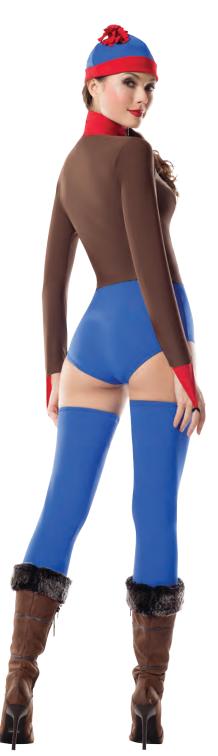

#### **\$8037 STANKA** *Sizes: S, M, L, XL*

Color-blocked long sleeve zip-up romper with fringe pom-pom hat and leg pieces.