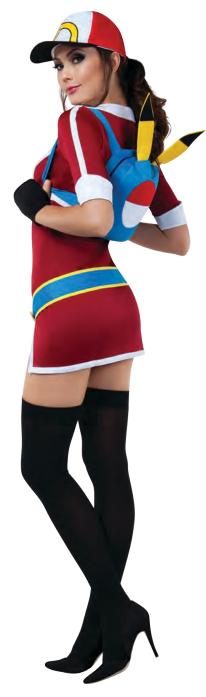

### **S8016** BEAST TRAINER

#### Sizes: S, M, L, XL

Fitted 3/4 sleeve collared dress with high thigh slit and white binding detail throughout, with beast detail back pack, truckers cap, and gloves. Hosiery (SH012) sold separately.