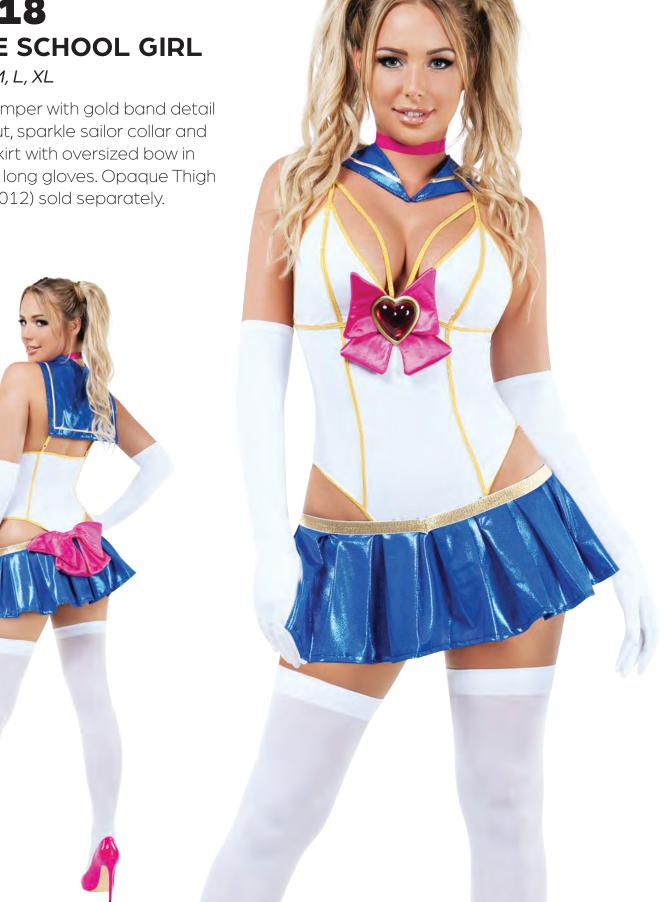

## **S9018 ANIME SCHOOL GIRL**

#### Sizes: S, M, L, XL

Stretch romper with gold band detail throughout, sparkle sailor collar and pleated skirt with oversized bow in back, and long gloves. Opaque Thigh Highs (SH012) sold separately.