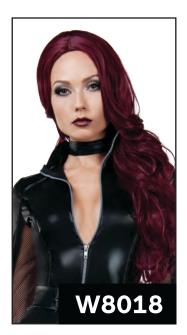

#### Sizes: S, M, L, XL

Black wet look catsuit with contrast mesh panels and style lines, paired with waist belt, bullet detail wrist pieces, gloves and thigh belted pouch. Wig (W8018) sold separately.

### **S8023X** HIPPY

Sizes: 1X, 2X, 3X, 4X, 5X

Belted dress with printed u-neck top and faux suede fringe floor length skirt, and flower headpiece.

BLACK WIDOW WIG Burgundy - O/S

CARA MIA WIG Black - O/S

BOMBSHELL WIG Blonde - O/S