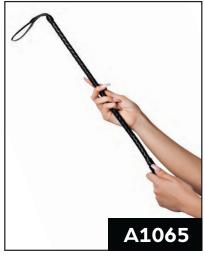

#### **S9016 LATEX CAT** *Sizes: S, M, L, XL*

Black wet look bra cup dress with garter shoulder straps, silver hardware, black wet look cat ears, contrast faux matte leather garter belt, choker and gloves. Vinyl Top Thigh Highs (SH020) and Riding Crop (A1065) sold separately.

#### Sizes: S, M, L, XL

Black wet look A-line dress with netted underlayer paired with spiked harness, headpiece, choker, gloves and tail. Vinyl Top Thigh Highs (SH020) and Riding Crop (A1065) sold separately.

#### Sizes: S, M, L, XL

Satin and diamond detail bra with long sleeve shoulder yoke and collar detail, stretch booty shorts, belt, hat and gloves. Opaque Thigh Highs (SH012) and Riding Crop (A1065) sold separately.

SUICIDE WIG

Blonde/Blue/Pink -O/S

FULL CAT MASK Black - O/S

**POOCH FILTER KIT** Brown - O/S

RIDING CROP

UNICORN FRENZY HAT O/S

UNICORN FUZZY HAT

PANDA FUZZY HAT O/S