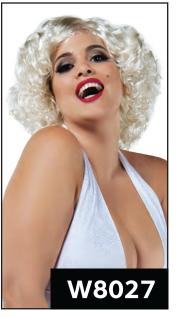

# **S8027X** BLONDE BOMBSHELL

Sizes: 1X, 2X, 3X, 4X, 5X

White silver sparkle halter dress with pleated sheer outer skirt. Wig (W8027) sold separately.

### **S8023X** HIPPY

Sizes: 1X, 2X, 3X, 4X, 5X

Belted dress with printed u-neck top and faux suede fringe floor length skirt, and flower headpiece.

BLACK WIDOW WIG Burgundy - O/S

CARA MIA WIG Black - O/S

BOMBSHELL WIG Blonde - O/S