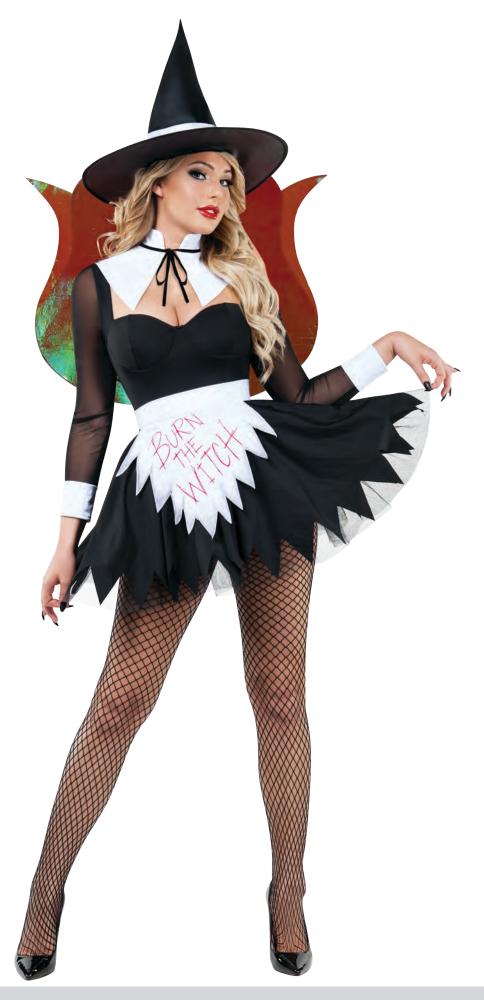

# **S9003** SALEM HOTTIE

#### Sizes: S, M, L, XL

Dress with underwire cup and cuffed sheer sleeves, jagged edge hem skirt with tulle under skirt, jagged edge apron with bow back, collar, witches hat and flames. Net Tights (SH002) sold separately.