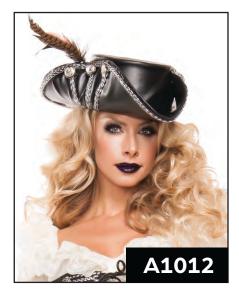

# **S9009** HIGH SEAS HONEY

Sizes: S, M, L, XL

Gauze ruffle neckline dress with highlow hem, gold embellished corset, faux leather gauntlets, and booty shorts. Necklace not included. Net Tights (SH002) and hat (A1012) sold separately.

# **S9009X** HIGH SEAS HONEY

Sizes: 1X, 2X, 3X, 4X, 5X

Gauze off the shoulder ruffle dress with high-low hem, gold embellished corset, faux leather gauntlets, eye patch and belt. Fishnet Tights (SH001) and Hat (A1012) sold separately.