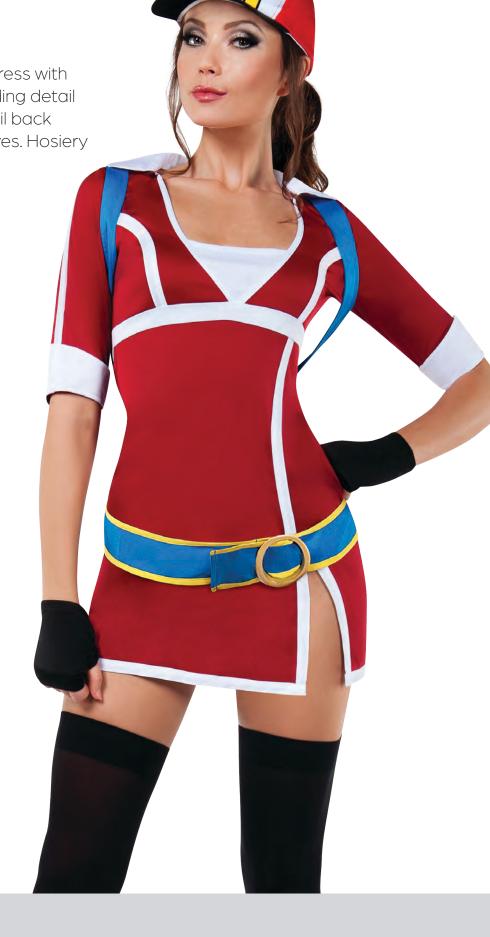

### **S8016** BEAST TRAINER

#### Sizes: S, M, L, XL

Fitted 3/4 sleeve collared dress with high thigh slit and white binding detail throughout, with beast detail back pack, truckers cap, and gloves. Hosiery (SH012) sold separately.