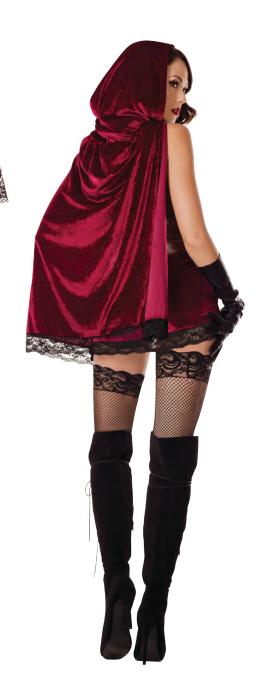

### **S7110** RED RIDING HOOD

Sizes: S, M, L, XL

Velvet lace dress and hooded cape, faux leather and metal hook waist cincher. Toy knife and gloves not included. Lace Band Net Thigh Highs (SH011) sold separately.