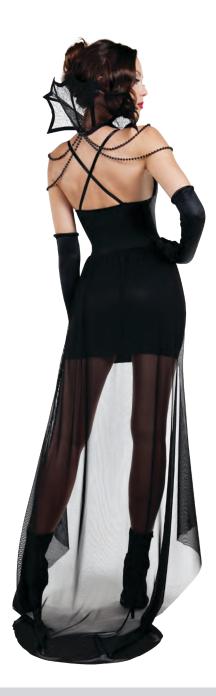

### **S8053** BLASPHEMOUS BABE

#### Sizes: S, M, L, XL

Black wet look skirt with straps paired with corset with gold hardware and garters, leg pieces, cross embellished gloves, cape with gold binding, and dramatic veil.