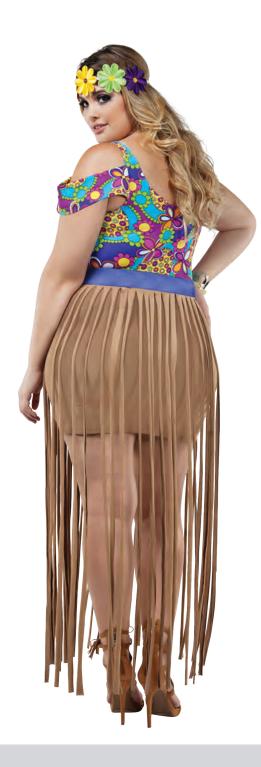

### **S8023X** HIPPY

Sizes: 1X, 2X, 3X, 4X, 5X

Belted dress with printed u-neck top and faux suede fringe floor length skirt, and flower headpiece.

BLACK WIDOW WIG Burgundy - O/S

CARA MIA WIG Black - O/S

BOMBSHELL WIG Blonde - O/S