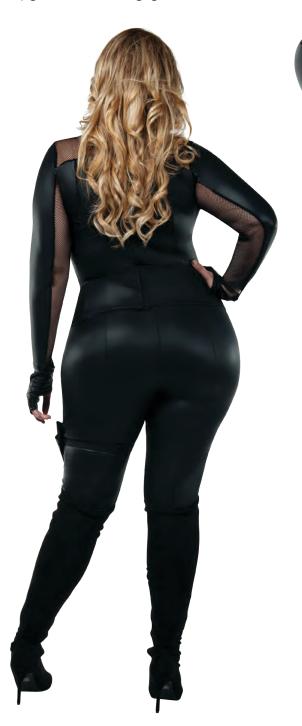

# **S8028X** CARA MIA MISTRESS

Sizes: 1X, 2X, 3X, 4X, 5X

Black wet look fitted long dress with cross straps at v-neck detail, high thigh slit with cross strap detail and mesh criss cross corset. Wig (W8028) sold separately.