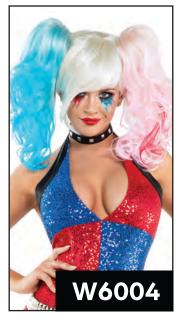

### **S6020** SEXY SUICIDE GAL

Sizes: S, M, L, XL

Two-tone sequin romper with wet look accents. Black studded belt and choker. Hosiery not included. Wig (W6004) sold separately.

SUICIDE WIG

Blonde/Blue/Pink -O/S

FULL CAT MASK Black - O/S

**POOCH FILTER KIT** Brown - O/S

RIDING CROP

UNICORN FRENZY HAT O/S

UNICORN FUZZY HAT

PANDA FUZZY HAT O/S