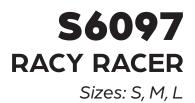

#### **S8020X HEAVENLY HONEY** *Sizes: 1X, 2X, 3X, 4X, 5X*

Fitted dress with gold lace trim neck and hem, sheer mesh train and bellow sleeve detail attached to gold cuff, gold waist belt with faux rhinestone halo, and feather angel wings.