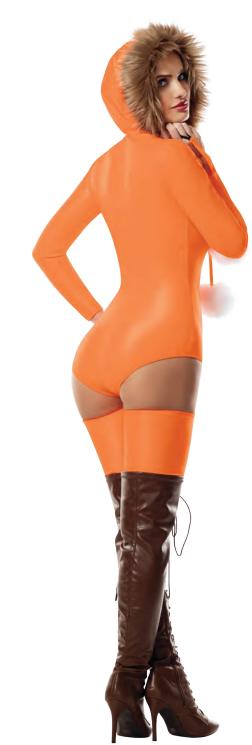

### **S8035** MCKENNA Sizes: S, M, L, XL

Orange long sleeve zip-up romper with fur-trimmed hoodie and leg pieces.