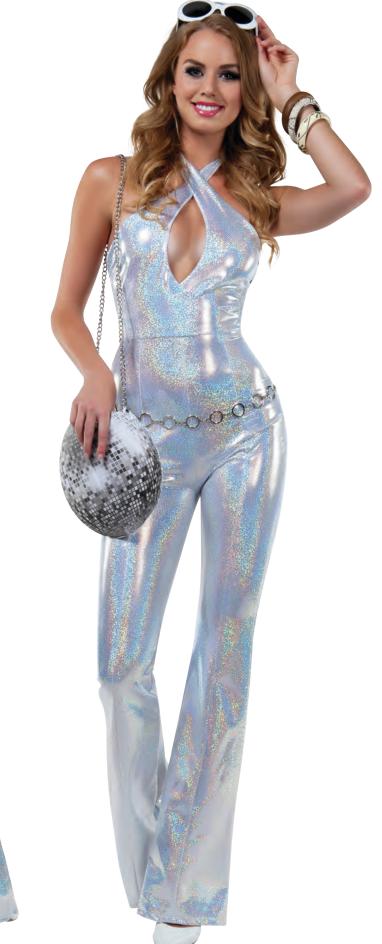

### **\$8032 DISCO HONEY** *Sizes: S, M, L, XL*

Silver holographic dot print wide leg catsuit with cross front neck detail, silver round detail belt, and disco ball purse. Sunglasses and bracelets not included.