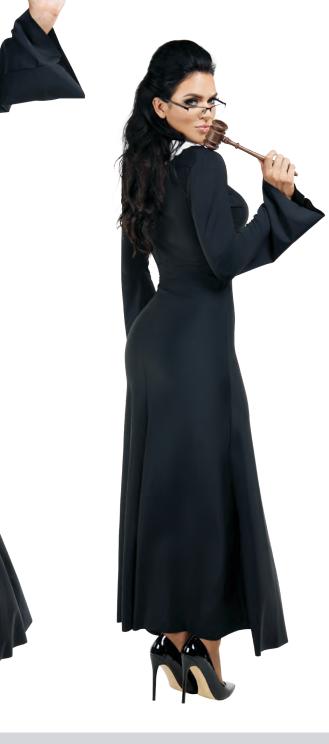

# **S9022** HOME STRETCH JOCKEY

#### Sizes: S, M, L, XL

Satin and diamond detail bra with long sleeve shoulder yoke and collar detail, stretch booty shorts, belt, hat and gloves. Opaque Thigh Highs (SH012) and Riding Crop (A1065) sold separately.