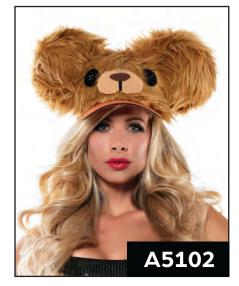

bodycon dress with velvet hooded cape with lace hem, faux leather waist cincher with hook clasps. Gloves not included.



## **S1199X** UPTOWN SCHOOL GIRL

Sizes: 1X, 2X, 3X, 4X, 5X

Uptown school girl bra, jacket, skirt, and neckpiece. Net Tights (SH002) sold separately.



Wet look pencil dress with lace puff sleeves, headpiece, feather duster and neckpiece.

### **S8023X** HIPPY

Sizes: 1X, 2X, 3X, 4X, 5X

Belted dress with printed u-neck top and faux suede fringe floor length skirt, and flower headpiece.







BLACK WIDOW WIG Burgundy - O/S



CARA MIA WIG Black - O/S



BOMBSHELL WIG Blonde - O/S



SUICIDE WIG

Blonde/Blue/Pink -O/S



FULL CAT MASK Black - O/S



**POOCH FILTER KIT** Brown - O/S



RIDING CROP



UNICORN FRENZY HAT O/S



UNICORN FUZZY HAT



PANDA FUZZY HAT O/S



BEAR FUZZY HAT O/S



BLACK PEARL PIRATE HAT O/S



ROGUE PIRATE HAT O/S