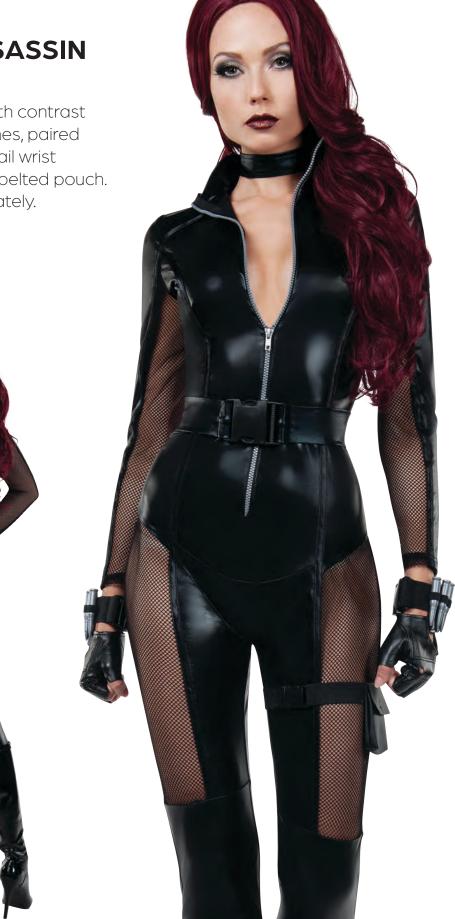

## **S8018** AVENGING ASSASSIN

#### Sizes: S, M, L, XL

Black wet look catsuit with contrast mesh panels and style lines, paired with waist belt, bullet detail wrist pieces, gloves and thigh belted pouch. Wig (W8018) sold separately.