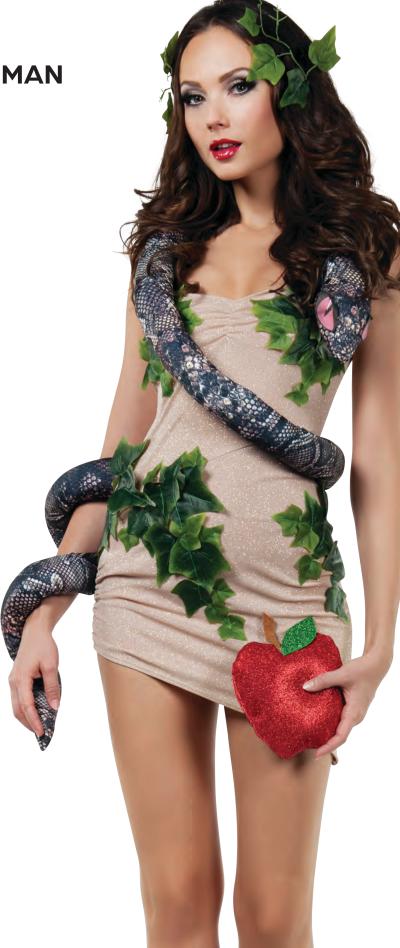

### **S8034** CREATIONARY WOMAN

#### Sizes: S, M, L, XL

Nude sparkle and leaf embellished dress with stuffed snake, leaf hair pieces and apple clutch.