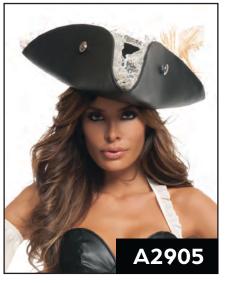

**S2013** BLACK PEARL PIRATE

Ø

Sizes: S, M, L, XL

Black pearl pirate corset style top, layered skirt, and arm sleeves. Hat (A2905) sold separately.

BEAR FUZZY HAT O/S

BLACK PEARL PIRATE HAT O/S

ROGUE PIRATE HAT O/S