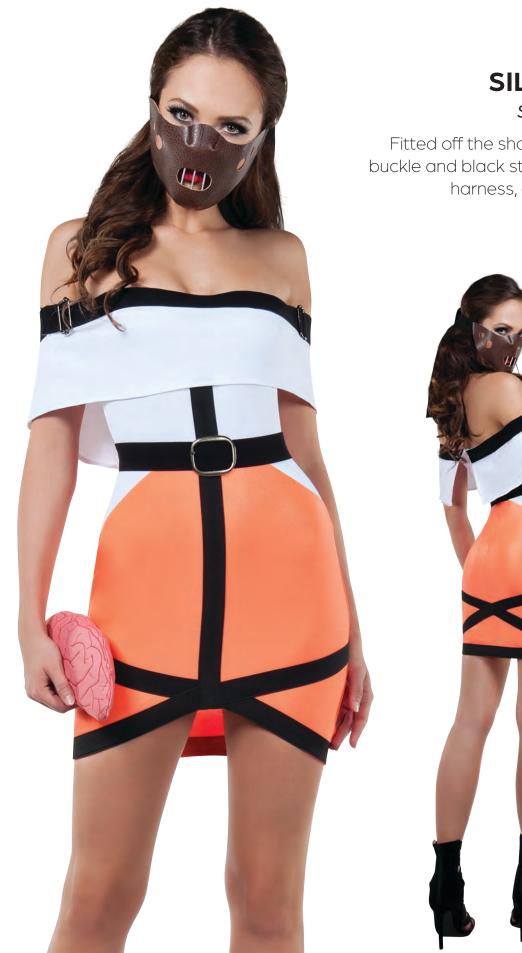

#### **S8010 SILENT ONE** Sizes: S, M, L, XL

Fitted off the shoulder dress with buckle and black strap details, face harness, and brain clutch.