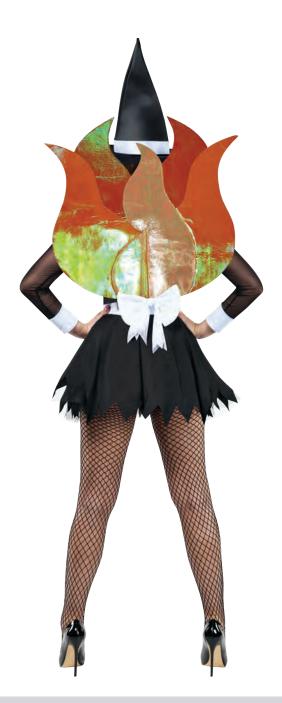

# **S9003** SALEM HOTTIE

#### Sizes: S, M, L, XL

Dress with underwire cup and cuffed sheer sleeves, jagged edge hem skirt with tulle under skirt, jagged edge apron with bow back, collar, witches hat and flames. Net Tights (SH002) sold separately.