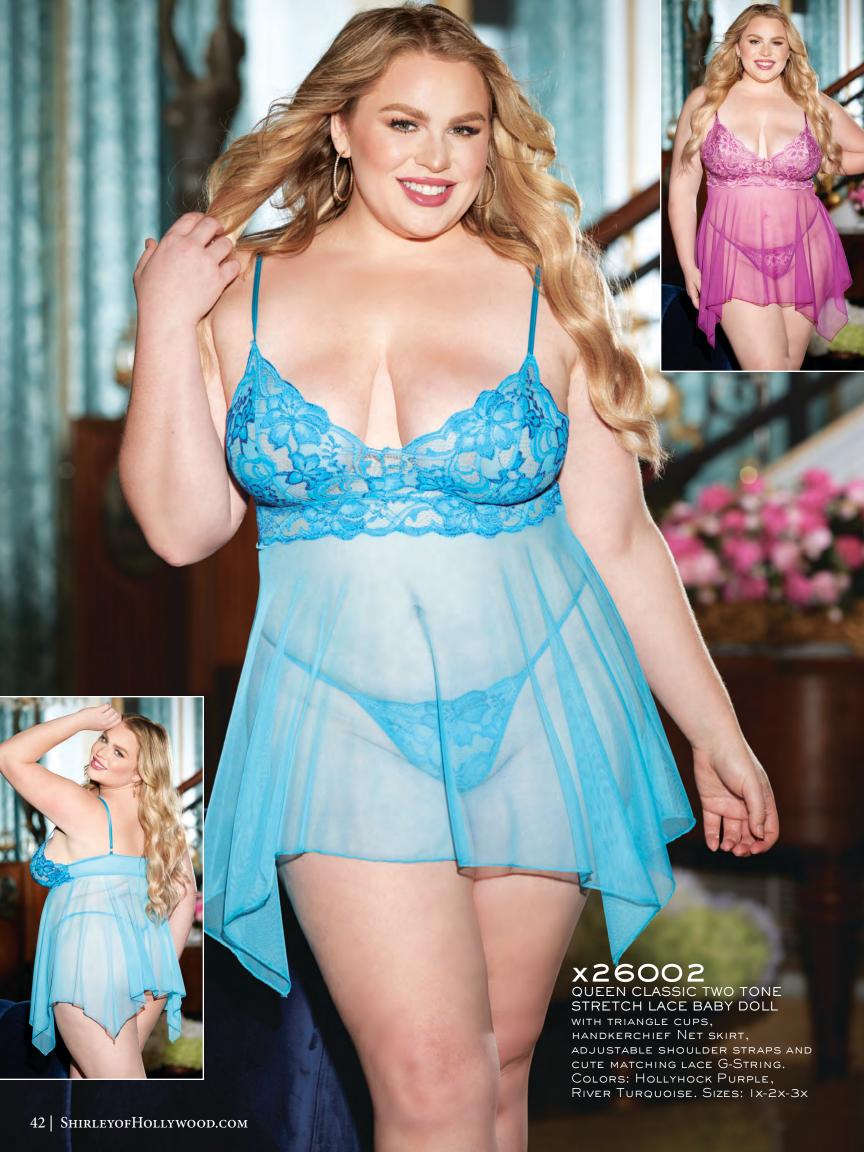

|       | 0      |
|               |    |       |        |
| 31552         |    | - 64  | 148    |
|               |    |       |        |
| (215/4        |    |       | 110    |
|               |    |       |        |
|               |    |       |        |
| 31615         |    |       | .32    |
|               |    |       |        |
| (0000 4       |    |       | 147    |
| 90024         |    |       | 14/    |
| 90026         |    |       | 147    |
| 90055         |    |       | 147    |
| 00120         |    |       | 1/ΙΩ   |
| 70429         |    |       | 140    |
|               |    |       |        |



































18 Shirleyof Hollywood.com



BIG BOOK 2023 | 19

















COLOR: BLACK. SIZES: S-M-L-XL.

BIG BOOK 2023 | 27























































































































































































# 31106 BEAUTIFUL STRETCH LACE LONG SLEEVE ROBE TRIMMED

WITH MESH BAND AND TIE BELT.
COMES WITH STRETCH LACE
G-STRING. COLORS: BLACK, RED.
SIZES: S/M, L/XL. ALSO AVAILABLE
IN PLUS SIZES.

# X31106 ALL OVER STRETCH LACE ROBE WITH KNIT TRIM COLLAR, TIE BELT AND COMES WITH STRETCH LACE G-STRING. COLORS: HOT PINK, BLACK, RED. SIZES:

1/2x, 3/4x.

114 SHIRLEYOFHOLLYWOOD.COM













# 331 SCALLOPED EMBROIDERY SHELF

BRA WITH UPLIFTING UNDERWIRE SUPPORT, ADJUSTABLE STRAPS AND BACK. COLORS: BLACK, PINK, PURPLE, RED, SCUBA BLUE, WHITE. SIZES: 32-34-36-38. SHOWN WITH NO. 622 GARTER BELT AND NO. IO PANTY. ALSO AVAILABLE IN PLUS SIZES.

# 622 S