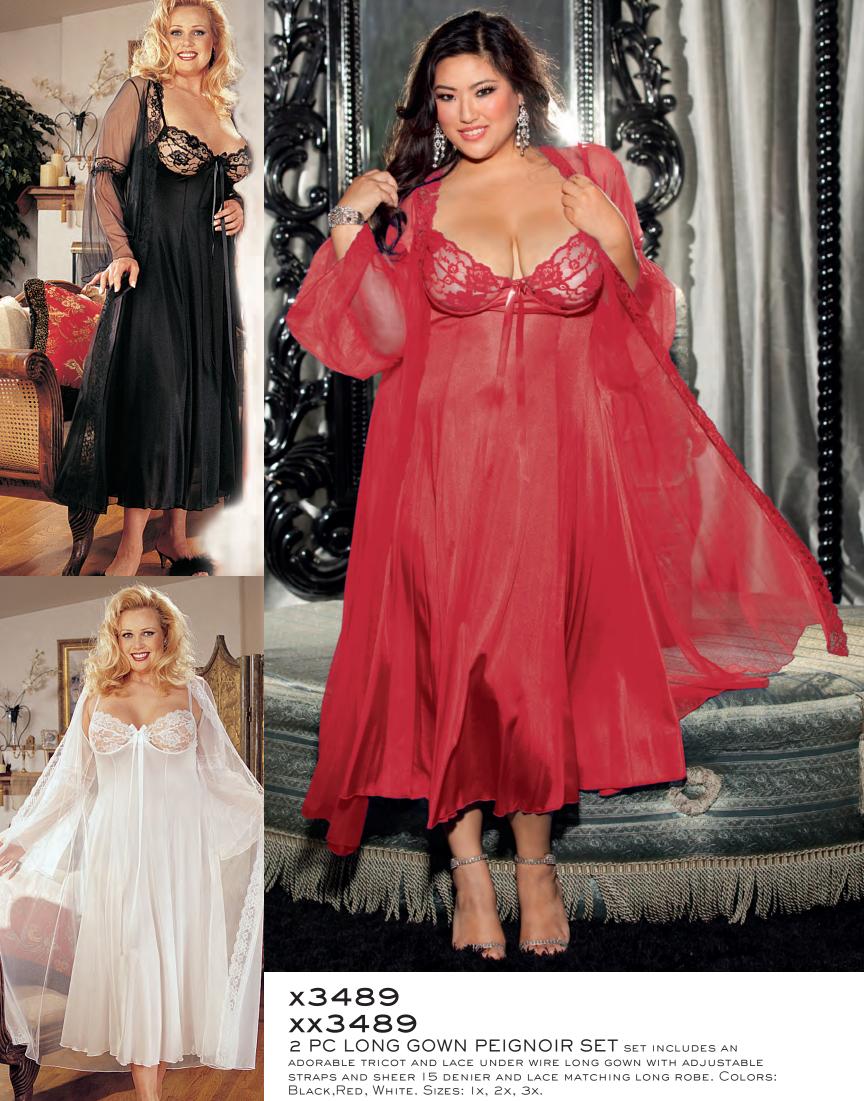

Also available in Plus Sizes.

# 622

SCALLOPED EMBROIDERY GARTER BELT WITH ADJUSTABLE BACK AND GARTERS. COLORS: BLACK, PINK, PURPLE, RED, SCUBA BLUE, WHITE. ONE SIZE. SHOWN WITH NO. 5027 STOCKINGS AND NO. 10 PANTY. ALSO AVAILABLE IN PLUS SIZES.

# 10

SCALLOPED EMBROIDERY CROTCHLESS THONG PANTY COLORS: BLACK, PINK, PURPLE, RED, SCUBA BLUE, WHITE. ONE SIZE. ALSO AVAILABLE IN PLUS SIZES.





x2497

STRETCH LACE AND 15 DENIER "OPEN BUST" TEDDY WITH CONVENIENT CROTCH OPENING. COLORS: BLACK, PLUM, RED, HOT PINK, WHITE. SIZES: 1/2x,3/4x.

**XX2497** Sizes: 5/6x.







LACE AND NET OPEN TIP BABY DOLL WITH SLIGHTLY PADDED UNDER-WIRED CUPS WITH ADJUSTABLE STRAPS, SHEER NET SKIRT. COMES WITH G-STRING. COLORS: BLACK, PLUM, RED, WHITE. SIZES: 1/2x-3/4x. SHOWN WITH No. 219 GLOVES.

BIG BOOK 2023





**XX3489** Sizes: 4x-5x-6x.



## STRETCH LAME OPEN BUST TEDDY WITH LACE RUFFLE TRIM HAS AN OPEN BOTTOM, ADJUSTABLE STRAPS AND A HOOK BACK CLOSURE. COMES WITH HEART Pasties. Color: Black. Sizes: 1/2x, 3/4x. COMES BOXED.



# SPARKLING SEQUIN EMBROIDERED SHELF

BRA WITH SLIGHT PADDING, UNDERWIRE CUPS, ADJUSTABLE STRAPS AND HOOK BACK CLOSURE. COLOR: BLACK. SIZES: 40-42-44.

# x677 SEQUIN EMBROIDERED GARTER BELT WITH ADJUSTABLE BACK AND GARTERS.

Color: Black. Sizes: 1/2x, 3/4x.

# x66 SEQUIN EMBROIDERED THONG COLOR: BLACK, WHITE. SIZES: 1/2x, 3/4x.



#### 90024

SHEER THIGH HIGH COLORS: BLACK, HOT PINK, NUDE, PURPLE, RED, WHITE. ONE SIZE FITS MOST. (GARTERBELT NOT INCLUDED).

#### 90013

FISHNET, BACK SEAM, LACE, STAY-UP THIGH HIGH Color: Black. One Size Fits Most. (G-String NOT INCLUDED)