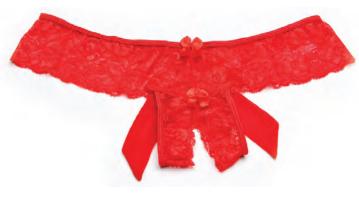

TCH LACE STRAPPY THONG COLORS: BLACK, DEEP PURPLE, ORCHID, WHITE. ONE SIZE.



ONE SIZE.

OF LACE AND ADJUSTABLE GARTERS

WITH RIBBON TABS. COLORS:

BLACK, HOT PINK, RED, WHITE.





69 **PLAYFULL** LITTLE THINGS-SHEER KNIT OPEN FRONT PANTY WITH RUFFLE WAIST AND DELICATE LACE DETAIL. SOFT FULLY OPEN FRONT AND ELASTIC OPEN BACK, WITH CUTE ADORNING BOW AT FRONT. Color: Black. Size: One Size.



SWEET LITTLE THINGS-OPEN FRONT PANTY WITH WIDE SUPPORTIVE STRETCH LACE WAIST AND FULLY OPEN STRETCH MESH FRONT AND BACK AND CUTE ADORNING BOW AT FRONT. Colors: BLACK, WHITE. Sizes: S/M, L/XL.



26029 SEXY LACE OPEN FRONT PANTY WITH FULLY OPEN BACK AND CUTE LACE AND ELASTIC DETAILS AT FRONT. Color: Purple. Sizes: S/M, L/XL.



**66**SEQUIN EMBROIDERED THONG Colors: Black, Red, White. Size: One Size.



31035 STRETCH LACE OPEN FRONT PANTY WITH BACK BOW. COLORS: BLACK, RED. SIZES: S-M-L-XL.



59 STRETCH LACE OPEN FRONT BOY SHORT Colors: Hot Pink, Turquoise. Sizes: S/M, L/XL.



31028 STRETCH MESH AND APPLIQUÉ OPEN FRONT PANTY WITH PEARL STRING COLORS: BLACK, WHITE. ONE SIZE.



52 STRETCH LACE OPEN FRONT PANTY WITH RUFFLE SIDES. COLORS: BLACK/PINK, WHITE/BABY BLUE, RED/BLACK. SIZES: S/M, L/XL.



31029 STRETCH LACE AND MESH OPEN FRONT PANTY WITH CUTE BOW AT FRONT. COLORS: BLACK, WHITE. ONE SIZE.







31551 STRETCH LACE AND **STRAPPY ELASTIC** OPEN FRONT THONG PANTY Colors: BLACK, RED. Sizes: S/M, L/XL.



31550 STRETCH LACE HIGH WAISTED OPEN FRONT PANTY Colors: Caribbean SEA, RASPBERRY SORBET. SIZES: S-M-L-XL. ALSO IN PLUS SIZES.



31552 STRETCH LACE AND MESH OPEN **FRONT** THONG PAN