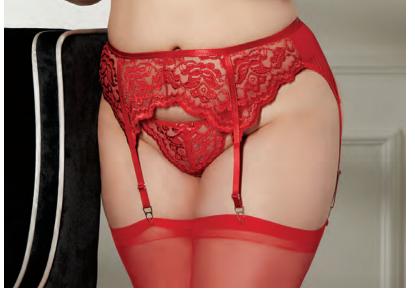

BLACK, HOT PINK, NUDE, PURPLE, RED, WHITE. ONE SIZE FITS PLUS.

#### x90026

LACE TOP THIGH HIGH COLOR: BLACK. ONE SIZE FITS PLUS.

#### x90055

FISHNET THIGH HIGH STOCKINGS COLORS: BLACK. ONE SIZE FITS PLUS.







X31552 STRETCH LACE AND MESH OPEN FRONT THONG PANTY Colors: Black, White. Sizes: 1/2x, 3/4x.



X90429
SPARKLY STRETCH FISHNET LONG
SLEEVE CHEMISE IS ADORNED WITH
RHINESTONES ALL ALONG THE FRONT.
COLOR: HOT PINK. ONE SIZE: PLUS.
COMES BOXED.



XIO SCALLOPED EMBROIDERY CROTCHLESS PANTY Colors: BLACK, PINK, WHITE, RED, SCUBA BLUE. SIZES: 1/2X, 3/4X.



x66 SEQUIN EMBROIDERED THONG COLORS: BLACK, WHITE. SIZE: 1/2x, 3/4x.







X31550 STRETCH LACE OPEN FRONT HIGH WAISTED PANTY WITH CRISS-CROSS OPEN BACK STRAP DETAIL. COLORS: CARIBBEAN SEA, RASPBERRY SORBET. SIZES: IX, 2X, 3X.





x26006 CHOPPER BAR LACE GARTER BELT WITH ADJUSTABLE ELASTIC BACK. COLORS: BLACK, RED, WHITE. SIZES: O/S PLUS.



x20146 STRETCH LACE GARTER BELT WITH ADJUSTABLE GARTERS AND BACK CLOSURE. COLORS: BLACK. Sizes: 1/2x, 3/4x.



x669 STRETCH LACE BAND GARTER BELT WITH ADJUSTABLE BACK AND GARTERS. COLORS: BLACK, HOT PINK, WHITE. SIZES: 1/2x, 3/4x.



x671 CHOPPER BAR LACE AND SPANDEX GARTER BELT WITH ADJUSTABLE BACK GARTERS. COLORS: BLACK, RED, ROYAL, WHITE. SIZES: 1/2x, 3/4x.



SEQUIN EMBROIDERED GARTER BELT WITH ADJUSTABLE BACK AND GARTERS. COLOR: BLACK. SIZES: 1/2x, 3/4x.



SCALLOPED EMBROIDERY GARTER BELT WITH ADJUSTABLE BACK AND GARTERS. COLORS: RED, BLACK, PINK, SCUBA BLUE, WHITE. ONE SIZE FITS PLUS. SHOWN WITH NO. XIO PANTY.





**20412**GARTER BELT IN MATCHING LACE AND STRETCH MESH.