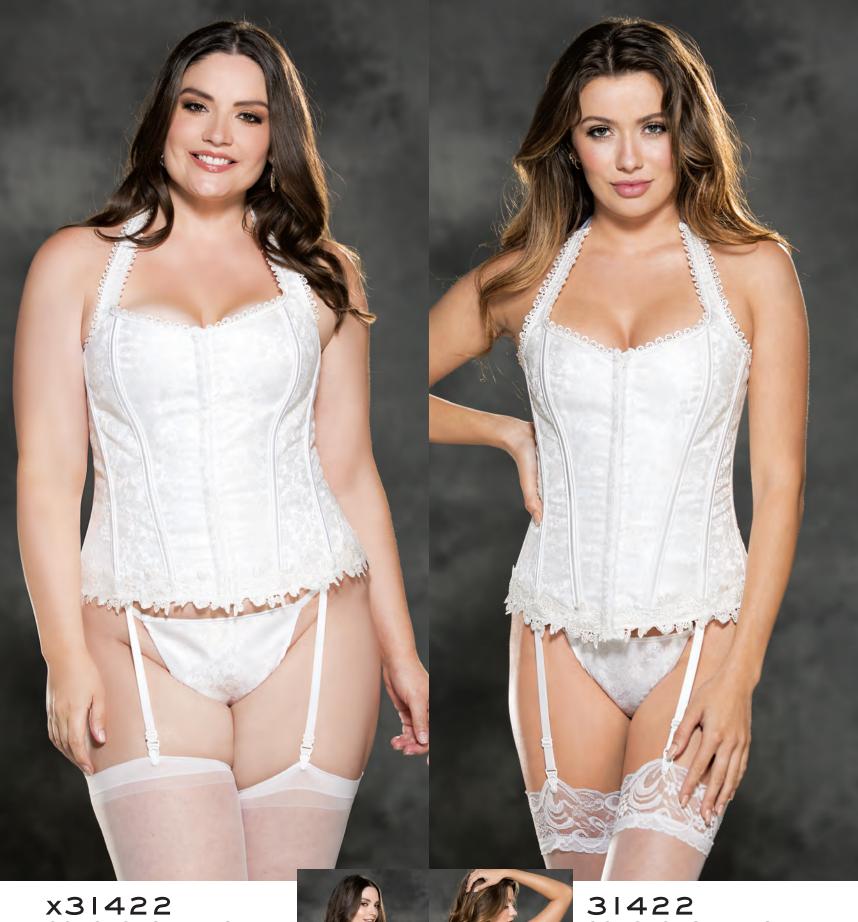

K. COLORS: BLACK, RED, WHITE. Sizes: 32-34-36-38 (Fits A,B,C CUPS). PLUS SIZES ALSO. x324: 38-44.

# 26004

CHOPPER BAR LACE OPEN FRONT THONG PANTY Colors: Black, Red, White. Sizes:

ONE SIZE.

# 26006

CHOPPER BAR LACE GARTER BELT WITH ADJUSTABLE ELASTIC BACK. COLORS: BLACK, RED, WHITE. SIZES: ONE SIZE.



BIG BOOK 2023 | 125







369 LACE **UNDERWIRE** OPEN TIP BRA SUPPORTS BREAST ON

FIBER FILLED SHELF. Adjustable straps AND BACK. COLORS: BLACK, RED, WHITE. Sizes: 32-34-36-38. (Fits B-C Cups).



SEQUIN EMBROIDERED GARTER BELT

WITH ADJUSTABLE BACK AND GARTERS. COLORS: BLACK,

RED, WHITE. SIZES: S/M, L/XL.

66

SEQUIN EMBROIDERED THONG

Colors: Black, Red, White. Size: One Size.

INCREDIBLE LAVISH EMBROIDERED SHELF

Bra and Thong set.

Sizes: 32-34-36-38.

Color: Black/Purple.









**GORGEOUS TAPESTRY** 

CORSET WITH BUILT UP SUPPORTIVE SHOULDER STRAPS WITH BACK ADJUSTMENTS, SLIMMING BONING, HOOK AND EYE FRONT CLOSURE AND WAIST SLIMMING LACE UP BACK. ALSO HAS REMOVABLE/ ADJUSTABLE GARTERS AND COMES WITH A G-STRING. COLORS: BLACK, WHITE. SIZES: 40-42-44. SHOWN WITH No. x90026 STOCKINGS.

**GORGEOUS TAPESTRY** 

CORSET WITH BUILT UP SUPPORTIVE SHOULDER STRAPS WITH BACK ADJUSTMENTS, SLIMMING BONING, HOOK AND EYE FRONT CLOSURE AND WAIST SLIMMING LACE UP BACK. ALSO HAS REMOVABLE/ADJUSTABLE GARTERS AND COMES WITH A G-String. Colors: Black, White. SIZES: 32-34-36-38. SHOWN WITH No. 90026 STOCKINGS.



# X31044 HEAVY SATIN CORSET WITH A "SWEET HEART" BODICE WITH FORM FITTING MULTIBONED FRONT, SIDES AND BACK AND A WAIST SLIMMING LACE UP BACK. COMES WITH A MATCHING G-STRING.