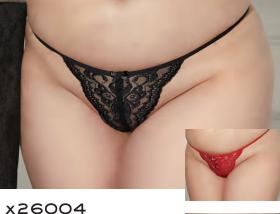

GARTERBELT

#### x90013

FISHNET LACE TOP THIGH HIGH WITH BACK SEAM. COLOR: BLACK. ONE SIZE FITS PLUS.

#### x90024

SHEER THIGH HIGH NYLON STOCKING COLORS: BLACK, HOT PINK, NUDE, PURPLE, RED, WHITE. ONE SIZE FITS PLUS.

#### x90026

LACE TOP THIGH HIGH COLOR: BLACK. ONE SIZE FITS PLUS.

#### x90055

FISHNET THIGH HIGH STOCKINGS COLORS: BLACK. ONE SIZE FITS PLUS.







X31552 STRETCH LACE AND MESH OPEN FRONT THONG PANTY Colors: Black, White. Sizes: 1/2x, 3/4x.



X90429
SPARKLY STRETCH FISHNET LONG
SLEEVE CHEMISE IS ADORNED WITH
RHINESTONES ALL ALONG THE FRONT.
COLOR: HOT PINK. ONE SIZE: PLUS.
COMES BOXED.



XIO SCALLOPED EMBROIDERY CROTCHLESS PANTY Colors: BLACK, PINK, WHITE, RED, SCUBA BLUE. SIZES: 1/2X, 3/4X.



x66 SEQUIN EMBROIDERED THONG COLORS: BLACK, WHITE. SIZE: 1/2x, 3/4x.







X31550 STRETCH LACE OPEN FRONT HIGH WAISTED PANTY WITH CRISS-CROSS OPEN BACK STRAP DETAIL. COLORS: CARIBBEAN SEA, RASPBERRY SORBET. SIZES: IX, 2X, 3X.





x26006 CHOPPER BAR LACE GARTER BELT WITH ADJUSTABLE ELASTIC BACK. COLORS: BLACK, RED, WHITE. SIZES: O/S PLUS.



x20146 STRETCH LACE GARTER BELT WITH ADJUSTABLE GARTERS AND BACK CLOSURE. COLORS: BLACK. Sizes: 1/2x, 3/4x.



x669 STRETCH LACE BAND GARTER BELT WITH ADJUSTABLE BACK AND GARTERS. COLORS: BLACK, HOT PINK, WHITE. SIZES: 1/2x, 3/4x.



x671 CHOPPER BAR LACE AND SPANDEX GARTER BELT WITH ADJUSTABLE BACK GARTERS. COLORS: BLACK, RED, ROYAL, WHITE. SIZES: 1/2x, 3/4x.



SEQUIN EMBROIDERED GARTER BELT WITH ADJUSTABLE BACK AND GARTERS. COLOR: BLACK. SIZES: 1/2x, 3/4x.



SCALLOPED EMBROIDERY GARTER BELT WITH ADJUSTABLE BACK AND GA