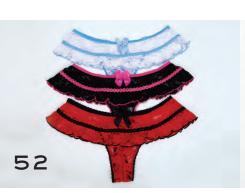

LITTLE THINGS-OPEN FRONT PANTY WITH WIDE SUPPORTIVE STRETCH LACE WAIST AND FULLY OPEN STRETCH MESH FRONT AND BACK AND CUTE ADORNING BOW AT FRONT. Colors: BLACK, WHITE. Sizes: S/M, L/XL.



26029 SEXY LACE OPEN FRONT PANTY WITH FULLY OPEN BACK AND CUTE LACE AND ELASTIC DETAILS AT FRONT. Color: Purple. Sizes: S/M, L/XL.



**66**SEQUIN EMBROIDERED THONG Colors: Black, Red, White. Size: One Size.



31035 STRETCH LACE OPEN FRONT PANTY WITH BACK BOW. COLORS: BLACK, RED. SIZES: S-M-L-XL.



59 STRETCH LACE OPEN FRONT BOY SHORT Colors: Hot Pink, Turquoise. Sizes: S/M, L/XL.



31028 STRETCH MESH AND APPLIQUÉ OPEN FRONT PANTY WITH PEARL STRING COLORS: BLACK, WHITE. ONE SIZE.



52 STRETCH LACE OPEN FRONT PANTY WITH RUFFLE SIDES. COLORS: BLACK/PINK, WHITE/BABY BLUE, RED/BLACK. SIZES: S/M, L/XL.



31029 STRETCH LACE AND MESH OPEN FRONT PANTY WITH CUTE BOW AT FRONT. COLORS: BLACK, WHITE. ONE SIZE.







31551 STRETCH LACE AND **STRAPPY ELASTIC** OPEN FRONT THONG PANTY Colors: BLACK, RED. Sizes: S/M, L/XL.



31550 STRETCH LACE HIGH WAISTED OPEN FRONT PANTY Colors: Caribbean SEA, RASPBERRY SORBET. SIZES: S-M-L-XL. ALSO IN PLUS SIZES.



31552 STRETCH LACE AND MESH OPEN **FRONT** THONG PANTY Colors: Black, White. Sizes: S/M, L/XL. ALSO IN PLUS Sizes.









955 **GLITTER HEART** SHAPED **PASTIES** WITH TASSLE, SELF-ADHESIVE, REuseable. Each COLOR COMES PACKGED IN ITS OWN PHOTOGRAPHIC BOX. COLORS: BLACK, GOLD, RED, SILVER. ONE SIZE.









959 **SEQUIN STAR SHAPED** PASTIES SELF ADHESIVE, RE-USEABLE. EACH COLOR COMES PACKAGED IN ITS OWN PHOTOGRAPHIC BOX. COLORS: BLACK, PURPLE, SI