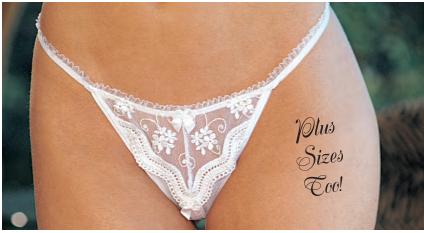

PASSION PINK.
ONE SIZE. ALSO AVAILABLE IN PLUS SIZES.



#### 20146

STRETCH LACE GARTER BELT WITH ADJUSTABLE GARTERS AND HOOK BACK CLOSURE. COLORS: BLACK, ORCHID, PURPLE, WHITE. ONE SIZE. SHOWN WITH NO. 20145 THONG AND NO. 90024 STOCKINGS.









31022
STRETCH LACE AND ELASTIC,
STRAPPY OPEN FRONT
GARTINI with Boning and
ADJUSTABLE GARTERS. Colors:
BLACK, RED, WHITE. ONE SIZE.



677
SEQUIN EMBROIDERED
GARTER BELT WITH
ADJUSTABLE BACK AND
GARTERS. COLORS: BLACK, RED,
WHITE. SIZES: S/M, L/XL.



31026
CUTE FRILLY LACE
GARTINI WITH FRONT BOW.
COLORS: BLACK, WHITE.
SIZES: ONE SIZE.



**26006**CHOPPER BAR LACE GARTER BELT WITH ADJUSTABLE ELASTIC BACK. COLORS: BLACK, RED, WHITE. SIZES: ONE SIZE.





26004 CHOPPER BAR LACE OPEN FRONT THONG PANTY COLORS: BLACK, RED, WHITE. SIZES: ONE SIZE.



10 SCALLOPED EMBROIDERY CROTCHLESS THONG PANTY COLORS: RED, BLACK, PINK, PURPLE, SCUBA BLUE, WHITE. ONE SIZE. ALSO AVAILABLE IN PLUS SIZES.



20145 STRETCH LACE STRAPPY THONG COLORS: BLACK, DEEP PURPLE, ORCHID, WHITE. ONE SIZE.



ONE SIZE.

OF LACE AND ADJUSTABLE GARTERS

WITH RIBBON TABS. COLORS:

BLACK, HOT PINK, RED, WHITE.





69 **PLAYFULL** LITTLE THINGS-SHEER KNIT OPEN FRONT PANTY WITH RUFFLE WAIST AND DELICATE LACE DETAIL. SOFT FULLY OPEN FRONT AND ELASTIC OPEN BACK, WITH CUTE ADORNING BOW AT FRONT. Color: Black. Size: One Size.



SWEET LITTLE THINGS-OPEN FRONT PANTY WITH WIDE SUPPORTIVE STRETCH LACE WAIST AND FULLY OPEN STRETCH MESH FRONT AND BACK AND CUTE ADORNING BOW AT FRONT. Colors: BLACK, WHITE. Sizes: S/M, L/XL.



26029 SEXY LACE OPEN FRONT PANTY WITH FULLY OPEN BACK