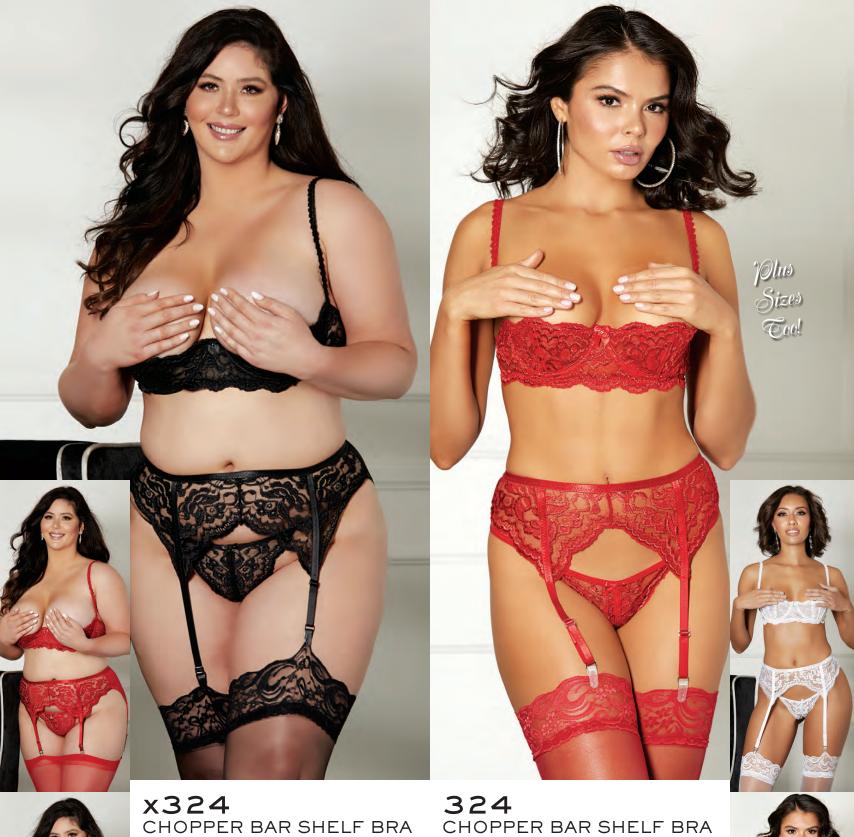

WHITE.
ONE SIZE FITS PLUS. SHOWN WITH
NO. XIO PANTY.

XIO SCALLOPED EMBROIDERY CROTCHLESS PANTY COLORS: BLACK, PINK, RED, SCUBA BLUE, WHITE. SIZES: 1/2x, 3/4x.

Sizes: 38-40-42-44.



# 331 SCALLOPED EMBROIDERY SHELF

BRA WITH UPLIFTING UNDERWIRE SUPPORT, ADJUSTABLE STRAPS AND BACK. COLORS: BLACK, PINK, PURPLE, RED, SCUBA BLUE, WHITE. SIZES: 32-34-36-38. SHOWN WITH NO. 622 GARTER BELT AND NO. 10 PANTY. ALSO AVAILABLE IN PLUS SIZES.

# 622 SCALLOPED EMBROIDERY GARTER BELT WITH

ADJUSTABLE BACK AND GARTERS. COLORS: BLACK, PINK, PURPLE, RED, SCUBA BLUE, WHITE. ONE SIZE. SHOWN WITH NO. 90027 STOCKINGS AND NO. IO PANTY. ALSO AVAILABLE IN PLUS SIZES.

# IO SCALLOPED EMBROIDERY CROTCHLESS THONG PANTY

COLORS: BLACK, PINK, PURPLE, RED, SCUBA BLUE, WHITE. ONE SIZE. ALSO AVAILABLE IN PLUS SIZES.







# WITH STRATEGIC BONING FOR UPLIFTING

CLEAVAGE, ADJUSTABLE STRAPS AND BACK. COLORS: BLACK, RED, ROYAL, WHITE. SIZES: 38-40-42-44.

# x26004 CHOPPER BAR LACE OPEN FRONT THONG PANTY Colors: Black, Red, White.

x26006 CHOPPER BAR LACE GARTER BELT WITH ADJUSTABLE ELASTIC BACK.COLORS: BLACK, RED, WHITE. SIZES: O/S PLUS.

Sizes: O/S Plus.

WITH STRATEGIC BONING FOR UPLIFTING CLEAVAGE, ADJUSTABLE STRAPS AND BACK. COLORS: BLACK, RED, WHITE. Sizes: 32-34-36-38 (Fits A,B,C CUPS). PLUS SIZES ALSO. x324: 38-44.

# 26004

CHOPPER BAR LACE OPEN FRONT THONG PANTY Colors: Black, Red, White. Sizes:

ONE SIZE.

# 26006

CHOPPER BAR LACE GARTER BELT WITH ADJUSTABLE ELASTIC BACK. COLORS: BLACK, RED, WHITE. SIZES: ONE SIZE.



BIG BOOK 2023 | 125







369 LACE **UNDERWIRE** OPEN TIP BRA SUPPORTS BREAST