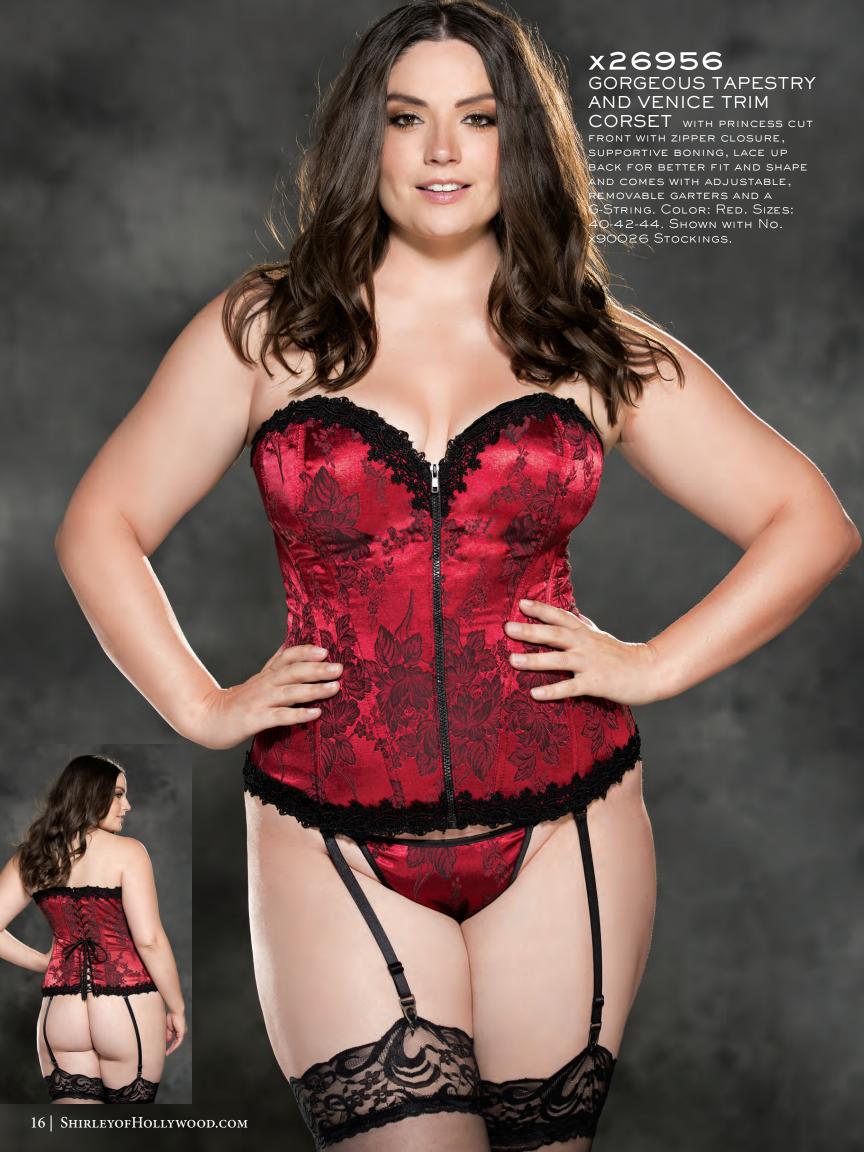

|        |
| 31535         |    |       | 106    |
|               |    |       |        |
|               |    |       |        |
| 31545         |    |       | 0      |
|               |    |       |        |
| 31552         |    | - 64  | 148    |
|               |    |       |        |
| (215/4        |    |       | 110    |
|               |    |       |        |
|               |    |       |        |
| 31615         |    |       | .32    |
|               |    |       |        |
| (0000 4       |    |       | 147    |
| 90024         |    |       | 14/    |
| 90026         |    |       | 147    |
| 90055         |    |       | 147    |
| 00120         |    |       | 1/ΙΩ   |
| 70429         |    |       | 140    |
|               |    |       |        |



































18 Shirleyof Hollywood.com



BIG BOOK 2023 | 19

















COLOR: BLACK. SIZES: S-M-L-XL.

BIG BOOK 2023 | 27























































































































































































# 31106 BEAUTIFUL STRETCH LACE LONG SLEEVE ROBE TRIMMED

WITH MESH BAND AND TIE BELT.
COMES WITH STRETCH LACE
G-STRING. COLORS: BLACK, RED.
SIZES: S/M, L/XL. ALSO AVAILABLE
IN PLUS SIZES.

# X31106 ALL OVER STRETCH LACE ROBE WITH KNIT TRIM COLLAR, TIE BELT AND COMES WITH STRETCH LACE G-STRING. COLORS: HOT PINK, BLACK, RED. SIZES:

1/2x, 3/4x.

114 SHIRLEYOFHOLLYWOOD.COM













# 331 SCALLOPED EMBROIDERY SHELF

BRA WITH UPLIFTING UNDERWIRE SUPPORT, ADJUSTABLE STRAPS AND BACK. COLORS: