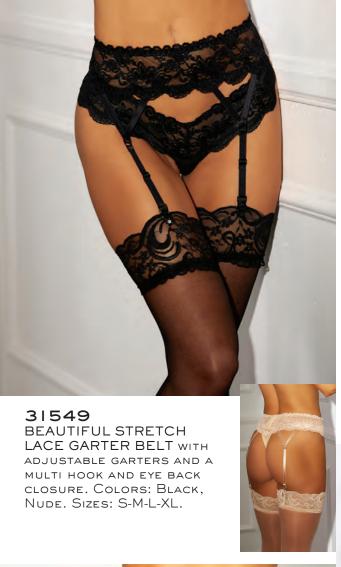

BACK AND GARTERS. COLORS: BLACK, HOT PINK, WHITE. SIZES: 1/2x, 3/4x.



x671 CHOPPER BAR LACE AND SPANDEX GARTER BELT WITH ADJUSTABLE BACK GARTERS. COLORS: BLACK, RED, ROYAL, WHITE. SIZES: 1/2x, 3/4x.



SEQUIN EMBROIDERED GARTER BELT WITH ADJUSTABLE BACK AND GARTERS. COLOR: BLACK. SIZES: 1/2x, 3/4x.



SCALLOPED EMBROIDERY GARTER BELT WITH ADJUSTABLE BACK AND GARTERS. COLORS: RED, BLACK, PINK, SCUBA BLUE, WHITE. ONE SIZE FITS PLUS. SHOWN WITH NO. XIO PANTY.





**20412**GARTER BELT IN MATCHING LACE AND STRETCH MESH.
COLORS: WHITE, BLACK, CHERRY RED, PASSION PINK.
ONE SIZE. ALSO AVAILABLE IN PLUS SIZES.



#### 20146

STRETCH LACE GARTER BELT WITH ADJUSTABLE GARTERS AND HOOK BACK CLOSURE. COLORS: BLACK, ORCHID, PURPLE, WHITE. ONE SIZE. SHOWN WITH NO. 20145 THONG AND NO. 90024 STOCKINGS.









31022
STRETCH LACE AND ELASTIC,
STRAPPY OPEN FRONT
GARTINI with Boning and
ADJUSTABLE GARTERS. Colors:
BLACK, RED, WHITE. ONE SIZE.



677
SEQUIN EMBROIDERED
GARTER BELT WITH
ADJUSTABLE BACK AND
GARTERS. COLORS: BLACK, RED,
WHITE. SIZES: S/M, L/XL.



31026
CUTE FRILLY LACE
GARTINI WITH FRONT BOW.
COLORS: BLACK, WHITE.
SIZES: ONE SIZE.



**26006**CHOPPER BAR LACE GARTER BELT WITH ADJUSTABLE ELASTIC BACK. COLORS: BLACK, RED, WHITE. SIZES: ONE SIZE.





26004 CHOPPER BAR LACE OPEN FRONT THONG PANTY COLORS: BLACK, RED, WHITE. SIZES: ONE SIZE.



10 SCALLOPED EMBROIDERY CROTCHLESS THONG PANTY COLORS: RED, BLACK, PINK, PURPLE, SCUBA BLUE, WHITE. ONE SIZE. ALSO AVAILABLE IN PLUS SIZES.



20145 STRETCH LACE STRAPPY THONG COLORS: BLACK, DEEP PURPLE, ORCHID, WHITE. ONE SIZE.



ONE SIZE.