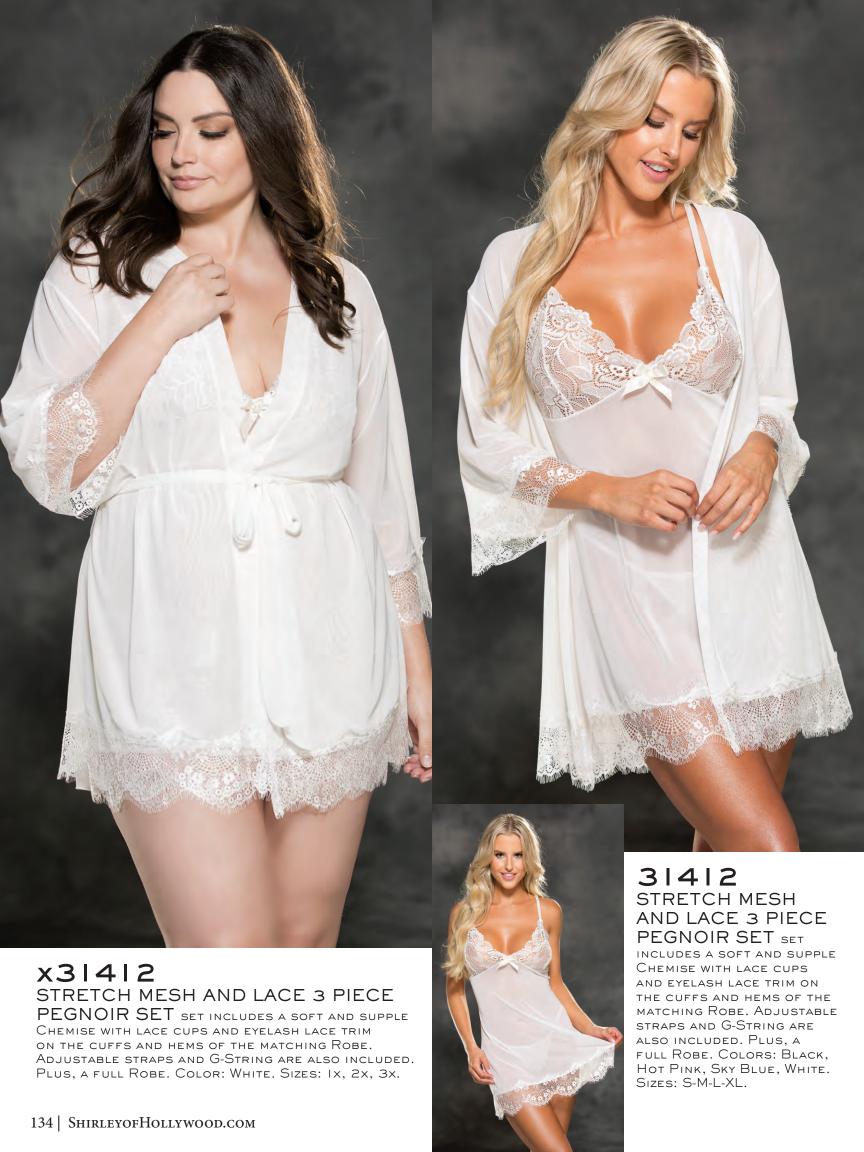

# X31044 HEAVY SATIN CORSET WITH A "SWEET HEART" BODICE WITH FORM FITTING MULTIBONED FRONT, SIDES AND BACK AND A WAIST SLIMMING LACE UP BACK. COMES WITH A MATCHING G-STRING. COLORS: BLACK, RED, WHITE. SIZES: 40-42-44.

3 I O 4 4
HEAVY SATIN CORSET
WITH A "SWEET HEART" BODICE
WITH FORM FITTING MULTIBONED
FRONT, SIDES AND BACK AND
A WAIST SLIMMING LACE UP
BACK. COMES WITH A MATCHING
G-STRING. COLORS: BLACK, RED,
WHITE. SIZES: 32-34-36-38.
ALSO AVAILABLE IN PLUS SIZES.



DOLL WITH SPLIT FRONT SKIRT. COMES WITH ADJUSTABLE STRAPS AND G-STRING. COLORS: BLACK, HOT PINK, WHITE. Sizes: S-M-L-XL.

BIG BOOK 2023 | 133

BABY DOLL WITH FLOWING

PANELS OF LACE AND NET AND

G-STRING ARE ALSO INCLUDED.

Colors: Black, Red, White.

GREAT LACE BACK INTEREST.

Adjustable straps and a

Sizes: S-M-L-XL.





# 31399 TWO TONE STRETCH LACE SHELF CUP TEDDY WITH STRAPPY ELASTIC UNDER WIRED CUPS, HIGH NECK AND THONG BACK. COLOR: RED/BLACK, ROYAL/BLACK, WHITE/BLUE. SIZES: S-M-L-XL.

### 31400 TWO TONE STRETCH LACE SHELF CUP BABY DOLL WITH UNDERWIRED CUPS, STRAPPY ELASTIC FRONT, HIGH NECK FLY-AWAY OPEN SKIRT AND COMES WITH A MATCHING G-STRING. COLOR: RED/BLACK, ROYAL/BLACK, WHITE/BLUE. SIZES: S-M-L-XL.





# 20559

ELEGANT AND SEXY, OUR CHARMEUSE, LACE AND CHIFFON, LONG ROBE IS HOLLYWOOD GLAMOUR AT IT'S FINEST. OUR GORGEOUS LACE TRIMMED BODICE IS HIGHLIGHTED BY THE BUILT UP SHOULDER SEAM WHILE THE FITTED waist and self belt closure speak to elegant flair. Full sweep TO THE HEM OF THE ROBE OFFERS AN EVEN MORE LUXURIOUSNESS. COMES WITH SIDE POCKETS AND INNER TIE. COLORS: BLACK, RED, WHITE. SIZES: