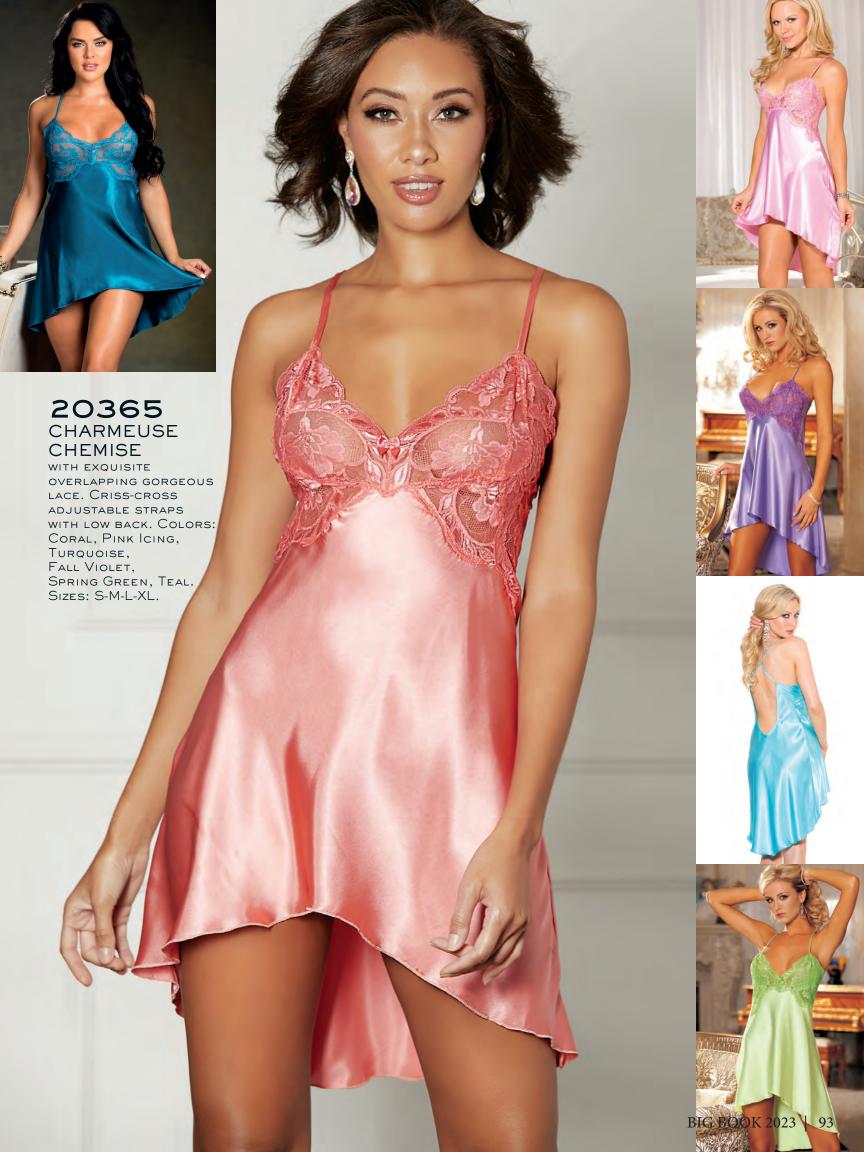

|    |       |        |
| (215/4        |    |       | 110    |
|               |    |       |        |
|               |    |       |        |
| 31615         |    |       | .32    |
|               |    |       |        |
| (0000 4       |    |       | 147    |
| 90024         |    |       | 14/    |
| 90026         |    |       | 147    |
| 90055         |    |       | 147    |
| 00120         |    |       | 1/ΙΩ   |
| 70429         |    |       | 140    |
|               |    |       |        |



































18 Shirleyof Hollywood.com



BIG BOOK 2023 | 19

















COLOR: BLACK. SIZES: S-M-L-XL.

BIG BOOK 2023 | 27























































































































































































# 31106 BEAUTIFUL STRETCH LACE LONG SLEEVE ROBE TRIMMED

WITH MESH BAND AND TIE BELT.
COMES WITH STRETCH LACE
G-STRING. COLORS: BLACK, RED.
SIZES: S/M, L/XL. ALSO AVAILABLE
IN PLUS SIZES.

# X31106 ALL OVER STRETCH LACE ROBE WITH KNIT TRIM COLLAR, TIE BELT AND COMES WITH STRETCH LACE G-STRING. COLORS: HOT PINK, BLACK, RED. SIZES:

1/2x, 3/4x.

114 SHIRLEYOFHOLLYWOOD.COM













# 331 SCALLOPED EMBROIDERY SHELF

BRA WITH UPLIFTING UNDERWIRE SUPPORT, ADJUSTABLE STRAPS AND BACK. COLORS: BLACK, PINK, PURPLE, RED, SCUBA BLUE, WHITE. SIZES: 32-34-36-38. SHOWN WITH NO. 622 GARTER BELT AND NO. IO PANTY. ALSO AVAILABLE IN PLUS SIZES.

# 622 SCALLOPED EMBROIDERY GARTER

BELT with adjustable back and garters. Colors: Black, Pink, Purple, Red, Scuba B