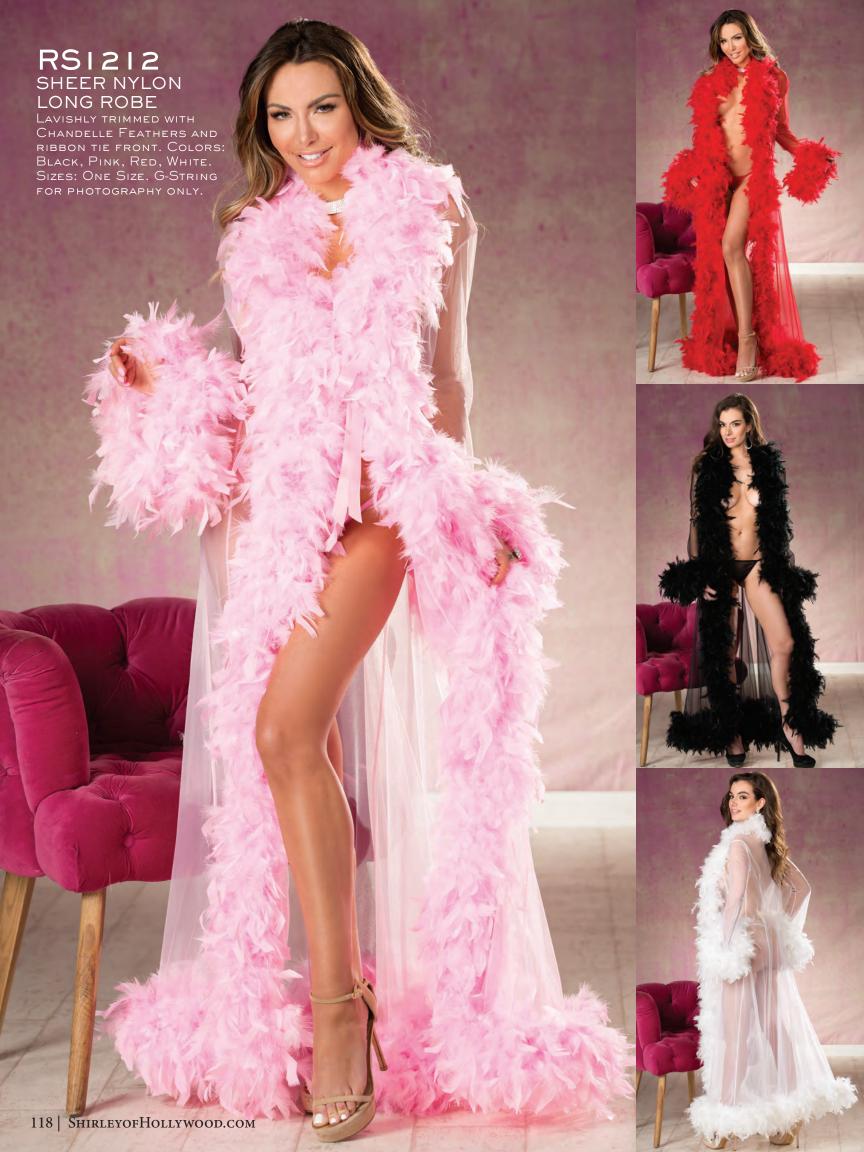

|
| 70429         |    |       | 140    |
|               |    |       |        |



































18 Shirleyof Hollywood.com



BIG BOOK 2023 | 19

















COLOR: BLACK. SIZES: S-M-L-XL.

BIG BOOK 2023 | 27























































































































































































# 31106 BEAUTIFUL STRETCH LACE LONG SLEEVE ROBE TRIMMED

WITH MESH BAND AND TIE BELT.
COMES WITH STRETCH LACE
G-STRING. COLORS: BLACK, RED.
SIZES: S/M, L/XL. ALSO AVAILABLE
IN PLUS SIZES.

# X31106 ALL OVER STRETCH LACE ROBE WITH KNIT TRIM COLLAR, TIE BELT AND COMES WITH STRETCH LACE G-STRING. COLORS: HOT PINK, BLACK, RED. SIZES:

1/2x, 3/4x.

114 SHIRLEYOFHOLLYWOOD.COM













# 331 SCALLOPED EMBROIDERY SHELF

BRA WITH UPLIFTING UNDERWIRE SUPPORT, ADJUSTABLE STRAPS AND BACK. COLORS: BLACK, PINK, PURPLE, RED, SCUBA BLUE, WHITE. SIZES: 32-34-36-38. SHOWN WITH NO. 622 GARTER BELT AND NO. IO PANTY. ALSO AVAILABLE IN PLUS SIZES.

# 622 SCALLOPED EMBROIDERY GARTER

BELT with adjustable back and garters. Colors: Black, Pink, Purple, Red, Scuba Blue, White. One Size. Shown with No. 90027 Stockings and No. 10 Panty. Also available in Plus Sizes.

# 10

SCALLOPED EMBROIDERY CROTCHLESS THONG

PANTY Colors: Black, Pink, Purple, Red, Scuba Blue, White. One Size. Also available in Plus Sizes.

Plus Sizes Coo!







### X331 SCALLOPED EMBROIDERY SHELF BRA with uplifting underwired support, adjustable straps and back. Colors: Black, Pink, Red, Scuba Blue, White.

X622
SCAL