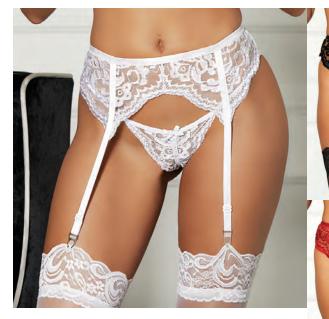

STABLE BACK AND GARTERS. COLORS: RED, BLACK, PINK, SCUBA BLUE, WHITE. ONE SIZE FITS PLUS. SHOWN WITH NO. XIO PANTY.





**20412**GARTER BELT IN MATCHING LACE AND STRETCH MESH.
COLORS: WHITE, BLACK, CHERRY RED, PASSION PINK.
ONE SIZE. ALSO AVAILABLE IN PLUS SIZES.



#### 20146

STRETCH LACE GARTER BELT WITH ADJUSTABLE GARTERS AND HOOK BACK CLOSURE. COLORS: BLACK, ORCHID, PURPLE, WHITE. ONE SIZE. SHOWN WITH NO. 20145 THONG AND NO. 90024 STOCKINGS.









31022
STRETCH LACE AND ELASTIC,
STRAPPY OPEN FRONT
GARTINI with Boning and
ADJUSTABLE GARTERS. Colors:
BLACK, RED, WHITE. ONE SIZE.



677
SEQUIN EMBROIDERED
GARTER BELT WITH
ADJUSTABLE BACK AND
GARTERS. COLORS: BLACK, RED,
WHITE. SIZES: S/M, L/XL.



31026
CUTE FRILLY LACE
GARTINI WITH FRONT BOW.
COLORS: BLACK, WHITE.
SIZES: ONE SIZE.



**26006**CHOPPER BAR LACE GARTER BELT WITH ADJUSTABLE ELASTIC BACK. COLORS: BLACK, RED, WHITE. SIZES: ONE SIZE.





26004 CHOPPER BAR LACE OPEN FRONT THONG PANTY COLORS: BLACK, RED, WHITE. SIZES: ONE SIZE.



10 SCALLOPED EMBROIDERY CROTCHLESS THONG PANTY COLORS: RED, BLACK, PINK, PURPLE, SCUBA BLUE, WHITE. ONE SIZE. ALSO AVAILABLE IN PLUS SIZES.



20145 STRETCH LACE STRAPPY THONG COLORS: BLACK, DEEP PURPLE, ORCHID, WHITE. ONE SIZE.



ONE SIZE.

OF LACE AND ADJUSTABLE GARTERS

WITH RIBBON TABS. COLORS:

BLACK, HOT PINK, RED, WHITE.





69 **PLAYFULL** LITTLE THINGS-SHEER KNIT OPEN FRONT PANTY WITH RUFFLE WAIST AND DELICATE LACE DETAIL. SOFT FULLY OPEN FRONT AND ELASTIC OPEN BACK, WITH CUTE ADORNING BOW AT FRONT. Color: Black. Size: One Size.



SWEET LITTLE THINGS-OPEN FRONT PANTY WI