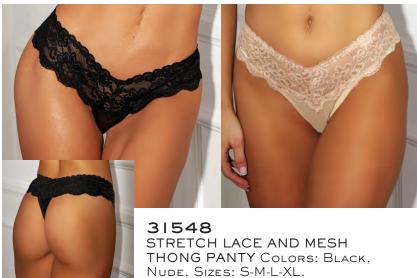

TOCKINGS.









31022
STRETCH LACE AND ELASTIC,
STRAPPY OPEN FRONT
GARTINI with Boning and
ADJUSTABLE GARTERS. Colors:
BLACK, RED, WHITE. ONE SIZE.



677
SEQUIN EMBROIDERED
GARTER BELT WITH
ADJUSTABLE BACK AND
GARTERS. COLORS: BLACK, RED,
WHITE. SIZES: S/M, L/XL.



31026
CUTE FRILLY LACE
GARTINI WITH FRONT BOW.
COLORS: BLACK, WHITE.
SIZES: ONE SIZE.



**26006**CHOPPER BAR LACE GARTER BELT WITH ADJUSTABLE ELASTIC BACK. COLORS: BLACK, RED, WHITE. SIZES: ONE SIZE.





26004 CHOPPER BAR LACE OPEN FRONT THONG PANTY COLORS: BLACK, RED, WHITE. SIZES: ONE SIZE.



10 SCALLOPED EMBROIDERY CROTCHLESS THONG PANTY COLORS: RED, BLACK, PINK, PURPLE, SCUBA BLUE, WHITE. ONE SIZE. ALSO AVAILABLE IN PLUS SIZES.



20145 STRETCH LACE STRAPPY THONG COLORS: BLACK, DEEP PURPLE, ORCHID, WHITE. ONE SIZE.



ONE SIZE.

OF LACE AND ADJUSTABLE GARTERS

WITH RIBBON TABS. COLORS:

BLACK, HOT PINK, RED, WHITE.





69 **PLAYFULL** LITTLE THINGS-SHEER KNIT OPEN FRONT PANTY WITH RUFFLE WAIST AND DELICATE LACE DETAIL. SOFT FULLY OPEN FRONT AND ELASTIC OPEN BACK, WITH CUTE ADORNING BOW AT FRONT. Color: Black. Size: One Size.



SWEET LITTLE THINGS-OPEN FRONT PANTY WITH WIDE SUPPORTIVE STRETCH LACE WAIST AND FULLY OPEN STRETCH MESH FRONT AND BACK AND CUTE ADORNING BOW AT FRONT. Colors: BLACK, WHITE. Sizes: S/M, L/XL.



26029 SEXY LACE OPEN FRONT PANTY WITH FULLY OPEN BACK AND CUTE LACE AND ELASTIC DETAILS AT FRONT. Color: Purple. Sizes: S/M, L/XL.



**66**SEQUIN EMBROIDERED THONG Colors: Black, Red, White. Size: One Size.



31035 STRETCH LACE OPEN FRONT PANTY WITH BACK BOW. COLORS: BLACK, RED. SIZE