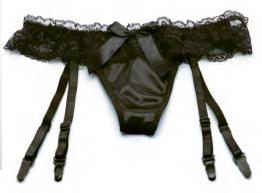

D GARTERS. COLOR: BLACK. SIZES: 1/2x, 3/4x.



SCALLOPED EMBROIDERY GARTER BELT WITH ADJUSTABLE BACK AND GARTERS. COLORS: RED, BLACK, PINK, SCUBA BLUE, WHITE. ONE SIZE FITS PLUS. SHOWN WITH NO. XIO PANTY.





**20412**GARTER BELT IN MATCHING LACE AND STRETCH MESH.
COLORS: WHITE, BLACK, CHERRY RED, PASSION PINK.
ONE SIZE. ALSO AVAILABLE IN PLUS SIZES.



#### 20146

STRETCH LACE GARTER BELT WITH ADJUSTABLE GARTERS AND HOOK BACK CLOSURE. COLORS: BLACK, ORCHID, PURPLE, WHITE. ONE SIZE. SHOWN WITH NO. 20145 THONG AND NO. 90024 STOCKINGS.









31022
STRETCH LACE AND ELASTIC,
STRAPPY OPEN FRONT
GARTINI with Boning and
ADJUSTABLE GARTERS. Colors:
BLACK, RED, WHITE. ONE SIZE.



677
SEQUIN EMBROIDERED
GARTER BELT WITH
ADJUSTABLE BACK AND
GARTERS. COLORS: BLACK, RED,
WHITE. SIZES: S/M, L/XL.



31026
CUTE FRILLY LACE
GARTINI WITH FRONT BOW.
COLORS: BLACK, WHITE.
SIZES: ONE SIZE.



**26006**CHOPPER BAR LACE GARTER BELT WITH ADJUSTABLE ELASTIC BACK. COLORS: BLACK, RED, WHITE. SIZES: ONE SIZE.





26004 CHOPPER BAR LACE OPEN FRONT THONG PANTY COLORS: BLACK, RED, WHITE. SIZES: ONE SIZE.



10 SCALLOPED EMBROIDERY CROTCHLESS THONG PANTY COLORS: RED, BLACK, PINK, PURPLE, SCUBA BLUE, WHITE. ONE SIZE. ALSO AVAILABLE IN PLUS SIZES.



20145 STRETCH LACE STRAPPY THONG COLORS: BLACK, DEEP PURPLE, ORCHID, WHITE. ONE SIZE.



ONE SIZE.

OF LACE AND ADJUSTABLE GARTERS

WITH RIBBON TABS. COLORS:

BLACK, HOT PINK, RED, WHITE.





69 **PLAYFULL** LITTLE THINGS-SHEER KNIT OPEN FRONT PANTY WITH RUFFLE WAIST AND DELICATE LACE DETAIL. SOFT FULLY OPEN FRONT AND ELASTIC OPEN BACK, WITH CUTE ADORNI