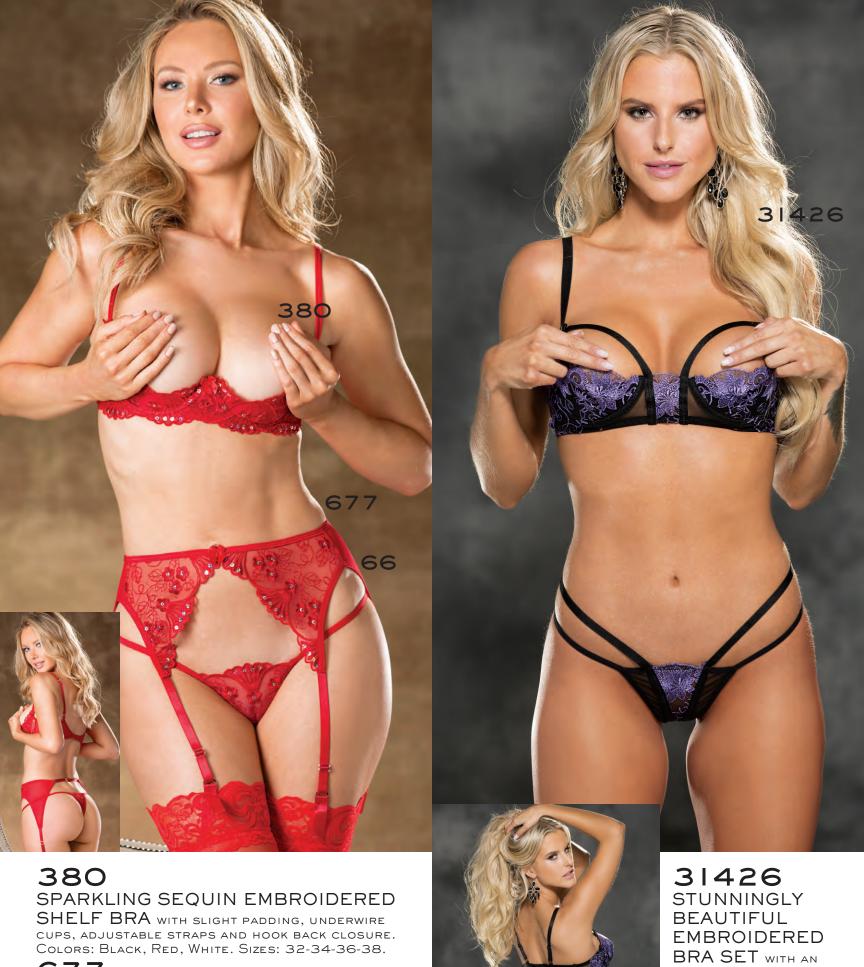

ZES: 38-40-42-44.

# x26004 CHOPPER BAR LACE OPEN FRONT THONG PANTY Colors: Black, Red, White.

x26006 CHOPPER BAR LACE GARTER BELT WITH ADJUSTABLE ELASTIC BACK.COLORS: BLACK, RED, WHITE. SIZES: O/S PLUS.

Sizes: O/S Plus.

WITH STRATEGIC BONING FOR UPLIFTING CLEAVAGE, ADJUSTABLE STRAPS AND BACK. COLORS: BLACK, RED, WHITE. Sizes: 32-34-36-38 (Fits A,B,C CUPS). PLUS SIZES ALSO. x324: 38-44.

# 26004

CHOPPER BAR LACE OPEN FRONT THONG PANTY Colors: Black, Red, White. Sizes:

ONE SIZE.

# 26006

CHOPPER BAR LACE GARTER BELT WITH ADJUSTABLE ELASTIC BACK. COLORS: BLACK, RED, WHITE. SIZES: ONE SIZE.



BIG BOOK 2023 | 125







369 LACE **UNDERWIRE** OPEN TIP BRA SUPPORTS BREAST ON

FIBER FILLED SHELF. Adjustable straps AND BACK. COLORS: BLACK, RED, WHITE. Sizes: 32-34-36-38. (Fits B-C Cups).



SEQUIN EMBROIDERED GARTER BELT

WITH ADJUSTABLE BACK AND GARTERS. COLORS: BLACK,

RED, WHITE. SIZES: S/M, L/XL.

66

SEQUIN EMBROIDERED THONG

Colors: Black, Red, White. Size: One Size.

INCREDIBLE LAVISH EMBROIDERED SHELF

Bra and Thong set.

Sizes: 32-34-36-38.

Color: Black/Purple.









**GORGEOUS TAPESTRY** 

CORSET WITH BUILT UP SUPPORTIVE SHOULDER STRAPS WITH BACK ADJUSTMENTS, SLIMMING BONING, HOOK AND EYE FRONT CLOSURE AND WAIST SLIMMING LACE UP BACK. ALSO HAS REMOVABLE/ ADJUSTABLE GARTERS AND COMES WITH A G-STRING. COLORS: BLACK, WHITE. SIZES: 40-42-44. SHOWN WITH No. x90026 STOCKINGS.

**GORGEOUS TAPESTRY** 

CORSET WITH BUILT UP SUPPORTIVE SHOULDER STRAPS WITH BACK ADJUSTMENTS, SLIMMING BONING, HOOK AND EYE FRONT CLOSURE AND WAIST SLIMMING LACE UP BACK. ALSO HAS REMOVABLE/A