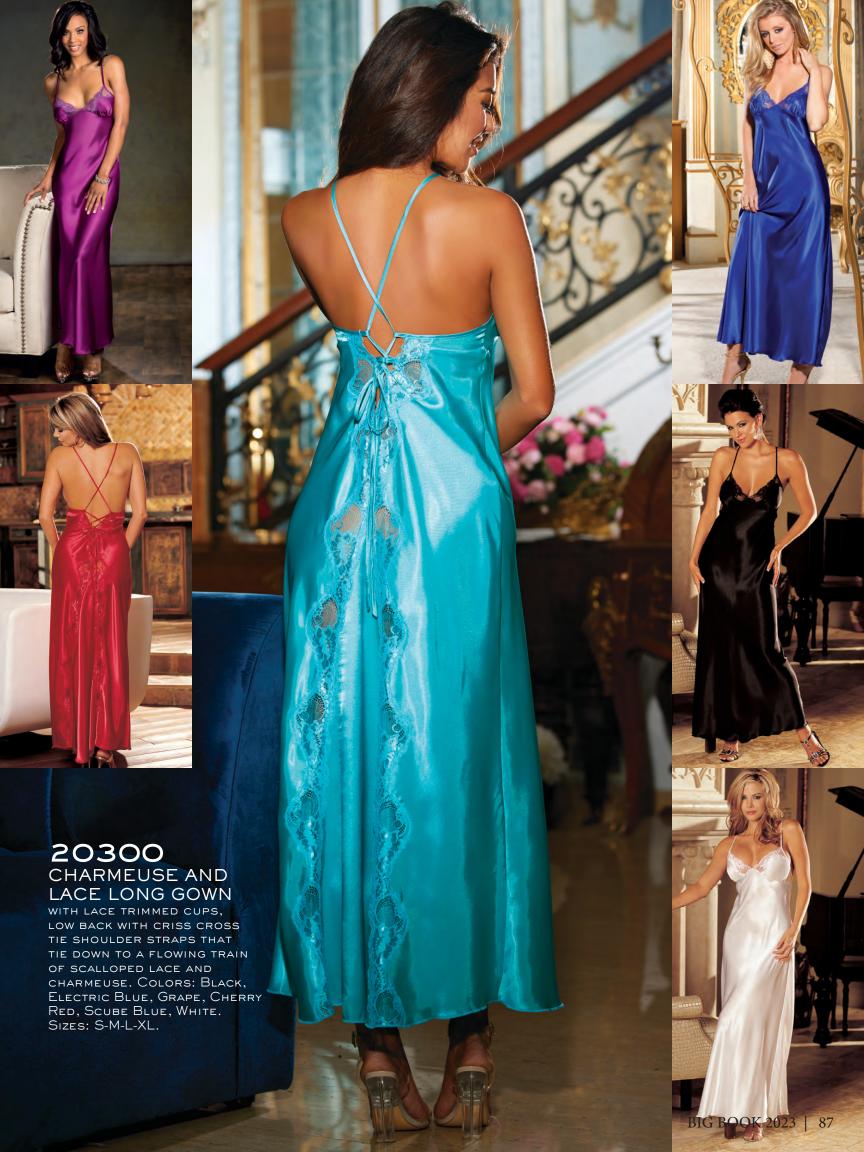

|
|               |    |       |        |
| (215/4        |    |       | 110    |
|               |    |       |        |
|               |    |       |        |
| 31615         |    |       | .32    |
|               |    |       |        |
| (0000 4       |    |       | 147    |
| 90024         |    |       | 14/    |
| 90026         |    |       | 147    |
| 90055         |    |       | 147    |
| 00120         |    |       | 1/ΙΩ   |
| 70429         |    |       | 140    |
|               |    |       |        |



































18 Shirleyof Hollywood.com



BIG BOOK 2023 | 19

















COLOR: BLACK. SIZES: S-M-L-XL.

BIG BOOK 2023 | 27























































































































































































# 31106 BEAUTIFUL STRETCH LACE LONG SLEEVE ROBE TRIMMED

WITH MESH BAND AND TIE BELT.
COMES WITH STRETCH LACE
G-STRING. COLORS: BLACK, RED.
SIZES: S/M, L/XL. ALSO AVAILABLE
IN PLUS SIZES.

# X31106 ALL OVER STRETCH LACE ROBE WITH KNIT TRIM COLLAR, TIE BELT AND COMES WITH STRETCH LACE G-STRING. COLORS: HOT PINK, BLACK, RED. SIZES:

1/2x, 3/4x.

114 SHIRLEYOFHOLLYWOOD.COM













# 331 SCALLOPED EMBROIDERY SHELF

BRA WITH UPLIFTING UNDERWIRE SUPPORT, ADJUSTABLE STRAPS AND BACK. COLORS: BLACK, PINK, PURPLE, RED, SCUBA BLUE, WHITE. SIZES: 32-34-36-38. SHOWN WITH NO. 622 GARTER BELT AND NO. IO PANTY. ALSO AVAILABLE IN PLUS SIZES.

# 622 SCALLOPED EMBROIDERY GARTER

BELT with adjustable back and garters. Colors: Black, Pink, Purple,