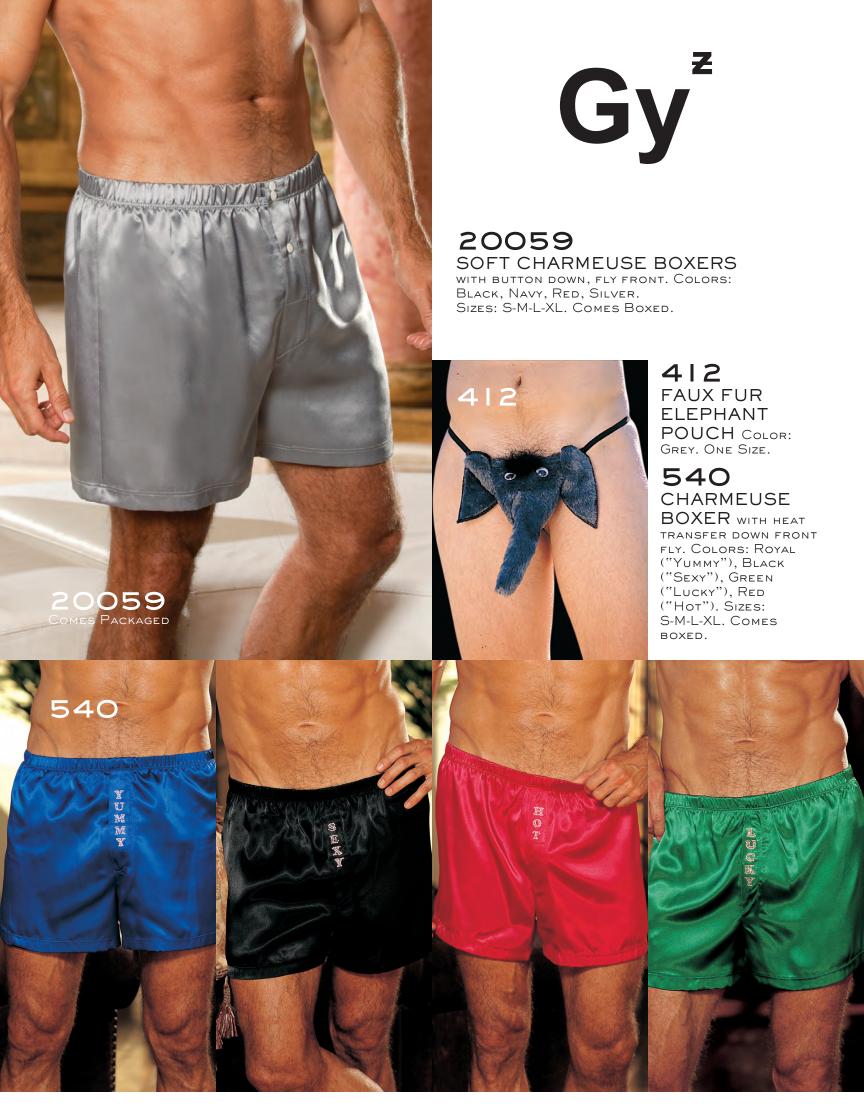

TTON FRONT. COLOR: BLACK. SIZES: S-M-L-XL.

31494 SHEER MESH BRIEF WITH MOCK SNAP DETAILING. COLOR: BLACK. SIZES: S-M-L-XL.

31497 SHEER MESH AND SPANDEX THONG WITH EXPOSED OPEN STRAPPY BACK. COLOR: BLACK. SIZES: S-M-L-XL.











# 31495 CAMOFLAUGE STRETCH MESH BRIEF with elasticized WAIST ADORNED WITH BRASS STARS. COLOR: CAMOFLAUGE. SIZES: S-M-L-XL.

31496
CAMOFLAUGE STRETCH
MESH THONG WITH ELASTICIZED
WAIST ADORNED WITH BRASS STARS.
COLOR: CAMOFLAUGE. SIZES: S-M-L-XL.

### 31498 SPANDEX TUXEDO BRIEF WITH RIBBON BOW AND BUTTON DETAILING IN FRONT. COLOR: BLACK/WHITE. SIZES: S-M-L-XL.

31499
SHEER MESH AND
SPANDEX THONG WITH
CHEVRON DEATIANG IN FRONT. COLOR:

BLACK. SIZES: S-M-L-XL.

31500 SHEER MESH AND SPANDEX BRIEF SHEER FRONT AND SEXY REAR OPENINGS.COLOR: BLACK. SIZES: S-M-L-XL.









Boxed Goods Lingerie and Hosiery Missy and Plus Sizes











Corsets, Lingerie, Hosiery Quality that fits Missy and Plus Sizes Ships Quickly from Hollywood, CA





Dancewear





Owned 1 Operated in Los Angeles since 1948 www.ShirleyofHollywood.com