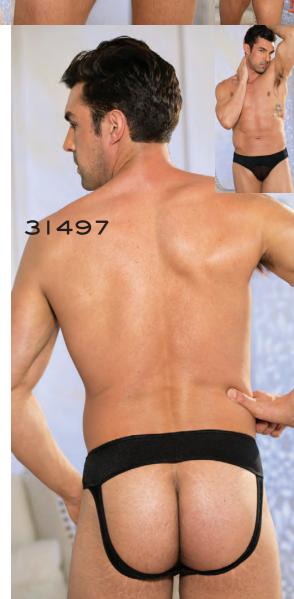

RS. COLORS: Black, Jade, Purple, Red, Royal, WHITE. ONE SIZE.

19

NEW AND IMPROVED LEG GARTERS WITH SOFT SATIN TRIM AND WHITE LACE ON TOP AND BOTTOM. COLORS: BLACK, LIGHT Blue, Pink, Red, Royal, White. One Size.

#### 90059

SHEER SELF ADHESIVE FLORAL PASTIES 4 PAIR PER PACKAGE. ONE SIZE.













31491 SPANDEX THONG WITH METALLIC CHEVRON PATTERN FRONT WITH RHINESTONE ZIPPER. COLOR: BLACK. SIZES: S-M-L-XL.

31492 STRETCH MATTE FAUX LEATHER BRIEF with RHINESTONE ZIPPER FRONT AND ELASTICIZED WAIST. COLOR: BLACK. SIZES: S-M-L-XL.

31493 STRETCH CIRE BRIEF WITH SNAP BUTTON FRONT. COLOR: BLACK. SIZES: S-M-L-XL.

31494 SHEER MESH BRIEF WITH MOCK SNAP DETAILING. COLOR: BLACK. SIZES: S-M-L-XL.

31497 SHEER MESH AND SPANDEX THONG WITH EXPOSED OPEN STRAPPY BACK. COLOR: BLACK. SIZES: S-M-L-XL.











# 31495 CAMOFLAUGE STRETCH MESH BRIEF with elasticized WAIST ADORNED WITH BRASS STARS. COLOR: CAMOFLAUGE. SIZES: S-M-L-XL.

31496
CAMOFLAUGE STRETCH
MESH THONG WITH ELASTICIZED
WAIST ADORNED WITH BRASS STARS.
COLOR: CAMOFLAUGE. SIZES: S-M-L-XL.

### 31498 SPANDEX TUXEDO BRIEF WITH RIBBON BOW AND BUTTON DETAILING IN FRONT. COLOR: BLACK/WHITE. SIZES: S-M-L-XL.

31499
SHEER MESH AND
SPANDEX THONG WITH
CHEVRON DEATIANG IN FRONT. COLOR:

BLACK. SIZES: S-M-L-XL.

31500 SHEER MESH AND SPANDEX BRIEF SHEER FRONT AND SEXY REAR OPENINGS.COLOR: BLACK. SIZES: S-M-L-XL.









Boxed Goods Lingerie and Hosiery Missy and Plus Sizes











Corsets, Lingerie, Hosiery Quality that fits Missy and Plus Sizes Ships Quickly from Hollywood, CA





Dancewear





Owned 1 Operated in Los Angeles si