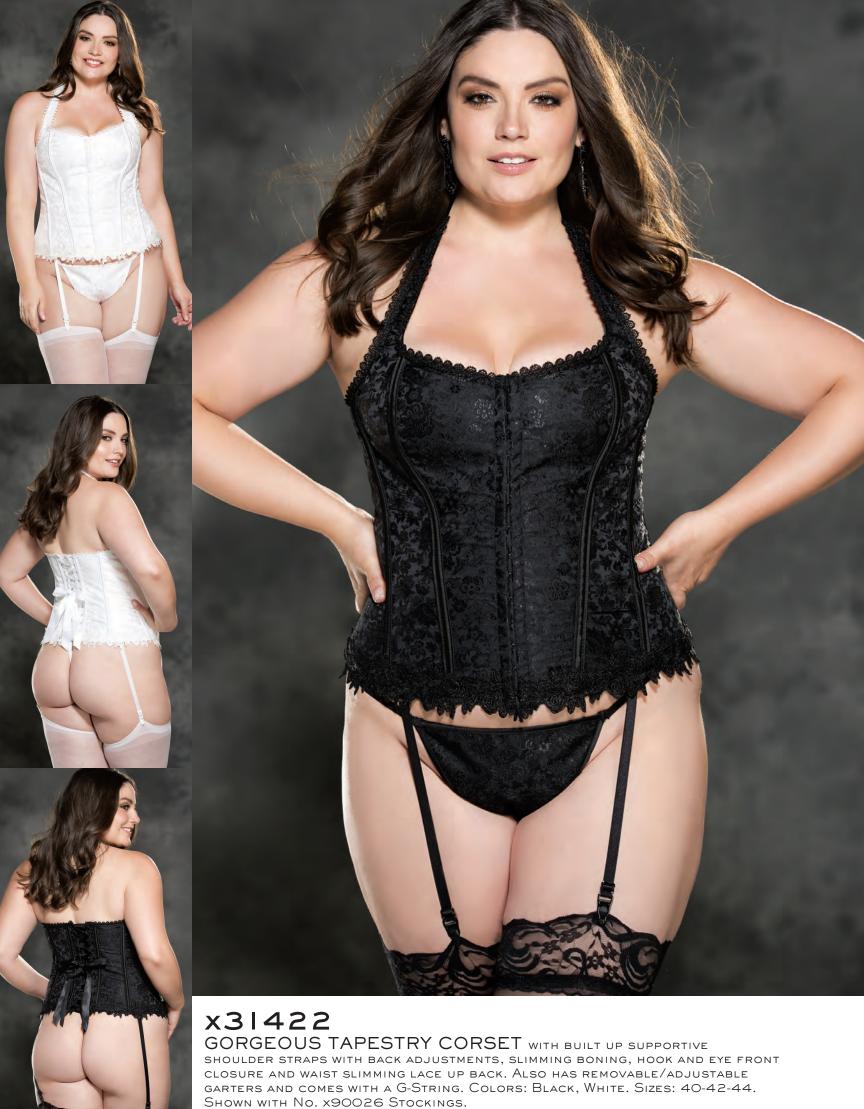

|
| 31535         |    |       | 106    |
|               |    |       |        |
|               |    |       |        |
| 31545         |    |       | 0      |
|               |    |       |        |
| 31552         |    | - 64  | 148    |
|               |    |       |        |
| (215/4        |    |       | 110    |
|               |    |       |        |
|               |    |       |        |
| 31615         |    |       | .32    |
|               |    |       |        |
| (0000 4       |    |       | 147    |
| 90024         |    |       | 14/    |
| 90026         |    |       | 147    |
| 90055         |    |       | 147    |
| 00120         |    |       | 1/ΙΩ   |
| 70429         |    |       | 140    |
|               |    |       |        |



































18 Shirleyof Hollywood.com



BIG BOOK 2023 | 19

















COLOR: BLACK. SIZES: S-M-L-XL.

BIG BOOK 2023 | 27























































































































































































# 31106 BEAUTIFUL STRETCH LACE LONG SLEEVE ROBE TRIMMED

WITH MESH BAND AND TIE BELT.
COMES WITH STRETCH LACE
G-STRING. COLORS: BLACK, RED.
SIZES: S/M, L/XL. ALSO AVAILABLE
IN PLUS SIZES.

# X31106 ALL OVER STRETCH LACE ROBE WITH KNIT TRIM COLLAR, TIE BELT AND COMES WITH STRETCH LACE G-STRING. COLORS: HOT PINK, BLACK, RED. SIZES:

1/2x, 3/4x.

114 SHIRLEYOFHOLLYWOOD.COM













# 331 SCALLOPED EMBROIDERY SHELF

BRA WITH UPLIFTING UNDERWIRE SUPPORT, ADJUSTABLE STRAPS AND BACK. COLORS: BLAC