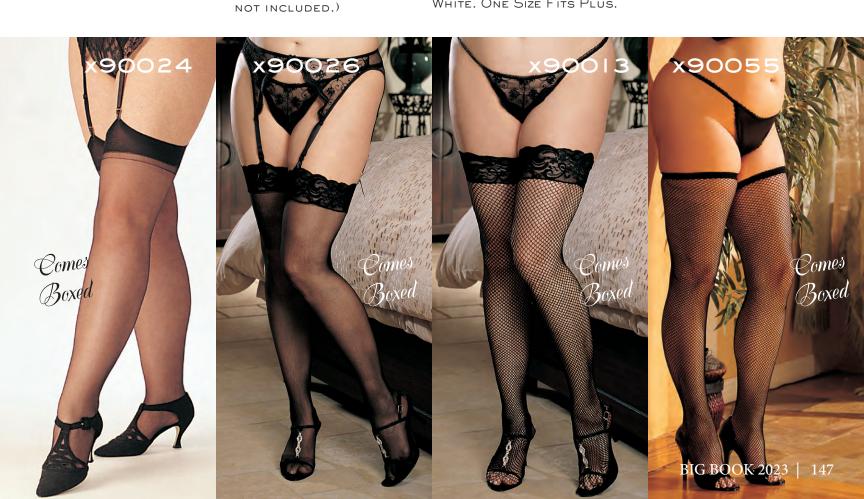

LACK, HOT PINK, NUDE, PURPLE, RED, WHITE. ONE SIZE FITS MOST. (GARTERBELT NOT INCLUDED).

#### 90013

FISHNET, BACK SEAM, LACE, STAY-UP THIGH HIGH Color: Black. One Size Fits Most. (G-String NOT INCLUDED).

#### 90026

LACE TOP THIGH HIGH COLORS: BLACK, NUDE, RED, WHITE. ONE SIZE FITS MOST. ALSO AVAILABLE IN PLUS SIZES.

#### 90062

WIDE LACE TOP, FENCE NET STOCKINGS COLORS: BLACK, RED. ONE SIZE FITS MOST. (GLOVES, G-STRING, AND GARTERBELT

#### x90013

FISHNET LACE TOP THIGH HIGH WITH BACK SEAM. COLOR: BLACK. ONE SIZE FITS PLUS.

#### x90024

SHEER THIGH HIGH NYLON STOCKING COLORS: BLACK, HOT PINK, NUDE, PURPLE, RED, WHITE. ONE SIZE FITS PLUS.

#### x90026

LACE TOP THIGH HIGH COLOR: BLACK. ONE SIZE FITS PLUS.

#### x90055

FISHNET THIGH HIGH STOCKINGS COLORS: BLACK. ONE SIZE FITS PLUS.







X31552 STRETCH LACE AND MESH OPEN FRONT THONG PANTY Colors: Black, White. Sizes: 1/2x, 3/4x.



X90429
SPARKLY STRETCH FISHNET LONG
SLEEVE CHEMISE IS ADORNED WITH
RHINESTONES ALL ALONG THE FRONT.
COLOR: HOT PINK. ONE SIZE: PLUS.
COMES BOXED.



XIO SCALLOPED EMBROIDERY CROTCHLESS PANTY Colors: BLACK, PINK, WHITE, RED, SCUBA BLUE. SIZES: 1/2X, 3/4X.



x66 SEQUIN EMBROIDERED THONG COLORS: BLACK, WHITE. SIZE: 1/2x, 3/4x.







X31550 STRETCH LACE OPEN FRONT HIGH WAISTED PANTY WITH CRISS-CROSS OPEN BACK STRAP DETAIL. COLORS: CARIBBEAN SEA, RASPBERRY SORBET. SIZES: IX, 2X, 3X.





x26006 CHOPPER BAR LACE GARTER BELT WITH ADJUSTABLE ELASTIC BACK. COLORS: BLACK, RED, WHITE. SIZES: O/S PLUS.



x20146 STRETCH LACE GARTER BELT WITH ADJUSTABLE GARTERS AND BACK CLOSURE. COLORS: BLACK. Sizes: