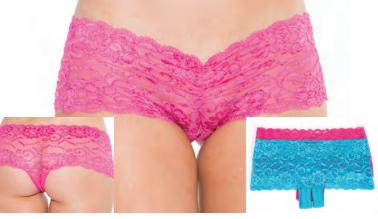

F LACE AND ADJUSTABLE GARTERS

WITH RIBBON TABS. COLORS:

BLACK, HOT PINK, RED, WHITE.





69 **PLAYFULL** LITTLE THINGS-SHEER KNIT OPEN FRONT PANTY WITH RUFFLE WAIST AND DELICATE LACE DETAIL. SOFT FULLY OPEN FRONT AND ELASTIC OPEN BACK, WITH CUTE ADORNING BOW AT FRONT. Color: Black. Size: One Size.



SWEET LITTLE THINGS-OPEN FRONT PANTY WITH WIDE SUPPORTIVE STRETCH LACE WAIST AND FULLY OPEN STRETCH MESH FRONT AND BACK AND CUTE ADORNING BOW AT FRONT. Colors: BLACK, WHITE. Sizes: S/M, L/XL.



26029 SEXY LACE OPEN FRONT PANTY WITH FULLY OPEN BACK AND CUTE LACE AND ELASTIC DETAILS AT FRONT. Color: Purple. Sizes: S/M, L/XL.



**66**SEQUIN EMBROIDERED THONG Colors: Black, Red, White. Size: One Size.



31035 STRETCH LACE OPEN FRONT PANTY WITH BACK BOW. COLORS: BLACK, RED. SIZES: S-M-L-XL.



59 STRETCH LACE OPEN FRONT BOY SHORT Colors: Hot Pink, Turquoise. Sizes: S/M, L/XL.



31028 STRETCH MESH AND APPLIQUÉ OPEN FRONT PANTY WITH PEARL STRING COLORS: BLACK, WHITE. ONE SIZE.



52 STRETCH LACE OPEN FRONT PANTY WITH RUFFLE SIDES. COLORS: BLACK/PINK, WHITE/BABY BLUE, RED/BLACK. SIZES: S/M, L/XL.



31029 STRETCH LACE AND MESH OPEN FRONT PANTY WITH CUTE BOW AT FRONT. COLORS: BLACK, WHITE. ONE SIZE.







31551 STRETCH LACE AND **STRAPPY ELASTIC** OPEN FRONT THONG PANTY Colors: BLACK, RED. Sizes: S/M, L/XL.



31550 STRETCH LACE HIGH WAISTED OPEN FRONT PANTY Colors: Caribbean SEA, RASPBERRY SORBET. SIZES: S-M-L-XL. ALSO IN PLUS SIZES.



31552 STRETCH LACE AND MESH OPEN **FRONT** THONG PANTY Colors: Black, White. Sizes: S/M, L/XL. ALSO IN PLUS Sizes.









955 **GLITTER HEART