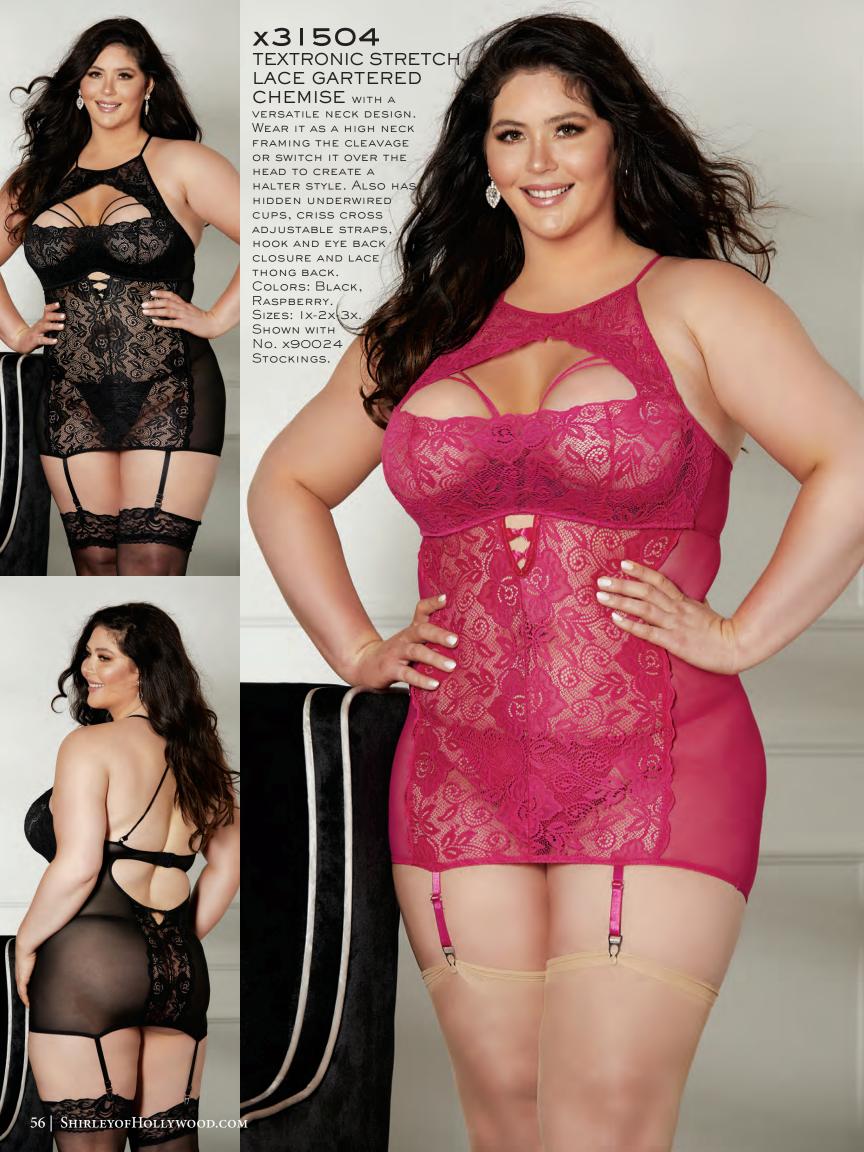

|    |       |        |
| 31552         |    | - 64  | 148    |
|               |    |       |        |
| (215/4        |    |       | 110    |
|               |    |       |        |
|               |    |       |        |
| 31615         |    |       | .32    |
|               |    |       |        |
| (0000 4       |    |       | 147    |
| 90024         |    |       | 14/    |
| 90026         |    |       | 147    |
| 90055         |    |       | 147    |
| 00120         |    |       | 1/ΙΩ   |
| 70429         |    |       | 140    |
|               |    |       |        |



































18 Shirleyof Hollywood.com



BIG BOOK 2023 | 19

















COLOR: BLACK. SIZES: S-M-L-XL.

BIG BOOK 2023 | 27























































































































































































# 31106 BEAUTIFUL STRETCH LACE LONG SLEEVE ROBE TRIMMED

WITH MESH BAND AND TIE BELT.
COMES WITH STRETCH LACE
G-STRING. COLORS: BLACK, RED.
SIZES: S/M, L/XL. ALSO AVAILABLE
IN PLUS SIZES.

# X31106 ALL OVER STRETCH LACE ROBE WITH KNIT TRIM COLLAR, TIE BELT AND COMES WITH STRETCH LACE G-STRING. COLORS: HOT PINK, BLACK, RED. SIZES:

1/2x, 3/4x.

114 SHIRLEYOFHOLLYWOOD.COM













# 331 SCALLOPED EMBROIDERY SHELF

BRA WITH UPLIFTING UNDERWIRE SUPPORT, ADJUSTABLE STRAPS AND BACK. COLORS: BLACK, PINK, PURPLE, RED, SCUBA BLUE, WHITE. SIZES: 32-34-36-38. SHOWN WITH NO. 622 GARTER BELT AND NO. IO PANTY. ALSO AVAILABLE IN PLUS SIZES.

# 622 SCALLOPED EMBROIDERY GARTER