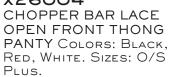

ND GARTERBELT

#### x90013

FISHNET LACE TOP THIGH HIGH WITH BACK SEAM. COLOR: BLACK. ONE SIZE FITS PLUS.

#### x90024

SHEER THIGH HIGH NYLON STOCKING COLORS: BLACK, HOT PINK, NUDE, PURPLE, RED, WHITE. ONE SIZE FITS PLUS.

#### x90026

LACE TOP THIGH HIGH COLOR: BLACK. ONE SIZE FITS PLUS.

#### x90055

FISHNET THIGH HIGH STOCKINGS COLORS: BLACK. ONE SIZE FITS PLUS.







X31552 STRETCH LACE AND MESH OPEN FRONT THONG PANTY Colors: Black, White. Sizes: 1/2x, 3/4x.



X90429
SPARKLY STRETCH FISHNET LONG
SLEEVE CHEMISE IS ADORNED WITH
RHINESTONES ALL ALONG THE FRONT.
COLOR: HOT PINK. ONE SIZE: PLUS.
COMES BOXED.



XIO SCALLOPED EMBROIDERY CROTCHLESS PANTY Colors: BLACK, PINK, WHITE, RED, SCUBA BLUE. SIZES: 1/2X, 3/4X.



x66 SEQUIN EMBROIDERED THONG COLORS: BLACK, WHITE. SIZE: 1/2x, 3/4x.







X31550 STRETCH LACE OPEN FRONT HIGH WAISTED PANTY WITH CRISS-CROSS OPEN BACK STRAP DETAIL. COLORS: CARIBBEAN SEA, RASPBERRY SORBET. SIZES: IX, 2X, 3X.





x26006 CHOPPER BAR LACE GARTER BELT WITH ADJUSTABLE ELASTIC BACK. COLORS: BLACK, RED, WHITE. SIZES: O/S PLUS.



x20146 STRETCH LACE GARTER BELT WITH ADJUSTABLE GARTERS AND BACK CLOSURE. COLORS: BLACK. Sizes: 1/2x, 3/4x.



x669 STRETCH LACE BAND GARTER BELT WITH ADJUSTABLE BACK AND GARTERS. COLORS: BLACK, HOT PINK, WHITE. SIZES: 1/2x, 3/4x.



x671 CHOPPER BAR LACE AND SPANDEX GARTER BELT WITH ADJUSTABLE BACK GARTERS. COLORS: BLACK, RED, ROYAL, WHITE. SIZES: 1/2x, 3/4x.



SEQUIN EMBROIDERED GARTER BELT WITH ADJUSTABLE BACK AND GARTERS. COLOR: BLACK. SIZES: 1/2x, 3/4x.



SCALLOPED EMBROIDERY GARTER BELT WITH ADJUSTABLE BACK AND