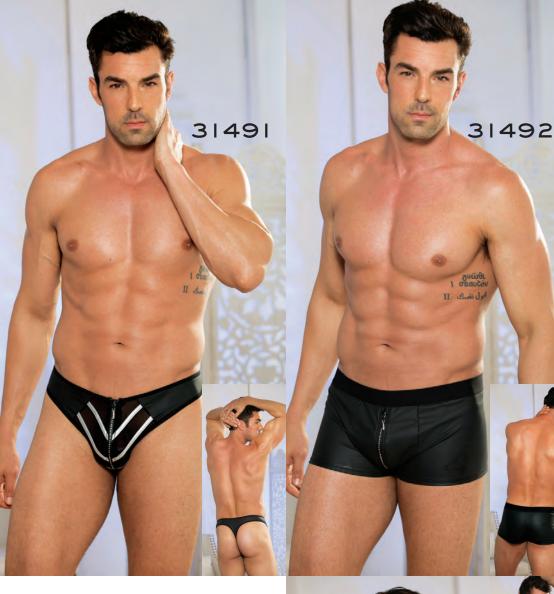

COLORS: BLACK, PURPLE, SILVER ONE SIZE.



956 SATIN AND RHINESTONE **HEART SHAPED** PASTIES WITH TASSLE, SELF ADHESIVE, REuseable. Each COLOR COMES PACKAGED IN ITS OWN PHOTOGRAPHIC BOX. Color: Black/Red. ONE SIZE.



90348 EMBROIDERED VENICE MASK WITH TIE BACK. COMES BOXED. COLOR: BLACK. ONE SIZE.





CHANDELLE FEATHER BOA COLORS: BLACK, HOT PINK, PINK, Purple, Red, Royal, White. ONE SIZE.

LONG SATIN SPANDEX GLOVES COLORS: WHITE, BLACK. ONE SIZE.

SATIN AND LACE LEG GARTER RIBBON BOW STREAMERS. COLORS: Black, Jade, Purple, Red, Royal, WHITE. ONE SIZE.

19

NEW AND IMPROVED LEG GARTERS WITH SOFT SATIN TRIM AND WHITE LACE ON TOP AND BOTTOM. COLORS: BLACK, LIGHT Blue, Pink, Red, Royal, White. One Size.

#### 90059

SHEER SELF ADHESIVE FLORAL PASTIES 4 PAIR PER PACKAGE. ONE SIZE.













31491 SPANDEX THONG WITH METALLIC CHEVRON PATTERN FRONT WITH RHINESTONE ZIPPER. COLOR: BLACK. SIZES: S-M-L-XL.

31492 STRETCH MATTE FAUX LEATHER BRIEF with RHINESTONE ZIPPER FRONT AND ELASTICIZED WAIST. COLOR: BLACK. SIZES: S-M-L-XL.

31493 STRETCH CIRE BRIEF WITH SNAP BUTTON FRONT. COLOR: BLACK. SIZES: S-M-L-XL.

31494 SHEER MESH BRIEF WITH MOCK SNAP DETAILING. COLOR: BLACK. SIZES: S-M-L-XL.

31497 SHEER MESH AND SPANDEX THONG WITH EXPOSED OPEN STRAPPY BACK. COLOR: BLACK. SIZES: S-M-L-XL.











# 31495 CAMOFLAUGE STRETCH MESH BRIEF with elasticized WAIST ADORNED WITH BRASS STARS. COLOR: CAMOFLAUGE. SIZES: S-M-L-XL.

31496
CAMOFLAUGE STRETCH
MESH THONG WITH ELASTICIZED
WAIST ADORNED WITH BRASS STARS.
COLOR: CAMOFLAUGE. SIZES: S-M-L-XL.

### 31498 SPANDEX TUXEDO BRIEF WITH RIBBON B