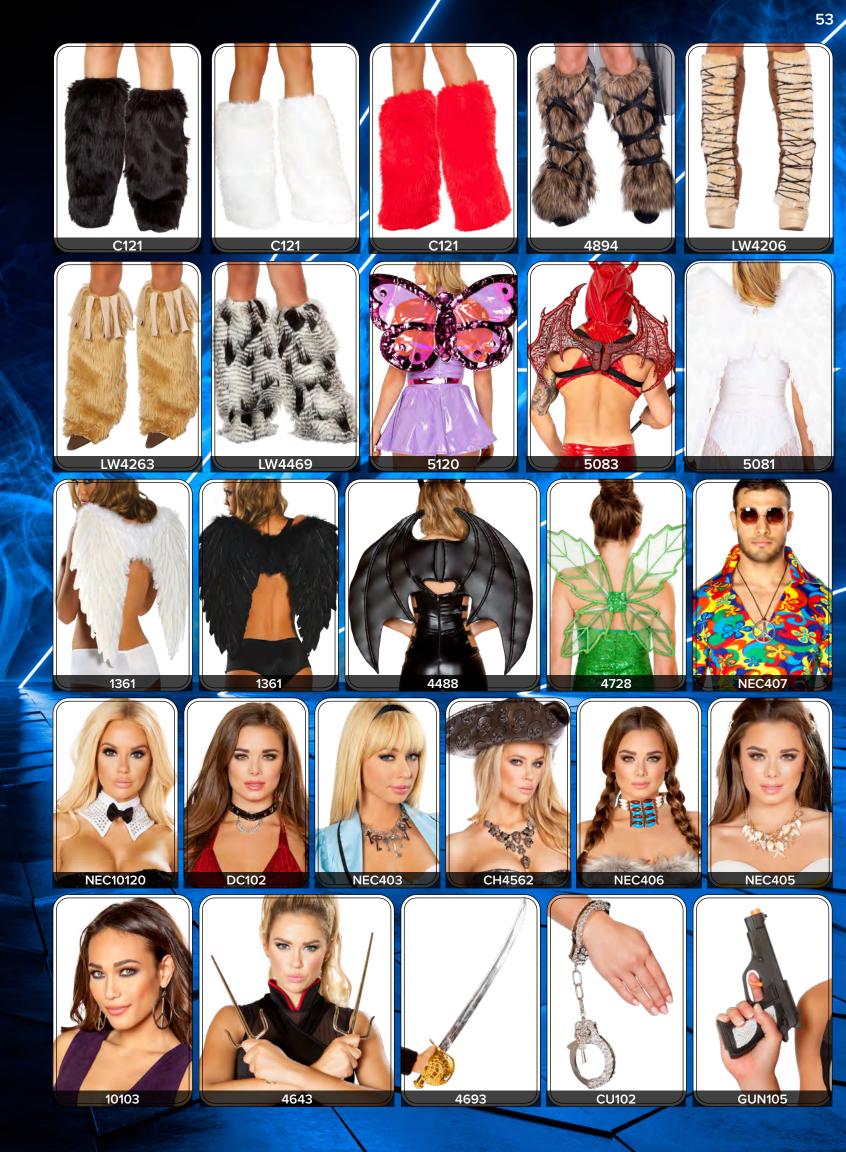

http://www.happycostume.com sales@happycostume.com TEL 0798-31-7830

20-0

1 Case la

6165 - 3PC Dungeon Mistress Includes Hooded Dress with Attached Studded Harness, Shorts, & Corset Colors: Black, Grey Size: S, M, L