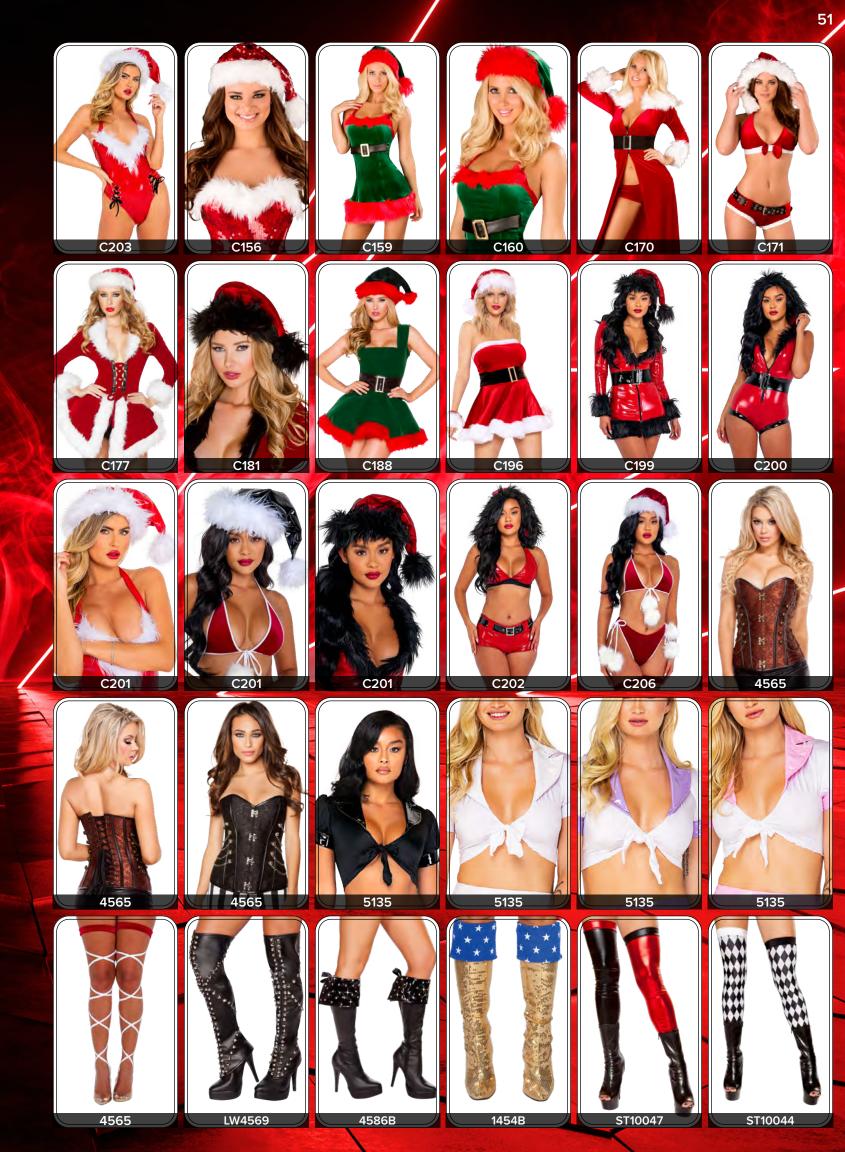

http://www.happycostume.com sales@happycostume.com TEL 0798-31-7830

20-0

1 Case la

6165 - 3PC Dungeon Mistress Includes Hooded Dress with Attached Studded Harness, Shorts, & Corset Colors: Black, Grey Size: S, M, L