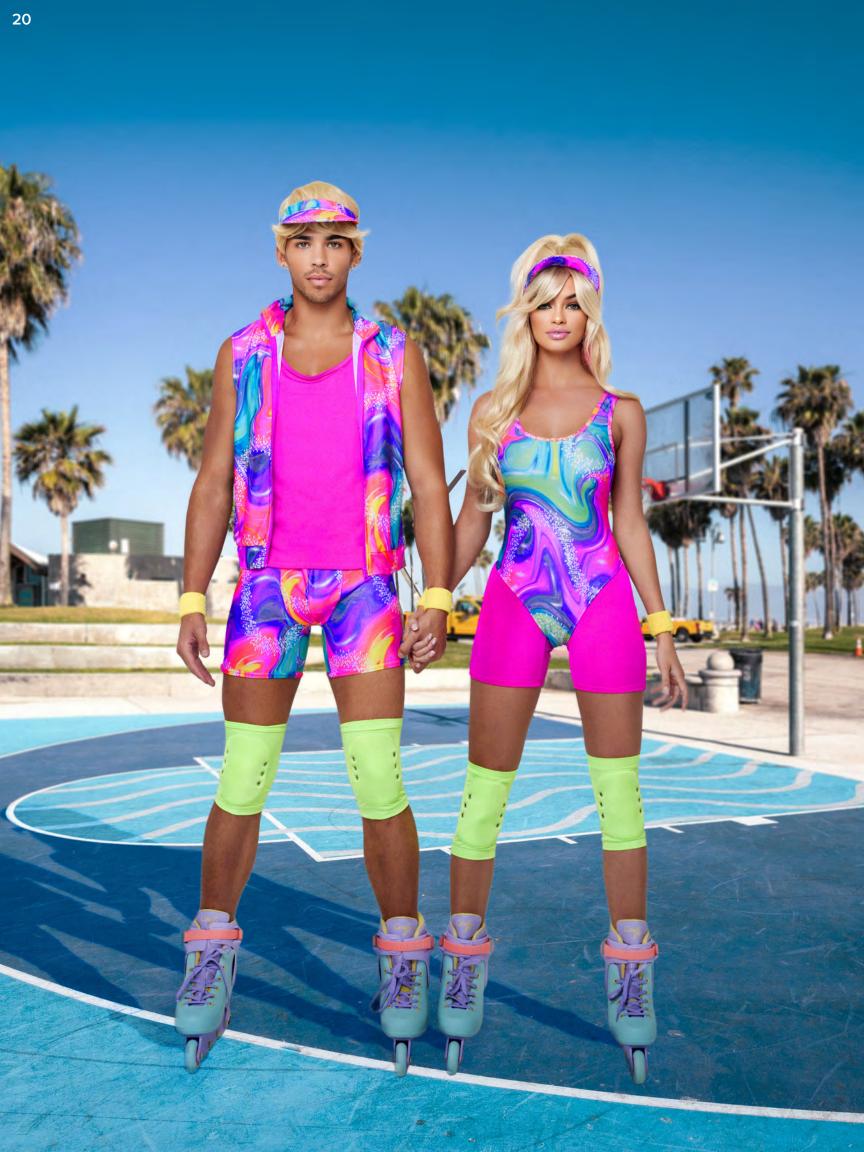

## A) 6188 - 5PC Retro

В

21

Rollerblade Doll Bodysuit, Short, Sweatbands, Visor, & Kneepads Colors: Pink, Green, Multi Size: S, M, L

## B) 6189 - 6PC Men's

Retro Rollerblade Stud Includes Zip-Up Vest, Tank Top, Shorts, Sweatbands, Visor, & Kneepads Colors: Pink, Green, Multi Size: S, M, L, XL

6190 - 5PC Tennis Court Hottie Includes Crop Top, Visor, Vinyl Skirt, Shorts, & Sweatbands Colors: White & Pink Size: S, M, L