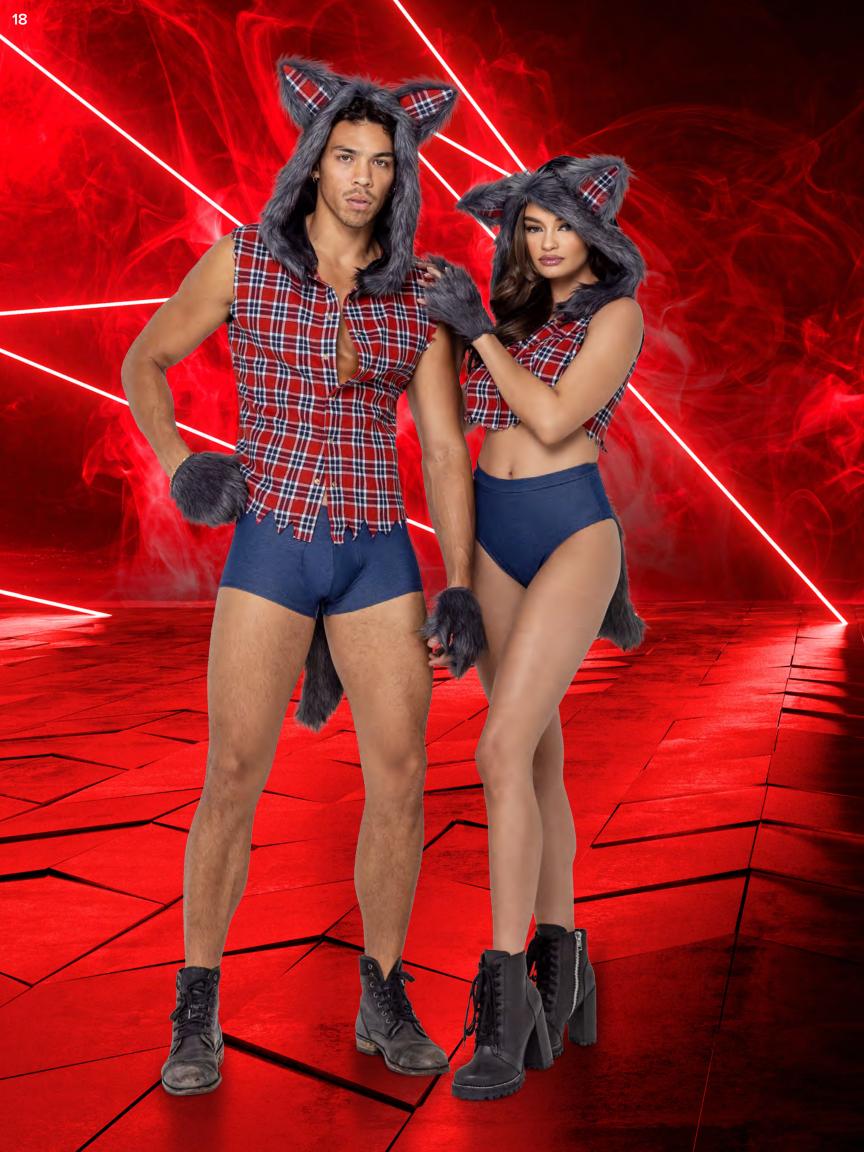

### A) 6186 - 3PC Sultry Shewolf

В

Includes Faux Fur Hooded Crop Top, Shorts with Faux Tail, & Pair of Gloves Colors: Red, Blue, Grey Size: S, M, L

19

## B) 6187 - 3PC Men's Full

Moon Werewolf Includes Faux Fur Hooded Vest, Trunks with Faux Tail, & Pair of Gloves Colors: Red, Blue Grey Size: S, M, L, XL