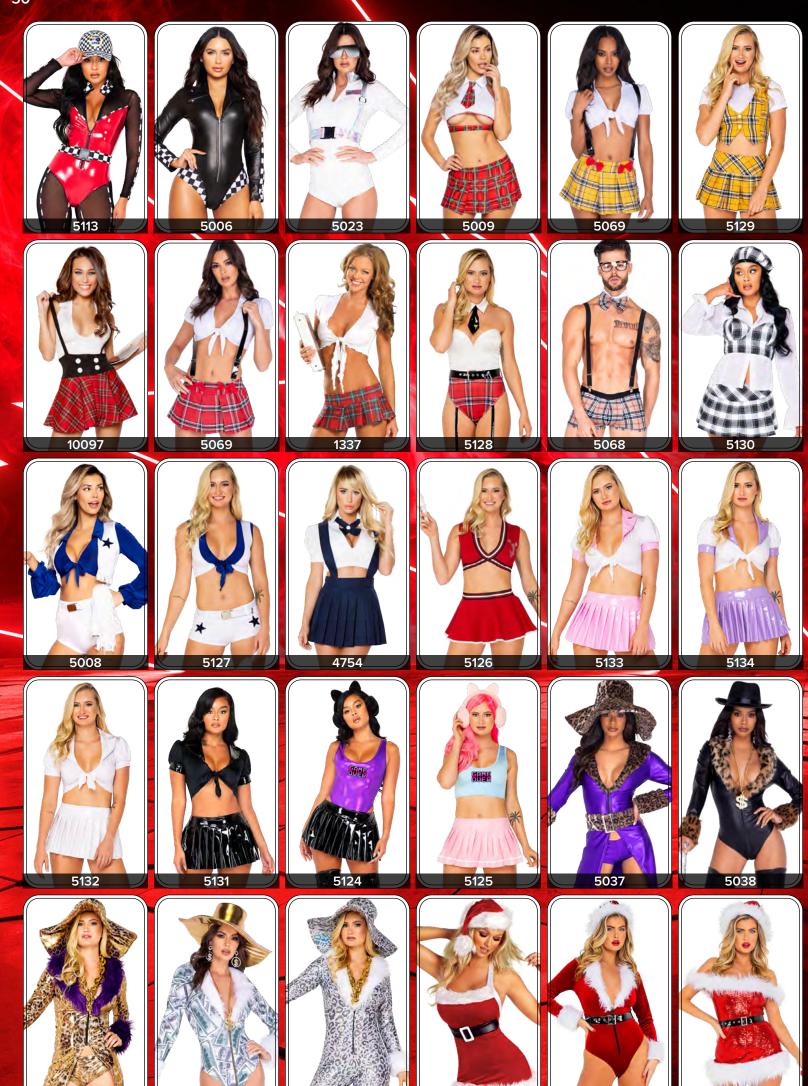

http://www.happycostume.com sales@happycostume.com TEL 0798-31-7830

20-0

1 Case la

6165 - 3PC Dungeon Mistress Includes Hooded Dress with Attached Studded Harness, Shorts, & Corset Colors: Black, Grey Size: S, M, L