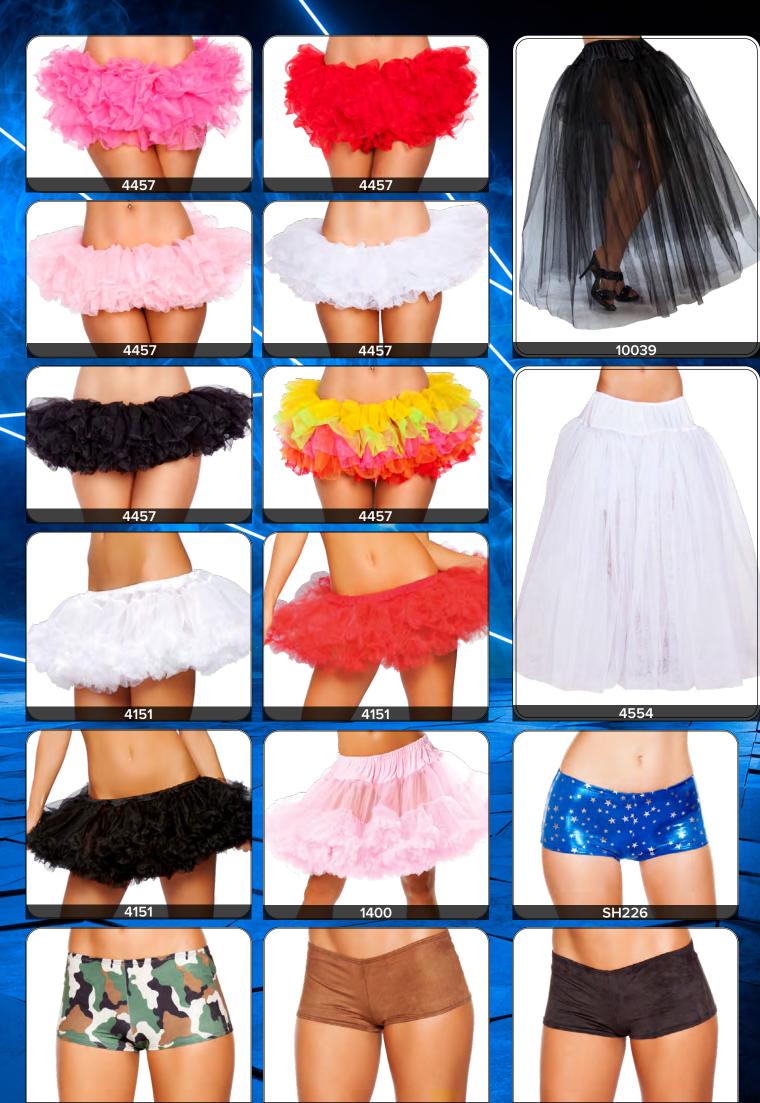

http://www.happycostume.com sales@happycostume.com TEL 0798-31-7830

20-0

1 Case la

6165 - 3PC Dungeon Mistress Includes Hooded Dress with Attached Studded Harness, Shorts, & Corset Colors: Black, Grey Size: S, M, L