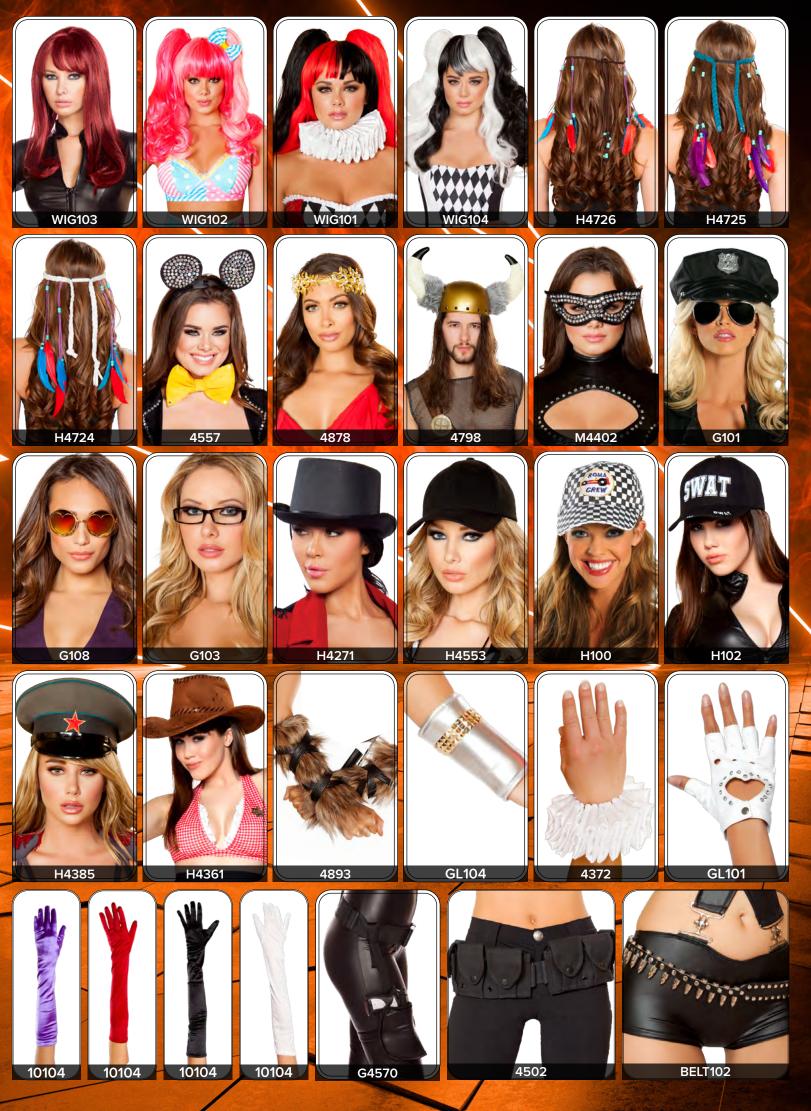

http://www.happycostume.com sales@happycostume.com TEL 0798-31-7830

20-0

1 Case la

6165 - 3PC Dungeon Mistress Includes Hooded Dress with Attached Studded Harness, Shorts, & Corset Colors: Black, Grey Size: S, M, L