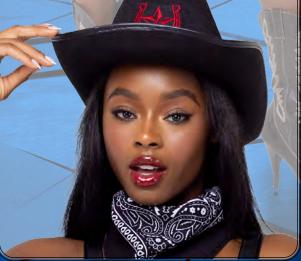

### 6196 - 4PC Western Cowgirl Includes Paisley Top with Belt Straps, Shorts, Belt, & Bandana Colors: Blue, Red, Black Size: S, M, L

Hat Not Included

Son

6197 - 6PC Saddle-up Cowgirl Includes Vinyl Vest, Paisley Bra, Paisley Shorts, Belt, Sequin Chaps with Fringe, & Gloves with Fringe Colors: Black, Red Size: S, M, L

100 A.

1

1. 1.

29

Hat Not Included

State Size

¢,

6198 - Cowgirl Hat