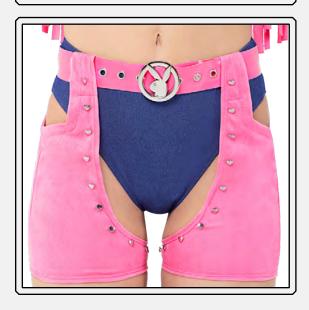

Color: Black Size: S, M, L, XL

Color: Black Size: S, M, L, XL

**PB120 – 6PC Playboy Cowgirl**Includes Vinyl Tie Top, Suede Fringe Vest with Heart Studs, Shorts, Chaps with Bunny Head Belt, Fringe Gloves, & Hat with Bunny Charm

Color: Pink/Blue Size: S, M, L, XL