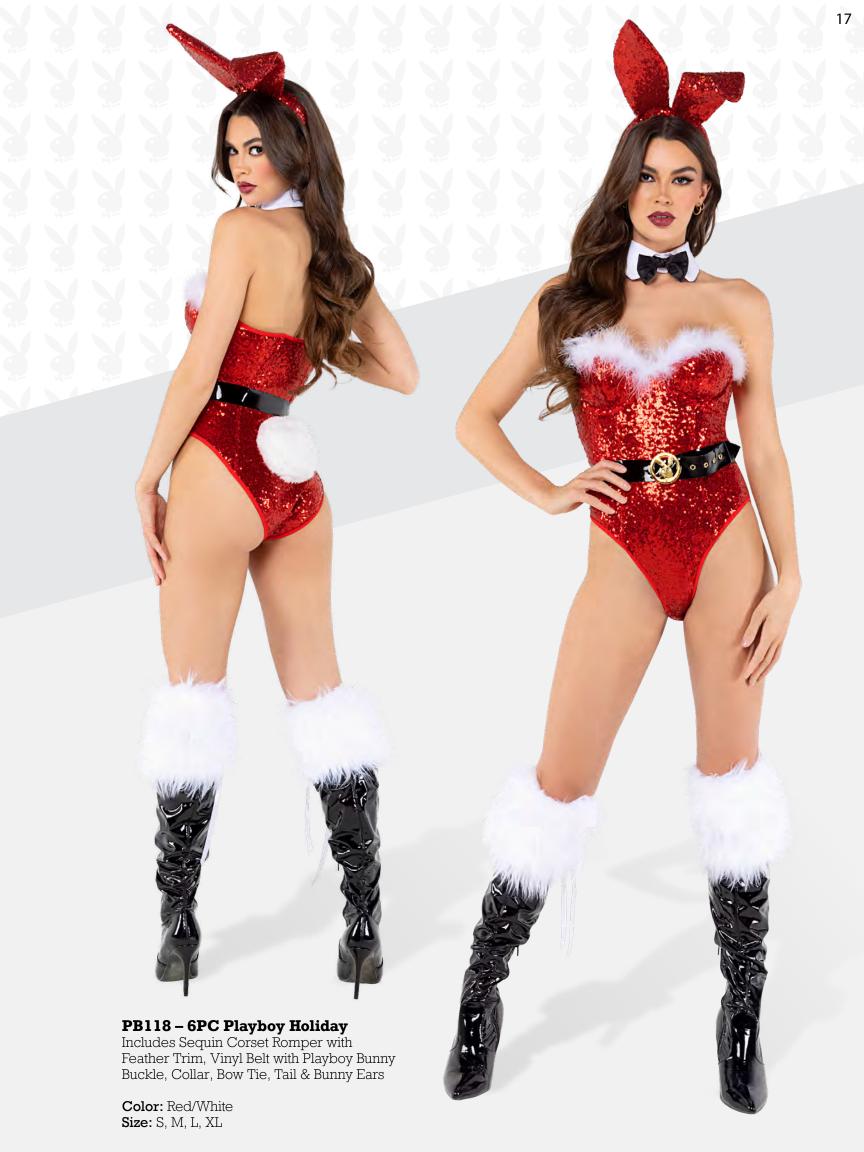

**PB107 – 6PC Playboy Accessory Kit**Includes Black Bunny Ears, Collar, Bow Tie,
Pair of Cuffs, Pair of Cufflinks & Bunny Tail

Size: One Size











**PB110 – 8PC Playboy Tuxedo**Includes Vest with Bunny Head Buttons, Panty with Garters & Bunny Head Buttons, Collar, Bow Tie, Bunny Ears, Cuffs, Cufflinks, Tail

Color: Black Size: S, M, L, XL











Color: Black Size: S, M, L, XL











**PB120 – 6PC Playboy Cowgirl**Includes Vinyl Tie Top, Suede Fringe Vest with Heart Studs, Shorts, Chaps with Bunny Head Belt, Fringe Gloves, & Hat with Bunny Charm

Color: Pink/Blue Size: S, M, L, XL

















## **ROMA COSTUME**

 $2501\ N.$  Ontario St. Burbank, CA 91504

Phone: (818) 565-3536 | Fax: (818) 565-3524 | Toll-Free: 1-866-699-ROMA (7662)