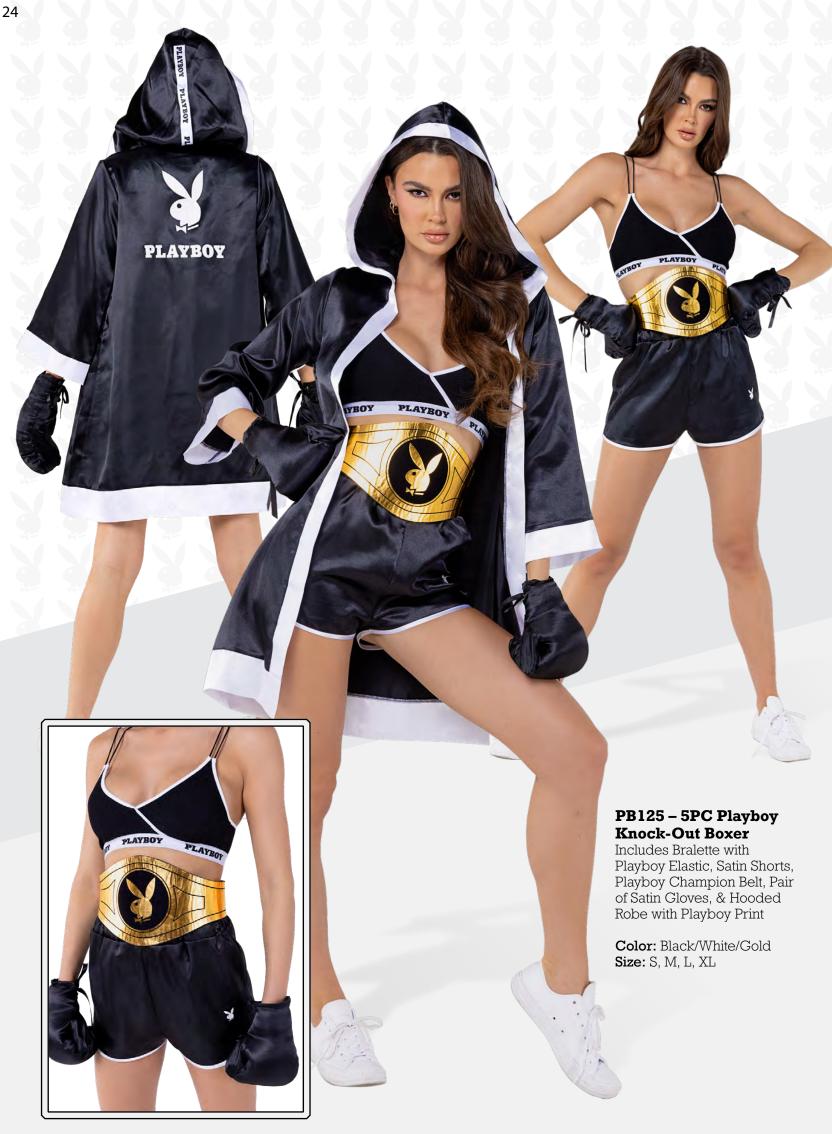

**PB107 – 6PC Playboy Accessory Kit**Includes Black Bunny Ears, Collar, Bow Tie,
Pair of Cuffs, Pair of Cufflinks & Bunny Tail

Size: One Size

**PB110 – 8PC Playboy Tuxedo**Includes Vest with Bunny Head Buttons, Panty with Garters & Bunny Head Buttons, Collar, Bow Tie, Bunny Ears, Cuffs, Cufflinks, Tail