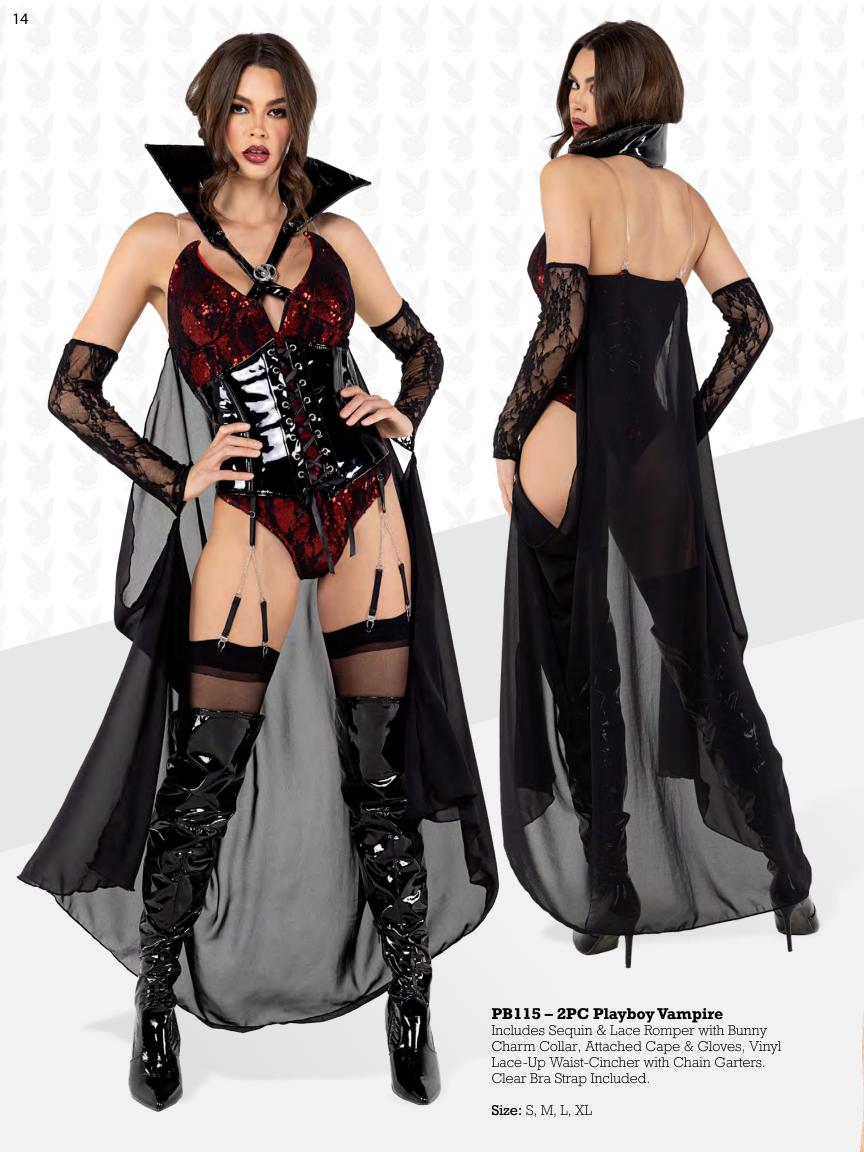

**PB107 – 6PC Playboy Accessory Kit**Includes Black Bunny Ears, Collar, Bow Tie,
Pair of Cuffs, Pair of Cufflinks & Bunny Tail

Size: One Size











**PB110 – 8PC Playboy Tuxedo**Includes Vest with Bunny Head Buttons, Panty with Garters & Bunny Head Buttons, Collar, Bow Tie, Bunny Ears, Cuffs, Cufflinks, Tail

Color: Black Size: S, M, L, XL











Color: Black Size: S, M, L, XL











**PB120 – 6PC Playboy Cowgirl**Includes Vinyl Tie Top, Suede Fringe Vest with Heart Studs, Shorts, Chaps with Bunny Head Belt, Fringe Gloves, & Hat with Bunny Charm

Color: Pink/Blue Size: S, M, L, XL

















## **ROMA COSTUME**

 $2501\ N.$  Ontario St. Burbank, CA 91504

Phone: (818) 565-3536 | Fax: (818) 565-3524 | Toll-Free: 1-866-699-ROMA (7662)