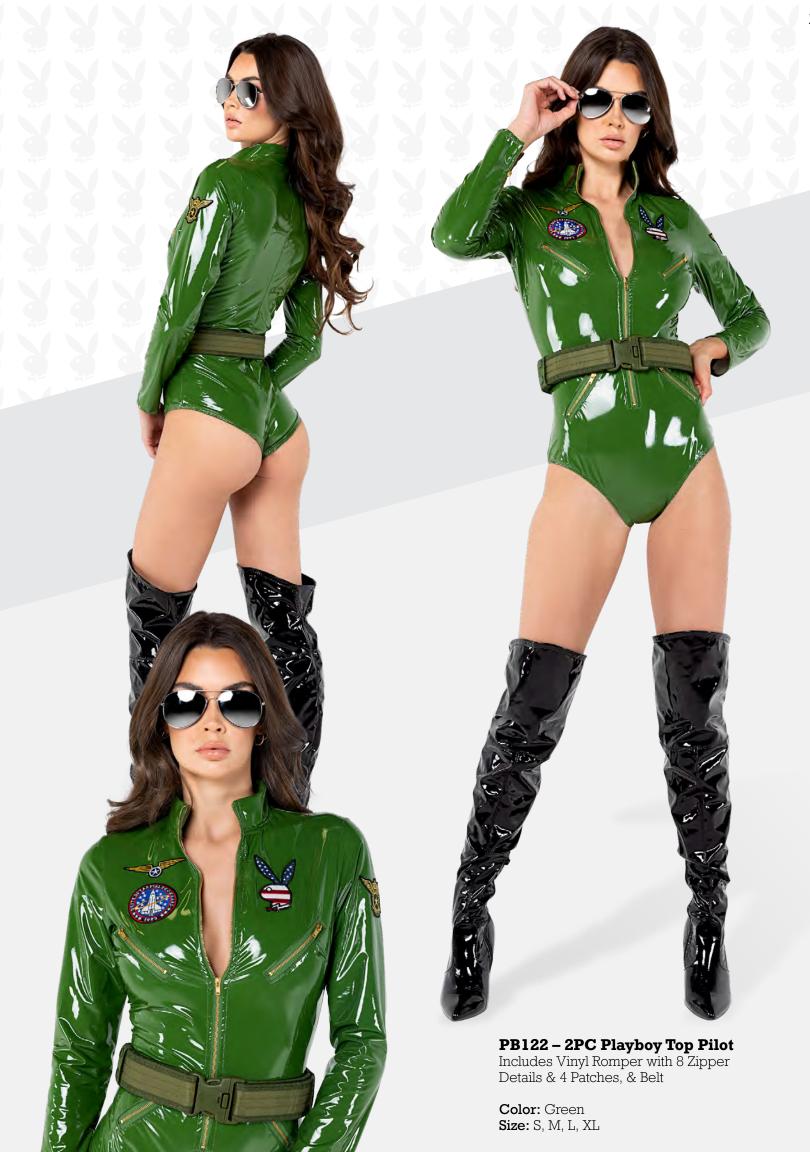

**PB107 – 6PC Playboy Accessory Kit**Includes Black Bunny Ears, Collar, Bow Tie,
Pair of Cuffs, Pair of Cufflinks & Bunny Tail

Size: One Size











**PB110 – 8PC Playboy Tuxedo**Includes Vest with Bunny Head Buttons, Panty with Garters & Bunny Head Buttons, Collar, Bow Tie, Bunny Ears, Cuffs, Cufflinks, Tail

Color: Black Size: S, M, L, XL











Color: Black Size: S, M, L, XL











**PB120 – 6PC Playboy Cowgirl**Includes Vinyl Tie Top, Suede Fringe Vest with Heart Studs, Shorts, Chaps with Bunny Head Belt, Fringe Gloves, & Hat with Bunny Charm

Color: Pink/Blue Size: S, M, L, XL

















## **ROMA COSTUME**

 $2501\ N.$  Ontario St. Burbank, CA 91504

Phone: (818) 565-3536 | Fax: (818) 565-3524 | Toll-Free: 1-866-699-ROMA (7662)