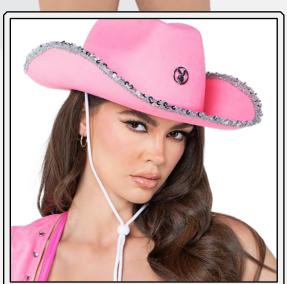

Color: Black Size: S, M, L, XL

Color: Black Size: S, M, L, XL

**PB120 – 6PC Playboy Cowgirl**Includes Vinyl Tie Top, Suede Fringe Vest with Heart Studs, Shorts, Chaps with Bunny Head Belt, Fringe Gloves, & Hat with Bunny Charm

Color: Pink/Blue Size: S, M, L, XL