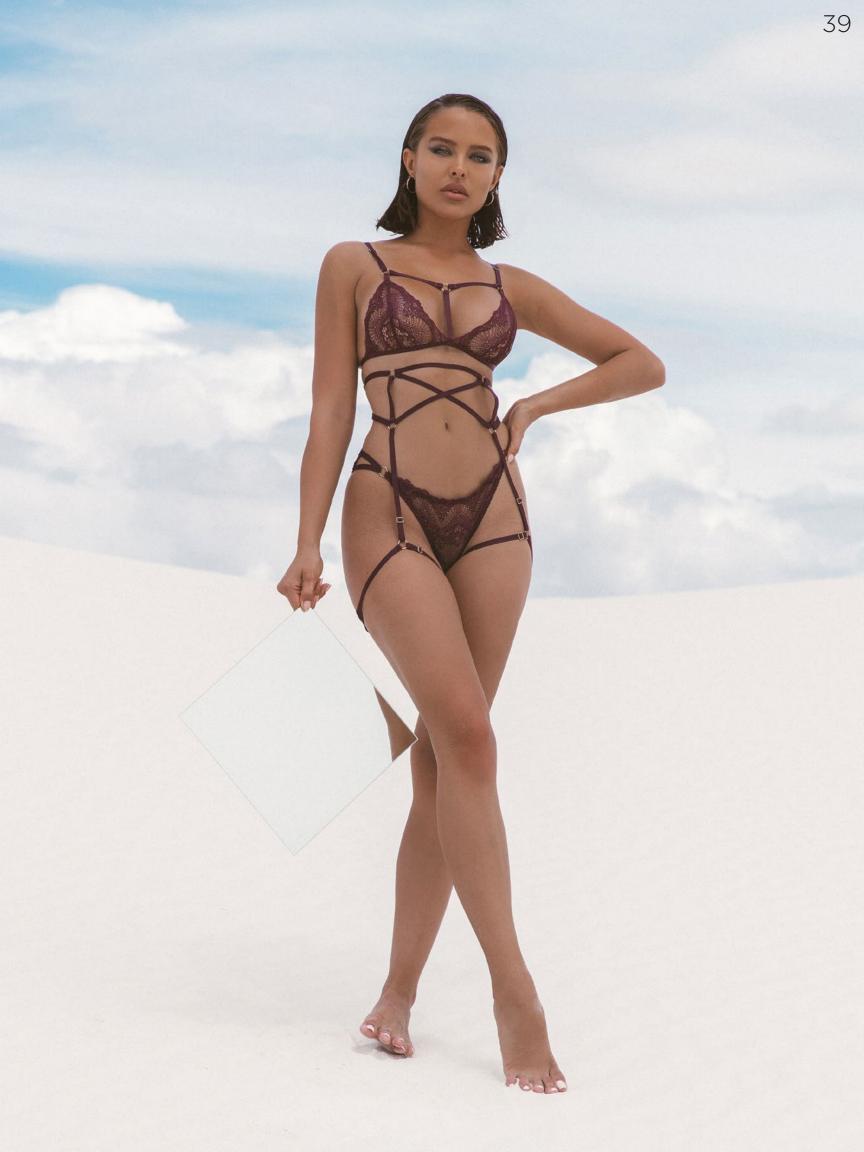

9

L1273 Classic Full Front Cover Lace Teddy with Back Strap Details Color: Black • Size: S/M, L/XL Available in Plus Size Comes Boxed

L1291 Lace Cutout Teddy Color: Mauve • Size: S/M, L/XL Available in Plus Size Comes Boxed