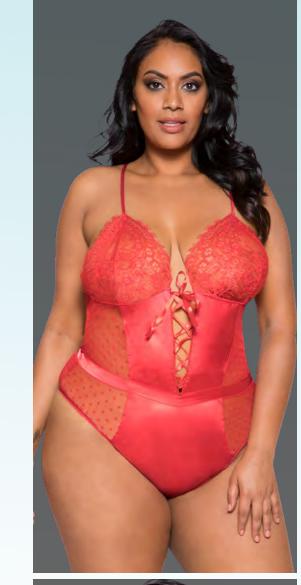

LI259Q Satin & Lace Contrast Teddy with Snap Bottom Color: Black Size: 1X, 2X, 3X Comes Boxed

LI260Q Satin & Lace Contrast Teddy with Snap Bottom Color: Pink Size: 1X, 2X, 3X Comes Boxed

L1292Q Satin & Lace Teddy with Lace-Up Detail & Snap Bottom Color: Red Size: 1X, 2X, 3X Comes Boxed