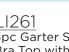

# LI275Q Elegant Eyelash Lace Babydoll with G-String Color: Black•Size: 1X/2X, 3X/4X Comes Boxed

L1293Q Includes 1pc Teddy with Cutout Top with Underwire, Open Back with Ruffle Trim Straps & Open Heart Shaped Cutout Bottom with a Mixture of Sheer & Lace Color: Black • Size: 1X/2X, 3X/4X