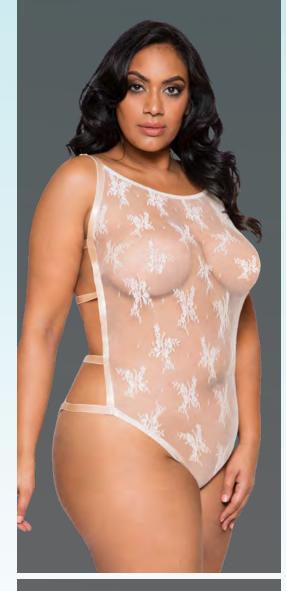

LI272Q Classic Full Front Cover Lace Teddy with Back Strap Details Color: Beige • Size: 1X/2X, 3X/4X Comes Boxed LI273Q Classic Full Cover Lace Teddy with Back Strap Details Color: Black • Size: 1X/2X, 3X/4X Comes Boxed