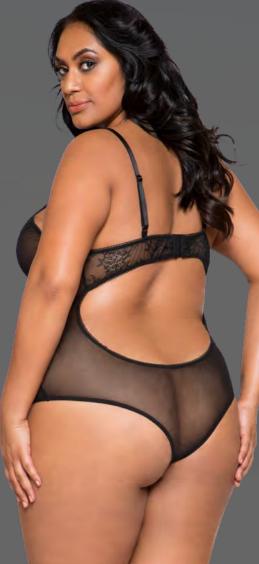

L1154 Includes 1pc Teddy with Crotchless Bottom & Multiple Cutout Front Details with Lace Trim Color: Black Size: S/M, M/L, L/XL Available in Plus

L1178 Includes 1pc Teddy with Cutout Top with Underwire, Open Back with Ruffle Trim Straps & Open Heart Shaped Cutout Bottom with a Mixture of Sheer & Lace Color: Black • Size: S/M, M/L, L/XL Available in Plus **Comes Boxed** 

L1154Q Includes 1pc Teddy with Crotchless Bottom, & Multiple Cutout Front Details with Lace Trim Color: Black • Size: 1X/2X, 3X/4X

LI281Q Sheer Lace & Mesh Bodysuit with Lace-Up Detail & Snap Bottom Color: Black • Size: 1X/2X, 3X/4X Comes Boxed