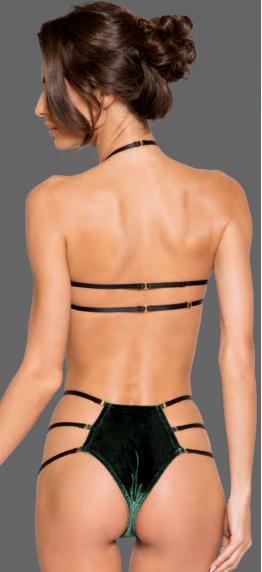

L1237 Crisscross Bra Set Includes Lace Underwire Bra & Panty with Front & Back Crisscross Details Color: Black • Size: S/M, M/L, L/XL Comes Boxed

L1266 Strappy Highwaisted Short Set. Includes Bra Top with Applique Detail with Underwire Support & Velvet Short with Strappy Details Color: Dark Green/Black Size: S/M, L/XL Comes Boxed