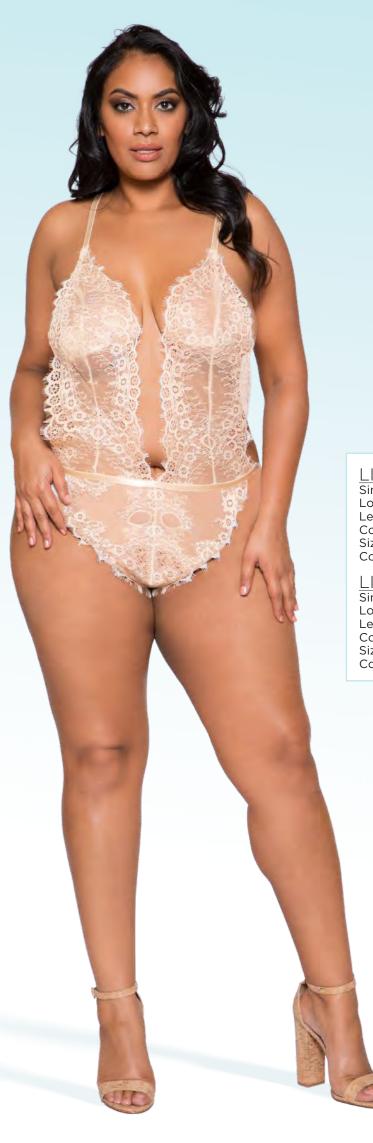

LI258 Simply Stunning Low Plunge & High Leg Eyelash Teddy Color: Beige • Size: S, M, L Available in Plus Size Comes Boxed

A) LI238 Elegant Sheer Eyelash Teddy with Eyelash Lace Detail Color: Nude/Black Size: S/M, M/L, L/XL Available in Plus Size Comes Boxed