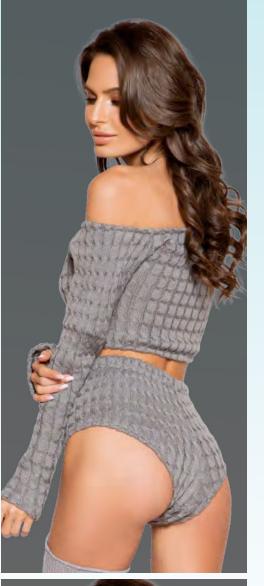

L1290 Crisscross Crotchless Teddy Bodystocking with Three-Quarter Length Sleeves Color: Red • Size: One Size Comes Boxed

63

L1235 Crisscross Crotchless Teddy Bodystocking with Three-Quarter Length Sleeves Color: Black • Size: One Size Comes Boxed