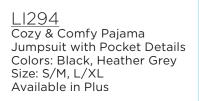

L1259 Satin & Lace Contrast Teddy with Snap Bottom Color: Black • Size: S, M, L Available in Plus Size Comes Boxed

L1255 Elegant Sheer Maxi Length Robe with Eyelash Lace Detail Color: Nude/Black Size: One Size Available in Plus Size