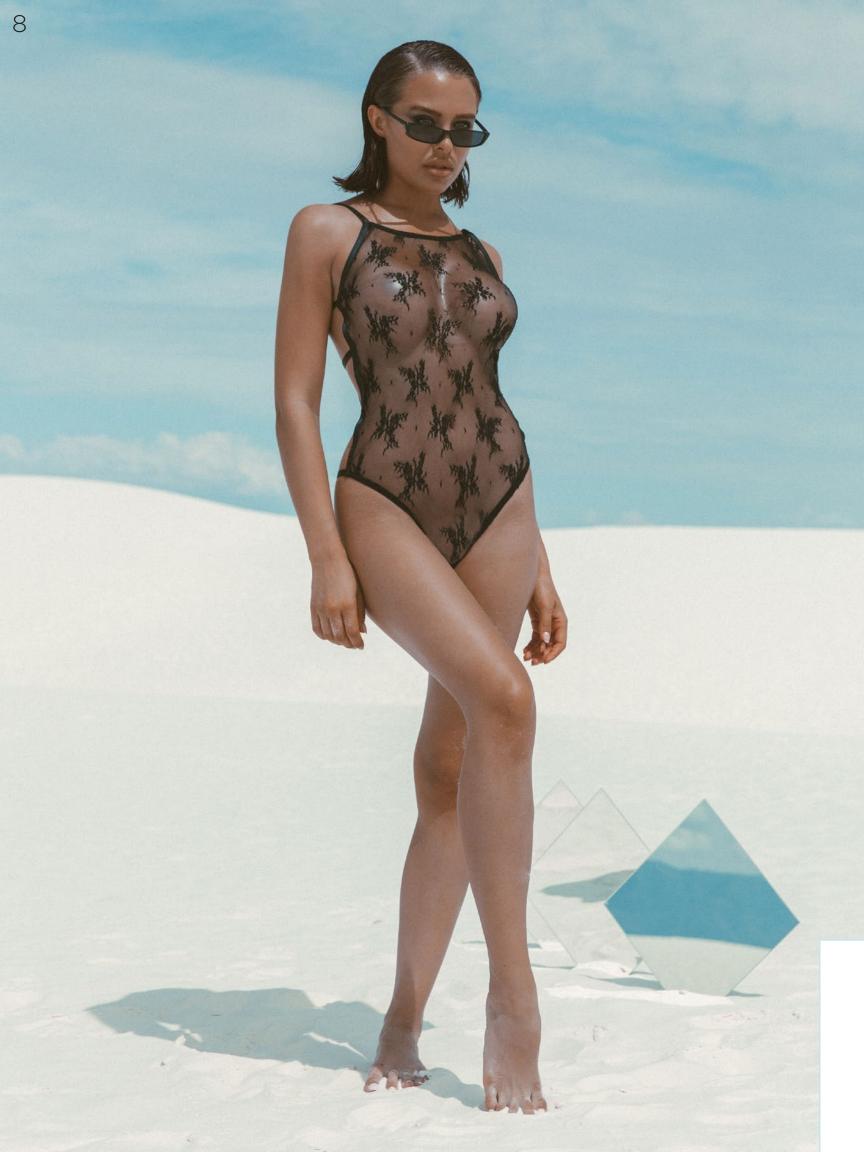

9

L1273 Classic Full Front Cover Lace Teddy with Back Strap Details Color: Black • Size: S/M, L/XL Available in Plus Size Comes Boxed

L1291 Lace Cutout Teddy Color: Mauve • Size: S/M, L/XL Available in Plus Size Comes Boxed