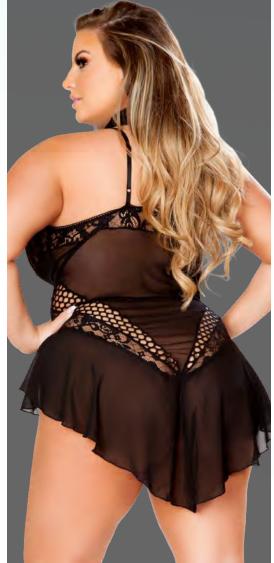

83

LI213Q Laced Gartered Bustier Set. Includes Bustier Set with G-String & Detachable Garters Color: Black • Size: 1X/2X, 3X/4X Comes Boxed

LI267Q 2pc Bra Set with Cutout Keyholes Color: Black • Size: 1X/2X, 3X/4X Comes Boxed