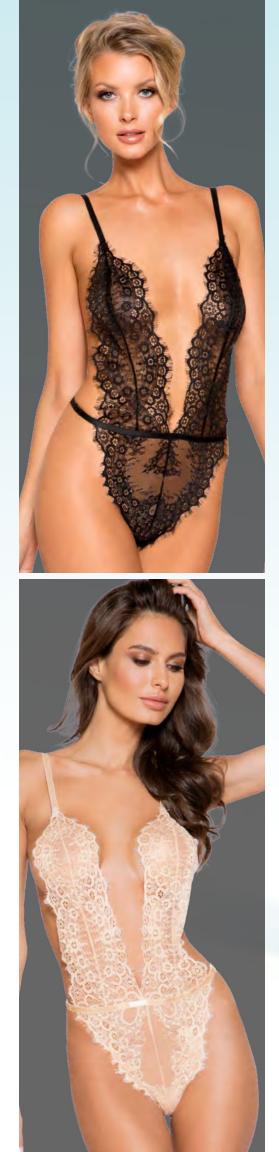

LI264 Lace Cutout Teddy Color: Black • Size: S/M, L/XL Available in Plus Size Comes Boxed

13

L1257 Simply Stunning Low Plunge & High Leg Eyelash Teddy Color: Black • Size: S, M, L Available in Plus Size Comes Boxed

LI258 Simply Stunning Low Plunge & High Leg Eyelash Teddy Color: Beige • Size: S, M, L Available in Plus Size Comes Boxed

A) LI238 Elegant Sheer Eyelash Teddy with Eyelash Lace Detail Color: Nude/Black Size: S/M, M/L, L/XL Available in Plus Size Comes Boxed