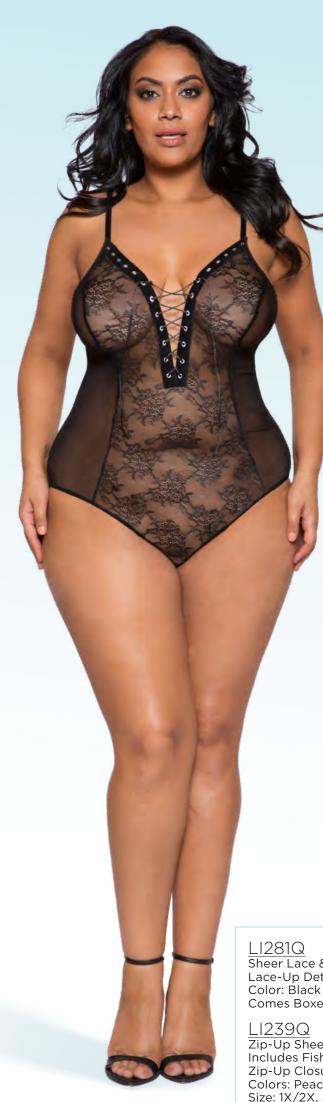

L1154Q Includes 1pc Teddy with Crotchless Bottom, & Multiple Cutout Front Details with Lace Trim Color: Black • Size: 1X/2X, 3X/4X

LI281Q Sheer Lace & Mesh Bodysuit with Lace-Up Detail & Snap Bottom Color: Black • Size: 1X/2X, 3X/4X Comes Boxed

L1239Q Zip-Up Sheer Fishnet Teddy. Includes Fishnet Teddy with Zip-Up Closure & Snapped Bottom Colors: Peach Size: 1X/2X, 3X/4X Comes Boxed

<u>ST105</u> Black Fishnet Leg Warmer Size: One Size

~

L1173Q Includes 2pc Bustier Set with Spaghetti Strap Detail, Sheer G-String, & Detachable Garters & A Mixture of Sheer Mesh & Lace Color: Red • Size: 1X/2X, 3X/4X