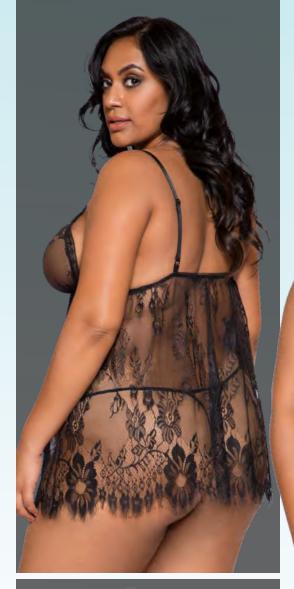

# LI275Q Elegant Eyelash Lace Babydoll with G-String Color: Black•Size: 1X/2X, 3X/4X Comes Boxed

L1293Q Includes 1pc Teddy with Cutout Top with Underwire, Open Back with Ruffle Trim Straps & Open Heart Shaped Cutout Bottom with a Mixture of Sheer & Lace Color: Black • Size: 1X/2X, 3X/4X