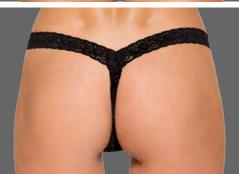

<u>H) ST105 - Black Fishnet Leg Warmer</u> Size: One Size

I) ST104 - Fishnet Stocking with Lace Garter Belt

<u>J) LI301 - Crotchless Eyelash Lace Panty</u> Size: S, M, L