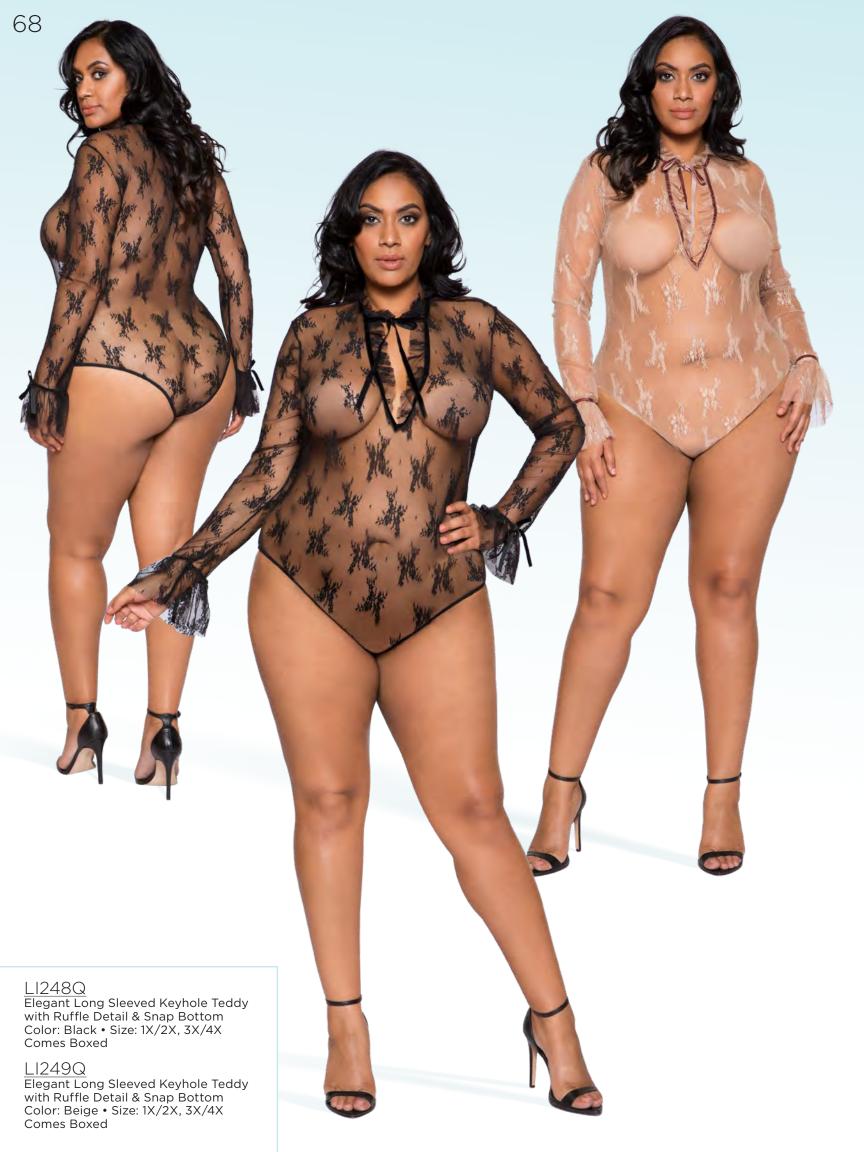

http://www.ladycat.com service@ladycat.com TEL 0798-31-7830

L1248 Elegant Long Sleeved Keyhole Teddy with Ruffle Detail & Snap Bottom Color: Black • Size: S/M, L/XL Available in Plus Size Comes Boxed

3

L1249 Elegant Long Sleeved Keyhole Teddy with Ruffle Detail & Snap Bottom Color: Beige • Size: S/M, L/XL Available in Plus Size Comes Boxed