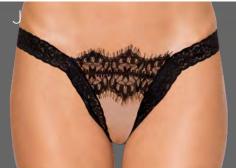

<u>H) ST105 - Black Fishnet Leg Warmer</u> Size: One Size

I) ST104 - Fishnet Stocking with Lace Garter Belt

<u>J) LI301 - Crotchless Eyelash Lace Panty</u> Size: S, M, L