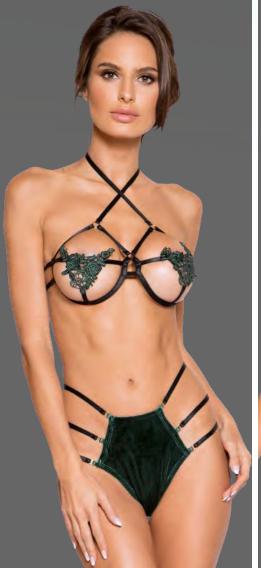

L1237 Crisscross Bra Set Includes Lace Underwire Bra & Panty with Front & Back Crisscross Details Color: Black • Size: S/M, M/L, L/XL Comes Boxed

L1266 Strappy Highwaisted Short Set. Includes Bra Top with Applique Detail with Underwire Support & Velvet Short with Strappy Details Color: Dark Green/Black Size: S/M, L/XL Comes Boxed