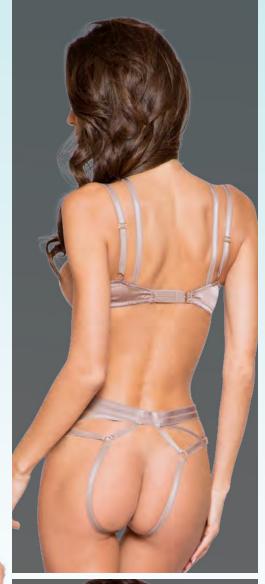

# L|224 Lace Choker with Lace-Up Detail & Dangling Beads Color: Black Size: One Size

LI297 Beaded Fringe Teddy with Strap Detail Panty Not Included Color: Beige • Size: S/M, L/XL Come Boxed

L1269 Open Underwire Cup & Crotchless Holster Short Set Color: Beige • Size: S/M, L/XL Comes Boxed