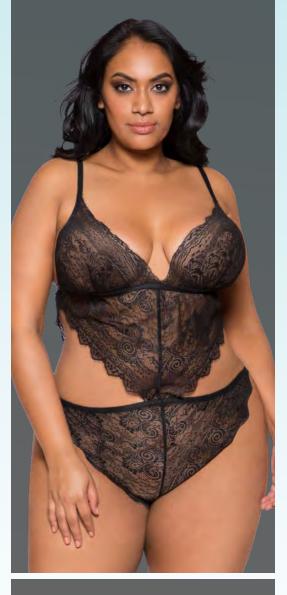

9

L1273 Classic Full Front Cover Lace Teddy with Back Strap Details Color: Black • Size: S/M, L/XL Available in Plus Size Comes Boxed

L1291 Lace Cutout Teddy Color: Mauve • Size: S/M, L/XL Available in Plus Size Comes Boxed