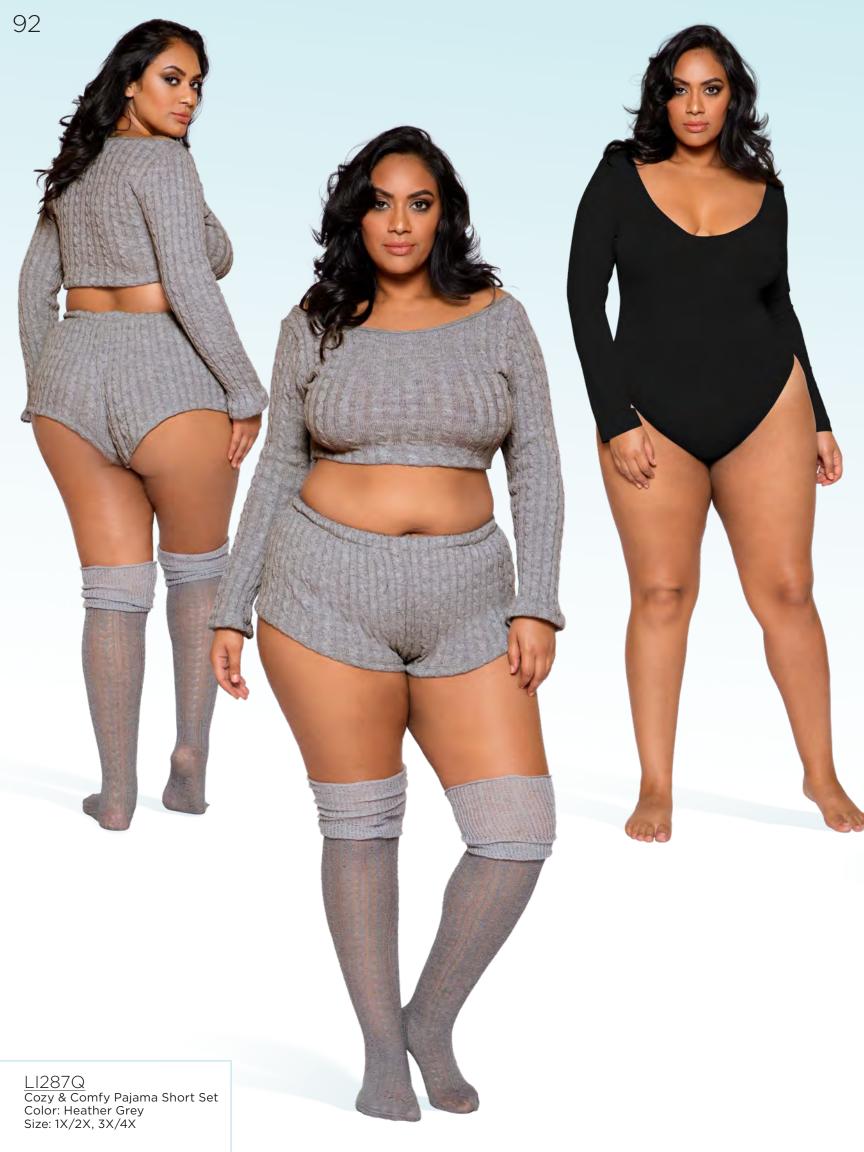

L1288 Cozy & Sexy Pajama Set. Includes Top with Buttons and High-Waisted Shorts. Color: Black • Size: S/M, L/XL, 1X/2X

L1287 Cozy & Comfy Pajama Short Set Color: Heather Grey • Size: S/M, L/XL Available in Plus