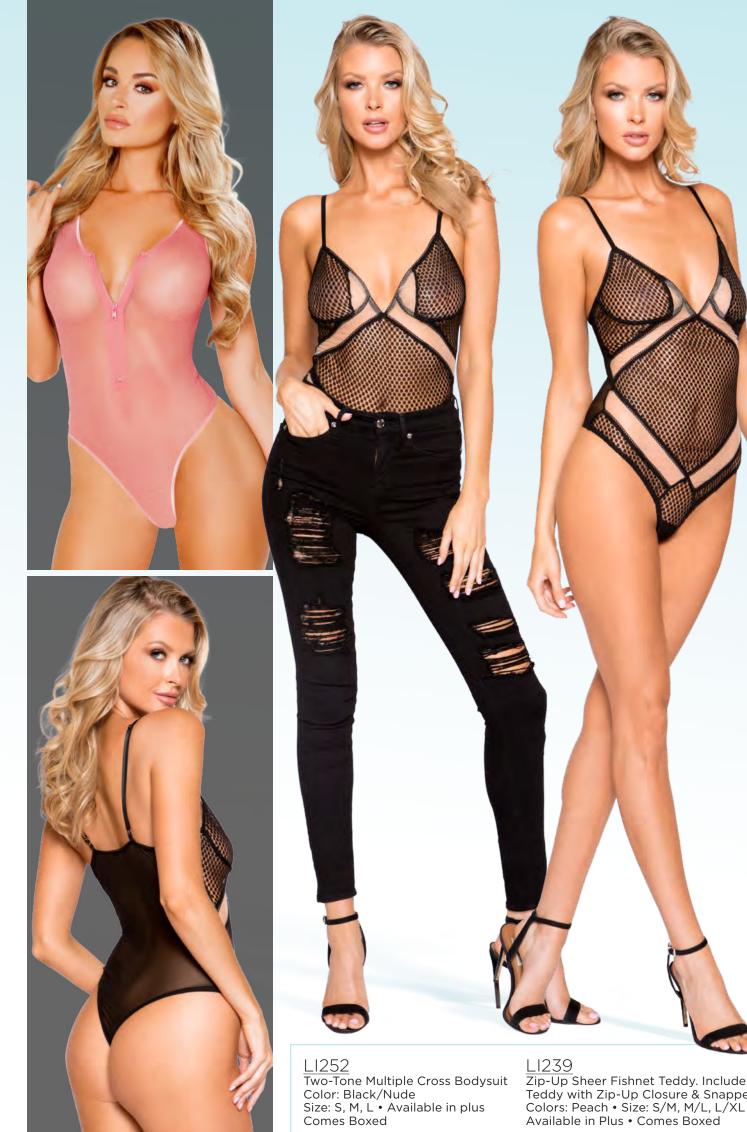

L1256 Elegant Sheer Maxi Length Robe with Eyelash Lace Detail Color: Black Size: One Size Available in Plus

23

L1239 Zip-Up Sheer Fishnet Teddy. Includes Fishnet Teddy with Zip-Up Closure & Snapped Bottom Colors: Peach • Size: S/M, M/L, L/XL Available in Plus • Comes Boxed

71

LI252Q Two-Tone Multiple Cross Bodysuit Color: Black/Nude Size: 1X, 2X Comes Boxed

L1257Q Simply Stunning Low Plunge & High Leg Eyelash Teddy Color: Black Size: 1X, 2X, 3X Comes Boxed

LI258Q Simply Stunning Low Plunge & High Leg Eyelash Teddy Color: Beige Size: 1X, 2X, 3X Comes Boxed