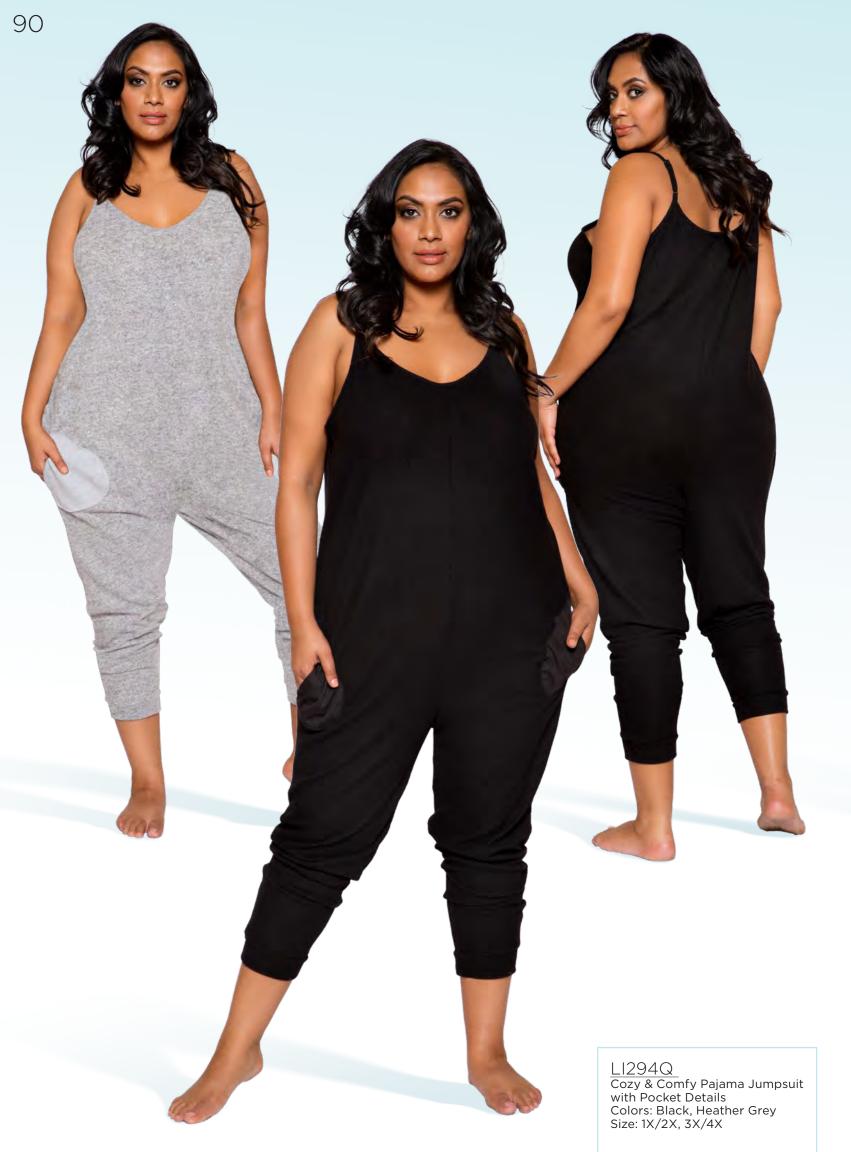

L1288 Cozy & Sexy Pajama Set. Includes Top with Buttons and High-Waisted Shorts. Color: Black • Size: S/M, L/XL, 1X/2X

L1287 Cozy & Comfy Pajama Short Set Color: Heather Grey • Size: S/M, L/XL Available in Plus