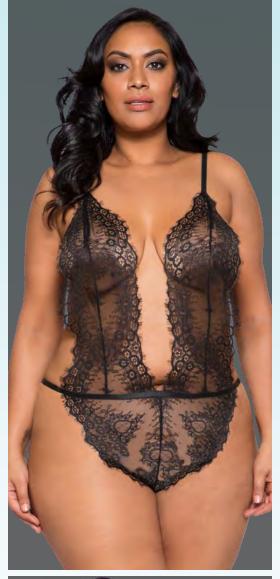

LI272Q Classic Full Front Cover Lace Teddy with Back Strap Details Color: Beige • Size: 1X/2X, 3X/4X Comes Boxed LI273Q Classic Full Cover Lace Teddy with Back Strap Details Color: Black • Size: 1X/2X, 3X/4X Comes Boxed