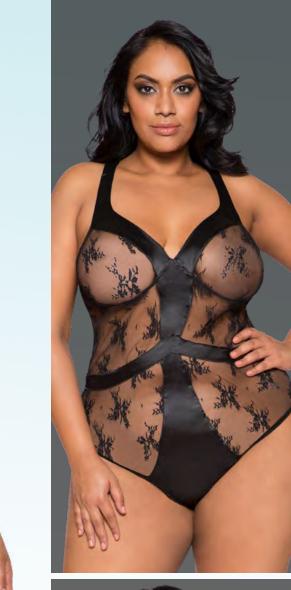

9

L1273 Classic Full Front Cover Lace Teddy with Back Strap Details Color: Black • Size: S/M, L/XL Available in Plus Size Comes Boxed

L1291 Lace Cutout Teddy Color: Mauve • Size: S/M, L/XL Available in Plus Size Comes Boxed