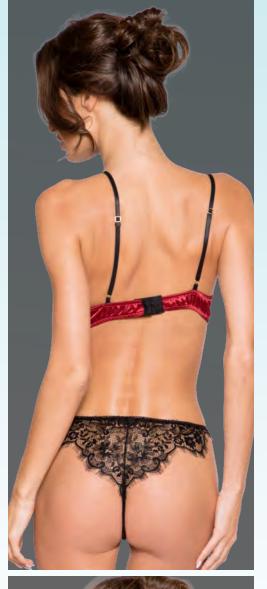

C) L1232 Sheer Robe with Eyelash Lace & Satin Tie Colors: Nude/Black, Burgundy/Black, Black Size: One Size Available in Plus Size Comes Boxed Comes Boxed

L1292 Satin & Lace Teddy with Lace-Up Detail & Snap Bottom Color: Red Size: S, M, L Available in Plus Size Comes Boxed