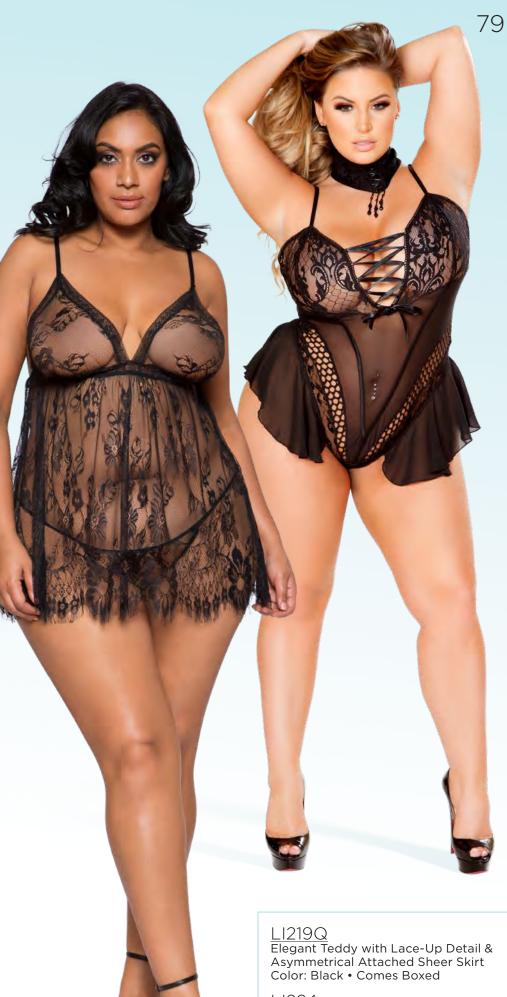

# LI275Q Elegant Eyelash Lace Babydoll with G-String Color: Black•Size: 1X/2X, 3X/4X Comes Boxed

L1293Q Includes 1pc Teddy with Cutout Top with Underwire, Open Back with Ruffle Trim Straps & Open Heart Shaped Cutout Bottom with a Mixture of Sheer & Lace Color: Black • Size: 1X/2X, 3X/4X