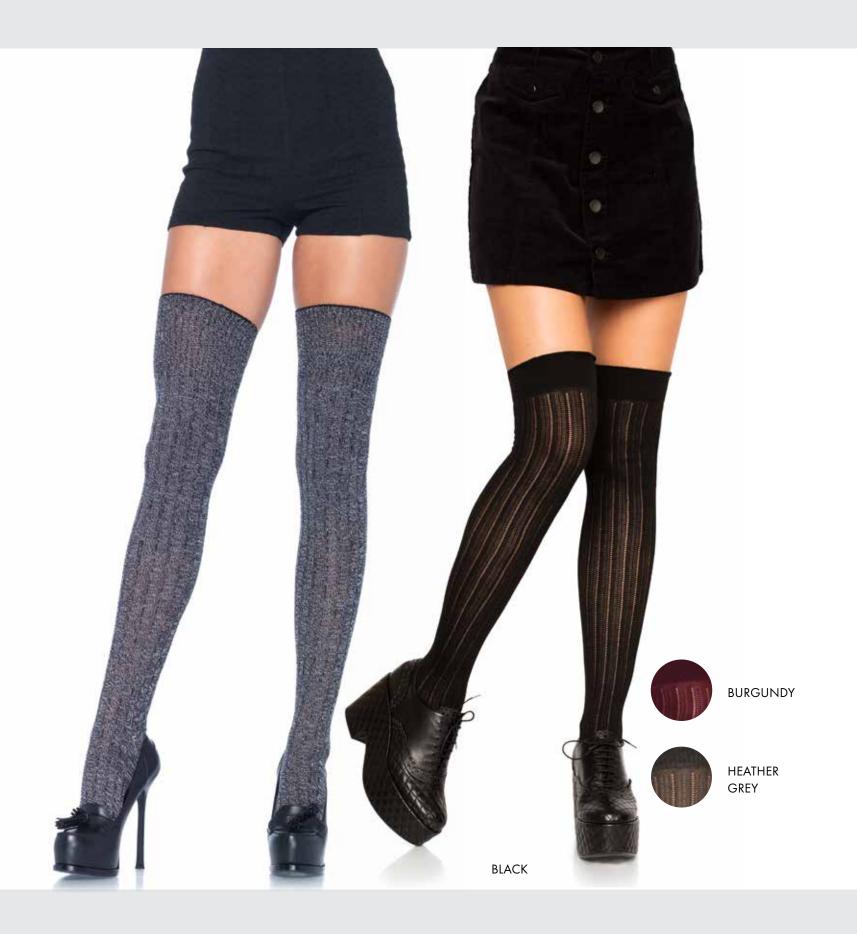

## 6900

Crocheted over the knee socks with turn over cuff. COLOR: BLACK, WHITE ONE SIZE

**SOCKS & ANKLETS** SOCKS & ANKLETS 170 171

**6907 Heather rib knit thigh highs.**COLOR: GREY

ONE SIZE

**6926 Spandex rib knit over the knee socks.**COLOR: BLACK, HEATHER GREY, BURGUNDY

ONE SIZE

6913

Ribbed knit over the knee slouch socks with wide lace top.
COLOR: GREY/BLACK ONE SIZE

**6906**Pointelle over the knee scrunch socks.

COLOR: BLACK, IVORY, GREY ONE SIZE

Jack O' Lantern opaque tights.
COLOR: BLACK ONE SIZE