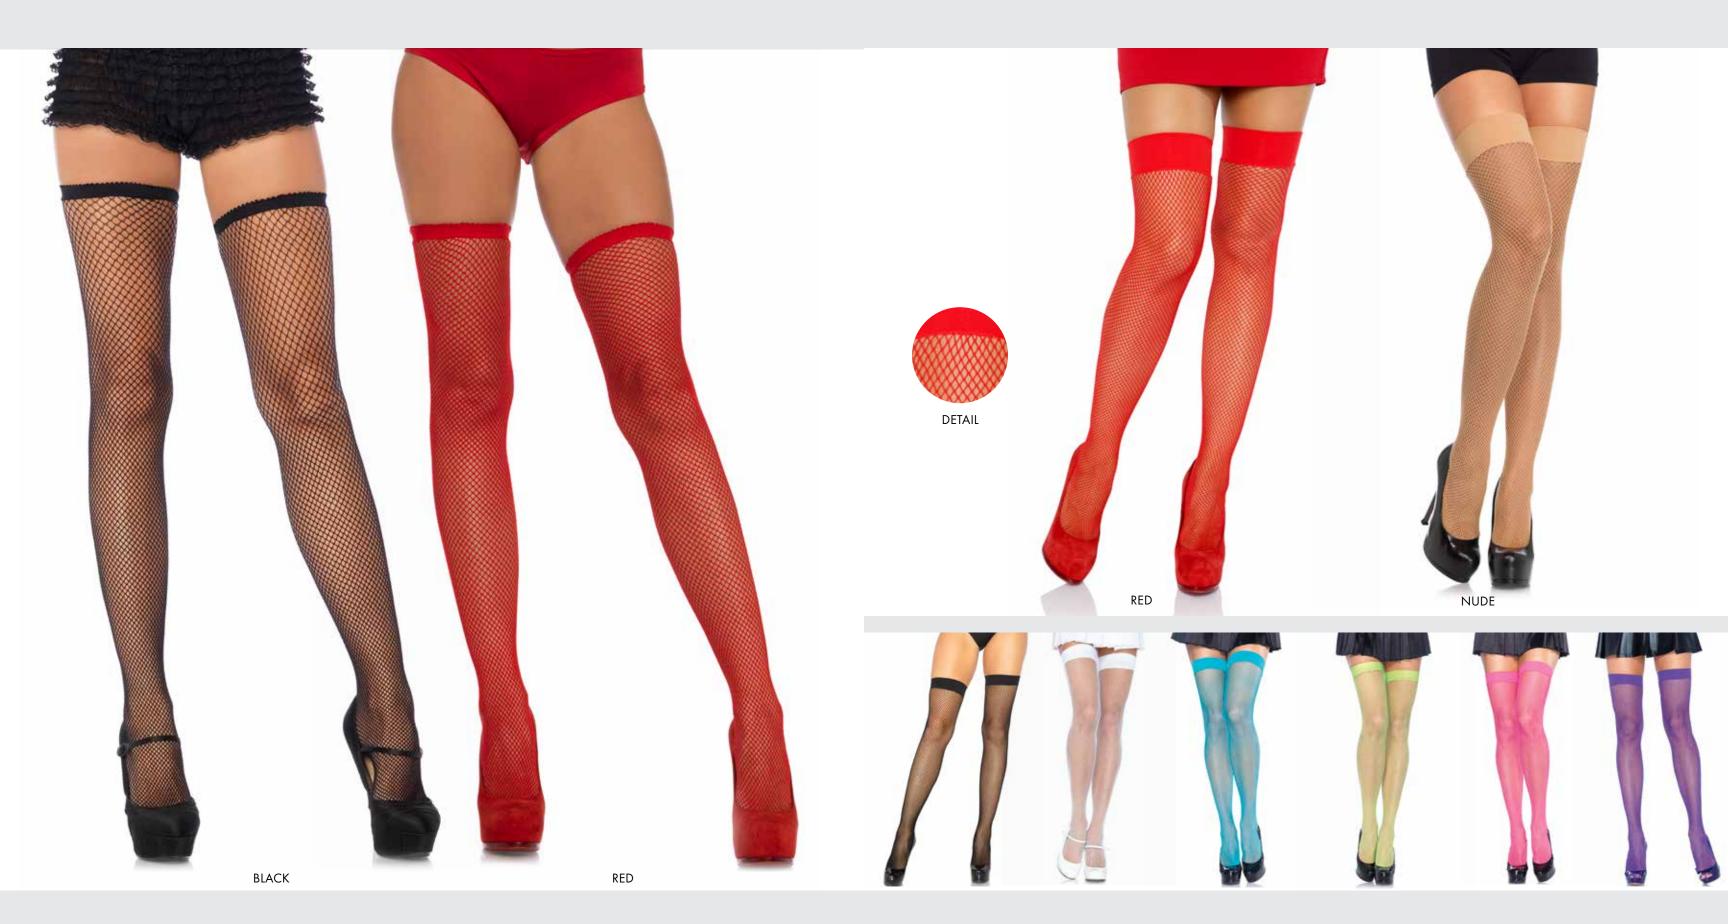

9305 Rainbow striped fishnet tights.
COLOR: MULTI ONE SIZE

19

**7881**Fence net footless tights. COLOR: BLACK

ONE SIZE

**9231**Fishnet tights with woven contrast side stripes.
COLOR: BLACK/HOT PINK
ONE SIZE

9113
Gun metal stud
fishnet tights.
COLOR: BLACK
ONE SIZE

9030
Crystalized fishnet tights with multi color gem and rhinestone accents.
COLOR: BLACK
ONE SIZE

NET & LACE TIGHTS 21

ONE SIZE

Spandex seamless opaque crochet faux lace up tights. COLOR: BLACK

9086 Spandex fishnet tights with contrast backseam. COLOR: NUDE/BLACK ONE SIZE

9015/9015Q

**Fishnet tights with backseam.**ONE SIZE - BLACK, WHITE, RED, NUDE QUEEN SIZE - BLACK

9978 Spandex dual plaid

net tights. COLOR: BLACK ONE SIZE

# 9013/9013Q

**Spandex fishnet tights.**ONE SIZE - BLACK, WHITE, RED, NUDE, NEON PINK, ROYAL BLUE QUEEN SIZE - BLACK

9001

#### Nylon fishnet tights.

ONE SIZE - BLACK, WHITE, RED, NUDE, NEON GREEN, NEON ORANGE, NEON PINK, NEON BLUE, NEON YELLOW QUEEN SIZE - BLACK, WHITE, RED

**9001 A**Nylon fishnet tights.

COLOR: BLACK, WHITE, RED, NUDE

ONE SIZE

**9012A Glitter fishnet tights.**COLOR: BLACK/SILVER,
WHITE/SILVER

ONE SIZE

9323

Lurex shimmer
Industrial Net™ tights.

COLOR: BLACK/GOLD

ONE SIZE