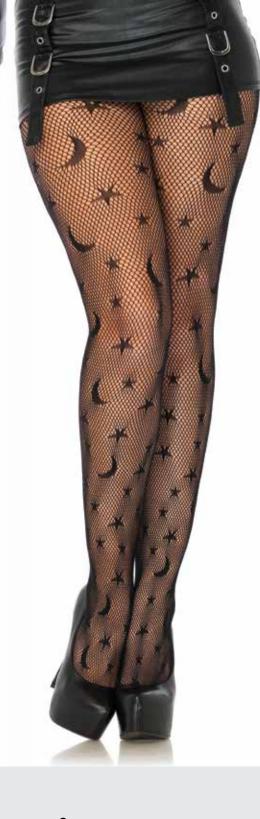

**Snake net tights.** COLOR: BLACK ONE SIZE

9754 Celestial net tights. COLOR: BLACK ONE SIZE

9928 **Fishnet tie dye tights.** COLOR: BLACK/PURPLE ONE SIZE

9807 Double layer shredded spandex and fishnet tights.
COLOR: BLACK

8144

Occult net tights.
COLOR: BLACK
ONE SIZE

8143

**Snake net tights.** COLOR: BLACK ONE SIZE

9754

Celestial net tights.
COLOR: BLACK
ONE SIZE

178 HALLOWEEN & HOLIDAY HOSIERY 179

9009
Spiderweb
lace tights.
COLOR: BLACK
ONE SIZE