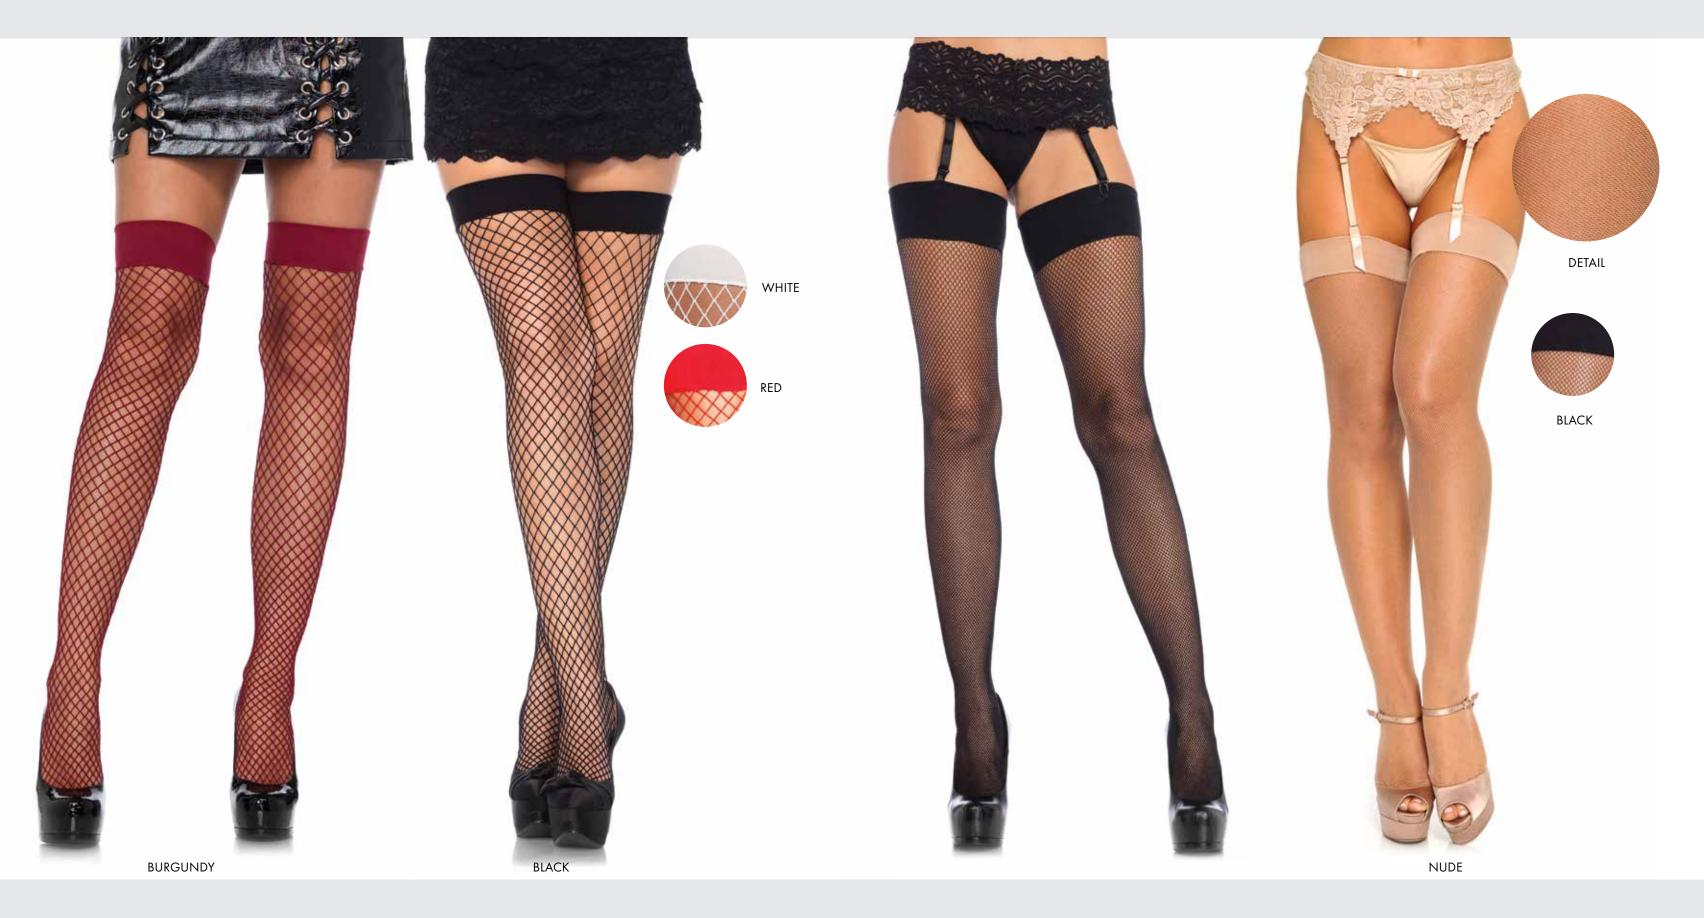

25

9028 Rhinestone fence net tights. COLOR: BLACK ONE SIZE

9029 Faux pearl fence net tights. COLOR: BLACK ONE SIZE

9133 Fishnet tights with rhinestone backseam. COLOR: BLACK ONE SIZE

<sup>2</sup> 9076 Spandex Industrial Net™ backseam tights.
COLOR: BLACK ONE SIZE

9086 Spandex fishnet tights with contrast backseam. COLOR: NUDE/BLACK ONE SIZE

9015/9015Q

**Fishnet tights with backseam.**ONE SIZE - BLACK, WHITE, RED, NUDE QUEEN SIZE - BLACK

9978 Spandex dual plaid

net tights. COLOR: BLACK ONE SIZE

## 9011

**Nylon fishnet thigh highs.**COLOR: BLACK, WHITE, RED, NUDE, NEON PINK, NEON GREEN, NEON BLUE, NEON PURPLE ONE SIZE

9036/9036Q

Spandex Industrial Net<sup>TM</sup> thigh highs.

ONE SIZE - BLACK, WHITE, RED, BURGUNDY

QUEEN SIZE - BLACK

9106/9106X

Spandex fishnet stockings with comfort wide band top.

COLOR: BLACK
ONE SIZE, 1X/2X

9107/9107X

Micro net spandex stockings.

COLOR: BLACK, NUDE

ONE SIZE, 1X/2X