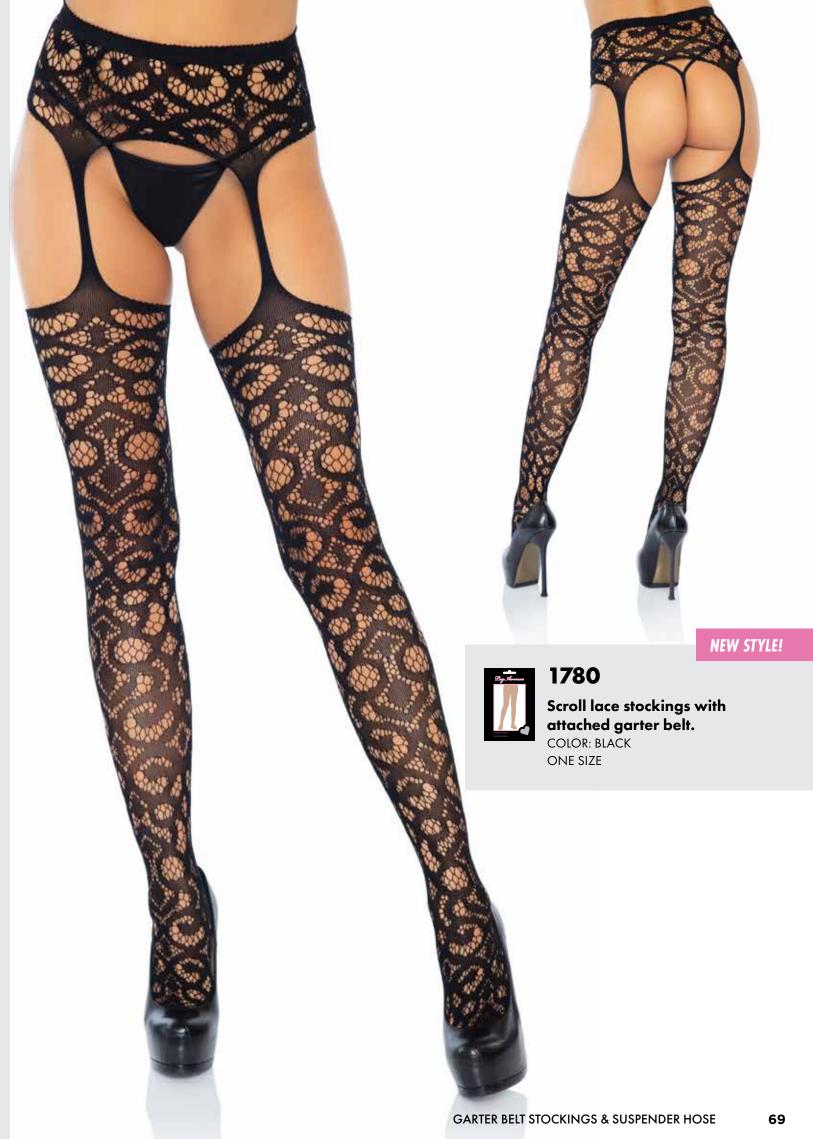

## 1063

Industrial Net™ stockings with duchess lace top and attached multi strand garter belt.

71

COLOR: BLACK ONE SIZE

1779

Scalloped top Industrial Net™ stockings with attached strappy lace

garter belt. COLOR: BLACK ONE SIZE