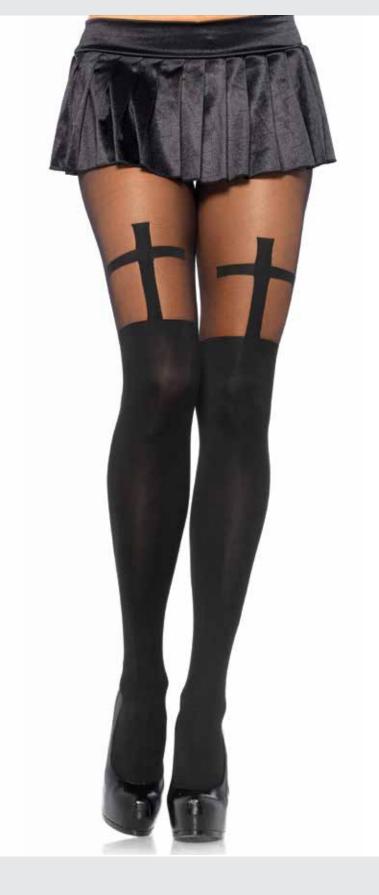

COLOR: NUDE/BLACK ONE SIZE

**7903** 

Spandex opaque cross tights with sheer thigh accent.

**57** 

COLOR: BLACK ONE SIZE

9172

Sheer tights with opaque vertical stripes.
COLOR: BLACK
ONE SIZE

1920

176 HALLOWEEN & HOLIDAY HOSIERY 177

9753/9753X

Worship Me cross net tights.
COLOR: BLACK

ONE SIZE, 1X/2X

**7903** 

Spandex opaque cross tights with sheer thigh accent. COLOR: BLACK ONE SIZE

**7908** 

Spandex black cat opaque tights with sheer thigh accent. COLOR: NUDE/BLACK ONE SIZE