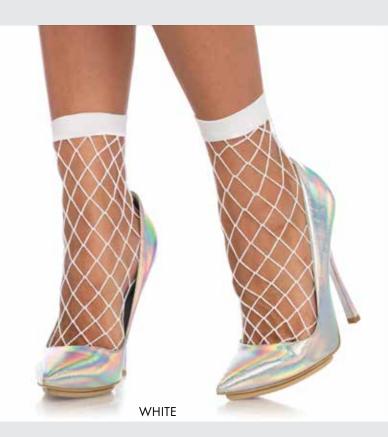

ockings
COLOR: BLACK
ONE SIZE



9997

Spandex sheer stockings with striped band top.
COLOR: NUDE/BLACK, BLACK

ONE SIZE





1068

Spandex sheer thigh highs with striped silicone stay up top. COLOR: BLACK, WHITE ONE SIZE







Stars and moons embellished sheer tulle anklet socks.

COLOR: BLACK, CREAM ONE SIZE



### 3050

Glitter star tulle anklet socks.

COLOR: NUDE ONE SIZE





### 3041

### Lurex shimmer anklets.

COLOR: BLACK/GOLD, BLACK/SILVER ONE SIZE



# 3046

Fishnet anklets with rhinestone flower jewel accents.

COLOR: BLACK ONE SIZE









3937
Black Cat opaque anklets
with sheer top.
COLOR: BLACK



**3036**Sheer spandex woven daisy anklets.
COLOR: WHITE/YELLOW
ONE SIZE



**3039**Fishnet anklets.
COLOR: BLACK
ONE SIZE



**3042**Oval net anklets.
COLOR: BLACK
ONE SIZE







3022
Nylon cuff anklets.
COLOR: WHITE
ONE SIZE



**3045**Fishnet athletic anklets.
COLOR: BLACK/WHITE
ONE SIZE



3038
Athletic striped anklet socks.
COLOR: BLACK/WHITE
ONE SIZE



**3043**Diamond net anklets.

COLOR: BLACK, WHITE

ONE SIZE





Nylon anklet with ruffle and satin bow accent.

COLOR: BLACK, WHITE, BLACK/WHITE, WHITE/BLACK

ONE SIZE



Micro net anklets with dotted tulle ruffle.
COLOR: BLACK
ONE SIZE





Lace ruffle nylon anklets.
COLOR: BLACK, WHITE
ONE SIZE









Worship me cross net lace ruffle anklets.
COLOR: BLACK
ONE SIZE





3061

**Zig zag crochet anklet socks with crochet eyelet lace.**COLOR: WHITE, BLACK/WHITE
ONE SIZE





3033 Crochet heart lace top anket socks. COLOR: WHITE ONE SIZE



3030
Lace anklets with ruffle cuff.
COLOR: BLACK, WHITE, RED
ONE SI