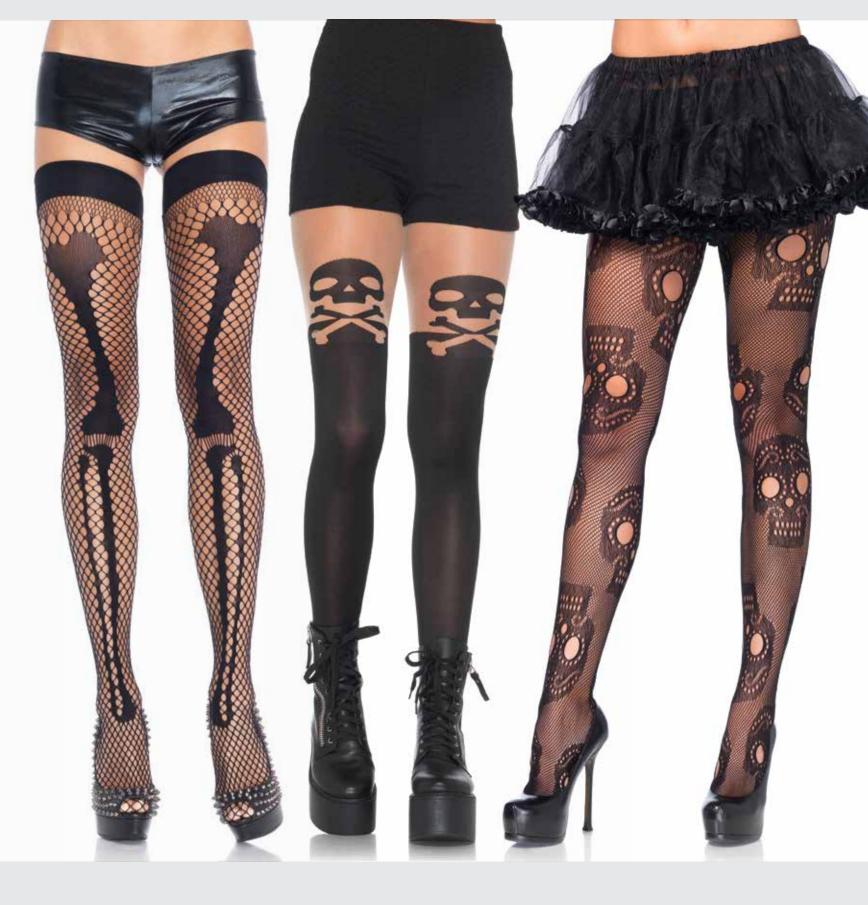

**Skeleton print bone tights.**COLOR: BLACK, NUDE

ONE SIZE

9751 X
Black rose skull
lace tights.
COLOR: BLACK
1X/2X

9160
Micro net skull tights.
COLOR: BLACK ONE SIZE

9986
Pirate Booty skull
net tights.
COLOR: BLACK
ONE SIZE

**9944 Net leg bone thigh highs.**COLOR: BLACK
ONE SIZE

7926
Spandex skull and crossbone opaque tights with sheer thigh accent.
COLOR: BLACK

ONE SIZE

9982/9982X
Sugar skull net tights.
COLOR: BLACK
ONE SIZE, 1X/2X