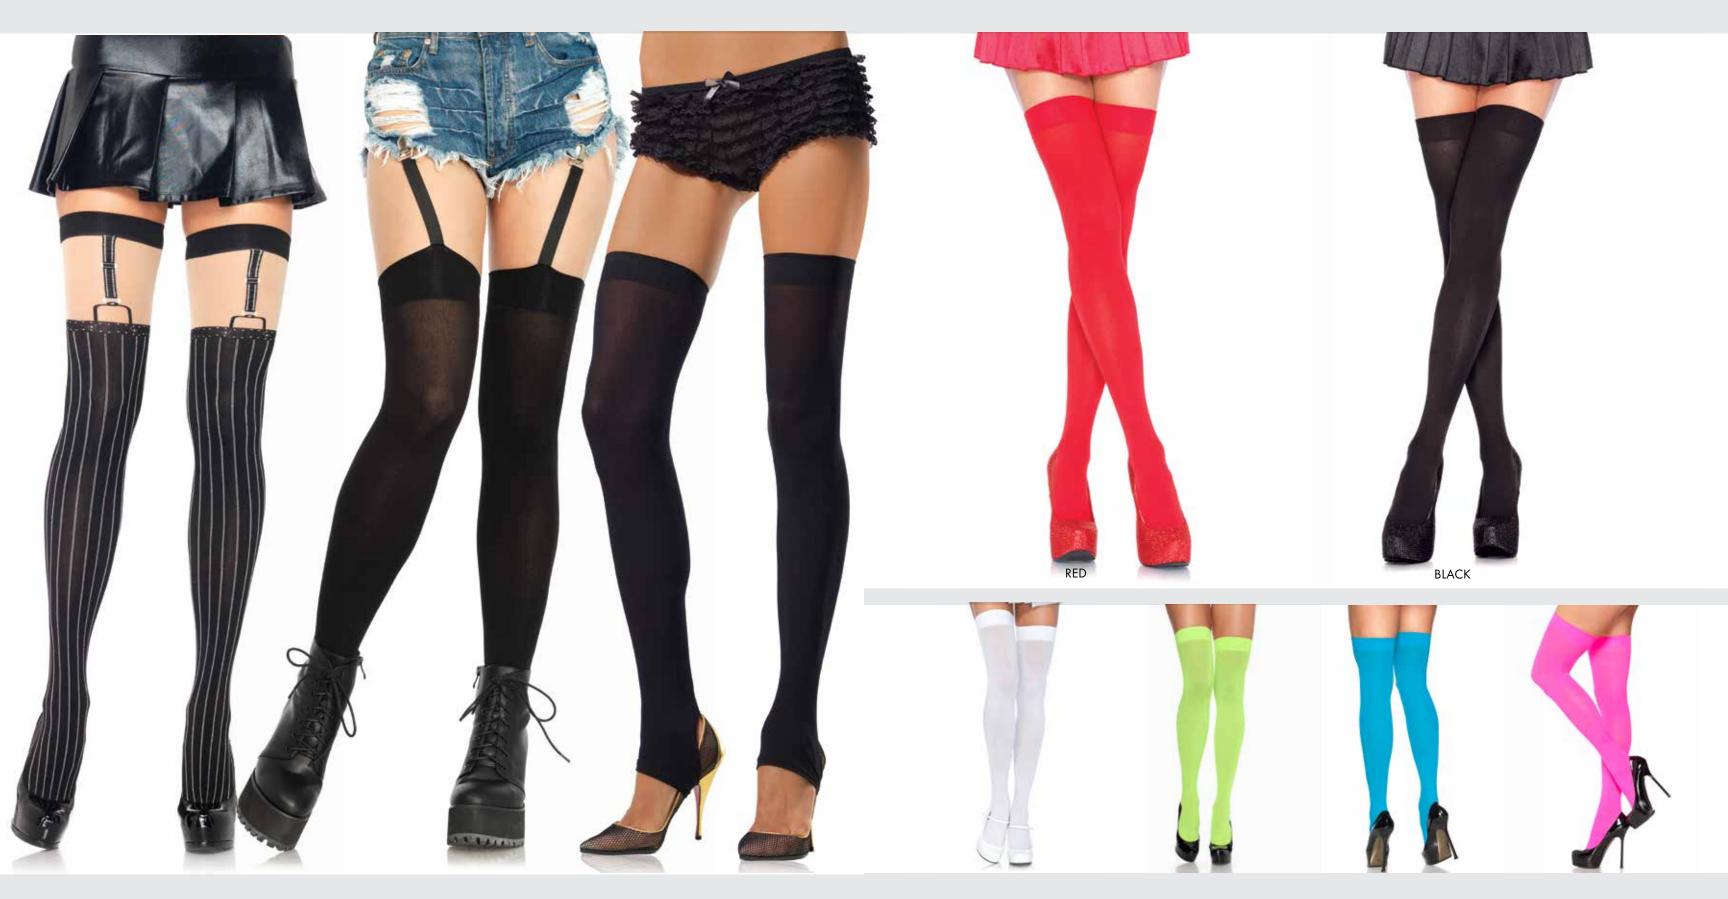

QUEEN SIZE - BLACK

9106/9106X

Spandex fishnet stockings with comfort wide band top.

COLOR: BLACK
ONE SIZE, 1X/2X

9107/9107X

Micro net spandex stockings.

COLOR: BLACK, NUDE

ONE SIZE, 1X/2X

NET & LACE THIGH HIGHS 109

**8291**Fishnet thigh highs with vinyl top.
COLOR: BLACK

ONE SIZE

**9014**Fence net thigh highs.

COLOR: BLACK, WHITE,

RED, NEON PINK

ONE SIZE

9105/9105X

Spandex fence net stockings with reinforced toe and comfort wide band top.

COLOR: BLACK ONE SIZE, 1X/2X

**6337**Oval net thigh highs.

COLOR: BLACK

ONE SIZE

111

9040/9040Q

Spandex Industrial Net<sup>TM</sup> stockings with unfinished top.
ONE SIZE - BLACK, WHITE, RED

QUEEN SIZE - BLACK

ONE SIZE

**9078**Fence net bow top thigh highs.
COLOR: BLACK, WHITE

9316
Industrial Net<sup>TM</sup> thigh highs with contrast lace top and mini satin bow accent.

COLOR: BLACK/WHITE ONE SIZE