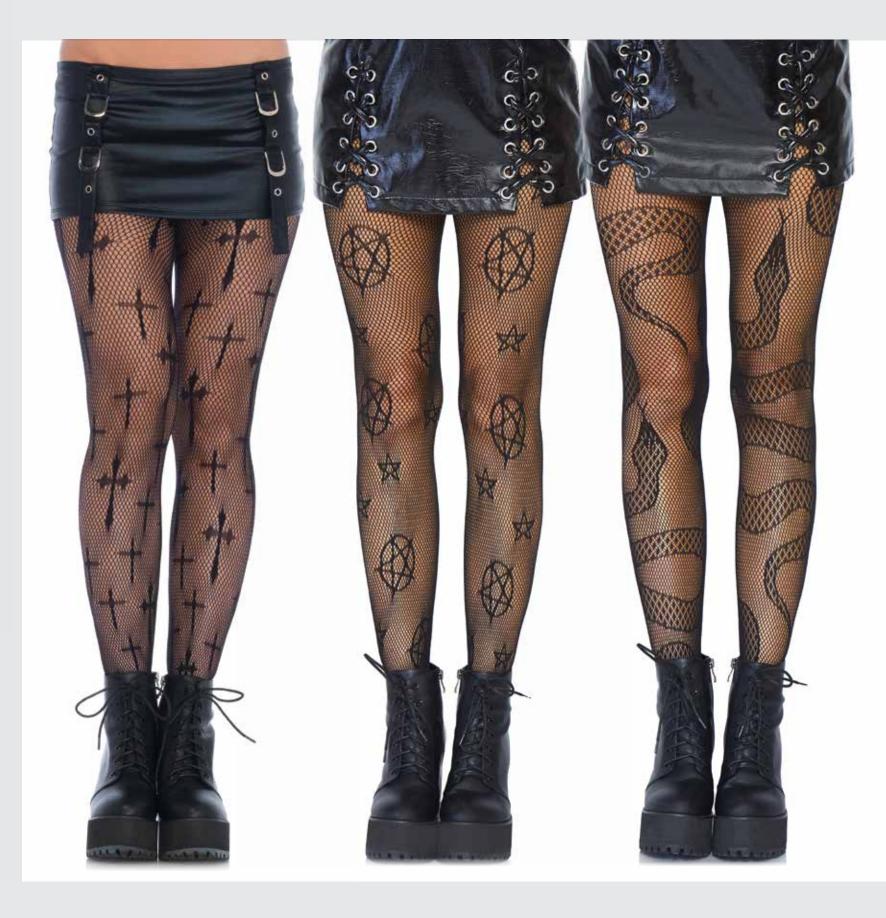

9329

Spandex opaque tights with filigree net thigh and back detail.

COLOR: BLACK
ONE SIZE

9753/9753X

Worship Me cross net tights. COLOR: BLACK ONE SIZE, 1X/2X

8144

Occult net tights.
COLOR: BLACK
ONE SIZE

8143

**Snake net tights.** COLOR: BLACK ONE SIZE

9754 Celestial net tights. COLOR: BLACK ONE SIZE

9928 **Fishnet tie dye tights.** COLOR: BLACK/PURPLE ONE SIZE

9807 Double layer shredded spandex and fishnet tights.
COLOR: BLACK

8144

Occult net tights.
COLOR: BLACK
ONE SIZE

8143

**Snake net tights.** COLOR: BLACK ONE SIZE

9754

Celestial net tights.
COLOR: BLACK
ONE SIZE

178 HALLOWEEN & HOLIDAY HOSIERY 179

9009
Spiderweb
lace tights.
COLOR: BLACK
ONE SIZE