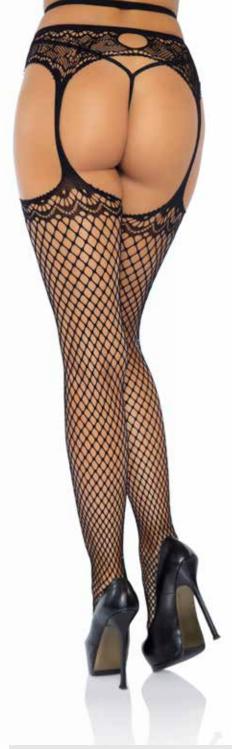

ONE SIZE

9905/9905Q

**Fence net tights.**ONE SIZE - COLOR: BLACK, WHITE QUEEN SIZE - COLOR: BLACK

9281
Lace french cut faux garter

Industrial Net™ tights.
COLOR: BLACK
ONE SIZE

9913

Diamond net tights with faux thigh garter and floral waistband.

39

COLOR: NUDE/BLACK ONE SIZE

1936
Fleur de lace suspender illusion crotchless tights with bow accent.
COLOR: BLACK
ONE SIZE

40 NET & LACE TIGHTS 41

Strappy wrap around crotchless fishnet tights with lace garter detail.