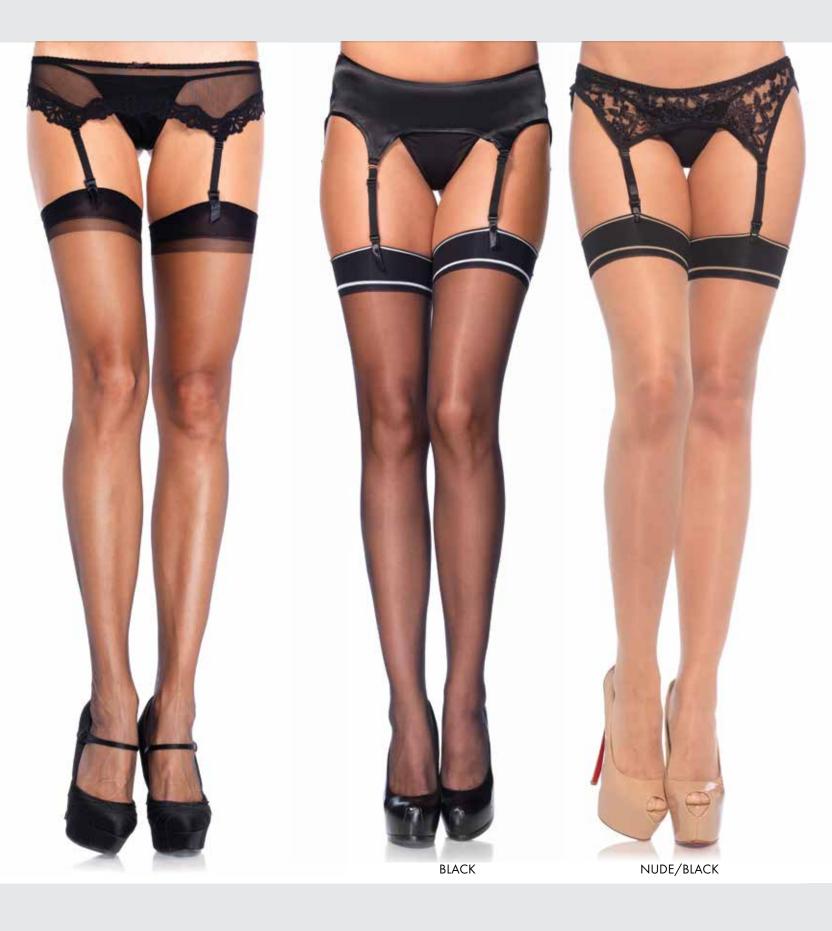

# 1925/1925Q

2 PC. Spandex sheer garter belt and stockings set.

COLOR: BLACK ONE SIZE, QUEEN SIZE

93

92 GARTER BELT STOCKINGS & SUSPENDER HOSE

**NEW STYLE!** 

## 1766/1766Q

Lace top sheer stockings with backseam and lace garter belt.

COLOR: BLACK ONE SIZE, QUEEN SIZE

## 1767/1767Q

Sheer lace top stockings with attached lace garter belt.

ONE SIZE - BLACK, WHITE QUEEN SIZE - BLACK