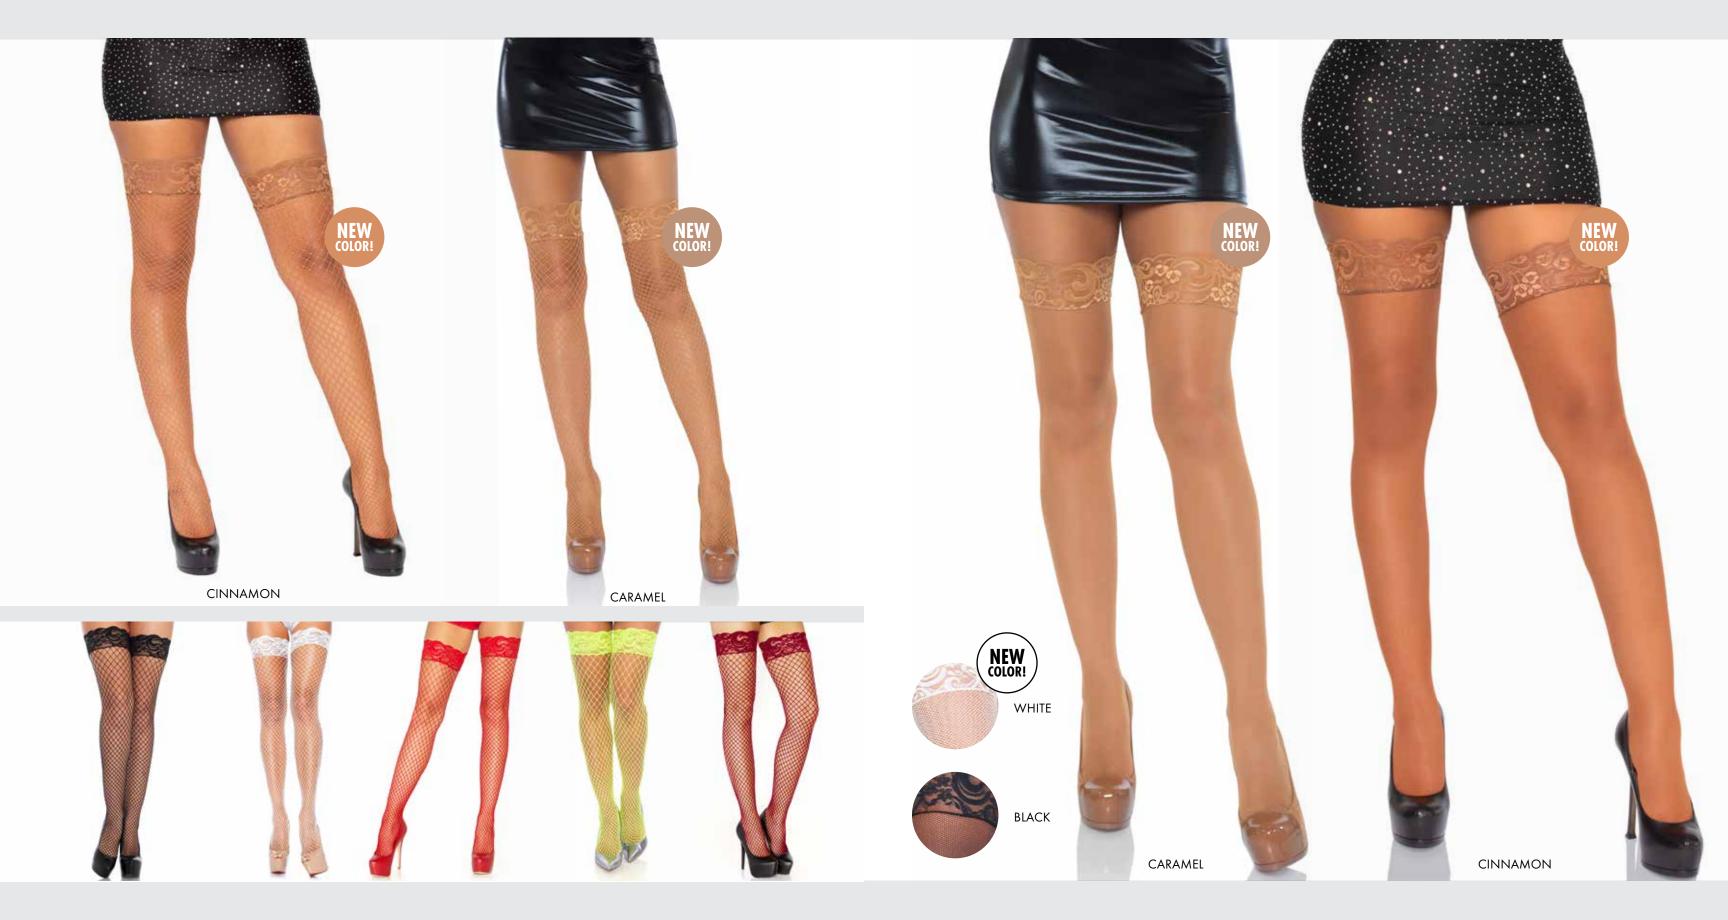

9037

Lace top fence net thigh highs. COLOR: BLACK, WHITE

ONE SIZE

9201/9201X

Spandex Industrial Net<sup>TM</sup> thigh highs with stay up silicone lace top.
ONE SIZE: BLACK, WHITE, RED, BURGUNDY,

ONE SIZE: BLACK, WHITE, RED, BURGUND NEON YELLOW, CARAMEL, CINNAMON 1X/2X: BLACK, WHITE, RED

9984/9984X

Stay up lace top micro net thigh highs.
ONE SIZE: BLACK, WHITE, CARAMEL, CINNAMON
1X/2X: BLACK, CARAMEL, CINNAMON

NET & LACE THIGH HIGHS 105

9031 Fishnet thigh highs with thin scalloped elastic top. COLOR: BLACK, RED