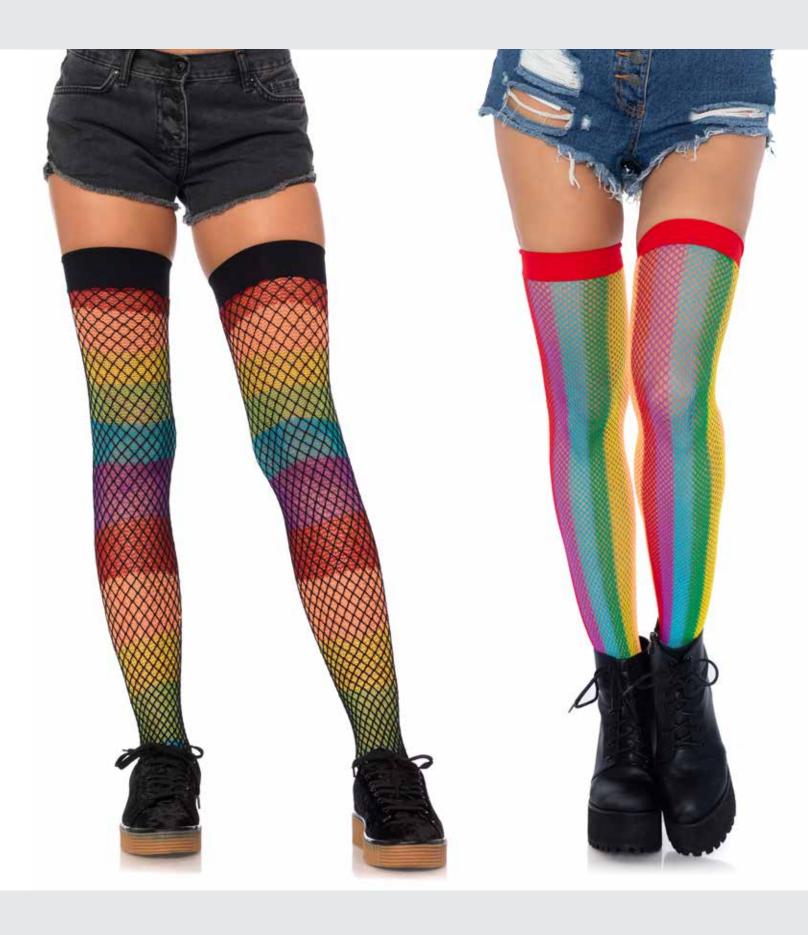

9305 Rainbow striped fishnet tights.
COLOR: MULTI ONE SIZE

19

**7881**Fence net footless tights. COLOR: BLACK

ONE SIZE

**9231**Fishnet tights with woven contrast side stripes.
COLOR: BLACK/HOT PINK
ONE SIZE

9985 **Stay up floral lace thigh highs.** COLOR: BLACK ONE SIZE

9762 Rose lace thigh highs with lace top.
COLOR: BLACK
ONE SIZE

**9994**Rainbow thigh highs with fishnet overlay.

COLOR: MULTI

ONE SIZE

**9290**Rainbow fishnet thigh highs.
COLOR: MULTI
ONE SIZE