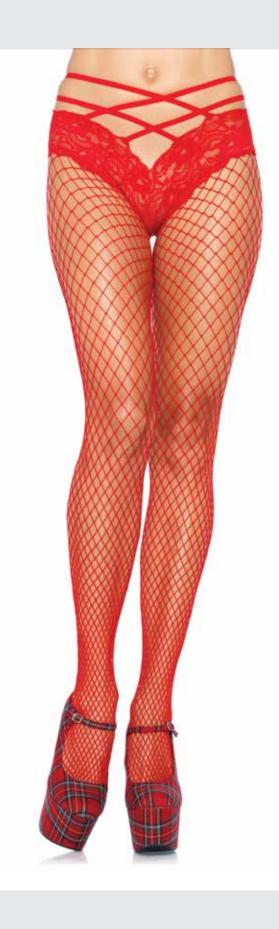

# 9003/9003X

**Spandex Industrial Net™ tights.**ONE SIZE - BLACK, WHITE, RED, NUDE, PURPLE,

NEON PINK, BURGUNDY 1X/2X - BLACK, WHITE, RED

Spandex Industrial Net™ tights with velvet elastic cage strap lace panty.
COLOR: RED