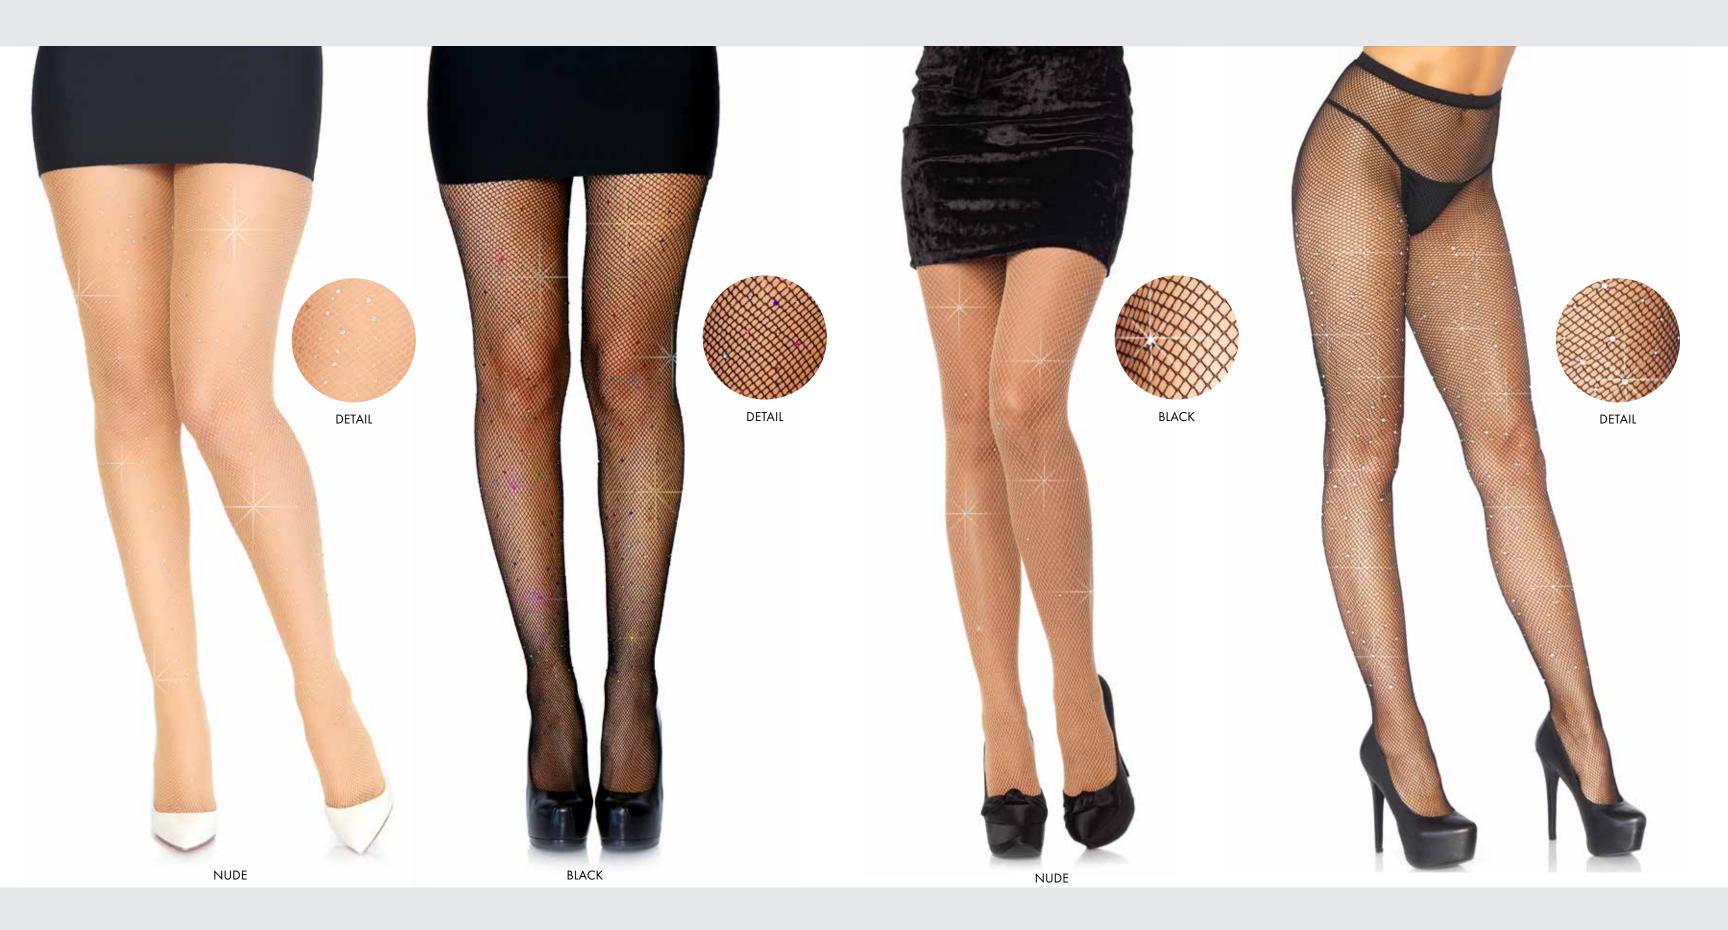

9113
Gun metal stud
fishnet tights.
COLOR: BLACK
ONE SIZE

9030
Crystalized fishnet tights with multi color gem and rhinestone accents.
COLOR: BLACK
ONE SIZE

NET & LACE TIGHTS 21

ONE SIZE

Spandex seamless opaque crochet faux lace up tights. COLOR: BLACK

Rhinestone fishnet tights.
COLOR: NUDE/CLEAR, BLACK/MULTI
ONE SIZE

<sup>2</sup> 9008

Spandex fishnet tights with rhinestone detail throughout.
COLOR: BLACK, NUDE
ONE SIZE

9026

Fishnet crystalized tights with multi sized iridescent rhinestones. COLOR: BLACK ONE SIZE