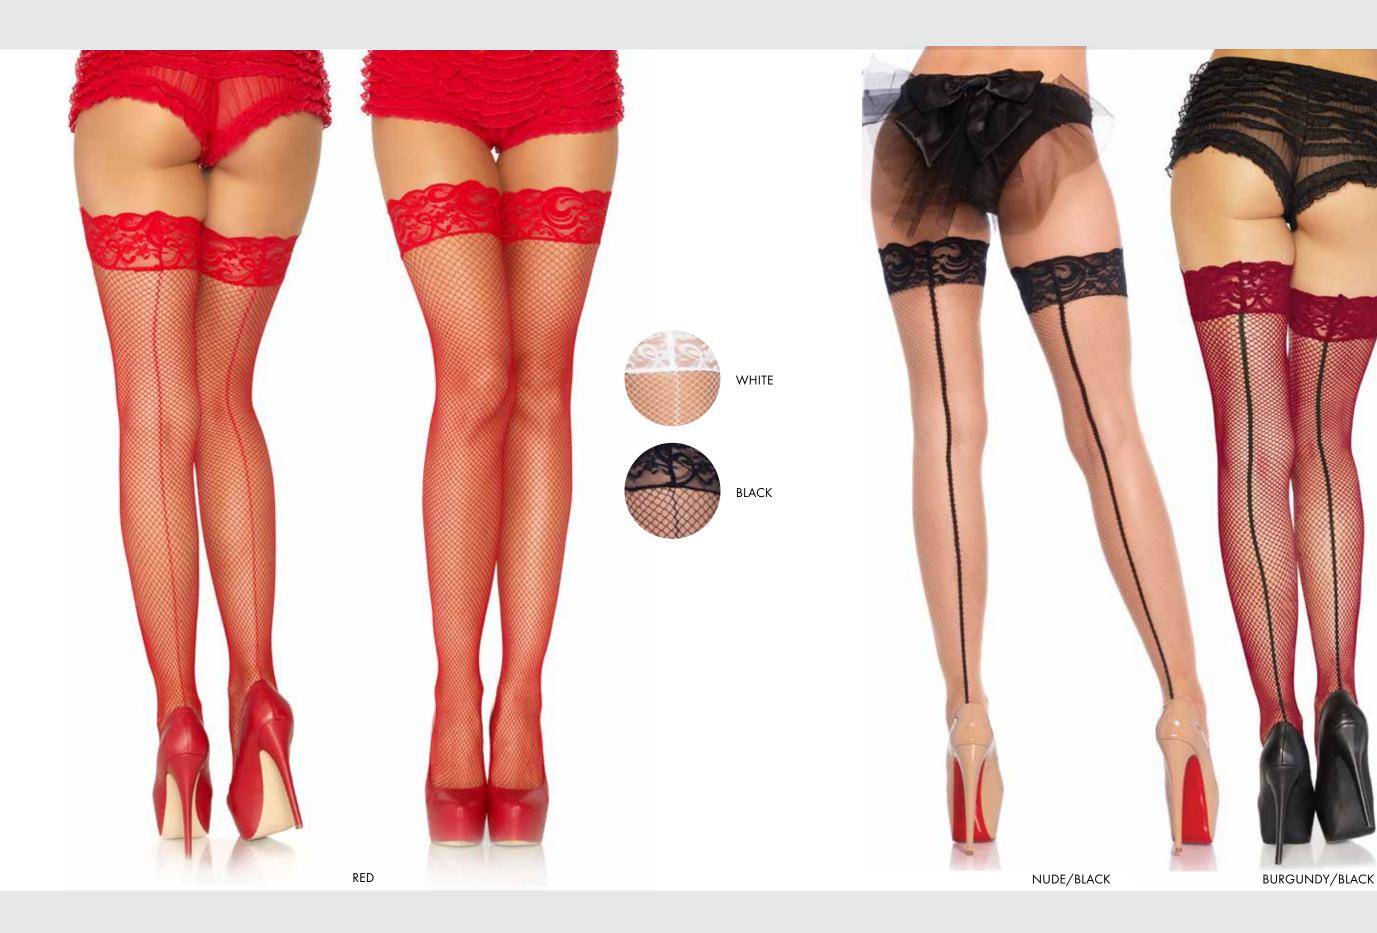

9086 Spandex fishnet tights with contrast backseam. COLOR: NUDE/BLACK ONE SIZE

9015/9015Q

**Fishnet tights with backseam.**ONE SIZE - BLACK, WHITE, RED, NUDE QUEEN SIZE - BLACK

9978 Spandex dual plaid

net tights. COLOR: BLACK ONE SIZE

QUEEN SIZE - BLACK

9992

**Stay up lace top backseam fishnet thigh highs.** COLOR: NUDE/BLACK, RED/BLACK, BURGUNDY/BLACK ONE SIZE

RED/BLACK

9061

Stay up lace top Industrial Net™ thigh highs with backseam.

COLOR: BLACK ONE SIZE