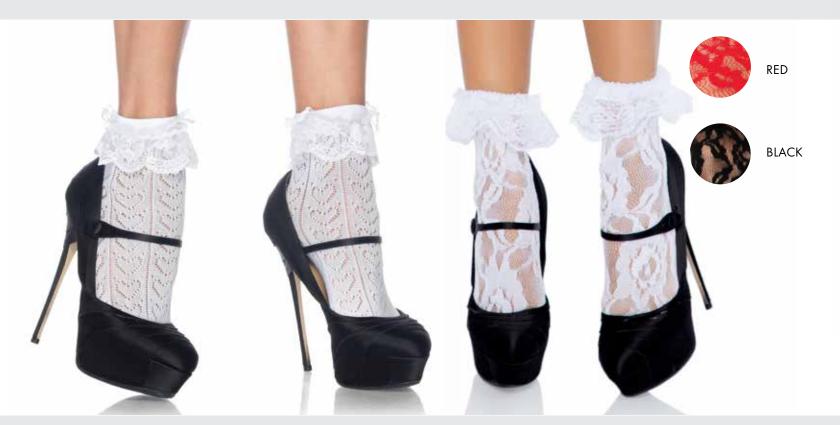

ONE SIZE

Micro net anklets with dotted tulle ruffle.
COLOR: BLACK
ONE SIZE

Lace ruffle nylon anklets.
COLOR: BLACK, WHITE
ONE SIZE

Worship me cross net lace ruffle anklets.
COLOR: BLACK
ONE SIZE

3061

**Zig zag crochet anklet socks with crochet eyelet lace.**COLOR: WHITE, BLACK/WHITE
ONE SIZE