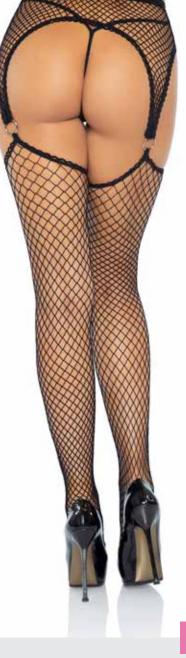

ONE SIZE

9905/9905Q

**Fence net tights.**ONE SIZE - COLOR: BLACK, WHITE QUEEN SIZE - COLOR: BLACK

9281
Lace french cut faux garter

Industrial Net™ tights.
COLOR: BLACK
ONE SIZE

9913

Diamond net tights with faux thigh garter and floral waistband.