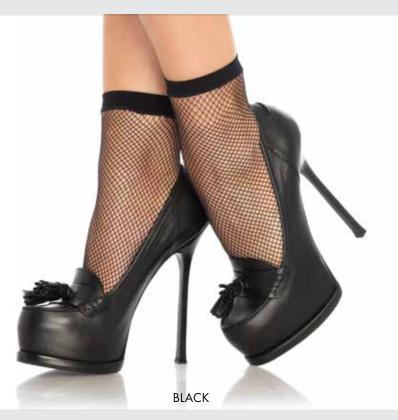

**3039**Fishnet anklets.
COLOR: BLACK
ONE SIZE

**3042**Oval net anklets.
COLOR: BLACK
ONE SIZE

3022
Nylon cuff anklets.
COLOR: WHITE
ONE SIZE

**3045**Fishnet athletic anklets.
COLOR: BLACK/WHITE
ONE SIZE