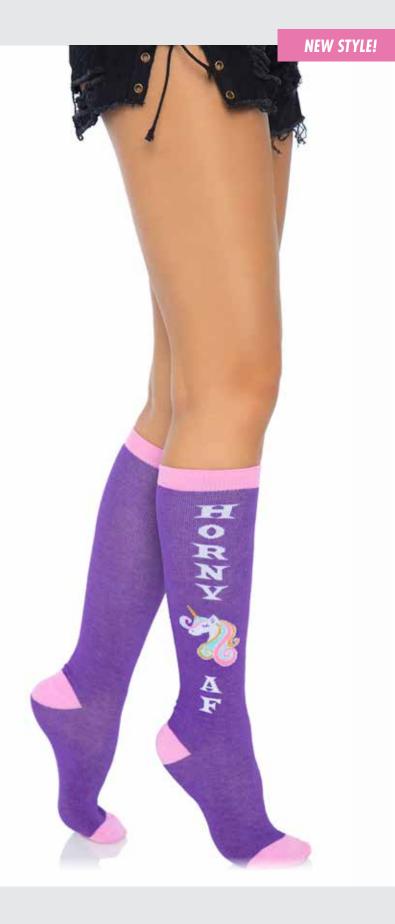

**5572** 

**Nylon opaque knee highs.** COLOR: BLACK, WHITE ONE SIZE

**Striped knee highs.**COLOR: BLACK/WHITE

ONE SIZE

**Sweetheart athletic knee socks.**COLOR: BLACK/PINK, WHITE/PINK

ONE SIZE

Horny AF knee socks.
COLOR: MULTI
ONE SIZE