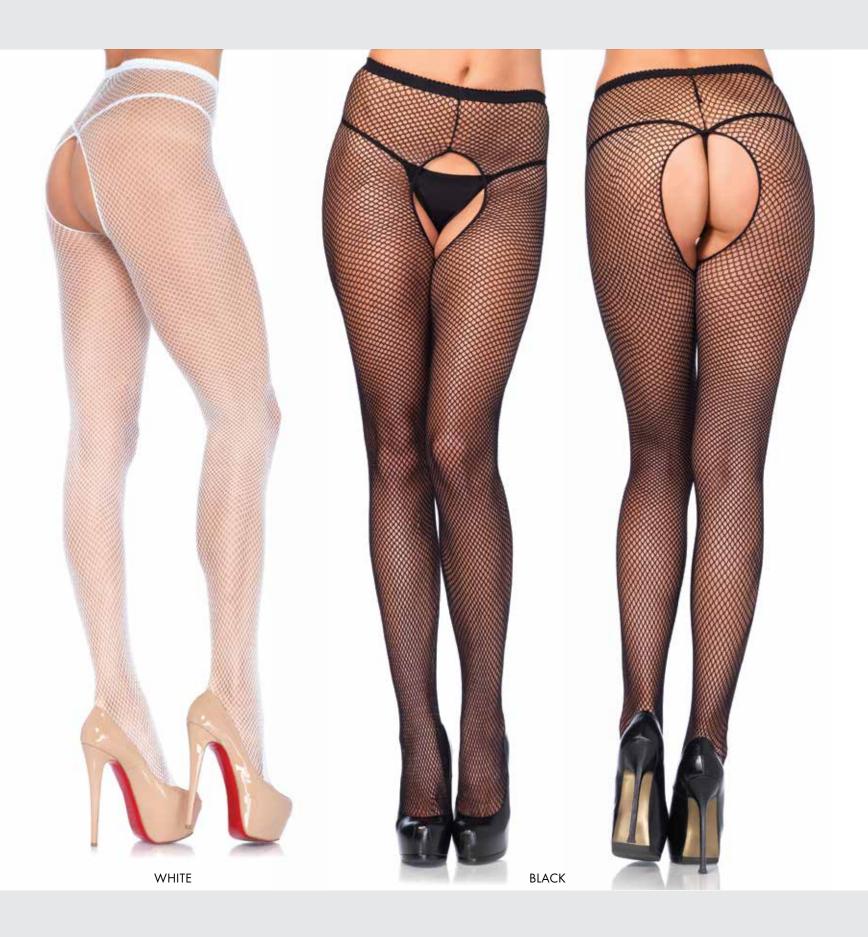

9305 Rainbow striped fishnet tights.
COLOR: MULTI ONE SIZE

19

**7881**Fence net footless tights. COLOR: BLACK

ONE SIZE

**9231**Fishnet tights with woven contrast side stripes.
COLOR: BLACK/HOT PINK
ONE SIZE