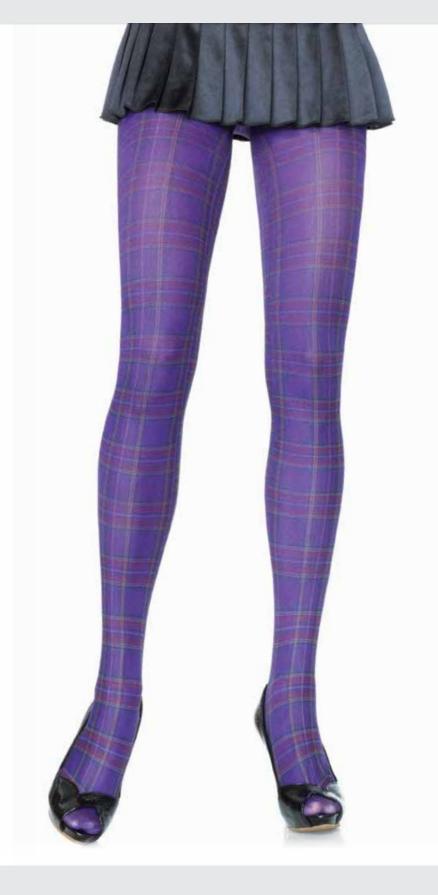

Opaque plaid tights.
COLOR: PURPLE
ONE SIZE

Spandex monkey business opaque tights with sheer thigh accent and curvy monkey tail.
COLOR: BLACK

ONE SIZE

**7908** 

Spandex black cat opaque tights with sheer thigh accent.