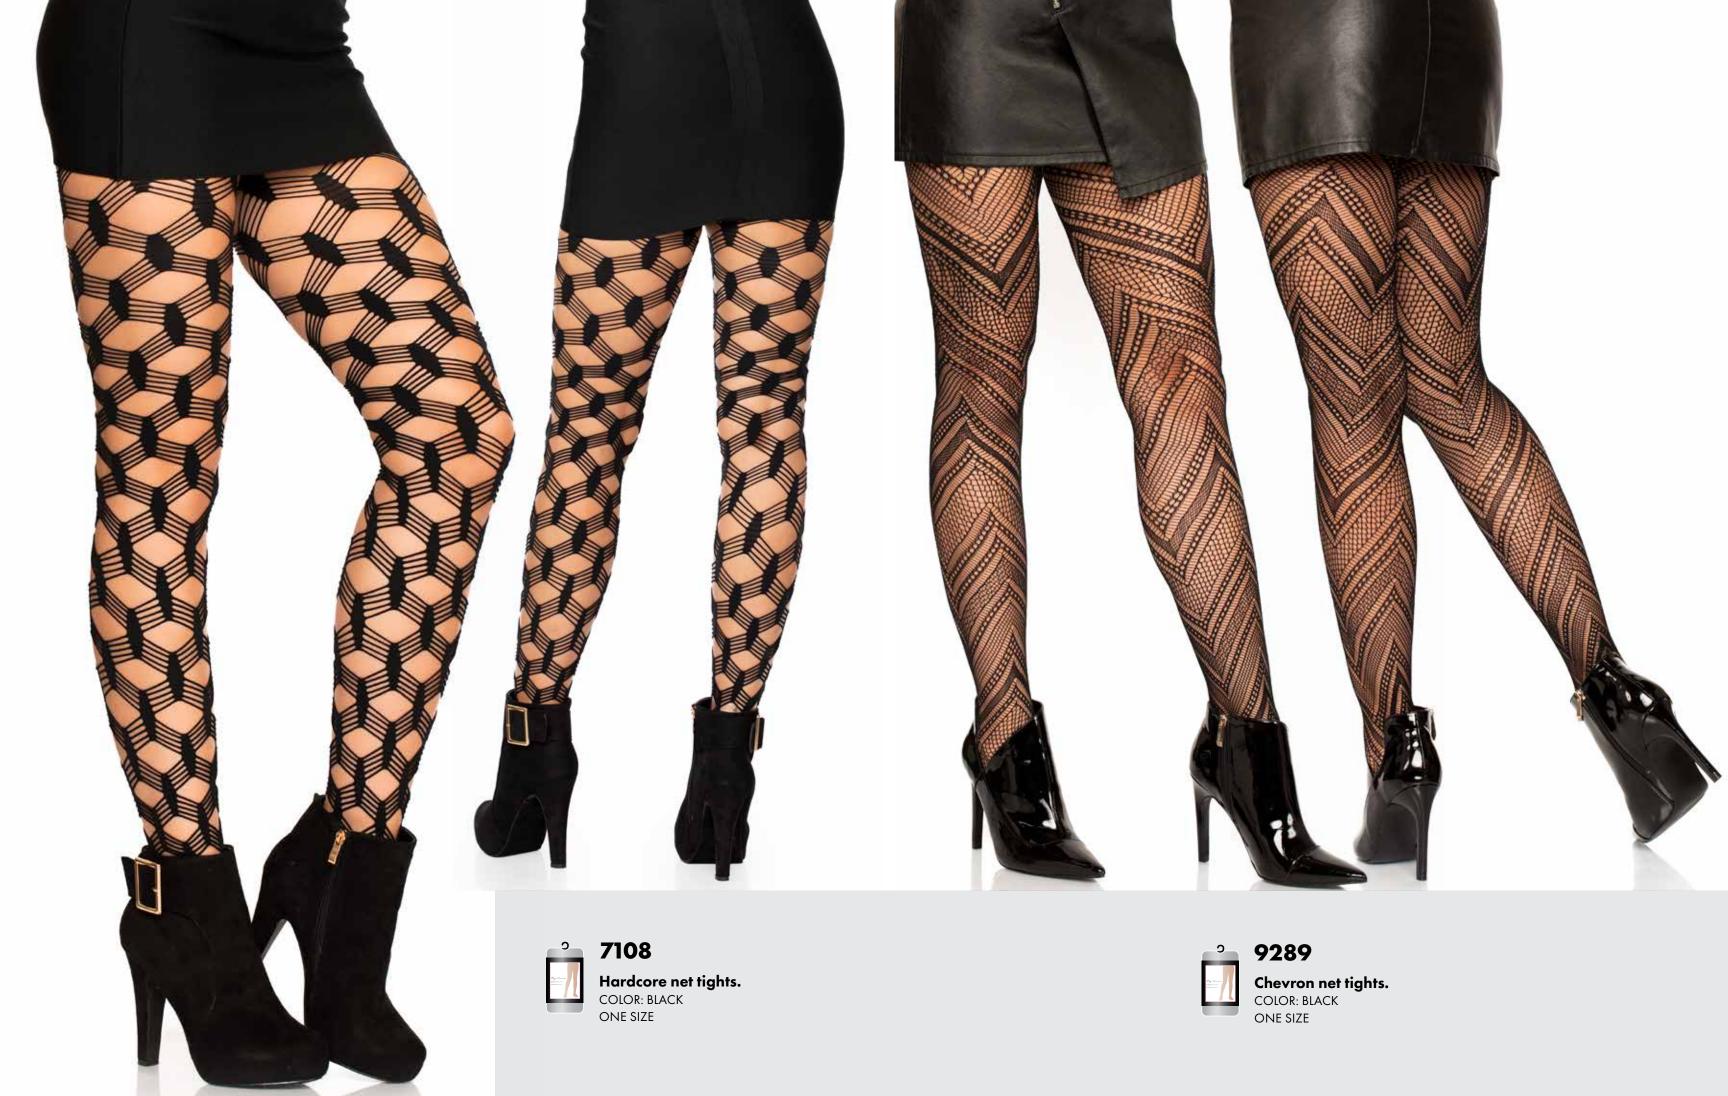

COLOR: BLACK

ONE SIZE

**9331**Jumbo pothole net tights.

COLOR: BLACK

ONE SIZE

9983

Sharp edge scale net tights.

COLOR: BLACK
ONE SIZE

**9327 Geo net tights.**COLOR: BLACK

ONE SIZE

9649
Vintage pinstripe
net tights.
COLOR: BLACK
ONE SIZE

**9759**Plaited lace tights.

COLOR: BLACK

ONE SIZE

9957

Florentine lace tights.