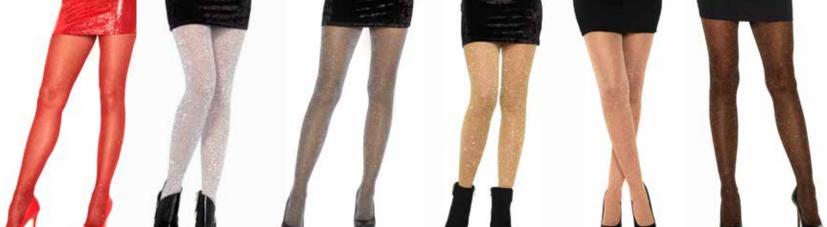

52 SHEER & OPAQUE TIGHTS 53

Neon leopard print opaque tights.

COLOR: NEON PINK ONE SIZE

**Sheer leopard tights.**COLOR: BLACK

ONE SIZE

9959
Spandex sheer woven crackle print tights.
COLOR: NUDE/BLACK
ONE SIZE