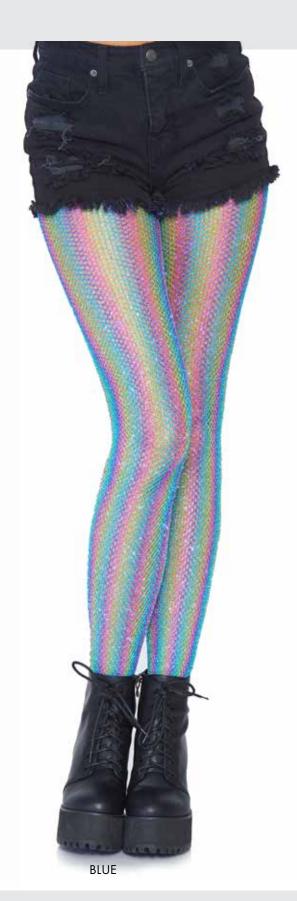

ONE SIZE

9999

Seamless opaque faux thigh high tights with striped fishnet thigh accent.
COLOR: BLACK

17

ONE SIZE

9308 Colored lurex shimmer rainbow striped fishnet tights. COLOR: BLUE, PINK

ONE SIZE

Neon rainbow striped **fishnet tights.** COLOR: MULTI ONE SIZE