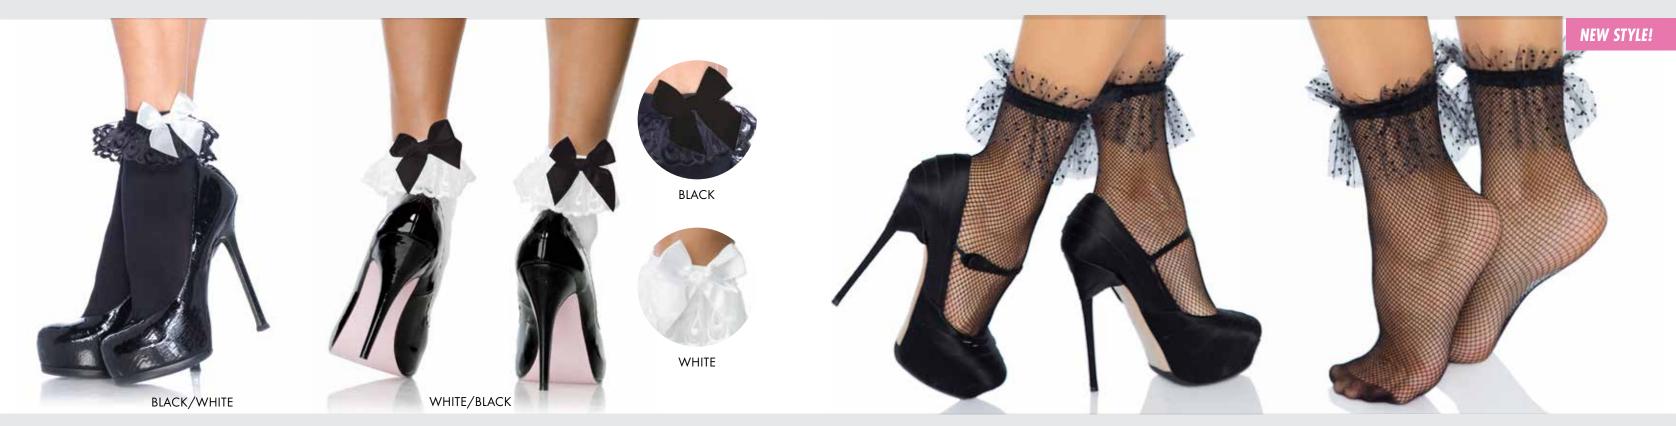

ONE SIZE

1068

Spandex sheer thigh highs with striped silicone stay up top. COLOR: BLACK, WHITE ONE SIZE

Stars and moons embellished sheer tulle anklet socks.

COLOR: BLACK, CREAM ONE SIZE

### 3050

Glitter star tulle anklet socks.

COLOR: NUDE ONE SIZE

### 3041

### Lurex shimmer anklets.

COLOR: BLACK/GOLD, BLACK/SILVER ONE SIZE

# 3046

Fishnet anklets with rhinestone flower jewel accents.

COLOR: BLACK ONE SIZE

3937
Black Cat opaque anklets
with sheer top.
COLOR: BLACK

**3036**Sheer spandex woven daisy anklets.
COLOR: WHITE/YELLOW
ONE SIZE

**3039**Fishnet anklets.
COLOR: BLACK
ONE SIZE

**3042**Oval net anklets.
COLOR: BLACK
ONE SIZE

3022
Nylon cuff anklets.
COLOR: WHITE
ONE SIZE

**3045**Fishnet athletic anklets.
COLOR: BLACK/WHITE
ONE SIZE

3038
Athletic striped anklet socks.
COLOR: BLACK/WHITE
ONE SIZE

**3043**Diamond net anklets.

COLOR: BLACK, WHITE

ONE SIZE

Nylon anklet with ruffle and satin bow accent.

COLOR: BLACK, WHITE, BLACK/WHITE, WHITE/BLACK

ONE SIZE

Micro net anklets with dotted tulle ruffle.
COLOR: BLACK
ONE SIZE

Lace ruffle nylon anklets.
COLOR: BLACK, WHITE
ONE SIZE

Worship me cross net lace ruffle anklets.
COLOR: BLACK
ONE SIZE

3061

**Zig zag crochet anklet socks with crochet eyelet lace.**COLOR: WHITE, BLACK/WHITE
ONE SIZE

3033 Crochet heart lace top anket socks. COLOR: WHITE ONE SIZE

3030
Lace anklets with ruffle cuff.
COLOR: BLACK, WHITE, RED
ONE SIZE

**5522** 

Athletic knee highs.
COLOR: BLACK/WHITE, WHITE/BLACK
ONE SIZE