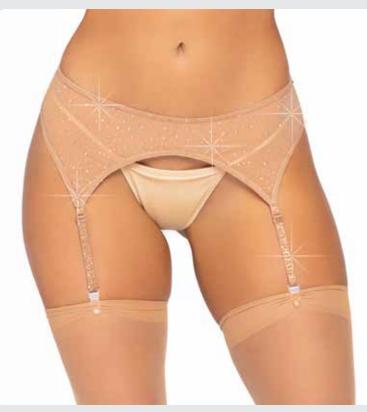

COLOR: BLACI ONE SIZE

A2828

**Iridescent studded shin guards.** COLOR: SILVER

ONE SIZE

8885

Strappy elastic rhinestone garter belt with O-ring detail. COLOR: BLACK, RED, NUDE

8886

Rhinestone garter belt. COLOR: BLACK, RED, NUDE ONE SIZE

8885

**Strappy elastic rhinestone garter belt with O-ring detail.** COLOR: BLACK, RED, NUDE

ONE SIZE

8886

Rhinestone garter belt. COLOR: BLACK, RED, NUDE ONE SIZE

202 ACCESSORIES 203

**Garter leg wrap set.**COLOR: BLACK, WHITE, NEON PINK, NEON PURPLE ONE SIZE