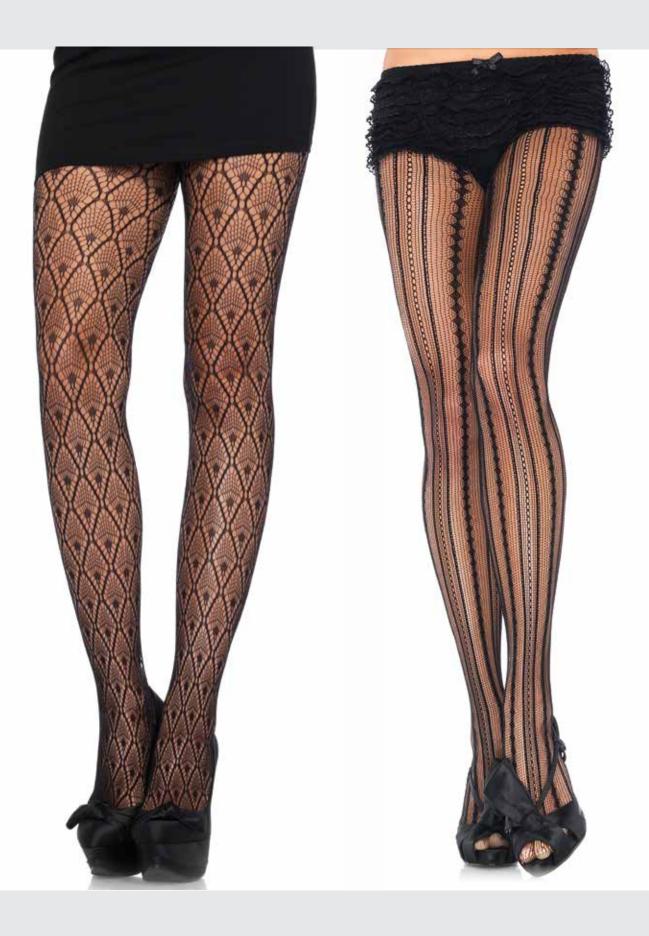

**9327 Geo net tights.**COLOR: BLACK

ONE SIZE

9649
Vintage pinstripe
net tights.
COLOR: BLACK
ONE SIZE

**9759**Plaited lace tights.

COLOR: BLACK

ONE SIZE

9957

Florentine lace tights.

COLOR: BLACK

ONE SIZE

10 NET & LACE TIGHTS 11

9653
Floral lace tights.
COLOR: BLACK
ONE SIZE

9954/9954Q

Floral vine net tights.

COLOR: BLACK

ONE SIZE, 1X/2X