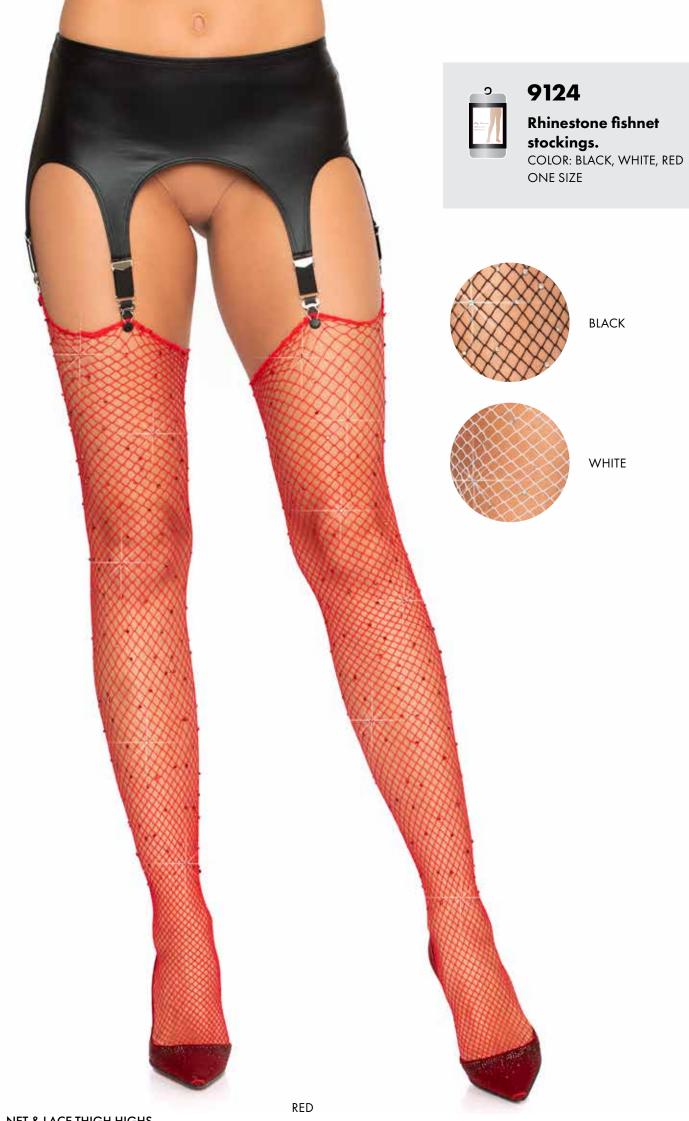

Rhinestone fishnet tights.
COLOR: NUDE/CLEAR, BLACK/MULTI
ONE SIZE

<sup>2</sup> 9008

Spandex fishnet tights with rhinestone detail throughout.
COLOR: BLACK, NUDE
ONE SIZE

9026

Fishnet crystalized tights with multi sized iridescent rhinestones. COLOR: BLACK ONE SIZE