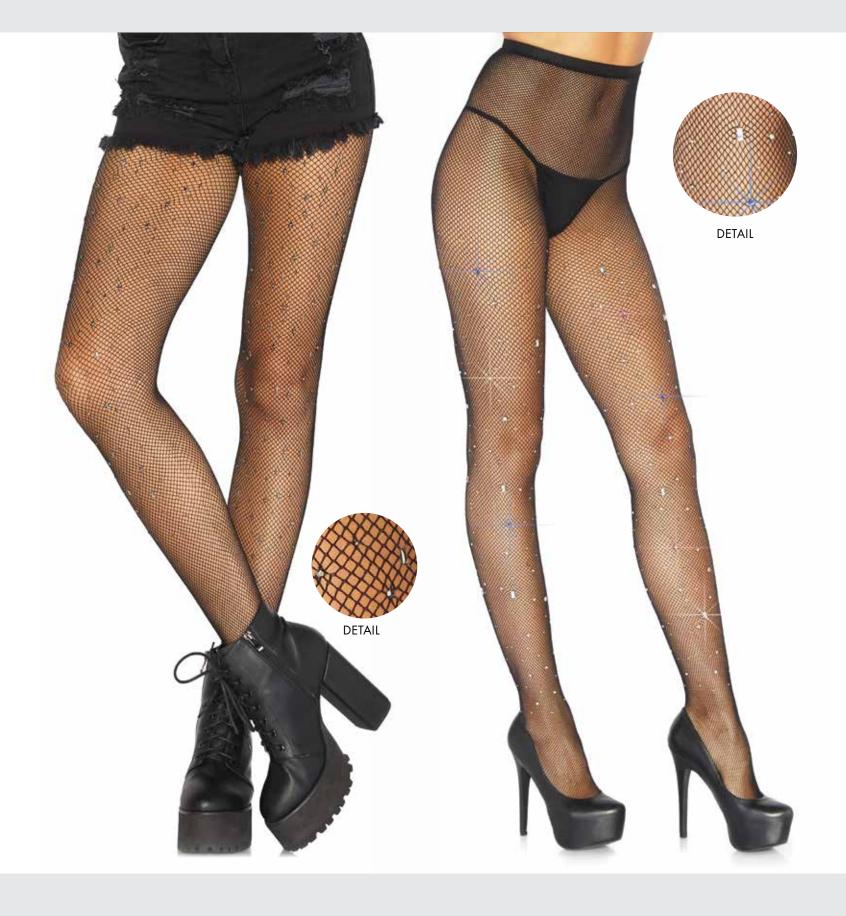

9113
Gun metal stud
fishnet tights.
COLOR: BLACK
ONE SIZE

9030
Crystalized fishnet tights with multi color gem and rhinestone accents.
COLOR: BLACK
ONE SIZE

NET & LACE TIGHTS 21

ONE SIZE

Spandex seamless opaque crochet faux lace up tights. COLOR: BLACK

Rhinestone fishnet tights.
COLOR: NUDE/CLEAR, BLACK/MULTI
ONE SIZE

<sup>2</sup> 9008

Spandex fishnet tights with rhinestone detail throughout.
COLOR: BLACK, NUDE
ONE SIZE

9026

Fishnet crystalized tights with multi sized iridescent rhinestones. COLOR: BLACK ONE SIZE