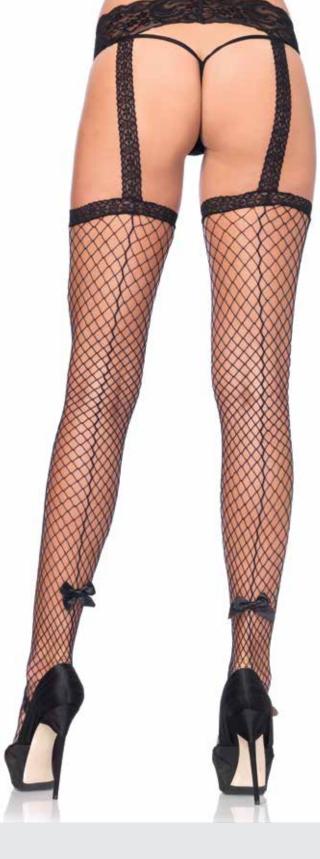

9305 Rainbow striped fishnet tights.
COLOR: MULTI ONE SIZE

19

**7881**Fence net footless tights. COLOR: BLACK

ONE SIZE

**9231**Fishnet tights with woven contrast side stripes.
COLOR: BLACK/HOT PINK
ONE SIZE