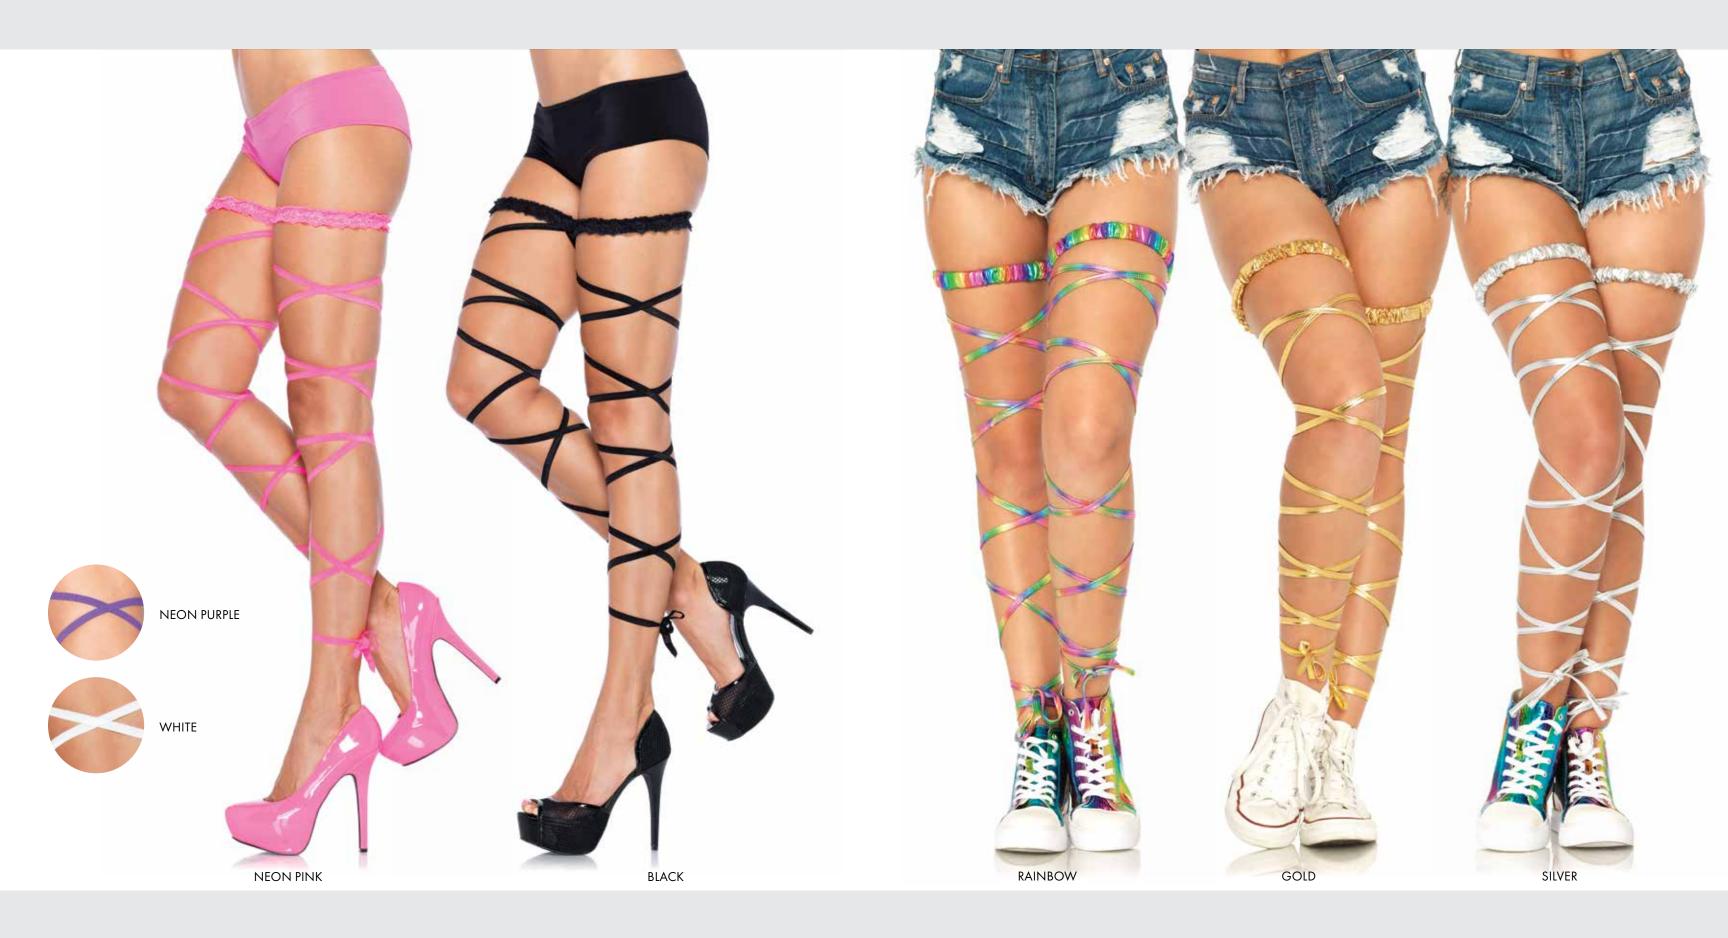

8885

**Strappy elastic rhinestone garter belt with O-ring detail.** COLOR: BLACK, RED, NUDE

ONE SIZE

8886

Rhinestone garter belt. COLOR: BLACK, RED, NUDE ONE SIZE

202 ACCESSORIES 203

**Garter leg wrap set.**COLOR: BLACK, WHITE, NEON PINK, NEON PURPLE ONE SIZE

1938

Lamé garter leg wraps. COLOR: RAINBOW, GOLD, SILVER ONE SIZE

204 ACCESSORIES 205