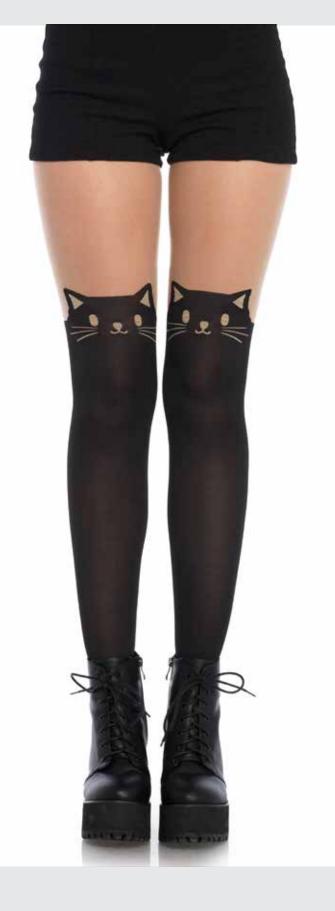

Opaque plaid tights.
COLOR: PURPLE
ONE SIZE

Spandex monkey business opaque tights with sheer thigh accent and curvy monkey tail.
COLOR: BLACK

ONE SIZE

**7908** 

Spandex black cat opaque tights with sheer thigh accent.