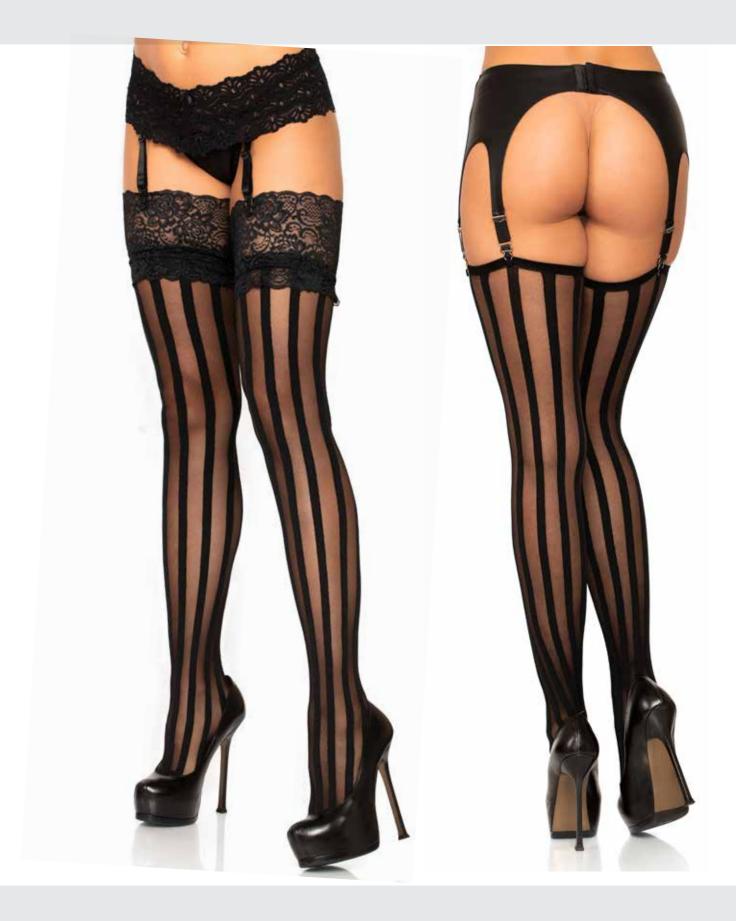

ONE SIZE

9209 Sheer thigh highs with black opaque vertical stripes.
COLOR: BLACK ONE SIZE

6313 Spandex sheer halftone striped thigh highs with bow and garter detail. COLOR: BLACK ONE SIZE

Spandex opaque pinstriped suspender thigh highs.
COLOR: NUDE/BLACK