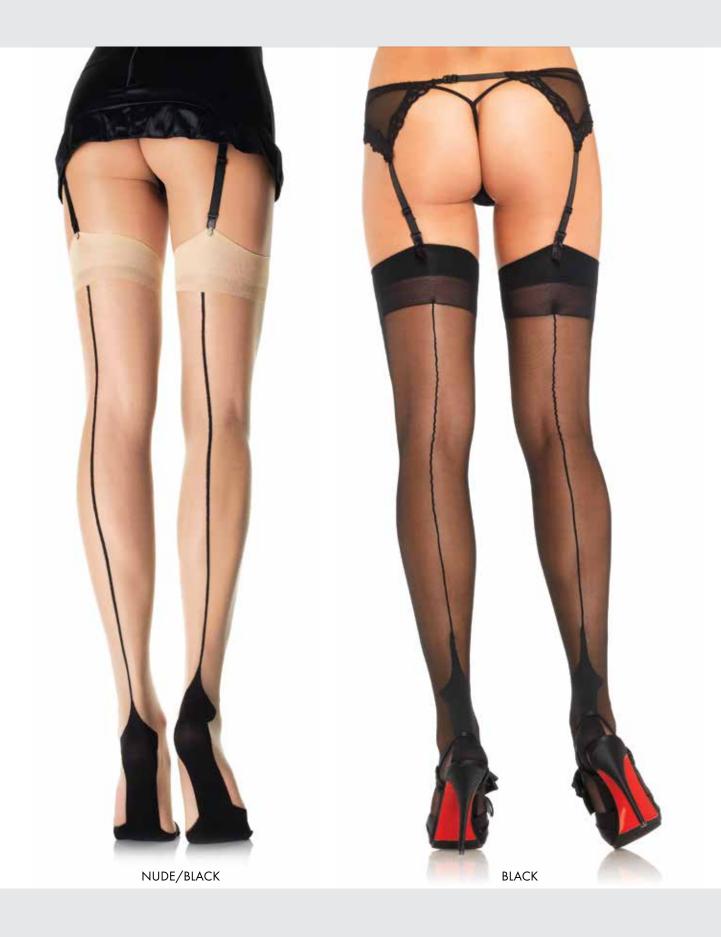

#### 9128

Fishnet thigh highs with satin bow top rhinestone backseam.

COLOR: BLACK ONE SIZE

Stay up lace top micro net thigh highs with bow backseam.
COLOR: BLACK

ONE SIZE

9942

Stay up micro net thigh highs with diamond twist backseam.

COLOR: BLACK ONE SIZE

9121

Fishnet thigh highs with bow and rhinestone backseam.

97

COLOR: BLACK ONE SIZE

9035/9035Q

Spandex fishnet thigh highs with backseam and stay up silicone lace top.
ONE SIZE - BLACK, RED, WHITE

QUEEN SIZE - BLACK

9992

**Stay up lace top backseam fishnet thigh highs.** COLOR: NUDE/BLACK, RED/BLACK, BURGUNDY/BLACK ONE SIZE

RED/BLACK

9061

Stay up lace top Industrial Net™ thigh highs with backseam.

COLOR: BLACK ONE SIZE