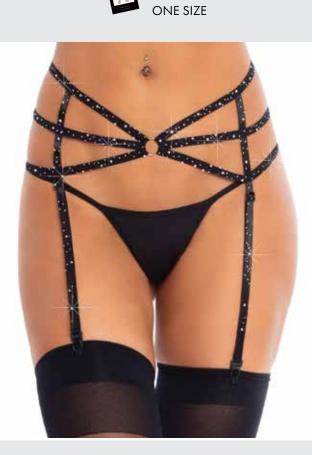

COLOR: BLACI ONE SIZE

A2828

**Iridescent studded shin guards.** COLOR: SILVER

ONE SIZE

8885

Strappy elastic rhinestone garter belt with O-ring detail. COLOR: BLACK, RED, NUDE

8886

Rhinestone garter belt. COLOR: BLACK, RED, NUDE ONE SIZE

8885

**Strappy elastic rhinestone garter belt with O-ring detail.** COLOR: BLACK, RED, NUDE

ONE SIZE

8886

Rhinestone garter belt. COLOR: BLACK, RED, NUDE ONE SIZE

202 ACCESSORIES 203

**Garter leg wrap set.**COLOR: BLACK, WHITE, NEON PINK, NEON PURPLE ONE SIZE