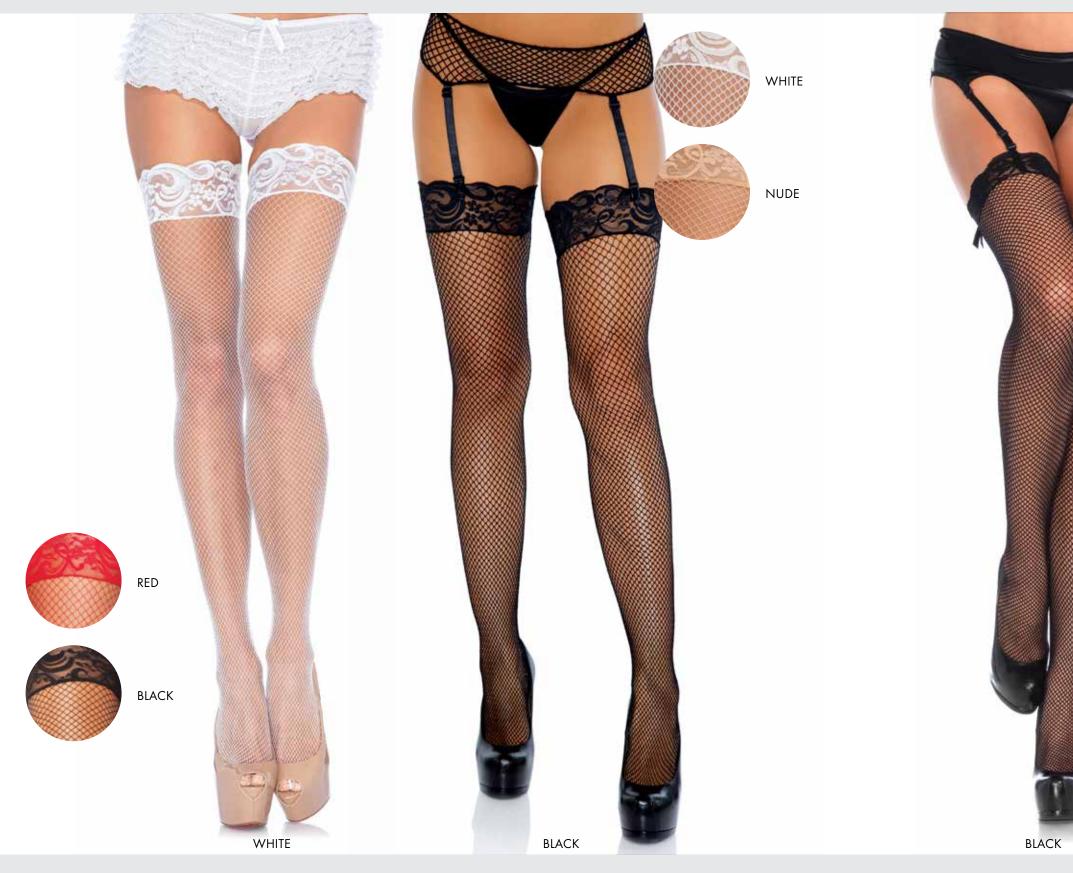

COLOR: BLACK ONE SIZE

9121

Fishnet thigh highs with bow and rhinestone backseam.

97

COLOR: BLACK ONE SIZE

9035/9035Q

Spandex fishnet thigh highs with backseam and stay up silicone lace top.
ONE SIZE - BLACK, RED, WHITE

QUEEN SIZE - BLACK

9992

**Stay up lace top backseam fishnet thigh highs.** COLOR: NUDE/BLACK, RED/BLACK, BURGUNDY/BLACK ONE SIZE

RED/BLACK

9061

Stay up lace top Industrial Net™ thigh highs with backseam.

COLOR: BLACK ONE SIZE