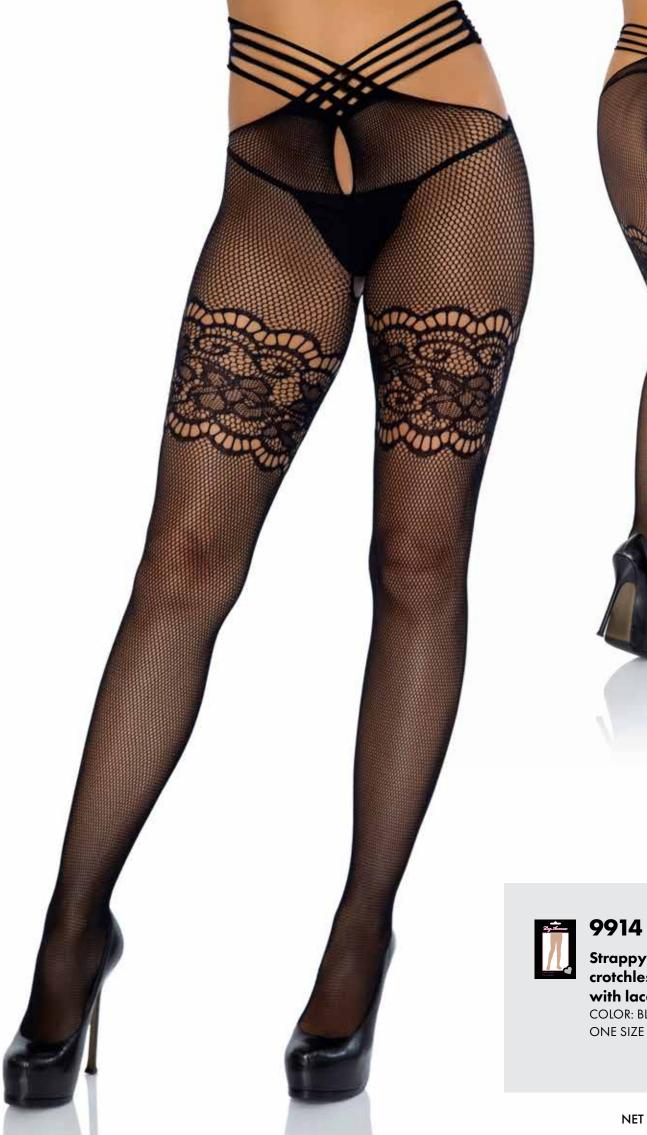

39

COLOR: NUDE/BLACK ONE SIZE

1936
Fleur de lace suspender illusion crotchless tights with bow accent.
COLOR: BLACK
ONE SIZE

40 NET & LACE TIGHTS 41

Strappy wrap around crotchless fishnet tights with lace garter detail.