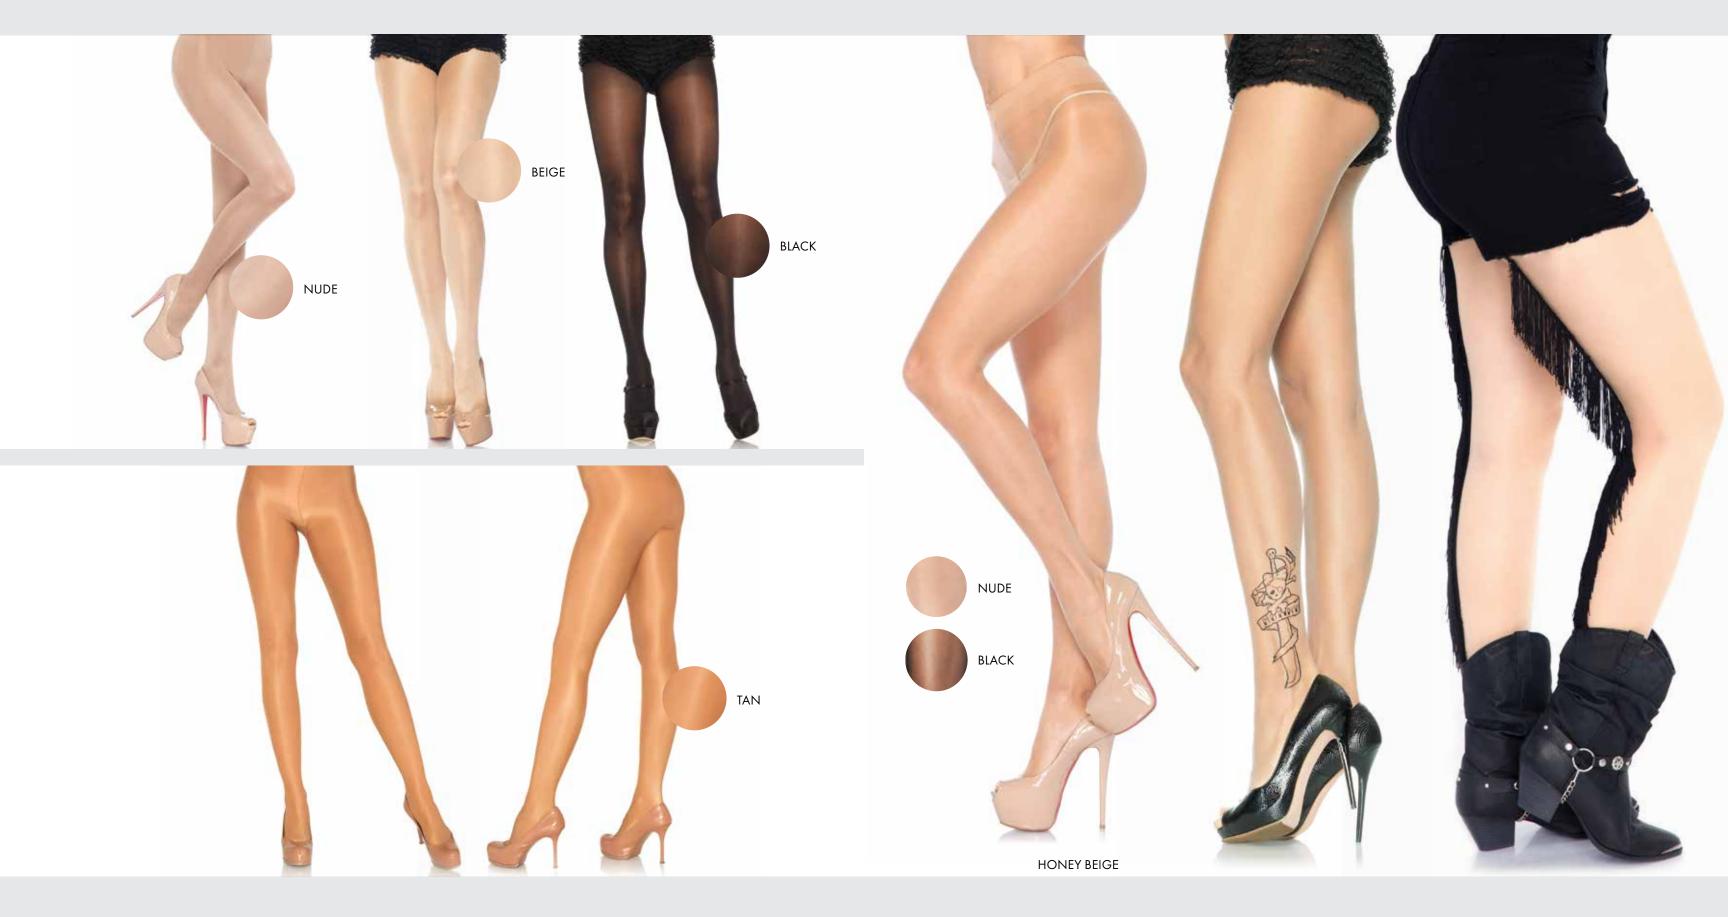

ONE SIZE

0992/0992Q

Opaque sheer to waist tights with cotton crotch.

ONE SIZE - BLACK, NUDE, BEIGE, TAN QUEEN SIZE - BLACK, NUDE

0907

Spandex sheer to waist support pantyhose.
COLOR: BLACK, NUDE,

COLOR: BLACK, NUDE, HONEY BEIGE ONE SIZE