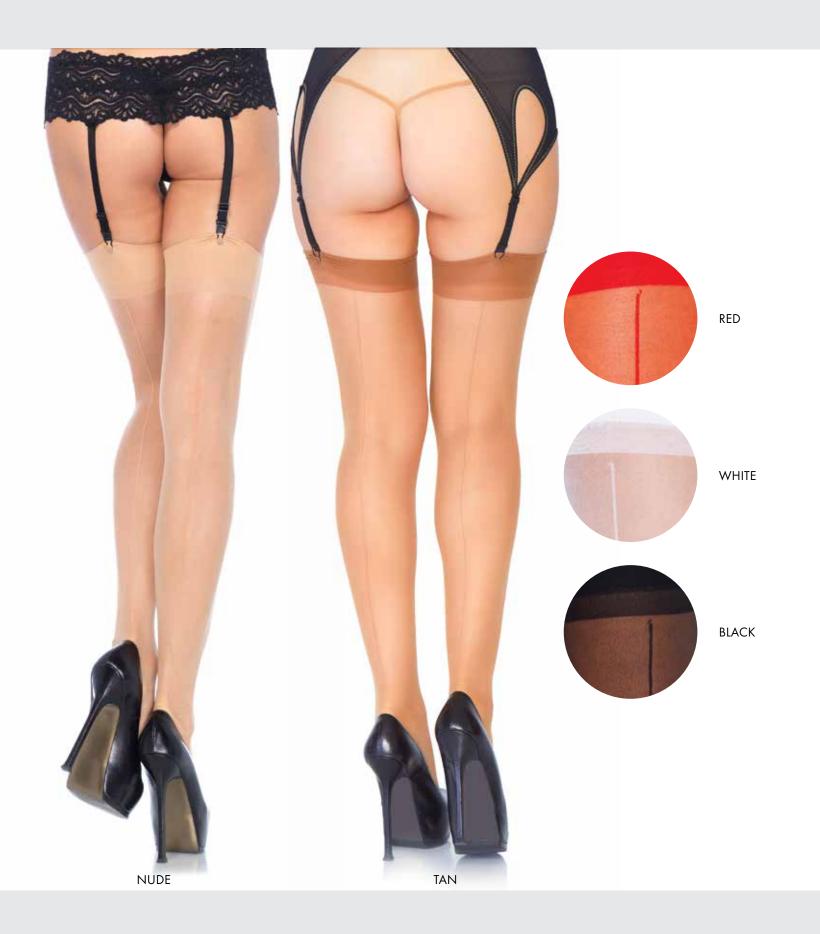

1109
Spandex sheer baroque cuban heel backseam thigh highs.
COLOR: NUDE/BLACK
ONE SIZE

1060 Spandex ultra sheer backseam stockings. COLOR: BLACK ONE SIZE

1000/1000Q

**Sheer backseam stockings.**ONE SIZE - BLACK, WHITE, RED, NUDE, TAN QUEEN SIZE - BLACK, TAN

1001/1001Q

Sheer stockings.
ONE SIZE - BLACK, WHITE, RED, NUDE, TAN
QUEEN SIZE - BLACK, RED, NUDE, TAN

1059
Spandex ultra
sheer stockings
COLOR: BLACK
ONE SIZE

9997

Spandex sheer stockings with striped band top.
COLOR: NUDE/BLACK, BLACK