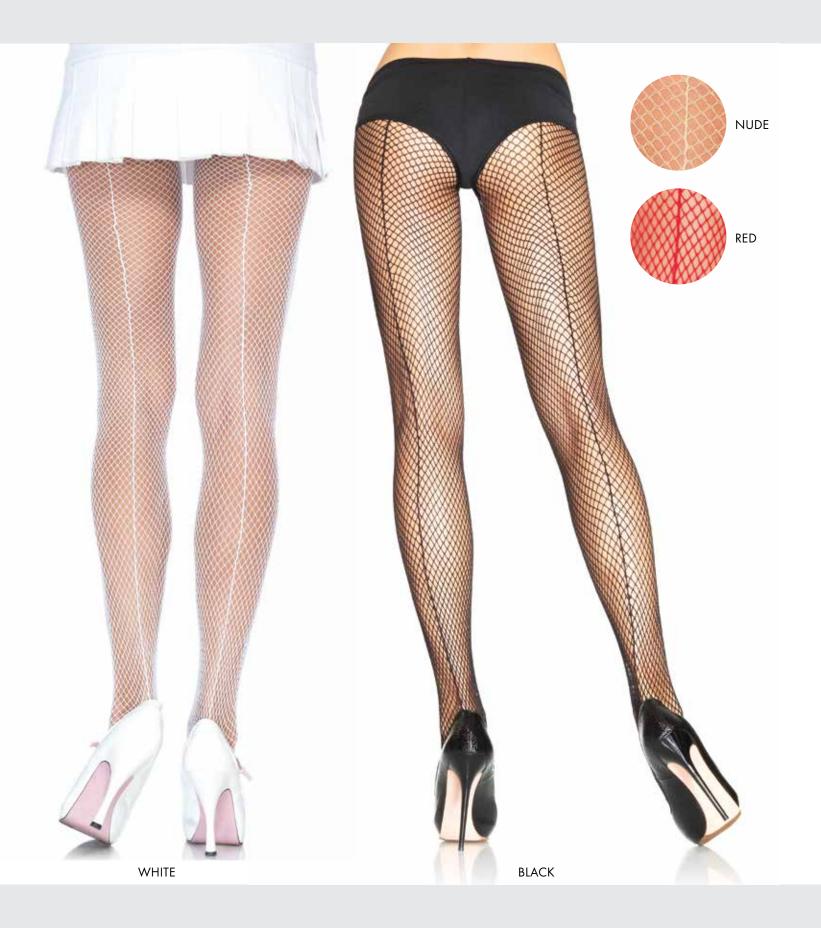

9086 Spandex fishnet tights with contrast backseam. COLOR: NUDE/BLACK ONE SIZE

9015/9015Q

**Fishnet tights with backseam.**ONE SIZE - BLACK, WHITE, RED, NUDE QUEEN SIZE - BLACK

9978 Spandex dual plaid

net tights. COLOR: BLACK ONE SIZE