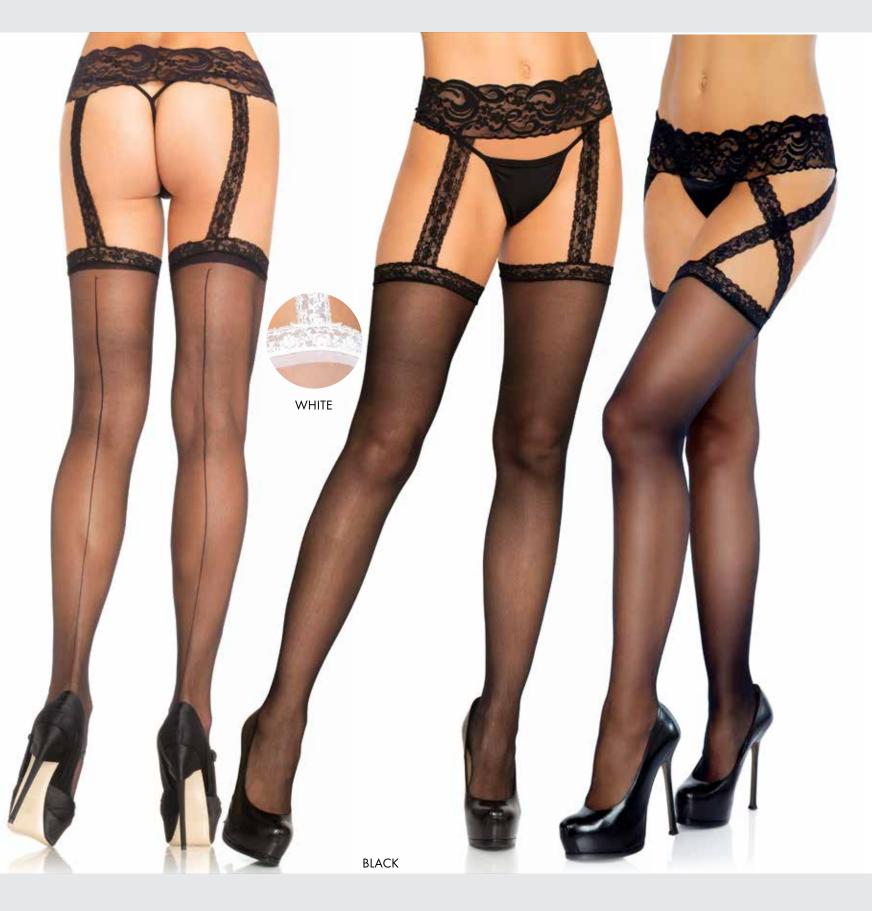

ONE SIZE

9905/9905Q

**Fence net tights.**ONE SIZE - COLOR: BLACK, WHITE QUEEN SIZE - COLOR: BLACK

9281
Lace french cut faux garter

Industrial Net™ tights.
COLOR: BLACK
ONE SIZE

9913

Diamond net tights with faux thigh garter and floral waistband.

39

COLOR: NUDE/BLACK ONE SIZE

1936
Fleur de lace suspender illusion crotchless tights with bow accent.
COLOR: BLACK
ONE SIZE

40 NET & LACE TIGHTS 41

Strappy wrap around crotchless fishnet tights with lace garter detail.