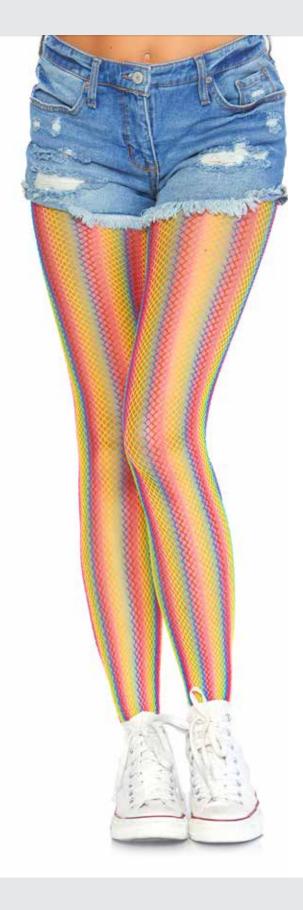

ONE SIZE

9999

Seamless opaque faux thigh high tights with striped fishnet thigh accent.
COLOR: BLACK

17

ONE SIZE

9308 Colored lurex shimmer rainbow striped fishnet tights. COLOR: BLUE, PINK

ONE SIZE

Neon rainbow striped **fishnet tights.** COLOR: MULTI ONE SIZE

9305 Rainbow striped fishnet tights.
COLOR: MULTI ONE SIZE

19

**7881**Fence net footless tights. COLOR: BLACK

ONE SIZE

**9231**Fishnet tights with woven contrast side stripes.
COLOR: BLACK/HOT PINK
ONE SIZE