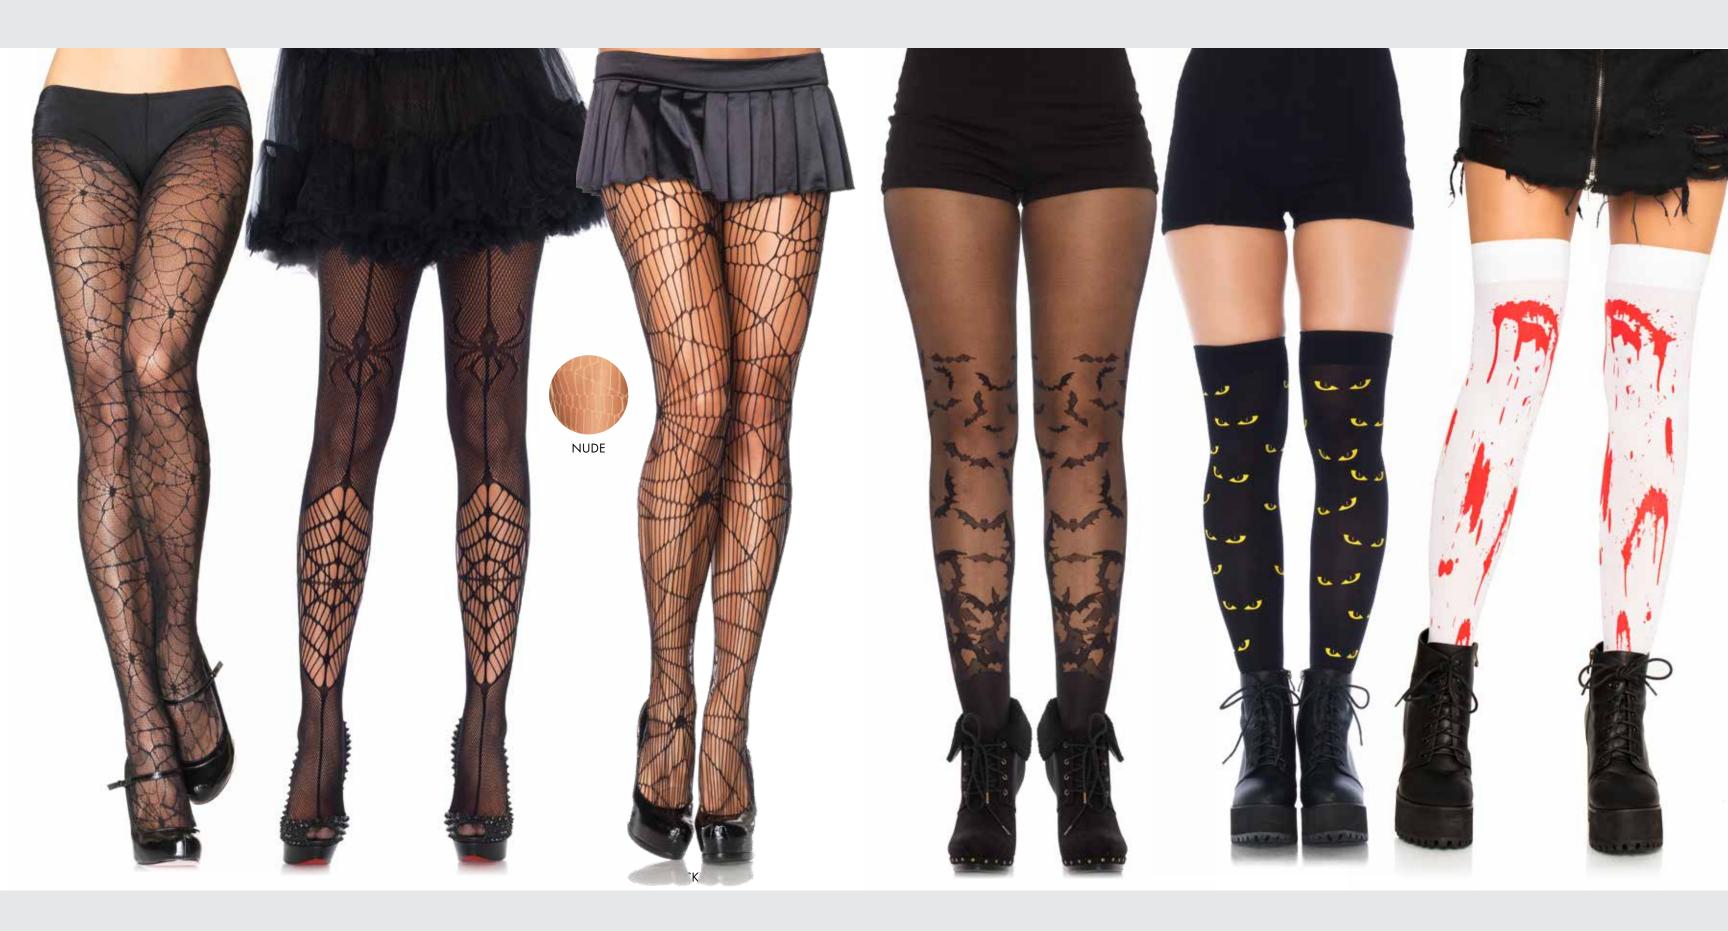

**Skeleton print bone tights.**COLOR: BLACK, NUDE

ONE SIZE

9751 X
Black rose skull
lace tights.
COLOR: BLACK
1X/2X

9160
Micro net skull tights.
COLOR: BLACK ONE SIZE

9986
Pirate Booty skull
net tights.
COLOR: BLACK
ONE SIZE

**9944 Net leg bone thigh highs.**COLOR: BLACK
ONE SIZE

7926
Spandex skull and crossbone opaque tights with sheer thigh accent.
COLOR: BLACK

ONE SIZE

9982/9982X
Sugar skull net tights.
COLOR: BLACK
ONE SIZE, 1X/2X

176 HALLOWEEN & HOLIDAY HOSIERY 177

9753/9753X

Worship Me cross net tights.
COLOR: BLACK

ONE SIZE, 1X/2X

**7903** 

Spandex opaque cross tights with sheer thigh accent. COLOR: BLACK ONE SIZE

**7908** 

Spandex black cat opaque tights with sheer thigh accent. COLOR: NUDE/BLACK ONE SIZE

8144

Occult net tights.
COLOR: BLACK
ONE SIZE

8143

**Snake net tights.** COLOR: BLACK ONE SIZE

9754

Celestial net tights.
COLOR: BLACK
ONE SIZE

178 HALLOWEEN & HOLIDAY HOSIERY 179

9009
Spiderweb
lace tights.
COLOR: BLACK
ONE SIZE

9998
Itsy Bitsy Spider net tights.
COLOR: BLACK
ONE SIZE

**9934 Distressed net tights.**COLOR: BLACK, NUDE

ONE SIZE

**7738**Bat wing sheer tights.

COLOR: BLACK
ONE SIZE

**6342**Spooky eyes printed opaque thigh highs.
COLOR: BLACK/YELLOW
ONE SIZE

6675

Bloody zombie thigh highs.
COLOR: WHITE/RED ONE SIZE

**7720** Harlequin tights. COLOR: BLACK/WHITE ONE SIZE

7904/7904X

Woven opaque striped optical illusion tights.
COLOR: BLACK/WHITE ONE SIZE, 1X/2X, 3X/4X