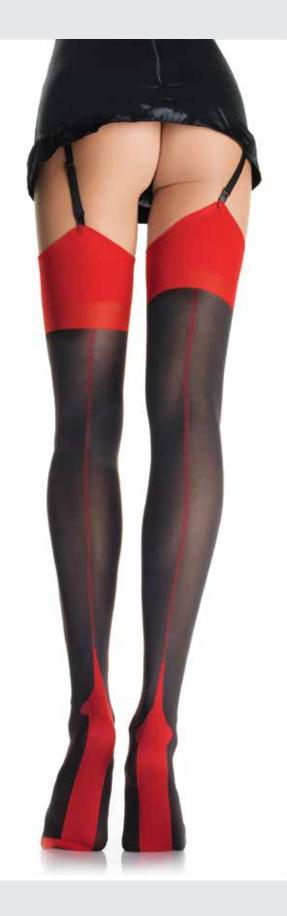

1650 Sheer stockings with attached lace garter belt. COLOR: RED, BLACK

91

ONE SIZE

GARTER BELT STOCKINGS & SUSPENDER HOSE GARTER BELT STOCKINGS & SUSPENDER HOSE