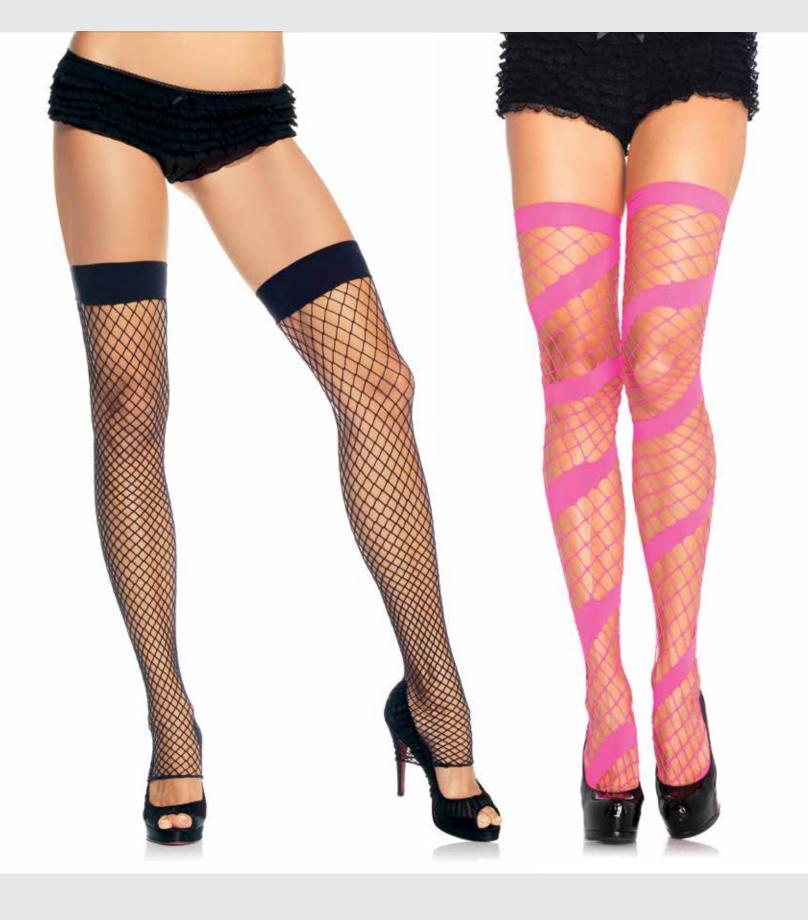

9305 Rainbow striped fishnet tights.
COLOR: MULTI ONE SIZE

19

**7881**Fence net footless tights. COLOR: BLACK

ONE SIZE

**9231**Fishnet tights with woven contrast side stripes.
COLOR: BLACK/HOT PINK
ONE SIZE