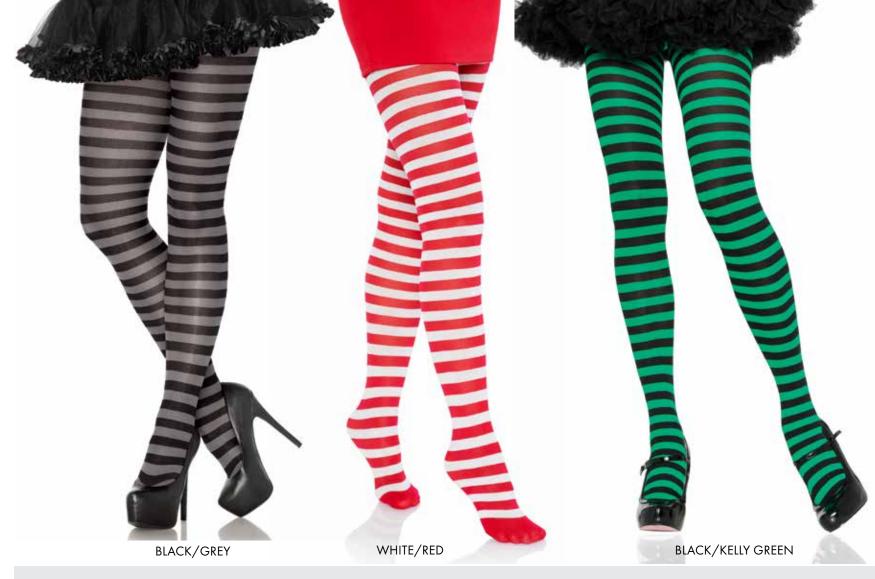

#### Nylon tights.

COLOR: BLACK, WHITE, RED, NUDE, GREY, ROYAL BLUE, ORANGE, KELLY GREEN, YELLOW, PURPLE, FUCHSIA, NEON PINK, GREY ONE SIZE

# **Nylon spandex tights.**ONE SIZE - BLACK

QUEEN SIZE - BLACK, WHITE, NUDE, PURPLE, KELLY GREEN

51

**7110**Wide striped tights.
COLOR: BLACK/WHITE
ONE SIZE

7100Q

**Nylon striped tights.**1X/2X, 3X/4X - BLACK/WHITE, BLACK/RED,
BLACK/PURPLE, WHITE/RED

**7**100

Nylon striped tights.

ONE SIZE - BLACK/WHITE, BLACK/NEON PINK, BLACK/PURPLE, BLACK/ORANGE, BLACK/ROYAL BLUE, BLACK/YELLOW, BLACK/LIME, BLACK/KELLY GREEN, WHITE/KELLY GREEN, BLACK/RED, BLACK/GREY, WHITE/RED