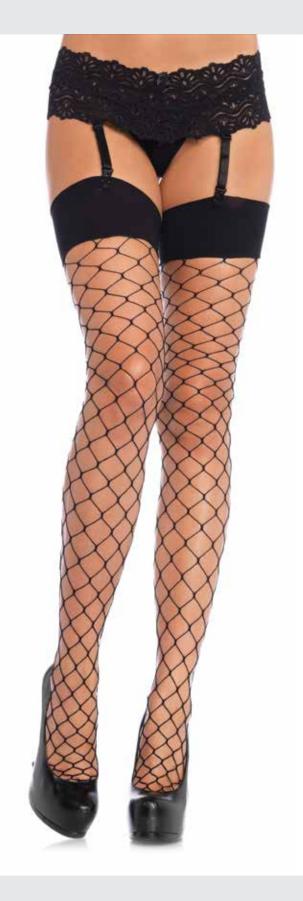

ONE SIZE

9905/9905Q

**Fence net tights.**ONE SIZE - COLOR: BLACK, WHITE QUEEN SIZE - COLOR: BLACK

9281
Lace french cut faux garter

Industrial Net™ tights.
COLOR: BLACK
ONE SIZE

9913

Diamond net tights with faux thigh garter and floral waistband.