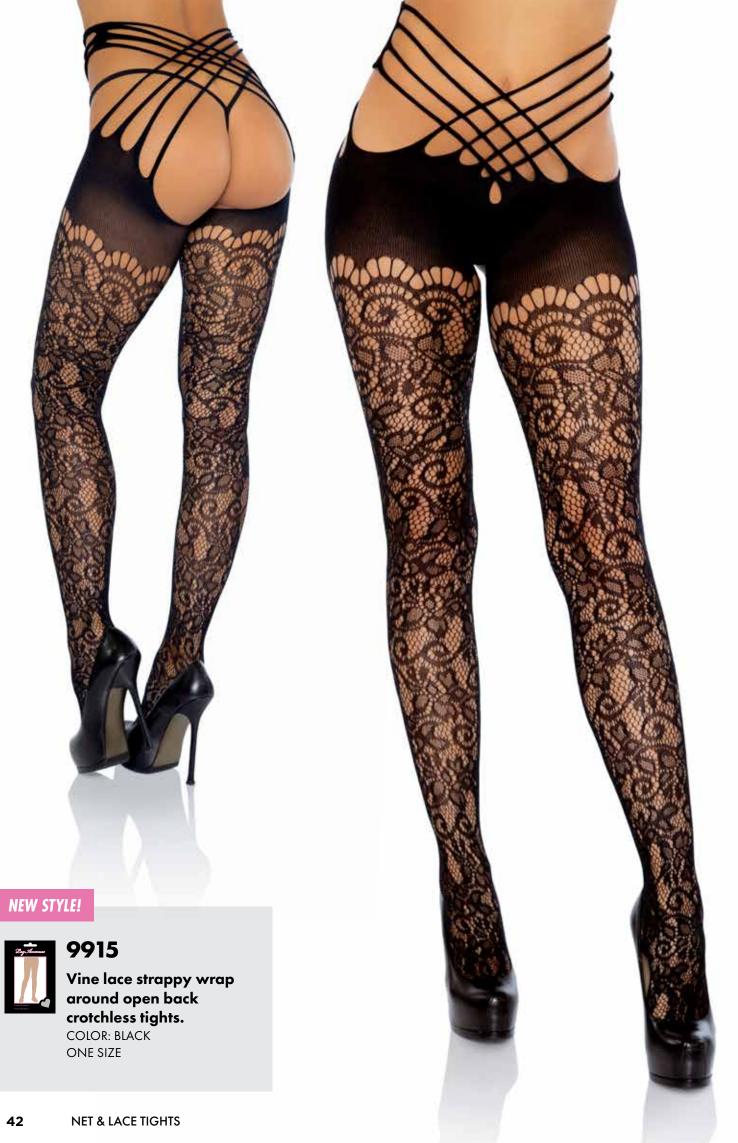

39

COLOR: NUDE/BLACK ONE SIZE

1936
Fleur de lace suspender illusion crotchless tights with bow accent.
COLOR: BLACK
ONE SIZE

40 NET & LACE TIGHTS 41

Strappy wrap around crotchless fishnet tights with lace garter detail.