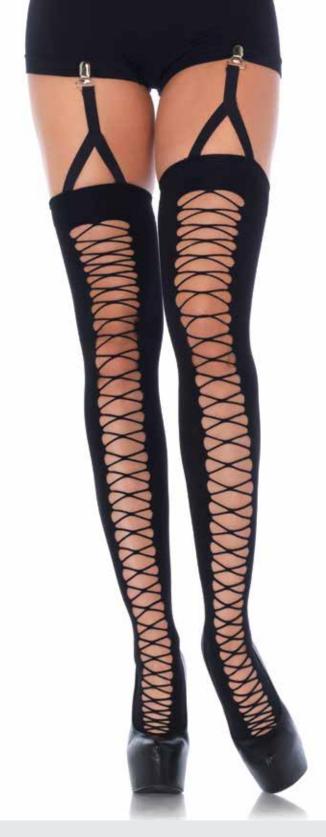

6289

Opaque thigh highs with eyelet trim and satin lace up back.

COLOR: BLACK ONE SIZE

6346

Crushed velvet thigh highs.

COLOR: BLACK ONE SIZE

6925

**Wet look footless lace up thigh highs.** COLOR: BLACK