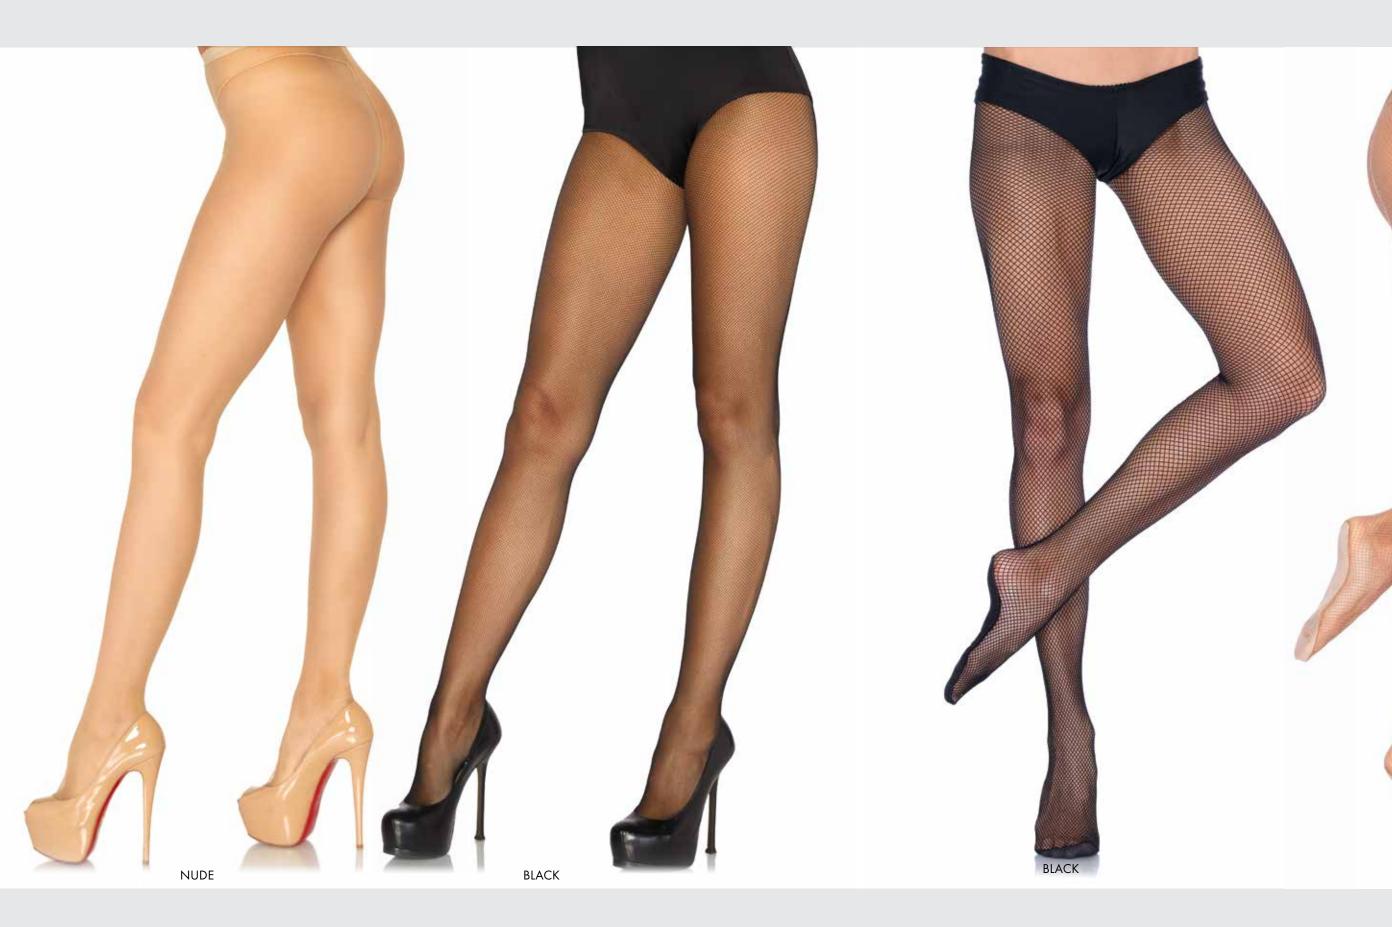

PAGES 154 - 171

CHILDREN'S HOSIERY

PAGES 190-193

**ACCESSORIES** 

PAGES 198-203

**NEW STYLE!** 

Footless leopard lace crotchless tights with net side panel.

**9326**Oval net tights.

COLOR: BLACK

ONE SIZE

**9331**Jumbo pothole net tights.

COLOR: BLACK

ONE SIZE

9983

Sharp edge scale net tights.

COLOR: BLACK
ONE SIZE