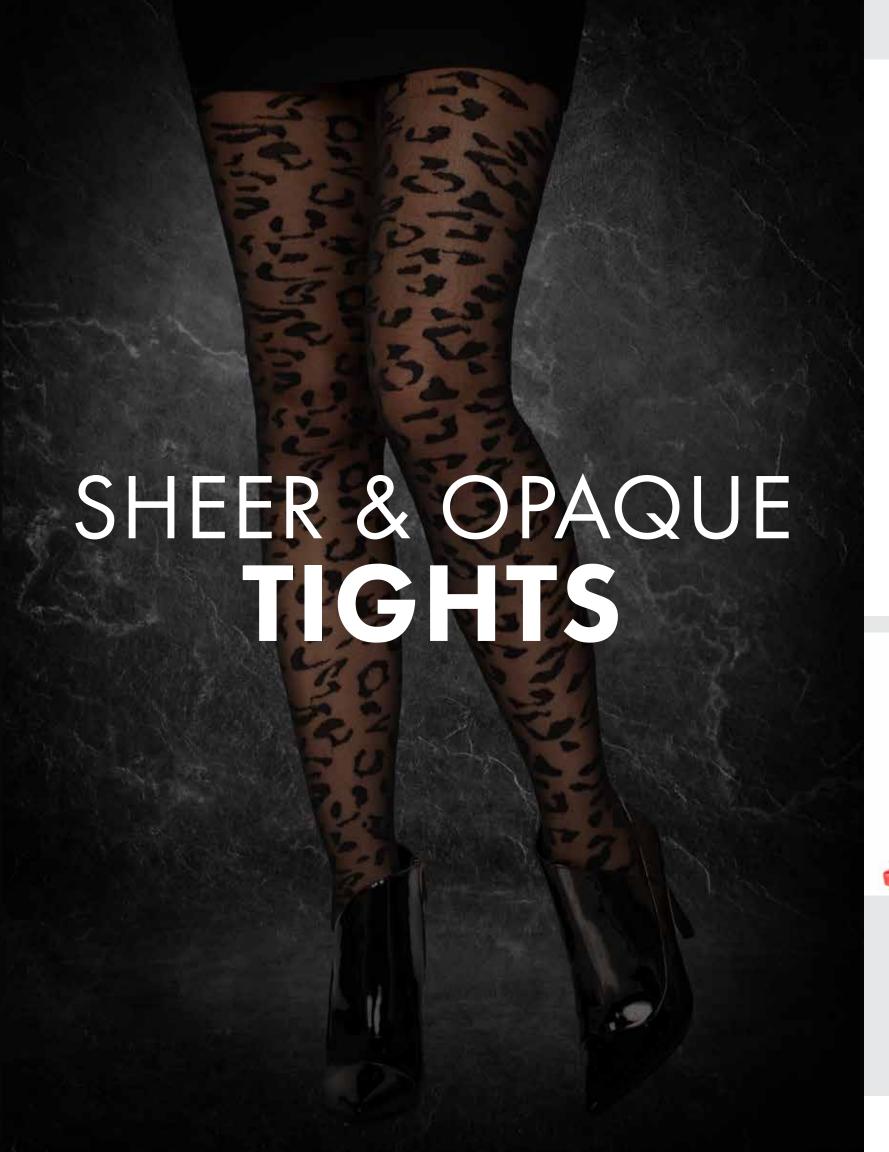

52 SHEER & OPAQUE TIGHTS 53

Neon leopard print opaque tights.

COLOR: NEON PINK ONE SIZE

**Sheer leopard tights.**COLOR: BLACK

ONE SIZE

9959
Spandex sheer woven crackle print tights.
COLOR: NUDE/BLACK
ONE SIZE