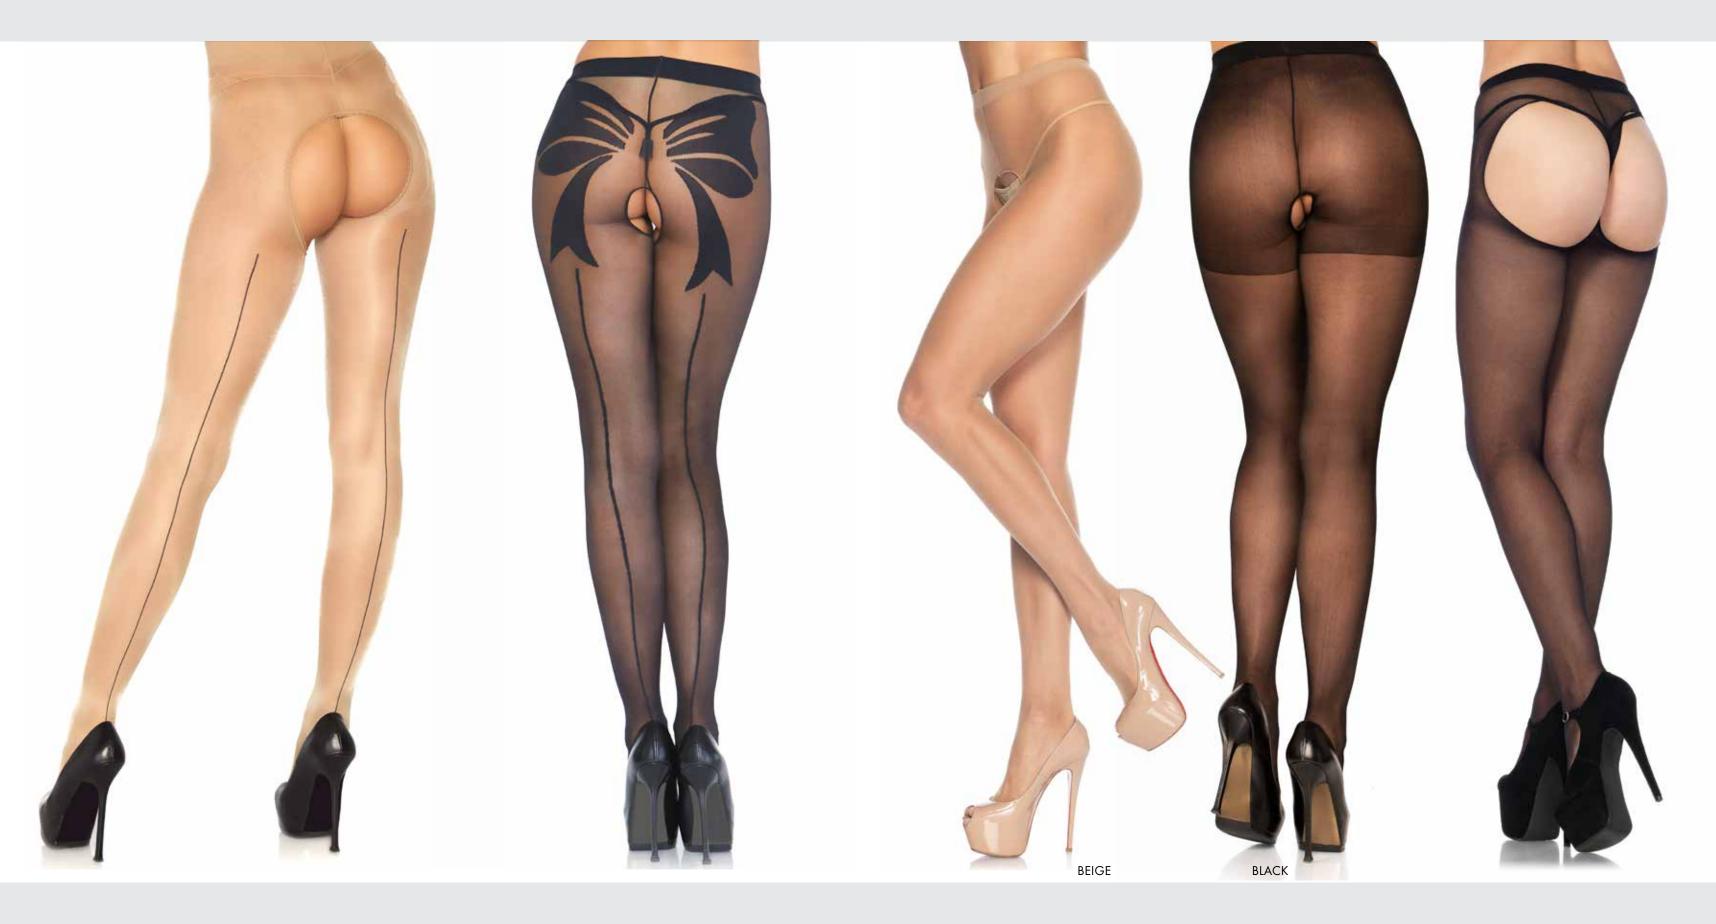

39

COLOR: NUDE/BLACK ONE SIZE

1936
Fleur de lace suspender illusion crotchless tights with bow accent.
COLOR: BLACK
ONE SIZE

40 NET & LACE TIGHTS 41

Strappy wrap around crotchless fishnet tights with lace garter detail.

ONE SIZE

1408/1408Q
Industrial Net<sup>TM</sup>
crotchless pantyhose.
COLOR: BLACK

COLOR: BLACK ONE SIZE, QUEEN SIZE

1403
Fishnet thong back pantyhose.
COLOR: BLACK

45

9761

Micro net wrap around crotchless tights.