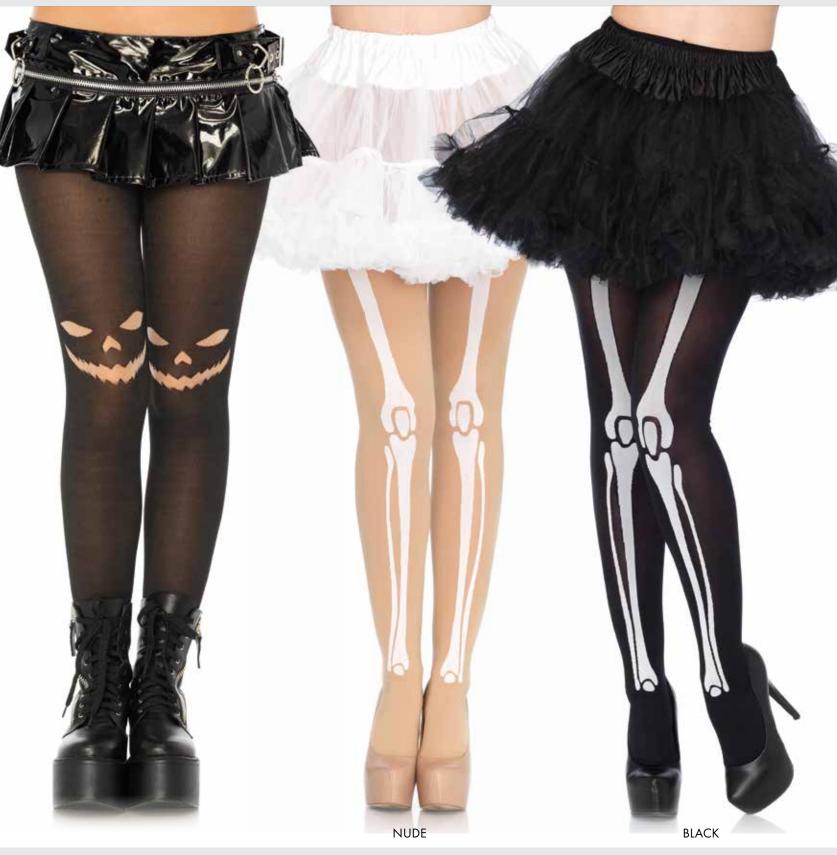

ONE SIZE

6913

Ribbed knit over the knee slouch socks with wide lace top.
COLOR: GREY/BLACK ONE SIZE

**6906**Pointelle over the knee scrunch socks.

COLOR: BLACK, IVORY, GREY ONE SIZE

Jack O' Lantern opaque tights.
COLOR: BLACK ONE SIZE

**Skeleton print bone tights.**COLOR: BLACK, NUDE

ONE SIZE

9751 X
Black rose skull
lace tights.
COLOR: BLACK
1X/2X

9160
Micro net skull tights.
COLOR: BLACK ONE SIZE

9986
Pirate Booty skull
net tights.
COLOR: BLACK
ONE SIZE