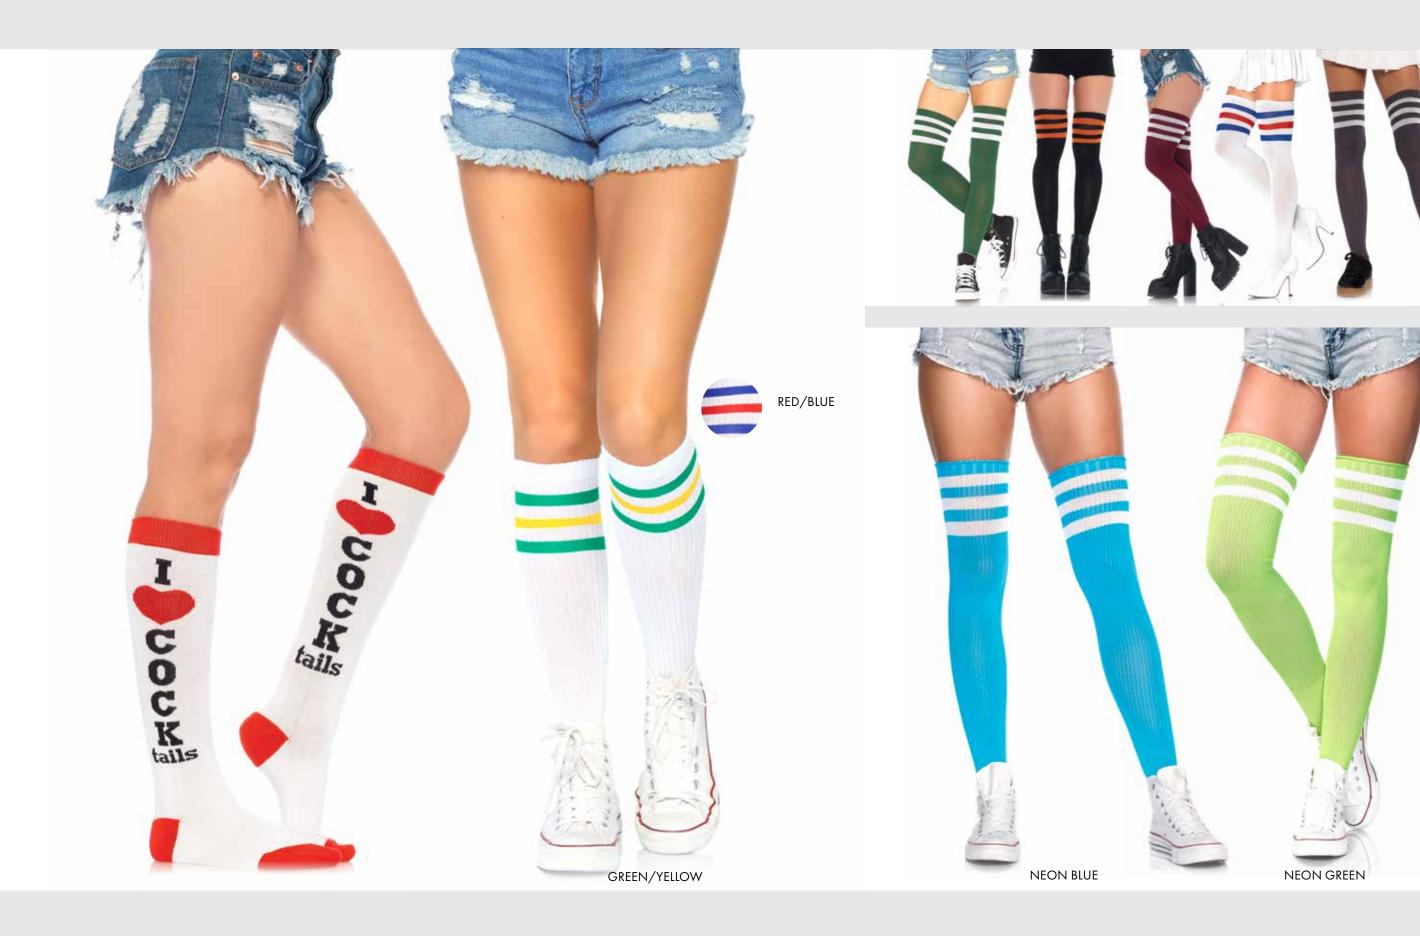

**5572** 

**Nylon opaque knee highs.** COLOR: BLACK, WHITE ONE SIZE

**Striped knee highs.**COLOR: BLACK/WHITE

ONE SIZE

**Sweetheart athletic knee socks.**COLOR: BLACK/PINK, WHITE/PINK

ONE SIZE

Horny AF knee socks.
COLOR: MULTI
ONE SIZE

Lick Me knee socks.
COLOR: MULTI
ONE SIZE

5606 Cocktails knee socks. COLOR: WHITE/RED

ONE SIZE

5614

**Athletic striped knee highs.** COLOR: RED/BLUE, GREEN/YELLOW ONE SIZE

## 6605

**3 Stripes athletic ribbed thigh highs.**COLOR: WHITE/BLACK, BLACK/WHITE, GREY/WHITE, BLACK/ORANGE, BLUE/RED, BURGUNDY, NEON PINK, NEON BLUE, NEON GREEN, HUNTER GREEN ONE SIZE

NEON PINK

166 **SOCKS & ANKLETS SOCKS & ANKLETS** 167