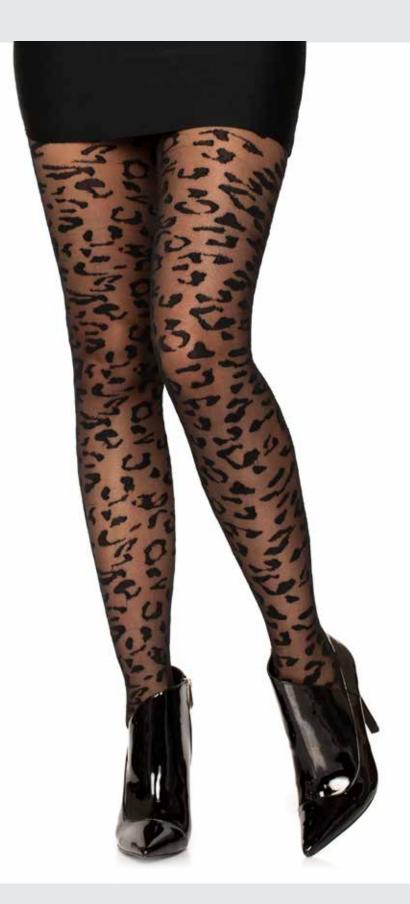

52 SHEER & OPAQUE TIGHTS 53

Neon leopard print opaque tights.

COLOR: NEON PINK ONE SIZE

**Sheer leopard tights.**COLOR: BLACK

ONE SIZE

9959
Spandex sheer woven crackle print tights.
COLOR: NUDE/BLACK
ONE SIZE