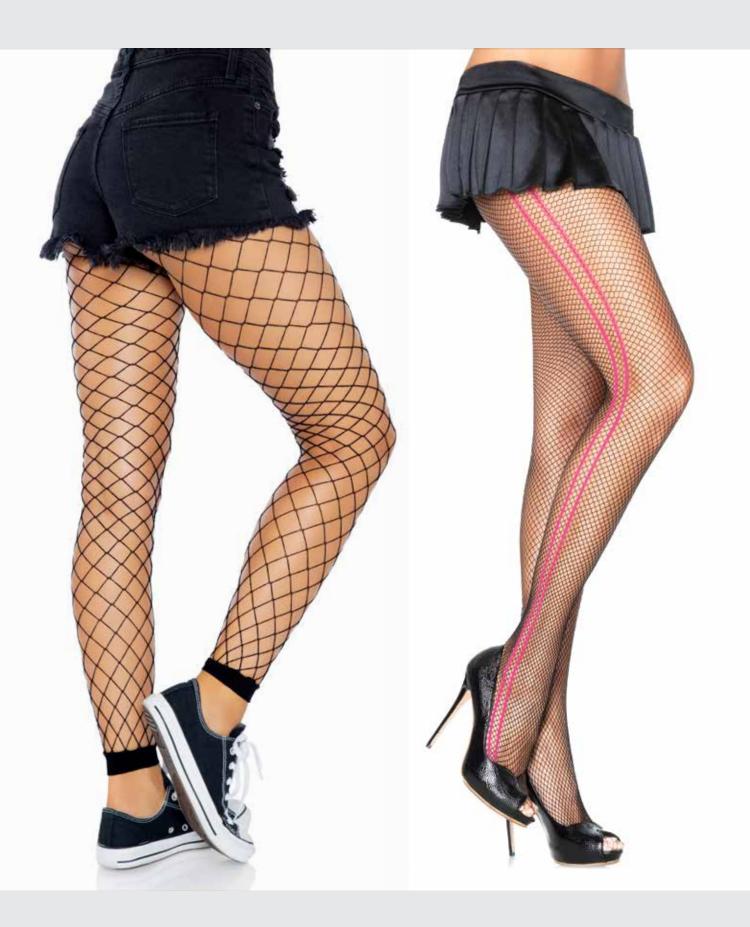

COLOR: BLACK

ONE SIZE

**9331**Jumbo pothole net tights.

COLOR: BLACK

ONE SIZE

9983

Sharp edge scale net tights.

COLOR: BLACK
ONE SIZE

9305 Rainbow striped fishnet tights.
COLOR: MULTI ONE SIZE

19

**7881**Fence net footless tights. COLOR: BLACK

ONE SIZE

**9231**Fishnet tights with woven contrast side stripes.
COLOR: BLACK/HOT PINK
ONE SIZE