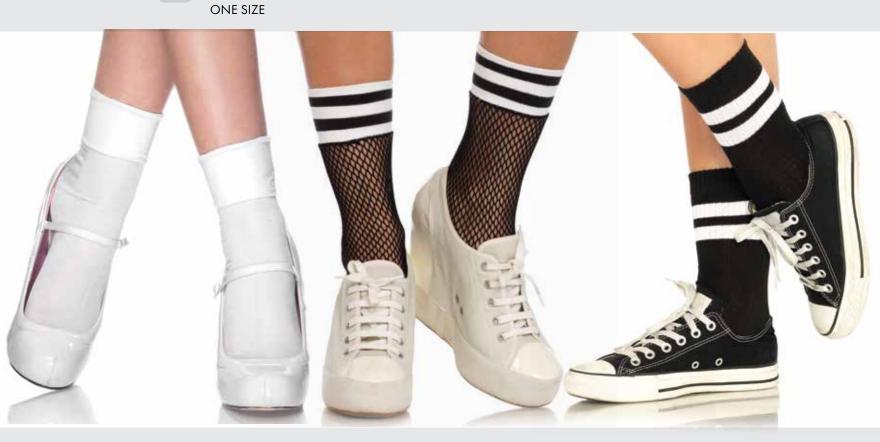

ONE SIZE

1068

Spandex sheer thigh highs with striped silicone stay up top. COLOR: BLACK, WHITE ONE SIZE

Stars and moons embellished sheer tulle anklet socks.

COLOR: BLACK, CREAM ONE SIZE

**3039**Fishnet anklets.
COLOR: BLACK
ONE SIZE

**3042**Oval net anklets.
COLOR: BLACK
ONE SIZE

3022
Nylon cuff anklets.
COLOR: WHITE
ONE SIZE

**3045**Fishnet athletic anklets.
COLOR: BLACK/WHITE
ONE SIZE

3038
Athletic striped anklet socks.
COLOR: BLACK/WHITE
ONE SIZE

**3043**Diamond net anklets.

COLOR: BLACK, WHITE

ONE SIZE

Nylon anklet with ruffle and satin bow accent.

COLOR: BLACK, WHITE, BLACK/WHITE, WHITE/BLACK