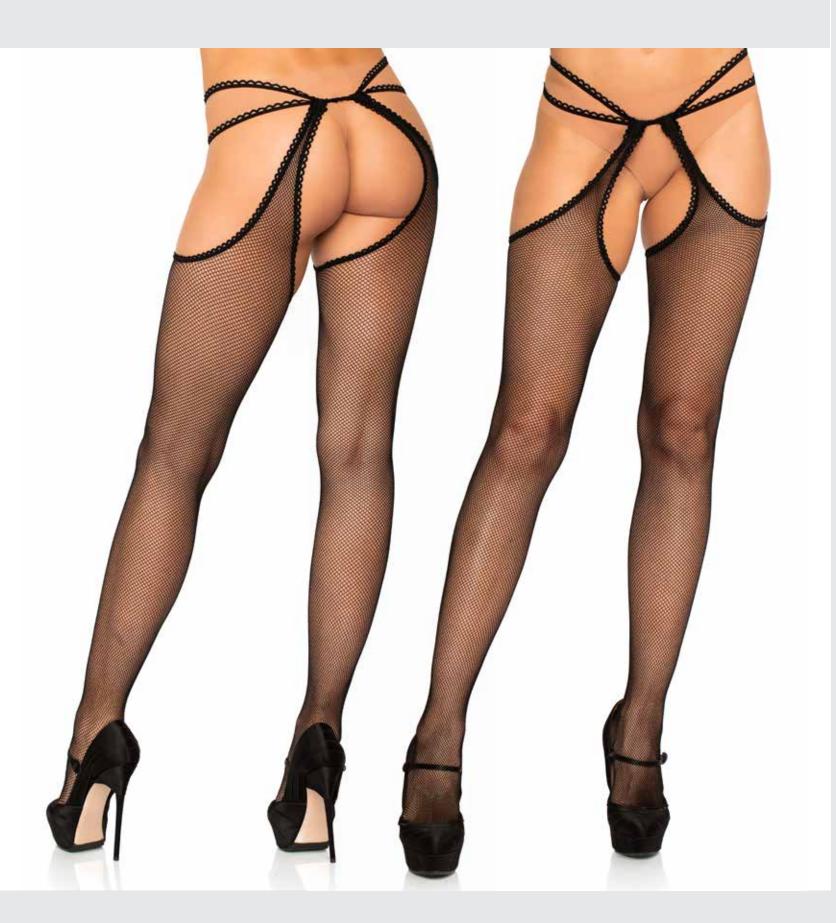

V1668
2 PC Vinyl garter belt with attached fishnet stockings and

attached fishnet stockings and matching g-string panties. COLOR: BLACK SIZE: S/M, M/L

81

GARTER BELT STOCKINGS & SUSPENDER HOSE

1607 Scalloped fishnet strappy suspender hose. COLOR: BLACK ONE SIZE