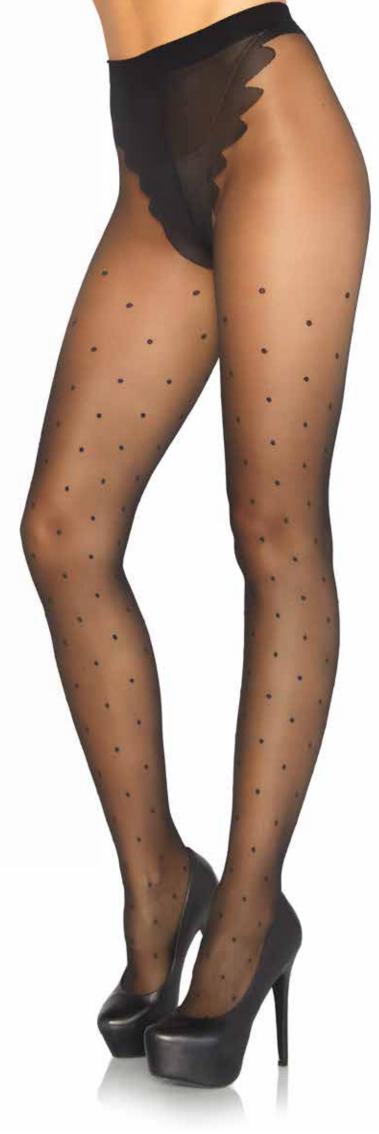

All Tied Up sheer tights with opaque faux thigh high boot detail.

59

COLOR: NUDE/BLACK ONE SIZE

Spandex sheer french cut polka dot pantyhose.

COLOR: BLACK
ONE SIZE

**Spandex sheer rhinestone pantyhose.**COLOR: BLACK, NUDE