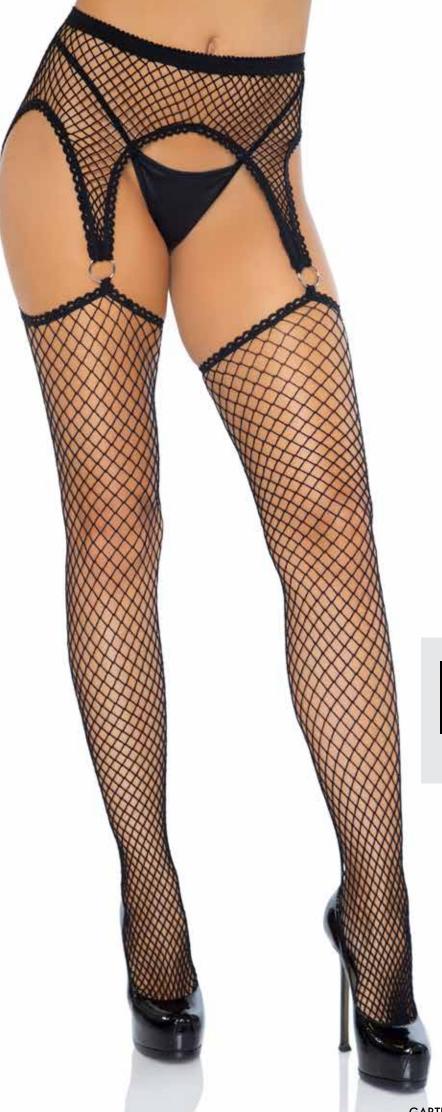

ONE SIZE

9905/9905Q

**Fence net tights.**ONE SIZE - COLOR: BLACK, WHITE QUEEN SIZE - COLOR: BLACK

9281
Lace french cut faux garter

Industrial Net™ tights.
COLOR: BLACK
ONE SIZE

9913

Diamond net tights with faux thigh garter and floral waistband.