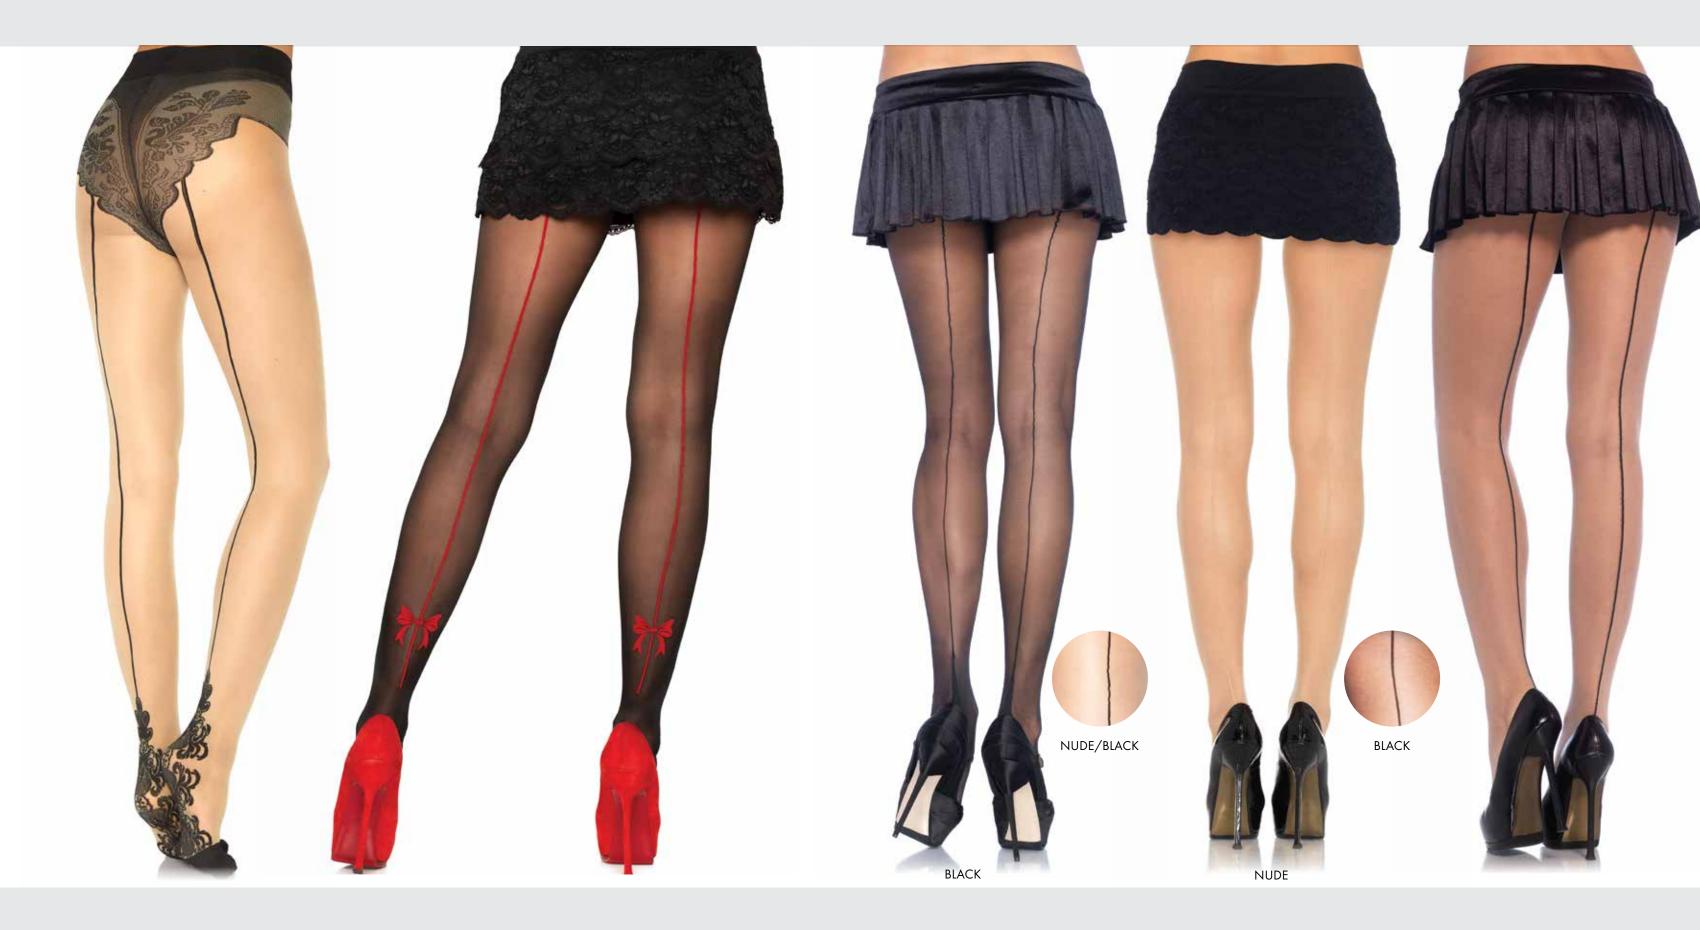

9086 Spandex fishnet tights with contrast backseam. COLOR: NUDE/BLACK ONE SIZE

9015/9015Q

**Fishnet tights with backseam.**ONE SIZE - BLACK, WHITE, RED, NUDE QUEEN SIZE - BLACK

9978 Spandex dual plaid

net tights. COLOR: BLACK ONE SIZE

ONE SIZE, QUEEN SIZE

9002/9002X

Sheer backseam pantyhose.

COLOR: BLACK, NUDE ONE SIZE, QUEEN SIZE

**7947** 

Classic sheer **backseam pantyhose.** COLOR: NUDE/BLACK

ONE SIZE

1943
Spandex sheer crotchless pantyhose with contrast backseam.