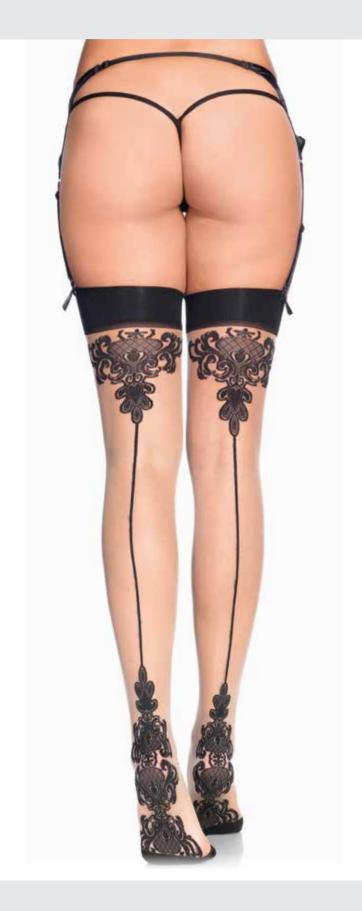

N SIZE



1048

Spandex sheer cuban heel backseam lace top thigh highs.

COLOR: NUDE/BLACK
ONE SIZE





Stay up sheer lace top backseam thigh highs. COLOR: BLACK ONE SIZE







9213

Spandex cuban heel stockings with backseam.

COLOR: BLACK, NUDE/BLACK
ONE SIZE



1024/1024Q

Spandex contrast color cuban heel backseam stockings.

COLOR: NUDE/BLACK ONE SIZE, QUEEN SIZE



1084
Woven faux net backseam stockings.
COLOR: BLACK
ONE SIZE









9705

ONE SIZE

Opaque spandex contrast color cuban heel backseam stockings. COLOR: BLACK/RED



1027 Sheer backseam contrast top cuban heel stockings. COLOR: NUDE/RED ONE SIZE



1947 Spandex sheer backseam stockings. COLOR: BLACK/RED ONE SIZE



1083

Contrast color sheer backseam thigh highs with bow accent. COLOR: BLACK/RED, RED/BLACK ONE SIZE









1942
True love sheer backseam stockings.
COLOR: BLACK, WHITE
ONE SIZE



1109
Spandex sheer baroque cuban heel backseam thigh highs.
COLOR: NUDE/BLACK
ONE SIZE



1060 Spandex ultra sheer backseam stockings. COLOR: BLACK ONE SIZE







1000/1000Q

**Sheer backseam stockings.**ONE SIZE - BLACK, WHITE, RED, NUDE, TAN QUEEN SIZE - BLACK, TAN



1001/1001Q

Sheer stockings.
ONE SIZE - BLACK, WHITE, RED, NUDE, TAN
QUEEN SIZE - BLACK, RED, NUDE, TAN







1059
Spandex ultra
sheer stockings
COLOR: BLACK
ONE SIZE



9997

Spandex sheer stockings with striped band top.
COLOR: NUDE/BLACK, BLACK

ONE SIZE





1068

Spandex sheer thigh highs with striped silicone stay up top. COLOR: BLACK, WHITE ONE SIZE







Stars and moons embellished sheer tulle anklet socks.

COLOR: BLACK, CREAM ONE SIZ