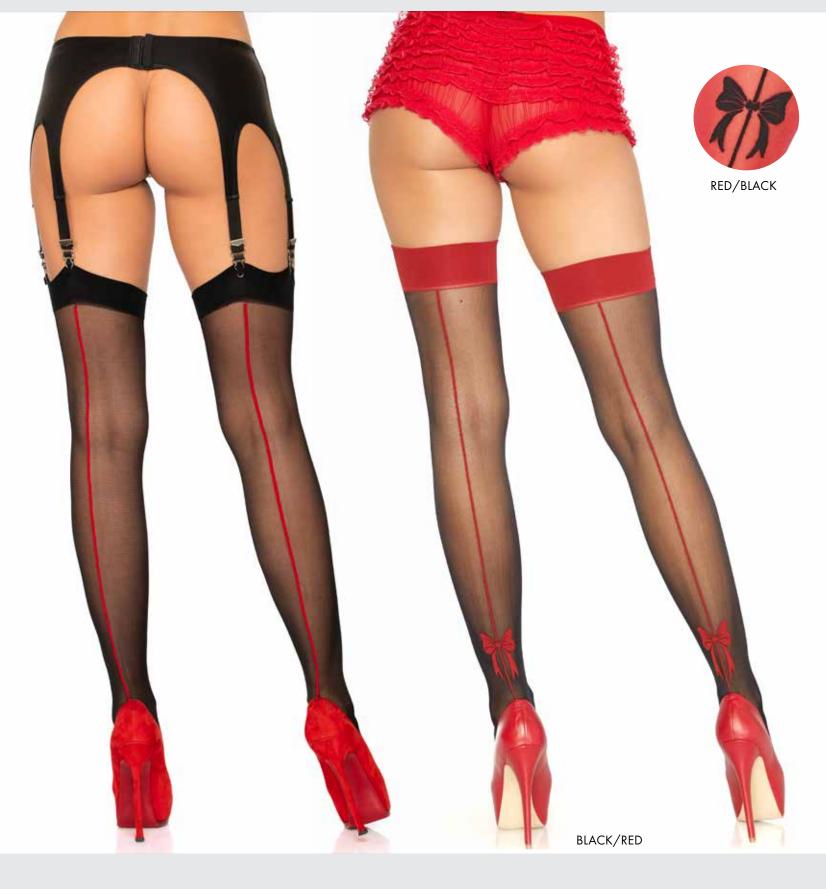

1650 Sheer stockings with attached lace garter belt. COLOR: RED, BLACK

91

ONE SIZE

GARTER BELT STOCKINGS & SUSPENDER HOSE GARTER BELT STOCKINGS & SUSPENDER HOSE