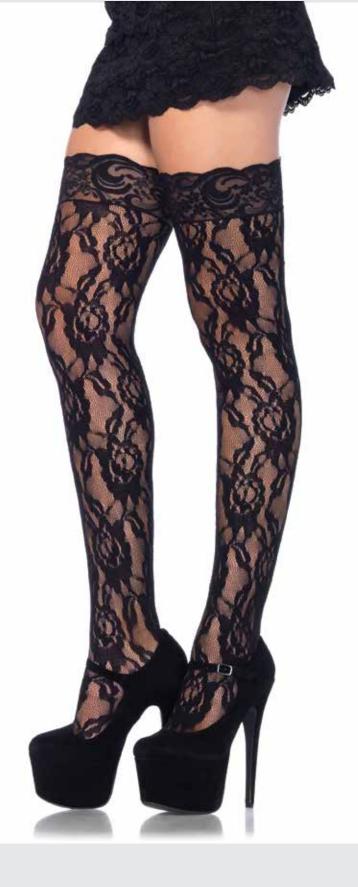

#### 1945

Rhinestone fishnet stockings with jacquard lace top.
COLOR: BLACK

ONE SIZE

1927 Fishnet stockings with jacquard lace top.
COLOR: BLACK ONE SIZE

Romantic rose lace thigh highs with lace top.
COLOR: BLACK ONE SIZE

9985 **Stay up floral lace thigh highs.** COLOR: BLACK ONE SIZE

9762 Rose lace thigh highs with lace top.
COLOR: BLACK
ONE SIZE

**9994**Rainbow thigh highs with fishnet overlay.

COLOR: MULTI

ONE SIZE

**9290**Rainbow fishnet thigh highs.
COLOR: MULTI
ONE SIZE