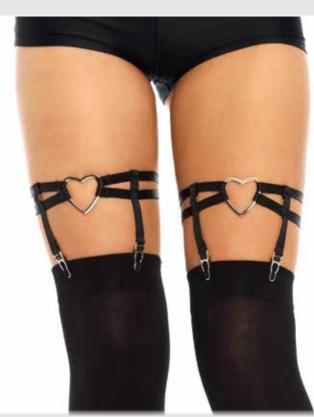

8887

Shimmer lurex elastic garter belt.

COLOR: GOLD, SILVER ONE SIZE

2332

Dual strap elastic thigh high garter suspender with heart.

COLOR: BLACK ONE SIZE

2333

Studded elastic thigh high garter suspender.
COLOR: BLACK