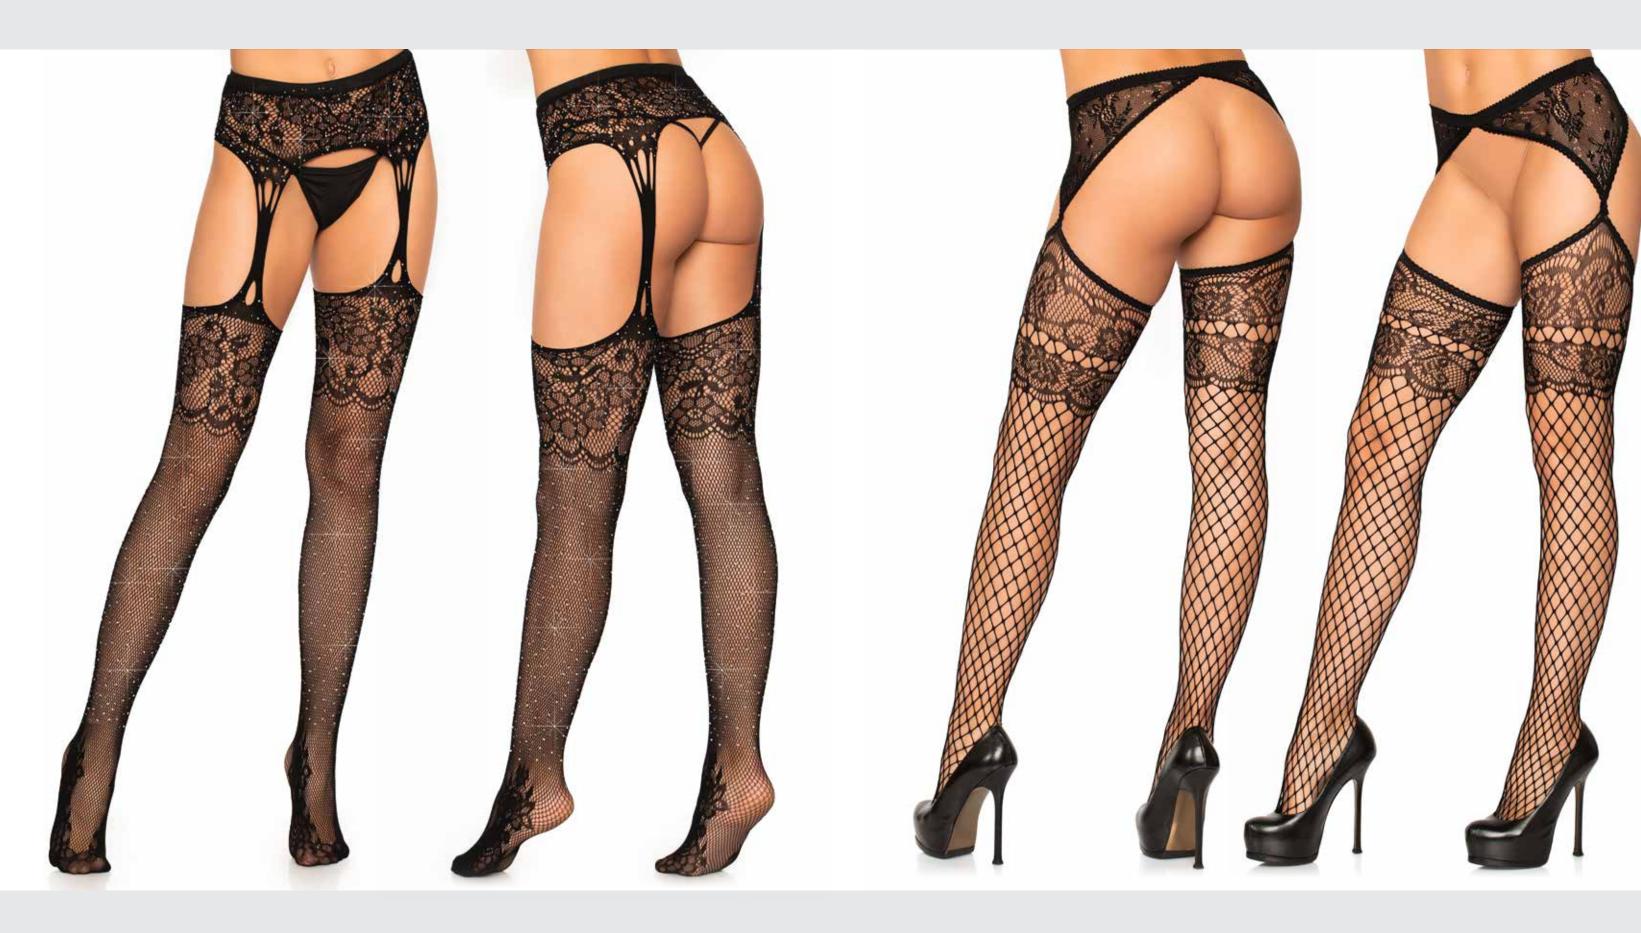

PAGES 154 - 171

CHILDREN'S HOSIERY

PAGES 190-193

**ACCESSORIES** 

PAGES 198-203

**NEW STYLE!** 

Footless leopard lace crotchless tights with net side panel.

**9326**Oval net tights.

COLOR: BLACK

ONE SIZE

**9331**Jumbo pothole net tights.

COLOR: BLACK

ONE SIZE

9983

Sharp edge scale net tights.

COLOR: BLACK
ONE SIZE

**9327 Geo net tights.**COLOR: BLACK

ONE SIZE

9649
Vintage pinstripe
net tights.
COLOR: BLACK
ONE SIZE

**9759**Plaited lace tights.

COLOR: BLACK

ONE SIZE

9957

Florentine lace tights.