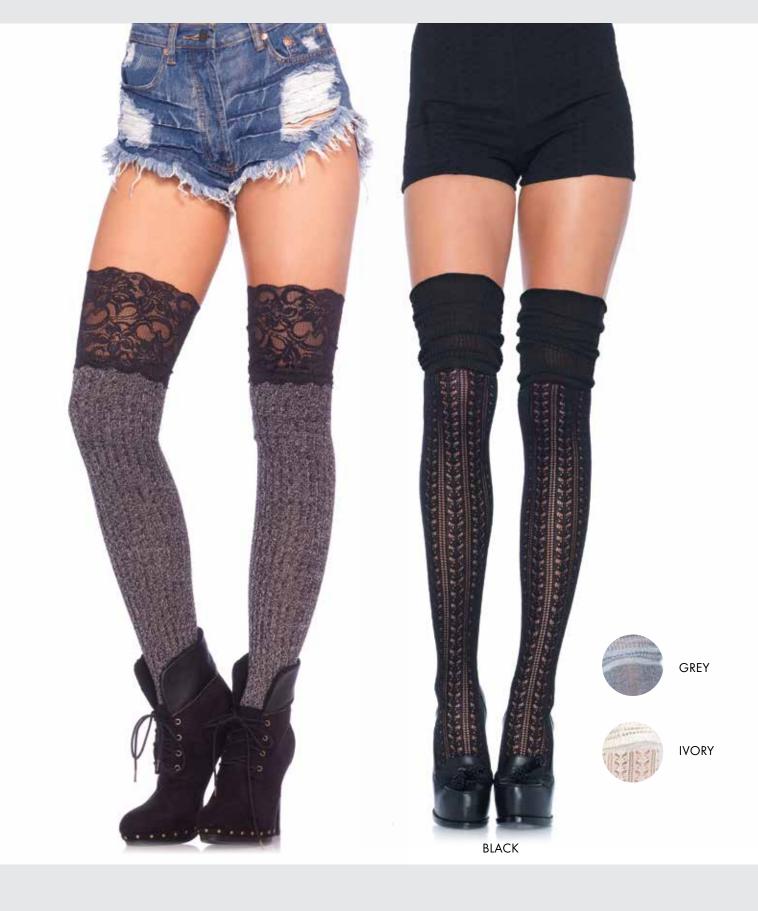

## 6900

Crocheted over the knee socks with turn over cuff. COLOR: BLACK, WHITE ONE SIZE

**SOCKS & ANKLETS** SOCKS & ANKLETS 170 171

**6907 Heather rib knit thigh highs.**COLOR: GREY

ONE SIZE

**6926 Spandex rib knit over the knee socks.**COLOR: BLACK, HEATHER GREY, BURGUNDY

ONE SIZE

6913

Ribbed knit over the knee slouch socks with wide lace top.
COLOR: GREY/BLACK ONE SIZE

**6906**Pointelle over the knee scrunch socks.

COLOR: BLACK, IVORY, GREY ONE SIZE

Jack O' Lantern opaque tights.
COLOR: BLACK ONE SIZE