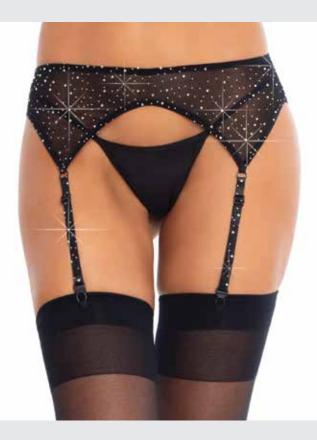

COLOR: BLACI ONE SIZE

A2828

**Iridescent studded shin guards.** COLOR: SILVER

ONE SIZE

8885

Strappy elastic rhinestone garter belt with O-ring detail. COLOR: BLACK, RED, NUDE

8886

Rhinestone garter belt. COLOR: BLACK, RED, NUDE ONE SIZE

8885

**Strappy elastic rhinestone garter belt with O-ring detail.** COLOR: BLACK, RED, NUDE

ONE SIZE

8886

Rhinestone garter belt. COLOR: BLACK, RED, NUDE ONE SIZE

202 ACCESSORIES 203

**Garter leg wrap set.**COLOR: BLACK, WHITE, NEON PINK, NEON PURPLE ONE SIZE