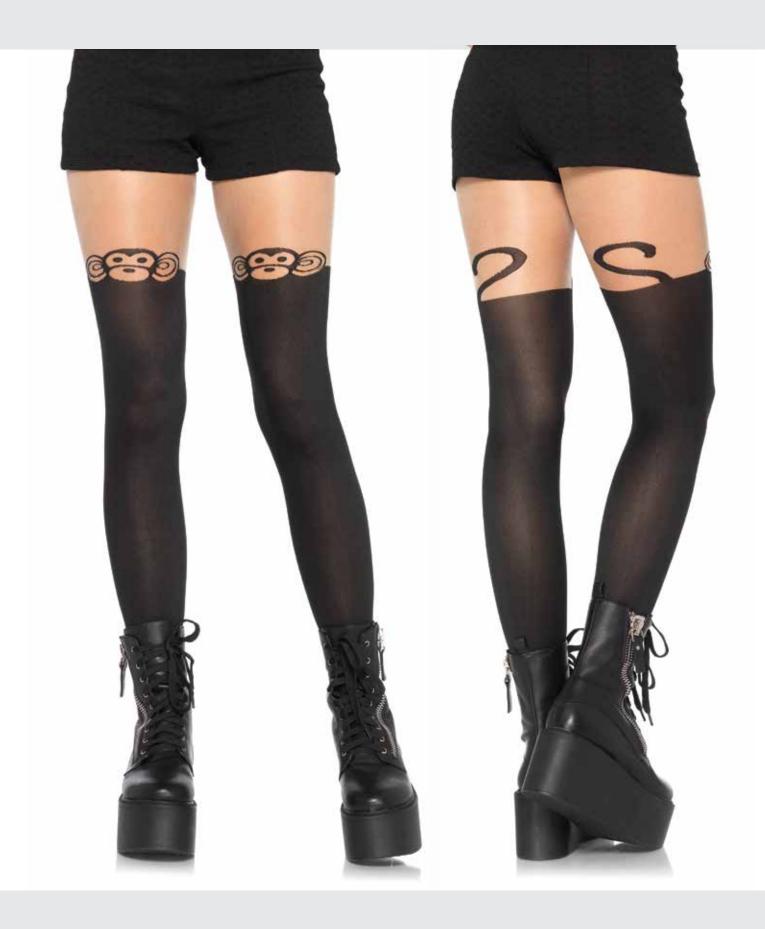

Opaque plaid tights.
COLOR: PURPLE
ONE SIZE

Spandex monkey business opaque tights with sheer thigh accent and curvy monkey tail.
COLOR: BLACK

ONE SIZE

**7908** 

Spandex black cat opaque tights with sheer thigh accent.