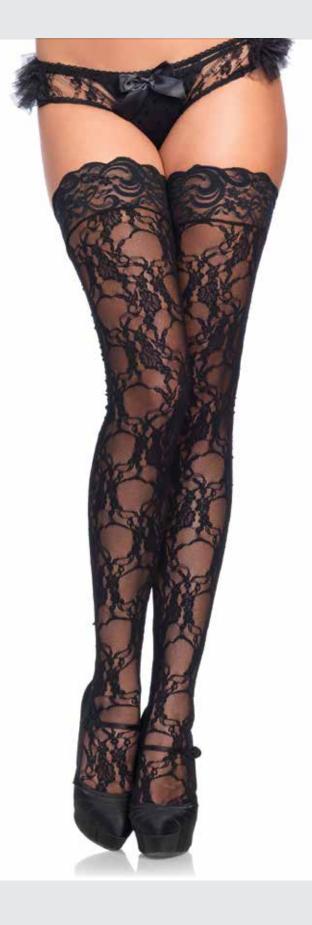

#### 1945

Rhinestone fishnet stockings with jacquard lace top.
COLOR: BLACK

ONE SIZE

1927 Fishnet stockings with jacquard lace top.
COLOR: BLACK ONE SIZE

Romantic rose lace thigh highs with lace top.
COLOR: BLACK ONE SIZE

9985 **Stay up floral lace thigh highs.** COLOR: BLACK ONE SIZE

9762 Rose lace thigh highs with lace top.
COLOR: BLACK
ONE SIZE

**9994**Rainbow thigh highs with fishnet overlay.

COLOR: MULTI

ONE SIZE

**9290**Rainbow fishnet thigh highs.
COLOR: MULTI
ONE SIZE