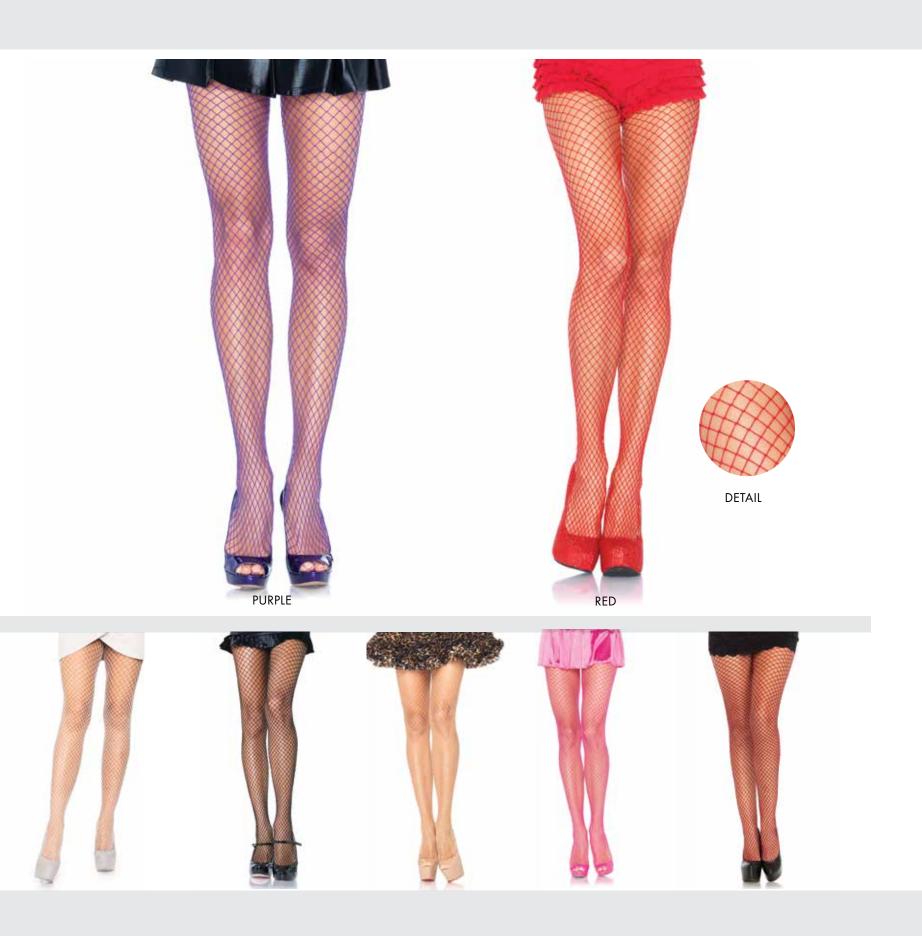

COLOR: BLACK

ONE SIZE

**9331**Jumbo pothole net tights.

COLOR: BLACK

ONE SIZE

9983

Sharp edge scale net tights.

COLOR: BLACK
ONE SIZE