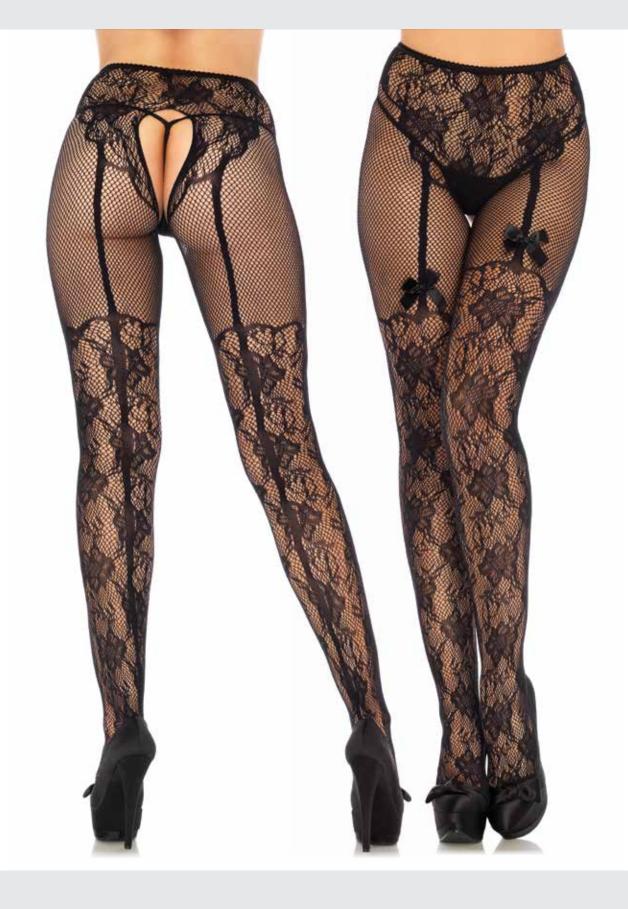

39

COLOR: NUDE/BLACK ONE SIZE

1936
Fleur de lace suspender illusion crotchless tights with bow accent.
COLOR: BLACK
ONE SIZE

40 NET & LACE TIGHTS 41

Strappy wrap around crotchless fishnet tights with lace garter detail.