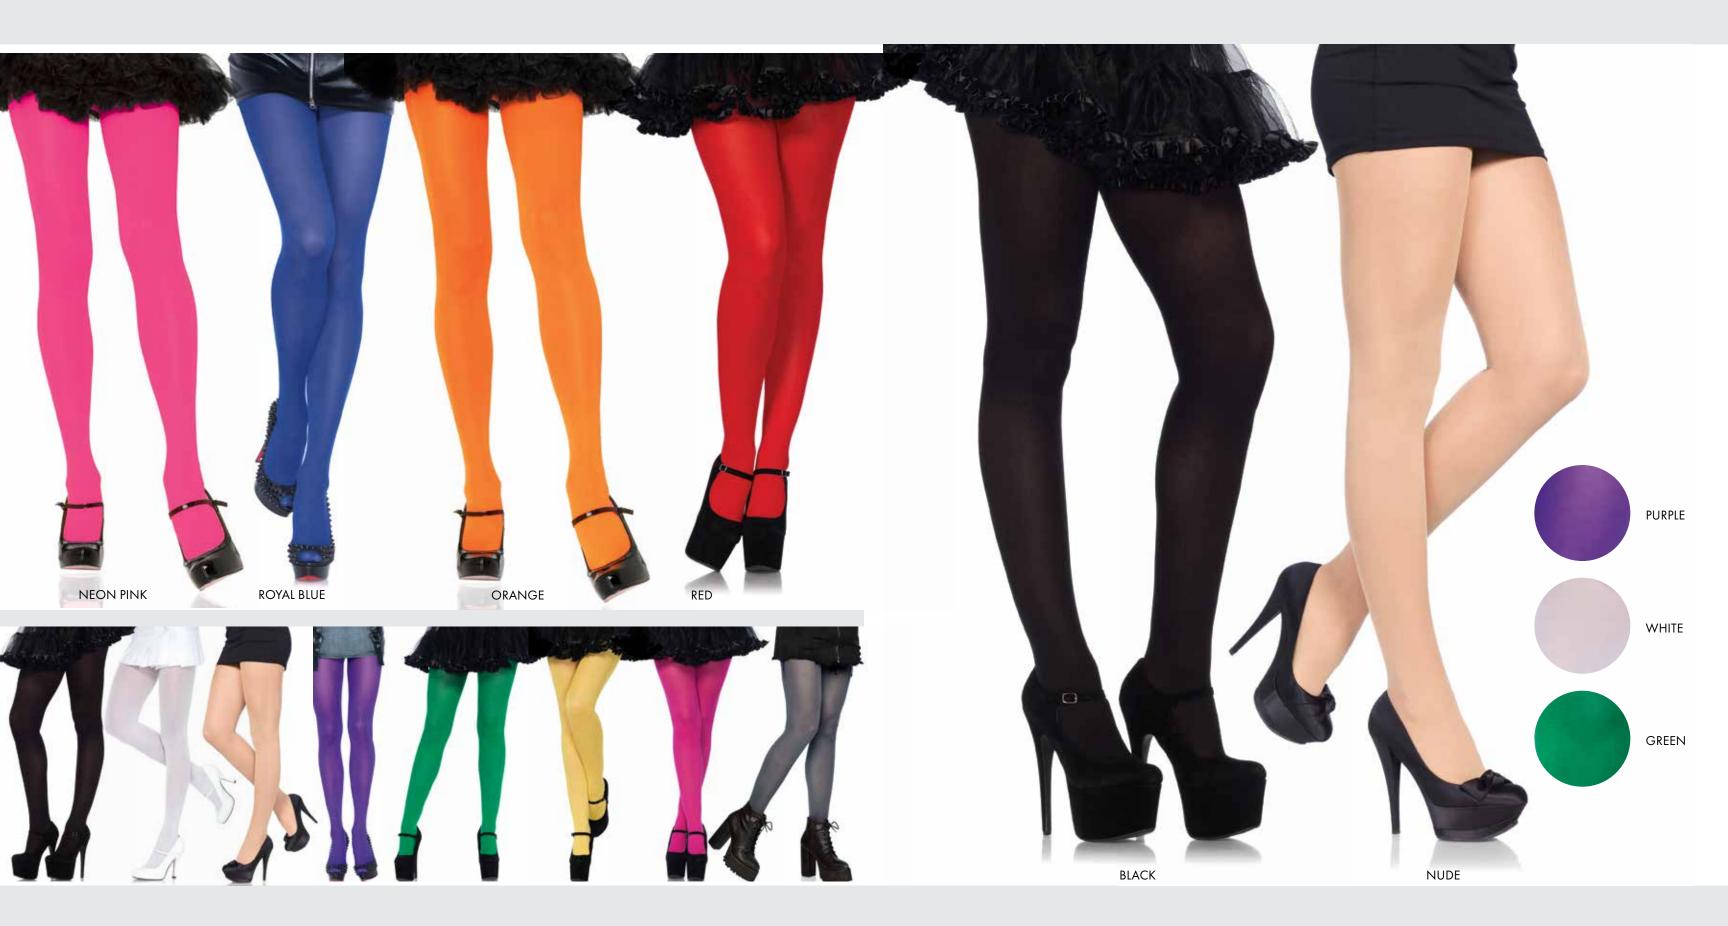

#### Nylon tights.

COLOR: BLACK, WHITE, RED, NUDE, GREY, ROYAL BLUE, ORANGE, KELLY GREEN, YELLOW, PURPLE, FUCHSIA, NEON PINK, GREY ONE SIZE