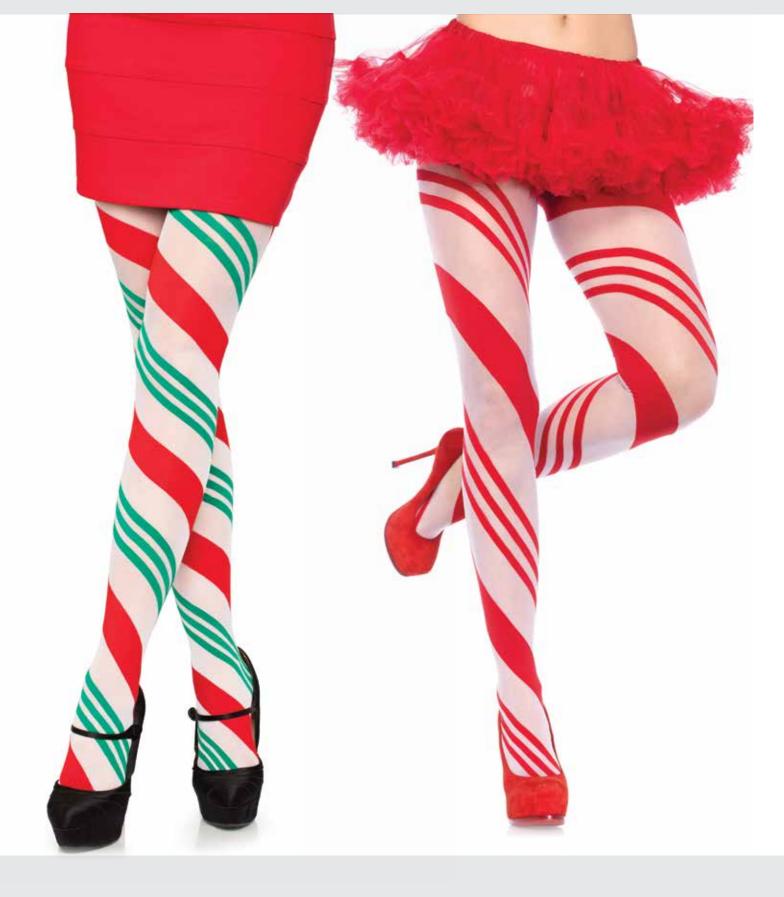

COLOR: BLUE/WHITE ONE SIZE

5616
Candy cane lurex knee socks.
COLOR: RED/WHITE ONE SIZE

**7945**Rudolph reindeer opaque striped tights with sheer thigh high accent. COLOR: RED/WHITE ONE SIZE

189

188 HALLOWEEN & HOLIDAY HOSIERY
HALLOWEEN & HOLIDAY HOSIERY

**Spandex sheer candy striped tights.**COLOR: RED/WHITE

ONE SIZE

Children's tights.

BLACK - S, M, L, XL WHITE - M, L, XL NUDE - S, L RED - M, L PINK - S, M, L, XL