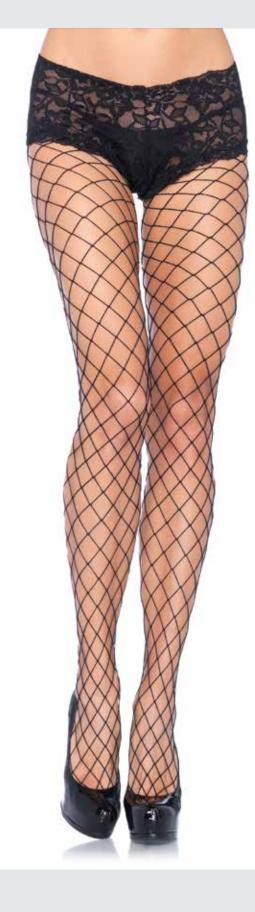

Spandex fence net stockings with reinforced toe and comfort wide band top.

COLOR: BLACK ONE SIZE, 1X/2X

**6337**Oval net thigh highs.

COLOR: BLACK

ONE SIZE

111

9040/9040Q

Spandex Industrial Net<sup>TM</sup> stockings with unfinished top.
ONE SIZE - BLACK, WHITE, RED