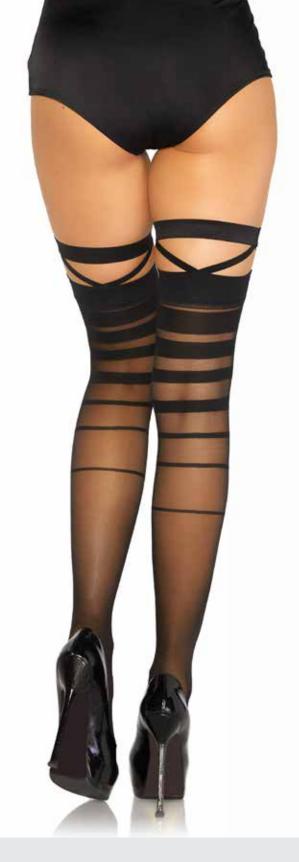

#### 1653

Sheer lace top stockings with attached criss cross lace garter belt.

COLOR: BLACK ONE SIZE