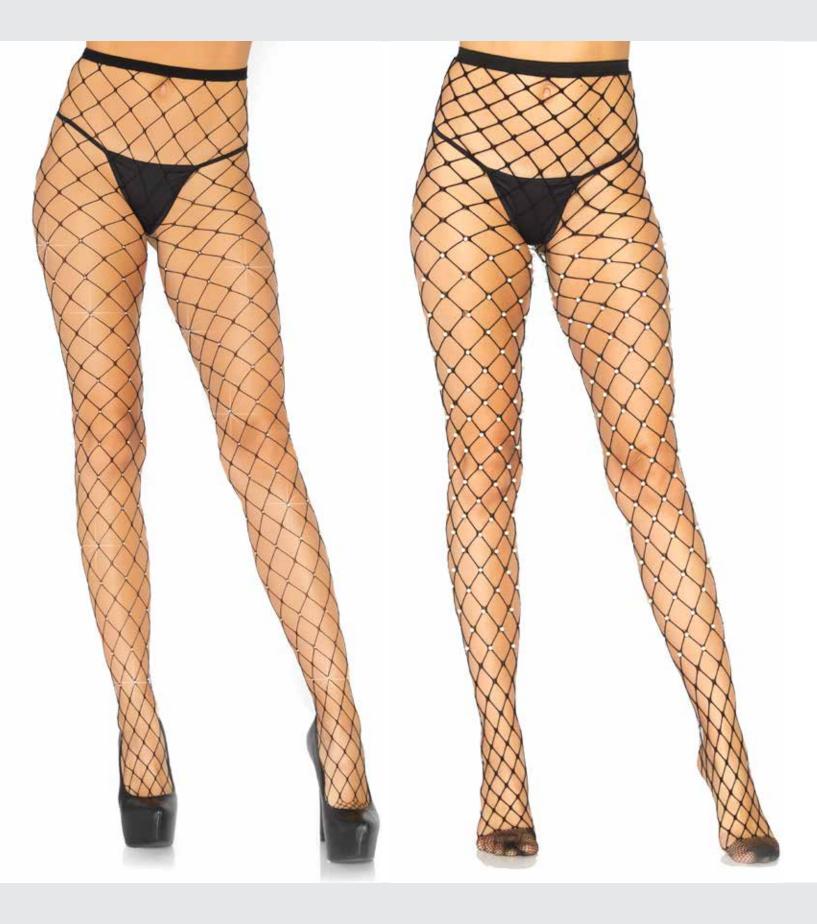

R: BLACK/HOT PINK
ONE SIZE



9113
Gun metal stud
fishnet tights.
COLOR: BLACK
ONE SIZE



9030
Crystalized fishnet tights with multi color gem and rhinestone accents.
COLOR: BLACK
ONE SIZE

NET & LACE TIGHTS 21









ONE SIZE

Spandex seamless opaque crochet faux lace up tights. COLOR: BLACK

Systems and statement that the s

Spandex shredded back opaque footless tights.
COLOR: BLACK
ONE SIZE



Tattered footless tights.

COLOR: BLACK
ONE SIZE



Footless contrast shredded tights.
COLOR: NEON PINK ONE SIZE





Rhinestone fishnet tights.
COLOR: NUDE/CLEAR, BLACK/MULTI
ONE SIZE



<sup>2</sup> 9008

Spandex fishnet tights with rhinestone detail throughout.
COLOR: BLACK, NUDE
ONE SIZE



9026

Fishnet crystalized tights with multi sized iridescent rhinestones. COLOR: BLACK ONE SIZE

25







9028 Rhinestone fence net tights. COLOR: BLACK ONE SIZE



9029 Faux pearl fence net tights. COLOR: BLACK ONE SIZE



9133 Fishnet tights with rhinestone backseam. COLOR: BLACK ONE SIZE



<sup>2</sup> 9076 Spandex Industrial Net™ backseam tights.
COLOR: BLACK ONE SIZE



9086 Spandex fishnet tights with contrast backseam. COLOR: NUDE/BLACK ONE SIZE











9015/9015Q

**Fishnet tights with backseam.**ONE SIZE - BLACK, WHITE, RED, NUDE QUEEN SIZE - BLACK



9978 Spandex dual plaid

net tights. COLOR: BLACK ONE SIZE



**9766**Low rise lace top micro net tights.
COLOR: BLACK
ONE SIZE

29





# 9110 Spandex micro net tights. COLOR: BLACK, NUDE ONE SIZE



### PD801

Professional fishnet tights with nylon/cotton comfort sole and no-roll comfort waistband.

LIGHT TOAST

SUNTAN

31

C