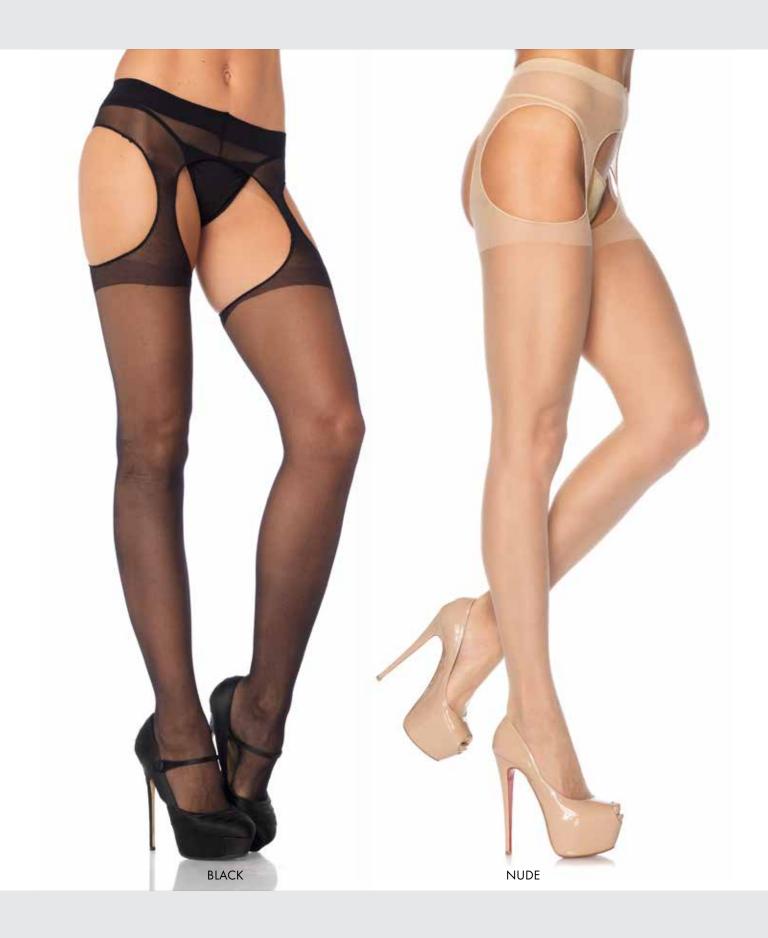

ONE SIZE

9905/9905Q

**Fence net tights.**ONE SIZE - COLOR: BLACK, WHITE QUEEN SIZE - COLOR: BLACK

9281
Lace french cut faux garter

Industrial Net™ tights.
COLOR: BLACK
ONE SIZE

9913

Diamond net tights with faux thigh garter and floral waistband.