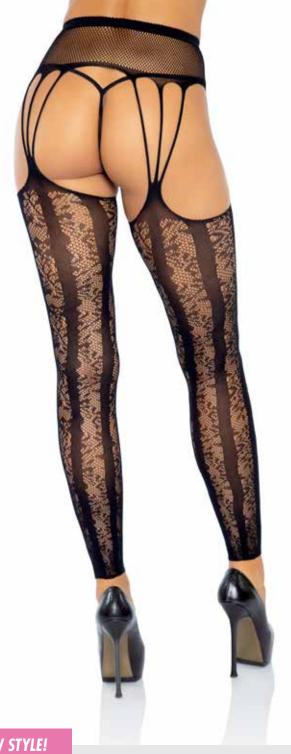

## 1063

Industrial Net™ stockings with duchess lace top and attached multi strand garter belt.

71

COLOR: BLACK ONE SIZE

1779

Scalloped top Industrial Net™ stockings with attached strappy lace

garter belt. COLOR: BLACK ONE SIZE