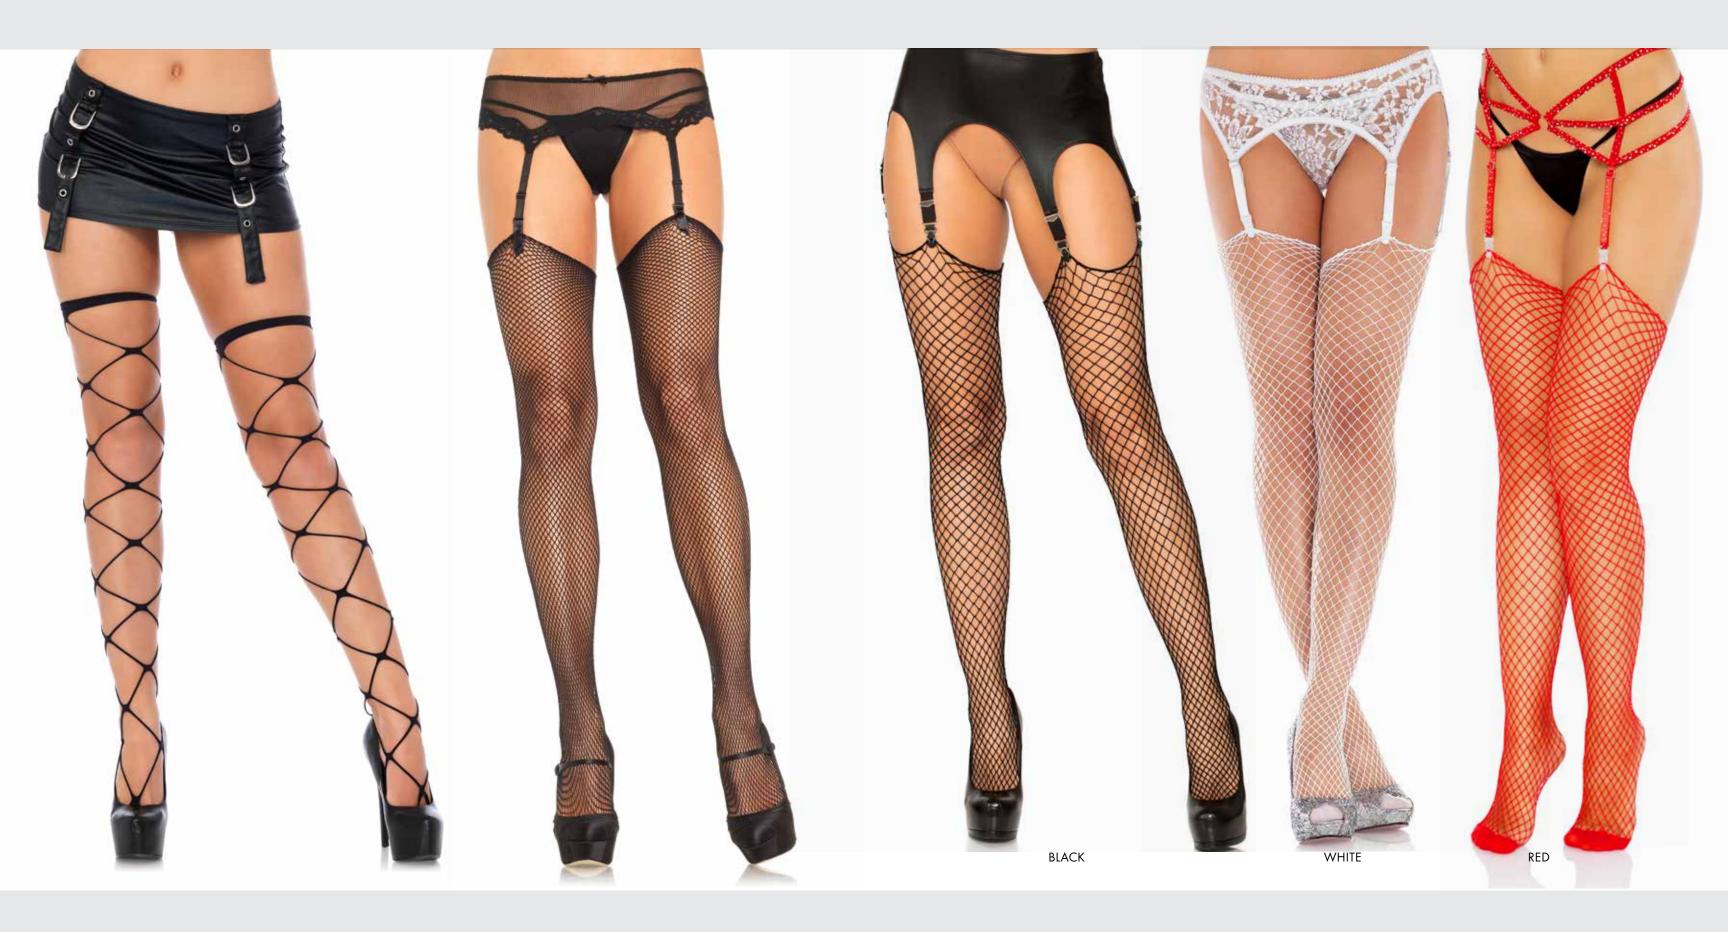

PAGES 154 - 171

CHILDREN'S HOSIERY

PAGES 190-193

**ACCESSORIES** 

PAGES 198-203

**NEW STYLE!** 

Footless leopard lace crotchless tights with net side panel.

**9326**Oval net tights.