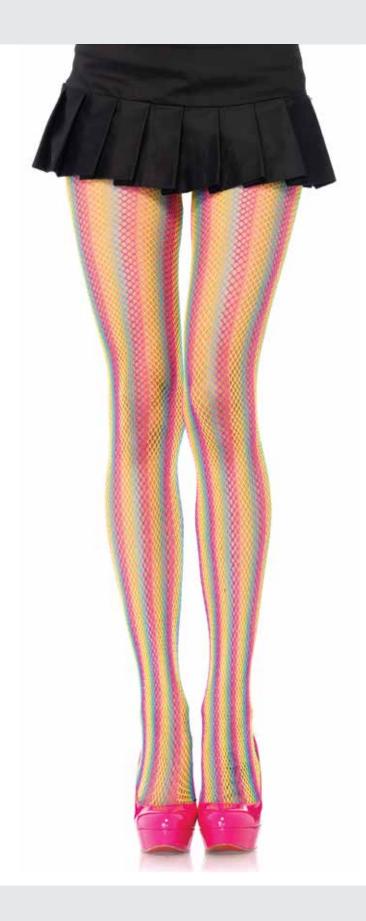

ONE SIZE

9999

Seamless opaque faux thigh high tights with striped fishnet thigh accent.
COLOR: BLACK

17

ONE SIZE

9308 Colored lurex shimmer rainbow striped fishnet tights. COLOR: BLUE, PINK

ONE SIZE

Neon rainbow striped **fishnet tights.** COLOR: MULTI ONE SIZE

9305 Rainbow striped fishnet tights.
COLOR: MULTI ONE SIZE

19

**7881**Fence net footless tights. COLOR: BLACK

ONE SIZE

**9231**Fishnet tights with woven contrast side stripes.
COLOR: BLACK/HOT PINK
ONE SIZE