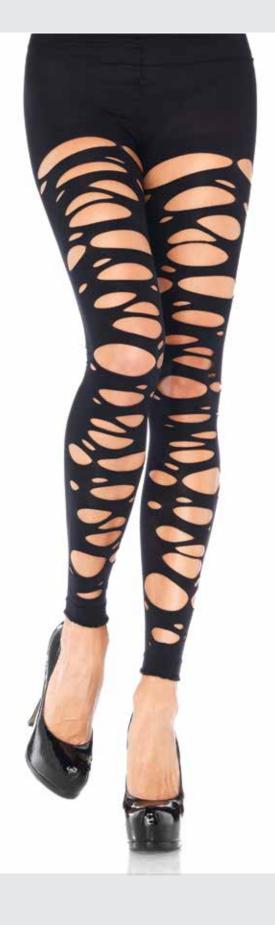

Systems and statement that the s

Spandex shredded back opaque footless tights.
COLOR: BLACK
ONE SIZE

Tattered footless tights.

COLOR: BLACK
ONE SIZE

Footless contrast shredded tights.
COLOR: NEON PINK ONE SIZE