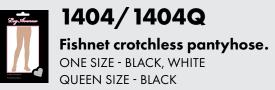

ONE SIZE

1408/1408Q
Industrial Net<sup>TM</sup>
crotchless pantyhose.
COLOR: BLACK

COLOR: BLACK ONE SIZE, QUEEN SIZE

1403
Fishnet thong back pantyhose.
COLOR: BLACK

45

9761

Micro net wrap around crotchless tights.