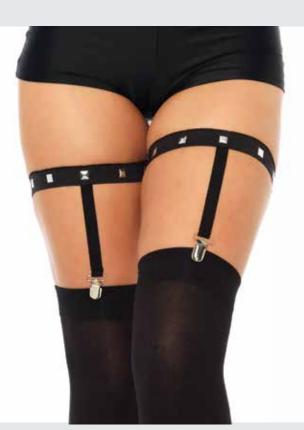

COLOR: BLACI ONE SIZE

A2828

**Iridescent studded shin guards.** COLOR: SILVER

ONE SIZE

8885

Strappy elastic rhinestone garter belt with O-ring detail. COLOR: BLACK, RED, NUDE

8886

Rhinestone garter belt. COLOR: BLACK, RED, NUDE ONE SIZE