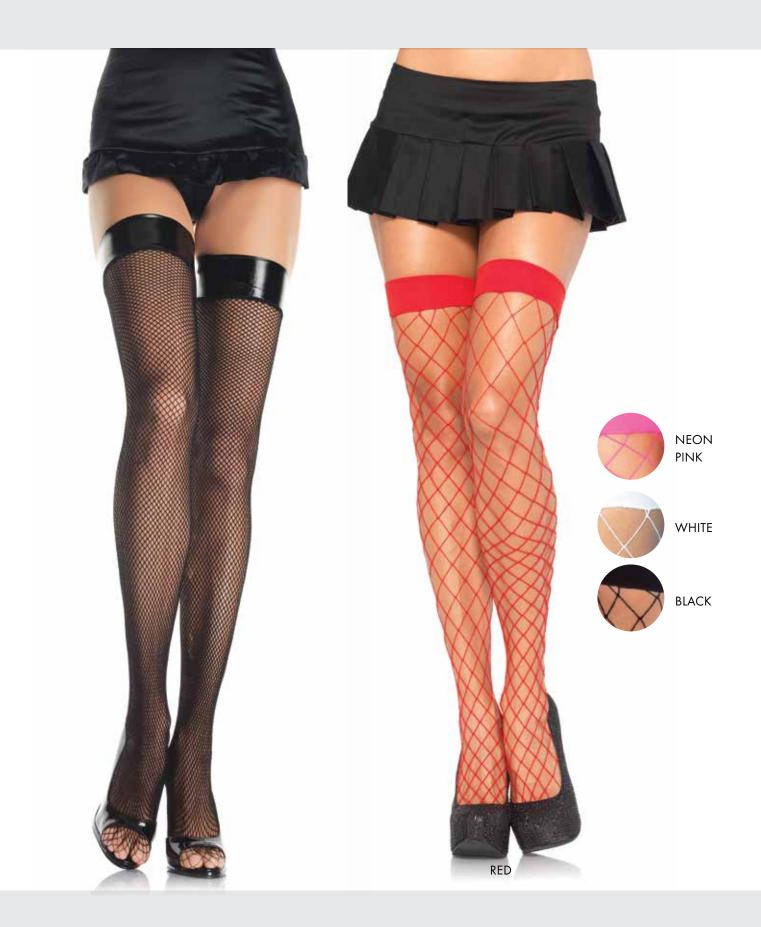

9305 Rainbow striped fishnet tights.
COLOR: MULTI ONE SIZE

19

**7881**Fence net footless tights. COLOR: BLACK

ONE SIZE

**9231**Fishnet tights with woven contrast side stripes.
COLOR: BLACK/HOT PINK
ONE SIZE

9113
Gun metal stud
fishnet tights.
COLOR: BLACK
ONE SIZE

9030
Crystalized fishnet tights with multi color gem and rhinestone accents.
COLOR: BLACK
ONE SIZE

NET & LACE TIGHTS 21

ONE SIZE

Spandex seamless opaque crochet faux lace up tights. COLOR: BLACK