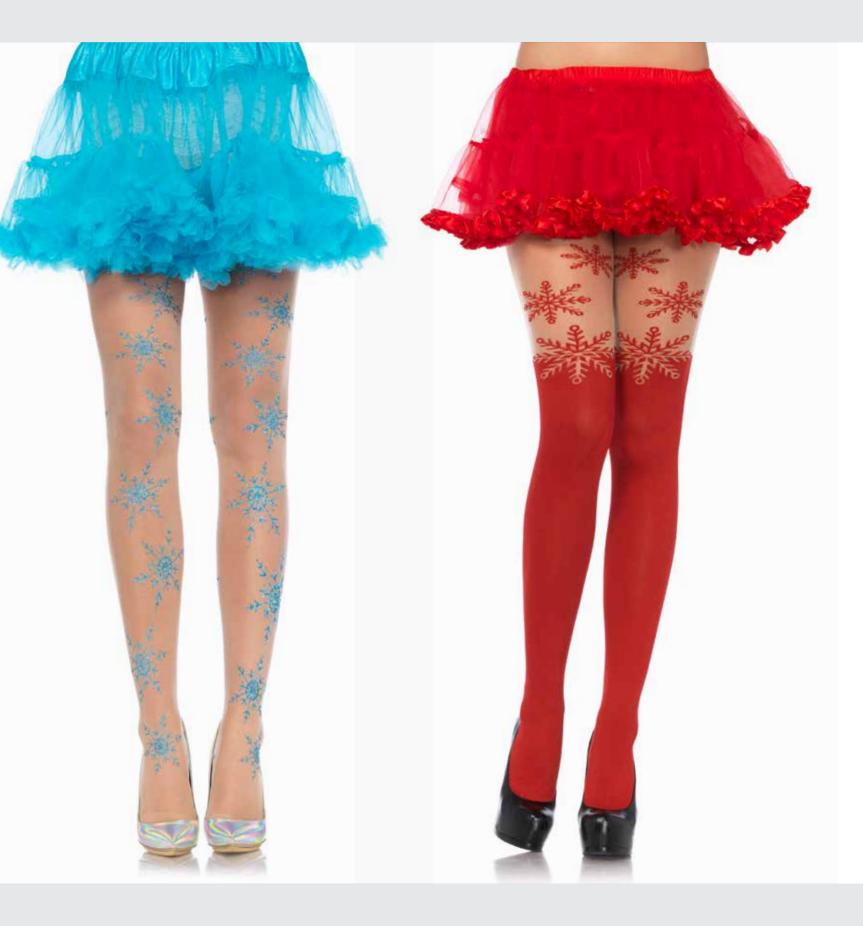

Let it Snow spandex sheer glitter snowflake tights.
COLOR: NUDE/BLUE

ONE SIZE

Spandex snowflake opaque tights with sheer thigh accent. COLOR: RED/NUDE ONE SIZE

Holiday ribbon striped tights.
COLOR: GREEN/RED
ONE SIZE