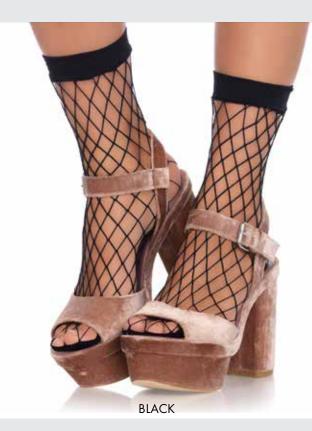

kings
COLOR: BLACK
ONE SIZE



9997

Spandex sheer stockings with striped band top.
COLOR: NUDE/BLACK, BLACK

ONE SIZE





1068

Spandex sheer thigh highs with striped silicone stay up top. COLOR: BLACK, WHITE ONE SIZE







Stars and moons embellished sheer tulle anklet socks.

COLOR: BLACK, CREAM ONE SIZE



### 3050

Glitter star tulle anklet socks.

COLOR: NUDE ONE SIZE





### 3041

### Lurex shimmer anklets.

COLOR: BLACK/GOLD, BLACK/SILVER ONE SIZE



# 3046

Fishnet anklets with rhinestone flower jewel accents.

COLOR: BLACK ONE SIZE









3937
Black Cat opaque anklets
with sheer top.
COLOR: BLACK



**3036**Sheer spandex woven daisy anklets.
COLOR: WHITE/YELLOW
ONE SIZE



**3039**Fishnet anklets.
COLOR: BLACK
ONE SIZE



**3042**Oval net anklets.
COLOR: BLACK
ONE SIZE







3022
Nylon cuff anklets.
COLOR: WHITE
ONE SIZE



**3045**Fishnet athletic anklets.
COLOR: BLACK/WHITE
ONE SIZE



3038
Athletic striped anklet socks.
COLOR: BLACK/WHITE
ONE SIZE



**3043**Diamond net anklets.

COLOR: BLACK, WHITE

ONE SIZE





Nylon anklet with ruffle and satin bow accent.

COLOR: BLACK, WHITE, BLACK/WHITE, WHITE/BLACK

ONE SIZE



Micro net anklets with dotted tulle ruffle.
COLOR: BLACK
ONE SIZE





Lace ruffle nylon anklets.
COLOR: BLACK, WHITE
ONE SIZE









Worship me cross net lace ruffle anklets.
COLOR: BLACK
ONE SIZE





3061

**Zig zag crochet anklet socks with crochet eyelet lace.**COLOR: WHITE, BLACK/WHITE
ONE SIZE





3033 Crochet heart lace top anket socks. COLOR: WHITE ONE SIZE



3030
Lace anklets with ruffle cuff.
COLOR: BLACK, WHITE, RED
ONE SIZE