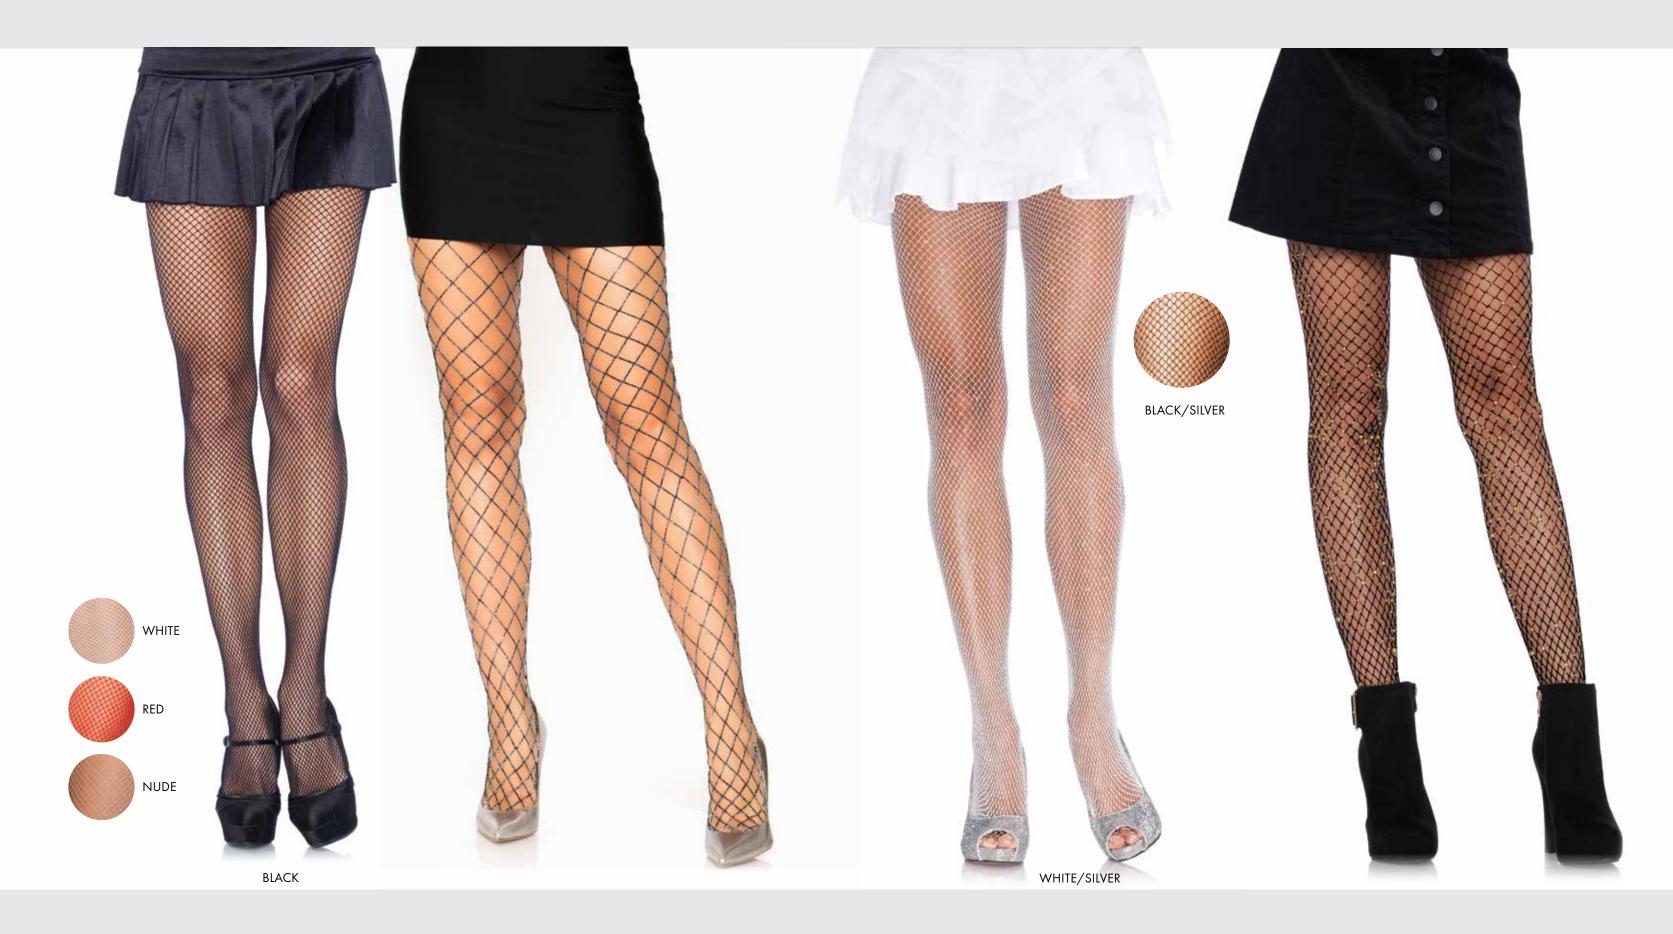

ONE SIZE

**9012A Glitter fishnet tights.**COLOR: BLACK/SILVER,
WHITE/SILVER

ONE SIZE

9323

Lurex shimmer
Industrial Net™ tights.

COLOR: BLACK/GOLD

ONE SIZE

# 9003/9003X

**Spandex Industrial Net™ tights.**ONE SIZE - BLACK, WHITE, RED, NUDE, PURPLE,

NEON PINK, BURGUNDY 1X/2X - BLACK, WHITE, RED

Spandex Industrial Net™ tights with velvet elastic cage strap lace panty.
COLOR: RED