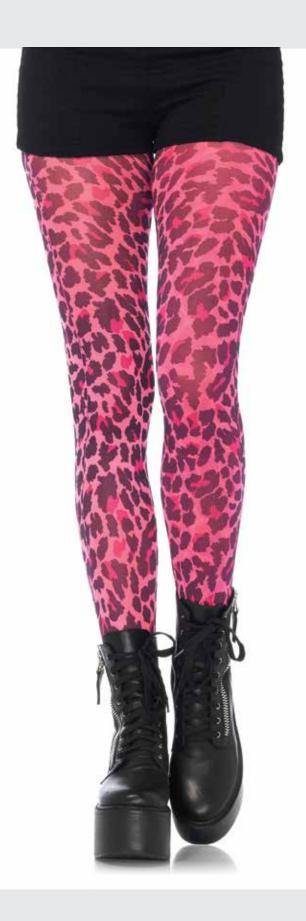

52 SHEER & OPAQUE TIGHTS 53

Neon leopard print opaque tights.

COLOR: NEON PINK ONE SIZE

**Sheer leopard tights.**COLOR: BLACK

ONE SIZE

9959
Spandex sheer woven crackle print tights.
COLOR: NUDE/BLACK
ONE SIZE