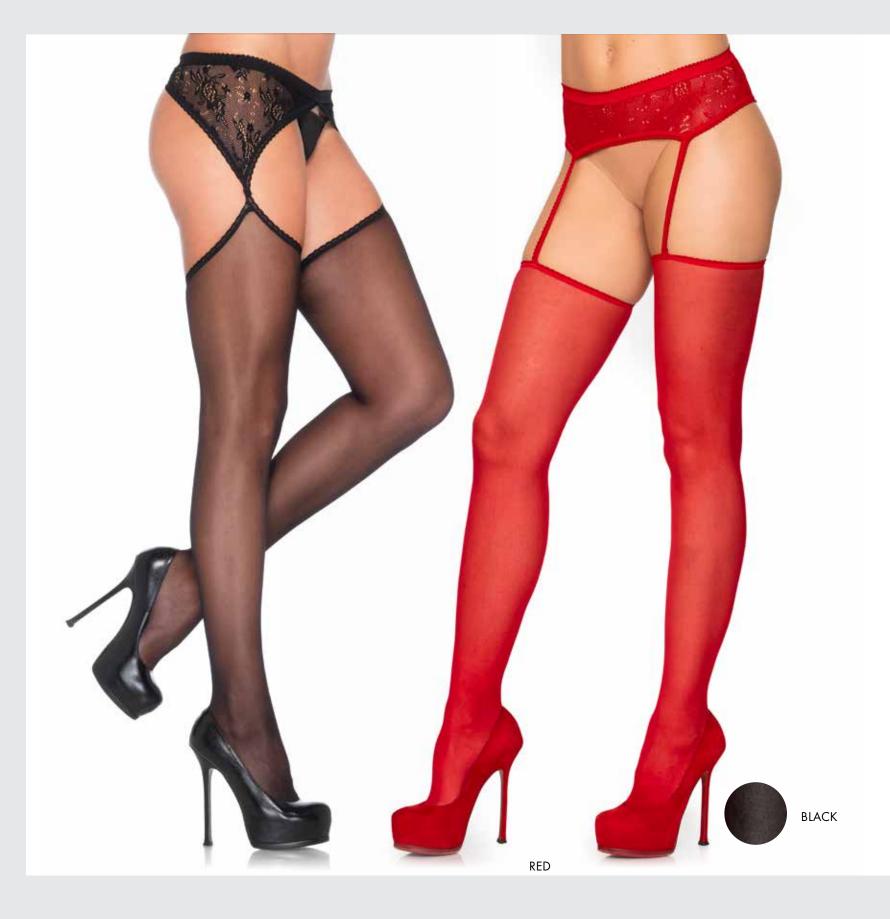

1650 Sheer stockings with attached lace garter belt. COLOR: RED, BLACK

91

ONE SIZE

GARTER BELT STOCKINGS & SUSPENDER HOSE GARTER BELT STOCKINGS & SUSPENDER HOSE