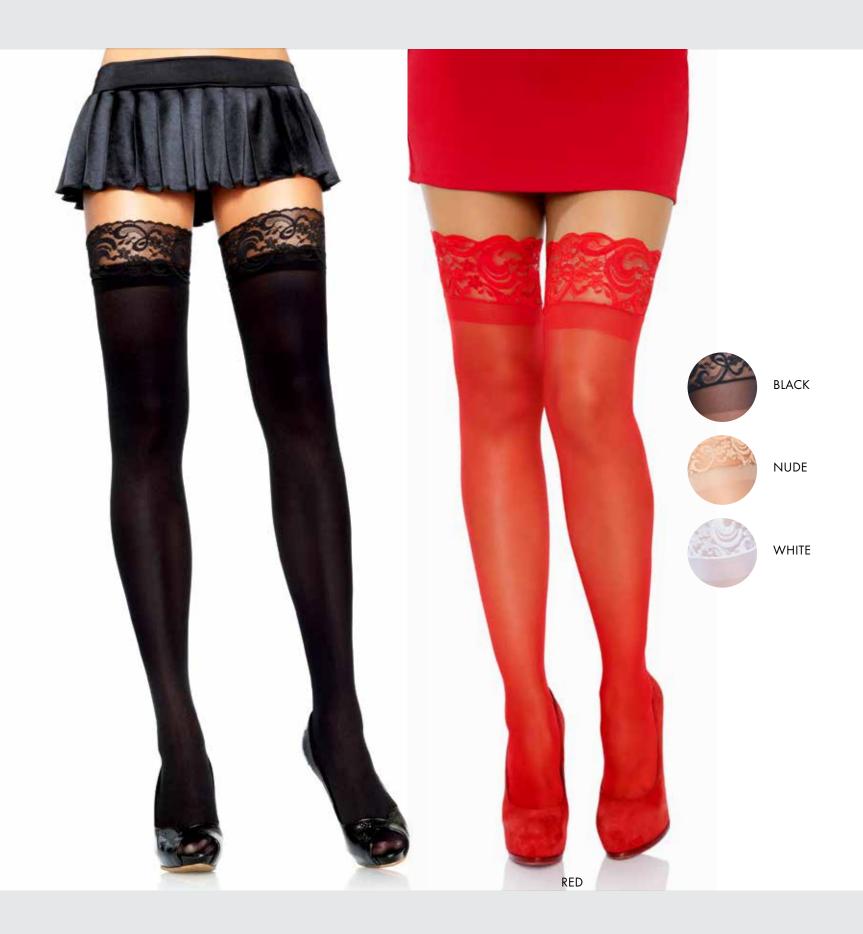

QUEEN SIZE - BLACK

9023/9023Q

**Fishnet thigh highs with lace top.** ONE SIZE - BLACK, WHITE, NUDE QUEEN SIZE - BLACK, NUDE

9027/9027Q

Fishnet thigh highs with lace top.

ONE SIZE - BLACK, WHITE, RED QUEEN SIZE - BLACK