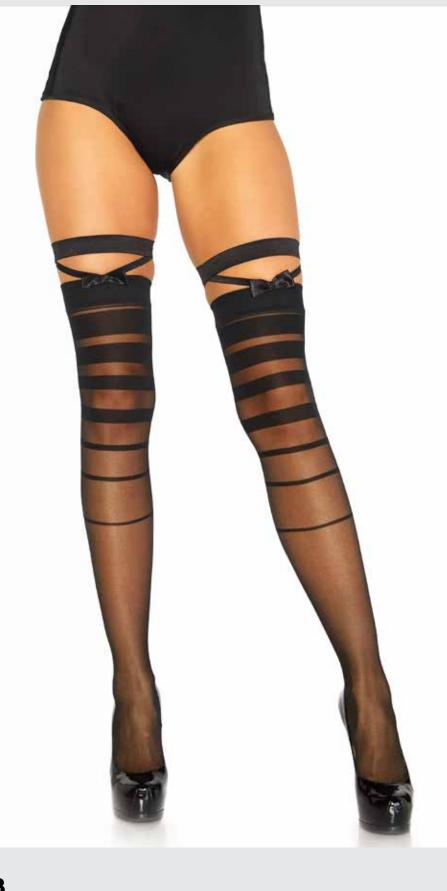

#### 1653

Sheer lace top stockings with attached criss cross lace garter belt.

COLOR: BLACK ONE SIZE