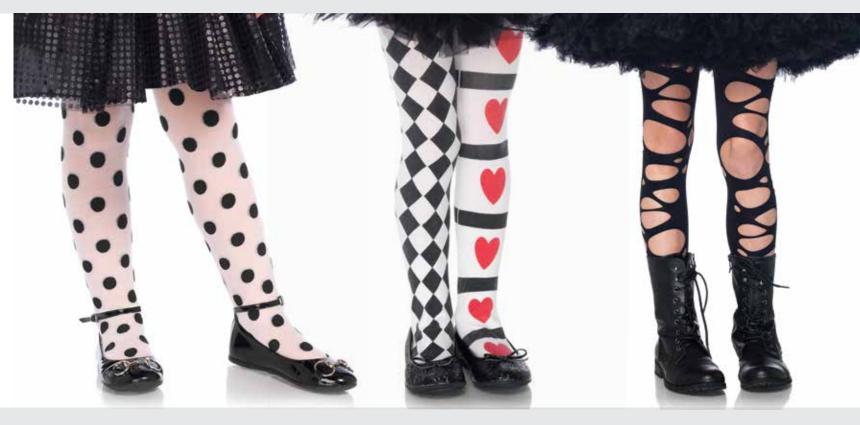

4914 **Sheer polka dot tights.** COLOR: BLACK/WHITE SIZE: S, M, L

4905
Harlequin and heart tights.
COLOR: BLACK/WHITE/RED

**4912**Tattered tights. COLOR: BLACK SIZE: L, XL

195

| SIZE     | S       | M       | L       | XL      |
|----------|---------|---------|---------|---------|
| Age      | 1-3     | 4-6     | 7-10    | 10-13   |
| Weight   | 32-36lb | 40-44lb | 55-75lb | 76-86lb |
| Height   | 34-42"  | 39-49"  | 49-53"  | 54-60"  |
| Clothing | 3T-4T   | 4-6     | 8-10    | 10-12   |