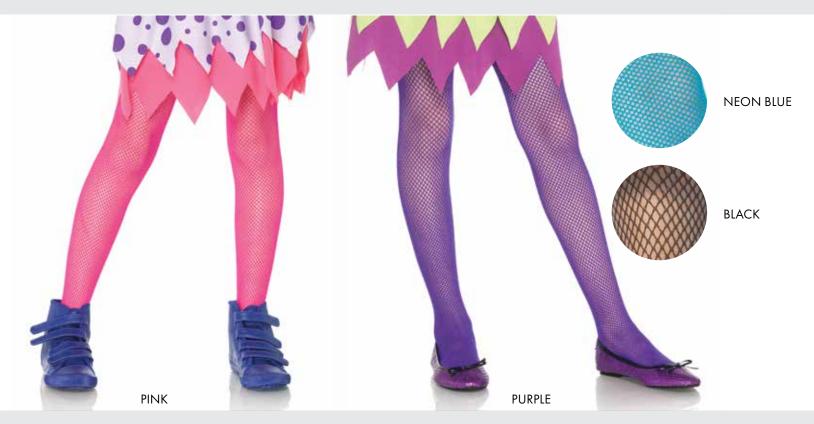

### 4710

Children's striped tights.

SIZE M, L, XL: BLACK/YELLOW, BLACK/PURPLE, BLACK/WHITE, BLACK/RED, WHITE/RED

SIZE M: WHITE/KELLY GREEN

4067

Children's fishnet tights.

BLACK - S, M, L, XL WHITE - M, L, XL NEON BLUE - L, XL NEON PINK, NEON PURPLE - XL RED - S, M, L NEON ORANGE- L, XL