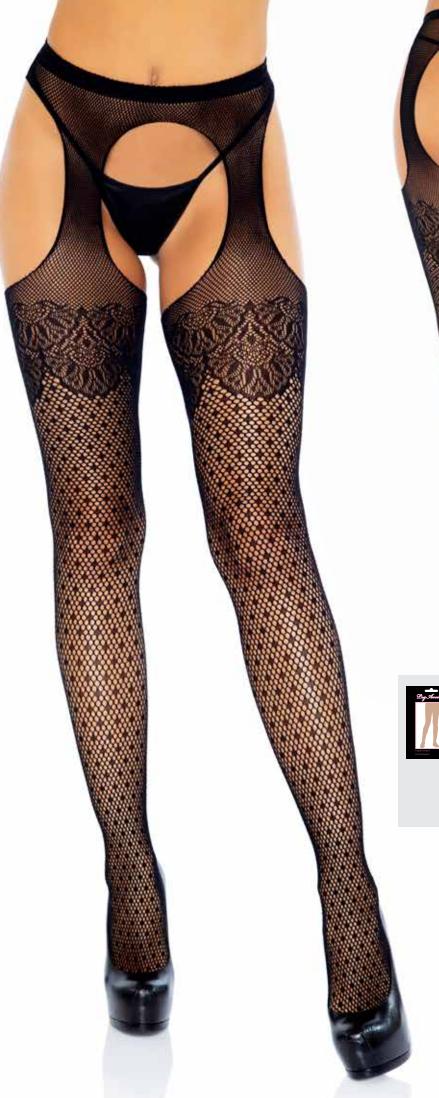

V1668
2 PC Vinyl garter belt with attached fishnet stockings and

attached fishnet stockings and matching g-string panties. COLOR: BLACK SIZE: S/M, M/L

81

GARTER BELT STOCKINGS & SUSPENDER HOSE

1607 Scalloped fishnet strappy suspender hose. COLOR: BLACK ONE SIZE