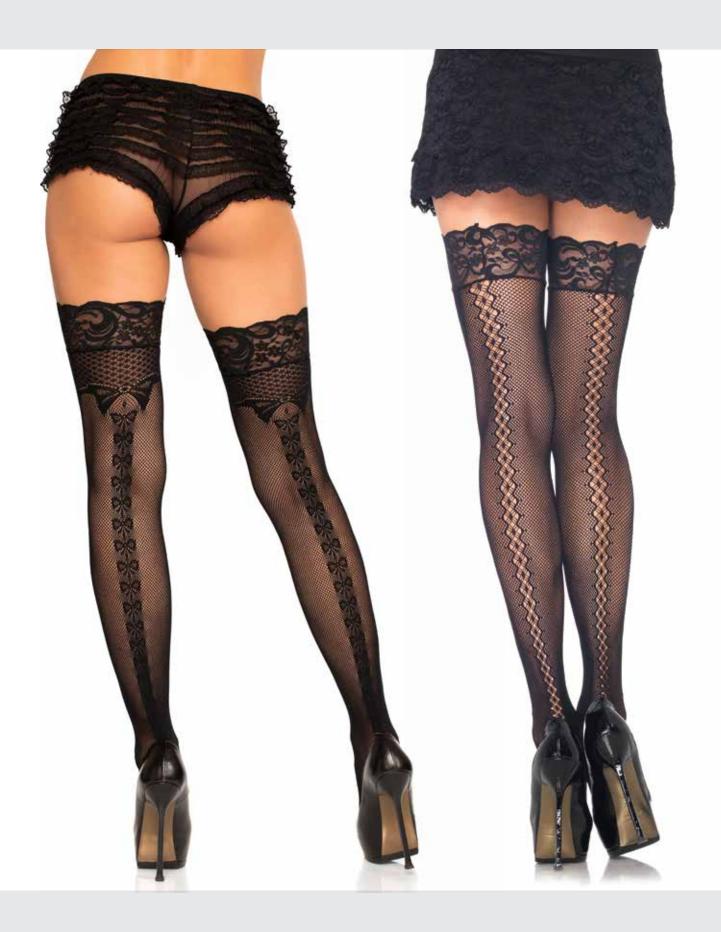

39

COLOR: NUDE/BLACK ONE SIZE

1936
Fleur de lace suspender illusion crotchless tights with bow accent.
COLOR: BLACK
ONE SIZE

40 NET & LACE TIGHTS 41

Strappy wrap around crotchless fishnet tights with lace garter detail.