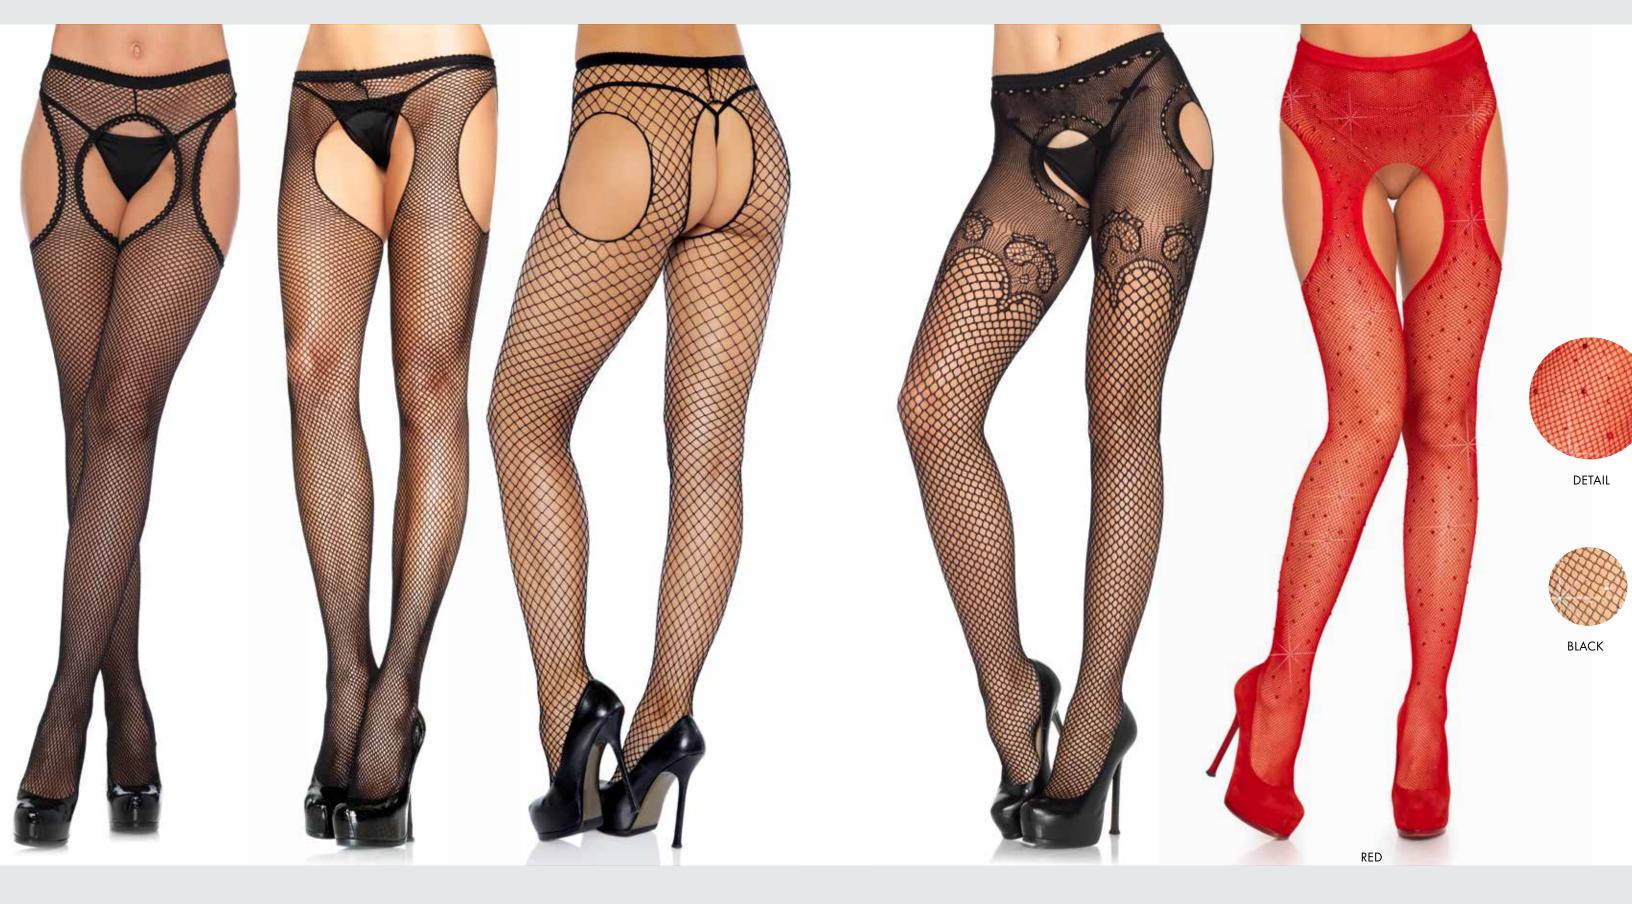

ONE SIZE

9905/9905Q

**Fence net tights.**ONE SIZE - COLOR: BLACK, WHITE QUEEN SIZE - COLOR: BLACK

9281
Lace french cut faux garter

Industrial Net™ tights.
COLOR: BLACK
ONE SIZE

9913

Diamond net tights with faux thigh garter and floral waistband.

39

COLOR: NUDE/BLACK ONE SIZE

1936
Fleur de lace suspender illusion crotchless tights with bow accent.
COLOR: BLACK
ONE SIZE

40 NET & LACE TIGHTS 41

Strappy wrap around crotchless fishnet tights with lace garter detail.