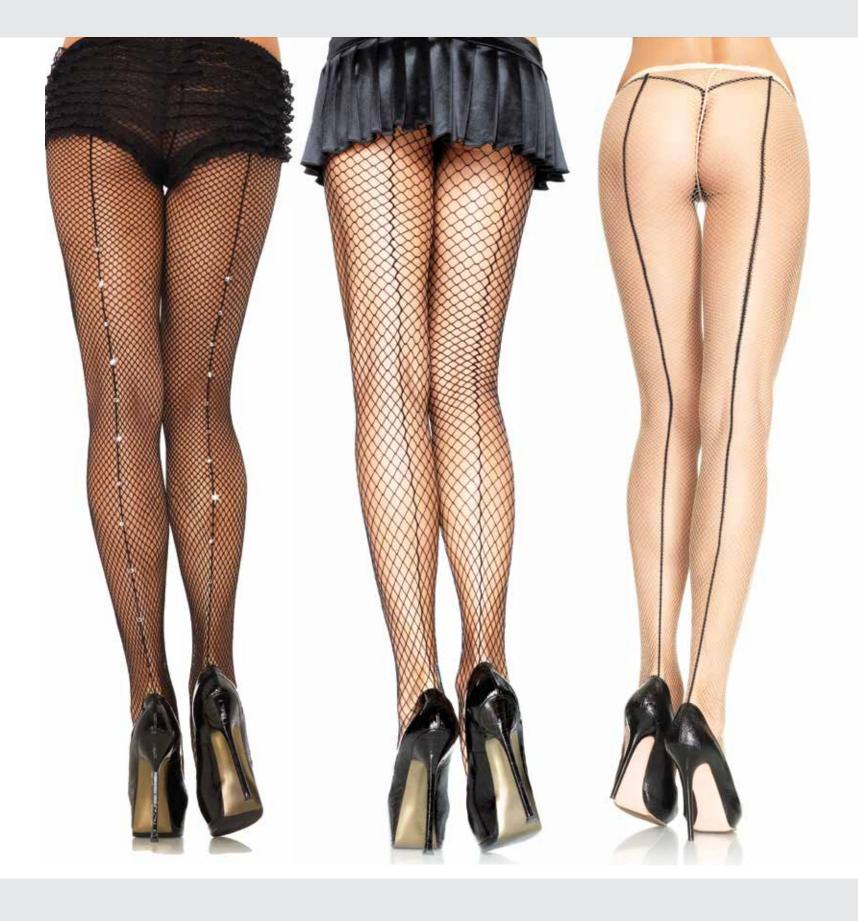

25

9028 Rhinestone fence net tights. COLOR: BLACK ONE SIZE

9029 Faux pearl fence net tights. COLOR: BLACK ONE SIZE

9133 Fishnet tights with rhinestone backseam. COLOR: BLACK ONE SIZE

<sup>2</sup> 9076 Spandex Industrial Net™ backseam tights.
COLOR: BLACK ONE SIZE

9086 Spandex fishnet tights with contrast backseam. COLOR: NUDE/BLACK ONE SIZE

9015/9015Q

**Fishnet tights with backseam.**ONE SIZE - BLACK, WHITE, RED, NUDE QUEEN SIZE - BLACK

9978 Spandex dual plaid

net tights. COLOR: BLACK ONE SIZE