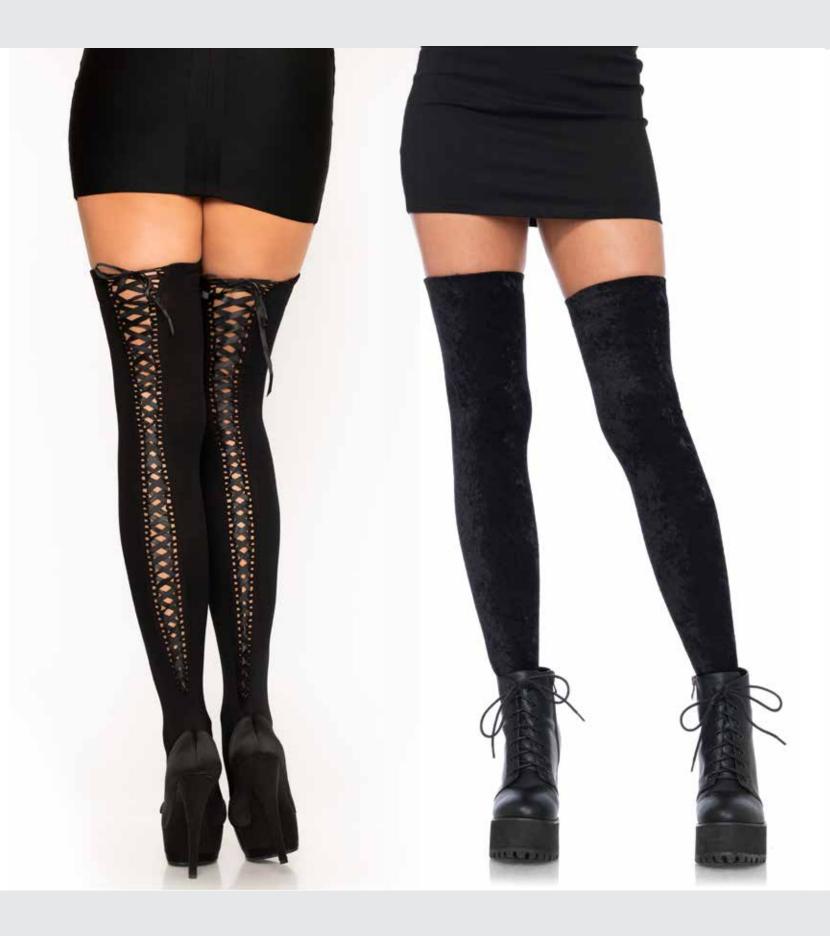

6289

Opaque thigh highs with eyelet trim and satin lace up back.

COLOR: BLACK ONE SIZE

6346

Crushed velvet thigh highs.

COLOR: BLACK ONE SIZE

6925

**Wet look footless lace up thigh highs.** COLOR: BLACK