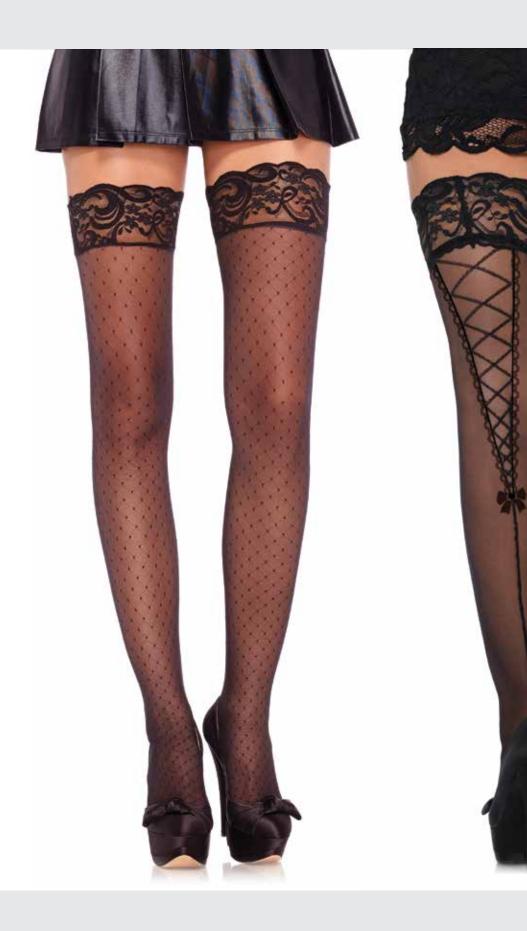

NK, BLACK/NEON PINK, BLACK/NEON GREEN, WHITE/LIGHT PINK, WHITE/RED QUEEN SIZE - BLACK, WHITE







1912
Sheer lace top thigh highs with satin bow accent.
COLOR: BLACK, WHITE
ONE SIZE



1911
Sheer thigh highs with satin bow accent.
COLOR: BLACK, WHITE
ONE SIZE

138 SHEER & OPAQUE THIGH HIGHS 139







6258
Lace top opaque thigh highs.
COLOR: BLACK
ONE SIZE



Stray Sharmans

1022/1022Q

Stay up spandex sheer thigh highs with silicone lace top.
COLOR: BLACK, WHITE, RED, NUDE
ONE SIZE, QUEEN SIZE





9750/9750Q

**Spandex sheer thigh highs with 5 inch silicone stay up lace top.**COLOR: BLACK, WHITE, RED, NUDE
ONE SIZE, QUEEN SIZE



1011/1011Q

**Nylon sheer thigh highs with lace top.**ONE SIZE - BLACK, WHITE, RED, NUDE
QUEEN SIZE - BLACK, WHITE, NUDE

140 SHEER & OPAQUE THIGH HIGHS 141











ONE SIZE

6904
Stay up spandex sheer diamond dot thigh highs.
COLOR: BLACK





9098

Stay up lace top sheer thigh highs with faux lace up backseam.
COLOR: BLACK
ONE SIZE



1002
Sheer lace top stockings with rhinestone backseam and mini bow accent.

COLOR: BLACK ONE SIZE



1039

Spandex sheer cuban heel backseam thigh highs with corset lace top.
COLOR: BLACK/RED

ONE SIZE

143







1101/1101Q

Sheer lace top thigh highs with backseam.

COLOR: BLACK, WHITE, RED, NUDE ONE SIZE, QUEEN SIZE



1048

Spandex sheer cuban heel backseam lace top thigh highs.

COLOR: NUDE/BLACK
ONE SIZE





Stay up sheer lace top backseam thigh highs. COLOR: BLACK ONE SIZE







9213

Spandex cuban heel stockings with backseam.

COLOR: BLACK, NUDE/BLACK
ONE SIZE



1024/1024Q

Spandex contrast color