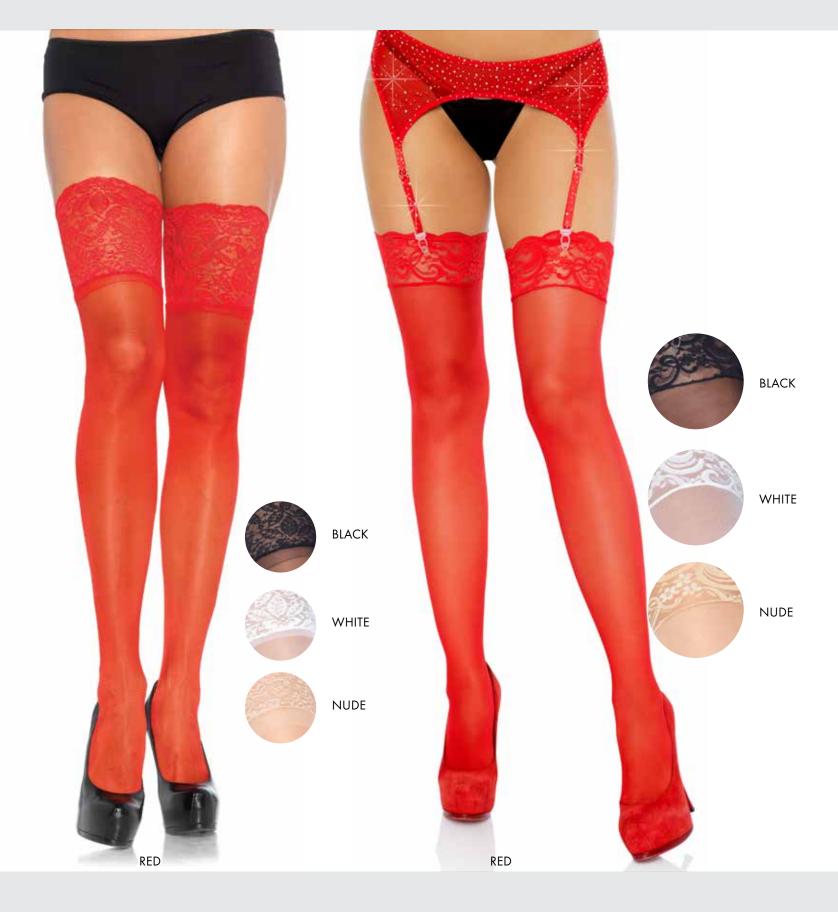

QUEEN SIZE - BLACK

9023/9023Q

**Fishnet thigh highs with lace top.** ONE SIZE - BLACK, WHITE, NUDE QUEEN SIZE - BLACK, NUDE

9027/9027Q

Fishnet thigh highs with lace top.

ONE SIZE - BLACK, WHITE, RED QUEEN SIZE - BLACK