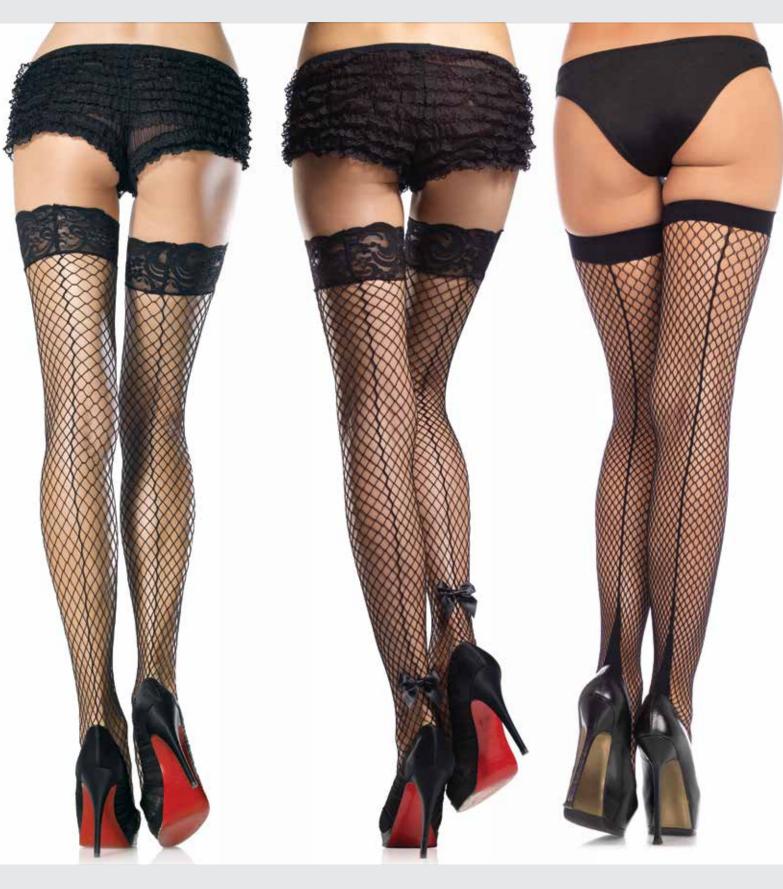

COLOR: BLACK

ONE SIZE

**9331**Jumbo pothole net tights.

COLOR: BLACK

ONE SIZE

9983

Sharp edge scale net tights.

COLOR: BLACK
ONE SIZE

**9327 Geo net tights.**COLOR: BLACK

ONE SIZE

9649
Vintage pinstripe
net tights.
COLOR: BLACK
ONE SIZE

**9759**Plaited lace tights.

COLOR: BLACK

ONE SIZE

9957

Florentine lace tights.