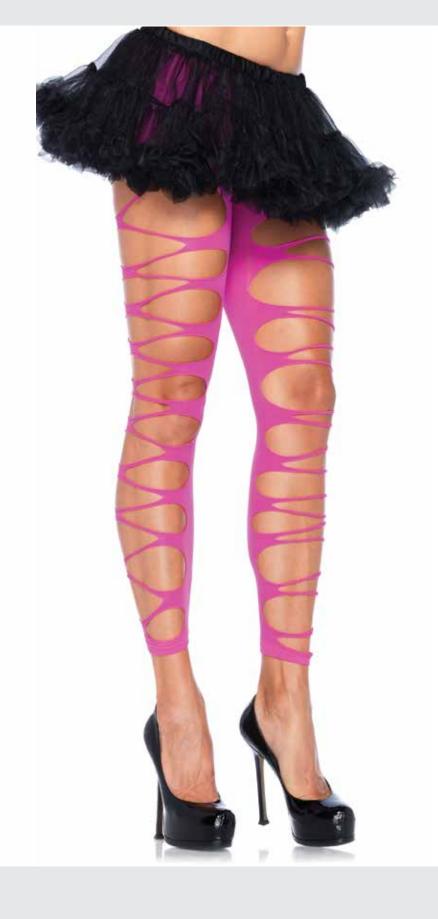

Systems and statement that the s

Spandex shredded back opaque footless tights.
COLOR: BLACK
ONE SIZE

Tattered footless tights.

COLOR: BLACK
ONE SIZE

Footless contrast shredded tights.
COLOR: NEON PINK ONE SIZE