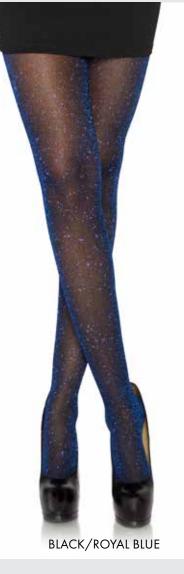

#### Lurex shimmer tights.

COLOR: RED, GOLD, SILVER, ROSE GOLD, BLACK/ROYAL BLUE, BLACK/COPPER, BLACK/SILVER, BLACK/GOLD ONE SIZE