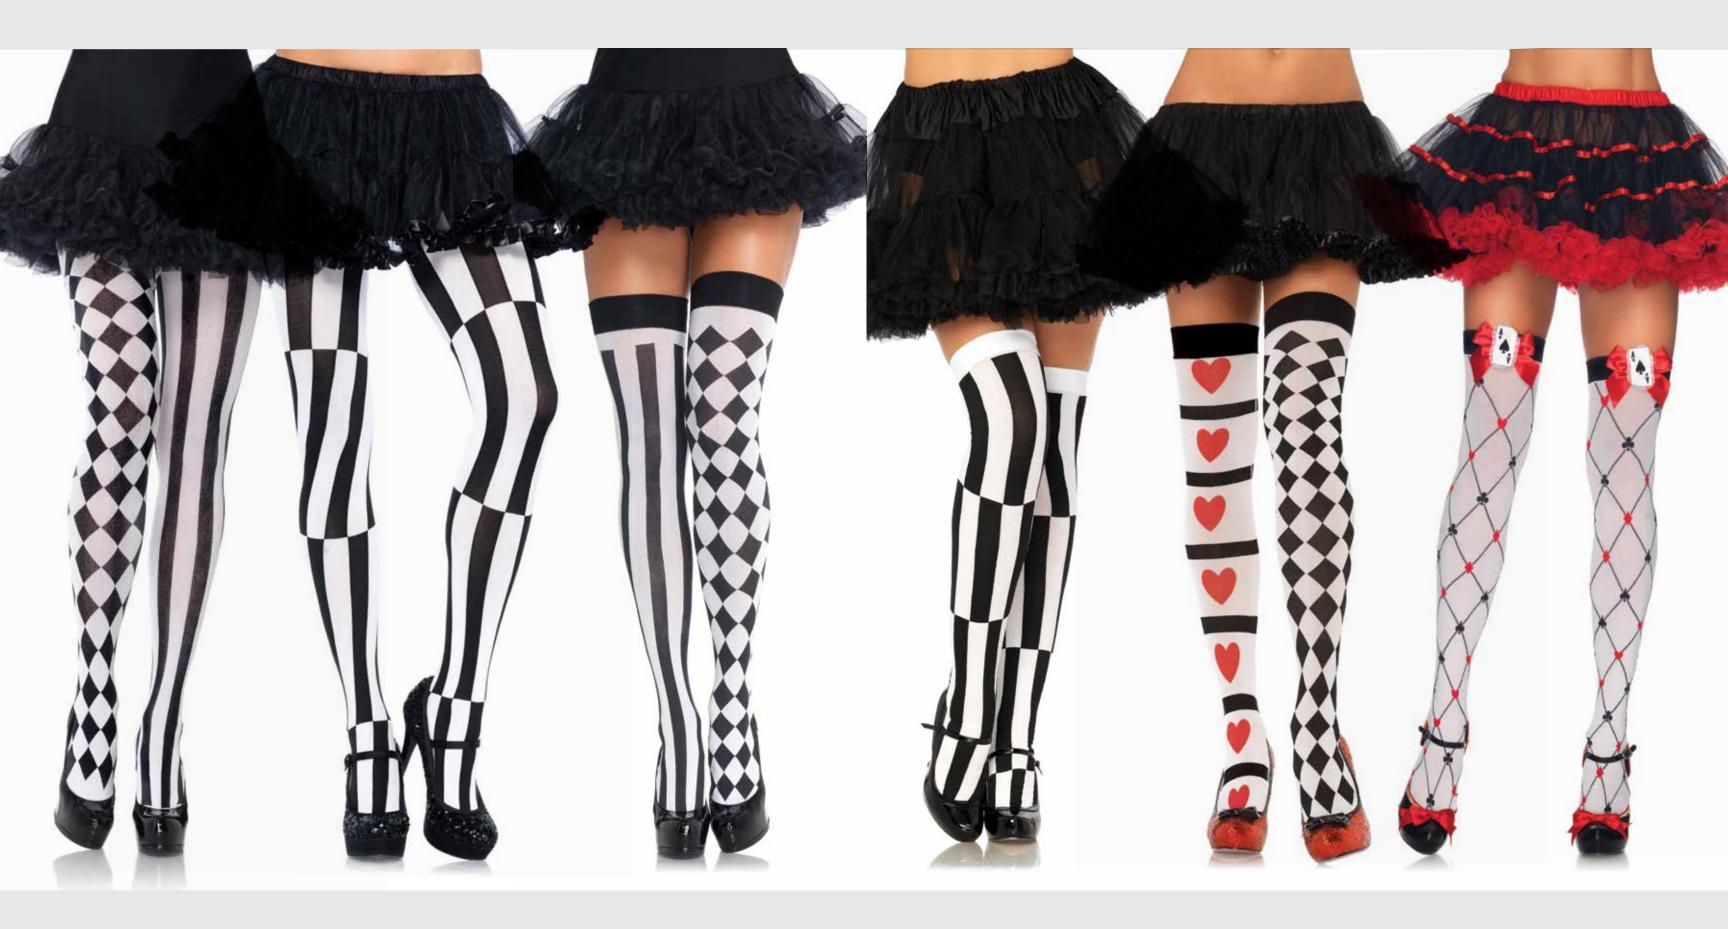

6675

Bloody zombie thigh highs.
COLOR: WHITE/RED ONE SIZE

**7720** Harlequin tights. COLOR: BLACK/WHITE ONE SIZE

7904/7904X

Woven opaque striped optical illusion tights.
COLOR: BLACK/WHITE ONE SIZE, 1X/2X, 3X/4X

**Harlequin thigh highs.** COLOR: BLACK/WHITE ONE SIZE

6340

Woven opaque striped optical illusion thigh highs. COLOR: BLACK/WHITE ONE SIZE

6315

Harlequin and heart thigh highs.
COLOR: BLACK/WHITE/RED

ONE SIZE