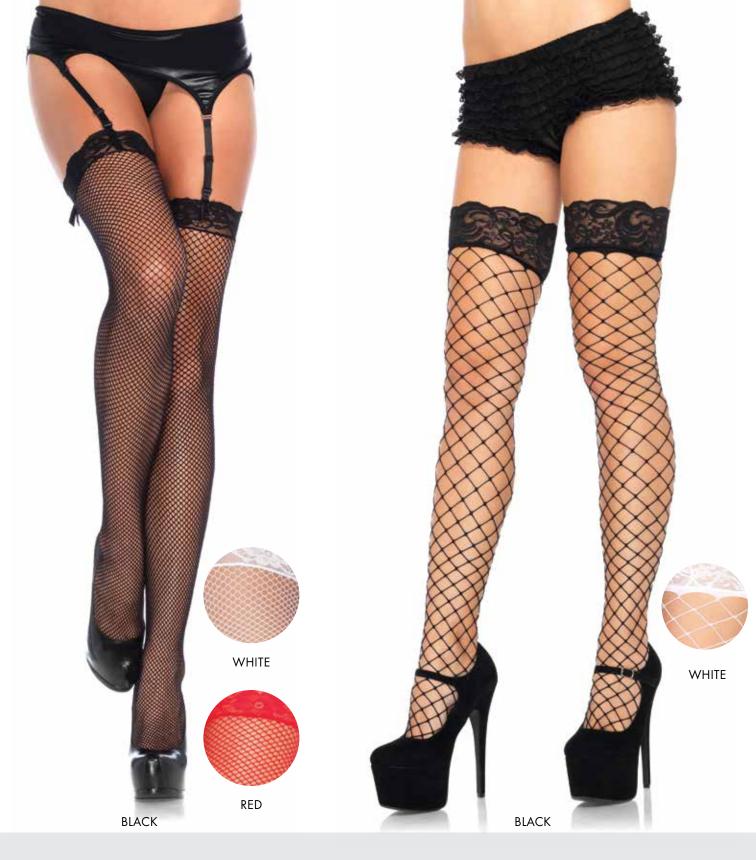

9037

Lace top fence net thigh highs. COLOR: BLACK, WHITE

ONE SIZE

9201/9201X

Spandex Industrial Net<sup>TM</sup> thigh highs with stay up silicone lace top.
ONE SIZE: BLACK, WHITE, RED, BURGUNDY,

ONE SIZE: BLACK, WHITE, RED, BURGUND NEON YELLOW, CARAMEL, CINNAMON 1X/2X: BLACK, WHITE, RED

9984/9984X

Stay up lace top micro net thigh highs.
ONE SIZE: BLACK, WHITE, CARAMEL, CINNAMON
1X/2X: BLACK, CARAMEL, CINNAMON

NET & LACE THIGH HIGHS 105

9031 Fishnet thigh highs with thin scalloped elastic top. COLOR: BLACK, RED