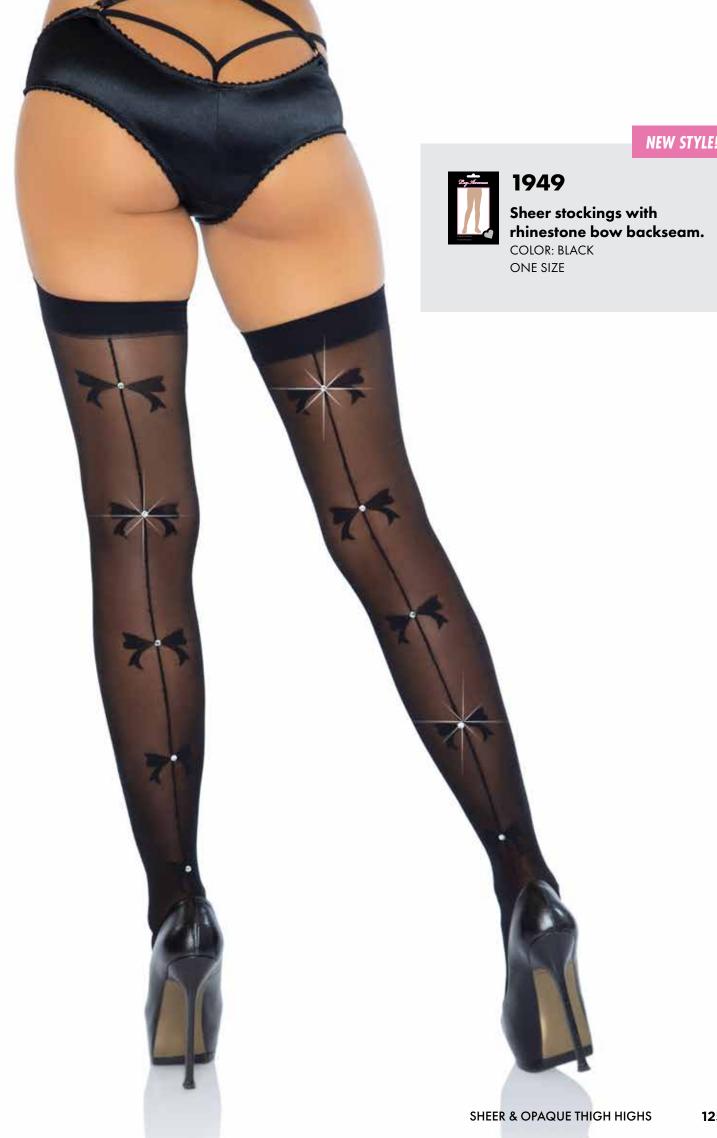

rter. COLOR: BLACK

ONE SIZE







Rhinestone wide net lace top thigh highs.
COLOR: BLACK ONE SIZE



#### 1945

Rhinestone fishnet stockings with jacquard lace top.
COLOR: BLACK

ONE SIZE











1927 Fishnet stockings with jacquard lace top.
COLOR: BLACK ONE SIZE



Romantic rose lace thigh highs with lace top.
COLOR: BLACK ONE SIZE





9985 **Stay up floral lace thigh highs.** COLOR: BLACK ONE SIZE



9762 Rose lace thigh highs with lace top.
COLOR: BLACK
ONE SIZE







**9994**Rainbow thigh highs with fishnet overlay.

COLOR: MULTI

ONE SIZE



**9290**Rainbow fishnet thigh highs.
COLOR: MULTI
ONE SIZE



9089
Industrial Net<sup>TM</sup> footless thigh highs.
COLOR: BLACK
ONE SIZE



**6325 Swirl diamond net thigh highs.**COLOR: NEON PINK

ONE SIZE

NET & LACE THIGH HIGHS 123













9218 Spandex vertical striped thigh highs with 5 inch lace top.
COLOR: BLACK

ONE SIZE



9209 Sheer thigh highs with black opaque vertical stripes.
COLOR: BLACK ONE SIZE



6313 Spandex sheer halftone striped thigh highs with bow and garter detail. COLOR: BLACK ONE SIZE





Spandex opaque pinstriped suspender thigh highs.
COLOR: NUDE/BLACK

ONE SIZE



6338

Opaque thigh highs with attached clip garter. COLOR: BLACK ONE SIZE



6310

**Opaque stirrup thigh highs.** COLOR: BLACK ONE SIZE



6672/6672Q

**Opaque nylon thigh highs.**ONE SIZE - BLACK, WHITE, RED, NEON PINK, NEON GREEN, NEON BLUE QUEEN SIZE - BLACK, WHITE







6289

Opaque thigh highs with eyelet trim and satin lace up back.

COLOR: BLACK ONE SIZE



6346

Crushed velvet thigh highs.

COLOR: BLACK ONE SIZE



6925