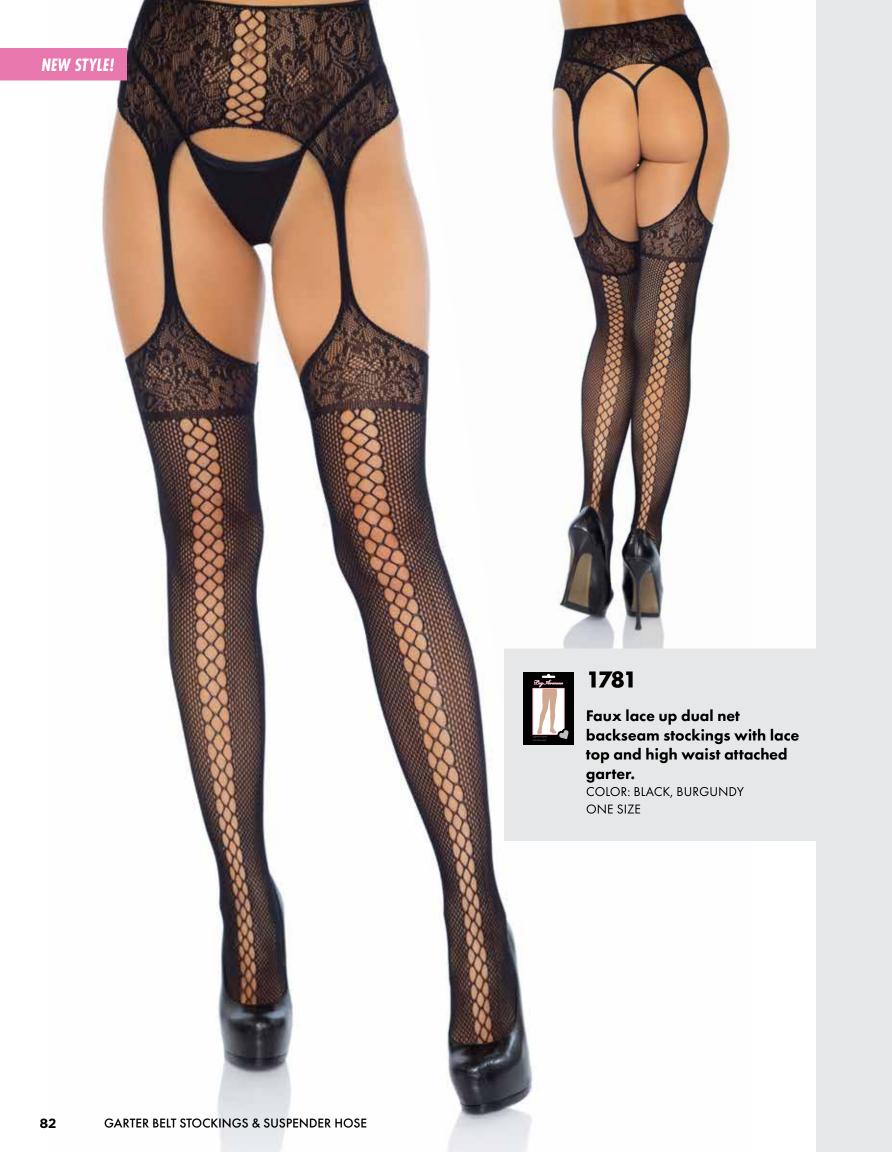

1778

Diamond net opaque stockings with attached garter belt.

COLOR: BLACK

1776

Faux lace up dual net backseam stockings with attached garter belt. COLOR: BLACK ONE SIZE

77

1656/1656Q Fishnet stockings with

attached lace garter belt. COLOR: BLACK ONE SIZE, QUEEN SIZE