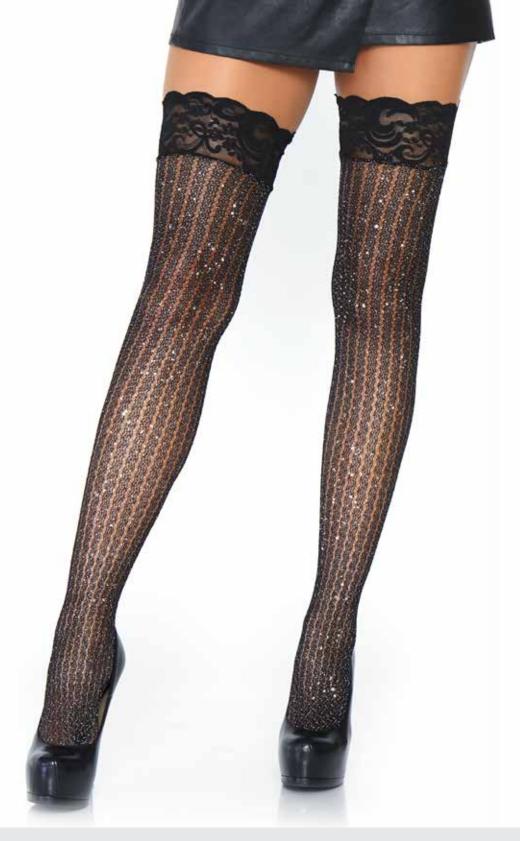

COLOR: BLACK, WHITE ONE SIZE

9322

Stay up lace top lurex shimmer cable net thigh highs.

COLOR: BLACK ONE SIZE

6635

Lace up illusion opaque thigh highs with attached clip garter. COLOR: BLACK

ONE SIZE

Rhinestone wide net lace top thigh highs.
COLOR: BLACK ONE SIZE