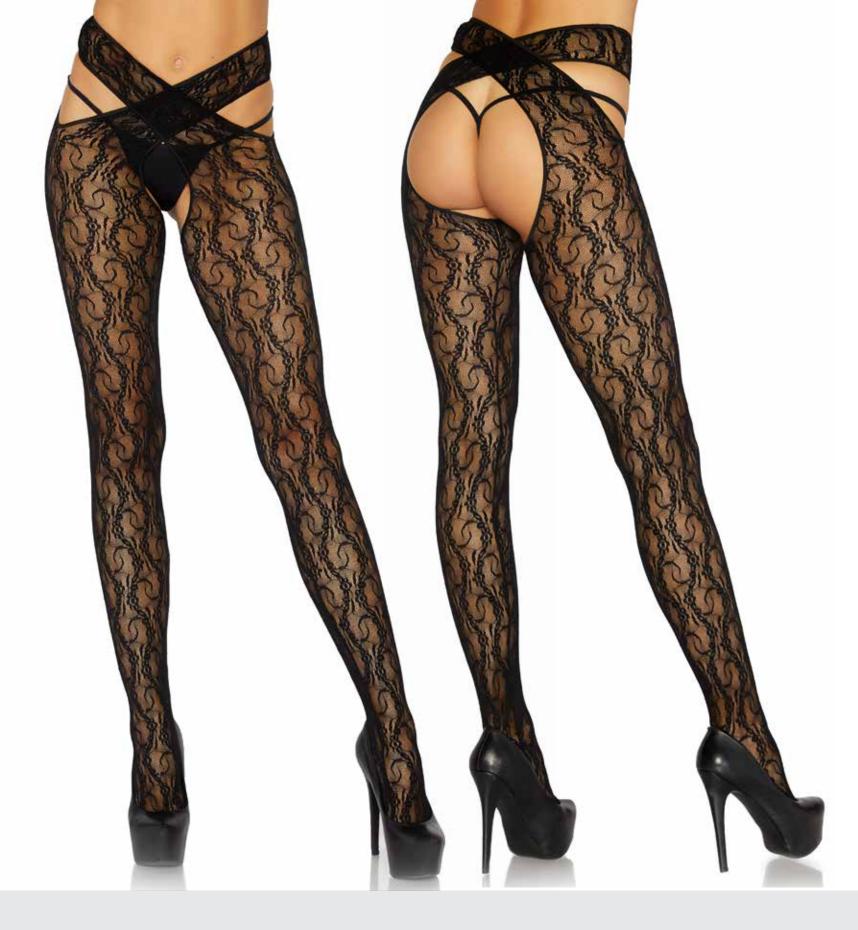

39

COLOR: NUDE/BLACK ONE SIZE

1936
Fleur de lace suspender illusion crotchless tights with bow accent.
COLOR: BLACK
ONE SIZE

40 NET & LACE TIGHTS 41

Strappy wrap around crotchless fishnet tights with lace garter detail.