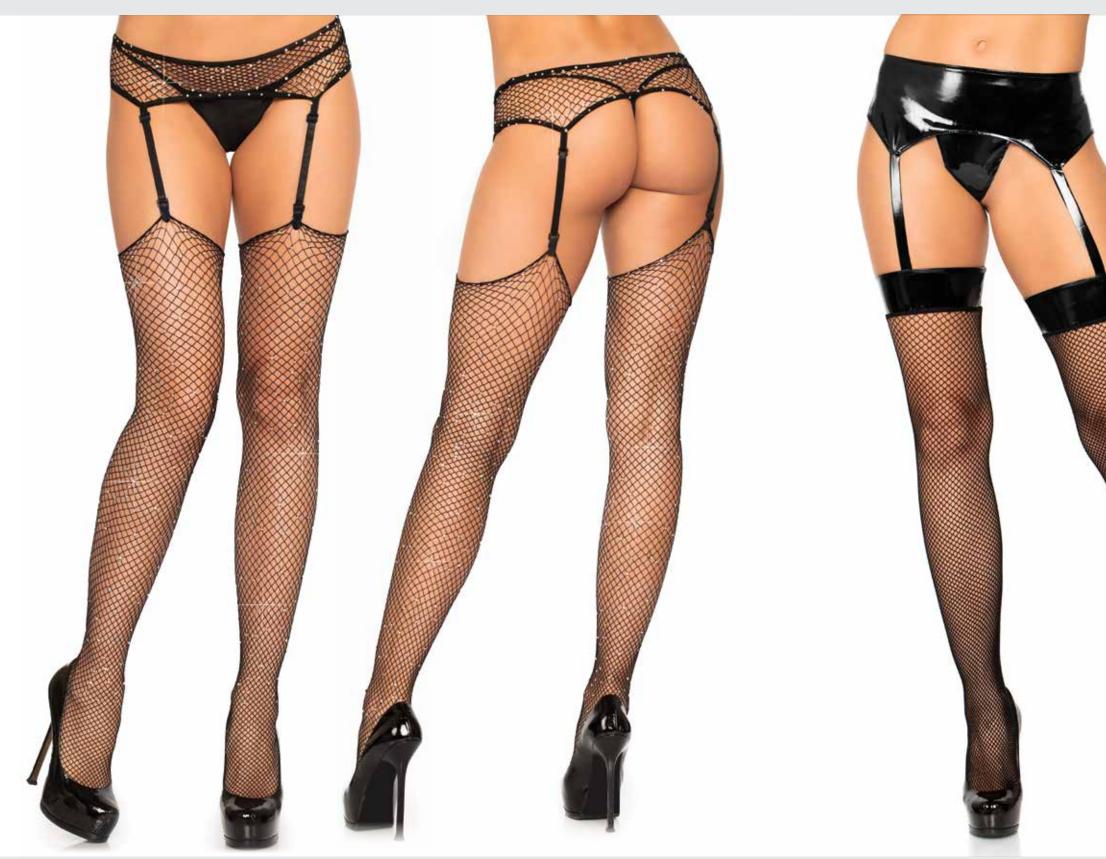

# 7666/7666Q

# **Nylon spandex tights.**ONE SIZE - BLACK

QUEEN SIZE - BLACK, WHITE, NUDE, PURPLE, KELLY GREEN

51

**7110**Wide striped tights.
COLOR: BLACK/WHITE
ONE SIZE

7100Q

**Nylon striped tights.**1X/2X, 3X/4X - BLACK/WHITE, BLACK/RED,
BLACK/PURPLE, WHITE/RED