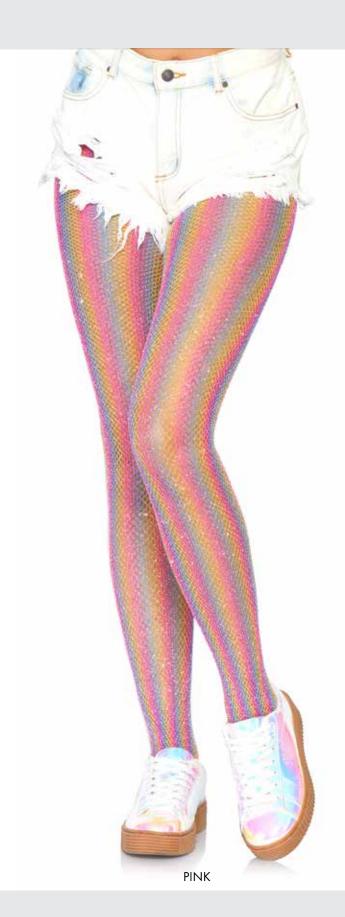

ONE SIZE

9999

Seamless opaque faux thigh high tights with striped fishnet thigh accent.
COLOR: BLACK

17

ONE SIZE

9308 Colored lurex shimmer rainbow striped fishnet tights. COLOR: BLUE, PINK

ONE SIZE

Neon rainbow striped **fishnet tights.** COLOR: MULTI ONE SIZE