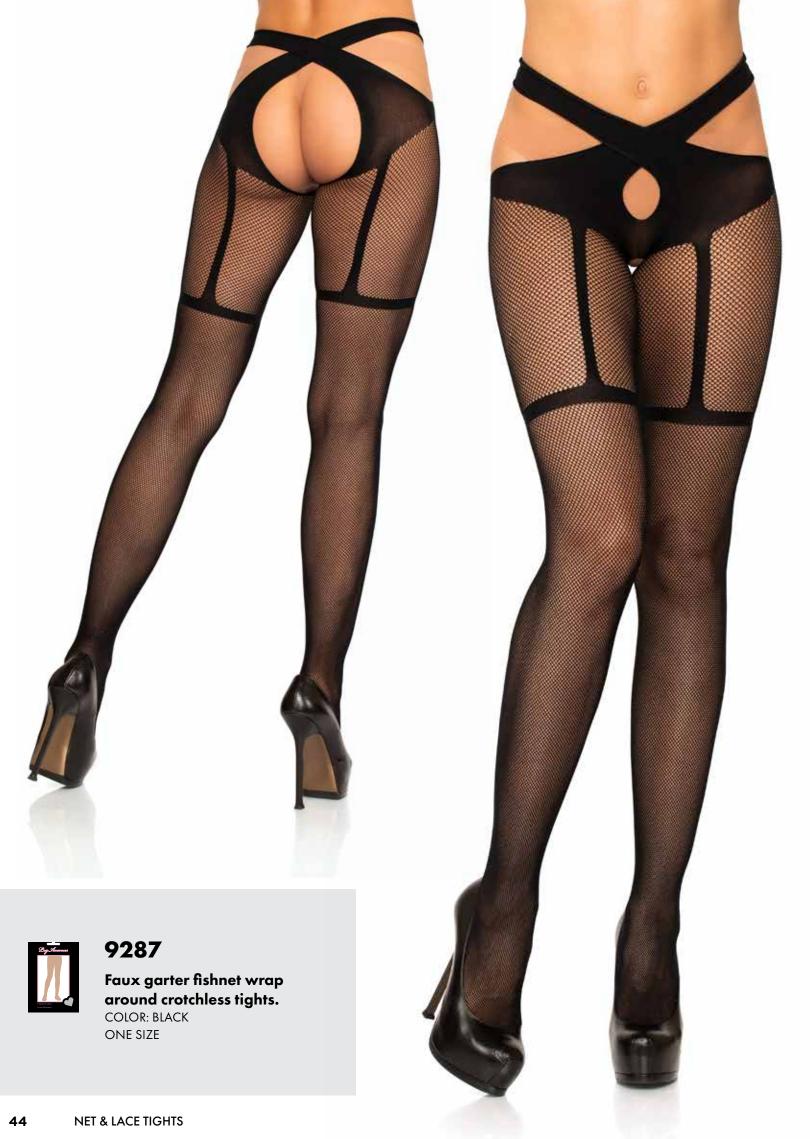

ONE SIZE

9905/9905Q

**Fence net tights.**ONE SIZE - COLOR: BLACK, WHITE QUEEN SIZE - COLOR: BLACK

9281
Lace french cut faux garter

Industrial Net™ tights.
COLOR: BLACK
ONE SIZE

9913

Diamond net tights with faux thigh garter and floral waistband.