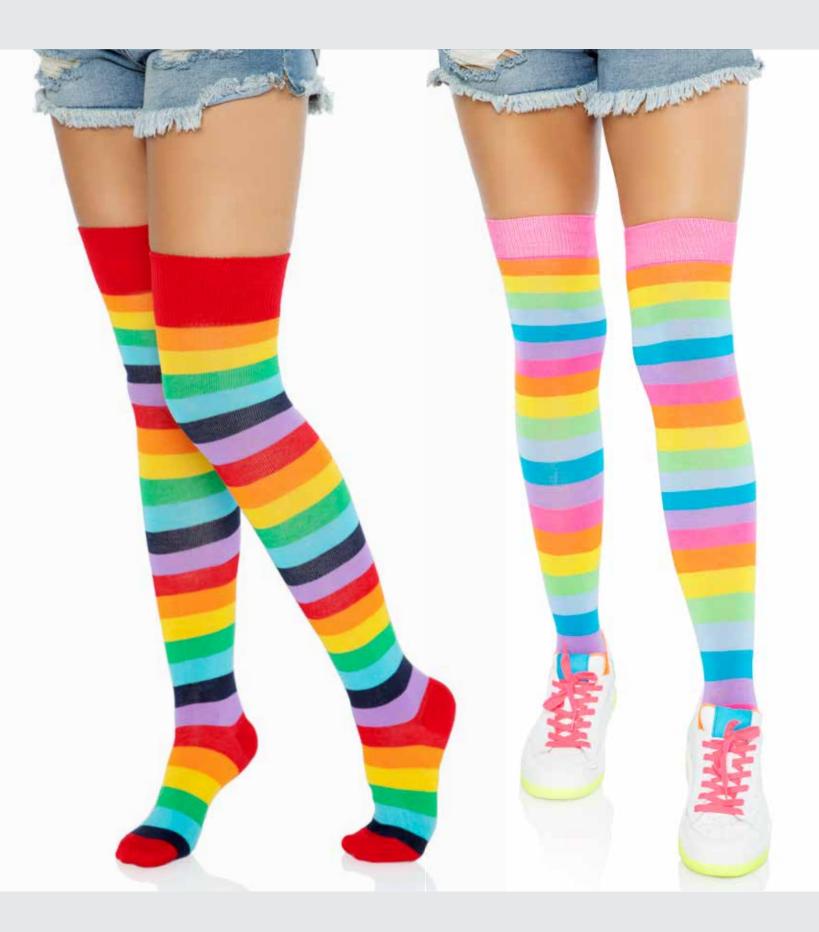

9985 **Stay up floral lace thigh highs.** COLOR: BLACK ONE SIZE

9762 Rose lace thigh highs with lace top.
COLOR: BLACK
ONE SIZE

**9994**Rainbow thigh highs with fishnet overlay.

COLOR: MULTI

ONE SIZE

**9290**Rainbow fishnet thigh highs.
COLOR: MULTI
ONE SIZE