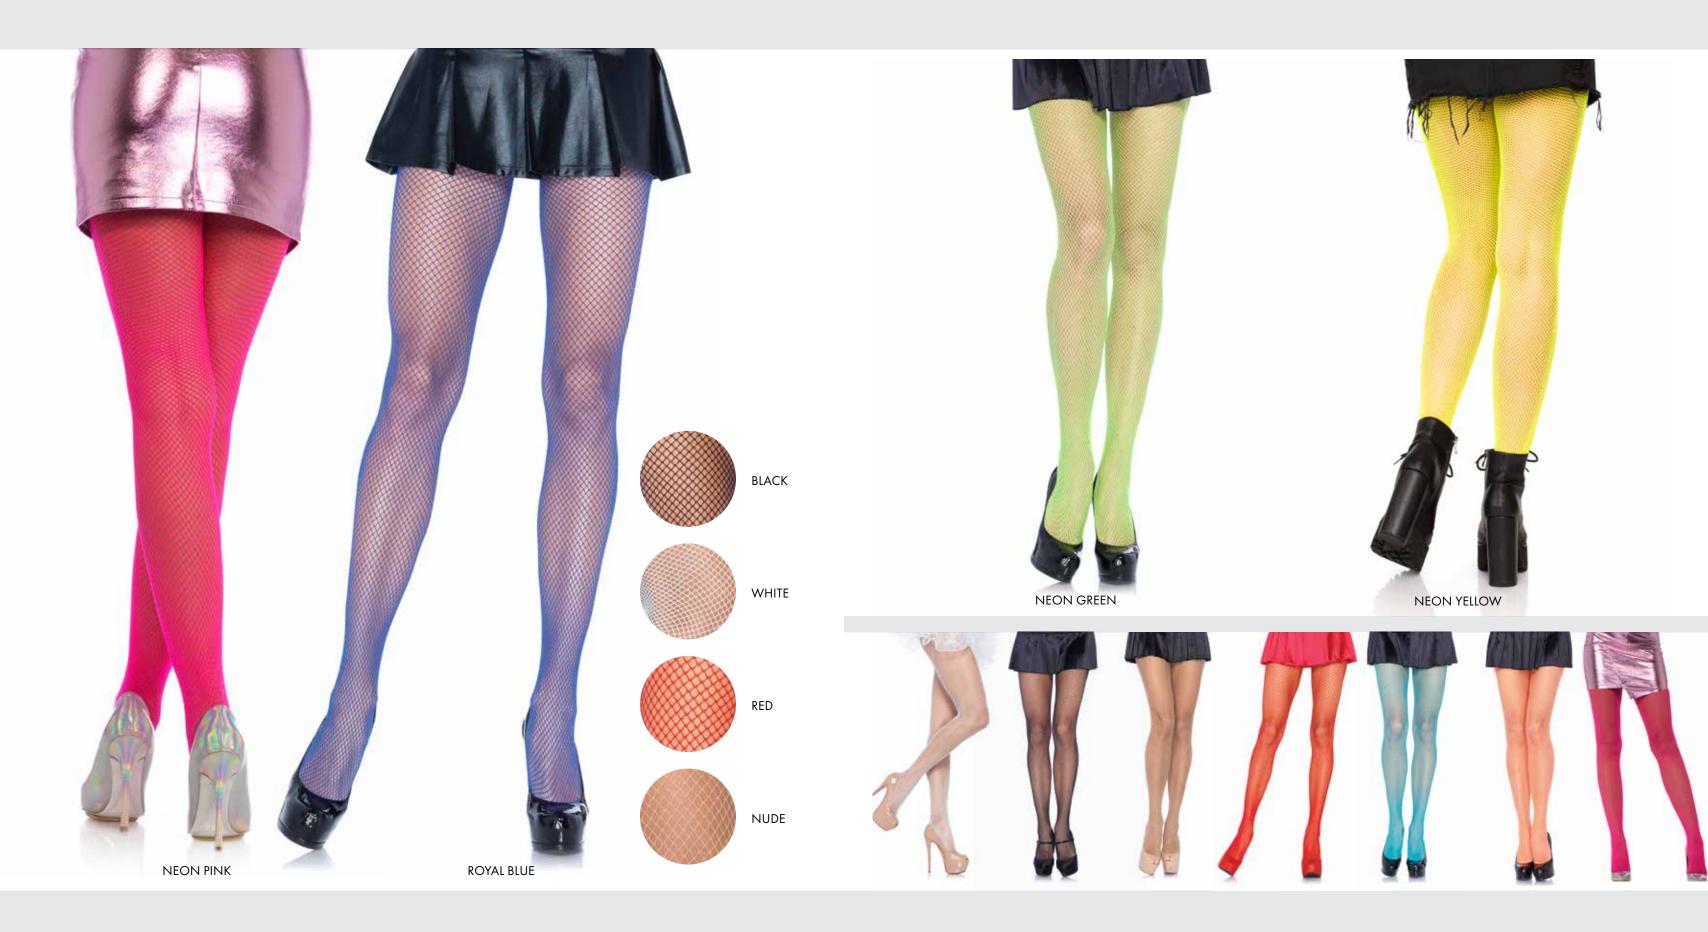

# 9013/9013Q

**Spandex fishnet tights.**ONE SIZE - BLACK, WHITE, RED, NUDE, NEON PINK, ROYAL BLUE QUEEN SIZE - BLACK

9001

#### Nylon fishnet tights.

ONE SIZE - BLACK, WHITE, RED, NUDE, NEON GREEN, NEON ORANGE, NEON PINK, NEON BLUE, NEON YELLOW QUEEN SIZE - BLACK, WHITE, RED

**9001 A**Nylon fishnet tights.

COLOR: BLACK, WHITE, RED, NUDE