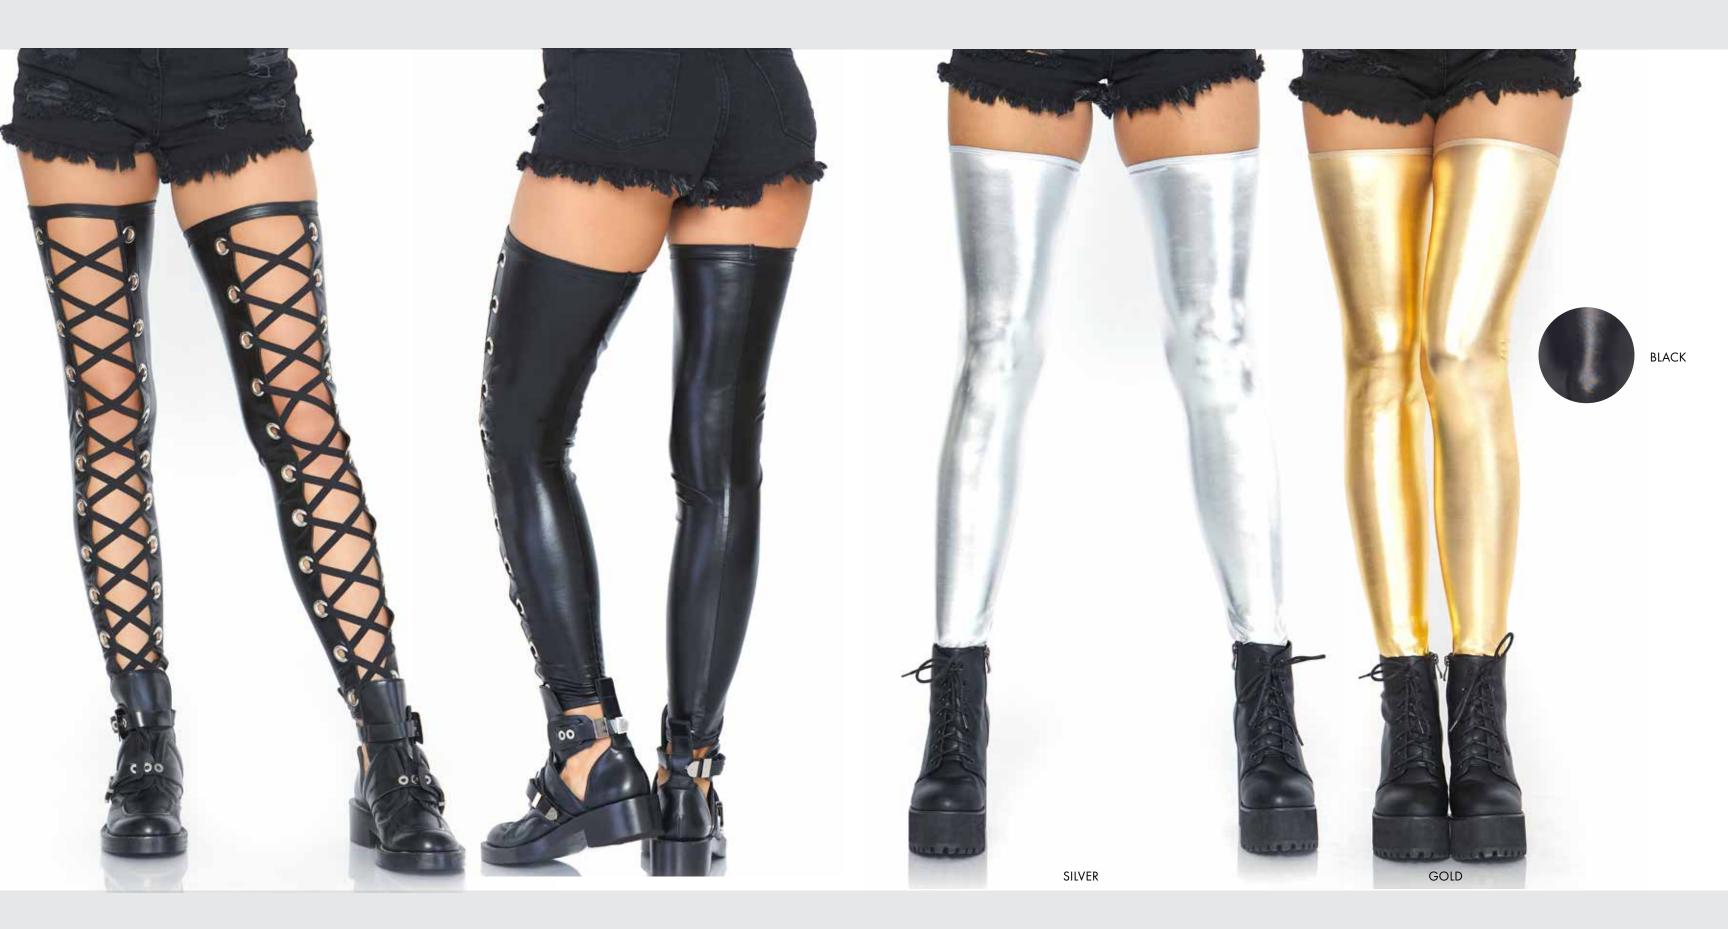

COLOR: BLACK

ONE SIZE



9209 Sheer thigh highs with black opaque vertical stripes.
COLOR: BLACK ONE SIZE



6313 Spandex sheer halftone striped thigh highs with bow and garter detail. COLOR: BLACK ONE SIZE





Spandex opaque pinstriped suspender thigh highs.
COLOR: NUDE/BLACK

ONE SIZE



6338

Opaque thigh highs with attached clip garter. COLOR: BLACK ONE SIZE



6310

**Opaque stirrup thigh highs.** COLOR: BLACK ONE SIZE



6672/6672Q

**Opaque nylon thigh highs.**ONE SIZE - BLACK, WHITE, RED, NEON PINK, NEON GREEN, NEON BLUE QUEEN SIZE - BLACK, WHITE







6289

Opaque thigh highs with eyelet trim and satin lace up back.

COLOR: BLACK ONE SIZE



6346

Crushed velvet thigh highs.

COLOR: BLACK ONE SIZE



6925

**Wet look footless lace up thigh highs.** COLOR: BLACK

SIZE: SM, ML





Wet look footless lace up thigh highs with oversized grommets. COLOR: BLACK

SIZE: SM, ML



6901

Wet look thigh highs.
COLOR: BLACK, GOLD, SILVER

SIZE: SM, ML







BLACK/ORANGE

BLACK/WHITE





Distressed opaque striped thigh highs.

COLOR: BLACK/GREY ONE SIZE



6281

ONE SIZE

Checkerboard thigh highs.
COLOR: BLACK/WHITE



6612

Over the rainbow opaque thigh highs. COLOR: WHITE ONE SIZE



6005/6005X

Nylon striped thigh highs.

ONE SIZE - BLACK/WHITE, BLACK/RED, BLACK/ORANGE, BLACK/NEON PINK, WHITE/RED, WHITE/KELLY GREEN, BLACK/PURPLE 1X/2X - BLACK/WHITE

134 SHEER & OPAQUE THIGH HIGHS 135





Opaque thigh highs with satin ruffle trim and bow.

COLOR: BLACK, WHITE ONE SIZE



# 6255/6255Q

Opaque thigh highs with satin bow accent.

ONE SIZE - BLACK, WHITE, RED, LIGHT PINK, B