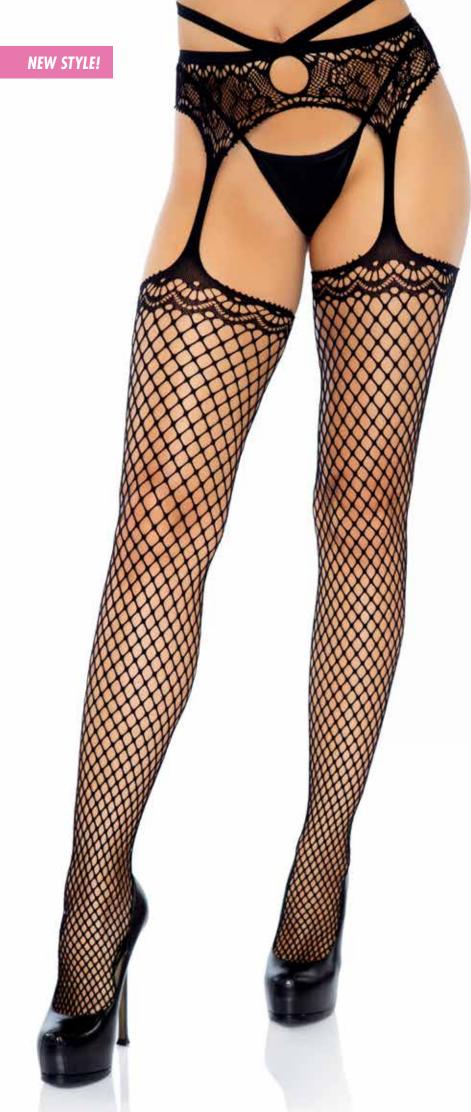

ONE SIZE

9905/9905Q

**Fence net tights.**ONE SIZE - COLOR: BLACK, WHITE QUEEN SIZE - COLOR: BLACK

9281
Lace french cut faux garter

Industrial Net™ tights.
COLOR: BLACK
ONE SIZE

9913

Diamond net tights with faux thigh garter and floral waistband.

39

COLOR: NUDE/BLACK ONE SIZE

1936
Fleur de lace suspender illusion crotchless tights with bow accent.
COLOR: BLACK
ONE SIZE

40 NET & LACE TIGHTS 41

Strappy wrap around crotchless fishnet tights with lace garter detail.