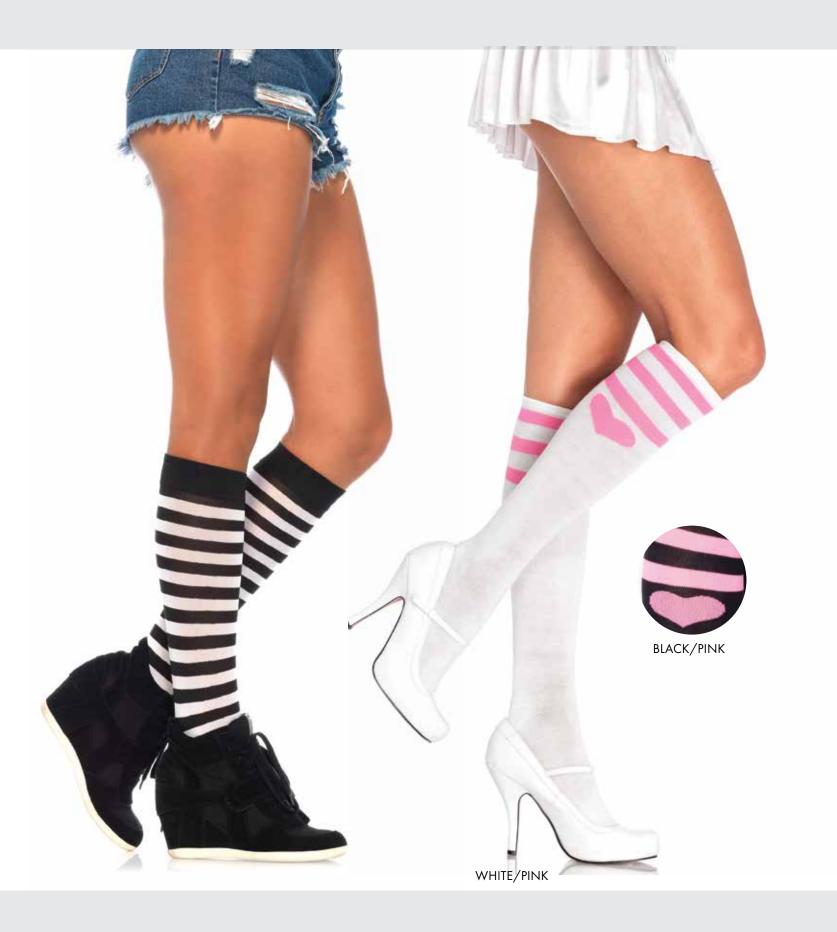

**5572** 

**Nylon opaque knee highs.** COLOR: BLACK, WHITE ONE SIZE

**Striped knee highs.**COLOR: BLACK/WHITE

ONE SIZE

**Sweetheart athletic knee socks.**COLOR: BLACK/PINK, WHITE/PINK

ONE SIZE

Horny AF knee socks.
COLOR: MULTI
ONE SIZE