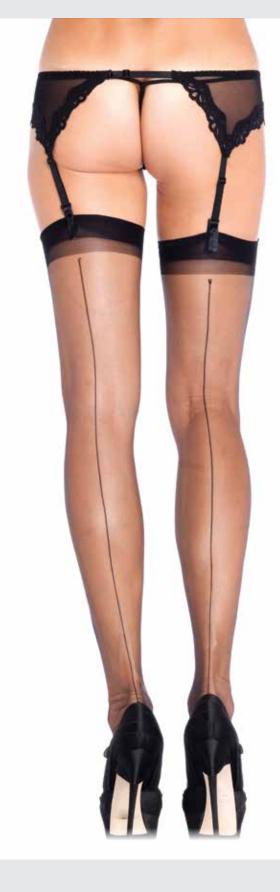

1109
Spandex sheer baroque cuban heel backseam thigh highs.
COLOR: NUDE/BLACK
ONE SIZE

1060 Spandex ultra sheer backseam stockings. COLOR: BLACK ONE SIZE

1000/1000Q

**Sheer backseam stockings.**ONE SIZE - BLACK, WHITE, RED, NUDE, TAN QUEEN SIZE - BLACK, TAN

1001/1001Q

Sheer stockings.
ONE SIZE - BLACK, WHITE, RED, NUDE, TAN
QUEEN SIZE - BLACK, RED, NUDE, TAN

1059
Spandex ultra
sheer stockings
COLOR: BLACK
ONE SIZE

9997

Spandex sheer stockings with striped band top.
COLOR: NUDE/BLACK, BLACK