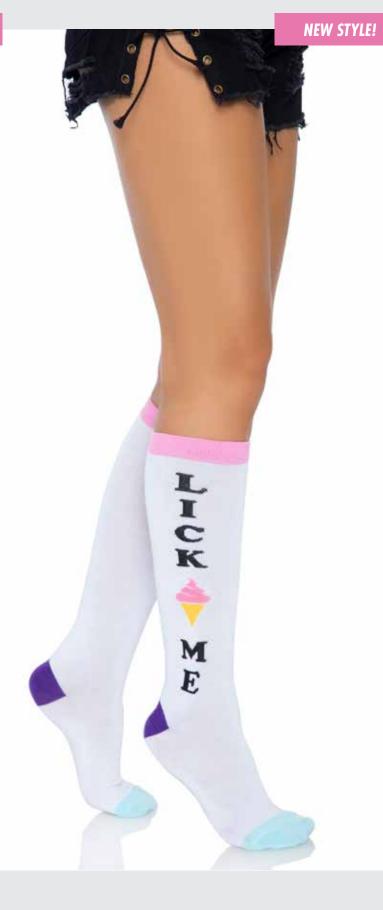

Lick Me knee socks.
COLOR: MULTI
ONE SIZE

5606 Cocktails knee socks. COLOR: WHITE/RED

ONE SIZE

5614

**Athletic striped knee highs.** COLOR: RED/BLUE, GREEN/YELLOW ONE SIZE