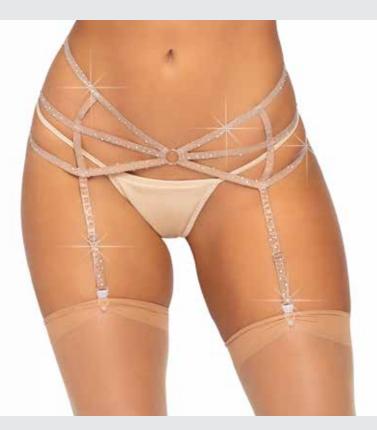

COLOR: BLACI ONE SIZE

A2828

**Iridescent studded shin guards.** COLOR: SILVER

ONE SIZE

8885

Strappy elastic rhinestone garter belt with O-ring detail. COLOR: BLACK, RED, NUDE

8886

Rhinestone garter belt. COLOR: BLACK, RED, NUDE ONE SIZE

8885

**Strappy elastic rhinestone garter belt with O-ring detail.** COLOR: BLACK, RED, NUDE

ONE SIZE

8886

Rhinestone garter belt. COLOR: BLACK, RED, NUDE ONE SIZE

202 ACCESSORIES 203

**Garter leg wrap set.**COLOR: BLACK, WHITE, NEON PINK, NEON PURPLE ONE SIZE