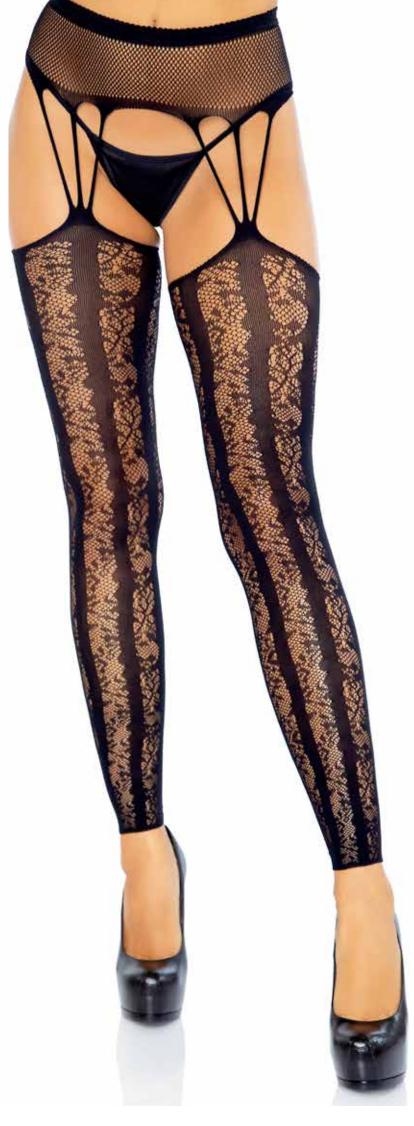

ONE SIZE

9905/9905Q

**Fence net tights.**ONE SIZE - COLOR: BLACK, WHITE QUEEN SIZE - COLOR: BLACK

9281
Lace french cut faux garter

Industrial Net™ tights.
COLOR: BLACK
ONE SIZE

9913

Diamond net tights with faux thigh garter and floral waistband.

39

COLOR: NUDE/BLACK ONE SIZE

1936
Fleur de lace suspender illusion crotchless tights with bow accent.
COLOR: BLACK
ONE SIZE

40 NET & LACE TIGHTS 41

Strappy wrap around crotchless fishnet tights with lace garter detail.