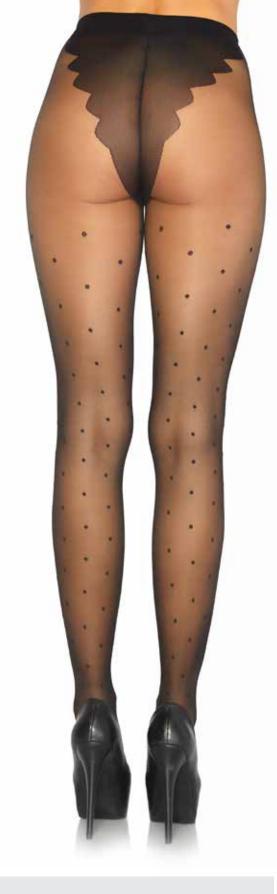

All Tied Up sheer tights with opaque faux thigh high boot detail.

59

COLOR: NUDE/BLACK ONE SIZE

Spandex sheer french cut polka dot pantyhose.

COLOR: BLACK
ONE SIZE

**Spandex sheer rhinestone pantyhose.**COLOR: BLACK, NUDE