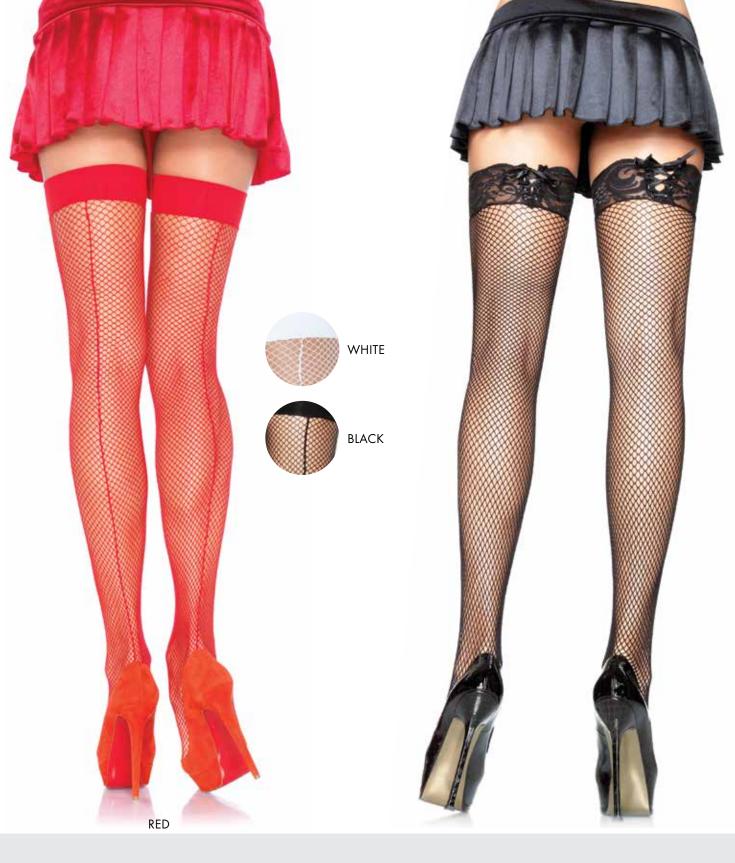

9086 Spandex fishnet tights with contrast backseam. COLOR: NUDE/BLACK ONE SIZE

9015/9015Q

**Fishnet tights with backseam.**ONE SIZE - BLACK, WHITE, RED, NUDE QUEEN SIZE - BLACK

9978 Spandex dual plaid

net tights. COLOR: BLACK ONE SIZE