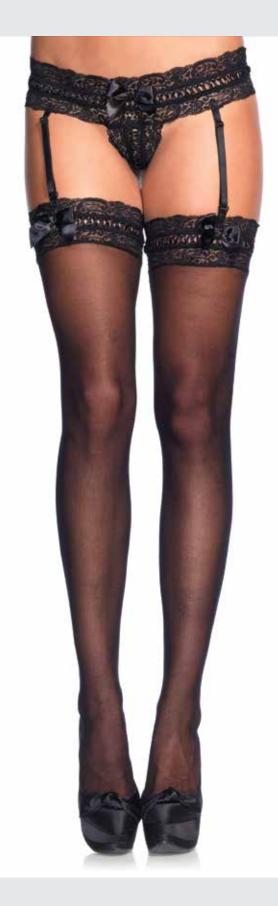

# 1925/1925Q

2 PC. Spandex sheer garter belt and stockings set.

COLOR: BLACK ONE SIZE, QUEEN SIZE

93

92 GARTER BELT STOCKINGS & SUSPENDER HOSE

**NEW STYLE!** 