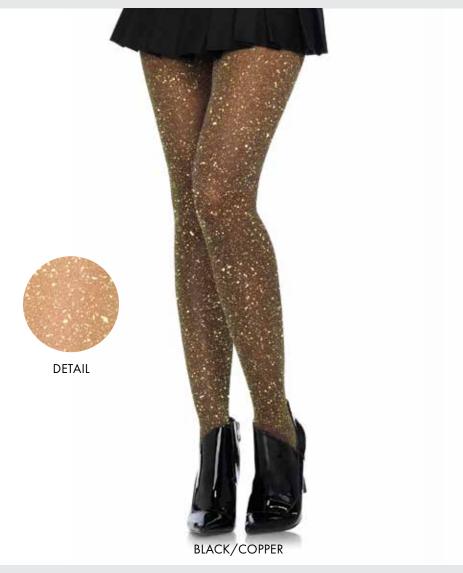

#### Lurex shimmer tights.

COLOR: RED, GOLD, SILVER, ROSE GOLD, BLACK/ROYAL BLUE, BLACK/COPPER, BLACK/SILVER, BLACK/GOLD ONE SIZE