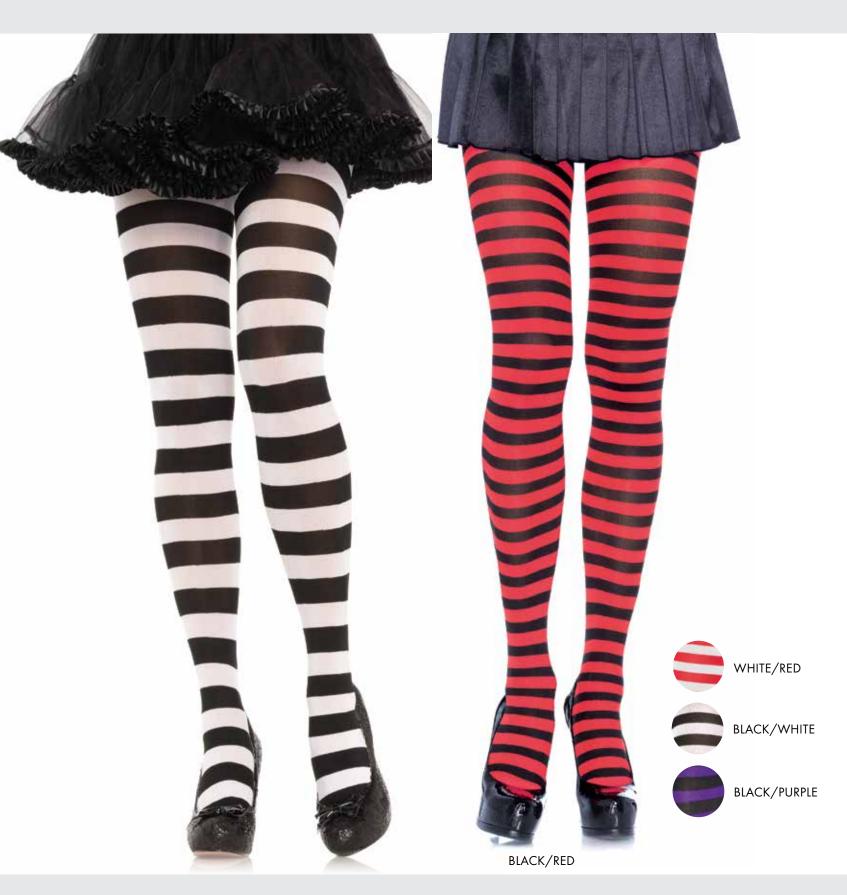

#### Nylon tights.

COLOR: BLACK, WHITE, RED, NUDE, GREY, ROYAL BLUE, ORANGE, KELLY GREEN, YELLOW, PURPLE, FUCHSIA, NEON PINK, GREY ONE SIZE

# **Nylon spandex tights.**ONE SIZE - BLACK

QUEEN SIZE - BLACK, WHITE, NUDE, PURPLE, KELLY GREEN

51

**7110**Wide striped tights.
COLOR: BLACK/WHITE
ONE SIZE

7100Q

**Nylon striped tights.**1X/2X, 3X/4X - BLACK/WHITE, BLACK/RED,
BLACK/PURPLE, WHITE/RED

**7**100

Nylon striped tights.

ONE SIZE - BLACK/WHITE, BLACK/NEON PINK, BLACK/PURPLE, BLACK/ORANGE, BLACK/ROYAL BLUE, BLACK/YELLOW, BLACK/LIME, BLACK/KELLY GREEN, WHITE/KELLY GREEN, BLACK/RED, BLACK/GREY, WHITE/RED