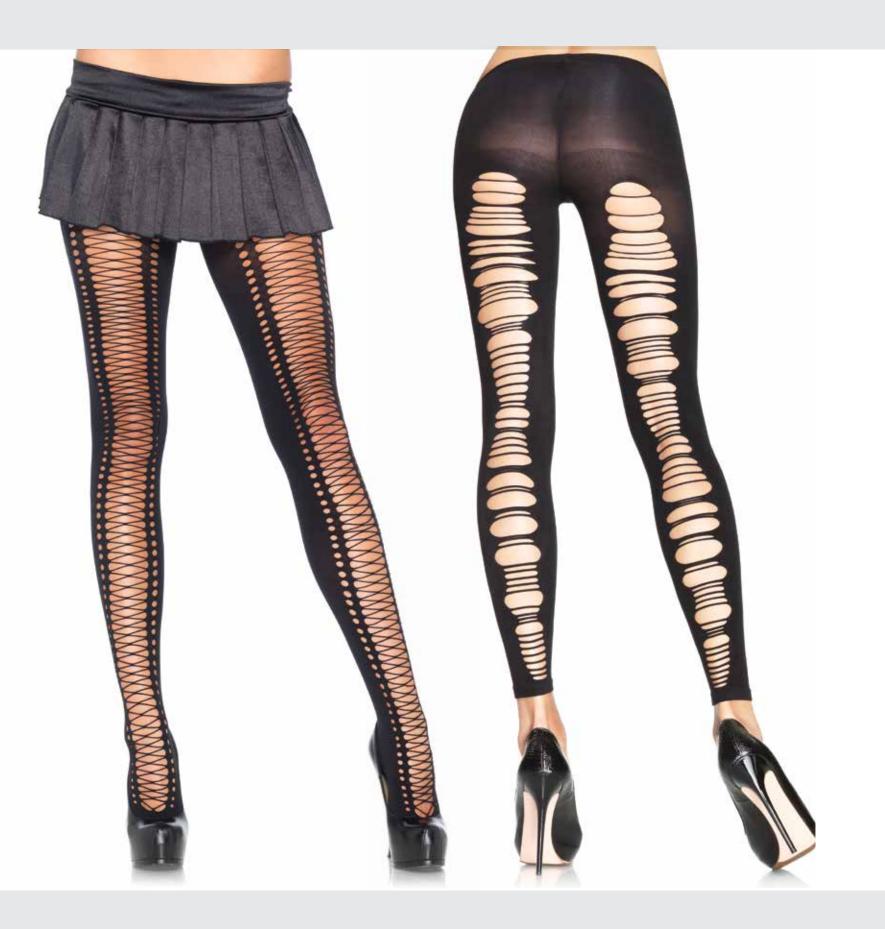

Systems and statement that the s

Spandex shredded back opaque footless tights.
COLOR: BLACK
ONE SIZE

Tattered footless tights.

COLOR: BLACK
ONE SIZE

Footless contrast shredded tights.
COLOR: NEON PINK ONE SIZE