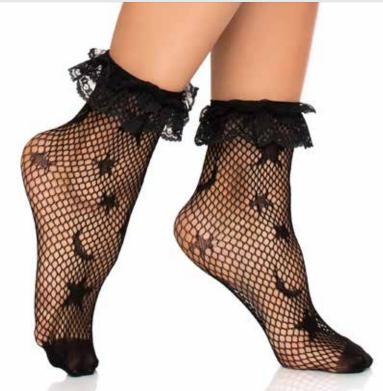

ONE SIZE

1068

Spandex sheer thigh highs with striped silicone stay up top. COLOR: BLACK, WHITE ONE SIZE

Stars and moons embellished sheer tulle anklet socks.

COLOR: BLACK, CREAM ONE SIZE