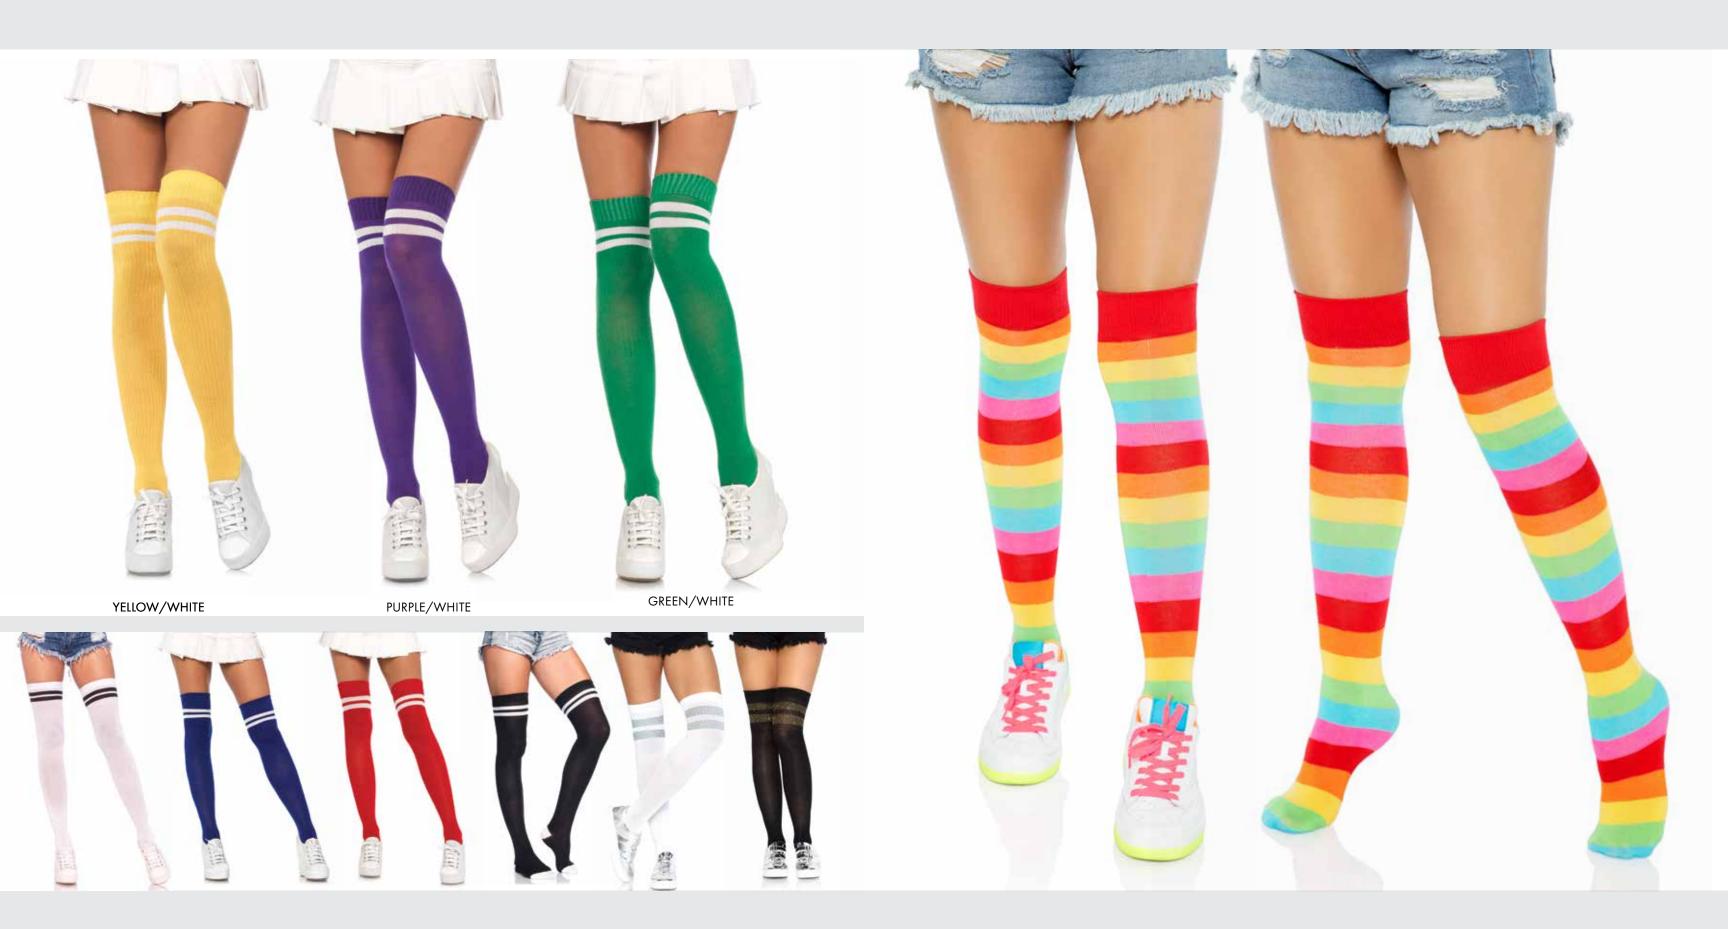

## 6605

**3 Stripes athletic ribbed thigh highs.**COLOR: WHITE/BLACK, BLACK/WHITE, GREY/WHITE, BLACK/ORANGE, BLUE/RED, BURGUNDY, NEON PINK, NEON BLUE, NEON GREEN, HUNTER GREEN ONE SIZE

NEON PINK

166 **SOCKS & ANKLETS SOCKS & ANKLETS** 167

Ribbed athletic thigh highs.
COLOR: WHITE/SILVER, BLACK/GOLD, ROYAL BLUE/WHITE, WHITE/BLACK,
RED/WHITE, BLACK/WHITE, PURPLE/WHITE, KELLY GREEN/WHITE, YELLOW/WHITE ONE SIZE

6334 **Acrylic rainbow thigh highs.** COLOR: MULTI

ONE SIZE

SOCKS & ANKLETS 168 **SOCKS & ANKLETS** 169

# 6606 Spandex acrylic rainbow striped thigh highs. COLOR: MULTI

ONE SIZE

# 6600

Acrylic neon rainbow thigh highs. COLOR: MULTI ONE SIZE