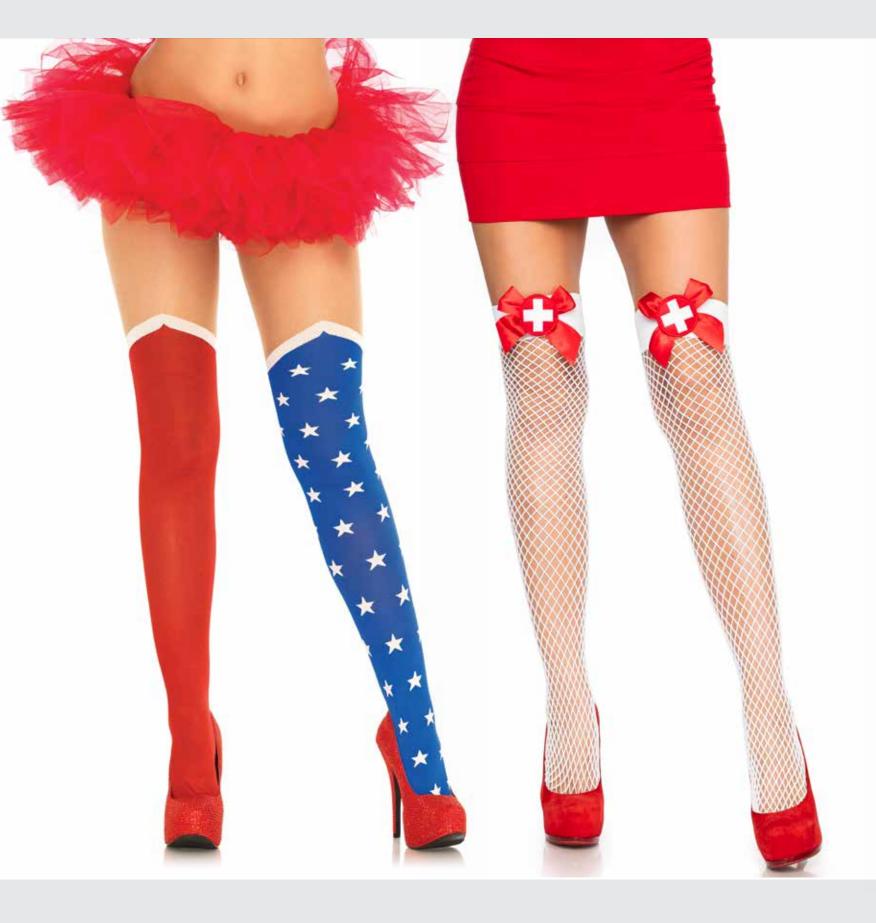

tights.**COLOR: BLACK, NUDE

ONE SIZE



**7738**Bat wing sheer tights.

COLOR: BLACK
ONE SIZE



**6342**Spooky eyes printed opaque thigh highs.
COLOR: BLACK/YELLOW
ONE SIZE



6675

Bloody zombie thigh highs.
COLOR: WHITE/RED ONE SIZE





**7720** Harlequin tights. COLOR: BLACK/WHITE ONE SIZE



7904/7904X

Woven opaque striped optical illusion tights.
COLOR: BLACK/WHITE ONE SIZE, 1X/2X, 3X/4X



**Harlequin thigh highs.** COLOR: BLACK/WHITE ONE SIZE



6340

Woven opaque striped optical illusion thigh highs. COLOR: BLACK/WHITE ONE SIZE



6315

Harlequin and heart thigh highs.
COLOR: BLACK/WHITE/RED

ONE SIZE



6214

Woven diamond card suit thigh highs with bow and card charm appliqué. COLOR: BLACK/WHITE/RED

ONE SIZE

182 HALLOWEEN & HOLIDAY HOSIERY HALLOWEEN & HOLIDAY HOSIERY 183







Hero opaque tights with sheer thigh. COLOR: BLUE/RED ONE SIZE



9511

Industrial Net<sup>TM</sup> thigh highs with contrast satin bow and nurse badge appliqué. COLOR: WHITE/RED

ONE SIZE



13551 **Mermaid leggings.** COLOR: GREEN SIZE: XS, S, M



1939 Ivy shimmer garter leg wraps. COLOR: GREEN ONE SIZE

184 HALLOWEEN & HOLIDAY HOSIERY HALLOWEEN & HOLIDAY HOSIERY 185









5596 Acrylic skeleton over the knee socks.
COLOR: BLACK/WHITE

ONE SIZE



6633 Tick Tock over the knee socks. COLOR: WHITE/BLACK ONE SIZE



5617 Stars and stripes knee highs. COLOR: MULTI ONE SIZE



5618 Star knee highs. COLOR: MULTI ONE SIZE





**5611 Gingerbread man knee high socks.**COLOR: MULTI

ONE SIZE



5612

Snow man
knee high socks.

COLOR: MULTI
ONE SIZE



5613

Lurex snowflake knee high socks