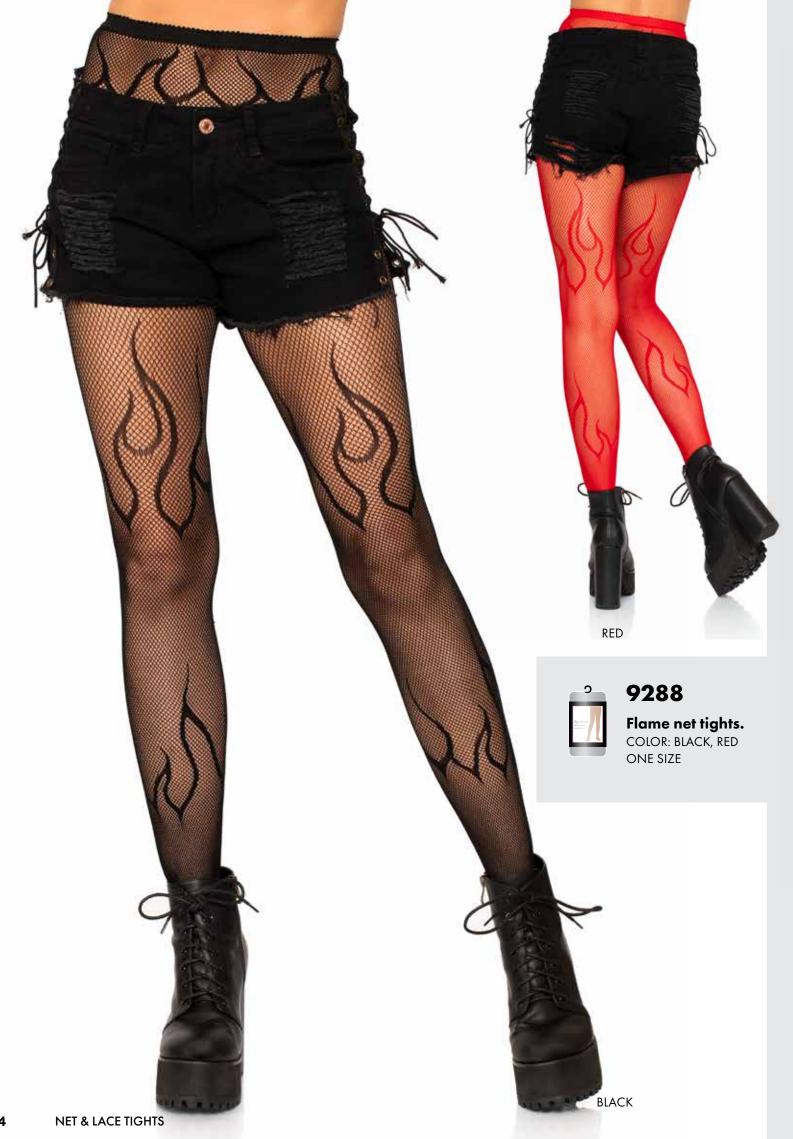

DREN'S HOSIERY

PAGES 190-193

**ACCESSORIES** 

PAGES 198-203





**NEW STYLE!** 

Footless leopard lace crotchless tights with net side panel.







**9326**Oval net tights.

COLOR: BLACK

ONE SIZE



**9331**Jumbo pothole net tights.

COLOR: BLACK

ONE SIZE



9983

Sharp edge scale net tights.

COLOR: BLACK
ONE SIZE



**9327 Geo net tights.**COLOR: BLACK

ONE SIZE











9649
Vintage pinstripe
net tights.
COLOR: BLACK
ONE SIZE



**9759**Plaited lace tights.

COLOR: BLACK

ONE SIZE



9957

Florentine lace tights.

COLOR: BLACK

ONE SIZE

10 NET & LACE TIGHTS 11







9653
Floral lace tights.
COLOR: BLACK
ONE SIZE



9954/9954Q

Floral vine net tights.

COLOR: BLACK

ONE SIZE, 1X/2X



9329

Spandex opaque tights with filigree net thigh and back detail.

COLOR: BLACK
ONE SIZE







9753/9753X

Worship Me cross net tights. COLOR: BLACK ONE SIZE, 1X/2X



8144

Occult net tights.
COLOR: BLACK
ONE SIZE



8143

**Snake net tights.** COLOR: BLACK ONE SIZE







9754 Celestial net tights. COLOR: BLACK ONE SIZE



9928 **Fishnet tie dye tights.** COLOR: BLACK/PURPLE ONE SIZE



9807 Double layer shredded spandex and fishnet tights.
COLOR: BLACK

ONE SIZE



9999

Seamless opaque faux thigh high tights with striped fishnet thigh accent.
COLOR: BLACK

17

ONE SIZE











9308 Colored lurex shimmer rainbow striped fishnet tights. COLOR: BLUE, PINK

ONE SIZE

Neon rainbow striped **fishnet tights.** COLOR: MULTI ONE SIZE



9305 Rainbow striped fishnet tights.
COLOR: MULTI ONE SIZE

19







**7881**Fence net footless tights. COLOR: BLACK

ONE SIZE



**9231**Fishn