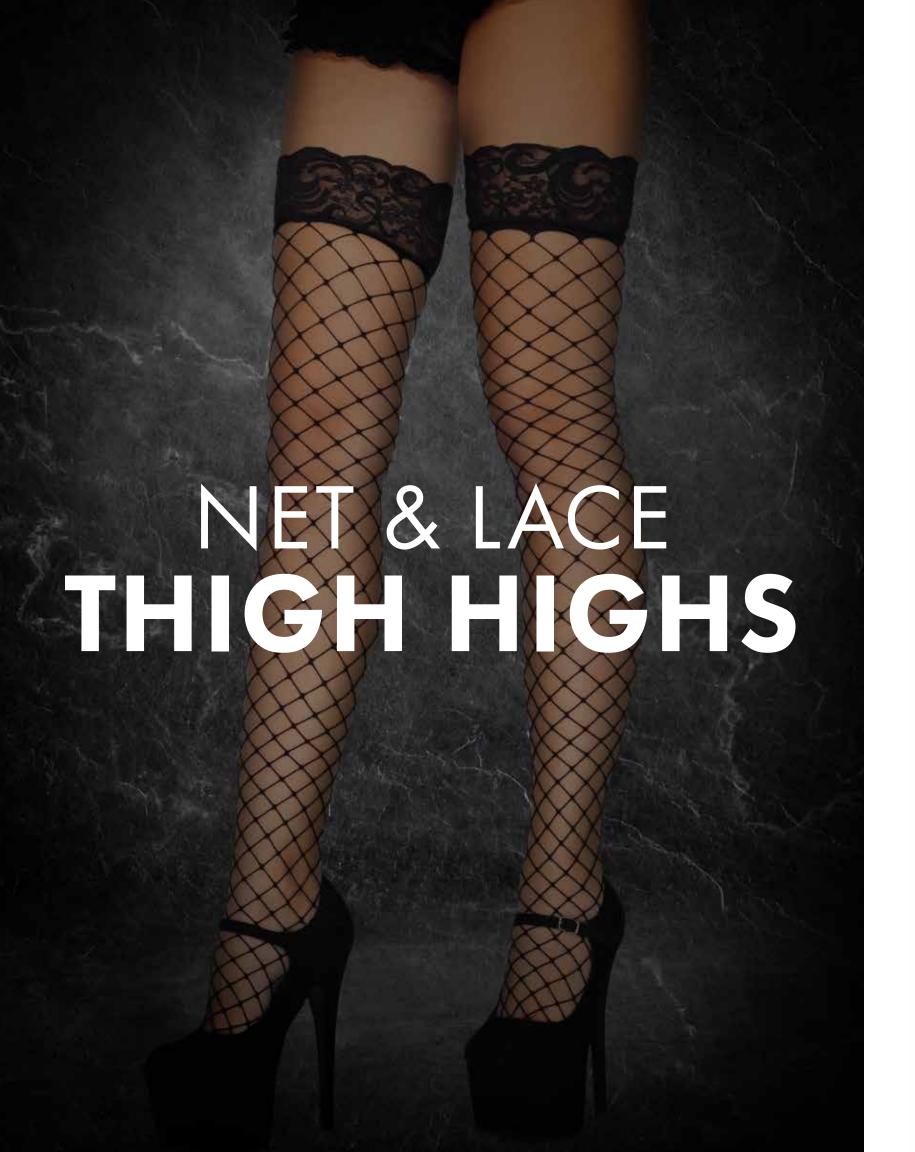

#### 9128

Fishnet thigh highs with satin bow top rhinestone backseam.

COLOR: BLACK ONE SIZE

Stay up lace top micro net thigh highs with bow backseam.
COLOR: BLACK

ONE SIZE

9942

Stay up micro net thigh highs with diamond twist backseam.

COLOR: BLACK ONE SIZE

9121

Fishnet thigh highs with bow and rhinestone backseam.

97

COLOR: BLACK ONE SIZE

9035/9035Q

Spandex fishnet thigh highs with backseam and stay up silicone lace top.
ONE SIZE - BLACK, RED, WHITE