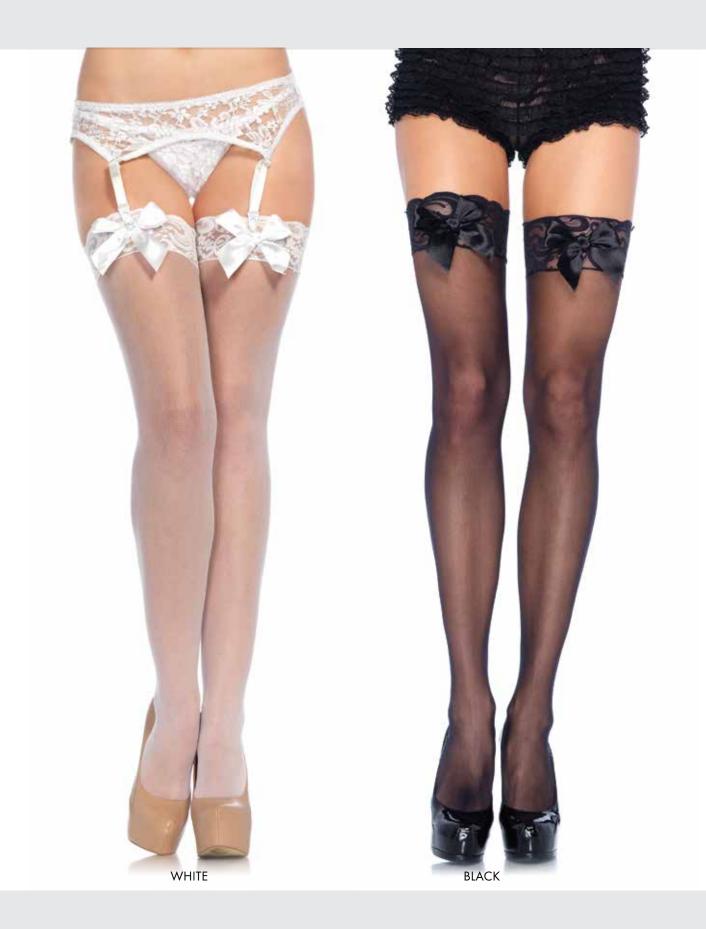

1900

Industrial Net<sup>™</sup> garter belt stockings with satin ribbon trim.

COLOR: BLACK/PINK ONE SIZE

1651

Backseam Industrial Net™ garter belt stockings with ankle bow.

COLOR: BLACK ONE SIZE

ONE SIZE

1944
2 PC Spandex Industrial Net<sup>TM</sup> rhinestone stockings and matching garter belt.
COLOR: BLACK