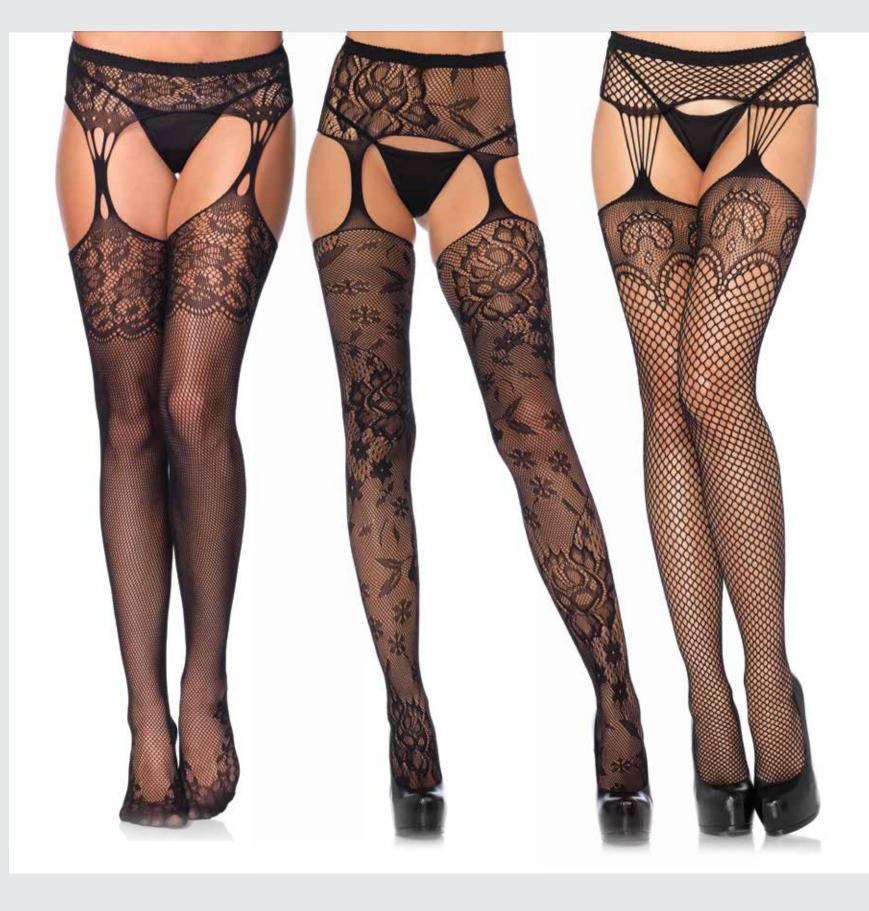

**9327 Geo net tights.**COLOR: BLACK

ONE SIZE

9649
Vintage pinstripe
net tights.
COLOR: BLACK
ONE SIZE

**9759**Plaited lace tights.

COLOR: BLACK

ONE SIZE

9957

Florentine lace tights.

COLOR: BLACK

ONE SIZE

10 NET & LACE TIGHTS 11

9653
Floral lace tights.
COLOR: BLACK
ONE SIZE

9954/9954Q

Floral vine net tights.

COLOR: BLACK

ONE SIZE, 1X/2X