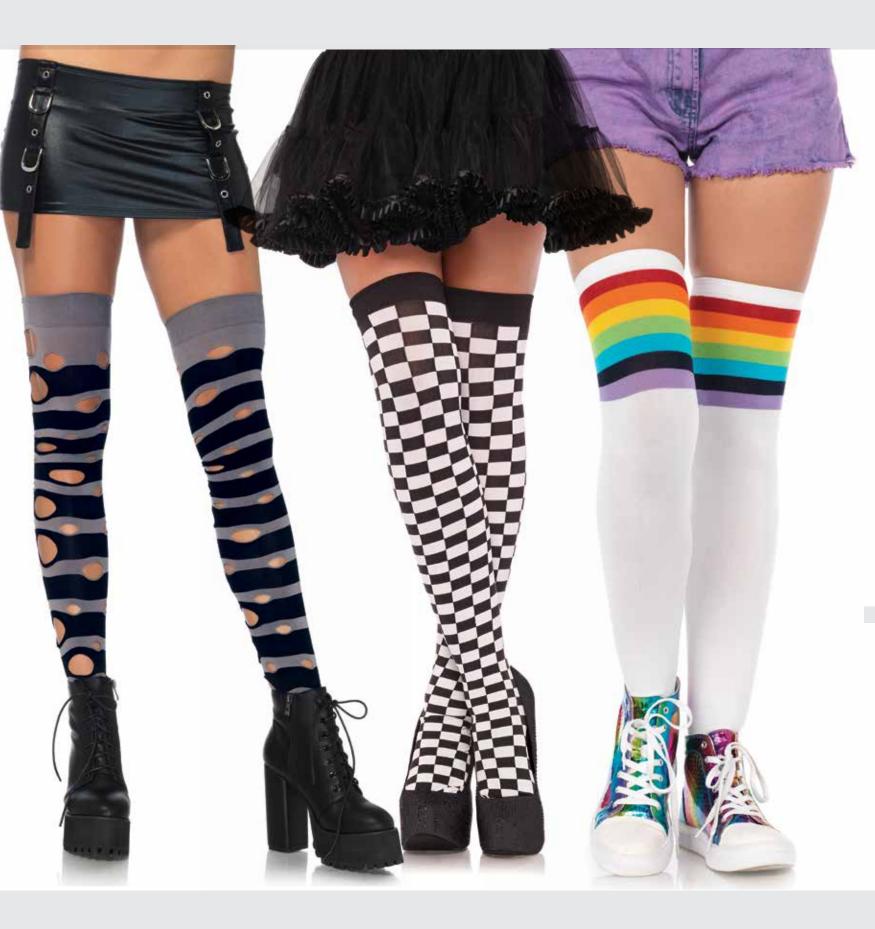

Distressed opaque striped thigh highs.

COLOR: BLACK/GREY ONE SIZE

6281

ONE SIZE

Checkerboard thigh highs.
COLOR: BLACK/WHITE

6612

Over the rainbow opaque thigh highs. COLOR: WHITE ONE SIZE

6005/6005X

Nylon striped thigh highs.

ONE SIZE - BLACK/WHITE, BLACK/RED, BLACK/ORANGE, BLACK/NEON PINK, WHITE/RED, WHITE/KELLY GREEN, BLACK/PURPLE 1X/2X - BLACK/WHITE

134 SHEER & OPAQUE THIGH HIGHS 135

Opaque thigh highs with satin ruffle trim and bow.