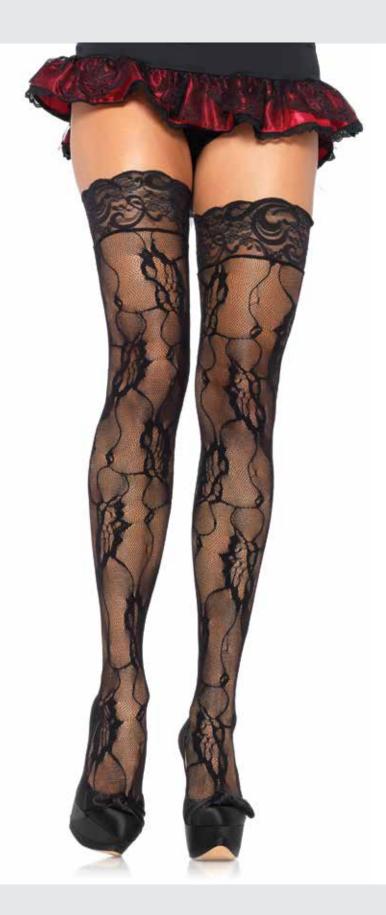

#### 1945

Rhinestone fishnet stockings with jacquard lace top.
COLOR: BLACK

ONE SIZE

1927 Fishnet stockings with jacquard lace top.
COLOR: BLACK ONE SIZE

Romantic rose lace thigh highs with lace top.
COLOR: BLACK ONE SIZE

9985 **Stay up floral lace thigh highs.** COLOR: BLACK ONE SIZE

9762 Rose lace thigh highs with lace top.
COLOR: BLACK
ONE SIZE

**9994**Rainbow thigh highs with fishnet overlay.

COLOR: MULTI

ONE SIZE

**9290**Rainbow fishnet thigh highs.
COLOR: MULTI
ONE SIZE