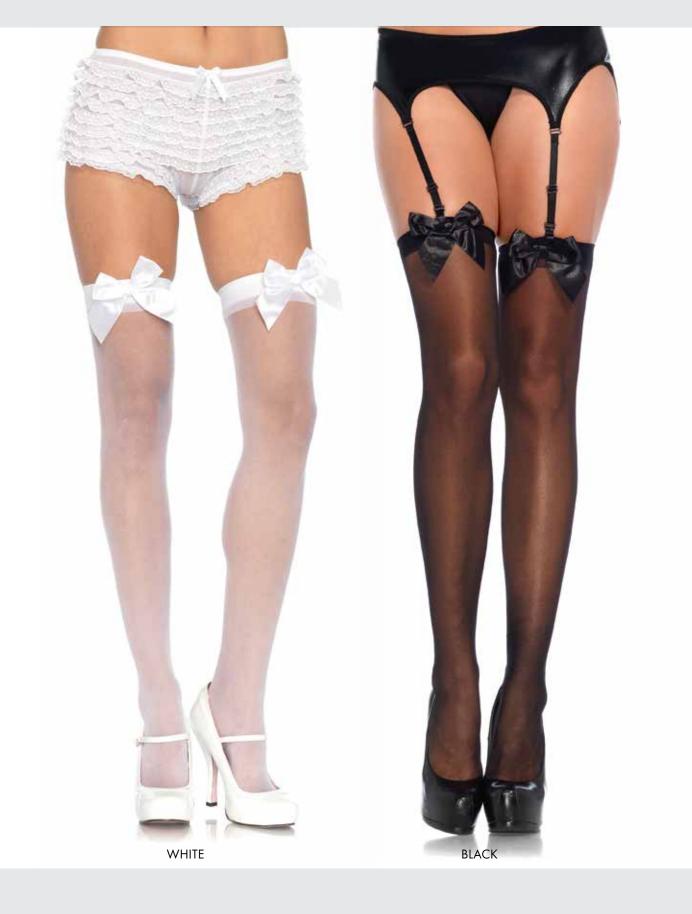

1650 Sheer stockings with attached lace garter belt. COLOR: RED, BLACK

91

ONE SIZE

GARTER BELT STOCKINGS & SUSPENDER HOSE GARTER BELT STOCKINGS & SUSPENDER HOSE