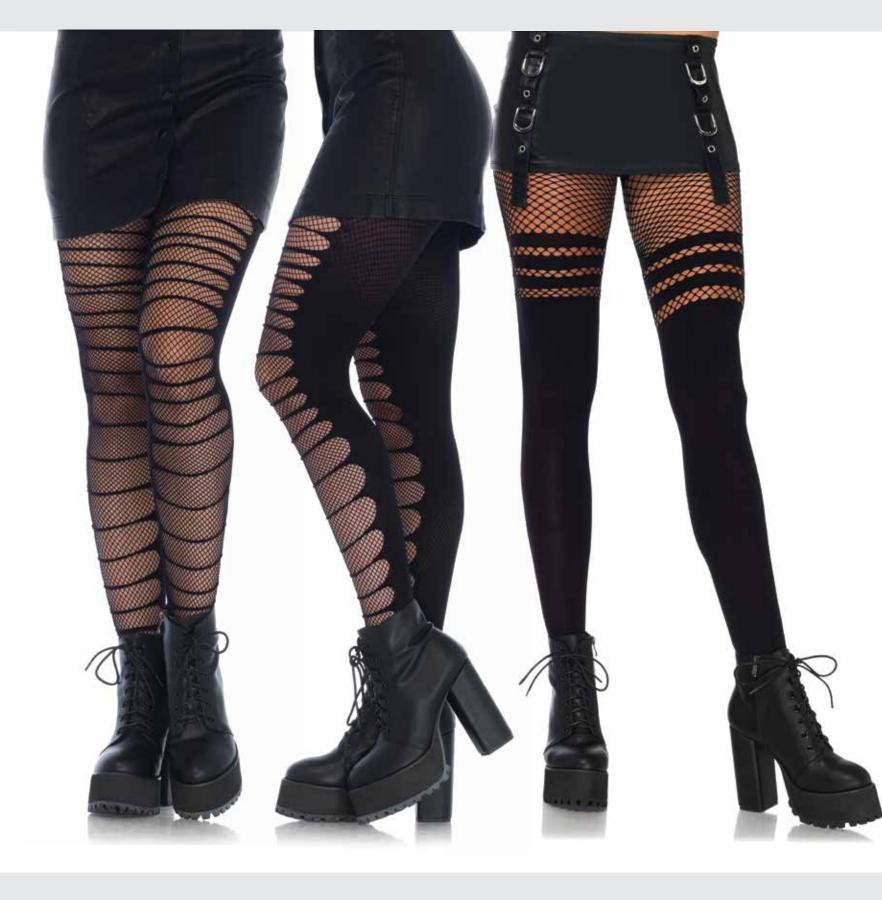

COLOR: BLACK

ONE SIZE

**9331**Jumbo pothole net tights.

COLOR: BLACK

ONE SIZE

9983

Sharp edge scale net tights.

COLOR: BLACK
ONE SIZE