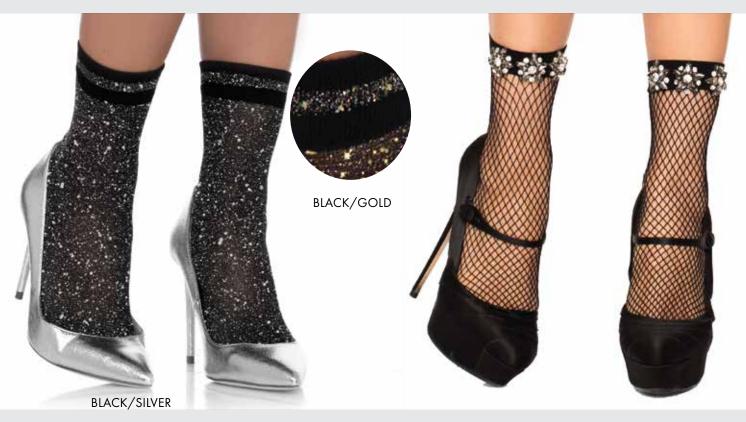

SIZE



1109
Spandex sheer baroque cuban heel backseam thigh highs.
COLOR: NUDE/BLACK
ONE SIZE



1060 Spandex ultra sheer backseam stockings. COLOR: BLACK ONE SIZE







1000/1000Q

**Sheer backseam stockings.**ONE SIZE - BLACK, WHITE, RED, NUDE, TAN QUEEN SIZE - BLACK, TAN



1001/1001Q

Sheer stockings.
ONE SIZE - BLACK, WHITE, RED, NUDE, TAN
QUEEN SIZE - BLACK, RED, NUDE, TAN







1059
Spandex ultra
sheer stockings
COLOR: BLACK
ONE SIZE



9997

Spandex sheer stockings with striped band top.
COLOR: NUDE/BLACK, BLACK

ONE SIZE





1068

Spandex sheer thigh highs with striped silicone stay up top. COLOR: BLACK, WHITE ONE SIZE







Stars and moons embellished sheer tulle anklet socks.

COLOR: BLACK, CREAM ONE SIZE



### 3050

Glitter star tulle anklet socks.

COLOR: NUDE ONE SIZE





### 3041

### Lurex shimmer anklets.

COLOR: BLACK/GOLD, BLACK/SILVER ONE SIZE



# 3046

Fishnet anklets with rhinestone flower jewel accents.

COLOR: BLACK ONE SIZE









3937
Black Cat opaque anklets
with sheer top.
COLOR: BLACK



**3036**Sheer spandex woven daisy anklets.
COLOR: WHITE/YELLOW
ONE SIZE



**3039**Fishnet anklets.
COLOR: BLACK
ONE SIZE



**3042**Oval net anklets.
COLOR: BLACK
ONE SIZE







3022
Nylon cuff anklets.
COLOR: WHITE
ONE SIZE



**3045**Fishnet athletic anklets.
COLOR: BLACK/WHITE
ONE SIZE



3038
Athletic striped anklet socks.
COLOR: BLACK/WHITE
ONE SIZE



**3043**Diamond net anklets.

COLOR: BLACK, WHITE

ONE SIZE





Nylon anklet with ruffle and satin bow accent.

COLOR: BLACK, WHITE, BLACK/WHITE, WHITE/BLACK

ONE SIZE



Micro net anklets with d