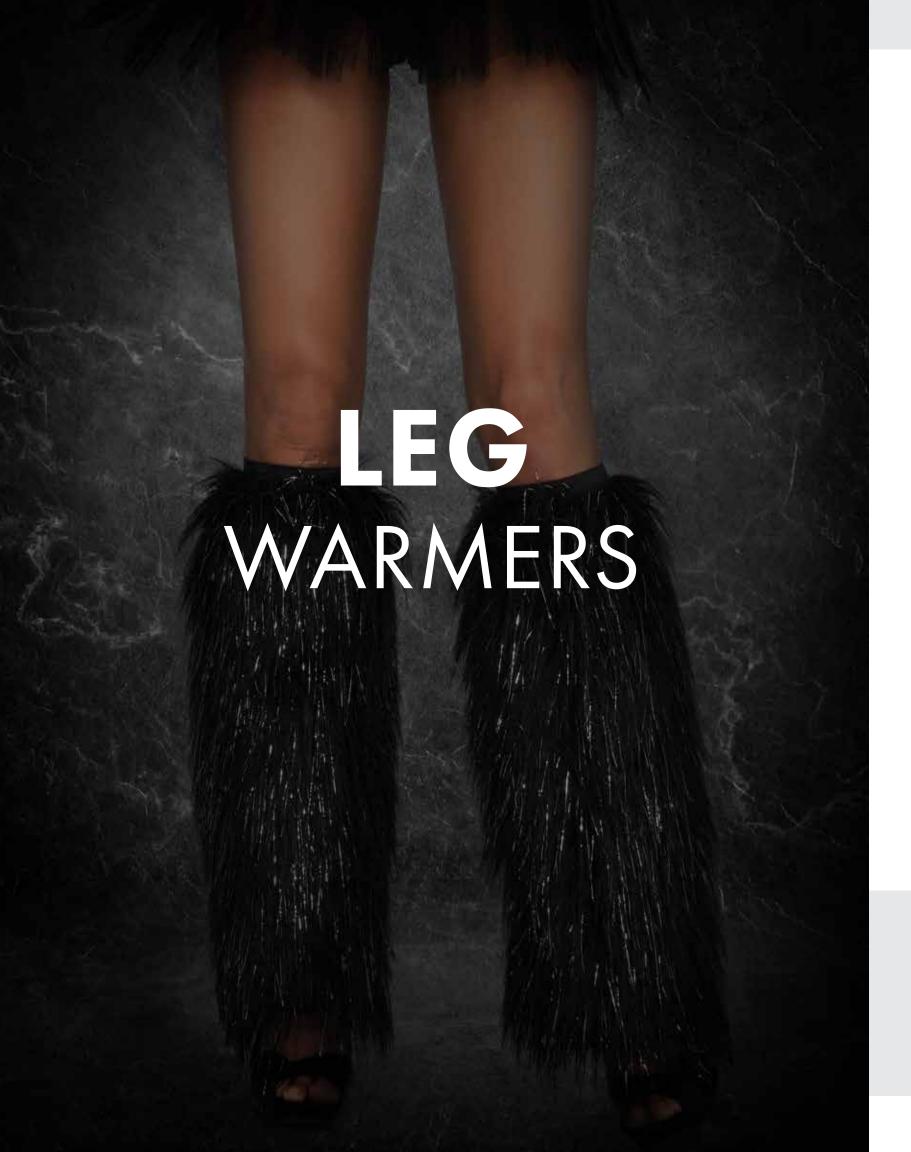

Extra long ribbed knit leg warmers. COLOR: BLACK ONE SIZE

Fuzzy striped leg warmers.
COLOR: WHITE/BLACK ONE SIZE

**3925**Furry rainbow leg warmers.
COLOR: MULTI
ONE SIZE

3934

Furry leg warmers.

COLOR: PURPLE
ONE SIZE

**3923**Furry lurex leg warmers.
COLOR: WHITE/SILVER, BLACK/SILVER, PINK/SILVER
ONE SIZE

198 LEG WARMERS 199

2168

Dual strap iridescent studded thigh high garter suspender with heart.

COLOR: SILVER ONE SIZE