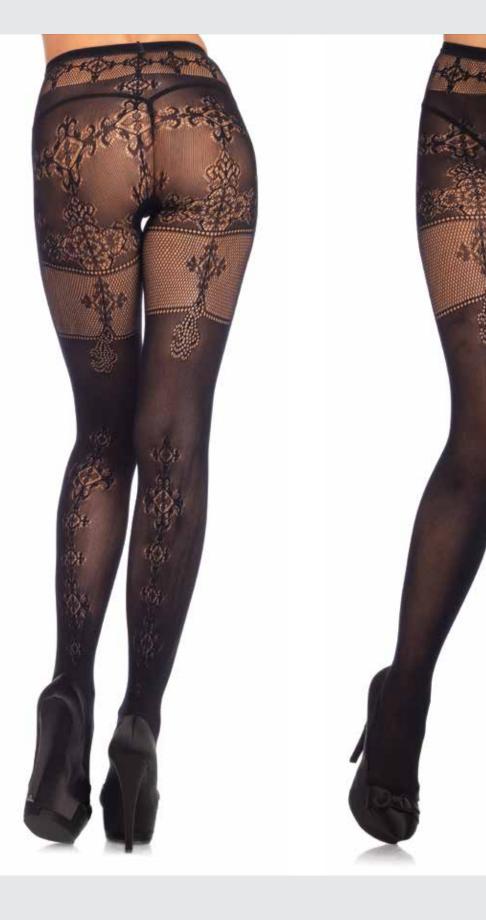

9329

Spandex opaque tights with filigree net thigh and back detail.

COLOR: BLACK
ONE SIZE

9753/9753X

Worship Me cross net tights. COLOR: BLACK ONE SIZE, 1X/2X

8144

Occult net tights.
COLOR: BLACK
ONE SIZE

8143