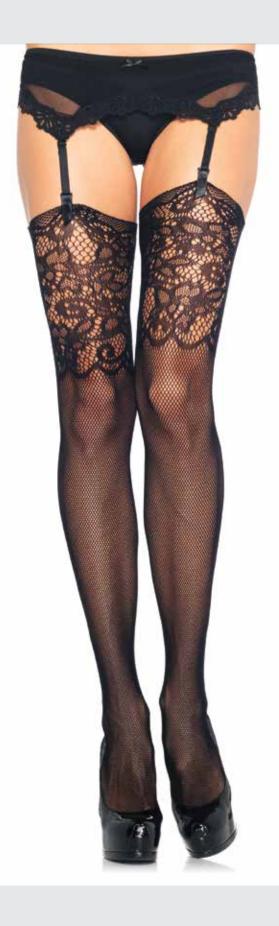

ONE SIZE

9905/9905Q

**Fence net tights.**ONE SIZE - COLOR: BLACK, WHITE QUEEN SIZE - COLOR: BLACK

9281
Lace french cut faux garter

Industrial Net™ tights.
COLOR: BLACK
ONE SIZE

9913

Diamond net tights with faux thigh garter and floral waistband.

39

COLOR: NUDE/BLACK ONE SIZE

1936
Fleur de lace suspender illusion crotchless tights with bow accent.
COLOR: BLACK
ONE SIZE

40 NET & LACE TIGHTS 41

Strappy wrap around crotchless fishnet tights with lace garter detail.