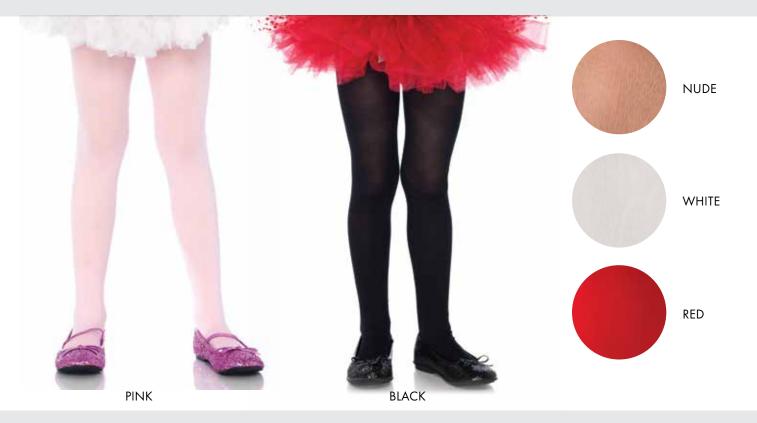

**Spandex sheer candy striped tights.**COLOR: RED/WHITE

ONE SIZE

Children's tights.

BLACK - S, M, L, XL WHITE - M, L, XL NUDE - S, L RED - M, L PINK - S, M, L, XL