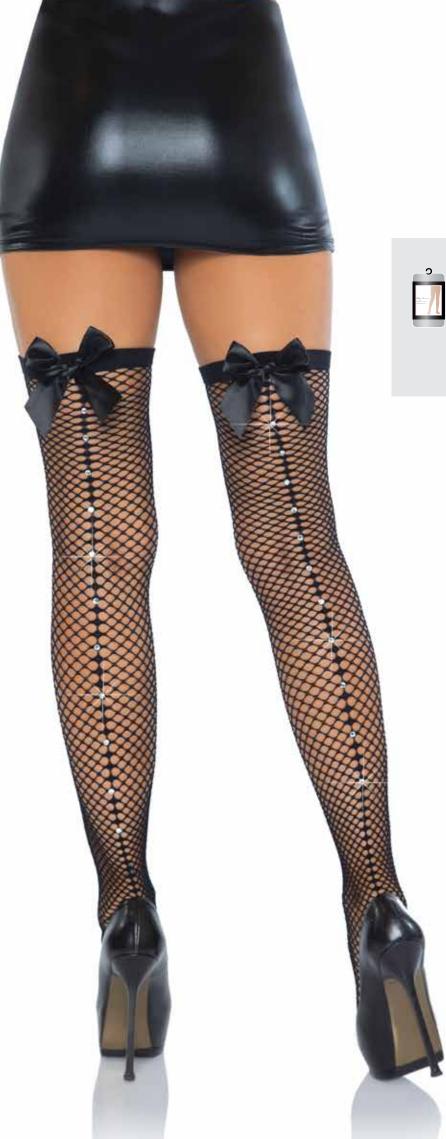

#### 9128

Fishnet thigh highs with satin bow top rhinestone backseam.

COLOR: BLACK ONE SIZE

Stay up lace top micro net thigh highs with bow backseam.
COLOR: BLACK

ONE SIZE

9942

Stay up micro net thigh highs with diamond twist backseam.

COLOR: BLACK ONE SIZE

9121

Fishnet thigh highs with bow and rhinestone backseam.

97

COLOR: BLACK ONE SIZE

9035/9035Q

Spandex fishnet thigh highs with backseam and stay up silicone lace top.
ONE SIZE - BLACK, RED, WHITE