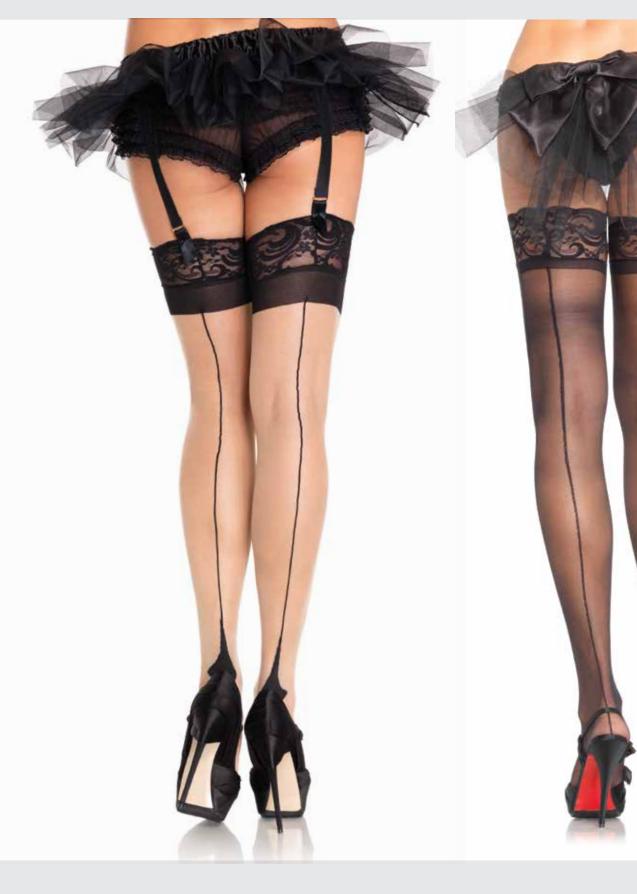

1109
Spandex sheer baroque cuban heel backseam thigh highs.
COLOR: NUDE/BLACK
ONE SIZE

1060 Spandex ultra sheer backseam stockings. COLOR: BLACK ONE SIZE

1000/1000Q

**Sheer backseam stockings.**ONE SIZE - BLACK, WHITE, RED, NUDE, TAN QUEEN SIZE - BLACK, TAN

1001/1001Q

Sheer stockings.
ONE SIZE - BLACK, WHITE, RED, NUDE, TAN
QUEEN SIZE - BLACK, RED, NUDE, TAN

1059
Spandex ultra
sheer stockings
COLOR: BLACK
ONE SIZE

9997

Spandex sheer stockings with striped band top.
COLOR: NUDE/BLACK, BLACK