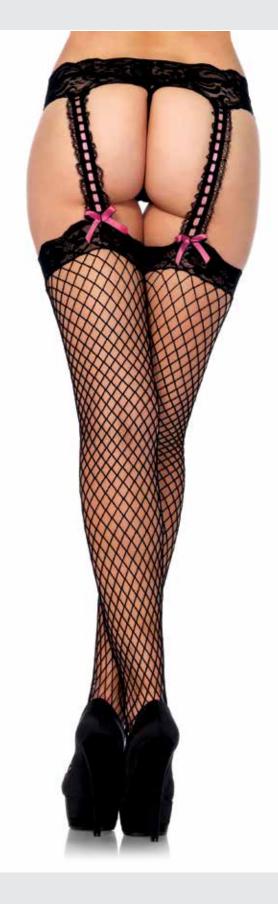

9305 Rainbow striped fishnet tights.
COLOR: MULTI ONE SIZE

19

**7881**Fence net footless tights. COLOR: BLACK

ONE SIZE

**9231**Fishnet tights with woven contrast side stripes.
COLOR: BLACK/HOT PINK
ONE SIZE