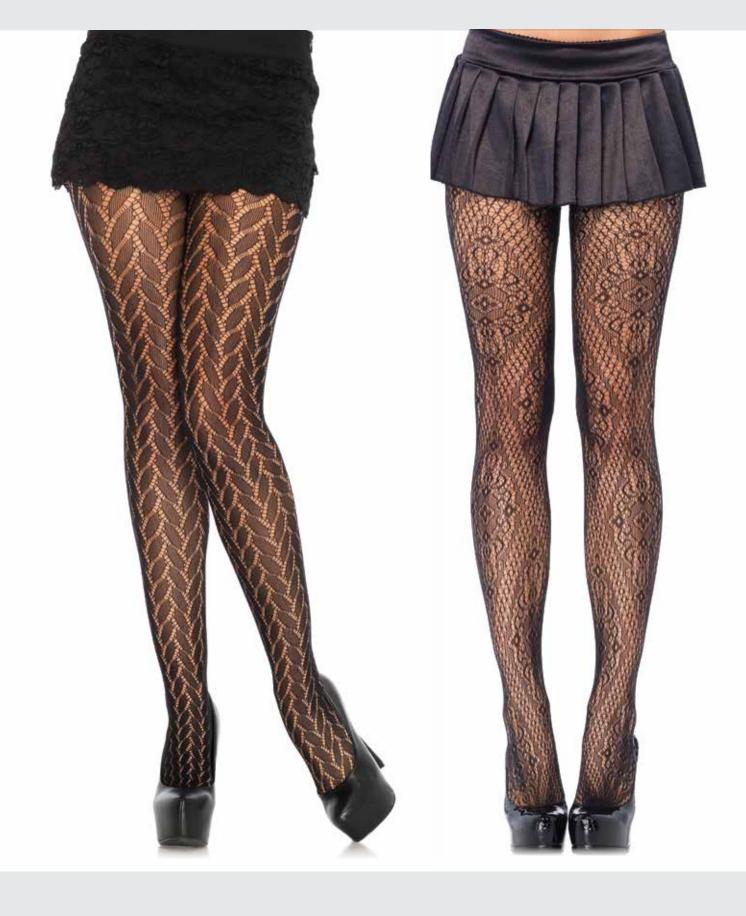

**9327 Geo net tights.**COLOR: BLACK

ONE SIZE

9649
Vintage pinstripe
net tights.
COLOR: BLACK
ONE SIZE

**9759**Plaited lace tights.

COLOR: BLACK

ONE SIZE

9957

Florentine lace tights.

COLOR: BLACK

ONE SIZE

10 NET & LACE TIGHTS 11

9653
Floral lace tights.
COLOR: BLACK
ONE SIZE

9954/9954Q

Floral vine net tights.

COLOR: BLACK

ONE SIZE, 1X/2X