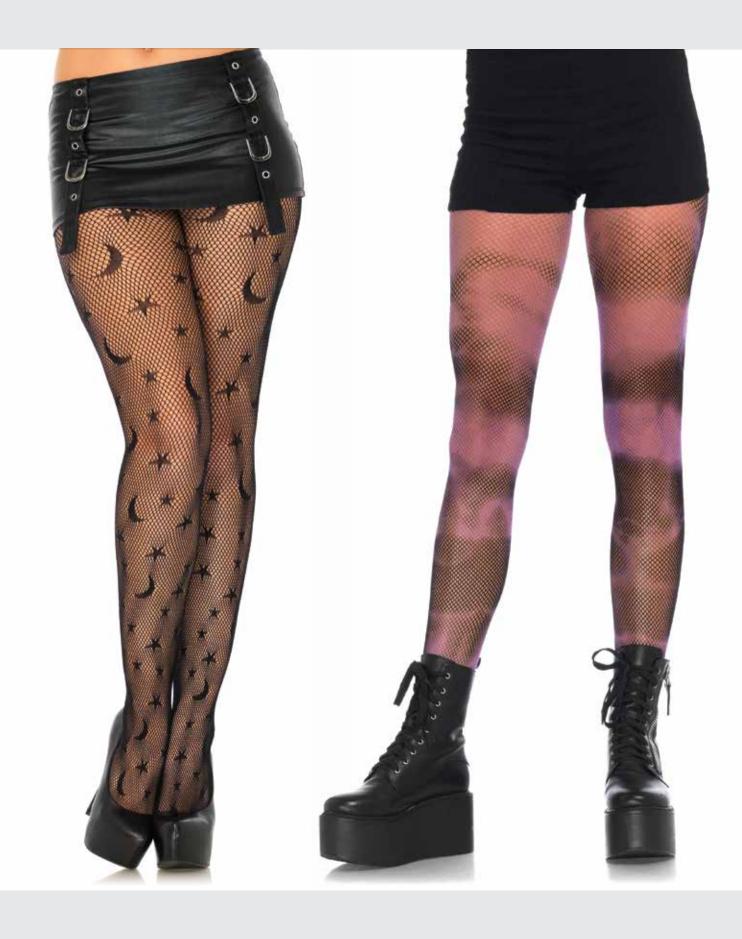

**Snake net tights.** COLOR: BLACK ONE SIZE

9754 Celestial net tights. COLOR: BLACK ONE SIZE

9928 **Fishnet tie dye tights.** COLOR: BLACK/PURPLE ONE SIZE

9807 Double layer shredded spandex and fishnet tights.
COLOR: BLACK