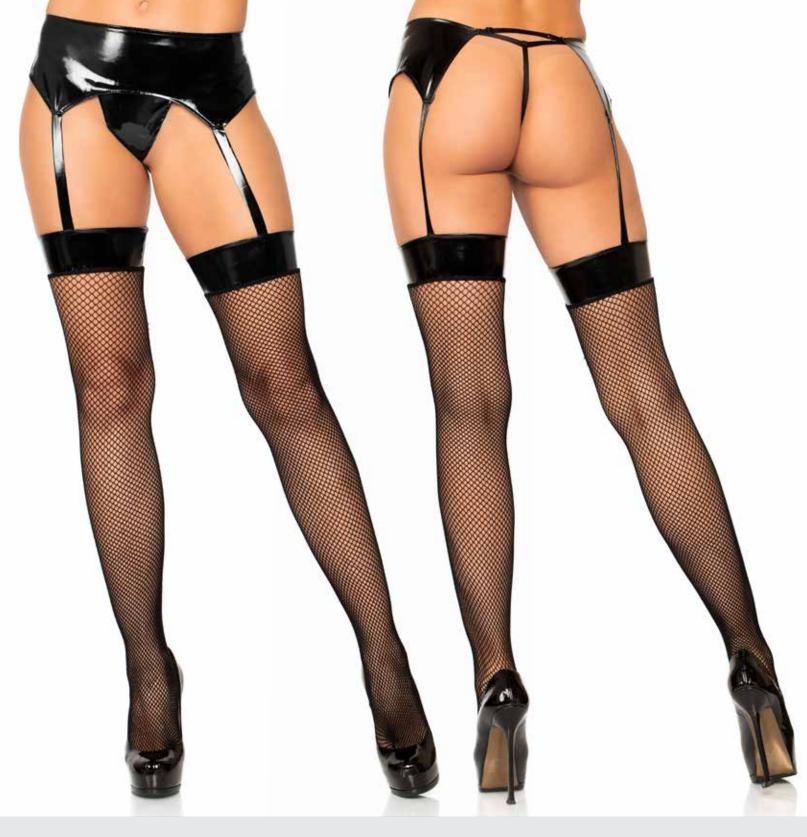

V1668
2 PC Vinyl garter belt with attached fishnet stockings and

attached fishnet stockings and matching g-string panties. COLOR: BLACK SIZE: S/M, M/L

81

GARTER BELT STOCKINGS & SUSPENDER HOSE

1607 Scalloped fishnet strappy suspender hose. COLOR: BLACK ONE SIZE