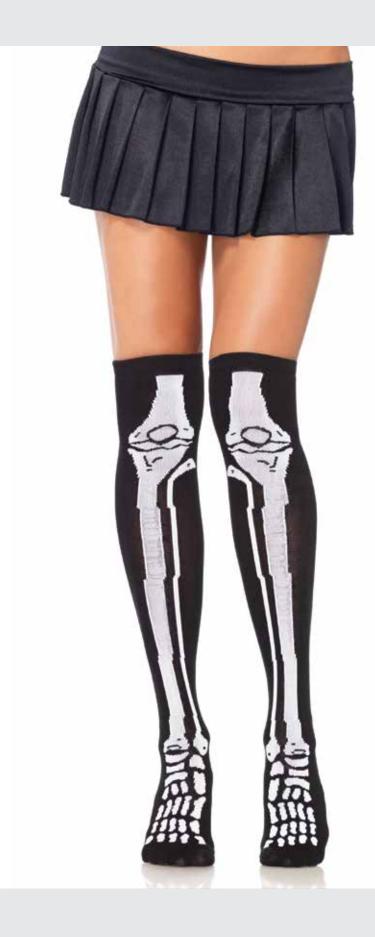

**Skeleton print bone tights.**COLOR: BLACK, NUDE

ONE SIZE

9751 X
Black rose skull
lace tights.
COLOR: BLACK
1X/2X

9160
Micro net skull tights.
COLOR: BLACK ONE SIZE

9986
Pirate Booty skull
net tights.
COLOR: BLACK
ONE SIZE