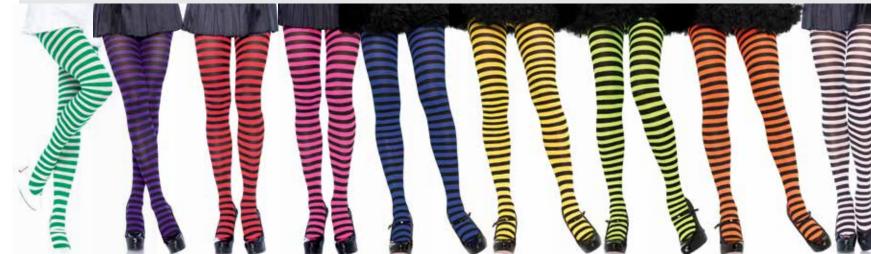

#### Nylon tights.

COLOR: BLACK, WHITE, RED, NUDE, GREY, ROYAL BLUE, ORANGE, KELLY GREEN, YELLOW, PURPLE, FUCHSIA, NEON PINK, GREY ONE SIZE

# **Nylon spandex tights.**ONE SIZE - BLACK

QUEEN SIZE - BLACK, WHITE, NUDE, PURPLE, KELLY GREEN

51

**7110**Wide striped tights.
COLOR: BLACK/WHITE
ONE SIZE

7100Q

**Nylon striped tights.**1X/2X, 3X/4X - BLACK/WHITE, BLACK/RED,
BLACK/PURPLE, WHITE/RED

**7**100

Nylon striped tights.

ONE SIZE - BLACK/WHITE, BLACK/NEON PINK, BLACK/PURPLE, BLACK/ORANGE, BLACK/ROYAL BLUE, BLACK/YELLOW, BLACK/LIME, BLACK/KELLY GREEN, WHITE/KELLY GREEN, BLACK/RED, BLACK/GREY, WHITE/RED