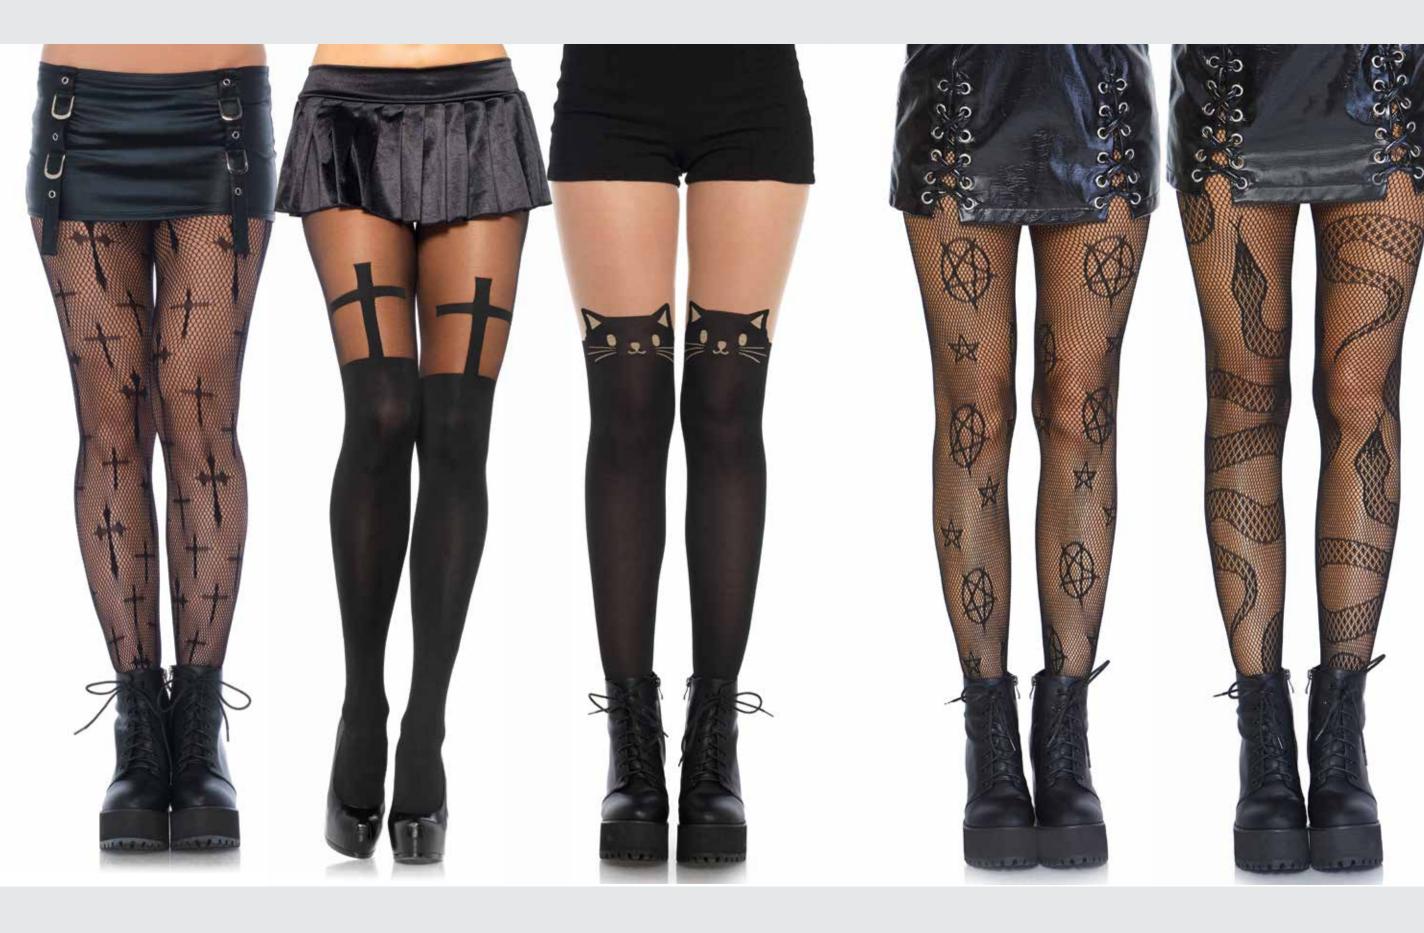

9329

Spandex opaque tights with filigree net thigh and back detail.

COLOR: BLACK
ONE SIZE

9753/9753X

Worship Me cross net tights. COLOR: BLACK ONE SIZE, 1X/2X

8144

Occult net tights.
COLOR: BLACK
ONE SIZE

8143

**Snake net tights.** COLOR: BLACK ONE SIZE

9754 Celestial net tights. COLOR: BLACK ONE SIZE

9928 **Fishnet tie dye tights.** COLOR: BLACK/PURPLE ONE SIZE

9807 Double layer shredded spandex and fishnet tights.
COLOR: BLACK

176 HALLOWEEN & HOLIDAY HOSIERY 177

9753/9753X

Worship Me cross net tights.
COLOR: BLACK

ONE SIZE, 1X/2X

**7903** 

Spandex opaque cross tights with sheer thigh accent. COLOR: BLACK ONE SIZE

**7908** 

Spandex black cat opaque tights with sheer thigh accent. COLOR: NUDE/BLACK ONE SIZE

8144

Occult net tights.
COLOR: BLACK
ONE SIZE

8143

**Snake net tights.** COLOR: BLACK ONE SIZE

9754

Celestial net tights.
COLOR: BLACK
ONE SIZE

178 HALLOWEEN & HOLIDAY HOSIERY 179

9009
Spiderweb
lace tights.
COLOR: BLACK
ONE SIZE