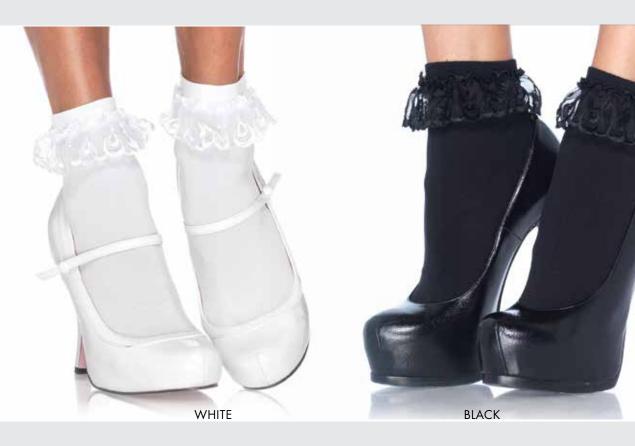

ONE SIZE

1068

Spandex sheer thigh highs with striped silicone stay up top. COLOR: BLACK, WHITE ONE SIZE

Stars and moons embellished sheer tulle anklet socks.

COLOR: BLACK, CREAM ONE SIZE

3038
Athletic striped anklet socks.
COLOR: BLACK/WHITE
ONE SIZE

**3043**Diamond net anklets.

COLOR: BLACK, WHITE

ONE SIZE

Nylon anklet with ruffle and satin bow accent.

COLOR: BLACK, WHITE, BLACK/WHITE, WHITE/BLACK