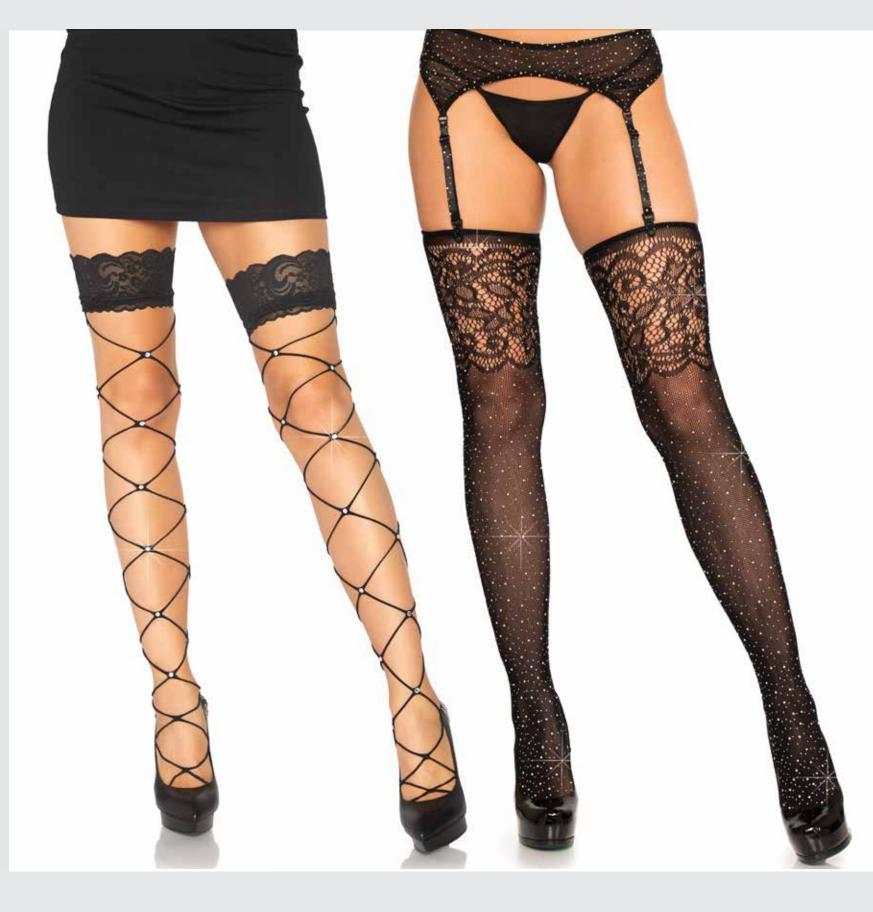

Rhinestone fishnet tights.
COLOR: NUDE/CLEAR, BLACK/MULTI
ONE SIZE

<sup>2</sup> 9008

Spandex fishnet tights with rhinestone detail throughout.
COLOR: BLACK, NUDE
ONE SIZE

9026

Fishnet crystalized tights with multi sized iridescent rhinestones. COLOR: BLACK ONE SIZE

25

9028 Rhinestone fence net tights. COLOR: BLACK ONE SIZE

9029 Faux pearl fence net tights. COLOR: BLACK ONE SIZE

9133 Fishnet tights with rhinestone backseam. COLOR: BLACK ONE SIZE

<sup>2</sup> 9076 Spandex Industrial Net™ backseam tights.
COLOR: BLACK ONE SIZE