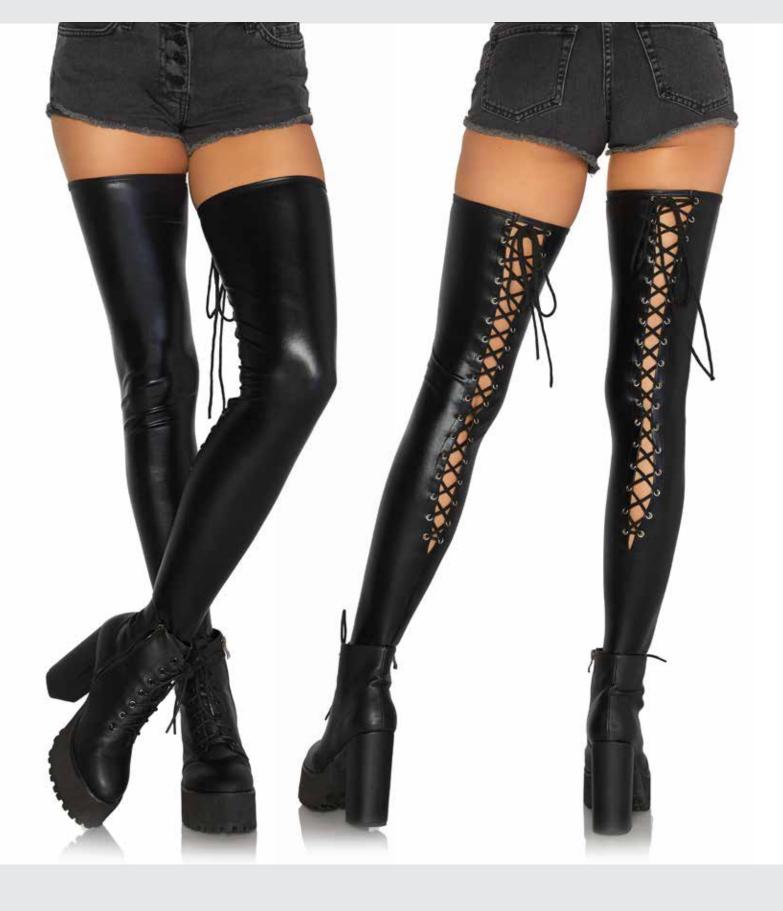

et<sup>TM</sup> footless thigh highs.
COLOR: BLACK
ONE SIZE



**6325 Swirl diamond net thigh highs.**COLOR: NEON PINK

ONE SIZE

NET & LACE THIGH HIGHS 123













9218 Spandex vertical striped thigh highs with 5 inch lace top.
COLOR: BLACK

ONE SIZE



9209 Sheer thigh highs with black opaque vertical stripes.
COLOR: BLACK ONE SIZE



6313 Spandex sheer halftone striped thigh highs with bow and garter detail. COLOR: BLACK ONE SIZE





Spandex opaque pinstriped suspender thigh highs.
COLOR: NUDE/BLACK

ONE SIZE



6338

Opaque thigh highs with attached clip garter. COLOR: BLACK ONE SIZE



6310

**Opaque stirrup thigh highs.** COLOR: BLACK ONE SIZE



6672/6672Q

**Opaque nylon thigh highs.**ONE SIZE - BLACK, WHITE, RED, NEON PINK, NEON GREEN, NEON BLUE QUEEN SIZE - BLACK, WHITE







6289

Opaque thigh highs with eyelet trim and satin lace up back.

COLOR: BLACK ONE SIZE



6346

Crushed velvet thigh highs.

COLOR: BLACK ONE SIZE



6925

**Wet look footless lace up thigh highs.** COLOR: BLACK

SIZE: SM, ML





Wet look footless lace up thigh highs with oversized grommets. COLOR: BLACK

SIZE: SM, ML



6901

Wet look thigh highs.
COLOR: BLACK, GOLD, SILVER

SIZE: SM, ML







BLACK/ORANGE

BLACK/WHITE





Distressed opaque striped thigh highs.

COLOR: BLACK/GREY ONE SIZE



6281

ONE SIZE

Checkerboard thigh highs.
COLOR: BLACK/WHITE



6612

Over the rainbow opaque thigh highs. COLOR: WHITE ONE SIZE



6005/6005X

Nylon striped thigh highs.

ONE SIZE - BLACK/WHITE, BLACK/RED, BLACK/ORANGE, BLACK/NEON PINK, WHITE/RED, WHITE/KELLY GREEN, BLACK/PURPLE 1X/2X - BLAC