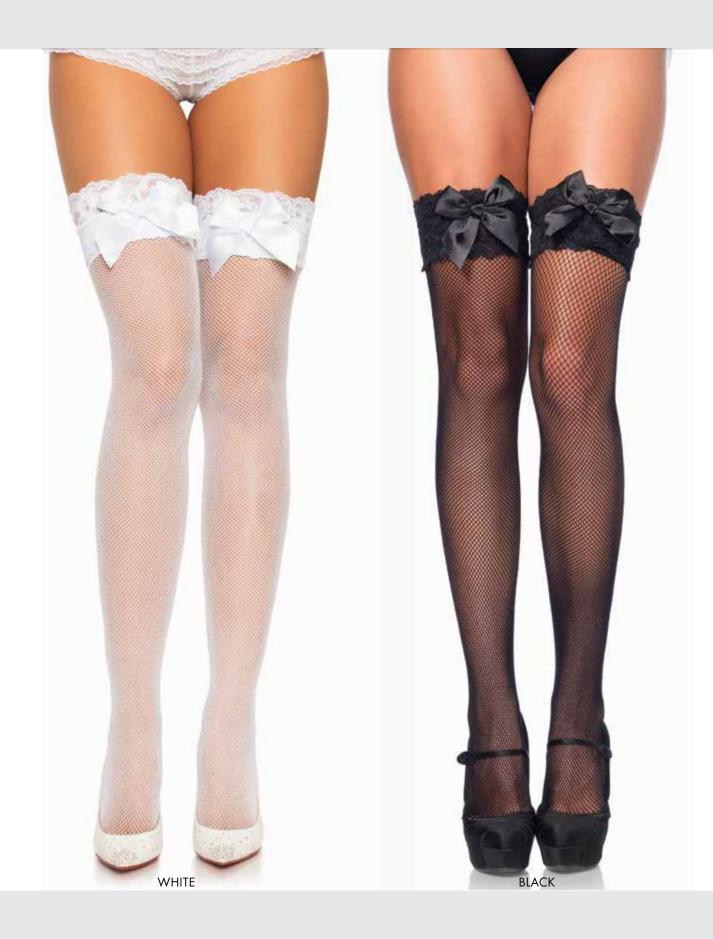

#### 9128

Fishnet thigh highs with satin bow top rhinestone backseam.

COLOR: BLACK ONE SIZE

Stay up lace top micro net thigh highs with bow backseam.
COLOR: BLACK

ONE SIZE

9942

Stay up micro net thigh highs with diamond twist backseam.