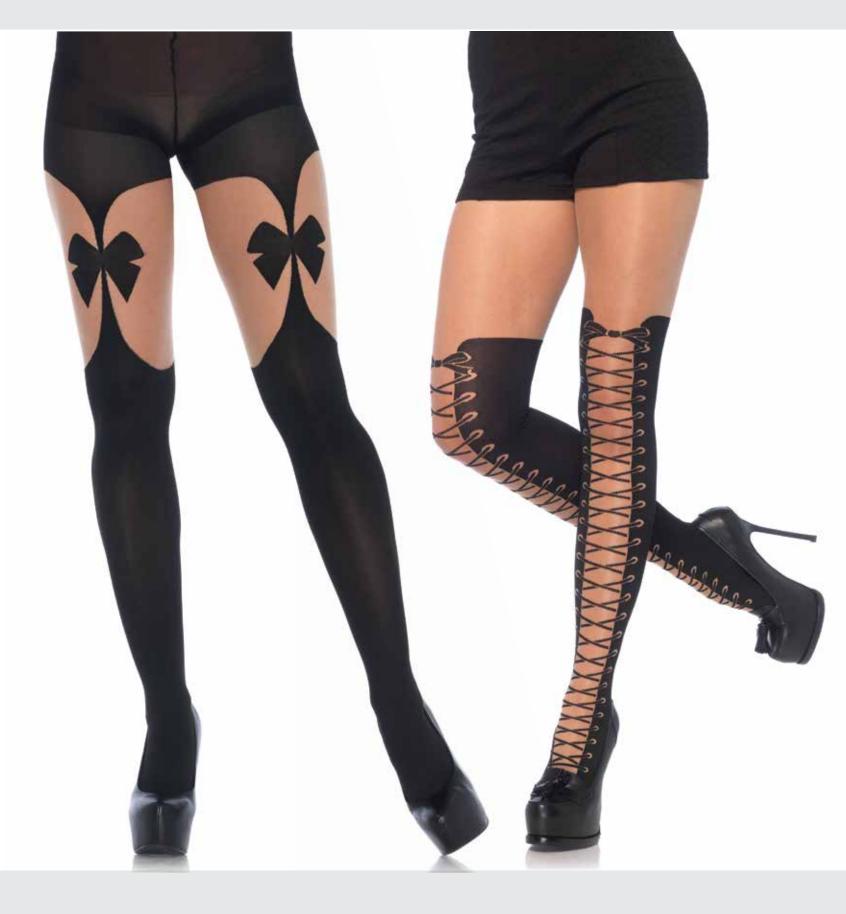

ONE SIZE

9905/9905Q

**Fence net tights.**ONE SIZE - COLOR: BLACK, WHITE QUEEN SIZE - COLOR: BLACK

9281
Lace french cut faux garter

Industrial Net™ tights.
COLOR: BLACK
ONE SIZE

9913

Diamond net tights with faux thigh garter and floral waistband.