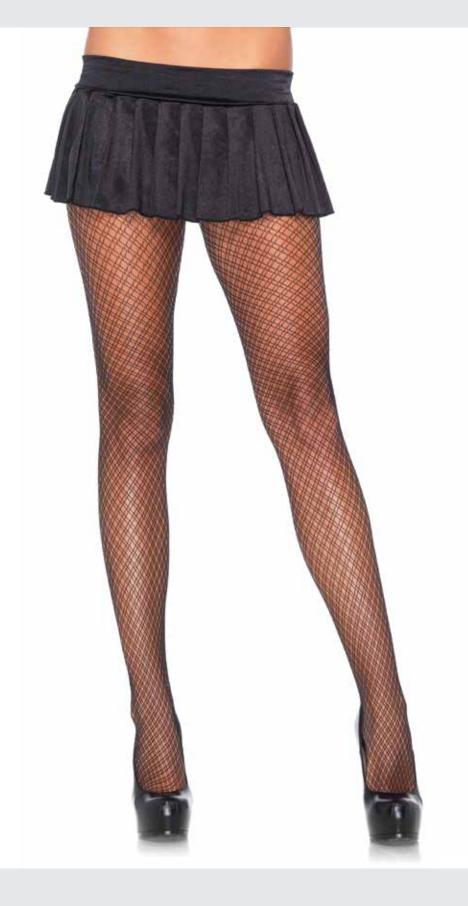

9329

Spandex opaque tights with filigree net thigh and back detail.

COLOR: BLACK
ONE SIZE

9753/9753X

Worship Me cross net tights. COLOR: BLACK ONE SIZE, 1X/2X

8144

Occult net tights.
COLOR: BLACK
ONE SIZE

8143