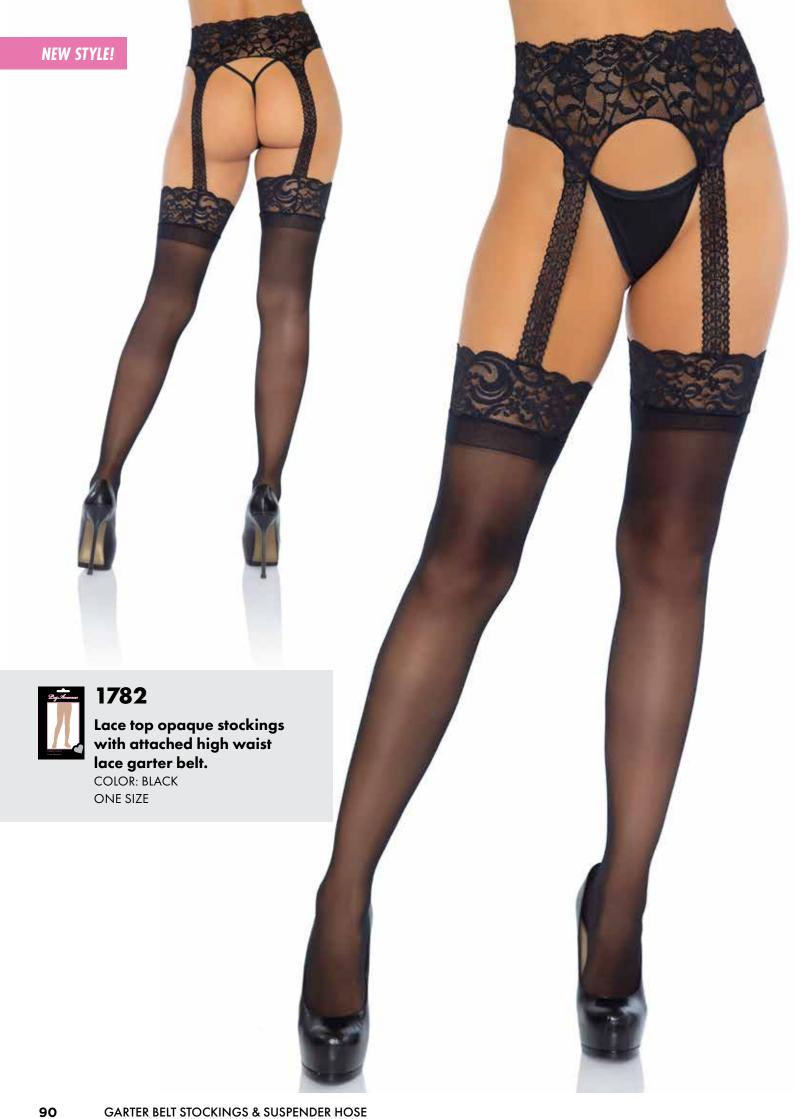

**NEW STYLE!** 

1784

Industrial Net<sup>TM</sup> stockings with O-ring attached garter belt.
COLOR: BLACK
ONE SIZE

1605 Rhinestone lace top fishnet stockings with lace foot and attached garter belt.
COLOR: BLACK