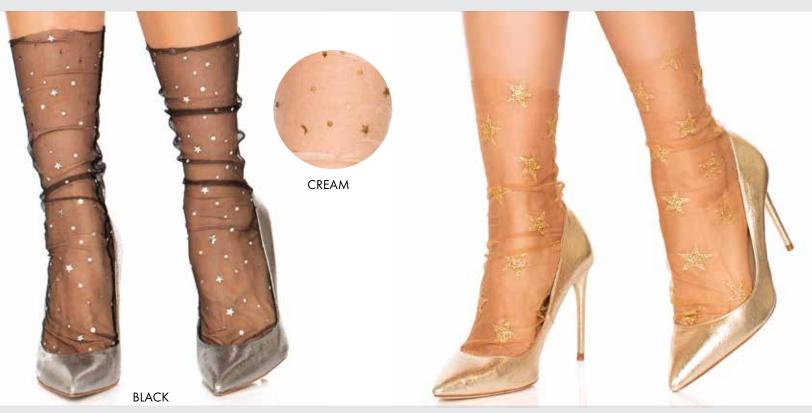

ONE SIZE

1068

Spandex sheer thigh highs with striped silicone stay up top. COLOR: BLACK, WHITE ONE SIZE

Stars and moons embellished sheer tulle anklet socks.

COLOR: BLACK, CREAM ONE SIZE