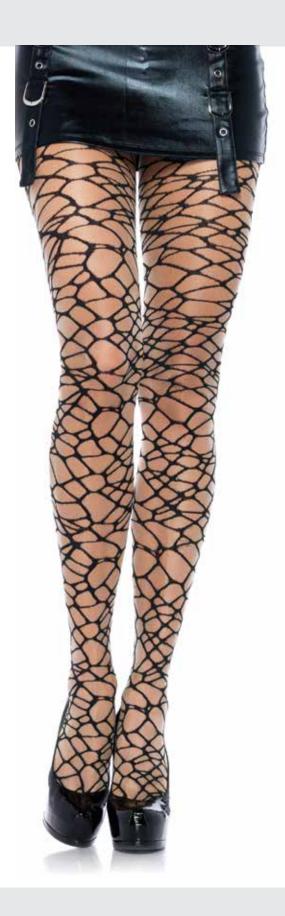

COLOR: BLACK

ONE SIZE

**9331**Jumbo pothole net tights.

COLOR: BLACK

ONE SIZE

9983

Sharp edge scale net tights.

COLOR: BLACK
ONE SIZE