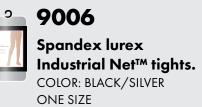

# 9003/9003X

**Spandex Industrial Net™ tights.**ONE SIZE - BLACK, WHITE, RED, NUDE, PURPLE,

NEON PINK, BURGUNDY 1X/2X - BLACK, WHITE, RED

Spandex Industrial Net™ tights with velvet elastic cage strap lace panty.
COLOR: RED