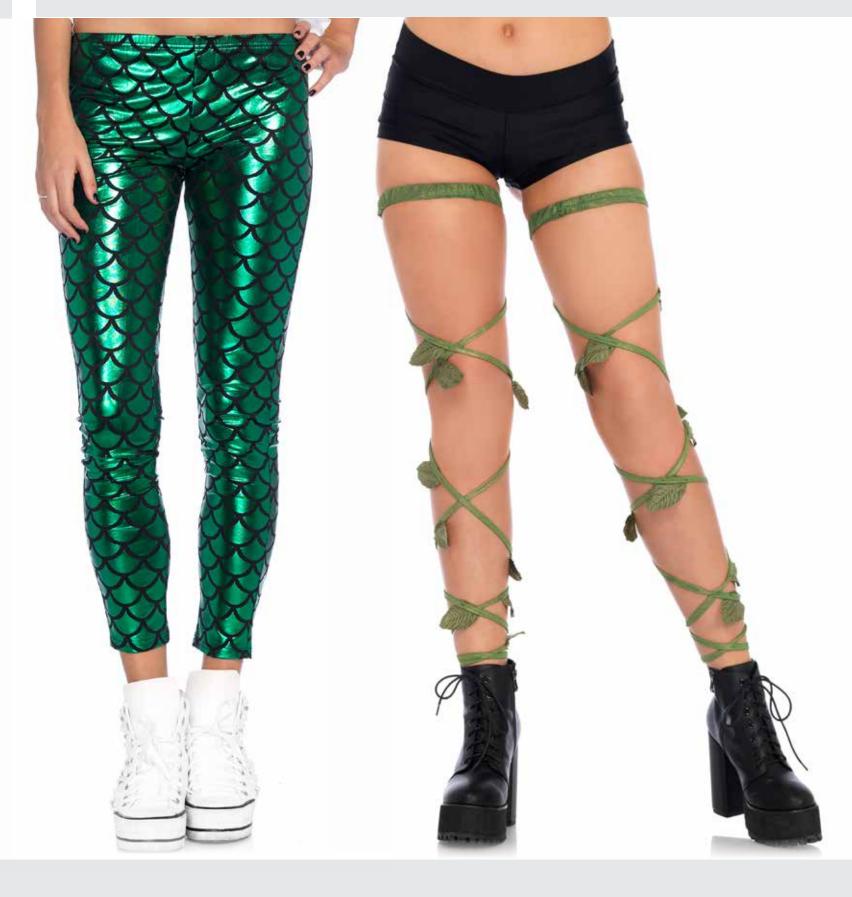

9511

Industrial Net<sup>TM</sup> thigh highs with contrast satin bow and nurse badge appliqué. COLOR: WHITE/RED

ONE SIZE

13551 **Mermaid leggings.** COLOR: GREEN SIZE: XS, S, M

1939 Ivy shimmer garter leg wraps. COLOR: GREEN ONE SIZE