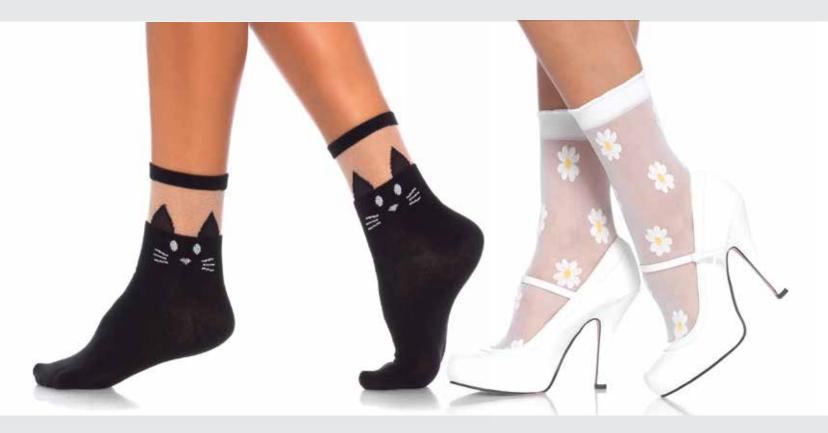

# 3046

Fishnet anklets with rhinestone flower jewel accents.

COLOR: BLACK ONE SIZE

3937
Black Cat opaque anklets
with sheer top.
COLOR: BLACK

**3036**Sheer spandex woven daisy anklets.
COLOR: WHITE/YELLOW
ONE SIZE