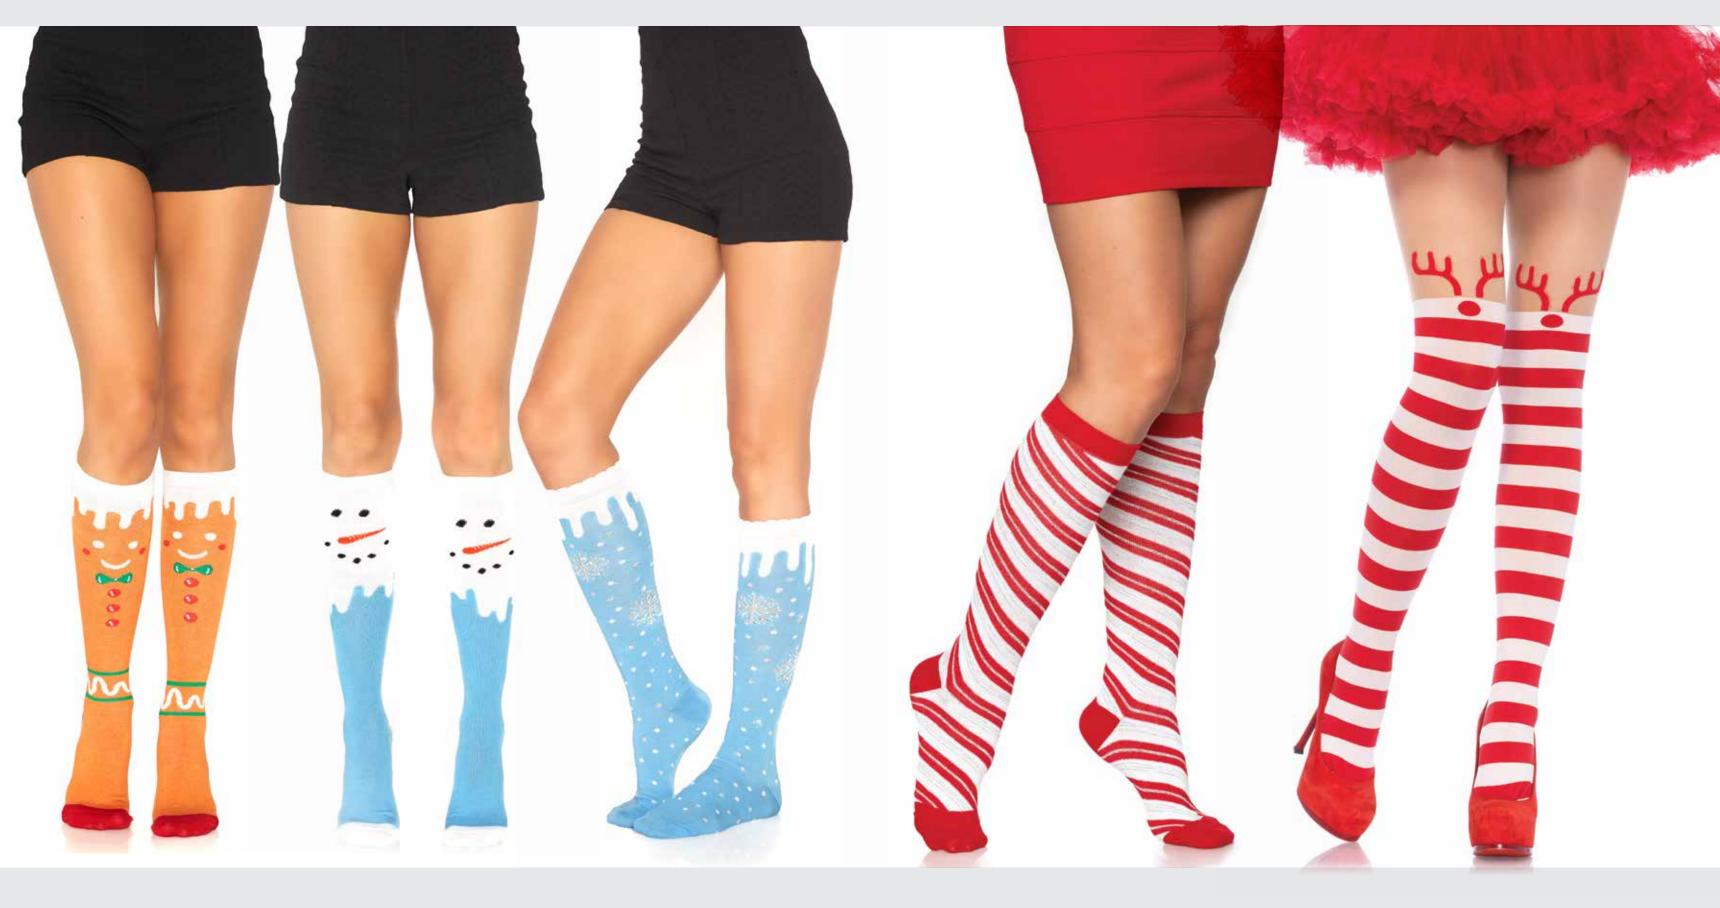

5618 Star knee highs. COLOR: MULTI ONE SIZE

**5611 Gingerbread man knee high socks.**COLOR: MULTI

ONE SIZE

5612

Snow man
knee high socks.

COLOR: MULTI
ONE SIZE

5613

Lurex snowflake knee high socks.

COLOR: BLUE/WHITE ONE SIZE

5616
Candy cane lurex knee socks.
COLOR: RED/WHITE ONE SIZE

**7945**Rudolph reindeer opaque striped tights with sheer thigh high accent. COLOR: RED/WHITE ONE SIZE

189

188 HALLOWEEN & HOLIDAY HOSIERY
HALLOWEEN & HOLIDAY HOSIERY