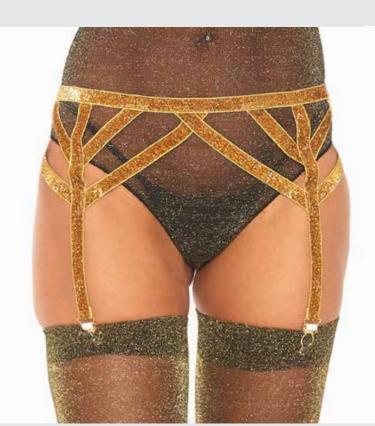

8887

Shimmer lurex elastic garter belt.

COLOR: GOLD, SILVER ONE SIZE

2332

Dual strap elastic thigh high garter suspender with heart.

COLOR: BLACK ONE SIZE

2333

Studded elastic thigh high garter suspender.
COLOR: BLACK