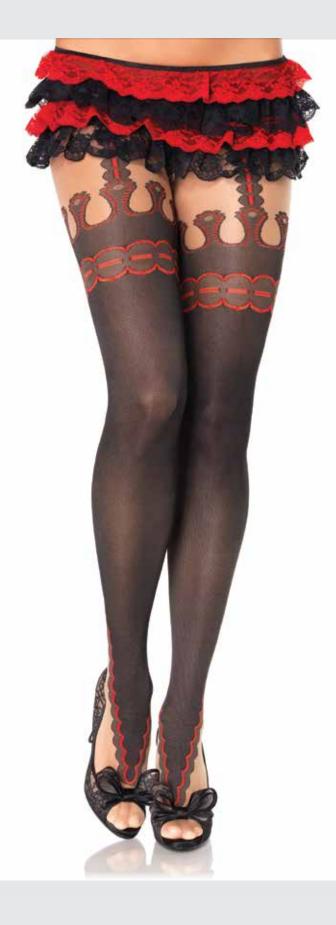

ONE SIZE

9905/9905Q

**Fence net tights.**ONE SIZE - COLOR: BLACK, WHITE QUEEN SIZE - COLOR: BLACK

9281
Lace french cut faux garter

Industrial Net™ tights.
COLOR: BLACK
ONE SIZE

9913

Diamond net tights with faux thigh garter and floral waistband.