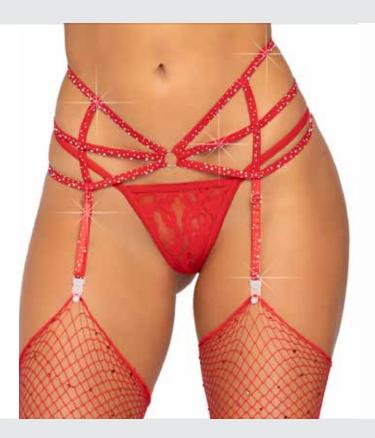

COLOR: BLACI ONE SIZE

A2828

**Iridescent studded shin guards.** COLOR: SILVER

ONE SIZE

8885

Strappy elastic rhinestone garter belt with O-ring detail. COLOR: BLACK, RED, NUDE

8886

Rhinestone garter belt. COLOR: BLACK, RED, NUDE ONE SIZE

8885

**Strappy elastic rhinestone garter belt with O-ring detail.** COLOR: BLACK, RED, NUDE

ONE SIZE

8886

Rhinestone garter belt. COLOR: BLACK, RED, NUDE ONE SIZE

202 ACCESSORIES 203

**Garter leg wrap set.**COLOR: BLACK, WHITE, NEON PINK, NEON PURPLE ONE SIZE