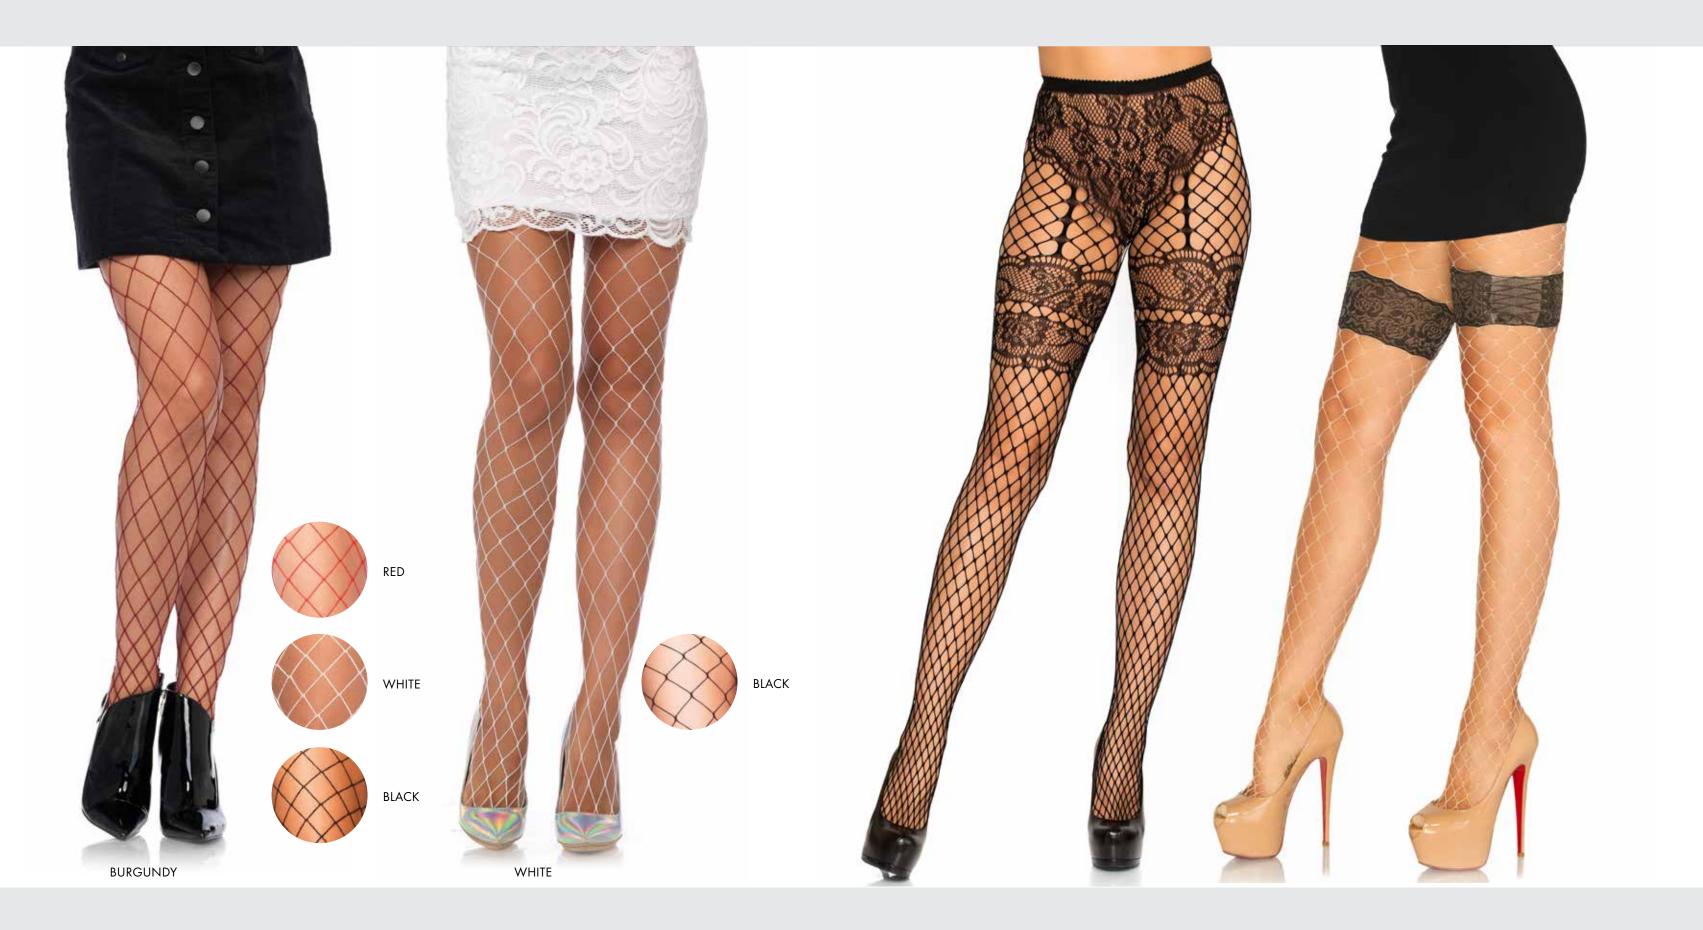

COLOR: BLACK

ONE SIZE

**9331**Jumbo pothole net tights.

COLOR: BLACK

ONE SIZE

9983

Sharp edge scale net tights.

COLOR: BLACK
ONE SIZE

**9327 Geo net tights.**COLOR: BLACK

ONE SIZE

9649
Vintage pinstripe
net tights.
COLOR: BLACK
ONE SIZE

**9759**Plaited lace tights.

COLOR: BLACK

ONE SIZE

9957

Florentine lace tights.

COLOR: BLACK

ONE SIZE

10 NET & LACE TIGHTS 11

9653
Floral lace tights.
COLOR: BLACK
ONE SIZE

9954/9954Q

Floral vine net tights.

COLOR: BLACK

ONE SIZE, 1X/2X