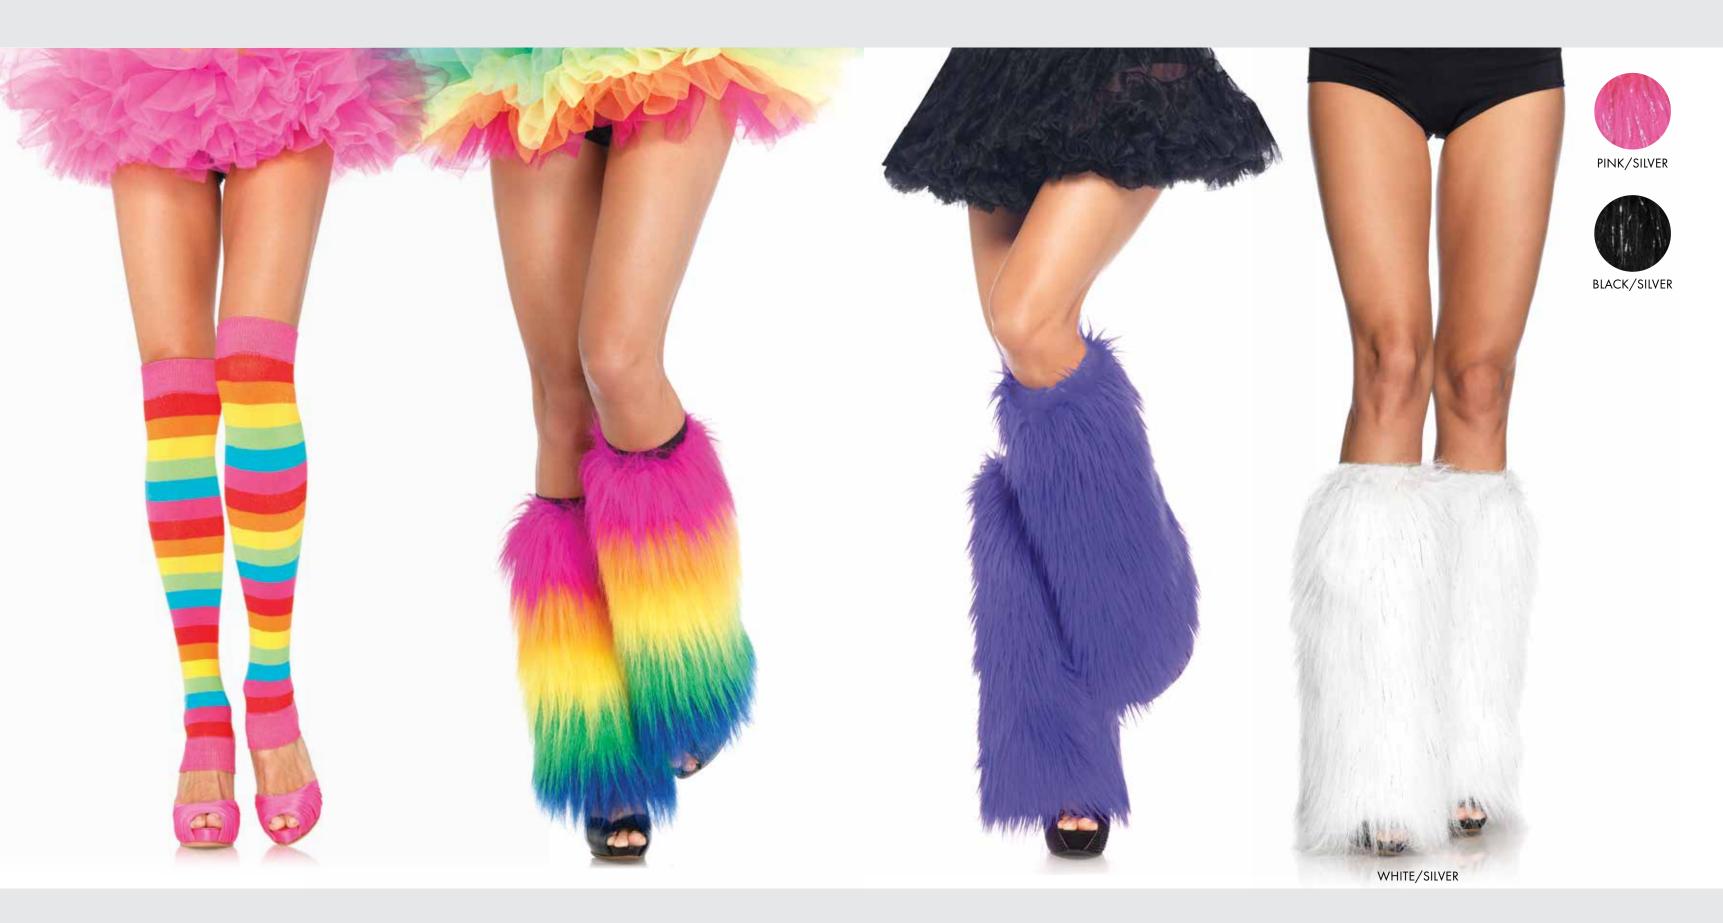

Extra long ribbed knit leg warmers. COLOR: BLACK ONE SIZE

Fuzzy striped leg warmers.
COLOR: WHITE/BLACK ONE SIZE

**3925**Furry rainbow leg warmers.
COLOR: MULTI
ONE SIZE

3934

Furry leg warmers.

COLOR: PURPLE
ONE SIZE

**3923**Furry lurex leg warmers.
COLOR: WHITE/SILVER, BLACK/SILVER, PINK/SILVER
ONE SIZE

198 LEG WARMERS 199

2168

Dual strap iridescent studded thigh high garter suspender with heart.

COLOR: SILVER ONE SIZE