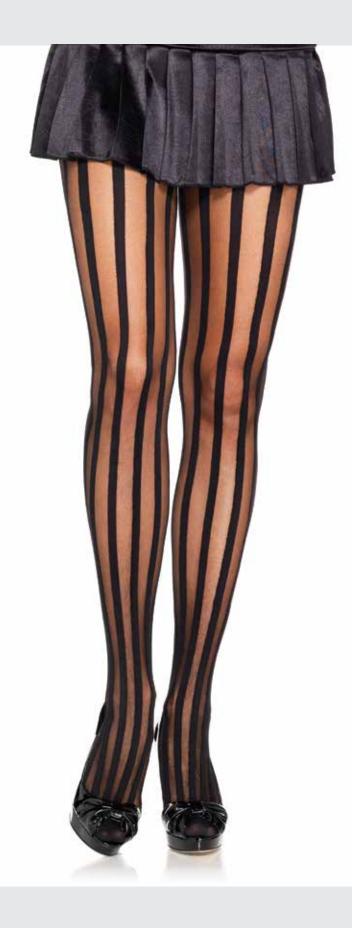

COLOR: NUDE/BLACK ONE SIZE

**7903** 

Spandex opaque cross tights with sheer thigh accent.

**57** 

COLOR: BLACK ONE SIZE

9172

Sheer tights with opaque vertical stripes.
COLOR: BLACK
ONE SIZE

1920