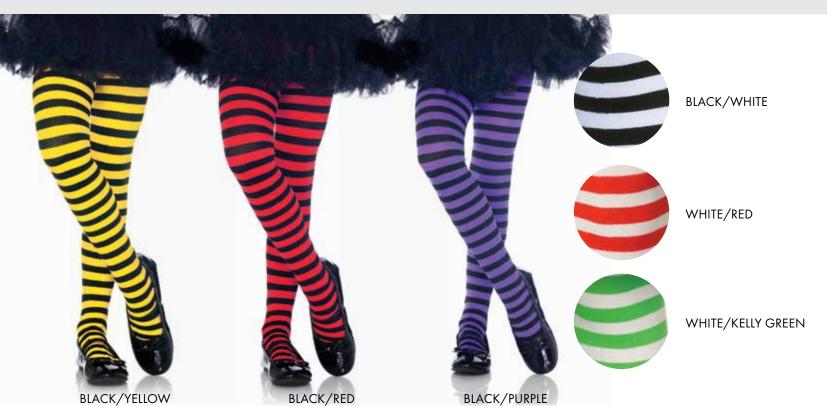

### 4710

Children's striped tights.

SIZE M, L, XL: BLACK/YELLOW, BLACK/PURPLE, BLACK/WHITE, BLACK/RED, WHITE/RED

SIZE M: WHITE/KELLY GREEN

4067

Children's fishnet tights.

BLACK - S, M, L, XL WHITE - M, L, XL NEON BLUE - L, XL NEON PINK, NEON PURPLE - XL RED - S, M, L NEON ORANGE- L, XL