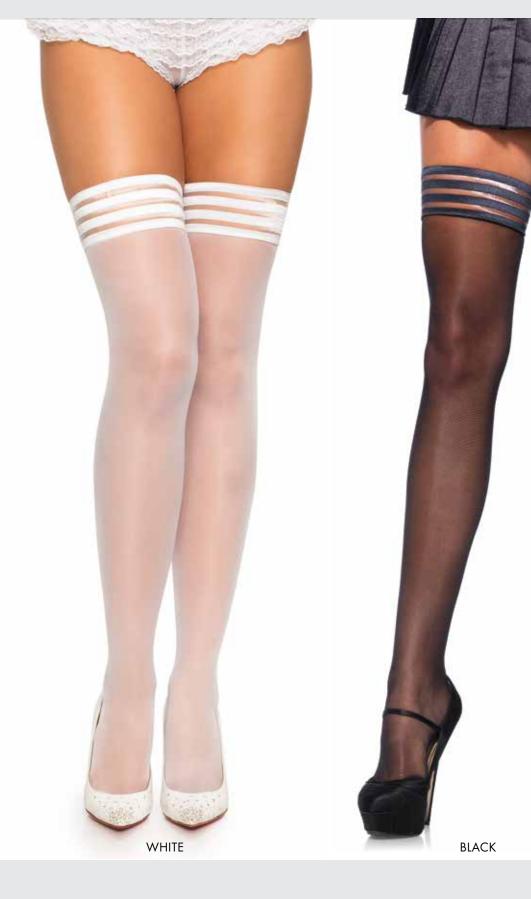

9037

Lace top fence net thigh highs. COLOR: BLACK, WHITE

ONE SIZE

9201/9201X

Spandex Industrial Net<sup>TM</sup> thigh highs with stay up silicone lace top.
ONE SIZE: BLACK, WHITE, RED, BURGUNDY,

ONE SIZE: BLACK, WHITE, RED, BURGUND NEON YELLOW, CARAMEL, CINNAMON 1X/2X: BLACK, WHITE, RED