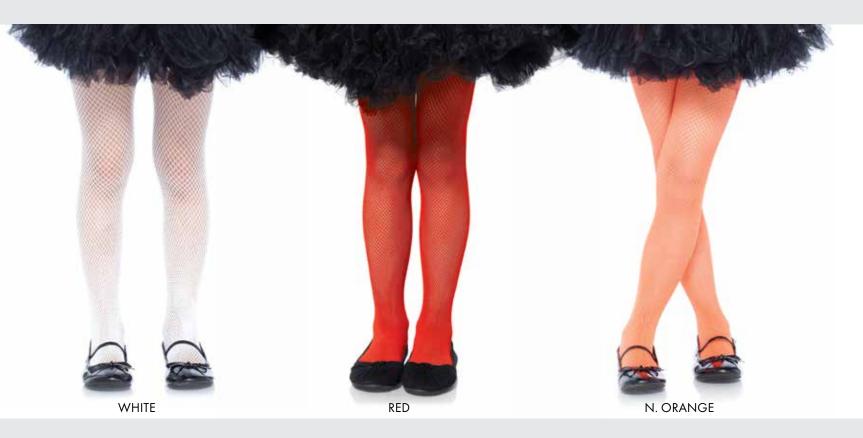

### 4710

Children's striped tights.

SIZE M, L, XL: BLACK/YELLOW, BLACK/PURPLE, BLACK/WHITE, BLACK/RED, WHITE/RED

SIZE M: WHITE/KELLY GREEN

4067

Children's fishnet tights.

BLACK - S, M, L, XL WHITE - M, L, XL NEON BLUE - L, XL NEON PINK, NEON PURPLE - XL RED - S, M, L NEON ORANGE- L, XL

4067

Children's fishnet tights.

BLACK - S, M, L, XL WHITE - M, L, XL NEON BLUE - L, XL NEON PINK, NEON PURPLE - XL RED - S, M, L NEON ORANGE- L, XL **CHILDREN'S HOSIERY SIZE CHART** 

CHILDREN'S HOSIERY CHILDREN'S HOSIERY 194