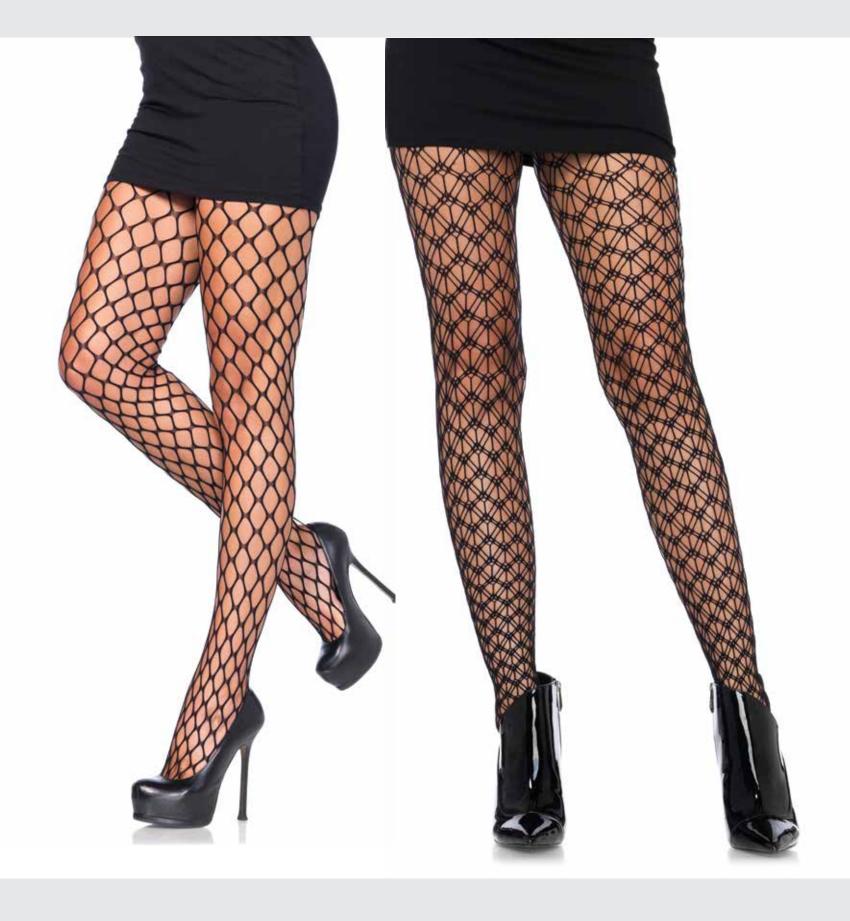

COLOR: BLACK

ONE SIZE

**9331**Jumbo pothole net tights.

COLOR: BLACK

ONE SIZE

9983

Sharp edge scale net tights.

COLOR: BLACK
ONE SIZE

**9327 Geo net tights.**COLOR: BLACK

ONE SIZE

9649
Vintage pinstripe
net tights.
COLOR: BLACK
ONE SIZE

**9759**Plaited lace tights.

COLOR: BLACK

ONE SIZE

9957

Florentine lace tights.