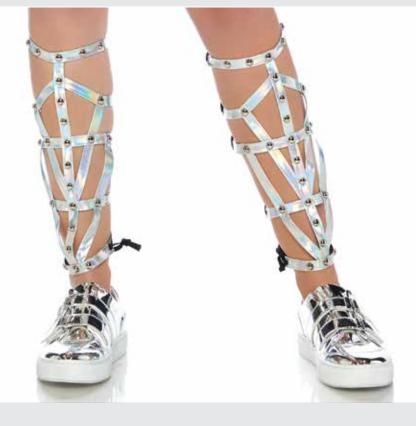

COLOR: BLACI ONE SIZE

A2828

**Iridescent studded shin guards.** COLOR: SILVER

ONE SIZE

8885

Strappy elastic rhinestone garter belt with O-ring detail. COLOR: BLACK, RED, NUDE

8886

Rhinestone garter belt. COLOR: BLACK, RED, NUDE ONE SIZE