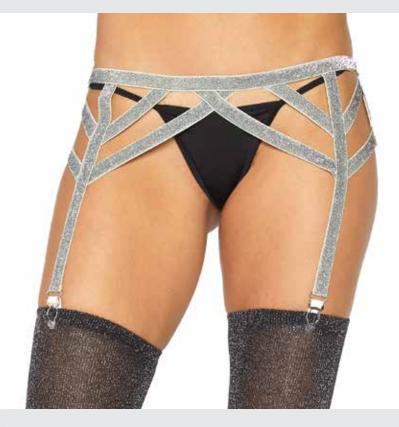

8887

Shimmer lurex elastic garter belt.

COLOR: GOLD, SILVER ONE SIZE

2332

Dual strap elastic thigh high garter suspender with heart.

COLOR: BLACK ONE SIZE

2333

Studded elastic thigh high garter suspender.
COLOR: BLACK