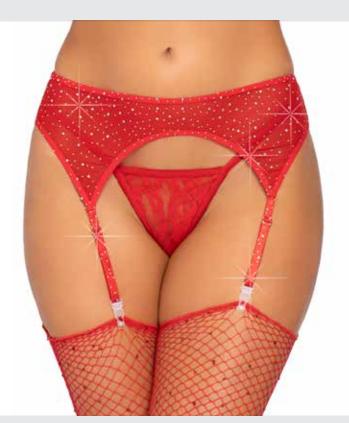

COLOR: BLACI ONE SIZE

A2828

**Iridescent studded shin guards.** COLOR: SILVER

ONE SIZE

8885

Strappy elastic rhinestone garter belt with O-ring detail. COLOR: BLACK, RED, NUDE

8886

Rhinestone garter belt. COLOR: BLACK, RED, NUDE ONE SIZE

8885

**Strappy elastic rhinestone garter belt with O-ring detail.** COLOR: BLACK, RED, NUDE

ONE SIZE

8886

Rhinestone garter belt. COLOR: BLACK, RED, NUDE ONE SIZE

202 ACCESSORIES 203

**Garter leg wrap set.**COLOR: BLACK, WHITE, NEON PINK, NEON PURPLE ONE SIZE