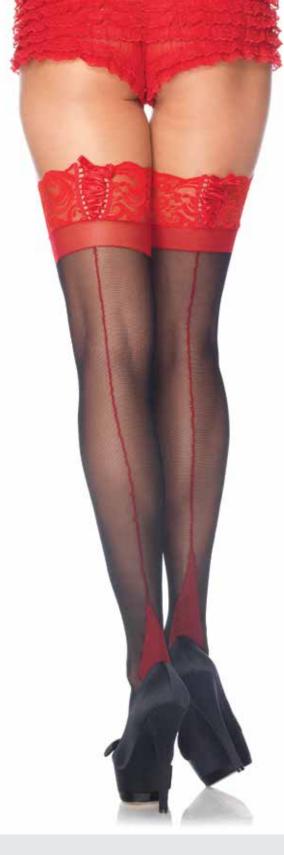

BLACK/NEON PINK, BLACK/NEON GREEN, WHITE/LIGHT PINK, WHITE/RED QUEEN SIZE - BLACK, WHITE







1912
Sheer lace top thigh highs with satin bow accent.
COLOR: BLACK, WHITE
ONE SIZE



1911
Sheer thigh highs with satin bow accent.
COLOR: BLACK, WHITE
ONE SIZE

138 SHEER & OPAQUE THIGH HIGHS 139







6258
Lace top opaque thigh highs.
COLOR: BLACK
ONE SIZE



Stray Sharmans

1022/1022Q

Stay up spandex sheer thigh highs with silicone lace top.
COLOR: BLACK, WHITE, RED, NUDE
ONE SIZE, QUEEN SIZE





9750/9750Q

**Spandex sheer thigh highs with 5 inch silicone stay up lace top.**COLOR: BLACK, WHITE, RED, NUDE
ONE SIZE, QUEEN SIZE



1011/1011Q

**Nylon sheer thigh highs with lace top.**ONE SIZE - BLACK, WHITE, RED, NUDE
QUEEN SIZE - BLACK, WHITE, NUDE

140 SHEER & OPAQUE THIGH HIGHS 141











ONE SIZE

6904
Stay up spandex sheer diamond dot thigh highs.
COLOR: BLACK





9098

Stay up lace top sheer thigh highs with faux lace up backseam.
COLOR: BLACK
ONE SIZE



1002
Sheer lace top stockings with rhinestone backseam and mini bow accent.

COLOR: BLACK ONE SIZE



1039

Spandex sheer cuban heel backseam thigh highs with corset lace top.
COLOR: BLACK/RED

ONE SIZE

143







1101/1101Q

Sheer lace top thigh highs with backseam.

COLOR: BLACK, WHITE, RED, NUDE ONE SIZE, QUEEN SIZE



1048

Spandex sheer cuban heel backseam lace top thigh highs.

COLOR: NUDE/BLACK
ONE SIZE





Stay up sheer lace top backseam thigh highs. COLOR: BLACK ONE SIZE







9213

Spandex cuban heel stockings with backseam.

COLOR: BLACK, NUDE/BLACK
ONE SIZE



1024/1024Q

Spandex contrast color cub