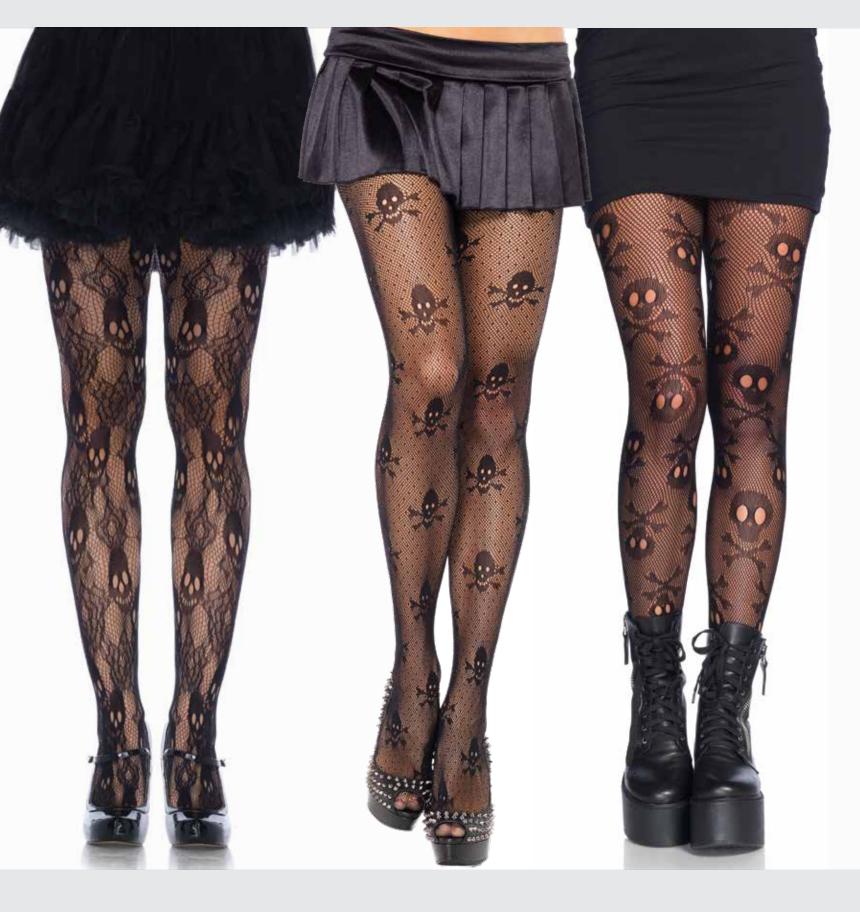

**Skeleton print bone tights.**COLOR: BLACK, NUDE

ONE SIZE

9751 X
Black rose skull
lace tights.
COLOR: BLACK
1X/2X

9160
Micro net skull tights.
COLOR: BLACK ONE SIZE

9986
Pirate Booty skull
net tights.
COLOR: BLACK
ONE SIZE

**9944 Net leg bone thigh highs.**COLOR: BLACK
ONE SIZE

7926
Spandex skull and crossbone opaque tights with sheer thigh accent.
COLOR: BLACK

ONE SIZE

9982/9982X
Sugar skull net tights.
COLOR: BLACK
ONE SIZE, 1X/2X