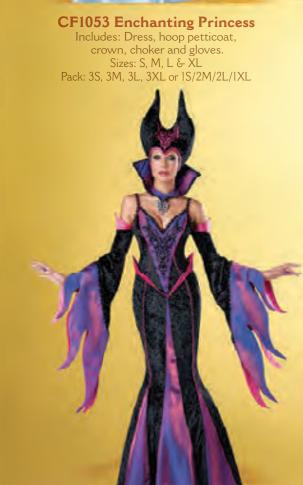

CG7018 Enchanting Princess
Includes: Dress, petticoat,
crown, choker and glovelets.
Sizes: XS 4, S 6, M 8, L 10 & XL 12
Pack: 3XS, 3S, 3M, 3L, 3XL or 6 pc. asstd. sizes

CG7044 Fairy Godmother
Includes: Dress, wand, petticoat, wings and crown.
Sizes: XS 4, S 6, M 8, L 10, XL 12, XXL 14 & XXXL 16
Pack: 3XS, 3S, 3M, 3L, 3XL,
3XXXL or 6 pc. asstd. sizes