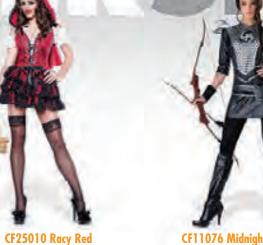

**CF25013 Burlesque Bombshell** Includes: Dress, shorts, bustle and headpiece. Sizes: XL

**CF25016 Forbidden jewel** Includes: Dress with attached cape. Sizes: XS, S, M, L & XL Pack: 1XS/2S/1M/1L/1XL

**CF11076 Midnight Huntress** Includes: Dress, belt with satchel and gauntlets.
Sizes: S, M, L, & XL
Pack: 1S/2M/2L/1XL