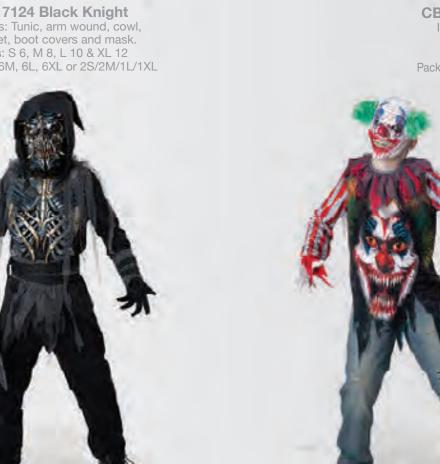

CB92008 Dark Zombie Ninja Includes: Shirt with attach hood, pants, facemask headbandk, belt tie and tabard. Sizes: S 6, M 8, L 10 & XL 12 Pack: 6S, 6M, 6L, 6XL or 1S/2M/2L/1XL

**CB17124 Black Knight** Includes: Tunic, arm wound, cowl, gauntlet, boot covers and mask. Sizes: S 6, M 8, L 10 & XL 12 Pack: 6S, 6M, 6L, 6XL or 2S/2M/1L/1XL