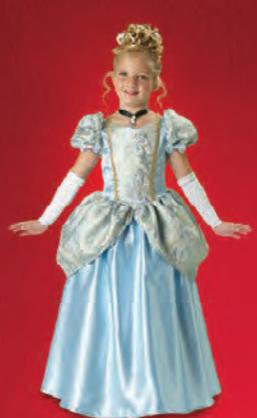

CG7018 Enchanting Princess
Includes: Dress, petticoat,
crown, choker and glovelets.
Sizes: XS 4, S 6, M 8, L 10 & XL 12
Pack: 3XS, 3S, 3M, 3L, 3XL or 6 pc. asstd. sizes

CG7044 Fairy Godmother
Includes: Dress, wand, petticoat, wings and crown.
Sizes: XS 4, S 6, M 8, L 10, XL 12, XXL 14 & XXXL 16
Pack: 3XS, 3S, 3M, 3L, 3XL,
3XXXL or 6 pc. asstd. sizes