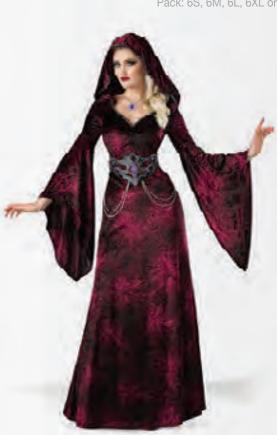

CF11111 Hippie Includes: Tunic, vest, head scarf, waist sash and bell bottoms. Sizes: S, M, L, & XL Pack: 6S, 6M, 6L, 6XL or 1S/2M/2L/1XL

CF11006 Cleopatra Sizes: S, M, L, & XL Pack: 6S, 6M, 6L, 6XL or 1S/2M/2L/1XL