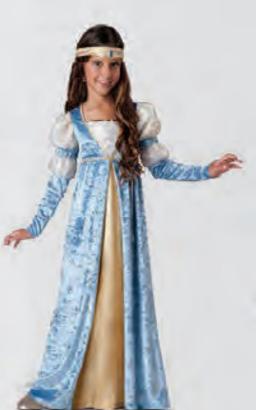

**CF11086 Mystical Gypsy** Includes: Dress, hip sash and head scarf. Sizes: S, M, L, & XL Pack: 6S, 6M, 6L, 6XL or 1S/2M/2L/1XL

**CF11013 Renaissance Maiden** Includes: Dress and headpiece with attached veil. Pack: 6S, 6M, 6L, 6XL or 1S/2M/2L/1XL