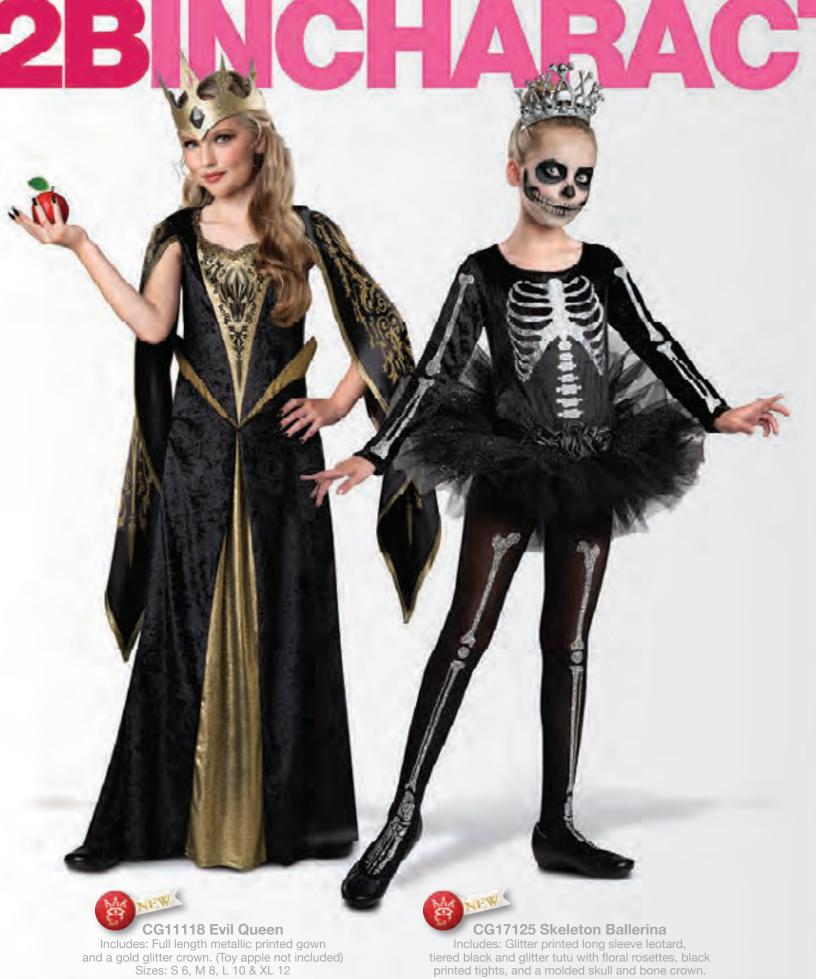

CB7003 Pirate Captain Includes: Vest, coat, pants, hat, boot tops, toy sword, eyepatch and earring. Sizes: XS 4, S 6, M 8 & L 10 Pack: 3XS, 3S, 3M, 3L or IXS/2S/2M/IL

Includes: Glitter printed long sleeve leotard, tiered black and glitter tutu with floral rosettes, black printed tights, and a molded skull and bone crown. (Make up not included)