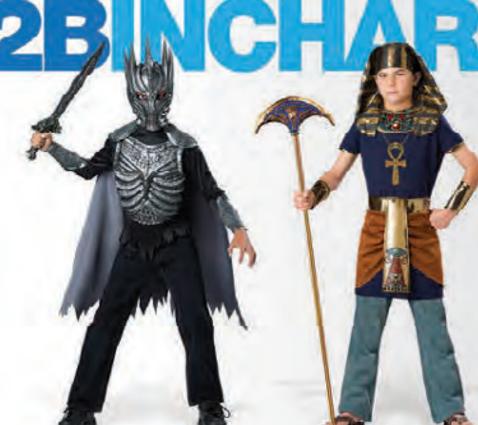

CB17028 Spirit Warrior\* Includes: Mask, tunic, boot covers and waist sash. Sizes: S 6, M 8, L 10 & XL 12

**CB7005 Ninja Warrior** Includes: Pants, shirt, surgical Includes: Hooded tabard, shirt, pants, facemask mask and illusion hand. Sizes: S 6 headband, waist sash, sword and cuff straps. Sizes: XS 4, S 6, M 8, L 10, XL 12 & XXL 14 Pack: 1XS/1S/1M/1L/1XL/1XXL