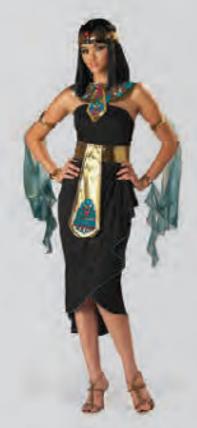

**CF11048 Drop Dead Gorgeous** Includes: Dress, waist cincher, tiara/toy knife, banner and glovelets. Sizes: S, M, L, & XL Pack: 6S, 6M, 6L, 6XL or 1S/2M/2L/1XL

**CF11102 Dark Realm Sorceress** Includes: Dress and belt. (Starfish hairclip and make up not included) Sizes: S, M, L, & XL Pack: 6S, 6M, 6L, 6XL or 1S/2M/2L/1XL