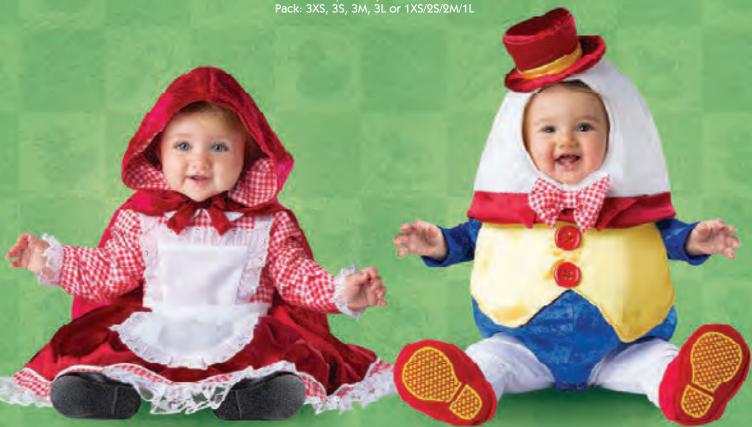

CK6089 Lil' Swashbuckler Includes: Jumpsuit, hat, detachable beard and booties. Sizes: XS 0-6, S 6-12, M 12-18 & L 18-2T Pack: 3XS, 3S, 3M, 3L or 1XS/2S/2M/1L

CK6087 Lil' Red Riding Hood Includes: Dress and hooded cape. Sizes: XS 0-6, S 6-12, M 12-18 & L 18-2T Pack: 3XS, 3S, 3M, 3L or 1XS/2S/2M/1L