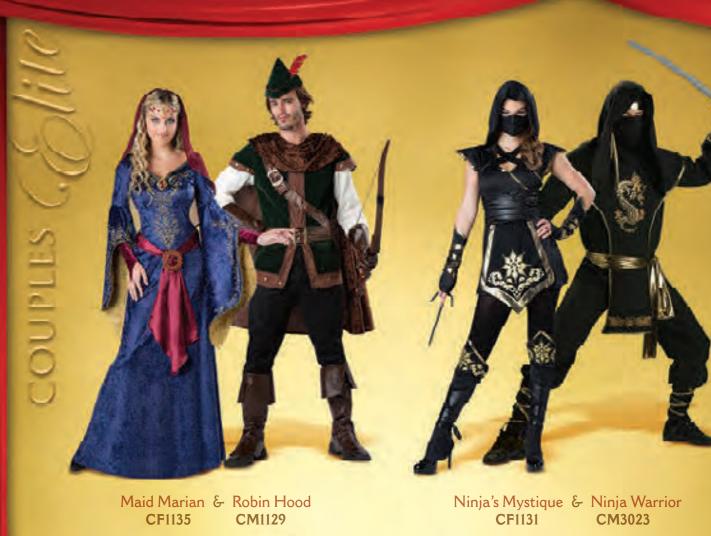

CF1135 Maid Marian Includes: Dress, veil and headpiece. Sizes: S, M, L & XL Pack: 3S, 3M, 3L, 3XL or 6 pc. asstd. sizes

CF1131 Ninja's Mystique
Includes: Dress, boot covers,
glovelets, leggings and mask.
Sizes: S, M, L & XL
Pack: 3S, 3M, 3L, 3XL or 6 pc. asstd. sizes

CM3023 Ninja Warrior Includes: Hooded tabard, shirt, pants, facemask headband and waist sash.
Sizes: M, L & XL
Pack: 3M, 3L, 3XL or IM/IL/IXL

Includes: Coat with attached shirt, pants, headpiece, shackles and shoe covers. Sizes: M, L & XL Pack: 3M, 3L, 3XL or 1M/1L/1XL

CM1129 Robin Hood

Includes: Cape, tunic, belt, boot covers,

gloves, hat and feather. SSizes: M, L & XL Pack: 3M, 3L, 3XL or IM/IL/IXL

CM1094 Scorpion Warrior Includes: Tunic, gauntlets, boot covers, thighguards, head scarf, belt,

CG7058 Ninja's Mystique Includes: Dress, boot covers, gauntlets, leggings and mask. Sizes: S 6, M 8, L 10 & XL 12 Pack: 3S, 3M, 3L, 3XL or 2S/2M/2L

CT18093 Street Vamp Includes: Dress, sleeves, belt, capelet, capelet chain and leggings. Sizes: S 8-10, M 10-12 & L 12-14 Pack: 6S, 6M, 6L or 2S/2M/2L