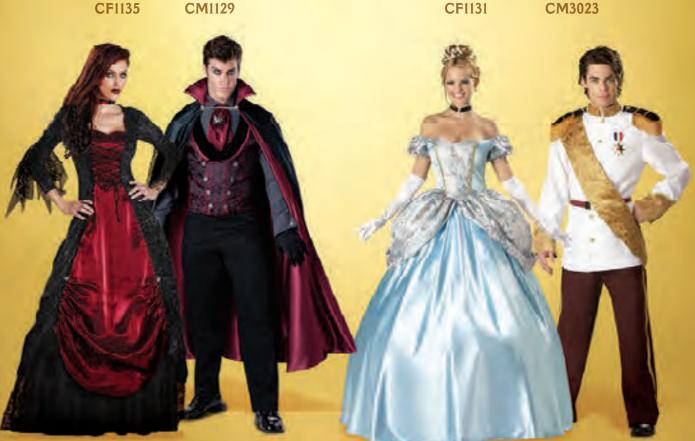

Enchanting Princess & Prince Charming

CF1053

CM1054

Rustic Pirate Lady & Captain Skullduggery
CF1024 CM1086

Vampiress & Midnight Count

CM1109

CF1002

CK16044 Baby Beats Includes: Hat and jumpsuit. Sizes: XS 0-6, S 6-12, M 12-18 & L 18-2T