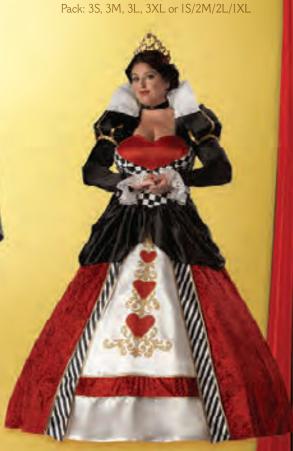

CF1037 Queen of Hearts
Includes: Dress, hoop petticoat,
tiara and choker.

Sizes: S, M, L & XL

CW5411 Red Riding Hood Plus Size: Dress and cape. Sizes: 2X & 3X Pack: 3 2X, 3 3X or 3 pc. asstd. sizes

CW5017 Queen of Hearts Plus Size: Dress, hoop petticoat, tiara and choker. Sizes: 2X & 3X Pack: 3 2X, 3 3X or 3 pc. asstd. sizes