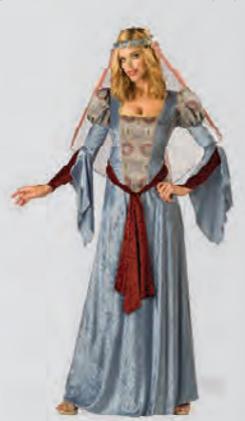

**CF11086 Mystical Gypsy** Includes: Dress, hip sash and head scarf. Sizes: S, M, L, & XL Pack: 6S, 6M, 6L, 6XL or 1S/2M/2L/1XL

**CF11013 Renaissance Maiden** Includes: Dress and headpiece with attached veil. Pack: 6S, 6M, 6L, 6XL or 1S/2M/2L/1XL