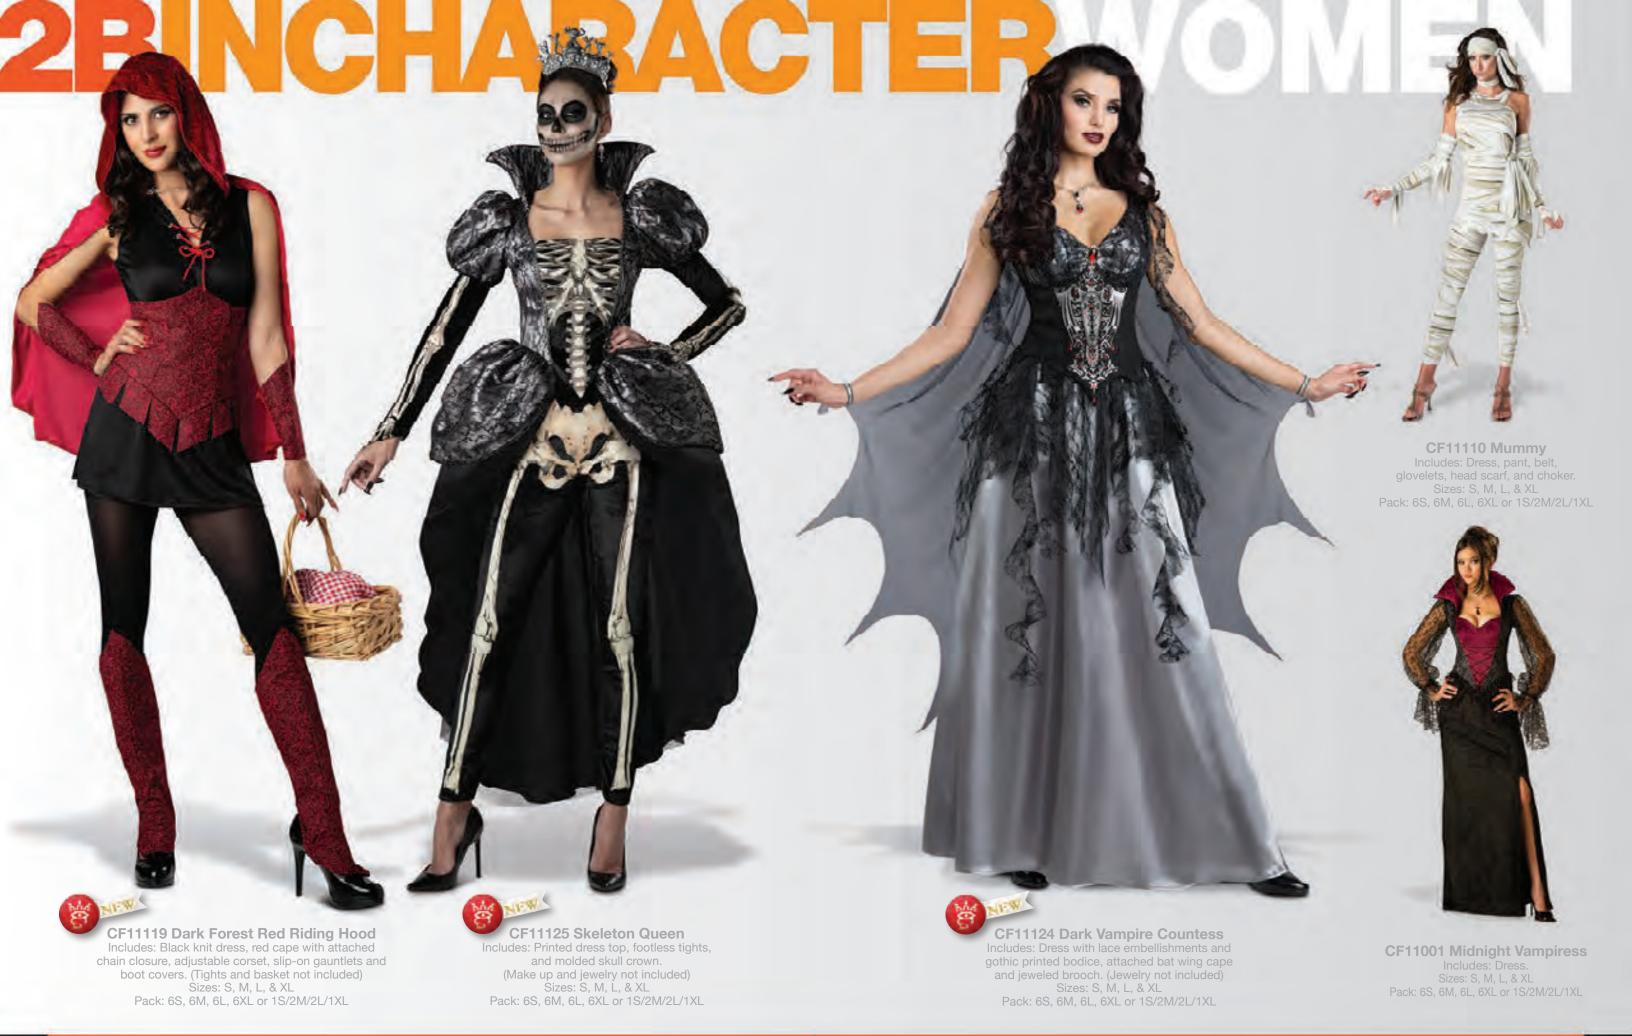

**CF11086 Mystical Gypsy** Includes: Dress, hip sash and head scarf. Sizes: S, M, L, & XL Pack: 6S, 6M, 6L, 6XL or 1S/2M/2L/1XL

**CF11013 Renaissance Maiden** Includes: Dress and headpiece with attached veil. Pack: 6S, 6M, 6L, 6XL or 1S/2M/2L/1XL