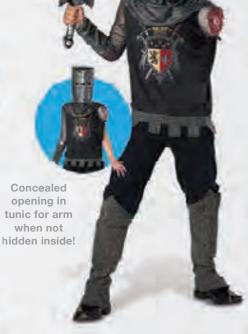

CB92008 Dark Zombie Ninja Includes: Shirt with attach hood, pants, facemask headbandk, belt tie and tabard. Sizes: S 6, M 8, L 10 & XL 12 Pack: 6S, 6M, 6L, 6XL or 1S/2M/2L/1XL

**CB17124 Black Knight** Includes: Tunic, arm wound, cowl, gauntlet, boot covers and mask. Sizes: S 6, M 8, L 10 & XL 12 Pack: 6S, 6M, 6L, 6XL or 2S/2M/1L/1XL

CB17006 Loyal Knight
Includes: Tunic, pants, shin guards and belt.
Sizes: XS 4, S 6, M 8 & L 10
Pack: 6XS, 6S, 6M, 6L or 2S/2M/2L

CB17010 Ninja
Includes: Tunic with attached hood, pants, mask and waist sash.
Sizes: XS 4, S 6, M 8 & L 10
Pack: 6XS, 6S, 6M, 6L or 2S/2M/2L