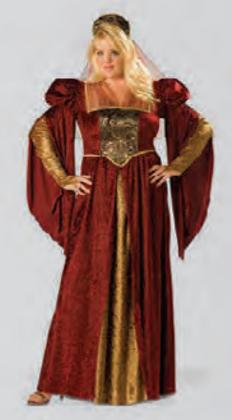

CF96004 Saloon Gal Includes: Dress and belt corset. Sizes: S, M, L, & XL Pack: 6S, 6M, 6L, 6XL or 1S/2M/2L/1XL

**CF11010 Maid Marian** Includes: Dress and headpiece with attached veil. Sizes: S, M, L, & XL Pack: 6S, 6M, 6L, 6XL or 1S/2M/2L/1XL