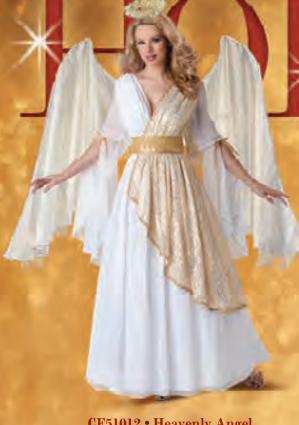

### CF51012 • Heavenly Angel

Includes: Dress, belt, halo, wings and petticoat. Sizes: S, M, L & XL Pack: 3XS, 3S, 3M, 3L or 1S/2M/2L/1XL