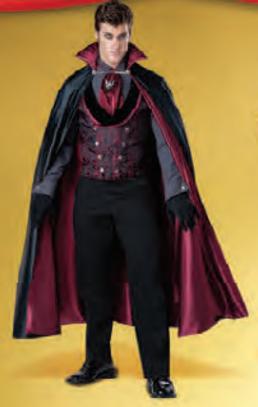

**CM1111 Renaissance Prince** Includes: Crown, doublet and boot covers. Sizes: M, L & XL

Pack: 3M, 3L, 3XL or 1M/1L/1XL

CM1060 Viking Warrior Includes: Helmet, cape, tunic, belt and shin guards. Sizes: M, L & XL Pack: 3M, 3L, 3XL or 1M/1L/1XL