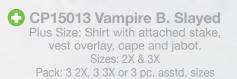

Sizes: M, L, & XL

CM11127 Classic Vampire Includes: Shirt with attached vest and jabot, cape. (Pants not included) Sizes: M, L, & XL Pack: 6M, 6L, 6XL or 1M/3L/2XL

**CM11002 Midnight Vampire** Includes: Cape, vest and dickie. Sizes: M, L, & XL Pack: 6M, 6L, 6XL or 2M/2L/2XL