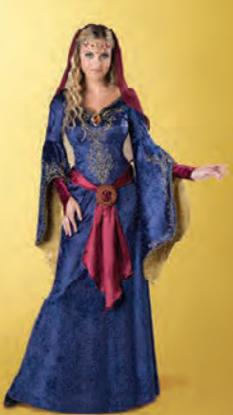

**CF11040 Flirty Flamenco** Includes: Dress. Sizes: S, M, L, & XL Pack: 6S, 6M, 6L, 6XL or 1S/2M/2L/1XL

**CF11094 Dark Medieval Maiden** Includes: Dress, headband and glovelets. Sizes: S, M, L, & XL Pack: 6S, 6M, 6L, 6XL or 1S/2M/2L/1XL