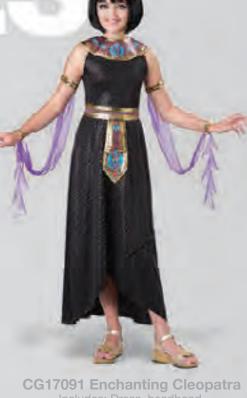

CF11111 Hippie Includes: Tunic, vest, head scarf, waist sash and bell bottoms. Sizes: S, M, L, & XL Pack: 6S, 6M, 6L, 6XL or 1S/2M/2L/1XL

CF11006 Cleopatra Sizes: S, M, L, & XL Pack: 6S, 6M, 6L, 6XL or 1S/2M/2L/1XL