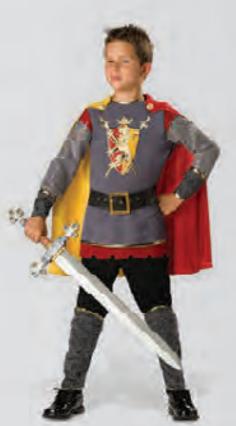

## CY60008 Knight

Includes: Jumpsuit cape and hood. Sizes: XS 2T, S 3T, M 4T Pack: 3XS, 3S, 3M or 2XS/2S/2M