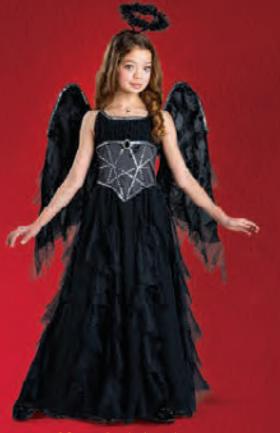

CG7054 Dark Angel Includes: Dress, halo and wings. Sizes: S 6, M 8, L 10, XL 12, XXL 14 & XXXL 16 Pack: 3S, 3M, 3L, 3XL, 3XXL, 3XXXL or 2L/2XL/2XXL

CG7039 Indian Maiden\*
Includes: Dress, boot covers, belt and headband.
Sizes: XS 4, S 6, M 8, L 10, XL 12,
XXL 14 & XXXL 16 Pack: 3XS, 3S, 3M, 3L,
3XL, 3XXL, 3XXXL or 2S/2M/2L