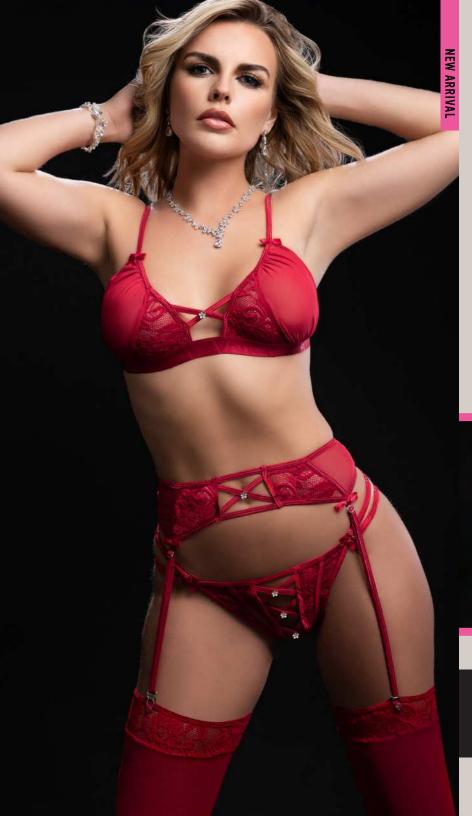

2PC DEEP PLUNGE STRAPPY TEDDY & STOCKINGS

Guaranteed to make hearts race this deep plunge garter teddy features delicate floral lace, wired cups, shimmering charms decorates the open front, while extra straps shape and structure the curves. Includes stockings.