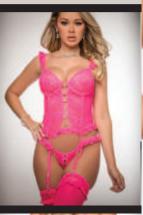

2PC DEEP PLUNGE STRAPPY TEDDY & STOCKINGS

Guaranteed to make hearts race this deep plunge garter teddy features delicate floral lace, wired cups, shimmering charms decorates the open front, while extra straps shape and structure the curves. Includes stockings.