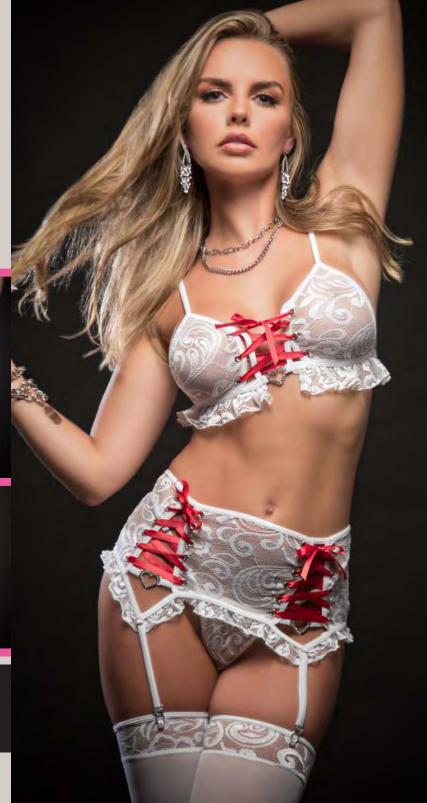

2PC DEEP PLUNGE STRAPPY TEDDY & STOCKINGS

Guaranteed to make hearts race this deep plunge garter teddy features delicate floral lace, wired cups, shimmering charms decorates the open front, while extra straps shape and structure the curves. Includes stockings.