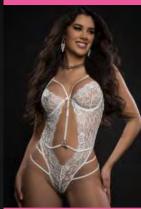

2PC DEEP PLUNGE STRAPPY TEDDY & STOCKINGS

Guaranteed to make hearts race this deep plunge garter teddy features delicate floral lace, wired cups, shimmering charms decorates the open front, while extra straps shape and structure the curves. Includes stockings.