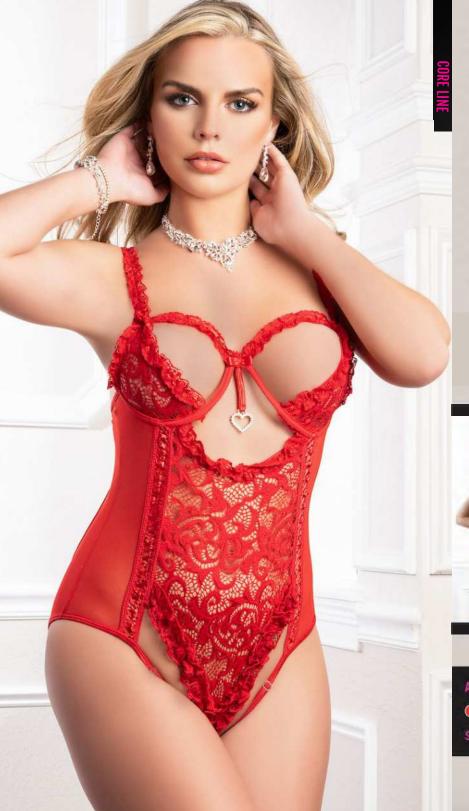

GRAY LILAC

RASPBERRY ROSE

3PC STUDDED BUSTIER TOP & HIPHUGGER SET & GARTERS

The perfect mix of romantic and sexy. This sultry-sweet bustier is dressed up in dreamy sheer lace, wired cups, straps in the front for structure and a sexy studded trim. Matching cheeky panty and garters included.

NEON TEAL

3PC STUDDED BUSTIER TOP & HIPHUGGER SET & GARTERS

The perfect mix of romantic and sexy. This sultry-sweet bustier is dressed up in dreamy sheer lace, wired cups, straps in the front for structure and a sexy studded trim. Matching cheeky panty and garters included.