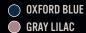

2PC DEEP PLUNGE STRAPPY TEDDY & STOCKINGS

Guaranteed to make hearts race this deep plunge garter teddy features delicate floral lace, wired cups, shimmering charms decorates the open front, while extra straps shape and structure the curves. Includes stockings.

OXFORD BLUE **GRAY LILAC** 