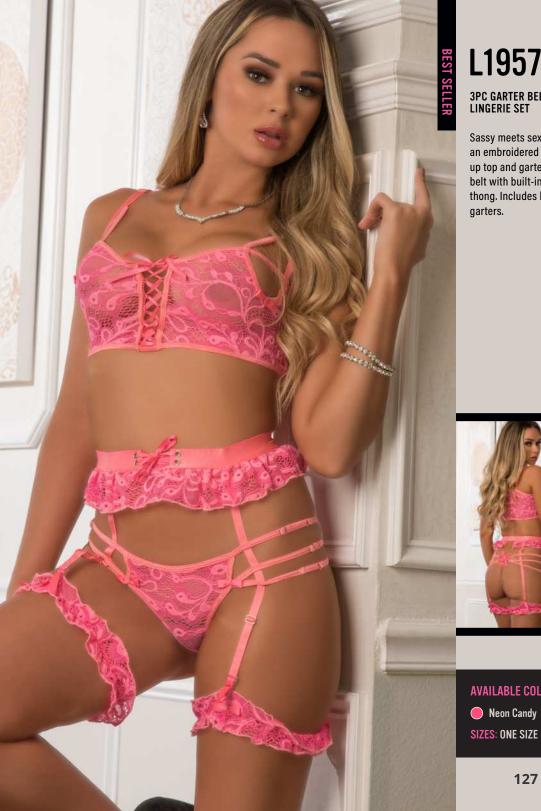

# L1957

3PC GARTER BELT LINGERIE SET

Sassy meets sexy in an embroidered laced up top and garter belt with built-in thong. Includes laced garters.

**AVAILABLE COLORS** 

Neon Candy