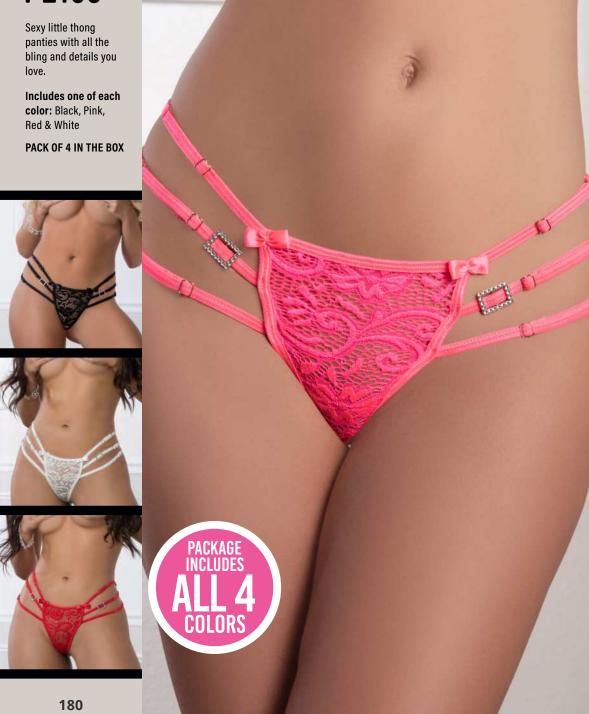

#### **AVAILABLE COLORS**

Black

Red

2PC PEE-A-BOO CHEEKY BOYFRIEND GARTER PANTY & STOCKINGS

A Cheeky boyshorts garter panty comes with peek-boo strappy criss cross details, front cutout with diamanté charm in the front put a sexy spin on romance, ruffled lace on the sides and flirty back cutout with a cheeky rear view. Includes stockings.

#### **AVAILABLE COLORS**

O Black

Red