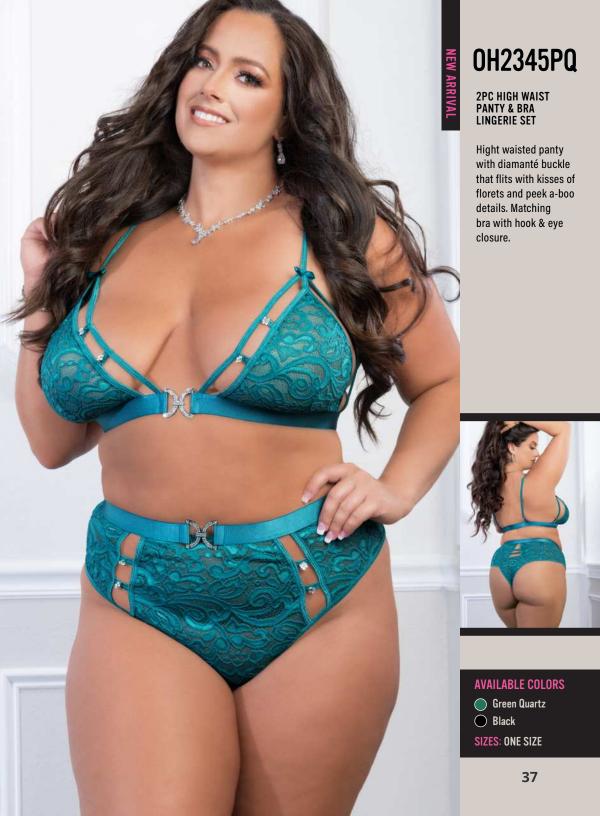

## OH2345PQ

2PC HIGH WAIST PANTY & BRA LINGERIE SET

Hight waisted panty with diamanté buckle that flits with kisses of florets and peek a-boo details. Matching bra with hook & eye closure.

#### **AVAILABLE COLORS**

Green Quartz

Black