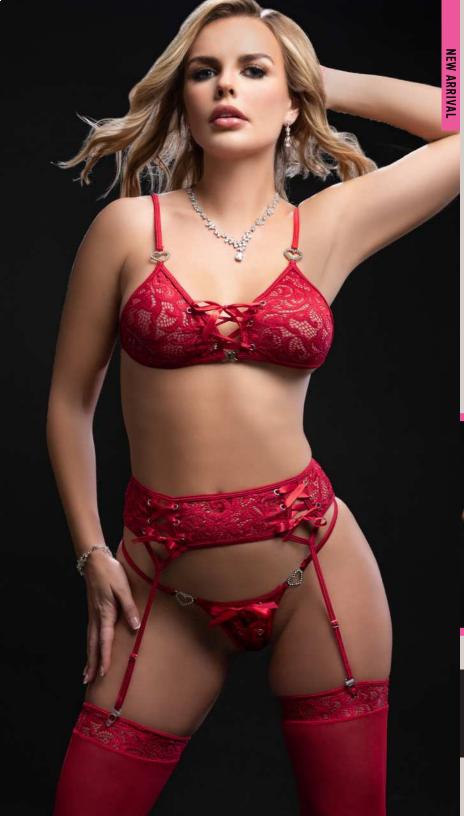

2PC DEEP PLUNGE STRAPPY TEDDY & STOCKINGS

Guaranteed to make hearts race this deep plunge garter teddy features delicate floral lace, wired cups, shimmering charms decorates the open front, while extra straps shape and structure the curves. Includes stockings.