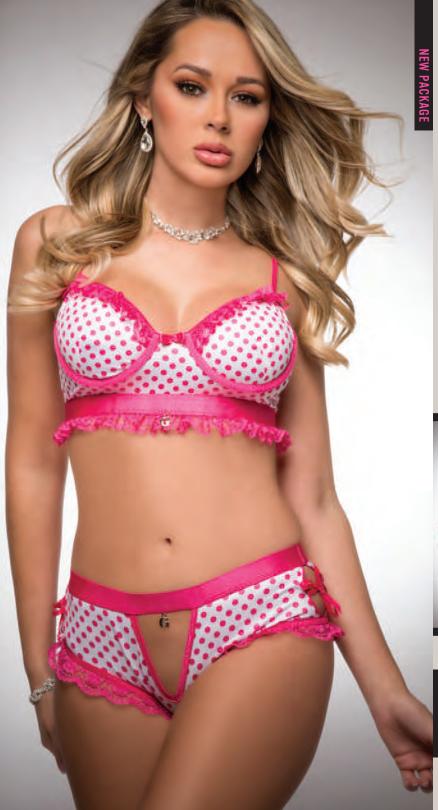

#### 2PC SILKY CHEKKINI PANTY & BRA TOP

Lingerie that's meant to thrill begins with a silky top with wired cups for that sexy look, a hint of vintage style with ruffle details pairing along a matching chekkini panty with deep plunge front cutout, flirt sides slit tie in a bow and the perfect cheeky rear view.

#### **AVAILABLE COLORS**

Leopard Baby Pink Pink Polka Dot **SIZES: ONE SIZE** 

2PC SILKY CHEKKINI PANTY & BRA TOP

Lingerie that's meant to thrill begins with a silky top with wired cups for that sexy look, a hint of vintage style with ruffle details pairing along a matching chekkini panty with deep plunge front cutout, flirt sides slit tie in a bow and the perfect cheeky rear view.

#### **AVAILABLE COLORS**

Leopard Baby Pink Pink Polka Dot SIZES: ONE SIZE