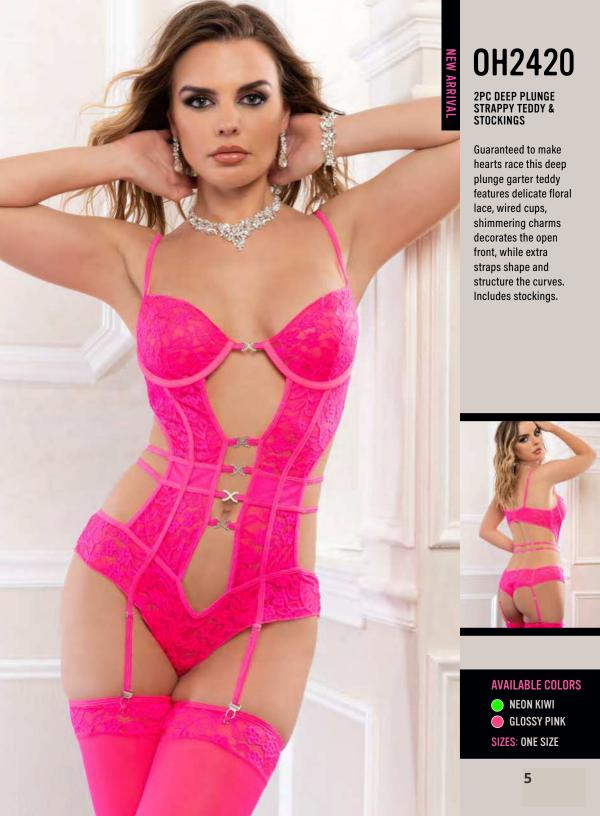

2PC DEEP PLUNGE STRAPPY TEDDY & STOCKINGS

Guaranteed to make hearts race this deep plunge garter teddy features delicate floral lace, wired cups, shimmering charms decorates the open front, while extra straps shape and structure the curves. Includes stockings.