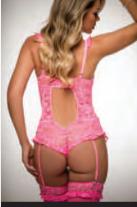

2PC DEEP PLUNGE STRAPPY TEDDY & STOCKINGS

Guaranteed to make hearts race this deep plunge garter teddy features delicate floral lace, wired cups, shimmering charms decorates the open front, while extra straps shape and structure the curves. Includes stockings.