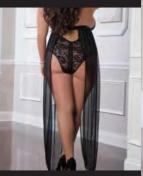

2PC DEEP PLUNGE STRAPPY TEDDY & STOCKINGS

Guaranteed to make hearts race this deep plunge garter teddy features delicate floral lace, wired cups, shimmering charms decorates the open front, while extra straps shape and structure the curves. Includes stockings.