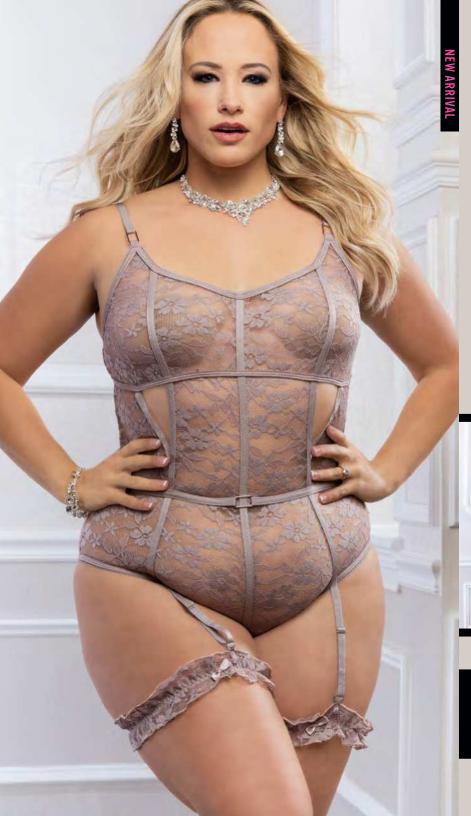

2PC DEEP PLUNGE STRAPPY TEDDY & STOCKINGS

Guaranteed to make hearts race this deep plunge garter teddy features delicate floral lace, wired cups, shimmering charms decorates the open front, while extra straps shape and structure the curves. Includes stockings.