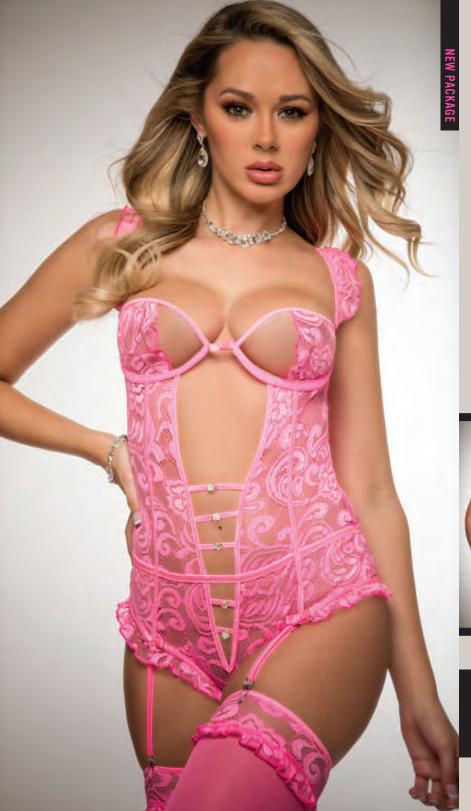

#### **AVAILABLE COLORS**

**NEON ORANGE** 

3PC PEEK-A-BOO LACE CORSET & STOCKINGS

Ultra feminine corset featuring luxe lace, peek-a-boo cutouts dressed with mini florets. A fluttery lace cap sleeve & ruffle trim add even more femme flair to this classic yet style. Includes thong & stockings.

#### **AVAILABLE COLORS**

PURPLE DIVA

WHITE

3PC PEEK-A-BOO LACE CORSET & STOCKINGS

Ultra feminine corset featuring luxe lace, peek-a-boo cutouts dressed with mini florets. A fluttery lace cap sleeve & ruffle trim add even more femme flair to this classic yet style. Includes thong & stockings.