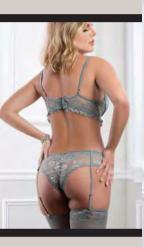

#### **AVAILABLE COLORS**

NORTHERN DROPLET

**2PC OPEN CROTCH** LACED TEDDY WITH CRISS CROSS BACK & GARTERS

This ultra sultry teddy adorned in delicate lace features a plunging neckline, diamanté charm on the sides, bling details in a strappy open front and open crotch. Adjustable crisscross straps on the back with open rear view. Includes lace garters.

**RASPBERRY ROSE** 

2PC OPEN CROTCH LACED TEDDY WITH CRISS CROSS BACK & GARTERS

This ultra sultry teddy adorned in delicate lace features a plunging neckline, diamanté charm on the sides, bling details in a strappy open front and open crotch. Adjustable crisscross straps on the back with open rear view. Includes lace garters.