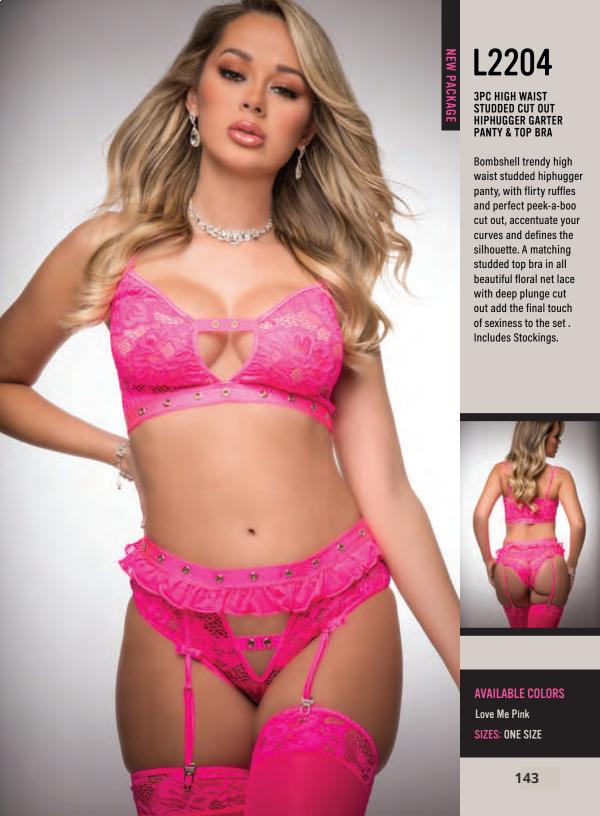

# L2125

3PC HIGH WAIST GARTER LACED PANTY & HALTER TOP SET WITH STOCKINGS

Head over heels for this Venetian laced high waist garter panty with curving framing straps and tempting keyholes embellish with rhinestone detail. Matching halter top plays sexy with a perfect keyhole and dimanté details. Includes stockings.