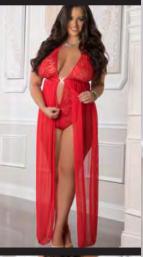

2PC DEEP PLUNGE STRAPPY TEDDY & STOCKINGS

Guaranteed to make hearts race this deep plunge garter teddy features delicate floral lace, wired cups, shimmering charms decorates the open front, while extra straps shape and structure the curves. Includes stockings.