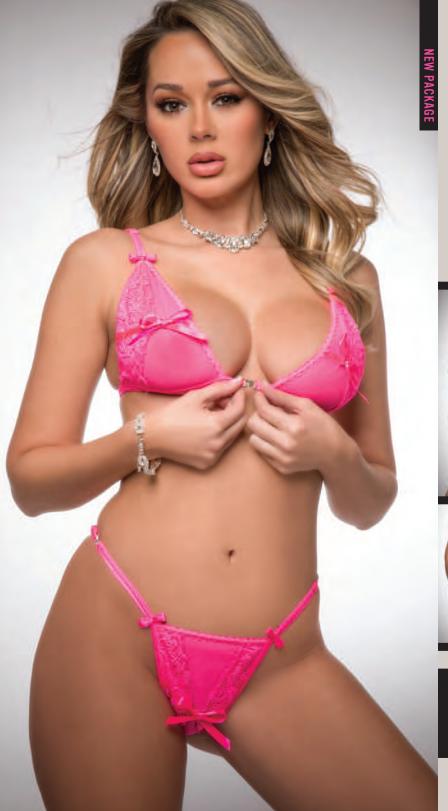

a curve hugging strappy panty. Diamanté details.





### **AVAILABLE COLORS**



Aqua Neon









## B2214

# 2PC CORSET GARTER TEDDY WITH CUT OUTS & STOCKINGS

A one piece ultimate corset teddy comes in a glamorous mix of lace and mesh, racy ruffle trims, peek-a-boo strappy front gets flirty with rose bud faux buttons, wired cups, with built in matching thong. Includes Stockings.





**AVAILABLE COLORS** 

Pink Fever White Pink Fever SIZES: ONE SIZE





## L2213

#### 2PC OPEN FRONT BRA AND OPEN SIDE PANTY THONG

This sultry-sweet open front bra gets delighted with flirty bows that locks a juxtaposed lace & mesh trimmed in decorative strap. Panty opens on sides with silver heart shape closure clip.





#### **AVAILABLE COLORS**

Electric Pink
Black Electric Pink
SIZES: ONE SIZE





2PC OPEN FRONT BRA AND OPEN SIDE PANTY THONG

This sultry-sweet open front bra gets delighted with flirty bows that locks a juxtaposed lace & mesh trimmed in decorative strap. Panty opens on sides with silver heart shape closure clip.





AVAILABLE COLORS
Electric Pink
Black Electric Pink

3PC LACY GARTER BELT PANTY, BRA & STOCKINGS

A stunningly decadent lingerie set comes with delicate lace balconete strappy wired bra, curve hugging garter belt with open front and boning structure tied in a silky bow and attached to strappy panty. Trim contrast and diamanteé charm add flirty touch. Includes stockings.



#### **AVAILABLE COLORS**

Twinkle Coral Black Twinkle Coral SIZES: ONE SIZE





3PC LACY GARTER BELT PANTY, BRA & STOCKINGS

A stunningly decadent lingerie set comes with delicate l