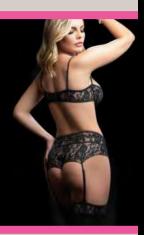

2PC DEEP PLUNGE STRAPPY TEDDY & STOCKINGS

Guaranteed to make hearts race this deep plunge garter teddy features delicate floral lace, wired cups, shimmering charms decorates the open front, while extra straps shape and structure the curves. Includes stockings.