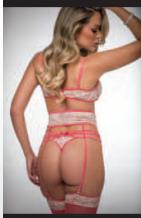

2PC DEEP PLUNGE STRAPPY TEDDY & STOCKINGS

Guaranteed to make hearts race this deep plunge garter teddy features delicate floral lace, wired cups, shimmering charms decorates the open front, while extra straps shape and structure the curves. Includes stockings.