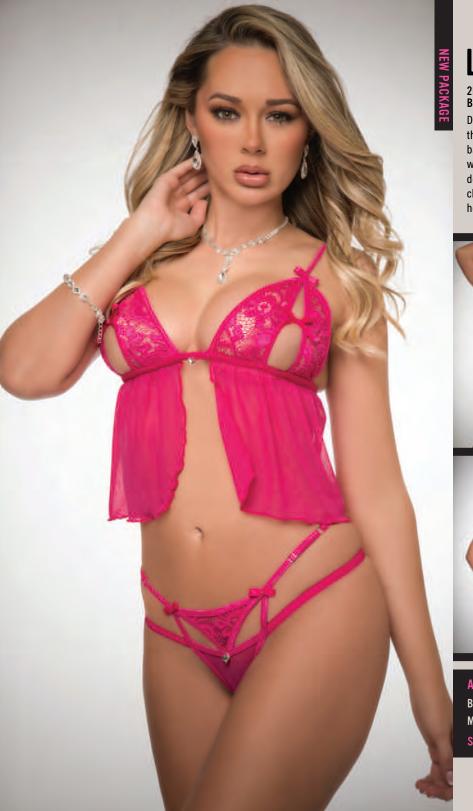

GLOSSY PINK

3PC PEEK-A-BOO BUSTIER W/ OPEN CROTCH PANTY SET & STOCKINGS

This stunning lace bustier is your one-way ticket to confidence. Featuring peek-a-boo straps adorned with florets it is paired with an open crotch matching garter panty with seductive open rear view. Includes stockings