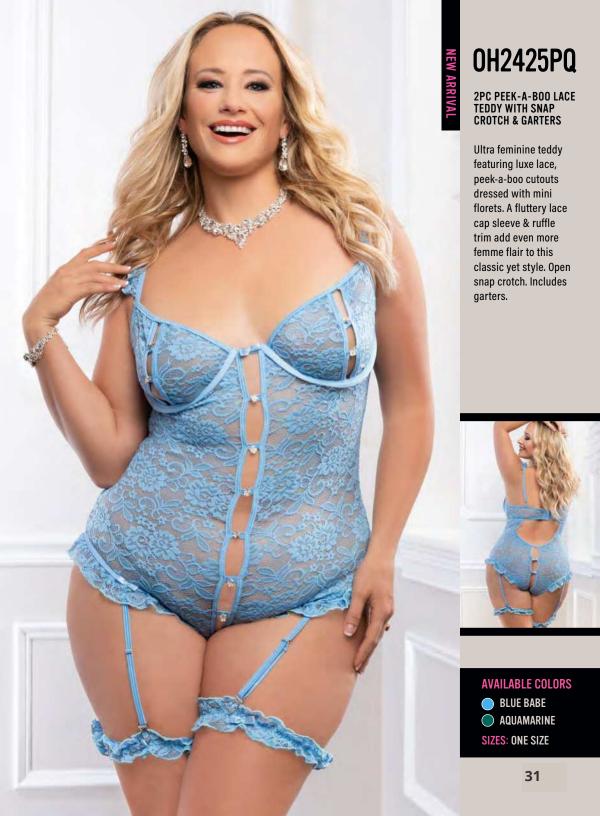

#### OH2425PQ

2PC PEEK-A-BOO LACE TEDDY WITH SNAP CROTCH & GARTERS

Ultra feminine teddy featuring luxe lace, peek-a-boo cutouts dressed with mini florets. A fluttery lace cap sleeve & ruffle trim add even more femme flair to this classic yet style. Open snap crotch. Includes garters.