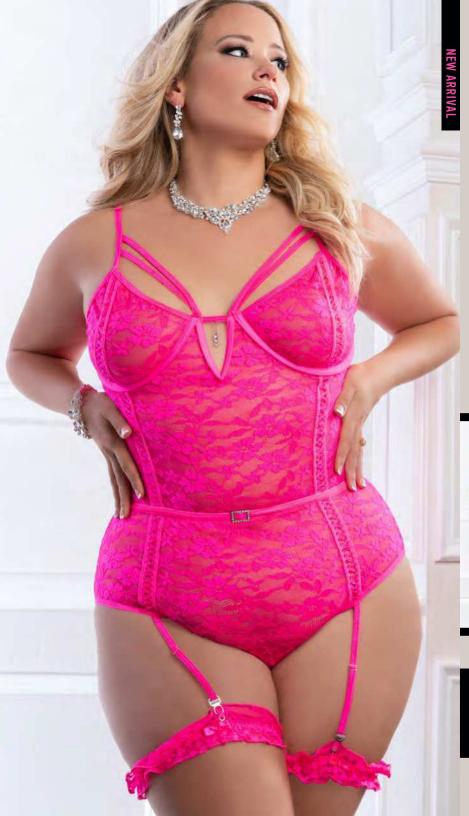

#### **AVAILABLE COLORS**

NORTHERN DROPLET

**2PC OPEN CROTCH** LACED TEDDY WITH CRISS CROSS BACK & GARTERS

This ultra sultry teddy adorned in delicate lace features a plunging neckline, diamanté charm on the sides, bling details in a strappy open front and open crotch. Adjustable crisscross straps on the back with open rear view. Includes lace garters.

**RASPBERRY ROSE** 

2PC OPEN CROTCH LACED TEDDY WITH CRISS CROSS BACK & GARTERS

This ultra sultry teddy adorned in delicate lace features a plunging neckline, diamanté charm on the sides, bling details in a strappy open front and open crotch. Adjustable crisscross straps on the back with open rear view. Includes lace garters.