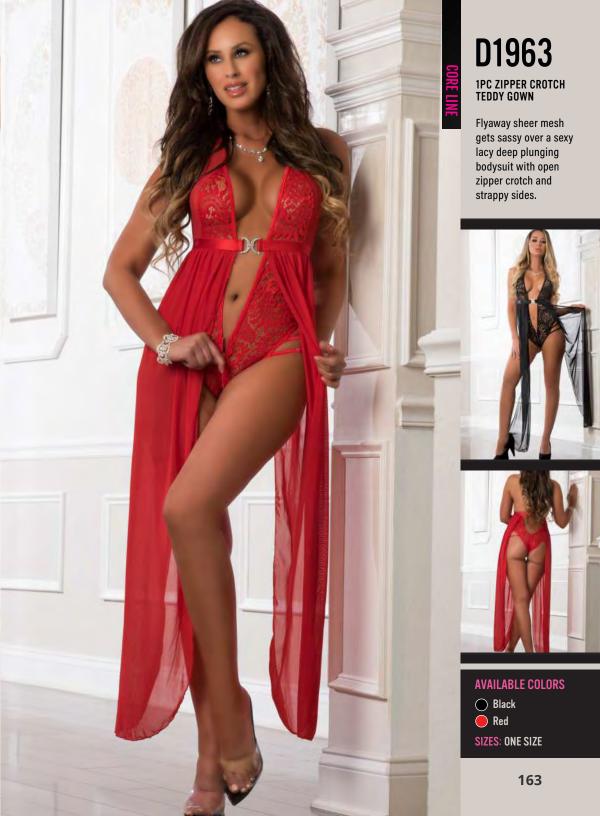

### D2098PQ

1PC ZIPPER CROTCH TEDDY GOWN

Flyaway sheer mesh gets sassy over a sexy lacy deep plunging bodysuit with open zipper crotch.

## D1963

1PC ZIPPER CROTCH TEDDY GOWN

Flyaway sheer mesh gets sassy over a sexy lacy deep plunging bodysuit with open zipper crotch and strappy sides.

#### **AVAILABLE COLORS**

Red

2PC OPEN CUPS GARTER DRESS WITH STRAPPY BUILT-IN THONG & STOCKINGS

Seduce in a sultry laced curve framing dress featuring wired open cups playfully flirting with ruffled lace and straps in a deep plunge neckline. Fully strappy garter thong is built in adding the final touch of sensuality. Includes stockings.