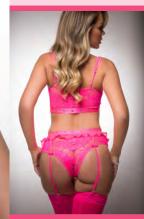

### OH2374 3PC FRONT ZIPPER

BRALETTE, CHEEKINI & STOCKINGS SET

Romantic lace bralette gets sexy with an open front zipper, peeka-boo cutouts with kisses of sweet florets, adjustable straps and velour straps trim. Matching cheekini with front zipper (doesn't go under crotch) with garter straps. Includes Stockings.

### 3PC FRONT ZIPPER BRALETTE, CHEEKINI & STOCKINGS SET

Romantic lace bralette gets sexy with an open front zipper, peeka-boo cutouts with kisses of sweet florets, adjustable straps and velour straps trim. Matching cheekini with front zipper (doesn't go under crotch) with garter straps. Includes Stockings.