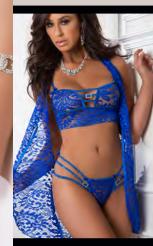

### 4PC HALTER BRA, GARTER BELT, THONG & STOCKINGS SET

Start a love affair with delicate lace showcased in a halter bra with doily lace trim, open front clasp in silver heart shape and hook & eye closure. Sassy garter belt with front lace up and hook & eye closure. Matching thong with ruffled back & sides. Stockings included.

AVAILABLE COLORS Forest green Cocoa Spice SIZES: ONE SIZE