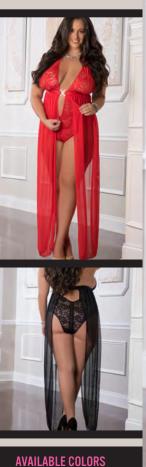

#### 3PC LOVE AFFAIR LACED GARTER LINGERIE SET & STOCKINGS

Start a love affair with delicate lace showcased in a halter bra with heart shape clasp and ruffle trim paired with lace up panty and built-in garter belt all trimmed in ruffles. Includes stockings.

AVAILABLE COLORS

White
Red

SIZES: ONE SIZE