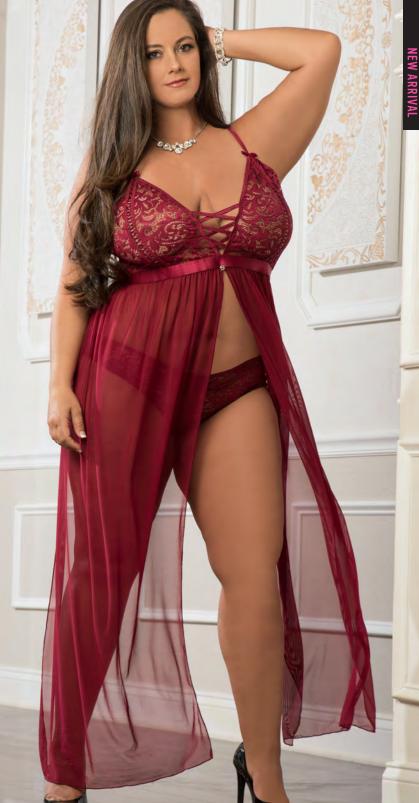

### 3PC MINI DRESS BABYDOLL, THONG & STOCKINGS

Decadent underwire mini dress in sweet floral lace with open front criss cross, diamanté charm details, structure straps over cups, garter straps, thong & stockings included. Open back criss cross with hook & eye closure.

AVAILABLE COLORS

Deep Rose
Ultra Violet

SIZES: ONE SIZE

AVAILABLE COLORS

Deep Rose
Ultra Violet

SIZES: ONE SIZE

NEW ARRIVA