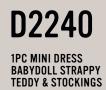

### 3PC MINI DRESS BABYDOLL, THONG & STOCKINGS

Decadent underwire mini dress in sweet floral lace with open front criss cross, diamanté charm details, structure straps over cups, garter straps, thong & stockings included. Open back criss cross with hook & eye closure.