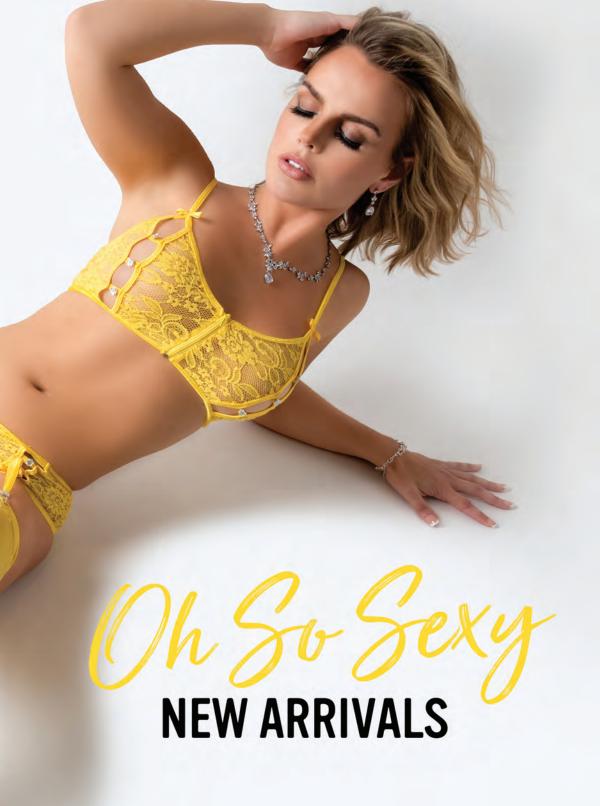

### OH2374 3PC FRONT ZIPPER

BRALETTE, CHEEKINI & STOCKINGS SET

Romantic lace bralette gets sexy with an open front zipper, peeka-boo cutouts with kisses of sweet florets, adjustable straps and velour straps trim. Matching cheekini with front zipper (doesn't go under crotch) with garter straps. Includes Stockings.

### **AVAILABLE COLORS**

Gray Lilac
 Sunny Bright
 SIZES: ONE SIZE

### 3PC FRONT ZIPPER BRALETTE, CHEEKINI & STOCKINGS SET

Romantic lace bralette gets sexy with an open front zipper, peeka-boo cutouts with kisses of sweet florets, adjustable straps and velour straps trim. Matching cheekini with front zipper (doesn't go under crotch) with garter straps. Includes Stockings.

AVAILABLE COLORS

Gray Lilac
Sunny Bright

SIZES: ONE SIZE

**NEW ARRIVA** 