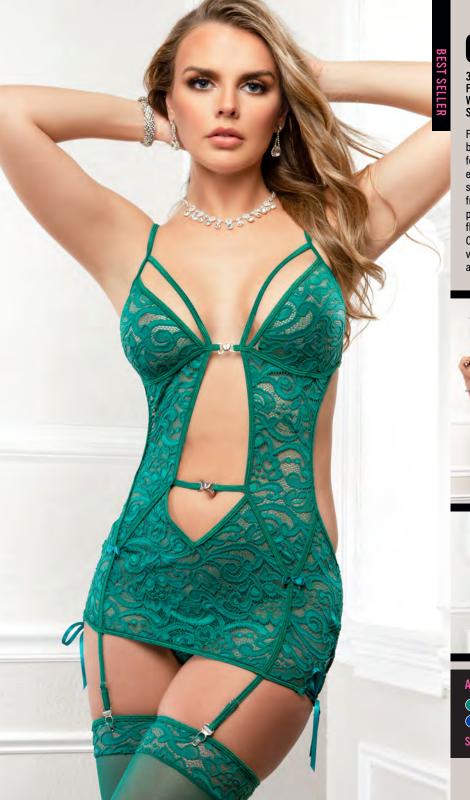

### 4PC HALTER BRA, GARTER BELT, THONG & STOCKINGS SET

Start a love affair with delicate lace showcased in a halter bra with doily lace trim, open front clasp in silver heart shape and hook & eye closure. Sassy garter belt with front lace up and hook & eye closure. Matching thong with ruffled back & sides. Stockings included.

AVAILABLE COLORS Forest green Cocoa Spice SIZES: ONE SIZE