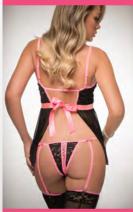

### OH2374 3PC FRONT ZIPPER

BRALETTE, CHEEKINI & STOCKINGS SET

Romantic lace bralette gets sexy with an open front zipper, peeka-boo cutouts with kisses of sweet florets, adjustable straps and velour straps trim. Matching cheekini with front zipper (doesn't go under crotch) with garter straps. Includes Stockings.

### **AVAILABLE COLORS**

Gray Lilac
 Sunny Bright
 SIZES: ONE SIZE