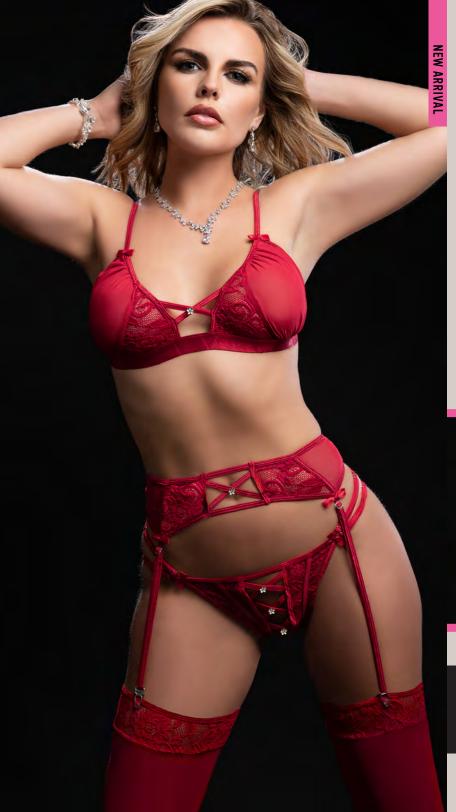

### OH2374 3PC FRONT ZIPPER

BRALETTE, CHEEKINI & STOCKINGS SET

Romantic lace bralette gets sexy with an open front zipper, peeka-boo cutouts with kisses of sweet florets, adjustable straps and velour straps trim. Matching cheekini with front zipper (doesn't go under crotch) with garter straps. Includes Stockings.

### **AVAILABLE COLORS**

Gray Lilac
 Sunny Bright
 SIZES: ONE SIZE

### 3PC FRONT ZIPPER BRALETTE, CHEEKINI & STOCKINGS SET

Romantic lace bralette gets sexy with an open front zipper, peeka-boo cutouts with kisses of sweet florets, adjustable straps and velour straps trim. Matching cheekini with front zipper (doesn't go under crotch) with garter straps. Includes Stockings.

AVAILABLE COLORS

Gray Lilac
Sunny Bright

SIZES: ONE SIZE

**NEW ARRIVA** 