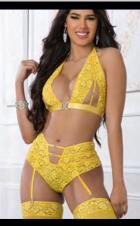

### 3PC LACE UP BRA, HIGH WAIST PANTY & STOCKINGS

Showcase your curves in this sultry laced up lingerie set. Laced up halter bra with heart charm detail and hook & eye closure pairs up with an ultra high cheekini that meets a thong back for an irresistible back view.

### **AVAILABLE COLORS**

Daring Tangy
 Neon Kiwi
 SIZES: ONE SIZE