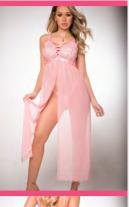

#### 3PC LOVE AFFAIR LACED GARTER LINGERIE SET & STOCKINGS

Start a love affair with delicate lace showcased in a halter bra with heart shape clasp and ruffle trim paired with lace up panty and built-in garter belt all trimmed in ruffles. Includes stockings.

AVAILABLE COLORS

White
Red

SIZES: ONE SIZE