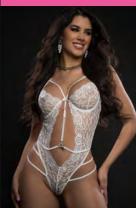

### OH2381 2PC LACE UP GARTER TEDDY & STOCKINGS

Treat yourself to a one-piece teddy wonder lace adorned with laced up front, perfect cutouts, diamanté charms and straps for shape and structure. Ties around the neck and in the back for a perfect fit. Includes Stockings.