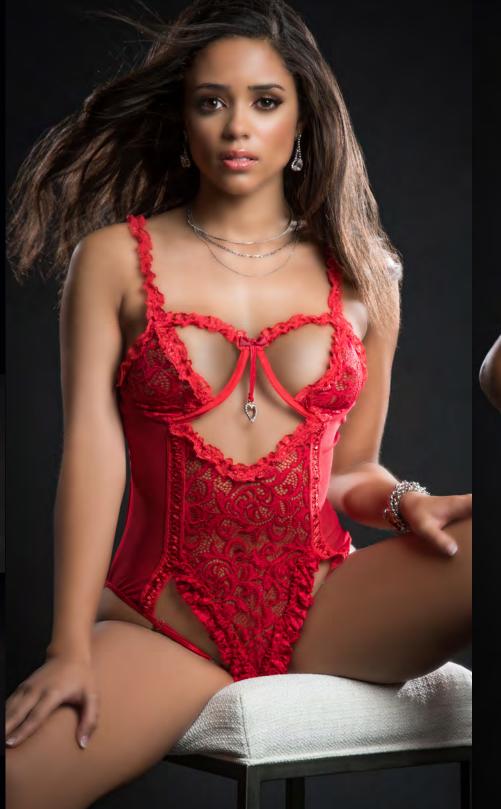

NEW ARRIVAL BL2170

1pc Halter Strappy CutOut Laced Teddy

A laced teddy that is meant to be seen comes with curve framing straps that hugs your silhouette.

A cage neckline with a deep front plunge gets overly sexy with the perfect cut outs.

Available Colors
Blackout
Candy Red
One Size

NEW ARRIVAL
BL2170

1pc Halter Strappy CutOut Laced Teddy

A laced teddy that is meant to be seen comes with curve framing straps that hugs your silhouette. A cage neckline with a deep front plunge gets overly sexy with the perfect cut outs.