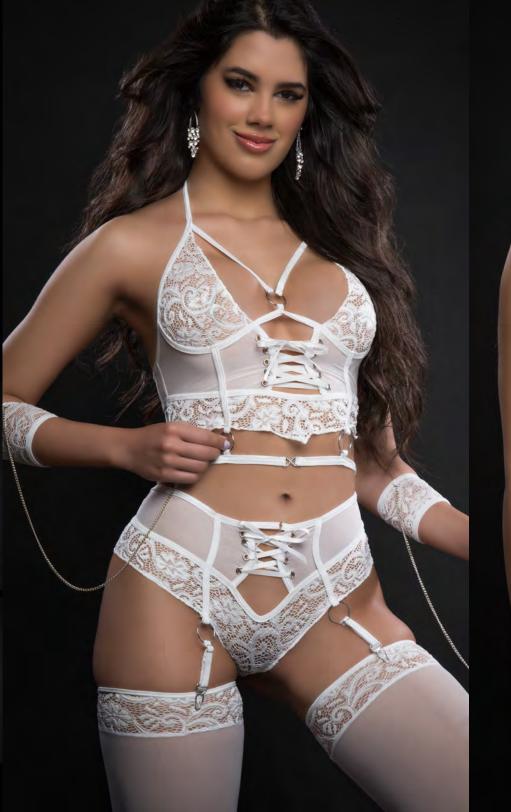

NEW ARRIVAL BL2170

1pc Halter Strappy CutOut Laced Teddy

A laced teddy that is meant to be seen comes with curve framing straps that hugs your silhouette.

A cage neckline with a deep front plunge gets overly sexy with the perfect cut outs.

Available Colors
Blackout
Candy Red
One Size

NEW ARRIVAL
BL2170

1pc Halter Strappy CutOut Laced Teddy

A laced teddy that is meant to be seen comes with curve framing straps that hugs your silhouette. A cage neckline with a deep front plunge gets overly sexy with the perfect cut outs.