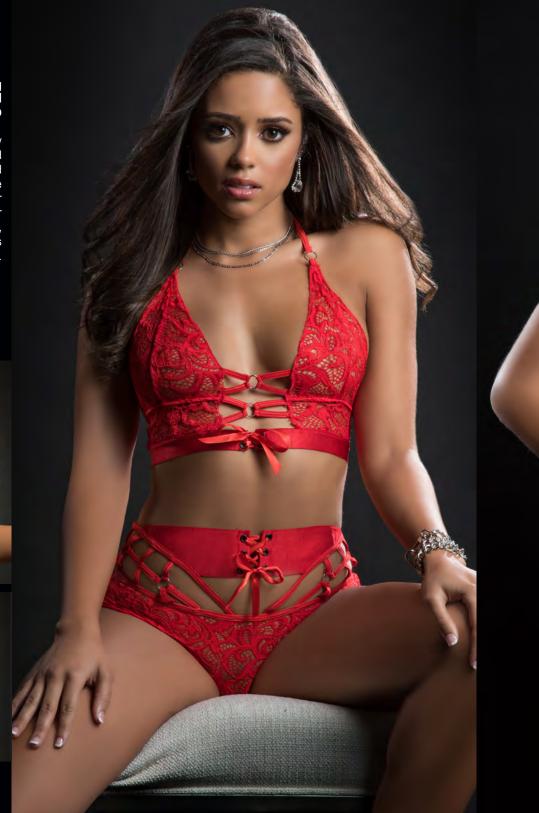

NEW ARRIVAL BL2170

1pc Halter Strappy CutOut Laced Teddy

A laced teddy that is meant to be seen comes with curve framing straps that hugs your silhouette.

A cage neckline with a deep front plunge gets overly sexy with the perfect cut outs.

Available Colors
Blackout
Candy Red
One Size

NEW ARRIVAL
BL2170

1pc Halter Strappy CutOut Laced Teddy

A laced teddy that is meant to be seen comes with curve framing straps that hugs your silhouette. A cage neckline with a deep front plunge gets overly sexy with the perfect cut outs.