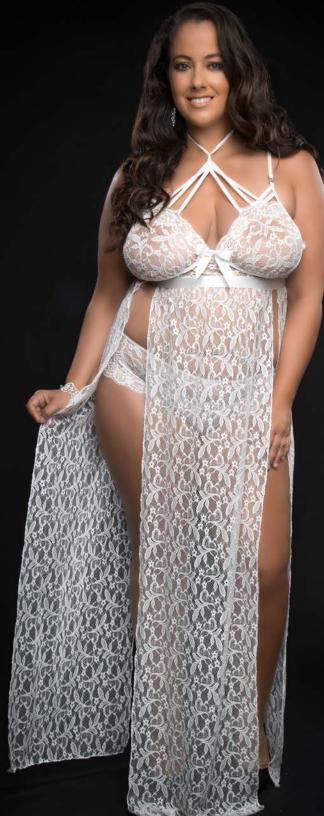

# new arrival D2131

3pc Lace Up Plunge Garter Slip With Zippered Cups & Stockings

Guipure Lace creates a dramatic garter slip with plunging neckline and lace up over cut out details. Contrasting trim, zippered cups along with an ouvert lace up back completes the look that wows. Includes stockings and matching thong.

Available Colors Pink Fusion One Size

Cit.

new arrival B2101

3pc Leopard CutOut Teddy with Garters & Stockings

Exotic Leopard print cut out strappy teddy, criss cross ribbon details and ruffled lace trim and garters. Cage back strappy detail. Includes stockings and mask.