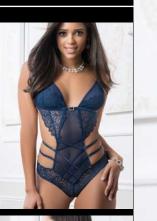

# new arrival D2124

2pc Strappy Plunge Slitted Cupless Dress With open Crotch & Stockings

Stunningly decadent open crotch-cupless dress comes in exquisite lace that accentuates your shape in the best possible way. Plunge and slitted front along with thoughtful straps detailing gives this babydoll a unique fashion forward sensuality statement. Includes stockings.

> Available Colors Blue Opaque Moonlight One Size

125

new arrival D2124

2pc Strappy Plunge Slitted Cupless Dress With open Crotch & Stockings

Stunningly decadent open crotch-cupless dress comes in exquisite lace that accentuates your shape in the best possible way. Plunge and slitted front along with thoughtful straps detailing gives this babydoll a unique fashion forward sensuality statement. Includes stockings.

Available Colors Blue Opaque Moonlight One Size