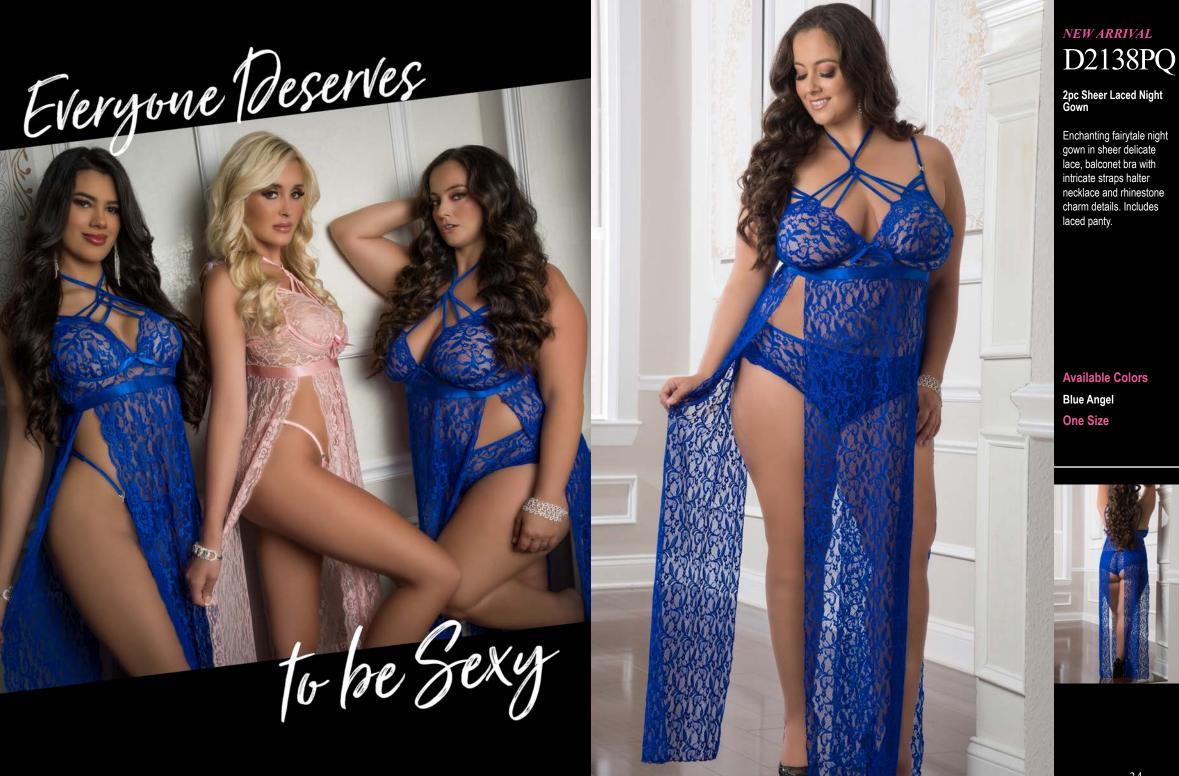

### NEW ARRIVAL D2129 2pc Sheer Laced Night Gown

Enchanting fairytale night gown in sheer delicate lace, balconet bra with intricate straps halter necklace and rhinestone charm details. Includes thong.

> Available Colors Blue Angel Sweet Pink One Size

new arrival D2129

2pc Sheer Laced Night Gown

Enchanting fairytale night gown in sheer delicate lace, balconet bra with intricate straps halter necklace and rhinestone charm details. Includes thong.

Available Colors Blue Angel Sweet Pink One Size