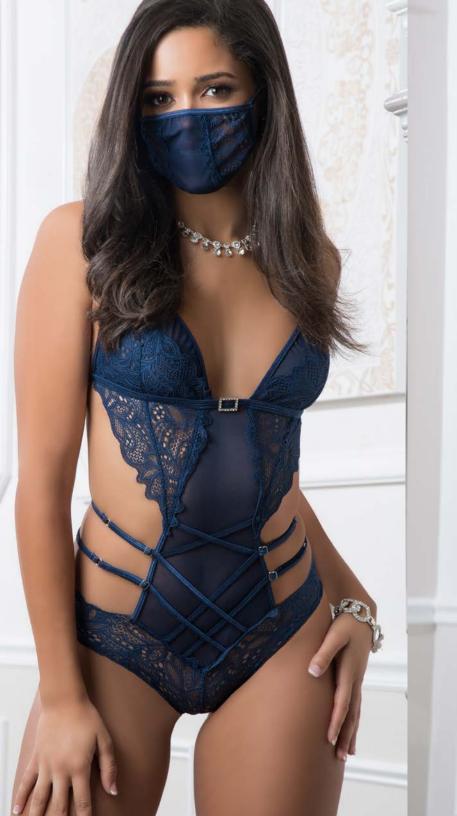

Available Colors Pink Fusion One Size

Cit.

new arrival B2101

3pc Leopard CutOut Teddy with Garters & Stockings

Exotic Leopard print cut out strappy teddy, criss cross ribbon details and ruffled lace trim and garters. Cage back strappy detail. Includes stockings and mask.