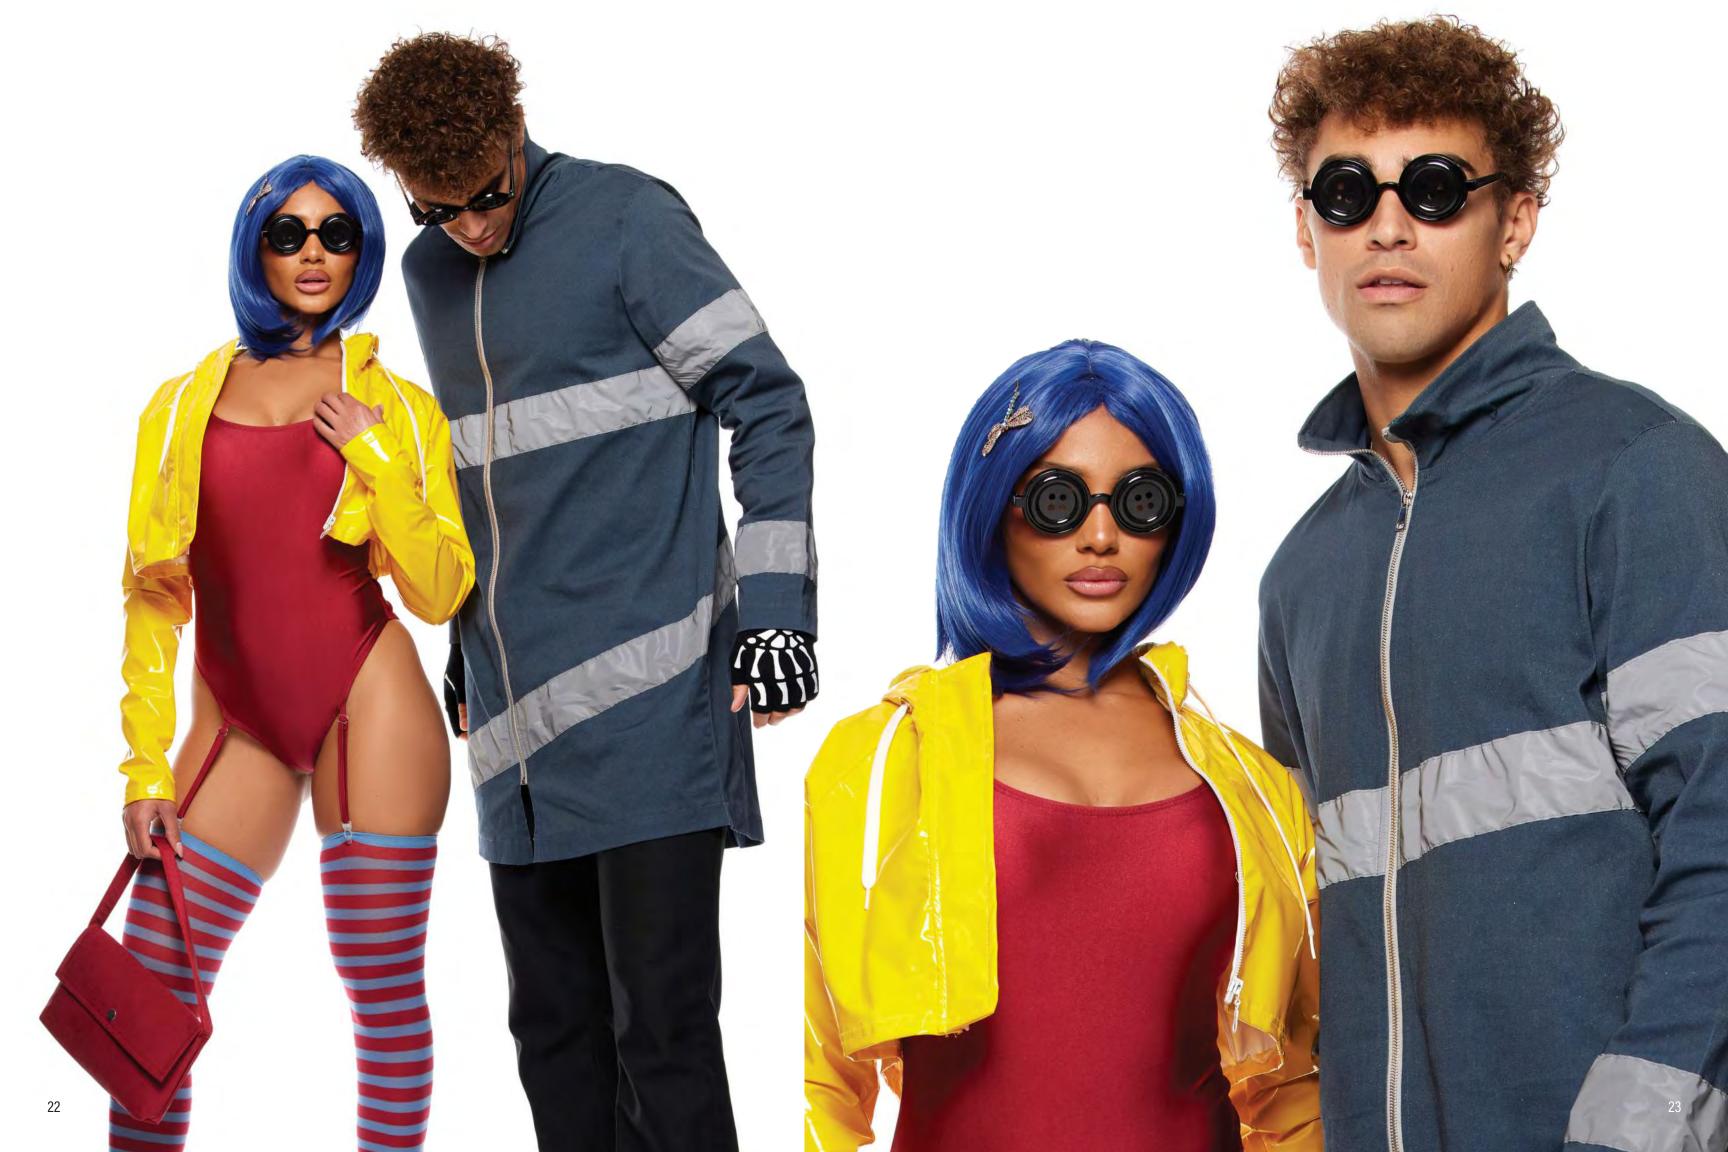

# 555353 Other Daughter Includes: Bodysuit with Garters, Jacket, Socks,

Hair Clip, Bag and Glasses Sizes: XS/S, S/M, M/L, L/XL

Color: Multicolor