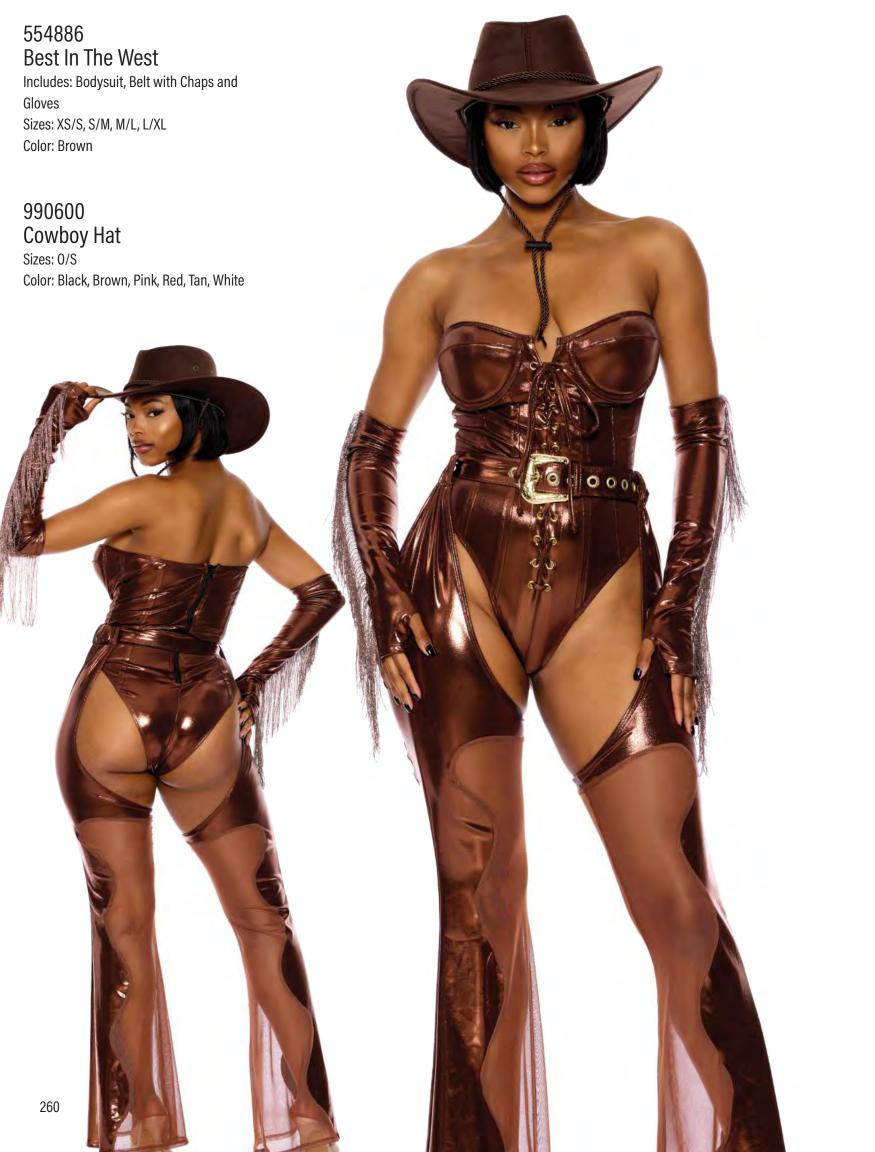

Color: Orange

Bob Wig with Bangs Sizes: 0/S

J. 995543 Lob Wig Sizes: 0/S Color: Purple

K. 995544 Lob Wig Sizes: 0/S Color: Blue

K.

A. 990600 Cowboy Hat Sizes: 0/S Color: Black

B. 990600 Cowboy Hat Sizes: 0/S Color: Brown

C. 990600 Cowboy Hat Sizes: 0/S Color: Pink

D. 990600 Cowboy Hat Sizes: 0/S Color: Red

E. 990600 Cowboy Hat Sizes: 0/S Color: Tan

F. 990600 Cowboy Hat Sizes: 0/S Color: White

G. FPH192

Color: Black

J. 997916