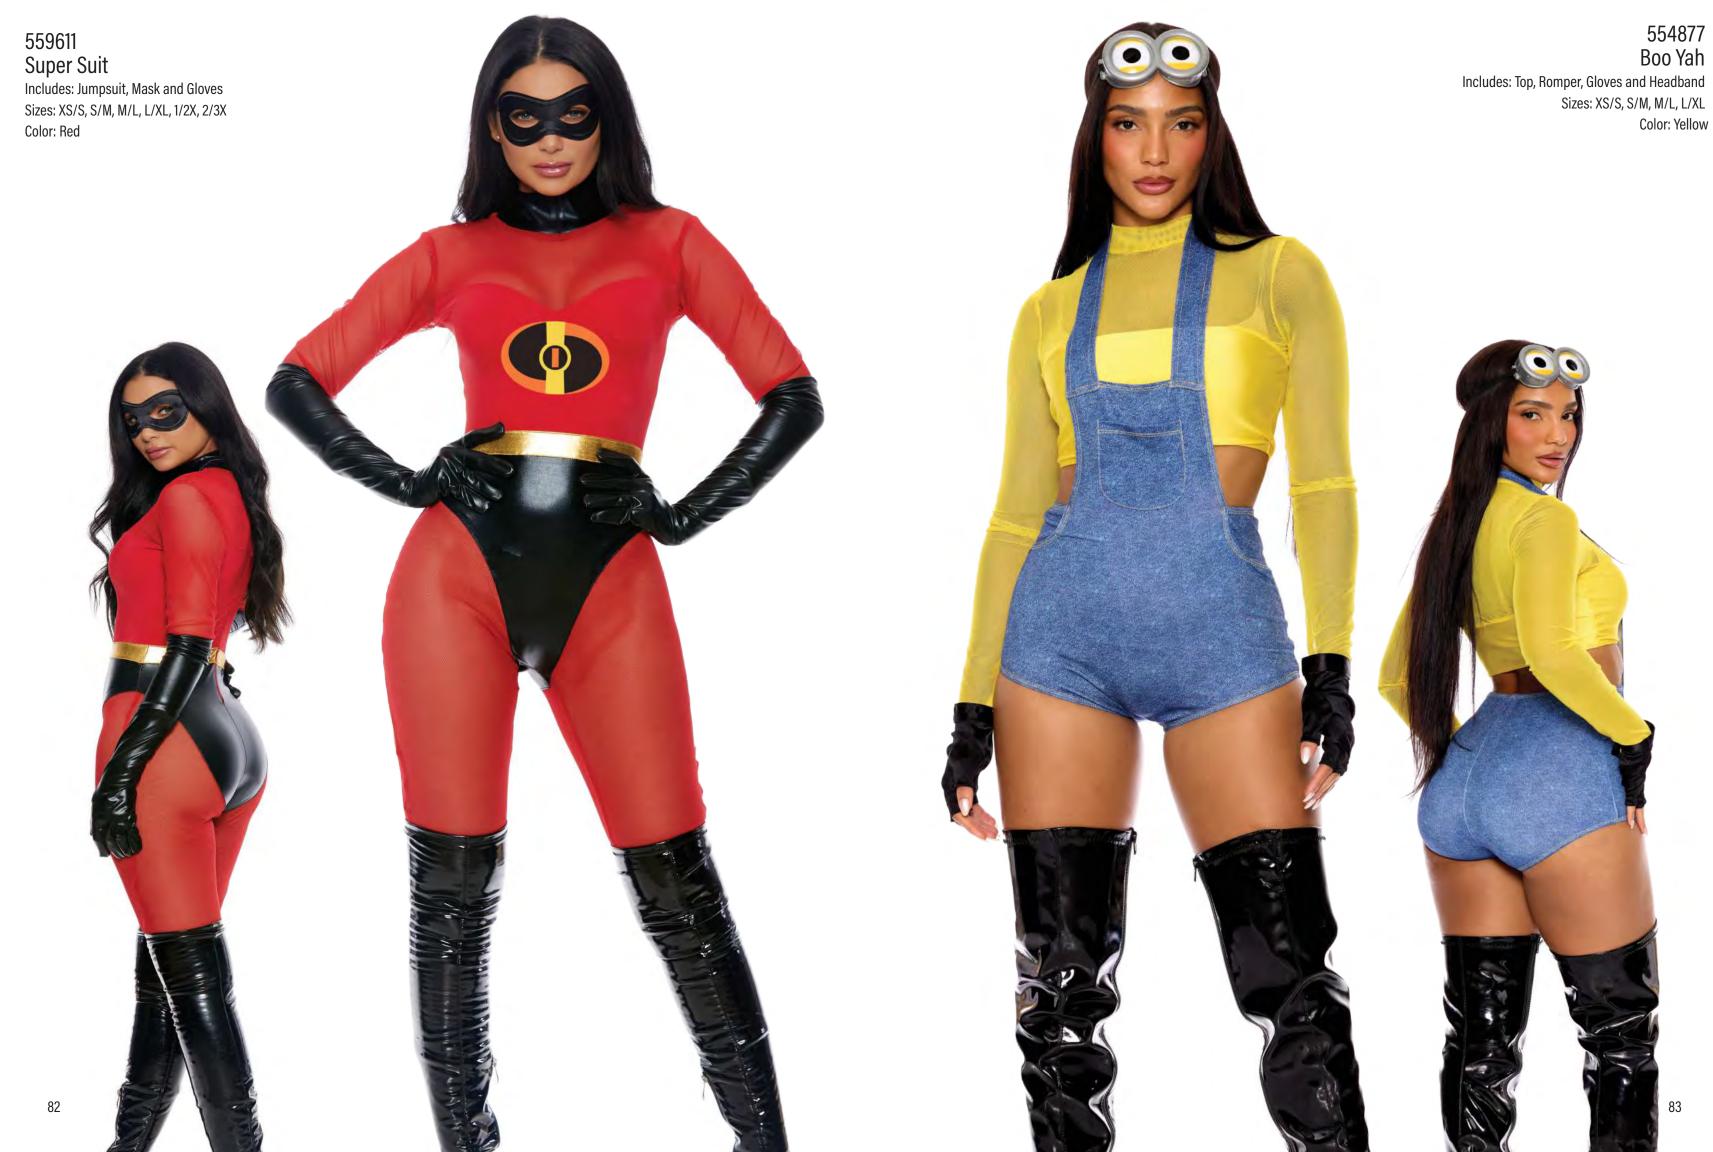

#### 555295 No Hero

Includes:Jumpsuit, Belt, Gloves and Glasses Sizes: XS/S, S/M, M/L, L/XL