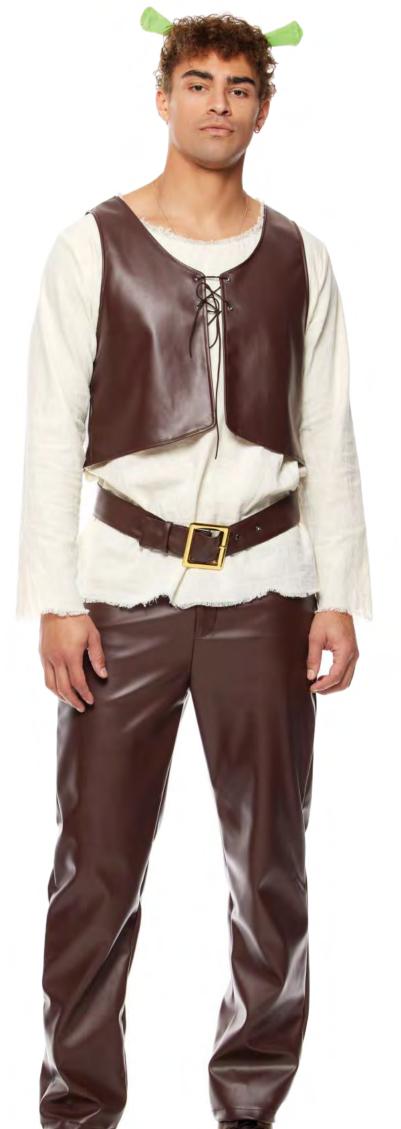

# 555312 Royal Hearts Includes: Bodysuit, Leg Accessories, Gloves, Collar and Crown Headband Sizes: XS/S, S/M, M/L, L/XL Color: Multicolor

555324 Swamp King Includes: Tunic, Vest, Pants, Belt and Ear Headband Sizes: S/M, M/L, XL Color: Multicolor