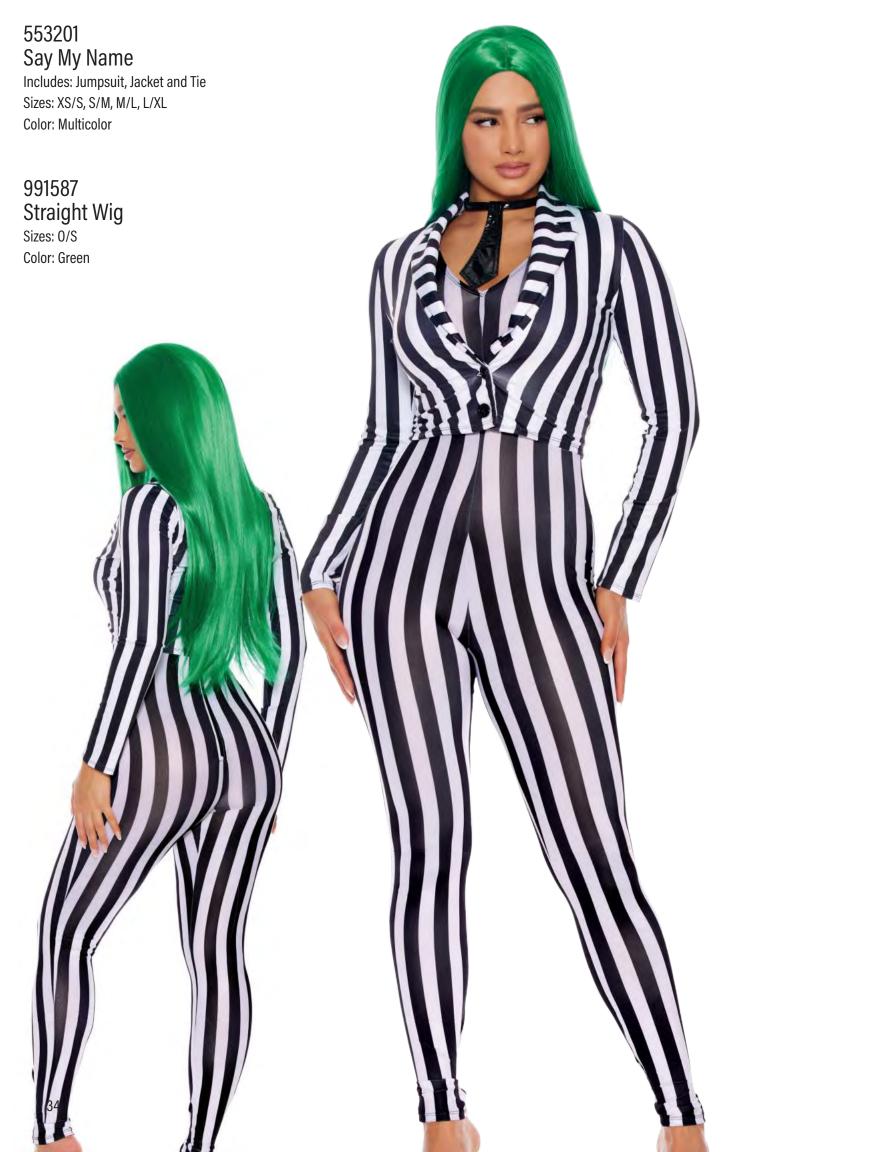

### 555345 Juice is Loose

Includes: Romper, Jacket and Necktie Sizes: XS/S, S/M, M/L, L/XL Color: Black/White