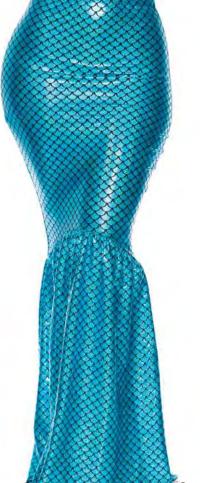

C. 115901 Turquoise High-Waisted Mermaid Skirt Sizes: XS/S, S/M, M/L, L/XL, 1/2X, 2/3X Color: Turquoise

В