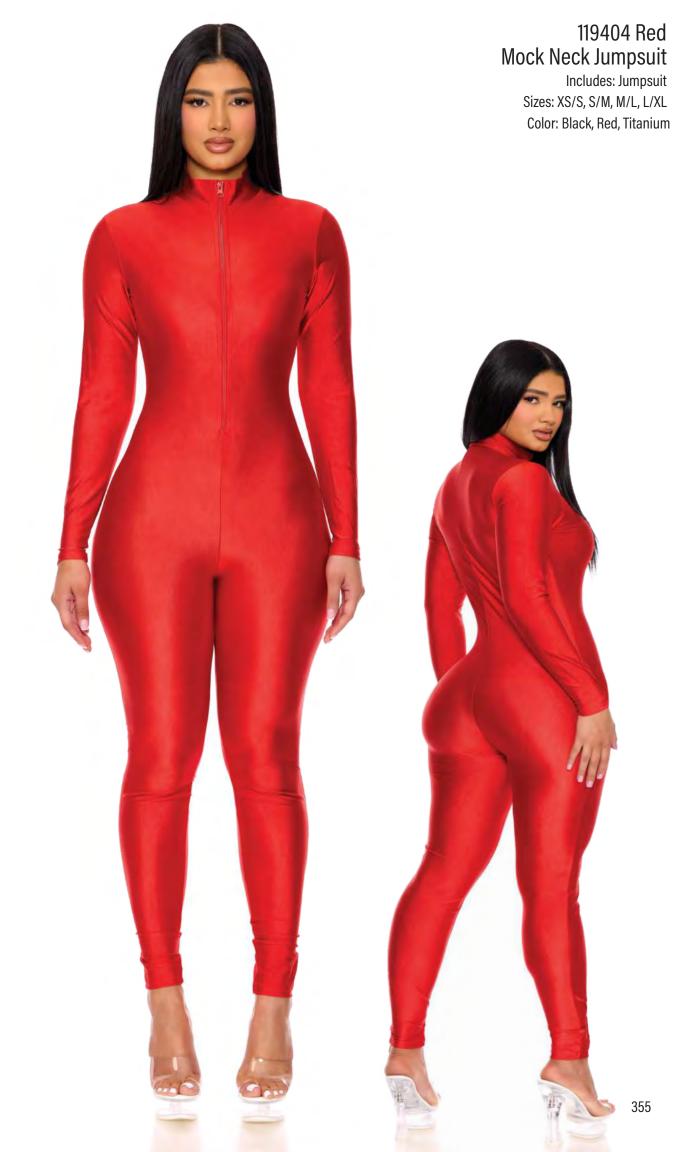

Sizes: XS/S, S/M, M/L, L/XL, 1/2X, 2/3X

Includes: Bra With Drapes, Skirt, Choker and Wristlets

997916 Snake Headband

Color: Gold

Sizes: 0/S Color: Gold

119404 Black Mock Neck Jumpsuit Includes: Jumpsuit Sizes: XS/S, S/M, M/L, L/XL Color: Black, Red, Titanium