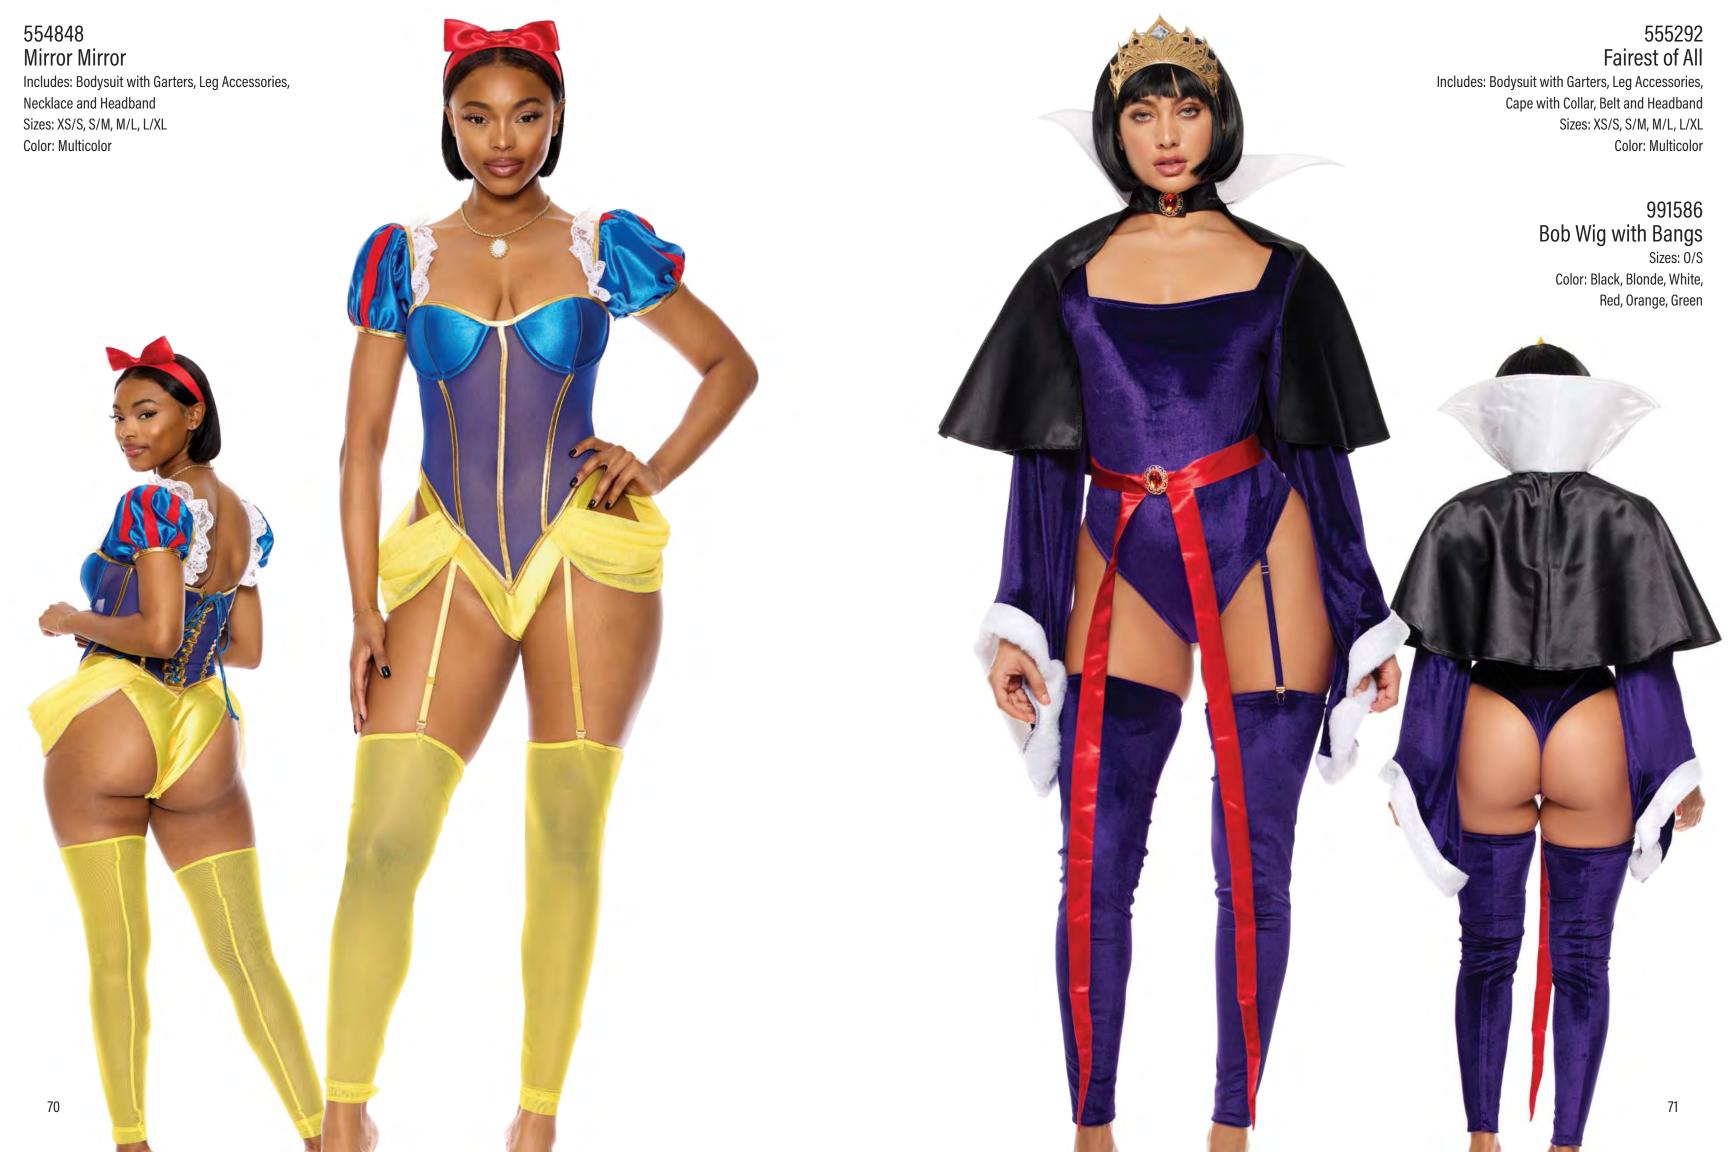

# 991586 Bob Wig with Bangs Sizes: 0/S Color: Black, Blonde, White, Red, Orange, Green

557963 Flashy On The Inside Includes: Jumpsuit Sizes: XS/S, S/M, M/L, L/XL

Color: Black

### 991586 Bob Wig with Bangs Sizes: 0/S

Color: Black, Blonde, White, Red,

Orange, Green

991554 Straight Wig with Bangs
Sizes: 0/S

Color: Blonde

Color: Blue

555299 Everything Nice

Sizes: XS/S, S/M, M/L, L/XL

### C. 991586 Bob Wig with Bangs

Sizes: 0/S Color: Black