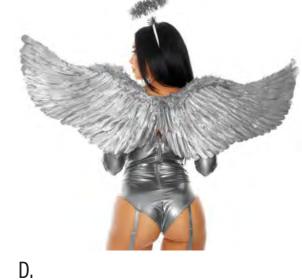

B. 990005 Iridescent Butterfly Wings

Sizes: 0/S Color: Purple

C. 991575 Metallic Feather Angel Wings Sizes: 0/S

A.

C.

D. 991575 **Metallic Feather Angel Wings** 

Sizes: 0/S Color: Silver

Color: Gold