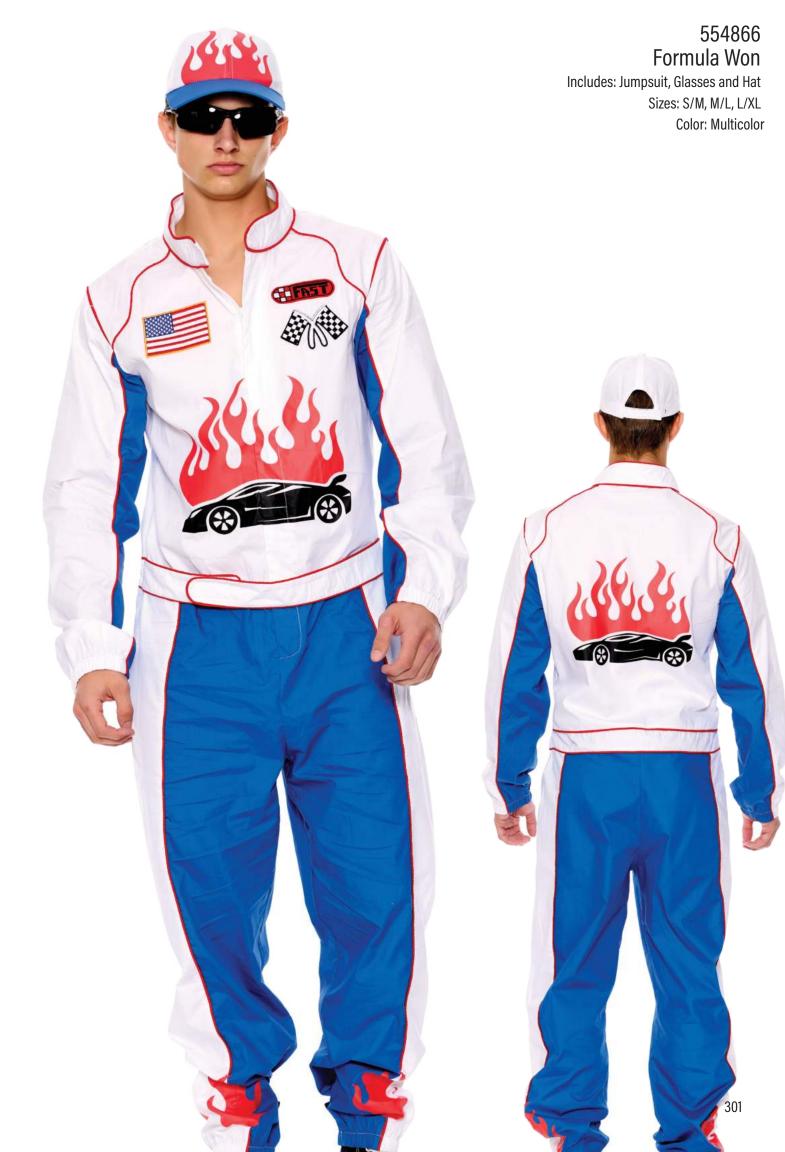

556429 Finish Line Includes: Jumpsuit, Gloves and Glasses

Sizes: XS/S, S/M, M/L, L/XL

Color: Black

116402 Check Mate Bra Sizes: S, M, L Color: Black

555270 Snow Bunny Ingle Top, Skirt, Leg Warmers

Includes: Triangle Top, Skirt, Leg Warmers and Ear Headband Sizes: XS/S, S/M, M/L, L/XL Color: White