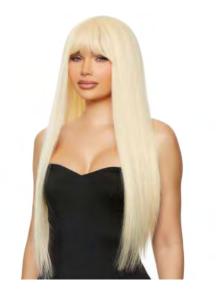

#### 991554 Straight Wig with Bangs Sizes: 0/S Color: Blonde

552432 Jazzy Jezebel Includes: Bra, Pants and Headband Sizes: XS/S, S/M, M/L, L/XL, 1/2X Color: Turquoise

553196 Spot Me Includes: Bodysuit, Belt, Leg Accessories, Choker and Headband

# 991554 Straight Wig with Bangs Sizes: 0/S

Color: Blonde

### A. 991554 Straight Wig with Bangs

Sizes: 0/S Color: Blonde

Sizes: 0/S