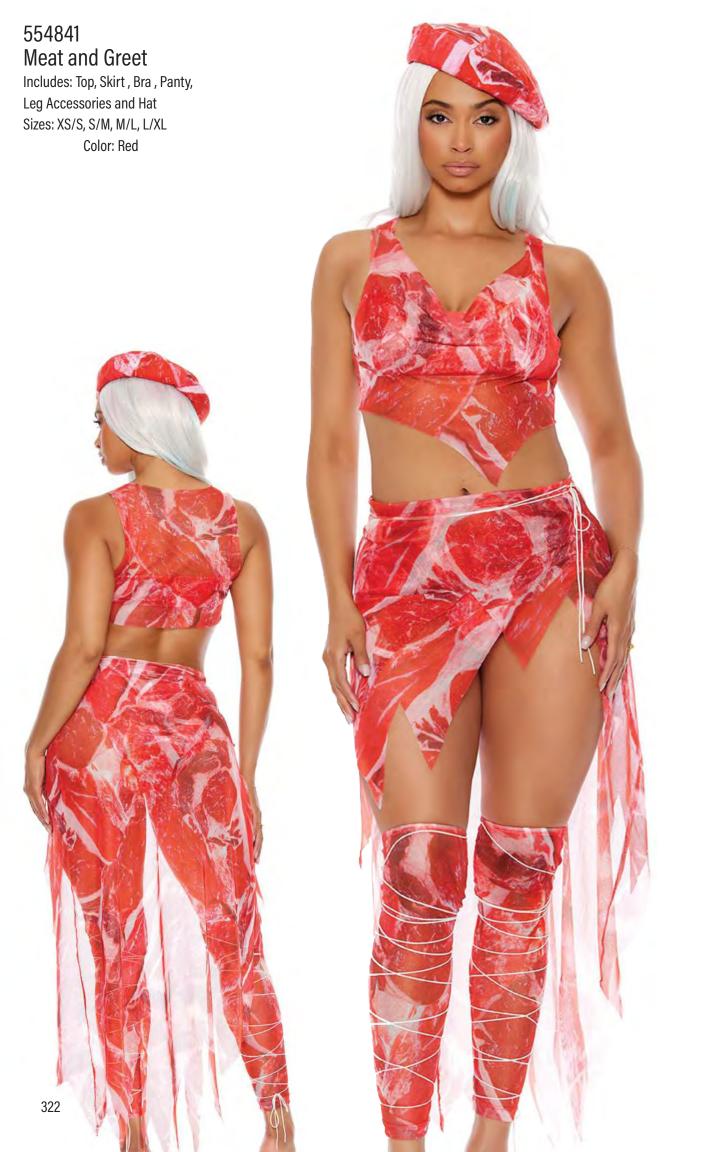

# 555353 Other Daughter Includes: Bodysuit with Garters, Jacket, Socks,

Hair Clip, Bag and Glasses Sizes: XS/S, S/M, M/L, L/XL

Color: Multicolor