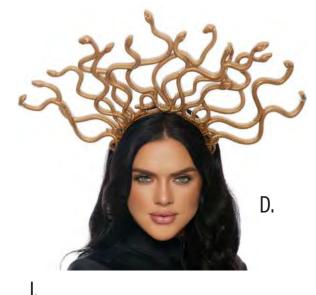

Sizes: 0/S

Color: Gold

373

Medusa Snake Headpiece

Sexy Cop Hat Sizes: 0/S

E.

A. 990004 Vinyl Butterfly Wings Sizes: 0/S

Color: Pink