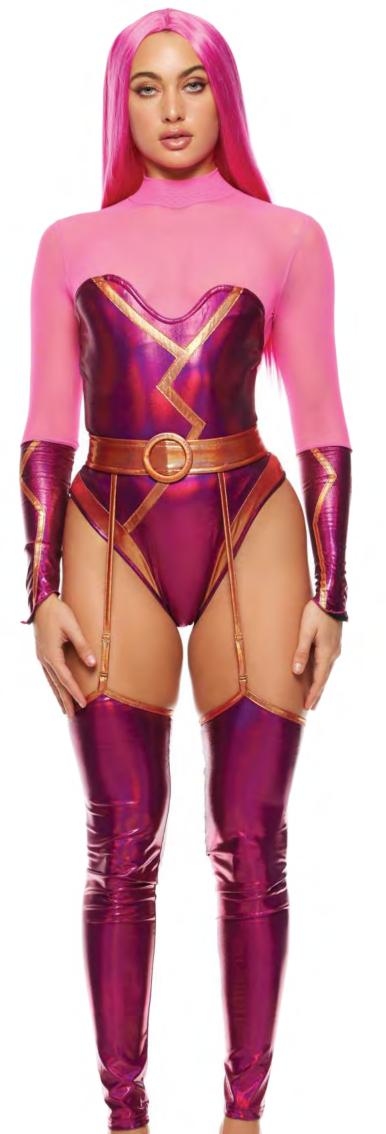

# 555312 Royal Hearts Includes: Bodysuit, Leg Accessories, Gloves, Collar and Crown Headband Sizes: XS/S, S/M, M/L, L/XL Color: Multicolor

555324 Swamp King Includes: Tunic, Vest, Pants, Belt and Ear Headband Sizes: S/M, M/L, XL Color: Multicolor