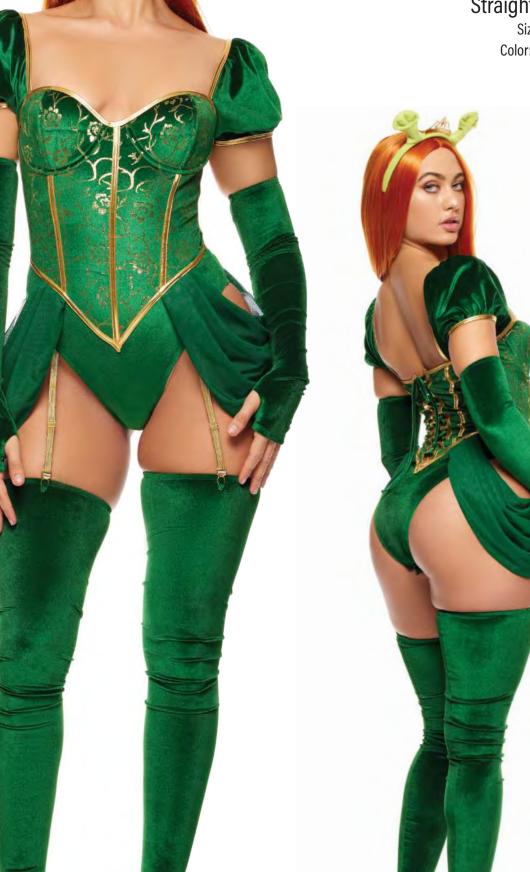

Includes: Bodysuit with Garters, Leg Accessories, Gloves and Ear Headband Sizes: XS/S, S/M, M/L, L/XL Color: Green

995539 Straight Wig Sizes: 0/S Color: Ginger

65