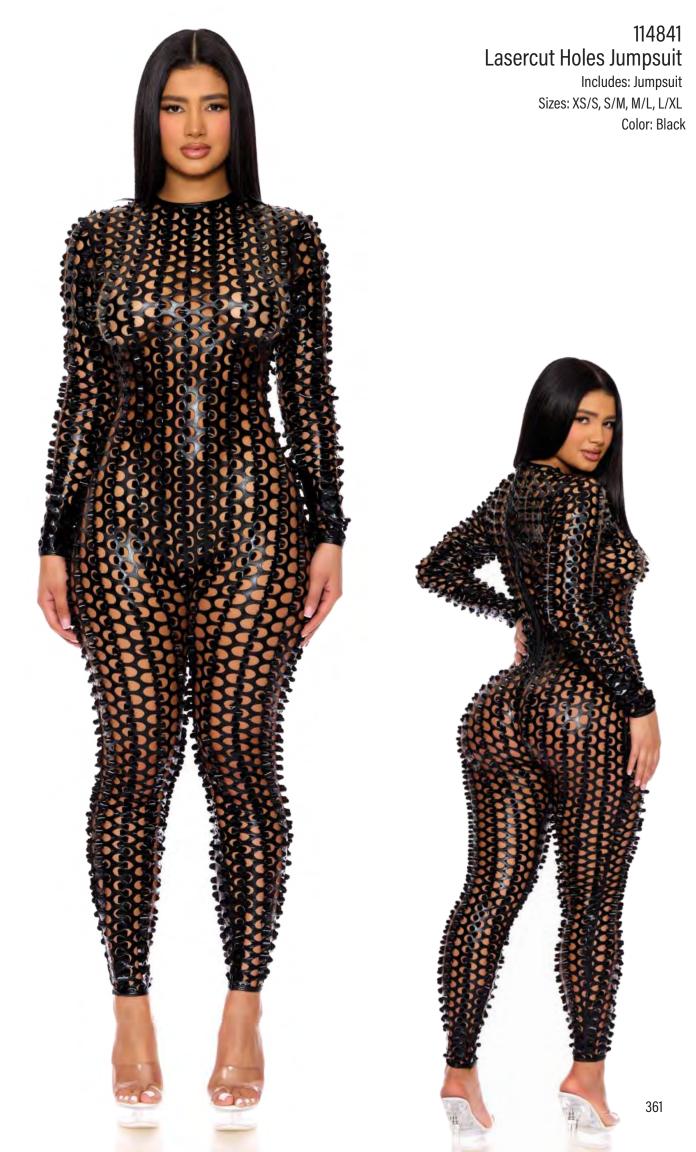

# 991586 Bob Wig with Bangs Sizes: 0/S Color: Black, Blonde, White, Red, Orange, Green

557963 Flashy On The Inside Includes: Jumpsuit Sizes: XS/S, S/M, M/L, L/XL

Color: Black