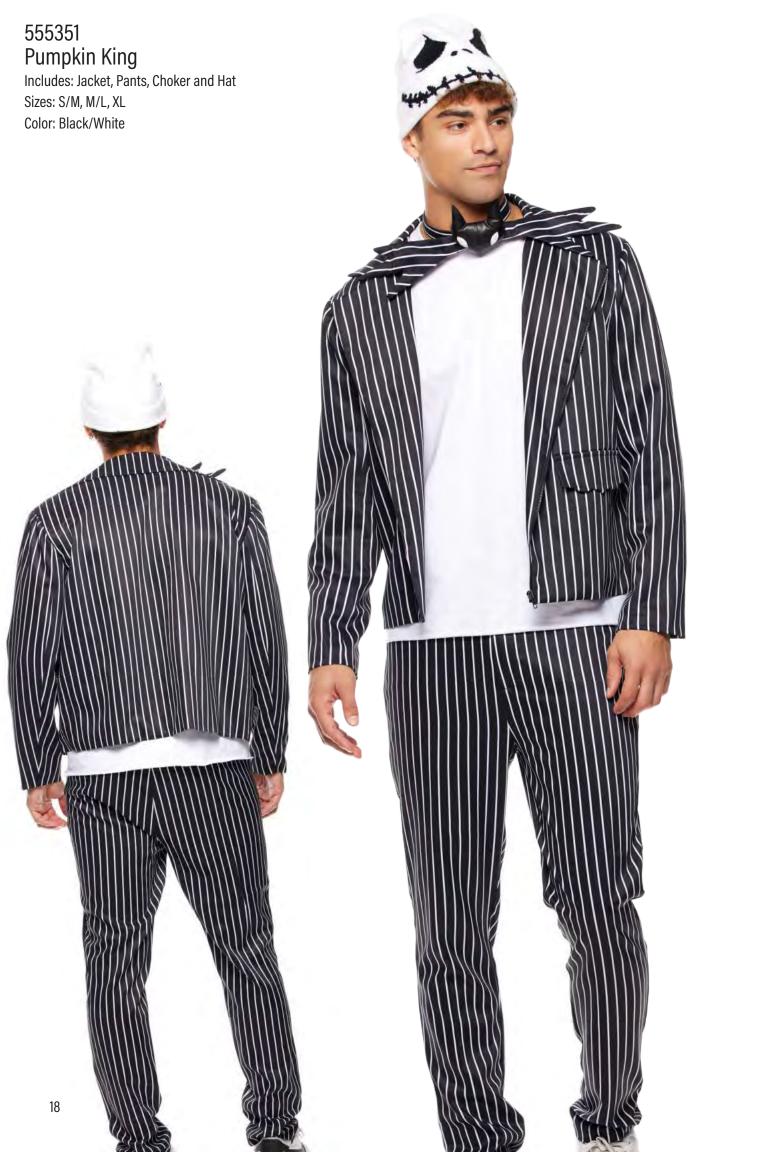

# 555353 Other Daughter Includes: Bodysuit with Garters, Jacket, Socks,

Hair Clip, Bag and Glasses Sizes: XS/S, S/M, M/L, L/XL

Color: Multicolor