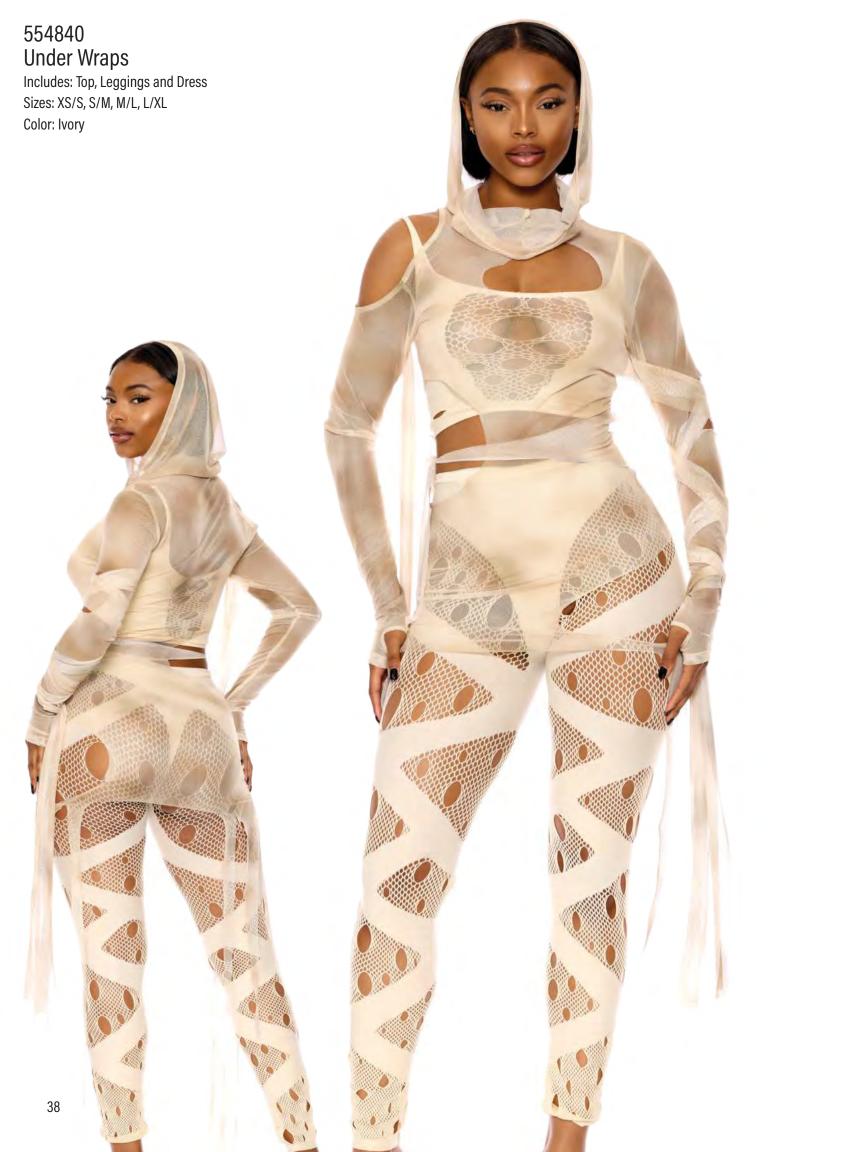

# 555353 Other Daughter Includes: Bodysuit with Garters, Jacket, Socks,

Hair Clip, Bag and Glasses Sizes: XS/S, S/M, M/L, L/XL

Color: Multicolor