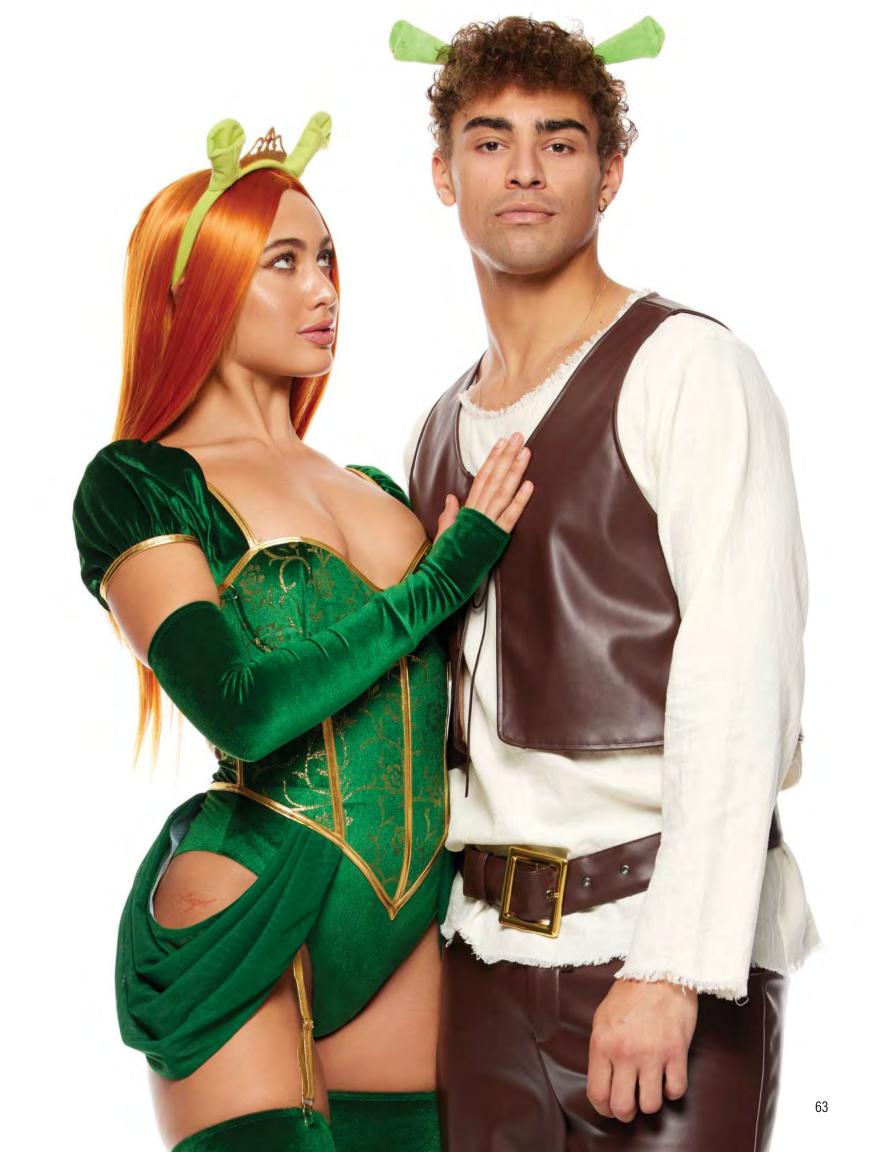

# 555312 Royal Hearts Includes: Bodysuit, Leg Accessories, Gloves, Collar and Crown Headband Sizes: XS/S, S/M, M/L, L/XL Color: Multicolor

555324 Swamp King Includes: Tunic, Vest, Pants, Belt and Ear Headband Sizes: S/M, M/L, XL Color: Multicolor

Includes: Bodysuit with Garters, Leg Accessories, Gloves and Ear Headband Sizes: XS/S, S/M, M/L, L/XL Color: Green

995539 Straight Wig Sizes: 0/S Color: Ginger

65