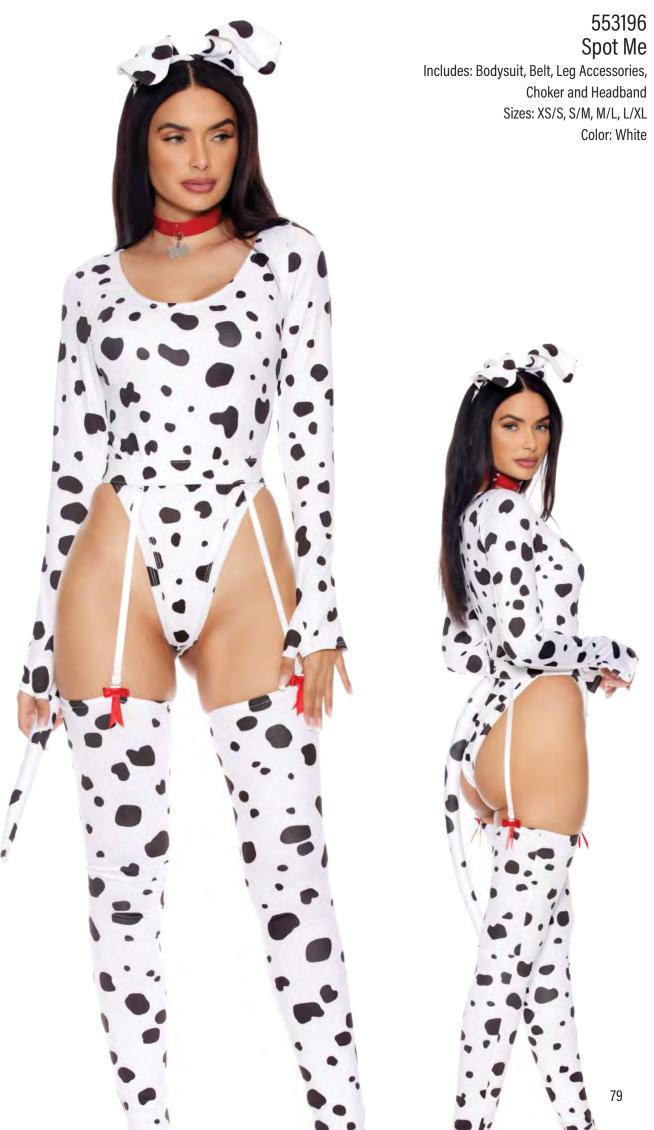

#### 991554 Straight Wig with Bangs Sizes: 0/S Color: Blonde

552432 Jazzy Jezebel Includes: Bra, Pants and Headband Sizes: XS/S, S/M, M/L, L/XL, 1/2X Color: Turquoise

553196 Spot Me Includes: Bodysuit, Belt, Leg Accessories, Choker and Headband