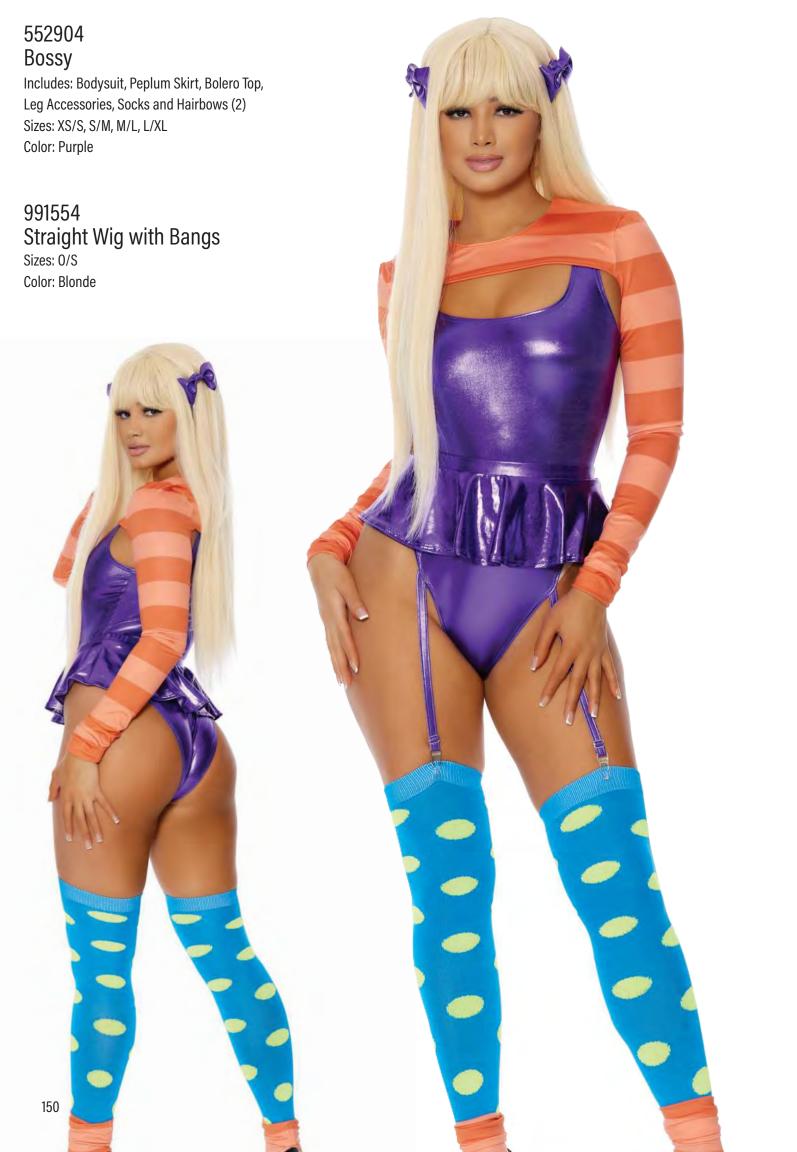

#### 991554 Straight Wig with Bangs Sizes: 0/S Color: Blonde

552432 Jazzy Jezebel Includes: Bra, Pants and Headband Sizes: XS/S, S/M, M/L, L/XL, 1/2X Color: Turquoise

553196 Spot Me Includes: Bodysuit, Belt, Leg Accessories, Choker and Headband