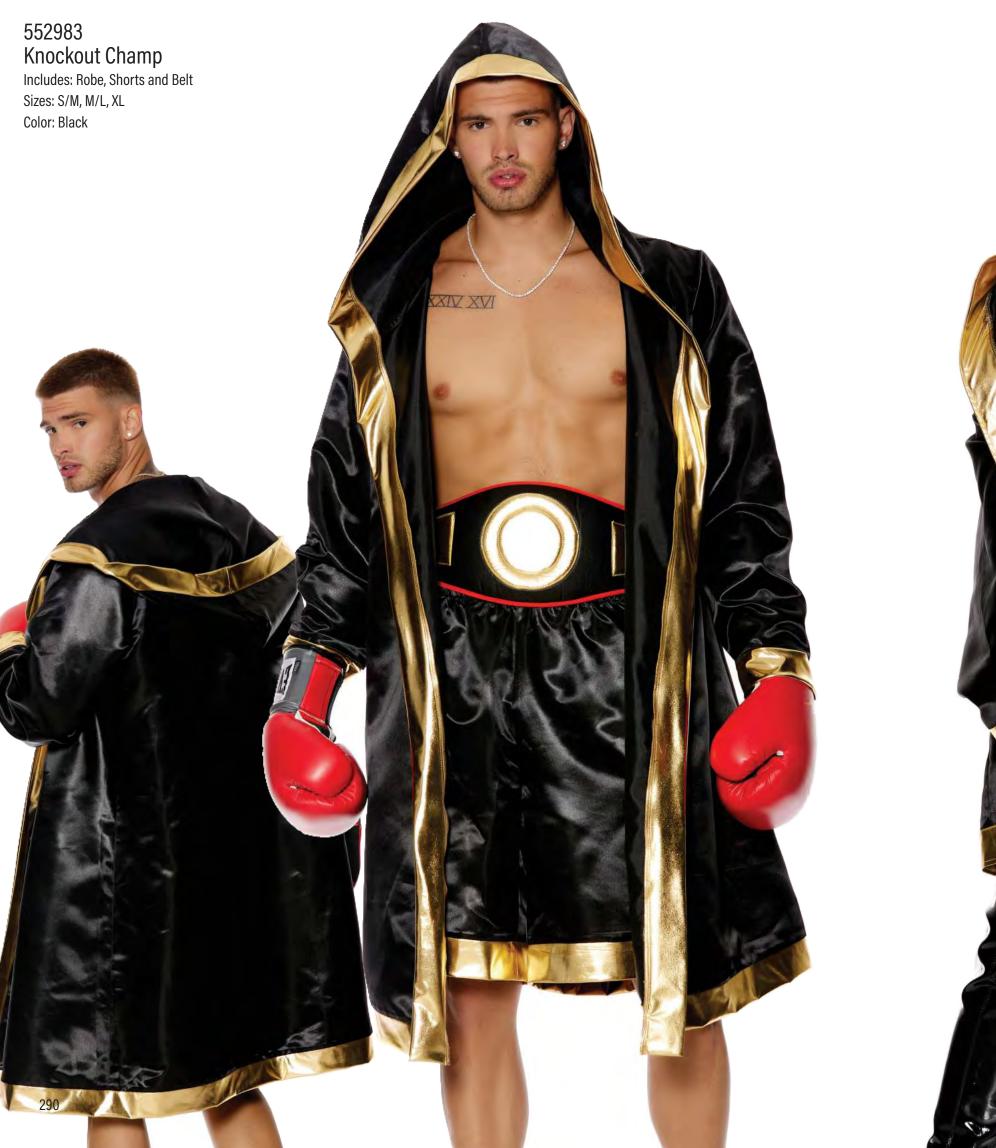

Color: Purple

## 994828 Straight Wig Sizes: 0/S Color: Hot Pink



















































553203 Moon Shine

Includes: Top, Panty, Harness, Garter Belt and Glasses Sizes: XS/S, S/M, M/L, L/XL Color: Silver



217

























553140 State Sheriff Includes: Top, Shorts, Garter Belt and Glasses Sizes: XS/S, S/M, M/L, L/XL Color: Multicolo







553155 Caution Includes: Jumpsuit, Glasses and Bag Sizes: XS/S ,S/M, M/L ,L/XL Color: Yellow







































































554902 Brownie Points Includes: Top, Shorts, Vest, Necktie and Hat Sizes: XS/S, S/M, M/L, L/XL Color: Brown

























555337 Time Out Includes: Bodysuit, Belt, Socks, Hat and Whistle Sizes: XS/S, S/M, M/L, L/XL Color: Black/White

















556429 Finish Line Includes: Jumpsuit, Gloves and Glasses

Sizes: XS/S, S/M, M/L, L/XL

Color: Black

116402 Check Mate Bra Sizes: S, M, L Color: Black



































































555270 Snow Bunny Ingle Top, Skirt, Leg Warmers

Includes: Triangle Top, Skirt, Leg Warmers and Ear Headband Sizes: XS/S, S/M, M/L, L/XL Color: White









# 555329 Calling All Angels Includes: Dress, Headband,

Includes: Dress, Headband, Necklace and Wristbands Sizes: S/M, M/L, L/XL Color: Pink

992362 Mini Marabou Feather Angel Wings Sizes: 0/S

Color: Pink















551549 Punishment Is Beauty

Sizes: XS/S, S/M, M/L, L/XL, 1/2X, 2/3X

Includes: Bra With Drapes, Skirt, Choker and Wristlets

997916 Snake Headband

Color: Gold

Sizes: 0/S Color: Gold