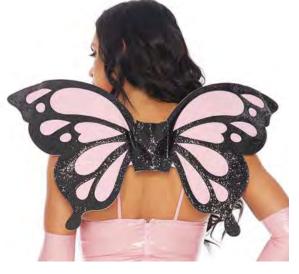

Sizes: 0/S

Color: Gold

373

Medusa Snake Headpiece

Sexy Cop Hat Sizes: 0/S

E.

A. 990004 Vinyl Butterfly Wings Sizes: 0/S

Color: Pink

B. 990005 Iridescent Butterfly Wings

Sizes: 0/S Color: Purple

C. 991575 Metallic Feather Angel Wings Sizes: 0/S

A.

C.

D. 991575 **Metallic Feather Angel Wings** 

Sizes: 0/S Color: Silver

Color: Gold