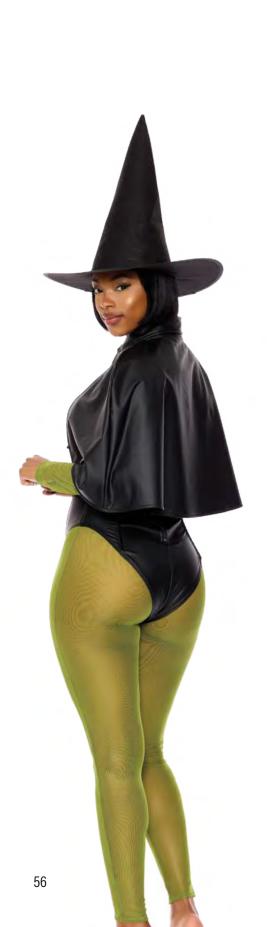

#### 554829 Wicked West

Includes: Jumpsuit, Bodysuit, Cape and Hat Sizes: XS/S, S/M, M/L, L/XL

Color: Black