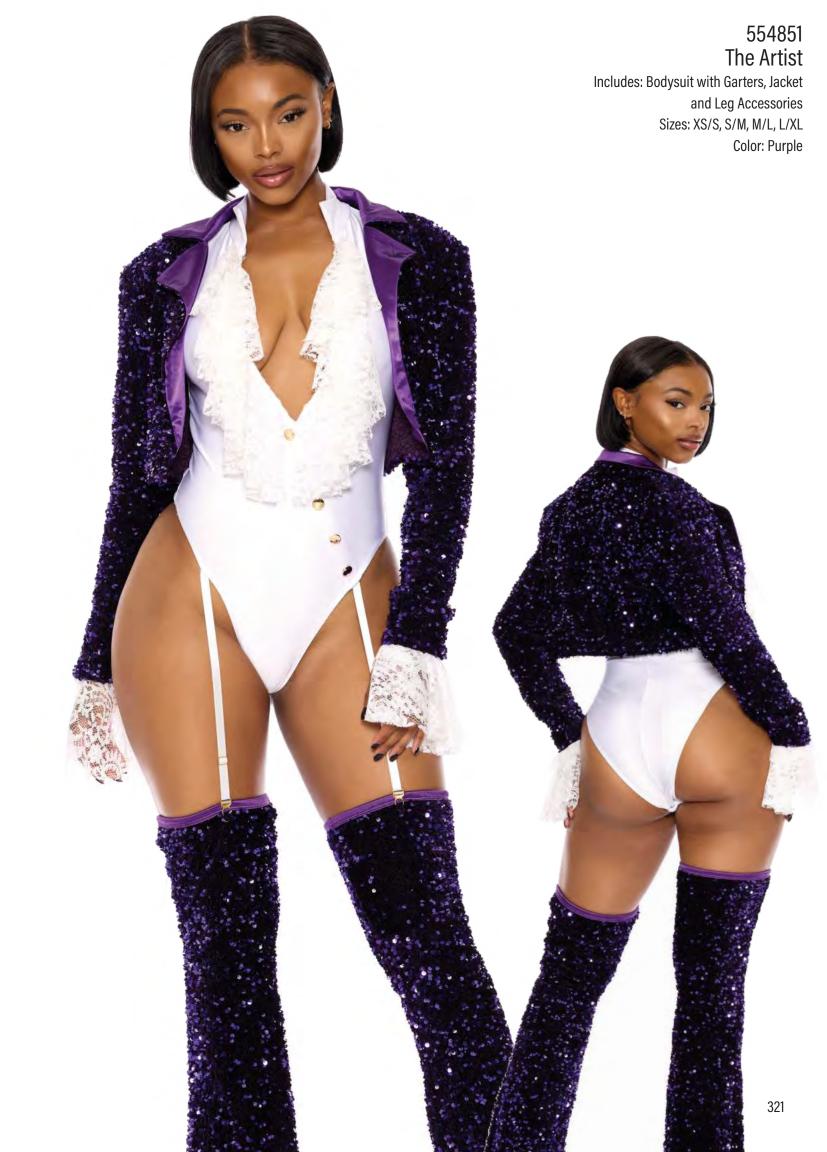

# 555353 Other Daughter Includes: Bodysuit with Garters, Jacket, Socks,

Hair Clip, Bag and Glasses Sizes: XS/S, S/M, M/L, L/XL

Color: Multicolor