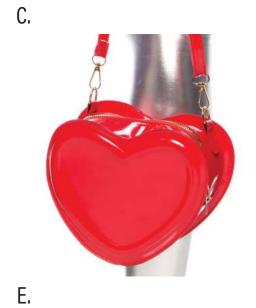

2

Sizes: 0/S Color: Red

Mini Marabou

Feather Angel Wings

I. 992362 Mini Marabou **Feather Angel Wings** Sizes: 0/S Color: Black

J. 992362 Mini Marabou **Feather Angel Wings** Sizes: 0/S Color: Pink

> K. 116402 Check Mate Bra Sizes: S, M, L Color: Black

L. 995501 Dollar Sign Medallion Necklace Sizes: 0/S Color: Gold



В.















374

#### A. 997980 Money Handbag

Sizes: 0/S Color: Beige

#### B. 997980 Money Handbag

Sizes: 0/S Color: Black

#### C. 992356 Medical Bag

Sizes: 0/S Color: Red

#### D. 994827 Strawberry Bag

Sizes: 0/S Color: Red

#### E. 995541 Heart Bag

Sizes: 0/S Color: Red

#### F. 996400 Checkered Flag

Sizes: 0/S Color: Black

#### G. 995538 Cheer Pom Poms

Sizes: 0/S Color: Silver/Blue

#### H. 995545 Faux Flower Bouquet

Sizes: 0/S Color: Gray

















H.

376

G.