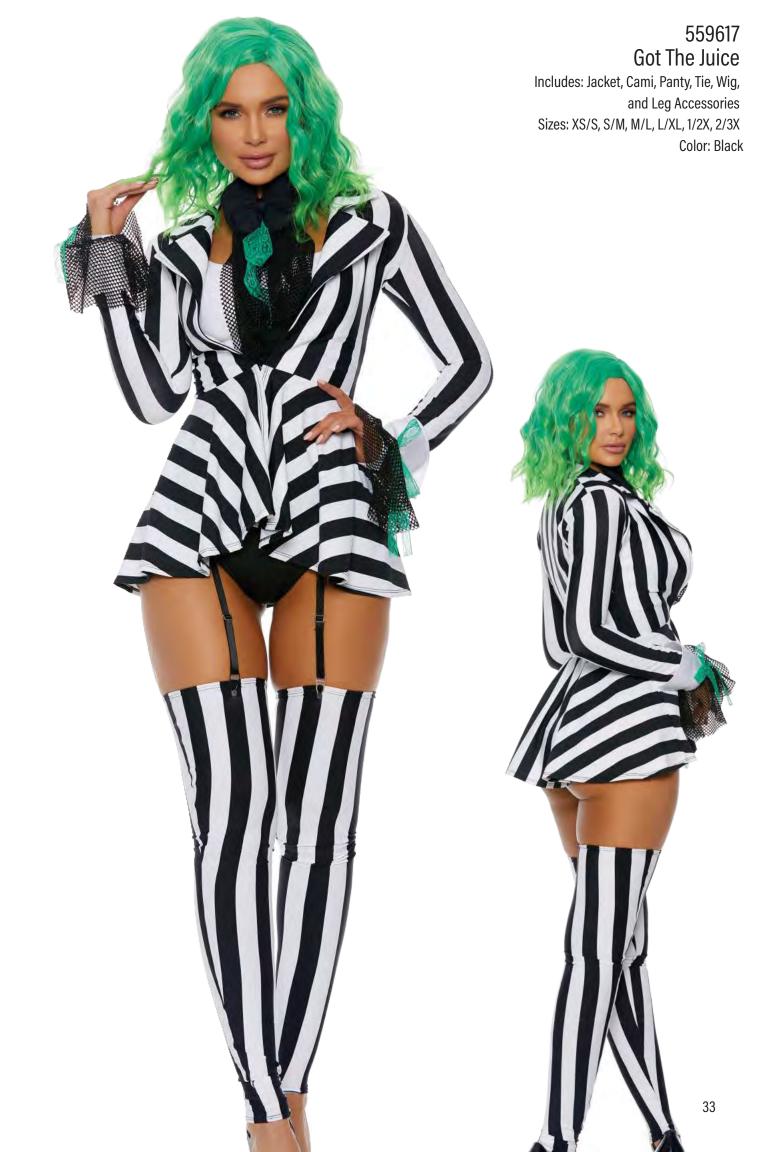

#### 559606 Playtime Sheriff

Includes: Top, Panty, Belt and Bandana Sizes: XS/S, S/M, M/L, L/XL, 1/2X, 2/3X Color: Yellow