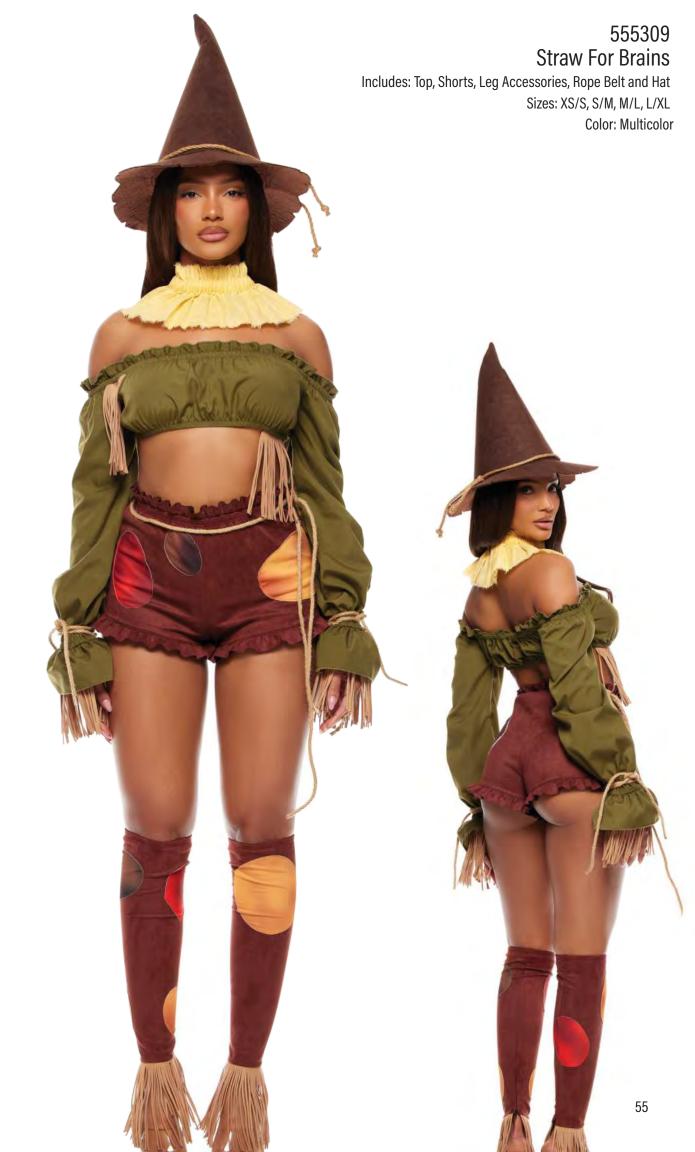

### 555308 Peeping Sheep Includes: Bra, Pants, Arm Bands, Neck Scarf,

Shepherds Hook, Headband Sizes: XS/S, S/M, M/L, L/XL Color: Multicolor