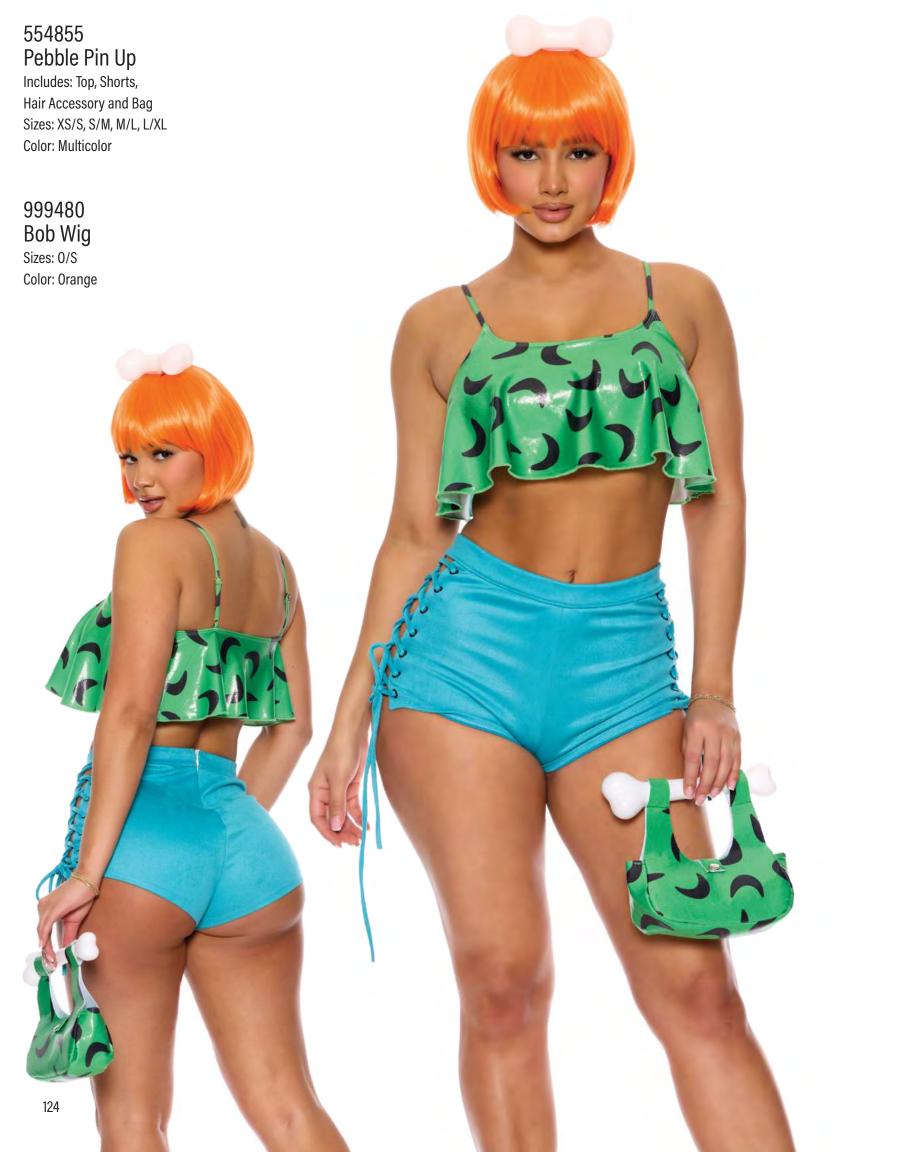

ands, Neck Scarf,

Shepherds Hook, Headband Sizes: XS/S, S/M, M/L, L/XL Color: Multicolor

# 991554 Straight Wig with Bangs Sizes: 0/S

Color: Blonde























#### 559606 Playtime Sheriff

Includes: Top, Panty, Belt and Bandana Sizes: XS/S, S/M, M/L, L/XL, 1/2X, 2/3X Color: Yellow













#### 555293 Peaches Bestie

Includes: Bodysuit with Garters, Leg Accessories, Gloves, Necklace, Earrings and Headband Sizes: XS/S ,S/M, M/L ,L/XL Color: Multicolor

#### 995539 Straight Wig Sizes: 0/S

Sizes: 0/S Color: Ginger

















554833 Let's Speed Includes: Triangle Top, Jumpsuit and Gloves Sizes: XS/S, S/M, M/L, L/XL Color: Blue

















555300 Secret Formula Includes: Bodysuit, Top, Shorts, Leggings, Belt and Hat Sizes: XS/S, S/M, M/L, L/XL Color: Multicolor























# 555298 Spice

Includes: Dress, Belt, Socks, Headband and Glasses Sizes: XS/S, S/M, M/L, L/XL

Color: Green

### 991586 Bob Wig with Bangs Sizes: 0/S

Color: Black, Blonde, White, Red,

Orange, Green







991554 Straight Wig with Bangs
Sizes: 0/S

Color: Blonde

Color: Blue

555299 Everything Nice

Sizes: XS/S, S/M, M/L, L/XL





































# 553152 Powers Includes: Top, Panty with Garters, Leg Accessories, Choker and Glasses Sizes: XS/S, S/M, M/L, L/XL Color: Blue



























Til Dawn











Color: Blonde

#### 555295 No Hero

Includes:Jumpsuit, Belt, Gloves and Glasses Sizes: XS/S, S/M, M/L, L/XL









### 554897 Hot as Lava

Includes: Bodysuit, Garter Belt and Leg Accessories

Sizes: XS/S, S/M, M/L, L/XL

Color: Pink

##