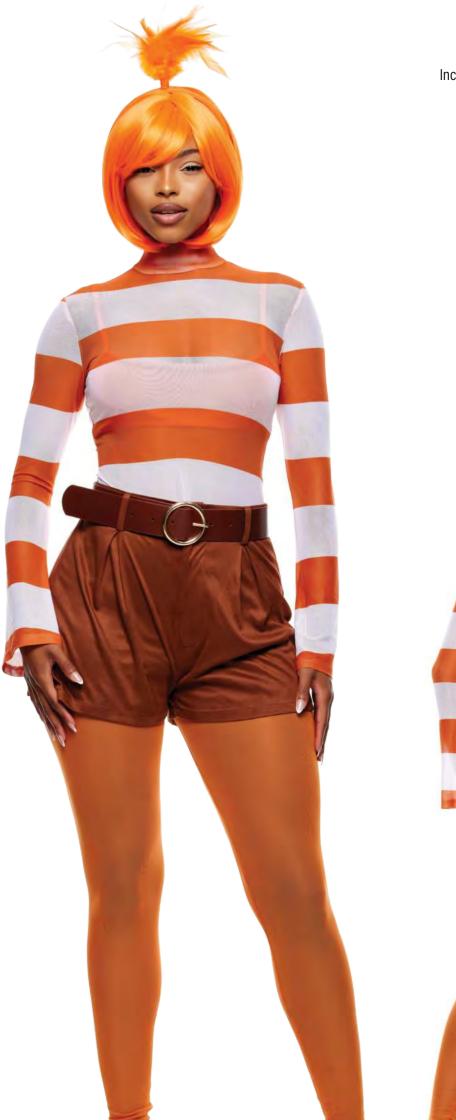

## 

Feeling Antsy Includes: Top, Shorts, Bralette, Leggings, Belt, Headband and Wig Sizes: XS/S, S/M, M/L, L/XL Color: Orange