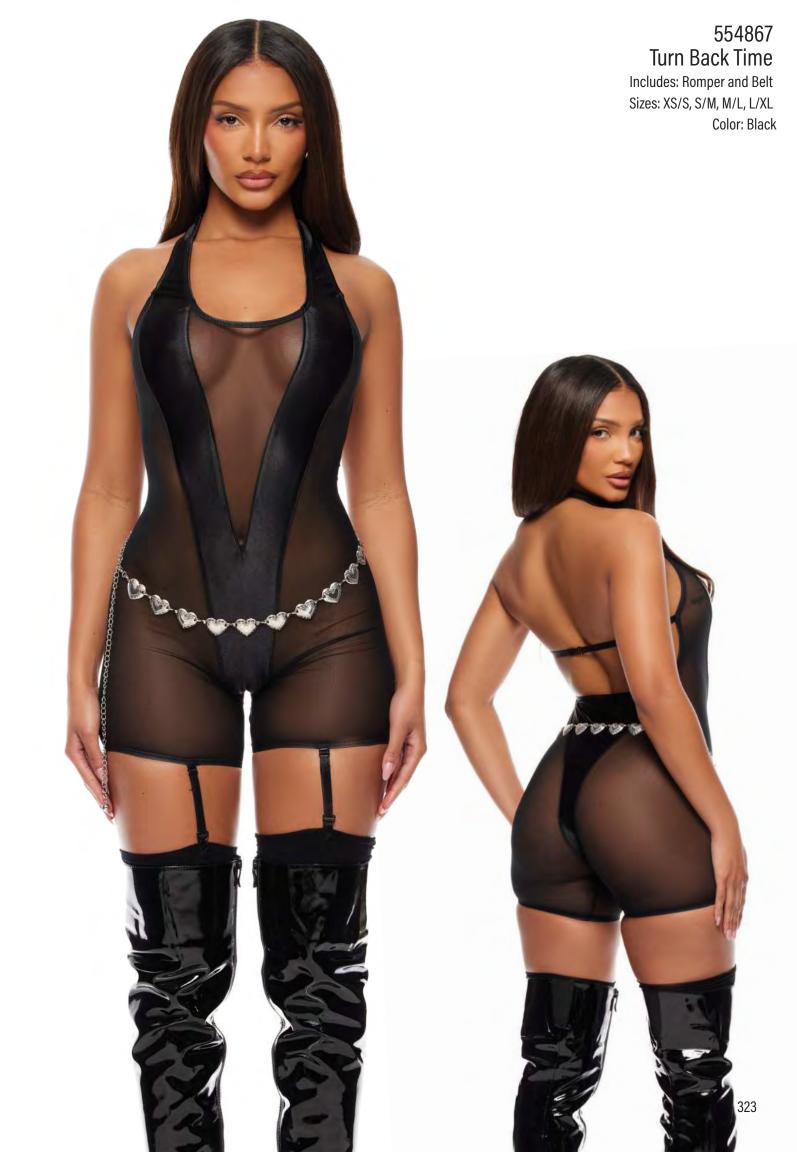

# 555353 Other Daughter Includes: Bodysuit with Garters, Jacket, Socks,

Hair Clip, Bag and Glasses Sizes: XS/S, S/M, M/L, L/XL

Color: Multicolor