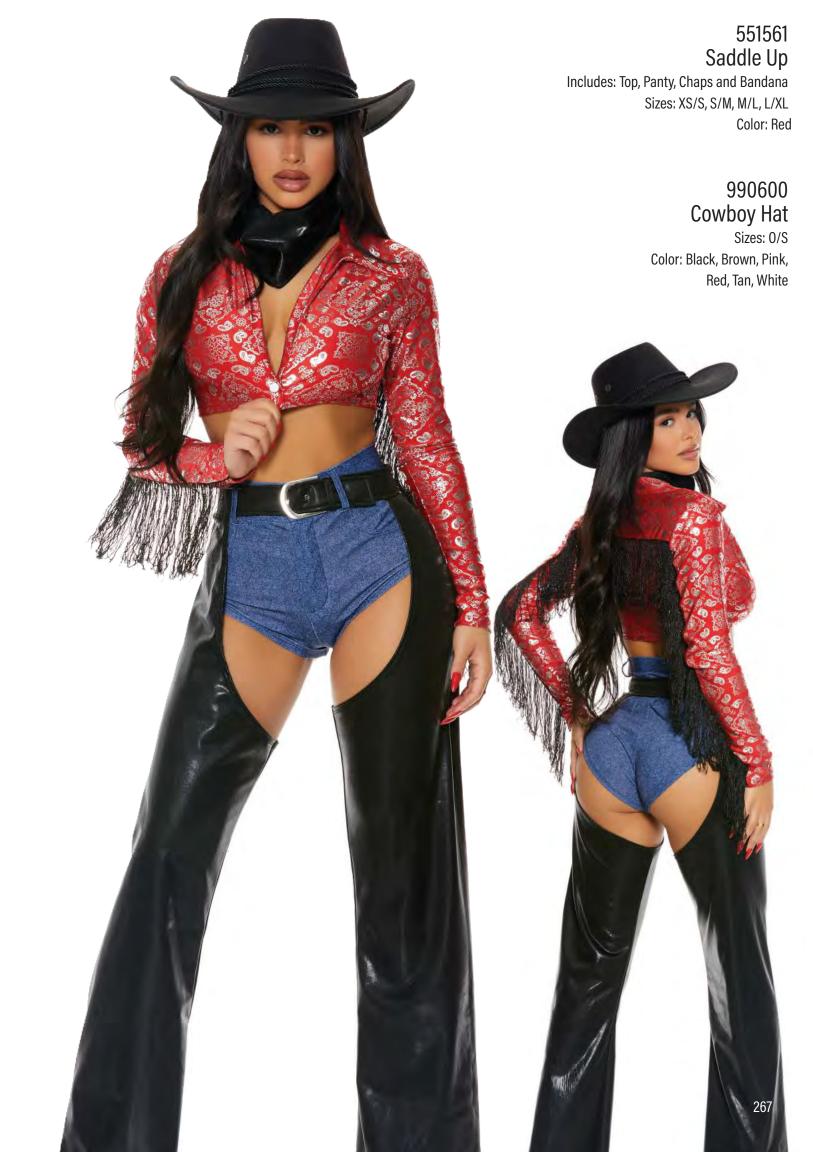

Color: Orange

Bob Wig with Bangs Sizes: 0/S

J. 995543 Lob Wig Sizes: 0/S Color: Purple

K. 995544 Lob Wig Sizes: 0/S Color: Blue

K.

A. 990600 Cowboy Hat Sizes: 0/S Color: Black

B. 990600 Cowboy Hat Sizes: 0/S Color: Brown

C. 990600 Cowboy Hat Sizes: 0/S Color: Pink

D. 990600 Cowboy Hat Sizes: 0/S Color: Red

E. 990600 Cowboy Hat Sizes: 0/S Color: Tan

F. 990600 Cowboy Hat Sizes: 0/S Color: White

G. FPH192

Color: Black

J. 997916