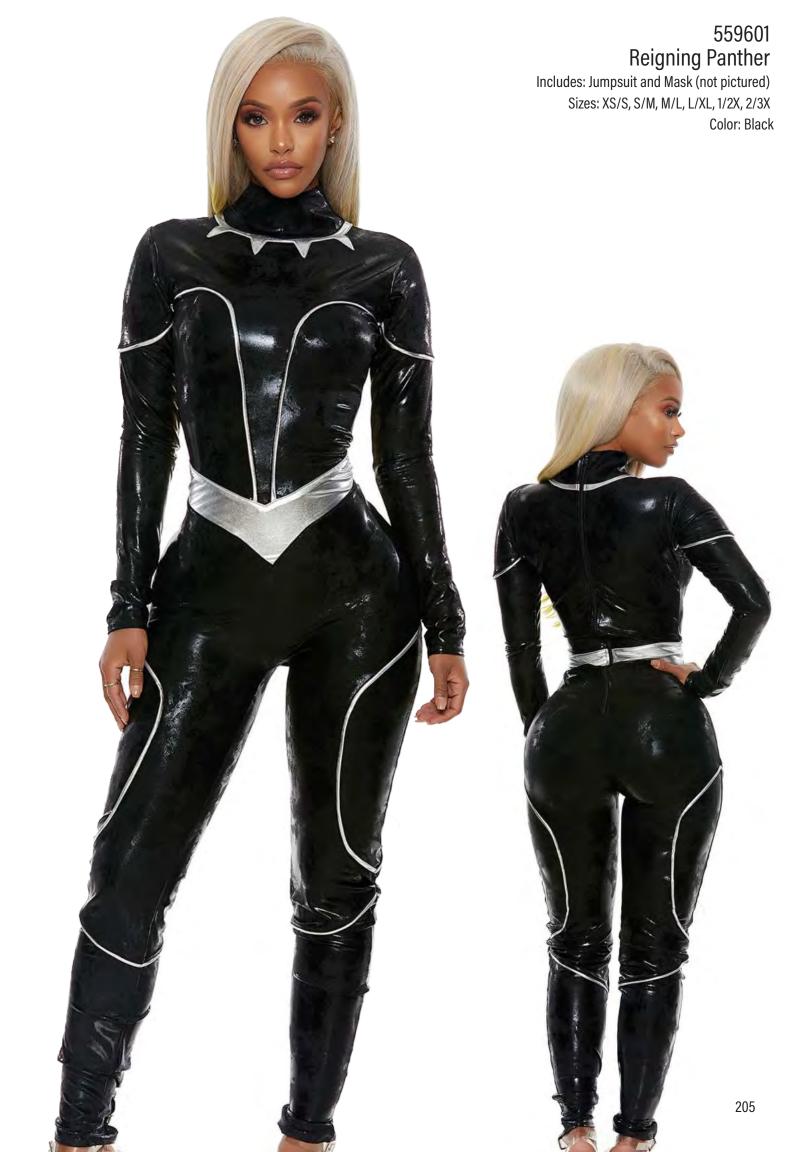

#### 559606 Playtime Sheriff

Includes: Top, Panty, Belt and Bandana Sizes: XS/S, S/M, M/L, L/XL, 1/2X, 2/3X Color: Yellow