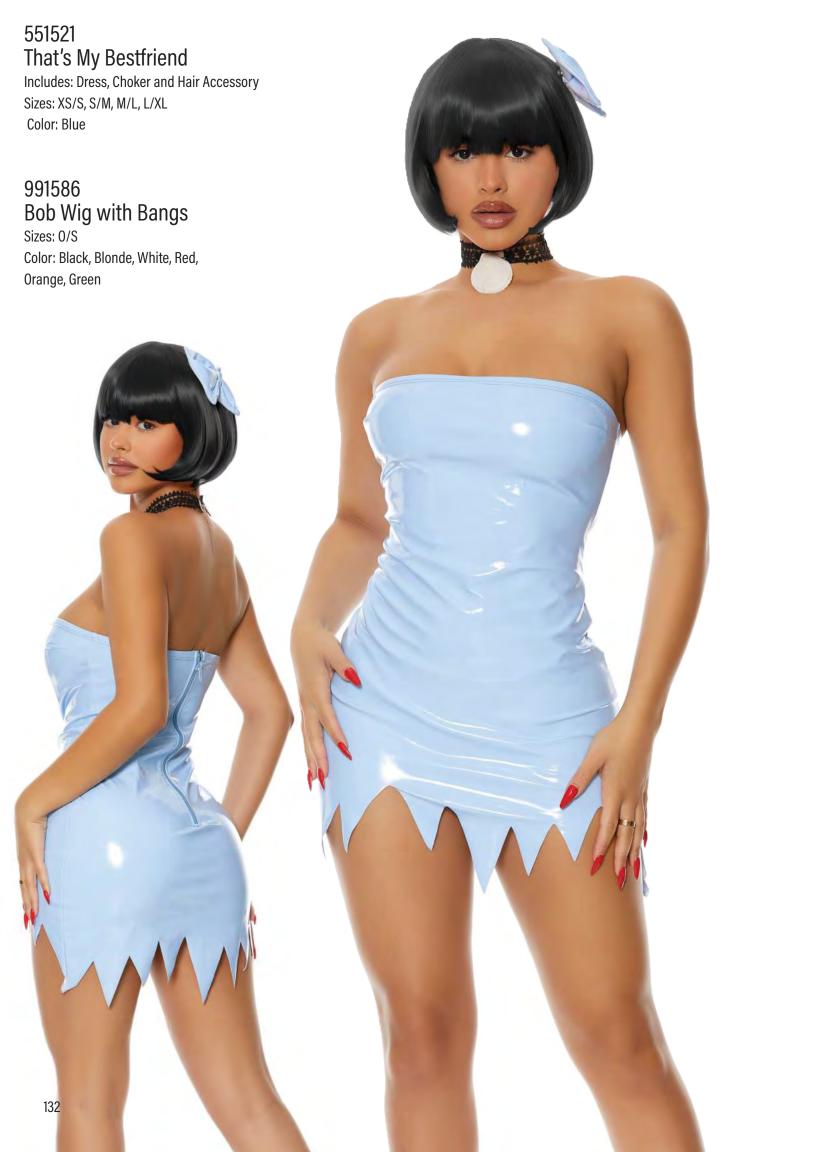

# 991586 Bob Wig with Bangs Sizes: 0/S Color: Black, Blonde, White, Red, Orange, Green

557963 Flashy On The Inside Includes: Jumpsuit Sizes: XS/S, S/M, M/L, L/XL

Color: Black