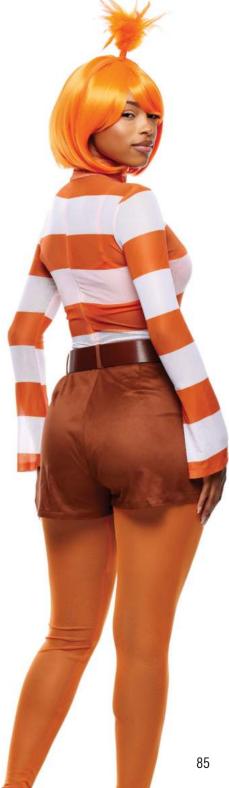

## 

Feeling Antsy Includes: Top, Shorts, Bralette, Leggings, Belt, Headband and Wig Sizes: XS/S, S/M, M/L, L/XL Color: Orange