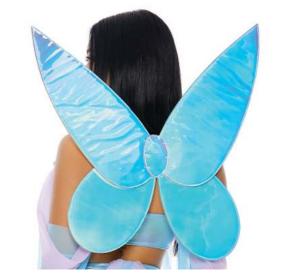

Sizes: 0/S

Color: Gold

373

Medusa Snake Headpiece

Sexy Cop Hat Sizes: 0/S

E.

A. 990004 Vinyl Butterfly Wings Sizes: 0/S

Color: Pink

B. 990005 Iridescent Butterfly Wings

Sizes: 0/S Color: Purple

C. 991575 Metallic Feather Angel Wings Sizes: 0/S

A.

C.

D. 991575 **Metallic Feather Angel Wings** 

Sizes: 0/S Color: Silver

Color: Gold