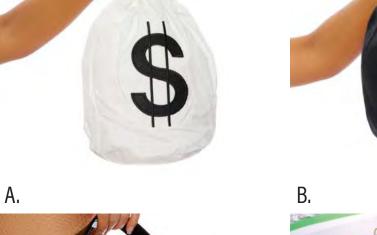

992362

Sizes: 0/S Color: Red

Mini Marabou

Feather Angel Wings

I. 992362 Mini Marabou **Feather Angel Wings** Sizes: 0/S Color: Black

J. 992362 Mini Marabou **Feather Angel Wings** Sizes: 0/S Color: Pink

> K. 116402 Check Mate Bra Sizes: S, M, L Color: Black

L. 995501 Dollar Sign Medallion Necklace Sizes: 0/S Color: Gold



В.















374

#### A. 997980 Money Handbag

Sizes: 0/S Color: Beige

#### B. 997980 Money Handbag

Sizes: 0/S Color: Black

#### C. 992356 Medical Bag

Sizes: 0/S Color: Red

#### D. 994827 Strawberry Bag

Sizes: 0/S Color: Red

#### E. 995541 Heart Bag

Sizes: 0/S Color: Red

#### F. 996400 Checkered Flag

Sizes: 0/S Color: Black

#### G. 995538 Cheer Pom Poms

Sizes: 0/S Color: Silver/Blue

#### H. 995545 Faux Flower Bouquet

Sizes: 0/S Color: Gray

















H.

376

G.