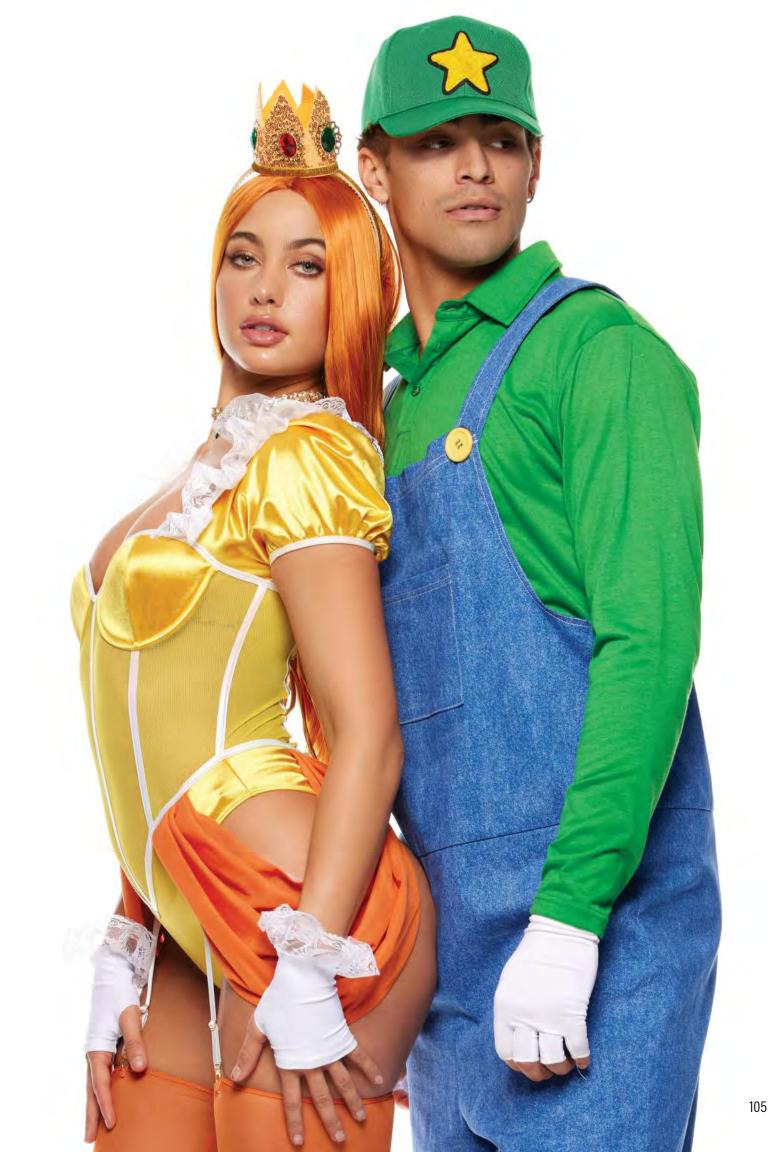

# 555312 Royal Hearts Includes: Bodysuit, Leg Accessories, Gloves, Collar and Crown Headband Sizes: XS/S, S/M, M/L, L/XL Color: Multicolor

555324 Swamp King Includes: Tunic, Vest, Pants, Belt and Ear Headband Sizes: S/M, M/L, XL Color: Multicolor