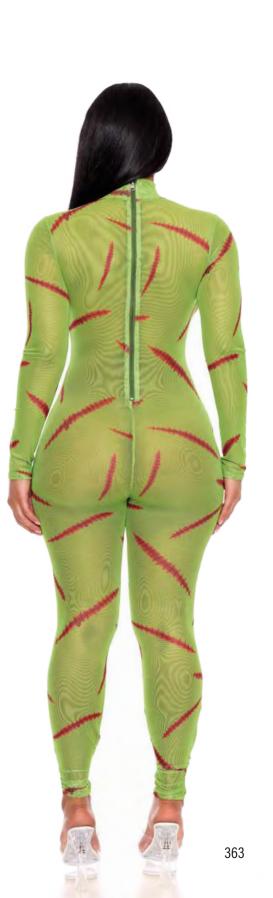

Color: Green

Mesh Monster Jumpsuit Includes: Jumpsuit Sizes: XS/S, S/M, M/L, L/XL Color: Green

Mesh Lava Jumpsuit Includes: Jumpsuit Sizes: XS/S, S/M, M/L, L/XL Color: Multicolor

113503 Zipfront Money Print Jumpsuit Includes: Jumpsuit