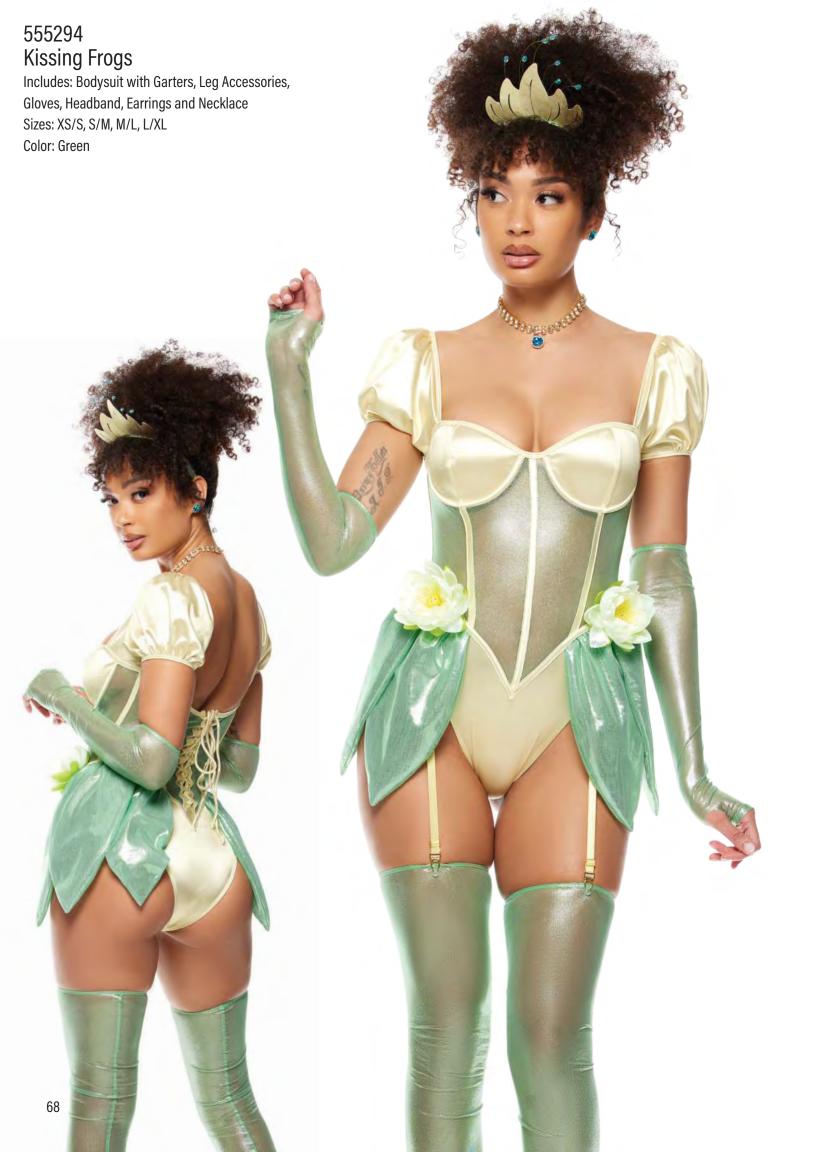

Includes: Bodysuit with Garters, Leg Accessories, Gloves and Ear Headband Sizes: XS/S, S/M, M/L, L/XL Color: Green

995539 Straight Wig Sizes: 0/S Color: Ginger

65