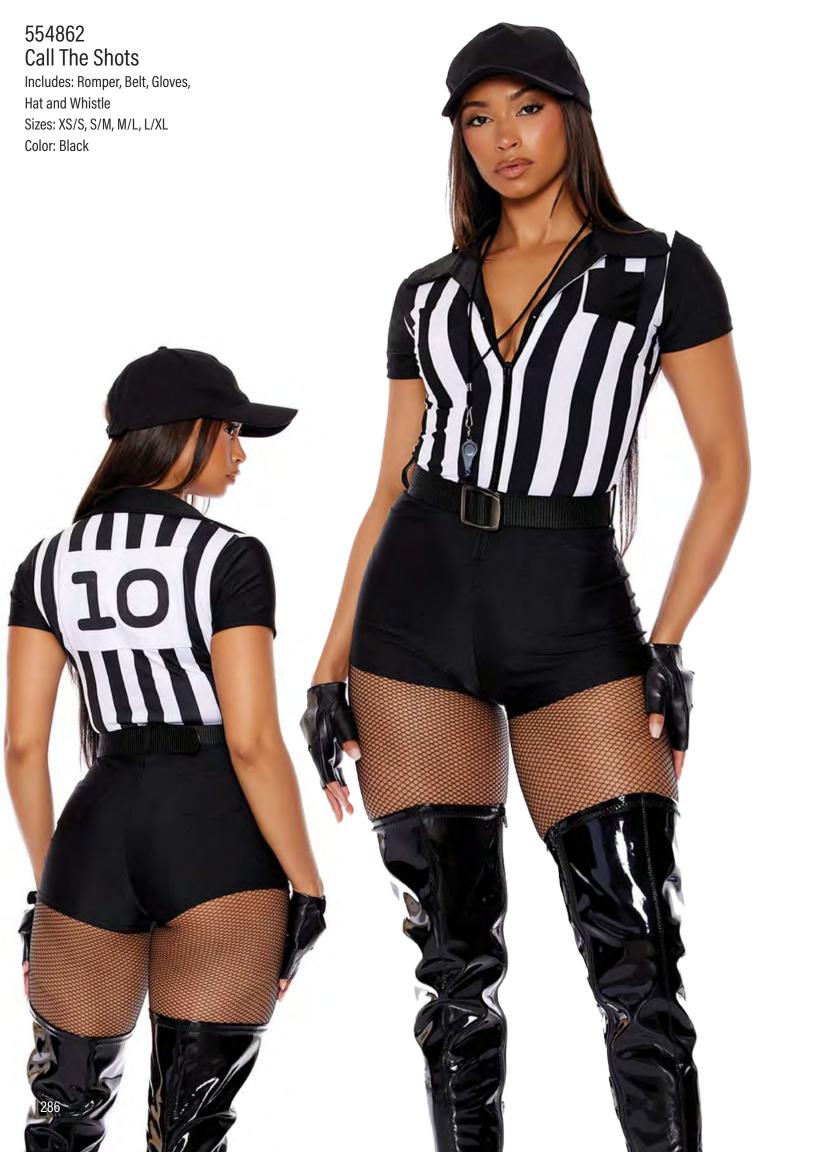

553155 Caution Includes: Jumpsuit, Glasses and Bag Sizes: XS/S ,S/M, M/L ,L/XL Color: Yellow

554902 Brownie Points Includes: Top, Shorts, Vest, Necktie and Hat Sizes: XS/S, S/M, M/L, L/XL Color: Brown

555337 Time Out Includes: Bodysuit, Belt, Socks, Hat and Whistle Sizes: XS/S, S/M, M/L, L/XL Color: Black/White