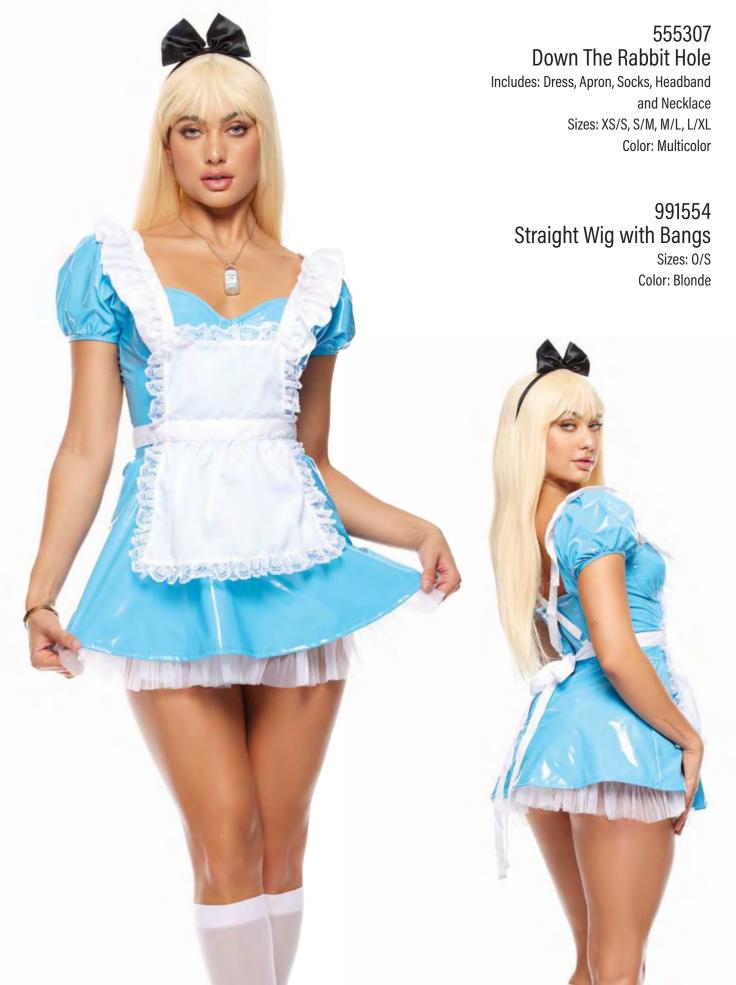

#### 991554 Straight Wig with Bangs Sizes: 0/S Color: Blonde

552432 Jazzy Jezebel Includes: Bra, Pants and Headband Sizes: XS/S, S/M, M/L, L/XL, 1/2X Color: Turquoise

553196 Spot Me Includes: Bodysuit, Belt, Leg Accessories, Choker and Headband

# 991554 Straight Wig with Bangs Sizes: 0/S

Color: Blonde