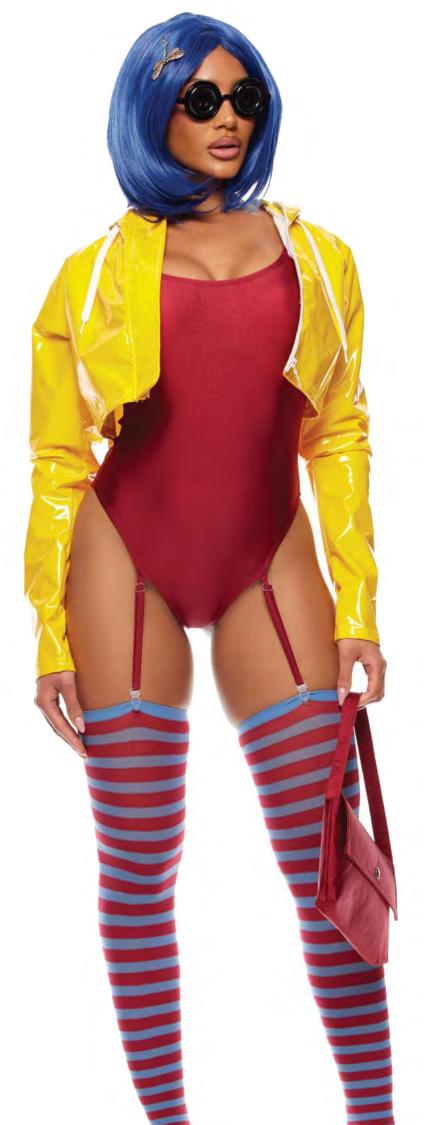

# 555353 Other Daughter Includes: Bodysuit with Garters, Jacket, Socks,

Hair Clip, Bag and Glasses Sizes: XS/S, S/M, M/L, L/XL

Color: Multicolor