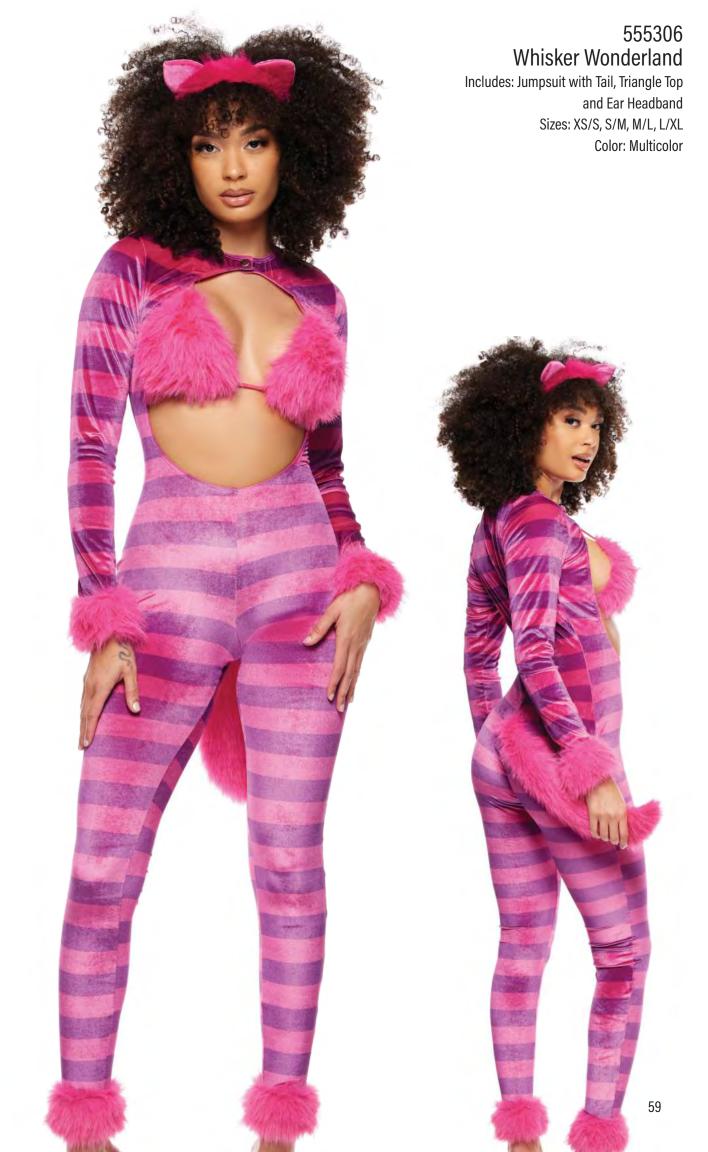

, Bag and Glasses Sizes: XS/S, S/M, M/L, L/XL

Color: Multicolor

#### 995544 Lob Wig

Sizes: 0/S Color: Blue



















559618 Woman Crush Wednesday





### 555345 Juice is Loose

Includes: Romper, Jacket and Necktie Sizes: XS/S, S/M, M/L, L/XL Color: Black/White

# 991586 Bob Wig with Bangs Sizes: 0/S Color: Black, Blonde, White, Red, Orange, Green





















557963 Flashy On The Inside Includes: Jumpsuit Sizes: XS/S, S/M, M/L, L/XL

Color: Black

























## 555311 Heart of Tin

Includes: Top, Panty with Garters, Leg Accessories, Headband, Necklace Sizes: XS/S, S/M, M/L, L/XL

Color: Silver

995541 Heart Bag

Sizes: O/S Color: Red





#### 554829 Wicked West

Includes: Jumpsuit, Bodysuit, Cape and Hat Sizes: XS/S, S/M, M/L, L/XL

Color: Black











#### 555310 Big Mad

Includes: Blazer, Bra, Collar with Bowtie,
Panty with Garters, Leg Accessories, Belt
and Hat Headband
Sizes: XS/S, S/M, M/L, L/XL
Color: Multicolor

#### 999480 Bob Wig Sizes: 0/S

Color: Orange







61

# 555312 Royal Hearts Includes: Bodysuit, Leg Accessories, Gloves, Collar and Crown Headband Sizes: XS/S, S/M, M/L, L/XL Color: Multicolor



555324 Swamp King Includes: Tunic, Vest, Pants, Belt and Ear Headband Sizes: S/M, M/L, XL Color: Multicolor







Includes: Bodysuit with Garters, Leg Accessories, Gloves and Ear Headband Sizes: XS/S, S/M, M/L, L/XL Color: Green

995539 Straight Wig Sizes: 0/S Color: Ginger

65



#### 553133 Ninth Life

Includes: Jumpsuit, Panty, Belt and Cape with Brooch Sizes: XS/S, S/M, M/L, L/XL Color: Orange











555273 Glass Sli