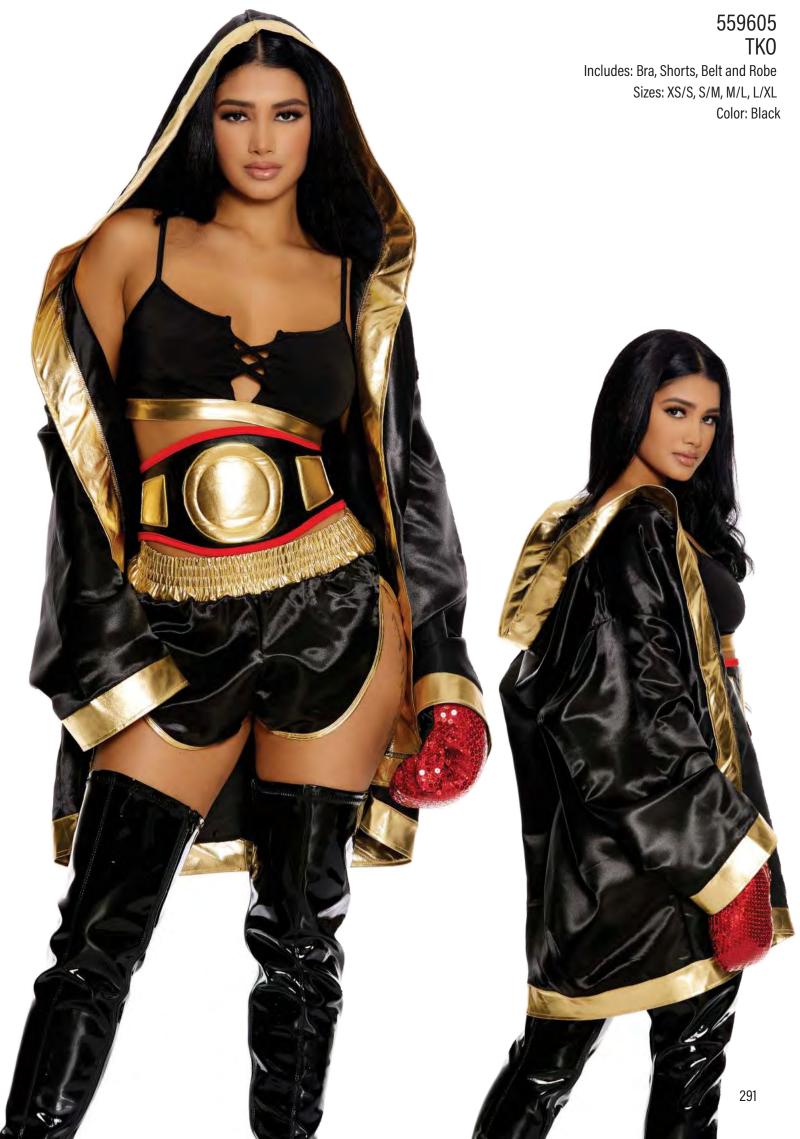

556429 Finish Line Includes: Jumpsuit, Gloves and Glasses

Sizes: XS/S, S/M, M/L, L/XL

Color: Black

116402 Check Mate Bra Sizes: S, M, L Color: Black

555270 Snow Bunny Ingle Top, Skirt, Leg Warmers

Includes: Triangle Top, Skirt, Leg Warmers and Ear Headband Sizes: XS/S, S/M, M/L, L/XL Color: White