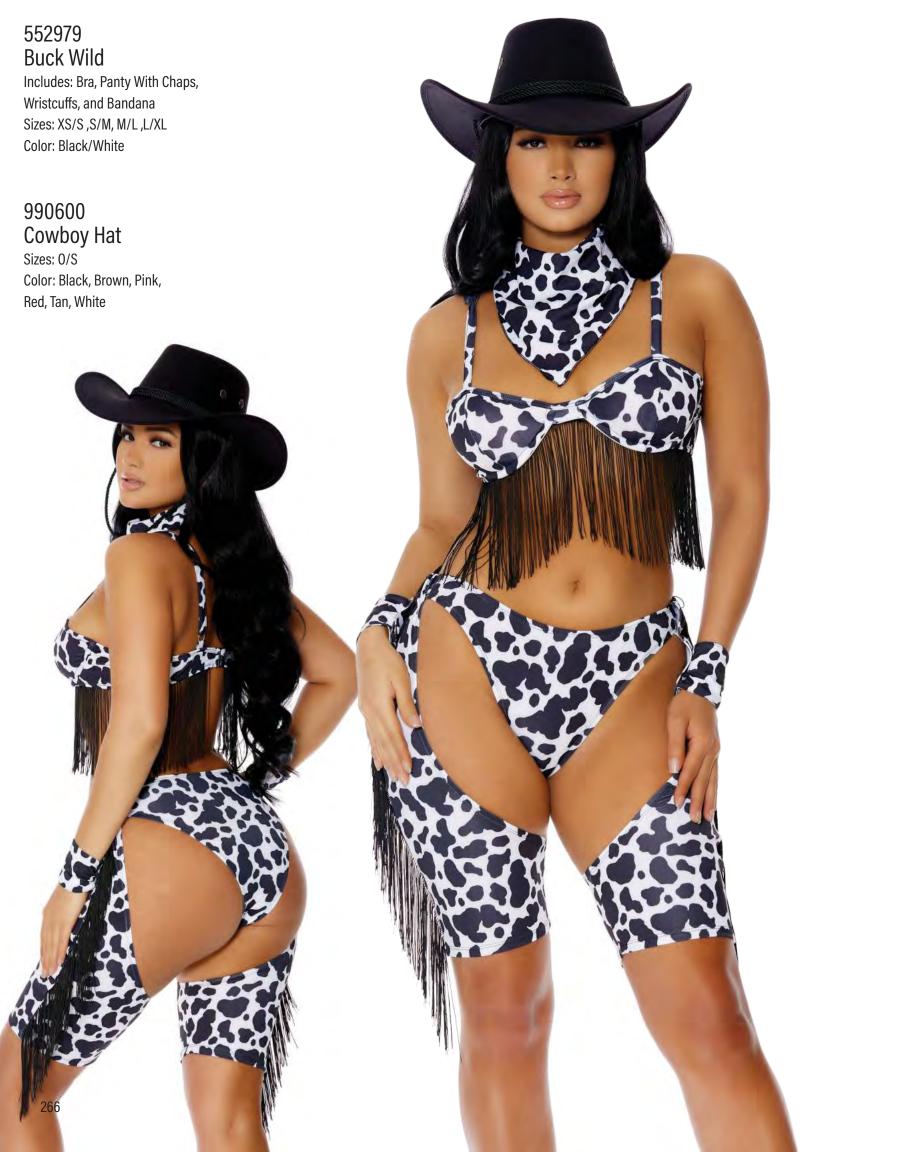

Color: Orange

Bob Wig with Bangs Sizes: 0/S

J. 995543 Lob Wig Sizes: 0/S Color: Purple

K. 995544 Lob Wig Sizes: 0/S Color: Blue

K.

A. 990600 Cowboy Hat Sizes: 0/S Color: Black

B. 990600 Cowboy Hat Sizes: 0/S Color: Brown

C. 990600 Cowboy Hat Sizes: 0/S Color: Pink

D. 990600 Cowboy Hat Sizes: 0/S Color: Red

E. 990600 Cowboy Hat Sizes: 0/S Color: Tan

F. 990600 Cowboy Hat Sizes: 0/S Color: White

G. FPH192

Color: Black

J. 997916