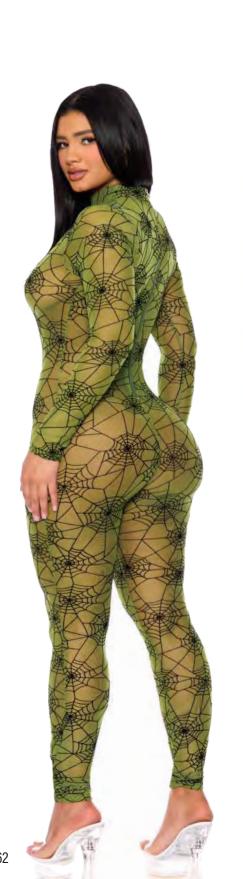

Color: Black, Gold, Red, Silver

113505 Silver Metallic Mock Neck Jumpsuit Includes: Jumpsuit Sizes: XS/S, S/M, M/L, L/XL, 1/2X, 2/3X

Color: Black, Gold, Red, Silver

Spiderweb Jumpsuit Includes: Jumpsuit Sizes: XS/S, S/M, M/L, L/XL