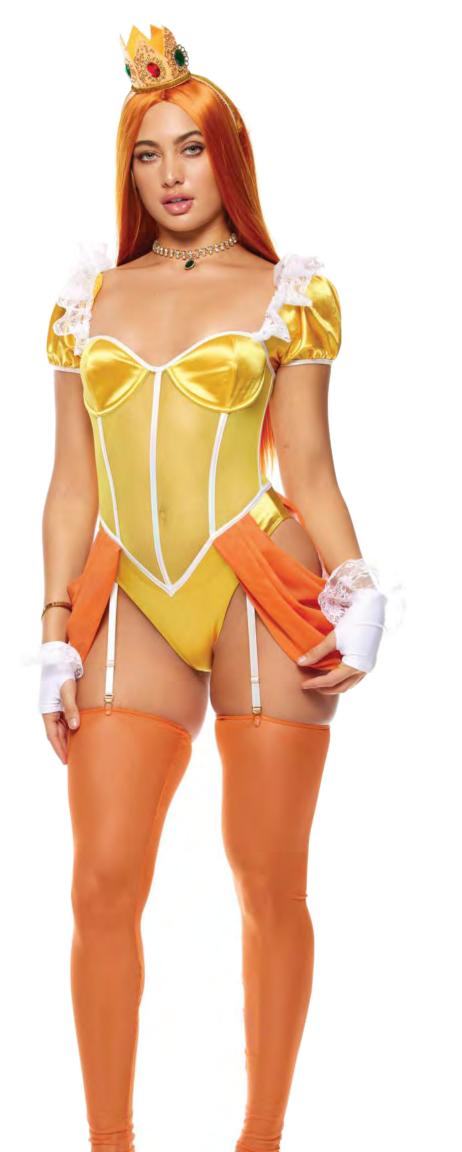

# 555312 Royal Hearts Includes: Bodysuit, Leg Accessories, Gloves, Collar and Crown Headband Sizes: XS/S, S/M, M/L, L/XL Color: Multicolor

555324 Swamp King Includes: Tunic, Vest, Pants, Belt and Ear Headband Sizes: S/M, M/L, XL Color: Multicolor