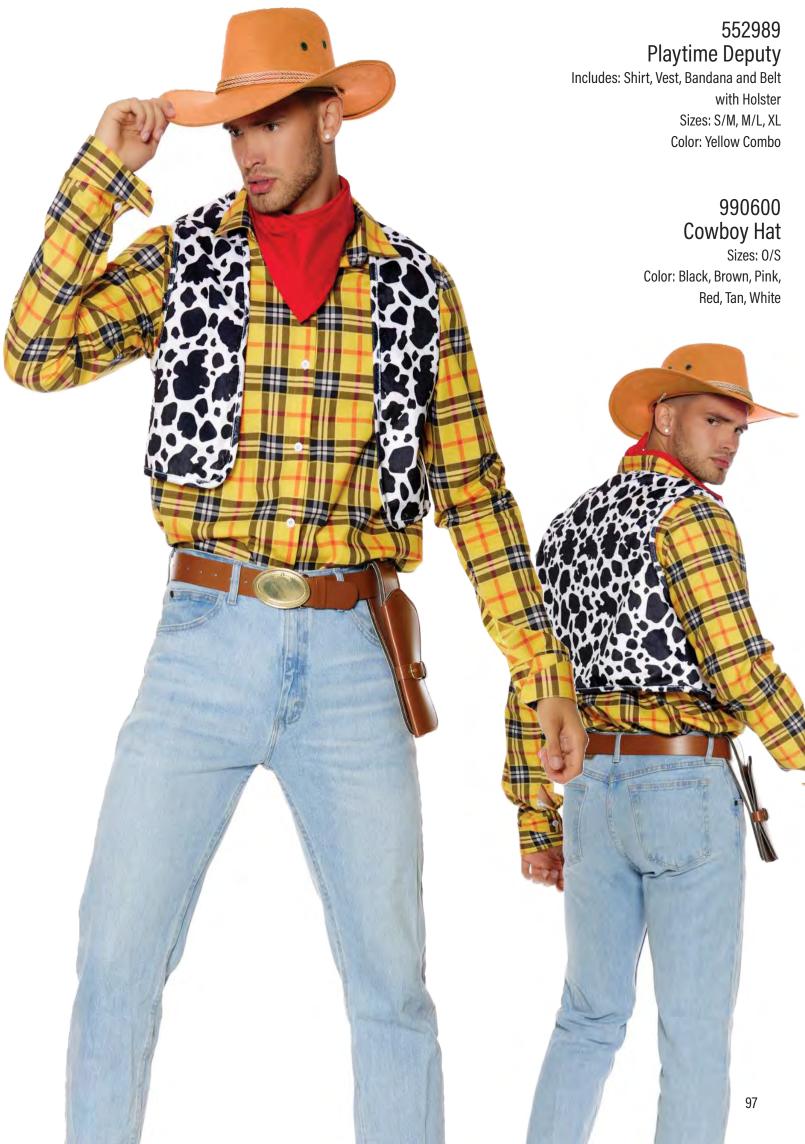

#### 559606 Playtime Sheriff

Includes: Top, Panty, Belt and Bandana Sizes: XS/S, S/M, M/L, L/XL, 1/2X, 2/3X Color: Yellow

Color: Orange

Bob Wig with Bangs Sizes: 0/S

J. 995543 Lob Wig Sizes: 0/S Color: Purple

K. 995544 Lob Wig Sizes: 0/S Color: Blue

K.

A. 990600 Cowboy Hat Sizes: 0/S Color: Black

B. 990600 Cowboy Hat Sizes: 0/S Color: Brown