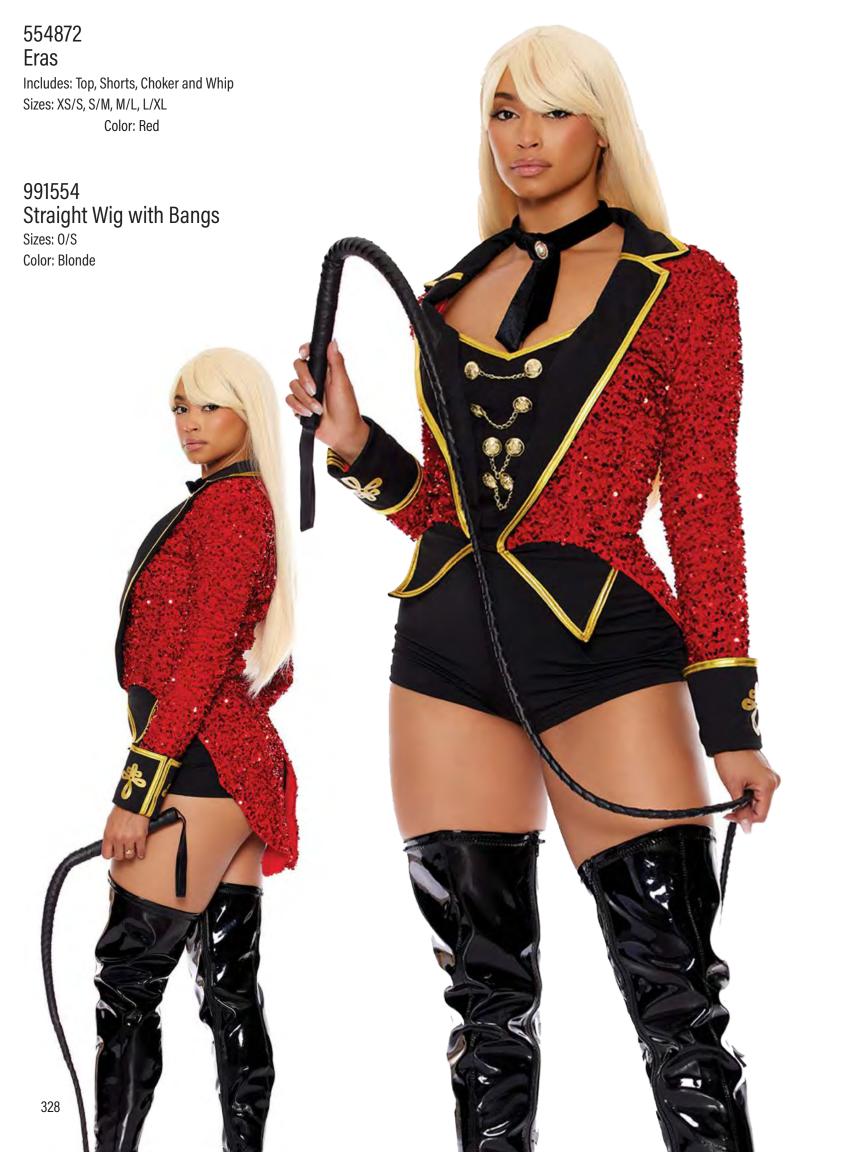

#### 991554 Straight Wig with Bangs Sizes: 0/S Color: Blonde

552432 Jazzy Jezebel Includes: Bra, Pants and Headband Sizes: XS/S, S/M, M/L, L/XL, 1/2X Color: Turquoise

553196 Spot Me Includes: Bodysuit, Belt, Leg Accessories, Choker and Headband

# 991554 Straight Wig with Bangs Sizes: 0/S

Color: Blonde