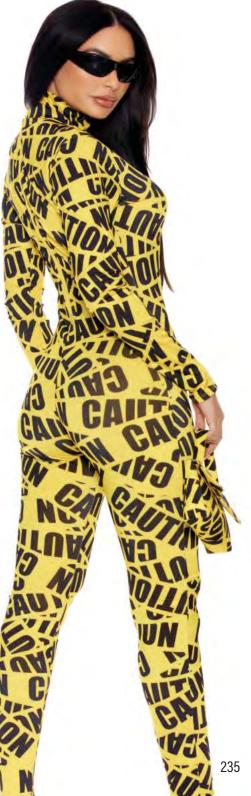

553155 Caution Includes: Jumpsuit, Glasses and Bag Sizes: XS/S ,S/M, M/L ,L/XL Color: Yellow

554902 Brownie Points Includes: Top, Shorts, Vest, Necktie and Hat Sizes: XS/S, S/M, M/L, L/XL Color: Brown

555337 Time Out Includes: Bodysuit, Belt, Socks, Hat and Whistle Sizes: XS/S, S/M, M/L, L/XL Color: Black/White