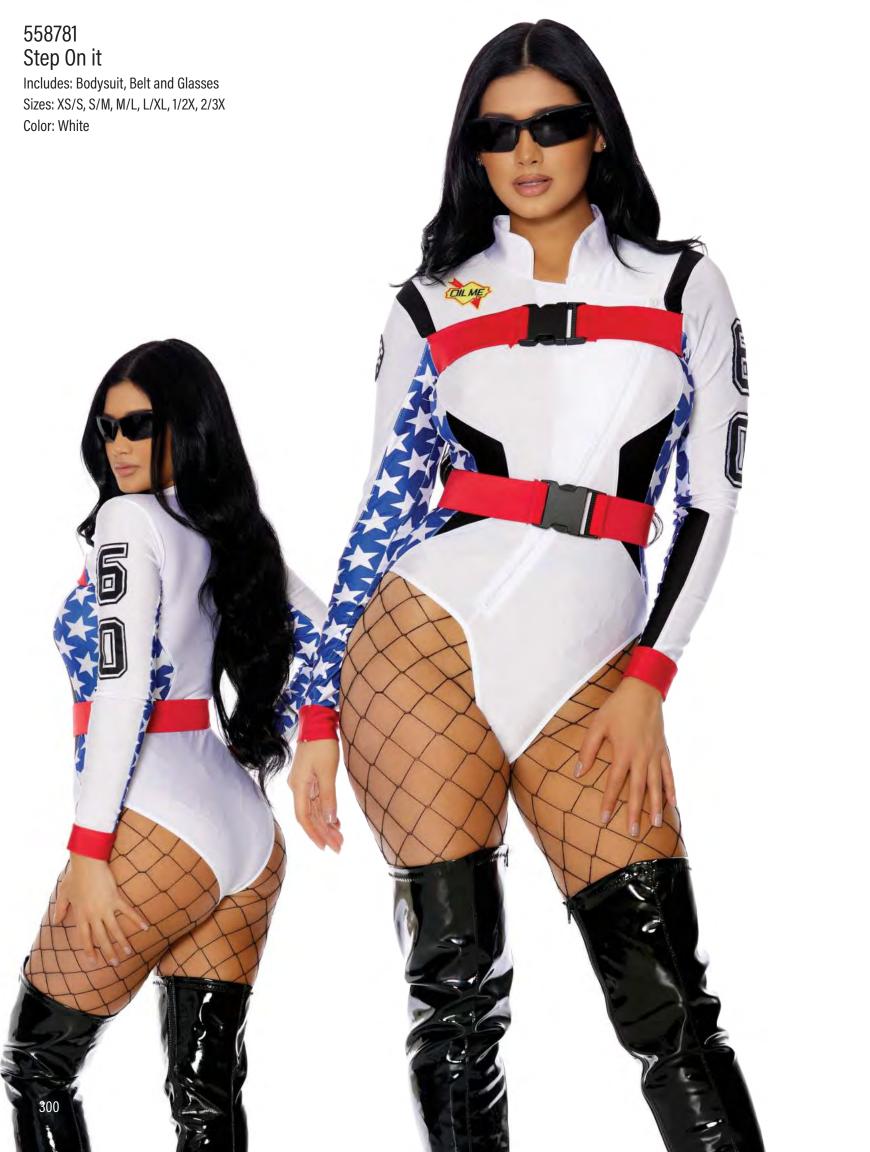

#### 995539 Straight Wig Sizes: 0/S

Sizes: 0/S Color: Ginger

554833 Let's Speed Includes: Triangle Top, Jumpsuit and Gloves Sizes: XS/S, S/M, M/L, L/XL Color: Blue

555300 Secret Formula Includes: Bodysuit, Top, Shorts, Leggings, Belt and Hat Sizes: XS/S, S/M, M/L, L/XL Color: Multicolor