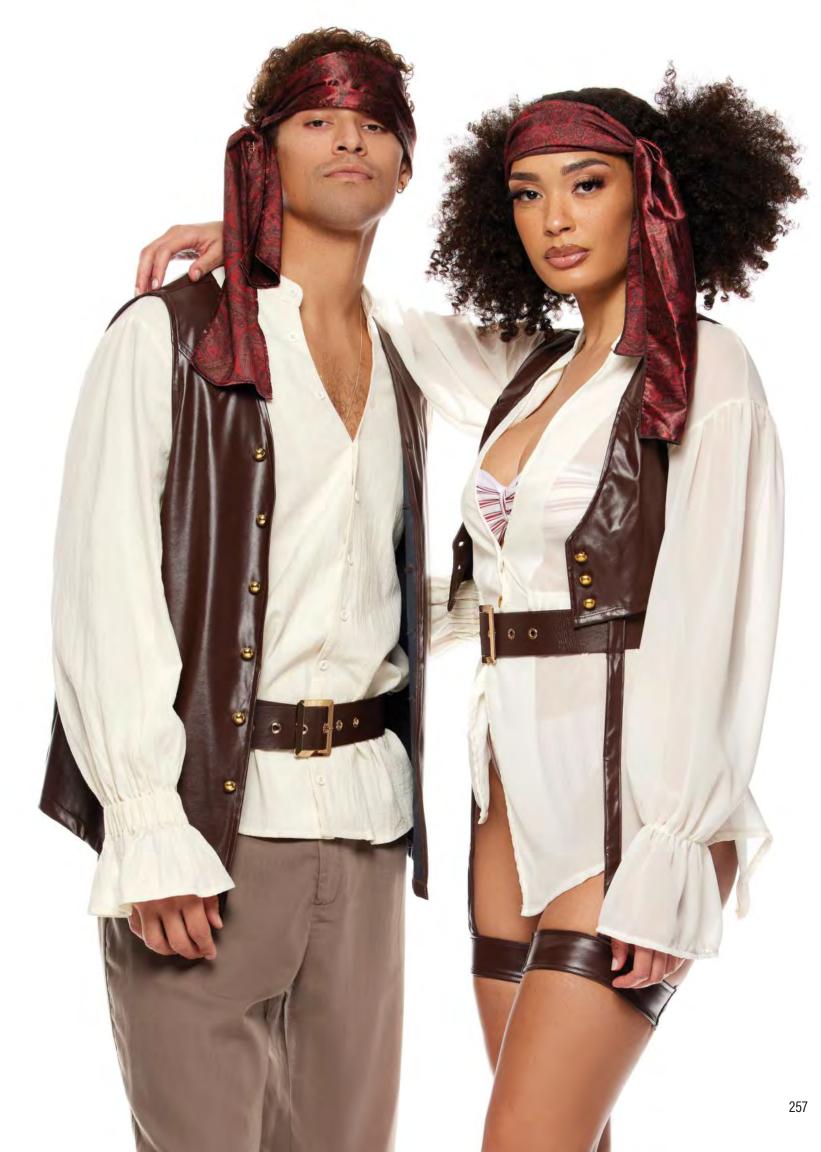

# 555312 Royal Hearts Includes: Bodysuit, Leg Accessories, Gloves, Collar and Crown Headband Sizes: XS/S, S/M, M/L, L/XL Color: Multicolor

555324 Swamp King Includes: Tunic, Vest, Pants, Belt and Ear Headband Sizes: S/M, M/L, XL Color: Multicolor