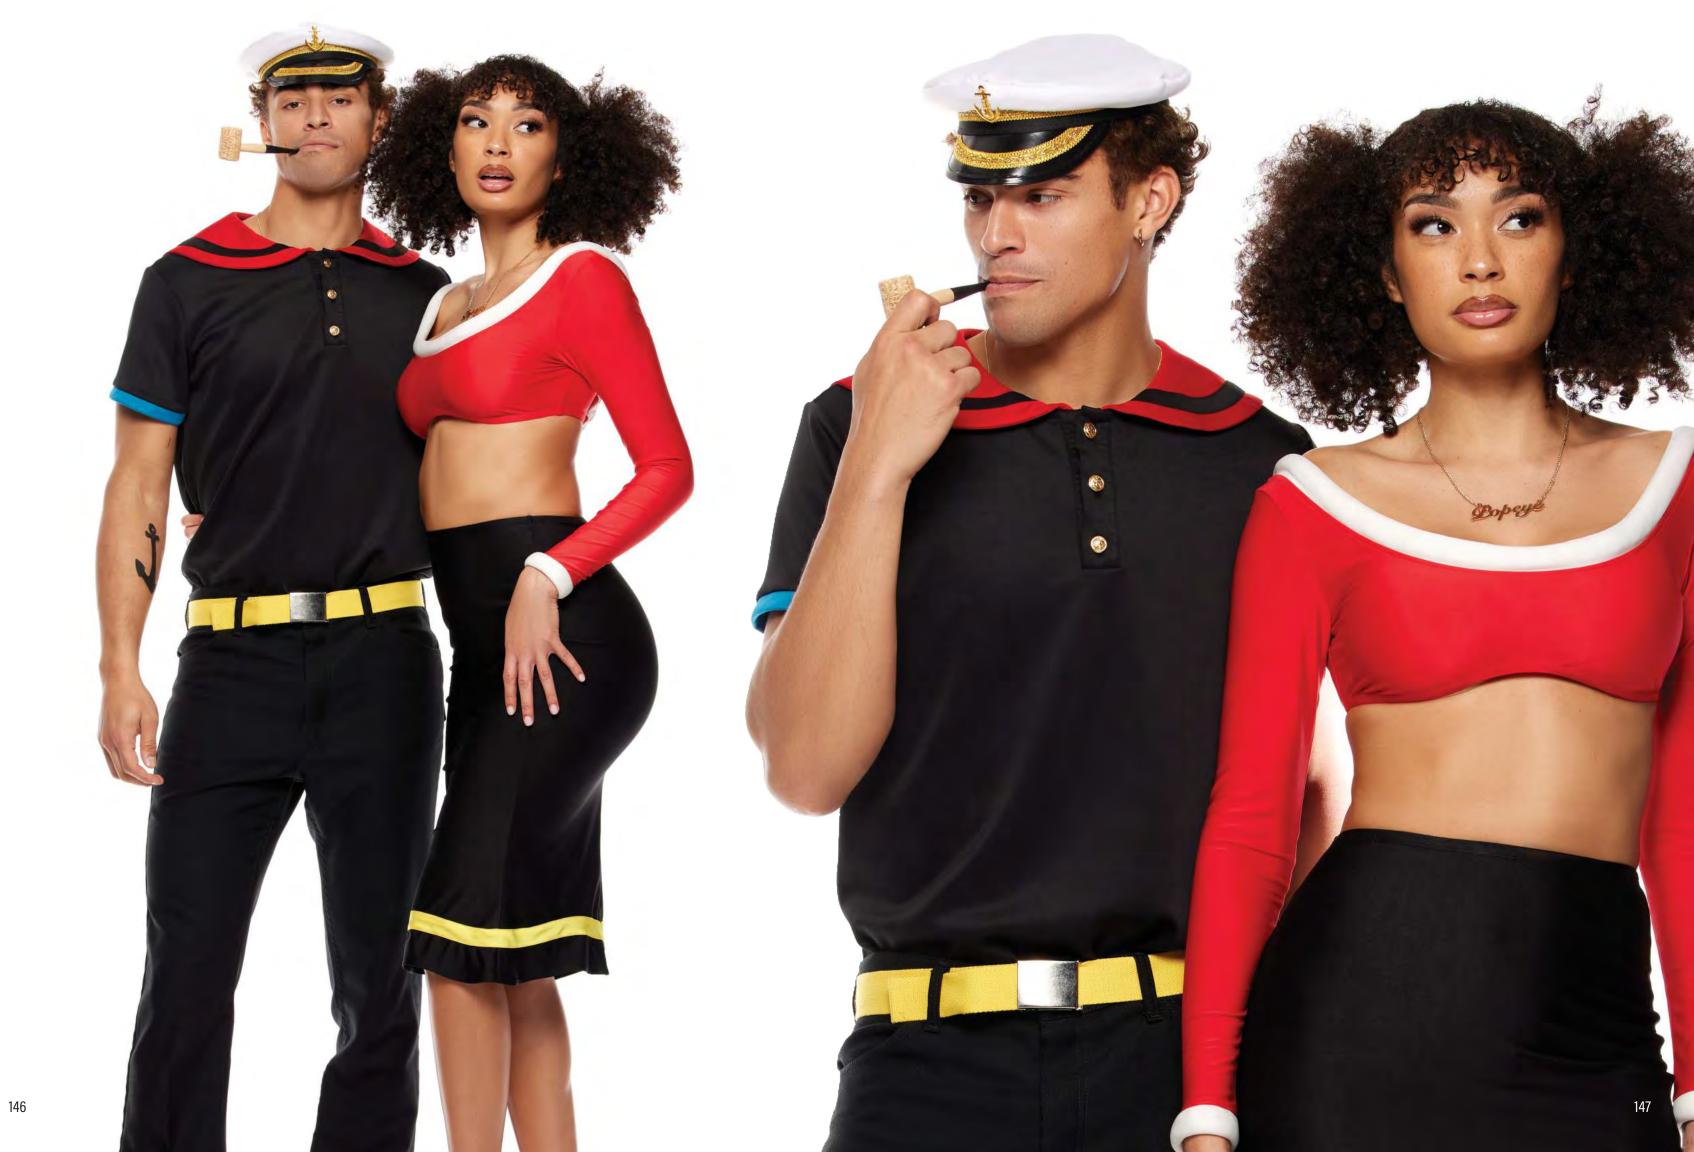

### 555345 Juice is Loose

Includes: Romper, Jacket and Necktie Sizes: XS/S, S/M, M/L, L/XL Color: Black/White