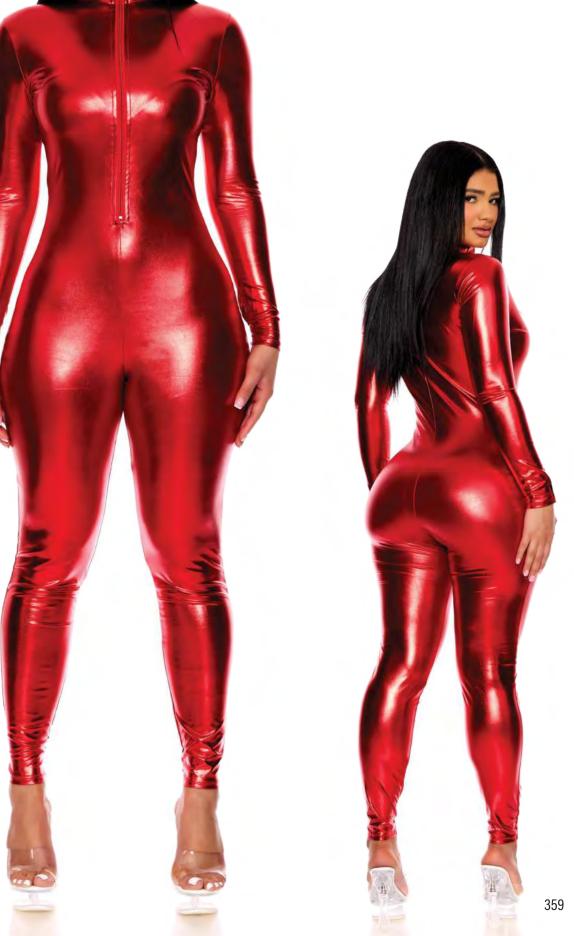

Color: Black, Gold, Red, Silver

113505 Silver Metallic Mock Neck Jumpsuit Includes: Jumpsuit Sizes: XS/S, S/M, M/L, L/XL, 1/2X, 2/3X

Color: Black, Gold, Red, Silver

Spiderweb Jumpsuit Includes: Jumpsuit Sizes: XS/S, S/M, M/L, L/XL