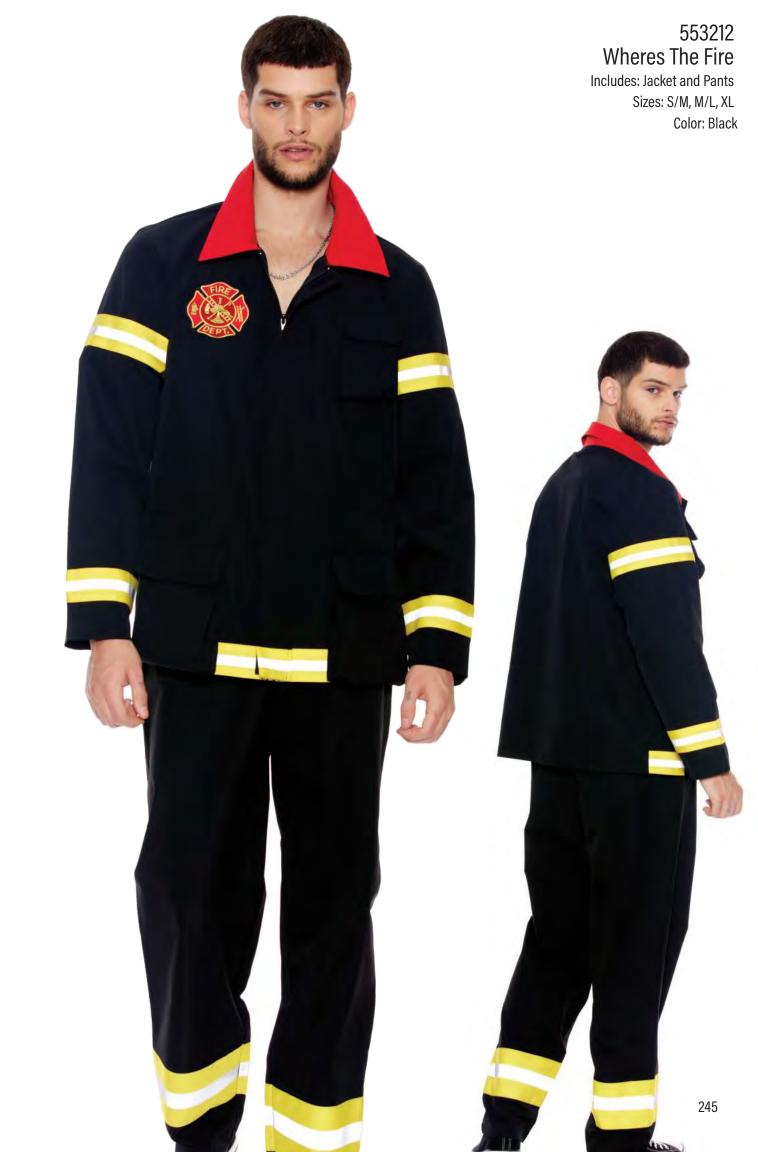

# 991586 Bob Wig with Bangs Sizes: 0/S Color: Black, Blonde, White, Red, Orange, Green

557963 Flashy On The Inside Includes: Jumpsuit Sizes: XS/S, S/M, M/L, L/XL

Color: Black