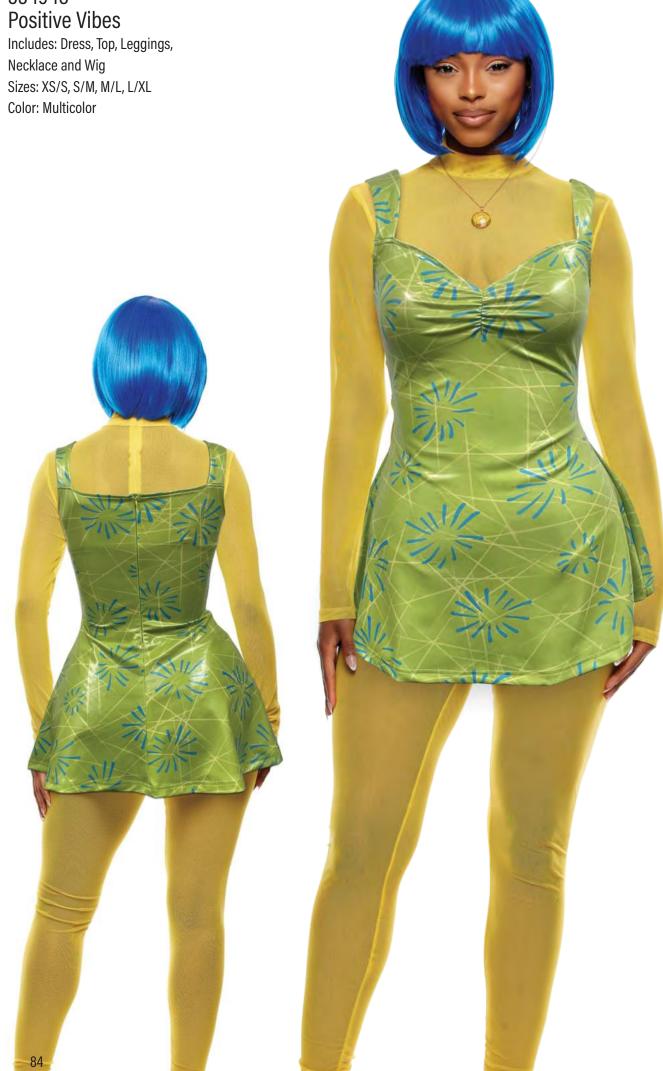

## 

Feeling Antsy Includes: Top, Shorts, Bralette, Leggings, Belt, Headband and Wig Sizes: XS/S, S/M, M/L, L/XL Color: Orange