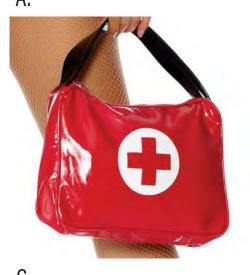

92362

Sizes: 0/S Color: Red

Mini Marabou

Feather Angel Wings

I. 992362 Mini Marabou **Feather Angel Wings** Sizes: 0/S Color: Black

J. 992362 Mini Marabou **Feather Angel Wings** Sizes: 0/S Color: Pink

> K. 116402 Check Mate Bra Sizes: S, M, L Color: Black

L. 995501 Dollar Sign Medallion Necklace Sizes: 0/S Color: Gold



В.















374

#### A. 997980 Money Handbag

Sizes: 0/S Color: Beige

#### B. 997980 Money Handbag

Sizes: 0/S Color: Black

#### C. 992356 Medical Bag

Sizes: 0/S Color: Red

#### D. 994827 Strawberry Bag

Sizes: 0/S Color: Red

#### E. 995541 Heart Bag

Sizes: 0/S Color: Red

#### F. 996400 Checkered Flag

Sizes: 0/S Color: Black

#### G. 995538 Cheer Pom Poms

Sizes: 0/S Color: Silver/Blue

#### H. 995545 Faux Flower Bouquet

Sizes: 0/S Color: Gray

















H.

376

G.