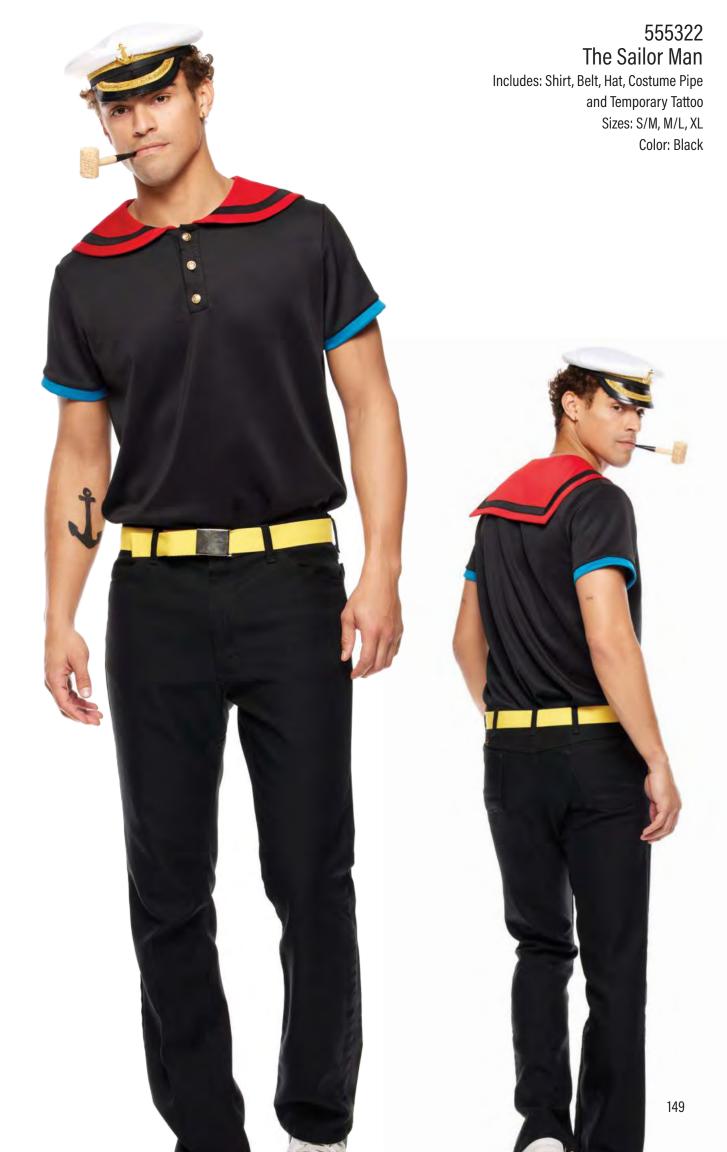

### 555345 Juice is Loose

Includes: Romper, Jacket and Necktie Sizes: XS/S, S/M, M/L, L/XL Color: Black/White