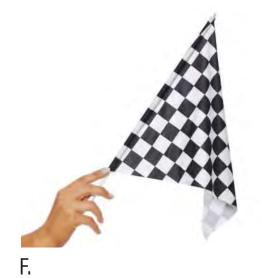

Sizes: 0/S Color: Red

Mini Marabou

Feather Angel Wings

I. 992362 Mini Marabou **Feather Angel Wings** Sizes: 0/S Color: Black

J. 992362 Mini Marabou **Feather Angel Wings** Sizes: 0/S Color: Pink

> K. 116402 Check Mate Bra Sizes: S, M, L Color: Black

L. 995501 Dollar Sign Medallion Necklace Sizes: 0/S Color: Gold



В.















374

#### A. 997980 Money Handbag

Sizes: 0/S Color: Beige

#### B. 997980 Money Handbag

Sizes: 0/S Color: Black

#### C. 992356 Medical Bag

Sizes: 0/S Color: Red

#### D. 994827 Strawberry Bag

Sizes: 0/S Color: Red

#### E. 995541 Heart Bag

Sizes: 0/S Color: Red

#### F. 996400 Checkered Flag

Sizes: 0/S Color: Black

#### G. 995538 Cheer Pom Poms

Sizes: 0/S Color: Silver/Blue

#### H. 995545 Faux Flower Bouquet

Sizes: 0/S Color: Gray

















H.

376

G.