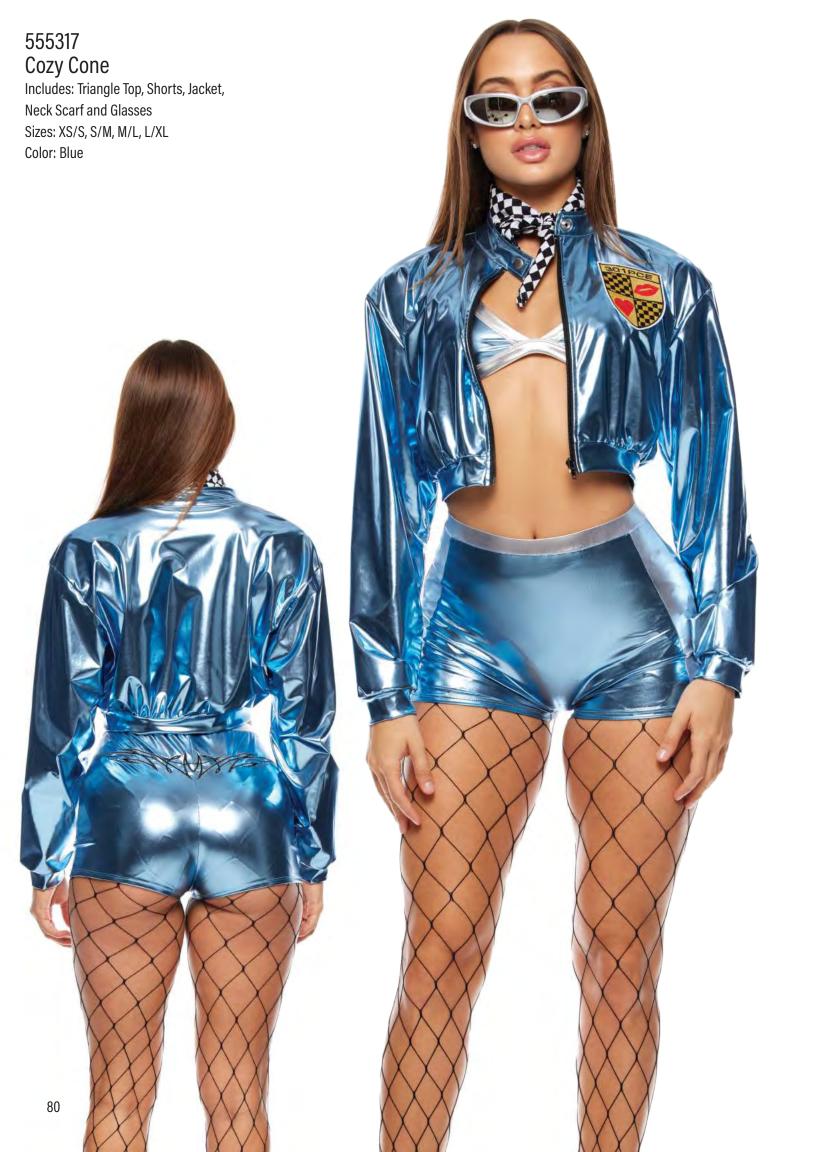

s: Tunic, Vest, Pants, Belt and Ear Headband Sizes: S/M, M/L, XL Color: Multicolor







Includes: Bodysuit with Garters, Leg Accessories, Gloves and Ear Headband Sizes: XS/S, S/M, M/L, L/XL Color: Green

995539 Straight Wig Sizes: 0/S Color: Ginger

65



#### 553133 Ninth Life

Includes: Jumpsuit, Panty, Belt and Cape with Brooch Sizes: XS/S, S/M, M/L, L/XL Color: Orange











555273 Glass Slipper

Includes: Bodysuit with Garters , Leg Accessories,
Gloves, Choker and Headband
Sizes: XS/S, S/M, M/L, L/XL
Color: Multicolor

#### 991554 Straight Wig with Bangs Sizes: 0/S Color: Blonde





552432 Jazzy Jezebel Includes: Bra, Pants and Headband Sizes: XS/S, S/M, M/L, L/XL, 1/2X Color: Turquoise













553196 Spot Me Includes: Bodysuit, Belt, Leg Accessories, Choker and Headband







## 





Feeling Antsy Includes: Top, Shorts, Bralette, Leggings, Belt, Headband and Wig Sizes: XS/S, S/M, M/L, L/XL Color: Orange









### 555308 Peeping Sheep Includes: Bra, Pants, Arm Bands, Neck Scarf,

Shepherds Hook, Headband Sizes: XS/S, S/M, M/L, L/XL Color: Multicolor

# 991554 Straight Wig with Bangs Sizes: 0/S

Color: Blonde























#### 559606 Playtime Sheriff

Includes: Top, Panty, Belt and Bandana Sizes: XS/S, S/M, M/L, L/XL, 1/2X, 2/3X Color: Yellow













#### 555293 Peaches Bestie

Includes: Bodysuit with Garters, Leg Accessories, Gloves, Necklace, Earrings and Headband Sizes: XS/S ,S/M, M/L ,L/XL Color: Multicolor

#### 995539 Straight Wig Sizes: 0/S

Sizes: 0/S Color: Ginger

















554833 Let's Speed Includes: Triangle Top, Jumpsu