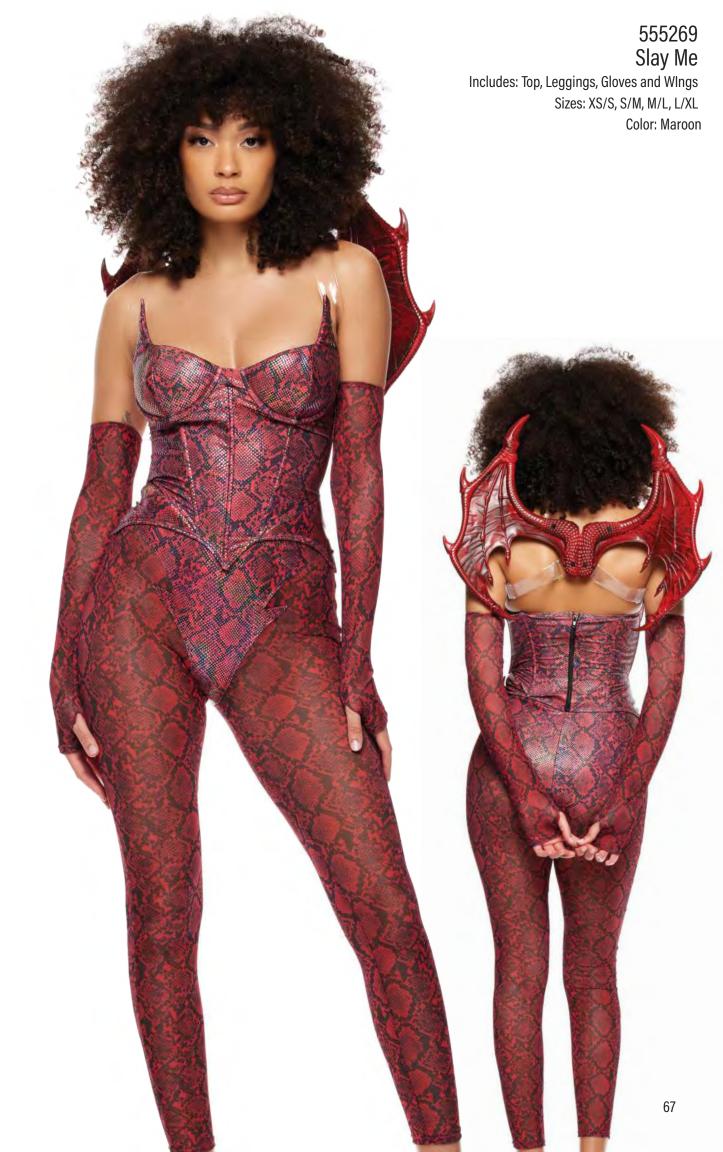

Color: Black











#### 555310 Big Mad

Includes: Blazer, Bra, Collar with Bowtie,
Panty with Garters, Leg Accessories, Belt
and Hat Headband
Sizes: XS/S, S/M, M/L, L/XL
Color: Multicolor

#### 999480 Bob Wig Sizes: 0/S

Color: Orange







61

# 555312 Royal Hearts Includes: Bodysuit, Leg Accessories, Gloves, Collar and Crown Headband Sizes: XS/S, S/M, M/L, L/XL Color: Multicolor



555324 Swamp King Includes: Tunic, Vest, Pants, Belt and Ear Headband Sizes: S/M, M/L, XL Color: Multicolor







Includes: Bodysuit with Garters, Leg Accessories, Gloves and Ear Headband Sizes: XS/S, S/M, M/L, L/XL Color: Green

995539 Straight Wig Sizes: 0/S Color: Ginger

65



#### 553133 Ninth Life

Includes: Jumpsuit, Panty, Belt and Cape with Brooch Sizes: XS/S, S/M, M/L, L/XL Color: Orange











555273 Glass Slipper

Includes: Bodysuit with Garters , Leg Accessories,
Gloves, Choker and Headband
Sizes: XS/S, S/M, M/L, L/XL
Color: Multicolor

#### 991554 Straight Wig with Bangs Sizes: 0/S Color: Blonde





552432 Jazzy Jezebel Includes: Bra, Pants and Headband Sizes: XS/S, S/M, M/L, L/XL, 1/2X Color: Turquoise













553196 Spot Me Includes: Bodysuit, Belt, Leg Accessories, Choker and Headband







## 





Feeling Antsy Includes: Top, Shorts, Bralette, Leggings, Belt, Headband and Wig Sizes: XS/S, S/M, M/L, L/XL Color: Orange









### 555308 Peeping Sheep Includes: Bra, Pants, Arm Bands, Neck Scarf,

Shepherds Hook, Headband Sizes: XS/S, S/M, M/L, L/XL Color: Multicolor

# 991554 Straight Wig with Bangs Sizes: 0/S

Color: Blonde























#### 559606