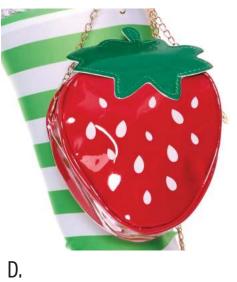

362

Sizes: 0/S Color: Red

Mini Marabou

Feather Angel Wings

I. 992362 Mini Marabou **Feather Angel Wings** Sizes: 0/S Color: Black

J. 992362 Mini Marabou **Feather Angel Wings** Sizes: 0/S Color: Pink

> K. 116402 Check Mate Bra Sizes: S, M, L Color: Black

L. 995501 Dollar Sign Medallion Necklace Sizes: 0/S Color: Gold



В.















374

#### A. 997980 Money Handbag

Sizes: 0/S Color: Beige

#### B. 997980 Money Handbag

Sizes: 0/S Color: Black

#### C. 992356 Medical Bag

Sizes: 0/S Color: Red

#### D. 994827 Strawberry Bag

Sizes: 0/S Color: Red

#### E. 995541 Heart Bag

Sizes: 0/S Color: Red

#### F. 996400 Checkered Flag

Sizes: 0/S Color: Black

#### G. 995538 Cheer Pom Poms

Sizes: 0/S Color: Silver/Blue

#### H. 995545 Faux Flower Bouquet

Sizes: 0/S Color: Gray

















H.

376

G.