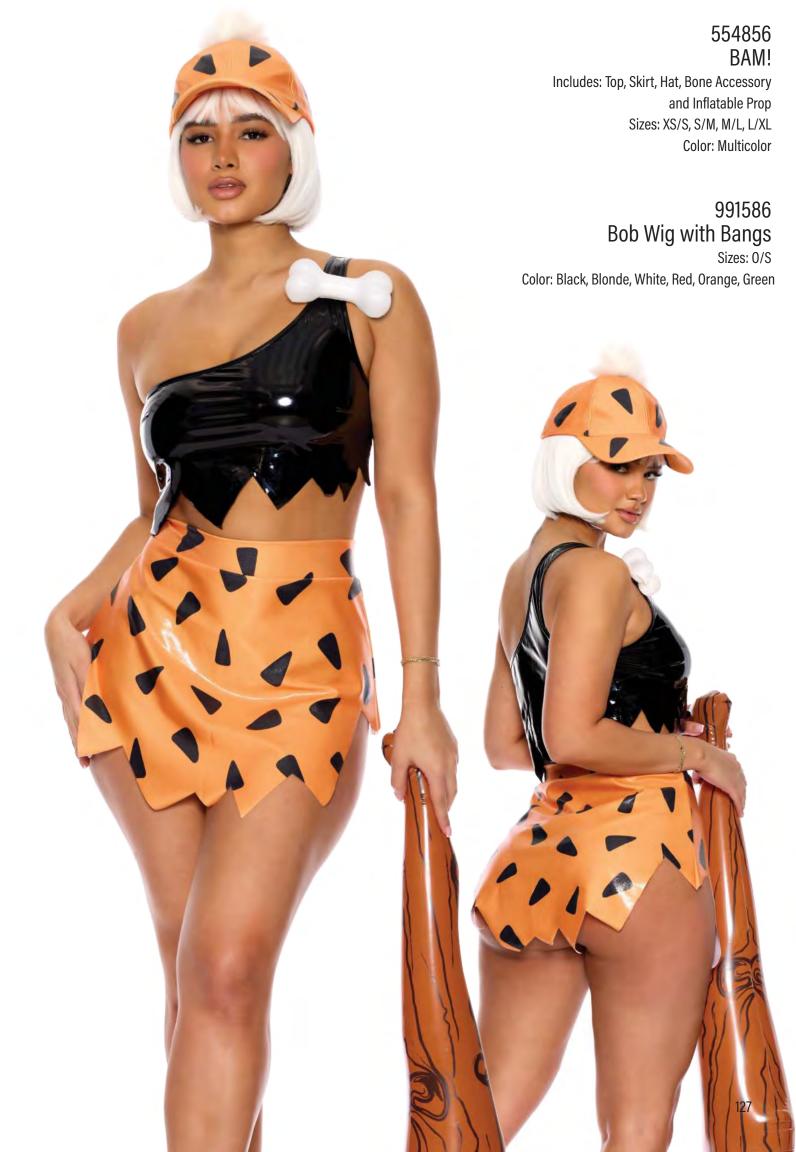

# 991586 Bob Wig with Bangs Sizes: 0/S Color: Black, Blonde, White, Red, Orange, Green

557963 Flashy On The Inside Includes: Jumpsuit Sizes: XS/S, S/M, M/L, L/XL

Color: Black

### 991586 Bob Wig with Bangs Sizes: 0/S

Color: Black, Blonde, White, Red,

Orange, Green

991554 Straight Wig with Bangs
Sizes: 0/S

Color: Blonde

Color: Blue

555299 Everything Nice

Sizes: XS/S, S/M, M/L, L/XL