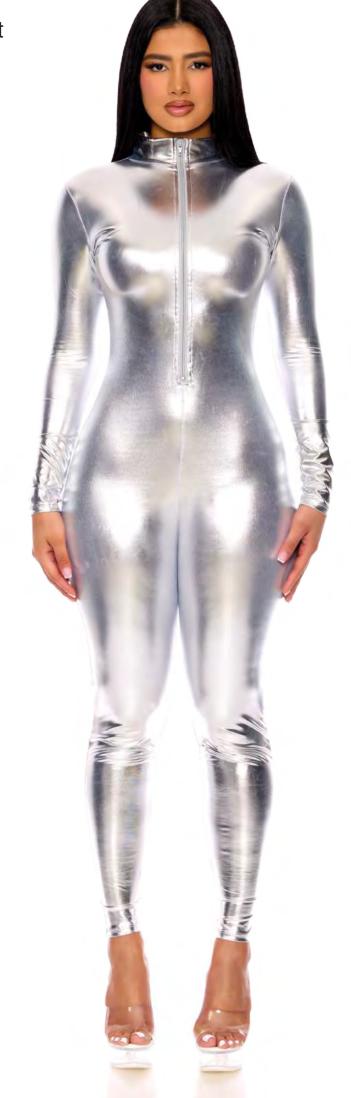

Color: Black, Gold, Red, Silver

113505 Silver Metallic Mock Neck Jumpsuit Includes: Jumpsuit Sizes: XS/S, S/M, M/L, L/XL, 1/2X, 2/3X

Color: Black, Gold, Red, Silver

Spiderweb Jumpsuit Includes: Jumpsuit Sizes: XS/S, S/M, M/L, L/XL