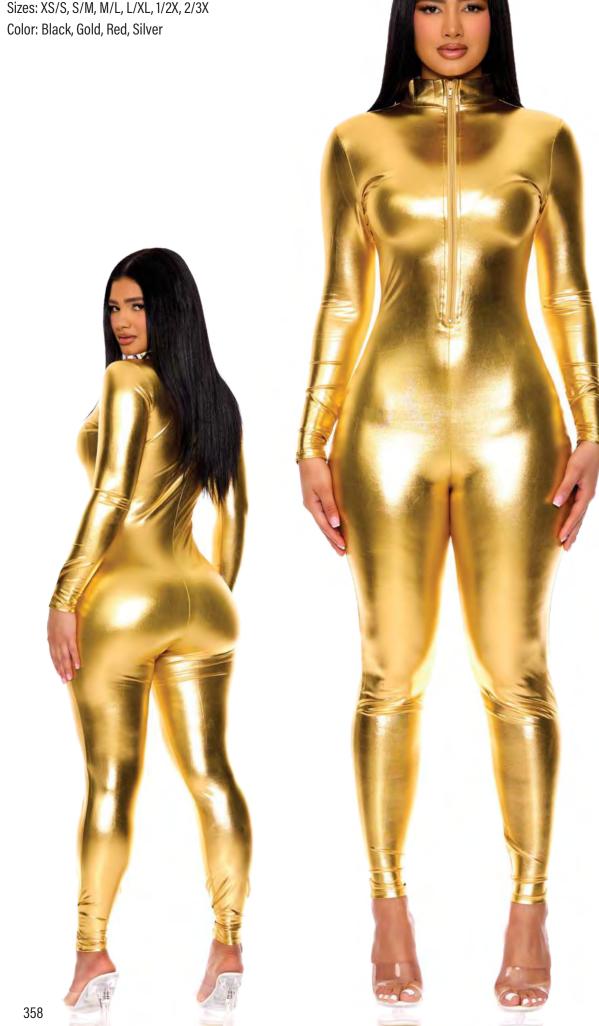

113505 Black Metallic Mock Neck Jumpsuit Includes: Jumpsuit Sizes: XS/S, S/M, M/L, L/XL, 1/2X, 2/3X Color: Black, Gold, Red, Silver

113505 Gold Metallic Mock Neck Jumpsuit Includes: Jumpsuit Sizes: XS/S, S/M, M/L, L/XL, 1/2X, 2/3X