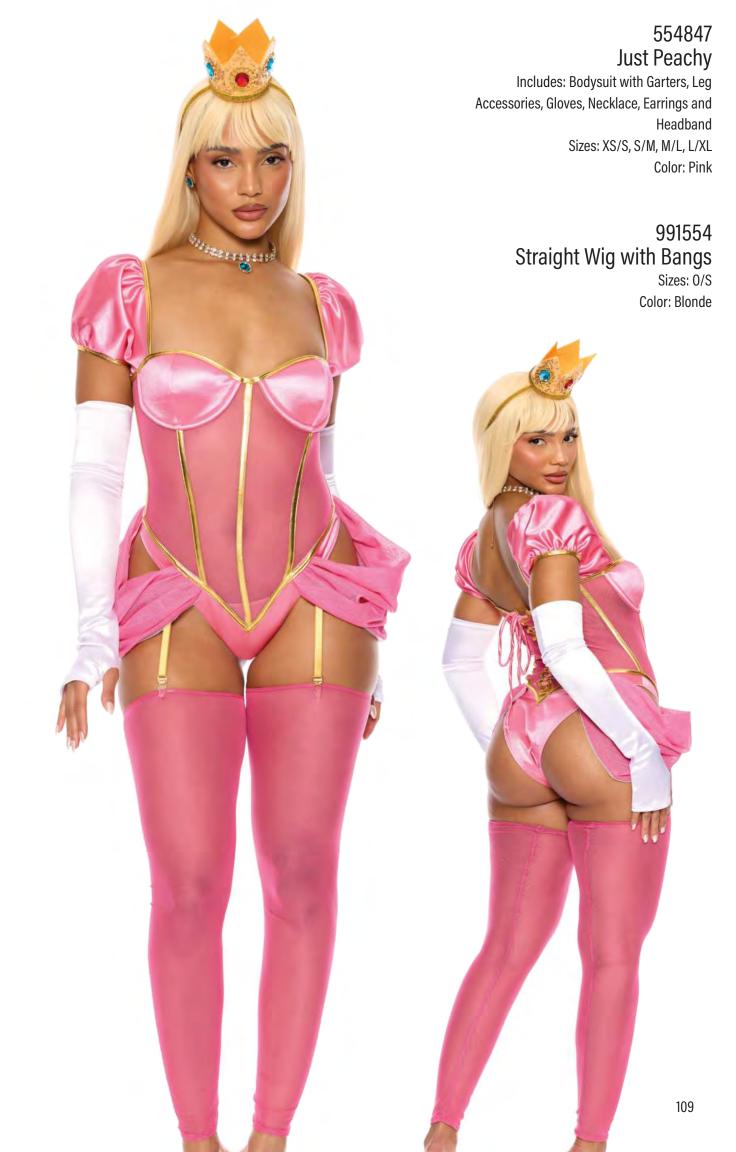

#### 991554 Straight Wig with Bangs Sizes: 0/S Color: Blonde

552432 Jazzy Jezebel Includes: Bra, Pants and Headband Sizes: XS/S, S/M, M/L, L/XL, 1/2X Color: Turquoise

553196 Spot Me Includes: Bodysuit, Belt, Leg Accessories, Choker and Headband

# 991554 Straight Wig with Bangs Sizes: 0/S

Color: Blonde