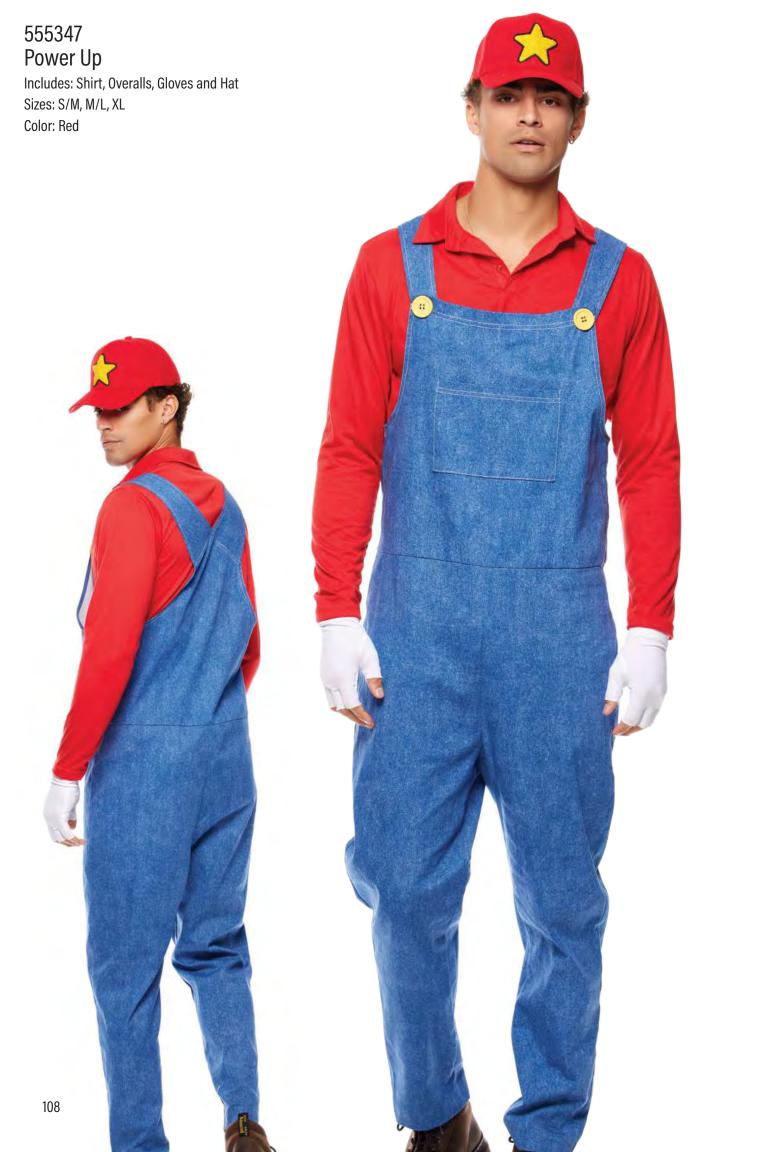

des: Bodysuit, Belt, Leg Accessories, Choker and Headband







## 





Feeling Antsy Includes: Top, Shorts, Bralette, Leggings, Belt, Headband and Wig Sizes: XS/S, S/M, M/L, L/XL Color: Orange









### 555308 Peeping Sheep Includes: Bra, Pants, Arm Bands, Neck Scarf,

Shepherds Hook, Headband Sizes: XS/S, S/M, M/L, L/XL Color: Multicolor

# 991554 Straight Wig with Bangs Sizes: 0/S

Color: Blonde























#### 559606 Playtime Sheriff

Includes: Top, Panty, Belt and Bandana Sizes: XS/S, S/M, M/L, L/XL, 1/2X, 2/3X Color: Yellow













#### 555293 Peaches Bestie

Includes: Bodysuit with Garters, Leg Accessories, Gloves, Necklace, Earrings and Headband Sizes: XS/S ,S/M, M/L ,L/XL Color: Multicolor

#### 995539 Straight Wig Sizes: 0/S

Sizes: 0/S Color: Ginger

















554833 Let's Speed Includes: Triangle Top, Jumpsuit and Gloves Sizes: XS/S, S/M, M/L, L/XL Color: Blue

















555300 Secret Formula Includes: Bodysuit, Top, Shorts, Leggings, Belt and Hat Sizes: XS/S, S/M, M/L, L/XL Color: Multicolor























# 555298 Spice

Includes: Dress, Belt, Socks, Headband and Glasses Sizes: XS/S, S/M, M/L, L/XL

Color: Green

### 991586 Bob Wig with Bangs Sizes: 0/S

Color: Black, Blonde, White, Red,

Orange, Green







991554 Straight Wig with Bangs
Sizes: 0/S

Color: Blonde

Color: Blue

555299 Everything Nice

Sizes: XS/S, S/M, M/L, L/XL





































# 553152 Powers Includes: Top, Panty with Garters, Leg Accessories, Choker and Glasses Sizes: XS/S, S/M, M/L, L/XL Color: Blue



























T