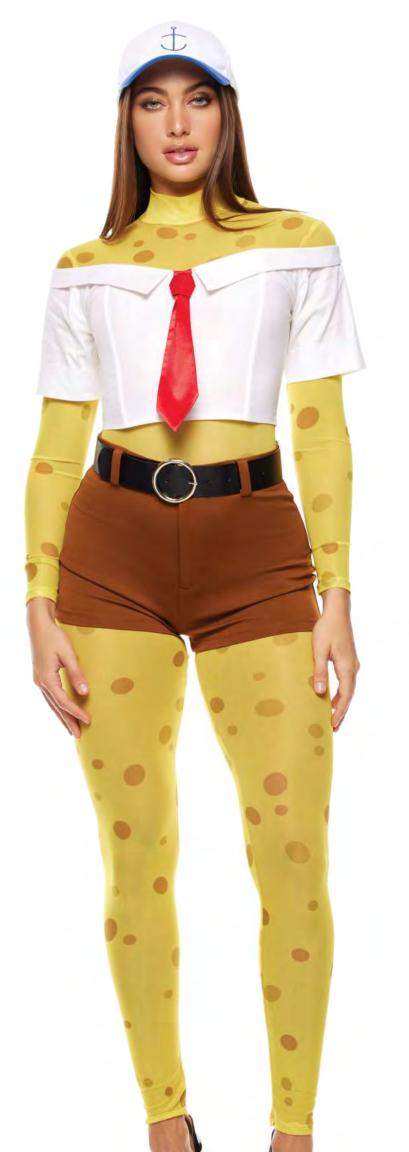

s, Belt, Headband and Wig Sizes: XS/S, S/M, M/L, L/XL Color: Orange









### 555308 Peeping Sheep Includes: Bra, Pants, Arm Bands, Neck Scarf,

Shepherds Hook, Headband Sizes: XS/S, S/M, M/L, L/XL Color: Multicolor

# 991554 Straight Wig with Bangs Sizes: 0/S

Color: Blonde























#### 559606 Playtime Sheriff

Includes: Top, Panty, Belt and Bandana Sizes: XS/S, S/M, M/L, L/XL, 1/2X, 2/3X Color: Yellow













#### 555293 Peaches Bestie

Includes: Bodysuit with Garters, Leg Accessories, Gloves, Necklace, Earrings and Headband Sizes: XS/S ,S/M, M/L ,L/XL Color: Multicolor

#### 995539 Straight Wig Sizes: 0/S

Sizes: 0/S Color: Ginger

















554833 Let's Speed Includes: Triangle Top, Jumpsuit and Gloves Sizes: XS/S, S/M, M/L, L/XL Color: Blue

















555300 Secret Formula Includes: Bodysuit, Top, Shorts, Leggings, Belt and Hat Sizes: XS/S, S/M, M/L, L/XL Color: Multicolor























# 555298 Spice

Includes: Dress, Belt, Socks, Headband and Glasses Sizes: XS/S, S/M, M/L, L/XL

Color: Green

### 991586 Bob Wig with Bangs Sizes: 0/S

Color: Black, Blonde, White, Red,

Orange, Green







991554 Straight Wig with Bangs
Sizes: 0/S

Color: Blonde

Color: Blue

555299 Everything Nice

Sizes: XS/S, S/M, M/L, L/XL





































# 553152 Powers Includes: Top, Panty with Garters, Leg Accessories, Choker and Glasses Sizes: XS/S, S/M, M/L, L/XL Color: Blue



























Til Dawn











Color: Blonde

#### 555295 No Hero

Includes:Jumpsuit, Belt, Gloves and Glasses Sizes: XS/S, S/M, M/L, L/XL