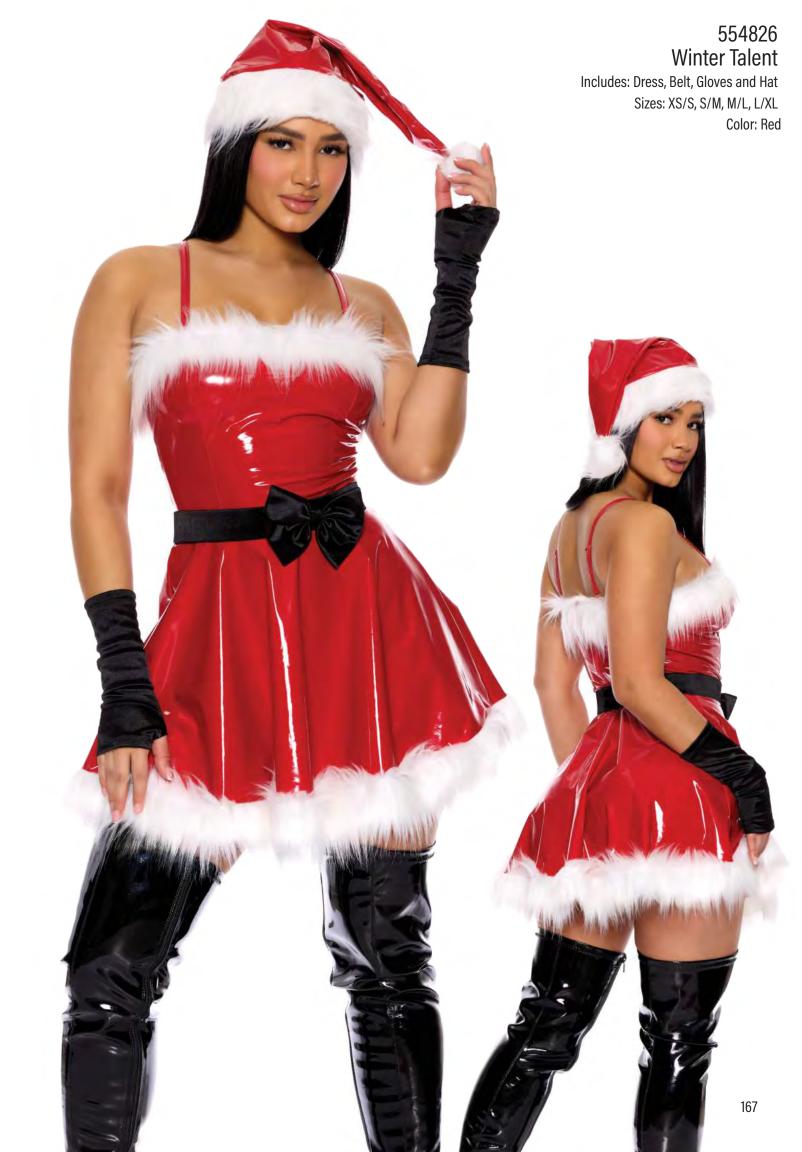

#### 554829 Wicked West

Includes: Jumpsuit, Bodysuit, Cape and Hat Sizes: XS/S, S/M, M/L, L/XL

Color: Black