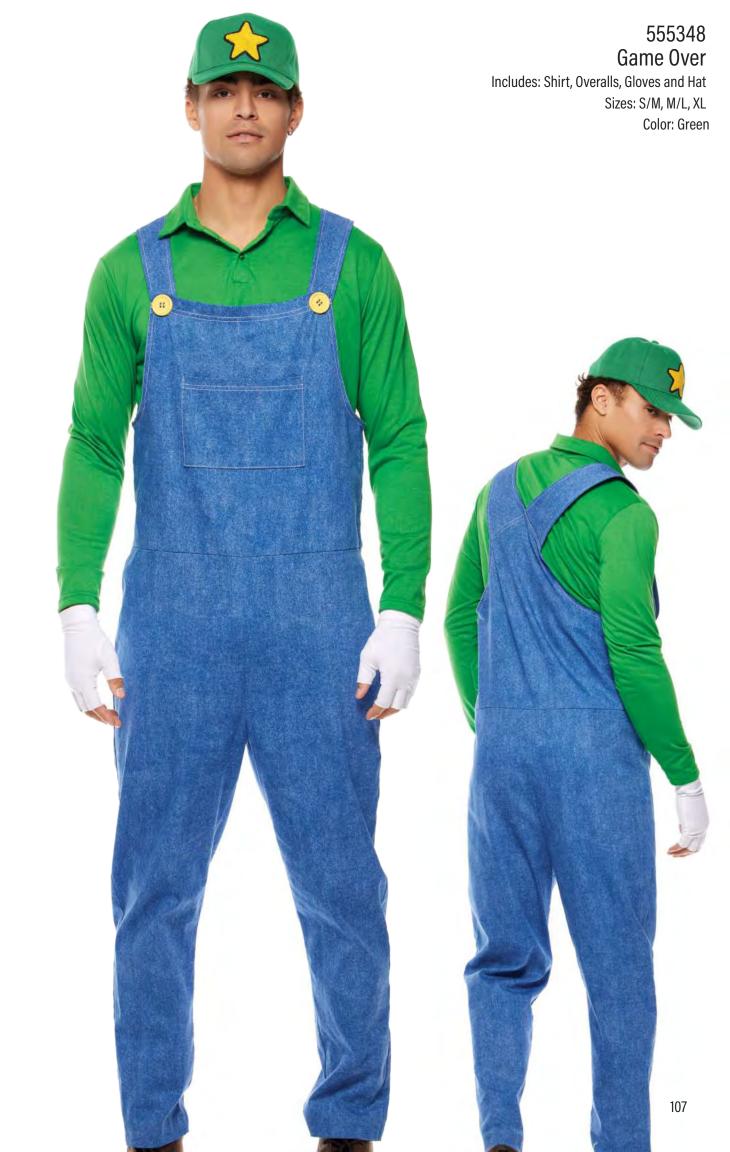

Includes: Bodysuit with Garters, Leg Accessories, Gloves and Ear Headband Sizes: XS/S, S/M, M/L, L/XL Color: Green

995539 Straight Wig Sizes: 0/S Color: Ginger

65