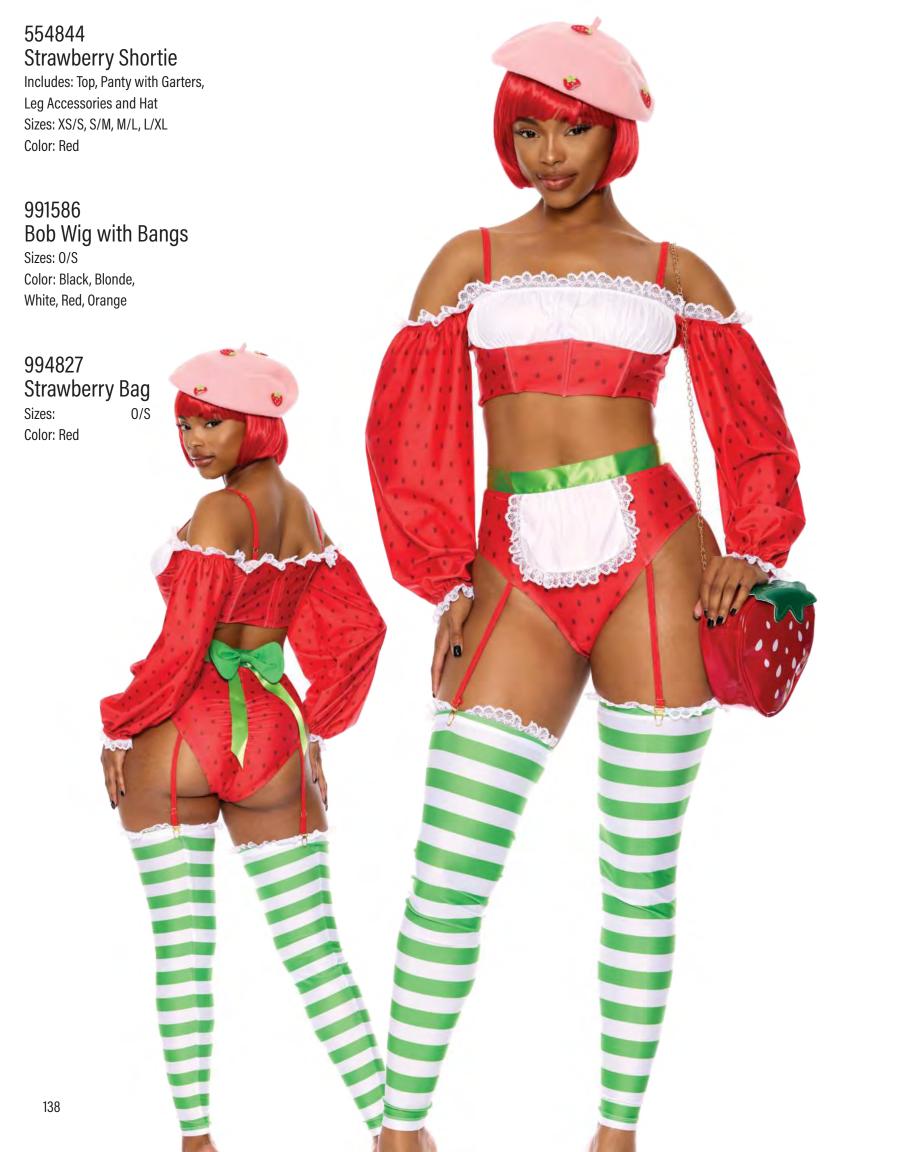

# 991586 Bob Wig with Bangs Sizes: 0/S Color: Black, Blonde, White, Red, Orange, Green

557963 Flashy On The Inside Includes: Jumpsuit Sizes: XS/S, S/M, M/L, L/XL

Color: Black

#### D. 994827 Strawberry Bag

Sizes: 0/S Color: Red