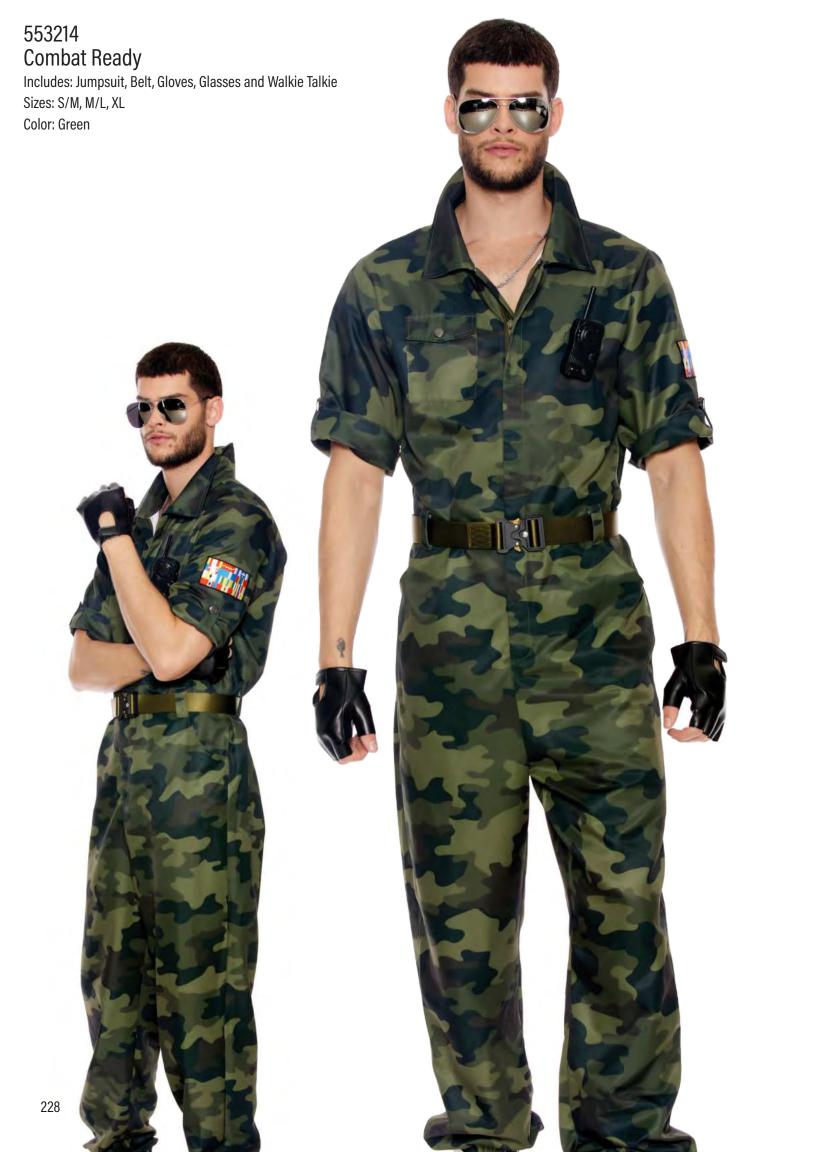

with Garters, Leg Accessories, Choker and Glasses Sizes: XS/S, S/M, M/L, L/XL Color: Blue



























Til Dawn











Color: Blonde

#### 555295 No Hero

Includes:Jumpsuit, Belt, Gloves and Glasses Sizes: XS/S, S/M, M/L, L/XL









### 554897 Hot as Lava

Includes: Bodysuit, Garter Belt and Leg Accessories

Sizes: XS/S, S/M, M/L, L/XL

Color: Pink

## 994828 Straight Wig Sizes: 0/S Color: Hot Pink











#### 555334 Star Princess

Includes: Top, Skirt, Belt, Leg Accessories and Gloves Sizes: XS/S, S/M, M/L, L/XL Color: Purple

## 994828 Straight Wig Sizes: 0/S Color: Hot Pink



















































553203 Moon Shine

Includes: Top, Panty, Harness, Garter Belt and Glasses Sizes: XS/S, S/M, M/L, L/XL Color: Silver



217

























553140 State Sheriff Includes: Top, Shorts, Garter Belt and Glasses Sizes: XS/S, S/M, M/L, L/XL Color: Multicolo







553155 Caution Includes: Jumpsuit, Glasses and Bag Sizes: XS/S ,S/M, M/L ,L/XL Color: Yellow







































































554902 Brownie Points Includes: Top, Shorts, Vest, Necktie and Hat Sizes: XS/S, S/M, M/L, L/XL Color: Brown

























555337 Time Out Includes: Bodysuit, Belt, Socks, Hat and Whistle Sizes: XS/S, S/M, M/L, L/XL Color: Black/White

















556429 Finish Line Includes: Jumpsuit, Gloves and Glasses

Sizes: XS/S, S/M, M/L, L/XL

Color: Black

116402 Check Mate Bra Sizes: S, M, L Color: Black



































































555270 Snow Bunny Ingle Top