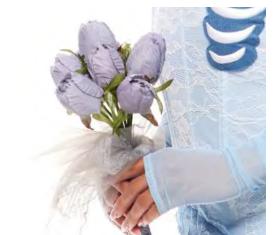

es: 0/S Color: Red

Mini Marabou

Feather Angel Wings

I. 992362 Mini Marabou **Feather Angel Wings** Sizes: 0/S Color: Black

J. 992362 Mini Marabou **Feather Angel Wings** Sizes: 0/S Color: Pink

> K. 116402 Check Mate Bra Sizes: S, M, L Color: Black

L. 995501 Dollar Sign Medallion Necklace Sizes: 0/S Color: Gold



В.















374

#### A. 997980 Money Handbag

Sizes: 0/S Color: Beige

#### B. 997980 Money Handbag

Sizes: 0/S Color: Black

#### C. 992356 Medical Bag

Sizes: 0/S Color: Red

#### D. 994827 Strawberry Bag

Sizes: 0/S Color: Red

#### E. 995541 Heart Bag

Sizes: 0/S Color: Red

#### F. 996400 Checkered Flag

Sizes: 0/S Color: Black

#### G. 995538 Cheer Pom Poms

Sizes: 0/S Color: Silver/Blue

#### H. 995545 Faux Flower Bouquet

Sizes: 0/S Color: Gray

















H.

376

G.