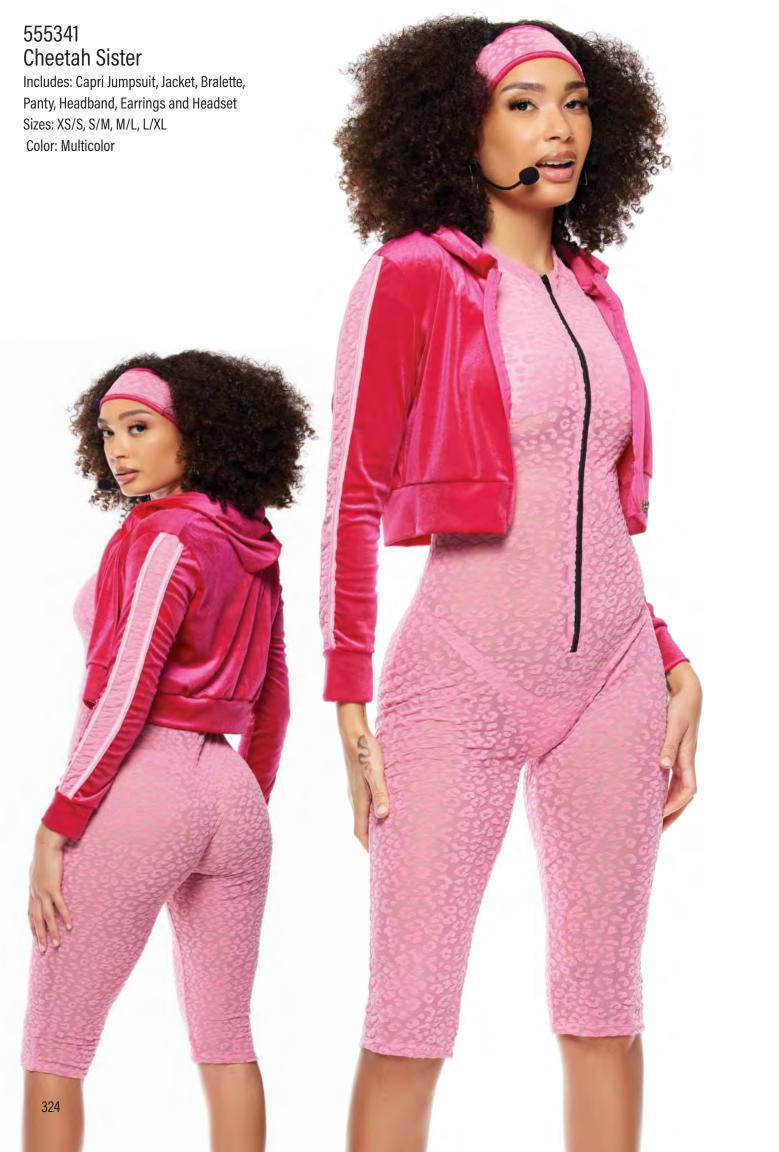

# 555353 Other Daughter Includes: Bodysuit with Garters, Jacket, Socks,

Hair Clip, Bag and Glasses Sizes: XS/S, S/M, M/L, L/XL

Color: Multicolor