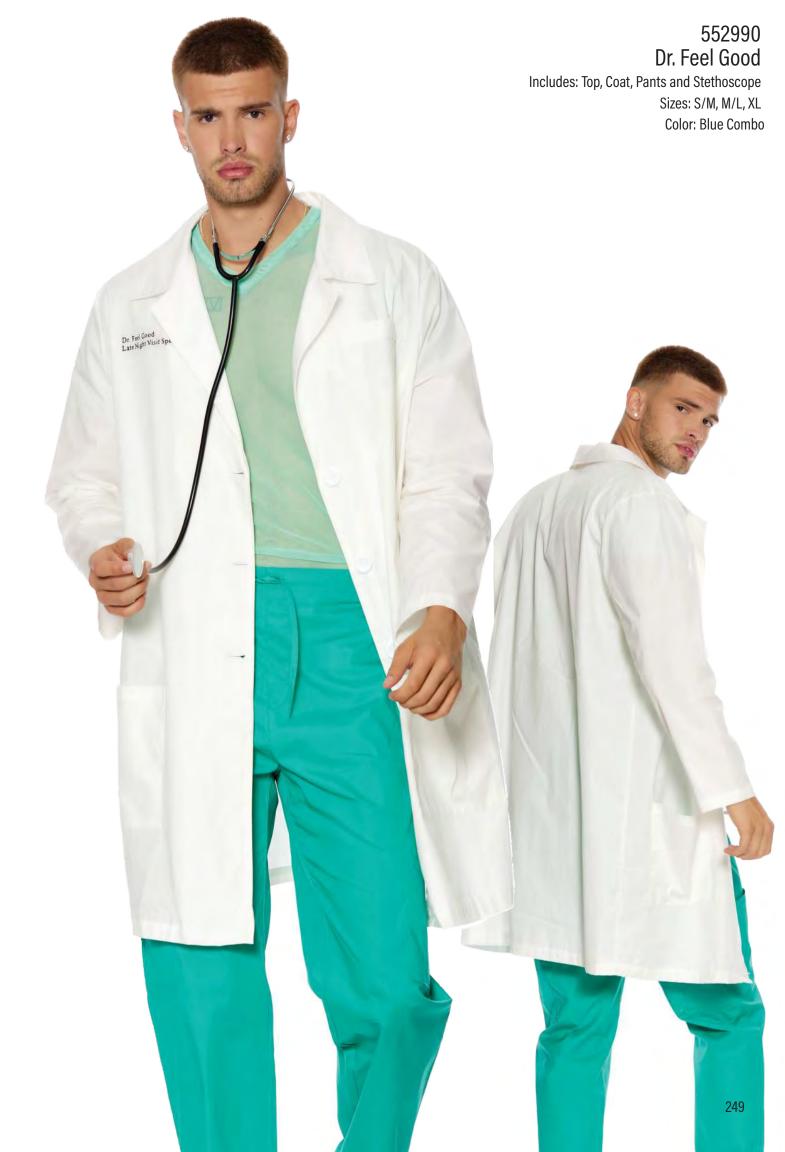

### 554897 Hot as Lava

Includes: Bodysuit, Garter Belt and Leg Accessories

Sizes: XS/S, S/M, M/L, L/XL

Color: Pink

## 994828 Straight Wig Sizes: 0/S Color: Hot Pink











#### 555334 Star Princess

Includes: Top, Skirt, Belt, Leg Accessories and Gloves Sizes: XS/S, S/M, M/L, L/XL Color: Purple

## 994828 Straight Wig Sizes: 0/S Color: Hot Pink



















































553203 Moon Shine

Includes: Top, Panty, Harness, Garter Belt and Glasses Sizes: XS/S, S/M, M/L, L/XL Color: Silver



217

























553140 State Sheriff Includes: Top, Shorts, Garter Belt and Glasses Sizes: XS/S, S/M, M/L, L/XL Color: Multicolo







553155 Caution Includes: Jumpsuit, Glasses and Bag Sizes: XS/S ,S/M, M/L ,L/XL Color: Yellow







































































554902 Brownie Points Includes: Top, Shorts, Vest, Necktie and Hat Sizes: XS/S, S/M, M/L, L/XL Color: Brown

























555337 Time Out Includes: Bodysuit, Belt, Socks, Hat and Whistle Sizes: XS/S, S/M, M/L, L/XL Color: Black/White

















556429 Finish Line Includes: Jumpsuit, Gloves and Glasses

Sizes: XS/S, S/M, M/L, L/XL

Color: Black

116402 Check Mate Bra Sizes: S, M, L Color: Black



































































555270 Snow Bunny Ingle Top, Skirt, Leg Warmers

Includes: Triangle Top, Skirt, Leg Warmers and Ear Headband Sizes: XS/S, S/M, M/L, L/XL Color: White









# 555329 Calling All Angels Includes: Dress, Headband,

Includes: Dress, Headband, Necklace and Wristbands Sizes: S/