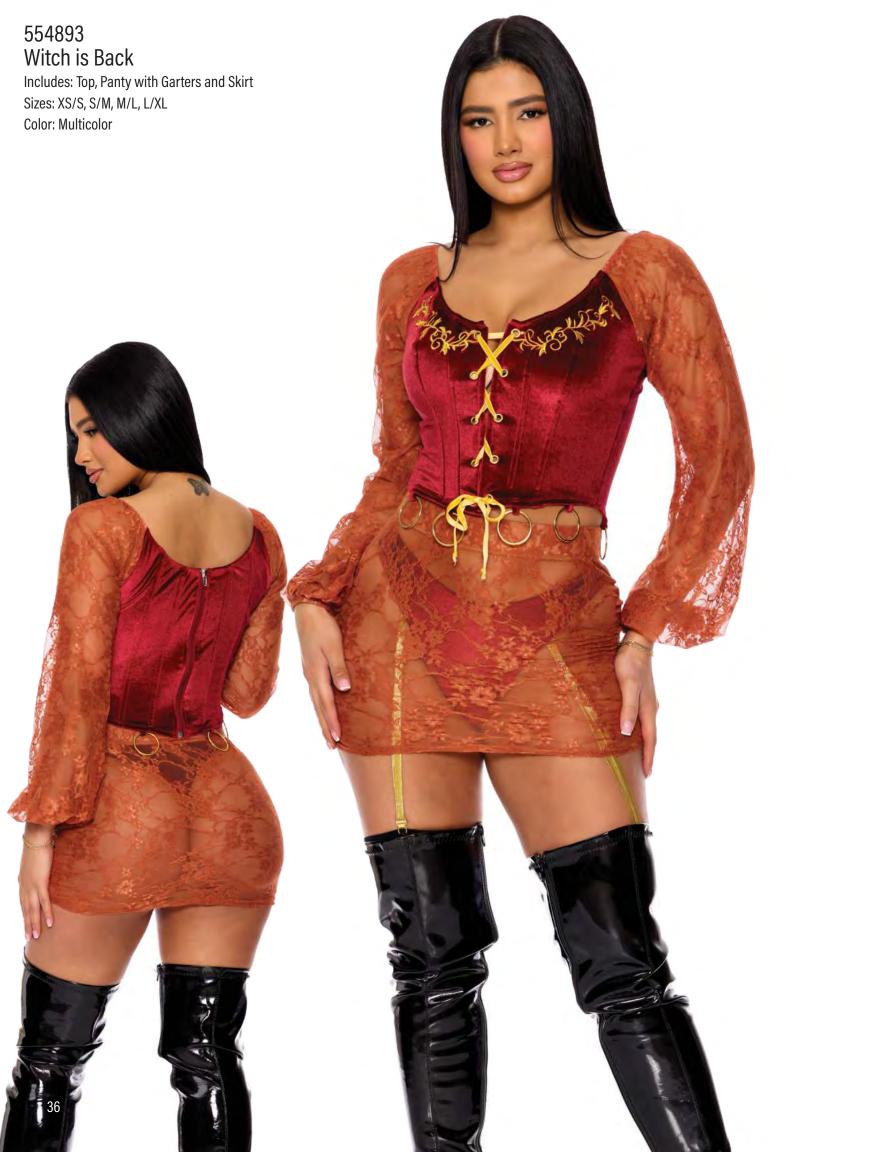

#### 555293 Peaches Bestie

Includes: Bodysuit with Garters, Leg Accessories, Gloves, Necklace, Earrings and Headband Sizes: XS/S ,S/M, M/L ,L/XL Color: Multicolor