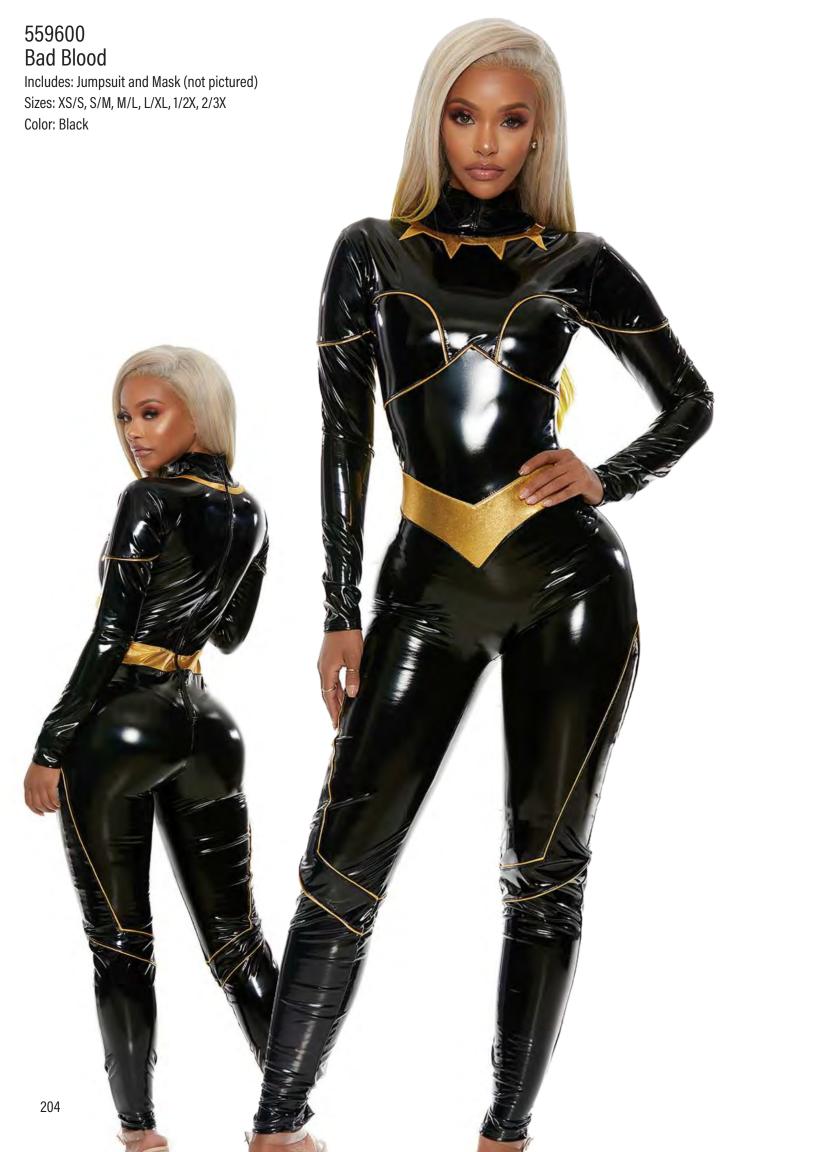

#### 559606 Playtime Sheriff

Includes: Top, Panty, Belt and Bandana Sizes: XS/S, S/M, M/L, L/XL, 1/2X, 2/3X Color: Yellow