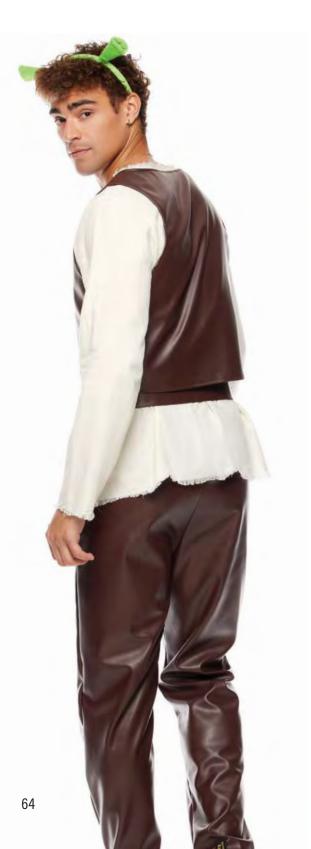

# 555312 Royal Hearts Includes: Bodysuit, Leg Accessories, Gloves, Collar and Crown Headband Sizes: XS/S, S/M, M/L, L/XL Color: Multicolor

555324 Swamp King Includes: Tunic, Vest, Pants, Belt and Ear Headband Sizes: S/M, M/L, XL Color: Multicolor