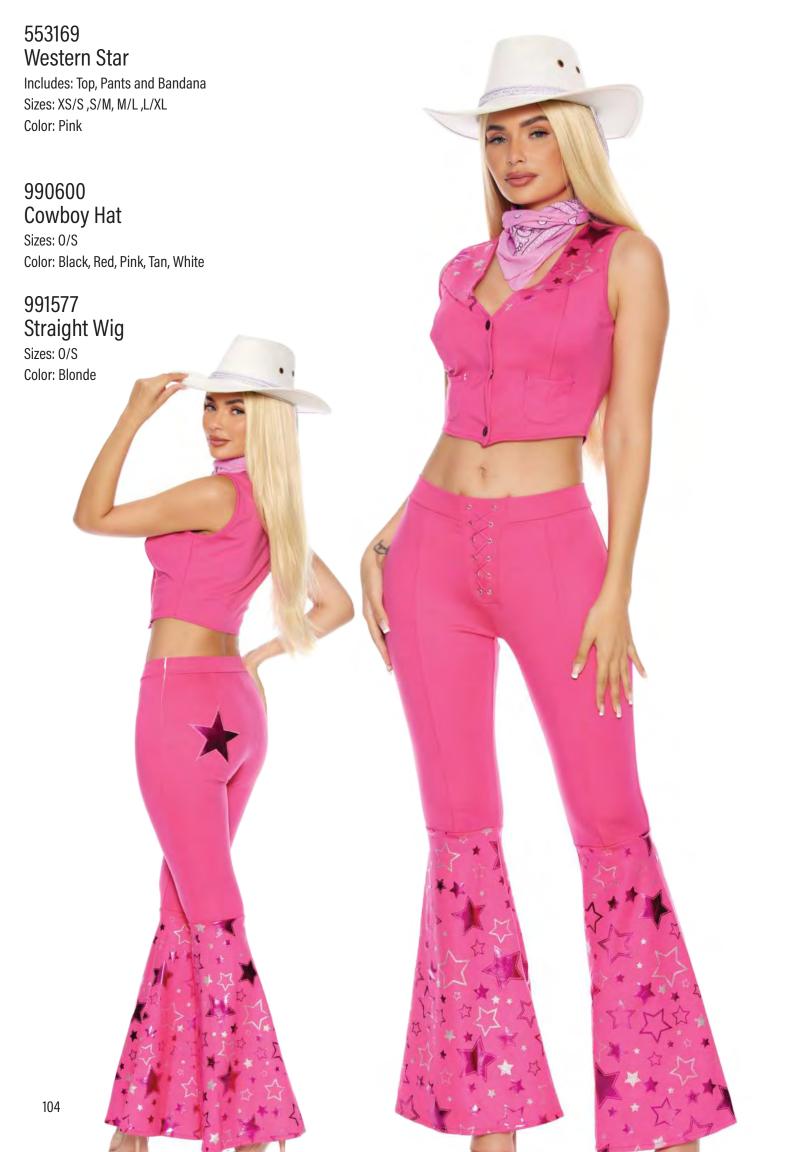

Color: Orange

Bob Wig with Bangs Sizes: 0/S

J. 995543 Lob Wig Sizes: 0/S Color: Purple

K. 995544 Lob Wig Sizes: 0/S Color: Blue

K.

A. 990600 Cowboy Hat Sizes: 0/S Color: Black

B. 990600 Cowboy Hat Sizes: 0/S Color: Brown

C. 990600 Cowboy Hat Sizes: 0/S Color: Pink

D. 990600 Cowboy Hat Sizes: 0/S Color: Red

E. 990600 Cowboy Hat Sizes: 0/S Color: Tan

F. 990600 Cowboy Hat Sizes: 0/S Color: White

G. FPH192

Color: Black

J. 997916