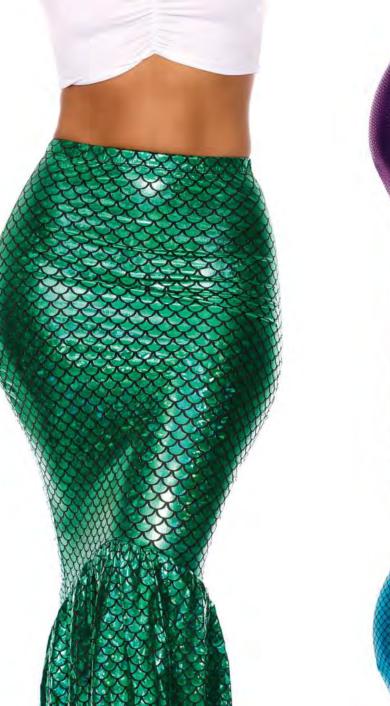

Sizes: XS/S, S/M, M/L, L/XL, 1/2X, 2/3X Color: Cream

A. 115901 Green High-Waisted Mermaid Skirt Sizes: XS/S, S/M, M/L, L/XL, 1/2X, 2/3X Color: Green

B. 115901 Purple High-Waisted Mermaid Skirt Sizes: XS/S, S/M, M/L, L/XL, 1/2X, 2/3X Color: Purple