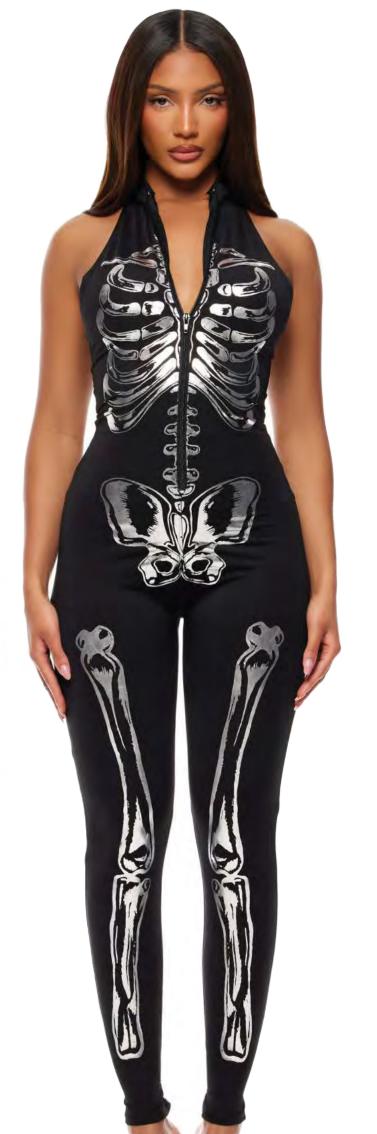

# 991586 Bob Wig with Bangs Sizes: 0/S Color: Black, Blonde, White, Red, Orange, Green

557963 Flashy On The Inside Includes: Jumpsuit Sizes: XS/S, S/M, M/L, L/XL

Color: Black