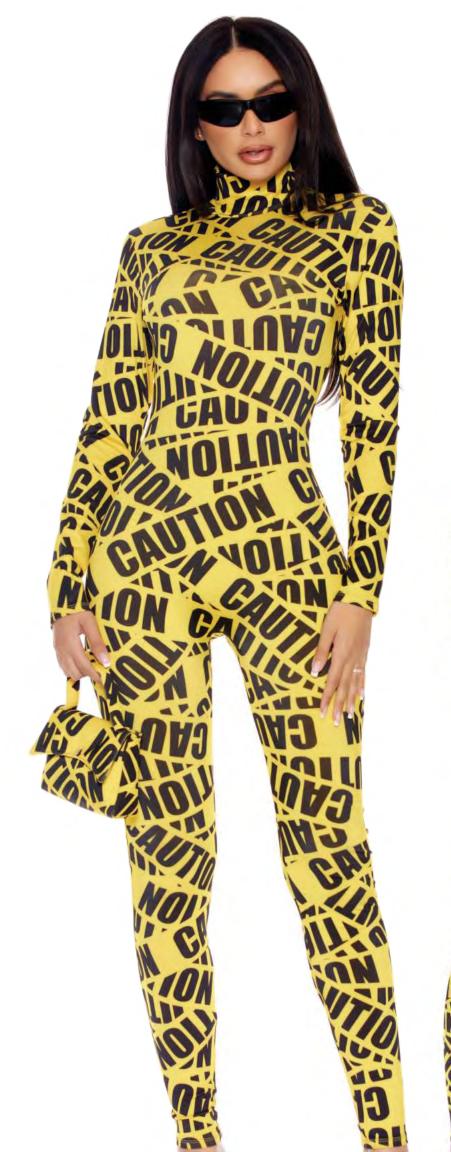

553155 Caution Includes: Jumpsuit, Glasses and Bag Sizes: XS/S ,S/M, M/L ,L/XL Color: Yellow

554902 Brownie Points Includes: Top, Shorts, Vest, Necktie and Hat Sizes: XS/S, S/M, M/L, L/XL Color: Brown

555337 Time Out Includes: Bodysuit, Belt, Socks, Hat and Whistle Sizes: XS/S, S/M, M/L, L/XL Color: Black/White