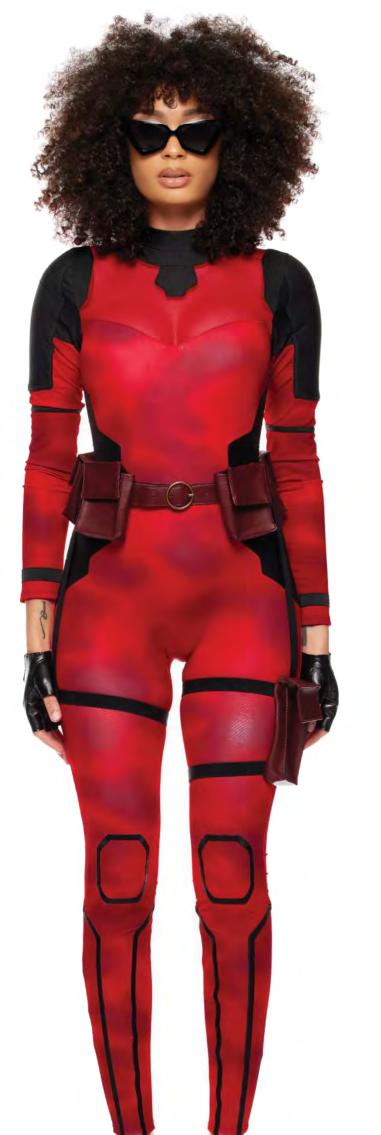

#### 555295 No Hero

Includes:Jumpsuit, Belt, Gloves and Glasses Sizes: XS/S, S/M, M/L, L/XL