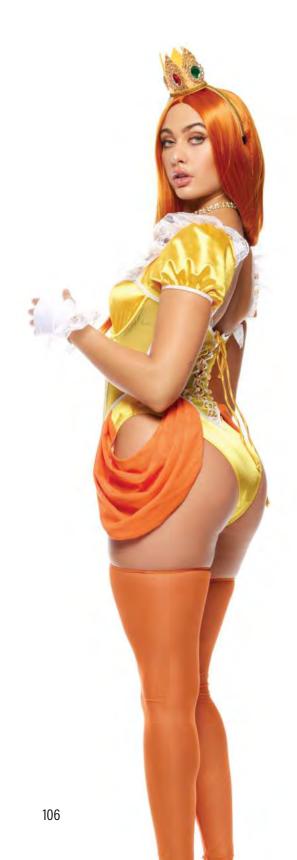

# 555312 Royal Hearts Includes: Bodysuit, Leg Accessories, Gloves, Collar and Crown Headband Sizes: XS/S, S/M, M/L, L/XL Color: Multicolor

555324 Swamp King Includes: Tunic, Vest, Pants, Belt and Ear Headband Sizes: S/M, M/L, XL Color: Multicolor