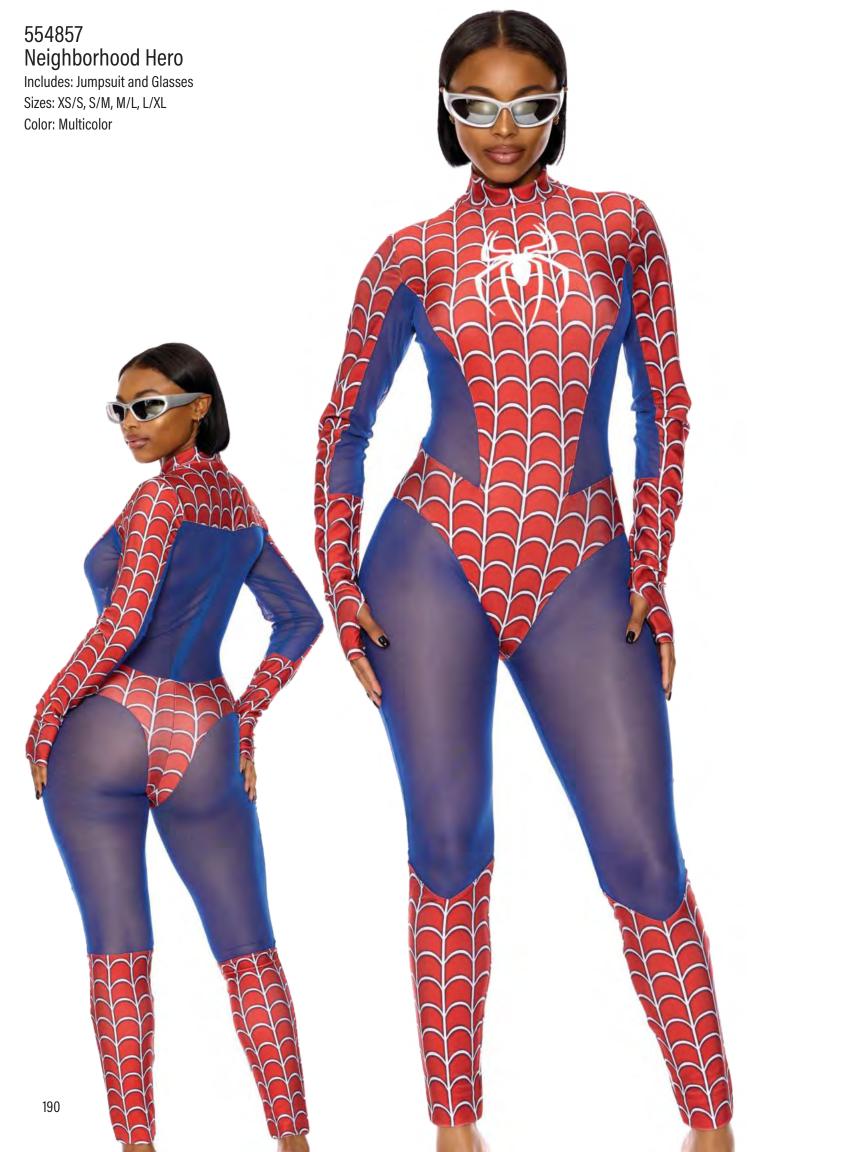

Color: Black, Gold, Red, Silver

113505 Silver Metallic Mock Neck Jumpsuit Includes: Jumpsuit Sizes: XS/S, S/M, M/L, L/XL, 1/2X, 2/3X

Color: Black, Gold, Red, Silver

Spiderweb Jumpsuit Includes: Jumpsuit Sizes: XS/S, S/M, M/L, L/XL