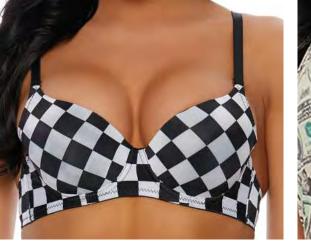

556429 Finish Line Includes: Jumpsuit, Gloves and Glasses

Sizes: XS/S, S/M, M/L, L/XL

Color: Black

116402 Check Mate Bra Sizes: S, M, L Color: Black

555270 Snow Bunny Ingle Top, Skirt, Leg Warmers

Includes: Triangle Top, Skirt, Leg Warmers and Ear Headband Sizes: XS/S, S/M, M/L, L/XL Color: White