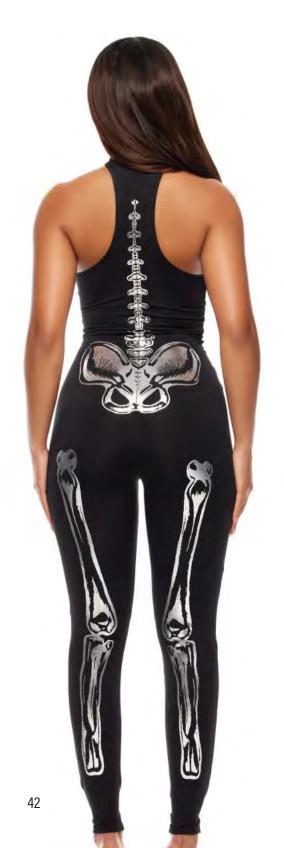

# 991586 Bob Wig with Bangs Sizes: 0/S Color: Black, Blonde, White, Red, Orange, Green

557963 Flashy On The Inside Includes: Jumpsuit Sizes: XS/S, S/M, M/L, L/XL

Color: Black