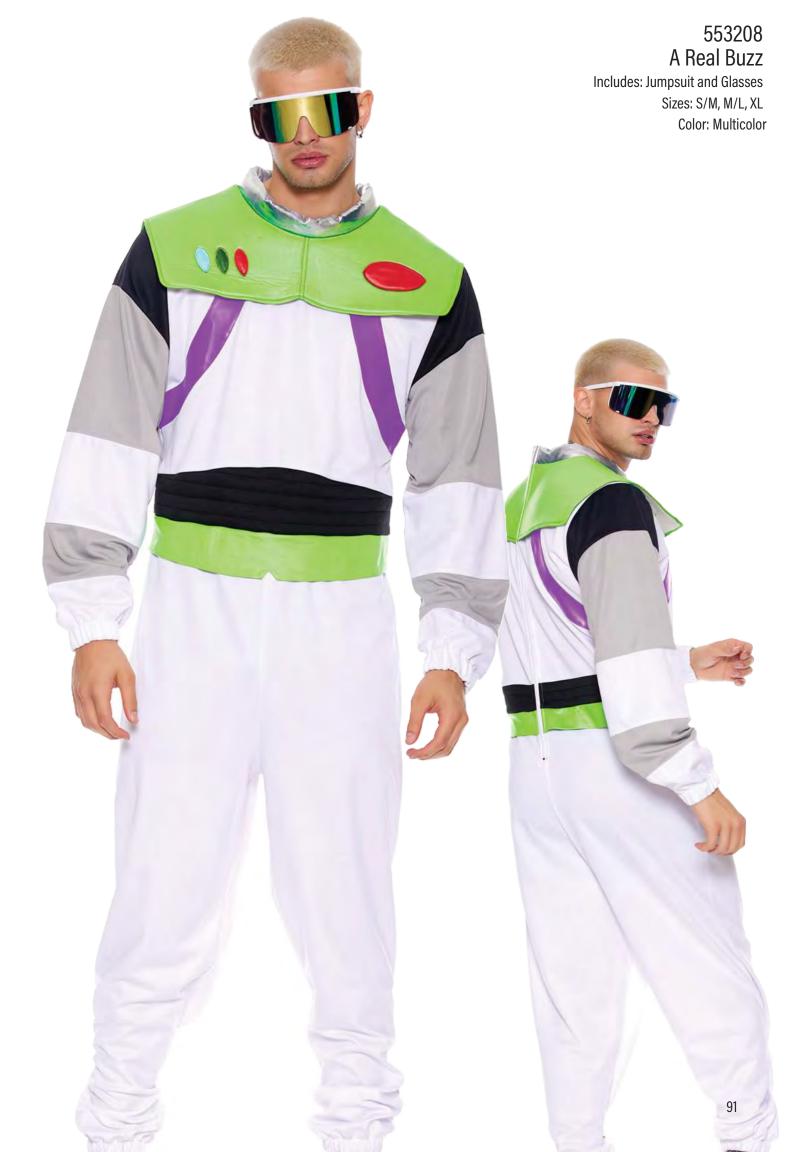

#### 555295 No Hero

Includes:Jumpsuit, Belt, Gloves and Glasses Sizes: XS/S, S/M, M/L, L/XL