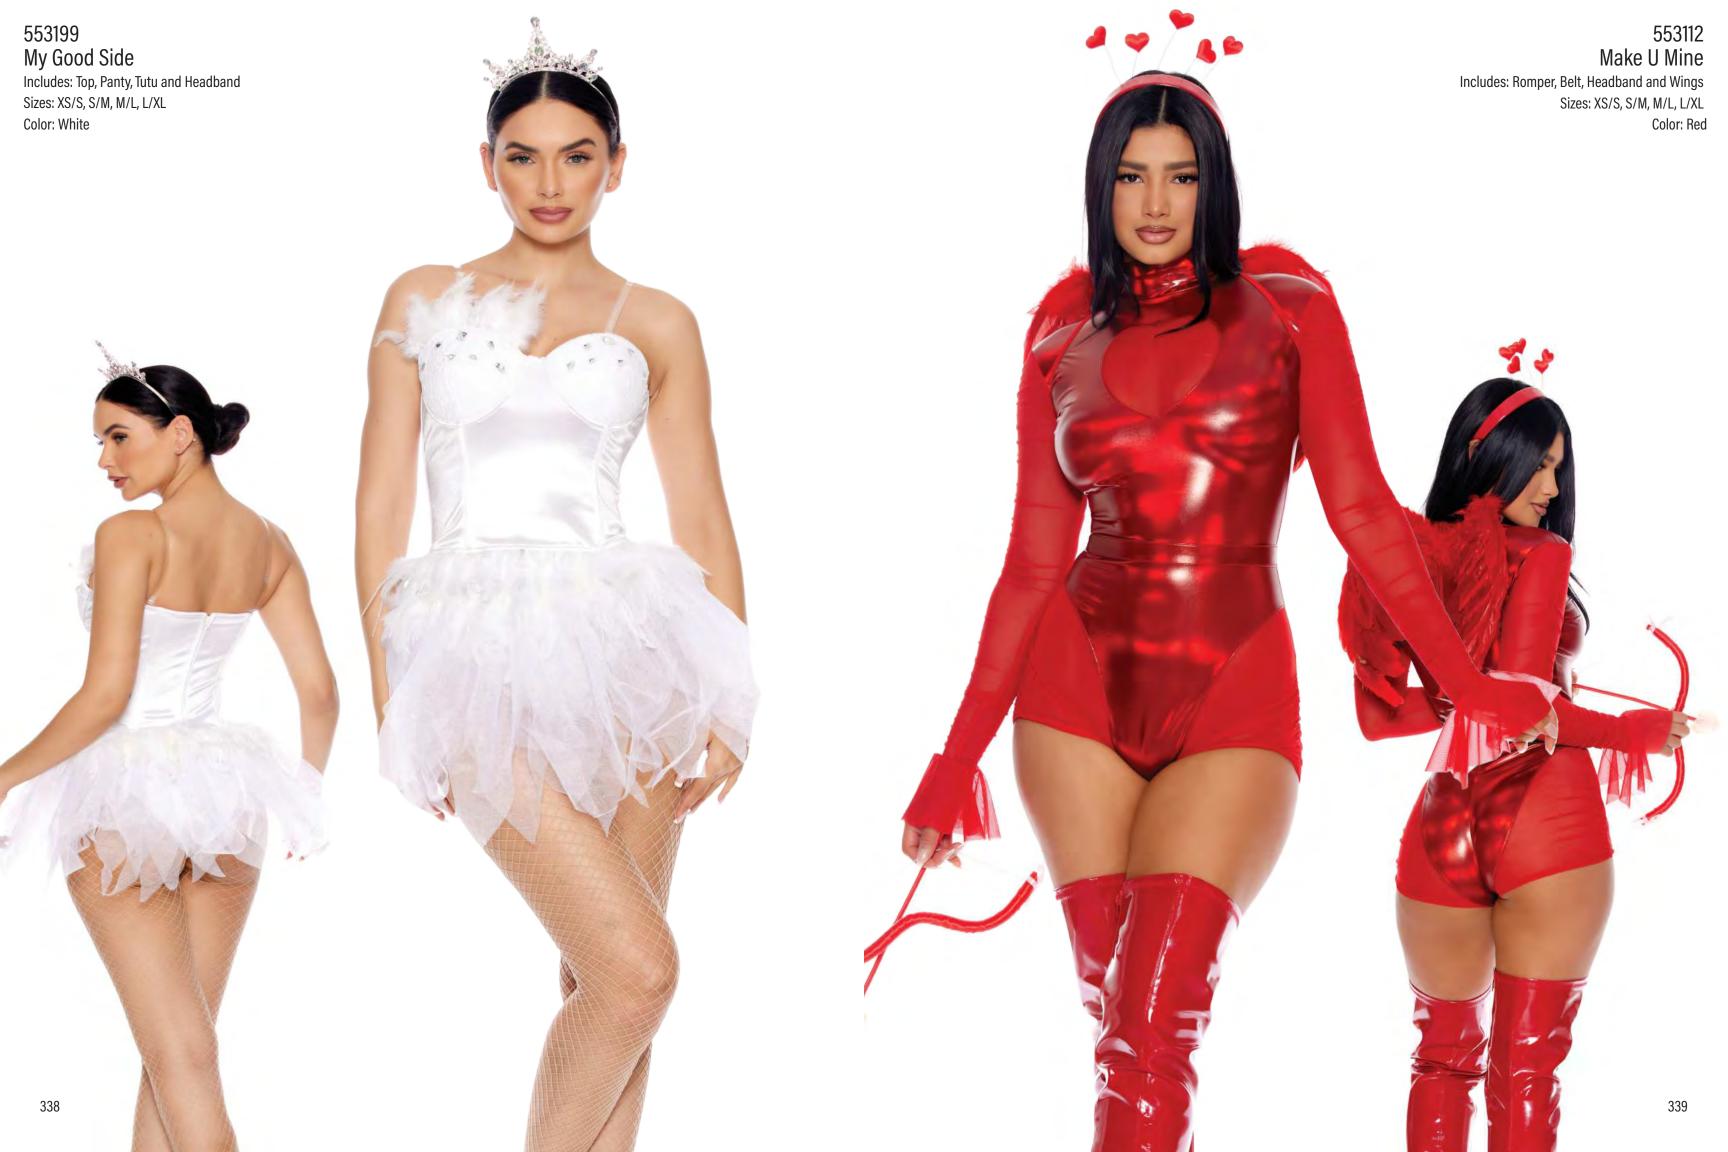

## 555311 Heart of Tin

Includes: Top, Panty with Garters, Leg Accessories, Headband, Necklace Sizes: XS/S, S/M, M/L, L/XL

Color: Silver

995541 Heart Bag

Sizes: O/S Color: Red

# 555312 Royal Hearts Includes: Bodysuit, Leg Accessories, Gloves, Collar and Crown Headband Sizes: XS/S, S/M, M/L, L/XL Color: Multicolor

555324 Swamp King Includes: Tunic, Vest, Pants, Belt and Ear Headband Sizes: S/M, M/L, XL Color: Multicolor