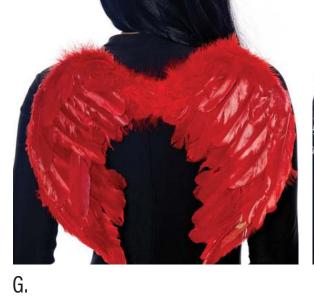

Sizes: 0/S Color: Red

Mini Marabou

Feather Angel Wings

I. 992362 Mini Marabou **Feather Angel Wings** Sizes: 0/S Color: Black

J. 992362 Mini Marabou **Feather Angel Wings** Sizes: 0/S Color: Pink

> K. 116402 Check Mate Bra Sizes: S, M, L Color: Black