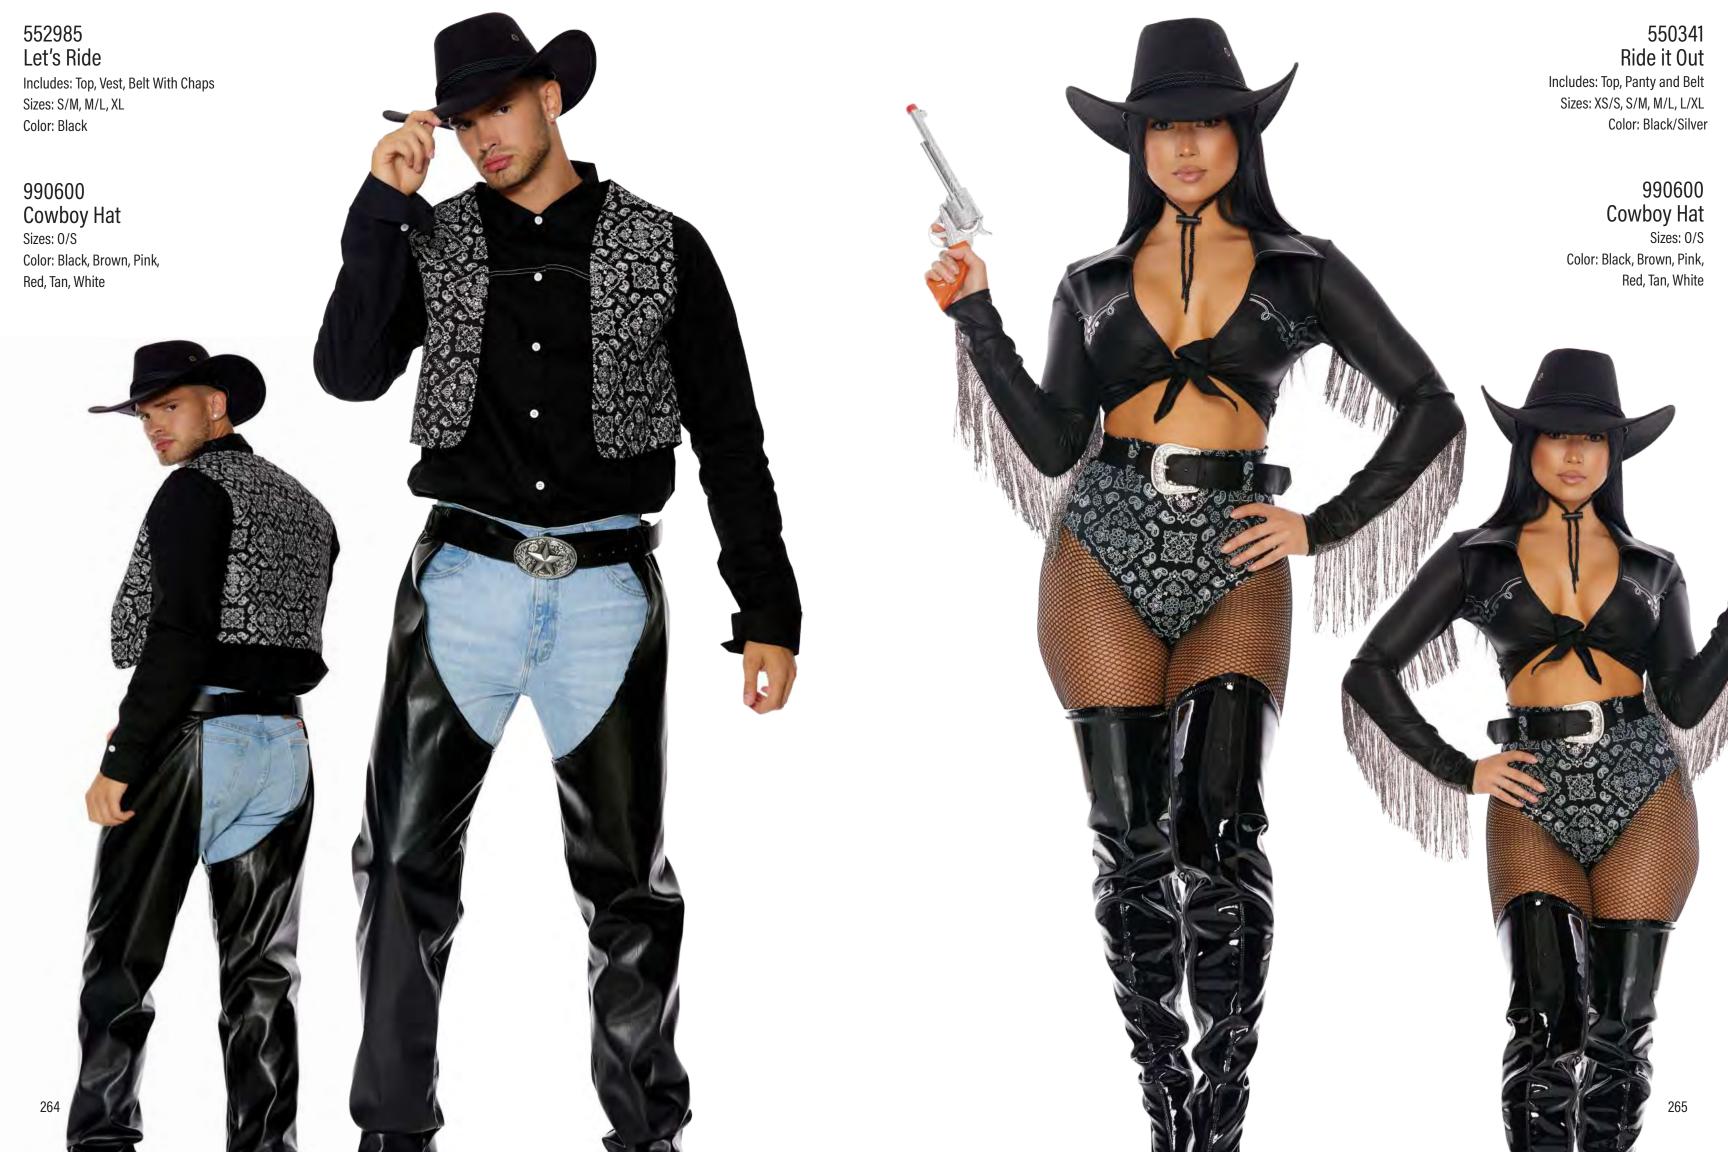

Color: Orange

Bob Wig with Bangs Sizes: 0/S

J. 995543 Lob Wig Sizes: 0/S Color: Purple

K. 995544 Lob Wig Sizes: 0/S Color: Blue

K.

A. 990600 Cowboy Hat Sizes: 0/S Color: Black

B. 990600 Cowboy Hat Sizes: 0/S Color: Brown

C. 990600 Cowboy Hat Sizes: 0/S Color: Pink

D. 990600 Cowboy Hat Sizes: 0/S Color: Red

E. 990600 Cowboy Hat Sizes: 0/S Color: Tan

F. 990600 Cowboy Hat Sizes: 0/S Color: White

G. FPH192

Color: Black

J. 997916