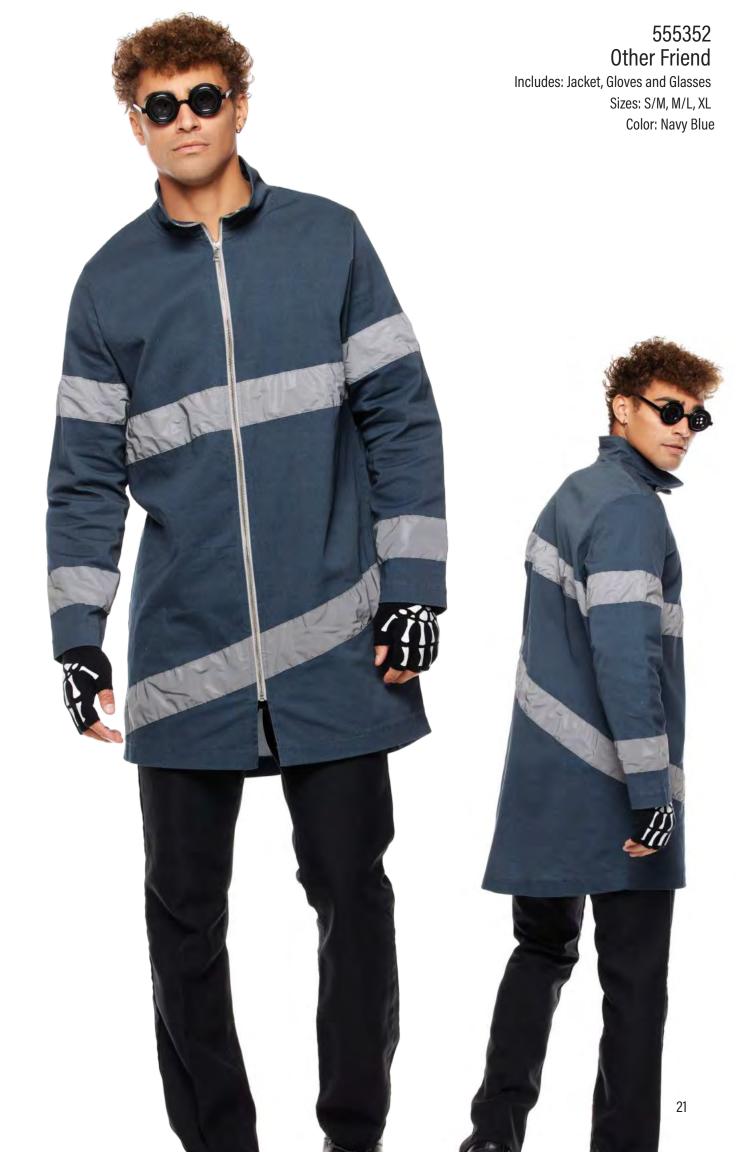

# fornay®

#### **DOMESTIC & INTERNATIONAL INQUIRIES**

**Tel:** (818) 855-1348 • **Toll Free:** (800) 766-8394

6921 Valjean Ave Van Nuys, CA 91406 USA

#### Freda Rose

Global Sales Manager Mobile: (323) 435-3358





Frankenfine















554859

Color: Multicolor

13

Friend Til The End











# 555353 Other Daughter Includes: Bodysuit with Garters, Jacket, Socks,

Hair Clip, Bag and Glasses Sizes: XS/S, S/M, M/L, L/XL

Color: Multicolor

#### 995544 Lob Wig

Sizes: 0/S Color: Blue



















559618 Woman Crush Wednesday





### 555345 Juice is Loose

Includes: Romper, Jacket and Necktie Sizes: XS/S, S/M, M/L, L/XL Color: Black/White

# 991586 Bob Wig with Bangs Sizes: 0/S Color: Black, Blonde, White, Red, Orange, Green





















557963 Flashy On The Inside Includes: Jumpsuit Sizes: XS/S, S/M, M/L, L/XL

Color: Black

























## 555311 Heart of Tin

Includes: Top, Panty with Garters, Leg Accessories, Headband, Necklace Sizes: XS/S, S/M, M/L, L/XL

Color: Silver

995541 Heart Bag

Sizes: O/S Color: Red





#### 554829 Wicked West

Includes: Jumpsuit, Bodysuit, Cape and Hat Sizes: XS/S, S/M, M/L, L/XL

Color: Black











#### 555310 Big Mad

Includes: Blazer, Bra, Collar with Bowtie,
Panty with Garters, Leg Accessories, Belt
and Hat