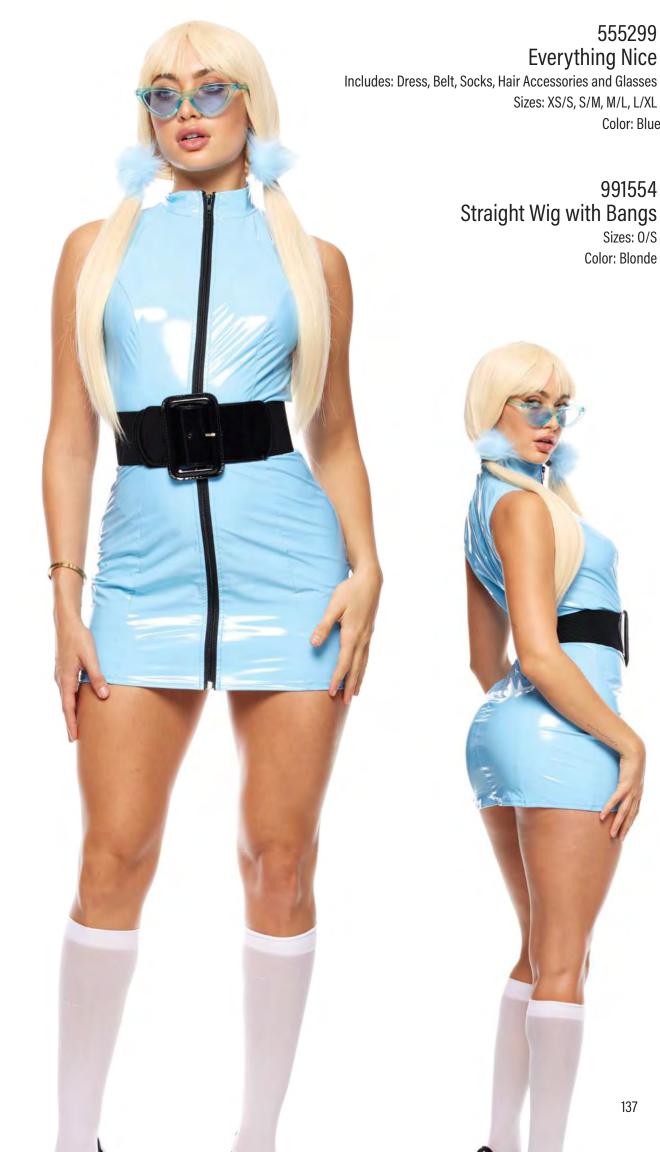

### 991586 Bob Wig with Bangs Sizes: 0/S

Color: Black, Blonde, White, Red,

Orange, Green

991554 Straight Wig with Bangs
Sizes: 0/S

Color: Blonde

Color: Blue

555299 Everything Nice

Sizes: XS/S, S/M, M/L, L/XL