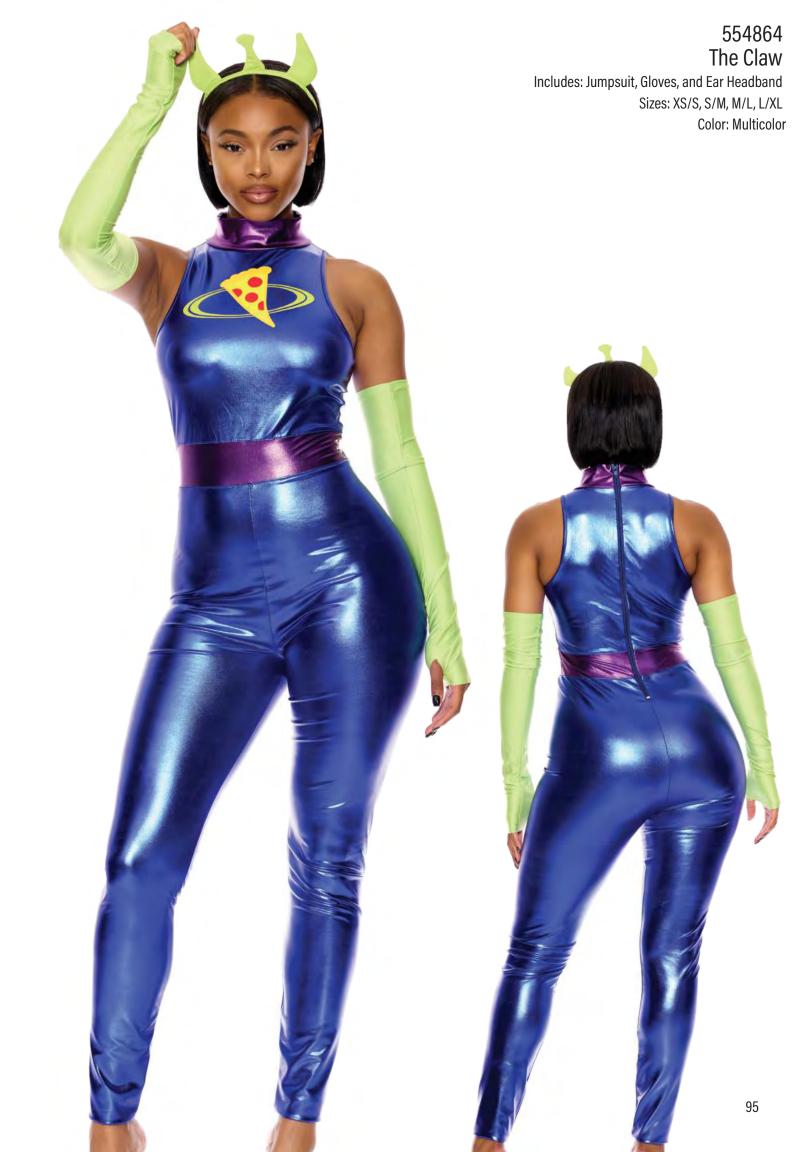

Includes: Bodysuit with Garters, Leg Accessories, Gloves and Ear Headband Sizes: XS/S, S/M, M/L, L/XL Color: Green

995539 Straight Wig Sizes: 0/S Color: Ginger

65