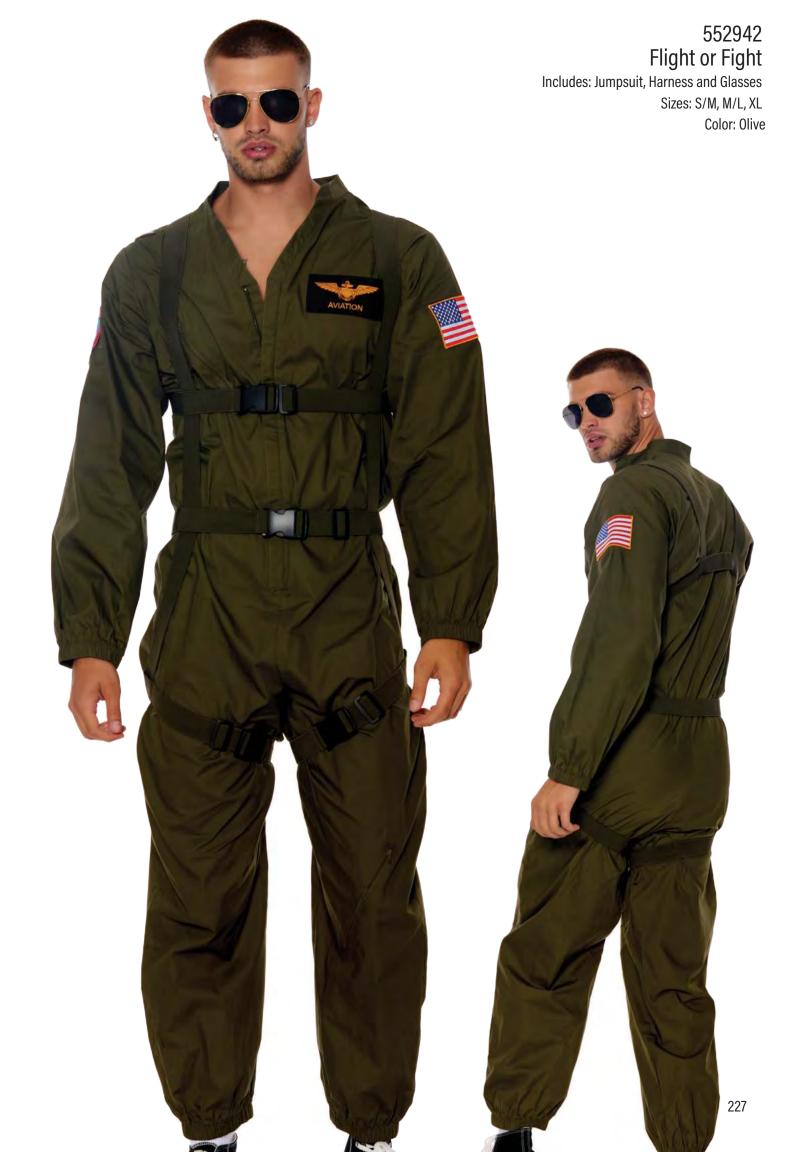

y with Garters, Leg Accessories, Choker and Glasses Sizes: XS/S, S/M, M/L, L/XL Color: Blue



























Til Dawn











Color: Blonde

#### 555295 No Hero

Includes:Jumpsuit, Belt, Gloves and Glasses Sizes: XS/S, S/M, M/L, L/XL









### 554897 Hot as Lava

Includes: Bodysuit, Garter Belt and Leg Accessories

Sizes: XS/S, S/M, M/L, L/XL

Color: Pink

## 994828 Straight Wig Sizes: 0/S Color: Hot Pink











#### 555334 Star Princess

Includes: Top, Skirt, Belt, Leg Accessories and Gloves Sizes: XS/S, S/M, M/L, L/XL Color: Purple

## 994828 Straight Wig Sizes: 0/S Color: Hot Pink



















































553203 Moon Shine

Includes: Top, Panty, Harness, Garter Belt and Glasses Sizes: XS/S, S/M, M/L, L/XL Color: Silver



217

























553140 State Sheriff Includes: Top, Shorts, Garter Belt and Glasses Sizes: XS/S, S/M, M/L, L/XL Color: Multicolo







553155 Caution Includes: Jumpsuit, Glasses and Bag Sizes: XS/S ,S/M, M/L ,L/XL Color: Yellow







































































554902 Brownie Points Includes: Top, Shorts, Vest, Necktie and Hat Sizes: XS/S, S/M, M/L, L/XL Color: Brown

























555337 Time Out Includes: Bodysuit, Belt, Socks, Hat and Whistle Sizes: XS/S, S/M, M/L, L/XL Color: Black/White

















556429 Finish Line Includes: Jumpsuit, Gloves and Glasses

Sizes: XS/S, S/M, M/L, L/XL

Color: Black

116402 Check Mate Bra Sizes: S, M, L Color: Black



































































555270 Snow Bunny Ingle T