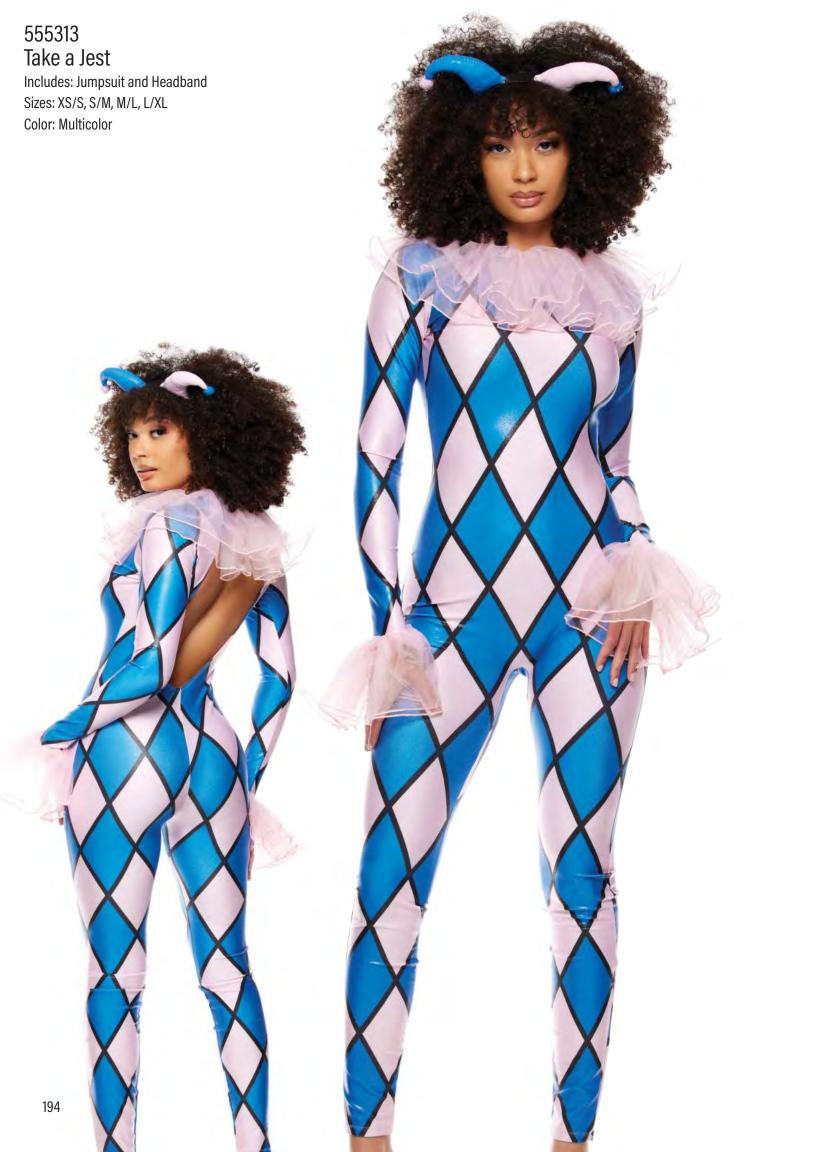

## 555311 Heart of Tin

Includes: Top, Panty with Garters, Leg Accessories, Headband, Necklace Sizes: XS/S, S/M, M/L, L/XL

Color: Silver

995541 Heart Bag

Sizes: O/S Color: Red