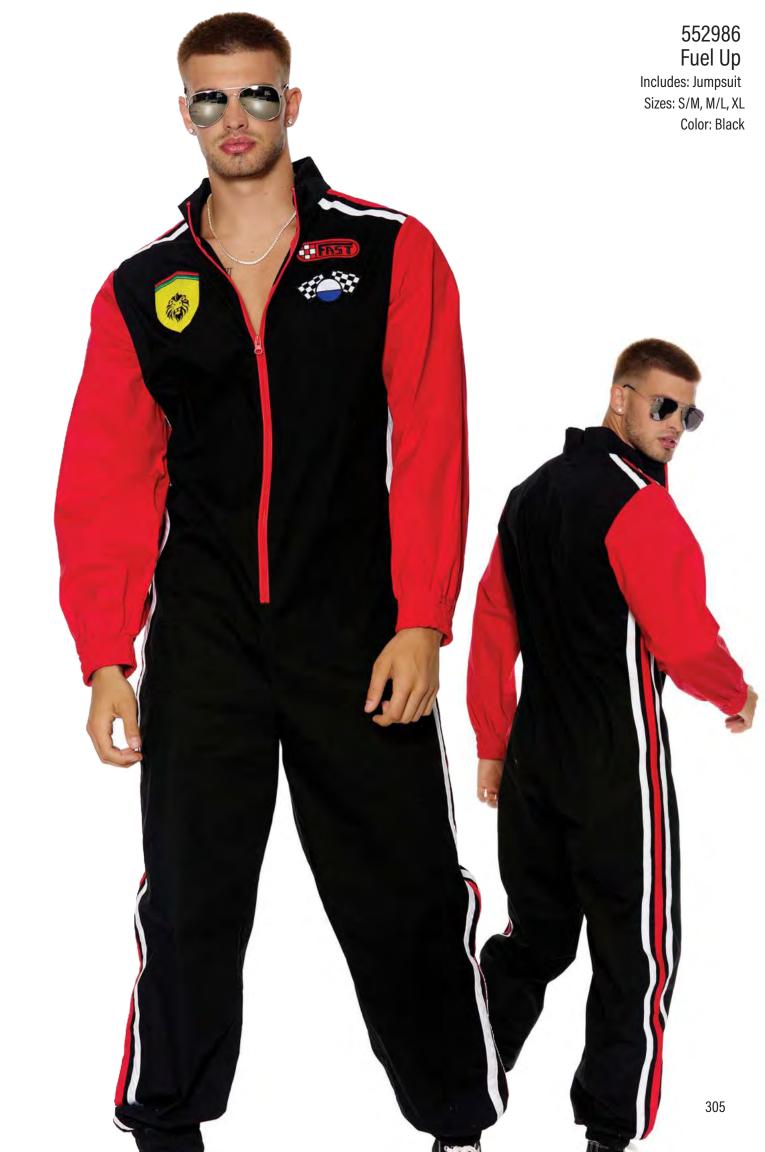

556429 Finish Line Includes: Jumpsuit, Gloves and Glasses

Sizes: XS/S, S/M, M/L, L/XL

Color: Black

116402 Check Mate Bra Sizes: S, M, L Color: Black

555270 Snow Bunny Ingle Top, Skirt, Leg Warmers

Includes: Triangle Top, Skirt, Leg Warmers and Ear Headband Sizes: XS/S, S/M, M/L, L/XL Color: White