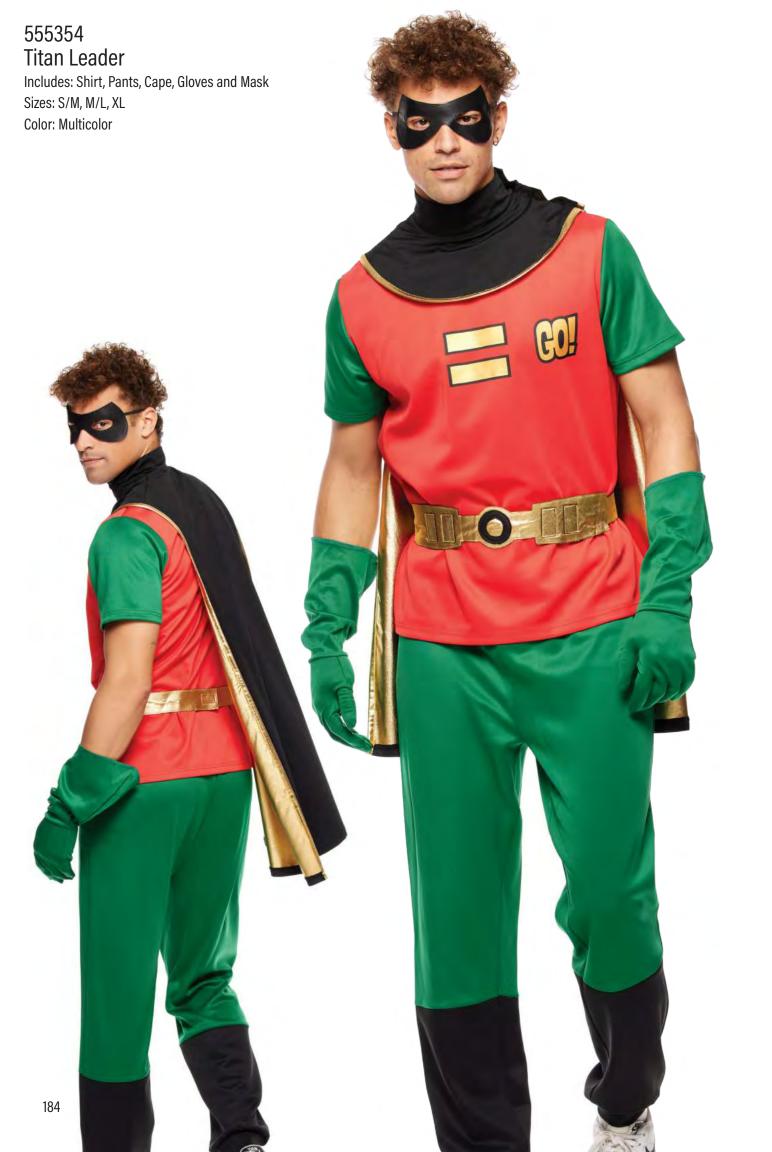

#### 555295 No Hero

Includes:Jumpsuit, Belt, Gloves and Glasses Sizes: XS/S, S/M, M/L, L/XL