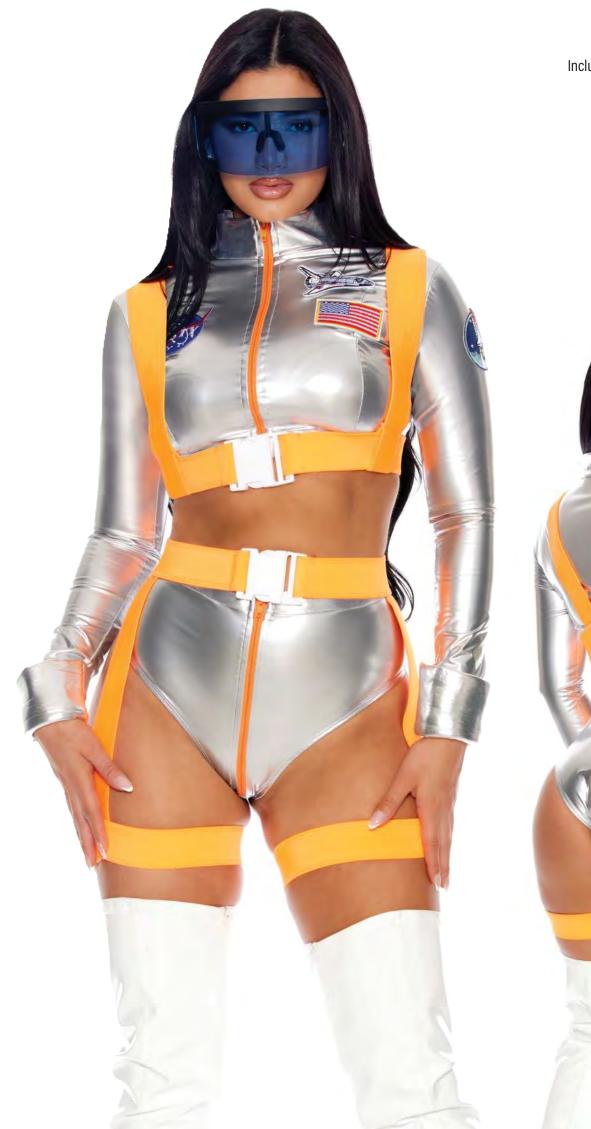

## 994828 Straight Wig Sizes: 0/S Color: Hot Pink

553203 Moon Shine

Includes: Top, Panty, Harness, Garter Belt and Glasses Sizes: XS/S, S/M, M/L, L/XL Color: Silver

217

553140 State Sheriff Includes: Top, Shorts, Garter Belt and Glasses Sizes: XS/S, S/M, M/L, L/XL Color: Multicolo