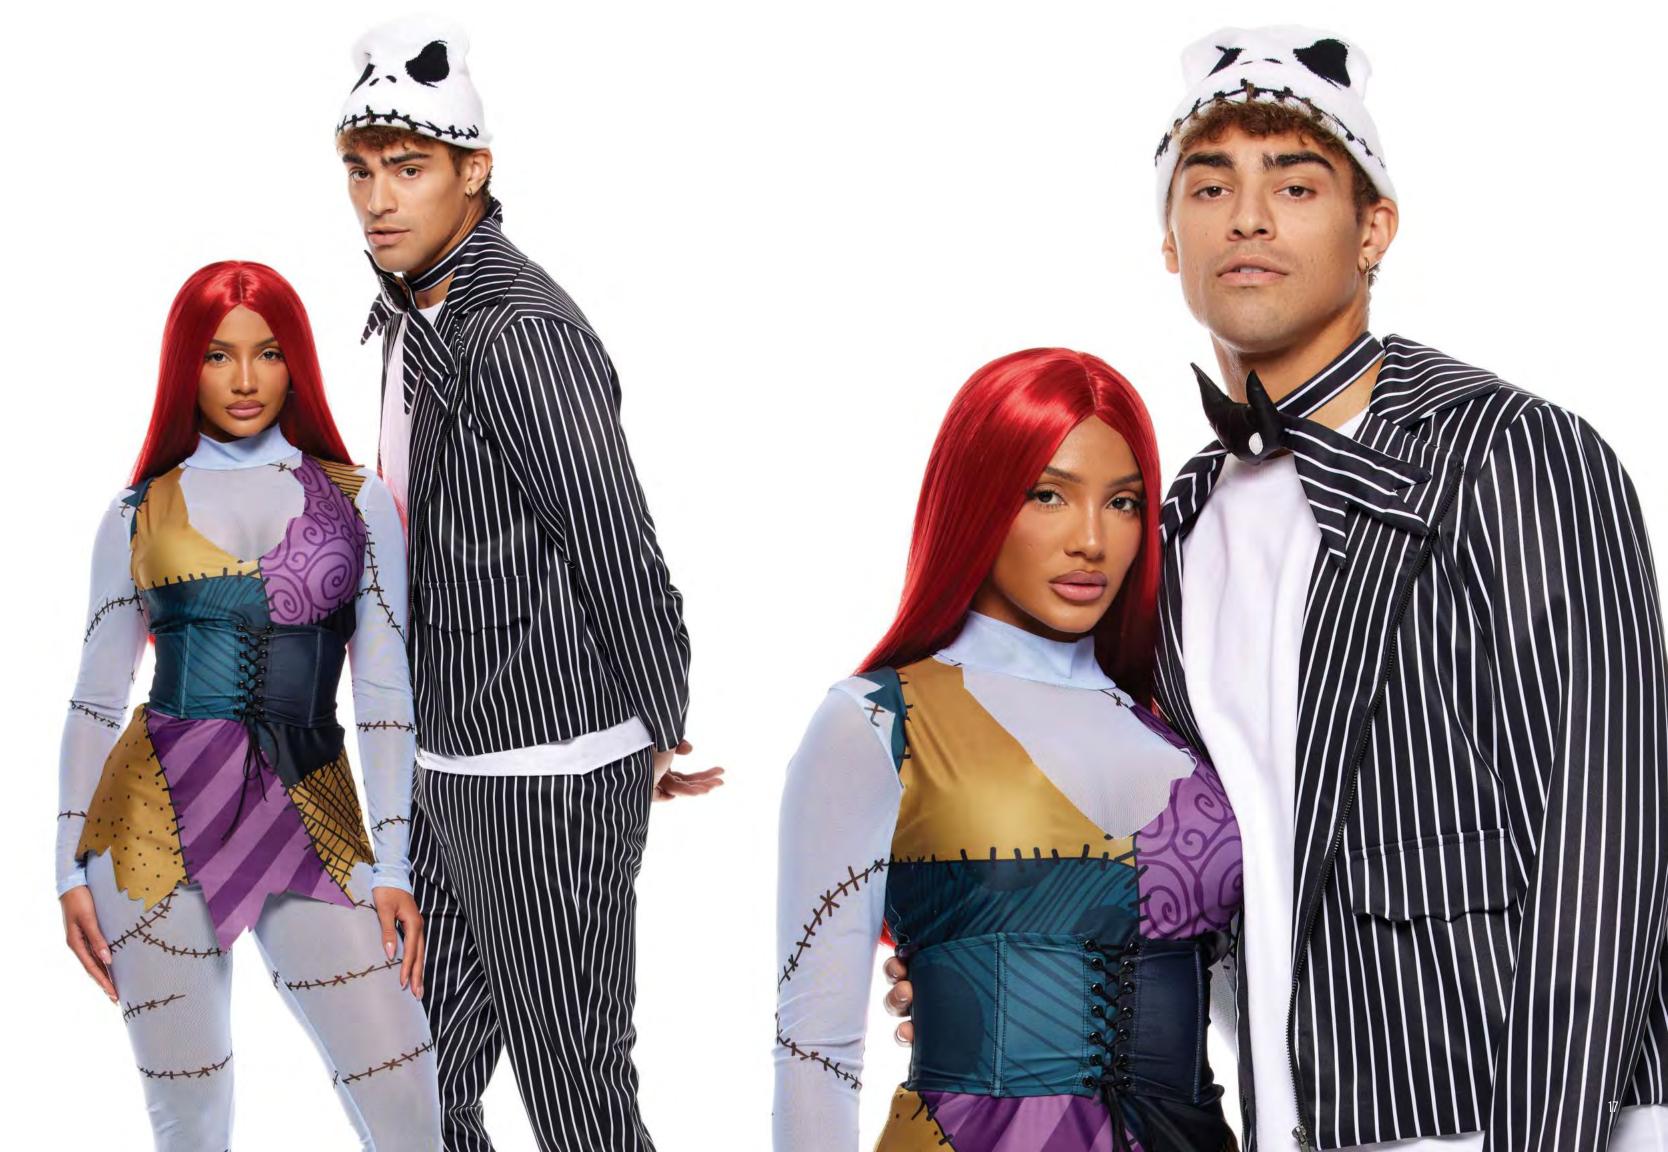

# 555353 Other Daughter Includes: Bodysuit with Garters, Jacket, Socks,

Hair Clip, Bag and Glasses Sizes: XS/S, S/M, M/L, L/XL

Color: Multicolor