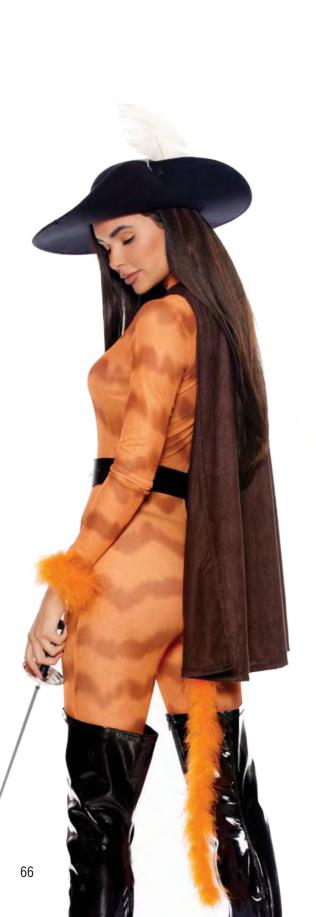

#### 553133 Ninth Life

Includes: Jumpsuit, Panty, Belt and Cape with Brooch Sizes: XS/S, S/M, M/L, L/XL Color: Orange

555273 Glass Slipper

Includes: Bodysuit with Garters , Leg Accessories,
Gloves, Choker and Headband
Sizes: XS/S, S/M, M/L, L/XL
Color: Multicolor