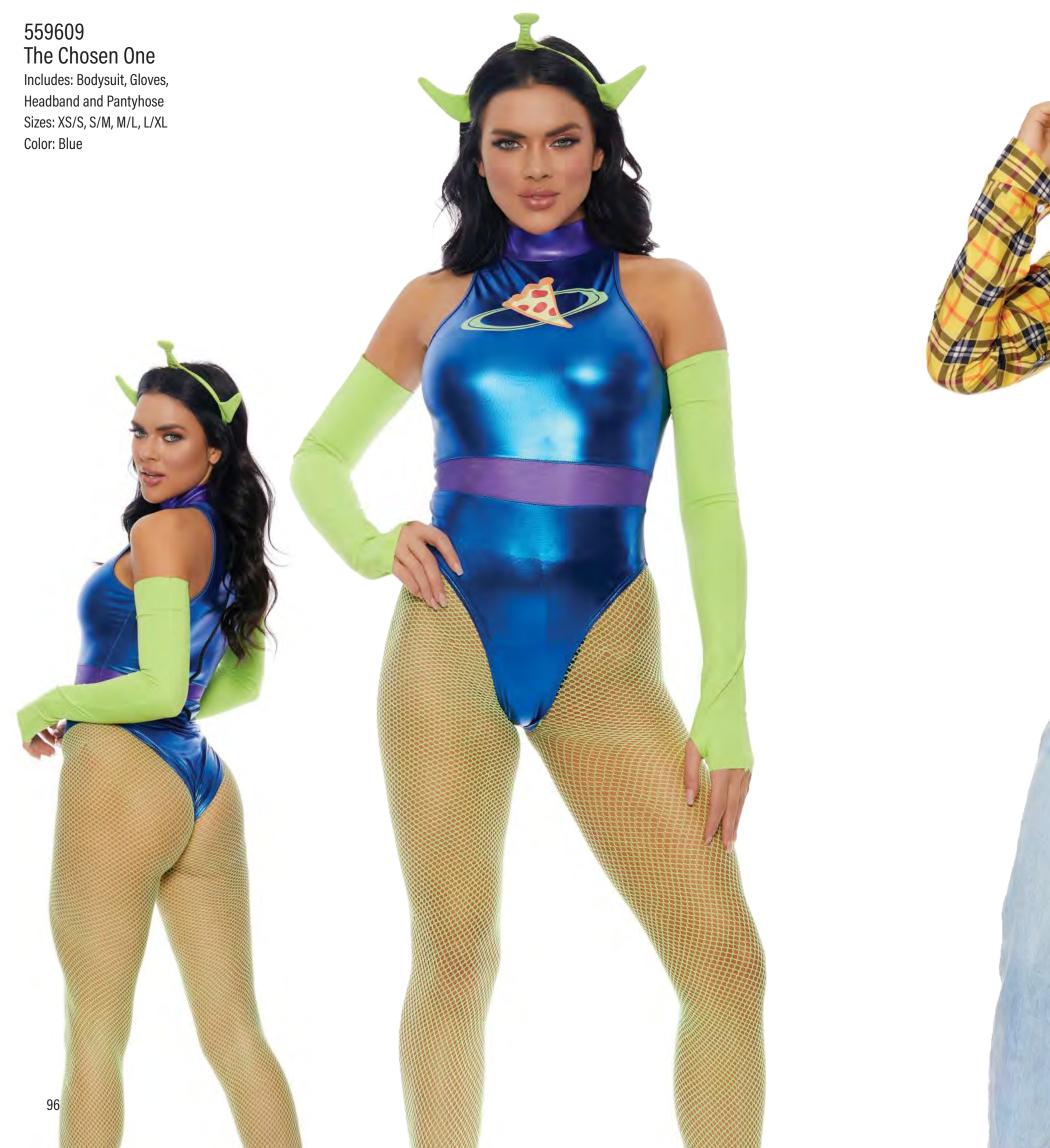

Color: Orange











555273 Glass Slipper

Includes: Bodysuit with Garters , Leg Accessories,
Gloves, Choker and Headband
Sizes: XS/S, S/M, M/L, L/XL
Color: Multicolor

#### 991554 Straight Wig with Bangs Sizes: 0/S Color: Blonde





552432 Jazzy Jezebel Includes: Bra, Pants and Headband Sizes: XS/S, S/M, M/L, L/XL, 1/2X Color: Turquoise













553196 Spot Me Includes: Bodysuit, Belt, Leg Accessories, Choker and Headband







## 





Feeling Antsy Includes: Top, Shorts, Bralette, Leggings, Belt, Headband and Wig Sizes: XS/S, S/M, M/L, L/XL Color: Orange









### 555308 Peeping Sheep Includes: Bra, Pants, Arm Bands, Neck Scarf,

Shepherds Hook, Headband Sizes: XS/S, S/M, M/L, L/XL Color: Multicolor

# 991554 Straight Wig with Bangs Sizes: 0/S

Color: Blonde























#### 559606 Playtime Sheriff

Includes: Top, Panty, Belt and Bandana Sizes: XS/S, S/M, M/L, L/XL, 1/2X, 2/3X Color: Yellow













#### 555293 Peaches Bestie

Includes: Bodysuit with Garters, Leg Accessories, Gloves, Necklace, Earrings and Headband Sizes: XS/S ,S/M, M/L ,L/XL Color: Multicolor

#### 995539 Straight Wig Sizes: 0/S

Sizes: 0/S Color: Ginger

















554833 Let's Speed Includes: Triangle Top, Jumpsuit and Gloves Sizes: XS/S, S/M, M/L, L/XL Color: Blue

















555300 Secret Formula Includes: Bodysuit, Top, Shorts, Leggings, Belt and Hat Sizes: XS/S, S/M, M/L, L/XL Color: Multicolor























# 555298 Spice

Includes: Dress, Belt, Socks, Headband and Glasses Sizes: XS/S, S/M, M/L, L/XL

Color: Green

### 991586 Bob Wig with Bangs Sizes