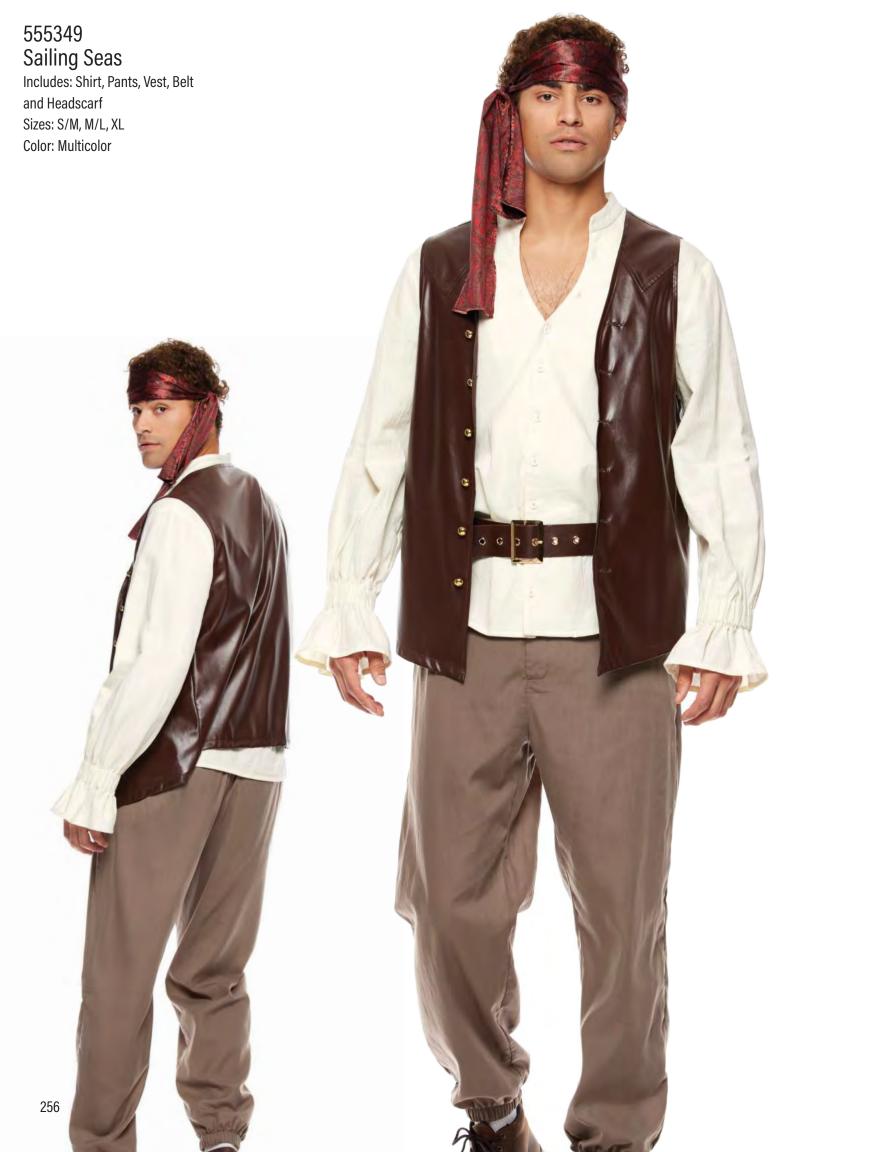

# 555312 Royal Hearts Includes: Bodysuit, Leg Accessories, Gloves, Collar and Crown Headband Sizes: XS/S, S/M, M/L, L/XL Color: Multicolor

555324 Swamp King Includes: Tunic, Vest, Pants, Belt and Ear Headband Sizes: S/M, M/L, XL Color: Multicolor