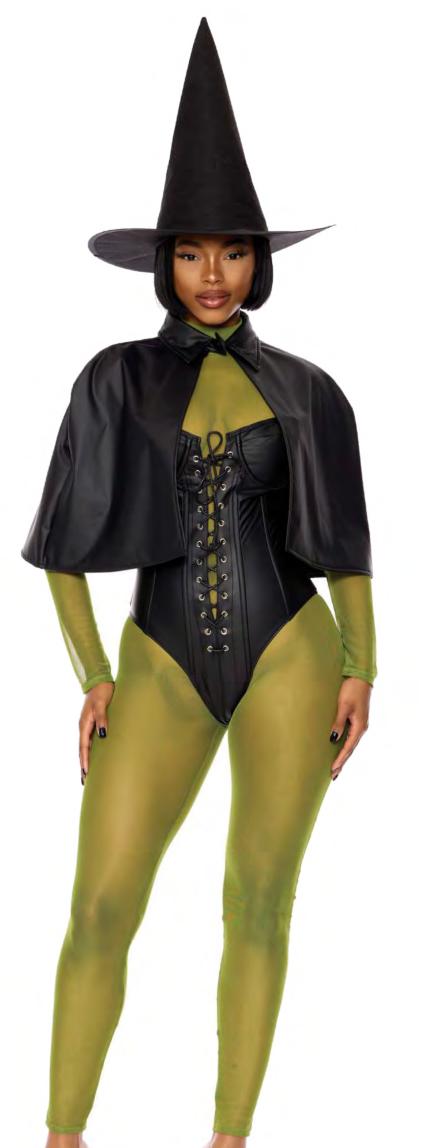

#### 554829 Wicked West

Includes: Jumpsuit, Bodysuit, Cape and Hat Sizes: XS/S, S/M, M/L, L/XL

Color: Black