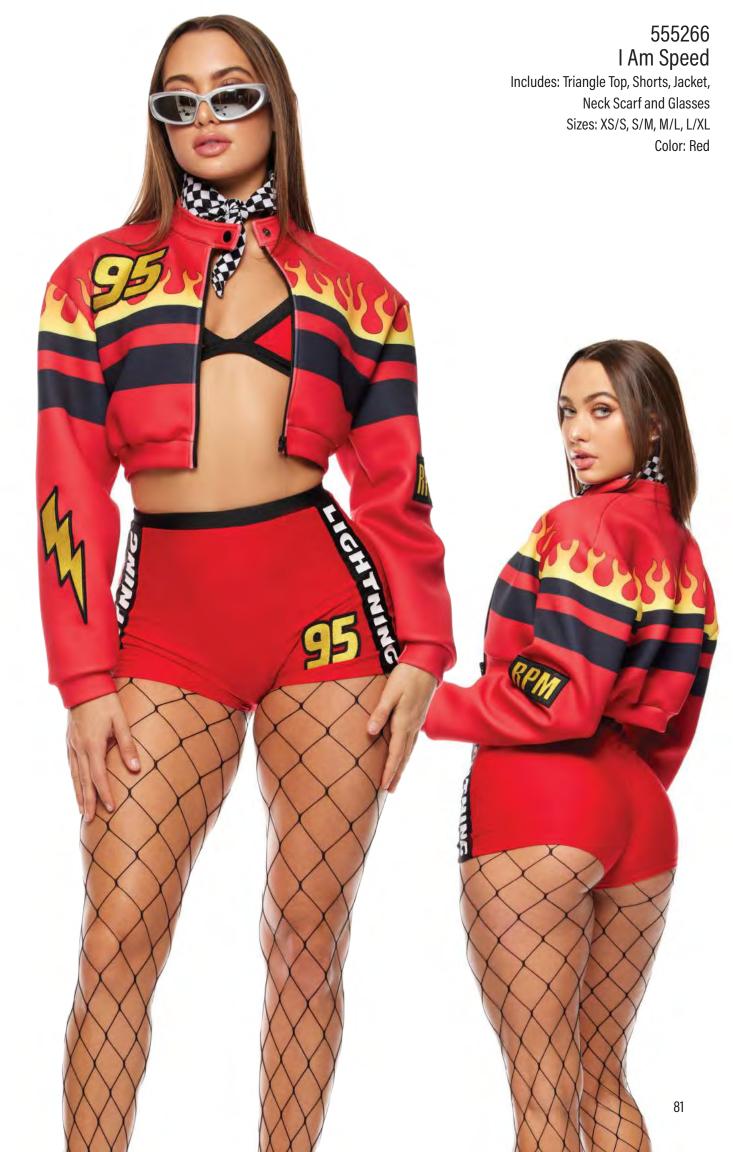

#### 995539 Straight Wig Sizes: 0/S

Sizes: 0/S Color: Ginger

554833 Let's Speed Includes: Triangle Top, Jumpsuit and Gloves Sizes: XS/S, S/M, M/L, L/XL Color: Blue

555300 Secret Formula Includes: Bodysuit, Top, Shorts, Leggings, Belt and Hat Sizes: XS/S, S/M, M/L, L/XL Color: Multicolor