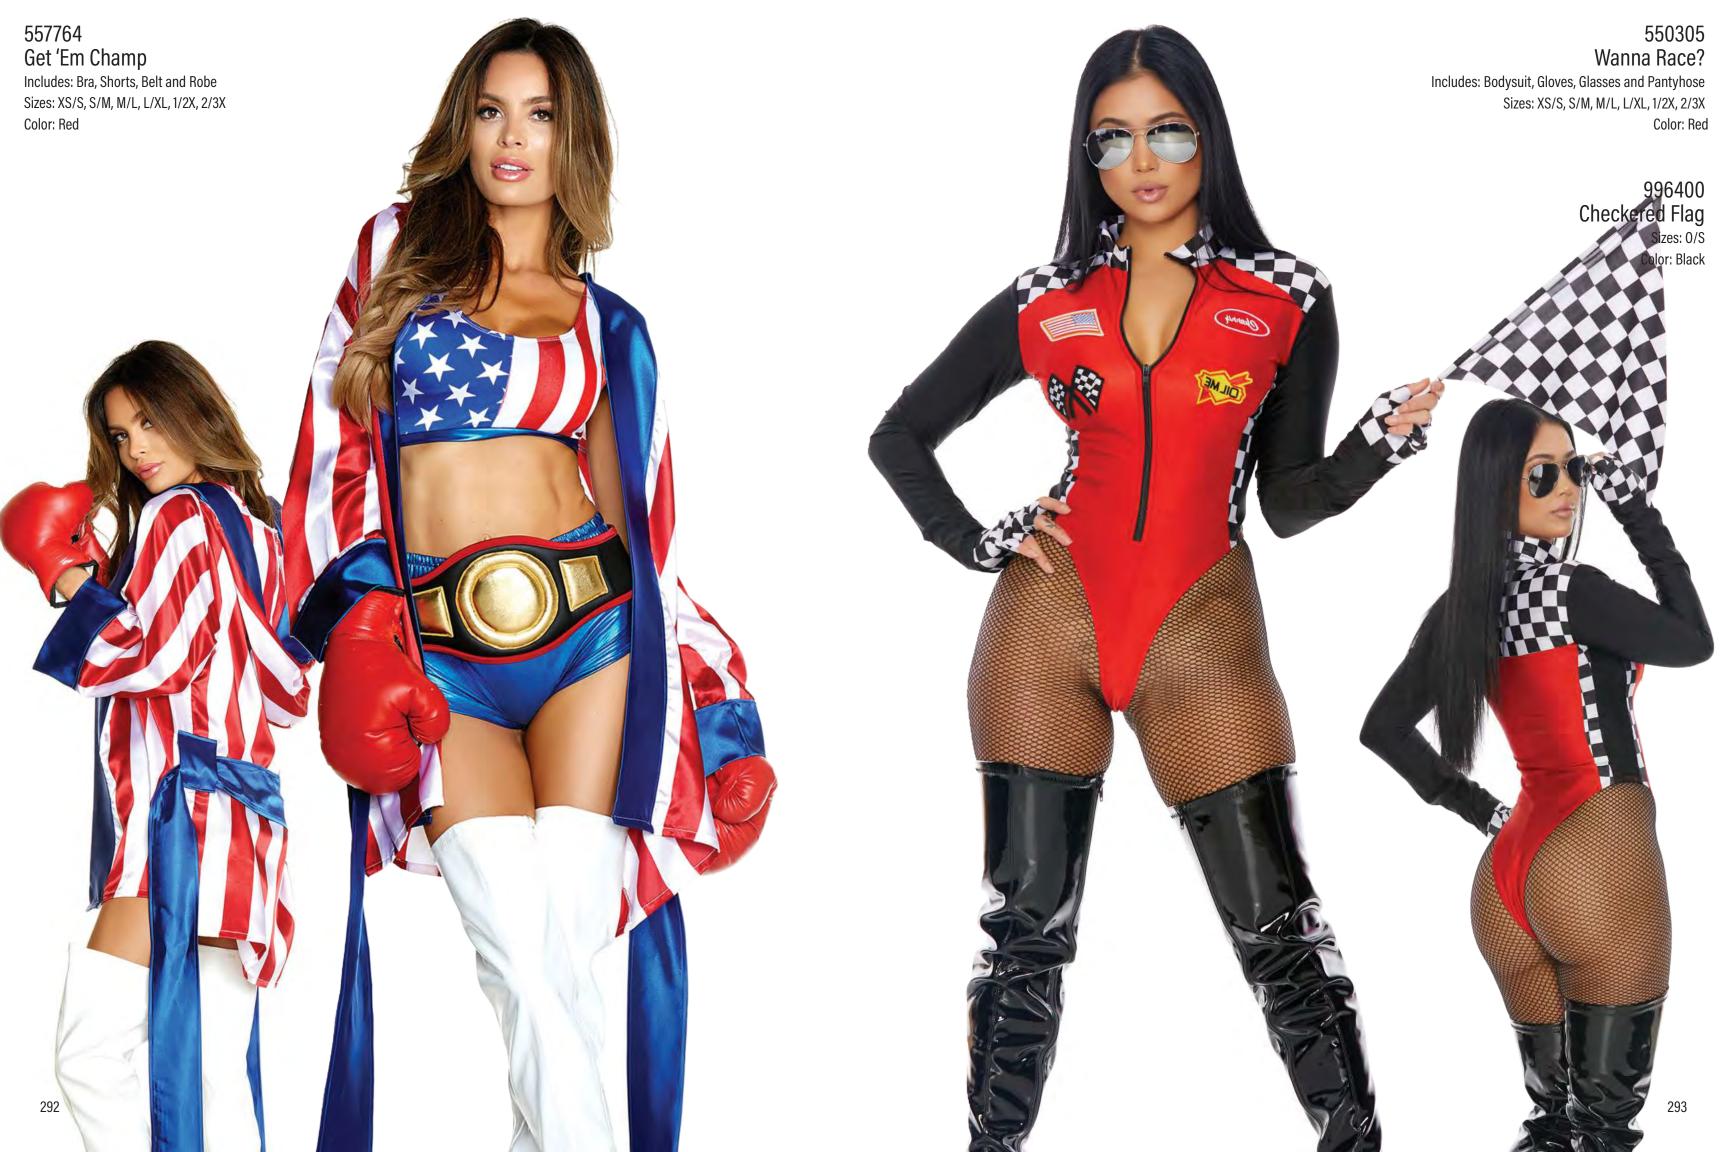

556429 Finish Line Includes: Jumpsuit, Gloves and Glasses

Sizes: XS/S, S/M, M/L, L/XL

Color: Black

116402 Check Mate Bra Sizes: S, M, L Color: Black

555270 Snow Bunny Ingle Top, Skirt, Leg Warmers

Includes: Triangle Top, Skirt, Leg Warmers and Ear Headband Sizes: XS/S, S/M, M/L, L/XL Color: White

#### F. 996400 Checkered Flag

Sizes: 0/S Color: Black