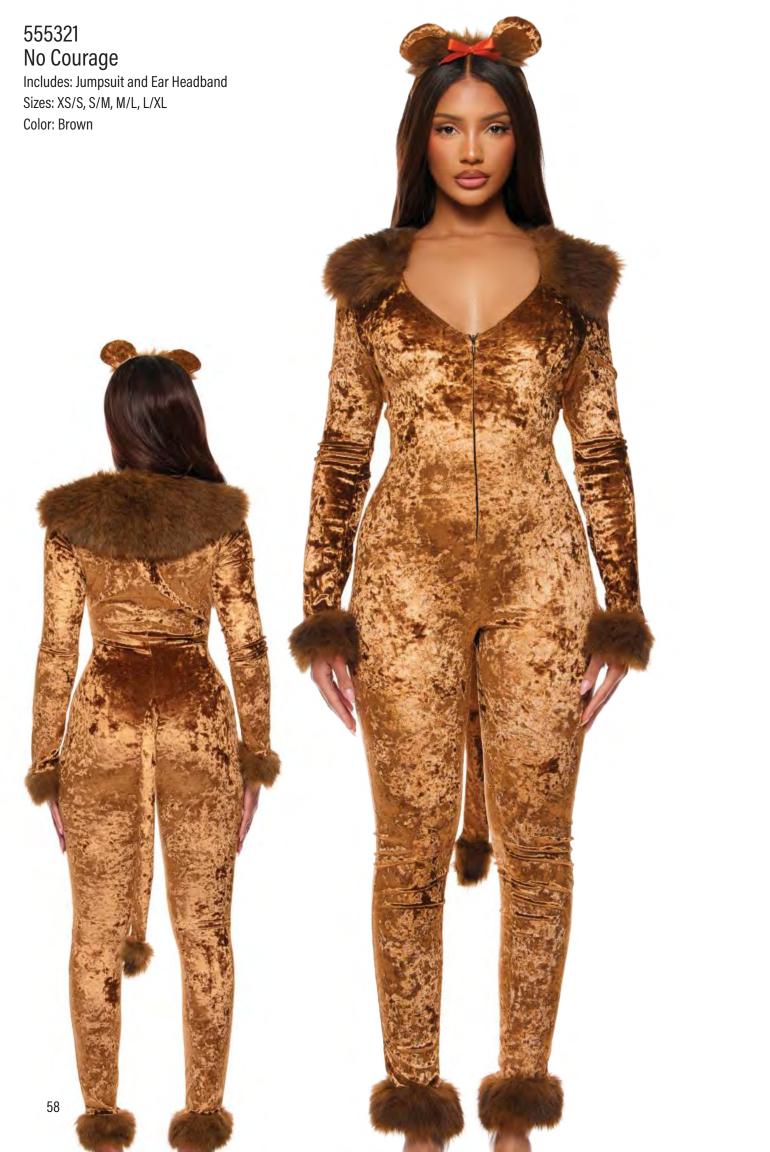

ip, Bag and Glasses Sizes: XS/S, S/M, M/L, L/XL

Color: Multicolor

#### 995544 Lob Wig

Sizes: 0/S Color: Blue



















559618 Woman Crush Wednesday





### 555345 Juice is Loose

Includes: Romper, Jacket and Necktie Sizes: XS/S, S/M, M/L, L/XL Color: Black/White

# 991586 Bob Wig with Bangs Sizes: 0/S Color: Black, Blonde, White, Red, Orange, Green





















557963 Flashy On The Inside Includes: Jumpsuit Sizes: XS/S, S/M, M/L, L/XL

Color: Black

























## 555311 Heart of Tin

Includes: Top, Panty with Garters, Leg Accessories, Headband, Necklace Sizes: XS/S, S/M, M/L, L/XL

Color: Silver

995541 Heart Bag

Sizes: O/S Color: Red





#### 554829 Wicked West

Includes: Jumpsuit, Bodysuit, Cape and Hat Sizes: XS/S, S/M, M/L, L/XL

Color: Black











#### 555310 Big Mad

Includes: Blazer, Bra, Collar with Bowtie,
Panty with Garters, Leg Accessories, Belt
and Hat Headband
Sizes: XS/S, S/M, M/L, L/XL
Color: Multicolor

#### 999480 Bob Wig Sizes: 0/S

Color: Orange







61

# 555312 Royal Hearts Includes: Bodysuit, Leg Accessories, Gloves, Collar and Crown Headband Sizes: XS/S, S/M, M/L, L/XL Color: Multicolor



555324 Swamp King Includes: Tunic, Vest, Pants, Belt and Ear Headband Sizes: S/M, M/L, XL Color: Multicolor







Includes: Bodysuit with Garters, Leg Accessories, Gloves and Ear Headband Sizes: XS/S, S/M, M/L, L/XL Color: Green

995539 Straight Wig Sizes: 0/S Color: Ginger

65



#### 553133 Ninth Life

Includes: Jumpsuit, Panty, Belt and Cape with Brooch Sizes: XS/S, S/M, M/L, L/XL Color: Orange











555273 Glass S