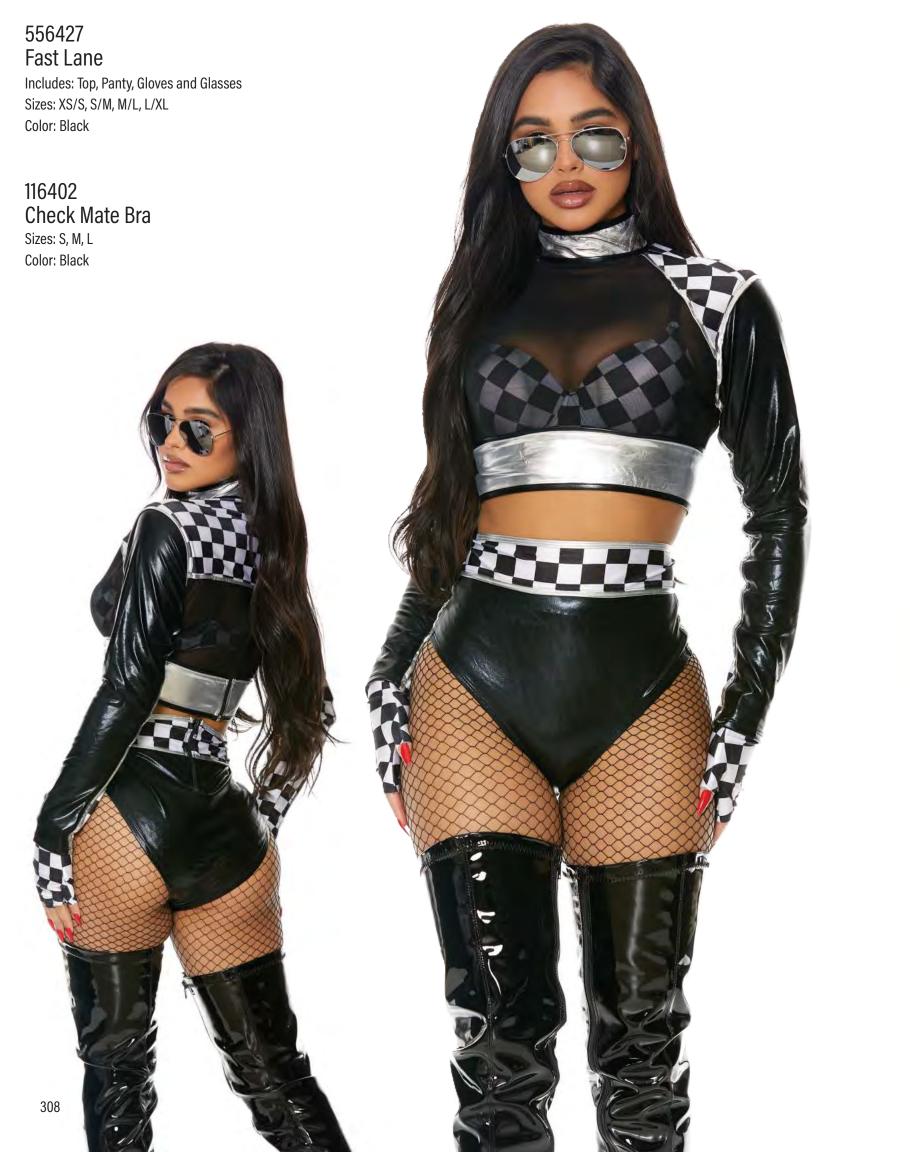

556429 Finish Line Includes: Jumpsuit, Gloves and Glasses

Sizes: XS/S, S/M, M/L, L/XL

Color: Black

116402 Check Mate Bra Sizes: S, M, L Color: Black

555270 Snow Bunny Ingle Top, Skirt, Leg Warmers

Includes: Triangle Top, Skirt, Leg Warmers and Ear Headband Sizes: XS/S, S/M, M/L, L/XL Color: White