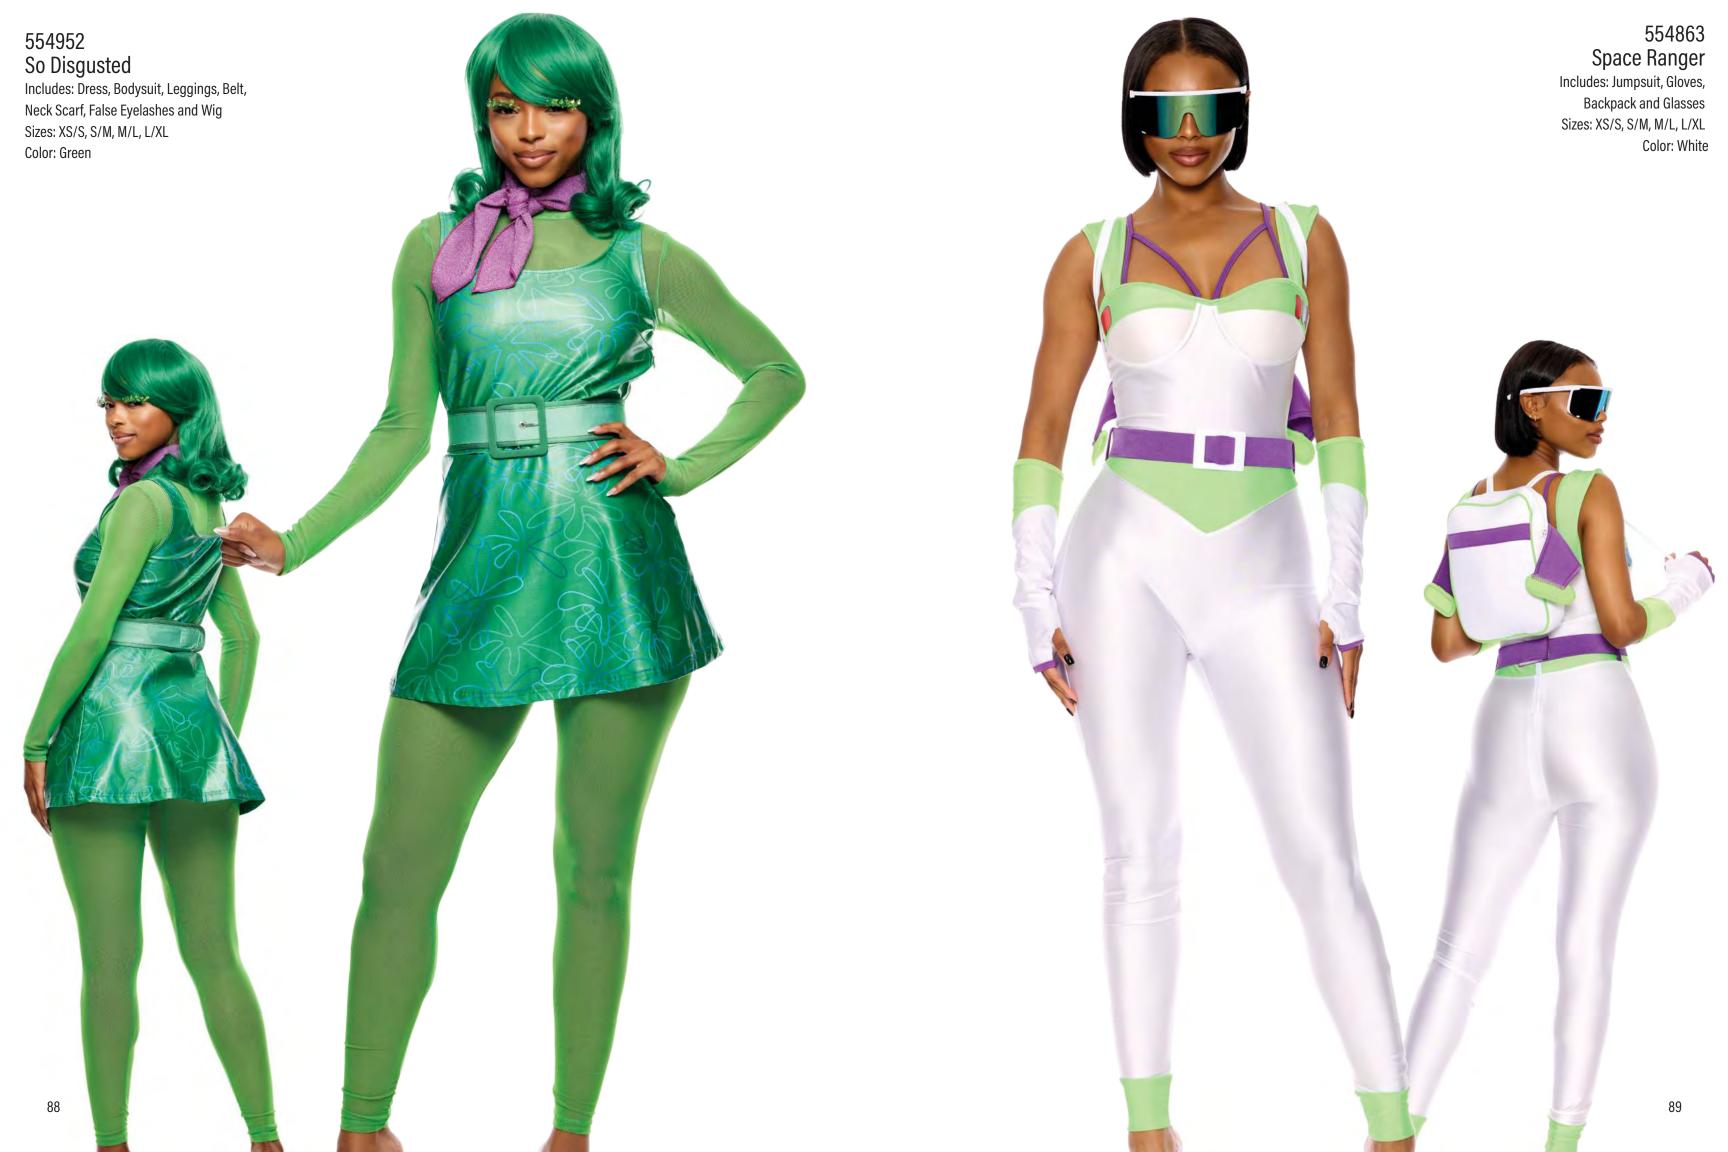

es and Ear Headband Sizes: XS/S, S/M, M/L, L/XL Color: Green

995539 Straight Wig Sizes: 0/S Color: Ginger

65



#### 553133 Ninth Life

Includes: Jumpsuit, Panty, Belt and Cape with Brooch Sizes: XS/S, S/M, M/L, L/XL Color: Orange











555273 Glass Slipper

Includes: Bodysuit with Garters , Leg Accessories,
Gloves, Choker and Headband
Sizes: XS/S, S/M, M/L, L/XL
Color: Multicolor

#### 991554 Straight Wig with Bangs Sizes: 0/S Color: Blonde





552432 Jazzy Jezebel Includes: Bra, Pants and Headband Sizes: XS/S, S/M, M/L, L/XL, 1/2X Color: Turquoise













553196 Spot Me Includes: Bodysuit, Belt, Leg Accessories, Choker and Headband







## 





Feeling Antsy Includes: Top, Shorts, Bralette, Leggings, Belt, Headband and Wig Sizes: XS/S, S/M, M/L, L/XL Color: Orange









### 555308 Peeping Sheep Includes: Bra, Pants, Arm Bands, Neck Scarf,

Shepherds Hook, Headband Sizes: XS/S, S/M, M/L, L/XL Color: Multicolor

# 991554 Straight Wig with Bangs Sizes: 0/S

Color: Blonde























#### 559606 Playtime Sheriff

Includes: Top, Panty, Belt and Bandana Sizes: XS/S, S/M, M/L, L/XL, 1/2X, 2/3X Color: Yellow













#### 555293 Peaches Bestie

Includes: Bodysuit with Garters, Leg Accessories, Gloves, Necklace, Earrings and Headband Sizes: XS/S ,S/M, M/L ,L/XL Color: Multicolor

#### 995539 Straight Wig Sizes: 0/S

Sizes: 0/S Color: Ginger

















554833 Let's Speed Includes: Triangle Top, Jumpsuit and Gloves Sizes: XS/S, S/M, M/L, L/XL Color: Blue

















555300 Secret Formula Includes: Bodysuit, Top, Shorts, Leggings, Belt and