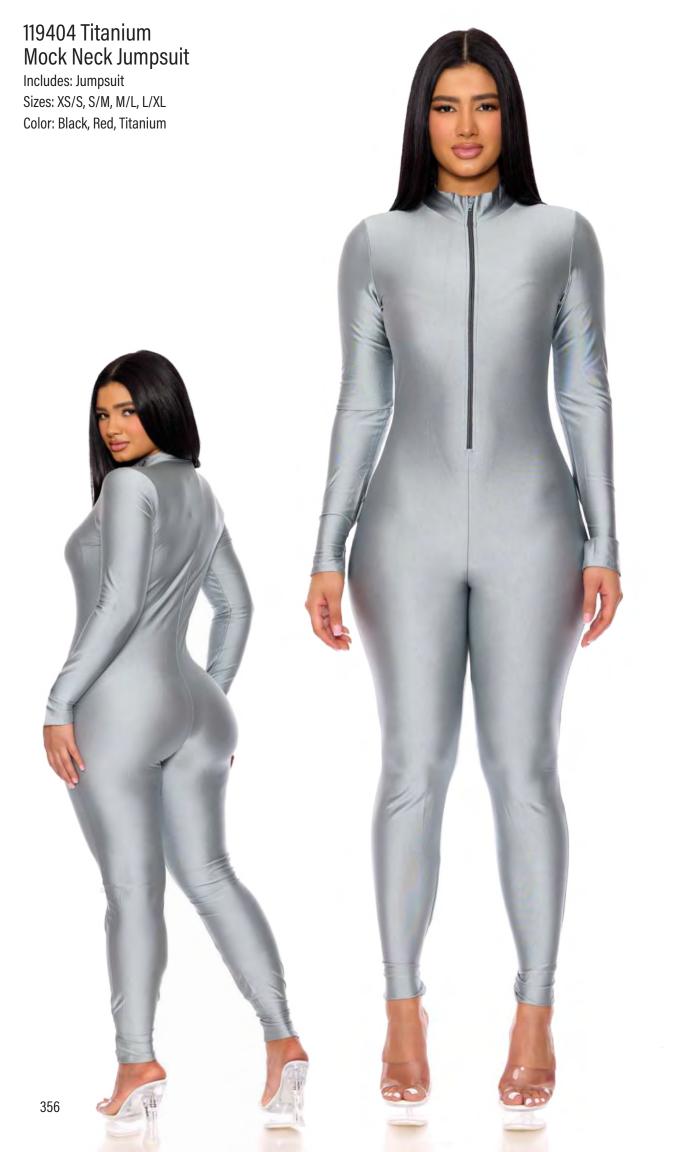

Sizes: XS/S, S/M, M/L, L/XL, 1/2X, 2/3X

Includes: Bra With Drapes, Skirt, Choker and Wristlets

997916 Snake Headband

Color: Gold

Sizes: 0/S Color: Gold

119404 Black Mock Neck Jumpsuit Includes: Jumpsuit Sizes: XS/S, S/M, M/L, L/XL Color: Black, Red, Titanium