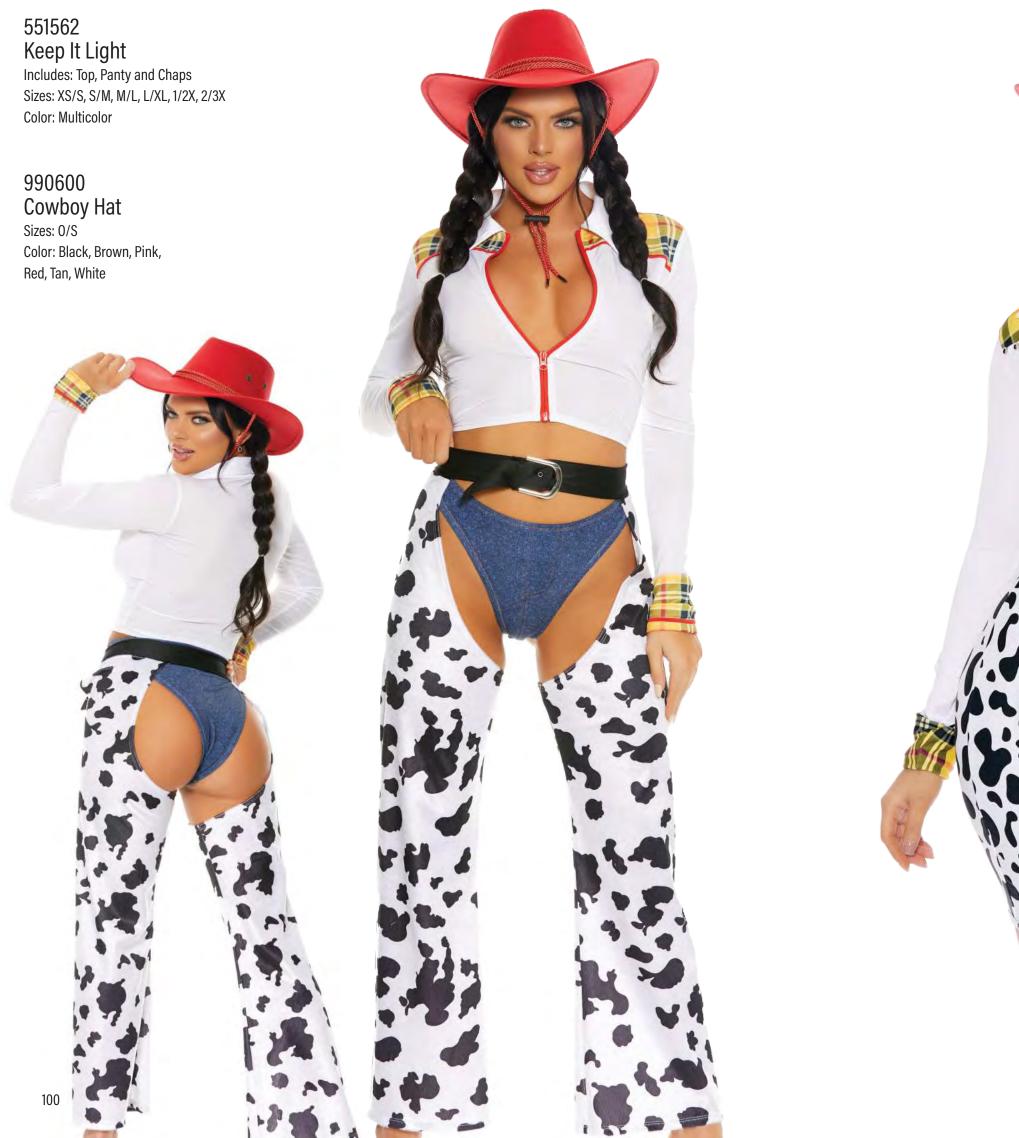

Color: Orange

Bob Wig with Bangs Sizes: 0/S

J. 995543 Lob Wig Sizes: 0/S Color: Purple

K. 995544 Lob Wig Sizes: 0/S Color: Blue

K.

A. 990600 Cowboy Hat Sizes: 0/S Color: Black

B. 990600 Cowboy Hat Sizes: 0/S Color: Brown

C. 990600 Cowboy Hat Sizes: 0/S Color: Pink

D. 990600 Cowboy Hat Sizes: 0/S Color: Red

E. 990600 Cowboy Hat Sizes: 0/S Color: Tan

F. 990600 Cowboy Hat Sizes: 0/S Color: White

G. FPH192

Color: Black

J. 997916