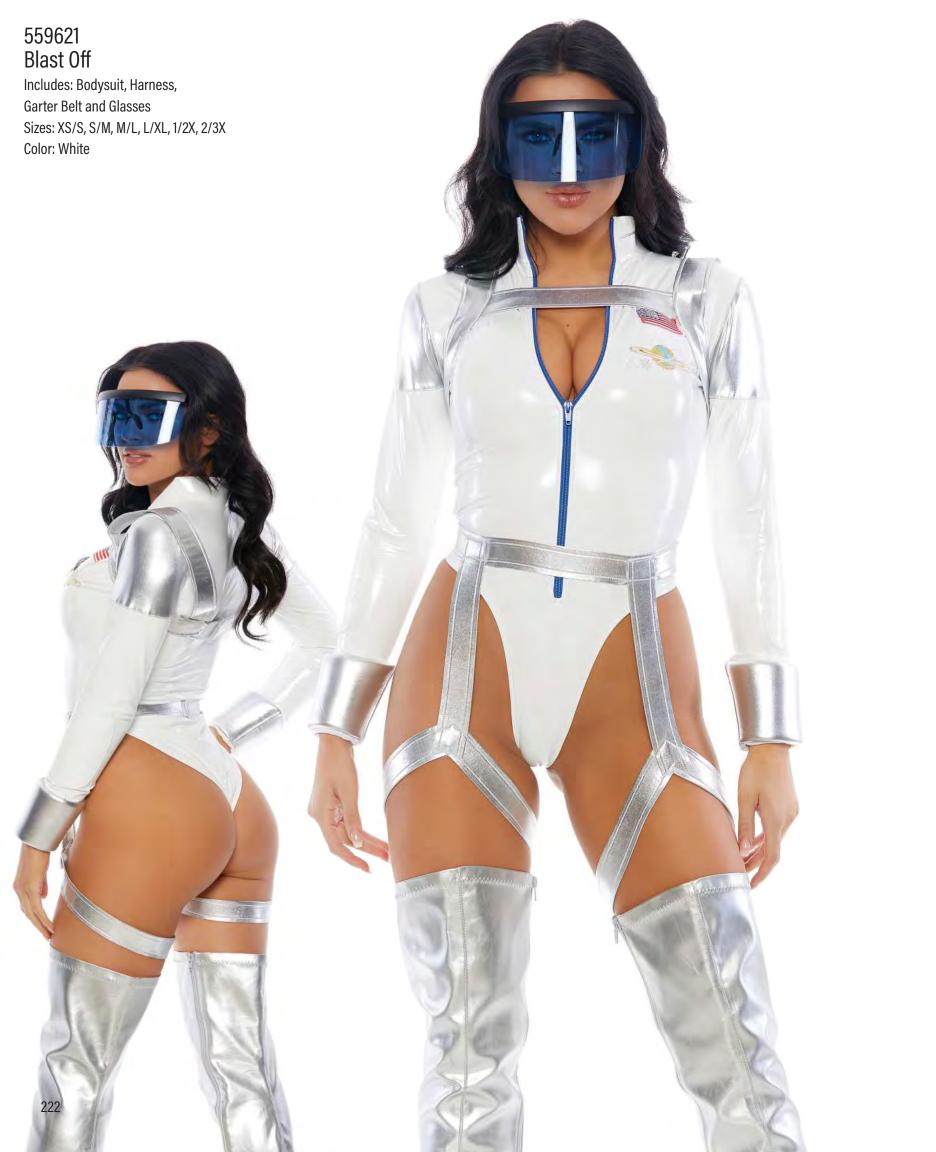

## 994828 Straight Wig Sizes: 0/S Color: Hot Pink

553203 Moon Shine

Includes: Top, Panty, Harness, Garter Belt and Glasses Sizes: XS/S, S/M, M/L, L/XL Color: Silver

217

553140 State Sheriff Includes: Top, Shorts, Garter Belt and Glasses Sizes: XS/S, S/M, M/L, L/XL Color: Multicolo