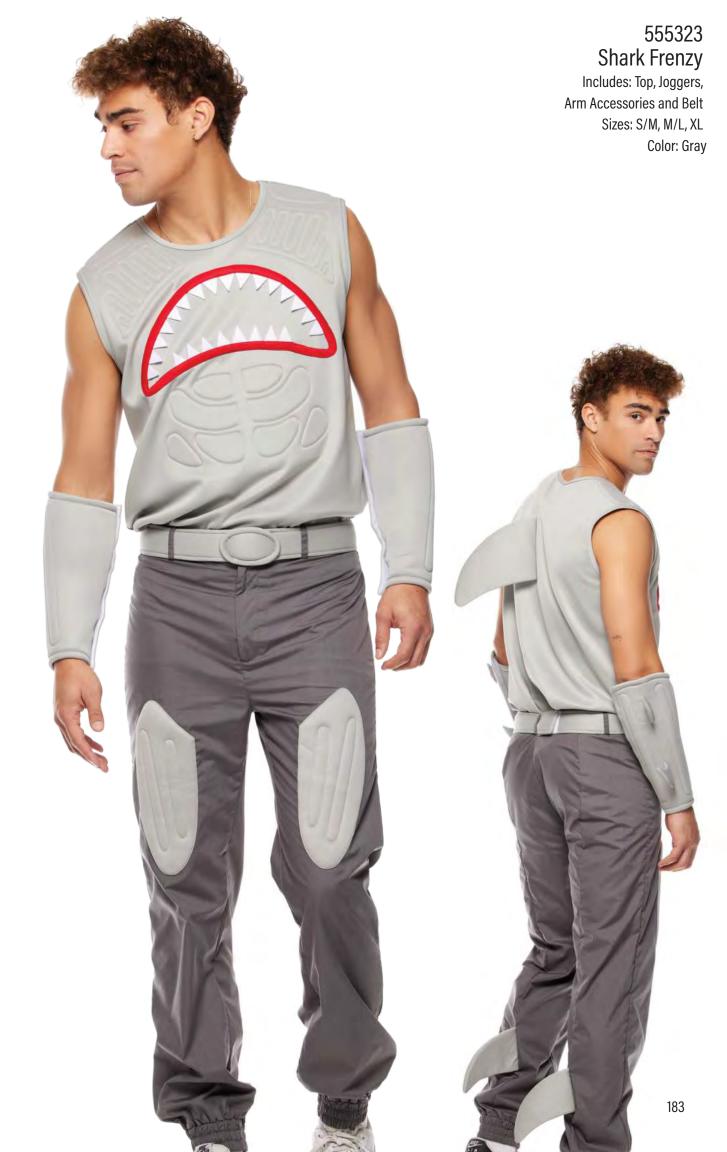

#### 555295 No Hero

Includes:Jumpsuit, Belt, Gloves and Glasses Sizes: XS/S, S/M, M/L, L/XL