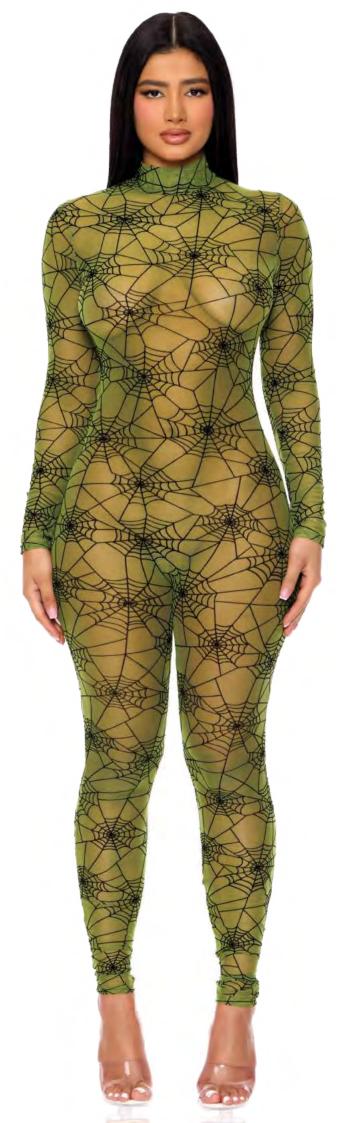

Color: Black, Gold, Red, Silver

113505 Silver Metallic Mock Neck Jumpsuit Includes: Jumpsuit Sizes: XS/S, S/M, M/L, L/XL, 1/2X, 2/3X

Color: Black, Gold, Red, Silver

Spiderweb Jumpsuit Includes: Jumpsuit Sizes: XS/S, S/M, M/L, L/XL