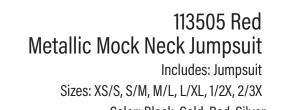

113505 Black Metallic Mock Neck Jumpsuit Includes: Jumpsuit Sizes: XS/S, S/M, M/L, L/XL, 1/2X, 2/3X Color: Black, Gold, Red, Silver

113505 Gold Metallic Mock Neck Jumpsuit Includes: Jumpsuit Sizes: XS/S, S/M, M/L, L/XL, 1/2X, 2/3X