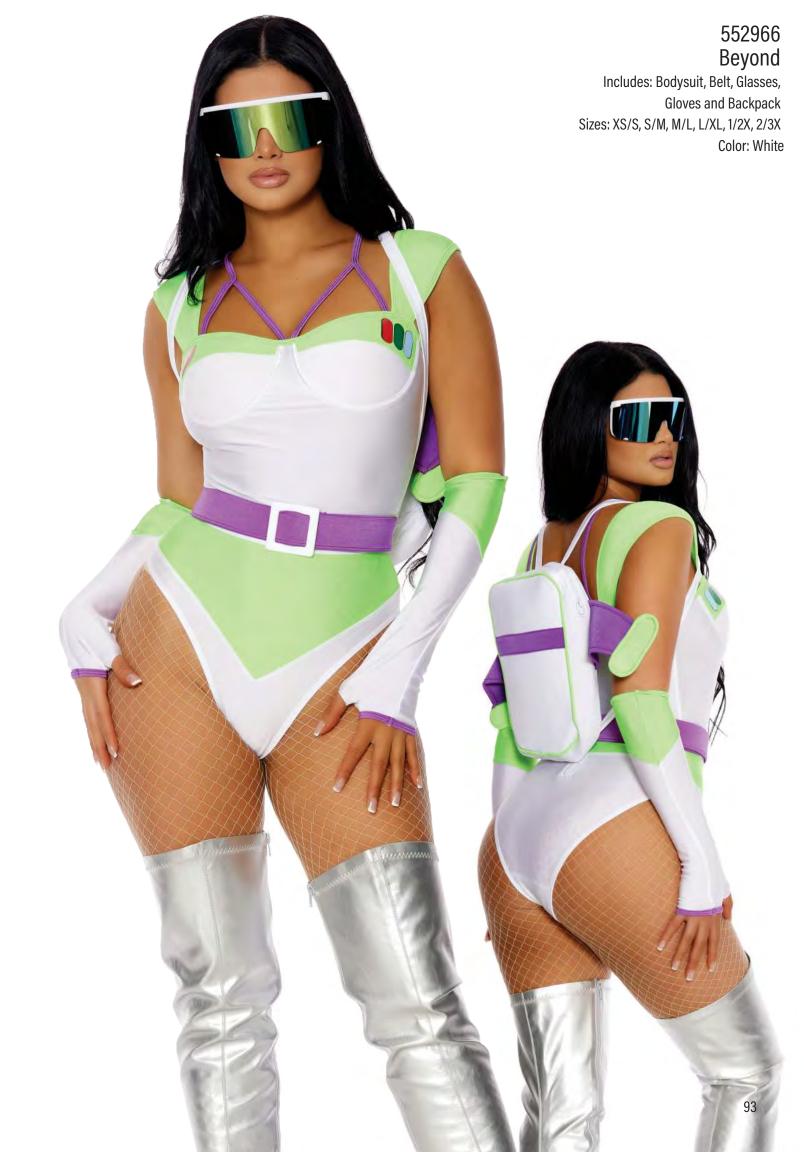

#### 555295 No Hero

Includes:Jumpsuit, Belt, Gloves and Glasses Sizes: XS/S, S/M, M/L, L/XL