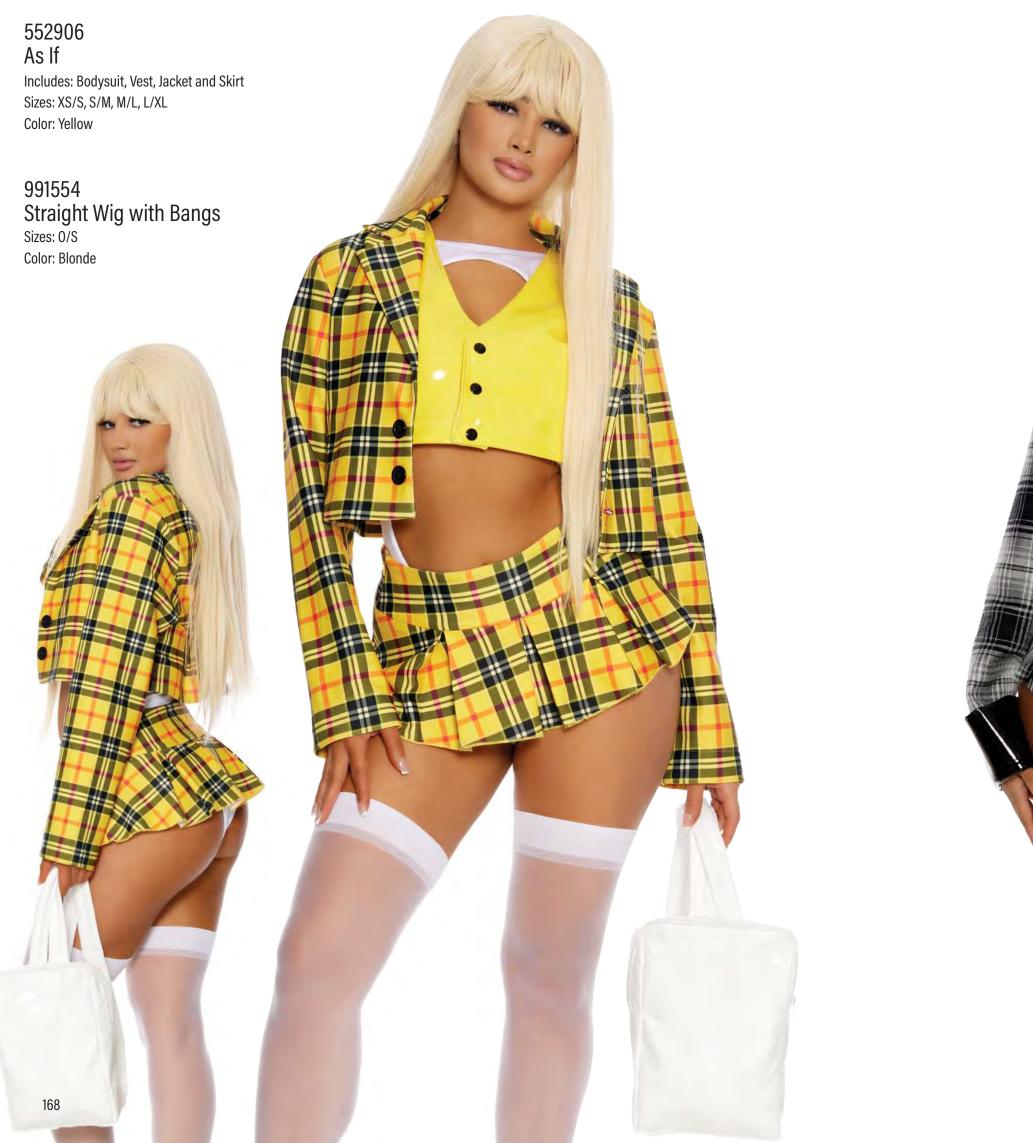

#### 991554 Straight Wig with Bangs Sizes: 0/S Color: Blonde

552432 Jazzy Jezebel Includes: Bra, Pants and Headband Sizes: XS/S, S/M, M/L, L/XL, 1/2X Color: Turquoise

553196 Spot Me Includes: Bodysuit, Belt, Leg Accessories, Choker and Headband

# 991554 Straight Wig with Bangs Sizes: 0/S

Color: Blonde