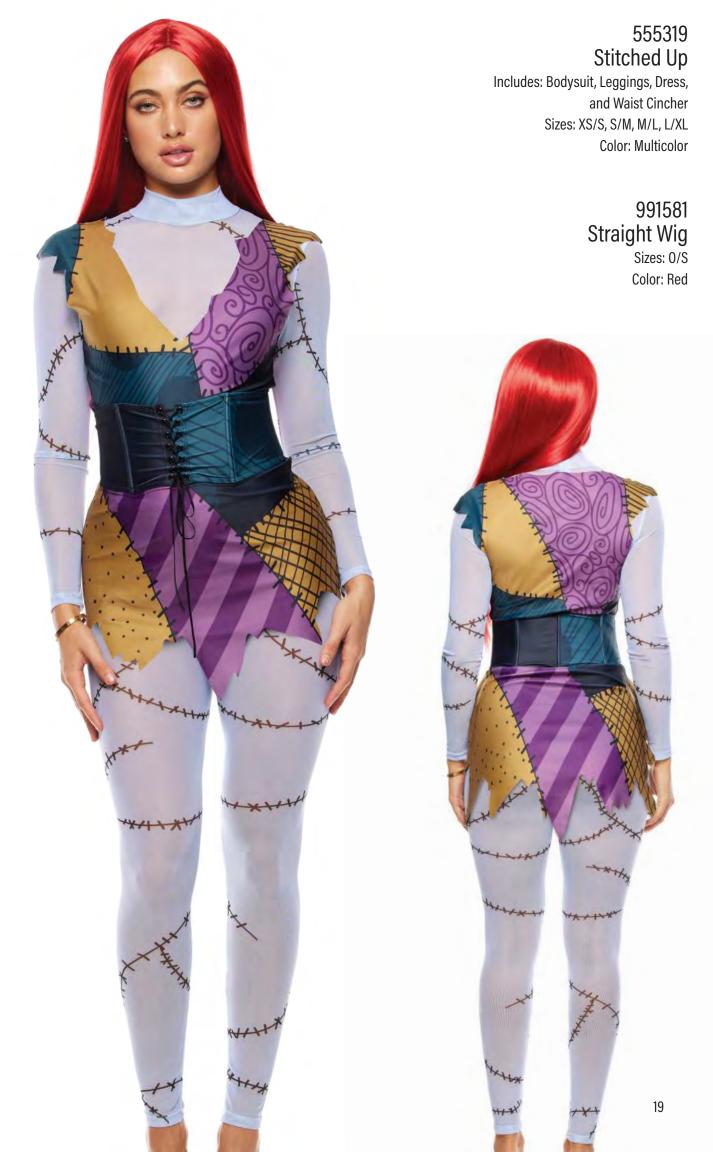

# 555353 Other Daughter Includes: Bodysuit with Garters, Jacket, Socks,

Hair Clip, Bag and Glasses Sizes: XS/S, S/M, M/L, L/XL

Color: Multicolor