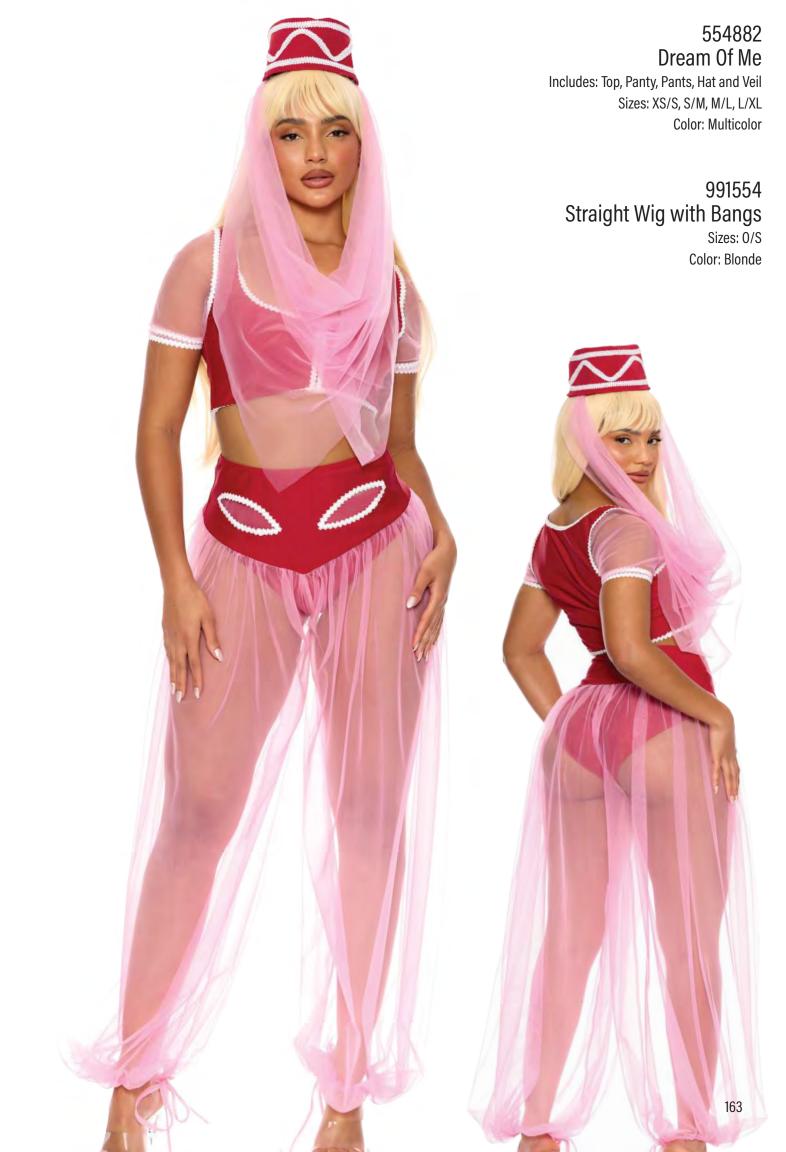

#### 991554 Straight Wig with Bangs Sizes: 0/S Color: Blonde

552432 Jazzy Jezebel Includes: Bra, Pants and Headband Sizes: XS/S, S/M, M/L, L/XL, 1/2X Color: Turquoise

553196 Spot Me Includes: Bodysuit, Belt, Leg Accessories, Choker and Headband

# 991554 Straight Wig with Bangs Sizes: 0/S

Color: Blonde