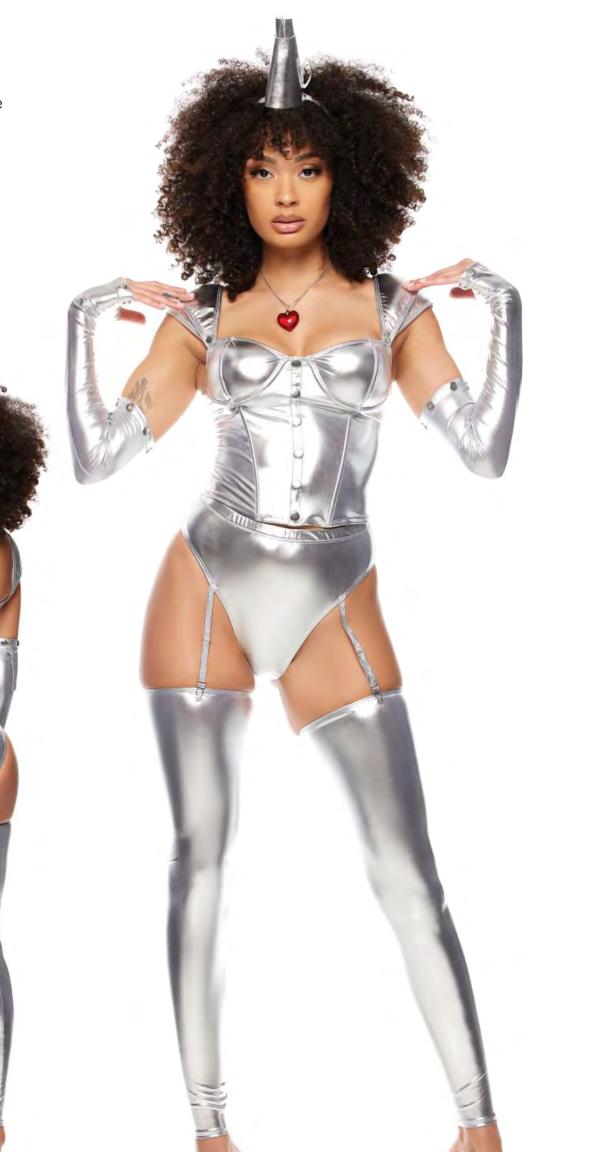

## 555311 Heart of Tin

Includes: Top, Panty with Garters, Leg Accessories, Headband, Necklace Sizes: XS/S, S/M, M/L, L/XL

Color: Silver

995541 Heart Bag

Sizes: O/S Color: Red