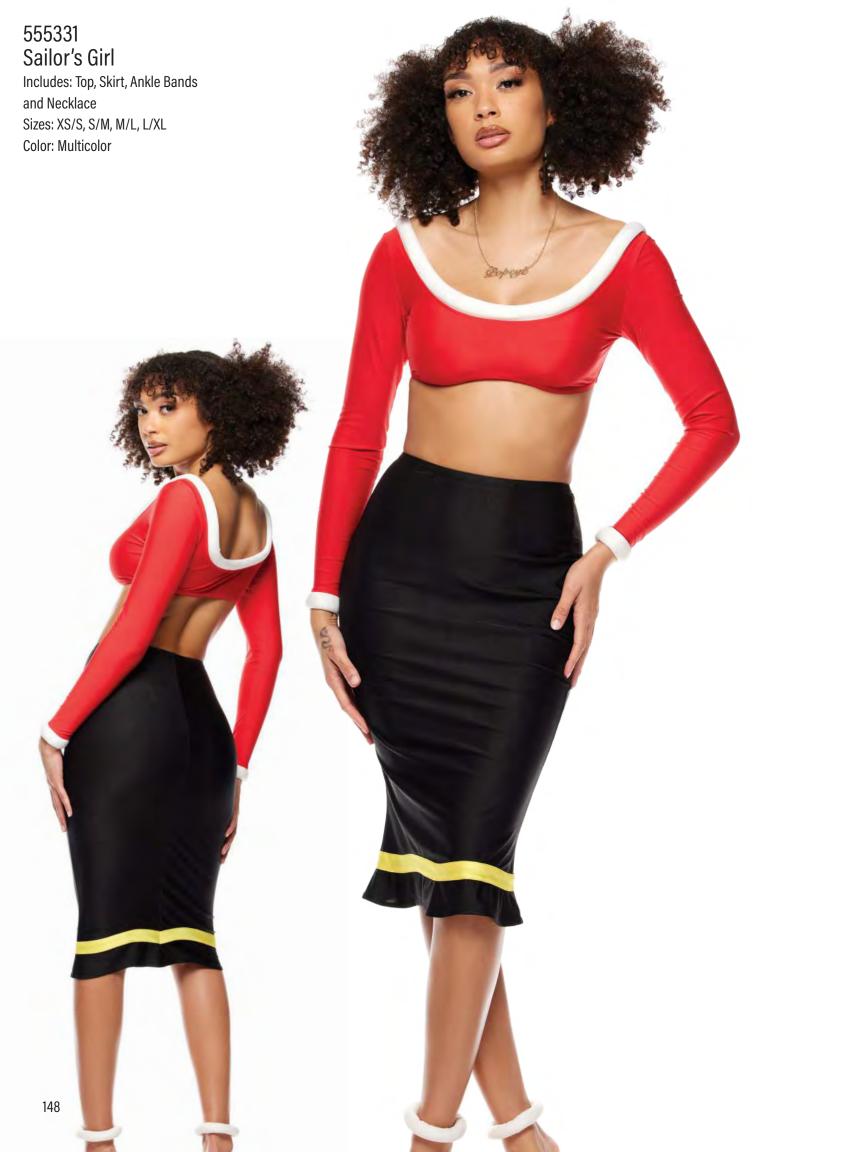

### 555345 Juice is Loose

Includes: Romper, Jacket and Necktie Sizes: XS/S, S/M, M/L, L/XL Color: Black/White