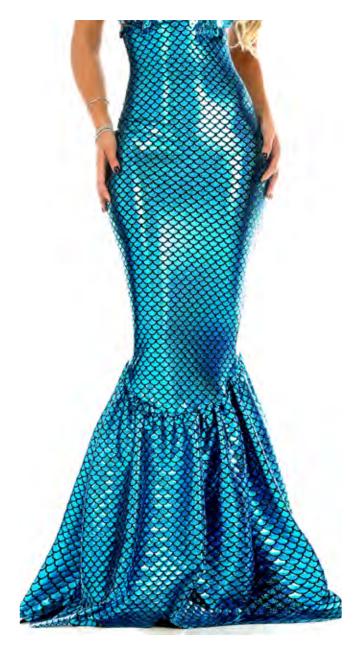

Color: Gold, Silver/Black, Sllver/White, Turquoise

110550 Gold Hologram Mermaid Skirt with Wide Band

Includes: Skirt

Sizes: XS/S, S/M, M/L, L/XL

Color: Gold, Silver/Black, SIlver/White, Turquoise

110550 Turquoise Hologram Mermaid Skirt with Wide Band