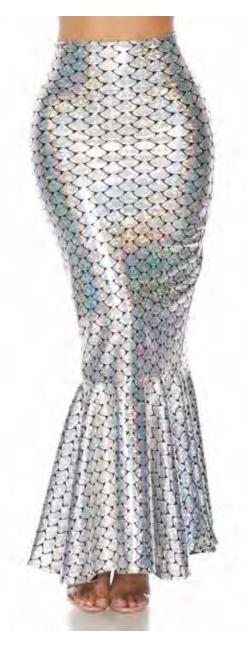

## 112001 Gold Metallic V-neck Jumpsuit

Includes: Jumpsuit Sizes: XS/S, S/M, M/L, L/XL Color: Black, Gold, Red, Silver

110550 Silver/Black Hologram Mermaid Skirt with Wide Band

Sizes: XS/S, S/M, M/L, L/XL

Color: Gold, Silver/Black, Sllver/White, Turquoise

110550 Gold Hologram Mermaid Skirt with Wide Band

Includes: Skirt

Sizes: XS/S, S/M, M/L, L/XL

Color: Gold, Silver/Black, SIlver/White, Turquoise

110550 Turquoise Hologram Mermaid Skirt with Wide Band

Sizes: XS/S, S/M, M/L, L/XL

Color: Gold, Silver/Black, Sllver/White, Turquoise

110550 Silver/White Hologram Mermaid Skirt with Wide Band

Includes: Skirt

Sizes: XS/S, S/M, M/L, L/XL

Color: Gold, Silver/Black, SIlver/White, Turquoise