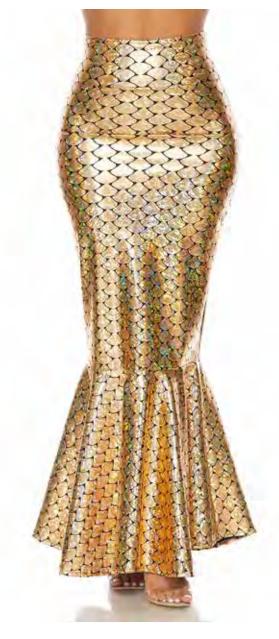

Color: Gold, Silver/Black, Sllver/White, Turquoise

110550 Gold Hologram Mermaid Skirt with Wide Band

Includes: Skirt

Sizes: XS/S, S/M, M/L, L/XL

Color: Gold, Silver/Black, SIlver/White, Turquoise

110550 Turquoise Hologram Mermaid Skirt with Wide Band