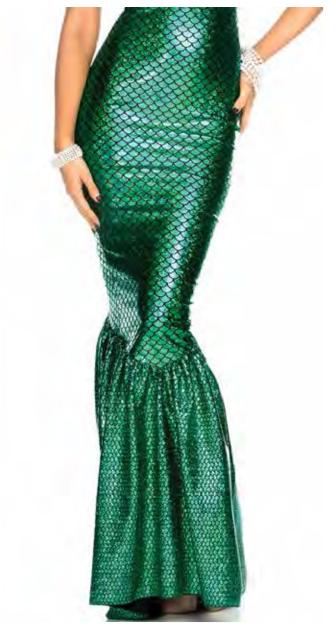

115901 Green High-Waisted Mermaid Skirt

Sizes: XS/S, S/M, M/L, L/XL Color: Green, Purple, Turquoise

110551 Neon Orange Neon Hologram Mermaid Skirt

Includes: Skirt

Sizes: XS/S, S/M, M/L, L/XL Color: Neon Orange, Neon Yellow