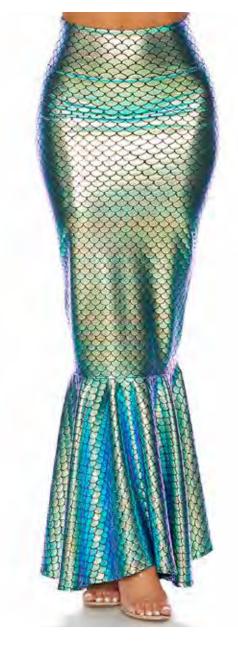

Color: Gold, Silver/Black, Sllver/White, Turquoise

110550 Gold Hologram Mermaid Skirt with Wide Band

Includes: Skirt

Sizes: XS/S, S/M, M/L, L/XL

Color: Gold, Silver/Black, SIlver/White, Turquoise

110550 Turquoise Hologram Mermaid Skirt with Wide Band