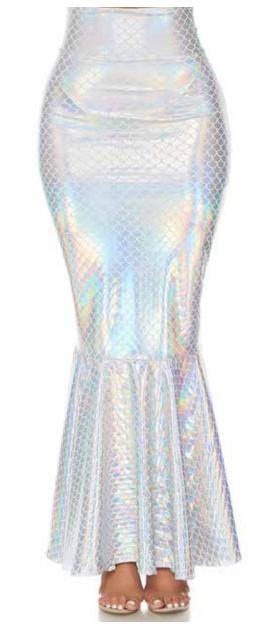

## 112001 Gold Metallic V-neck Jumpsuit

Includes: Jumpsuit Sizes: XS/S, S/M, M/L, L/XL Color: Black, Gold, Red, Silver

110550 Silver/Black Hologram Mermaid Skirt with Wide Band

Sizes: XS/S, S/M, M/L, L/XL

Color: Gold, Silver/Black, Sllver/White, Turquoise

110550 Gold Hologram Mermaid Skirt with Wide Band

Includes: Skirt

Sizes: XS/S, S/M, M/L, L/XL

Color: Gold, Silver/Black, SIlver/White, Turquoise

110550 Turquoise Hologram Mermaid Skirt with Wide Band