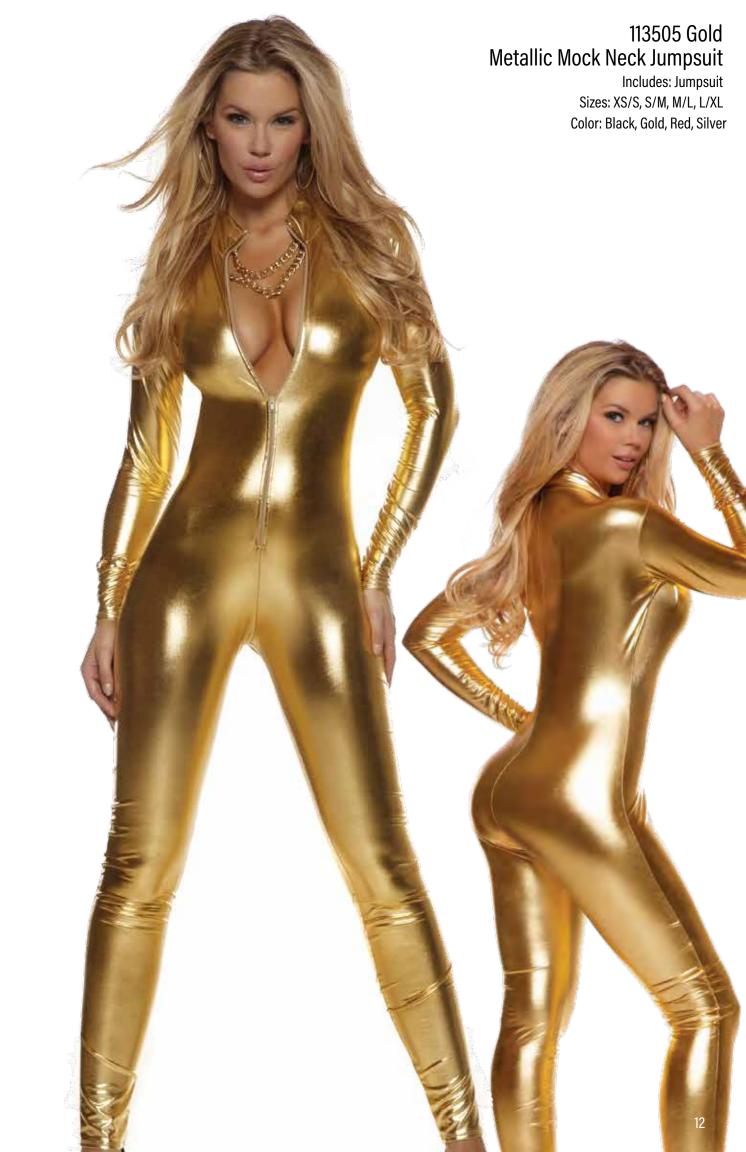

## 112001 Gold Metallic V-neck Jumpsuit

Includes: Jumpsuit Sizes: XS/S, S/M, M/L, L/XL Color: Black, Gold, Red, Silver

110550 Silver/Black Hologram Mermaid Skirt with Wide Band

Sizes: XS/S, S/M, M/L, L/XL