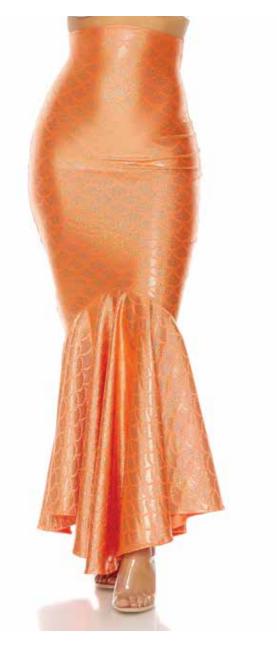

115901 Green High-Waisted Mermaid Skirt

Sizes: XS/S, S/M, M/L, L/XL Color: Green, Purple, Turquoise

110551 Neon Orange Neon Hologram Mermaid Skirt

Includes: Skirt

Sizes: XS/S, S/M, M/L, L/XL Color: Neon Orange, Neon Yellow