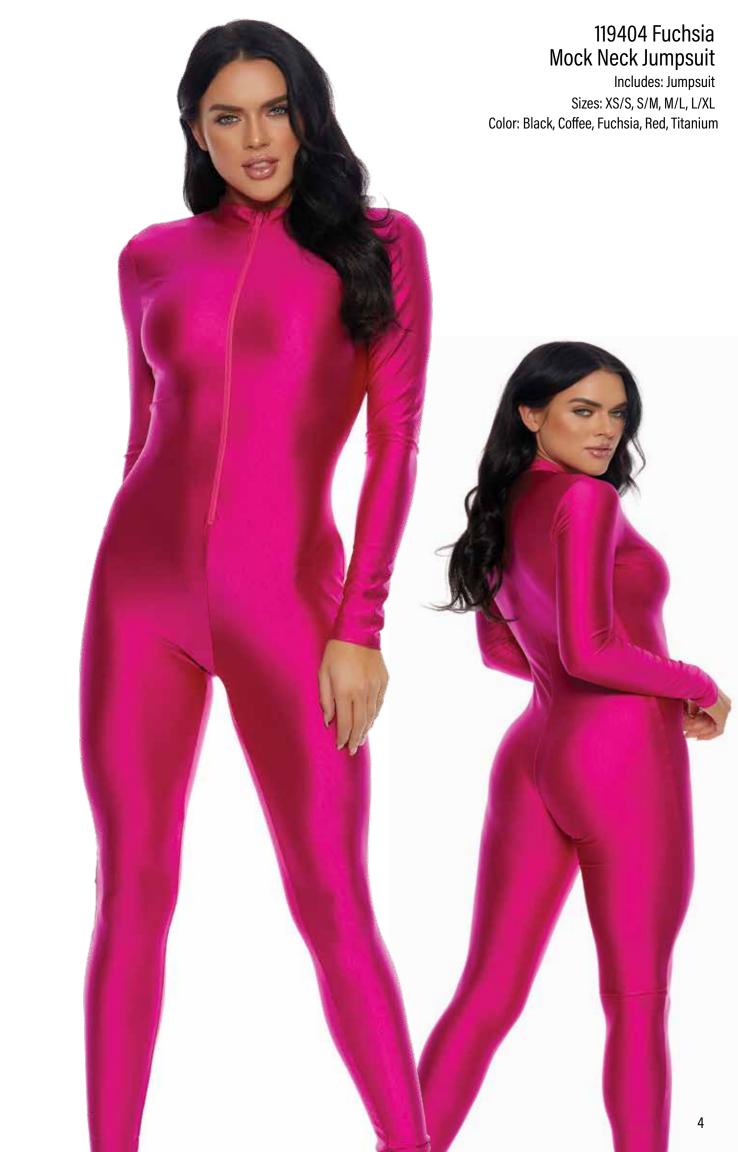

## 112001 Gold Metallic V-neck Jumpsuit

Includes: Jumpsuit Sizes: XS/S, S/M, M/L, L/XL Color: Black, Gold, Red, Silver

110550 Silver/Black Hologram Mermaid Skirt with Wide Band

Sizes: XS/S, S/M, M/L, L/XL