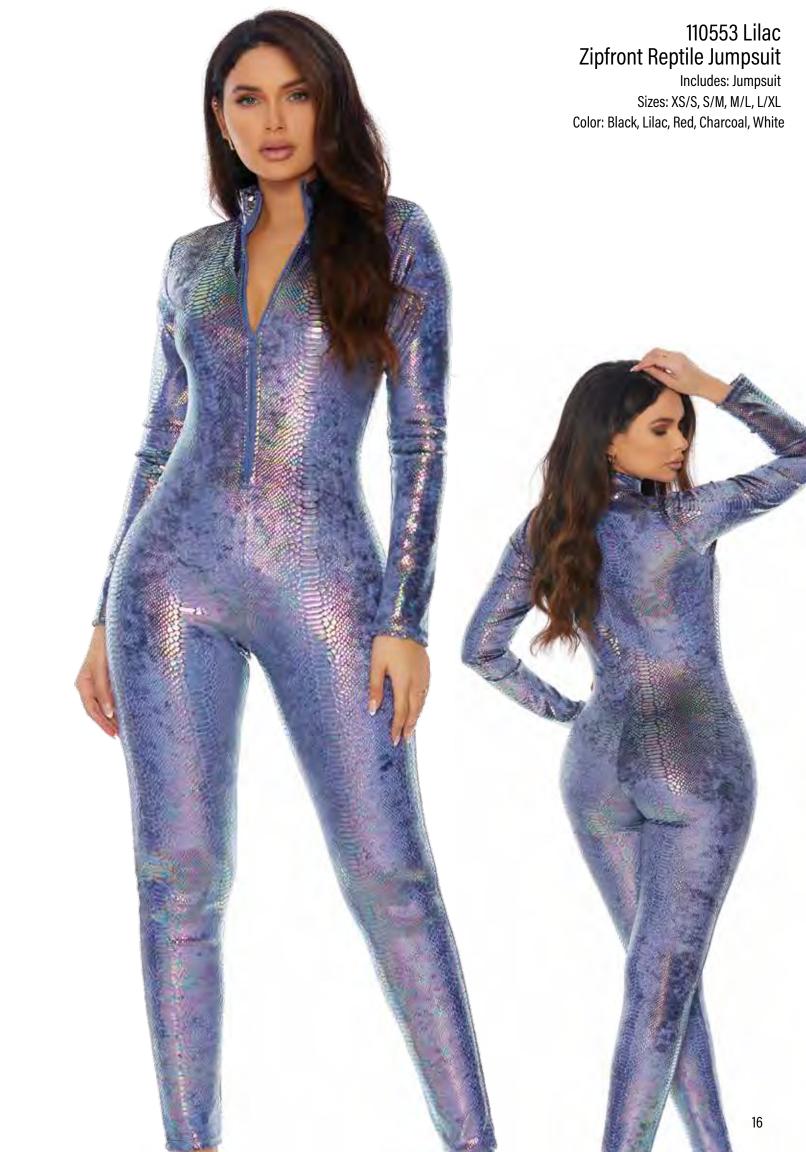

## 112001 Gold Metallic V-neck Jumpsuit

Includes: Jumpsuit Sizes: XS/S, S/M, M/L, L/XL Color: Black, Gold, Red, Silver

110550 Silver/Black Hologram Mermaid Skirt with Wide Band

Sizes: XS/S, S/M, M/L, L/XL