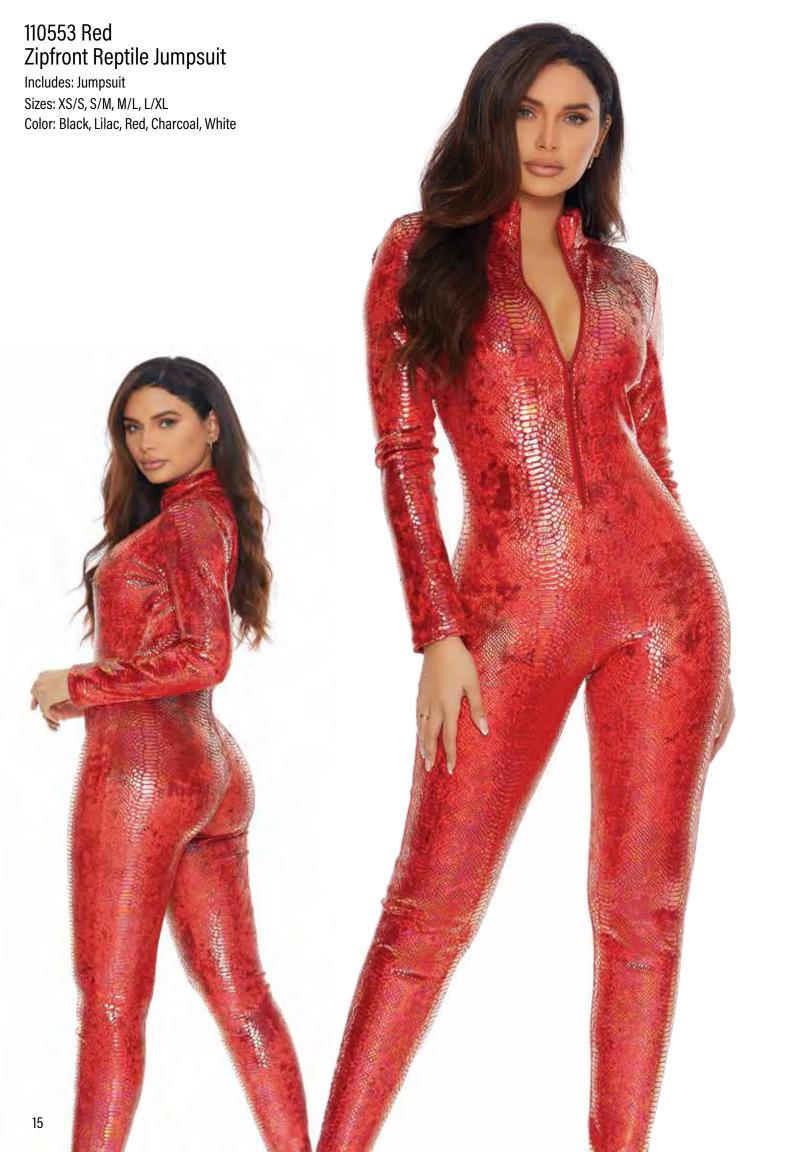

## 112001 Gold Metallic V-neck Jumpsuit

Includes: Jumpsuit Sizes: XS/S, S/M, M/L, L/XL Color: Black, Gold, Red, Silver

110550 Silver/Black Hologram Mermaid Skirt with Wide Band

Sizes: XS/S, S/M, M/L, L/XL