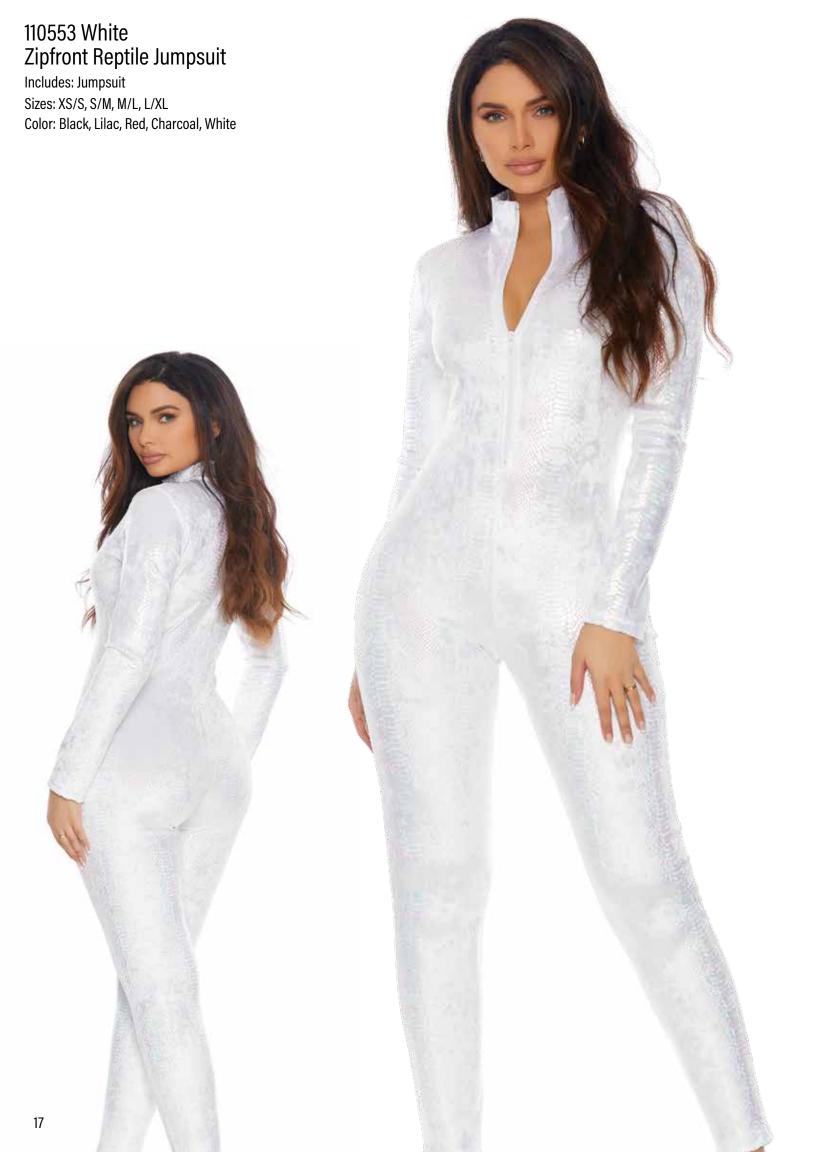

## 112001 Gold Metallic V-neck Jumpsuit

Includes: Jumpsuit Sizes: XS/S, S/M, M/L, L/XL Color: Black, Gold, Red, Silver

110550 Silver/Black Hologram Mermaid Skirt with Wide Band

Sizes: XS/S, S/M, M/L, L/XL