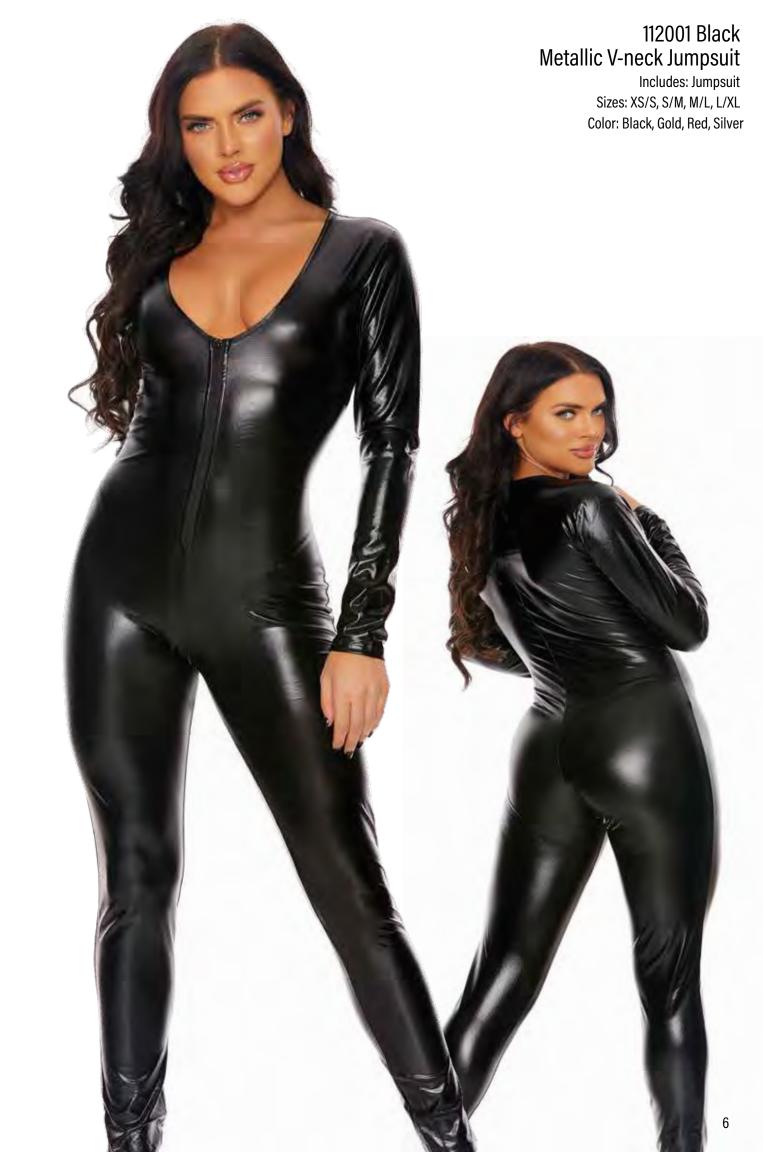

## 112001 Gold Metallic V-neck Jumpsuit

Includes: Jumpsuit Sizes: XS/S, S/M, M/L, L/XL Color: Black, Gold, Red, Silver

110550 Silver/Black Hologram Mermaid Skirt with Wide Band

Sizes: XS/S, S/M, M/L, L/XL