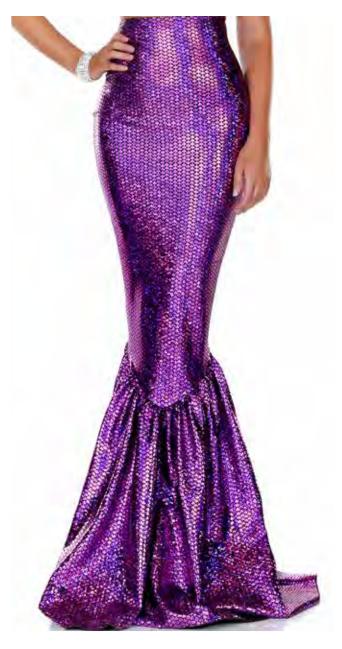

115901 Purple High-Waisted Mermaid Skirt

Sizes: XS/S, S/M, M/L, L/XL Color: Green, Purple, Turquoise

115901 Turquoise High-Waisted Mermaid Skirt

Includes: Skirt

Sizes: XS/S, S/M, M/L, L/XL Color: Green, Purple, Turquoise