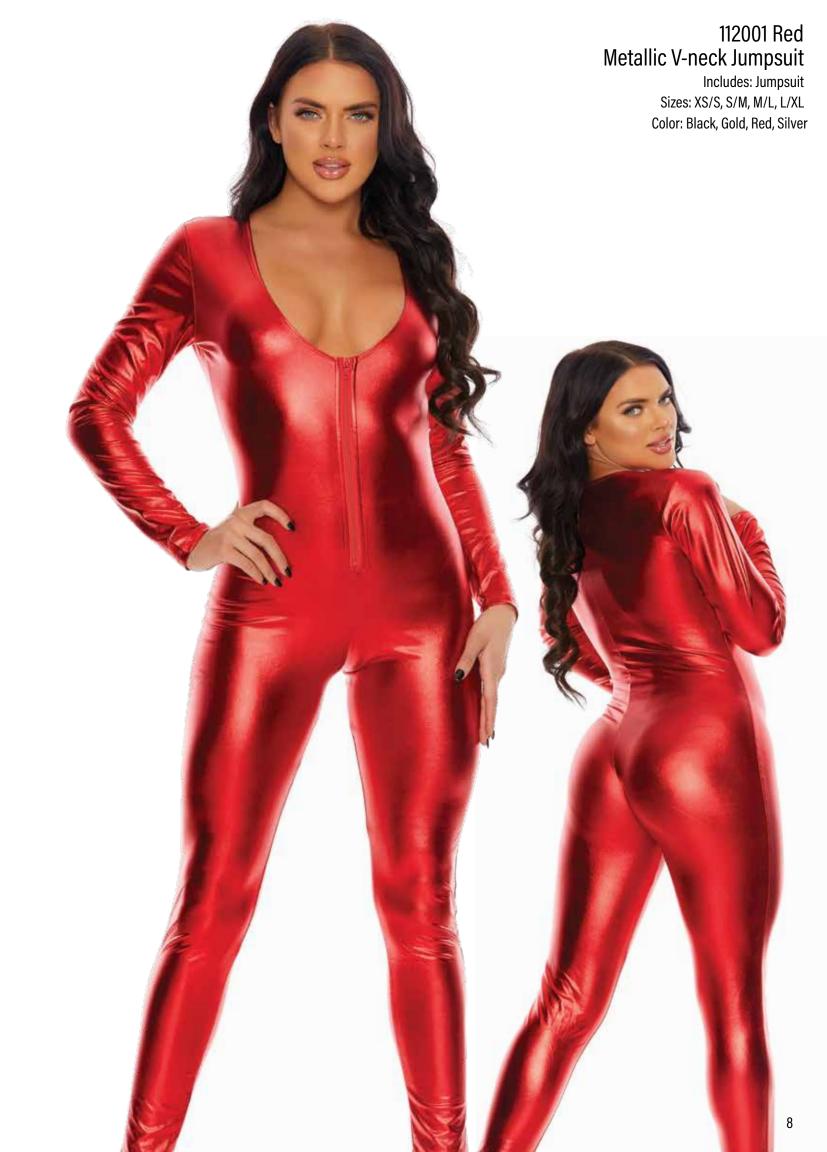

## 112001 Gold Metallic V-neck Jumpsuit

Includes: Jumpsuit Sizes: XS/S, S/M, M/L, L/XL Color: Black, Gold, Red, Silver

110550 Silver/Black Hologram Mermaid Skirt with Wide Band

Sizes: XS/S, S/M, M/L, L/XL