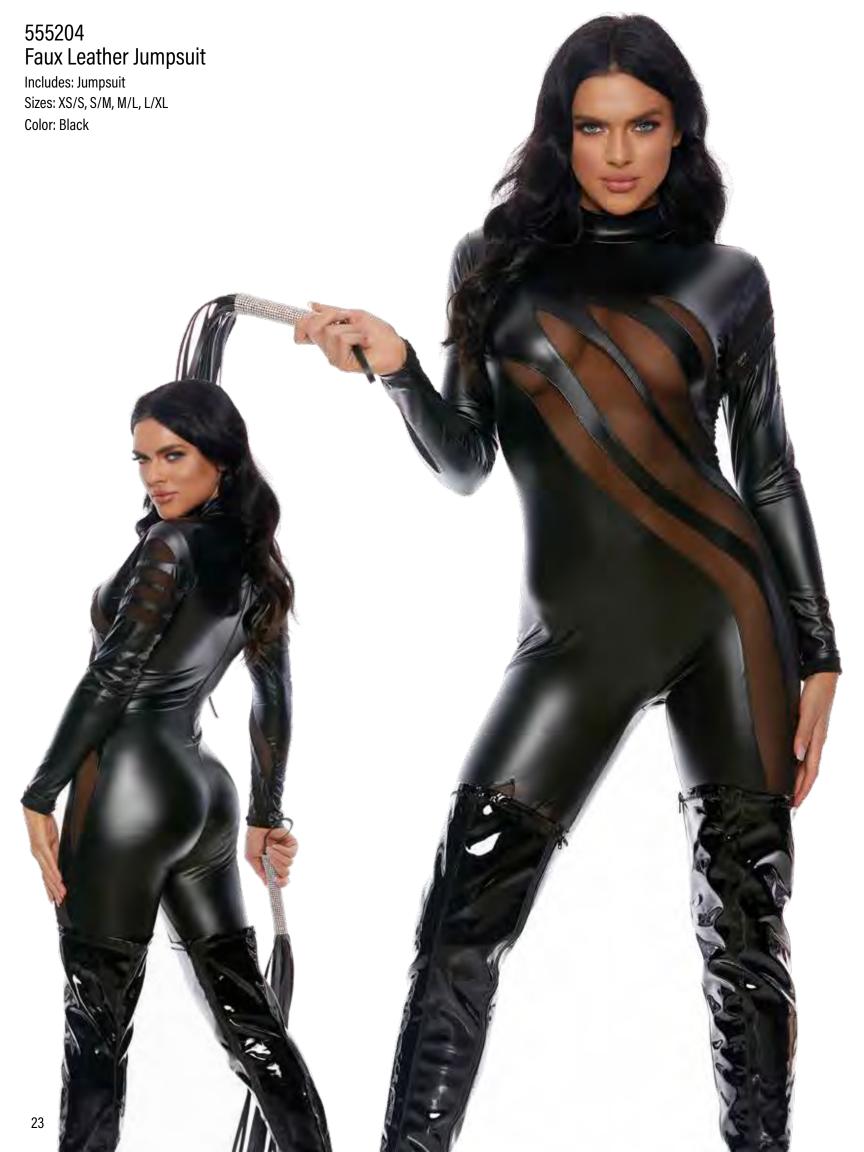

## 112001 Gold Metallic V-neck Jumpsuit

Includes: Jumpsuit Sizes: XS/S, S/M, M/L, L/XL Color: Black, Gold, Red, Silver

110550 Silver/Black Hologram Mermaid Skirt with Wide Band

Sizes: XS/S, S/M, M/L, L/XL