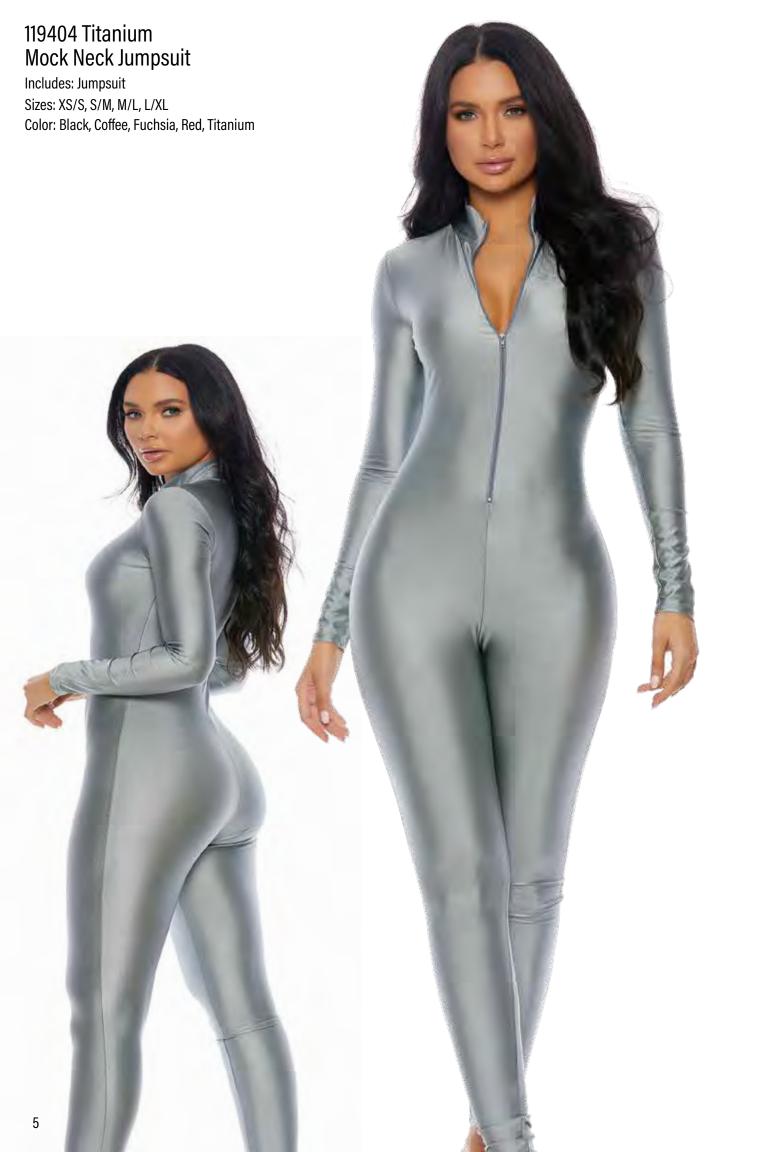

## 112001 Gold Metallic V-neck Jumpsuit

Includes: Jumpsuit Sizes: XS/S, S/M, M/L, L/XL Color: Black, Gold, Red, Silver

110550 Silver/Black Hologram Mermaid Skirt with Wide Band

Sizes: XS/S, S/M, M/L, L/XL