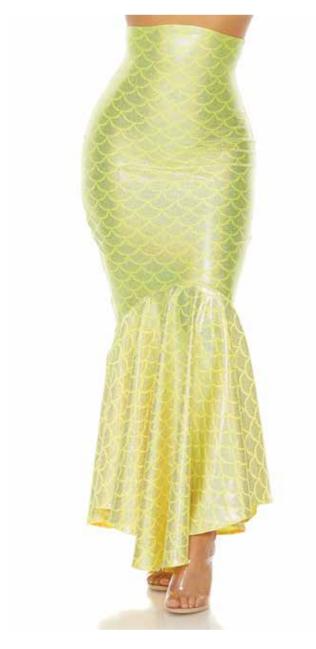

110551 Neon Yellow Neon Hologram Mermaid Skirt

Sizes: XS/S, S/M, M/L, L/XL Color: Neon Orange, Neon Yellow

110552 Green Swirl High-Slit Mermaid Skirt

Includes: Skirt

Sizes: XS/S, S/M, M/L, L/XL

Color: Green