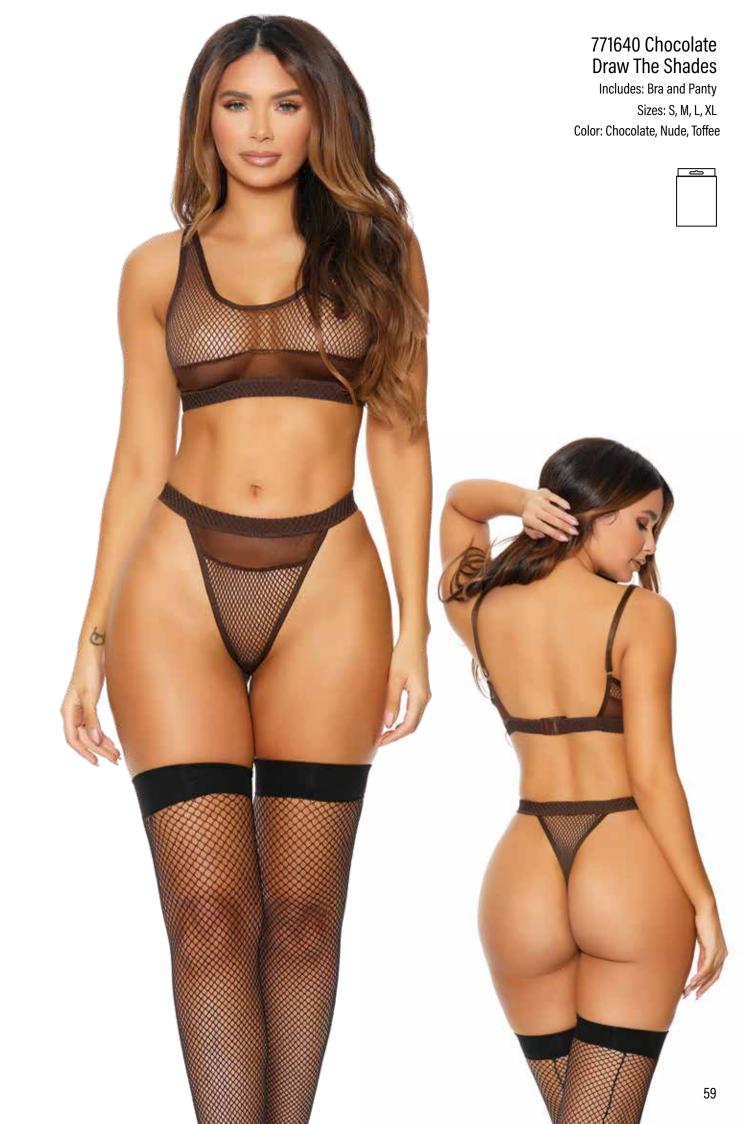

## 771643 Chocolate Natural Glow

Includes: Bra, Panty and Garter Belt Sizes: S, M, L, XL Color: Chocolate, Nude, Toffee

669251 Your Personal Vixen Includes: Teddy with Garters Sizes: XS/S, S/M, M/L, L/XL Color: Black