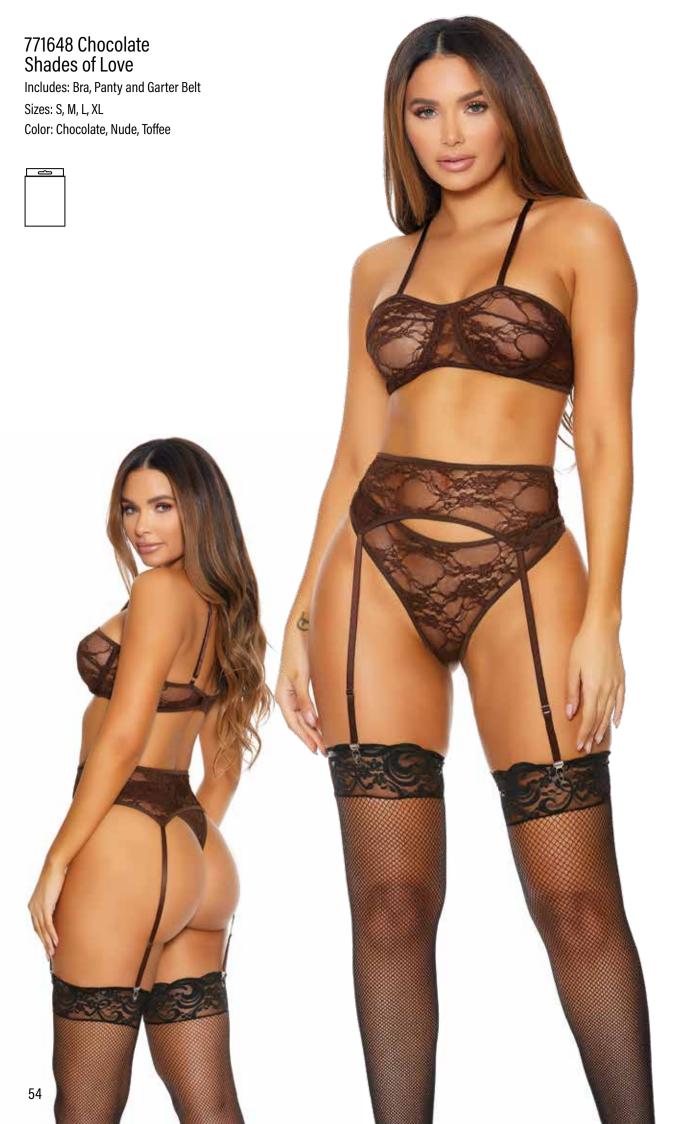

## 771650 Chocolate Natural Lover

Includes: Bustier, Panty and Garter Belt Sizes: S, M, L, XL

Color: Chocolate, Nude, Toffee