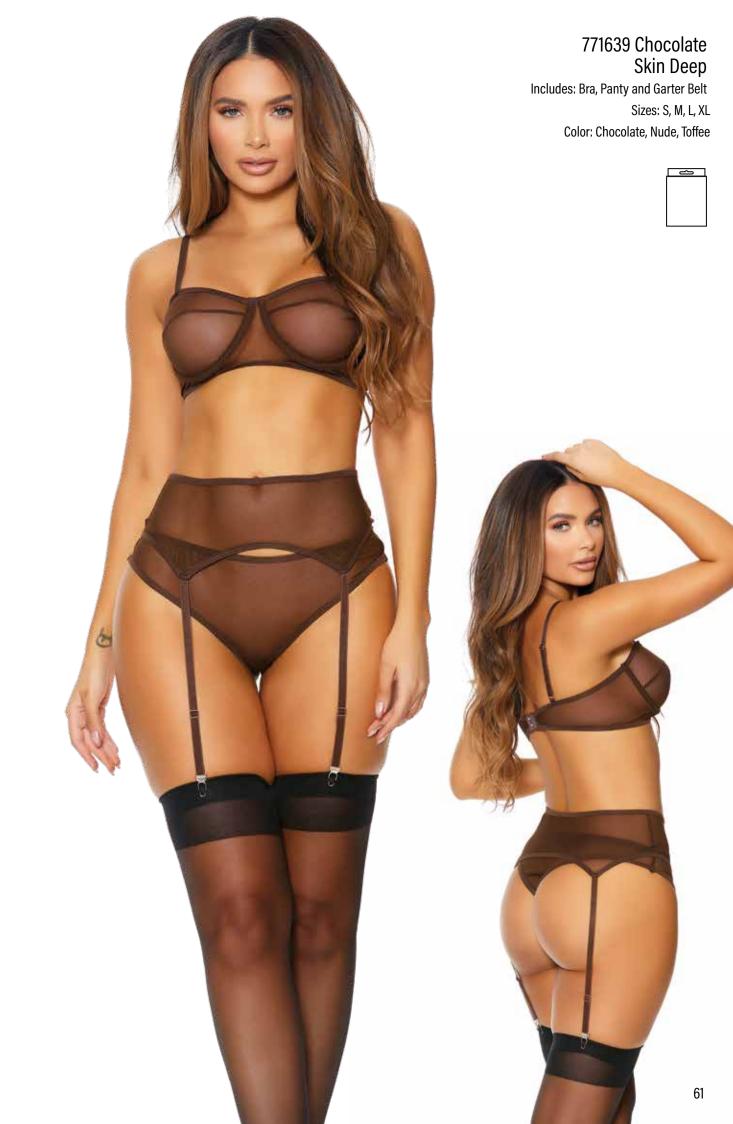

## 771643 Chocolate Natural Glow

Includes: Bra, Panty and Garter Belt Sizes: S, M, L, XL Color: Chocolate, Nude, Toffee

669251 Your Personal Vixen Includes: Teddy with Garters Sizes: XS/S, S/M, M/L, L/XL Color: Black