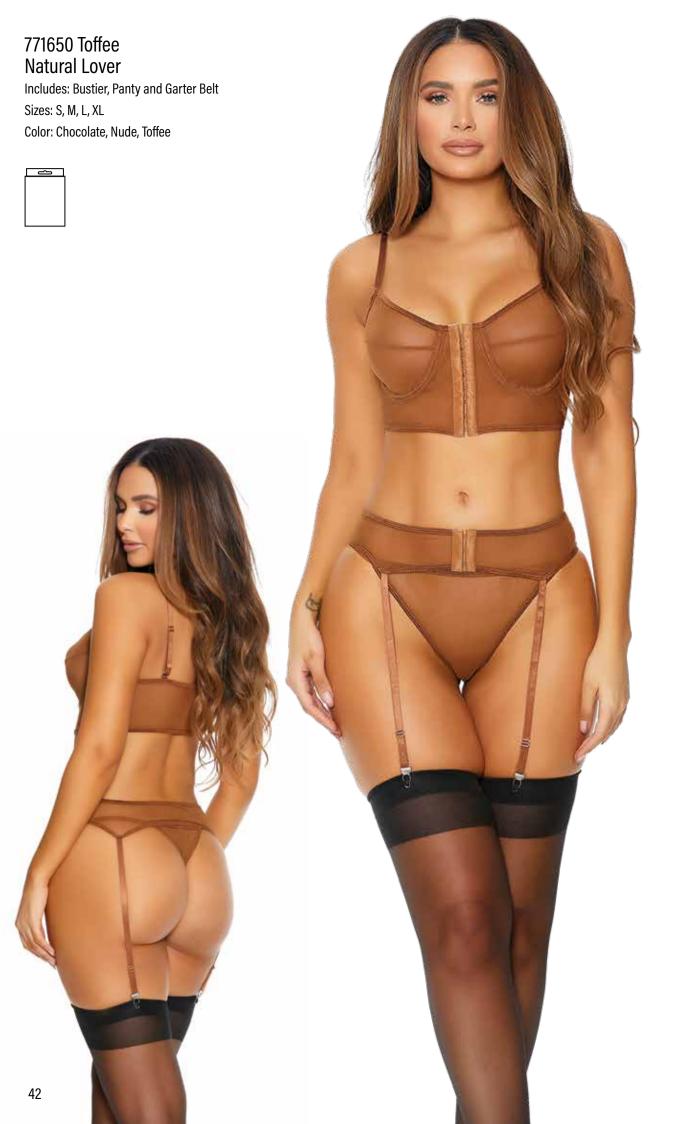

> > (800) 353-9029

771650 Nude Natural Lover

Includes: Bustier, Panty and Garter Belt Sizes: S, M, L, XL Color: Chocolate, Nude, Toffee

771647 Nude All The Flavors Includes: Teddy

Sizes: S, M, L, XL Color: Chocolate, Nude, Toffee

## 771650 Chocolate Natural Lover

Includes: Bustier, Panty and Garter Belt Sizes: S, M, L, XL

Color: Chocolate, Nude, Toffee