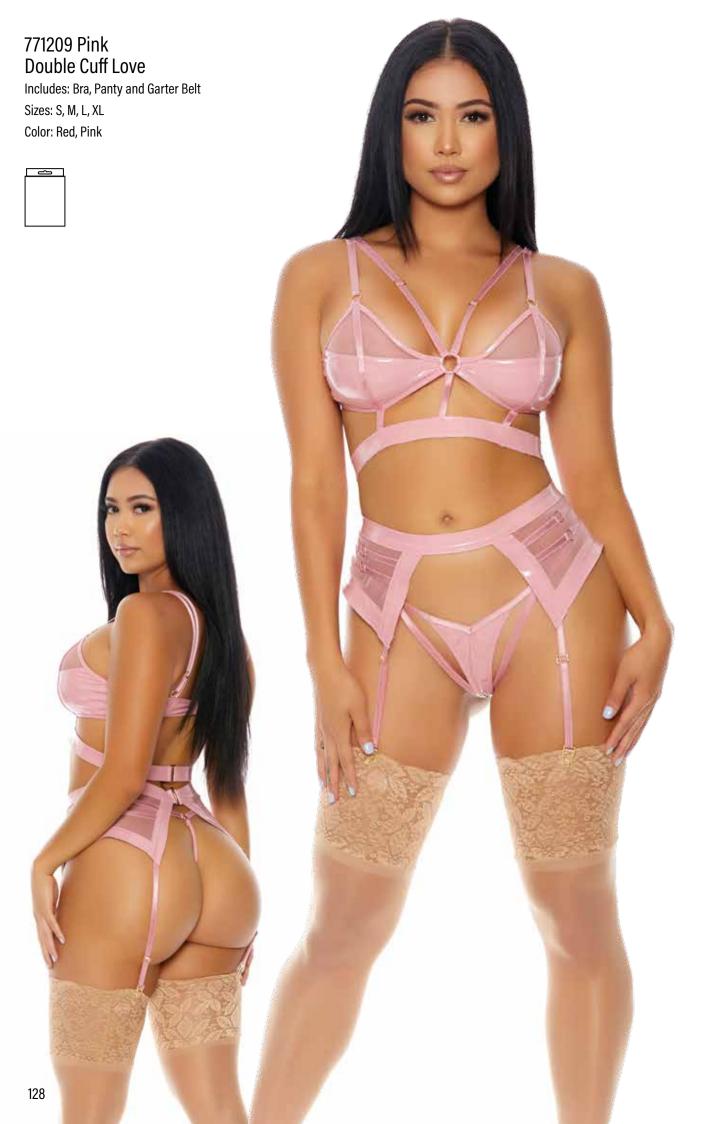

## 771643 Chocolate Natural Glow

Includes: Bra, Panty and Garter Belt Sizes: S, M, L, XL Color: Chocolate, Nude, Toffee

669251 Your Personal Vixen Includes: Teddy with Garters Sizes: XS/S, S/M, M/L, L/XL Color: Black