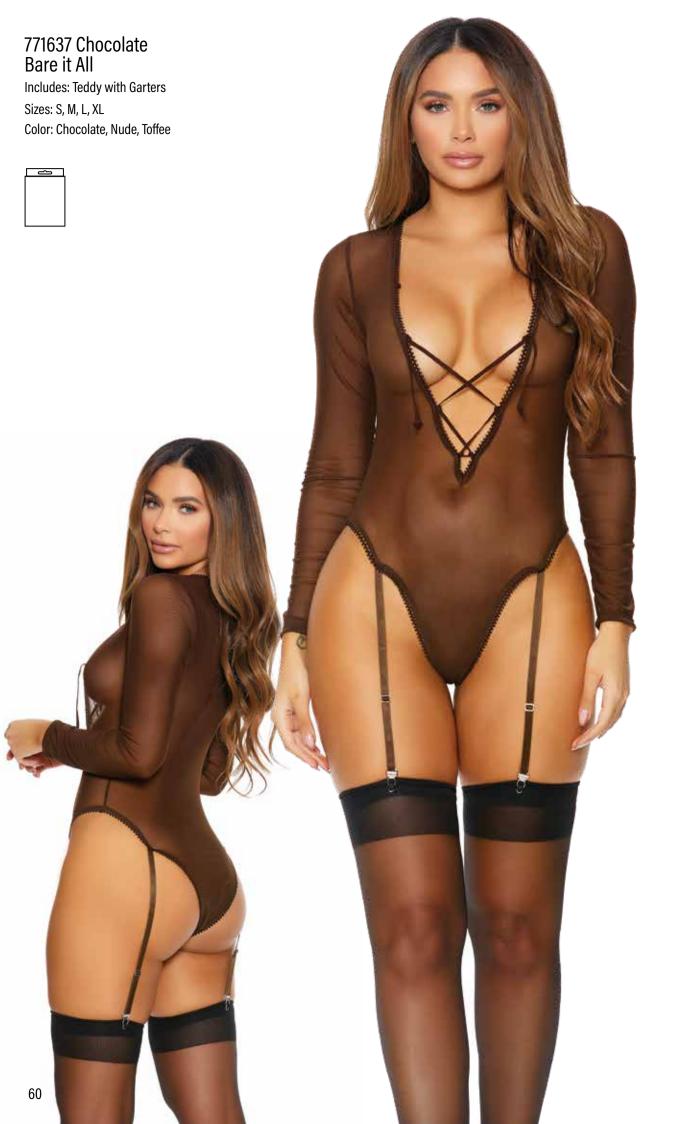

## 771650 Chocolate Natural Lover

Includes: Bustier, Panty and Garter Belt Sizes: S, M, L, XL

Color: Chocolate, Nude, Toffee