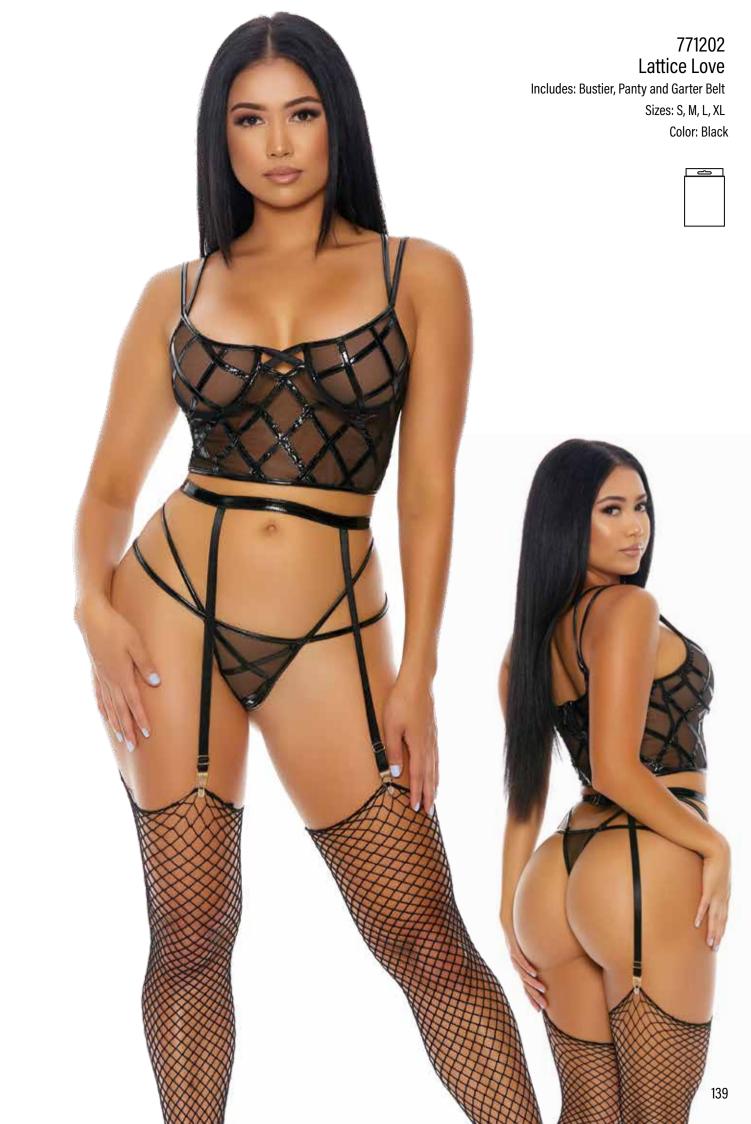

## 771650 Chocolate Natural Lover

Includes: Bustier, Panty and Garter Belt Sizes: S, M, L, XL

Color: Chocolate, Nude, Toffee