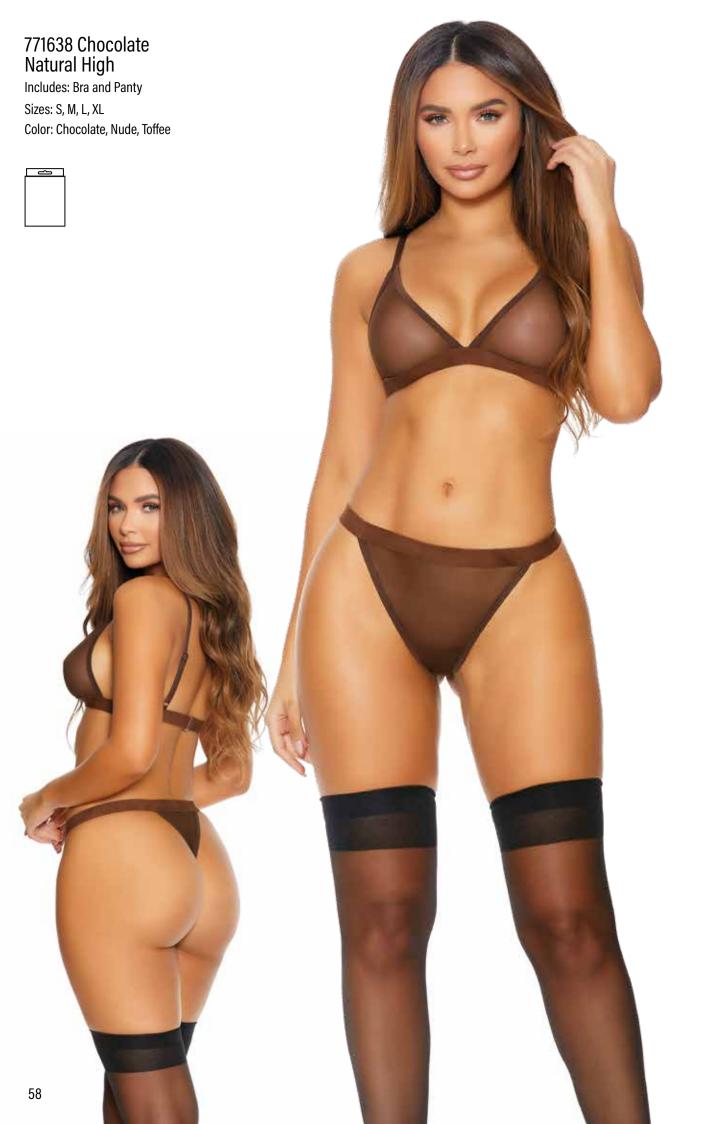

## 771643 Nude Natural Glow

Includes: Bra, Panty and Garter Belt Sizes: S, M, L, XL Color: Chocolate, Nude, Toffee