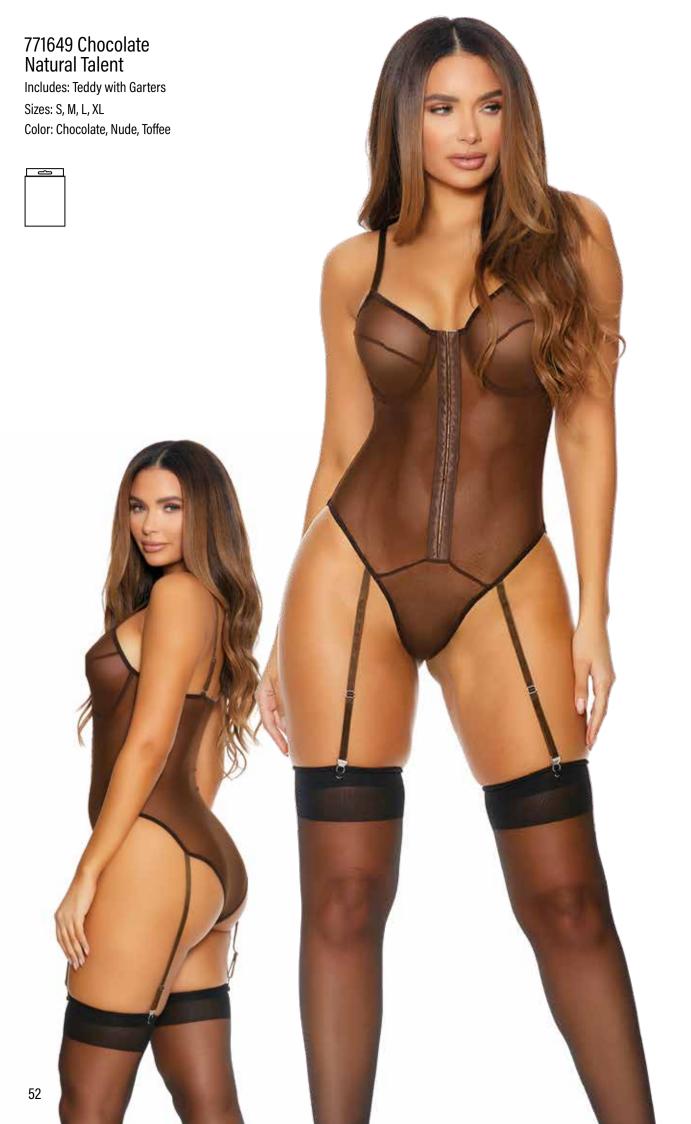

## 771650 Chocolate Natural Lover

Includes: Bustier, Panty and Garter Belt Sizes: S, M, L, XL

Color: Chocolate, Nude, Toffee