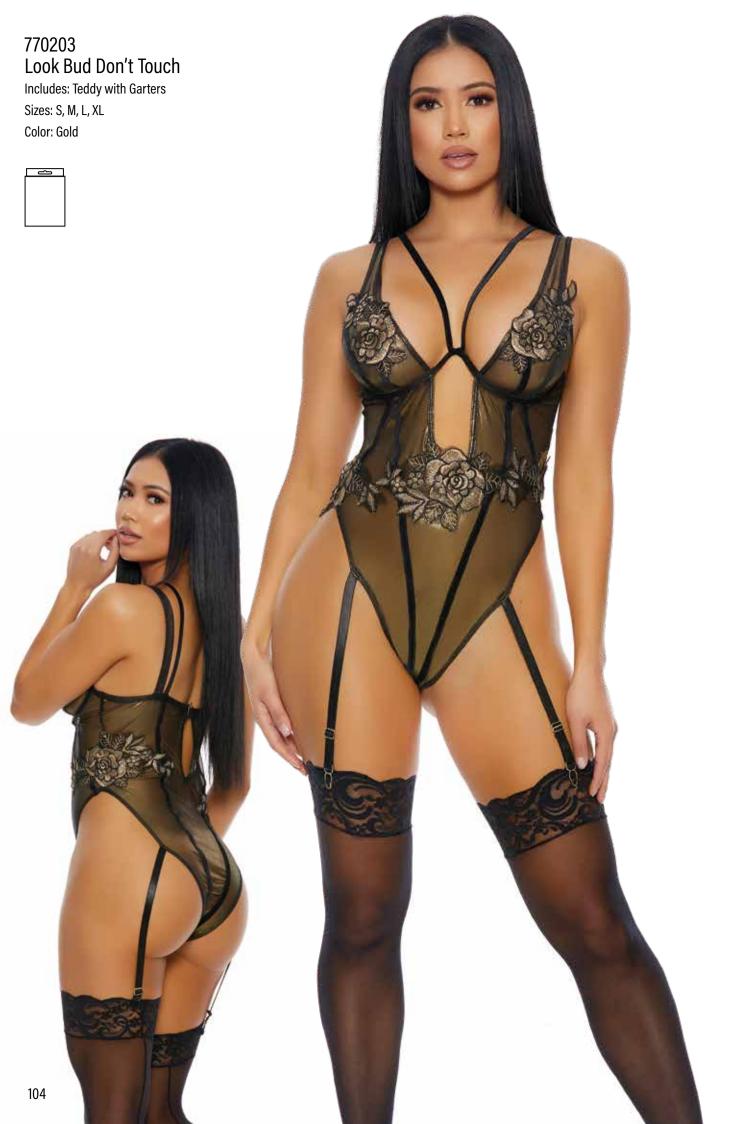

## 771643 Chocolate Natural Glow

Includes: Bra, Panty and Garter Belt Sizes: S, M, L, XL Color: Chocolate, Nude, Toffee

669251 Your Personal Vixen Includes: Teddy with Garters Sizes: XS/S, S/M, M/L, L/XL Color: Black