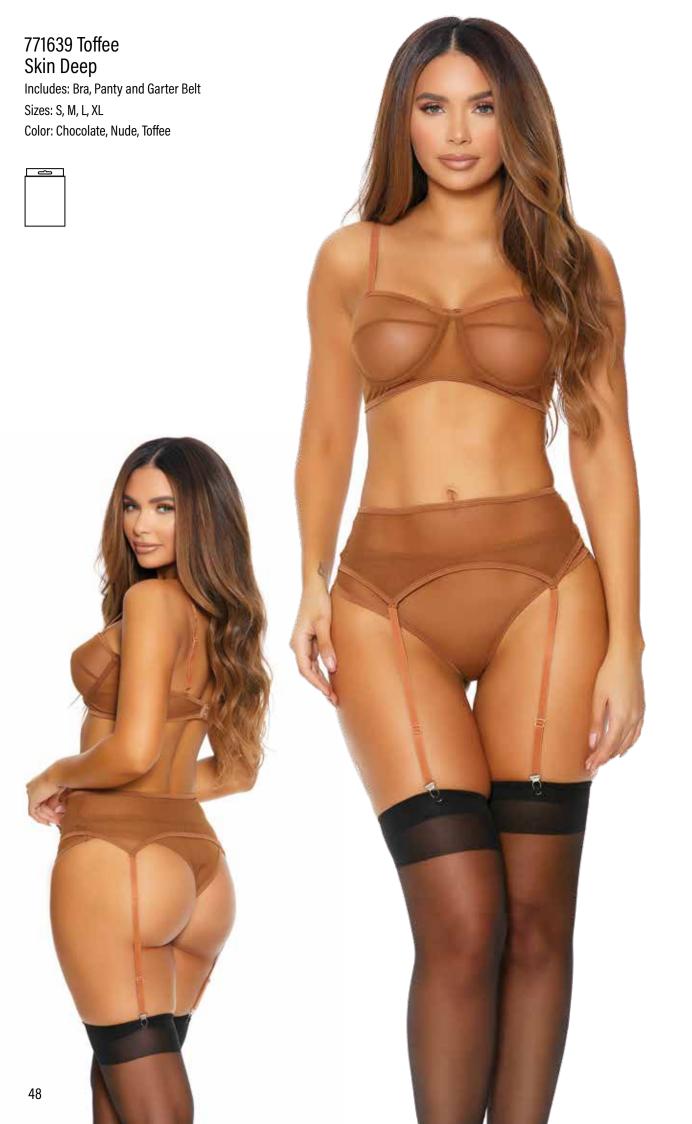

## 771643 Nude Natural Glow

Includes: Bra, Panty and Garter Belt Sizes: S, M, L, XL Color: Chocolate, Nude, Toffee

## 771643 Chocolate Natural Glow

Includes: Bra, Panty and Garter Belt Sizes: S, M, L, XL Color: Chocolate, Nude, Toffee

669251 Your Personal Vixen Includes: Teddy with Garters Sizes: XS/S, S/M, M/L, L/XL Color: Black