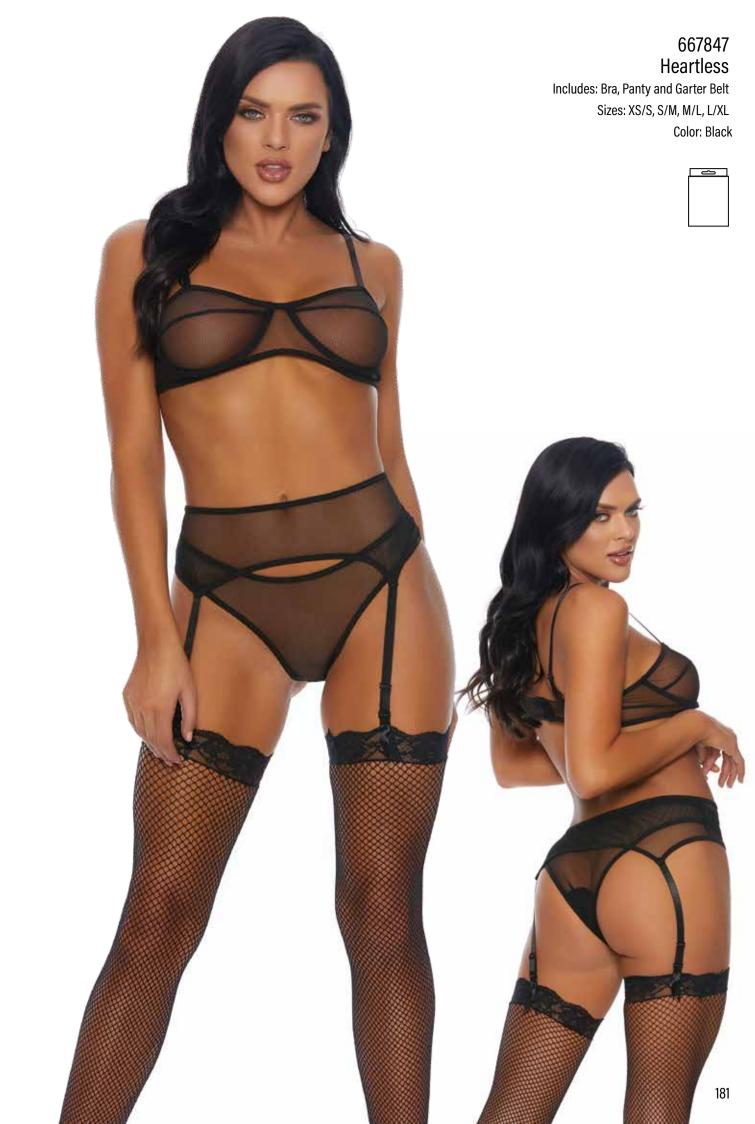

## 771643 Chocolate Natural Glow

Includes: Bra, Panty and Garter Belt Sizes: S, M, L, XL Color: Chocolate, Nude, Toffee

669251 Your Personal Vixen Includes: Teddy with Garters Sizes: XS/S, S/M, M/L, L/XL Color: Black