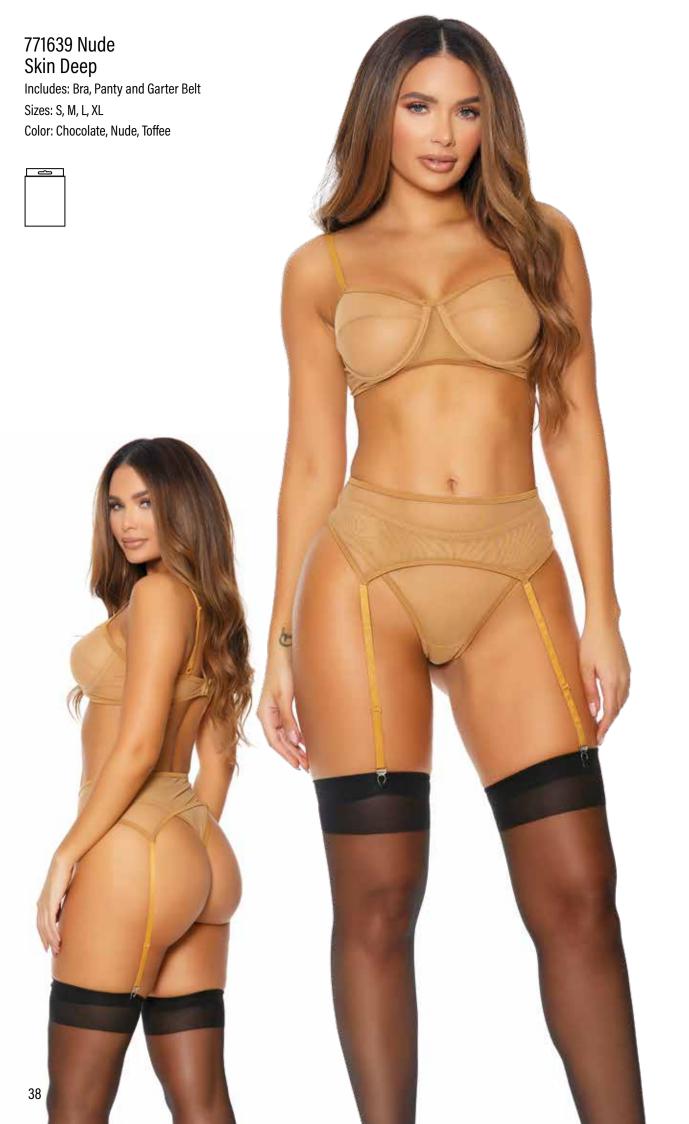

## 771643 Nude Natural Glow

Includes: Bra, Panty and Garter Belt Sizes: S, M, L, XL Color: Chocolate, Nude, Toffee

## 771643 Chocolate Natural Glow

Includes: Bra, Panty and Garter Belt Sizes: S, M, L, XL Color: Chocolate, Nude, Toffee

669251 Your Personal Vixen Includes: Teddy with Garters Sizes: XS/S, S/M, M/L, L/XL Color: Black