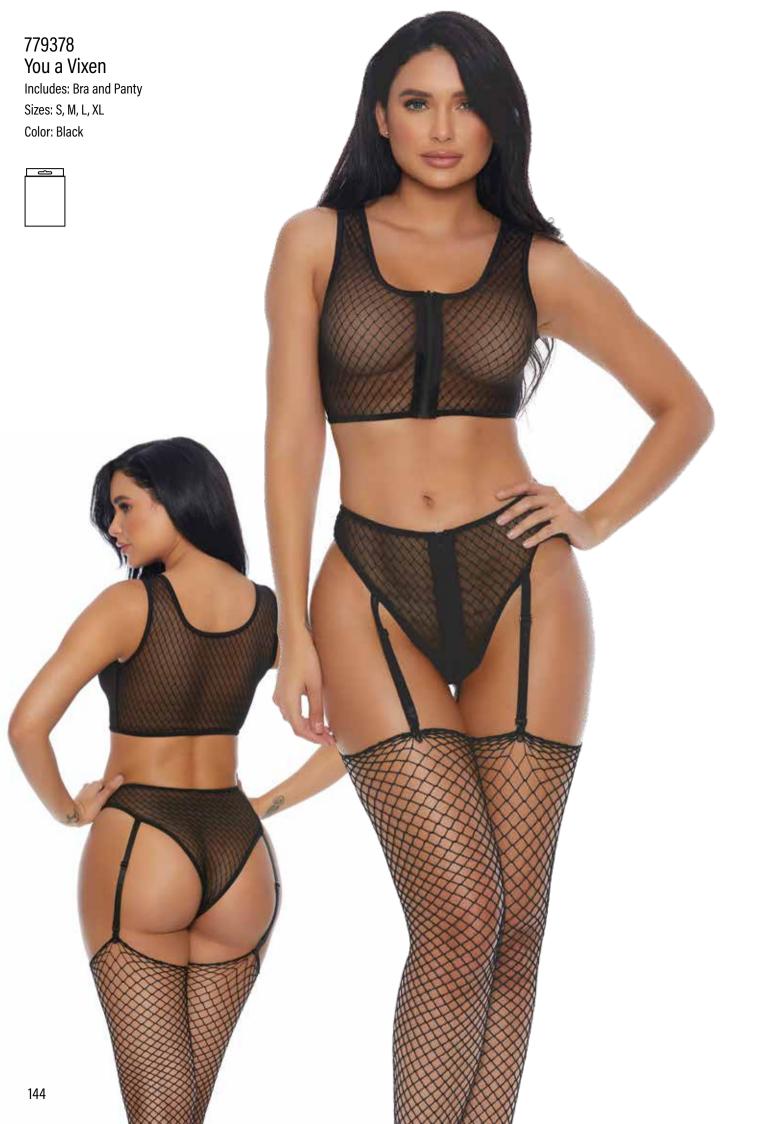

## 771643 Chocolate Natural Glow

Includes: Bra, Panty and Garter Belt Sizes: S, M, L, XL Color: Chocolate, Nude, Toffee

669251 Your Personal Vixen Includes: Teddy with Garters Sizes: XS/S, S/M, M/L, L/XL Color: Black