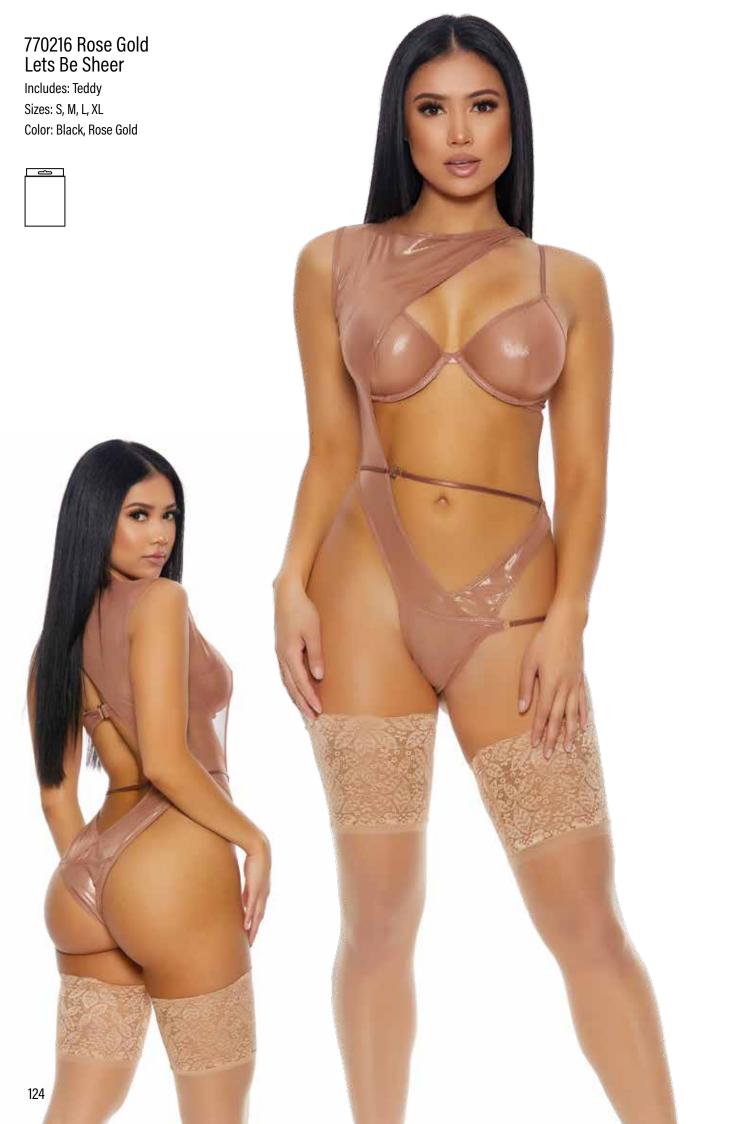

## 771643 Nude Natural Glow

Includes: Bra, Panty and Garter Belt Sizes: S, M, L, XL Color: Chocolate, Nude, Toffee