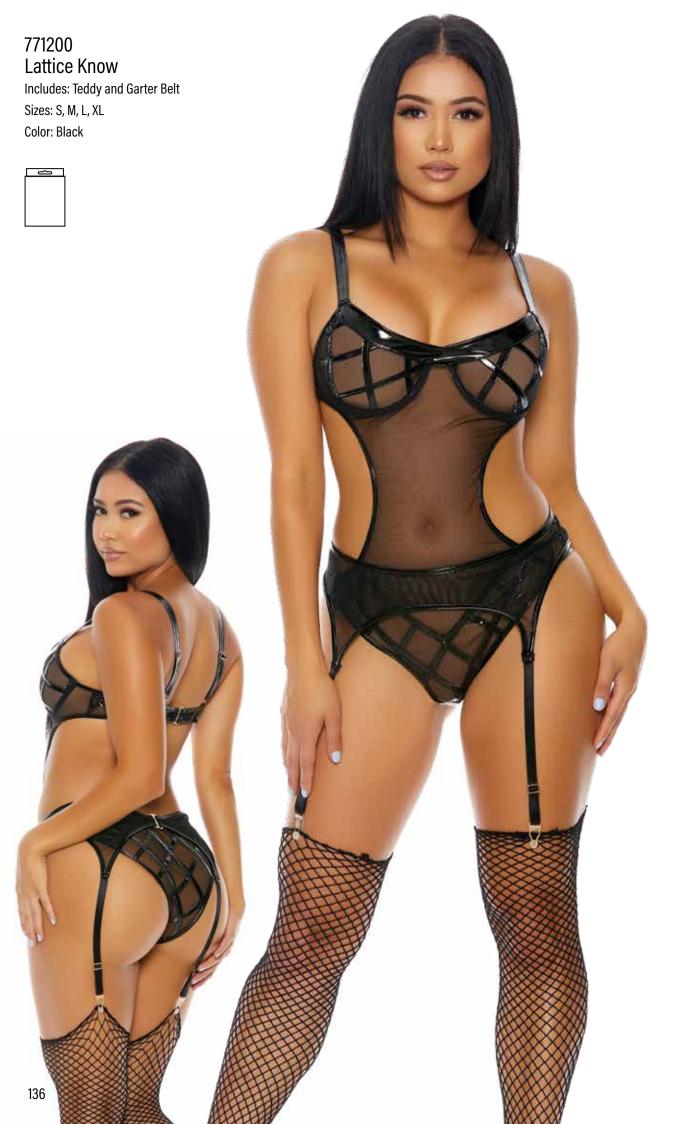

## 771643 Chocolate Natural Glow

Includes: Bra, Panty and Garter Belt Sizes: S, M, L, XL Color: Chocolate, Nude, Toffee

669251 Your Personal Vixen Includes: Teddy with Garters Sizes: XS/S, S/M, M/L, L/XL Color: Black