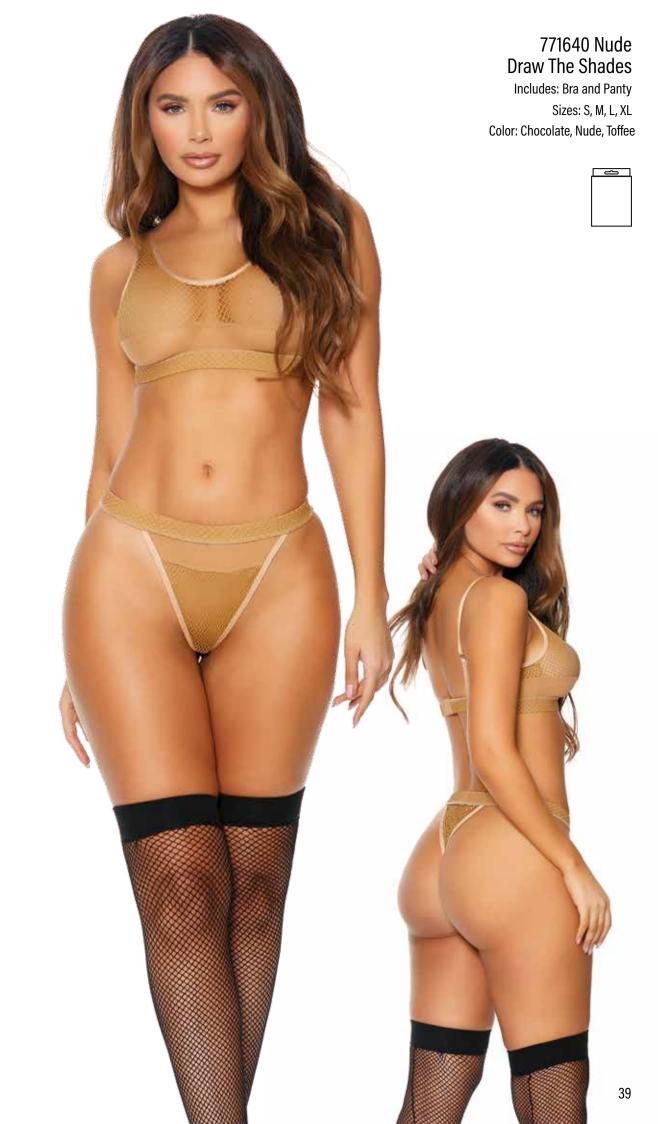

## 771643 Nude Natural Glow

Includes: Bra, Panty and Garter Belt Sizes: S, M, L, XL Color: Chocolate, Nude, Toffee