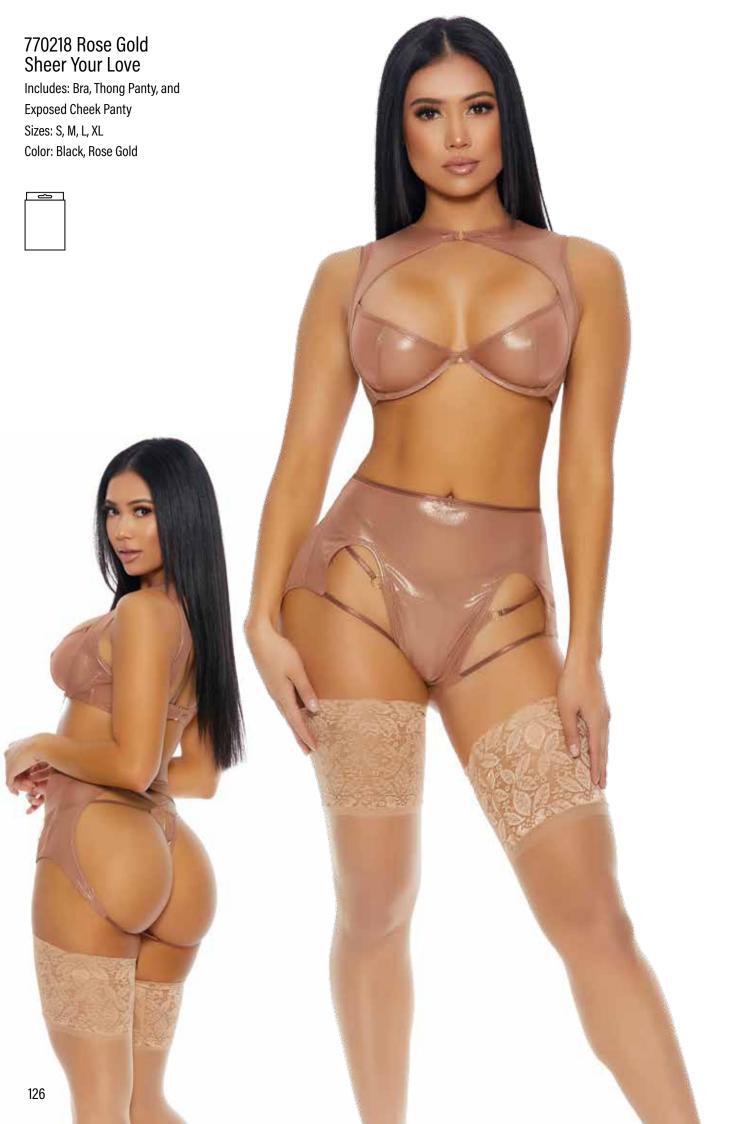

## 771650 Chocolate Natural Lover

Includes: Bustier, Panty and Garter Belt Sizes: S, M, L, XL

Color: Chocolate, Nude, Toffee