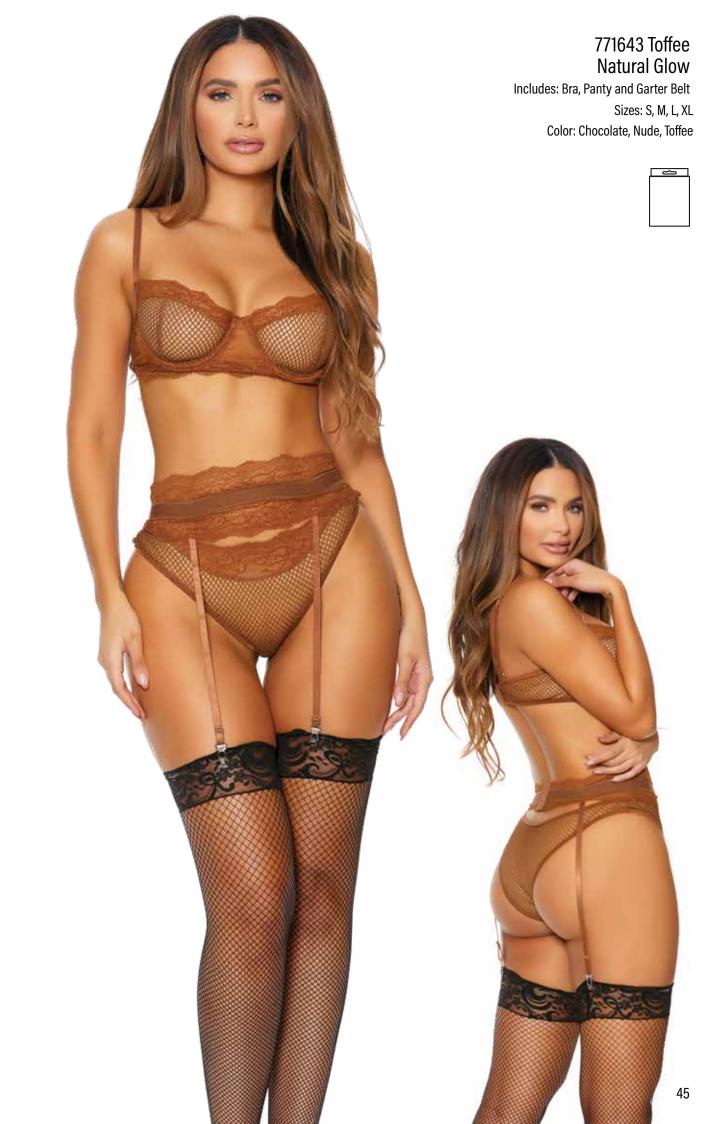

## 771643 Chocolate Natural Glow

Includes: Bra, Panty and Garter Belt Sizes: S, M, L, XL Color: Chocolate, Nude, Toffee

669251 Your Personal Vixen Includes: Teddy with Garters Sizes: XS/S, S/M, M/L, L/XL Color: Black