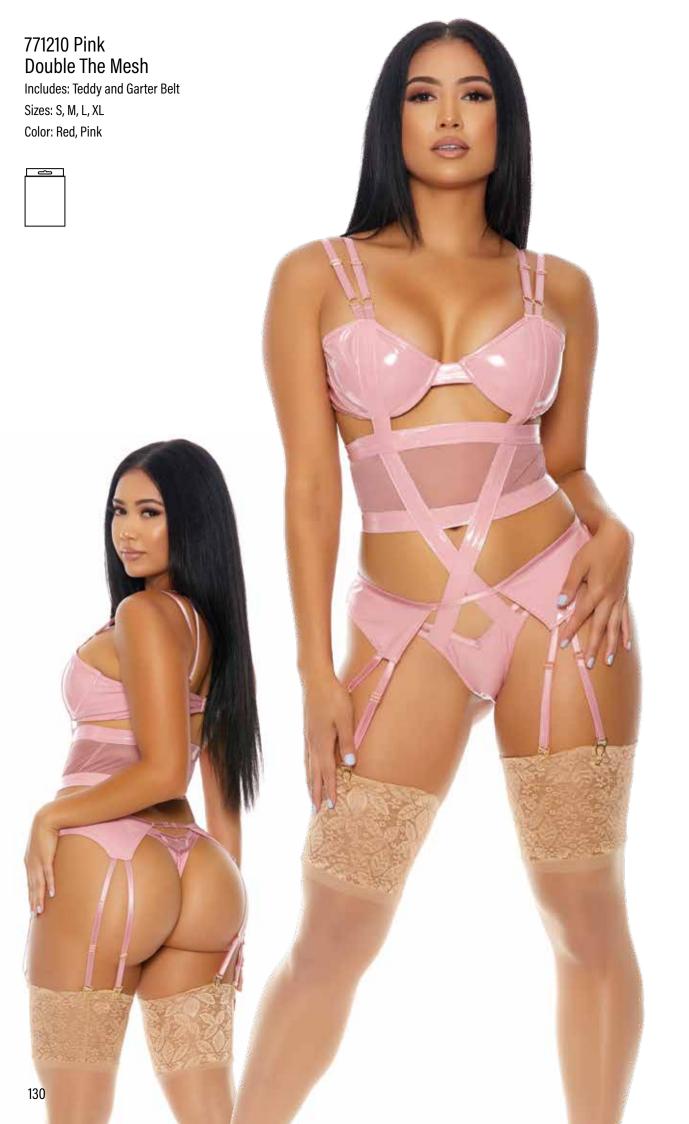

## 771643 Chocolate Natural Glow

Includes: Bra, Panty and Garter Belt Sizes: S, M, L, XL Color: Chocolate, Nude, Toffee

669251 Your Personal Vixen Includes: Teddy with Garters Sizes: XS/S, S/M, M/L, L/XL Color: Black