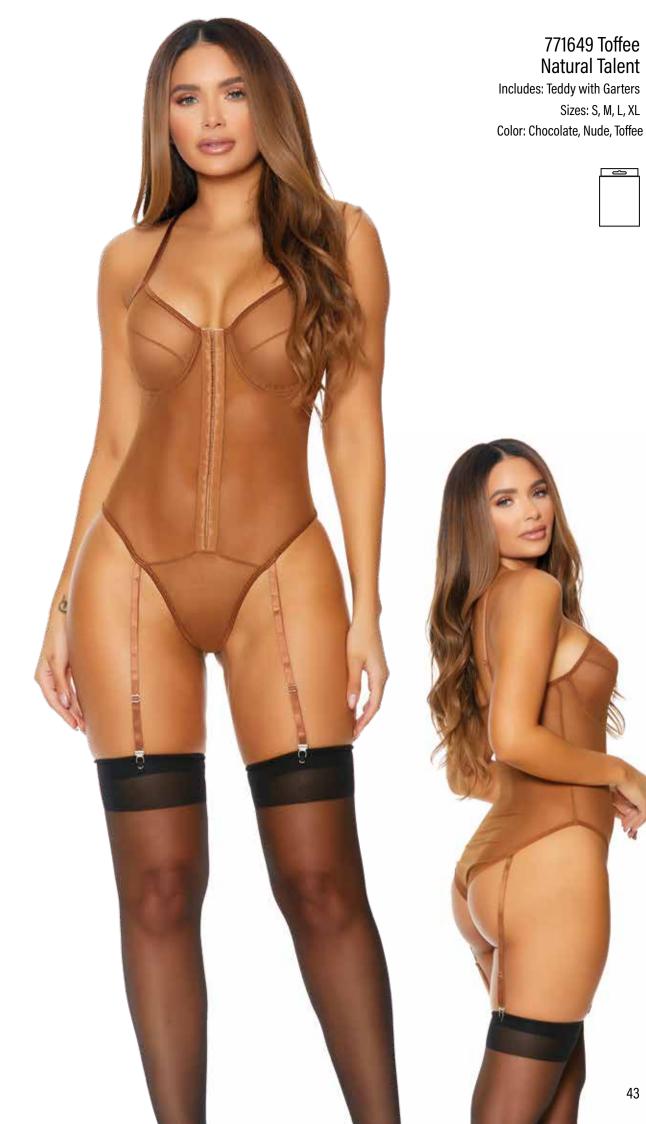

## 771650 Chocolate Natural Lover

Includes: Bustier, Panty and Garter Belt Sizes: S, M, L, XL

Color: Chocolate, Nude, Toffee