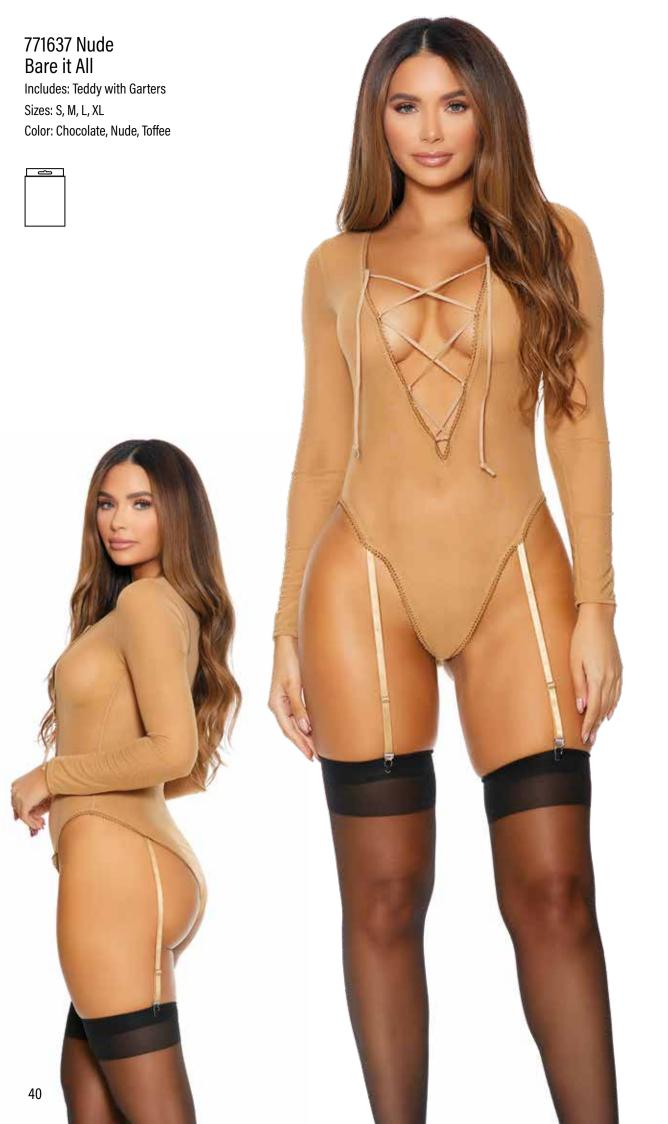

> > (800) 353-9029

771650 Nude Natural Lover

Includes: Bustier, Panty and Garter Belt Sizes: S, M, L, XL Color: Chocolate, Nude, Toffee

771647 Nude All The Flavors Includes: Teddy

Sizes: S, M, L, XL Color: Chocolate, Nude, Toffee