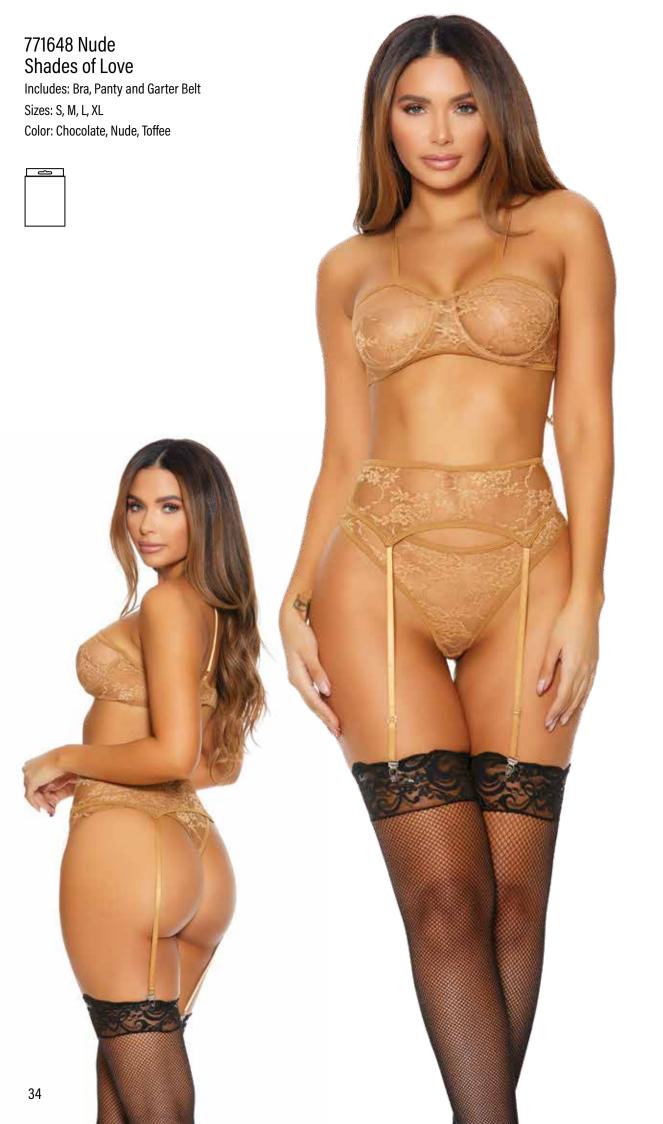

## 771643 Nude Natural Glow

Includes: Bra, Panty and Garter Belt Sizes: S, M, L, XL Color: Chocolate, Nude, Toffee