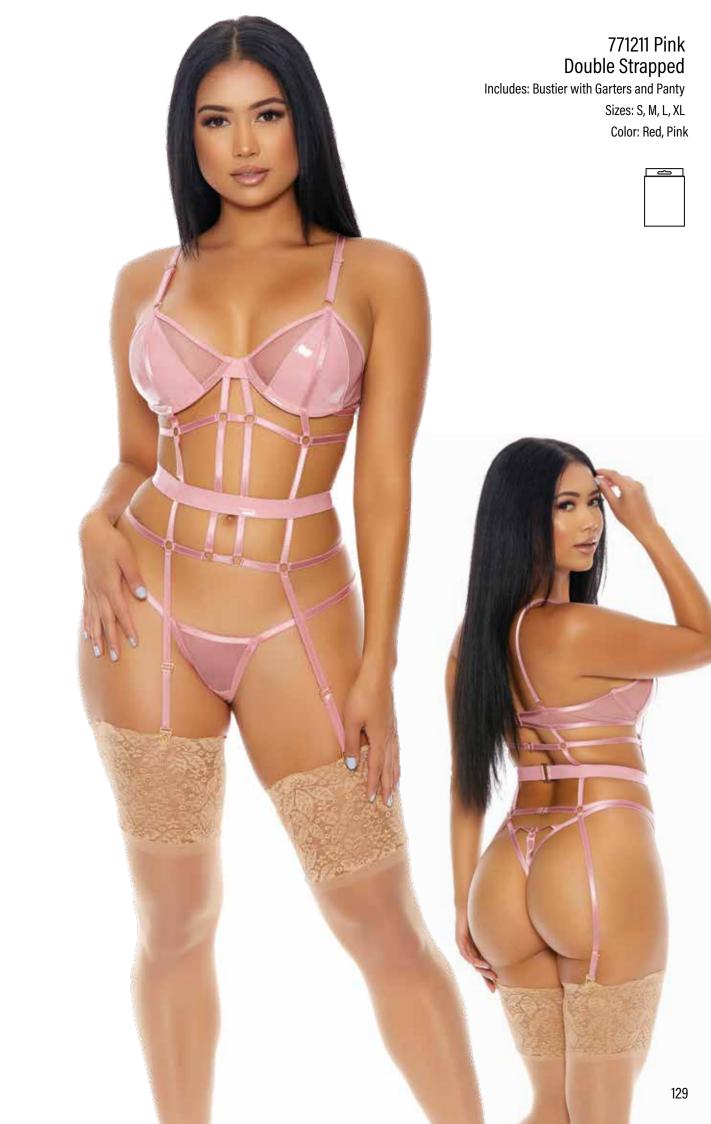

## 771643 Chocolate Natural Glow

Includes: Bra, Panty and Garter Belt Sizes: S, M, L, XL Color: Chocolate, Nude, Toffee

669251 Your Personal Vixen Includes: Teddy with Garters Sizes: XS/S, S/M, M/L, L/XL Color: Black