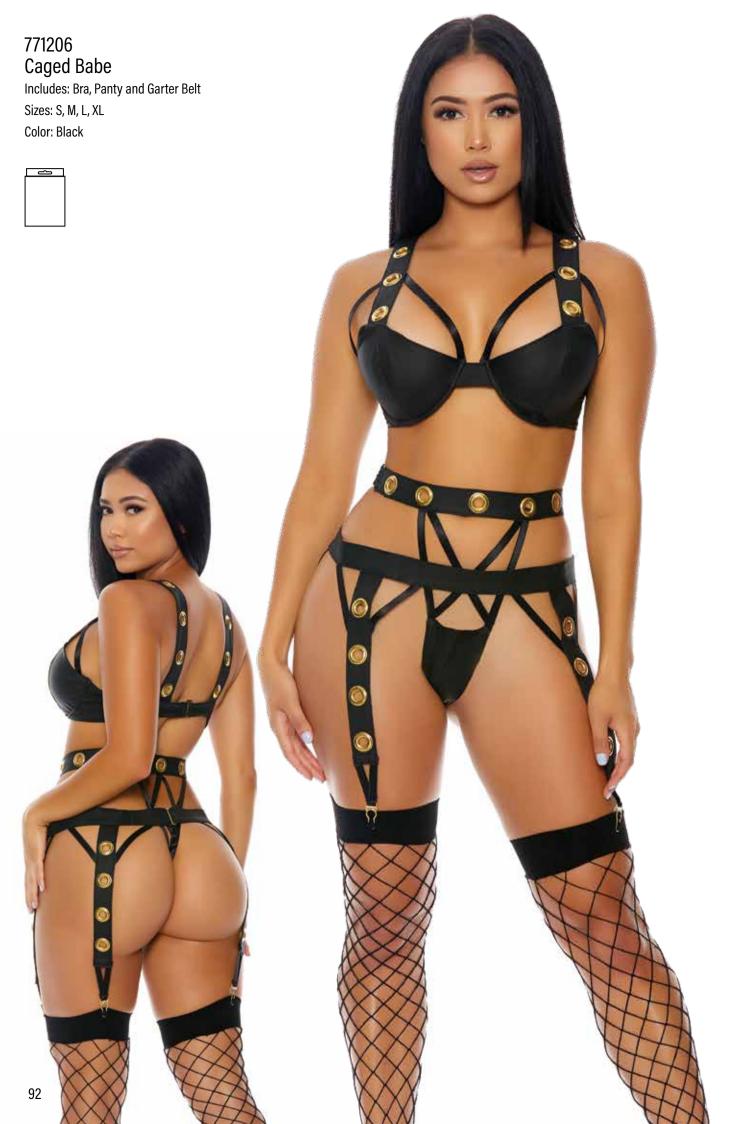

## 771643 Nude Natural Glow

Includes: Bra, Panty and Garter Belt Sizes: S, M, L, XL Color: Chocolate, Nude, Toffee