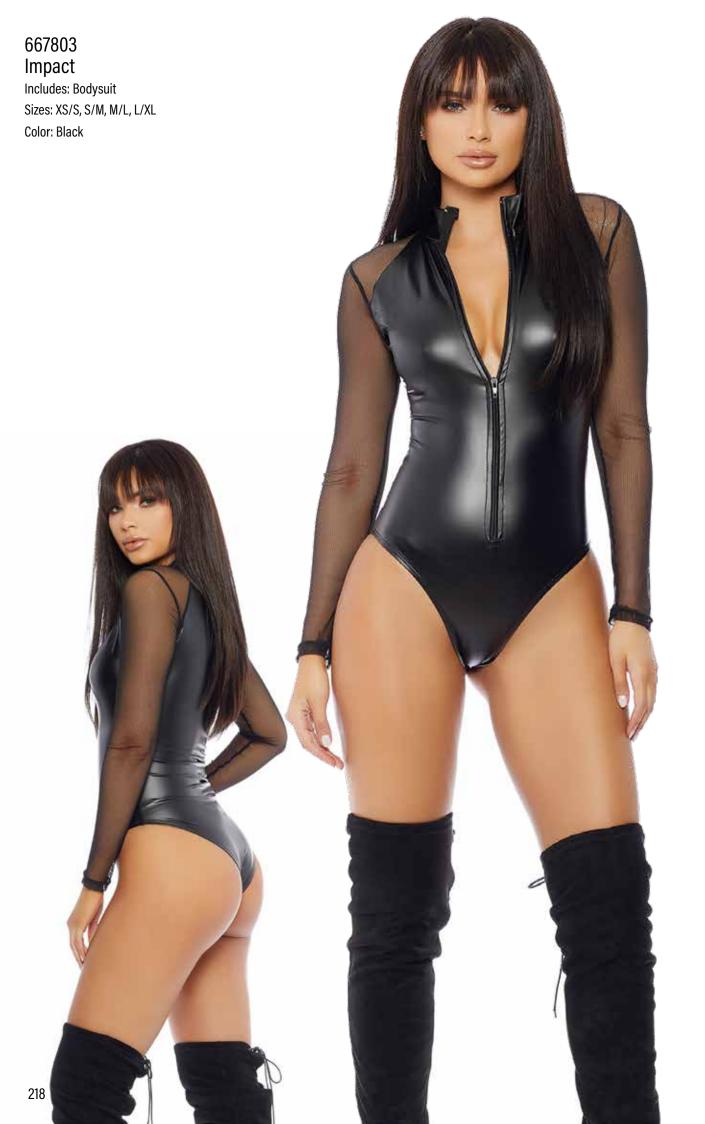

## 771643 Chocolate Natural Glow

Includes: Bra, Panty and Garter Belt Sizes: S, M, L, XL Color: Chocolate, Nude, Toffee

669251 Your Personal Vixen Includes: Teddy with Garters Sizes: XS/S, S/M, M/L, L/XL Color: Black