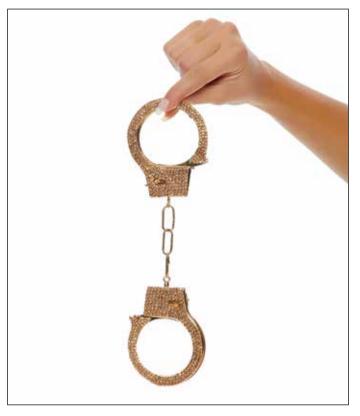

## 889201 Gold Let's Link

Includes: Top Sizes: O/S Color: Beetle, Gold, Silver

**999301 Gold** Sizes: 0/S

999301 Silver Sizes: 0/S

999302 Sizes: 0/S

999302 Silver Sizes: 0/S

**999303 Gold** Sizes: 0/S

999303 Silver Sizes: 0/S

**999309 Gold** Sizes: 0/S

999309 Silver Sizes: 0/S

**999310 Gold** Sizes: 0/S

**999311 Gold** Sizes: 0/S

**999311 Silver** Sizes: 0/S

**999312 Gold** Sizes: 0/S

**999304 Gold** Sizes: 0/S

999304 Silver Sizes: 0/S

**999305 Gold** Sizes: 0/S

999305 Silver Sizes: 0/S

999306 Gold Sizes: 0/S

999306 Silver Sizes: 0/S

**999307 Gold** Sizes: 0/S

999307 Silver Sizes: 0/S

999308 Gold Sizes: 0/S

999308 Silver Sizes: 0/S

999308 Gold Sizes: 0/S

**999308 Silver** Sizes: 0/S

**996449 Gold** Sizes: 0/S

996449 Gunmetal Sizes: 0/S

996449 Silver Sizes: 0/S

998607 Baby Pink Sizes: 0/S

998607 Black Sizes: 0/S

**998607 Red** Sizes: 0/S