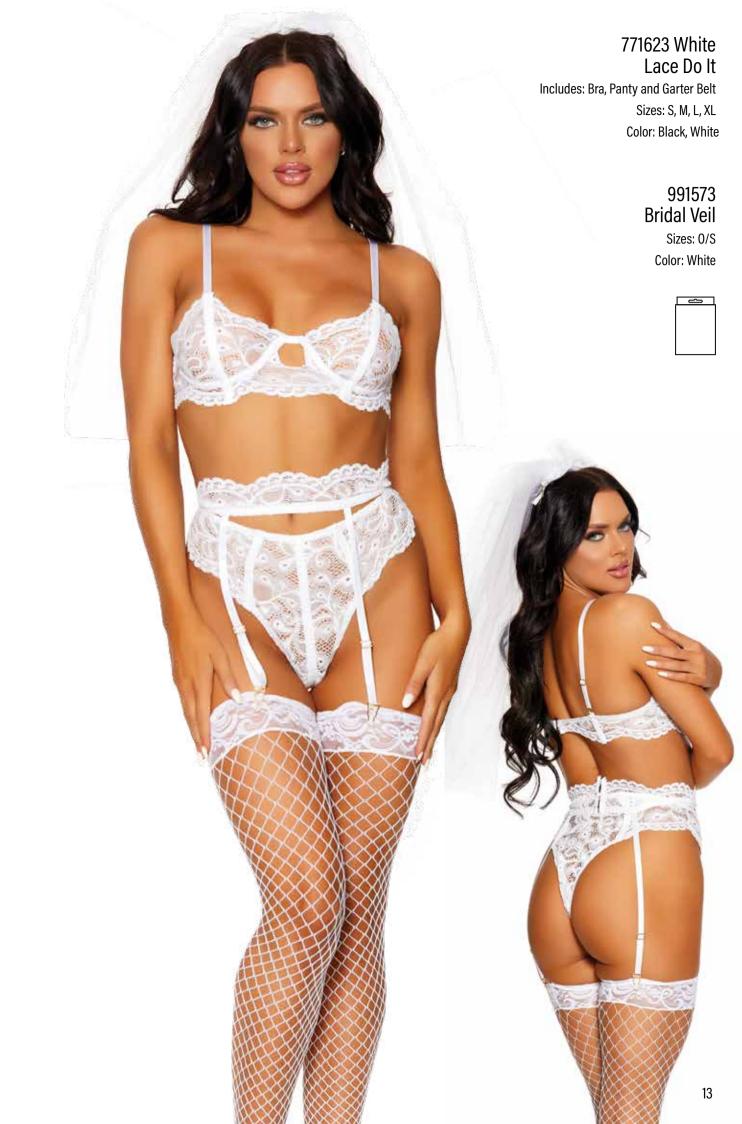

## 771643 Nude Natural Glow

Includes: Bra, Panty and Garter Belt Sizes: S, M, L, XL Color: Chocolate, Nude, Toffee