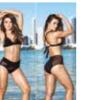

6667 - ONE PIECE SWIMSUIT - BLACK - S/M,M/L

6667X - ONE PIECE SWIMSUIT - BLACK - 1X/2X, 2X/3X

6668 - TWO PIECE SWIMSUIT - INCLUDES HALTER TOP AND THONG BLACK - S/M.M/L

Ξ

6669 - ONE PIECE SWIMSUIT - HIGH LEG CUT, ADJUSTABLE CHAIN STRAPS BLACK - S/M,M/L