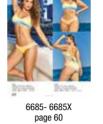

6685 RIBBED TWO PIECE SWIMSUIT INCLUDES TOP WITH ADJUSTABLE STRAPS AND SCRUNCHIE BOTTOM MIAMI SUNSET PRINT - S/M,M/L

60

6685X RIBBED TWO PIECE SWIMSUIT INCLUDES TOP WITH ADJUSTABLE STRAPS AND SCRUNCHIE BOTTOM MIAMI SUNSET PRINT - 1X/2X, 2X/3X