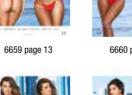

## JUST THE RIGHT AMOUNT OF WOW!

6657 - RIBBED MONOKINI - UNDERBOOB DESIGN, HIGH LEG CUT. - SHIMMERY RED - S/M, M/L

6658 - RIBBED MONOKINI - ADJUSTABLE STRAPS - SHIMMERY RED - S/M,M/L

6659 - RIBBED MONOKINI - WRAP AROUND TOP AND BOTTOM - SHIMMERY RED - S/M,M/L