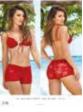

6664 - TWO PIECE SWIMSUIT - INCLUDES HALTER TOP AND BOTTOM WITH ADJUSTABLE STRAPS BLACK - S/M,M/L 6665 - TWO PIECE SWIMSUIT - INCLUDES BANDEAU TOP WITH REMOVABLE STRAPS AND SIDE TIE SCRUNCHIE BOTTOM - BLACK - S/M,M/L 6666 ONE PIECE SWIMSUIT LACE UP SIDE AND BACK DESIGN BLACK - S/M,M/L

6667 - ONE PIECE SWIMSUIT - BLACK - S/M,M/L

6667X - ONE PIECE SWIMSUIT - BLACK - 1X/2X, 2X/3X

6668 - TWO PIECE SWIMSUIT - INCLUDES HALTER TOP AND THONG BLACK - S/M.M/L

Ξ

6669 - ONE PIECE SWIMSUIT - HIGH LEG CUT, ADJUSTABLE CHAIN STRAPS BLACK - S/M,M/L