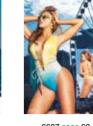

6686 - RIBBED TWO PIECE SWIMSUIT - INCLUDES TOP WITH ADJUSTABLE STRAPS AND BOTTOM MIAMI SUNSET PRINT - S/M,M/L

MAPALÉ RESORT & SWIM

6687X RIBBED ONE PIECE SWIMSUIT INCLUDES ADJUSTABLE WRAP AROUND WAIST MIAMI SUNSET PRINT 1X/2X, 2X/3X