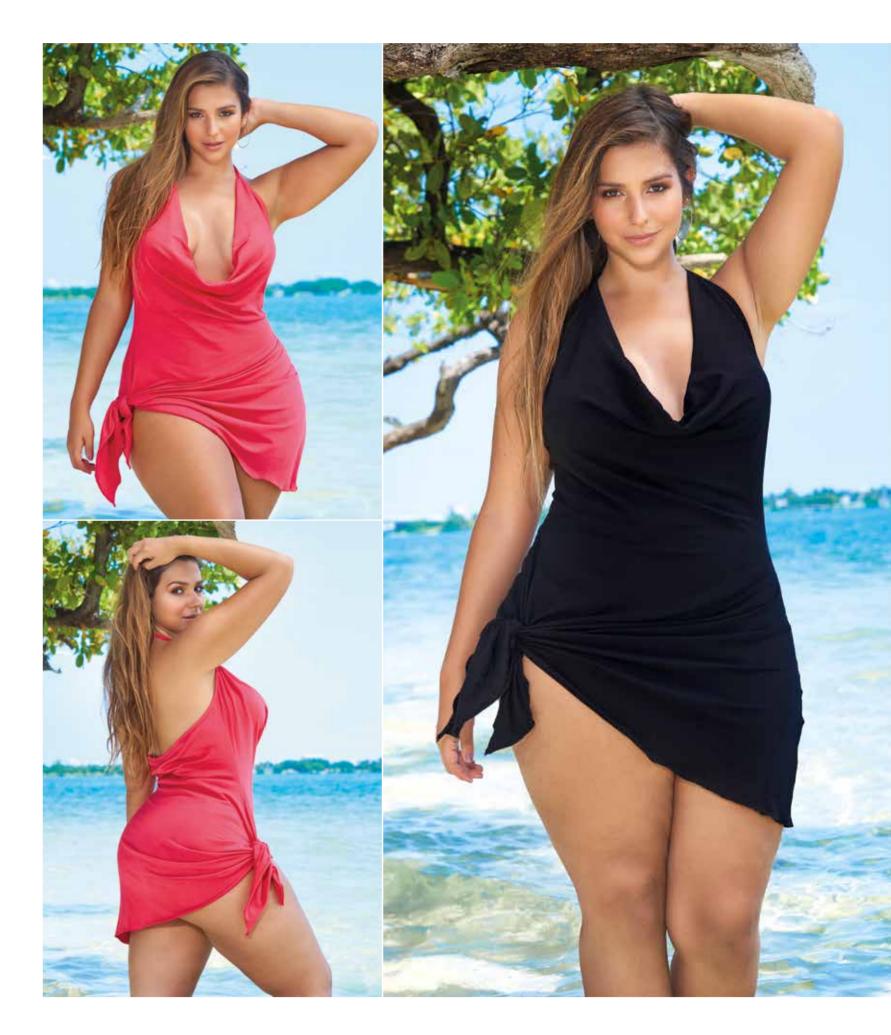

## 7936 - COVER UP - BLACK - S,M,L,XL

4797X - DRESS - BLACK, CORAL - 1X/2X, 2X/3X

5736 - ROMPER DRAWSTRING ON THE SIDES BLACK - S,M,L,XL

5736X - ROMPER DRAWSTRING ON THE SIDES BLACK - 1X/2X, 2X/3X

4749X – DRESS RUCHING ON SIDES BLACK – 1X/2X, 2X/3X