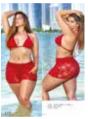

6603 TWO PIECE SWIMSUIT INCLUDES STRAPLESS TOP AND BOTTOM ADJUSTABLE COVERAGE BLACK, HOT PINK, RED, WHITE - S/M,M/L

6603X - TWO PIECE SWIMSUIT - INCLUDES STRAPLESS TOP AND BOTTOM ADJUSTABLE COVERAGE - BLACK, RED - 1X/2X, 2X/3X

6603 TWO PIECE SWIMSUIT INCLUDES STRAPLESS TOP AND BOTTOM ADJUSTABLE COVERAGE BLACK, HOT PINK, RED, WHITE - S/M,M/L

6603X TWO PIECE SWIMSUIT INCLUDES STRAPLESS TOP AND BOTTOM ADJUSTABLE COVERAGE BLACK, RED - 1X/2X, 2X/3X