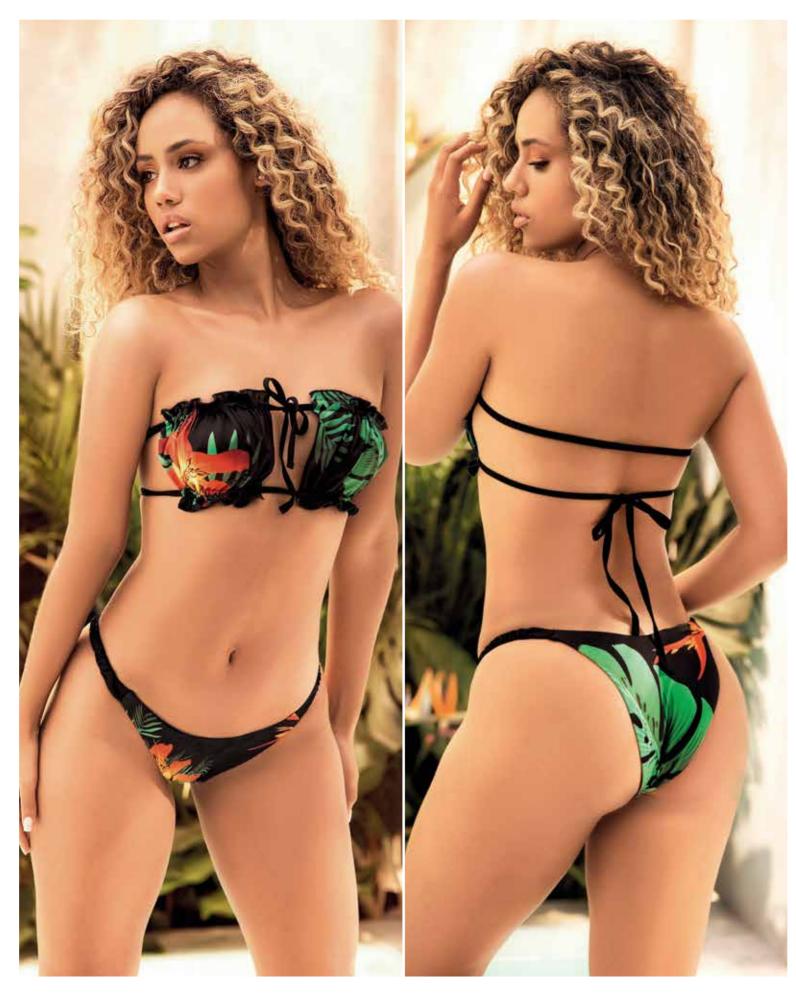

6622X - ONE PIECE SWIMSUIT - RAINBOW PRINT - 1X/2X, 2X/3X

6625 - TWO PIECE SWIMSUIT - INCLUDES STRAPLESS TOP AND BOTTOM BALI FLOWER - S/M,M/L

6625 TWO PIECE SWIMSUIT INCLUDES STRAPLESS TOP AND BOTTOM BALI FLOWER - S/M,M/L