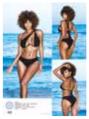

## JUST THE RIGHT AMOUNT OF WOW!

6657 - RIBBED MONOKINI - UNDERBOOB DESIGN, HIGH LEG CUT. - SHIMMERY RED - S/M, M/L

6658 - RIBBED MONOKINI - ADJUSTABLE STRAPS - SHIMMERY RED - S/M,M/L

6659 - RIBBED MONOKINI - WRAP AROUND TOP AND BOTTOM - SHIMMERY RED - S/M,M/L