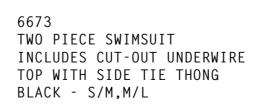

6670 - MONOKINI - CHAIN TIE STRAPS - BLACK - S/M,M/L

6673 TWO PIECE SWIMSUIT INCLUDES CUT-OUT UNDERWIRE TOP WITH SIDE TIE THONG BLACK - S/M,M/L