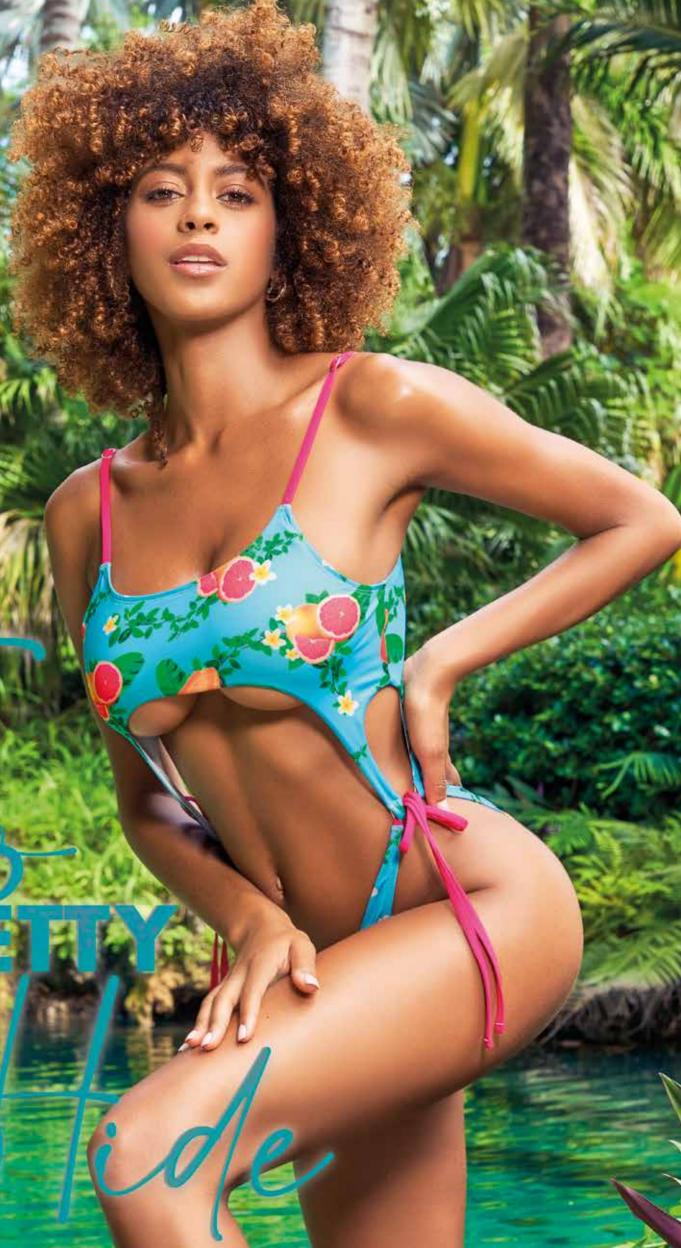

6699 - TWO PIECE SWIMSUIT - INCLUDES TOP WITH REMOVABLE STRAPS AND SIDE TIE SCRUNCHIE BOTTOM CARIBBEAN PRINT/CORAL - S/M,M/L

ONE PIECE SWIMSUIT ADJUSTABLE STRAPS CARIBBEAN PRINT S/M,M/L

H BAD

6495 MONOKINI ADJUSTABLE STRAPS CARIBBEAN PRINT S/M,M/L