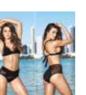

6667 - ONE PIECE SWIMSUIT - BLACK - S/M,M/L

6667X - ONE PIECE SWIMSUIT - BLACK - 1X/2X, 2X/3X

6668 - TWO PIECE SWIMSUIT - INCLUDES HALTER TOP AND THONG BLACK - S/M.M/L

Ξ

6669 - ONE PIECE SWIMSUIT - HIGH LEG CUT, ADJUSTABLE CHAIN STRAPS BLACK - S/M,M/L