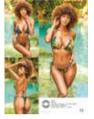

6699 - TWO PIECE SWIMSUIT - INCLUDES TOP WITH REMOVABLE STRAPS AND SIDE TIE SCRUNCHIE BOTTOM CARIBBEAN PRINT/CORAL - S/M,M/L

ONE PIECE SWIMSUIT ADJUSTABLE STRAPS CARIBBEAN PRINT S/M,M/L

H BAD

6495 MONOKINI ADJUSTABLE STRAPS CARIBBEAN PRINT S/M,M/L

6496 REVERSIBLE TWO PIECE SWIMSUIT INCLUDES STRAPLESS TOP AND BOTTOM ADJUSTABLE COVERAGE CARIBBEAN PRINT/CORAL - S/M,M/L

6498 BIKINI INCLUDES TRIANGLE TOP AND SIDE TIE THONG CARIBBEAN PRINT S/M,M/L

6498 - BIKINI - INCLUDES TRIANGLE TOP AND SIDE TIE THONG CARIBBEAN PRINT - S/M,M/L