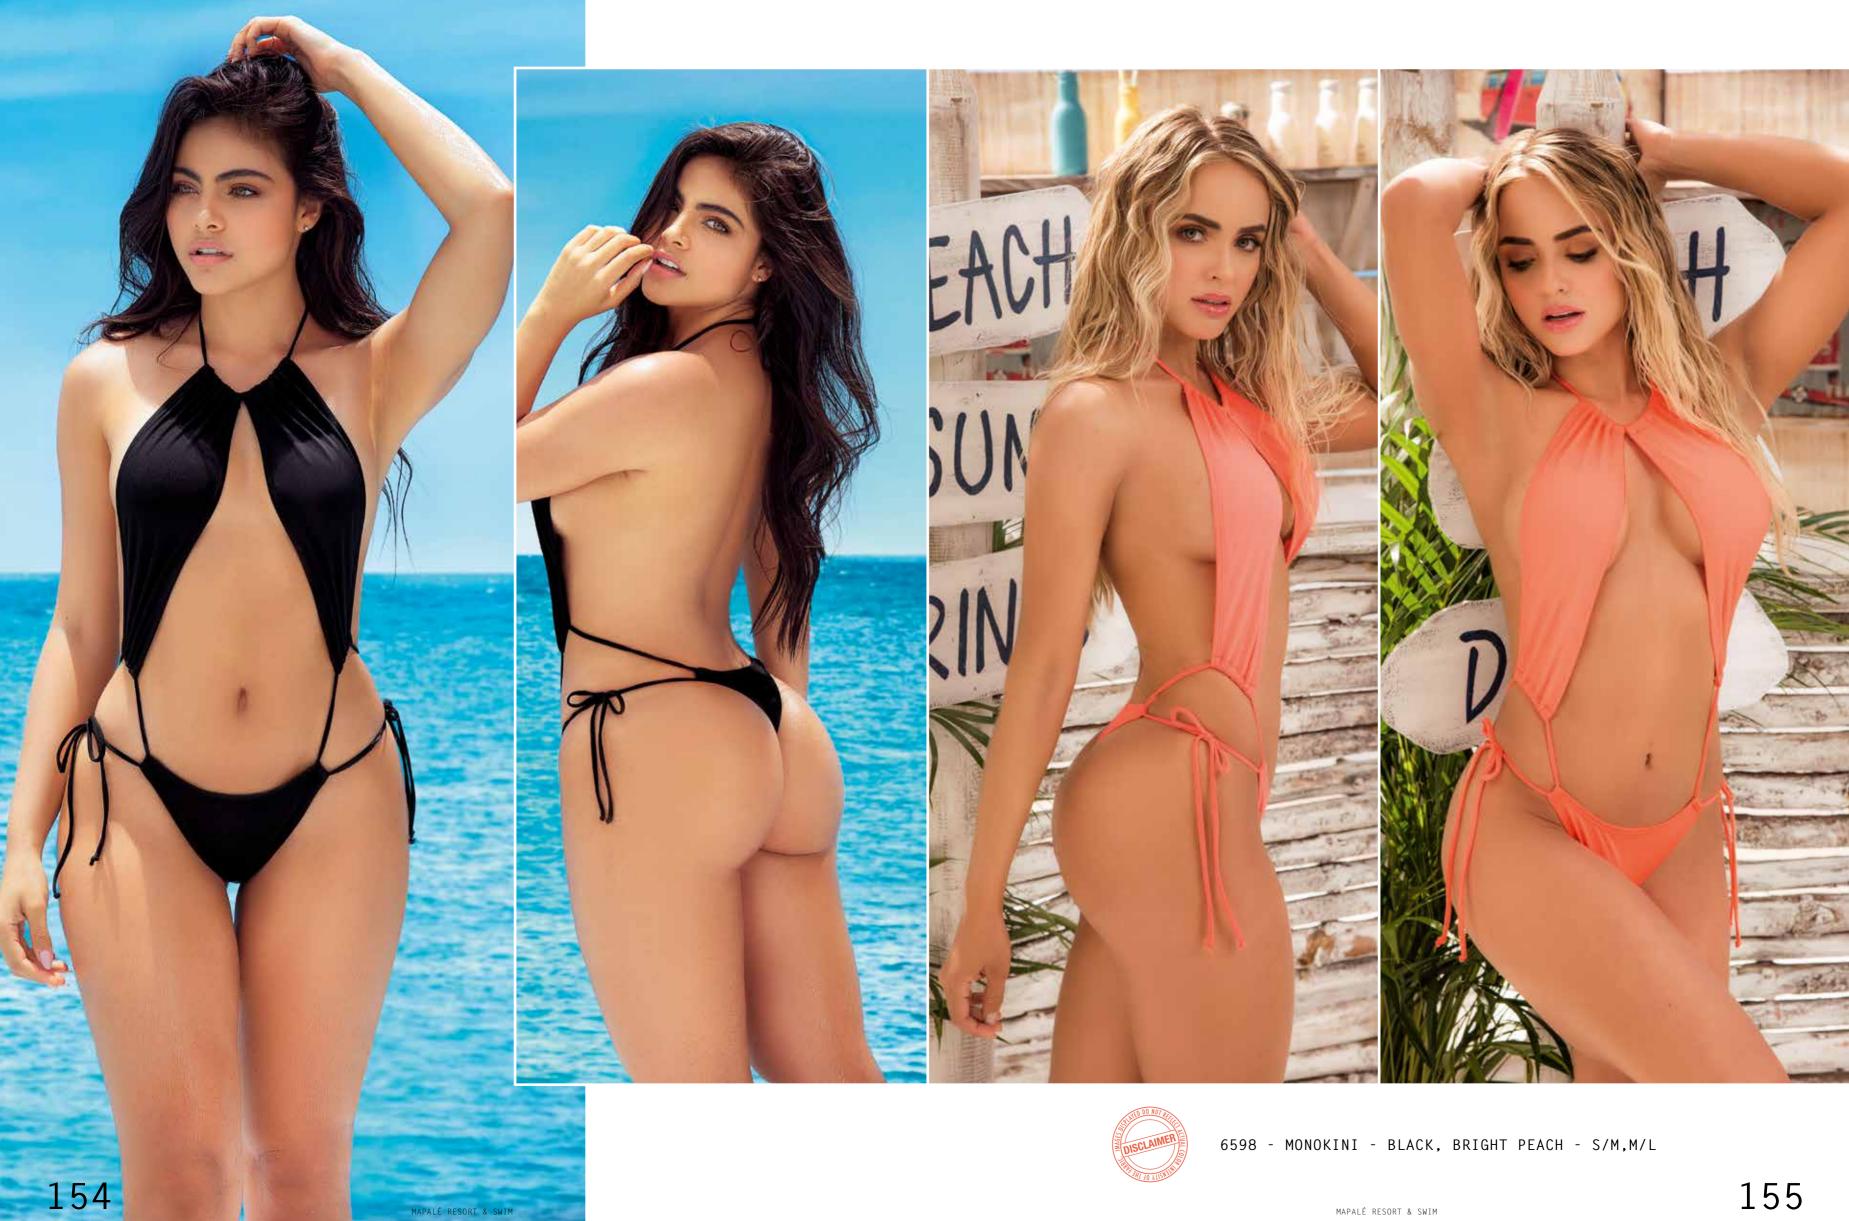

## JUST THE RIGHT AMOUNT OF WOW!

6657 - RIBBED MONOKINI - UNDERBOOB DESIGN, HIGH LEG CUT. - SHIMMERY RED - S/M, M/L

6658 - RIBBED MONOKINI - ADJUSTABLE STRAPS - SHIMMERY RED - S/M,M/L

6659 - RIBBED MONOKINI - WRAP AROUND TOP AND BOTTOM - SHIMMERY RED - S/M,M/L