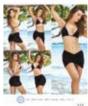

## JUST THE RIGHT AMOUNT OF WOW!

6657 - RIBBED MONOKINI - UNDERBOOB DESIGN, HIGH LEG CUT. - SHIMMERY RED - S/M, M/L

6658 - RIBBED MONOKINI - ADJUSTABLE STRAPS - SHIMMERY RED - S/M,M/L

6659 - RIBBED MONOKINI - WRAP AROUND TOP AND BOTTOM - SHIMMERY RED - S/M,M/L

6662 - TWO PIECE SWIMSUIT INCLUDES MULTI-WAY TOP AND THONG WITH CHAIN TIES BLACK, RED - S/M,M/L

6663 -TWO-IN-ONE, MONOKINI AND TWO PIECE SET - INCLUDES DETACHABLE CHAIN ACCESSORY BLACK, RED - S/M,M/L 6663 - TWO-IN-ONE, MONOKINI AND TWO PIECE SET - INCLUDES DETACHABLE CHAIN ACCESSORY BLACK, RED - S/M,M/L