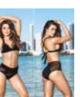

6667 - ONE PIECE SWIMSUIT - BLACK - S/M,M/L

6667X - ONE PIECE SWIMSUIT - BLACK - 1X/2X, 2X/3X

6668 - TWO PIECE SWIMSUIT - INCLUDES HALTER TOP AND THONG BLACK - S/M.M/L

Ξ

6669 - ONE PIECE SWIMSUIT - HIGH LEG CUT, ADJUSTABLE CHAIN STRAPS BLACK - S/M,M/L