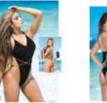

## JUST THE RIGHT AMOUNT OF WOW!

6657 - RIBBED MONOKINI - UNDERBOOB DESIGN, HIGH LEG CUT. - SHIMMERY RED - S/M, M/L

6658 - RIBBED MONOKINI - ADJUSTABLE STRAPS - SHIMMERY RED - S/M,M/L

6659 - RIBBED MONOKINI - WRAP AROUND TOP AND BOTTOM - SHIMMERY RED - S/M,M/L

6662 - TWO PIECE SWIMSUIT INCLUDES MULTI-WAY TOP AND THONG WITH CHAIN TIES BLACK, RED - S/M,M/L

6663 -TWO-IN-ONE, MONOKINI AND TWO PIECE SET - INCLUDES DETACHABLE CHAIN ACCESSORY BLACK, RED - S/M,M/L 6663 - TWO-IN-ONE, MONOKINI AND TWO PIECE SET - INCLUDES DETACHABLE CHAIN ACCESSORY BLACK, RED - S/M,M/L