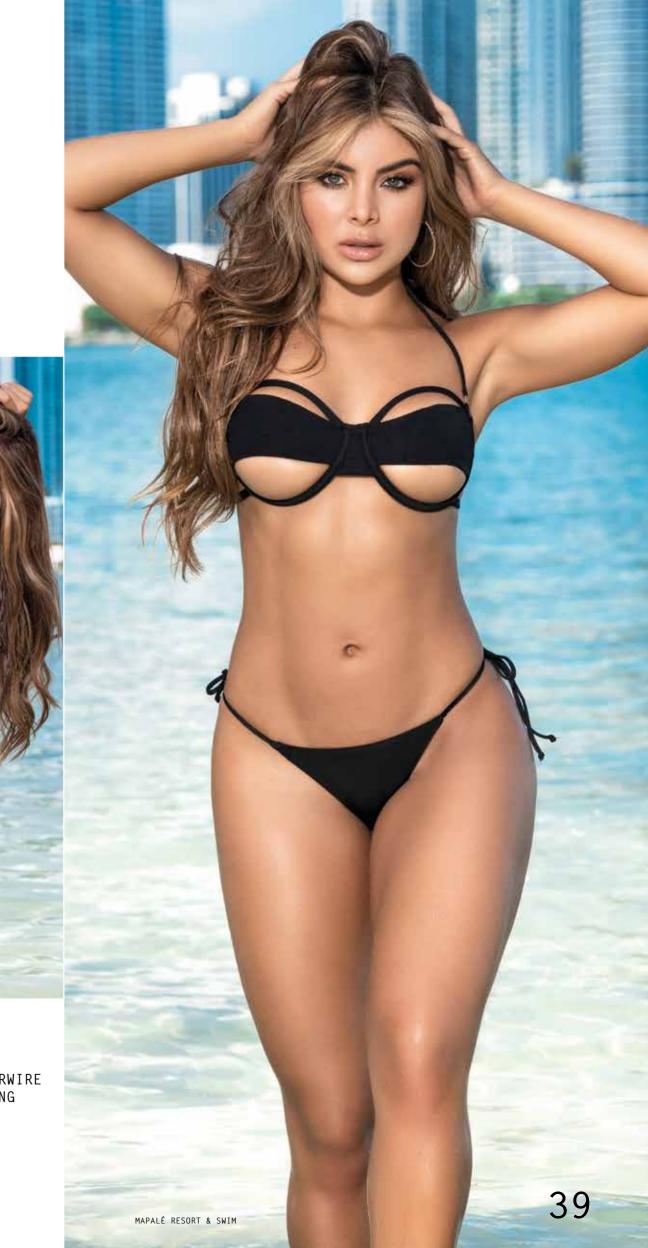

6670 - MONOKINI - CHAIN TIE STRAPS - BLACK - S/M,M/L

6673 TWO PIECE SWIMSUIT INCLUDES CUT-OUT UNDERWIRE TOP WITH SIDE TIE THONG BLACK - S/M,M/L