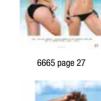

6664 - TWO PIECE SWIMSUIT - INCLUDES HALTER TOP AND BOTTOM WITH ADJUSTABLE STRAPS BLACK - S/M,M/L 6665 - TWO PIECE SWIMSUIT - INCLUDES BANDEAU TOP WITH REMOVABLE STRAPS AND SIDE TIE SCRUNCHIE BOTTOM - BLACK - S/M,M/L 6666 ONE PIECE SWIMSUIT LACE UP SIDE AND BACK DESIGN BLACK - S/M,M/L