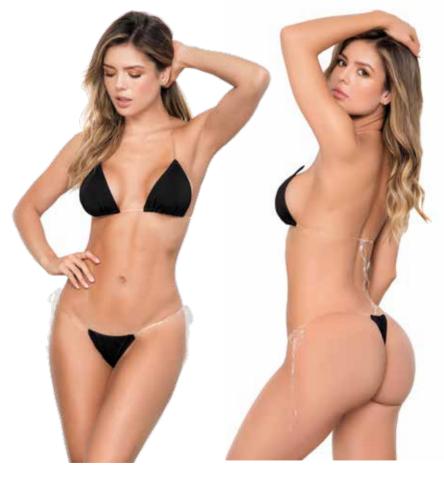

## JUST THE RIGHT AMOUNT OF WOW!

6657 - RIBBED MONOKINI - UNDERBOOB DESIGN, HIGH LEG CUT. - SHIMMERY RED - S/M, M/L

6658 - RIBBED MONOKINI - ADJUSTABLE STRAPS - SHIMMERY RED - S/M,M/L

6659 - RIBBED MONOKINI - WRAP AROUND TOP AND BOTTOM - SHIMMERY RED - S/M,M/L