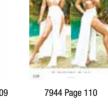

### 7940 COVER UP SKIRT WEAR IT YOUR WAY WILD BLOOM PRINT -O/S

7942 MULTIWAY COVER UP WEAR IT YOUR WAY WHITE - O/S

MAPALÉ RESORT & SWIM

7943 COVER UP DRESS WHITE - S,M,L,XL

RESORT & SWIM

7944 - BEACH DRESS & COVER UP - IVORY - S,M,L,XL

7944X - BEACH DRESS & COVER UP - IVORY - 1X/2X, 2X/3X

7945 - BEACH SHORTS & COVER UP - BLACK - S/M,M/L

7946 - COVER UP SKIRT - WEAR IT YOUR WAY - BLACK - S,M,L,XL

7947 - BEACH SHORTS & COVER UP - BLACK - S/M,M/L

6678 page 48

6686 page 61

Ite-

6687 page 62

6692X page 71

6698 page 84

7937 Page 175

7944X Page 111