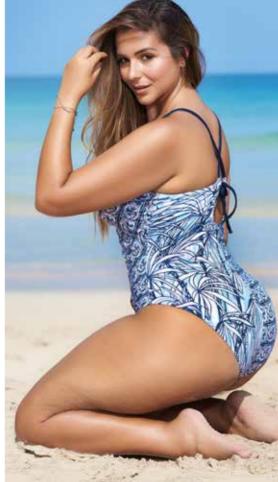

6682X ONE PIECE SWIMSUIT SEASHORE PRINT 1X/2X, 2X/3X

6684 - UNDERWIRE TWO PIECE SWIMSUIT - INCLUDES HALTER TOP AND BOTTOM SEASHORE PRINT - S/M,M/L

Young hearts and diverse bodies flocking on the soft and warm sand. It's all about flirty, charming, and playful styles that have a sporty element reflected in the stretch rib fabric. These comfy styles are elevated with sexy cutouts, asymmetrical details, and a lush pastel sherbet-like color palette.