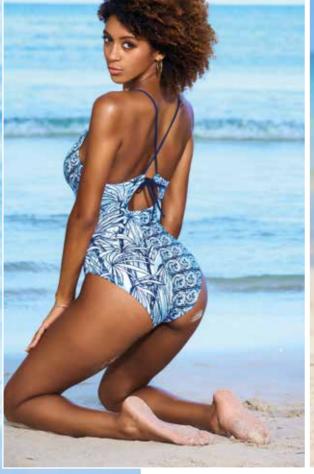

6682X ONE PIECE SWIMSUIT SEASHORE PRINT 1X/2X, 2X/3X

6684 - UNDERWIRE TWO PIECE SWIMSUIT - INCLUDES HALTER TOP AND BOTTOM SEASHORE PRINT - S/M,M/L

Young hearts and diverse bodies flocking on the soft and warm sand. It's all about flirty, charming, and playful styles that have a sporty element reflected in the stretch rib fabric. These comfy styles are elevated with sexy cutouts, asymmetrical details, and a lush pastel sherbet-like color palette.