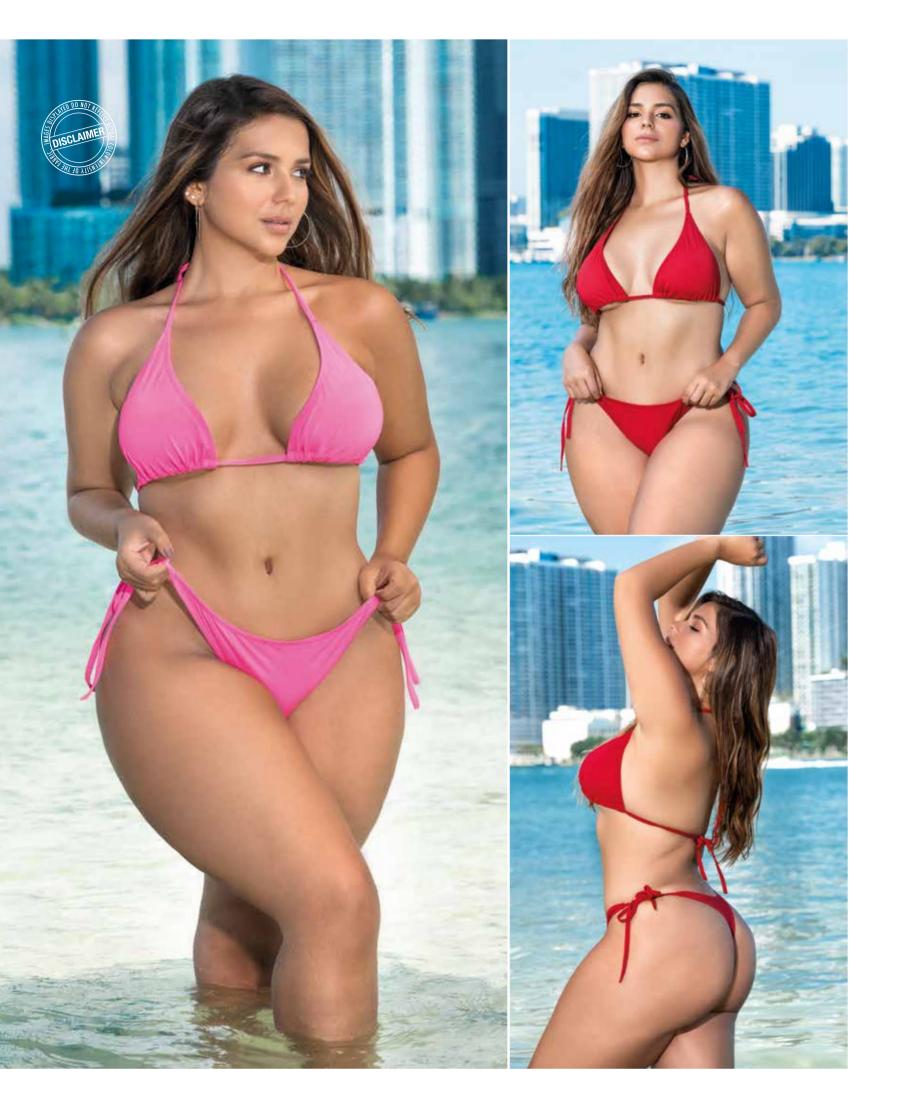

MAPALÉ RESORT & SWIM



6651 BIKINI BOTTOM ADJUSTABLE SIDE STRAPS WITH HOOK CLOSURES BRIGHT PEACH S/M,M/L



6653 BIKINI THONG BRIGHT PEACH S/M,M/L



6647 HALTER TOP BRIGHT PEACH S/M,M/L

6650 SIDE TIE BOTTOM BRIGHT PEACH S/M,M/L



6646 TRIANGLE TOP BRIGHT PEACH S/M,M/L



6649 HIGH WAISTED BOTTOM BRIGHT PEACH S/M,M/L



6648 TRIANGLE TOP CLEAR STRAPS BRIGHT PEACH S/M,M/L

6652 TEENY THONG CLEAR STRAPS BRIGHT PEACH S/M,M/L MAPALÉ RESORT & SWIM

and the second second

a series and a series of the series of the

TEUGONA PRO



6610 - MONOKINI ADJUSTABLE STRAPS GUN METAL GREY S/M,M/L

MAPAL

5







6602 - BIKINI ADJUSTABLE COVERAGE BLACK, BRIGHT PEACH, BRIGHT LAVENDER, HOT PINK, WHITE S/M,M/L













6728 - BIKINI BLACK, HOT PINK, RED, WHITE, BRIGHT PEACH, BRIGHT LAVENDER - S,M,L



6728X - BIKINI - BLACK, HOT PINK, RED - 1X/2X, 2X/3X

6728X - BIKINI BLACK, HOT PINK, RED 1X/2X, 2X/3X

ex N,

•

6622 - ONE PIECE SWIMSUIT - RAINBOW PRINT - S,M,L



6622X - ONE PIECE SWIMSUIT - RAINBOW PRINT - 1X/2X, 2X/3X







6625 - TWO PIECE SWIMSUIT - INCLUDES STRAPLESS TOP AND BOTTOM BALI FLOWER - S/M,M/L



6625 TWO PIECE SWIMSUIT INCLUDES STRAPLESS TOP AND BOTTOM BALI FLOWER - S/M,M/L





7736 - BEACH SHORTS & COVER UP - BLACK, RED, WHITE - S,M,L,XL

7736 - BEACH SHORTS & COVER UP - BLACK, RED, WHITE - S,M,L,XL









## 7936 - COVER UP - BLACK - S,M,L,XL





4797X - DRESS - BLACK, CORAL - 1X/2X, 2X/3X



5736 - ROMPER DRAWSTRING ON THE SIDES BLACK - S,M,L,XL

5736X - ROMPER DRAWSTRING ON THE SIDES BLACK - 1X/2X, 2X/3X

4749X – DRESS RUCHING ON SIDES BLACK – 1X/2X, 2X/3X