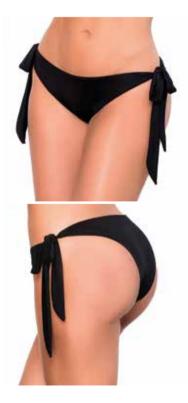

6662 - TWO PIECE SWIMSUIT INCLUDES MULTI-WAY TOP AND THONG WITH CHAIN TIES BLACK, RED - S/M,M/L

6663 -TWO-IN-ONE, MONOKINI AND TWO PIECE SET - INCLUDES DETACHABLE CHAIN ACCESSORY BLACK, RED - S/M,M/L 6663 - TWO-IN-ONE, MONOKINI AND TWO PIECE SET - INCLUDES DETACHABLE CHAIN ACCESSORY BLACK, RED - S/M,M/L