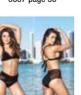

6667 - ONE PIECE SWIMSUIT - BLACK - S/M,M/L

6667X - ONE PIECE SWIMSUIT - BLACK - 1X/2X, 2X/3X

6668 - TWO PIECE SWIMSUIT - INCLUDES HALTER TOP AND THONG BLACK - S/M.M/L

Ξ

6669 - ONE PIECE SWIMSUIT - HIGH LEG CUT, ADJUSTABLE CHAIN STRAPS BLACK - S/M,M/L