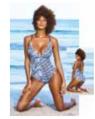

6603 TWO PIECE SWIMSUIT INCLUDES STRAPLESS TOP AND BOTTOM ADJUSTABLE COVERAGE BLACK, HOT PINK, RED, WHITE - S/M,M/L

6603X - TWO PIECE SWIMSUIT - INCLUDES STRAPLESS TOP AND BOTTOM ADJUSTABLE COVERAGE - BLACK, RED - 1X/2X, 2X/3X

6603 TWO PIECE SWIMSUIT INCLUDES STRAPLESS TOP AND BOTTOM ADJUSTABLE COVERAGE BLACK, HOT PINK, RED, WHITE - S/M,M/L

6603X TWO PIECE SWIMSUIT INCLUDES STRAPLESS TOP AND BOTTOM ADJUSTABLE COVERAGE BLACK, RED - 1X/2X, 2X/3X