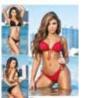

6603 TWO PIECE SWIMSUIT INCLUDES STRAPLESS TOP AND BOTTOM ADJUSTABLE COVERAGE BLACK, HOT PINK, RED, WHITE - S/M,M/L

6603X - TWO PIECE SWIMSUIT - INCLUDES STRAPLESS TOP AND BOTTOM ADJUSTABLE COVERAGE - BLACK, RED - 1X/2X, 2X/3X

6603 TWO PIECE SWIMSUIT INCLUDES STRAPLESS TOP AND BOTTOM ADJUSTABLE COVERAGE BLACK, HOT PINK, RED, WHITE - S/M,M/L

6603X TWO PIECE SWIMSUIT INCLUDES STRAPLESS TOP AND BOTTOM ADJUSTABLE COVERAGE BLACK, RED - 1X/2X, 2X/3X