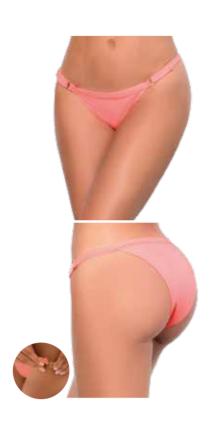

6603 TWO PIECE SWIMSUIT INCLUDES STRAPLESS TOP AND BOTTOM ADJUSTABLE COVERAGE BLACK, HOT PINK, RED, WHITE - S/M,M/L

6603X - TWO PIECE SWIMSUIT - INCLUDES STRAPLESS TOP AND BOTTOM ADJUSTABLE COVERAGE - BLACK, RED - 1X/2X, 2X/3X

6603 TWO PIECE SWIMSUIT INCLUDES STRAPLESS TOP AND BOTTOM ADJUSTABLE COVERAGE BLACK, HOT PINK, RED, WHITE - S/M,M/L

6603X TWO PIECE SWIMSUIT INCLUDES STRAPLESS TOP AND BOTTOM ADJUSTABLE COVERAGE BLACK, RED - 1X/2X, 2X/3X