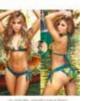

6682X ONE PIECE SWIMSUIT SEASHORE PRINT 1X/2X, 2X/3X

6684 - UNDERWIRE TWO PIECE SWIMSUIT - INCLUDES HALTER TOP AND BOTTOM SEASHORE PRINT - S/M,M/L

Young hearts and diverse bodies flocking on the soft and warm sand. It's all about flirty, charming, and playful styles that have a sporty element reflected in the stretch rib fabric. These comfy styles are elevated with sexy cutouts, asymmetrical details, and a lush pastel sherbet-like color palette.