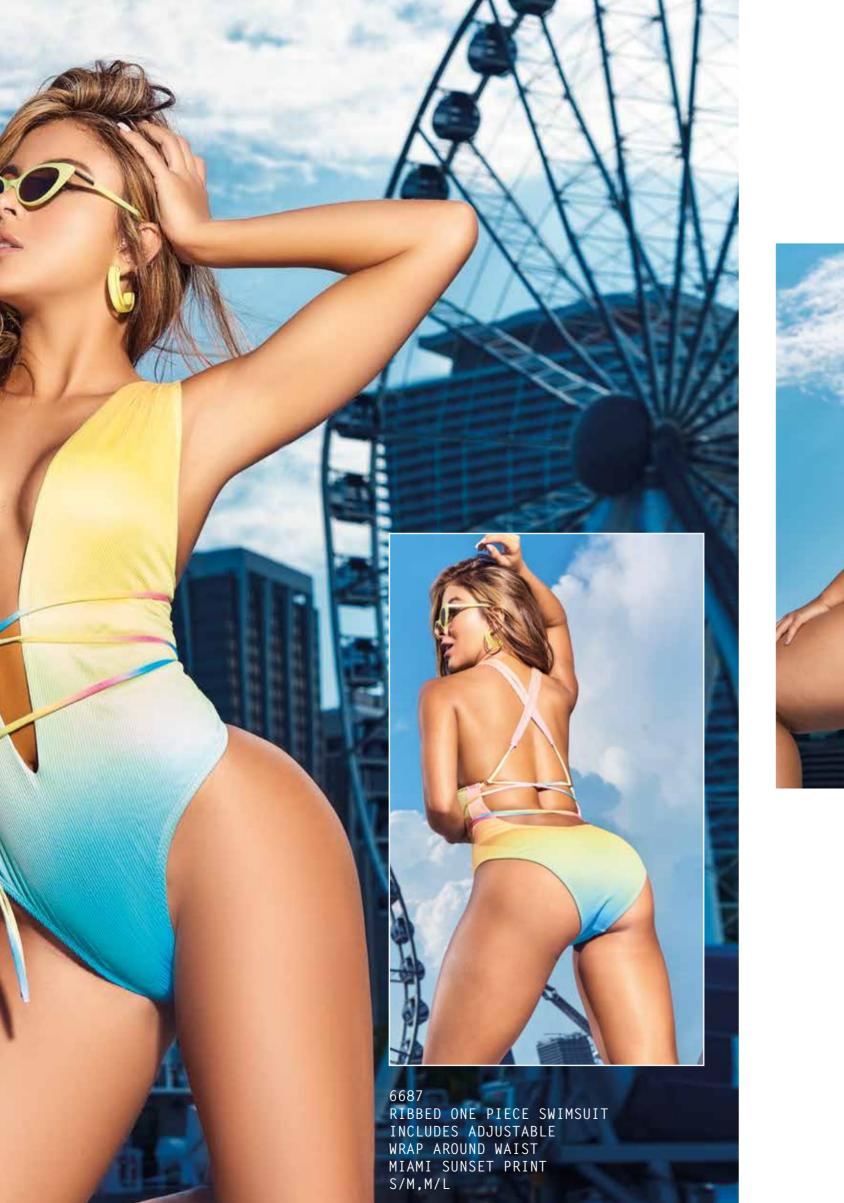

6686 - RIBBED TWO PIECE SWIMSUIT - INCLUDES TOP WITH ADJUSTABLE STRAPS AND BOTTOM MIAMI SUNSET PRINT - S/M,M/L

MAPALÉ RESORT & SWIM

6687X RIBBED ONE PIECE SWIMSUIT INCLUDES ADJUSTABLE WRAP AROUND WAIST MIAMI SUNSET PRINT 1X/2X, 2X/3X