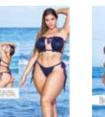

6662 - TWO PIECE SWIMSUIT INCLUDES MULTI-WAY TOP AND THONG WITH CHAIN TIES BLACK, RED - S/M,M/L

6663 -TWO-IN-ONE, MONOKINI AND TWO PIECE SET - INCLUDES DETACHABLE CHAIN ACCESSORY BLACK, RED - S/M,M/L 6663 - TWO-IN-ONE, MONOKINI AND TWO PIECE SET - INCLUDES DETACHABLE CHAIN ACCESSORY BLACK, RED - S/M,M/L