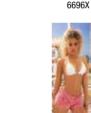

6696 ONE PIECE SWIMSUIT HALTER DESIGN AND FAUX TORTOISESHELL RING ACCESSORY WILD BLOOM PRINT - S/M,M/L 6696X ONE PIECE SWIMSUIT HALTER DESIGN AND FAUX TORTOISESHELL RING ACCESSORY WILD BLOOM PRINT - 1X/2X, 2X/3X