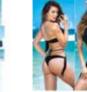

6662 - TWO PIECE SWIMSUIT INCLUDES MULTI-WAY TOP AND THONG WITH CHAIN TIES BLACK, RED - S/M,M/L

6663 -TWO-IN-ONE, MONOKINI AND TWO PIECE SET - INCLUDES DETACHABLE CHAIN ACCESSORY BLACK, RED - S/M,M/L 6663 - TWO-IN-ONE, MONOKINI AND TWO PIECE SET - INCLUDES DETACHABLE CHAIN ACCESSORY BLACK, RED - S/M,M/L

6603 TWO PIECE SWIMSUIT INCLUDES STRAPLESS TOP AND BOTTOM ADJUSTABLE COVERAGE BLACK, HOT PINK, RED, WHITE - S/M,M/L

6603X - TWO PIECE SWIMSUIT - INCLUDES STRAPLESS TOP AND BOTTOM ADJUSTABLE COVERAGE - BLACK, RED - 1X/2X, 2X/3X