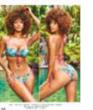

6682X ONE PIECE SWIMSUIT SEASHORE PRINT 1X/2X, 2X/3X

6684 - UNDERWIRE TWO PIECE SWIMSUIT - INCLUDES HALTER TOP AND BOTTOM SEASHORE PRINT - S/M,M/L

Young hearts and diverse bodies flocking on the soft and warm sand. It's all about flirty, charming, and playful styles that have a sporty element reflected in the stretch rib fabric. These comfy styles are elevated with sexy cutouts, asymmetrical details, and a lush pastel sherbet-like color palette.