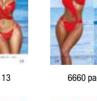

## JUST THE RIGHT AMOUNT OF WOW!

6657 - RIBBED MONOKINI - UNDERBOOB DESIGN, HIGH LEG CUT. - SHIMMERY RED - S/M, M/L

6658 - RIBBED MONOKINI - ADJUSTABLE STRAPS - SHIMMERY RED - S/M,M/L

6659 - RIBBED MONOKINI - WRAP AROUND TOP AND BOTTOM - SHIMMERY RED - S/M,M/L