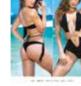

6603 TWO PIECE SWIMSUIT INCLUDES STRAPLESS TOP AND BOTTOM ADJUSTABLE COVERAGE BLACK, HOT PINK, RED, WHITE - S/M,M/L

6603X - TWO PIECE SWIMSUIT - INCLUDES STRAPLESS TOP AND BOTTOM ADJUSTABLE COVERAGE - BLACK, RED - 1X/2X, 2X/3X

6603 TWO PIECE SWIMSUIT INCLUDES STRAPLESS TOP AND BOTTOM ADJUSTABLE COVERAGE BLACK, HOT PINK, RED, WHITE - S/M,M/L

6603X TWO PIECE SWIMSUIT INCLUDES STRAPLESS TOP AND BOTTOM ADJUSTABLE COVERAGE BLACK, RED - 1X/2X, 2X/3X