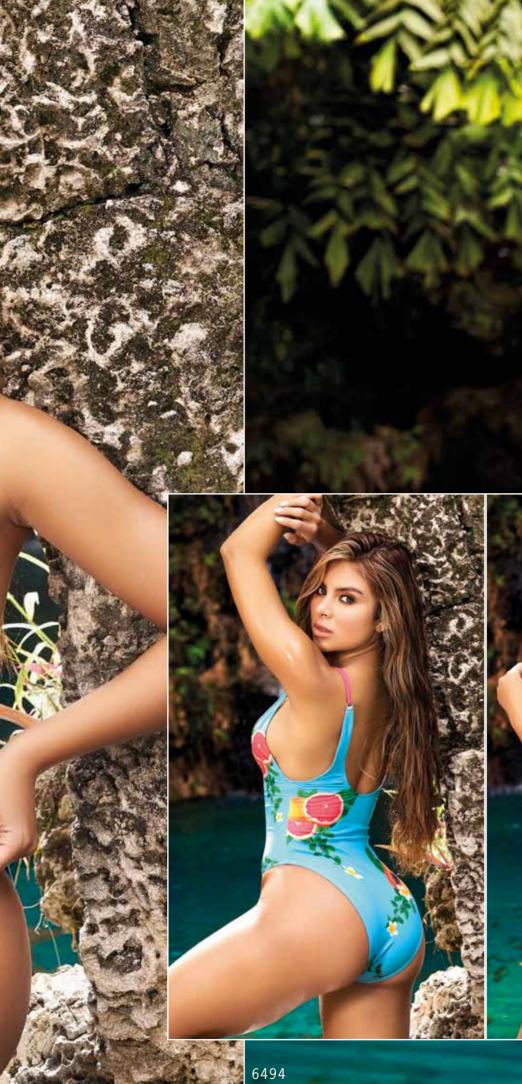

6699 - TWO PIECE SWIMSUIT - INCLUDES TOP WITH REMOVABLE STRAPS AND SIDE TIE SCRUNCHIE BOTTOM CARIBBEAN PRINT/CORAL - S/M,M/L

ONE PIECE SWIMSUIT ADJUSTABLE STRAPS CARIBBEAN PRINT S/M,M/L

H BAD

6495 MONOKINI ADJUSTABLE STRAPS CARIBBEAN PRINT S/M,M/L