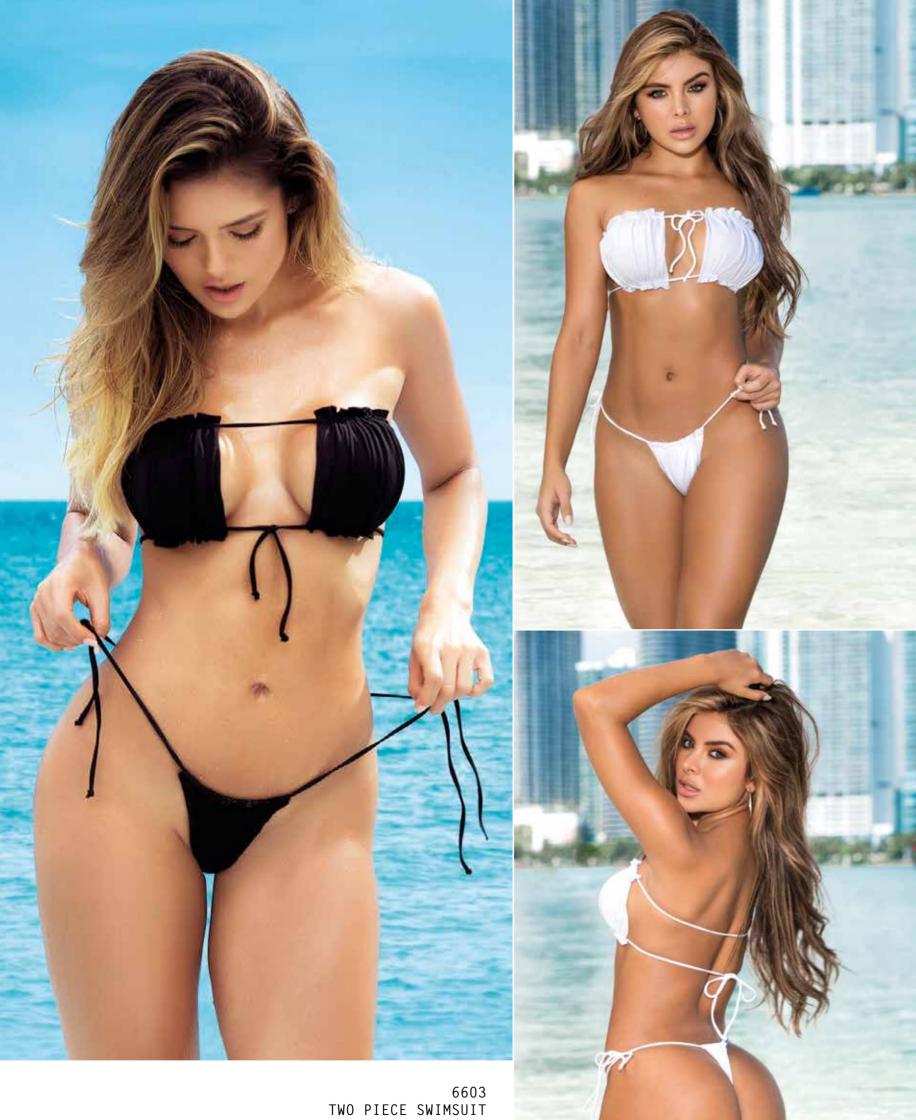

6603 TWO PIECE SWIMSUIT INCLUDES STRAPLESS TOP AND BOTTOM ADJUSTABLE COVERAGE BLACK, HOT PINK, RED, WHITE - S/M,M/L

6603X - TWO PIECE SWIMSUIT - INCLUDES STRAPLESS TOP AND BOTTOM ADJUSTABLE COVERAGE - BLACK, RED - 1X/2X, 2X/3X

6603 TWO PIECE SWIMSUIT INCLUDES STRAPLESS TOP AND BOTTOM ADJUSTABLE COVERAGE BLACK, HOT PINK, RED, WHITE - S/M,M/L

6603X TWO PIECE SWIMSUIT INCLUDES STRAPLESS TOP AND BOTTOM ADJUSTABLE COVERAGE BLACK, RED - 1X/2X, 2X/3X