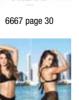

6667 - ONE PIECE SWIMSUIT - BLACK - S/M,M/L

6667X - ONE PIECE SWIMSUIT - BLACK - 1X/2X, 2X/3X

6668 - TWO PIECE SWIMSUIT - INCLUDES HALTER TOP AND THONG BLACK - S/M.M/L

Ξ

6669 - ONE PIECE SWIMSUIT - HIGH LEG CUT, ADJUSTABLE CHAIN STRAPS BLACK - S/M,M/L