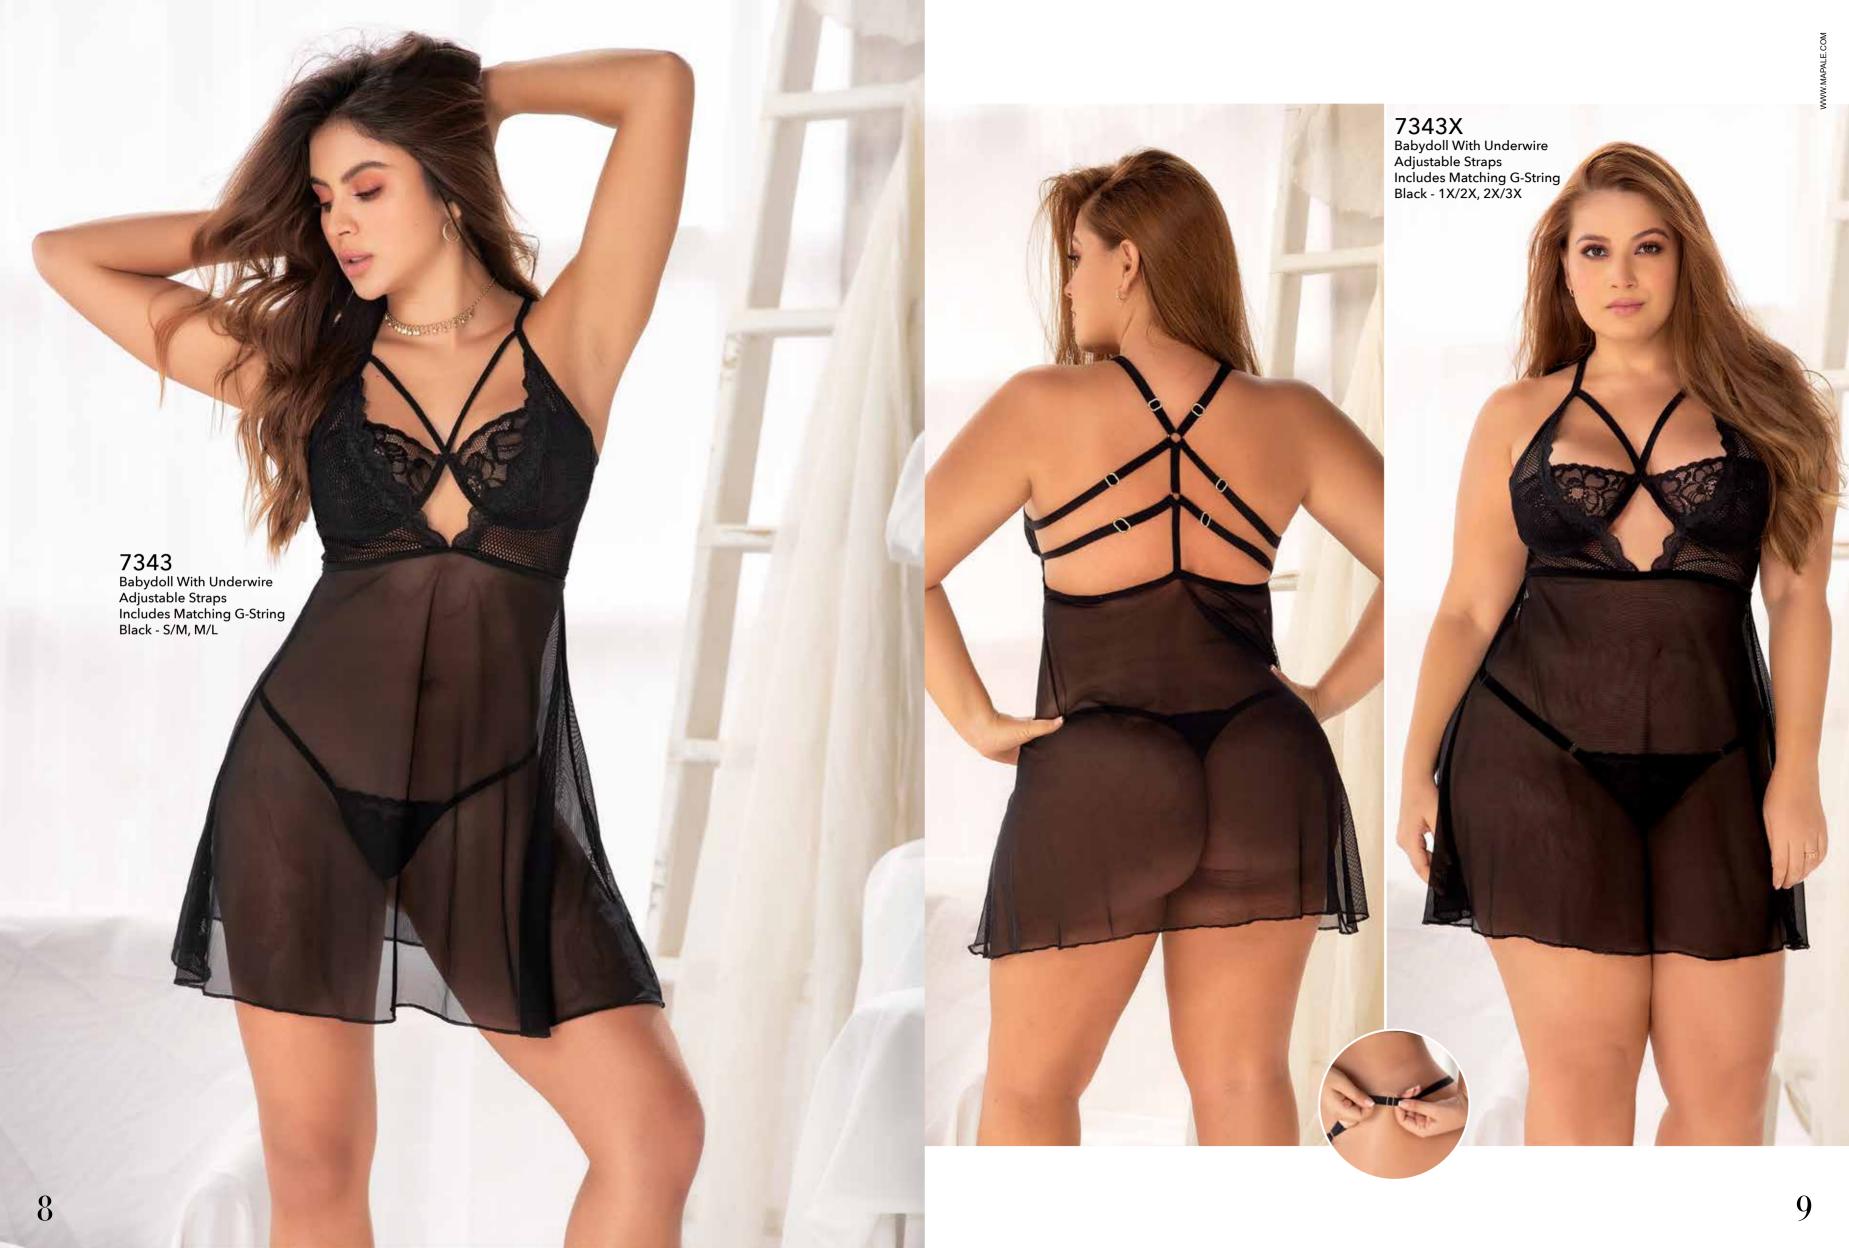

<sup>\*</sup>Stocking, styles 1094 NOT INCLUDED

8534
Two Piece Set
Top with Adjustable Straps and Bottom
Black Prints - S/M, M/L

7351 Robe Includes Matching G-String Black Prints - S/M, M/L

8547
Teddy
Adjustable Straps and Hook and Eye Crotch
Closure Attached Garter Straps
Black - S/M, M/L