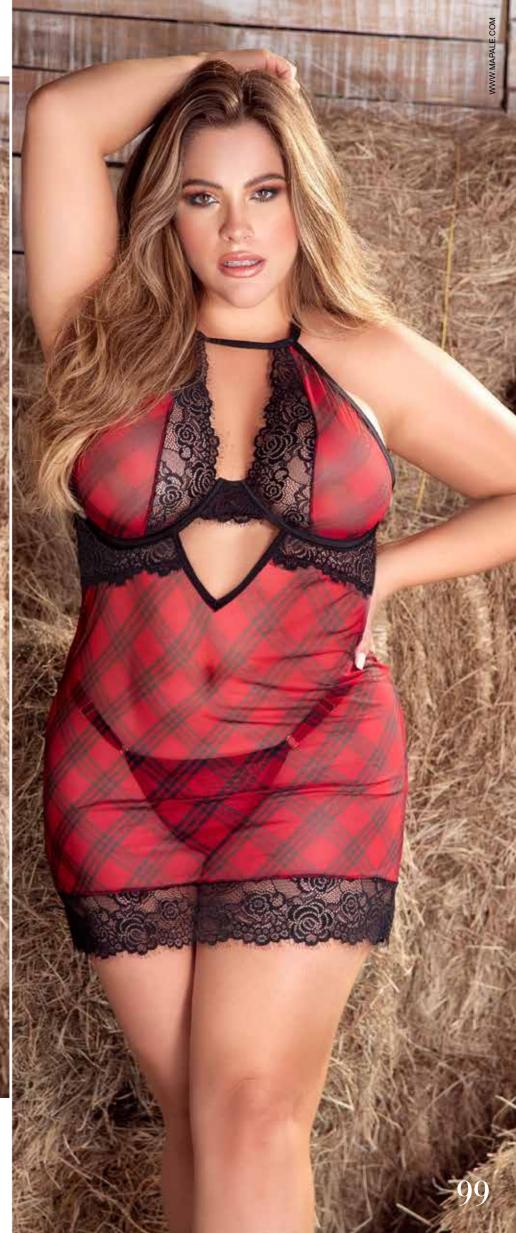

2645
Two Piece Set
Underwired Top with Adjustable Straps and Bottom
Black - S/M, M/L

8559
Four Piece Set
Top, Panty and Detachable Leg Garters
Black / Red Plaid - S/M, M/L

7352X
Babydoll With Underwire
Includes Matching G-String
Black / Red Plaid - 1X/2X, 2X/3X