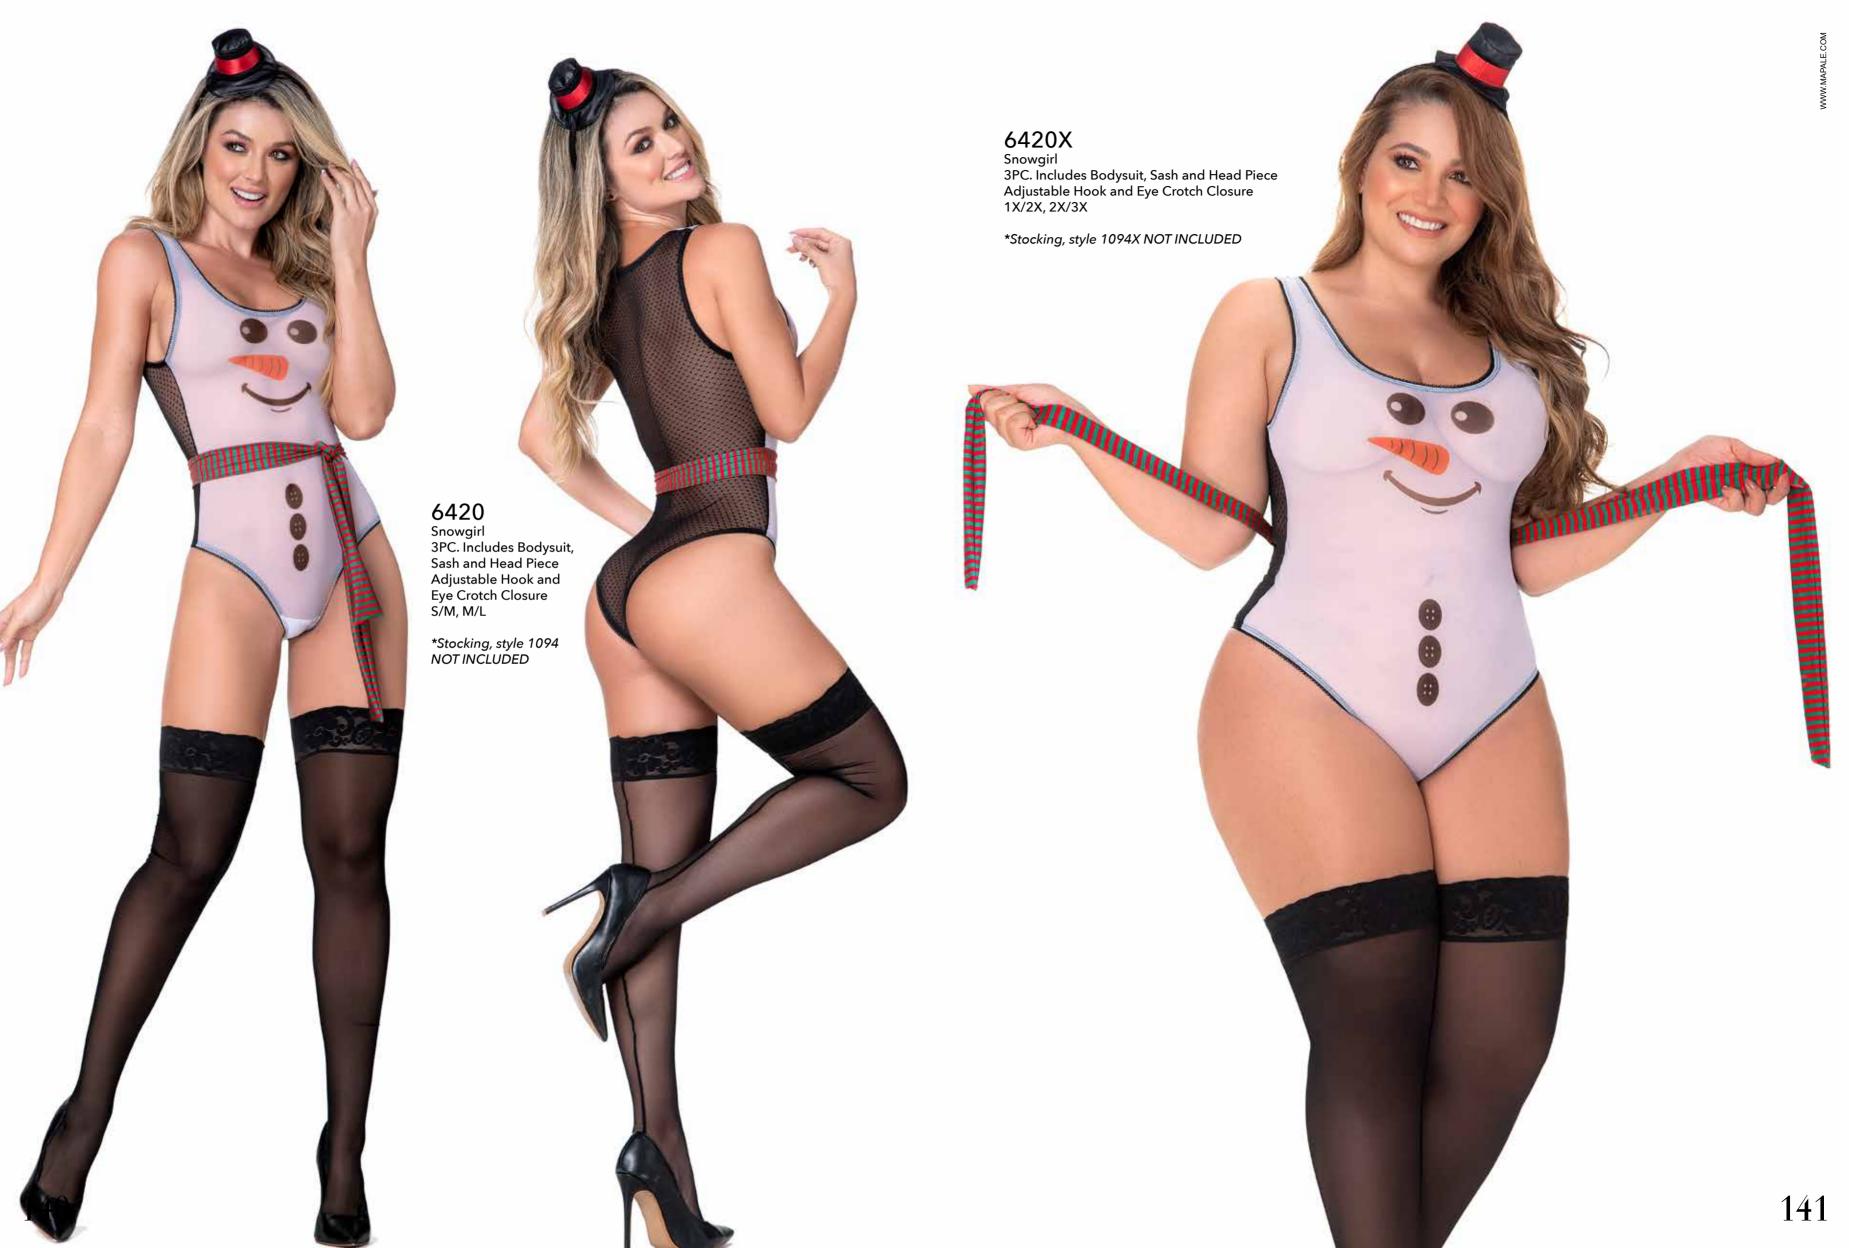

<sup>\*</sup>Stocking, styles 1094 NOT INCLUDED

8534
Two Piece Set
Top with Adjustable Straps and Bottom
Black Prints - S/M, M/L

7351 Robe Includes Matching G-String Black Prints - S/M, M/L

8547
Teddy
Adjustable Straps and Hook and Eye Crotch
Closure Attached Garter Straps
Black - S/M, M/L

\*Stocking, style 1094X NOT INCLUDED

8568X
Teddy
Adjustable Straps and Hook and Eye Crotch Closure
Attached Garter Straps
Red - 1X/2X, 2X/3X

\*Stocking, style 1094X NOT INCLUDED

\*Stocking, style 1094 NOT INCLUDED