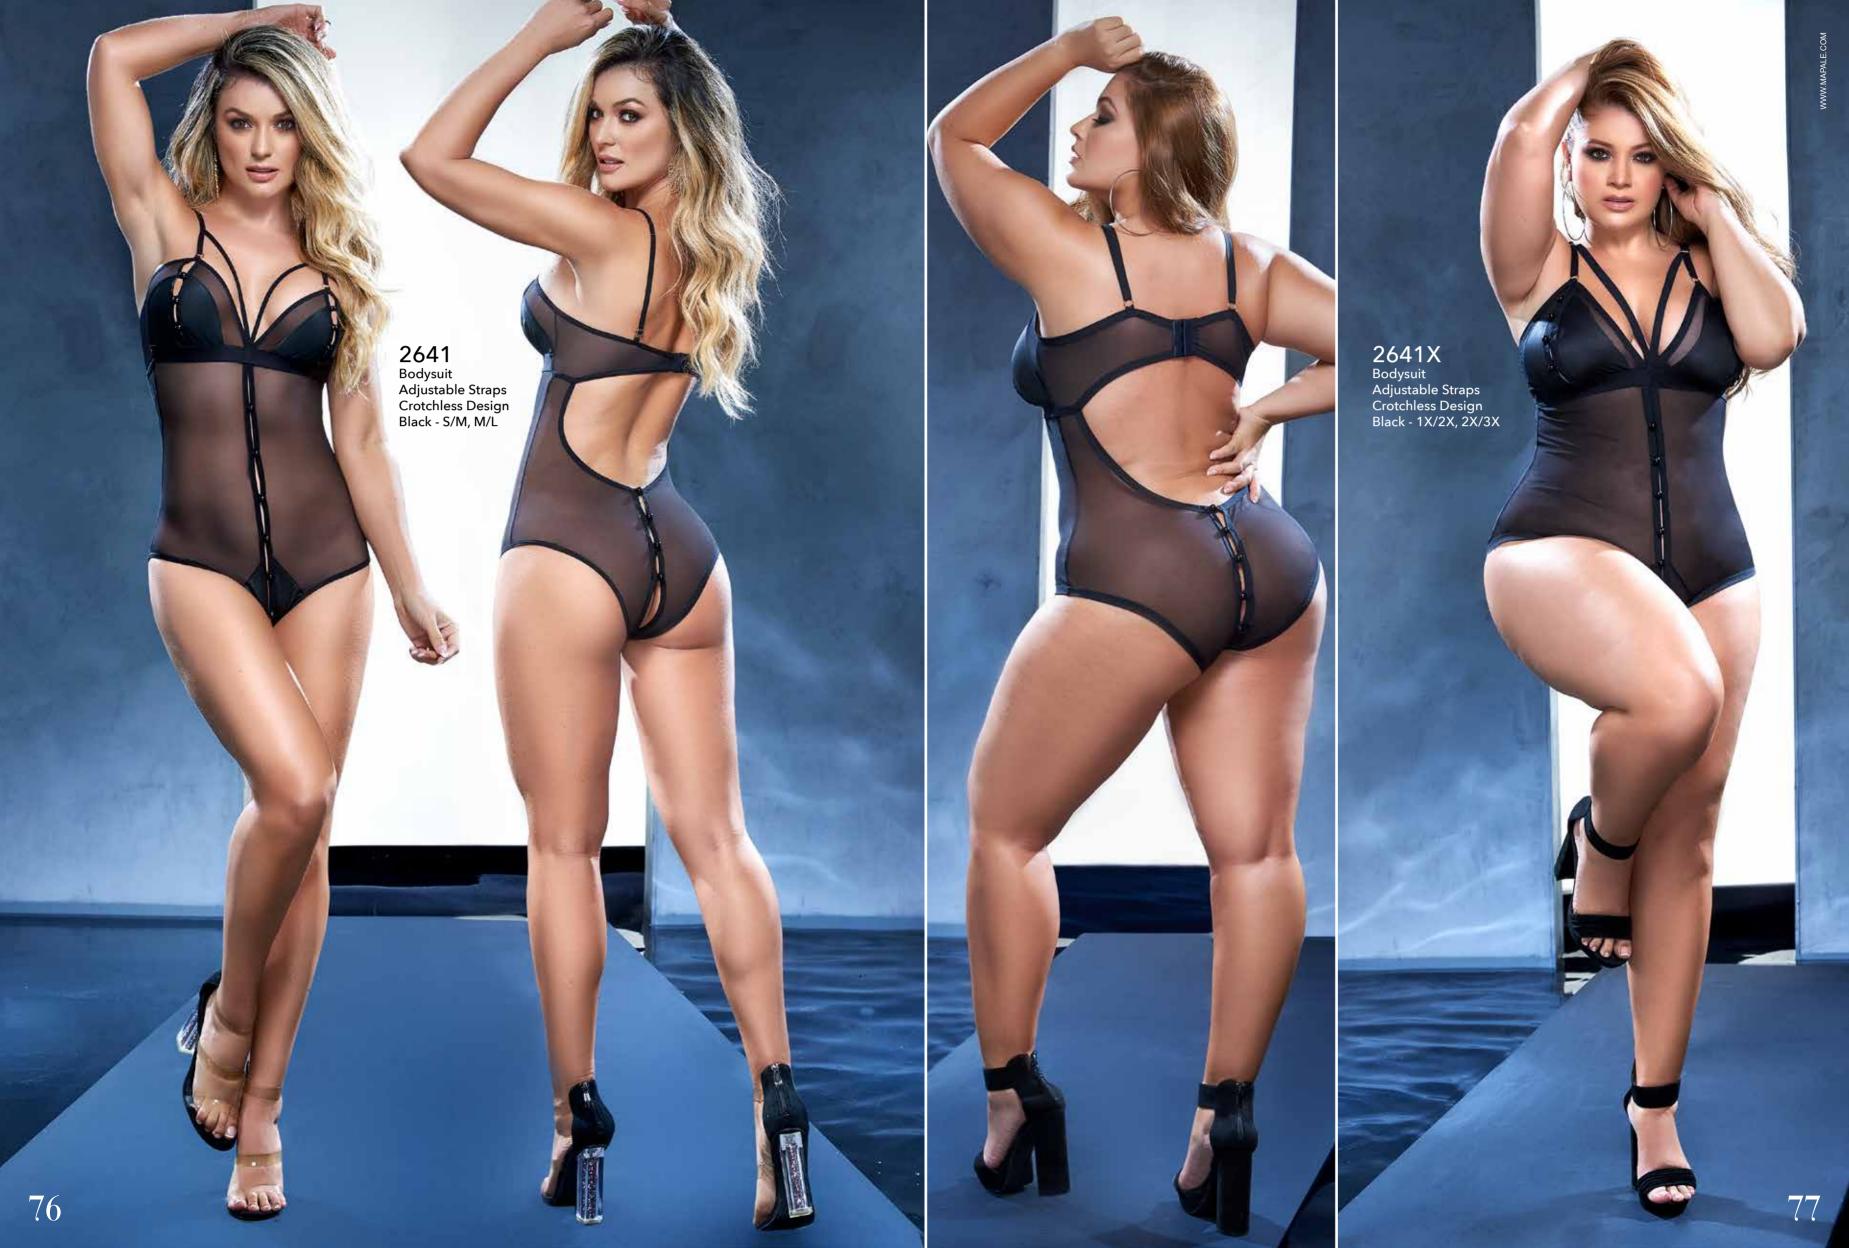

re Attached Garter Straps
Black - S/M, M/L

8548
Teddy
Open Cups and Adjustable Straps
Black - S/M, M/L





For the good of tomorrow

We are joining the green movement

In this capsule, our Lingerie is environmentally friendly. All products marked with our icon, are made of sustainable Lace using 'REPREVE®' recycled fibers.



With REPREVE'S eco-friendly threads, we have produced high quality garments while helping the environment, our present, and our future.

Mapalé wants to make a difference, join us in this journey!



Feel Sexy, Feel Alive, going green never felt so good...

















8551 Teddy Adjustable Hook and Eye Crotch Closure Black - S/M, M/L















8555
Two Piece Set
Open Cup Top with Adjustable
Straps and Bottom with Attached Garter Straps
Black - S/M, M/L



















2644
Bodysuit with Underwire
Attached Garters and Adjustable Straps
Black - S/M, M/L

2645
Two Piece Set
Underwired Top with Adjustable Straps and Bottom
Black - S/M, M/L













8559
Four Piece Set
Top, Panty and Detachable Leg Garters
Black / Red Plaid - S/M, M/L













7352X
Babydoll With Underwire
Includes Matching G-String
Black / Red Plaid - 1X/2X, 2X/3X















8561X
Three Piece Set
Top with Adjustable Straps,
Reversible Garter Belt and G-String
Red - 1X/2X, 2X/3X

\*Stocking, style 1094X NOT INCLUDED















8563X
Two Piece Set
Open Cups. Underwired Top
with Adjustable Straps and Bottom
Red - 1X/2X, 2X/3X

\*Stocking, style 1094X NOT INCLUDED























8568X
Teddy
Adjustable Straps and Hook and Eye Crotch Closure
Attached Garter