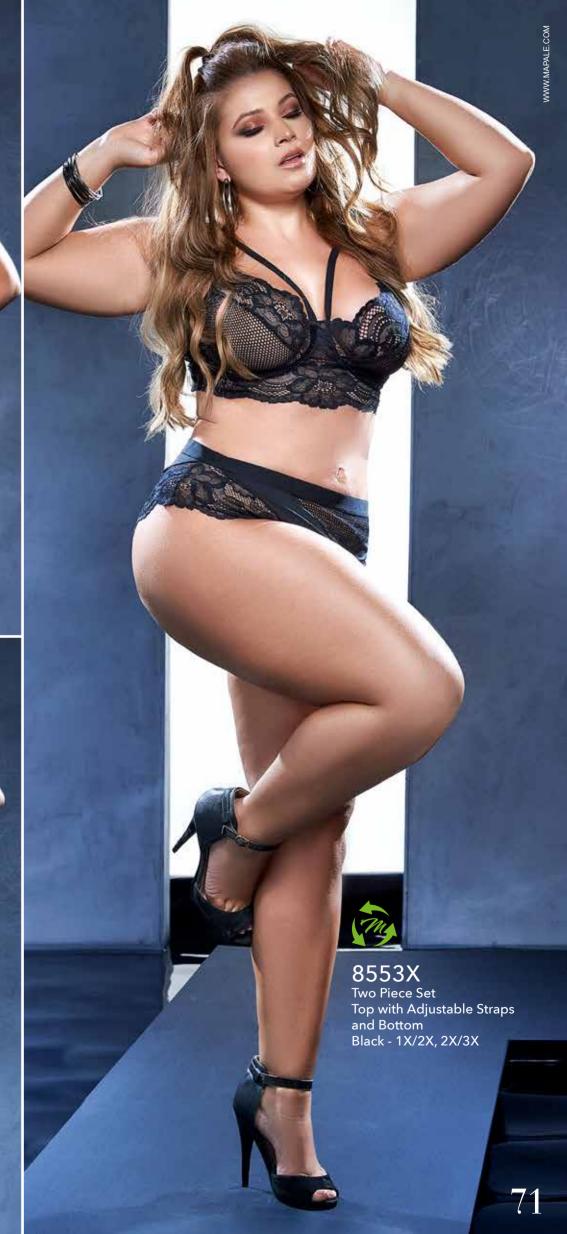

8551 Teddy Adjustable Hook and Eye Crotch Closure Black - S/M, M/L

8555
Two Piece Set
Open Cup Top with Adjustable
Straps and Bottom with Attached Garter Straps
Black - S/M, M/L

2644
Bodysuit with Underwire
Attached Garters and Adjustable Straps
Black - S/M, M/L