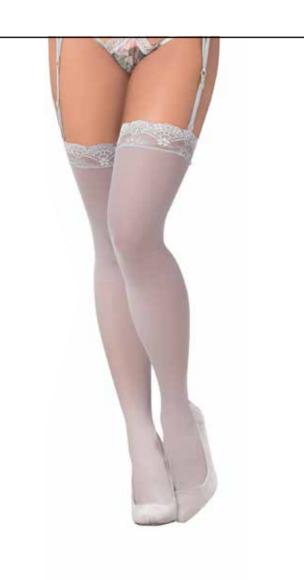

\*Stocking Style 1094 NOT INCLUDED

**8221**Three Piece Garter Set
Adjustable Straps Includes Top, Bottom and Garter Belt
Black, Burgundy, Hot Pink, Ivory, Pink, Red, Royal Blue, Shoreline Grey
S/M, M/L