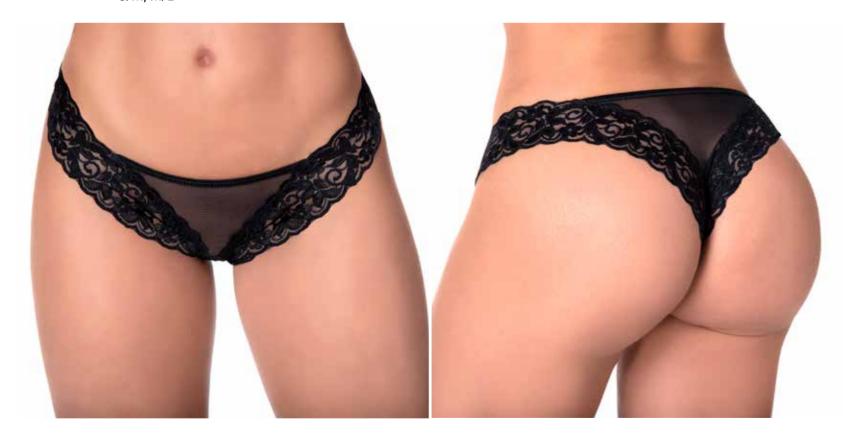

8570
Teddy
Adjustable Straps and Hook and Eye Crotch Closure
Red - S/M, M/L

\*Stocking, style 1094 NOT INCLUDED

MAPALÉ LINGERIE

108 Strappy Panty S/M, M/L

109 Lace and Mesh Panty S/M, M/L

**7107**Teddy · Hook & Eye Adjustable Crotch Closure
Black · S,M,L,XL