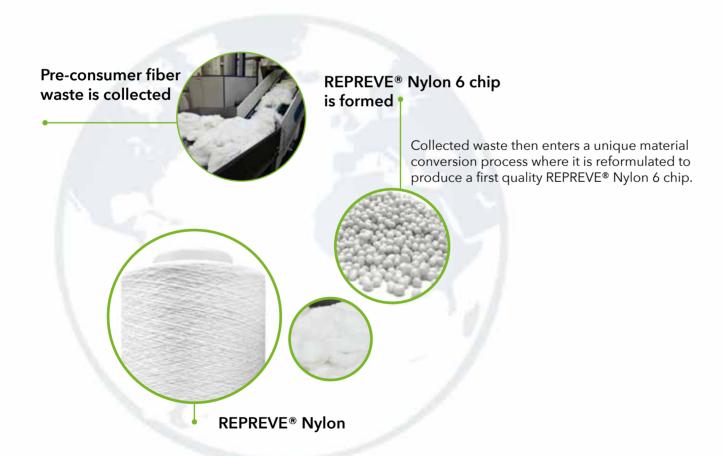

8548
Teddy
Open Cups and Adjustable Straps
Black - S/M, M/L

For the good of tomorrow

We are joining the green movement

In this capsule, our Lingerie is environmentally friendly. All products marked with our icon, are made of sustainable Lace using 'REPREVE®' recycled fibers.

With REPREVE'S eco-friendly threads, we have produced high quality garments while helping the environment, our present, and our future.

Mapalé wants to make a difference, join us in this journey!

Feel Sexy, Feel Alive, going green never felt so good...