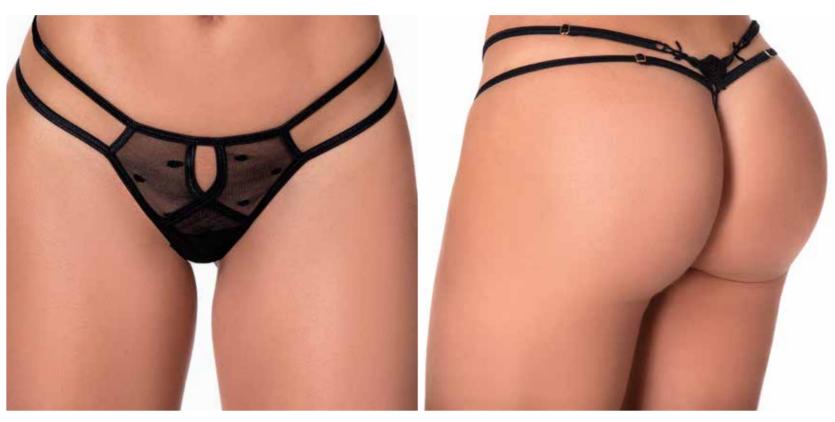

d Plaid - S/M, M/L













7352X
Babydoll With Underwire
Includes Matching G-String
Black / Red Plaid - 1X/2X, 2X/3X















8561X
Three Piece Set
Top with Adjustable Straps,
Reversible Garter Belt and G-String
Red - 1X/2X, 2X/3X

\*Stocking, style 1094X NOT INCLUDED















8563X
Two Piece Set
Open Cups. Underwired Top
with Adjustable Straps and Bottom
Red - 1X/2X, 2X/3X

\*Stocking, style 1094X NOT INCLUDED























8568X
Teddy
Adjustable Straps and Hook and Eye Crotch Closure
Attached Garter Straps
Red - 1X/2X, 2X/3X

\*Stocking, style 1094X NOT INCLUDED







\*Stocking, style 1094 NOT INCLUDED

8570
Teddy
Adjustable Straps and Hook and Eye Crotch Closure
Red - S/M, M/L

\*Stocking, style 1094 NOT INCLUDED





MAPALÉ LINGERIE



























108 Strappy Panty S/M, M/L



109 Lace and Mesh Panty S/M, M/L









**7107**Teddy · Hook & Eye Adjustable Crotch Closure
Black · S,M,L,XL



**7107X**Teddy
Lace-Up Front and Back
Adjustable Hook and Eye Closure
Lace-Up Front and Back
Black - 1X/2X,2X/3X





Lace Robe with Matching G-String Black, Ivory, Red - S,M,L,XL















**8221X**Three Piece Garter Set
Adjustable Straps Includes Top, Bottom and Garter Belt
Black, Burgundy, Pink, Red, Royal Blue
1X/2X, 2X/3X

\*Stocking Style 1094 NOT INCLUDED













**8221**Three Piece Garter Set
Adjustable Straps Includes Top, Bottom and Garter Belt
Black, Burgundy, Hot Pink, Ivory, Pink, Red, Royal Blue, Shoreline Grey
S/M, M/L

**8221X**Three Piece Garter Set
Adjustable Straps Includes Top, Bottom and Garter Belt
Black, Burgundy