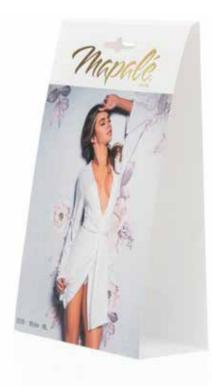

· REMOVABLE BOX COVER

\* Large Box 14.7 cm wide x 23.5 cm high 5.78 Inch wide x 9.25 Inch high Depth 7cm / 2.75 Inch

COUNTER TOP DISPLAY

· Fixture Capacity: **64 units of Packaged Panties Styles** 90, 93, 94, 96 ,97, 98, 99. \* **UNTIL SUPPLIES LAST** 