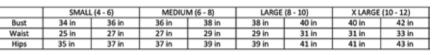

|       | S/M(2-7) |       | M/L(7-10) |       |
|-------|----------|-------|-----------|-------|
| Bust  | 34 in    | 37 in | 37 in     | 40 in |
| Waist | 25 in    | 28 in | 28 in     | 31 in |
| Hips  | 35 in    | 38 in | 38 in     | 41 in |