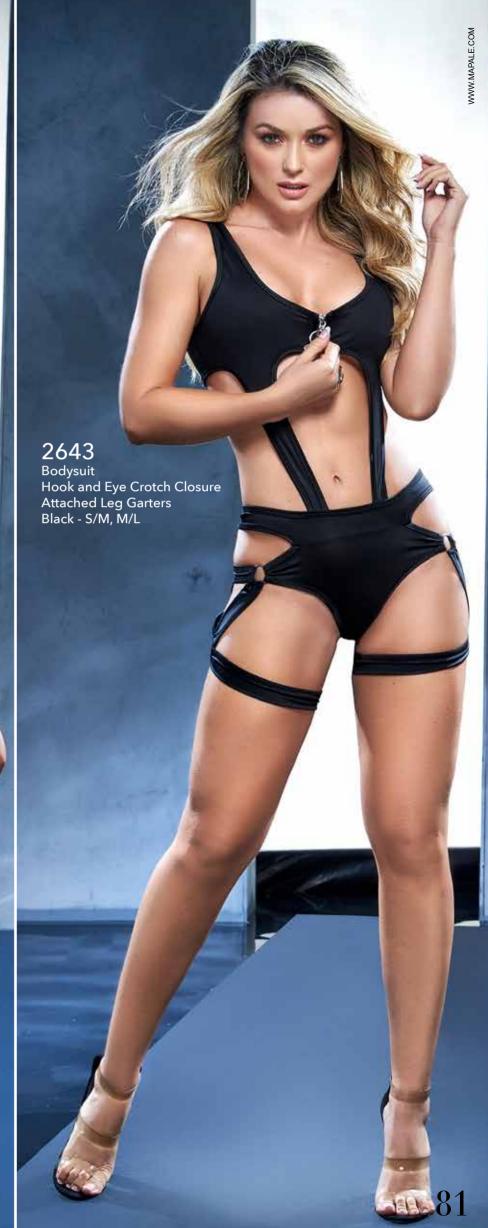

8551 Teddy Adjustable Hook and Eye Crotch Closure Black - S/M, M/L

8555
Two Piece Set
Open Cup Top with Adjustable
Straps and Bottom with Attached Garter Straps
Black - S/M, M/L

2644
Bodysuit with Underwire
Attached Garters and Adjustable Straps
Black - S/M, M/L