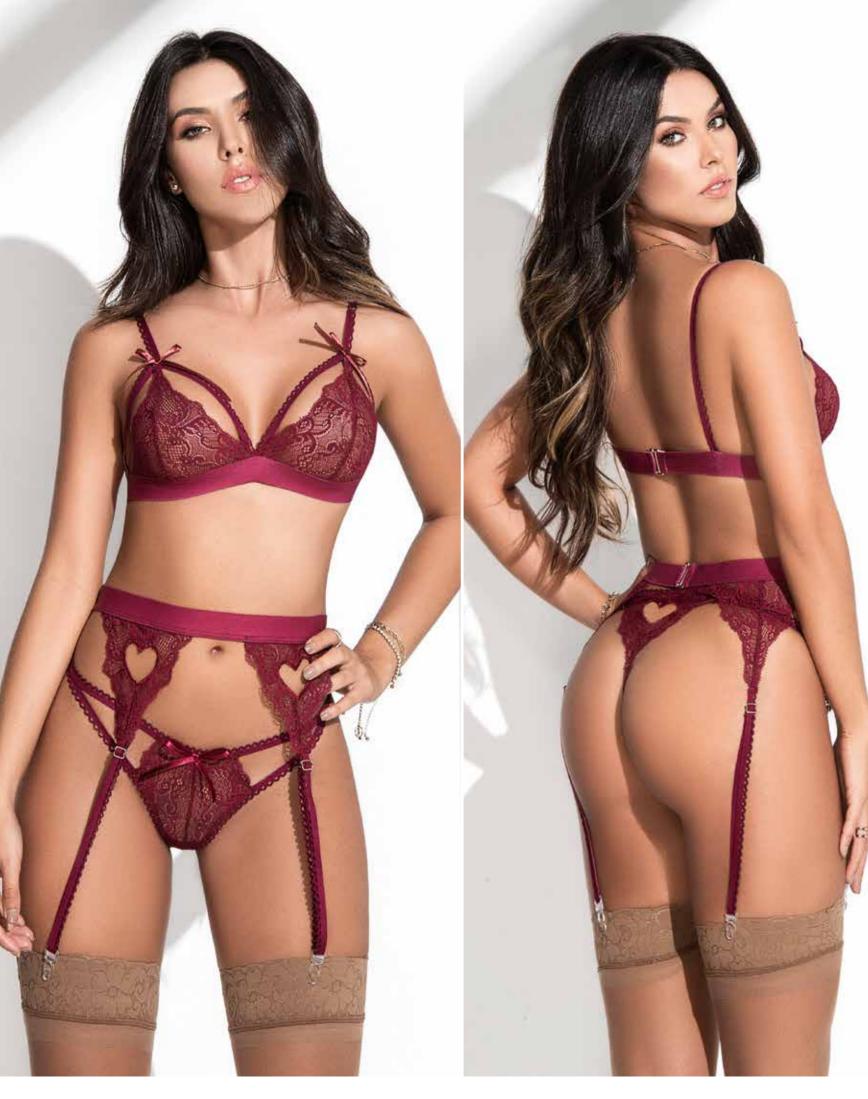

**7107X**Teddy
Lace-Up Front and Back
Adjustable Hook and Eye Closure
Lace-Up Front and Back
Black - 1X/2X,2X/3X

Lace Robe with Matching G-String Black, Ivory, Red - S,M,L,XL

**8221X**Three Piece Garter Set
Adjustable Straps Includes Top, Bottom and Garter Belt
Black, Burgundy, Pink, Red, Royal Blue
1X/2X, 2X/3X