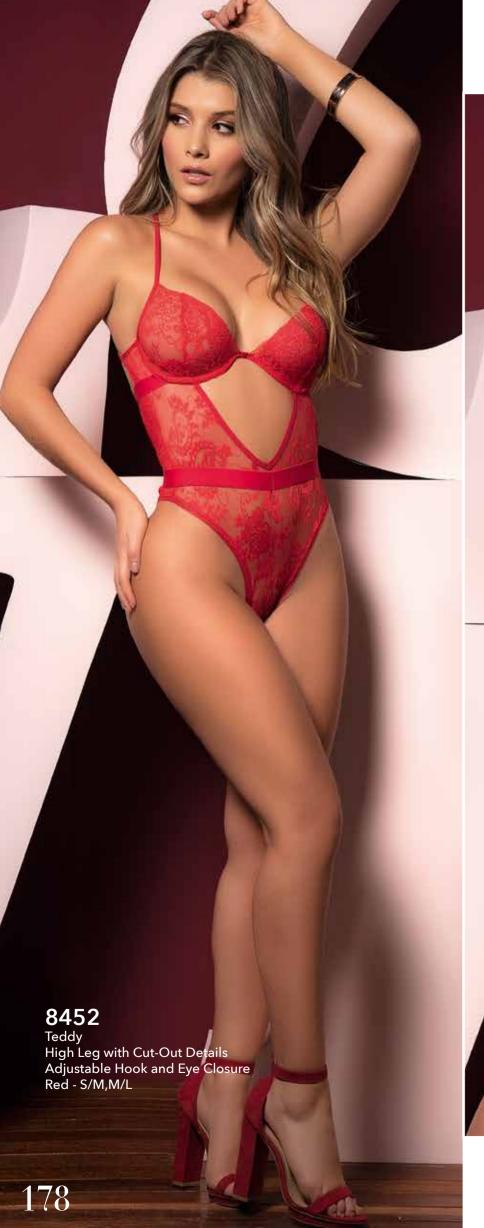

S/M, M/L









**7107**Teddy · Hook & Eye Adjustable Crotch Closure
Black · S,M,L,XL



**7107X**Teddy
Lace-Up Front and Back
Adjustable Hook and Eye Closure
Lace-Up Front and Back
Black - 1X/2X,2X/3X





Lace Robe with Matching G-String Black, Ivory, Red - S,M,L,XL















**8221X**Three Piece Garter Set
Adjustable Straps Includes Top, Bottom and Garter Belt
Black, Burgundy, Pink, Red, Royal Blue
1X/2X, 2X/3X

\*Stocking Style 1094 NOT INCLUDED













**8221**Three Piece Garter Set
Adjustable Straps Includes Top, Bottom and Garter Belt
Black, Burgundy, Hot Pink, Ivory, Pink, Red, Royal Blue, Shoreline Grey
S/M, M/L

**8221X**Three Piece Garter Set
Adjustable Straps Includes Top, Bottom and Garter Belt
Black, Burgundy, Pink, Red, Royal Blue
1X/2X, 2X/3X

























 $1094 \, \mathsf{Mesh} \, \mathsf{Thigh} \, \mathsf{Highs} \, \mathsf{-Black}, \, \mathsf{Red}, \, \mathsf{White}, \, \mathsf{Ivory} \, \mathsf{-O/S} \, \, \mathsf{Standard}$ 



 $1094X \; \mathsf{Mesh} \; \mathsf{Thigh} \; \mathsf{Highs} \; \mathsf{-Black}, \; \mathsf{Red}, \; \mathsf{White} \; \mathsf{-O/S} \; \mathsf{Curvy}$ 





1017X Thigh Highs - Black - O/S Curvy



1097 Mesh Thigh Highs Shoreline - Grey - O/S Standard

# **PACKAGING**

- $\cdot$  Multipurpose Packaging (Gift Box with Removable Cover).  $\cdot$  Superior Quality.
- · Reinforced Cardboard.























\* Small Box 14.7 cm wide x 23.5 cm high 5.78 Inch wide x 9.25 Inch high Depth 4 cm / 1.57 Inch



· REMOVABLE BOX COVER

\* Large Box 14.7 cm wide x 23.5 cm high 5.78 Inch wide x 9.25 Inch high Dept