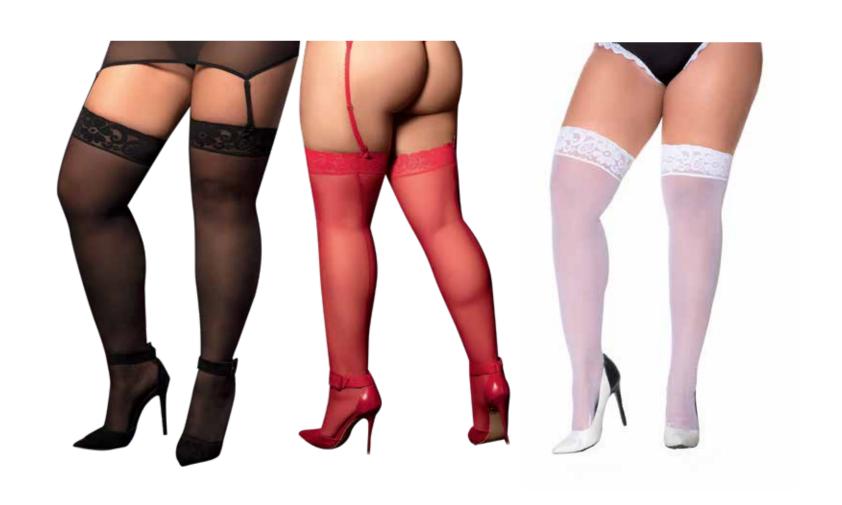

**8221X**Three Piece Garter Set
Adjustable Straps Includes Top, Bottom and Garter Belt
Black, Burgundy, Pink, Red, Royal Blue
1X/2X, 2X/3X

 $1094 \, \mathsf{Mesh} \, \mathsf{Thigh} \, \mathsf{Highs} \, \mathsf{-Black}, \, \mathsf{Red}, \, \mathsf{White}, \, \mathsf{Ivory} \, \mathsf{-O/S} \, \, \mathsf{Standard}$ 