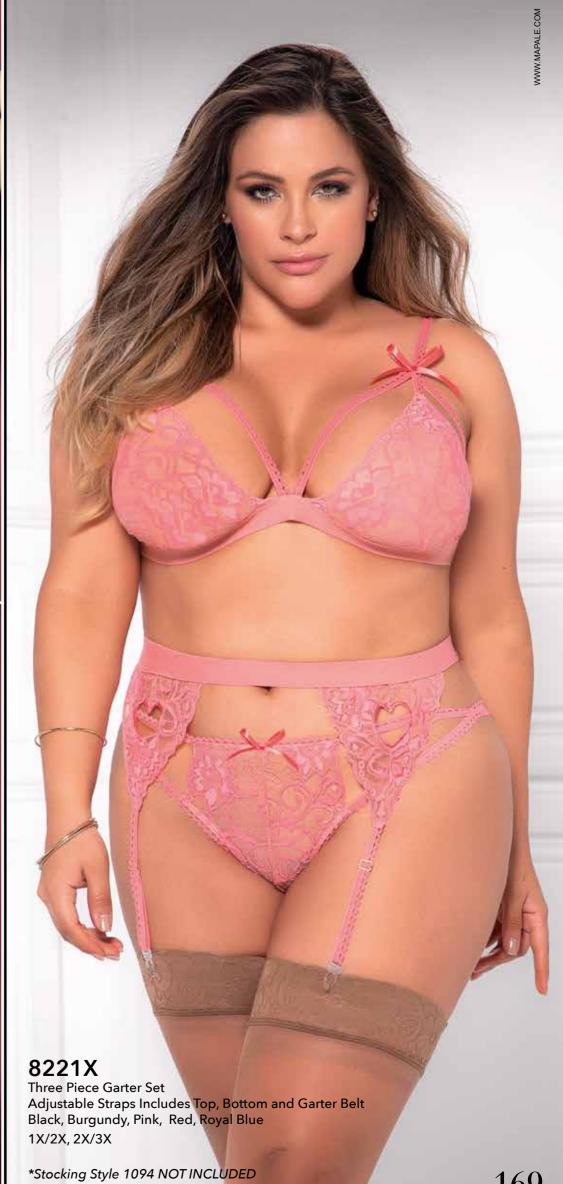

**7107X**Teddy
Lace-Up Front and Back
Adjustable Hook and Eye Closure
Lace-Up Front and Back
Black - 1X/2X,2X/3X

Lace Robe with Matching G-String Black, Ivory, Red - S,M,L,XL

**8221X**Three Piece Garter Set
Adjustable Straps Includes Top, Bottom and Garter Belt
Black, Burgundy, Pink, Red, Royal Blue
1X/2X, 2X/3X

\*Stocking Style 1094 NOT INCLUDED

**8221**Three Piece Garter Set
Adjustable Straps Includes Top, Bottom and Garter Belt
Black, Burgundy, Hot Pink, Ivory, Pink, Red, Royal Blue, Shoreline Grey
S/M, M/L

**8221X**Three Piece Garter Set
Adjustable Straps Includes Top, Bottom and Garter Belt
Black, Burgundy, Pink, Red, Royal Blue
1X/2X, 2X/3X

 $1094 \, \mathsf{Mesh} \, \mathsf{Thigh} \, \mathsf{Highs} \, \mathsf{-Black}, \, \mathsf{Red}, \, \mathsf{White}, \, \mathsf{Ivory} \, \mathsf{-O/S} \, \, \mathsf{Standard}$ 