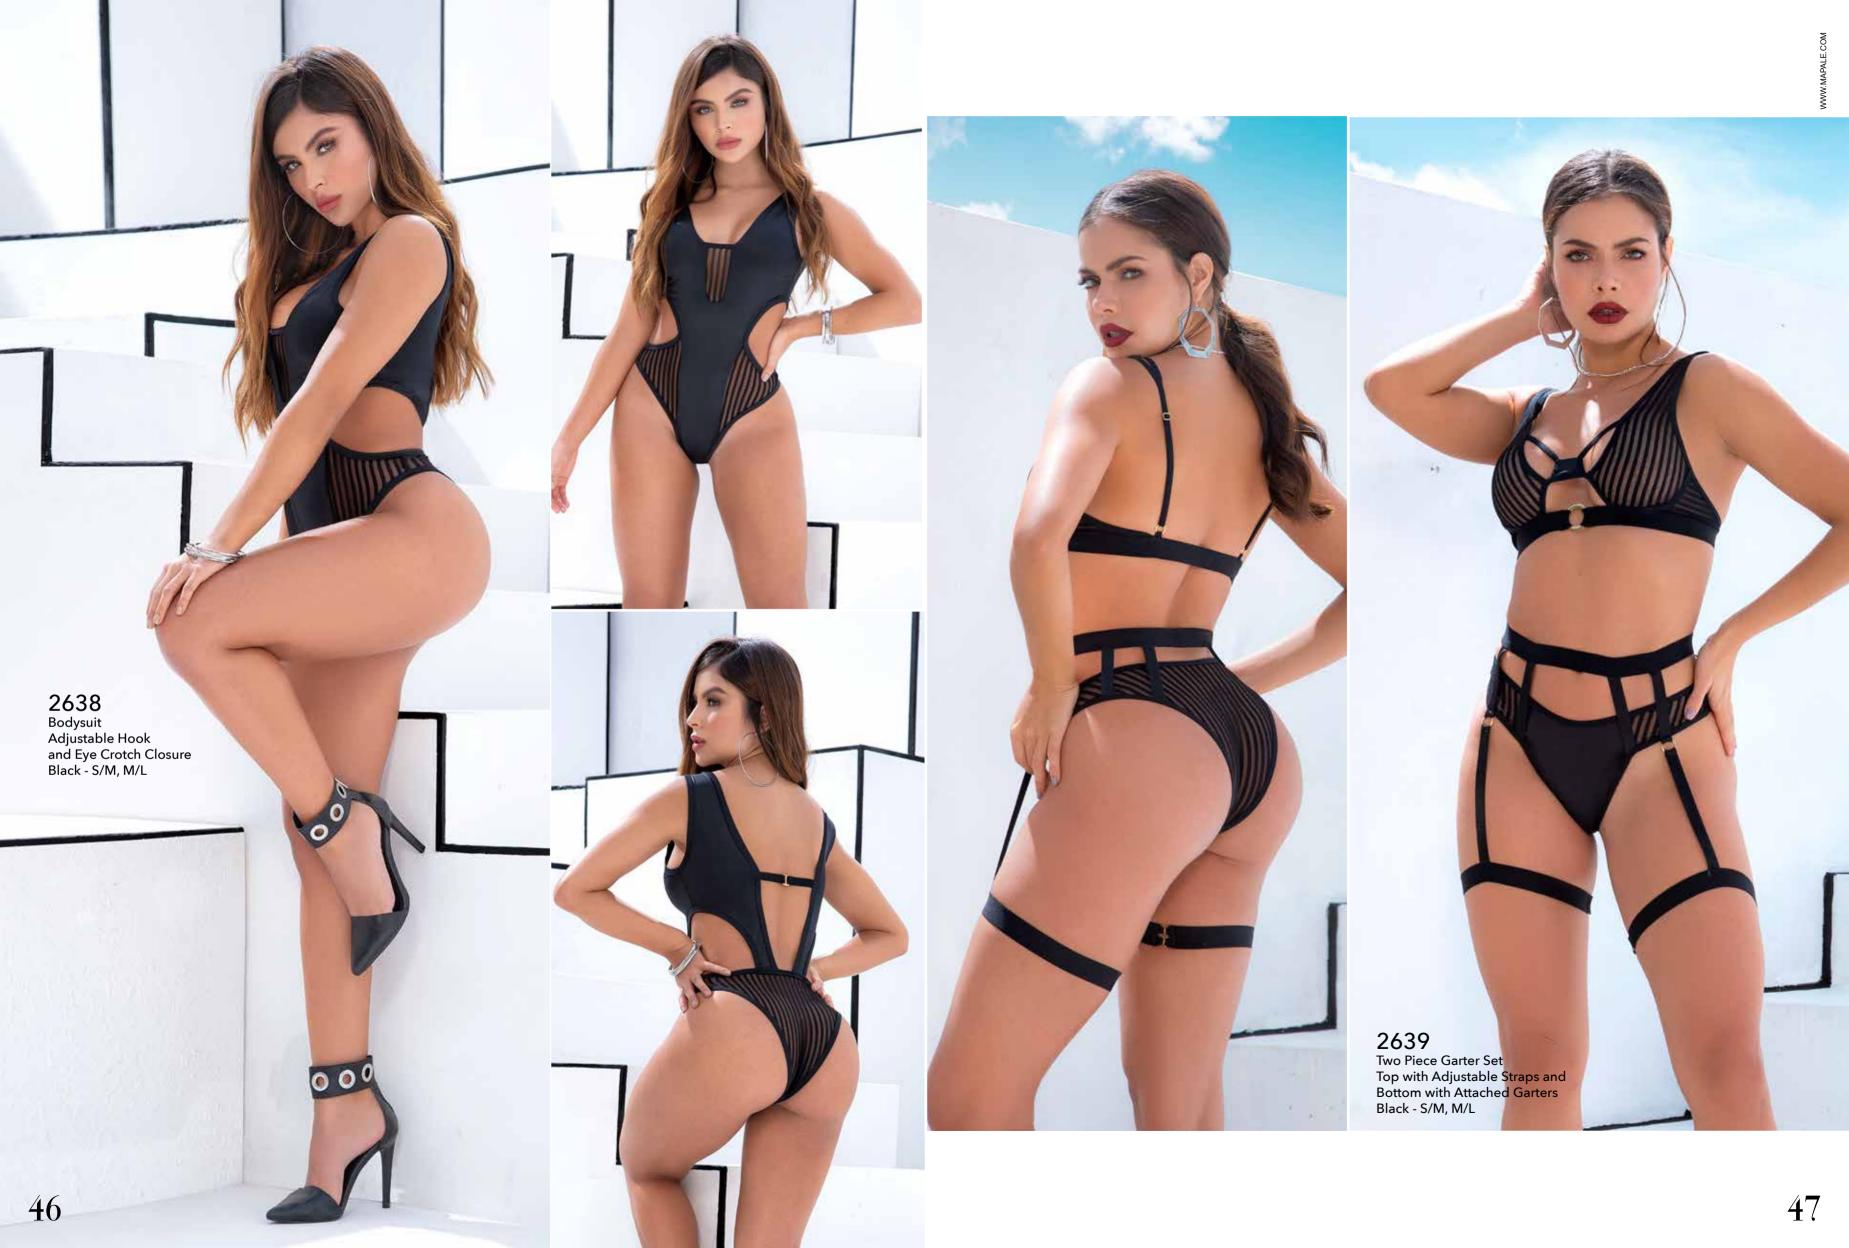

8551 Teddy Adjustable Hook and Eye Crotch Closure Black - S/M, M/L

8555
Two Piece Set
Open Cup Top with Adjustable
Straps and Bottom with Attached Garter Straps
Black - S/M, M/L

2644
Bodysuit with Underwire
Attached Garters and Adjustable Straps
Black - S/M, M/L

2645
Two Piece Set
Underwired Top with Adjustable Straps and Bottom
Black - S/M, M/L

8559
Four Piece Set
Top, Panty and Detachable Leg Garters
Black / Red Plaid - S/M, M/L

7352X
Babydoll With Underwire
Includes Matching G-String
Black / Red Plaid - 1X/2X, 2X/3X