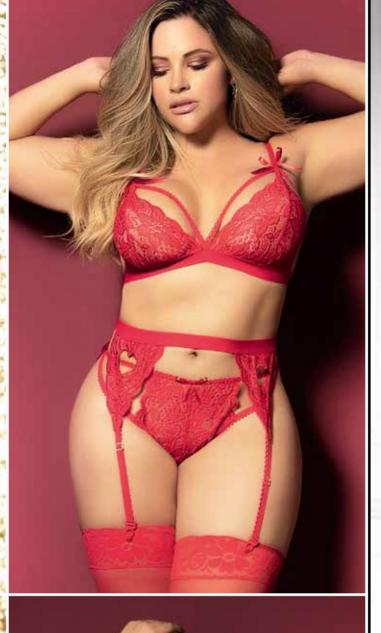

**7107X**Teddy
Lace-Up Front and Back
Adjustable Hook and Eye Closure
Lace-Up Front and Back
Black - 1X/2X,2X/3X

Lace Robe with Matching G-String Black, Ivory, Red - S,M,L,XL

**8221X**Three Piece Garter Set
Adjustable Straps Includes Top, Bottom and Garter Belt
Black, Burgundy, Pink, Red, Royal Blue
1X/2X, 2X/3X

\*Stocking Style 1094 NOT INCLUDED

**8221**Three Piece Garter Set
Adjustable Straps Includes Top, Bottom and Garter Belt
Black, Burgundy, Hot Pink, Ivory, Pink, Red, Royal Blue, Shoreline Grey
S/M, M/L

**8221X**Three Piece Garter Set
Adjustable Straps Includes Top, Bottom and Garter Belt
Black, Burgundy, Pink, Red, Royal Blue
1X/2X, 2X/3X

 $1094 \, \mathsf{Mesh} \, \mathsf{Thigh} \, \mathsf{Highs} \, \mathsf{-Black}, \, \mathsf{Red}, \, \mathsf{White}, \, \mathsf{Ivory} \, \mathsf{-O/S} \, \, \mathsf{Standard}$ 