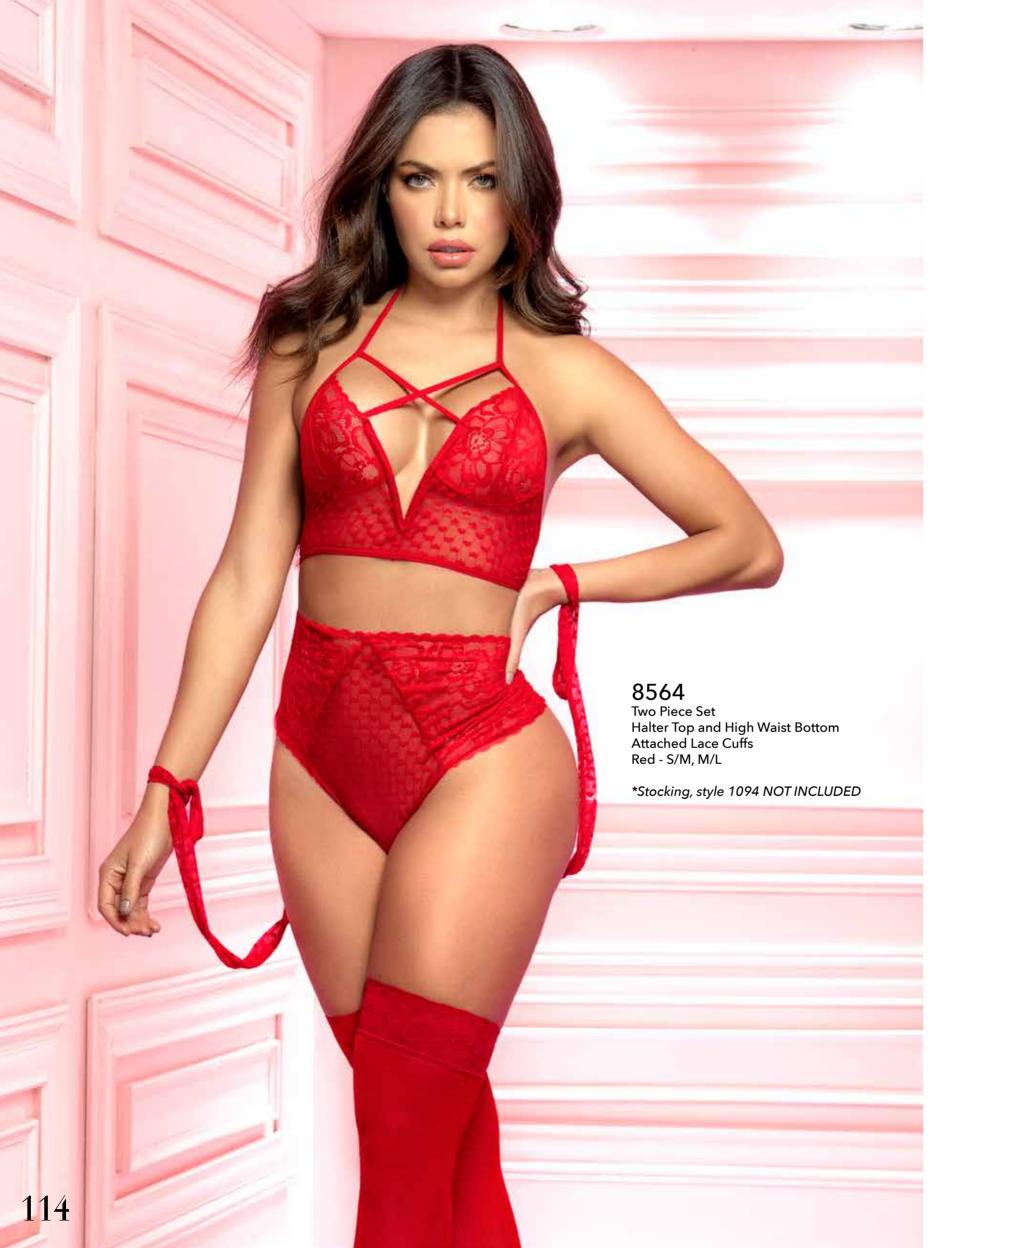

t
Open Cup Top with Adjustable
Straps and Bottom with Attached Garter Straps
Black - S/M, M/L



















2644
Bodysuit with Underwire
Attached Garters and Adjustable Straps
Black - S/M, M/L

2645
Two Piece Set
Underwired Top with Adjustable Straps and Bottom
Black - S/M, M/L













8559
Four Piece Set
Top, Panty and Detachable Leg Garters
Black / Red Plaid - S/M, M/L













7352X
Babydoll With Underwire
Includes Matching G-String
Black / Red Plaid - 1X/2X, 2X/3X















8561X
Three Piece Set
Top with Adjustable Straps,
Reversible Garter Belt and G-String
Red - 1X/2X, 2X/3X

\*Stocking, style 1094X NOT INCLUDED















8563X
Two Piece Set
Open Cups. Underwired Top
with Adjustable Straps and Bottom
Red - 1X/2X, 2X/3X

\*Stocking, style 1094X NOT INCLUDED























8568X
Teddy
Adjustable Straps and Hook and Eye Crotch Closure
Attached Garter Straps
Red - 1X/2X, 2X/3X

\*Stocking, style 1094X NOT INCLUDED







\*Stocking, style 1094 NOT INCLUDED

8570
Teddy
Adjustable Straps and Hook and Eye Crotch Closure
Red - S/M, M/L

\*Stocking, style 1094 NOT INCLUDED





MAPALÉ LINGERIE



























108 Strappy Panty S/M, M/L



109 Lace and Mesh Panty S/M, M/L









**7107**Teddy · Hook & Eye Adjustable Crotch Closure
Black · S,M,L,XL



**7107X**Teddy
Lace-Up Front and Back
Adjustable Hook and Eye Closure
Lace-Up Front and Back
Black - 1X/2X,2X/3X





Lace Robe with Matching G-String Black, Ivory, Red - S,M,L,XL















**8221X**Three Piece Garter Set
Adjustable Straps Includes Top, Bottom and Garter Belt
Black,