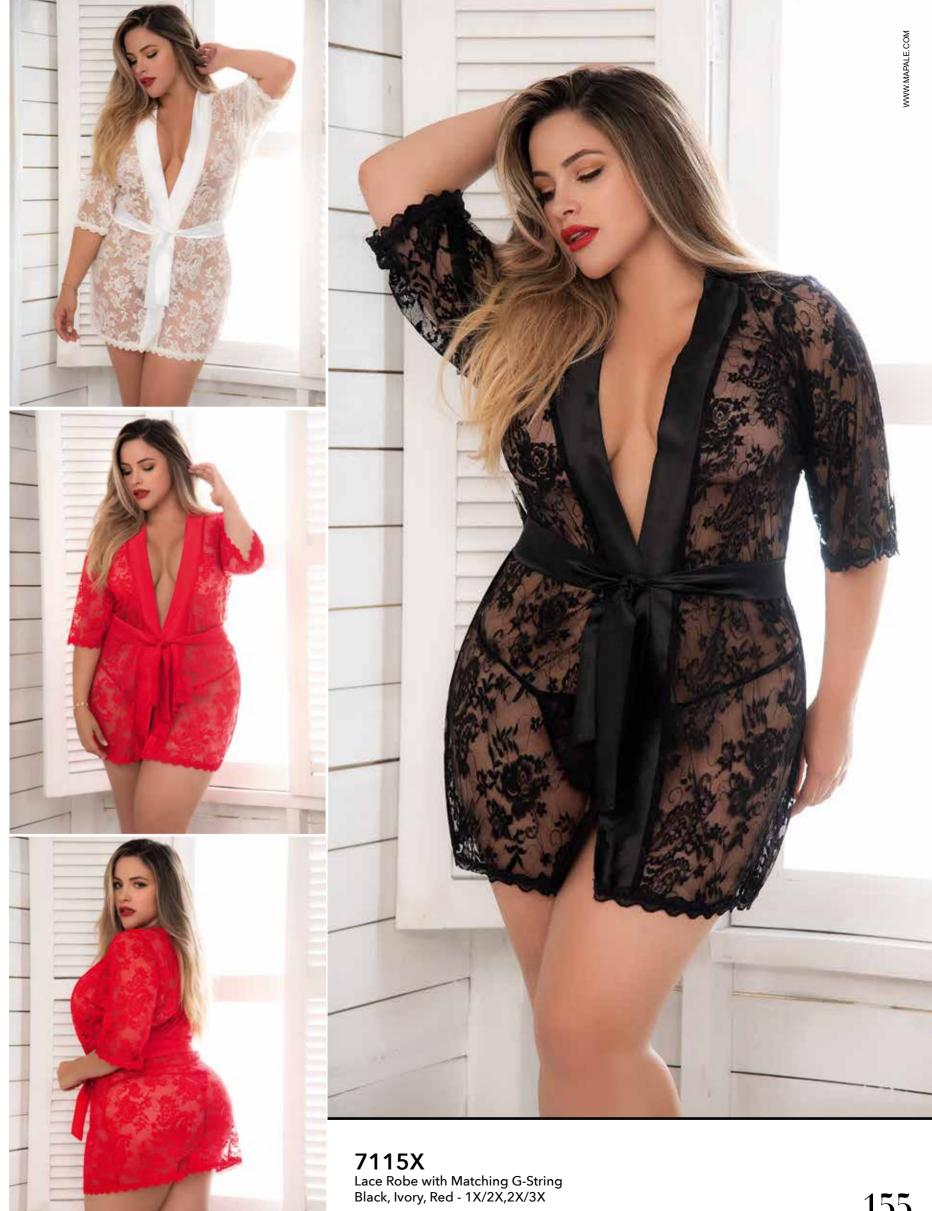

**7107X**Teddy
Lace-Up Front and Back
Adjustable Hook and Eye Closure
Lace-Up Front and Back
Black - 1X/2X,2X/3X

Lace Robe with Matching G-String Black, Ivory, Red - S,M,L,XL

**8221X**Three Piece Garter Set
Adjustable Straps Includes Top, Bottom and Garter Belt
Black, Burgundy, Pink, Red, Royal Blue
1X/2X, 2X/3X