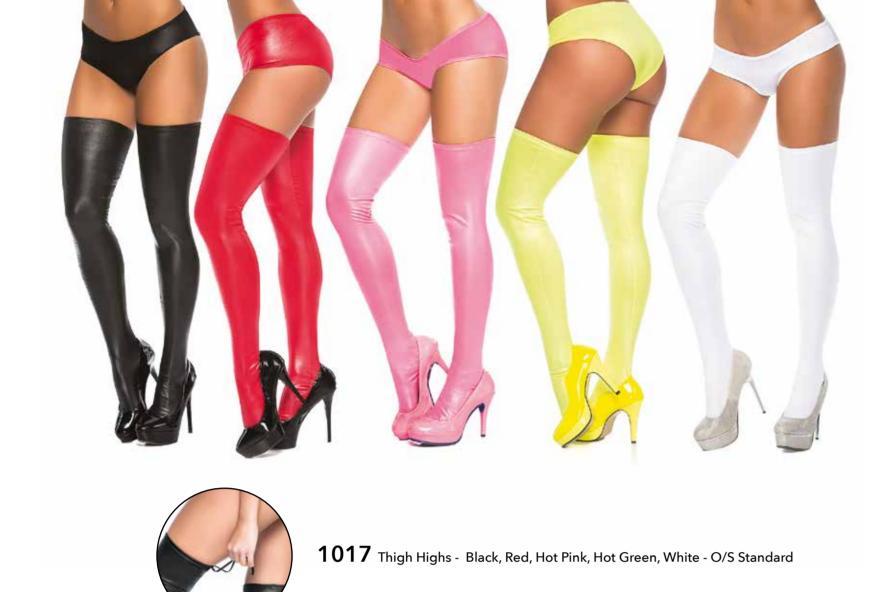

 $1094X \; \mathsf{Mesh} \; \mathsf{Thigh} \; \mathsf{Highs} \; \mathsf{-Black}, \; \mathsf{Red}, \; \mathsf{White} \; \mathsf{-O/S} \; \mathsf{Curvy}$ 

1017X Thigh Highs - Black - O/S Curvy

1097 Mesh Thigh Highs Shoreline - Grey - O/S Standard