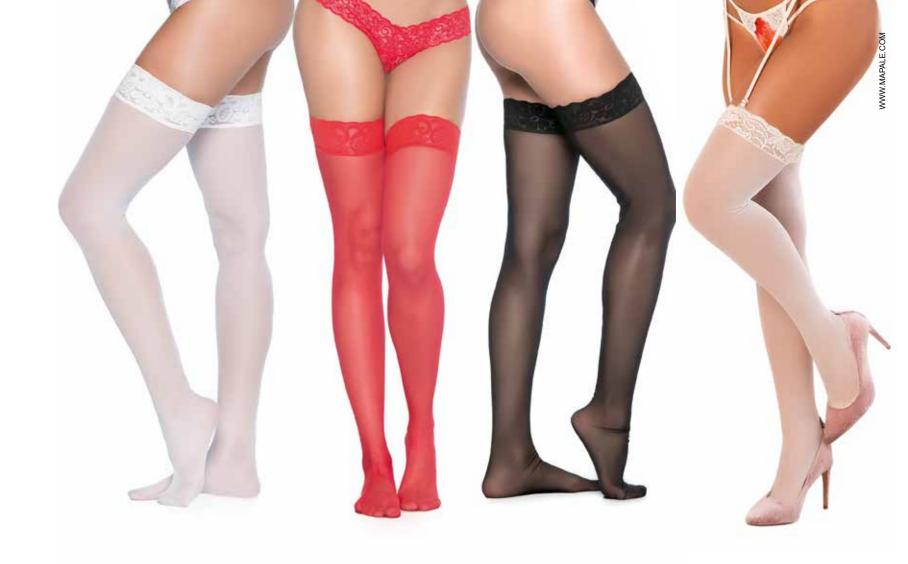

**8221X**Three Piece Garter Set
Adjustable Straps Includes Top, Bottom and Garter Belt
Black, Burgundy, Pink, Red, Royal Blue
1X/2X, 2X/3X

 $1094 \, \mathsf{Mesh} \, \mathsf{Thigh} \, \mathsf{Highs} \, \mathsf{-Black}, \, \mathsf{Red}, \, \mathsf{White}, \, \mathsf{Ivory} \, \mathsf{-O/S} \, \, \mathsf{Standard}$ 

 $1094X \; \mathsf{Mesh} \; \mathsf{Thigh} \; \mathsf{Highs} \; \mathsf{-Black}, \; \mathsf{Red}, \; \mathsf{White} \; \mathsf{-O/S} \; \mathsf{Curvy}$ 

1017X Thigh Highs - Black - O/S Curvy

1097 Mesh Thigh Highs Shoreline - Grey - O/S Standard