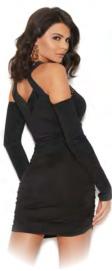

80007-80007X Slip on mini dress with attached sleeves, front grommet detail and ruched sides. Black S-M-L-1X-2X-3X

80005

Long sleeve mini dress features velour polka dotted mesh, front neck closure with bow detail and back zipper. Black S-M-L-XL