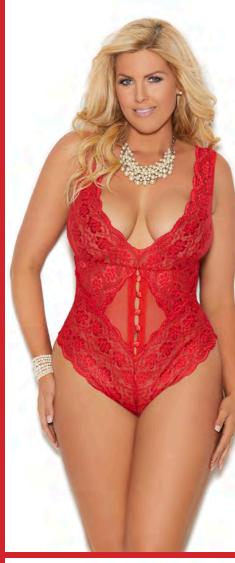

Collection

7262-7262X Stretch satin and lurex lace teddy features demi underwire cups with lace, hook and eye back closure, adjustable straps and satin bow detail. Silver/Black S-M-L-1X-2X-3X

Stretch satin and lurex lace chemise. Chemise features demi underwire cups with lace, hook and eye back closure, adjustable straps and satin bow detail. Silver/Black S-M-L-1X-2X-3X