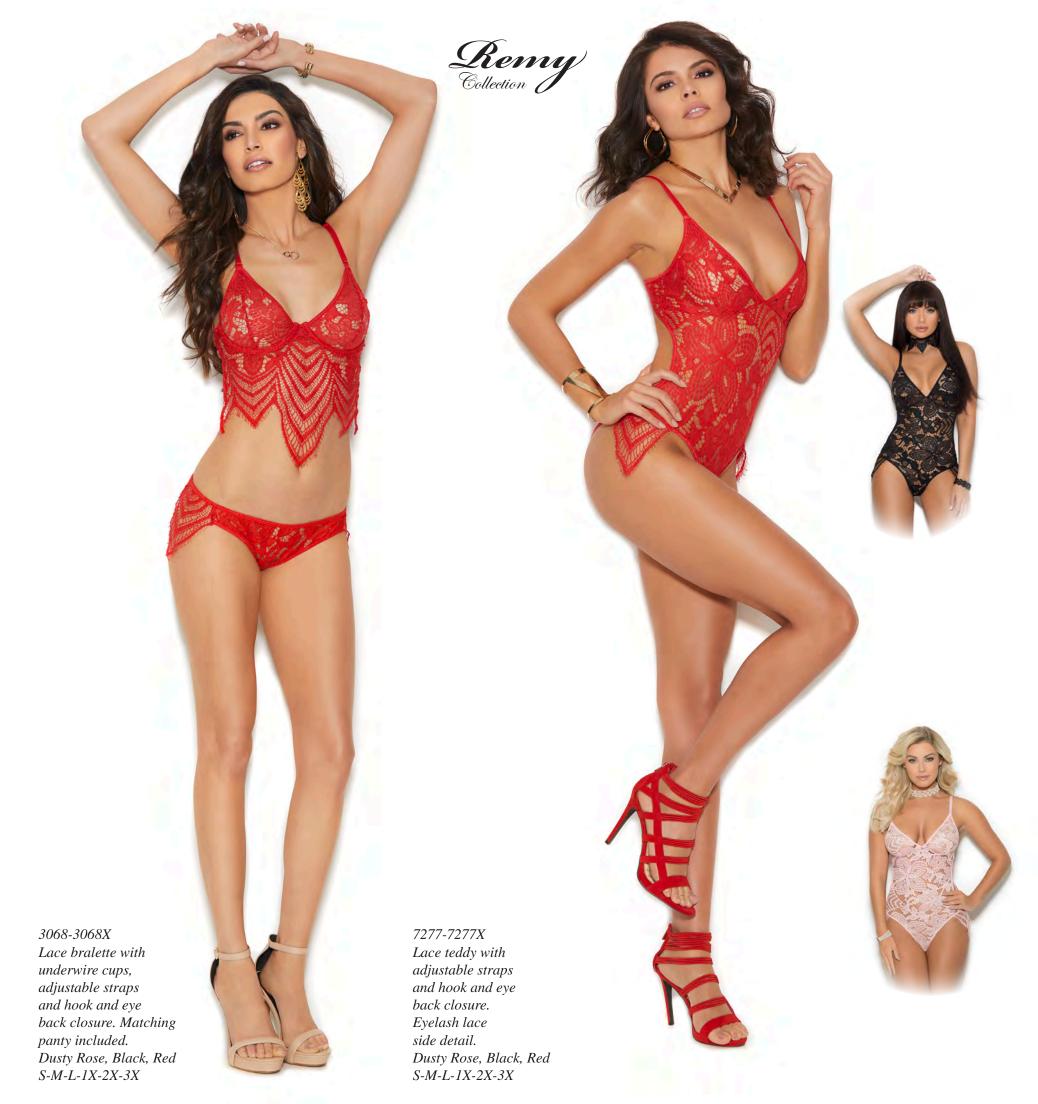

## 3068X

Lace bralette with underwire cups, adjustable straps and hook and eye back closure. Matching panty included. Dusty Rose, Black, Red 1X-2X-3X

7277X Lace teddy with adjustable straps and hook and eye back closure. Eyelash lace side detail. Dusty Rose, Black, Red 1X-2X-3X