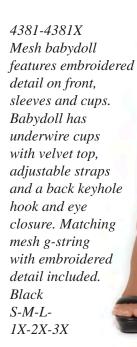

44023X Mash und

Mesh underwire babydoll with eyelash lace bodice, adjustable straps and a back keyhole hook and eye closure. Matching lace panty with ruched back and front cut outs. Burgundy 1X-2X-3X

4381X Mesh babydoll features embroidered detail on front, sleeves and cups. Babydoll has underwire cups with velvet top, adjustable straps and a back keyhole hook and eye closure. Matching mesh g-string with embroidered detail included. Black 1X-2X-3X