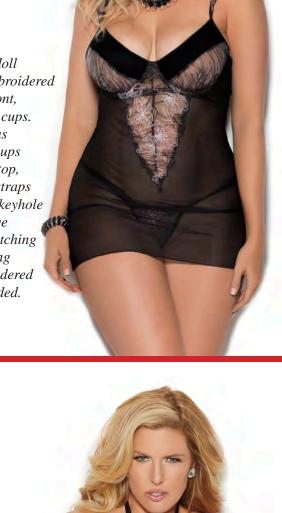

7268 Mesh slip on teddy features embroidered detail on front, sleeves, cups and sides. Teddy has underwire cups with velvet top, adjustable straps and a back keyhole hook and eye closure. Black S-M-L-XL