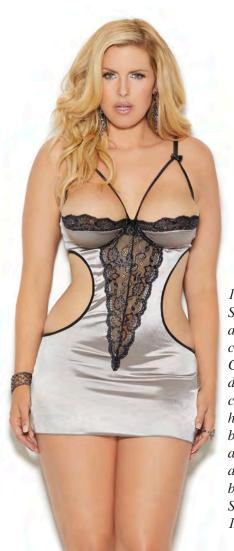

> 44023-44023X Mesh underwire babydoll with eyelash lace bodice, adjustable straps and a back keyhole hook and eye closure. Matching lace panty with ruched back and front cut outs. Burgundy S-M-L-1X-2X-3X

44023X Mash und

Mesh underwire babydoll with eyelash lace bodice, adjustable straps and a back keyhole hook and eye closure. Matching lace panty with ruched back and front cut outs. Burgundy 1X-2X-3X

4381X Mesh babydoll features embroidered detail on front, sleeves and cups. Babydoll has underwire cups with velvet top, adjustable straps and a back keyhole hook and eye closure. Matching mesh g-string with embroidered detail included. Black 1X-2X-3X