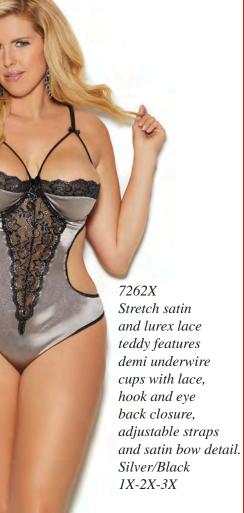

Collection

7262-7262X Stretch satin and lurex lace teddy features demi underwire cups with lace, hook and eye back closure, adjustable straps and satin bow detail. Silver/Black S-M-L-1X-2X-3X

Stretch satin and lurex lace chemise. Chemise features demi underwire cups with lace, hook and eye back closure, adjustable straps and satin bow detail. Silver/Black S-M-L-1X-2X-3X