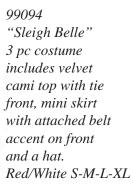

2987-2987X Lace thong with keyhole and satin bow front. Red One Size and Queen 17

9172 "Santa's Helper"

S-M-L-XL 3pc costume includes velvet cami top with adjustable straps, booty shorts with ruched back and matching hat.