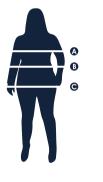

## MEASURING UP

#### **ADULT FEMALE**

| SIZE  |                                                   | EXTRA SMALL |       | SMALL       |       | MEDIUM        |            | LARGE          |         |
|-------|---------------------------------------------------|-------------|-------|-------------|-------|---------------|------------|----------------|---------|
| UK    |                                                   | 4-6         |       | 8-10        |       | 12-14         |            | 16-18          |         |
| US    |                                                   | 2-          | 4     | 6-          | 8     | 10-           | -12        | 14-            | -16     |
| EURO  |                                                   | 32-34       |       | 36-38       |       | 40-42         |            | 44-46          |         |
|       |                                                   | INCH        | CM    | INCH        | СМ    | INCH          | СМ         | INCH           | СМ      |
| BUST  | A                                                 | 321/2-331/2 | 83-85 | 34½-35½     | 88-90 | 37-38½        | 94-98      | 40-42          | 102-107 |
| WAIST | ß                                                 | 241/2-251/2 | 62-65 | 261/2-271/2 | 67-70 | 29-30½        | 75-77      | 32-34          | 81-86   |
| HIP   | Θ                                                 | 35-36       | 89-91 | 37-38       | 94-97 | 39½-41        | 100-104    | 421/2-441/2    | 108-113 |
|       | *Please note that this is a guide only and we can |             |       |             |       | arantee these | measuremer | its are exact. |         |

SIZE GUIDE