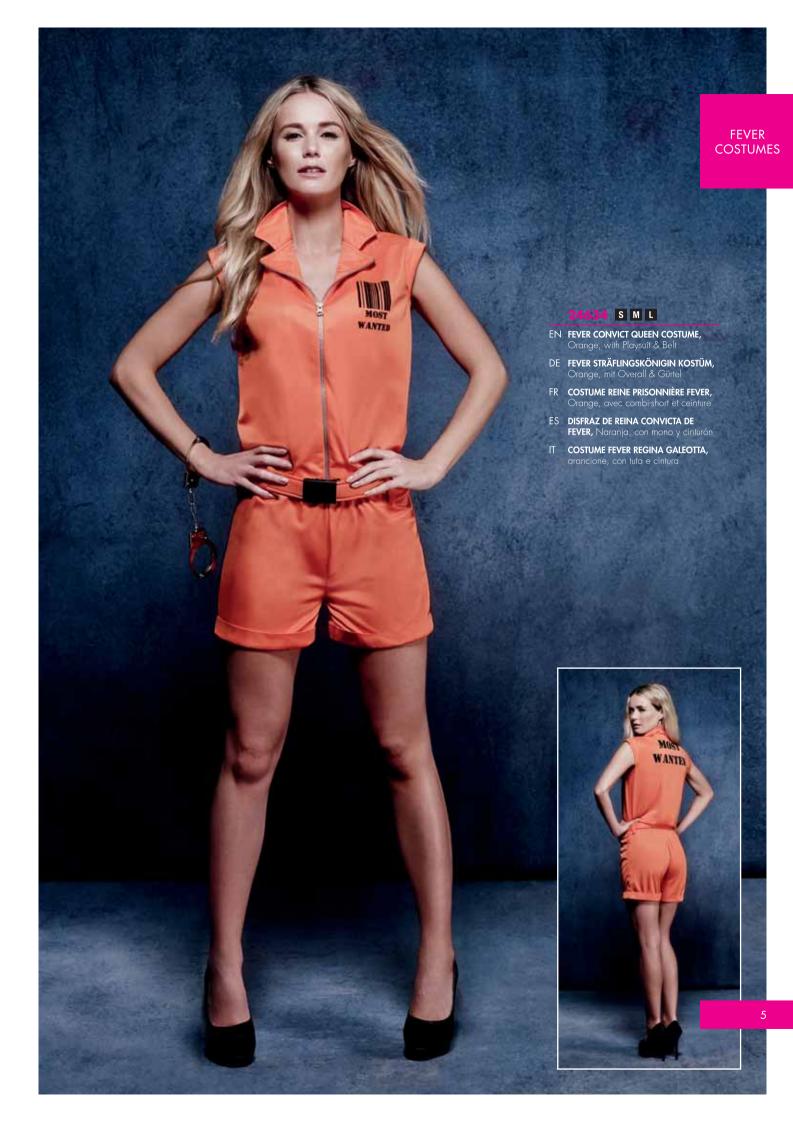

| СМ      |  |  |  |
| BUST A                                                                                       | 40-42       | 102-107 | 44-46  | 112-117 | 48-50  | 121-127 | 51-53        | 130-135 |  |  |  |
| WAIST B                                                                                      | 32-34       | 81-86   | 36-38  | 91-97   | 40-42  | 101-106 | 43-46        | 109-117 |  |  |  |
| HIP @                                                                                        | 421/2-441/2 | 108-113 | 47-49  | 119-124 | 51-53  | 129-134 | 54-56        | 137-142 |  |  |  |
| *Please note that this is a guide only and we cannot guarantee these measurements are exact. |             |         |        |         |        |         |              |         |  |  |  |































#### 44471 XS S M L

- EN FEVER ROLE-PLAY MIDNIGHT NURSE
  WET LOOK COSTUME, Black, with
  Dress, Headpiece & Detachable
  Suspenders
- DE FEVER ROLLENSPIEL WETLOOK-KOSTÜM NACHTSCHWESTER, Schwarz, mit Kleid, Kopfteil und abnehmbaren Strapsen
- FR COSTUME D'INFIRMIÈRE DE NUIT EFFET MOUILLÉ FEVER ROLE-PLAY, Noir, Avec robe, jarretelles amovibles et coiffe
- ES DISFRAZ DE ENFERMERA DE NOCHE
  CON EFECTO MOJADO DE FEVER PARA
  JUEGO DE ROL, Negro, con vestido,
  cofia y liguero extraíble
- IT FEVER GIOCO DI RUOLO COSTUME WETLOOK INFERMIERA NOTTURNA, Nero, con abito, copricapo e reggicalze staccabili

ALSO AVAILABLE: 42746 HOLD UPS













#### 43497 XS S M L

- EN FEVER ROLE-PLAY MILITARY CHIEF WET LOOK COSTUME, Khaki, with Dress, Hat, Belt & Gloves
- DE FEVER RO