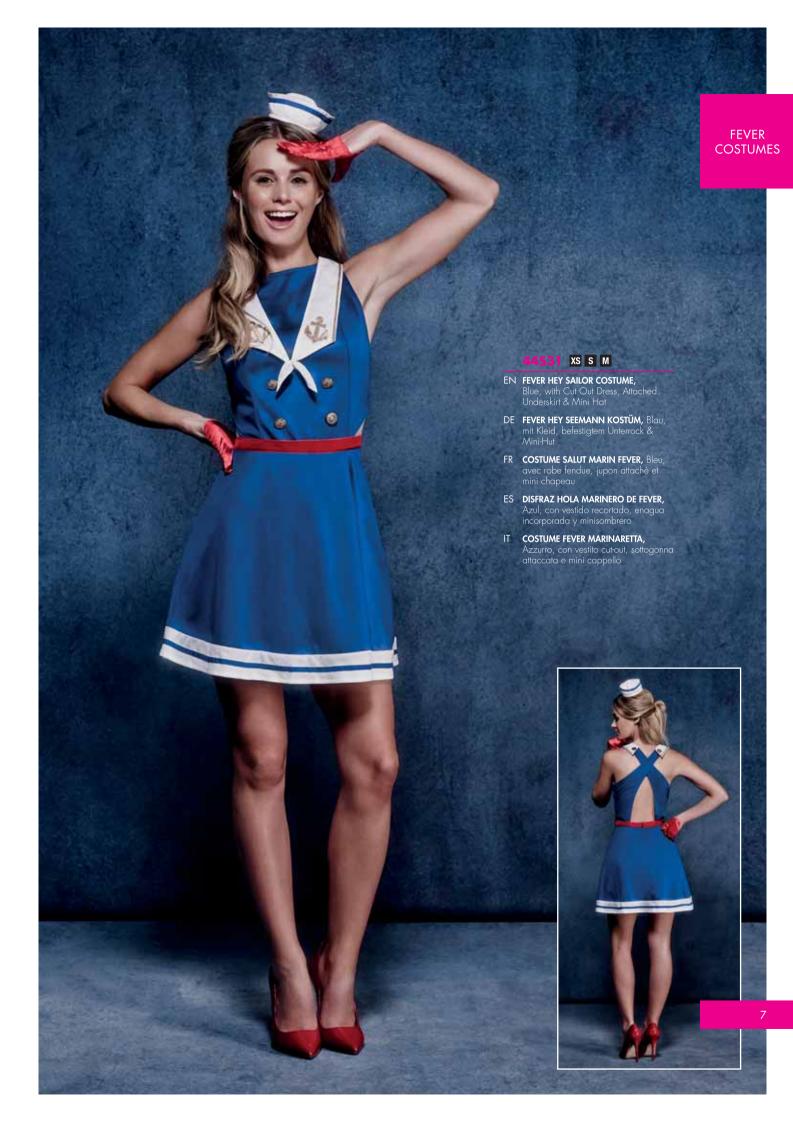

#### 43497 XS S M L

- EN FEVER ROLE-PLAY MILITARY CHIEF WET LOOK COSTUME, Khaki, with Dress, Hat, Belt & Gloves
- DE FEVER ROLLENSPIEL WETLOOK-KOSTÜM STABSCHEFIN, Khaki, mit Kleid, Mütze, Gürtel und Handschuhen
- FR COSTUME DE CHEF MILITAIRE EFFET MOUILLÉ FEVER ROLE-PLAY, Kaki, Avec robe, chapeau, ceinture et gants
- ES DISFRAZ DE MILITAR CON EFECTO MOJADO DE FEVER PARA JUEGO DE ROL, Caqui, con vestido, sombrero, cinturón y guantes
- IT FEVER GIOCO DI RUOLO COSTUME
  WETLOOK COMANDANTE MILITARE,
  Kaki, con abito, cappello, cintura
  e guanti