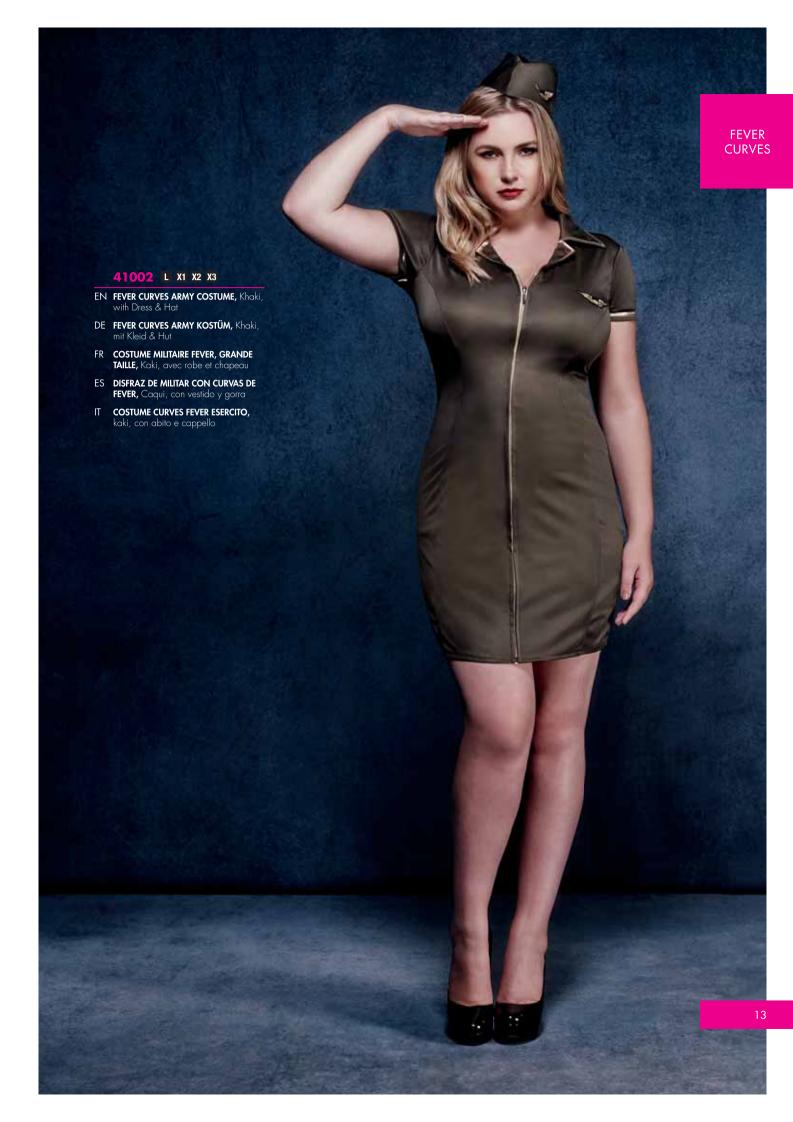

#### **CURVES**

| SIZE                                                                                         | LAF         | RGE     | PLUS S | SIZE X1 | PLUS S | SIZE X2 | PLUS SIZE X3 |         |  |  |  |
|----------------------------------------------------------------------------------------------|-------------|---------|--------|---------|--------|---------|--------------|---------|--|--|--|
| UK                                                                                           | 16          | -18     | 20     | -22     | 24     | -26     | 28-30        |         |  |  |  |
| US                                                                                           | 14-16       |         | 18-20  |         | 22-24  |         | 26-28        |         |  |  |  |
| EURO                                                                                         | 44          | -46     | 48-50  |         | 52-54  |         | 56-58        |         |  |  |  |
|                                                                                              | INCH        | СМ      | INCH   | СМ      | INCH   | СМ      | INCH         | СМ      |  |  |  |
| BUST A                                                                                       | 40-42       | 102-107 | 44-46  | 112-117 | 48-50  | 121-127 | 51-53        | 130-135 |  |  |  |
| WAIST B                                                                                      | 32-34       | 81-86   | 36-38  | 91-97   | 40-42  | 101-106 | 43-46        | 109-117 |  |  |  |
| HIP @                                                                                        | 421/2-441/2 | 108-113 | 47-49  | 119-124 | 51-53  | 129-134 | 54-56        | 137-142 |  |  |  |
| *Please note that this is a guide only and we cannot guarantee these measurements are exact. |             |         |        |         |        |         |              |         |  |  |  |