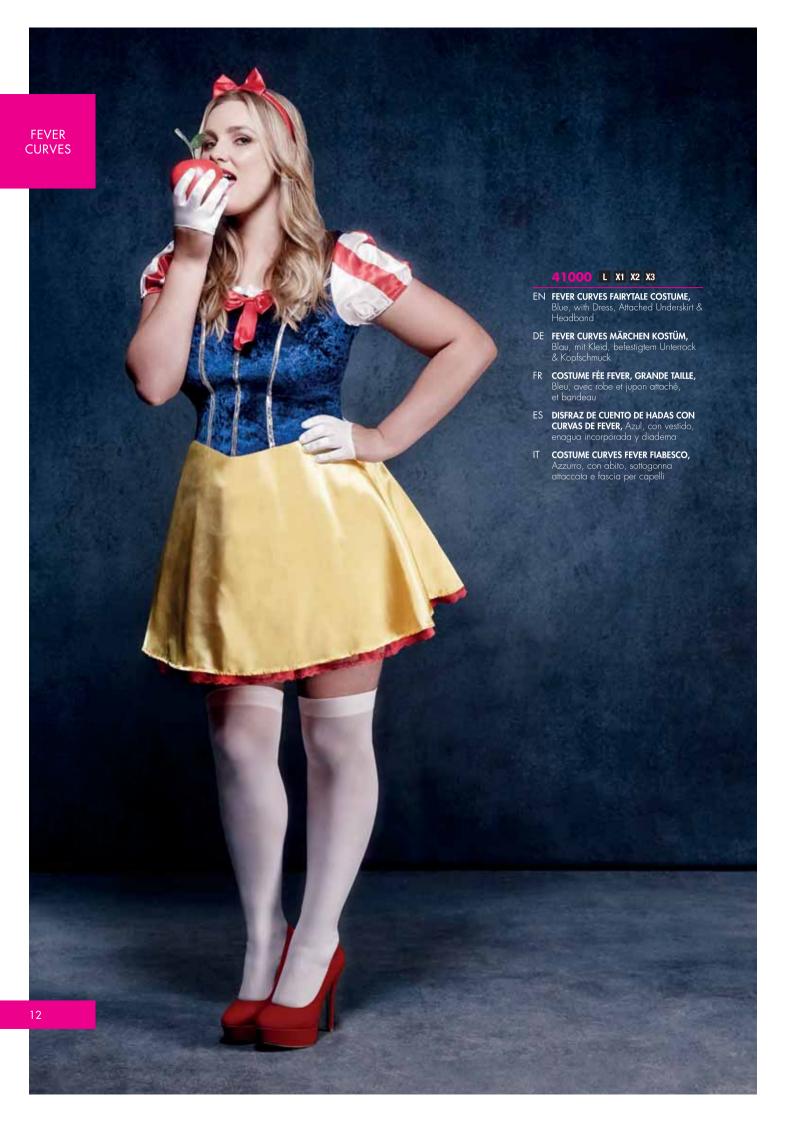

#### **CURVES**

| SIZE                                                                                         | LAF         | RGE     | PLUS S | SIZE X1 | PLUS S | SIZE X2 | PLUS SIZE X3 |         |  |  |  |
|----------------------------------------------------------------------------------------------|-------------|---------|--------|---------|--------|---------|--------------|---------|--|--|--|
| UK                                                                                           | 16          | -18     | 20     | -22     | 24     | -26     | 28-30        |         |  |  |  |
| US                                                                                           | 14-16       |         | 18-20  |         | 22-24  |         | 26-28        |         |  |  |  |
| EURO                                                                                         | 44          | -46     | 48-50  |         | 52-54  |         | 56-58        |         |  |  |  |
|                                                                                              | INCH        | СМ      | INCH   | СМ      | INCH   | СМ      | INCH         | СМ      |  |  |  |
| BUST A                                                                                       | 40-42       | 102-107 | 44-46  | 112-117 | 48-50  | 121-127 | 51-53        | 130-135 |  |  |  |
| WAIST B                                                                                      | 32-34       | 81-86   | 36-38  | 91-97   | 40-42  | 101-106 | 43-46        | 109-117 |  |  |  |
| HIP @                                                                                        | 421/2-441/2 | 108-113 | 47-49  | 119-124 | 51-53  | 129-134 | 54-56        | 137-142 |  |  |  |
| *Please note that this is a guide only and we cannot guarantee these measurements are exact. |             |         |        |         |        |         |              |         |  |  |  |