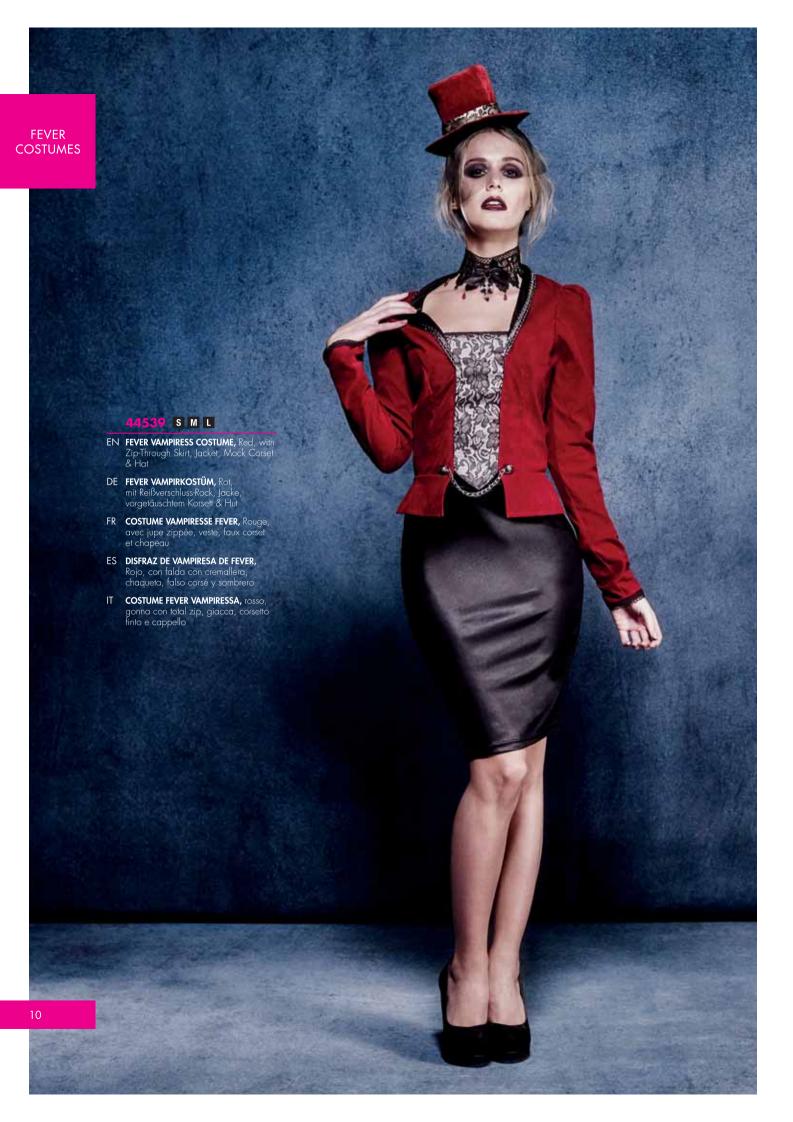

#### 44471 XS S M L

- EN FEVER ROLE-PLAY MIDNIGHT NURSE
  WET LOOK COSTUME, Black, with
  Dress, Headpiece & Detachable
  Suspenders
- DE FEVER ROLLENSPIEL WETLOOK-KOSTÜM NACHTSCHWESTER, Schwarz, mit Kleid, Kopfteil und abnehmbaren Strapsen
- FR COSTUME D'INFIRMIÈRE DE NUIT EFFET MOUILLÉ FEVER ROLE-PLAY, Noir, Avec robe, jarretelles amovibles et coiffe
- ES DISFRAZ DE ENFERMERA DE NOCHE
  CON EFECTO MOJADO DE FEVER PARA
  JUEGO DE ROL, Negro, con vestido,
  cofia y liguero extraíble
- IT FEVER GIOCO DI RUOLO COSTUME WETLOOK INFERMIERA NOTTURNA, Nero, con abito, copricapo e reggicalze staccabili