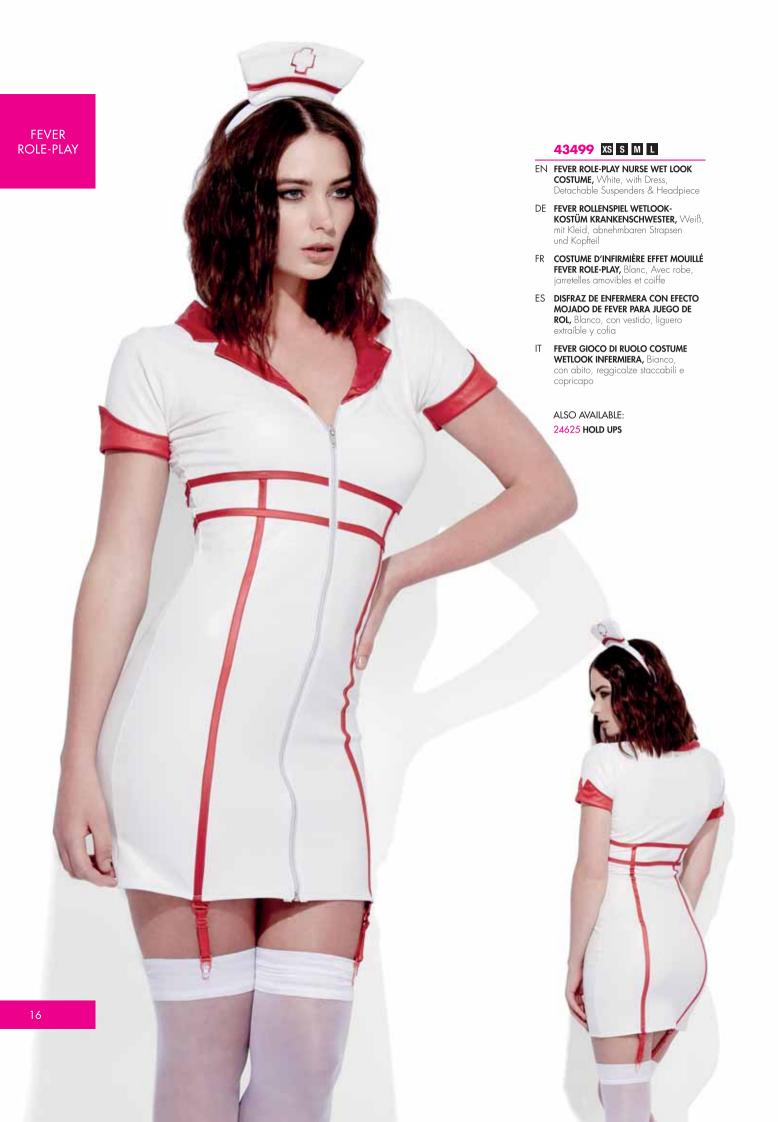

| BUST A                                                                                       | 40-42       | 102-107 | 44-46  | 112-117 | 48-50  | 121-127 | 51-53        | 130-135 |  |  |  |
| WAIST B                                                                                      | 32-34       | 81-86   | 36-38  | 91-97   | 40-42  | 101-106 | 43-46        | 109-117 |  |  |  |
| HIP @                                                                                        | 421/2-441/2 | 108-113 | 47-49  | 119-124 | 51-53  | 129-134 | 54-56        | 137-142 |  |  |  |
| *Please note that this is a guide only and we cannot guarantee these measurements are exact. |             |         |        |         |        |         |              |         |  |  |  |































#### 44471 XS S M L

- EN FEVER ROLE-PLAY MIDNIGHT NURSE
  WET LOOK COSTUME, Black, with
  Dress, Headpiece & Detachable
  Suspenders
- DE FEVER ROLLENSPIEL WETLOOK-KOSTÜM NACHTSCHWESTER, Schwarz, mit Kleid, Kopfteil und abnehmbaren Strapsen
- FR COSTUME D'INFIRMIÈRE DE NUIT EFFET MOUILLÉ FEVER ROLE-PLAY, Noir, Avec robe, jarretelles amovibles et coiffe
- ES DISFRAZ DE ENFERMERA DE NOCHE
  CON EFECTO MOJADO DE FEVER PARA
  JUEGO DE ROL, Negro, con vestido,
  cofia y liguero extraíble
- IT FEVER GIOCO DI RUOLO COSTUME WETLOOK INFERMIERA NOTTURNA, Nero, con abito, copricapo e reggicalze staccabili

ALSO AVAILABLE: 42746 HOLD UPS













#### 43497 XS S M L

- EN FEVER ROLE-PLAY MILITARY CHIEF WET LOOK COSTUME, Khaki, with Dress, Hat, Belt & Gloves
- DE FEVER ROLLENSPIEL WETLOOK-KOST