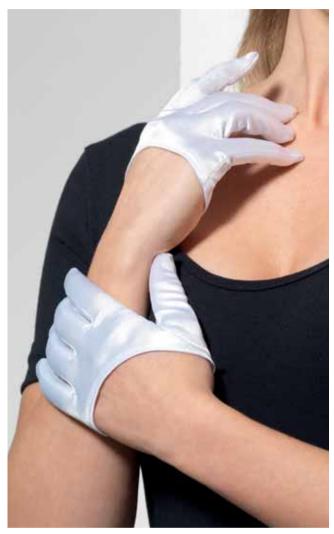

#### 44626

- EN HALF PALM GLOVES, White, in Display Box
- DE **HALB HANDSCHUHE,** Weiß
- FR DEMI-GANTS, Blanc
- ES **GUANTES CORTOS**, Blancos
- IT GUANTI A MEZZO PALMO, bianco