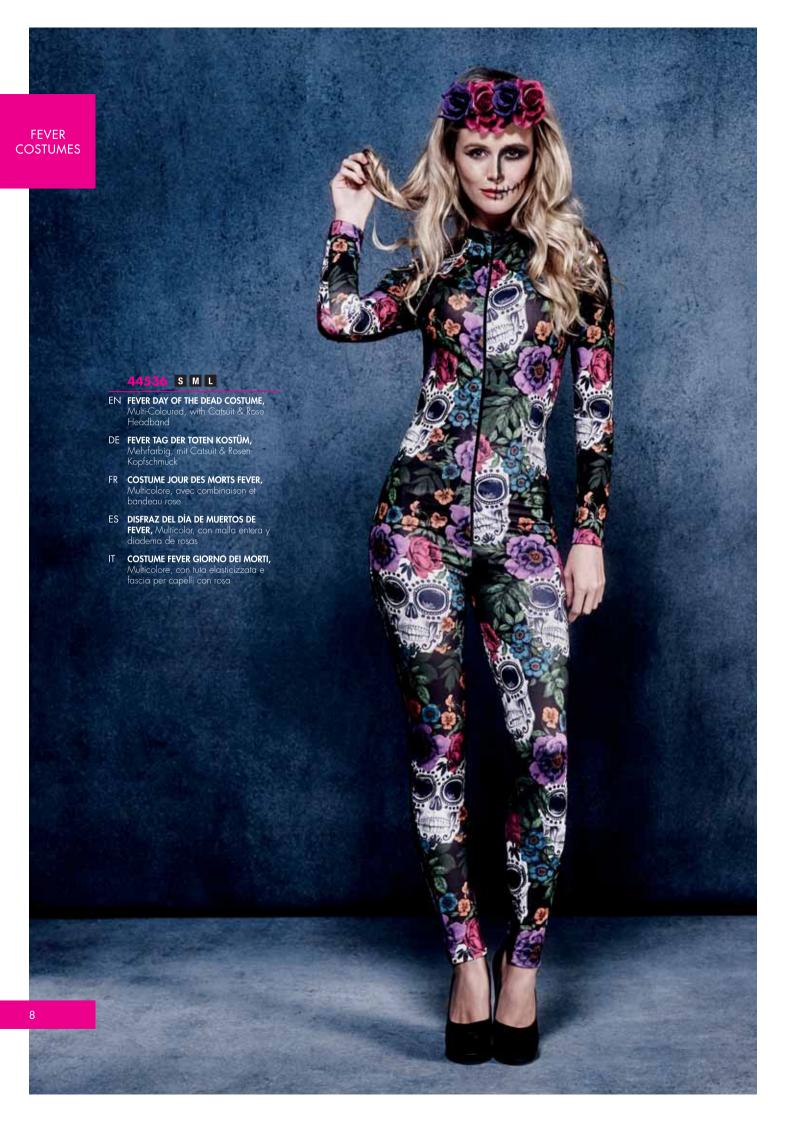

#### 44528

- EN FEVER CAT INSTANT KIT, Black, with Wet Look Mask & Collar, in Display Pack
- DE **FEVER KATZEN SET,** Schwarz, mit glossiger Maske & Kragen
- FR KIT INSTANTANÉ CHAT FEVER, Noir, avec masque apparence mouillée et collier
- ES KIT INSTANTÁNEO DE GATO DE FEVER, Negro, con careta con efecto mojado y collar
- IT KIT ISTANTANEO FEVER GATTO, Nero, con maschera effetto bagnato e colletto