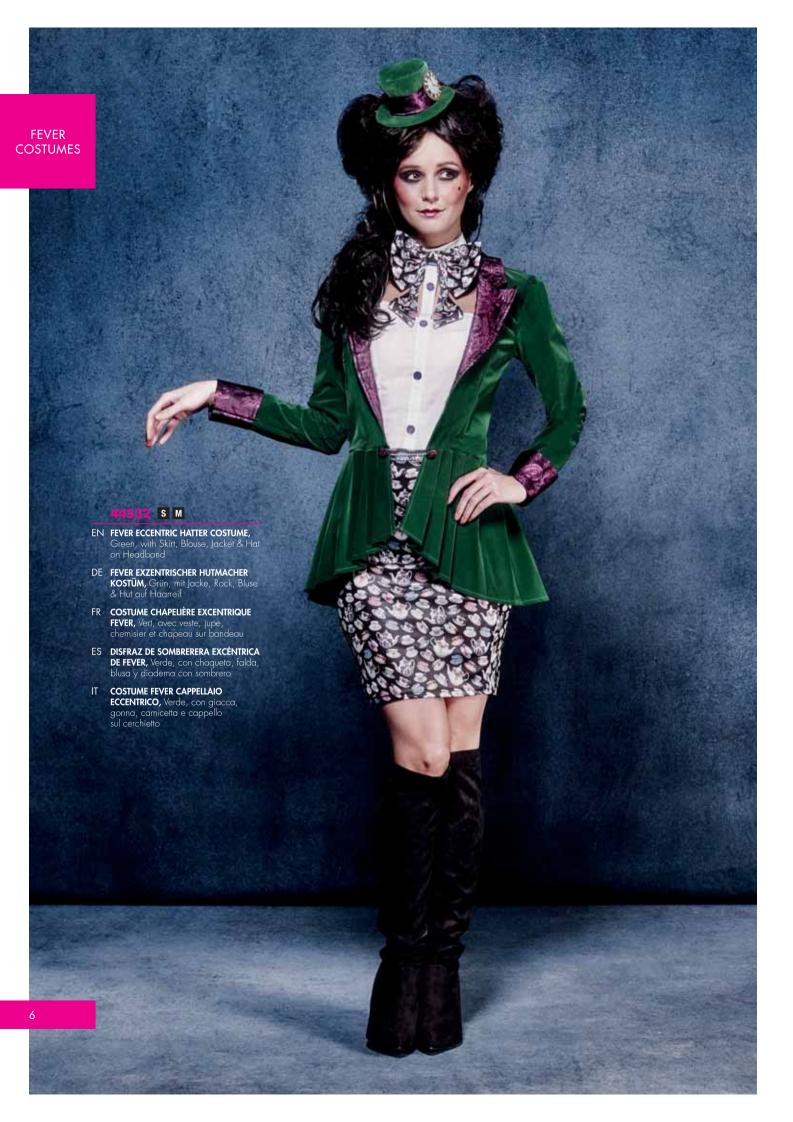

#### 44471 XS S M L

- EN FEVER ROLE-PLAY MIDNIGHT NURSE
  WET LOOK COSTUME, Black, with
  Dress, Headpiece & Detachable
  Suspenders
- DE FEVER ROLLENSPIEL WETLOOK-KOSTÜM NACHTSCHWESTER, Schwarz, mit Kleid, Kopfteil und abnehmbaren Strapsen
- FR COSTUME D'INFIRMIÈRE DE NUIT EFFET MOUILLÉ FEVER ROLE-PLAY, Noir, Avec robe, jarretelles amovibles et coiffe
- ES DISFRAZ DE ENFERMERA DE NOCHE
  CON EFECTO MOJADO DE FEVER PARA
  JUEGO DE ROL, Negro, con vestido,
  cofia y liguero extraíble
- IT FEVER GIOCO DI RUOLO COSTUME WETLOOK INFERMIERA NOTTURNA, Nero, con abito, copricapo e reggicalze staccabili