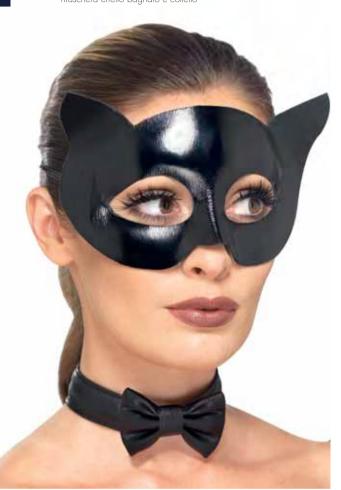

#### 44528

- EN FEVER CAT INSTANT KIT, Black, with Wet Look Mask & Collar, in Display Pack
- DE **FEVER KATZEN SET,** Schwarz, mit glossiger Maske & Kragen
- FR KIT INSTANTANÉ CHAT FEVER, Noir, avec masque apparence mouillée et collier
- ES KIT INSTANTÁNEO DE GATO DE FEVER, Negro, con careta con efecto mojado y collar
- IT KIT ISTANTANEO FEVER GATTO, Nero, con maschera effetto bagnato e colletto