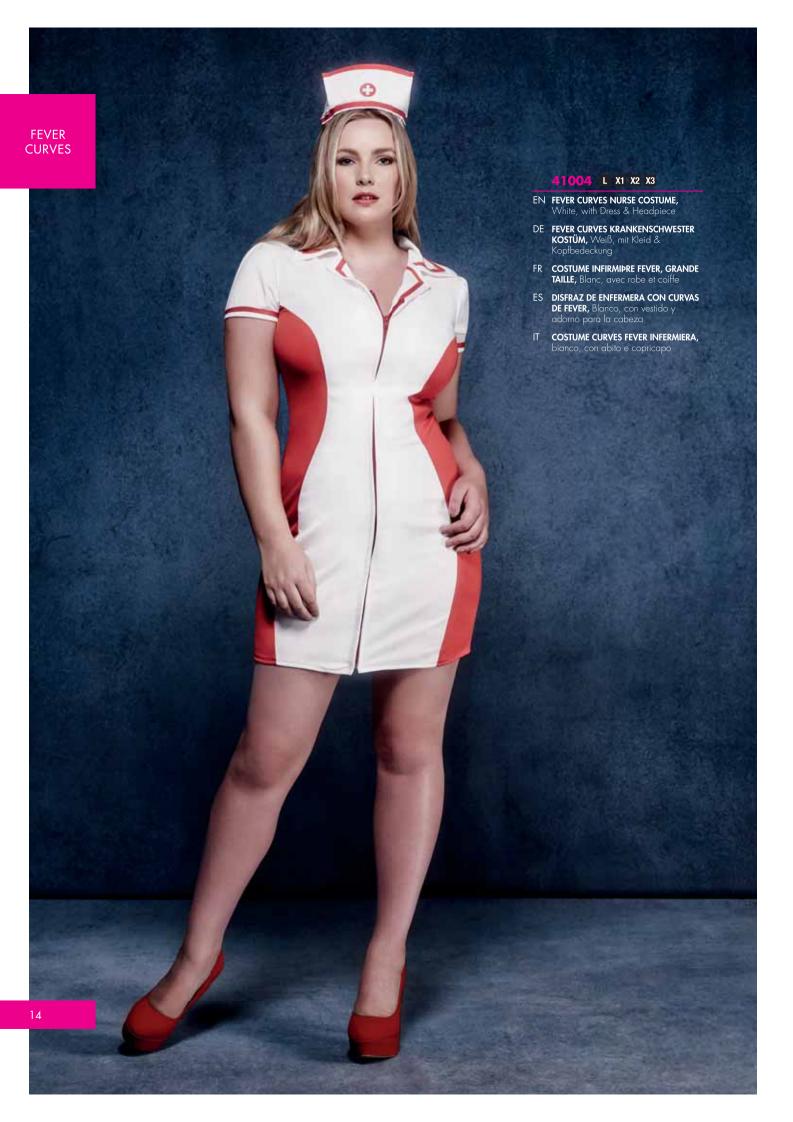

#### **CURVES**

| SIZE                                                                                         | LAF         | RGE     | PLUS S | SIZE X1 | PLUS S | SIZE X2 | PLUS SIZE X3 |         |  |  |  |
|----------------------------------------------------------------------------------------------|-------------|---------|--------|---------|--------|---------|--------------|---------|--|--|--|
| UK                                                                                           | 16          | -18     | 20     | -22     | 24     | -26     | 28-30        |         |  |  |  |
| US                                                                                           | 14-16       |         | 18-20  |         | 22-24  |         | 26-28        |         |  |  |  |
| EURO                                                                                         | 44          | -46     | 48-50  |         | 52-54  |         | 56-58        |         |  |  |  |
|                                                                                              | INCH        | СМ      | INCH   | СМ      | INCH   | СМ      | INCH         | СМ      |  |  |  |
| BUST A                                                                                       | 40-42       | 102-107 | 44-46  | 112-117 | 48-50  | 121-127 | 51-53        | 130-135 |  |  |  |
| WAIST B                                                                                      | 32-34       | 81-86   | 36-38  | 91-97   | 40-42  | 101-106 | 43-46        | 109-117 |  |  |  |
| HIP @                                                                                        | 421/2-441/2 | 108-113 | 47-49  | 119-124 | 51-53  | 129-134 | 54-56        | 137-142 |  |  |  |
| *Please note that this is a guide only and we cannot guarantee these measurements are exact. |             |         |        |         |        |         |              |         |  |  |  |