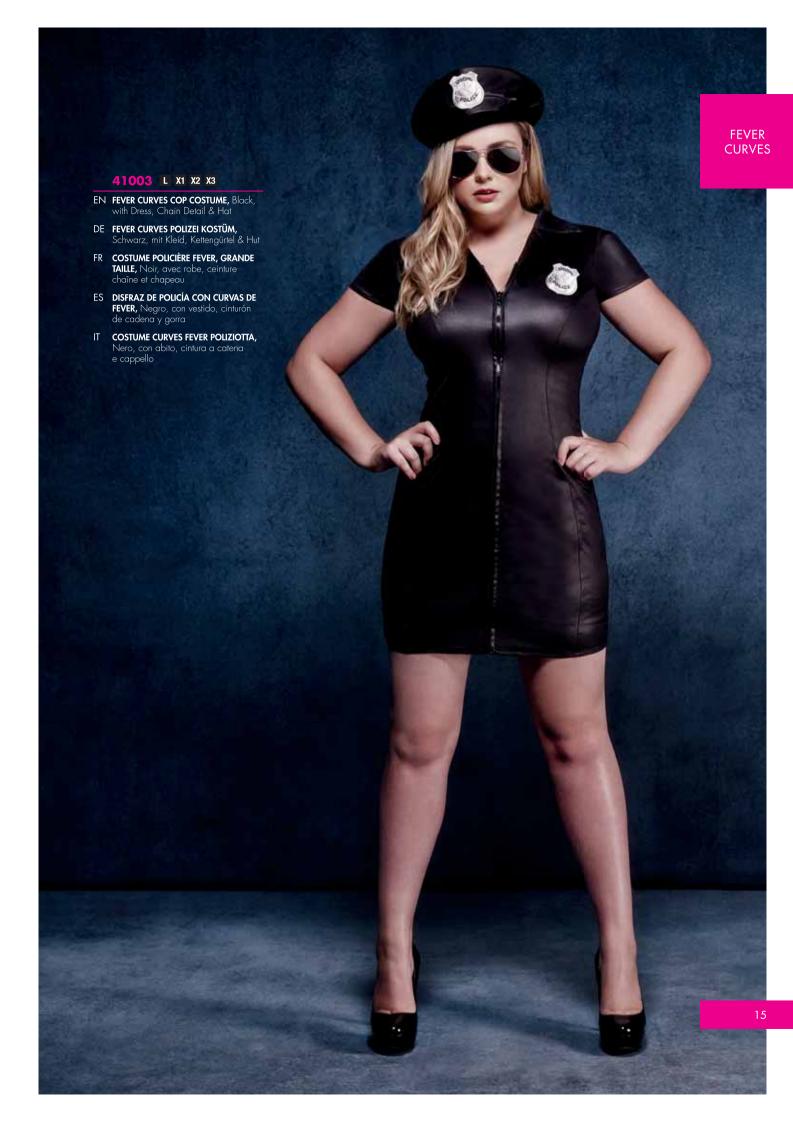

#### **CURVES**

| SIZE                                                                                         | LAF         | RGE     | PLUS S | SIZE X1 | PLUS S | SIZE X2 | PLUS SIZE X3 |         |  |  |  |
|----------------------------------------------------------------------------------------------|-------------|---------|--------|---------|--------|---------|--------------|---------|--|--|--|
| UK                                                                                           | 16          | -18     | 20     | -22     | 24     | -26     | 28-30        |         |  |  |  |
| US                                                                                           | 14-16       |         | 18-20  |         | 22-24  |         | 26-28        |         |  |  |  |
| EURO                                                                                         | 44          | -46     | 48-50  |         | 52-54  |         | 56-58        |         |  |  |  |
|                                                                                              | INCH        | СМ      | INCH   | СМ      | INCH   | СМ      | INCH         | СМ      |  |  |  |
| BUST A                                                                                       | 40-42       | 102-107 | 44-46  | 112-117 | 48-50  | 121-127 | 51-53        | 130-135 |  |  |  |
| WAIST B                                                                                      | 32-34       | 81-86   | 36-38  | 91-97   | 40-42  | 101-106 | 43-46        | 109-117 |  |  |  |
| HIP @                                                                                        | 421/2-441/2 | 108-113 | 47-49  | 119-124 | 51-53  | 129-134 | 54-56        | 137-142 |  |  |  |
| *Please note that this is a guide only and we cannot guarantee these measurements are exact. |             |         |        |         |        |         |              |         |  |  |  |