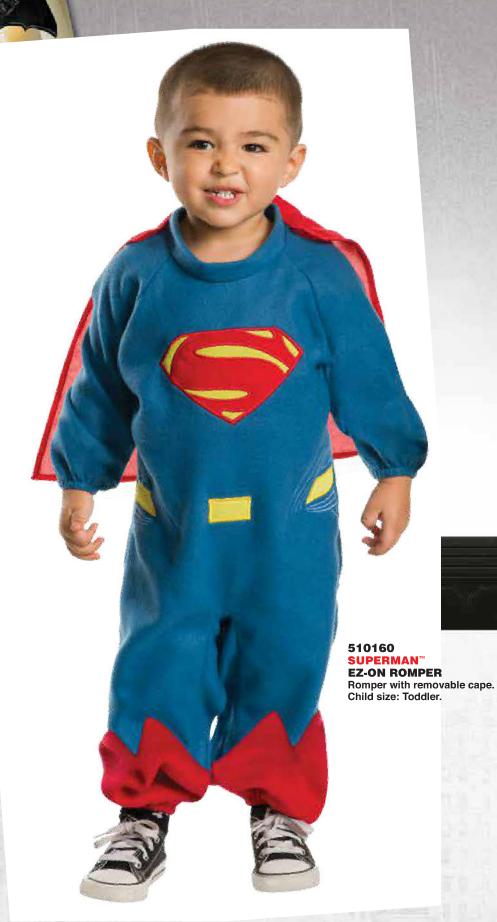

IRL'S TEEN |          | SIZE     |  |
|-------------|----------|----------|--|
| SIZE        | BUST     | WAIST    |  |
| STD         | 32"- 34" | 22"- 24" |  |

## BOY'S TEEN SIZE JACKET SIZE 34-36

| GIRL'S TWEEN SIZ |      | SIZE  |
|------------------|------|-------|
| SIZE             | BUST | WAIST |
| Small            | 27"  | 24"   |
| Medium           | 29"  | 27"   |

|         | CHILDREN |          |
|---------|----------|----------|
| SIZE    | HEIGHT   | WAIST    |
| Toddler | 35"- 39" | 22"- 24" |
| Small   | 44"- 48" | 25"- 26" |
| Medium  | 50"- 54" | 27"- 30" |
| Large   | 56"- 60" | 31"- 34" |

|   |         | INFANTS     |  |
|---|---------|-------------|--|
| 1 | SIZE    | AGE         |  |
|   | Newborn | 0-6 Months  |  |
|   | Infant  | 6-12 Months |  |





BATMAN V



BATMAN V SUPERMAN: DAWN OF JUSTICE and all related characters and elements  $\otimes$  &  $^{14}$  DC Comics and Warner Bros. Entertainment Inc. (s16)



BATMAN V SUPERMAN: DAWN OF JUSTICE and all related characters and elements 
© & ™ DC Comics and Warner Bros. Entertainment Inc. (s16)

Subject to licensor approval.





ALSO AVAILABLE
TWEEN SIZE 620892 Tween sizes: S & M.











620561

ARMORED BATMAN™

Padded jumpsuit with 3D gauntlets and 3D boot tops, belt, cape and mask.

Child sizes: S, M & L.

BATMAN V SUPERMAN: DAWN OF JUSTICE and all related characters and elements © & ™ DC Comics and Warner Bros. Entertainment Inc. (s16) Subject to licensor approval.



BATMAN V SUPERMAN: DAWN OF JUSTICE and all related characters and elements 

⊗ & ™ DC Comics and Warner Bros. Entertainme