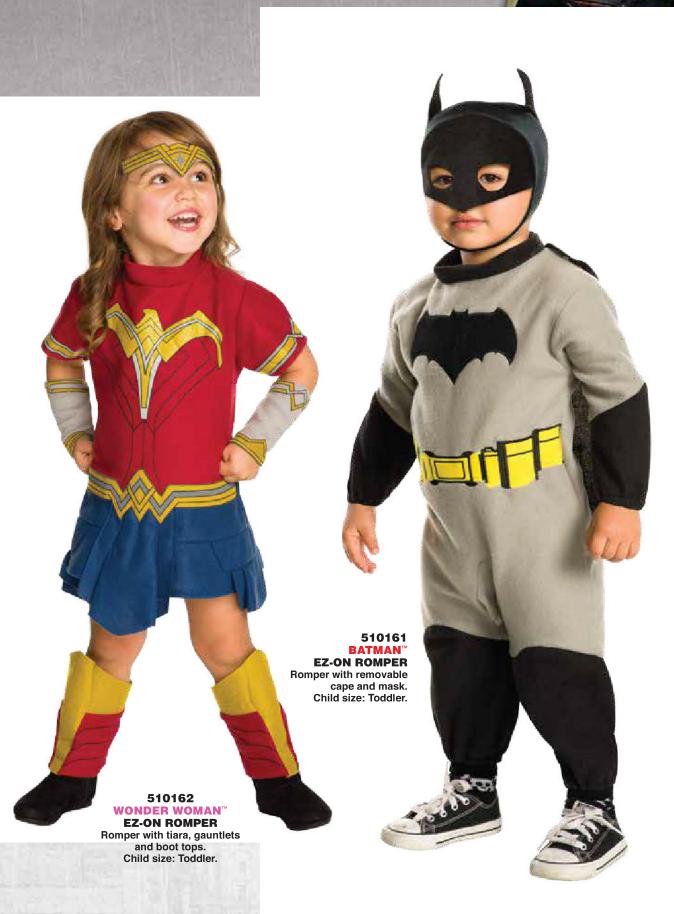

|   |         | INFANTS     |  |
|---|---------|-------------|--|
| 1 | SIZE    | AGE         |  |
|   | Newborn | 0-6 Months  |  |
|   | Infant  | 6-12 Months |  |

BATMAN V

BATMAN V SUPERMAN: DAWN OF JUSTICE and all related characters and elements  $\otimes$  &  $^{14}$  DC Comics and Warner Bros. Entertainment Inc. (s16)

BATMAN V SUPERMAN: DAWN OF JUSTICE and all related characters and elements 
© & ™ DC Comics and Warner Bros. Entertainment Inc. (s16)

Subject to licensor approval.

ALSO AVAILABLE
TWEEN SIZE 620892 Tween sizes: S & M.