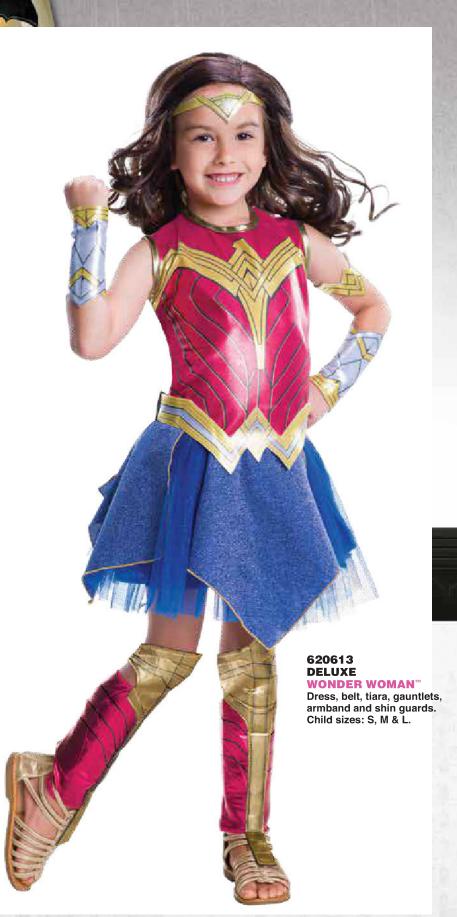

|         | CHILDREN |          |
|---------|----------|----------|
| SIZE    | HEIGHT   | WAIST    |
| Toddler | 35"- 39" | 22"- 24" |
| Small   | 44"- 48" | 25"- 26" |
| Medium  | 50"- 54" | 27"- 30" |
| Large   | 56"- 60" | 31"- 34" |