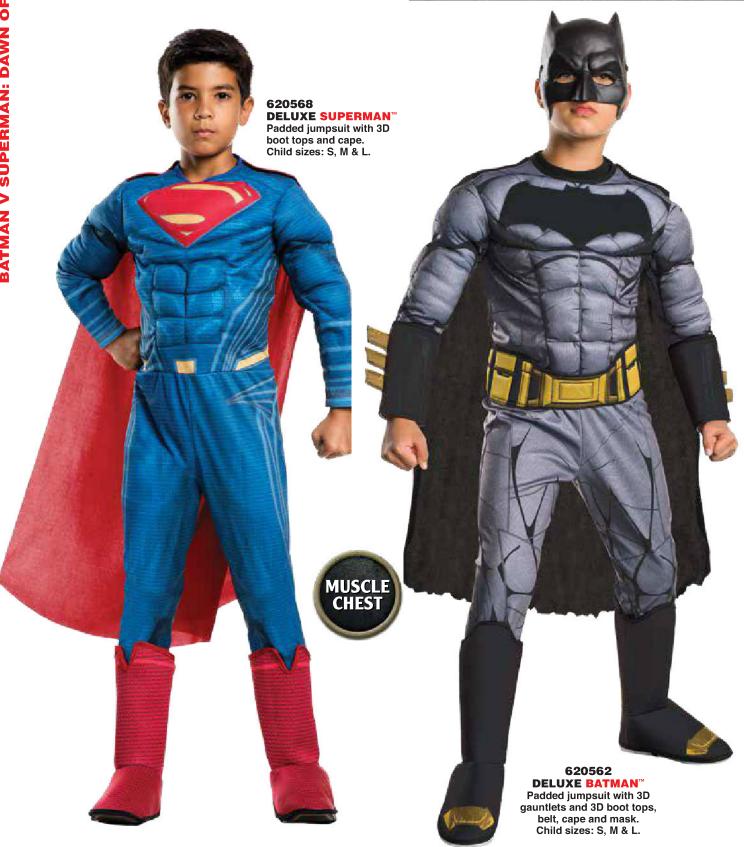

|   |         | INFANTS     |  |
|---|---------|-------------|--|
| 1 | SIZE    | AGE         |  |
|   | Newborn | 0-6 Months  |  |
|   | Infant  | 6-12 Months |  |

BATMAN V

BATMAN V SUPERMAN: DAWN OF JUSTICE and all related characters and elements  $\otimes$  &  $^{14}$  DC Comics and Warner Bros. Entertainment Inc. (s16)