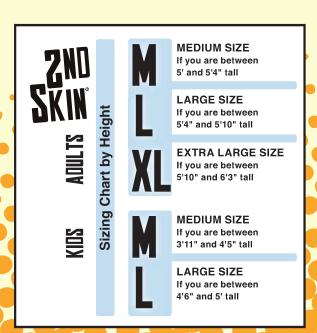

## SEE GUINE

| _         | DULT  | MALES    | ;      |
|-----------|-------|----------|--------|
| SIZE      | CHEST | WAIST    | INSEAM |
| Small     | 36"   | 26"- 28" | 33"    |
| Medium    | 42"   | 30"- 34" | 33"    |
| Large     | 46"   | 36"- 40" | 33"    |
| Plus Size | 50"   | 42"- 46" | 33"    |
| 1X        | 50"   | 46"      |        |
| 2X        | 56"   | 52"      |        |

| ADU          | ADULT FEMALES |          |
|--------------|---------------|----------|
| SIZE         | BUST          | WAIST    |
| Extra Small  | 32"- 34"      | 22"- 24" |
| Small        | 33"- 35"      | 25"- 26" |
| STD (Medium) | 36"- 38"      | 27"- 30" |
| Large        | 38"- 40"      | 31"- 34" |
| Plus Size    | 42"- 44"      | 35"- 38" |
| 1X           | 45"           | 39"      |
| 2X           | 50"           | 43"      |

| GIRL'S TEEN |          | SIZE     |  |
|-------------|----------|----------|--|
| SIZE        | BUST     | WAIST    |  |
| STD         | 32"- 34" | 22"- 24" |  |

## BOY'S TEEN SIZE JACKET SIZE 34-36

| GIRL'S TWEEN SIZ |      | SIZE  |
|------------------|------|-------|
| SIZE             | BUST | WAIST |
| Small            | 27"  | 24"   |
| Medium           | 29"  | 27"   |

|         | CHILDREN |          |
|---------|----------|----------|
| SIZE    | HEIGHT   | WAIST    |
| Toddler | 35"- 39" | 22"- 24" |
| Small   | 44"- 48" | 25"- 26" |
| Medium  | 50"- 54" | 27"- 30" |
| Large   | 56"- 60" | 31"- 34" |

|   |         | INFANTS     |  |
|---|---------|-------------|--|
| 1 | SIZE    | AGE         |  |
|   | Newborn | 0-6 Months  |  |
|   | Infant  | 6-12 Months |  |

BATMAN V

BATMAN V SUPERMAN: DAWN OF JUSTICE and all related characters and elements  $\otimes$  &  $^{14}$  DC Comics and Warner Bros. Entertainment Inc. (s16)