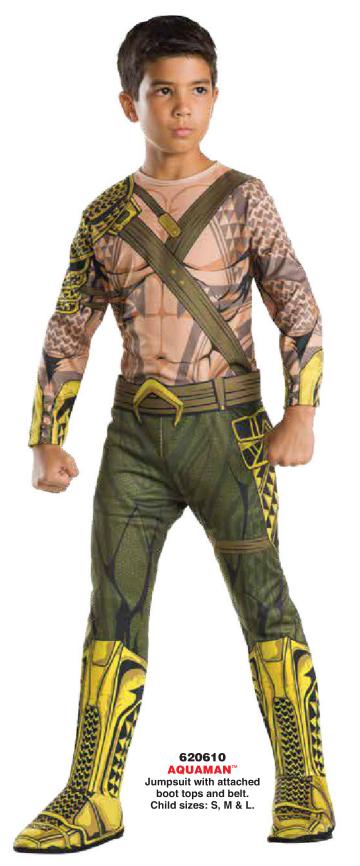

620561

ARMORED BATMAN™

Padded jumpsuit with 3D gauntlets and 3D boot tops, belt, cape and mask.

Child sizes: S, M & L.

BATMAN V SUPERMAN: DAWN OF JUSTICE and all related characters and elements © & ™ DC Comics and Warner Bros. Entertainment Inc. (s16) Subject to licensor approval.