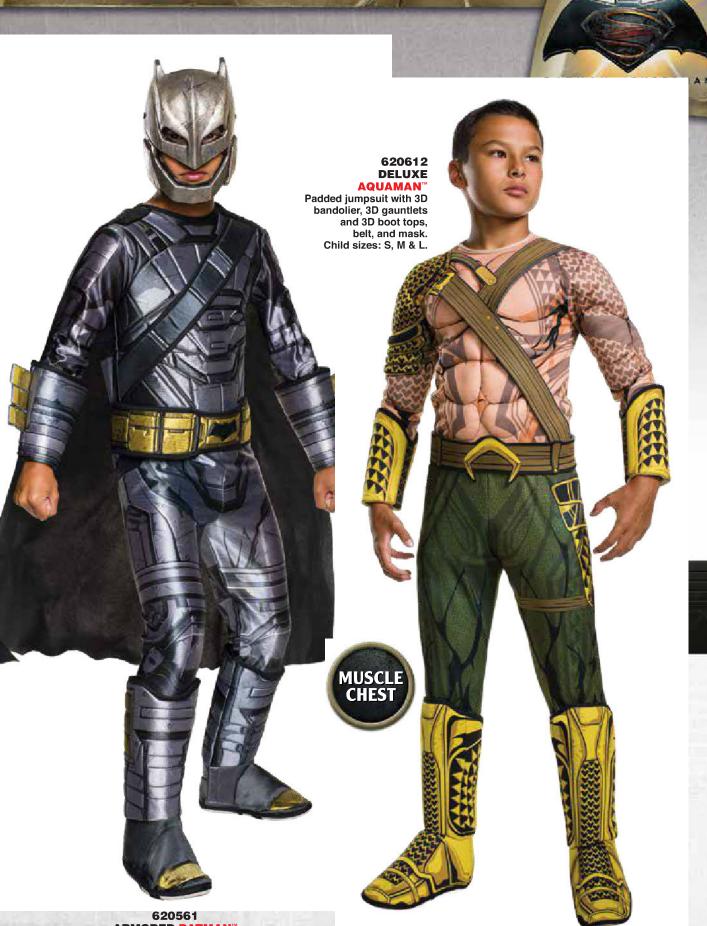

620561

ARMORED BATMAN™

Padded jumpsuit with 3D gauntlets and 3D boot tops, belt, cape and mask.

Child sizes: S, M & L.

BATMAN V SUPERMAN: DAWN OF JUSTICE and all related characters and elements © & ™ DC Comics and Warner Bros. Entertainment Inc. (s16) Subject to licensor approval.