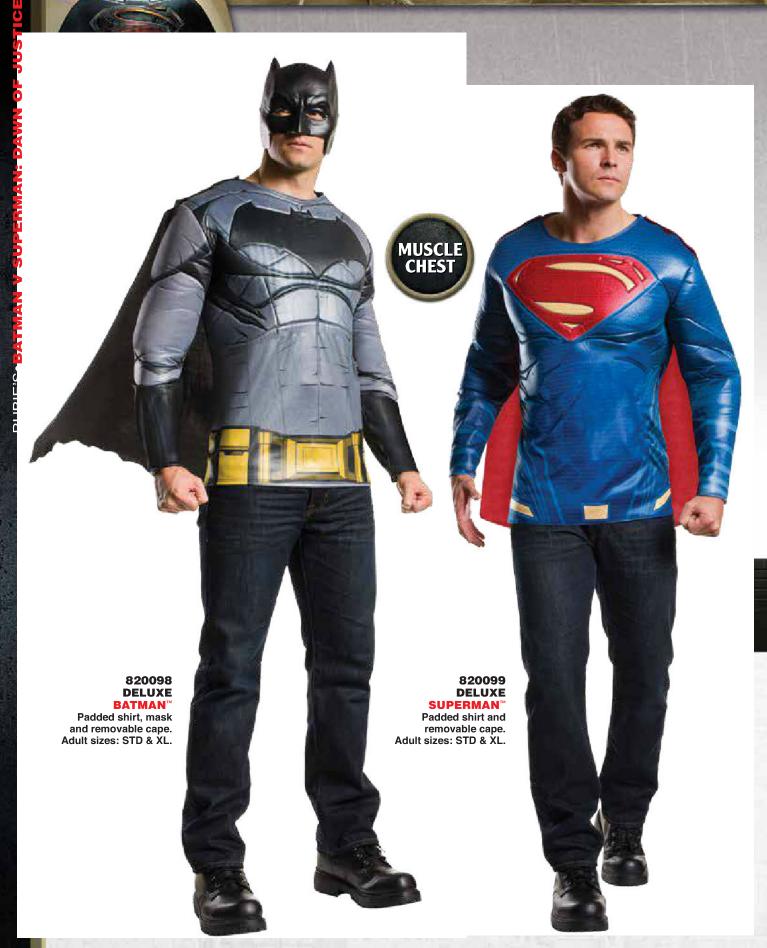

proval.





810921 WONDER WOMAN™ Top, skirt, belt, tiara, gauntlets and armband. Adult sizes: S, M & L.

ALSO AVAILABLE PLUS SIZE 17998 Ladies' plus size: 16-22.











BATMAN V SUPERMAN: DAWN OF JUSTICE and all related characters and elements ⊚ & ™ DC Comics and Warner Bros. Entertainment Inc. (s16)





BATMAN V SUPERMAN: DAWN OF JUSTICE and all related characters and elements 

® & ™ DC Comics and Warner Bros. Entertainment Inc. (s16)

Subject to licensor approval.







BATMAN V SUPERMAN: DAWN OF JUSTICE and all related characters and elements 

& \*\*\* DC Comics and Warner Bros. Entertainment Inc. (s16)





BATMAN V SUPERMAN: DAWN OF JUSTICE and all related characters and elements 
© & ™ DC Comics and Warner Bros. Entertainment Inc. (s16)

Subject to licensor approval.



















BATMAN™
DELUXE CHILD CAPE
One size.