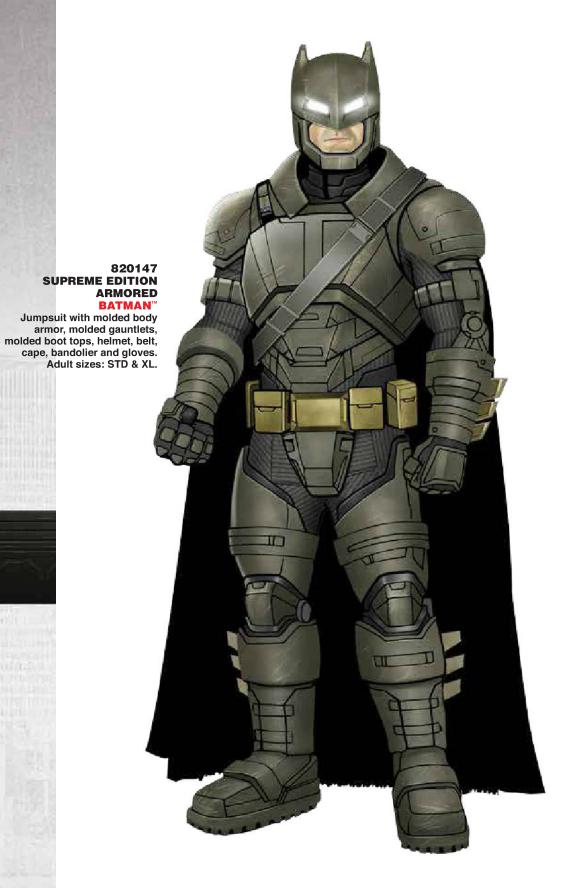

620561

ARMORED BATMAN™

Padded jumpsuit with 3D gauntlets and 3D boot tops, belt, cape and mask.

Child sizes: S, M & L.

BATMAN V SUPERMAN: DAWN OF JUSTICE and all related characters and elements © & ™ DC Comics and Warner Bros. Entertainment Inc. (s16) Subject to licensor approval.