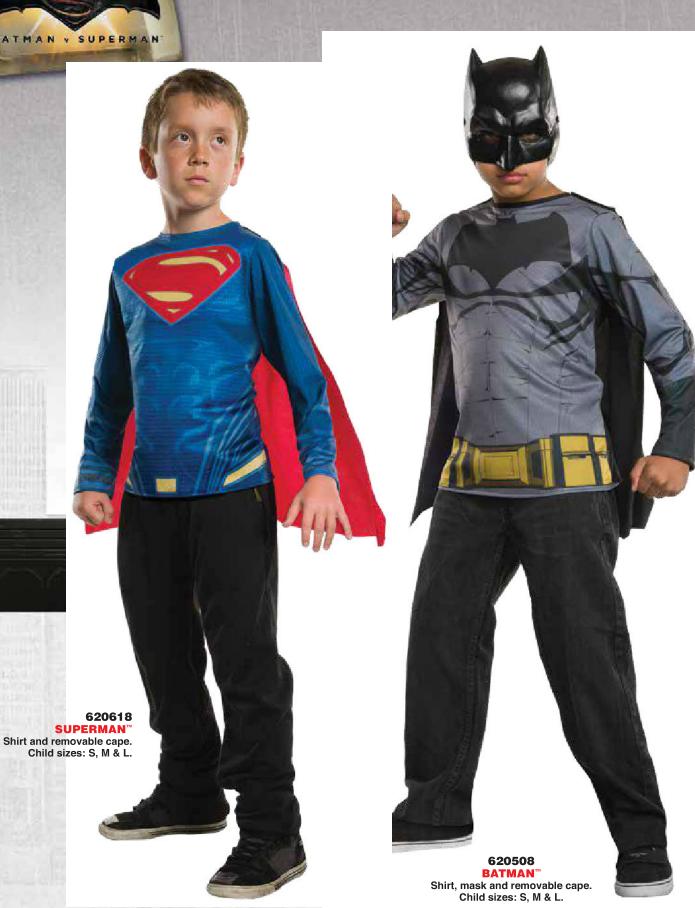

SIZE 620892 Tween sizes: S & M.











620561

ARMORED BATMAN™

Padded jumpsuit with 3D gauntlets and 3D boot tops, belt, cape and mask.

Child sizes: S, M & L.

BATMAN V SUPERMAN: DAWN OF JUSTICE and all related characters and elements © & ™ DC Comics and Warner Bros. Entertainment Inc. (s16) Subject to licensor approval.



BATMAN V SUPERMAN: DAWN OF JUSTICE and all related characters and elements 

⊗ & ™ DC Comics and Warner Bros. Entertainment Inc. (s16)

Subject to licensor approval.





810921 WONDER WOMAN™ Top, skirt, belt, tiara, gauntlets and armband. Adult sizes: S, M & L.

ALSO AVAILABLE PLUS SIZE 17998 Ladies' plus size: 16-22.











BATMAN V SUPERMAN: DAWN OF JUSTICE and all related characters and elements ⊚ & ™ DC Comics and Warner Bros. Entertainment Inc. (s16)





BATMAN V SUPERMAN: DAWN OF JUSTICE and all related characters and elements 

® & ™ DC Comics and Warner Bros. Entertainment Inc. (s16)

Subject to licensor approval.







BATMAN V SUPERMAN: DAWN OF JUSTICE and all related characters and elements 

& \*\*\* DC Comics and Warner Bros. Entertainment Inc. (s16)





BATMAN V SUPERMAN: DAWN OF JUSTICE and all related characters and elements 
© & ™ DC Comics and Warner Bros. Entertainment Inc. (s16)

Subject to licensor approval.



















BATMAN™
DELUXE CHILD CAPE
One size.