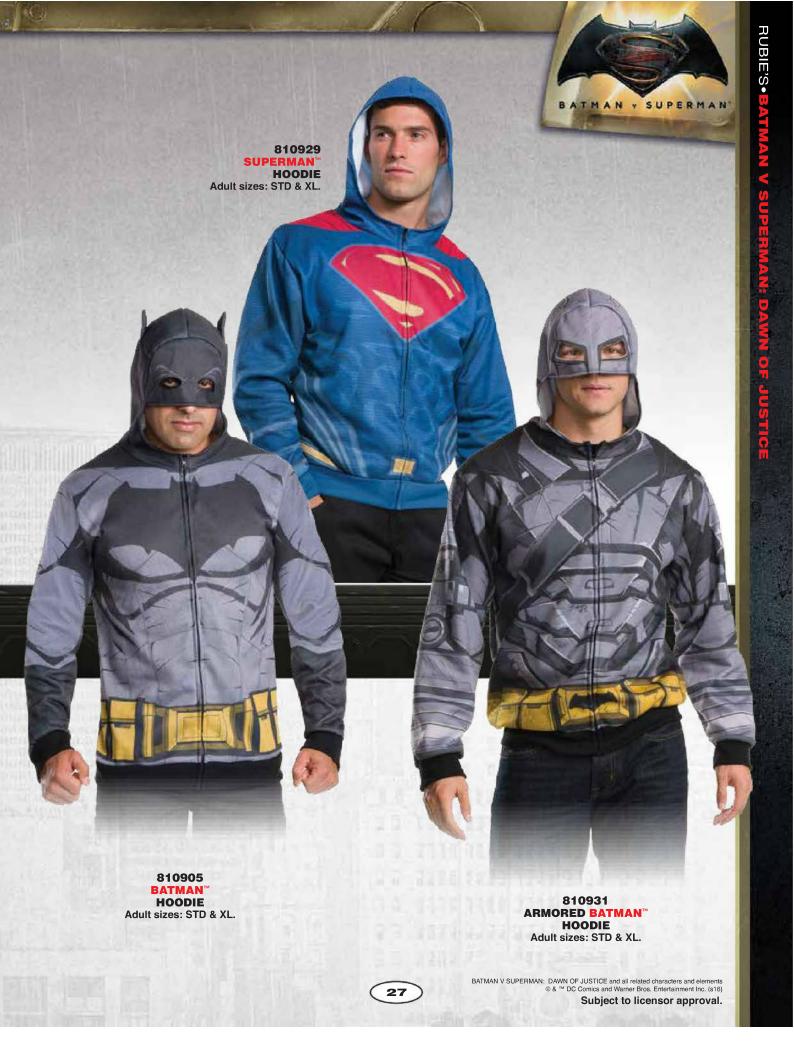

approval.





810921 WONDER WOMAN™ Top, skirt, belt, tiara, gauntlets and armband. Adult sizes: S, M & L.

ALSO AVAILABLE PLUS SIZE 17998 Ladies' plus size: 16-22.











BATMAN V SUPERMAN: DAWN OF JUSTICE and all related characters and elements ⊚ & ™ DC Comics and Warner Bros. Entertainment Inc. (s16)





BATMAN V SUPERMAN: DAWN OF JUSTICE and all related characters and elements 

® & ™ DC Comics and Warner Bros. Entertainment Inc. (s16)

Subject to licensor approval.







BATMAN V SUPERMAN: DAWN OF JUSTICE and all related characters and elements 

& \*\*\* DC Comics and Warner Bros. Entertainment Inc. (s16)





BATMAN V SUPERMAN: DAWN OF JUSTICE and all related characters and elements 
© & ™ DC Comics and Warner Bros. Entertainment Inc. (s16)

Subject to licensor approval.



















BATMAN™
DELUXE CHILD CAPE
One size.