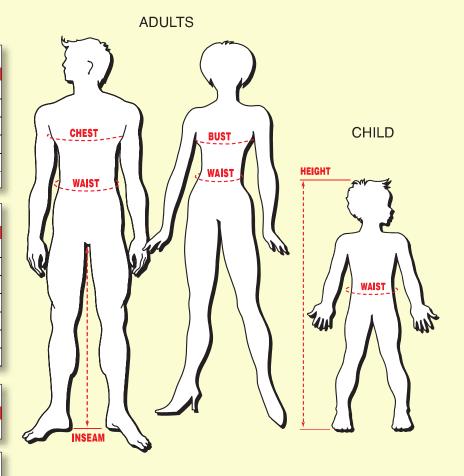

## SEE GUINE

| _         | DULT  | MALES    | ;      |
|-----------|-------|----------|--------|
| SIZE      | CHEST | WAIST    | INSEAM |
| Small     | 36"   | 26"- 28" | 33"    |
| Medium    | 42"   | 30"- 34" | 33"    |
| Large     | 46"   | 36"- 40" | 33"    |
| Plus Size | 50"   | 42"- 46" | 33"    |
| 1X        | 50"   | 46"      |        |
| 2X        | 56"   | 52"      |        |

| ADU          | ADULT FEMALES |          |
|--------------|---------------|----------|
| SIZE         | BUST          | WAIST    |
| Extra Small  | 32"- 34"      | 22"- 24" |
| Small        | 33"- 35"      | 25"- 26" |
| STD (Medium) | 36"- 38"      | 27"- 30" |
| Large        | 38"- 40"      | 31"- 34" |
| Plus Size    | 42"- 44"      | 35"- 38" |
| 1X           | 45"           | 39"      |
| 2X           | 50"           | 43"      |

| GIRL'S TEEN |          | SIZE     |  |
|-------------|----------|----------|--|
| SIZE        | BUST     | WAIST    |  |
| STD         | 32"- 34" | 22"- 24" |  |

## BOY'S TEEN SIZE JACKET SIZE 34-36

| GIRL'S TWEEN SIZ |      | SIZE  |
|------------------|------|-------|
| SIZE             | BUST | WAIST |
| Small            | 27"  | 24"   |
| Medium           | 29"  | 27"   |

|         | CHILDREN |          |
|---------|----------|----------|
| SIZE    | HEIGHT   | WAIST    |
| Toddler | 35"- 39" | 22"- 24" |
| Small   | 44"- 48" | 25"- 26" |
| Medium  | 50"- 54" | 27"- 30" |
| Large   | 56"- 60" | 31"- 34" |

|   |         | INFANTS     |  |
|---|---------|-------------|--|
| 1 | SIZE    | AGE         |  |
|   | Newborn | 0-6 Months  |  |
|   | Infant  | 6-12 Months |  |

BATMAN V

BATMAN V SUPERMAN: DAWN OF JUSTICE and all related characters and elements  $\otimes$  &  $^{14}$  DC Comics and Warner Bros. Entertainment Inc. (s16)