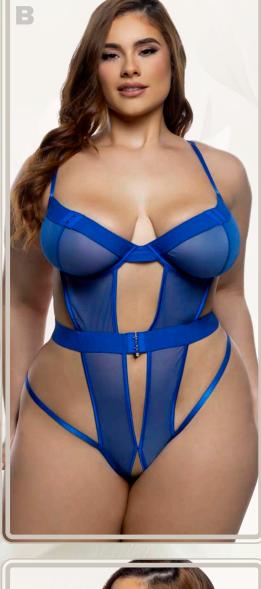

# **B. LI824** SWEET DREAMS 2-PIECE LOUNGE SET

**Camisole:** Stretch satin, Plunge neckline

**Shorts:** Scalloped eyelash lace and satin, Low rise waist

**Colors:** Cobalt Blue/Black, Black **Size:** S, M, L, XL Available in Black