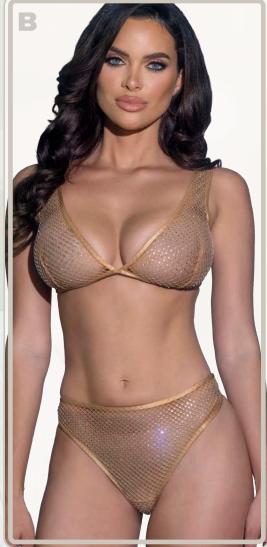

#### **B. L1754** THINK SPARKLE RHINESTONE BRALETTE 2-PIECE SET

**Bralette:** Rhinestone fishnet, Plunge neckline, Fold over elastic trim

Thong: Rhinestone fishnet, Fold over elastic trim

Colors: Nude, Neon Green, Black, Pink Size: S/M, L/XL