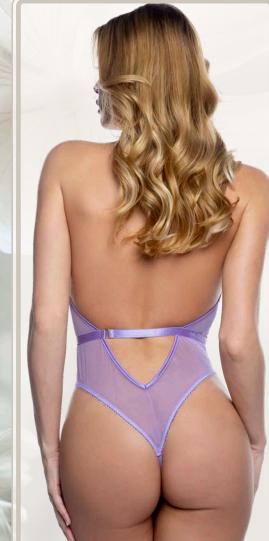

## **B. LI826** LILAC LUST 2-PIECE SET

#### Bra:

Dotted mesh and satin trim, Plunge peek-a-boo cup with underwire, Satin ribbon bow detail, Hook & eye closure

Thong: Dotted mesh and satin trim, Satin ribbon bow detail, Cotton gusset, Single string thong back

Colors: Lilac Size: XS, S, M, L, XL