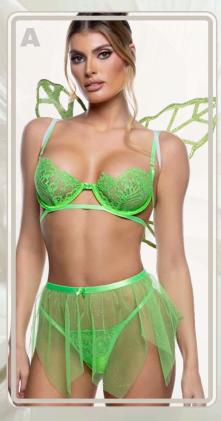

### A. LI815 HAPPY THOUGHTS PIXIE 3-PIECE SET

#### Bra:

Eyelash floral lace, Demi cup with underwire, Satin ribbon bow detail, Hook & eye closure

#### Skirt:

Glitter mesh, Satin ribbon bow detail, Handkerchief hem

#### Thong:

Eyelash floral lace, Cotton gusset, Single string thong back

\*Wings not Included\*

4728 - Fairy Wings

Colors: Green • Size: XS, S, M, L, XL