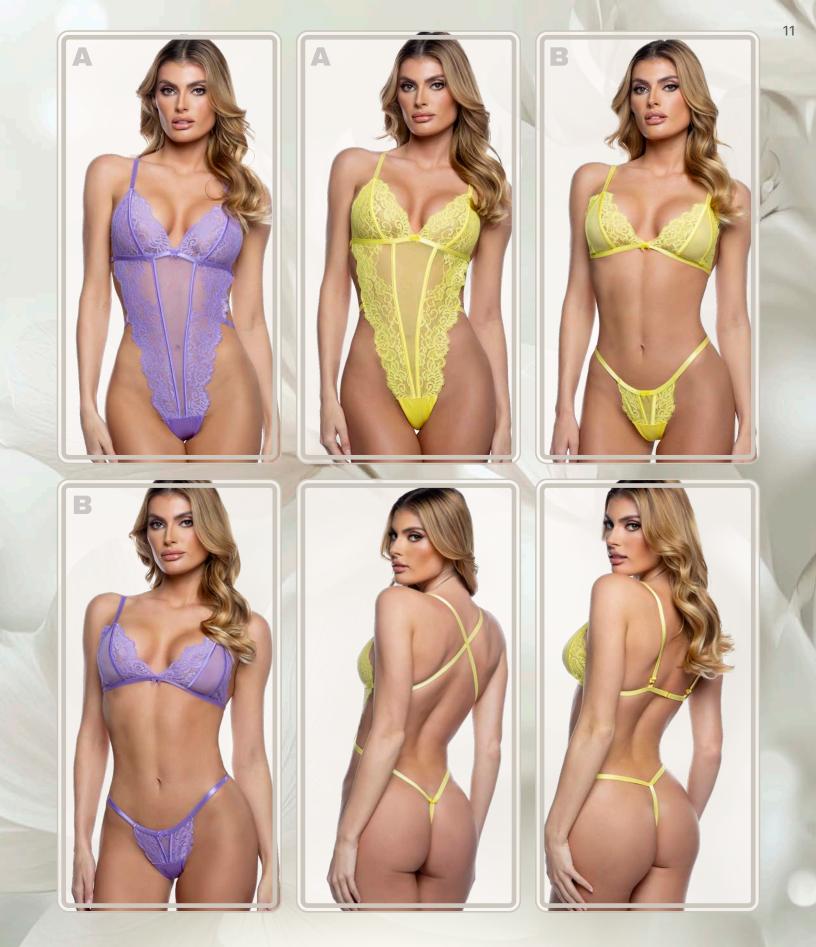

### A. LI819 BLOSSOM BEAUTY TEDDY Embroidered rose lace and

Embroidered rose lace and stretch satin, Balconette cup with underwire, Satin ribbon bow detail, Cotton gusset, Single string thong back, Hook & eye closure

Colors: Royal & Brunnera Blue Size: XS, S, M, L, XL Available in Plus

### **B. LI821** BLOSSOM BEAUTY CHEMISE Embroidered rose lace and

stretch satin, Balconette cup with underwire, Satin ribbon bow detail

Colors: Royal & Brunnera Blue Size: S, M, L, XL Available in Plus 3