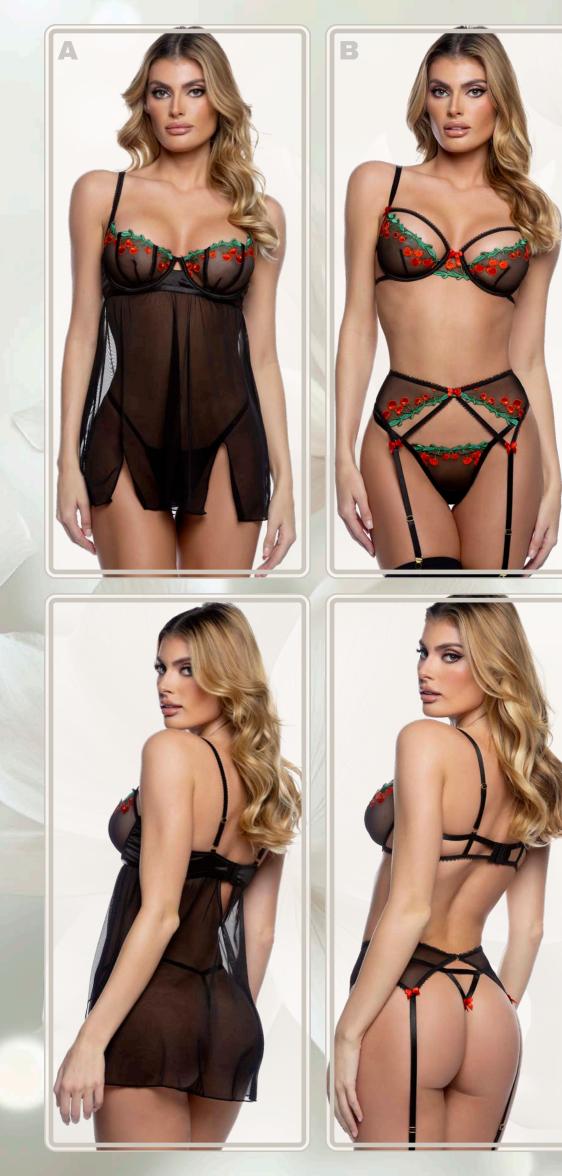

### A. LI819 BLOSSOM BEAUTY TEDDY Embroidered rose lace and

Embroidered rose lace and stretch satin, Balconette cup with underwire, Satin ribbon bow detail, Cotton gusset, Single string thong back, Hook & eye closure

Colors: Royal & Brunnera Blue Size: XS, S, M, L, XL Available in Plus

### **B. LI821** BLOSSOM BEAUTY CHEMISE Embroidered rose lace and

stretch satin, Balconette cup with underwire, Satin ribbon bow detail

Colors: Royal & Brunnera Blue Size: S, M, L, XL Available in Plus 3