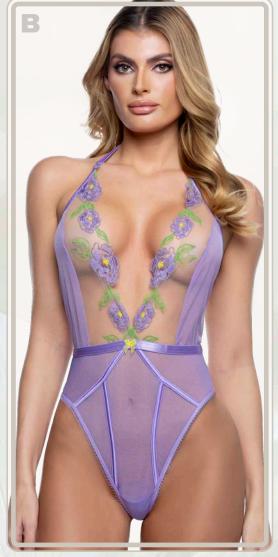

## **B. LI826** LILAC LUST 2-PIECE SET

#### Bra:

Dotted mesh and satin trim, Plunge peek-a-boo cup with underwire, Satin ribbon bow detail, Hook & eye closure

Thong: Dotted mesh and satin trim, Satin ribbon bow detail, Cotton gusset, Single string thong back

Colors: Lilac Size: XS, S, M, L, XL