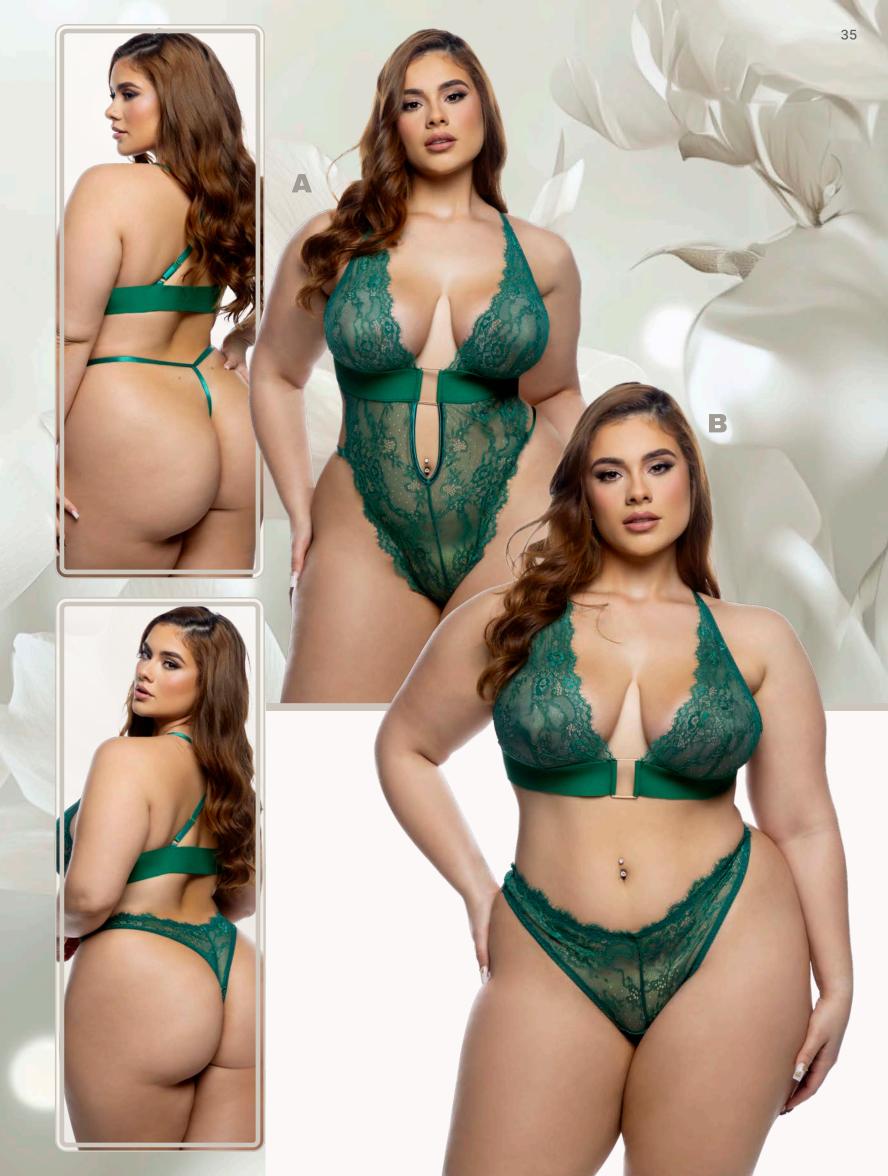

### A. LI822 PEONY BLOSSOM 2-PIECE SET

#### Bra:

Multi colored peony embroidered lace and stretch satin, Contrast organza ribbon bow detail, Demi cup with underwire, Hook & Eye closure

#### **Pantry:**

Multi colored peony embroidered lace and stretch satin, Cotton gusset, Brazilian back

Colors: Lilac/Multi Size: XS, S, M, L, XL