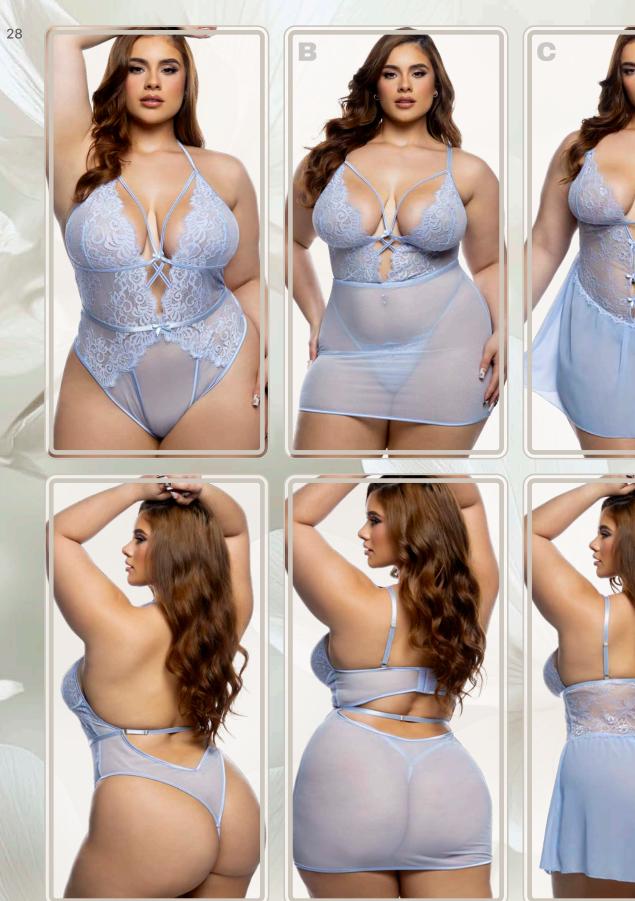

### A. LI819 BLOSSOM BEAUTY TEDDY Embroidered rose lace and

Embroidered rose lace and stretch satin, Balconette cup with underwire, Satin ribbon bow detail, Cotton gusset, Single string thong back, Hook & eye closure

Colors: Royal & Brunnera Blue Size: XS, S, M, L, XL Available in Plus

### **B. LI821** BLOSSOM BEAUTY CHEMISE Embroidered rose lace and

stretch satin, Balconette cup with underwire, Satin ribbon bow detail

Colors: Royal & Brunnera Blue Size: S, M, L, XL Available in Plus 3