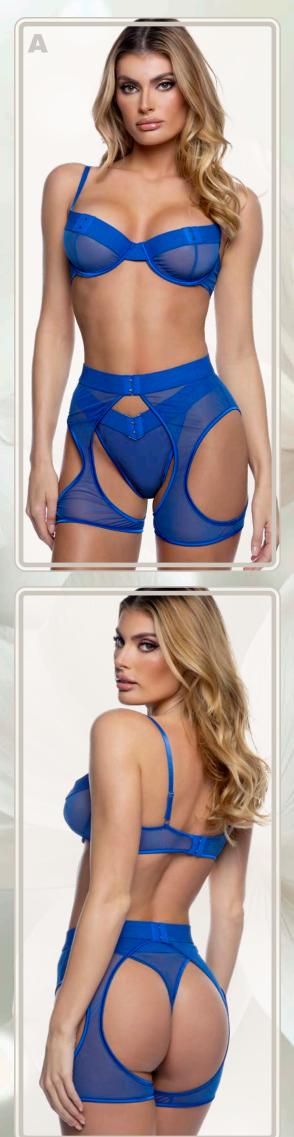

### **Garter Belt:**

Embroidered rose lace, Satin ribbon bow detail, Adjustable garter straps, Hook & eye closure

Thong: Embroidered rose lace and stretch satin, Cotton gusset, Single string thong back

Colors: Royal & Brunnera Blue • Size: S, M, L, XL