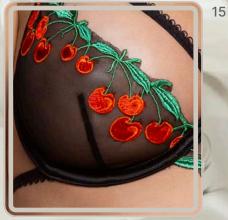

### A. LI819 BLOSSOM BEAUTY TEDDY Embroidered rose lace and

Embroidered rose lace and stretch satin, Balconette cup with underwire, Satin ribbon bow detail, Cotton gusset, Single string thong back, Hook & eye closure

Colors: Royal & Brunnera Blue Size: XS, S, M, L, XL Available in Plus

### **B. LI821** BLOSSOM BEAUTY CHEMISE Embroidered rose lace and

stretch satin, Balconette cup with underwire, Satin ribbon bow detail

Colors: Royal & Brunnera Blue Size: S, M, L, XL Available in Plus 3