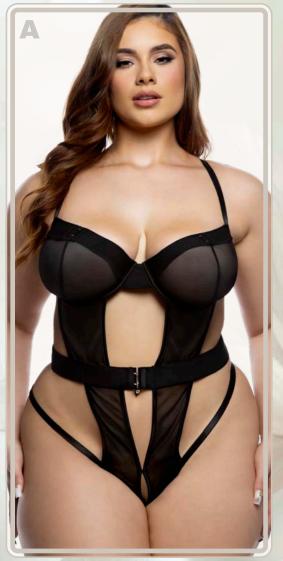

### **A. L1747** CLEOPATRA 2-PIECE SHELF CUP SET

Colors: Black/Gold, Emerald Green/Gold Size: XS, S, M, L, XL