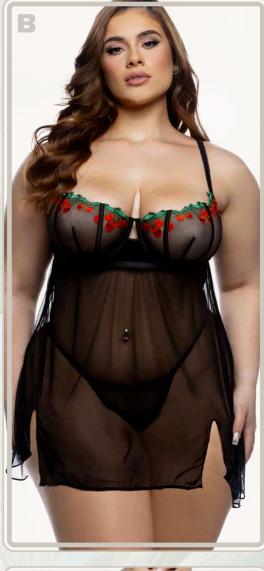

## **B. LI796** CHERRY DELIGHT BABYDOLL 2-PIECE SET

#### **Babydoll:**

Embroidered cherry lace and mesh, Balconette cup with underwire, Split front skirt

#### Thong:

Mesh, Cotton gusset, Single string thong back

Colors: Black/Multi Size: 1X, 2X