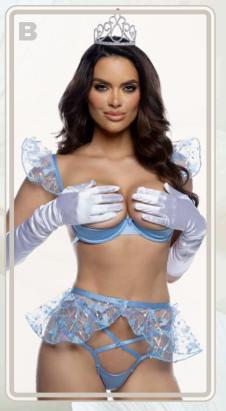

#### **B. LI813** GLASS SLIPPER VIXEN 3-PIECE SET

#### Bra:

Stretch satin and 3-D butterfly sequin mesh, Shelf cup with underwire, Satin ribbon bow detail, Hook & eye closure

#### Skirt:

3-D butterfly sequin mesh peplums, Satin ribbon bow detail

#### Thong:

Stretch satin, Cotton gusset, Single string thong back

#### \*Gloves and tiara not included\*

Colors: Blue • Size: XS, S, M, L, XL