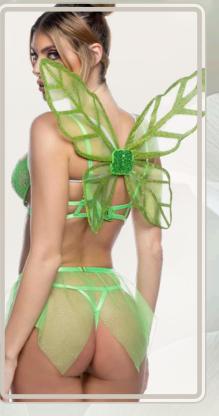

### A. LI815 HAPPY THOUGHTS PIXIE 3-PIECE SET

#### Bra:

Eyelash floral lace, Demi cup with underwire, Satin ribbon bow detail, Hook & eye closure

#### Skirt:

Glitter mesh, Satin ribbon bow detail, Handkerchief hem

#### Thong:

Eyelash floral lace, Cotton gusset, Single string thong back

\*Wings not Included\*

4728 - Fairy Wings

Colors: Green • Size: XS, S, M, L, XL