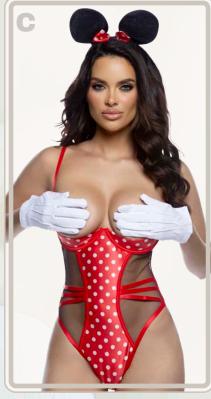

#### **C. LI812** FANTASYLAND MOUSE TEDDY 2-PIECE SET

#### **Teddy:**

Polka dot stretch satin and mesh, Shelf cup with underwire, Steel boning, Cotton gusset, Single string thong back

#### **Headpiece:**

Polka dot stretch satin and velvet, Plastic headband

\*Gloves not included\*

Colors: Red/Multi • Size: XS, S, M, L, XL