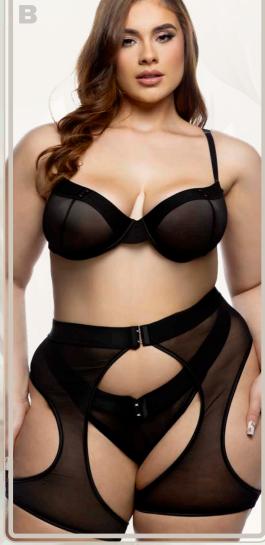

### **A. L1747** CLEOPATRA 2-PIECE SHELF CUP SET

Colors: Black/Gold, Emerald Green/Gold Size: XS, S, M, L, XL