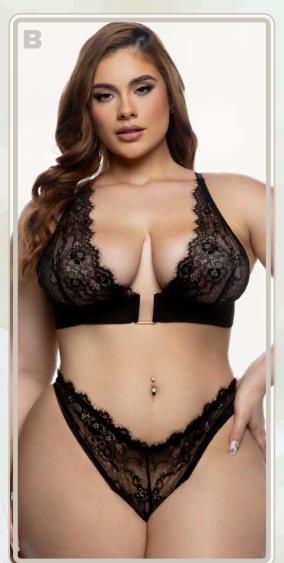

### B. LI823 PEONY BLOSSOM TEDDY

Multi colored peony embroidered lace and stretch satin, Stretch satin trim with mesh paneling, Contrast organza ribbon bow detail, Halter style with plunging neckline, Back scoop keyhole, Thong back, Hook closure, Cotton gusset

Colors: Lilac/Multi Size: S, M, L, XL

Dotted mesh and satin trim, Plunge peek-a-boo cup with underwire, Satin ribbon bow detail, Thong back, Hook & eye closure, Cotton gusset

Colors: Lilac Size: XS, S, M, L, XL