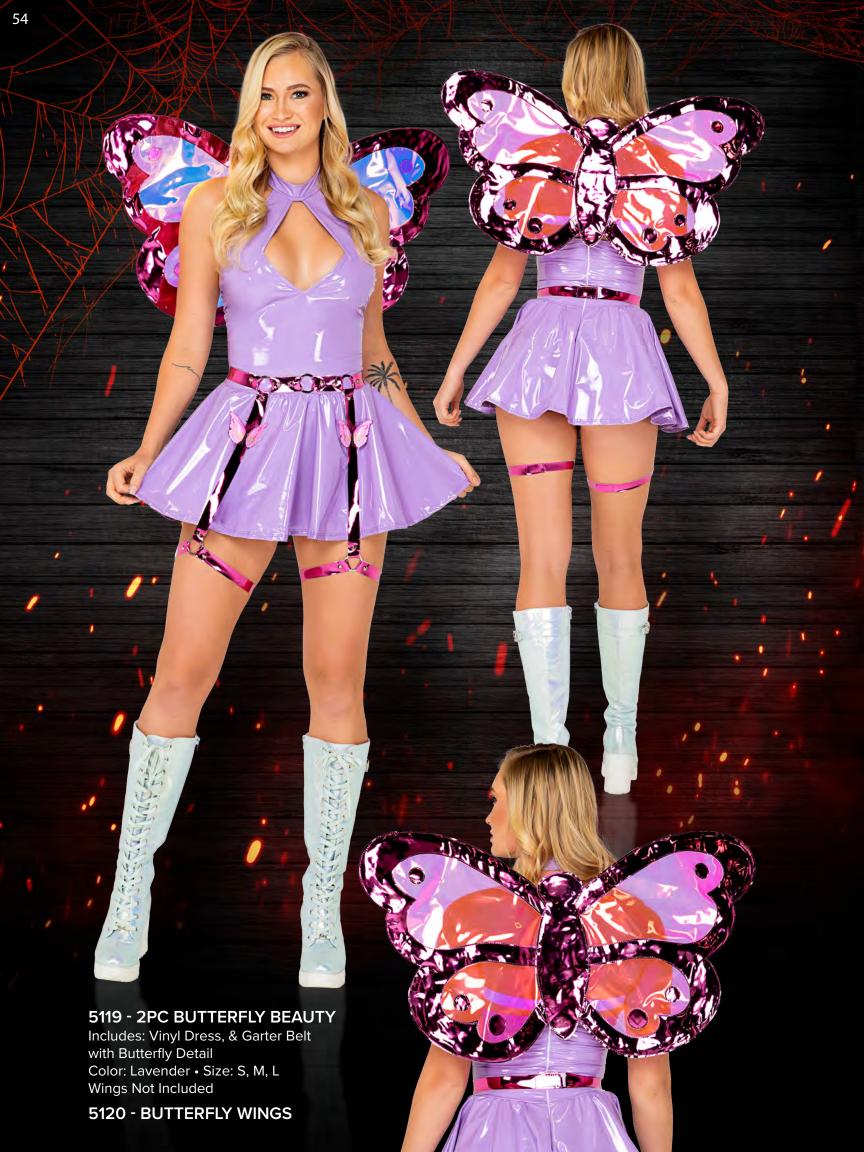

## A) 5094 - 3PC NIGHTSHIFT BABE

Includes: Vinyl Bodysuit with Pocket Detail, Belt and Hat Color: Black/Blue • Size: S, M, L

## **B) 5095 - 2PC MAFIA DIVA**

Includes: Collar with tie, and Bodysuit with Garter Straps Color: Black/White • Size: S, M, L Hat Not Included

**GH103 - GANGSTER HAT** 





























## A) 5106 - 4PC PRETTY PINK COWGIRL

Includes: Vinyl Studded Bra Top with Fringe Detail, Bikini Bottom, Bandana, & Belted Chaps Color: Pink • Size: S, M, L Hat & Toy Gun Not Included

B) 5107 - 4PC SADDLE UP DIVA Includes: Vinyl Vest with Studs & Fringe Detail, Bandana, Garter Belt, & High-Waisted Shorts
Color: White/Pink • Size: S, M, L
Hat & Toy Gun Not Included

## 5139 - COWGIRL HAT

Colors: Black, Pink







































A) 5126 - 3PC SCHOOL SPIRIT Includes: Crop Top with Bedazzled Print, Skirt, and Pair of Pom-Poms Color: Red • Size: S, M, L

B) 5127 - 4PC TOUCHDOWN CHEER Includes: Tie-Top, Shorts, Belt, & Pair of Pom-Poms

Color: White/Blue • Size: S, M, L







A) 5130 - 4PC RODEO DRIVE DIVA Includes: Blouse, Bustier, Pleated Skirt and Hat Color: Black/White • Size: S, M, L

B) 5129 - 3PC BEVERLY HILLS SCHOOLGIRL Includes: Top, Vest and Pleated Skirt Color: Yellow/White • Size: S, M, L

































## **ROMA COSTUME**

2501 N. Ontario St. Burbank, CA 91504 • Phone: (818) 565-3536 I Fax: (818) 565-3524 Toll-Free: 1-866-699-ROMA (7662) • Email: Sales@RomaCostume.com • Website: www.RomaCostume.com