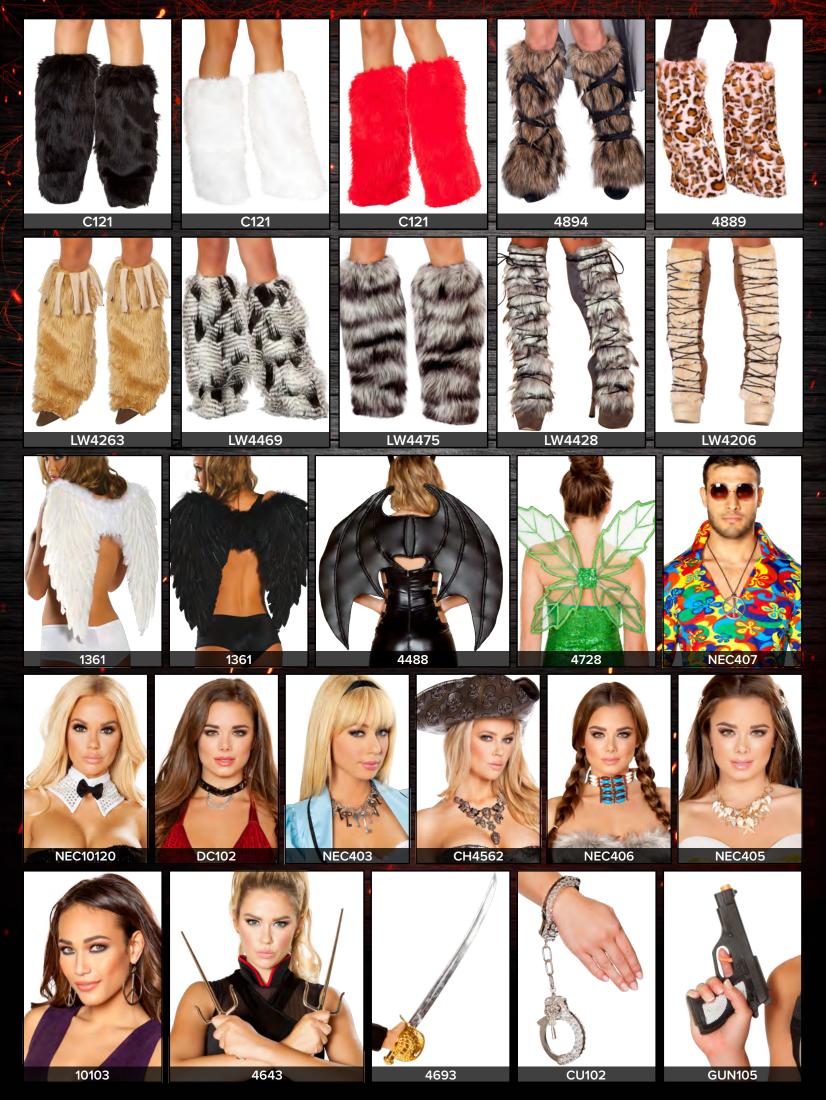

## A) 5094 - 3PC NIGHTSHIFT BABE

Includes: Vinyl Bodysuit with Pocket Detail, Belt and Hat Color: Black/Blue • Size: S, M, L

## **B) 5095 - 2PC MAFIA DIVA**

Includes: Collar with tie, and Bodysuit with Garter Straps Color: Black/White • Size: S, M, L Hat Not Included

**GH103 - GANGSTER HAT** 

## A) 5106 - 4PC PRETTY PINK COWGIRL

Includes: Vinyl Studded Bra Top with Fringe Detail, Bikini Bottom, Bandana, & Belted Chaps Color: Pink • Size: S, M, L Hat & Toy Gun Not Included

B) 5107 - 4PC SADDLE UP DIVA Includes: Vinyl Vest with Studs & Fringe Detail, Bandana, Garter Belt, & High-Waisted Shorts
Color: White/Pink • Size: S, M, L
Hat & Toy Gun Not Included

## 5139 - COWGIRL HAT

Colors: Black, Pink

A) 5126 - 3PC SCHOOL SPIRIT Includes: Crop Top with Bedazzled Print, Skirt, and Pair of Pom-Poms Color: Red • Size: S, M, L

B) 5127 - 4PC TOUCHDOWN CHEER Includes: Tie-Top, Shorts, Belt, & Pair of Pom-Poms

Color: White/Blue • Size: S, M, L

A) 5130 - 4PC RODEO DRIVE DIVA Includes: Blouse, Bustier, Pleated Skirt and Hat Color: Black/White • Size: S, M, L

B) 5129 - 3PC BEVERLY HILLS SCHOOLGIRL Includes: Top, Vest and Pleated Skirt Color: Yellow/White • Size: S, M, L