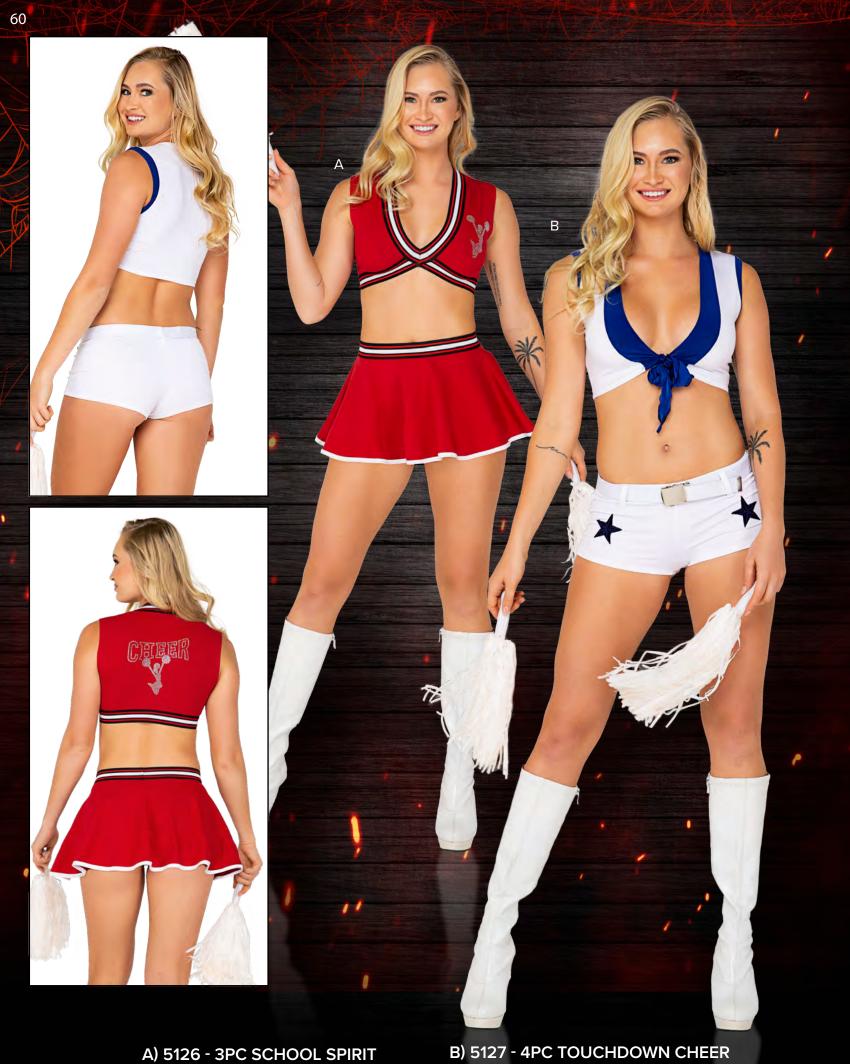

## 5139 - COWGIRL HAT

Colors: Black, Pink

A) 5126 - 3PC SCHOOL SPIRIT Includes: Crop Top with Bedazzled Print, Skirt, and Pair of Pom-Poms Color: Red • Size: S, M, L

B) 5127 - 4PC TOUCHDOWN CHEER Includes: Tie-Top, Shorts, Belt, & Pair of Pom-Poms

Color: White/Blue • Size: S, M, L

A) 5130 - 4PC RODEO DRIVE DIVA Includes: Blouse, Bustier, Pleated Skirt and Hat Color: Black/White • Size: S, M, L

B) 5129 - 3PC BEVERLY HILLS SCHOOLGIRL Includes: Top, Vest and Pleated Skirt Color: Yellow/White • Size: S, M, L