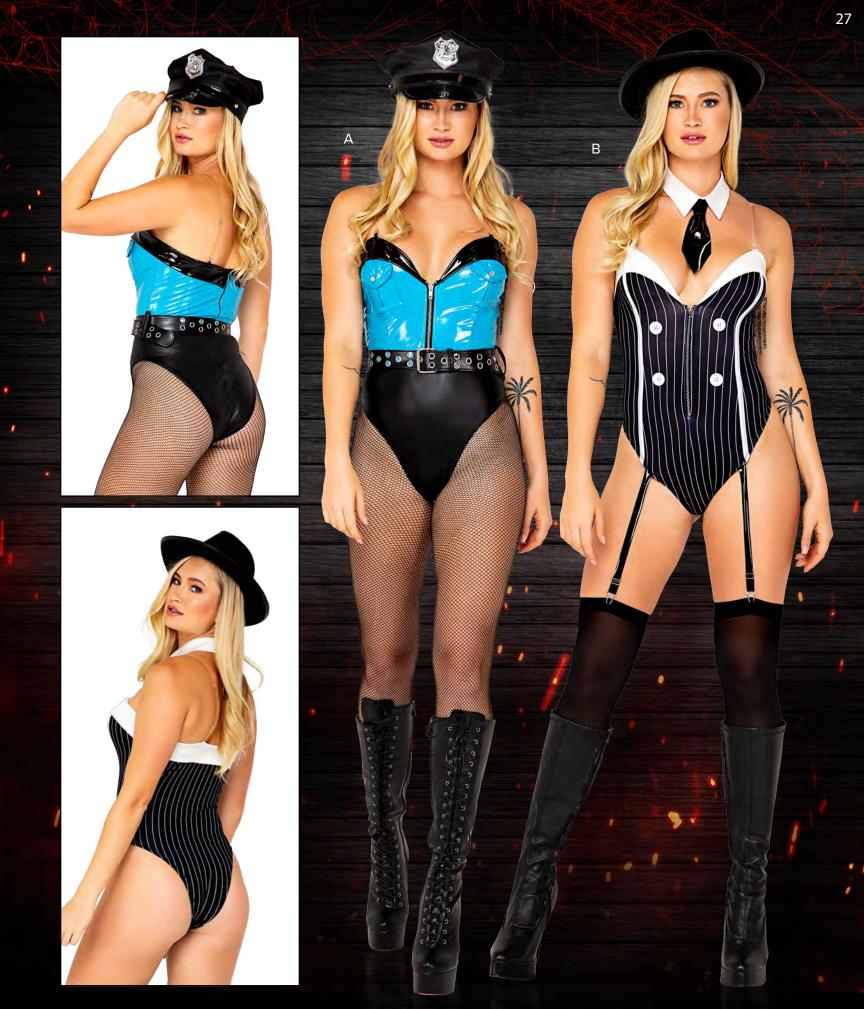

## A) 5094 - 3PC NIGHTSHIFT BABE

Includes: Vinyl Bodysuit with Pocket Detail, Belt and Hat Color: Black/Blue • Size: S, M, L

## **B) 5095 - 2PC MAFIA DIVA**

Includes: Collar with tie, and Bodysuit with Garter Straps Color: Black/White • Size: S, M, L Hat Not Included

**GH103 - GANGSTER HAT** 