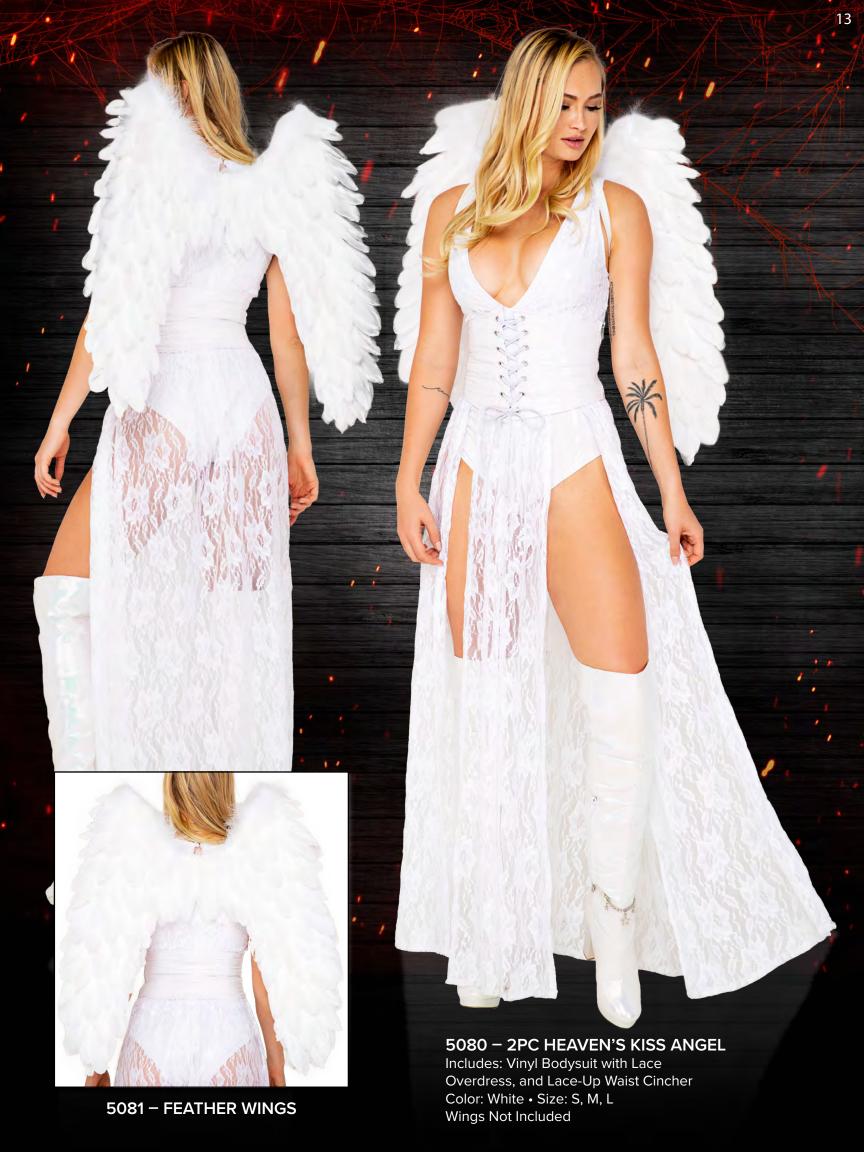

## A) 5094 - 3PC NIGHTSHIFT BABE

Includes: Vinyl Bodysuit with Pocket Detail, Belt and Hat Color: Black/Blue • Size: S, M, L

## **B) 5095 - 2PC MAFIA DIVA**

Includes: Collar with tie, and Bodysuit with Garter Straps Color: Black/White • Size: S, M, L Hat Not Included

**GH103 - GANGSTER HAT** 





























## A) 5106 - 4PC PRETTY PINK COWGIRL

Includes: Vinyl Studded Bra Top with Fringe Detail, Bikini Bottom, Bandana, & Belted Chaps Color: Pink • Size: S, M, L Hat & Toy Gun Not Included

B) 5107 - 4PC SADDLE UP DIVA Includes: Vinyl Vest with Studs & Fringe Detail, Bandana, Garter Belt, & High-Waisted Shorts
Color: White/Pink • Size: S, M, L
Hat & Toy Gun Not Included

## 5139 - COWGIRL HAT

Colors: Black, Pink