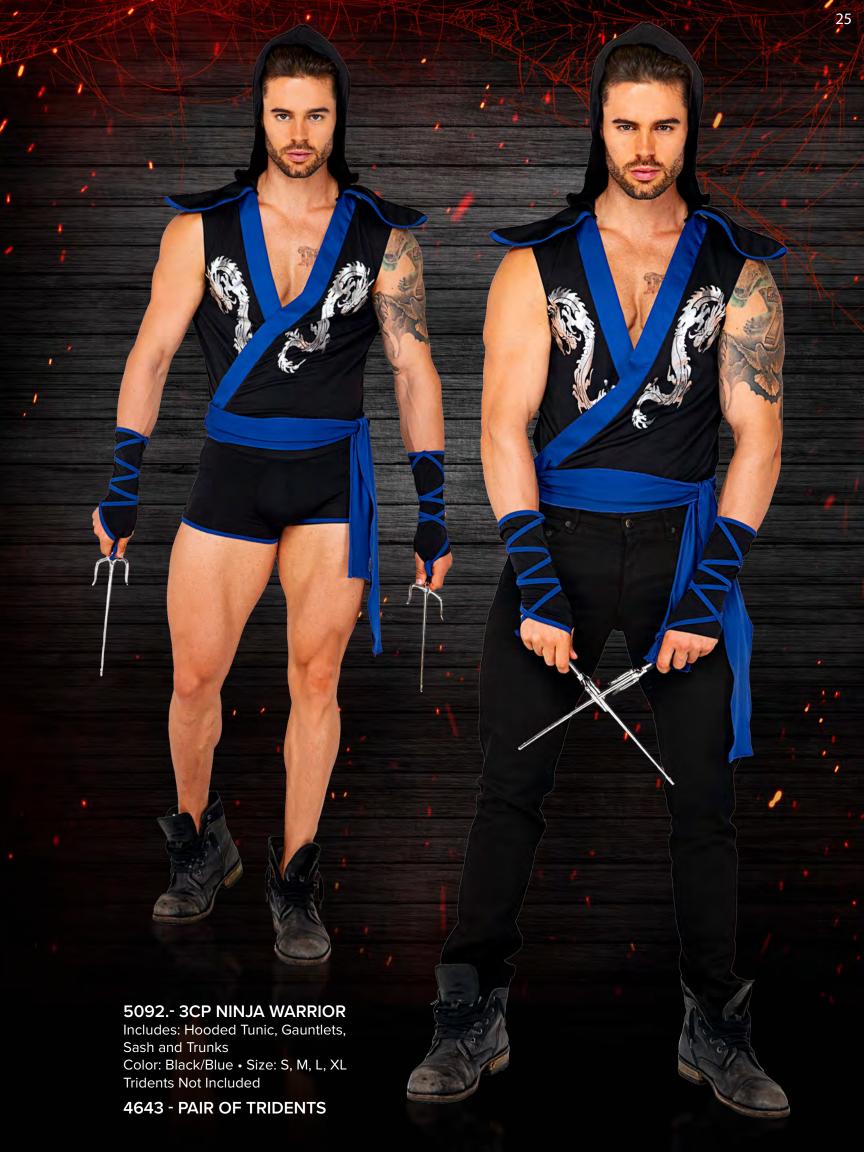

## A) 5094 - 3PC NIGHTSHIFT BABE

Includes: Vinyl Bodysuit with Pocket Detail, Belt and Hat Color: Black/Blue • Size: S, M, L

## **B) 5095 - 2PC MAFIA DIVA**

Includes: Collar with tie, and Bodysuit with Garter Straps Color: Black/White • Size: S, M, L Hat Not Included

**GH103 - GANGSTER HAT** 





























## A) 5106 - 4PC PRETTY PINK COWGIRL

Includes: Vinyl Studded Bra Top with Fringe Detail, Bikini Bottom, Bandana, & Belted Chaps Color: Pink • Size: S, M, L Hat & Toy Gun Not Included

B) 5107 - 4PC SADDLE UP DIVA Includes: Vinyl Vest with Studs & Fringe Detail, Bandana, Garter Belt, & High-Waisted Shorts
Color: White/Pink • Size: S, M, L
Hat & Toy Gun Not Included

## 5139 - COWGIRL HAT

Colors: Black, Pink







































A) 5126 - 3PC SC