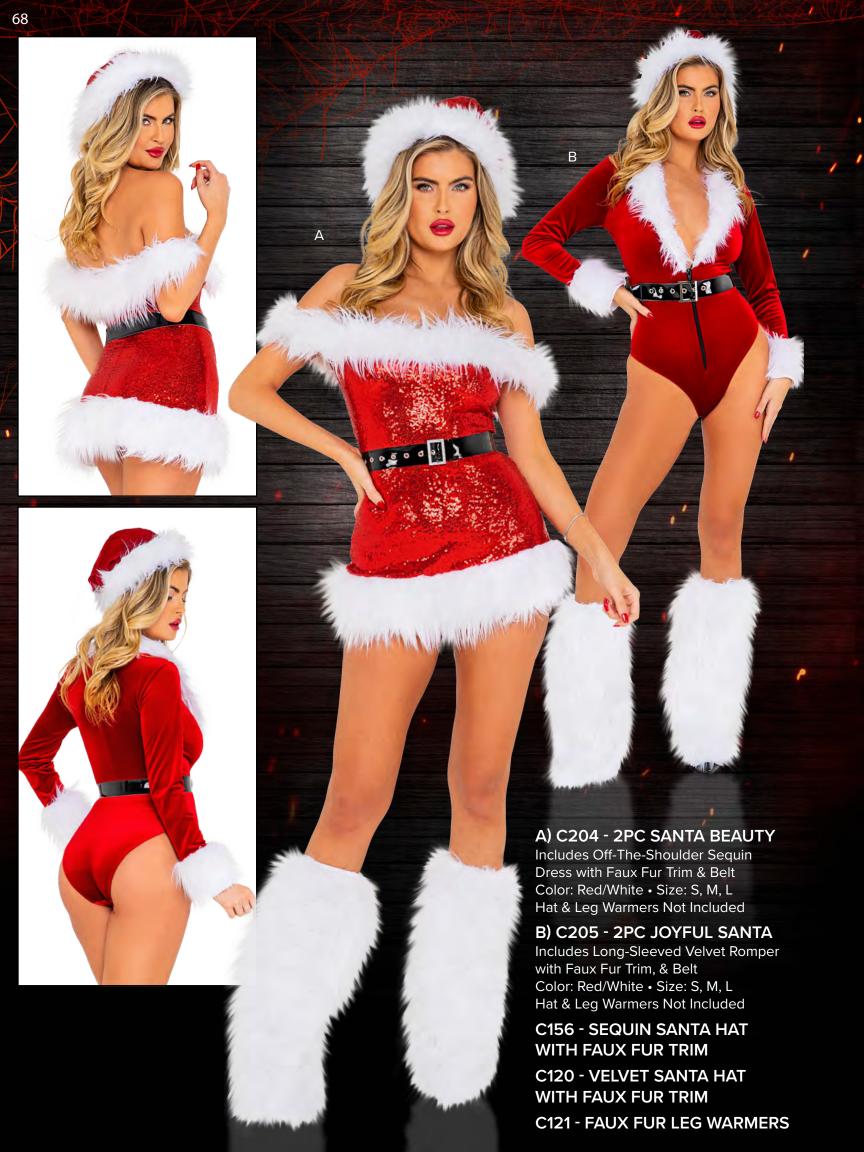

nk • Size: S, M, L Hat & Toy Gun Not Included

B) 5107 - 4PC SADDLE UP DIVA Includes: Vinyl Vest with Studs & Fringe Detail, Bandana, Garter Belt, & High-Waisted Shorts
Color: White/Pink • Size: S, M, L
Hat & Toy Gun Not Included

## 5139 - COWGIRL HAT

Colors: Black, Pink







































A) 5126 - 3PC SCHOOL SPIRIT Includes: Crop Top with Bedazzled Print, Skirt, and Pair of Pom-Poms Color: Red • Size: S, M, L

B) 5127 - 4PC TOUCHDOWN CHEER Includes: Tie-Top, Shorts, Belt, & Pair of Pom-Poms

Color: White/Blue • Size: S, M, L







A) 5130 - 4PC RODEO DRIVE DIVA Includes: Blouse, Bustier, Pleated Skirt and Hat Color: Black/White • Size: S, M, L

B) 5129 - 3PC BEVERLY HILLS SCHOOLGIRL Includes: Top, Vest and Pleated Skirt Color: Yellow/White • Size: S, M, L

































## **ROMA COSTUME**

2501 N. Ontario St. Burbank, CA 91504 • Phone: (818) 565-3536 I Fax: (818) 565-3524 Toll-Free: 1-866-699-ROMA (7662) • Email: Sales@RomaCostume.com • Website: www.RomaCostume.com