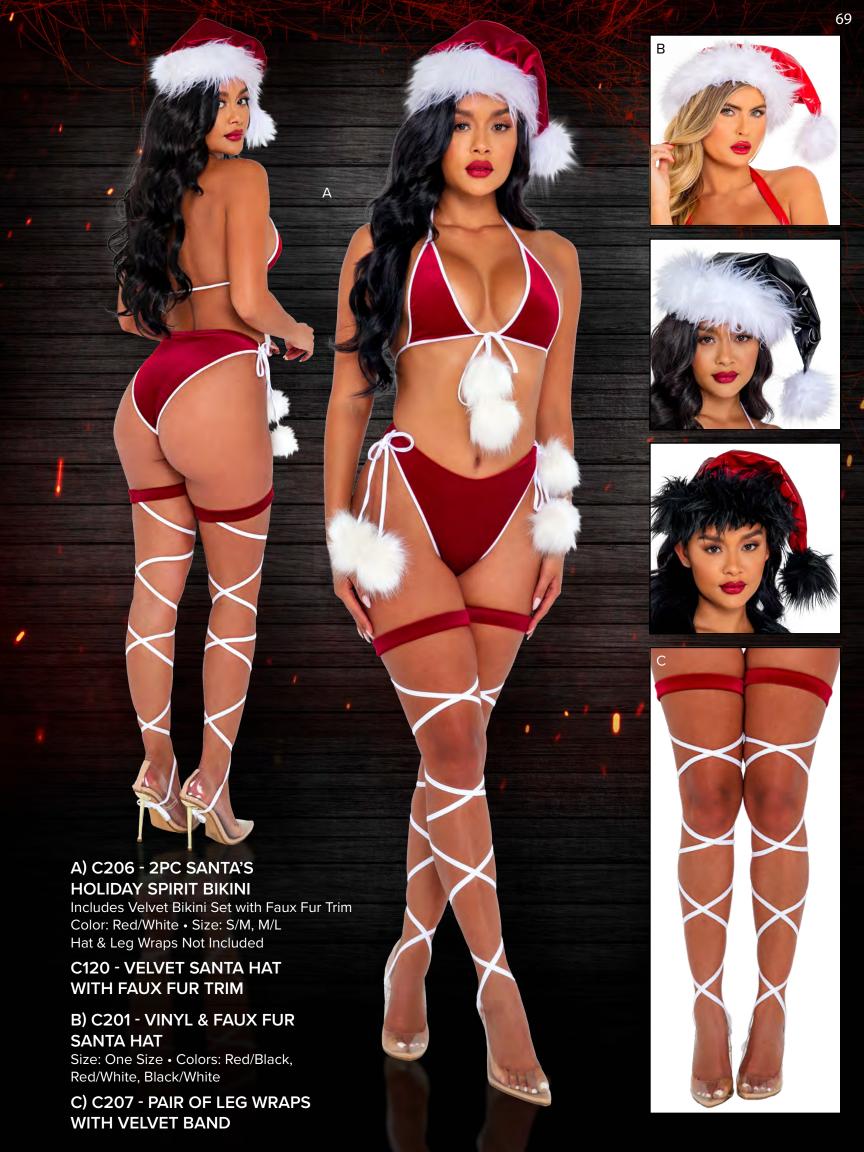

• Size: S, M, L Hat & Toy Gun Not Included

B) 5107 - 4PC SADDLE UP DIVA Includes: Vinyl Vest with Studs & Fringe Detail, Bandana, Garter Belt, & High-Waisted Shorts
Color: White/Pink • Size: S, M, L
Hat & Toy Gun Not Included

## 5139 - COWGIRL HAT

Colors: Black, Pink







































A) 5126 - 3PC SCHOOL SPIRIT Includes: Crop Top with Bedazzled Print, Skirt, and Pair of Pom-Poms Color: Red • Size: S, M, L

B) 5127 - 4PC TOUCHDOWN CHEER Includes: Tie-Top, Shorts, Belt, & Pair of Pom-Poms

Color: White/Blue • Size: S, M, L







A) 5130 - 4PC RODEO DRIVE DIVA Includes: Blouse, Bustier, Pleated Skirt and Hat Color: Black/White • Size: S, M, L

B) 5129 - 3PC BEVERLY HILLS SCHOOLGIRL Includes: Top, Vest and Pleated Skirt Color: Yellow/White • Size: S, M, L

































## **ROMA COSTUME**

2501 N. Ontario St. Burbank, CA 91504 • Phone: (818) 565-3536 I Fax: (818) 565-3524 Toll-Free: 1-866-699-ROMA (7662) • Email: Sales@RomaCostume.com • Website: www.RomaCostume.com