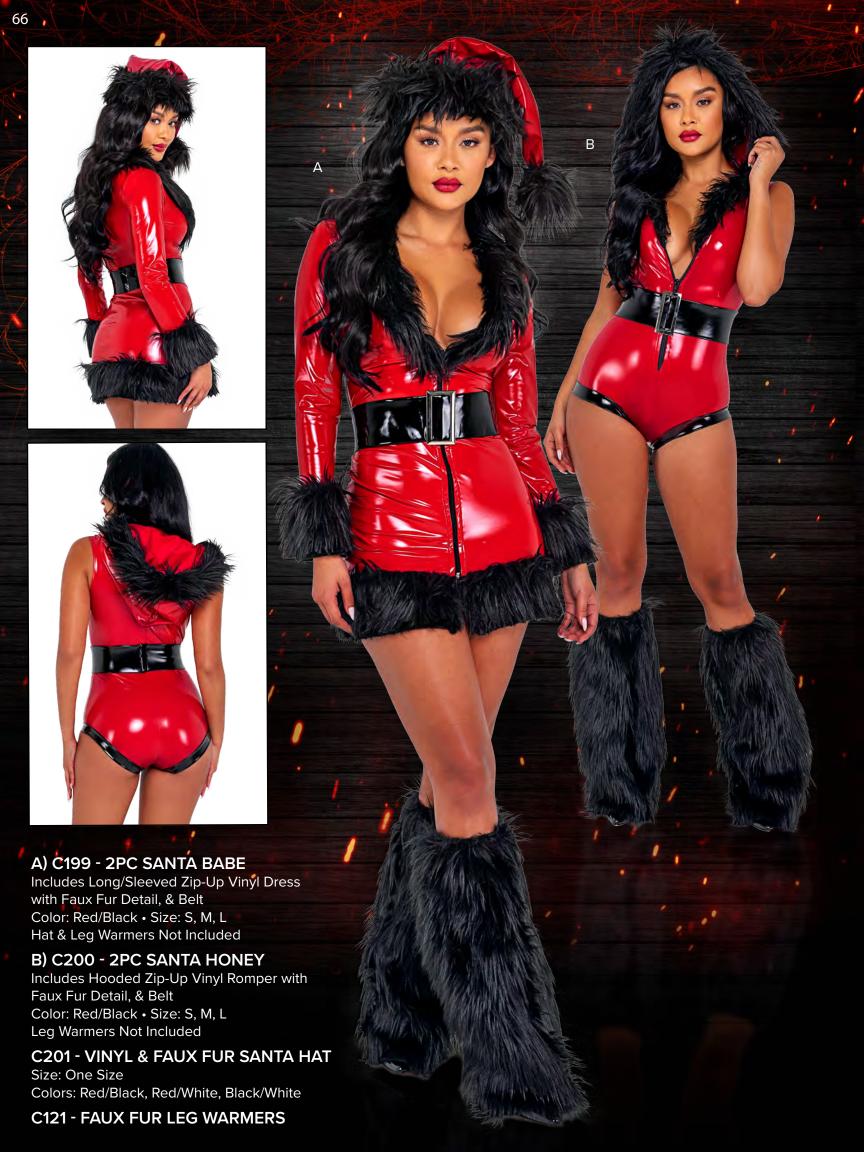

: Pink • Size: S, M, L Hat & Toy Gun Not Included

B) 5107 - 4PC SADDLE UP DIVA Includes: Vinyl Vest with Studs & Fringe Detail, Bandana, Garter Belt, & High-Waisted Shorts
Color: White/Pink • Size: S, M, L
Hat & Toy Gun Not Included

## 5139 - COWGIRL HAT

Colors: Black, Pink







































A) 5126 - 3PC SCHOOL SPIRIT Includes: Crop Top with Bedazzled Print, Skirt, and Pair of Pom-Poms Color: Red • Size: S, M, L

B) 5127 - 4PC TOUCHDOWN CHEER Includes: Tie-Top, Shorts, Belt, & Pair of Pom-Poms

Color: White/Blue • Size: S, M, L







A) 5130 - 4PC RODEO DRIVE DIVA Includes: Blouse, Bustier, Pleated Skirt and Hat Color: Black/White • Size: S, M, L

B) 5129 - 3PC BEVERLY HILLS SCHOOLGIRL Includes: Top, Vest and Pleated Skirt Color: Yellow/White • Size: S, M, L

































## **ROMA COSTUME**

2501 N. Ontario St. Burbank, CA 91504 • Phone: (818) 565-3536 I Fax: (818) 565-3524 Toll-Free: 1-866-699-ROMA (7662) • Email: Sales@RomaCostume.com • Website: www.RomaCostume.com