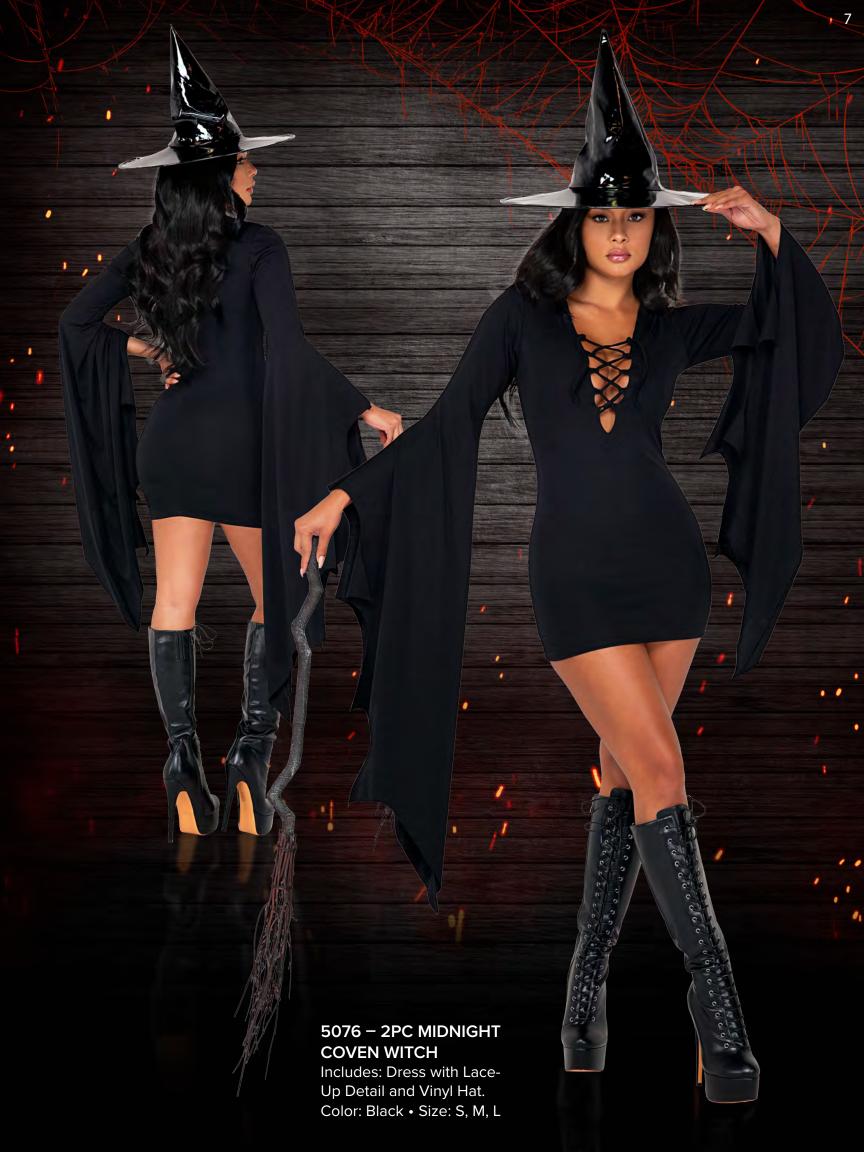

## A) 5094 - 3PC NIGHTSHIFT BABE

Includes: Vinyl Bodysuit with Pocket Detail, Belt and Hat Color: Black/Blue • Size: S, M, L

## **B) 5095 - 2PC MAFIA DIVA**

Includes: Collar with tie, and Bodysuit with Garter Straps Color: Black/White • Size: S, M, L Hat Not Included

**GH103 - GANGSTER HAT** 





























## A) 5106 - 4PC PRETTY PINK COWGIRL

Includes: Vinyl Studded Bra Top with Fringe Detail, Bikini Bottom, Bandana, & Belted Chaps Color: Pink • Size: S, M, L Hat & Toy Gun Not Included

B) 5107 - 4PC SADDLE UP DIVA Includes: Vinyl Vest with Studs & Fringe Detail, Bandana, Garter Belt, & High-Waisted Shorts
Color: White/Pink • Size: S, M, L
Hat & Toy Gun Not Included

## 5139 - COWGIRL HAT

Colors: Black, Pink