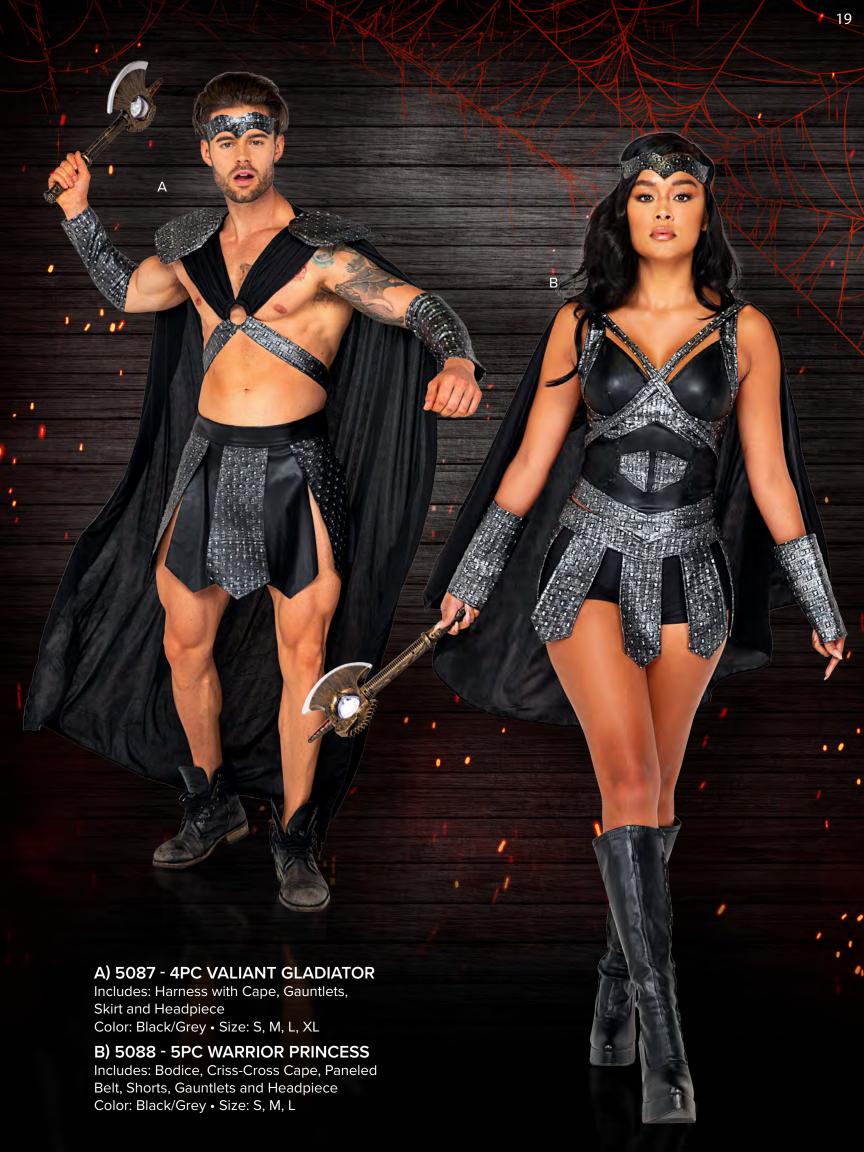

## A) 5094 - 3PC NIGHTSHIFT BABE

Includes: Vinyl Bodysuit with Pocket Detail, Belt and Hat Color: Black/Blue • Size: S, M, L

## **B) 5095 - 2PC MAFIA DIVA**

Includes: Collar with tie, and Bodysuit with Garter Straps Color: Black/White • Size: S, M, L Hat Not Included

**GH103 - GANGSTER HAT** 





























## A) 5106 - 4PC PRETTY PINK COWGIRL

Includes: Vinyl Studded Bra Top with Fringe Detail, Bikini Bottom, Bandana, & Belted Chaps Color: Pink • Size: S, M, L Hat & Toy Gun Not Included

B) 5107 - 4PC SADDLE UP DIVA Includes: Vinyl Vest with Studs & Fringe Detail, Bandana, Garter Belt, & High-Waisted Shorts
Color: White/Pink • Size: S, M, L
Hat & Toy Gun Not Included

## 5139 - COWGIRL HAT

Colors: Black, Pink







































A) 5