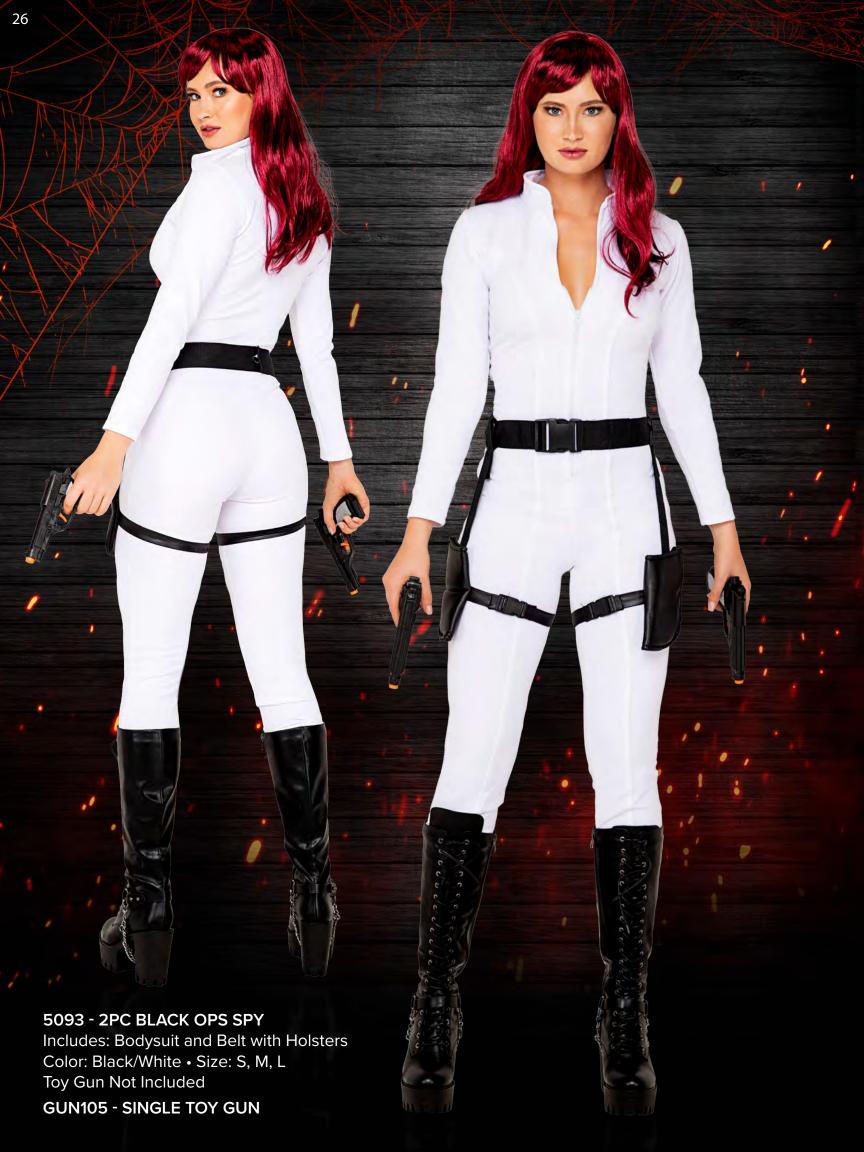

## A) 5094 - 3PC NIGHTSHIFT BABE

Includes: Vinyl Bodysuit with Pocket Detail, Belt and Hat Color: Black/Blue • Size: S, M, L

## **B) 5095 - 2PC MAFIA DIVA**

Includes: Collar with tie, and Bodysuit with Garter Straps Color: Black/White • Size: S, M, L Hat Not Included

**GH103 - GANGSTER HAT** 





























## A) 5106 - 4PC PRETTY PINK COWGIRL

Includes: Vinyl Studded Bra Top with Fringe Detail, Bikini Bottom, Bandana, & Belted Chaps Color: Pink • Size: S, M, L Hat & Toy Gun Not Included

B) 5107 - 4PC SADDLE UP DIVA Includes: Vinyl Vest with Studs & Fringe Detail, Bandana, Garter Belt, & High-Waisted Shorts
Color: White/Pink • Size: S, M, L
Hat & Toy Gun Not Included

## 5139 - COWGIRL HAT

Colors: Black, Pink







































A) 5126 - 3PC SCHO