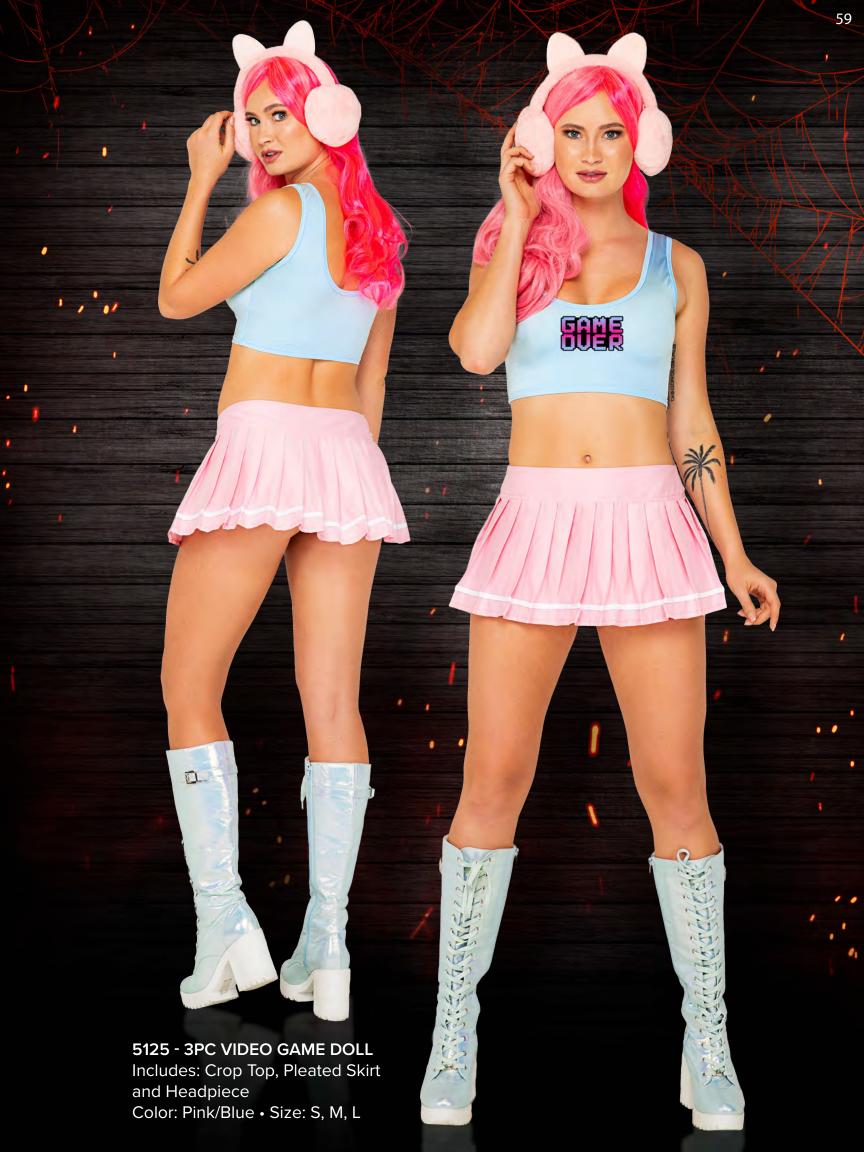

## A) 5094 - 3PC NIGHTSHIFT BABE

Includes: Vinyl Bodysuit with Pocket Detail, Belt and Hat Color: Black/Blue • Size: S, M, L

## **B) 5095 - 2PC MAFIA DIVA**

Includes: Collar with tie, and Bodysuit with Garter Straps Color: Black/White • Size: S, M, L Hat Not Included

**GH103 - GANGSTER HAT** 





























## A) 5106 - 4PC PRETTY PINK COWGIRL

Includes: Vinyl Studded Bra Top with Fringe Detail, Bikini Bottom, Bandana, & Belted Chaps Color: Pink • Size: S, M, L Hat & Toy Gun Not Included

B) 5107 - 4PC SADDLE UP DIVA Includes: Vinyl Vest with Studs & Fringe Detail, Bandana, Garter Belt, & High-Waisted Shorts
Color: White/Pink • Size: S, M, L
Hat & Toy Gun Not Included

## 5139 - COWGIRL HAT

Colors: Black, Pink







































A) 5126 - 3PC SCHOOL SPIRIT Includes: Crop Top with Bedazzled Print, Skirt, and Pair of Pom-Poms Color: Red • Size: S, M, L

B) 5127 - 4PC TOUCHDOWN CHEER Includes: Tie-Top, Shorts, Belt, & Pair of Pom-Poms

Color: White/Blue • Size: S, M, L







A) 5130 - 4PC RODEO DRIVE DIVA Includes: Blouse, Bustier, Pleated Skirt and Hat Color: Black/White • Size: S, M, L

B) 5129 - 3PC BEVERLY HILLS SCHOOLGIRL Includes: Top, Vest and Pleated Skirt Color: Yellow/White • Size: S, M, L

































## **ROMA COSTUME**

2501 N. Ontario St. Burbank, CA 91504 • Phone: (818) 565-3536 I Fax: (818) 565-3524 Toll-Free: 1-866-699-ROMA (7662) • Email: Sales@RomaCostume.com • Website: www.RomaCostume.com