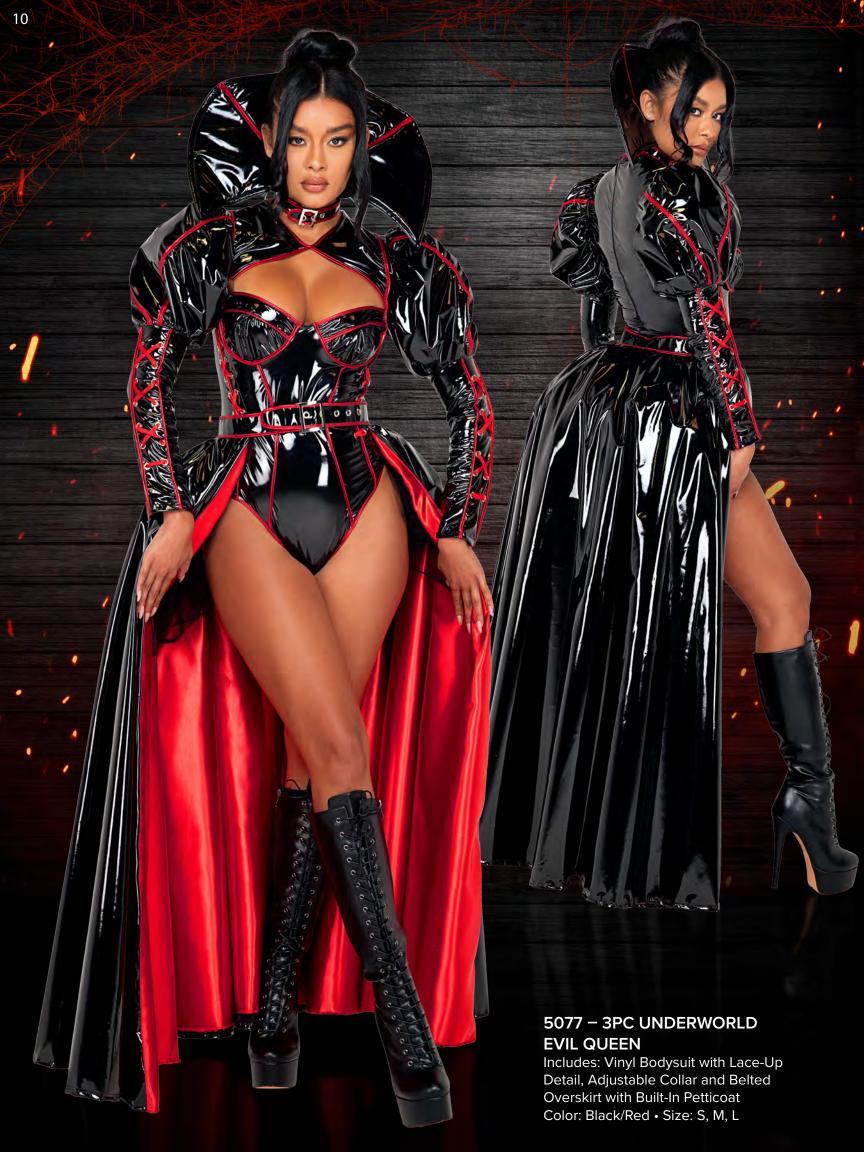

## A) 5094 - 3PC NIGHTSHIFT BABE

Includes: Vinyl Bodysuit with Pocket Detail, Belt and Hat Color: Black/Blue • Size: S, M, L

## **B) 5095 - 2PC MAFIA DIVA**

Includes: Collar with tie, and Bodysuit with Garter Straps Color: Black/White • Size: S, M, L Hat Not Included

**GH103 - GANGSTER HAT** 





























## A) 5106 - 4PC PRETTY PINK COWGIRL

Includes: Vinyl Studded Bra Top with Fringe Detail, Bikini Bottom, Bandana, & Belted Chaps Color: Pink • Size: S, M, L Hat & Toy Gun Not Included

B) 5107 - 4PC SADDLE UP DIVA Includes: Vinyl Vest with Studs & Fringe Detail, Bandana, Garter Belt, & High-Waisted Shorts
Color: White/Pink • Size: S, M, L
Hat & Toy Gun Not Included

## 5139 - COWGIRL HAT

Colors: Black, Pink