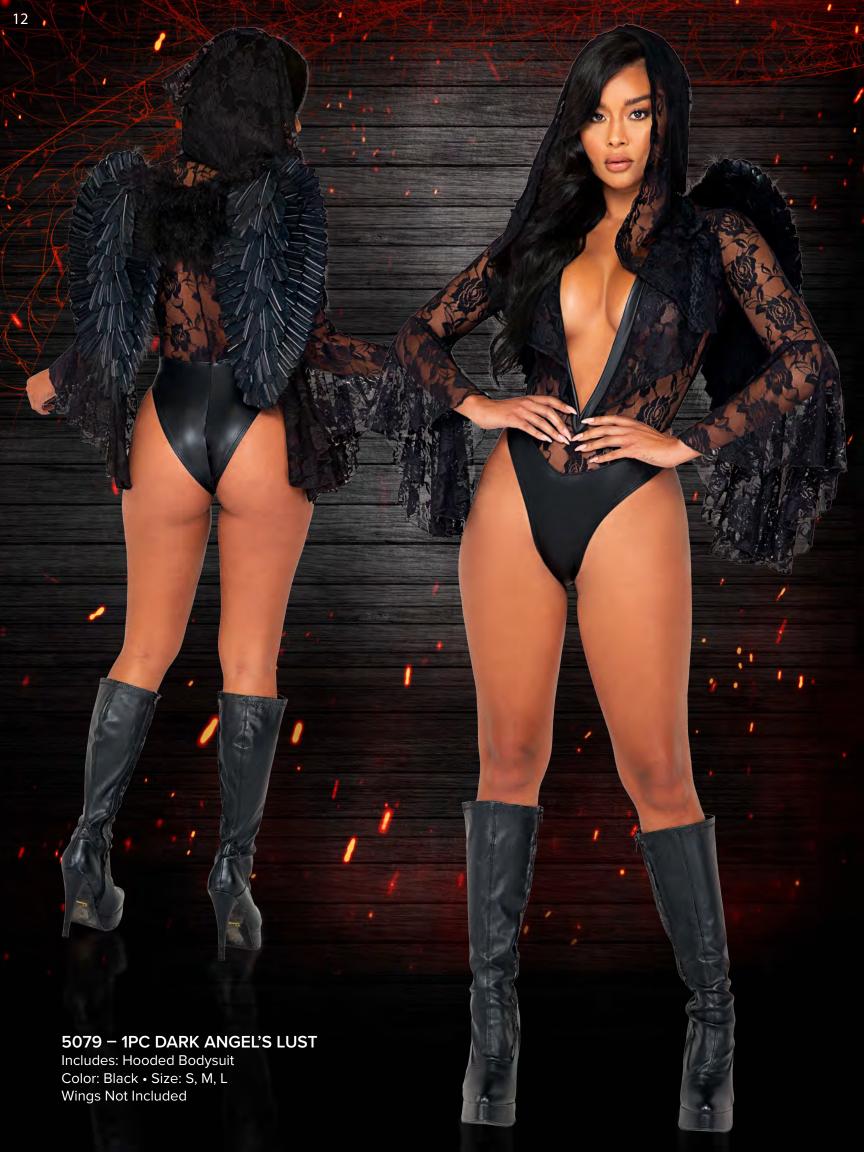

## A) 5094 - 3PC NIGHTSHIFT BABE

Includes: Vinyl Bodysuit with Pocket Detail, Belt and Hat Color: Black/Blue • Size: S, M, L

## **B) 5095 - 2PC MAFIA DIVA**

Includes: Collar with tie, and Bodysuit with Garter Straps Color: Black/White • Size: S, M, L Hat Not Included

**GH103 - GANGSTER HAT** 





























## A) 5106 - 4PC PRETTY PINK COWGIRL

Includes: Vinyl Studded Bra Top with Fringe Detail, Bikini Bottom, Bandana, & Belted Chaps Color: Pink • Size: S, M, L Hat & Toy Gun Not Included

B) 5107 - 4PC SADDLE UP DIVA Includes: Vinyl Vest with Studs & Fringe Detail, Bandana, Garter Belt, & High-Waisted Shorts
Color: White/Pink • Size: S, M, L
Hat & Toy Gun Not Included

## 5139 - COWGIRL HAT

Colors: Black, Pink