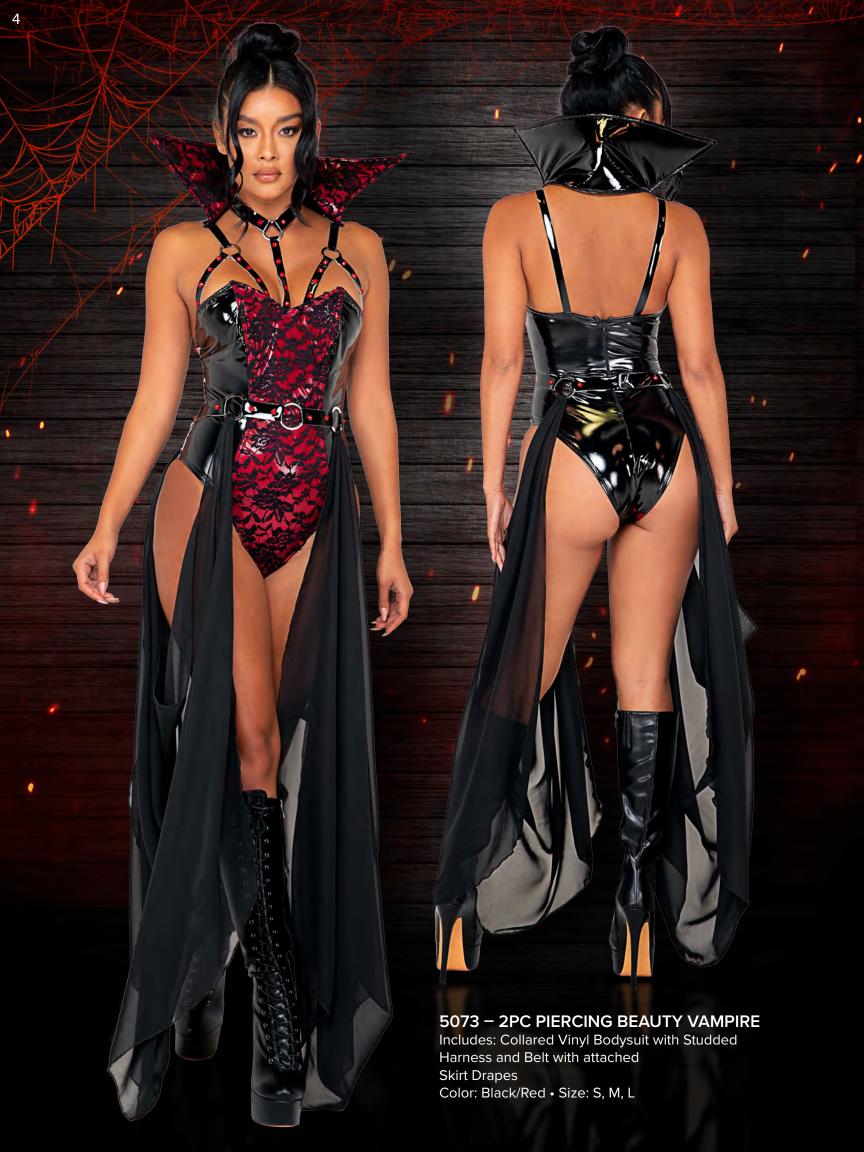

## A) 5094 - 3PC NIGHTSHIFT BABE

Includes: Vinyl Bodysuit with Pocket Detail, Belt and Hat Color: Black/Blue • Size: S, M, L

## **B) 5095 - 2PC MAFIA DIVA**

Includes: Collar with tie, and Bodysuit with Garter Straps Color: Black/White • Size: S, M, L Hat Not Included

**GH103 - GANGSTER HAT** 





























## A) 5106 - 4PC PRETTY PINK COWGIRL

Includes: Vinyl Studded Bra Top with Fringe Detail, Bikini Bottom, Bandana, & Belted Chaps Color: Pink • Size: S, M, L Hat & Toy Gun Not Included

B) 5107 - 4PC SADDLE UP DIVA Includes: Vinyl Vest with Studs & Fringe Detail, Bandana, Garter Belt, & High-Waisted Shorts
Color: White/Pink • Size: S, M, L
Hat & Toy Gun Not Included

## 5139 - COWGIRL HAT

Colors: Black, Pink