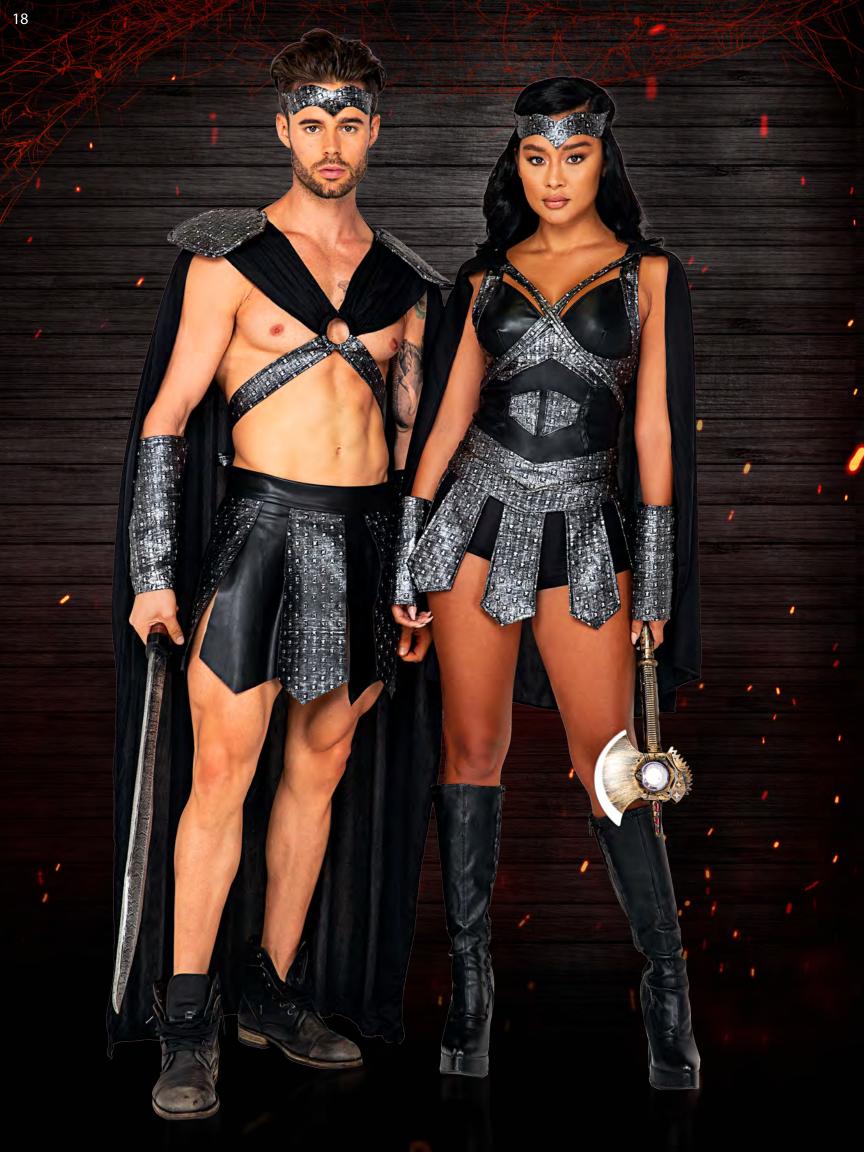

## A) 5094 - 3PC NIGHTSHIFT BABE

Includes: Vinyl Bodysuit with Pocket Detail, Belt and Hat Color: Black/Blue • Size: S, M, L

## **B) 5095 - 2PC MAFIA DIVA**

Includes: Collar with tie, and Bodysuit with Garter Straps Color: Black/White • Size: S, M, L Hat Not Included

**GH103 - GANGSTER HAT** 





























## A) 5106 - 4PC PRETTY PINK COWGIRL

Includes: Vinyl Studded Bra Top with Fringe Detail, Bikini Bottom, Bandana, & Belted Chaps Color: Pink • Size: S, M, L Hat & Toy Gun Not Included

B) 5107 - 4PC SADDLE UP DIVA Includes: Vinyl Vest with Studs & Fringe Detail, Bandana, Garter Belt, & High-Waisted Shorts
Color: White/Pink • Size: S, M, L
Hat & Toy Gun Not Included

## 5139 - COWGIRL HAT

Colors: Black, Pink







































A)