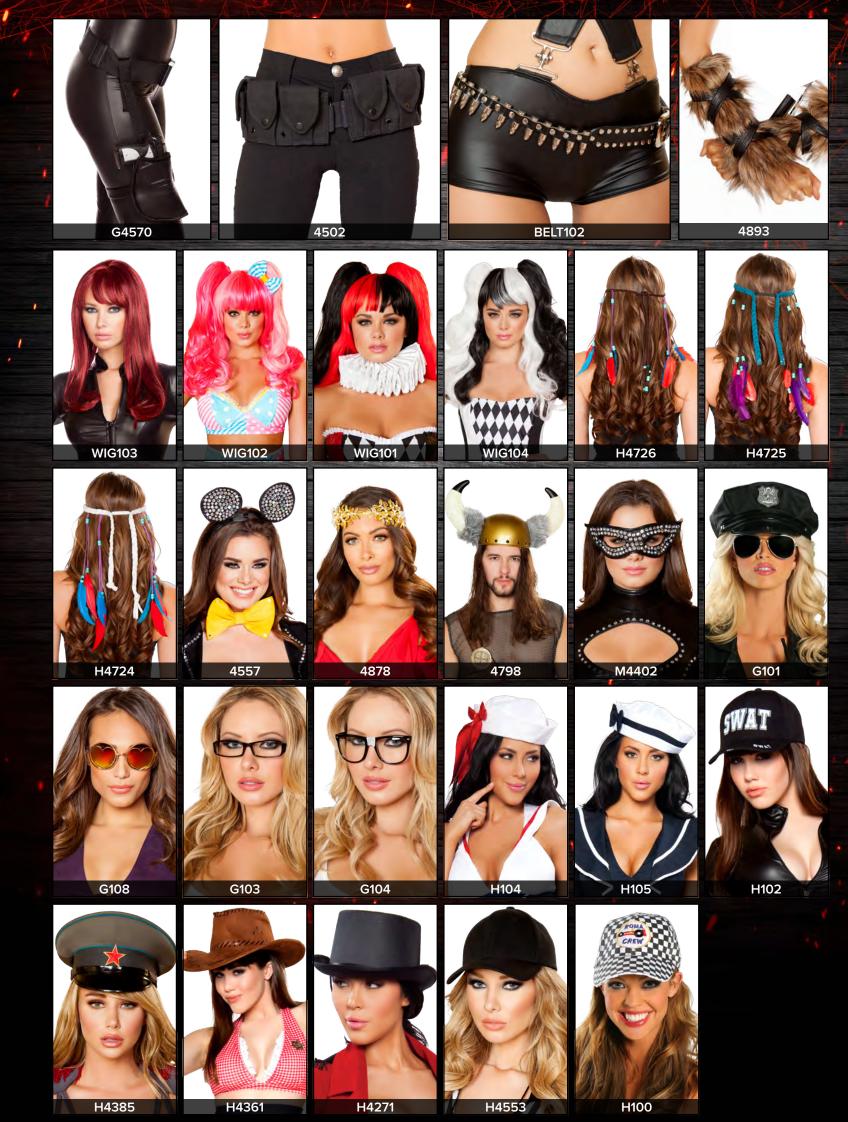

## A) 5094 - 3PC NIGHTSHIFT BABE

Includes: Vinyl Bodysuit with Pocket Detail, Belt and Hat Color: Black/Blue • Size: S, M, L

## **B) 5095 - 2PC MAFIA DIVA**

Includes: Collar with tie, and Bodysuit with Garter Straps Color: Black/White • Size: S, M, L Hat Not Included

**GH103 - GANGSTER HAT** 

## A) 5106 - 4PC PRETTY PINK COWGIRL

Includes: Vinyl Studded Bra Top with Fringe Detail, Bikini Bottom, Bandana, & Belted Chaps Color: Pink • Size: S, M, L Hat & Toy Gun Not Included

B) 5107 - 4PC SADDLE UP DIVA Includes: Vinyl Vest with Studs & Fringe Detail, Bandana, Garter Belt, & High-Waisted Shorts
Color: White/Pink • Size: S, M, L
Hat & Toy Gun Not Included

## 5139 - COWGIRL HAT

Colors: Black, Pink

A) 5126 - 3PC SCHOOL SPIRIT Includes: Crop Top with Bedazzled Print, Skirt, and Pair of Pom-Poms Color: Red • Size: S, M, L

B) 5127 - 4PC TOUCHDOWN CHEER Includes: Tie-Top, Shorts, Belt, & Pair of Pom-Poms

Color: White/Blue • Size: S, M, L

A) 5130 - 4PC RODEO DRIVE DIVA Includes: Blouse, Bustier, Pleated Skirt and Hat Color: Black/White • Size: S, M, L

B) 5129 - 3PC BEVERLY HILLS SCHOOLGIRL Includes: Top, Vest and Pleated Skirt Color: Yellow/White • Size: S, M, L