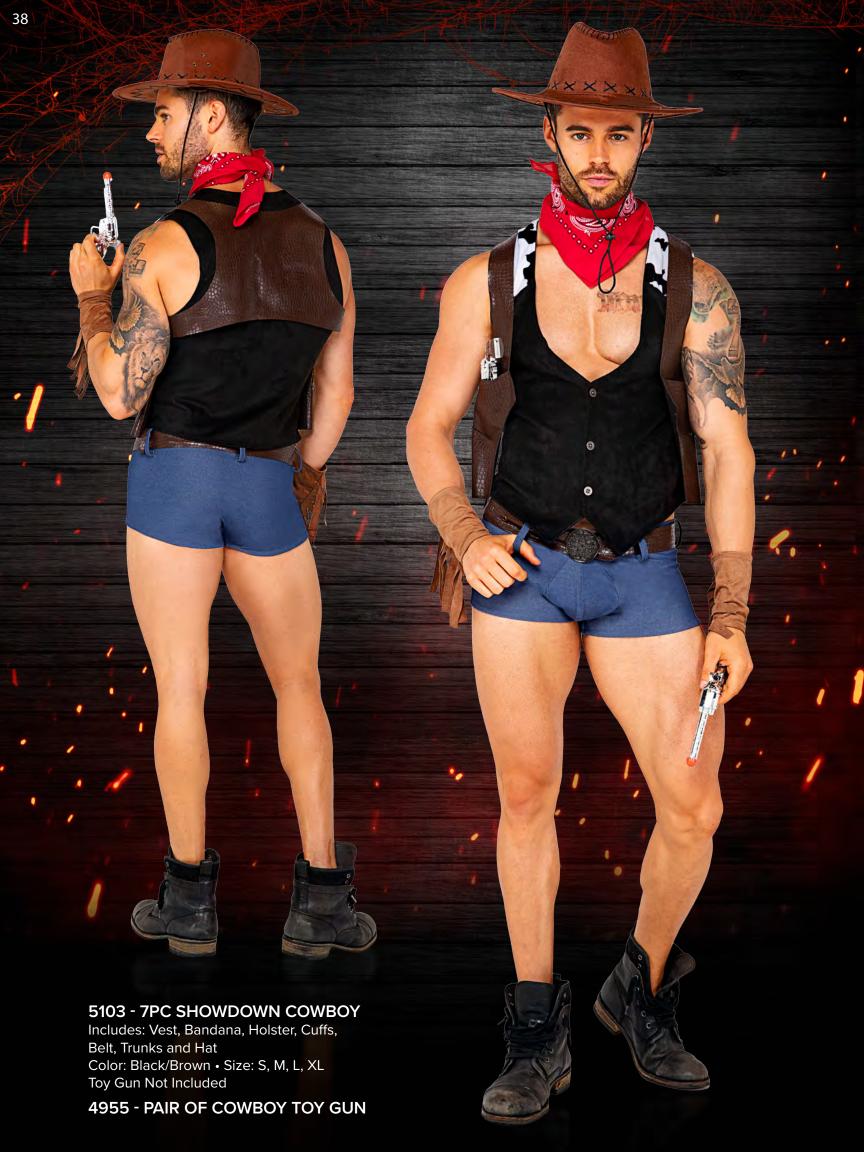

## A) 5094 - 3PC NIGHTSHIFT BABE

Includes: Vinyl Bodysuit with Pocket Detail, Belt and Hat Color: Black/Blue • Size: S, M, L

## **B) 5095 - 2PC MAFIA DIVA**

Includes: Collar with tie, and Bodysuit with Garter Straps Color: Black/White • Size: S, M, L Hat Not Included

**GH103 - GANGSTER HAT** 





























## A) 5106 - 4PC PRETTY PINK COWGIRL

Includes: Vinyl Studded Bra Top with Fringe Detail, Bikini Bottom, Bandana, & Belted Chaps Color: Pink • Size: S, M, L Hat & Toy Gun Not Included

B) 5107 - 4PC SADDLE UP DIVA Includes: Vinyl Vest with Studs & Fringe Detail, Bandana, Garter Belt, & High-Waisted Shorts
Color: White/Pink • Size: S, M, L
Hat & Toy Gun Not Included

## 5139 - COWGIRL HAT

Colors: Black, Pink







































A) 5126 - 3PC SCHOOL SPIRIT Includes: Crop Top with Bedazzled Print, Skirt, and Pair of Pom-Poms Color: Red • Size: S, M, L

B) 5127 - 4PC TOUCHDOWN CHEER Includes: Tie-Top, Shorts, Belt, & Pair of Pom-Poms

Color: White/Blue • Size: S, M, L







A) 5130 - 4PC RODEO DRIVE DIVA Includes: Blouse, Bustier, Pleated Skirt and Hat Color: Black