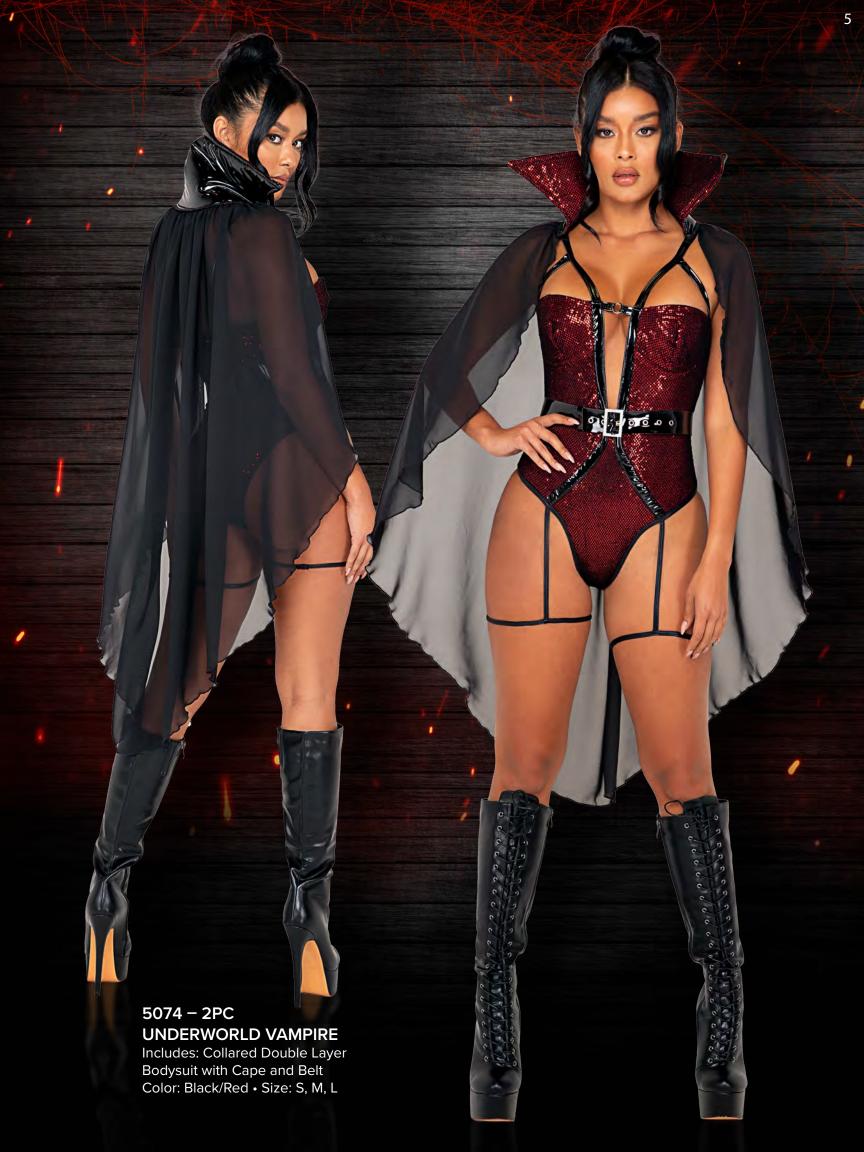

## A) 5094 - 3PC NIGHTSHIFT BABE

Includes: Vinyl Bodysuit with Pocket Detail, Belt and Hat Color: Black/Blue • Size: S, M, L

## **B) 5095 - 2PC MAFIA DIVA**

Includes: Collar with tie, and Bodysuit with Garter Straps Color: Black/White • Size: S, M, L Hat Not Included

**GH103 - GANGSTER HAT** 





























## A) 5106 - 4PC PRETTY PINK COWGIRL

Includes: Vinyl Studded Bra Top with Fringe Detail, Bikini Bottom, Bandana, & Belted Chaps Color: Pink • Size: S, M, L Hat & Toy Gun Not Included

B) 5107 - 4PC SADDLE UP DIVA Includes: Vinyl Vest with Studs & Fringe Detail, Bandana, Garter Belt, & High-Waisted Shorts
Color: White/Pink • Size: S, M, L
Hat & Toy Gun Not Included

## 5139 - COWGIRL HAT

Colors: Black, Pink