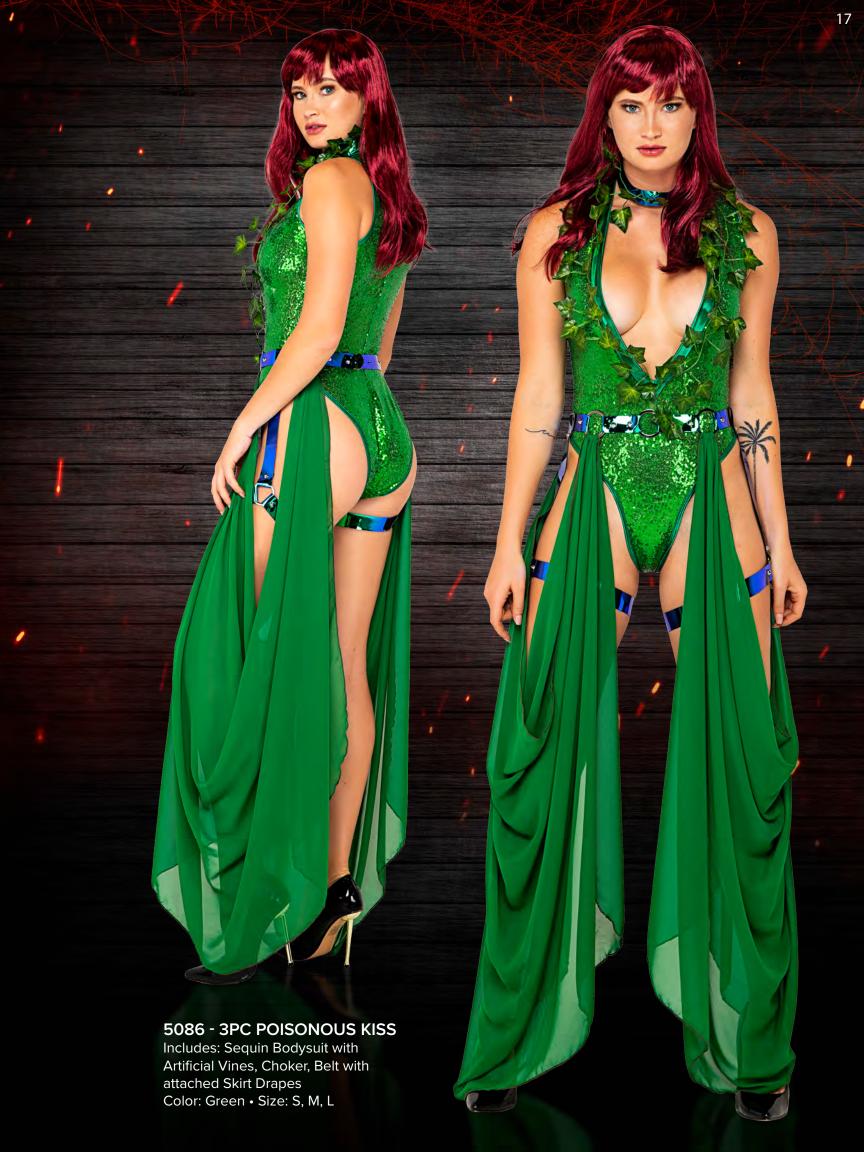

## A) 5094 - 3PC NIGHTSHIFT BABE

Includes: Vinyl Bodysuit with Pocket Detail, Belt and Hat Color: Black/Blue • Size: S, M, L

## **B) 5095 - 2PC MAFIA DIVA**

Includes: Collar with tie, and Bodysuit with Garter Straps Color: Black/White • Size: S, M, L Hat Not Included

**GH103 - GANGSTER HAT** 





























## A) 5106 - 4PC PRETTY PINK COWGIRL

Includes: Vinyl Studded Bra Top with Fringe Detail, Bikini Bottom, Bandana, & Belted Chaps Color: Pink • Size: S, M, L Hat & Toy Gun Not Included

B) 5107 - 4PC SADDLE UP DIVA Includes: Vinyl Vest with Studs & Fringe Detail, Bandana, Garter Belt, & High-Waisted Shorts
Color: White/Pink • Size: S, M, L
Hat & Toy Gun Not Included

## 5139 - COWGIRL HAT

Colors: Black, Pink