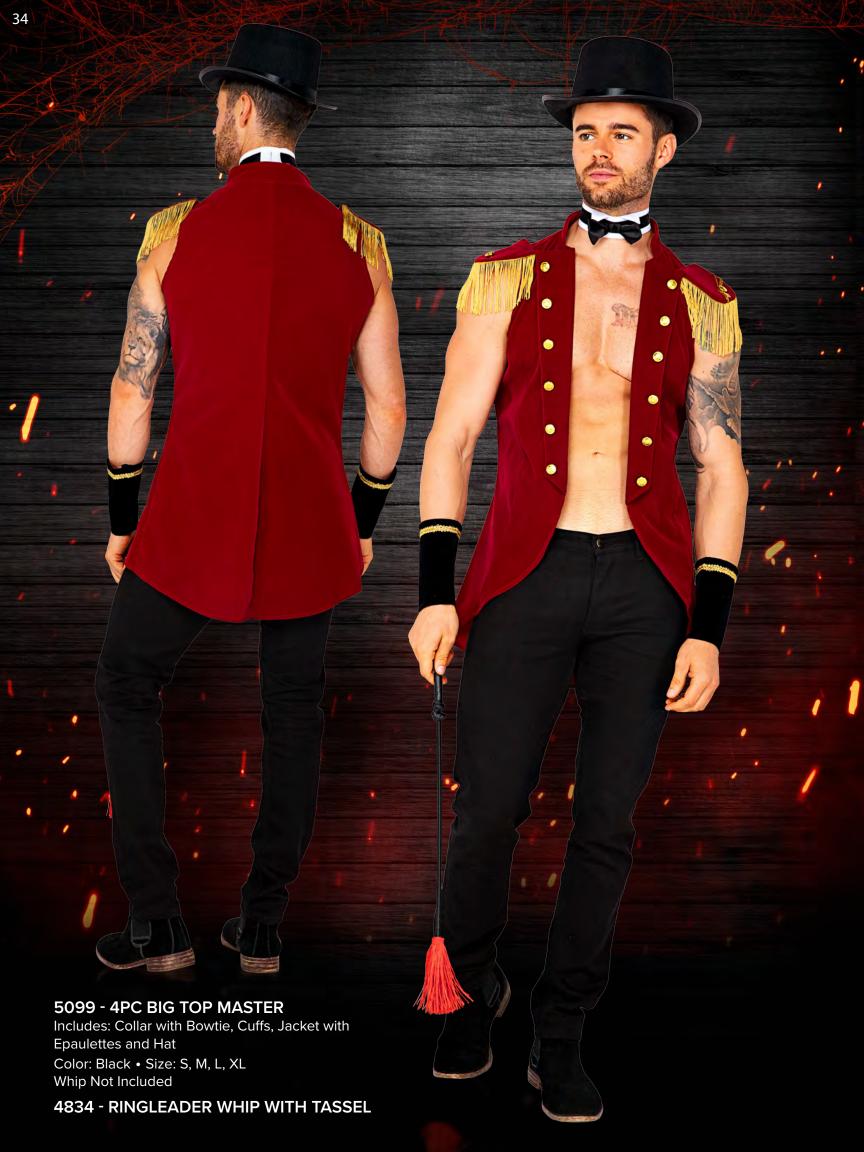

## A) 5094 - 3PC NIGHTSHIFT BABE

Includes: Vinyl Bodysuit with Pocket Detail, Belt and Hat Color: Black/Blue • Size: S, M, L

## **B) 5095 - 2PC MAFIA DIVA**

Includes: Collar with tie, and Bodysuit with Garter Straps Color: Black/White • Size: S, M, L Hat Not Included

**GH103 - GANGSTER HAT** 





























## A) 5106 - 4PC PRETTY PINK COWGIRL

Includes: Vinyl Studded Bra Top with Fringe Detail, Bikini Bottom, Bandana, & Belted Chaps Color: Pink • Size: S, M, L Hat & Toy Gun Not Included

B) 5107 - 4PC SADDLE UP DIVA Includes: Vinyl Vest with Studs & Fringe Detail, Bandana, Garter Belt, & High-Waisted Shorts
Color: White/Pink • Size: S, M, L
Hat & Toy Gun Not Included

## 5139 - COWGIRL HAT

Colors: Black, Pink







































A) 5126 - 3PC SCHOOL SPIRIT Includes: Crop Top with Bedazzled Print, Skirt, and Pair of Pom-Poms Color: Red • Size: S, M, L

B) 5127 - 4PC TOUCHDOWN CHEER Includes: Tie-Top, Shorts, Belt, & Pair of Pom-Poms

Color: White/Blue • Size: S, M, L







A) 5130 - 4PC RODEO DRIVE DIVA Includes: Blouse, Bustier, Pleated Skirt and Hat Colo