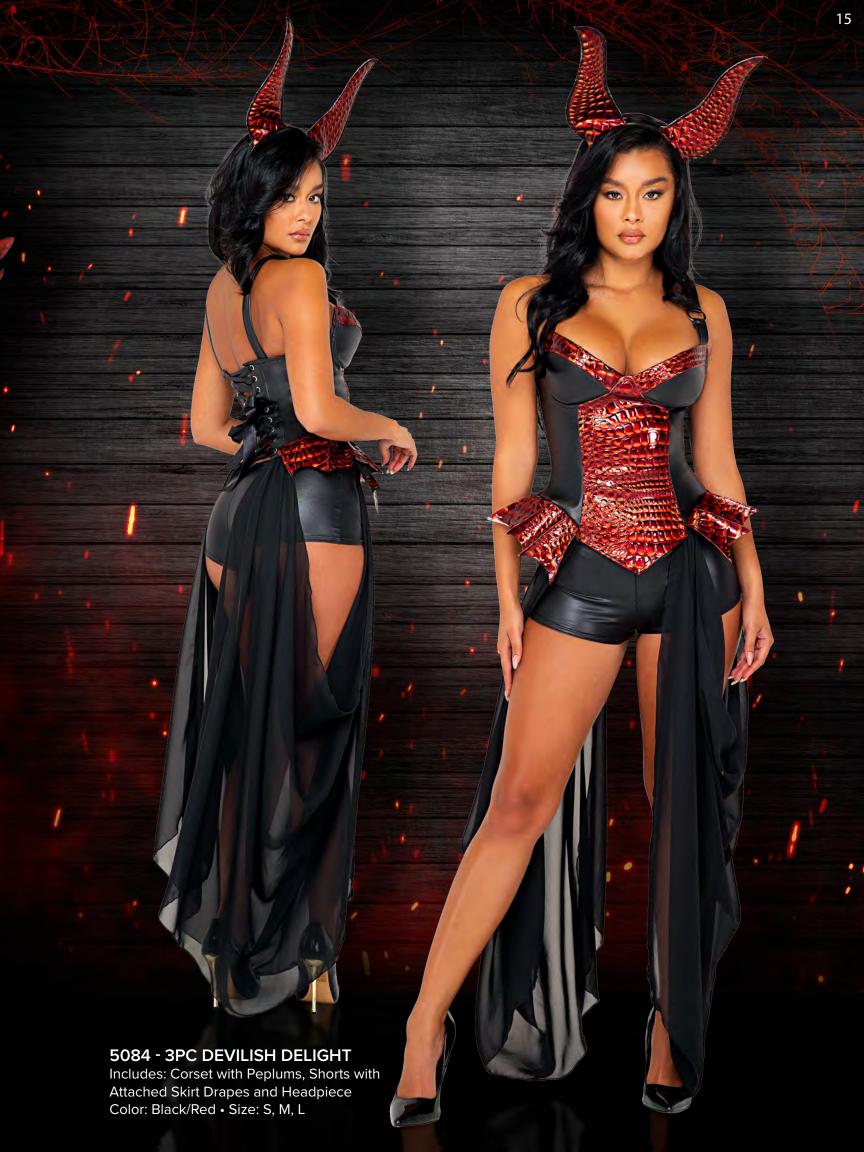

## A) 5094 - 3PC NIGHTSHIFT BABE

Includes: Vinyl Bodysuit with Pocket Detail, Belt and Hat Color: Black/Blue • Size: S, M, L

## **B) 5095 - 2PC MAFIA DIVA**

Includes: Collar with tie, and Bodysuit with Garter Straps Color: Black/White • Size: S, M, L Hat Not Included

**GH103 - GANGSTER HAT** 





























## A) 5106 - 4PC PRETTY PINK COWGIRL

Includes: Vinyl Studded Bra Top with Fringe Detail, Bikini Bottom, Bandana, & Belted Chaps Color: Pink • Size: S, M, L Hat & Toy Gun Not Included

B) 5107 - 4PC SADDLE UP DIVA Includes: Vinyl Vest with Studs & Fringe Detail, Bandana, Garter Belt, & High-Waisted Shorts
Color: White/Pink • Size: S, M, L
Hat & Toy Gun Not Included

## 5139 - COWGIRL HAT

Colors: Black, Pink