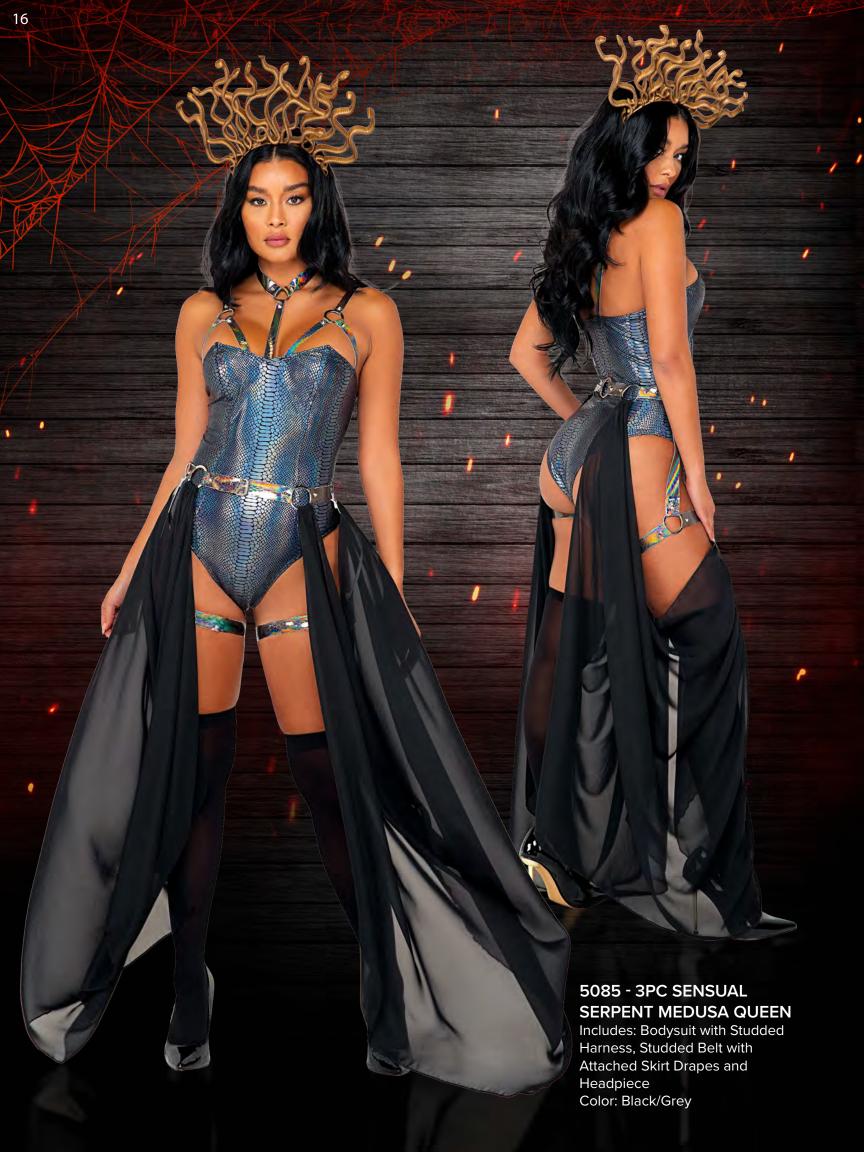

## A) 5094 - 3PC NIGHTSHIFT BABE

Includes: Vinyl Bodysuit with Pocket Detail, Belt and Hat Color: Black/Blue • Size: S, M, L

## **B) 5095 - 2PC MAFIA DIVA**

Includes: Collar with tie, and Bodysuit with Garter Straps Color: Black/White • Size: S, M, L Hat Not Included

**GH103 - GANGSTER HAT** 





























## A) 5106 - 4PC PRETTY PINK COWGIRL

Includes: Vinyl Studded Bra Top with Fringe Detail, Bikini Bottom, Bandana, & Belted Chaps Color: Pink • Size: S, M, L Hat & Toy Gun Not Included

B) 5107 - 4PC SADDLE UP DIVA Includes: Vinyl Vest with Studs & Fringe Detail, Bandana, Garter Belt, & High-Waisted Shorts
Color: White/Pink • Size: S, M, L
Hat & Toy Gun Not Included

## 5139 - COWGIRL HAT

Colors: Black, Pink