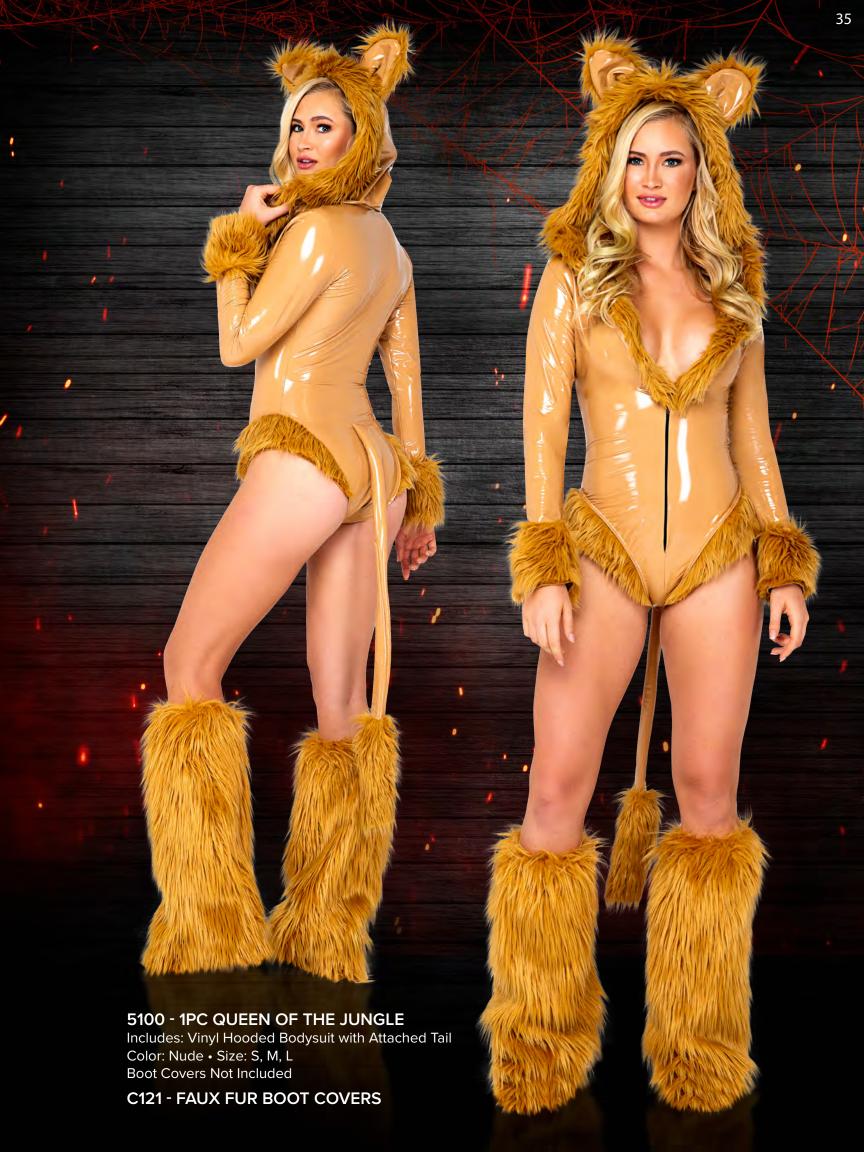

## A) 5094 - 3PC NIGHTSHIFT BABE

Includes: Vinyl Bodysuit with Pocket Detail, Belt and Hat Color: Black/Blue • Size: S, M, L

## **B) 5095 - 2PC MAFIA DIVA**

Includes: Collar with tie, and Bodysuit with Garter Straps Color: Black/White • Size: S, M, L Hat Not Included

**GH103 - GANGSTER HAT** 





























## A) 5106 - 4PC PRETTY PINK COWGIRL

Includes: Vinyl Studded Bra Top with Fringe Detail, Bikini Bottom, Bandana, & Belted Chaps Color: Pink • Size: S, M, L Hat & Toy Gun Not Included

B) 5107 - 4PC SADDLE UP DIVA Includes: Vinyl Vest with Studs & Fringe Detail, Bandana, Garter Belt, & High-Waisted Shorts
Color: White/Pink • Size: S, M, L
Hat & Toy Gun Not Included

## 5139 - COWGIRL HAT

Colors: Black, Pink







































A) 5126 - 3PC SCHOOL SPIRIT Includes: Crop Top with Bedazzled Print, Skirt, and Pair of Pom-Poms Color: Red • Size: S, M, L

B) 5127 - 4PC TOUCHDOWN CHEER Includes: Tie-Top, Shorts, Belt, & Pair of Pom-Poms

Color: White/Blue • Size: S, M, L







A) 5130 - 4PC RODEO DRIVE DIVA Includes: Blouse, Bustier, Pleated Skirt and Hat Color: