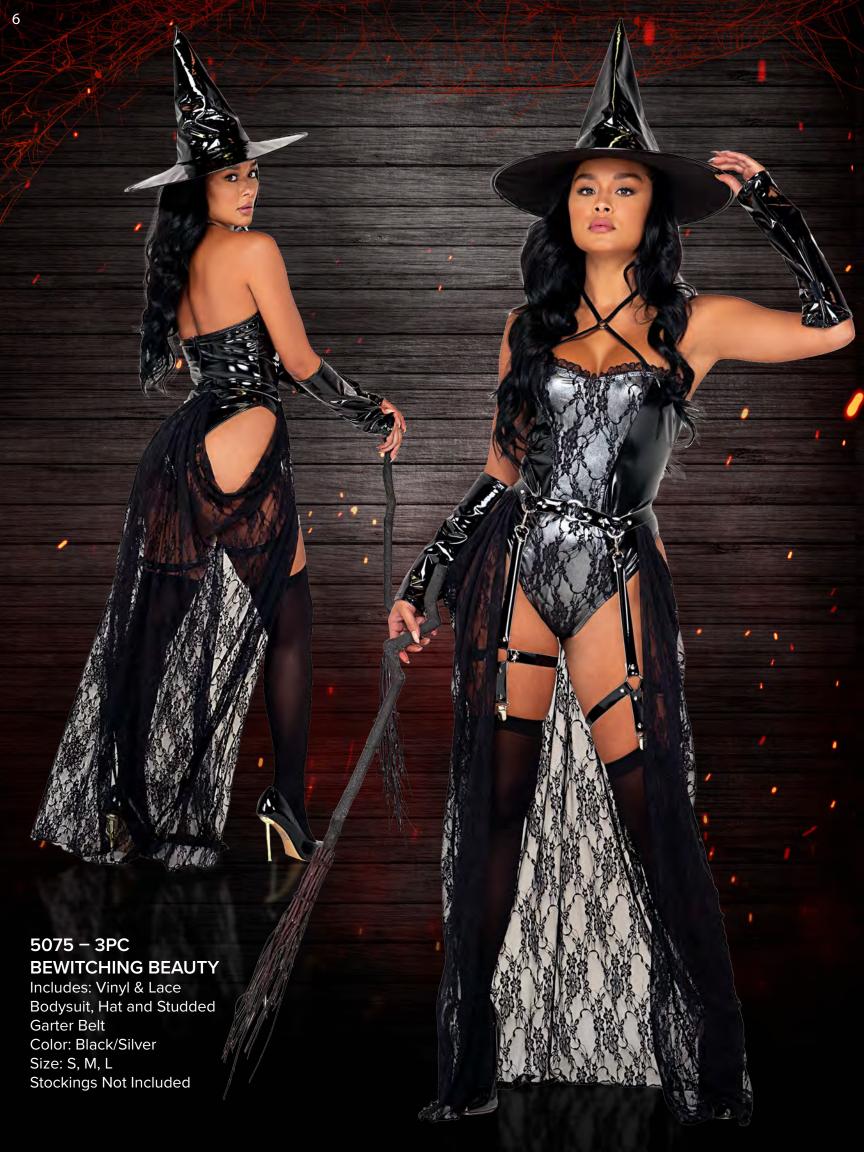

## A) 5094 - 3PC NIGHTSHIFT BABE

Includes: Vinyl Bodysuit with Pocket Detail, Belt and Hat Color: Black/Blue • Size: S, M, L

## **B) 5095 - 2PC MAFIA DIVA**

Includes: Collar with tie, and Bodysuit with Garter Straps Color: Black/White • Size: S, M, L Hat Not Included

**GH103 - GANGSTER HAT** 





























## A) 5106 - 4PC PRETTY PINK COWGIRL

Includes: Vinyl Studded Bra Top with Fringe Detail, Bikini Bottom, Bandana, & Belted Chaps Color: Pink • Size: S, M, L Hat & Toy Gun Not Included

B) 5107 - 4PC SADDLE UP DIVA Includes: Vinyl Vest with Studs & Fringe Detail, Bandana, Garter Belt, & High-Waisted Shorts
Color: White/Pink • Size: S, M, L
Hat & Toy Gun Not Included

## 5139 - COWGIRL HAT

Colors: Black, Pink