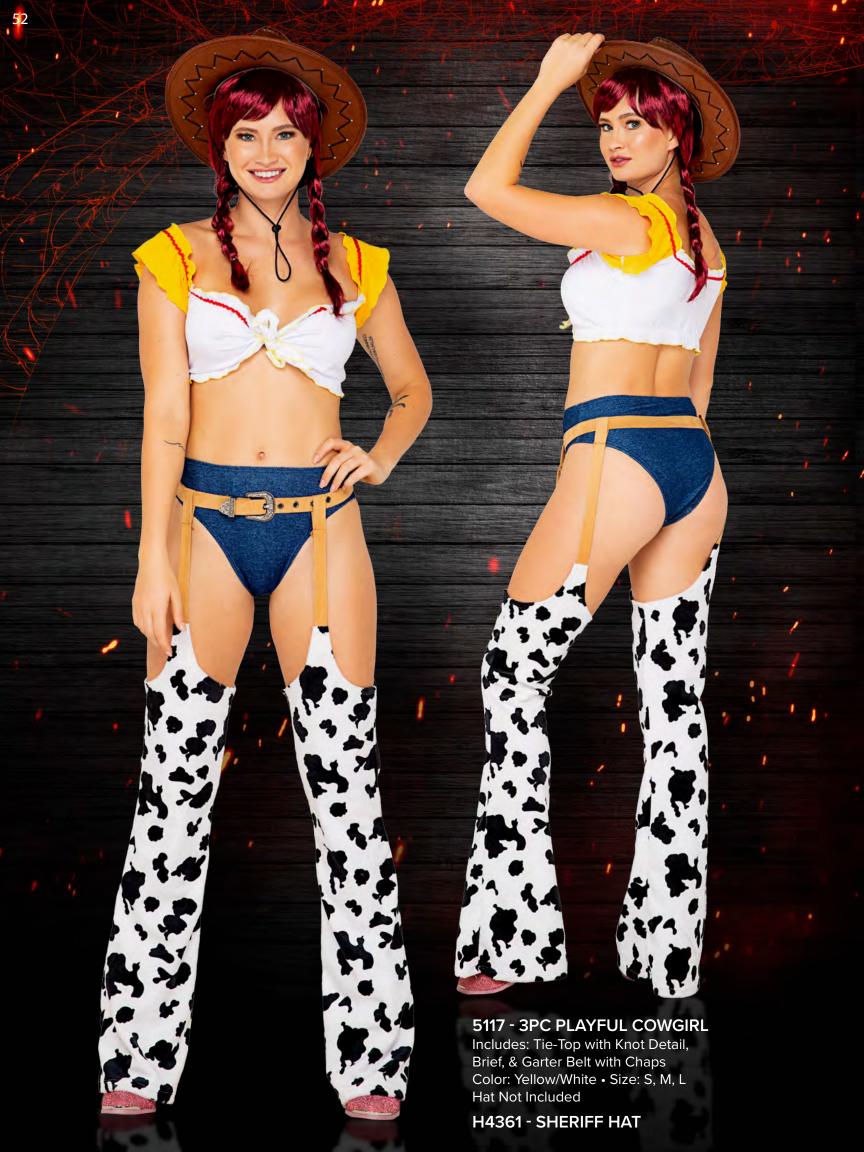

## A) 5094 - 3PC NIGHTSHIFT BABE

Includes: Vinyl Bodysuit with Pocket Detail, Belt and Hat Color: Black/Blue • Size: S, M, L

## **B) 5095 - 2PC MAFIA DIVA**

Includes: Collar with tie, and Bodysuit with Garter Straps Color: Black/White • Size: S, M, L Hat Not Included

**GH103 - GANGSTER HAT** 





























## A) 5106 - 4PC PRETTY PINK COWGIRL

Includes: Vinyl Studded Bra Top with Fringe Detail, Bikini Bottom, Bandana, & Belted Chaps Color: Pink • Size: S, M, L Hat & Toy Gun Not Included

B) 5107 - 4PC SADDLE UP DIVA Includes: Vinyl Vest with Studs & Fringe Detail, Bandana, Garter Belt, & High-Waisted Shorts
Color: White/Pink • Size: S, M, L
Hat & Toy Gun Not Included

## 5139 - COWGIRL HAT

Colors: Black, Pink







































A) 5126 - 3PC SCHOOL SPIRIT Includes: Crop Top with Bedazzled Print, Skirt, and Pair of Pom-Poms Color: Red • Size: S, M, L

B) 5127 - 4PC TOUCHDOWN CHEER Includes: Tie-Top, Shorts, Belt, & Pair of Pom-Poms

Color: White/Blue • Size: S, M, L







A) 5130 - 4PC RODEO DRIVE DIVA Includes: Blouse, Bustier, Pleated Skirt and Hat Color: Black/White • Size: S, M, L

B) 5129 - 3PC BEVERLY HILLS SCHOOLGIRL Includes: Top, Vest and Pleated Skirt Color: Yellow/White • Size: S, M, L

































## **ROMA COSTUME**

2501 N. Ontario St. Burbank, CA 91504 • Phone: (818) 565-3536 I Fax: (818) 565-3524 Toll-Free: 1-866-699-ROMA (7662) • Email: Sales@RomaCostume.com • Website: www.RomaCostume.com