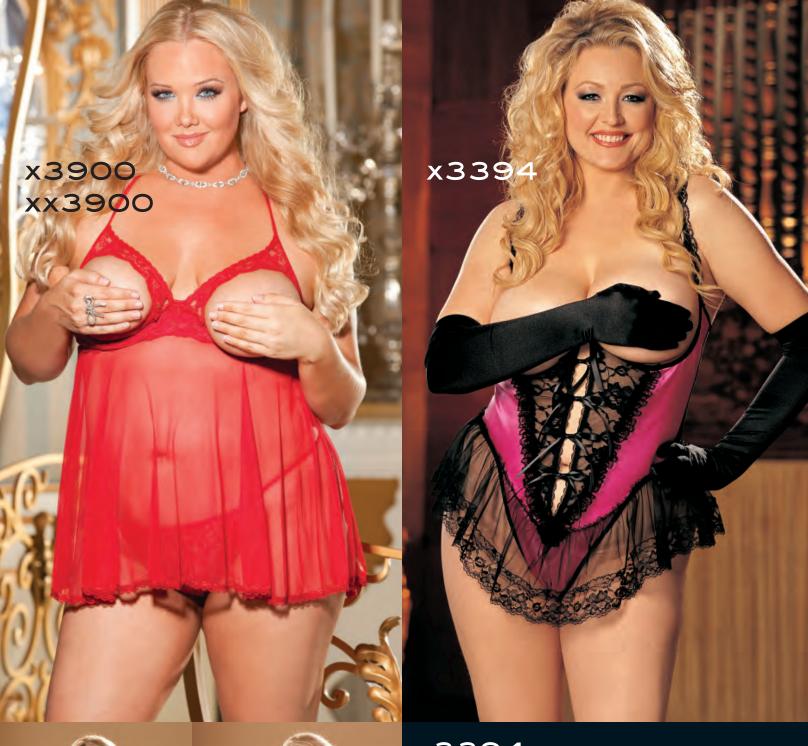

# x3900 xx3900 SATIN AND LACE OPEN BUST,

CROTCHLESS TEDDY WITH RIBBON TIE CLOSURE, ADJUSTABLE STRAPS, THONG BACK. COLORS: BLACK, RED, HOT PINK/BLACK. SIZES: IX-2X-3X. SHOWN WITH NO. 219 GLOVES.

**XX3900** Sizes: 4x-5x-6x.

# x3394 LACE AND NET OPEN TIP BABY

DOLL with slightly padded under-wired cups with adjustable straps, sheer net skirt. Comes with G-String. Colors: Black, Red, White. Sizes: 1/2x-3/4x. Shown with No. 219 Gloves.