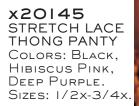

# x20146

STRETCH LACE GARTERBELT with adjustable garters and back closure. Colors: Deep Purple, Black, Hibiscus Pink. Sizes: 1/2x, 3/4x.