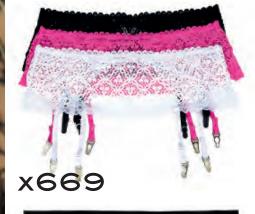

### x675

STRETCH LACE AND SPANDEX GARTER BELT WITH HOOK BACK CLOSURE AND ADJUSTABLE GARTERS. COLORS: BLACK, WHITE. SIZES: IX-2X-3X.