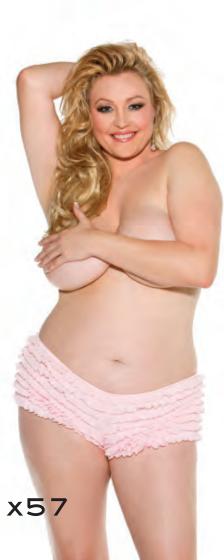

# x57

SHEER NET RUFFLE PANTY with opaque stretch lining with adorable bow at rear. Colors: Black, Pink, White. Sizes: 1/2x, 3/4x.