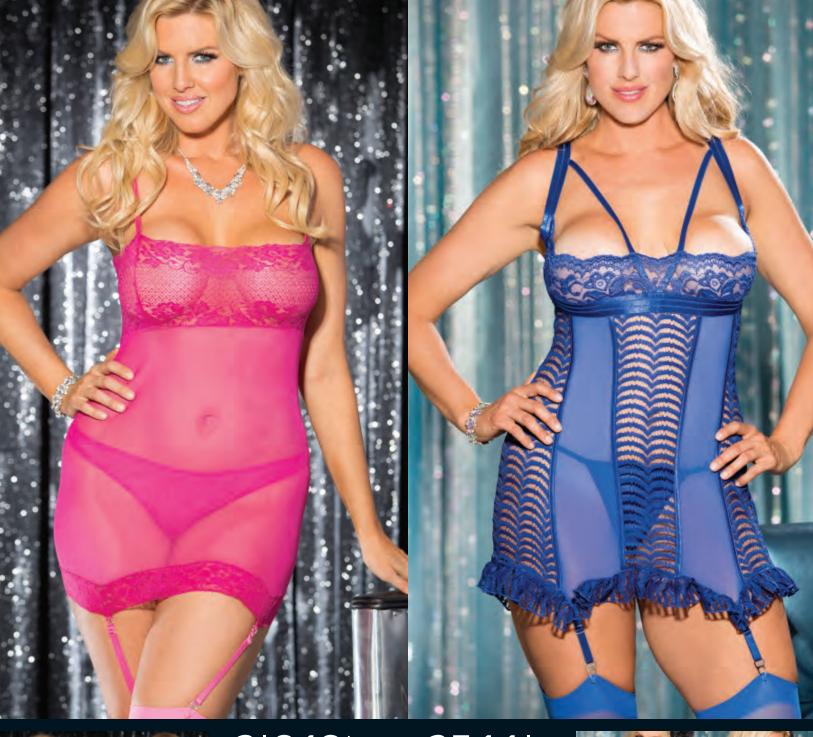

#### x26918 THE ULTIMATE LACE CORSET

Our Stunning re-embroidered Lace is Lined with heavy Satin and elegantly trimmed with floral patterned Venice on top and bottom of our sweetheart neckline design with slimming boning, hook and eye side closure and waist slimming and cleavage enhancing lace up back. Comes with detachable and removable garters and G-string. Colors: Black, White. Sizes: 38-40-42-44. Shown with No. x90026 Stockings.

#### X29094 DYNAMIC SATIN AND CONTRAST EYELASH LACE

CORSET with sweetheart NECKLINE SLIMMING PRINCESS LINE BONING, HOOK AND EVE SIDE CLOSURE AND WAIST SLIMMING CLEAVAGE ENHANCING LACE-UP BACK. COMES WITH ADJUSTABLE/ DETACHABLE GARTERS AND G-STRING. COLORS: TEAL/ BLACK, ROSE/BLACK. SIZES: 3B-4O-42-44. SHOWN WITH NO. X90026 STOCKINGS.