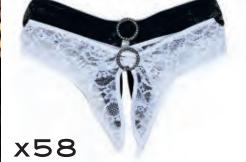

# x58

STRETCH LACE OPEN FRONT PANTY with rhinestone ring at the center. Colors: Black, White. Sizes: 1/2x, 3/4x.