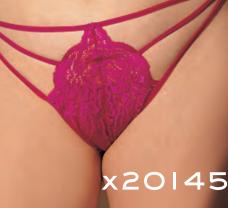

# x20146

STRETCH LACE GARTERBELT with adjustable garters and back closure. Colors: Deep Purple, Black, Hibiscus Pink. Sizes: 1/2x, 3/4x.