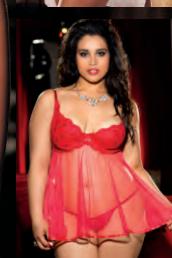

#### x25546 GORGEOUS DOT NET AND STRETCH LACE 3 PIECE PEIGNOIR SET

Set includes a flowing BABY DOLL with supportive Two-Tone Stretch lace cups, spandex under bust with 3 hook back closure, wide comfortable adjustable shoulder straps, G-String and a lace trimmed matching ROBE. Colors: White/ Black. Sizes: 1x-2x-3x.