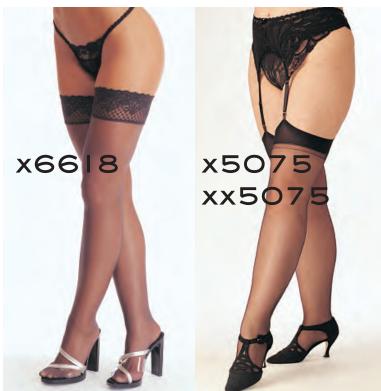

# x90013

FISHNET LACE TOP THIGH HIGH WITH BACK SEAM. Color: Black. One Size Fits Plus.

# x90026

LACE TOP THIGH HIGH COLOR: BLACK. ONE SIZE FITS PLUS.

# x90044

FISHNET SUSPENDER PANTYHOSE COLOR: BLACK. One Size Fits Plus.

# x90057

LACE GARTERBELT AND BACKSEAM STOCKINGS SET Color: Black. One Size Fits Plus.