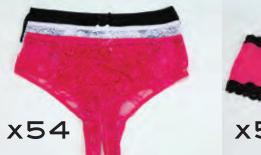

# x54

LACE OPEN FRONT PANTY WITH LACE RUFFLE TRIM AT REAR. COLORS: BLACK, WHITE, CHERRY RED, PASSION PINK. Sizes: 1/2x, 3/4x.