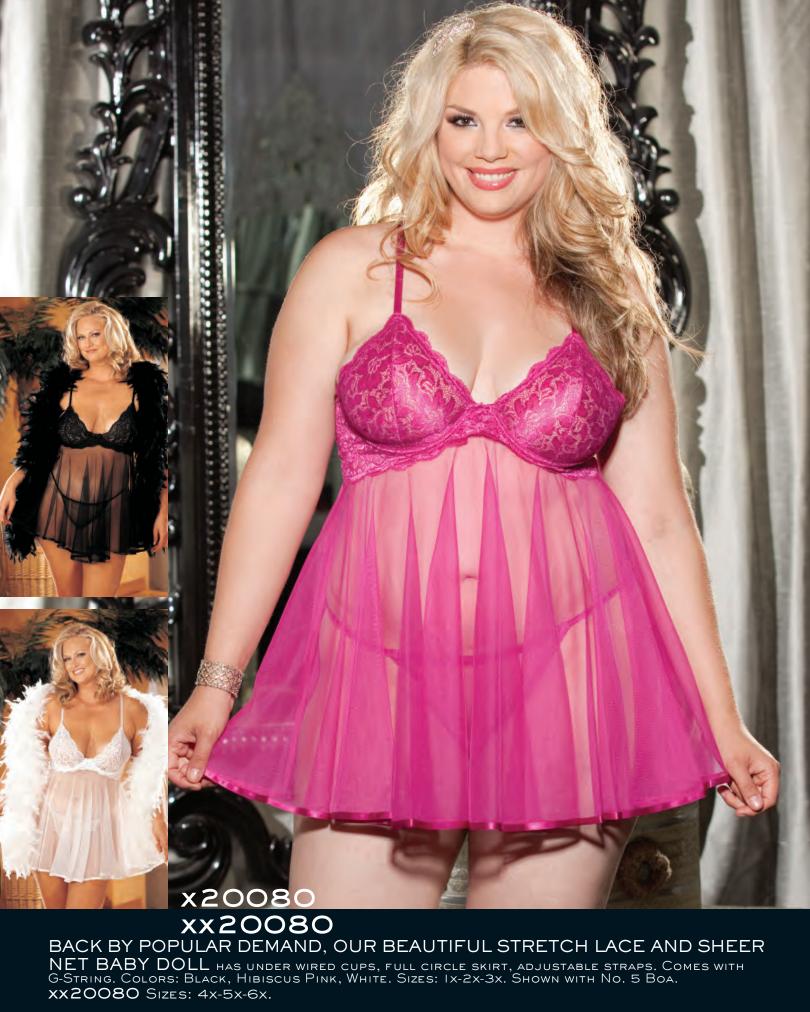

# **X327 I** Adorable ADORABLE STRETCH LACE AND SHEER NET BABY DOLL WITH STRETCH LACE CUPS, "FLY AWAY" OPEN FRONT NET SKIRT, ADJUSTABLE SHOULDER STRAPS AND COMES WITH A G-STRING. COLORS: BLACK, HOT PINK, WHITE, SIZES: IX-2X-3X.