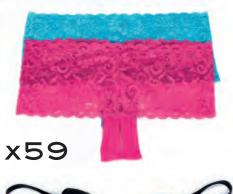

### x59

STRETCH LACE OPEN FRONT BOY SHORT Colors: Hot Pink, Turquoise. Sizes: 1/2x, 3/4x.