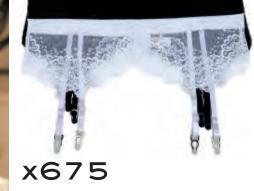

### x675

STRETCH LACE AND SPANDEX GARTER BELT WITH HOOK BACK CLOSURE AND ADJUSTABLE GARTERS. COLORS: BLACK, WHITE. SIZES: IX-2X-3X.