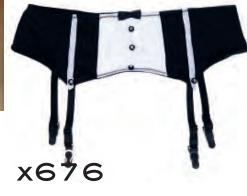

# x676

TUXEDO STYLE SPANDEX GARTER BELT with hook and eye back and adjustable garters. Color: Black/ White. Sizes: 1x-2x-3x. x20146

x622

x204

STRETCH SATIN AND BLACK LACE WAIST CINCHER WITH HOOK & EYE FRONT, LACE-UP BACK, REMOVABLE, ADJUSTABLE GARTERS. COLORS: BLACK, BERRY, RED. SIZES: IX-2X-3X. SHOWN WITH NO.