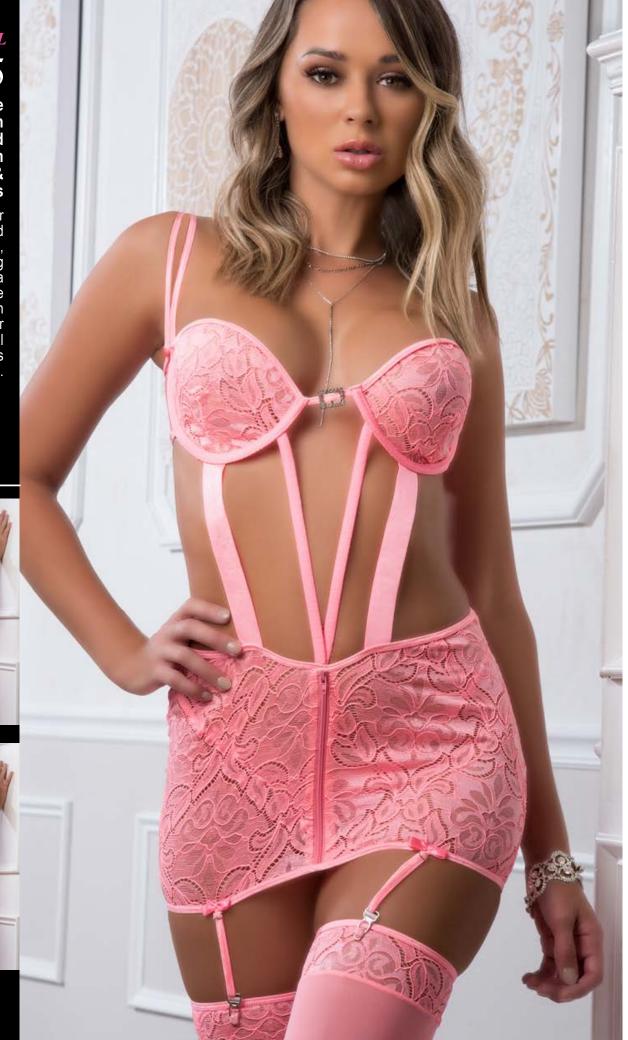

#### **Available Colors**

**Teal Turquoise** 

Lipstick

B2050

2pc Mask up Lacy Teddy

A provocative strappy teddy comes with kisses of lace and straps over sheer mesh and matching playful mask.

#### **Available Colors**

**Sweet Pink** 

French Blue