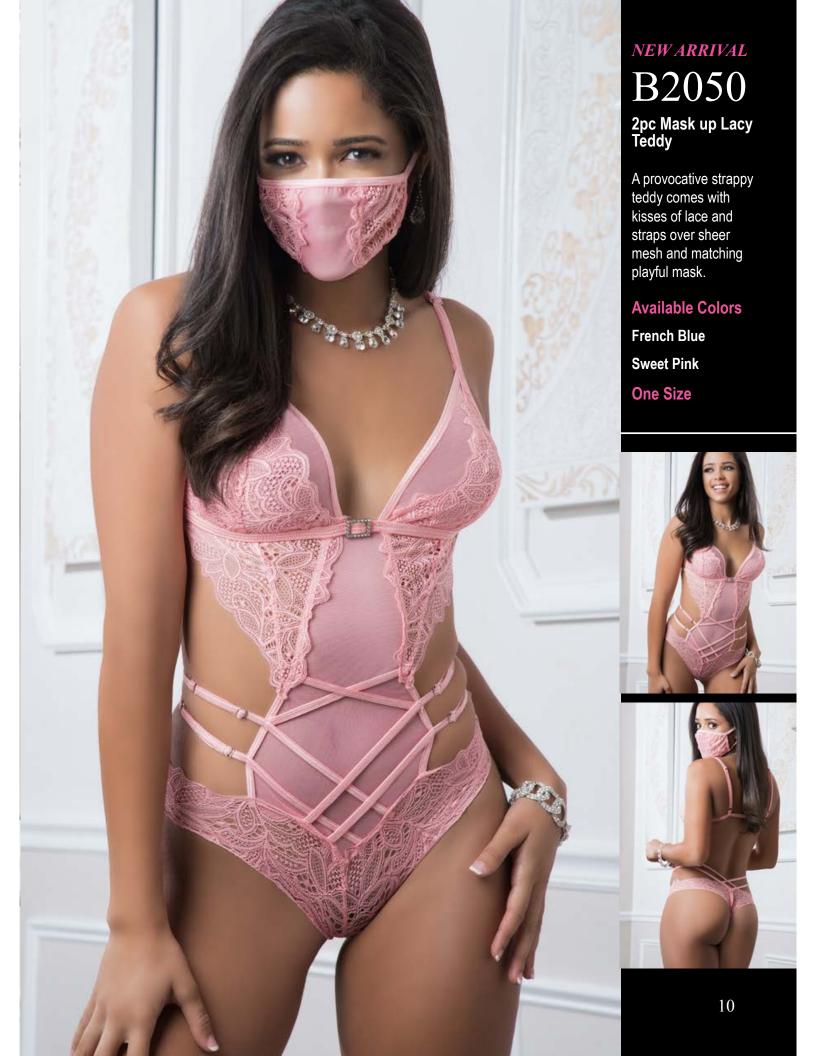

#### **Available Colors**

**Teal Turquoise** 

Lipstick

B2050

2pc Mask up Lacy Teddy

A provocative strappy teddy comes with kisses of lace and straps over sheer mesh and matching playful mask.

#### **Available Colors**

**Sweet Pink** 

French Blue