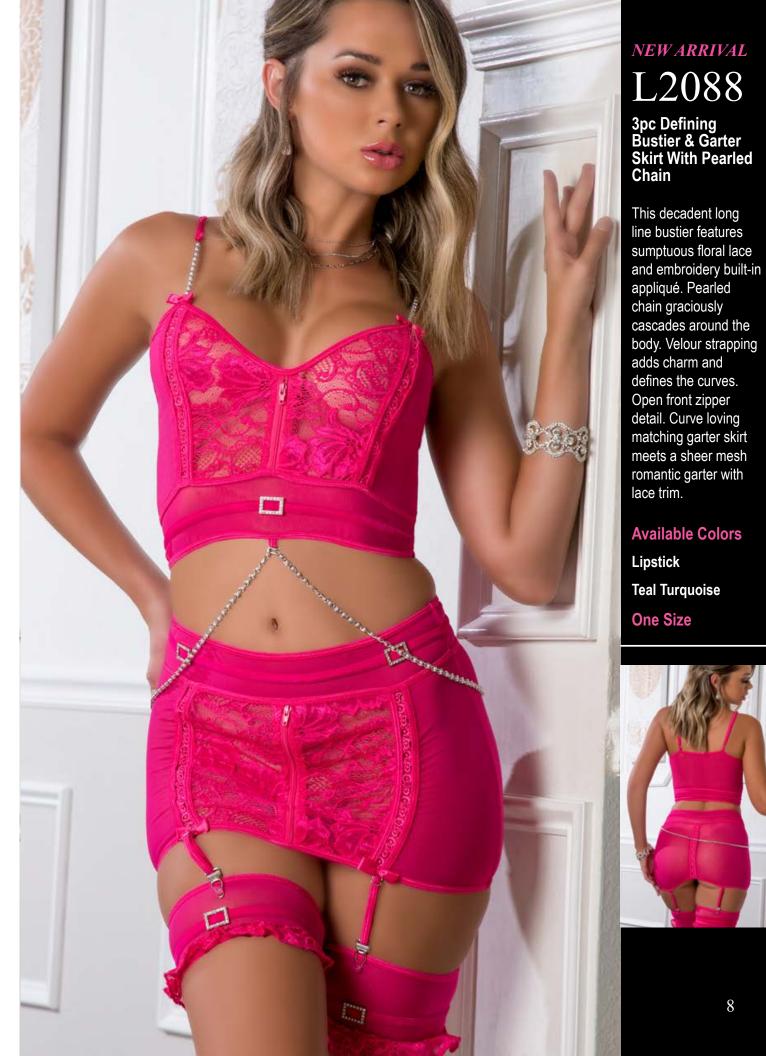

### L2088

3pc Defining Bustier & Garter Skirt With Pearled Chain

This decadent long line bustier features sumptuous floral lace and embroidery built-in appliqué. Pearled chain graciously cascades around the body. Velour strapping adds charm and defines the curves. Open front zipper detail. Curve loving matching garter skirt meets a sheer mesh romantic garter with lace trim.

#### **Available Colors**

**Teal Turquoise** 

Lipstick

B2050

2pc Mask up Lacy Teddy

A provocative strappy teddy comes with kisses of lace and straps over sheer mesh and matching playful mask.