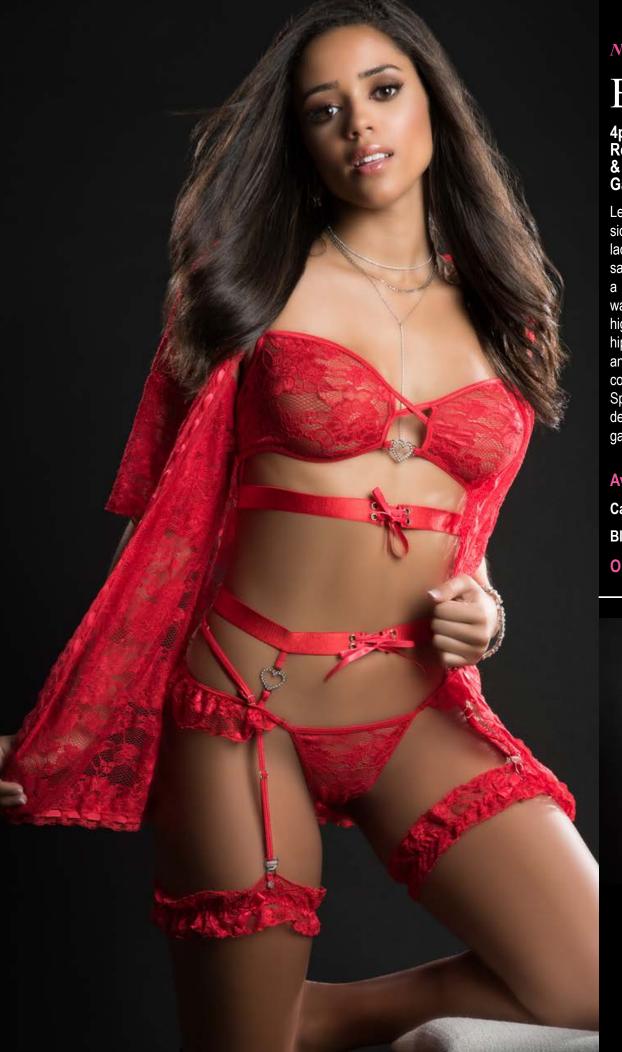

### D2089

4pc The Ultimate Combination Robe Set: Open front bra, Ruffled Thong Straps, Tie Waist Laced Robe

Designed to be adored and overly sexy, start the night with a sensual guipure lace, with a lace up tie waist to frame your curves. Underneath the robe a romantic ruffled bra mixed with guipure lace and delicate metal open front buckle bra. Matching panty comes with garters. Lace garters are included.

#### **Available Colors**

Neon Bluejay Neon Pink One Size