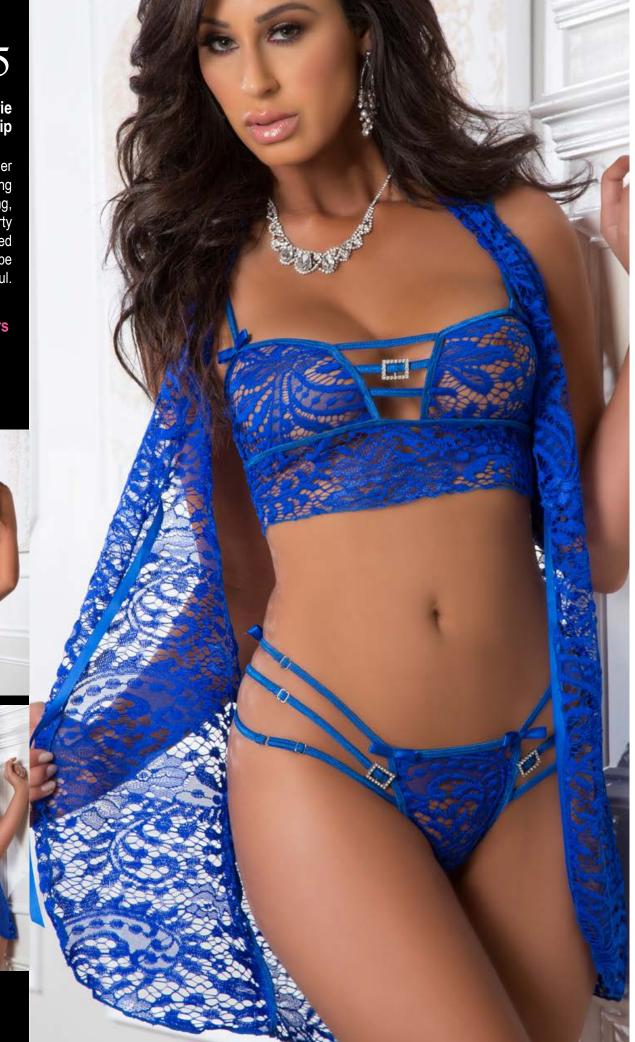

### **Available Colors**

**Pinklicious** 

**Teal Turquoise** 

3pc Laced Lingerie Set & Cover-Up Slip

Fully laced bustier gets sassy with matching triple strappy thong, diamanté details, flirty bows and sexy laced cover-up slip to be playful.

#### **Available Colors**

Blue Angel Berry-Kiss

One Size

41

3pc Cami & Garter Panty Set with Stockings

Simply sexy cami set with laced cups, heart charm and playful rhinestone chain. Diamanté halter necklace adds charm. Matching laced garter panty. Includes stockings