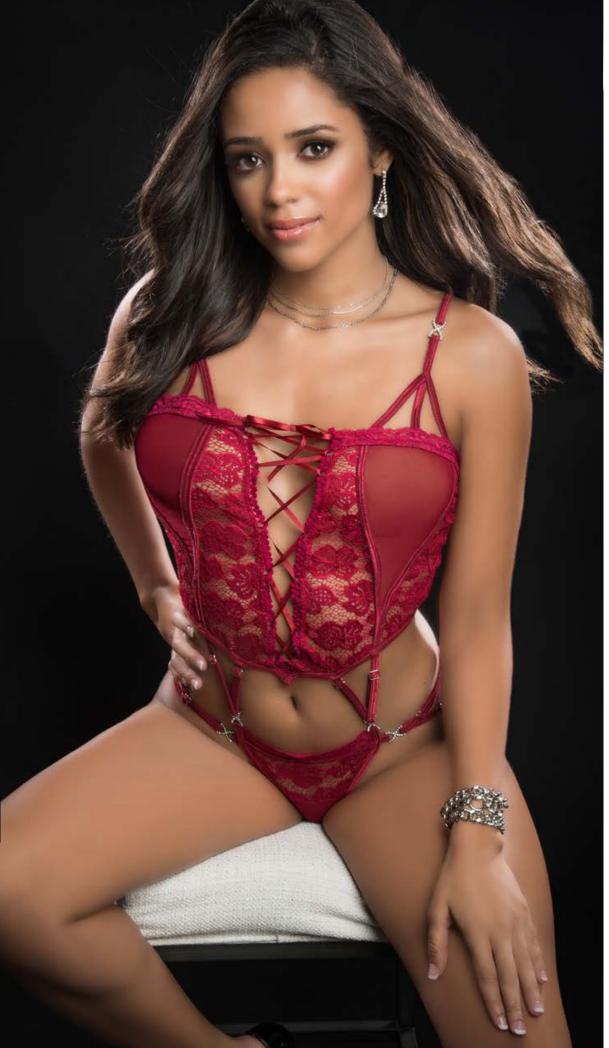

### B2094

2pc Extravagant Chemise Bustier with Cut Out Cage Cups & Strappy Cage Thong.

Redefining sensuality this absolutely unique bustier is hopeless romantic with a dare to bare cut out cage cups combined to a all-in-one open front laced chemise. High waist strap panty gives cage-like effect in the front and back.

#### **Available Colors**

**Purple Diva** 