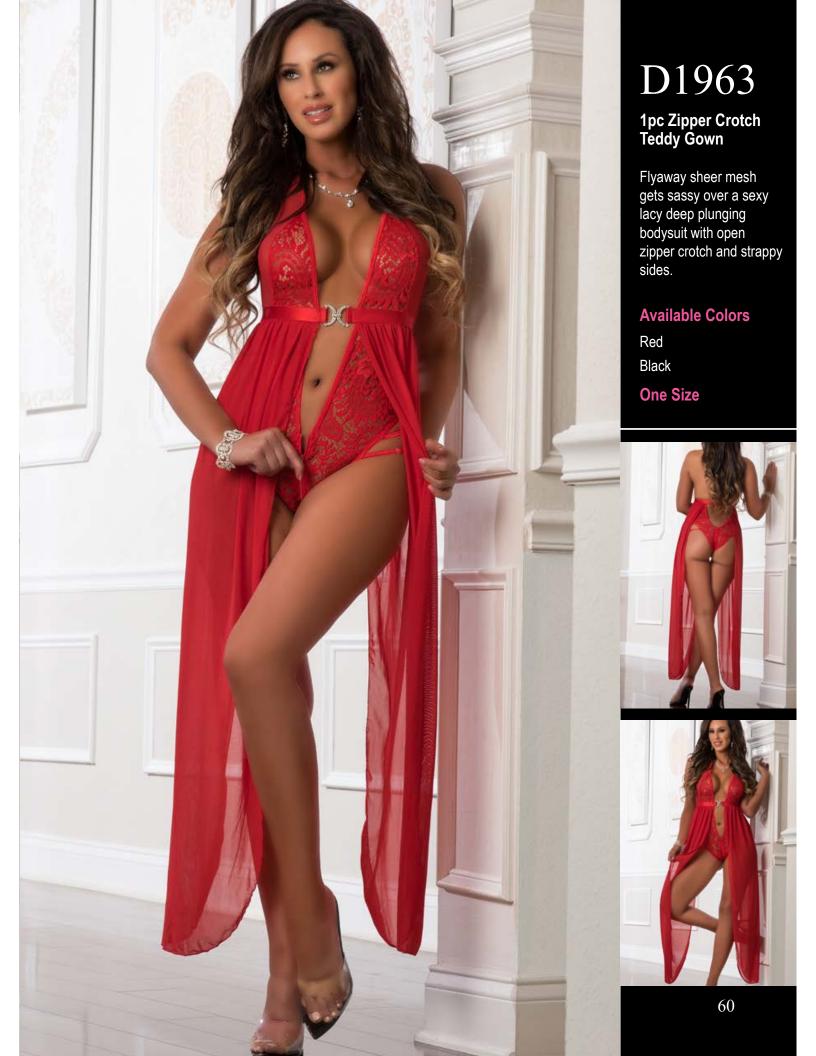

#### **Available Colors**

Red Cherry Black

1pc Zipper Crotch Teddy Gown

Flyaway sheer mesh gets sassy over a sexy lacy deep plunging bodysuit with open zipper crotch.

#### **Available Colors**

Black

Red