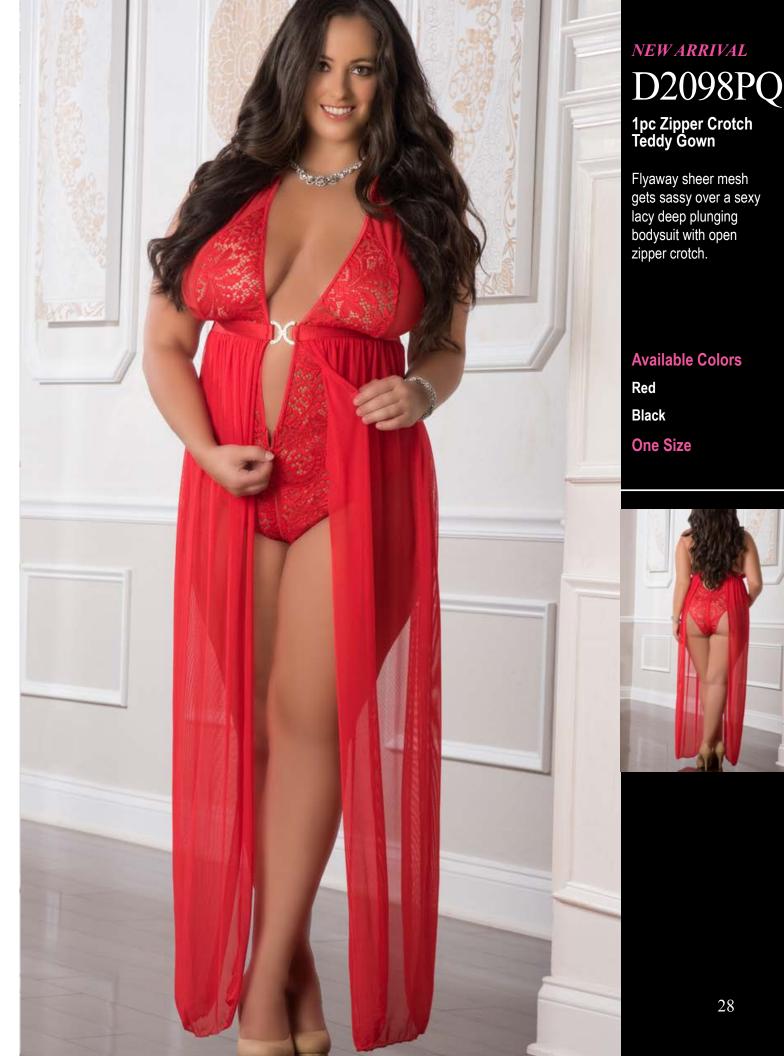

#### **Available Colors**

Red Cherry Black

1pc Zipper Crotch Teddy Gown

Flyaway sheer mesh gets sassy over a sexy lacy deep plunging bodysuit with open zipper crotch.

#### **Available Colors**

Black

Red