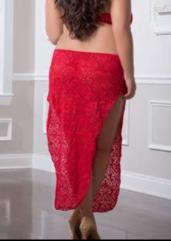

#### **Available Colors**

Red Cherry Black

1pc Zipper Crotch Teddy Gown

Flyaway sheer mesh gets sassy over a sexy lacy deep plunging bodysuit with open zipper crotch.

#### **Available Colors**

Black

Red