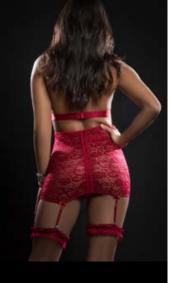

# NEW ARRIVAL D2097PQ

3pc Sensual Sheer Babydoll Open Front and Embroidery Appliqué

Jacquard lace and embroidery appliqué over mesh meets in a sensual open front babydoll with ruffled trim, and matching thong. Diamanté necklace chocker included.

**Available Colors** 

**Candy Red** 