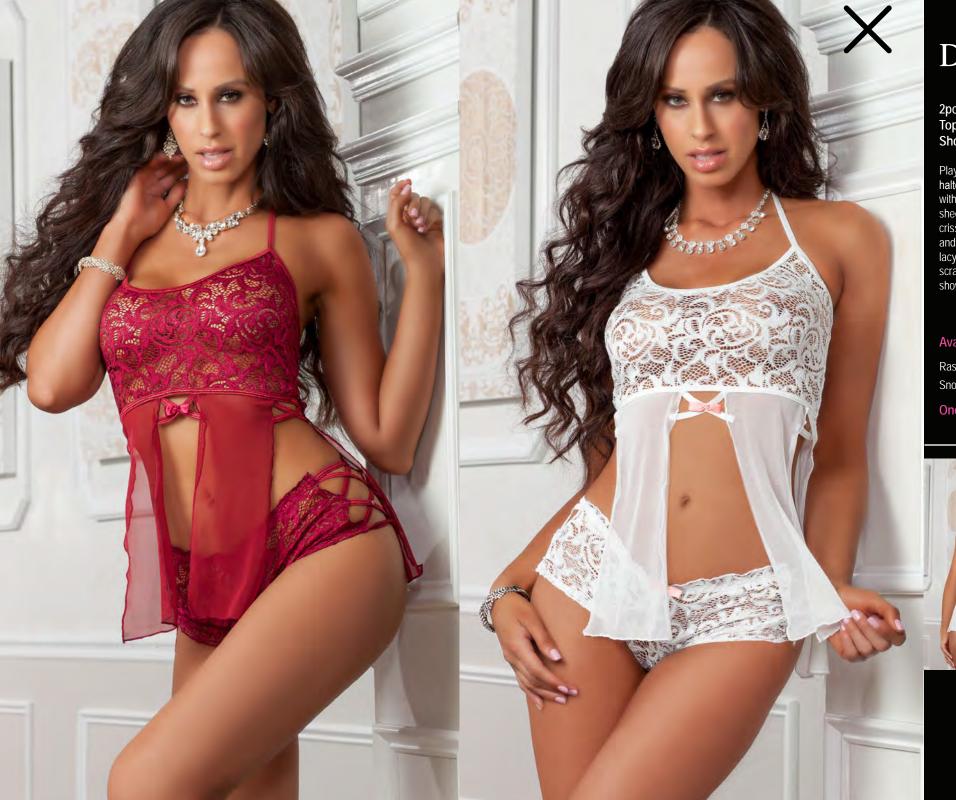

### D1860

3pc High-Neck Plunging Garter Slip

Hotter than hot: a plunging high-neck garter slip laced to seduce with criss cross details in the front, sides and back. Cheeky rear view. Includes panty and laced garters.

**Available Colors** 

Carmine Rose Pinot

One Size

NEW ARRIVAL

D1860

3pc High-Neck Plunging Garter Slip

Hotter than hot: a plunging high-neck garter slip laced to seduce with criss cross details in the front, sides and back. Cheeky rear view. Includes panty and laced garters.

**Available Colors** 

Rose Pinot Carmine

B1850

2pc High-Neck Laced Garter Teddy

Chantilly lace contours hourglass curves with straps, in high-neck garter teddy with teasing peek-a-boo hint. Snap button open crotch laced garters included.