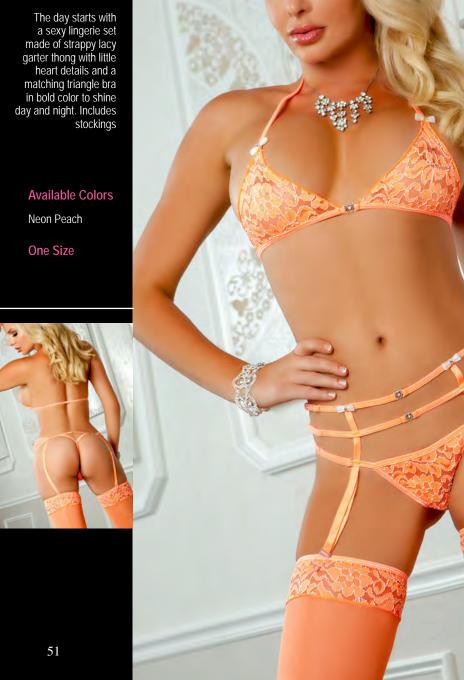

# Men Arrivals

B1870

1pc Retro Embroidered Teddy

Delightfully made to seduce, this bodysuit comes fully laced in the back, while delicate embroidery kisses a sexy nude sheer mesh plunge-front view.

**Available Colors** 

Nude Noir

One Size

NEW ARRIVAL

L1877

3pc Embroidered Zipper Top with Garter Mini Skirt

Vintage inspired zipper top with cutouts and delicate embroidery teases along with a strappy cutout matching garter mini skirt. Stockings included.