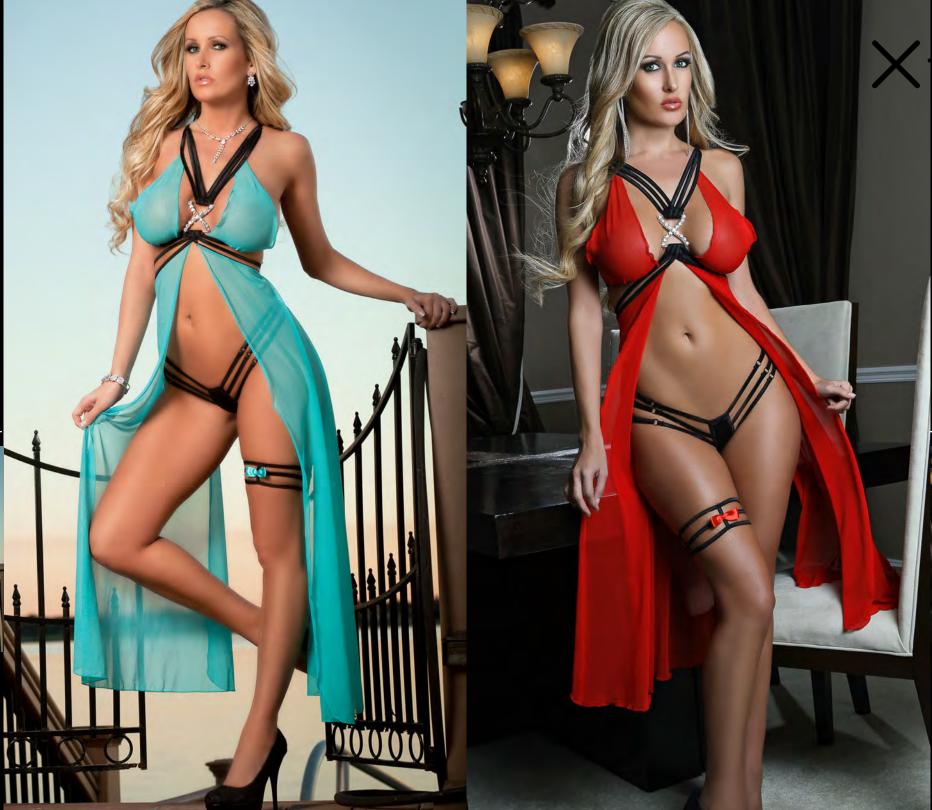

### D1860

3pc High-Neck Plunging Garter Slip

Hotter than hot: a plunging high-neck garter slip laced to seduce with criss cross details in the front, sides and back. Cheeky rear view. Includes panty and laced garters.

**Available Colors** 

Carmine Rose Pinot

One Size

NEW ARRIVAL

D1860

3pc High-Neck Plunging Garter Slip

Hotter than hot: a plunging high-neck garter slip laced to seduce with criss cross details in the front, sides and back. Cheeky rear view. Includes panty and laced garters.

**Available Colors** 

Rose Pinot Carmine

B1850

2pc High-Neck Laced Garter Teddy

Chantilly lace contours hourglass curves with straps, in high-neck garter teddy with teasing peek-a-boo hint. Snap button open crotch laced garters included.