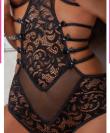

## B1801

## 1pc Strappy Open Cups Teddy

Irresistible mix of sheer and lace, cut outs and straps, this one piece teddy with open cups, cut out back, and hiphugger lacy bottom will surely turn the night sexy and special.

## **Available Colors**

Black White Shocking Pink

One Size