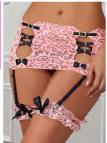

## L1818

### 4pc Plunge Bustier & Garter Mini Skirt

Delicate lace in a mini halter bustier shape with a plunge neckline, criss cross straps and diamanté details. Matching cheeky garter mini skirt . Includes thong.

Available Colors

Sweet Pink

One Size