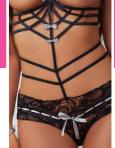

## X1815

2pc Tank Top Teddy With Lace Cheekini

A lace tank top caught in a web of intrigue. Lacy in the back while ultra sexy straps in the front meets a flirty cheekini bottom accented with silver ribbon. Pasties Included.

Available Colors

Black

One Size