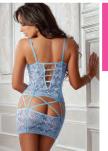

# D1803

2pc Slitted Halter Gown

Romantic and Sensual, this halter gown fill its purpose with elegant cropped-corset style top, strap details and sexy slitted sheer panels for sensual rear view. Includes thong.

Midnight Blue Pearl

One Size