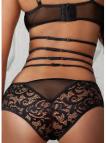

## B1801

## 1pc Strappy Open Cups Teddy

Irresistible mix of sheer and lace, cut outs and straps, this one piece teddy with open cups, cut out back, and hiphugger lacy bottom will surely turn the night sexy and special.

## **Available Colors**

Black White Shocking Pink

One Size