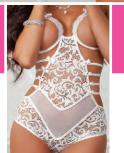

## B1801

## 1pc Strappy Open Cups Teddy

Irresistible mix of sheer and lace, cut outs and straps, this one piece teddy with open cups, cut out back, and hiphugger lacy bottom will surely turn the night sexy and special.

## **Available Colors**

Black White Shocking Pink

One Size