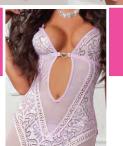

# D1807

#### 3pc Garter Lacy Slip With Side Cutouts

This sensual garter slip is simply hot from every angle. Featuring a romantic lace, crisscross detail, plunging neckline and keyhole details on the side with a deep back opening. Removable garter straps. Includes thong and lace garters.

#### **Available Colors**

Lavender Pearl