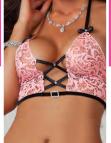

## L1818

### 4pc Plunge Bustier & Garter Mini Skirt

Delicate lace in a mini halter bustier shape with a plunge neckline, criss cross straps and diamanté details. Matching cheeky garter mini skirt . Includes thong.

Available Colors

Sweet Pink

One Size