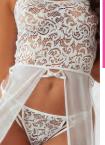

# 3pc Robe and Lingerie Set

The perfect combination: a sweet sheer robe kissed with lace trim accented by contrast ribbon and lace sleeves overlays a wild at heart lace bra and matching thong. Heart charm and contrast bow adds the perfect sexy details.

**Available Colors** 

White

One Size