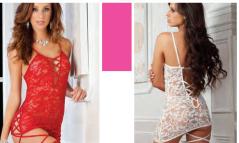

# D1803

2pc Slitted Halter Gown

Romantic and Sensual, this halter gown fill its purpose with elegant cropped-corset style top, strap details and sexy slitted sheer panels for sensual rear view. Includes thong.

Midnight Blue Pearl

One Size