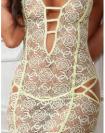

# D1811

2pc Halter Lace Top & Boyfriend Shorts

Playfully sexy this halter top gets flirty with guipure lace, sheer cutout panels, criss cross straps and bows. Boyfriend lacy shorts with open scrappy sides to show curves.

Available Colors
Raspberry

Snow

One Size

## D1811

2pc Halter Lace Top & Boyfriend Shorts

Playfully sexy this halter top gets flirty with guipure lace, sheer cutout panels, criss cross straps and bows. Boyfriend lacy shorts with open scrappy sides to show curves.

#### **Available Colors**

Raspberry Snow