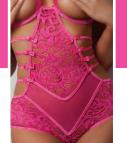

## 1pc Strappy Open Cups Teddy

Irresistible mix of sheer and lace, cut outs and straps, this one piece teddy with open cups, cut out back, and hiphugger lacy bottom will surely turn the night sexy and special.

## **Available Colors**

Black White Shocking Pink

One Size