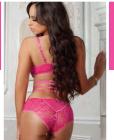

## 1pc Strappy Open Cups Teddy

Irresistible mix of sheer and lace, cut outs and straps, this one piece teddy with open cups, cut out back, and hiphugger lacy bottom will surely turn the night sexy and special.

## **Available Colors**

Black White Shocking Pink

One Size