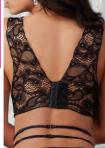

## X1815

2pc Tank Top Teddy With Lace Cheekini

A lace tank top caught in a web of intrigue. Lacy in the back while ultra sexy straps in the front meets a flirty cheekini bottom accented with silver ribbon. Pasties Included.

Available Colors

Black

One Size