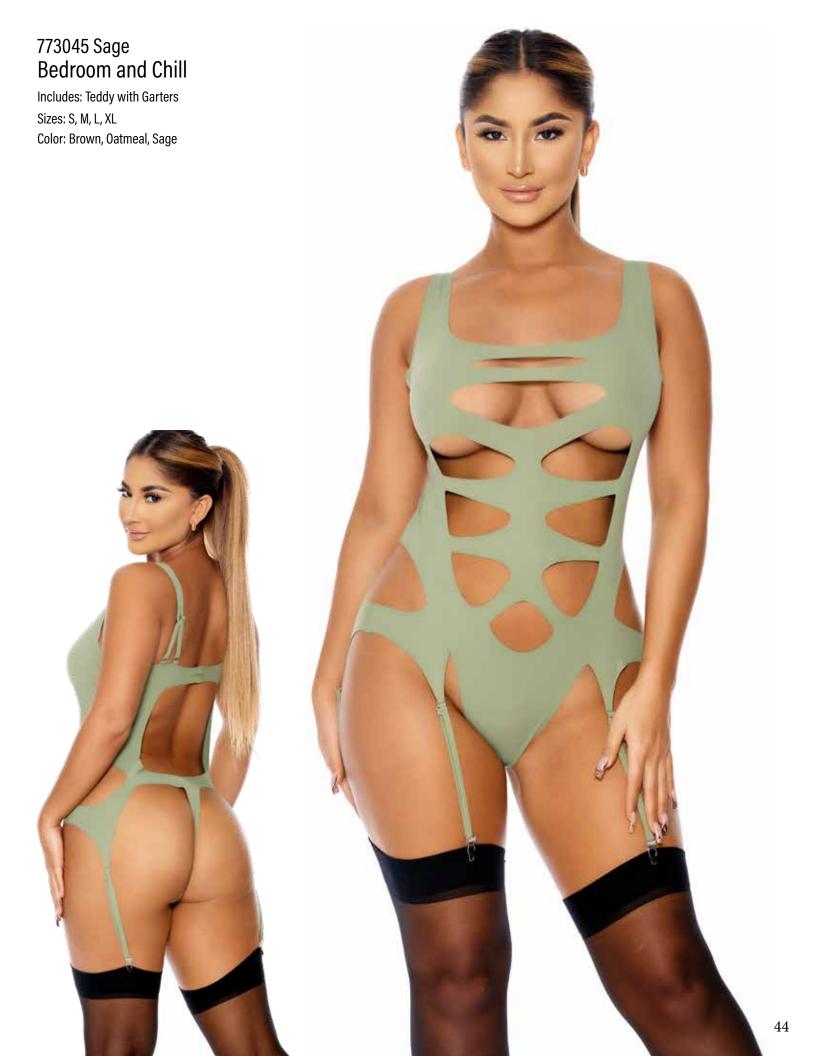

### 773045 Oatmeal Bedroom and Chill

Includes: Teddy with Garters

Sizes: S, M, L, XL