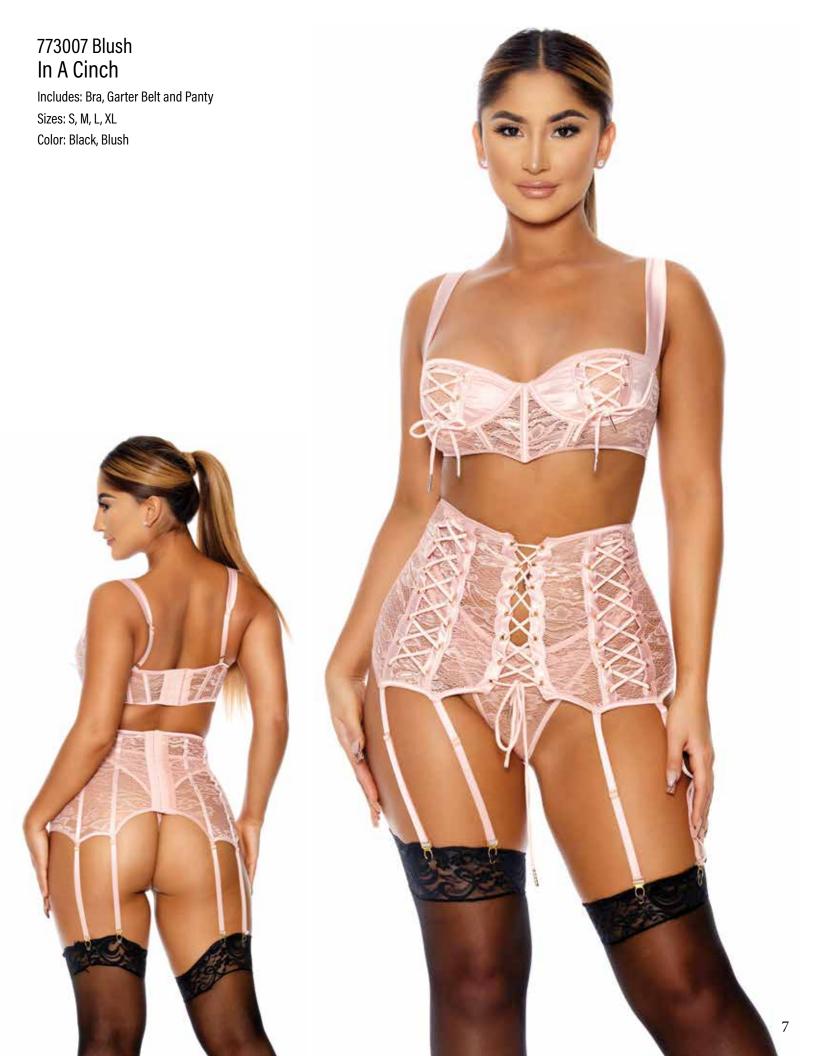

# forplay®







## 773021 Lilac Flutter Through Me

Includes: Bustier with Garters and Panty







## 773023 Lilac





## 773006 Blush Cinch Me In

Includes: Bra, Garter Belt and Panty







## 773008 Blush Cinched In

Includes: Teddy with Garters







Includes: Teddy with Garters



## 773034 Sage Don't Mesh Around

Includes: Teddy with Garters

Sizes: S, M, L, XL







## 773033 Sage Mesh Together

Includes: Bra, Garter Belt and Panty

Sizes: S, M, L, XL





## 773031 Sage Don't Mesh With Me

Includes: Bra, Garter Belt and Panty











Color: Black, Sage



## 773013 Sage Cross My Mind

Includes: Bra, Garter Belt and Panty



# 773015 Sage Kiss Cross

Includes: Bra, Garter Belt and Panty







## 773023 Black Give Me Flutters

Includes: Bra, Garter Belt and Panty









## 773022 Black Cause A Flutter

Includes: Bra, Garter Belt and Panty





## 773006 Black Cinch Me In

Includes: Bra, Gar