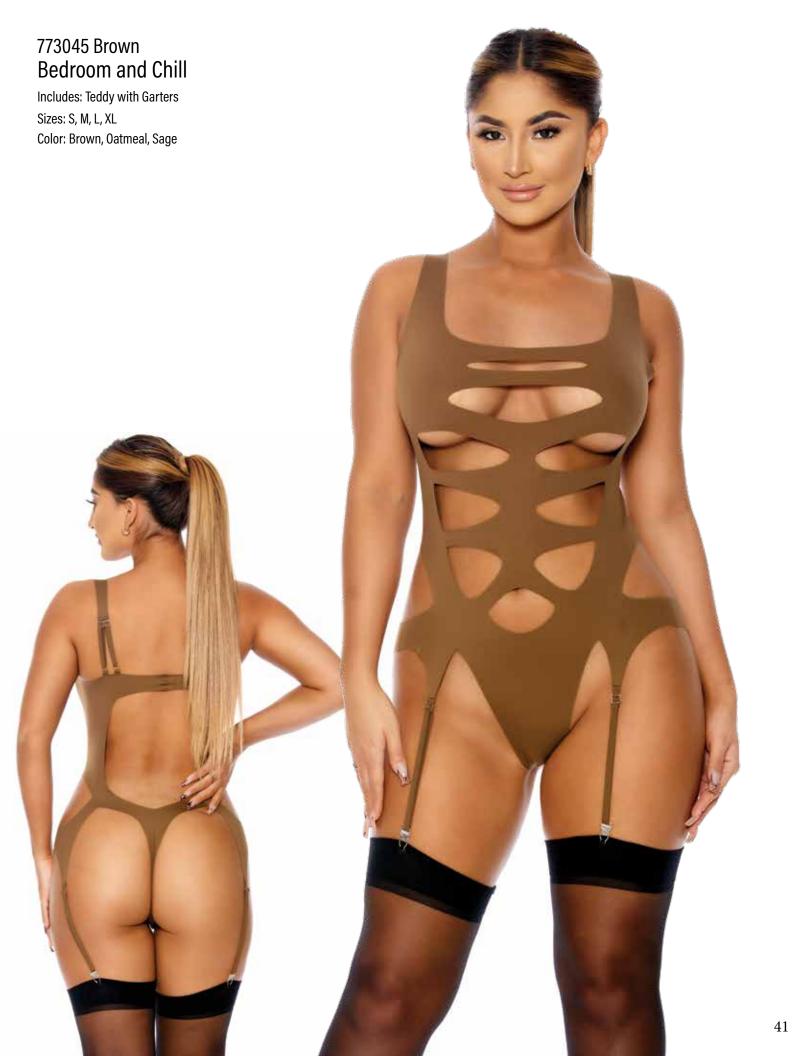

### 773045 Oatmeal Bedroom and Chill

Includes: Teddy with Garters

Sizes: S, M, L, XL