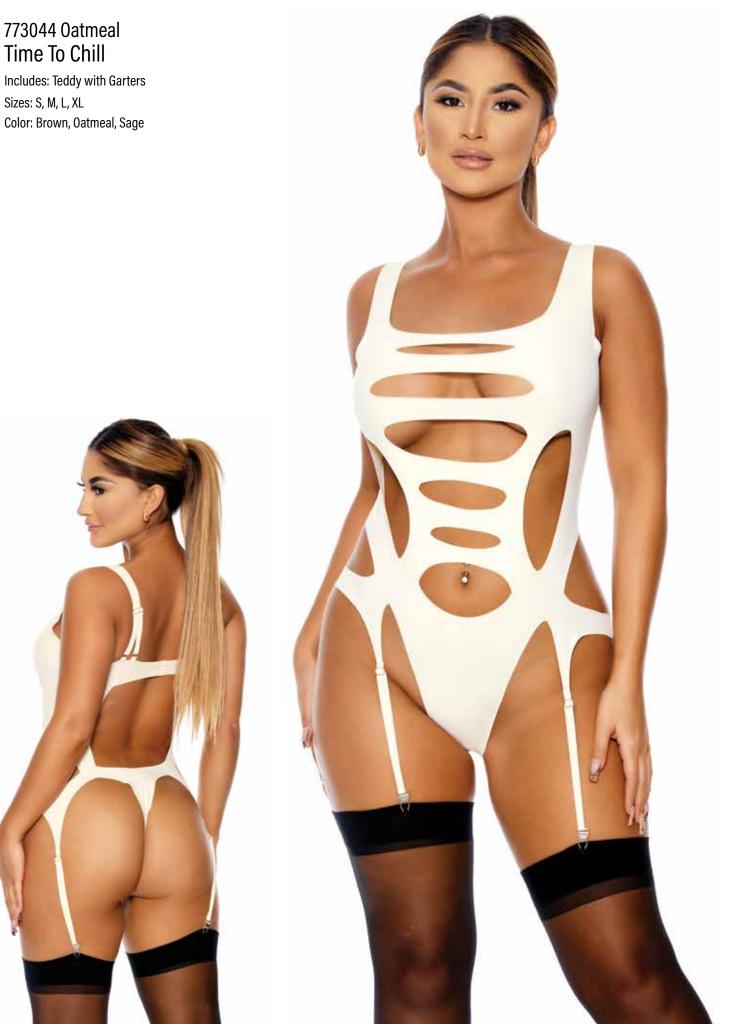

### 773043 Brown Act Chill

## 773043 Oatmeal Act Chill

Includes: Bra, Garter Belt and Panty

Sizes: S, M, L, XL