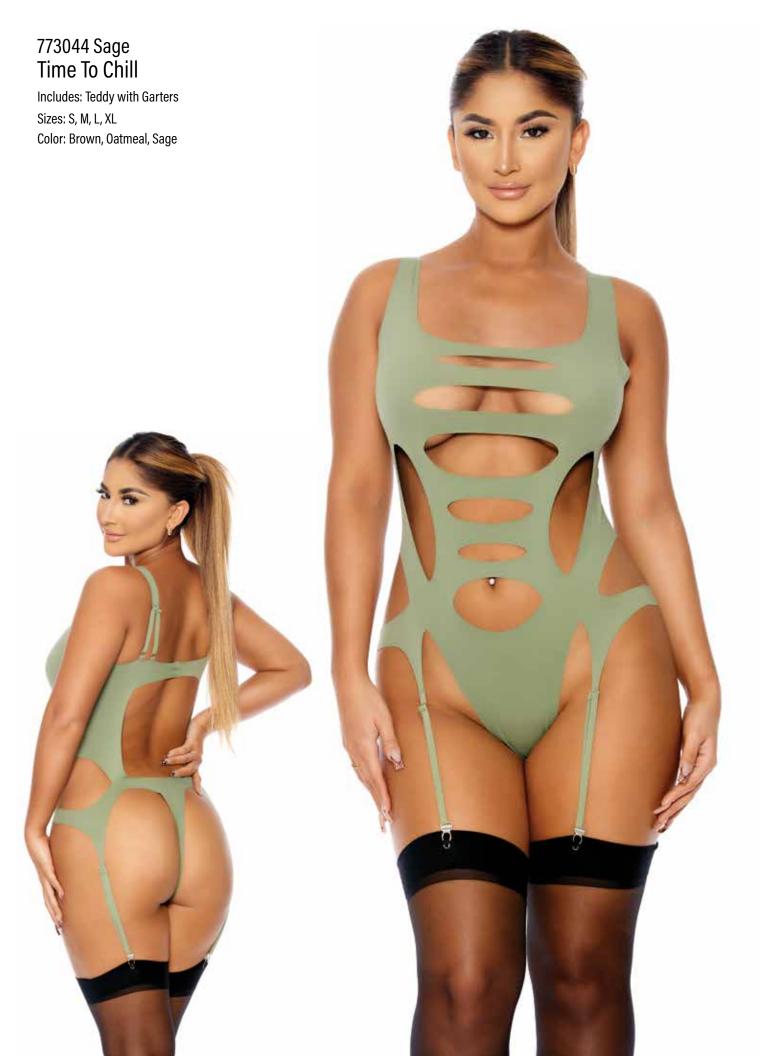

### 773032 Black Mesh With Me

Includes: Bustier with Garters and Panty

Sizes: S, M, L, XL Color: Black, Sage

Includes: Teddy with Garters

Sizes: S, M, L, XL