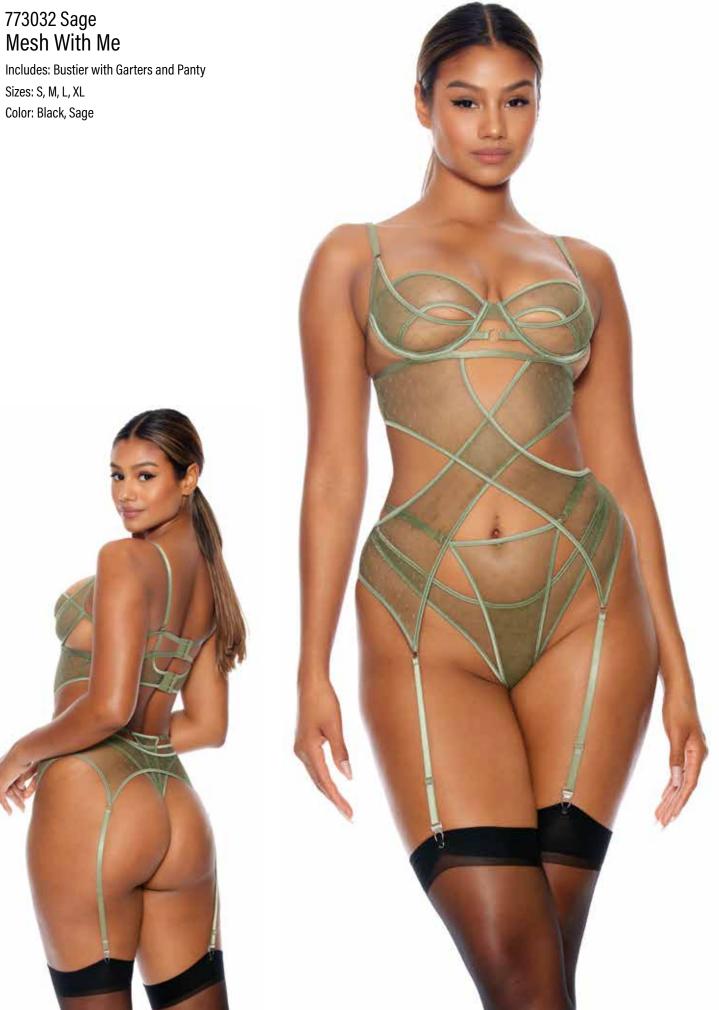

### 773032 Black Mesh With Me

Includes: Bustier with Garters and Panty

Sizes: S, M, L, XL Color: Black, Sage

Includes: Teddy with Garters

Sizes: S, M, L, XL