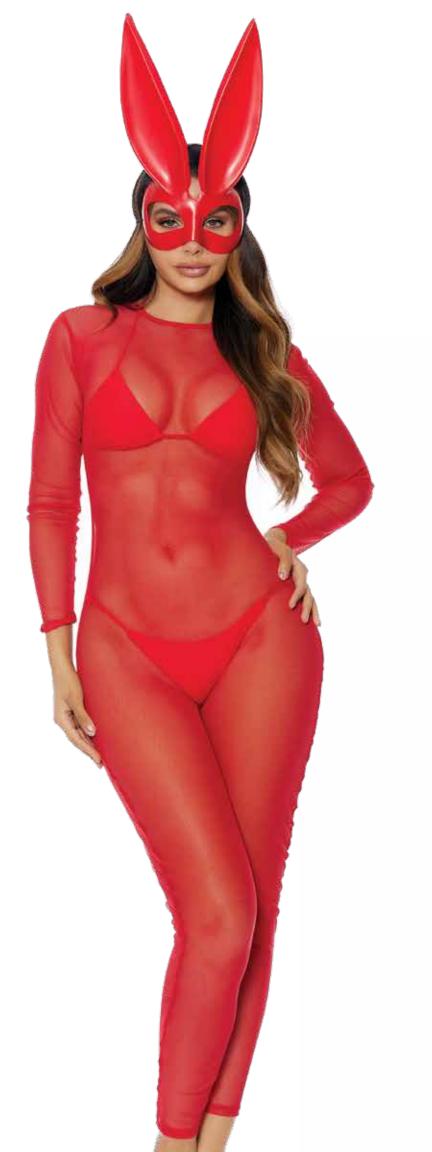

## 551618 Red Simply Ear-resistible Includes: Jumpsuit and Mask

Sizes: XS/S, S/M, M/L, L/XL Color: Neon Orange, Neon Pink, Red

125