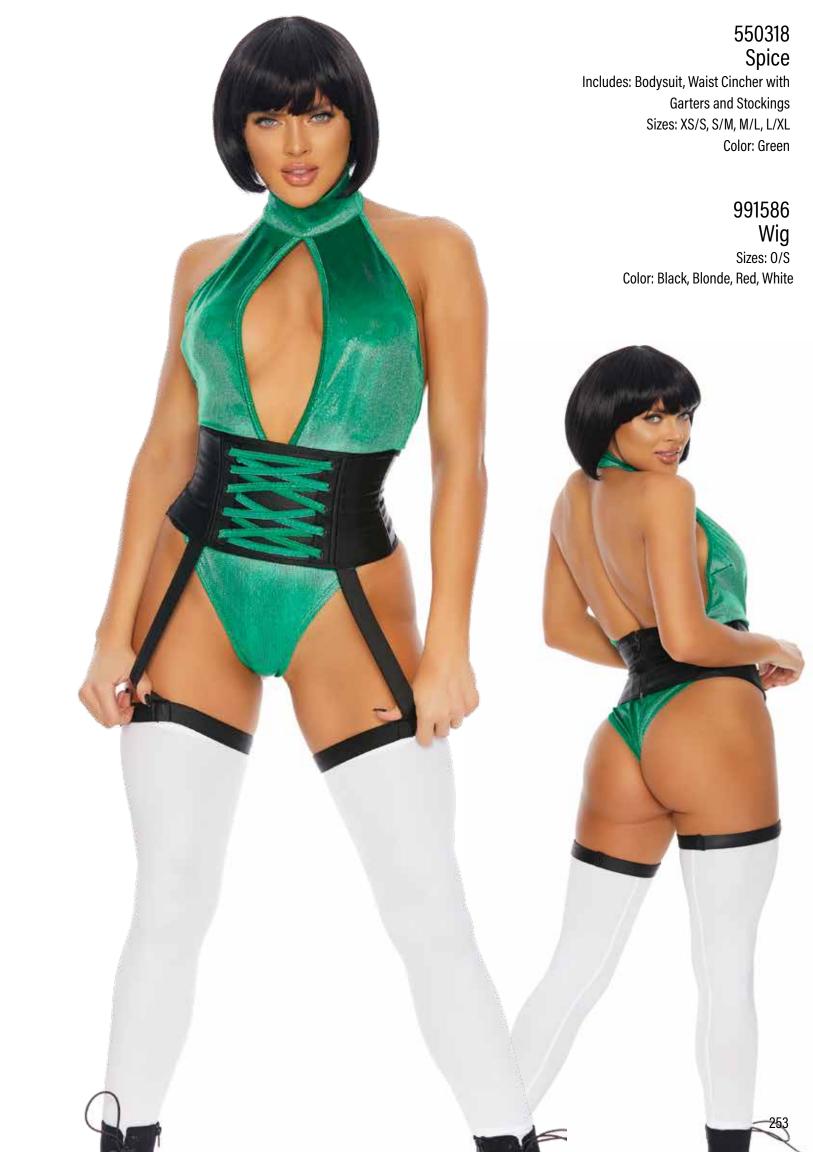

553152 Powers Includes: Top, Panty with Garters, Leg Accessories, Choker and Glasses Sizes: XS/S, S/M, M/L, L/XL Color: Blue



191

















## 551533 Reunited

Includes: Dress

Sizes: XS/S, S/M, M/L, L/XL

Color: Blue







## 551532 So Highschool

Includes: Dress Sizes: XS/S, S/M, M/L, L/XL

Color: Pink

991577 Wig Sizes: 0/S

Color: Blonde



























Color: Blue

213





















## 553169 Western Star

Includes: Top, Pants and Bandana

Sizes: XS/S ,S/M, M/L ,L/XL

Color: Pink

## 990600 Cowboy Hat

Sizes: 0/S

Color: Black, Red, Pink, Tan, White

## 991577 Wig

Sizes: 0/S Color: Blonde





























































## Everything Nice





## 553162 Sweet Secretary Includes: Blazer, Skirt, Belt and Choker

Sizes: XS/S ,S/M, M/L ,L/XL Color: Red

## 991584 Wig Sizes: 0/S Color: Orange























































































































553115 There She Go Includes: Jumpsuit, Belt, Gloves and Leg Accessory Sizes: XS/S, S/M, M/L, L/XL Color: Green