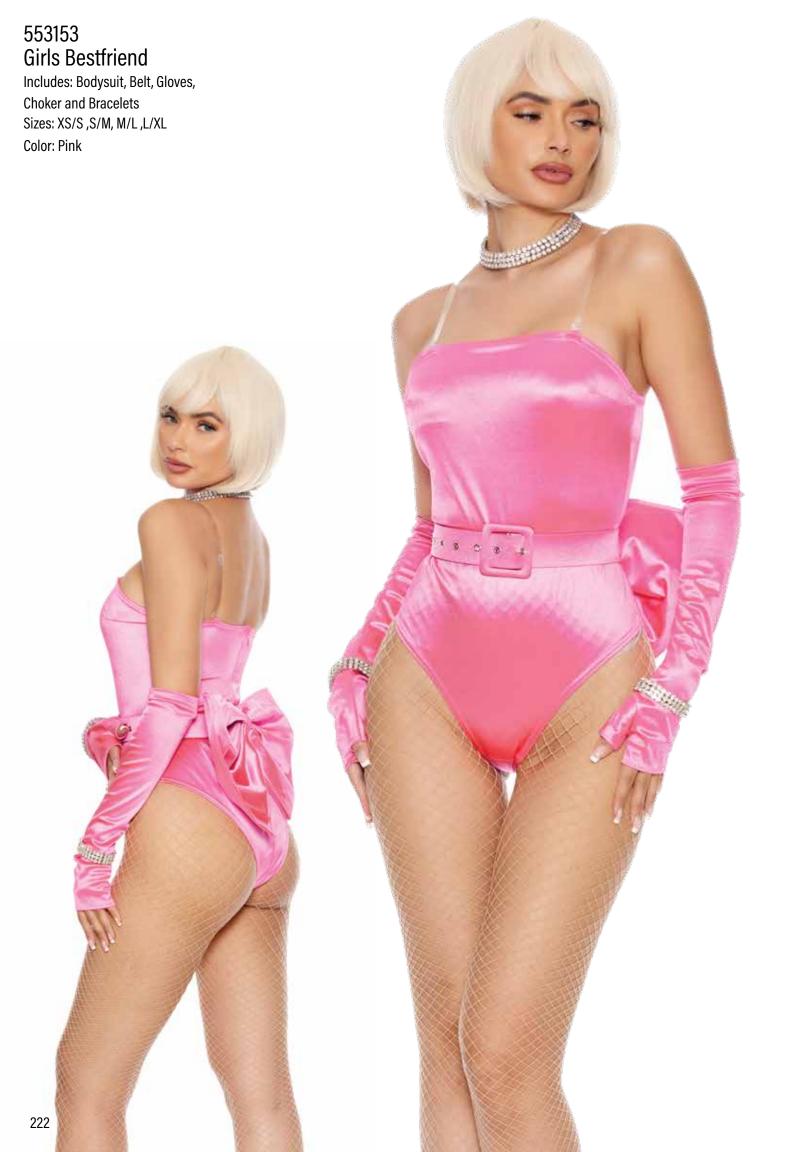

## 551618 Red Simply Ear-resistible Includes: Jumpsuit and Mask

Sizes: XS/S, S/M, M/L, L/XL Color: Neon Orange, Neon Pink, Red

125