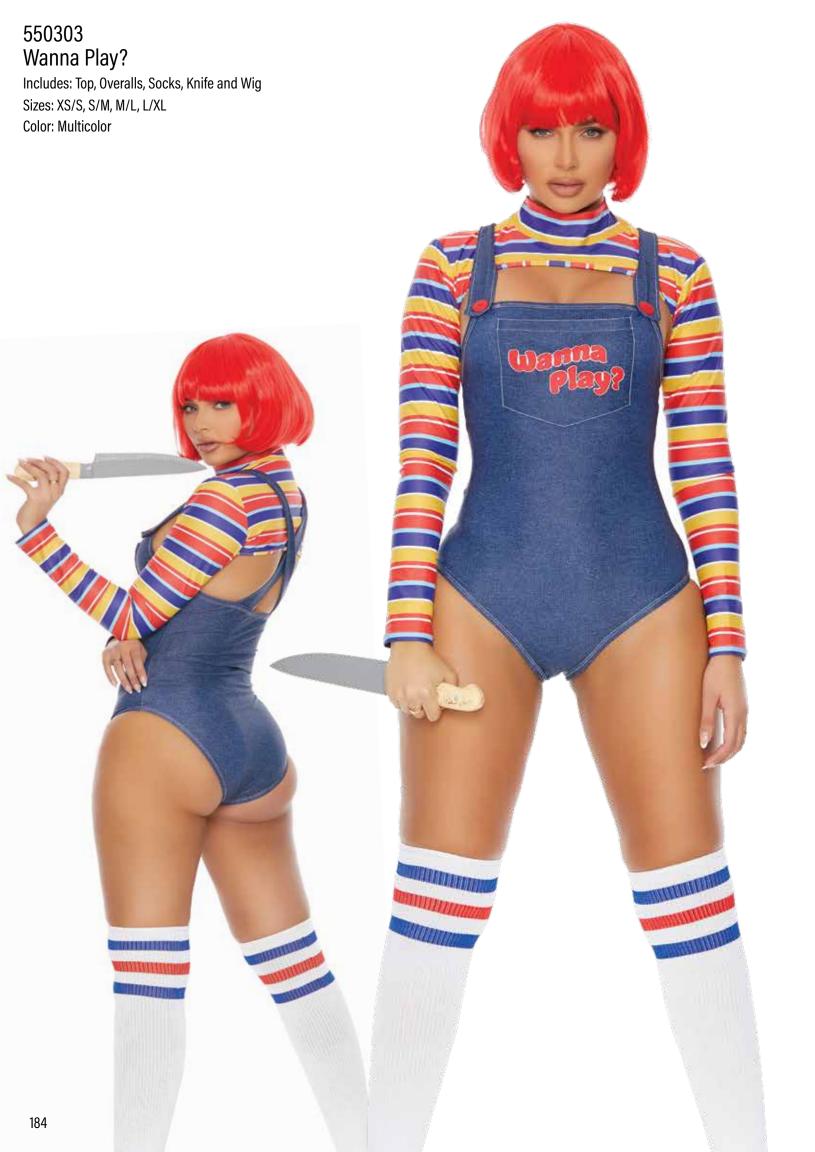

Brown























































































































































556519 Perfect Prescription Includes: Romper, Headpiece and Gloves Sizes: XS/S, S/M, M/L, L/XL Color: White 90











553139 Command Attention

Includes: Top, Shorts and Hat Sizes: XS/S ,S/M, M/L ,L/XL Color: Olive































































## 551618 Red Simply Ear-resistible Includes: Jumpsuit and Mask

Sizes: XS/S, S/M, M/L, L/XL Color: Neon Orange, Neon Pink, Red

125





## 555241 Breathtaking Bunny Includes: Bodysuit, Mask and Gloves

Sizes: XS/S, S/M, M/L, L/XL Color: Black



































































































































553152 Powers Includes: Top, Panty with Garters, Leg Accessories, Choker and Glasses Sizes: XS/S, S/M, M/L, L/XL Color: Blue



191

















## 551533 Reunited

Includes: Dress

Sizes: XS/S, S/M, M/L, L/XL

Color: Blue







## 551532 So Highschool

Includes: Dress Sizes: XS/S, S/M, M/L, L/XL

Color: Pink

991577 Wig Sizes: 0/S

Color: Blonde



























Color: Blue

213





















## 553169 Western Star

Includes: Top, Pants and Bandana

Sizes: XS/S ,S/M, M/L ,L/XL

Color: Pink

## 990600 Cowboy Hat

Sizes: 0/S

Color: Black, Red, Pink, Tan, White

## 991577 Wig

Sizes: 0/S Color: Blonde





























































## Everything Nice





## 553162 Sweet Secretary Includes: Blazer, Skirt, Belt and Choker

S