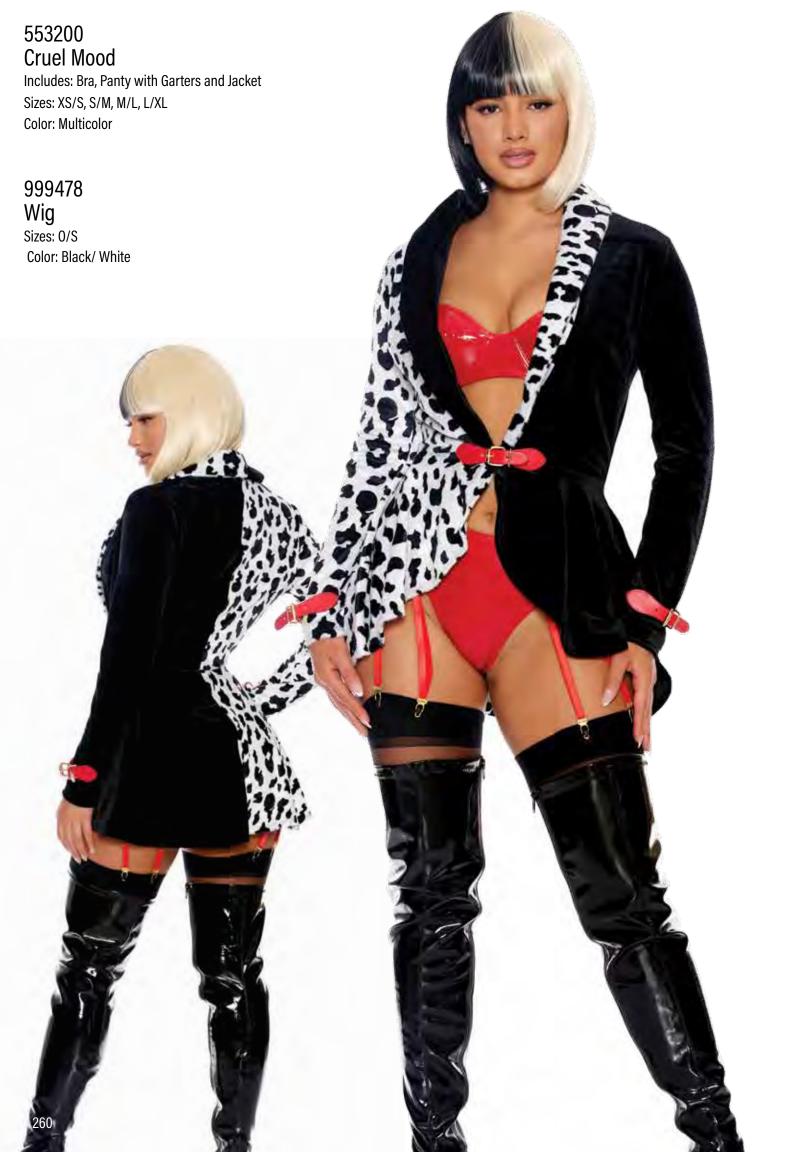

Color: Brown

556519 Perfect Prescription Includes: Romper, Headpiece and Gloves Sizes: XS/S, S/M, M/L, L/XL Color: White 90

553139 Command Attention

Includes: Top, Shorts and Hat Sizes: XS/S ,S/M, M/L ,L/XL Color: Olive