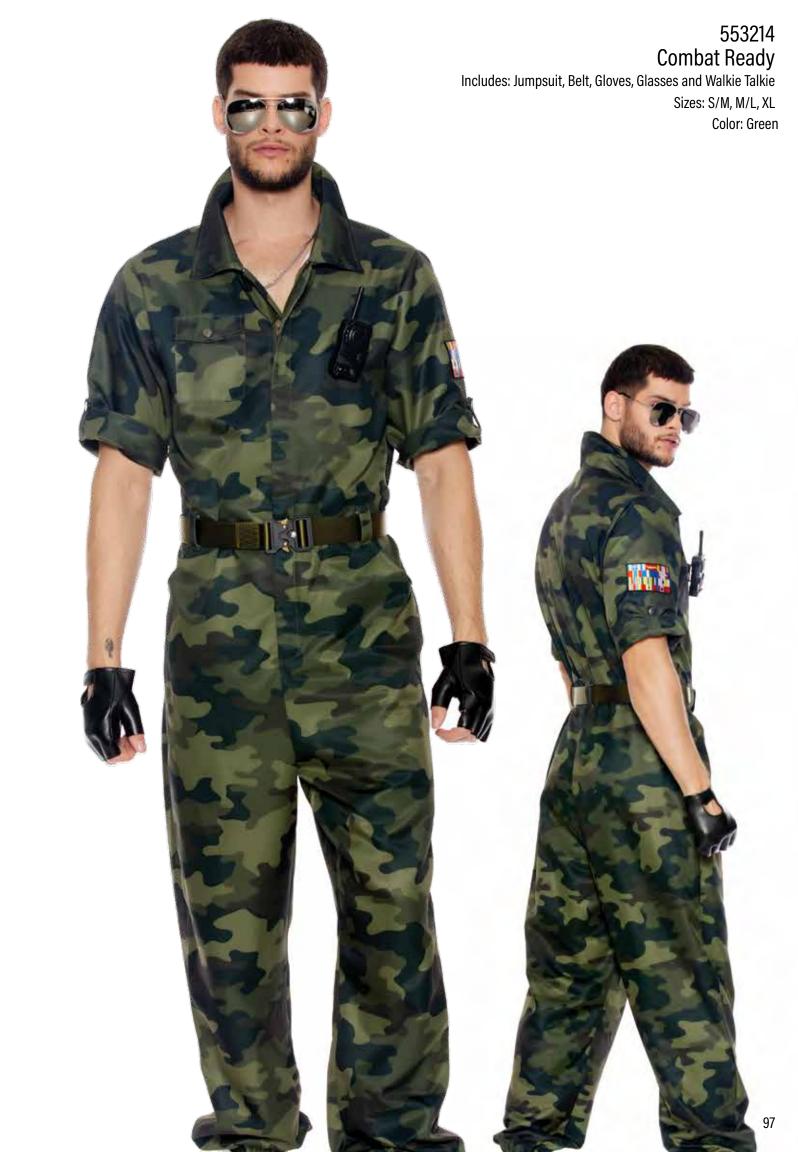

Color: Brown

556519 Perfect Prescription Includes: Romper, Headpiece and Gloves Sizes: XS/S, S/M, M/L, L/XL Color: White 90

553139 Command Attention

Includes: Top, Shorts and Hat Sizes: XS/S ,S/M, M/L ,L/XL Color: Olive