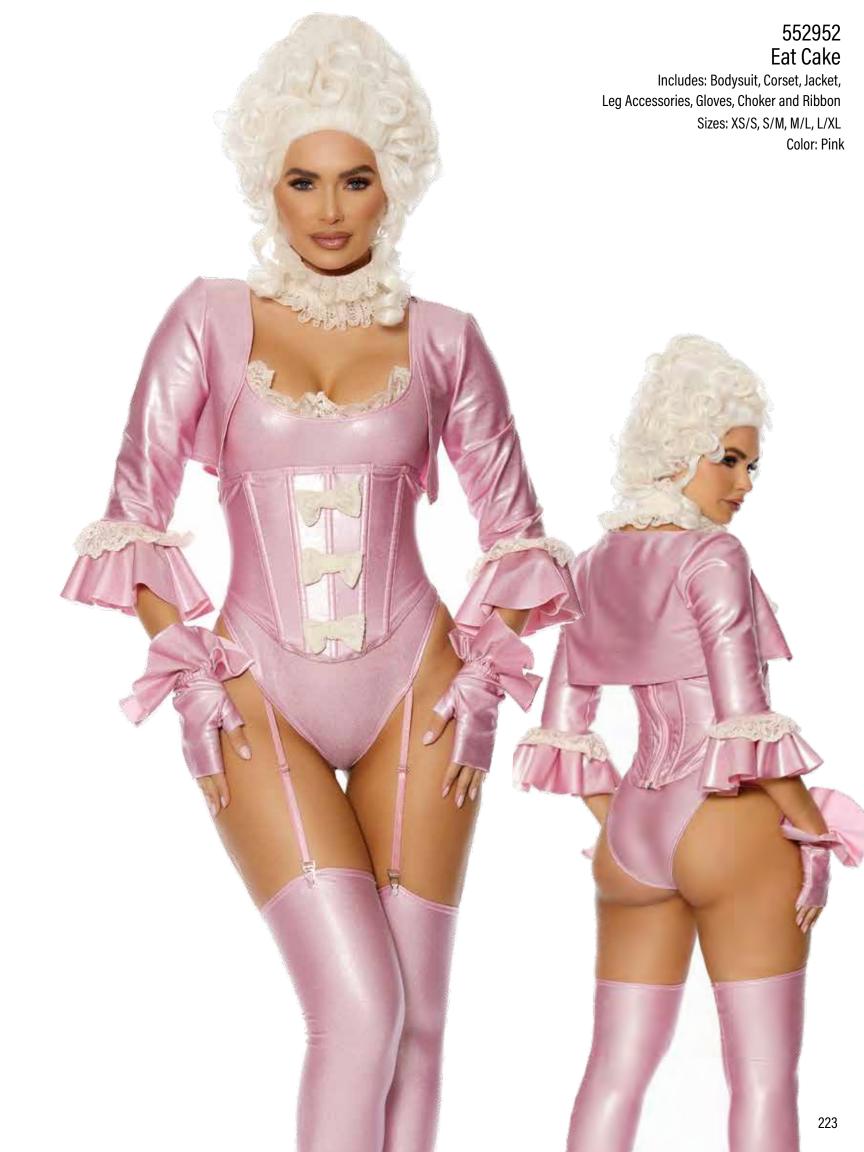

## 555241 Breathtaking Bunny Includes: Bodysuit, Mask and Gloves

Sizes: XS/S, S/M, M/L, L/XL Color: Black

553152 Powers Includes: Top, Panty with Garters, Leg Accessories, Choker and Glasses Sizes: XS/S, S/M, M/L, L/XL Color: Blue