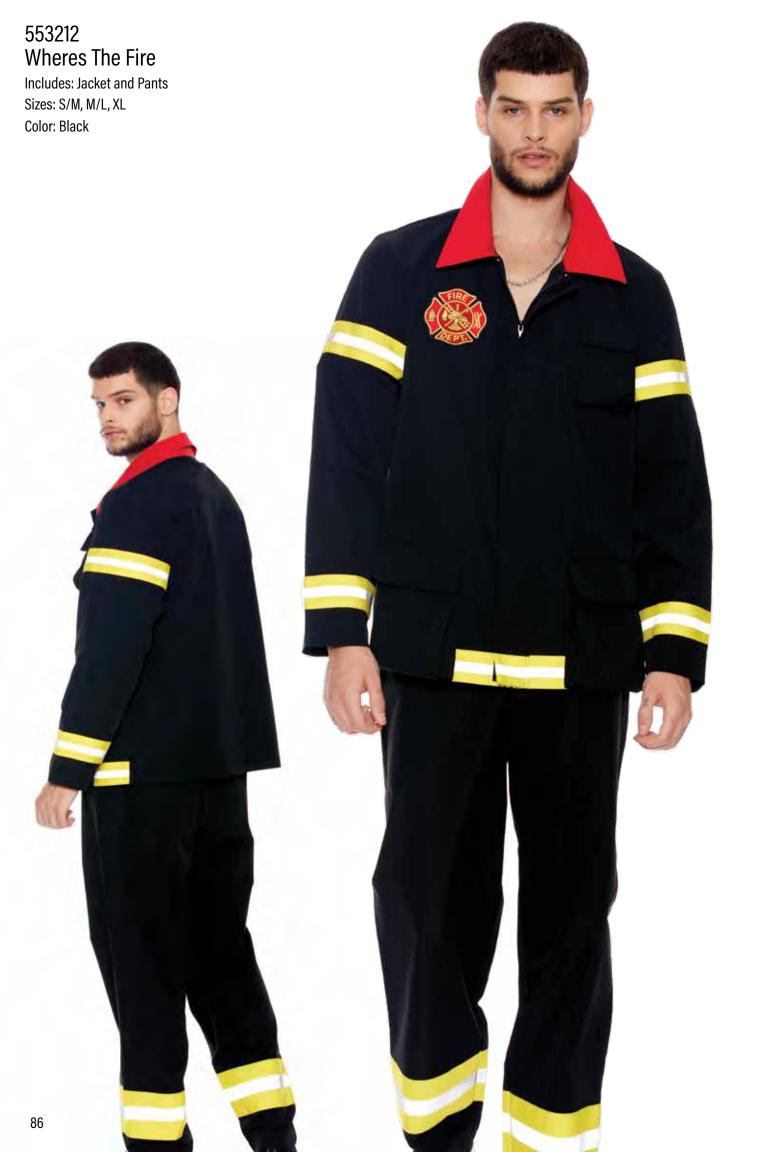

Color: Brown

556519 Perfect Prescription Includes: Romper, Headpiece and Gloves Sizes: XS/S, S/M, M/L, L/XL Color: White 90

553139 Command Attention

Includes: Top, Shorts and Hat Sizes: XS/S ,S/M, M/L ,L/XL Color: Olive