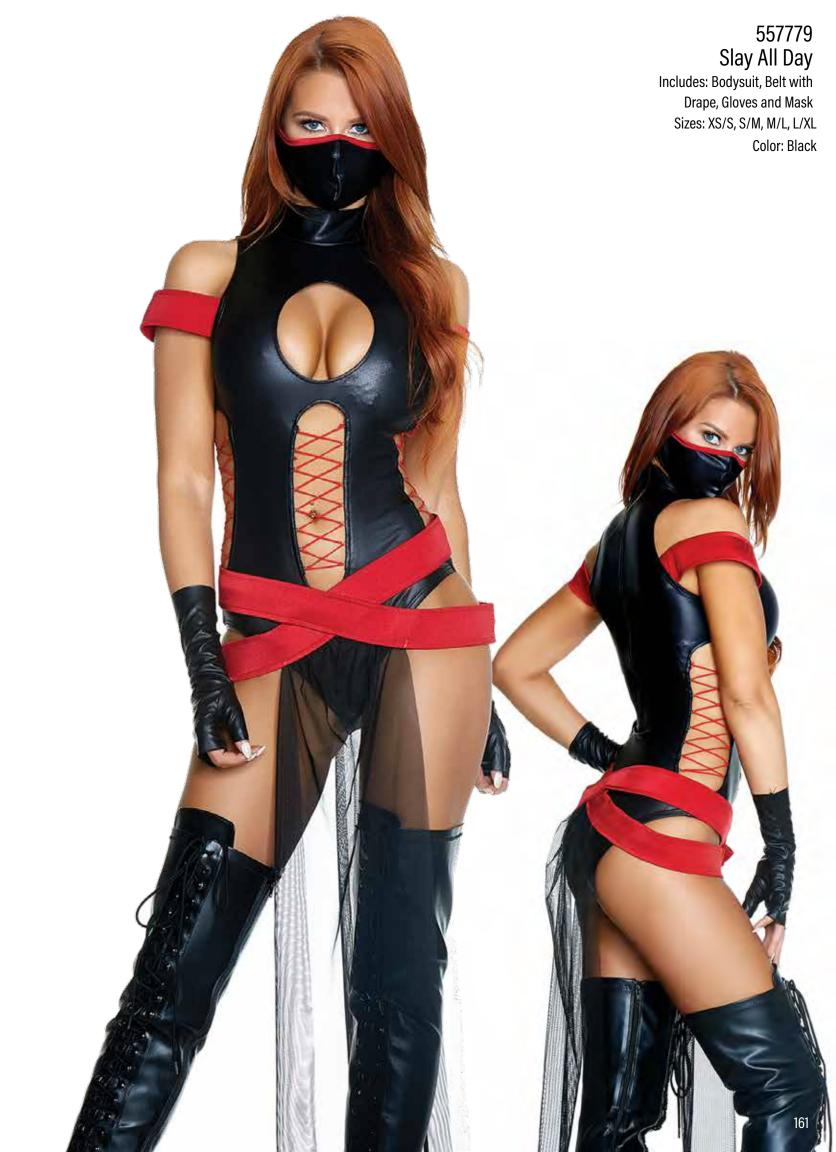

## 555241 Breathtaking Bunny Includes: Bodysuit, Mask and Gloves

Sizes: XS/S, S/M, M/L, L/XL Color: Black

553152 Powers Includes: Top, Panty with Garters, Leg Accessories, Choker and Glasses Sizes: XS/S, S/M, M/L, L/XL Color: Blue