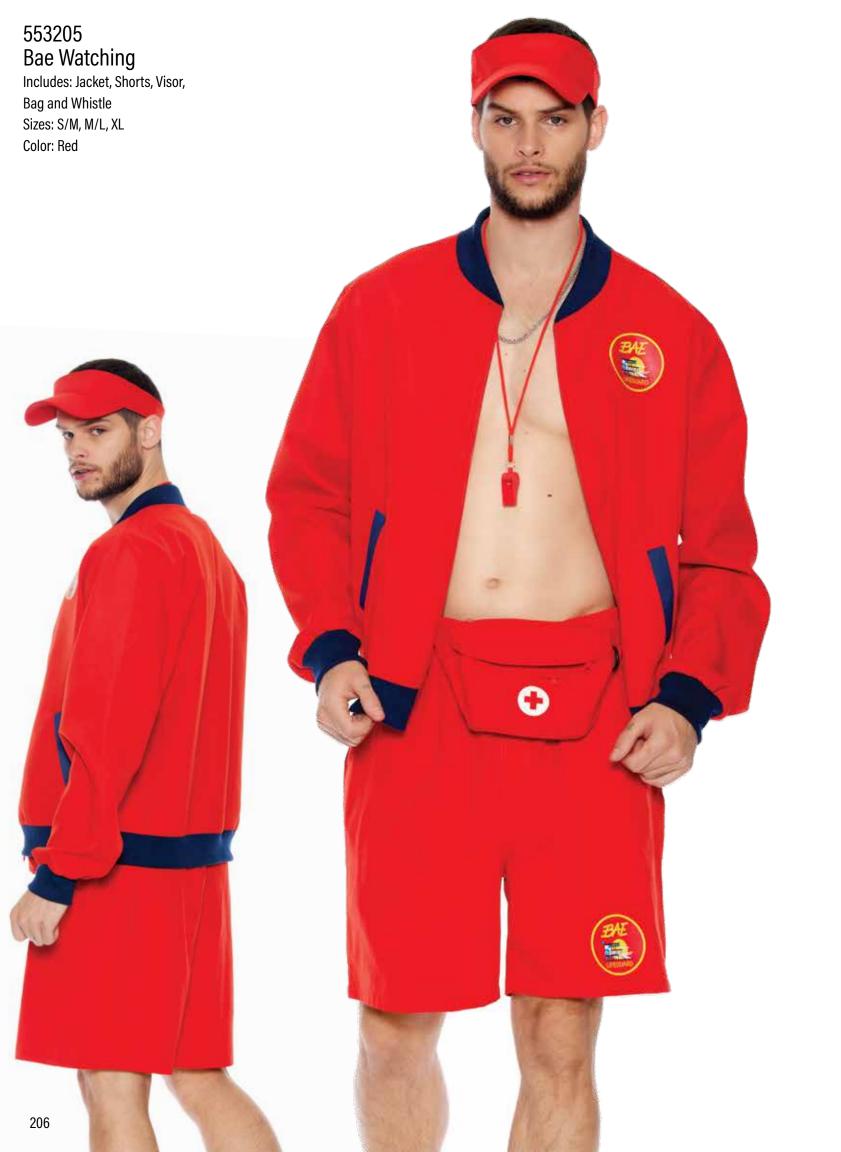

## 551618 Red Simply Ear-resistible Includes: Jumpsuit and Mask

Sizes: XS/S, S/M, M/L, L/XL Color: Neon Orange, Neon Pink, Red

125





## 555241 Breathtaking Bunny Includes: Bodysuit, Mask and Gloves

Sizes: XS/S, S/M, M/L, L/XL Color: Black



































































































































553152 Powers Includes: Top, Panty with Garters, Leg Accessories, Choker and Glasses Sizes: XS/S, S/M, M/L, L/XL Color: Blue



191

















## 551533 Reunited

Includes: Dress

Sizes: XS/S, S/M, M/L, L/XL

Color: Blue







## 551532 So Highschool

Includes: Dress Sizes: XS/S, S/M, M/L, L/XL

Color: Pink

991577 Wig Sizes: 0/S

Color: Blonde



























Color: Blue

213





















## 553169 Western Star

Includes: Top, Pants and Bandana

Sizes: XS/S ,S/M, M/L ,L/XL

Color: Pink

## 990600 Cowboy Hat

Sizes: 0/S

Color: Black, Red, Pink, Tan, White

## 991577 Wig

Sizes: 0/S Color: Blonde





























































## Everything Nice





## 553162 Sweet Secretary Includes: Blazer, Skirt, Belt and Choker

Sizes: XS/S ,S/M, M/L ,L/XL Color: Red

## 991584 Wig Sizes: 0/S Color: Orange























































































































553115 There She Go Includes: Jumpsuit, Belt, Gloves and Leg Accessory Sizes: XS/S, S/M, M/L, L/XL Color: Green