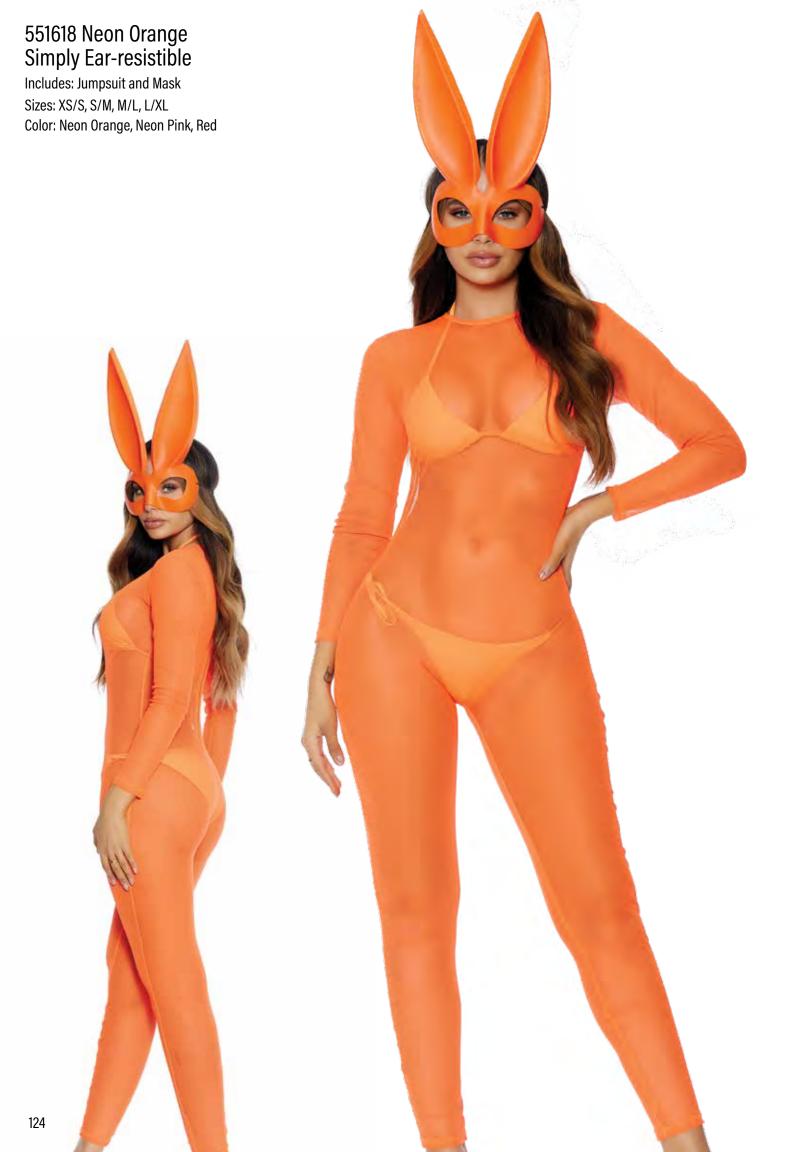

## 551618 Red Simply Ear-resistible Includes: Jumpsuit and Mask

Sizes: XS/S, S/M, M/L, L/XL Color: Neon Orange, Neon Pink, Red

125