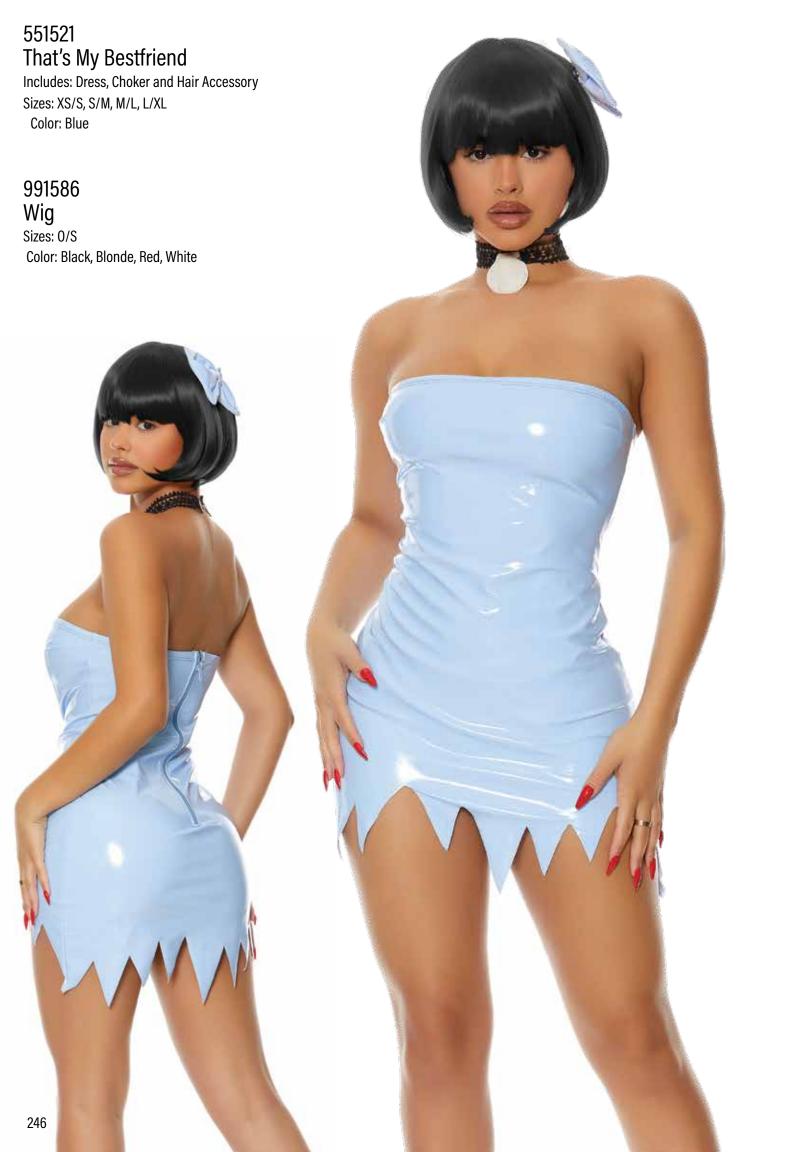

553152 Powers Includes: Top, Panty with Garters, Leg Accessories, Choker and Glasses Sizes: XS/S, S/M, M/L, L/XL Color: Blue



191

















## 551533 Reunited

Includes: Dress

Sizes: XS/S, S/M, M/L, L/XL

Color: Blue







## 551532 So Highschool

Includes: Dress Sizes: XS/S, S/M, M/L, L/XL

Color: Pink

991577 Wig Sizes: 0/S

Color: Blonde



























Color: Blue

213





















## 553169 Western Star

Includes: Top, Pants and Bandana

Sizes: XS/S ,S/M, M/L ,L/XL

Color: Pink

## 990600 Cowboy Hat

Sizes: 0/S

Color: Black, Red, Pink, Tan, White

## 991577 Wig

Sizes: 0/S Color: Blonde





























































## Everything Nice





## 553162 Sweet Secretary Includes: Blazer, Skirt, Belt and Choker

Sizes: XS/S ,S/M, M/L ,L/XL Color: Red

## 991584 Wig Sizes: 0/S Color: Orange























































































































553115 There She Go Includes: Jumpsuit, Belt, Gloves and Leg Accessory Sizes: XS/S, S/M, M/L, L/XL Color: Green