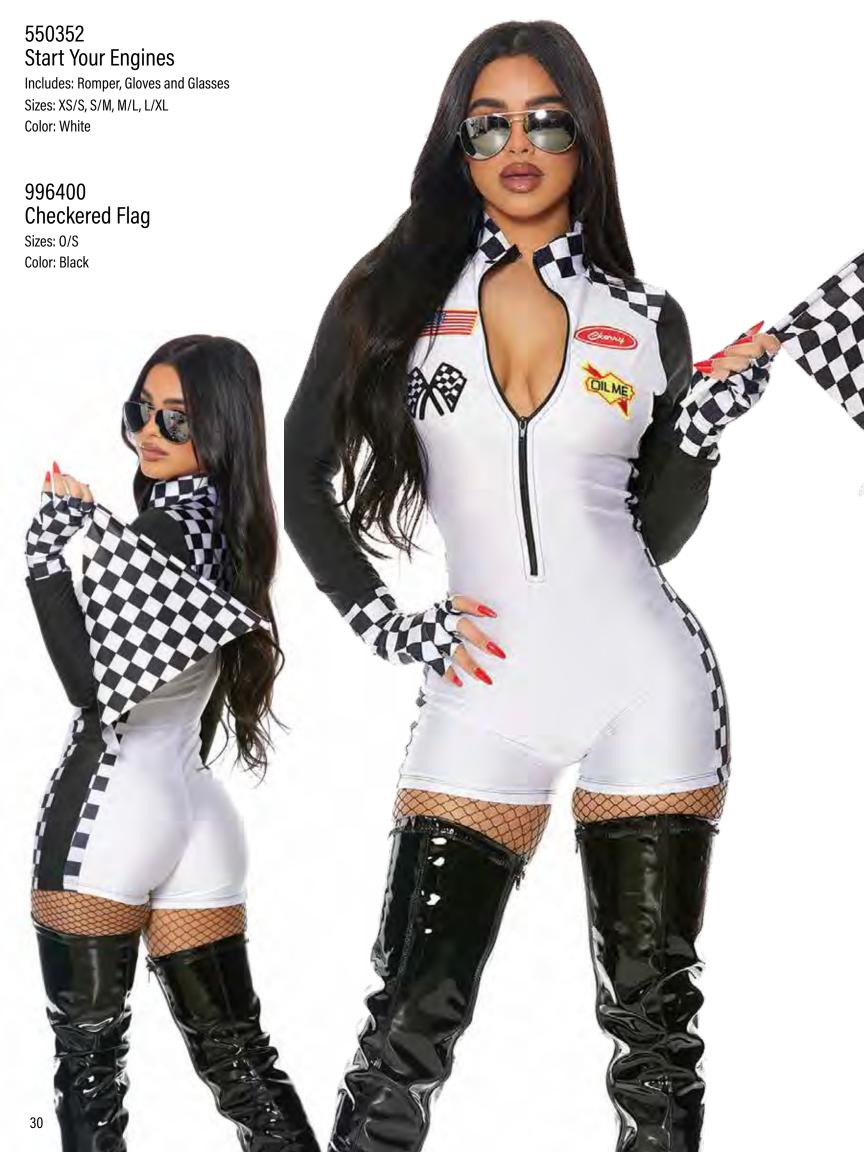

## 551618 Red Simply Ear-resistible Includes: Jumpsuit and Mask

Sizes: XS/S, S/M, M/L, L/XL Color: Neon Orange, Neon Pink, Red

125