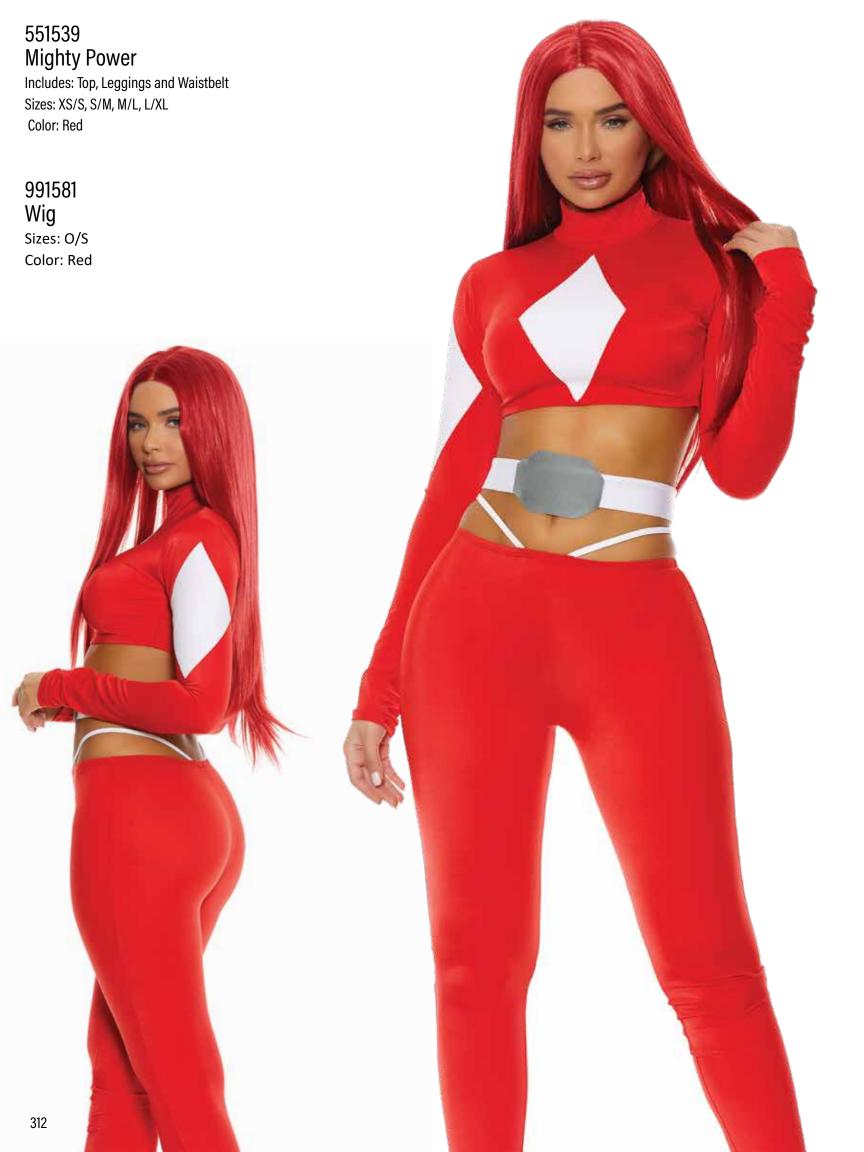

## 553169 Western Star

Includes: Top, Pants and Bandana

Sizes: XS/S ,S/M, M/L ,L/XL

Color: Pink

## 990600 Cowboy Hat

Sizes: 0/S

Color: Black, Red, Pink, Tan, White

## 991577 Wig

Sizes: 0/S Color: Blonde