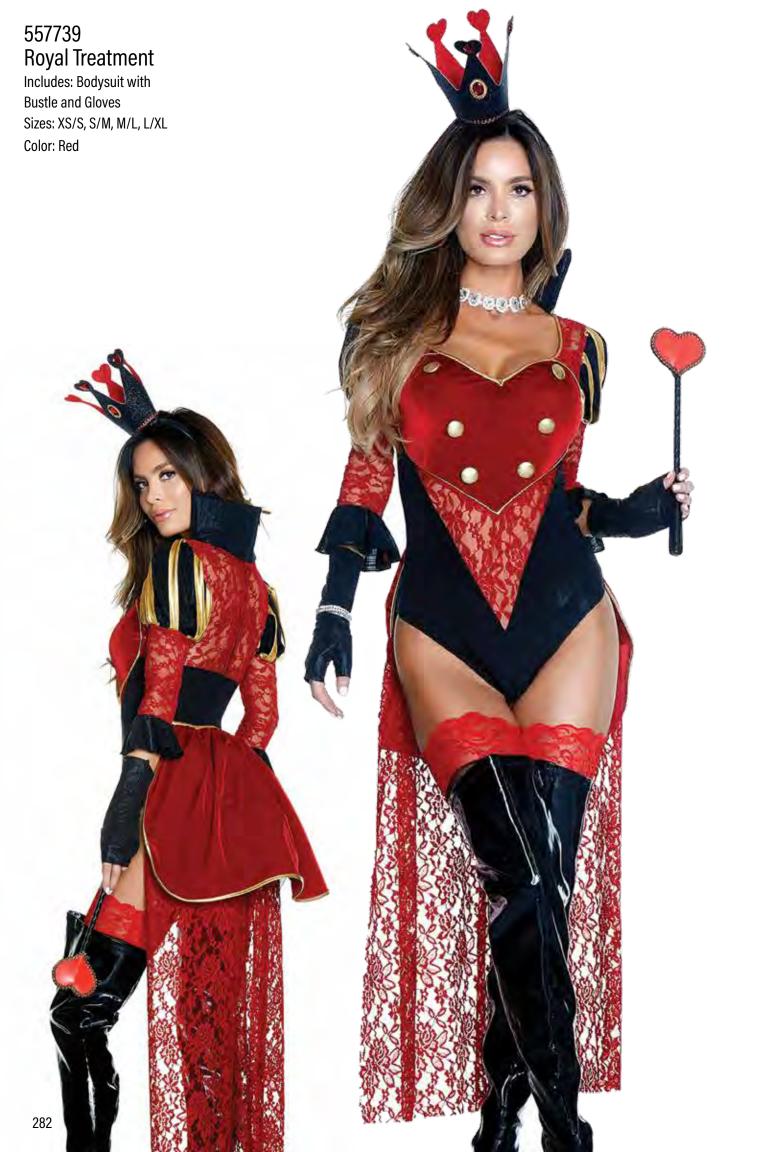

## 551618 Red Simply Ear-resistible Includes: Jumpsuit and Mask

Sizes: XS/S, S/M, M/L, L/XL Color: Neon Orange, Neon Pink, Red

125