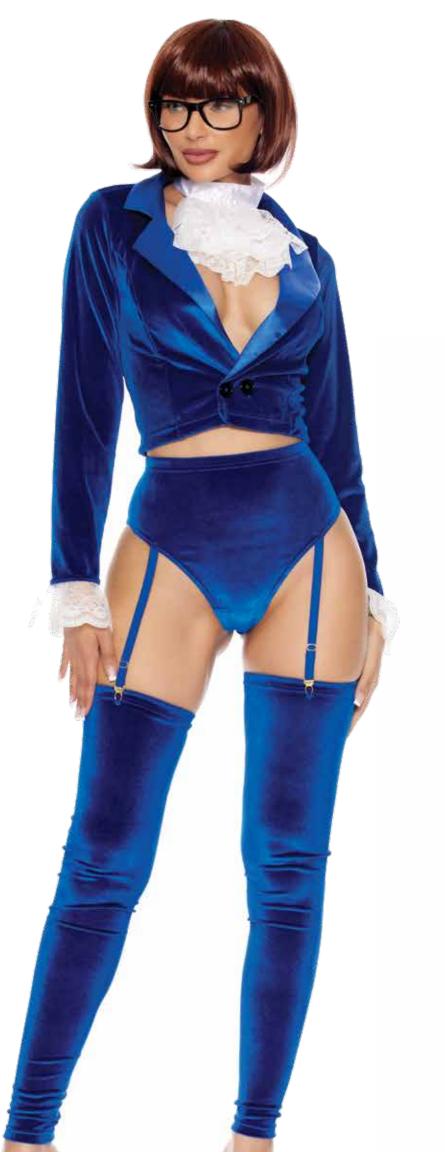

## 555241 Breathtaking Bunny Includes: Bodysuit, Mask and Gloves

Sizes: XS/S, S/M, M/L, L/XL Color: Black

553152 Powers Includes: Top, Panty with Garters, Leg Accessories, Choker and Glasses Sizes: XS/S, S/M, M/L, L/XL Color: Blue