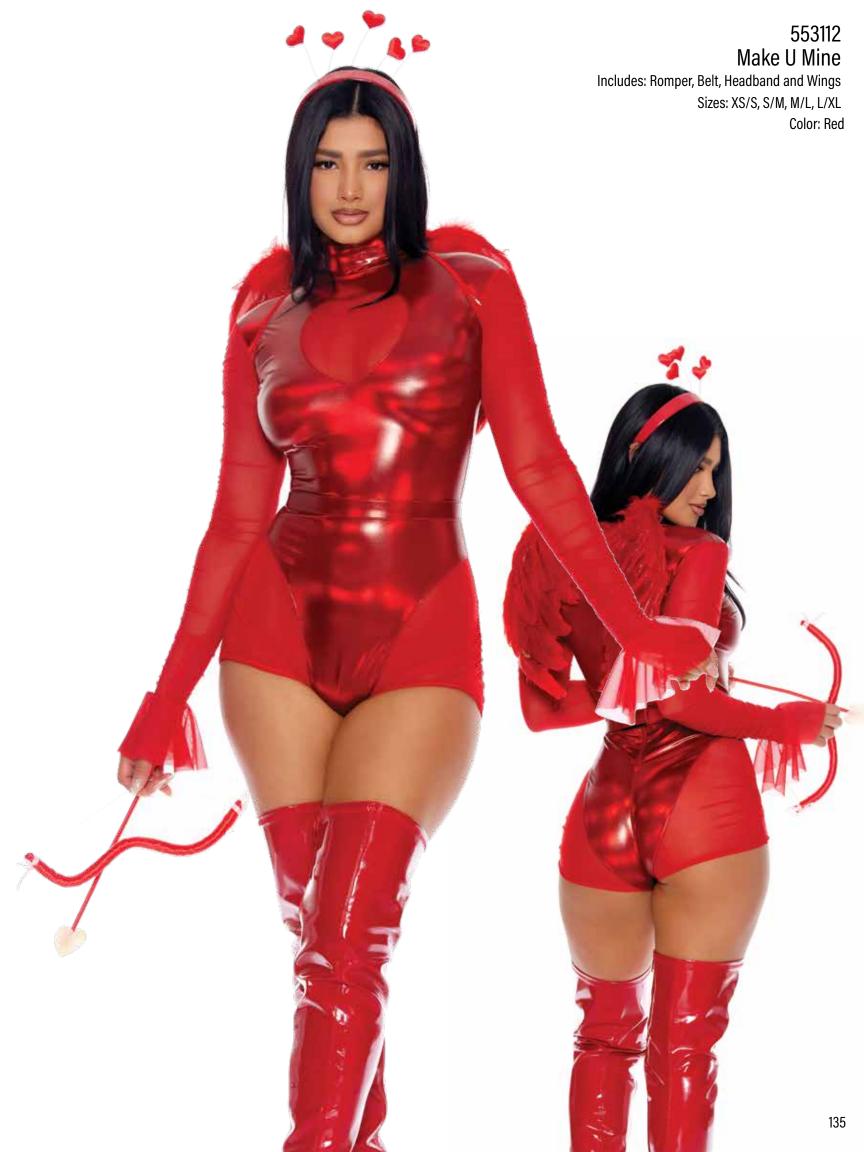

## 553203 Moon Shine

Includes: Top, Panty, Harness, Garter Belt and Glasses Sizes: XS/S, S/M, M/L, L/XL Color: Silver

552919
Airplane Mode
Includes: Bodysuit, Jacket, Scarf,
Hat and Leg Accessories Sizes: XS/S, S/M, M/L, L/XL