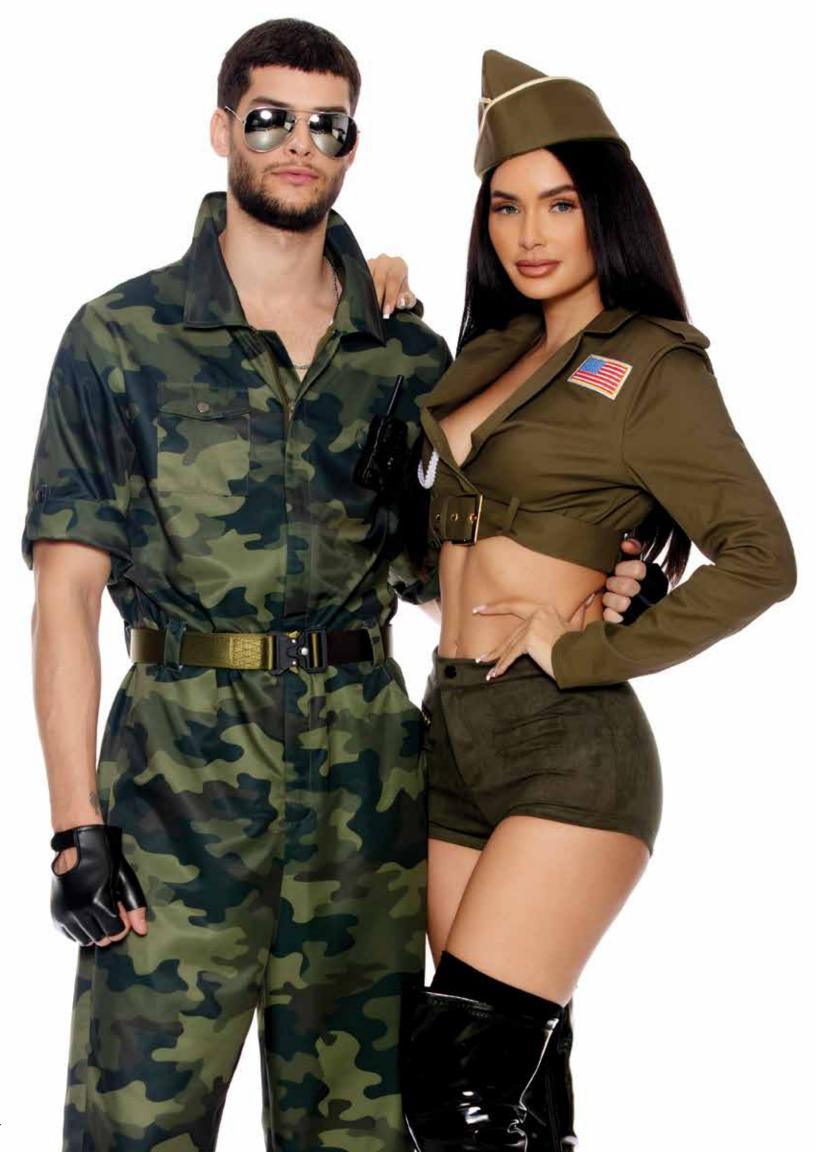

Color: Brown

556519 Perfect Prescription Includes: Romper, Headpiece and Gloves Sizes: XS/S, S/M, M/L, L/XL Color: White 90

553139 Command Attention

Includes: Top, Shorts and Hat Sizes: XS/S ,S/M, M/L ,L/XL Color: Olive