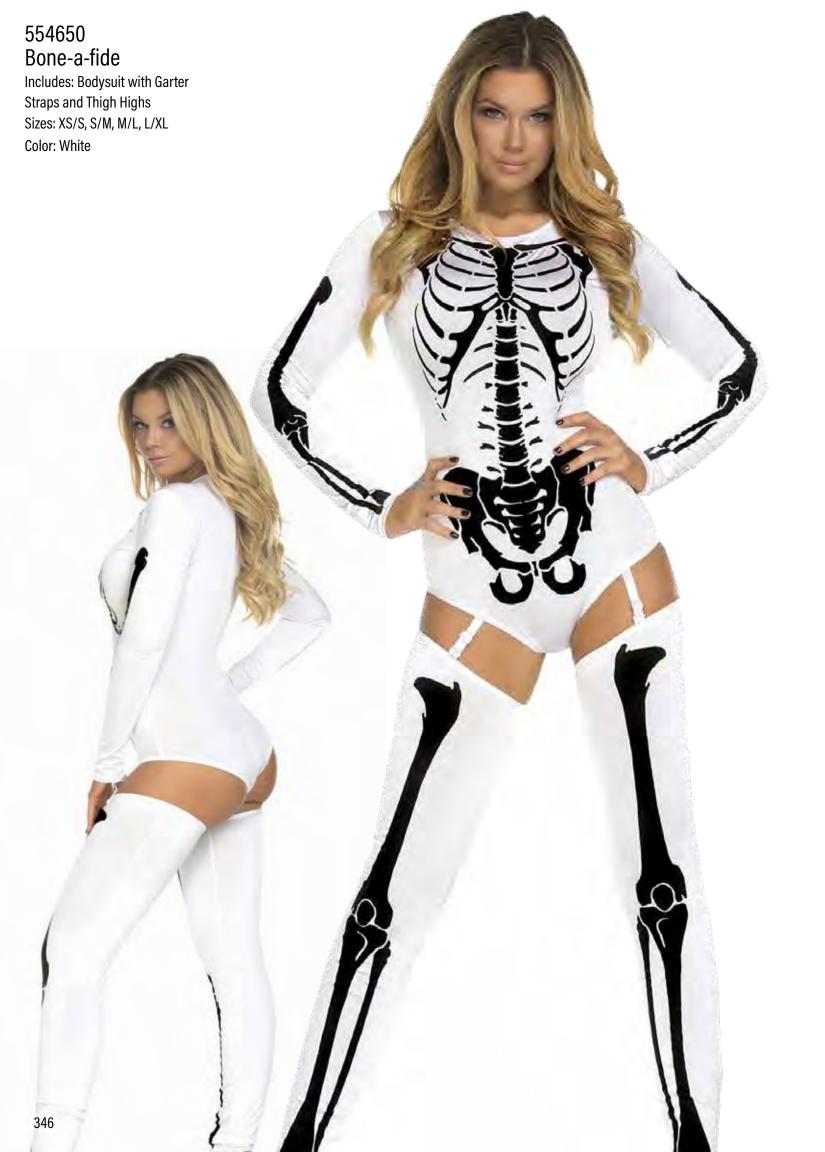

## 553203 Moon Shine

Includes: Top, Panty, Harness, Garter Belt and Glasses Sizes: XS/S, S/M, M/L, L/XL Color: Silver

552919
Airplane Mode
Includes: Bodysuit, Jacket, Scarf,
Hat and Leg Accessories Sizes: XS/S, S/M, M/L, L/XL