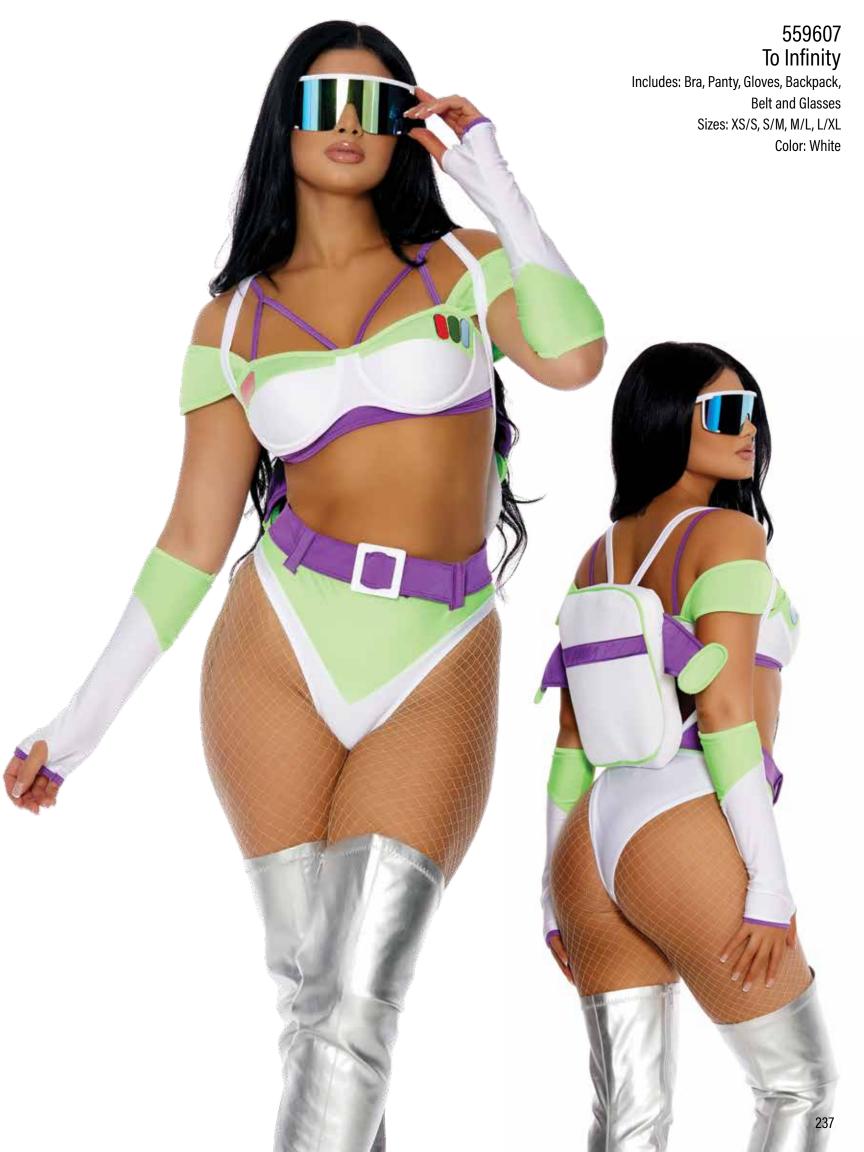

olor: Black



































































































































553152 Powers Includes: Top, Panty with Garters, Leg Accessories, Choker and Glasses Sizes: XS/S, S/M, M/L, L/XL Color: Blue



191

















## 551533 Reunited

Includes: Dress

Sizes: XS/S, S/M, M/L, L/XL

Color: Blue







## 551532 So Highschool

Includes: Dress Sizes: XS/S, S/M, M/L, L/XL

Color: Pink

991577 Wig Sizes: 0/S

Color: Blonde



























Color: Blue

213





















## 553169 Western Star

Includes: Top, Pants and Bandana

Sizes: XS/S ,S/M, M/L ,L/XL

Color: Pink

## 990600 Cowboy Hat

Sizes: 0/S

Color: Black, Red, Pink, Tan, White

## 991577 Wig

Sizes: 0/S Color: Blonde





























































## Everything Nice





## 553162 Sweet Secretary Includes: Blazer, Skirt, Belt and Choker

Sizes: XS/S ,S/M, M/L ,L/XL Color: Red

## 991584 Wig Sizes: 0/S Color: Orange























































































































553115 There She Go Includes: Jumpsuit, Belt, Gloves and Leg Accessory Sizes: XS/S, S/M, M/L, L/XL Color: Green