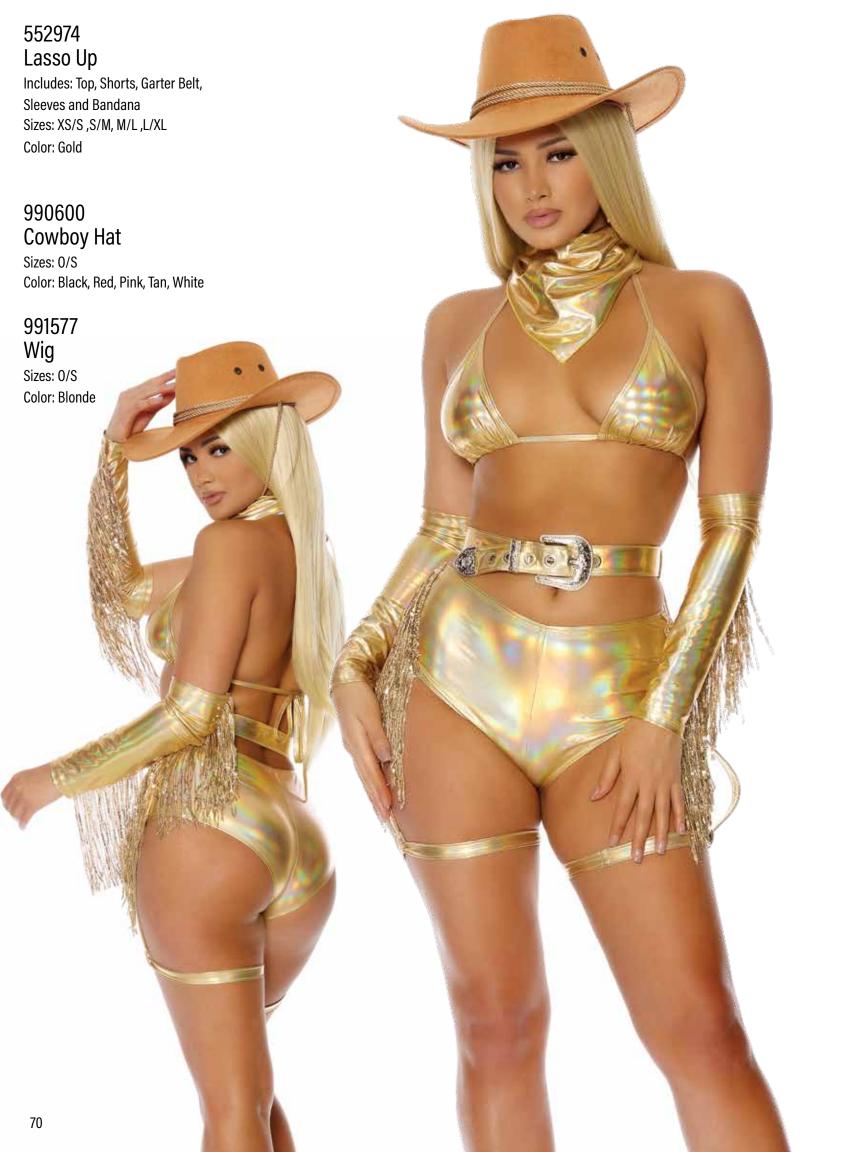

## 990600 Cowboy Hat

Sizes: 0/S

Color: Black, Red, Pink, Tan, White

## 991577 Wig

Sizes: 0/S Color: Blonde