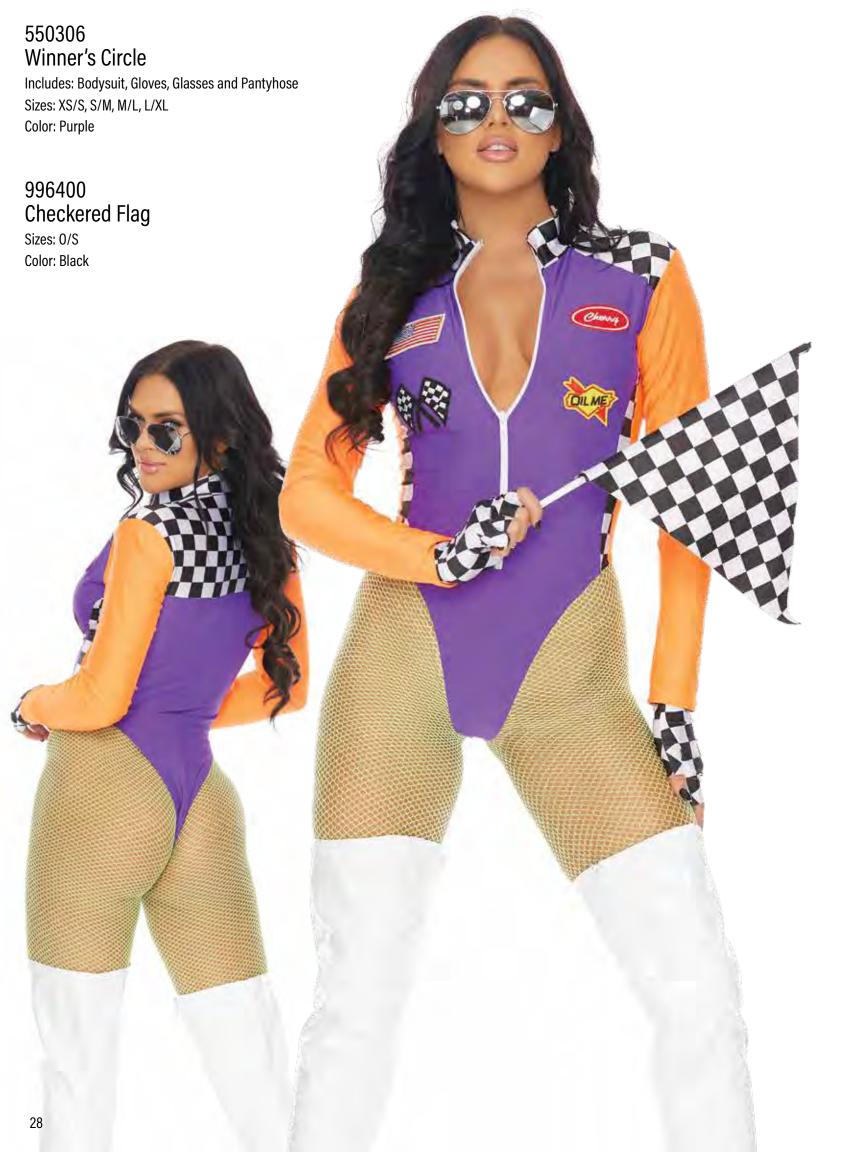

## 551618 Red Simply Ear-resistible Includes: Jumpsuit and Mask

Sizes: XS/S, S/M, M/L, L/XL Color: Neon Orange, Neon Pink, Red

125