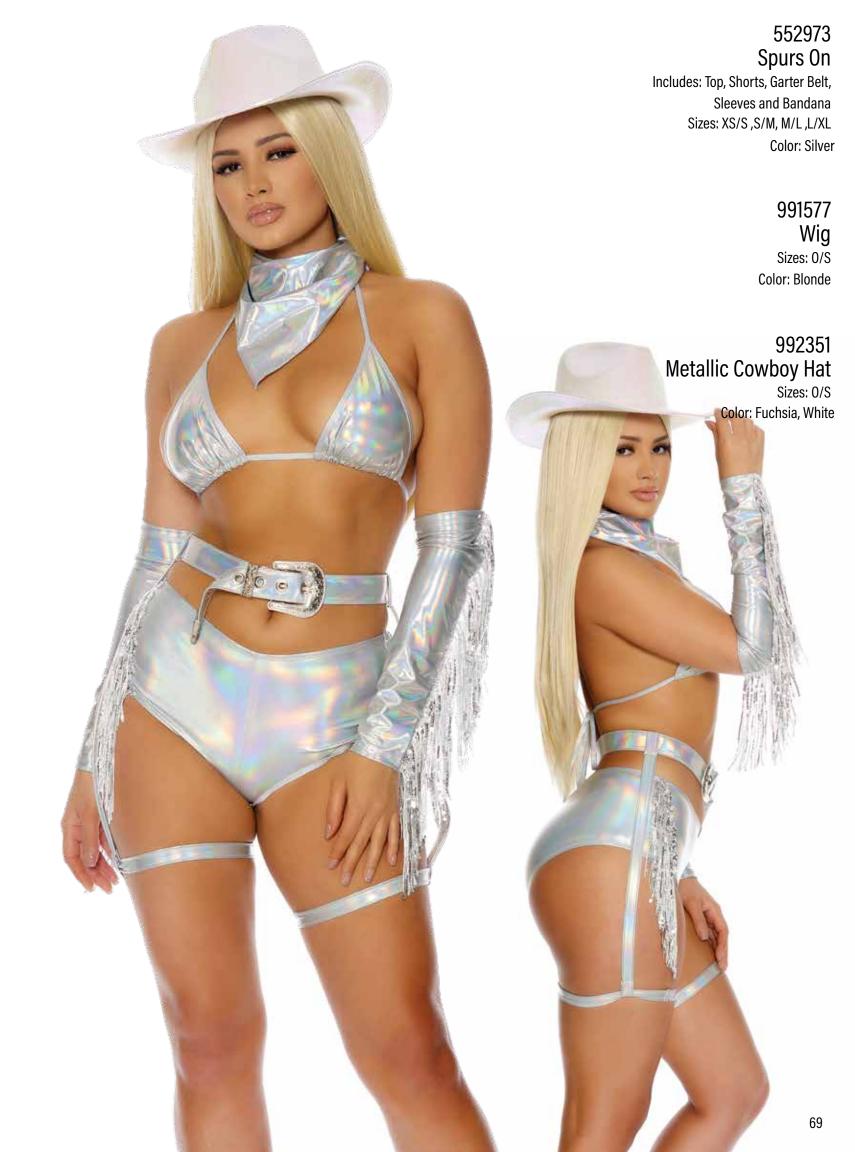

## 990600 Cowboy Hat

Sizes: 0/S

Color: Black, Red, Pink, Tan, White

## 991577 Wig

Sizes: 0/S Color: Blonde