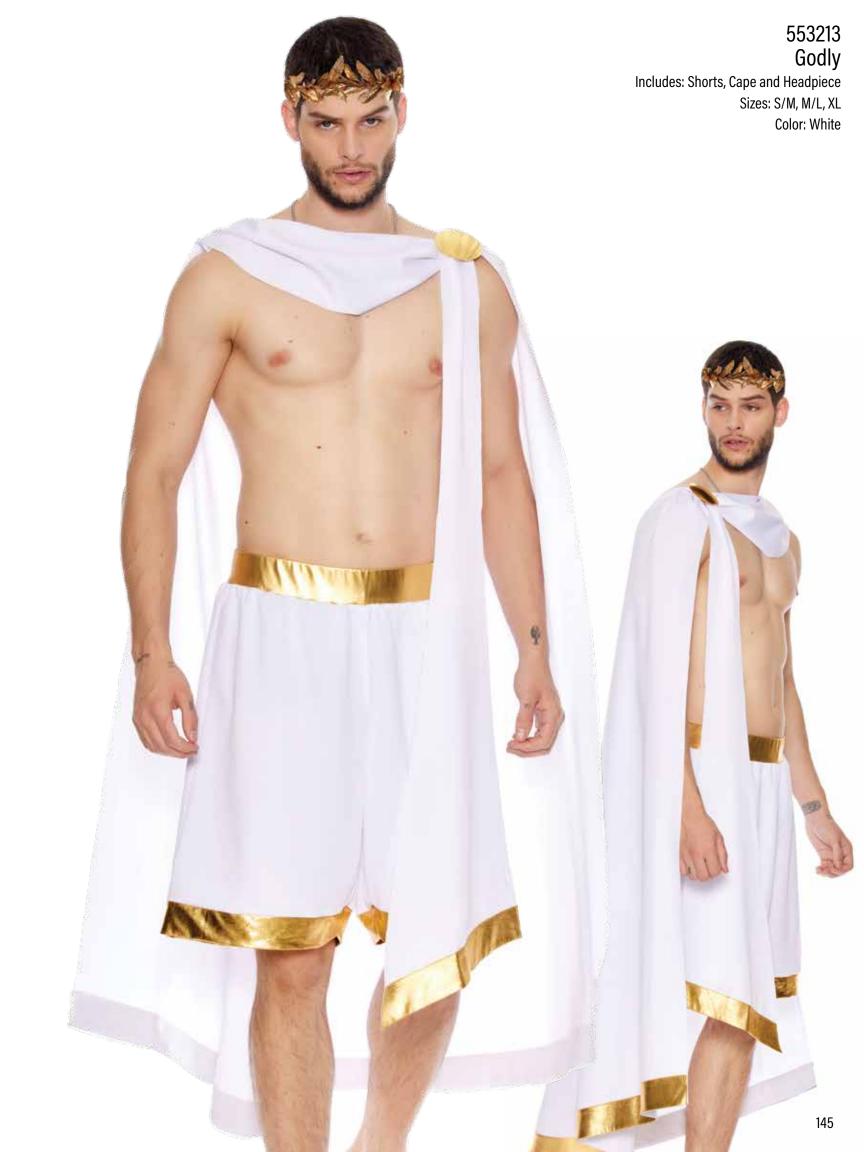

it, Jacket, Scarf,
Hat and Leg Accessories Sizes: XS/S, S/M, M/L, L/XL

Color: Brown























































































































































556519 Perfect Prescription Includes: Romper, Headpiece and Gloves Sizes: XS/S, S/M, M/L, L/XL Color: White 90











553139 Command Attention

Includes: Top, Shorts and Hat Sizes: XS/S ,S/M, M/L ,L/XL Color: Olive































































## 551618 Red Simply Ear-resistible Includes: Jumpsuit and Mask

Sizes: XS/S, S/M, M/L, L/XL Color: Neon Orange, Neon Pink, Red

125





## 555241 Breathtaking Bunny Includes: Bodysuit, Mask and Gloves

Sizes: XS/S, S/M, M/L, L/XL Color: Black



































































































































553152 Powers Includes: Top, Panty with Garters, Leg Accessories, Choker and Glasses Sizes: XS/S, S/M, M/L, L/XL Color: Blue



191

















## 551533 Reunited

Includes: Dress

Sizes: XS/S, S/M, M/L, L/XL

Color: Blue







## 551532 So Highschool

Includes: Dress Sizes: XS/S, S/M, M/L, L/XL

Color: Pink

991577 Wig Sizes: 0/S

Color: Blonde



























Color: Blue

213





















## 553169 Western Star

Includes: Top, Pants and Bandana

Sizes: XS/S ,S/M, M/L ,L/XL

Color: Pink

## 990600 Cowboy Hat

Sizes: 0/S

Color: Black, Red, Pink, Tan, White

## 991577 Wig

Sizes: 0/S Color: Blonde





























































## Everything N