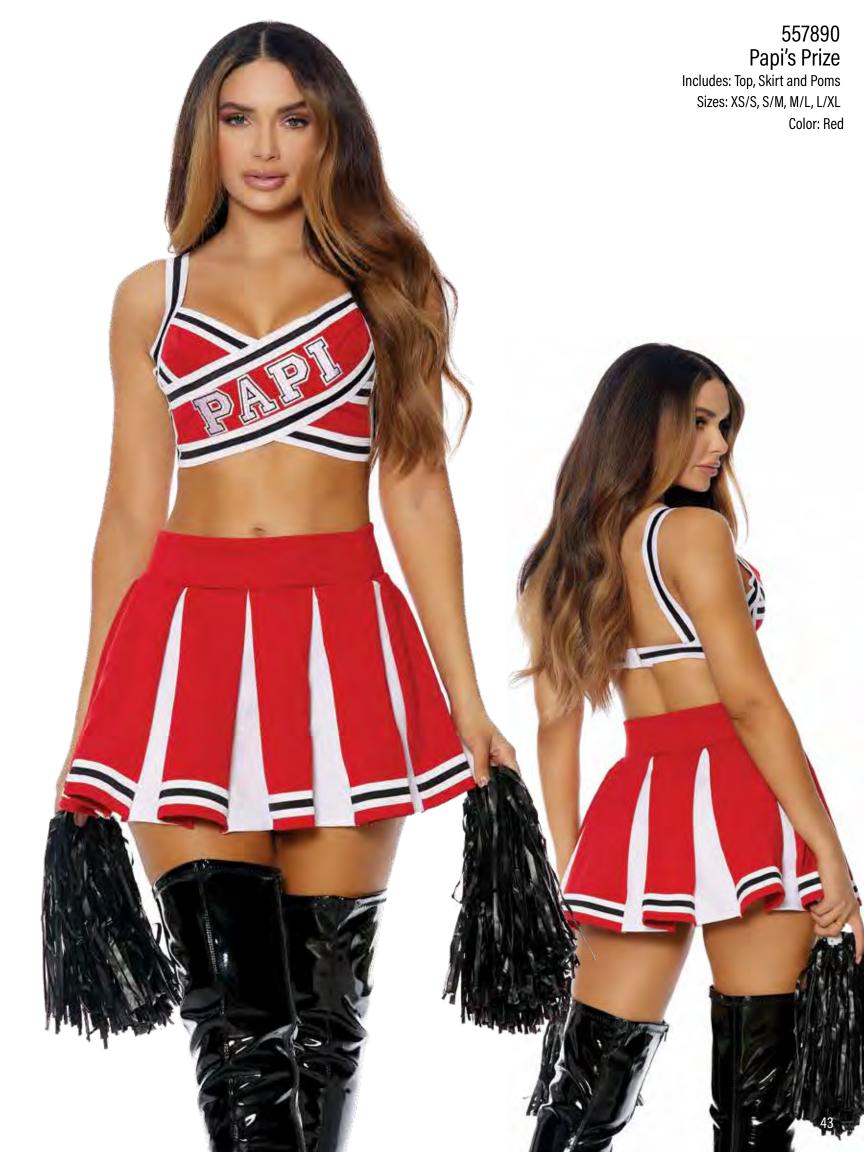

## 551618 Red Simply Ear-resistible Includes: Jumpsuit and Mask

Sizes: XS/S, S/M, M/L, L/XL Color: Neon Orange, Neon Pink, Red

125