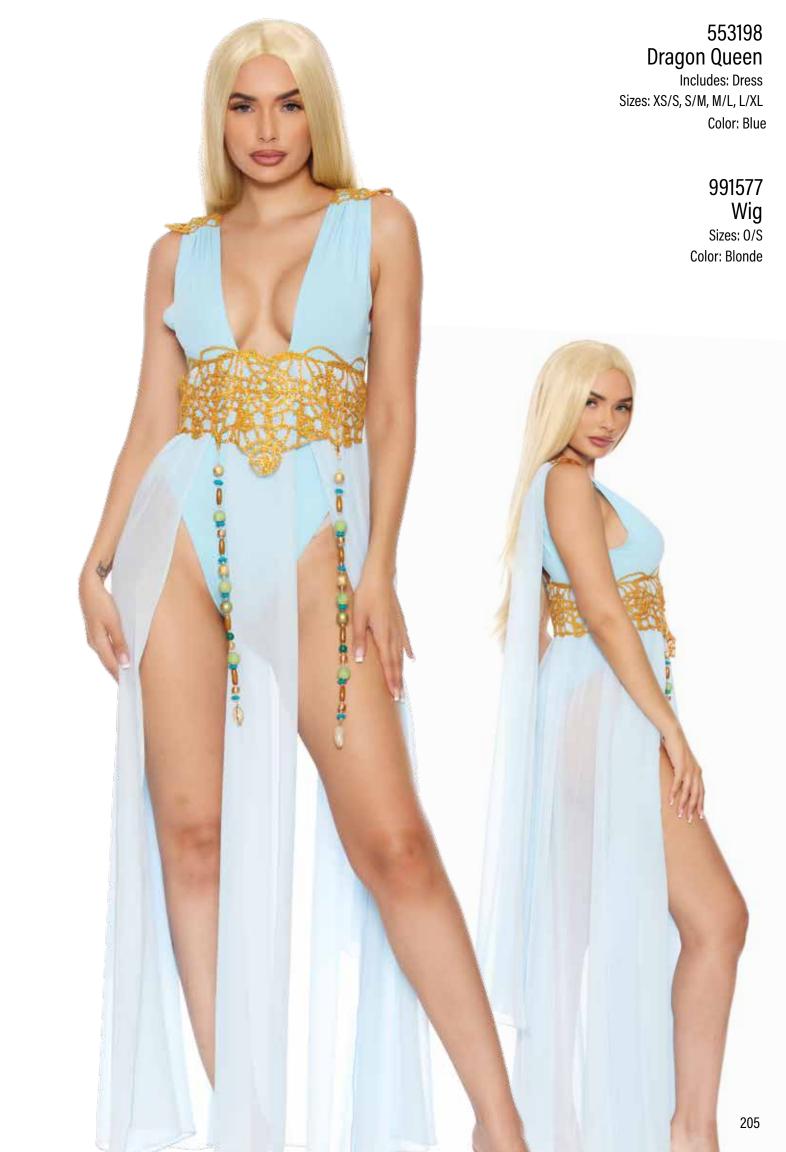

## 551618 Red Simply Ear-resistible Includes: Jumpsuit and Mask

Sizes: XS/S, S/M, M/L, L/XL Color: Neon Orange, Neon Pink, Red

125





## 555241 Breathtaking Bunny Includes: Bodysuit, Mask and Gloves

Sizes: XS/S, S/M, M/L, L/XL Color: Black



































































































































553152 Powers Includes: Top, Panty with Garters, Leg Accessories, Choker and Glasses Sizes: XS/S, S/M, M/L, L/XL Color: Blue



191

















## 551533 Reunited

Includes: Dress

Sizes: XS/S, S/M, M/L, L/XL

Color: Blue







## 551532 So Highschool

Includes: Dress Sizes: XS/S, S/M, M/L, L/XL

Color: Pink

991577 Wig Sizes: 0/S

Color: Blonde



























Color: Blue

213





















## 553169 Western Star

Includes: Top, Pants and Bandana

Sizes: XS/S ,S/M, M/L ,L/XL

Color: Pink

## 990600 Cowboy Hat

Sizes: 0/S

Color: Black, Red, Pink, Tan, White

## 991577 Wig

Sizes: 0/S Color: Blonde





























































## Everything Nice





## 553162 Sweet Secretary Includes: Blazer, Skirt, Belt and Choker

Sizes: XS/S ,S/M, M/L ,L/XL Color: Red

## 991584 Wig Sizes: 0/S Color: Orange























































































































553115 There She Go Includes: Jumpsuit, Belt, Gloves and Leg Accessory Sizes: XS/S, S/M, M/L, L/XL Color: Green