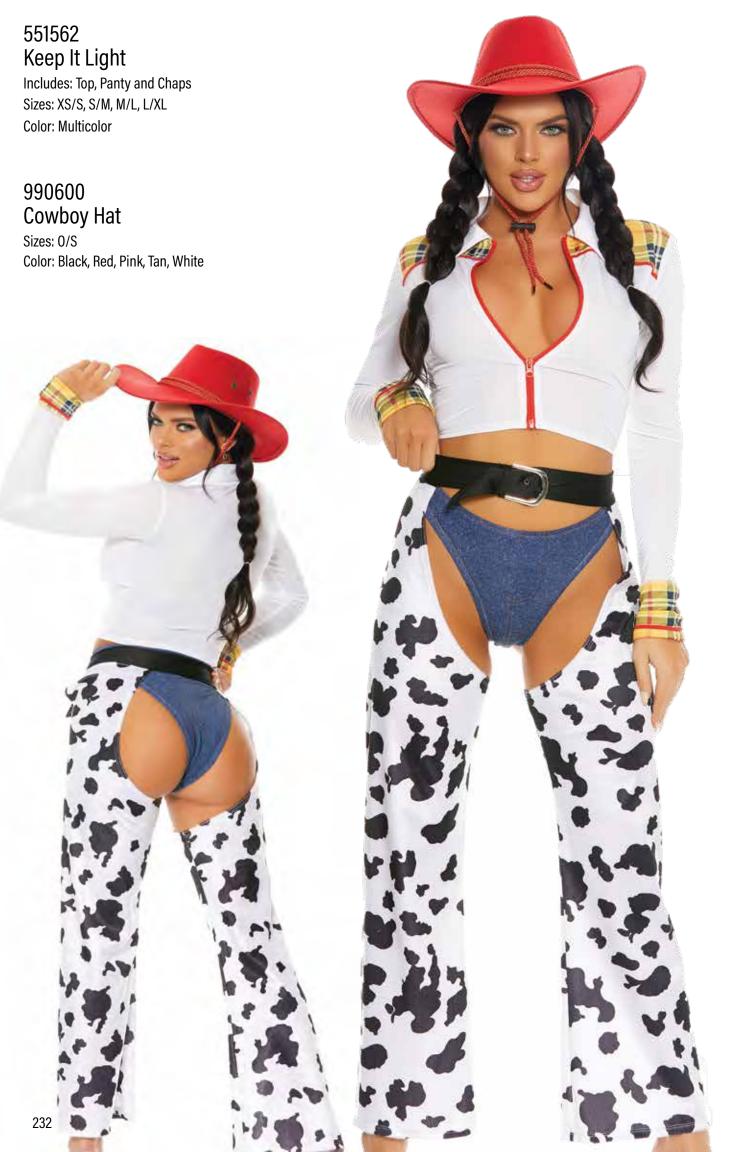

/L, L/XL Color: Black



































































































































553152 Powers Includes: Top, Panty with Garters, Leg Accessories, Choker and Glasses Sizes: XS/S, S/M, M/L, L/XL Color: Blue



191

















## 551533 Reunited

Includes: Dress

Sizes: XS/S, S/M, M/L, L/XL

Color: Blue







## 551532 So Highschool

Includes: Dress Sizes: XS/S, S/M, M/L, L/XL

Color: Pink

991577 Wig Sizes: 0/S

Color: Blonde



























Color: Blue

213





















## 553169 Western Star

Includes: Top, Pants and Bandana

Sizes: XS/S ,S/M, M/L ,L/XL

Color: Pink

## 990600 Cowboy Hat

Sizes: 0/S

Color: Black, Red, Pink, Tan, White

## 991577 Wig

Sizes: 0/S Color: Blonde





























































## Everything Nice





## 553162 Sweet Secretary Includes: Blazer, Skirt, Belt and Choker

Sizes: XS/S ,S/M, M/L ,L/XL Color: Red

## 991584 Wig Sizes: 0/S Color: Orange























































































































553115 There She Go Includes: Jumpsuit, Belt, Gloves and Leg Accessory Sizes: XS/S, S/M, M/L, L/XL Color: Green