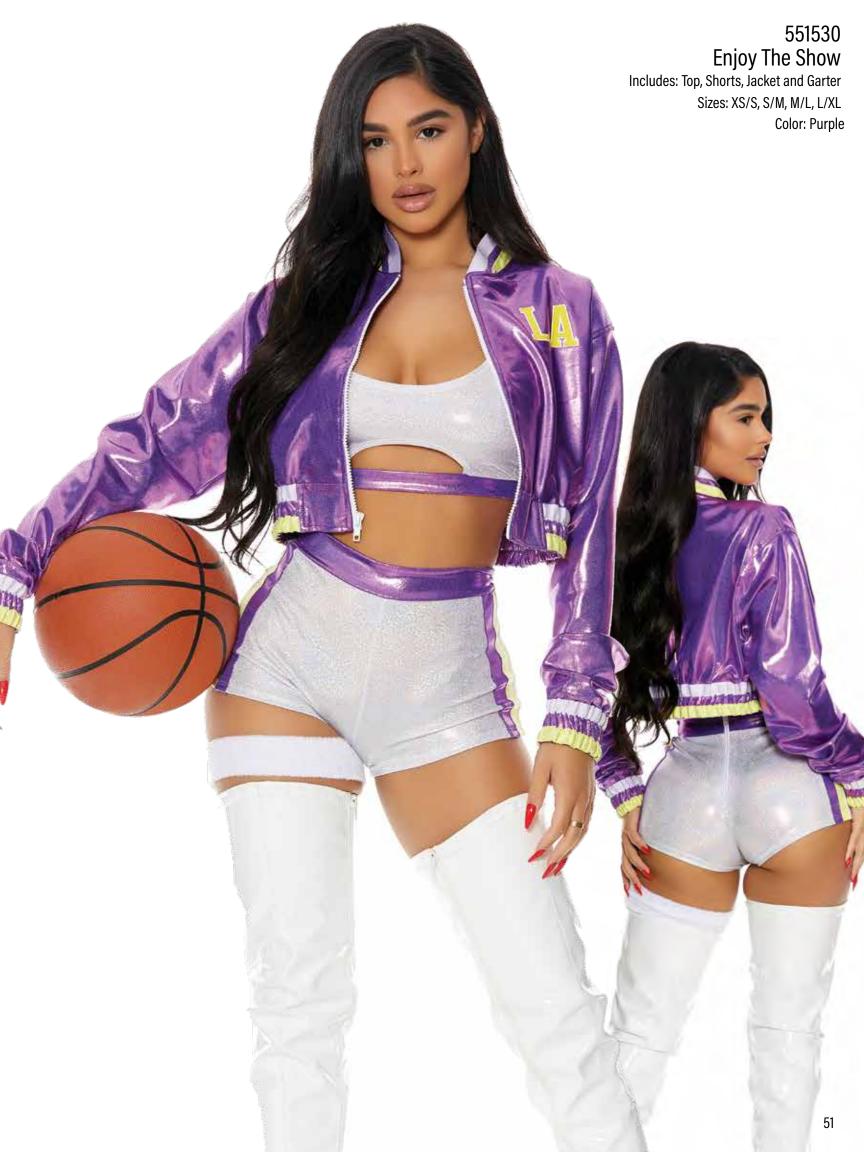

## 553203 Moon Shine

Includes: Top, Panty, Harness, Garter Belt and Glasses Sizes: XS/S, S/M, M/L, L/XL Color: Silver

552919
Airplane Mode
Includes: Bodysuit, Jacket, Scarf,
Hat and Leg Accessories Sizes: XS/S, S/M, M/L, L/XL