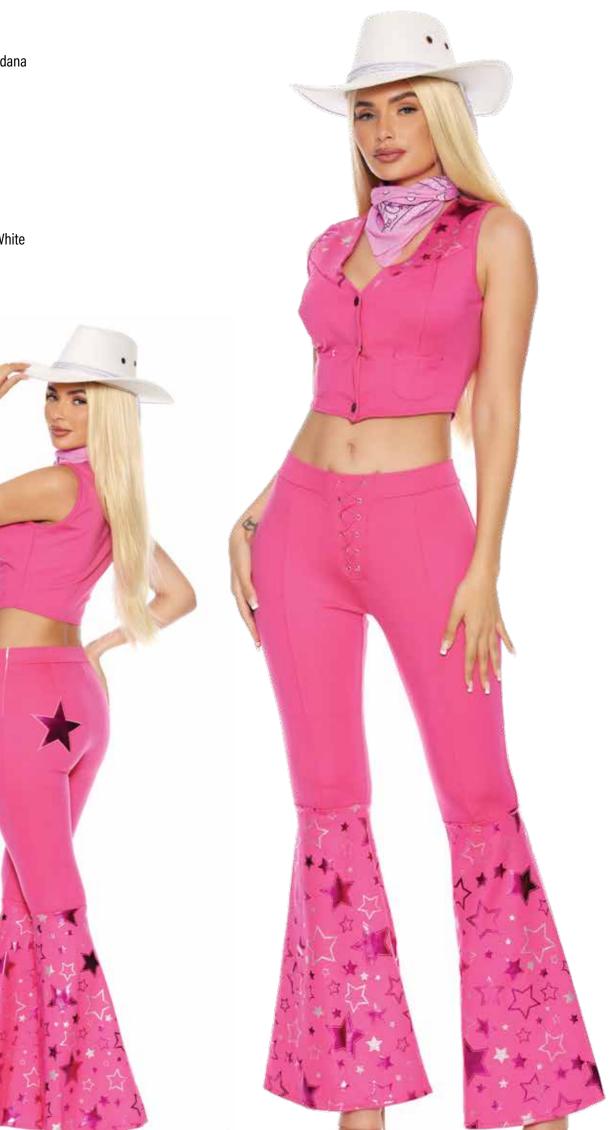

## 553169 Western Star

Includes: Top, Pants and Bandana

Sizes: XS/S ,S/M, M/L ,L/XL

Color: Pink