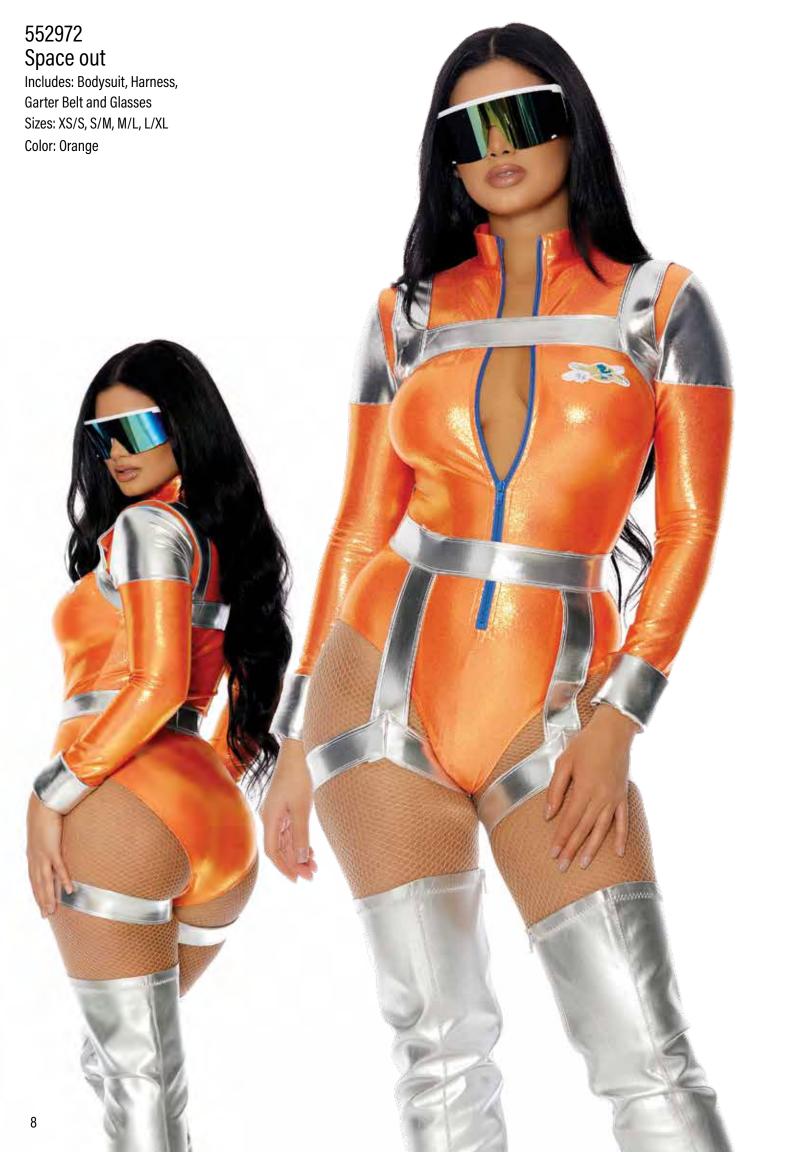

## 553203 Moon Shine

Includes: Top, Panty, Harness, Garter Belt and Glasses Sizes: XS/S, S/M, M/L, L/XL Color: Silver

552919
Airplane Mode
Includes: Bodysuit, Jacket, Scarf,
Hat and Leg Accessories Sizes: XS/S, S/M, M/L, L/XL