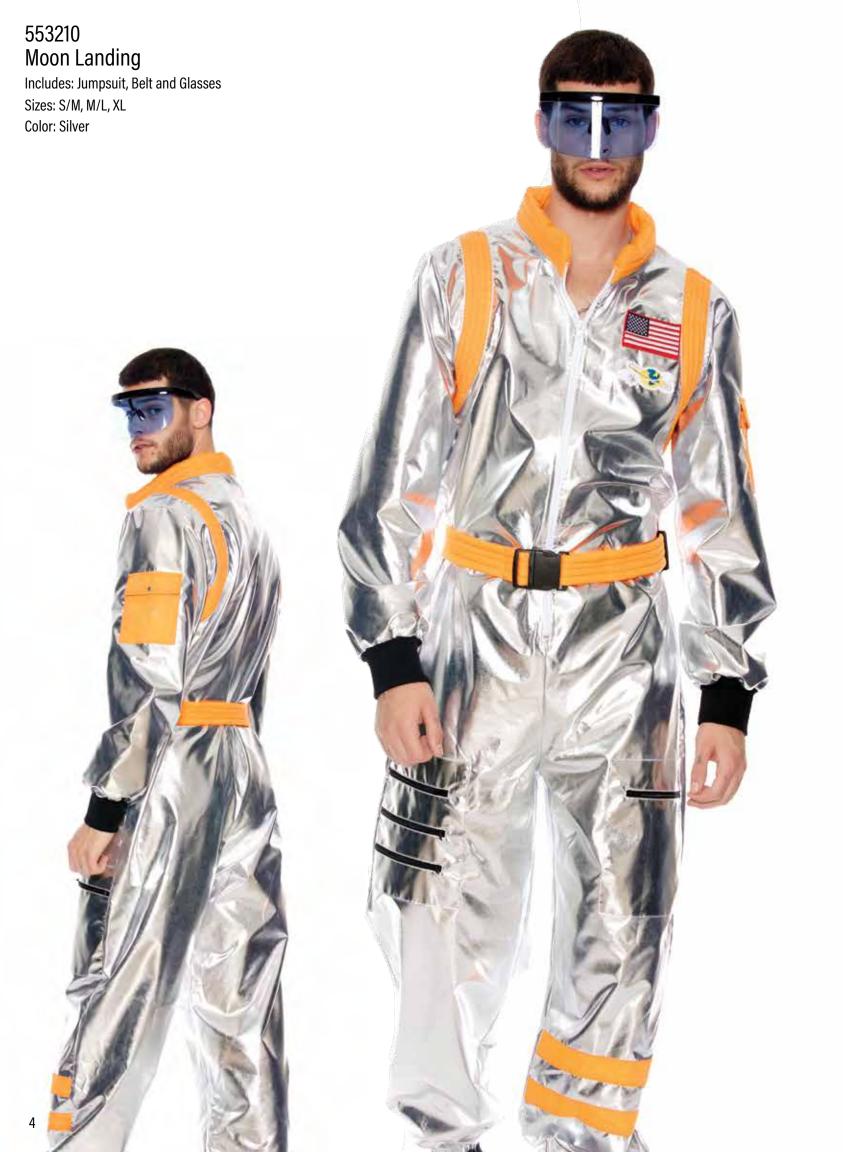

## 553203 Moon Shine

Includes: Top, Panty, Harness, Garter Belt and Glasses Sizes: XS/S, S/M, M/L, L/XL Color: Silver

552919
Airplane Mode
Includes: Bodysuit, Jacket, Scarf,
Hat and Leg Accessories Sizes: XS/S, S/M, M/L, L/XL