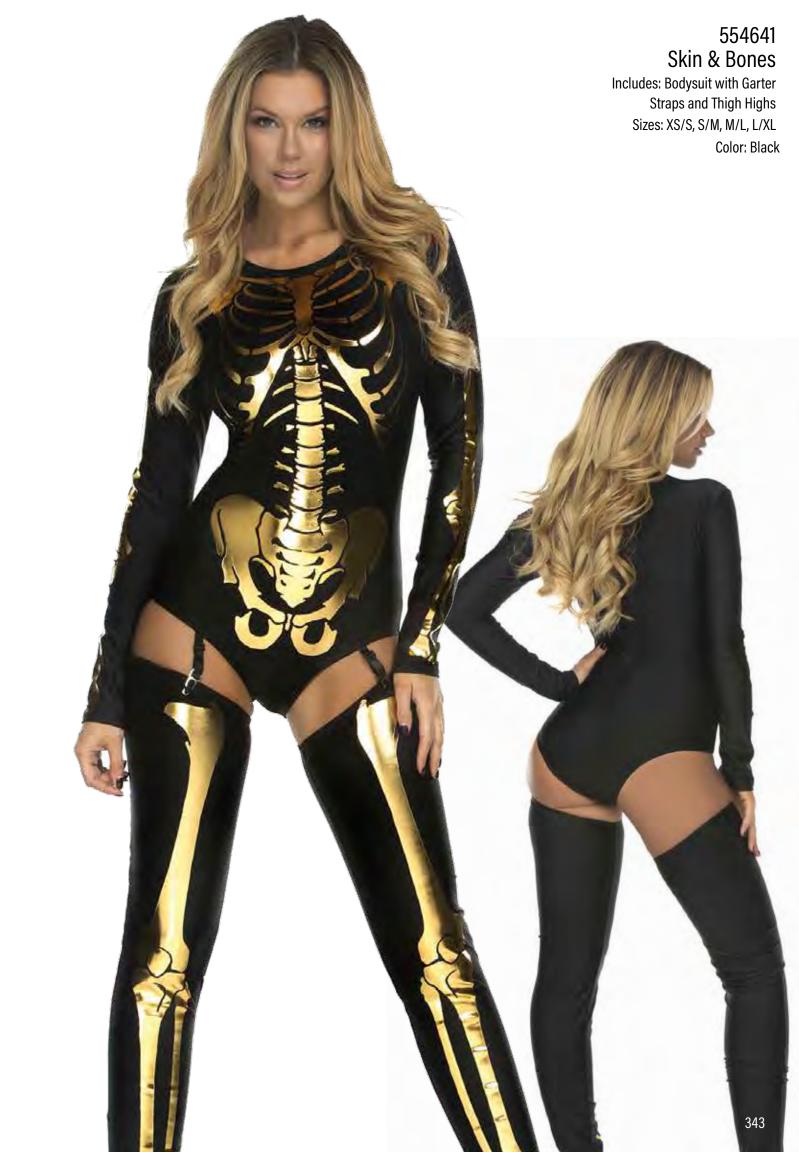

## 551618 Red Simply Ear-resistible Includes: Jumpsuit and Mask

Sizes: XS/S, S/M, M/L, L/XL Color: Neon Orange, Neon Pink, Red

125