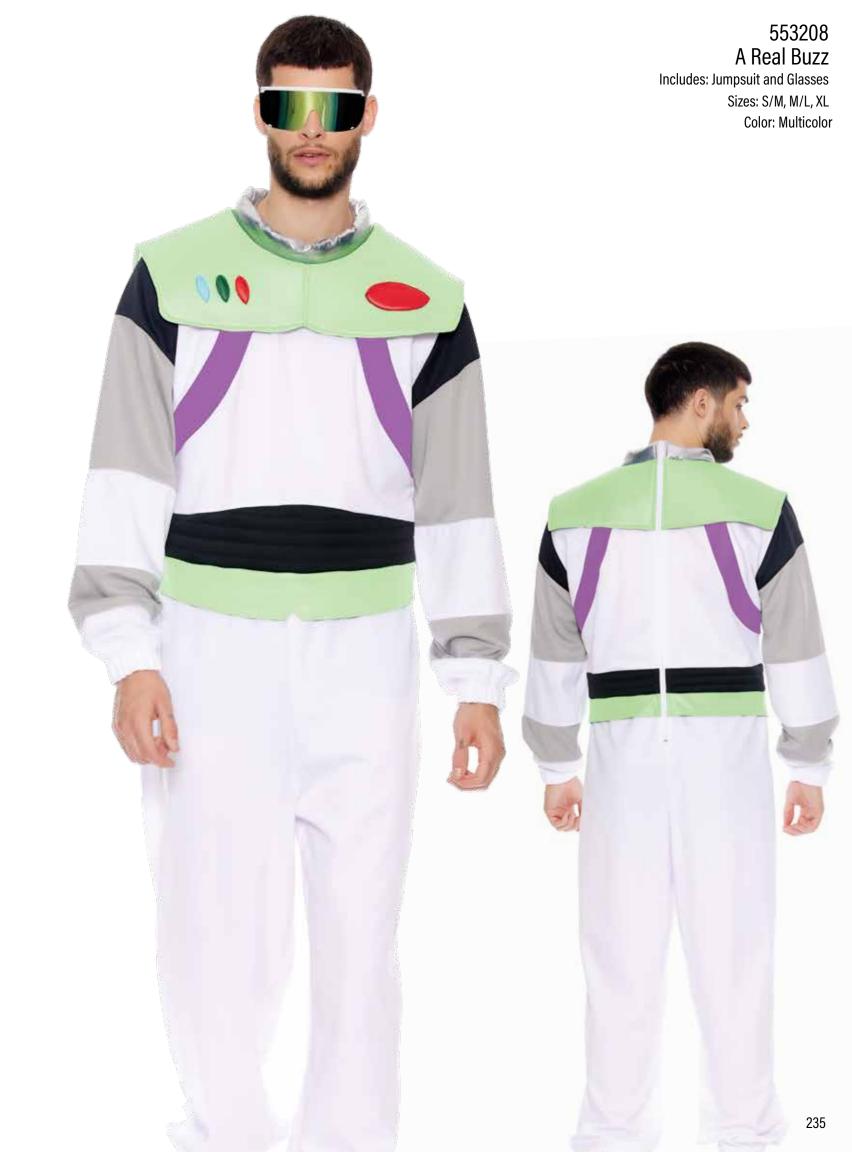

XL Color: Black



































































































































553152 Powers Includes: Top, Panty with Garters, Leg Accessories, Choker and Glasses Sizes: XS/S, S/M, M/L, L/XL Color: Blue



191

















## 551533 Reunited

Includes: Dress

Sizes: XS/S, S/M, M/L, L/XL

Color: Blue







## 551532 So Highschool

Includes: Dress Sizes: XS/S, S/M, M/L, L/XL

Color: Pink

991577 Wig Sizes: 0/S

Color: Blonde



























Color: Blue

213





















## 553169 Western Star

Includes: Top, Pants and Bandana

Sizes: XS/S ,S/M, M/L ,L/XL

Color: Pink

## 990600 Cowboy Hat

Sizes: 0/S

Color: Black, Red, Pink, Tan, White

## 991577 Wig

Sizes: 0/S Color: Blonde





























































## Everything Nice





## 553162 Sweet Secretary Includes: Blazer, Skirt, Belt and Choker

Sizes: XS/S ,S/M, M/L ,L/XL Color: Red

## 991584 Wig Sizes: 0/S Color: Orange























































































































553115 There She Go Includes: Jumpsuit, Belt, Gloves and Leg Accessory Sizes: XS/S, S/M, M/L, L/XL Color: Green