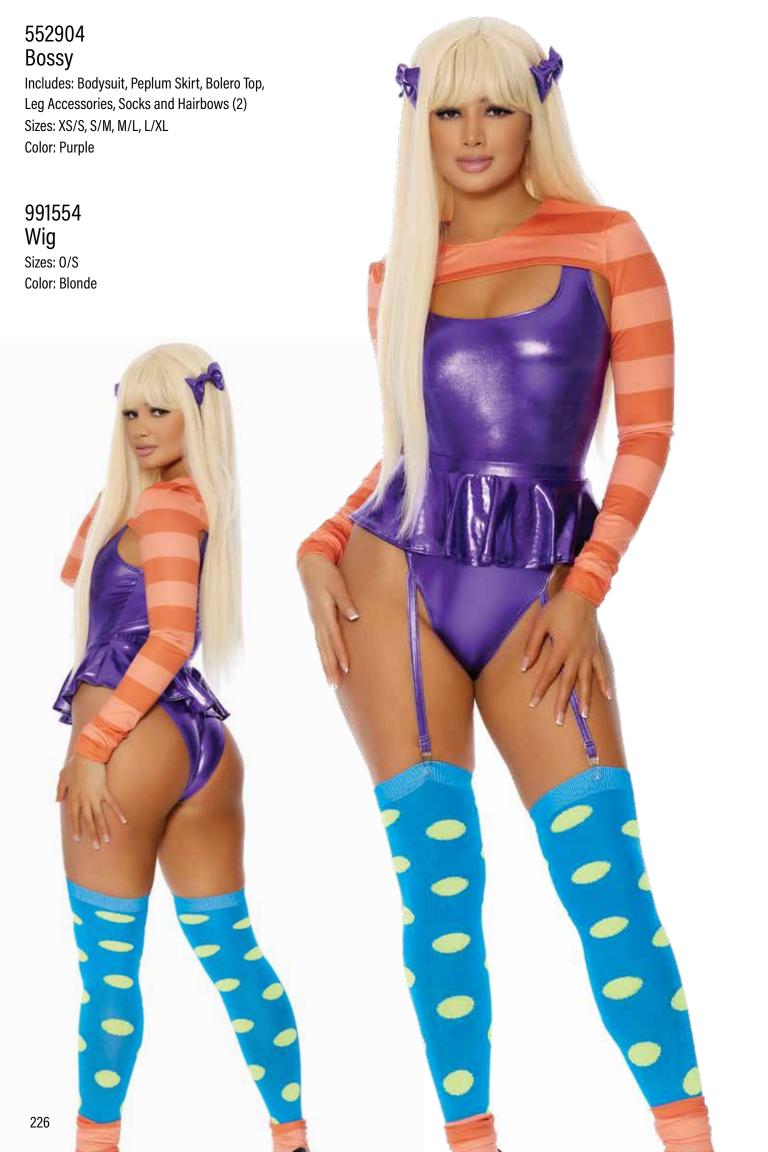

## 553203 Moon Shine

Includes: Top, Panty, Harness, Garter Belt and Glasses Sizes: XS/S, S/M, M/L, L/XL Color: Silver

552919
Airplane Mode
Includes: Bodysuit, Jacket, Scarf,
Hat and Leg Accessories Sizes: XS/S, S/M, M/L, L/XL