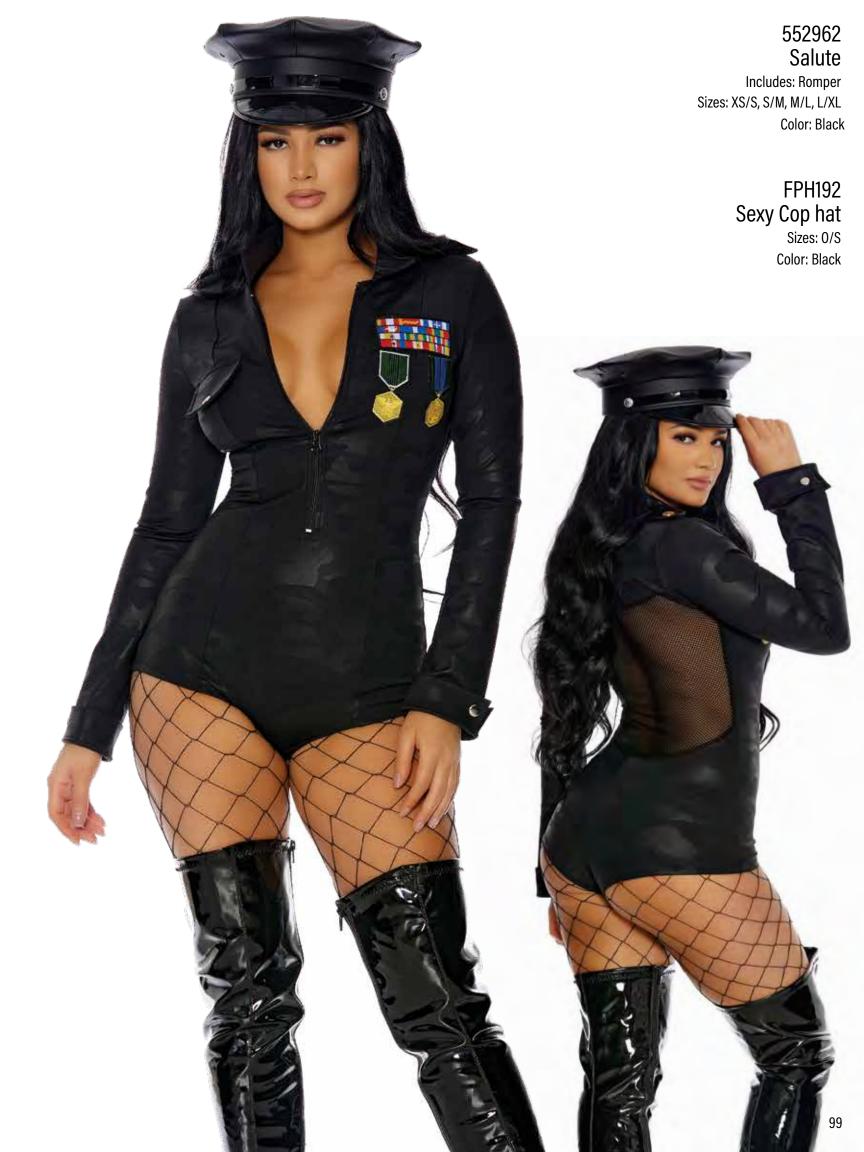

## 551618 Red Simply Ear-resistible Includes: Jumpsuit and Mask

Sizes: XS/S, S/M, M/L, L/XL Color: Neon Orange, Neon Pink, Red

125

## 555241 Breathtaking Bunny Includes: Bodysuit, Mask and Gloves

Sizes: XS/S, S/M, M/L, L/XL Color: Black

553152 Powers Includes: Top, Panty with Garters, Leg Accessories, Choker and Glasses Sizes: XS/S, S/M, M/L, L/XL Color: Blue