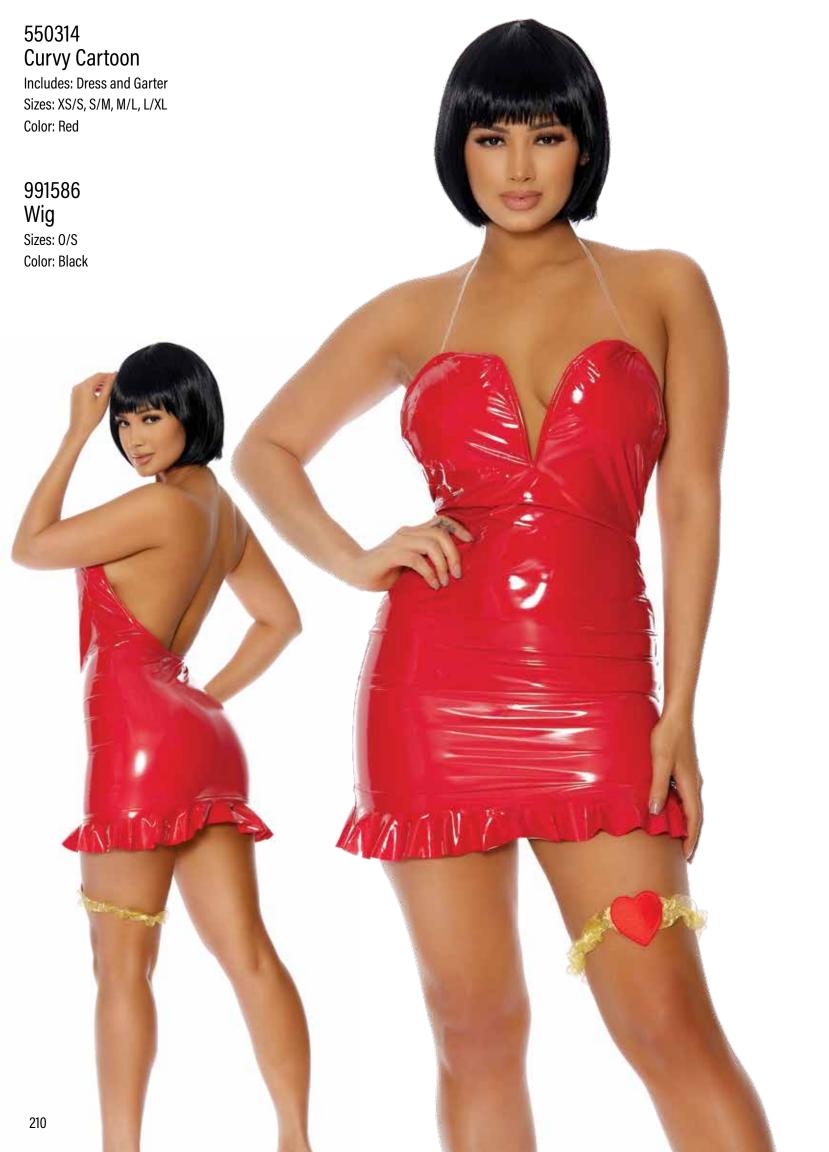

## 551618 Red Simply Ear-resistible Includes: Jumpsuit and Mask

Sizes: XS/S, S/M, M/L, L/XL Color: Neon Orange, Neon Pink, Red

125





## 555241 Breathtaking Bunny Includes: Bodysuit, Mask and Gloves

Sizes: XS/S, S/M, M/L, L/XL Color: Black



































































































































553152 Powers Includes: Top, Panty with Garters, Leg Accessories, Choker and Glasses Sizes: XS/S, S/M, M/L, L/XL Color: Blue



191

















## 551533 Reunited

Includes: Dress

Sizes: XS/S, S/M, M/L, L/XL

Color: Blue







## 551532 So Highschool

Includes: Dress Sizes: XS/S, S/M, M/L, L/XL

Color: Pink

991577 Wig Sizes: 0/S

Color: Blonde



























Color: Blue

213





















## 553169 Western Star

Includes: Top, Pants and Bandana

Sizes: XS/S ,S/M, M/L ,L/XL

Color: Pink

## 990600 Cowboy Hat

Sizes: 0/S

Color: Black, Red, Pink, Tan, White

## 991577 Wig

Sizes: 0/S Color: Blonde





























































## Everything Nice





## 553162 Sweet Secretary Includes: Blazer, Skirt, Belt and Choker

Sizes: XS/S ,S/M, M/L ,L/XL Color: Red

## 991584 Wig Sizes: 0/S Color: Orange























































































































553115 There She Go Includes: Jumpsuit, Belt, Gloves and Leg Accessory Sizes: XS/S, S/M, M/L, L/XL Color: Green