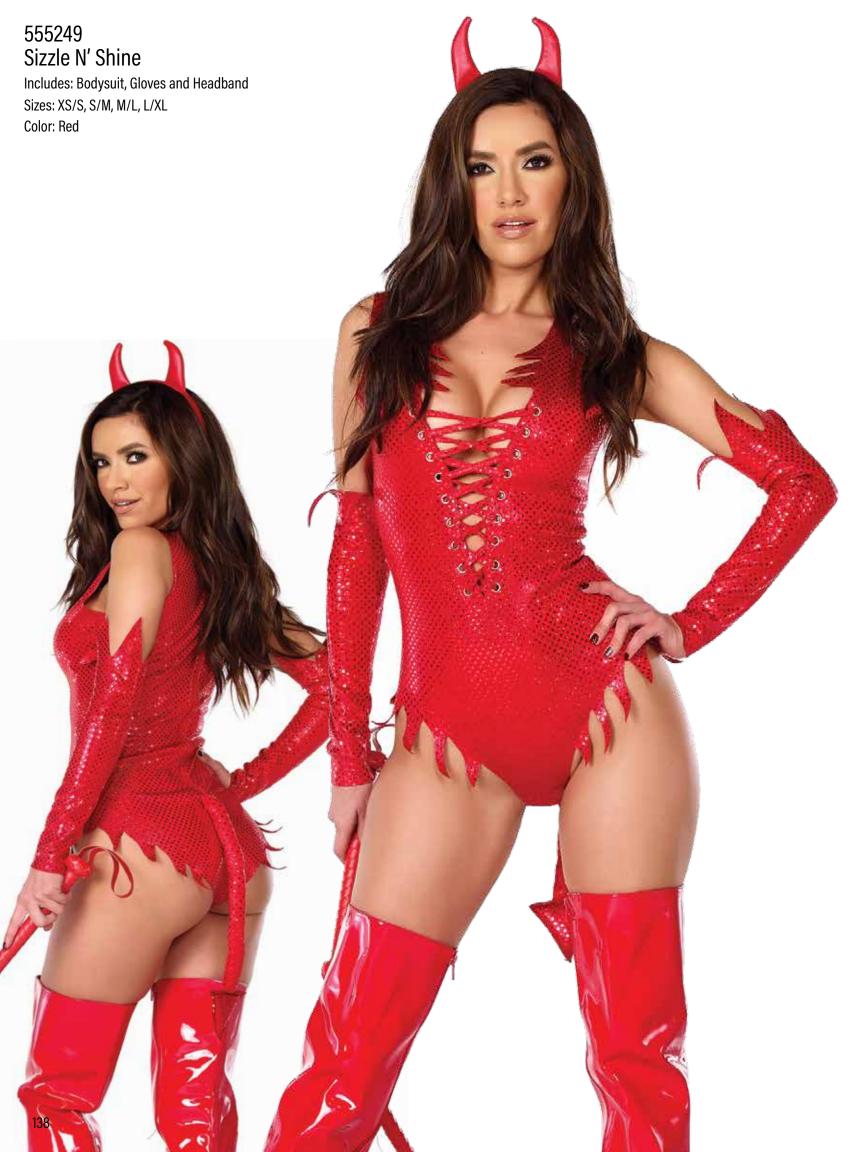

## 551618 Red Simply Ear-resistible Includes: Jumpsuit and Mask

Sizes: XS/S, S/M, M/L, L/XL Color: Neon Orange, Neon Pink, Red

125