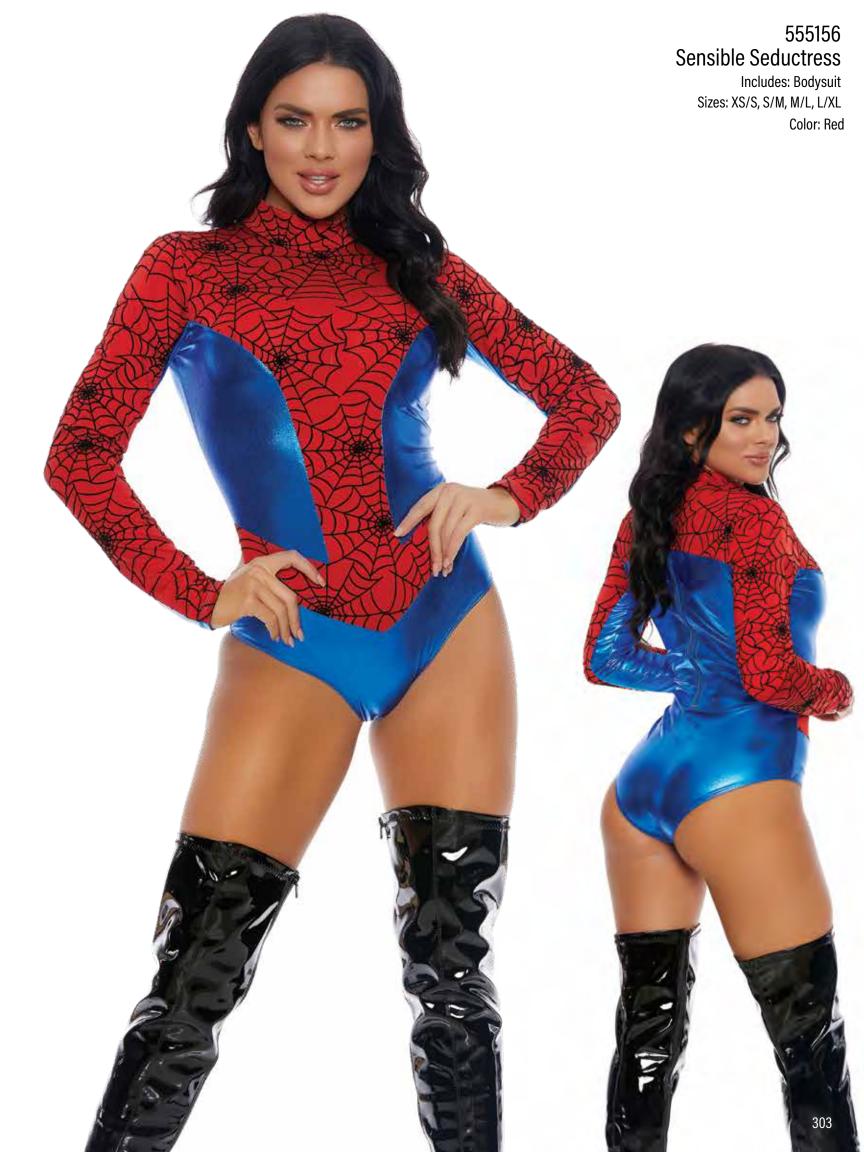

Reunited

Includes: Dress

Sizes: XS/S, S/M, M/L, L/XL

Color: Blue







## 551532 So Highschool

Includes: Dress Sizes: XS/S, S/M, M/L, L/XL

Color: Pink

991577 Wig Sizes: 0/S

Color: Blonde



























Color: Blue

213





















## 553169 Western Star

Includes: Top, Pants and Bandana

Sizes: XS/S ,S/M, M/L ,L/XL

Color: Pink

## 990600 Cowboy Hat

Sizes: 0/S

Color: Black, Red, Pink, Tan, White

## 991577 Wig

Sizes: 0/S Color: Blonde





























































## Everything Nice





## 553162 Sweet Secretary Includes: Blazer, Skirt, Belt and Choker

Sizes: XS/S ,S/M, M/L ,L/XL Color: Red

## 991584 Wig Sizes: 0/S Color: Orange























































































































553115 There She Go Includes: Jumpsuit, Belt, Gloves and Leg Accessory Sizes: XS/S, S/M, M/L, L/XL Color: Green