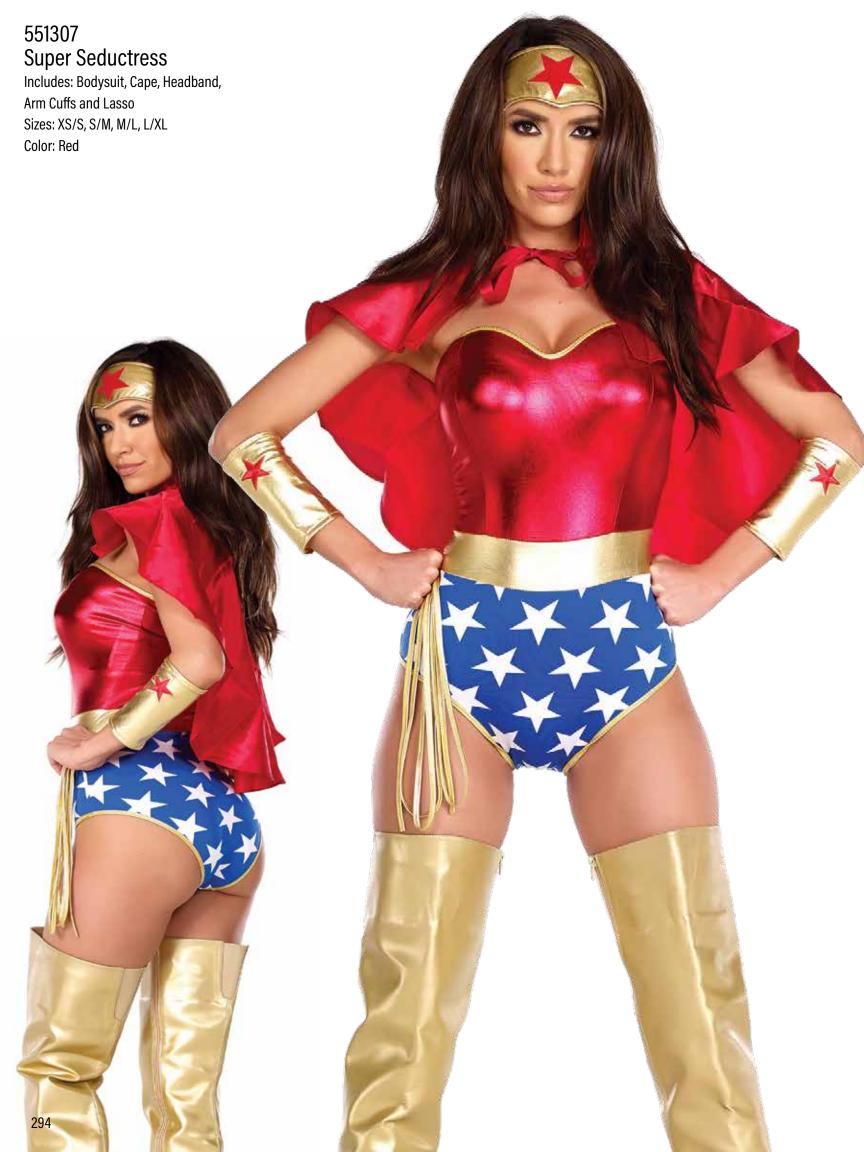

## 551533 Reunited

Includes: Dress

Sizes: XS/S, S/M, M/L, L/XL

Color: Blue







## 551532 So Highschool

Includes: Dress Sizes: XS/S, S/M, M/L, L/XL

Color: Pink

991577 Wig Sizes: 0/S

Color: Blonde



























Color: Blue

213





















## 553169 Western Star

Includes: Top, Pants and Bandana

Sizes: XS/S ,S/M, M/L ,L/XL

Color: Pink

## 990600 Cowboy Hat

Sizes: 0/S

Color: Black, Red, Pink, Tan, White

## 991577 Wig

Sizes: 0/S Color: Blonde





























































## Everything Nice





## 553162 Sweet Secretary Includes: Blazer, Skirt, Belt and Choker

Sizes: XS/S ,S/M, M/L ,L/XL Color: Red

## 991584 Wig Sizes: 0/S Color: Orange























































































































553115 There She Go Includes: Jumpsuit, Belt, Gloves and Leg Accessory Sizes: XS/S, S/M, M/L, L/XL Color: Green