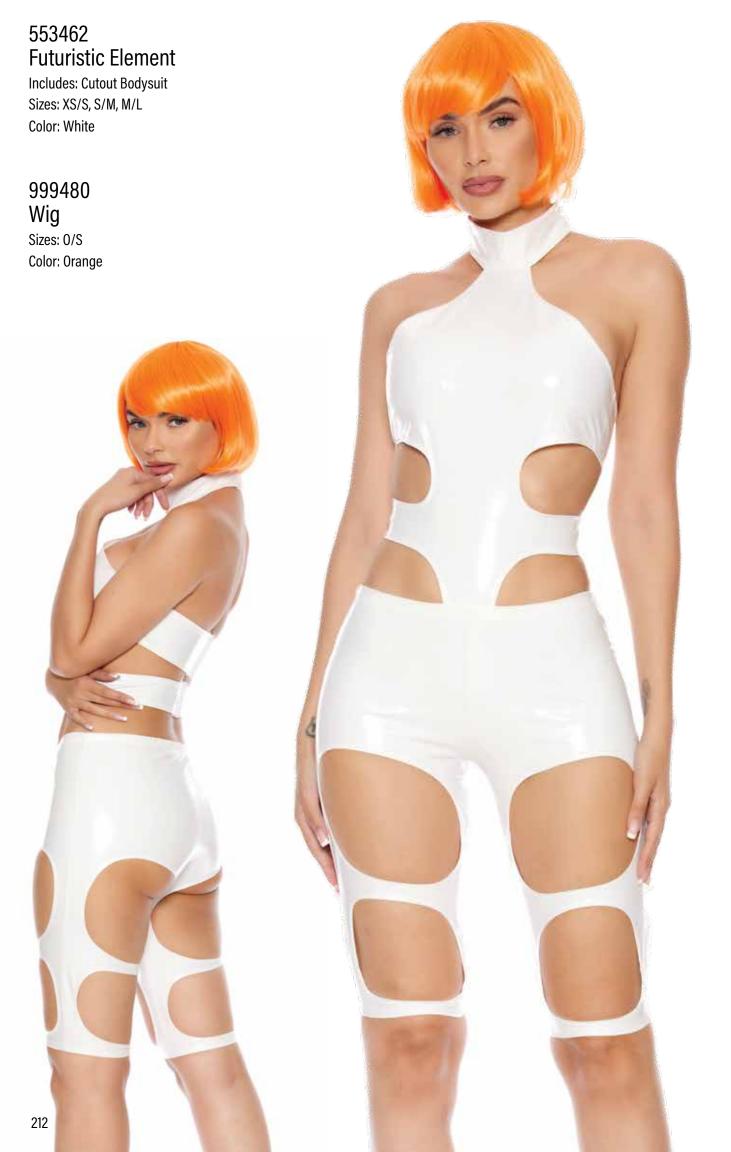

## 551618 Red Simply Ear-resistible Includes: Jumpsuit and Mask

Sizes: XS/S, S/M, M/L, L/XL Color: Neon Orange, Neon Pink, Red

125





## 555241 Breathtaking Bunny Includes: Bodysuit, Mask and Gloves

Sizes: XS/S, S/M, M/L, L/XL Color: Black



































































































































553152 Powers Includes: Top, Panty with Garters, Leg Accessories, Choker and Glasses Sizes: XS/S, S/M, M/L, L/XL Color: Blue



191

















## 551533 Reunited

Includes: Dress

Sizes: XS/S, S/M, M/L, L/XL

Color: Blue







## 551532 So Highschool

Includes: Dress Sizes: XS/S, S/M, M/L, L/XL

Color: Pink

991577 Wig Sizes: 0/S

Color: Blonde



























Color: Blue

213





















## 553169 Western Star

Includes: Top, Pants and Bandana

Sizes: XS/S ,S/M, M/L ,L/XL

Color: Pink

## 990600 Cowboy Hat

Sizes: 0/S

Color: Black, Red, Pink, Tan, White

## 991577 Wig

Sizes: 0/S Color: Blonde





























































## Everything Nice





## 553162 Sweet Secretary Includes: Blazer, Skirt, Belt and Choker

Sizes: XS/S ,S/M, M/L ,L/XL Color: Red

## 991584 Wig Sizes: 0/S Color: Orange























































































































553115 There She Go Includes: Jumpsuit, Belt, Gloves and Leg Accessory Sizes: XS/S, S/M, M/L, L/XL Color: Green