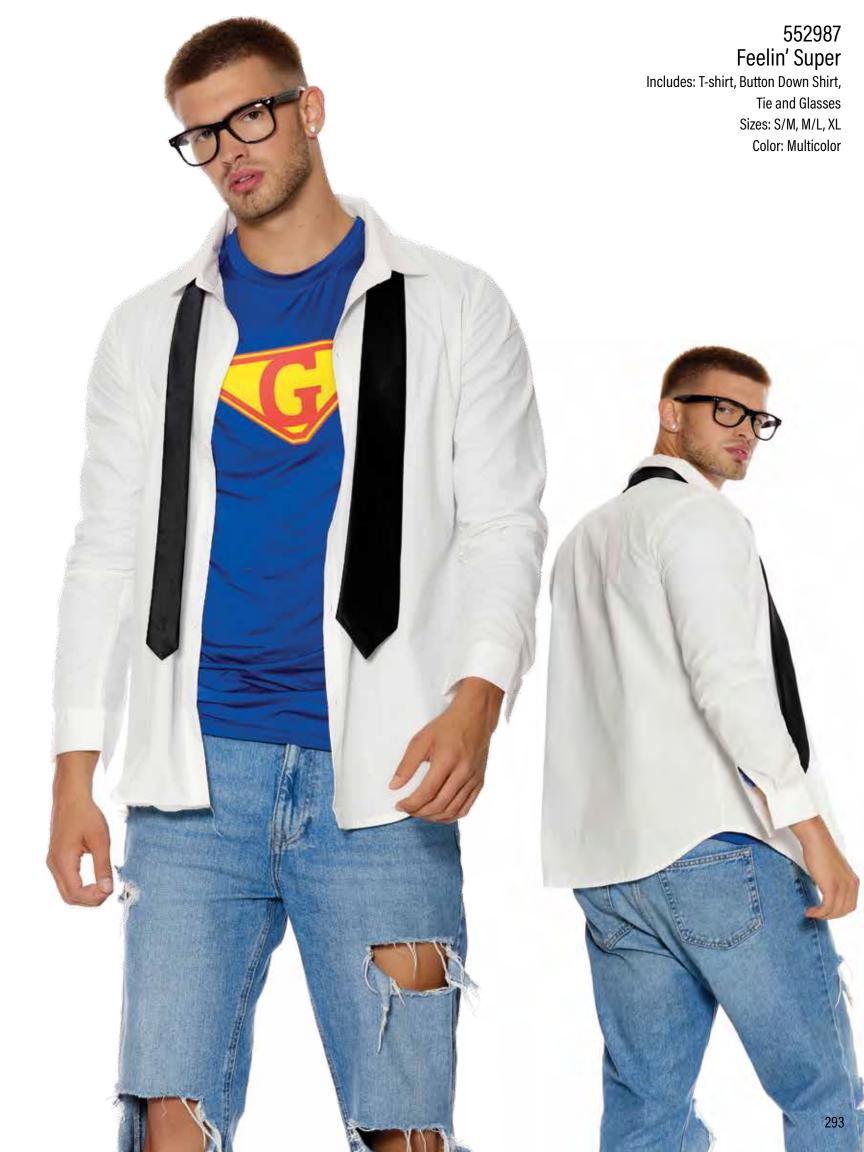

## 551533 Reunited

Includes: Dress

Sizes: XS/S, S/M, M/L, L/XL

Color: Blue







## 551532 So Highschool

Includes: Dress Sizes: XS/S, S/M, M/L, L/XL

Color: Pink

991577 Wig Sizes: 0/S

Color: Blonde



























Color: Blue

213





















## 553169 Western Star

Includes: Top, Pants and Bandana

Sizes: XS/S ,S/M, M/L ,L/XL

Color: Pink

## 990600 Cowboy Hat

Sizes: 0/S

Color: Black, Red, Pink, Tan, White

## 991577 Wig

Sizes: 0/S Color: Blonde





























































## Everything Nice





## 553162 Sweet Secretary Includes: Blazer, Skirt, Belt and Choker

Sizes: XS/S ,S/M, M/L ,L/XL Color: Red

## 991584 Wig Sizes: 0/S Color: Orange























































































































553115 There She Go Includes: Jumpsuit, Belt, Gloves and Leg Accessory Sizes: XS/S, S/M, M/L, L/XL Color: Green