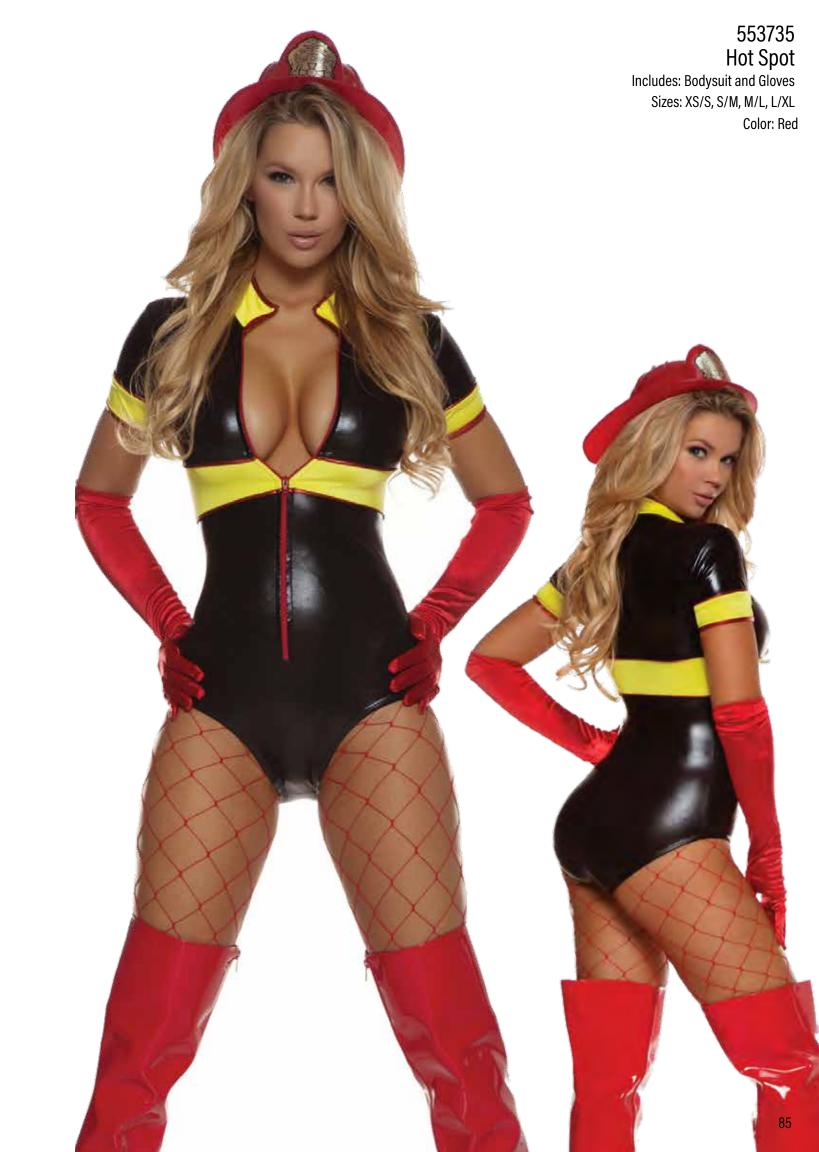

## 553203 Moon Shine

Includes: Top, Panty, Harness, Garter Belt and Glasses Sizes: XS/S, S/M, M/L, L/XL Color: Silver

552919
Airplane Mode
Includes: Bodysuit, Jacket, Scarf,
Hat and Leg Accessories Sizes: XS/S, S/M, M/L, L/XL