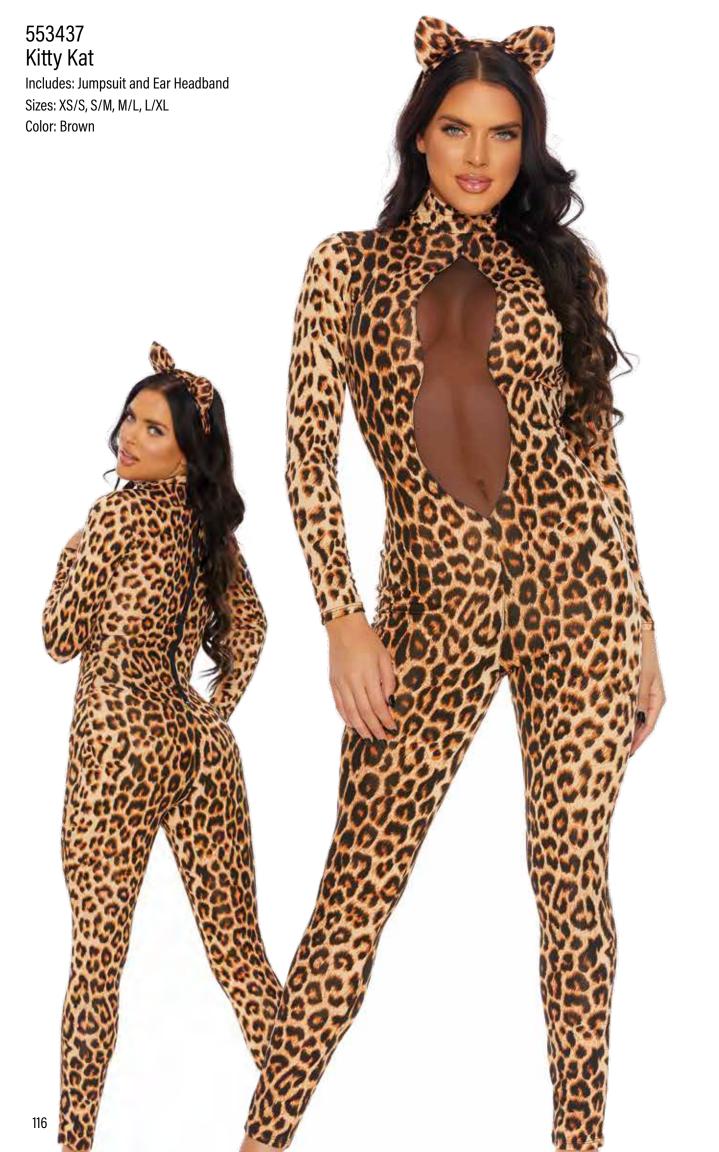

## 553203 Moon Shine

Includes: Top, Panty, Harness, Garter Belt and Glasses Sizes: XS/S, S/M, M/L, L/XL Color: Silver

552919
Airplane Mode
Includes: Bodysuit, Jacket, Scarf,
Hat and Leg Accessories Sizes: XS/S, S/M, M/L, L/XL