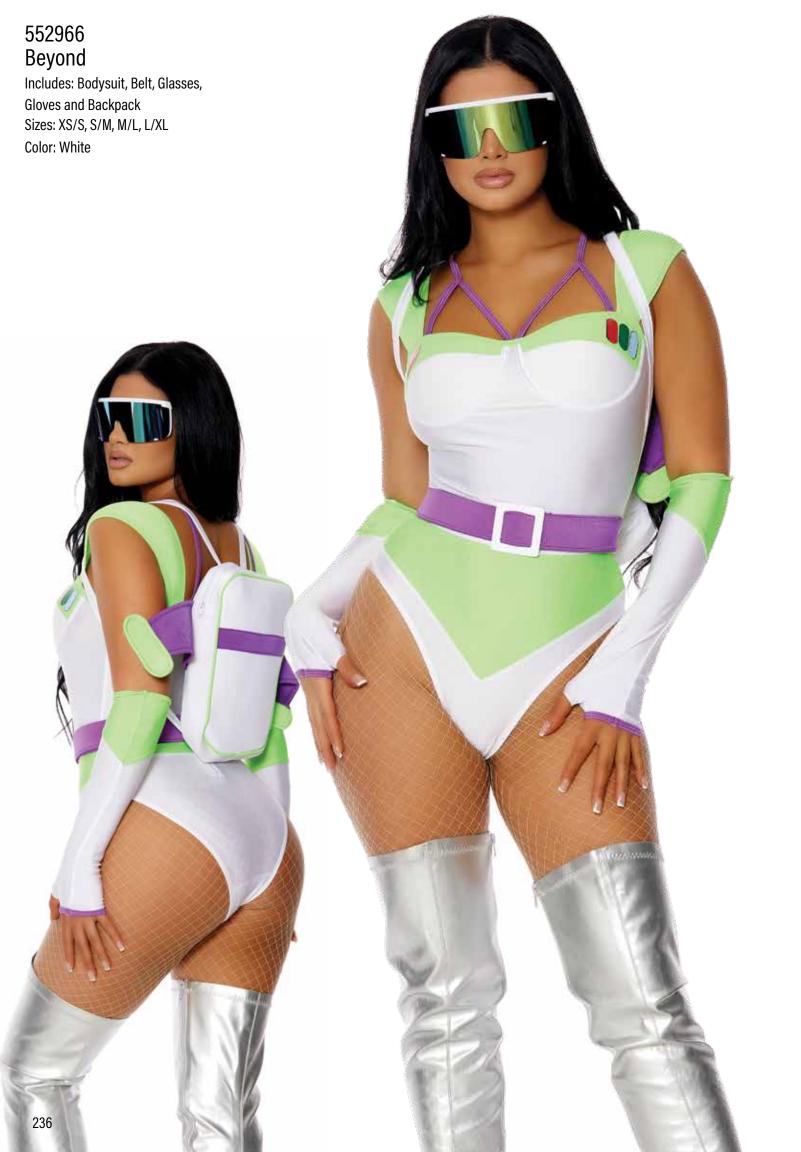

Color: Black



































































































































553152 Powers Includes: Top, Panty with Garters, Leg Accessories, Choker and Glasses Sizes: XS/S, S/M, M/L, L/XL Color: Blue



191

















## 551533 Reunited

Includes: Dress

Sizes: XS/S, S/M, M/L, L/XL

Color: Blue







## 551532 So Highschool

Includes: Dress Sizes: XS/S, S/M, M/L, L/XL

Color: Pink

991577 Wig Sizes: 0/S

Color: Blonde



























Color: Blue

213





















## 553169 Western Star

Includes: Top, Pants and Bandana

Sizes: XS/S ,S/M, M/L ,L/XL

Color: Pink

## 990600 Cowboy Hat

Sizes: 0/S

Color: Black, Red, Pink, Tan, White

## 991577 Wig

Sizes: 0/S Color: Blonde





























































## Everything Nice





## 553162 Sweet Secretary Includes: Blazer, Skirt, Belt and Choker

Sizes: XS/S ,S/M, M/L ,L/XL Color: Red

## 991584 Wig Sizes: 0/S Color: Orange























































































































553115 There She Go Includes: Jumpsuit, Belt, Gloves and Leg Accessory Sizes: XS/S, S/M, M/L, L/XL Color: Green