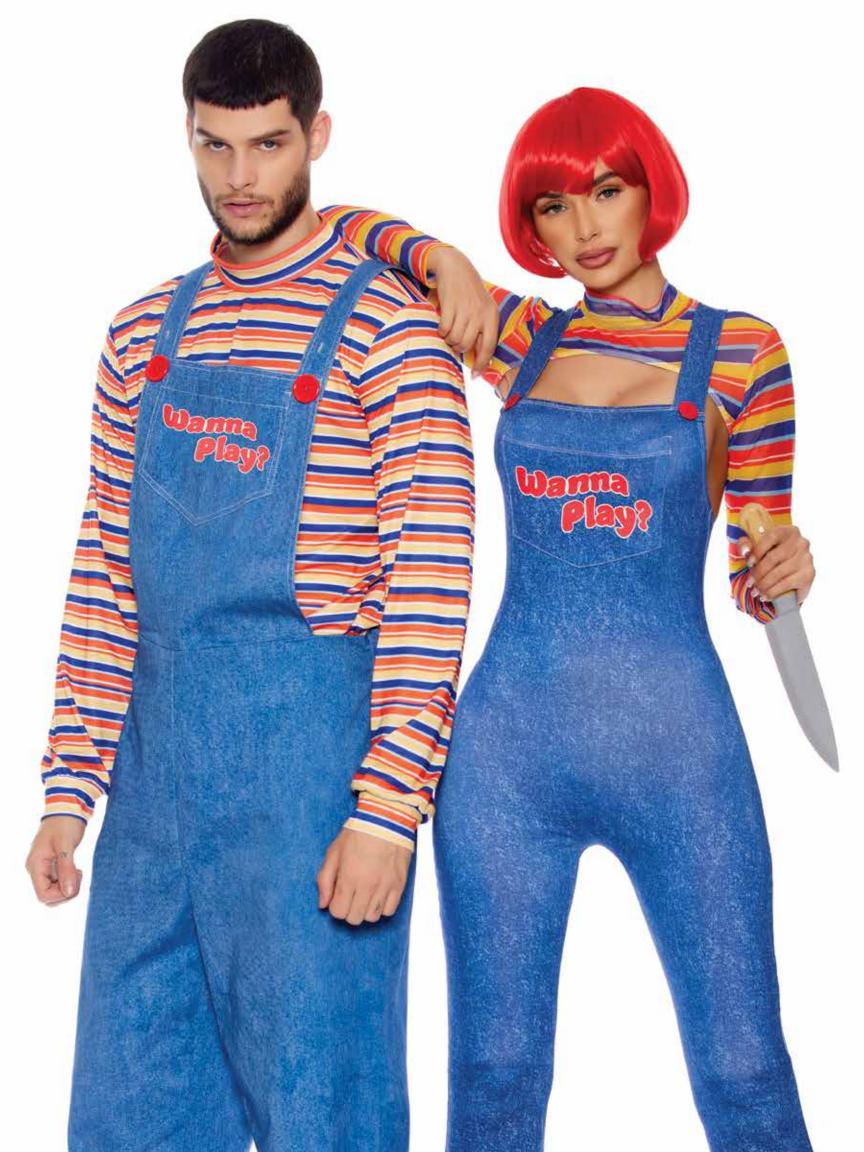

r: Brown























































































































































556519 Perfect Prescription Includes: Romper, Headpiece and Gloves Sizes: XS/S, S/M, M/L, L/XL Color: White 90











553139 Command Attention

Includes: Top, Shorts and Hat Sizes: XS/S ,S/M, M/L ,L/XL Color: Olive































































## 551618 Red Simply Ear-resistible Includes: Jumpsuit and Mask

Sizes: XS/S, S/M, M/L, L/XL Color: Neon Orange, Neon Pink, Red

125





## 555241 Breathtaking Bunny Includes: Bodysuit, Mask and Gloves

Sizes: XS/S, S/M, M/L, L/XL Color: Black



































































































































553152 Powers Includes: Top, Panty with Garters, Leg Accessories, Choker and Glasses Sizes: XS/S, S/M, M/L, L/XL Color: Blue



191

















## 551533 Reunited

Includes: Dress

Sizes: XS/S, S/M, M/L, L/XL

Color: Blue







## 551532 So Highschool

Includes: Dress Sizes: XS/S, S/M, M/L, L/XL

Color: Pink

991577 Wig Sizes: 0/S

Color: Blonde



























Color: Blue

213





















## 553169 Western Star

Includes: Top, Pants and Bandana

Sizes: XS/S ,S/M, M/L ,L/XL

Color: Pink

## 990600 Cowboy Hat

Sizes: 0/S

Color: Black, Red, Pink, Tan, White

## 991577 Wig

Sizes: 0/S Color: Blonde





























































## Everything Nice





## 553162 Sweet Secretary Includes: Blazer, Skirt, Belt and Choker