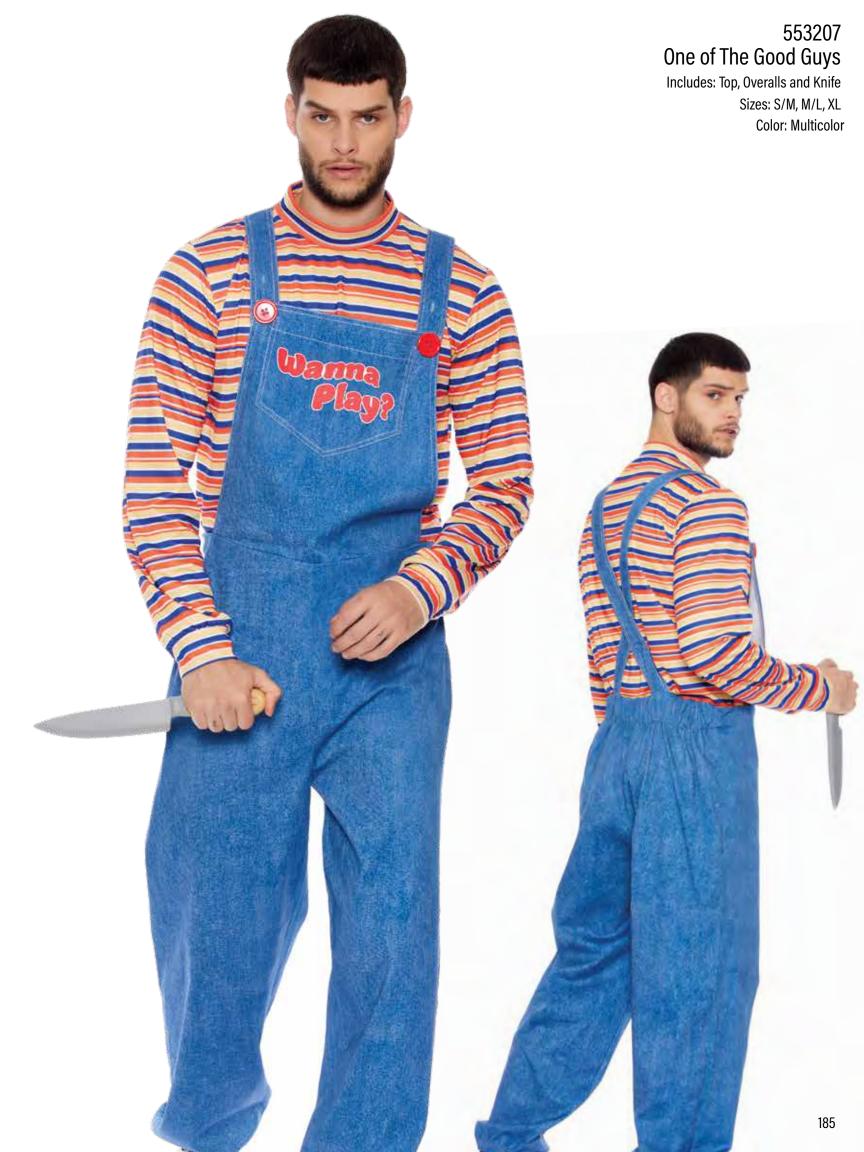

rown























































































































































556519 Perfect Prescription Includes: Romper, Headpiece and Gloves Sizes: XS/S, S/M, M/L, L/XL Color: White 90











553139 Command Attention

Includes: Top, Shorts and Hat Sizes: XS/S ,S/M, M/L ,L/XL Color: Olive































































## 551618 Red Simply Ear-resistible Includes: Jumpsuit and Mask

Sizes: XS/S, S/M, M/L, L/XL Color: Neon Orange, Neon Pink, Red

125





## 555241 Breathtaking Bunny Includes: Bodysuit, Mask and Gloves

Sizes: XS/S, S/M, M/L, L/XL Color: Black



































































































































553152 Powers Includes: Top, Panty with Garters, Leg Accessories, Choker and Glasses Sizes: XS/S, S/M, M/L, L/XL Color: Blue



191

















## 551533 Reunited

Includes: Dress

Sizes: XS/S, S/M, M/L, L/XL

Color: Blue







## 551532 So Highschool

Includes: Dress Sizes: XS/S, S/M, M/L, L/XL

Color: Pink

991577 Wig Sizes: 0/S

Color: Blonde



























Color: Blue

213





















## 553169 Western Star

Includes: Top, Pants and Bandana

Sizes: XS/S ,S/M, M/L ,L/XL

Color: Pink

## 990600 Cowboy Hat

Sizes: 0/S

Color: Black, Red, Pink, Tan, White

## 991577 Wig

Sizes: 0/S Color: Blonde





























































## Everything Nice





## 553162 Sweet Secretary Includes: Blazer, Skirt, Belt and Choker

Siz