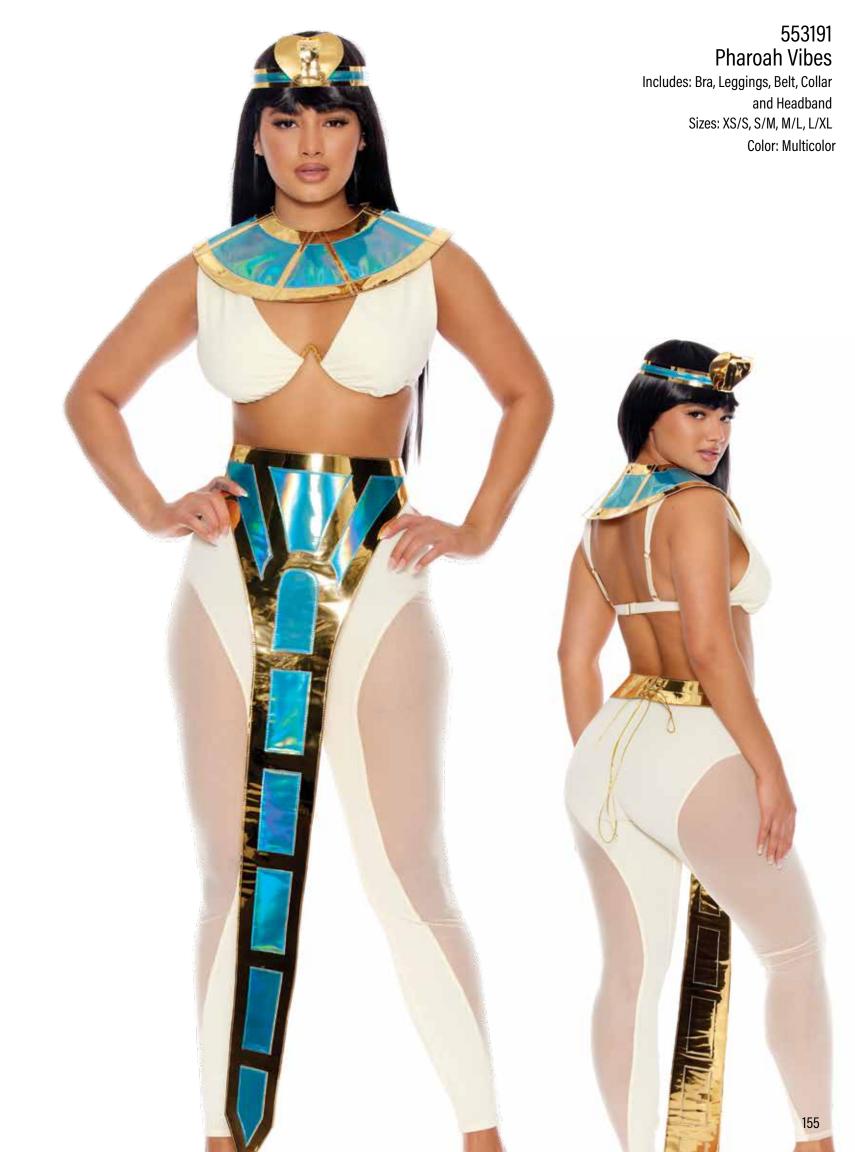

## 553203 Moon Shine

Includes: Top, Panty, Harness, Garter Belt and Glasses Sizes: XS/S, S/M, M/L, L/XL Color: Silver

552919
Airplane Mode
Includes: Bodysuit, Jacket, Scarf,
Hat and Leg Accessories Sizes: XS/S, S/M, M/L, L/XL