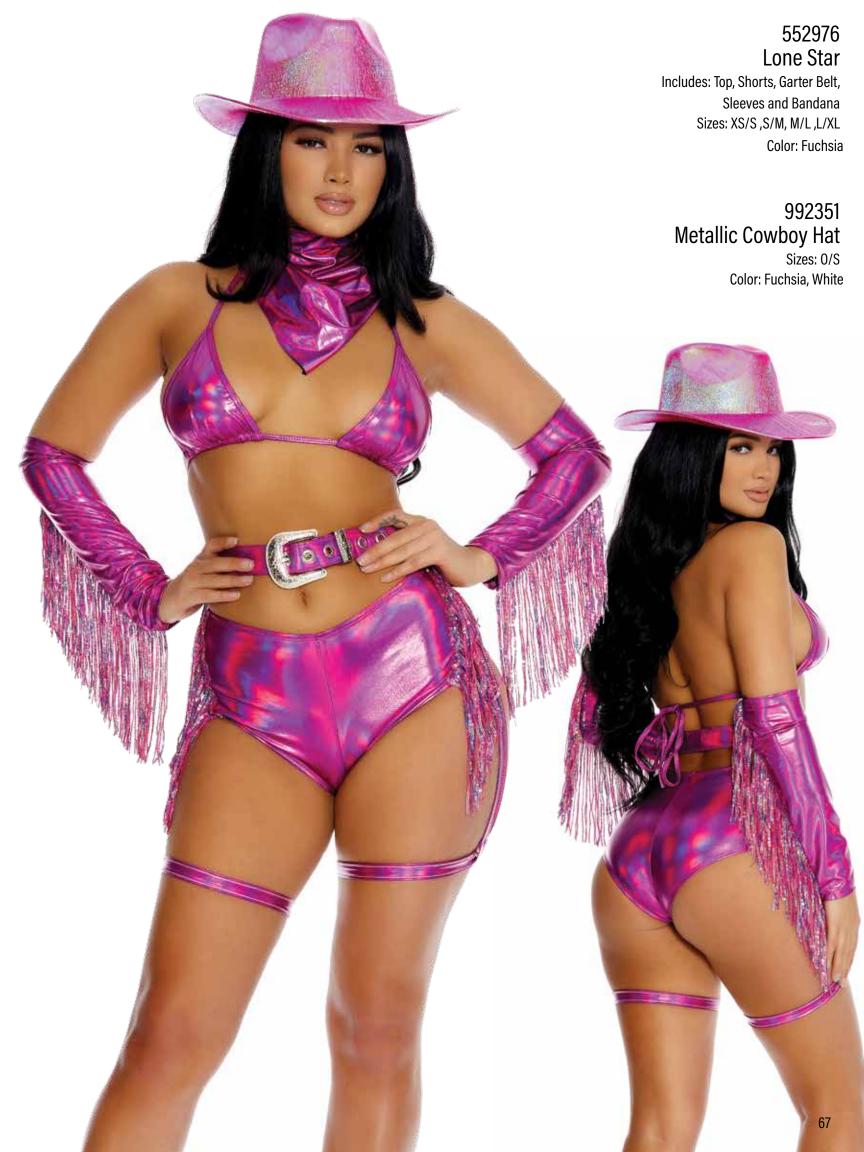

## 990600 Cowboy Hat

Sizes: 0/S

Color: Black, Red, Pink, Tan, White

## 991577 Wig

Sizes: 0/S Color: Blonde