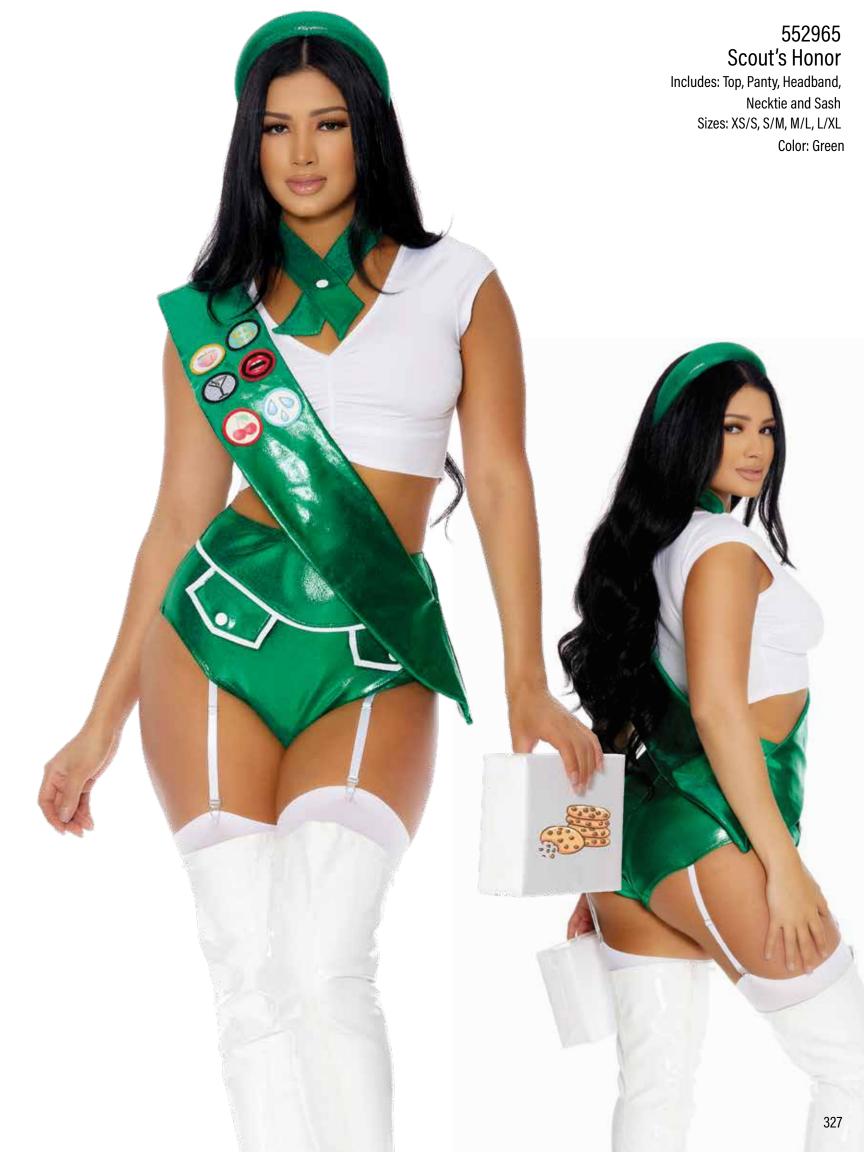

7 Wig Sizes: 0/S

Color: Blonde



























Color: Blue

213





















## 553169 Western Star

Includes: Top, Pants and Bandana

Sizes: XS/S ,S/M, M/L ,L/XL

Color: Pink

## 990600 Cowboy Hat

Sizes: 0/S

Color: Black, Red, Pink, Tan, White

## 991577 Wig

Sizes: 0/S Color: Blonde





























































## Everything Nice





## 553162 Sweet Secretary Includes: Blazer, Skirt, Belt and Choker

Sizes: XS/S ,S/M, M/L ,L/XL Color: Red

## 991584 Wig Sizes: 0/S Color: Orange























































































































553115 There She Go Includes: Jumpsuit, Belt, Gloves and Leg Accessory Sizes: XS/S, S/M, M/L, L/XL Color: Green