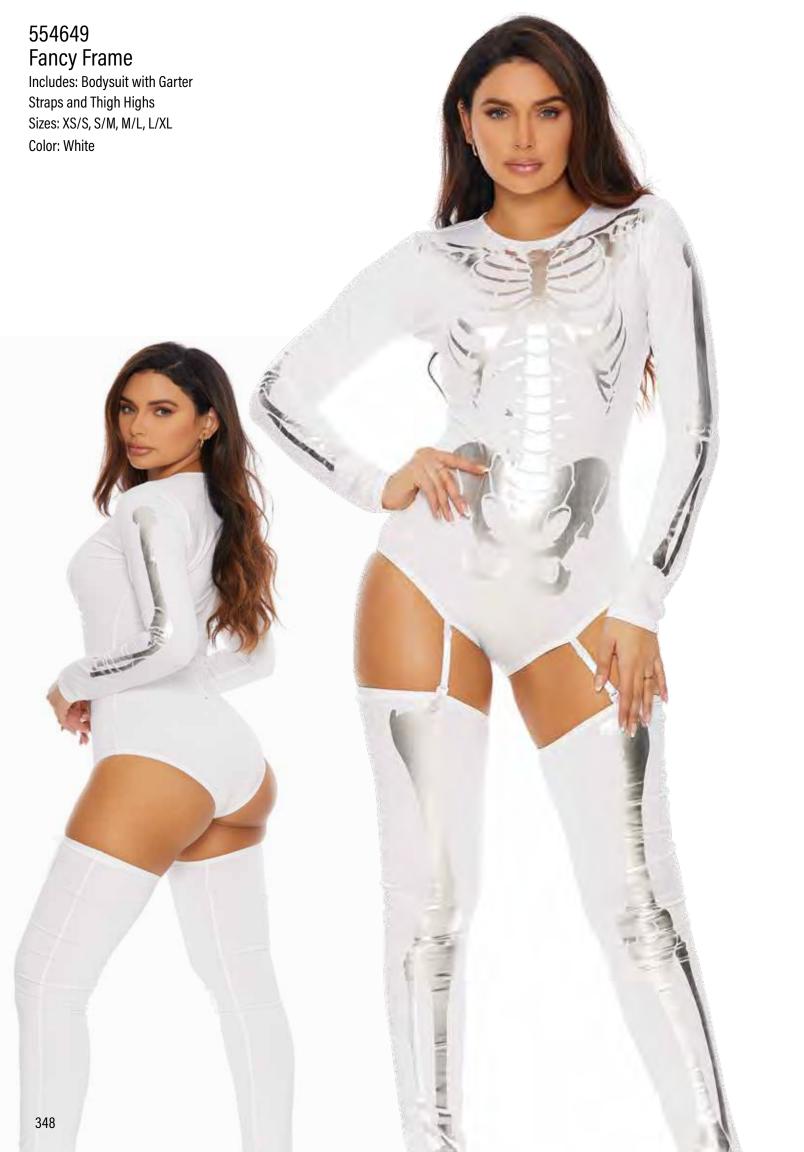

## 553203 Moon Shine

Includes: Top, Panty, Harness, Garter Belt and Glasses Sizes: XS/S, S/M, M/L, L/XL Color: Silver

552919
Airplane Mode
Includes: Bodysuit, Jacket, Scarf,
Hat and Leg Accessories Sizes: XS/S, S/M, M/L, L/XL