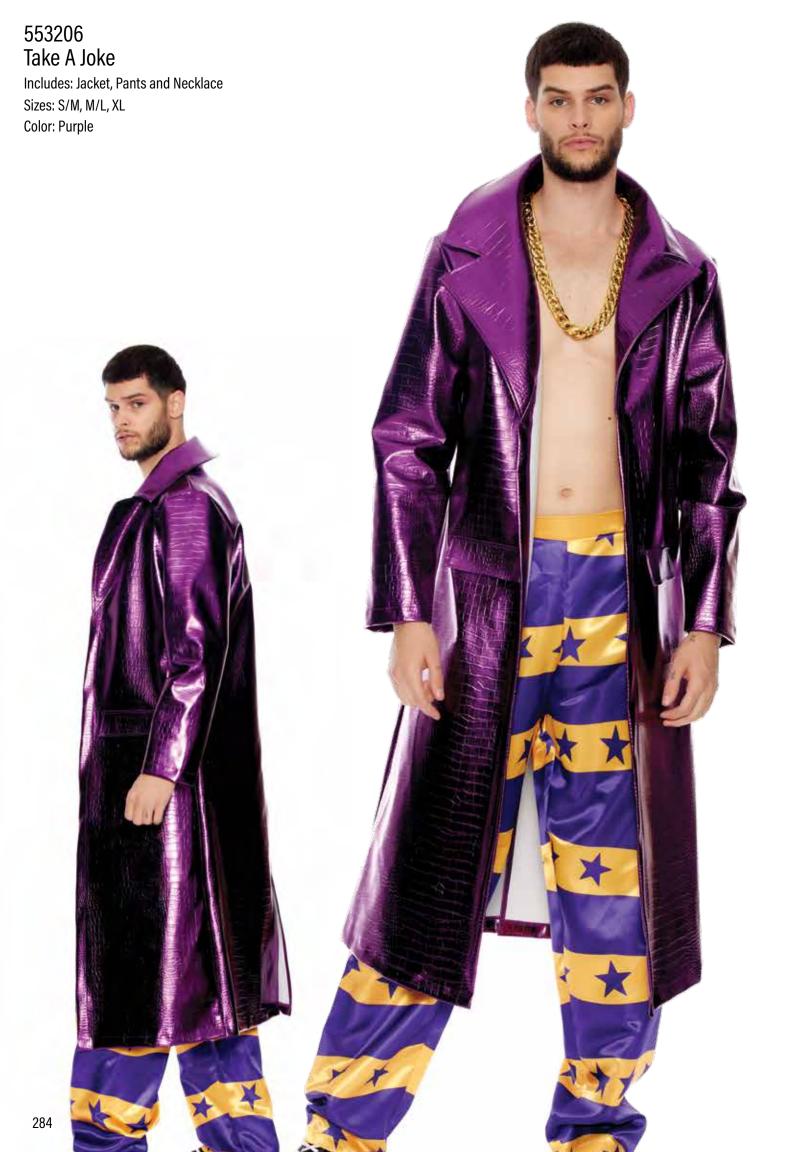

lue



191

















## 551533 Reunited

Includes: Dress

Sizes: XS/S, S/M, M/L, L/XL

Color: Blue







## 551532 So Highschool

Includes: Dress Sizes: XS/S, S/M, M/L, L/XL

Color: Pink

991577 Wig Sizes: 0/S

Color: Blonde



























Color: Blue

213





















## 553169 Western Star

Includes: Top, Pants and Bandana

Sizes: XS/S ,S/M, M/L ,L/XL

Color: Pink

## 990600 Cowboy Hat

Sizes: 0/S

Color: Black, Red, Pink, Tan, White

## 991577 Wig

Sizes: 0/S Color: Blonde





























































## Everything Nice





## 553162 Sweet Secretary Includes: Blazer, Skirt, Belt and Choker

Sizes: XS/S ,S/M, M/L ,L/XL Color: Red

## 991584 Wig Sizes: 0/S Color: Orange























































































































553115 There She Go Includes: Jumpsuit, Belt, Gloves and Leg Accessory Sizes: XS/S, S/M, M/L, L/XL Color: Green