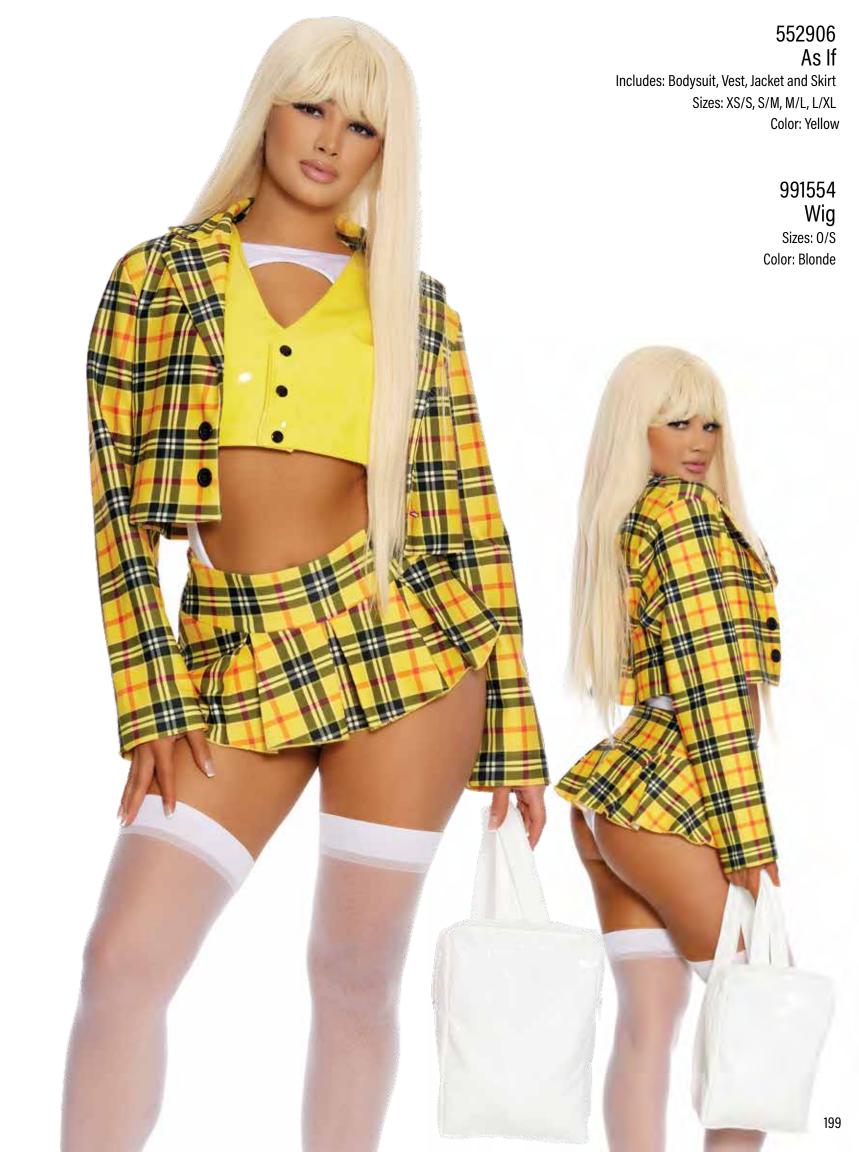

## 553203 Moon Shine

Includes: Top, Panty, Harness, Garter Belt and Glasses Sizes: XS/S, S/M, M/L, L/XL Color: Silver

552919
Airplane Mode
Includes: Bodysuit, Jacket, Scarf,
Hat and Leg Accessories Sizes: XS/S, S/M, M/L, L/XL