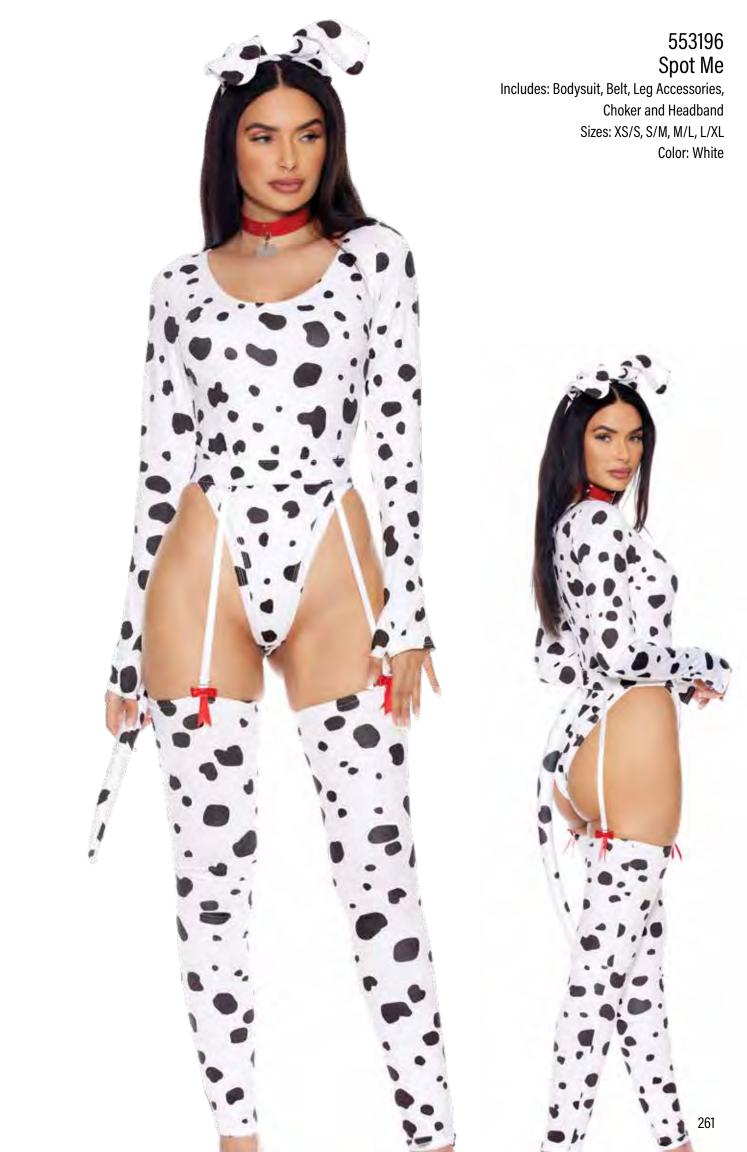

## 551618 Red Simply Ear-resistible Includes: Jumpsuit and Mask

Sizes: XS/S, S/M, M/L, L/XL Color: Neon Orange, Neon Pink, Red

125