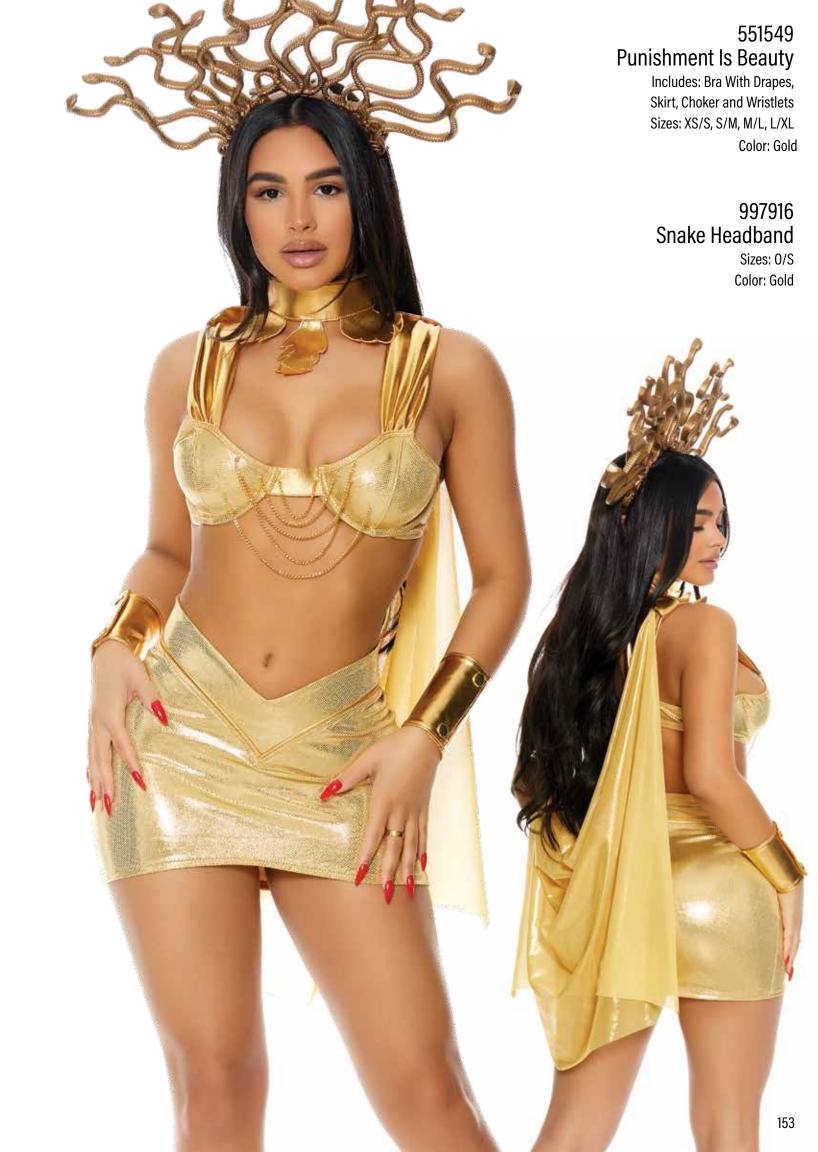

## 551618 Red Simply Ear-resistible Includes: Jumpsuit and Mask

Sizes: XS/S, S/M, M/L, L/XL Color: Neon Orange, Neon Pink, Red

125