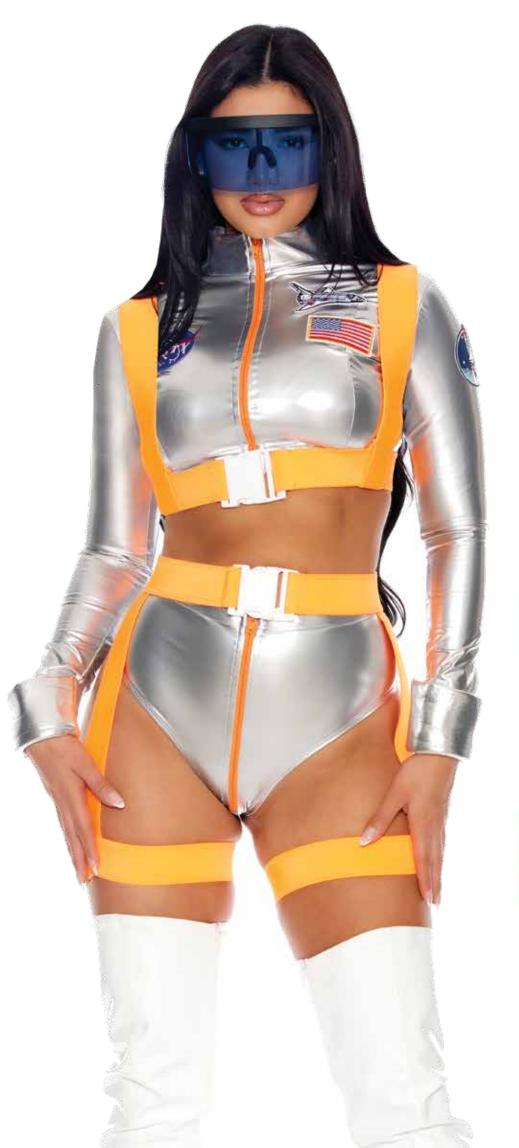

## 553203 Moon Shine

Includes: Top, Panty, Harness, Garter Belt and Glasses Sizes: XS/S, S/M, M/L, L/XL Color: Silver

552919
Airplane Mode
Includes: Bodysuit, Jacket, Scarf,
Hat and Leg Accessories Sizes: XS/S, S/M, M/L, L/XL