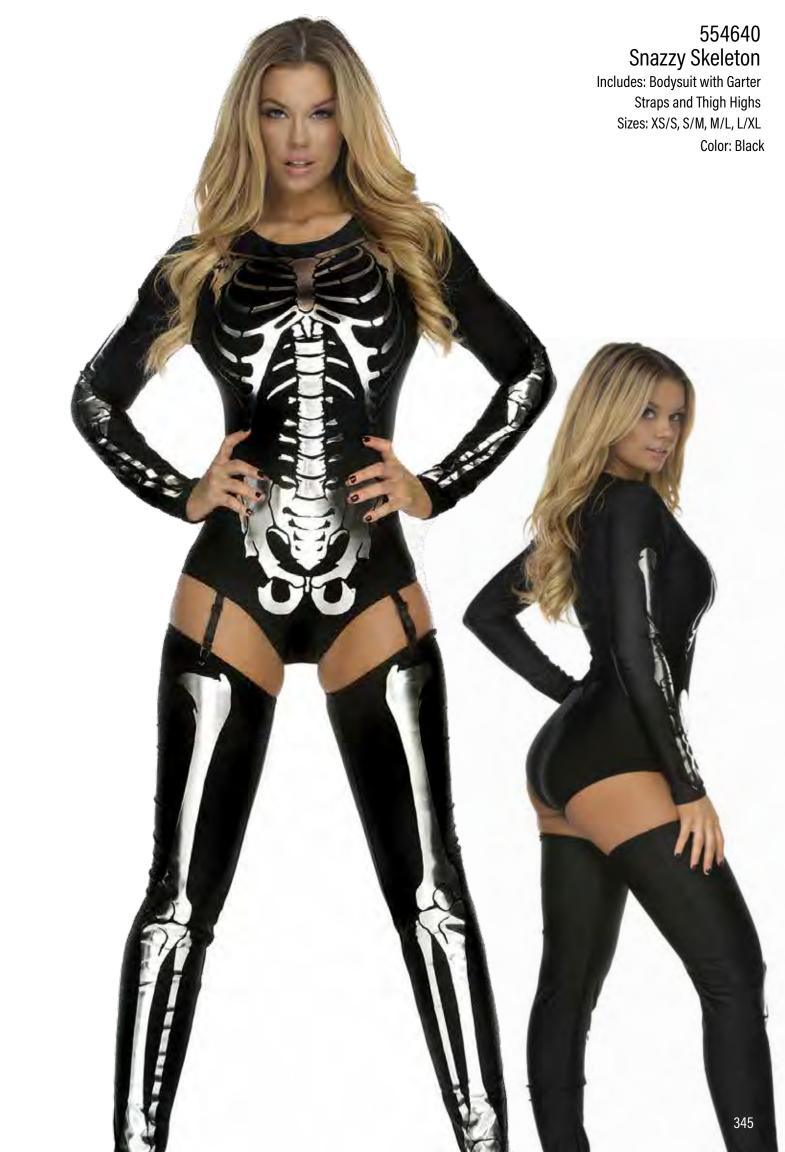

## 553203 Moon Shine

Includes: Top, Panty, Harness, Garter Belt and Glasses Sizes: XS/S, S/M, M/L, L/XL Color: Silver

552919
Airplane Mode
Includes: Bodysuit, Jacket, Scarf,
Hat and Leg Accessories Sizes: XS/S, S/M, M/L, L/XL