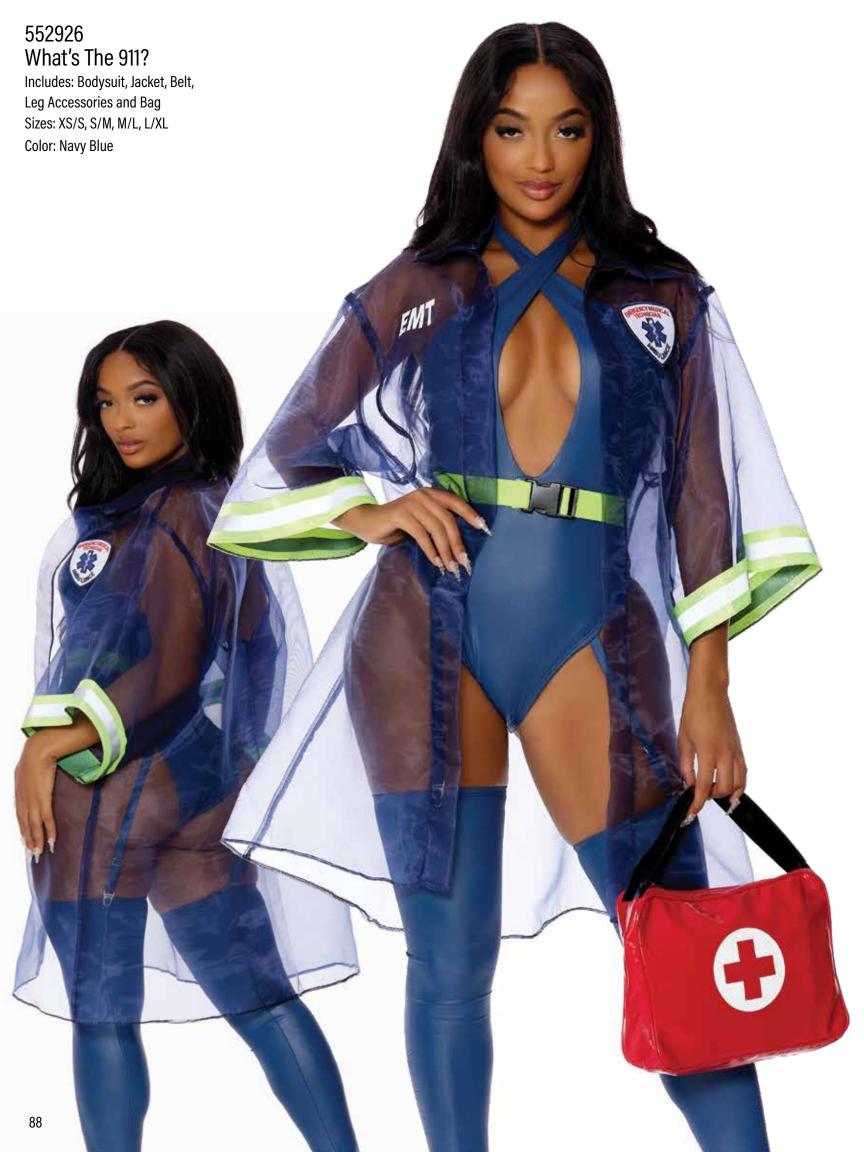

## 551618 Red Simply Ear-resistible Includes: Jumpsuit and Mask

Sizes: XS/S, S/M, M/L, L/XL Color: Neon Orange, Neon Pink, Red

125