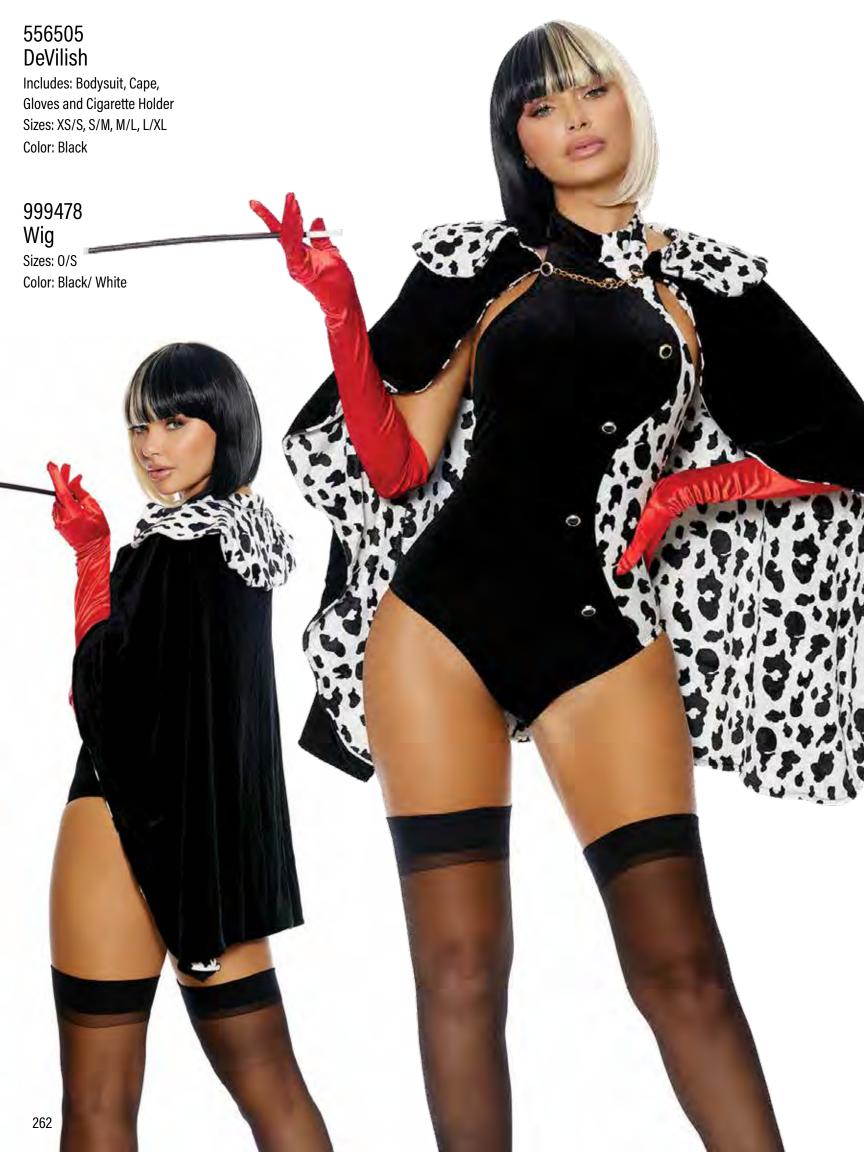

## 551618 Red Simply Ear-resistible Includes: Jumpsuit and Mask

Sizes: XS/S, S/M, M/L, L/XL Color: Neon Orange, Neon Pink, Red

125