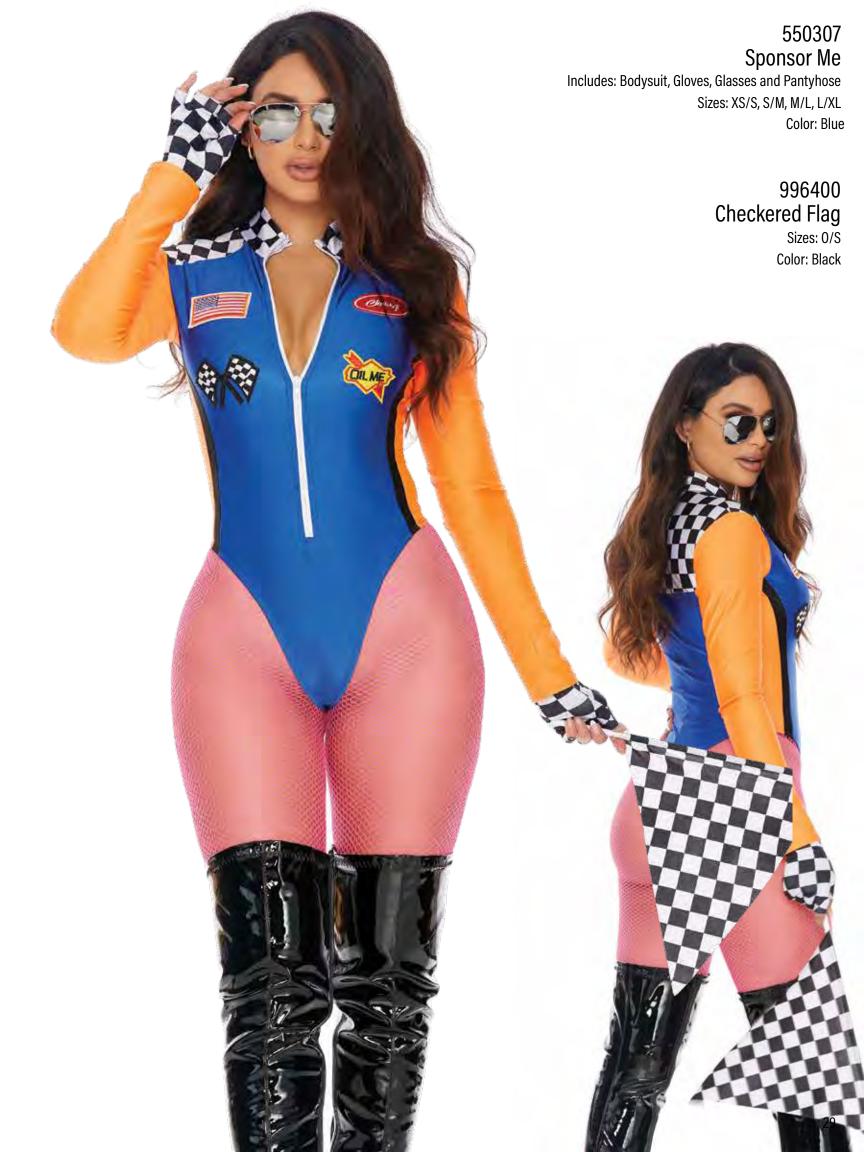

## 551618 Red Simply Ear-resistible Includes: Jumpsuit and Mask

Sizes: XS/S, S/M, M/L, L/XL Color: Neon Orange, Neon Pink, Red

125