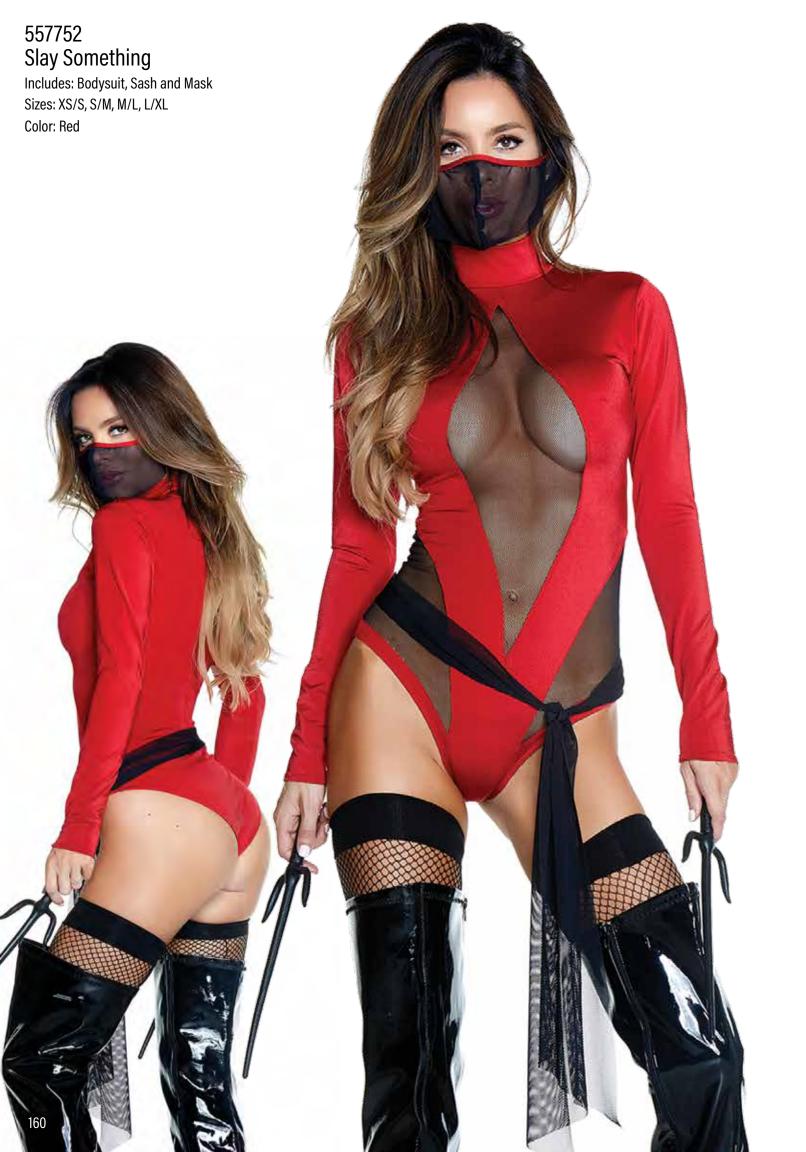

## 551618 Red Simply Ear-resistible Includes: Jumpsuit and Mask

Sizes: XS/S, S/M, M/L, L/XL Color: Neon Orange, Neon Pink, Red

125