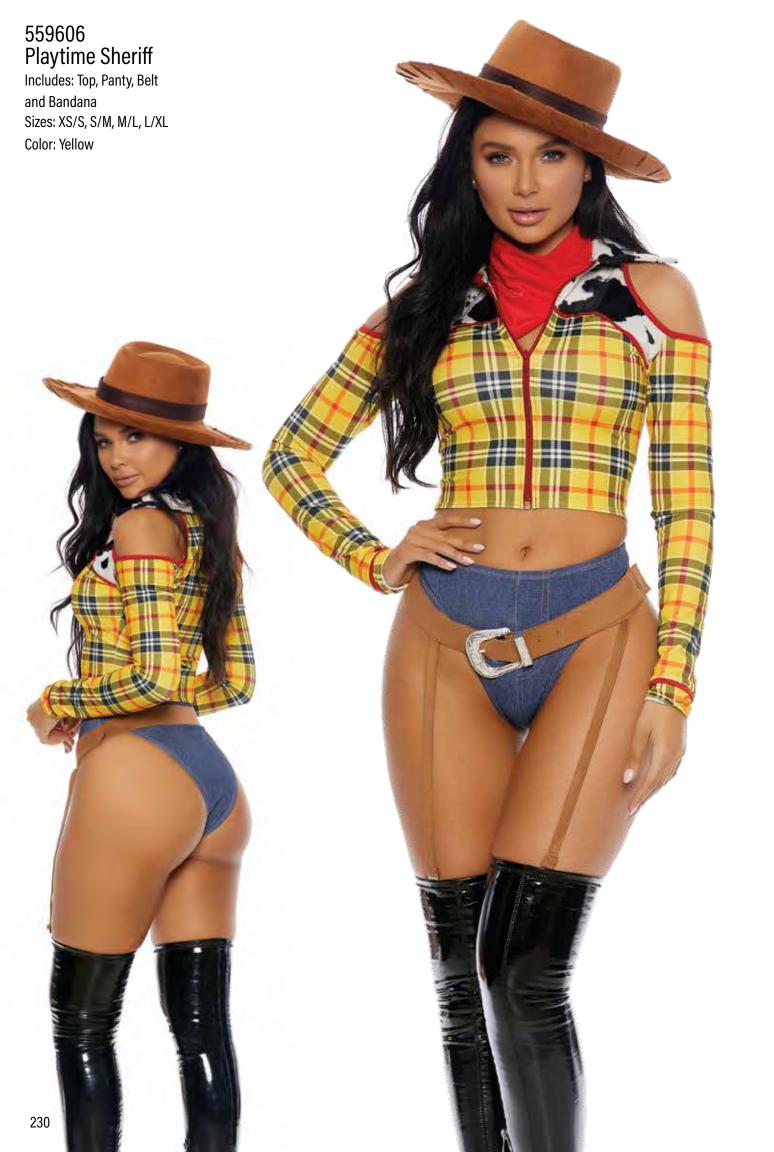

## 553169 Western Star

Includes: Top, Pants and Bandana

Sizes: XS/S ,S/M, M/L ,L/XL

Color: Pink

## 990600 Cowboy Hat

Sizes: 0/S

Color: Black, Red, Pink, Tan, White