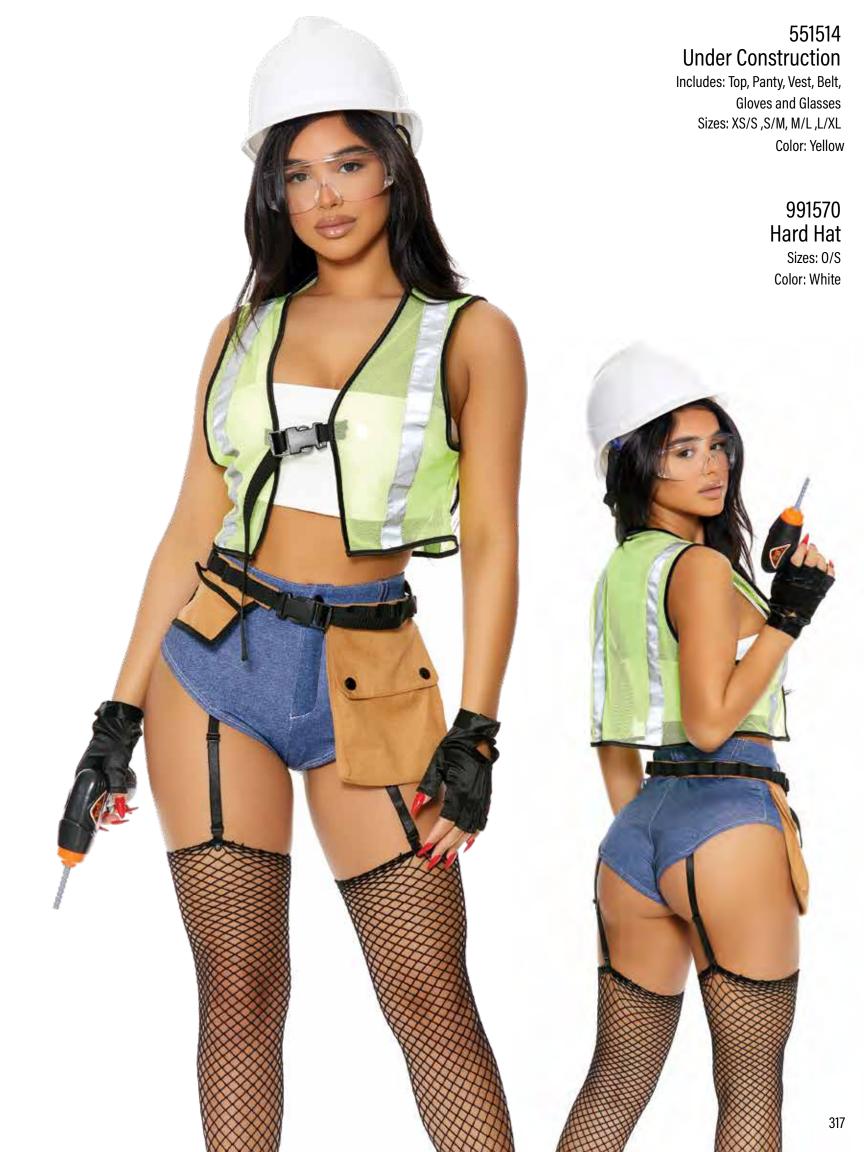

## 553203 Moon Shine

Includes: Top, Panty, Harness, Garter Belt and Glasses Sizes: XS/S, S/M, M/L, L/XL Color: Silver

552919
Airplane Mode
Includes: Bodysuit, Jacket, Scarf,
Hat and Leg Accessories Sizes: XS/S, S/M, M/L, L/XL

Color: Brown

556519 Perfect Prescription Includes: Romper, Headpiece and Gloves Sizes: XS/S, S/M, M/L, L/XL Color: White 90

553139 Command Attention

Includes: Top, Shorts and Hat Sizes: XS/S ,S/M, M/L ,L/XL Color: Olive