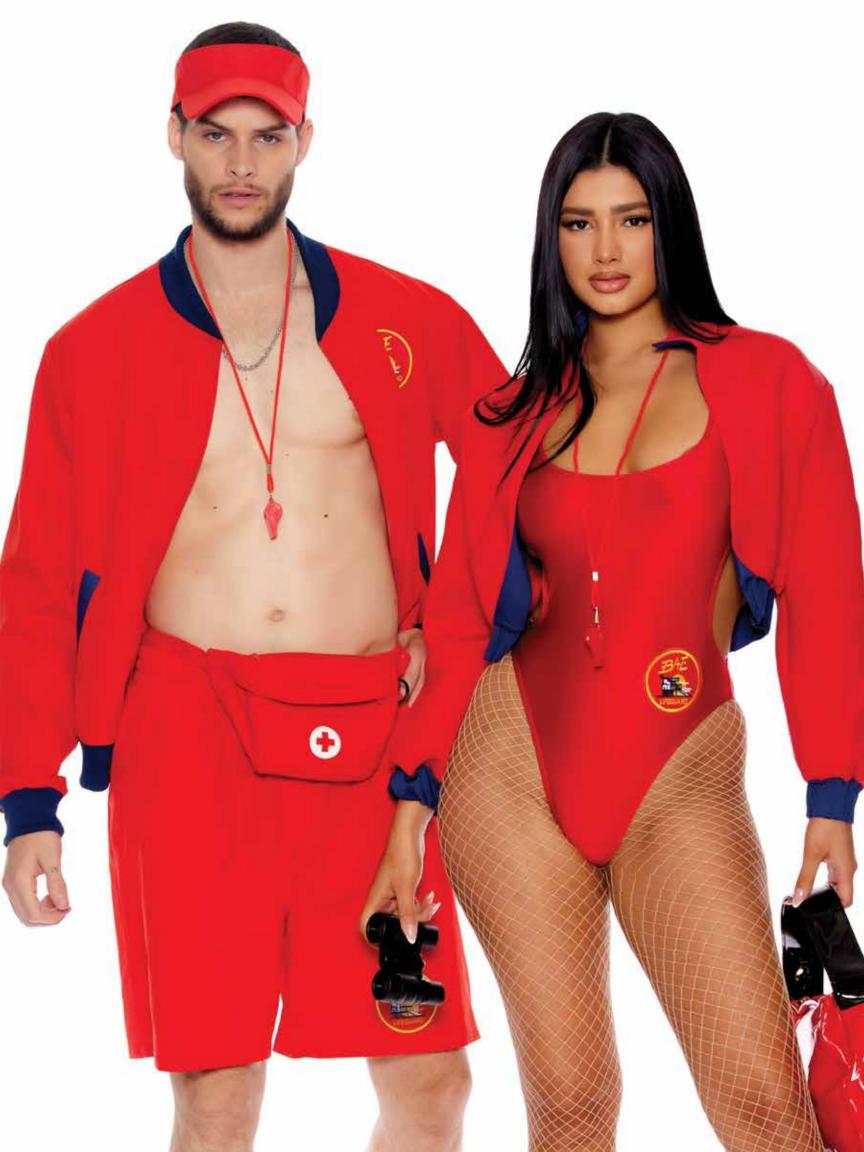

## 551618 Red Simply Ear-resistible Includes: Jumpsuit and Mask

Sizes: XS/S, S/M, M/L, L/XL Color: Neon Orange, Neon Pink, Red

125





## 555241 Breathtaking Bunny Includes: Bodysuit, Mask and Gloves

Sizes: XS/S, S/M, M/L, L/XL Color: Black



































































































































553152 Powers Includes: Top, Panty with Garters, Leg Accessories, Choker and Glasses Sizes: XS/S, S/M, M/L, L/XL Color: Blue



191

















## 551533 Reunited

Includes: Dress

Sizes: XS/S, S/M, M/L, L/XL

Color: Blue







## 551532 So Highschool

Includes: Dress Sizes: XS/S, S/M, M/L, L/XL

Color: Pink

991577 Wig Sizes: 0/S

Color: Blonde



























Color: Blue

213





















## 553169 Western Star

Includes: Top, Pants and Bandana

Sizes: XS/S ,S/M, M/L ,L/XL

Color: Pink

## 990600 Cowboy Hat

Sizes: 0/S

Color: Black, Red, Pink, Tan, White

## 991577 Wig

Sizes: 0/S Color: Blonde





























































## Everything Nice





## 553162 Sweet Secretary Includes: Blazer, Skirt, Belt and Choker

Sizes: XS/S ,S/M, M/L ,L/XL Color: Red

## 991584 Wig Sizes: 0/S Color: Orange























































































































553115 There She Go Includes: Jumpsuit, Belt, Gloves and Leg Accessory Sizes: XS/S, S/M, M/L, L/XL Color: Green