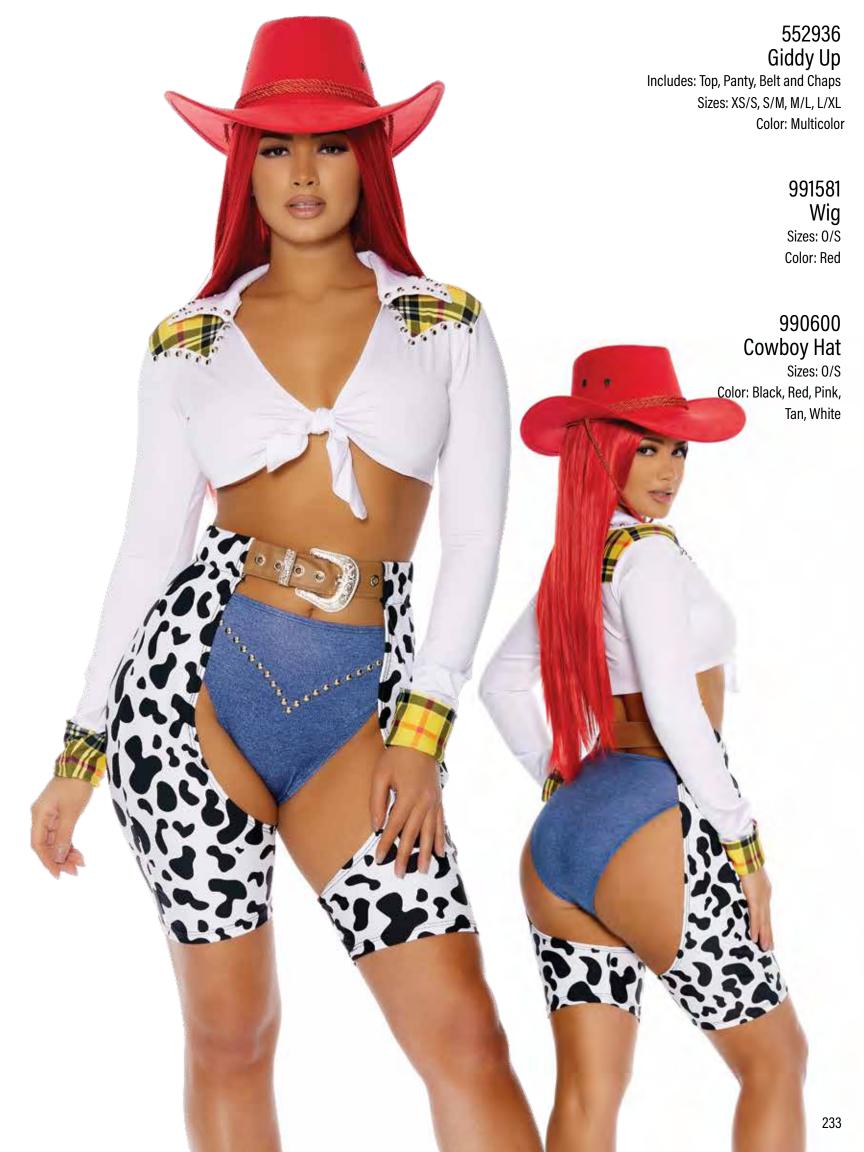

## 990600 Cowboy Hat

Sizes: 0/S

Color: Black, Red, Pink, Tan, White

## 991577 Wig

Sizes: 0/S Color: Blonde