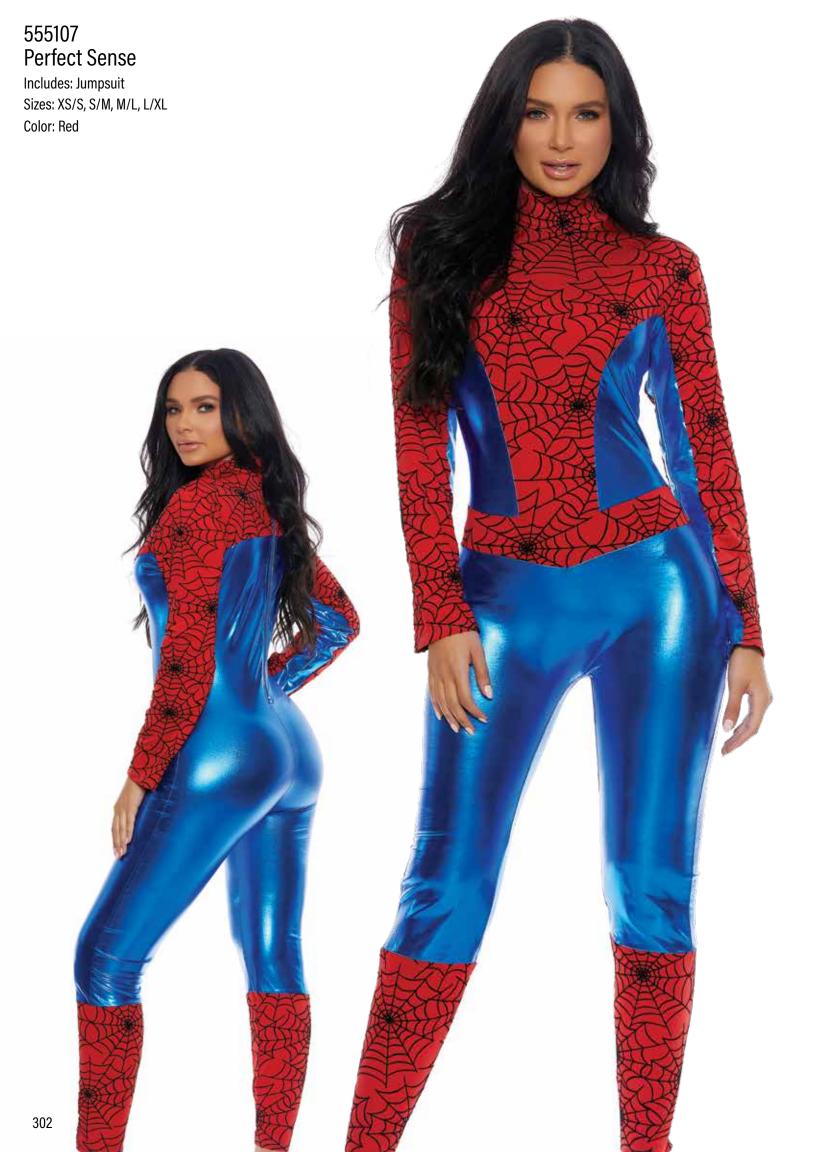

3 Reunited

Includes: Dress

Sizes: XS/S, S/M, M/L, L/XL

Color: Blue







## 551532 So Highschool

Includes: Dress Sizes: XS/S, S/M, M/L, L/XL

Color: Pink

991577 Wig Sizes: 0/S

Color: Blonde



























Color: Blue

213





















## 553169 Western Star

Includes: Top, Pants and Bandana

Sizes: XS/S ,S/M, M/L ,L/XL

Color: Pink

## 990600 Cowboy Hat

Sizes: 0/S

Color: Black, Red, Pink, Tan, White

## 991577 Wig

Sizes: 0/S Color: Blonde





























































## Everything Nice





## 553162 Sweet Secretary Includes: Blazer, Skirt, Belt and Choker

Sizes: XS/S ,S/M, M/L ,L/XL Color: Red

## 991584 Wig Sizes: 0/S Color: Orange























































































































553115 There She Go Includes: Jumpsuit, Belt, Gloves and Leg Accessory Sizes: XS/S, S/M, M/L, L/XL Color: Green