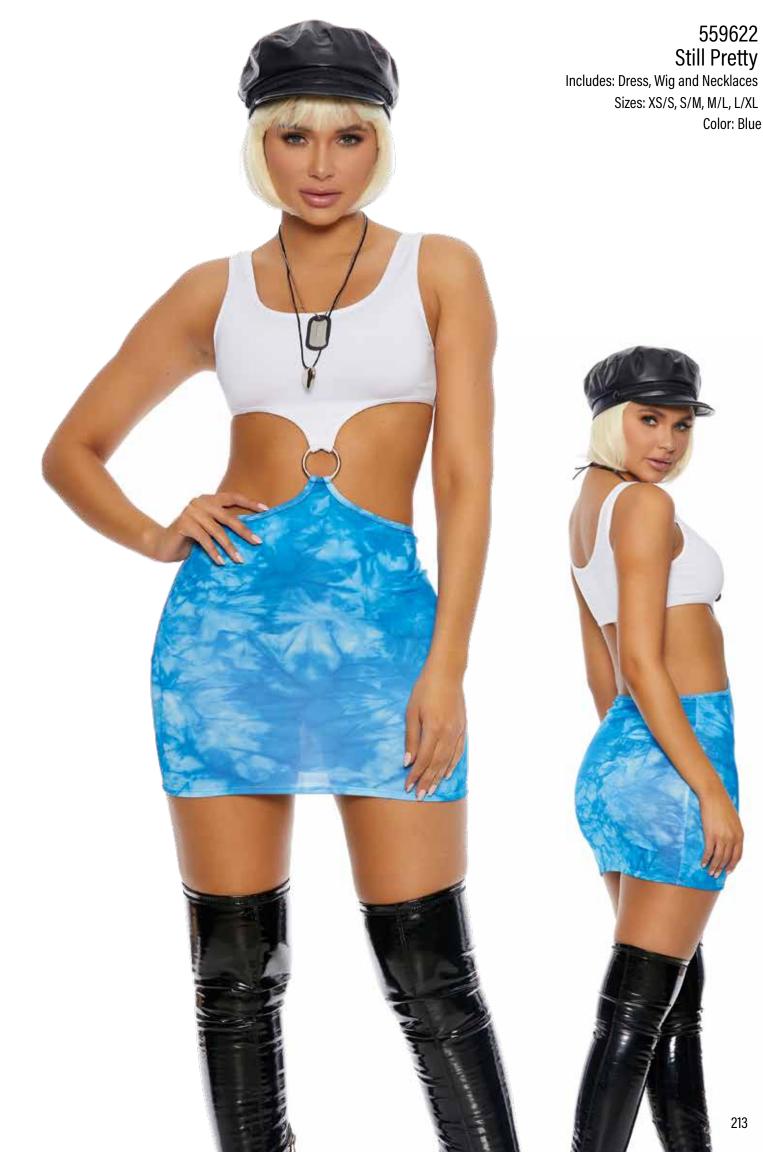

## 551618 Red Simply Ear-resistible Includes: Jumpsuit and Mask

Sizes: XS/S, S/M, M/L, L/XL Color: Neon Orange, Neon Pink, Red

125





## 555241 Breathtaking Bunny Includes: Bodysuit, Mask and Gloves

Sizes: XS/S, S/M, M/L, L/XL Color: Black



































































































































553152 Powers Includes: Top, Panty with Garters, Leg Accessories, Choker and Glasses Sizes: XS/S, S/M, M/L, L/XL Color: Blue



191

















## 551533 Reunited

Includes: Dress

Sizes: XS/S, S/M, M/L, L/XL

Color: Blue







## 551532 So Highschool

Includes: Dress Sizes: XS/S, S/M, M/L, L/XL

Color: Pink

991577 Wig Sizes: 0/S

Color: Blonde



























Color: Blue

213





















## 553169 Western Star

Includes: Top, Pants and Bandana

Sizes: XS/S ,S/M, M/L ,L/XL

Color: Pink

## 990600 Cowboy Hat

Sizes: 0/S

Color: Black, Red, Pink, Tan, White

## 991577 Wig

Sizes: 0/S Color: Blonde





























































## Everything Nice





## 553162 Sweet Secretary Includes: Blazer, Skirt, Belt and Choker

Sizes: XS/S ,S/M, M/L ,L/XL Color: Red

## 991584 Wig Sizes: 0/S Color: Orange























































































































553115 There She Go Includes: Jumpsuit, Belt, Gloves and Leg Accessory Sizes: XS/S, S/M, M/L, L/XL Color: Green