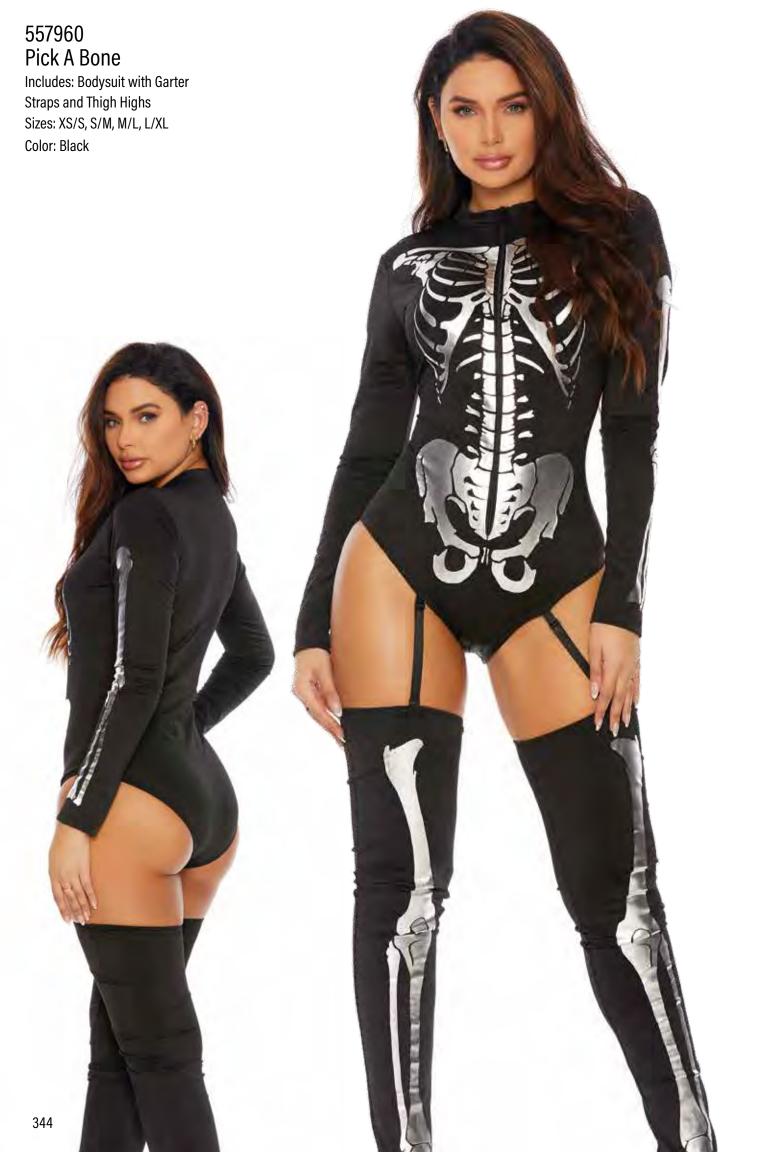

## 555241 Breathtaking Bunny Includes: Bodysuit, Mask and Gloves

Sizes: XS/S, S/M, M/L, L/XL Color: Black

553152 Powers Includes: Top, Panty with Garters, Leg Accessories, Choker and Glasses Sizes: XS/S, S/M, M/L, L/XL Color: Blue