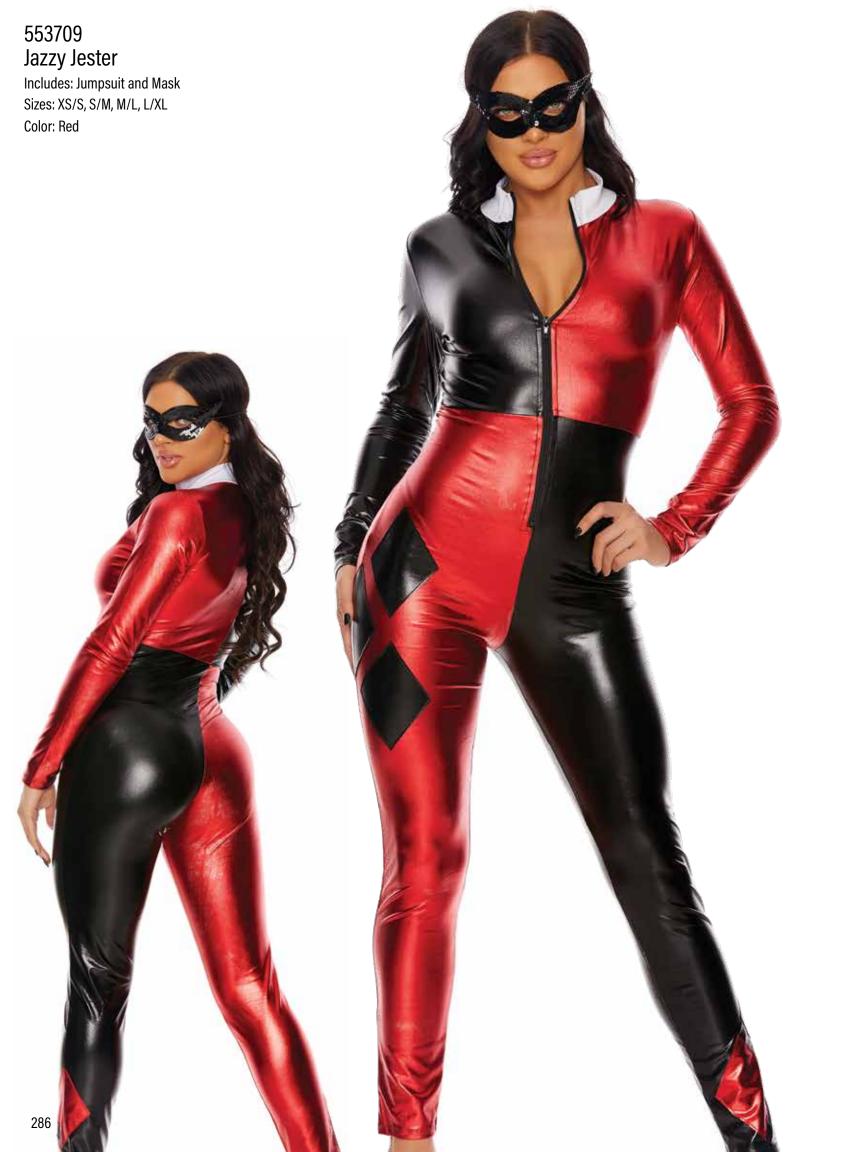

## 551618 Red Simply Ear-resistible Includes: Jumpsuit and Mask

Sizes: XS/S, S/M, M/L, L/XL Color: Neon Orange, Neon Pink, Red

125