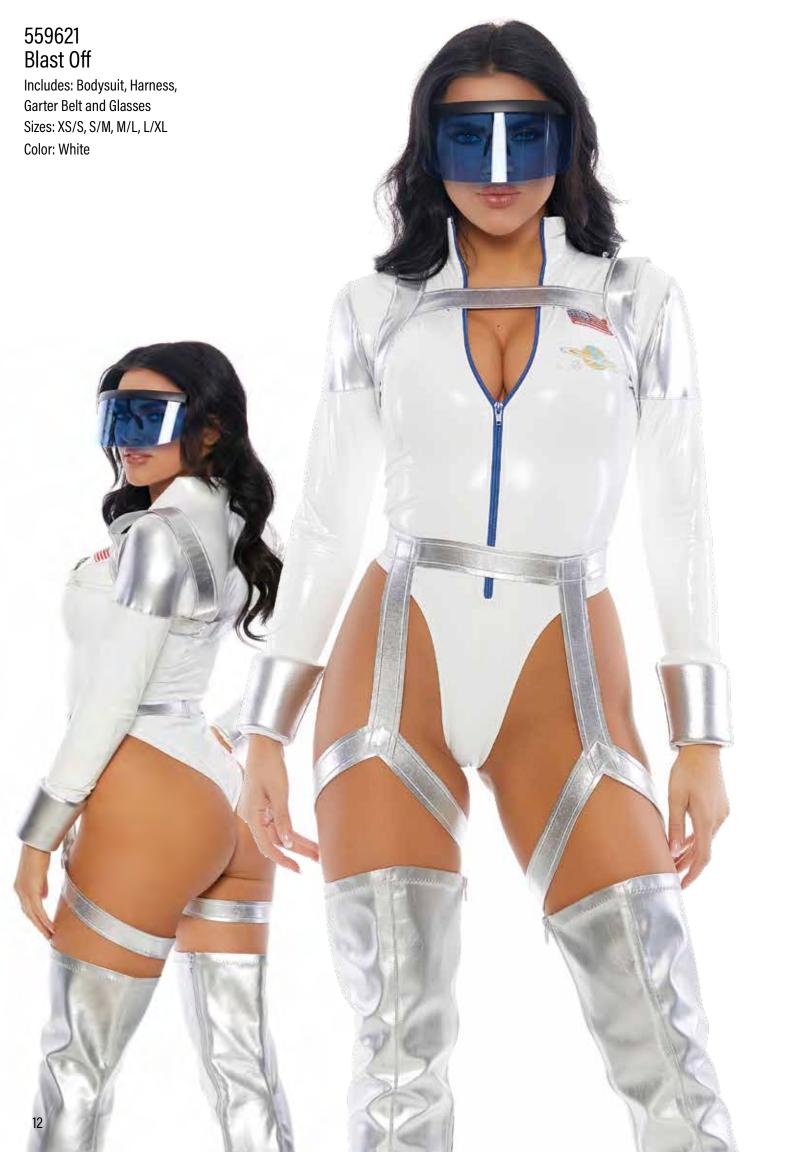

## 553203 Moon Shine

Includes: Top, Panty, Harness, Garter Belt and Glasses Sizes: XS/S, S/M, M/L, L/XL Color: Silver

552919
Airplane Mode
Includes: Bodysuit, Jacket, Scarf,
Hat and Leg Accessories Sizes: XS/S, S/M, M/L, L/XL