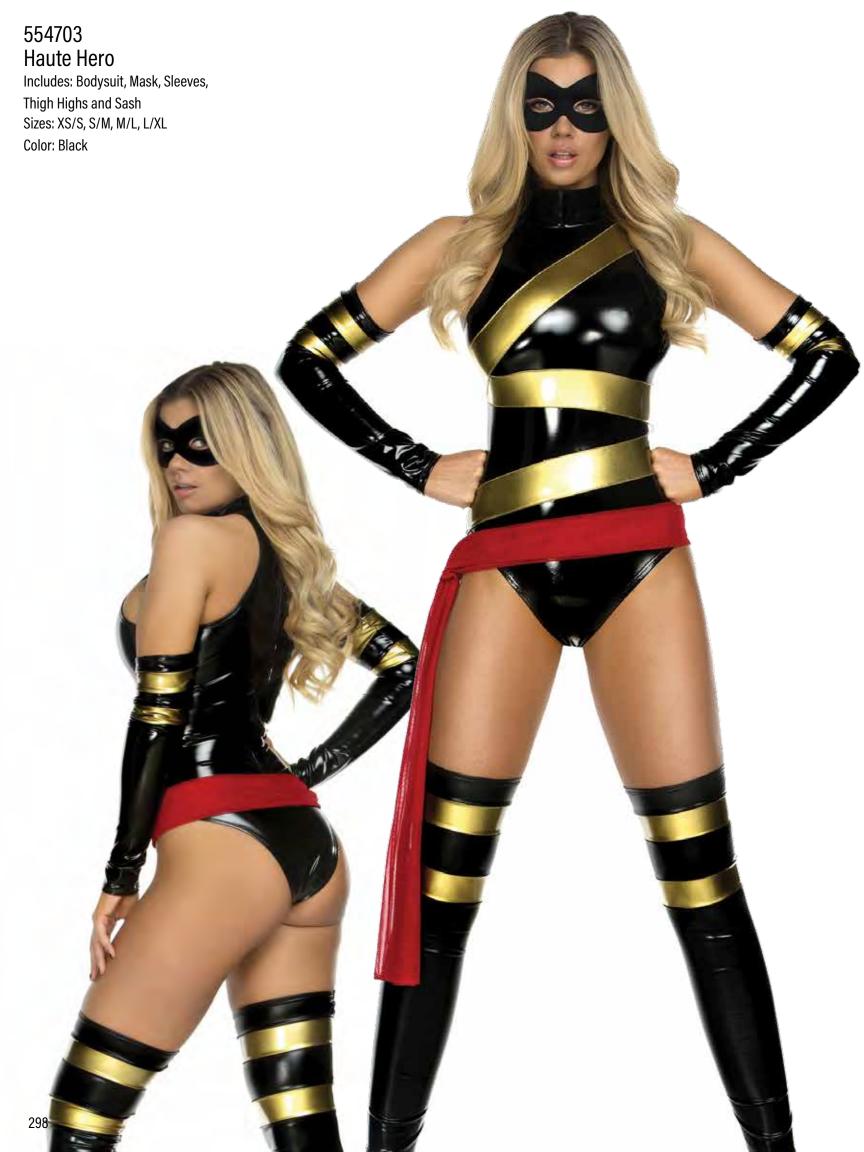

## 551618 Red Simply Ear-resistible Includes: Jumpsuit and Mask

Sizes: XS/S, S/M, M/L, L/XL Color: Neon Orange, Neon Pink, Red

125