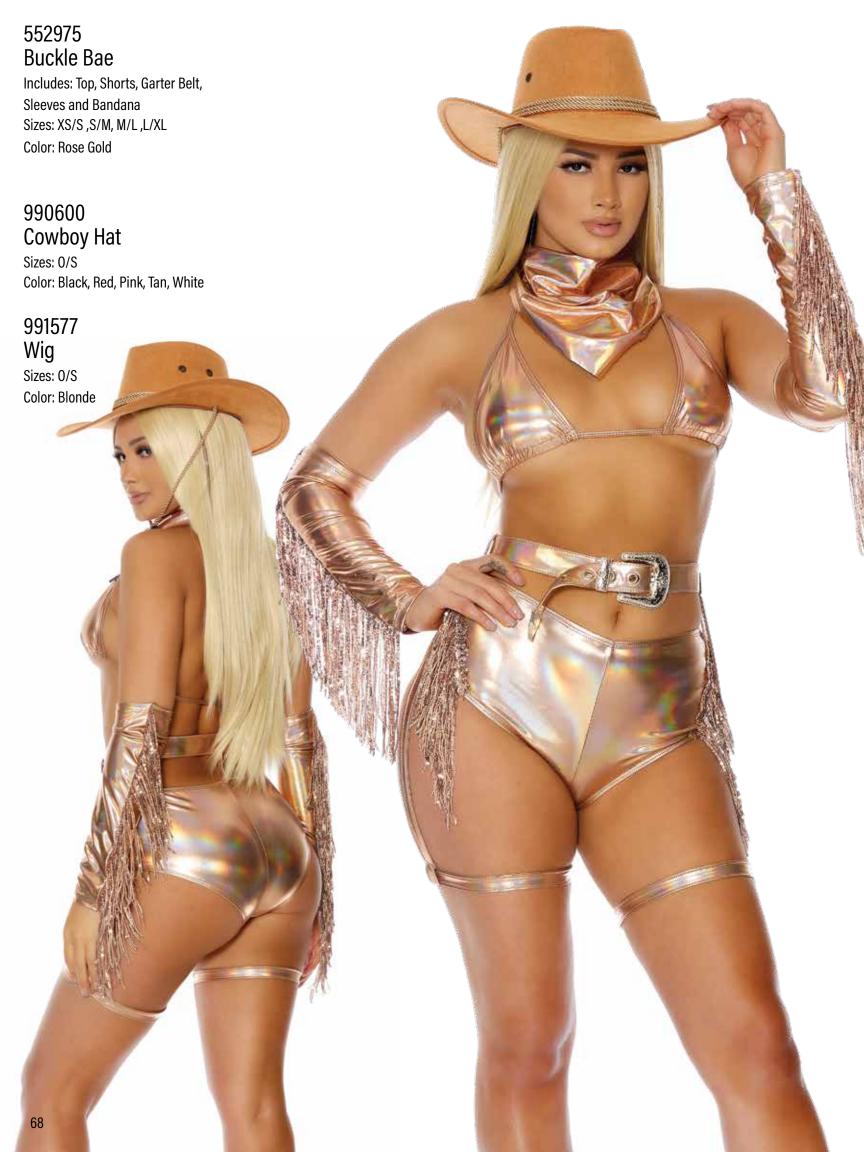

## 990600 Cowboy Hat

Sizes: 0/S

Color: Black, Red, Pink, Tan, White

## 991577 Wig

Sizes: 0/S Color: Blonde