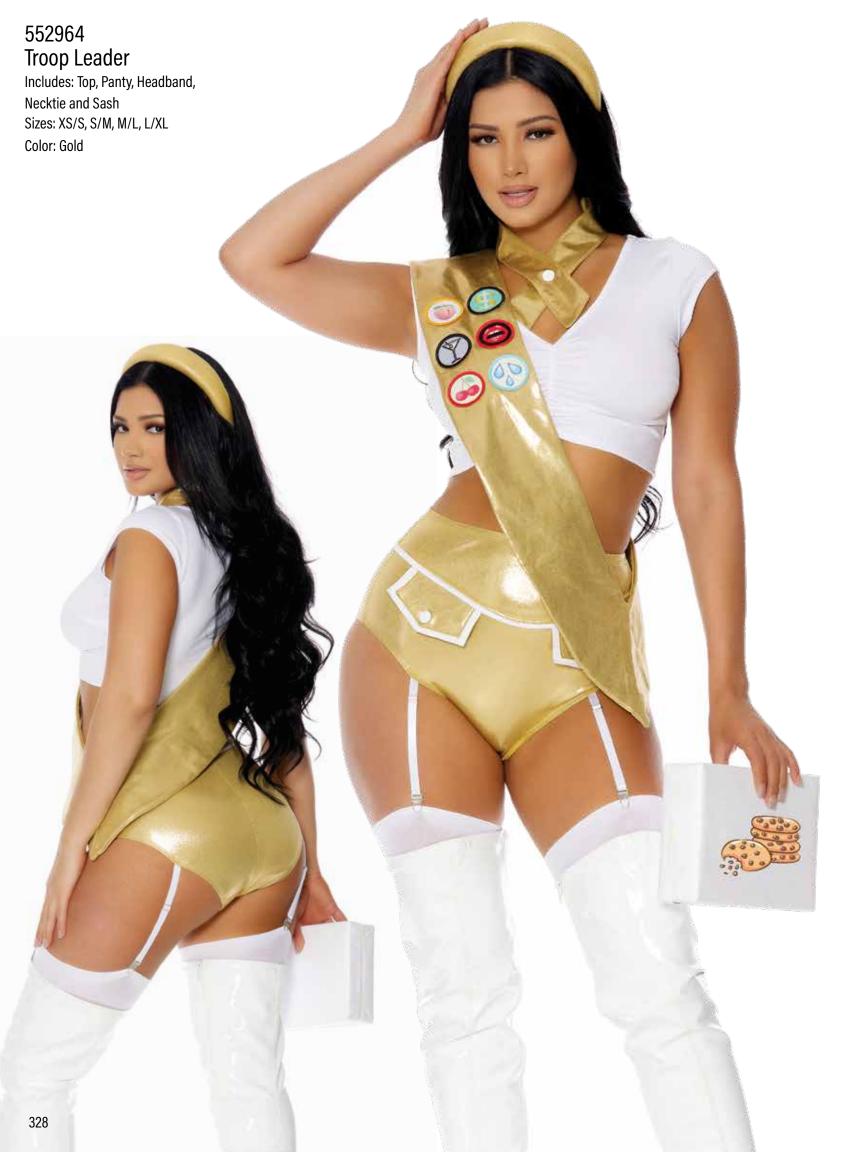

Wig Sizes: 0/S

Color: Blonde



























Color: Blue

213





















## 553169 Western Star

Includes: Top, Pants and Bandana

Sizes: XS/S ,S/M, M/L ,L/XL

Color: Pink

## 990600 Cowboy Hat

Sizes: 0/S

Color: Black, Red, Pink, Tan, White

## 991577 Wig

Sizes: 0/S Color: Blonde





























































## Everything Nice





## 553162 Sweet Secretary Includes: Blazer, Skirt, Belt and Choker

Sizes: XS/S ,S/M, M/L ,L/XL Color: Red

## 991584 Wig Sizes: 0/S Color: Orange























































































































553115 There She Go Includes: Jumpsuit, Belt, Gloves and Leg Accessory Sizes: XS/S, S/M, M/L, L/XL Color: Green