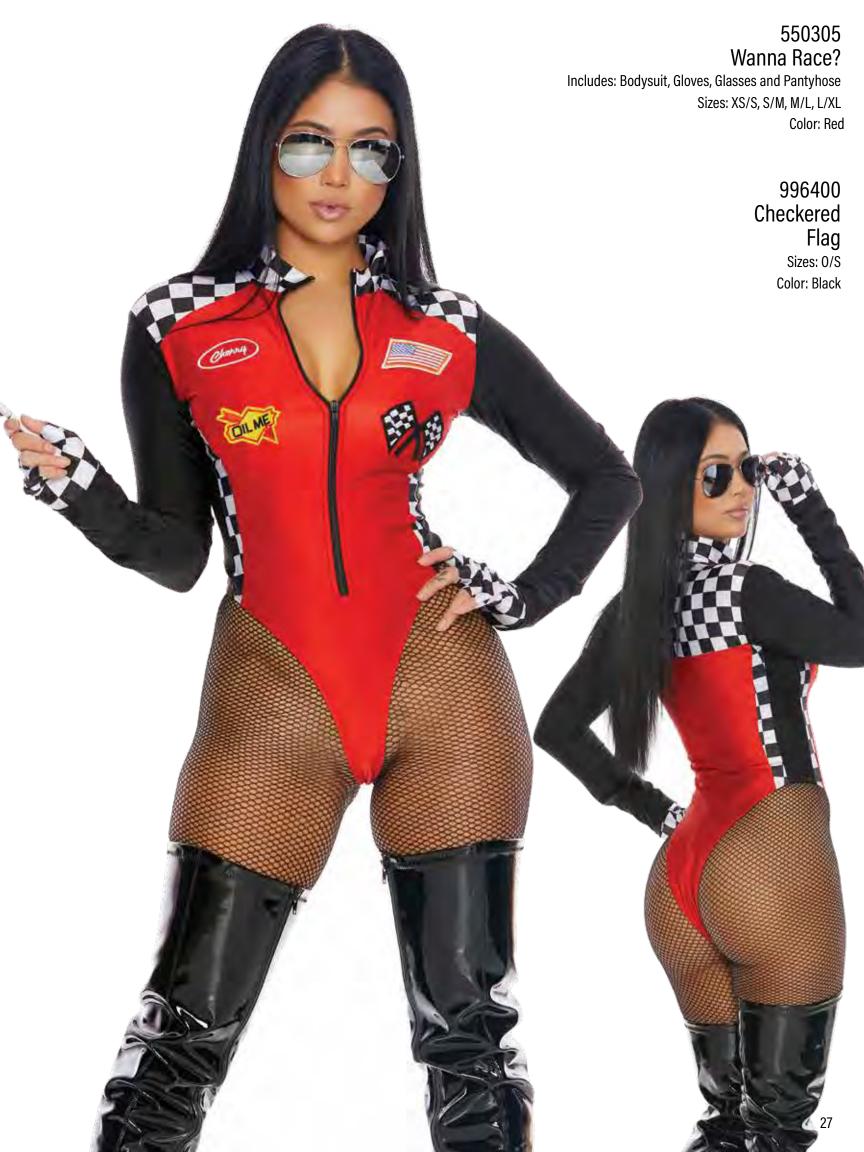

## 551618 Red Simply Ear-resistible Includes: Jumpsuit and Mask

Sizes: XS/S, S/M, M/L, L/XL Color: Neon Orange, Neon Pink, Red

125