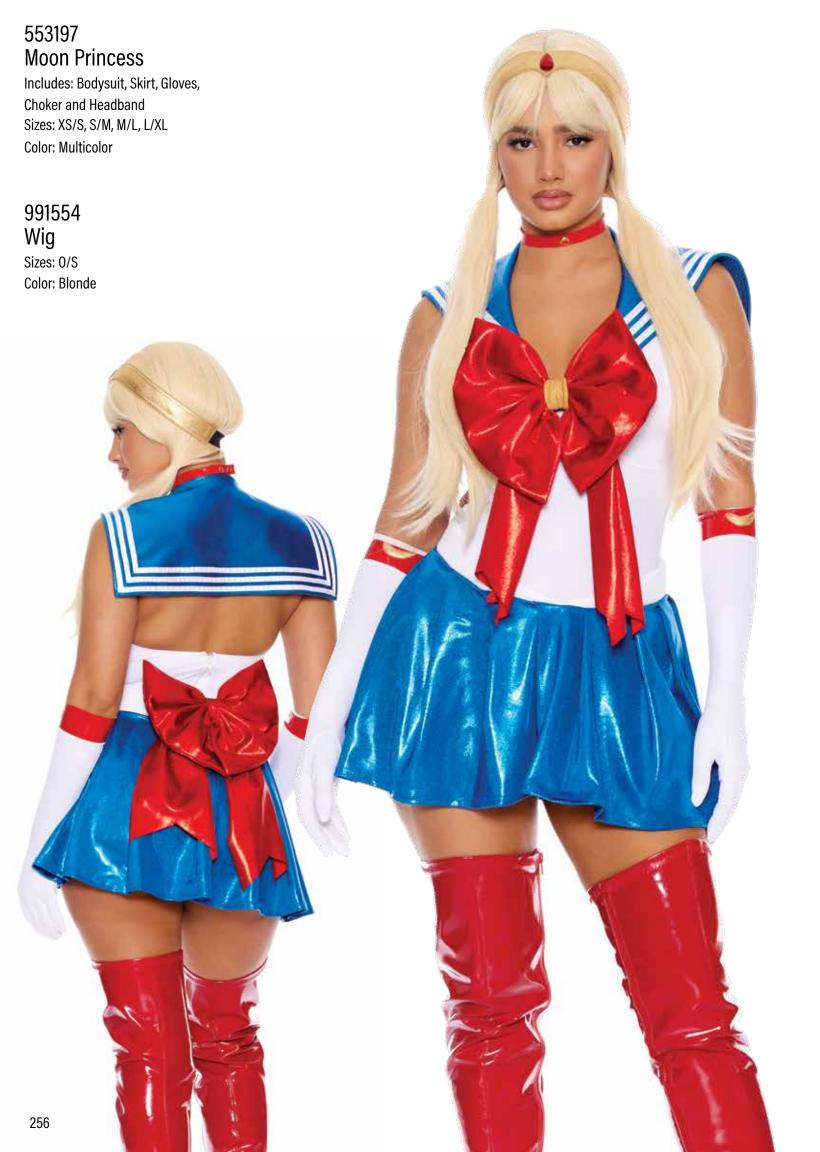

Choker and Glasses Sizes: XS/S, S/M, M/L, L/XL Color: Blue



191

















## 551533 Reunited

Includes: Dress

Sizes: XS/S, S/M, M/L, L/XL

Color: Blue







## 551532 So Highschool

Includes: Dress Sizes: XS/S, S/M, M/L, L/XL

Color: Pink

991577 Wig Sizes: 0/S

Color: Blonde



























Color: Blue

213





















## 553169 Western Star

Includes: Top, Pants and Bandana

Sizes: XS/S ,S/M, M/L ,L/XL

Color: Pink

## 990600 Cowboy Hat

Sizes: 0/S

Color: Black, Red, Pink, Tan, White

## 991577 Wig

Sizes: 0/S Color: Blonde





























































## Everything Nice





## 553162 Sweet Secretary Includes: Blazer, Skirt, Belt and Choker

Sizes: XS/S ,S/M, M/L ,L/XL Color: Red

## 991584 Wig Sizes: 0/S Color: Orange























































































































553115 There She Go Includes: Jumpsuit, Belt, Gloves and Leg Accessory Sizes: XS/S, S/M, M/L, L/XL Color: Green