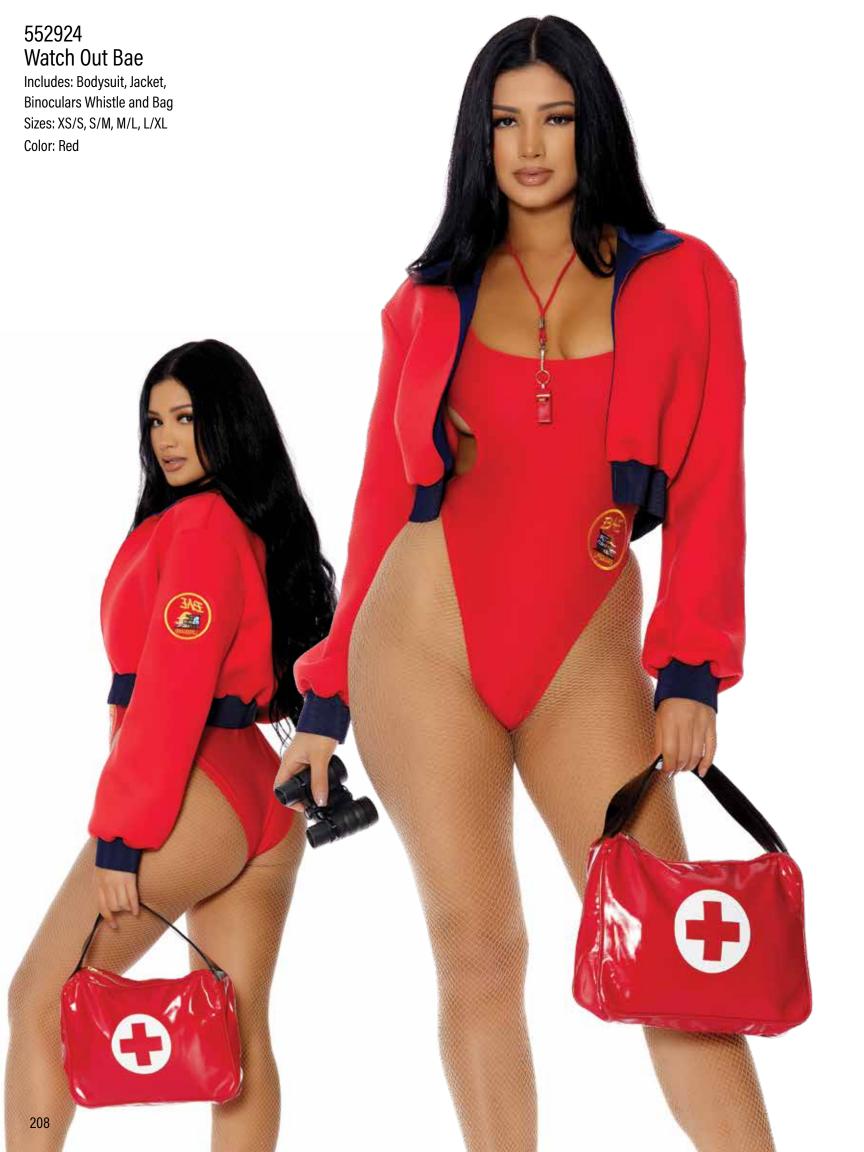

## 551618 Red Simply Ear-resistible Includes: Jumpsuit and Mask

Sizes: XS/S, S/M, M/L, L/XL Color: Neon Orange, Neon Pink, Red

125





## 555241 Breathtaking Bunny Includes: Bodysuit, Mask and Gloves

Sizes: XS/S, S/M, M/L, L/XL Color: Black



































































































































553152 Powers Includes: Top, Panty with Garters, Leg Accessories, Choker and Glasses Sizes: XS/S, S/M, M/L, L/XL Color: Blue



191

















## 551533 Reunited

Includes: Dress

Sizes: XS/S, S/M, M/L, L/XL

Color: Blue







## 551532 So Highschool

Includes: Dress Sizes: XS/S, S/M, M/L, L/XL

Color: Pink

991577 Wig Sizes: 0/S

Color: Blonde



























Color: Blue

213





















## 553169 Western Star

Includes: Top, Pants and Bandana

Sizes: XS/S ,S/M, M/L ,L/XL

Color: Pink

## 990600 Cowboy Hat

Sizes: 0/S

Color: Black, Red, Pink, Tan, White

## 991577 Wig

Sizes: 0/S Color: Blonde





























































## Everything Nice





## 553162 Sweet Secretary Includes: Blazer, Skirt, Belt and Choker

Sizes: XS/S ,S/M, M/L ,L/XL Color: Red

## 991584 Wig Sizes: 0/S Color: Orange























































































































553115 There She Go Includes: Jumpsuit, Belt, Gloves and Leg Accessory Sizes: XS/S, S/M, M/L, L/XL Color: Green