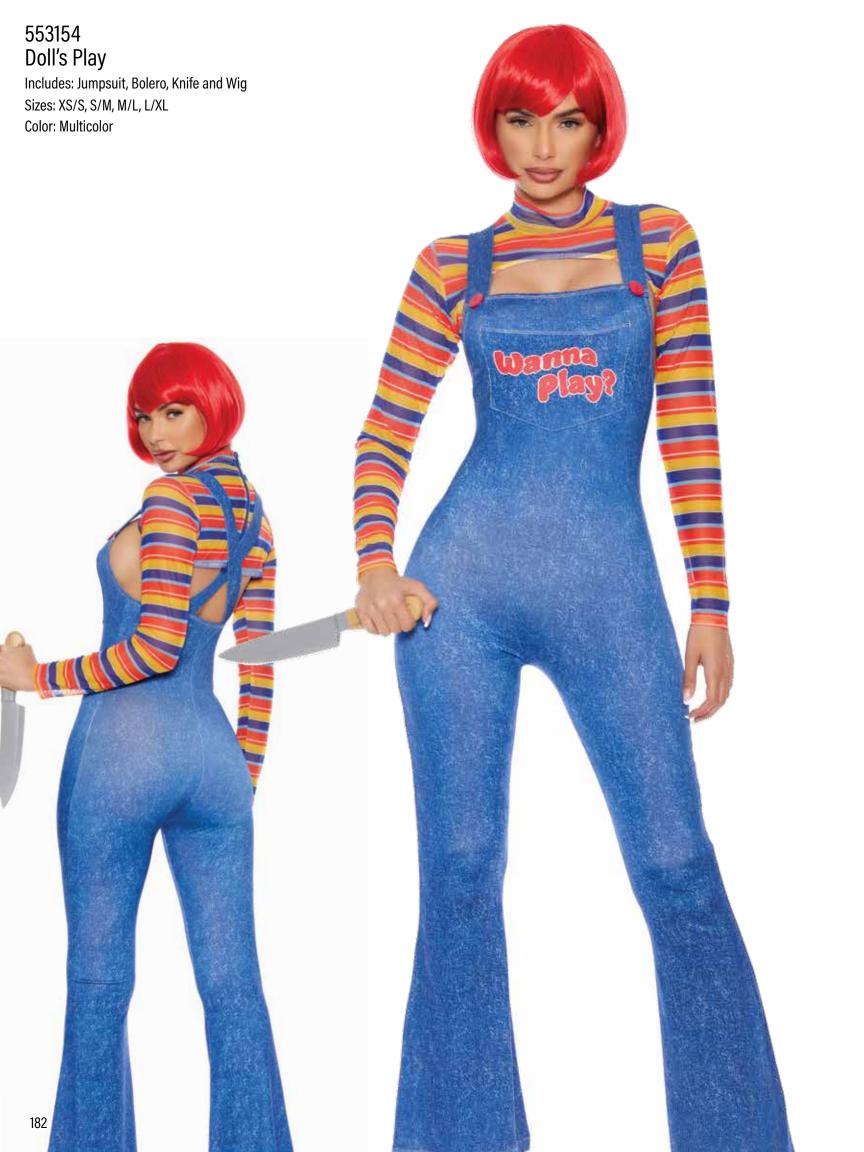

lor: Brown























































































































































556519 Perfect Prescription Includes: Romper, Headpiece and Gloves Sizes: XS/S, S/M, M/L, L/XL Color: White 90











553139 Command Attention

Includes: Top, Shorts and Hat Sizes: XS/S ,S/M, M/L ,L/XL Color: Olive































































## 551618 Red Simply Ear-resistible Includes: Jumpsuit and Mask

Sizes: XS/S, S/M, M/L, L/XL Color: Neon Orange, Neon Pink, Red

125





## 555241 Breathtaking Bunny Includes: Bodysuit, Mask and Gloves

Sizes: XS/S, S/M, M/L, L/XL Color: Black



































































































































553152 Powers Includes: Top, Panty with Garters, Leg Accessories, Choker and Glasses Sizes: XS/S, S/M, M/L, L/XL Color: Blue



191

















## 551533 Reunited

Includes: Dress

Sizes: XS/S, S/M, M/L, L/XL

Color: Blue







## 551532 So Highschool

Includes: Dress Sizes: XS/S, S/M, M/L, L/XL

Color: Pink

991577 Wig Sizes: 0/S

Color: Blonde



























Color: Blue

213





















## 553169 Western Star

Includes: Top, Pants and Bandana

Sizes: XS/S ,S/M, M/L ,L/XL

Color: Pink

## 990600 Cowboy Hat

Sizes: 0/S

Color: Black, Red, Pink, Tan, White

## 991577 Wig

Sizes: 0/S Color: Blonde





























































## Everything Nice





## 553162 Sweet Secretary Includes: Blazer, Skirt, Belt and Choke