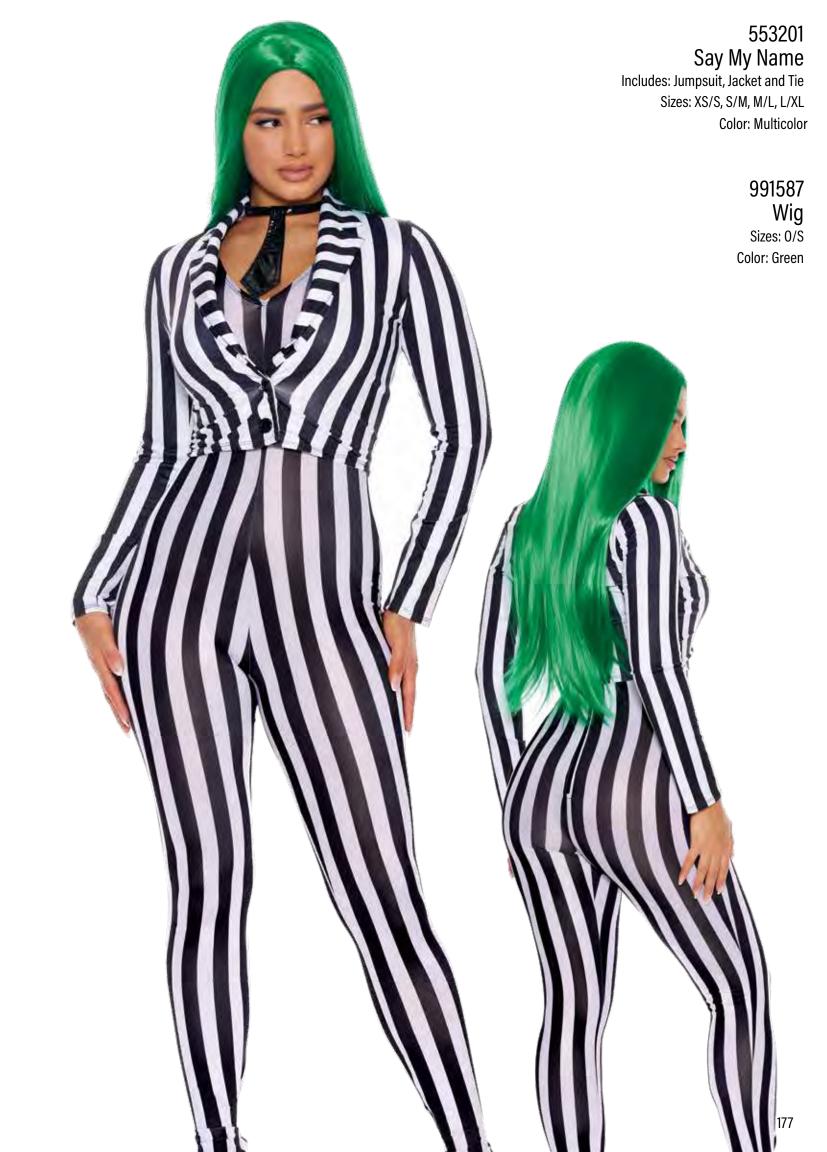

, L/XL

Color: Brown























































































































































556519 Perfect Prescription Includes: Romper, Headpiece and Gloves Sizes: XS/S, S/M, M/L, L/XL Color: White 90











553139 Command Attention

Includes: Top, Shorts and Hat Sizes: XS/S ,S/M, M/L ,L/XL Color: Olive































































## 551618 Red Simply Ear-resistible Includes: Jumpsuit and Mask

Sizes: XS/S, S/M, M/L, L/XL Color: Neon Orange, Neon Pink, Red

125





## 555241 Breathtaking Bunny Includes: Bodysuit, Mask and Gloves

Sizes: XS/S, S/M, M/L, L/XL Color: Black



































































































































553152 Powers Includes: Top, Panty with Garters, Leg Accessories, Choker and Glasses Sizes: XS/S, S/M, M/L, L/XL Color: Blue



191

















## 551533 Reunited

Includes: Dress

Sizes: XS/S, S/M, M/L, L/XL

Color: Blue







## 551532 So Highschool

Includes: Dress Sizes: XS/S, S/M, M/L, L/XL

Color: Pink

991577 Wig Sizes: 0/S

Color: Blonde



























Color: Blue

213





















## 553169 Western Star

Includes: Top, Pants and Bandana

Sizes: XS/S ,S/M, M/L ,L/XL

Color: Pink

## 990600 Cowboy Hat

Sizes: 0/S

Color: Black, Red, Pink, Tan, White

## 991577 Wig

Sizes: 0/S Color: Blonde





























































## Everything Nice





## 553162 Sweet Secretary Includes: Blazer, Skirt, Belt