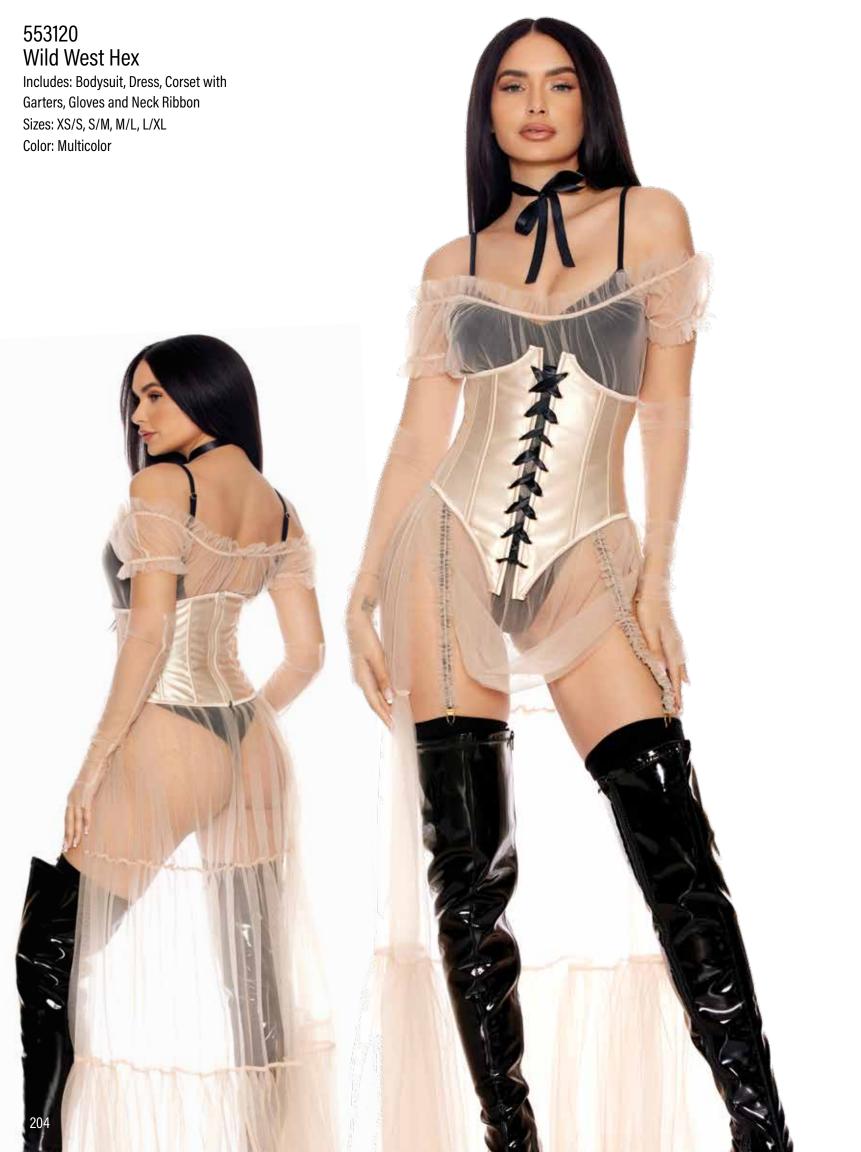

## 551618 Red Simply Ear-resistible Includes: Jumpsuit and Mask

Sizes: XS/S, S/M, M/L, L/XL Color: Neon Orange, Neon Pink, Red

125





## 555241 Breathtaking Bunny Includes: Bodysuit, Mask and Gloves

Sizes: XS/S, S/M, M/L, L/XL Color: Black



































































































































553152 Powers Includes: Top, Panty with Garters, Leg Accessories, Choker and Glasses Sizes: XS/S, S/M, M/L, L/XL Color: Blue



191

















## 551533 Reunited

Includes: Dress

Sizes: XS/S, S/M, M/L, L/XL

Color: Blue







## 551532 So Highschool

Includes: Dress Sizes: XS/S, S/M, M/L, L/XL

Color: Pink

991577 Wig Sizes: 0/S

Color: Blonde



























Color: Blue

213





















## 553169 Western Star

Includes: Top, Pants and Bandana

Sizes: XS/S ,S/M, M/L ,L/XL

Color: Pink

## 990600 Cowboy Hat

Sizes: 0/S

Color: Black, Red, Pink, Tan, White

## 991577 Wig

Sizes: 0/S Color: Blonde





























































## Everything Nice





## 553162 Sweet Secretary Includes: Blazer, Skirt, Belt and Choker

Sizes: XS/S ,S/M, M/L ,L/XL Color: Red

## 991584 Wig Sizes: 0/S Color: Orange























































































































553115 There She Go Includes: Jumpsuit, Belt, Gloves and Leg Accessory Sizes: XS/S, S/M, M/L, L/XL Color: Green