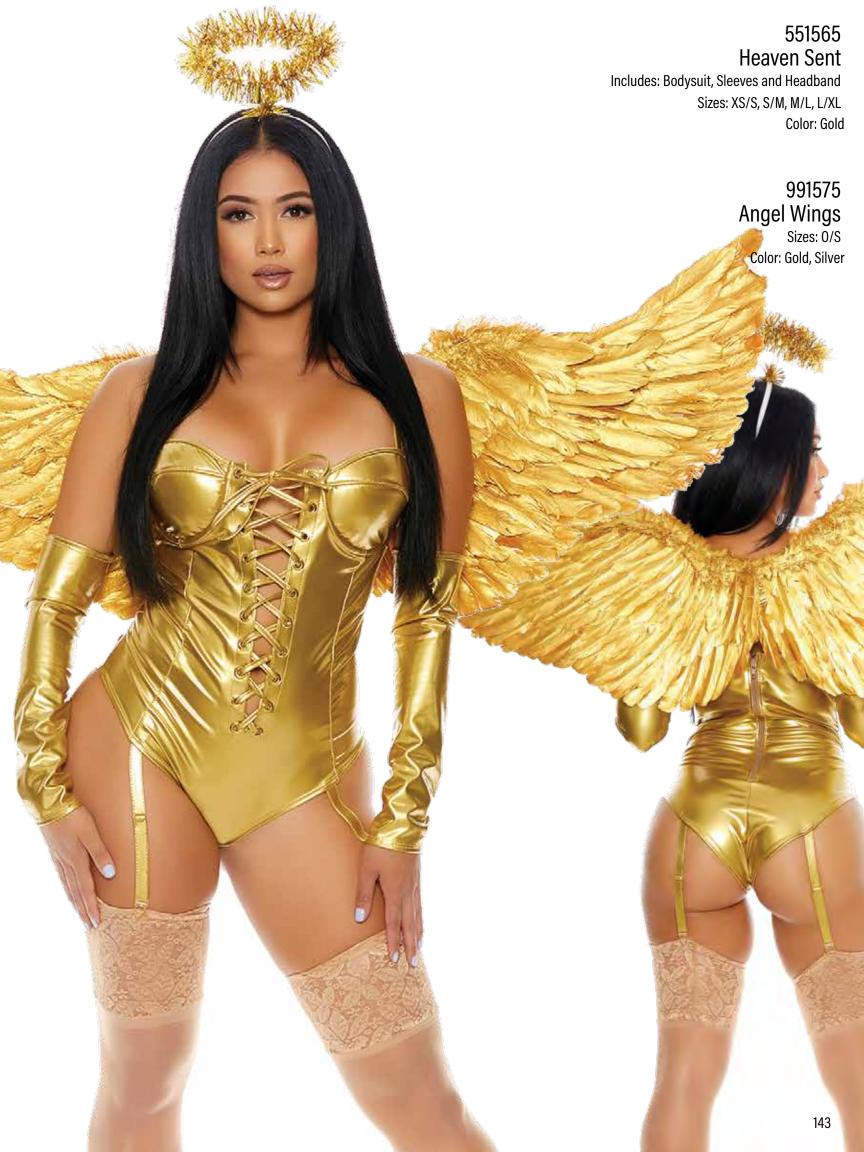

## 553203 Moon Shine

Includes: Top, Panty, Harness, Garter Belt and Glasses Sizes: XS/S, S/M, M/L, L/XL Color: Silver

552919
Airplane Mode
Includes: Bodysuit, Jacket, Scarf,
Hat and Leg Accessories Sizes: XS/S, S/M, M/L, L/XL