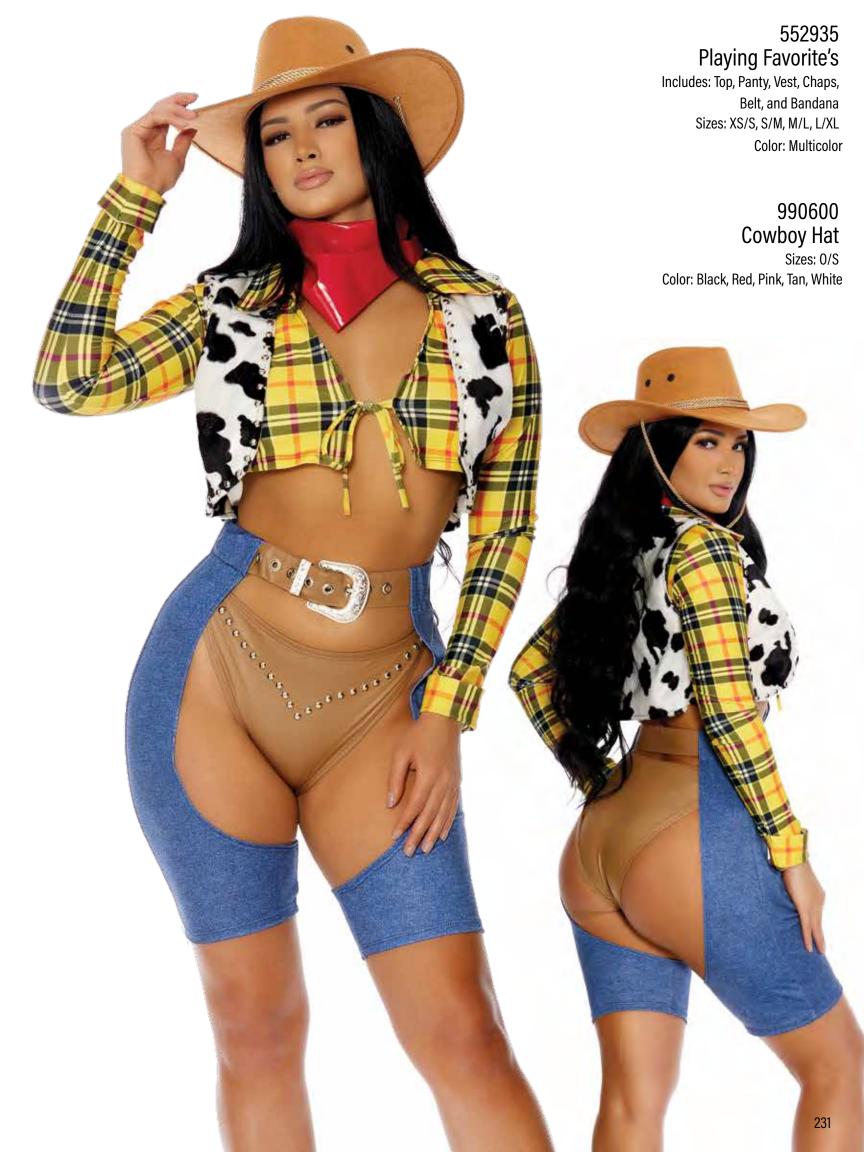

## 553169 Western Star

Includes: Top, Pants and Bandana

Sizes: XS/S ,S/M, M/L ,L/XL

Color: Pink

## 990600 Cowboy Hat

Sizes: 0/S

Color: Black, Red, Pink, Tan, White

## 991577 Wig

Sizes: 0/S Color: Blonde