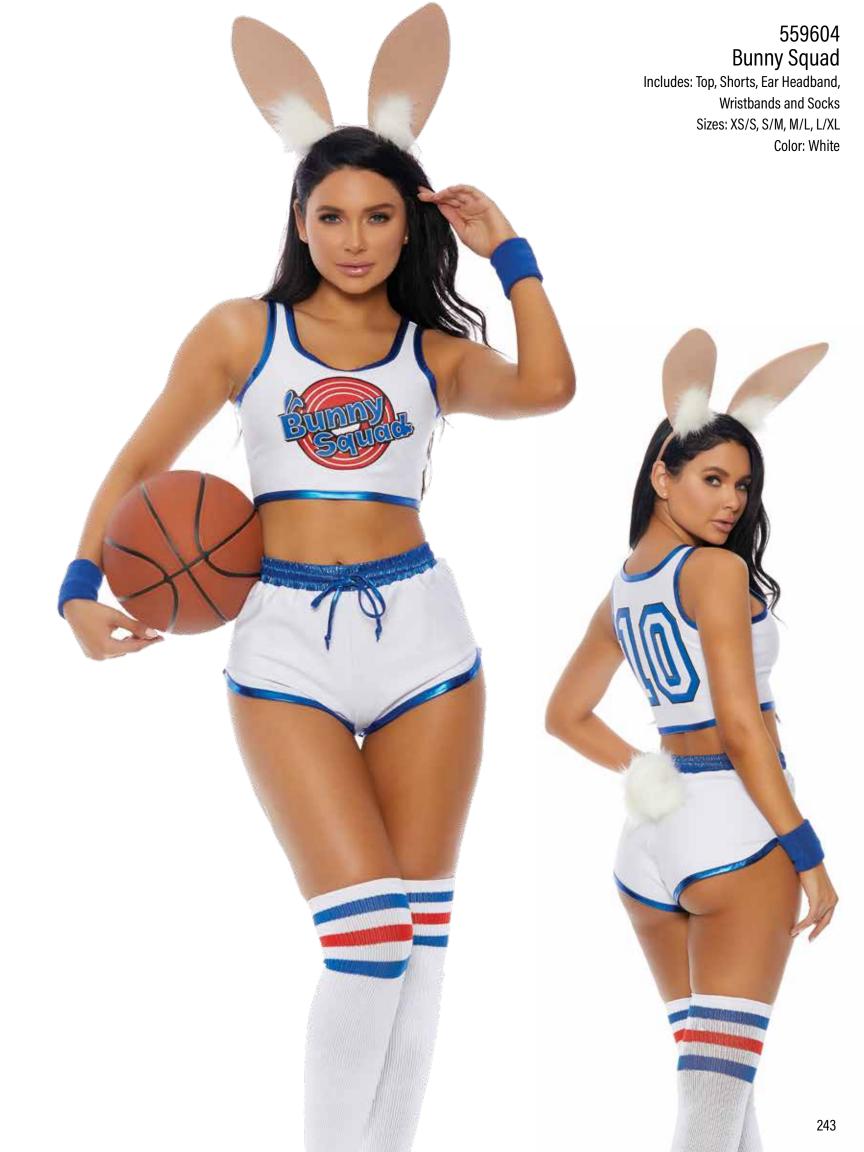

## 555241 Breathtaking Bunny Includes: Bodysuit, Mask and Gloves

Sizes: XS/S, S/M, M/L, L/XL Color: Black

553152 Powers Includes: Top, Panty with Garters, Leg Accessories, Choker and Glasses Sizes: XS/S, S/M, M/L, L/XL Color: Blue