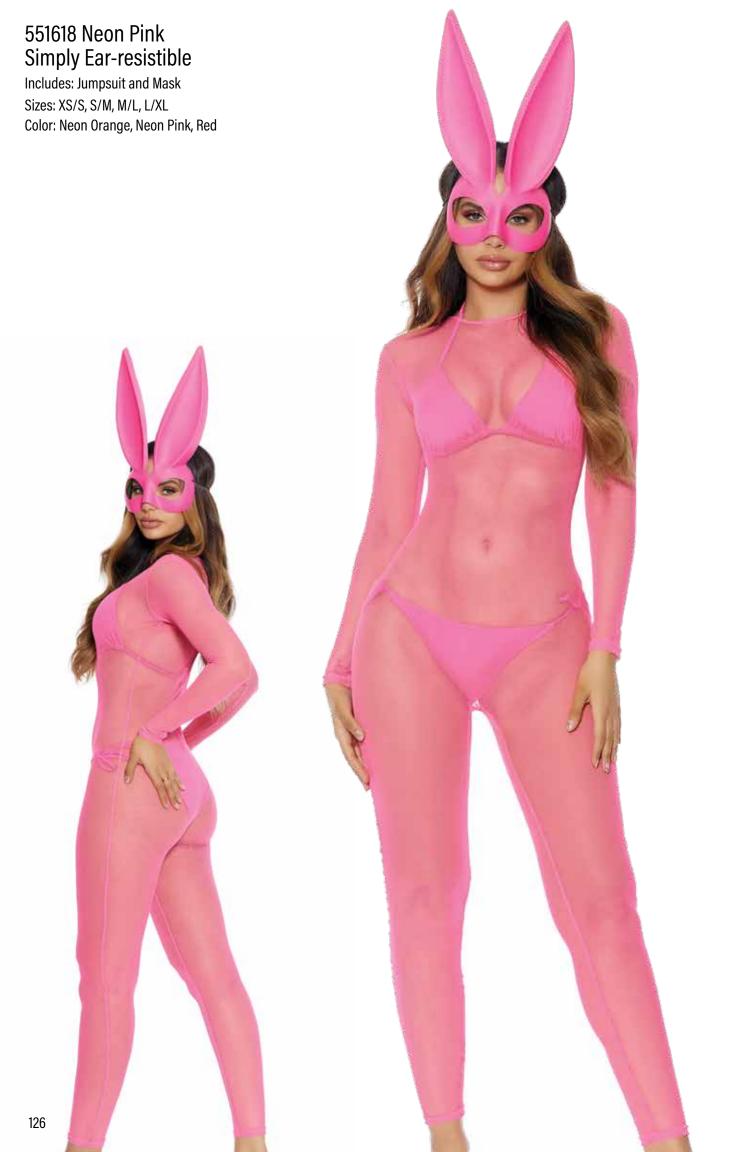

## 551618 Red Simply Ear-resistible Includes: Jumpsuit and Mask

Sizes: XS/S, S/M, M/L, L/XL Color: Neon Orange, Neon Pink, Red

125