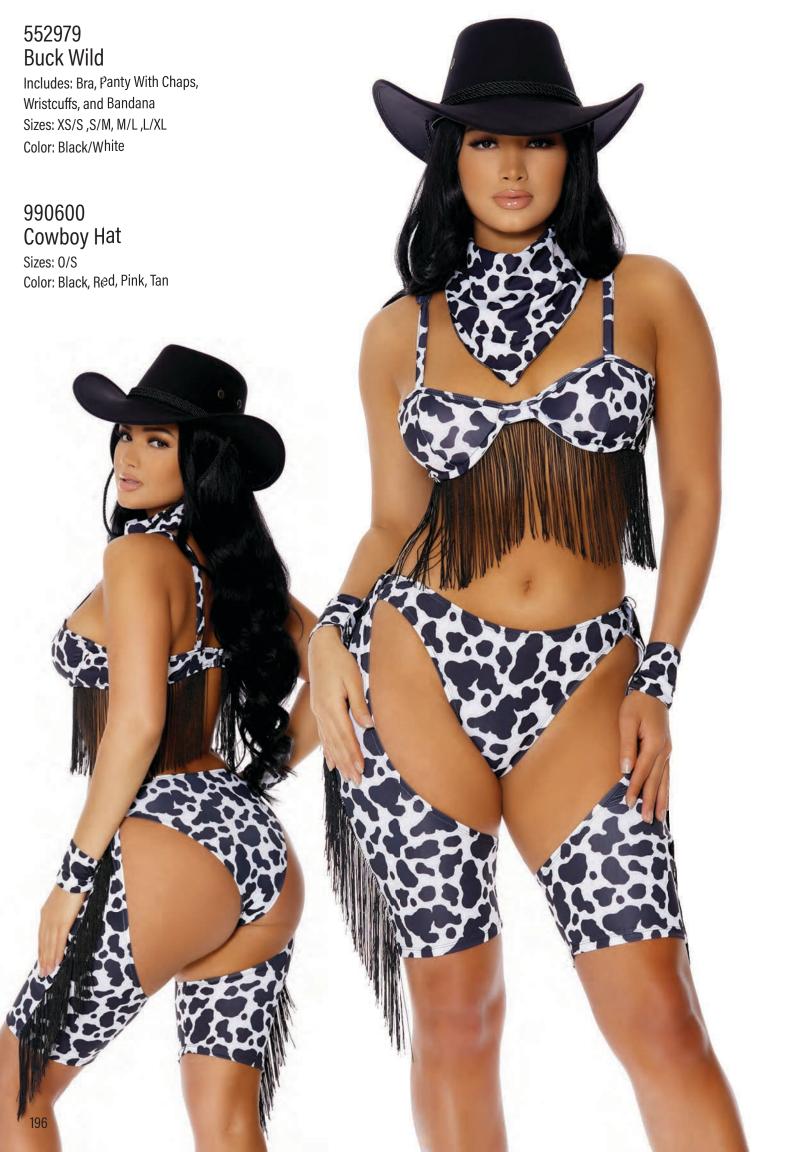

## 551533 Reunited

Includes: Dress

Sizes: XS/S, S/M, M/L, L/XL

Color: Blue

## 991577 Wig Sizes: 0/S

Sizes: 0/S Color: Blonde























559618 Woman Crush Wednesday Includes: Dress, Gloves and Thigh Highs Sizes: XS/S, S/M, M/L, L/XL Color: Black

54

























## Keep It Light

















































## 550317 Everything Nice

Includes: Bodysuit, Waist Cincher with

Garters and Stockings Sizes: XS/S, S/M, M/L, L/XL

Color: Pink

## 999480 Wig











































































































































































































































































































## 551555 A Head In the Game

Includes: Bra With Drapes, Skirt,

Choker and Wristlets Sizes: XS/S, S/M, M/L, L/XL

Color: Reptile

## 997916 Snake Headband

Sizes: 0/S Color: Gold



























































550354 Sea's Candy

Sizes: XS/S, S/M, M/L, L/XL





550355 Sea Me Shining





## 559303 Beloved Sailor

Includes: Dress, Hat and Necktie/Waistbelt

Sizes: XS/S, S/M, M/L, L/XL

Color: Navy Blue