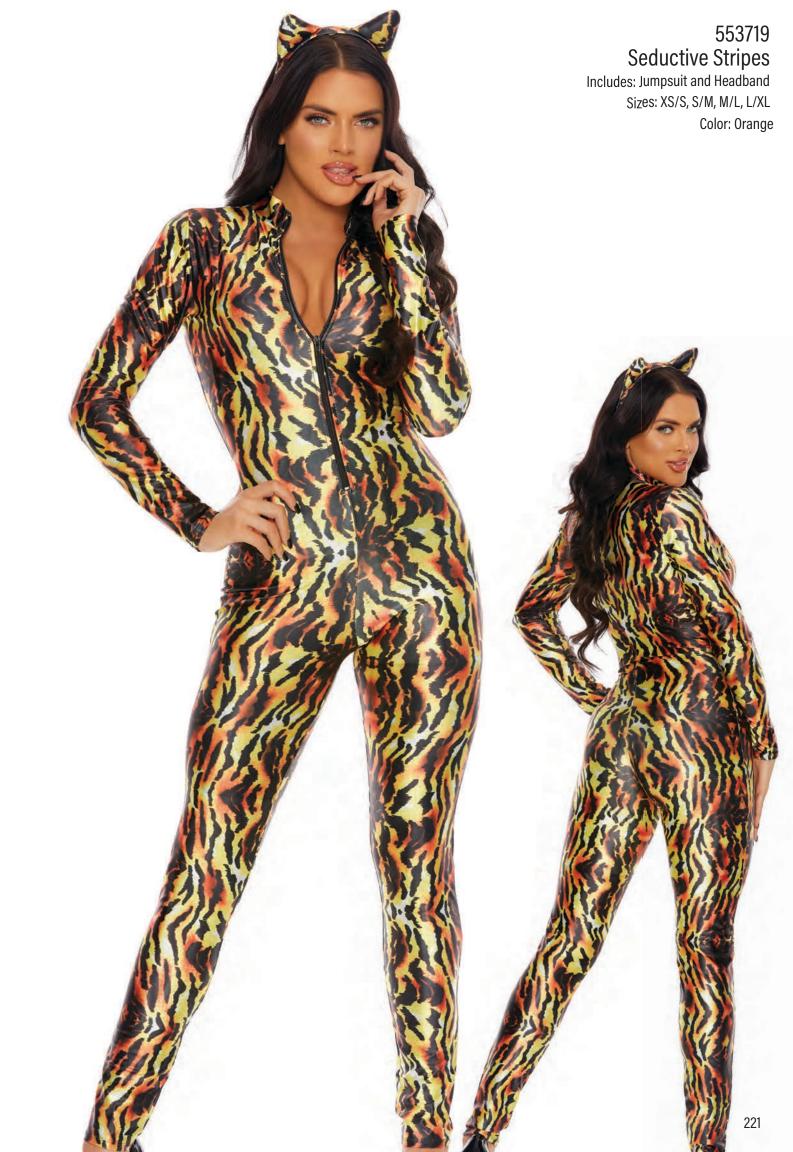

## 551533 Reunited

Includes: Dress

Sizes: XS/S, S/M, M/L, L/XL

Color: Blue

## 991577 Wig Sizes: 0/S

Sizes: 0/S Color: Blonde























559618 Woman Crush Wednesday Includes: Dress, Gloves and Thigh Highs Sizes: XS/S, S/M, M/L, L/XL Color: Black

54

























## Keep It Light

















































## 550317 Everything Nice

Includes: Bodysuit, Waist Cincher with

Garters and Stockings Sizes: XS/S, S/M, M/L, L/XL

Color: Pink

## 999480 Wig











































































































































































































































































































## 551555 A Head In the Game

Includes: Bra With Drapes, Skirt,

Choker and Wristlets Sizes: XS/S, S/M, M/L, L/XL

Color: Reptile

## 997916 Snake Headband

Sizes: 0/S Color: Gold



























































550354 Sea's Candy

Sizes: XS/S, S/M, M/L, L/XL





550355 Sea Me Shining





## 559303 Beloved Sailor

Includes: Dress, Hat and Necktie/Waistbelt

Sizes: XS/S, S/M, M/L, L/XL

Color: Navy Blue