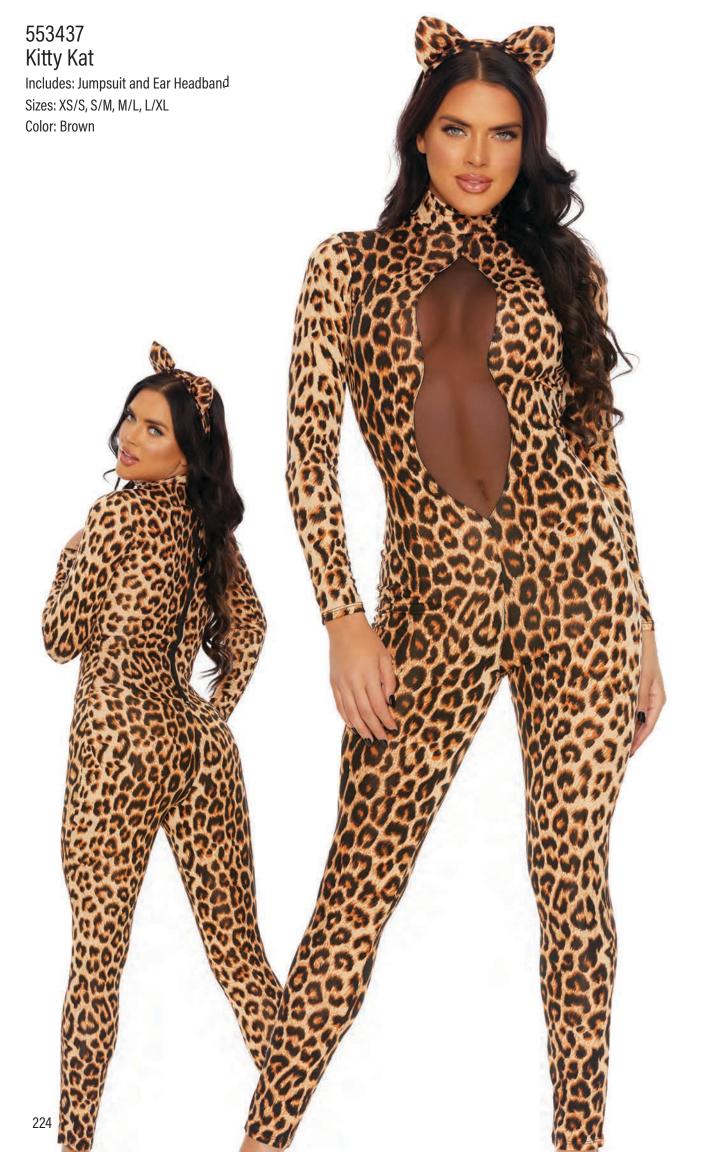

## 551533 Reunited

Includes: Dress

Sizes: XS/S, S/M, M/L, L/XL

Color: Blue

## 991577 Wig Sizes: 0/S

Sizes: 0/S Color: Blonde























559618 Woman Crush Wednesday Includes: Dress, Gloves and Thigh Highs Sizes: XS/S, S/M, M/L, L/XL Color: Black

54

























## Keep It Light

















































## 550317 Everything Nice

Includes: Bodysuit, Waist Cincher with

Garters and Stockings Sizes: XS/S, S/M, M/L, L/XL

Color: Pink

## 999480 Wig











































































































































































































































































































## 551555 A Head In the Game

Includes: Bra With Drapes, Skirt,

Choker and Wristlets Sizes: XS/S, S/M, M/L, L/XL

Color: Reptile

## 997916 Snake Headband

Sizes: 0/S Color: Gold



























































550354 Sea's Candy

Sizes: XS/S, S/M, M/L, L/XL





550355 Sea Me Shining





## 559303 Beloved Sailor

Includes: Dress, Hat and Necktie/Waistbelt

Sizes: XS/S, S/M, M/L, L/XL

Color: Navy Blue