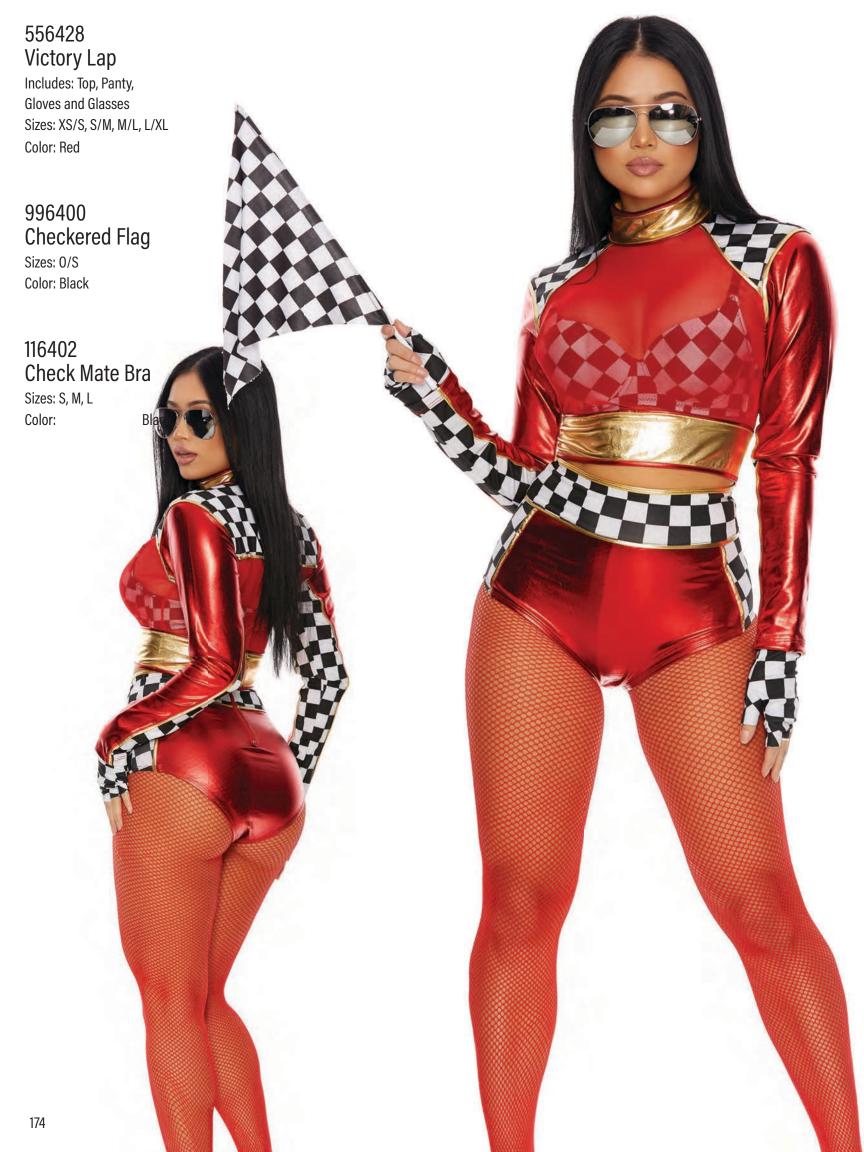

Van Nuys, CA 91406 USA

(800) 353-9029























































































## 551533 Reunited

Includes: Dress

Sizes: XS/S, S/M, M/L, L/XL

Color: Blue

## 991577 Wig Sizes: 0/S

Sizes: 0/S Color: Blonde























559618 Woman Crush Wednesday Includes: Dress, Gloves and Thigh Highs Sizes: XS/S, S/M, M/L, L/XL Color: Black

54

























## Keep It Light

















































## 550317 Everything Nice

Includes: Bodysuit, Waist Cincher with

Garters and Stockings Sizes: XS/S, S/M, M/L, L/XL

Color: Pink

## 999480 Wig











































































































































































































































































































## 551555 A Head In the Game

Includes: Bra With Drapes, Skirt,

Choker and Wristlets Sizes: XS/S, S/M, M/L, L/XL

Color: Reptile

## 997916 Snake Headband

Sizes: 0/S Color: Gold



























































550354 Sea's Candy

Sizes: XS/S, S/M, M/L, L/XL





550355 Sea Me Shining





## 559303 Beloved Sailor

Includes: Dress, Hat and Necktie/Waistbelt

Sizes: XS/S, S/M, M/L, L/XL

Color: Navy Blue