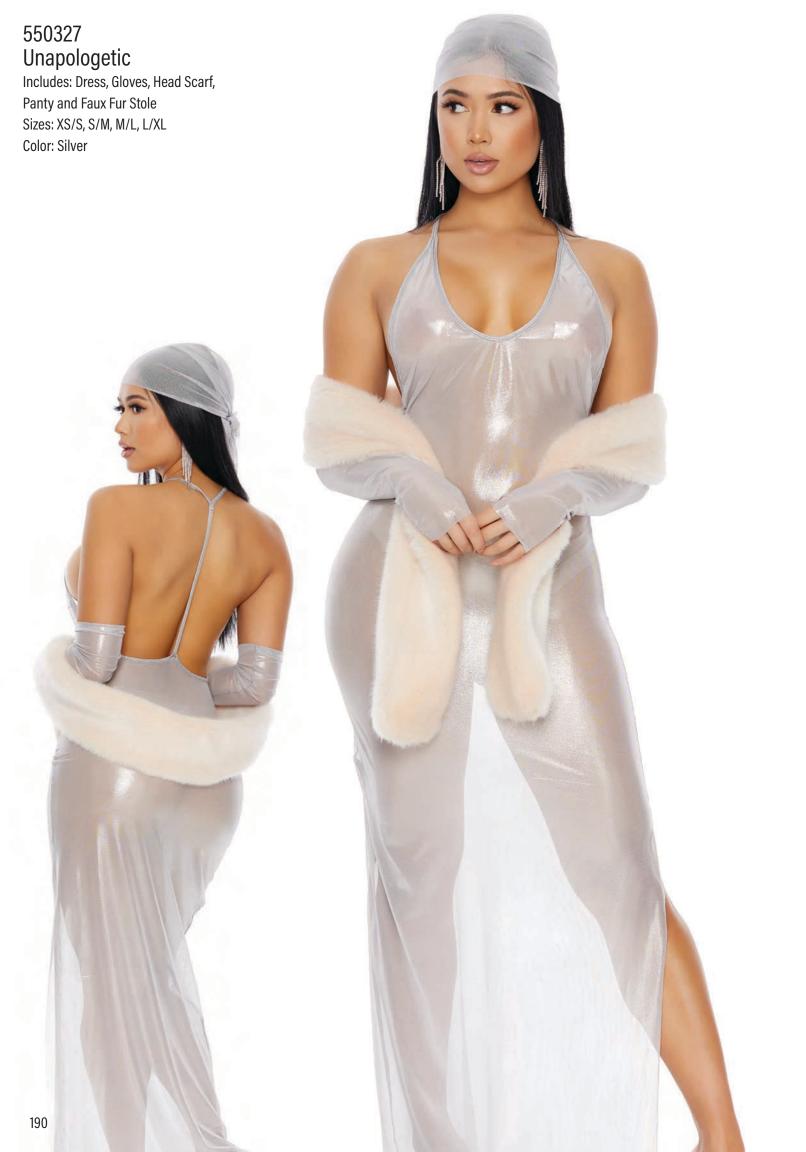

3-9029























































































## 551533 Reunited

Includes: Dress

Sizes: XS/S, S/M, M/L, L/XL

Color: Blue

## 991577 Wig Sizes: 0/S

Sizes: 0/S Color: Blonde























559618 Woman Crush Wednesday Includes: Dress, Gloves and Thigh Highs Sizes: XS/S, S/M, M/L, L/XL Color: Black

54

























## Keep It Light

















































## 550317 Everything Nice

Includes: Bodysuit, Waist Cincher with

Garters and Stockings Sizes: XS/S, S/M, M/L, L/XL

Color: Pink

## 999480 Wig











































































































































































































































































































## 551555 A Head In the Game

Includes: Bra With Drapes, Skirt,

Choker and Wristlets Sizes: XS/S, S/M, M/L, L/XL

Color: Reptile

## 997916 Snake Headband

Sizes: 0/S Color: Gold



























































550354 Sea's Candy

Sizes: XS/S, S/M, M/L, L/XL





550355 Sea Me Shining





## 559303 Beloved Sailor

Includes: Dress, Hat and Necktie/Waistbelt

Sizes: XS/S, S/M, M/L, L/XL

Color: Navy Blue