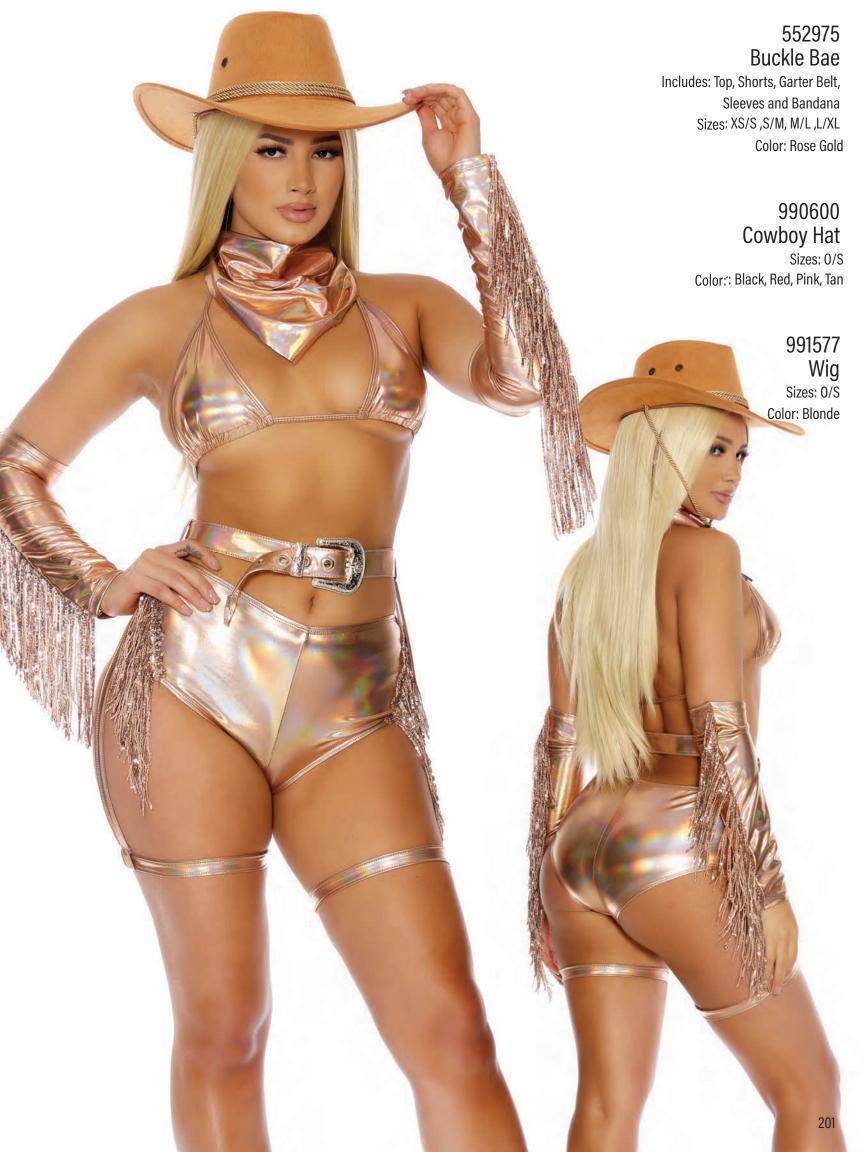

## 991577 Wig Sizes: 0/S

Sizes: 0/S Color: Blonde

559618 Woman Crush Wednesday Includes: Dress, Gloves and Thigh Highs Sizes: XS/S, S/M, M/L, L/XL Color: Black

54