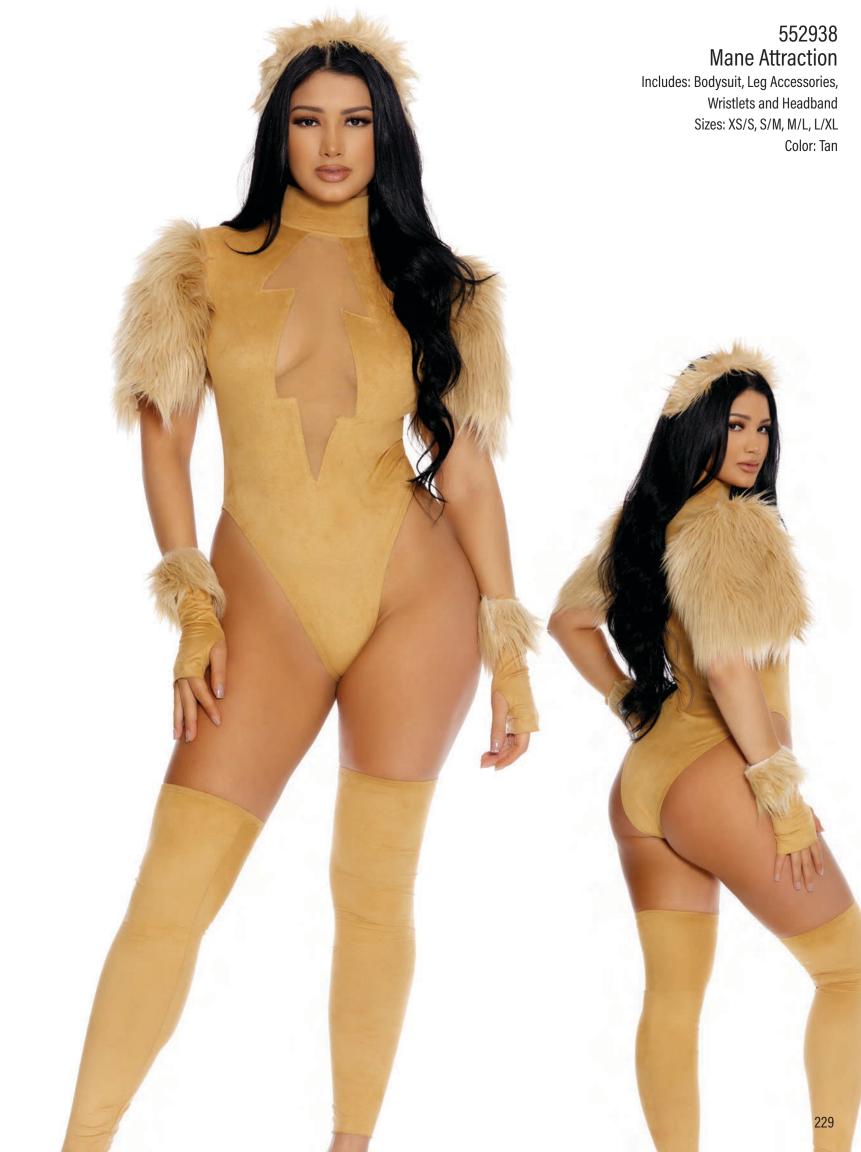

## 551533 Reunited

Includes: Dress

Sizes: XS/S, S/M, M/L, L/XL

Color: Blue

## 991577 Wig Sizes: 0/S

Sizes: 0/S Color: Blonde























559618 Woman Crush Wednesday Includes: Dress, Gloves and Thigh Highs Sizes: XS/S, S/M, M/L, L/XL Color: Black

54

























## Keep It Light

















































## 550317 Everything Nice

Includes: Bodysuit, Waist Cincher with

Garters and Stockings Sizes: XS/S, S/M, M/L, L/XL

Color: Pink

## 999480 Wig











































































































































































































































































































## 551555 A Head In the Game

Includes: Bra With Drapes, Skirt,

Choker and Wristlets Sizes: XS/S, S/M, M/L, L/XL

Color: Reptile

## 997916 Snake Headband

Sizes: 0/S Color: Gold



























































550354 Sea's Candy

Sizes: XS/S, S/M, M/L, L/XL





550355 Sea Me Shining





## 559303 Beloved Sailor

Includes: Dress, Hat and Necktie/Waistbelt

Sizes: XS/S, S/M, M/L, L/XL

Color: Navy Blue