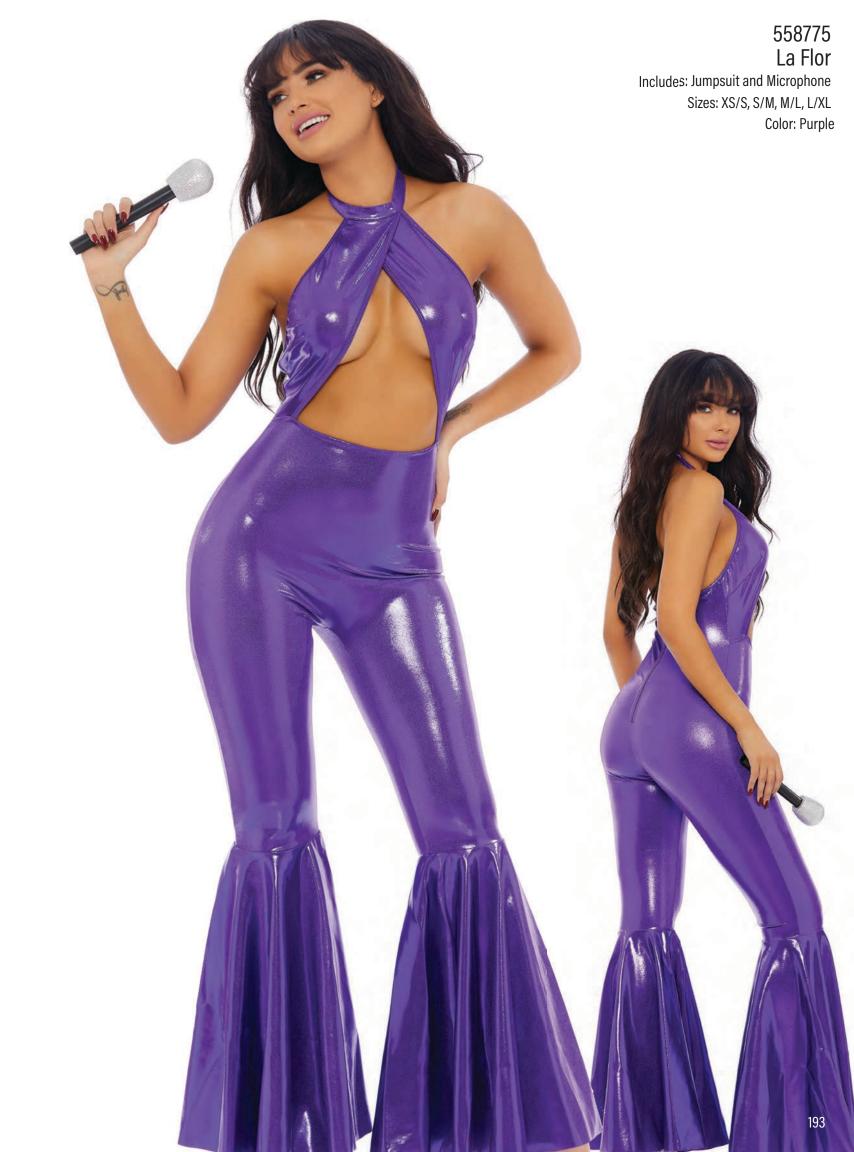

## 551533 Reunited

Includes: Dress

Sizes: XS/S, S/M, M/L, L/XL

Color: Blue

## 991577 Wig Sizes: 0/S

Sizes: 0/S Color: Blonde























559618 Woman Crush Wednesday Includes: Dress, Gloves and Thigh Highs Sizes: XS/S, S/M, M/L, L/XL Color: Black

54

























## Keep It Light

















































## 550317 Everything Nice

Includes: Bodysuit, Waist Cincher with

Garters and Stockings Sizes: XS/S, S/M, M/L, L/XL

Color: Pink

## 999480 Wig











































































































































































































































































































## 551555 A Head In the Game

Includes: Bra With Drapes, Skirt,

Choker and Wristlets Sizes: XS/S, S/M, M/L, L/XL

Color: Reptile

## 997916 Snake Headband

Sizes: 0/S Color: Gold



























































550354 Sea's Candy

Sizes: XS/S, S/M, M/L, L/XL





550355 Sea Me Shining





## 559303 Beloved Sailor

Includes: Dress, Hat and Necktie/Waistbelt

Sizes: XS/S, S/M, M/L, L/XL

Color: Navy Blue