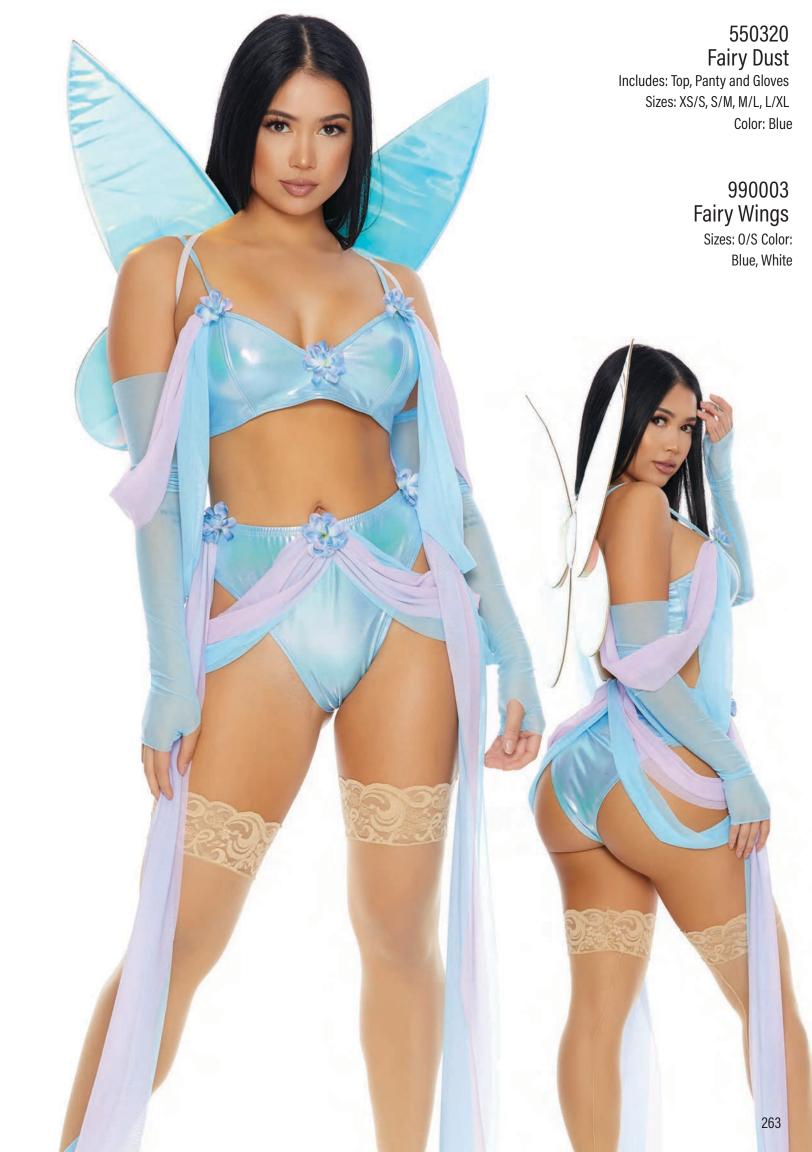

S/M, M/L, L/XL Color: Black

54

























## Keep It Light

















































## 550317 Everything Nice

Includes: Bodysuit, Waist Cincher with

Garters and Stockings Sizes: XS/S, S/M, M/L, L/XL

Color: Pink

## 999480 Wig











































































































































































































































































































## 551555 A Head In the Game

Includes: Bra With Drapes, Skirt,

Choker and Wristlets Sizes: XS/S, S/M, M/L, L/XL

Color: Reptile

## 997916 Snake Headband

Sizes: 0/S Color: Gold



























































550354 Sea's Candy

Sizes: XS/S, S/M, M/L, L/XL





550355 Sea Me Shining





## 559303 Beloved Sailor

Includes: Dress, Hat and Necktie/Waistbelt

Sizes: XS/S, S/M, M/L, L/XL

Color: Navy Blue