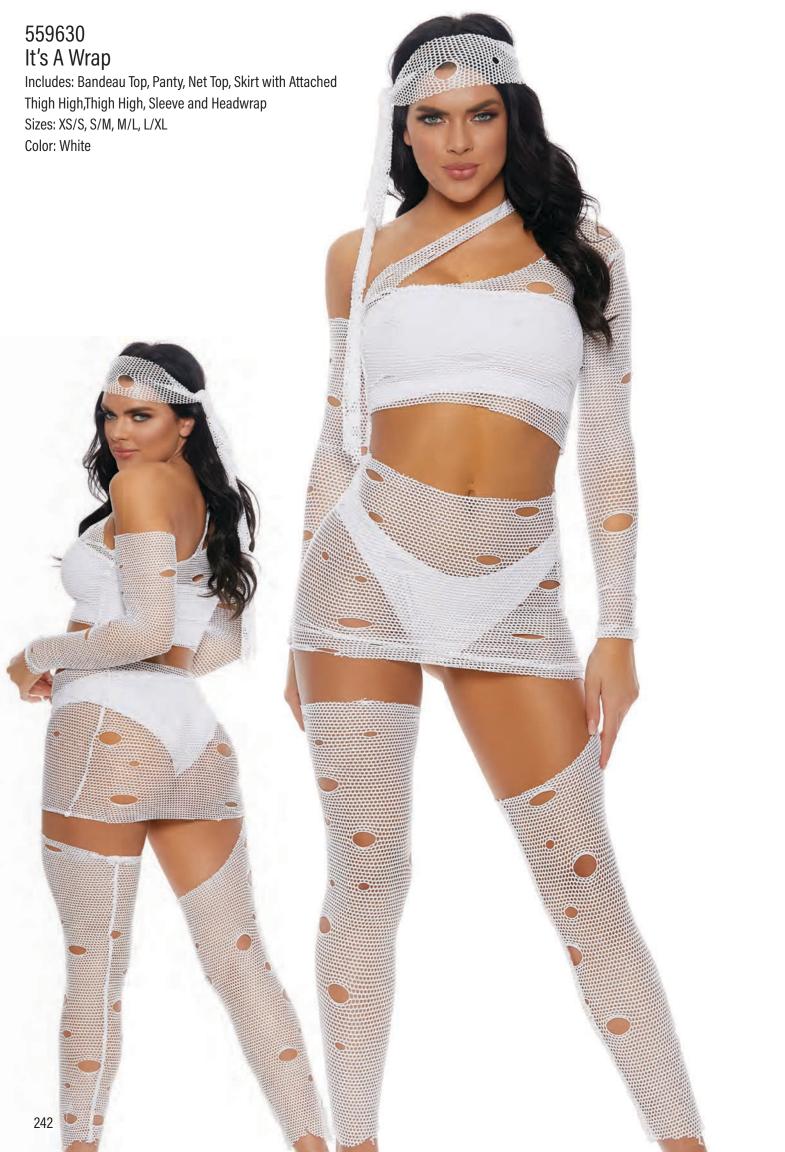

ress, Gloves and Thigh Highs Sizes: XS/S, S/M, M/L, L/XL Color: Black

54

























## Keep It Light

















































## 550317 Everything Nice

Includes: Bodysuit, Waist Cincher with

Garters and Stockings Sizes: XS/S, S/M, M/L, L/XL

Color: Pink

## 999480 Wig











































































































































































































































































































## 551555 A Head In the Game

Includes: Bra With Drapes, Skirt,

Choker and Wristlets Sizes: XS/S, S/M, M/L, L/XL

Color: Reptile

## 997916 Snake Headband

Sizes: 0/S Color: Gold



























































550354 Sea's Candy

Sizes: XS/S, S/M, M/L, L/XL





550355 Sea Me Shining





## 559303 Beloved Sailor

Includes: Dress, Hat and Necktie/Waistbelt

Sizes: XS/S, S/M, M/L, L/XL

Color: Navy Blue