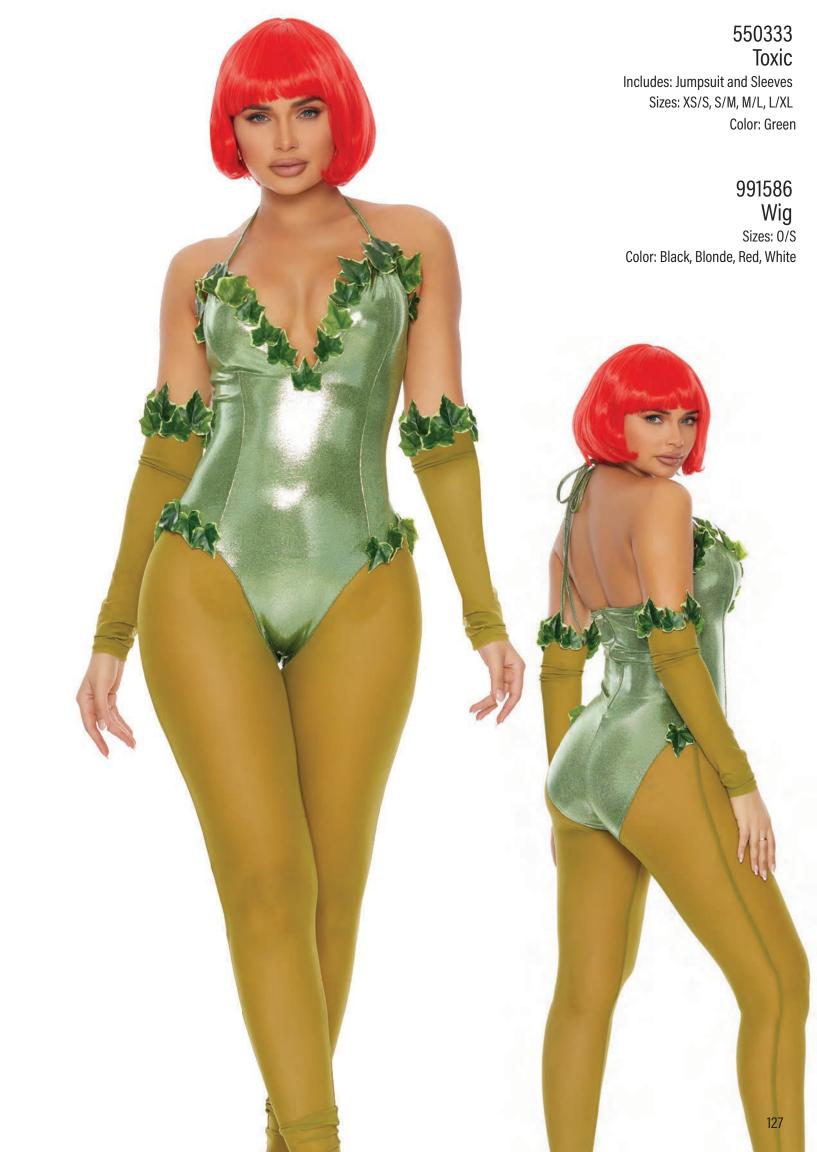

## 997916 Snake Headband

Sizes: 0/S Color: Gold

550354 Sea's Candy

Sizes: XS/S, S/M, M/L, L/XL

550355 Sea Me Shining