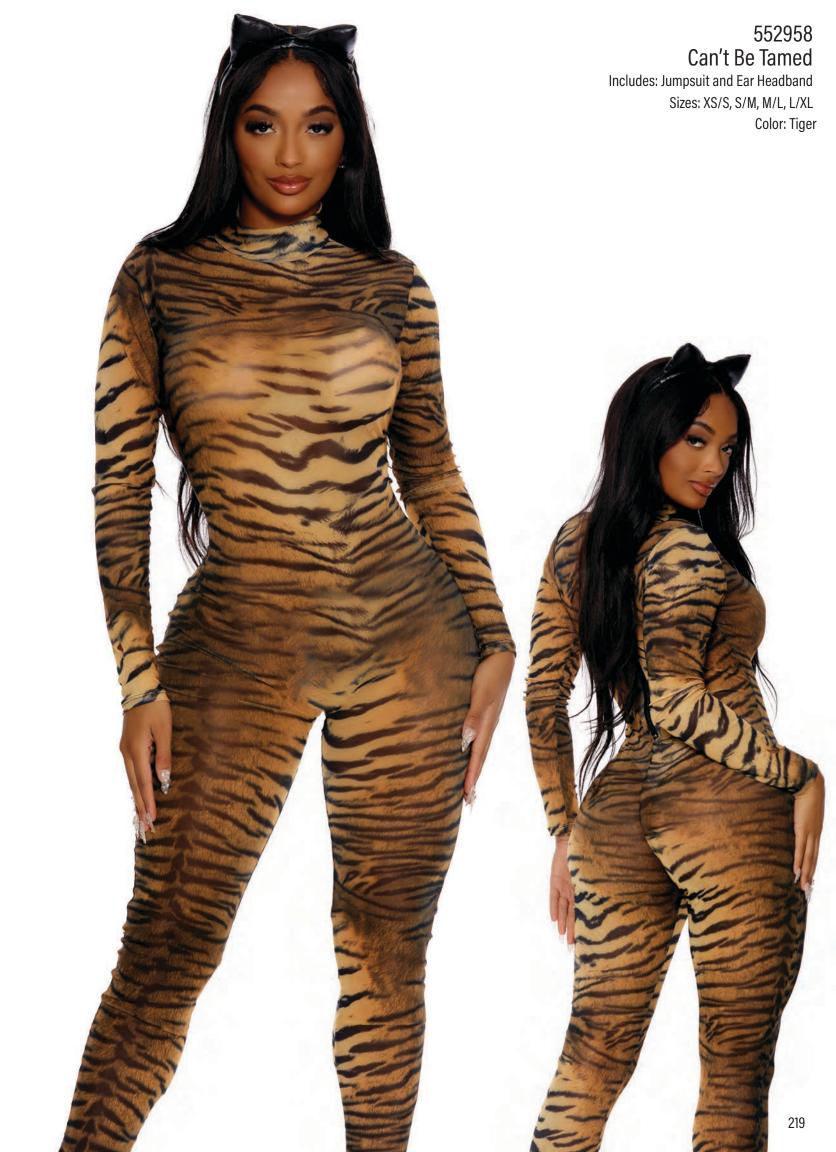

## 551533 Reunited

Includes: Dress

Sizes: XS/S, S/M, M/L, L/XL

Color: Blue

## 991577 Wig Sizes: 0/S

Sizes: 0/S Color: Blonde























559618 Woman Crush Wednesday Includes: Dress, Gloves and Thigh Highs Sizes: XS/S, S/M, M/L, L/XL Color: Black

54

























## Keep It Light

















































## 550317 Everything Nice

Includes: Bodysuit, Waist Cincher with

Garters and Stockings Sizes: XS/S, S/M, M/L, L/XL

Color: Pink

## 999480 Wig











































































































































































































































































































## 551555 A Head In the Game

Includes: Bra With Drapes, Skirt,

Choker and Wristlets Sizes: XS/S, S/M, M/L, L/XL

Color: Reptile

## 997916 Snake Headband

Sizes: 0/S Color: Gold



























































550354 Sea's Candy

Sizes: XS/S, S/M, M/L, L/XL





550355 Sea Me Shining





## 559303 Beloved Sailor

Includes: Dress, Hat and Necktie/Waistbelt

Sizes: XS/S, S/M, M/L, L/XL

Color: Navy Blue