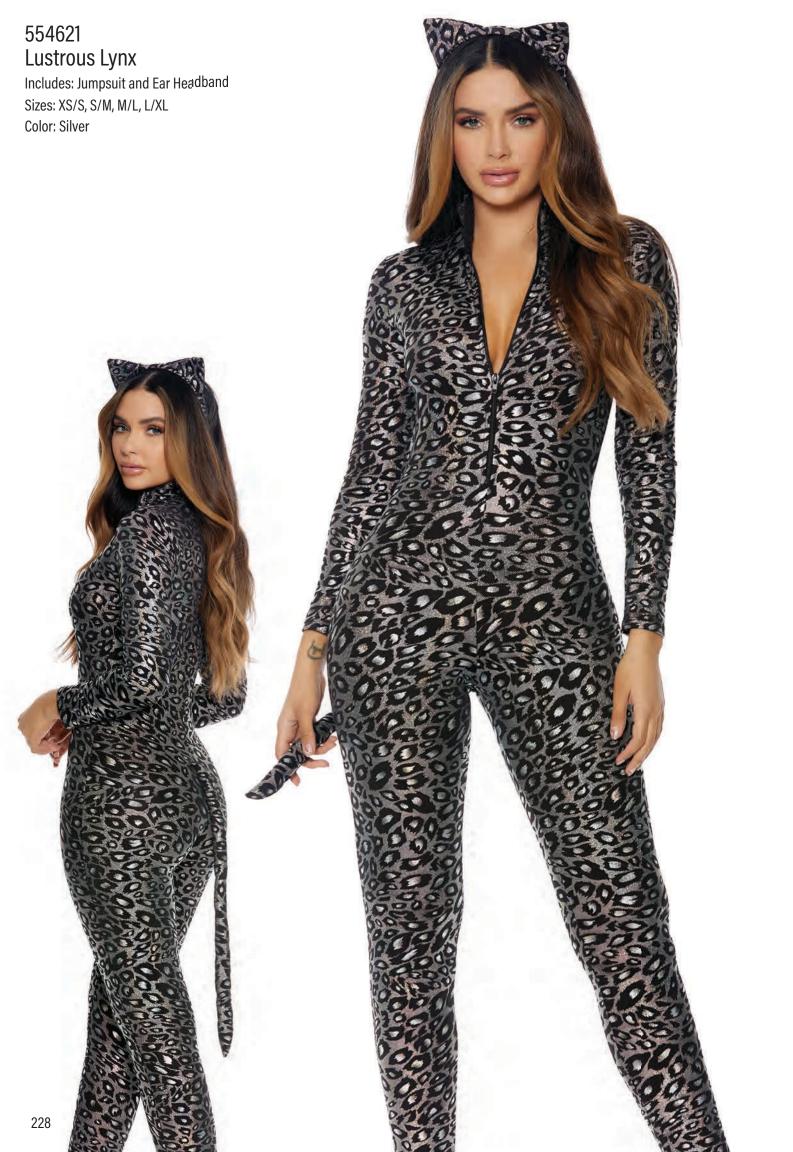

## 551533 Reunited

Includes: Dress

Sizes: XS/S, S/M, M/L, L/XL

Color: Blue

## 991577 Wig Sizes: 0/S

Sizes: 0/S Color: Blonde























559618 Woman Crush Wednesday Includes: Dress, Gloves and Thigh Highs Sizes: XS/S, S/M, M/L, L/XL Color: Black

54

























## Keep It Light

















































## 550317 Everything Nice

Includes: Bodysuit, Waist Cincher with

Garters and Stockings Sizes: XS/S, S/M, M/L, L/XL

Color: Pink

## 999480 Wig











































































































































































































































































































## 551555 A Head In the Game

Includes: Bra With Drapes, Skirt,

Choker and Wristlets Sizes: XS/S, S/M, M/L, L/XL

Color: Reptile

## 997916 Snake Headband

Sizes: 0/S Color: Gold



























































550354 Sea's Candy

Sizes: XS/S, S/M, M/L, L/XL





550355 Sea Me Shining





## 559303 Beloved Sailor

Includes: Dress, Hat and Necktie/Waistbelt

Sizes: XS/S, S/M, M/L, L/XL

Color: Navy Blue