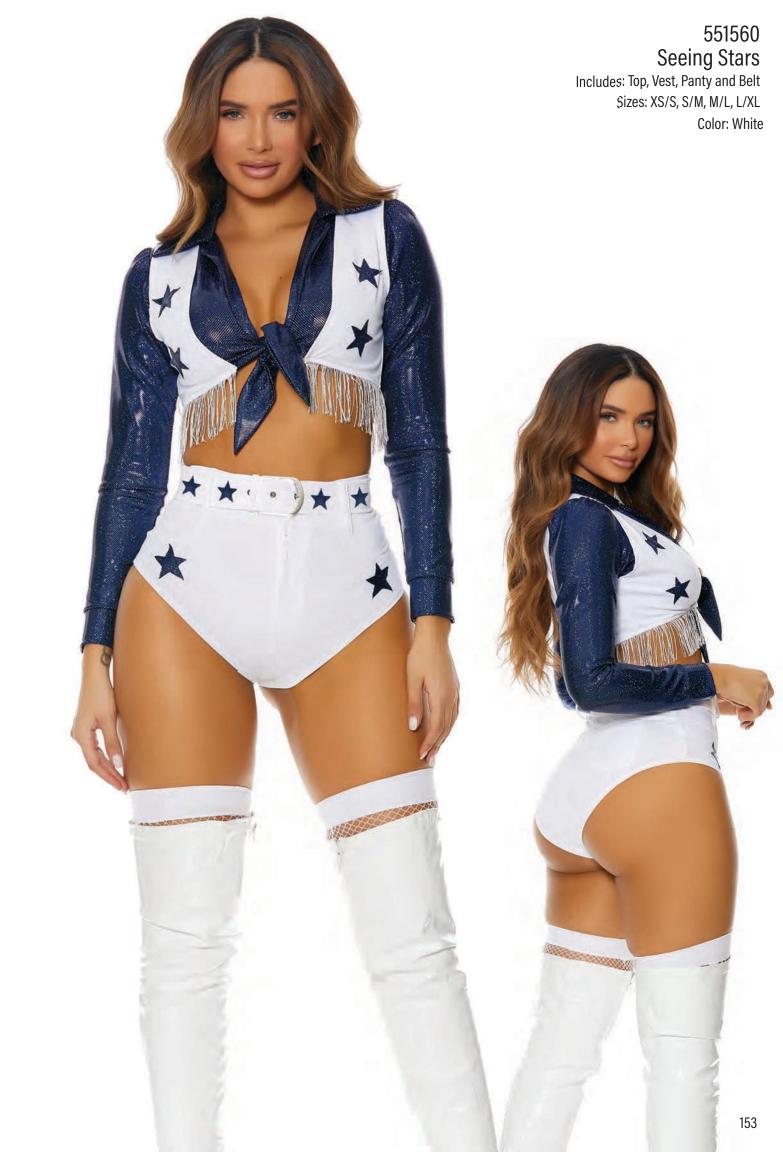

## 997916 Snake Headband

Sizes: 0/S Color: Gold

550354 Sea's Candy

Sizes: XS/S, S/M, M/L, L/XL

550355 Sea Me Shining