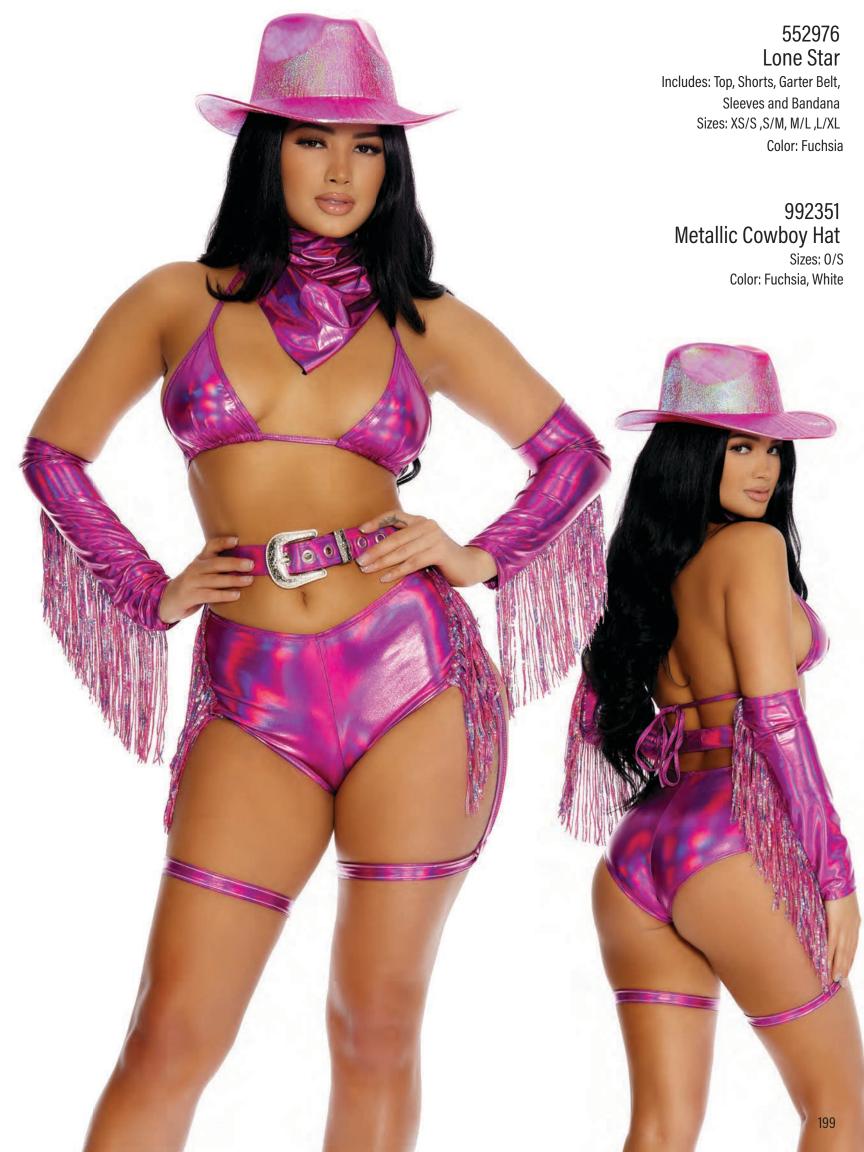

## 991577 Wig Sizes: 0/S

Sizes: 0/S Color: Blonde

559618 Woman Crush Wednesday Includes: Dress, Gloves and Thigh Highs Sizes: XS/S, S/M, M/L, L/XL Color: Black

54