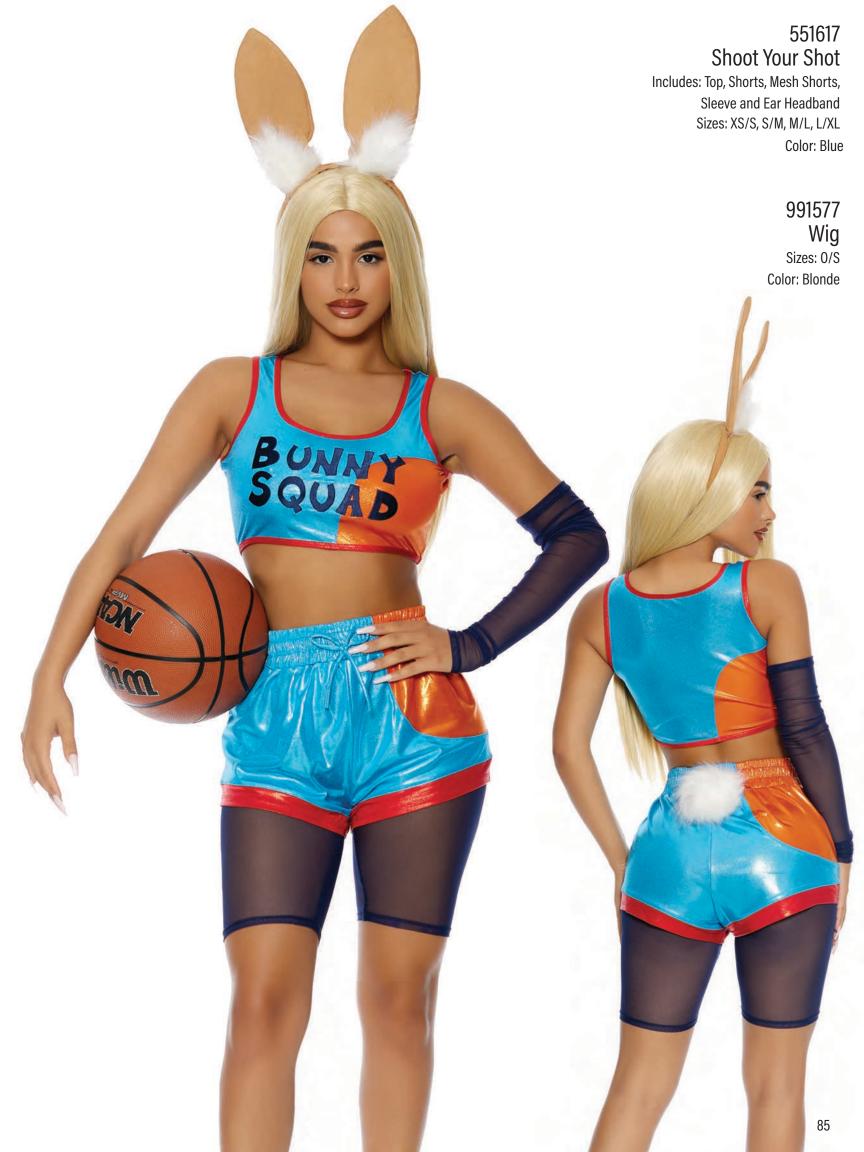

## 991577 Wig Sizes: 0/S

Sizes: 0/S Color: Blonde

559618 Woman Crush Wednesday Includes: Dress, Gloves and Thigh Highs Sizes: XS/S, S/M, M/L, L/XL Color: Black

54