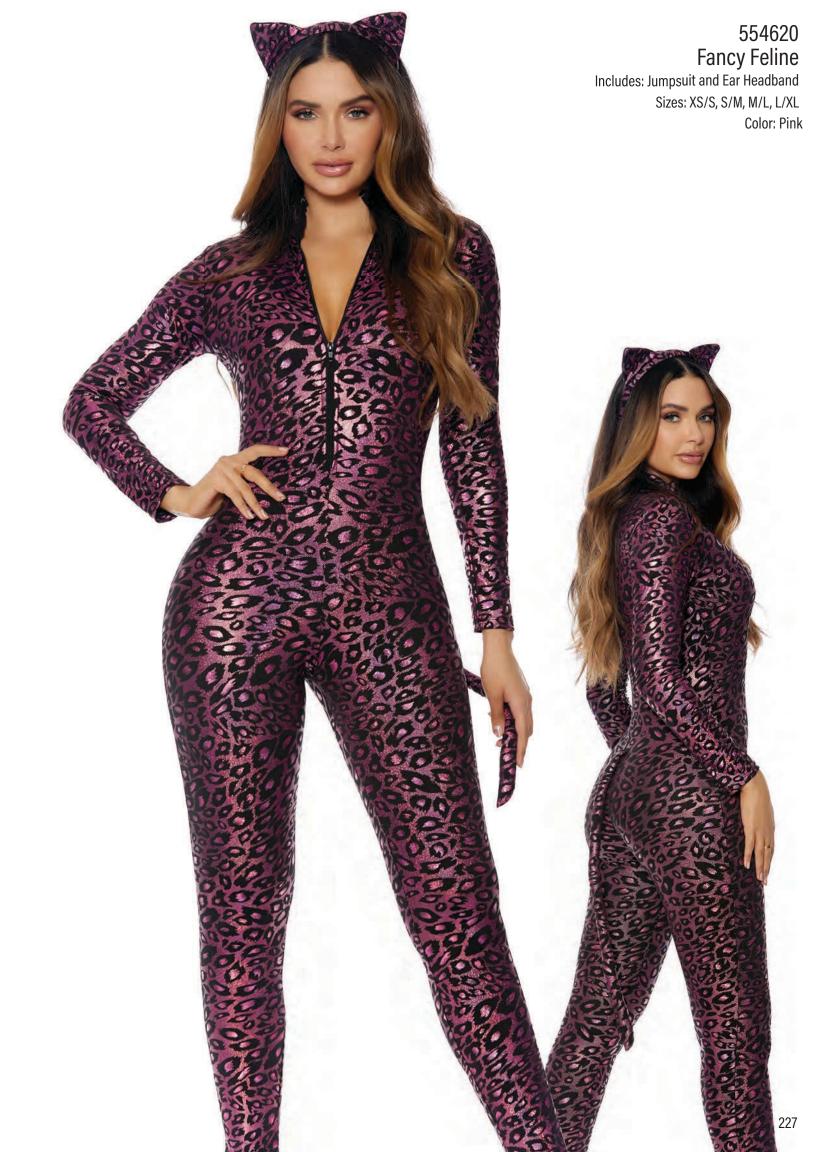

## 551533 Reunited

Includes: Dress

Sizes: XS/S, S/M, M/L, L/XL

Color: Blue

## 991577 Wig Sizes: 0/S

Sizes: 0/S Color: Blonde























559618 Woman Crush Wednesday Includes: Dress, Gloves and Thigh Highs Sizes: XS/S, S/M, M/L, L/XL Color: Black

54

























## Keep It Light

















































## 550317 Everything Nice

Includes: Bodysuit, Waist Cincher with

Garters and Stockings Sizes: XS/S, S/M, M/L, L/XL

Color: Pink

## 999480 Wig











































































































































































































































































































## 551555 A Head In the Game

Includes: Bra With Drapes, Skirt,

Choker and Wristlets Sizes: XS/S, S/M, M/L, L/XL

Color: Reptile

## 997916 Snake Headband

Sizes: 0/S Color: Gold



























































550354 Sea's Candy

Sizes: XS/S, S/M, M/L, L/XL





550355 Sea Me Shining





## 559303 Beloved Sailor

Includes: Dress, Hat and Necktie/Waistbelt

Sizes: XS/S, S/M, M/L, L/XL

Color: Navy Blue