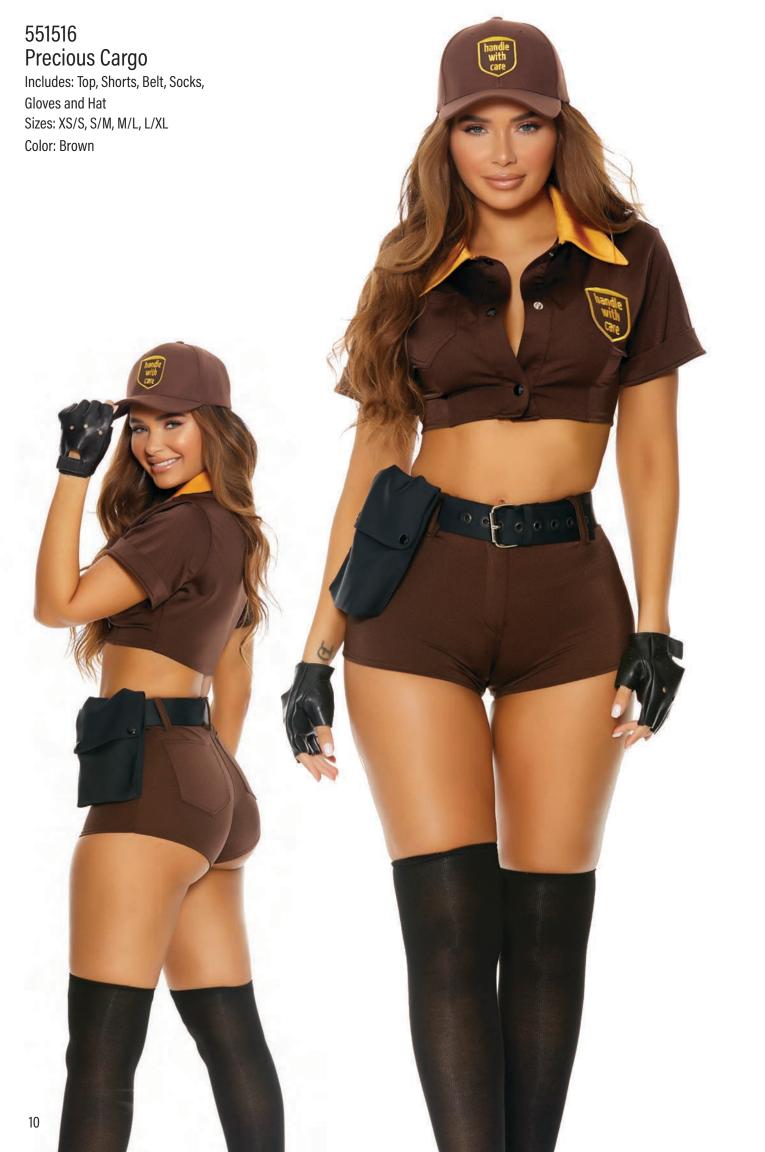

## forplay®

**Tel:** (818) 855-1348 - **Fax:** (818) 849-6514

6921 Valjean Ave Van Nuys, CA 91406 USA

(800) 353-9029























































































## 551533 Reunited

Includes: Dress

Sizes: XS/S, S/M, M/L, L/XL

Color: Blue

## 991577 Wig Sizes: 0/S

Sizes: 0/S Color: Blonde























559618 Woman Crush Wednesday Includes: Dress, Gloves and Thigh Highs Sizes: XS/S, S/M, M/L, L/XL Color: Black

54

























## Keep It Light

















































## 550317 Everything Nice

Includes: Bodysuit, Waist Cincher with

Garters and Stockings Sizes: XS/S, S/M, M/L, L/XL

Color: Pink

## 999480 Wig