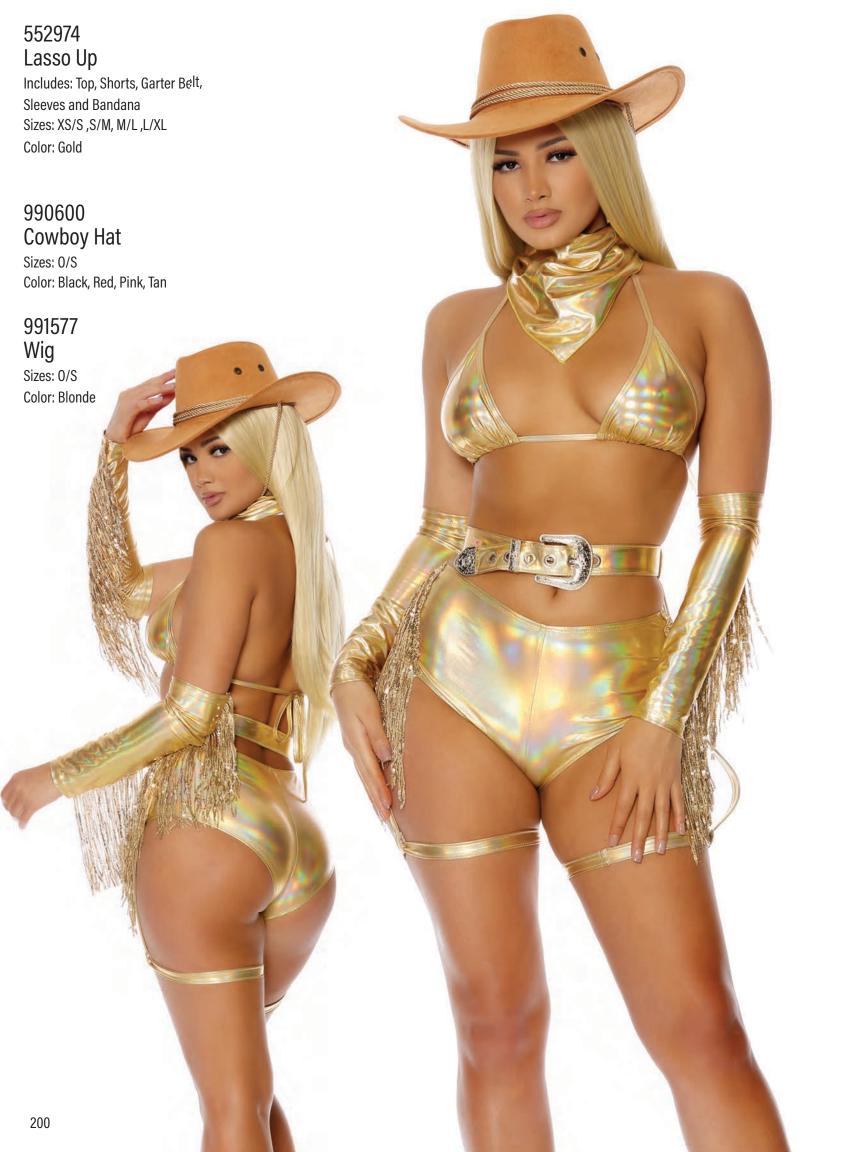

## 991577 Wig Sizes: 0/S

Sizes: 0/S Color: Blonde

559618 Woman Crush Wednesday Includes: Dress, Gloves and Thigh Highs Sizes: XS/S, S/M, M/L, L/XL Color: Black

54