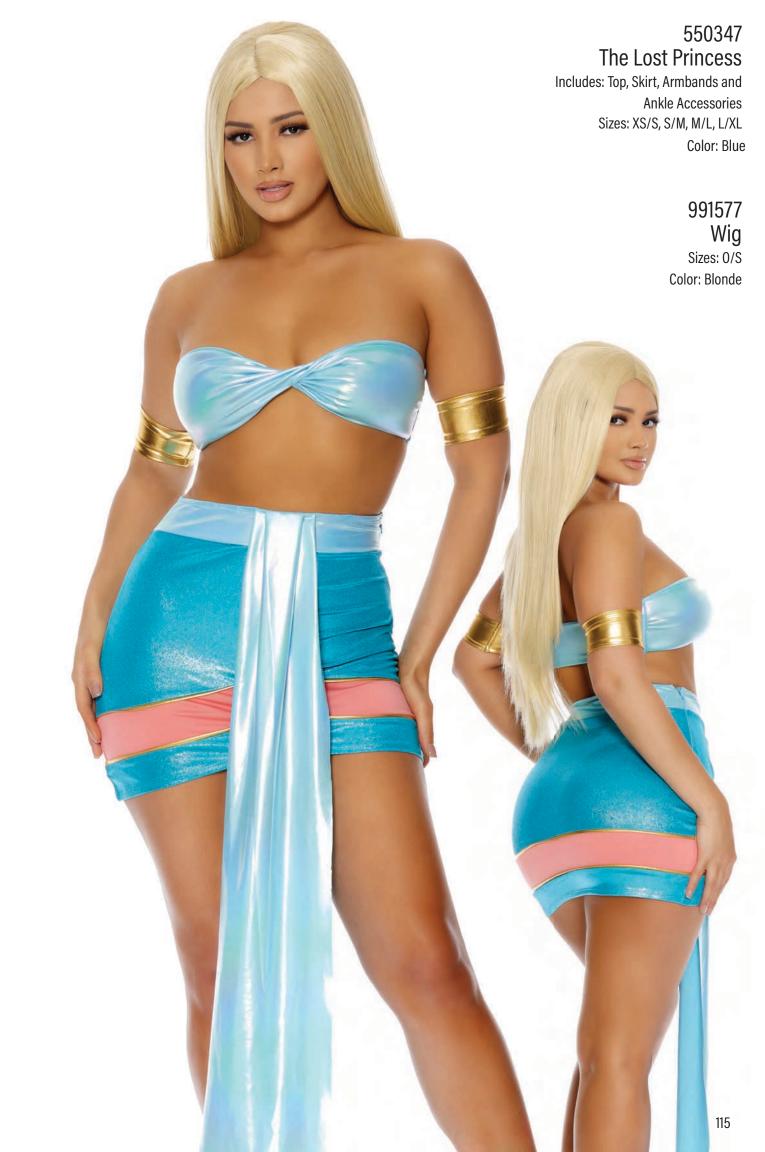

## 991577 Wig Sizes: 0/S

Sizes: 0/S Color: Blonde

559618 Woman Crush Wednesday Includes: Dress, Gloves and Thigh Highs Sizes: XS/S, S/M, M/L, L/XL Color: Black

54