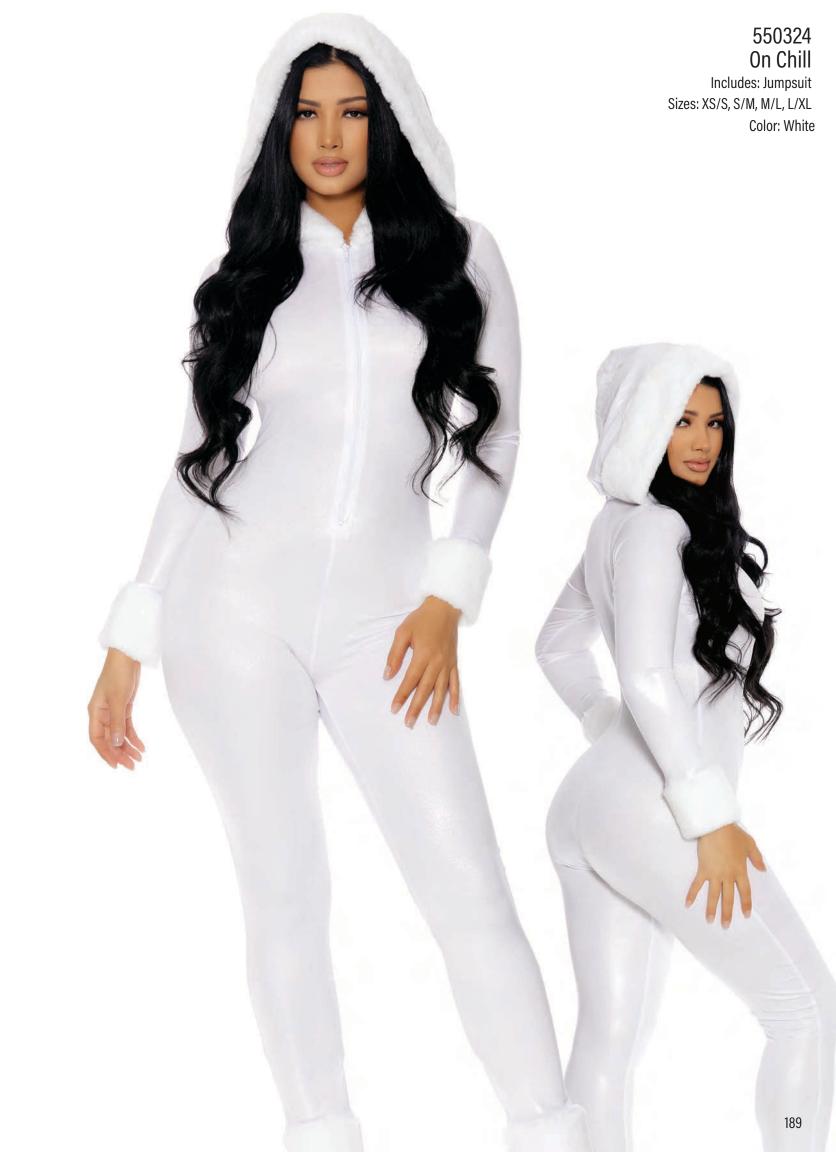

353-9029























































































## 551533 Reunited

Includes: Dress

Sizes: XS/S, S/M, M/L, L/XL

Color: Blue

## 991577 Wig Sizes: 0/S

Sizes: 0/S Color: Blonde























559618 Woman Crush Wednesday Includes: Dress, Gloves and Thigh Highs Sizes: XS/S, S/M, M/L, L/XL Color: Black

54

























## Keep It Light

















































## 550317 Everything Nice

Includes: Bodysuit, Waist Cincher with

Garters and Stockings Sizes: XS/S, S/M, M/L, L/XL

Color: Pink

## 999480 Wig











































































































































































































































































































## 551555 A Head In the Game

Includes: Bra With Drapes, Skirt,

Choker and Wristlets Sizes: XS/S, S/M, M/L, L/XL

Color: Reptile

## 997916 Snake Headband

Sizes: 0/S Color: Gold



























































550354 Sea's Candy

Sizes: XS/S, S/M, M/L, L/XL





550355 Sea Me Shining





## 559303 Beloved Sailor

Includes: Dress, Hat and Necktie/Waistbelt

Sizes: XS/S, S/M, M/L, L/XL

Color: Navy Blue