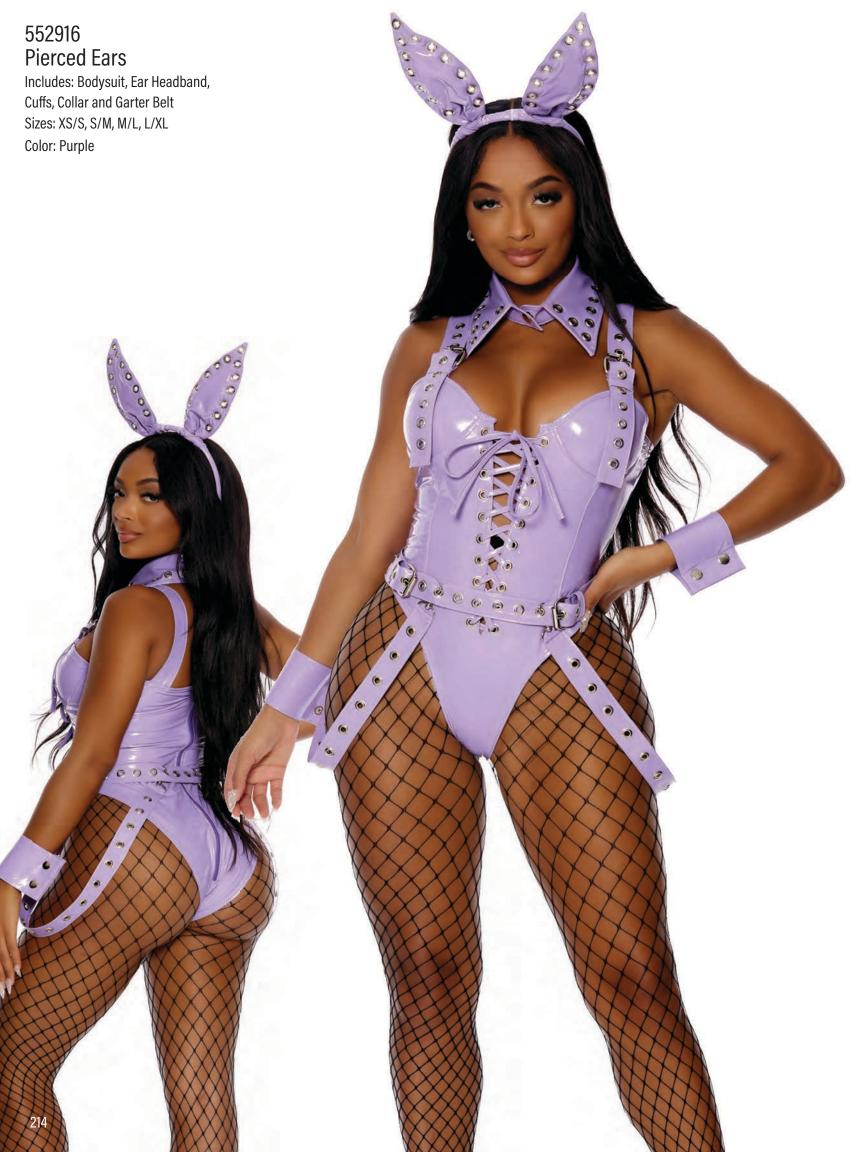

## 551533 Reunited

Includes: Dress

Sizes: XS/S, S/M, M/L, L/XL

Color: Blue

## 991577 Wig Sizes: 0/S

Sizes: 0/S Color: Blonde























559618 Woman Crush Wednesday Includes: Dress, Gloves and Thigh Highs Sizes: XS/S, S/M, M/L, L/XL Color: Black

54

























## Keep It Light

















































## 550317 Everything Nice

Includes: Bodysuit, Waist Cincher with

Garters and Stockings Sizes: XS/S, S/M, M/L, L/XL

Color: Pink

## 999480 Wig











































































































































































































































































































## 551555 A Head In the Game

Includes: Bra With Drapes, Skirt,

Choker and Wristlets Sizes: XS/S, S/M, M/L, L/XL

Color: Reptile

## 997916 Snake Headband

Sizes: 0/S Color: Gold



























































550354 Sea's Candy

Sizes: XS/S, S/M, M/L, L/XL





550355 Sea Me Shining





## 559303 Beloved Sailor

Includes: Dress, Hat and Necktie/Waistbelt

Sizes: XS/S, S/M, M/L, L/XL

Color: Navy Blue