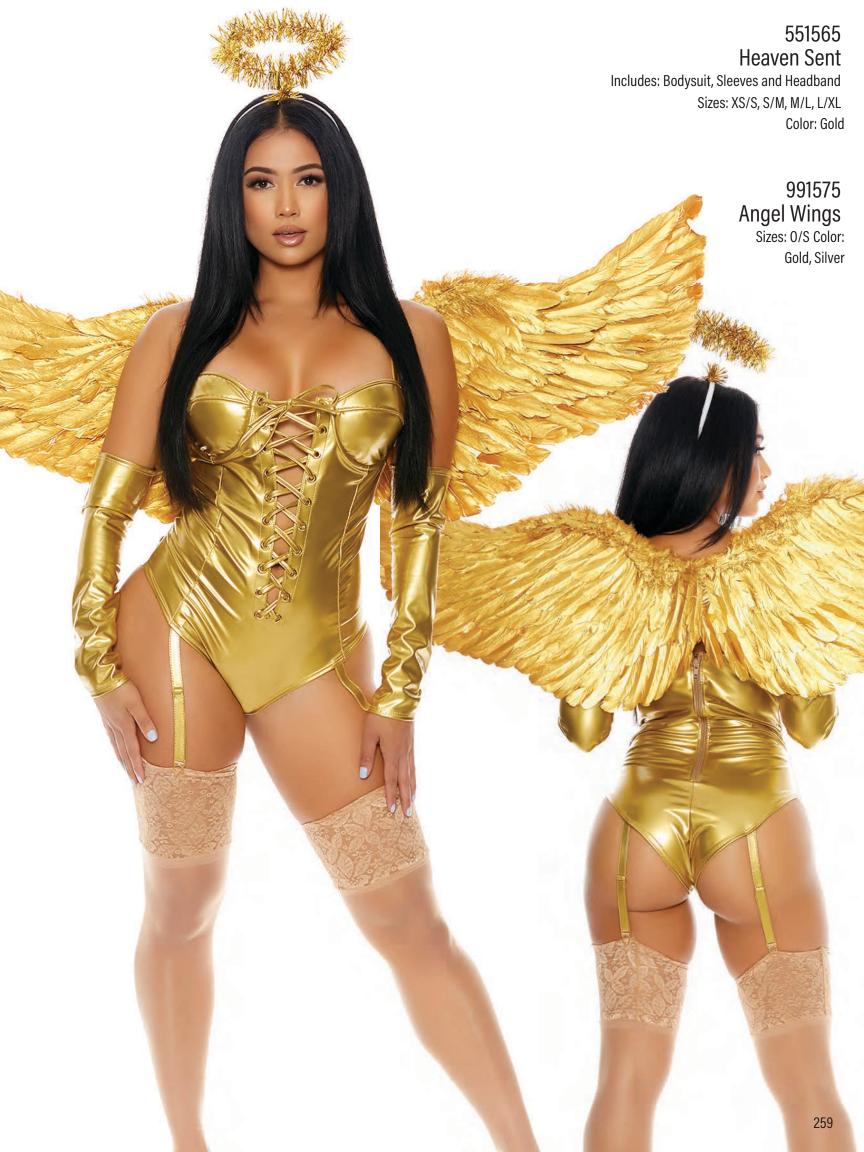

: XS/S, S/M, M/L, L/XL Color: Black

54

























## Keep It Light

















































## 550317 Everything Nice

Includes: Bodysuit, Waist Cincher with

Garters and Stockings Sizes: XS/S, S/M, M/L, L/XL

Color: Pink

## 999480 Wig











































































































































































































































































































## 551555 A Head In the Game

Includes: Bra With Drapes, Skirt,

Choker and Wristlets Sizes: XS/S, S/M, M/L, L/XL

Color: Reptile

## 997916 Snake Headband

Sizes: 0/S Color: Gold



























































550354 Sea's Candy

Sizes: XS/S, S/M, M/L, L/XL





550355 Sea Me Shining





## 559303 Beloved Sailor

Includes: Dress, Hat and Necktie/Waistbelt

Sizes: XS/S, S/M, M/L, L/XL

Color: Navy Blue