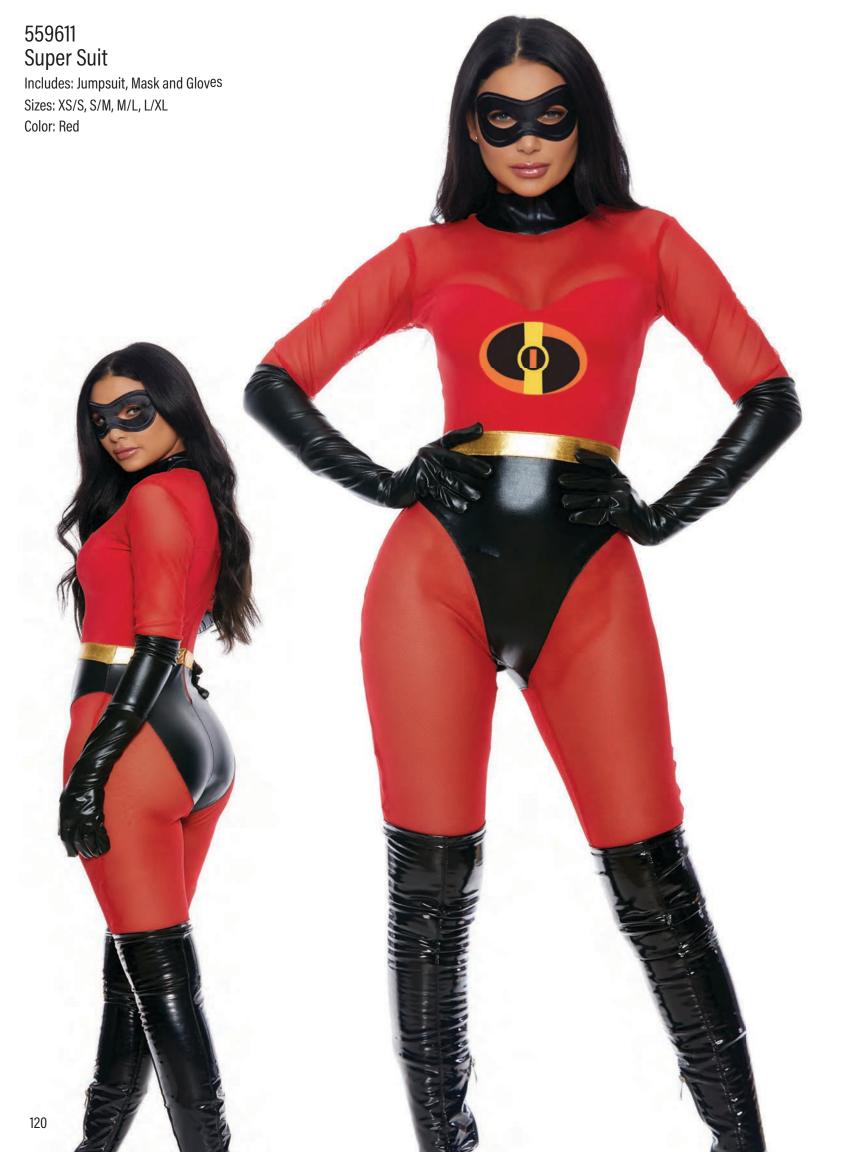

## forplay®

**Tel:** (818) 855-1348 - **Fax:** (818) 849-6514

6921 Valjean Ave Van Nuys, CA 91406 USA

(800) 353-9029























































































## 551533 Reunited

Includes: Dress

Sizes: XS/S, S/M, M/L, L/XL

Color: Blue

## 991577 Wig Sizes: 0/S

Sizes: 0/S Color: Blonde























559618 Woman Crush Wednesday Includes: Dress, Gloves and Thigh Highs Sizes: XS/S, S/M, M/L, L/XL Color: Black

54

























## Keep It Light

















































## 550317 Everything Nice

Includes: Bodysuit, Waist Cincher with

Garters and Stockings Sizes: XS/S, S/M, M/L, L/XL

Color: Pink

## 999480 Wig











































































































































































































































































































## 551555 A Head In the Game

Includes: Bra With Drapes, Skirt,

Choker and Wristlets Sizes: XS/S, S/M, M/L, L/XL

Color: Reptile

## 997916 Snake Headband

Sizes: 0/S Color: Gold



























































550354 Sea's Candy

Sizes: XS/S, S/M, M/L, L/XL





550355 Sea Me Shining





## 559303 Beloved Sailor

Includes: Dress, Hat and Necktie/Waistbelt

Sizes: XS/S, S/M, M/L, L/XL

Color: Navy Blue