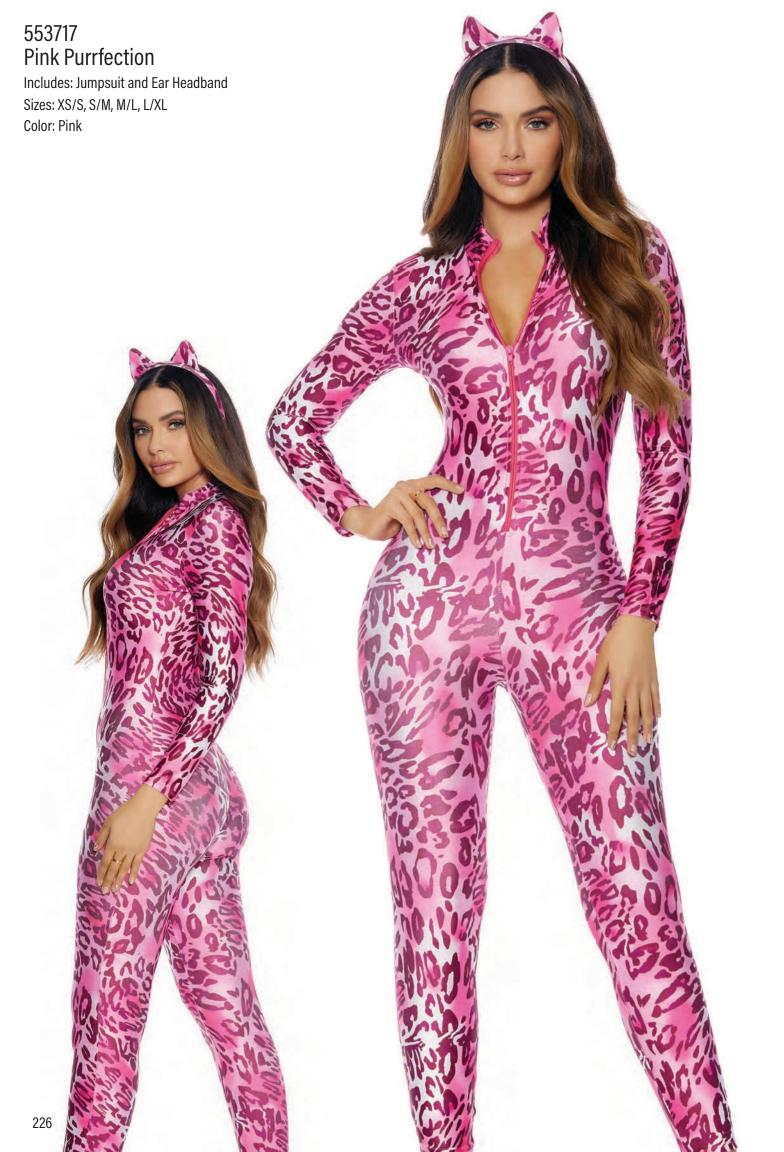

## 551533 Reunited

Includes: Dress

Sizes: XS/S, S/M, M/L, L/XL

Color: Blue

## 991577 Wig Sizes: 0/S

Sizes: 0/S Color: Blonde























559618 Woman Crush Wednesday Includes: Dress, Gloves and Thigh Highs Sizes: XS/S, S/M, M/L, L/XL Color: Black

54

























## Keep It Light

















































## 550317 Everything Nice

Includes: Bodysuit, Waist Cincher with

Garters and Stockings Sizes: XS/S, S/M, M/L, L/XL

Color: Pink

## 999480 Wig











































































































































































































































































































## 551555 A Head In the Game

Includes: Bra With Drapes, Skirt,

Choker and Wristlets Sizes: XS/S, S/M, M/L, L/XL

Color: Reptile

## 997916 Snake Headband

Sizes: 0/S Color: Gold



























































550354 Sea's Candy

Sizes: XS/S, S/M, M/L, L/XL





550355 Sea Me Shining





## 559303 Beloved Sailor

Includes: Dress, Hat and Necktie/Waistbelt

Sizes: XS/S, S/M, M/L, L/XL

Color: Navy Blue