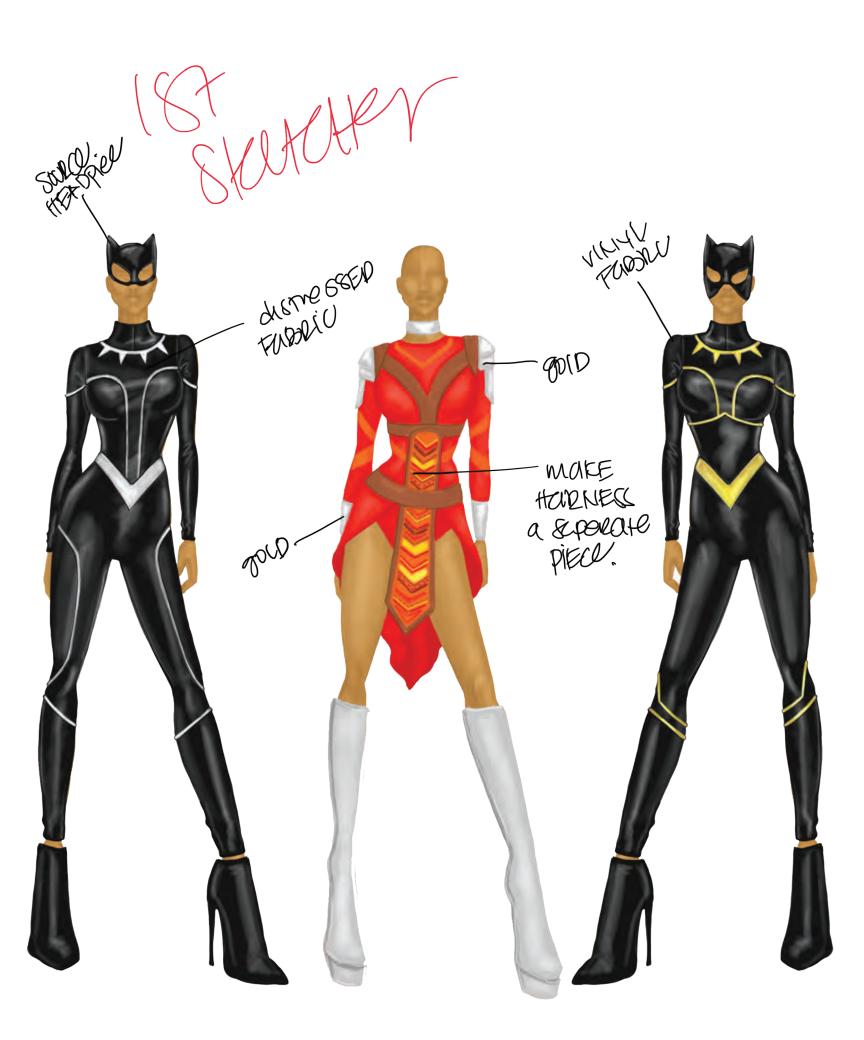

2 RUD Sketett

USE metallic

1018

STOP WITH A PMAP

187 SketCtt

metalic BOUG FABRIC

- lets do a matte contrast For the i

555255 Heavenly Hottie

SHOOT M. 00000 lets do velvet veore, MESH Fablic FOR grove top

BASICS

110551 Neon Yellow Neon Hologram Mermaid Skirt

Sizes: XS/S, S/M, M/L, L/XL Color: Neon Orange, Neon Yellow

110551 Neon Orange Neon Hologram Mermaid Skirt