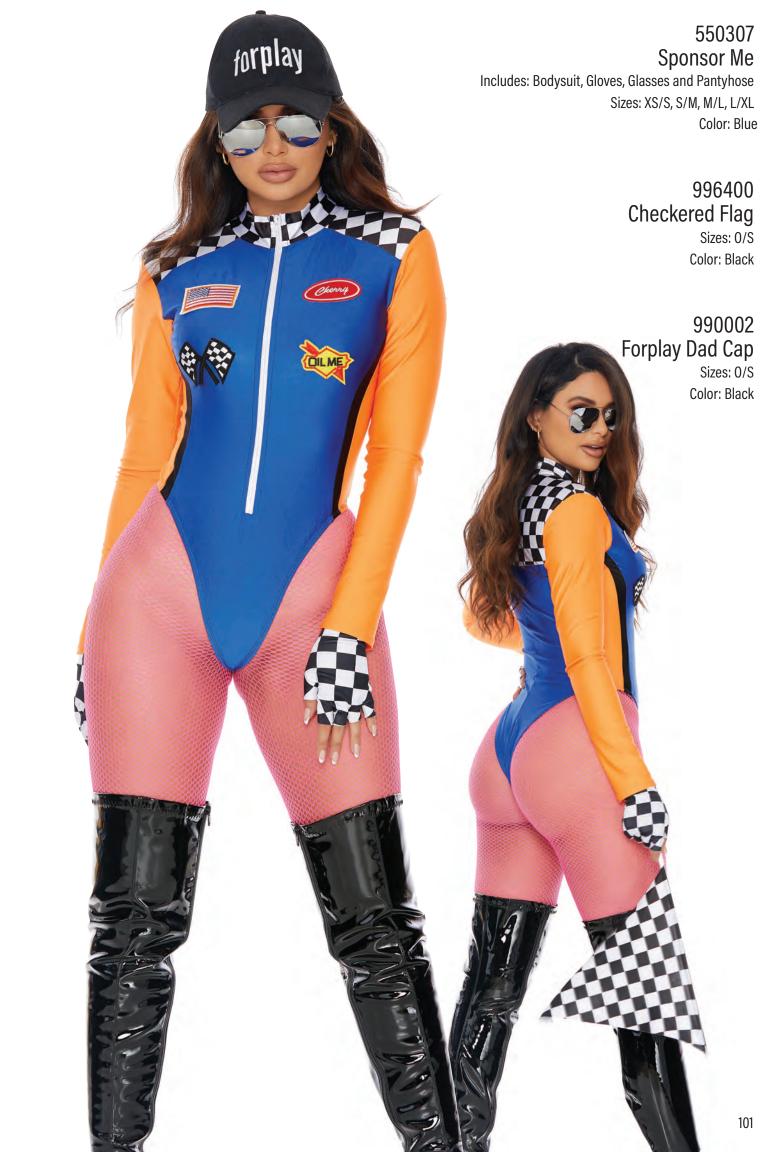

999475 - Silver O/S

990002 Forplay Dad Cap Includes: Hat | Sizes: 0/S Color: Black

990600 Old Town Cowboy Hat Includes: Hat | Sizes: 0/S Color: Black

996451 - Black O/S

996451 - White O/S

993800 - Black O/S

996449 - Silver O/S

995508 - White O/S 995508 - Black O/S 996400 - Black O/S

997904 - Brown O/S

997905 - Cream O/S

997921 - Pink 0/S

999456 - Black O/S

999457 - Black O/S

994201 - Black O/S