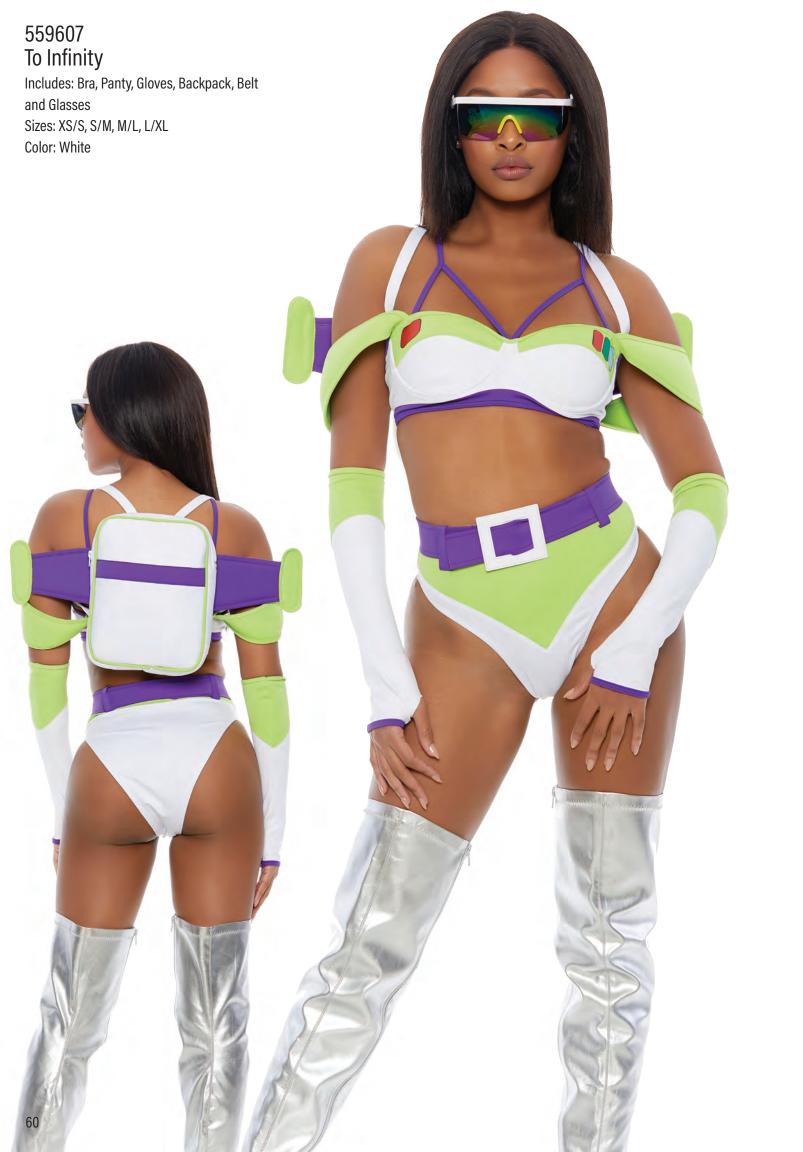

## forplay®



















NETEDSTO 11 Q ILL BACK ADD HUDE THOREY PALLTY FAUX FUR











559622 Still Pretty Includes: Dress, Wig and Necklaces Sizes: XS/S, S/M, M/L, L/XL Color: Blue

16









## 551314 Mrs. Rabbit To You

Includes: Dress and Gloves Sizes: XS/S, S/M, M/L, L/XL

Color: Red

## 999479 Red Hot Wig

Sizes:0/S Color: Red

999458 So Sexy Rhinestone Choker















NO PRINT KHIPPE HELT (KOUDED the BRING aganotee prop for steet, Please ·































































(CH SKALCHES



\*\* take promo ottos of TITIC
group the MKTG



















































2 RUD Sketett



USE metallic

1018

STOP WITH A PMAP



187 SketCtt



metalic BOUG FABRIC

- lets do a matte contrast For the i







































































































































































555255 Heavenly Hottie









































































































































































SHOOT M. 00000 lets do velvet veore, MESH Fablic FOR grove top















BASICS



110551 Neon Yellow Neon Hologram Mermaid Skirt

Sizes: XS/S, S/M, M/L, L/XL Color: Neon Orange, Neon Yellow



110551 Neon Orange Neon Hologram Mermaid Skirt

Includes: Skirt