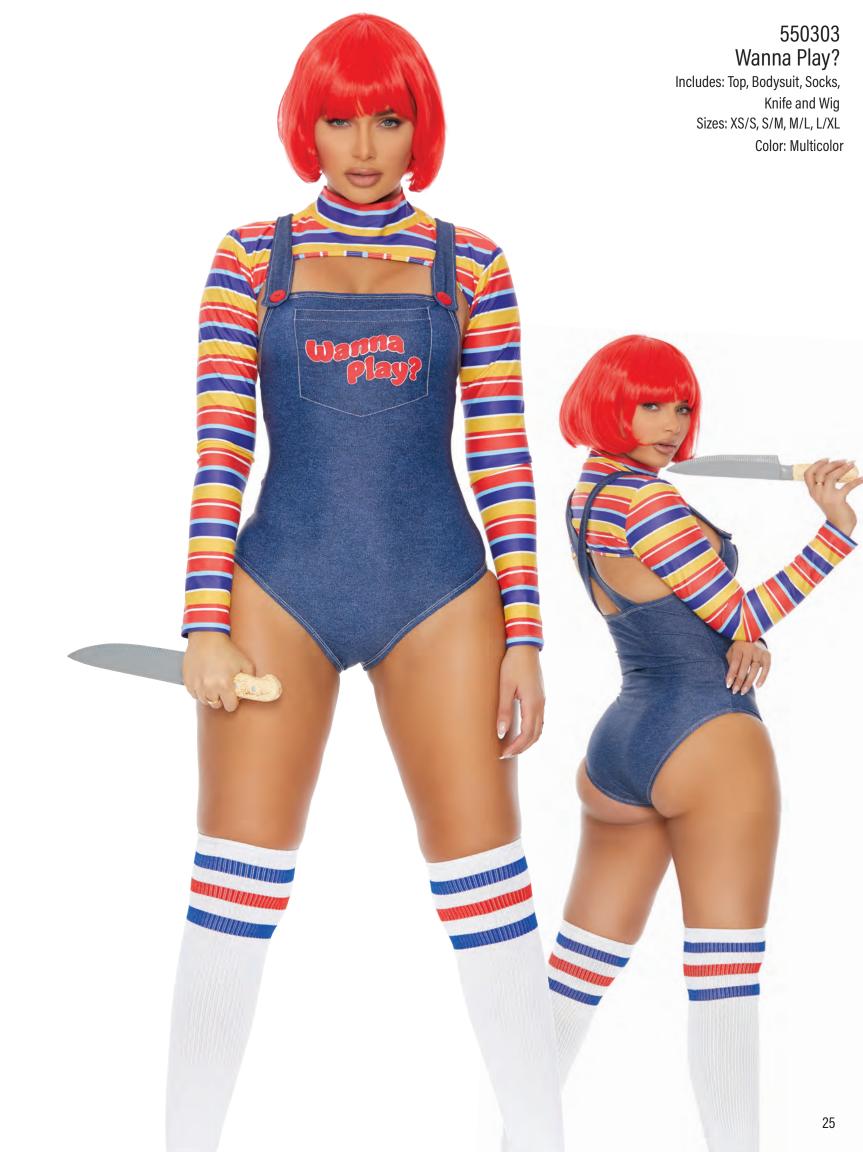

## 999479 Red Hot Wig

Sizes:0/S Color: Red

999458 So Sexy Rhinestone Choker

NO PRINT KHIPPE HELT (KOUDED the BRING aganotee prop for steet, Please ·

(CH SKALCHES

\*\* take promo ottos of TITIC
group the MKTG