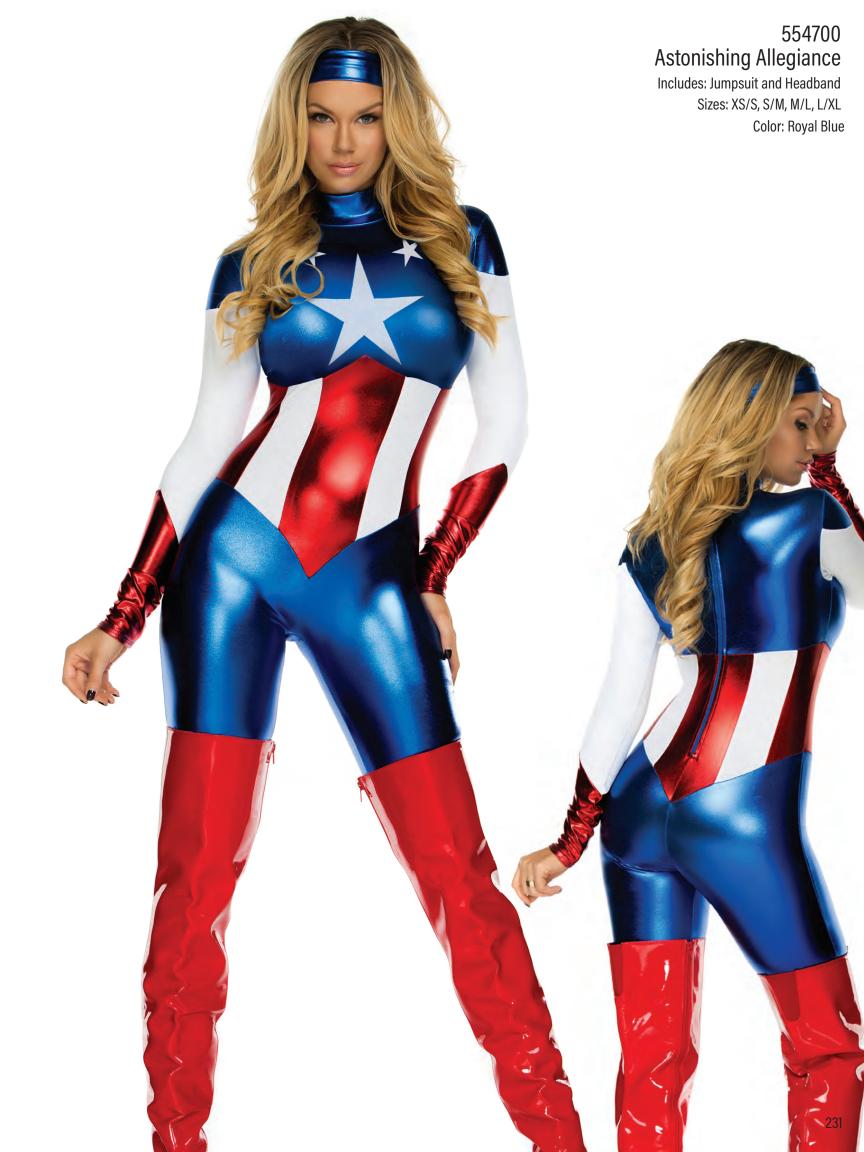

L

Color: Red

## 999479 Red Hot Wig

Sizes:0/S Color: Red

999458 So Sexy Rhinestone Choker















NO PRINT KHIPPE HELT (KOUDED the BRING aganotee prop for steet, Please ·































































(CH SKALCHES



\*\* take promo ottos of TITIC
group the MKTG



















































2 RUD Sketett



USE metallic

1018

STOP WITH A PMAP



187 SketCtt



metalic BOUG FABRIC

- lets do a matte contrast For the i







































































































































































555255 Heavenly Hottie









































































































































































SHOOT M. 00000 lets do velvet veore, MESH Fablic FOR grove top















BASICS



110551 Neon Yellow Neon Hologram Mermaid Skirt

Sizes: XS/S, S/M, M/L, L/XL Color: Neon Orange, Neon Yellow



110551 Neon Orange Neon Hologram Mermaid Skirt

Includes: Skirt

Sizes: XS/S, S/M, M/L, L/XL Color: Neon Orange, Neon Yellow



110552 Green Swirl High-Slit Mermaid Skirt

Sizes: XS/S, S/M, M/L, L/XL

Color: Green



110550 Silver/Black Hologram Mermaid Skirt with Wide Band

Includes: Skirt

Sizes: XS/S, S/M, M/L, L/XL

Color: Gold, Silver/Black, Sllver/White, Turquoise



110550 Gold Hologram Mermaid Skirt with Wide Band

Sizes: XS/S, S/M, M/L, L/XL

Color: Gold, Silver/Black, Sllver/White, Turquoise



110550 Silver/White Hologram Mermaid Skirt wi