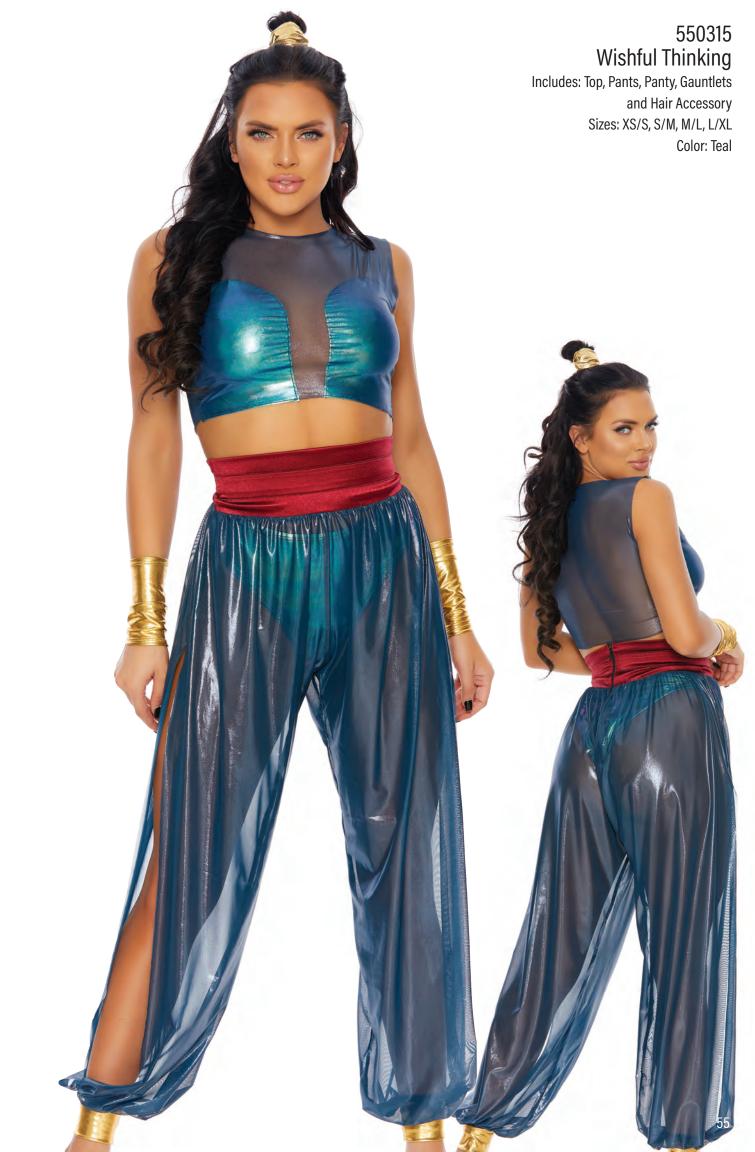

SHOOT M. 00000 lets do velvet veore, MESH Fablic FOR grove top

BASICS

110551 Neon Yellow Neon Hologram Mermaid Skirt

Sizes: XS/S, S/M, M/L, L/XL Color: Neon Orange, Neon Yellow

110551 Neon Orange Neon Hologram Mermaid Skirt