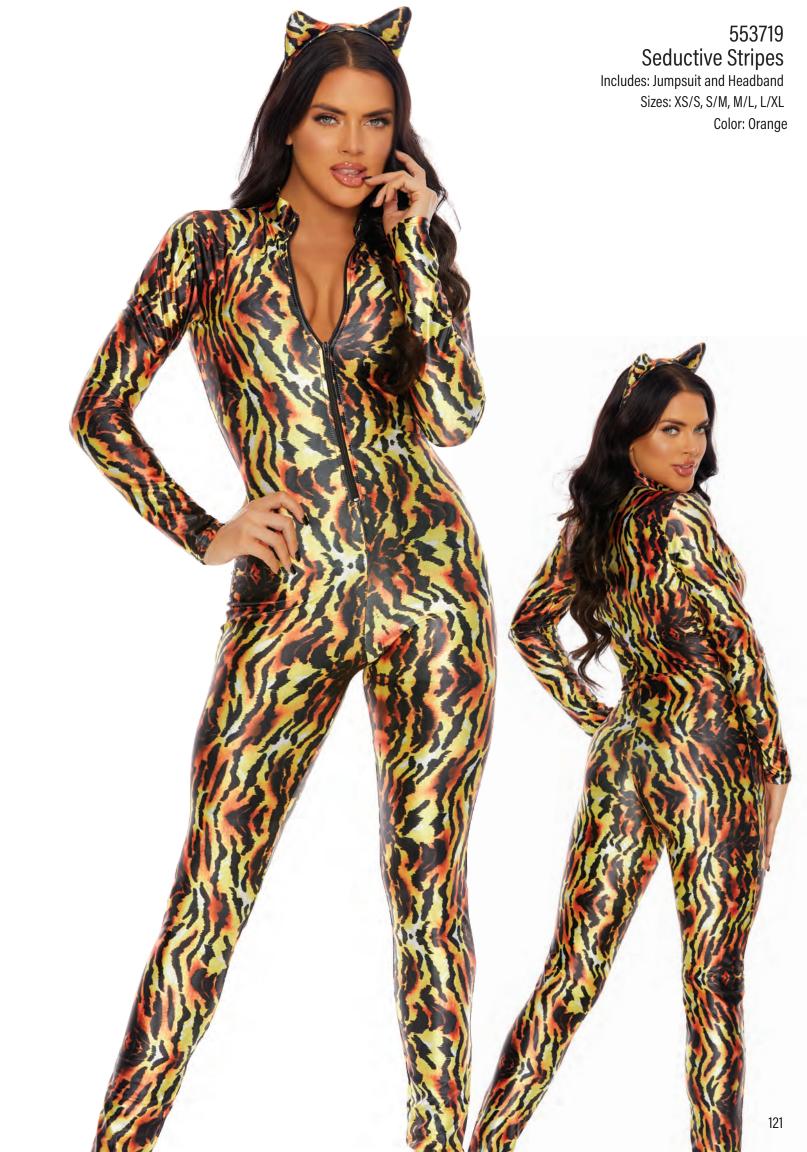

ILL BACK ADD HUDE THOREY PALLTY FAUX FUR











559622 Still Pretty Includes: Dress, Wig and Necklaces Sizes: XS/S, S/M, M/L, L/XL Color: Blue

16









## 551314 Mrs. Rabbit To You

Includes: Dress and Gloves Sizes: XS/S, S/M, M/L, L/XL

Color: Red

## 999479 Red Hot Wig

Sizes:0/S Color: Red

999458 So Sexy Rhinestone Choker















NO PRINT KHIPPE HELT (KOUDED the BRING aganotee prop for steet, Please ·































































(CH SKALCHES



\*\* take promo ottos of TITIC
group the MKTG



















































2 RUD Sketett



USE metallic

1018

STOP WITH A PMAP



187 SketCtt



metalic BOUG FABRIC

- lets do a matte contrast For the i







































































































































































555255 Heavenly Hottie









































































































































































SHOOT M. 00000 lets do velvet veore, MESH Fablic FOR grove top















BASICS



110551 Neon Yellow Neon Hologram Mermaid Skirt

Sizes: XS/S, S/M, M/L, L/XL Color: Neon Orange, Neon Yellow



110551 Neon Orange Neon Hologram Mermaid Skirt

Includes: Skirt

Sizes: XS/S, S/M, M/L, L/XL Color: Neon Orange, Neon Yellow



110552 Green Swirl High-Slit Mermaid Skirt

Sizes: XS/S, S/M, M/L, L/XL

Color: Green



110550 Silver/Black Hologram Mermaid Skirt with Wide Band

Includes: Skirt

Sizes: XS/S, S/M,