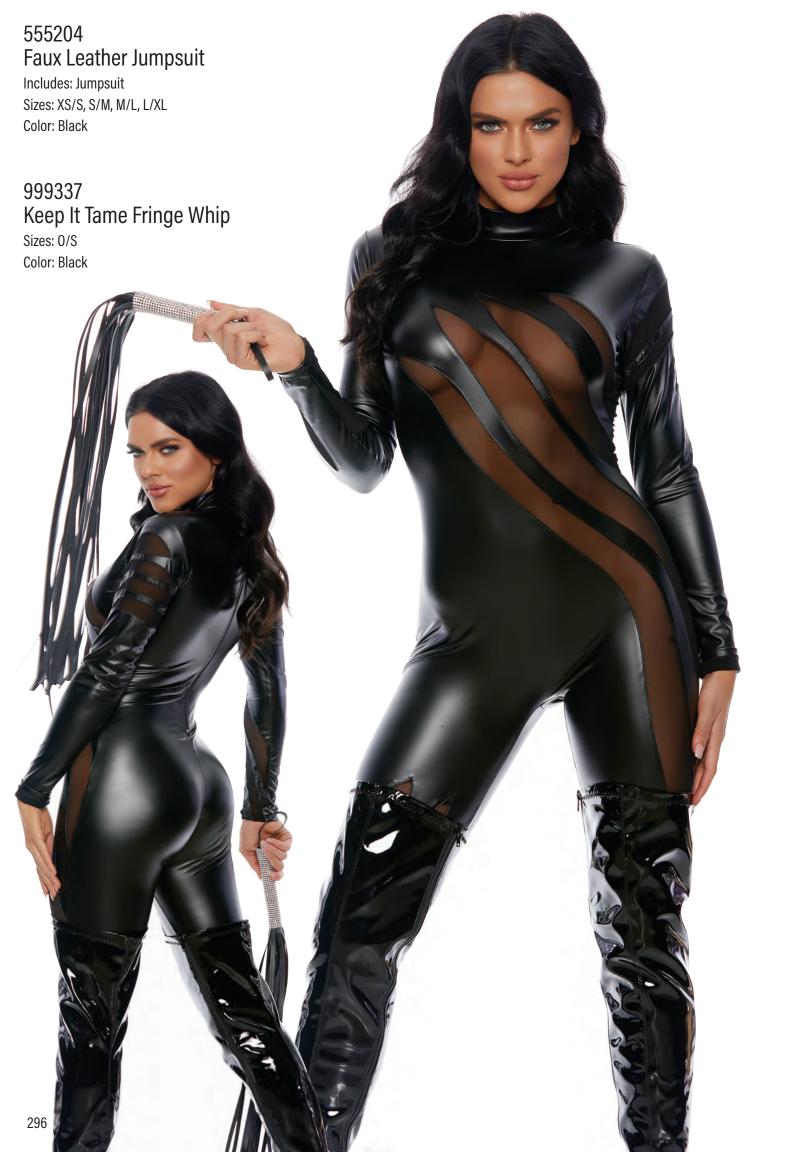

Sllver/White, Turquoise



110550 Turquoise Hologram Mermaid Skirt with Wide Band

Sizes: XS/S, S/M, M/L, L/XL

Color: Gold, Silver/Black, Sllver/White, Turquoise



115901 Green High-Waisted Mermaid Skirt

Includes: Skirt

Sizes: XS/S, S/M, M/L, L/XL Color: Green, Purple, Turquoise



115901 Turquoise High-Waisted Mermaid Skirt

Sizes: XS/S, S/M, M/L, L/XL Color: Green, Purple, Turquoise



115901 Purple High-Waisted Mermaid Skirt

Includes: Skirt

Sizes: XS/S, S/M, M/L, L/XL Color: Green, Purple, Turquoise















































## 119404 Red Mock Neck Jumpsuit Includes: Jumpsuit Sizes: XS/S, S/M, M/L, L/XL

Color: Black, Coffee, Fuchsia, Red, Titanium







113504 Halter Money Print Jumpsuit Includes: Jumpsuit Sizes: XS/S, S/M, M/L, L/XL Color: Cream





























996404 Feather Angel Wings Includes: Wings | Sizes: 0/S Color: Black



990003 Iridescent Fairy Wings Includes: Wings | Sizes: 0/S Color: Blue



990004 Vinyl Butterfly Wings Includes: Wings | Sizes: 0/S Color: Pink



990005 Iridescent Butterfly Wings Includes: Wings | Sizes: 0/S Color: Purple



999478 - Black/White O/S



999479 - Red O/S



999480 - Orange O/S



978307 - White O/S



999458 - Silver O/S



999459 - Silver O/S



999471 - Silver O/S



995506 - Silver O/S



999470 - Gold O/S



999472 - Pink 0/S



999469 - Black O/S



999468 - Silver O/S



991400 - Black O/S



FPH192 - Black O/S



995105 - Black O/S



995105 - Silver O/S



996447 - Black O/S



999474 - Black O/S



999474 - Gold O/S



999474 - Pink 0/S



999474 - Red O/S



999474 - Silver