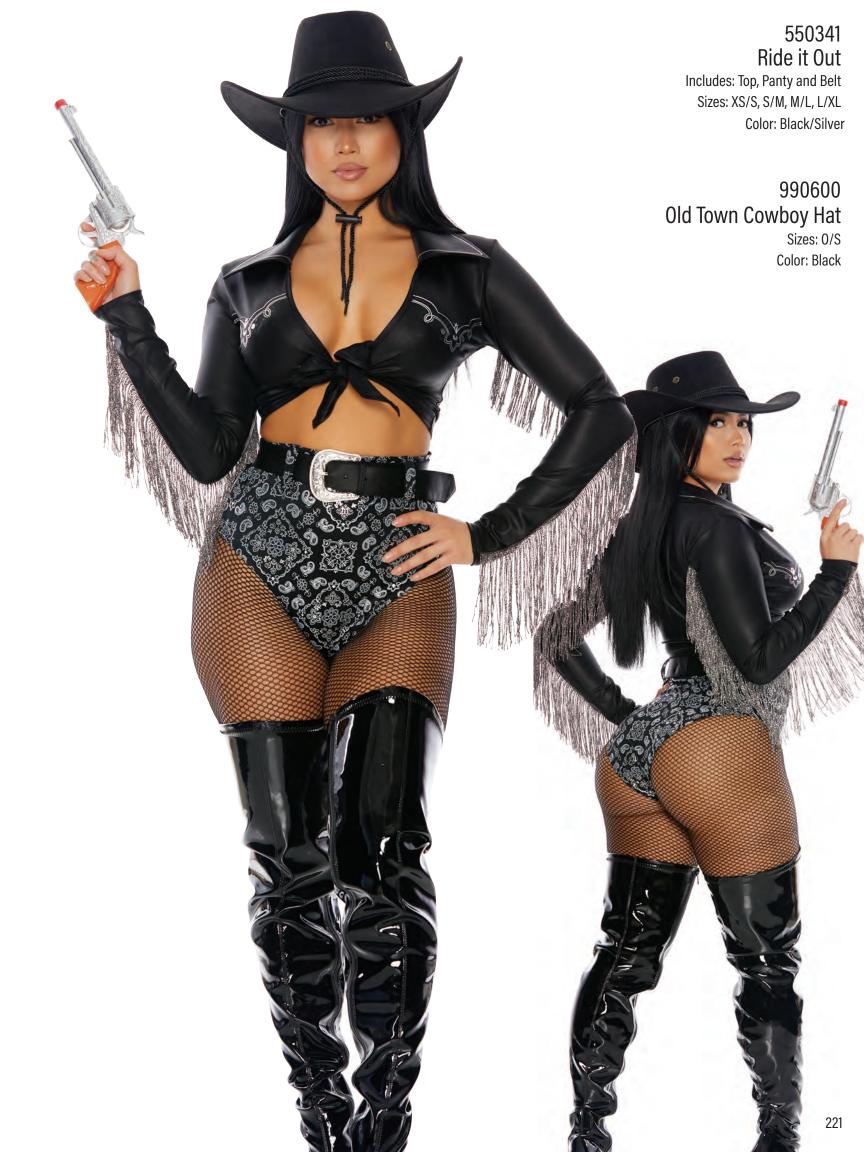

999475 - Silver O/S

990002 Forplay Dad Cap Includes: Hat | Sizes: 0/S Color: Black

990600 Old Town Cowboy Hat Includes: Hat | Sizes: 0/S Color: Black

996451 - Black O/S

996451 - White O/S

993800 - Black O/S