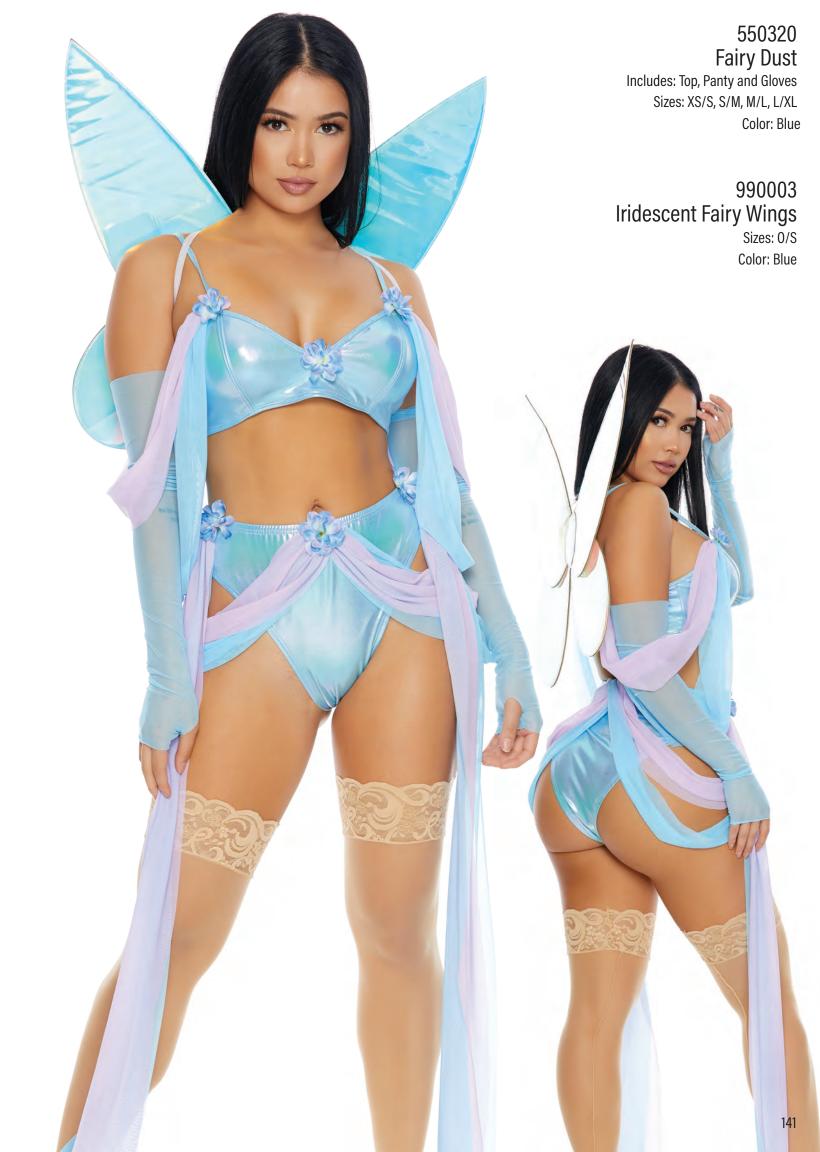

996404 Feather Angel Wings Includes: Wings | Sizes: 0/S Color: Black

990003 Iridescent Fairy Wings Includes: Wings | Sizes: 0/S Color: Blue

990004 Vinyl Butterfly Wings Includes: Wings | Sizes: 0/S Color: Pink