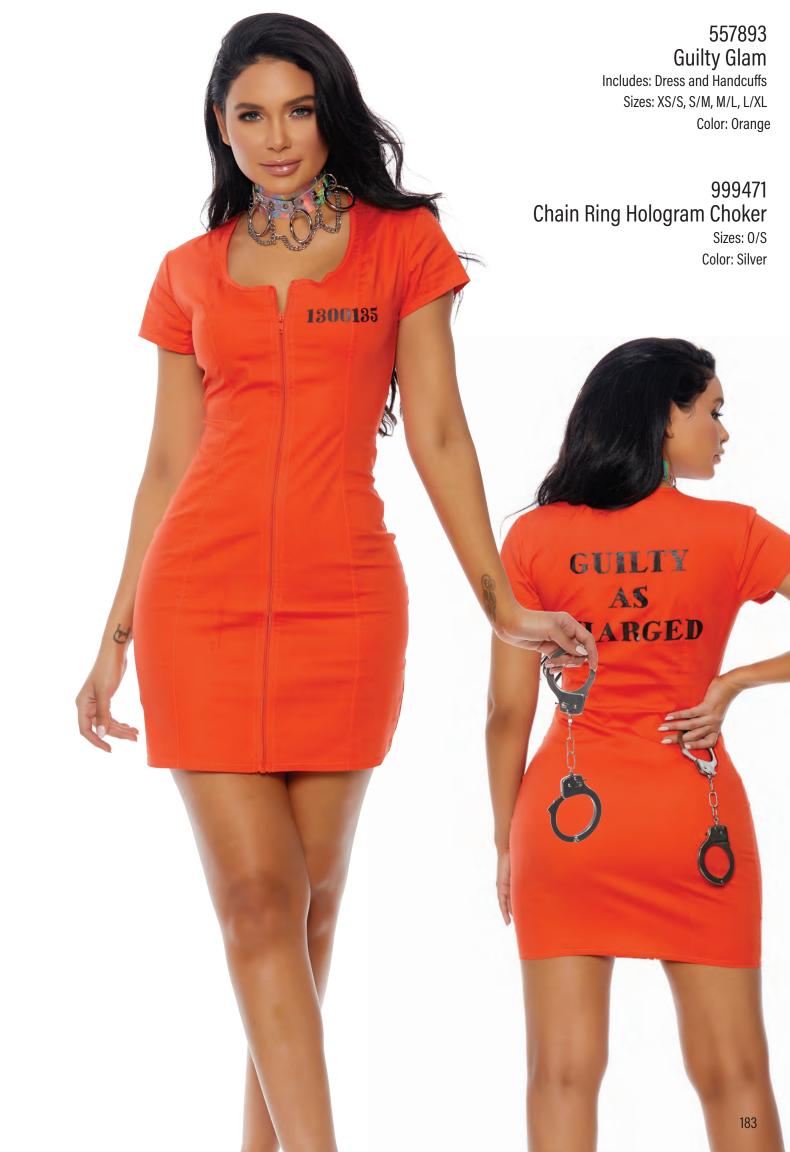

16









## 551314 Mrs. Rabbit To You

Includes: Dress and Gloves Sizes: XS/S, S/M, M/L, L/XL

Color: Red

## 999479 Red Hot Wig

Sizes:0/S Color: Red

999458 So Sexy Rhinestone Choker















NO PRINT KHIPPE HELT (KOUDED the BRING aganotee prop for steet, Please ·































































(CH SKALCHES



\*\* take promo ottos of TITIC
group the MKTG



















































2 RUD Sketett



USE metallic

1018

STOP WITH A PMAP



187 SketCtt



metalic BOUG FABRIC

- lets do a matte contrast For the i







































































































































































555255 Heavenly Hottie









































































































































































SHOOT M. 00000 lets do velvet veore, MESH Fablic FOR grove top















BASICS



110551 Neon Yellow Neon Hologram Mermaid Skirt

Sizes: XS/S, S/M, M/L, L/XL Color: Neon Orange, Neon Yellow



110551 Neon Orange Neon Hologram Mermaid Skirt

Includes: Skirt

Sizes: XS/S, S/M, M/L, L/XL Color: Neon Orange, Neon Yellow



110552 Green Swirl High-Slit Mermaid Skirt

Sizes: XS/S, S/M, M/L, L/XL

Color: Green



110550 Silver/Black Hologram Mermaid Skirt with Wide Band

Includes: Skirt

Sizes: XS/S, S/M, M/L, L/XL

Color: Gold, Silver/Black, Sllver/White, Turquoise



110550 Gold Hologram Mermaid Skirt with Wide Band

Sizes: XS/S, S/M, M/L, L/XL

Col