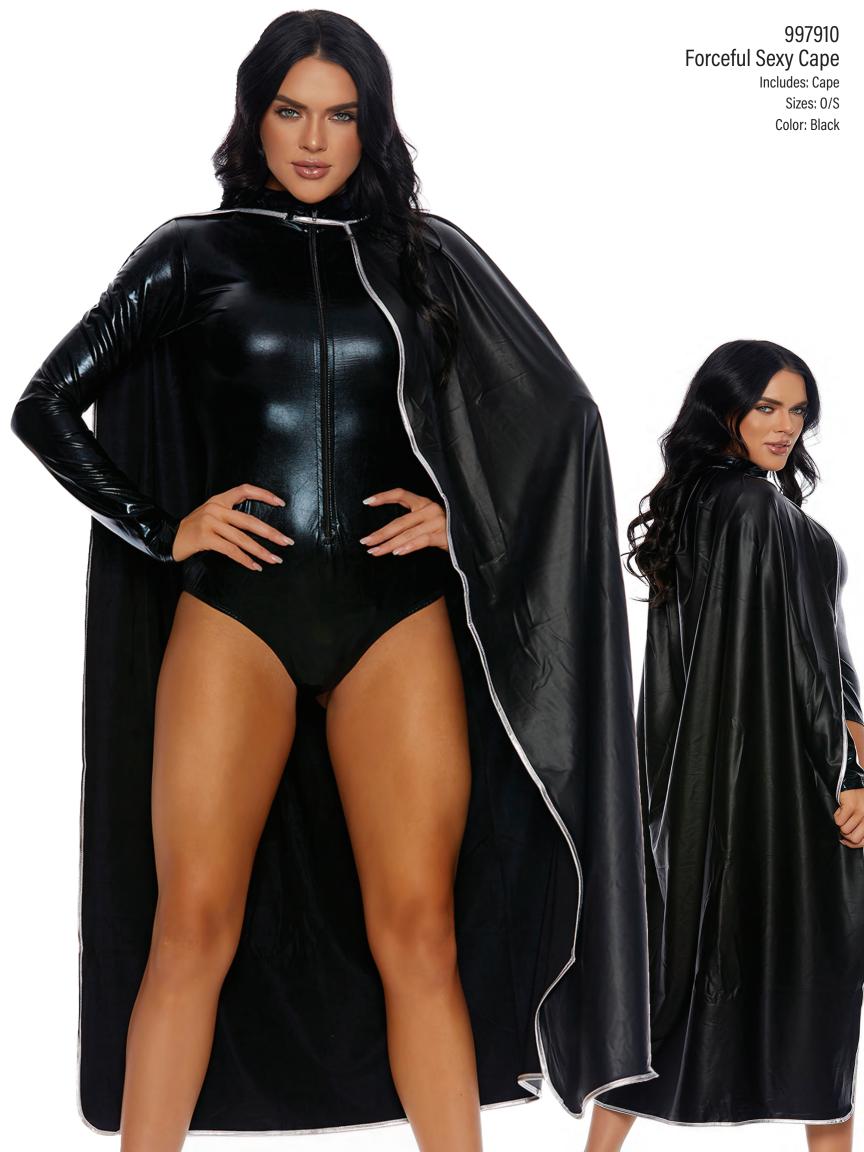

## forplay®

NETEDSTO 11 Q ILL BACK ADD HUDE THOREY PALLTY FAUX FUR

559622 Still Pretty Includes: Dress, Wig and Necklaces Sizes: XS/S, S/M, M/L, L/XL Color: Blue

16