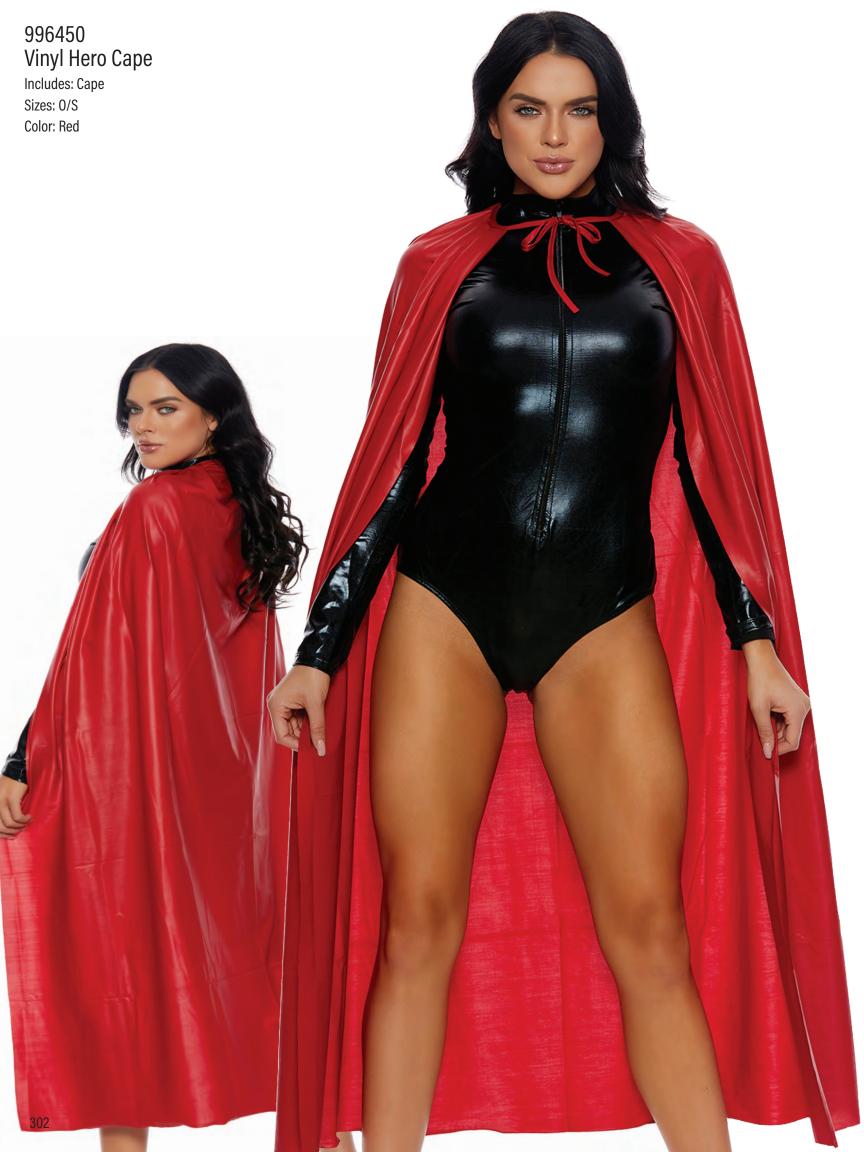

, Turquoise



110550 Turquoise Hologram Mermaid Skirt with Wide Band

Sizes: XS/S, S/M, M/L, L/XL

Color: Gold, Silver/Black, Sllver/White, Turquoise



115901 Green High-Waisted Mermaid Skirt

Includes: Skirt

Sizes: XS/S, S/M, M/L, L/XL Color: Green, Purple, Turquoise



115901 Turquoise High-Waisted Mermaid Skirt

Sizes: XS/S, S/M, M/L, L/XL Color: Green, Purple, Turquoise



115901 Purple High-Waisted Mermaid Skirt

Includes: Skirt

Sizes: XS/S, S/M, M/L, L/XL Color: Green, Purple, Turquoise















































## 119404 Red Mock Neck Jumpsuit Includes: Jumpsuit Sizes: XS/S, S/M, M/L, L/XL

Color: Black, Coffee, Fuchsia, Red, Titanium







113504 Halter Money Print Jumpsuit Includes: Jumpsuit Sizes: XS/S, S/M, M/L, L/XL Color: Cream





























996404 Feather Angel Wings Includes: Wings | Sizes: 0/S Color: Black



990003 Iridescent Fairy Wings Includes: Wings | Sizes: 0/S Color: Blue



990004 Vinyl Butterfly Wings Includes: Wings | Sizes: 0/S Color: Pink



990005 Iridescent Butterfly Wings Includes: Wings | Sizes: 0/S Color: Purple



999478 - Black/White O/S



999479 - Red O/S



999480 - Orange O/S



978307 - White O/S



999458 - Silver O/S



999459 - Silver O/S



999471 - Silver O/S



995506 - Silver O/S



999470 - Gold O/S



999472 - Pink 0/S



999469 - Black O/S



999468 - Silver O/S



991400 - Black O/S



FPH192 - Black O/S



995105 - Black O/S



995105 - Silver O/S



996447 - Black O/S



999474 - Black O/S



999474 - Gold O/S



999474 - Pink 0/S



999474 - Red O/S



999474 - Silver O/S



99947