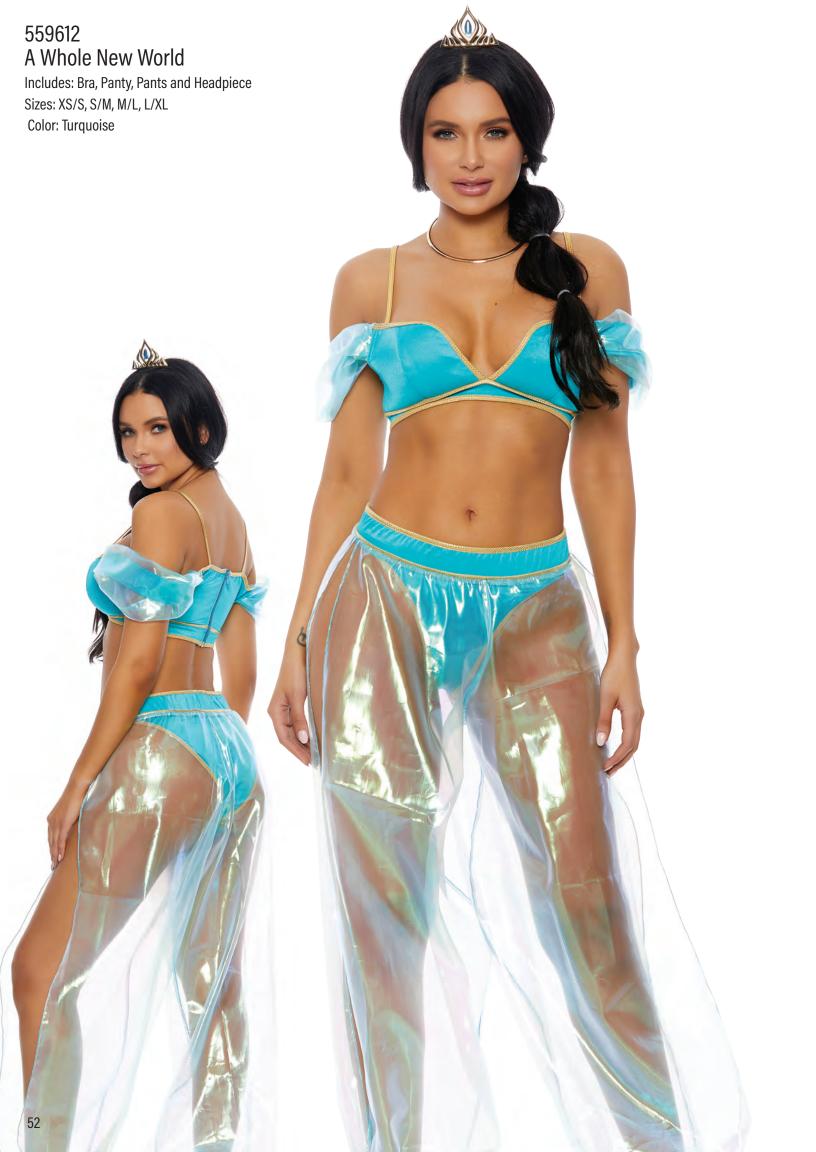

## forplay®

NETEDSTO 11 Q ILL BACK ADD HUDE THOREY PALLTY FAUX FUR

559622 Still Pretty Includes: Dress, Wig and Necklaces Sizes: XS/S, S/M, M/L, L/XL Color: Blue

16