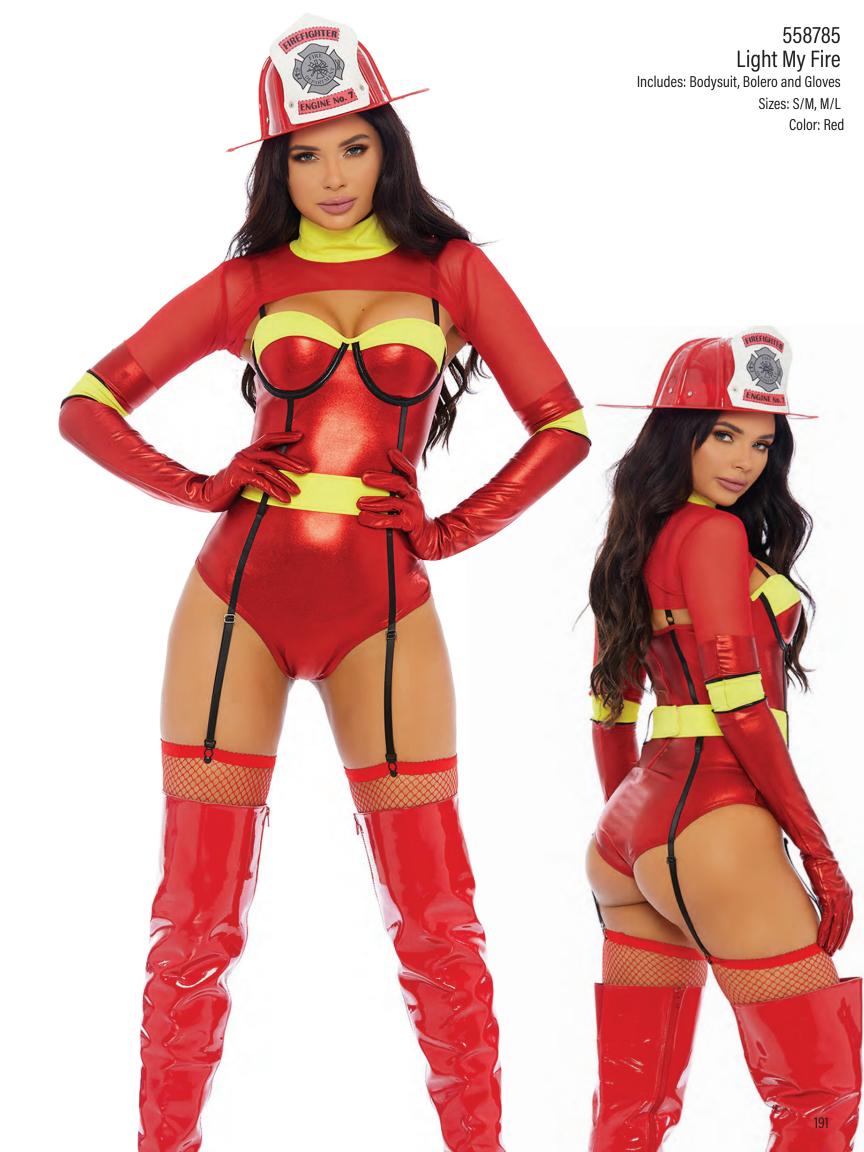

551314 Mrs. Rabbit To You

Includes: Dress and Gloves Sizes: XS/S, S/M, M/L, L/XL

Color: Red

## 999479 Red Hot Wig

Sizes:0/S Color: Red

999458 So Sexy Rhinestone Choker















NO PRINT KHIPPE HELT (KOUDED the BRING aganotee prop for steet, Please ·































































(CH SKALCHES



\*\* take promo ottos of TITIC
group the MKTG



















































2 RUD Sketett



USE metallic

1018

STOP WITH A PMAP



187 SketCtt



metalic BOUG FABRIC

- lets do a matte contrast For the i







































































































































































555255 Heavenly Hottie









































































































































































SHOOT M. 00000 lets do velvet veore, MESH Fablic FOR grove top















BASICS



110551 Neon Yellow Neon Hologram Mermaid Skirt

Sizes: XS/S, S/M, M/L, L/XL Color: Neon Orange, Neon Yellow



110551 Neon Orange Neon Hologram Mermaid Skirt

Includes: Skirt

Sizes: XS/S, S/M, M/L, L/XL Color: Neon Orange, Neon Yellow



110552 Green Swirl High-Slit Mermaid Skirt

Sizes: XS/S, S/M, M/L, L/XL

Color: Green



110550 Silver/Black Hologram Mermaid Skirt with Wide Band

Includes: Skirt

Sizes: XS/S, S/M, M/L, L/XL

Color: Gold, Silver/Black, Sllver/White, Turquoise



110550 Gold Hologram Mermaid Skirt with Wide Band

Sizes: XS/S, S/M, M/L, L/XL

Color: Gold, Silver