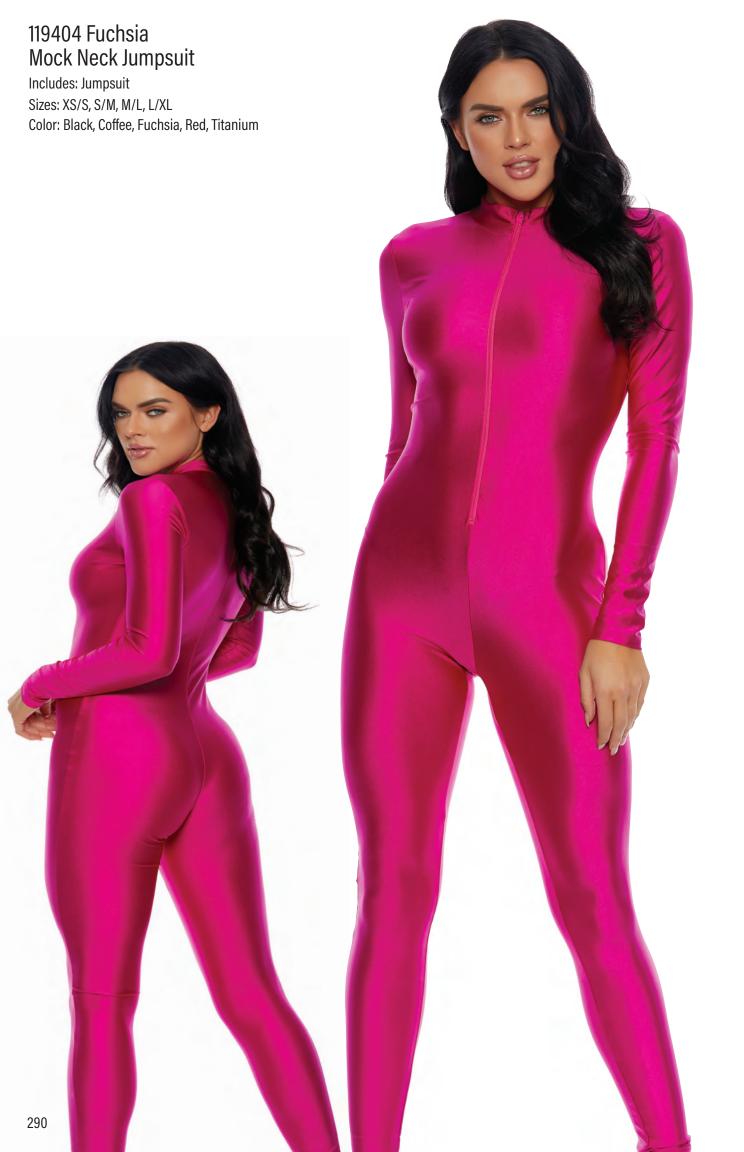

## 119404 Red Mock Neck Jumpsuit Includes: Jumpsuit Sizes: XS/S, S/M, M/L, L/XL

Color: Black, Coffee, Fuchsia, Red, Titanium

113504 Halter Money Print Jumpsuit Includes: Jumpsuit Sizes: XS/S, S/M, M/L, L/XL Color: Cream