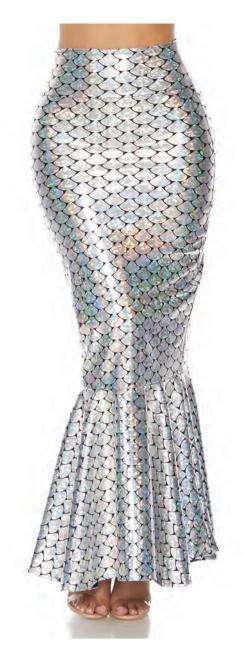

Includes: Skirt

Sizes: XS/S, S/M, M/L, L/XL Color: Neon Orange, Neon Yellow

110552 Green Swirl High-Slit Mermaid Skirt

Sizes: XS/S, S/M, M/L, L/XL

Color: Green

110550 Silver/Black Hologram Mermaid Skirt with Wide Band

Includes: Skirt

Sizes: XS/S, S/M, M/L, L/XL

Color: Gold, Silver/Black, Sllver/White, Turquoise

110550 Gold Hologram Mermaid Skirt with Wide Band

Sizes: XS/S, S/M, M/L, L/XL

Color: Gold, Silver/Black, Sllver/White, Turquoise