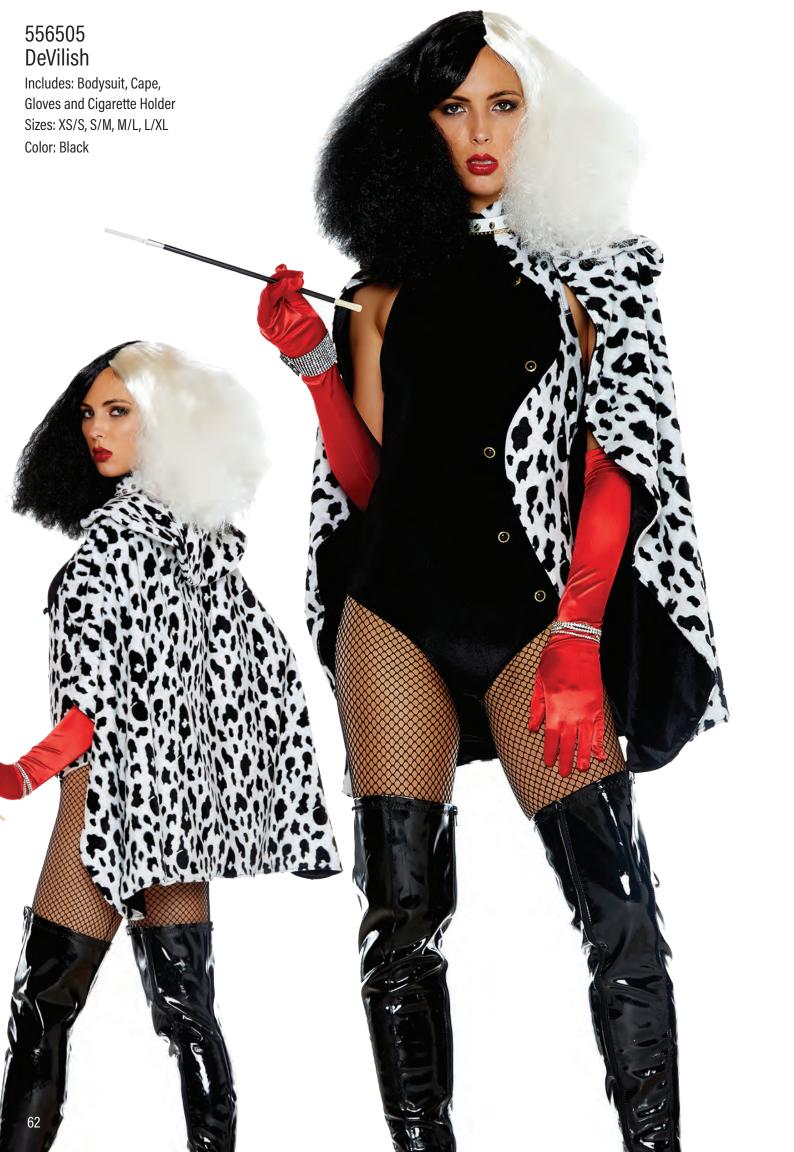

## 999479 Red Hot Wig

Sizes:0/S Color: Red

999458 So Sexy Rhinestone Choker

NO PRINT KHIPPE HELT (KOUDED the BRING aganotee prop for steet, Please ·

(CH SKALCHES

\*\* take promo ottos of TITIC
group the MKTG

2 RUD Sketett

USE metallic

1018

STOP WITH A PMAP

187 SketCtt

metalic BOUG FABRIC

- lets do a matte contrast For the i

555255 Heavenly Hottie