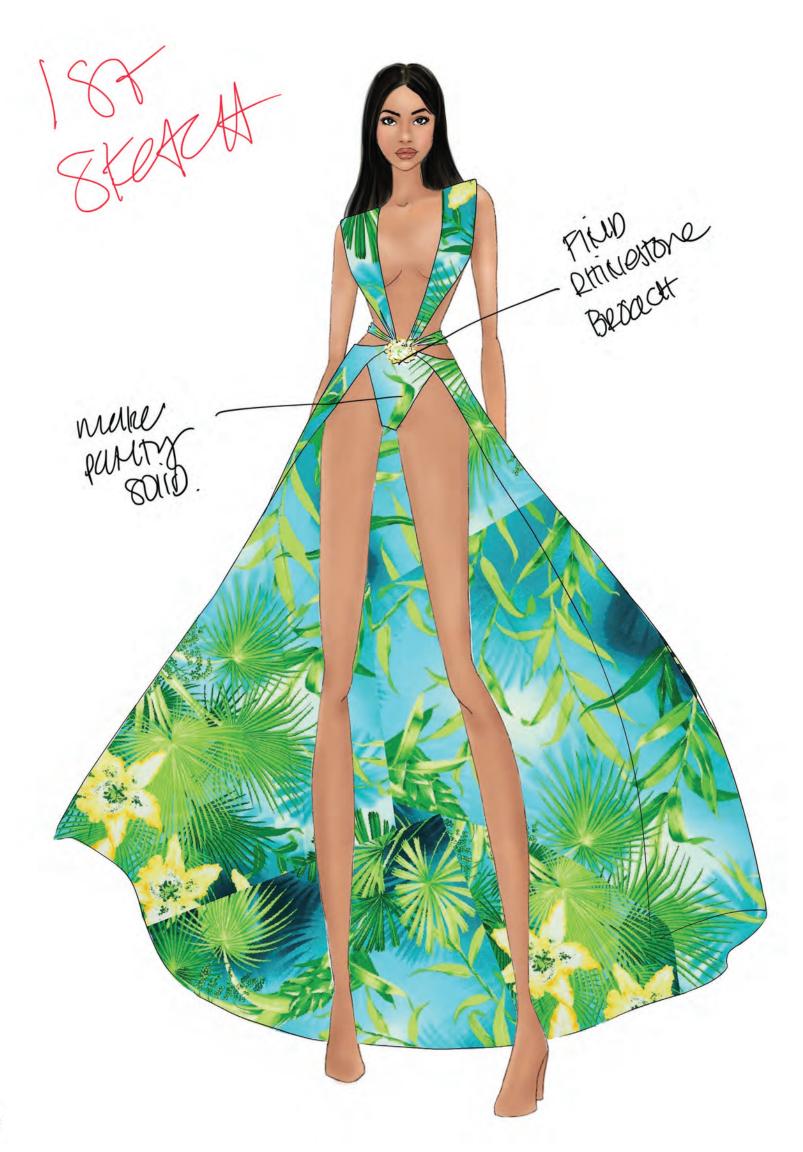

## 999479 Red Hot Wig

Sizes:0/S Color: Red

999458 So Sexy Rhinestone Choker

NO PRINT KHIPPE HELT (KOUDED the BRING aganotee prop for steet, Please ·

(CH SKALCHES

\*\* take promo ottos of TITIC
group the MKTG

2 RUD Sketett

USE metallic

1018

STOP WITH A PMAP

187 SketCtt

metalic BOUG FABRIC

- lets do a matte contrast For the i

555255 Heavenly Hottie