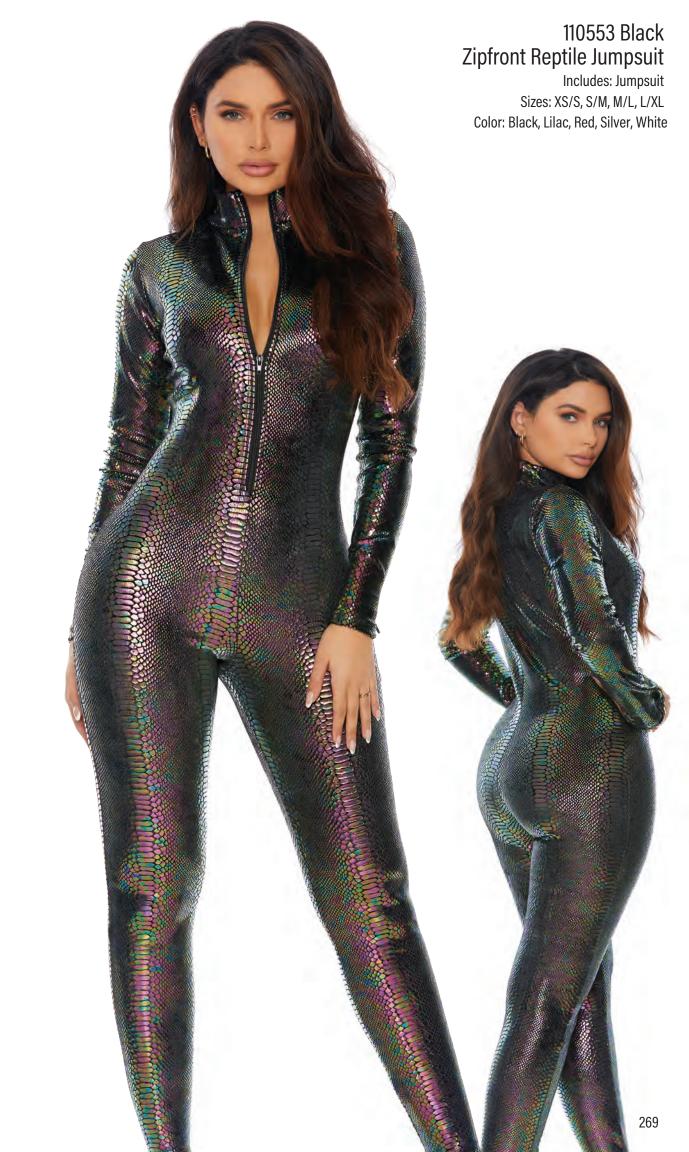

## 119404 Red Mock Neck Jumpsuit Includes: Jumpsuit Sizes: XS/S, S/M, M/L, L/XL

Color: Black, Coffee, Fuchsia, Red, Titanium

113504 Halter Money Print Jumpsuit Includes: Jumpsuit Sizes: XS/S, S/M, M/L, L/XL Color: Cream