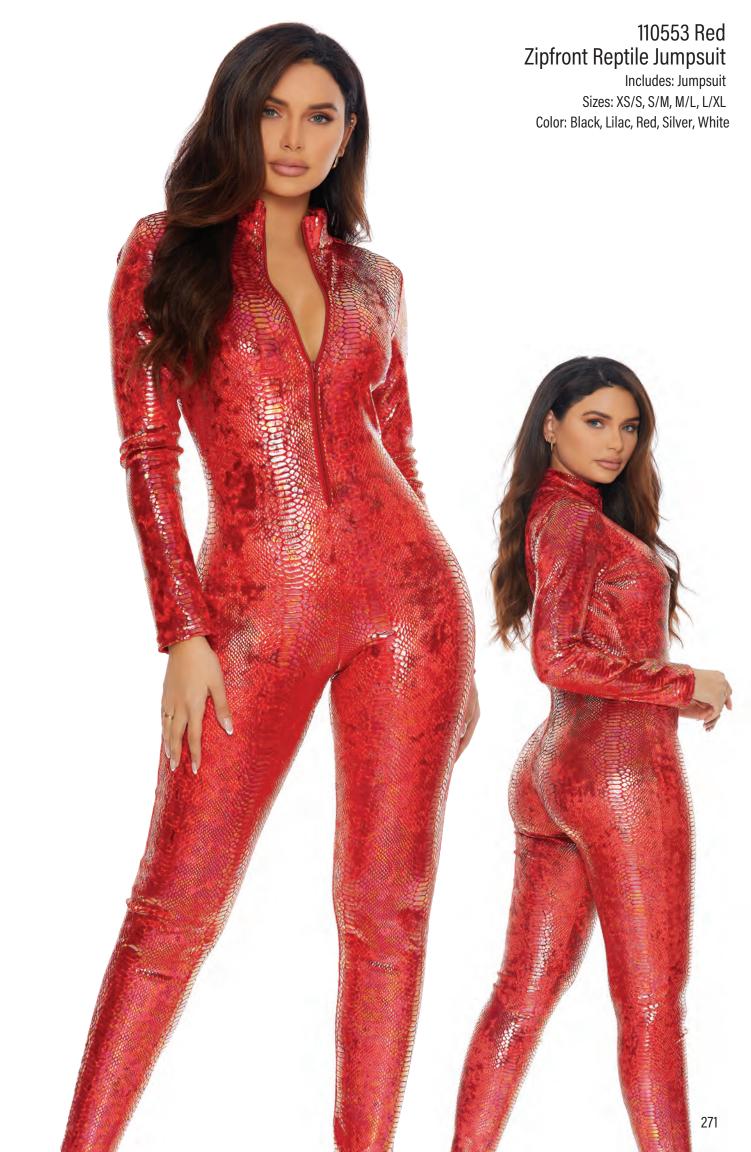

## 119404 Red Mock Neck Jumpsuit Includes: Jumpsuit Sizes: XS/S, S/M, M/L, L/XL

Color: Black, Coffee, Fuchsia, Red, Titanium

113504 Halter Money Print Jumpsuit Includes: Jumpsuit Sizes: XS/S, S/M, M/L, L/XL Color: Cream