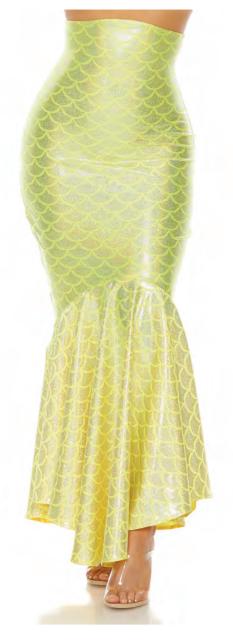

SHOOT M. 00000 lets do velvet veore, MESH Fablic FOR grove top

BASICS

110551 Neon Yellow Neon Hologram Mermaid Skirt

Sizes: XS/S, S/M, M/L, L/XL Color: Neon Orange, Neon Yellow

110551 Neon Orange Neon Hologram Mermaid Skirt