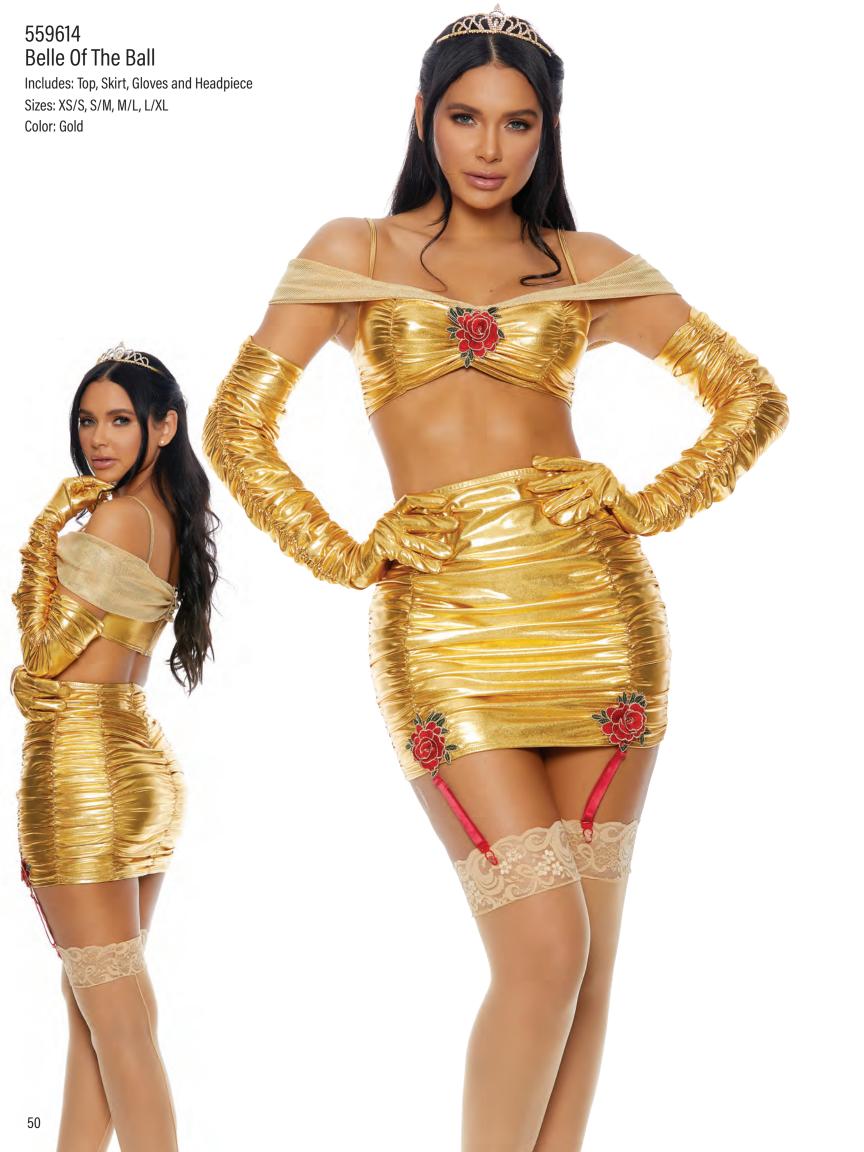

## forplay®

NETEDSTO 11 Q ILL BACK ADD HUDE THOREY PALLTY FAUX FUR

559622 Still Pretty Includes: Dress, Wig and Necklaces Sizes: XS/S, S/M, M/L, L/XL Color: Blue

16