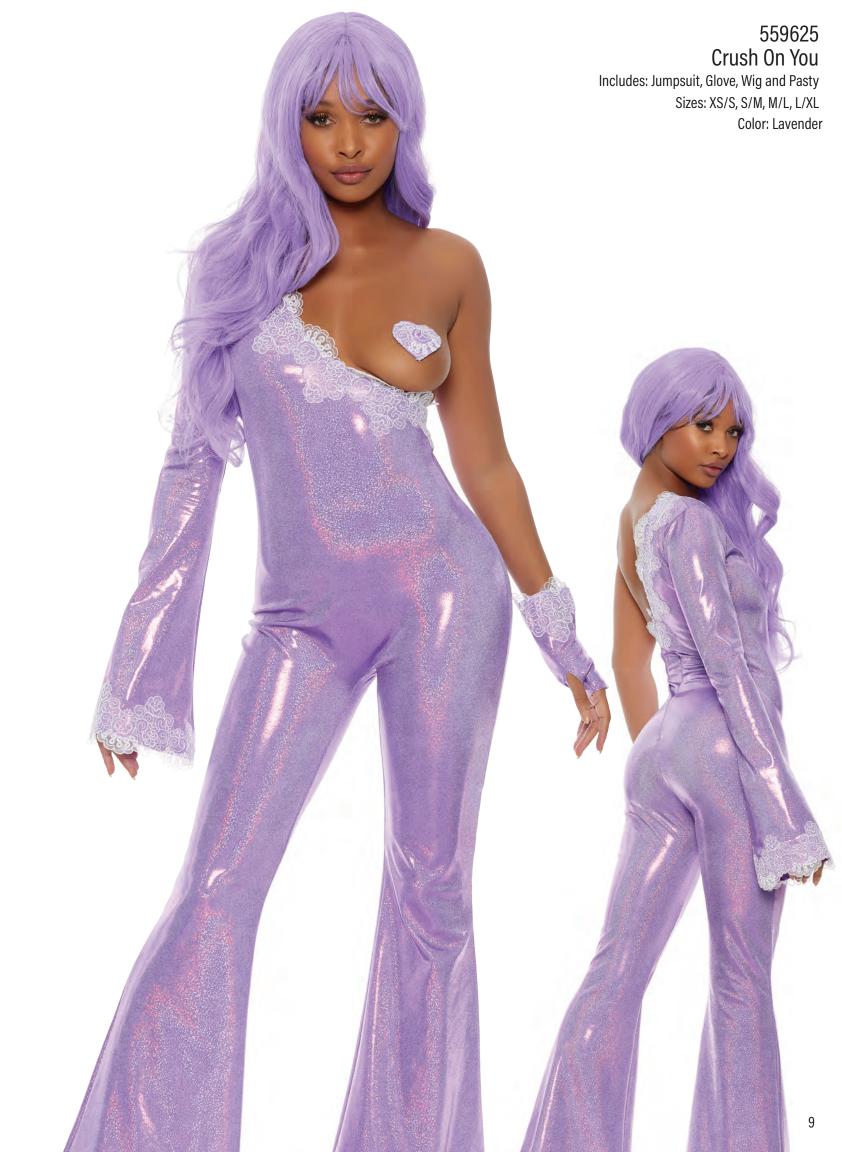

## forplay®



















NETEDSTO 11 Q ILL BACK ADD HUDE THOREY PALLTY FAUX FUR











559622 Still Pretty Includes: Dress, Wig and Necklaces Sizes: XS/S, S/M, M/L, L/XL Color: Blue

16









## 551314 Mrs. Rabbit To You

Includes: Dress and Gloves Sizes: XS/S, S/M, M/L, L/XL

Color: Red

## 999479 Red Hot Wig

Sizes:0/S Color: Red

999458 So Sexy Rhinestone Choker















NO PRINT KHIPPE HELT (KOUDED the BRING aganotee prop for steet, Please ·































































(CH SKALCHES



\*\* take promo ottos of TITIC
group the MKTG



















































2 RUD Sketett



USE metallic

1018

STOP WITH A PMAP



187 SketCtt



metalic BOUG FABRIC

- lets do a matte contrast For the i