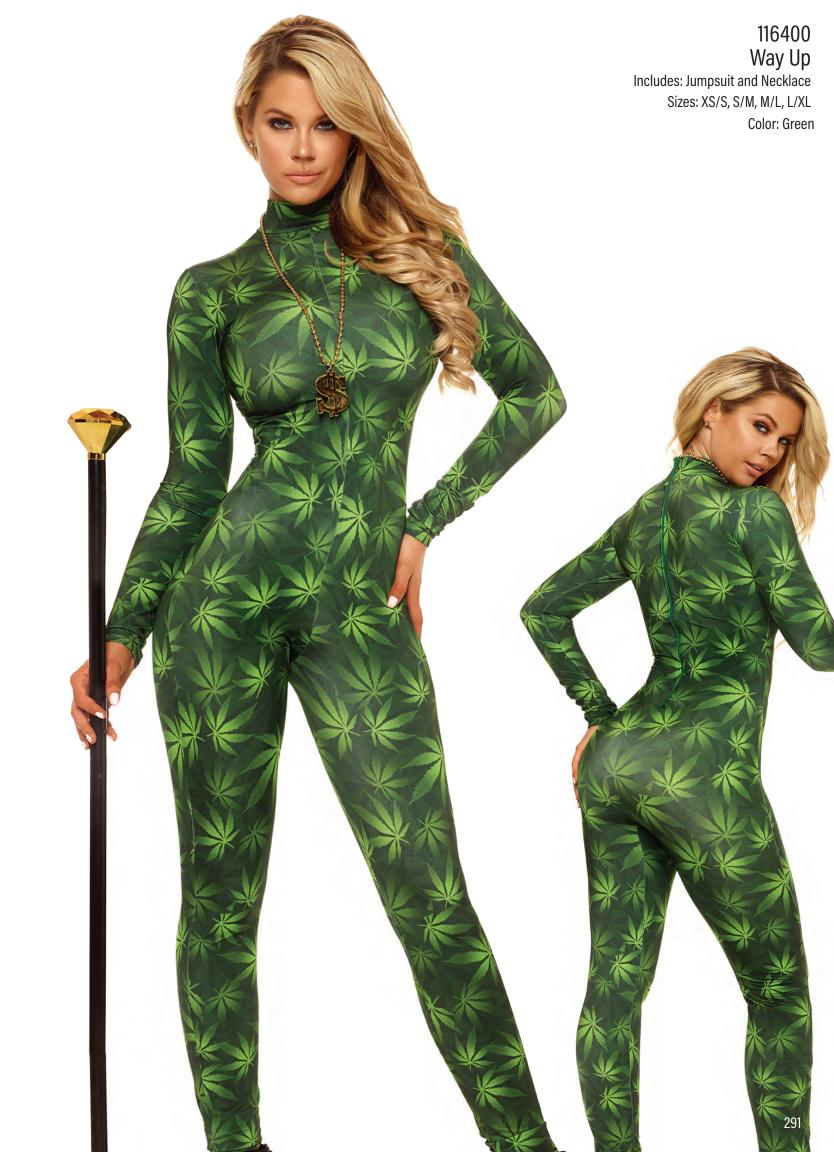

gram Mermaid Skirt with Wide Band

Includes: Skirt

Sizes: XS/S, S/M, M/L, L/XL

Color: Gold, Silver/Black, Sllver/White, Turquoise



110550 Turquoise Hologram Mermaid Skirt with Wide Band

Sizes: XS/S, S/M, M/L, L/XL

Color: Gold, Silver/Black, Sllver/White, Turquoise



115901 Green High-Waisted Mermaid Skirt

Includes: Skirt

Sizes: XS/S, S/M, M/L, L/XL Color: Green, Purple, Turquoise



115901 Turquoise High-Waisted Mermaid Skirt

Sizes: XS/S, S/M, M/L, L/XL Color: Green, Purple, Turquoise



115901 Purple High-Waisted Mermaid Skirt

Includes: Skirt

Sizes: XS/S, S/M, M/L, L/XL Color: Green, Purple, Turquoise















































## 119404 Red Mock Neck Jumpsuit Includes: Jumpsuit Sizes: XS/S, S/M, M/L, L/XL

Color: Black, Coffee, Fuchsia, Red, Titanium







113504 Halter Money Print Jumpsuit Includes: Jumpsuit Sizes: XS/S, S/M, M/L, L/XL Color: Cream





























996404 Feather Angel Wings Includes: Wings | Sizes: 0/S Color: Black



990003 Iridescent Fairy Wings Includes: Wings | Sizes: 0/S Color: Blue



990004 Vinyl Butterfly Wings Includes: Wings | Sizes: 0/S Color: Pink



990005 Iridescent Butterfly Wings Includes: Wings | Sizes: 0/S Color: Purple



999478 - Black/White O/S



999479 - Red O/S



999480 - Orange O/S



978307 - White O/S



999458 - Silver O/S



999459 - Silver O/S



999471 - Silver O/S



995506 - Silver O/S



999470 - Gold O/S



999472 - Pink 0/S



999469 - Black O/S



999468 - Silver O/S



991400 - Black O/S



FPH192 - Black O/S



995105 - Black O/S



995105 - Silver O/S



996447 - Black