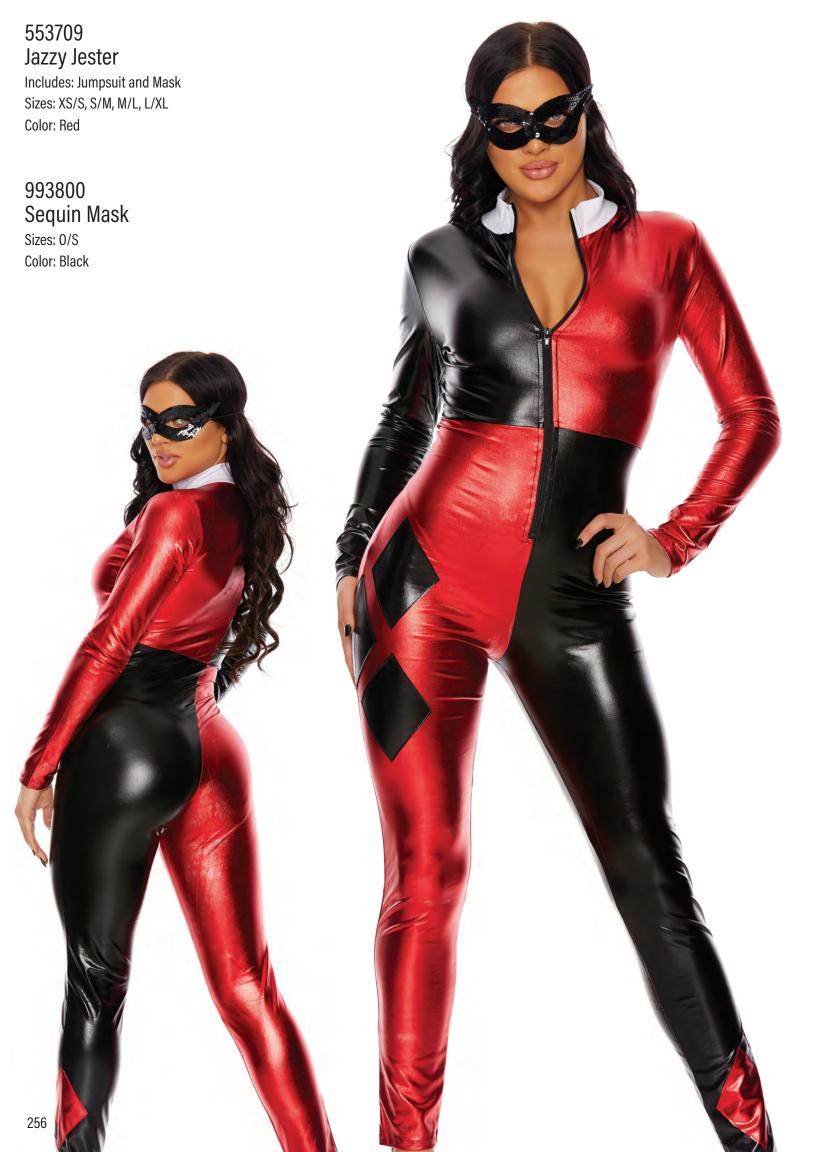

## forplay®

NETEDSTO 11 Q ILL BACK ADD HUDE THOREY PALLTY FAUX FUR

559622 Still Pretty Includes: Dress, Wig and Necklaces Sizes: XS/S, S/M, M/L, L/XL Color: Blue

16