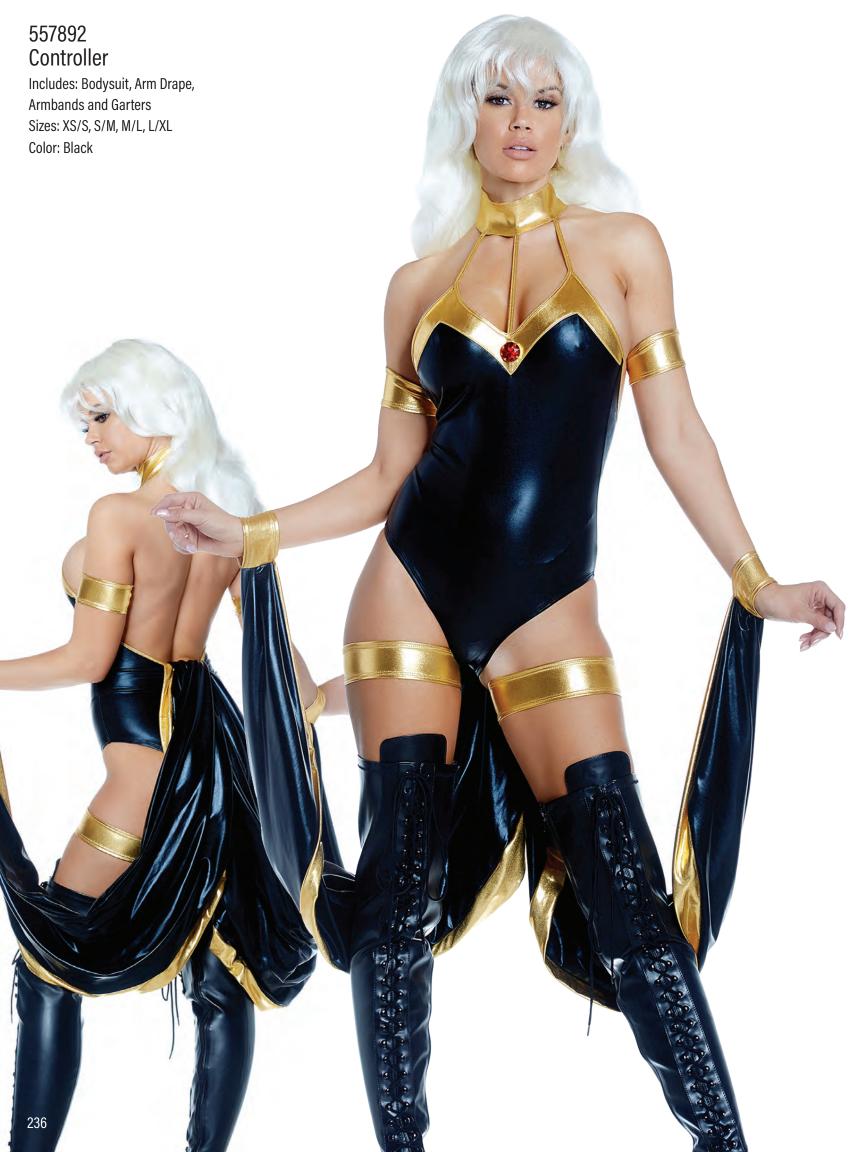

Red

## 999479 Red Hot Wig

Sizes:0/S Color: Red

999458 So Sexy Rhinestone Choker















NO PRINT KHIPPE HELT (KOUDED the BRING aganotee prop for steet, Please ·































































(CH SKALCHES



\*\* take promo ottos of TITIC
group the MKTG



















































2 RUD Sketett



USE metallic

1018

STOP WITH A PMAP



187 SketCtt



metalic BOUG FABRIC

- lets do a matte contrast For the i







































































































































































555255 Heavenly Hottie









































































































































































SHOOT M. 00000 lets do velvet veore, MESH Fablic FOR grove top















BASICS



110551 Neon Yellow Neon Hologram Mermaid Skirt

Sizes: XS/S, S/M, M/L, L/XL Color: Neon Orange, Neon Yellow



110551 Neon Orange Neon Hologram Mermaid Skirt

Includes: Skirt

Sizes: XS/S, S/M, M/L, L/XL Color: Neon Orange, Neon Yellow



110552 Green Swirl High-Slit Mermaid Skirt

Sizes: XS/S, S/M, M/L, L/XL

Color: Green



110550 Silver/Black Hologram Mermaid Skirt with Wide Band

Includes: Skirt

Sizes: XS/S, S/M, M/L, L/XL

Color: Gold, Silver/Black, Sllver/White, Turquoise



110550 Gold Hologram Mermaid Skirt with Wide Band

Sizes: XS/S, S/M, M/L, L/XL

Color: Gold, Silver/Black, Sllver/White, Turquoise



110550 Silver/White Hologram Mermaid Skirt with Wide Ba