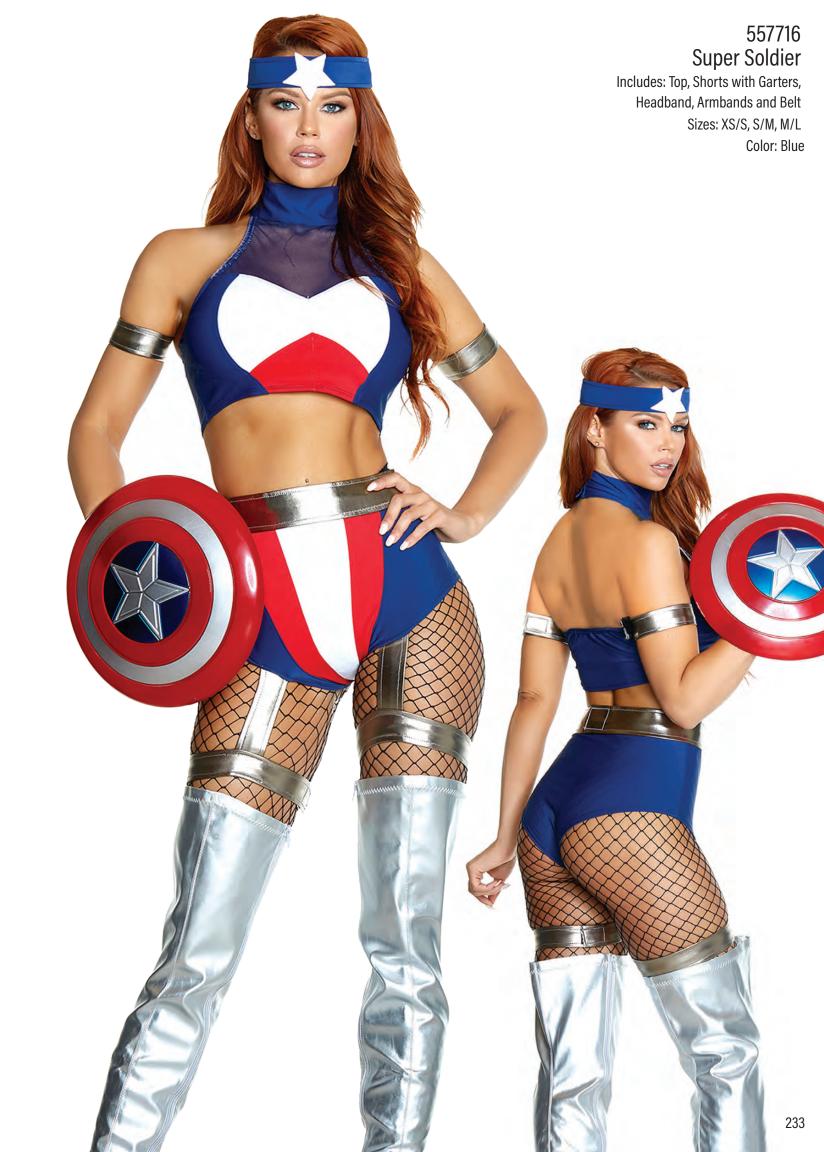

olor: Red

## 999479 Red Hot Wig

Sizes:0/S Color: Red

999458 So Sexy Rhinestone Choker















NO PRINT KHIPPE HELT (KOUDED the BRING aganotee prop for steet, Please ·































































(CH SKALCHES



\*\* take promo ottos of TITIC
group the MKTG



















































2 RUD Sketett



USE metallic

1018

STOP WITH A PMAP



187 SketCtt



metalic BOUG FABRIC

- lets do a matte contrast For the i







































































































































































555255 Heavenly Hottie









































































































































































SHOOT M. 00000 lets do velvet veore, MESH Fablic FOR grove top















BASICS



110551 Neon Yellow Neon Hologram Mermaid Skirt

Sizes: XS/S, S/M, M/L, L/XL Color: Neon Orange, Neon Yellow



110551 Neon Orange Neon Hologram Mermaid Skirt

Includes: Skirt

Sizes: XS/S, S/M, M/L, L/XL Color: Neon Orange, Neon Yellow



110552 Green Swirl High-Slit Mermaid Skirt

Sizes: XS/S, S/M, M/L, L/XL

Color: Green



110550 Silver/Black Hologram Mermaid Skirt with Wide Band

Includes: Skirt

Sizes: XS/S, S/M, M/L, L/XL

Color: Gold, Silver/Black, Sllver/White, Turquoise



110550 Gold Hologram Mermaid Skirt with Wide Band

Sizes: XS/S, S/M, M/L, L/XL

Color: Gold, Silver/Black, Sllver/White, Turquoise



110550 Silver/White Hologram Mermaid Skirt with W