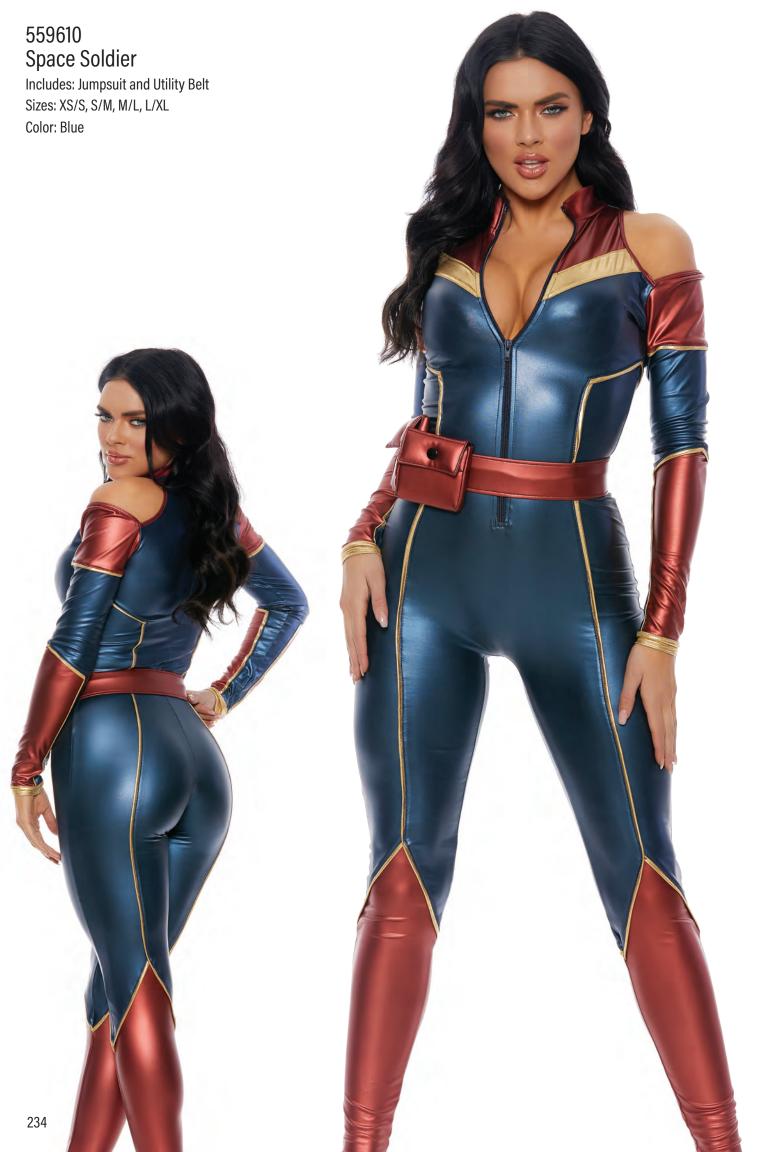

or: Red

## 999479 Red Hot Wig

Sizes:0/S Color: Red

999458 So Sexy Rhinestone Choker















NO PRINT KHIPPE HELT (KOUDED the BRING aganotee prop for steet, Please ·































































(CH SKALCHES



\*\* take promo ottos of TITIC
group the MKTG



















































2 RUD Sketett



USE metallic

1018

STOP WITH A PMAP



187 SketCtt



metalic BOUG FABRIC

- lets do a matte contrast For the i







































































































































































555255 Heavenly Hottie









































































































































































SHOOT M. 00000 lets do velvet veore, MESH Fablic FOR grove top















BASICS



110551 Neon Yellow Neon Hologram Mermaid Skirt

Sizes: XS/S, S/M, M/L, L/XL Color: Neon Orange, Neon Yellow



110551 Neon Orange Neon Hologram Mermaid Skirt

Includes: Skirt

Sizes: XS/S, S/M, M/L, L/XL Color: Neon Orange, Neon Yellow



110552 Green Swirl High-Slit Mermaid Skirt

Sizes: XS/S, S/M, M/L, L/XL

Color: Green



110550 Silver/Black Hologram Mermaid Skirt with Wide Band

Includes: Skirt

Sizes: XS/S, S/M, M/L, L/XL

Color: Gold, Silver/Black, Sllver/White, Turquoise



110550 Gold Hologram Mermaid Skirt with Wide Band

Sizes: XS/S, S/M, M/L, L/XL

Color: Gold, Silver/Black, Sllver/White, Turquoise



110550 Silver/White Hologram Mermaid Skirt with Wid