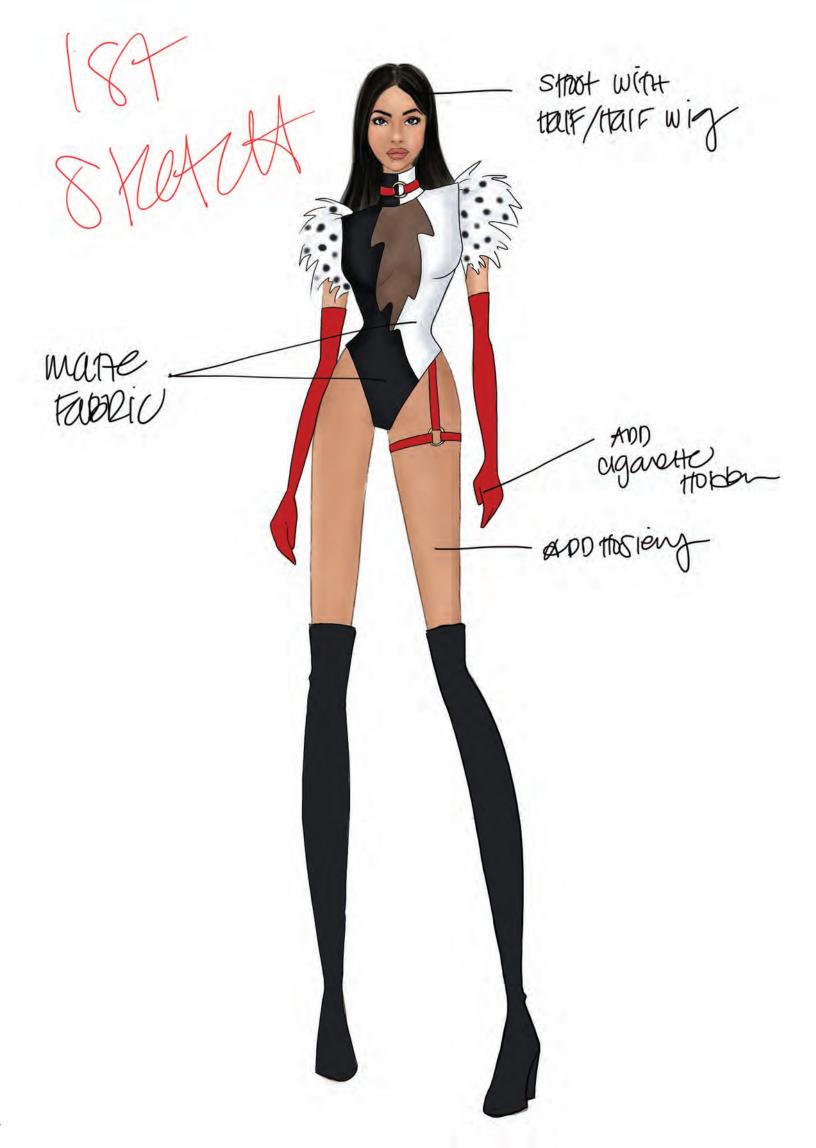

## 999479 Red Hot Wig

Sizes:0/S Color: Red

999458 So Sexy Rhinestone Choker

NO PRINT KHIPPE HELT (KOUDED the BRING aganotee prop for steet, Please ·

(CH SKALCHES

\*\* take promo ottos of TITIC
group the MKTG

2 RUD Sketett

USE metallic

1018

STOP WITH A PMAP

187 SketCtt

metalic BOUG FABRIC

- lets do a matte contrast For the i

555255 Heavenly Hottie