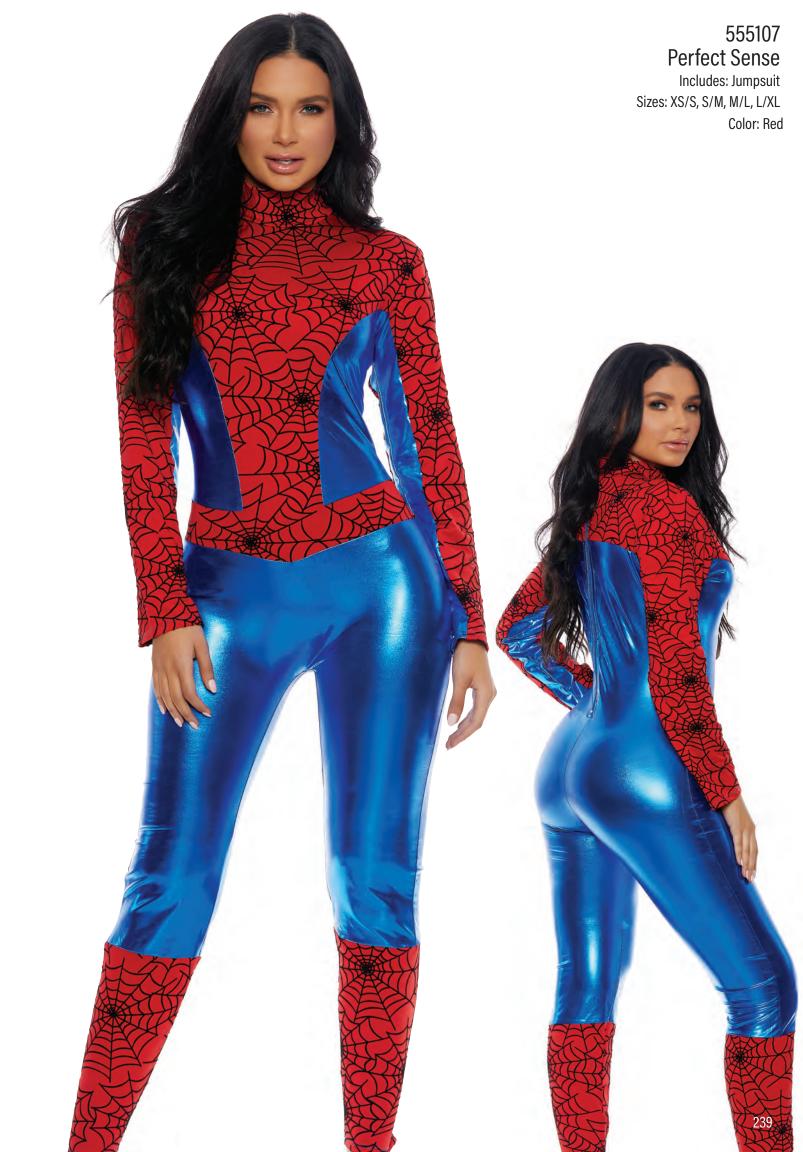

# 999479 Red Hot Wig

Sizes:0/S Color: Red

999458 So Sexy Rhinestone Choker















NO PRINT KHIPPE HELT (KOUDED the BRING aganotee prop for steet, Please ·































































(CH SKALCHES



\*\* take promo ottos of TITIC
group the MKTG



















































2 RUD Sketett



USE metallic

1018

STOP WITH A PMAP



187 SketCtt



metalic BOUG FABRIC

- lets do a matte contrast For the i







































































































































































555255 Heavenly Hottie









































































































































































SHOOT M. 00000 lets do velvet veore, MESH Fablic FOR grove top















BASICS



110551 Neon Yellow Neon Hologram Mermaid Skirt

Sizes: XS/S, S/M, M/L, L/XL Color: Neon Orange, Neon Yellow



110551 Neon Orange Neon Hologram Mermaid Skirt

Includes: Skirt

Sizes: XS/S, S/M, M/L, L/XL Color: Neon Orange, Neon Yellow



110552 Green Swirl High-Slit Mermaid Skirt

Sizes: XS/S, S/M, M/L, L/XL

Color: Green



110550 Silver/Black Hologram Mermaid Skirt with Wide Band

Includes: Skirt

Sizes: XS/S, S/M, M/L, L/XL

Color: Gold, Silver/Black, Sllver/White, Turquoise



110550 Gold Hologram Mermaid Skirt with Wide Band

Sizes: XS/S, S/M, M/L, L/XL

Color: Gold, Silver/Black, Sllver/White, Turquoise



110550 Silver/White Hologram Mermaid Skirt with Wide Band

In