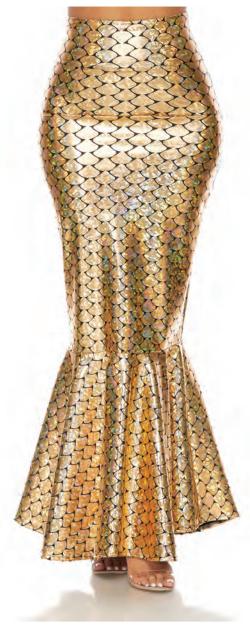

Includes: Skirt

Sizes: XS/S, S/M, M/L, L/XL

Color: Gold, Silver/Black, Sllver/White, Turquoise

110550 Gold Hologram Mermaid Skirt with Wide Band

Sizes: XS/S, S/M, M/L, L/XL

Color: Gold, Silver/Black, Sllver/White, Turquoise