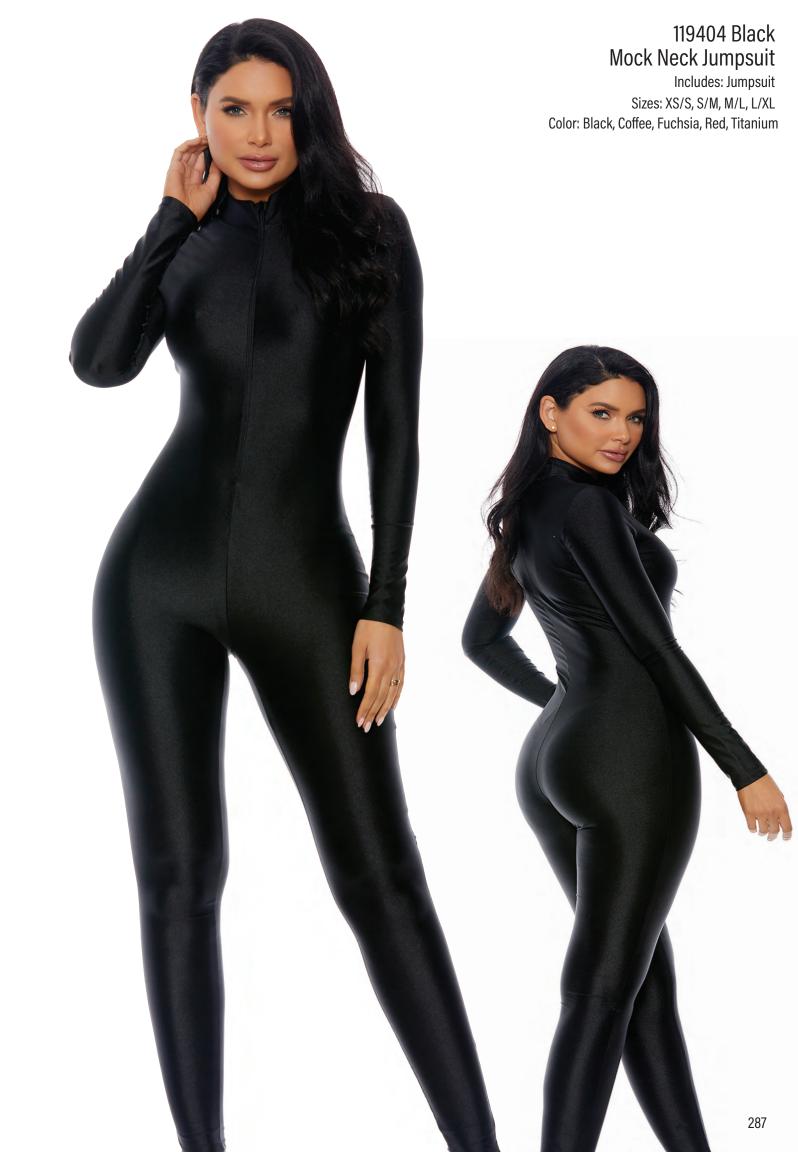

## 119404 Red Mock Neck Jumpsuit Includes: Jumpsuit Sizes: XS/S, S/M, M/L, L/XL

Color: Black, Coffee, Fuchsia, Red, Titanium

113504 Halter Money Print Jumpsuit Includes: Jumpsuit Sizes: XS/S, S/M, M/L, L/XL Color: Cream