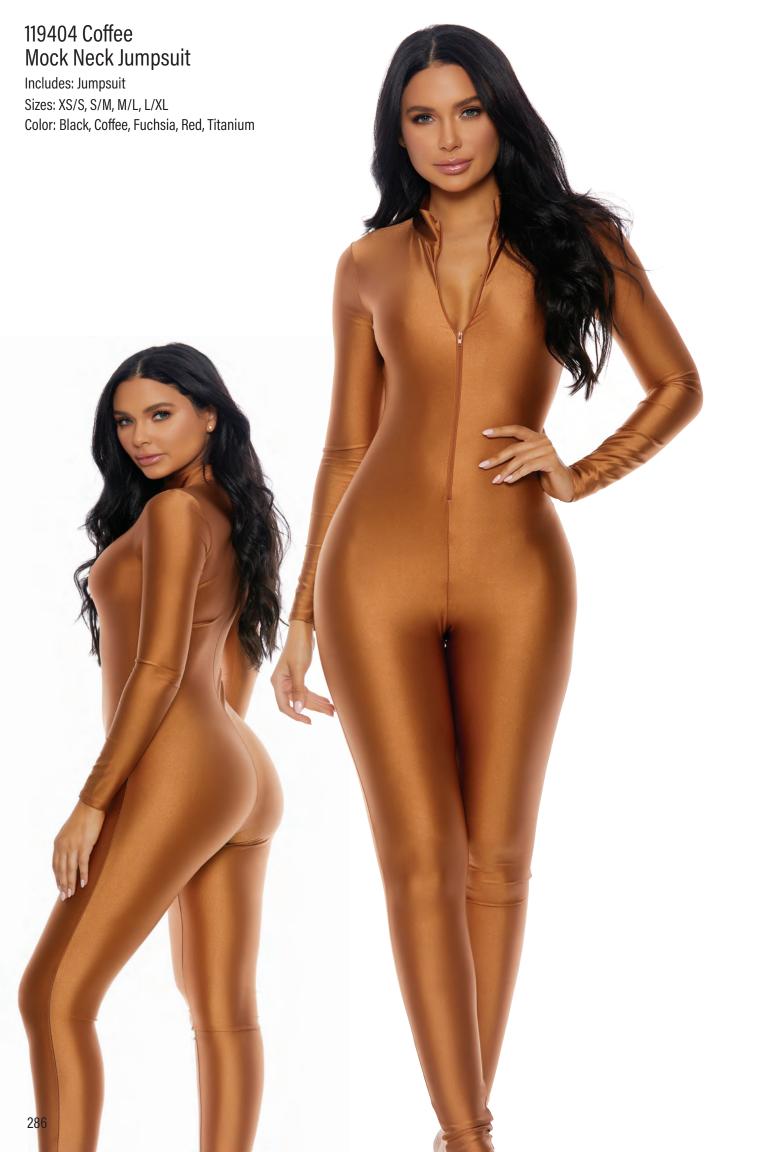

## 119404 Red Mock Neck Jumpsuit Includes: Jumpsuit Sizes: XS/S, S/M, M/L, L/XL

Color: Black, Coffee, Fuchsia, Red, Titanium

113504 Halter Money Print Jumpsuit Includes: Jumpsuit Sizes: XS/S, S/M, M/L, L/XL Color: Cream