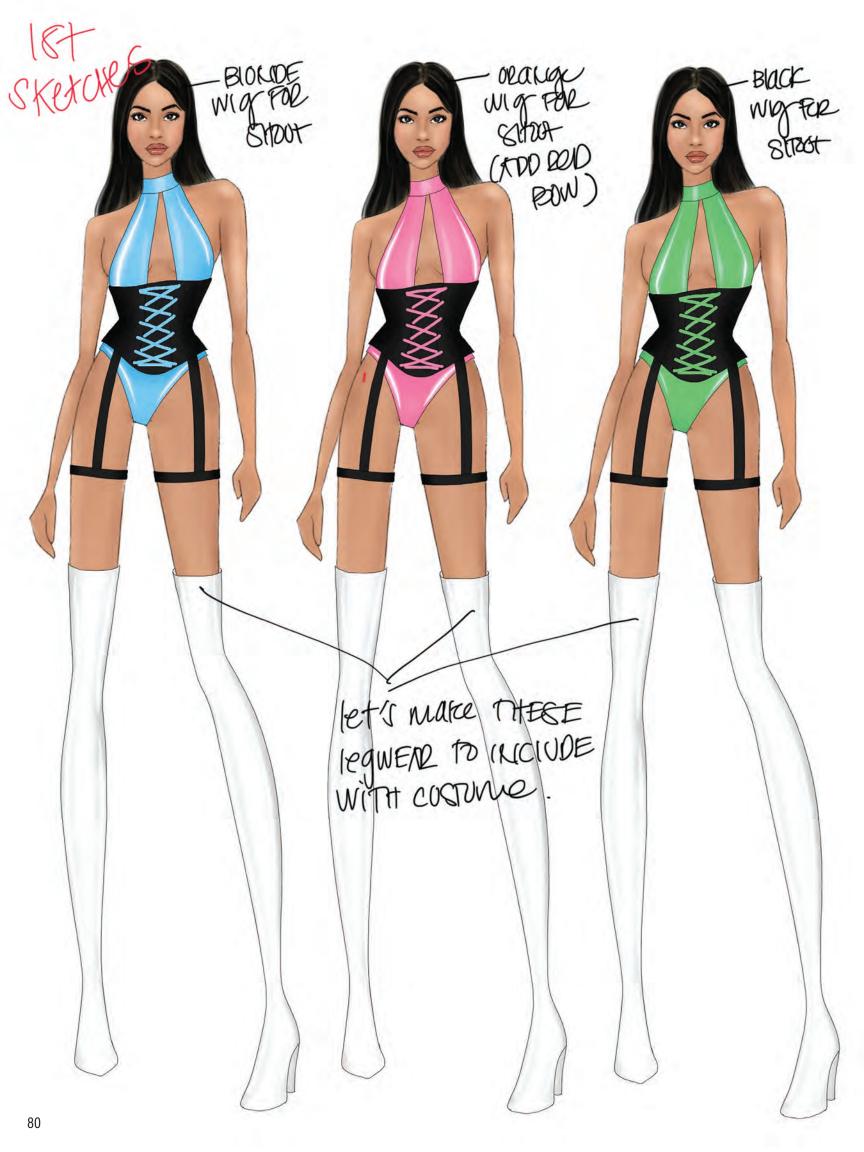

## forplay®



















NETEDSTO 11 Q ILL BACK ADD HUDE THOREY PALLTY FAUX FUR











559622 Still Pretty Includes: Dress, Wig and Necklaces Sizes: XS/S, S/M, M/L, L/XL Color: Blue

16









## 551314 Mrs. Rabbit To You

Includes: Dress and Gloves Sizes: XS/S, S/M, M/L, L/XL

Color: Red

## 999479 Red Hot Wig

Sizes:0/S Color: Red

999458 So Sexy Rhinestone Choker















NO PRINT KHIPPE HELT (KOUDED the BRING aganotee prop for steet, Please ·































































(CH SKALCHES



\*\* take promo ottos of TITIC
group the MKTG



















































2 RUD Sketett



USE metallic

1018

STOP WITH A PMAP



187 SketCtt



metalic BOUG FABRIC

- lets do a matte contrast For the i







































































































































































555255 Heavenly Hottie









































































































































































SHOOT M. 00000 lets do velvet veore, MESH Fablic FOR grove top















BASICS



110551 Neon Yellow Neon Hologram Mermaid Skirt

Sizes: XS/S, S/M, M/L, L/XL Color: Neon Orange, Neon Yellow



110551 Neon Orange Neon Hologram Mermaid Skirt

Includes: Skirt

Sizes: XS/S, S/M, M/L, L/XL Color: Neon