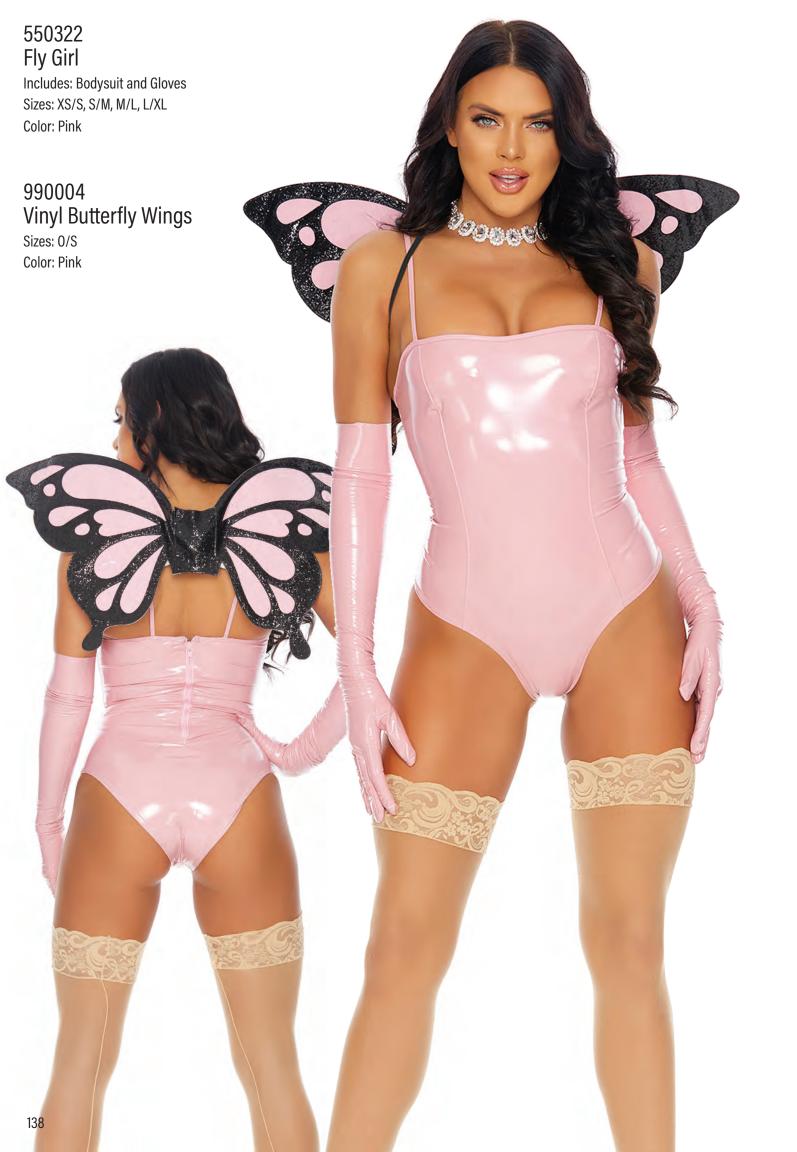

996404 Feather Angel Wings Includes: Wings | Sizes: 0/S Color: Black

990003 Iridescent Fairy Wings Includes: Wings | Sizes: 0/S Color: Blue

990004 Vinyl Butterfly Wings Includes: Wings | Sizes: 0/S Color: Pink