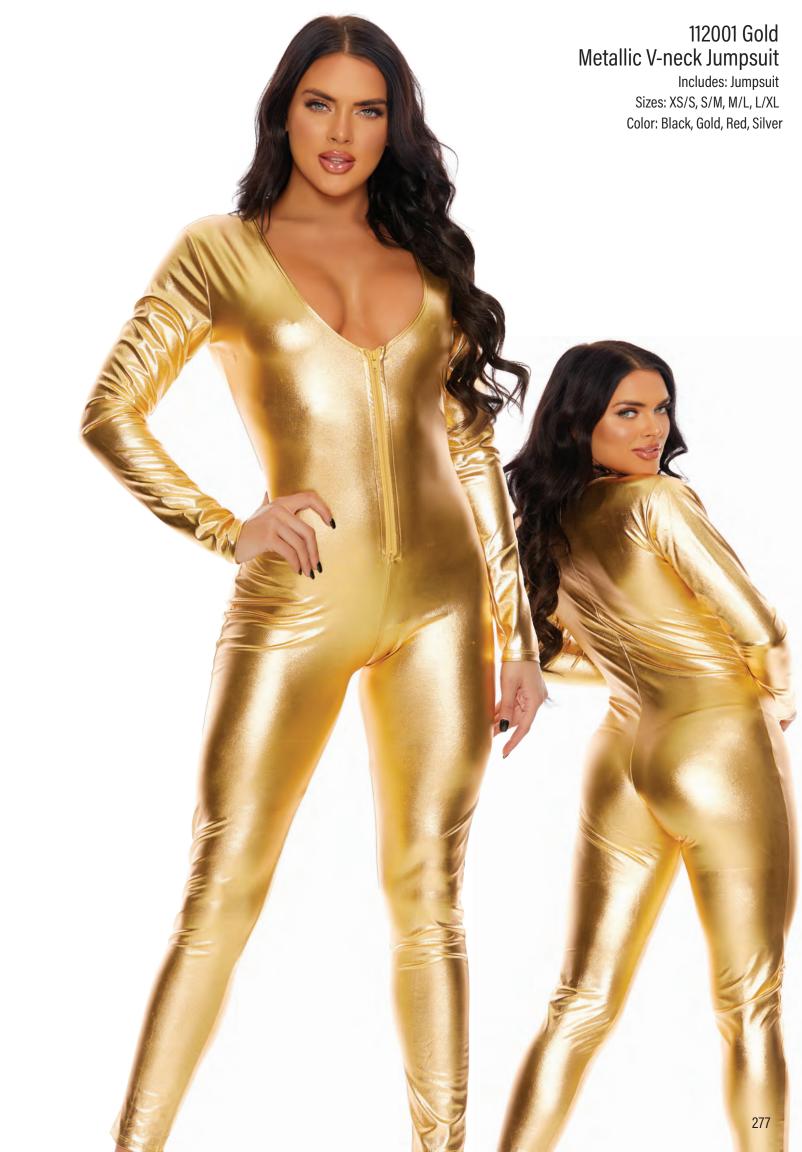

10550 Gold Hologram Mermaid Skirt with Wide Band

Sizes: XS/S, S/M, M/L, L/XL

Color: Gold, Silver/Black, Sllver/White, Turquoise



110550 Silver/White Hologram Mermaid Skirt with Wide Band

Includes: Skirt

Sizes: XS/S, S/M, M/L, L/XL

Color: Gold, Silver/Black, Sllver/White, Turquoise



110550 Turquoise Hologram Mermaid Skirt with Wide Band

Sizes: XS/S, S/M, M/L, L/XL

Color: Gold, Silver/Black, Sllver/White, Turquoise



115901 Green High-Waisted Mermaid Skirt

Includes: Skirt

Sizes: XS/S, S/M, M/L, L/XL Color: Green, Purple, Turquoise



115901 Turquoise High-Waisted Mermaid Skirt

Sizes: XS/S, S/M, M/L, L/XL Color: Green, Purple, Turquoise



115901 Purple High-Waisted Mermaid Skirt

Includes: Skirt

Sizes: XS/S, S/M, M/L, L/XL Color: Green, Purple, Turquoise















































## 119404 Red Mock Neck Jumpsuit Includes: Jumpsuit Sizes: XS/S, S/M, M/L, L/XL

Color: Black, Coffee, Fuchsia, Red, Titanium







113504 Halter Money Print Jumpsuit Includes: Jumpsuit Sizes: XS/S, S/M, M/L, L/XL Color: Cream





























996404 Feather Angel Wings Includes: Wings | Sizes: 0/S Color: Black



990003 Iridescent Fairy Wings Includes: Wings | Sizes: 0/S Color: Blue



990004 Vinyl Butterfly Wings Includes: Wings | Sizes: 0/S Color: Pink



990005 Iridescent Butterfly Wings Includes: Wings | Sizes: 0/S Color: Purple



999478 - Black/White O/S



999479 - Red O/S



999480 - Orange O/S



978307 - White O/S



999458 - Silver O/S



999459 - Silver O/S



999471 - Silver O/S



995506 - Silver O/S



999470 - Gold O/S



999472 - Pin