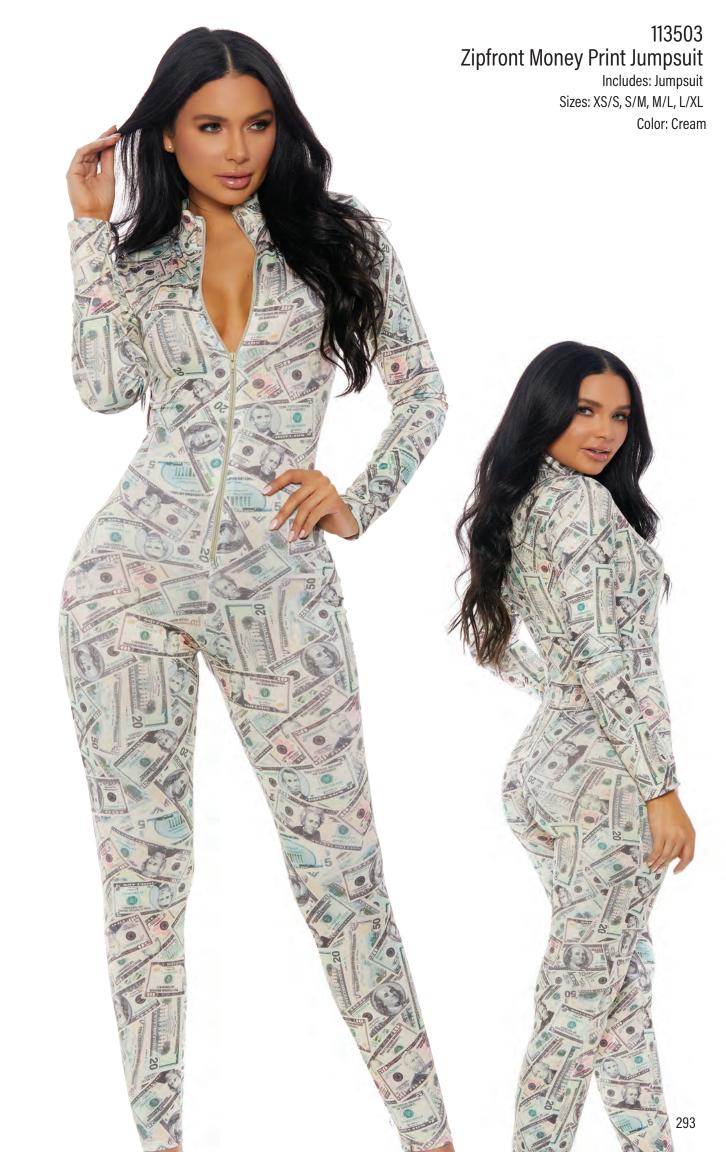

## 119404 Red Mock Neck Jumpsuit Includes: Jumpsuit Sizes: XS/S, S/M, M/L, L/XL

Color: Black, Coffee, Fuchsia, Red, Titanium

113504 Halter Money Print Jumpsuit Includes: Jumpsuit Sizes: XS/S, S/M, M/L, L/XL Color: Cream