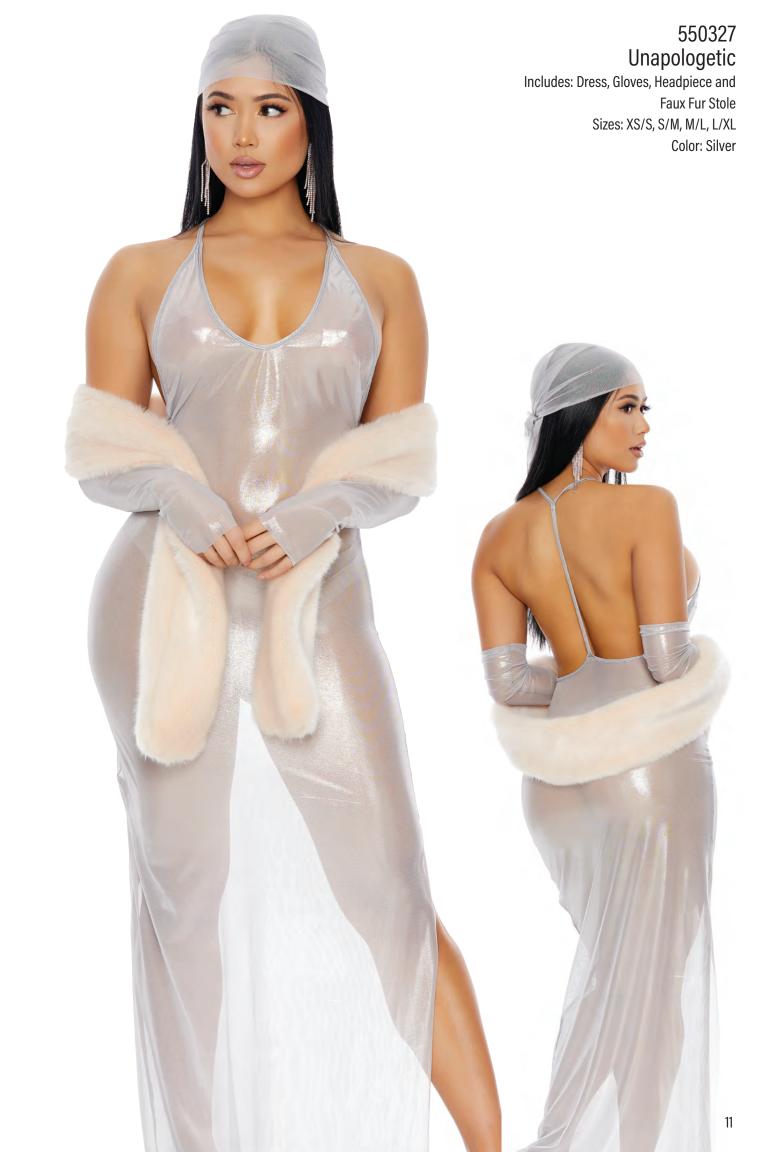

## forplay®



















NETEDSTO 11 Q ILL BACK ADD HUDE THOREY PALLTY FAUX FUR











559622 Still Pretty Includes: Dress, Wig and Necklaces Sizes: XS/S, S/M, M/L, L/XL Color: Blue

16









## 551314 Mrs. Rabbit To You

Includes: Dress and Gloves Sizes: XS/S, S/M, M/L, L/XL

Color: Red

## 999479 Red Hot Wig

Sizes:0/S Color: Red

999458 So Sexy Rhinestone Choker















NO PRINT KHIPPE HELT (KOUDED the BRING aganotee prop for steet, Please ·































































(CH SKALCHES



\*\* take promo ottos of TITIC
group the MKTG



















































2 RUD Sketett



USE metallic

1018

STOP WITH A PMAP



187 SketCtt



metalic BOUG FABRIC

- lets do a matte contrast For the i