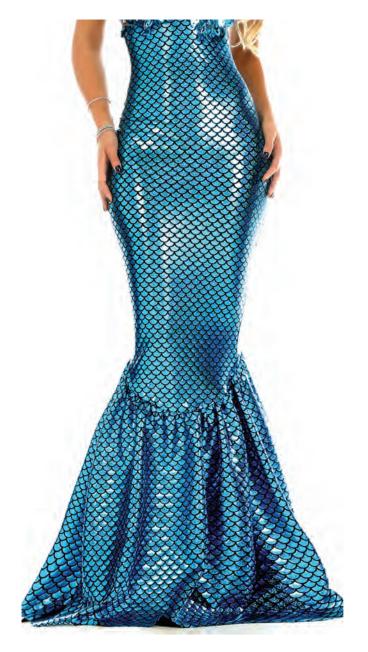

SHOOT M. 00000 lets do velvet veore, MESH Fablic FOR grove top

BASICS

110551 Neon Yellow Neon Hologram Mermaid Skirt

Sizes: XS/S, S/M, M/L, L/XL Color: Neon Orange, Neon Yellow

110551 Neon Orange Neon Hologram Mermaid Skirt

Includes: Skirt

Sizes: XS/S, S/M, M/L, L/XL Color: Neon Orange, Neon Yellow

110552 Green Swirl High-Slit Mermaid Skirt

Sizes: XS/S, S/M, M/L, L/XL

Color: Green

110550 Silver/Black Hologram Mermaid Skirt with Wide Band