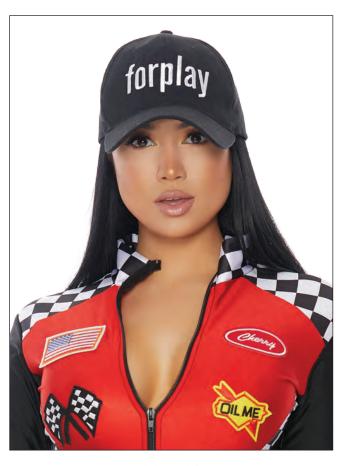

999475 - Silver O/S

990002 Forplay Dad Cap Includes: Hat | Sizes: 0/S Color: Black

990600 Old Town Cowboy Hat Includes: Hat | Sizes: 0/S Color: Black

996451 - Black O/S

996451 - White O/S

993800 - Black O/S