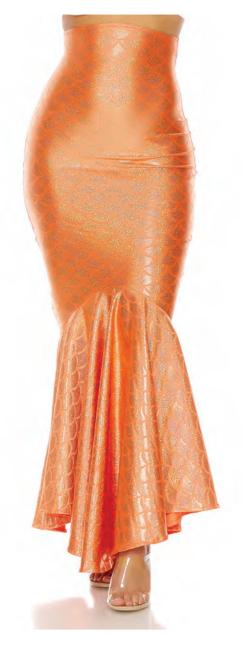

SHOOT M. 00000 lets do velvet veore, MESH Fablic FOR grove top

BASICS

110551 Neon Yellow Neon Hologram Mermaid Skirt

Sizes: XS/S, S/M, M/L, L/XL Color: Neon Orange, Neon Yellow

110551 Neon Orange Neon Hologram Mermaid Skirt