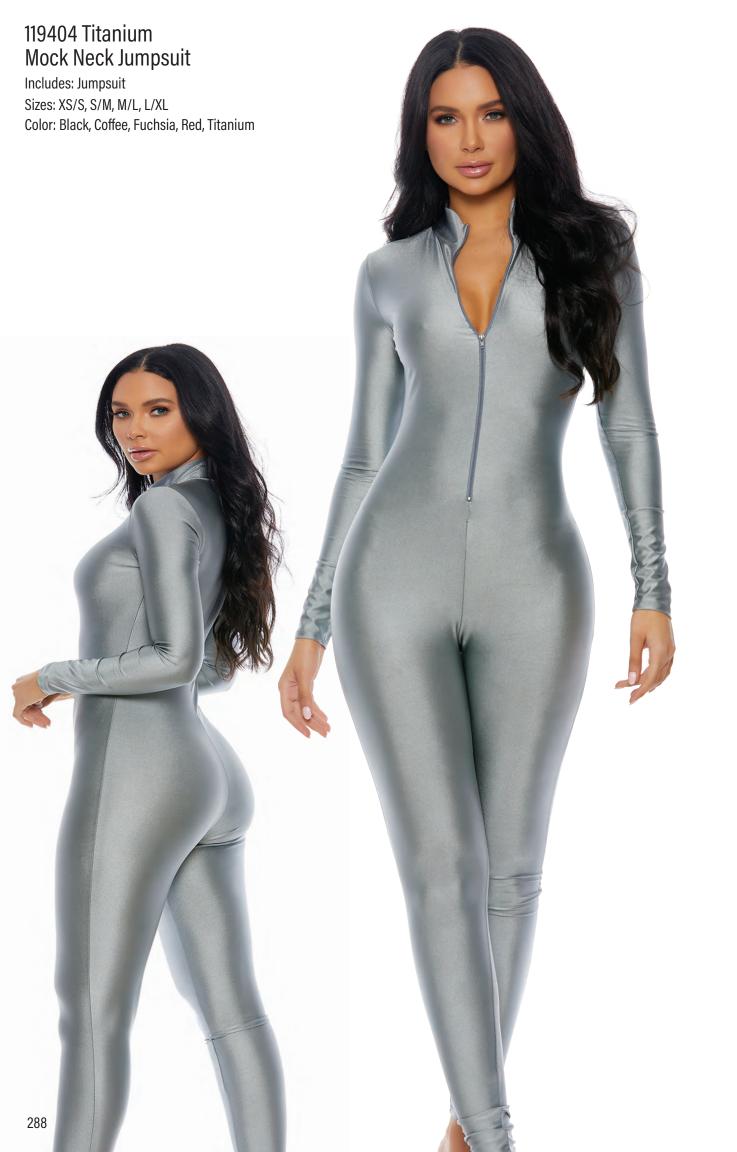

## 119404 Red Mock Neck Jumpsuit Includes: Jumpsuit Sizes: XS/S, S/M, M/L, L/XL

Color: Black, Coffee, Fuchsia, Red, Titanium

113504 Halter Money Print Jumpsuit Includes: Jumpsuit Sizes: XS/S, S/M, M/L, L/XL Color: Cream