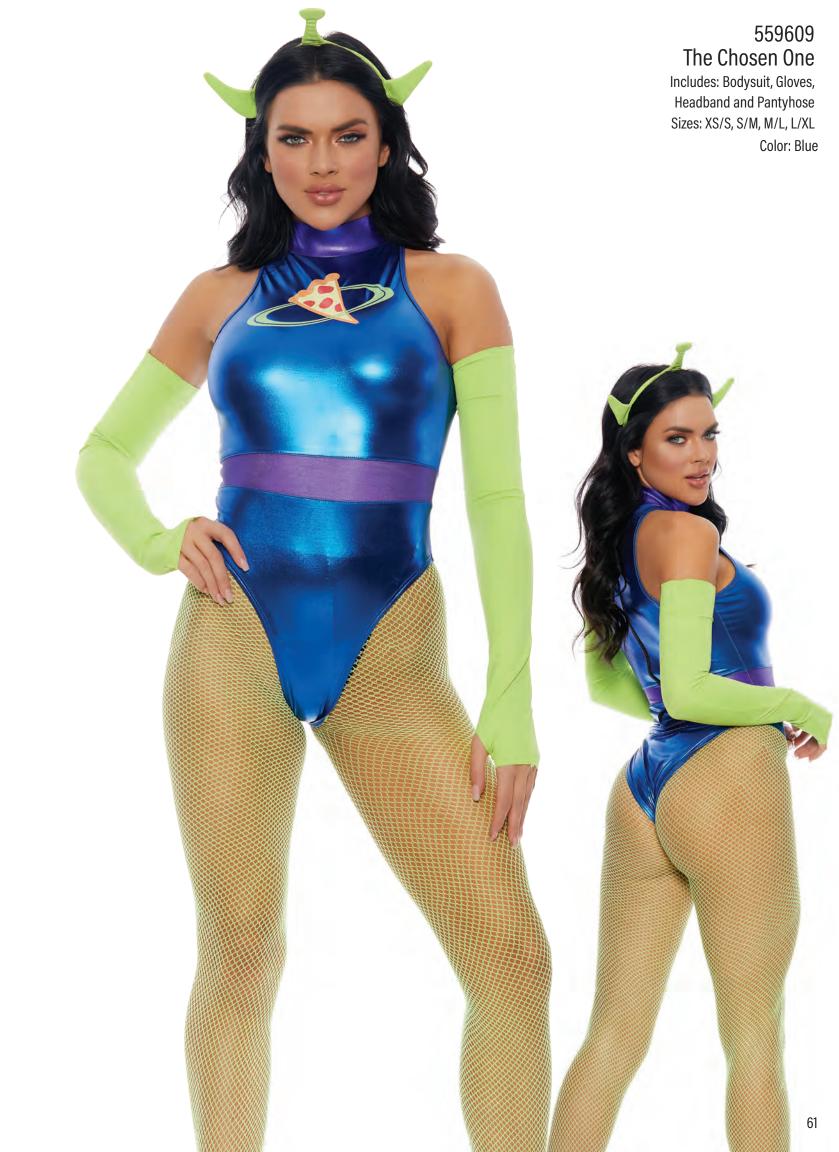

## forplay®

NETEDSTO 11 Q ILL BACK ADD HUDE THOREY PALLTY FAUX FUR

559622 Still Pretty Includes: Dress, Wig and Necklaces Sizes: XS/S, S/M, M/L, L/XL Color: Blue

16