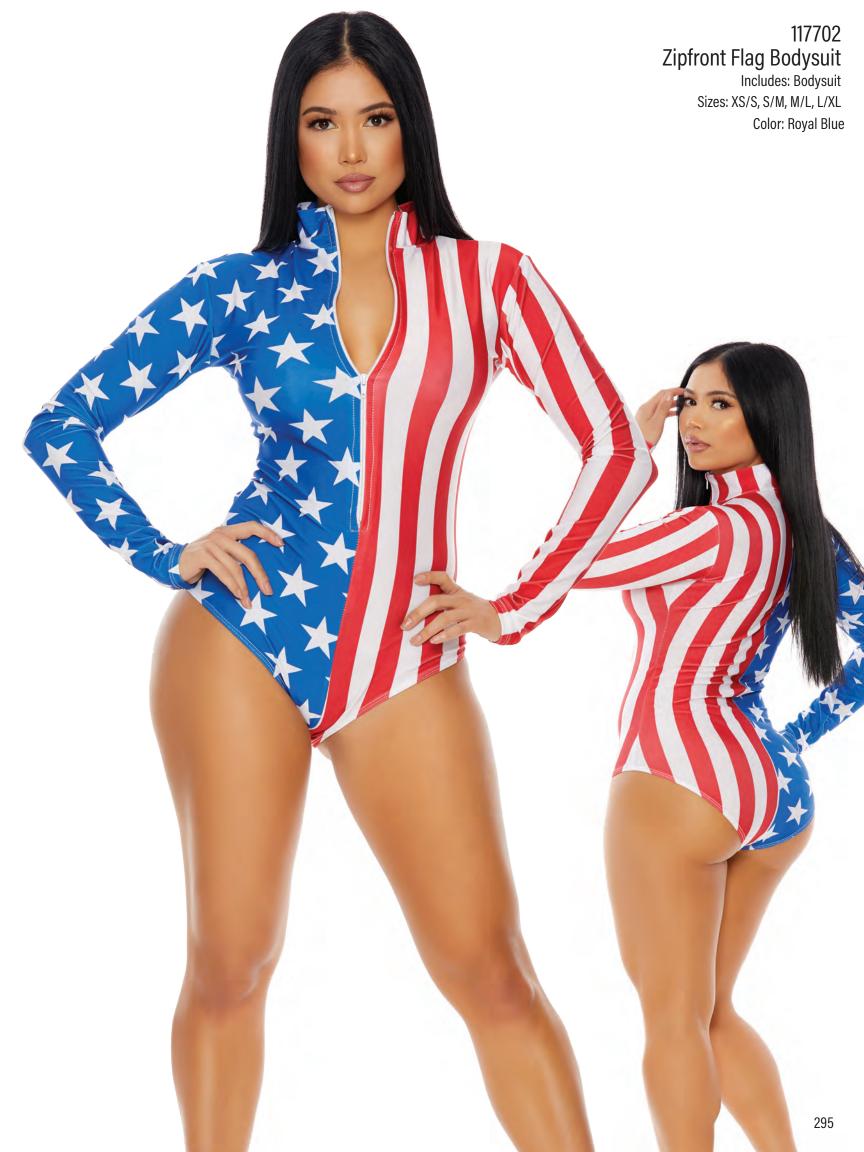

, Sllver/White, Turquoise



110550 Turquoise Hologram Mermaid Skirt with Wide Band

Sizes: XS/S, S/M, M/L, L/XL

Color: Gold, Silver/Black, Sllver/White, Turquoise



115901 Green High-Waisted Mermaid Skirt

Includes: Skirt

Sizes: XS/S, S/M, M/L, L/XL Color: Green, Purple, Turquoise



115901 Turquoise High-Waisted Mermaid Skirt

Sizes: XS/S, S/M, M/L, L/XL Color: Green, Purple, Turquoise



115901 Purple High-Waisted Mermaid Skirt

Includes: Skirt

Sizes: XS/S, S/M, M/L, L/XL Color: Green, Purple, Turquoise















































## 119404 Red Mock Neck Jumpsuit Includes: Jumpsuit Sizes: XS/S, S/M, M/L, L/XL

Color: Black, Coffee, Fuchsia, Red, Titanium







113504 Halter Money Print Jumpsuit Includes: Jumpsuit Sizes: XS/S, S/M, M/L, L/XL Color: Cream





























996404 Feather Angel Wings Includes: Wings | Sizes: 0/S Color: Black



990003 Iridescent Fairy Wings Includes: Wings | Sizes: 0/S Color: Blue



990004 Vinyl Butterfly Wings Includes: Wings | Sizes: 0/S Color: Pink



990005 Iridescent Butterfly Wings Includes: Wings | Sizes: 0/S Color: Purple



999478 - Black/White O/S



999479 - Red O/S



999480 - Orange O/S



978307 - White O/S



999458 - Silver O/S



999459 - Silver O/S



999471 - Silver O/S



995506 - Silver O/S



999470 - Gold O/S



999472 - Pink 0/S



999469 - Black O/S



999468 - Silver O/S



991400 - Black O/S



FPH192 - Black O/S



995105 - Black O/S



995105 - Silver O/S



996447 - Black O/S



999474 - Black O/S



999474 - Gold O/S



999474 - Pink 0/S



999474 - Red O/S



999474 - Silve