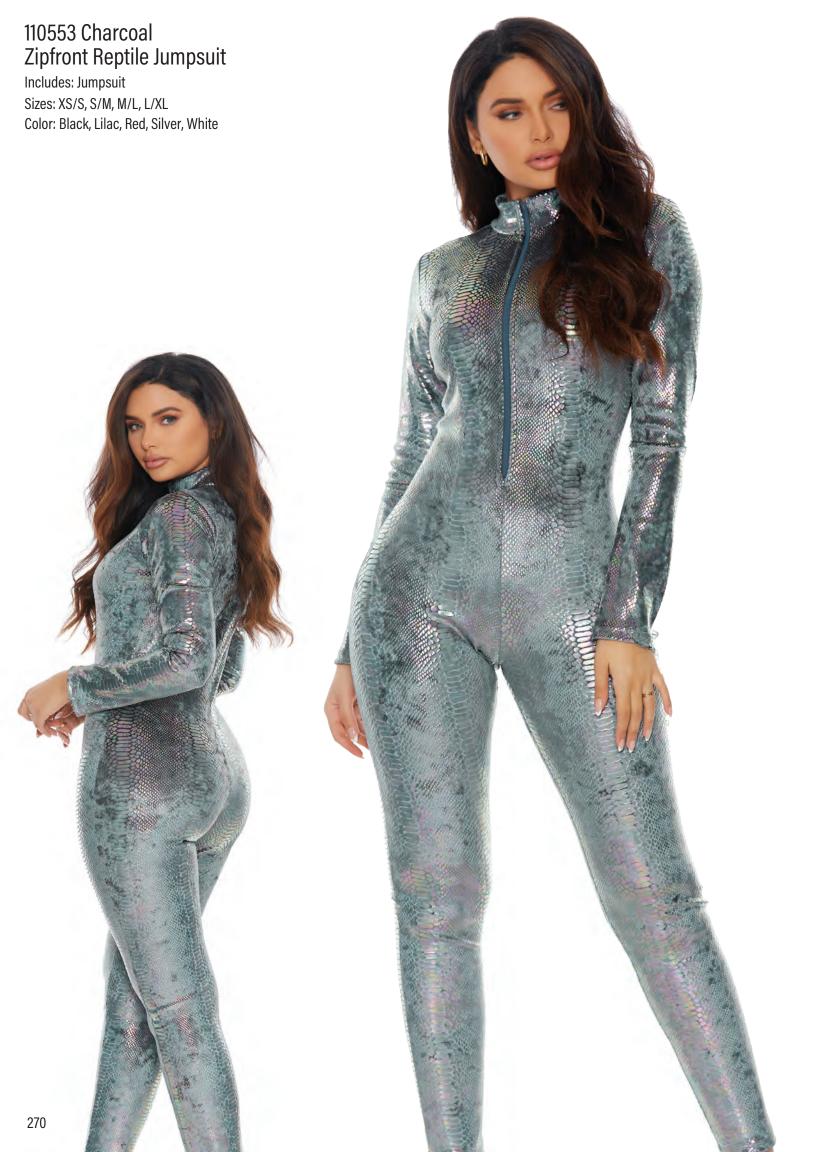

## 119404 Red Mock Neck Jumpsuit Includes: Jumpsuit Sizes: XS/S, S/M, M/L, L/XL

Color: Black, Coffee, Fuchsia, Red, Titanium

113504 Halter Money Print Jumpsuit Includes: Jumpsuit Sizes: XS/S, S/M, M/L, L/XL Color: Cream