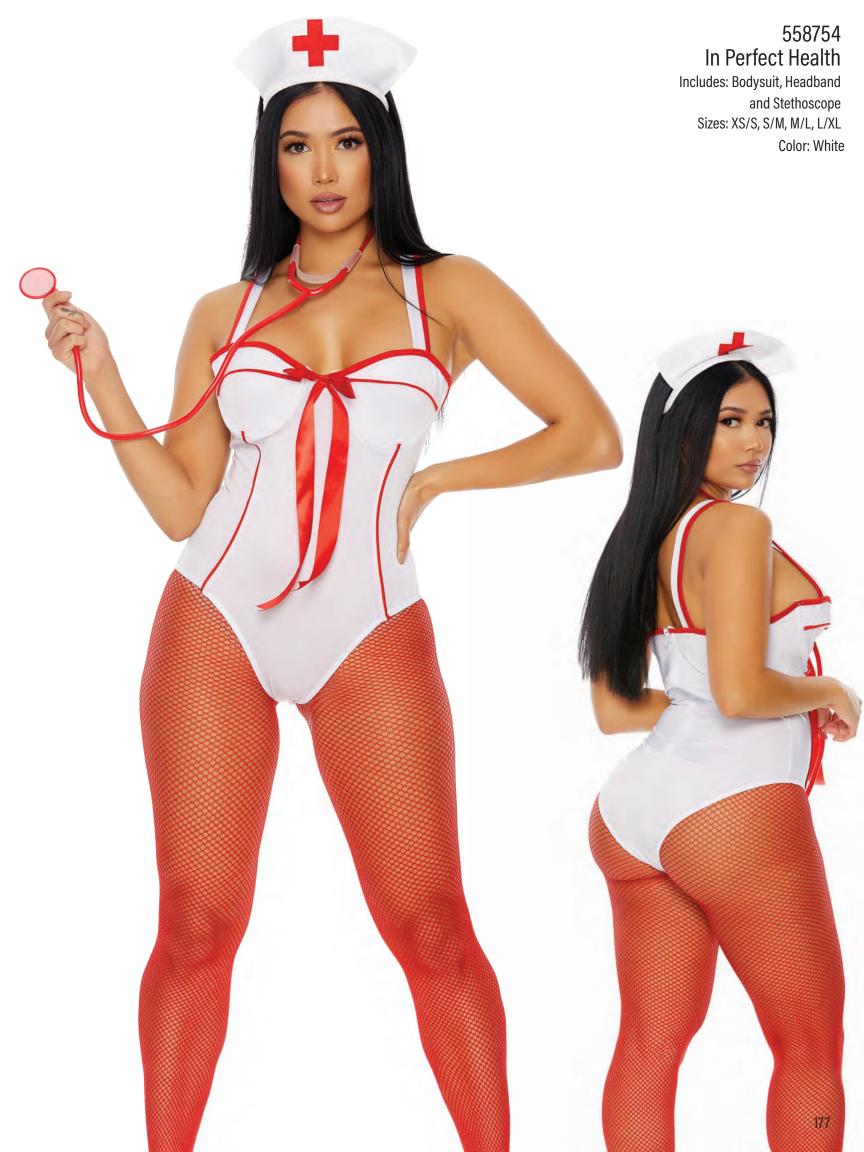

## 999479 Red Hot Wig

Sizes:0/S Color: Red

999458 So Sexy Rhinestone Choker

NO PRINT KHIPPE HELT (KOUDED the BRING aganotee prop for steet, Please ·

(CH SKALCHES

\*\* take promo ottos of TITIC
group the MKTG