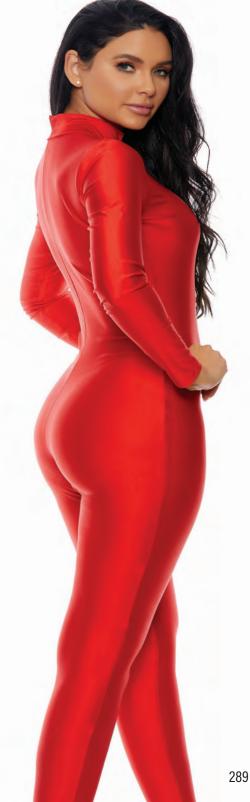

## 119404 Red Mock Neck Jumpsuit Includes: Jumpsuit Sizes: XS/S, S/M, M/L, L/XL

Color: Black, Coffee, Fuchsia, Red, Titanium

113504 Halter Money Print Jumpsuit Includes: Jumpsuit Sizes: XS/S, S/M, M/L, L/XL Color: Cream