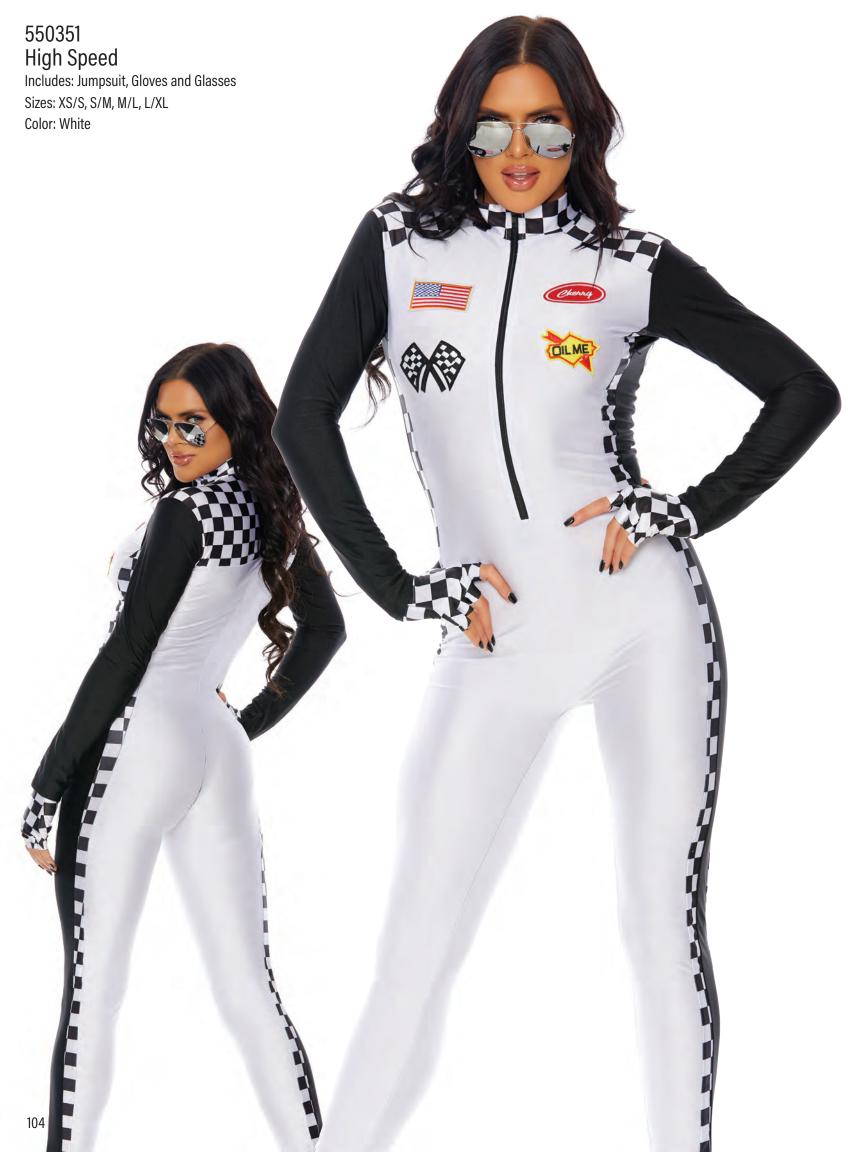

®



















NETEDSTO 11 Q ILL BACK ADD HUDE THOREY PALLTY FAUX FUR











559622 Still Pretty Includes: Dress, Wig and Necklaces Sizes: XS/S, S/M, M/L, L/XL Color: Blue

16









## 551314 Mrs. Rabbit To You

Includes: Dress and Gloves Sizes: XS/S, S/M, M/L, L/XL

Color: Red

## 999479 Red Hot Wig

Sizes:0/S Color: Red

999458 So Sexy Rhinestone Choker















NO PRINT KHIPPE HELT (KOUDED the BRING aganotee prop for steet, Please ·































































(CH SKALCHES



\*\* take promo ottos of TITIC
group the MKTG



















































2 RUD Sketett



USE metallic

1018

STOP WITH A PMAP



187 SketCtt



metalic BOUG FABRIC

- lets do a matte contrast For the i







































































































































































555255 Heavenly Hottie









































































































































































SHOOT M. 00000 lets do velvet veore, MESH Fablic FOR grove top















BASICS



110551 Neon Yellow Neon Hologram Mermaid Skirt

Sizes: XS/S, S/M, M/L, L/XL Color: Neon Orange, Neon Yellow



110551 Neon Orange Neon Hologram Mermaid Skirt

Includes: Skirt

Sizes: XS/S, S/M, M/L, L/XL Color: Neon Orange, Neon Yellow



110552 Green Swirl High-Slit Mermaid Skirt

Sizes: XS/S, S/M, M/L, L/XL

Color: Green



110550 Silver/Black Hologram Mermaid Skirt with Wide Band

I