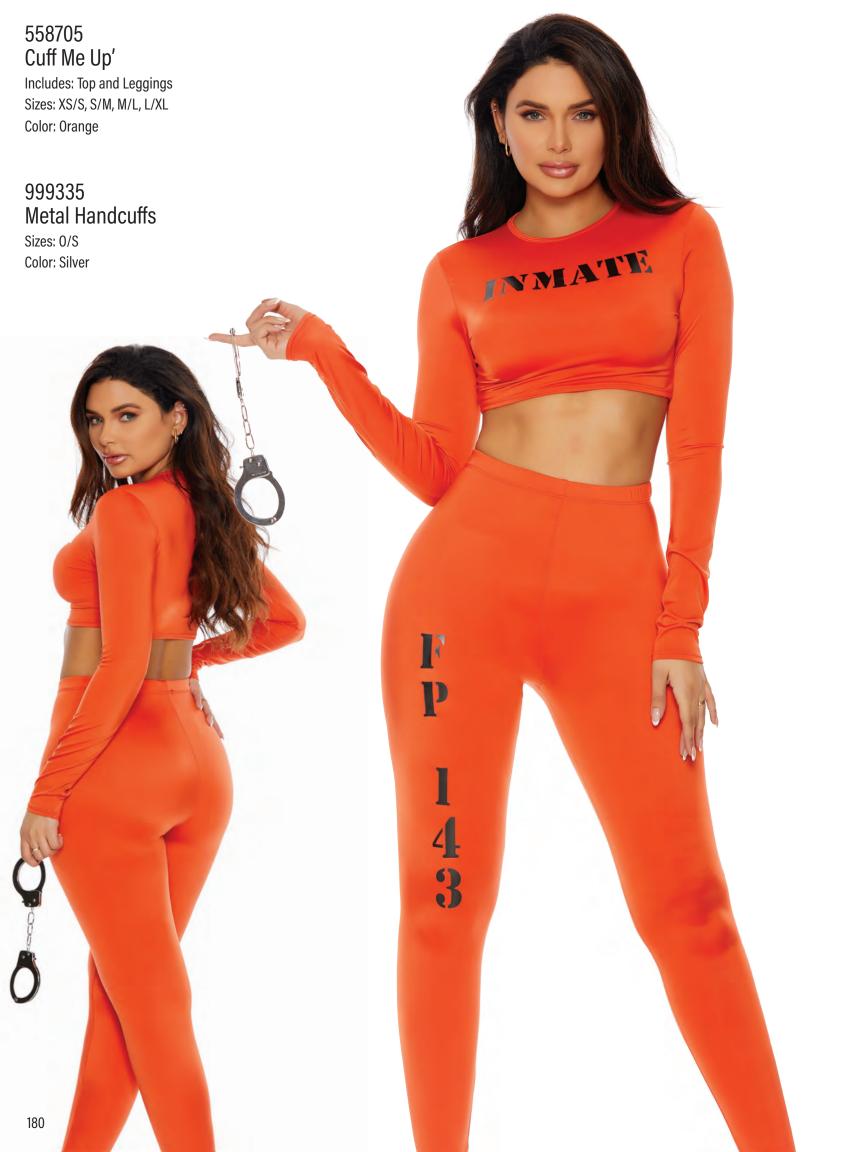

## 999479 Red Hot Wig

Sizes:0/S Color: Red

999458 So Sexy Rhinestone Choker

NO PRINT KHIPPE HELT (KOUDED the BRING aganotee prop for steet, Please ·

(CH SKALCHES

\*\* take promo ottos of TITIC
group the MKTG