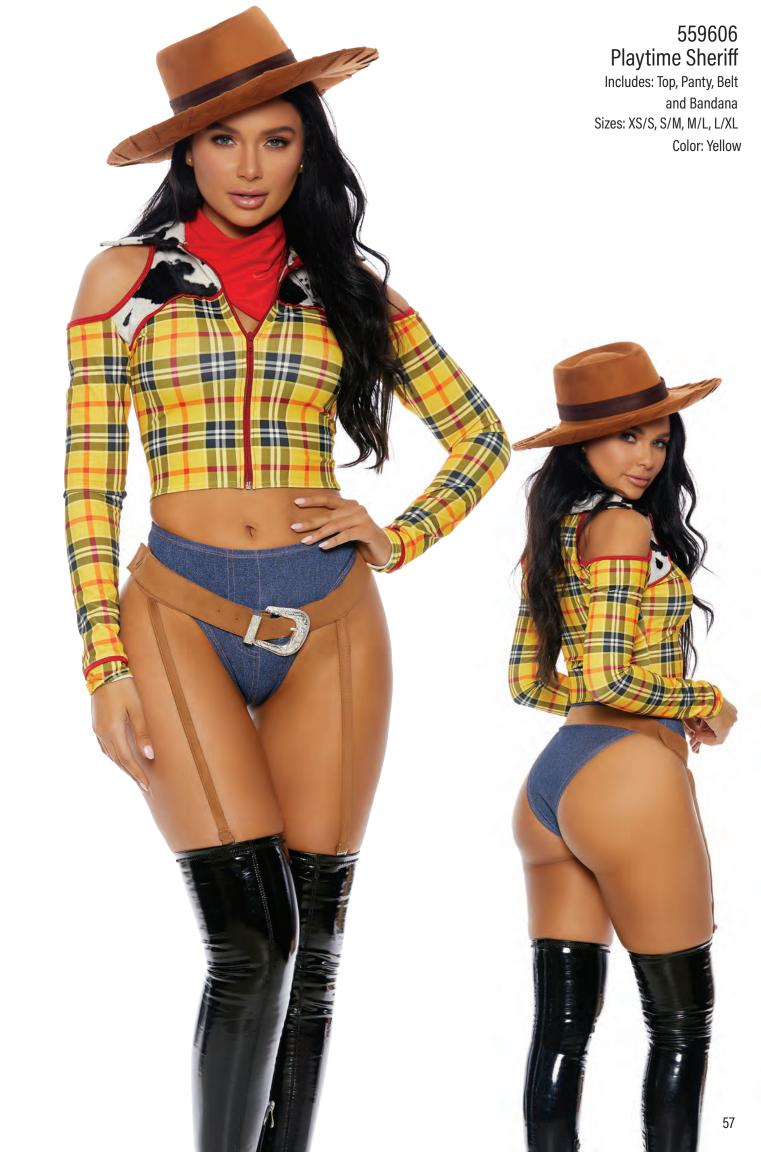

999475 - Silver O/S

990002 Forplay Dad Cap Includes: Hat | Sizes: 0/S Color: Black

990600 Old Town Cowboy Hat Includes: Hat | Sizes: 0/S Color: Black

996451 - Black O/S

996451 - White O/S

993800 - Black O/S