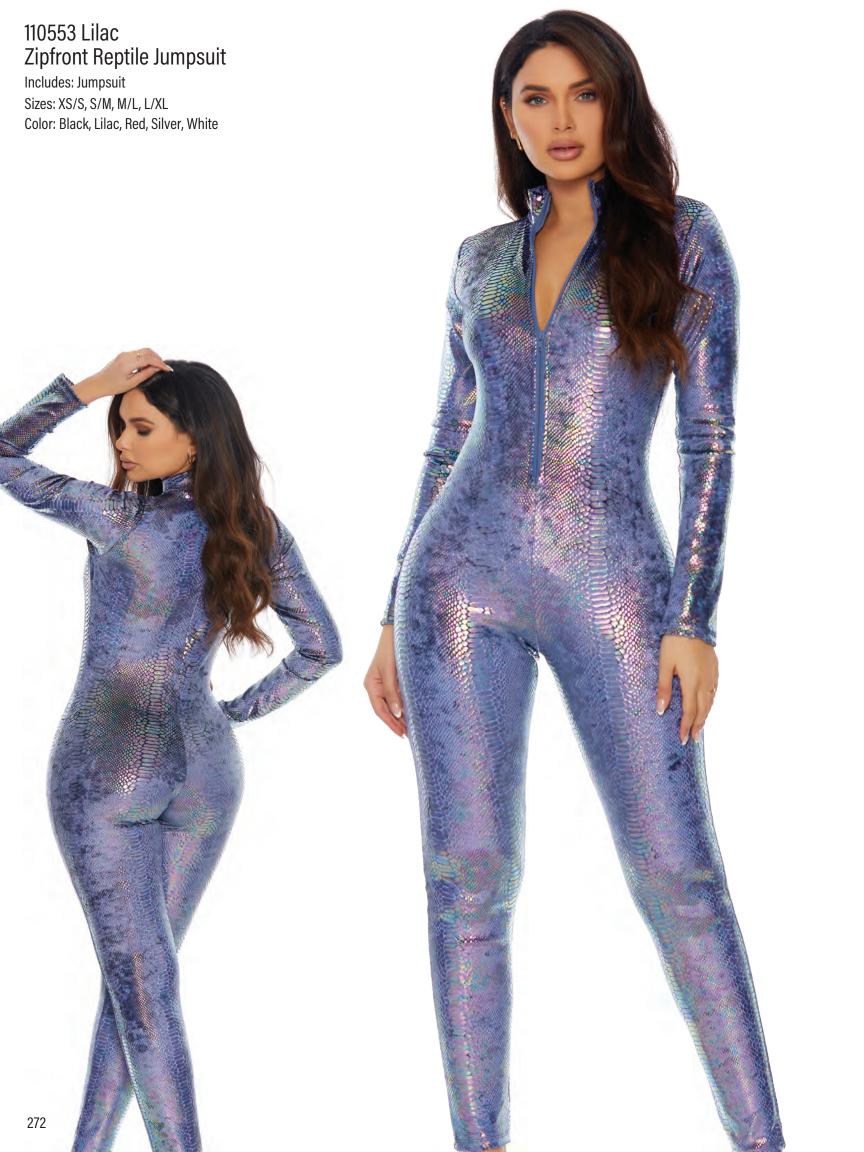

## 119404 Red Mock Neck Jumpsuit Includes: Jumpsuit Sizes: XS/S, S/M, M/L, L/XL

Color: Black, Coffee, Fuchsia, Red, Titanium

113504 Halter Money Print Jumpsuit Includes: Jumpsuit Sizes: XS/S, S/M, M/L, L/XL Color: Cream