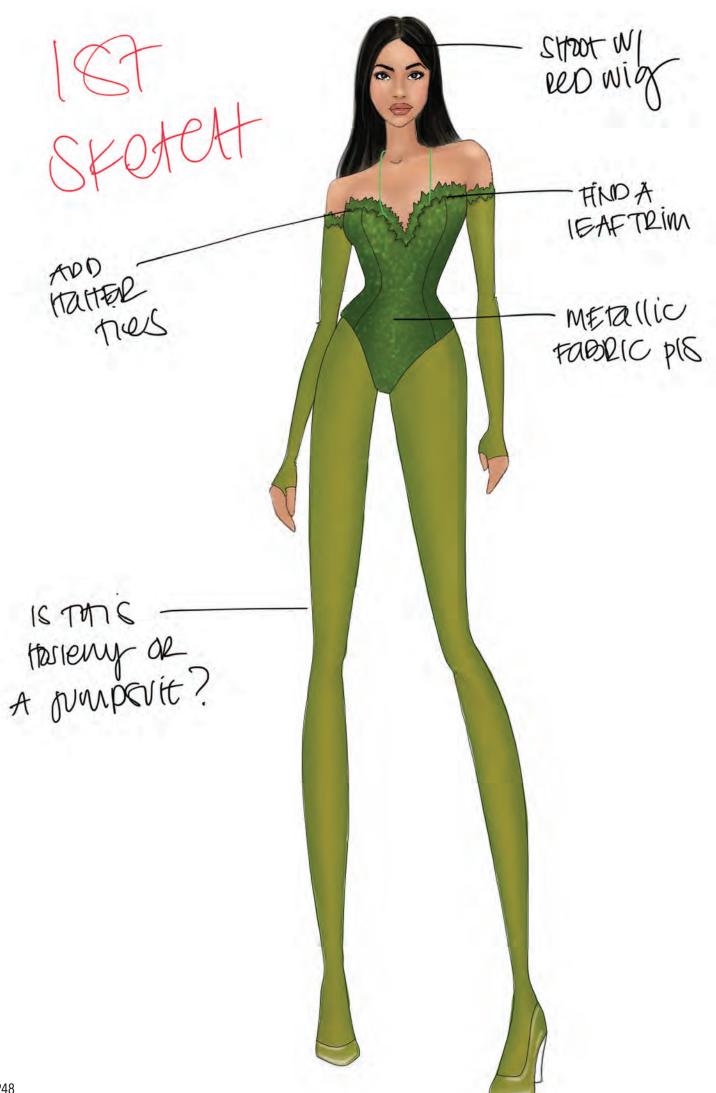

## 999479 Red Hot Wig

Sizes:0/S Color: Red

999458 So Sexy Rhinestone Choker

NO PRINT KHIPPE HELT (KOUDED the BRING aganotee prop for steet, Please ·

(CH SKALCHES

\*\* take promo ottos of TITIC
group the MKTG

2 RUD Sketett

USE metallic

1018

STOP WITH A PMAP

187 SketCtt

metalic BOUG FABRIC

- lets do a matte contrast For the i

555255 Heavenly Hottie