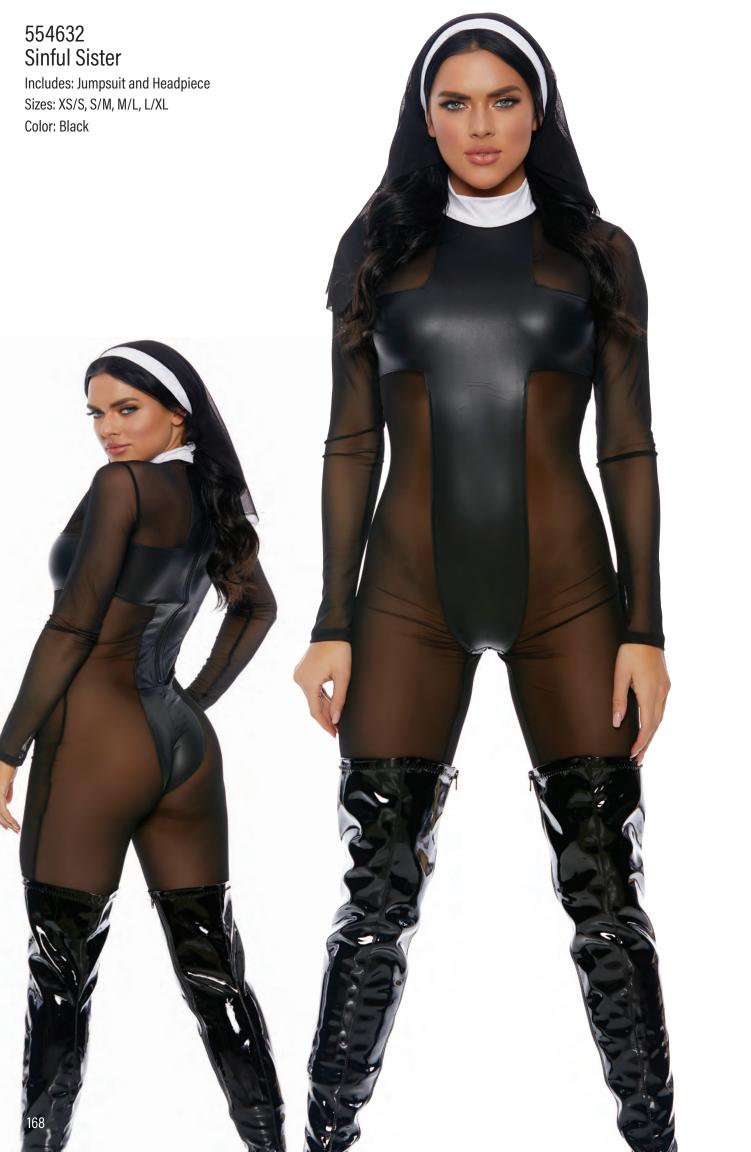

and Necklaces Sizes: XS/S, S/M, M/L, L/XL Color: Blue

16









## 551314 Mrs. Rabbit To You

Includes: Dress and Gloves Sizes: XS/S, S/M, M/L, L/XL

Color: Red

## 999479 Red Hot Wig

Sizes:0/S Color: Red

999458 So Sexy Rhinestone Choker















NO PRINT KHIPPE HELT (KOUDED the BRING aganotee prop for steet, Please ·































































(CH SKALCHES



\*\* take promo ottos of TITIC
group the MKTG



















































2 RUD Sketett



USE metallic

1018

STOP WITH A PMAP



187 SketCtt



metalic BOUG FABRIC

- lets do a matte contrast For the i







































































































































































555255 Heavenly Hottie









































































































































































SHOOT M. 00000 lets do velvet veore, MESH Fablic FOR grove top















BASICS



110551 Neon Yellow Neon Hologram Mermaid Skirt

Sizes: XS/S, S/M, M/L, L/XL Color: Neon Orange, Neon Yellow



110551 Neon Orange Neon Hologram Mermaid Skirt

Includes: Skirt

Sizes: XS/S, S/M, M/L, L/XL Color: Neon Orange, Neon Yellow



110552 Green Swirl High-Slit Mermaid Skirt

Sizes: XS/S, S/M, M/L, L/XL

Color: Green



110550 Silver/Black Hologram Mermaid Skirt with Wide Band

Includes: Skirt

Sizes: XS/S, S/M, M/L, L/XL

Color: Gold, Silver/Black, Sllver/White, Turquoise



110550 Gold Hologram Mermaid