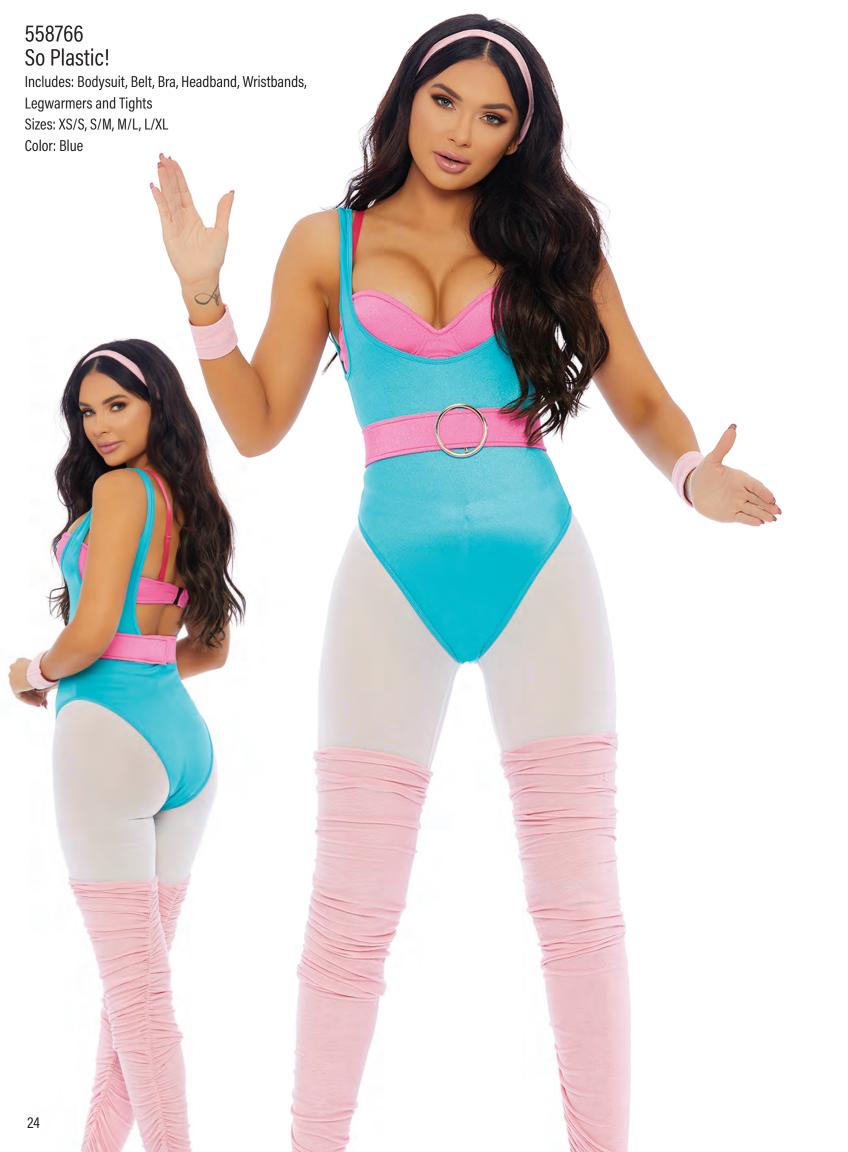

## forplay®

NETEDSTO 11 Q ILL BACK ADD HUDE THOREY PALLTY FAUX FUR

559622 Still Pretty Includes: Dress, Wig and Necklaces Sizes: XS/S, S/M, M/L, L/XL Color: Blue

16