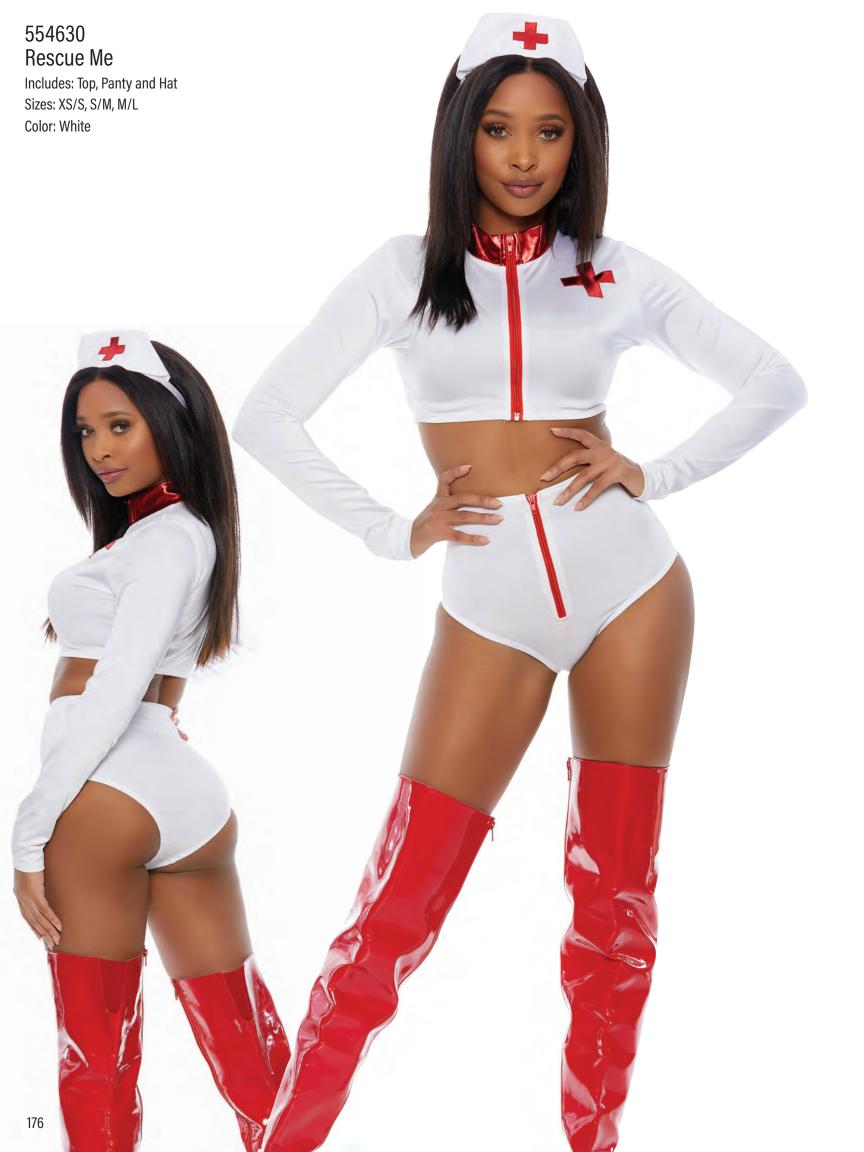

L Color: Blue

16









## 551314 Mrs. Rabbit To You

Includes: Dress and Gloves Sizes: XS/S, S/M, M/L, L/XL

Color: Red

## 999479 Red Hot Wig

Sizes:0/S Color: Red

999458 So Sexy Rhinestone Choker















NO PRINT KHIPPE HELT (KOUDED the BRING aganotee prop for steet, Please ·































































(CH SKALCHES



\*\* take promo ottos of TITIC
group the MKTG



















































2 RUD Sketett



USE metallic

1018

STOP WITH A PMAP



187 SketCtt



metalic BOUG FABRIC

- lets do a matte contrast For the i







































































































































































555255 Heavenly Hottie









































































































































































SHOOT M. 00000 lets do velvet veore, MESH Fablic FOR grove top















BASICS



110551 Neon Yellow Neon Hologram Mermaid Skirt

Sizes: XS/S, S/M, M/L, L/XL Color: Neon Orange, Neon Yellow



110551 Neon Orange Neon Hologram Mermaid Skirt

Includes: Skirt

Sizes: XS/S, S/M, M/L, L/XL Color: Neon Orange, Neon Yellow



110552 Green Swirl High-Slit Mermaid Skirt

Sizes: XS/S, S/M, M/L, L/XL

Color: Green



110550 Silver/Black Hologram Mermaid Skirt with Wide Band

Includes: Skirt

Sizes: XS/S, S/M, M/L, L/XL

Color: Gold, Silver/Black, Sllver/White, Turquoise



110550 Gold Hologram Mermaid Skirt with Wide Band

Sizes: XS/S, S/M,