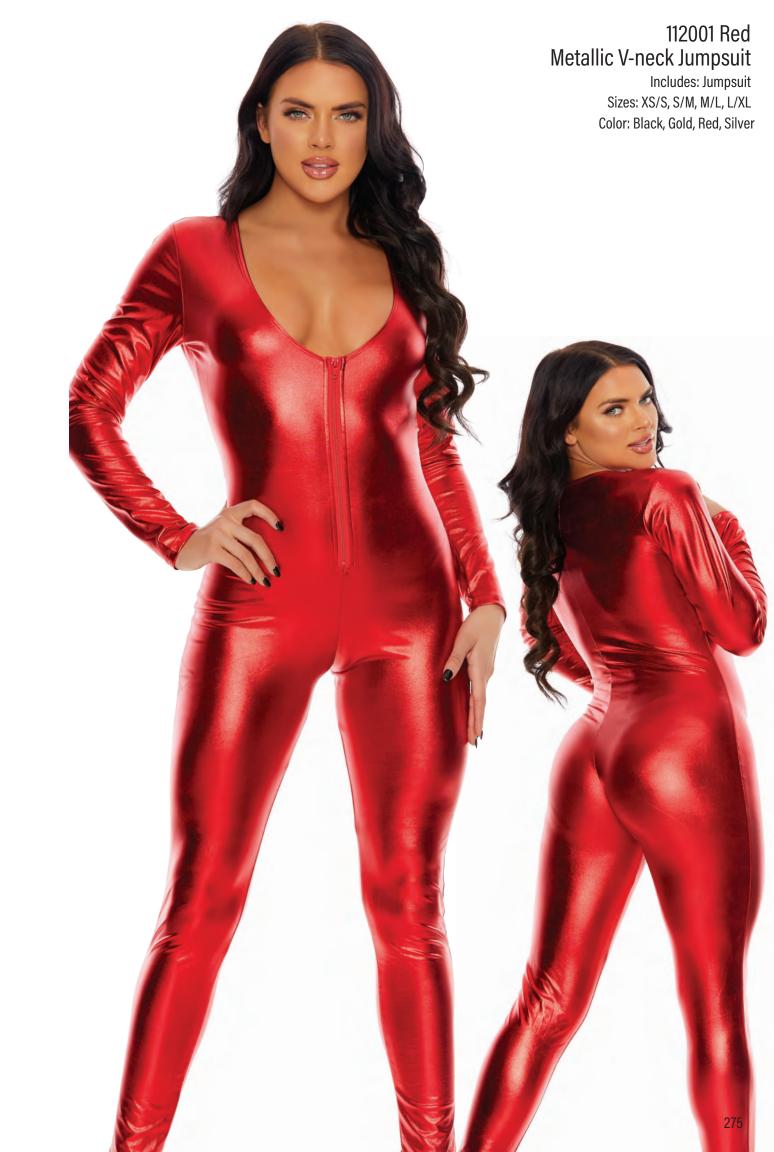

110550 Gold Hologram Mermaid Skirt with Wide Band

Sizes: XS/S, S/M, M/L, L/XL

Color: Gold, Silver/Black, Sllver/White, Turquoise



110550 Silver/White Hologram Mermaid Skirt with Wide Band

Includes: Skirt

Sizes: XS/S, S/M, M/L, L/XL

Color: Gold, Silver/Black, Sllver/White, Turquoise



110550 Turquoise Hologram Mermaid Skirt with Wide Band

Sizes: XS/S, S/M, M/L, L/XL

Color: Gold, Silver/Black, Sllver/White, Turquoise



115901 Green High-Waisted Mermaid Skirt

Includes: Skirt

Sizes: XS/S, S/M, M/L, L/XL Color: Green, Purple, Turquoise



115901 Turquoise High-Waisted Mermaid Skirt

Sizes: XS/S, S/M, M/L, L/XL Color: Green, Purple, Turquoise



115901 Purple High-Waisted Mermaid Skirt

Includes: Skirt

Sizes: XS/S, S/M, M/L, L/XL Color: Green, Purple, Turquoise















































## 119404 Red Mock Neck Jumpsuit Includes: Jumpsuit Sizes: XS/S, S/M, M/L, L/XL

Color: Black, Coffee, Fuchsia, Red, Titanium







113504 Halter Money Print Jumpsuit Includes: Jumpsuit Sizes: XS/S, S/M, M/L, L/XL Color: Cream





























996404 Feather Angel Wings Includes: Wings | Sizes: 0/S Color: Black



990003 Iridescent Fairy Wings Includes: Wings | Sizes: 0/S Color: Blue



990004 Vinyl Butterfly Wings Includes: Wings | Sizes: 0/S Color: Pink



990005 Iridescent Butterfly Wings Includes: Wings | Sizes: 0/S Color: Purple



999478 - Black/White O/S



999479 - Red O/S



999480 - Orange O/S



978307 - White O/S



999458 - Silver O/S



999459 - Silver O/S



999471 - Silver O/S



995506 - Silver O/S



999470 - Gold O/S



999472 -