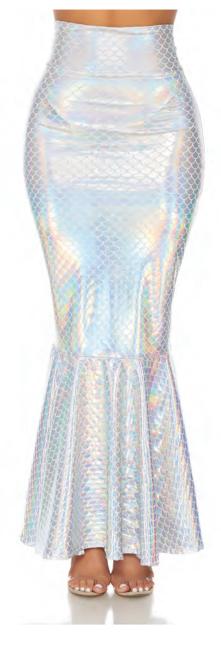

Includes: Skirt

Sizes: XS/S, S/M, M/L, L/XL

Color: Gold, Silver/Black, Sllver/White, Turquoise

110550 Gold Hologram Mermaid Skirt with Wide Band

Sizes: XS/S, S/M, M/L, L/XL

Color: Gold, Silver/Black, Sllver/White, Turquoise

110550 Silver/White Hologram Mermaid Skirt with Wide Band

Includes: Skirt

Sizes: XS/S, S/M, M/L, L/XL

Color: Gold, Silver/Black, Sllver/White, Turquoise

110550 Turquoise Hologram Mermaid Skirt with Wide Band