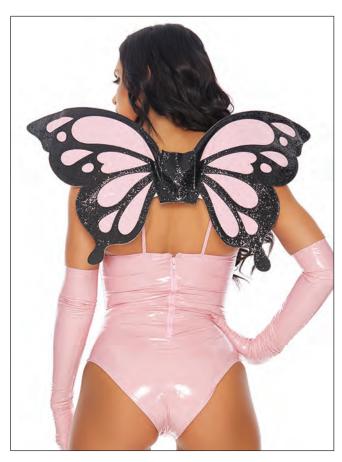

996404 Feather Angel Wings Includes: Wings | Sizes: 0/S Color: Black

990003 Iridescent Fairy Wings Includes: Wings | Sizes: 0/S Color: Blue

990004 Vinyl Butterfly Wings Includes: Wings | Sizes: 0/S Color: Pink