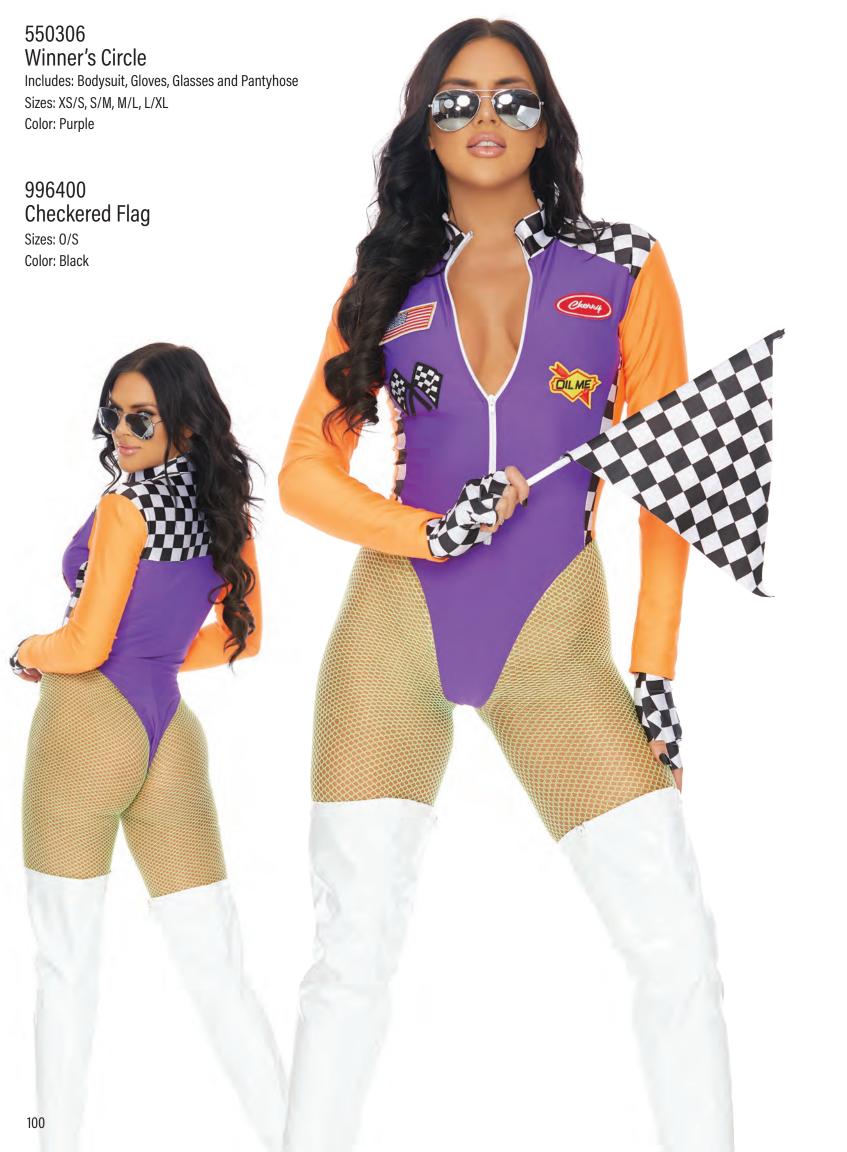

forplay®



















NETEDSTO 11 Q ILL BACK ADD HUDE THOREY PALLTY FAUX FUR











559622 Still Pretty Includes: Dress, Wig and Necklaces Sizes: XS/S, S/M, M/L, L/XL Color: Blue

16









## 551314 Mrs. Rabbit To You

Includes: Dress and Gloves Sizes: XS/S, S/M, M/L, L/XL

Color: Red

## 999479 Red Hot Wig

Sizes:0/S Color: Red

999458 So Sexy Rhinestone Choker















NO PRINT KHIPPE HELT (KOUDED the BRING aganotee prop for steet, Please ·































































(CH SKALCHES



\*\* take promo ottos of TITIC
group the MKTG



















































2 RUD Sketett



USE metallic

1018

STOP WITH A PMAP



187 SketCtt



metalic BOUG FABRIC

- lets do a matte contrast For the i







































































































































































555255 Heavenly Hottie









































































































































































SHOOT M. 00000 lets do velvet veore, MESH Fablic FOR grove top















BASICS



110551 Neon Yellow Neon Hologram Mermaid Skirt

Sizes: XS/S, S/M, M/L, L/XL Color: Neon Orange, Neon Yellow



110551 Neon Orange Neon Hologram Mermaid Skirt

Includes: Skirt

Sizes: XS/S, S/M, M/L, L/XL Color: Neon Orange, Neon Yellow



110552 Green Swirl High-Slit Mermaid Skirt

Sizes: XS/S, S/M, M/L, L/XL

Color: Green



110550 Silver/Black Hologram Mermaid Skirt with Wide