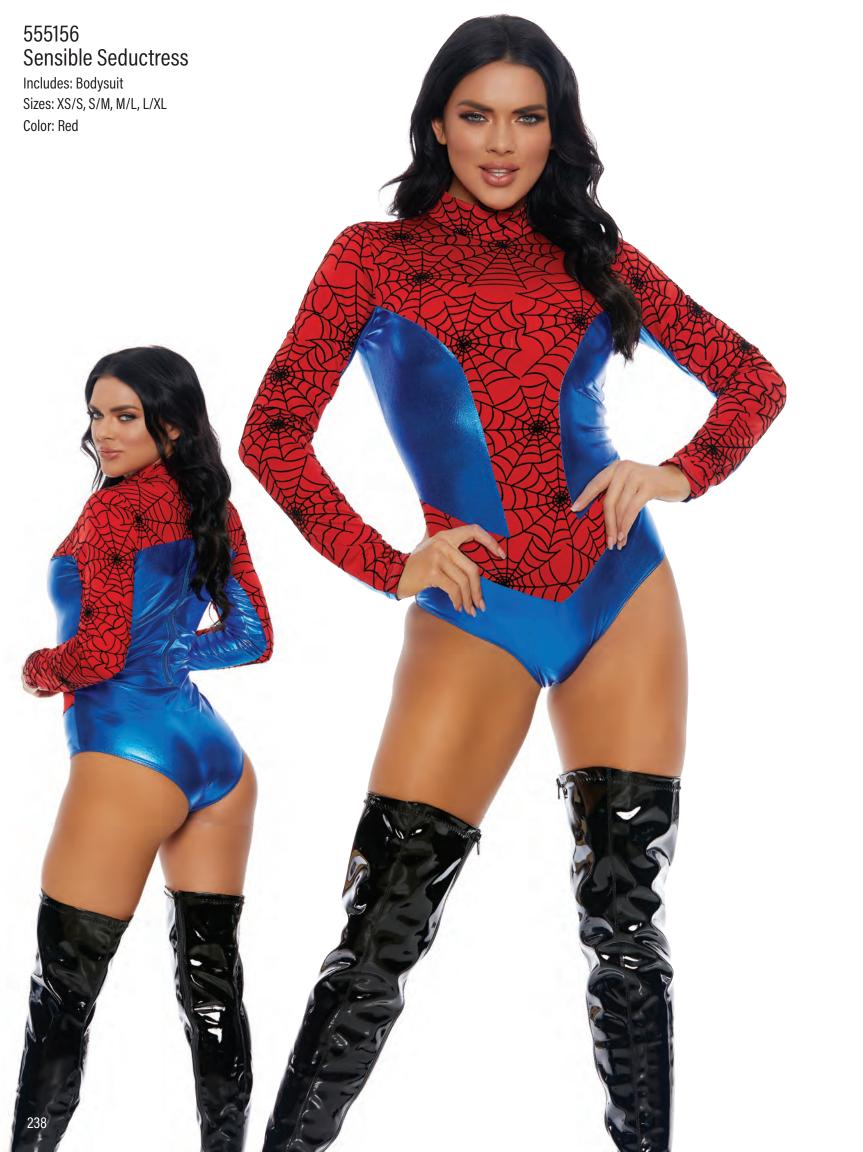

## 999479 Red Hot Wig

Sizes:0/S Color: Red

999458 So Sexy Rhinestone Choker















NO PRINT KHIPPE HELT (KOUDED the BRING aganotee prop for steet, Please ·































































(CH SKALCHES



\*\* take promo ottos of TITIC
group the MKTG



















































2 RUD Sketett



USE metallic

1018

STOP WITH A PMAP



187 SketCtt



metalic BOUG FABRIC

- lets do a matte contrast For the i







































































































































































555255 Heavenly Hottie









































































































































































SHOOT M. 00000 lets do velvet veore, MESH Fablic FOR grove top















BASICS



110551 Neon Yellow Neon Hologram Mermaid Skirt

Sizes: XS/S, S/M, M/L, L/XL Color: Neon Orange, Neon Yellow



110551 Neon Orange Neon Hologram Mermaid Skirt

Includes: Skirt

Sizes: XS/S, S/M, M/L, L/XL Color: Neon Orange, Neon Yellow



110552 Green Swirl High-Slit Mermaid Skirt

Sizes: XS/S, S/M, M/L, L/XL

Color: Green



110550 Silver/Black Hologram Mermaid Skirt with Wide Band

Includes: Skirt

Sizes: XS/S, S/M, M/L, L/XL

Color: Gold, Silver/Black, Sllver/White, Turquoise



110550 Gold Hologram Mermaid Skirt with Wide Band

Sizes: XS/S, S/M, M/L, L/XL

Color: Gold, Silver/Black, Sllver/White, Turquoise



110550 Silver/White Hologram Mermaid Skirt with Wide Band