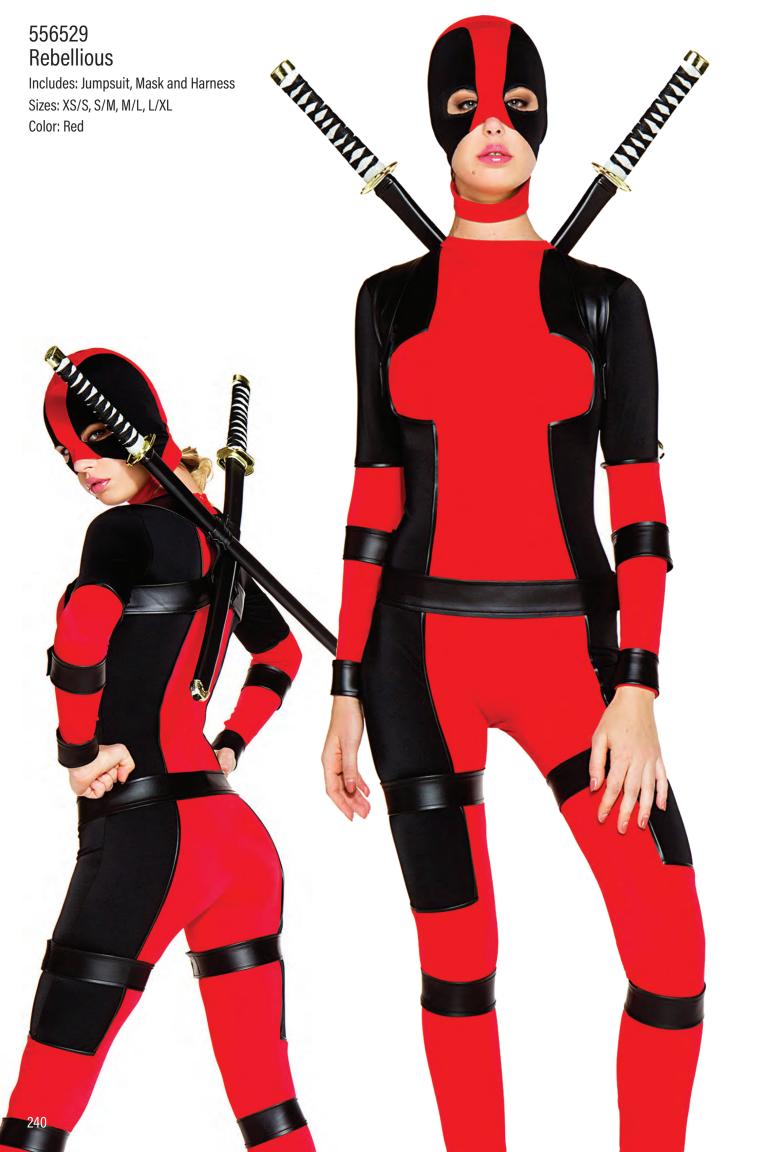

999479 Red Hot Wig

Sizes:0/S Color: Red

999458 So Sexy Rhinestone Choker















NO PRINT KHIPPE HELT (KOUDED the BRING aganotee prop for steet, Please ·































































(CH SKALCHES



\*\* take promo ottos of TITIC
group the MKTG



















































2 RUD Sketett



USE metallic

1018

STOP WITH A PMAP



187 SketCtt



metalic BOUG FABRIC

- lets do a matte contrast For the i







































































































































































555255 Heavenly Hottie









































































































































































SHOOT M. 00000 lets do velvet veore, MESH Fablic FOR grove top















BASICS



110551 Neon Yellow Neon Hologram Mermaid Skirt

Sizes: XS/S, S/M, M/L, L/XL Color: Neon Orange, Neon Yellow



110551 Neon Orange Neon Hologram Mermaid Skirt

Includes: Skirt

Sizes: XS/S, S/M, M/L, L/XL Color: Neon Orange, Neon Yellow



110552 Green Swirl High-Slit Mermaid Skirt

Sizes: XS/S, S/M, M/L, L/XL

Color: Green



110550 Silver/Black Hologram Mermaid Skirt with Wide Band

Includes: Skirt

Sizes: XS/S, S/M, M/L, L/XL

Color: Gold, Silver/Black, Sllver/White, Turquoise



110550 Gold Hologram Mermaid Skirt with Wide Band

Sizes: XS/S, S/M, M/L, L/XL

Color: Gold, Silver/Black, Sllver/White, Turquoise



110550 Silver/White Hologram Mermaid Skirt with Wide Band

Incl