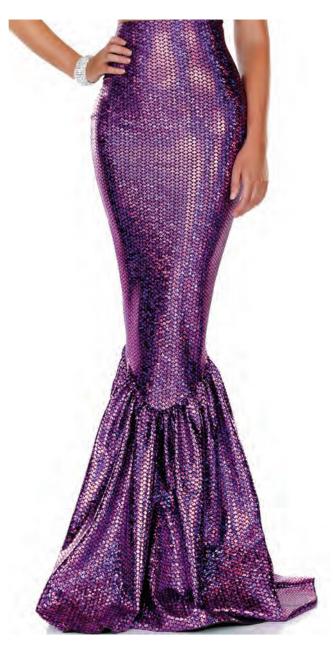

Sizes: XS/S, S/M, M/L, L/XL

Color: Gold, Silver/Black, Sllver/White, Turquoise

115901 Green High-Waisted Mermaid Skirt

Includes: Skirt

Sizes: XS/S, S/M, M/L, L/XL Color: Green, Purple, Turquoise

115901 Turquoise High-Waisted Mermaid Skirt

Sizes: XS/S, S/M, M/L, L/XL Color: Green, Purple, Turquoise

115901 Purple High-Waisted Mermaid Skirt

Includes: Skirt

Sizes: XS/S, S/M, M/L, L/XL Color: Green, Purple, Turquoise