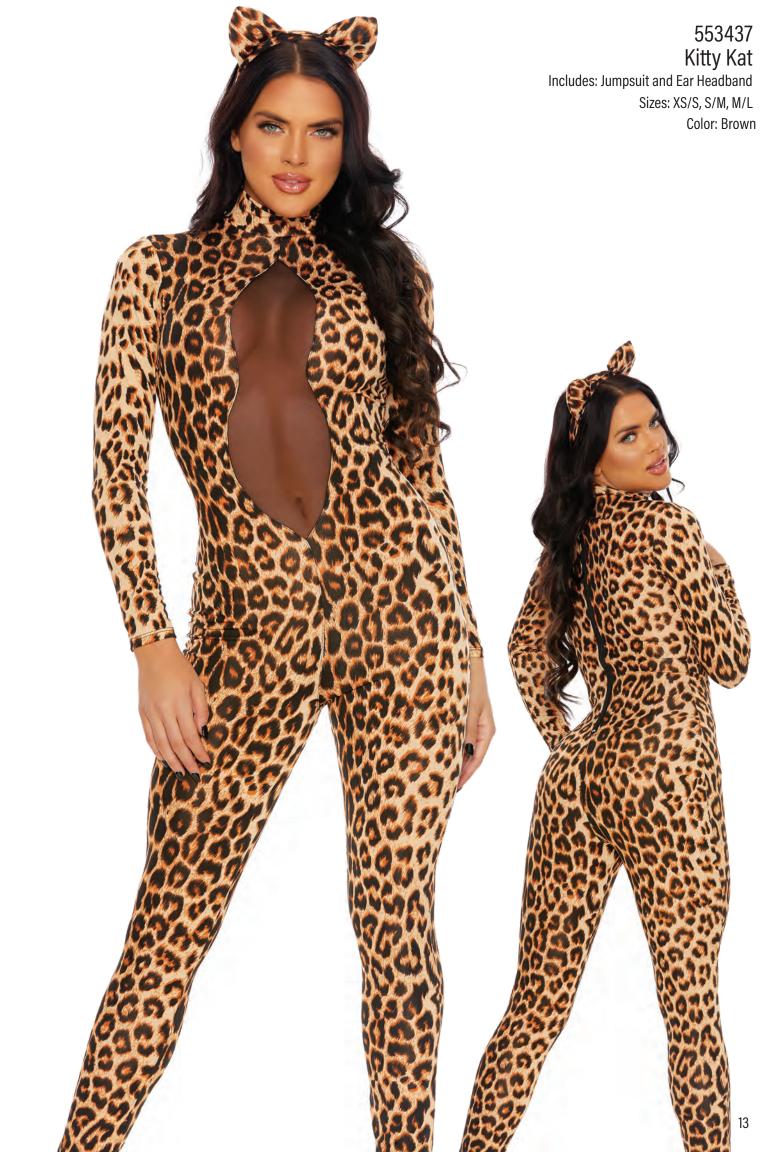

## forplay®

NETEDSTO 11 Q ILL BACK ADD HUDE THOREY PALLTY FAUX FUR

559622 Still Pretty Includes: Dress, Wig and Necklaces Sizes: XS/S, S/M, M/L, L/XL Color: Blue

16