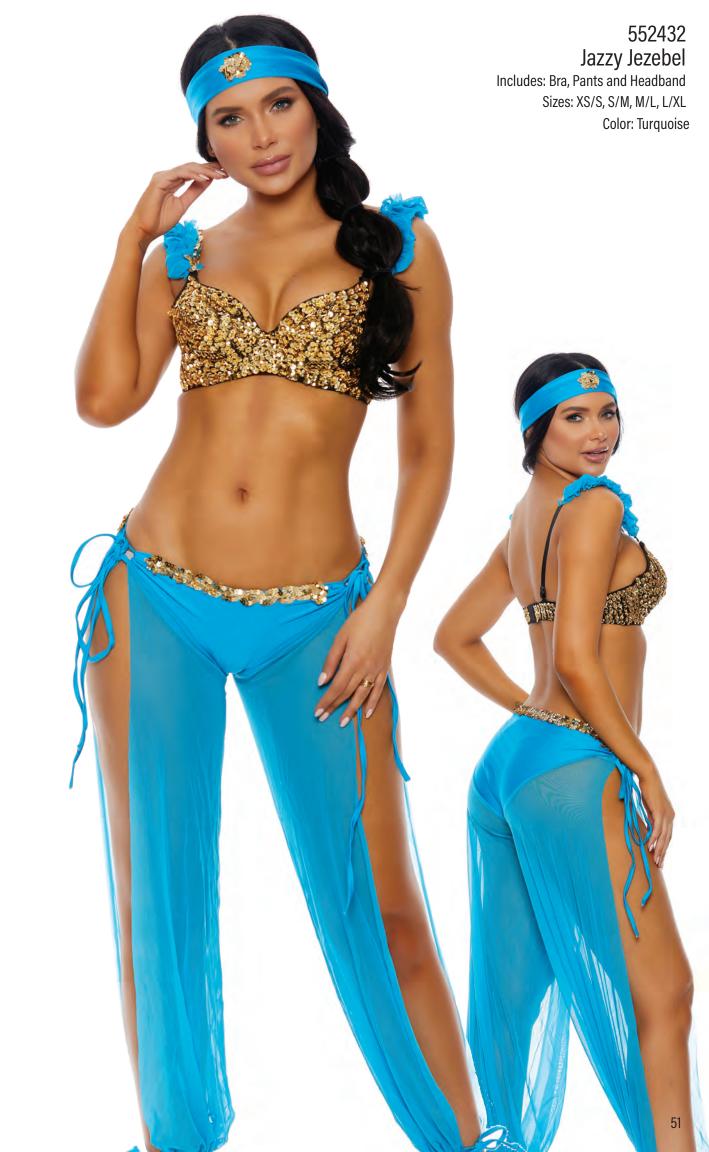

## forplay®

NETEDSTO 11 Q ILL BACK ADD HUDE THOREY PALLTY FAUX FUR

559622 Still Pretty Includes: Dress, Wig and Necklaces Sizes: XS/S, S/M, M/L, L/XL Color: Blue

16