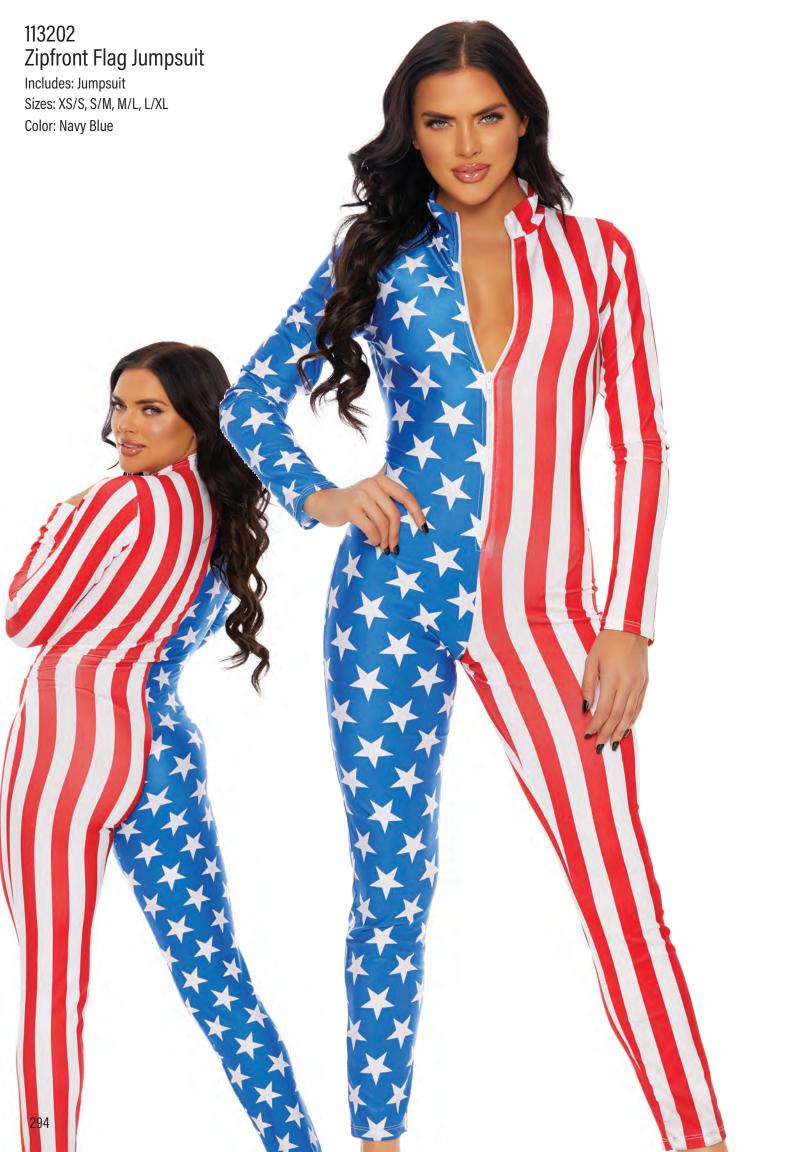

ck, Sllver/White, Turquoise



110550 Turquoise Hologram Mermaid Skirt with Wide Band

Sizes: XS/S, S/M, M/L, L/XL

Color: Gold, Silver/Black, Sllver/White, Turquoise



115901 Green High-Waisted Mermaid Skirt

Includes: Skirt

Sizes: XS/S, S/M, M/L, L/XL Color: Green, Purple, Turquoise



115901 Turquoise High-Waisted Mermaid Skirt

Sizes: XS/S, S/M, M/L, L/XL Color: Green, Purple, Turquoise



115901 Purple High-Waisted Mermaid Skirt

Includes: Skirt

Sizes: XS/S, S/M, M/L, L/XL Color: Green, Purple, Turquoise















































## 119404 Red Mock Neck Jumpsuit Includes: Jumpsuit Sizes: XS/S, S/M, M/L, L/XL

Color: Black, Coffee, Fuchsia, Red, Titanium







113504 Halter Money Print Jumpsuit Includes: Jumpsuit Sizes: XS/S, S/M, M/L, L/XL Color: Cream





























996404 Feather Angel Wings Includes: Wings | Sizes: 0/S Color: Black



990003 Iridescent Fairy Wings Includes: Wings | Sizes: 0/S Color: Blue



990004 Vinyl Butterfly Wings Includes: Wings | Sizes: 0/S Color: Pink



990005 Iridescent Butterfly Wings Includes: Wings | Sizes: 0/S Color: Purple



999478 - Black/White O/S



999479 - Red O/S



999480 - Orange O/S



978307 - White O/S



999458 - Silver O/S



999459 - Silver O/S



999471 - Silver O/S



995506 - Silver O/S



999470 - Gold O/S



999472 - Pink 0/S



999469 - Black O/S



999468 - Silver O/S



991400 - Black O/S



FPH192 - Black O/S



995105 - Black O/S



995105 - Silver O/S



996447 - Black O/S



999474 - Black O/S



999474 - Gold O/S



999474 - Pink 0/S



999474 - Red O/S



999474 - Sil