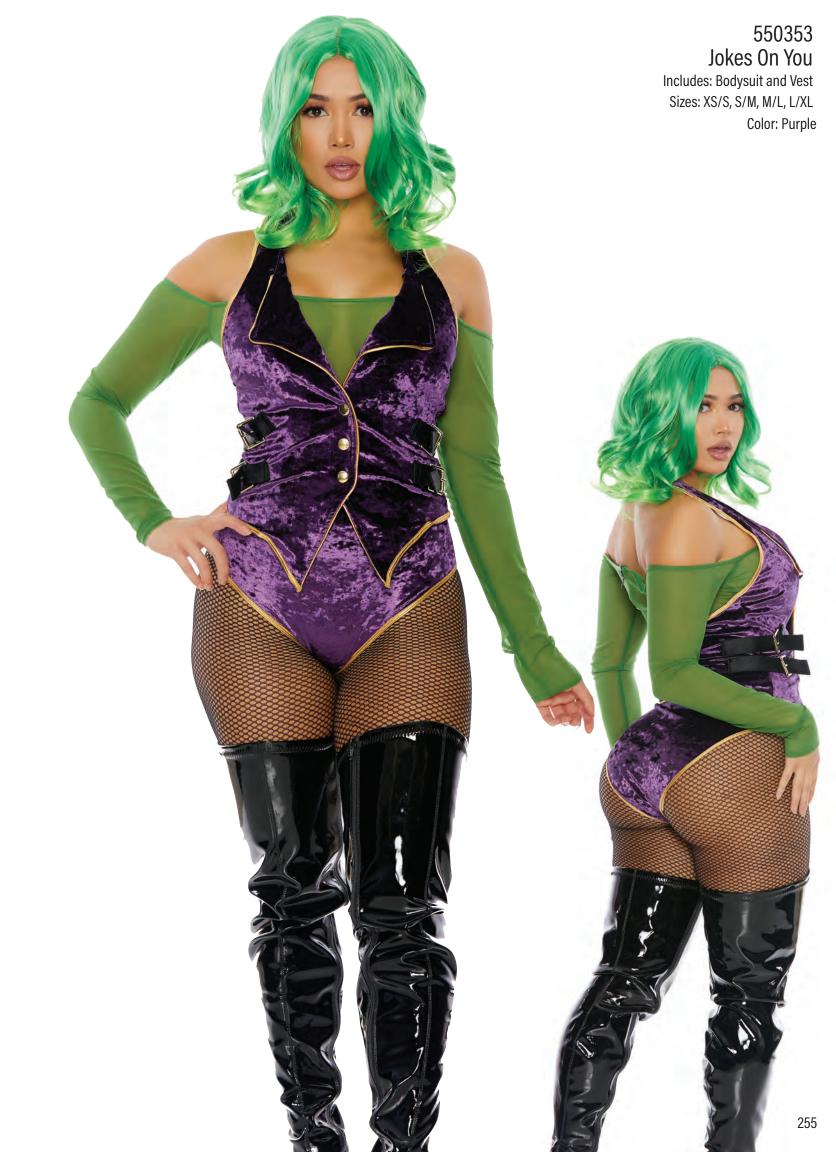

## forplay®

NETEDSTO 11 Q ILL BACK ADD HUDE THOREY PALLTY FAUX FUR

559622 Still Pretty Includes: Dress, Wig and Necklaces Sizes: XS/S, S/M, M/L, L/XL Color: Blue

16