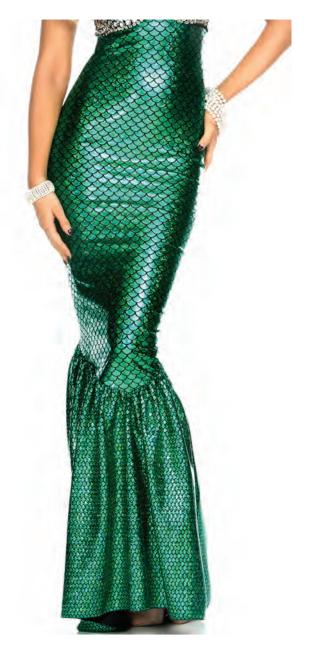

Sizes: XS/S, S/M, M/L, L/XL

Color: Gold, Silver/Black, Sllver/White, Turquoise

115901 Green High-Waisted Mermaid Skirt

Includes: Skirt

Sizes: XS/S, S/M, M/L, L/XL Color: Green, Purple, Turquoise

115901 Turquoise High-Waisted Mermaid Skirt

Sizes: XS/S, S/M, M/L, L/XL Color: Green, Purple, Turquoise

115901 Purple High-Waisted Mermaid Skirt

Includes: Skirt

Sizes: XS/S, S/M, M/L, L/XL Color: Green, Purple, Turquoise