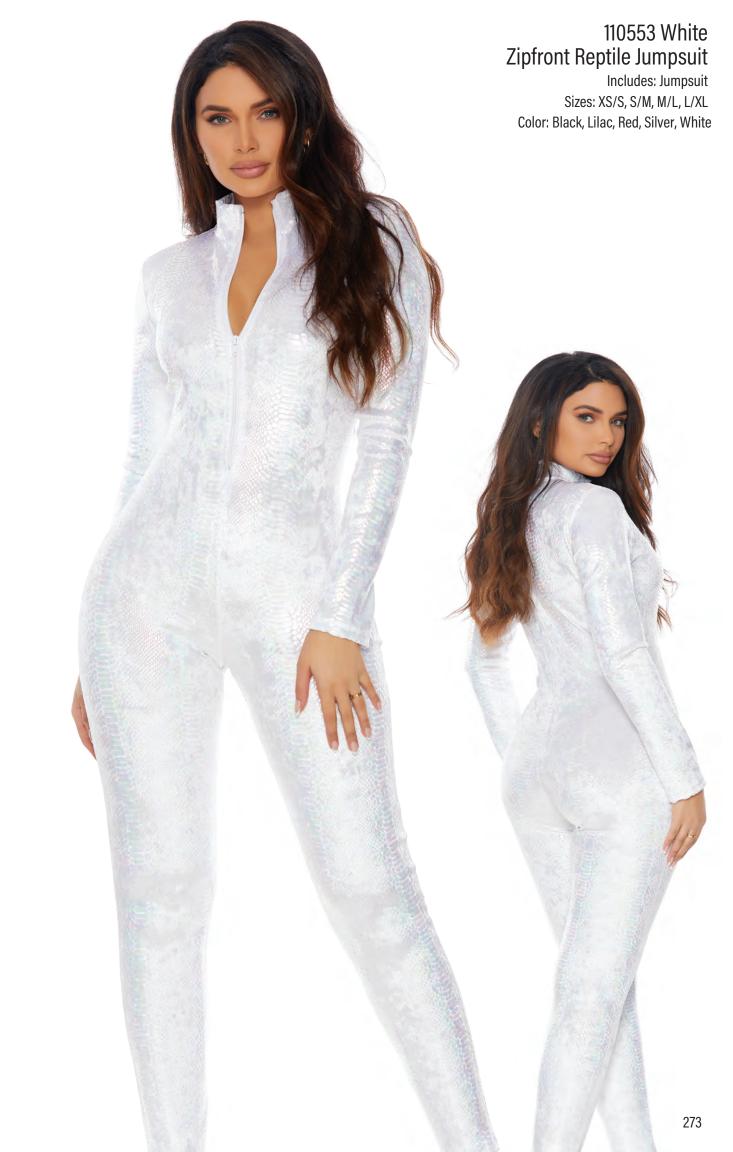

ise



110550 Gold Hologram Mermaid Skirt with Wide Band

Sizes: XS/S, S/M, M/L, L/XL

Color: Gold, Silver/Black, Sllver/White, Turquoise



110550 Silver/White Hologram Mermaid Skirt with Wide Band

Includes: Skirt

Sizes: XS/S, S/M, M/L, L/XL

Color: Gold, Silver/Black, Sllver/White, Turquoise



110550 Turquoise Hologram Mermaid Skirt with Wide Band

Sizes: XS/S, S/M, M/L, L/XL

Color: Gold, Silver/Black, Sllver/White, Turquoise



115901 Green High-Waisted Mermaid Skirt

Includes: Skirt

Sizes: XS/S, S/M, M/L, L/XL Color: Green, Purple, Turquoise



115901 Turquoise High-Waisted Mermaid Skirt

Sizes: XS/S, S/M, M/L, L/XL Color: Green, Purple, Turquoise



115901 Purple High-Waisted Mermaid Skirt

Includes: Skirt

Sizes: XS/S, S/M, M/L, L/XL Color: Green, Purple, Turquoise















































## 119404 Red Mock Neck Jumpsuit Includes: Jumpsuit Sizes: XS/S, S/M, M/L, L/XL

Color: Black, Coffee, Fuchsia, Red, Titanium







113504 Halter Money Print Jumpsuit Includes: Jumpsuit Sizes: XS/S, S/M, M/L, L/XL Color: Cream





























996404 Feather Angel Wings Includes: Wings | Sizes: 0/S Color: Black



990003 Iridescent Fairy Wings Includes: Wings | Sizes: 0/S Color: Blue



990004 Vinyl Butterfly Wings Includes: Wings | Sizes: 0/S Color: Pink



990005 Iridescent Butterfly Wings Includes: Wings | Sizes: 0/S Color: Purple



999478 - Black/White O/S



999479 - Red O/S



999480 - Orange O/S



978307 - White O/S



999458 - Silver O/S



999459 - Silver O/S



999471 - Silver O/S



995506 - Silver O/S



999470 - Gold O/S



9994