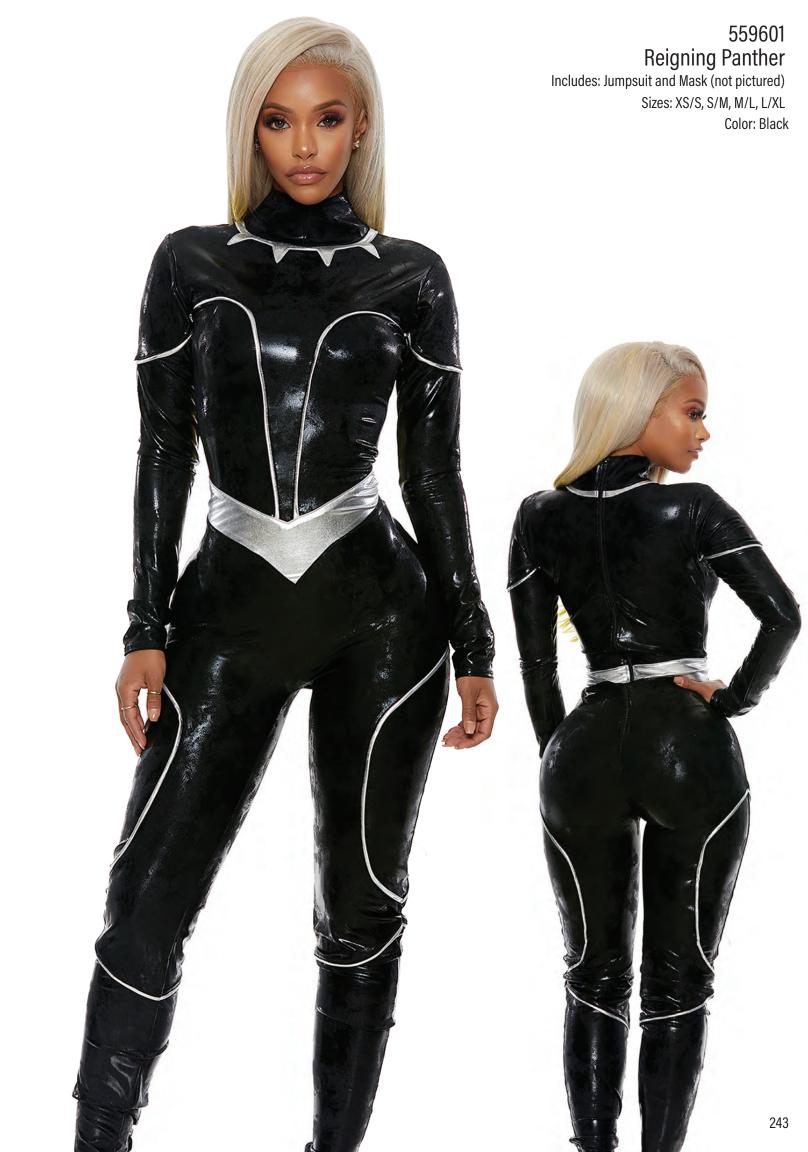

Red Hot Wig

Sizes:0/S Color: Red

999458 So Sexy Rhinestone Choker















NO PRINT KHIPPE HELT (KOUDED the BRING aganotee prop for steet, Please ·































































(CH SKALCHES



\*\* take promo ottos of TITIC
group the MKTG



















































2 RUD Sketett



USE metallic

1018

STOP WITH A PMAP



187 SketCtt



metalic BOUG FABRIC

- lets do a matte contrast For the i







































































































































































555255 Heavenly Hottie









































































































































































SHOOT M. 00000 lets do velvet veore, MESH Fablic FOR grove top















BASICS



110551 Neon Yellow Neon Hologram Mermaid Skirt

Sizes: XS/S, S/M, M/L, L/XL Color: Neon Orange, Neon Yellow



110551 Neon Orange Neon Hologram Mermaid Skirt

Includes: Skirt

Sizes: XS/S, S/M, M/L, L/XL Color: Neon Orange, Neon Yellow



110552 Green Swirl High-Slit Mermaid Skirt

Sizes: XS/S, S/M, M/L, L/XL

Color: Green



110550 Silver/Black Hologram Mermaid Skirt with Wide Band

Includes: Skirt

Sizes: XS/S, S/M, M/L, L/XL

Color: Gold, Silver/Black, Sllver/White, Turquoise



110550 Gold Hologram Mermaid Skirt with Wide Band

Sizes: XS/S, S/M, M/L, L/XL

Color: Gold, Silver/Black, Sllver/White, Turquoise



110550 Silver/White Hologram Mermaid Skirt with Wide Band

Includes: