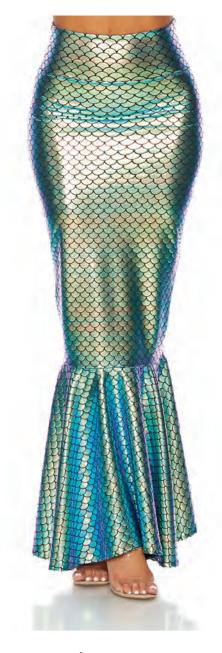

110550 Silver/White Hologram Mermaid Skirt with Wide Band

Includes: Skirt

Sizes: XS/S, S/M, M/L, L/XL

Color: Gold, Silver/Black, Sllver/White, Turquoise

110550 Turquoise Hologram Mermaid Skirt with Wide Band