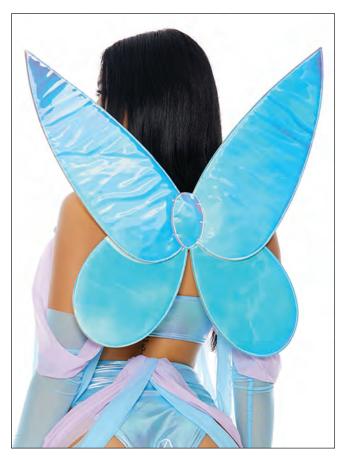

996404 Feather Angel Wings Includes: Wings | Sizes: 0/S Color: Black

990003 Iridescent Fairy Wings Includes: Wings | Sizes: 0/S Color: Blue

990004 Vinyl Butterfly Wings Includes: Wings | Sizes: 0/S Color: Pink