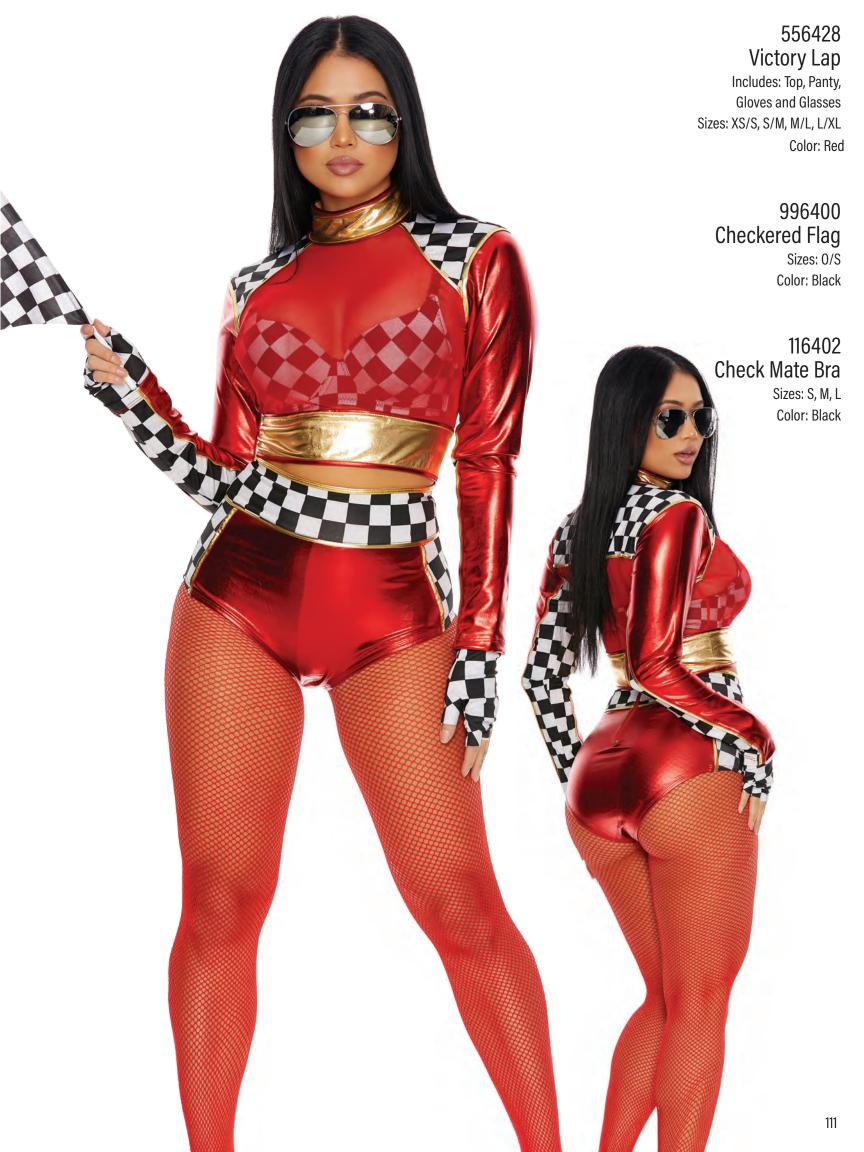

NETEDSTO 11 Q ILL BACK ADD HUDE THOREY PALLTY FAUX FUR











559622 Still Pretty Includes: Dress, Wig and Necklaces Sizes: XS/S, S/M, M/L, L/XL Color: Blue

16









## 551314 Mrs. Rabbit To You

Includes: Dress and Gloves Sizes: XS/S, S/M, M/L, L/XL

Color: Red

## 999479 Red Hot Wig

Sizes:0/S Color: Red

999458 So Sexy Rhinestone Choker















NO PRINT KHIPPE HELT (KOUDED the BRING aganotee prop for steet, Please ·































































(CH SKALCHES



\*\* take promo ottos of TITIC
group the MKTG



















































2 RUD Sketett



USE metallic

1018

STOP WITH A PMAP



187 SketCtt



metalic BOUG FABRIC

- lets do a matte contrast For the i







































































































































































555255 Heavenly Hottie









































































































































































SHOOT M. 00000 lets do velvet veore, MESH Fablic FOR grove top















BASICS



110551 Neon Yellow Neon Hologram Mermaid Skirt

Sizes: XS/S, S/M, M/L, L/XL Color: Neon Orange, Neon Yellow



110551 Neon Orange Neon Hologram Mermaid Skirt

Includes: Skirt

Sizes: XS/S, S/M, M/L, L/XL Color: Neon Orange, Neon Yellow



110552 Green Swirl High-Slit Mermaid Skirt

Sizes: XS/S, S/M, M/L, L/XL

Color: Green



110550 Silver/Black Hologram Mermaid Skirt with Wide Band

Includes: Skirt