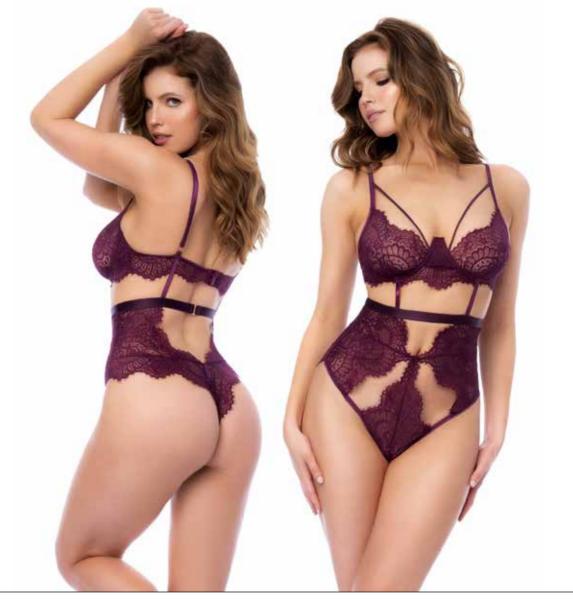

8863
Bodysuit with Adjustable Straps
Mulberry - S, M, L, XL































## 8868 Teddy. Underwire Teddy with Adjustable Straps. Wine - S/M, L/XL





SCAN TO VIEW PRODUCT VIDEO

8869 Teddy with Adjustable Straps. Sea Green - S/M, L/XL











**7554**Babydoll. Underwire Babydoll with Adjustable Straps.
Includes Matching G-String Wine - S/M, L/XL











7554X Babydoll
Underwire Babydoll with
Adjustable Straps. Includes
Matching G-String
Wine - 1X/2X, 3X/4X







8870
Two Piece Set. Underwire Top with Adjustable Straps and Open Back Bottom.
Wine - S/M, L/XL





SCAN TO VIEW PRODUCT VIDEO

8871
Three Piece Set
Top with Adjustable Straps,
Corset and Thong.
Sea Green - S/M, L/XL























SCAN TO VIEW PRODUCT VIDEO

2762
Three Piece Set
Top with Adjustable Straps,
Thong and Garter Belt.
Gloss Wine - S, M, L, XL















2764
Bodysuit
Bodysuit with Adjustable Straps and
Hook and Eye Crotch Closure.
Gloss Black,