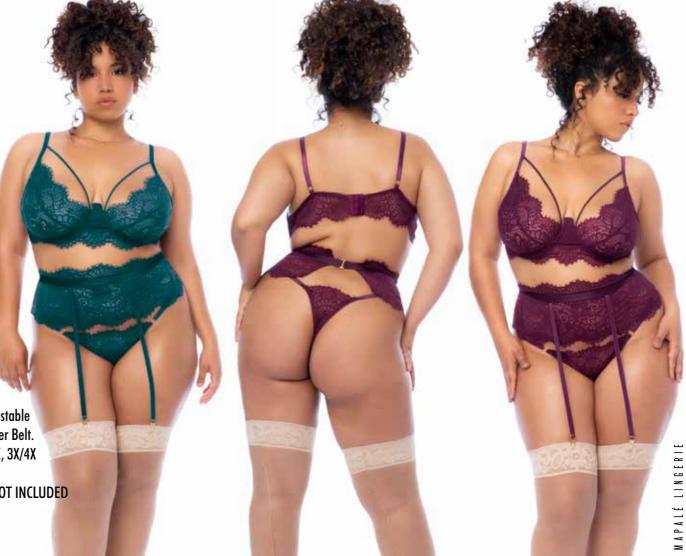

SCAN TO VIEW PRODUCT VIDEO

2773 Bodysuit. Halter Bodysuit. Black - S/M, L/XL

2774
Three Piece Set. Underwire Top with Adjustable Straps, Thong and Garter Belt.
Black - S/M, L/XL

\* Sheer Thigh High Stockings Style 1109 NOT INCLUDED.