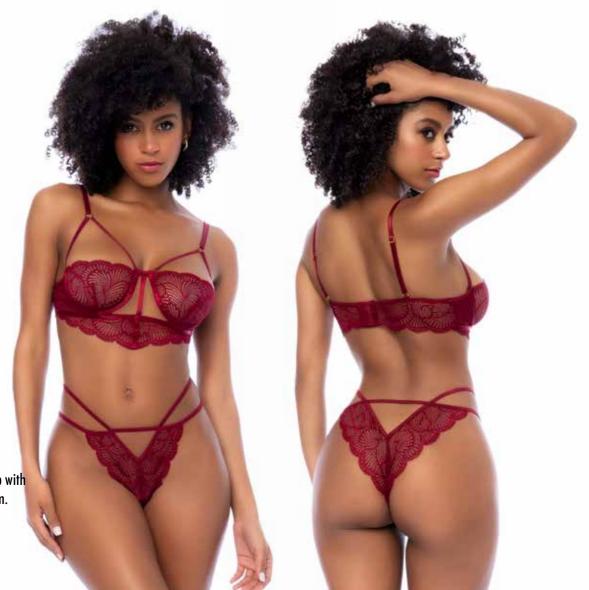

8898
Three Piece Set.
Underwire Top with Adjustable
Straps, Bottom and Garter Belt.
Black/Red - S, M, L, XL

\*Stocking Style 1094 NOT INCLUDED

8899
Two Piece Set. Triangle Top
with Adjustable Straps and
Thong.
Black/Red - S, M, L, XL