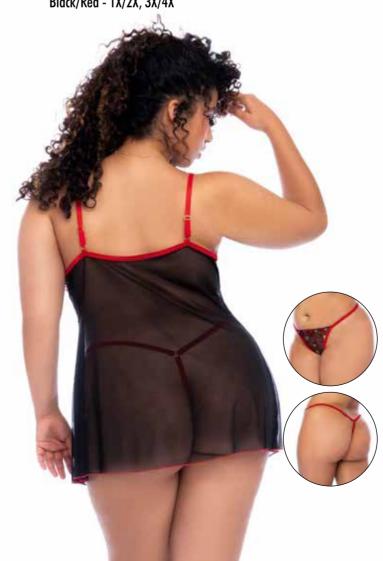

**7560X**Babydoll. Underwire Babydoll with Adjustable Straps.
Includes Matching G-String
Black/Red - 1X/2X, 3X/4X

SCAN TO VIEW PRODUCT VIDEO

**7562**Babydoll with Adjustable Straps.
Includes Matching G-String.
Red - S/M, L/XL