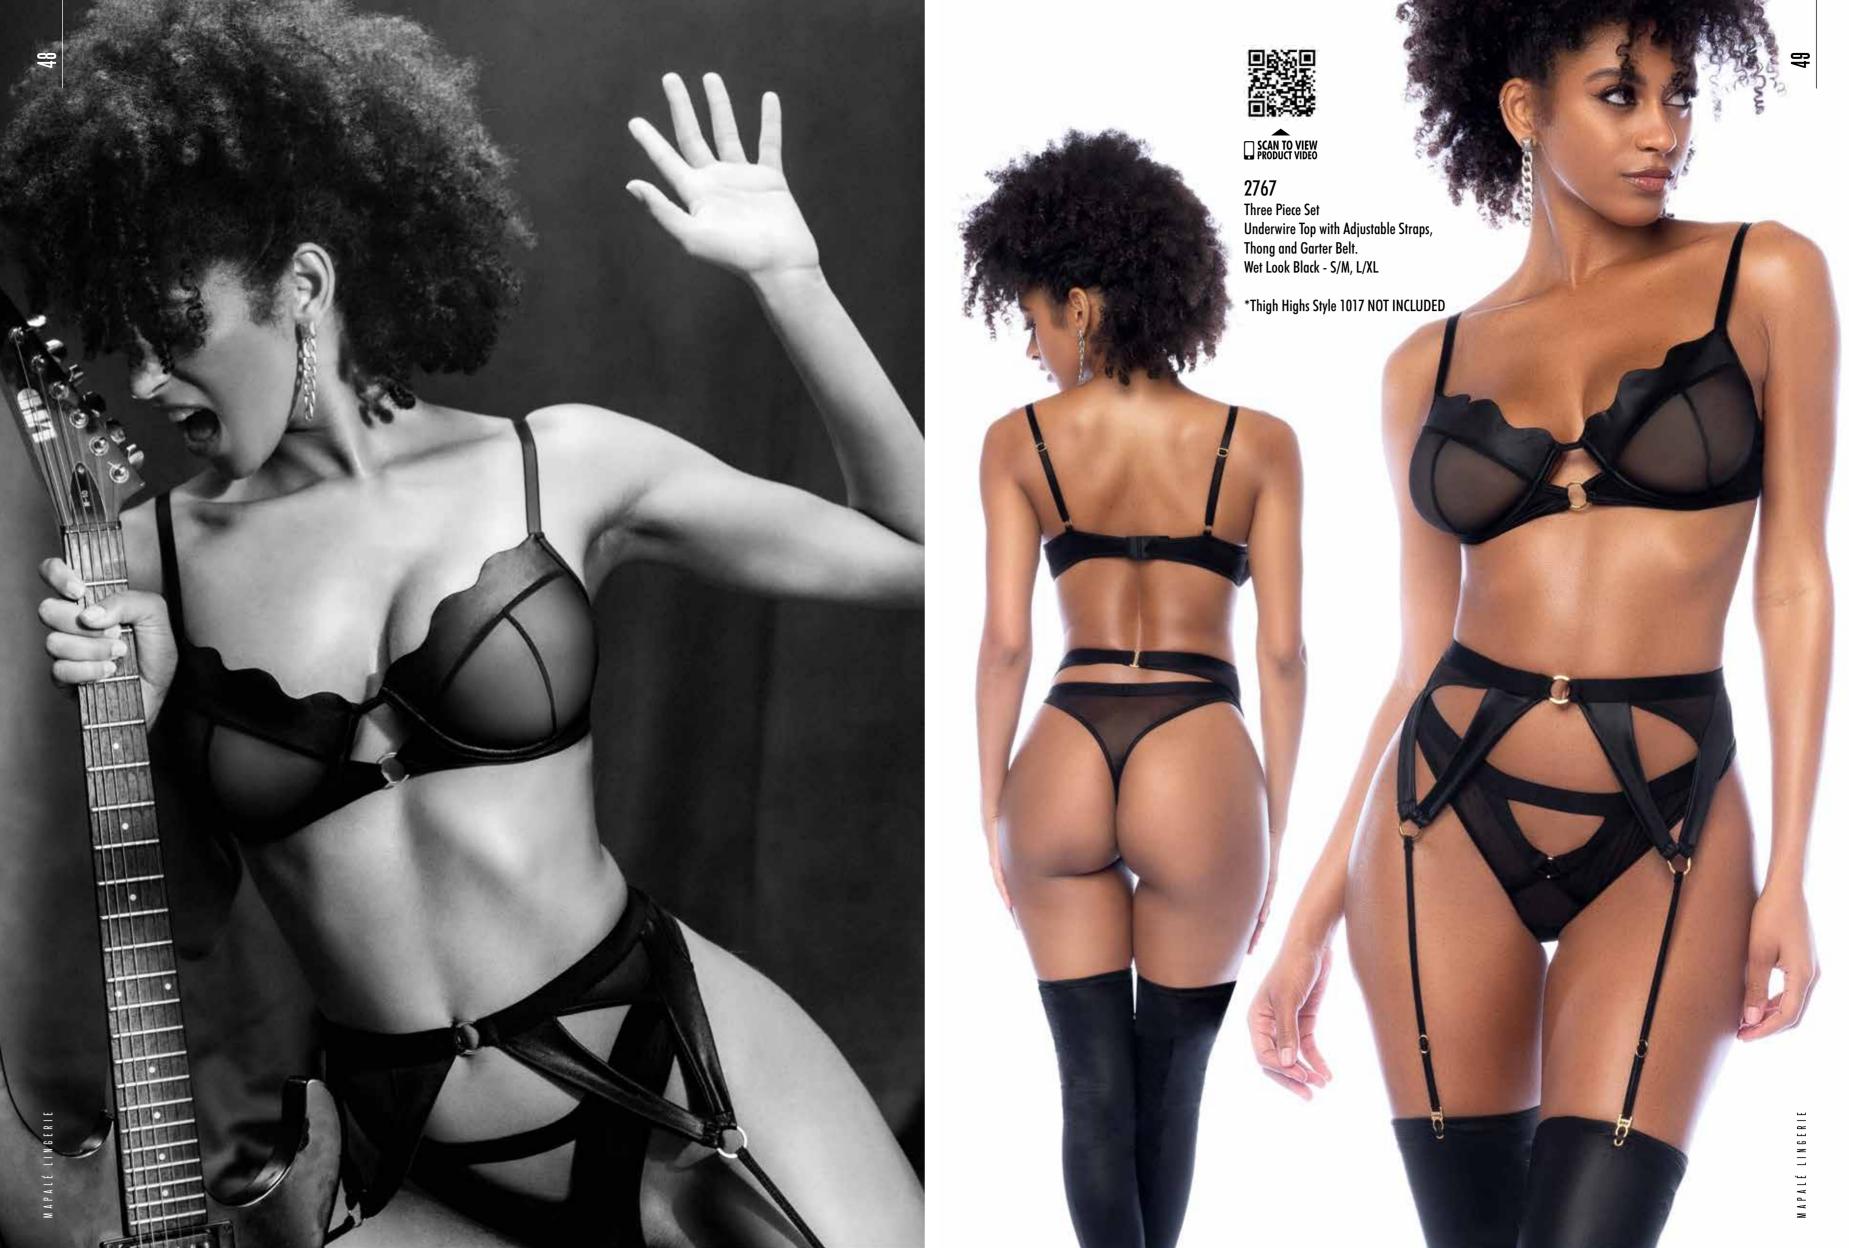

## 8882

Bodysuit. Underwire Bodysuit with Removable and Adjustable Straps and Hook and Eye Crotch Closure. Black - S, M, L, XL