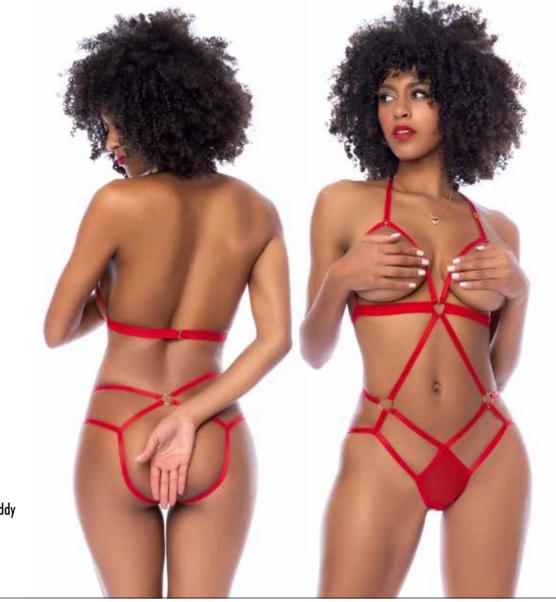

**7555X**Babydoll. Underwire Babydoll with Adjustable Straps. Includes Matching G-String Midnight Blue, Rosewood 1X/2X, 3X/4X

8894 Two Piece Set. Halter Top and Side Tie Thong Red - S/M, L/XL

SCAN TO VIEW PRODUCT VIDEO

8895
Two Piece Set
Underwire Bustier with Removable
and Adjustable Straps and High
Waisted Bottom.
Red - S, M, L, XL

SCAN TO VIEW PRODUCT VIDEO

**7559X**Babydoll with Adjustable Straps.
Includes Matching G-String.
Red - 1X/2X, 3X/4X