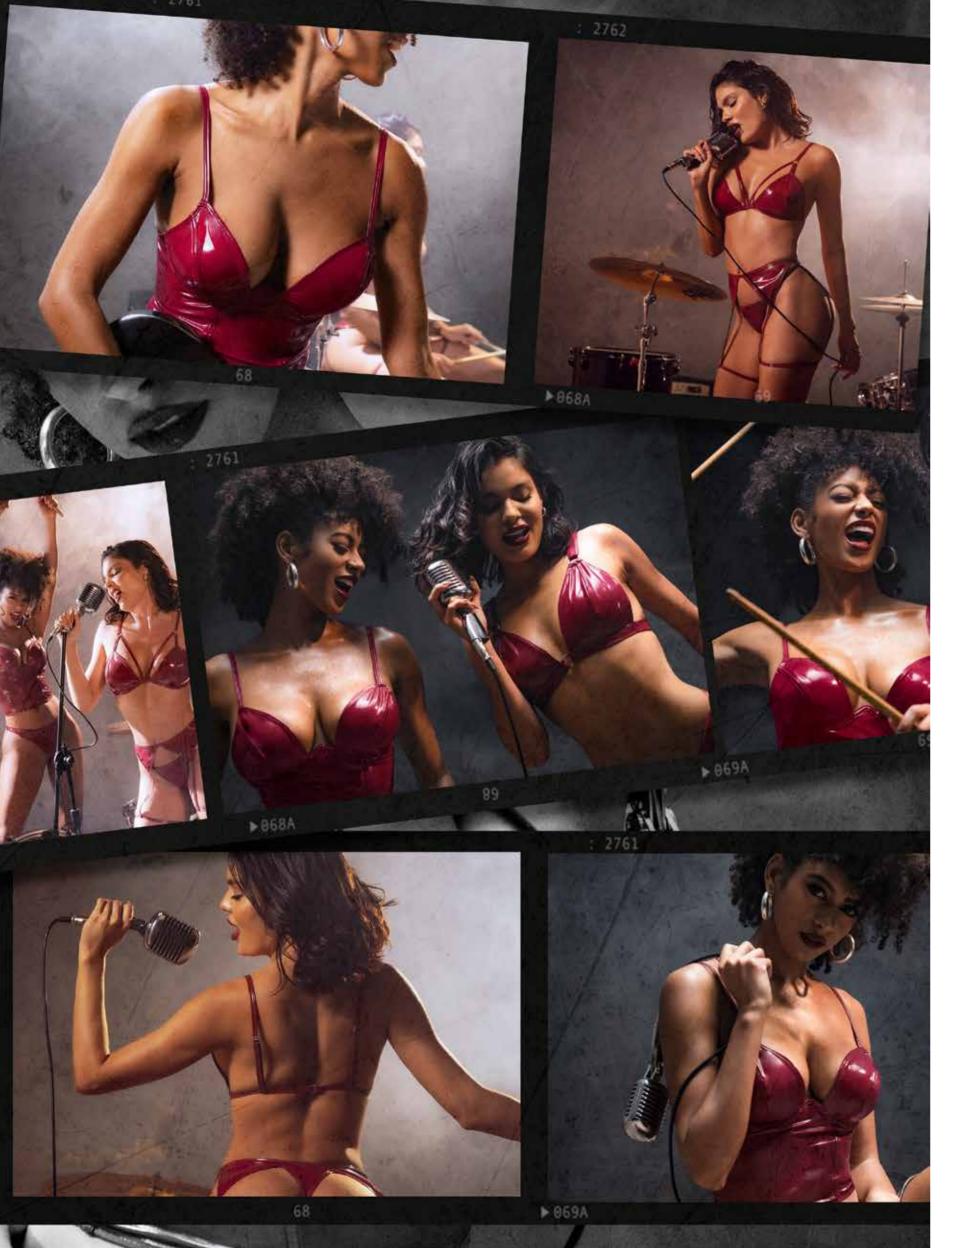

8871
Three Piece Set
Top with Adjustable Straps,
Corset and Thong.
Sea Green - S/M, L/XL

SCAN TO VIEW PRODUCT VIDEO

2762
Three Piece Set
Top with Adjustable Straps,
Thong and Garter Belt.
Gloss Wine - S, M, L, XL