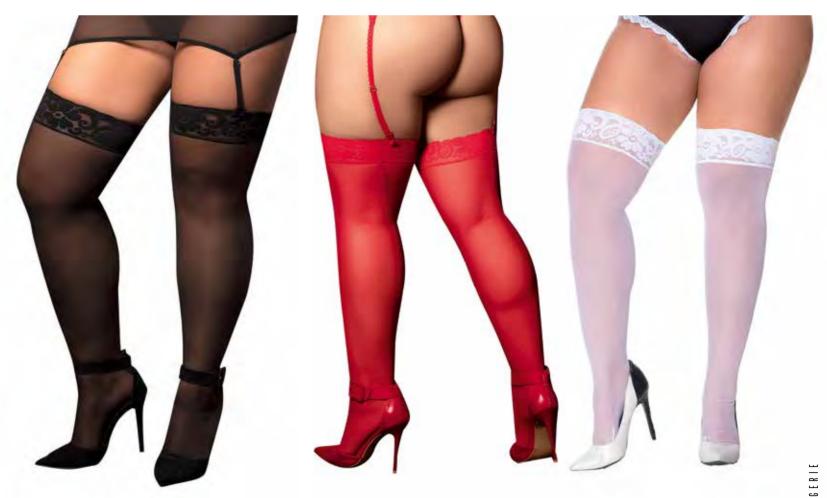

1094 X - Mesh Thigh Highs  $\cdot$  Black, Red, White  $\cdot$  O/S X

\*THONG NOT INCLUDED.

\*THONG NOT INCLUDED.