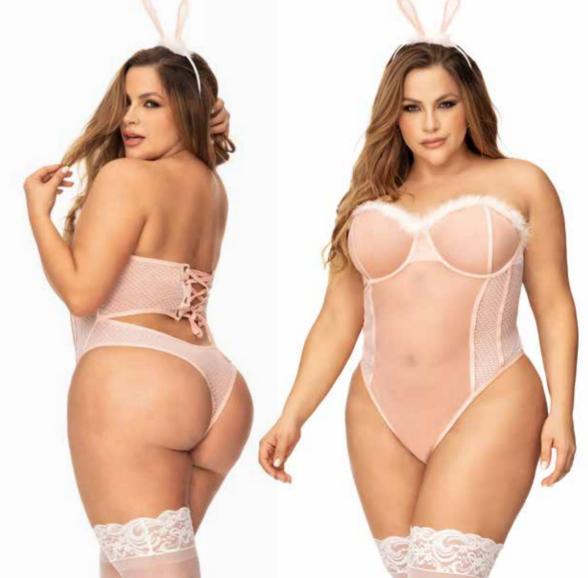

\*Stocking Style 1110 NOT INCLUDED.

60009X

Sexy Bunny
2PC. Includes Underwire Bodysuit
and Head Piece. Lace-Up Detail.
1X/2X, 3X/4X

\*Sheer Thigh High Style 1108X NOT INCLUDED.

125 - Gloves - Gloss Black, Gloss Red - S/M, L/XL