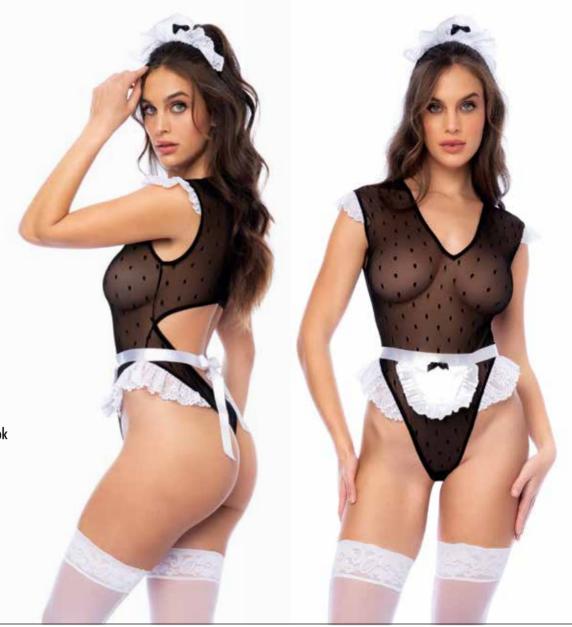

# 60027

French Maid
3PC. Teddy with Adjustable Hook
and Eye Crotch Closure, Apron,
and Head Piece.
S/M, L/XL

\*Stocking Style 1094 NOT INCLUDED

SCAN TO VIEW PRODUCT VIDEO