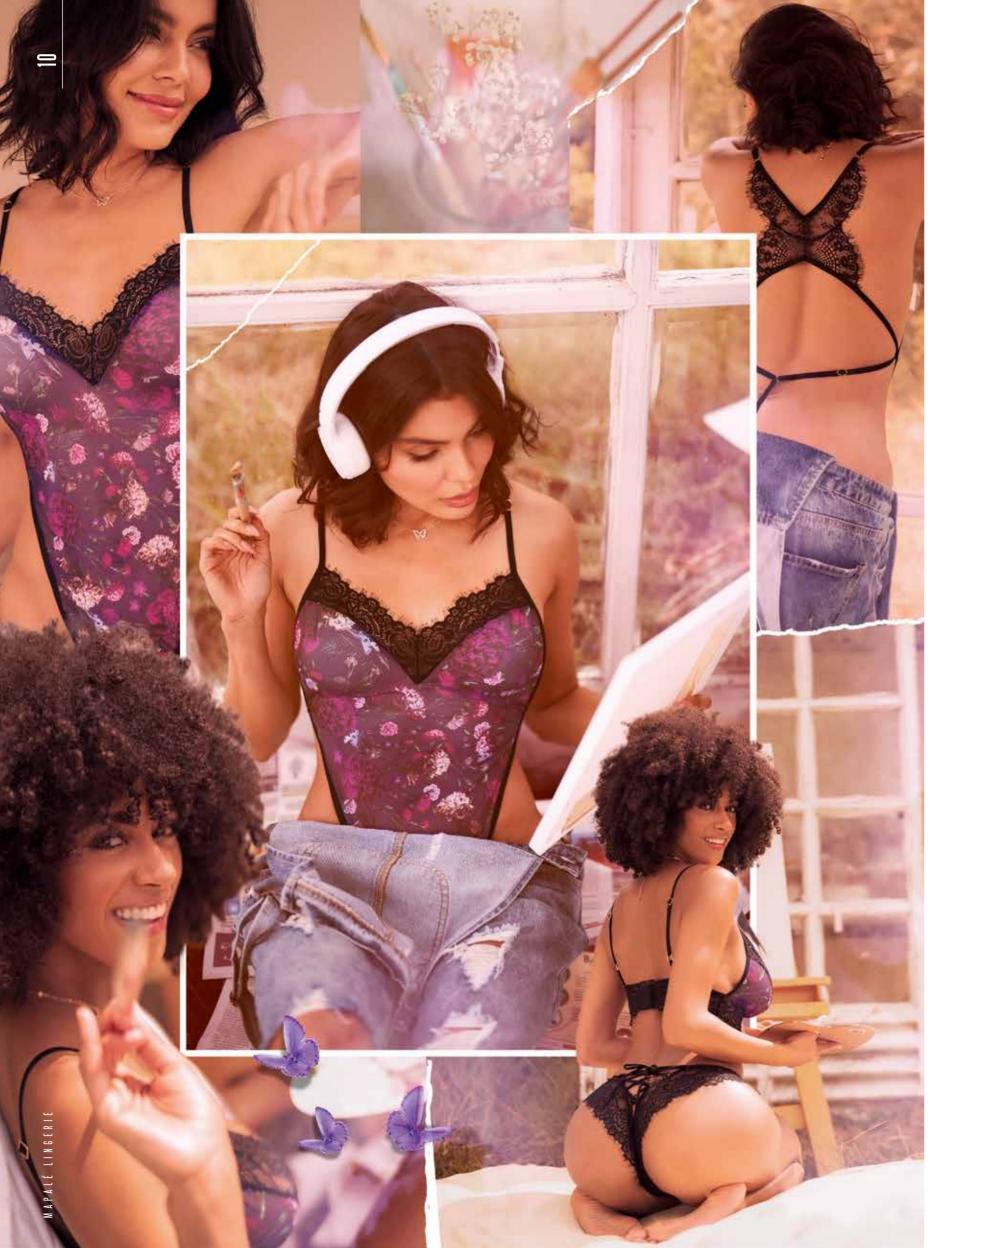

8863
Bodysuit with Adjustable Straps
Mulberry - S, M, L, XL































## 8868 Teddy. Underwire Teddy with Adjustable Straps. Wine - S/M, L/XL





SCAN TO VIEW PRODUCT VIDEO

8869 Teddy with Adjustable Straps. Sea Green - S/M, L/XL











**7554**Babydoll. Underwire Babydoll with Adjustable Straps.
Includes Matching G-String Wine - S/M, L/XL











7554X Babydoll
Underwire Babydoll with
Adjustable Straps. Includes
Matching G-String
Wine - 1X/2X, 3X/4X







8870
Two Piece Set. Underwire Top with Adjustable Straps and Open Back Bottom.
Wine - S/M, L/XL





SCAN TO VIEW PRODUCT VIDEO

8871
Three Piece Set
Top with Adjustable Straps,
Corset and Thong.
Sea Green - S/M, L/XL























SCAN TO VIEW PRODUCT VIDEO

2762
Three Piece Set
Top with Adjustable Straps,
Thong and Garter Belt.
Gloss Wine - S, M, L, XL