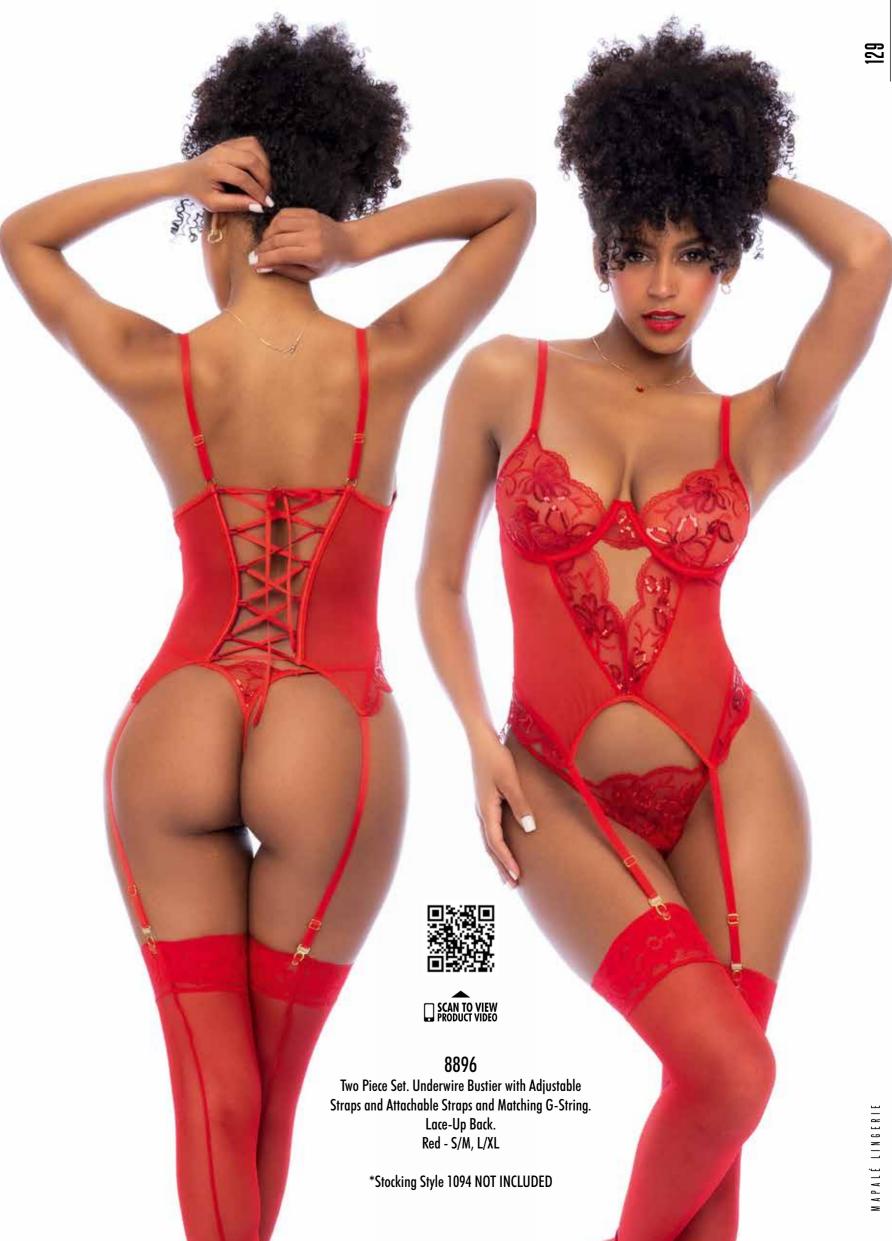

# SCAN TO VIEW PRODUCT VIDEO

8902
Three Piece Set.
Underwire Top with
Adjustable Straps,
Bottom and Garter Belt.
Lace-Up Detail
Red - S/M, L/XL

\*Stocking Style 1094 NOT INCLUDED