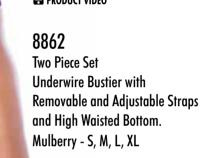

8863
Bodysuit with Adjustable Straps
Mulberry - S, M, L, XL































## 8868 Teddy. Underwire Teddy with Adjustable Straps. Wine - S/M, L/XL





SCAN TO VIEW PRODUCT VIDEO

8869 Teddy with Adjustable Straps. Sea Green - S/M, L/XL











**7554**Babydoll. Underwire Babydoll with Adjustable Straps.
Includes Matching G-String Wine - S/M, L/XL











7554X Babydoll
Underwire Babydoll with
Adjustable Straps. Includes
Matching G-String
Wine - 1X/2X, 3X/4X







8870
Two Piece Set. Underwire Top with Adjustable Straps and Open Back Bottom.
Wine - S/M, L/XL





SCAN TO VIEW PRODUCT VIDEO

8871
Three Piece Set
Top with Adjustable Straps,
Corset and Thong.
Sea Green - S/M, L/XL























SCAN TO VIEW PRODUCT VIDEO

2762
Three Piece Set
Top with Adj