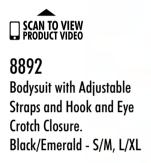

## 8882X

Bodysuit. Underwire Bodysuit with Removable and Adjustable Straps and Hook and Eye Crotch Closure. Black - 1X/2X, 3X/4X

8883 Halter Teddy. Black - S/M, L/XL

SCAN TO VIEW PRODUCT VIDEO

8884
Two Piece Set. Top with Adjustable
Straps and Open Back Bottom.
Black - S/M, L/XL