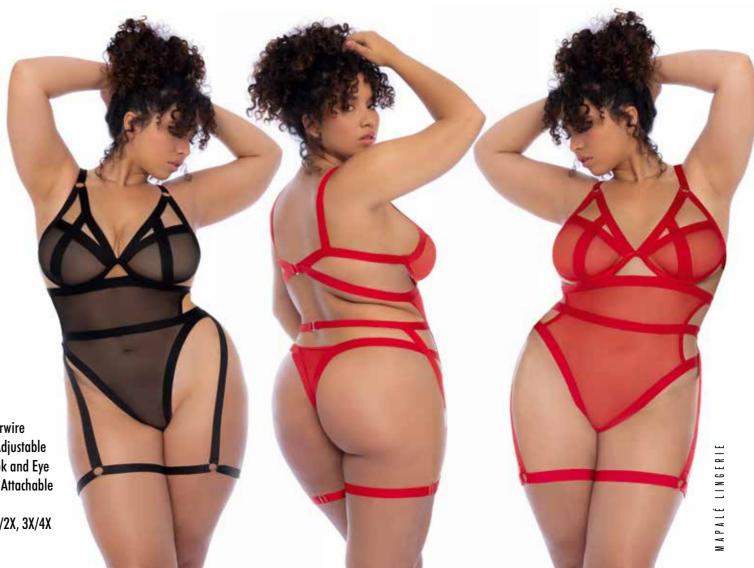

SCAN TO VIEW PRODUCT VIDEO

2773 Bodysuit. Halter Bodysuit. Black - S/M, L/XL

2774
Three Piece Set. Underwire Top with Adjustable Straps, Thong and Garter Belt.
Black - S/M, L/XL

\* Sheer Thigh High Stockings Style 1109 NOT INCLUDED.