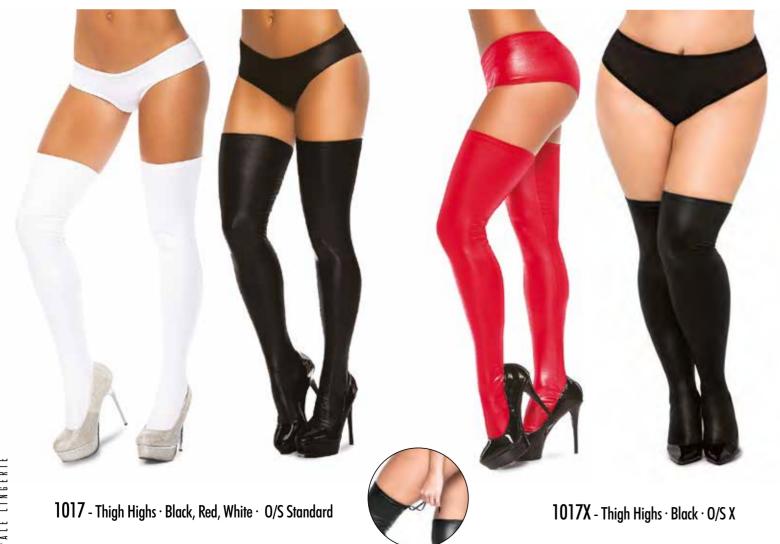

1094 X - Mesh Thigh Highs  $\cdot$  Black, Red, White  $\cdot$  O/S X

\*THONG NOT INCLUDED.

\*THONG NOT INCLUDED.