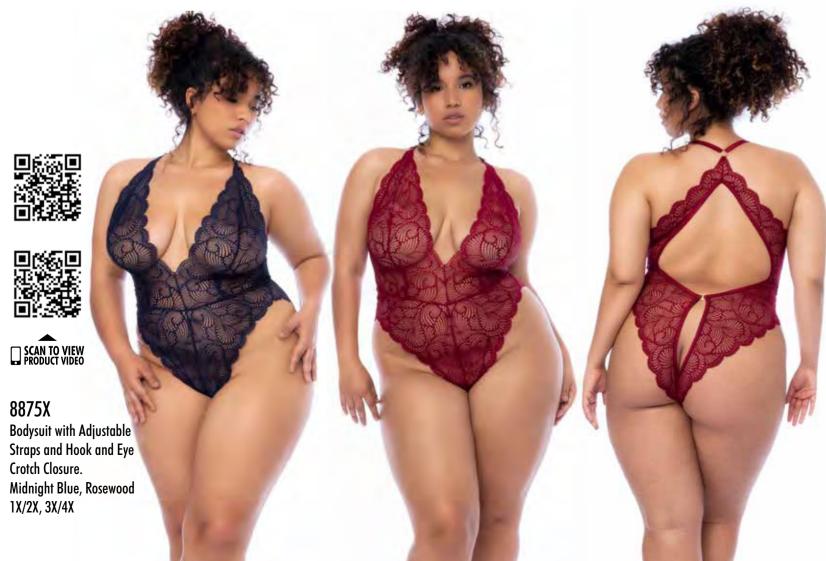

8875
Bodysuit with Adjustable Straps
and Hook and Eye Crotch Closure.
Midnight Blue, Rosewood
S, M, L, XL

SCAN TO VIEW PRODUCT VIDEO

8877

Two Piece Set. Top with Adjustable Straps and Bottom. Midnight Blue - S/M, L/XL