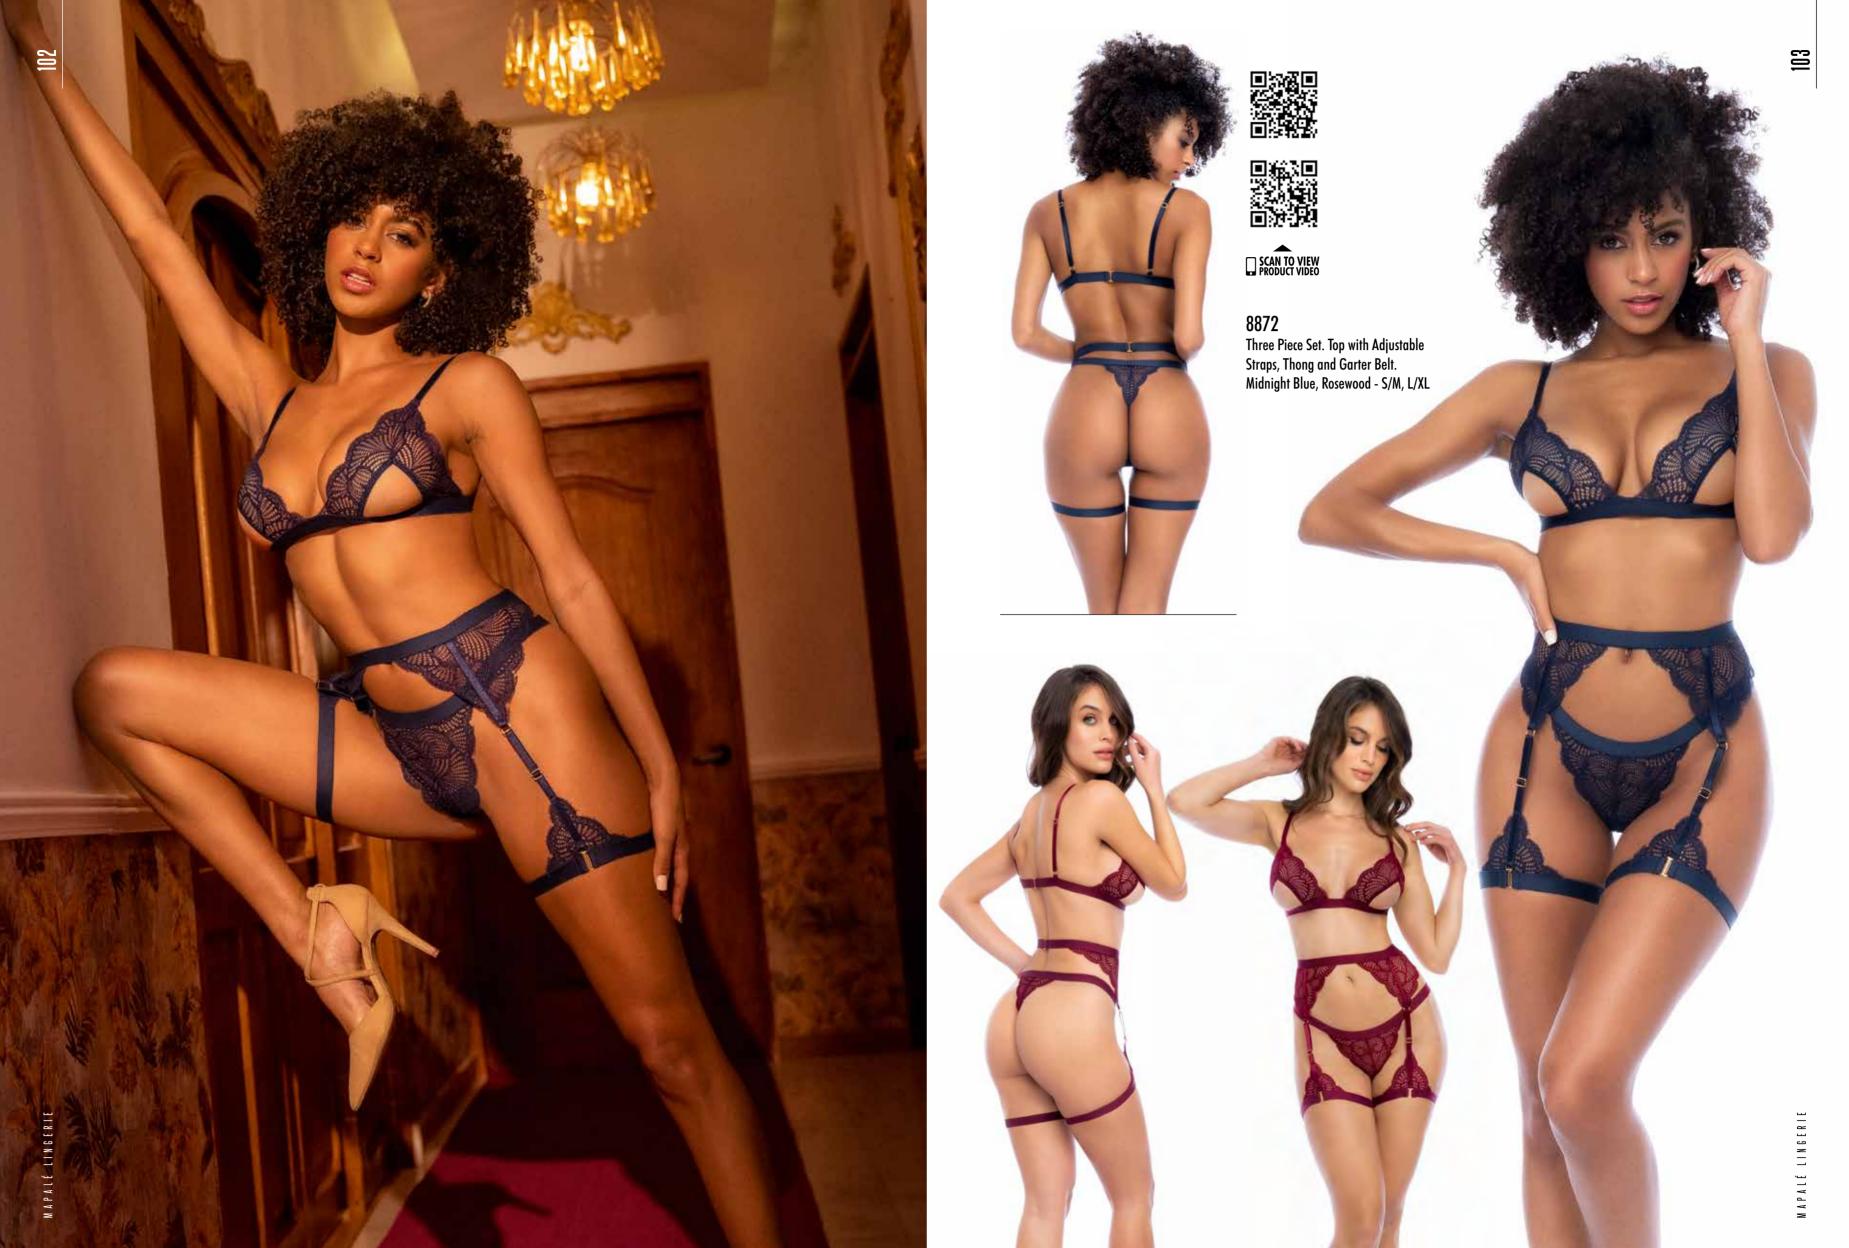

8875
Bodysuit with Adjustable Straps
and Hook and Eye Crotch Closure.
Midnight Blue, Rosewood
S, M, L, XL

SCAN TO VIEW PRODUCT VIDEO

8877

Two Piece Set. Top with Adjustable Straps and Bottom. Midnight Blue - S/M, L/XL

8878

Two Piece Set. Underwire Top with Adjustable Straps and Bottom. Rosewood - S/M, L/XL

SCAN TO VIEW PRODUCT VIDEO

7555

Babydoll. Underwire Babydoll with Adjustable Straps. Includes Matching G-String Midnight Blue, Rosewood S/M, L/XL