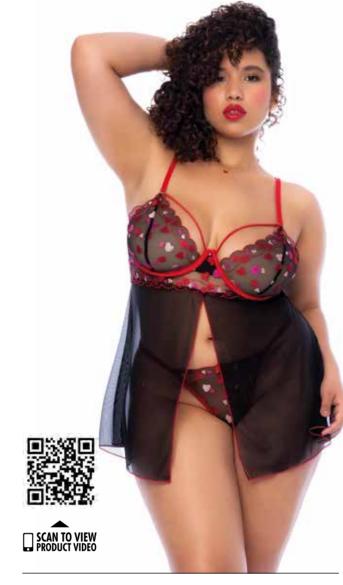

8898
Three Piece Set.
Underwire Top with Adjustable
Straps, Bottom and Garter Belt.
Black/Red - S, M, L, XL

\*Stocking Style 1094 NOT INCLUDED

8899
Two Piece Set. Triangle Top
with Adjustable Straps and
Thong.
Black/Red - S, M, L, XL