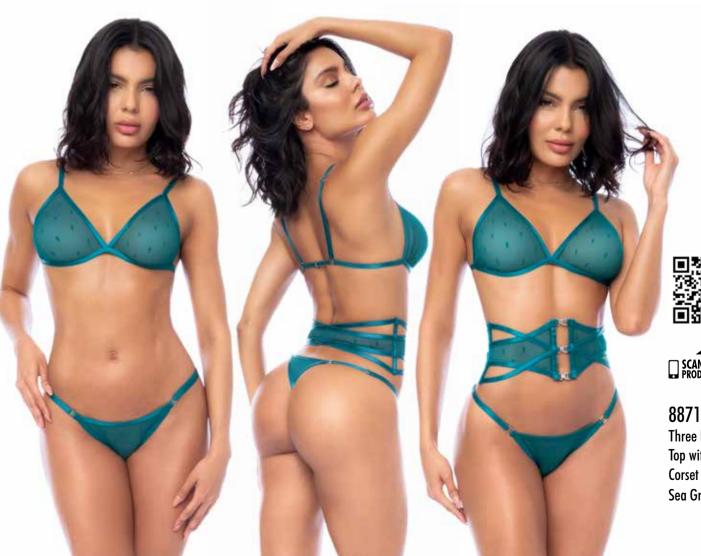

8871
Three Piece Set
Top with Adjustable Straps,
Corset and Thong.
Sea Green - S/M, L/XL

SCAN TO VIEW PRODUCT VIDEO

2762
Three Piece Set
Top with Adjustable Straps,
Thong and Garter Belt.
Gloss Wine - S, M, L, XL