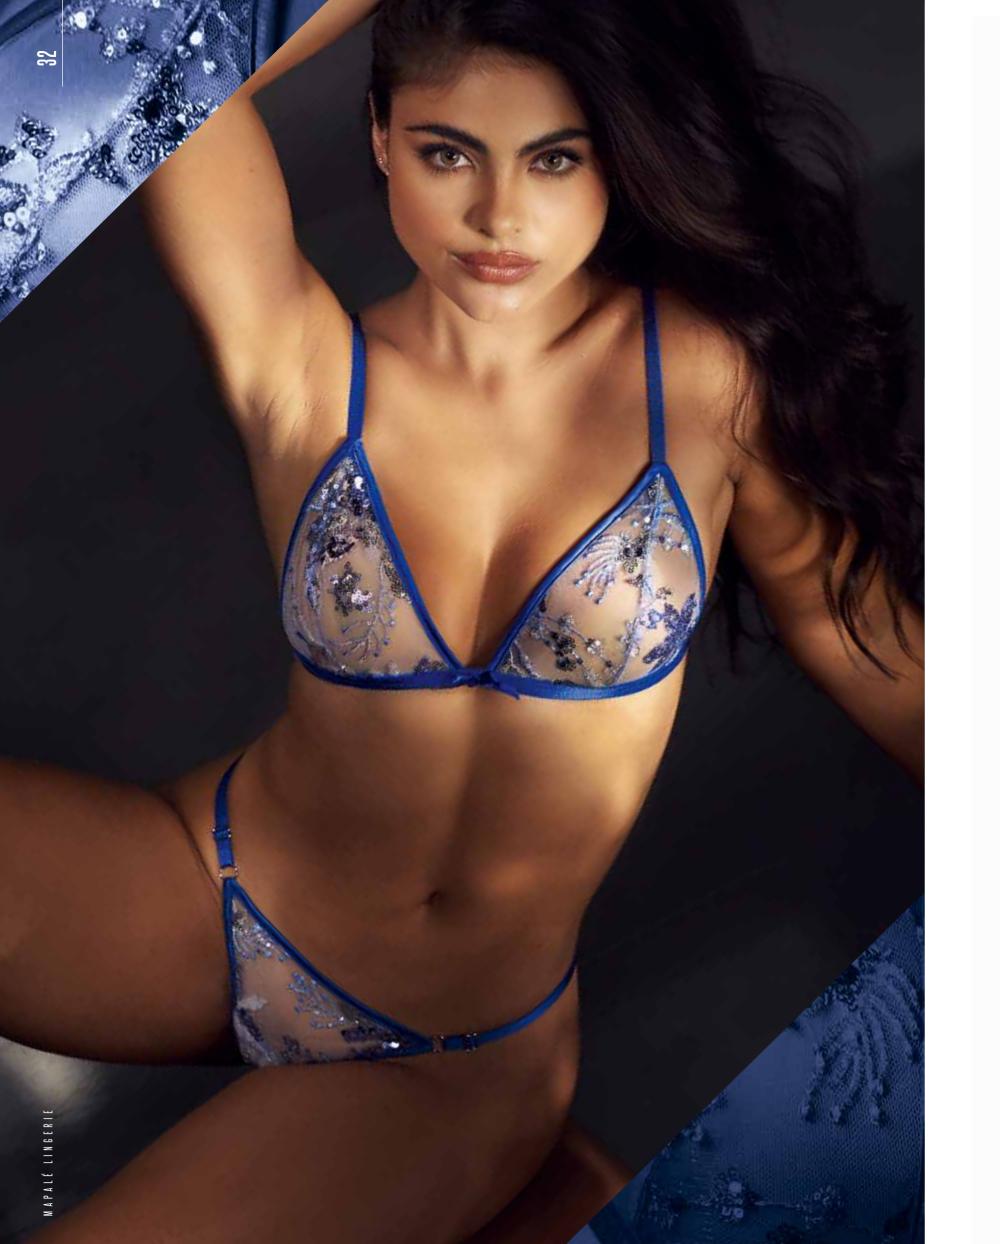

8863
Bodysuit with Adjustable Straps
Mulberry - S, M, L, XL































## 8868 Teddy. Underwire Teddy with Adjustable Straps. Wine - S/M, L/XL





SCAN TO VIEW PRODUCT VIDEO

8869 Teddy with Adjustable Straps. Sea Green - S/M, L/XL











**7554**Babydoll. Underwire Babydoll with Adjustable Straps.
Includes Matching G-String Wine - S/M, L/XL











7554X Babydoll
Underwire Babydoll with
Adjustable Straps. Includes
Matching G-String
Wine - 1X/2X, 3X/4X







8870
Two Piece Set. Underwire Top with Adjustable Straps and Open Back Bottom.
Wine - S/M, L/XL





SCAN TO VIEW PRODUCT VIDEO

8871
Three Piece Set
Top with Adjustable Straps,
Corset and Thong.
Sea Green - S/M, L/XL























SCAN TO VIEW PRODUCT VIDEO

2762
Three Piece Set
Top with Adjustable Straps,
Thong and Garter Belt.
Gloss Wine - S, M, L, XL















2764
Bodysuit
Bodysuit with Adjustable Straps and
Hook and Eye Crotch Closure.
Gloss Black, Gloss Wine - S, M, L, XL























ALÉ LINGERIE





























## 8882

Bodysuit. Underwire Bodysuit with Removable and Adjustable Straps and Hook and Eye Crotch Closure. Black - S, M, L, XL







## 8882X

Bodysuit. Underwire Bodysuit with Removable and Adjustable Straps and Hook and Eye Crotch Closure. Black - 1X/2X, 3X/4X















8883 Halter Teddy. Black - S/M, L/XL





SCAN TO VIEW PRODUCT VIDEO

8884
Two Piece Set. Top with Adjustable
Straps and Open Back Bottom.
Black - S/M, L/XL