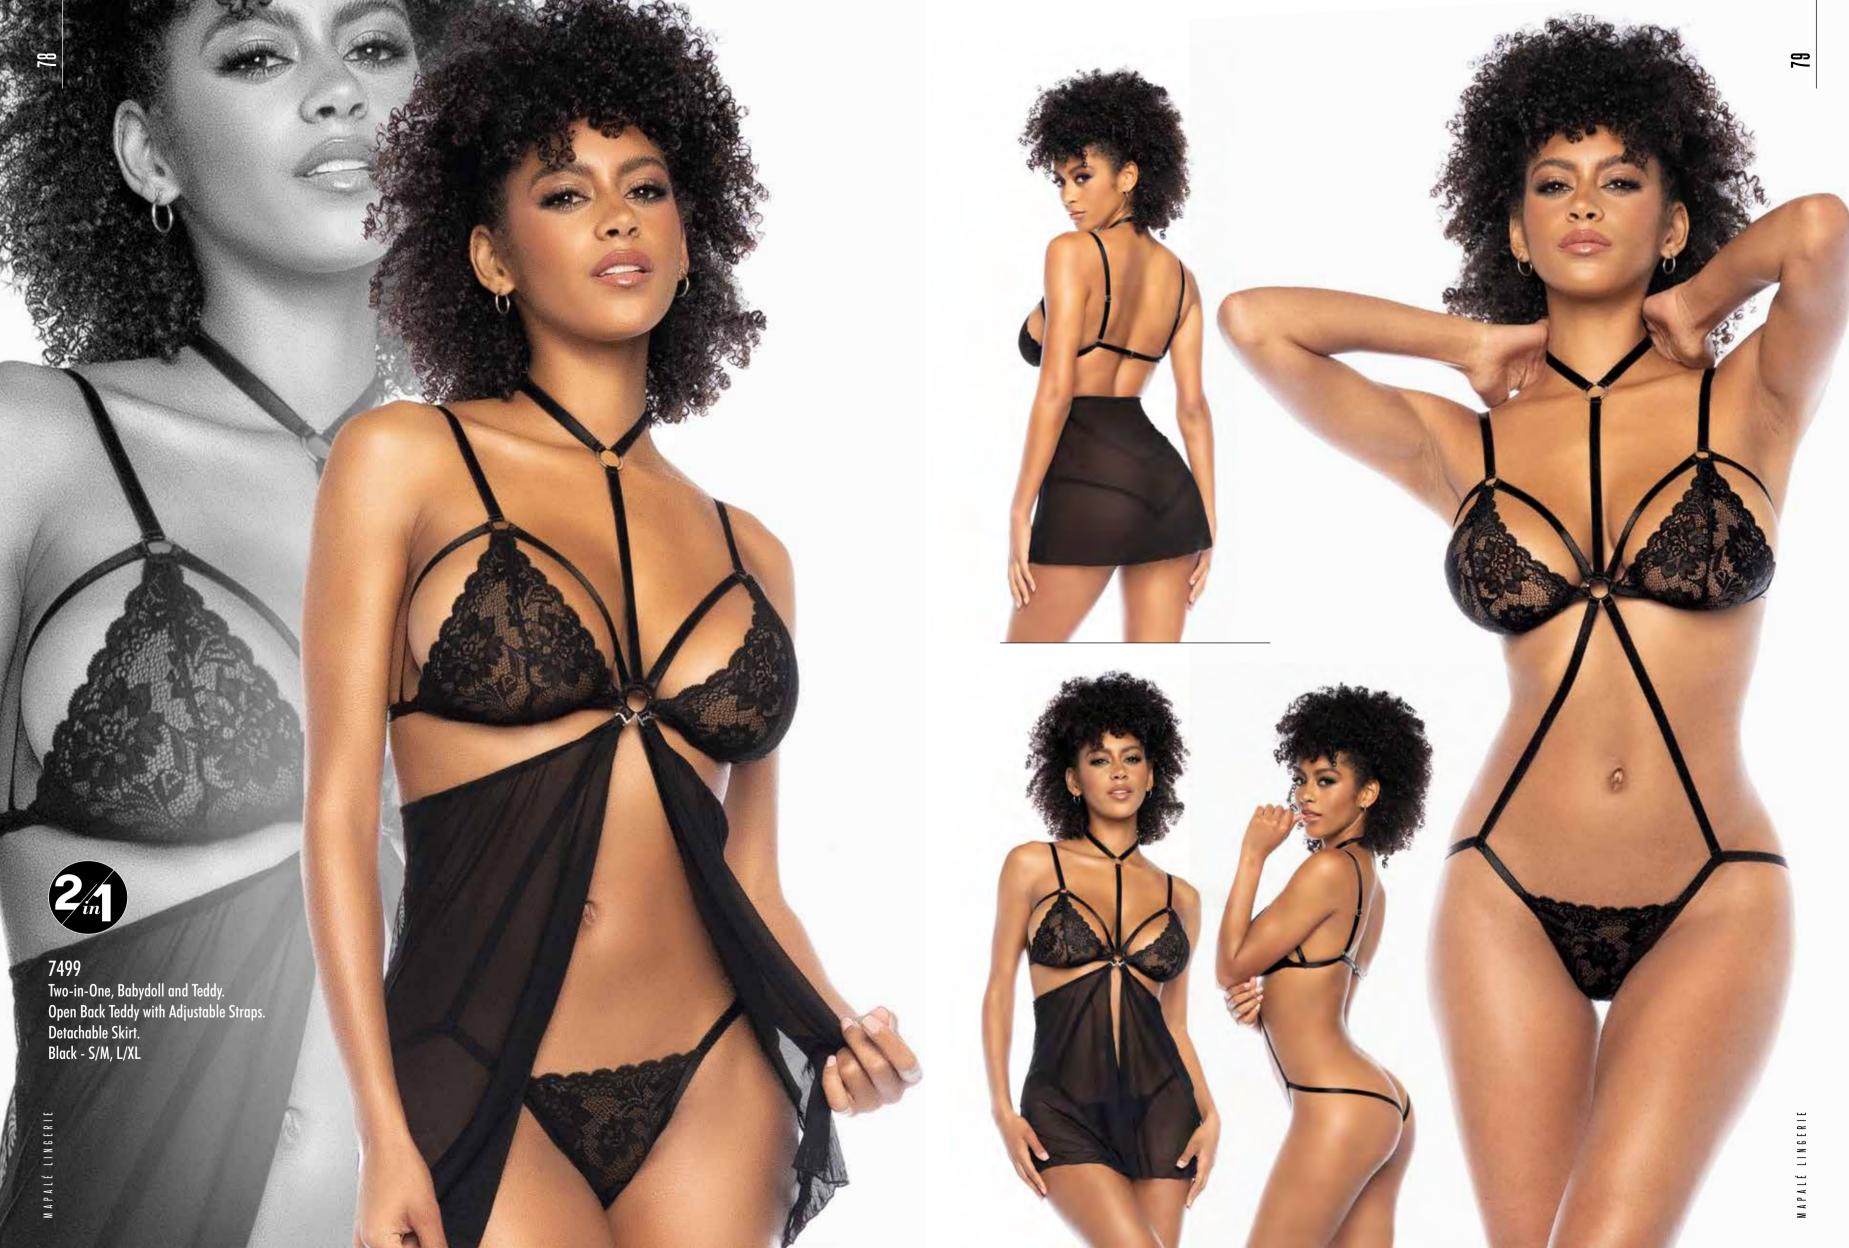

2764
Bodysuit
Bodysuit with Adjustable Straps and
Hook and Eye Crotch Closure.
Gloss Black, Gloss Wine - S, M, L, XL

ALÉ LINGERIE