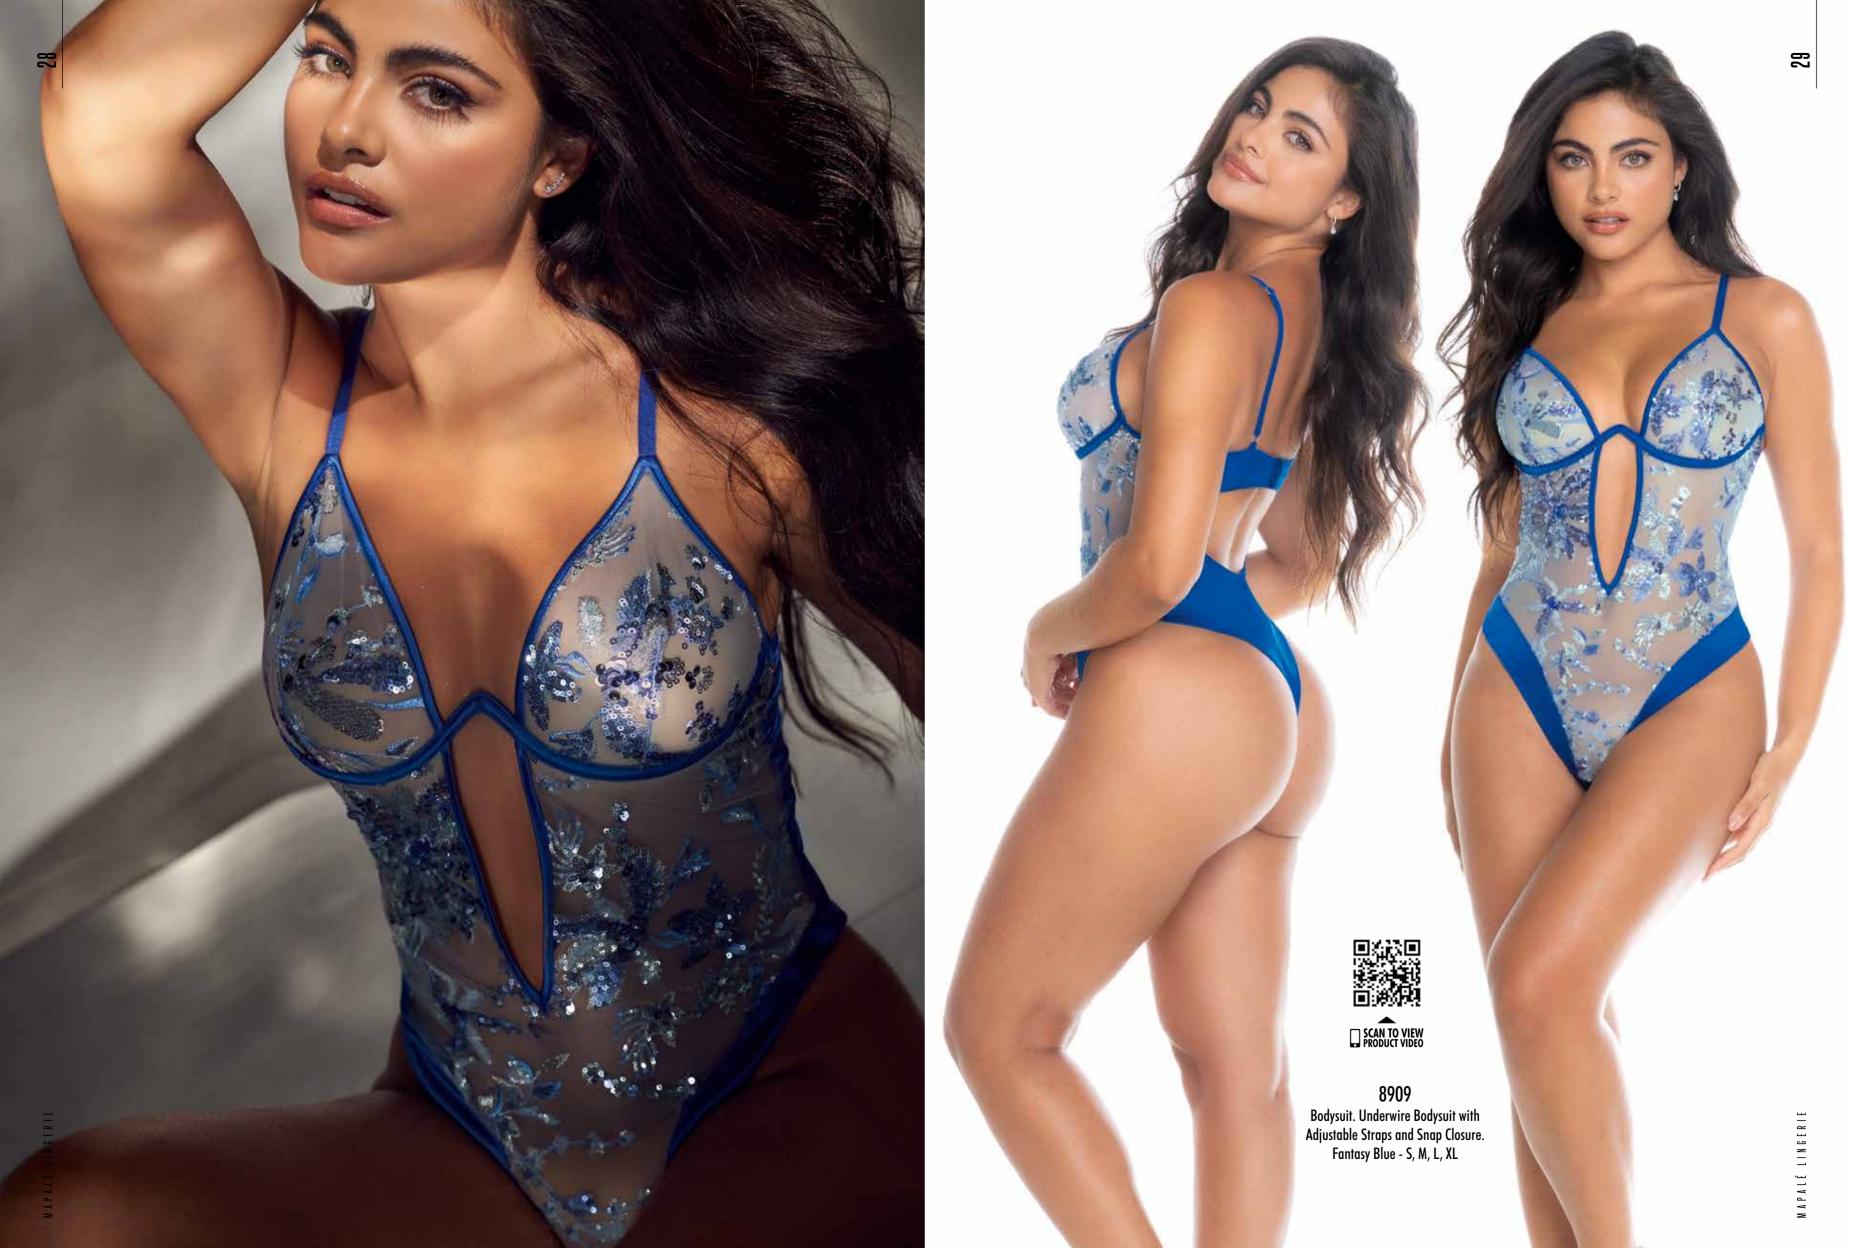

8863
Bodysuit with Adjustable Straps
Mulberry - S, M, L, XL































## 8868 Teddy. Underwire Teddy with Adjustable Straps. Wine - S/M, L/XL





SCAN TO VIEW PRODUCT VIDEO

8869 Teddy with Adjustable Straps. Sea Green - S/M, L/XL











**7554**Babydoll. Underwire Babydoll with Adjustable Straps.
Includes Matching G-String Wine - S/M, L/XL











7554X Babydoll
Underwire Babydoll with
Adjustable Straps. Includes
Matching G-String
Wine - 1X/2X, 3X/4X







8870
Two Piece Set. Underwire Top with Adjustable Straps and Open Back Bottom.
Wine - S/M, L/XL





SCAN TO VIEW PRODUCT VIDEO

8871
Three Piece Set
Top with Adjustable Straps,
Corset and Thong.
Sea Green - S/M, L/XL























SCAN TO VIEW PRODUCT VIDEO

2762
Three Piece Set
Top with Adjustable Straps,
Thong and Garter Belt.
Gloss Wine - S, M, L, XL















2764
Bodysuit
Bodysuit with Adjustable Straps and
Hook and Eye Crotch Closure.
Gloss Black, Gloss Wine - S, M, L, XL























ALÉ LINGERIE





























## 8882

Bodysuit. Underwire Bodysuit with Removable and Adjustable Straps and Hook and Eye Crotch Closure. Black - S, M, L, XL







## 8882X

Bodysuit. Underwire Bodysuit with Removable and Adjustable Straps and Hook and Eye Crotch Closure. Black - 1X/2X, 3X/4X















8883 Halter Teddy. Black - S/M, L/XL





SCAN TO VIEW PRODUCT VIDEO

8884
Two Piece Set. Top with Adjustable
Straps and Open Back Bottom.
Black - S/M, L/XL