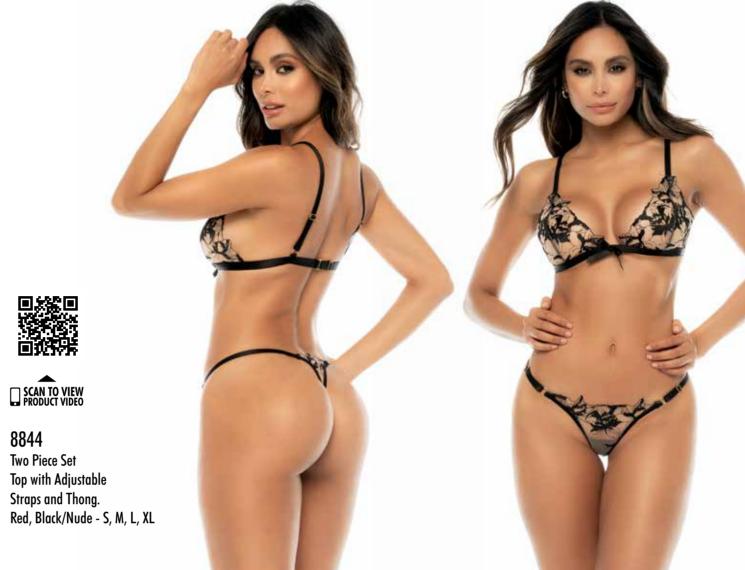

SCAN TO VIEW PRODUCT VIDEO

**7562X**Babydoll with Adjustable Straps.
Includes Matching G-String.
Red - 1X/2X, 3X/4X

8844
Two Piece Set
Top with Adjustable
Straps and Thong.
Red, Black/Nude - S, M, L, XL