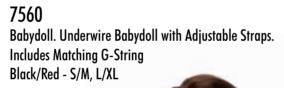

**7560X**Babydoll. Underwire Babydoll with Adjustable Straps.
Includes Matching G-String
Black/Red - 1X/2X, 3X/4X

SCAN TO VIEW PRODUCT VIDEO

**7562**Babydoll with Adjustable Straps.
Includes Matching G-String.
Red - S/M, L/XL