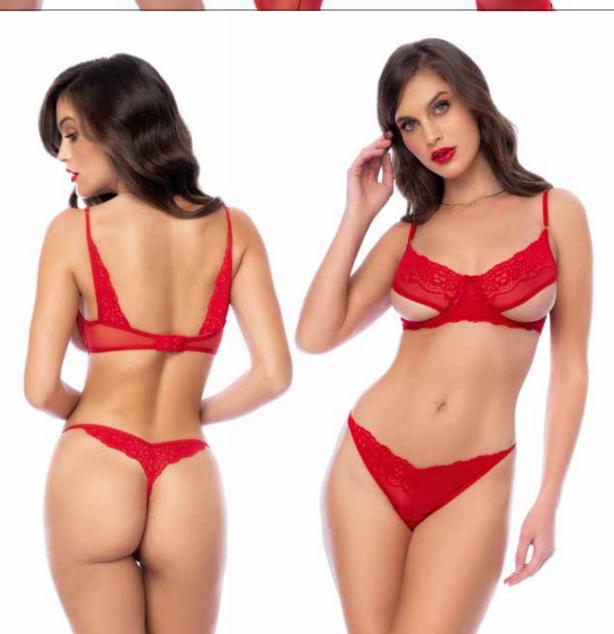

# 8903

Two Piece Set. Underwire
Top with Adjustable Straps
and Bottom.
Red - S/M, L/XL

8906 Teddy. Open Cup Teddy with Open Back. Red - S/M, L/XL

SCAN TO VIEW PRODUCT VIDEO

8907
Two Piece Set. Open Cup Top with Adjustable Straps and Open Front Bottom.
Red - S/M, L/XL