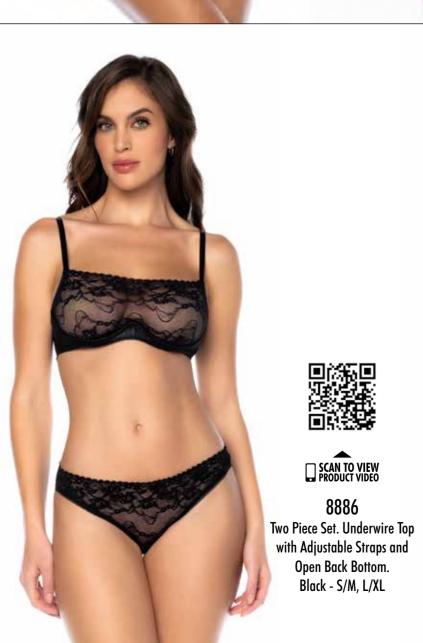

## 8882X

Bodysuit. Underwire Bodysuit with Removable and Adjustable Straps and Hook and Eye Crotch Closure. Black - 1X/2X, 3X/4X

8883 Halter Teddy. Black - S/M, L/XL

SCAN TO VIEW PRODUCT VIDEO

8884
Two Piece Set. Top with Adjustable
Straps and Open Back Bottom.
Black - S/M, L/XL