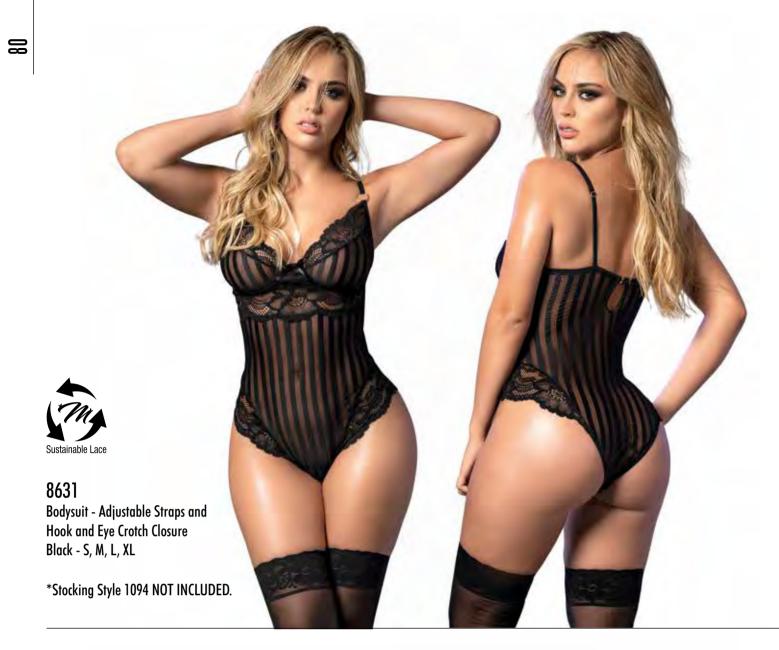

SCAN TO VIEW PRODUCT VIDEO

2762
Three Piece Set
Top with Adjustable Straps,
Thong and Garter Belt.
Gloss Wine - S, M, L, XL















2764
Bodysuit
Bodysuit with Adjustable Straps and
Hook and Eye Crotch Closure.
Gloss Black, Gloss Wine - S, M, L, XL























ALÉ LINGERIE





























## 8882

Bodysuit. Underwire Bodysuit with Removable and Adjustable Straps and Hook and Eye Crotch Closure. Black - S, M, L, XL







## 8882X

Bodysuit. Underwire Bodysuit with Removable and Adjustable Straps and Hook and Eye Crotch Closure. Black - 1X/2X, 3X/4X















8883 Halter Teddy. Black - S/M, L/XL





SCAN TO VIEW PRODUCT VIDEO

8884
Two Piece Set. Top with Adjustable
Straps and Open Back Bottom.
Black - S/M, L/XL







































SCAN TO VIEW PRODUCT VIDEO

2773 Bodysuit. Halter Bodysuit. Black - S/M, L/XL







2774
Three Piece Set. Underwire Top with Adjustable Straps, Thong and Garter Belt.
Black - S/M, L/XL

\* Sheer Thigh High Stockings Style 1109 NOT INCLUDED.









































8875
Bodysuit with Adjustable Straps
and Hook and Eye Crotch Closure.
Midnight Blue, Rosewood
S, M, L, XL

















SCAN TO VIEW PRODUCT VIDEO

8877

Two Piece Set. Top with Adjustable Straps and Bottom. Midnight Blue - S/M, L/XL













8878

Two Piece Set. Underwire Top with Adjustable Straps and Bottom. Rosewood - S/M, L/XL













SCAN TO VIEW PRODUCT VIDEO

7555

Babydoll. Underwire Babydoll with Adjustable Straps. Includes Matching G-String Midnight Blue, Rosewood S/M,