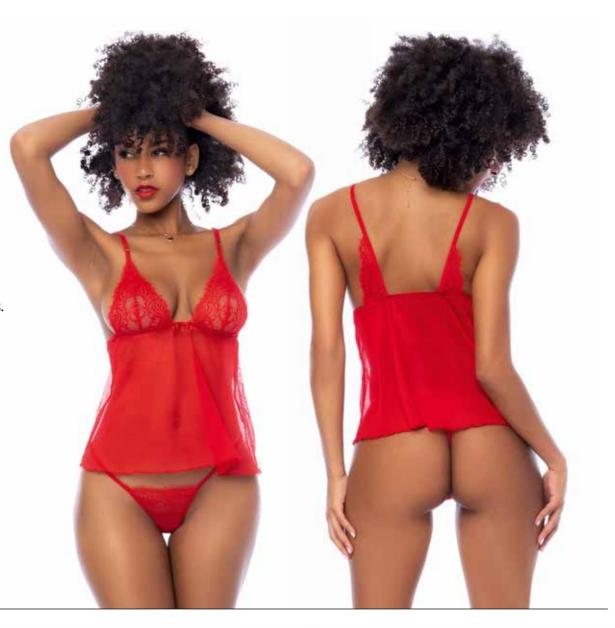

DEO

# 8903

Two Piece Set. Underwire
Top with Adjustable Straps
and Bottom.
Red - S/M, L/XL



















8906 Teddy. Open Cup Teddy with Open Back. Red - S/M, L/XL



SCAN TO VIEW PRODUCT VIDEO

8907
Two Piece Set. Open Cup Top with Adjustable Straps and Open Front Bottom.
Red - S/M, L/XL











8898
Three Piece Set.
Underwire Top with Adjustable
Straps, Bottom and Garter Belt.
Black/Red - S, M, L, XL

\*Stocking Style 1094 NOT INCLUDED





8899
Two Piece Set. Triangle Top
with Adjustable Straps and
Thong.
Black/Red - S, M, L, XL















**7560X**Babydoll. Underwire Babydoll with Adjustable Straps.
Includes Matching G-String
Black/Red - 1X/2X, 3X/4X





SCAN TO VIEW PRODUCT VIDEO

**7562**Babydoll with Adjustable Straps.
Includes Matching G-String.
Red - S/M, L/XL









SCAN TO VIEW PRODUCT VIDEO

**7562X**Babydoll with Adjustable Straps.
Includes Matching G-String.
Red - 1X/2X, 3X/4X















8844
Two Piece Set
Top with Adjustable
Straps and Thong.
Red, Black/Nude - S, M, L, XL





SCAN TO VIEW PRODUCT VIDEO

**7545**Babydoll with Adjustable Straps.
Matching G-String NOT INCLUDED
Red, Black/Nude - S, M, L, XL









SCAN TO VIEW PRODUCT VIDEO

**7545**Babydoll with Adjustable Straps.
Matching G-String NOT INCLUDED
Red, Black/Nude - S, M, L, XL























One Shoulder Dress. Black - S/M, L/XL

\* Top and Bottom NOT INCLUDED







Dress. Strapless Dress. Removable Straps. Black - S/M, L/XL











40005 Dress with Adjustable Straps. Cut-Out Mesh Contrast. Black - S/M, L/XL













Dress
Black - S/M, L/XL









# 60027