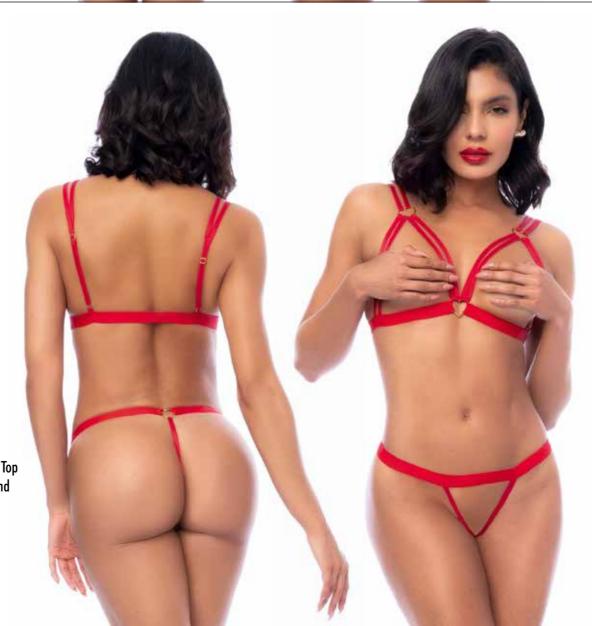

# 8903

Two Piece Set. Underwire
Top with Adjustable Straps
and Bottom.
Red - S/M, L/XL

8906 Teddy. Open Cup Teddy with Open Back. Red - S/M, L/XL

SCAN TO VIEW PRODUCT VIDEO

8907
Two Piece Set. Open Cup Top with Adjustable Straps and Open Front Bottom.
Red - S/M, L/XL