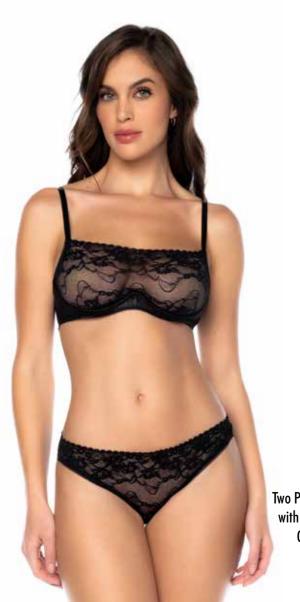

## 8882X

Bodysuit. Underwire Bodysuit with Removable and Adjustable Straps and Hook and Eye Crotch Closure. Black - 1X/2X, 3X/4X

8883 Halter Teddy. Black - S/M, L/XL

SCAN TO VIEW PRODUCT VIDEO

8884
Two Piece Set. Top with Adjustable
Straps and Open Back Bottom.
Black - S/M, L/XL