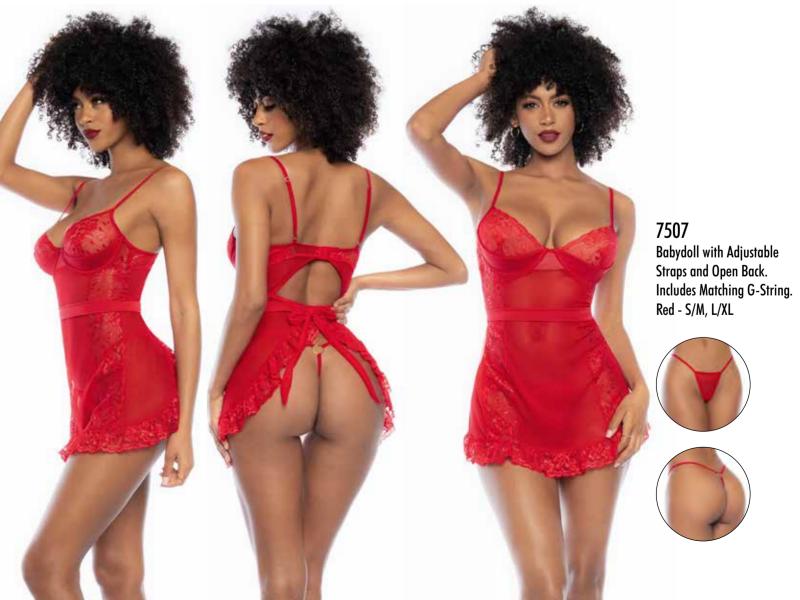

8895
Two Piece Set
Underwire Bustier with Removable
and Adjustable Straps and High
Waisted Bottom.
Red - S, M, L, XL

SCAN TO VIEW PRODUCT VIDEO

**7559X**Babydoll with Adjustable Straps.
Includes Matching G-String.
Red - 1X/2X, 3X/4X