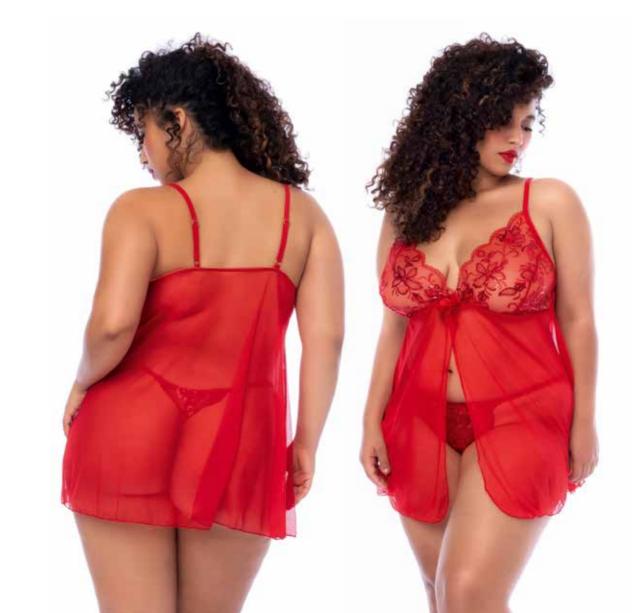

SCAN TO VIEW PRODUCT VIDEO

Babydoll. Open Cup Babydoll.
Includes Matching G-String
Red - S/M, L/XL