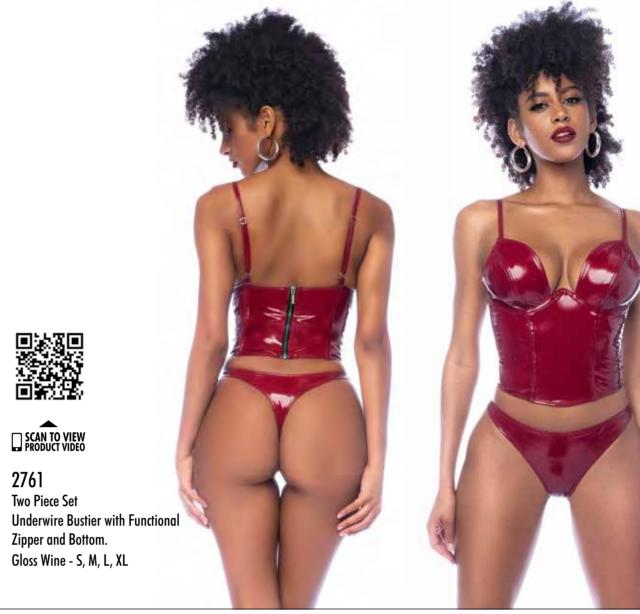

8871
Three Piece Set
Top with Adjustable Straps,
Corset and Thong.
Sea Green - S/M, L/XL

SCAN TO VIEW PRODUCT VIDEO

2762
Three Piece Set
Top with Adjustable Straps,
Thong and Garter Belt.
Gloss Wine - S, M, L, XL