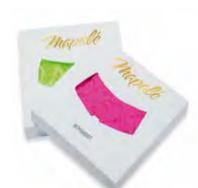

| 1/2X, 3/4X                 |
| 65         | 8882X          | Bodysuit                                                  | Black                                  | 1/2X, 3/4X                 |
|            |                |                                                           |                                        |                            |

- PACKAGING

  | UNDERVINE | DOURE | LINES CUPS | STRAPS | CROTCHESS | BETADABLE | FUNCTIONAL ZIPPER | FAUX ZIPPER | F
- Superior Quality.
- Reinforced Cardboard.
- Informative Icons.









- · GIFT BOX
- \* Small Box 14.7 cm wide x 23.5 cm high 5.78 Inch wide x 9.25 Inch high Depth 4 cm / 1.57 Inch
- REMOVABLE BOX COVER
- \* Large Box 14.7 cm wide x 23.5 cm high 5.78 Inch wide x 9.25 Inch high Depth 7 cm / 2.75 Inch





# **DISPLAY**

- \* Central module 86.5 cm wide x 170 cm high 34.05 Inch wide x 66.9 Inch high
- \* Model 46.5 cm wide 160 cm high 18.30 Inch wide x 62.99 Inch high
- \* ArmoRed complete module 122 cm wide x 170 cm high 48.03 Inch wide x 66.92 Inch high

# **CURRENT CATALOGS**

# **CATALOGS**

- Mapalé Lingerie 2024-2025 Vol I Collection Catalog
- Mapalé Lingerie 2024 Vol II Collection Catalog
- Mapalé Lounge 2023-2024 Collection Catalog - Mapalé Resort and Swim 2024 Collection Catalog
- \* AVAILABLE PRINTED OR PDF.







| US/CAN | US (2-4)   |       | US (2-6)   |       | US (6-8)   |       | US (6-10)   |       | US (10-12) |       |
|--------|------------|-------|------------|-------|------------|-------|-------------|-------|------------|-------|
| UK/AU  | UK (8-10)  |       | UK