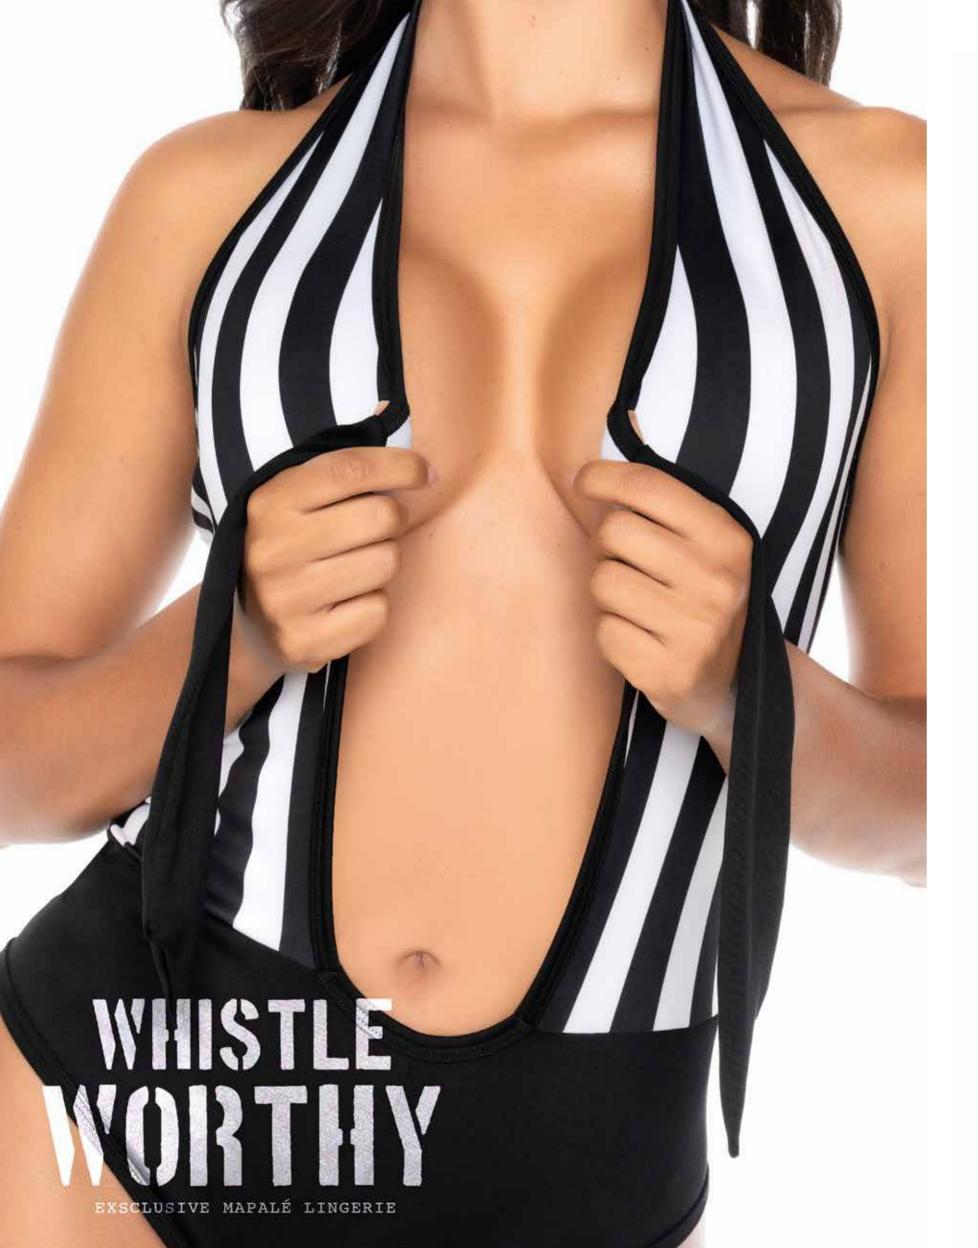

# Exclusive Mapale Lingelie

Melting hearts is the main purpose of this collection, made especially for those who love romance and are all about pleasure and burning desire. Holiday-worthy garments made with embroidered sequin tulle and hearts in contrast lace bands, red bows, edgy cutouts, and stretchy see-through lace are all part of this big, loving Valentine's gift sure to become one of your favorite reasons to celebrate.