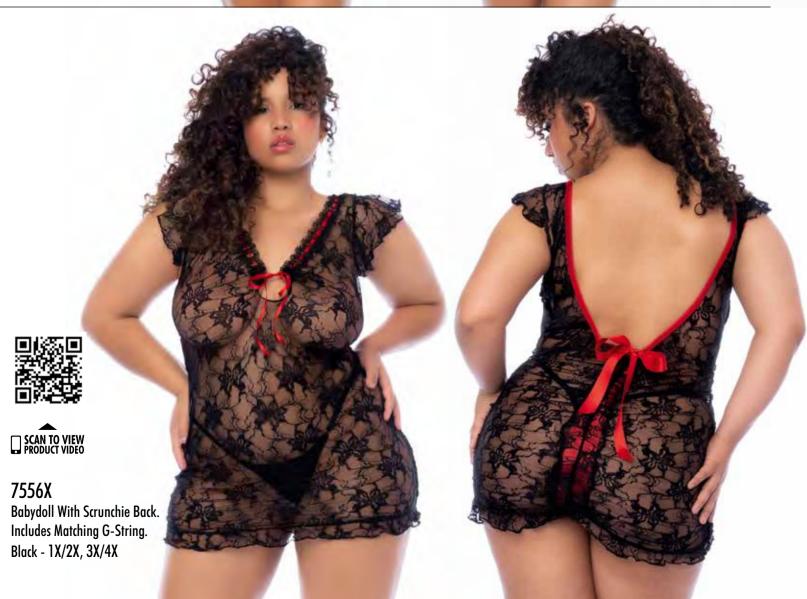

7554X Babydoll
Underwire Babydoll with
Adjustable Straps. Includes
Matching G-String
Wine - 1X/2X, 3X/4X

8870
Two Piece Set. Underwire Top with Adjustable Straps and Open Back Bottom.
Wine - S/M, L/XL

SCAN TO VIEW PRODUCT VIDEO