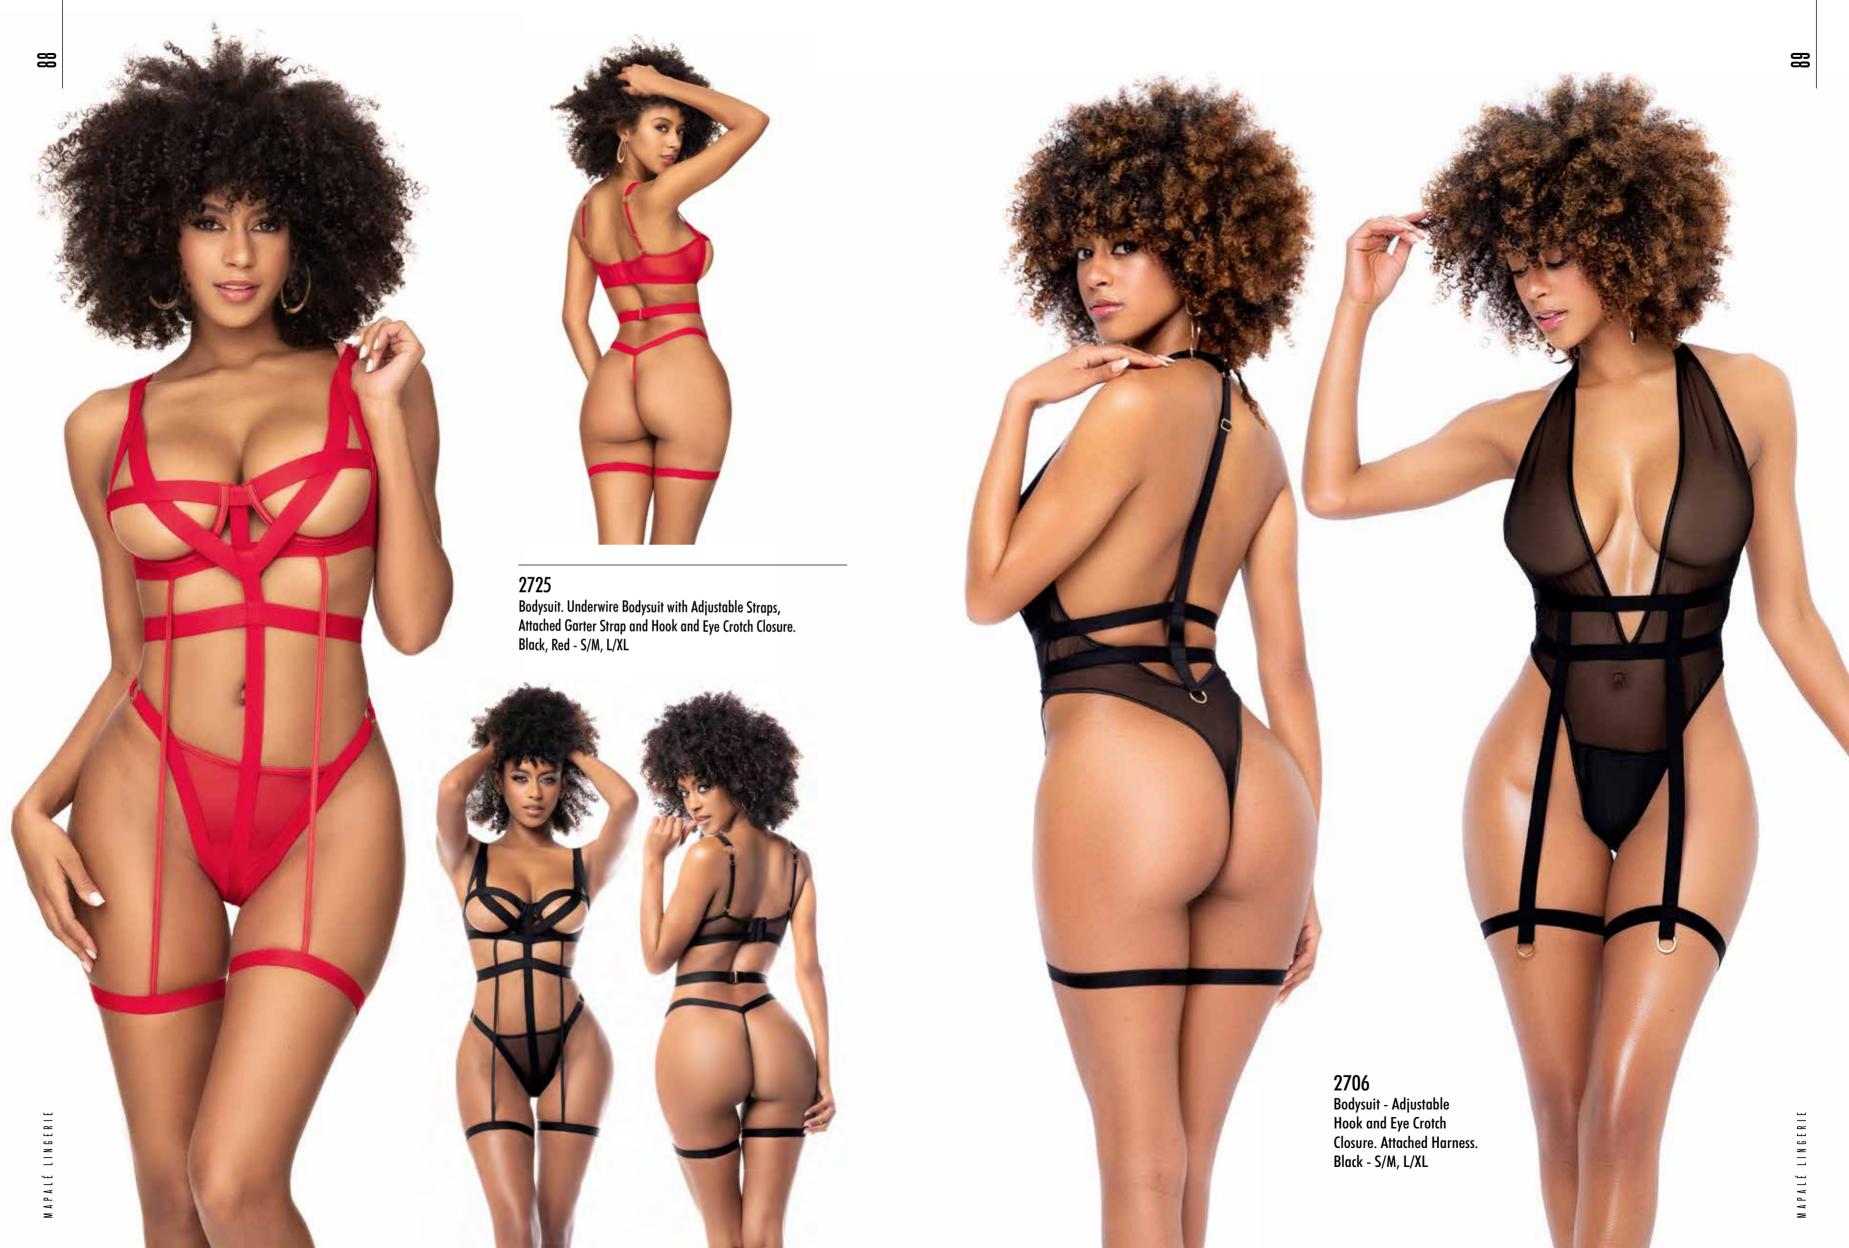

2764
Bodysuit
Bodysuit with Adjustable Straps and
Hook and Eye Crotch Closure.
Gloss Black, Gloss Wine - S, M, L, XL

ALÉ LINGERIE

## 8882X

Bodysuit. Underwire Bodysuit with Removable and Adjustable Straps and Hook and Eye Crotch Closure. Black - 1X/2X, 3X/4X

8883 Halter Teddy. Black - S/M, L/XL

SCAN TO VIEW PRODUCT VIDEO

8884
Two Piece Set. Top with Adjustable
Straps and Open Back Bottom.
Black - S/M, L/XL