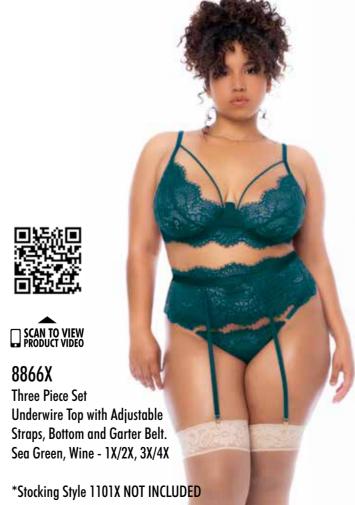

8863
Bodysuit with Adjustable Straps
Mulberry - S, M, L, XL































## 8868 Teddy. Underwire Teddy with Adjustable Straps. Wine - S/M, L/XL





SCAN TO VIEW PRODUCT VIDEO

8869 Teddy with Adjustable Straps. Sea Green - S/M, L/XL











**7554**Babydoll. Underwire Babydoll with Adjustable Straps.
Includes Matching G-String Wine - S/M, L/XL











7554X Babydoll
Underwire Babydoll with
Adjustable Straps. Includes
Matching G-String
Wine - 1X/2X, 3X/4X







8870
Two Piece Set. Underwire Top with Adjustable Straps and Open Back Bottom.
Wine - S/M, L/XL





SCAN TO VIEW PRODUCT VIDEO

8871
Three Piece Set
Top with Adjustable Straps,
Corset and Thong.
Sea Green - S/M, L/XL























SCAN TO VIEW PRODUCT VIDEO

2762
Three Piece Set
Top with Adjustable Straps,
Thong and Garter Belt.
Gloss Wine - S, M, L, XL















2764
B