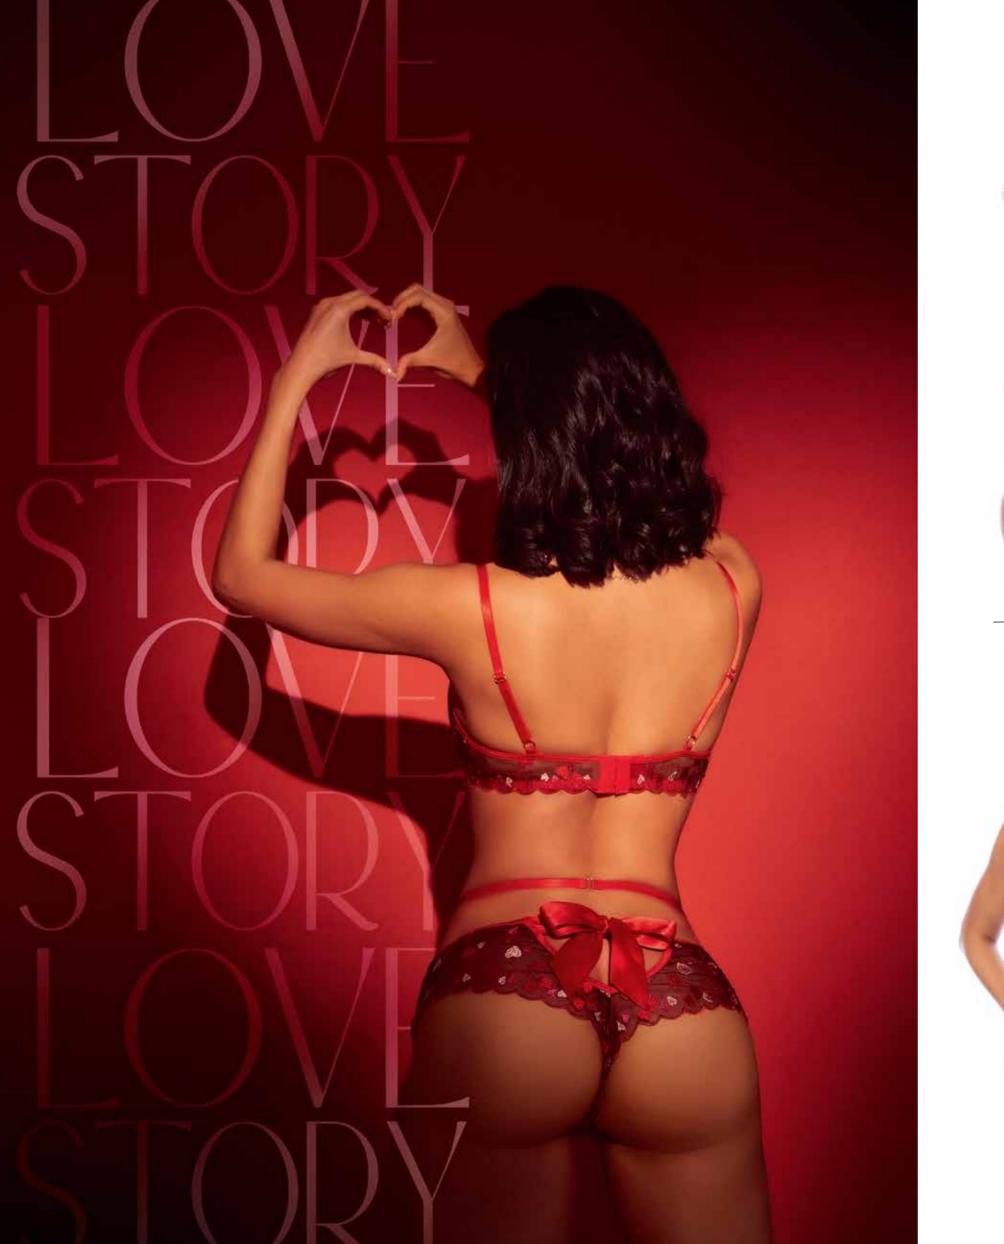

# Exclusive Mapale Lingelie

Melting hearts is the main purpose of this collection, made especially for those who love romance and are all about pleasure and burning desire. Holiday-worthy garments made with embroidered sequin tulle and hearts in contrast lace bands, red bows, edgy cutouts, and stretchy see-through lace are all part of this big, loving Valentine's gift sure to become one of your favorite reasons to celebrate.

# SCAN TO VIEW PRODUCT VIDEO

8902
Three Piece Set.
Underwire Top with
Adjustable Straps,
Bottom and Garter Belt.
Lace-Up Detail
Red - S/M, L/XL

\*Stocking Style 1094 NOT INCLUDED