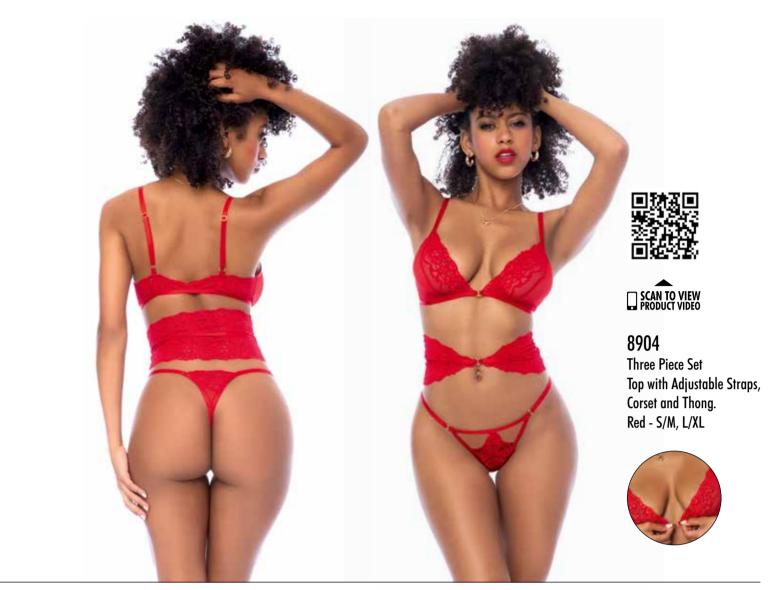

8871
Three Piece Set
Top with Adjustable Straps,
Corset and Thong.
Sea Green - S/M, L/XL

SCAN TO VIEW PRODUCT VIDEO

2762
Three Piece Set
Top with Adjustable Straps,
Thong and Garter Belt.
Gloss Wine - S, M, L, XL