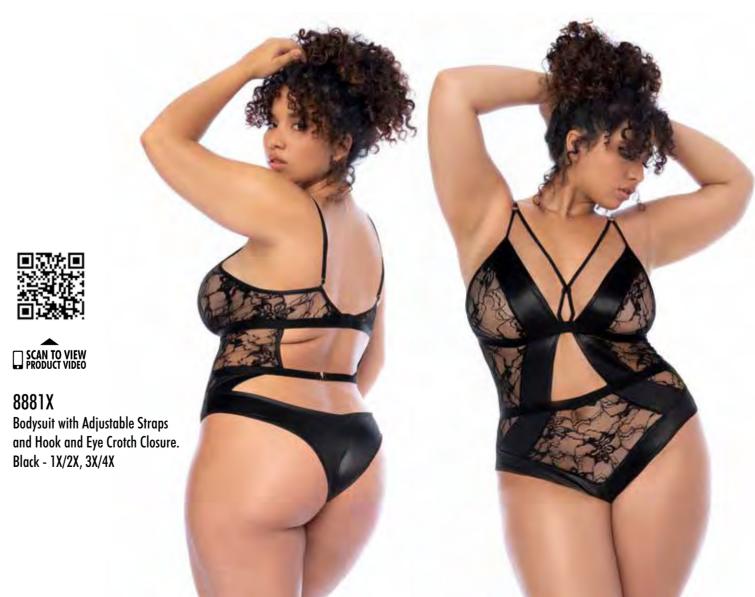

## 8882X

Bodysuit. Underwire Bodysuit with Removable and Adjustable Straps and Hook and Eye Crotch Closure. Black - 1X/2X, 3X/4X

8883 Halter Teddy. Black - S/M, L/XL

SCAN TO VIEW PRODUCT VIDEO

8884
Two Piece Set. Top with Adjustable
Straps and Open Back Bottom.
Black - S/M, L/XL