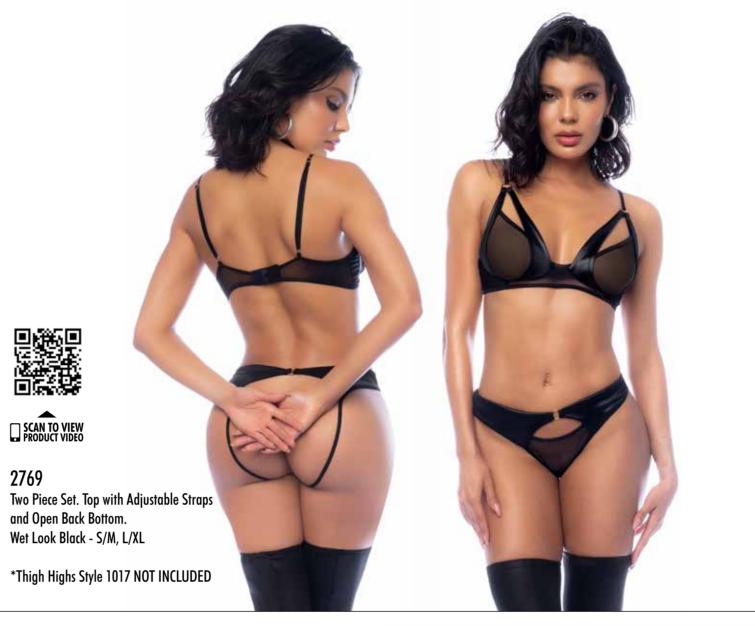

th Adjustable Straps. Sea Green - S/M, L/XL











**7554**Babydoll. Underwire Babydoll with Adjustable Straps.
Includes Matching G-String Wine - S/M, L/XL











7554X Babydoll
Underwire Babydoll with
Adjustable Straps. Includes
Matching G-String
Wine - 1X/2X, 3X/4X







8870
Two Piece Set. Underwire Top with Adjustable Straps and Open Back Bottom.
Wine - S/M, L/XL





SCAN TO VIEW PRODUCT VIDEO

8871
Three Piece Set
Top with Adjustable Straps,
Corset and Thong.
Sea Green - S/M, L/XL























SCAN TO VIEW PRODUCT VIDEO

2762
Three Piece Set
Top with Adjustable Straps,
Thong and Garter Belt.
Gloss Wine - S, M, L, XL















2764
Bodysuit
Bodysuit with Adjustable Straps and
Hook and Eye Crotch Closure.
Gloss Black, Gloss Wine - S, M, L, XL























ALÉ LINGERIE





























## 8882

Bodysuit. Underwire Bodysuit with Removable and Adjustable Straps and Hook and Eye Crotch Closure. Black - S, M, L, XL







## 8882X

Bodysuit. Underwire Bodysuit with Removable and Adjustable Straps and Hook and Eye Crotch Closure. Black - 1X/2X, 3X/4X















8883 Halter Teddy. Black - S/M, L/XL





SCAN TO VIEW PRODUCT VIDEO

8884
Two Piece Set. Top with Adjustable
Straps and Open Back Bottom.
Black - S/M, L/XL







































SCAN TO VIEW PRODUCT VIDEO

2773 Bodysuit. Halter Bodysuit. Black - S/M, L/XL







2774
Three Piece Set. Underwire Top with Adjustable Straps, Thong and Garter Belt.
Black - S/M, L/XL

\* Sheer Thigh High Stockings Style 1109 NOT INCLUDED.