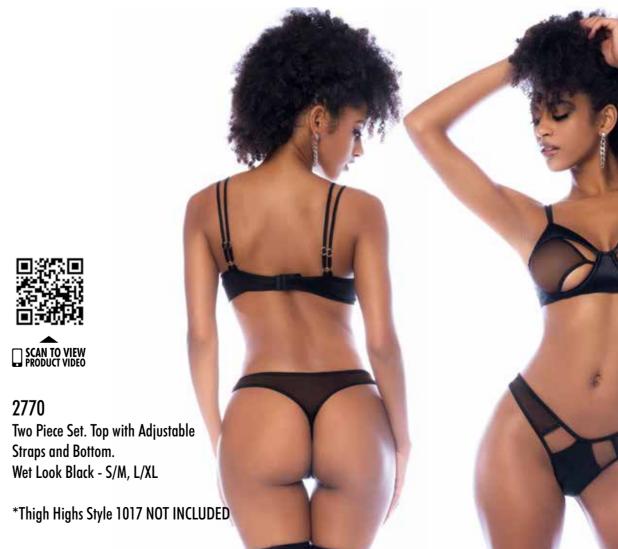

Adjustable Straps. Sea Green - S/M, L/XL











**7554**Babydoll. Underwire Babydoll with Adjustable Straps.
Includes Matching G-String Wine - S/M, L/XL











7554X Babydoll
Underwire Babydoll with
Adjustable Straps. Includes
Matching G-String
Wine - 1X/2X, 3X/4X







8870
Two Piece Set. Underwire Top with Adjustable Straps and Open Back Bottom.
Wine - S/M, L/XL





SCAN TO VIEW PRODUCT VIDEO

8871
Three Piece Set
Top with Adjustable Straps,
Corset and Thong.
Sea Green - S/M, L/XL























SCAN TO VIEW PRODUCT VIDEO

2762
Three Piece Set
Top with Adjustable Straps,
Thong and Garter Belt.
Gloss Wine - S, M, L, XL















2764
Bodysuit
Bodysuit with Adjustable Straps and
Hook and Eye Crotch Closure.
Gloss Black, Gloss Wine - S, M, L, XL























ALÉ LINGERIE





























## 8882

Bodysuit. Underwire Bodysuit with Removable and Adjustable Straps and Hook and Eye Crotch Closure. Black - S, M, L, XL







## 8882X

Bodysuit. Underwire Bodysuit with Removable and Adjustable Straps and Hook and Eye Crotch Closure. Black - 1X/2X, 3X/4X















8883 Halter Teddy. Black - S/M, L/XL





SCAN TO VIEW PRODUCT VIDEO

8884
Two Piece Set. Top with Adjustable
Straps and Open Back Bottom.
Black - S/M, L/XL







































SCAN TO VIEW PRODUCT VIDEO

2773 Bodysuit. Halter Bodysuit. Black - S/M, L/XL







2774
Three Piece Set. Underwire Top with Adjustable Straps, Thong and Garter Belt.
Black - S/M, L/XL

\* Sheer Thigh High Stockings Style 1109 NOT INCLUDED.