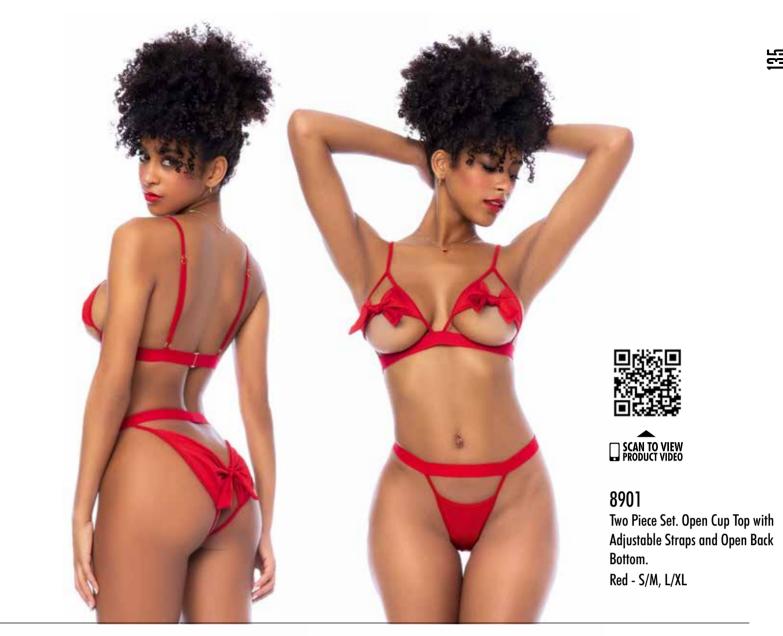

# 8903

Two Piece Set. Underwire
Top with Adjustable Straps
and Bottom.
Red - S/M, L/XL

8906 Teddy. Open Cup Teddy with Open Back. Red - S/M, L/XL

SCAN TO VIEW PRODUCT VIDEO

8907
Two Piece Set. Open Cup Top with Adjustable Straps and Open Front Bottom.
Red - S/M, L/XL