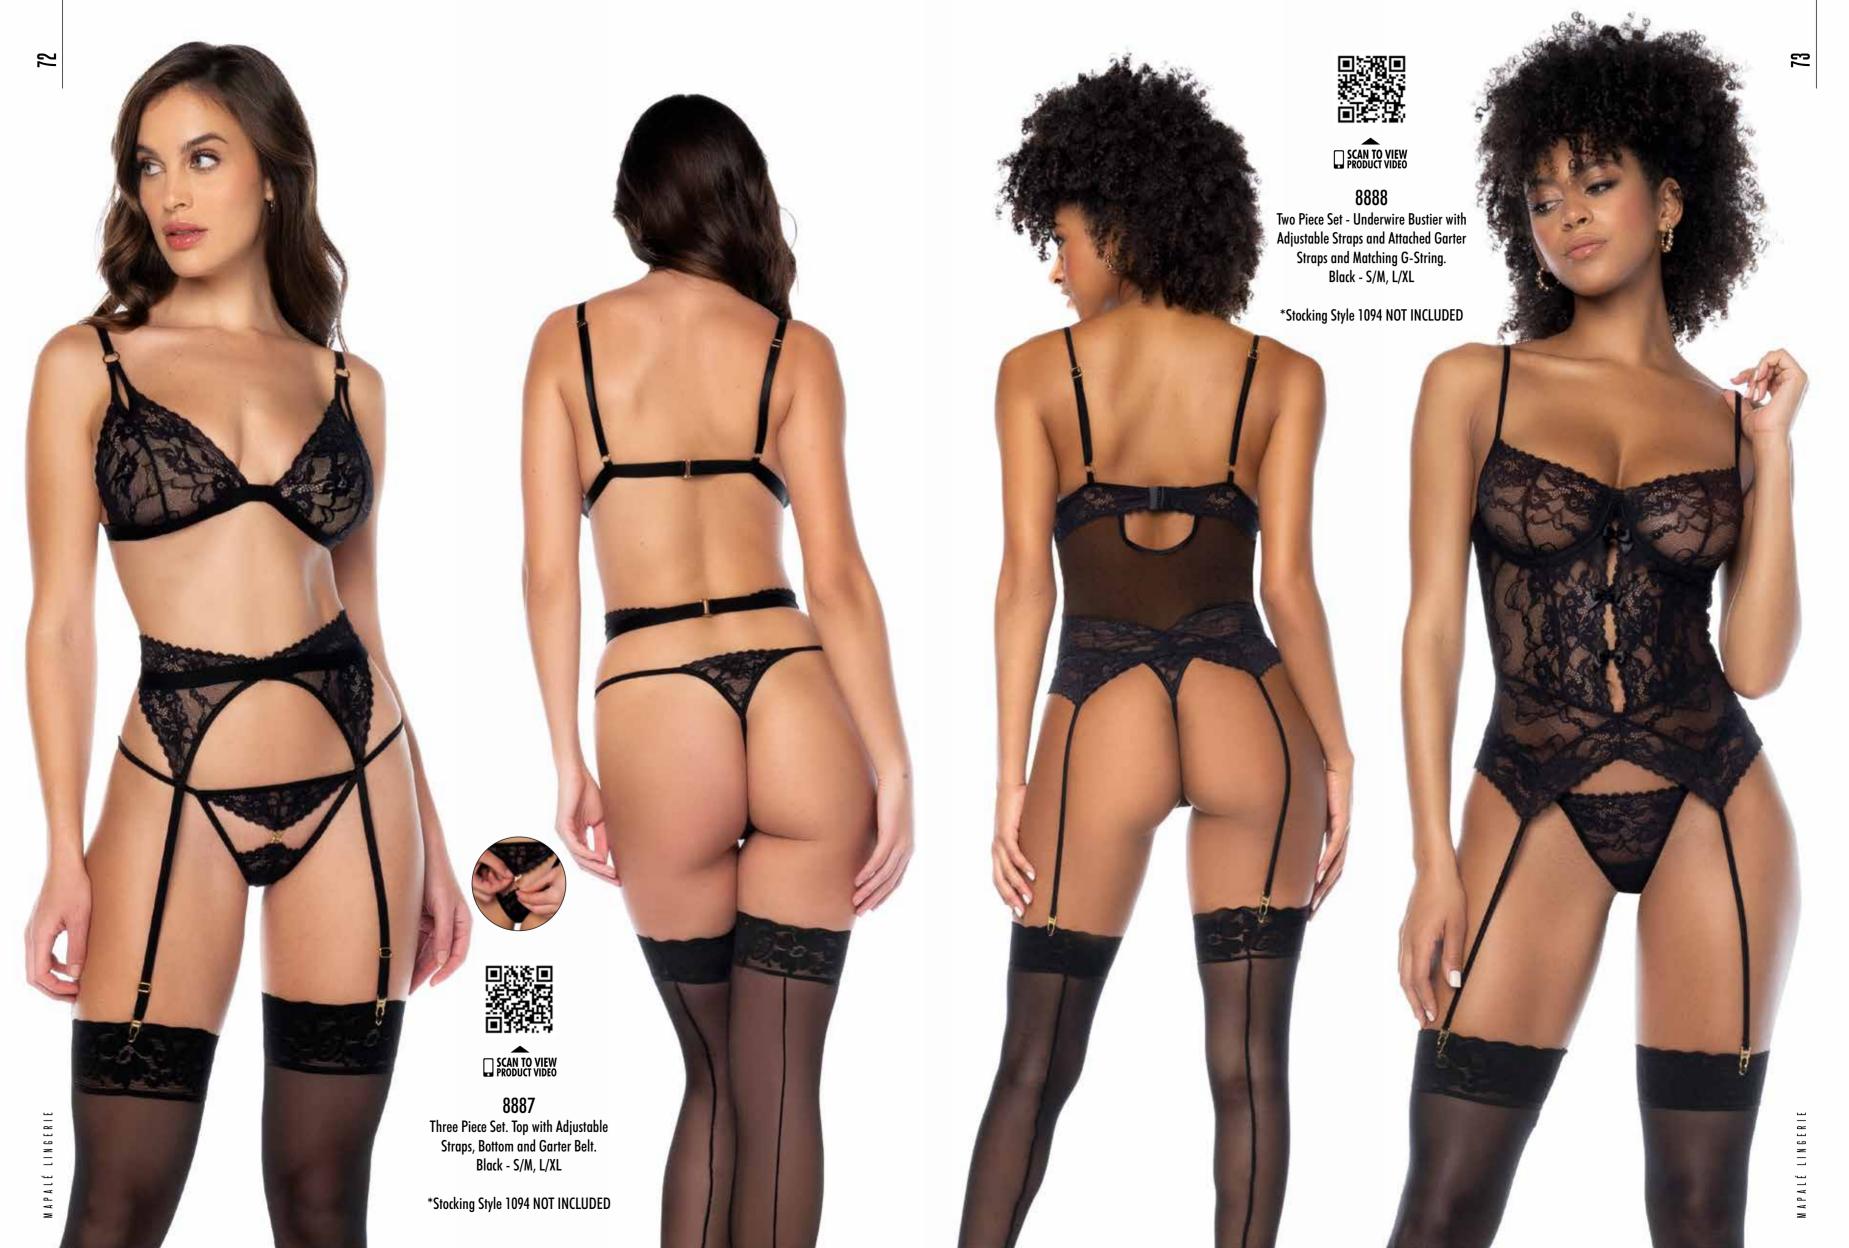

8871
Three Piece Set
Top with Adjustable Straps,
Corset and Thong.
Sea Green - S/M, L/XL

SCAN TO VIEW PRODUCT VIDEO

2762
Three Piece Set
Top with Adjustable Straps,
Thong and Garter Belt.
Gloss Wine - S, M, L, XL

2764
Bodysuit
Bodysuit with Adjustable Straps and
Hook and Eye Crotch Closure.
Gloss Black, Gloss Wine - S, M, L, XL

ALÉ LINGERIE