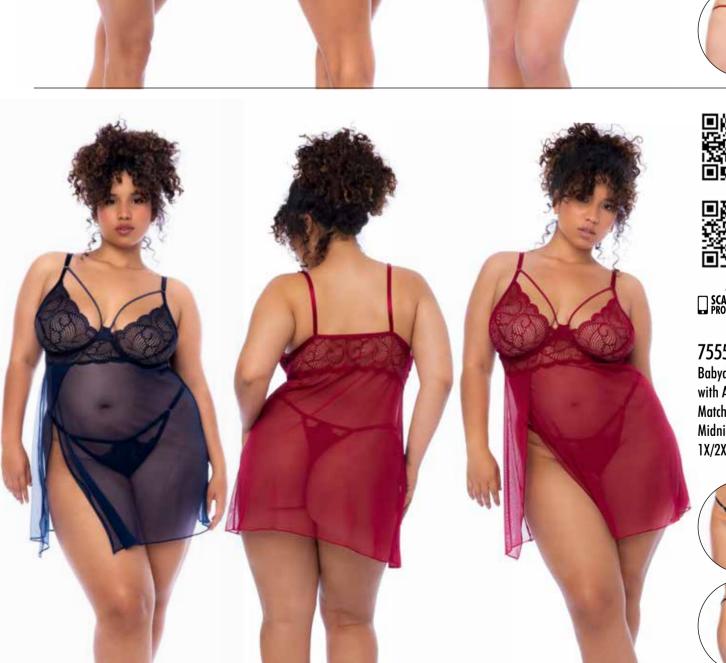

8878

Two Piece Set. Underwire Top with Adjustable Straps and Bottom. Rosewood - S/M, L/XL

SCAN TO VIEW PRODUCT VIDEO

7555

Babydoll. Underwire Babydoll with Adjustable Straps. Includes Matching G-String Midnight Blue, Rosewood S/M, L/XL