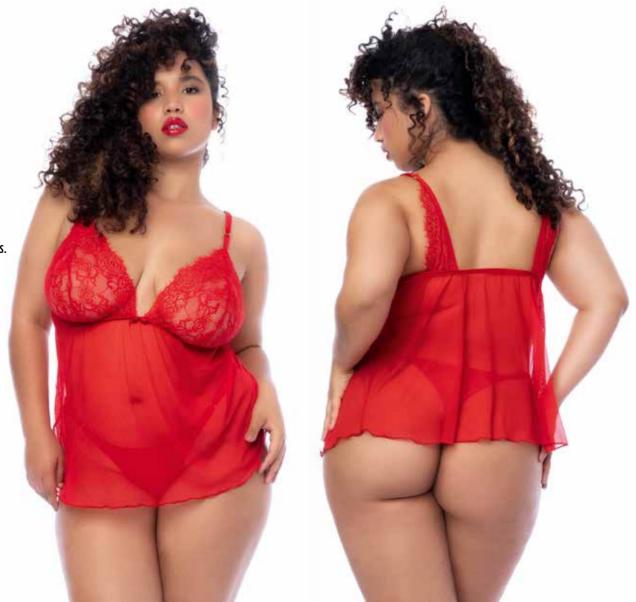

**7555X**Babydoll. Underwire Babydoll with Adjustable Straps. Includes Matching G-String Midnight Blue, Rosewood 1X/2X, 3X/4X

8894 Two Piece Set. Halter Top and Side Tie Thong Red - S/M, L/XL

SCAN TO VIEW PRODUCT VIDEO

8895
Two Piece Set
Underwire Bustier with Removable
and Adjustable Straps and High
Waisted Bottom.
Red - S, M, L, XL

SCAN TO VIEW PRODUCT VIDEO

**7559X**Babydoll with Adjustable Straps.
Includes Matching G-String.
Red - 1X/2X, 3X/4X