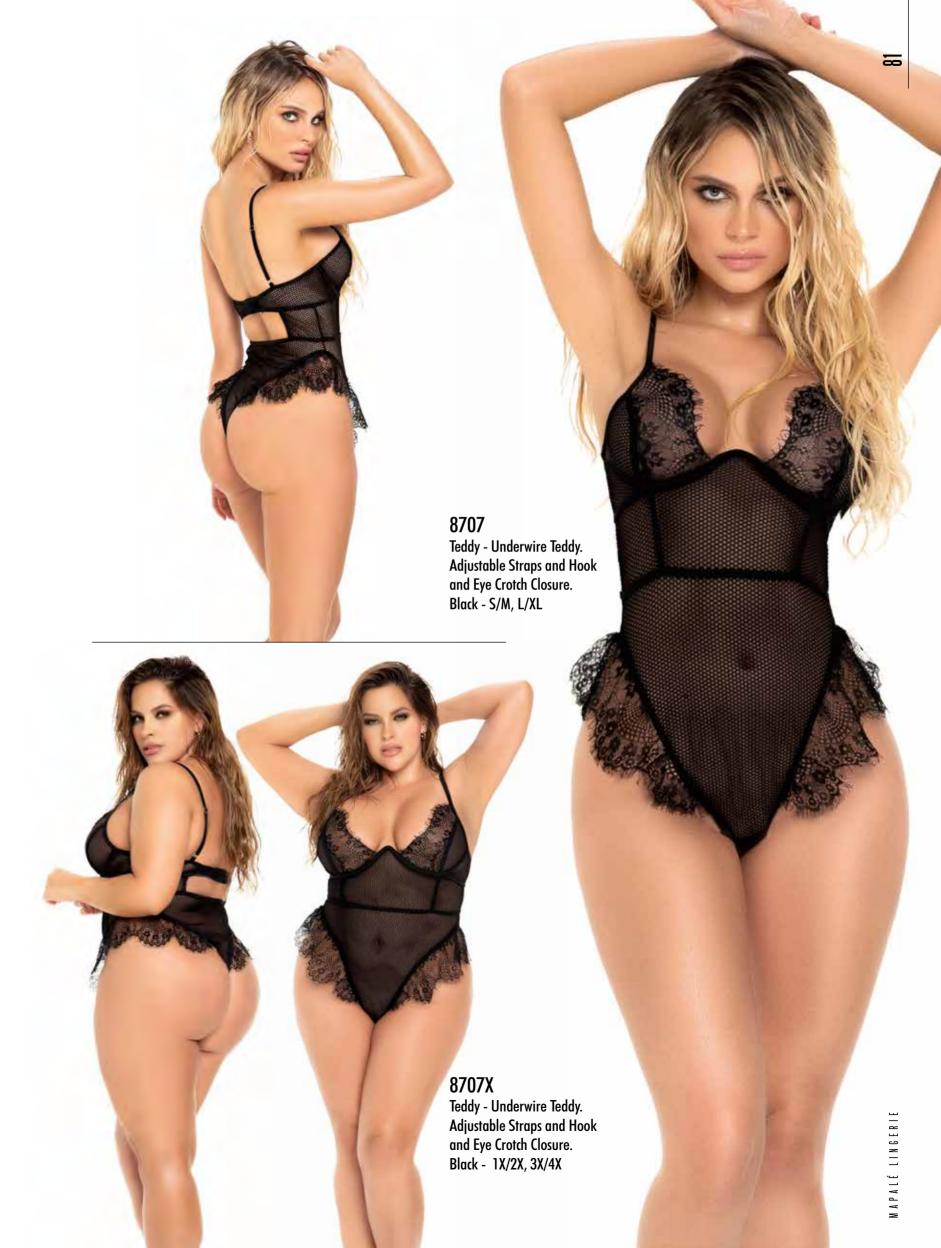

## 8882

Bodysuit. Underwire Bodysuit with Removable and Adjustable Straps and Hook and Eye Crotch Closure. Black - S, M, L, XL

## 8882X

Bodysuit. Underwire Bodysuit with Removable and Adjustable Straps and Hook and Eye Crotch Closure. Black - 1X/2X, 3X/4X

8883 Halter Teddy. Black - S/M, L/XL

SCAN TO VIEW PRODUCT VIDEO

8884
Two Piece Set. Top with Adjustable
Straps and Open Back Bottom.
Black - S/M, L/XL