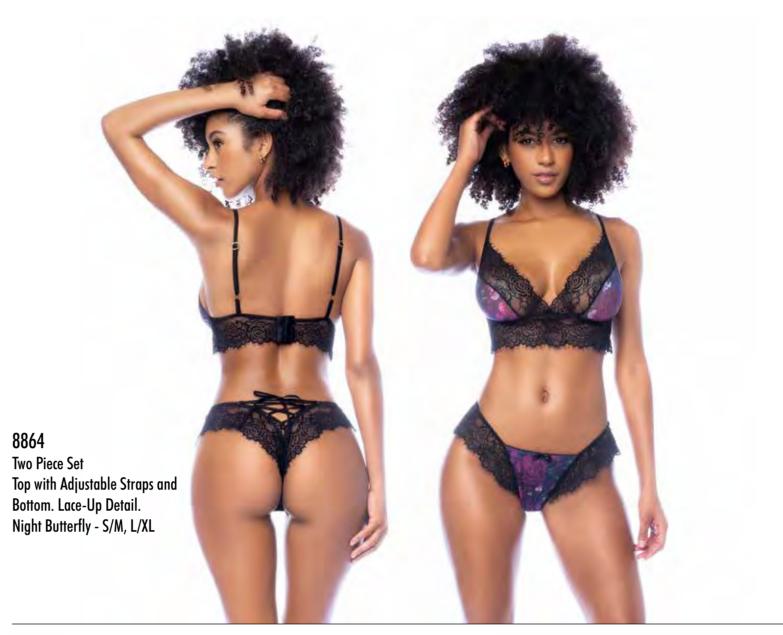

8863
Bodysuit with Adjustable Straps
Mulberry - S, M, L, XL































## 8868 Teddy. Underwire Teddy with Adjustable Straps. Wine - S/M, L/XL





SCAN TO VIEW PRODUCT VIDEO

8869 Teddy with Adjustable Straps. Sea Green - S/M, L/XL











**7554**Babydoll. Underwire Babydoll with Adjustable Straps.
Includes Matching G-String Wine - S/M, L/XL











7554X Babydoll
Underwire Babydoll with
Adjustable Straps. Includes
Matching G-String
Wine - 1X/2X, 3X/4X







8870
Two Piece Set. Underwire Top with Adjustable Straps and Open Back Bottom.
Wine - S/M, L/XL





SCAN TO VIEW PRODUCT VIDEO

8871
Three Piece Set
Top with Adjustable Straps,
Corset and Thong.
Sea Green - S/M, L/XL























SCAN TO VIEW PRODUCT VIDEO

2762
Three Piece Set
Top with Adjustable Straps,
Thong and Garter Belt.
Gloss Wine - S, M, L, XL