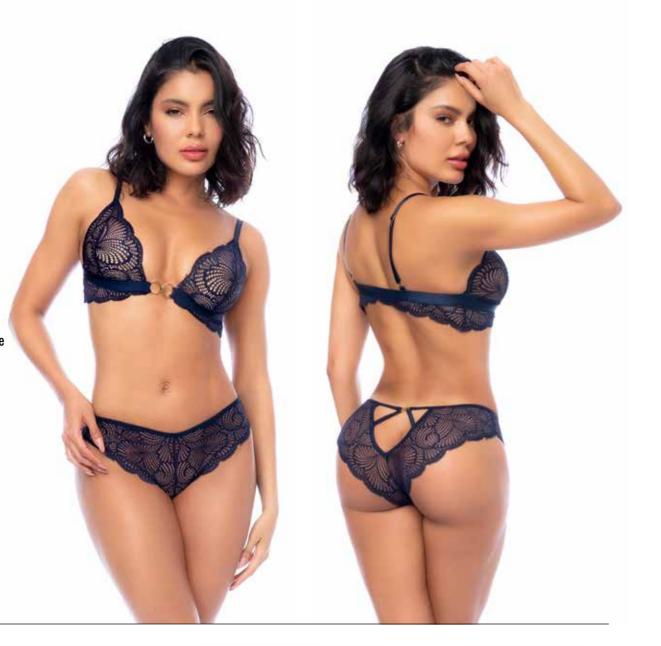

8875
Bodysuit with Adjustable Straps
and Hook and Eye Crotch Closure.
Midnight Blue, Rosewood
S, M, L, XL

SCAN TO VIEW PRODUCT VIDEO

8877

Two Piece Set. Top with Adjustable Straps and Bottom. Midnight Blue - S/M, L/XL