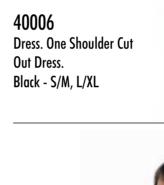

One Shoulder Dress. Black - S/M, L/XL

\* Top and Bottom NOT INCLUDED

Dress. Strapless Dress. Removable Straps. Black - S/M, L/XL

40005 Dress with Adjustable Straps. Cut-Out Mesh Contrast. Black - S/M, L/XL