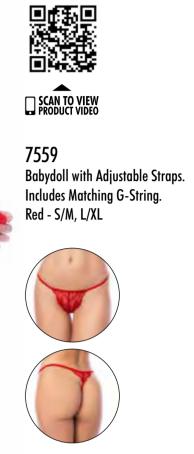

SCAN TO VIEW PRODUCT VIDEO

Babydoll. Open Cup Babydoll.
Includes Matching G-String
Red - S/M, L/XL