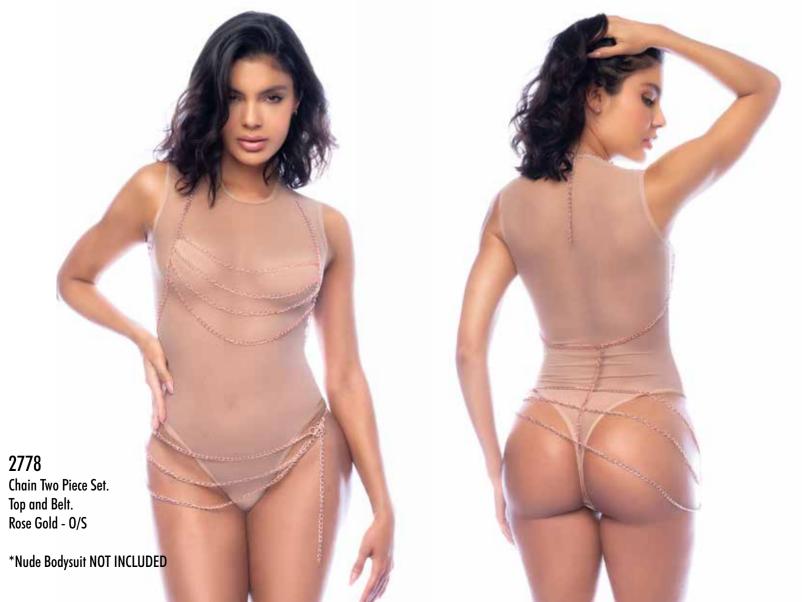

L























ALÉ LINGERIE





























## 8882

Bodysuit. Underwire Bodysuit with Removable and Adjustable Straps and Hook and Eye Crotch Closure. Black - S, M, L, XL







## 8882X

Bodysuit. Underwire Bodysuit with Removable and Adjustable Straps and Hook and Eye Crotch Closure. Black - 1X/2X, 3X/4X















8883 Halter Teddy. Black - S/M, L/XL





SCAN TO VIEW PRODUCT VIDEO

8884
Two Piece Set. Top with Adjustable
Straps and Open Back Bottom.
Black - S/M, L/XL







































SCAN TO VIEW PRODUCT VIDEO

2773 Bodysuit. Halter Bodysuit. Black - S/M, L/XL







2774
Three Piece Set. Underwire Top with Adjustable Straps, Thong and Garter Belt.
Black - S/M, L/XL

\* Sheer Thigh High Stockings Style 1109 NOT INCLUDED.









































8875
Bodysuit with Adjustable Straps
and Hook and Eye Crotch Closure.
Midnight Blue, Rosewood
S, M, L, XL

















SCAN TO VIEW PRODUCT VIDEO

8877

Two Piece Set. Top with Adjustable Straps and Bottom. Midnight Blue - S/M, L/XL













8878

Two Piece Set. Underwire Top with Adjustable Straps and Bottom. Rosewood - S/M, L/XL













SCAN TO VIEW PRODUCT VIDEO

7555

Babydoll. Underwire Babydoll with Adjustable Straps. Includes Matching G-String Midnight Blue, Rosewood S/M, L/XL









**7555X**Babydoll. Underwire Babydoll with Adjustable Straps. Includes Matching G-String Midnight Blue, Rosewood 1X/2X, 3X/4X









































8894 Two Piece Set. Halter Top and Side Tie Thong Red - S/M, L/XL







SCAN TO VIEW PRODUCT VI