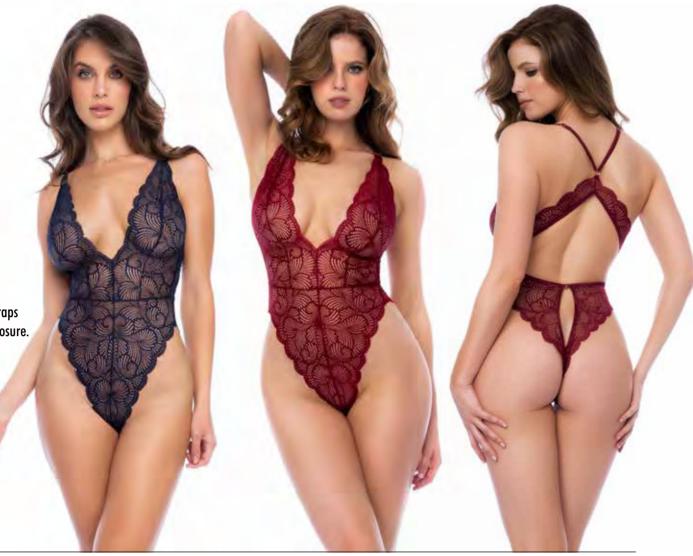

8875
Bodysuit with Adjustable Straps
and Hook and Eye Crotch Closure.
Midnight Blue, Rosewood
S, M, L, XL

SCAN TO VIEW PRODUCT VIDEO

8877

Two Piece Set. Top with Adjustable Straps and Bottom. Midnight Blue - S/M, L/XL