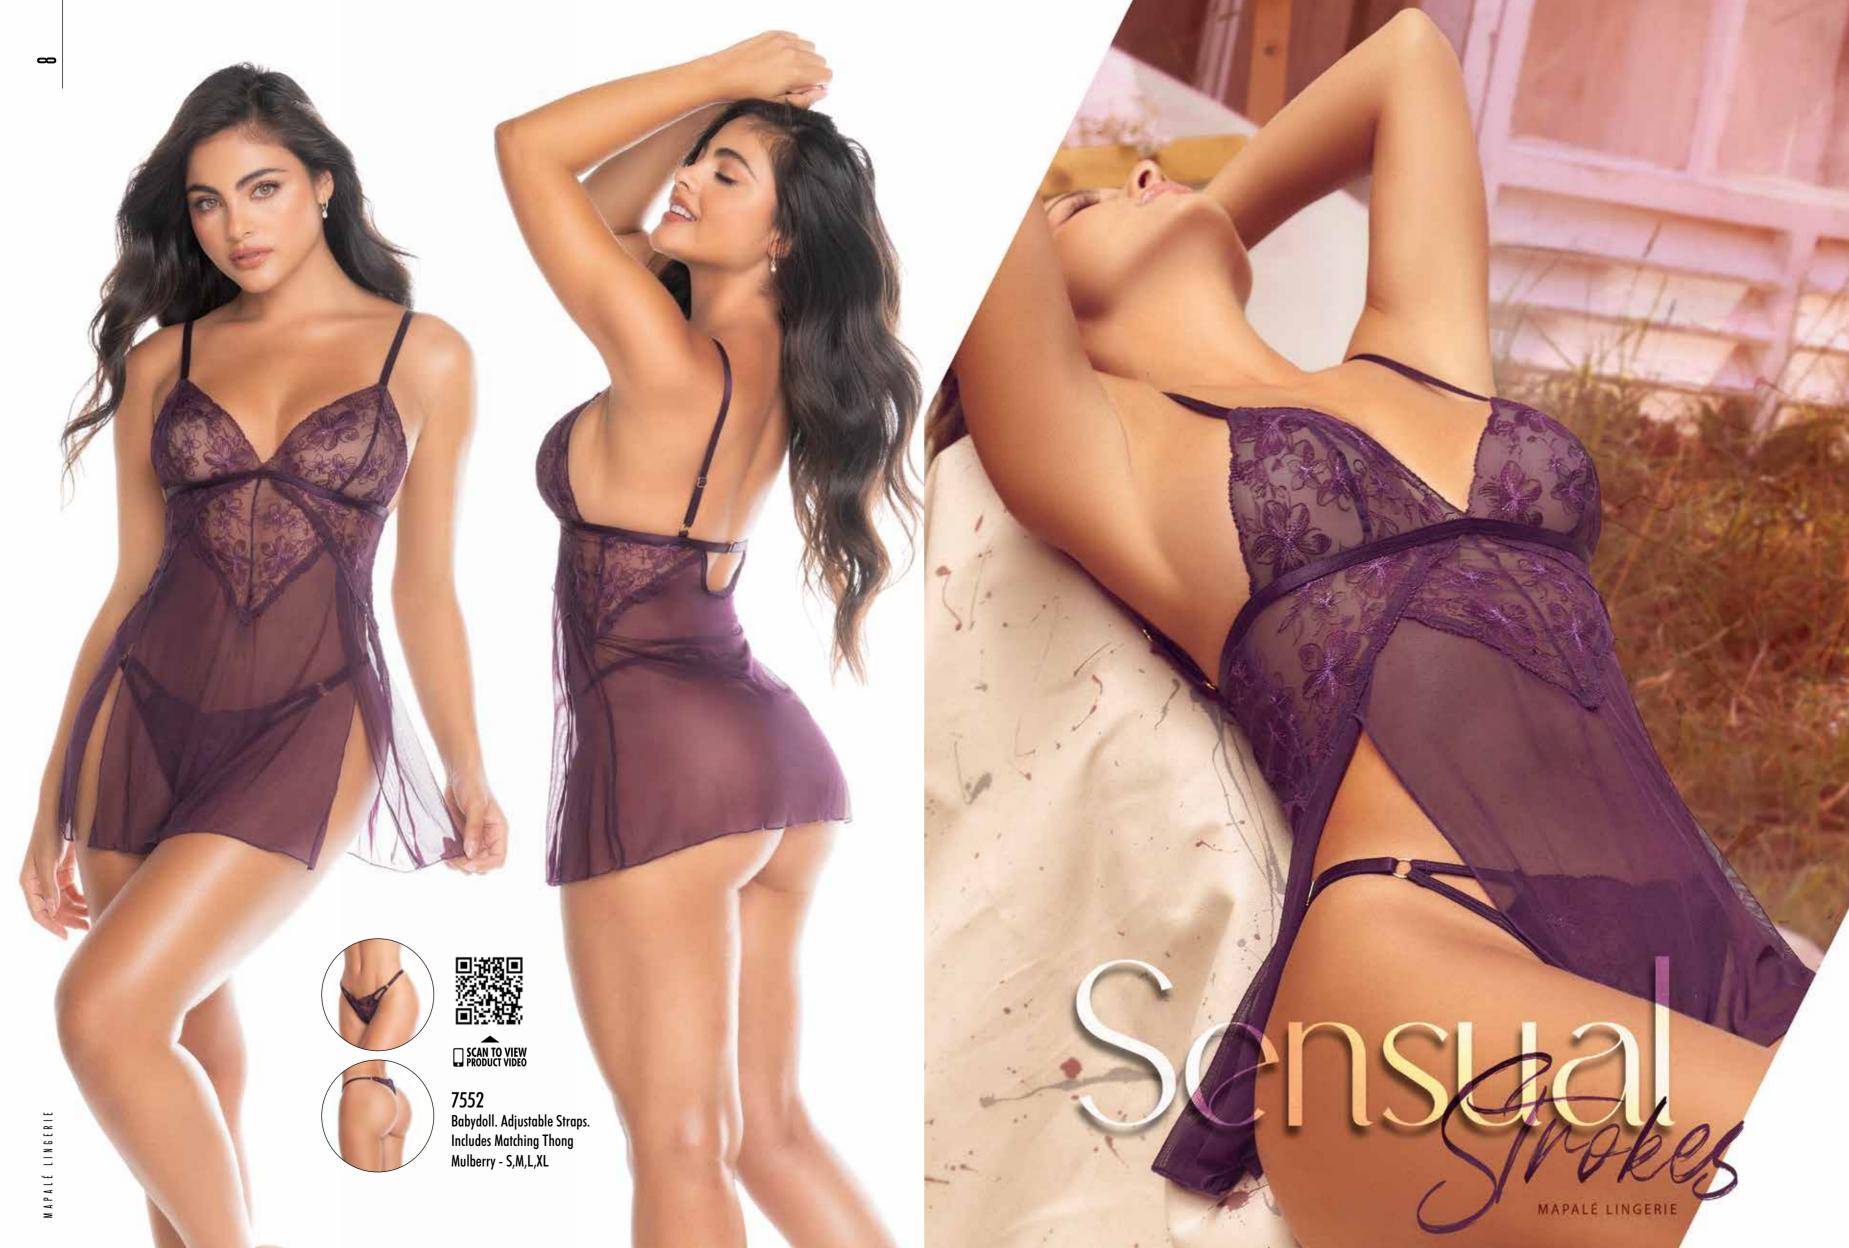

8863
Bodysuit with Adjustable Straps
Mulberry - S, M, L, XL































## 8868 Teddy. Underwire Teddy with Adjustable Straps. Wine - S/M, L/XL





SCAN TO VIEW PRODUCT VIDEO

8869 Teddy with Adjustable Straps. Sea Green - S/M, L/XL











**7554**Babydoll. Underwire Babydoll with Adjustable Straps.
Includes Matching G-String Wine - S/M, L/XL











7554X Babydoll
Underwire Babydoll with
Adjustable Straps. Includes
Matching G-String
Wine - 1X/2X, 3X/4X







8870
Two Piece Set. Underwire Top with Adjustable Straps and Open Back Bottom.
Wine - S/M, L/XL





SCAN TO VIEW PRODUCT VIDEO

8871
Three Piece Set
Top with Adjustable Straps,
Corset and Thong.
Sea Green - S/M, L/XL























SCAN TO VIEW PRODUCT VIDEO

2762
Three Piece Set
Top with Adjustable Straps,
Thong and Garter Belt.
Gloss Wine - S, M, L, XL