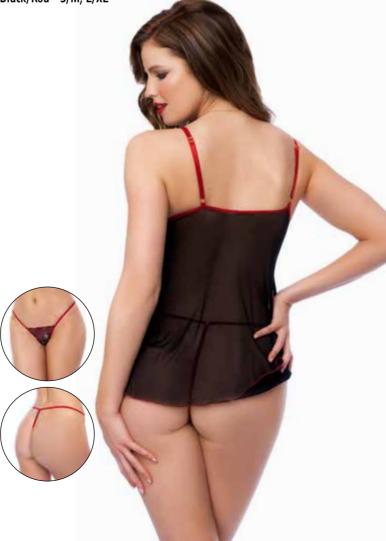

8898
Three Piece Set.
Underwire Top with Adjustable
Straps, Bottom and Garter Belt.
Black/Red - S, M, L, XL

\*Stocking Style 1094 NOT INCLUDED

8899
Two Piece Set. Triangle Top
with Adjustable Straps and
Thong.
Black/Red - S, M, L, XL