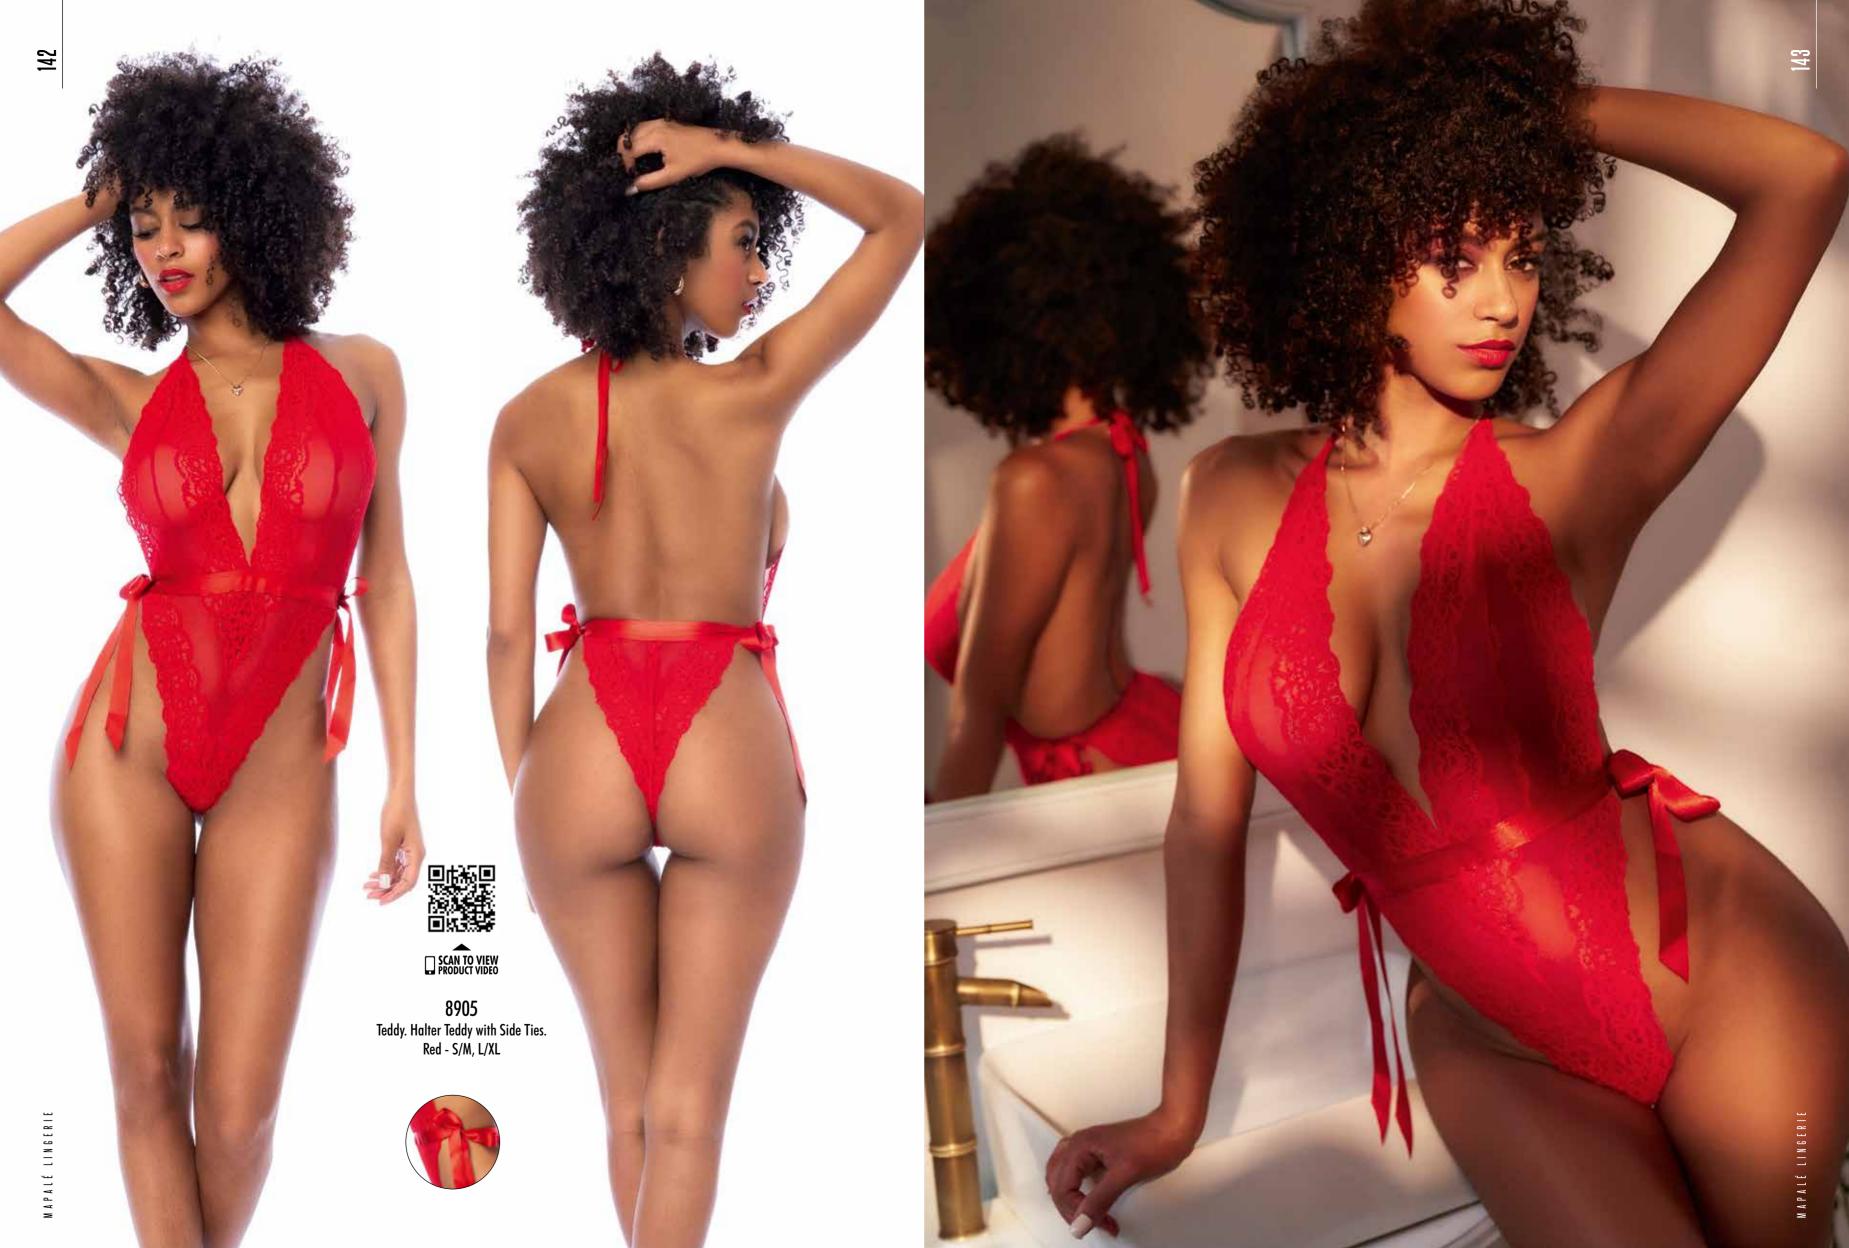

# 8903

Two Piece Set. Underwire
Top with Adjustable Straps
and Bottom.
Red - S/M, L/XL

8906 Teddy. Open Cup Teddy with Open Back. Red - S/M, L/XL

SCAN TO VIEW PRODUCT VIDEO

8907
Two Piece Set. Open Cup Top with Adjustable Straps and Open Front Bottom.
Red - S/M, L/XL