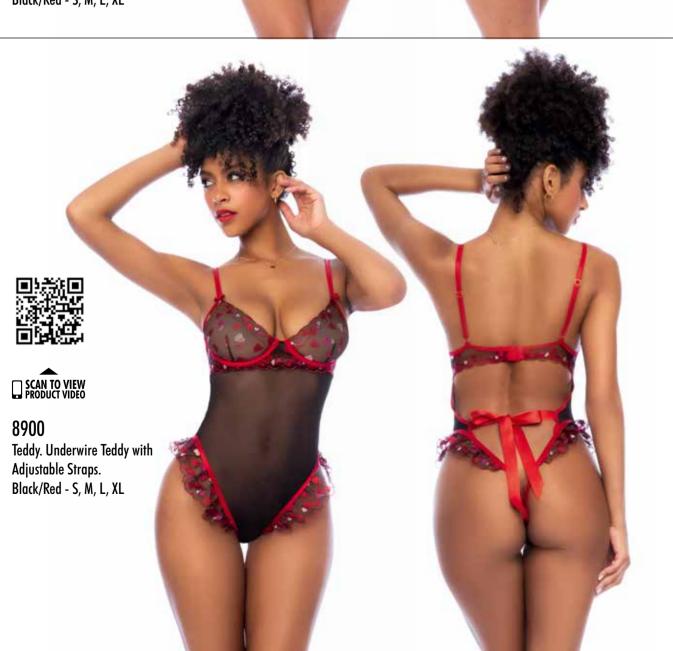

# 8903

Two Piece Set. Underwire
Top with Adjustable Straps
and Bottom.
Red - S/M, L/XL

8906 Teddy. Open Cup Teddy with Open Back. Red - S/M, L/XL

SCAN TO VIEW PRODUCT VIDEO

8907
Two Piece Set. Open Cup Top with Adjustable Straps and Open Front Bottom.
Red - S/M, L/XL