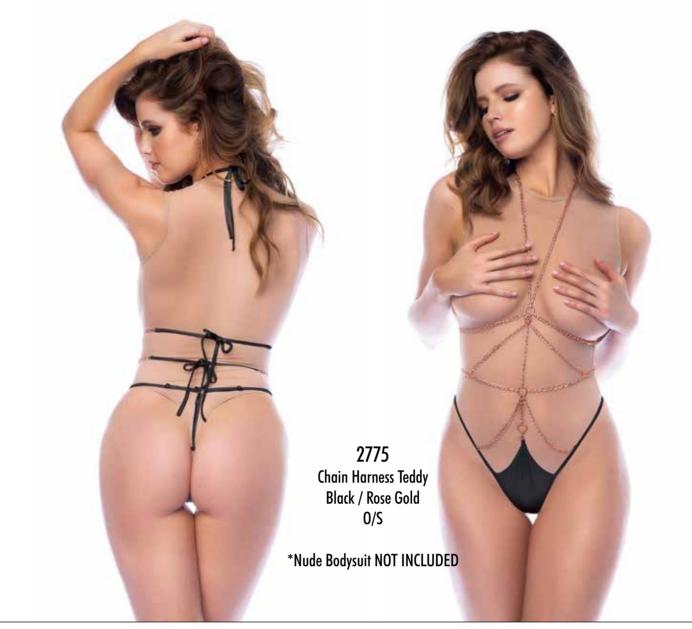

, L, XL























ALÉ LINGERIE





























## 8882

Bodysuit. Underwire Bodysuit with Removable and Adjustable Straps and Hook and Eye Crotch Closure. Black - S, M, L, XL







## 8882X

Bodysuit. Underwire Bodysuit with Removable and Adjustable Straps and Hook and Eye Crotch Closure. Black - 1X/2X, 3X/4X















8883 Halter Teddy. Black - S/M, L/XL





SCAN TO VIEW PRODUCT VIDEO

8884
Two Piece Set. Top with Adjustable
Straps and Open Back Bottom.
Black - S/M, L/XL







































SCAN TO VIEW PRODUCT VIDEO

2773 Bodysuit. Halter Bodysuit. Black - S/M, L/XL







2774
Three Piece Set. Underwire Top with Adjustable Straps, Thong and Garter Belt.
Black - S/M, L/XL

\* Sheer Thigh High Stockings Style 1109 NOT INCLUDED.









































8875
Bodysuit with Adjustable Straps
and Hook and Eye Crotch Closure.
Midnight Blue, Rosewood
S, M, L, XL

















SCAN TO VIEW PRODUCT VIDEO

8877

Two Piece Set. Top with Adjustable Straps and Bottom. Midnight Blue - S/M, L/XL













8878

Two Piece Set. Underwire Top with Adjustable Straps and Bottom. Rosewood - S/M, L/XL













SCAN TO VIEW PRODUCT VIDEO

7555

Babydoll. Underwire Babydoll with Adjustable Straps. Includes Matching G-String Midnight Blue, Rosewood S/M, L/XL









**7555X**Babydoll. Underwire Babydoll with Adjustable Straps. Includes Matching G-String Midnight Blue, Rosewood 1X/2X, 3X/4X









































8894 Two Piece Set. Halter Top and Side Tie Thong Red - S/M, L/XL







SCAN TO VIEW PROD