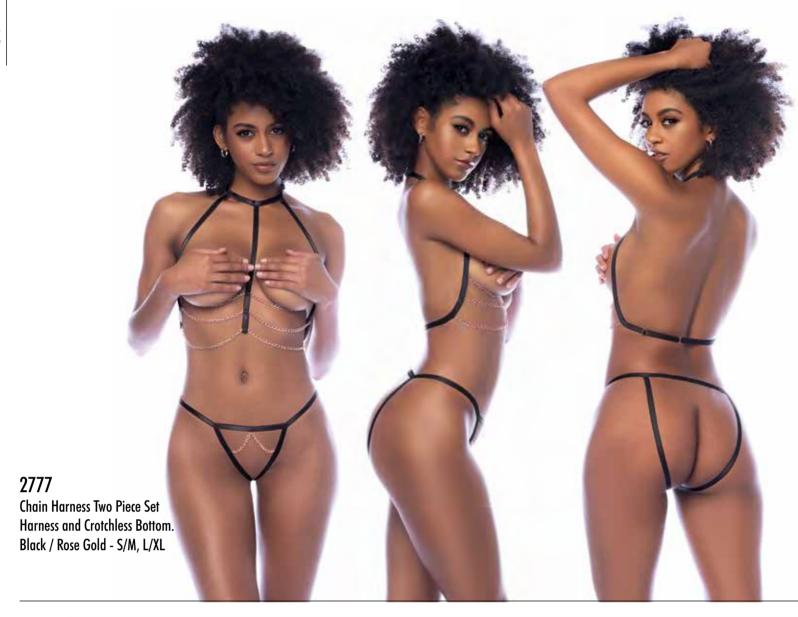

XL























ALÉ LINGERIE





























## 8882

Bodysuit. Underwire Bodysuit with Removable and Adjustable Straps and Hook and Eye Crotch Closure. Black - S, M, L, XL







## 8882X

Bodysuit. Underwire Bodysuit with Removable and Adjustable Straps and Hook and Eye Crotch Closure. Black - 1X/2X, 3X/4X















8883 Halter Teddy. Black - S/M, L/XL





SCAN TO VIEW PRODUCT VIDEO

8884
Two Piece Set. Top with Adjustable
Straps and Open Back Bottom.
Black - S/M, L/XL







































SCAN TO VIEW PRODUCT VIDEO

2773 Bodysuit. Halter Bodysuit. Black - S/M, L/XL







2774
Three Piece Set. Underwire Top with Adjustable Straps, Thong and Garter Belt.
Black - S/M, L/XL

\* Sheer Thigh High Stockings Style 1109 NOT INCLUDED.









































8875
Bodysuit with Adjustable Straps
and Hook and Eye Crotch Closure.
Midnight Blue, Rosewood
S, M, L, XL

















SCAN TO VIEW PRODUCT VIDEO

8877

Two Piece Set. Top with Adjustable Straps and Bottom. Midnight Blue - S/M, L/XL













8878

Two Piece Set. Underwire Top with Adjustable Straps and Bottom. Rosewood - S/M, L/XL













SCAN TO VIEW PRODUCT VIDEO

7555

Babydoll. Underwire Babydoll with Adjustable Straps. Includes Matching G-String Midnight Blue, Rosewood S/M, L/XL









**7555X**Babydoll. Underwire Babydoll with Adjustable Straps. Includes Matching G-String Midnight Blue, Rosewood 1X/2X, 3X/4X









































8894 Two Piece Set. Halter Top and Side Tie Thong Red - S/M, L/XL







SCAN TO VIEW PRODUCT