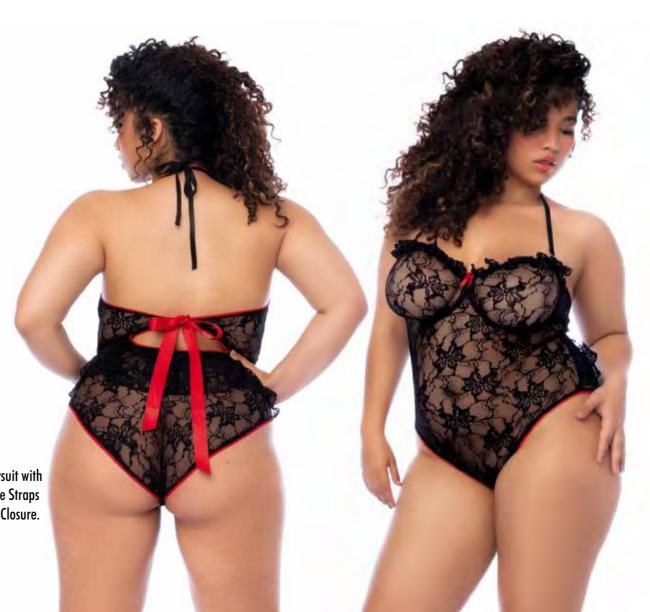

SCAN TO VIEW PRODUCT VIDEO

2773 Bodysuit. Halter Bodysuit. Black - S/M, L/XL

2774
Three Piece Set. Underwire Top with Adjustable Straps, Thong and Garter Belt.
Black - S/M, L/XL

\* Sheer Thigh High Stockings Style 1109 NOT INCLUDED.