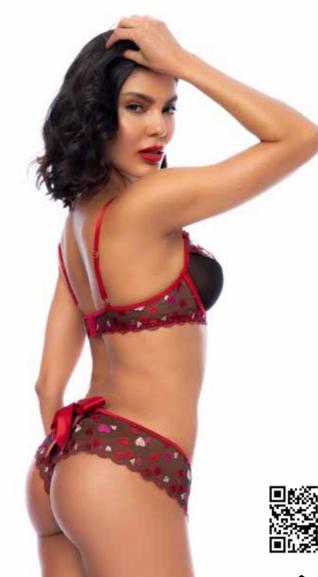

# SCAN TO VIEW PRODUCT VIDEO

8902
Three Piece Set.
Underwire Top with
Adjustable Straps,
Bottom and Garter Belt.
Lace-Up Detail
Red - S/M, L/XL

\*Stocking Style 1094 NOT INCLUDED