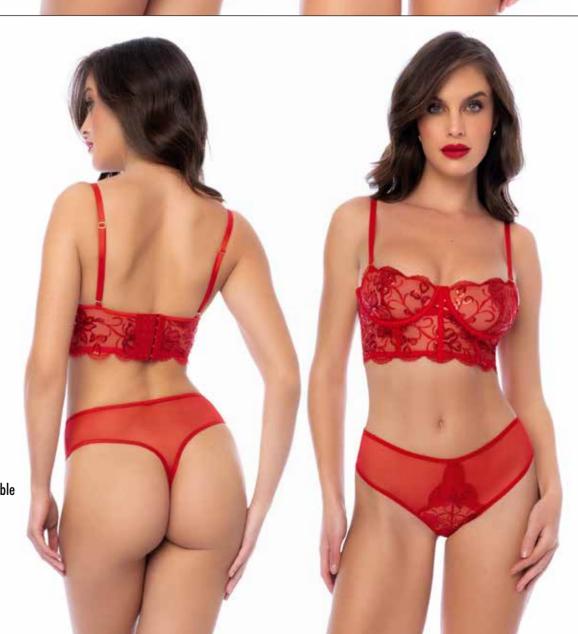

# 8903

Two Piece Set. Underwire
Top with Adjustable Straps
and Bottom.
Red - S/M, L/XL

8906 Teddy. Open Cup Teddy with Open Back. Red - S/M, L/XL

SCAN TO VIEW PRODUCT VIDEO

8907
Two Piece Set. Open Cup Top with Adjustable Straps and Open Front Bottom.
Red - S/M, L/XL