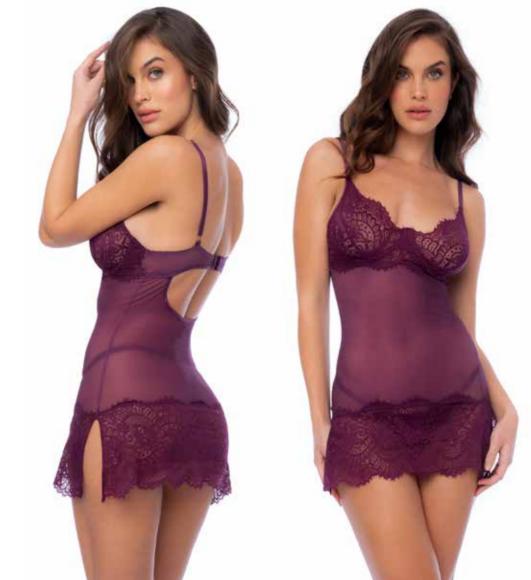

2764
Bodysuit
Bodysuit with Adjustable Straps and
Hook and Eye Crotch Closure.
Gloss Black, Gloss Wine - S, M, L, XL

ALÉ LINGERIE