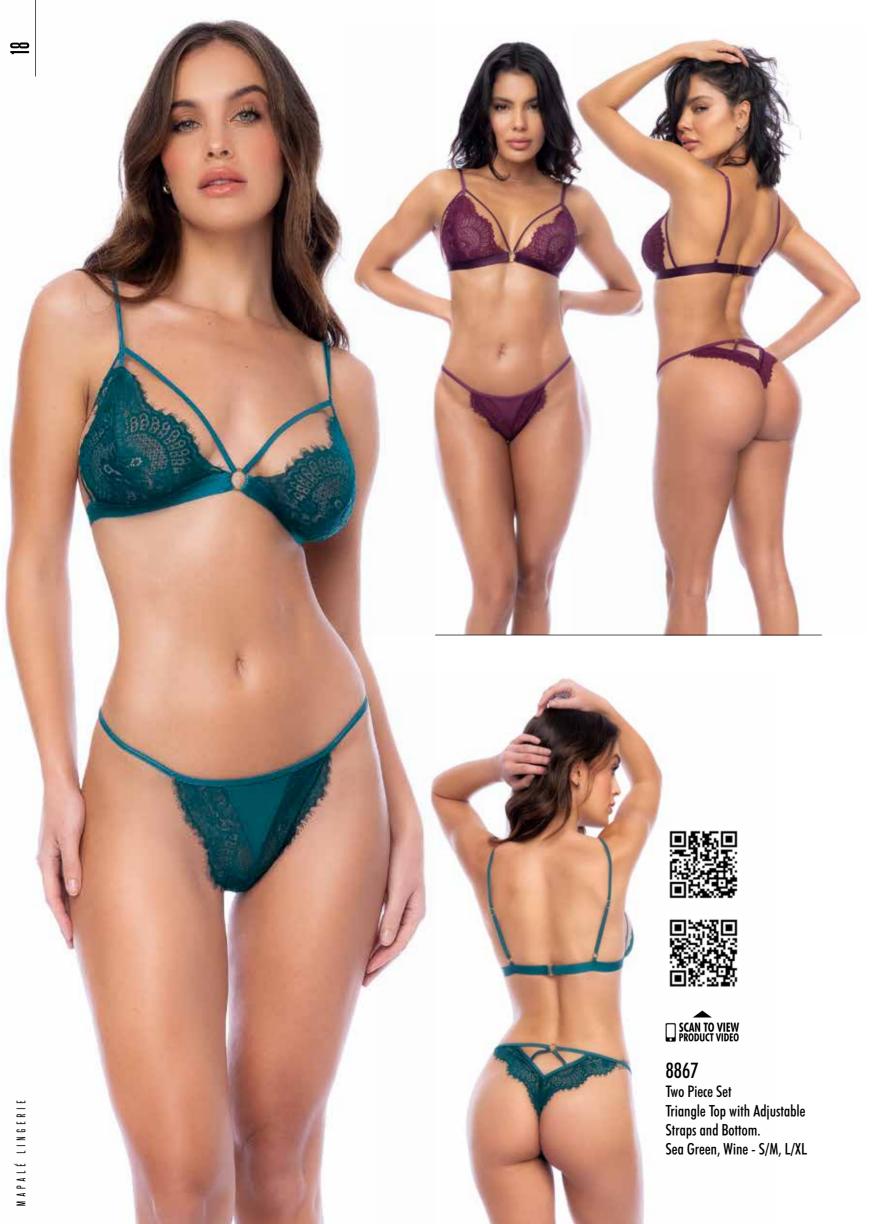

## 8868 Teddy. Underwire Teddy with Adjustable Straps. Wine - S/M, L/XL

SCAN TO VIEW PRODUCT VIDEO

8869 Teddy with Adjustable Straps. Sea Green - S/M, L/XL

**7554**Babydoll. Underwire Babydoll with Adjustable Straps.
Includes Matching G-String Wine - S/M, L/XL