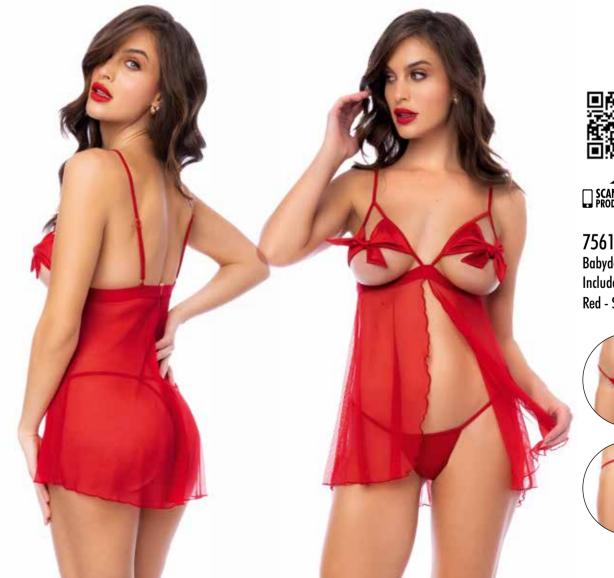

8895
Two Piece Set
Underwire Bustier with Removable
and Adjustable Straps and High
Waisted Bottom.
Red - S, M, L, XL

SCAN TO VIEW PRODUCT VIDEO

**7559X**Babydoll with Adjustable Straps.
Includes Matching G-String.
Red - 1X/2X, 3X/4X

SCAN TO VIEW PRODUCT VIDEO

Babydoll. Open Cup Babydoll.
Includes Matching G-String
Red - S/M, L/XL