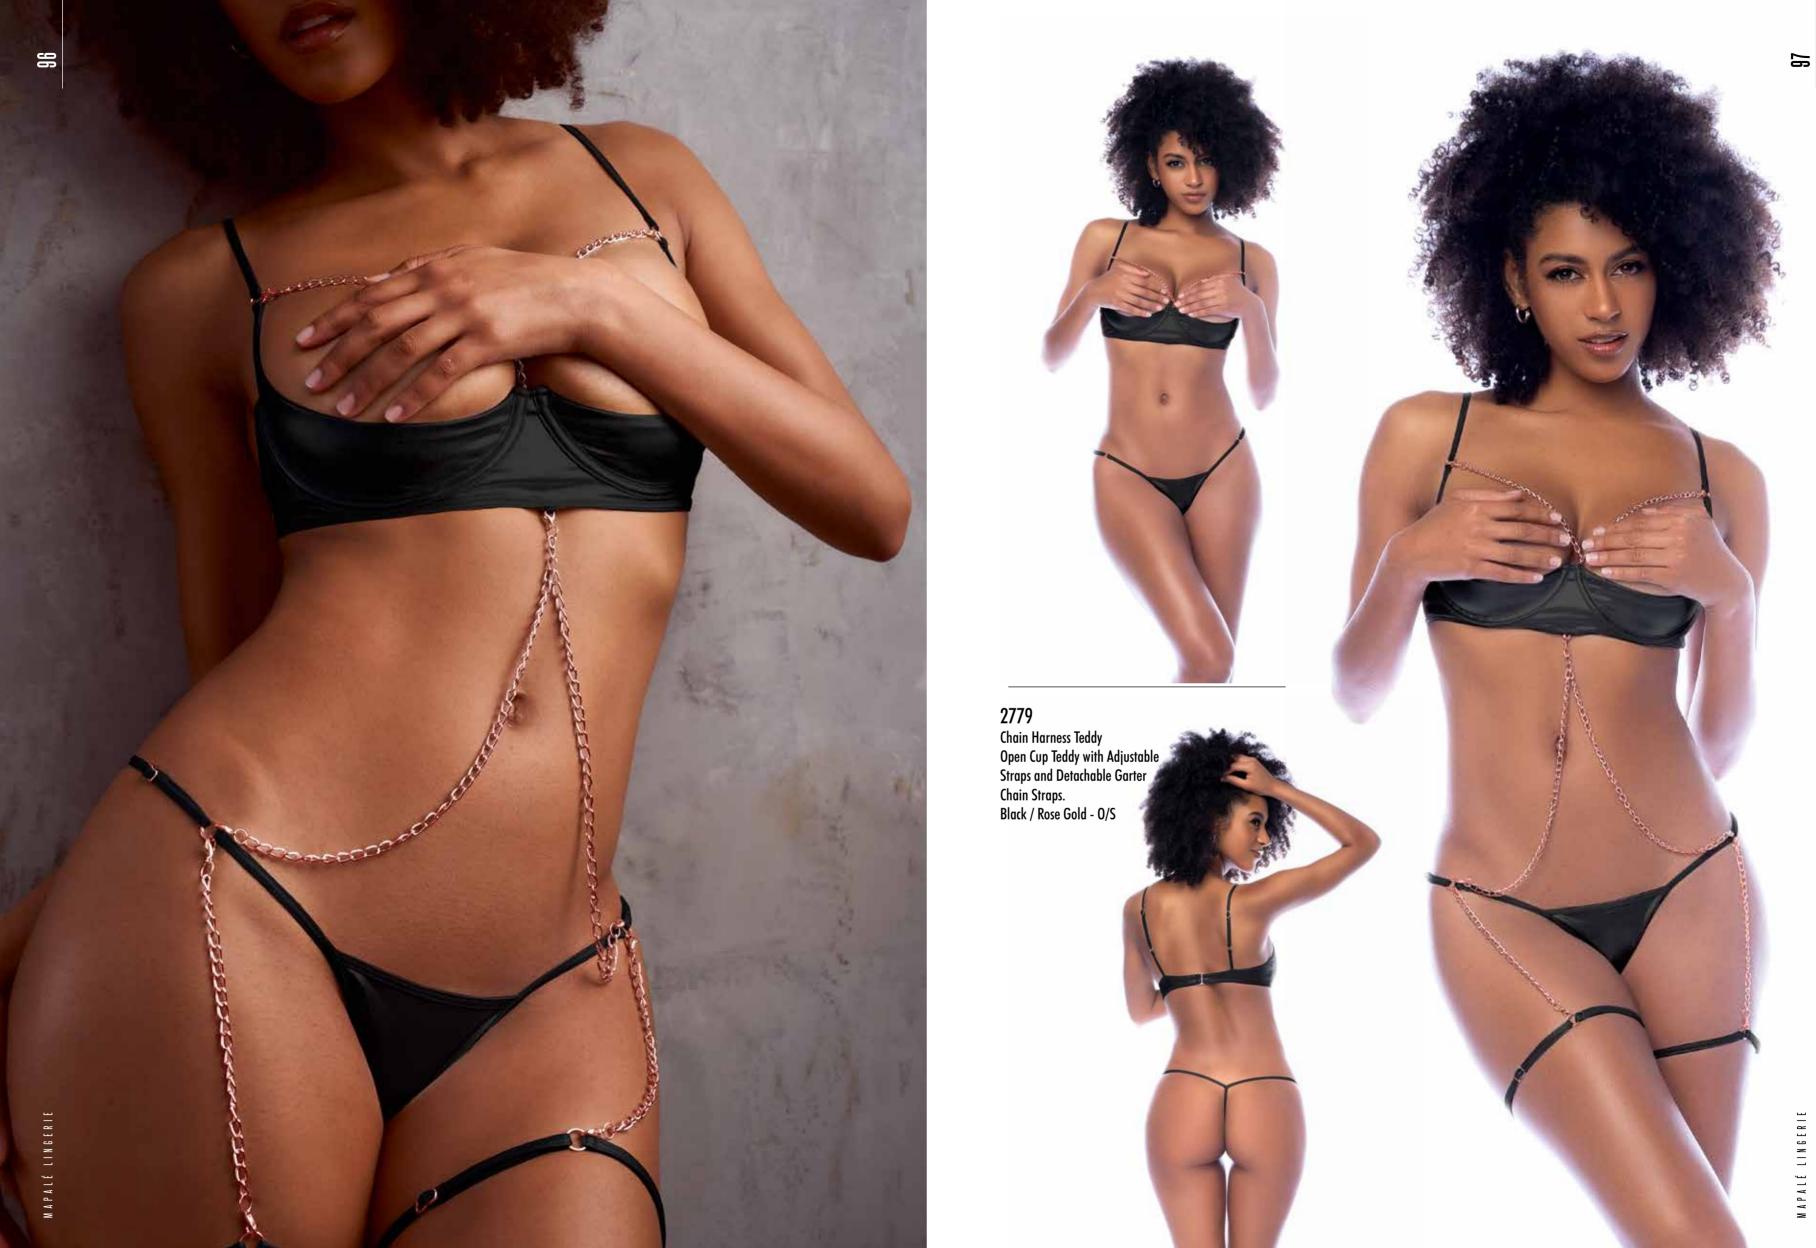

ALÉ LINGERIE





























## 8882

Bodysuit. Underwire Bodysuit with Removable and Adjustable Straps and Hook and Eye Crotch Closure. Black - S, M, L, XL







## 8882X

Bodysuit. Underwire Bodysuit with Removable and Adjustable Straps and Hook and Eye Crotch Closure. Black - 1X/2X, 3X/4X















8883 Halter Teddy. Black - S/M, L/XL





SCAN TO VIEW PRODUCT VIDEO

8884
Two Piece Set. Top with Adjustable
Straps and Open Back Bottom.
Black - S/M, L/XL







































SCAN TO VIEW PRODUCT VIDEO

2773 Bodysuit. Halter Bodysuit. Black - S/M, L/XL







2774
Three Piece Set. Underwire Top with Adjustable Straps, Thong and Garter Belt.
Black - S/M, L/XL

\* Sheer Thigh High Stockings Style 1109 NOT INCLUDED.









































8875
Bodysuit with Adjustable Straps
and Hook and Eye Crotch Closure.
Midnight Blue, Rosewood
S, M, L, XL

















SCAN TO VIEW PRODUCT VIDEO

8877

Two Piece Set. Top with Adjustable Straps and Bottom. Midnight Blue - S/M, L/XL













8878

Two Piece Set. Underwire Top with Adjustable Straps and Bottom. Rosewood - S/M, L/XL













SCAN TO VIEW PRODUCT VIDEO

7555

Babydoll. Underwire Babydoll with Adjustable Straps. Includes Matching G-String Midnight Blue, Rosewood S/M, L/XL









**7555X**Babydoll. Underwire Babydoll with Adjustable Straps. Includes Matching G-String Midnight Blue, Rosewood 1X/2X, 3X/4X









































8894 Two Piece Set. Halter Top and Side Tie Thong Red - S/M, L/XL







SCAN TO VIEW PRODUCT VIDEO