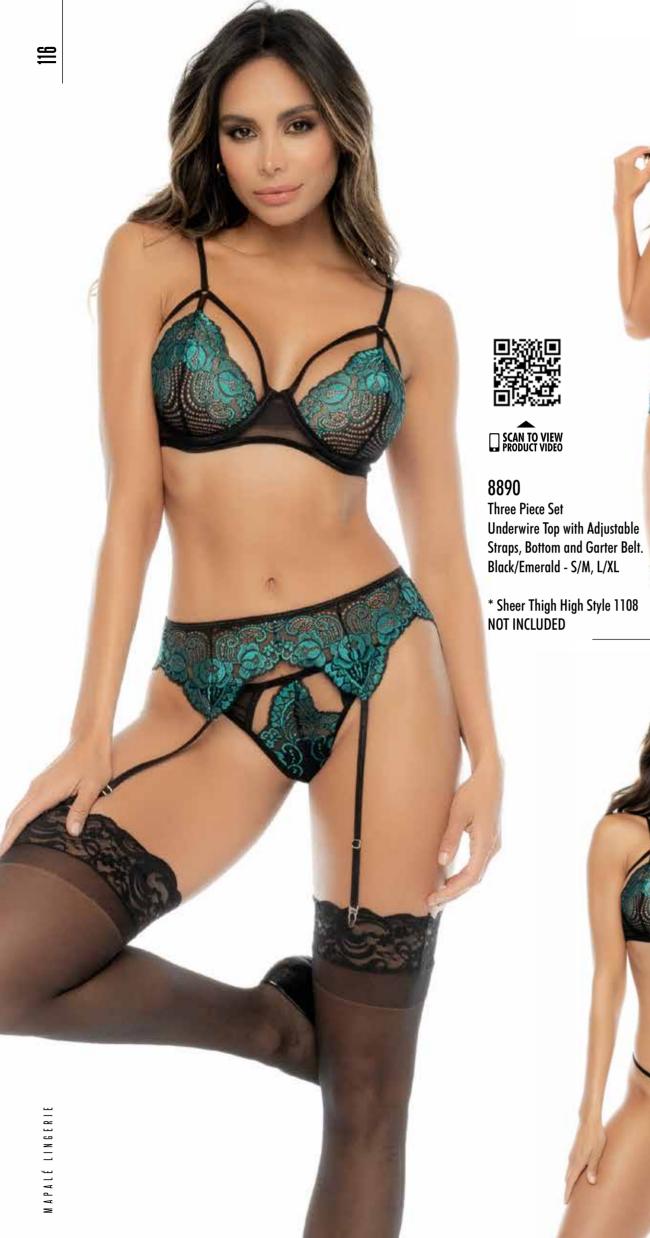

SCAN TO VIEW PRODUCT VIDEO

2773 Bodysuit. Halter Bodysuit. Black - S/M, L/XL

2774
Three Piece Set. Underwire Top with Adjustable Straps, Thong and Garter Belt.
Black - S/M, L/XL

\* Sheer Thigh High Stockings Style 1109 NOT INCLUDED.