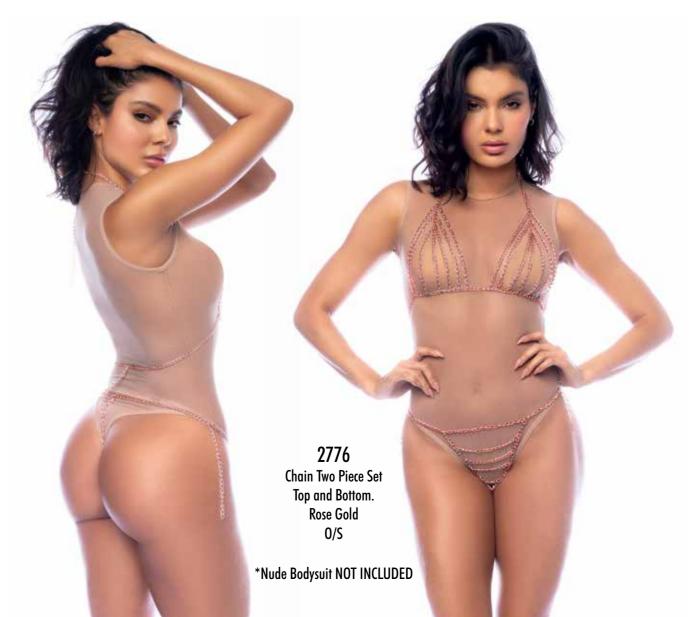

L, XL























ALÉ LINGERIE





























## 8882

Bodysuit. Underwire Bodysuit with Removable and Adjustable Straps and Hook and Eye Crotch Closure. Black - S, M, L, XL







## 8882X

Bodysuit. Underwire Bodysuit with Removable and Adjustable Straps and Hook and Eye Crotch Closure. Black - 1X/2X, 3X/4X















8883 Halter Teddy. Black - S/M, L/XL





SCAN TO VIEW PRODUCT VIDEO

8884
Two Piece Set. Top with Adjustable
Straps and Open Back Bottom.
Black - S/M, L/XL







































SCAN TO VIEW PRODUCT VIDEO

2773 Bodysuit. Halter Bodysuit. Black - S/M, L/XL







2774
Three Piece Set. Underwire Top with Adjustable Straps, Thong and Garter Belt.
Black - S/M, L/XL

\* Sheer Thigh High Stockings Style 1109 NOT INCLUDED.









































8875
Bodysuit with Adjustable Straps
and Hook and Eye Crotch Closure.
Midnight Blue, Rosewood
S, M, L, XL

















SCAN TO VIEW PRODUCT VIDEO

8877

Two Piece Set. Top with Adjustable Straps and Bottom. Midnight Blue - S/M, L/XL













8878

Two Piece Set. Underwire Top with Adjustable Straps and Bottom. Rosewood - S/M, L/XL













SCAN TO VIEW PRODUCT VIDEO

7555

Babydoll. Underwire Babydoll with Adjustable Straps. Includes Matching G-String Midnight Blue, Rosewood S/M, L/XL









**7555X**Babydoll. Underwire Babydoll with Adjustable Straps. Includes Matching G-String Midnight Blue, Rosewood 1X/2X, 3X/4X









































8894 Two Piece Set. Halter Top and Side Tie Thong Red - S/M, L/XL







SCAN TO VIEW PRODUC