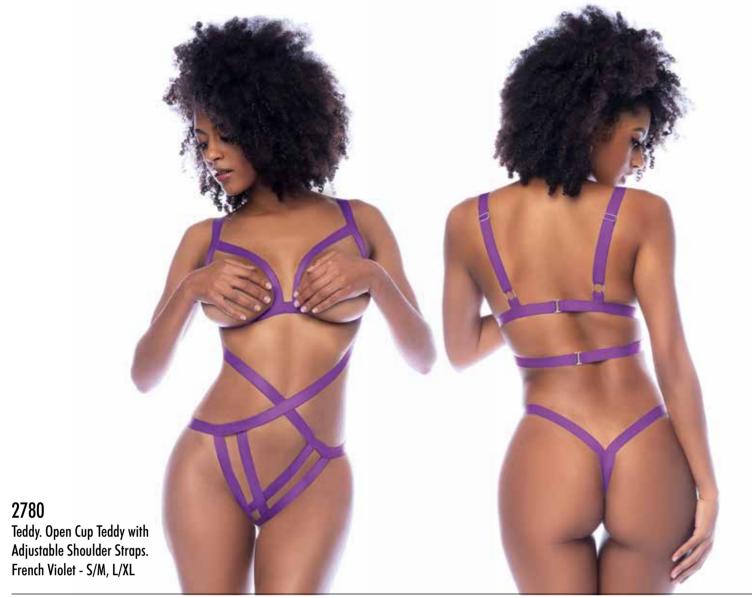

ALÉ LINGERIE





























## 8882

Bodysuit. Underwire Bodysuit with Removable and Adjustable Straps and Hook and Eye Crotch Closure. Black - S, M, L, XL







## 8882X

Bodysuit. Underwire Bodysuit with Removable and Adjustable Straps and Hook and Eye Crotch Closure. Black - 1X/2X, 3X/4X















8883 Halter Teddy. Black - S/M, L/XL





SCAN TO VIEW PRODUCT VIDEO

8884
Two Piece Set. Top with Adjustable
Straps and Open Back Bottom.
Black - S/M, L/XL







































SCAN TO VIEW PRODUCT VIDEO

2773 Bodysuit. Halter Bodysuit. Black - S/M, L/XL







2774
Three Piece Set. Underwire Top with Adjustable Straps, Thong and Garter Belt.
Black - S/M, L/XL

\* Sheer Thigh High Stockings Style 1109 NOT INCLUDED.









































8875
Bodysuit with Adjustable Straps
and Hook and Eye Crotch Closure.
Midnight Blue, Rosewood
S, M, L, XL

















SCAN TO VIEW PRODUCT VIDEO

8877

Two Piece Set. Top with Adjustable Straps and Bottom. Midnight Blue - S/M, L/XL













8878

Two Piece Set. Underwire Top with Adjustable Straps and Bottom. Rosewood - S/M, L/XL













SCAN TO VIEW PRODUCT VIDEO

7555

Babydoll. Underwire Babydoll with Adjustable Straps. Includes Matching G-String Midnight Blue, Rosewood S/M, L/XL









**7555X**Babydoll. Underwire Babydoll with Adjustable Straps. Includes Matching G-String Midnight Blue, Rosewood 1X/2X, 3X/4X









































8894 Two Piece Set. Halter Top and Side Tie Thong Red - S/M, L/XL







SCAN TO VIEW PRODUCT VIDEO

8