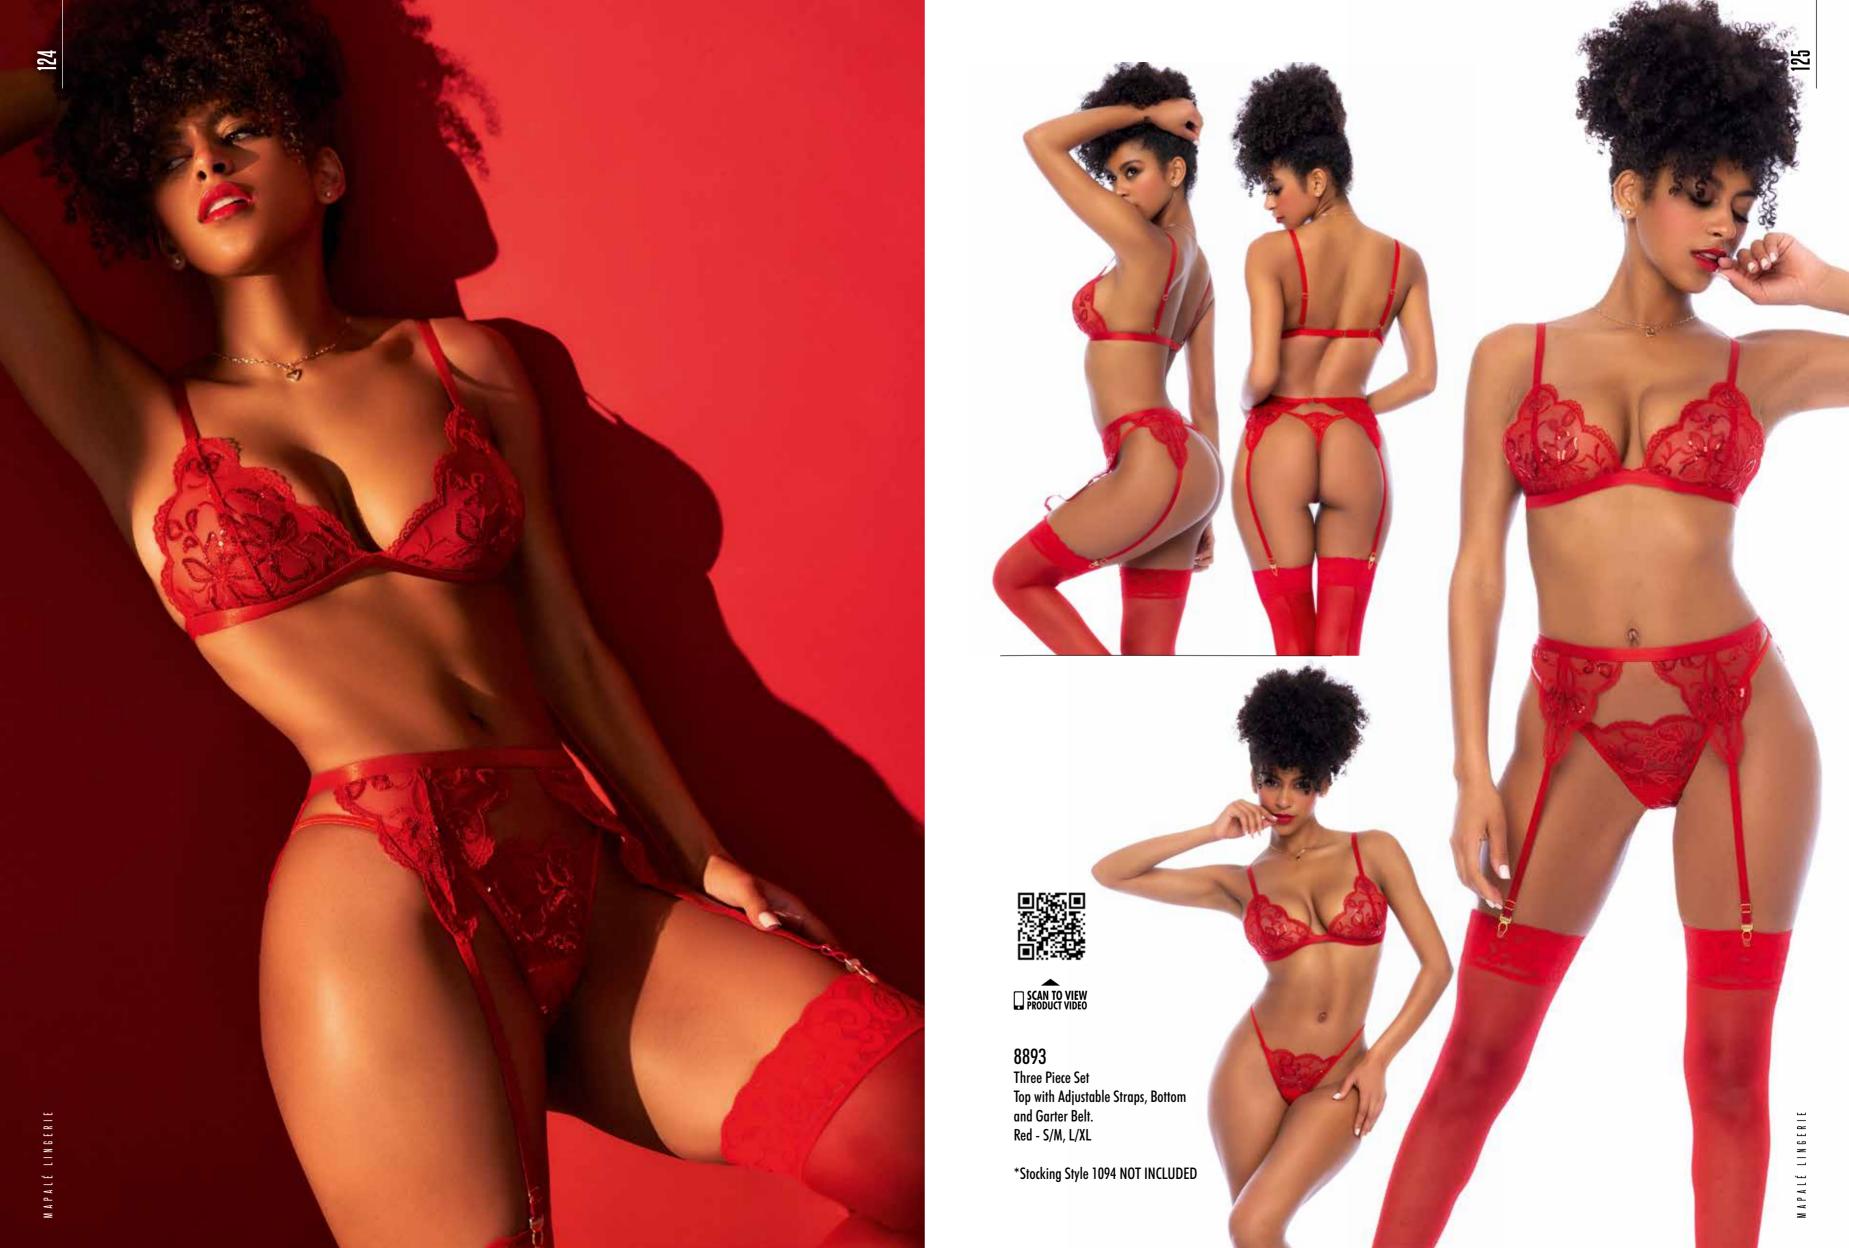

# SCAN TO VIEW PRODUCT VIDEO

8902
Three Piece Set.
Underwire Top with
Adjustable Straps,
Bottom and Garter Belt.
Lace-Up Detail
Red - S/M, L/XL

\*Stocking Style 1094 NOT INCLUDED