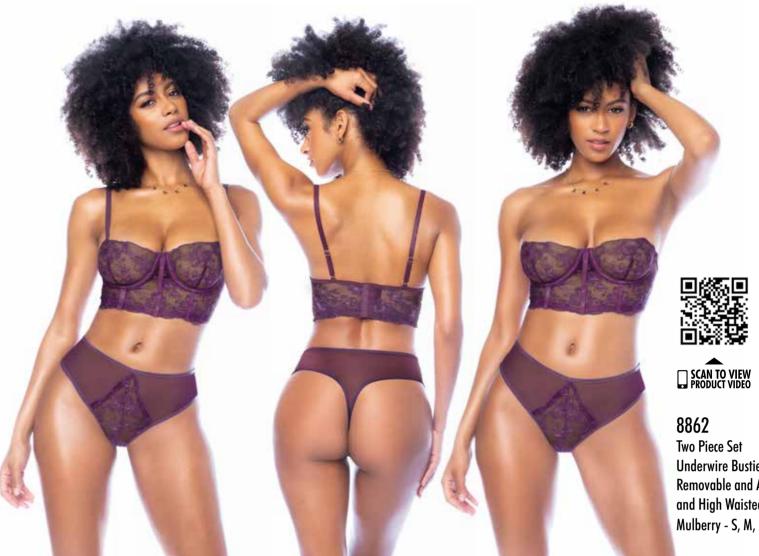

8895
Two Piece Set
Underwire Bustier with Removable
and Adjustable Straps and High
Waisted Bottom.
Red - S, M, L, XL

SCAN TO VIEW PRODUCT VIDEO

**7559X**Babydoll with Adjustable Straps.
Includes Matching G-String.
Red - 1X/2X, 3X/4X