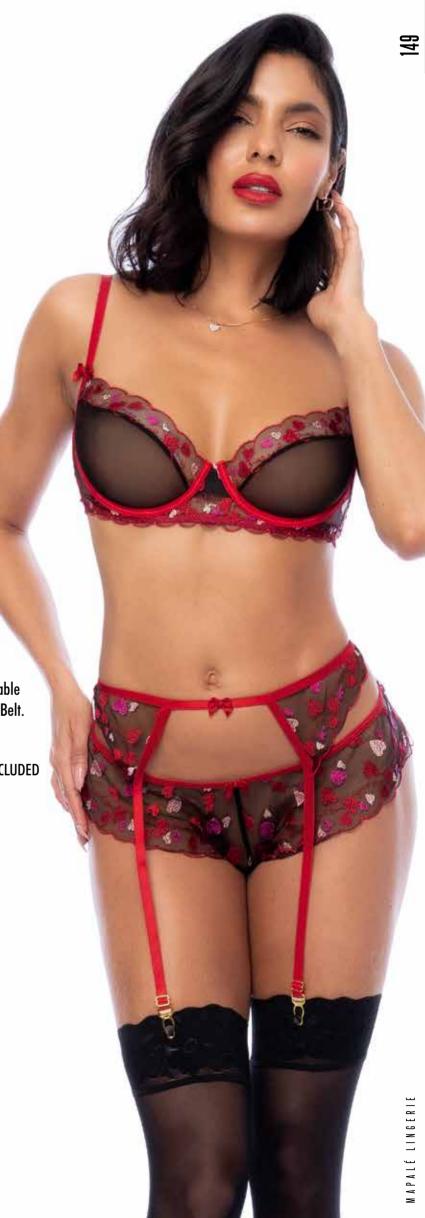

# SCAN TO VIEW PRODUCT VIDEO

8902
Three Piece Set.
Underwire Top with
Adjustable Straps,
Bottom and Garter Belt.
Lace-Up Detail
Red - S/M, L/XL

\*Stocking Style 1094 NOT INCLUDED