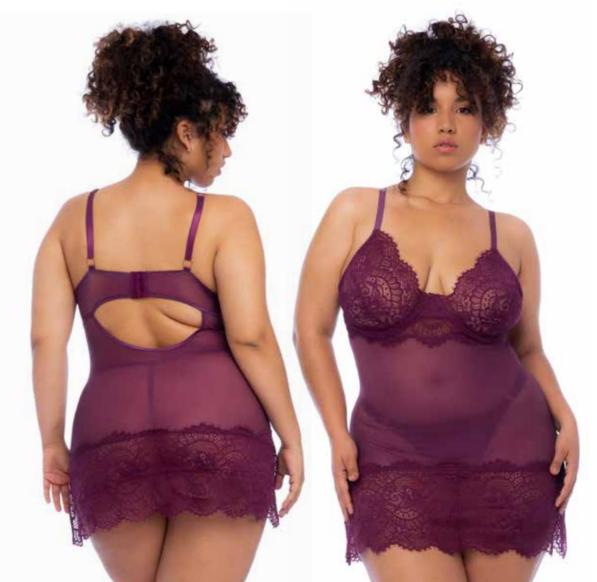

7554X Babydoll
Underwire Babydoll with
Adjustable Straps. Includes
Matching G-String
Wine - 1X/2X, 3X/4X

8870
Two Piece Set. Underwire Top with Adjustable Straps and Open Back Bottom.
Wine - S/M, L/XL

SCAN TO VIEW PRODUCT VIDEO