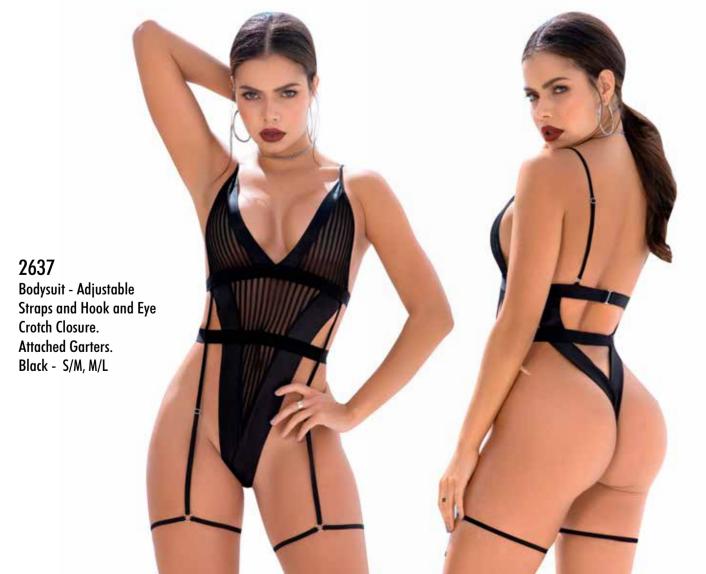

SCAN TO VIEW PRODUCT VIDEO

2762
Three Piece Set
Top with Adjustable Straps,
Thong and Garter Belt.
Gloss Wine - S, M, L, XL















2764
Bodysuit
Bodysuit with Adjustable Straps and
Hook and Eye Crotch Closure.
Gloss Black, Gloss Wine - S, M, L, XL























ALÉ LINGERIE





























## 8882

Bodysuit. Underwire Bodysuit with Removable and Adjustable Straps and Hook and Eye Crotch Closure. Black - S, M, L, XL







## 8882X

Bodysuit. Underwire Bodysuit with Removable and Adjustable Straps and Hook and Eye Crotch Closure. Black - 1X/2X, 3X/4X















8883 Halter Teddy. Black - S/M, L/XL





SCAN TO VIEW PRODUCT VIDEO

8884
Two Piece Set. Top with Adjustable
Straps and Open Back Bottom.
Black - S/M, L/XL







































SCAN TO VIEW PRODUCT VIDEO

2773 Bodysuit. Halter Bodysuit. Black - S/M, L/XL







2774
Three Piece Set. Underwire Top with Adjustable Straps, Thong and Garter Belt.
Black - S/M, L/XL

\* Sheer Thigh High Stockings Style 1109 NOT INCLUDED.









































8875
Bodysuit with Adjustable Straps
and Hook and Eye Crotch Closure.
Midnight Blue, Rosewood
S, M, L, XL

















SCAN TO VIEW PRODUCT VIDEO

8877

Two Piece Set. Top with Adjustable Straps and Bottom. Midnight Blue - S/M, L/XL













8878

Two Piece Set. Underwire Top with Adjustable Straps and Bottom. Rosewood - S/M, L/XL













SCAN TO VIEW PRODUCT VIDEO

7555

Babydoll. Underwire Babydoll with Adjustable Straps. Includes Matching G-String Midnight Blue, Rosewood S/M, L/