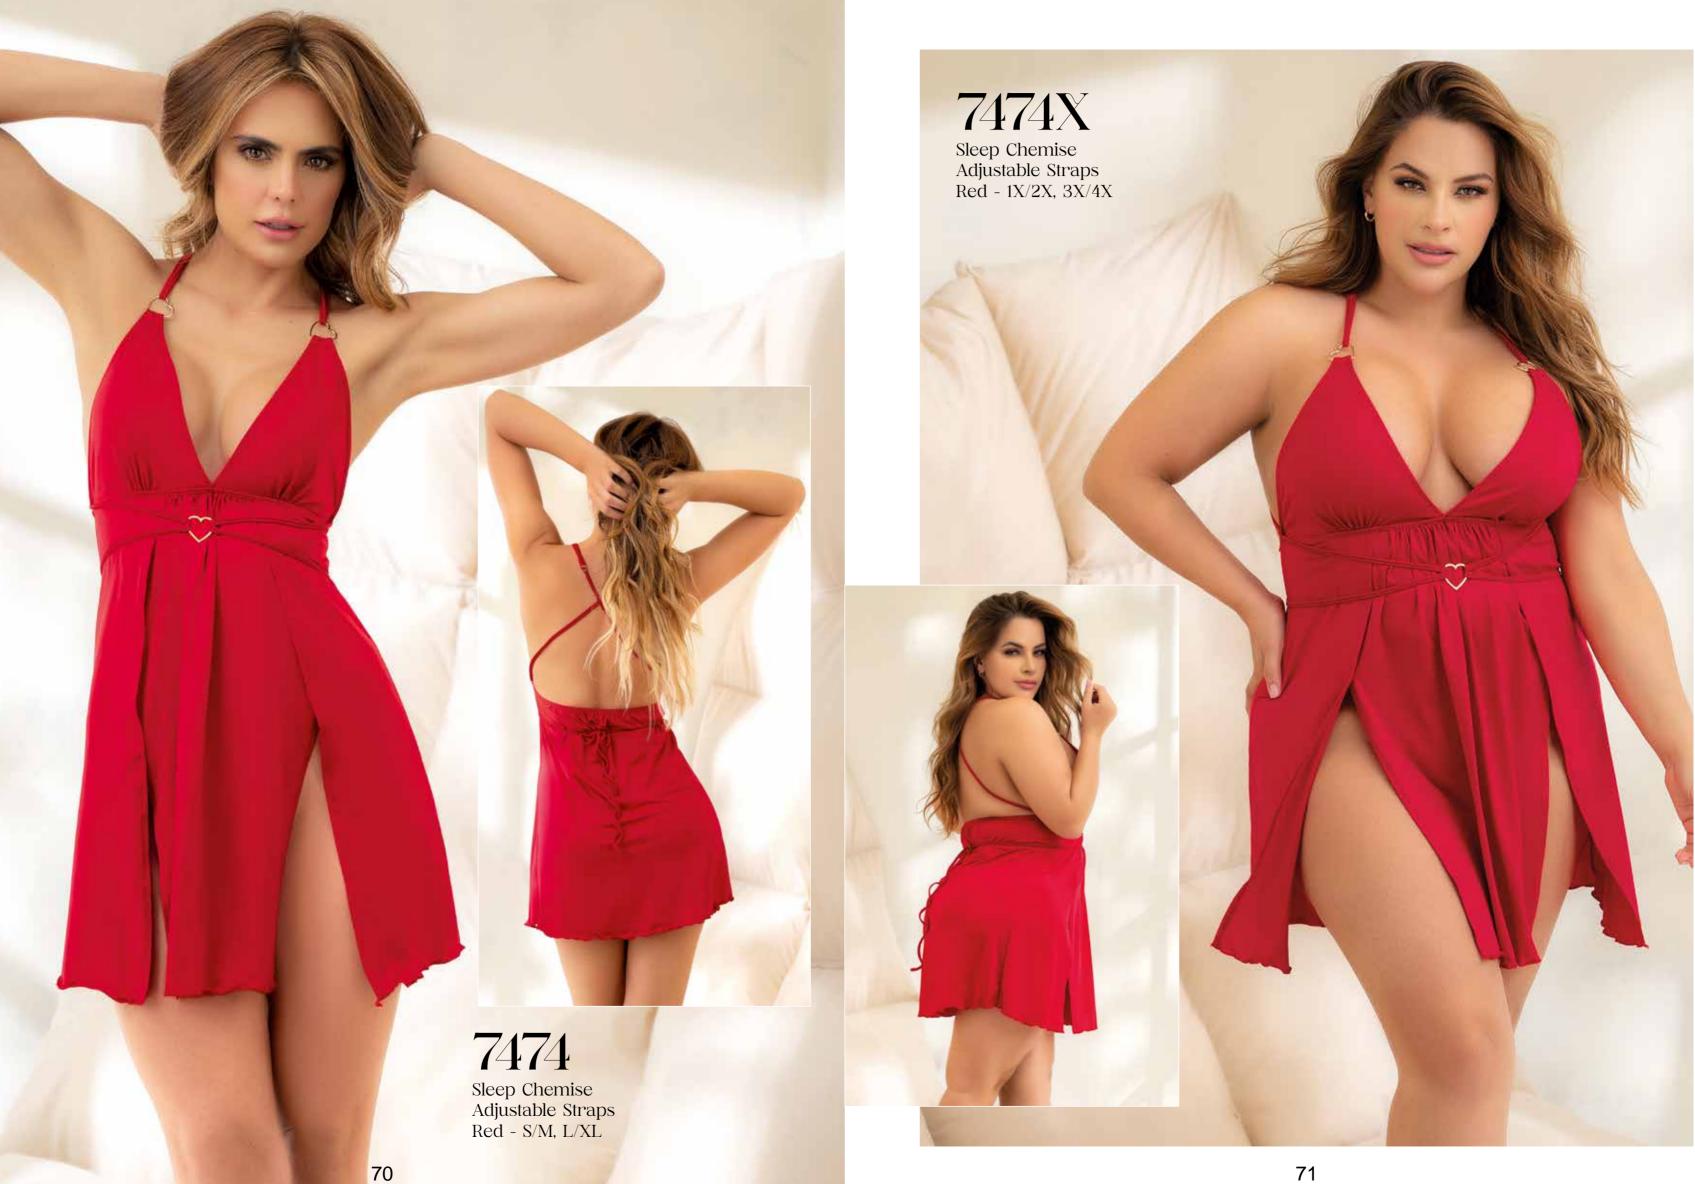

### 7397 Sleep Chemise

Adjustable Straps Burgundy - S, M, L, XL

> 74 Mapalé Lounge

### 7397X

Sleep Chemise Adjustable Straps Burgundy - 1X/2X, 2X/3X US/CAN US (2-4) US UK/AU UK (8-10) UK Small 34 in 34 in 36 in Bust 25 in 27 in 25 in Waist 35 in 37 in 35 in Hips US US/CAN US (10-14) UK/AU UK (14-18) UK X-L L/XL 
 Bust
 38 in
 43 in
 40 in