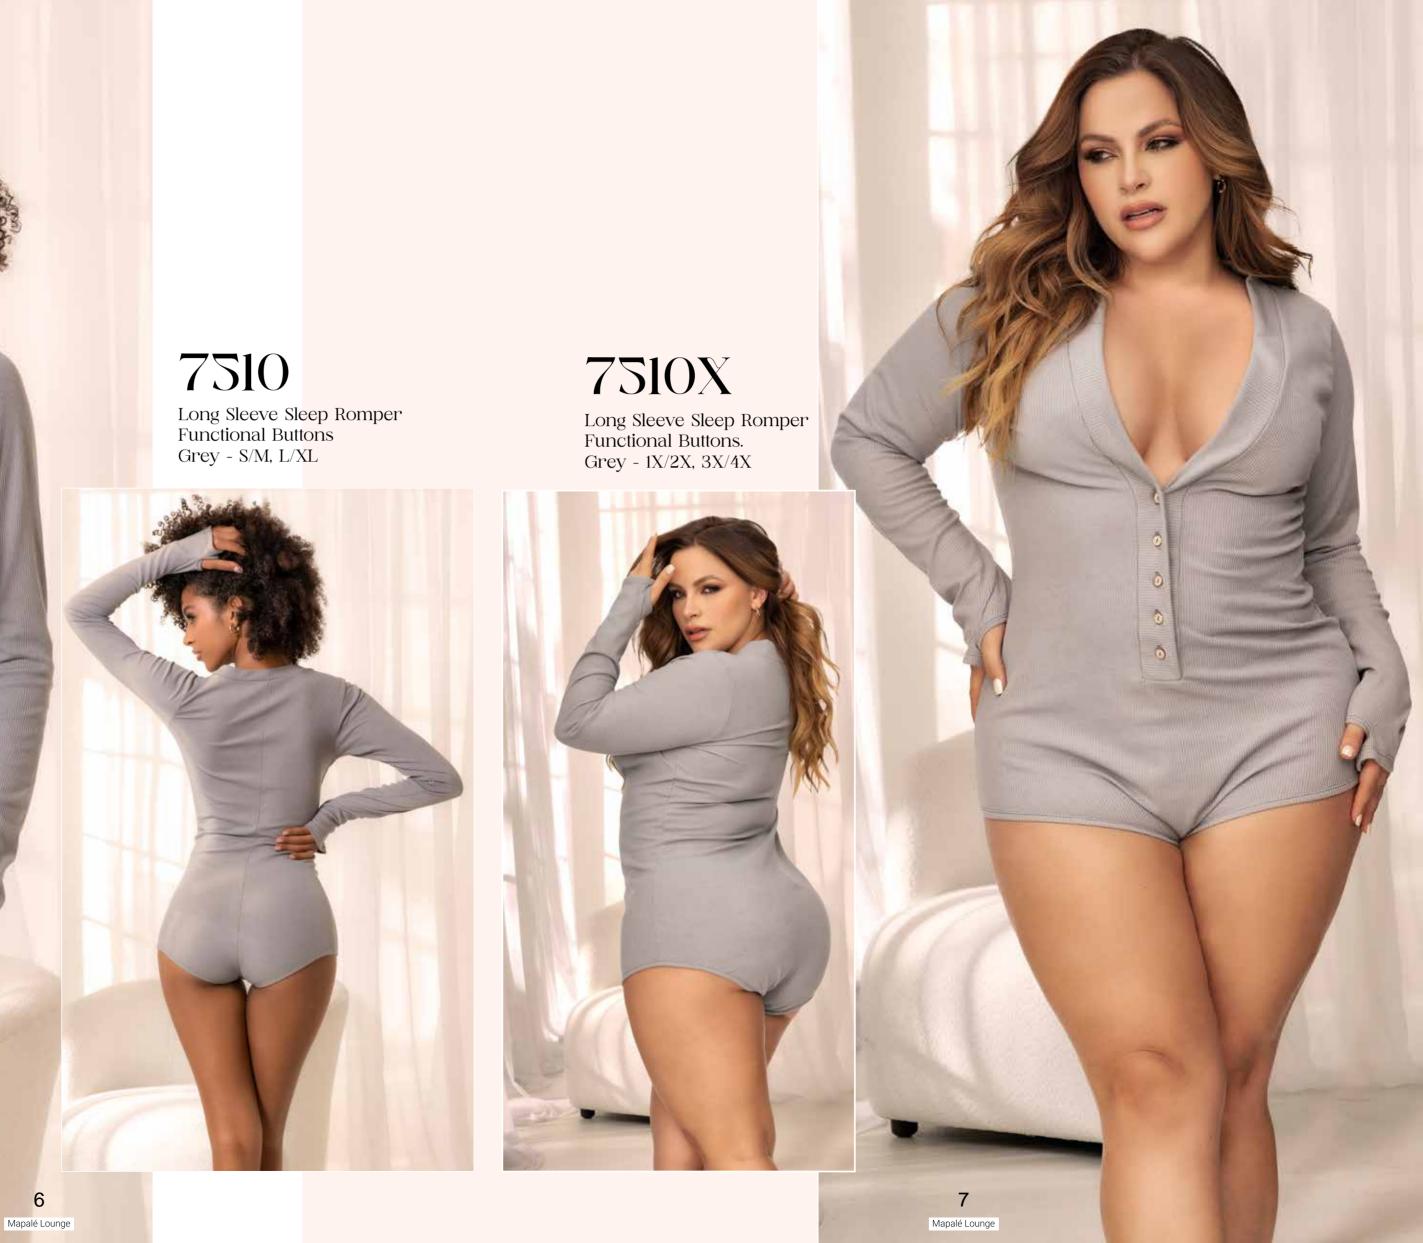

7511 Sleep Romper Grey - S/M, L/XL

M

Two Piece Pajama Set Bralette with Adjustable Straps and High Waist Cheeky Bottom Black - S/M, L/XL

7514 Two Piece Pajama Set Top and Shorts. Adjustable Straps Black - S, M, L, XL