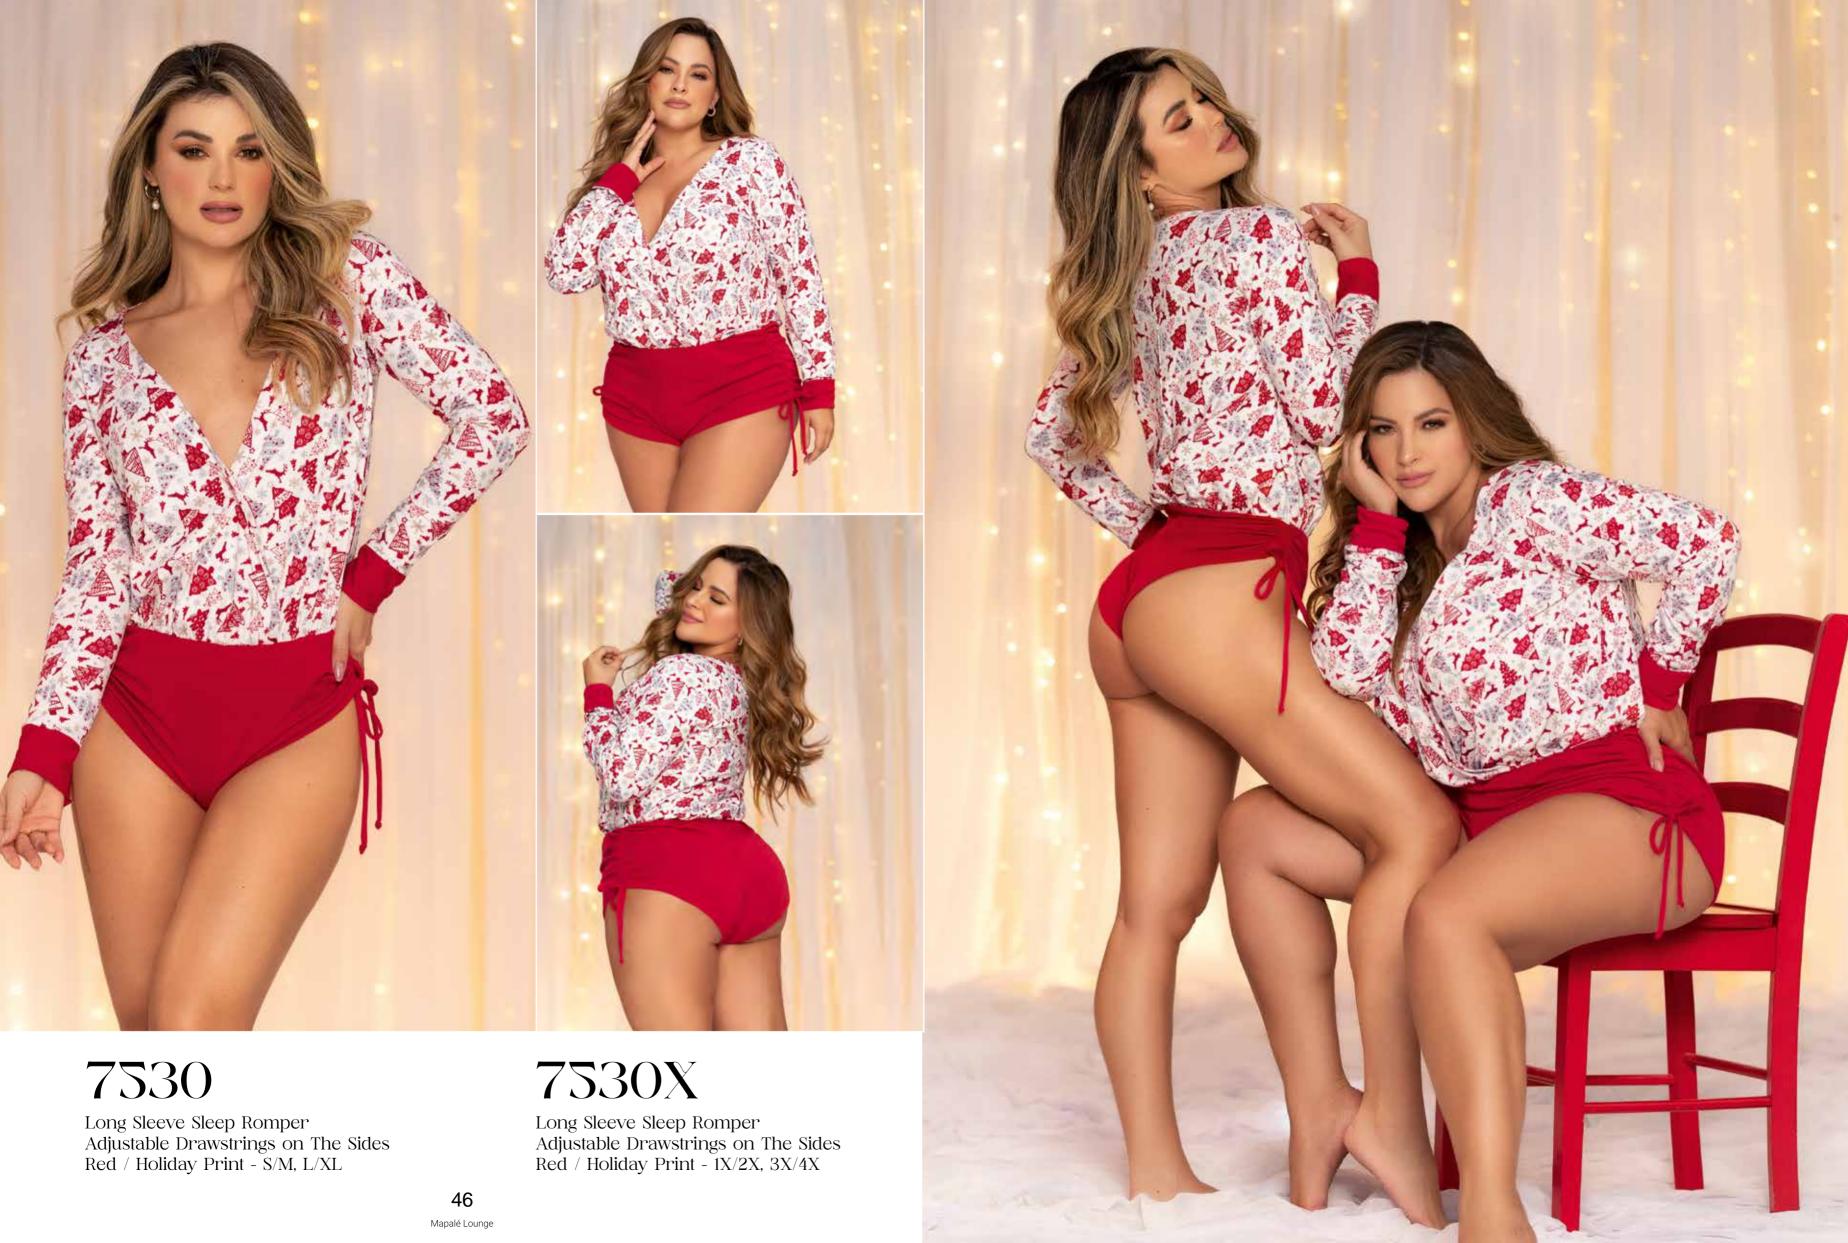

## It's beginning TO LOOK a lot like...

Two Piece Pajama Set Top and Cheeky Shorts Adjustable Drawstrings Holiday Print - S/M, L/XL

Two Piece Pajama Set Top and Shorts. Adjustable Straps Red - S/M, L/XL

Sleep Romper Red - S/M, L/XL

Two Piece Pajama Set Top and Cheeky Shorts Adjustable Straps Coral/Love Print - S/M, L/XL

> 58 Mapalé Lounge

Two Piece Pajama Set Top and Cheeky Shorts Adjustable Straps Coral/Love Print - 1X/2X, 3X/4X