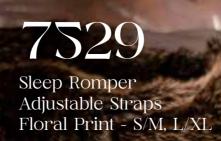

ts Wild Pink - S/M, L/XL









### 7522X

Sleep Chemise Adjustable Straps Fierce Black - 1X/2X, 3X/4X

7523 Onesie. Adjustable Straps Fierce Black - S/M, L/XL

30

Mapalé Lounge

SALE

7523X Onesie. Adjustable Straps Fierce Black - 1X/2X, 3X/4X

1411



Sleep Romper Adjustable Straps. Fierce Black - S/M, L/XL

MIIII Elle

# NOTURNAL ANDADAS

A lightweight fabric and floral lace combine to create innovative designs that fuse lingerie and sleepwear for the sexiest, yet most comfortable results. The rich, luscious print features red roses over a deep green, animal print background. Prepare to feel wild and untamed.





### 7526 Sleep Chemise. Adjustable Straps Floral Print - S/M, L/XL

**36** Mapalé Lounge



Sleep Chemise. Adjustable Straps Floral Print - 1X/2X, 3X/4X

### 37













Sleep Romper Floral Print - S/M, L/XL

## It's beginning TO LOOK a lot like...







Two Piece Pajama Set Top and Cheeky Shorts Adjustable Drawstrings Holiday Print - S/M, L/XL



Two Piece Pajama Set Top and Shorts. Adjustable Straps Red - S/M, L/XL







Sleep Romper Red - S/M, L/XL



Two Piece Pajama Set Top and Cheeky Shorts Adjustable Straps Coral/Love Print - S/M, L/XL

> 58 Mapalé Lounge



Two Piece Pajama Set Top and Cheeky Shorts Adjustable Straps Coral/Love Print - 1X/2X, 3X/4X

59



Two Piece Pajama Set Bralette with Adjustable Straps and Cheeky Bottom Coral / Love Print - S/M, L/XL



Long Sleeve Sleep Romper Functional Buttons Red - S/M, L/XL

62 Mapalé Lounge





Long Sleeve Sleep Romper. Functional Buttons Red - 1X/2X, 3X/4X

63



## $\underset{\text{Red - S/M, L/XL