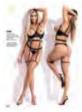

Two Piece Set
Underwire Top with Adjustable Straps and Bottom
with Attachable Garter Straps.
Black - S/M, L/XL

Two Piece Set
Underwire Top with Adjustable Straps and Bottom
with Attachable Garter Straps.
Black - 1X/2X,3X/4X