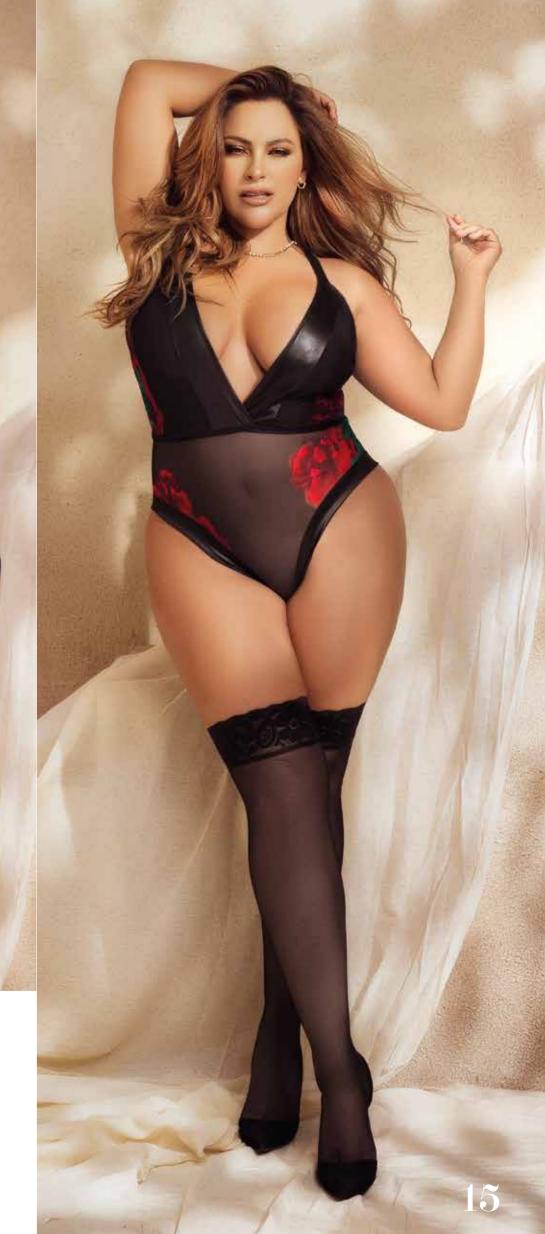

## 8705X

Bodysuit with Double Lined Cups. Adjustable Straps and Hook and Eye Crotch Closure. Black/Rose Print 1X/2X, 3X/4X

\*Stocking Style 1094X NOT INCLUDED

Adjustable Halter Tie
Open Cup Top with
Attachable Garter Straps
and Open Back Bottom.
Lace-Up Detail. Includes Wet Look Fabric HandCuffs. Black - S/M, L/XL