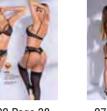

8707

Teddy
Underwire Teddy. Adjustable Straps
and Hook and Eye Crotch Closure.
Black - S/M, L/XL

## 8707X

Teddy
Underwire Teddy. Adjustable Straps
and Hook and Eye Crotch Closure.
Black - 1X/2X, 3X/4X

**7440**Babydoll
Underwire Babydoll with Adjustable Straps.
Scrunchie Back. Includes Matching G-String.
Black - S,M,L,XL