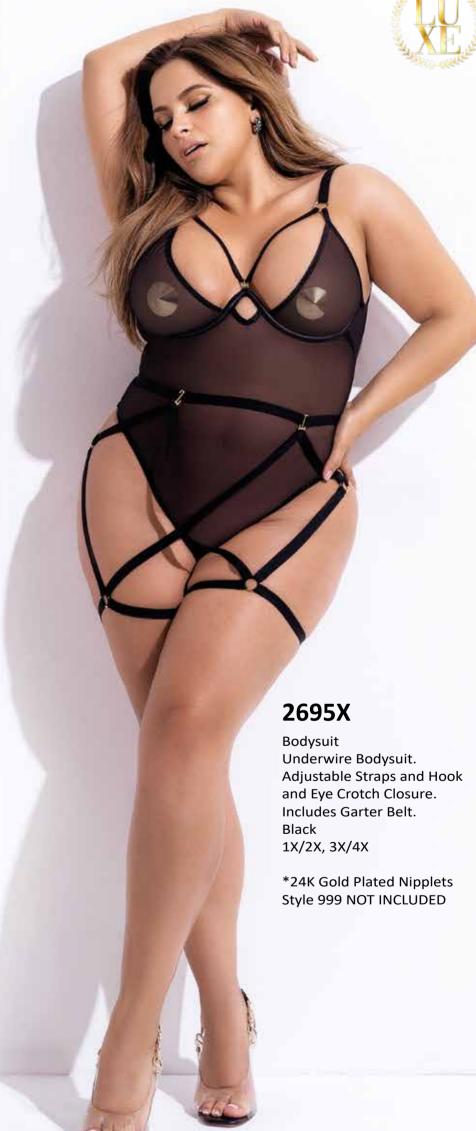

\*24K Gold Plated Nipplets Style 999 NOT INCLUDED

\*Thigh Highs Style 1017 NOT INCLUDED

Bodysuit
Adjustable Hook and Eye
Crotch Closure.
Harness is Included.
Black - 1X/2X, 3X/4X

Bodysuit
Adjustable Hook and Eye
Crotch Closure.
Harness is Included.
Black - S/M, L/XL