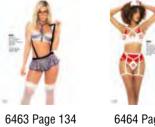

Lace Robe with Matching G-String Black, Ivory, Red - S,M,L,XL

**8654**Bodysuit
Adjustable Straps
Black, Burgundy - S/M, M/L

Three Piece Set Top with Adjustable Straps, Garter Belt, and Bottom with Back Lace Up Detail Rose - S/M, M/L

Three Piece Set Top with Adjustable Straps, Garter Belt, and Bottom with Back Lace Up Detail Rose -1X/2X, 2X/3X

Top with Adjustable Straps and V Shape Wire Accessory, Garter Belt and Bottom Black, Burgundy -S/M, M/L