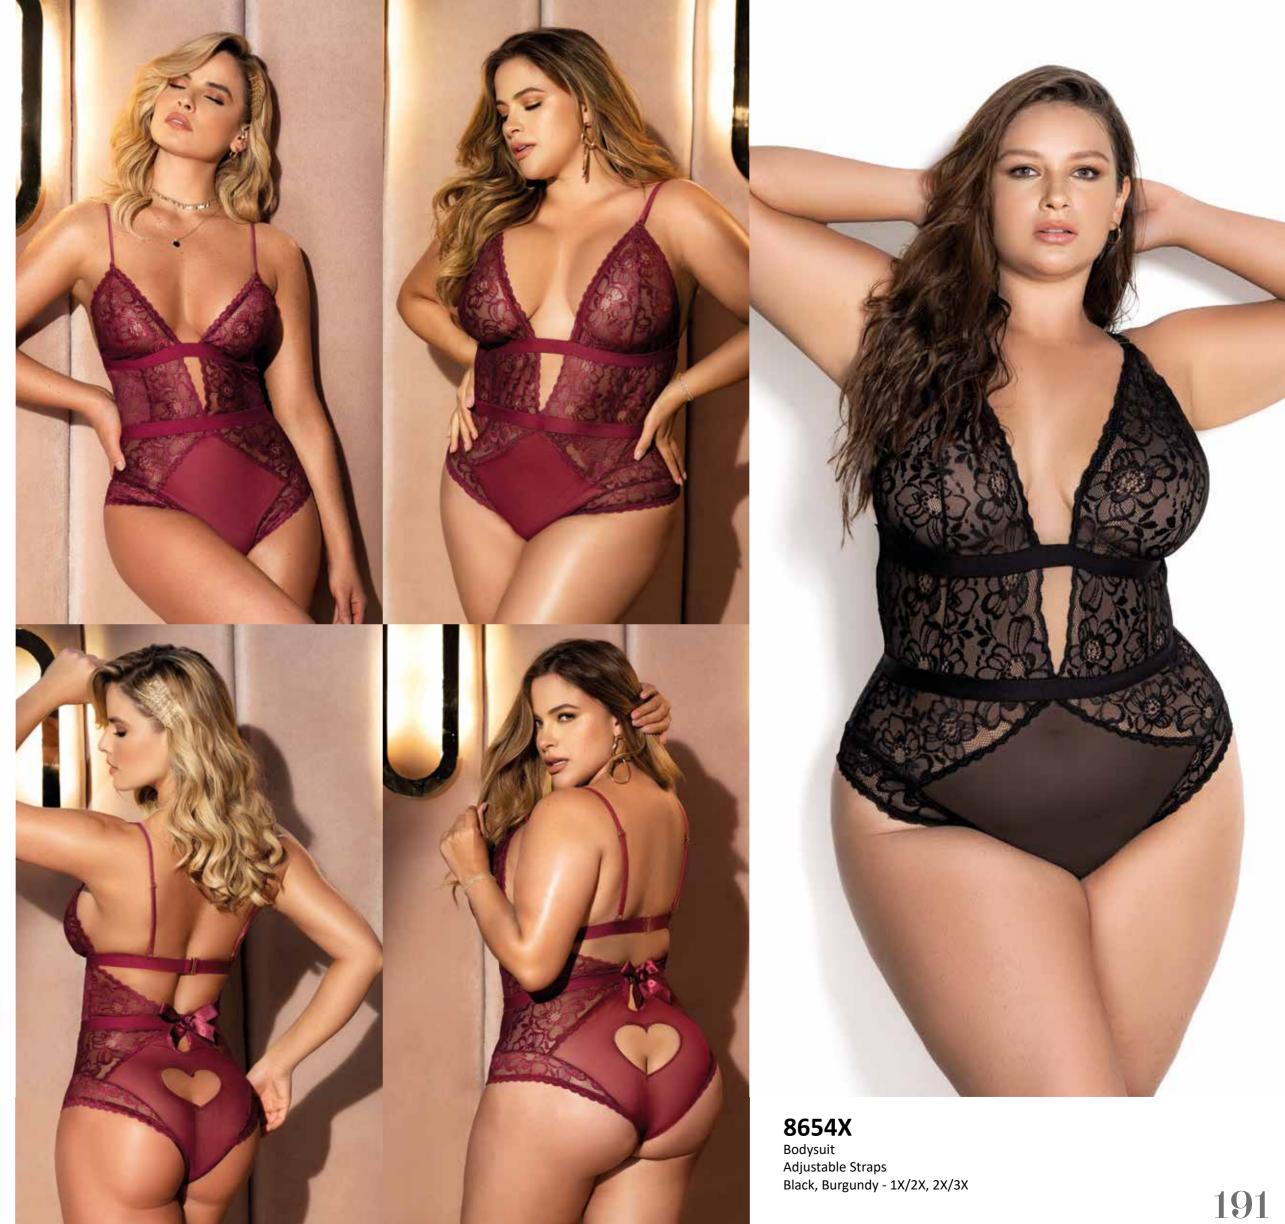

Lace Robe with Matching G-String Black, Ivory, Red - S,M,L,XL

**8654**Bodysuit
Adjustable Straps
Black, Burgundy - S/M, M/L

Three Piece Set Top with Adjustable Straps, Garter Belt, and Bottom with Back Lace Up Detail Rose - S/M, M/L