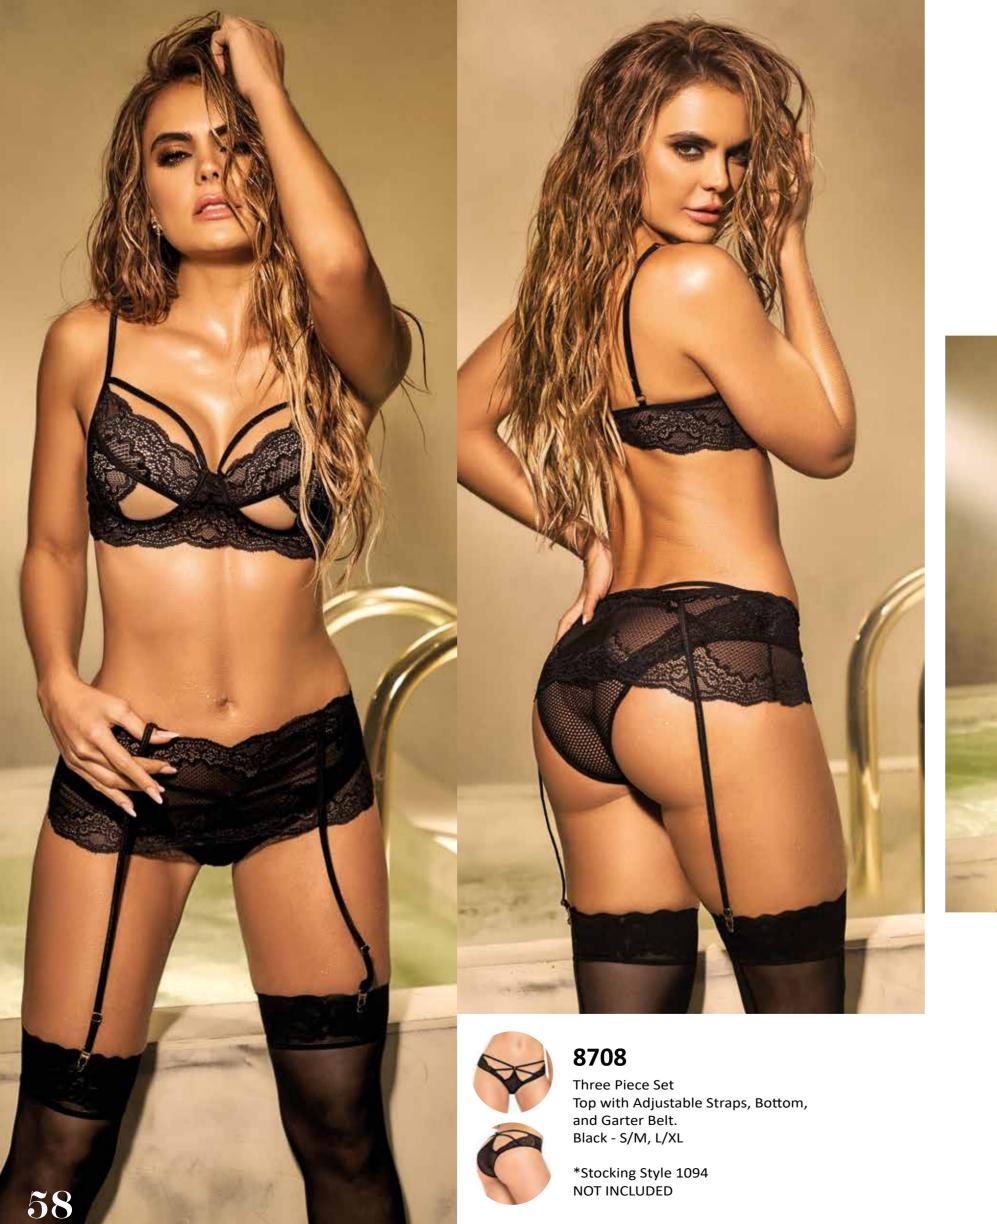

Two Piece Set
Underwire Top with Adjustable Straps and Bottom
with Attachable Garter Straps.
Black - S/M, L/XL

Two Piece Set
Underwire Top with Adjustable Straps and Bottom
with Attachable Garter Straps.
Black - 1X/2X,3X/4X