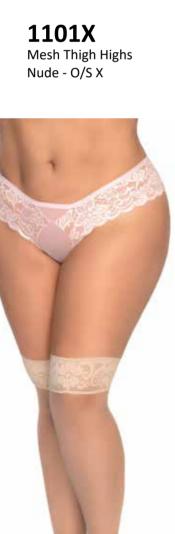

#### 8635X

Bodysuit with Underwire Adjustable Straps and Hook and Eye Crotch Closure Black - 1X/2X, 2X/3X

\*Stocking Style 1094X NOT INCLUDED

1101 Mesh Thigh Highs Nude - O/S Standard

1099 Mesh Thigh Highs Hot Pink Back Seam Nude - O/S Standard

1099X Mesh Thigh Highs Hot Pink Back Seam Nude - O/S X

**1094X**Mesh Thigh Highs
Black, Red, White - O/S X

**1094**Mesh Thigh Highs
Black, Red, White - O/S Standard

**1017**Thigh Highs
Black, Red, White - O/S Standard