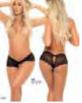

Underwire Teddy with
Adjustable Straps and Hook
and Eye Crotch Closure.
Attached Adjustable Garter
Straps. Lace-Up Detail.
Black/Rose Print
1X/2X, 3X/4X

\*Stocking Style 1094X NOT INCLUDED Underwire Teddy with
Adjustable Straps and Hook
and Eye Crotch Closure.
Attached Adjustable Garter
Straps. Lace-Up Detail.
Black/Rose Print
S/M, L/XL

\*Stocking Style 1094 NOT INCLUDED