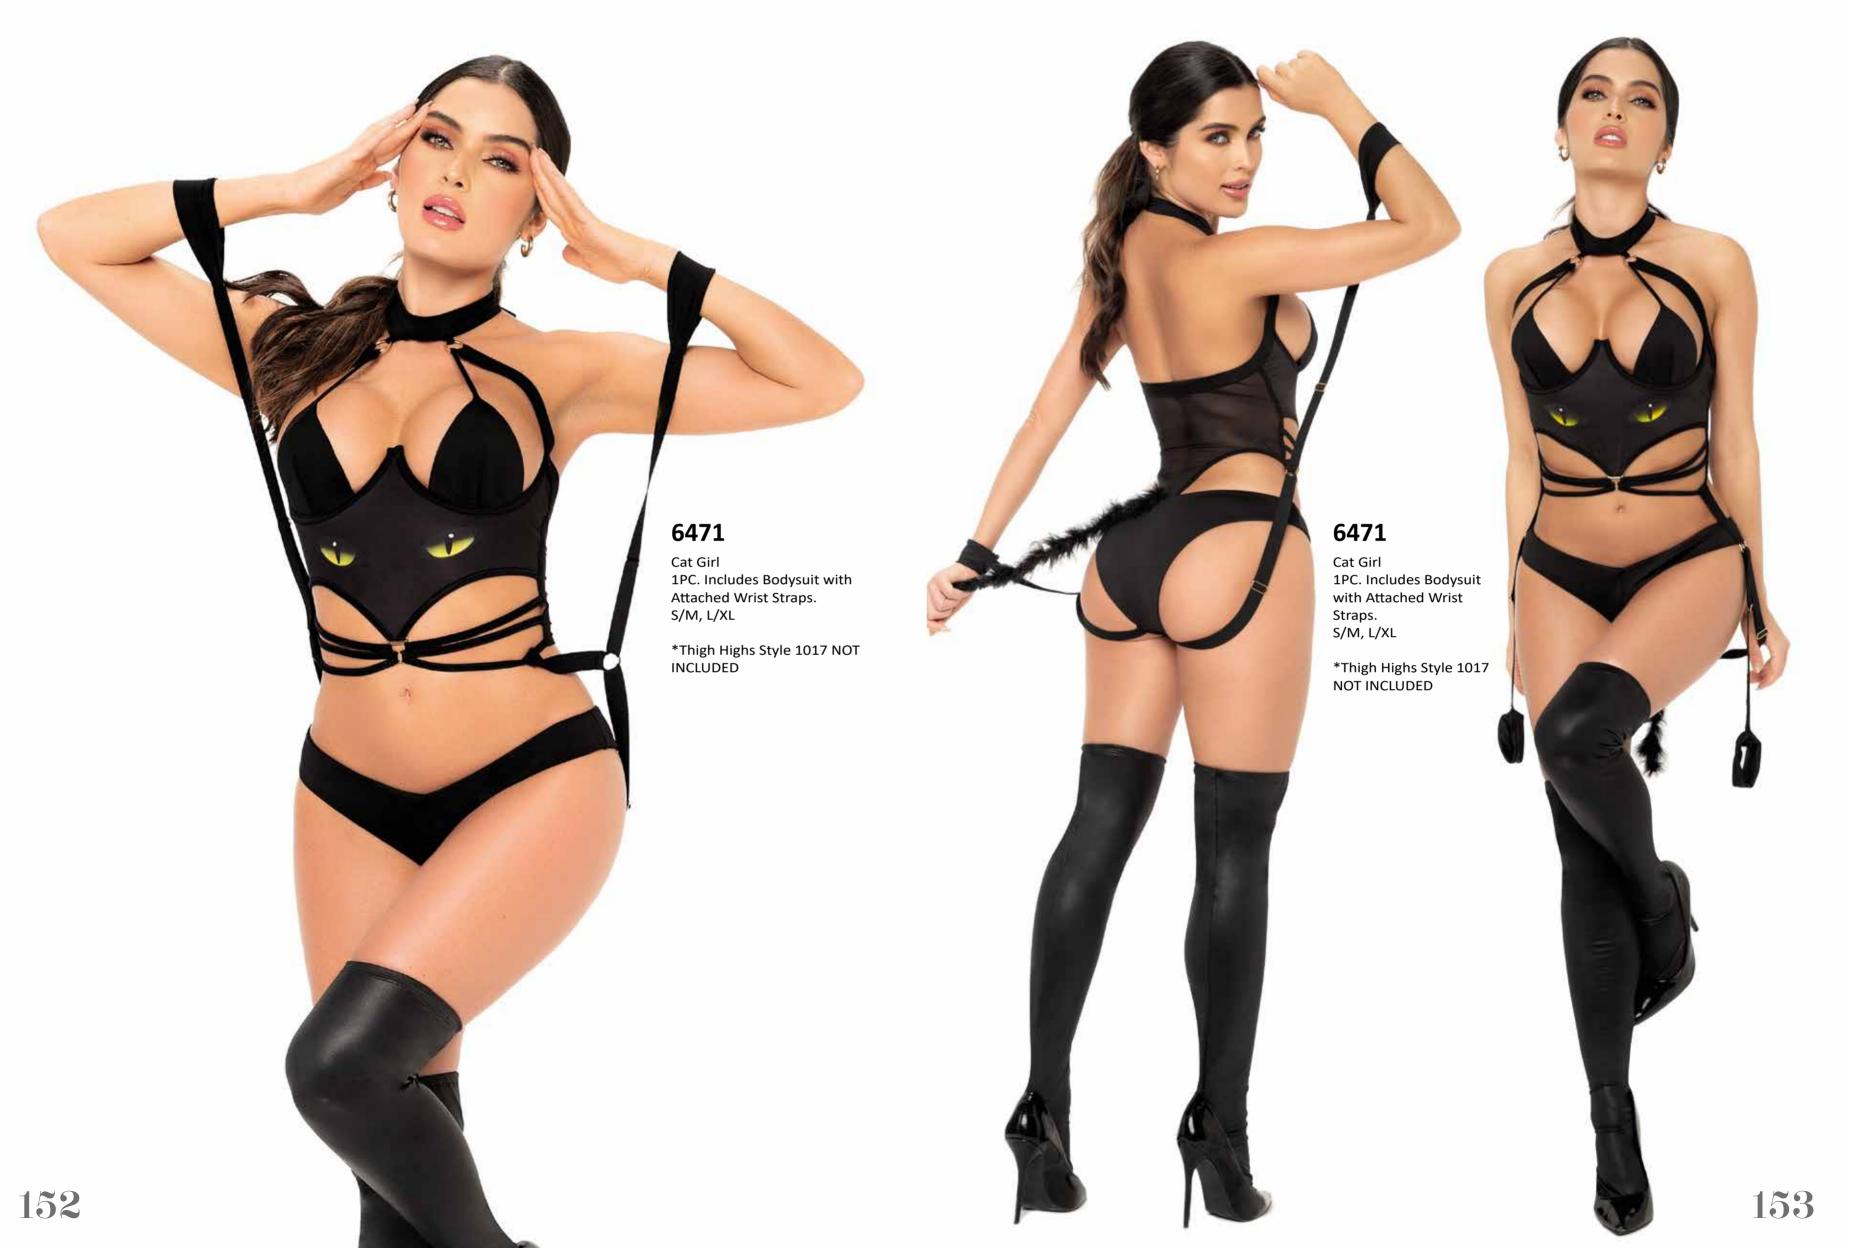

achable
Garter Belt. Adjustable Straps and Hook
and Eye Crotch Closure. Red - S/M, L/XL

Stocking Style 1094 NOT INCLUDED

Underwire Bodysuit with Attachable
Garter Belt. Adjustable Straps and Hook
and Eye Crotch Closure.

Red - 1X/2X, 3X/4X

Stocking Style 1094X NOT INCLUDED



































## Fantasy

MARAIR IINCERIE









School Girl 4PC. Includes Top, Lace Top, Skirt and Tie. S/M, L/XL

\*Eye Glasses,Pencil, Notebook, and Stocking Style 1094 NOT INCLUDED



School Girl 4PC. Includes Top, Lace Top, Skirt and Tie. 1X/2X, 3X/4X

\*Eye Glasses,Pencil, Notebook, and Stocking Style 1094X NOT INCLUDED







School Girl
3PC. Includes Open
Back Skirt with
Suspenders, Underwire
Top and Tie.
S/M, L/XL

\*Eye Glasses and Stocking Style 1094 NOT INCLUDED



















































Lace Robe with Matching G-String Black, Ivory, Red - S,M,L,XL





















**8654**Bodysuit
Adjustable Straps
Black, Burgundy - S/M, M/L







Three Piece Set Top with Adjustable Straps, Garter Belt, and Bottom with Back Lace Up Detail Rose - S/M, M/L





Three Piece Set Top with Adjustable Straps, Garter Belt, and Bottom with Back Lace Up Detail Rose -1X/2X, 2X/3X









Top with Adjustable Straps and V Shape Wire Accessory, Garter Belt and Bottom Black, Burgundy -S/M, M/L

<sup>\*</sup>Stocking Styles 1094 / 1101 NOT INCLUDED









Bodysuit with Underwire Adjustable Straps and Hook and Eye Crotch Closure Black - S/M, M/L \*Stocking Style 1094 NOT INCLUDED

#### 8635X

Bodysuit with Underwire Adjustable Straps and Hook and Eye Crotch Closure Bl