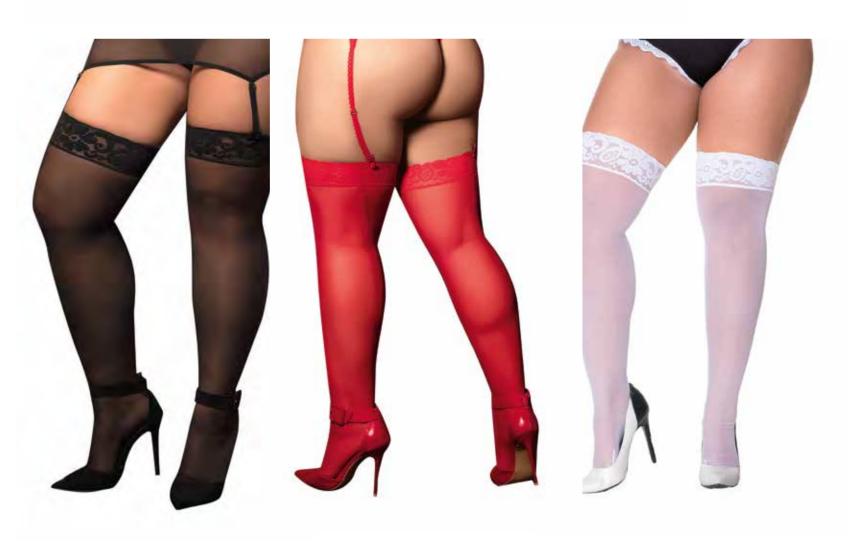

1099X Mesh Thigh Highs Hot Pink Back Seam Nude - O/S X

**1094X**Mesh Thigh Highs
Black, Red, White - O/S X

**1094**Mesh Thigh Highs
Black, Red, White - O/S Standard

**1017**Thigh Highs
Black, Red, White - O/S Standard

**1017X**Thigh Highs
Black - O/S X

**1100**Mesh Thigh Highs
Black/Rainbow Elastic
O/S Standard

**1097**Mesh Thigh Highs Shoreline Grey O/S Standard

**103**Garter Belt
Black - S/M, M/L
\*Panty Not Included