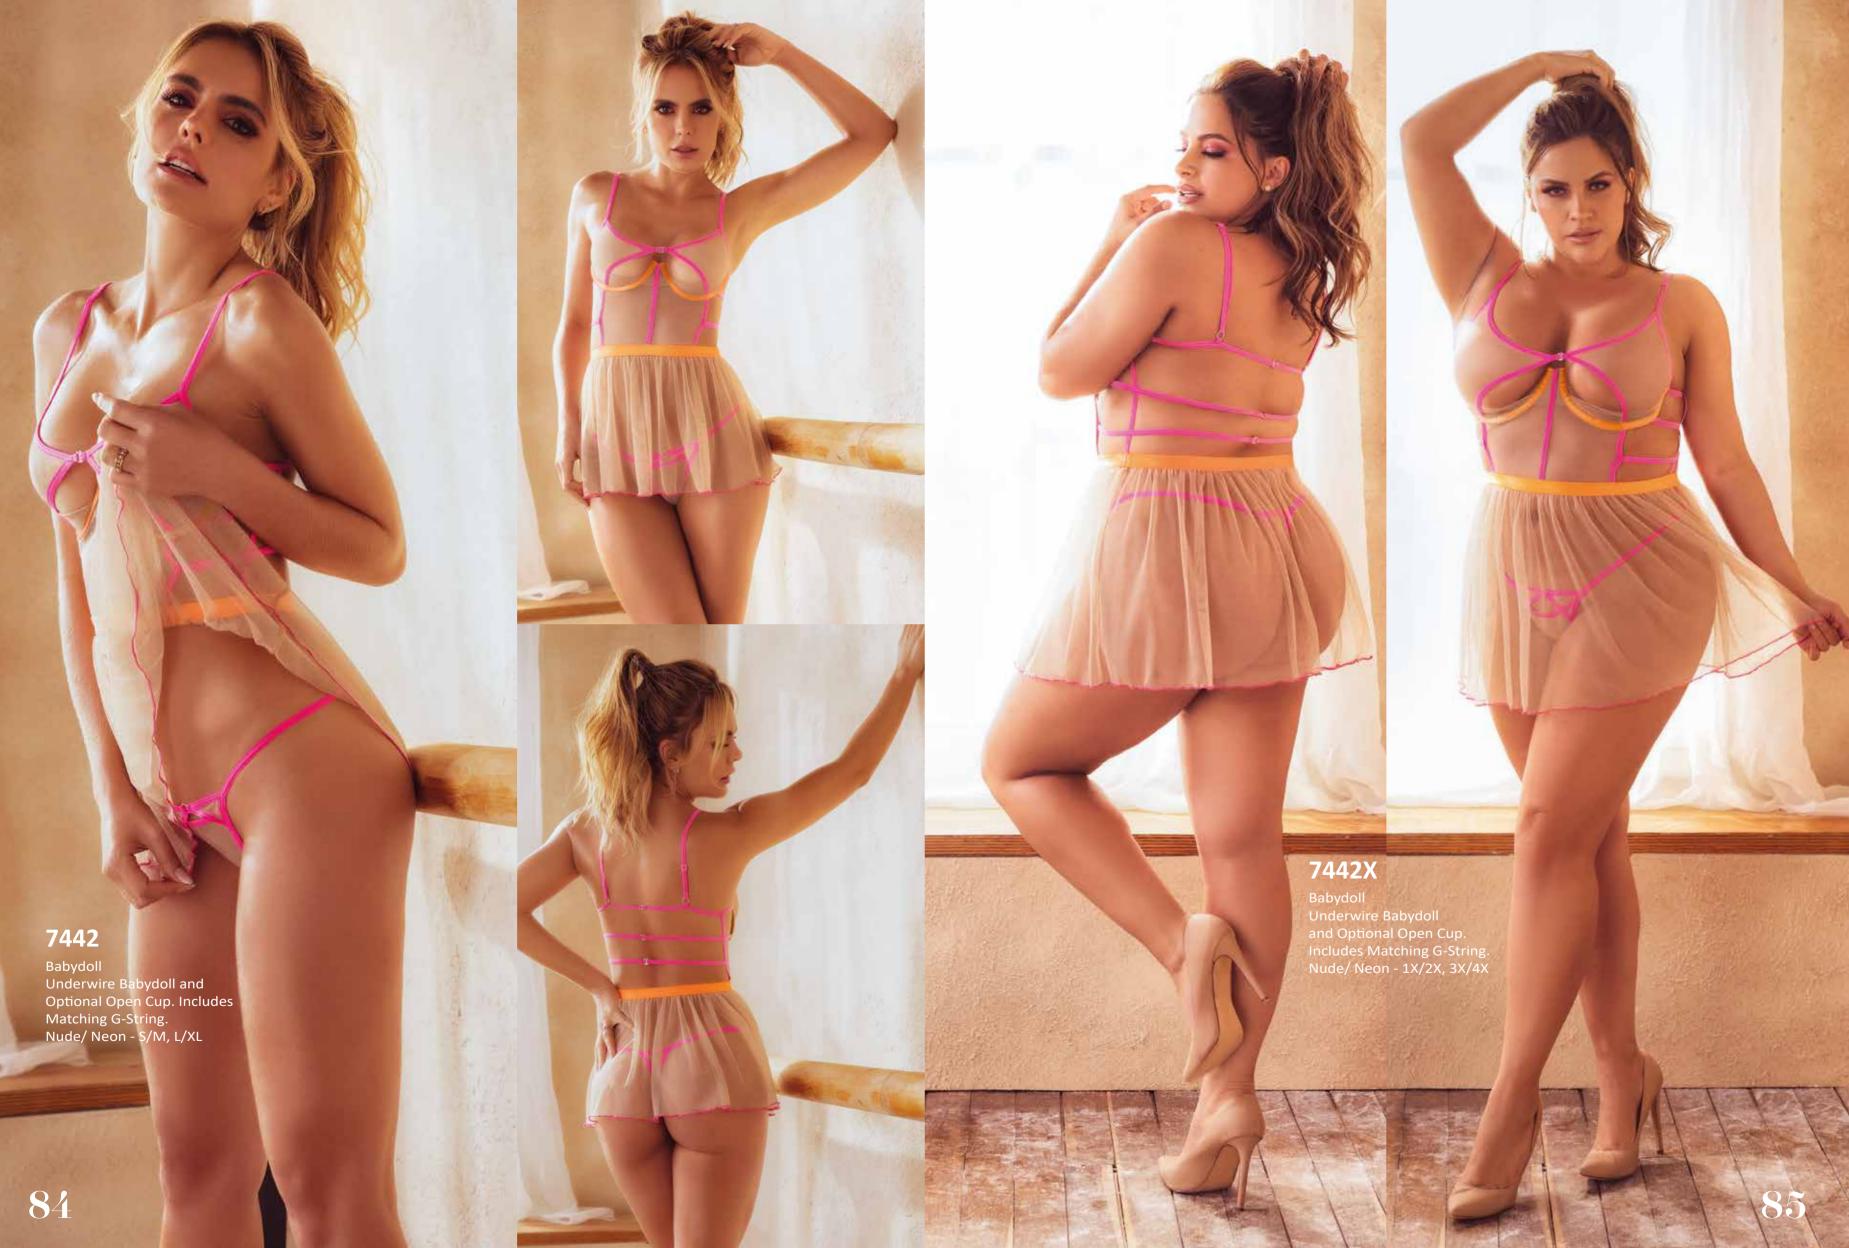

7440X

Babydoll Underwire Babydoll with Adjustable Straps. Scrunchie Back. Includes Matching G-String. Black - 1X/2X, 3X/4X

Robe Black - S/M, L/XL

\*Matching G-String NOT INCLUDED

Teddy Adjustable Hook and Eye Crotch Closure. Nude/ Neon - S/M, L/XL Two Piece Set
Underwire Top with Adjustable Straps, Open Back Bottom
with Detachable Garter Belt.
Nude/ Neon - S/M, L/XL