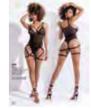

## 8705X

Bodysuit with Double Lined Cups. Adjustable Straps and Hook and Eye Crotch Closure. Black/Rose Print 1X/2X, 3X/4X

\*Stocking Style 1094X NOT INCLUDED

Adjustable Halter Tie
Open Cup Top with
Attachable Garter Straps
and Open Back Bottom.
Lace-Up Detail. Includes Wet Look Fabric HandCuffs. Black - S/M, L/XL

\*24K Gold Plated Nipplets Style 999 NOT INCLUDED

\*Thigh Highs Style 1017 NOT INCLUDED

Bodysuit
Adjustable Hook and Eye
Crotch Closure.
Harness is Included.
Black - 1X/2X, 3X/4X

Bodysuit
Adjustable Hook and Eye
Crotch Closure.
Harness is Included.
Black - S/M, L/XL