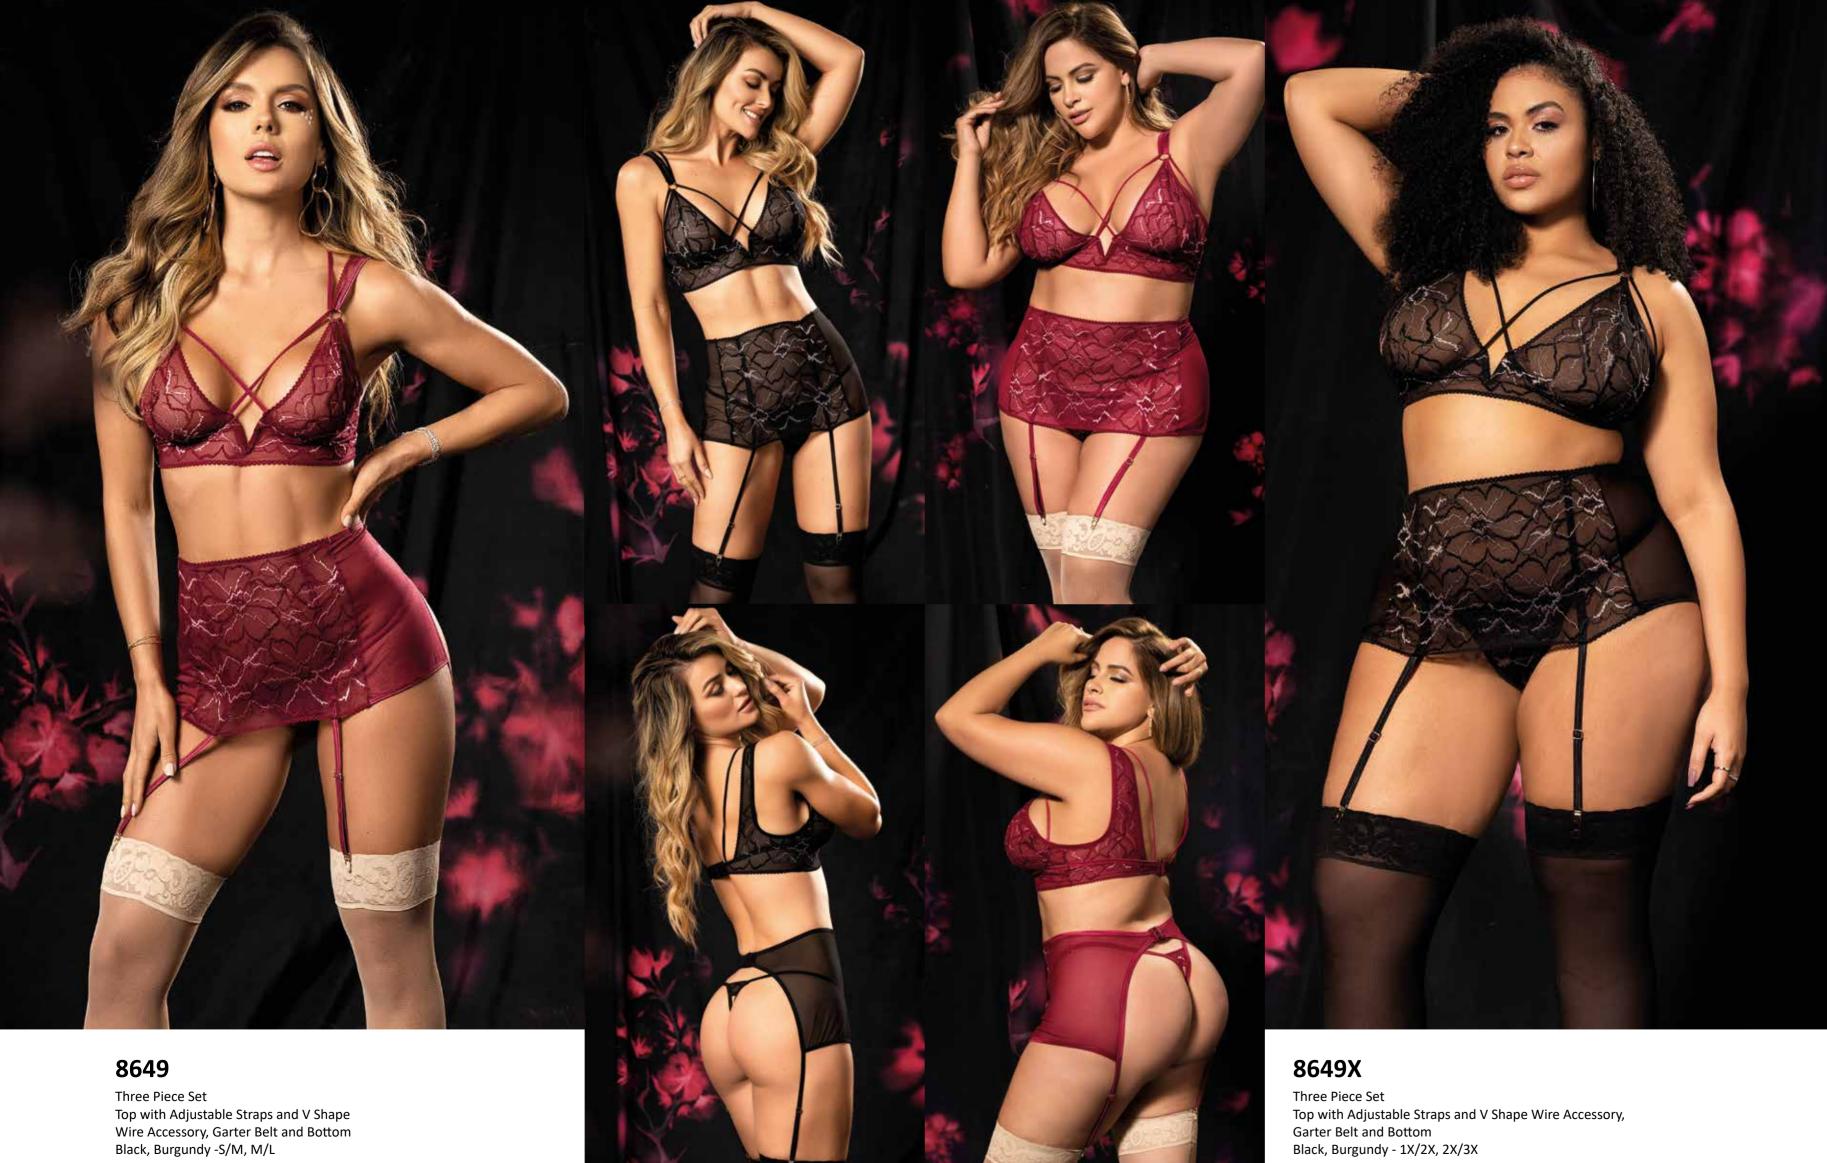

Three Piece Set Top with Adjustable Straps, Garter Belt, and Bottom with Back Lace Up Detail Rose -1X/2X, 2X/3X

Top with Adjustable Straps and V Shape Wire Accessory, Garter Belt and Bottom Black, Burgundy -S/M, M/L