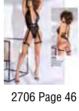

Underwire Teddy with
Adjustable Straps and Hook
and Eye Crotch Closure.
Attached Adjustable Garter
Straps. Lace-Up Detail.
Black/Rose Print
1X/2X, 3X/4X

\*Stocking Style 1094X NOT INCLUDED Underwire Teddy with
Adjustable Straps and Hook
and Eye Crotch Closure.
Attached Adjustable Garter
Straps. Lace-Up Detail.
Black/Rose Print
S/M, L/XL

\*Stocking Style 1094 NOT INCLUDED