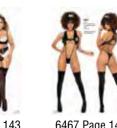

<sup>\*</sup>Stocking Style 1099 NOT INCLUDED

8717X

Teddy
Adjustable Straps and Hook and Eye Crotch Closure.
Includes Detachable Harness.
Nude/ Neon - 1X/2X, 3X/4X

Underwire Bodysuit with Attachable
Garter Belt. Adjustable Straps and Hook
and Eye Crotch Closure. Red - S/M, L/XL

Stocking Style 1094 NOT INCLUDED

Underwire Bodysuit with Attachable
Garter Belt. Adjustable Straps and Hook
and Eye Crotch Closure.

Red - 1X/2X, 3X/4X

Stocking Style 1094X NOT INCLUDED