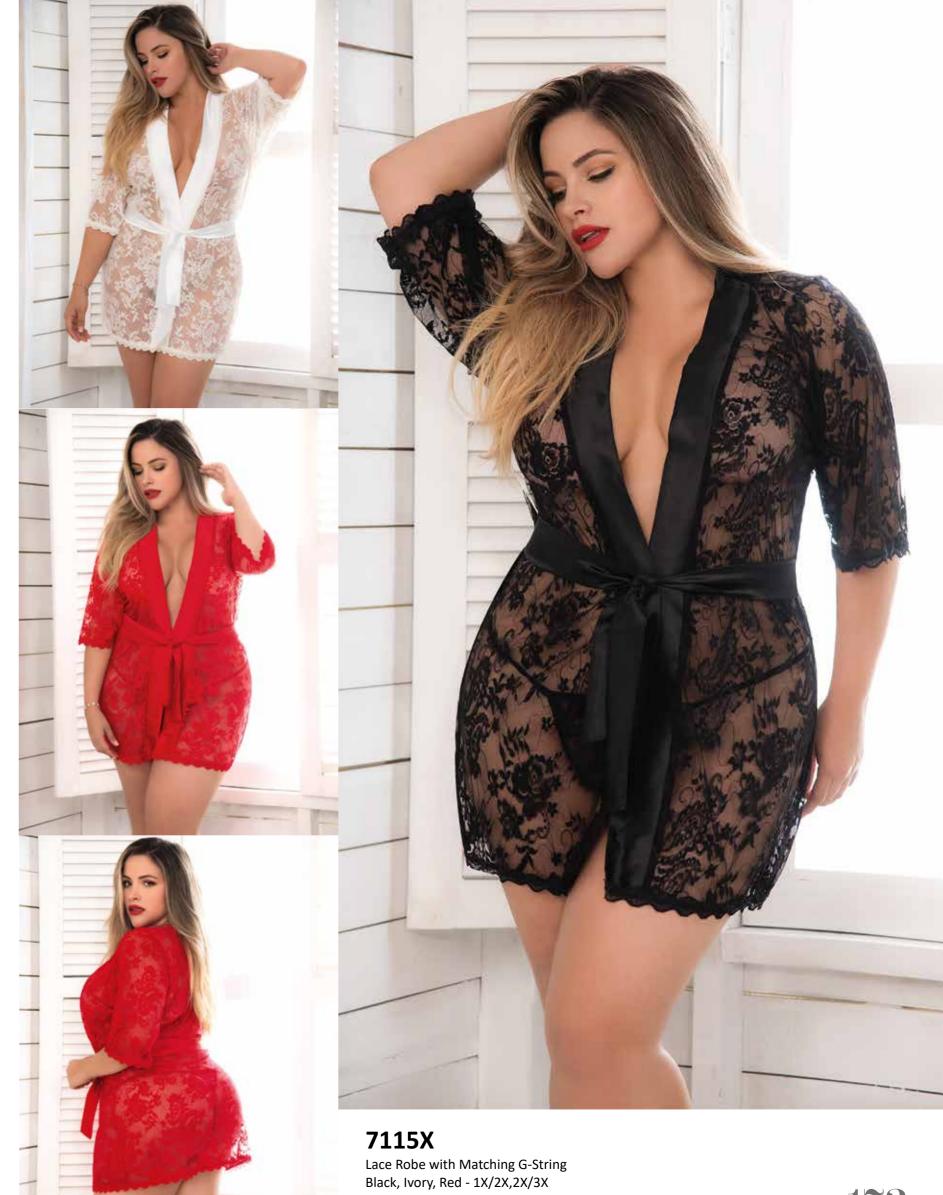

Lace Robe with Matching G-String Black, Ivory, Red - S,M,L,XL

**8654**Bodysuit
Adjustable Straps
Black, Burgundy - S/M, M/L

Three Piece Set Top with Adjustable Straps, Garter Belt, and Bottom with Back Lace Up Detail Rose - S/M, M/L