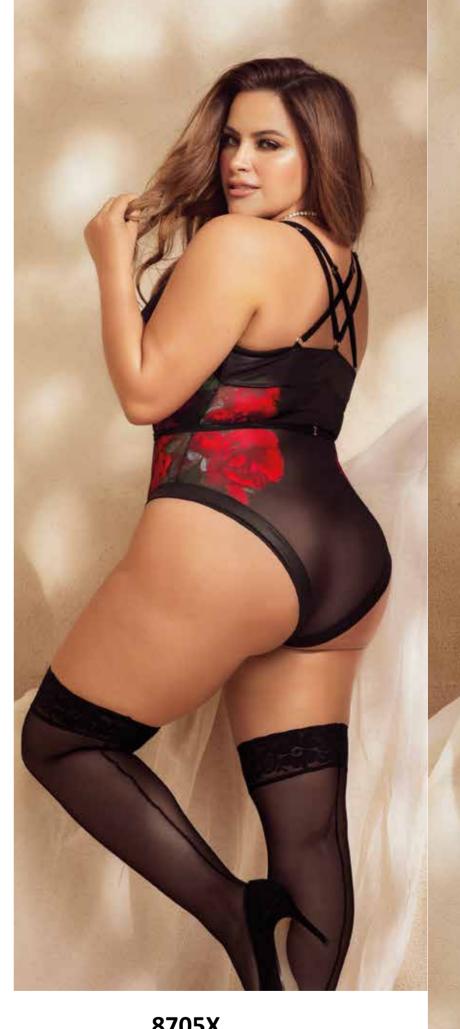

## 8705X

Bodysuit with Double Lined Cups. Adjustable Straps and Hook and Eye Crotch Closure. Black/Rose Print 1X/2X, 3X/4X

\*Stocking Style 1094X NOT INCLUDED

Adjustable Halter Tie
Open Cup Top with
Attachable Garter Straps
and Open Back Bottom.
Lace-Up Detail. Includes Wet Look Fabric HandCuffs. Black - S/M, L/XL