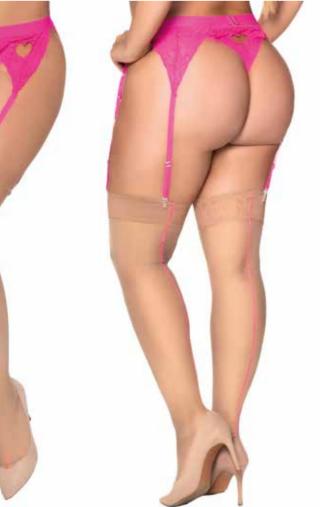

1099X Mesh Thigh Highs Hot Pink Back Seam Nude - O/S X

**1094X**Mesh Thigh Highs
Black, Red, White - O/S X

**1094**Mesh Thigh Highs
Black, Red, White - O/S Standard

**1017**Thigh Highs
Black, Red, White - O/S Standard