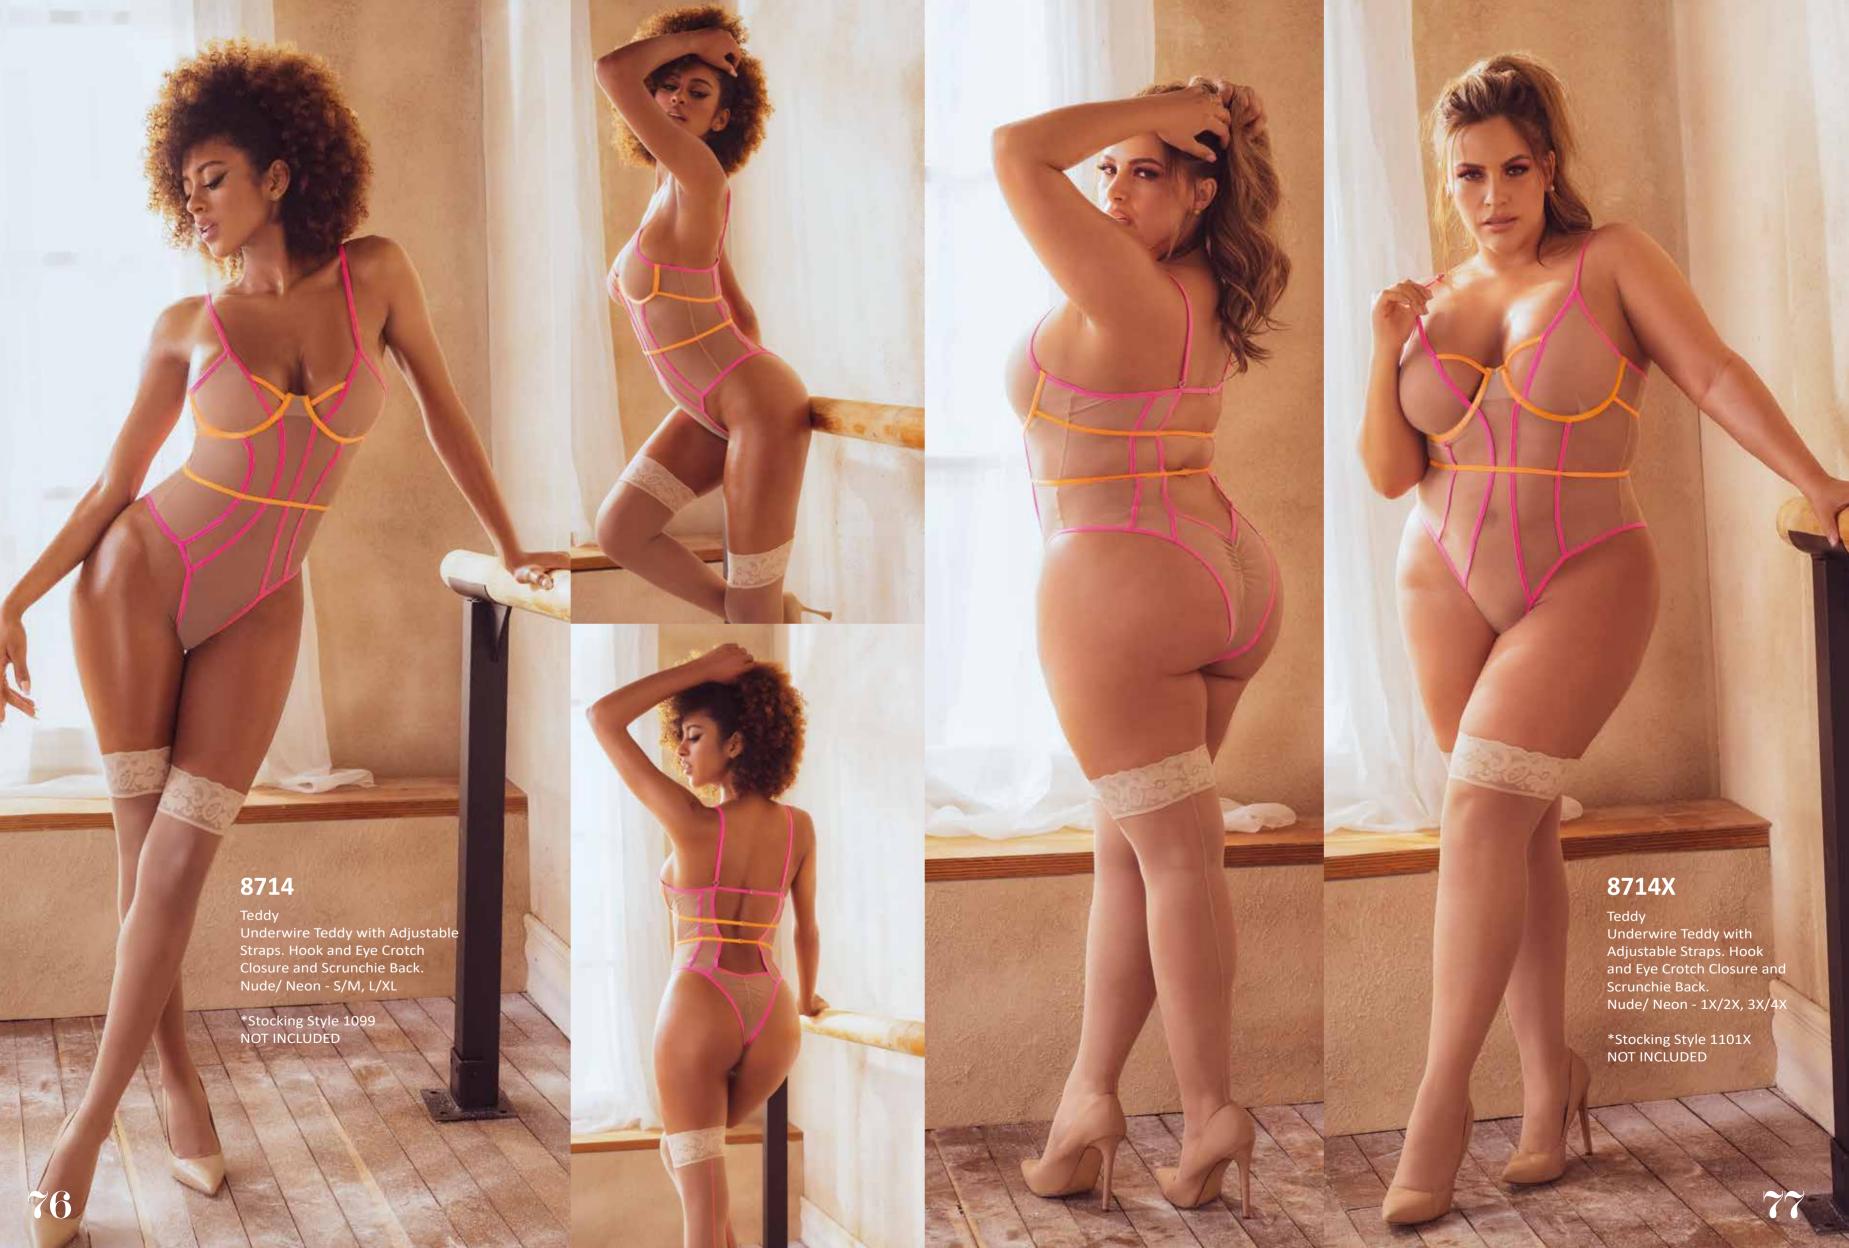

7440X

Babydoll Underwire Babydoll with Adjustable Straps. Scrunchie Back. Includes Matching G-String. Black - 1X/2X, 3X/4X

Robe Black - S/M, L/XL

\*Matching G-String NOT INCLUDED

Teddy Adjustable Hook and Eye Crotch Closure. Nude/ Neon - S/M, L/XL Two Piece Set
Underwire Top with Adjustable Straps, Open Back Bottom
with Detachable Garter Belt.
Nude/ Neon - S/M, L/XL

<sup>\*</sup>Stocking Style 1099 NOT INCLUDED

8717X

Teddy
Adjustable Straps and Hook and Eye Crotch Closure.
Includes Detachable Harness.
Nude/ Neon - 1X/2X, 3X/4X

Underwire Bodysuit with Attachable
Garter Belt. Adjustable Straps and Hook
and Eye Crotch Closure. Red - S/M, L/XL