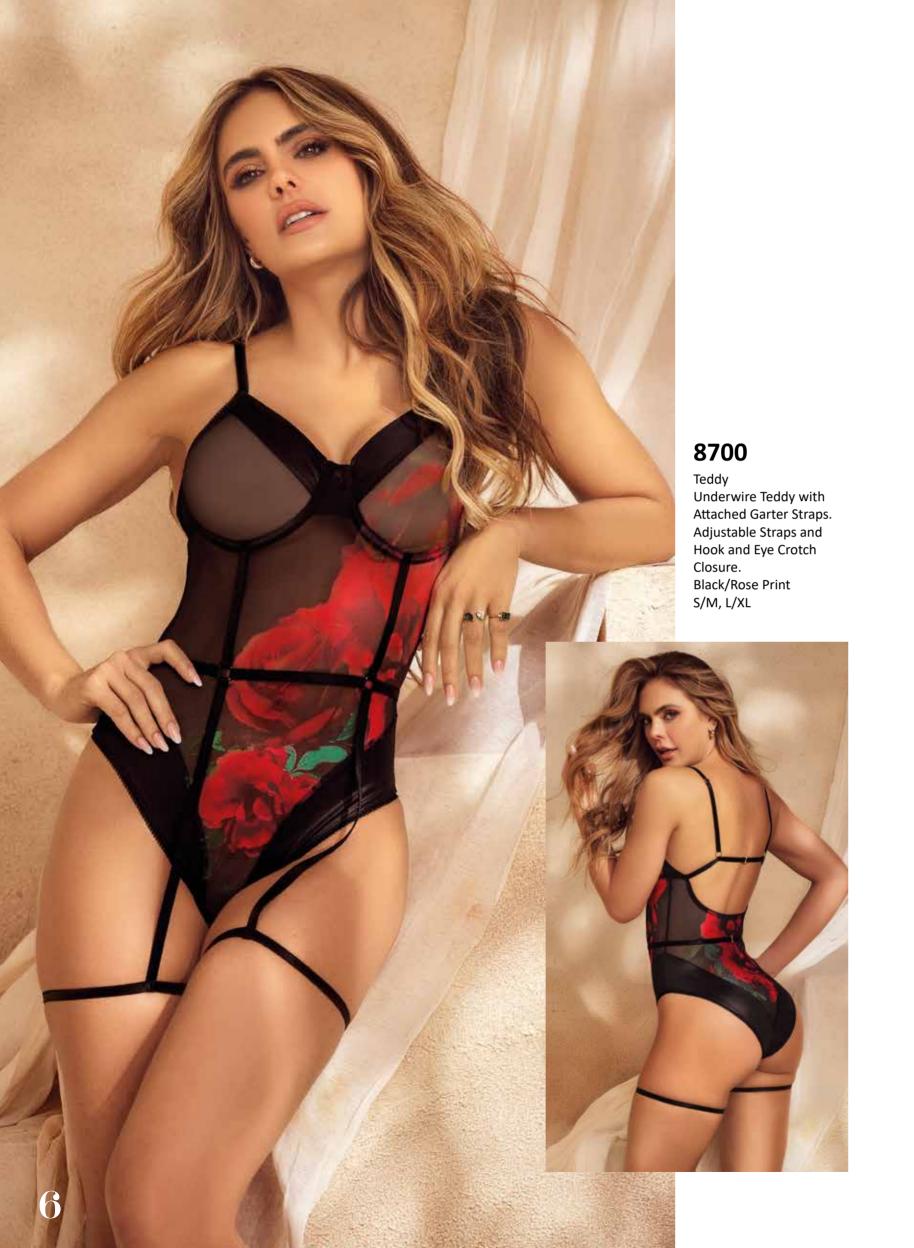

8707

Teddy
Underwire Teddy. Adjustable Straps
and Hook and Eye Crotch Closure.
Black - S/M, L/XL