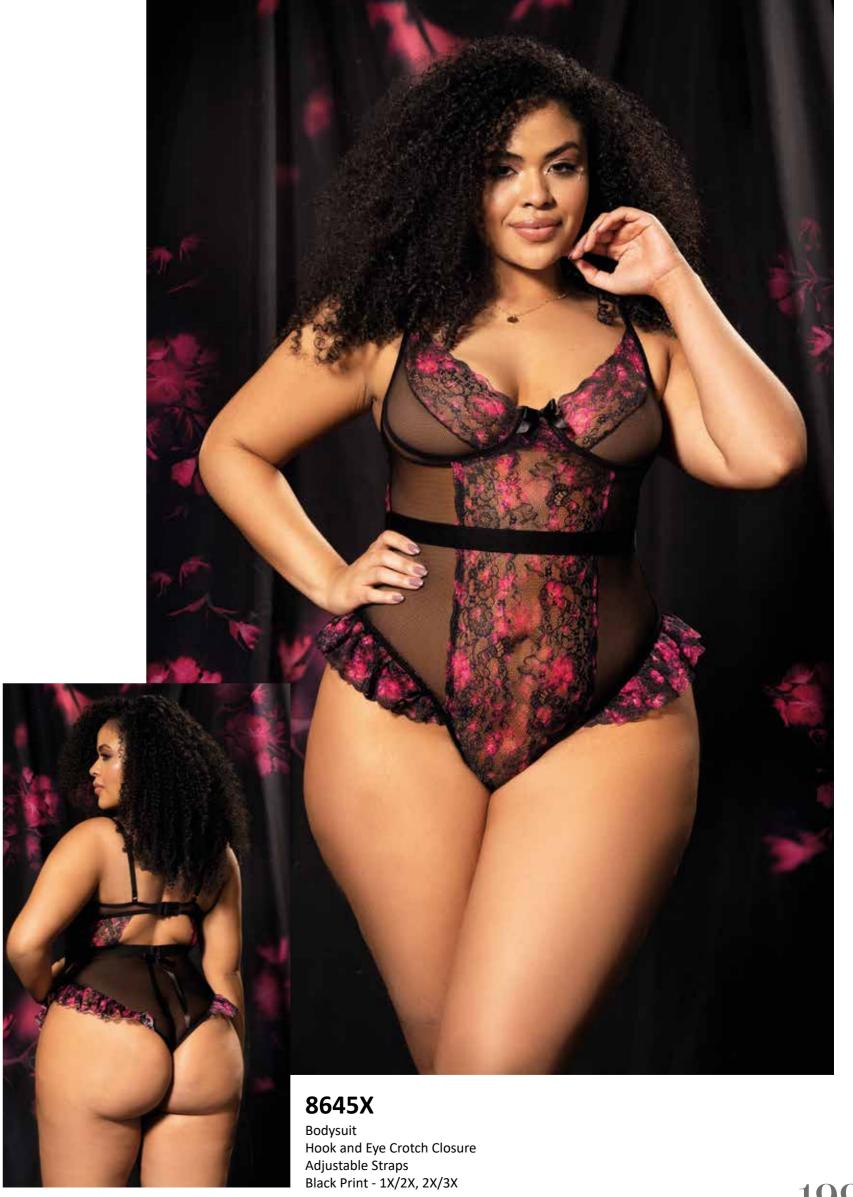

## 8705X

Bodysuit with Double Lined Cups. Adjustable Straps and Hook and Eye Crotch Closure. Black/Rose Print 1X/2X, 3X/4X

\*Stocking Style 1094X NOT INCLUDED

Adjustable Halter Tie
Open Cup Top with
Attachable Garter Straps
and Open Back Bottom.
Lace-Up Detail. Includes Wet Look Fabric HandCuffs. Black - S/M, L/XL