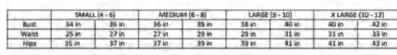

· GIFT BOX

\* Small Box 14.7 cm wide x 23.5 cm high 5.78 Inch wide x 9.25 Inch high Depth 4 cm / 1.57 Inch

\* Large Box 14.7 cm wide x 23.5 cm high 5.78 Inch wide x 9.25 Inch high Depth 7cm / 2.75 Inch





#### **COUNTER TOP DISPLAY**

· Fixture Capacity: 64 units of Packaged Panties Styles 90, 93, 94, 96 ,97, 98, 99, 107, 108, 109

\* UNTIL SUPPLIES LAST

<sup>\*</sup> Model 46.5 cm wide 160 cm high 18.30 Inch wide x 62.99 Inch high

<sup>\*</sup> ArmoRed complete module 122 cm wide x 170 cm high 48.03 Inch wide x 66.92 Inch high

## **CURRENT CATALOGS**

#### CATALOGS

- Mapalé Lingerie 2022-2023 Vol I Collection Cat
   Mapalé Lingerie 2022-2023 Vol II Collection Cat
   Mapalé Lounge 2022 Collection Catalog
   Mapalé Resort and Swim 2022 Collection Catalo





### Size Chart



| SMALL  | (4+6)          | MEDIU       | M (6 - 8)                              | LARGE                                              | (8+10)                                                         | X LARGE                                                               | (10-12)                                                                               |
|--------|----------------|-------------|----------------------------------------|----------------------------------------------------|----------------------------------------------------------------|-----------------------------------------------------------------------|---------------------------------------------------------------------------------------|
| .86 tm | 91 cm          | 91 cm       | 97 cm