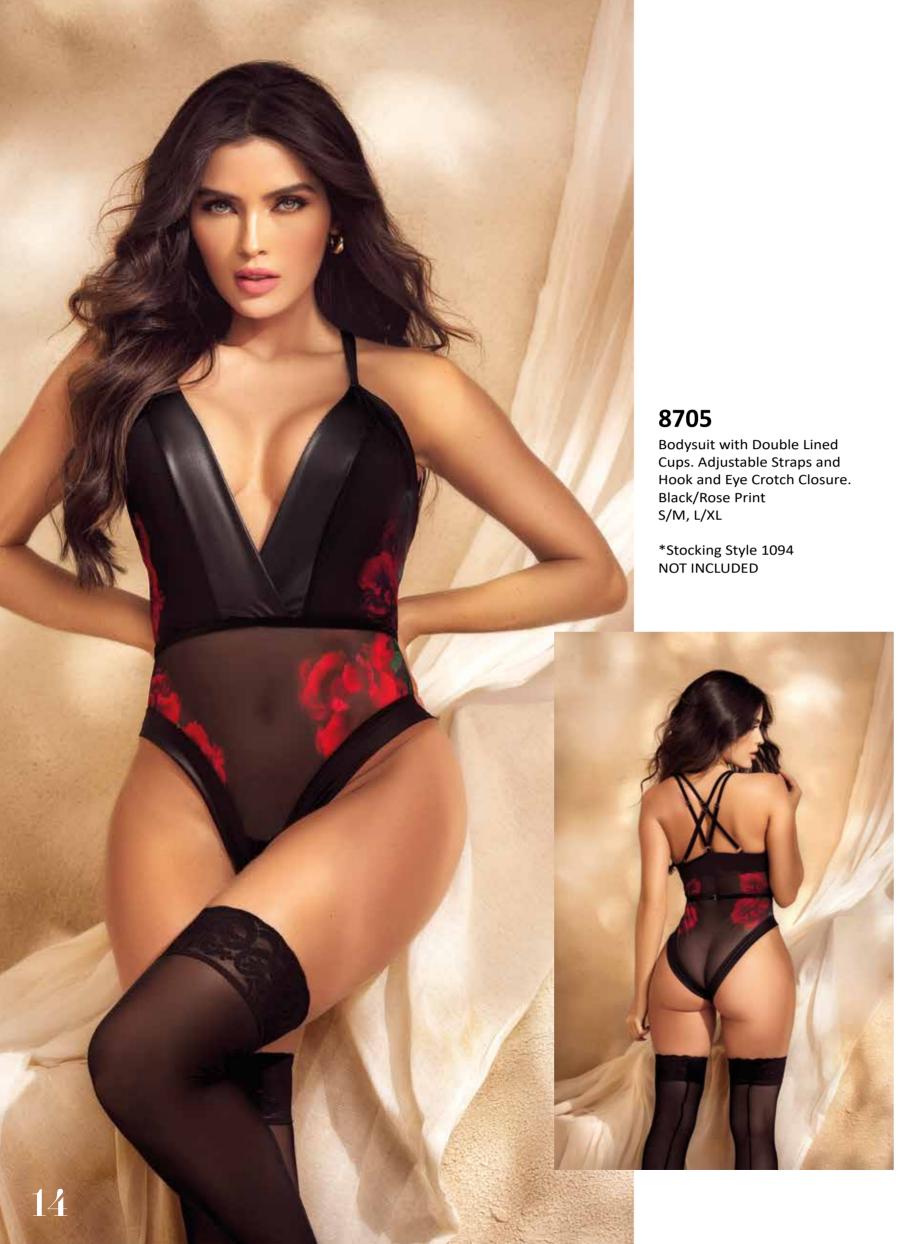

## 8705X

Bodysuit with Double Lined Cups. Adjustable Straps and Hook and Eye Crotch Closure. Black/Rose Print 1X/2X, 3X/4X

\*Stocking Style 1094X NOT INCLUDED

Adjustable Halter Tie
Open Cup Top with
Attachable Garter Straps
and Open Back Bottom.
Lace-Up Detail. Includes Wet Look Fabric HandCuffs. Black - S/M, L/XL

\*Stocking Style 1094 NOT INCLUDED