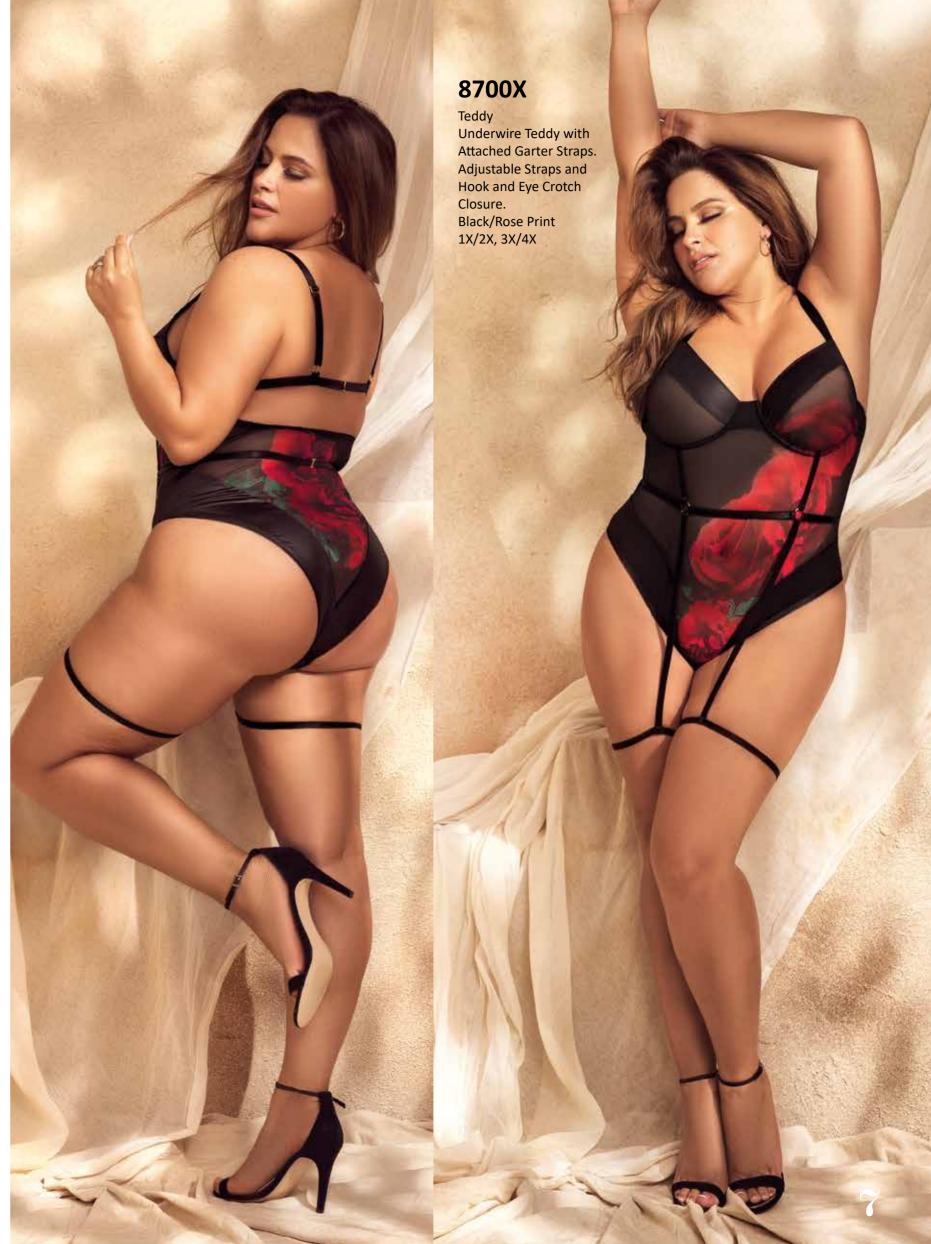

## 8707X

Teddy
Underwire Teddy. Adjustable Straps
and Hook and Eye Crotch Closure.
Black - 1X/2X, 3X/4X

**7440**Babydoll
Underwire Babydoll with Adjustable Straps.
Scrunchie Back. Includes Matching G-String.
Black - S,M,L,XL