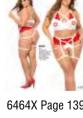

Underwire Teddy with
Adjustable Straps and Hook
and Eye Crotch Closure.
Attached Adjustable Garter
Straps. Lace-Up Detail.
Black/Rose Print
1X/2X, 3X/4X

\*Stocking Style 1094X NOT INCLUDED Underwire Teddy with
Adjustable Straps and Hook
and Eye Crotch Closure.
Attached Adjustable Garter
Straps. Lace-Up Detail.
Black/Rose Print
S/M, L/XL

\*Stocking Style 1094 NOT INCLUDED