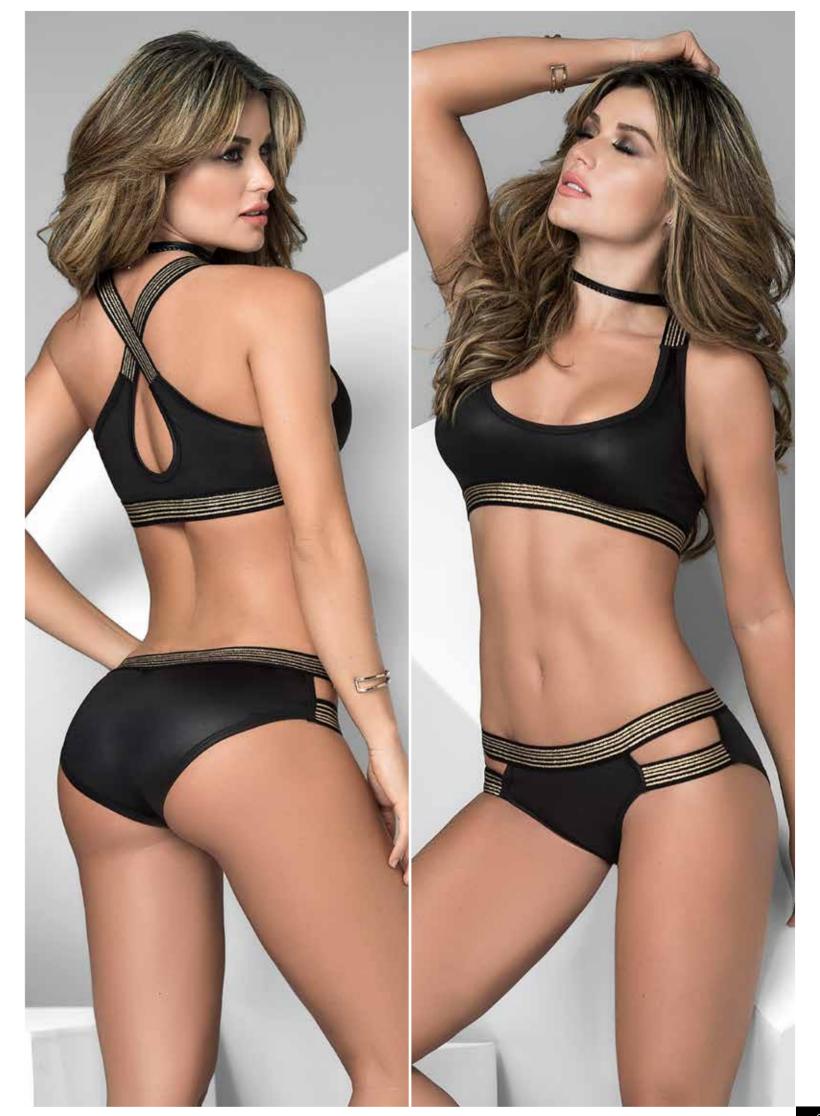

8252 | Teddy | Hook & Eye Adjustable Crotch Closure, Golden Brooch on Back | Burgundy | S/M, M/L

















































Mapalé Lingeri

























| Two Piece Dress | Includes Rose Appliqué | Black | S, M, L, XL





































| Dress | Black | S, M, L, XL



































2508 | Two Piece Set | Black | S, M, L, XL









| Dress | Black | S, M, L, XL







## DARING IN RED





102

**8279** | Two Piece Set | Red | S/M, M/L













## FANTAS YWEAR

MAPALÉ LINGERIE

















6291 | Snowgirl | 2 PC. Includes: Teddy and Head Piece | Hook & Eye Adjustable Crotch Closure | \*Stockings Style 1094 NOT INCLUDED | S, M, L, XL







**6290** | Santa's Sugar | 5 PC. Includes: Skirt, Top, Gloves and Head Piece | \*Thigh High 1017 NOT INCLUDED | S, M, L, XL



## MOST LOVED

MAPALÉ LINGERIE







2436 | Bodysuit | Hook & Eye Adjustable Crotch Closure | Nude/Black | S, M, L, XL

2434 | Teddy | Hook & Eye Adjustable Crotch Closure | Nude/Black | S, M, L, XL



















| Two Piece Set | Includes Top and Bottom With Garters | \*Stockings Style 109