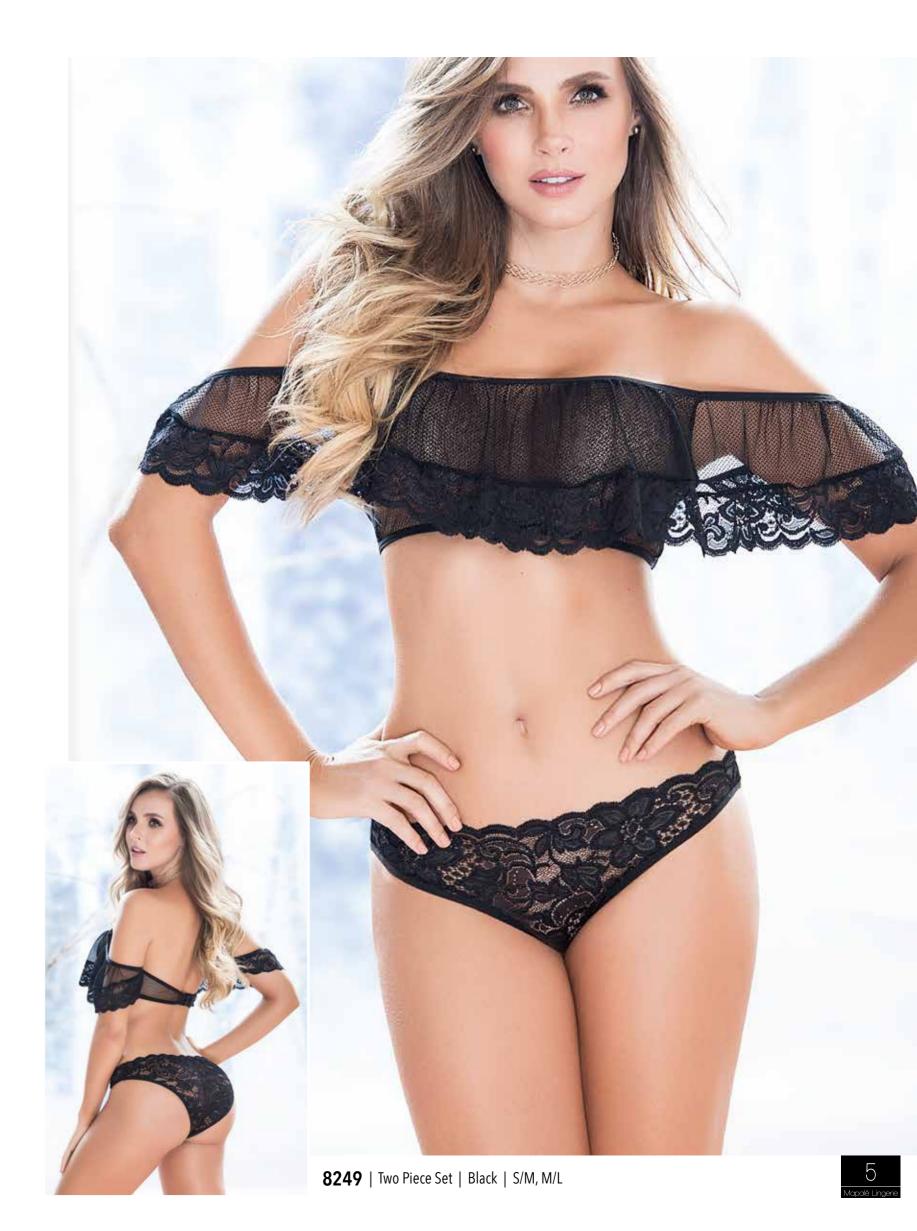

8252 | Teddy | Hook & Eye Adjustable Crotch Closure, Golden Brooch on Back | Burgundy | S/M, M/L

















































Mapalé Lingeri

























| Two Piece Dress | Includes Rose Appliqué | Black | S, M, L, XL





































| Dress | Black | S, M, L, XL



































2508 | Two Piece Set | Black | S, M, L, XL









| Dress | Black | S, M, L, XL







## DARING IN RED





102

**8279** | Two Piece Set | Red | S/M, M/L













## FANTAS YWEAR

MAPALÉ LINGERIE

















6291 | Snowgirl | 2 PC. Includes: Teddy and Head Piece | Hook & Eye Adjustable Crotch Closure | \*Stockings Style 1094 NOT INCLUDED | S, M, L, XL







**6290** | Santa's Sugar | 5 PC. Includes: Skirt, Top, Gloves a