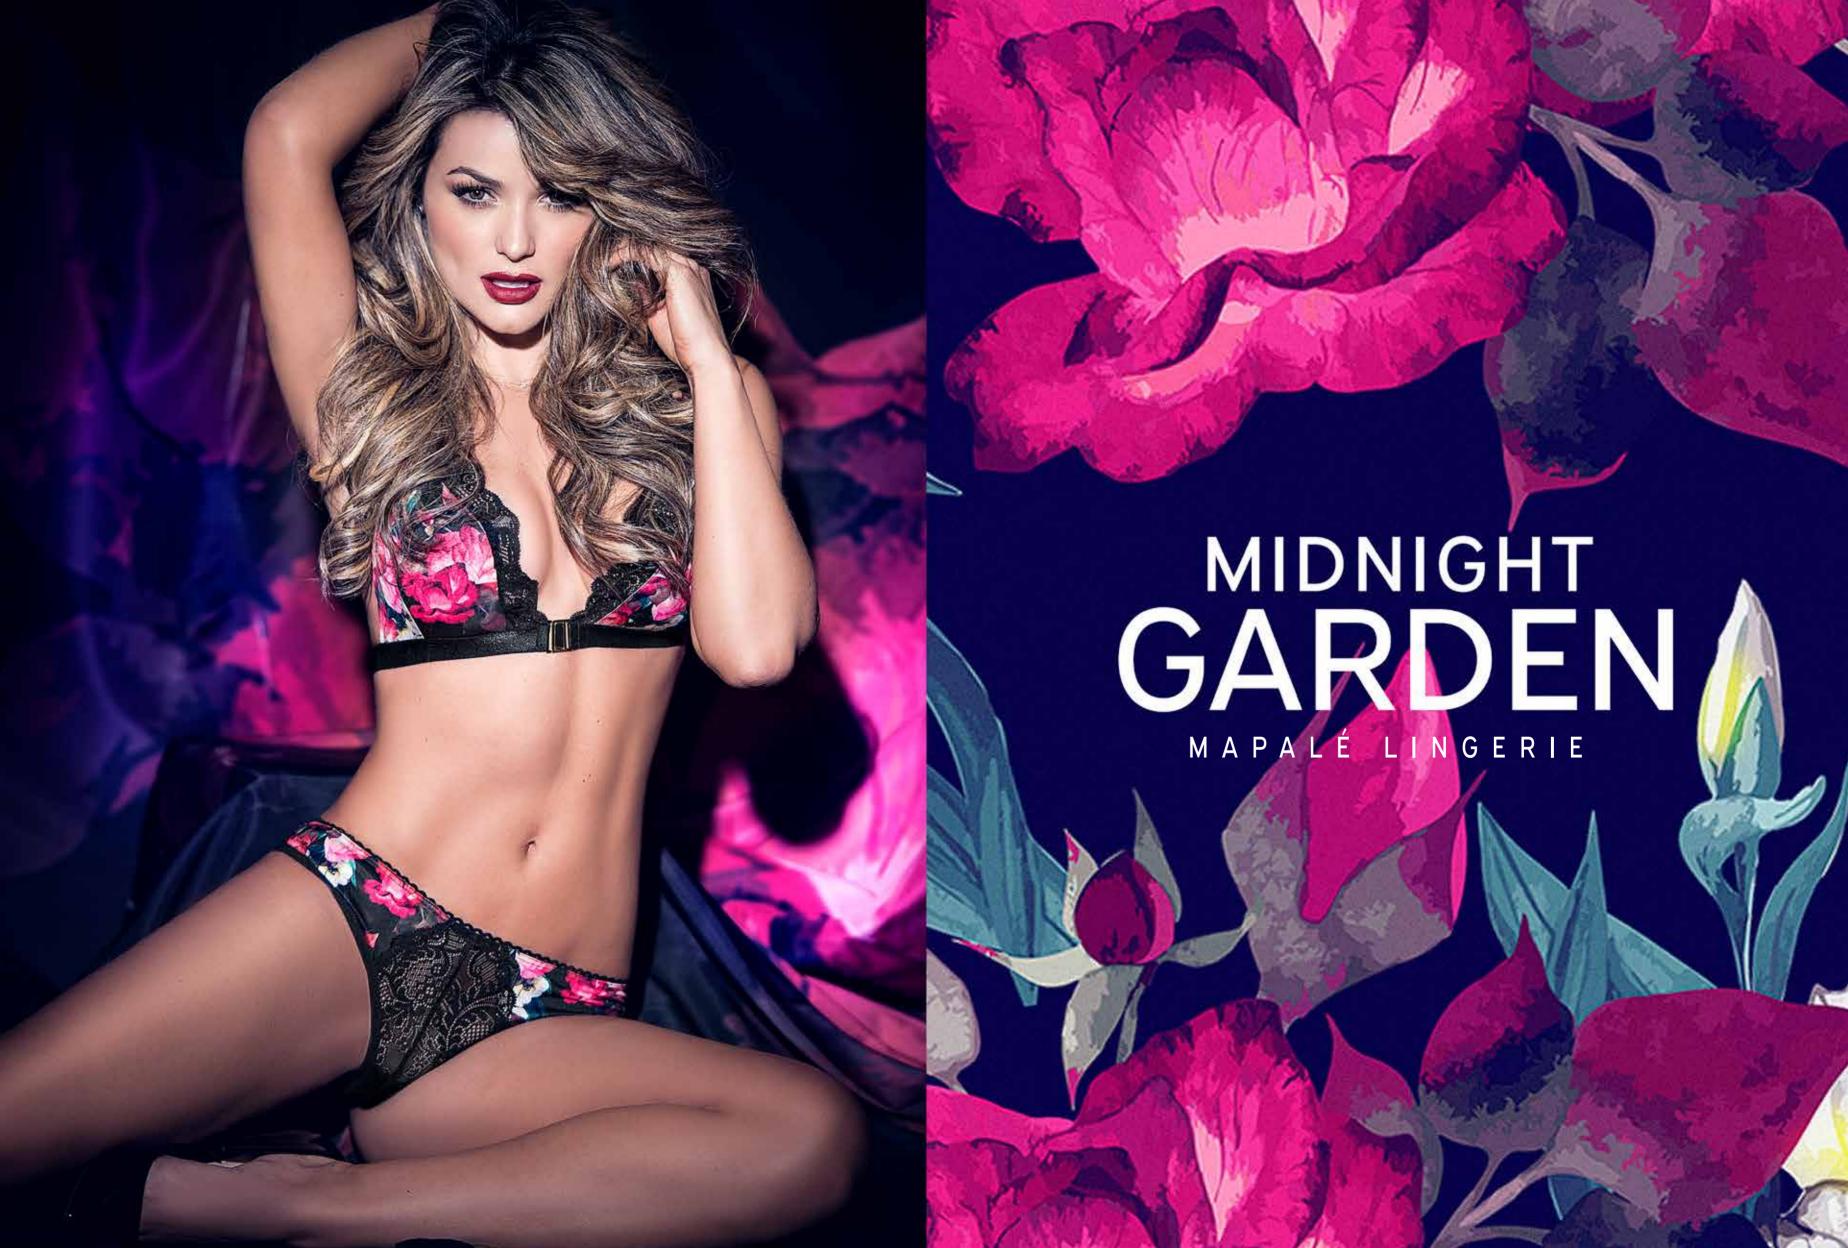

8252 | Teddy | Hook & Eye Adjustable Crotch Closure, Golden Brooch on Back | Burgundy | S/M, M/L

















































Mapalé Lingeri

























| Two Piece Dress | Includes Rose Appliqué | Black | S, M, L, XL





































| Dress | Black | S, M, L, XL



































2508 | Two Piece Set | Black | S, M, L, XL









| Dress | Black | S, M, L, XL







## DARING IN RED





102

**8279** | Two Piece Set | Red | S/M, M/L













## FANTAS YWEAR

MAPALÉ LINGERIE

















6291 | Snowgirl | 2 PC. Includes: Teddy and Head Piece | Hook & Eye Adjustable Crotch Closure | \*Stockings Style 1094 NOT INCLUDED | S, M, L, XL







**6290** | Santa's Sugar | 5 PC. Includes: Skirt, Top, Gloves and Head Piece | \*Thigh High 1017 NOT INCLUDED | S, M, L, XL



## MOST LOVED

MAPALÉ LINGERIE







2436 | Bodysuit | Hook & Eye Adjustable Crotch Closure | Nude/Black | S, M, L, X