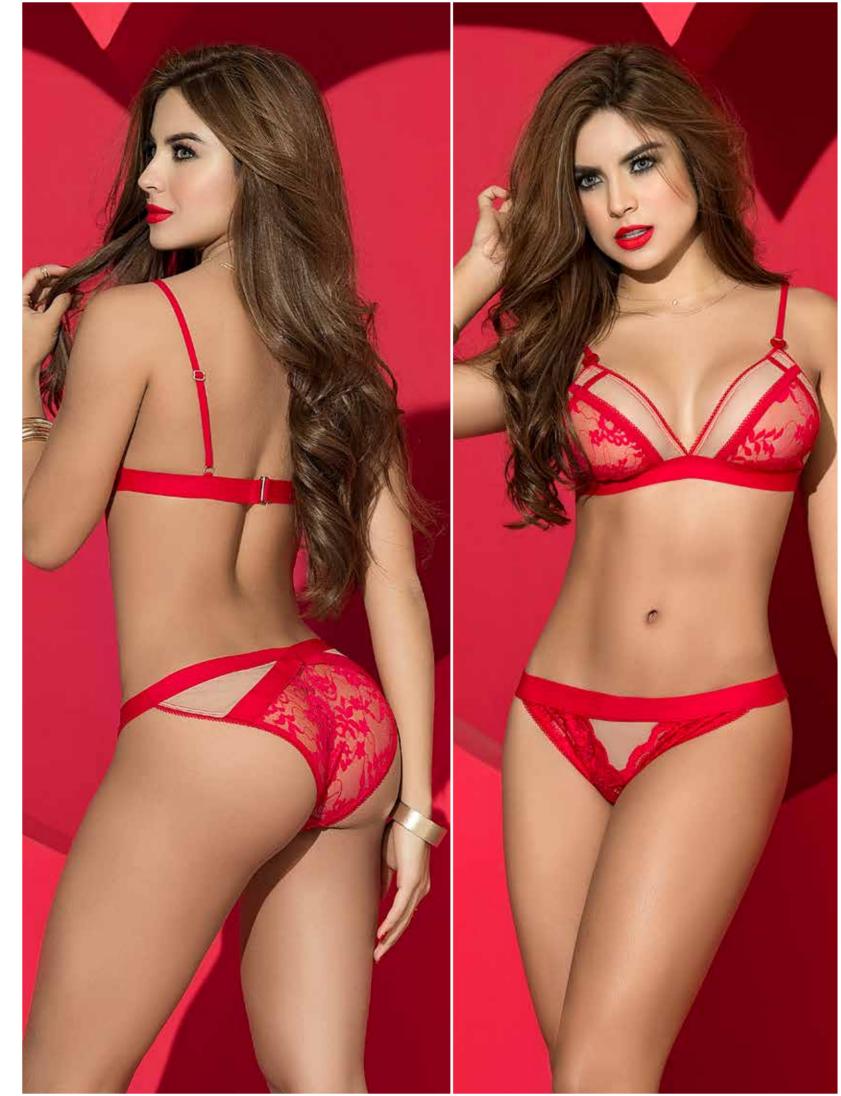

8252 | Teddy | Hook & Eye Adjustable Crotch Closure, Golden Brooch on Back | Burgundy | S/M, M/L

















































Mapalé Lingeri

























| Two Piece Dress | Includes Rose Appliqué | Black | S, M, L, XL





































| Dress | Black | S, M, L, XL



































2508 | Two Piece Set | Black | S, M, L, XL









| Dress | Black | S, M, L, XL







## DARING IN RED





102

**8279** | Two Piece Set | Red | S/M, M/L













## FANTAS YWEAR

MAPALÉ LINGERIE

















6291 | Snowgirl | 2 PC. Includes: Teddy and Head Piece | Hook & Eye Adjustable Crotch Closure | \*Stockings Style 1094 NOT INCLUDED | S, M, L, XL







**6290** | Santa's Sugar | 5 PC. Includes: Skirt, Top, Gloves and Head Piece | \*Thigh High 1017 NOT INCLUDED | S, M, L, XL



## MOST LOVED

MAPALÉ LINGERIE







2436 | Bodysuit | Hook & Eye Adjustable Crotch Closure | Nude/Black | S, M, L, XL

2434 | Teddy | Hook & Eye Adjustable Crotch Closure | Nude/Black | S, M, L, XL



















| Two Piece Set | Includes Top and Bottom With Garters | \*Stockings Style 1094 NOT INCLUDED | Black, Red | S/M, M/L













8218 | Four Piece Bra Set | Includes Matching Top, Panty, E