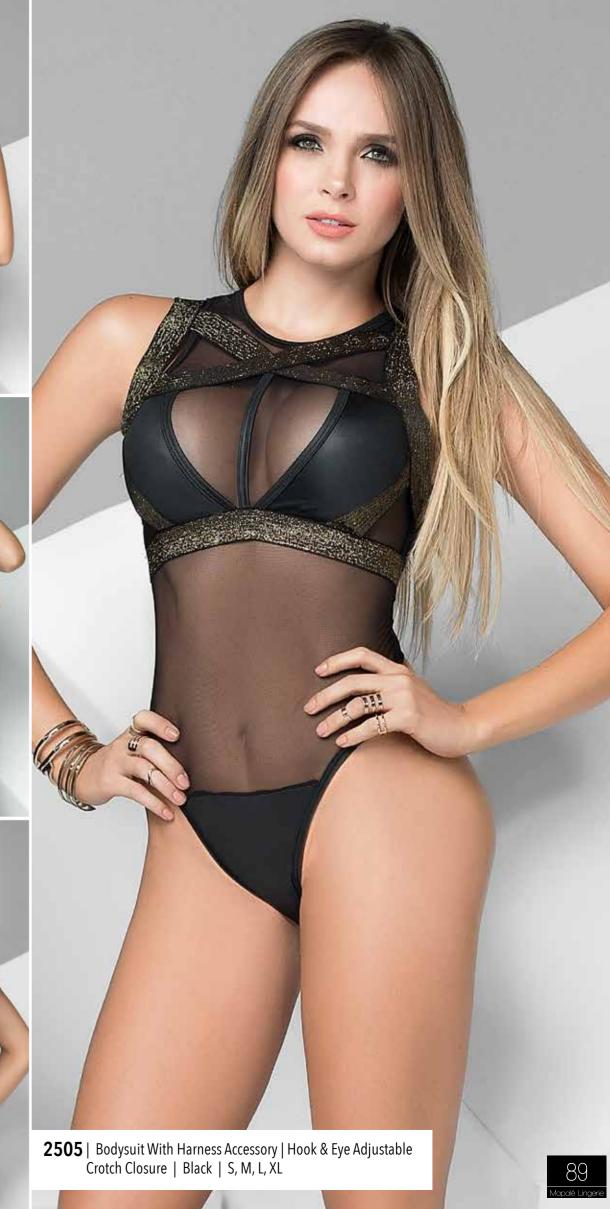

8252 | Teddy | Hook & Eye Adjustable Crotch Closure, Golden Brooch on Back | Burgundy | S/M, M/L

















































Mapalé Lingeri

























| Two Piece Dress | Includes Rose Appliqué | Black | S, M, L, XL





































| Dress | Black | S, M, L, XL



































2508 | Two Piece Set | Black | S, M, L, XL









| Dress | Black | S, M, L, XL







## DARING IN RED





102

**8279** | Two Piece Set | Red | S/M, M/L













## FANTAS YWEAR

MAPALÉ LINGERIE

















6291 | Snowgirl | 2 PC. Includes: Teddy and Head Piece | Hook & Eye Adjustable Crotch Closure | \*Stockings Style 1094 NOT INCLUDED | S, M, L, XL







**6290** | Santa's Sugar | 5 PC. Includes: Skirt, Top, Gloves and Head Piece | \*Thigh High 1017 NOT INCLUDED | S, M, L, XL



## MOST LOVED

MAPALÉ LINGERIE







2436 | Bodysuit | Hook & Eye Adjustable Crotch Closure | Nude/Black | S, M, L, XL

2434 | Teddy | Hook & Eye Adjustable Crotch Closure | Nude/Black | S, M, L, XL



















| Two Piece Set | Includes Top and Bottom With Garters | \*Stockings S