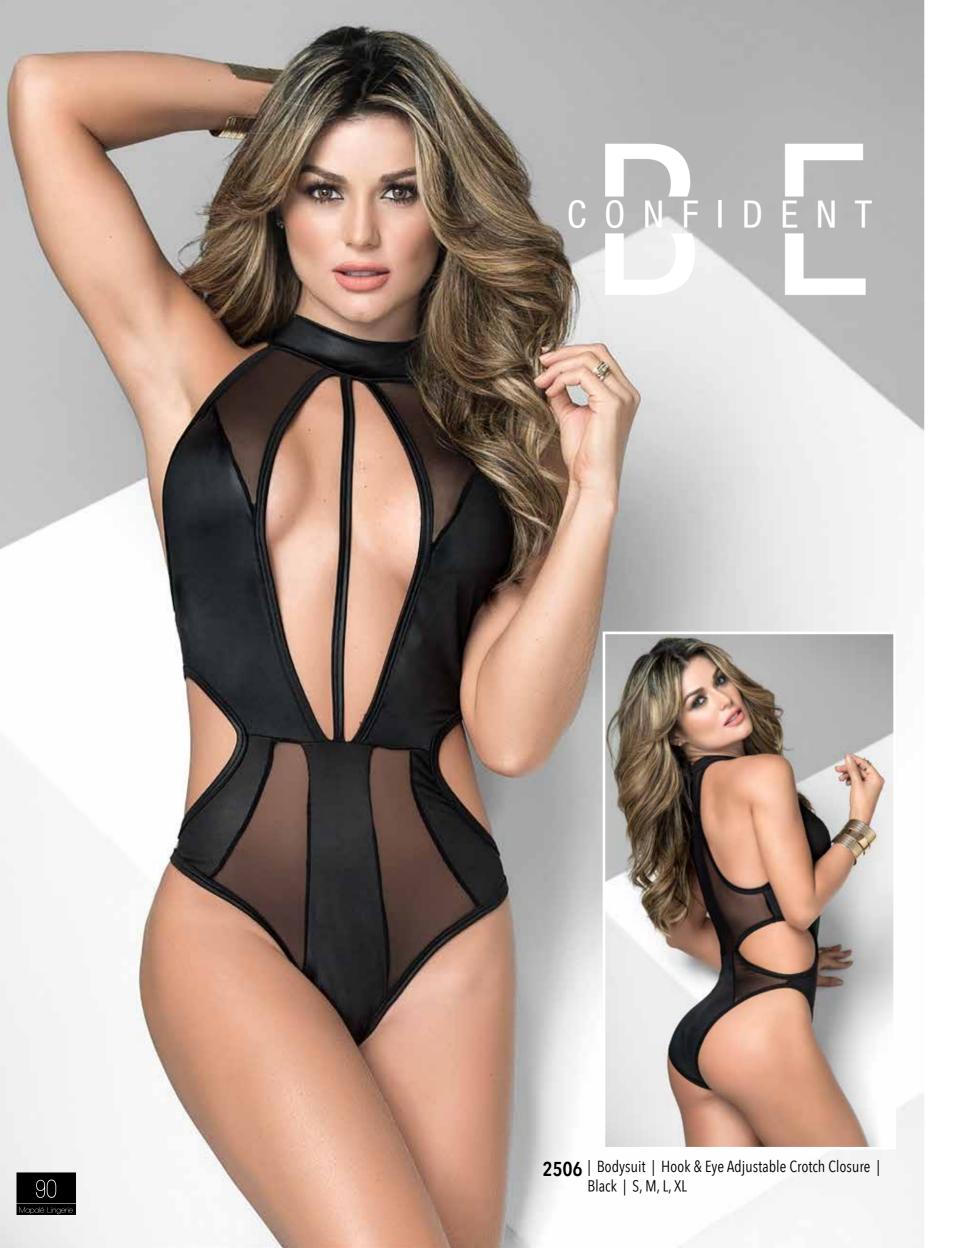

8252 | Teddy | Hook & Eye Adjustable Crotch Closure, Golden Brooch on Back | Burgundy | S/M, M/L

Mapalé Lingeri

| Two Piece Dress | Includes Rose Appliqué | Black | S, M, L, XL

| Dress | Black | S, M, L, XL