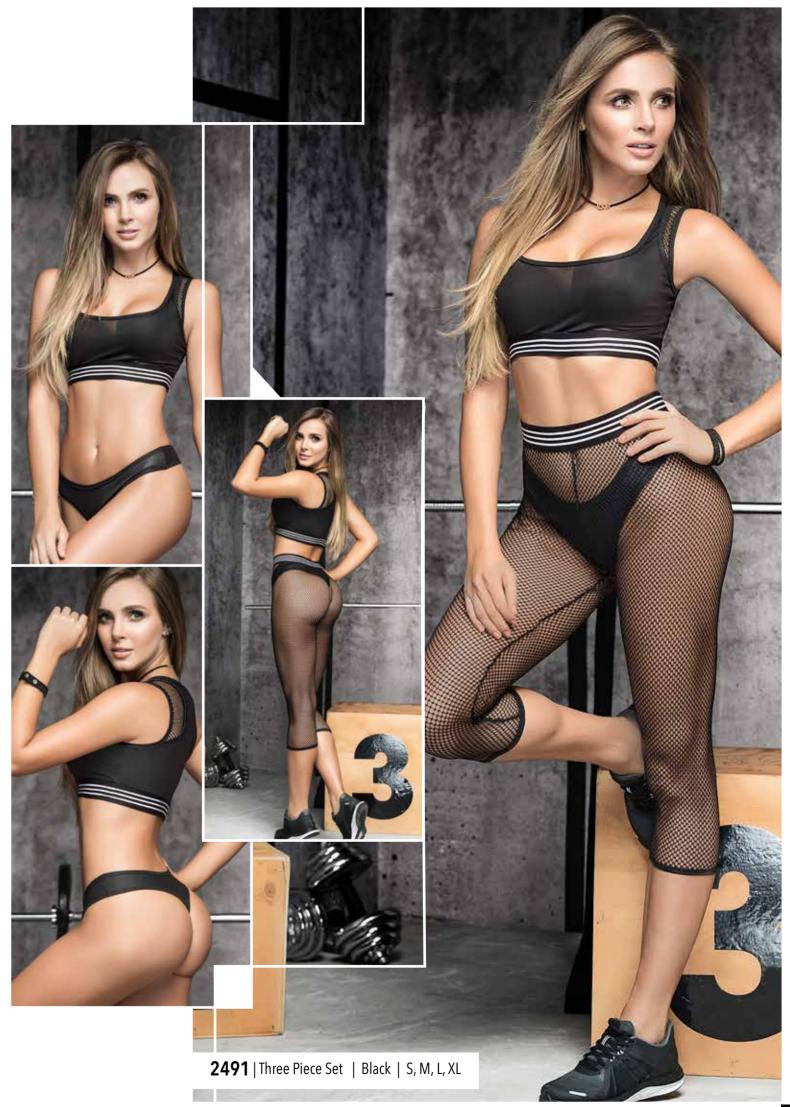

## MOST LOVED

MAPALÉ LINGERIE

2436 | Bodysuit | Hook & Eye Adjustable Crotch Closure | Nude/Black | S, M, L, XL

2434 | Teddy | Hook & Eye Adjustable Crotch Closure | Nude/Black | S, M, L, XL

| Two Piece Set | Includes Top and Bottom With Garters | \*Stockings Style 1094 NOT INCLUDED | Black, Red | S/M, M/L