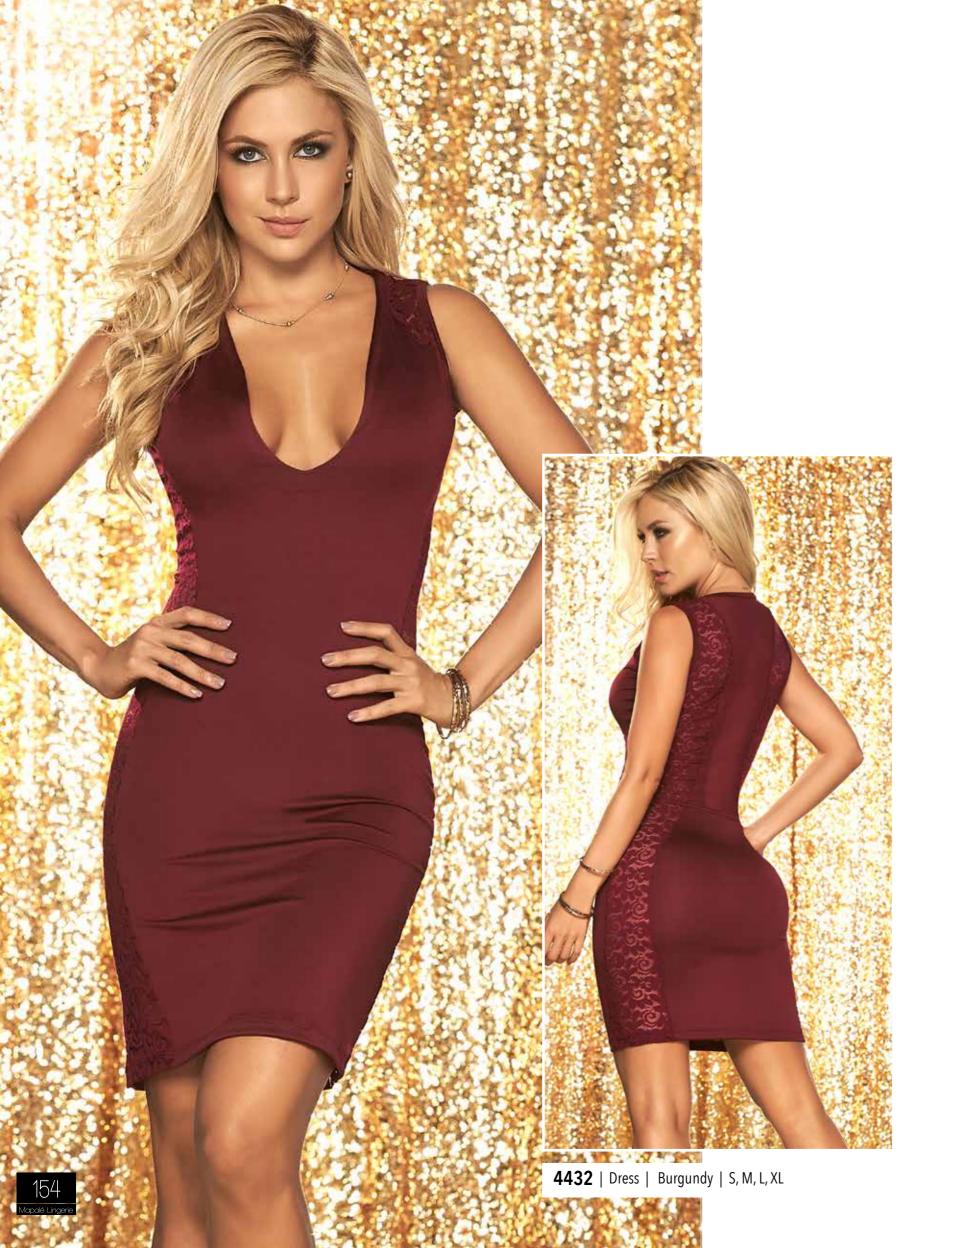

8252 | Teddy | Hook & Eye Adjustable Crotch Closure, Golden Brooch on Back | Burgundy | S/M, M/L

Mapalé Lingeri

| Two Piece Dress | Includes Rose Appliqué | Black | S, M, L, XL

| Dress | Black | S, M, L, XL