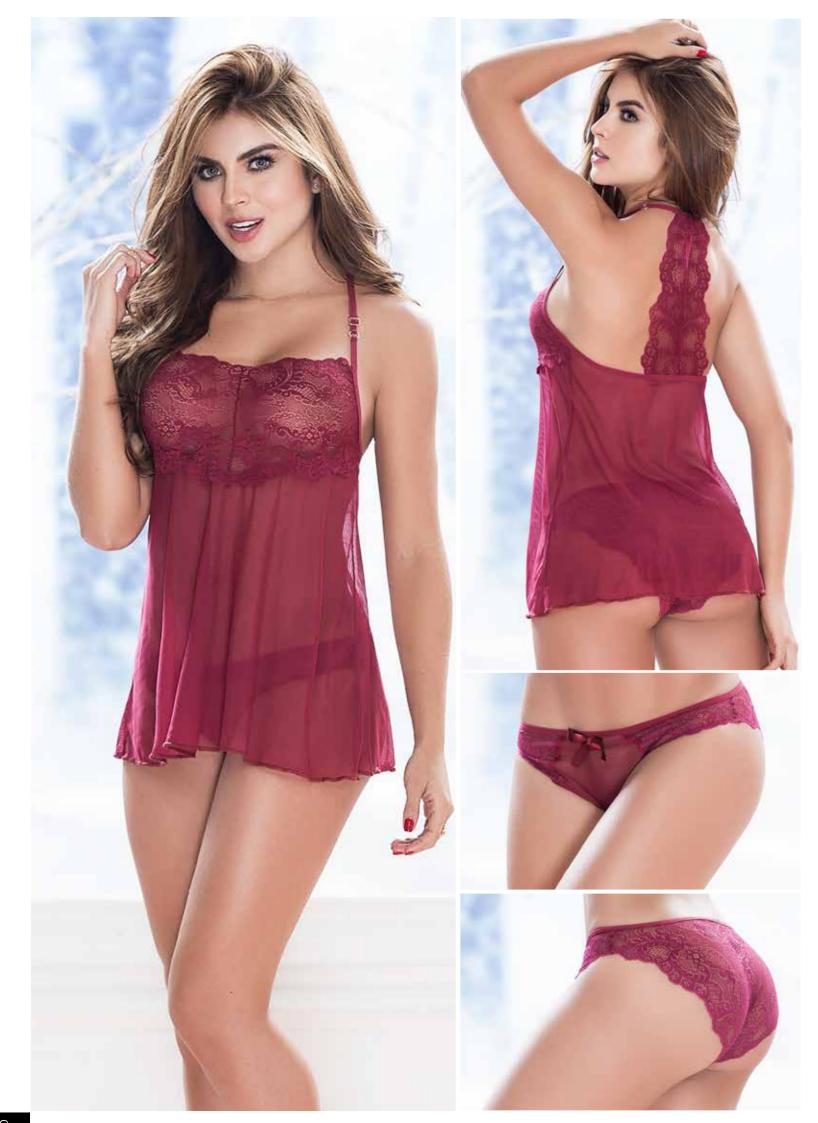

8252 | Teddy | Hook & Eye Adjustable Crotch Closure, Golden Brooch on Back | Burgundy | S/M, M/L

Mapalé Lingeri

| Two Piece Dress | Includes Rose Appliqué | Black | S, M, L, XL

| Dress | Black | S, M, L, XL