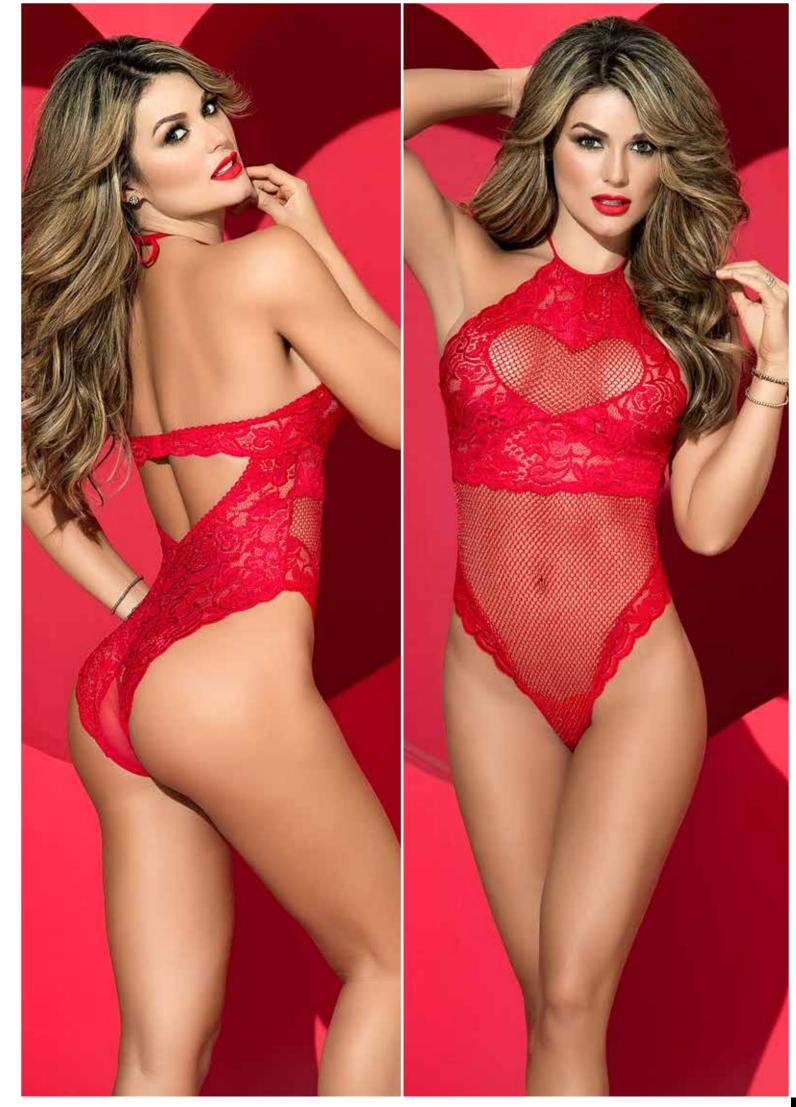

8252 | Teddy | Hook & Eye Adjustable Crotch Closure, Golden Brooch on Back | Burgundy | S/M, M/L

















































Mapalé Lingeri

























| Two Piece Dress | Includes Rose Appliqué | Black | S, M, L, XL





































| Dress | Black | S, M, L, XL



































2508 | Two Piece Set | Black | S, M, L, XL









| Dress | Black | S, M, L, XL







## DARING IN RED





102

**8279** | Two Piece Set | Red | S/M, M/L













## FANTAS YWEAR

MAPALÉ LINGERIE

















6291 | Snowgirl | 2 PC. Includes: Teddy and Head Piece | Hook & Eye Adjustable Crotch Closure | \*Stockings Style 1094 NOT INCLUDED | S, M, L, XL







**6290** | Santa's Sugar | 5 PC. Includes: Skirt, Top, Gloves and Head Piece | \*Thigh High 1017 NOT INCLUDED | S, M, L, XL



## MOST LOVED

MAPALÉ LINGERIE







2436 | Bodysuit | Hook & Eye Adjustable Crotch Closure | Nude/Black | S, M, L, XL

2434 | Teddy | Hook & Eye Adjustable Crotch Closure | Nude/Black | S, M, L, XL



















| Two Piece Set | Includes Top and Bottom With Garters | \*Stockings Style 1094 NOT INCLUDED | Black, Red | S/M, M/L













8218 | Four Piece Bra Set | Includes Matching Top, Panty, Eye Mask and Lace Cuffs | Black, Royal Blue | S/M, M/