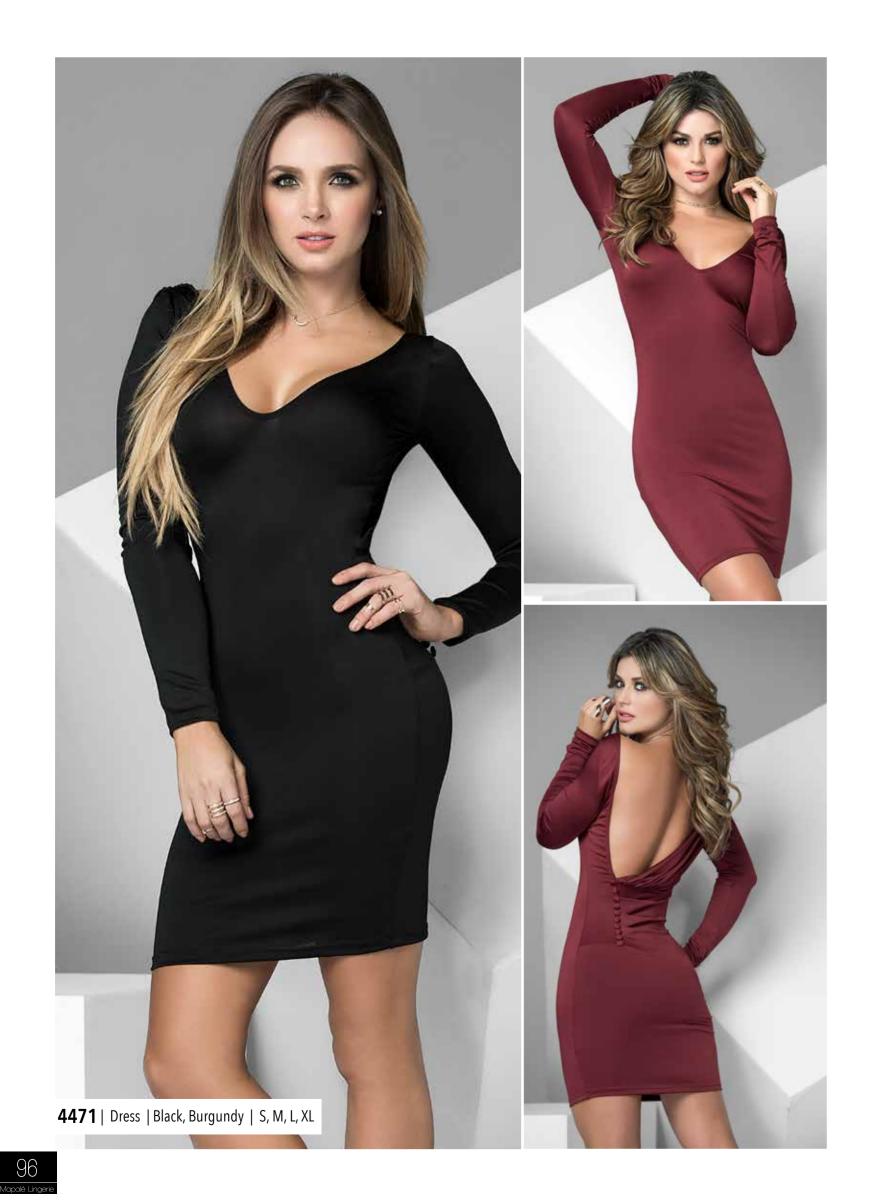

8252 | Teddy | Hook & Eye Adjustable Crotch Closure, Golden Brooch on Back | Burgundy | S/M, M/L

Mapalé Lingeri

| Two Piece Dress | Includes Rose Appliqué | Black | S, M, L, XL

| Dress | Black | S, M, L, XL