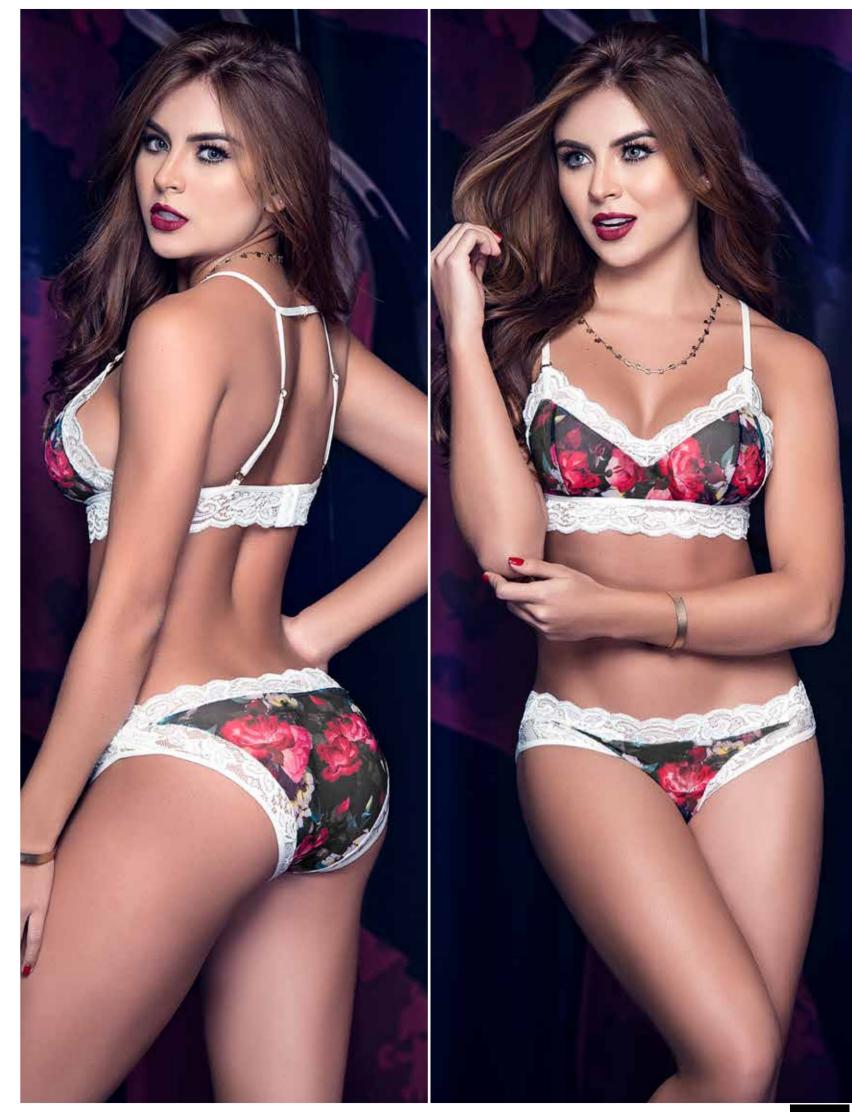

8252 | Teddy | Hook & Eye Adjustable Crotch Closure, Golden Brooch on Back | Burgundy | S/M, M/L

















































Mapalé Lingeri

























| Two Piece Dress | Includes Rose Appliqué | Black | S, M, L, XL





































| Dress | Black | S, M, L, XL



































2508 | Two Piece Set | Black | S, M, L, XL









| Dress | Black | S, M, L, XL







## DARING IN RED





102

**8279** | Two Piece Set | Red | S/M, M/L













## FANTAS YWEAR

MAPALÉ LINGERIE

















6291 | Snowgirl | 2 PC. Includes: Teddy and Head Piece | Hook & Eye Adjustable Crotch Closure | \*Stockings Style 1094 NOT INCLUDED | S, M, L, XL







**6290** | Santa's Sugar | 5 PC. Includes: Skirt, Top, Gloves and Head Piece | \*Thigh High 1017 NOT INCLUDED | S, M, L, XL



## MOST LOVED

MAPALÉ LINGERIE







2436 | Bodysuit | Hook & Eye Adjustable Crotch Closure | Nude/Black | S, M, L, XL

2434