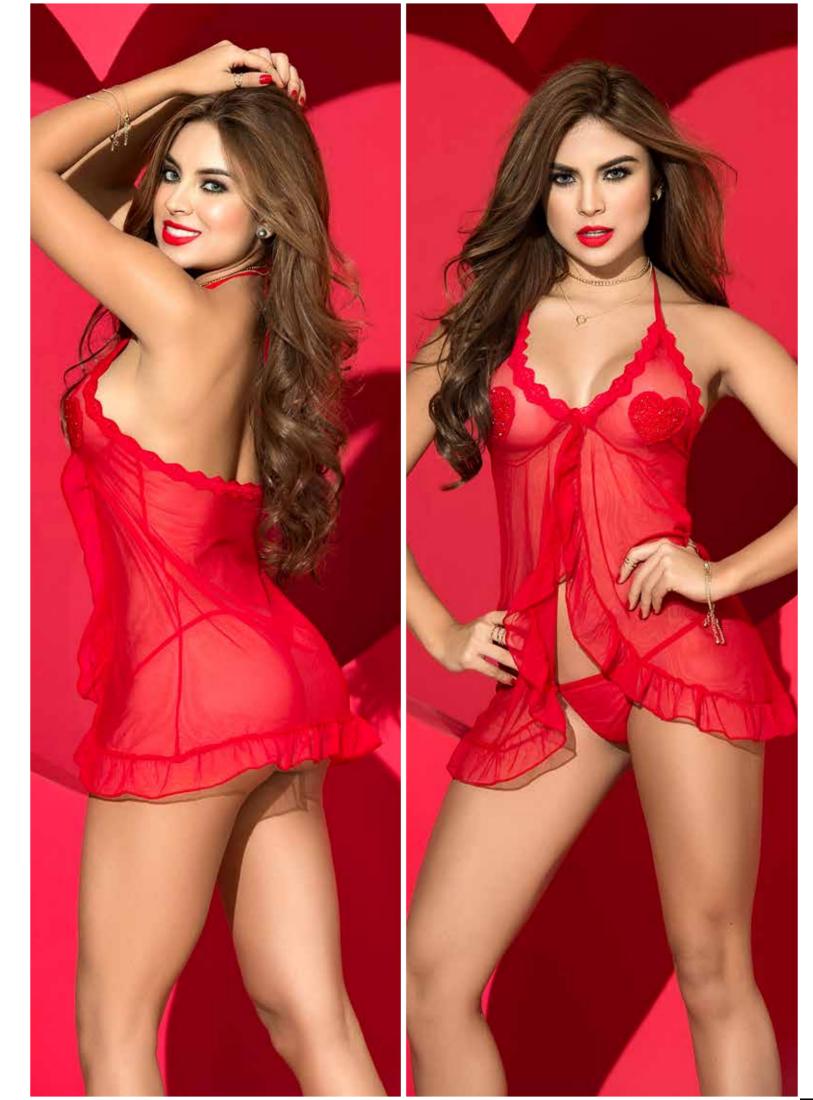

8252 | Teddy | Hook & Eye Adjustable Crotch Closure, Golden Brooch on Back | Burgundy | S/M, M/L

















































Mapalé Lingeri

























| Two Piece Dress | Includes Rose Appliqué | Black | S, M, L, XL





































| Dress | Black | S, M, L, XL



































2508 | Two Piece Set | Black | S, M, L, XL









| Dress | Black | S, M, L, XL







## DARING IN RED





102

**8279** | Two Piece Set | Red | S/M, M/L













## FANTAS YWEAR

MAPALÉ LINGERIE

















6291 | Snowgirl | 2 PC. Includes: Teddy and Head Piece | Hook & Eye Adjustable Crotch Closure | \*Stockings Style 1094 NOT INCLUDED | S, M, L, XL







**6290** | Santa's Sugar | 5 PC. Includes: Skirt, Top, Gloves and Head Piece | \*Thigh High 1017 NOT INCLUDED | S, M, L, XL



## MOST LOVED

MAPALÉ LINGERIE







2436 | Bodysuit | Hook & Eye Adjustable Crotch Closure | Nude/Black | S, M, L, XL

2434 | Teddy | Hook & Eye Adjustable Crotch Closure | Nude/Black | S, M, L, XL



















| Two Piece Set | Includes Top and Bottom With Garters | \*Stockings Style 1094 NOT INCLUDED | Black, Red | S/M, M/L













8218 | Four Piece Bra Set | Includes Matching Top, Panty, Eye Mask and Lace Cuffs | Black, Royal Blue | S/M, M/L