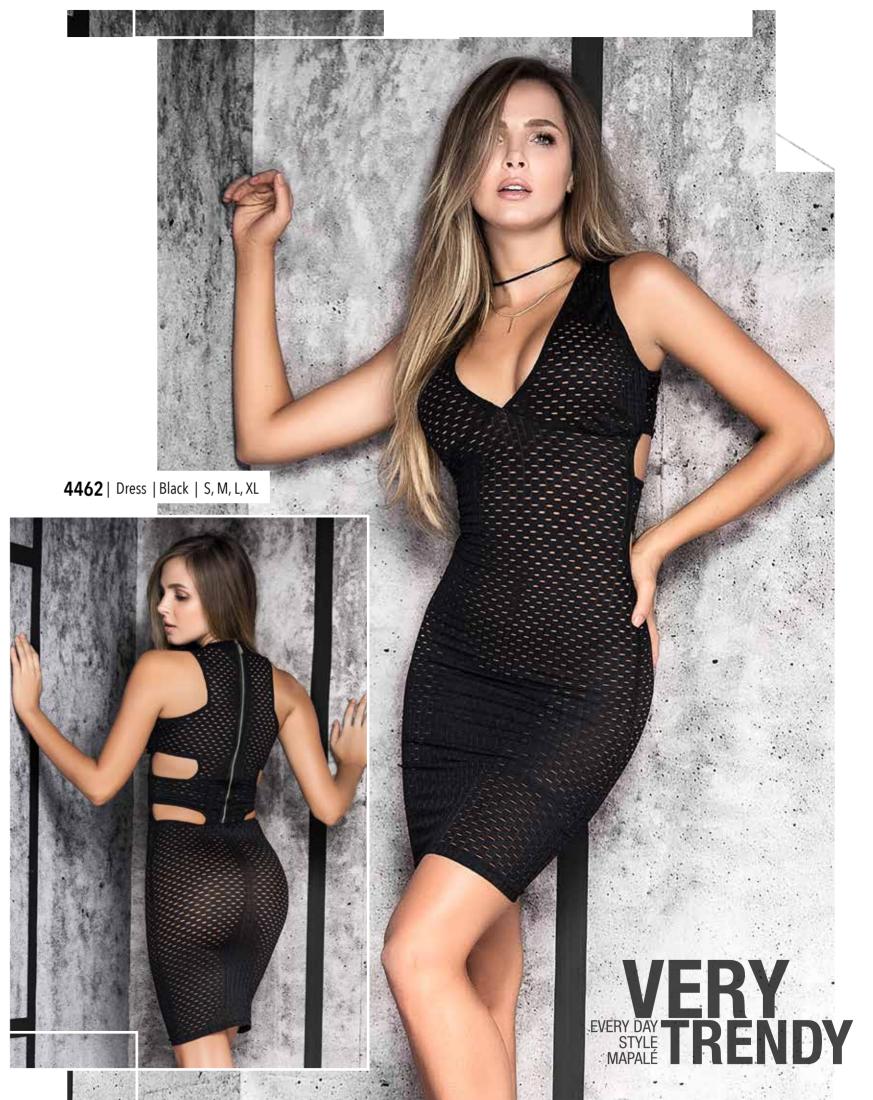

8252 | Teddy | Hook & Eye Adjustable Crotch Closure, Golden Brooch on Back | Burgundy | S/M, M/L

Mapalé Lingeri

| Two Piece Dress | Includes Rose Appliqué | Black | S, M, L, XL

| Dress | Black | S, M, L, XL