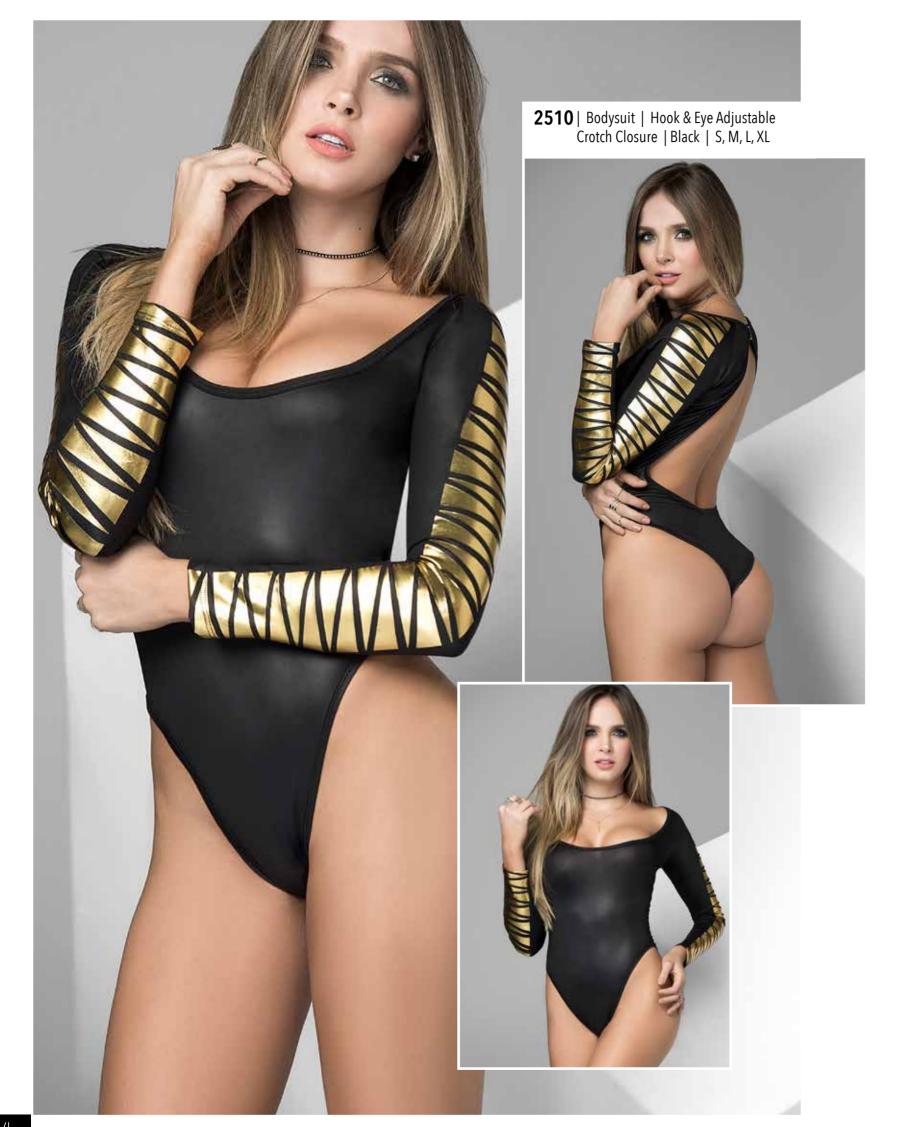

8252 | Teddy | Hook & Eye Adjustable Crotch Closure, Golden Brooch on Back | Burgundy | S/M, M/L

Mapalé Lingeri

| Two Piece Dress | Includes Rose Appliqué | Black | S, M, L, XL

| Dress | Black | S, M, L, XL