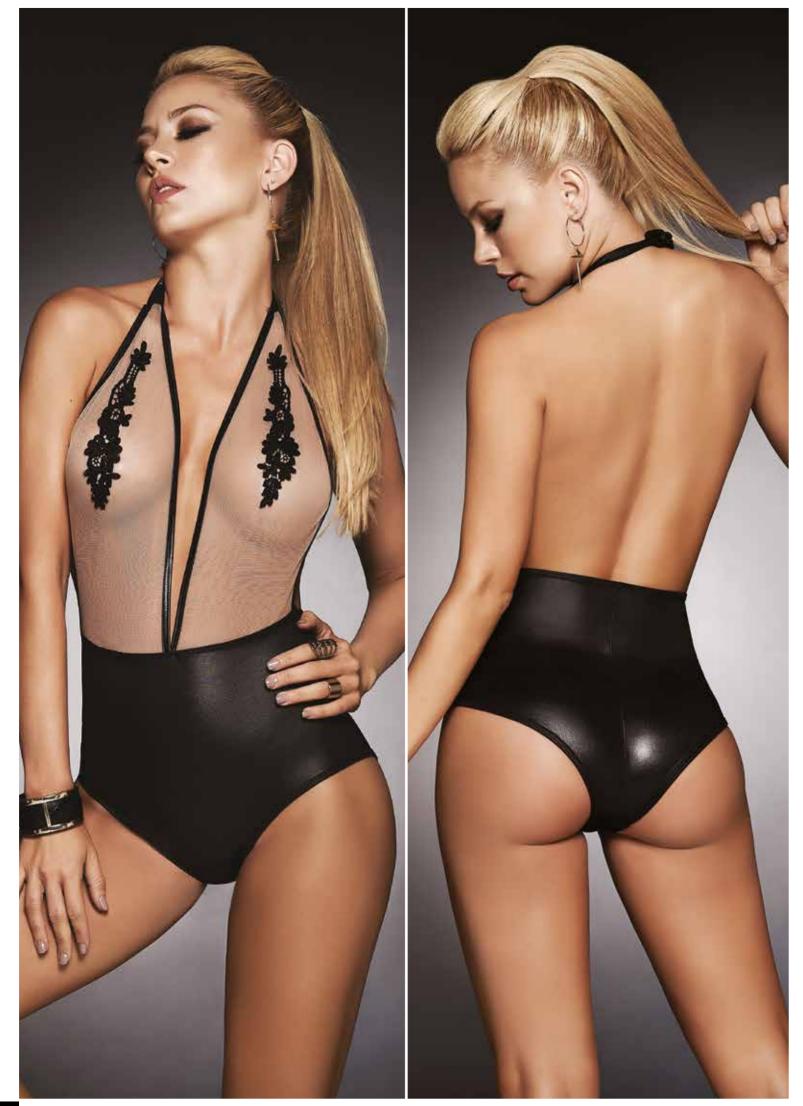

## MOST LOVED

MAPALÉ LINGERIE

2436 | Bodysuit | Hook & Eye Adjustable Crotch Closure | Nude/Black | S, M, L, XL

2434 | Teddy | Hook & Eye Adjustable Crotch Closure | Nude/Black | S, M, L, XL

| Two Piece Set | Includes Top and Bottom With Garters | \*Stockings Style 1094 NOT INCLUDED | Black, Red | S/M, M/L