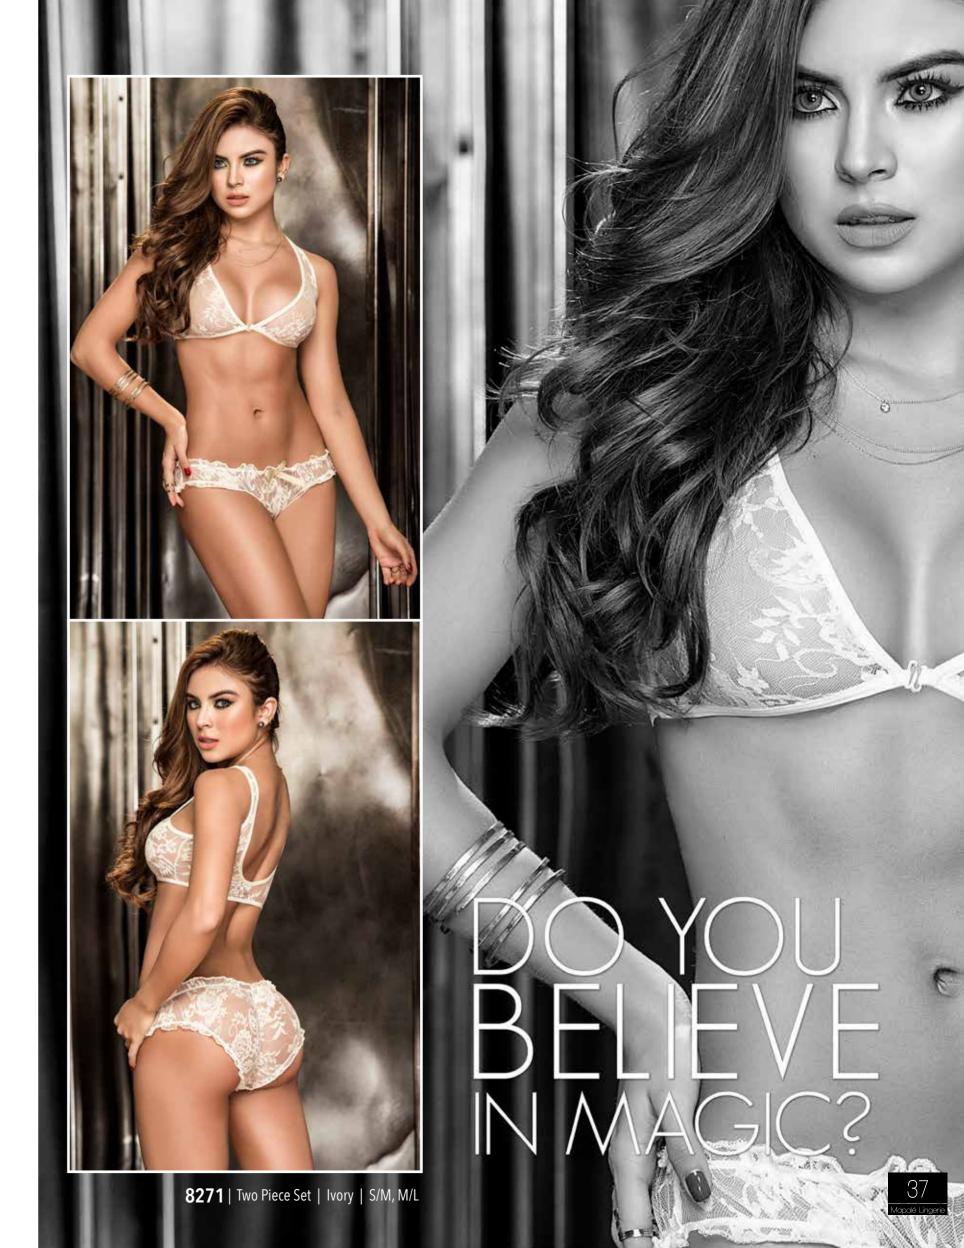

8252 | Teddy | Hook & Eye Adjustable Crotch Closure, Golden Brooch on Back | Burgundy | S/M, M/L

















































Mapalé Lingeri

























| Two Piece Dress | Includes Rose Appliqué | Black | S, M, L, XL





































| Dress | Black | S, M, L, XL



































2508 | Two Piece Set | Black | S, M, L, XL









| Dress | Black | S, M, L, XL







## DARING IN RED





102

**8279** | Two Piece Set | Red | S/M, M/L













## FANTAS YWEAR

MAPALÉ LINGERIE

















6291 | Snowgirl | 2 PC. Includes: Teddy and Head Piece | Hook & Eye Adjustable Crotch Closure | \*Stockings Style 1094 NOT INCLUDED | S, M, L, XL







**6290** | Santa's Sugar | 5 PC. Includes: Skirt, Top, Gloves and Head Piece | \*Thigh High 1017 NOT INCLUDED | S, M, L, XL



## MOST LOVED

MAPALÉ LINGERIE







2436 | Bodysuit | Hook & Eye Adjustable Crotch Closure | Nude/Black | S,