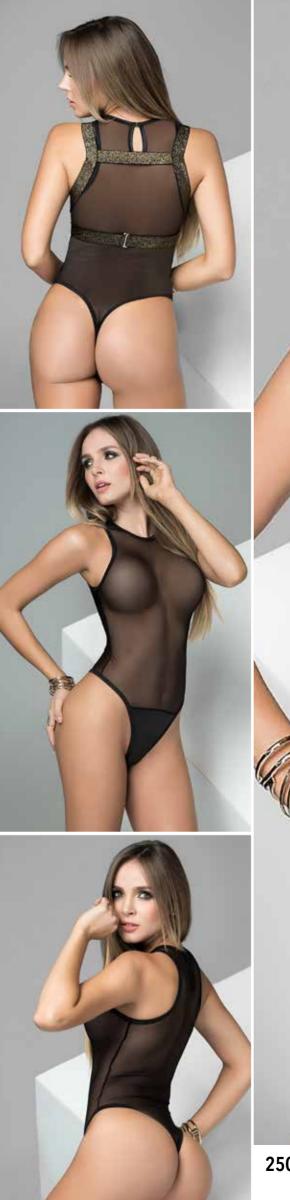

8252 | Teddy | Hook & Eye Adjustable Crotch Closure, Golden Brooch on Back | Burgundy | S/M, M/L

















































Mapalé Lingeri

























| Two Piece Dress | Includes Rose Appliqué | Black | S, M, L, XL





































| Dress | Black | S, M, L, XL



































2508 | Two Piece Set | Black | S, M, L, XL









| Dress | Black | S, M, L, XL







## DARING IN RED





102

**8279** | Two Piece Set | Red | S/M, M/L













## FANTAS YWEAR

MAPALÉ LINGERIE

















6291 | Snowgirl | 2 PC. Includes: Teddy and Head Piece | Hook & Eye Adjustable Crotch Closure | \*Stockings Style 1094 NOT INCLUDED | S, M, L, XL







**6290** | Santa's Sugar | 5 PC. Includes: Skirt, Top, Gloves and Head Piece | \*Thigh High 1017 NOT INCLUDED | S, M, L, XL



## MOST LOVED

MAPALÉ LINGERIE







2436 | Bodysuit | Hook & Eye Adjustable Crotch Closure | Nude/Black | S, M, L, XL

2434 | Teddy | Hook & Eye Adjustable Crotch Closure | Nude/Black | S, M, L, XL



















| Two Piece Set | Includes Top and Bottom With Garters | \*Stockings