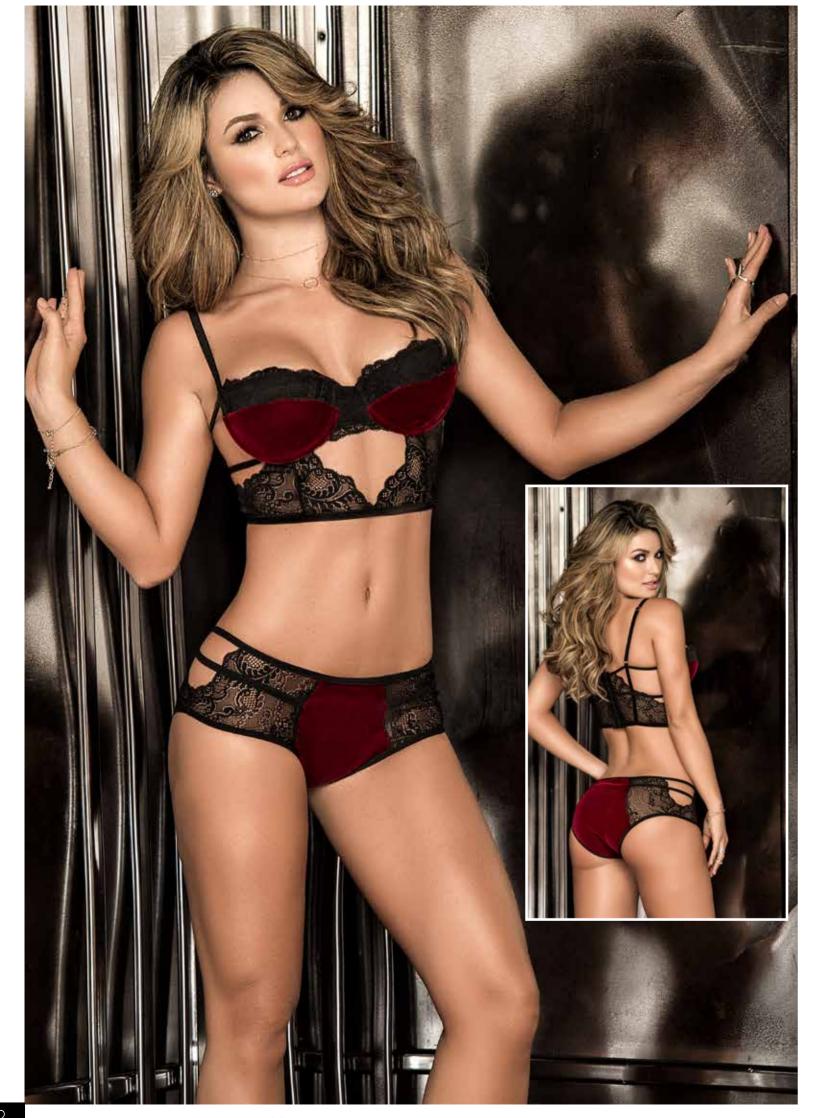

8252 | Teddy | Hook & Eye Adjustable Crotch Closure, Golden Brooch on Back | Burgundy | S/M, M/L

















































Mapalé Lingeri

























| Two Piece Dress | Includes Rose Appliqué | Black | S, M, L, XL





































| Dress | Black | S, M, L, XL



































2508 | Two Piece Set | Black | S, M, L, XL









| Dress | Black | S, M, L, XL







## DARING IN RED





102

**8279** | Two Piece Set | Red | S/M, M/L













## FANTAS YWEAR

MAPALÉ LINGERIE

















6291 | Snowgirl | 2 PC. Includes: Teddy and Head Piece | Hook & Eye Adjustable Crotch Closure | \*Stockings Style 1094 NOT INCLUDED | S, M, L, XL







**6290** | Santa's Sugar | 5 PC. Includes: Skirt, Top, Gloves and Head Piece | \*Thigh High 1017 NOT INCLUDED | S, M, L, XL



## MOST LOVED

MAPALÉ LINGERIE







2436 | Bodysuit | Hook & E