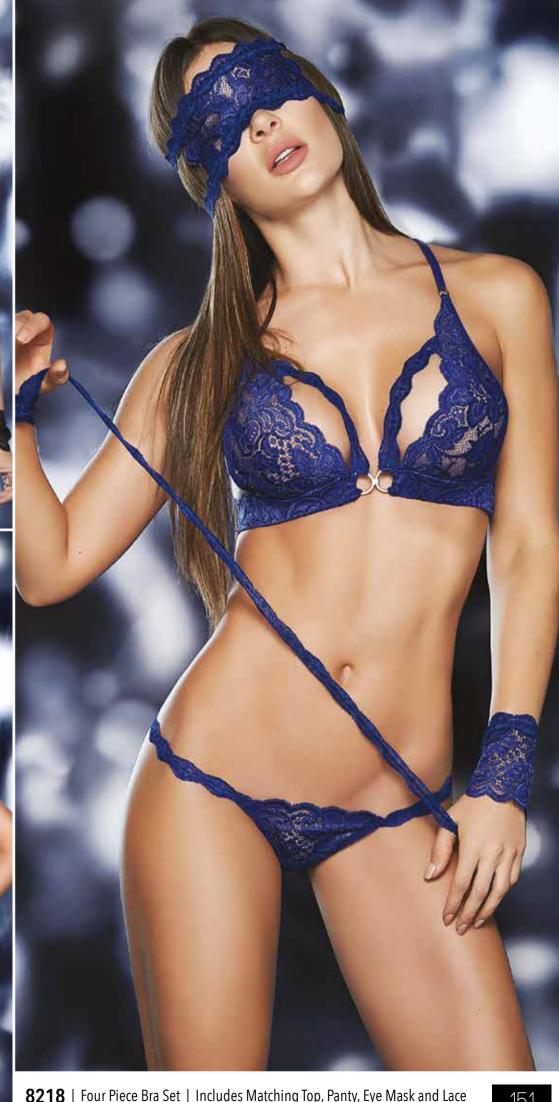

8218 | Four Piece Bra Set | Includes Matching Top, Panty, Eye Mask and Lace Cuffs | Black, Royal Blue | S/M, M/L

8221 | Three Piece Garters Set | \*Stockings Style 1094 NOT INCLUDED | Red, Black | S/ M, M/L 
\* SEE BLACK COLOR ON PAGE 108 - 109