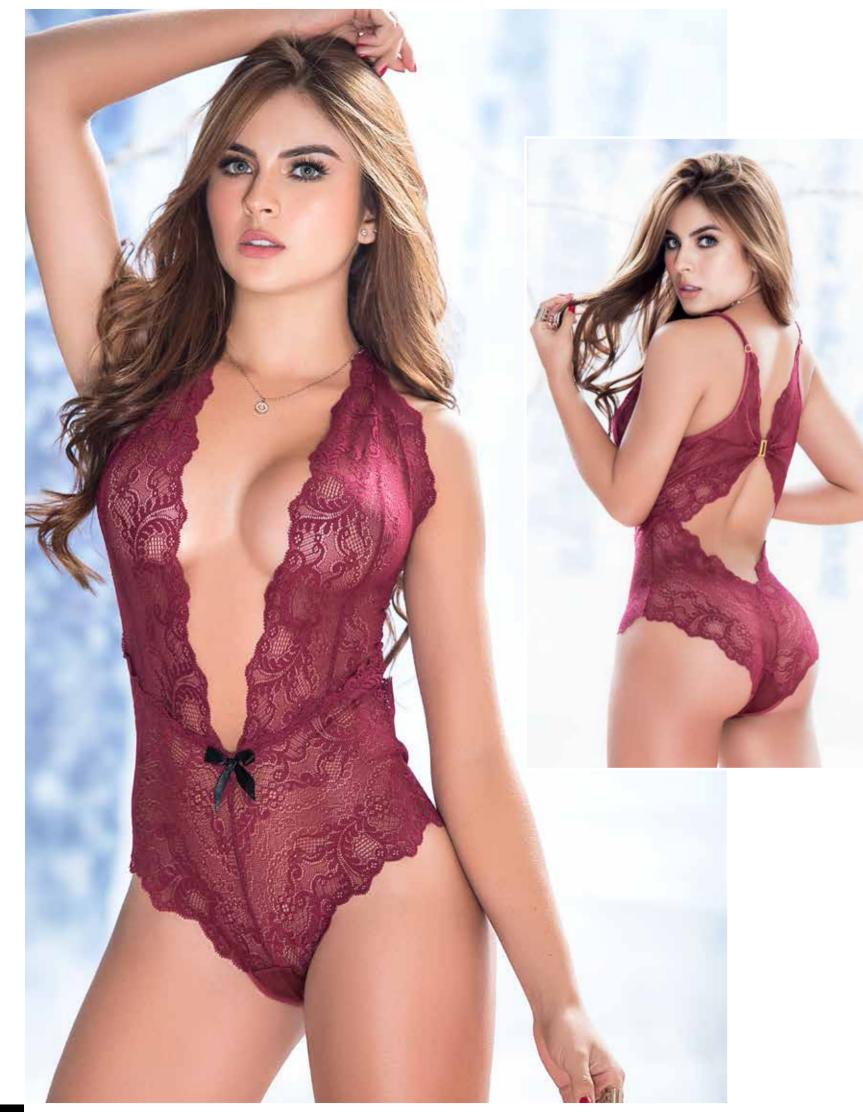

8252 | Teddy | Hook & Eye Adjustable Crotch Closure, Golden Brooch on Back | Burgundy | S/M, M/L

Mapalé Lingeri

| Two Piece Dress | Includes Rose Appliqué | Black | S, M, L, XL

| Dress | Black | S, M, L, XL