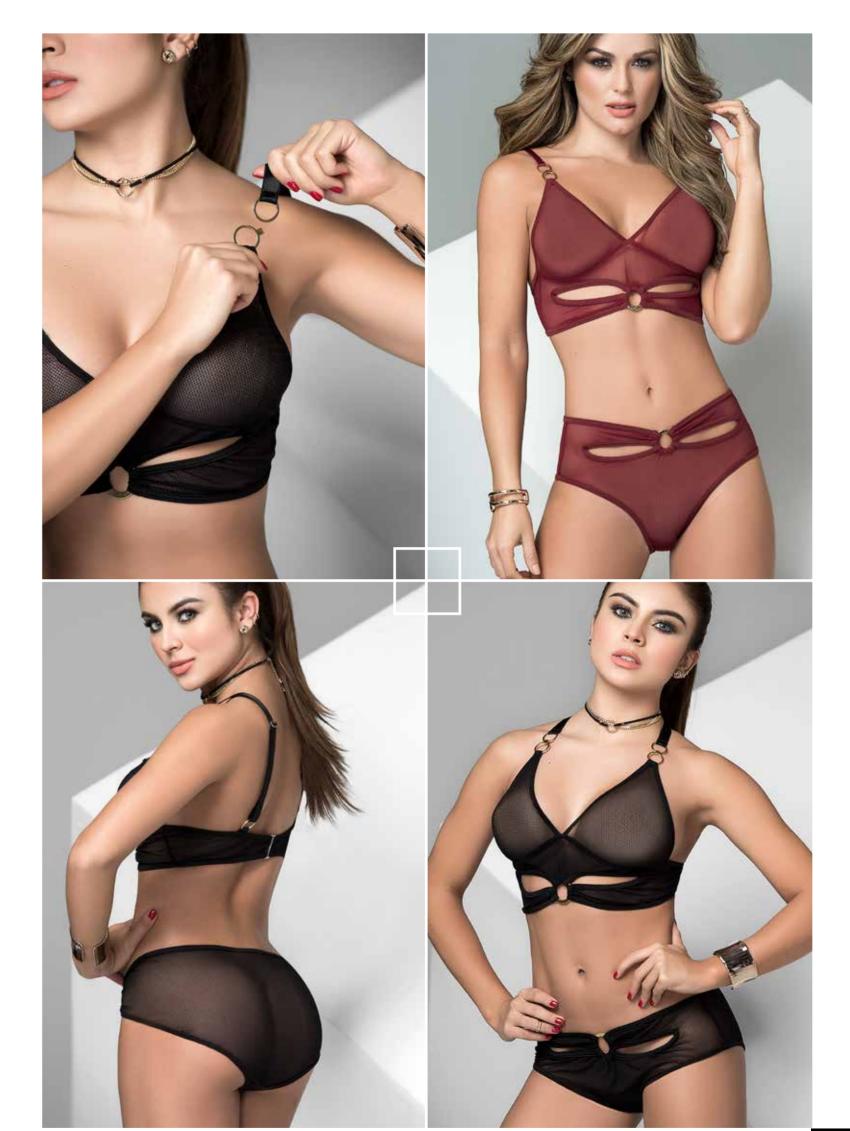

8218 | Four Piece Bra Set | Includes Matching Top, Panty, Eye Mask and Lace Cuffs | Black, Royal Blue | S/M, M/L

8221 | Three Piece Garters Set | \*Stockings Style 1094 NOT INCLUDED | Red, Black | S/ M, M/L 
\* SEE BLACK COLOR ON PAGE 108 - 109