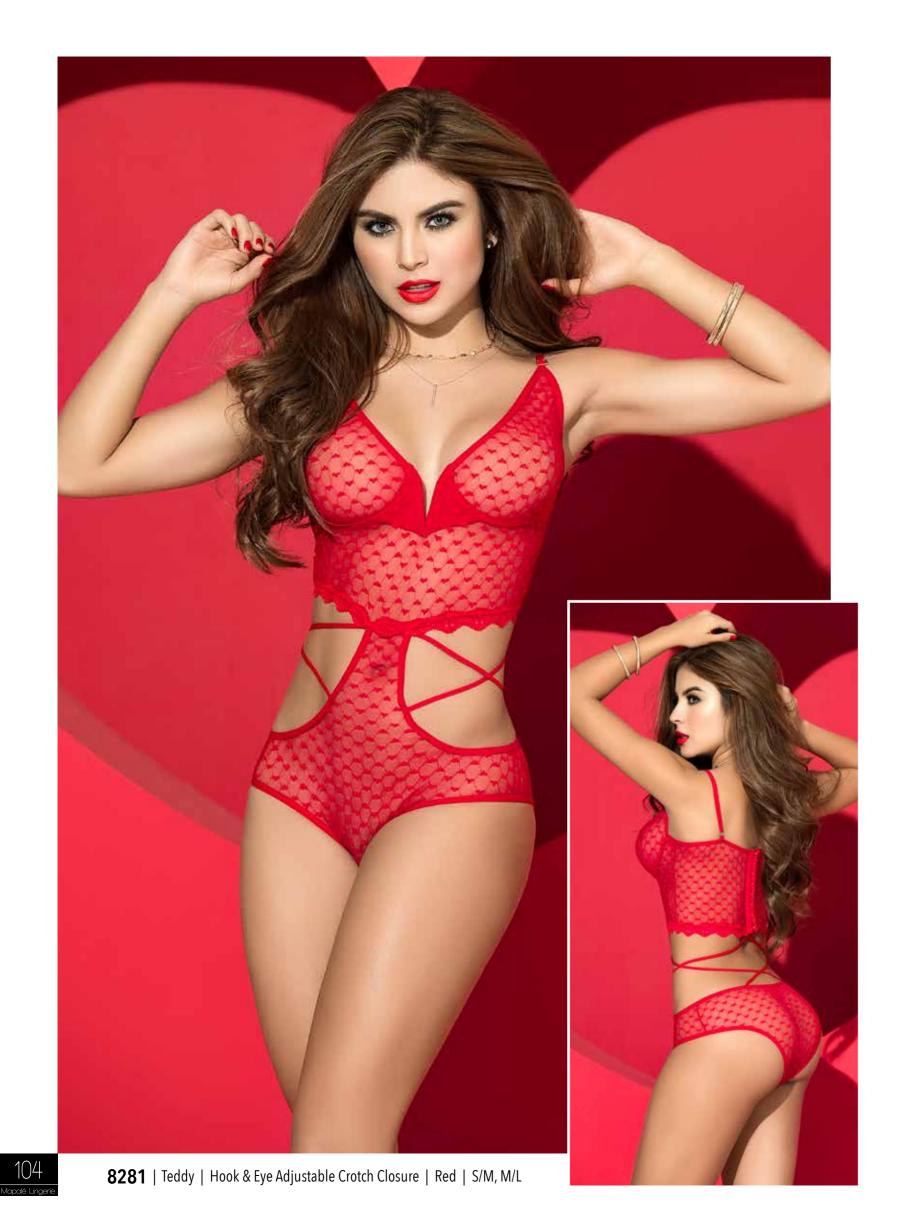

## MOST LOVED

MAPALÉ LINGERIE

2436 | Bodysuit | Hook & Eye Adjustable Crotch Closure | Nude/Black | S, M, L, XL

2434 | Teddy | Hook & Eye Adjustable Crotch Closure | Nude/Black | S, M, L, XL

| Two Piece Set | Includes Top and Bottom With Garters | \*Stockings Style 1094 NOT INCLUDED | Black, Red | S/M, M/L