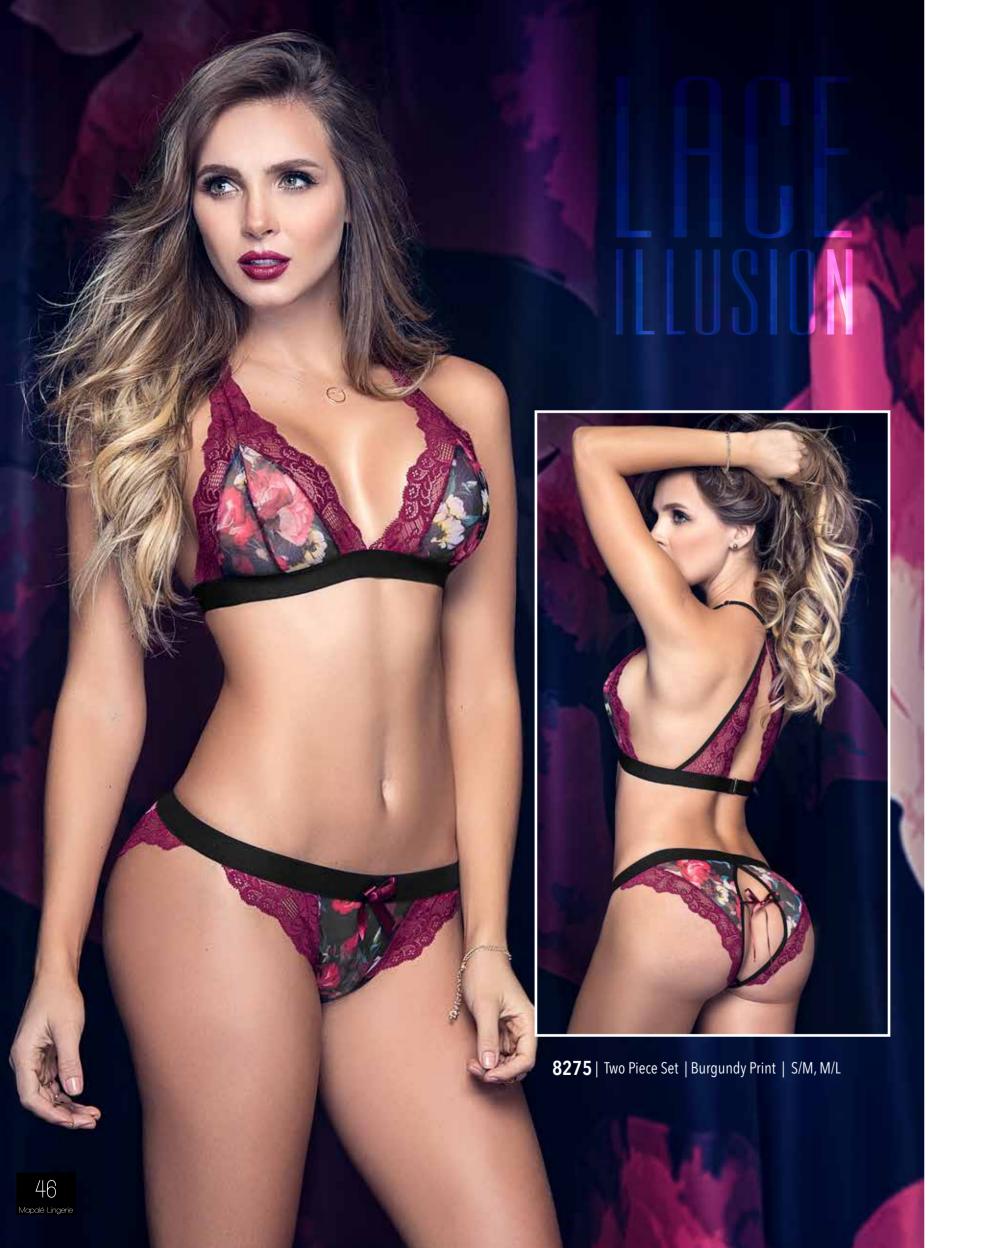

8252 | Teddy | Hook & Eye Adjustable Crotch Closure, Golden Brooch on Back | Burgundy | S/M, M/L

















































Mapalé Lingeri

























| Two Piece Dress | Includes Rose Appliqué | Black | S, M, L, XL





































| Dress | Black | S, M, L, XL



































2508 | Two Piece Set | Black | S, M, L, XL









| Dress | Black | S, M, L, XL







## DARING IN RED





102

**8279** | Two Piece Set | Red | S/M, M/L













## FANTAS YWEAR

MAPALÉ LINGERIE

















6291 | Snowgirl | 2 PC. Includes: Teddy and Head Piece | Hook & Eye Adjustable Crotch Closure | \*Stockings Style 1094 NOT INCLUDED | S, M, L, XL







**6290** | Santa's Sugar | 5 PC. Includes: Skirt, Top, Gloves and Head Piece | \*Thigh High 1017 NOT INCLUDED | S, M, L, XL



## MOST LOVED

MAPALÉ LINGERIE







2436 | Bodysuit | Hook & Eye Adjustable Crotch Closure | Nude/Black | S, M, L, XL

243