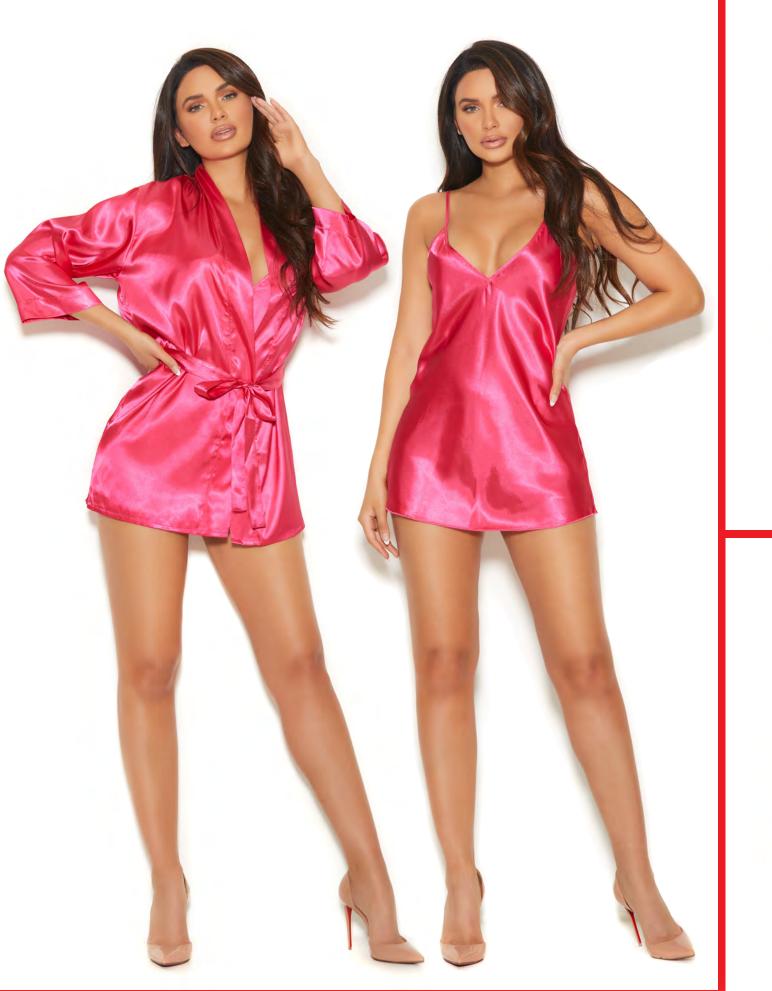

11022-11022X - Charmeuse kimono robe with 3/4 sleeves and detachable belt. Black, Burgundy, Fuchsia, Purple, Baby Pink, White S-M-L-1X-2X-3X-4X 11023-11023X - Charmeuse chemise with deep V front and adjustable straps. Black, Burgundy, Fuchsia, Purple, Baby Pink, White S-M-L-1X-2X-3X-4X

11022-11022X - Charmeuse kimono robe with 3/4 sleeves and detachable belt.deep V front and adjustable straps.Black, Burgundy, Fuchsia, Purple, Baby Pink, WhiteBlack, Burgundy, Fuchsia, Purple, Baby Pink, White S-M-L-1X-2X-3X-4X

Style 11023-11023X - Charmeuse chemise with S-M-L-1X-2X-3X-4X

11022-11022X - Charmeuse kimono robe with 3/4 sleeves and detachable belt. Black, Burgundy, Fuchsia, Purple, Baby Pink, White S-M-L-1X-2X-3X-4X 11023-11023X - Charmeuse chemise with deep V front and adjustable straps. Black, Burgundy, Fuchsia, Purple, Baby Pink, White S-M-L-1X-2X-3X-4X