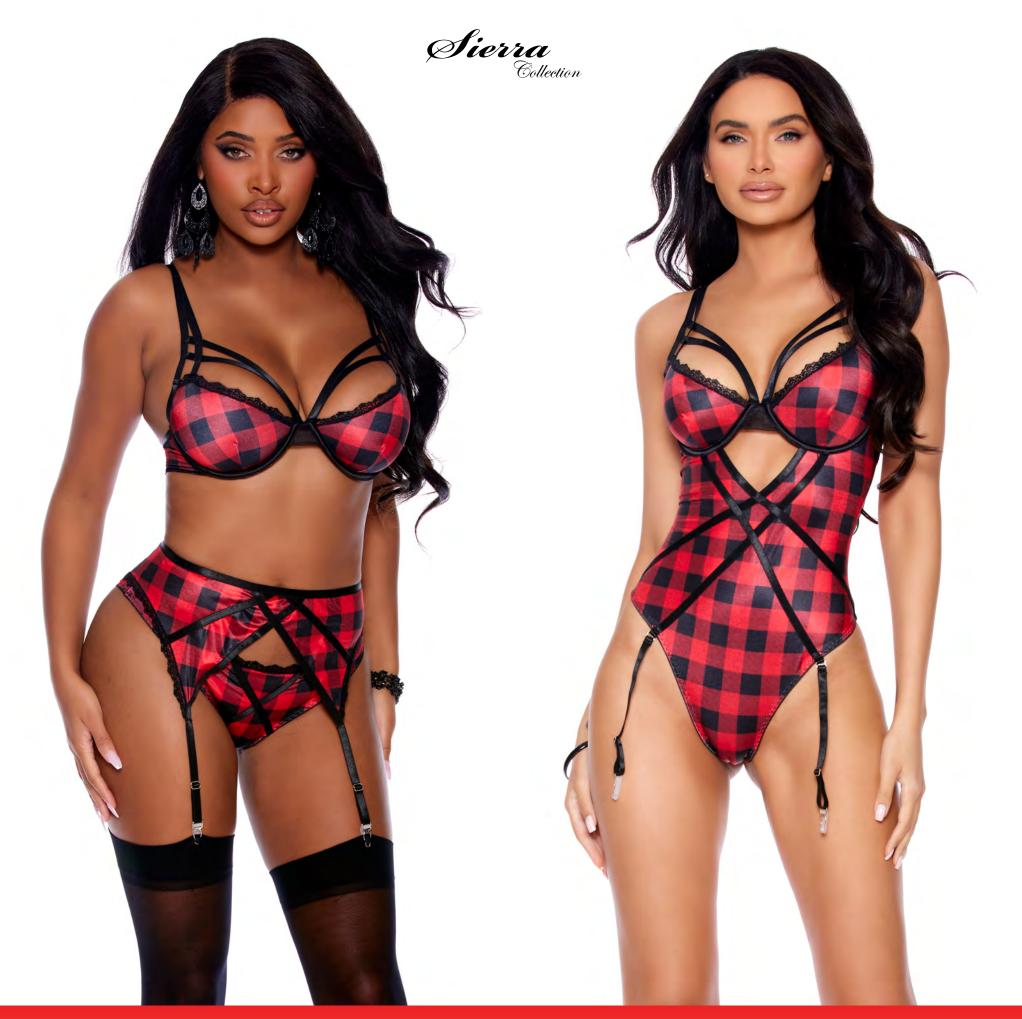

30079 - Buffalo plaid print bra with strappy front detail, underwire cups, adjustable straps and hook and eye back closure. Garter belt has adjustable garters and hook and eye back closure. Matching panty included. Plaid S-M-L-XL Hose # 1725 Black.

77173-77173X - Buffalo plaid print slip on teddiette with strappy front detail, underwire cups, adjustable straps and hook and eye back closure. Garters are adjustable and detachable. Plaid S-M-L-1X-2X-3X