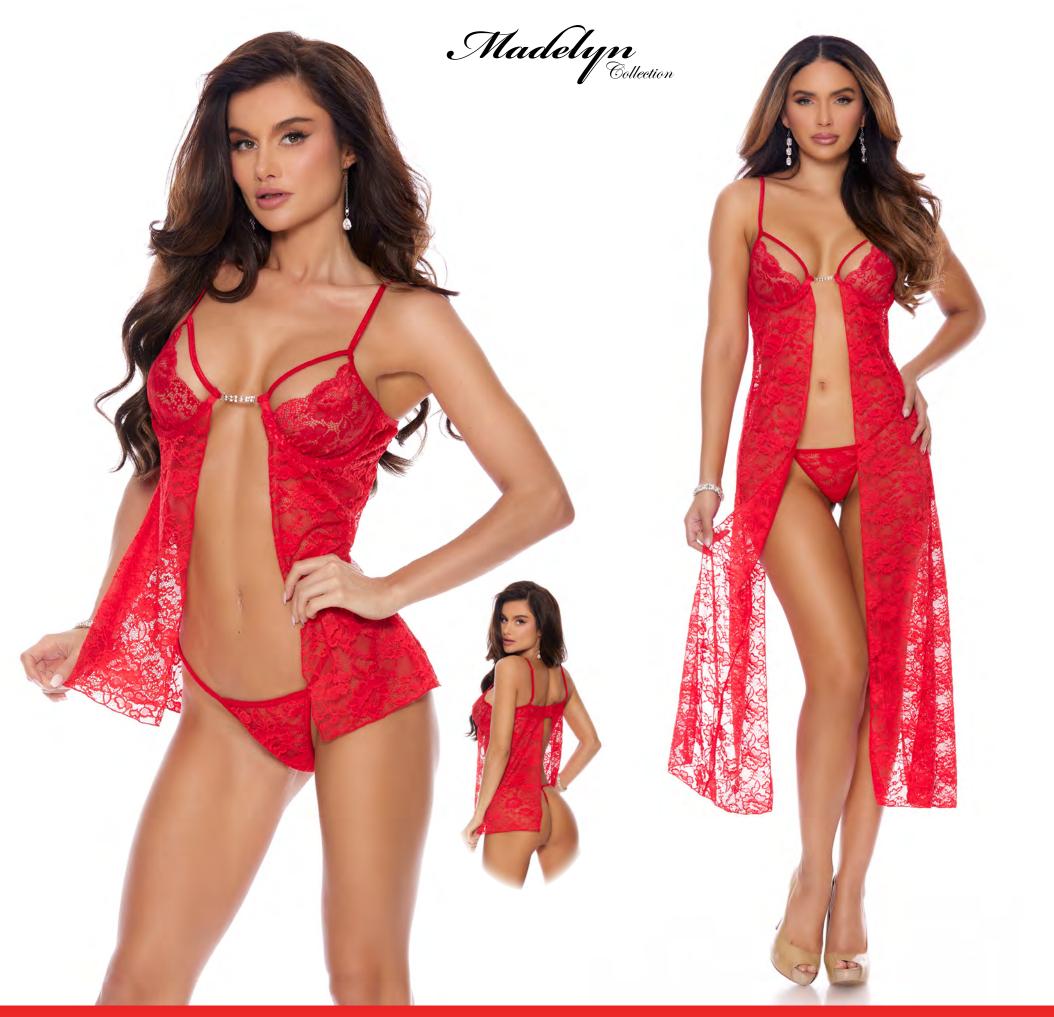

11037 - Lace and mesh gown with strappy front detail, underwire cups, adjustable straps and back hook and eye closure. Matching g-string included. Midnight Blue S-M-L-XL

44137-44137X - Lace babydoll with strappy front detail, underwire cups, rhinestone accent, adjustable straps and hook and eye back closure. Matching g-string included. Red S-M-L-1X-2X-3X 11052 - Tea length lace gown with strappy front detail, underwire cups, rhinestone accent, adjustable straps and hook and eye back closure. Matching g-string included. Red S-M-L-XL