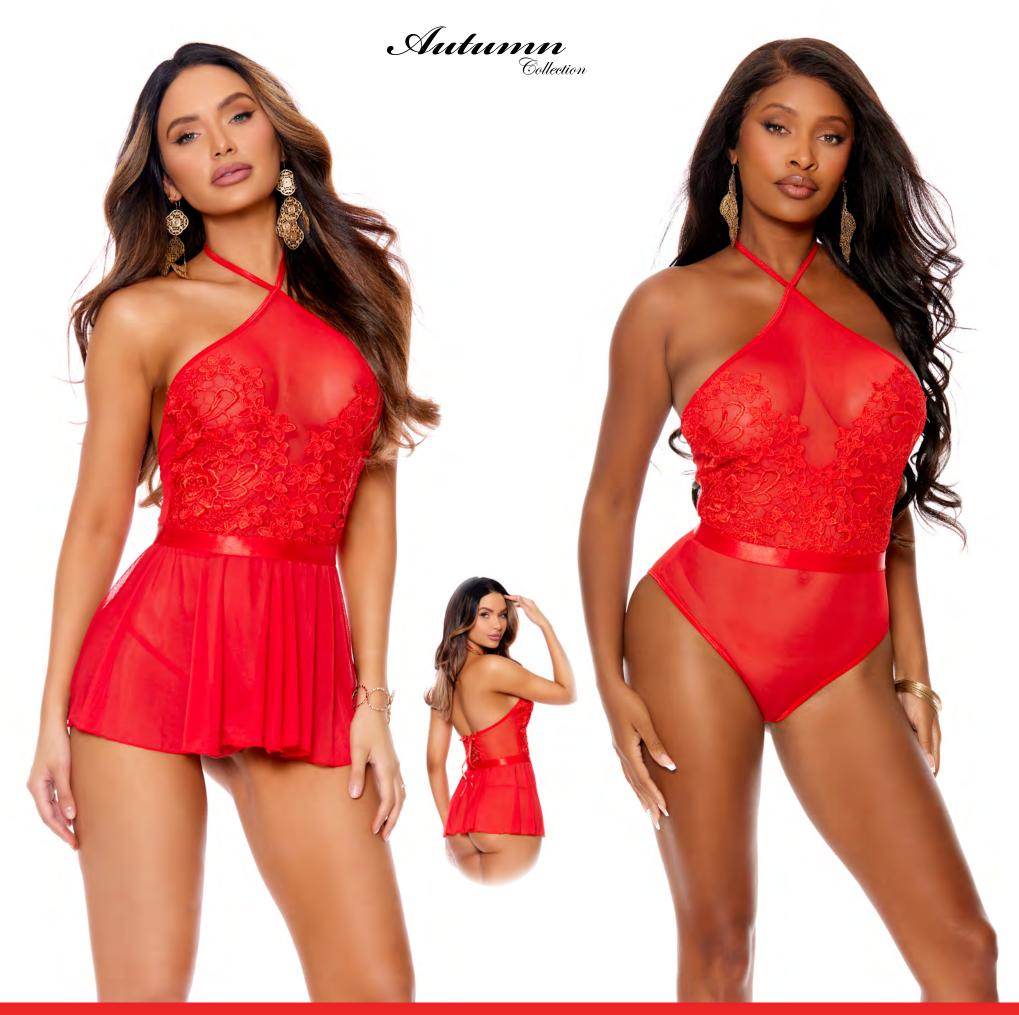

## 2023 HOLIDAY COLLECTION

44140 - Embroidered mesh babydoll with halter neck, satin waist band and lace up back detail. Matching g-string included. Red S-M-L-XL 77154 - Embroidered mesh slip on teddy with halter neck, satin waist band and lace up back detail. Red S-M-L-XL