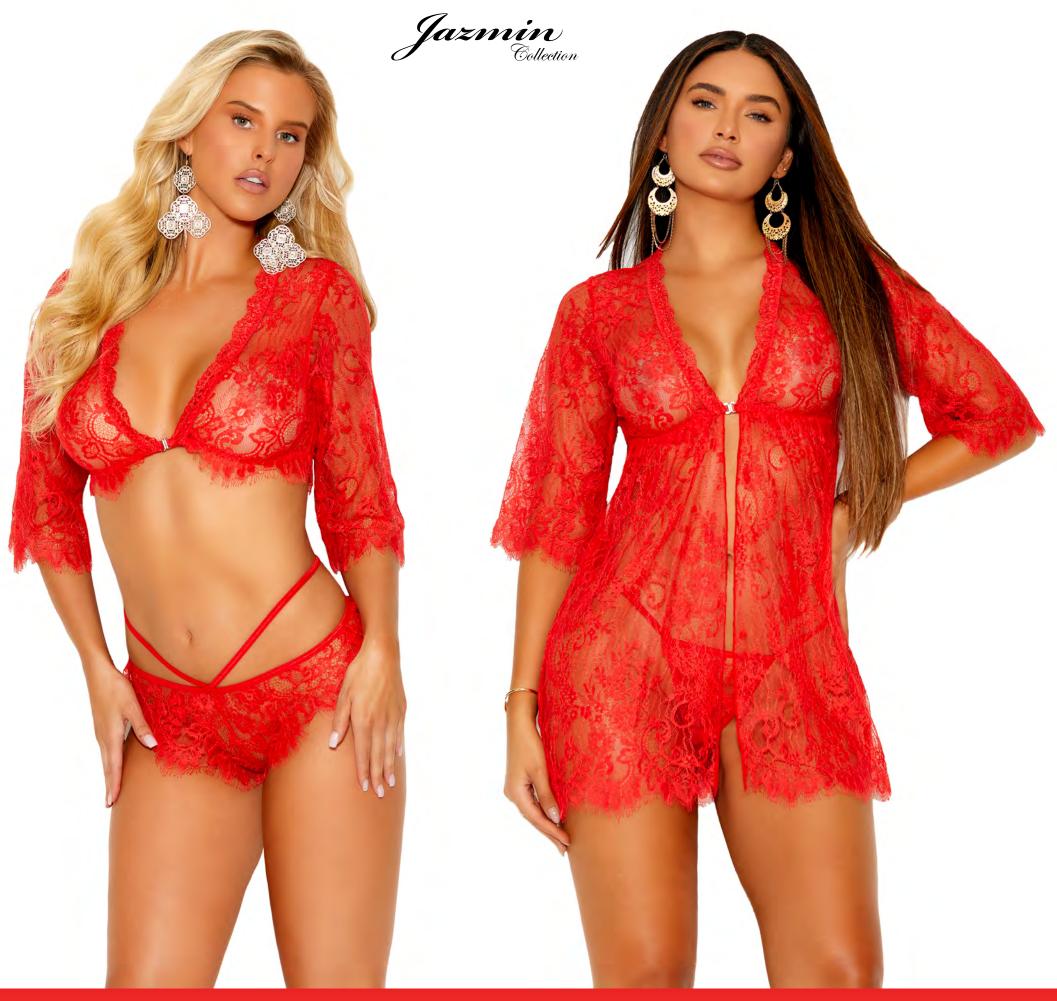

d lace bra with underwire cups, adjustable straps and hook and eye back closure. Matching high waisted cut out panty included.
Burgundy S-M-L-1X-2X-3X

77120 - Velvet and lace cut out teddiette with underwire cups, adjustable straps and hook and eye back closure.
Garters are adjustable
Burgundy S-M-L-XL Hose # 1725 Black.



4272-4272X - Mesh and crochet lace babydoll with underewire demi cups, strappy front detail, adjustable straps, back hook and eye closure and lace up back detail. Matching g-string included. Midnight Blue S-M-L-1X-2X-3X

5457 - Mesh and crochet lace bra with underwire demi cups, strappy front detail, adjustable straps and back hook and eye closure. Matching mini skirt with lace up back detail. Garters are adjustable. Matching g-string included. Midnight Blue S-M-L-XL



30032 - Eyelash lace cami top with front clip closure, 3/4 sleeve and matching panty included. Red S-M-L-XL

44091-44091X - Eyelash lace babydoll with front clip closure, 3/4 sleeve and matching g-string included. Red S-M-L-1X-2X-3X



44074-44074X - Mesh and lace babydoll with underwire cups, criss cross lace up front with strappy detail, adjustable straps and a back keyhole hook and eye closure. Matching g-string included. Red S-M-L-1X-2X-3X

77089 - Mesh and lace teddy with underwire cups, criss cross lace up front with strappy detail, adjustable straps and a back keyhole hook and eye closure. Red S-M-L-XL



77164 - Buffalo plaid print romper with deep V button front closure, adjustable straps and criss cross front and back detail. Plaid S-M-L-XL

30072-30072X - Buffalo plaid print c