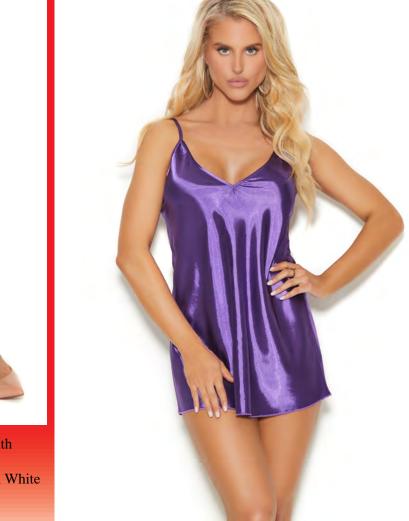

11023-11023X - Charmeuse chemise with deep V front and adjustable straps.
Black, Burgundy, Fuchsia, Purple, Baby Pink, White S-M-L-1X-2X-3X-4X

11049-11049X - Charmeuse string bra top with double straps and matching thong back panty. Floral Print S/M-L/XL-1X/2X-3X/4X