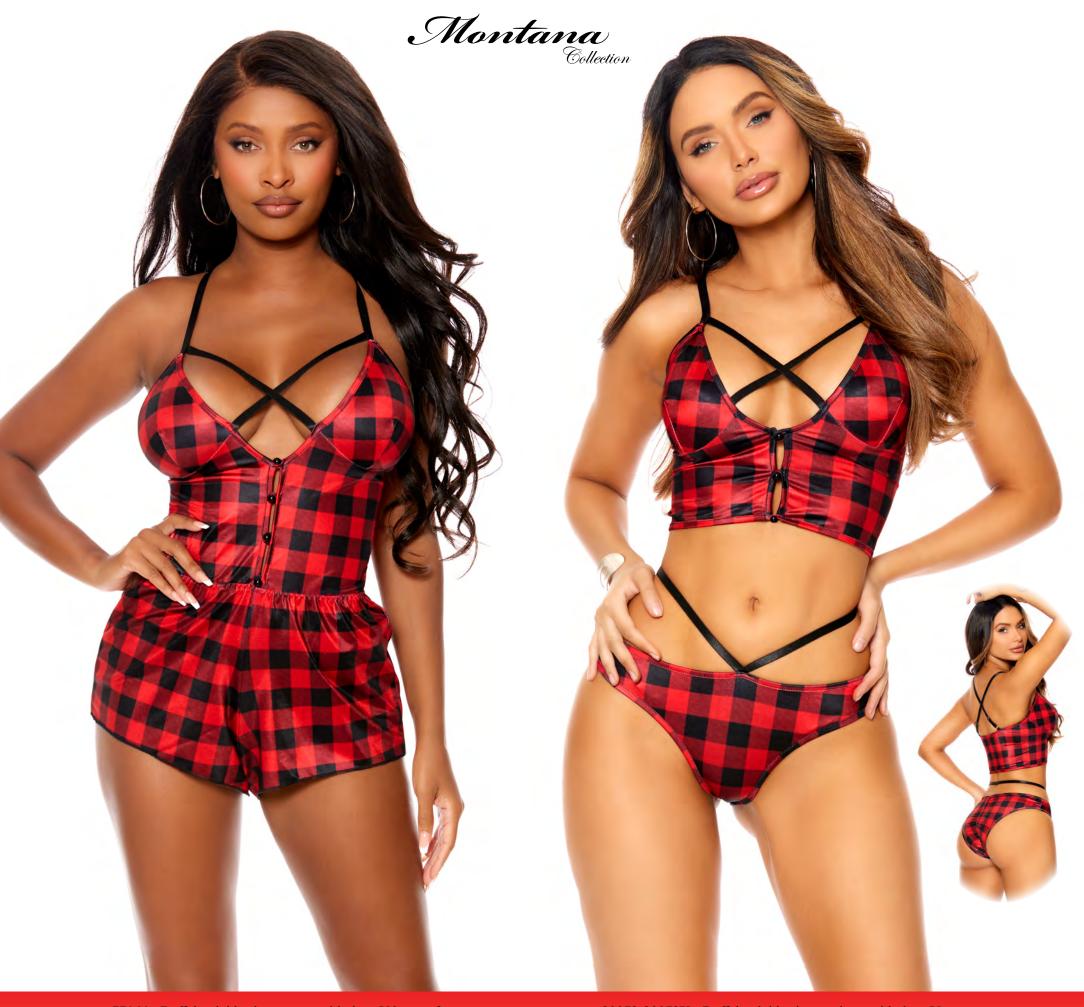

77089 - Mesh and lace teddy with underwire cups, criss cross lace up front with strappy detail, adjustable straps and a back keyhole hook and eye closure. Red S-M-L-XL

77164 - Buffalo plaid print romper with deep V button front closure, adjustable straps and criss cross front and back detail. Plaid S-M-L-XL

30072-30072X - Buffalo plaid print cami top with deep V button front closure, adjustable straps and criss cross front and back detail. Matching panty included. Plaid S-M-L-1X-2X-3X

20041-20041X - Buffalo plaid print crotchless panty. Plaid One Size and Queen