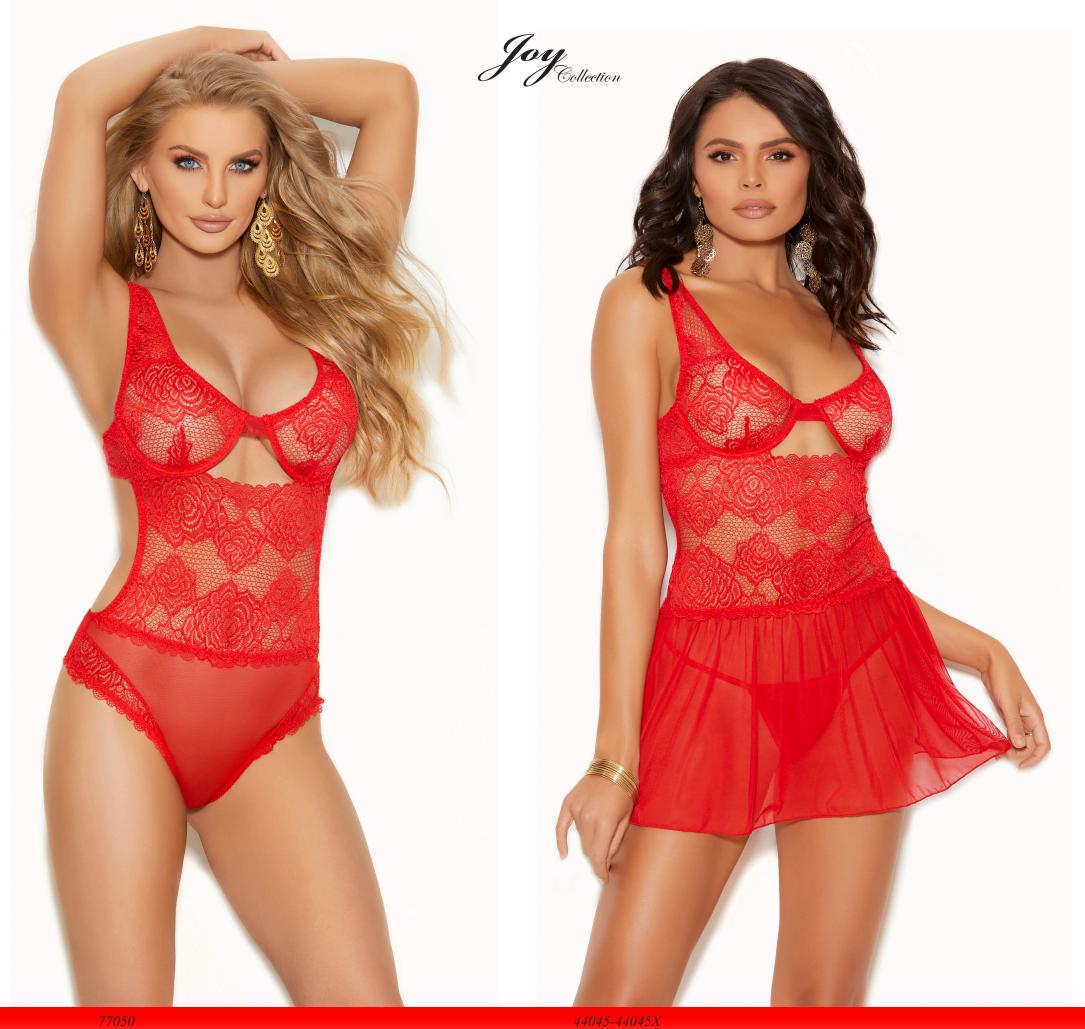

77027
Deep V eyelash lace teddy with short sleeve, strappy front and mesh back
Black S-M-L-XL

11009
Deep V eyelash lace chemise with short sleeves and strappy front.
Black S-M-L-XL



Lace and mesh teddy with underwire cups, adjustable straps and hook and eye back closure. Red S-M-L-XL

Lace and mesh babydoll with underwire cups, adjustable straps and hook and eye back closure. Matching g-string included. Red S-M-L-1X-2X-3X



11021-11021X
Off the shoulder chemise with underwire cups, adjustable straps, hook and eye closure.
Midnight Blue S-M-L-1X-2X-3X

Off the shoulder lace teddy with underwire cups, adjustable straps and hook and eye closure.
Midnight Blue S-M-L-XL



Off the shoulder embroidered lace babydoll with underwire cups, back criss cross detail and mesh back. Matching g-string. Black/Gold S-M-L-1X-2X-3X

Off the shoulder embroidered lace teddy with underwire cups, back criss cross detail and mesh back. Black/Gold S-M-L-XL







4322
Lace babydoll with ad