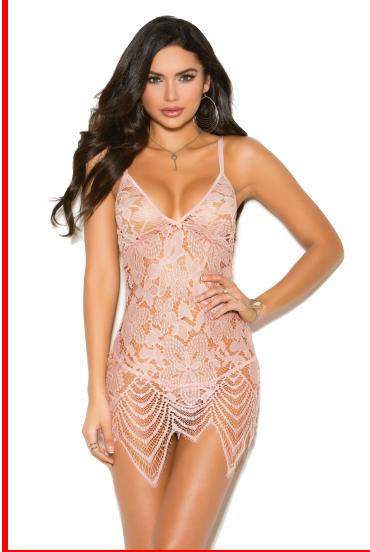

T277-7277X

Lace teddy with adjustable straps and hook and eye back closure. Eyelash lace side detail.

Royal Blue, Red, Dusty Rose, Black S-M-L-1X-2X-3X

44046-44046X
Mesh and lace baby doll with peek-a-boo cups, adjustable straps and matching g-string.
Deep Purple S-M-L-1X-2X-3X