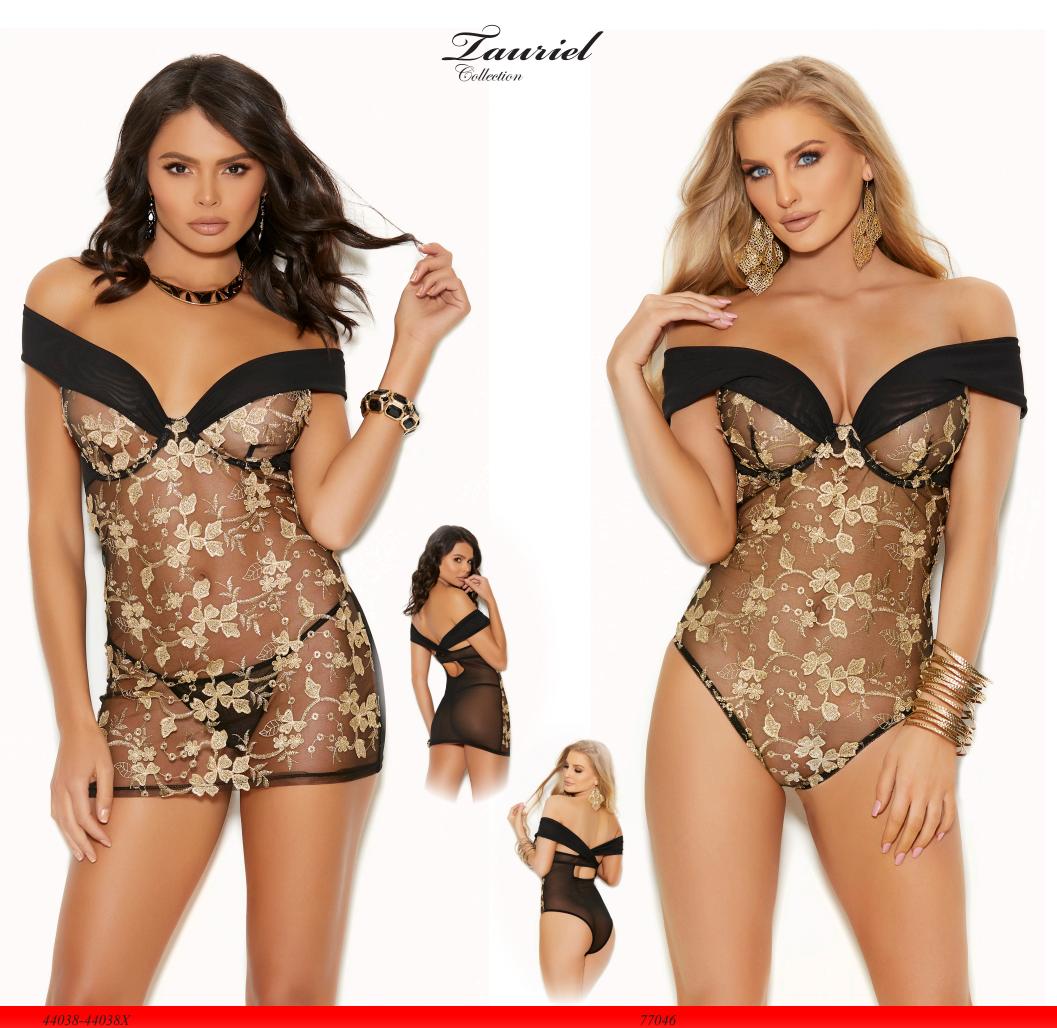

Off the shoulder lace teddy with underwire cups, adjustable straps and hook and eye closure.
Midnight Blue S-M-L-XL

Off the shoulder embroidered lace babydoll with underwire cups, back criss cross detail and mesh back. Matching g-string. Black/Gold S-M-L-1X-2X-3X

Off the shoulder embroidered lace teddy with underwire cups, back criss cross detail and mesh back. Black/Gold S-M-L-XL

4322
Lace babydoll with adjustable straps and hook and eye back closure. Matching g-string included.
Royal Blue, Dusty Rose, Black, Red S-M-L-XL