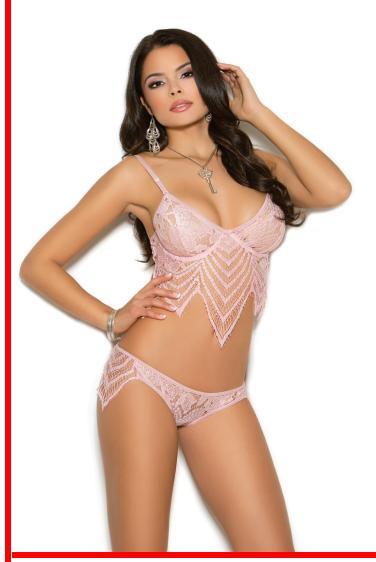

T277-7277X

Lace teddy with adjustable straps and hook and eye back closure. Eyelash lace side detail.

Royal Blue, Red, Dusty Rose, Black S-M-L-1X-2X-3X

44046-44046X
Mesh and lace baby doll with peek-a-boo cups, adjustable straps and matching g-string.
Deep Purple S-M-L-1X-2X-3X