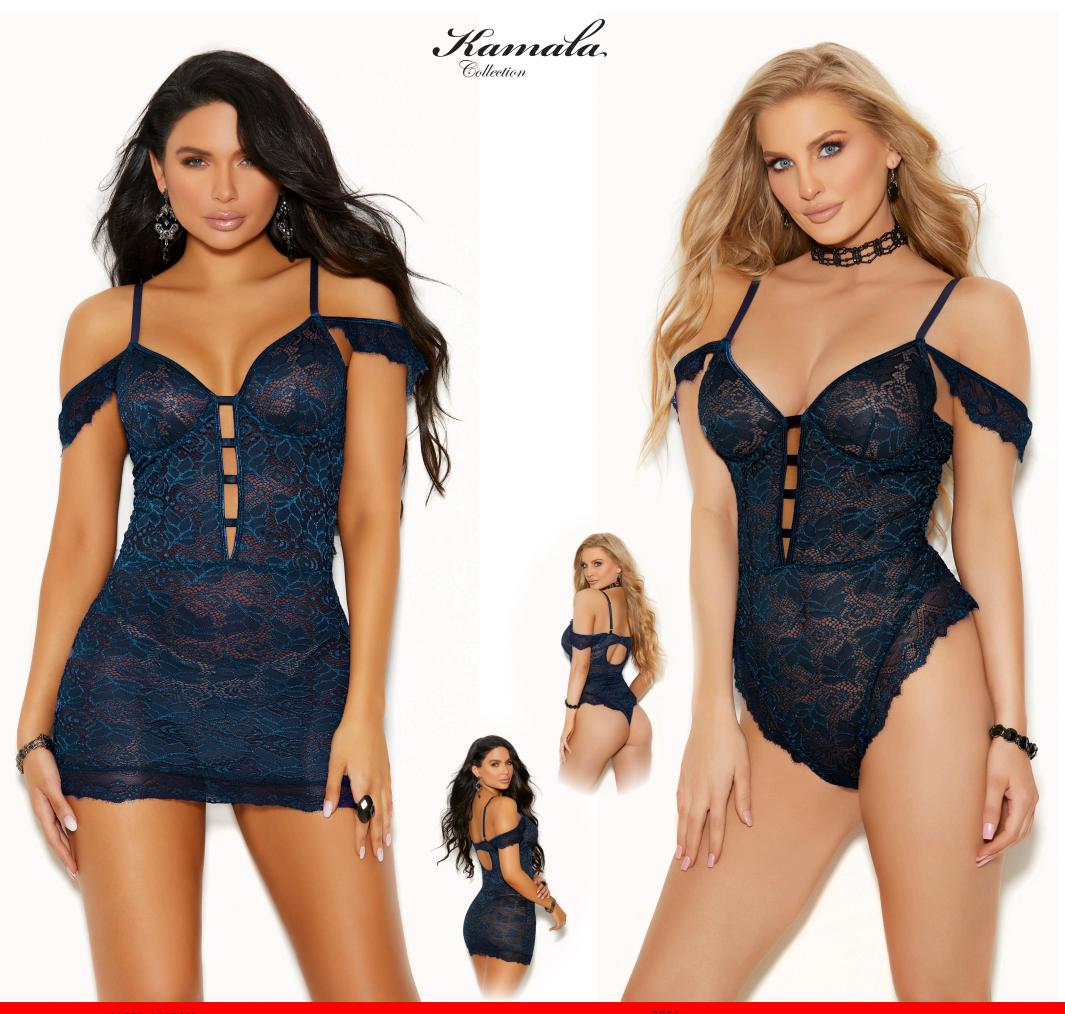

Lace and mesh babydoll with underwire cups, adjustable straps and hook and eye back closure. Matching g-string included. Red S-M-L-1X-2X-3X

11021-11021X
Off the shoulder chemise with underwire cups, adjustable straps, hook and eye closure.
Midnight Blue S-M-L-1X-2X-3X

Off the shoulder lace teddy with underwire cups, adjustable straps and hook and eye closure.
Midnight Blue S-M-L-XL

Off the shoulder embroidered lace babydoll with underwire cups, back criss cross detail and mesh back. Matching g-string. Black/Gold S-M-L-1X-2X-3X