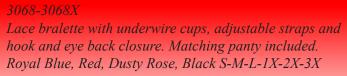

T277-7277X

Lace teddy with adjustable straps and hook and eye back closure. Eyelash lace side detail.

Royal Blue, Red, Dusty Rose, Black S-M-L-1X-2X-3X

44046-44046X
Mesh and lace baby doll with peek-a-boo cups, adjustable straps and matching g-string.
Deep Purple S-M-L-1X-2X-3X