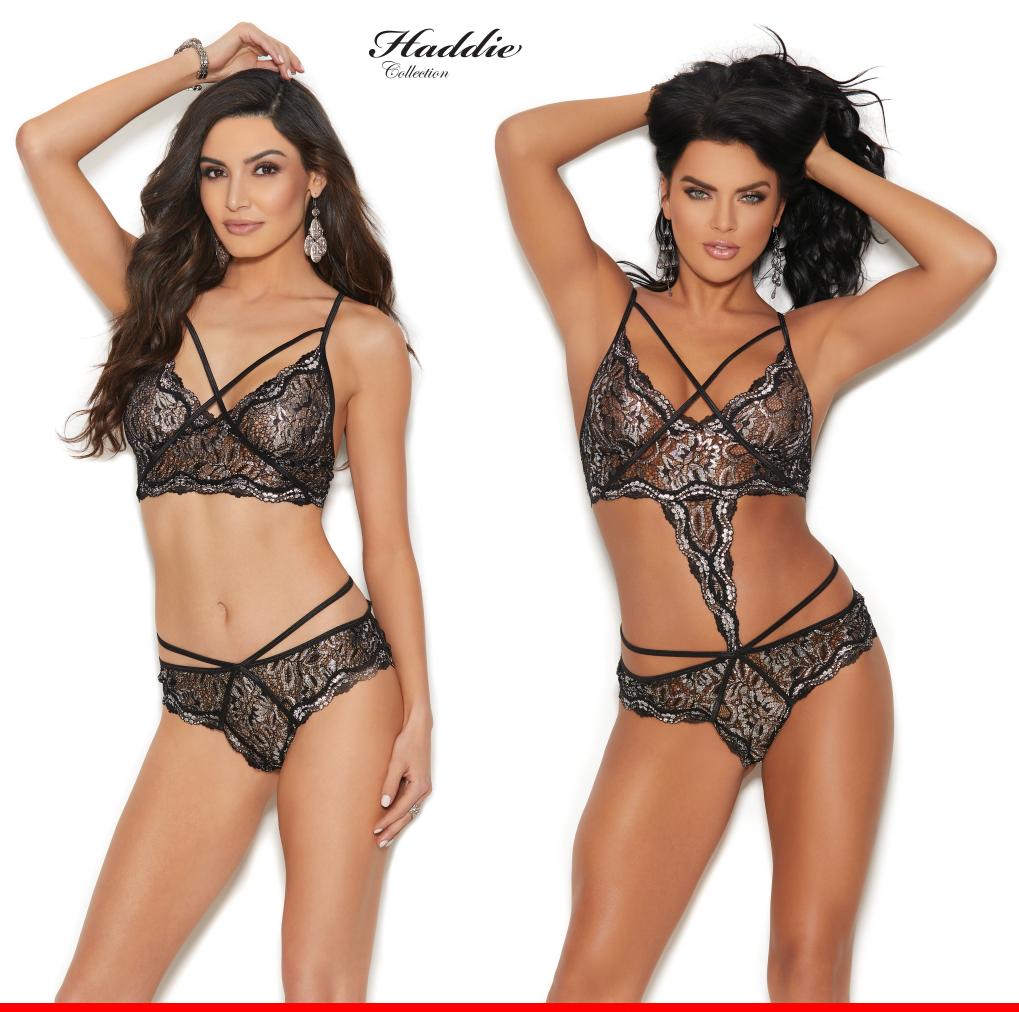

7256
Lurex lace teddy with deep V front,
adjustable straps and strappy design.
Black/Silver S-M-L-XL

82252-82252Q Lace bralette and matching panty with heart rings. Red One Size and Queen

12037-12037Q Lace baby doll and matching g-string. Red One Size and Queen