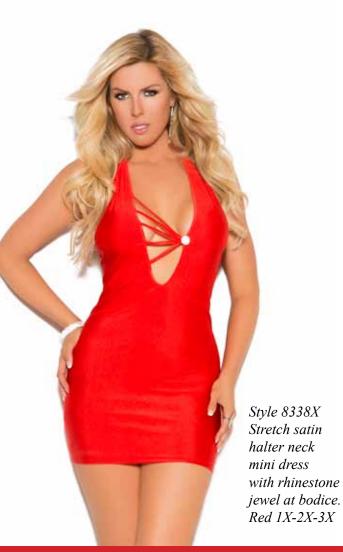

Style 4284-4284X Lycra bustier with contrast trim, clear straps, zipper back and matching g-string. Nude S-M-L-1X-2X-3X











Style 88045-88045Q Lace halter neck teddy with rhinestone jewels. G-string back. Red One Size and Queen





Style 2685
Triple strap
lace g-string
with heart rings.
Red One Size







Style 1973X
Lace baby doll
with adjustable
straps and
matching
g-string.
Floral Print
1X-2X-3X



Style 3056X
Lace and
mesh cami
top with
keyhole front,
satin bow
and adjustable
straps.
Matching
panty
included.
Black
1X-2X-3X
Gloves
# 1260 Black.





Style 4195X
Embroidered
mesh baby
doll with
short sleeves
and matching
g-string.
Red/Black
1X-2X-3X





Style 4294X
Mesh baby doll
with sequin cups,
flutter sleeves and
matching g-string.
Royal Blue
1X-2X-3X-4X-5X





















*Style 88045Q* Lace halter neck teddy with rhinestone jewels. *G-string back.* Red Queen