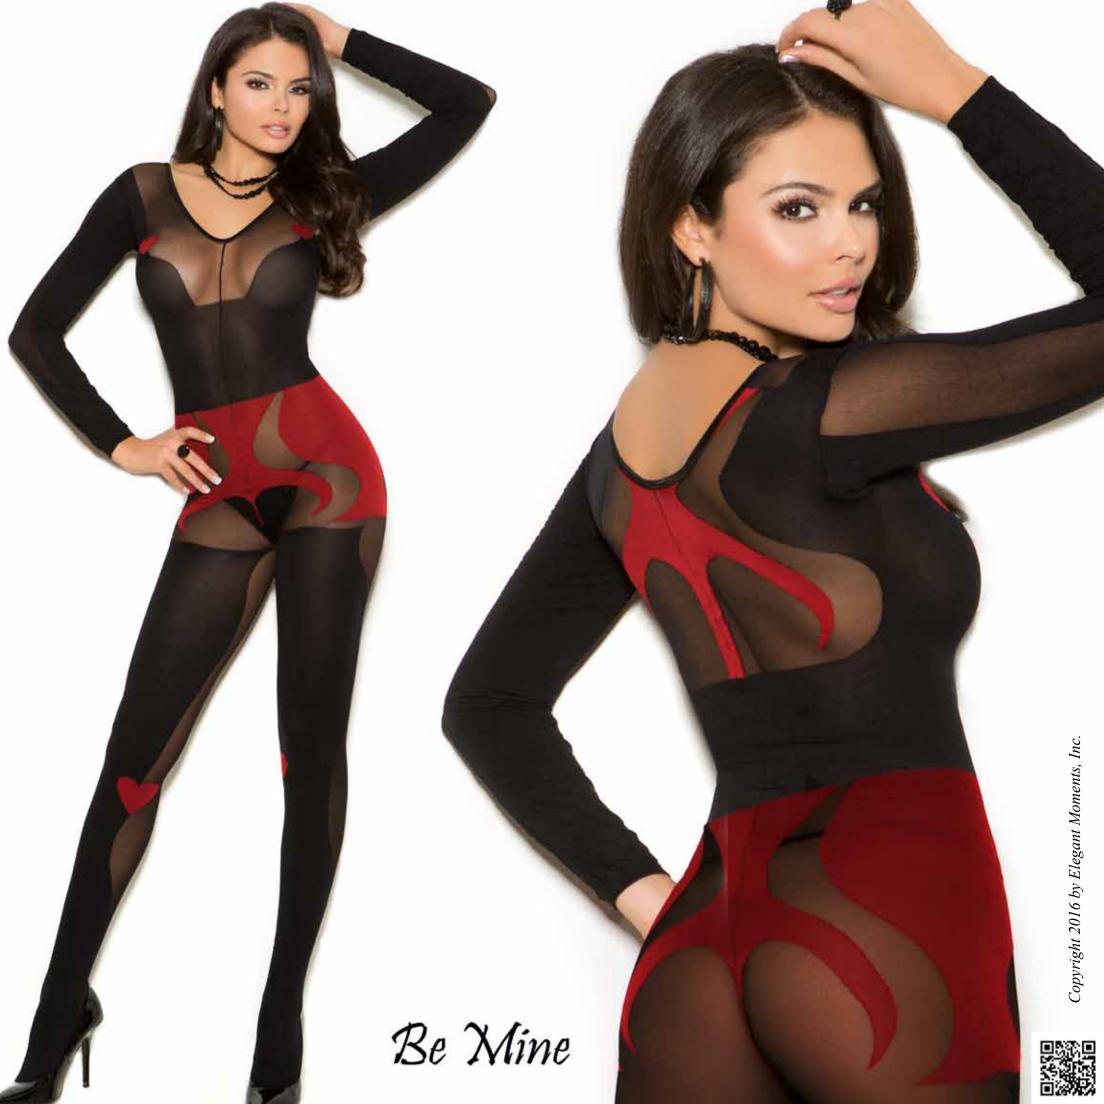

. Nude S-M-L-1X-2X-3X











Style 88045-88045Q Lace halter neck teddy with rhinestone jewels. G-string back. Red One Size and Queen





Style 2685
Triple strap
lace g-string
with heart rings.
Red One Size







Style 1973X
Lace baby doll
with adjustable
straps and
matching
g-string.
Floral Print
1X-2X-3X



Style 3056X
Lace and
mesh cami
top with
keyhole front,
satin bow
and adjustable
straps.
Matching
panty
included.
Black
1X-2X-3X
Gloves
# 1260 Black.





Style 4195X
Embroidered
mesh baby
doll with
short sleeves
and matching
g-string.
Red/Black
1X-2X-3X





Style 4294X
Mesh baby doll
with sequin cups,
flutter sleeves and
matching g-string.
Royal Blue
1X-2X-3X-4X-5X





















*Style 88045Q* Lace halter neck teddy with rhinestone jewels. *G-string back.* Red Queen