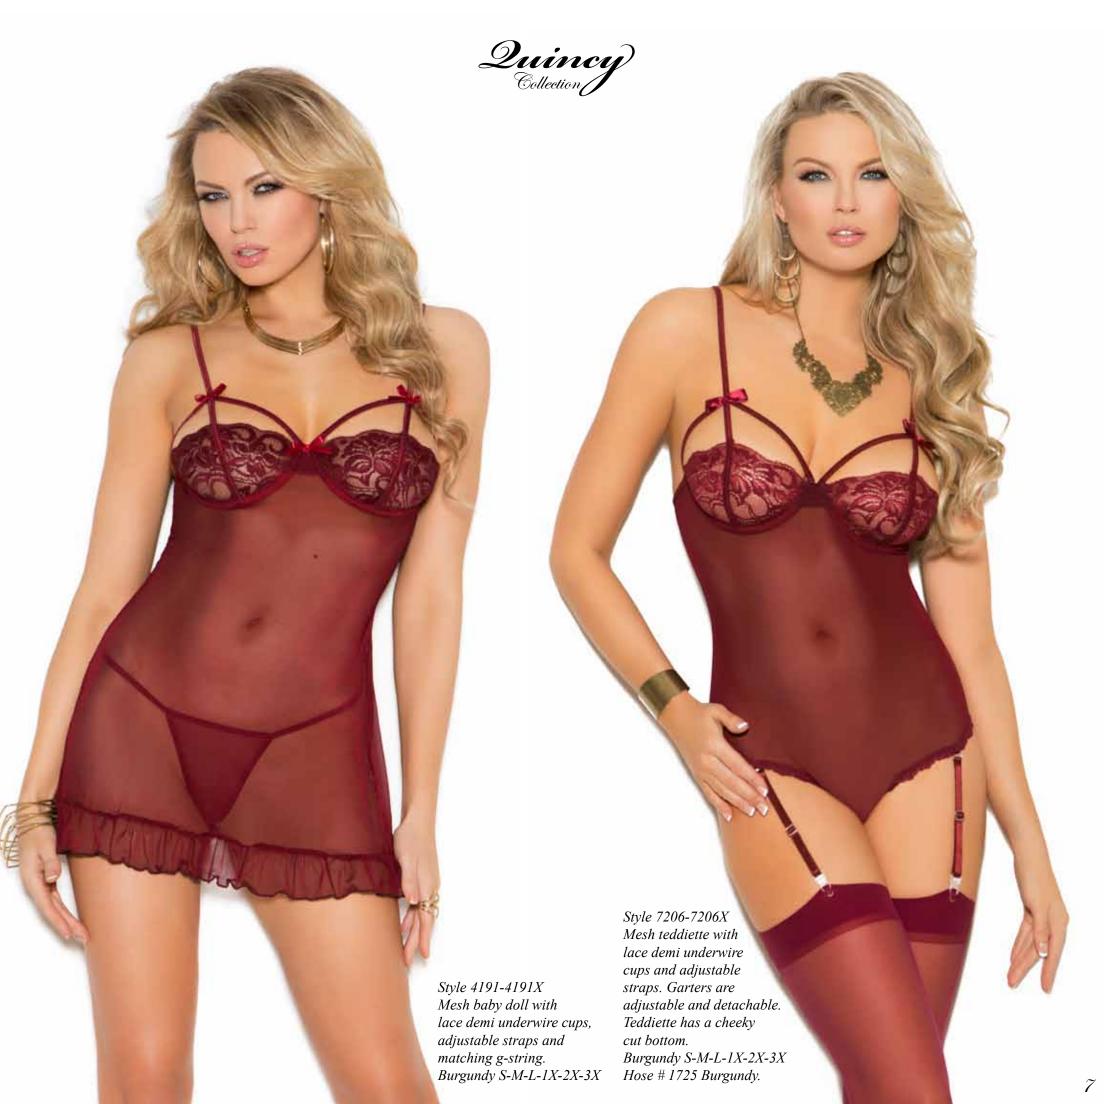

Elegant Moments



販売店 Lady Cat

http://www.ladycat.com TEL 047-397-7377















Sheila. Collection



Style 7176
Lace teddiette with lace over satin center panels.
Features underwire cups and adjustable straps and garters.
Black/Emerald
S-M-L-XL
Hose #1721 Black.









Style 4284-4284X Lycra bustier with contrast trim, clear straps, zipper back and matching g-string. Nude S-M-L-1X-2X-3X











Style 88045-88045Q Lace halter neck teddy with rhinestone jewels. G-string back. Red One Size and Queen





Style 2685
Triple strap
lace g-string
with heart rings.
Red One Size







Style 1973X
Lace baby doll
with adjustable
straps and
matching
g-string.
Floral Print
1X-2X-3X



Style 3056X
Lace and
mesh cami
top with
keyhole front,
satin bow
and adjustable
straps.
Matching
panty
included.
Black
1X-2X-3X
Gloves
# 1260 Black.





Style 4195X
Embroidered
mesh baby
d