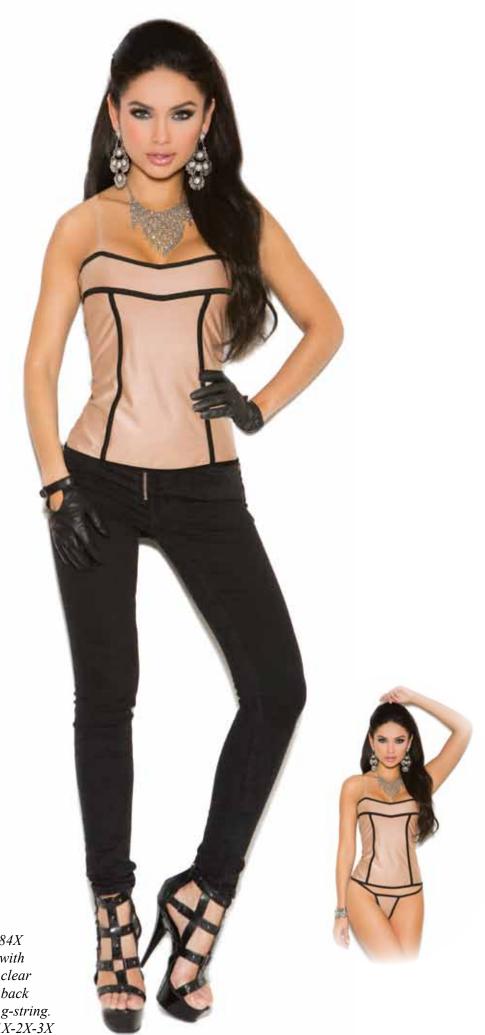

Style 4284-4284X Lycra bustier with contrast trim, clear straps, zipper back and matching g-string. Nude S-M-L-1X-2X-3X

Style 88045-88045Q Lace halter neck teddy with rhinestone jewels. G-string back. Red One Size and Queen