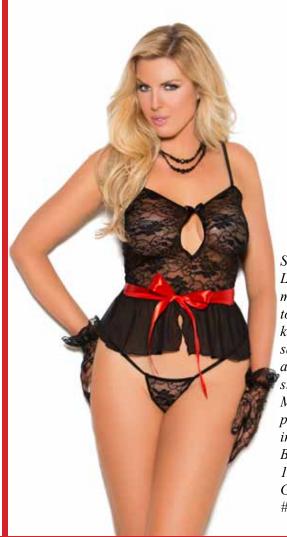

Style 2685
Triple strap
lace g-string
with heart rings.
Red One Size

Style 1973X
Lace baby doll
with adjustable
straps and
matching
g-string.
Floral Print
1X-2X-3X

Style 3056X
Lace and
mesh cami
top with
keyhole front,
satin bow
and adjustable
straps.
Matching
panty
included.
Black
1X-2X-3X
Gloves
# 1260 Black.