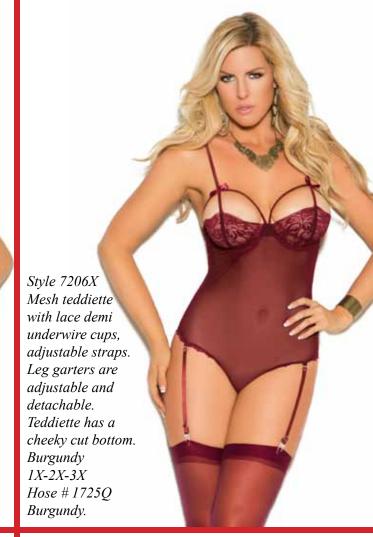

k.









Style 4284-4284X Lycra bustier with contrast trim, clear straps, zipper back and matching g-string. Nude S-M-L-1X-2X-3X











Style 88045-88045Q Lace halter neck teddy with rhinestone jewels. G-string back. Red One Size and Queen





Style 2685
Triple strap
lace g-string
with heart rings.
Red One Size







Style 1973X
Lace baby doll
with adjustable
straps and
matching
g-string.
Floral Print
1X-2X-3X



Style 3056X
Lace and
mesh cami
top with
keyhole front,
satin bow
and adjustable
straps.
Matching
panty
included.
Black
1X-2X-3X
Gloves
# 1260 Black.





Style 4195X
Embroidered
mesh baby
doll with
short sleeves
and matching
g-string.
Red/Black
1X-2X-3X





Style 4294X
Mesh baby doll
with sequin cups,
flutter sleeves and
matching g-string.
Royal Blue
1X-2X-3X-4X-5X





















*Style 88045Q* Lace halter neck teddy with rhinestone jewels. *G-string back.* Red Queen