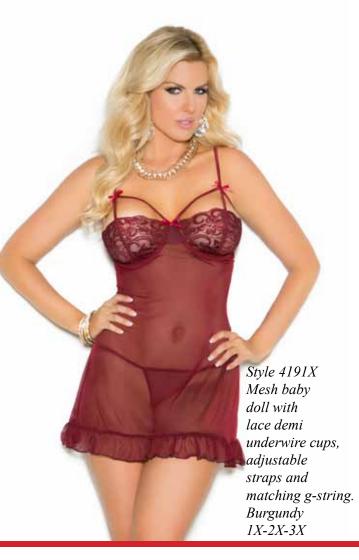

Style 4195X
Embroidered
mesh baby
doll with
short sleeves
and matching
g-string.
Red/Black
1X-2X-3X

Style 4294X
Mesh baby doll
with sequin cups,
flutter sleeves and
matching g-string.
Royal Blue
1X-2X-3X-4X-5X