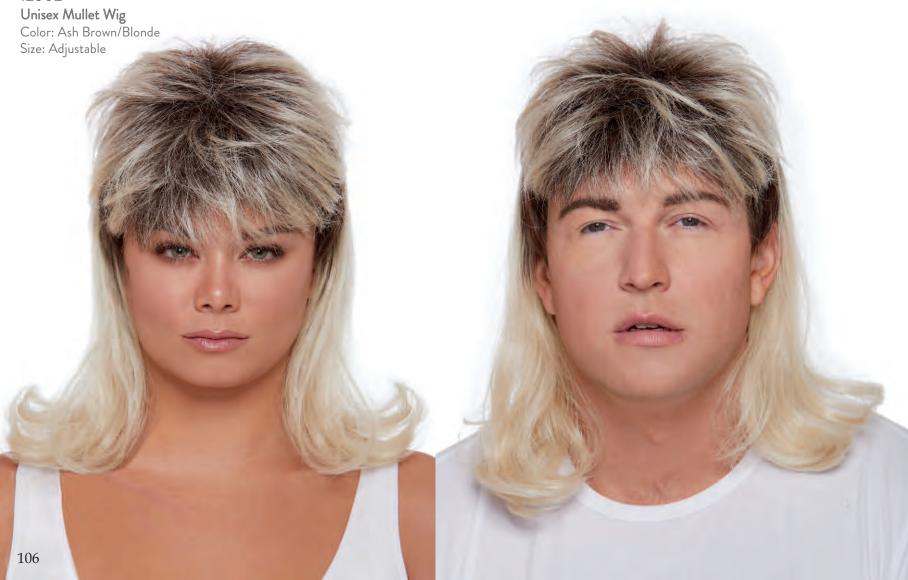

# "Mid-Length Bob Wig" Color: Teal Size: Adjustable

11319 "Mid-Length Ombré Bob Wig" Color: Black/Burgundy Size: Adjustable

"Mid-Length Bob Wig"

Color: Ultra Violet

Size: Adjustable

11342 "Long Wavy Teal Wig" Color: Teal Size: Adjustable

### 11338 "Long Wavy Ombré Wig" Color: Black/Burgundy Size: Adjustable

"Faux Ombré Long Layered Wig"

Color: Brown/Honey Blonde

Size: Adjustable

"Long Curly Wig With Dark Roots"
Color: Blonde & Light Brown
Size: Adjustable