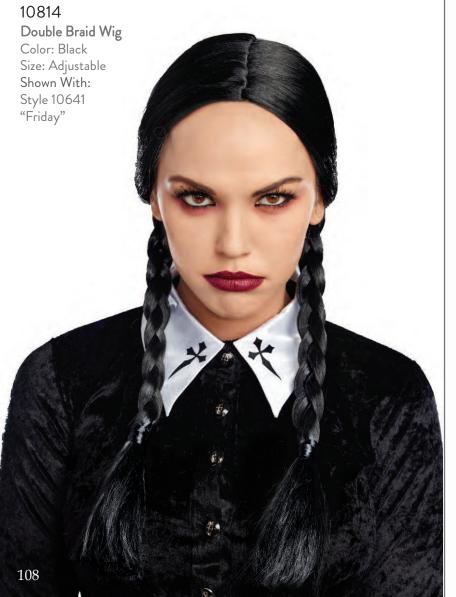

10639X

1X, 2X, 3X

10641 "Friday" S, M, L, XL · White collared and cuffed velvet dress with cross buttons and screen-printed cross details on lapel Cross charmed bow stocking toppers (Doll and thigh highs not included) (Two-Piece Set) Shown With: Style 7031 Sheer Thigh Highs with Back Seam Style 10814 Double Braid Wig