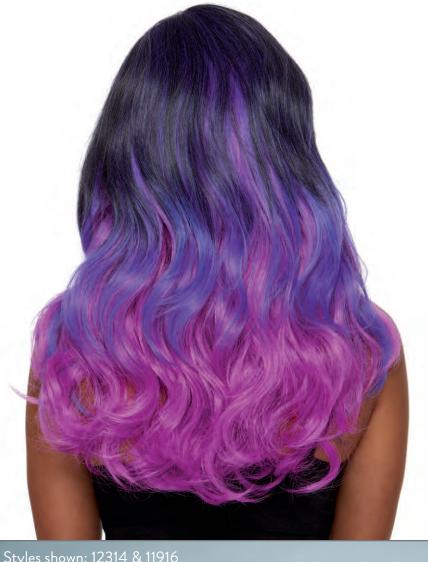

### 11651

"Mythical Ram's Horn Headpiece"Ram's Horn headpiece with black roses, rhinestones and chain detailing

12059 "Horn & Skull Headpiece"

• Molded horn headpiece with skull, roses and metal chain and jeweled detailing (One-Piece Set)
Shown With:
Style 11338 Long Wavy Ombré Wig Black/Burgundy