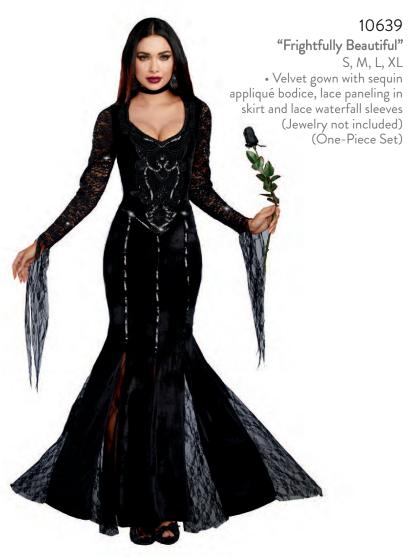

10639X

1X, 2X, 3X

10641 "Friday" S, M, L, XL · White collared and cuffed velvet dress with cross buttons and screen-printed cross details on lapel Cross charmed bow stocking toppers (Doll and thigh highs not included) (Two-Piece Set) Shown With: Style 7031 Sheer Thigh Highs with Back Seam Style 10814 Double Braid Wig