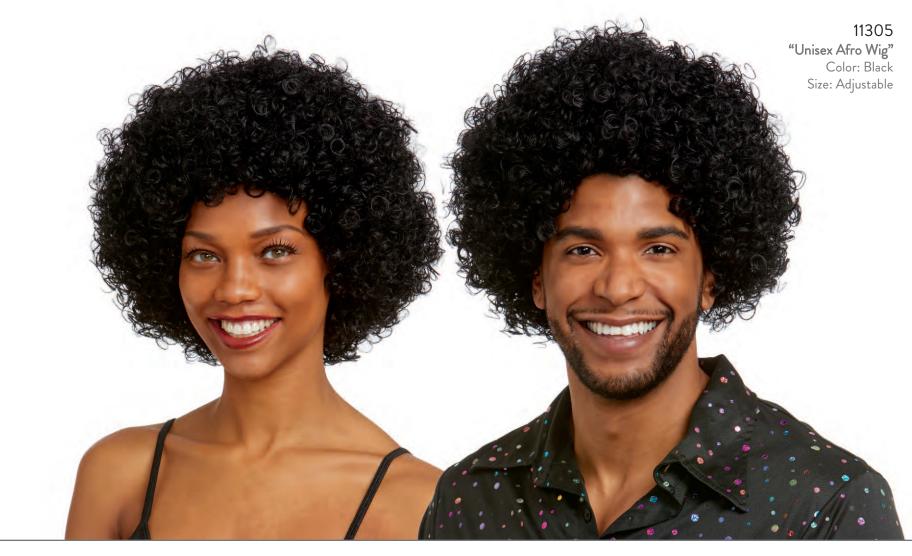

# "Mid-Length Bob Wig" Color: Teal Size: Adjustable

11319 "Mid-Length Ombré Bob Wig" Color: Black/Burgundy Size: Adjustable

"Mid-Length Bob Wig"

Color: Ultra Violet

Size: Adjustable

11342 "Long Wavy Teal Wig" Color: Teal Size: Adjustable

### 11338 "Long Wavy Ombré Wig" Color: Black/Burgundy Size: Adjustable

"Faux Ombré Long Layered Wig"

Color: Brown/Honey Blonde

Size: Adjustable

"Long Curly Wig With Dark Roots"
Color: Blonde & Light Brown
Size: Adjustable