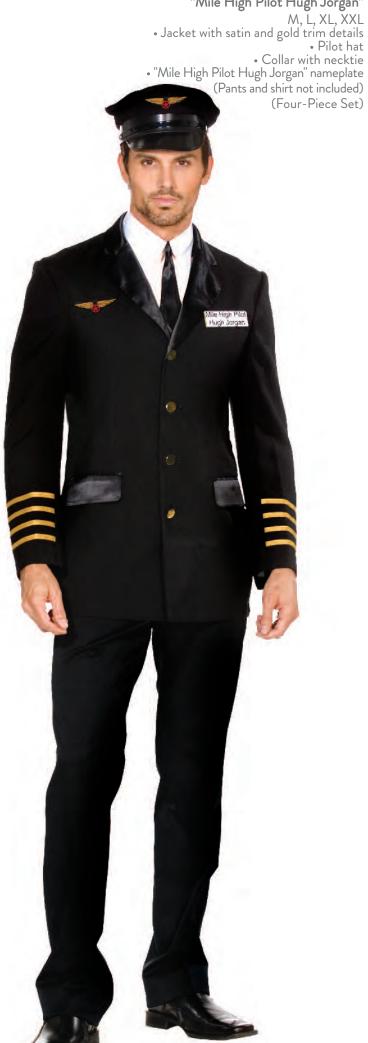

h patent leather trim, police badges and "Police" screen print

• Police hat with badge Handcuffs

• Removable Police Badge • Fingerless gloveswith

"Jail Time" screen print • "Officer Pat U. Down" nameplate

(Sunglasses, baton and jewelry not included) (Seven-Piece Set)



### 10719

"Officer Pat U. Down" S, M, L, XL

• Double-breasted dress with patent leather trim, police badges and "Police" screen print

• Police hat with badge Handcuffs

• Removable Police Badge

• Fingerless gloveswith "Jail Time" screen print

• "Officer Pat U. Down" nameplate (Sunglasses, baton and

jewelry not included) (Seven-Piece Set)









A8922





S, M, L, XL

 Military-style button-up dress with flight patches Matching shorts

• Belt

(Sunglasses, jewelry and gloves not included) (Three-Piece Set)













12550X "Earth Goddess" 1X, 2X, 3X

• Chiffon dress with attached bodysuit with embellished trim detail

• Arm drapes

• Arm drapes
• Floral headpiece with butterfly
(Three-Piece Set)
Shown With:
12071 Long Relaxed Beach
Wave Wig with Bangs



12550
"Earth Goddess"
S, M, L, XL
• Chiffon dress with attached bodysuit with embellished trim detail

• Arm drapes
• Floral headpiece with butterfly
(Three-Piece Set)
Shown With:
12071 Long Relaxed Beach
Wave Wig with Bangs)





## "Unicorn"

- "Unicorn"

  S, M, L, XL

  Paillette and fur trim dress

  Unicorn headpiece with mylar mane
  Foil-printed belt

  Removable mylar tail with bow

  Fur trimmed fingerless gloves
  (Boot covers not included)
  (Five-Piece set)
  Shown With:
  11704 Long Wavy Wig







"Medieval Dragon"
S, M, L, XL
S