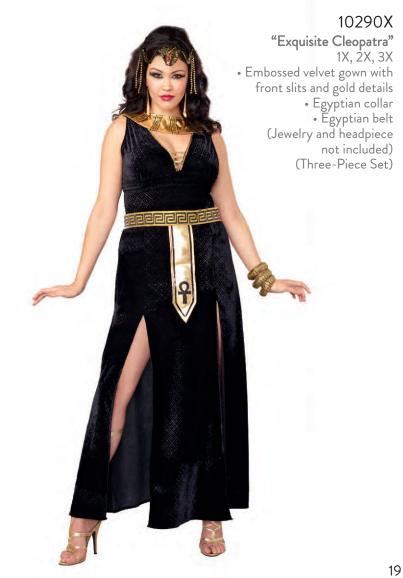

### "Pharaoh Headpiece" One Size Black velvet and gold satin ribbon Egyptian headpiece (Cape/collar and necklace not included) (One-Piece Set)