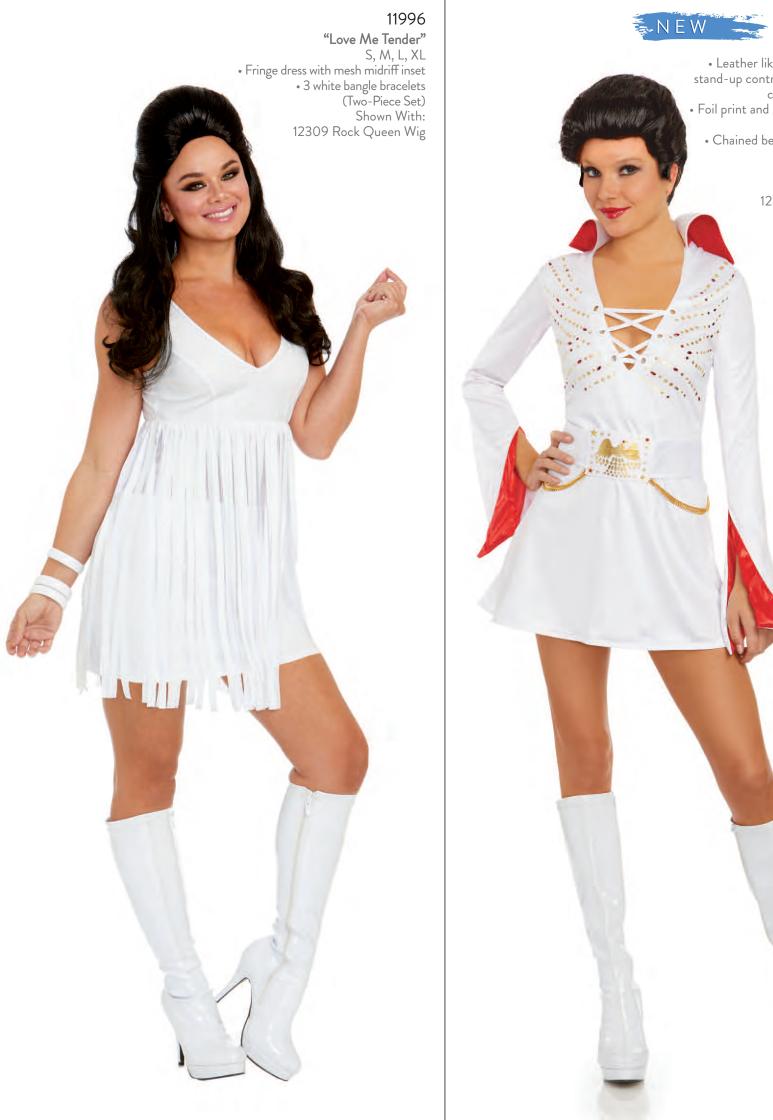

### Rhinestone Cowgirl 1X, 2X, 3X

• Iridescent foil print dress with fringe off-shoulder trim, bell sleeves, velvet trim, concho embellishment

12587 "Queen of Rock" S, M, L, XL • Leather like lace-up dress with stand-up contrast under collar and stand-up contrast under collar and contrast sleeve lining

• Foil print and gemstone details on front of dress

• Chained belt with foil print and gemstone details

(Two-Piece Set)

Shown With:

12308 Rock King Wig