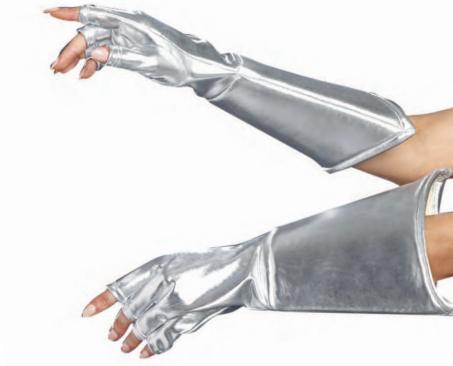

with gold trim, satin bows and lace detail
(One-Piece Set)



### 11977

"Flapper Headpiece"

One Size

• Sequin and jeweled headpiece with ostrich feathers (One-Piece Set)





Gold/Crystal

One Size
• Golden headpiece with cascading rhinestones and adjustable back (One-Piece Set)



"Ho Garden Top"



8355

"All Tied Up"

S/M, M/L

Black, White

• Stretch-knit, plunging-neckline shirt with cap sleeve
(One-Piece Set)





"Dancing Queen Pants"
S/M, M/L
Black disco pants
with disco dot print
bell bottoms
(One-Piece Set)







### NEW

### 12621

"Black Gauntlet Gloves"

• Black coated knit fingerless gloves (One Pair)



### 9970

"Galaxy Glasses"

One Size

• Silver plastic co-ed sunglasses (One-Piece Set)



### 9969

"Gauntlet Gloves"

One Size

• Silver fingerless gloves (One Pair)













# "Mid-Length Bob Wig" Color: Teal Size: Adjustable



11319 "Mid-Length Ombré Bob Wig" Color: Black/Burgundy Size: Adjustable











"Mid-Length Bob Wig"

Color: Ultra Violet

Size: Adjustable





























11342 "Long Wavy Teal Wig" Color: Teal Size: Adjustable

### 11338 "Long Wavy Ombré Wig" Color: Black/Burgundy Size: Adjustable













"Faux Ombré Long Layered Wig"

Color: Brown/Honey Blonde

Size: Adjustable









































"Long Curly Wig With Dark Roots"
Color: Blonde & Light Brown
Size: Adjustable















Style: 12316 (Shown With) Dreamgirl Costume: 12546X "Nursie"







12623 "Dolly Wig" Color: Blonde Size: Adjustable

































### About our Packaging

All packaging includes insert cards