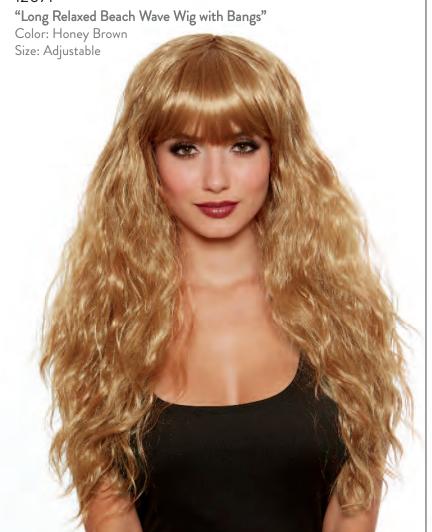

12550X "Earth Goddess" 1X, 2X, 3X

• Chiffon dress with attached bodysuit with embellished trim detail

• Arm drapes

• Arm drapes
• Floral headpiece with butterfly
(Three-Piece Set)
Shown With:
12071 Long Relaxed Beach
Wave Wig with Bangs

12550
"Earth Goddess"
S, M, L, XL
• Chiffon dress with attached bodysuit with embellished trim detail

• Arm drapes
• Floral headpiece with butterfly
(Three-Piece Set)
Shown With:
12071 Long Relaxed Beach
Wave Wig with Bangs)