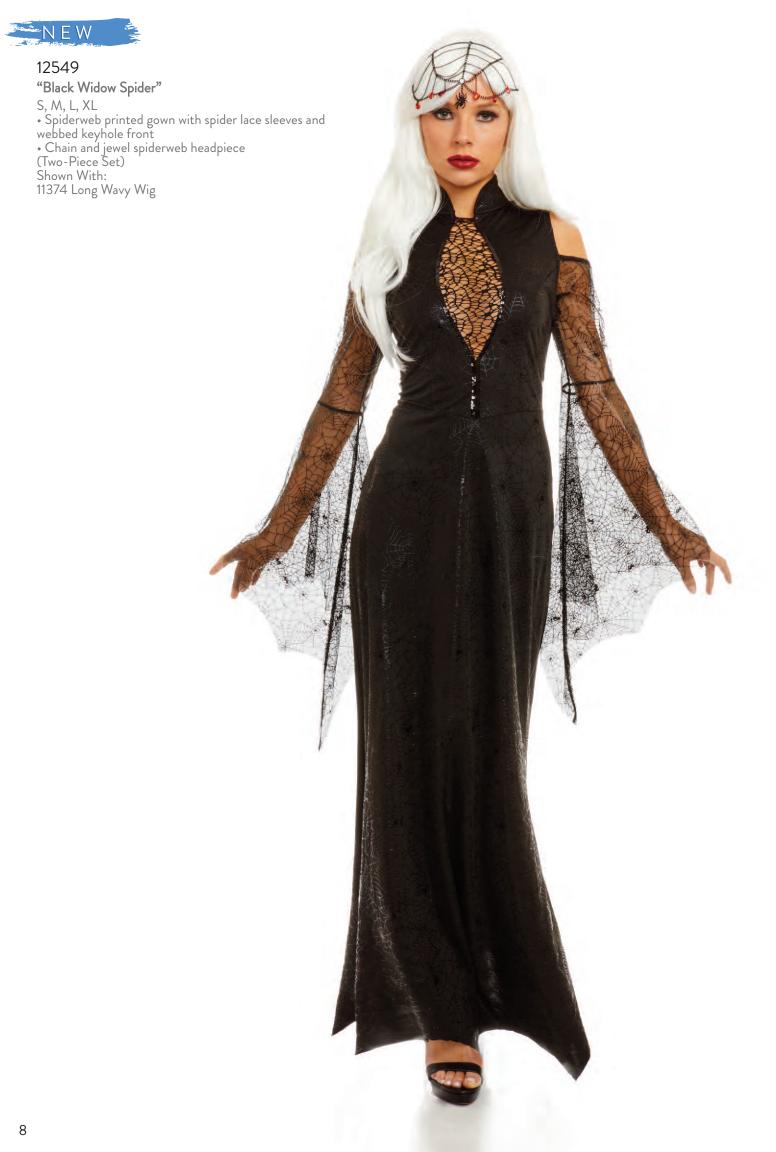

"Vampira"

S, M, L, XL

• Velvet gown with lace accented stand up collar, faux leather and sequin front applique and lace sleeves

• Gothic cross choker (Two-Piece Set)

S, M, L, XL

open-front skirt