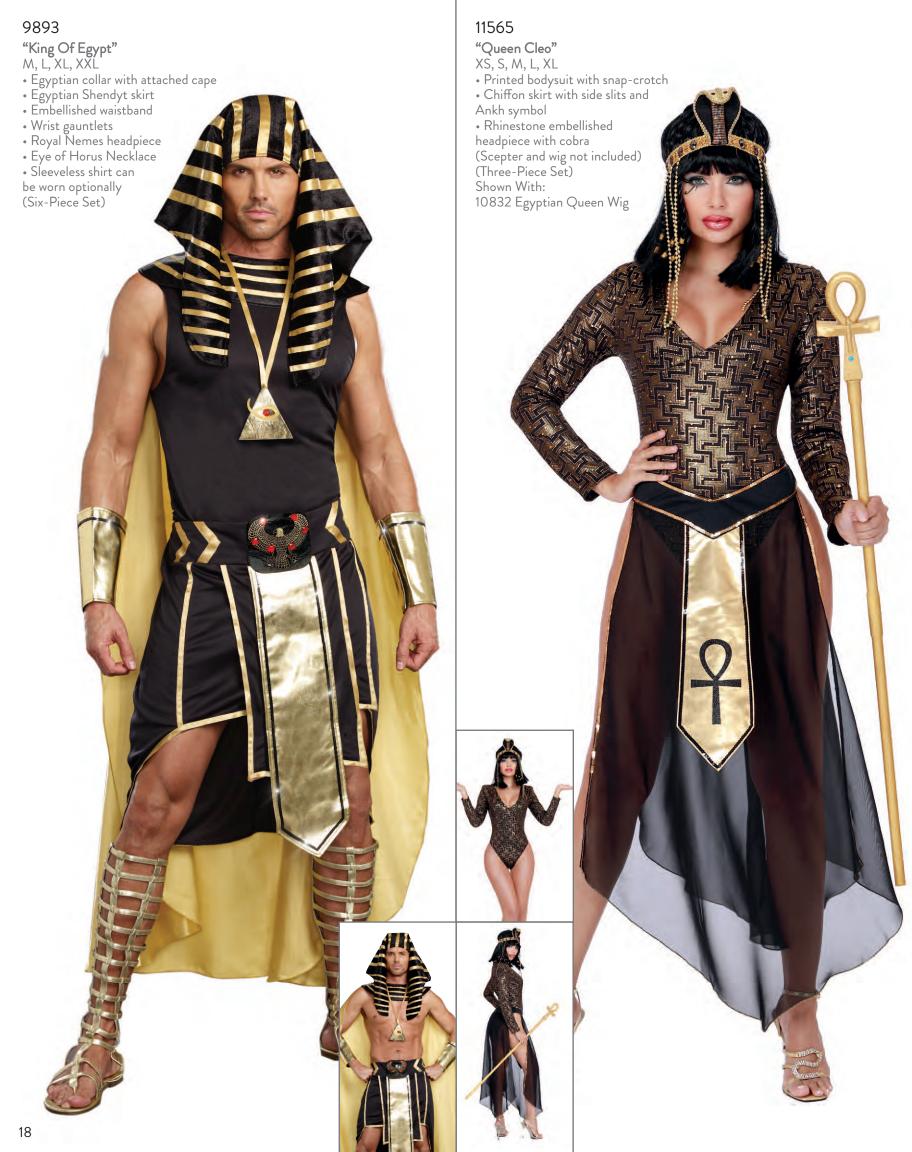

)
Shown With:
11374 Long Wavy Wig











- "Mr. Boneyard"
  M, L, XL, XXL

  Hooded skeleton-printed jumpsuit

  Printed fingerless gloves

  Printed gaiter mask
  (Three-Piece Set)





"Princess Of Darkness"

S, M, L, XL• Zip-front jumpsuit with vampire collar and attached skirt (One-Piece Set)







"Vampira"

S, M, L, XL

• Velvet gown with lace accented stand up collar, faux leather and sequin front applique and lace sleeves

• Gothic cross choker (Two-Piece Set)









S, M, L, XL

open-front skirt













# 12562 "Norse Warrior" S, M, L, XL S, M, L, XL Gray coated knit dress with metallic mesh sleeve and overskirt Faux leather cuff Headpiece with nailhead details Choker with faux tooth charms (Four-Piece Set) (Spear not included) Shown With: 11689 Long Layered Wig 16













"Ninja" (Men's)
M, L, XL, XXL

• Dragon screen-printed hooded shirt

• Harem-style pants with fitted, contrast lace-up detail

• Face mask

• Fingerless gloves with contrast lace-up detail

• Faux-leather Obi belt

(Sword not included) (Sword not included) (Five-Piece Set)

11930 "Ninja" (Women's) S, M, L, XL

• Dress with faux leather sleeves and cutout neckline with criss-cross detail Sarong with dragon screen-print
 Fingerless gloves with contrast lace-up detail
 Face mask • Garter
• Sai dagger
• Leg ties
(Seven-Piece Set)

# "Hot Scottie" M, L, XL, XXL Kilt with attached sash Matching hat Belt with bag Two sock garters with matching plaid ties (Socks and shirt not included) (Four-Piece Set)











## N E W

### 12578

"Hippie"



### 12578X











"Disco Doll"

S, M,