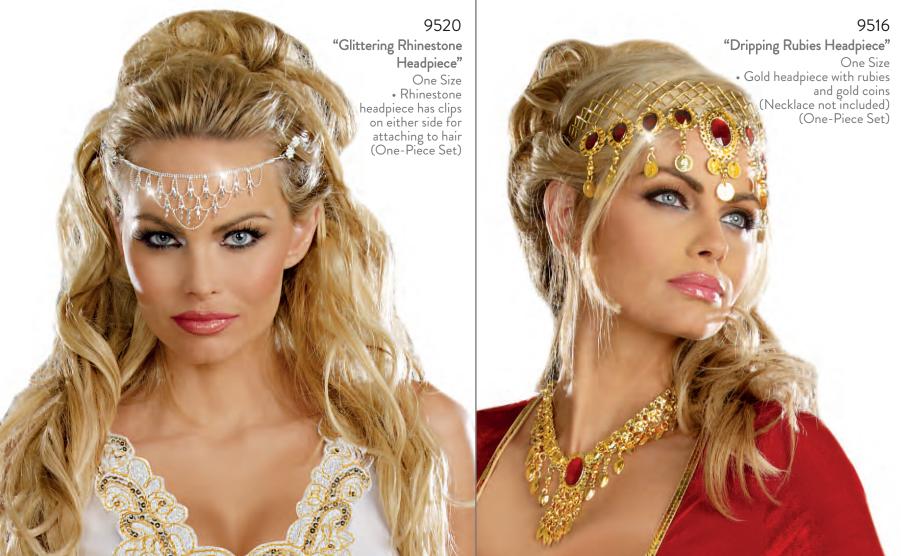

### 11977

"Flapper Headpiece"

One Size

• Sequin and jeweled headpiece with ostrich feathers (One-Piece Set)

Gold/Crystal

One Size
• Golden headpiece with cascading rhinestones and adjustable back (One-Piece Set)