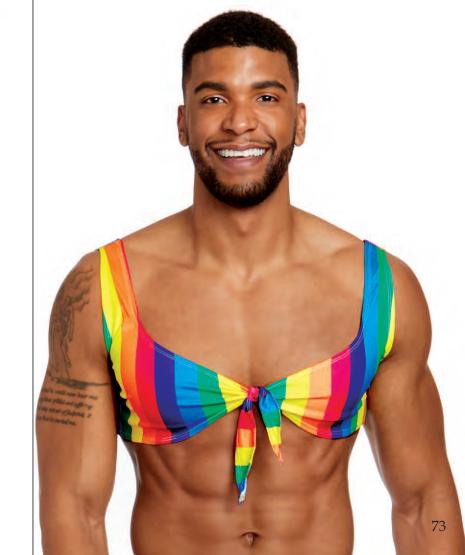

"Checkered Dress"
S, M, L, XL
• Checkered-printed starter dress
(One-Piece Set)
Shown With:
12070 Loose Beach Wave Bob with Dark Roots

"Pride Pants"

S, M, L, XL, XXL
Rainbow striped printed pants
(One-Piece Set)