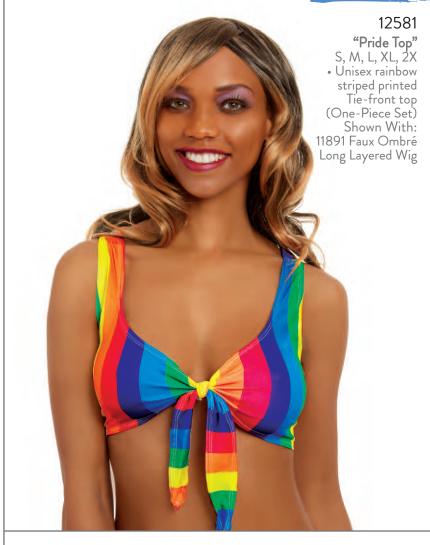

"Checkered Dress"
S, M, L, XL
• Checkered-printed starter dress
(One-Piece Set)
Shown With:
12070 Loose Beach Wave Bob with Dark Roots

"Pride Pants"

S, M, L, XL, XXL
Rainbow striped printed pants
(One-Piece Set)