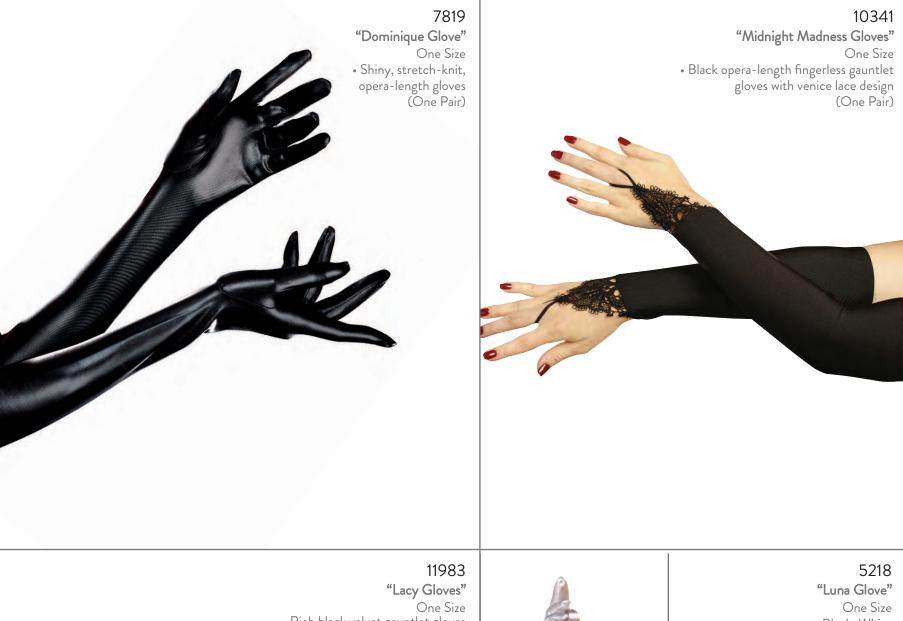

### 12621

"Black Gauntlet Gloves"

• Black coated knit fingerless gloves (One Pair)

### 9969

"Gauntlet Gloves"

One Size

• Silver fingerless gloves (One Pair)