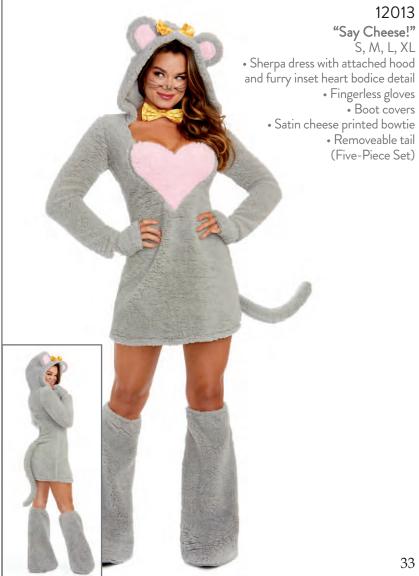

Disco Doll"

S, M, L, XL

• Jumpsuit with metallic holographic disco dots

• Stretch sequin belt (Two-Piece Set)













# "Good Time Charlie" M, L, XL, XXL

• Striped three-button jacket

• Straw hat with band

• Black bowtie (Shirt and pants not included) (Three-Piece Set)



### 8190

# "Gangsta" M, L, XL, XXL

• Pinstriped, double-breasted

gangster suit
• Dickie

• Machine gun screen-printed necktie

• Carnation pin

• Hat

(Five-Piece Set)



# 11921 "Gatsby" M, L, XL, XXL

• Tailcoat with contrast satin lapels and pocket with attached handkerchief



















# 11131 "King of the Jungle" M, L, XL, XXL • Velour hooded sleeveless shirt with faux-fur mane and ears • Faux fur fingerless gloves (Pants not included) (Two-Piece Set)





and attached tail

(Three-Piece Set)









































"Gypsy"
S, M, L, XL
• Peasant de

Peasant dress with velvet lace-up bodice with multi-tiered handkerchief skirt and paisley print with gold coin detailing
Head wrap with gold

coin trim
(Jewelry not included)
(Two-Piece Set)



10669X

**"Gypsy"** 1X, 2X, 3X

 Peasant dress with velvet lace-up bodice with multi-tiered handkerchief skirt and paisley print with gold coin detailing

 Head wrap with gold coin trim (Jewelry and cards not included)
 (Two-Piece Set)





### Rhinestone Cowgirl

S, M, L, XL



embroidery details



### 12548X

### Rhinestone Cowgirl 1X, 2X, 3X



• Iridescent foil print dress with fringe off-shoulder trim, bell sleeves, velvet trim, concho embellishment





12587 "Queen of Rock" S, M, L, XL • Leather like lace-up dress with s