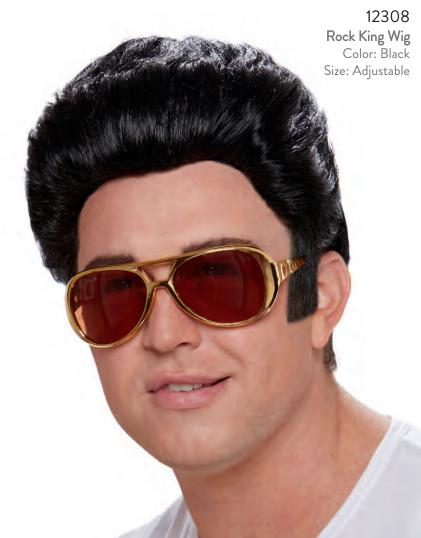

• Foil print and gemstone details on front of dress

• Chained belt with foil print and gemstone details

(Two-Piece Set)

Shown With:

12308 Rock King Wig