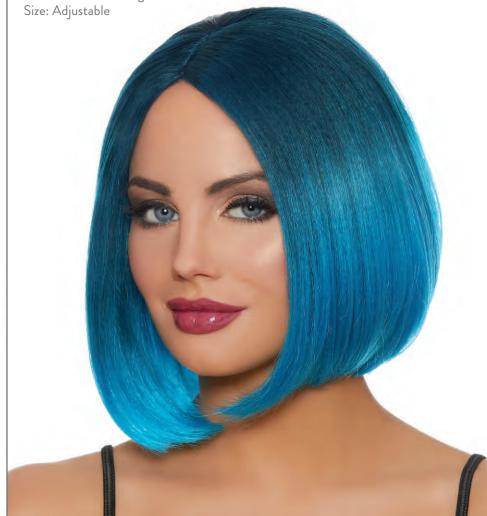

# "Mid-Length Bob Wig" Color: Teal Size: Adjustable

11319 "Mid-Length Ombré Bob Wig" Color: Black/Burgundy Size: Adjustable

"Mid-Length Bob Wig"

Color: Ultra Violet

Size: Adjustable

11342 "Long Wavy Teal Wig" Color: Teal Size: Adjustable