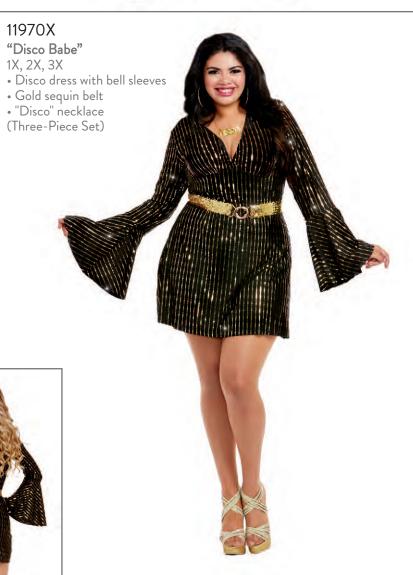

### 12578X

"Disco Doll"

S, M, L, XL

• Jumpsuit with metallic holographic disco dots

• Stretch sequin belt (Two-Piece Set)