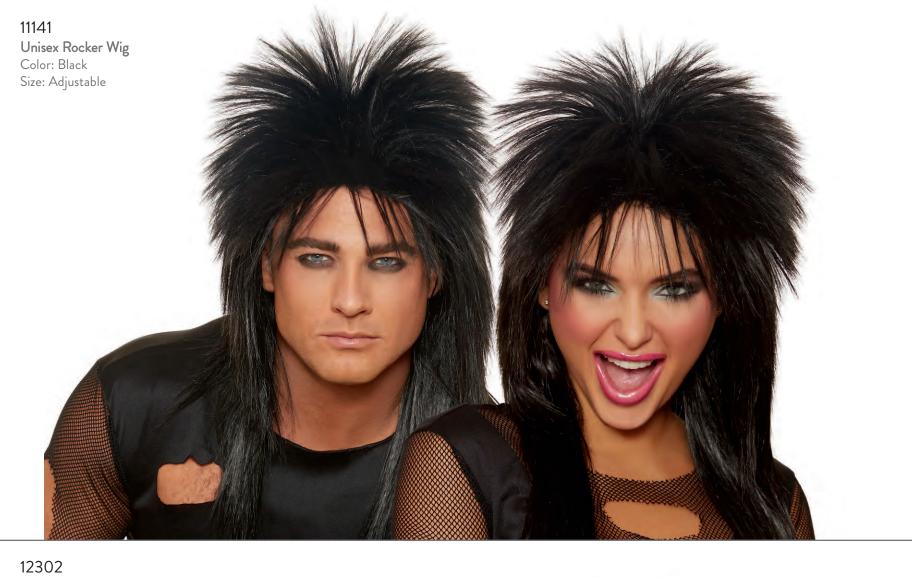

# "Mid-Length Bob Wig" Color: Teal Size: Adjustable

11319 "Mid-Length Ombré Bob Wig" Color: Black/Burgundy Size: Adjustable

"Mid-Length Bob Wig"

Color: Ultra Violet

Size: Adjustable

11342 "Long Wavy Teal Wig" Color: Teal Size: Adjustable

### 11338 "Long Wavy Ombré Wig" Color: Black/Burgundy Size: Adjustable

"Faux Ombré Long Layered Wig"

Color: Brown/Honey Blonde

Size: Adjustable

"Long Curly Wig With Dark Roots"
Color: Blonde & Light Brown
Size: Adjustable