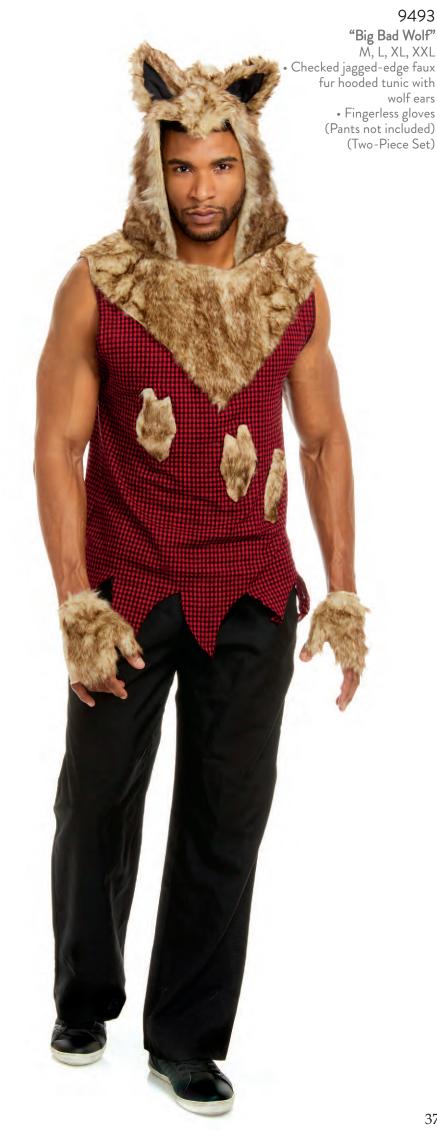

M, L, XL

• Jumpsuit with metallic holographic disco dots

• Stretch sequin belt (Two-Piece Set)













# "Good Time Charlie" M, L, XL, XXL

• Striped three-button jacket

• Straw hat with band

• Black bowtie (Shirt and pants not included) (Three-Piece Set)



### 8190

# "Gangsta" M, L, XL, XXL

• Pinstriped, double-breasted

gangster suit
• Dickie

• Machine gun screen-printed necktie

• Carnation pin

• Hat

(Five-Piece Set)



# 11921 "Gatsby" M, L, XL, XXL

• Tailcoat with contrast satin lapels and pocket with attached handkerchief



















# 11131 "King of the Jungle" M, L, XL, XXL • Velour hooded sleeveless shirt with faux-fur mane and ears • Faux fur fingerless gloves (Pants not included) (Two-Piece Set)





and attached tail

(Three-Piece Set)









































"Gypsy"
S, M, L, XL
• Peasant de

Peasant dress with velvet lace-up bodice with multi-tiered handkerchief skirt and paisley print with gold coin detailing
Head wrap with gold

coin trim
(Jewelry not included)
(Two-Piece Set)



10669X

**"Gypsy"** 1X, 2X, 3X

 Peasant dress with velvet lace-up bodice with multi-tiered handkerchief skirt and paisley print with gold coin detailing

 Head wrap with gold coin trim (Jewelry and cards not included)
 (Two-Piece Set)





### Rhinestone Cowgirl

S, M, L, XL



embroidery details



### 12548X

### Rhinestone Cowgirl 1X, 2X, 3X



• Iridescent foil print dress with fringe off-shoulder trim, bell sleeves, velvet trim, concho embellishment





12587 "Queen of Rock" S, M, L, XL • Leather like lace-up dress with stand-up contrast