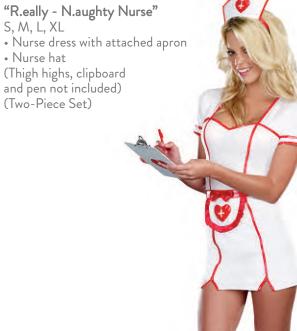

### 12546X

"Nursie"

"Dr. Ben Dover"
M, L, XL, XXL
• Sleeveless top
• Pants
• Mask
• "Dr. Ben Dover" Badge
(Gloves not included)
(Four-Piece Set)