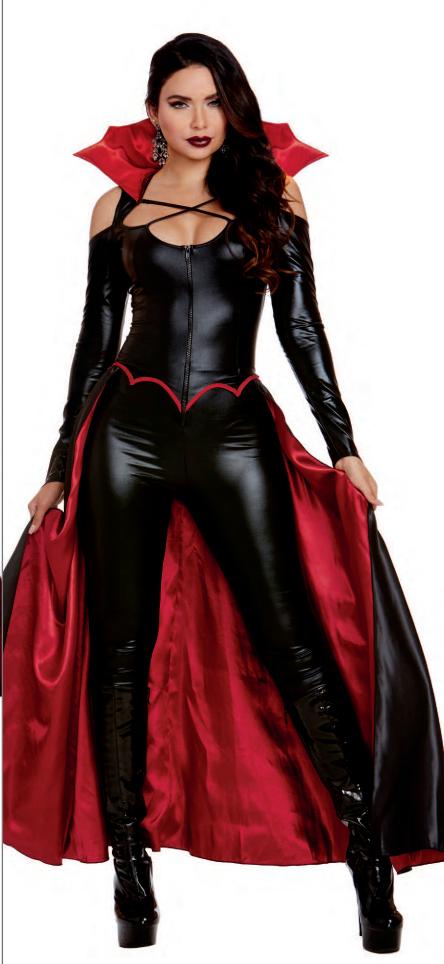

- "Mr. Boneyard"
  M, L, XL, XXL

  Hooded skeleton-printed jumpsuit

  Printed fingerless gloves

  Printed gaiter mask
  (Three-Piece Set)

"Princess Of Darkness"

S, M, L, XL• Zip-front jumpsuit with vampire collar and attached skirt (One-Piece Set)