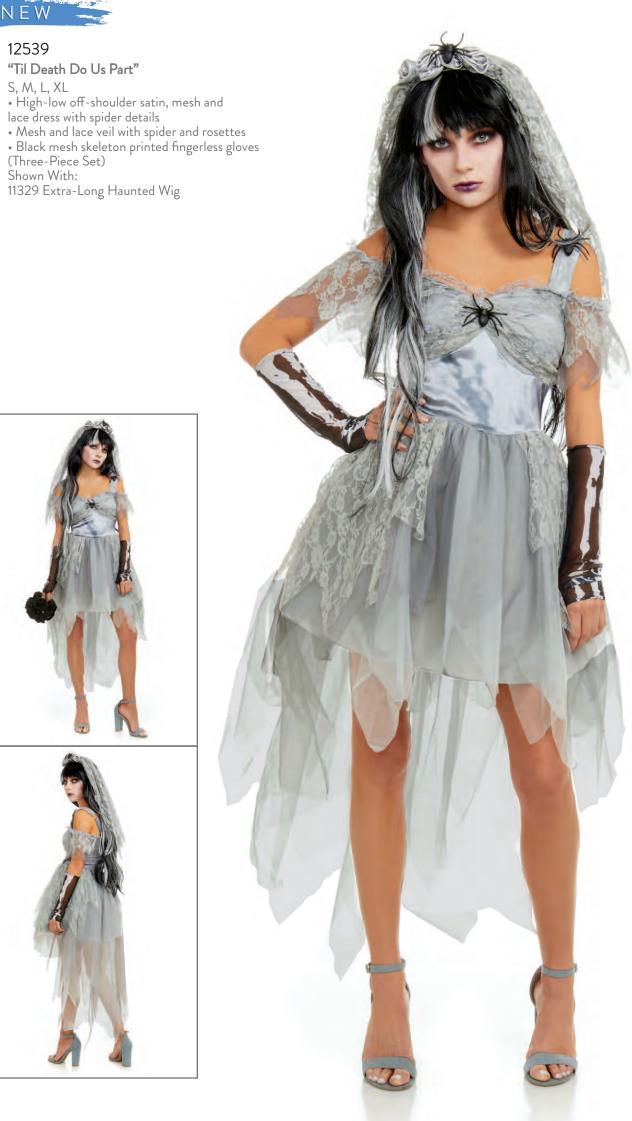

### "Til Death Do Us Part"

"She-Devil"

Sne-Devil
S, M, L, XL

High-low, dagged hem mesh dress with cut-out neckline, built-in self bra and vinyl trim
Corset belt with vinyl trim
Matching high waist panty
Vinyl horn headpiece
(Four-Piece Set)
Shown With:
11374 Long Wavy Wig