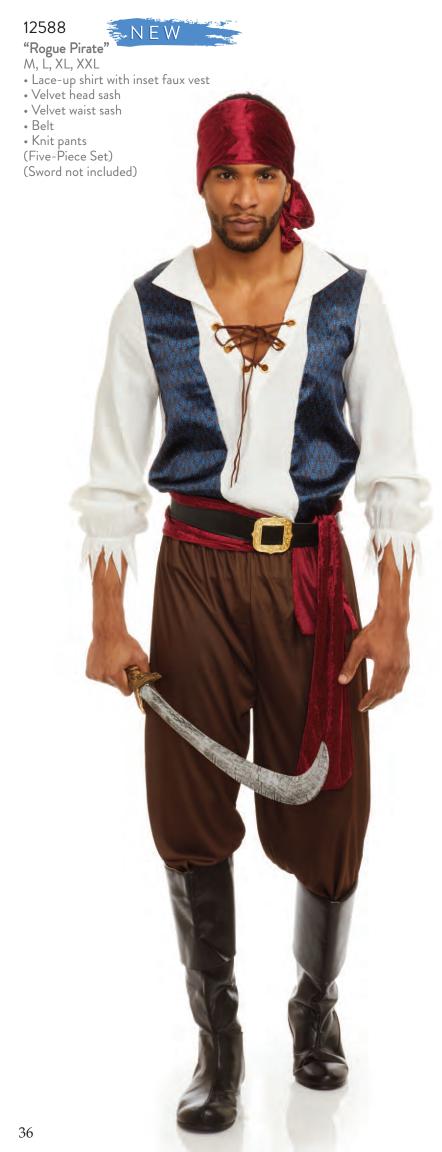

ll"

S, M, L, XL

• Jumpsuit with metallic holographic disco dots

• Stretch sequin belt (Two-Piece Set)













# "Good Time Charlie" M, L, XL, XXL

• Striped three-button jacket

• Straw hat with band

• Black bowtie (Shirt and pants not included) (Three-Piece Set)



### 8190

# "Gangsta" M, L, XL, XXL

• Pinstriped, double-breasted

gangster suit
• Dickie

• Machine gun screen-printed necktie

• Carnation pin

• Hat

(Five-Piece Set)



# 11921 "Gatsby" M, L, XL, XXL

• Tailcoat with contrast satin lapels and pocket with attached handkerchief



















# 11131 "King of the Jungle" M, L, XL, XXL • Velour hooded sleeveless shirt with faux-fur mane and ears • Faux fur fingerless gloves (Pants not included) (Two-Piece Set)





and attached tail

(Three-Piece Set)









































"Gypsy"
S, M, L, XL
• Peasant de

Peasant dress with velvet lace-up bodice with multi-tiered handkerchief skirt and paisley print with gold coin detailing
Head wrap with gold

coin trim
(Jewelry not included)
(Two-Piece Set)



10669X

**"Gypsy"** 1X, 2X, 3X

 Peasant dress with velvet lace-up bodice with multi-tiered handkerchief skirt and paisley print with gold coin detailing

 Head wrap with gold coin trim (Jewelry and cards not included)
 (Two-Piece Set)





### Rhinestone Cowgirl

S, M, L, XL



embroidery details



### 12548X

### Rhinestone Cowgirl 1X, 2X, 3X



• Iridescent foil print dress with fringe off-shoulder trim, bell sleeves, velvet trim, concho embellishment





12587 "Queen of Rock" S, M, L, XL • Leather like lace-up dress with stand-up