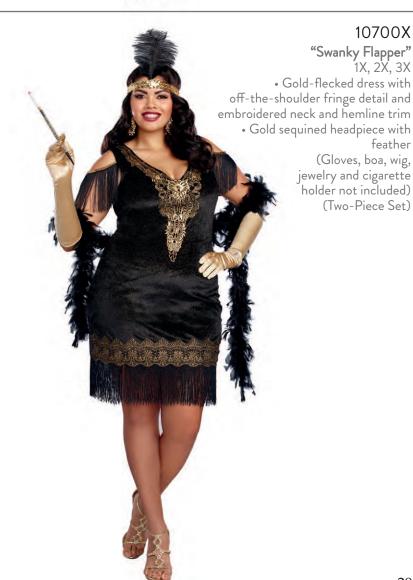

### 10671X

"Dalmatian Diva"

1X, 2X, 3X

• Dalmatian-print midi-dress with front zipper, faux-fur collar and ribbon-tie back slit

• Shiny vinyl belt

Bone accessory
(Wig, jewelry and cigarette holder not included)