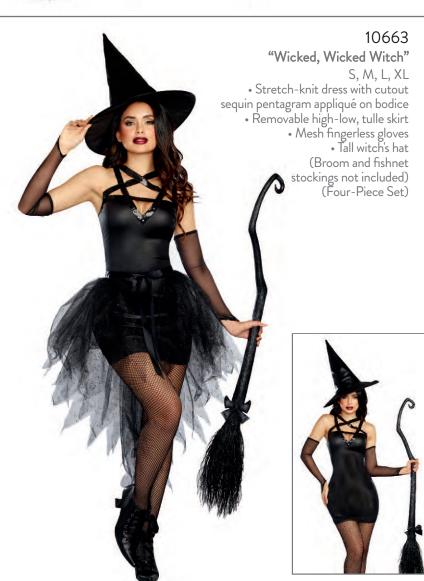

### "Til Death Do Us Part"

"She-Devil"

Sne-Devil
S, M, L, XL

High-low, dagged hem mesh dress with cut-out neckline, built-in self bra and vinyl trim
Corset belt with vinyl trim
Matching high waist panty
Vinyl horn headpiece
(Four-Piece Set)
Shown With:
11374 Long Wavy Wig