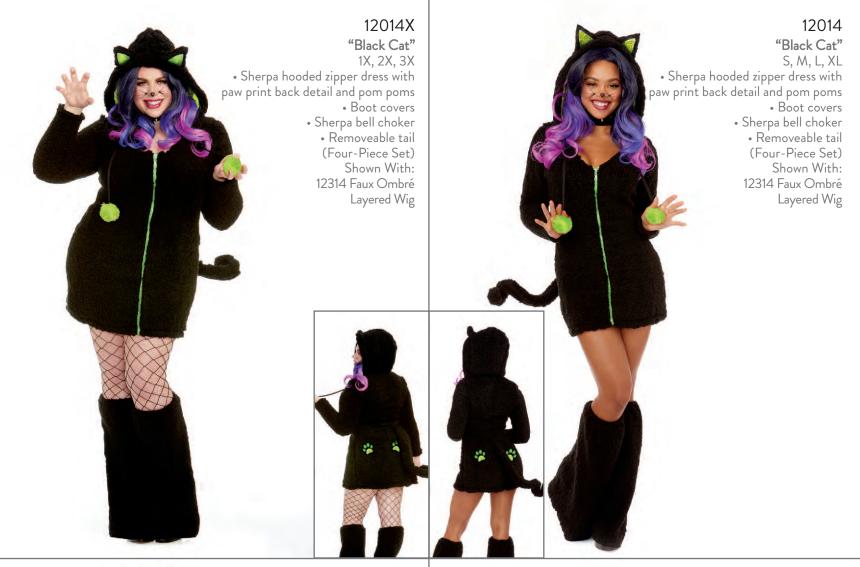

12578

"Hippie"



### 12578X











"Disco Doll"

S, M, L, XL

• Jumpsuit with metallic holographic disco dots

• Stretch sequin belt (Two-Piece Set)













# "Good Time Charlie" M, L, XL, XXL

• Striped three-button jacket

• Straw hat with band

• Black bowtie (Shirt and pants not included) (Three-Piece Set)



### 8190

# "Gangsta" M, L, XL, XXL

• Pinstriped, double-breasted

gangster suit
• Dickie

• Machine gun screen-printed necktie

• Carnation pin

• Hat

(Five-Piece Set)



# 11921 "Gatsby" M, L, XL, XXL

• Tailcoat with contrast satin lapels and pocket with attached handkerchief



















# 11131 "King of the Jungle" M, L, XL, XXL • Velour hooded sleeveless shirt with faux-fur mane and ears • Faux fur fingerless gloves (Pants not included) (Two-Piece Set)





and attached tail

(Three-Piece Set)









































"Gypsy"
S, M, L, XL
• Peasant de

Peasant dress with velvet lace-up bodice with multi-tiered handkerchief skirt and paisley print with gold coin detailing
Head wrap with gold

coin trim
(Jewelry not included)
(Two-Piece Set)



10669X

**"Gypsy"** 1X, 2X, 3X

 Peasant dress with velvet lace-up bodice with multi-tiered handkerchief skirt and paisley print with gold coin detailing

 Head wrap with gold coin trim (Jewelry and cards not included)
 (Two-Piece Set)





### Rhinestone Cowgirl

S, M, L, XL



embroidery details



### 12548X

### Rhinestone Cowgirl 1X, 2X, 3X



• Iridescent foil print dress with fringe off-shoulder trim, bell sleeves, velvet trim, concho embellishment





12587 "Queen of Rock" S, M,