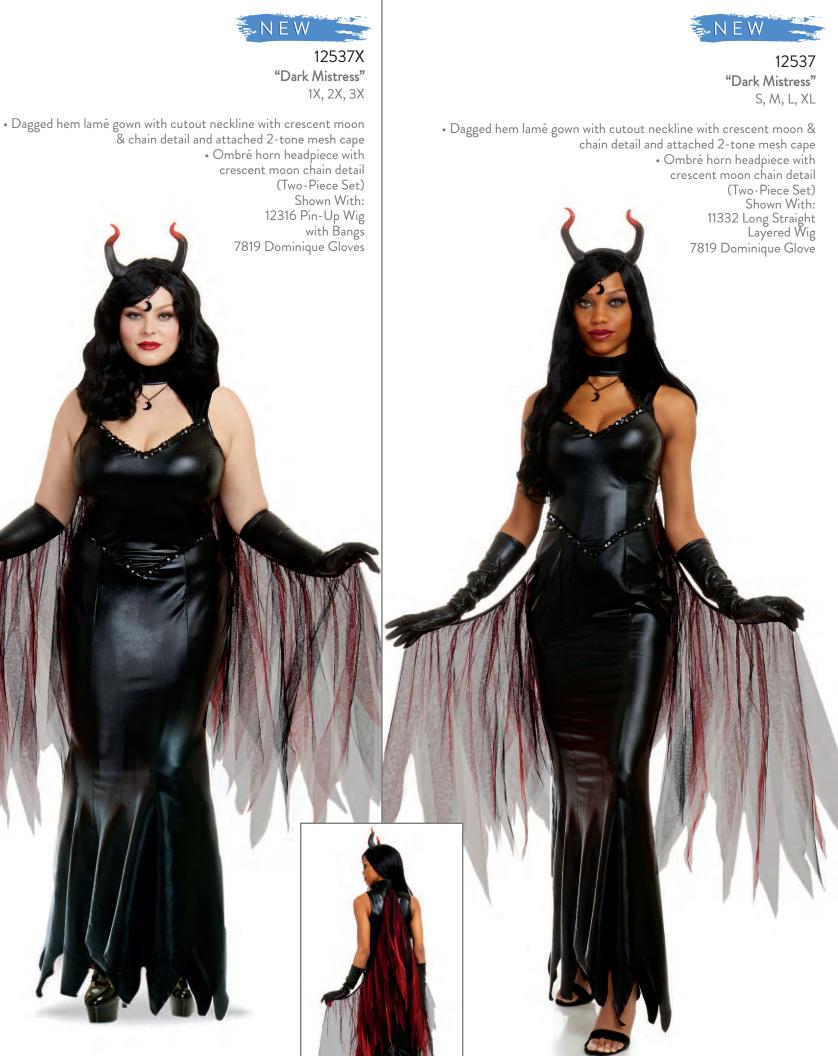

"Mystical Sorceress"

S, M, L, XL

Gradient star glitter-printed velvet gown with side slits and finger-loop sleeves with cutout neckline and crescent moon chain detail

Chain and jeweled belt
(Two-Piece Set)
Shown With:

11685 Long Wavy Wig With Faux Ombré