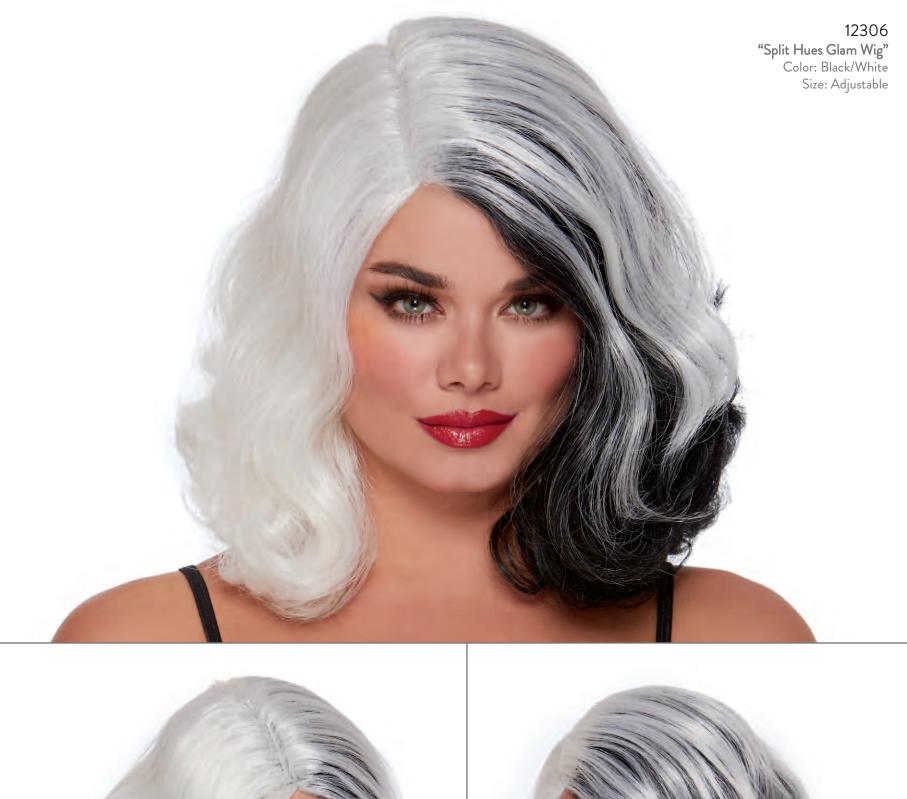

Black coated knit fingerless gloves (One Pair)



### 9970

"Galaxy Glasses"

One Size

• Silver plastic co-ed sunglasses (One-Piece Set)



### 9969

"Gauntlet Gloves"

One Size

• Silver fingerless gloves (One Pair)













# "Mid-Length Bob Wig" Color: Teal Size: Adjustable



11319 "Mid-Length Ombré Bob Wig" Color: Black/Burgundy Size: Adjustable











"Mid-Length Bob Wig"

Color: Ultra Violet

Size: Adjustable





























11342 "Long Wavy Teal Wig" Color: Teal Size: Adjustable

### 11338 "Long Wavy Ombré Wig" Color: Black/Burgundy Size: Adjustable













"Faux Ombré Long Layered Wig"

Color: Brown/Honey Blonde

Size: Adjustable









































"Long Curly Wig With Dark Roots"
Color: Blonde & Light Brown
Size: Adjustable















Style: 12316 (Shown With) Dreamgirl Costume: 12546X "Nursie"







12623 "Dolly Wig" Color: Blonde Size: Adjustable

































### About our Packaging

All packaging includes insert cards with beautiful high quality imagery that will definitely catch the attention of your customers.

A "film strip" of fun DIY looks are printed all along a sturdy cardboard ring designed to keep each wig looking its best and inspire creativity!

Helpful "How-to" instructions are included in the packaging, showing how to care for and style each wig.

All wigs are packaged in the same size, gusseted bag for an eye-catching cohesive display when merchandising your store.





### Costume Collection Guide

The option to place orders, check inventory & track order status is now at y