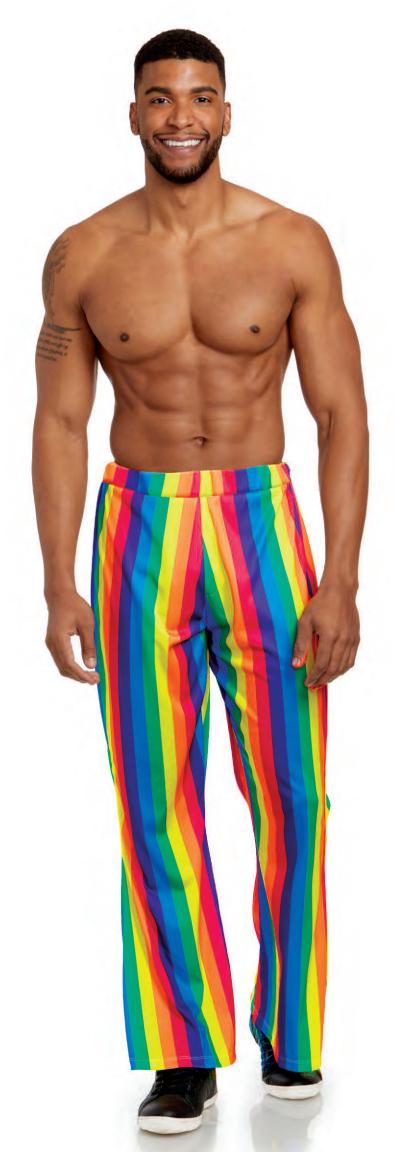

"Checkered Dress"
S, M, L, XL
• Checkered-printed starter dress
(One-Piece Set)
Shown With:
12070 Loose Beach Wave Bob with Dark Roots

"Pride Pants"

S, M, L, XL, XXL
Rainbow striped printed pants
(One-Piece Set)