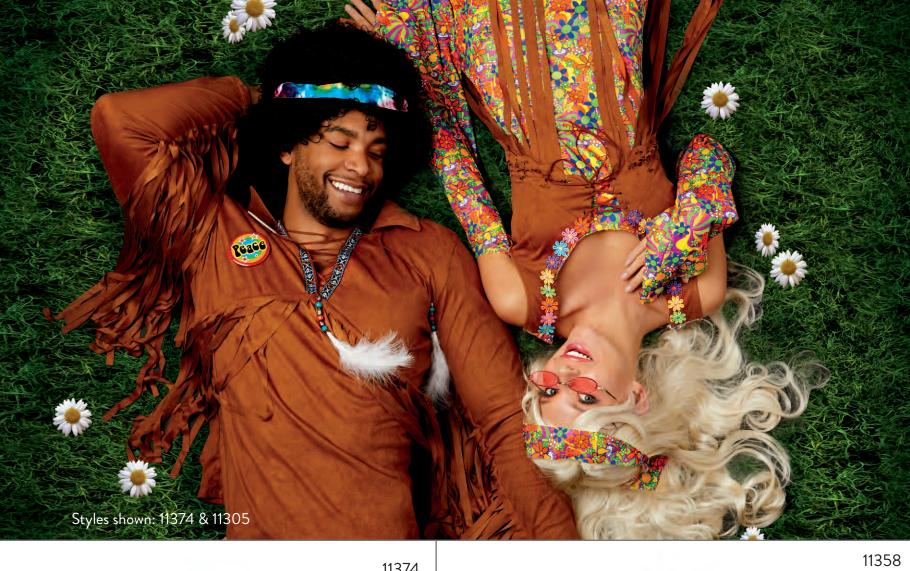

### "Til Death Do Us Part"

"She-Devil"

Sne-Devil
S, M, L, XL

High-low, dagged hem mesh dress with cut-out neckline, built-in self bra and vinyl trim
Corset belt with vinyl trim
Matching high waist panty
Vinyl horn headpiece
(Four-Piece Set)
Shown With:
11374 Long Wavy Wig