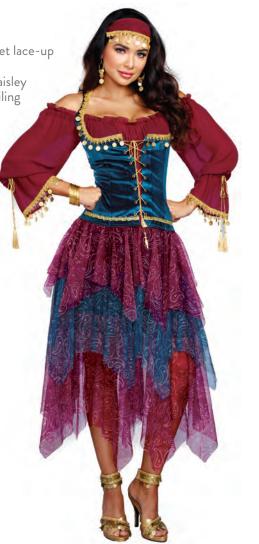

"Gypsy"
S, M, L, XL
• Peasant de

Peasant dress with velvet lace-up bodice with multi-tiered handkerchief skirt and paisley print with gold coin detailing
Head wrap with gold

coin trim
(Jewelry not included)
(Two-Piece Set)