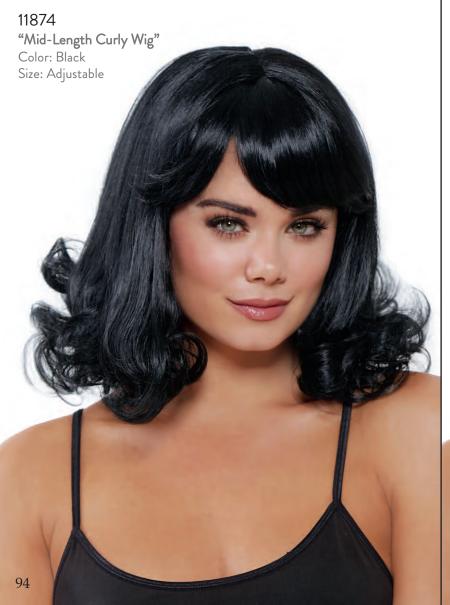

# "Mid-Length Bob Wig" Color: Teal Size: Adjustable

11319 "Mid-Length Ombré Bob Wig" Color: Black/Burgundy Size: Adjustable

"Mid-Length Bob Wig"

Color: Ultra Violet

Size: Adjustable

11342 "Long Wavy Teal Wig" Color: Teal Size: Adjustable

### 11338 "Long Wavy Ombré Wig" Color: Black/Burgundy Size: Adjustable

"Faux Ombré Long Layered Wig"

Color: Brown/Honey Blonde

Size: Adjustable

"Long Curly Wig With Dark Roots"
Color: Blonde & Light Brown
Size: Adjustable