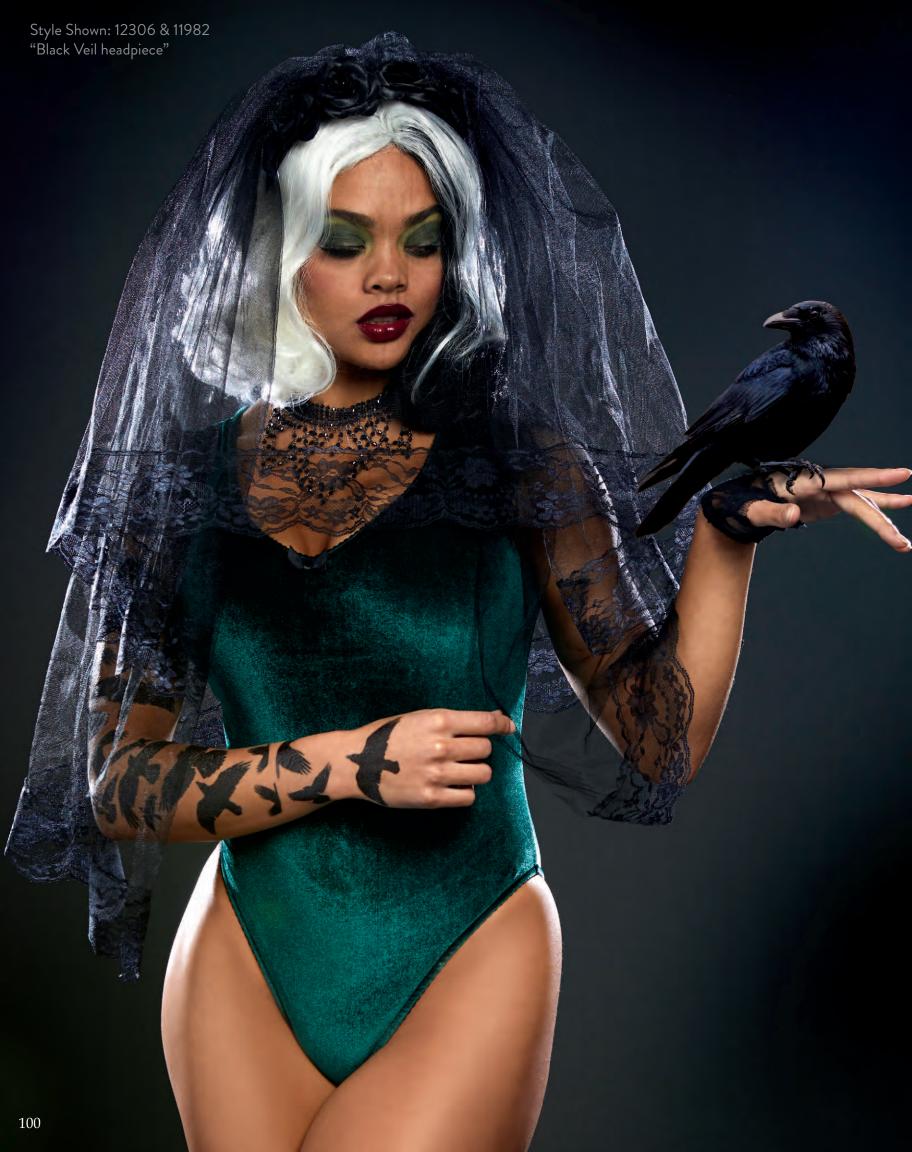

• Black coated knit fingerless gloves (One Pair)



### 9970

"Galaxy Glasses"

One Size

• Silver plastic co-ed sunglasses (One-Piece Set)



### 9969

"Gauntlet Gloves"

One Size

• Silver fingerless gloves (One Pair)













# "Mid-Length Bob Wig" Color: Teal Size: Adjustable



11319 "Mid-Length Ombré Bob Wig" Color: Black/Burgundy Size: Adjustable











"Mid-Length Bob Wig"

Color: Ultra Violet

Size: Adjustable





























11342 "Long Wavy Teal Wig" Color: Teal Size: Adjustable

### 11338 "Long Wavy Ombré Wig" Color: Black/Burgundy Size: Adjustable













"Faux Ombré Long Layered Wig"

Color: Brown/Honey Blonde

Size: Adjustable









































"Long Curly Wig With Dark Roots"
Color: Blonde & Light Brown
Size: Adjustable















Style: 12316 (Shown With) Dreamgirl Costume: 12546X "Nursie"







12623 "Dolly Wig" Color: Blonde Size: Adjustable

































### About our Packaging

All packaging includes insert cards with beautiful high quality imagery that will definitely catch the attention of your customers.

A "film strip" of fun DIY looks are printed all along a sturdy cardboard ring designed to keep each wig looking its best and inspire creativity!

Helpful "How-to" instructions are included in the packaging, showing how to care for and style each wig.

All wigs are packaged in the same size, gusseted bag for an eye-catching cohesive display when merchandising your store.





### Costume Collection Guide

The option to place orders, check inventory & track order status is now at