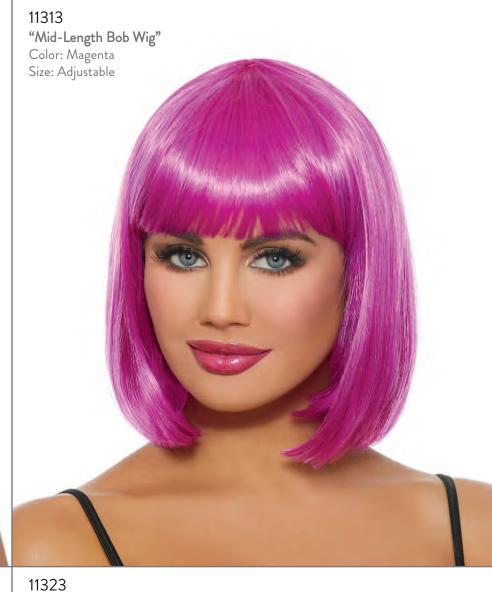

# "Mid-Length Bob Wig" Color: Teal Size: Adjustable

11319 "Mid-Length Ombré Bob Wig" Color: Black/Burgundy Size: Adjustable

"Mid-Length Bob Wig"

Color: Ultra Violet

Size: Adjustable

11342 "Long Wavy Teal Wig" Color: Teal Size: Adjustable