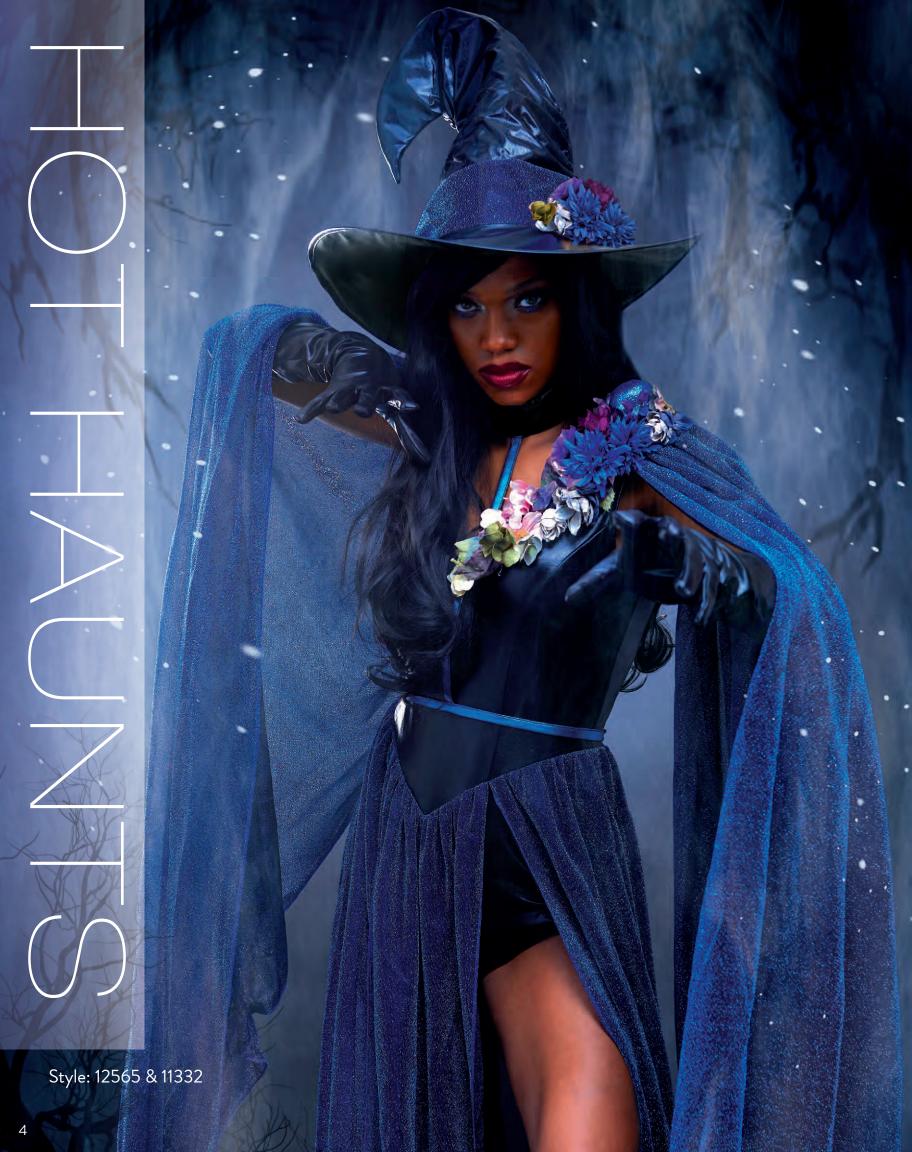

### "Til Death Do Us Part"









"She-Devil"

Sne-Devil
S, M, L, XL

High-low, dagged hem mesh dress with cut-out neckline, built-in self bra and vinyl trim
Corset belt with vinyl trim
Matching high waist panty
Vinyl horn headpiece
(Four-Piece Set)
Shown With:
11374 Long Wavy Wig











- "Mr. Boneyard"
  M, L, XL, XXL

  Hooded skeleton-printed jumpsuit

  Printed fingerless gloves

  Printed gaiter mask
  (Three-Piece Set)





"Princess Of Darkness"

S, M, L, XL• Zip-front jumpsuit with vampire collar and attached skirt (One-Piece Set)







"Vampira"

S, M, L, XL

• Velvet gown with lace accented stand up collar, faux leather and sequin front applique and lace sleeves

• Gothic cross choker (Two-Piece Set)









S, M, L, XL

open-front skirt













# 12562 "N