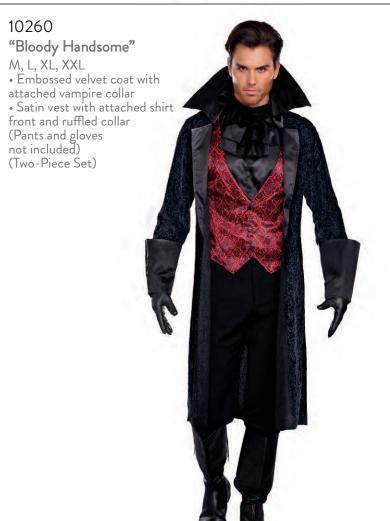

### 8860

"He's A God"

M, L, XL, XXL

"Start Your Engines"

M, L, XL, XXL
Color blocked, front-zip poly poplin coveralls with elasticized back waist, contrast piping and printed