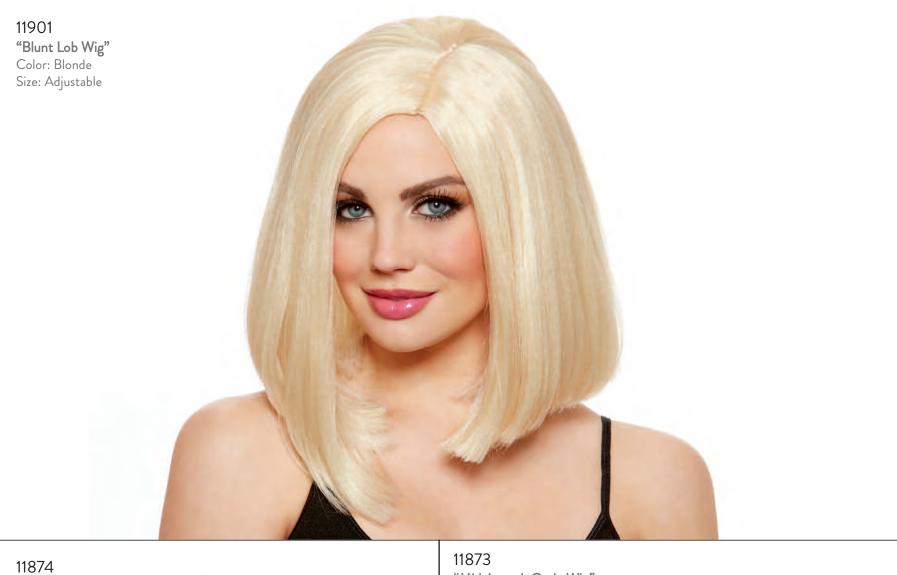

# "Mid-Length Bob Wig" Color: Teal Size: Adjustable

11319 "Mid-Length Ombré Bob Wig" Color: Black/Burgundy Size: Adjustable

"Mid-Length Bob Wig"

Color: Ultra Violet

Size: Adjustable

11342 "Long Wavy Teal Wig" Color: Teal Size: Adjustable

### 11338 "Long Wavy Ombré Wig" Color: Black/Burgundy Size: Adjustable

"Faux Ombré Long Layered Wig"

Color: Brown/Honey Blonde

Size: Adjustable

"Long Curly Wig With Dark Roots"
Color: Blonde & Light Brown
Size: Adjustable