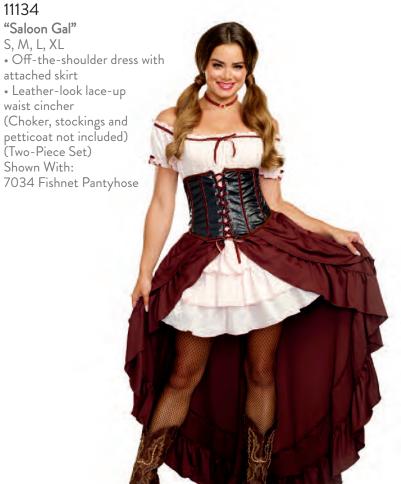

# 8816 "Dirty Cop Officer Anita Bribe" S, M, L, XL• Bengaline knit dress with vinyl trim and patches • Belt • Police hat • "Officer Anita Bribe" nameplate • Removeable police badge (Sunglasses, handcuffs, pantyhose and baton not included) (Five-Piece Set) Shown With: Style 7034 "Fishnet Pantyhose"