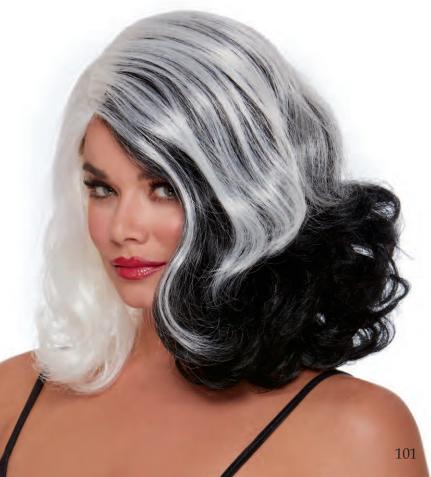

k coated knit fingerless gloves (One Pair)



### 9970

"Galaxy Glasses"

One Size

• Silver plastic co-ed sunglasses (One-Piece Set)



### 9969

"Gauntlet Gloves"

One Size

• Silver fingerless gloves (One Pair)













# "Mid-Length Bob Wig" Color: Teal Size: Adjustable



11319 "Mid-Length Ombré Bob Wig" Color: Black/Burgundy Size: Adjustable











"Mid-Length Bob Wig"

Color: Ultra Violet

Size: Adjustable





























11342 "Long Wavy Teal Wig" Color: Teal Size: Adjustable

### 11338 "Long Wavy Ombré Wig" Color: Black/Burgundy Size: Adjustable













"Faux Ombré Long Layered Wig"

Color: Brown/Honey Blonde

Size: Adjustable









































"Long Curly Wig With Dark Roots"
Color: Blonde & Light Brown
Size: Adjustable















Style: 12316 (Shown With) Dreamgirl Costume: 12546X "Nursie"







12623 "Dolly Wig" Color: Blonde Size: Adjustable

































### About our Packaging

All packaging includes insert cards with beautiful high quality imagery that will definitely catch the attention of your customers.

A "film strip" of fun DIY looks are printed all along a sturdy cardboard ring designed to keep each wig looking its best and inspire creativity!

Helpful "How-to" instructions are included in the packaging, showing how to care for and style each wig.

All wigs are packaged in the same size, gusseted bag for an eye-catching cohesive display when merchandising your store.





### Costume Collection Guide

The option to place orders, check inventory & track order status is now at your