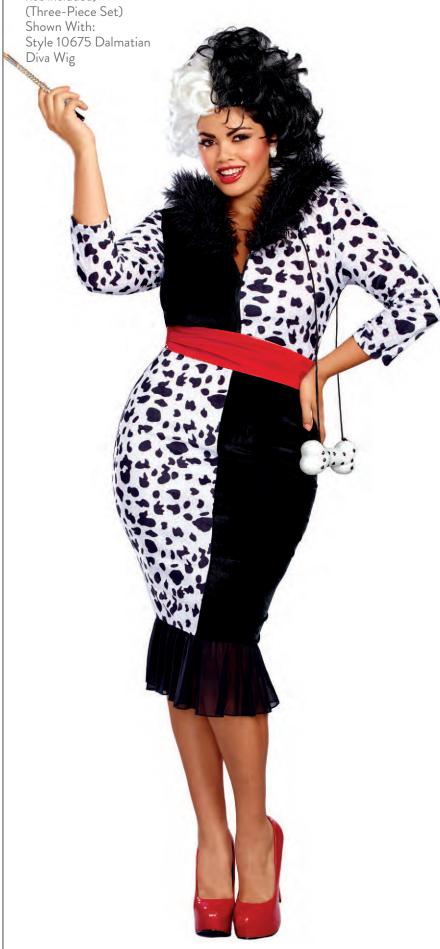

### "Dalmatian Diva"

S, M, L, XL

- Dalmatian-print midi-dress with front zipper, faux-fur collar and ribbon-tie back slit
- Shiny vinyl belt

### 10671X

"Dalmatian Diva"

1X, 2X, 3X

• Dalmatian-print midi-dress with front zipper, faux-fur collar and ribbon-tie back slit

• Shiny vinyl belt

Bone accessory
(Wig, jewelry and cigarette holder not included)