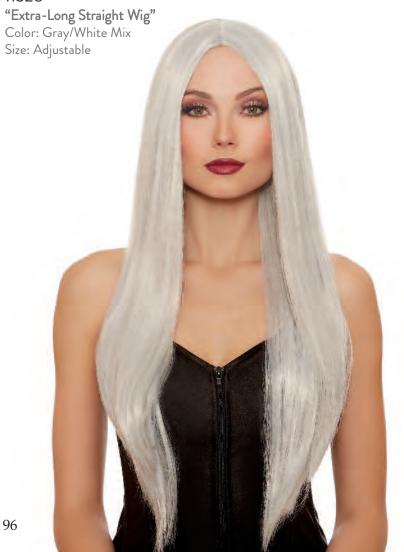

"Medieval Dragon"
S, M, L, XL
Scale-printed high-low dress with collar, chain details and attached tail
Scale-printed horned headpiece
Printed wings
(Three-Piece Set)
Shown With:
11328 Extra-Long Straight Wig