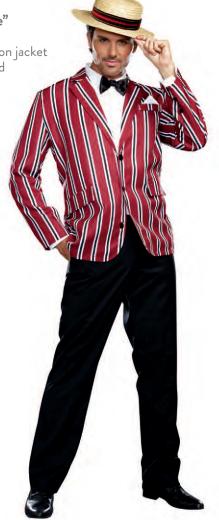

# "Good Time Charlie" M, L, XL, XXL

• Striped three-button jacket

• Straw hat with band

• Black bowtie (Shirt and pants not included) (Three-Piece Set)