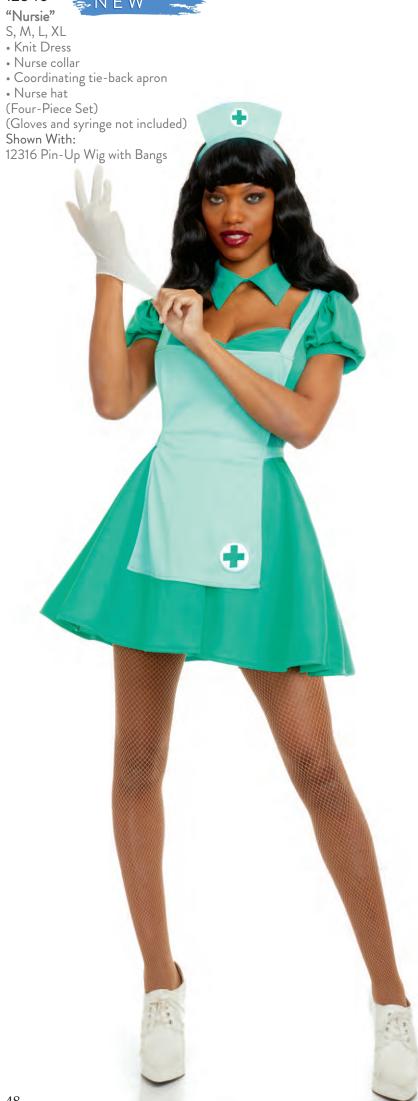

Style: 12316 (Shown With) Dreamgirl Costume: 12546X "Nursie"

12623 "Dolly Wig" Color: Blonde Size: Adjustable