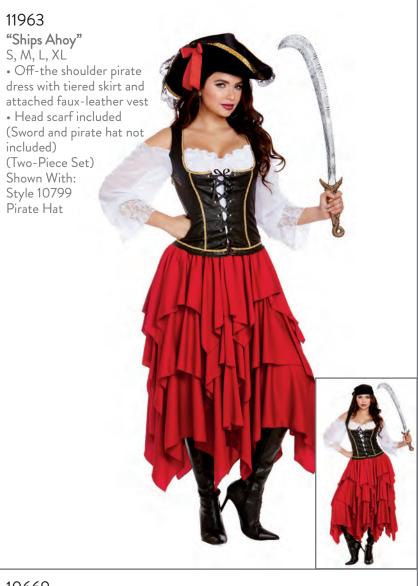

### 10799

"Pirate Hat" (Women's)

One Size

Large velvet pirate hat with gold trim, satin bows and lace detail
(One-Piece Set)