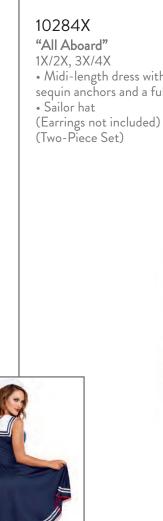

. Police" print on back
• "S.W.A.T." cap Police badge (Baton and sunglasses not included) (Three-Piece Set)



"Officer Pat U. Down" 1X, 2X, 3X

• Double-breasted dress with patent leather trim, police badges and "Police" screen print

• Police hat with badge Handcuffs

• Removable Police Badge • Fingerless gloveswith

"Jail Time" screen print • "Officer Pat U. Down" nameplate

(Sunglasses, baton and jewelry not included) (Seven-Piece Set)



### 10719

"Officer Pat U. Down" S, M, L, XL

• Double-breasted dress with patent leather trim, police badges and "Police" screen print

• Police hat with badge Handcuffs

• Removable Police Badge

• Fingerless gloveswith "Jail Time" screen print

• "Officer Pat U. Down" nameplate (Sunglasses, baton and

jewelry not included) (Seven-Piece Set)









A8922





S, M, L, XL

 Military-style button-up dress with flight patches Matching shorts

• Belt

(Sunglasses, jewelry and gloves not included) (Three-Piece Set)













12550X "Earth Goddess" 1X, 2X, 3X

• Chiffon dress with attached bodysuit with embellished trim detail

• Arm drapes

• Arm drapes
• Floral headpiece with butterfly
(Three-Piece Set)
Shown With:
12071 Long Relaxed Beach
Wave Wig with Bangs



12550
"Earth Goddess"
S, M, L, XL
• Chiffon dress with attached bodysuit with embellished trim detail

• Arm drapes
• Floral headpiece with butterfly
(Three-Piece Set)
Shown With:
12071 Long Relaxed Beach
Wave Wig with Bangs)





## "Unicorn"

- "Unicorn"

  S, M, L, XL

  Paillette and fur trim dress

  Unicorn headpiece with mylar mane
  Foil-printed belt

  Removable myl