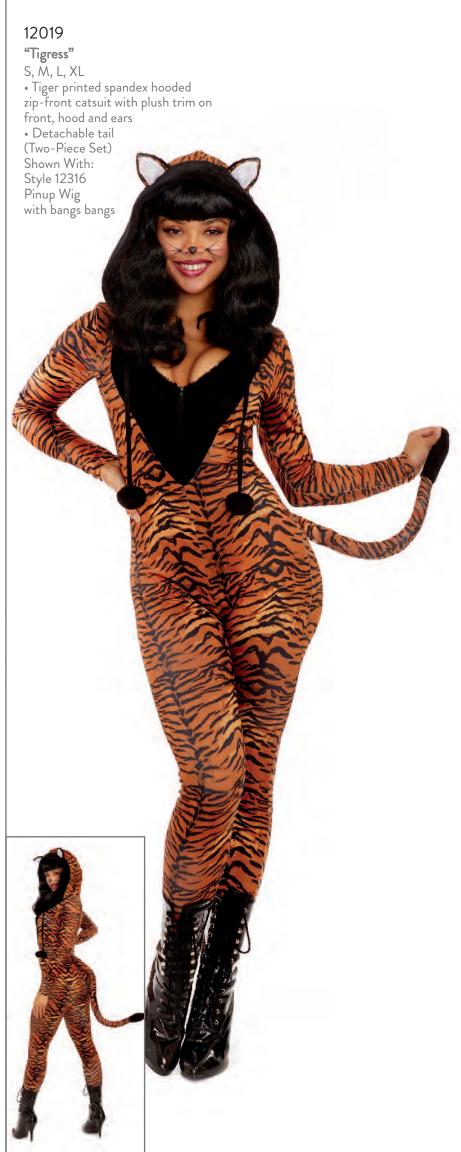

# 12578

"Hippie"



### 12578X











"Disco Doll"

S, M, L, XL

• Jumpsuit with metallic holographic disco dots

• Stretch sequin belt (Two-Piece Set)













# "Good Time Charlie" M, L, XL, XXL

• Striped three-button jacket

• Straw hat with band

• Black bowtie (Shirt and pants not included) (Three-Piece Set)



### 8190

# "Gangsta" M, L, XL, XXL

• Pinstriped, double-breasted

gangster suit
• Dickie

• Machine gun screen-printed necktie

• Carnation pin

• Hat

(Five-Piece Set)



# 11921 "Gatsby" M, L, XL, XXL

• Tailcoat with contrast satin lapels and pocket with attached handkerchief



















# 11131 "King of the Jungle" M, L, XL, XXL • Velour hooded sleeveless shirt with faux-fur mane and ears • Faux fur fingerless gloves (Pants not included) (Two-Piece Set)





and attached tail

(Three-Piece Set)









































"Gypsy"
S, M, L, XL
• Peasant de

Peasant dress with velvet lace-up bodice with multi-tiered handkerchief skirt and paisley print with gold coin detailing
Head wrap with gold

coin trim
(Jewelry not included)
(Two-Piece Set)



10669X

**"Gypsy"** 1X, 2X, 3X

 Peasant dress with velvet lace-up bodice with multi-tiered handkerchief skirt and paisley print with gold coin detailing

 Head wrap with gold coin trim (Jewelry and cards not included)
 (Two-Piece Set)





### Rhinestone Cowgirl

S, M, L, XL



embroidery details



### 12548X

### Rhinestone Cowgirl 1X, 2X, 3X



• Iridescent foil print dress with fringe off-shoulder trim, bell sleeves, velvet trim, concho embellishment





12587 "Queen of Rock" S,