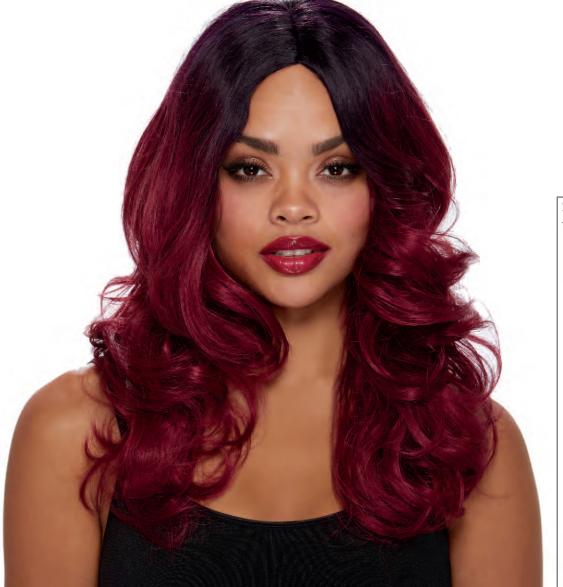

### 11651

"Mythical Ram's Horn Headpiece"Ram's Horn headpiece with black roses, rhinestones and chain detailing

12059 "Horn & Skull Headpiece"

• Molded horn headpiece with skull, roses and metal chain and jeweled detailing (One-Piece Set)
Shown With:
Style 11338 Long Wavy Ombré Wig Black/Burgundy