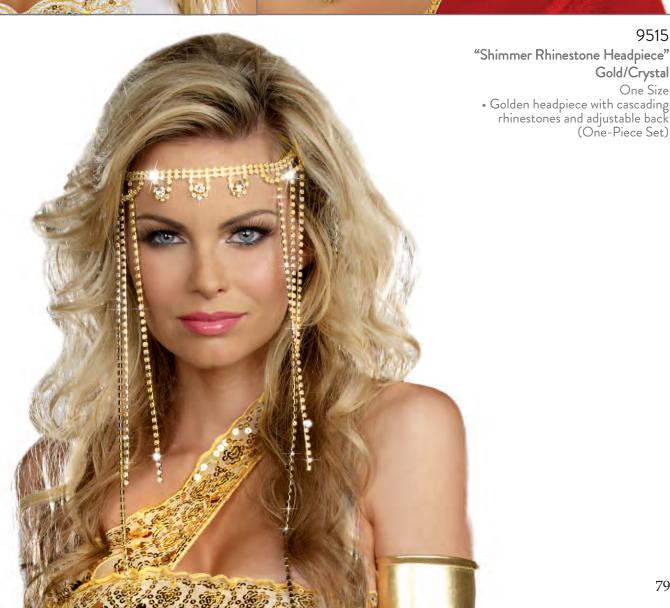

### 11977

"Flapper Headpiece"

One Size

• Sequin and jeweled headpiece with ostrich feathers (One-Piece Set)

Gold/Crystal

One Size
• Golden headpiece with cascading rhinestones and adjustable back (One-Piece Set)