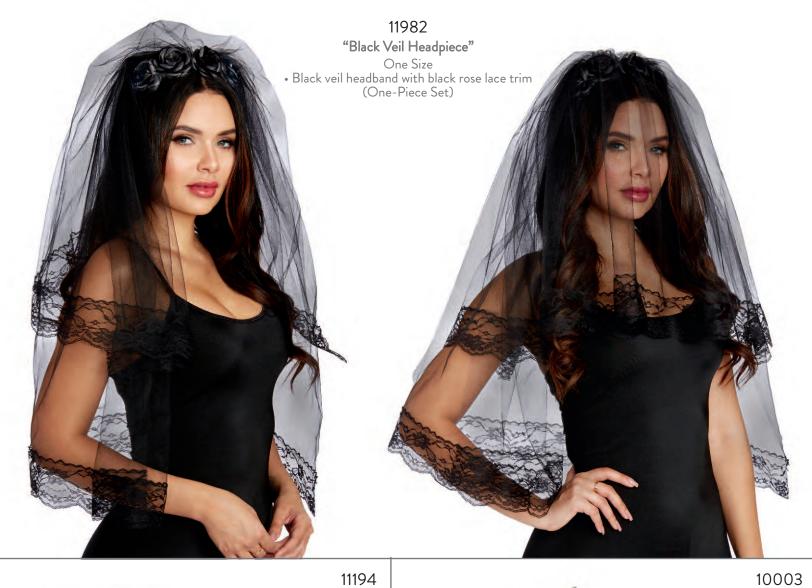

### 11977

"Flapper Headpiece"

One Size

• Sequin and jeweled headpiece with ostrich feathers (One-Piece Set)

Gold/Crystal

One Size
• Golden headpiece with cascading rhinestones and adjustable back (One-Piece Set)