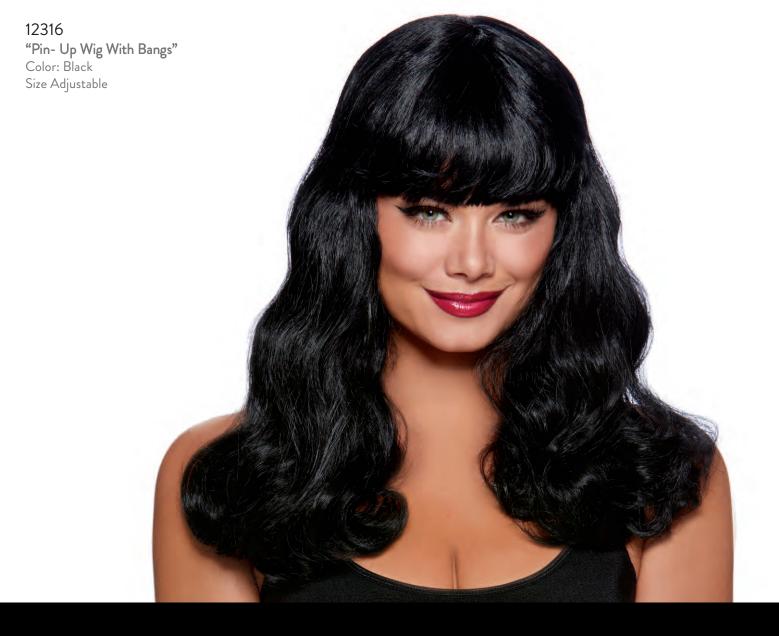

Style: 12316 (Shown With) Dreamgirl Costume: 12546X "Nursie"

12623 "Dolly Wig" Color: Blonde Size: Adjustable