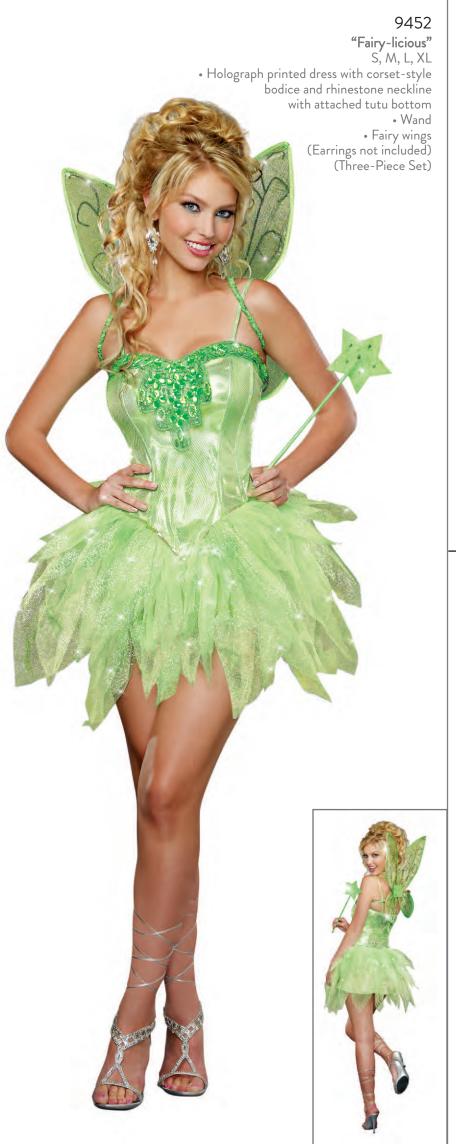

## "Unicorn"

- "Unicorn"

  S, M, L, XL

  Paillette and fur trim dress

  Unicorn headpiece with mylar mane
  Foil-printed belt

  Removable mylar tail with bow

  Fur trimmed fingerless gloves
  (Boot covers not included)
  (Five-Piece set)
  Shown With:
  11704 Long Wavy Wig