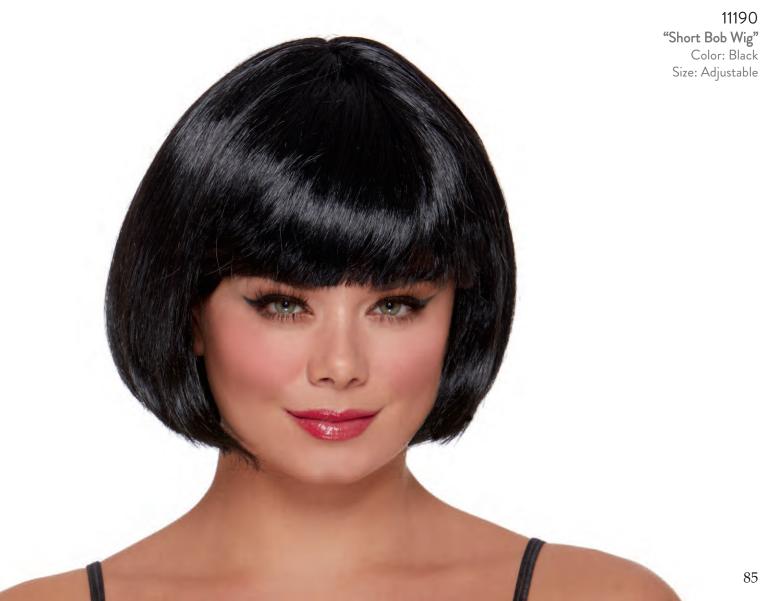

# "Mid-Length Bob Wig" Color: Teal Size: Adjustable

11319 "Mid-Length Ombré Bob Wig" Color: Black/Burgundy Size: Adjustable

"Mid-Length Bob Wig"

Color: Ultra Violet

Size: Adjustable

11342 "Long Wavy Teal Wig" Color: Teal Size: Adjustable