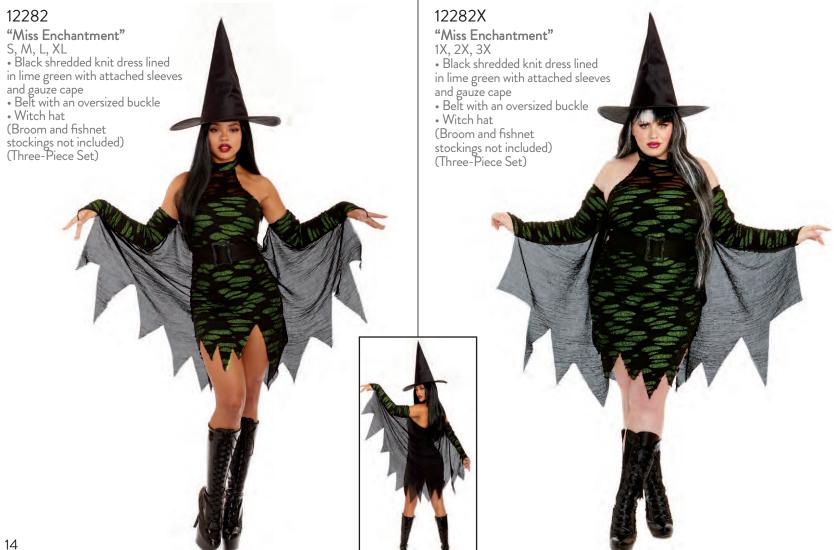

### "Til Death Do Us Part"









"She-Devil"

Sne-Devil
S, M, L, XL

High-low, dagged hem mesh dress with cut-out neckline, built-in self bra and vinyl trim
Corset belt with vinyl trim
Matching high waist panty
Vinyl horn headpiece
(Four-Piece Set)
Shown With:
11374 Long Wavy Wig











- "Mr. Boneyard"
  M, L, XL, XXL

  Hooded skeleton-printed jumpsuit

  Printed fingerless gloves

  Printed gaiter mask
  (Three-Piece Set)





"Princess Of Darkness"

S, M, L, XL• Zip-front jumpsuit with vampire collar and attached skirt (One-Piece Set)







"Vampira"

S, M, L, XL

• Velvet gown with lace accented stand up collar, faux leather and sequin front applique and lace sleeves

• Gothic cross choker (Two-Piece Set)









S, M, L, XL

open-front skirt













# 12562 "Norse Warrior" S, M, L, XL S, M, L, XL Gray coated knit dress with metallic mesh sleeve and overskirt Faux leather cuff Headpiece with nailhead details Choker with faux tooth charms (Four-Piece Set) (Spear not included) Shown With: 11689 Long Layered Wig 16













"Ninja" (Men's)
M, L, XL, XXL

• Dragon screen-printed hooded shirt

• Harem-style pants with fitted, contrast lace-up detail

• Face mask

• Fingerless gloves with contrast lace-up detail

• Faux-leather Obi belt

(Sword not included) (Sword not included) (Five-Piece Set)

11930 "Ninja" (Women's) S, M, L, XL

• Dress with faux leather sleeves and cutout neckline with criss-cross detail Sarong with dragon screen-print
 Fingerless gloves with contrast lace-up detail
 Face mask • Garter
• Sai dagger
• Leg ties
(S