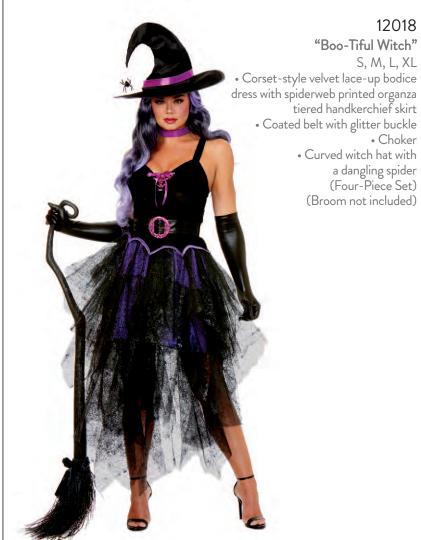

### 12546 NEW

### 12546X

"Nursie"

"Dr. Ben Dover"
M, L, XL, XXL
• Sleeveless top
• Pants
• Mask
• "Dr. Ben Dover" Badge
(Gloves not included)
(Four-Piece Set)