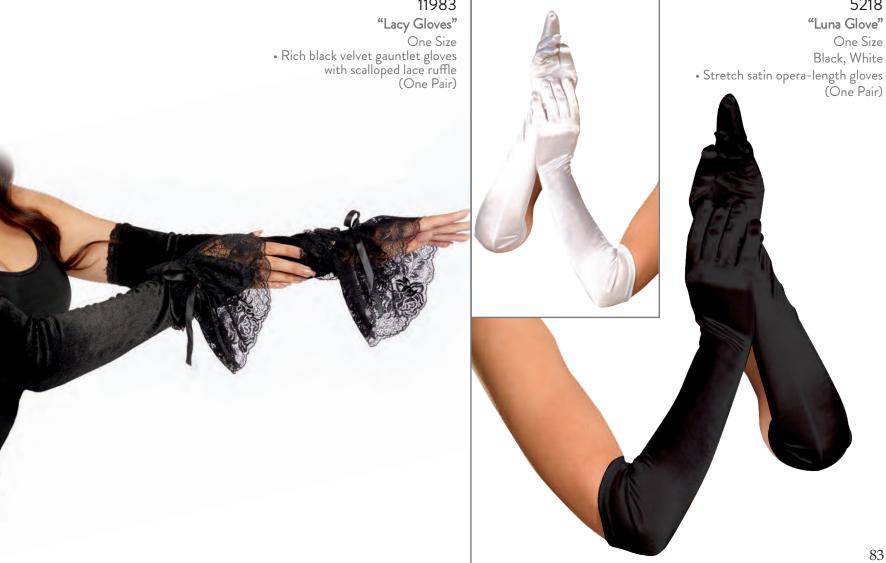

### 12621

"Black Gauntlet Gloves"

• Black coated knit fingerless gloves (One Pair)

### 9969

"Gauntlet Gloves"

One Size

• Silver fingerless gloves (One Pair)