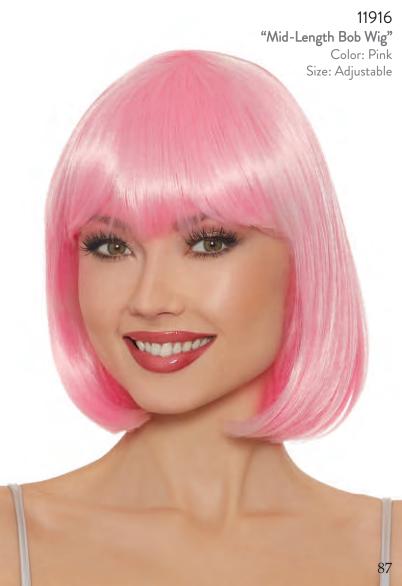

# "Mid-Length Bob Wig" Color: Teal Size: Adjustable

11319 "Mid-Length Ombré Bob Wig" Color: Black/Burgundy Size: Adjustable

"Mid-Length Bob Wig"

Color: Ultra Violet

Size: Adjustable

11342 "Long Wavy Teal Wig" Color: Teal Size: Adjustable