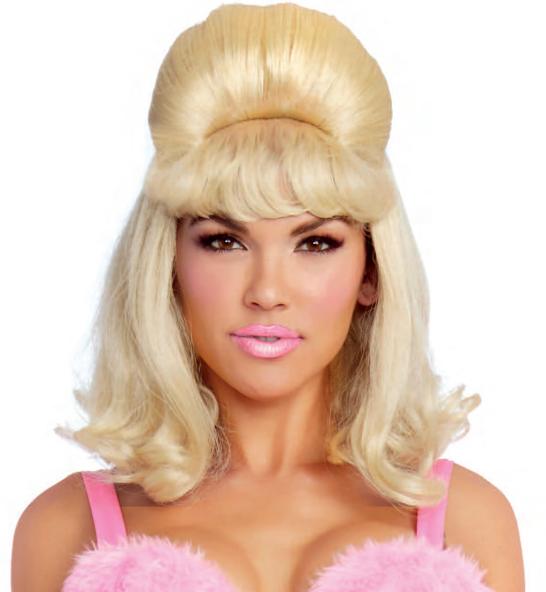

### 11977

"Flapper Headpiece"

One Size

• Sequin and jeweled headpiece with ostrich feathers (One-Piece Set)

Gold/Crystal

One Size
• Golden headpiece with cascading rhinestones and adjustable back (One-Piece Set)