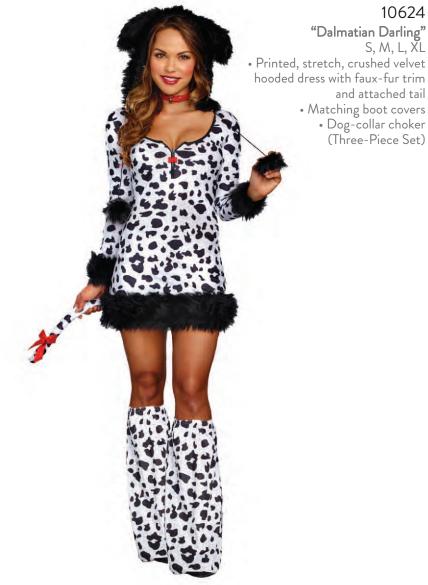

"Disco Doll"

S, M, L, XL

• Jumpsuit with metallic holographic disco dots

• Stretch sequin belt (Two-Piece Set)













# "Good Time Charlie" M, L, XL, XXL

• Striped three-button jacket

• Straw hat with band

• Black bowtie (Shirt and pants not included) (Three-Piece Set)



### 8190

# "Gangsta" M, L, XL, XXL

• Pinstriped, double-breasted

gangster suit
• Dickie

• Machine gun screen-printed necktie

• Carnation pin

• Hat

(Five-Piece Set)



# 11921 "Gatsby" M, L, XL, XXL

• Tailcoat with contrast satin lapels and pocket with attached handkerchief



















# 11131 "King of the Jungle" M, L, XL, XXL • Velour hooded sleeveless shirt with faux-fur mane and ears • Faux fur fingerless gloves (Pants not included) (Two-Piece Set)





and attached tail

(Three-Piece Set)









































"Gypsy"
S, M, L, XL
• Peasant de

Peasant dress with velvet lace-up bodice with multi-tiered handkerchief skirt and paisley print with gold coin detailing
Head wrap with gold

coin trim
(Jewelry not included)
(Two-Piece Set)



10669X

**"Gypsy"** 1X, 2X, 3X

 Peasant dress with velvet lace-up bodice with multi-tiered handkerchief skirt and paisley print with gold coin detailing

 Head wrap with gold coin trim (Jewelry and cards not included)
 (Two-Piece Set)





### Rhinestone Cowgirl

S, M, L, XL



embroidery details



### 12548X

### Rhinestone Cowgirl 1X, 2X, 3X



• Iridescent foil print dress with fringe off-shoulder trim, bell sleeves, velvet trim, concho embellishment





12587 "Queen of Rock" S, M, L, XL • Leather like lace-up dress with