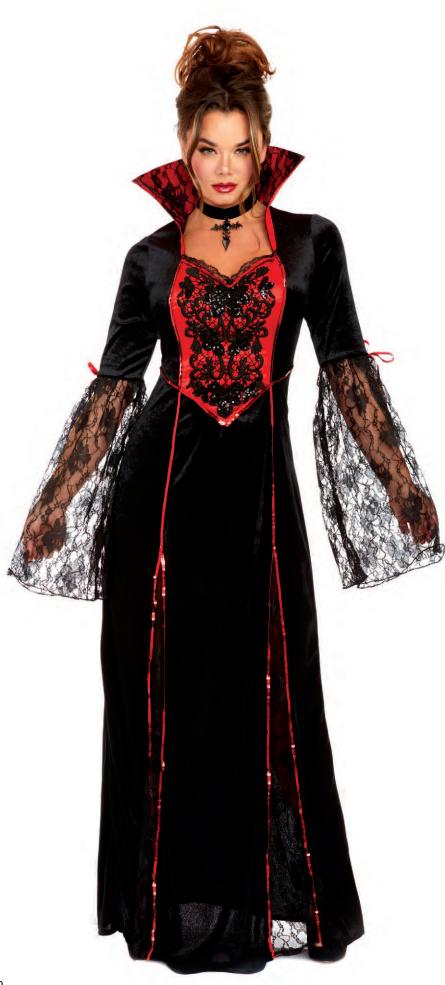

"Vampira"

S, M, L, XL

• Velvet gown with lace accented stand up collar, faux leather and sequin front applique and lace sleeves

• Gothic cross choker (Two-Piece Set)

S, M, L, XL

open-front skirt