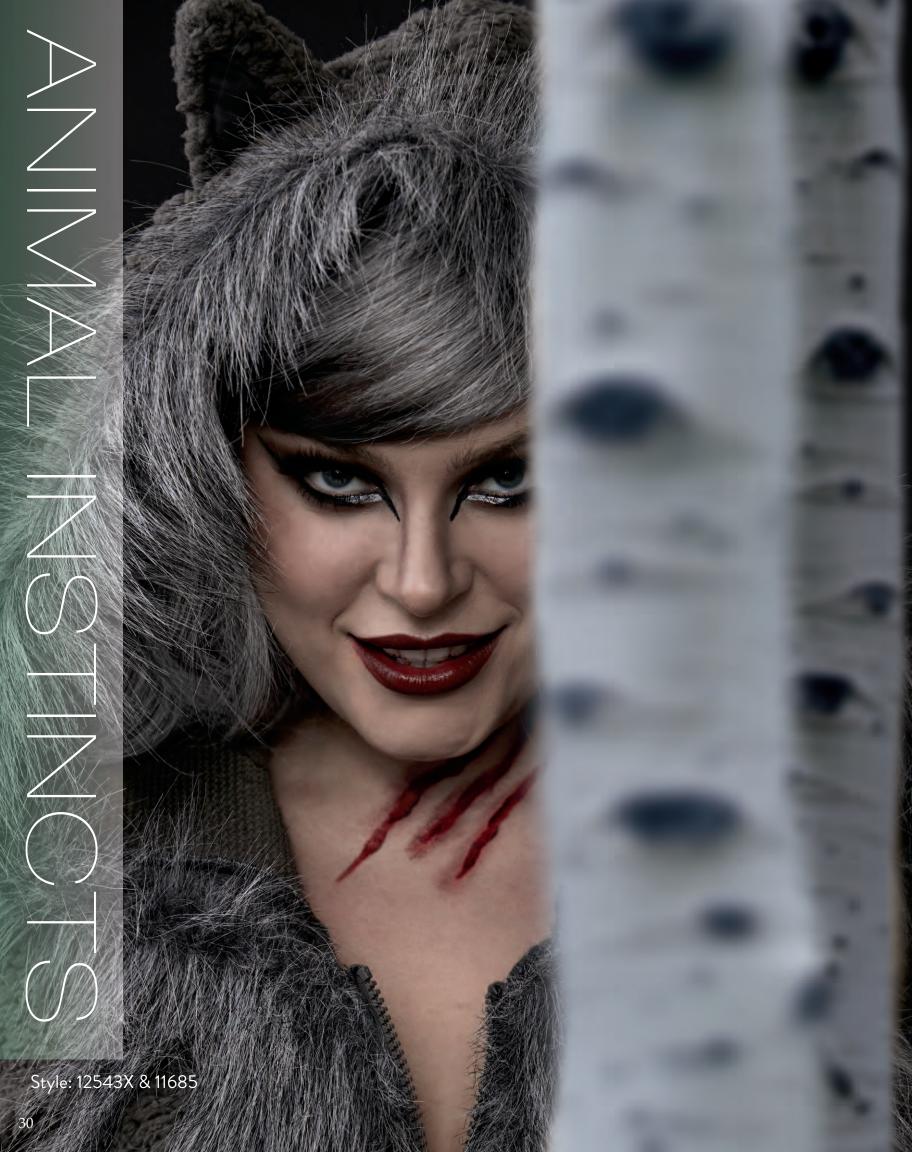

# 12562 "Norse Warrior" S, M, L, XL S, M, L, XL Gray coated knit dress with metallic mesh sleeve and overskirt Faux leather cuff Headpiece with nailhead details Choker with faux tooth charms (Four-Piece Set) (Spear not included) Shown With: 11689 Long Layered Wig 16