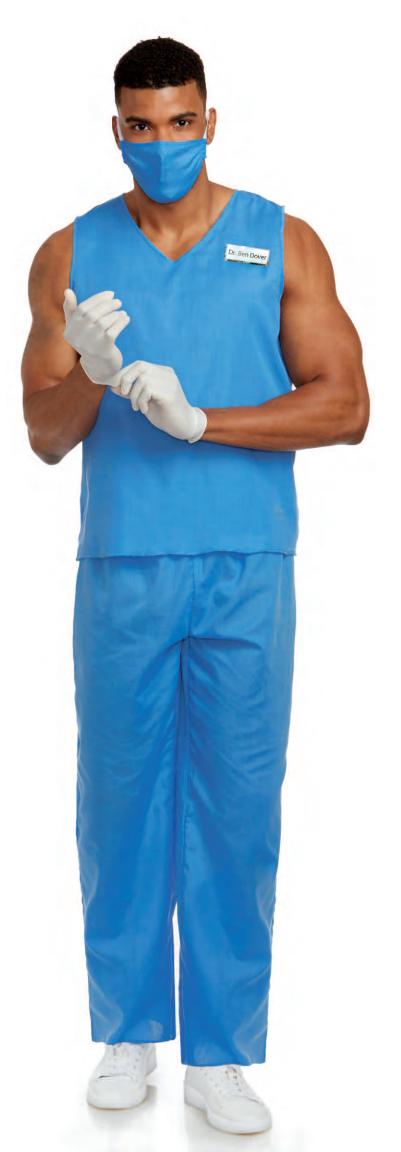

### 10240

"Lieutenant Ivana Misbehave"

S, M, L, XL

• Jumpsuit with patent leather trim

Utility belt

Badge

Police hat

A9981X "S.W.A.T. Police" 1X/2X, 3X/4X • Front zip, knit dress with "S.W.A.T. Police" print on back • "S.W.A.T." cap Police badge (Baton and sunglasses not included) (Three-Piece Set)