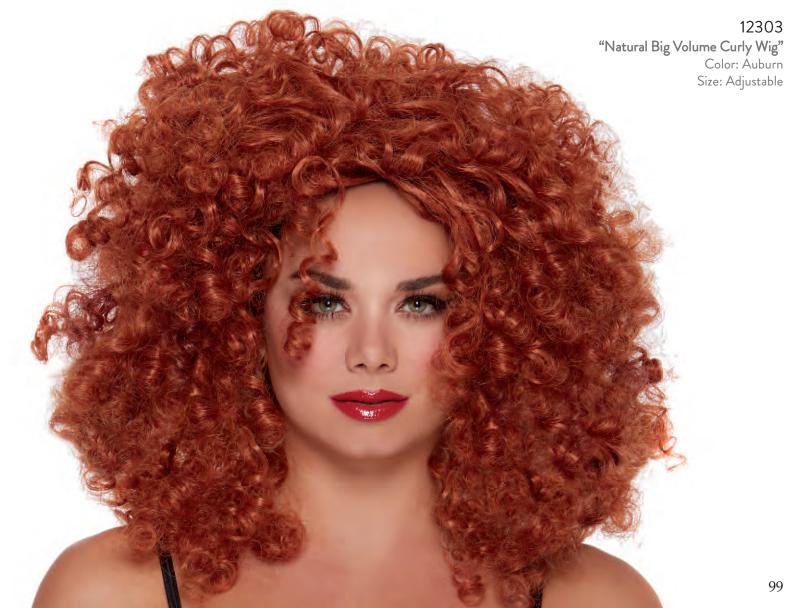

• Black coated knit fingerless gloves (One Pair)



### 9970

"Galaxy Glasses"

One Size

• Silver plastic co-ed sunglasses (One-Piece Set)



### 9969

"Gauntlet Gloves"

One Size

• Silver fingerless gloves (One Pair)













# "Mid-Length Bob Wig" Color: Teal Size: Adjustable



11319 "Mid-Length Ombré Bob Wig" Color: Black/Burgundy Size: Adjustable











"Mid-Length Bob Wig"

Color: Ultra Violet

Size: Adjustable





























11342 "Long Wavy Teal Wig" Color: Teal Size: Adjustable

### 11338 "Long Wavy Ombré Wig" Color: Black/Burgundy Size: Adjustable













"Faux Ombré Long Layered Wig"

Color: Brown/Honey Blonde

Size: Adjustable









































"Long Curly Wig With Dark Roots"
Color: Blonde & Light Brown
Size: Adjustable















Style: 12316 (Shown With) Dreamgirl Costume: 12546X "Nursie"







12623 "Dolly Wig" Color: Blonde Size: Adjustable

































### About our Packaging

All packaging includes insert cards with beautiful high quality imagery that will definitely catch the attention of your customers.

A "film strip" of fun DIY looks are printed all along a sturdy cardboard ring designed to keep each wig looking its best and inspire creativity!

Helpful "How-to" instructions are included in the packaging, showing how to care for and style each wig.

All wigs are packaged in the same size, gusseted bag for an eye-catching cohesive display when merchandising your store.





### Costume Collection Guide

The option to place orders, check inventory & track order status is now