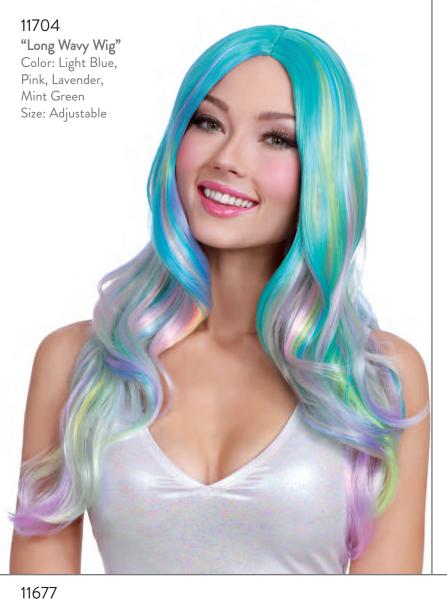

## "Unicorn"

- "Unicorn"

  S, M, L, XL

  Paillette and fur trim dress

  Unicorn headpiece with mylar mane
  Foil-printed belt

  Removable mylar tail with bow

  Fur trimmed fingerless gloves
  (Boot covers not included)
  (Five-Piece set)
  Shown With:
  11704 Long Wavy Wig