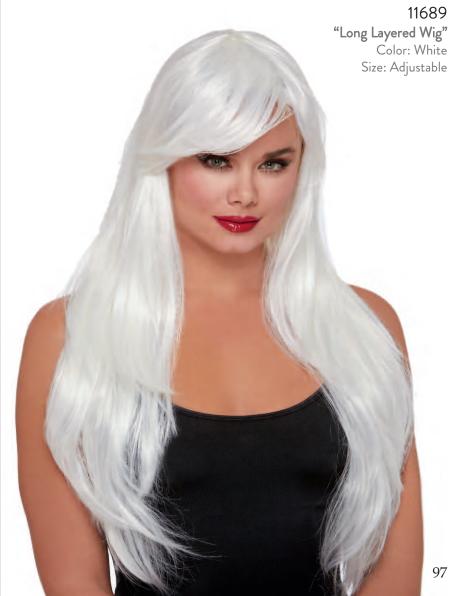

# 12562 "Norse Warrior" S, M, L, XL S, M, L, XL Gray coated knit dress with metallic mesh sleeve and overskirt Faux leather cuff Headpiece with nailhead details Choker with faux tooth charms (Four-Piece Set) (Spear not included) Shown With: 11689 Long Layered Wig 16