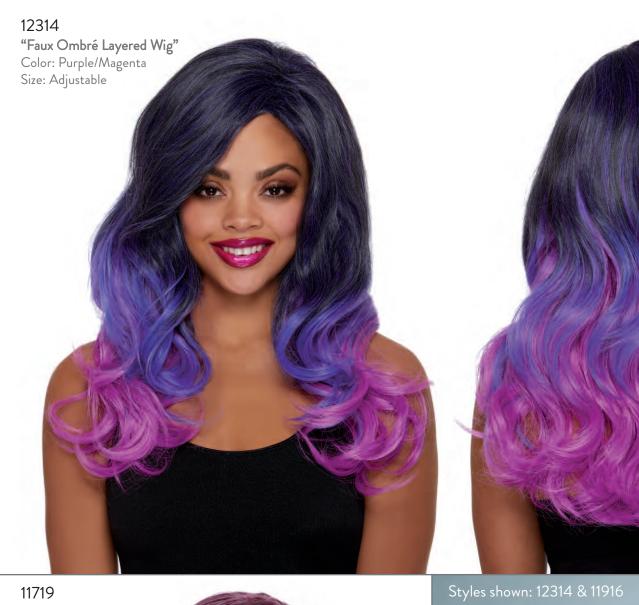

# "Mid-Length Bob Wig" Color: Teal Size: Adjustable

11319 "Mid-Length Ombré Bob Wig" Color: Black/Burgundy Size: Adjustable

"Mid-Length Bob Wig"

Color: Ultra Violet

Size: Adjustable

11342 "Long Wavy Teal Wig" Color: Teal Size: Adjustable

### 11338 "Long Wavy Ombré Wig" Color: Black/Burgundy Size: Adjustable

"Faux Ombré Long Layered Wig"

Color: Brown/Honey Blonde

Size: Adjustable

"Long Curly Wig With Dark Roots"
Color: Blonde & Light Brown
Size: Adjustable