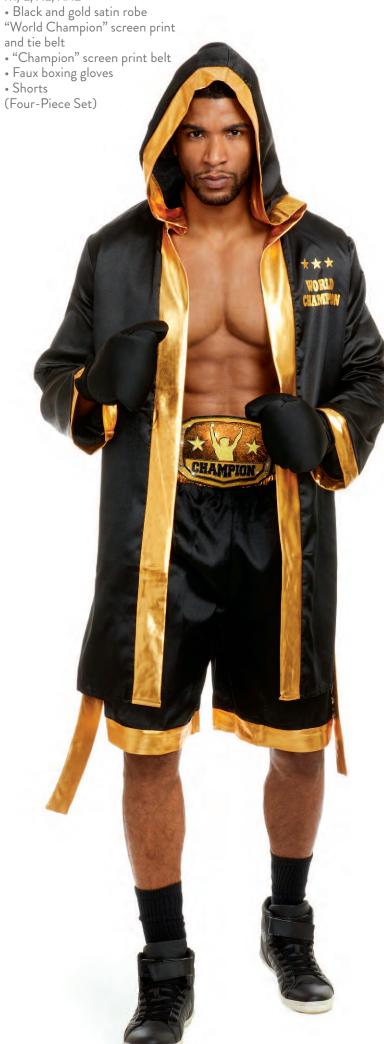

ine and crescent moon chain detail

Chain and jeweled belt
(Two-Piece Set)
Shown With:

11685 Long Wavy Wig With Faux Ombré







### 8860

"He's A God"

M, L, XL, XXL





"Start Your Engines"

M, L, XL, XXL
Color blocked, front-zip poly poplin coveralls with elasticized back waist, contrast piping and printed



### 10655

"Start Your Engines" S, M, L, XL

• Zipper-front jumpsuit with checkered side panels, "Racing" and flame print details with authentic-looking race patches

(Flag not included) (Two-Piece Set)









9419 "Prep School" "Prep School"

S, M, L, XL

Button-front, collared shirt with "Manhattan Preparatory School" patch

Woven-plaid pleated schoolgirl skirt

Tie with clip

Headband (Knee-high socks not included) (Four-Piece Set)





### "World Champion"

M, L, XL, XXL



### 10315

### "World Champion"



S, M, L, XL

• Snap-front dress with sequin embroidered

"Grand Slam" with number "10" detail

• Stretch-knit short with elastic waist

• Baseball cap

• Athletic knee-high socks

(Baseball mitt and baseball not included)

(Four-Piece Set) S, M, L, XL

Printed dress with athletic trims, stars and contrast binding

Matching panty

Oversized hair bow

Matching mylar pom-poms

(Four-Piece Set)

12017

"Cheer Team USA"

6469 "Grand Slam"











### "Santa's Helper"





"Santa Baby"









# NEW

### 12583

### "Gilded Rams Horn Headpiece"

 Metallic gold horn and white flower headpiece with gold chain and crystal charm
(One-Piece Set)
Shown With: 11689 Long Layered Wig



### 11651

"Mythical Ram's Horn Headpiece"Ram's Horn headpiece with black roses