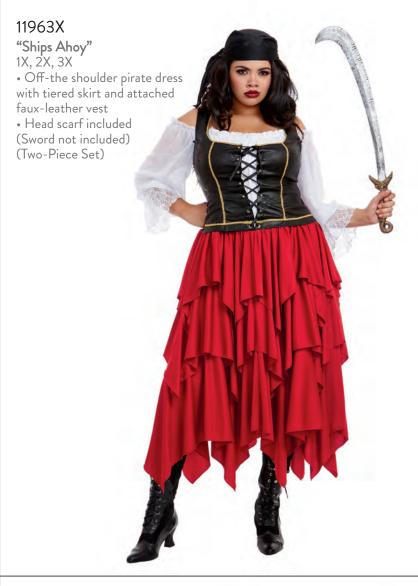

10669X

**"Gypsy"** 1X, 2X, 3X

 Peasant dress with velvet lace-up bodice with multi-tiered handkerchief skirt and paisley print with gold coin detailing

 Head wrap with gold coin trim (Jewelry and cards not included)
 (Two-Piece Set)