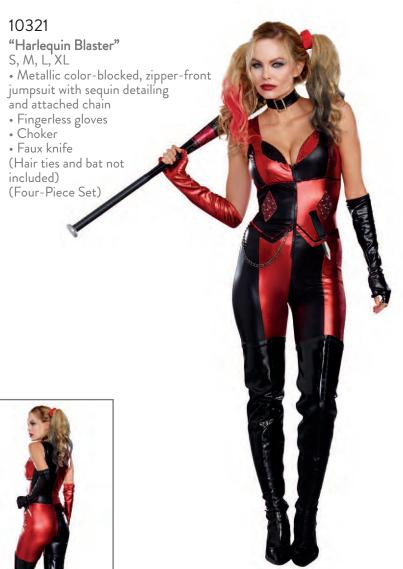

nd ribbon-tie back slit
- Shiny vinyl belt



### 10671X

"Dalmatian Diva"

1X, 2X, 3X

• Dalmatian-print midi-dress with front zipper, faux-fur collar and ribbon-tie back slit

• Shiny vinyl belt

Bone accessory
(Wig, jewelry and cigarette holder not included)





10639X

1X, 2X, 3X





10641 "Friday" S, M, L, XL · White collared and cuffed velvet dress with cross buttons and screen-printed cross details on lapel Cross charmed bow stocking toppers (Doll and thigh highs not included) (Two-Piece Set) Shown With: Style 7031 Sheer Thigh Highs with Back Seam Style 10814 Double Braid Wig

# "Cat Fight" S, M, L, XL Shiny black, zip-front jumpsuit with cut-out neckline and slashed front legs and attached tail Matching mask with cat ears Belt (Whip and jewelry not included) (Three-Piece Set)











### 12546 NEW



### 12546X

"Nursie"







"Dr. Ben Dover"
M, L, XL, XXL
• Sleeveless top
• Pants
• Mask
• "Dr. Ben Dover" Badge
(Gloves not included)
(Four-Piece Set)



# 8816 "Dirty Cop Officer Anita Bribe" S, M, L, XL• Bengaline knit dress with vinyl trim and patches • Belt • Police hat • "Officer Anita Bribe" nameplate • Removeable police badge (Sunglasses, handcuffs, pantyhose and baton not included) (Five-Piece Set) Shown With: Style 7034 "Fishnet Pantyhose"

# 8817 "Dirty Cop Officer Ed Banger" M, L, XL, XXL Sleeveless collared shirt with front pockets and police patch Police hat with badge pin "Officer Ed Banger" nameplate Removable neck tie Removable police badge Removable arm band (Sunglasses, handcuffs, baton and pants not included) (Six-Piece Set)

### 10240

"Lieute