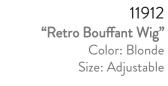

# "Mid-Length Bob Wig" Color: Teal Size: Adjustable

11319 "Mid-Length Ombré Bob Wig" Color: Black/Burgundy Size: Adjustable

"Mid-Length Bob Wig"

Color: Ultra Violet

Size: Adjustable

11342 "Long Wavy Teal Wig" Color: Teal Size: Adjustable

### 11338 "Long Wavy Ombré Wig" Color: Black/Burgundy Size: Adjustable

"Faux Ombré Long Layered Wig"

Color: Brown/Honey Blonde

Size: Adjustable

"Long Curly Wig With Dark Roots"
Color: Blonde & Light Brown
Size: Adjustable

Style: 12316 (Shown With) Dreamgirl Costume: 12546X "Nursie"

12623 "Dolly Wig" Color: Blonde Size: Adjustable