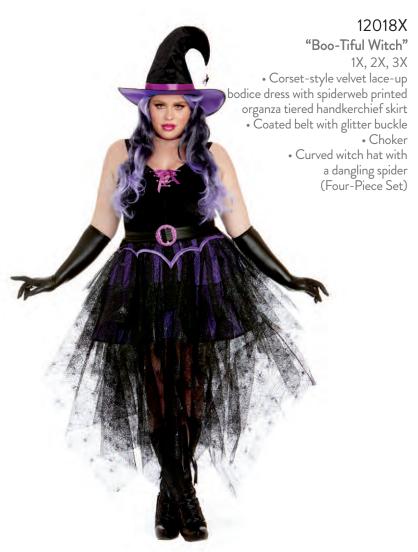

### 12546 NEW

### 12546X

"Nursie"

"Dr. Ben Dover"
M, L, XL, XXL
• Sleeveless top
• Pants
• Mask
• "Dr. Ben Dover" Badge
(Gloves not included)
(Four-Piece Set)