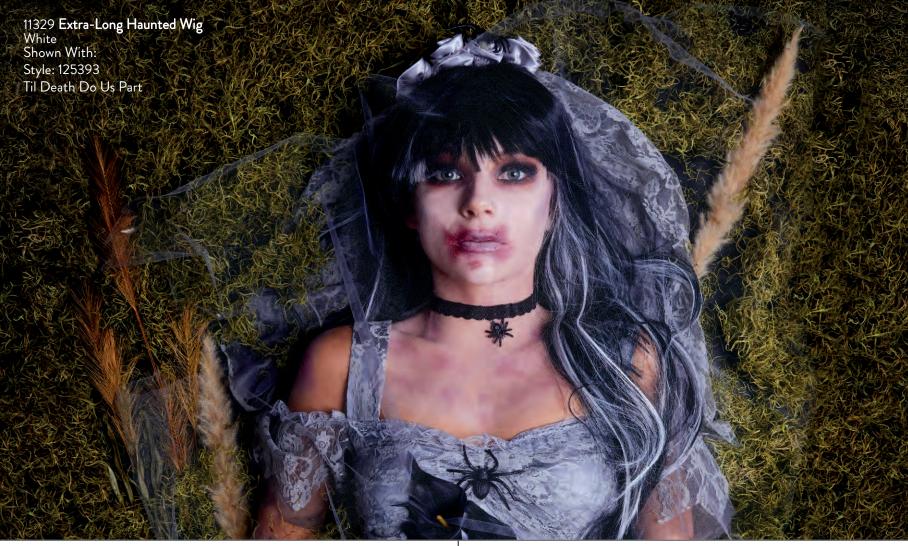

t print
bell bottoms
(One-Piece Set)







### NEW

### 12621

"Black Gauntlet Gloves"

• Black coated knit fingerless gloves (One Pair)



### 9970

"Galaxy Glasses"

One Size

• Silver plastic co-ed sunglasses (One-Piece Set)



### 9969

"Gauntlet Gloves"

One Size

• Silver fingerless gloves (One Pair)













# "Mid-Length Bob Wig" Color: Teal Size: Adjustable



11319 "Mid-Length Ombré Bob Wig" Color: Black/Burgundy Size: Adjustable











"Mid-Length Bob Wig"

Color: Ultra Violet

Size: Adjustable





























11342 "Long Wavy Teal Wig" Color: Teal Size: Adjustable

### 11338 "Long Wavy Ombré Wig" Color: Black/Burgundy Size: Adjustable













"Faux Ombré Long Layered Wig"

Color: Brown/Honey Blonde

Size: Adjustable









































"Long Curly Wig With Dark Roots"
Color: Blonde & Light Brown
Size: Adjustable















Style: 12316 (Shown With) Dreamgirl Costume: 12546X "Nursie"







12623 "Dolly Wig" Color: Blonde Size: Adjustable

































### About our Packaging

All packaging includes insert cards with beautiful high quality imagery that will definitely catch the attention of your customers.

A "film strip" of fun DIY looks are printed all along a sturdy cardboard ring designed to keep each wig looking its best and inspire creativity!

Helpful "How-to" instructions are included in the packaging, showing how to care for and style each wig.

All wigs are packaged in the same size, gusseted bag for an eye-catching cohesive display when merchandising your store.





### Costume Col