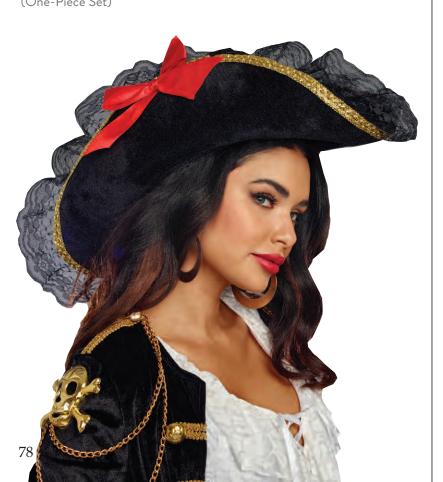

### 10799

"Pirate Hat" (Women's)

One Size

Large velvet pirate hat with gold trim, satin bows and lace detail
(One-Piece Set)