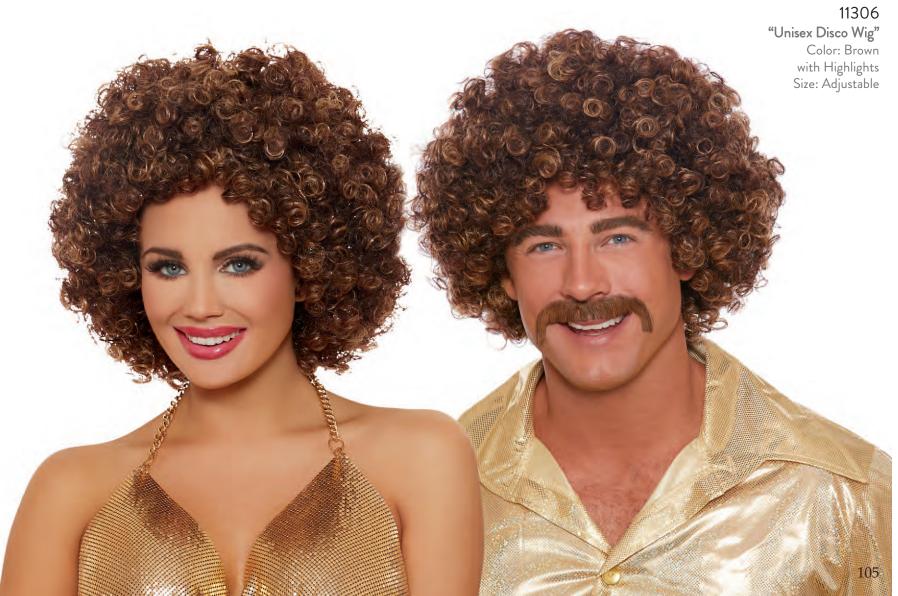

# "Mid-Length Bob Wig" Color: Teal Size: Adjustable

11319 "Mid-Length Ombré Bob Wig" Color: Black/Burgundy Size: Adjustable

"Mid-Length Bob Wig"

Color: Ultra Violet

Size: Adjustable

11342 "Long Wavy Teal Wig" Color: Teal Size: Adjustable

### 11338 "Long Wavy Ombré Wig" Color: Black/Burgundy Size: Adjustable

"Faux Ombré Long Layered Wig"

Color: Brown/Honey Blonde

Size: Adjustable

"Long Curly Wig With Dark Roots"
Color: Blonde & Light Brown
Size: Adjustable