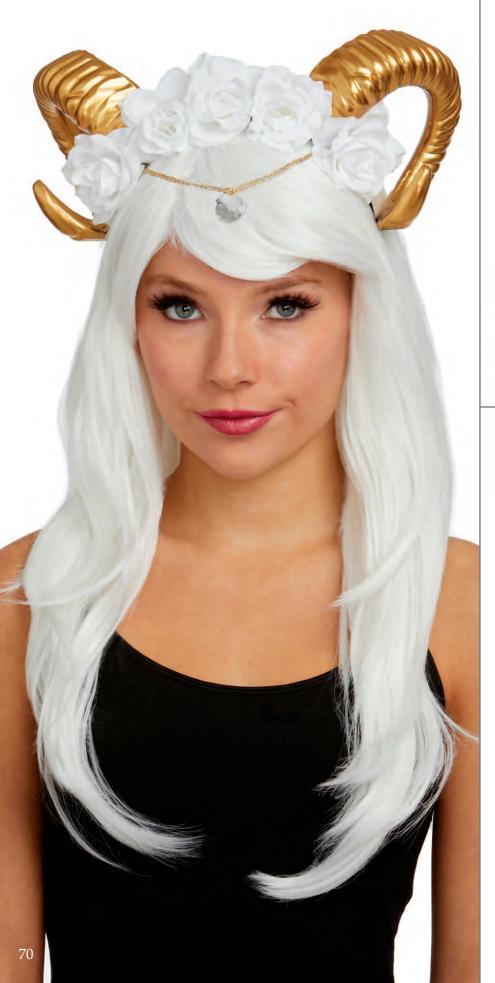

### "Gilded Rams Horn Headpiece"

 Metallic gold horn and white flower headpiece with gold chain and crystal charm
(One-Piece Set)
Shown With: 11689 Long Layered Wig