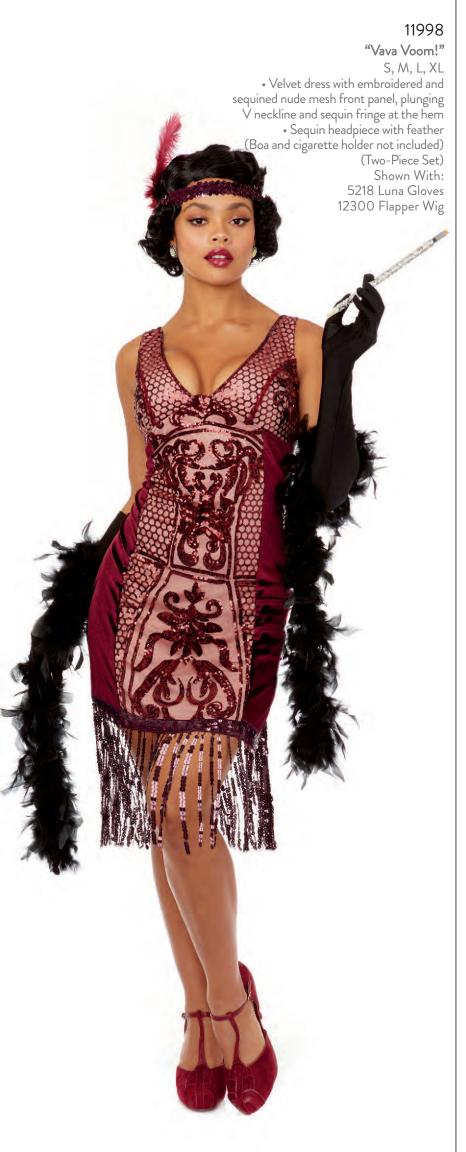

10639X

1X, 2X, 3X

10641 "Friday" S, M, L, XL · White collared and cuffed velvet dress with cross buttons and screen-printed cross details on lapel Cross charmed bow stocking toppers (Doll and thigh highs not included) (Two-Piece Set) Shown With: Style 7031 Sheer Thigh Highs with Back Seam Style 10814 Double Braid Wig