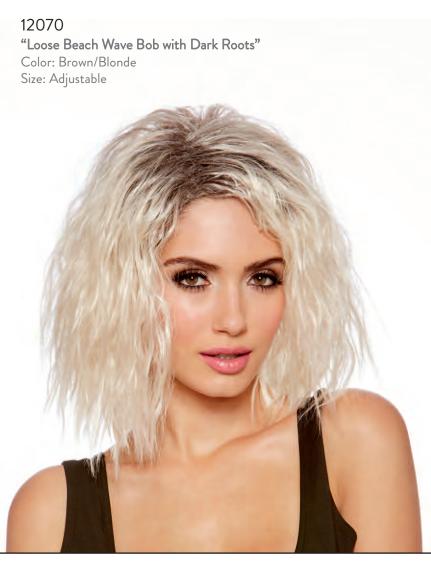

"Checkered Dress"
S, M, L, XL
• Checkered-printed starter dress
(One-Piece Set)
Shown With:
12070 Loose Beach Wave Bob with Dark Roots

"Pride Pants"

S, M, L, XL, XXL
Rainbow striped printed pants
(One-Piece Set)