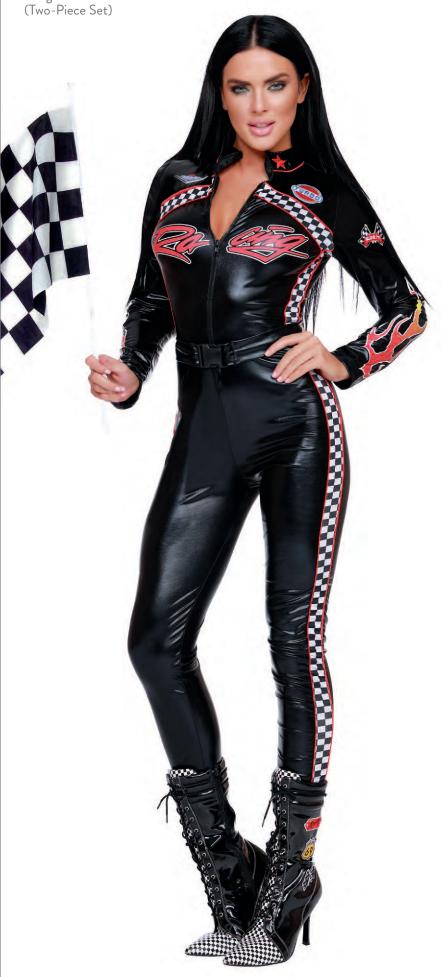

### 10655

"Start Your Engines" S, M, L, XL

• Zipper-front jumpsuit with checkered side panels, "Racing" and flame print details with authentic-looking race patches

(Flag not included) (Two-Piece Set)

9419 "Prep School" "Prep School"