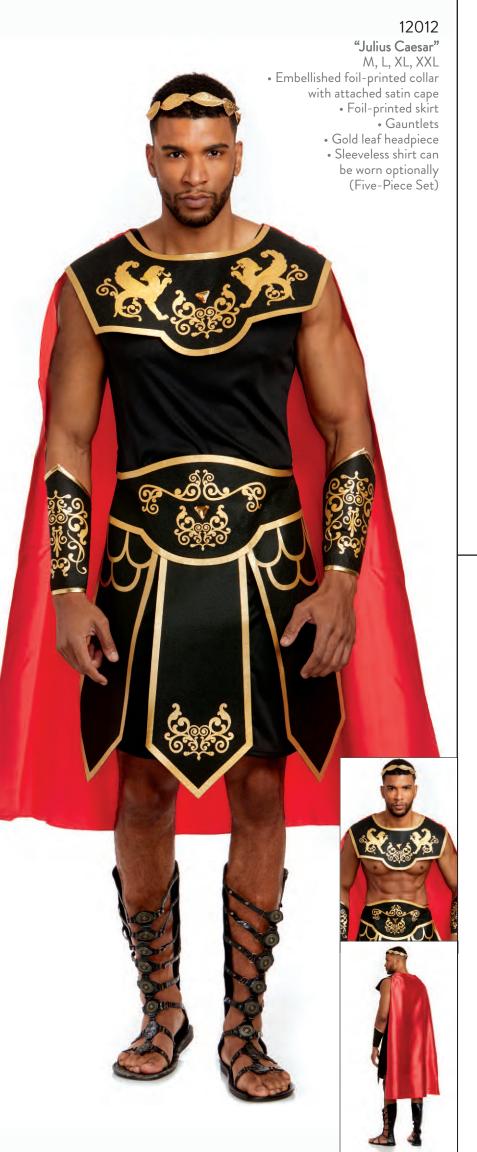

Shown With:
11374 Long Wavy Wig











- "Mr. Boneyard"
  M, L, XL, XXL

  Hooded skeleton-printed jumpsuit

  Printed fingerless gloves

  Printed gaiter mask
  (Three-Piece Set)





"Princess Of Darkness"

S, M, L, XL• Zip-front jumpsuit with vampire collar and attached skirt (One-Piece Set)







"Vampira"

S, M, L, XL

• Velvet gown with lace accented stand up collar, faux leather and sequin front applique and lace sleeves

• Gothic cross choker (Two-Piece Set)









S, M, L, XL

open-front skirt













# 12562 "Norse Warrior" S, M, L, XL S, M, L, XL Gray coated knit dress with metallic mesh sleeve and overskirt Faux leather cuff Headpiece with nailhead details Choker with faux tooth charms (Four-Piece Set) (Spear not included) Shown With: 11689 Long Layered Wig 16













"Ninja" (Men's)
M, L, XL, XXL

• Dragon screen-printed hooded shirt

• Harem-style pants with fitted, contrast lace-up detail

• Face mask

• Fingerless gloves with contrast lace-up detail

• Faux-leather Obi belt

(Sword not included) (Sword not included) (Five-Piece Set)

11930 "Ninja" (Women's) S, M, L, XL

• Dress with faux leather sleeves and cutout neckline with criss-cross detail Sarong with dragon screen-print
 Fingerless gloves with contrast lace-up detail
 Face mask • Garter
• Sai dagger
• Leg ties
(Seven-Piece Set)

# "Hot Scottie" M, L, XL, XXL Kilt with attached sash Matching hat Belt with bag Two sock garters with matching plaid ties (Socks and shirt not included) (Four-Piece Set)











## N E W

### 12578

"Hippie"



### 12578X











"Disco Doll"

S, M, L,