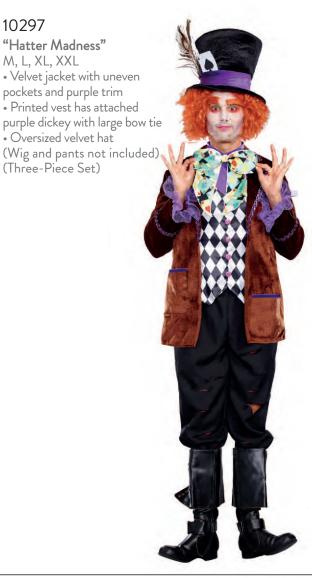

### 8860

"He's A God"

M, L, XL, XXL

"Start Your Engines"

M, L, XL, XXL
Color blocked, front-zip poly poplin coveralls with elasticized back waist, contrast piping and printed