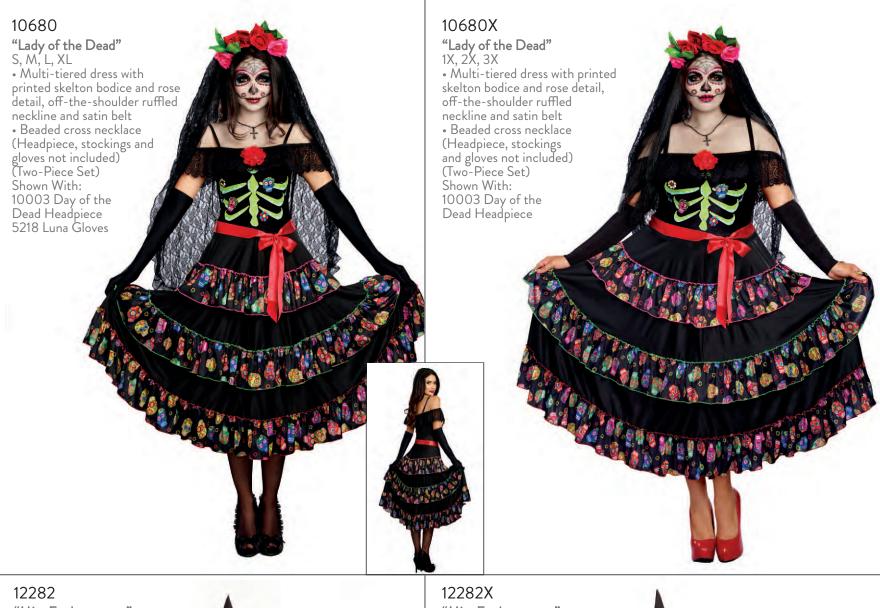

### "Til Death Do Us Part"









"She-Devil"

Sne-Devil
S, M, L, XL

High-low, dagged hem mesh dress with cut-out neckline, built-in self bra and vinyl trim
Corset belt with vinyl trim
Matching high waist panty
Vinyl horn headpiece
(Four-Piece Set)
Shown With:
11374 Long Wavy Wig











- "Mr. Boneyard"
  M, L, XL, XXL

  Hooded skeleton-printed jumpsuit

  Printed fingerless gloves

  Printed gaiter mask
  (Three-Piece Set)





"Princess Of Darkness"

S, M, L, XL• Zip-front jumpsuit with vampire collar and attached skirt (One-Piece Set)







"Vampira"

S, M, L, XL

• Velvet gown with lace accented stand up collar, faux leather and sequin front applique and lace sleeves

• Gothic cross choker (Two-Piece Set)









S, M, L, XL

open-front skirt













# 12562 "Norse Warrior" S, M, L, XL S, M, L, XL Gray coated knit dress with metallic mesh sleeve and overskirt Faux leather cuff Headpiece with nailhead details Choker with faux tooth charms (Four-Piece Set) (Spear not included) Shown With: 11689 Long Layered Wig 16













"Ninja" (Men's)
M, L, XL, XXL

• Dragon screen-printed hooded shirt

• Harem-style pants with fitted, contrast lace-up detail

• Face mask

• Fingerless gloves with contrast lace-up detail

• Faux-leather Obi belt

(Sword not included) (Sword not included) (Five-Piece Set)

11930 "Ninja" (Women's) S, M, L, XL

• Dress with faux leather sleeves and cutout neckline with criss-cross detail Sarong with dragon screen-print
 Fingerless gloves with contrast lace-up detail
 Face mask • Garter
• Sai dagger
• Leg ties