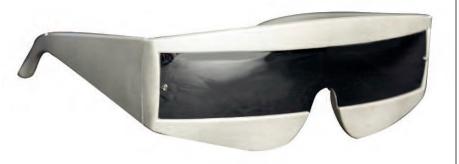

### 9970

"Galaxy Glasses"

One Size

• Silver plastic co-ed sunglasses (One-Piece Set)