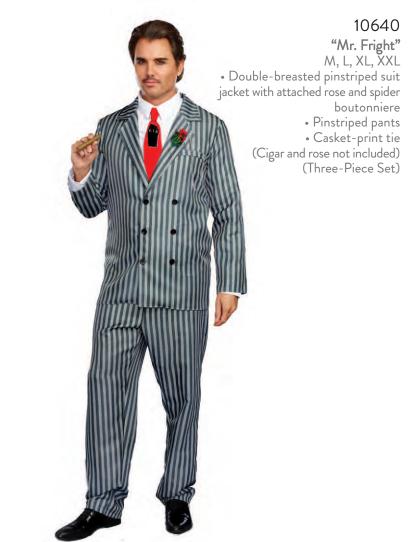

# "Gangsta" M, L, XL, XXL

• Pinstriped, double-breasted

gangster suit
• Dickie

• Machine gun screen-printed necktie

• Carnation pin

• Hat

(Five-Piece Set)