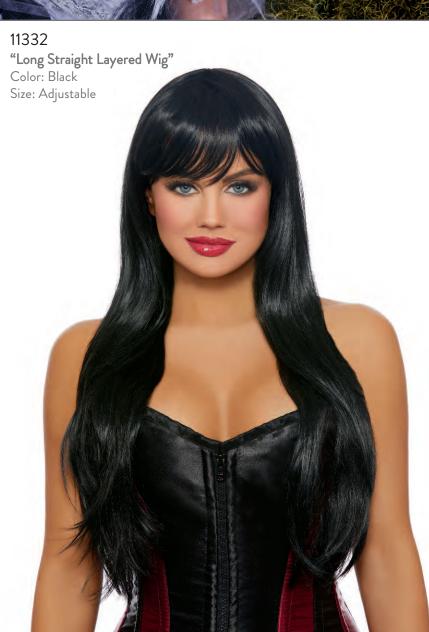

int
bell bottoms
(One-Piece Set)







### NEW

### 12621

"Black Gauntlet Gloves"

• Black coated knit fingerless gloves (One Pair)



### 9970

"Galaxy Glasses"

One Size

• Silver plastic co-ed sunglasses (One-Piece Set)



### 9969

"Gauntlet Gloves"

One Size

• Silver fingerless gloves (One Pair)













# "Mid-Length Bob Wig" Color: Teal Size: Adjustable



11319 "Mid-Length Ombré Bob Wig" Color: Black/Burgundy Size: Adjustable











"Mid-Length Bob Wig"

Color: Ultra Violet

Size: Adjustable





























11342 "Long Wavy Teal Wig" Color: Teal Size: Adjustable

### 11338 "Long Wavy Ombré Wig" Color: Black/Burgundy Size: Adjustable













"Faux Ombré Long Layered Wig"

Color: Brown/Honey Blonde

Size: Adjustable









































"Long Curly Wig With Dark Roots"
Color: Blonde & Light Brown
Size: Adjustable















Style: 12316 (Shown With) Dreamgirl Costume: 12546X "Nursie"







12623 "Dolly Wig" Color: Blonde Size: Adjustable

































### About our Packaging

All packaging includes insert cards with beautiful high quality imagery that will definitely catch the attention of your customers.

A "film strip" of fun DIY looks are printed all along a sturdy cardboard ring designed to keep each wig looking its best and inspire creativity!

Helpful "How-to" instructions are included in the packaging, showing how to care for and style each wig.

All wigs are packaged in the same size, gusseted bag for an eye-catching cohesive display when merchandising your store.





### Costume Collect