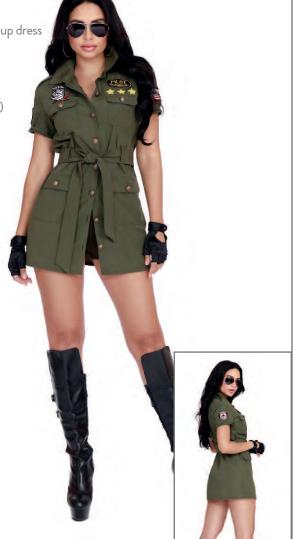

• "Officer Pat U. Down" nameplate (Sunglasses, baton and

jewelry not included) (Seven-Piece Set)

A8922

S, M, L, XL

 Military-style button-up dress with flight patches Matching shorts

• Belt

(Sunglasses, jewelry and gloves not included) (Three-Piece Set)