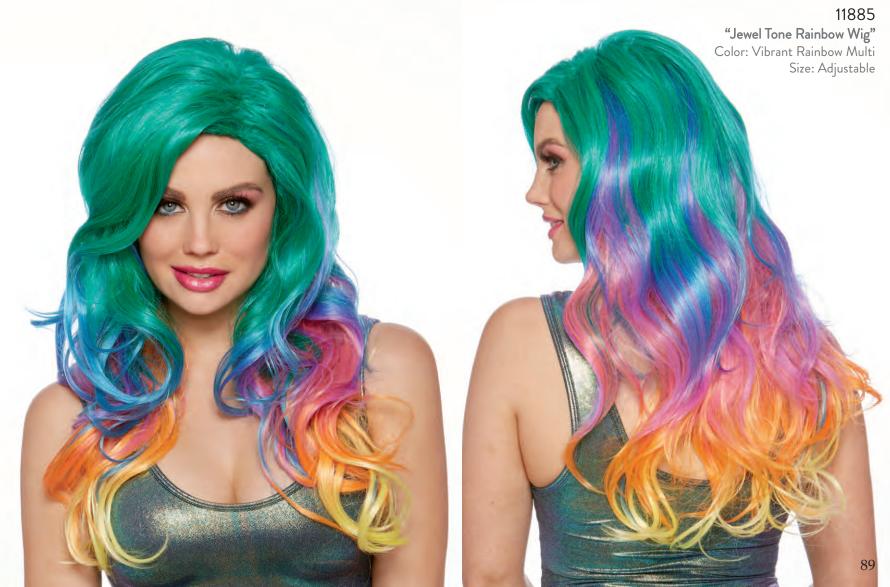

# "Mid-Length Bob Wig" Color: Teal Size: Adjustable

11319 "Mid-Length Ombré Bob Wig" Color: Black/Burgundy Size: Adjustable

"Mid-Length Bob Wig"

Color: Ultra Violet

Size: Adjustable

11342 "Long Wavy Teal Wig" Color: Teal Size: Adjustable

### 11338 "Long Wavy Ombré Wig" Color: Black/Burgundy Size: Adjustable

"Faux Ombré Long Layered Wig"

Color: Brown/Honey Blonde

Size: Adjustable

"Long Curly Wig With Dark Roots"
Color: Blonde & Light Brown
Size: Adjustable