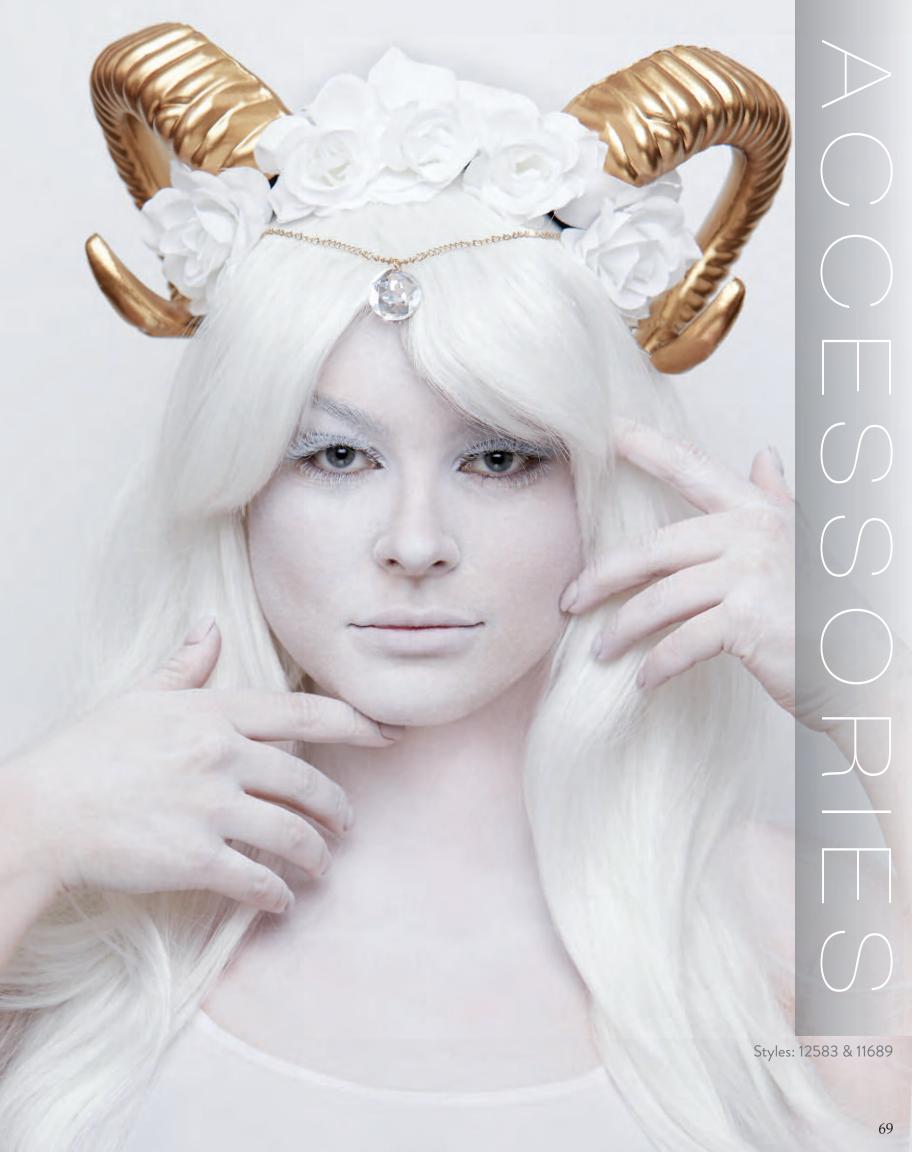

### 12583

### "Gilded Rams Horn Headpiece"

 Metallic gold horn and white flower headpiece with gold chain and crystal charm
(One-Piece Set)
Shown With: 11689 Long Layered Wig