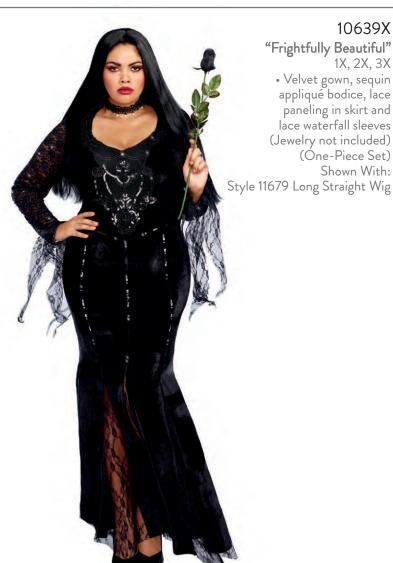

10639X

1X, 2X, 3X

10641 "Friday" S, M, L, XL · White collared and cuffed velvet dress with cross buttons and screen-printed cross details on lapel Cross charmed bow stocking toppers (Doll and thigh highs not included) (Two-Piece Set) Shown With: Style 7031 Sheer Thigh Highs with Back Seam Style 10814 Double Braid Wig