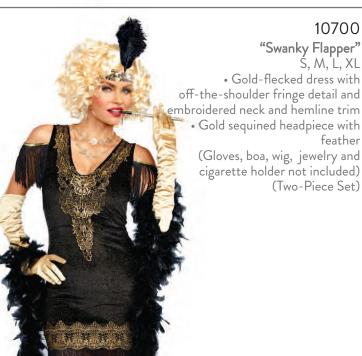

tie" M, L, XL, XXL Kilt with attached sash Matching hat Belt with bag Two sock garters with matching plaid ties (Socks and shirt not included) (Four-Piece Set)











## N E W

### 12578

"Hippie"



### 12578X











"Disco Doll"

S, M, L, XL

• Jumpsuit with metallic holographic disco dots

• Stretch sequin belt (Two-Piece Set)













# "Good Time Charlie" M, L, XL, XXL

• Striped three-button jacket

• Straw hat with band

• Black bowtie (Shirt and pants not included) (Three-Piece Set)



### 8190

# "Gangsta" M, L, XL, XXL

• Pinstriped, double-breasted

gangster suit
• Dickie

• Machine gun screen-printed necktie

• Carnation pin

• Hat

(Five-Piece Set)



# 11921 "Gatsby" M, L, XL, XXL

• Tailcoat with contrast satin lapels and pocket with attached handkerchief



















# 11131 "King of the Jungle" M, L, XL, XXL • Velour hooded sleeveless shirt with faux-fur mane and ears • Faux fur fingerless gloves (Pants not included) (Two-Piece Set)





and attached tail

(Three-Piece Set)









































"Gypsy"
S, M, L, XL
• Peasant de

Peasant dress with velvet lace-up bodice with multi-tiered handkerchief skirt and paisley print with gold coin detailing
Head wrap with gold

coin trim
(Jewelry not included)
(Two-Piece Set)



10669X

**"Gypsy"** 1X, 2X, 3X

 Peasant dress with velvet lace-up bodice with multi-tiered handkerchief skirt and paisley print with gold coin detailing

 Head wrap with gold coin trim (Jewelry and cards not included)
 (Two-Piece Set)





### Rhinestone Cowgirl

S, M, L, XL



embroidery details



### 1