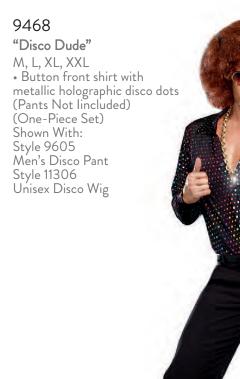

### 8860

"He's A God"

M, L, XL, XXL

"Start Your Engines"

M, L, XL, XXL
Color blocked, front-zip poly poplin coveralls with elasticized back waist, contrast piping and printed