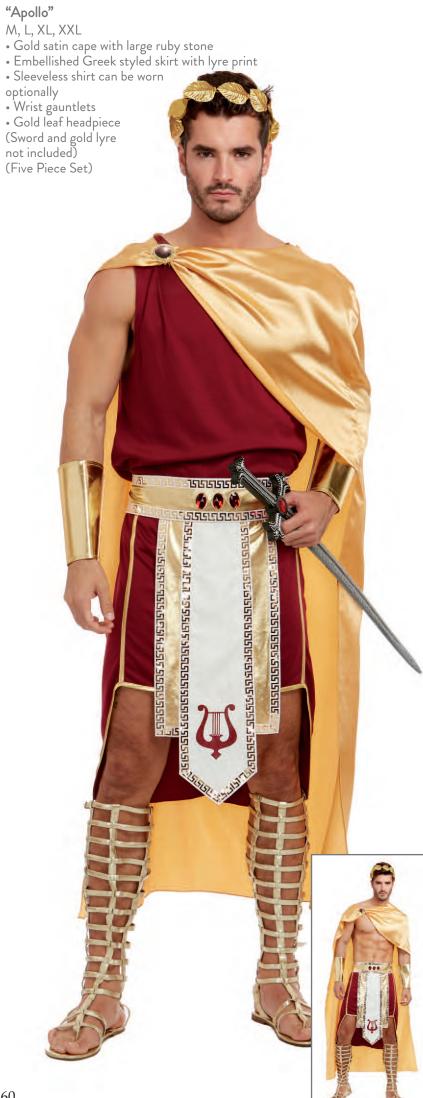

d Beach
Wave Wig with Bangs)





## "Unicorn"

- "Unicorn"

  S, M, L, XL

  Paillette and fur trim dress

  Unicorn headpiece with mylar mane
  Foil-printed belt

  Removable mylar tail with bow

  Fur trimmed fingerless gloves
  (Boot covers not included)
  (Five-Piece set)
  Shown With:
  11704 Long Wavy Wig







"Medieval Dragon"
S, M, L, XL
Scale-printed high-low dress with collar, chain details and attached tail
Scale-printed horned headpiece
Printed wings
(Three-Piece Set)
Shown With:
11328 Extra-Long Straight Wig







"Mystical Sorceress"

S, M, L, XL

Gradient star glitter-printed velvet gown with side slits and finger-loop sleeves with cutout neckline and crescent moon chain detail

Chain and jeweled belt
(Two-Piece Set)
Shown With:

11685 Long Wavy Wig With Faux Ombré







### 8860

"He's A God"

M, L, XL, XXL





"Start Your Engines"

M, L, XL, XXL
Color blocked, front-zip poly poplin coveralls with elasticized back waist, contrast piping and printed



### 10655

"Start Your Engines" S, M, L, XL

• Zipper-front jumpsuit with checkered side panels, "Racing" and flame print details with authentic-looking race patches

(Flag not included) (Two-Piece Set)









9419 "Prep School" "Prep School"

S, M, L, XL

Button-front, collared shirt with "Manhattan Preparatory School" patch

Woven-plaid pleated schoolgirl skirt

Tie with clip

Headband (Knee-high socks not included) (Four-Piece Set)





### "World Champion"

M, L, XL, XXL



### 10315

### "World Champion"



S, M, L, XL

• Snap-front dress with sequin embroidered

"Grand Slam" with number "10" detai