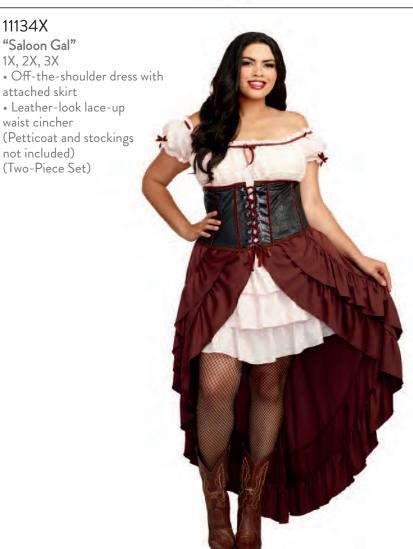

(Four-Piece Set) (Spear not included) Shown With: 11689 Long Layered Wig 16













"Ninja" (Men's)
M, L, XL, XXL

• Dragon screen-printed hooded shirt

• Harem-style pants with fitted, contrast lace-up detail

• Face mask

• Fingerless gloves with contrast lace-up detail

• Faux-leather Obi belt

(Sword not included) (Sword not included) (Five-Piece Set)

11930 "Ninja" (Women's) S, M, L, XL

• Dress with faux leather sleeves and cutout neckline with criss-cross detail Sarong with dragon screen-print
 Fingerless gloves with contrast lace-up detail
 Face mask • Garter
• Sai dagger
• Leg ties
(Seven-Piece Set)

# "Hot Scottie" M, L, XL, XXL Kilt with attached sash Matching hat Belt with bag Two sock garters with matching plaid ties (Socks and shirt not included) (Four-Piece Set)











## N E W

### 12578

"Hippie"



### 12578X











"Disco Doll"

S, M, L, XL

• Jumpsuit with metallic holographic disco dots

• Stretch sequin belt (Two-Piece Set)













# "Good Time Charlie" M, L, XL, XXL

• Striped three-button jacket

• Straw hat with band

• Black bowtie (Shirt and pants not included) (Three-Piece Set)



### 8190

# "Gangsta" M, L, XL, XXL

• Pinstriped, double-breasted

gangster suit
• Dickie

• Machine gun screen-printed necktie

• Carnation pin

• Hat

(Five-Piece Set)



# 11921 "Gatsby" M, L, XL, XXL

• Tailcoat with contrast satin lapels and pocket with attached handkerchief



















# 11131 "King of the Jungle" M, L, XL, XXL • Velour hooded sleeveless shirt with faux-fur mane and ears • Faux fur fingerless gloves (Pants not included) (