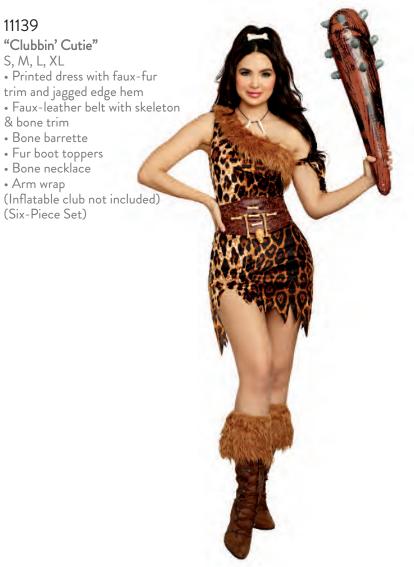

S, M, L, XL

One-shoulder, animal-print,
brushed-knit starter dress
(Bone barrette not included)
(One-Piece Set)