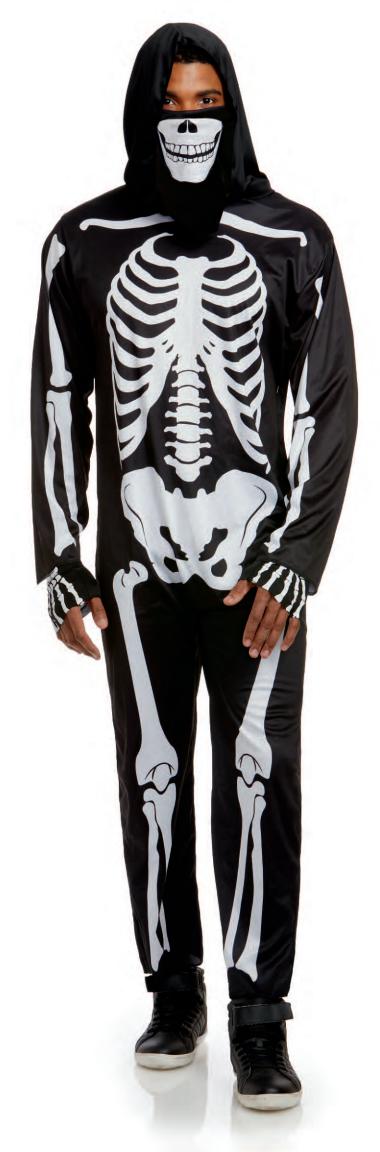

- "Mr. Boneyard"
  M, L, XL, XXL

  Hooded skeleton-printed jumpsuit

  Printed fingerless gloves

  Printed gaiter mask
  (Three-Piece Set)

"Princess Of Darkness"

S, M, L, XL• Zip-front jumpsuit with vampire collar and attached skirt (One-Piece Set)