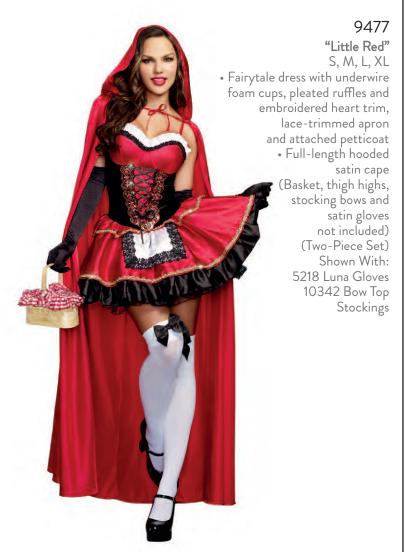

10639X

1X, 2X, 3X

10641 "Friday" S, M, L, XL · White collared and cuffed velvet dress with cross buttons and screen-printed cross details on lapel Cross charmed bow stocking toppers (Doll and thigh highs not included) (Two-Piece Set) Shown With: Style 7031 Sheer Thigh Highs with Back Seam Style 10814 Double Braid Wig