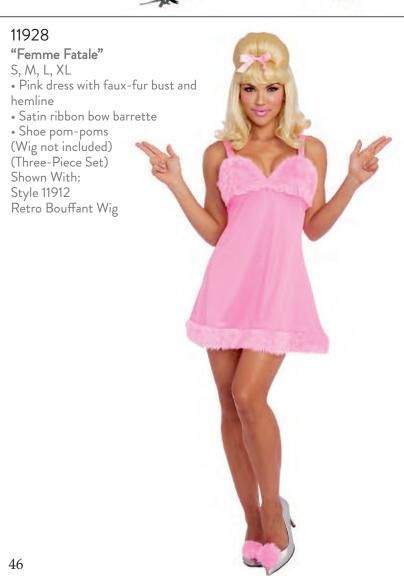

ribbon-tie back slit
- Shiny vinyl belt



### 10671X

"Dalmatian Diva"

1X, 2X, 3X

• Dalmatian-print midi-dress with front zipper, faux-fur collar and ribbon-tie back slit

• Shiny vinyl belt

Bone accessory
(Wig, jewelry and cigarette holder not included)





10639X

1X, 2X, 3X





10641 "Friday" S, M, L, XL · White collared and cuffed velvet dress with cross buttons and screen-printed cross details on lapel Cross charmed bow stocking toppers (Doll and thigh highs not included) (Two-Piece Set) Shown With: Style 7031 Sheer Thigh Highs with Back Seam Style 10814 Double Braid Wig

# "Cat Fight" S, M, L, XL Shiny black, zip-front jumpsuit with cut-out neckline and slashed front legs and attached tail Matching mask with cat ears Belt (Whip and jewelry not included) (Three-Piece Set)











### 12546 NEW



### 12546X

"Nursie"







"Dr. Ben Dover"
M, L, XL, XXL
• Sleeveless top
• Pants
• Mask
• "Dr. Ben Dover" Badge
(Gloves not included)
(Four-Piece Set)



# 8816 "Dirty Cop Officer Anita Bribe" S, M, L, XL• Bengaline knit dress with vinyl trim and patches • Belt • Police hat • "Officer Anita Bribe" nameplate • Removeable police badge (Sunglasses, handcuffs, pantyhose and baton not included) (Five-Piece Set) Shown With: Style 7034 "Fishnet Pantyhose"

# 8817 "Dirty Cop Officer Ed Banger" M, L, XL, XXL Sleeveless collared shirt with front pockets and police patch Police hat with badge pin "Officer Ed Banger" nameplate Removable neck tie Removable police badge Removable arm band (Sunglasses, handcuffs, baton and pants not included) (Six-Piece Set)

### 10240

"Lieutena