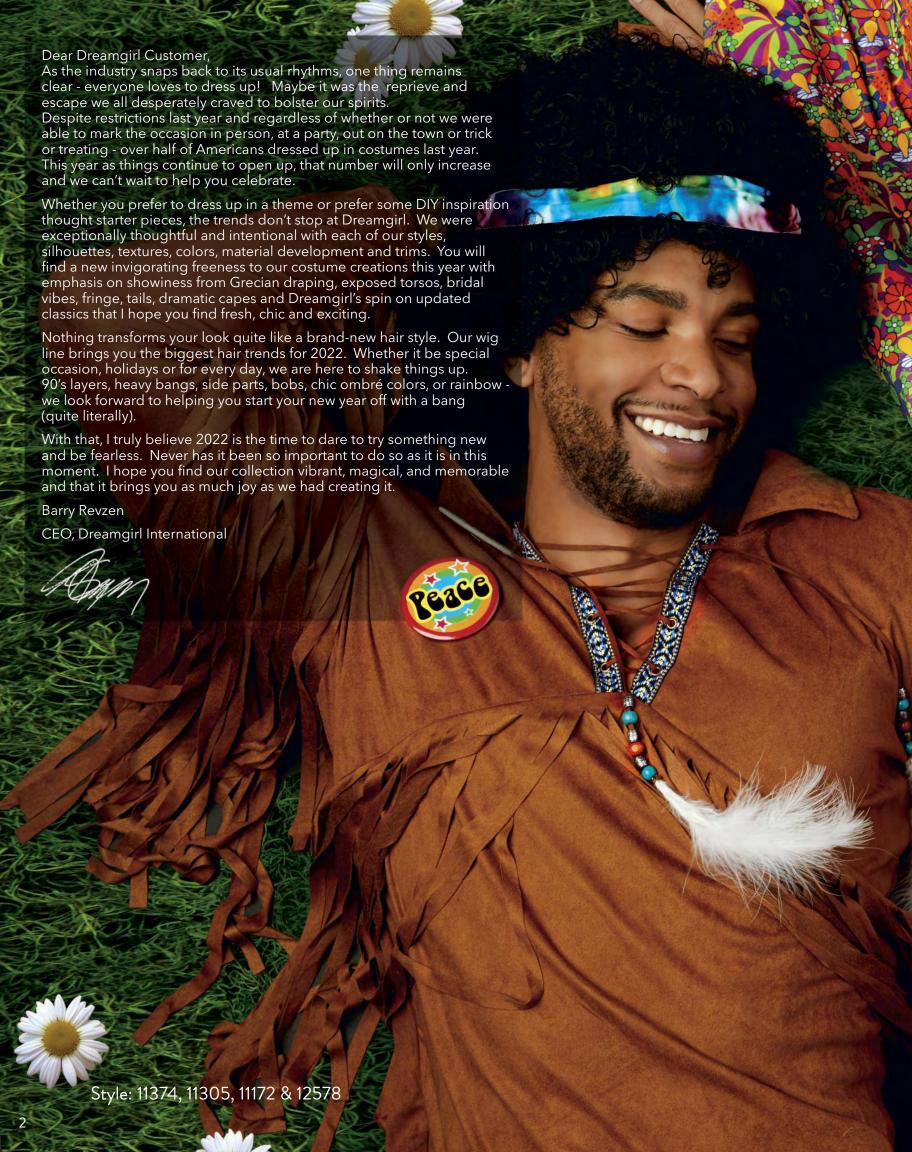

### "Til Death Do Us Part"









"She-Devil"

Sne-Devil
S, M, L, XL

High-low, dagged hem mesh dress with cut-out neckline, built-in self bra and vinyl trim
Corset belt with vinyl trim
Matching high waist panty
Vinyl horn headpiece
(Four-Piece Set)
Shown With:
11374 Long Wavy Wig











- "Mr. Boneyard"
  M, L, XL, XXL

  Hooded skeleton-printed jumpsuit

  Printed fingerless gloves

  Printed gaiter mask
  (Three-Piece Set)





"Princess Of Darkness"

S, M, L, XL• Zip-front jumpsuit with vampire collar and attached skirt (One-Piece Set)







"Vampira"

S, M, L, XL

• Velvet gown with lace accented stand up collar, faux leather and sequin front applique and lace sleeves

• Gothic cross choker (Two-Piece Set)









S, M, L, XL

open-front skirt













# 1256