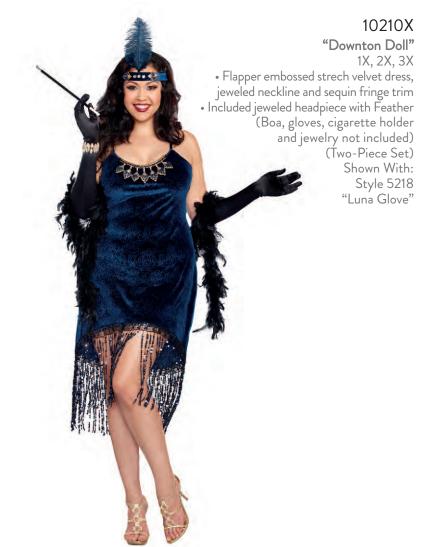

ottie" M, L, XL, XXL Kilt with attached sash Matching hat Belt with bag Two sock garters with matching plaid ties (Socks and shirt not included) (Four-Piece Set)











## N E W

### 12578

"Hippie"



### 12578X











"Disco Doll"

S, M, L, XL

• Jumpsuit with metallic holographic disco dots

• Stretch sequin belt (Two-Piece Set)













# "Good Time Charlie" M, L, XL, XXL

• Striped three-button jacket

• Straw hat with band

• Black bowtie (Shirt and pants not included) (Three-Piece Set)



### 8190

# "Gangsta" M, L, XL, XXL

• Pinstriped, double-breasted

gangster suit
• Dickie

• Machine gun screen-printed necktie

• Carnation pin

• Hat

(Five-Piece Set)



# 11921 "Gatsby" M, L, XL, XXL

• Tailcoat with contrast satin lapels and pocket with attached handkerchief



















# 11131 "King of the Jungle" M, L, XL, XXL • Velour hooded sleeveless shirt with faux-fur mane and ears • Faux fur fingerless gloves (Pants not included) (Two-Piece Set)





and attached tail

(Three-Piece Set)









































"Gypsy"
S, M, L, XL
• Peasant de

Peasant dress with velvet lace-up bodice with multi-tiered handkerchief skirt and paisley print with gold coin detailing
Head wrap with gold

coin trim
(Jewelry not included)
(Two-Piece Set)



10669X

**"Gypsy"** 1X, 2X, 3X

 Peasant dress with velvet lace-up bodice with multi-tiered handkerchief skirt and paisley print with gold coin detailing

 Head wrap with gold coin trim (Jewelry and cards not included)
 (Two-Piece Set)





### Rhinestone Cowgirl

S, M, L, XL



embroidery details



###