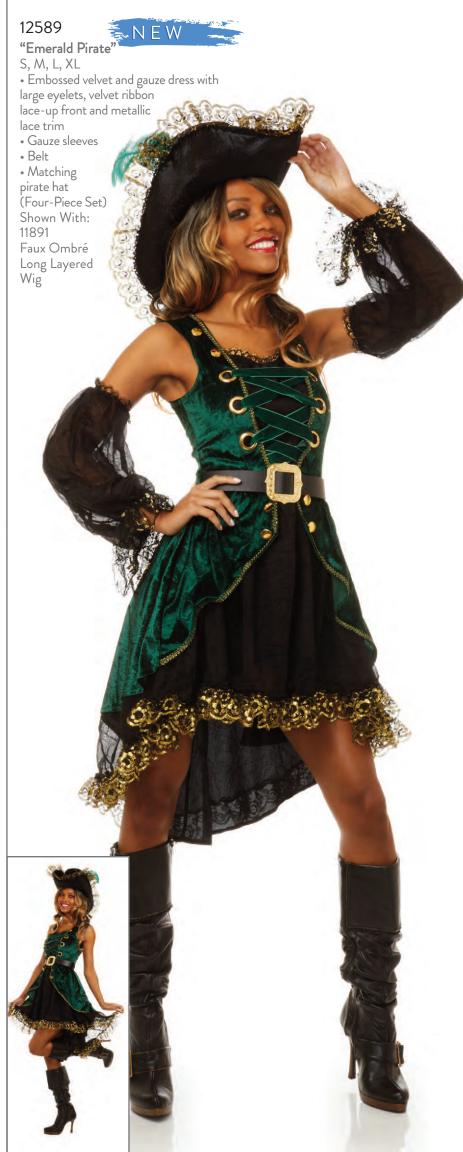

# 12562 "Norse Warrior" S, M, L, XL S, M, L, XL Gray coated knit dress with metallic mesh sleeve and overskirt Faux leather cuff Headpiece with nailhead details Choker with faux tooth charms (Four-Piece Set) (Spear not included) Shown With: 11689 Long Layered Wig 16