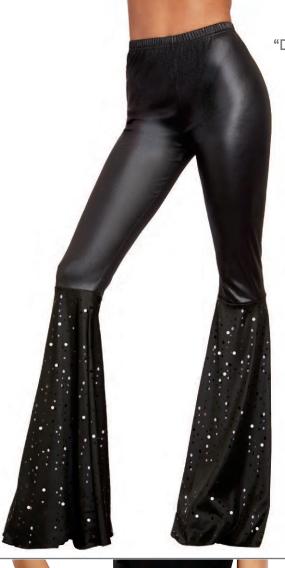

"Ho Garden Top"

8355

"All Tied Up"

S/M, M/L

Black, White

• Stretch-knit, plunging-neckline shirt with cap sleeve
(One-Piece Set)

"Dancing Queen Pants"
S/M, M/L
Black disco pants
with disco dot print
bell bottoms
(One-Piece Set)