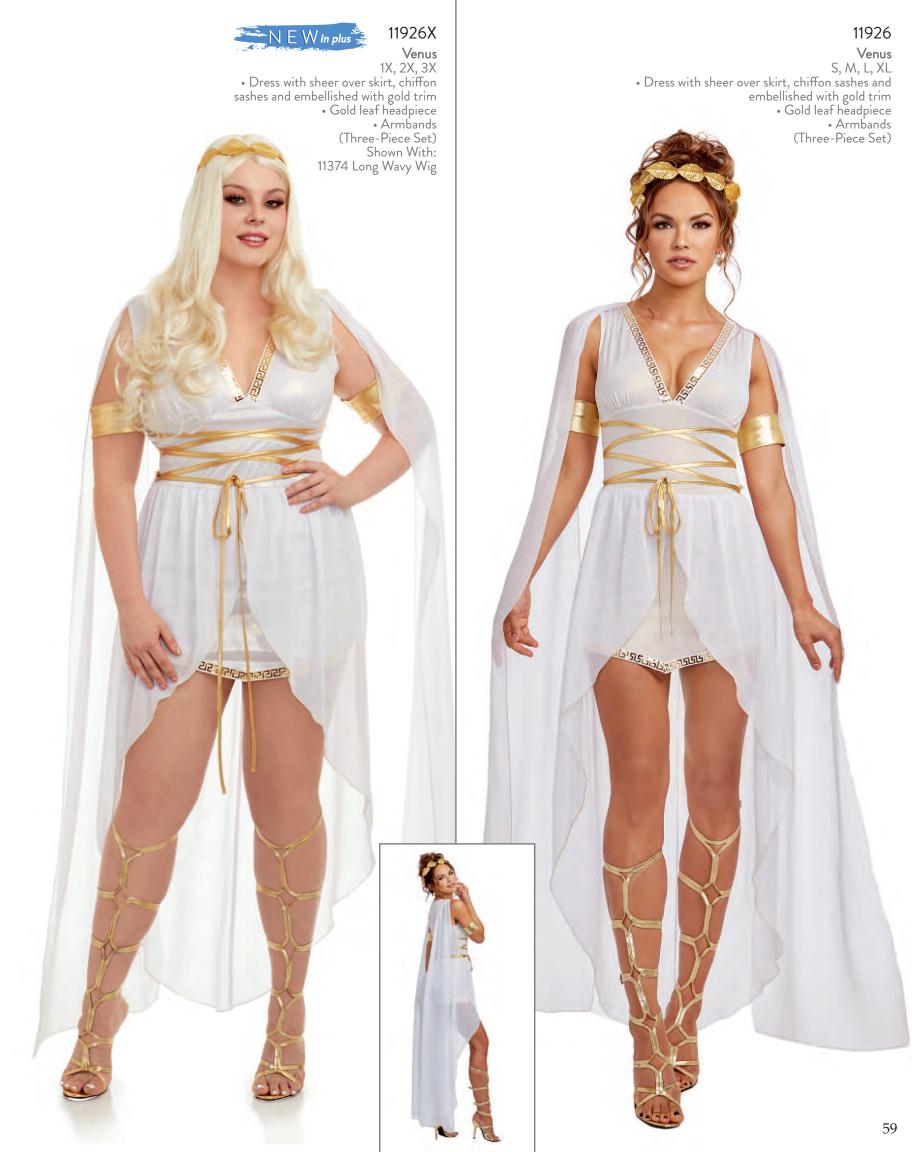

xed Beach
Wave Wig with Bangs)





## "Unicorn"

- "Unicorn"

  S, M, L, XL

  Paillette and fur trim dress

  Unicorn headpiece with mylar mane
  Foil-printed belt

  Removable mylar tail with bow

  Fur trimmed fingerless gloves
  (Boot covers not included)
  (Five-Piece set)
  Shown With:
  11704 Long Wavy Wig







"Medieval Dragon"
S, M, L, XL
Scale-printed high-low dress with collar, chain details and attached tail
Scale-printed horned headpiece
Printed wings
(Three-Piece Set)
Shown With:
11328 Extra-Long Straight Wig







"Mystical Sorceress"

S, M, L, XL

Gradient star glitter-printed velvet gown with side slits and finger-loop sleeves with cutout neckline and crescent moon chain detail

Chain and jeweled belt
(Two-Piece Set)
Shown With:

11685 Long Wavy Wig With Faux Ombré







### 8860

"He's A God"

M, L, XL, XXL





"Start Your Engines"

M, L, XL, XXL
Color blocked, front-zip poly poplin coveralls with elasticized back waist, contrast piping and printed



### 10655

"Start Your Engines" S, M, L, XL

• Zipper-front jumpsuit with checkered side panels, "Racing" and flame print details with authentic-looking race patches

(Flag not included) (Two-Piece Set)









9419 "Prep School" "Prep School"

S, M, L, XL

Button-front, collared shirt with "Manhattan Preparatory School" patch

Woven-plaid pleated schoolgirl skirt

Tie with clip

Headband (Knee-high socks not included) (Four-Piece Set)





### "World Champion"

M, L, XL, XXL



### 10315

### "World Champion"



S, M, L, XL

• Snap-front dress with sequin embroidered

"Grand Slam" with number "10" det