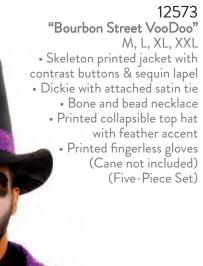

(Flag not included) (Two-Piece Set)









9419 "Prep School" "Prep School"

S, M, L, XL

Button-front, collared shirt with "Manhattan Preparatory School" patch

Woven-plaid pleated schoolgirl skirt

Tie with clip

Headband (Knee-high socks not included) (Four-Piece Set)





### "World Champion"

M, L, XL, XXL



### 10315

### "World Champion"



S, M, L, XL

• Snap-front dress with sequin embroidered

"Grand Slam" with number "10" detail

• Stretch-knit short with elastic waist

• Baseball cap

• Athletic knee-high socks

(Baseball mitt and baseball not included)

(Four-Piece Set) S, M, L, XL

Printed dress with athletic trims, stars and contrast binding

Matching panty

Oversized hair bow

Matching mylar pom-poms

(Four-Piece Set)

12017

"Cheer Team USA"

6469 "Grand Slam"











### "Santa's Helper"





"Santa Baby"









# NEW

### 12583

### "Gilded Rams Horn Headpiece"

 Metallic gold horn and white flower headpiece with gold chain and crystal charm
(One-Piece Set)
Shown With: 11689 Long Layered Wig



### 11651

"Mythical Ram's Horn Headpiece"Ram's Horn headpiece with black roses, rhinestones and chain detailing





12059 "Horn & Skull Headpiece"

• Molded horn headpiece with skull, roses and metal chain and jeweled detailing (One-Piece Set)
Shown With:
Style 11338 Long Wavy Ombré Wig Black/Burgundy



"Checkered Dress"
S, M, L, XL
• Checkered-printed starter dress
(One-Piece Set)
Shown With:
12070 Loose Beach Wave Bob with Dark Roots





"Pride Pants"

S, M, L, XL, XXL
Rainbow striped printed pants
(One-Piece Set)













"Witch Starter Dress"