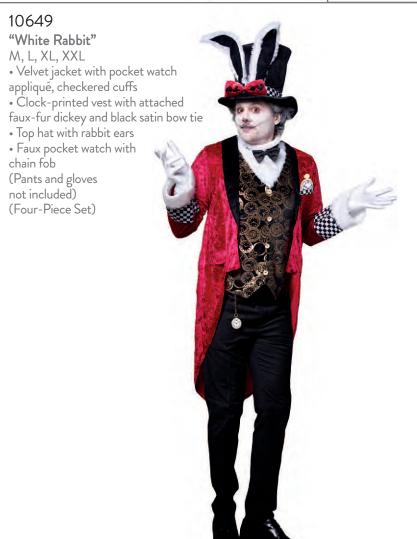

• Jumpsuit with metallic holographic disco dots

• Stretch sequin belt (Two-Piece Set)













# "Good Time Charlie" M, L, XL, XXL

• Striped three-button jacket

• Straw hat with band

• Black bowtie (Shirt and pants not included) (Three-Piece Set)



### 8190

# "Gangsta" M, L, XL, XXL

• Pinstriped, double-breasted

gangster suit
• Dickie

• Machine gun screen-printed necktie

• Carnation pin

• Hat

(Five-Piece Set)



# 11921 "Gatsby" M, L, XL, XXL

• Tailcoat with contrast satin lapels and pocket with attached handkerchief



















# 11131 "King of the Jungle" M, L, XL, XXL • Velour hooded sleeveless shirt with faux-fur mane and ears • Faux fur fingerless gloves (Pants not included) (Two-Piece Set)





and attached tail

(Three-Piece Set)









































"Gypsy"
S, M, L, XL
• Peasant de

Peasant dress with velvet lace-up bodice with multi-tiered handkerchief skirt and paisley print with gold coin detailing
Head wrap with gold

coin trim
(Jewelry not included)
(Two-Piece Set)



10669X

**"Gypsy"** 1X, 2X, 3X

 Peasant dress with velvet lace-up bodice with multi-tiered handkerchief skirt and paisley print with gold coin detailing

 Head wrap with gold coin trim (Jewelry and cards not included)
 (Two-Piece Set)





### Rhinestone Cowgirl

S, M, L, XL



embroidery details



### 12548X

### Rhinestone Cowgirl 1X, 2X, 3X



• Iridescent foil print dress with fringe off-shoulder trim, bell sleeves, velvet trim, concho embellishment





12587 "Queen of Rock" S, M, L, XL • Leather like lace-up dress with stand-up contrast under c