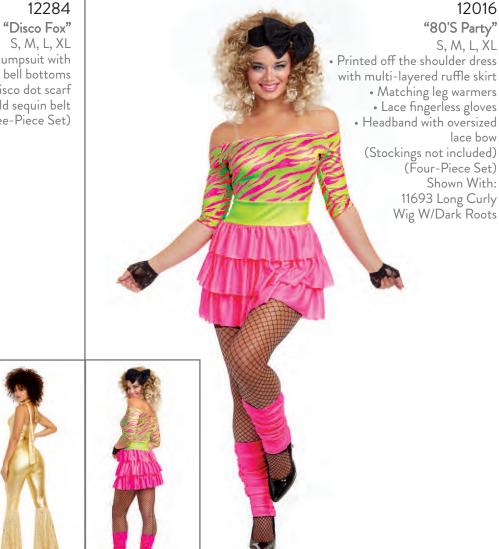

### 12578X

"Disco Doll"

S, M, L, XL

• Jumpsuit with metallic holographic disco dots

• Stretch sequin belt (Two-Piece Set)