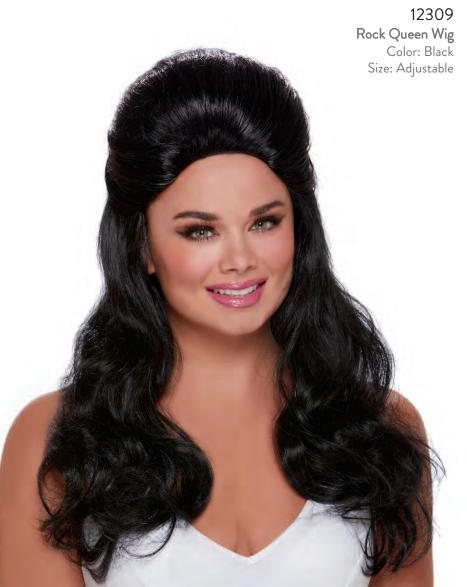

### "Gilded Rams Horn Headpiece"

 Metallic gold horn and white flower headpiece with gold chain and crystal charm
(One-Piece Set)
Shown With: 11689 Long Layered Wig

### 11651

"Mythical Ram's Horn Headpiece"Ram's Horn headpiece with black roses, rhinestones and chain detailing

12059 "Horn & Skull Headpiece"

• Molded horn headpiece with skull, roses and metal chain and jeweled detailing (One-Piece Set)
Shown With:
Style 11338 Long Wavy Ombré Wig Black/Burgundy