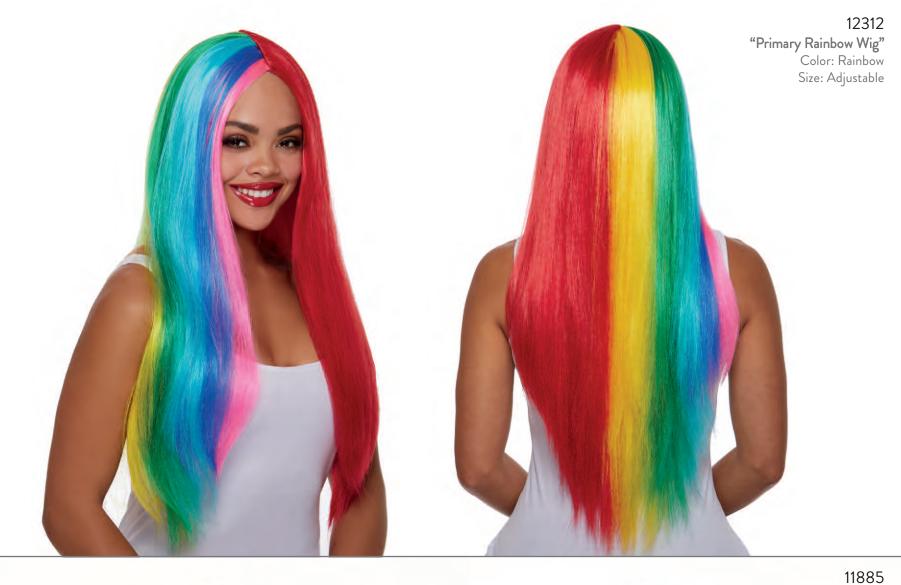

# "Mid-Length Bob Wig" Color: Teal Size: Adjustable

11319 "Mid-Length Ombré Bob Wig" Color: Black/Burgundy Size: Adjustable

"Mid-Length Bob Wig"

Color: Ultra Violet

Size: Adjustable

11342 "Long Wavy Teal Wig" Color: Teal Size: Adjustable

### 11338 "Long Wavy Ombré Wig" Color: Black/Burgundy Size: Adjustable

"Faux Ombré Long Layered Wig"

Color: Brown/Honey Blonde

Size: Adjustable

"Long Curly Wig With Dark Roots"
Color: Blonde & Light Brown
Size: Adjustable