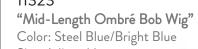

# "Mid-Length Bob Wig" Color: Teal Size: Adjustable

11319 "Mid-Length Ombré Bob Wig" Color: Black/Burgundy Size: Adjustable

"Mid-Length Bob Wig"

Color: Ultra Violet

Size: Adjustable

11342 "Long Wavy Teal Wig" Color: Teal Size: Adjustable