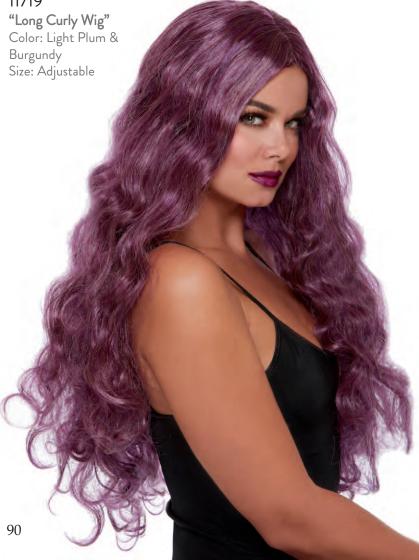

### 11338 "Long Wavy Ombré Wig" Color: Black/Burgundy Size: Adjustable

"Faux Ombré Long Layered Wig"

Color: Brown/Honey Blonde

Size: Adjustable

"Long Curly Wig With Dark Roots"
Color: Blonde & Light Brown
Size: Adjustable