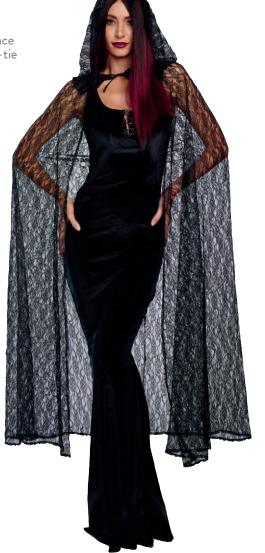

### 11192 "Lace Cape" One Size Gothic-inspired black lace hooded cape with ribbon-tie front closure (One-Piece Set)