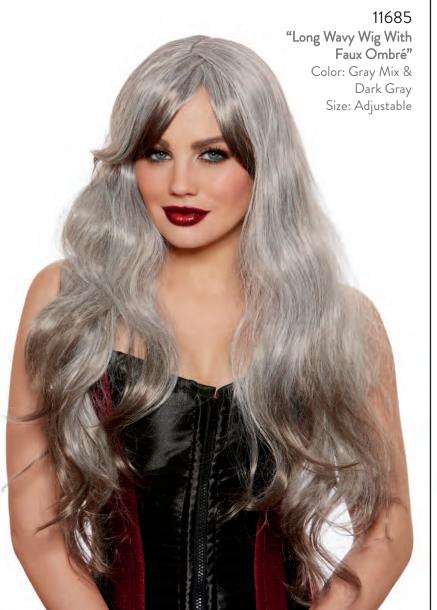

"Mystical Sorceress"

S, M, L, XL

Gradient star glitter-printed velvet gown with side slits and finger-loop sleeves with cutout neckline and crescent moon chain detail

Chain and jeweled belt
(Two-Piece Set)
Shown With:

11685 Long Wavy Wig With Faux Ombré