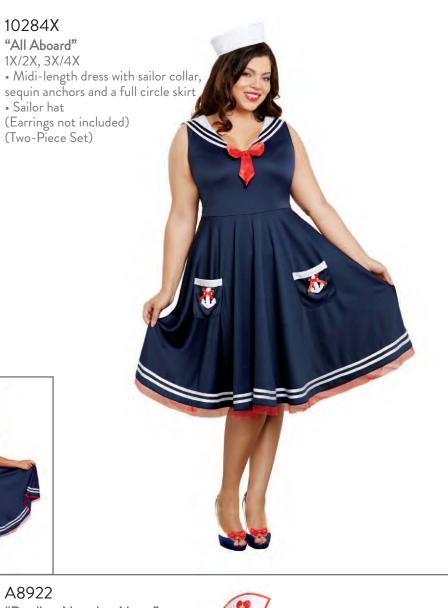

10669X

**"Gypsy"** 1X, 2X, 3X

 Peasant dress with velvet lace-up bodice with multi-tiered handkerchief skirt and paisley print with gold coin detailing

 Head wrap with gold coin trim (Jewelry and cards not included)
 (Two-Piece Set)