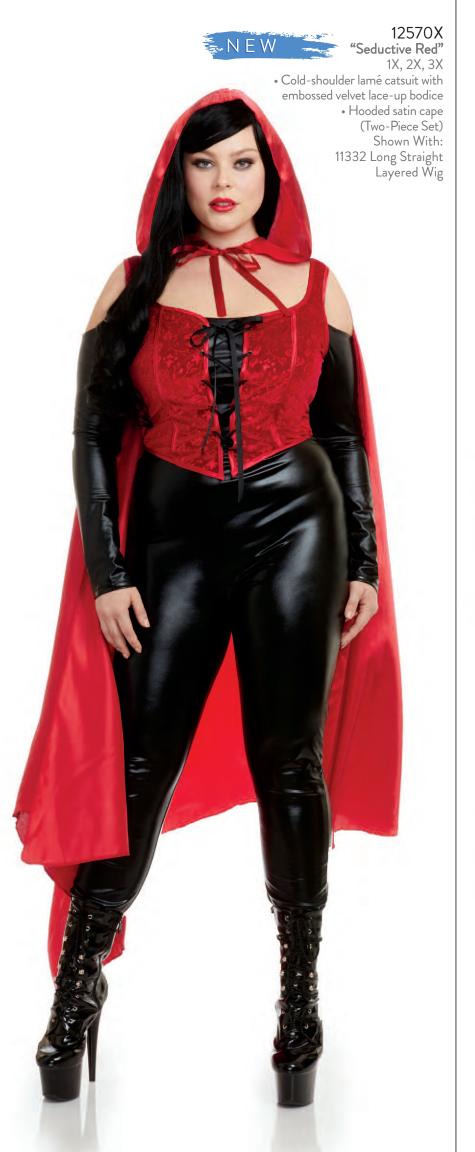

### 12578X

"Disco Doll"

S, M, L, XL

• Jumpsuit with metallic holographic disco dots

• Stretch sequin belt (Two-Piece Set)