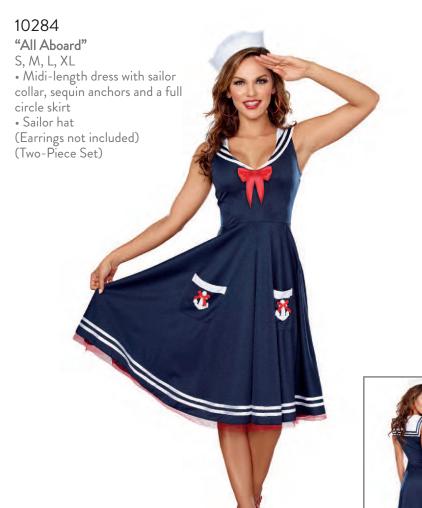

.T. Police" print on back
• "S.W.A.T." cap Police badge (Baton and sunglasses not included) (Three-Piece Set)



"Officer Pat U. Down" 1X, 2X, 3X

• Double-breasted dress with patent leather trim, police badges and "Police" screen print

• Police hat with badge Handcuffs

• Removable Police Badge • Fingerless gloveswith

"Jail Time" screen print • "Officer Pat U. Down" nameplate

(Sunglasses, baton and jewelry not included) (Seven-Piece Set)



### 10719

"Officer Pat U. Down" S, M, L, XL

• Double-breasted dress with patent leather trim, police badges and "Police" screen print

• Police hat with badge Handcuffs

• Removable Police Badge

• Fingerless gloveswith "Jail Time" screen print

• "Officer Pat U. Down" nameplate (Sunglasses, baton and

jewelry not included) (Seven-Piece Set)









A8922





S, M, L, XL

 Military-style button-up dress with flight patches Matching shorts

• Belt

(Sunglasses, jewelry and gloves not included) (Three-Piece Set)













12550X "Earth Goddess" 1X, 2X, 3X

• Chiffon dress with attached bodysuit with embellished trim detail

• Arm drapes

• Arm drapes
• Floral headpiece with butterfly
(Three-Piece Set)
Shown With:
12071 Long Relaxed Beach
Wave Wig with Bangs



12550
"Earth Goddess"
S, M, L, XL
• Chiffon dress with attached bodysuit with embellished trim detail

• Arm drapes
• Floral headpiece with butterfly
(Three-Piece Set)
Shown With:
12071 Long Relaxed Beach
Wave Wig with Bangs)





## "Unicorn"

- "Unicorn"

  S, M, L, XL

  Paillette and fur trim dress

  Unicorn headpiece with mylar mane
  Foil-printed belt

  Removable m