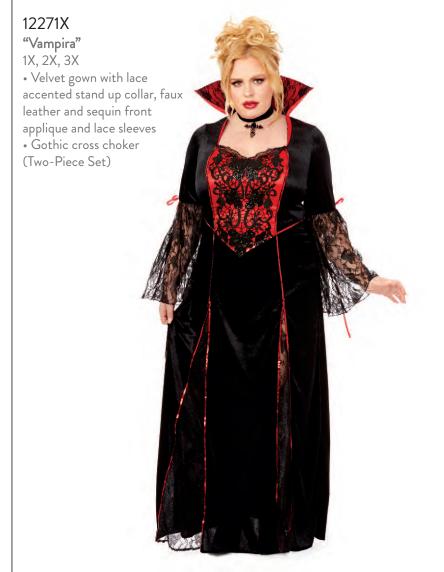

"Vampira"

S, M, L, XL

• Velvet gown with lace accented stand up collar, faux leather and sequin front applique and lace sleeves

• Gothic cross choker (Two-Piece Set)

S, M, L, XL

open-front skirt