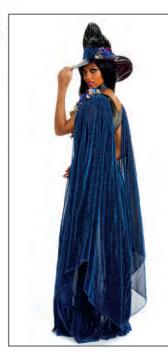

"Mystical Sorceress"

S, M, L, XL

Gradient star glitter-printed velvet gown with side slits and finger-loop sleeves with cutout neckline and crescent moon chain detail

Chain and jeweled belt
(Two-Piece Set)
Shown With:

11685 Long Wavy Wig With Faux Ombré