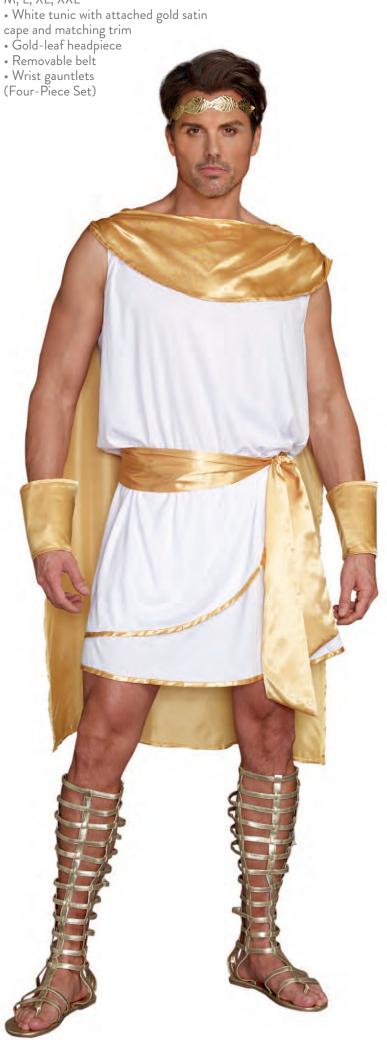

corn"

- "Unicorn"

  S, M, L, XL

  Paillette and fur trim dress

  Unicorn headpiece with mylar mane
  Foil-printed belt

  Removable mylar tail with bow

  Fur trimmed fingerless gloves
  (Boot covers not included)
  (Five-Piece set)
  Shown With:
  11704 Long Wavy Wig







"Medieval Dragon"
S, M, L, XL
Scale-printed high-low dress with collar, chain details and attached tail
Scale-printed horned headpiece
Printed wings
(Three-Piece Set)
Shown With:
11328 Extra-Long Straight Wig







"Mystical Sorceress"

S, M, L, XL

Gradient star glitter-printed velvet gown with side slits and finger-loop sleeves with cutout neckline and crescent moon chain detail

Chain and jeweled belt
(Two-Piece Set)
Shown With:

11685 Long Wavy Wig With Faux Ombré







### 8860

"He's A God"

M, L, XL, XXL





"Start Your Engines"

M, L, XL, XXL
Color blocked, front-zip poly poplin coveralls with elasticized back waist, contrast piping and printed



### 10655

"Start Your Engines" S, M, L, XL

• Zipper-front jumpsuit with checkered side panels, "Racing" and flame print details with authentic-looking race patches

(Flag not included) (Two-Piece Set)









9419 "Prep School" "Prep School"

S, M, L, XL

Button-front, collared shirt with "Manhattan Preparatory School" patch

Woven-plaid pleated schoolgirl skirt

Tie with clip

Headband (Knee-high socks not included) (Four-Piece Set)





### "World Champion"

M, L, XL, XXL



### 10315

### "World Champion"



S, M, L, XL

• Snap-front dress with sequin embroidered

"Grand Slam" with number "10" detail

• Stretch-knit short with elastic wais