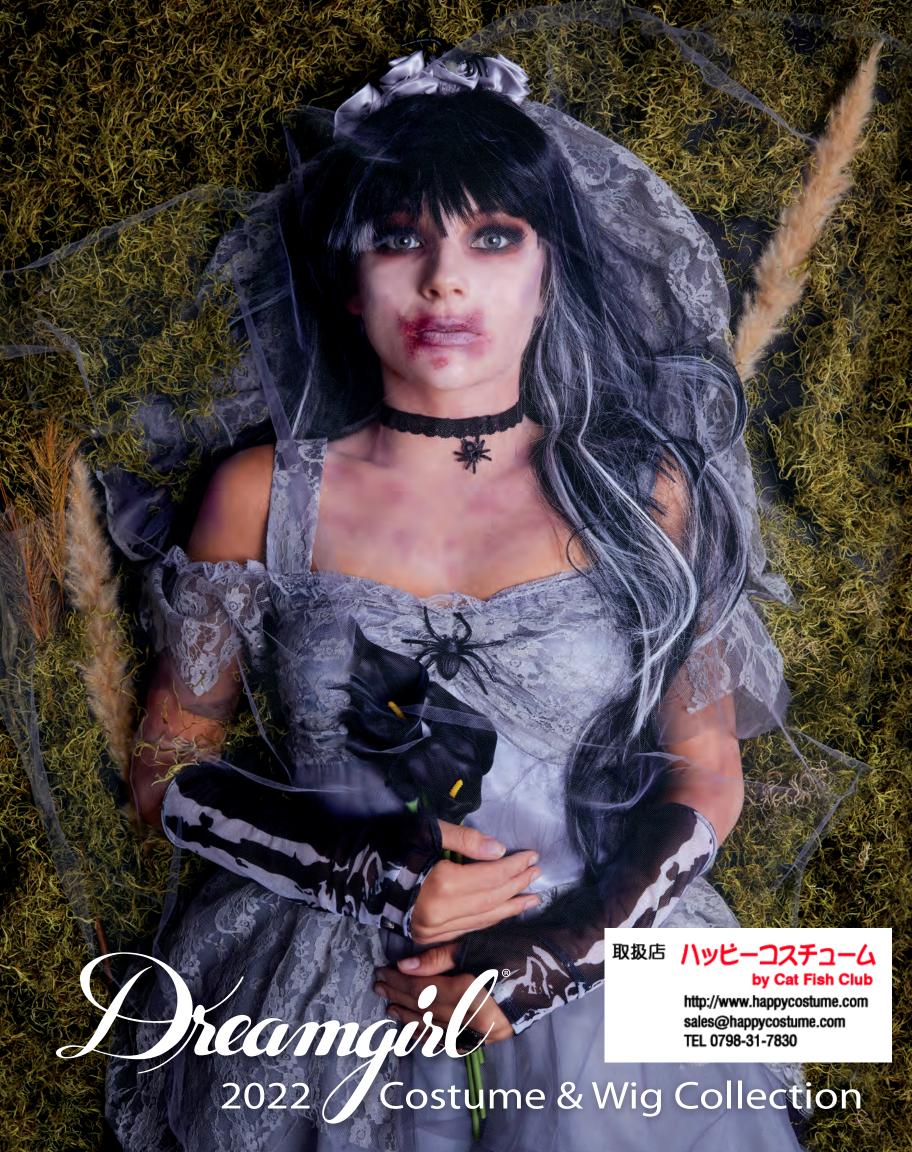

### "Til Death Do Us Part"

"She-Devil"

Sne-Devil
S, M, L, XL

High-low, dagged hem mesh dress with cut-out neckline, built-in self bra and vinyl trim
Corset belt with vinyl trim
Matching high waist panty
Vinyl horn headpiece
(Four-Piece Set)
Shown With:
11374 Long Wavy Wig