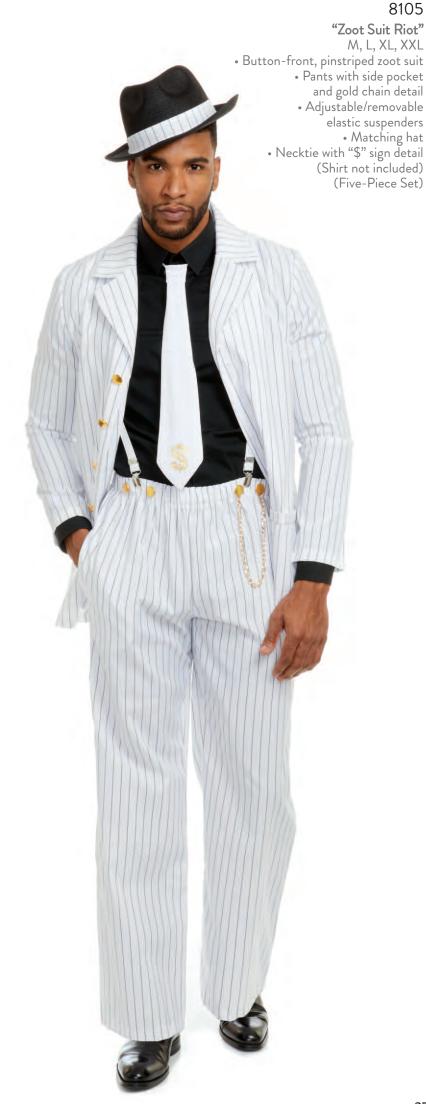

# "Gangsta" M, L, XL, XXL

• Pinstriped, double-breasted

gangster suit
• Dickie

• Machine gun screen-printed necktie

• Carnation pin

• Hat

(Five-Piece Set)