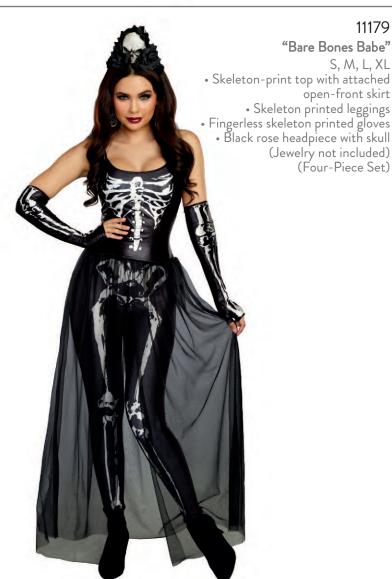

### "Til Death Do Us Part"









"She-Devil"

Sne-Devil
S, M, L, XL

High-low, dagged hem mesh dress with cut-out neckline, built-in self bra and vinyl trim
Corset belt with vinyl trim
Matching high waist panty
Vinyl horn headpiece
(Four-Piece Set)
Shown With:
11374 Long Wavy Wig











- "Mr. Boneyard"
  M, L, XL, XXL

  Hooded skeleton-printed jumpsuit

  Printed fingerless gloves

  Printed gaiter mask
  (Three-Piece Set)





"Princess Of Darkness"

S, M, L, XL• Zip-front jumpsuit with vampire collar and attached skirt (One-Piece Set)







"Vampira"

S, M, L, XL

• Velvet gown with lace accented stand up collar, faux leather and sequin front applique and lace sleeves

• Gothic cross choker (Two-Piece Set)









S, M, L, XL

open-front skirt













# 12562 "Norse Warrior" S, M, L, XL S, M, L, XL Gray coated knit dress with metallic mesh sleeve and overskirt Faux leather cuff Headpiece with nailhead details Choker with faux tooth charms (Four-Piece Set) (Spear not included) Shown With: 11689 Long Layered Wig 16













"Ninja" (Men's)
M, L, XL, XXL

• Dragon screen-printed hooded shirt

• Harem-style pants with fitted, contrast lace-up detail

• Face mask

• Fingerless gloves with contrast lace-up detail

• Faux-leather Obi belt

(Sword not included) (Sword not included) (Five-Piece Set)

11930 "Ninja" (Women's) S, M, L, XL

• Dress with faux leather sleeves and cutout neckline with criss-cross detail Sarong with dragon screen-print
 Fingerless gloves with contrast lace-up detail
 Face mask • Garter
• Sai dagger
• Leg t