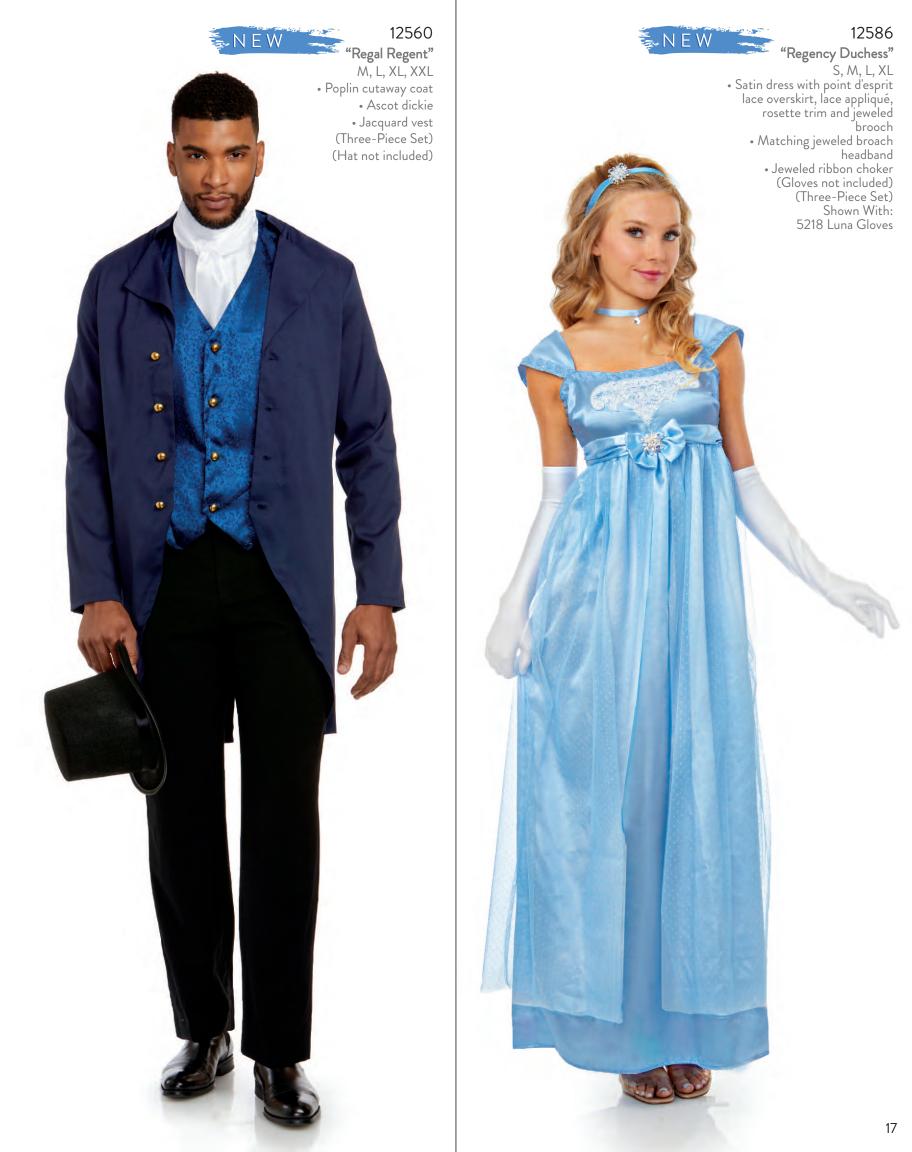

et)
Shown With:
11374 Long Wavy Wig











- "Mr. Boneyard"
  M, L, XL, XXL

  Hooded skeleton-printed jumpsuit

  Printed fingerless gloves

  Printed gaiter mask
  (Three-Piece Set)





"Princess Of Darkness"

S, M, L, XL• Zip-front jumpsuit with vampire collar and attached skirt (One-Piece Set)







"Vampira"

S, M, L, XL

• Velvet gown with lace accented stand up collar, faux leather and sequin front applique and lace sleeves

• Gothic cross choker (Two-Piece Set)









S, M, L, XL

open-front skirt













# 12562 "Norse Warrior" S, M, L, XL S, M, L, XL Gray coated knit dress with metallic mesh sleeve and overskirt Faux leather cuff Headpiece with nailhead details Choker with faux tooth charms (Four-Piece Set) (Spear not included) Shown With: 11689 Long Layered Wig 16













"Ninja" (Men's)
M, L, XL, XXL

• Dragon screen-printed hooded shirt

• Harem-style pants with fitted, contrast lace-up detail

• Face mask

• Fingerless gloves with contrast lace-up detail

• Faux-leather Obi belt

(Sword not included) (Sword not included) (Five-Piece Set)

11930 "Ninja" (Women's) S, M, L, XL

• Dress with faux leather sleeves and cutout neckline with criss-cross detail Sarong with dragon screen-print
 Fingerless gloves with contrast lace-up detail
 Face mask • Garter
• Sai dagger
• Leg ties
(Seven-Piece Set)

# "Hot Scottie" M, L, XL, XXL Kilt with attached sash Matching hat Belt with bag Two sock garters with matching plaid ties (Socks and shirt not included) (Four-Piece Set)











## N E W

### 12578

"Hippie"



### 12578X











"Disco Doll"

S, M