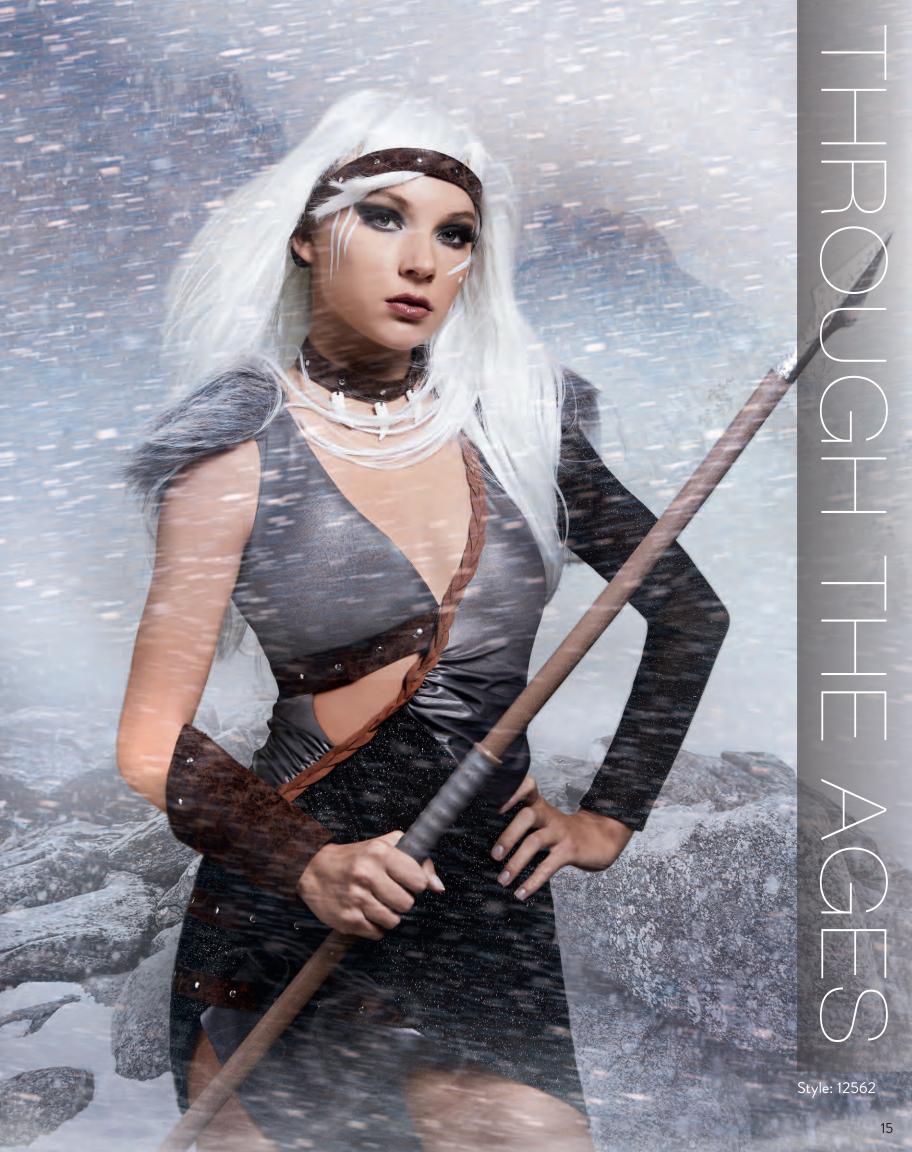

# 12562 "Norse Warrior" S, M, L, XL S, M, L, XL Gray coated knit dress with metallic mesh sleeve and overskirt Faux leather cuff Headpiece with nailhead details Choker with faux tooth charms (Four-Piece Set) (Spear not included) Shown With: 11689 Long Layered Wig 16