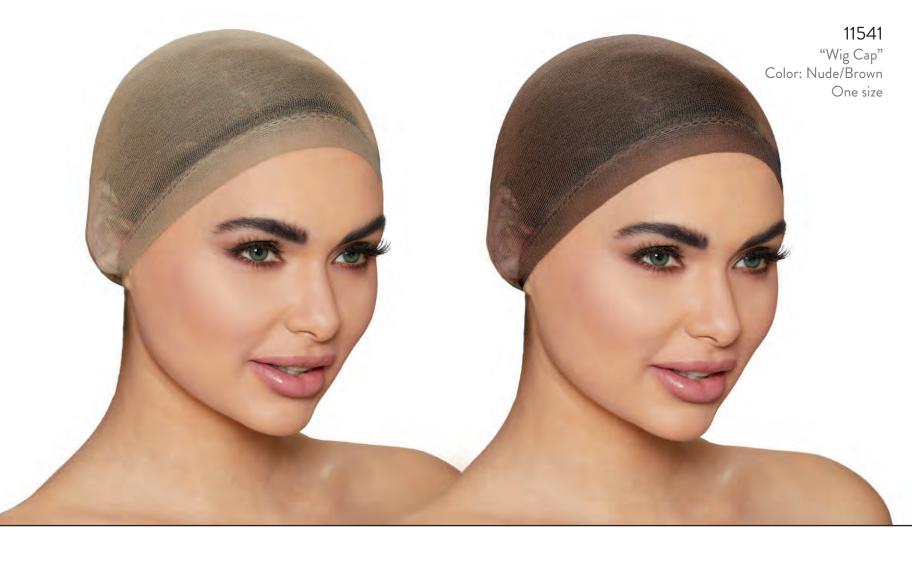

tlet Gloves"

One Size

• Silver fingerless gloves (One Pair)













# "Mid-Length Bob Wig" Color: Teal Size: Adjustable



11319 "Mid-Length Ombré Bob Wig" Color: Black/Burgundy Size: Adjustable











"Mid-Length Bob Wig"

Color: Ultra Violet

Size: Adjustable





























11342 "Long Wavy Teal Wig" Color: Teal Size: Adjustable

### 11338 "Long Wavy Ombré Wig" Color: Black/Burgundy Size: Adjustable













"Faux Ombré Long Layered Wig"

Color: Brown/Honey Blonde

Size: Adjustable









































"Long Curly Wig With Dark Roots"
Color: Blonde & Light Brown
Size: Adjustable















Style: 12316 (Shown With) Dreamgirl Costume: 12546X "Nursie"







12623 "Dolly Wig" Color: Blonde Size: Adjustable

































### About our Packaging

All packaging includes insert cards with beautiful high quality imagery that will definitely catch the attention of your customers.

A "film strip" of fun DIY looks are printed all along a sturdy cardboard ring designed to keep each wig looking its best and inspire creativity!

Helpful "How-to" instructions are included in the packaging, showing how to care for and style each wig.

All wigs are packaged in the same size, gusseted bag for an eye-catching cohesive display when merchandising your store.





### Costume Collection Guide

The option to place orders, check inventory & track order status is now at your fingertips... log onto www.DGorders.com!



Dreamgirl 2022 Costume & Wig Catalog 9.5" x 12", 24.13 cm X 30.48 cm 116 pages Style: 2022-3

|