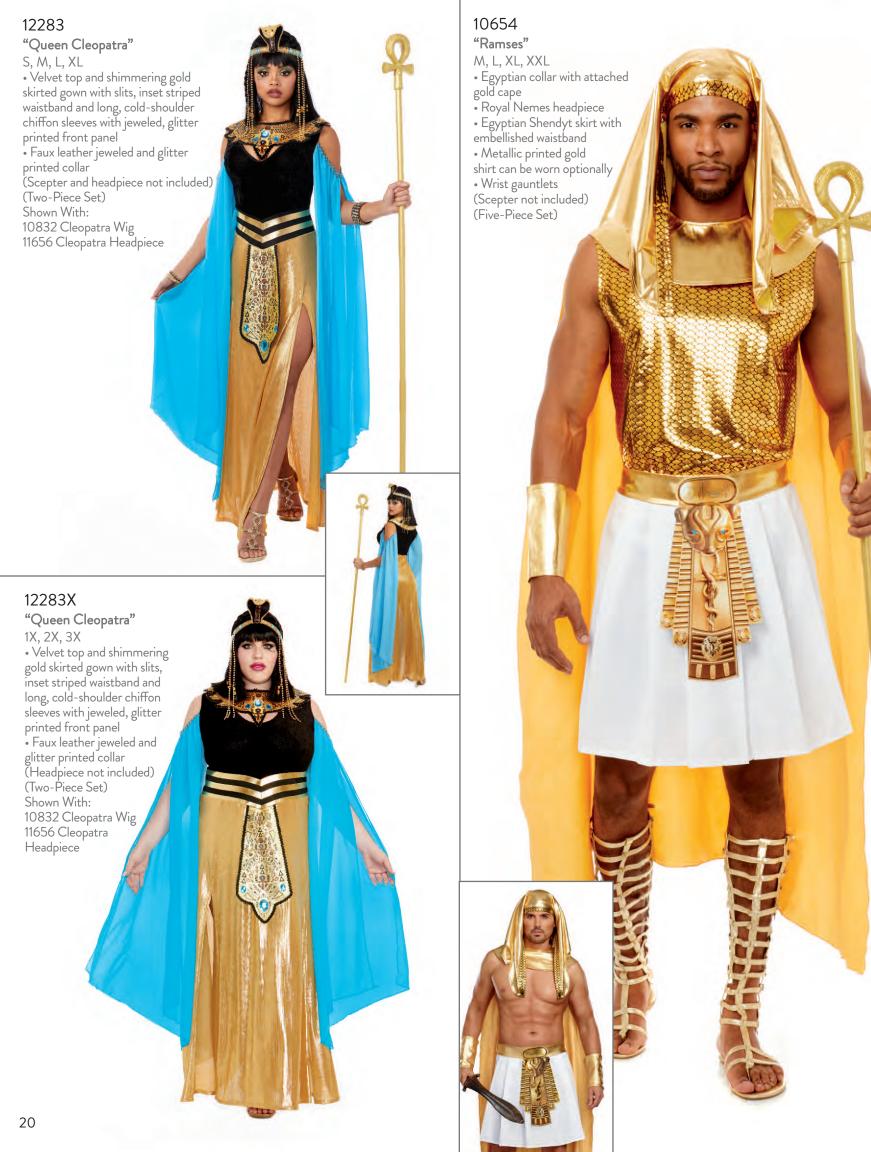

With:
11374 Long Wavy Wig











- "Mr. Boneyard"
  M, L, XL, XXL

  Hooded skeleton-printed jumpsuit

  Printed fingerless gloves

  Printed gaiter mask
  (Three-Piece Set)





"Princess Of Darkness"

S, M, L, XL• Zip-front jumpsuit with vampire collar and attached skirt (One-Piece Set)







"Vampira"

S, M, L, XL

• Velvet gown with lace accented stand up collar, faux leather and sequin front applique and lace sleeves

• Gothic cross choker (Two-Piece Set)









S, M, L, XL

open-front skirt













# 12562 "Norse Warrior" S, M, L, XL S, M, L, XL Gray coated knit dress with metallic mesh sleeve and overskirt Faux leather cuff Headpiece with nailhead details Choker with faux tooth charms (Four-Piece Set) (Spear not included) Shown With: 11689 Long Layered Wig 16













"Ninja" (Men's)
M, L, XL, XXL

• Dragon screen-printed hooded shirt

• Harem-style pants with fitted, contrast lace-up detail

• Face mask

• Fingerless gloves with contrast lace-up detail

• Faux-leather Obi belt

(Sword not included) (Sword not included) (Five-Piece Set)

11930 "Ninja" (Women's) S, M, L, XL

• Dress with faux leather sleeves and cutout neckline with criss-cross detail Sarong with dragon screen-print
 Fingerless gloves with contrast lace-up detail
 Face mask • Garter
• Sai dagger
• Leg ties
(Seven-Piece Set)

# "Hot Scottie" M, L, XL, XXL Kilt with attached sash Matching hat Belt with bag Two sock garters with matching plaid ties (Socks and shirt not included) (Four-Piece Set)











## N E W

### 12578

"Hippie"



### 12578X











"Disco Doll"

S, M, L, XL

•