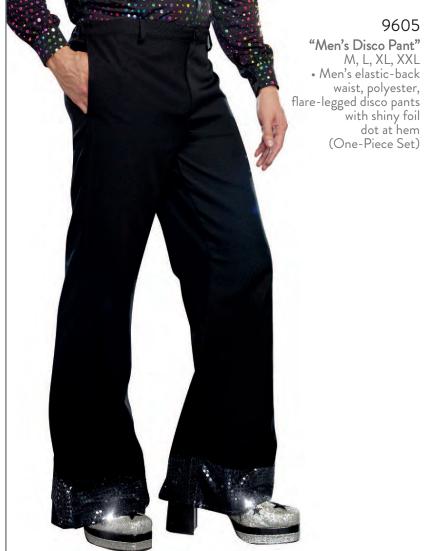

### 8860

"He's A God"

M, L, XL, XXL

"Start Your Engines"

M, L, XL, XXL
Color blocked, front-zip poly poplin coveralls with elasticized back waist, contrast piping and printed

### 10655

"Start Your Engines" S, M, L, XL

• Zipper-front jumpsuit with checkered side panels, "Racing" and flame print details with authentic-looking race patches

(Flag not included) (Two-Piece Set)

9419 "Prep School" "Prep School"