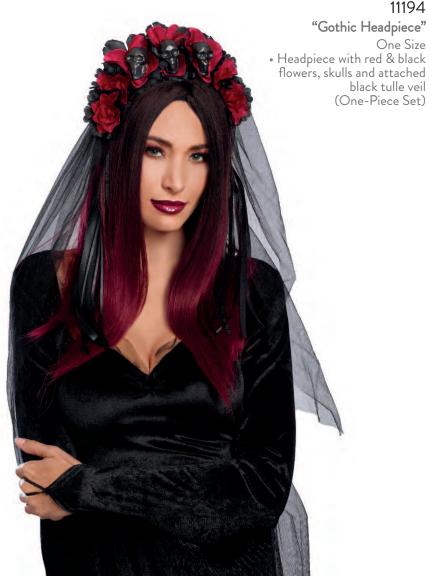

### 11651

"Mythical Ram's Horn Headpiece"Ram's Horn headpiece with black roses, rhinestones and chain detailing

12059 "Horn & Skull Headpiece"

• Molded horn headpiece with skull, roses and metal chain and jeweled detailing (One-Piece Set)
Shown With:
Style 11338 Long Wavy Ombré Wig Black/Burgundy