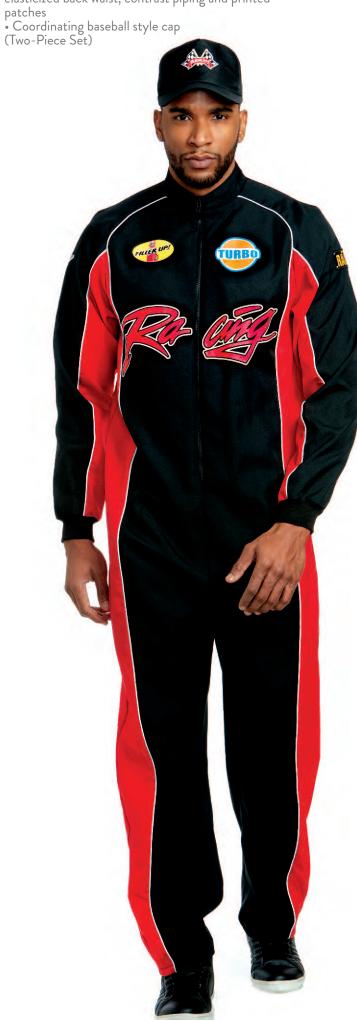

### 8860

"He's A God"

M, L, XL, XXL

"Start Your Engines"

M, L, XL, XXL
Color blocked, front-zip poly poplin coveralls with elasticized back waist, contrast piping and printed

### 10655

"Start Your Engines" S, M, L, XL

• Zipper-front jumpsuit with checkered side panels, "Racing" and flame print details with authentic-looking race patches

(Flag not included) (Two-Piece Set)

9419 "Prep School" "Prep School"