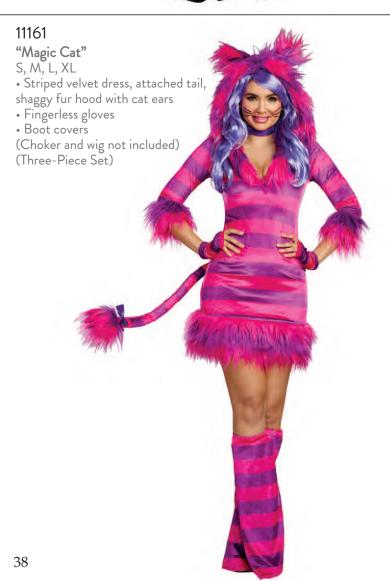

XL

• Jumpsuit with metallic holographic disco dots

• Stretch sequin belt (Two-Piece Set)













# "Good Time Charlie" M, L, XL, XXL

• Striped three-button jacket

• Straw hat with band

• Black bowtie (Shirt and pants not included) (Three-Piece Set)



### 8190

# "Gangsta" M, L, XL, XXL

• Pinstriped, double-breasted

gangster suit
• Dickie

• Machine gun screen-printed necktie

• Carnation pin

• Hat

(Five-Piece Set)



# 11921 "Gatsby" M, L, XL, XXL

• Tailcoat with contrast satin lapels and pocket with attached handkerchief



















# 11131 "King of the Jungle" M, L, XL, XXL • Velour hooded sleeveless shirt with faux-fur mane and ears • Faux fur fingerless gloves (Pants not included) (Two-Piece Set)





and attached tail

(Three-Piece Set)









































"Gypsy"
S, M, L, XL
• Peasant de

Peasant dress with velvet lace-up bodice with multi-tiered handkerchief skirt and paisley print with gold coin detailing
Head wrap with gold

coin trim
(Jewelry not included)
(Two-Piece Set)



10669X

**"Gypsy"** 1X, 2X, 3X

 Peasant dress with velvet lace-up bodice with multi-tiered handkerchief skirt and paisley print with gold coin detailing

 Head wrap with gold coin trim (Jewelry and cards not included)
 (Two-Piece Set)





### Rhinestone Cowgirl

S, M, L, XL



embroidery details



### 12548X

### Rhinestone Cowgirl 1X, 2X, 3X



• Iridescent foil print dress with fringe off-shoulder trim, bell sleeves, velvet trim, concho embellishment





12587 "Queen of Rock" S, M, L, XL • Leather like lace-up dress with stand-up contrast under