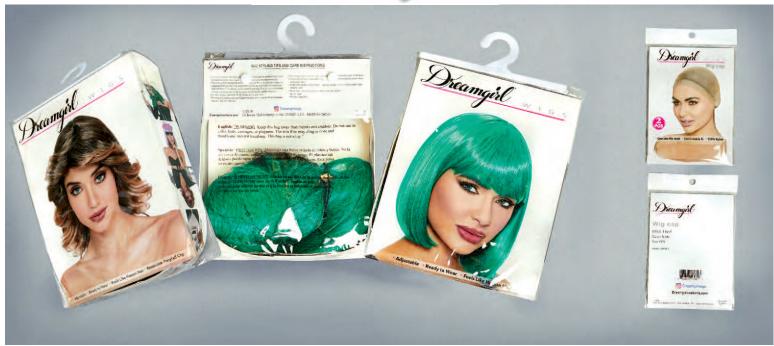

### About our Packaging

All packaging includes insert cards with beautiful high quality imagery that will definitely catch the attention of your customers.

A "film strip" of fun DIY looks are printed all along a sturdy cardboard ring designed to keep each wig looking its best and inspire creativity!

Helpful "How-to" instructions are included in the packaging, showing how to care for and style each wig.

All wigs are packaged in the same size, gusseted bag for an eye-catching cohesive display when merchandising your store.