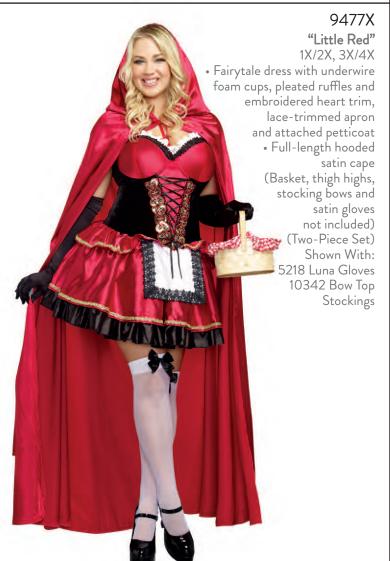

10639X

1X, 2X, 3X

10641 "Friday" S, M, L, XL · White collared and cuffed velvet dress with cross buttons and screen-printed cross details on lapel Cross charmed bow stocking toppers (Doll and thigh highs not included) (Two-Piece Set) Shown With: Style 7031 Sheer Thigh Highs with Back Seam Style 10814 Double Braid Wig