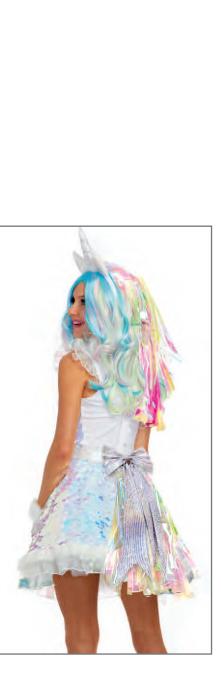

## "Unicorn"

- "Unicorn"

  S, M, L, XL

  Paillette and fur trim dress

  Unicorn headpiece with mylar mane
  Foil-printed belt

  Removable mylar tail with bow

  Fur trimmed fingerless gloves
  (Boot covers not included)
  (Five-Piece set)
  Shown With:
  11704 Long Wavy Wig