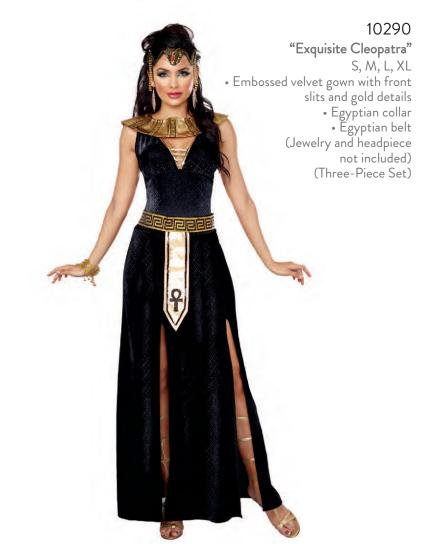

own With:
11374 Long Wavy Wig











- "Mr. Boneyard"
  M, L, XL, XXL

  Hooded skeleton-printed jumpsuit

  Printed fingerless gloves

  Printed gaiter mask
  (Three-Piece Set)





"Princess Of Darkness"

S, M, L, XL• Zip-front jumpsuit with vampire collar and attached skirt (One-Piece Set)







"Vampira"

S, M, L, XL

• Velvet gown with lace accented stand up collar, faux leather and sequin front applique and lace sleeves

• Gothic cross choker (Two-Piece Set)









S, M, L, XL

open-front skirt













# 12562 "Norse Warrior" S, M, L, XL S, M, L, XL Gray coated knit dress with metallic mesh sleeve and overskirt Faux leather cuff Headpiece with nailhead details Choker with faux tooth charms (Four-Piece Set) (Spear not included) Shown With: 11689 Long Layered Wig 16













"Ninja" (Men's)
M, L, XL, XXL

• Dragon screen-printed hooded shirt

• Harem-style pants with fitted, contrast lace-up detail

• Face mask

• Fingerless gloves with contrast lace-up detail

• Faux-leather Obi belt

(Sword not included) (Sword not included) (Five-Piece Set)

11930 "Ninja" (Women's) S, M, L, XL

• Dress with faux leather sleeves and cutout neckline with criss-cross detail Sarong with dragon screen-print
 Fingerless gloves with contrast lace-up detail
 Face mask • Garter
• Sai dagger
• Leg ties
(Seven-Piece Set)

# "Hot Scottie" M, L, XL, XXL Kilt with attached sash Matching hat Belt with bag Two sock garters with matching plaid ties (Socks and shirt not included) (Four-Piece Set)











## N E W

### 12578

"Hippie"



### 12578X











"Disco Doll"

S, M, L, X