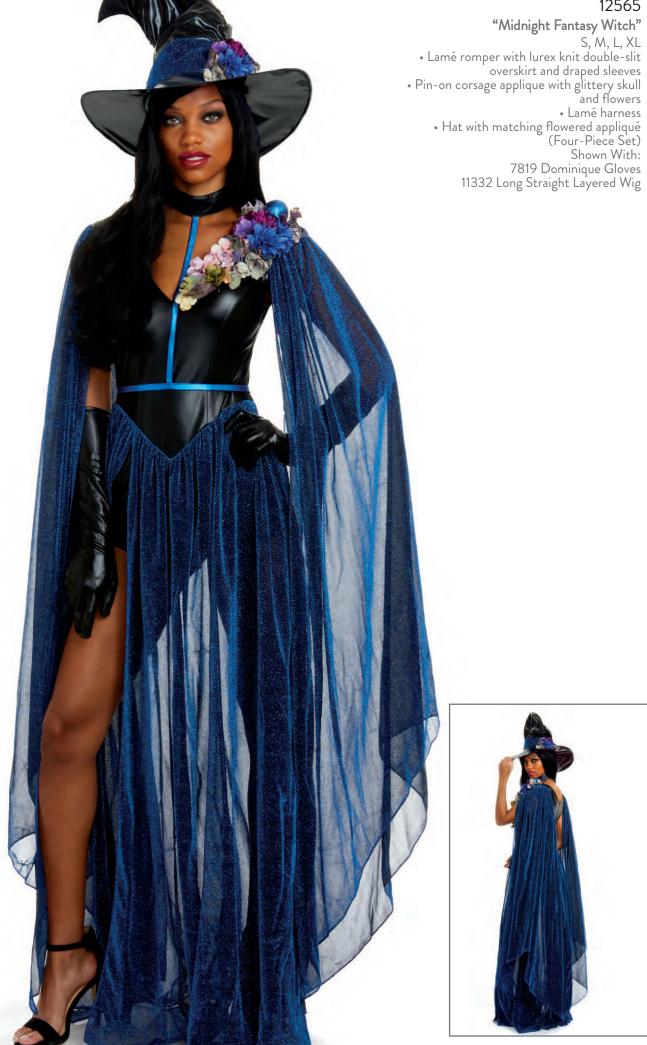

"Mystical Sorceress"

S, M, L, XL

Gradient star glitter-printed velvet gown with side slits and finger-loop sleeves with cutout neckline and crescent moon chain detail

Chain and jeweled belt
(Two-Piece Set)
Shown With:

11685 Long Wavy Wig With Faux Ombré