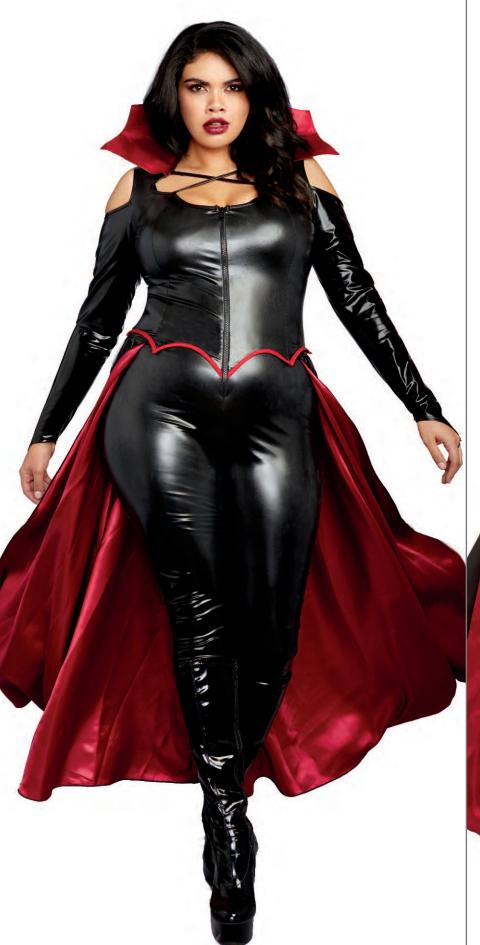

- "Mr. Boneyard"
  M, L, XL, XXL

  Hooded skeleton-printed jumpsuit

  Printed fingerless gloves

  Printed gaiter mask
  (Three-Piece Set)

"Princess Of Darkness"

S, M, L, XL• Zip-front jumpsuit with vampire collar and attached skirt (One-Piece Set)