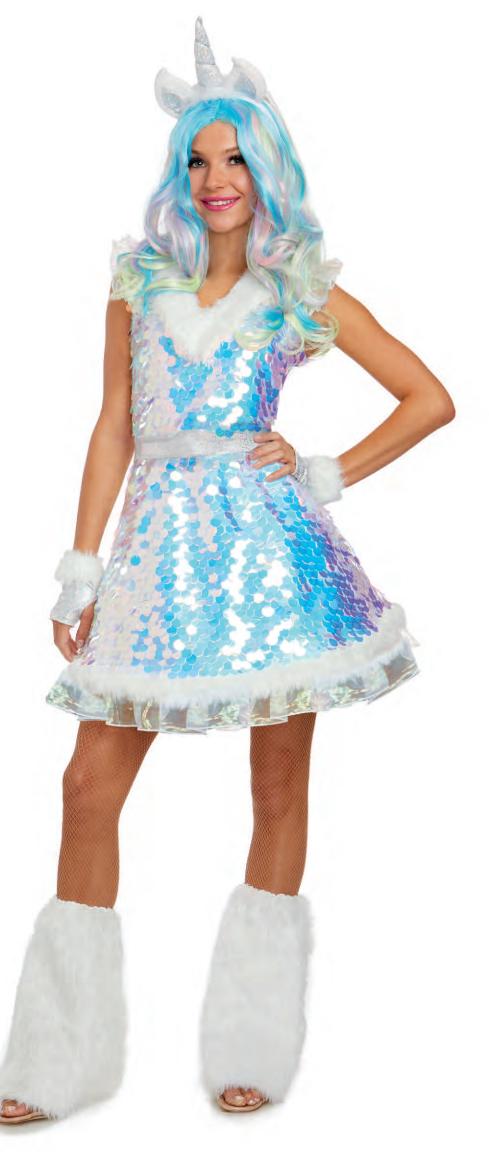

## "Unicorn"

- "Unicorn"

  S, M, L, XL

  Paillette and fur trim dress

  Unicorn headpiece with mylar mane
  Foil-printed belt

  Removable mylar tail with bow

  Fur trimmed fingerless gloves
  (Boot covers not included)
  (Five-Piece set)
  Shown With:
  11704 Long Wavy Wig