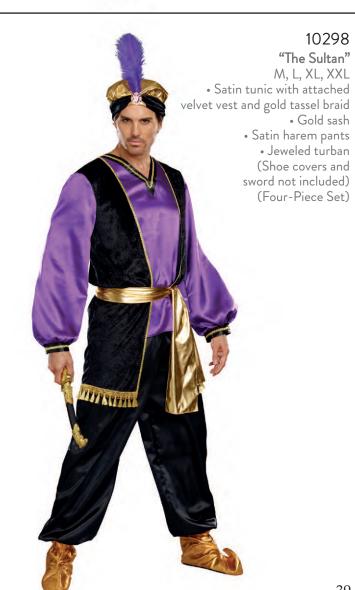

mpsuit with metallic holographic disco dots

• Stretch sequin belt (Two-Piece Set)













# "Good Time Charlie" M, L, XL, XXL

• Striped three-button jacket

• Straw hat with band

• Black bowtie (Shirt and pants not included) (Three-Piece Set)



### 8190

# "Gangsta" M, L, XL, XXL

• Pinstriped, double-breasted

gangster suit
• Dickie

• Machine gun screen-printed necktie

• Carnation pin

• Hat

(Five-Piece Set)



# 11921 "Gatsby" M, L, XL, XXL

• Tailcoat with contrast satin lapels and pocket with attached handkerchief



















# 11131 "King of the Jungle" M, L, XL, XXL • Velour hooded sleeveless shirt with faux-fur mane and ears • Faux fur fingerless gloves (Pants not included) (Two-Piece Set)





and attached tail

(Three-Piece Set)









































"Gypsy"
S, M, L, XL
• Peasant de

Peasant dress with velvet lace-up bodice with multi-tiered handkerchief skirt and paisley print with gold coin detailing
Head wrap with gold

coin trim
(Jewelry not included)
(Two-Piece Set)



10669X

**"Gypsy"** 1X, 2X, 3X

 Peasant dress with velvet lace-up bodice with multi-tiered handkerchief skirt and paisley print with gold coin detailing

 Head wrap with gold coin trim (Jewelry and cards not included)
 (Two-Piece Set)





### Rhinestone Cowgirl

S, M, L, XL



embroidery details



### 12548X

### Rhinestone Cowgirl 1X, 2X, 3X



• Iridescent foil print dress with fringe off-shoulder trim, bell sleeves, velvet trim, concho embellishment





12587 "Queen of Rock" S, M, L, XL • Leather like lace-up dress with stand-up contrast under collar