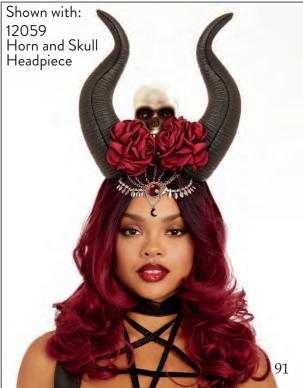

### 11651

"Mythical Ram's Horn Headpiece"Ram's Horn headpiece with black roses, rhinestones and chain detailing

12059 "Horn & Skull Headpiece"

• Molded horn headpiece with skull, roses and metal chain and jeweled detailing (One-Piece Set)
Shown With:
Style 11338 Long Wavy Ombré Wig Black/Burgundy