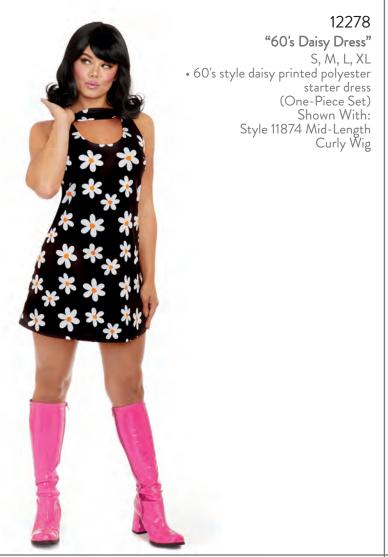

"Santa's Helper"





"Santa Baby"









# NEW

### 12583

### "Gilded Rams Horn Headpiece"

 Metallic gold horn and white flower headpiece with gold chain and crystal charm
(One-Piece Set)
Shown With: 11689 Long Layered Wig



### 11651

"Mythical Ram's Horn Headpiece"Ram's Horn headpiece with black roses, rhinestones and chain detailing





12059 "Horn & Skull Headpiece"

• Molded horn headpiece with skull, roses and metal chain and jeweled detailing (One-Piece Set)
Shown With:
Style 11338 Long Wavy Ombré Wig Black/Burgundy



"Checkered Dress"
S, M, L, XL
• Checkered-printed starter dress
(One-Piece Set)
Shown With:
12070 Loose Beach Wave Bob with Dark Roots





"Pride Pants"

S, M, L, XL, XXL
Rainbow striped printed pants
(One-Piece Set)













"Witch Starter Dress"













8912

"Flapper"

Black

S, M, L, XL

Full fringe starter dresss with
adjustable shoulder straps
(Jewelry and fishnet
pantyhose not included)
(One-Piece Set)



8910

"Cave Girl"

S, M, L, XL

One-shoulder, animal-print,
brushed-knit starter dress
(Bone barrette not included)
(One-Piece Set)

## 11551 "Vamp Cape" One Size Black velvet cape with rose detail and velcro closure (One-Piece Set) 11551 "Vamp Cape" One Size Black velvet cape with rose detail and velcro closure (One-Piece Set)

### 11192 "Lace Cape" One Size Gothic-inspired black lace hooded cape with ribbon-tie front closure (One-Piece Set)



### 12281 "Hell Yeah Poncho" One Size • Hooded velvet poncho with armhole slits and devil horns (One-Piece Set) Shown With: Style 11685 Long Wavy Gray Mix/Dark Gray Faux Ombré







#