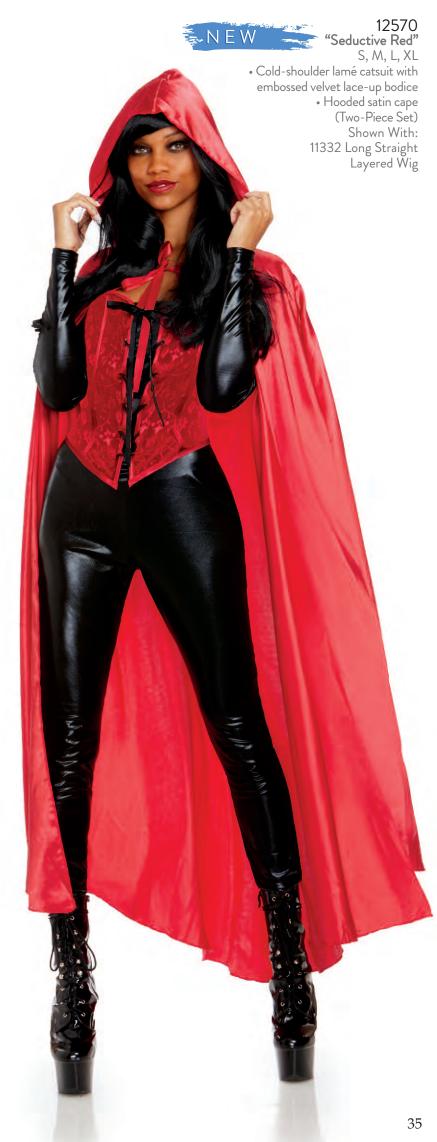

### 12578X

"Disco Doll"

S, M, L, XL

• Jumpsuit with metallic holographic disco dots

• Stretch sequin belt (Two-Piece Set)