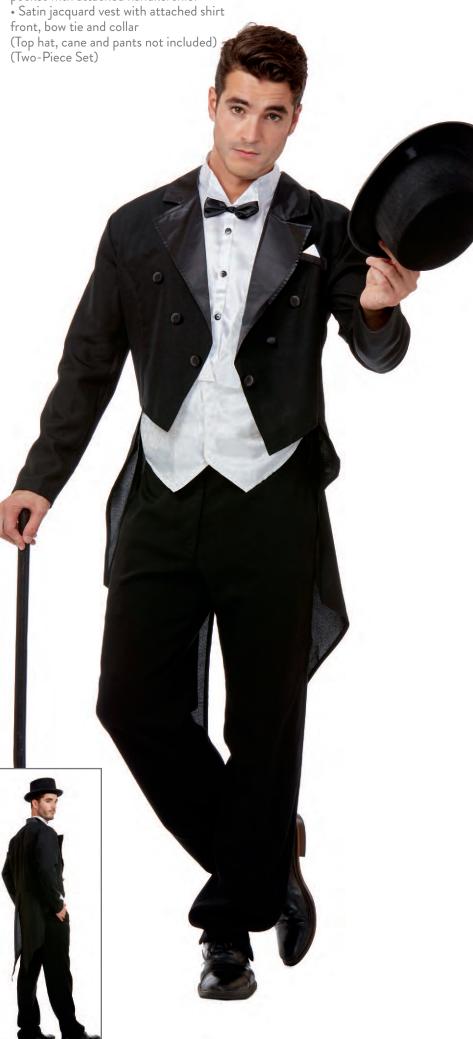

# 11921 "Gatsby" M, L, XL, XXL

• Tailcoat with contrast satin lapels and pocket with attached handkerchief