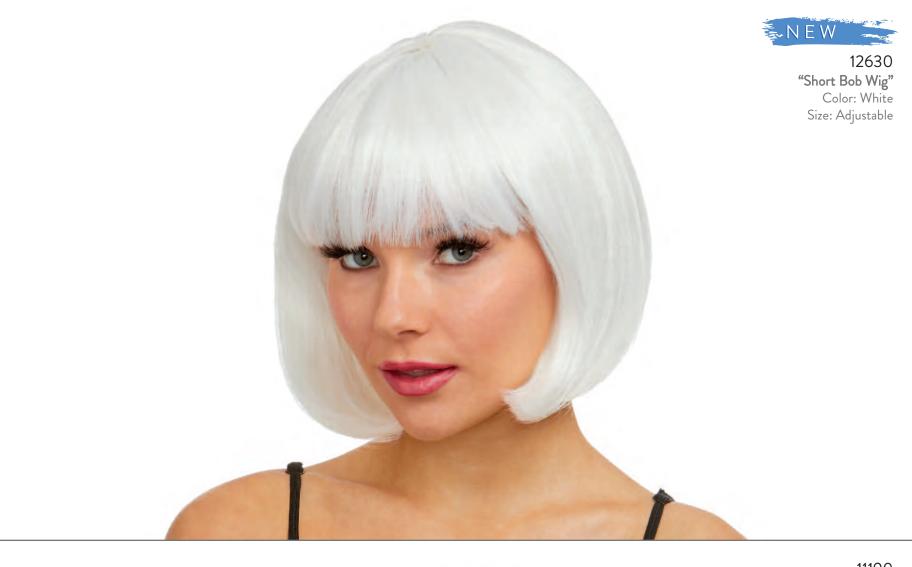

# "Mid-Length Bob Wig" Color: Teal Size: Adjustable

11319 "Mid-Length Ombré Bob Wig" Color: Black/Burgundy Size: Adjustable

"Mid-Length Bob Wig"

Color: Ultra Violet

Size: Adjustable

11342 "Long Wavy Teal Wig" Color: Teal Size: Adjustable

### 11338 "Long Wavy Ombré Wig" Color: Black/Burgundy Size: Adjustable

"Faux Ombré Long Layered Wig"

Color: Brown/Honey Blonde

Size: Adjustable

"Long Curly Wig With Dark Roots"
Color: Blonde & Light Brown
Size: Adjustable

Style: 12316 (Shown With) Dreamgirl Costume: 12546X "Nursie"

12623 "Dolly Wig" Color: Blonde Size: Adjustable