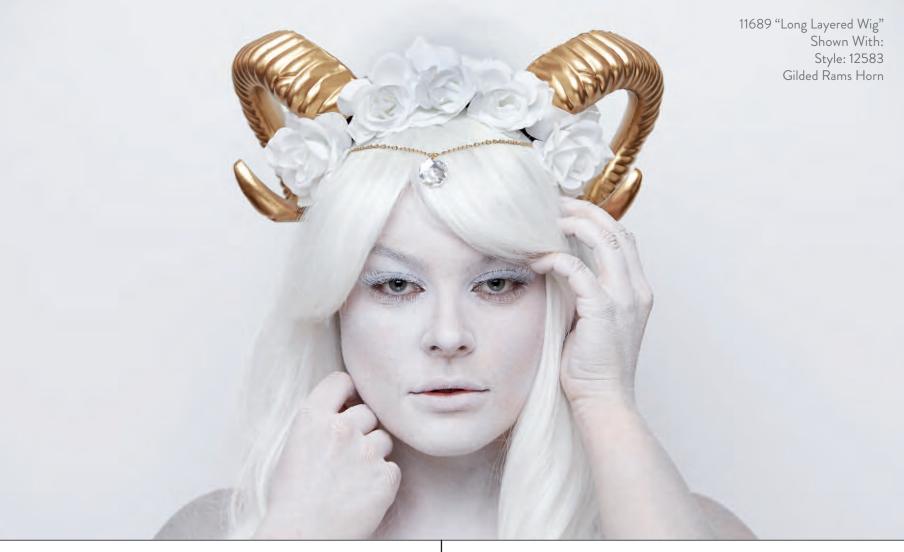

### 12583

### "Gilded Rams Horn Headpiece"

 Metallic gold horn and white flower headpiece with gold chain and crystal charm
(One-Piece Set)
Shown With: 11689 Long Layered Wig