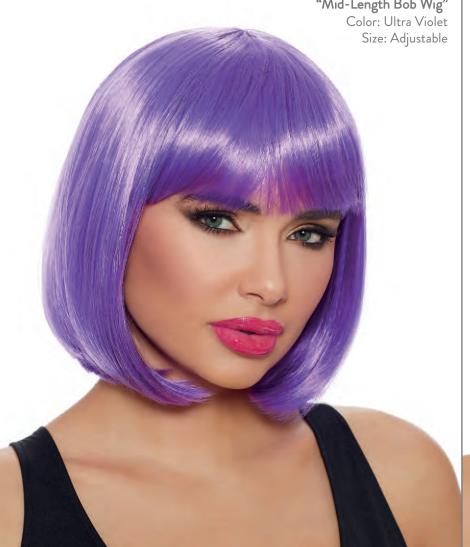

# "Mid-Length Bob Wig" Color: Teal Size: Adjustable

11319 "Mid-Length Ombré Bob Wig" Color: Black/Burgundy Size: Adjustable

"Mid-Length Bob Wig"

Color: Ultra Violet

Size: Adjustable

11342 "Long Wavy Teal Wig" Color: Teal Size: Adjustable