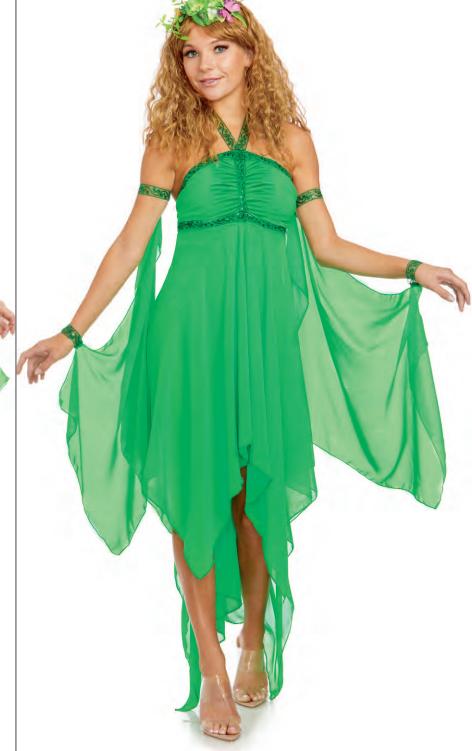

12550
"Earth Goddess"
S, M, L, XL
• Chiffon dress with attached bodysuit with embellished trim detail

• Arm drapes
• Floral headpiece with butterfly
(Three-Piece Set)
Shown With:
12071 Long Relaxed Beach
Wave Wig with Bangs)