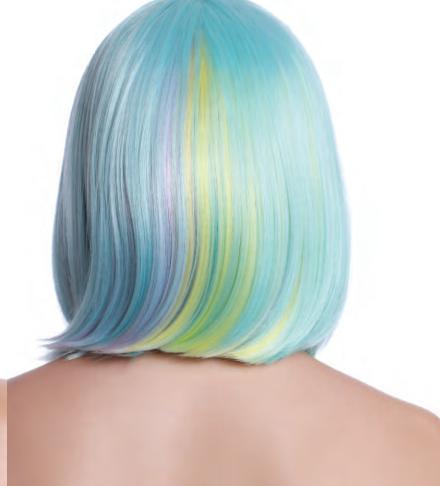

# "Mid-Length Bob Wig" Color: Teal Size: Adjustable

11319 "Mid-Length Ombré Bob Wig" Color: Black/Burgundy Size: Adjustable

"Mid-Length Bob Wig"

Color: Ultra Violet

Size: Adjustable

11342 "Long Wavy Teal Wig" Color: Teal Size: Adjustable

### 11338 "Long Wavy Ombré Wig" Color: Black/Burgundy Size: Adjustable

"Faux Ombré Long Layered Wig"

Color: Brown/Honey Blonde

Size: Adjustable

"Long Curly Wig With Dark Roots"
Color: Blonde & Light Brown
Size: Adjustable