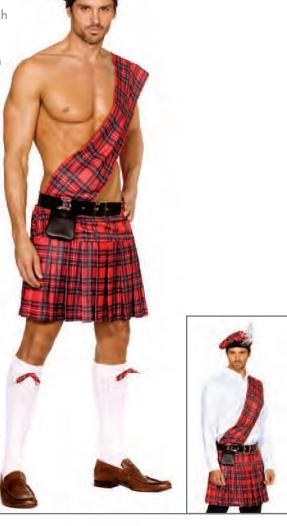

# "Hot Scottie" M, L, XL, XXL Kilt with attached sash Matching hat Belt with bag Two sock garters with matching plaid ties (Socks and shirt not included) (Four-Piece Set)