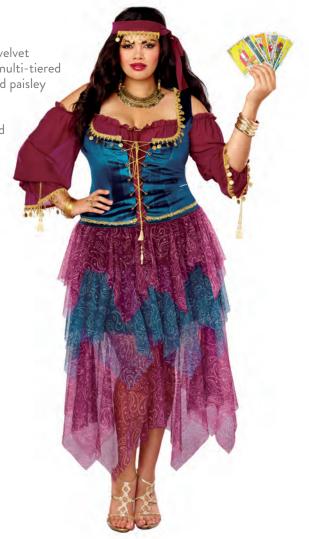

10669X

**"Gypsy"** 1X, 2X, 3X

 Peasant dress with velvet lace-up bodice with multi-tiered handkerchief skirt and paisley print with gold coin detailing

 Head wrap with gold coin trim (Jewelry and cards not included)
 (Two-Piece Set)