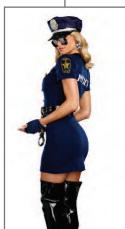

# 8816 "Dirty Cop Officer Anita Bribe" S, M, L, XL• Bengaline knit dress with vinyl trim and patches • Belt • Police hat • "Officer Anita Bribe" nameplate • Removeable police badge (Sunglasses, handcuffs, pantyhose and baton not included) (Five-Piece Set) Shown With: Style 7034 "Fishnet Pantyhose"