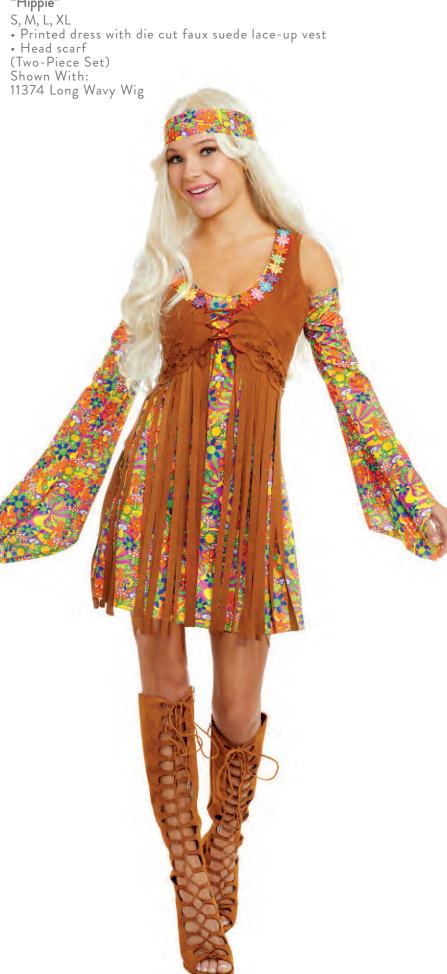

d) Shown With: 11689 Long Layered Wig 16













"Ninja" (Men's)
M, L, XL, XXL

• Dragon screen-printed hooded shirt

• Harem-style pants with fitted, contrast lace-up detail

• Face mask

• Fingerless gloves with contrast lace-up detail

• Faux-leather Obi belt

(Sword not included) (Sword not included) (Five-Piece Set)

11930 "Ninja" (Women's) S, M, L, XL

• Dress with faux leather sleeves and cutout neckline with criss-cross detail Sarong with dragon screen-print
 Fingerless gloves with contrast lace-up detail
 Face mask • Garter
• Sai dagger
• Leg ties
(Seven-Piece Set)

# "Hot Scottie" M, L, XL, XXL Kilt with attached sash Matching hat Belt with bag Two sock garters with matching plaid ties (Socks and shirt not included) (Four-Piece Set)











## N E W

### 12578

"Hippie"



### 12578X











"Disco Doll"

S, M, L, XL

• Jumpsuit with metallic holographic disco dots

• Stretch sequin belt (Two-Piece Set)













# "Good Time Charlie" M, L, XL, XXL

• Striped three-button jacket

• Straw hat with band

• Black bowtie (Shirt and pants not included) (Three-Piece Set)



### 8190

# "Gangsta" M, L, XL, XXL

• Pinstriped, double-breasted

gangster suit
• Dickie

• Machine gun screen-printed necktie

• Carnation pin

• Hat

(Five-Piece Set)



# 11921 "Gatsby" M, L, XL, XXL

• Tailcoat with contrast satin lapels and pocket with attached handkerchief



















# 11131 "King of the Jungle" M, L, XL, XXL • Velour hooded sleeveless shirt with faux-fur mane and ears • Faux fur fingerless gloves (Pants not included) (Two-Piece Set)





and attached ta