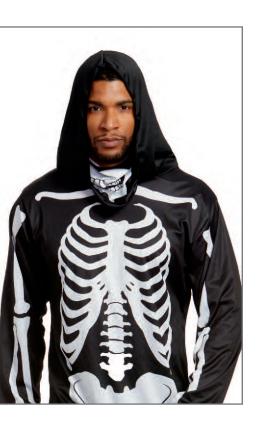

- "Mr. Boneyard"
  M, L, XL, XXL

  Hooded skeleton-printed jumpsuit

  Printed fingerless gloves

  Printed gaiter mask
  (Three-Piece Set)

"Princess Of Darkness"

S, M, L, XL• Zip-front jumpsuit with vampire collar and attached skirt (One-Piece Set)