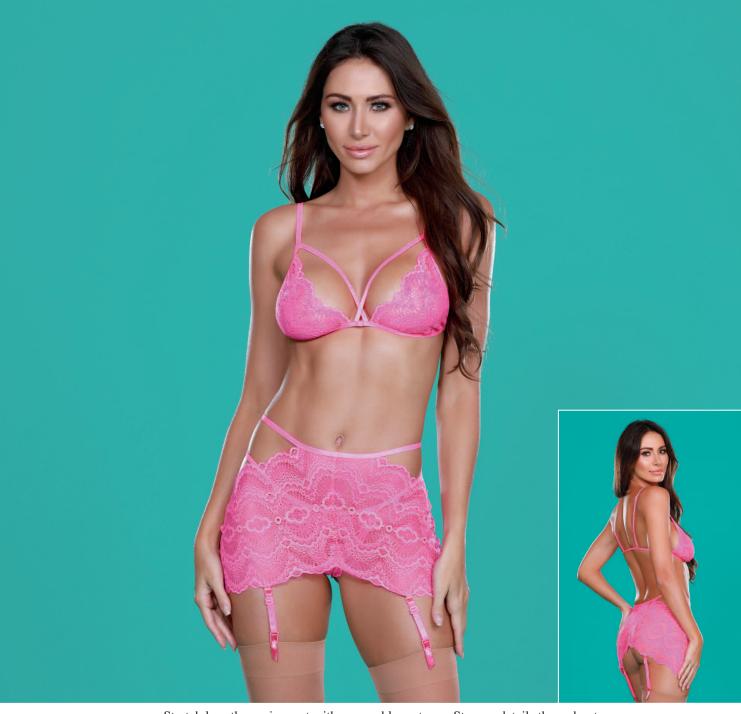

• Stretch lace three-piece set with removable garters • Strappy details throughout • Adjustable straps and back hook closure • Shown with style 0007, thigh highs; sold separately

STYLE 11476 HOT PINK S, M, L, XL