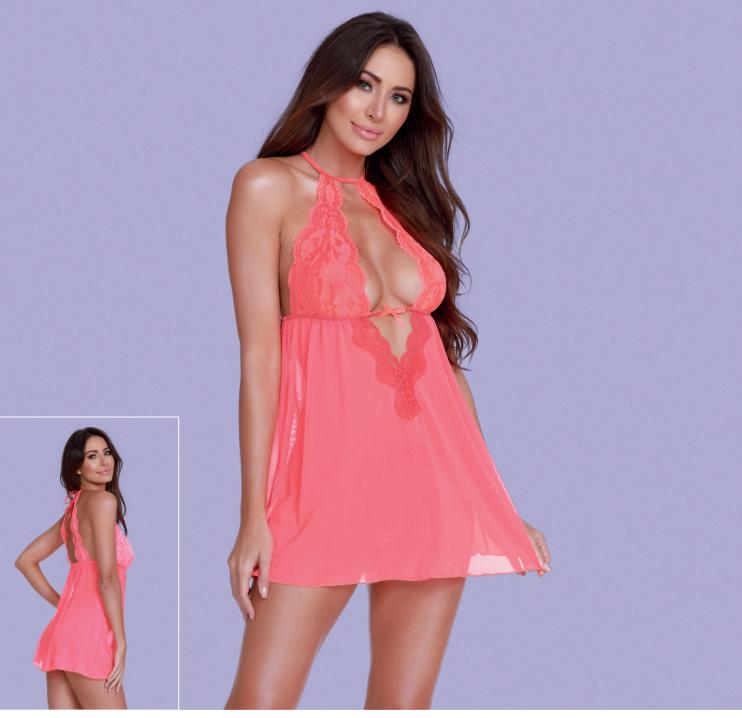

• Stretch mesh and lace high neck babydoll • Sexy front cut out • Lace details on back • Ties at back neck • Matching G-string included

• Stretch mesh and lace high neck babydoll • Sexy front cut out • Lace details on back • Ties at back neck • Matching G-string included