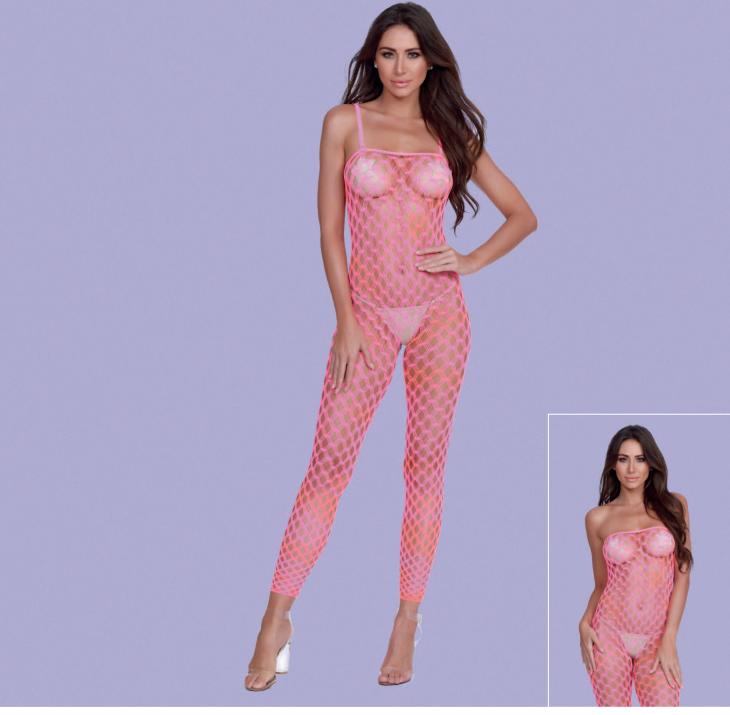

STYLE 11607X LILAC O/S QUEEN 27

• Stretch lace and mesh chemise • Strappy criss-cross elastic details in front and back • Adjustable straps • Matching G-string included

• Convertible bodystocking that doubles as a crop top • Intricate diamond patterned
• Open crotch • Removable straps
(Pasties and G-string not included)