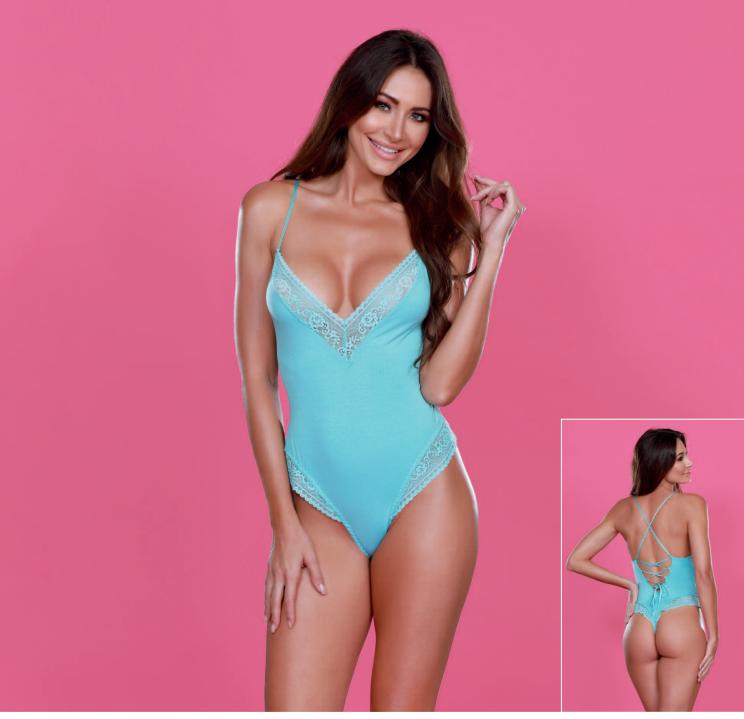

STYLE 11602X CORAL 1X, 2X, 3X 11

• Stretch lace teddy • Unlined bra • Adjustable criss-cross straps • Snap crotch

STYLE 11601N CORAL S, M, L, XL

• Stretch lace teddy • Unlined bra • Adjustable criss-cross straps • Snap crotch