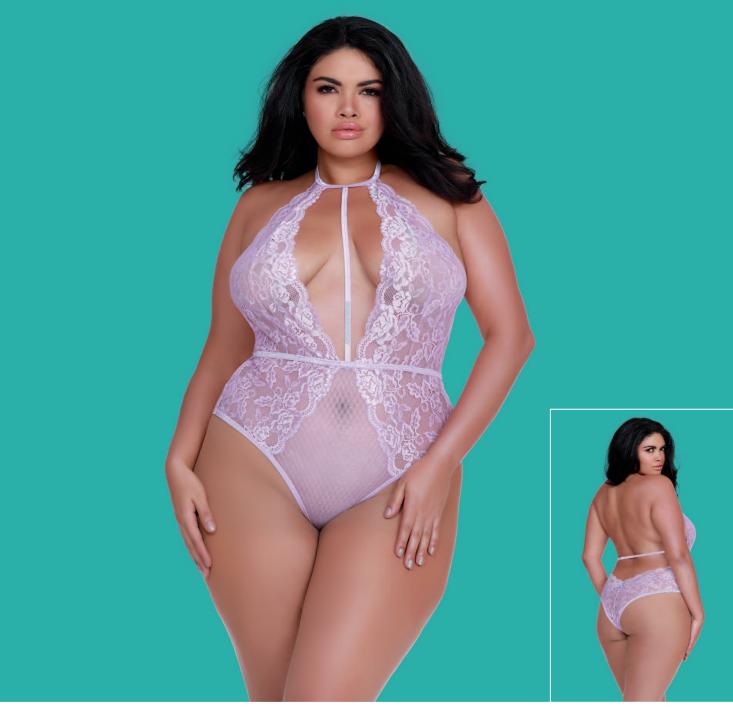

STYLE 11606 VIBRANT AQUA O/S 25

• Stretch lace and patterned mesh collared teddy • Plunge front • Ties at back neck • Open back styling • Adjustable waist elastic

• Stretch lace and patterned mesh collared teddy • Plunge front • Ties at back neck • Open back styling • Adjustable waist elastic