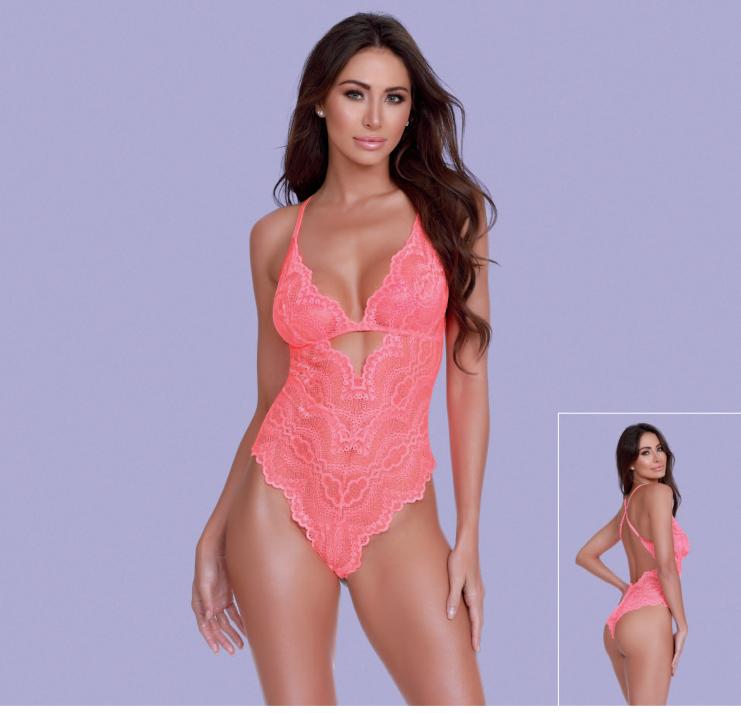

STYLE 11602X CORAL 1X, 2X, 3X 11

• Stretch lace teddy • Unlined bra • Adjustable criss-cross straps • Snap crotch

STYLE 11601N CORAL S, M, L, XL

• Stretch lace teddy • Unlined bra • Adjustable criss-cross straps • Snap crotch