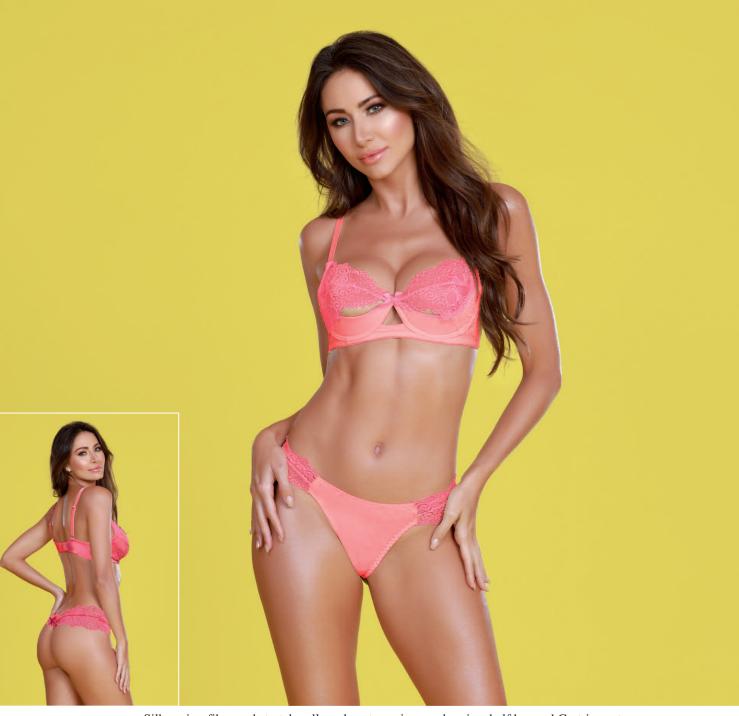

STYLE 11600 SOFT AQUA S, M, L, XL

• Silky microfiber and stretch galloon lace two-piece underwire shelf bra and G-string set
• Adjustable straps • Back hook closure

• Silky microfiber and stretch galloon lace two-piece underwire shelf bra and G-string set
• Adjustable straps • Back hook closure