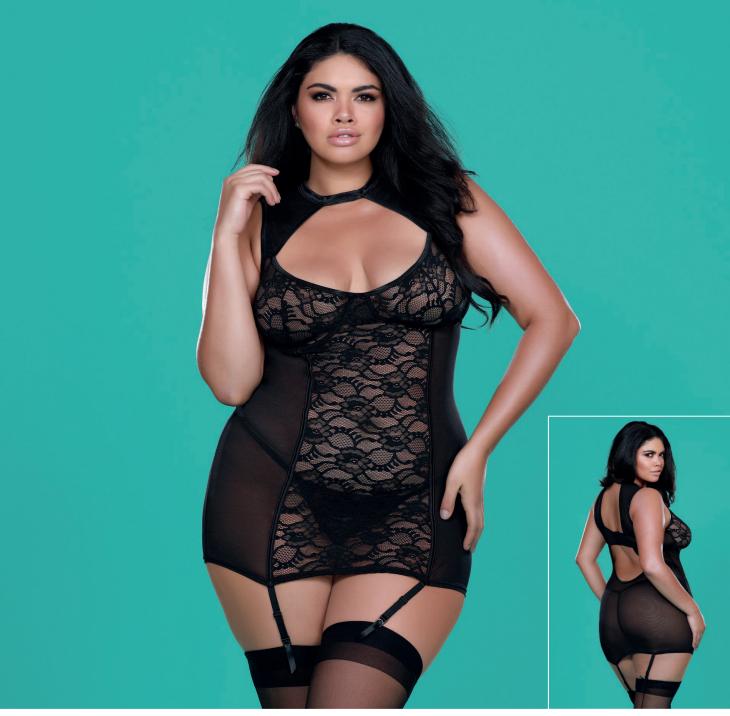

STYLE 11214X BLACK 1X, 2X, 3X 17

- Stretch lace and stretch mesh underwire high neck bralette and panty set
  - Stretch satin collar Back hook closure Decorative keyhole in back

STYLE 11717X BLACK 1X, 2X, 3X 19