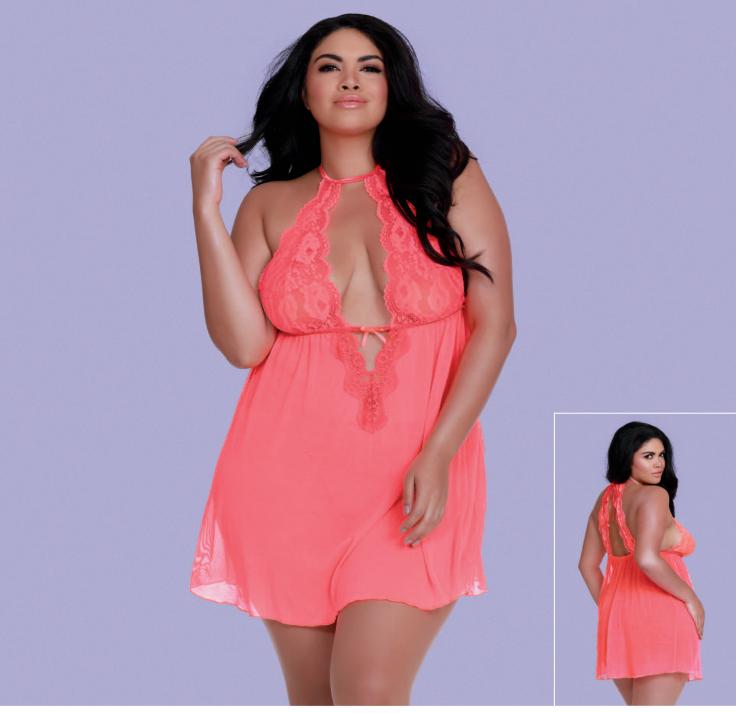

• Stretch mesh and lace high neck babydoll • Sexy front cut out • Lace details on back • Ties at back neck • Matching G-string included

• Stretch mesh and lace high neck babydoll • Sexy front cut out • Lace details on back • Ties at back neck • Matching G-string included