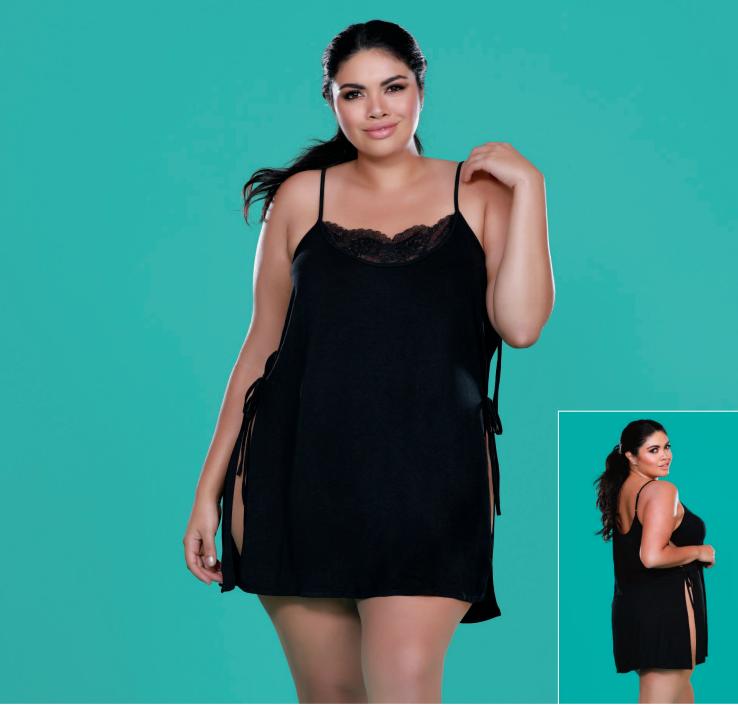

• Soft, spandex-jersey toga chemise • Lace inset at center front • Adjustable straps • Side ties

• Soft, spandex-jersey toga chemise • Lace inset at center front • Adjustable straps • Side ties

STYLE 11611X BLACK 1X, 2X, 3X 21