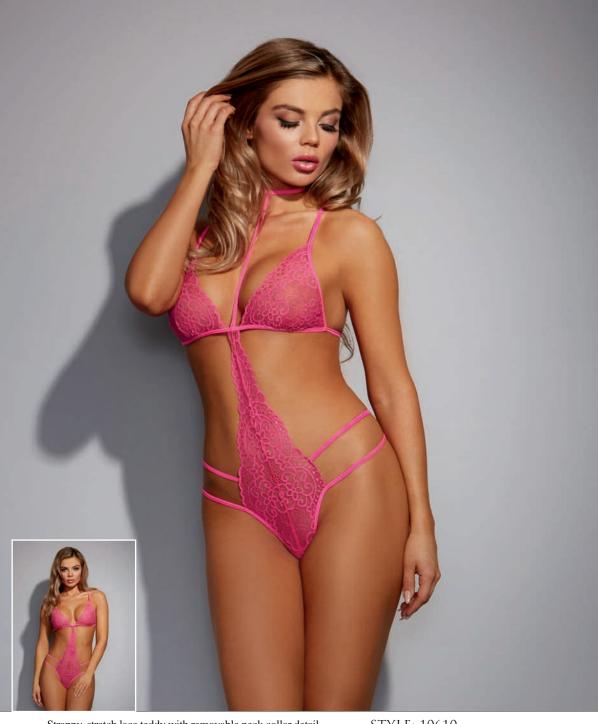

STYLE: 1060 Hot Pink S, M, L, XL

Strappy, stretch lace teddy with removable neck collar detail, triangle cups, lace thong back detail and tie-back closure.

STYLE: 10610 Hot Pink O/S

Strappy, stretch lace chemise with plunging, high-collar neckline and criss-cross front, back and side details.