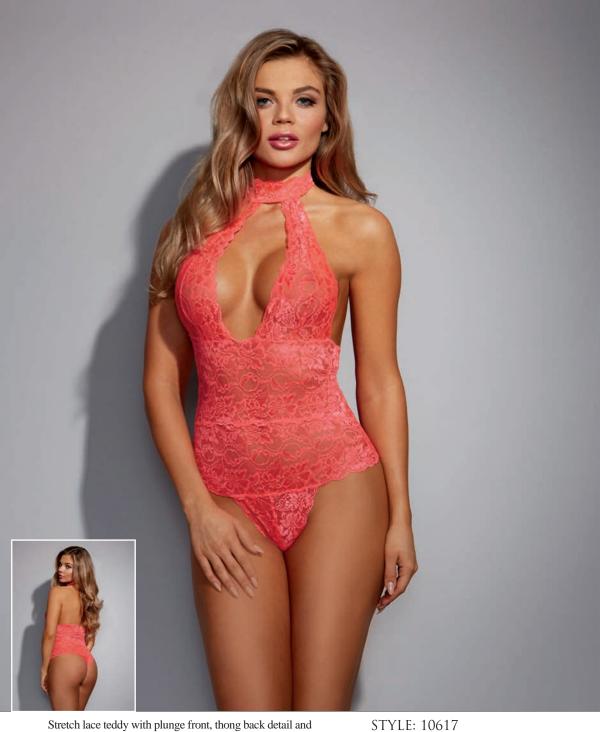

Hot Pink O/S

Stretch lace teddy with plunge front, thong back detail and collared-halter neckline with ribbon-tie closure.

CORAL O/S

Stretch lace teddy with plunge front, thong back detail and collared-halter neckline with ribbon-tie closure.