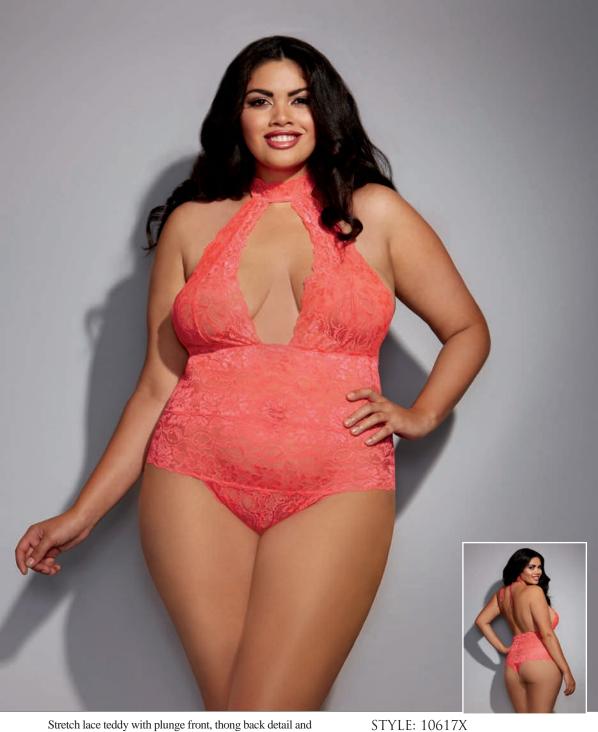

Hot Pink O/S

Stretch lace teddy with plunge front, thong back detail and collared-halter neckline with ribbon-tie closure.

CORAL O/S

Stretch lace teddy with plunge front, thong back detail and collared-halter neckline with ribbon-tie closure.

CORAL O/S QUEEN

Stretch lace and point d'esprit high-neck babydoll with plunge front, eyelash lace trim, flyaway back and tie closures at back and neck. Matching G-string included.

STYLE: 10616 CORAL O/S