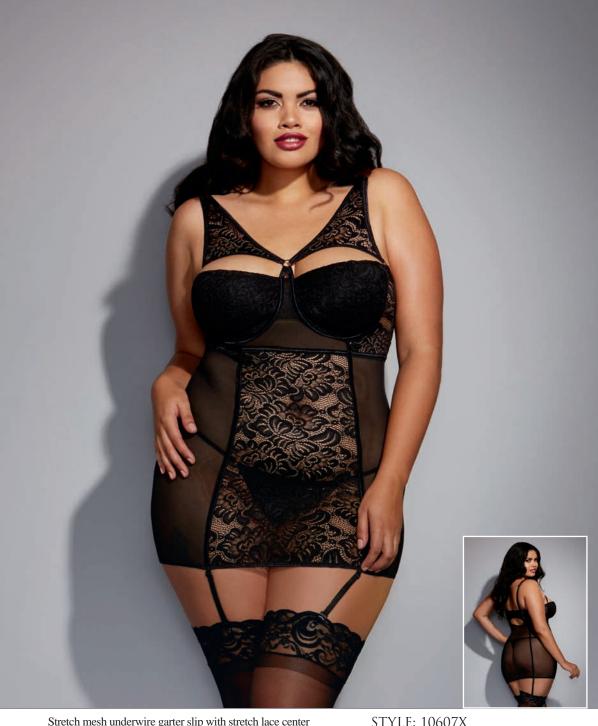

Stretch mesh underwire garter slip with stretch lace center panel and cups, cut-out front strap detail, o-ring at cup, attached/adjustable garters and hook & eye back closure.

STYLE: 10607X BLACK 1X, 2X, 3X