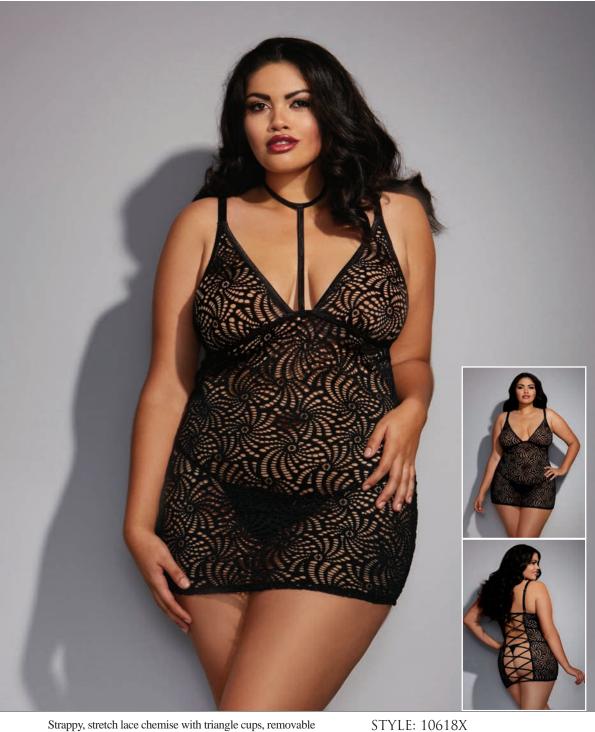

Strappy, stretch lace chemise with triangle cups, removable collared neckline and criss-cross open back detail.

BLACK O/S

Strappy, stretch lace chemise with triangle cups, removable collared neckline and criss-cross open back detail.