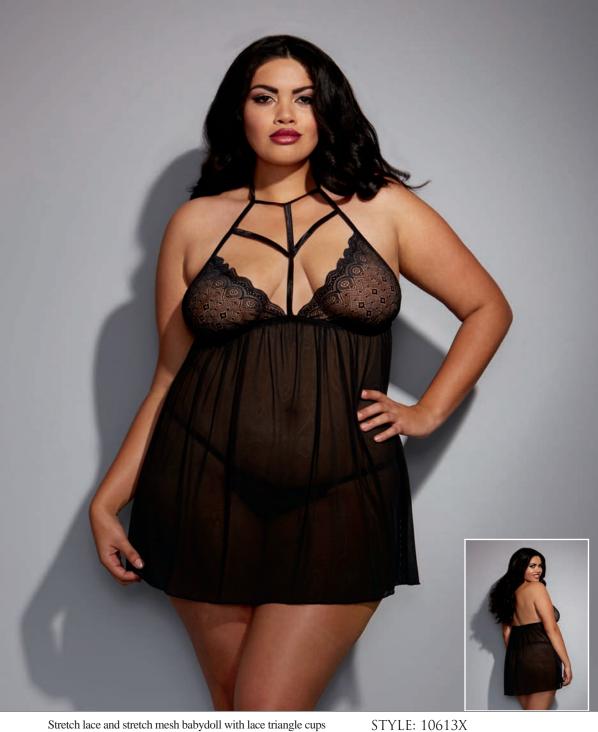

STYLE: 1061 Black O/S

Stretch lace and stretch mesh babydoll with lace triangle cups and strappy, collared neckline detail. Matching G-string included.

STYLE: 10613 BLACK O/S

Stretch lace and stretch mesh babydoll with lace triangle cups and strappy, collared neckline detail. Matching G-string included.