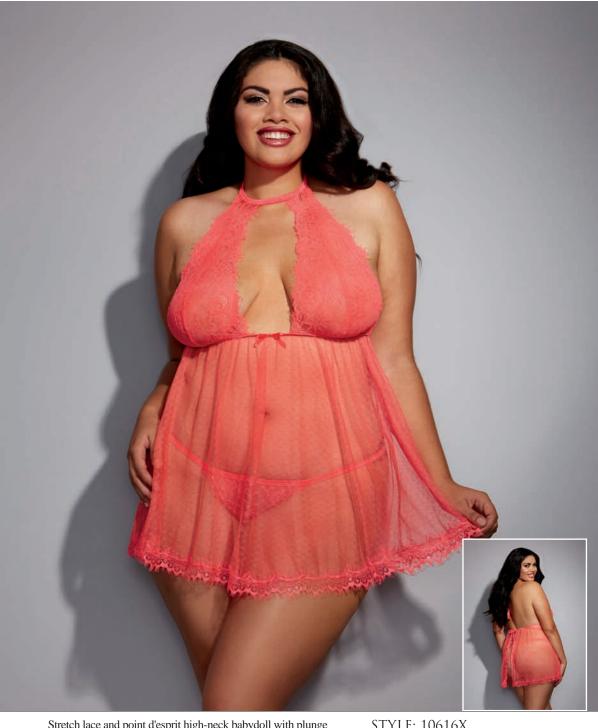

Stretch lace and point d'esprit high-neck babydoll with plunge front, eyelash lace trim, flyaway back and tie closures at back and neck. Matching G-string included.

STYLE: 10616X Coral O/S Queen