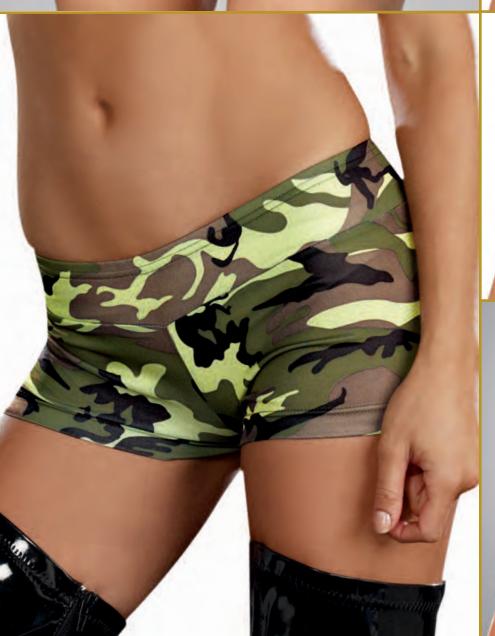

Style 10243

"Friendly Fire (Women's)"

S, M, L, XL

Camouflage jumpsuit with fishnet sleeves and strategically placed rips. Includes Army hat, utility belt, bullet strip, 2 plastic knives, armband, arm wrap, and leg wrap. (Sunglasses and grenade not included) (8 Piece Set)

"Friendly Fire" (Women's)
S, M, L, XL

Camouflage jumpsuit with fishnet sleeves and strategically placed rips. Includes Army hat, utility belt, bullet strip, 2 plastic knives, arm band, arm wrap and leg wrap. (Sunglasses, grenade and jewelry not included) (8 Piece Set)

Camouflage utility vest with bullet holders, pockets, and Army patch. Includes Army hat, bullet strip, and fingerless gloves.

(Pants and sunglasses not included)

(4 Piece Set)

Style 10244 "Friendly Fire" (Men's) M, L, XL, XXL