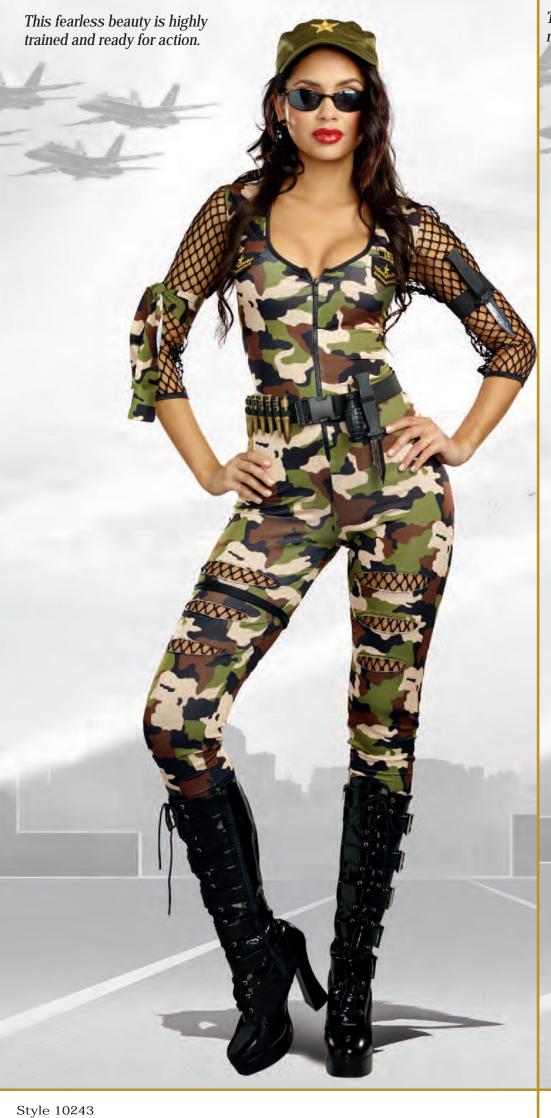

"Take Charge Marge"

This Special Ops cop

loves to play rough.

Style 9443 "Special Ops" (Woman's)

S, M, L, XL

Sleek and sexy black jumpsuit with buckle front detailing and "Special Operations" patch. Includes bullet belt. (2 piece set)