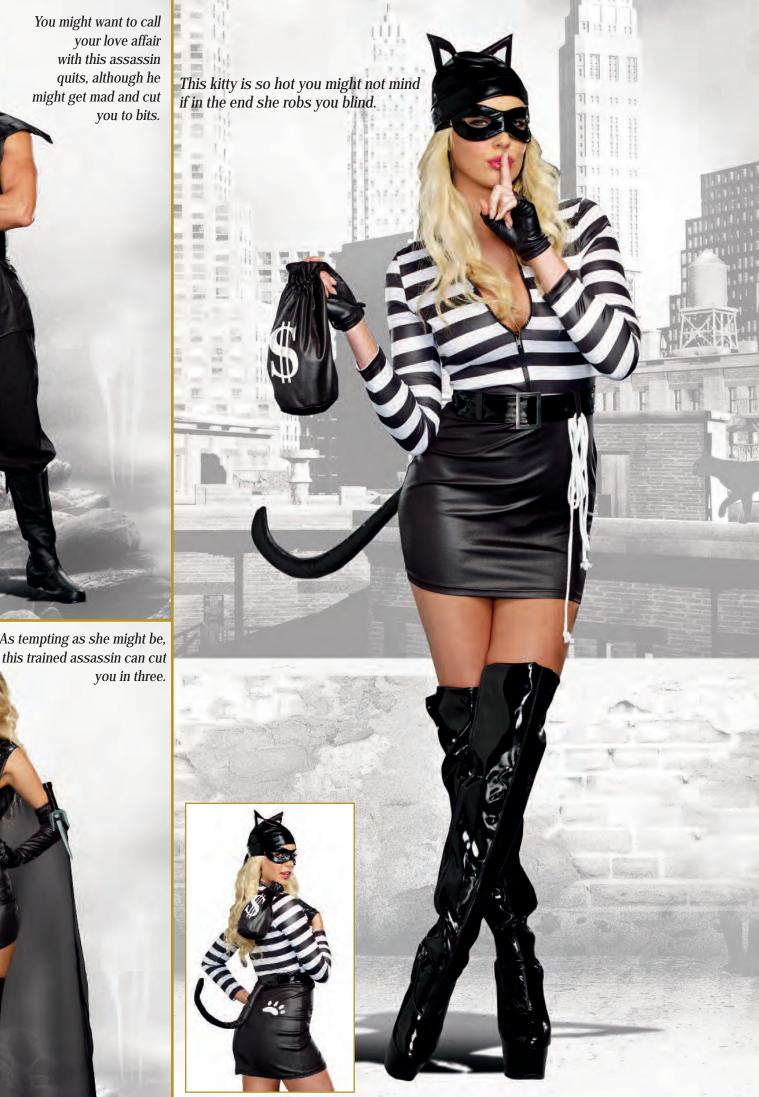

Style 9965 "Cat Burglar" S, M, L, XL

Shiny stretch dress with striped, zip-front top and back cat paw screen print. Includes beanie with cat ears, money bag, belt, rope, tail and mask. (Fingerless gloves not included) (7 Piece Set)