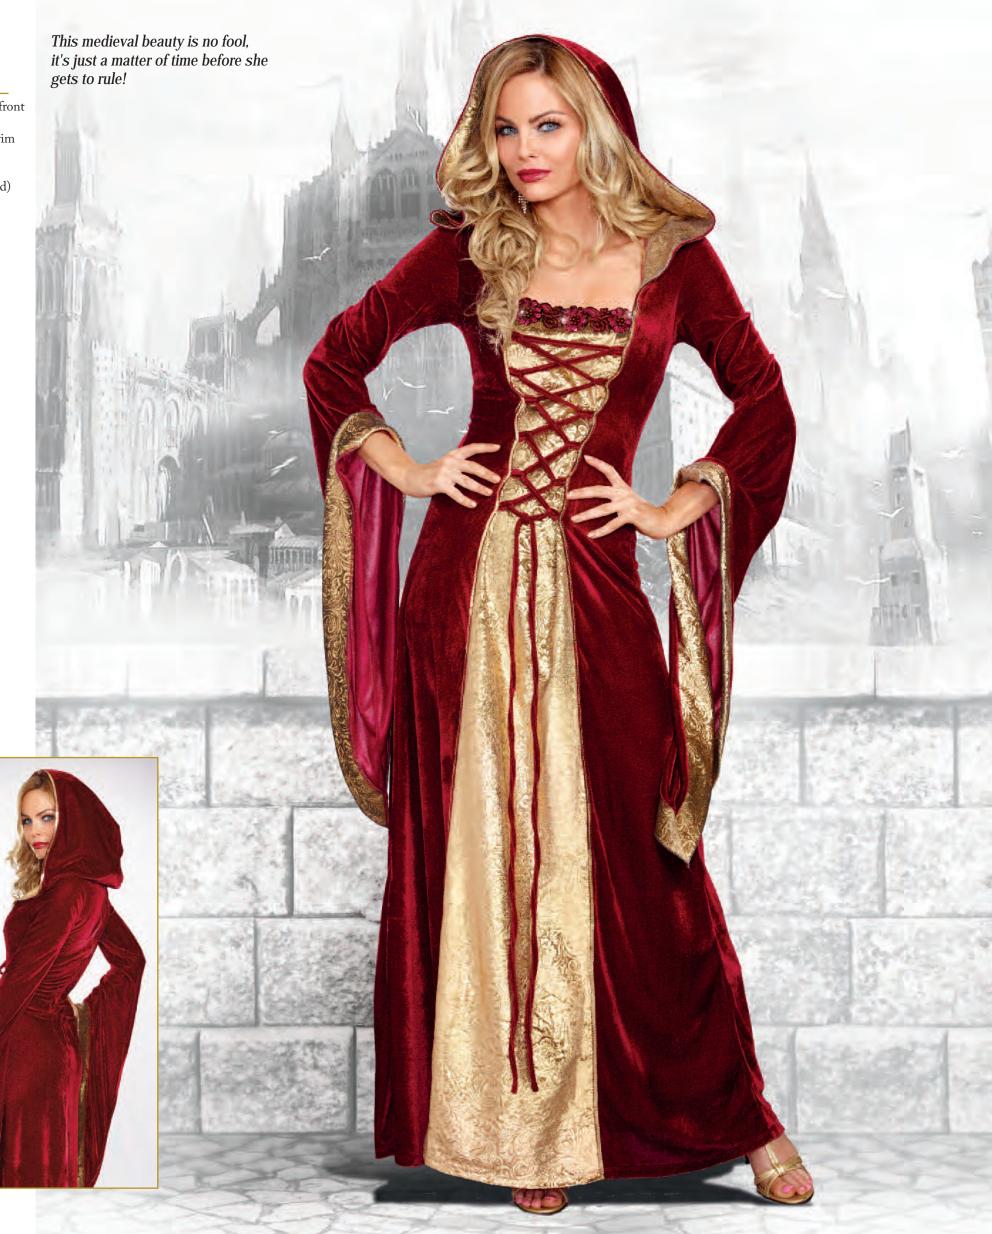

Style 10265 "Lady of Thrones"

S, M, L, XL

Rich, dark red velvet front lace-up gown with metallic gold velvet trim has large lined medieval hood. (Earrings not included) (1 Piece Set)

"Medieval Princess"

S, M, L, XL