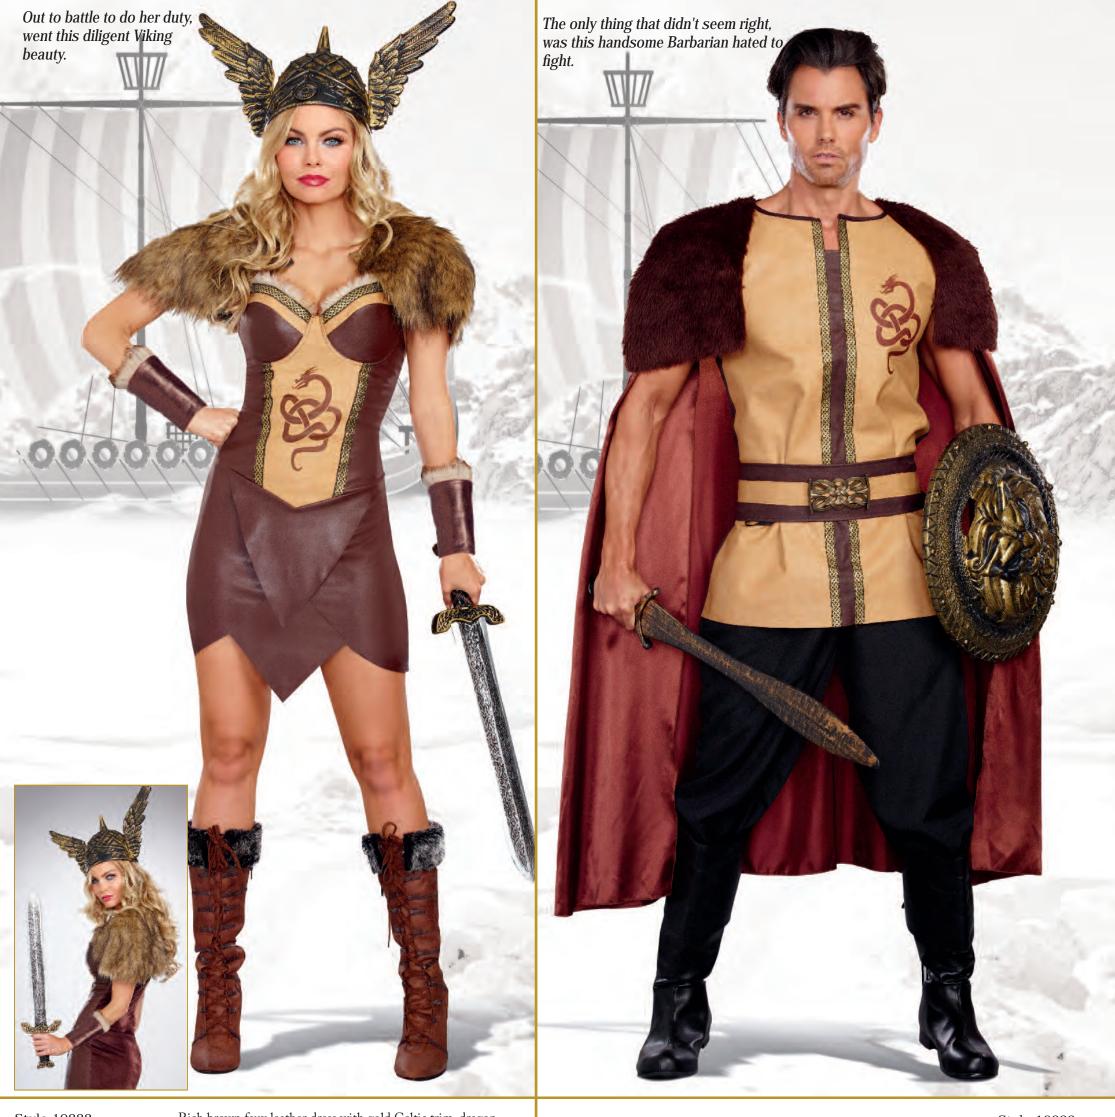

Style 10273
"Deadly Warrior (Women's)"
S, M, L, XL
1X/2X, 3X/4X

Style 10222 S, M, L, XL

Rich brown faux leather dress with gold Celtic trim, dragon "Voracious Viking (Women's)" screen print and foam underwire cups with faux fur detailing. Includes faux fur capelet and wrist gauntlets. (Sword and helmet not included) (3 Piece Set)

Tan faux leather tunic with Celtic belt, dragon screen-print and trim. Includes long cape with faux fur collar. (Shield, pants, and sword not included) (3 Piece Set)

Style 10223 "Voracious Viking (Men's)" M, L, XL, XXL