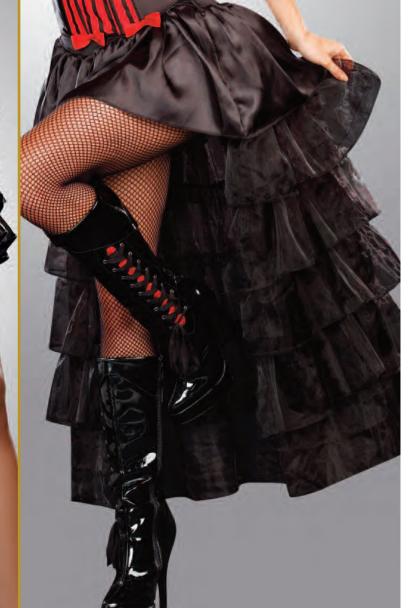

Style 10213

S, M, L, XL

Flattering dress with attached machine gun chain fob, pinstripe vest and skater style skirt.

Includes cap, wrist cuffs, collar with attached tie and arm garter.
(Cigar and money not included)
(5 Piece Set)