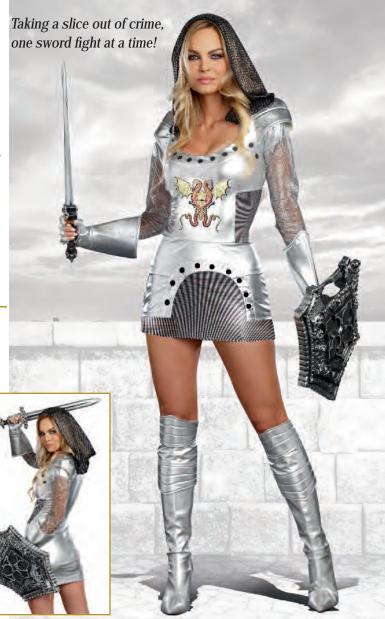

(Shown With) Style 6379 "Men's Basic Pant" M, L, XL, XXL

"Knight Time" (Women's)

S, M, L, XL

Silver metallic dress with chainmail armor-look hood and mesh sleeves. Intricately embroidered two-headed dragon appliqué and black stud detailing. Includes knee pads. (Sword, gauntlets and shield not included) (2 Piece Set)