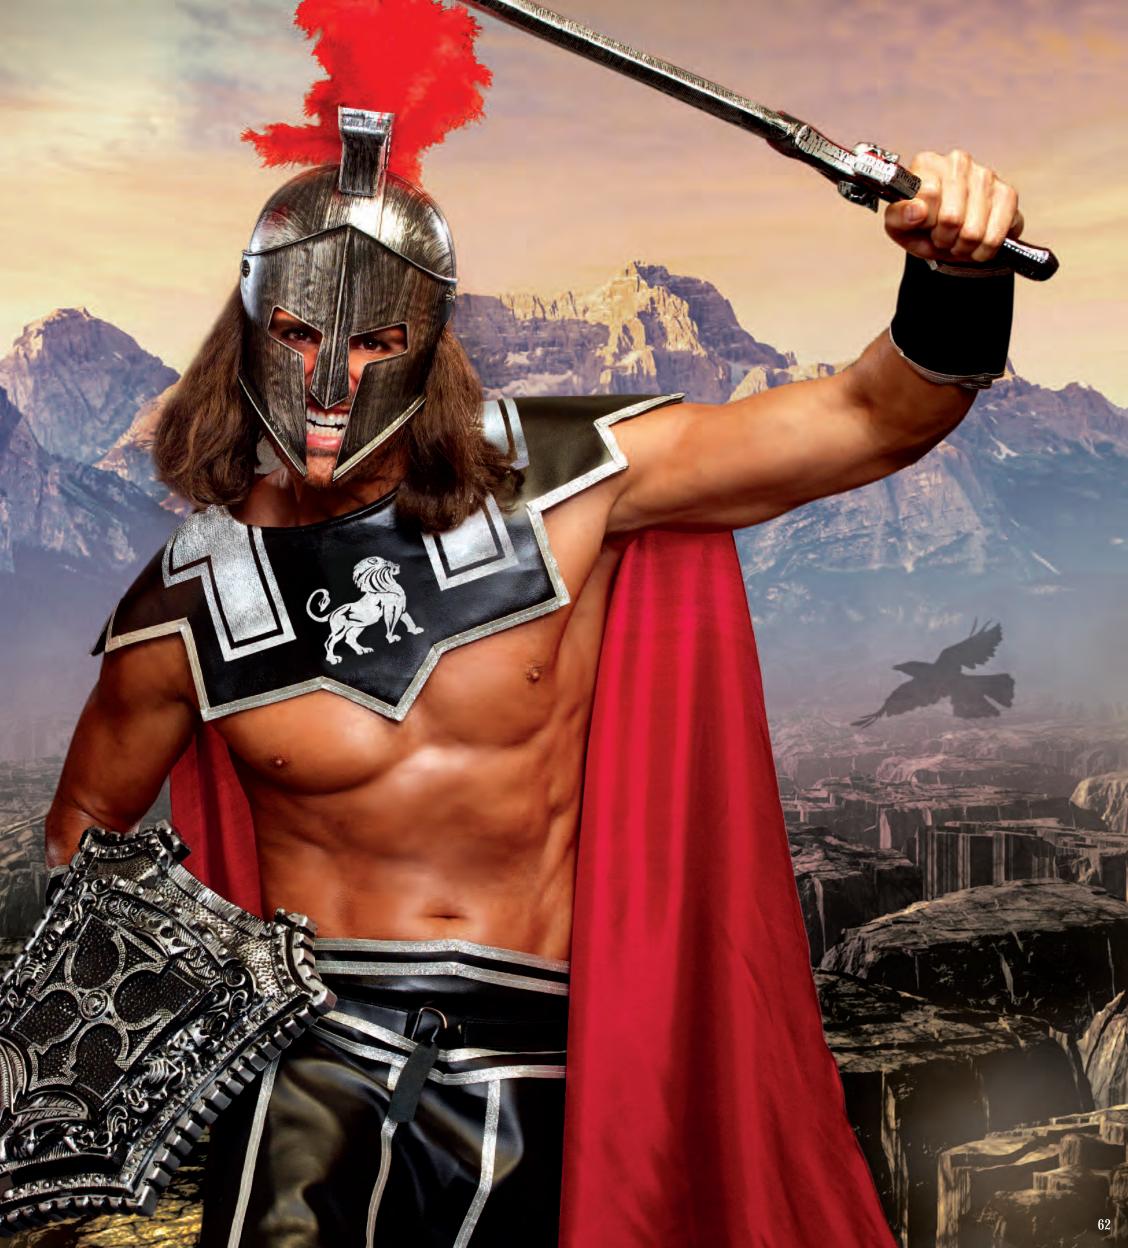

"Battle Beast"

M, L, XL, XXL

This versatile costume can be worn with or without the included shirt. Includes padded ornate collar with attached cape, faux leather warrior skirt and wrist gauntlets. (Helmet and sword not included) (4 Piece Set)

(Shown With) Style 10221 "Battle Beast Helmet" O/S

Style 10216

"Battle-licious"

S, M, L, XL

Black velvet warrior dress with silver Roman trim and underwire foam cups. Dress has an attached back cape with a large silver metallic lion head screen print. Includes wrist gauntlets. (Shield and helmet not included) (2 Piece Set)