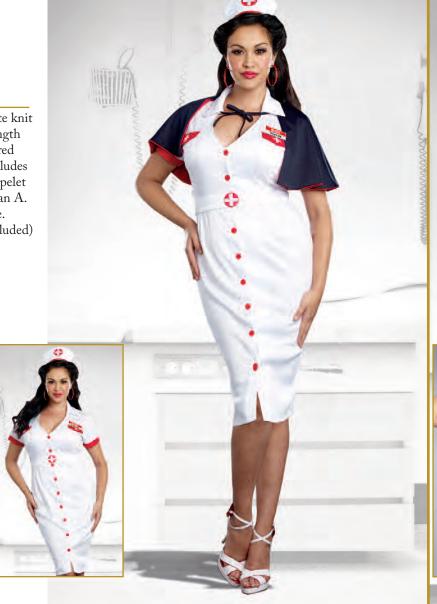

"Nurse Anita Reefer"

S, M, L, XL

White nurse's uniform with green accents and cross screen prints. Includes nurse's hat, belt, "Nurse Anita Reefer" nameplate, and stocking topper bow pins. (Thigh highs not included)

(Shown With) Style 10366 "Fishnet Thigh Highs with Back Seam" O/S, O/S Queen

(5 piece set)

Style 9411 "Dr. Bud Smoker" M, L, XL, XXL

Men's lab coat with front and back screen print. "Dr. Bud Smoker"nameplate included. (Pants, shirt, paper and pen not included) (2 piece set)

(Shown With) Style 6379 "Men's Basic Pant" M, L, XL, XXL

This is your lucky day,

away.

Dr. Bud Smoker is going to make your problems go

Style 9964 "Night Nurse" S, M, L, XL 1X/2X, 3X/4X

Retro-styled white knit over-the-knee length nurse dress with red button front. Includes nurse hat, belt, capelet, and "Nurse Marian A. Docta" nameplate. (5 Piece Set)