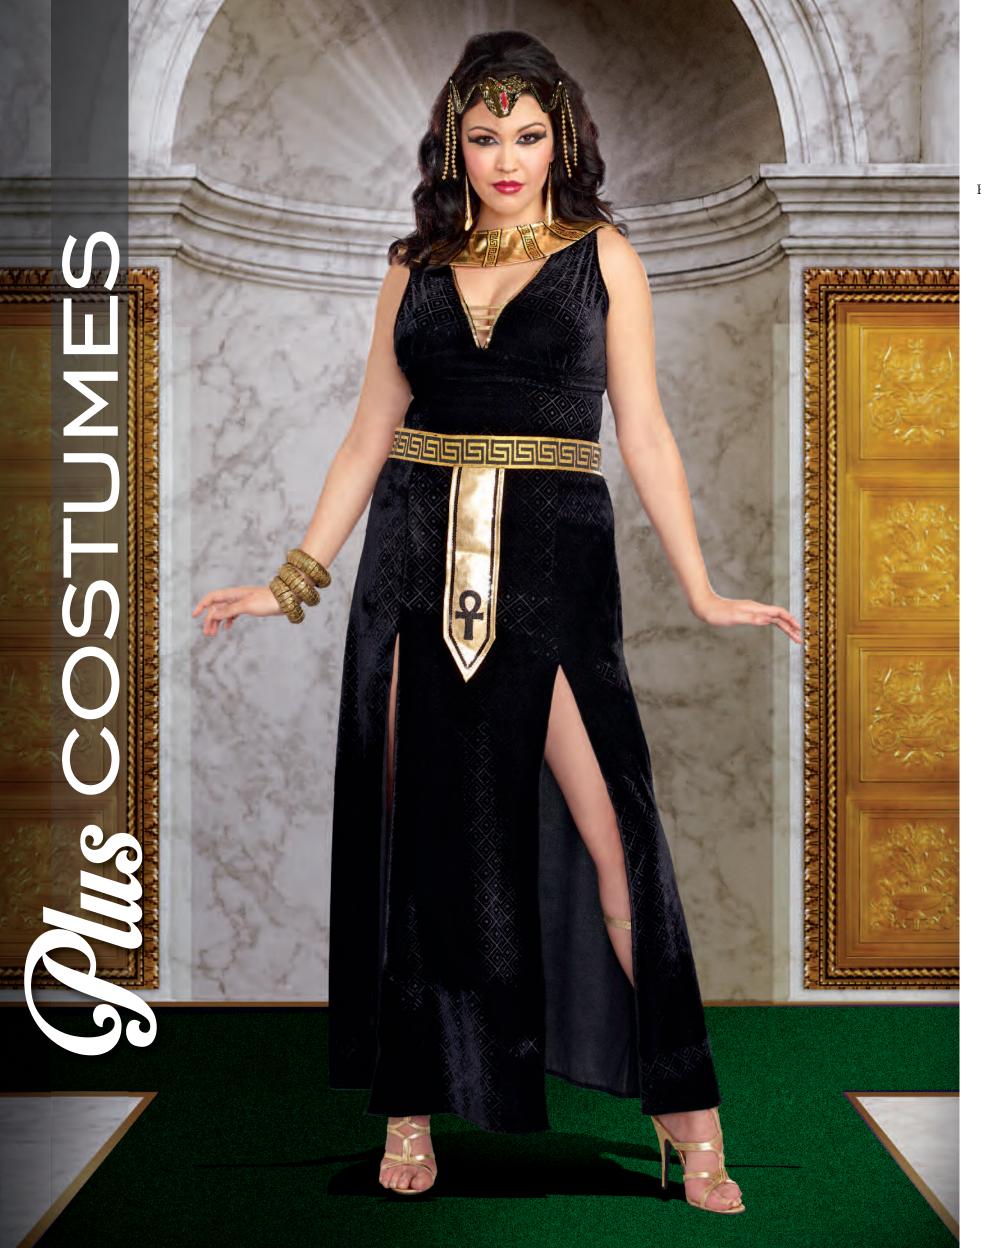

Style 10291 "Warrior of De Nile" M, L, XL, XXL

"Cleopatra"

S, M, L, XL

Multi-color rhinestone embellished Egyptian collar with attached cape and wristbands. Gold stretch dress with Egyptian motif and sequin detailing. Includes beaded headpiece. (Jewelry not included) (3 piece set)