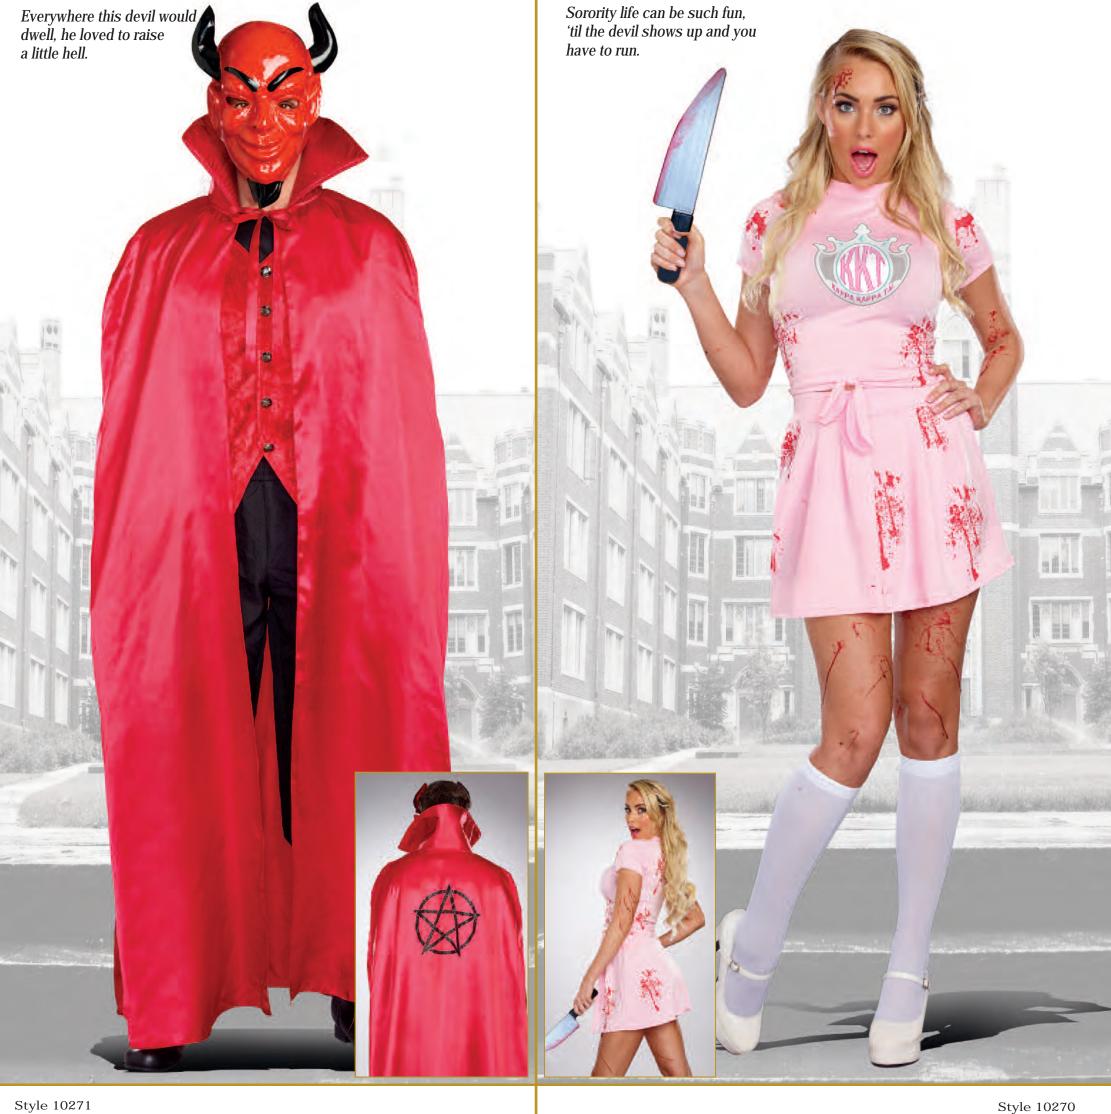

Red satin cape with collar and large pentagram screen print on the back. Includes Devil mask, and red velvet vest with pentagram buttons. (Shirt, pants, and cleaver not included) (3 Piece Set)

(Shown With) Style 10347 "Men's Ripped Pants" M, L, XL, XXL

Style 10270 "Kappa Killer"

S, M, L, XL

Blood splattered sorority top and pleated skirt. Includes knife. (Knee highs not included) (3 Piece Set)

S, M, L, XL

"Horror Hotel" (Women's)

Blood splattered hotel maid's dress with attached apron has a full satin skirt with attached petticoat. Includes headpiece, choker, and nameplate that says, "Ivana Stabalot". (Jewelry, gloves, duster, and thigh highs not included) (4 Piece Set)

(Shown With)
Style 0257H
"Fishnet Pantyhose with
Solid Foot Bottom"
O/S, O/S Queen

Style 10271 "Hell of a Guy"

M, L, XL, XXL

Red satin cape with collar and large pentagram screen print on the back. Includes Devil mask, and red velvet vest with with pentagram buttons.

(Pants not included)

(3 piece set)

Blood splattered sorority top and pleated skirt. Includes knife.
(Thigh highs not included)
(3 piece set)

Style 10270 "Kappa Killer" S, M, L, XL

Style 10302 "Horror Hotel" (Women's) S, M, L, XL