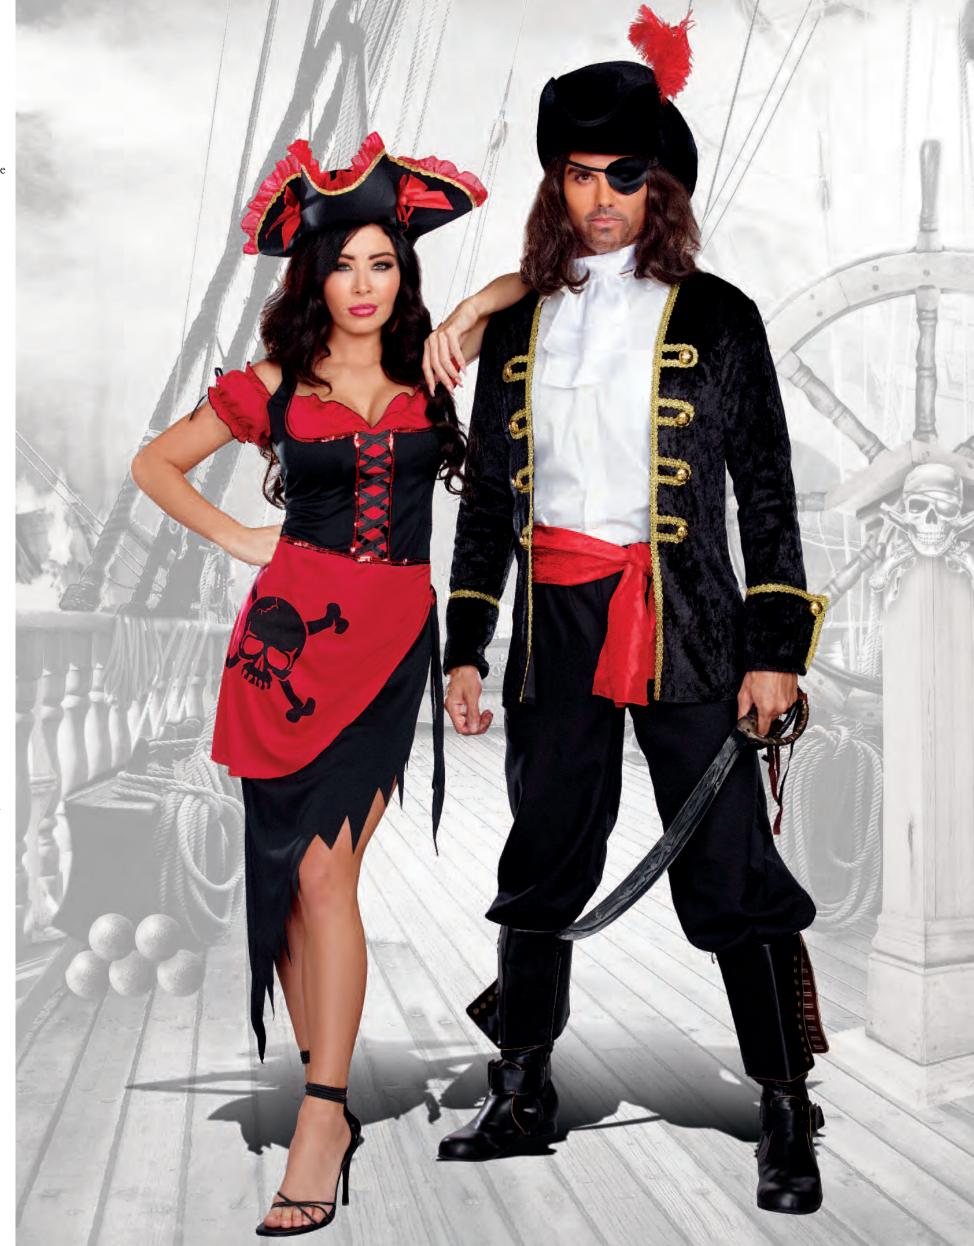

"Wild Wench"

S, M, L, XL

Flirty off the shoulder pirate wench dress with lace-up detail and jagged edge hem. Includes pirate hat and sarong with skull print.
(3 Piece Set)

Style 10312 "Sea Savvy Pirate" M, L, XL, XXL

Velvet coat with gold trim and pirate buttons. Includes pirate hat, waist sash, white ruffled dickey and eye patch. (Shirt, pants and sword not included) (5 Piece Set)

(Shown With) Style 6379 "Men's Basic Pant" M, L, XL, XXL

This sailor sweetie drives Longshoremen

crazy!

Style 10313
"Wild Wench"

S, M, L, XL

Flirty off the shoulder pirate wench dress with lace-up detail and jagged edge hem. Includes pirate hat and sarong with skull print.

(Sword not included)

(3 Piece Set)

Velvet coat with gold trim and pirate buttons. Includes pirate hat, waist sash, white ruffled dickey, and eye patch. (Shirt, pants, and sword not included) (5 Piece Set)

(Shown With) Style 6379 "Men's Basic Pant" M, L, XL, XXL "Sea Savvy Pirate" M, L, XL, XXL

Style 9872 "Sea Worthy Pirate" (Men's) M, L, XL, XXL

Brown distressed leather look vest with gold detailing. Includes pirate's tunic top, distressed leather look head wrap, striped waist sash and belt. (Pants and sword not included) (5 Piece Set)