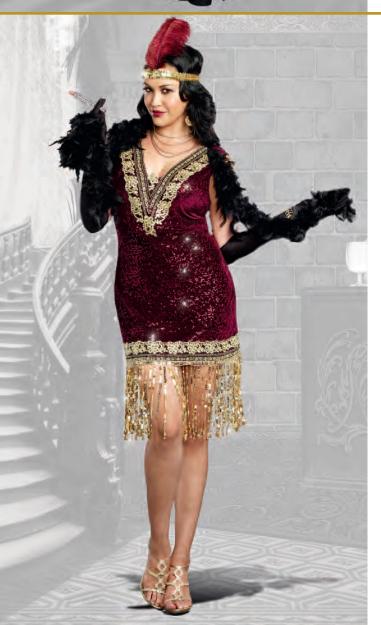

(Right-Side Female Costume) Style 10267

"Ain't She Sweet"

S, M, L, XL

1X/2X, 3X/4X

Dazzling red sequin dress with rose trim and sequin fringe. Includes sequin headpiece with rose appliqué. (Gloves, boa, and cigarette holder not included) (2 Piece Set)

(Shown With) Style 5218 "Luna Glove" O/S

Style 10211 "Party at Gatsby's" M, L, XL, XXL

"Cotton Club Cutie"

S, M, L, XL

Elegant styled flapper dress with sequin design front, beaded 1920's neckline trim, and sequin fringe. Includes sequin headpiece with ostrich feather.