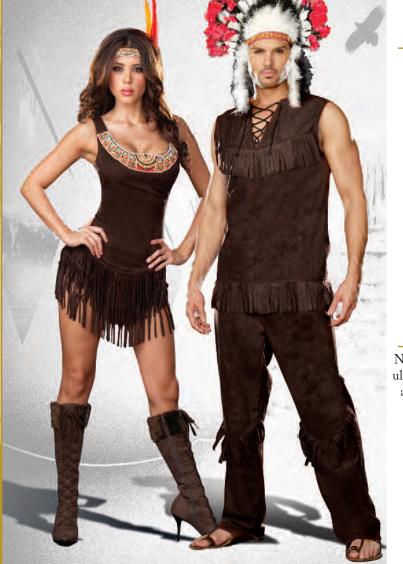

Style 8197

"Chief Wansum Tail"

M, L, XL, XXL

Native American styled ultra suede fringed shirt and pants with feather headdress.

(3 piece set)

Style 8196

 ${\it ``Reservation Royalty''}$ 

S, M, L, XL

1X/2X, 3X/4X

Ultra suede dress has
Native American
beaded appliqué
and fringe detail.
Includes a headpiece
with feathers and
matching beaded
appliqué.
(2 piece set)

Style 5877

"Pocahottie" S, M, L, XL

1X/2X, 3X/4X