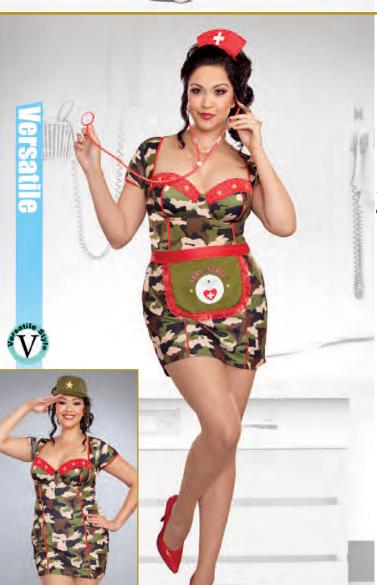

"Double Duty Cutie"

S, M, L, XL

1X/2X, 3X/4X

This versatile costume can be worn as an Army nurse or soldier. Army dress with underwire foam cups and star detailing. Includes Army hat, nurse hat and apron.

apron.
(Earrings, stethoscope, and pantyhose not included)
(4 Piece Set)

(Shown With)
Style 0257H
"Fishnet Pantyhose with
Solid Foot Bottom"
O/S, O/S Queen

Sleek navy jumpsuit with military buttons and trims. Includes hat, belt, nameplate that says "General Lee Fabulous" and military medal. (Gloves not included) (5 Piece Set)