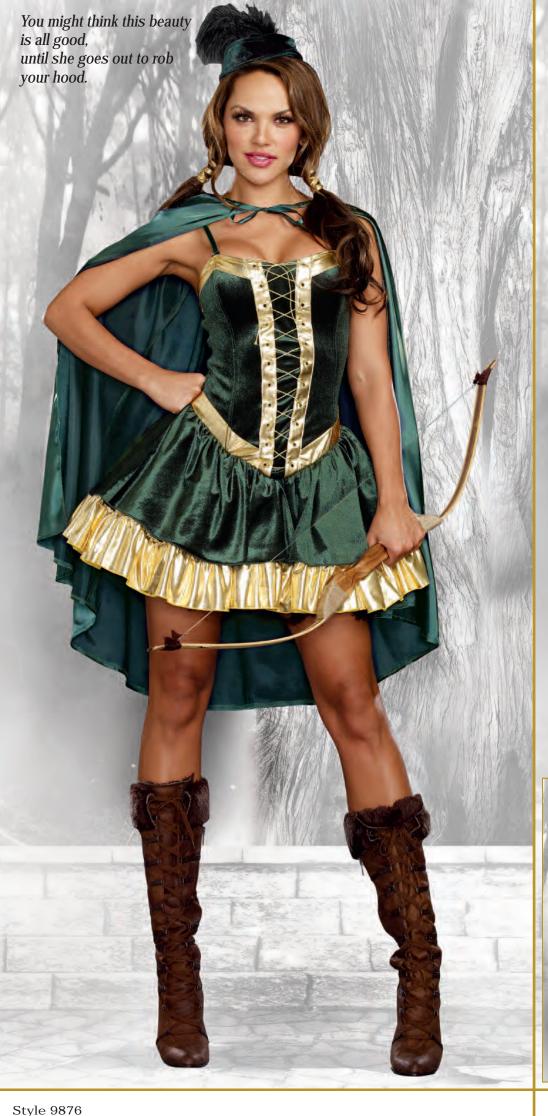

Distressed brown leather look tunic with attached sage green sleeves and hood. Includes belt with loop for hunting knife, wrist gauntlets, utility strap for holding knives and arrows, and two faux knives. (Bow, arrows, hunting knife, and pants not included) (5 Piece Set)

(Shown With) Style 6379 "Men's Basic Pant" M, L, XL, XXL

**Style 9907** "The Huntsman" M, L, XL, XXL

Blue stretch velvet gown with silver sparkle snowflake print, attached back cape sections, elaborate silver sequin neckline appliqué and high side slit with sequin trim. Includes crown. (Jewelry, hair bow, and snowflake scepter not included)