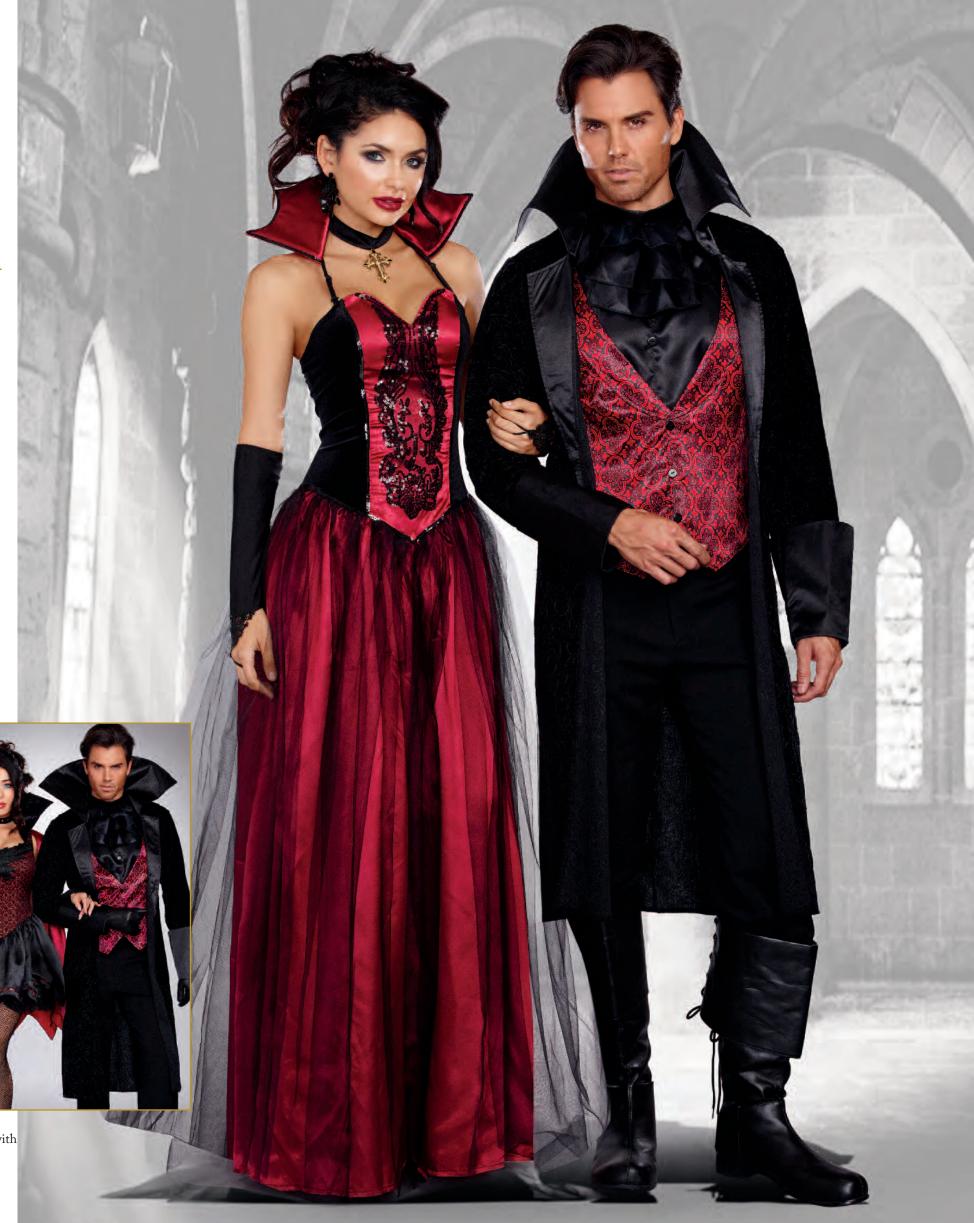

(Pants and gloves not included)

(2 Piece Set)

C

Exquisite gown with velvet and satin bodice has sequin appliqué and full layered satin and tulle skirt. Includes removable/adjustable vampire collar. (Necklace, earrings, and gloves not included) (2 Piece Set)

(Shown With) Style 7030 "Sheer Thigh Highs" O/S, O/S Queen

Style 10260 "Bloody Handsome" M, L, XL, XXL

Black velvet coat with embossed scroll design has an attached vampire collar. Includes printed satin vest with attached shirt front with ruffled collar.