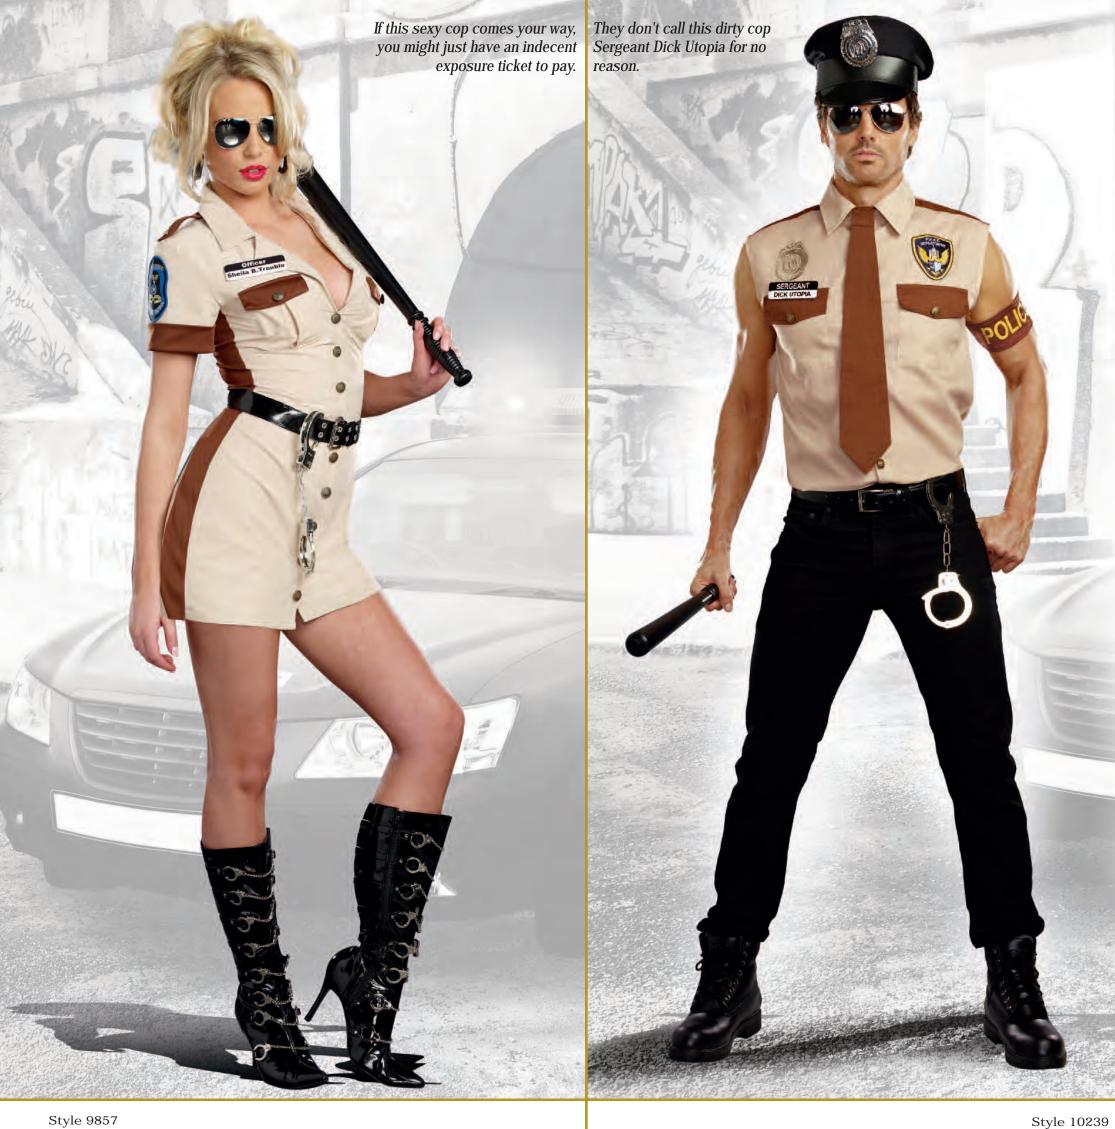

(Shown With)
Style 0257H
"Fishnet Pantyhose with
Solid Foot Bottom"
O/S, O/S Queen

Style 9857
"Don't Stop Cop"
S, M, L, XL

Body contouring stretch bengaline dress with authentic looking police patch and detailing. Includes "Officer Sheila B. Trouble" nameplate, badge and belt.

(Baton, earrings, glasses, and handcuffs not included)

(4 Piece Set)

Beige sleeveless collared shirt with front pockets, police patch and removable tie. Includes police hat with badge, arm band, police badge pin and "Sergeant Dick Utopia" nameplate.

Style 5150 "You're Busted! Policeman" M, L, XL, XXL

Button front shirt with badge. Includes hat, removable "Officer Oliver Clothesoff" namebadge, belt, handcuffs and baton. (Sunglasses and pants not included) (6 piece set)