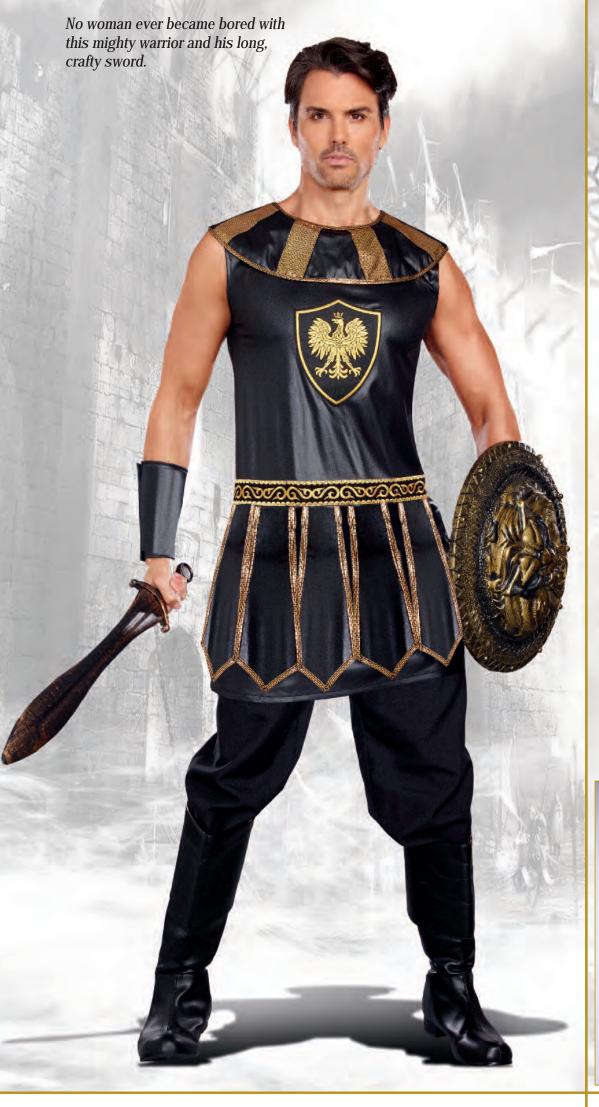

**Style 9826** "Glorious Gladiator" S, M, L, XL

Distressed faux black leather with metallic blue tunic and embroidered crest has an attached velvet cape. Includes wrist gauntlets. (Sword and pants not included) (2 piece set)

S, M, L, XL

(Shown With) Style 6379 "Men's Basic Pant" M, L, XL, XXL

Style 10295
"Tarzan"
M, L, XL, XXL

This versatile costume can be worn with or without the suede tunic. Includes jagged edge skirt, belt and arm tie.