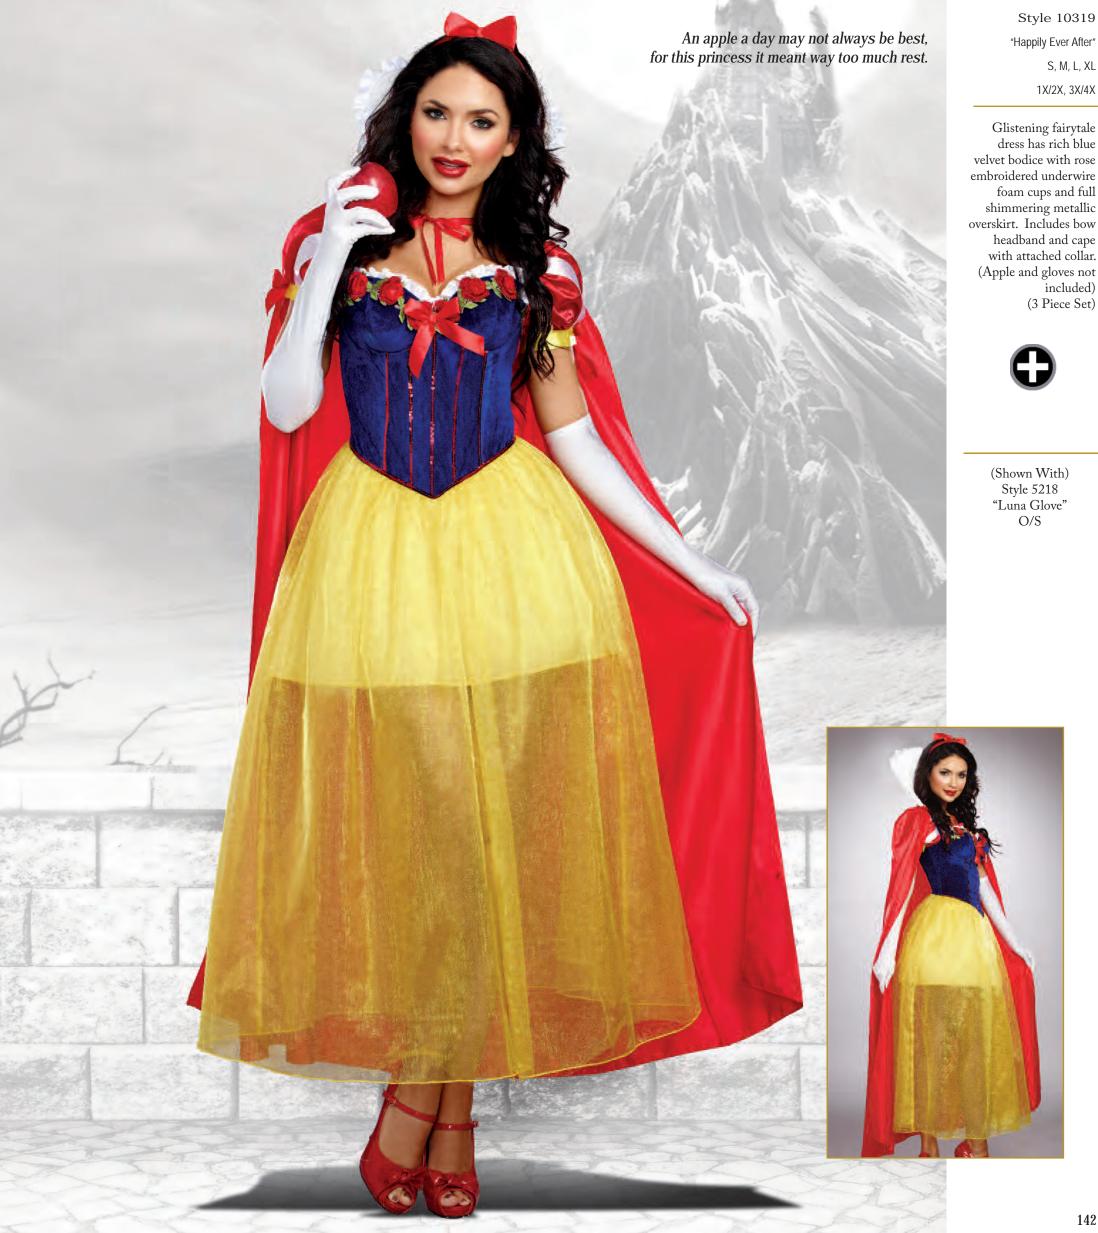

(Shown With) Style 10342 "Bow Top Stockings" O/S, O/S Queen

(Suggested Accessory) Style 4582 "Ursula Petticoat" O/S

Style 10319 "Happily Ever After"

1X/2X, 3X/4X

Glistening fairytale dress has rich blue velvet bodice with rose embroidered underwire foam cups and full shimmering metallic overskirt. Includes bow headband and cape with attached collar. (Apple and gloves not included) (3 Piece Set)