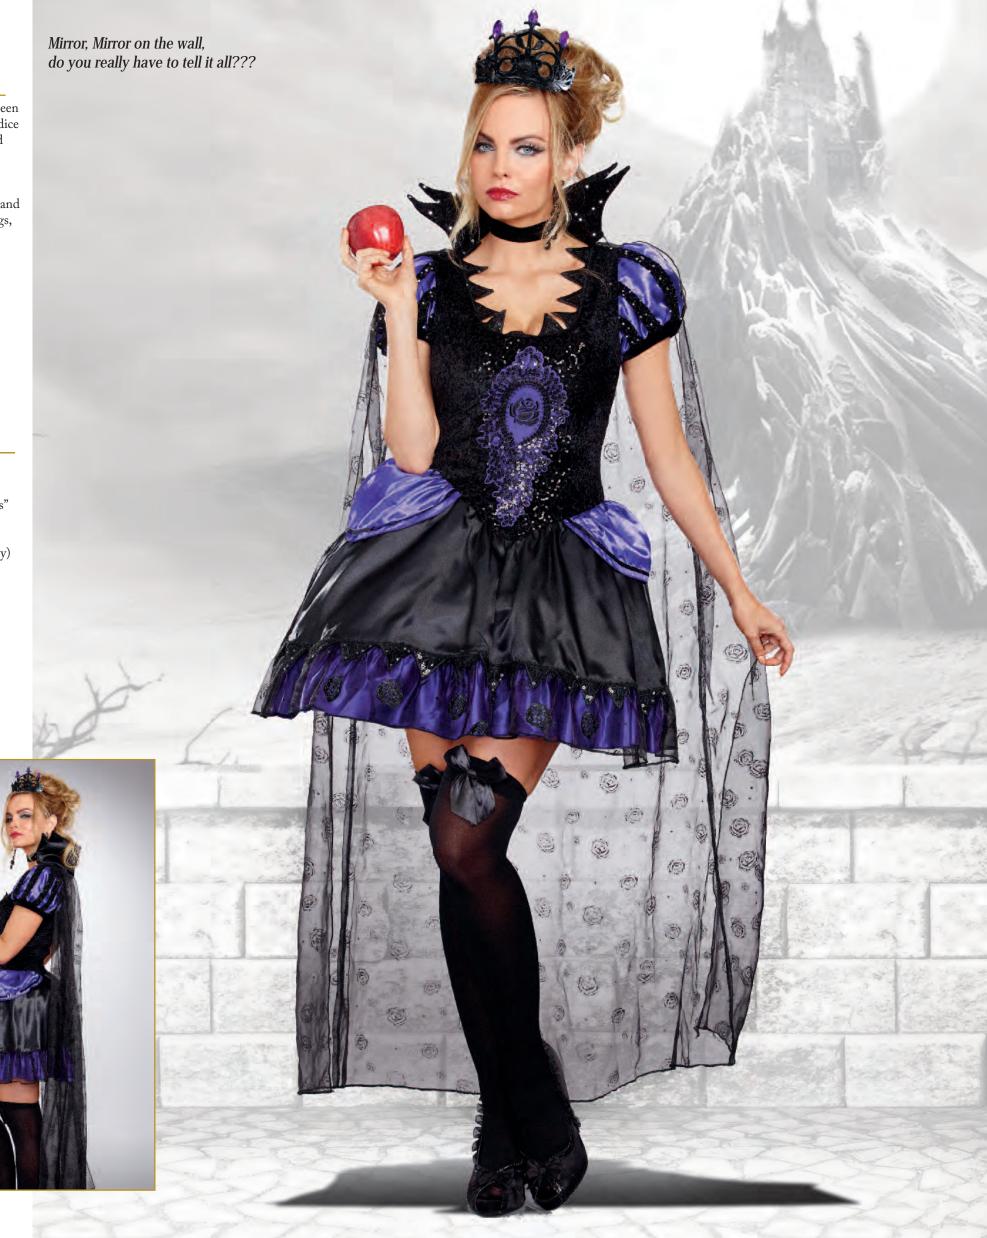

(Suggested Accessory) Style 4582 "Ursula Petticoat" O/S Style 10287
"The Evil Queen"

S, M, L, XL

Simply wicked evil queen dress has sequined bodice with sequin enchanted rose appliqué, high striking collar, and attached rose-printed cape. Includes crown and choker. (Apple, earrings, and thigh highs not included) (4 Piece Set)

(Shown With) Style 10342 "Bow Top Stockings" O/S, O/S Queen

(Suggested Accessory) Style 4582 "Ursula Petticoat" O/S

Style 10319 "Happily Ever After"

1X/2X, 3X/4X

Glistening fairytale dress has rich blue velvet bodice with rose embroidered underwire foam cups and full shimmering metallic overskirt. Includes bow headband and cape with attached collar. (Apple and gloves not included) (3 Piece Set)