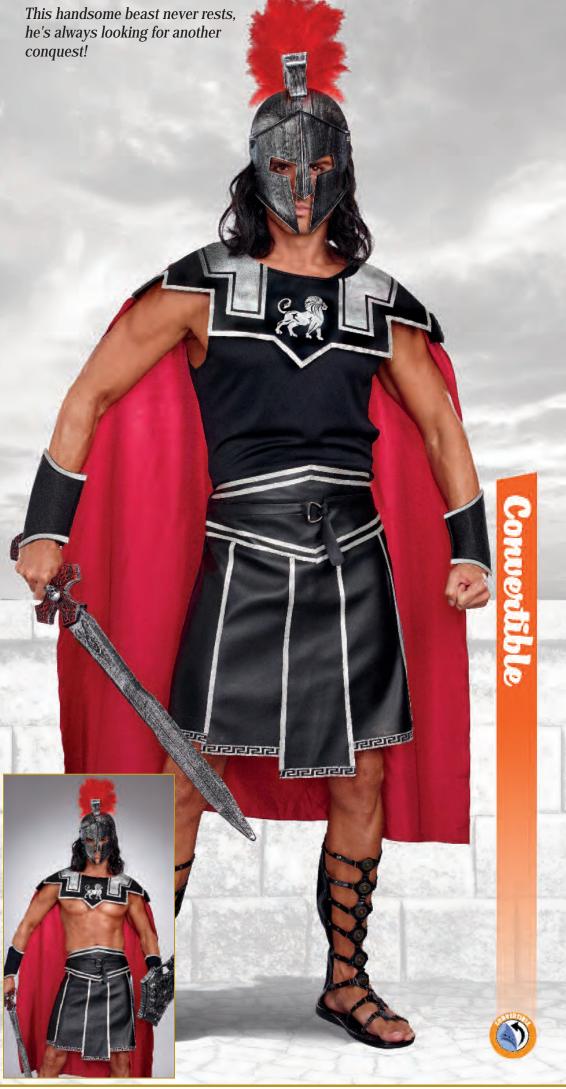

"Battle Beast"

M, L, XL, XXL

This versatile costume can be worn with or without the included shirt. Includes padded ornate collar with attached cape, faux leather warrior skirt and wrist gauntlets. (Helmet and sword not included) (4 Piece Set)

(Shown With) Style 10221 "Battle Beast Helmet" O/S

Style 10216

"Battle-licious"

S, M, L, XL

Black velvet warrior dress with silver Roman trim and underwire foam cups. Dress has an attached back cape with a large silver metallic lion head screen print. Includes wrist gauntlets. (Shield and helmet not included) (2 Piece Set)