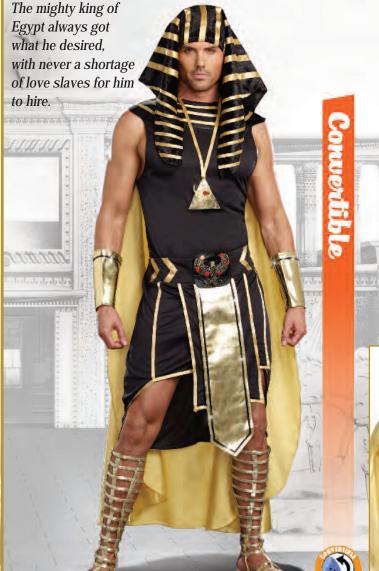

Style 9893 "King of Egypt" M, L, XL, XXL

Style 9833

"Cleo"

S, M, L, XL

not included)

(3 Piece Set)

This versatile costume can be worn with or without the included shirt. Includes Egyptian collar with attached gold cape, wrist gauntlets, Royal Nemes headpiece, Eye of Horus Necklace, and Egyptian Shendyt skirt with embellished waistband. (5 Piece Set)