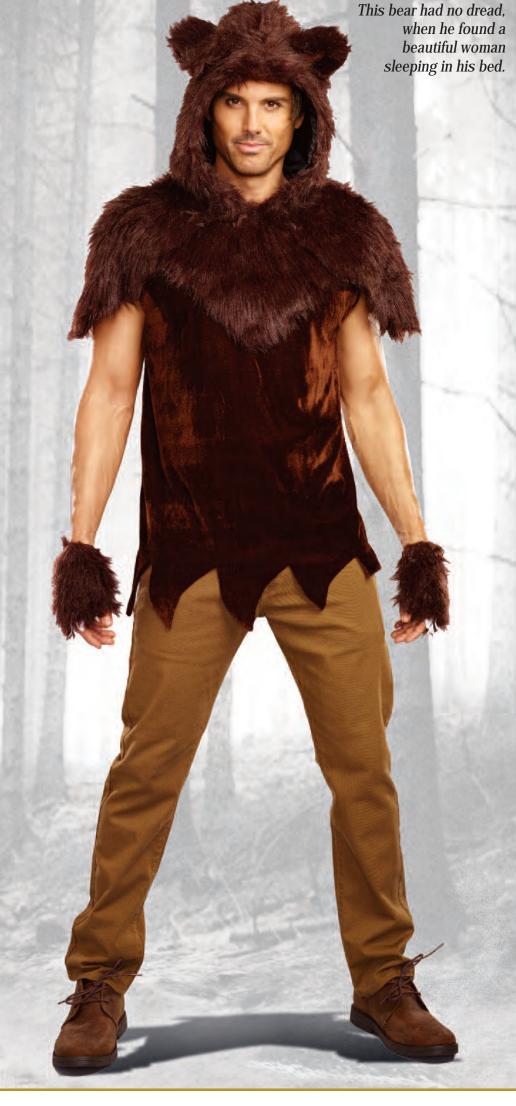

Furry brown velvet tunic with attached hood with ears. Includes bear paw fingerless gloves. (Pants not included) (2 Piece Set)

Style 10296 "Papa Bear" M, L, XL, XXL

Style 10314
"Red Riding Hood"
S, M, L, XL