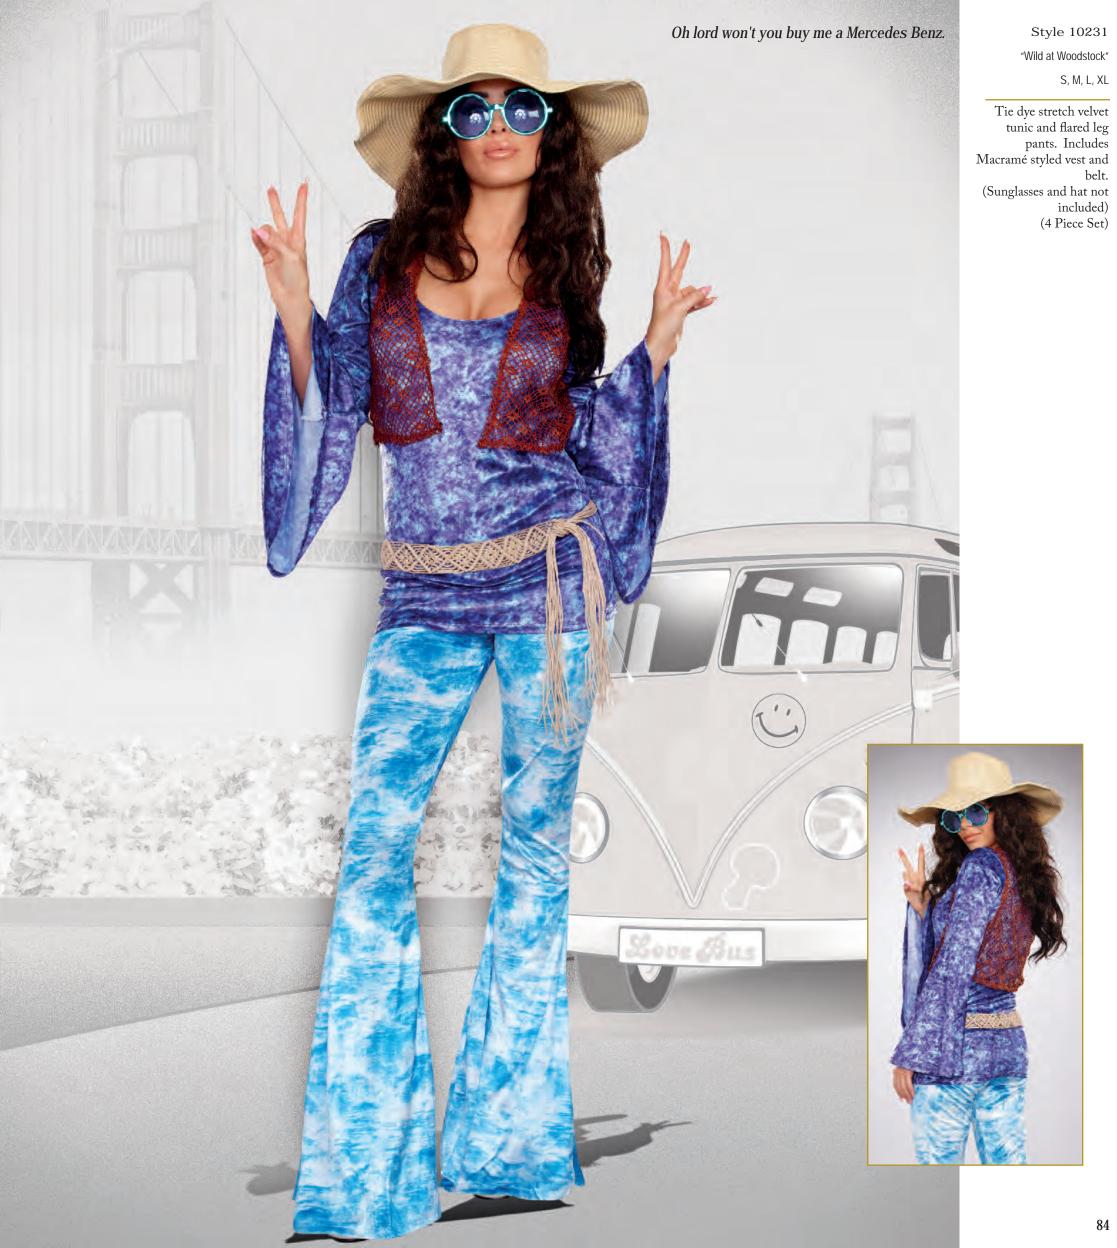

th) Style 6379 "Men's Basic Pant" M, L, XL, XXL





Style 9842 "Medieval Enchantress" S, M, L, XL 1X/2X, 3X/4X

Exquisite embossed burgundy velvet gown with gold sequin neckline piece and sheer sleeves. Includes gold sequin medieval belt and headpiece. (Jewelry not included) (3 Piece Set)



Style 10233
"Disco Inferno" (Men's)
M, L, XL, XXL

Gold metallic holographic button down shirt. (Pants and necklace not included) (1 Piece Set)

(Shown With) Style 9605 "Men's Disco Pant" M, L, XL, XXL Gold metallic holographic disco dress with slit and tie belt.

(Jewelry not included)

(2 Piece Set)

"Disco Inferno" (Women's) S, M, L, XL

"Love-Fest"

S, M, L, XL

1X/2X, 3X/4X

Groovy 60's print dress with matching headband, sunglasses and peace sign belt.
(Earrings not included)
(4 Piece Set)







"Yeah Baby!" (Men's)

M, L, XL, XXL

1960's mod black and white tunic with peace sign screen prints. (Pants and wig not included) (1 Piece Set)



Style 9859

"Yeah Baby!" (Women's)

S, M, L, XL

1X/2X, 3X/4X

Black and white mod dress with daisy trim straps. Includes headband and boot covers.

( Jewelry not included) (3 Piece Set)







Style 9469

"Disco Doll"

S, M, L, XL

Black stretch knit jumpsuit with metallic holographic disco dot. Includes stretch pink sequin belt. (2 piece set)



S, M, L, XL

Suede halter top with lace-up detailing, 1960's styled patches, and matching fringed pants. Includes headband with daisy and fringe detail. (Jewelry not included) (3 Piece Set)





Style 8158 "Go Go Gorgeous" S, M, L, XL

Stretch knit retro pattern A-line Go Go dancer dress has bell sha