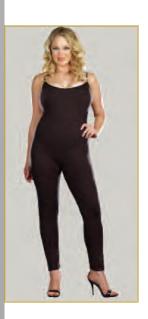

(Shown With) Style 9605 "Men's Disco Pant" M, L, XL, XXL

**Style 9469** 

"Disco Doll"

S, M, L, XL

Black stretch knit jumpsuit with metallic holographic disco dot. Includes stretch pink sequin belt. (2 piece set)