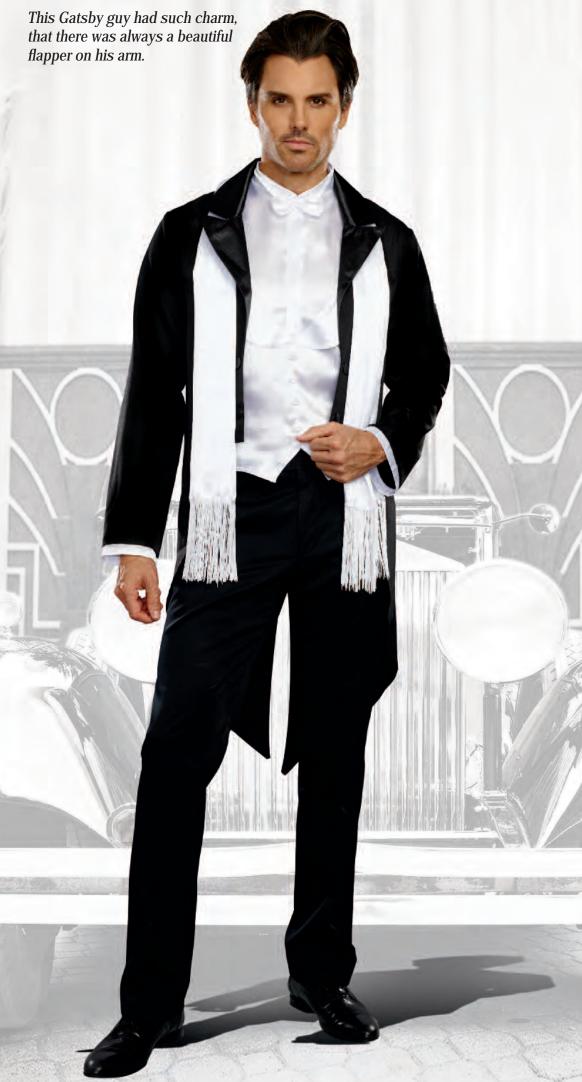

(Shown With) Style 5218 "Luna Glove" O/S

(Center Male Costume) Style 10211

"Party at Gatsby's"

M, L, XL, XXL

1920's styled tuxedo jacket with tails, white satin vest with attached faux shirt front and bow tie. Includes fringed scarf.
(Pants and shirt not included)
(3 Piece Set)