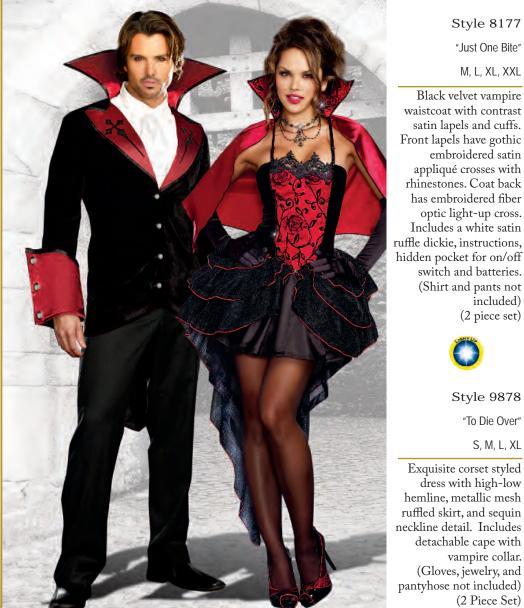

Style 9903 "Ms. Bones" S, M, L, XL

"To Die Over" S, M, L, XL

**Style 9878** 

Style 8177 "Just One Bite" M, L, XL, XXL

Black velvet vampire waistcoat with contrast satin lapels and cuffs. Front lapels have gothic embroidered satin appliqué crosses with rhinestones. Coat back has embroidered fiber optic light-up cross. Includes a white satin

> switch and batteries. (Shirt and pants not

included) (2 piece set)

Exquisite corset styled dress with high-low hemline, metallic mesh ruffled skirt, and sequin neckline detail. Includes detachable cape with vampire collar. (Gloves, jewelry, and pantyhose not included) (2 Piece Set)