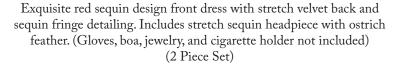

(Shown With) Style 7034 "Fishnet Pantyhose" O/S

> Style 5218 "Luna Glove" O/S

Style 9837
"Sophisticated Lady"
S, M, L, XL
1X/2X, 3X/4X

Burgundy velvet dress with sequin scroll design has an intricately embroidered gold neckline and hemline trim with sequin fringe. Includes gold sequin headpiece with ostrich feather. (Gloves, boa, jewelry and cigarette holder not included) (2 Piece Set)