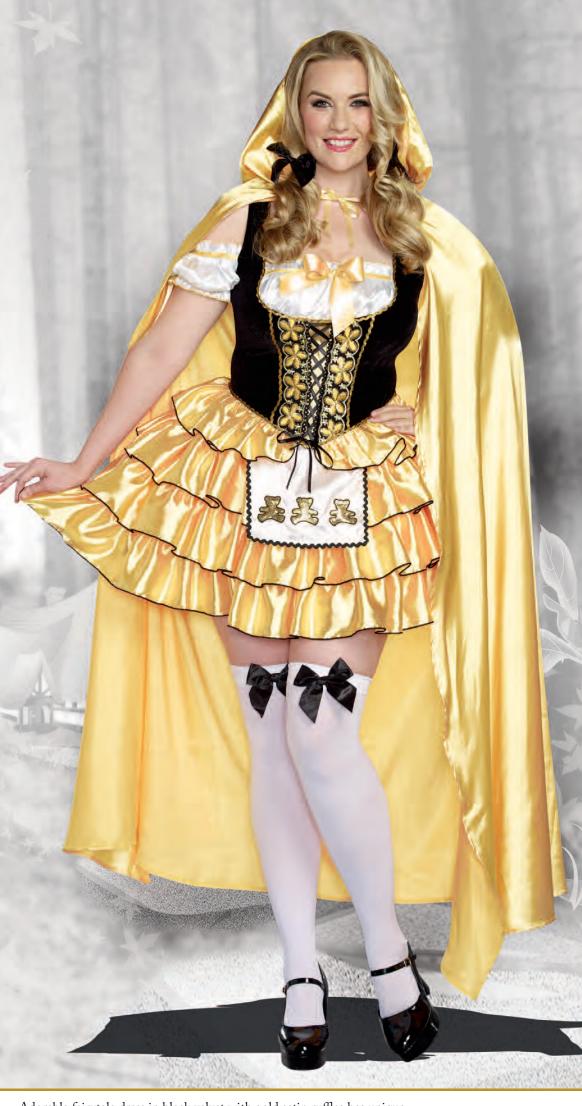

Style 10296 "Papa Bear"

M, L, XL, XXL

Furry brown velvet tunic with attached hood with ears. Includes bear paw fingerless gloves. (Pants not included) (2 Piece Set)

Style 9895

"Goldilocks"

S, M, L, XL 1X/2X, 3X/4X

Adorable fairytale dress in black velvet with gold satin ruffles has unique sequined daisy trim along its lace-up bodice and a built-in petticoat.

Attached apron has three sequined bear appliqués and is framed with black ric-rac. Includes full-length hooded gold satin cape. (Hair ribbons, gloves, additional petticoat and thigh highs not included) (2 Piece Set)

(Shown With) Style 10342 "Bow Top Stockings" O/S, O/S Queen

> Style 5218 "Luna Glove" O/S

Style 4582 "Ursula Petticoat" O/S

"Hatter Madness"

M, L, XL, XXL

Brown velvet jacket with uneven pockets and purple trim. Includes diamond print vest with polka dot buttons and attached purple dickey with large bow tie and oversized velvet hat. (Pants and wig not included) (3 Piece Set)