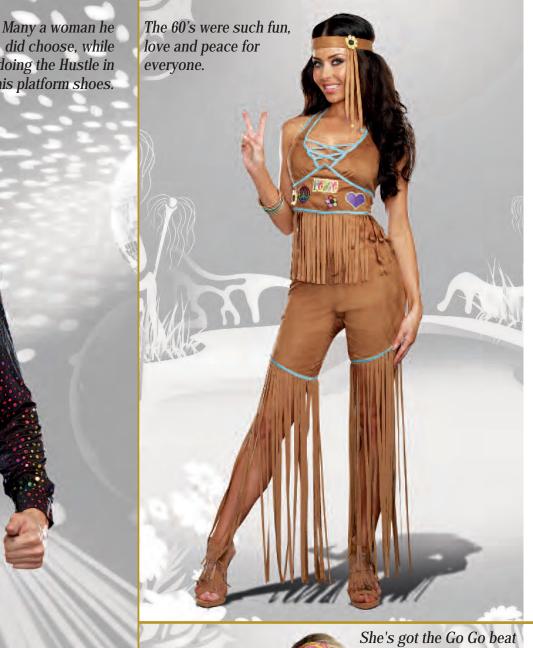

Style 10224
"Hot on the Hunt"

S, M, L, XL

Animal print stretch ultra suede dress with Native American trim and attached fringe skirt. Includes braided headpiece with feathers. (Tomahawk not included) (2 Piece Set)

1X/2X, 3X/4X

Ultra suede dress has
Native American
beaded appliqué
and fringe detail.
Includes a headpiece
with feathers and
matching beaded
appliqué.
(2 piece set)

Style 5877

"Pocahottie" S, M, L, XL

1X/2X, 3X/4X

Faux suede dress with intricate beaded neckline and layered fringe hem. Includes matching beaded headpiece with feathers.

(2 piece set)

Style 9189

"Chief Long Arrow"

M, L, XL, XXL

Native American styled ultra suede fringed shirt and pants with feather headdress. (3 piece set)

Ultra suede dress has Native American beaded appliqué and fringe detail. Includes a headpiece with feathers and matching beaded appliqué.

(2 piece set)

Tan ultra suede dress with authentic Native American beading and high-low fringed hemline. Includes beaded headpiece and belt.

Native American styled ultra suede fringed shirt and pants with feather headdress.

1X/2X, 3X/4X

S, M, L, XL

Faux suede dress with intricate beaded neckline and layered fringe hem. Includes matching beaded headpiece with feathers.