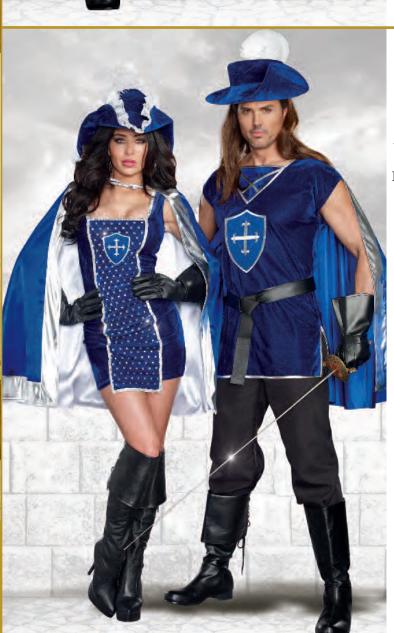

"Mighty Musketeer"

S, M, L, XL

Rich blue velvet dress with glitter sequin print and embroidered crest. Includes matching lined cape with large silver cross on back, and velvet Musketeer hat. (Gauntlets and sword not included) (3 Piece Set)

Style 10000 "Mighty Musketeer" M, L, XL, XXL

Rich blue velvet tunic with large embroidered crest and silver trim has attached satin cape with silver printed cross on the back. Includes medieval belt and Musketeer hat with ostrich feather. (Gauntlets, pants, and sword not included) (3 Piece Set)

(Shown With) Style 6379 "Men's Basic Pant" M, L, XL, XXL

Style 9842 "Medieval Enchantress" S, M, L, XL 1X/2X, 3X/4X

Exquisite embossed burgundy velvet gown with gold sequin neckline piece and sheer sleeves. Includes gold sequin medieval belt and headpiece. (Jewelry not included) (3 Piece Set)