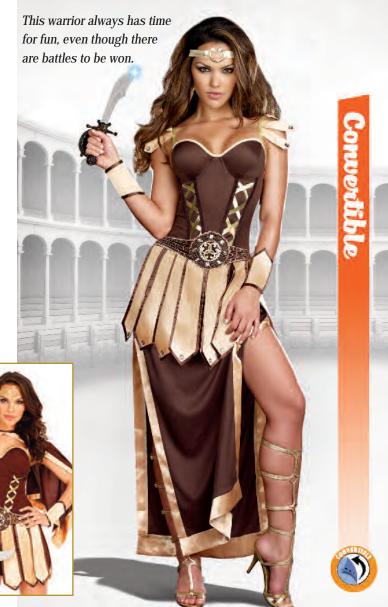

S, M, L, XL

Convertible corset style dress with lightly padded underwire cups, adjustable shoulder straps and attached jeweled belt. The strategically placed zipper across skirt hemline allows the dress to go from ankle length to short and sexy. Once unzipped, the bottom of the dress can be worn as a cape. Includes wrist gauntlets, sword and headpiece. (4 piece set)