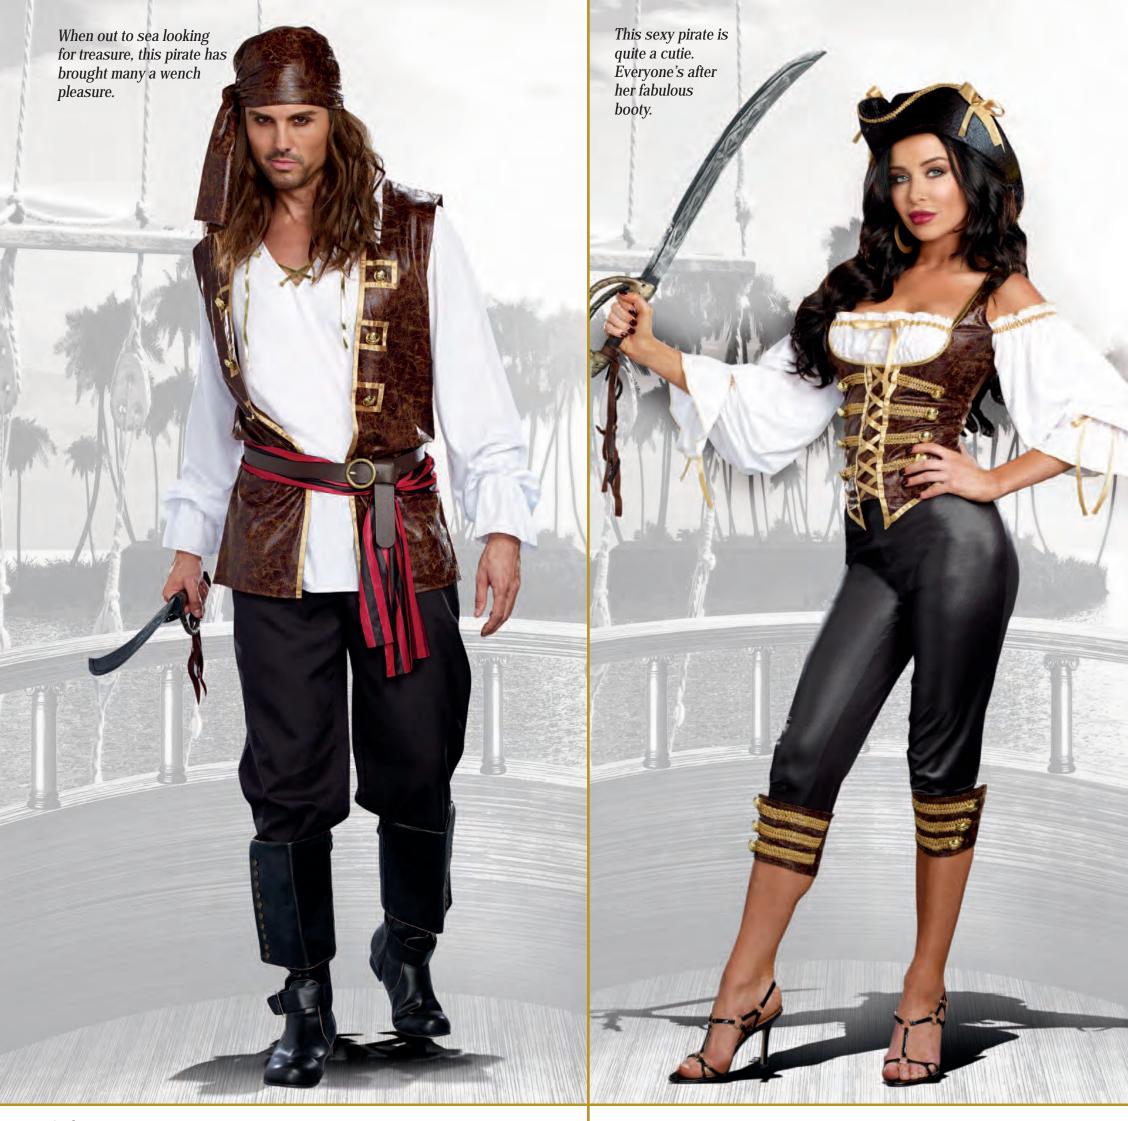

(Shown With) Style 6379 "Men's Basic Pant" M, L, XL, XXL "Sea Savvy Pirate" M, L, XL, XXL

Style 9872 "Sea Worthy Pirate" (Men's) M, L, XL, XXL

Brown distressed leather look vest with gold detailing. Includes pirate's tunic top, distressed leather look head wrap, striped waist sash and belt. (Pants and sword not included) (5 Piece Set)

(Shown With) Style 6379 "Men's Basic Pant" M, L, XL, XXL Brown distressed leather look vest with attached peasant top and gold trim detailing. Includes black leather look pirate's hat and shiny knit capri pants with cuffs.

(Earrings and sword not included)

(3 Piece Set)

Style 9871 "Sea Worthy Pirate" (Women's) S, M, L, XL

"Alice"

S, M, L, XL

Lovely Alice dress with layered tulle overskirt, velvet bodice and sheer sleeves. Includes apron and headband with bow. (3 Piece Set)