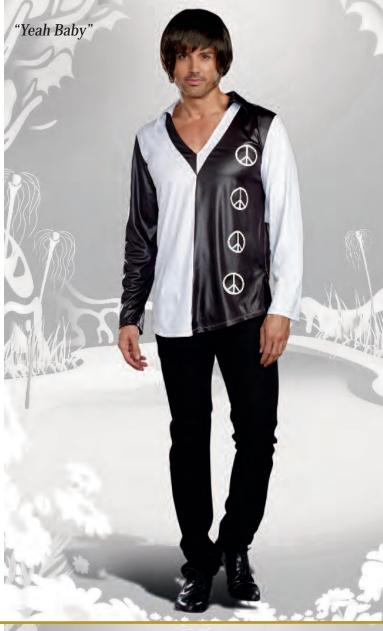

"Yeah Baby!" (Men's)

M, L, XL, XXL

1960's mod black and white tunic with peace sign screen prints. (Pants and wig not included) (1 Piece Set)

Style 9859

"Yeah Baby!" (Women's)

S, M, L, XL

1X/2X, 3X/4X

Black and white mod dress with daisy trim straps. Includes headband and boot covers.