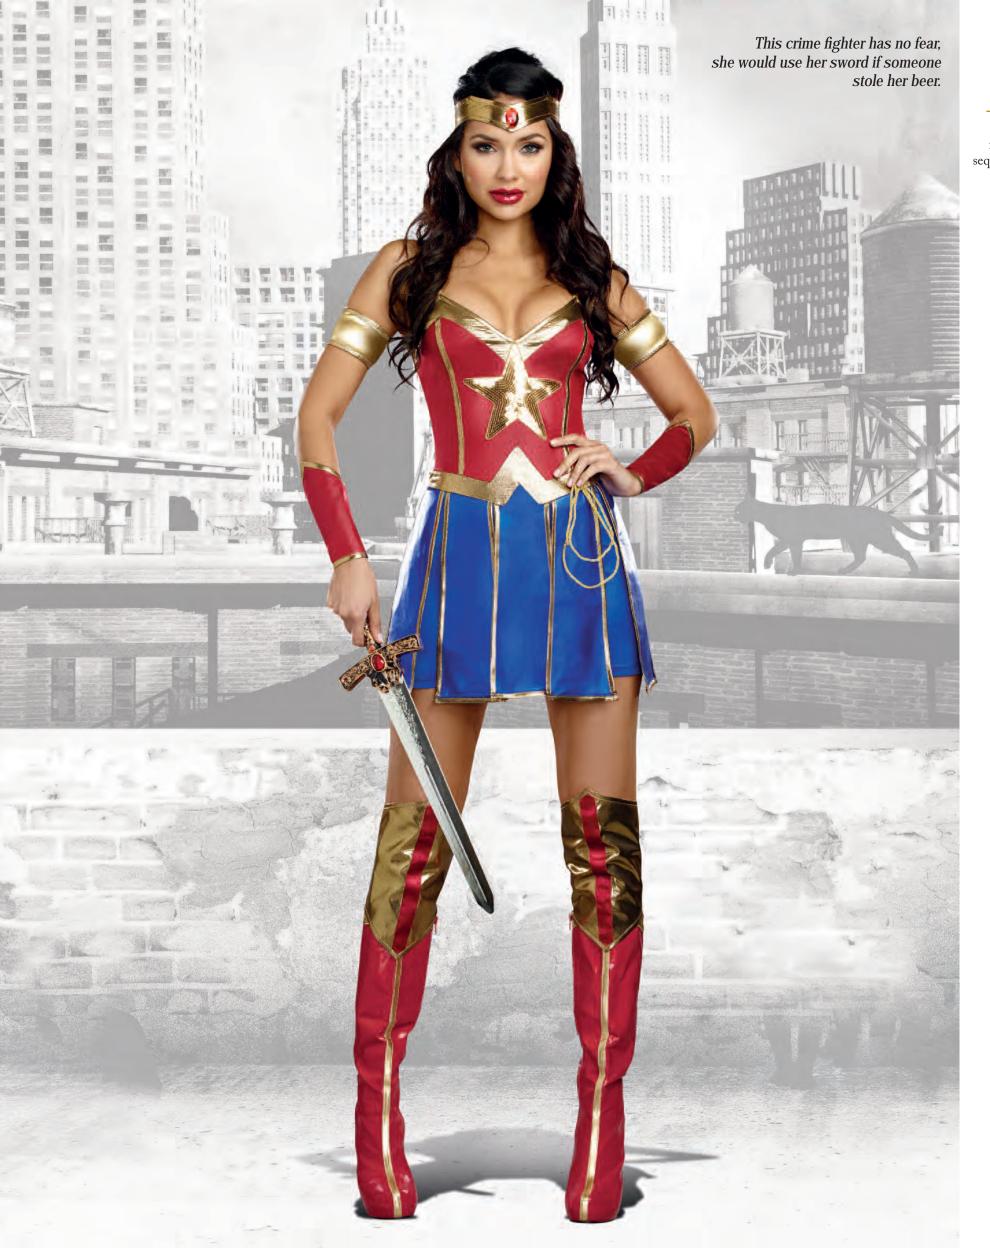

(Shown With)
Style 0257H
"Fishnet Pantyhose with
Solid Foot Bottom"
O/S, O/S Queen

Style 10318
"Power of Justice"
S, M, L, XL

Shimmering crime fighter dress with gold sequin appliqué and trim.
Includes headpiece, armbands, wrist gauntlets, gold rope, and boot toppers.
(Sword not included)
(6 Piece Set)