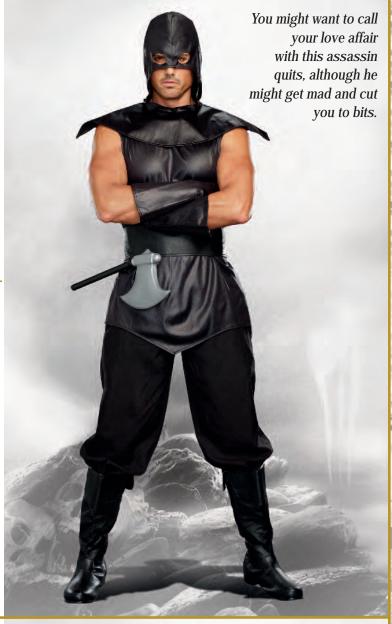

(6 piece set)

"The Assassin" (Women's)

S, M, L, XL

Style 9873

"The Assassin" (Men's)

M, L, XL, XXL

"Banshee Babe"

S, M, L, XL

(Shown With)
Style 9898
"Blond- Warrior Queen
Wig"
O/S

"The Assassin" (Men's)

M, L, XL, XXL

Hooded black leather look tunic. Includes belt with loop for weapon, battle ax weapon and wrist gauntlets. (Pants not included) (4 Piece Set)