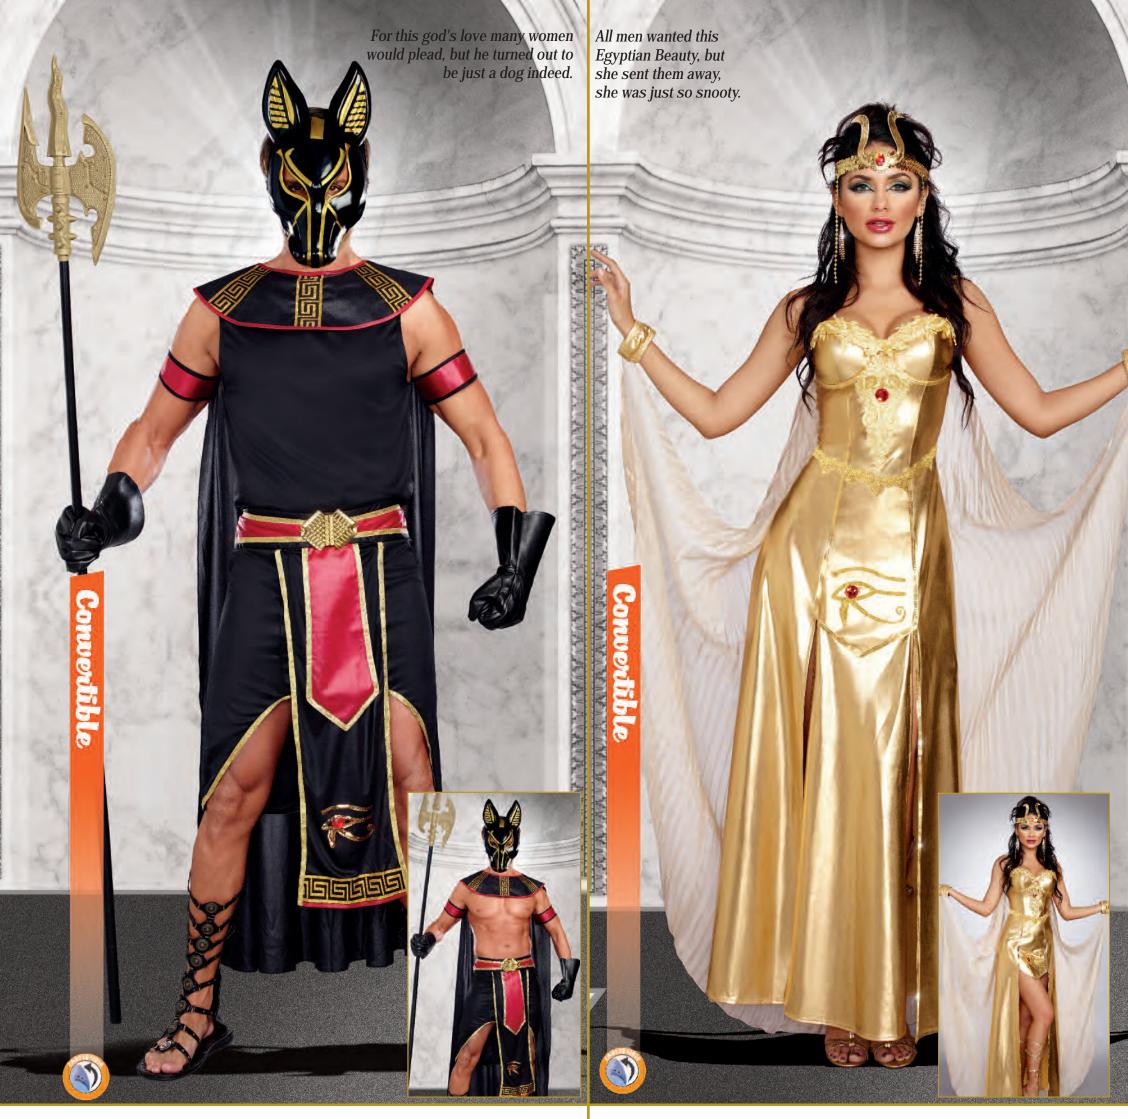

M, L, XL, XXL

"Anubis, God of the Underworld"

M, L, XL, XXL

This versatile costume can be worn with or without the included shirt. Includes Anubis mask, Egyptian collar with attached cape, shendyt skirt and armbands.

(Gloves and battle weapon not included) (5 Piece Set) Rich metallic gold gown with attached pleated gold cape and removable front panel has exquisite Venetian lace appliqués.

Includes sequin and rhinestone headpiece.

(Jewelry not included)

(2 Piece Set)

Style 10250 "Goddess of Egypt" S, M, L, XL Style 9875 "Goddess of Delight" S, M, L, XL

Exquisite white chiffon dress with gold fleck print has unique high-low hemline and attached gold sashes. Includes gold leaf headpiece and armbands.