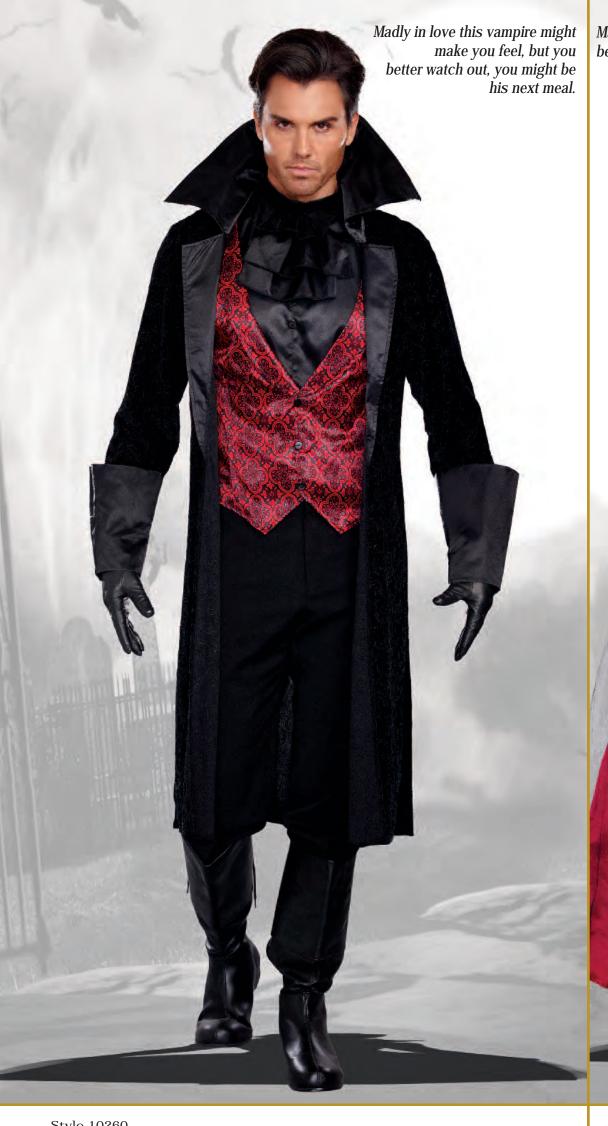

(Shown With) Style 7030 "Sheer Thigh Highs" O/S, O/S Queen

Style 10260 "Bloody Handsome" M, L, XL, XXL

Black velvet coat with embossed scroll design has an attached vampire collar. Includes printed satin vest with attached shirt front with ruffled collar.

(Pants and gloves not included)

(2 Piece Set)

C

Exquisite gown with velvet and satin bodice has sequin appliqué and full layered satin and tulle skirt. Includes removable/adjustable vampire collar. (Necklace, earrings, and gloves not included) (2 Piece Set)