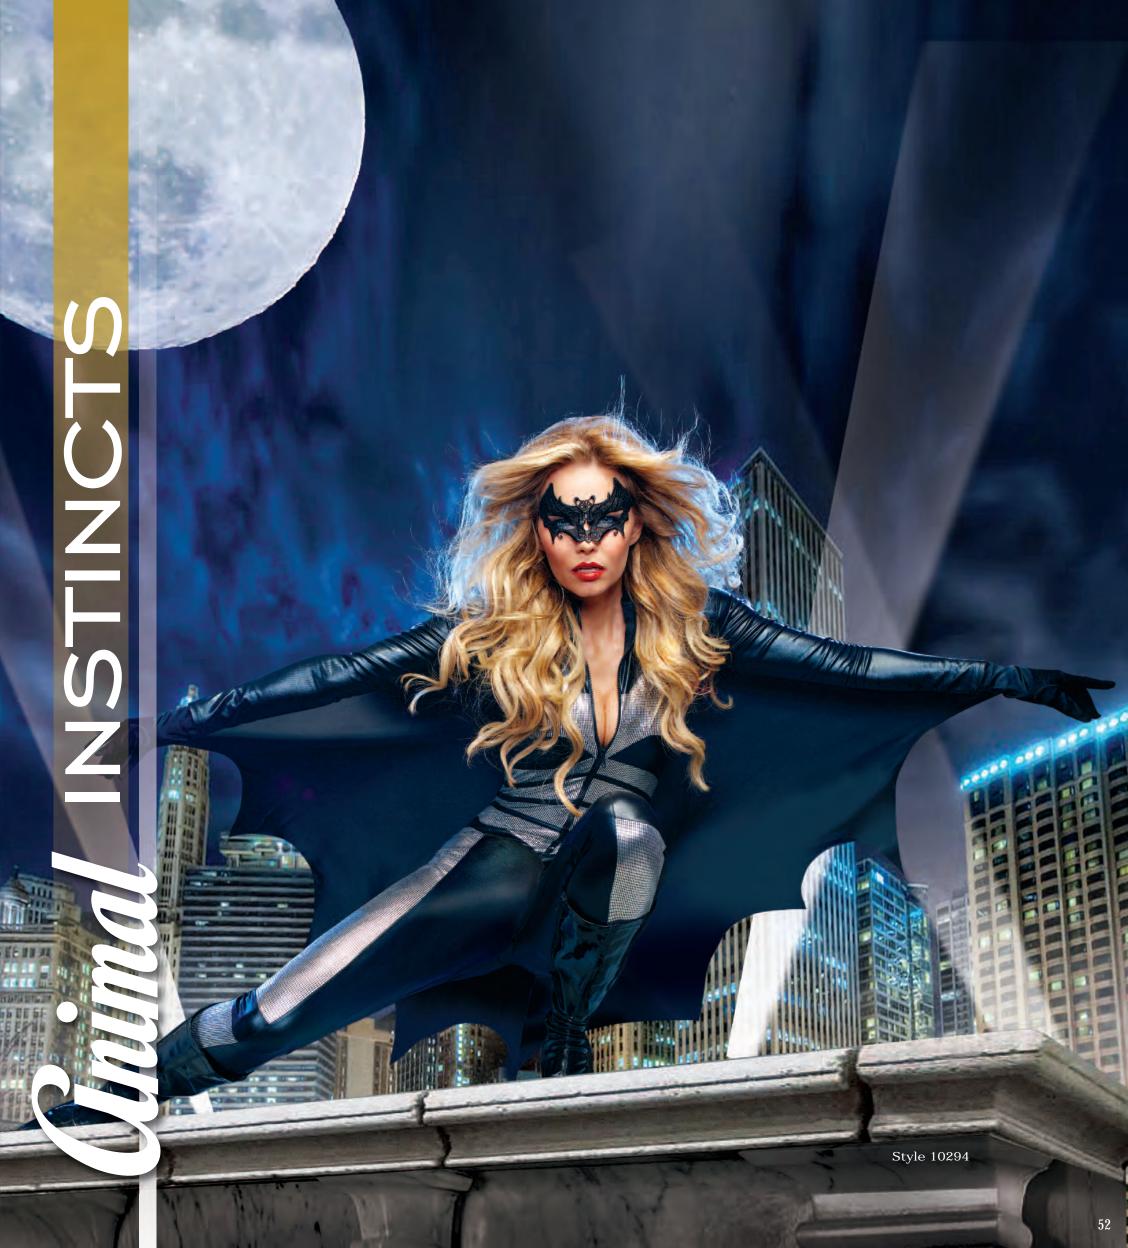

Style 10294 "Bat Out of Hell" S, M, L, XL

Sleek black jumpsuit with silver metallic detailing has attached bat wing cape. Bat mask included. (Gloves not included) (2 Piece Set)

(Shown With) Style 5218 "Luna Glove" O/S