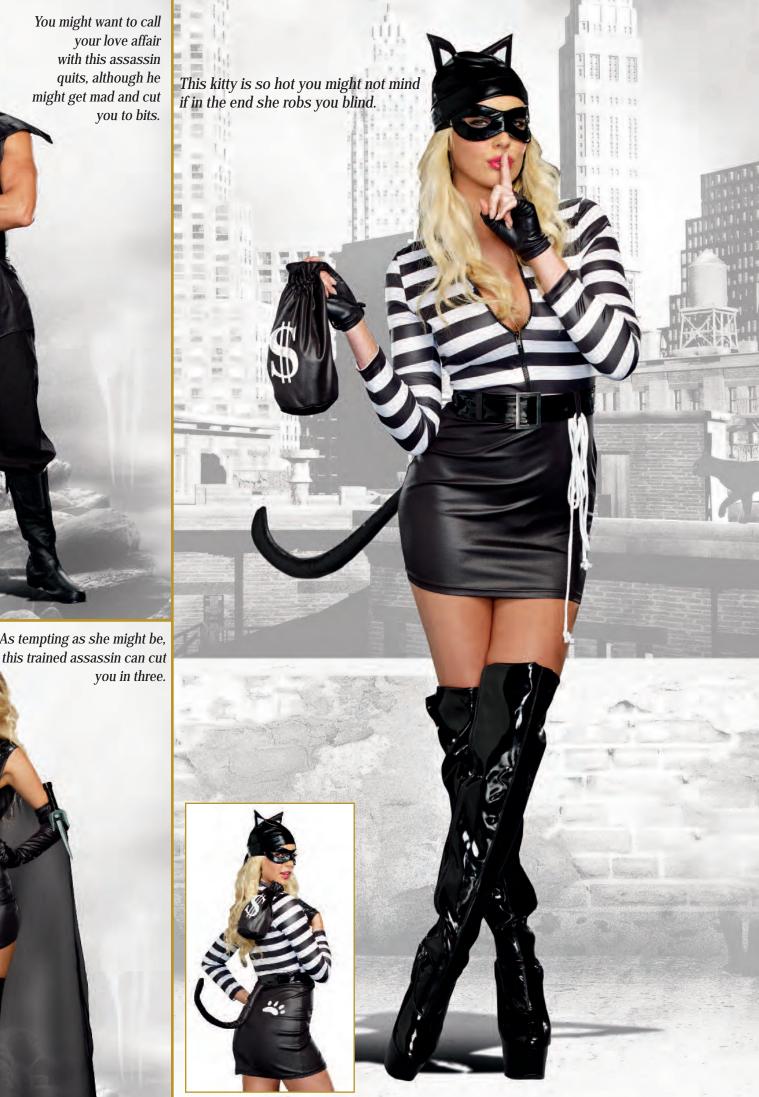

Style 9965 "Cat Burglar" S, M, L, XL

Shiny stretch dress with striped, zip-front top and back cat paw screen print. Includes beanie with cat ears, money bag, belt, rope, tail and mask. (Fingerless gloves not included) (7 Piece Set)

This naughty kitty loves to growl, late at night when she's out on the prowl.

Style 8760

S, M, L, XL

1X/2X, 3X/4X

boot covers.

(3 piece set)

"Cheetah-Luscious"

Leopard print stretch