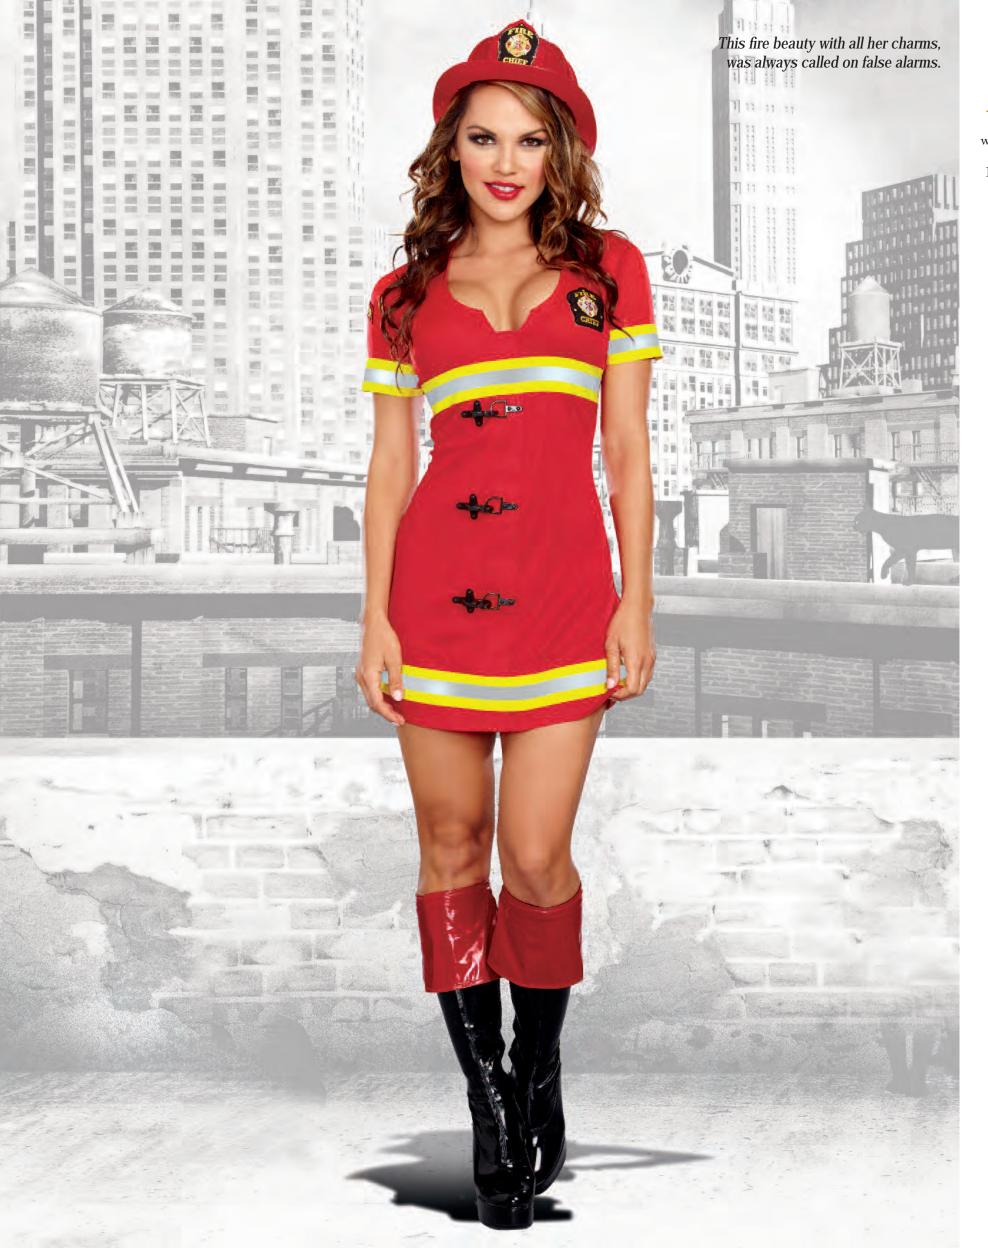

Style 10283
"Fire Chief"

S, M, L, XL

Red fire chief dress with reflective tape trim and fire patches. Includes adjustable fire chief hat. (2 Piece Set)

"Smokin' Hot Fireman"

This smokin' hot

always comes

fireman

equipped

M, L, XL, XXL

Buckle front jacket with reflective tape trim detail. Includes knit tank top with "Fire Department" heat transfer and fireman hat. (Pants not included) (3 piece set)

(Shown With) Style 6379 "Men's Basic Pant" M, L, XL, XXL