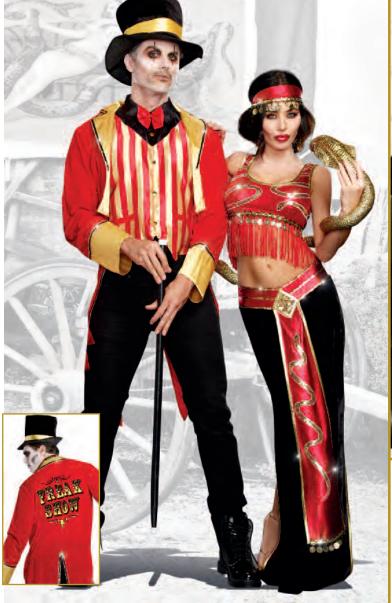

## Styles 9417, 9838, 10210, 10211, 10212 and 10267

(Left-Side Female Costume) Style 10210

"Downton Doll"

S, M, L, XL

1X/2X, 3X/4X

Exquisite midnight blue embossed stretch velvet dress with jeweled neckline and sequin fringe trim. Includes jeweled headpiece with ostrich feather. (Jewelry, boa, and gloves not included) (2 Piece Set)

(Shown With) Style 5218 "Luna Glove" O/S

(Center Male Costume) Style 10211

"Party at Gatsby's"

M, L, XL, XXL

1920's styled tuxedo jacket with tails, white satin vest with attached faux shirt front and bow tie. Includes fringed scarf.
(Pants and shirt not included)
(3 Piece Set)

(Right-Side Female Costume) Style 10267

"Ain't She Sweet"

S, M, L, XL

1X/2X, 3X/4X

Dazzling red sequin dress with rose trim and sequin fringe. Includes sequin headpiece with rose appliqué. (Gloves, boa, and cigarette holder not included) (2 Piece Set)