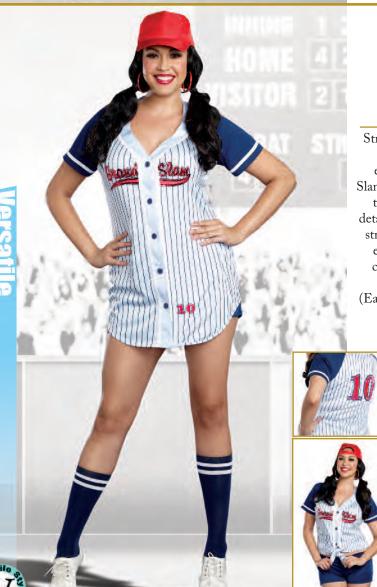

(Shown With) Style 0010H "Fence Net Pantyhose" O/S

Style 6469

"Grand Slam"

S, M, L, XL

1X/2X, 3X/4X

Stretch knit snap front dress with sequin embroidered "Grand Slam" appliqué and heat transfer number "10" detail on back. Includes stretch knit short with elastic waist, baseball cap and athletic knee high socks.

(Baseball mitt and baseball not included) (4 piece set)

Style 9494 "My Game, My Rules" S, M, L, XL

This versatile button down dress can also be worn tied around the waist as a top. Includes shorts, thigh high socks, whistle and hat.