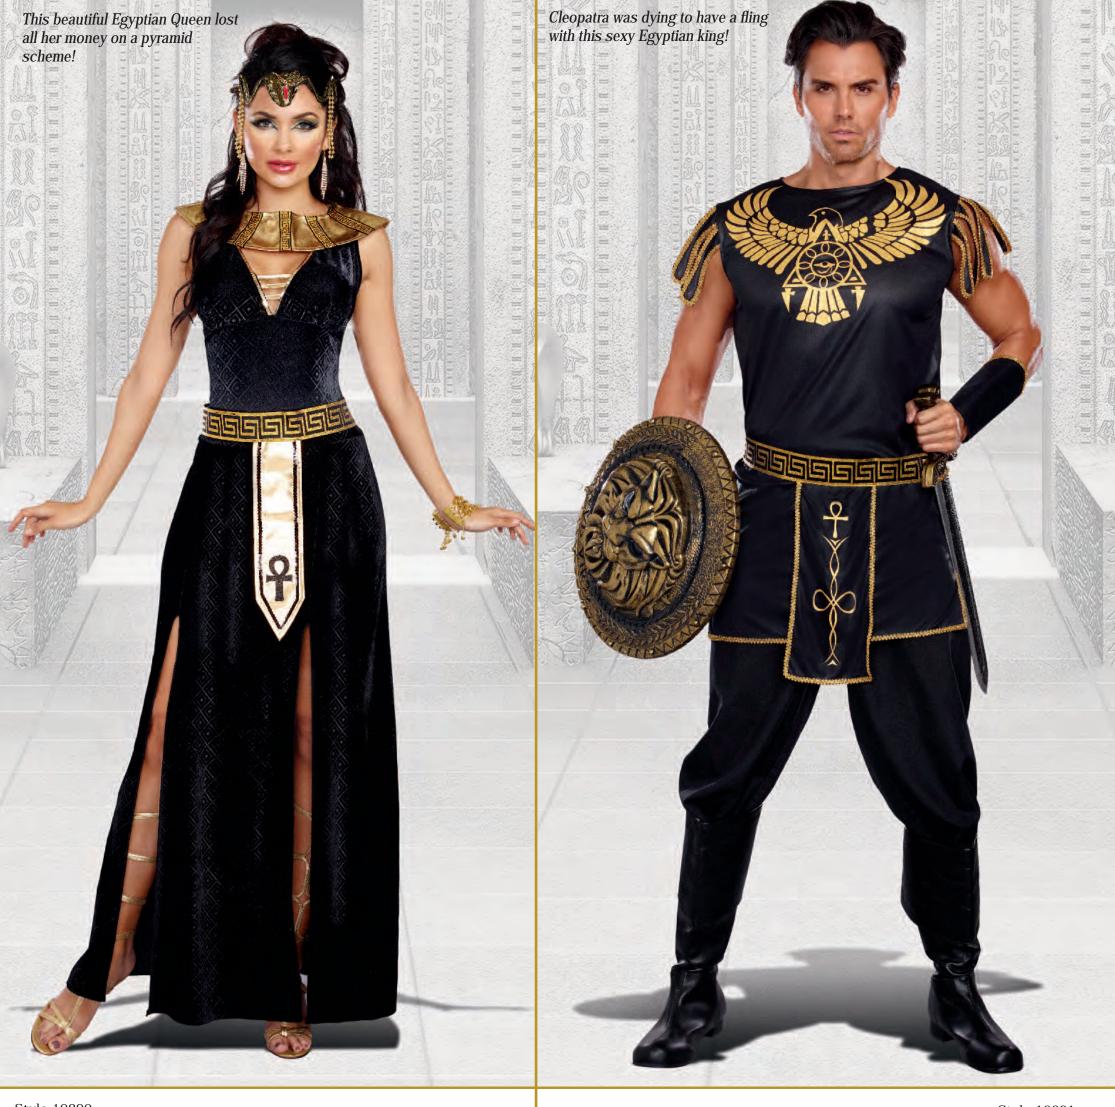

Style 10291 "Warrior of De Nile" M, L, XL, XXL

"Cleopatra"

S, M, L, XL

Multi-color rhinestone embellished Egyptian collar with attached cape and wristbands. Gold stretch dress with Egyptian motif and sequin detailing. Includes beaded headpiece. (Jewelry not included) (3 piece set)

Style 9841

"Julius Caesar" M, L, XL, XXL

Distressed black faux leather tunic with gold embroidered detailing. Includes red velvet cape with medallion, and gold leaf headpiece. (Sword, shield, and gauntlets not included) (3 Piece Set)