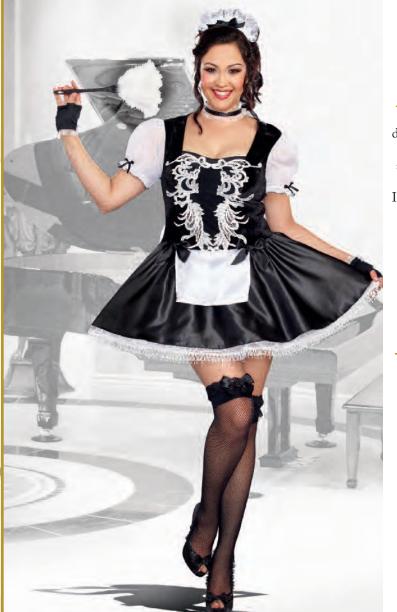

(4 Piece Set)

"French Kisses"

S, M, L, XL

1X/2X, 3X/4X

Adorable French maid dress with velvet bodice, venetian lace appliqué, and full satin skirt with attached petticoat.
Includes lacy head piece and choker.
(Fingerless gloves, duster, thigh highs, and stocking bow toppers not included) (3 Piece Set)

(Shown With) Style 10367 "Lace Top Fishnet Thigh Highs" O/S

Style 10308 "First Class"

S, M, L, XL

Adorable flight attendant dress with official flight wings patch and attached belt and skirt. Includes hat and scarf. (Thigh highs and stocking bow toppers not included)