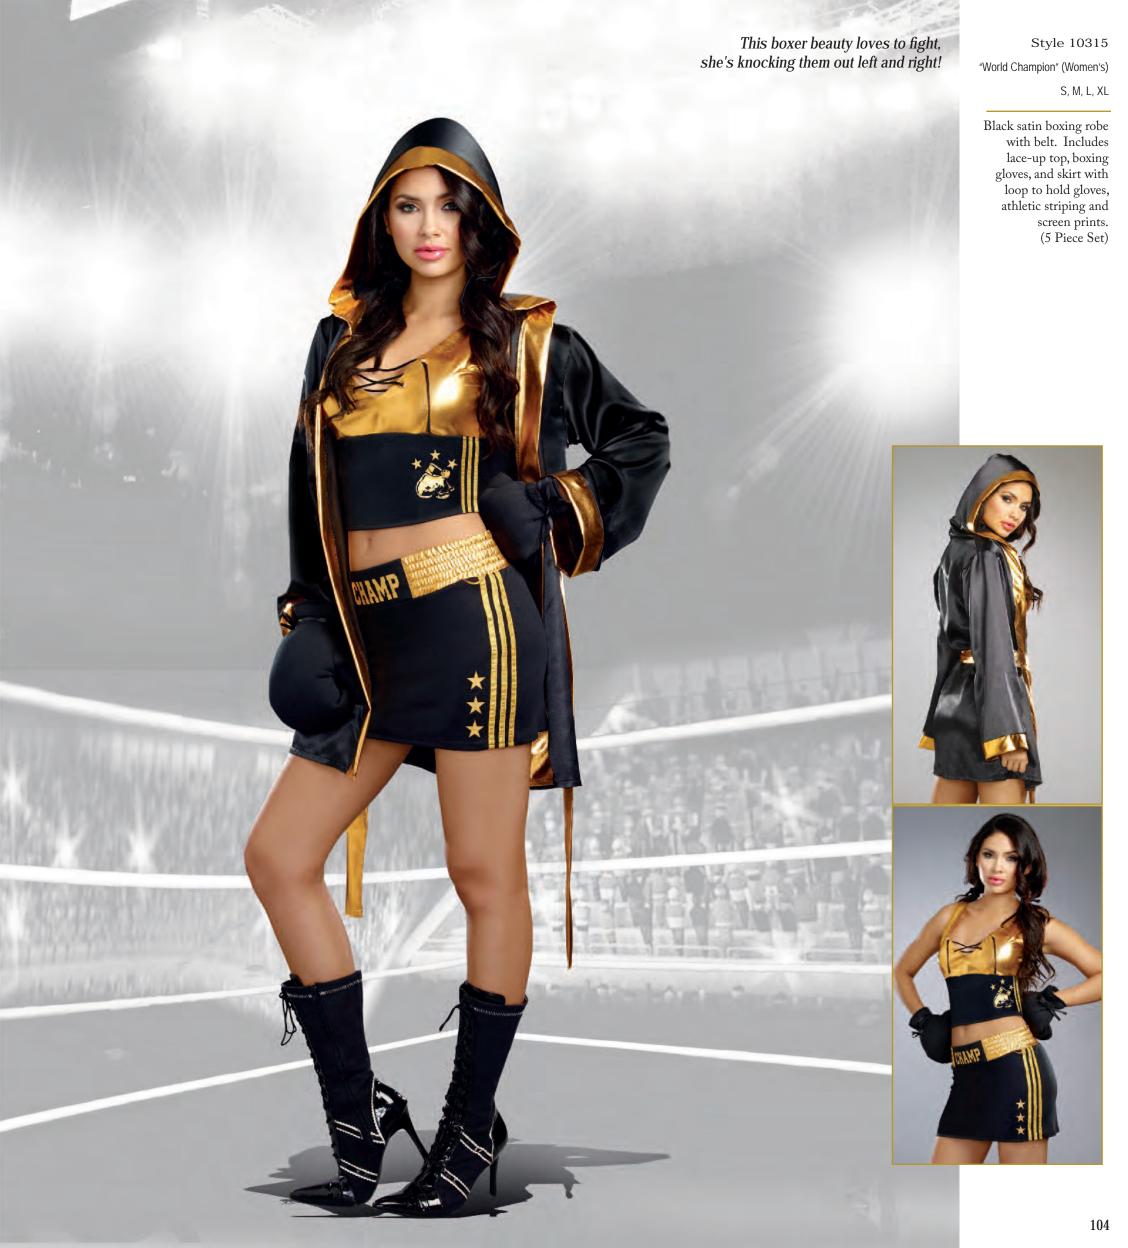

Style 9918 "Service With a Smile" S, M, L, XL 1X/2X, 3X/4X

"World Champion (Women's)"

S, M, L, XL

Black satin boxing robe with belt. Includes lace-up top with athletic striping and screen prints, skirt with loop to hold gloves, and boxing gloves.