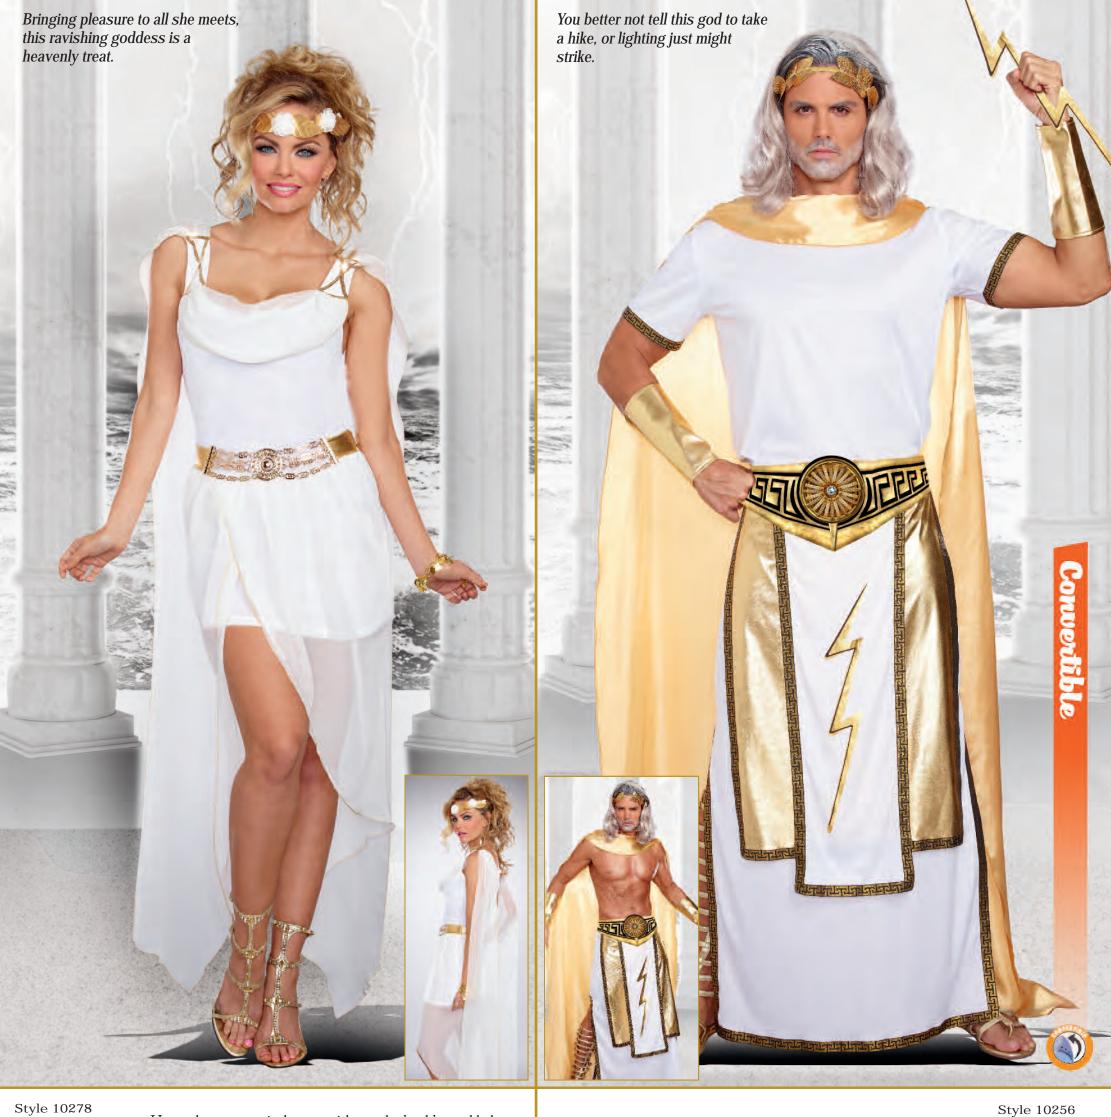

(2 Piece Set)

Style 10278 "It's Greek to Me"

S, M, L, XL

Heavenly asymmetrical gown with attached gold metal belt, and attached chiffon sashes. Includes gold leaf headpiece.

(Jewelry not included)

(2 Piece Set)

This versatile costume can be worn with or without the included shirt. Includes gold satin cape, top, paneled skirt, wrist gauntlets and gold leaf headpiece.

(Thunderbolt not included)

(5 Piece Set)

"Zeus"

M, L, XL, XXL

"Anubis, God of the Underworld"

M, L, XL, XXL

This versatile costume can be worn with or without the included shirt. Includes Anubis mask, Egyptian collar with attached cape, shendyt skirt and armbands.

(Jewelry not included)

(2 Piece Set)

Style 10250 "Goddess of Egypt" S, M, L, XL Style 9875 "Goddess of Delight" S, M, L, XL

Exquisite white chiffon dress with gold fleck print has unique high-low hemline and attached gold sashes. Includes gold leaf headpiece and armbands.

(Jewelry not included)

(3 Piece Set)

Style 8860 "He's a God" M, L, XL, XXL

White tunic with gold satin attached cape and matching trim. Gold leaf headpiece, removable belt and wrist gauntlets included.
(4 piece set)