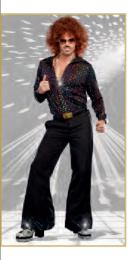

Style 10233
"Disco Inferno" (Men's)
M, L, XL, XXL

Gold metallic holographic button down shirt. (Pants and necklace not included) (1 Piece Set)

(Shown With) Style 9605 "Men's Disco Pant" M, L, XL, XXL Gold metallic holographic disco dress with slit and tie belt.

(Jewelry not included)

(2 Piece Set)

"Disco Inferno" (Women's) S, M, L, XL

"Love-Fest"

S, M, L, XL

1X/2X, 3X/4X

Groovy 60's print dress with matching headband, sunglasses and peace sign belt.
(Earrings not included)
(4 Piece Set)