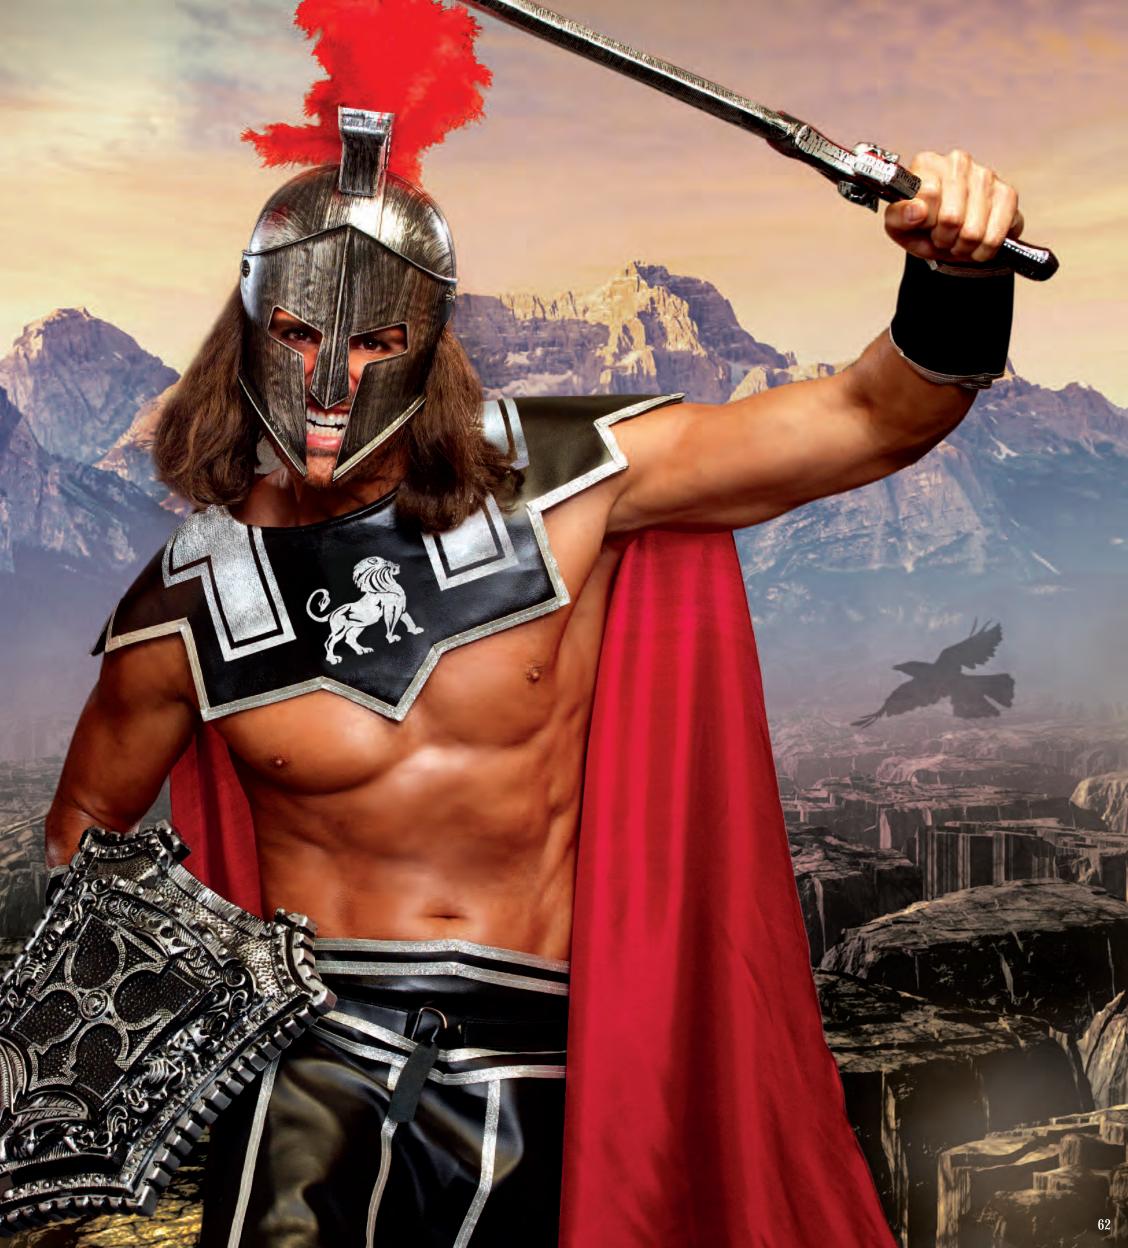

Style 10217

"Battle Beast"

M, L, XL, XXL

(Shown With) Style 10221 "Battle Beast Helmet" O/S

Style 10274
"Deadly Warrior (Men's)"
M, L, XL, XXL

Black warrior tunic with gold trim and embroidered crest. Includes wrist gauntlets. (Pants, sword, and shield not included) (2 Piece Set)