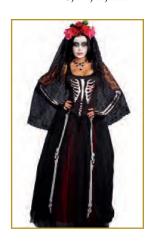

"Bloody Beautiful"

S, M, L, XL

1X/2X, 3X/4X

Exquisite gown with velvet and satin bodice has sequin appliqué and full layered satin and tulle skirt. Includes removable/adjustable vampire collar. (Earrings, necklace, and gloves not included) (2 Piece Set)

> (Shown With) Style 10369 "Bloody Beautiful Choker" O/S

Style 10341 "Midnight Madness Gloves" O/S

Style 10260

"Bloody Handsome"

M, L, XL, XXL

Black velvet coat with embossed scroll design has an attached vampire collar. Includes printed satin vest with attached shirt front with ruffled collar. (Pants not included)