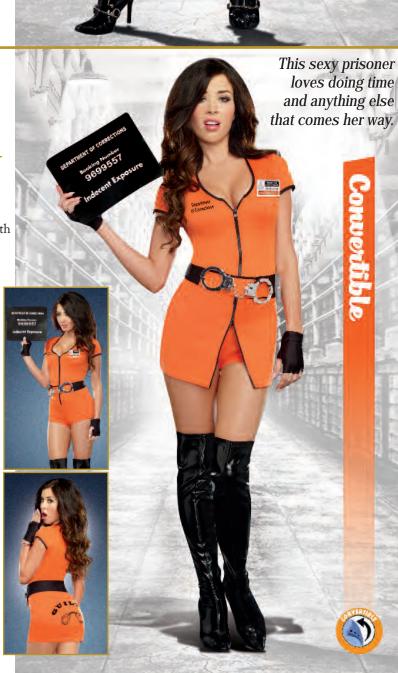

Style 9505

"Locked Up!"

S, M, L, XL

1X/2X, 3X/4X

Sexy stretch knit, zip front romper has "Department of Corrections" screen print. Includes belt with removable handcuffs, prison ID pin, booking card, and two-way zip skirt with "Guilty" screen print on the back. (Fingerless gloves not included) (5 piece set)