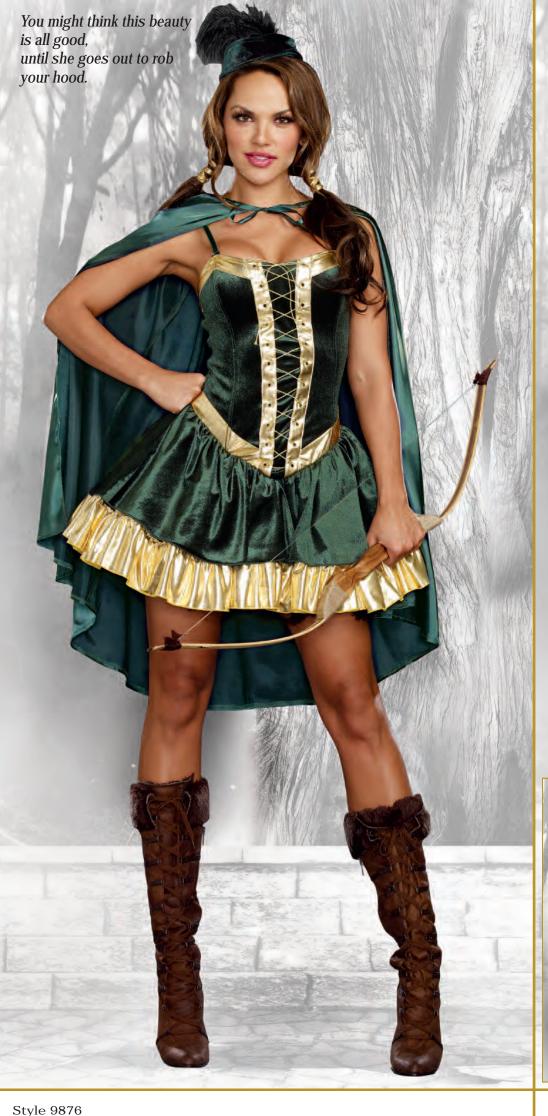

You might think this mobster boss is so much fun, until you're staring down the barrel of her gun.

Style 8190 "Gangsta" M, L, XL, XXL

Black and white pinstripe double breasted gangster suit. Includes a dickie, machine gun screen printed necktie, carnation pin and hat. (Shirt not included) (6 piece set)

"Mobster Boss"

S, M, L, XL

Gangster pinstripe knit dress with sexy peak-a-boo scalloped lace neckline and matching shorts. Includes hat with feather, belt, carnation pin and choker. (Thigh highs and stocking toppers not included) (6 piece set)