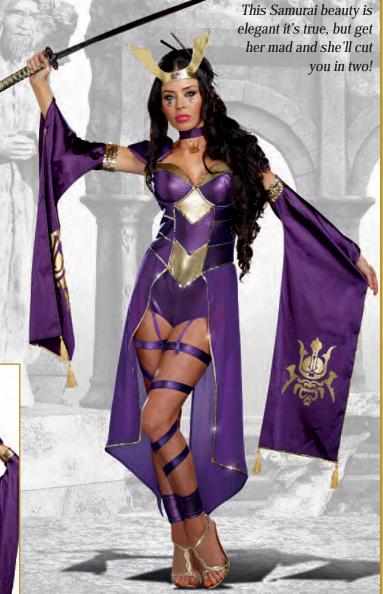

Includes gold lamé wrist gauntlets.
(Sword not included)
(2 piece Set)

Style 9855 "Mortal Samurai" S, M, L, XL

Rich purple metallic romper has underwire foam cups, sheer side skirt panels, gold sequin detailing and attached/adjustable garters. Includes sequin-topped sleeves with gold Samurai print, headpiece, choker, and leg garters with attached