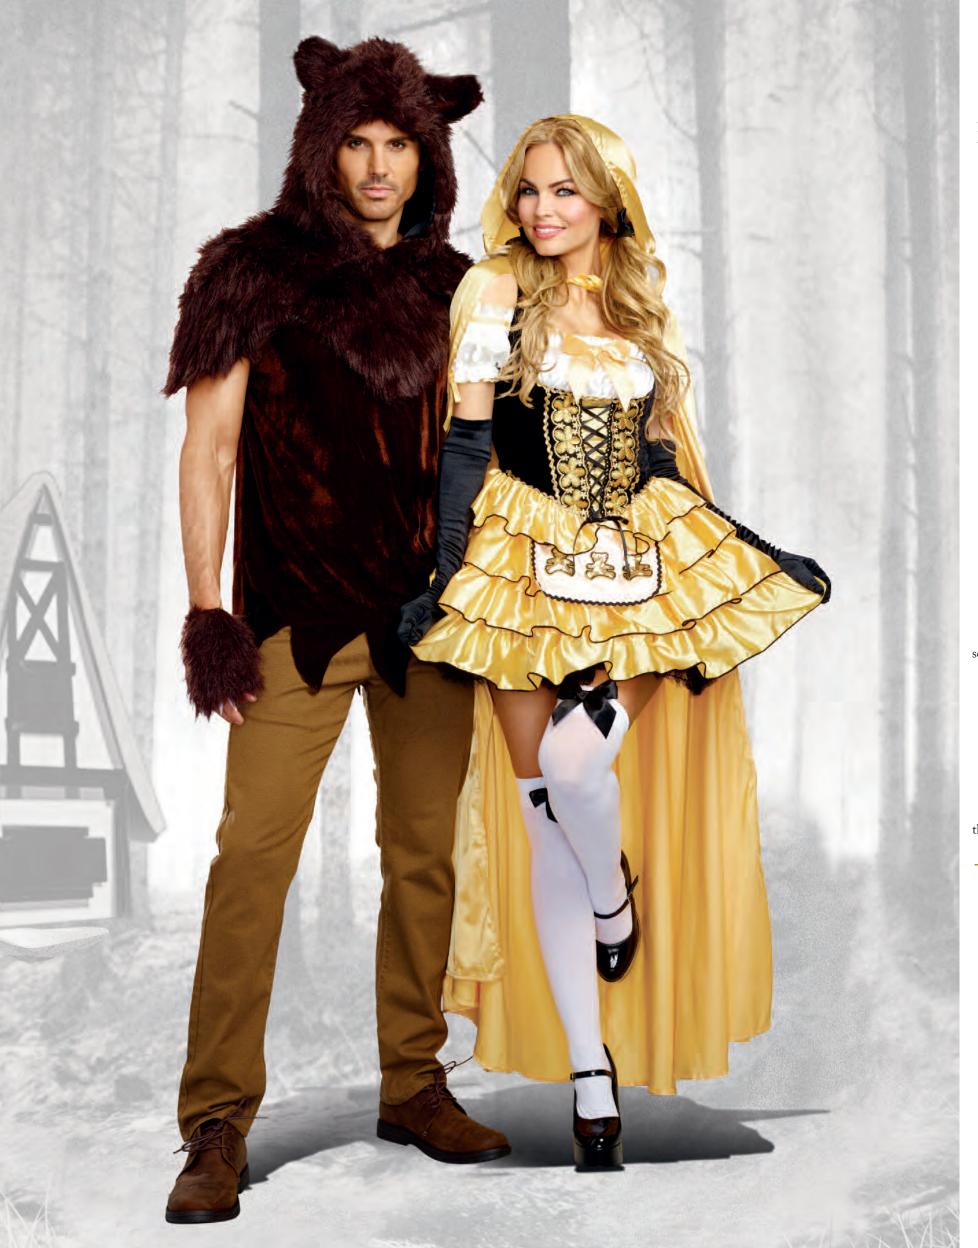

check jagged edge tunic with faux fur hood with wolf ears. Includes fingerless gloves. (Pants not included) (2 piece Set)

Style 9477

"Little Red"

S, M, L, XL

1X/2X, 3X/4X

Beautifully detailed fairytale dress includes underwire foam cups with pleated ruffles, embroidered heart trim, and lace-trimmed apron. Includes full length hooded satin cape. (Basket, thigh highs, stocking bows, and satin gloves not included) (2 Piece Set)

Fairytale off the shoulder dress with attached ruffled satin skirt. Includes hooded capelet. (Hair bows, thigh highs, gloves, and basket not included) (2 Piece Set)

(Shown With) Style 10342 "Bow Top Stockings" O/S, O/S Queen Men's red and black check jagged edge tunic with faux fur hood with wolf ears. Includes fingerless gloves. (Pants not included) (2 piece Set) Style 9493
"Big Bad Wolf"
M, L, XL, XXL