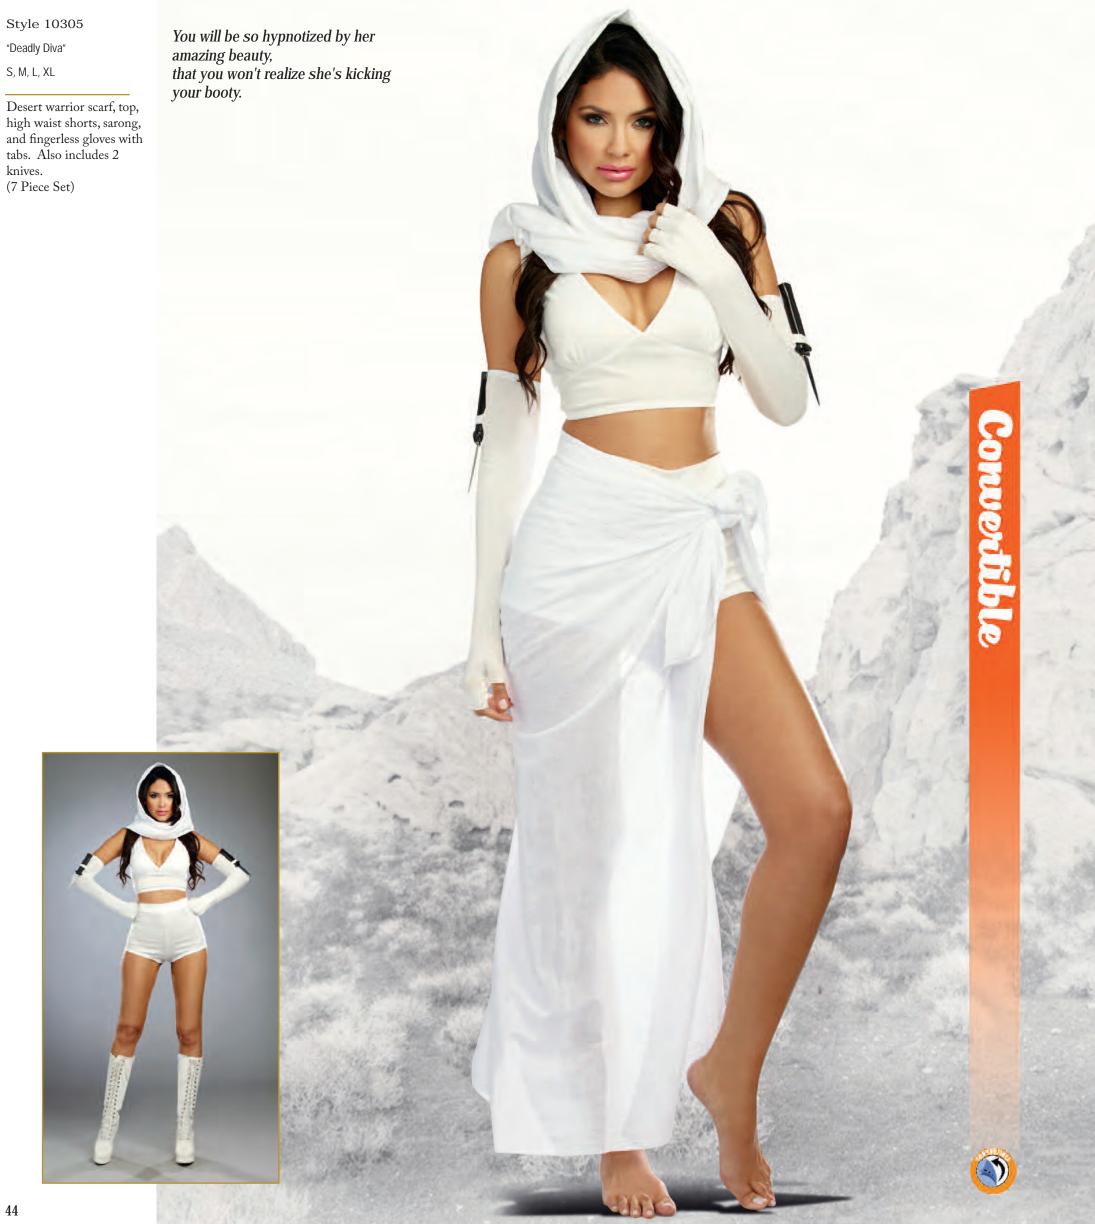

Style 10254
"Desert Warrior"

S, M, L, XL

Gauze tunic with side slits and metallic bronze trim. Includes pants, scarf, belt and wrist gauntlets. (Swords not included) (5 Piece Set)

"Scorpion Warrior Queen"