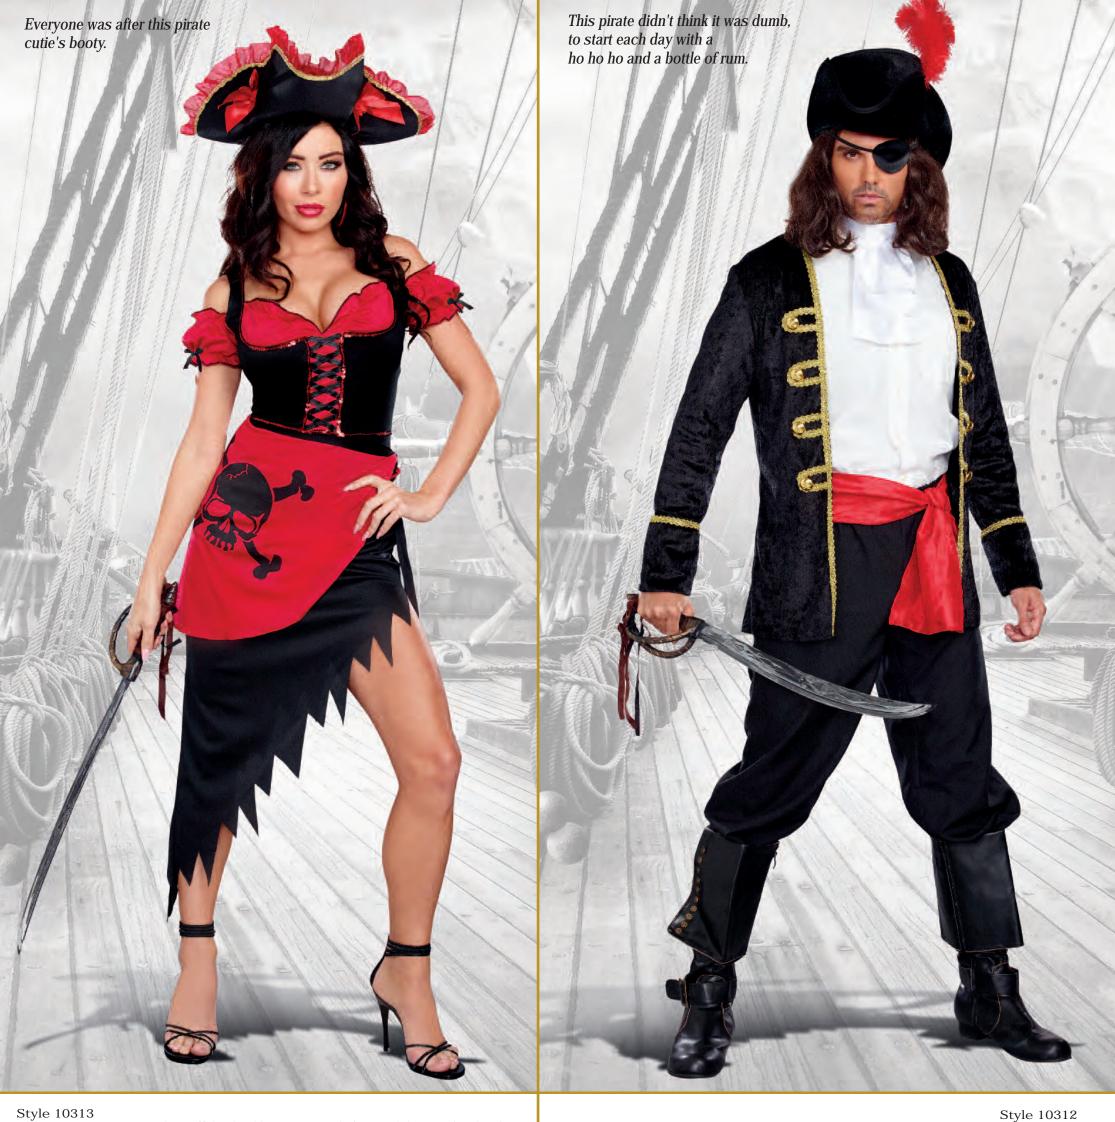

"Wild Wench"

S, M, L, XL

Flirty off the shoulder pirate wench dress with lace-up detail and jagged edge hem. Includes pirate hat and sarong with skull print.
(3 Piece Set)

Style 10312 "Sea Savvy Pirate" M, L, XL, XXL

Velvet coat with gold trim and pirate buttons. Includes pirate hat, waist sash, white ruffled dickey and eye patch. (Shirt, pants and sword not included) (5 Piece Set)

(Shown With) Style 6379 "Men's Basic Pant" M, L, XL, XXL

This sailor sweetie drives Longshoremen

crazy!

Style 10313
"Wild Wench"

S, M, L, XL

Flirty off the shoulder pirate wench dress with lace-up detail and jagged edge hem. Includes pirate hat and sarong with skull print.

(Sword not included)

(3 Piece Set)

Velvet coat with gold trim and pirate buttons. Includes pirate hat, waist sash, white ruffled dickey, and eye patch. (Shirt, pants, and sword not included) (5 Piece Set)