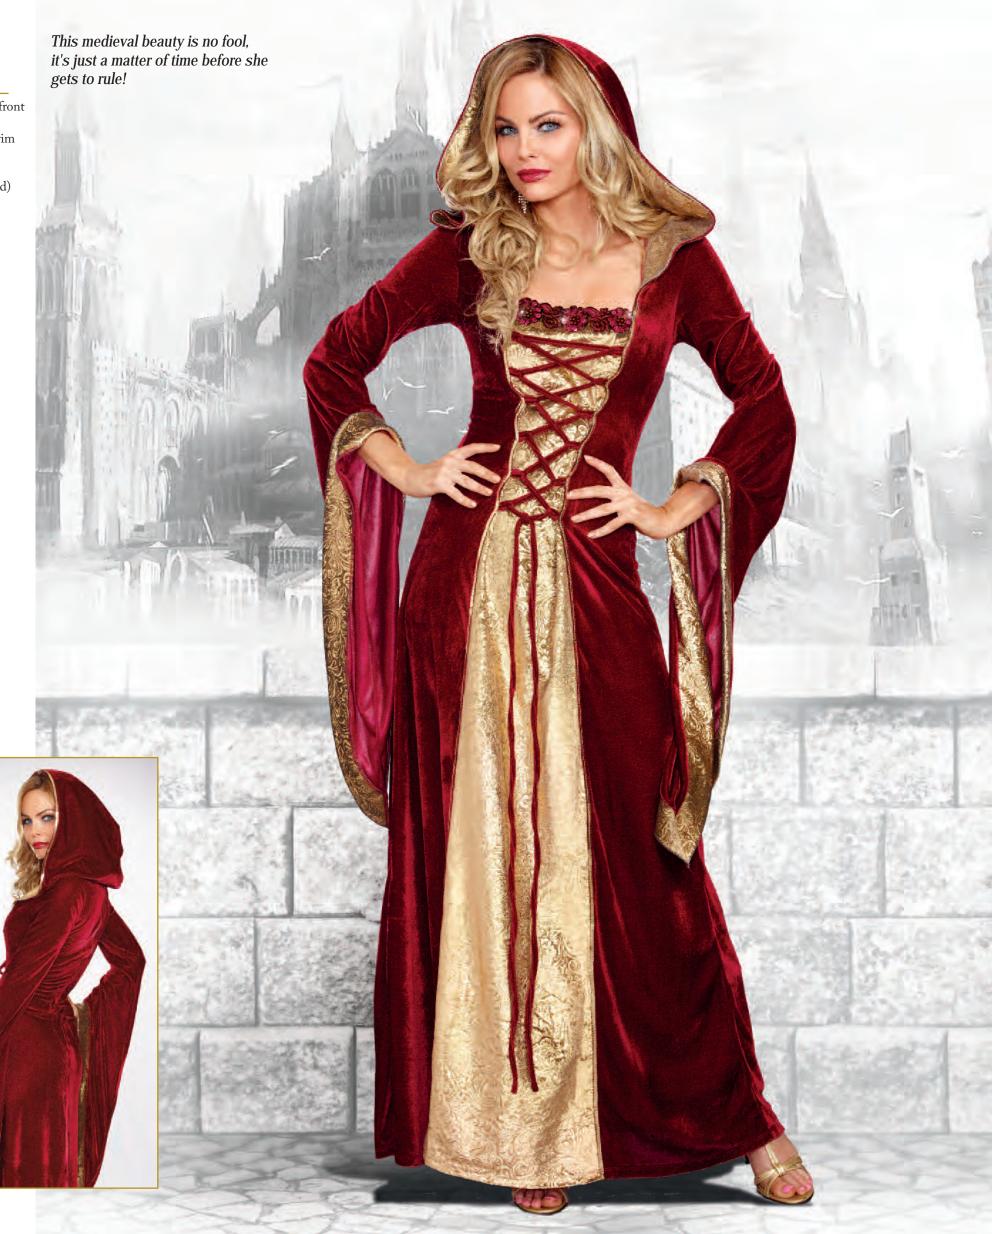

Style 10265 "Lady of Thrones"

S, M, L, XL

Rich, dark red velvet front lace-up gown with metallic gold velvet trim has large lined medieval hood. (Earrings not included) (1 Piece Set)

"Medieval Princess"

S, M, L, XL

Rich velvet gown with gold sequin trim and chiffon sleeves.
Includes belt and headpiece.
(Bracelet not included)
(3 Piece Set)

"Medieval Fair Wench"

S, M, L, XL 1X/2X, 3X/4X

Flirty burgundy velvet and sage green satin wench dress with floral trim and lace-up front. Includes rose headpiece. (2 Piece Set)