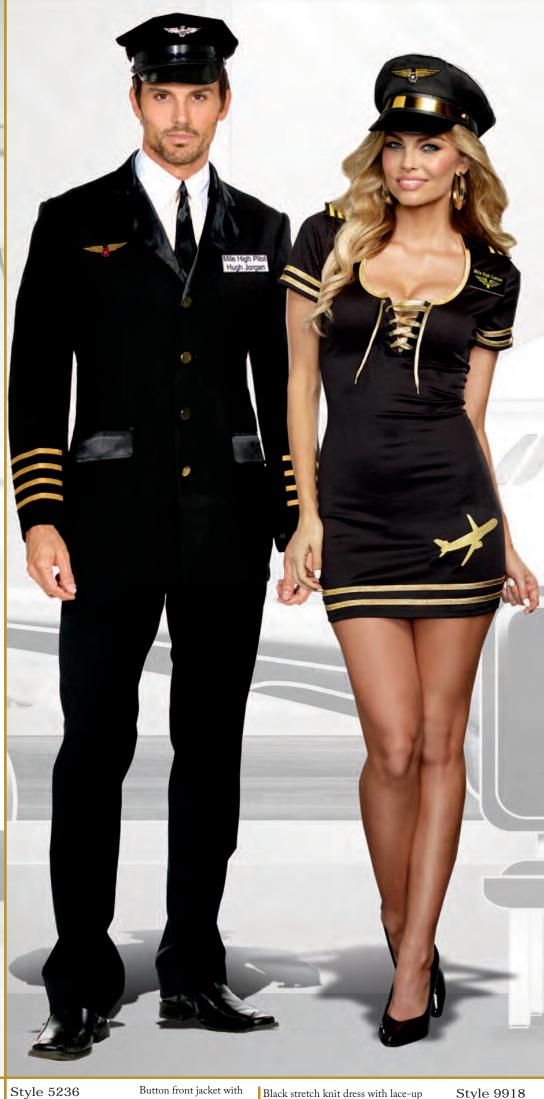

M, L, XL, XXL

Button front jacket with satin and gold trim details. Includes pilot hat, collar with necktie and removable "Mile High Pilot Hugh Jorgan" nameplate. (Pants not included) (4 piece set) Black stretch knit dress with lace-up neckline, gold trim and detailing. Includes "Mile High Captain" pin, and pilot's hat. (3 Piece Set)

Style 9918

This Mile High Captain always takes time out of his flight to make sure his passengers feel just right!

Style 5236

"Mile High Pilot Hugh Jorgan"

M, L, XL, XXL

Button front jacket with satin and gold trim details. Includes pilot hat, collar with necktie and removable "Mile High Pilot Hugh Jorgan" name badge. (Pants not included) (4 piece set)

(Shown With) Style 6379 "Men's Basic Pant"  $\mathbf{M}, \mathbf{L}, \mathbf{XL}, \mathbf{XXL}$ 