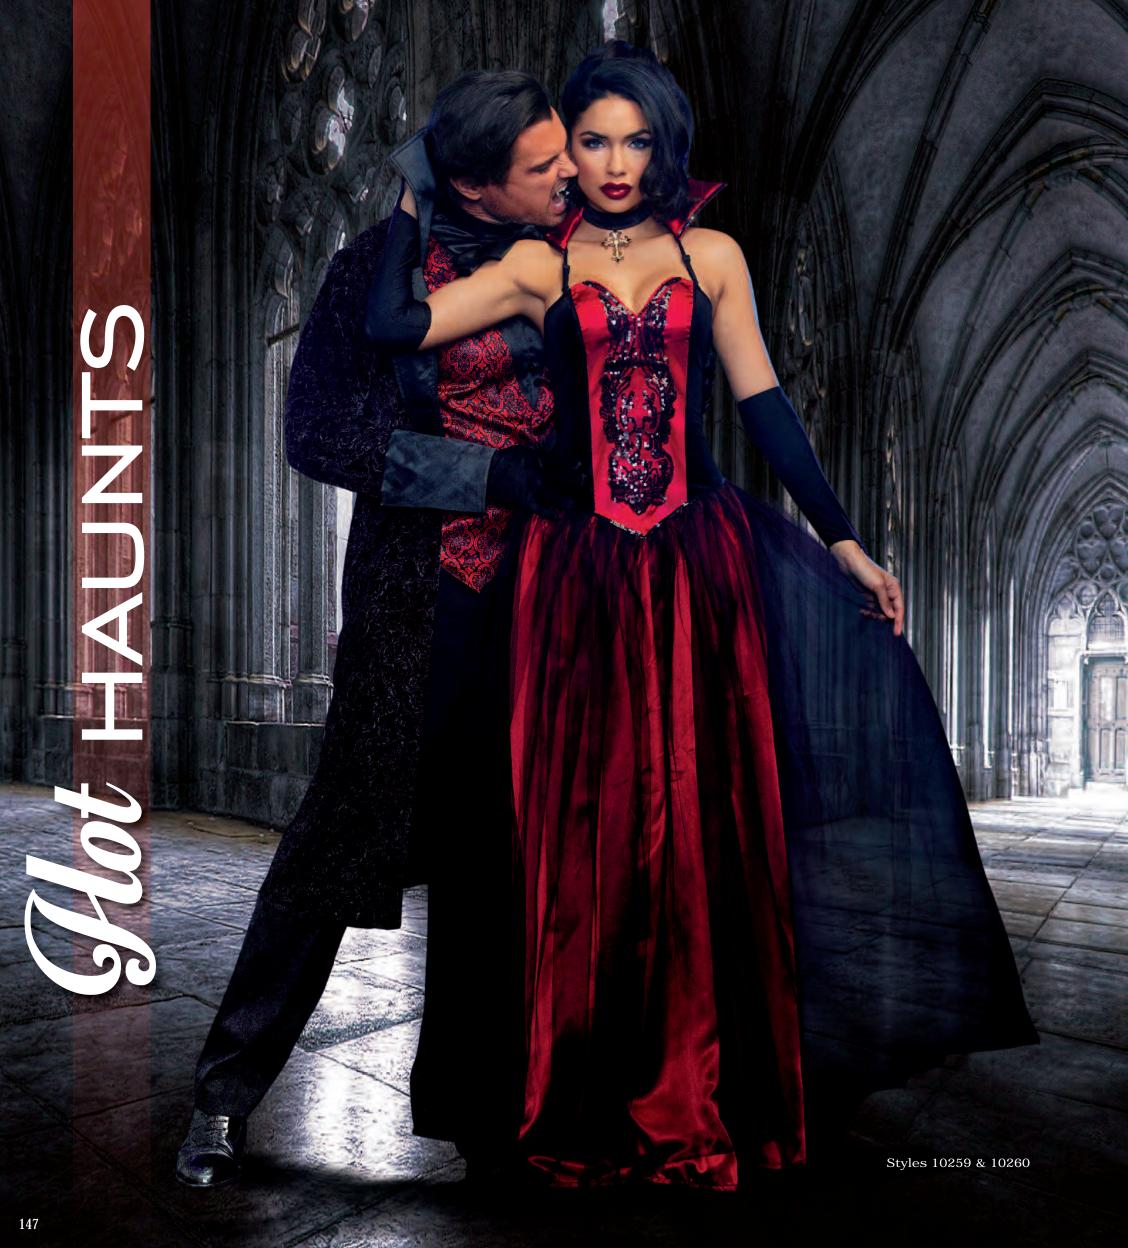

(Shown With) Style 7030 "Sheer Thigh Highs" O/S, O/S Queen

Style 10260 "Bloody Handsome" M, L, XL, XXL

Black velvet coat with embossed scroll design has an attached vampire collar. Includes printed satin vest with attached shirt front with ruffled collar.

(Pants and gloves not included)

(2 Piece Set)

C

Exquisite gown with velvet and satin bodice has sequin appliqué and full layered satin and tulle skirt. Includes removable/adjustable vampire collar. (Necklace, earrings, and gloves not included) (2 Piece Set)

(Shown With) Style 10341 "Midnight Madness Gloves" O/S Style 10369 "Bloody Beautiful Choker" O/S Style 10259
"Bloody Beautiful"
S, M, L, XL
1X/2X, 3X/4X

"Fly By Night Vamp"

S, M, L, XL

1X/2X, 3X/4X

Creep-a-licious red metallic dress with black neckline appliqué, full skirt with scalloped hemline and an attached vampire collar and cape. Includes vampire choker with red rhinestone vampire bite. (Gloves, petticoat, earrings, and pantyhose not included) (2 Piece Set)