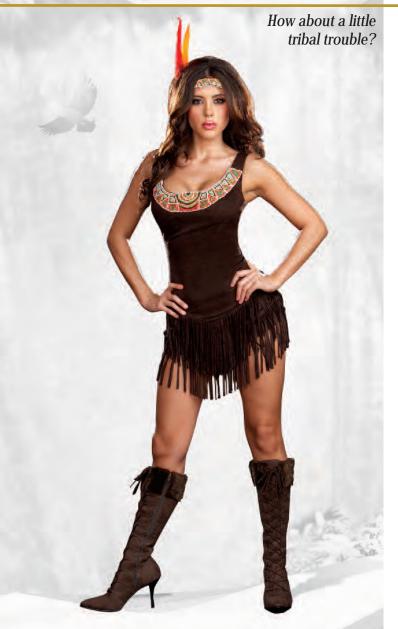

Style 10224
"Hot on the Hunt"

S, M, L, XL

Animal print stretch ultra suede dress with Native American trim and attached fringe skirt. Includes braided headpiece with feathers. (Tomahawk not included) (2 Piece Set)