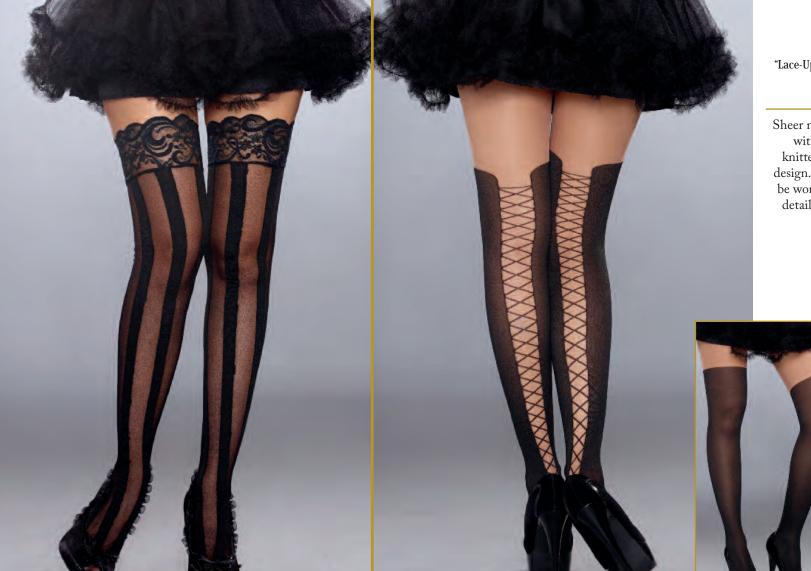

atteries not included)







Style 9969

"Gauntlet Gloves"

0/S

Silver fingerless gloves. (1 Piece set)

"Midnight Madness Gloves"

0/

Black opera length fingerless gauntlet gloves with venice lace design.







Shiny stretch knit opera length gloves.





Style 5218
"Luna Glove"
Black, Red, White
S, M, I, XL

Stretch satin opera length gloves.

"Bow Top Stockings"

Black, White

0/S

O/S Queen

Sheer thigh high stockings with 2 sets of bows with pins.





Style 10340 "Alice Stockings" O/S O/S Queen

Black and white striped thigh high stockings.





Style 0217H "Garter Stocking Pantyhose" 0/S

Sheer pantyhose with opaque knitted garters and thigh high stocking details.

Style 10346 "Burlesque Thigh High Stockings" O/S

Alluring lace top black sheer thigh high stockings with stripe.



Style 0220H
"Lace-Up Boot Pantyhose"

Sheer nude pantyhose with black opaque knitted lace-up boot design. Pantyhose can be worn with lace-up detail in the front or in the back.

Style 0257H

"Fishnet Pantyhose with Solid Foot Bottom"

Black, Nude, Red, White

O/S Queen

O/S

Fishnet pantyhose with reinforced toe and sole.





Style 0215H "Fishnet Raw Top Stockings"

Raw top diamond net thigh high stockings.

Style 0010H

Style 7034 "Fishnet Pantyhose" 0/S

Fishnet pantyhose with back seam.

Style 10367
"Lace Top Fishnet Thigh Highs"
Black, Hot Pink

O/S

Fishnet thigh highs with stay up silicone lace top.





O/S Queen

Plain top fishnet thigh highs with back seam.

"Fishnet Thigh Highs with Back Seam"

Style 10366

Style 7031

"Sheer Thigh Highs with Back Seam"

Black, Red, White

0/S