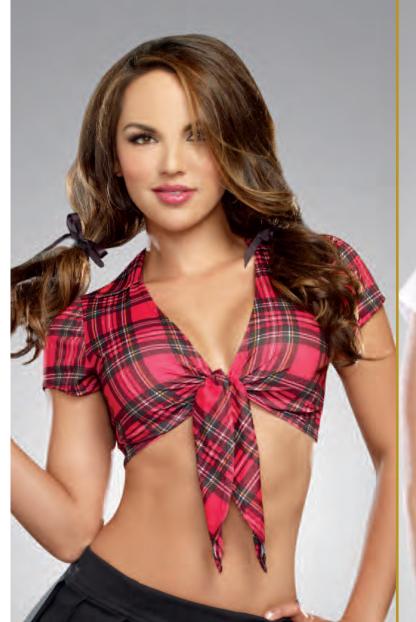

(Shown With) Style 10342 "Bow Top Stockings" O/S, O/S Queen

Style 9419 "Prep School"

S, M, L, XL

"Fancy Girl"

S, M, L, XL

included)

Button front white collar shirt with a "Manhattan Preparatory School" patch and woven plaid pleated schoolgirl skirt. Includes tie with clip and headband. (Knee high socks not included) (4 piece Set)