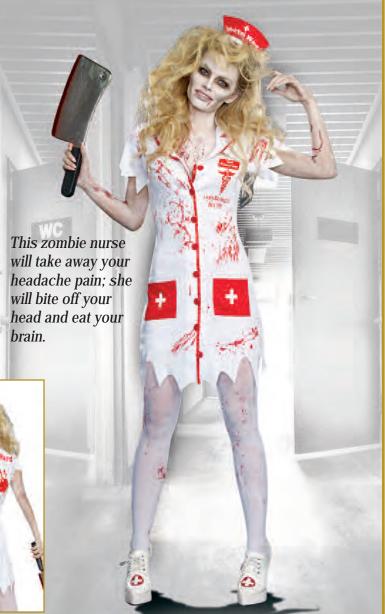

Style 9901

"Working the Graveyard Shift"

S, M, L, XL

Nurse's uniform with screen printed splattered blood and ragged sleeves and hemline. Back has bloody handprint and "Mental Ward" screen print. Includes "Mental Ward" headpiece and "Nurse Norma Lee Crazy" nameplate. (Cleaver and stockings not included) (3 Piece Set)