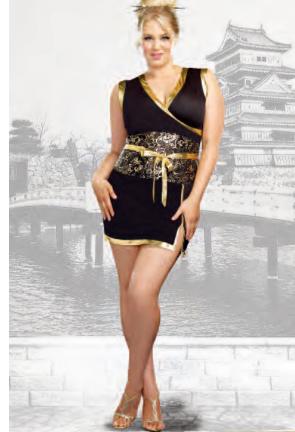

Style 10267
"Ain't She Sweet"
S, M, L, XL
1X/2X, 3X/4X

Dazzling red sequin dress with rose trim and sequin fringe. Includes sequin headpiece with rose appliqué. (Gloves, boa, jewelry, and cigarette holder not included) (2 Piece Set)

(Shown With) Style 5218 "Luna Glove" O/S

Style 10211 "Party at Gatsby's" M, L, XL, XXL

"Cotton Club Cutie"

S, M, L, XL

Elegant styled flapper dress with sequin design front, beaded 1920's neckline trim, and sequin fringe. Includes sequin headpiece with ostrich feather.