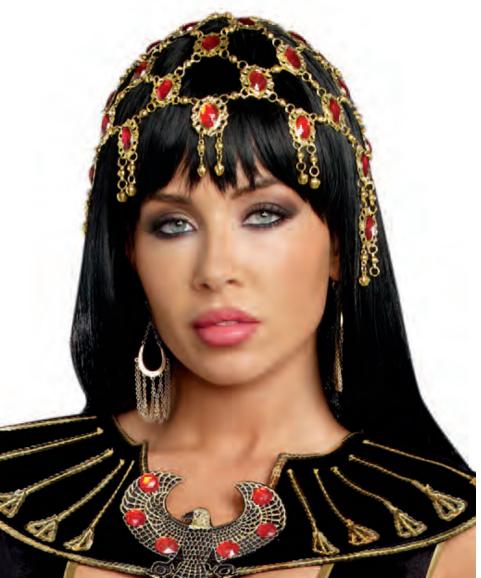

Style 10267
"Ain't She Sweet"
S, M, L, XL
1X/2X, 3X/4X

Dazzling red sequin dress with rose trim and sequin fringe. Includes sequin headpiece with rose appliqué. (Gloves, boa, jewelry, and cigarette holder not included) (2 Piece Set)

(Shown With) Style 5218 "Luna Glove" O/S

Style 10211 "Party at Gatsby's" M, L, XL, XXL

"Cotton Club Cutie"

S, M, L, XL

Elegant styled flapper dress with sequin design front, beaded 1920's neckline trim, and sequin fringe. Includes sequin headpiece with ostrich feather.