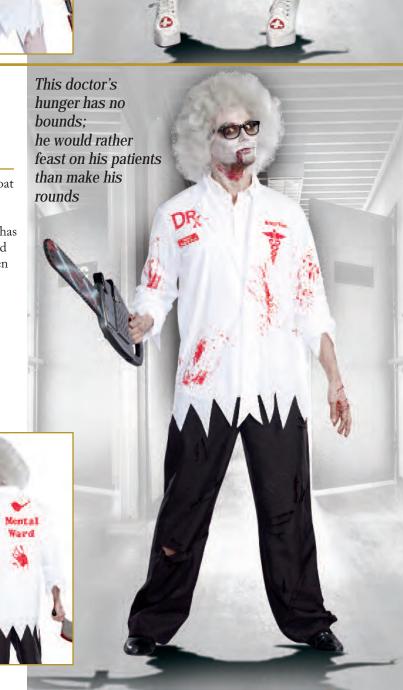

"Dr. Hugh B. Dead""

M, L, XL, XXL

Doctor's white lab coat with screen printed blood splatter and medical logos. Back has bloody handprint and "Mental Ward" screen print. Includes wig, glasses and stick-on mustache. (Pants, stethoscope, and chainsaw not included) (4 Piece Set).