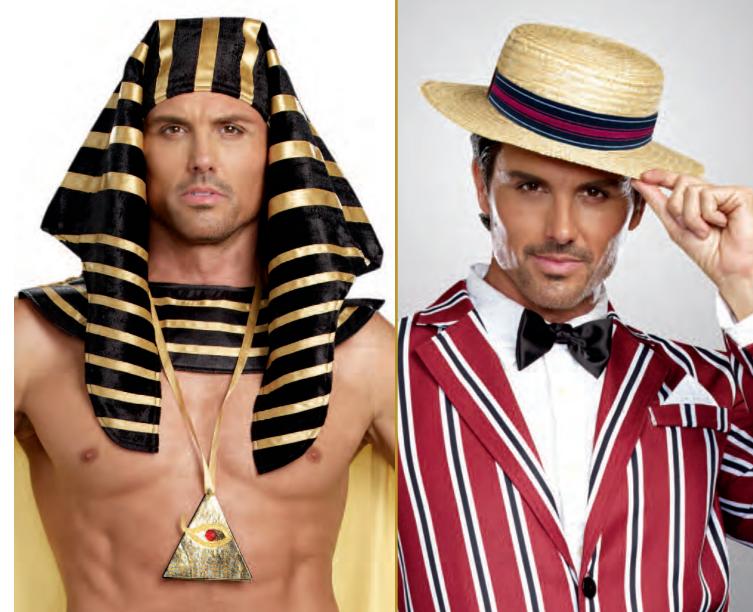

Style 9893 "King of Egypt" M, L, XL, XXL

Style 9833

"Cleo"

S, M, L, XL

not included)

(3 Piece Set)

This versatile costume can be worn with or without the included shirt. Includes Egyptian collar with attached gold cape, wrist gauntlets, Royal Nemes headpiece, Eye of Horus Necklace, and Egyptian Shendyt skirt with embellished waistband. (5 Piece Set)

with or without the included shirt. Includes Egyptian collar with attached gold cape, wrist gauntlets, Royal  $Nemes\ headpiece, Eye\ of\ Horus$ Necklace, and Egyptian Shendyt skirt with embellished waistband. (5 Piece Set)