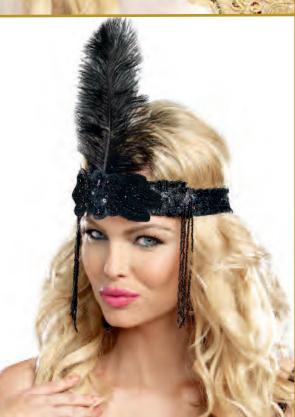

## Styles 9417, 9838, 10210, 10211, 10212 and 10267

(Left-Side Female Costume) Style 10210

"Downton Doll"

S, M, L, XL

1X/2X, 3X/4X

Exquisite midnight blue embossed stretch velvet dress with jeweled neckline and sequin fringe trim. Includes jeweled headpiece with ostrich feather. (Jewelry, boa, and gloves not included) (2 Piece Set)

Style 9838

M, L, XL, XXL

"Good Time Charlie"

Burgundy velvet dress with sequin scroll design has an intricately embroidered gold neckline and hemline trim with sequin fringe. Includes gold sequin headpiece with ostrich feather. (Gloves, boa, jewelry and cigarette holder not included) (2 Piece Set)