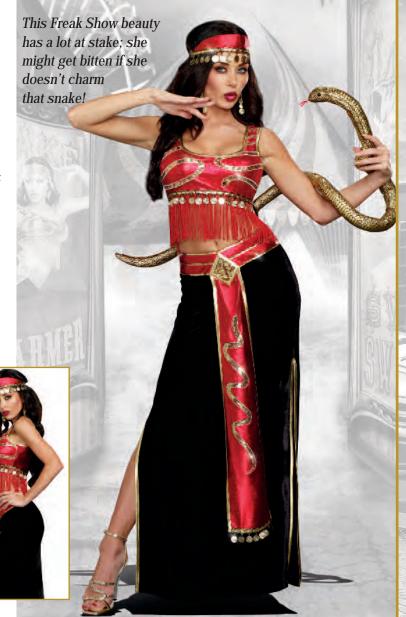

Style 9881

"The Snake Charmer"

S, M, L, XL

Seductive metallic red top with gold sequin snakes, fringe and gold coin detailing. Includes side slit velvet skirt with sequin embellished waistband and snake detail, headpiece with coins, and golden prop snake. (Earrings not included) (4 Piece Set)

Style 9971 "Galaxy Gun" O/S

"The Snake Charmer"

S, M, L, XL

Seductive metallic red top with gold sequin snakes, fringe and gold coin detailing. Includes side slit velvet skirt with sequin embellished waistband and snake detail, headpiece with coins, and golden prop snake. (Earrings not included) (4 Piece Set)