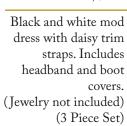

> Style 10232 "Disco Inferno (Female)" S, M, L, XL

Gold metallic holographic disco dress with slit and tie belt. (Jewelry not included) (2 Piece Set)

"Yeah Baby! (Women's)"

S, M, L, XL 1X/2X, 3X/4X

Black and white mod dress with daisy trim straps. Includes headband and boot covers. (Jewelry not included) (3 Piece Set)