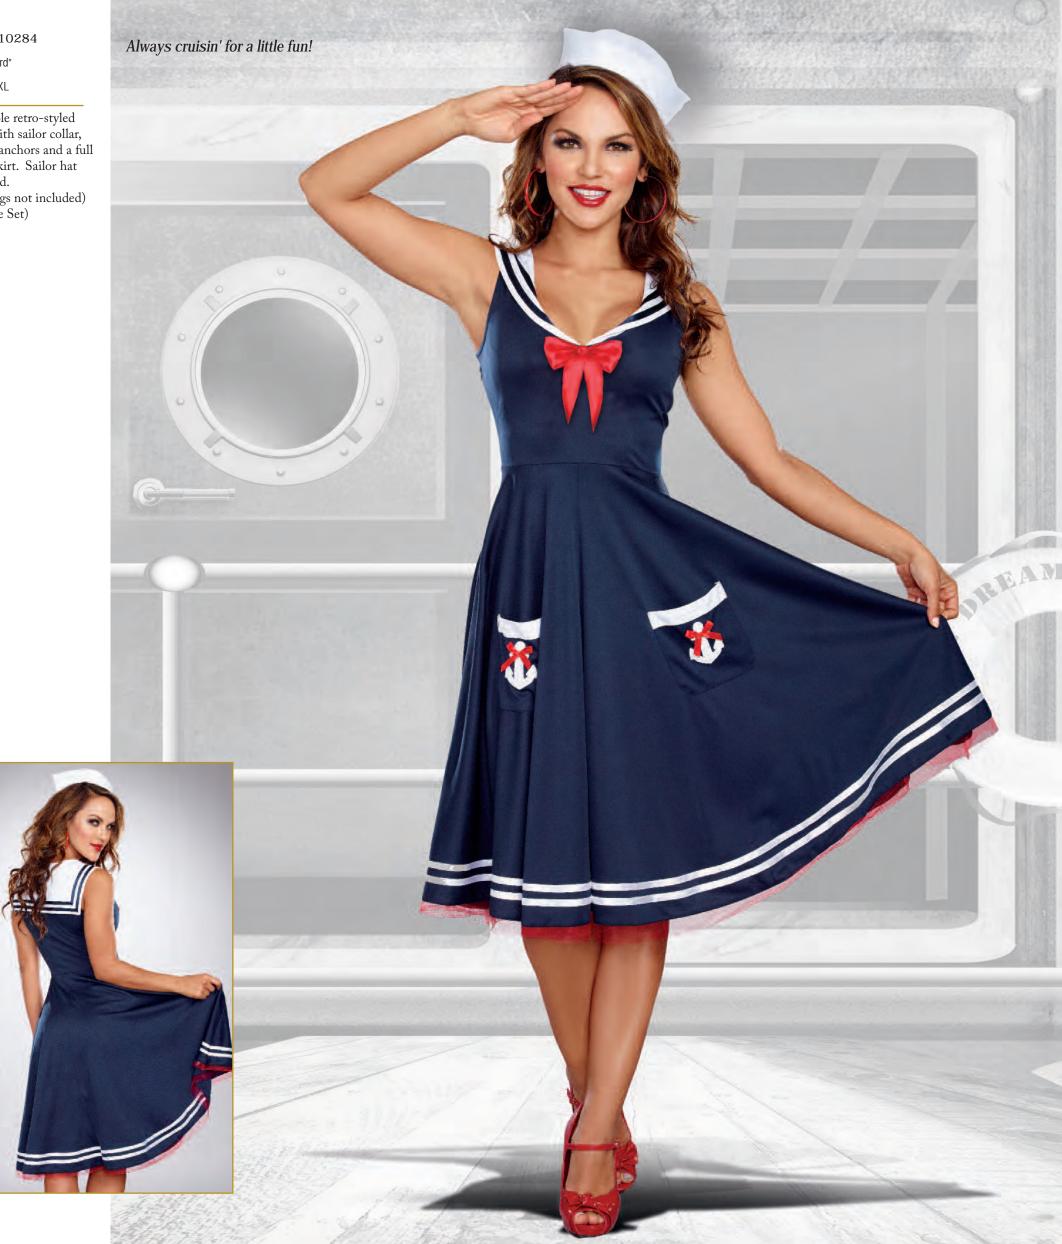

(Shown With)
Style 10366
"Fishnet Thigh Highs
with Back Seam"
O/S, O/S Queen

Style 4582 "Ursula Petticoat" O/S

"All Aboard"

S, M, L, XL

129

Adorable retro-styled dress with sailor collar, sequin anchors and a full circle skirt. Sailor hat included.
(Earrings not included)
(2 Piece Set)

Sailor dress with underwire foam cups, attached sailor collar, hidden detachable halter shoulder strap, and attached/adjustable garters with silver metal anchors. Includes belt with sequin anchor appliqués, sailor hat, and wrist cuffs. (Earrings and thigh highs not included) (5 Piece Set)