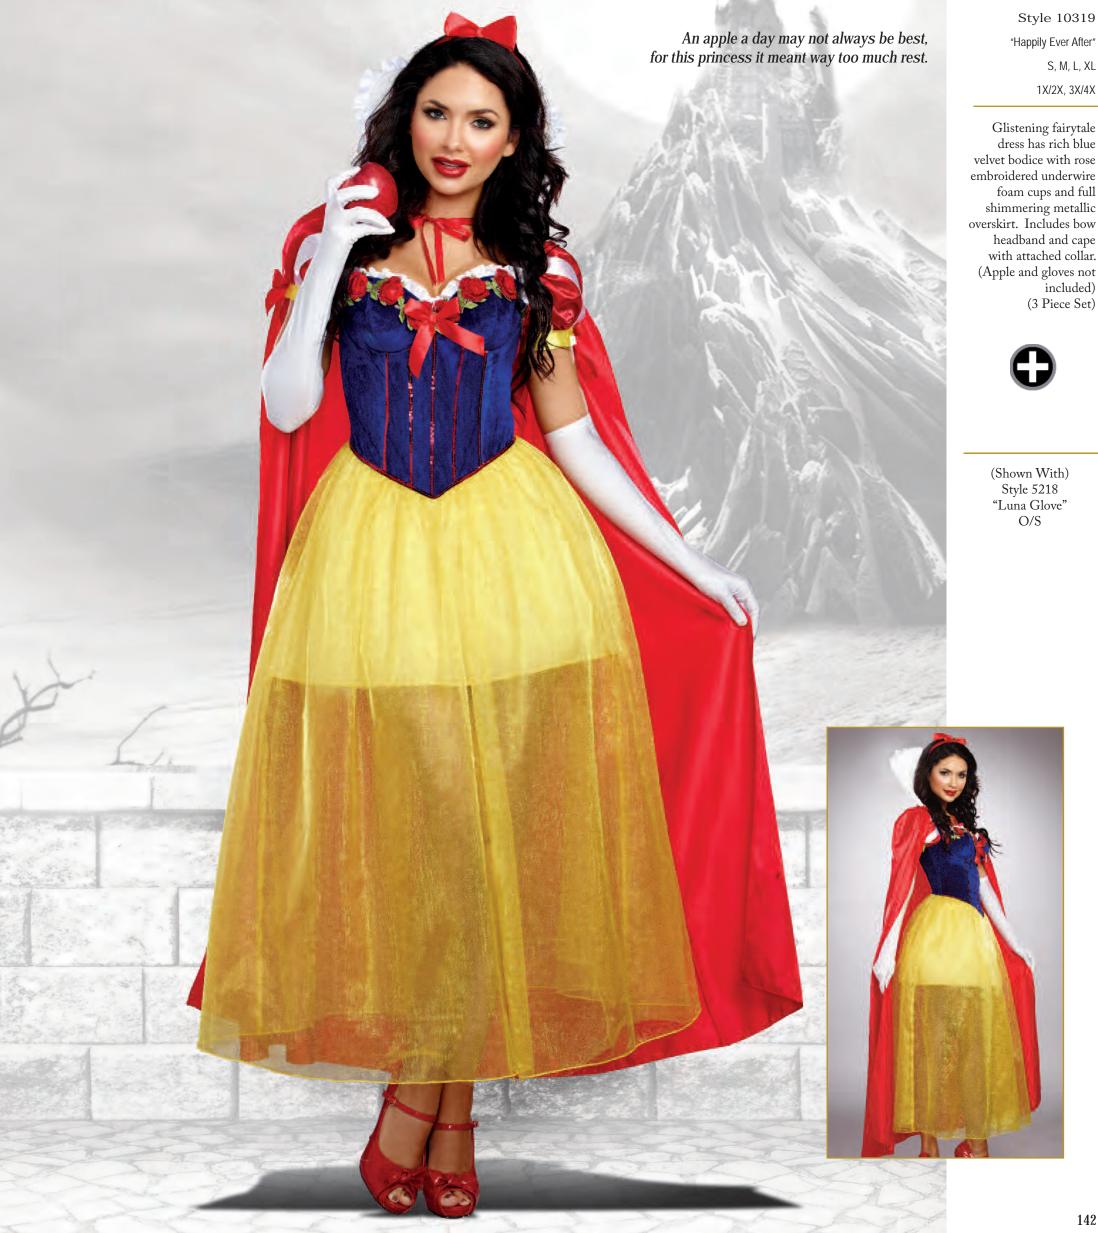

## Styles 9417, 9838, 10210, 10211, 10212 and 10267

(Left-Side Female Costume) Style 10210

"Downton Doll"

S, M, L, XL

1X/2X, 3X/4X

Exquisite midnight blue embossed stretch velvet dress with jeweled neckline and sequin fringe trim. Includes jeweled headpiece with ostrich feather. (Jewelry, boa, and gloves not included) (2 Piece Set)