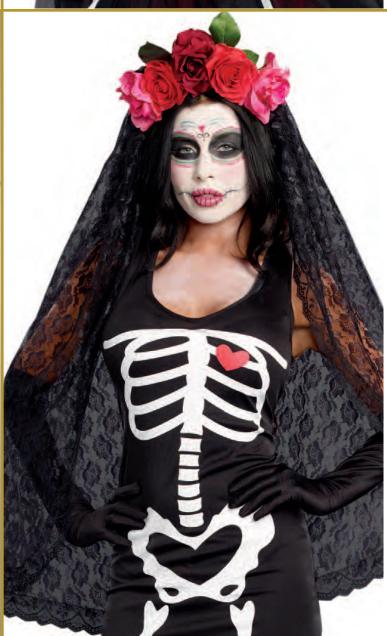

(Pants, stethoscope, and chainsaw not included)

(4 Piece Set)

Style 9903 "Ms. Bones"

S, M, L, XL

Exquisite skeleton screen print dress has stretch bodice with attached full-layered tulle and satin skirt. Includes skeleton screen print fingerless gloves. (Hat and jewelry not included)

(2 Piece Set)

(ShownWith) Style 10005 "Ms. Bones Hat" O/S

Black velvet jacket with red tattered edges has an attached shirt front with skeleton print. Includes collapsible hat with skull and skeleton fingerless gloves. (Cigar and pants not included) (3 Piece Set)