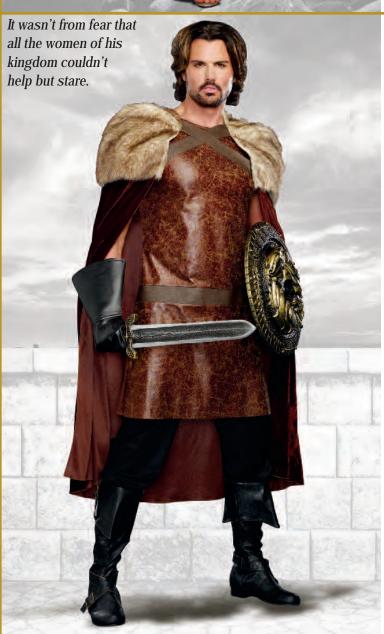

S, M, L, XL 1X/2X, 3X/4X

Style 9409 "Dragon Warrior King" M, L, XL, XXL

Brown distressed leather look tunic with contrast waistband and long brown velvet cape with faux fur collar, detachable straps and attached crossed warrior bands. (Sword, gloves, shield and pants not included) (2 Piece Set)

Faux distressed brown leather dress with gold detailing. Includes matching brown velvet cape with faux fur collar. (2 Piece Set)

Style 9827 "Victorious Beauty" S, M, L, XL

Style 9968 "Knight Time (Men's)"