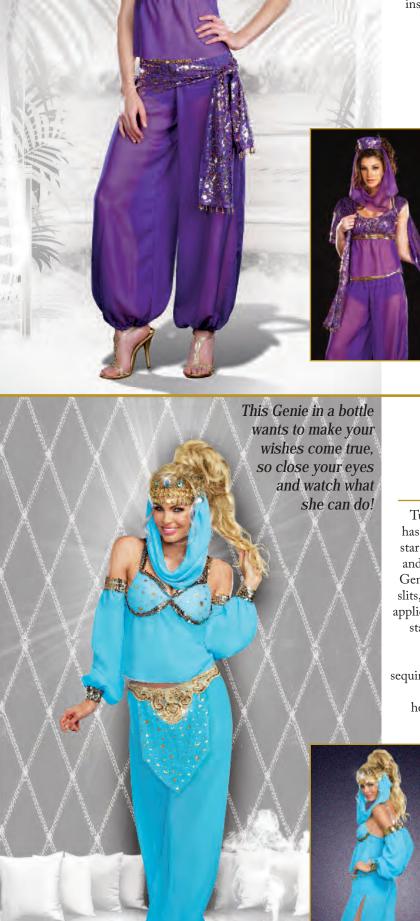

S, M, L, XL

Turquoise genie top has gold foil moon & star print, sequin trim and a chiffon midriff. Genie pants have side slits, gold sequin waist appliqué, gold moon & star print panel, and attached shorts. Includes sequin-trimmed sleeves and a jeweled headpiece with veil. (4 piece set)