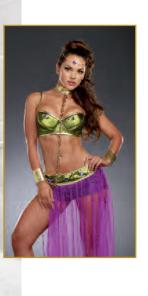

(Pants not included)

(3 Piece Set)

Style 9845
"Slave Princess"

Green metallic underwire bustier top with zip-off midriff and rhinestone and metallic gold scroll detailing. Slave skirt has attached shorts. Includes choker with snap-on chain, wrist and ankle cuffs, and rhinestone headpiece.