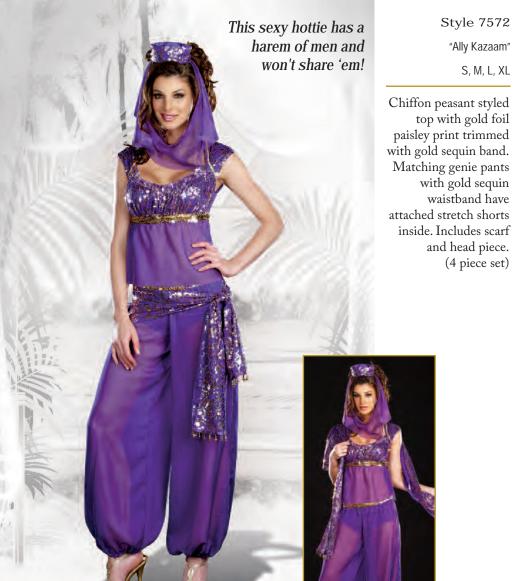

(Boot covers and dagger not included)

(4 Piece Set)

Style 7572 "Ally Kazaam"

S, M, L, XL

Chiffon peasant styled top with gold foil paisley print trimmed with gold sequin band. Matching genie pants with gold sequin waistband have attached stretch shorts inside. Includes scarf and head piece. (Jewelry not included) (4 piece set)

S, M, L, XL

Turquoise genie top has gold foil moon & star print, sequin trim and a chiffon midriff. Genie pants have side slits, gold sequin waist appliqué, gold moon & star print panel, and attached shorts. Includes sequin-trimmed sleeves and a jeweled headpiece with veil. (4 piece set)