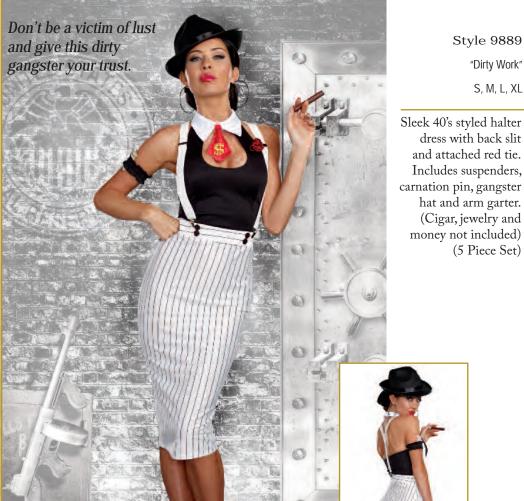

"Dirty Work" S, M, L, XL

Sleek 40's styled halter dress with back slit and attached red tie. Includes suspenders, carnation pin, gangster hat and arm garter. (5 Piece Set)

Style 8105

"Zoot Suit Riot"

M, L, XL, XXL

Style 8105 "Zoot Suit Riot"

Style 9889

dress with back slit and attached red tie. Includes suspenders,

hat and arm garter. (Cigar, jewelry and money not included) (5 Piece Set)

"Dirty Work"

S, M, L, XL

M, L, XL, XXL