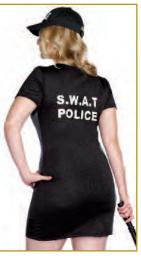

> Style 9444 "Special Ops" (Men's) M, L, XL, XXL

Black heavy duty vest has bullet holders, utility pockets, SWAT Police back screen print and special SWAT patch. Includes dickey with face mask and arm band with embroidered "Special Ops" patch. (Pants, handcuffs, baton, helmet and sunglasses not included.) (3 piece set)