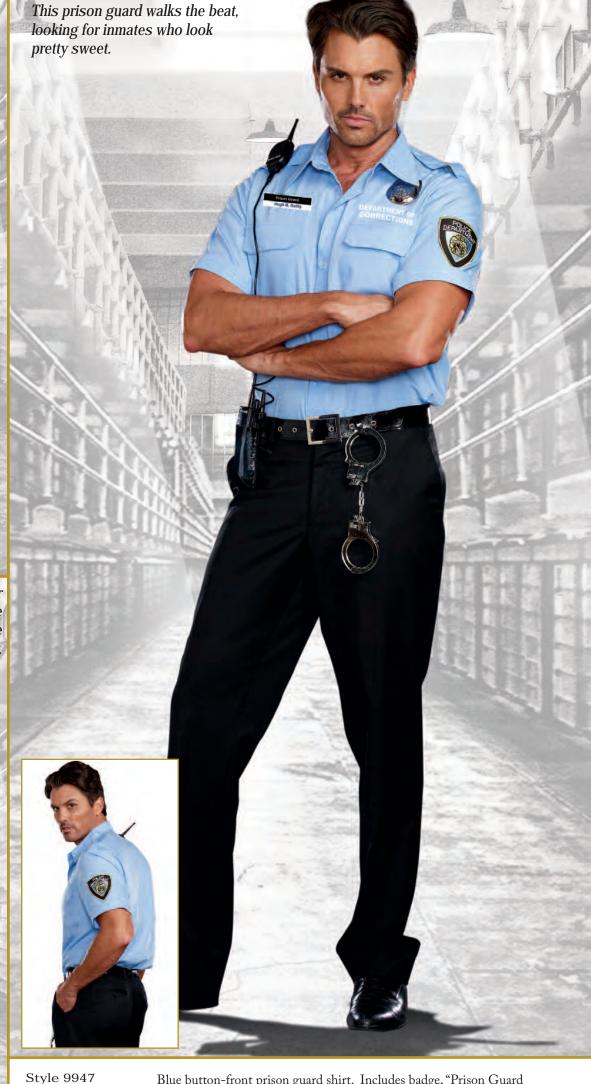

Style 9947

"Prison Guard Hugh B. Guilty"

M, L, XL, XXL

Blue button-front prison guard shirt. Includes badge, "Prison Guard Hugh B. Guilty" nameplate, belt, handcuffs and radio/speaker.

(Pants not included)

(6 Piece Set)

(Shown With) Style 6379 "Men's Basic Pant" M, L, XL, XXL

Officer Sheila B. Naughty"

S, M, L, XL

Navy romper with police patches and two-way zip front skirt. Includes belt, police hat with badge, and "Officer Sheila B. Naughty" nameplate. (Sunglasses, handcuffs and baton not included) (5 piece set)

Blue button-front prison guard shirt. Includes badge, "Prison Guard Hugh B. Guilty" nameplate, belt, handcuffs and radio/speaker.

(Pants not included) (6 Piece Set)

Style 9947

"Prison Guard Hugh B. Guilty"