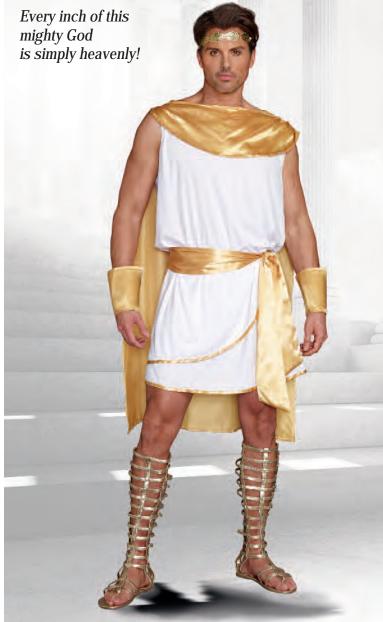

This versatile costume can be worn with or without the included shirt. Includes gold satin cape, top, paneled skirt, wrist gauntlets and gold leaf headpiece.

(Thunderbolt not included)

(5 Piece Set)

"Zeus"

M, L, XL, XXL

"Anubis, God of the Underworld"

M, L, XL, XXL

This versatile costume can be worn with or without the included shirt. Includes Anubis mask, Egyptian collar with attached cape, shendyt skirt and armbands.