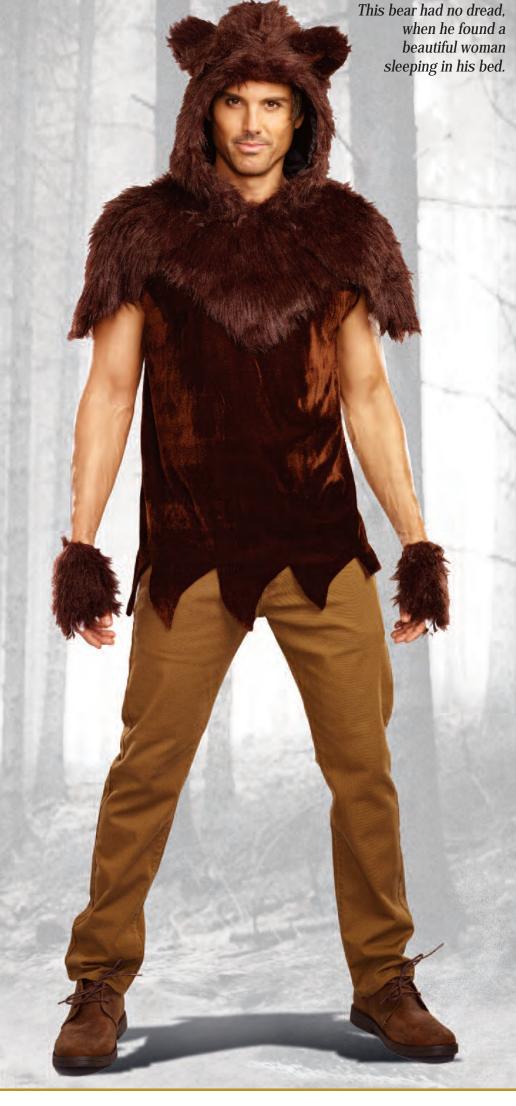

Style 10296 "Papa Bear"

M, L, XL, XXL

Furry brown velvet tunic with attached hood with ears. Includes bear paw fingerless gloves. (Pants not included) (2 Piece Set)

Style 9895

"Goldilocks"

S, M, L, XL 1X/2X, 3X/4X