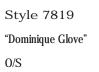

(Shown With) Style 5218 "Luna Glove" O/S

(Center Male Costume) Style 10211

"Party at Gatsby's"

M, L, XL, XXL

1920's styled tuxedo jacket with tails, white satin vest with attached faux shirt front and bow tie. Includes fringed scarf.
(Pants and shirt not included)
(3 Piece Set)