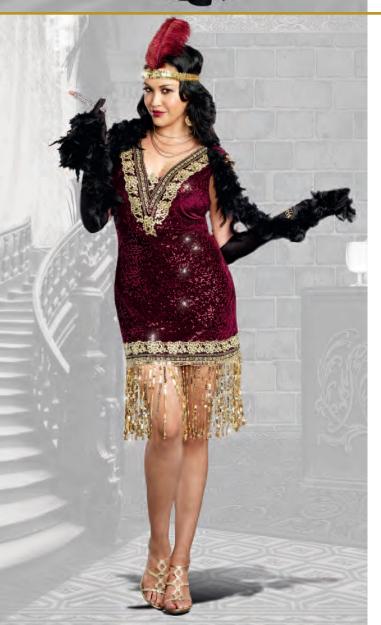

(Right-Side Female Costume) Style 10267

"Ain't She Sweet"

S, M, L, XL

1X/2X, 3X/4X

Dazzling red sequin dress with rose trim and sequin fringe. Includes sequin headpiece with rose appliqué. (Gloves, boa, and cigarette holder not included) (2 Piece Set)