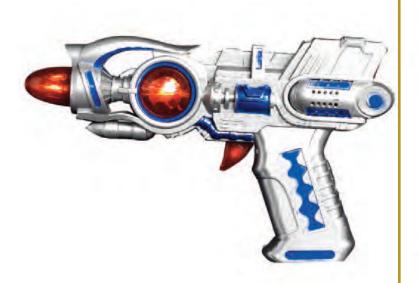

"Space Battle Babe"

S, M, L, XL

Space suit with black and white print has attached full length cape.
(Galaxy glasses and gun not included)
(1 Piece Set)

(Shown With) Style 9970 "Galaxy Glasses" O/S

Style 9971 "Galaxy Gun" O/S