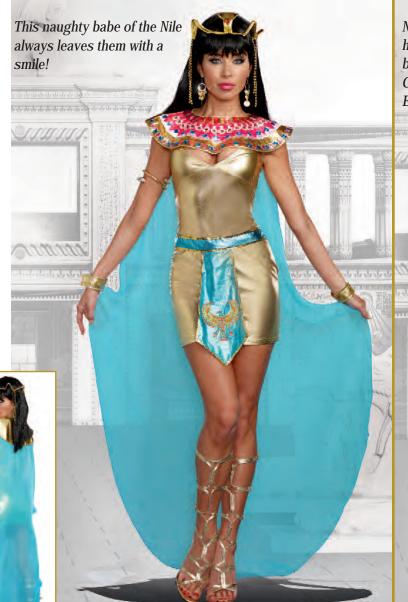

e 10290
"Exquisite Cleopatra"
S, M, L, XL
1X/2X, 3X/4X

75

Exquisite velvet gown with Egyptian pattern has front slits and gold trim detailing. Includes Egyptian collar and belt.

(Jewelry and headpiece not included)

(3 Piece Set)

(Shown With) Style 9518 "Snake Crown" O/S

Tunic with gold Egyptian motif and gold trimmed shoulder tabs. Includes
Egyptian belt with sword loop and wrist gauntlets.

(Sword, shield and pants not included)

(3 Piece Set)

(Shown With) Style 6379 "Men's Basic Pant" M, L, XL, XXL

Style 10291 "Warrior of De Nile" M, L, XL, XXL

"Cleopatra"

S, M, L, XL

Multi-color rhinestone embellished Egyptian collar with attached cape and wristbands. Gold stretch dress with Egyptian motif and sequin detailing. Includes beaded headpiece. (Jewelry not included) (3 piece set)





Style 9841

"Julius Caesar" M, L, XL, XXL

Distressed black faux leather tunic with gold embroidered detailing. Includes red velvet cape with medallion, and gold leaf headpiece. (Sword, shield, and gauntlets not included) (3 Piece Set)





Style 9893 "King of Egypt" M, L, XL, XXL

Style 9833

"Cleo"

S, M, L, XL

not included)

(3 Piece Set)

This versatile costume can be worn with or without the included shirt. Includes Egyptian collar with attached gold cape, wrist gauntlets, Royal Nemes headpiece, Eye of Horus Necklace, and Egyptian Shendyt skirt with embellished waistband. (5 Piece Set)

Style 10265 "Lady of Thrones"

S, M, L, XL

Rich, dark red velvet front lace-up gown with metallic gold velvet trim has large lined medieval hood. (Earrings not included) (1 Piece Set)





"Medie