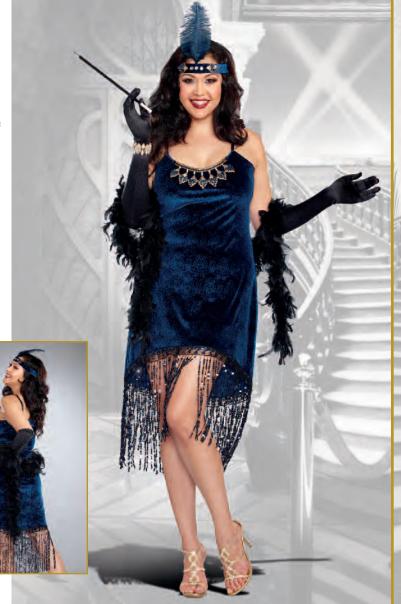

## Styles 9417, 9838, 10210, 10211, 10212 and 10267

(Left-Side Female Costume) Style 10210

"Downton Doll"

S, M, L, XL

1X/2X, 3X/4X

Exquisite midnight blue embossed stretch velvet dress with jeweled neckline and sequin fringe trim. Includes jeweled headpiece with ostrich feather. (Jewelry, boa, and gloves not included) (2 Piece Set)

(Shown With) Style 5218 "Luna Glove" O/S

(Center Male Costume) Style 10211

"Party at Gatsby's"

M, L, XL, XXL

1920's styled tuxedo jacket with tails, white satin vest with attached faux shirt front and bow tie. Includes fringed scarf.
(Pants and shirt not included)
(3 Piece Set)