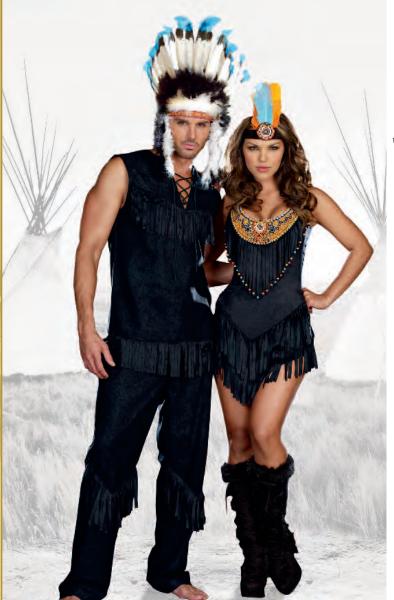

Style 8197

"Chief Wansum Tail"

M, L, XL, XXL

Native American styled ultra suede fringed shirt and pants with feather headdress.

(3 piece set)

Style 8196

 ${\it ``Reservation Royalty''}$ 

S, M, L, XL

1X/2X, 3X/4X

Ultra suede dress has
Native American
beaded appliqué
and fringe detail.
Includes a headpiece
with feathers and
matching beaded
appliqué.
(2 piece set)

Style 5877

"Pocahottie" S, M, L, XL

1X/2X, 3X/4X

Stretch faux suede dress with feather and turquoise bead trim lace-up neckline and fringe hem. Includes matching feather headpiece, armband and tomahawk. (4 piece set)

Style 8196
"Reservation Royalty"
S, M, L, XL
1X/2X, 3X/4X

Ultra suede dress has Native American beaded appliqué and fringe detail. Includes a headpiece with feathers and matching beaded appliqué.

(2 piece set)

Tan ultra suede dress with authentic Native American beading and high-low fringed hemline. Includes beaded headpiece and belt.