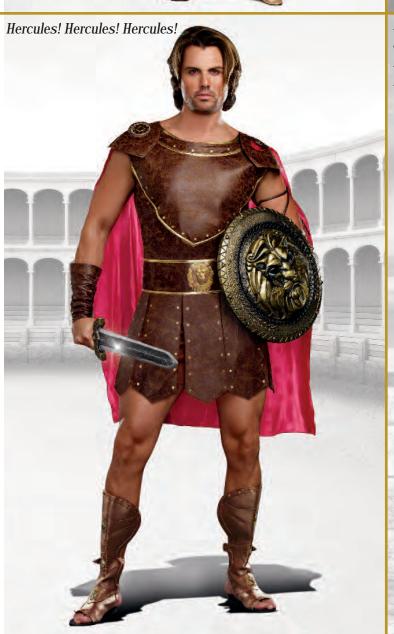

Style 9827
"Victorious Beauty"

S, M, L, XL

Faux distressed brown leather dress with gold detailing. Includes matching brown velvet cape with faux fur collar. (Sword not included)

(2 Piece Set)

Style 9454 "Hercules"

M, L, XL, XXL

Distressed brown leather look tunic has gold trim detailing, attached belt and red cape. Includes wrist gauntlets and arm tie. (Sword and shield not included) (3 piece set)

Style 9409
"Dragon Warrior King"
M, L, XL, XXL