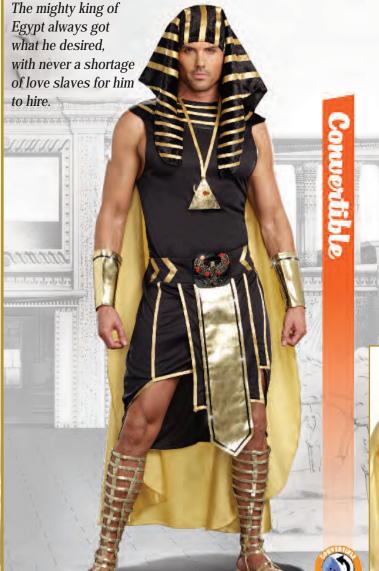

Style 9893 "King of Egypt" M, L, XL, XXL

Style 9833

"Cleo"

S, M, L, XL

not included)

(3 Piece Set)

This versatile costume can be worn with or without the included shirt. Includes Egyptian collar with attached gold cape, wrist gauntlets, Royal Nemes headpiece, Eye of Horus Necklace, and Egyptian Shendyt skirt with embellished waistband. (5 Piece Set)

Style 10265 "Lady of Thrones"

S, M, L, XL

Rich, dark red velvet front lace-up gown with metallic gold velvet trim has large lined medieval hood. (Earrings not included) (1 Piece Set)

"Medieval Princess"

S, M, L, XL