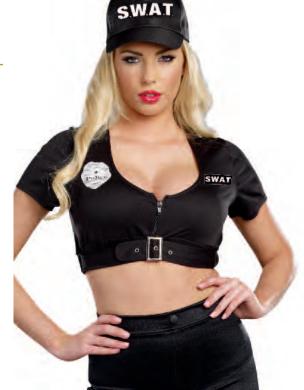

> Style 9444 "Special Ops" (Men's) M, L, XL, XXL

Black heavy duty vest has bullet holders, utility pockets, SWAT Police back screen print and special SWAT patch. Includes dickey with face mask and arm band with embroidered "Special Ops" patch. (Pants, handcuffs, baton, helmet and sunglasses not included.) (3 piece set)

(Shown With) Style 9529
"Special Ops Helmet"
O/S

"Boat Rockin' Babe"

S, M, L, XL

Charming sailor dress with anchor buttons and sailor collar with sequin anchor appliqué.
Includes sailor hat, belt, cuffs and stocking topper bows with sequin anchors.
(Thigh highs and petticoat not included) (5 Piece Set)