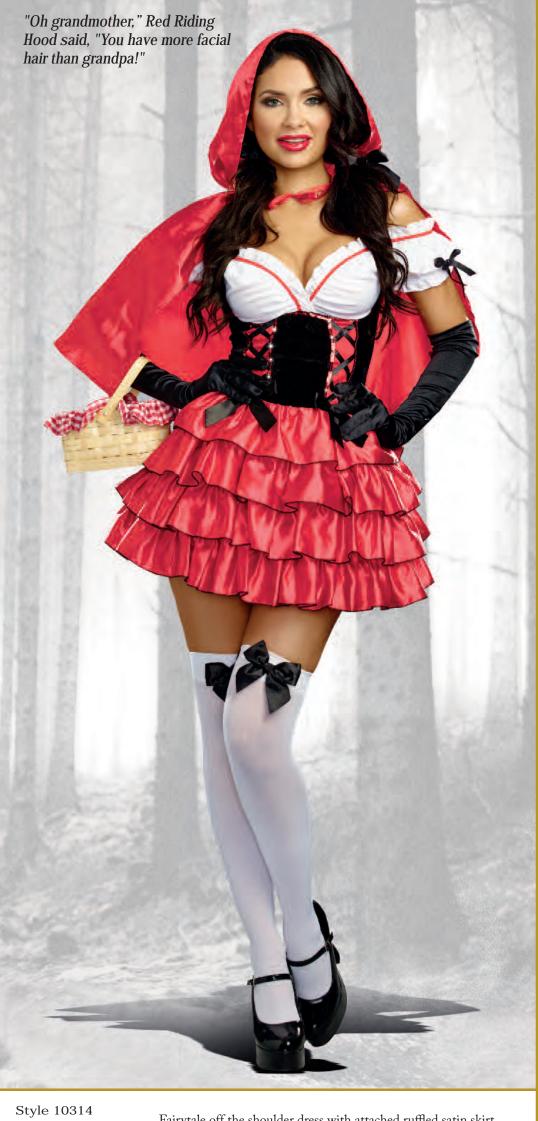

Style 9477
"Little Red"
S, M, L, XL

1X/2X, 3X/4X

Beautifully detailed fairytale dress includes underwire foam cups with pleated ruffles, embroidered heart trim, and lace-trimmed apron. Includes full length hooded satin cape. (Basket, thigh highs, additional petticoat, and satin gloves not included) (2 Piece Set)

(Shown With) Style 10342 "Bow Top Stockings" O/S, O/S Queen

Style 9895
"Goldilocks"
S, M, L, XL
1X/2X, 3X/4X

Adorable fairytale dress in black velvet with gold satin ruffles has unique sequined daisy trim along its lace-up bodice and a built-in petticoat. Attached apron has three sequined bear appliqués and is framed with black ric-rac.

Fairytale off the shoulder dress with attached ruffled satin skirt. Includes hooded capelet. (Hair bows, thigh highs, gloves, and basket not included) (2 Piece Set)

(Shown With) Style 10342 "Bow Top Stockings" O/S, O/S Queen Men's red and black check jagged edge tunic with faux fur hood with wolf ears. Includes fingerless gloves. (Pants not included) (2 piece Set) Style 9493
"Big Bad Wolf"
M, L, XL, XXL