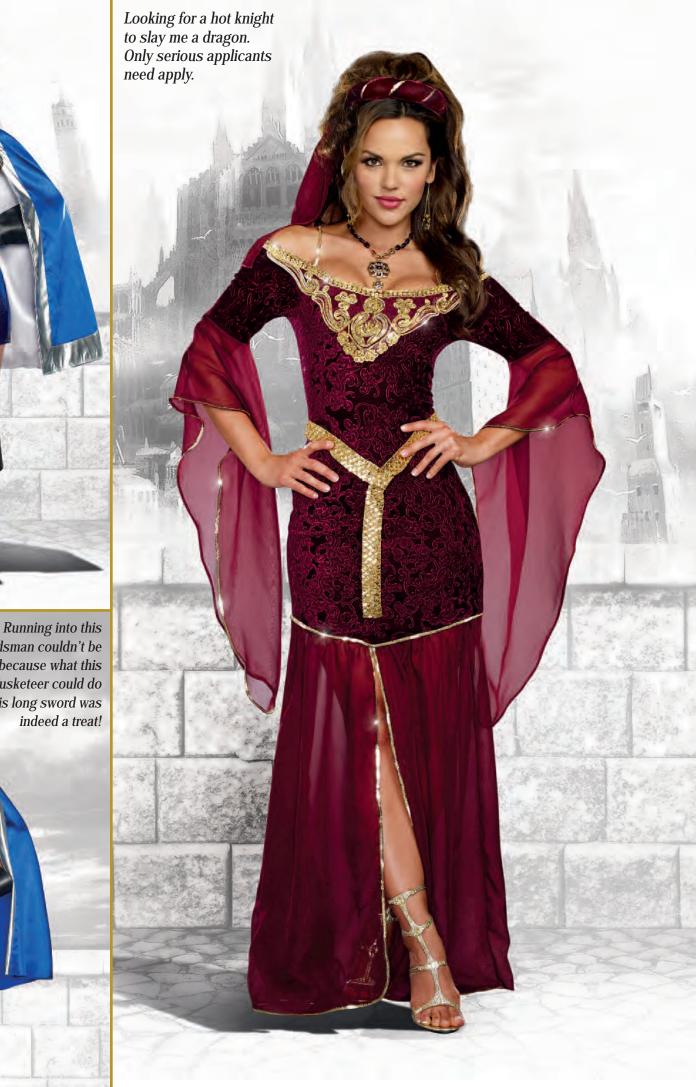

Style 10265 "Lady of Thrones"

S, M, L, XL

Rich, dark red velvet front lace-up gown with metallic gold velvet trim has large lined medieval hood. (Earrings not included) (1 Piece Set)

"Medieval Princess"

S, M, L, XL

Rich velvet gown with gold sequin trim and chiffon sleeves.
Includes belt and headpiece.
(Bracelet not included)
(3 Piece Set)

"Medieval Fair Wench"

S, M, L, XL 1X/2X, 3X/4X

Flirty burgundy velvet and sage green satin wench dress with floral trim and lace-up front. Includes rose headpiece. (2 Piece Set)