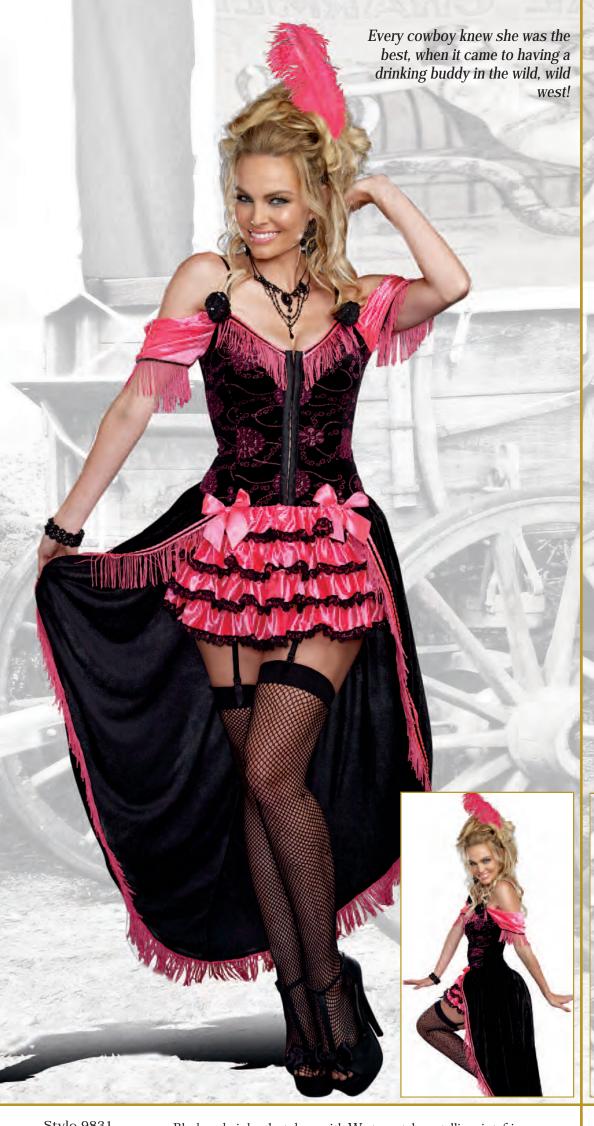

M, L, XL, XXL

Style 9832

"Buck Wild"

M, L, XL, XXL

Western style black suede, fringed jacket. Includes cowboy hat, bandana, and vest. (Shirt, belt, and pants not included) (4 Piece Set) Black and pink velvet dress with Western style metallic print, fringe detailing, off-the-shoulder sleeves, tiered ruffle skirt with lace and attached garters. Includes ostrich feather barrette. (Thigh highs and jewelry not included) (2 Piece Set) Style 9831 "Whiskey Girl" S, M, L, XL

Black and pink velvet dress with Western style metallic print, fringe detailing, off-the-shoulder sleeves, tiered ruffle skirt with lace and attached garters. Includes ostrich feather barrette. (Thigh highs and jewelry not included) (2 Piece Set)

(Shown With) Style 10366 "Fishnet Thigh Highs with Back Seam" O/S, O/S Queen

Western style black suede, fringed jacket. Includes cowboy hat, bandana, and vest. (Shirt, belt, and pants not included) (4 Piece Set)