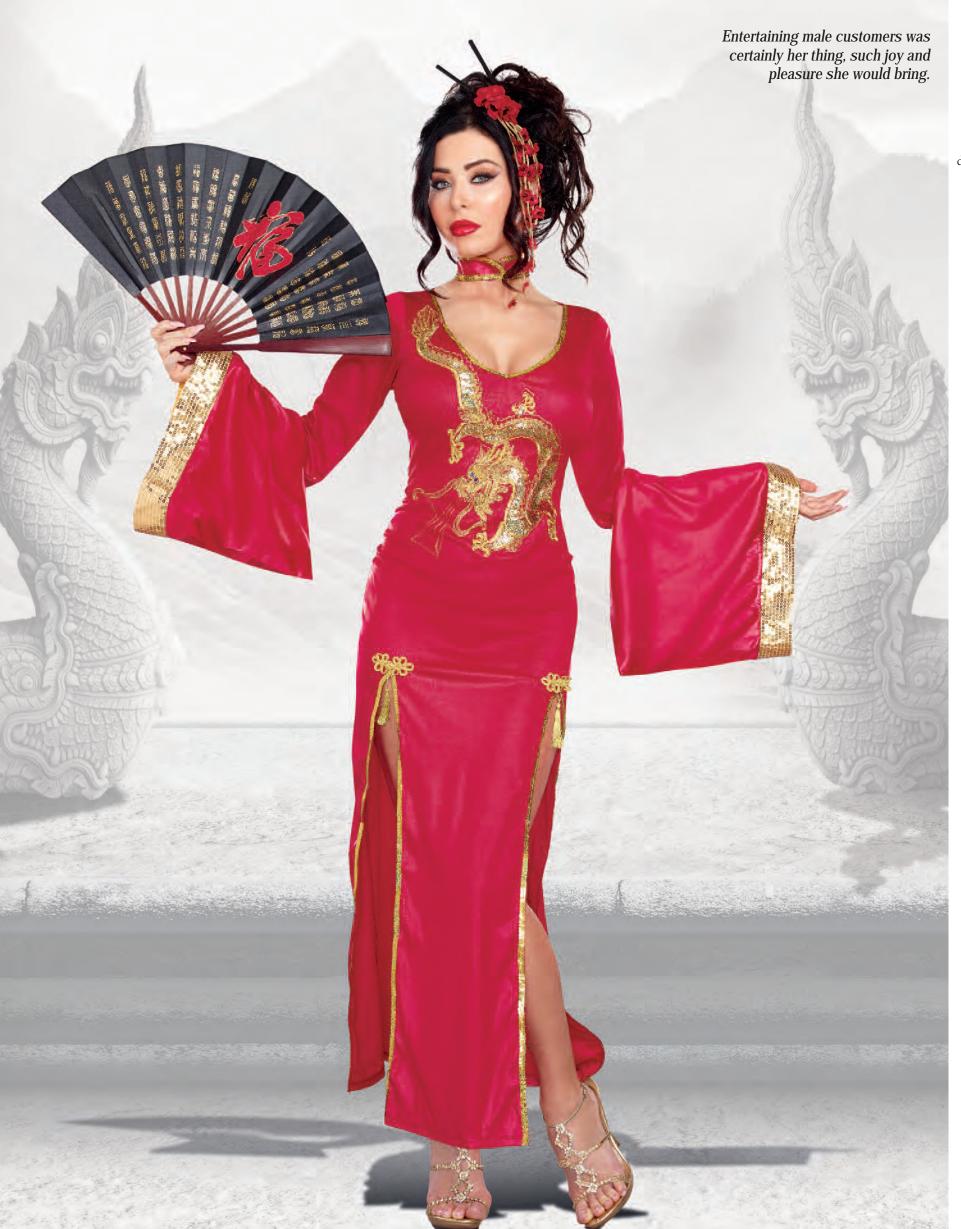

Style 10267
"Ain't She Sweet"
S, M, L, XL
1X/2X, 3X/4X

Dazzling red sequin dress with rose trim and sequin fringe. Includes sequin headpiece with rose appliqué. (Gloves, boa, jewelry, and cigarette holder not included) (2 Piece Set)

(Shown With) Style 5218 "Luna Glove" O/S

Style 10211 "Party at Gatsby's" M, L, XL, XXL

"Cotton Club Cutie"

S, M, L, XL

Elegant styled flapper dress with sequin design front, beaded 1920's neckline trim, and sequin fringe. Includes sequin headpiece with ostrich feather.