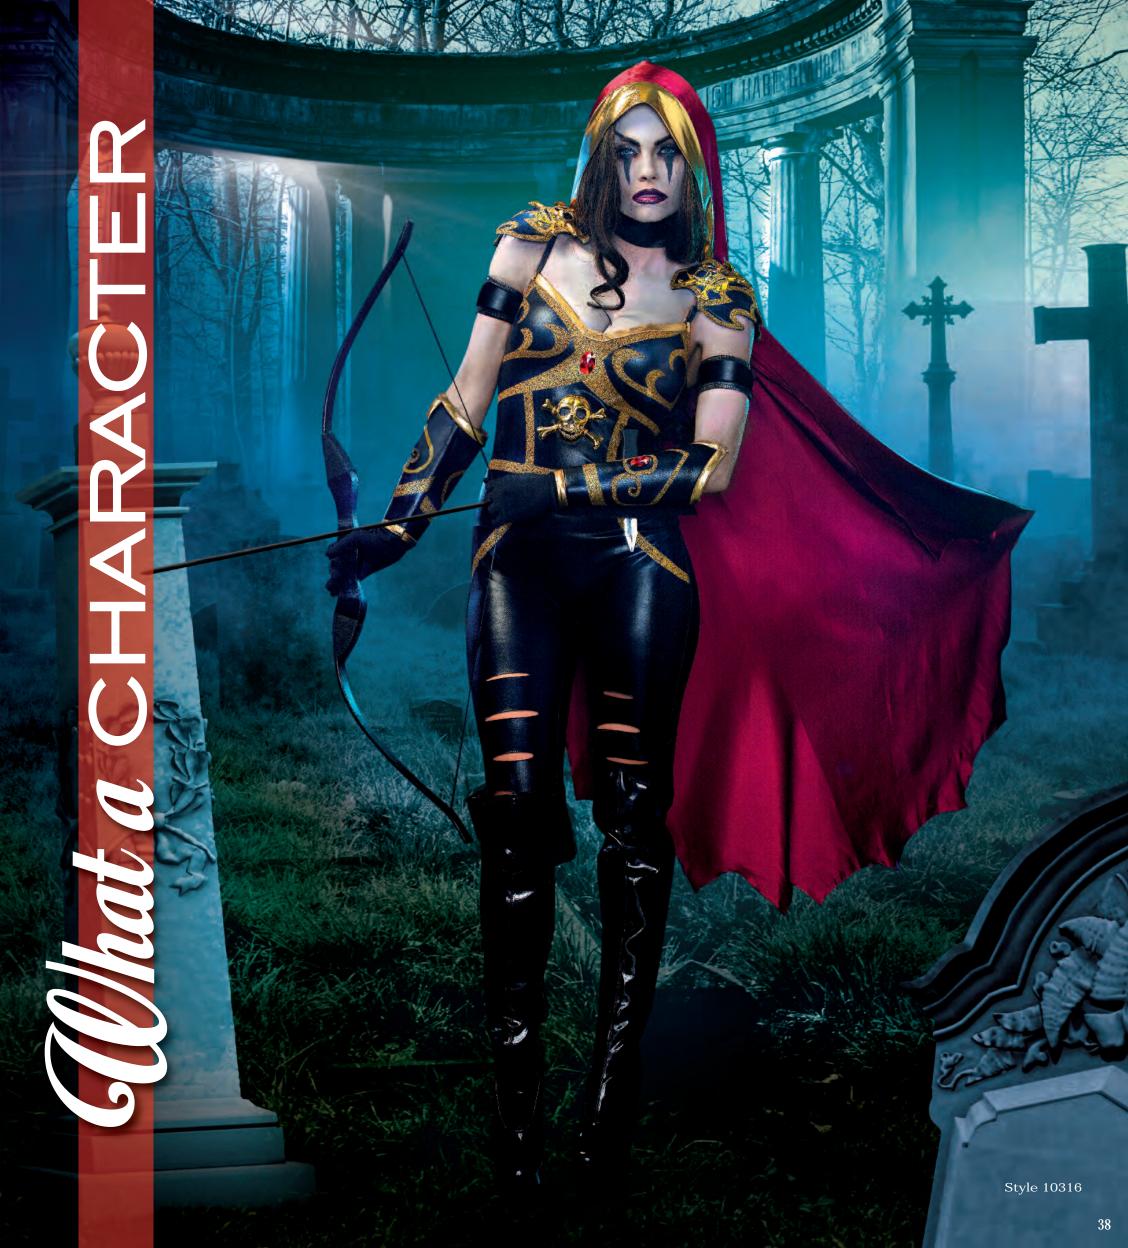

Sleek black jumpsuit with pant leg rips and gold skull shoulder armor. Includes hooded cape, choker, arm bands, wrist gauntlets with rhinestones, and knife.
(Archer bow not included) (6 Piece Set)

Style 10317