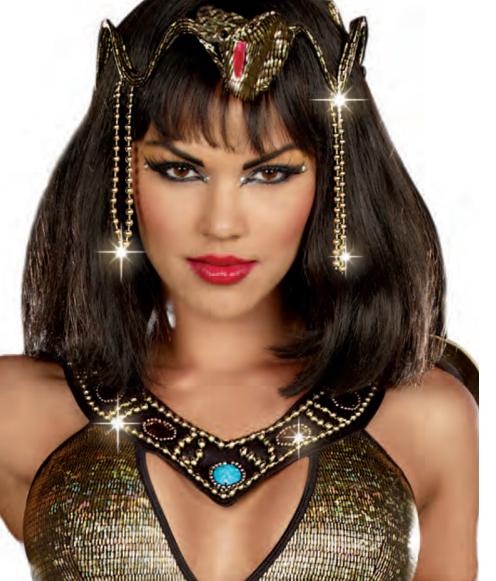

Style 10237
"Jesus"

M, L, XL, XXL

White satin robe with removable sash and rope belt. (3 Piece Set)

White satin gown, rope belt and hooded cape. (3 Piece Set)

Style 10238 "Mary" S, M, L, XL

Style 10290
"Exquisite Cleopatra"
S, M, L, XL
1X/2X, 3X/4X

75

Exquisite velvet gown with Egyptian pattern has front slits and gold trim detailing. Includes Egyptian collar and belt.

(Jewelry and headpiece not included)

(3 Piece Set)

(Shown With) Style 9518 "Snake Crown" O/S

Tunic with gold Egyptian motif and gold trimmed shoulder tabs. Includes
Egyptian belt with sword loop and wrist gauntlets.

(Sword, shield and pants not included)

(3 Piece Set)

(Shown With) Style 6379 "Men's Basic Pant" M, L, XL, XXL

Style 10291 "Warrior of De Nile" M, L, XL, XXL

"Cleopatra"

S, M, L, XL

Multi-color rhinestone embellished Egyptian collar with attached cape and wristbands. Gold stretch dress with Egyptian motif and sequin detailing. Includes beaded headpiece. (Jewelry not included) (3 piece set)