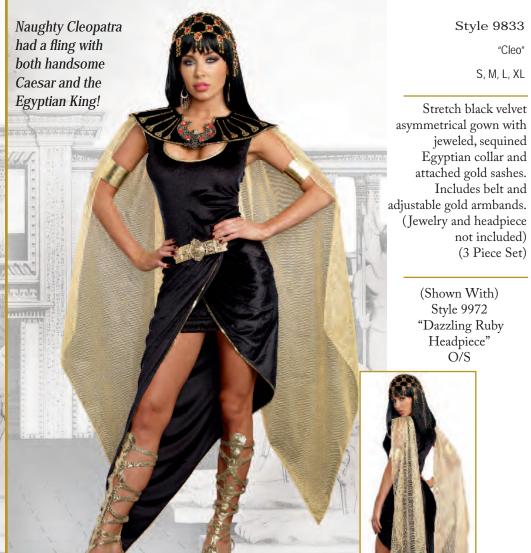

Style 9893 "King of Egypt" M, L, XL, XXL

Style 9833

"Cleo"

S, M, L, XL

not included)

(3 Piece Set)

This versatile costume can be worn with or without the included shirt. Includes Egyptian collar with attached gold cape, wrist gauntlets, Royal Nemes headpiece, Eye of Horus Necklace, and Egyptian Shendyt skirt with embellished waistband. (5 Piece Set)