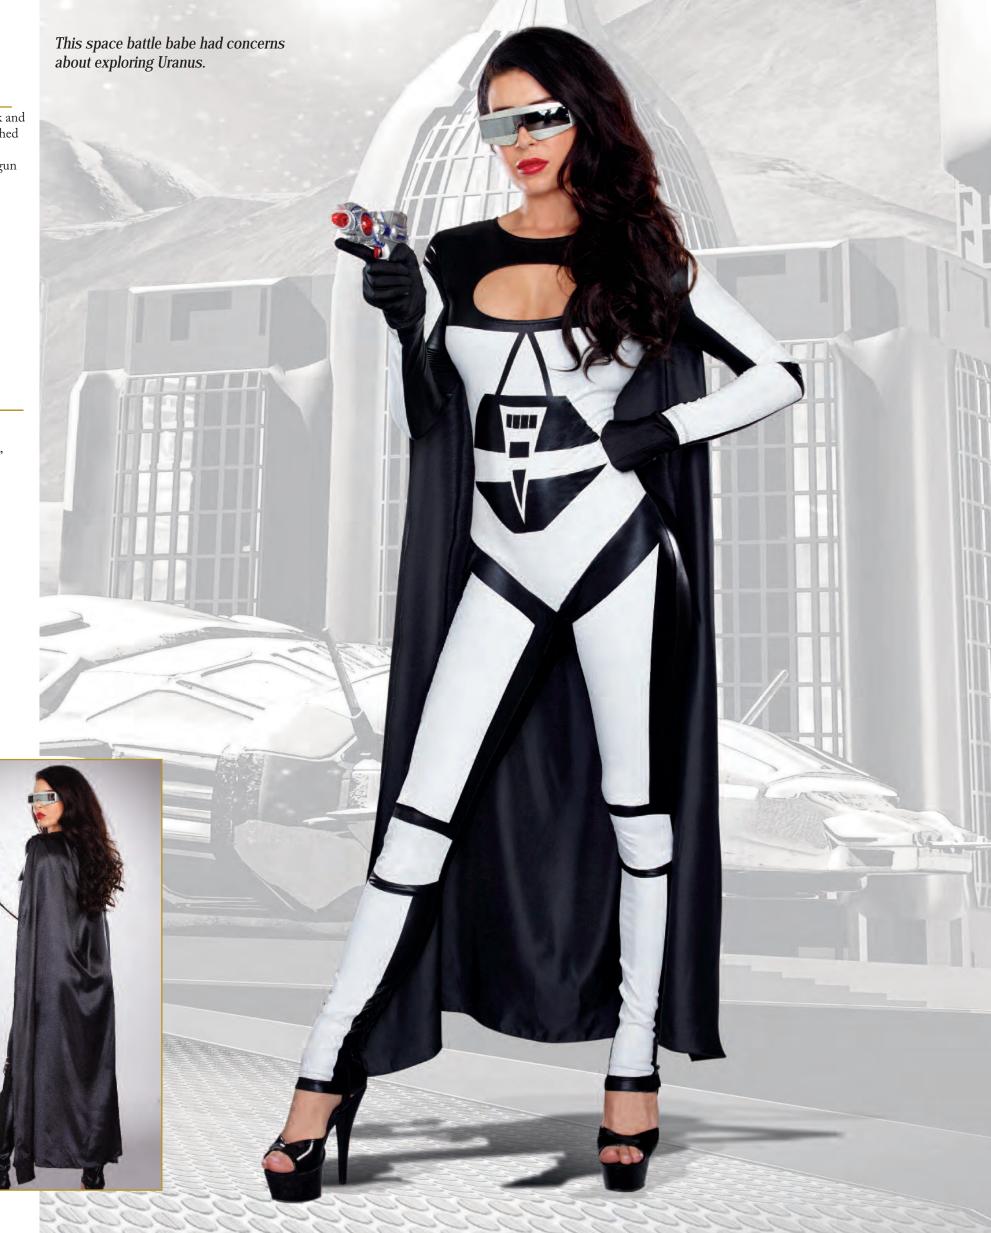

"Space Battle Babe"

S, M, L, XL

Space suit with black and white print has attached full length cape.
(Galaxy glasses and gun not included)
(1 Piece Set)

(Shown With) Style 9970 "Galaxy Glasses" O/S

Style 9971 "Galaxy Gun" O/S