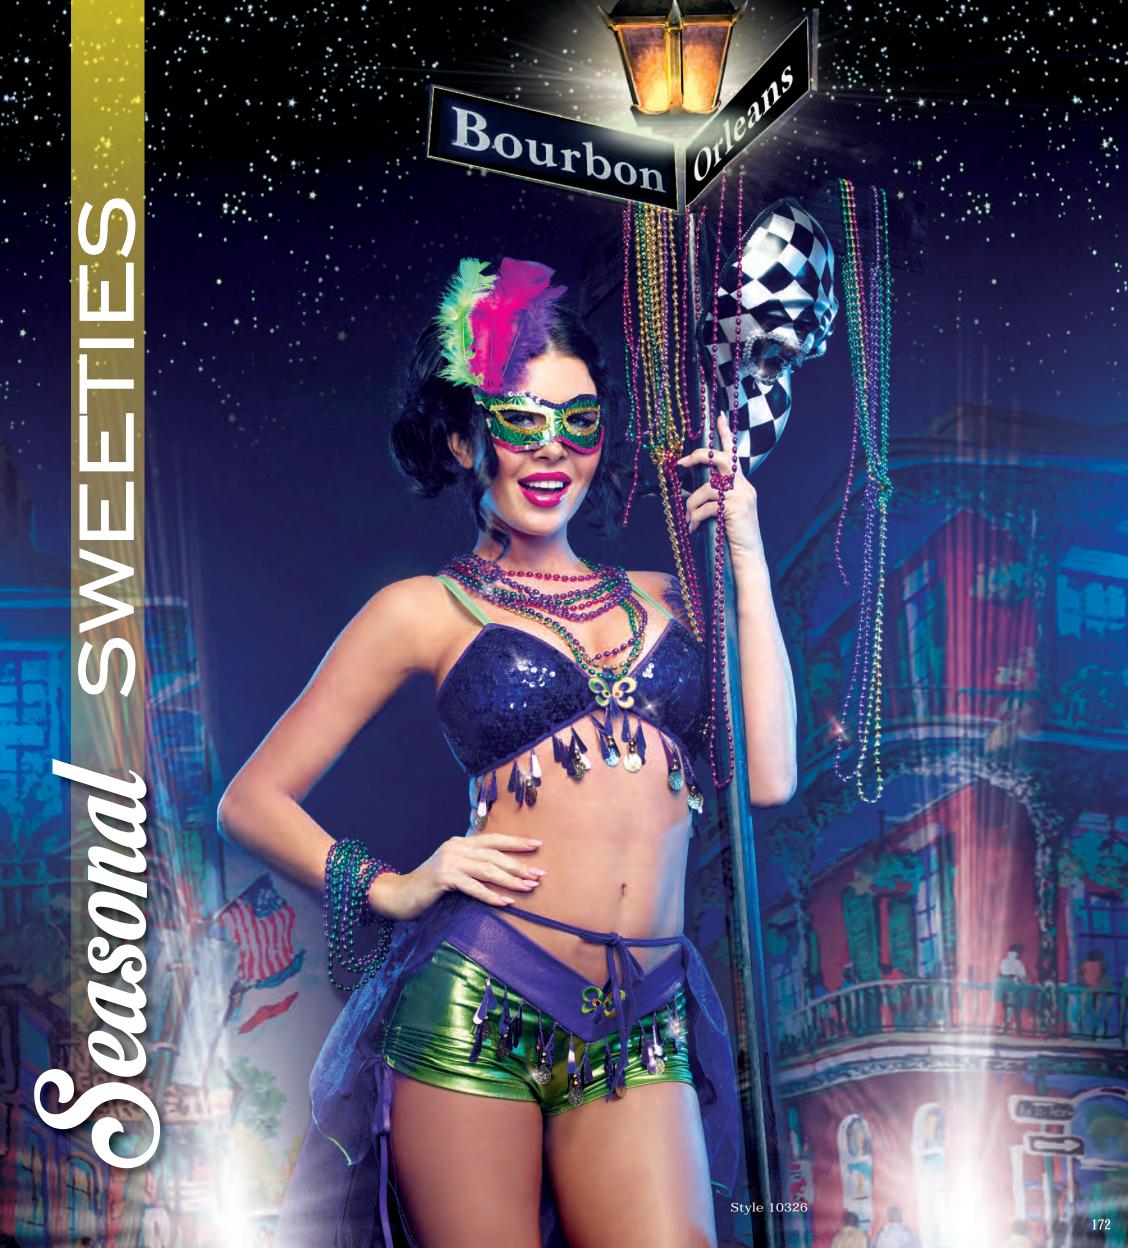

Style 5218 "Luna Glove" O/S





Style 9499

"Scottie Hottie"

S, M, L, XL

Charming Scottie dress
has velvet vest with
hook and eye front
detail with attached
woven tartan plaid
skirt. Includes hat,
sleeves, and stocking
topper bows.
(Thigh highs not
included)
(4 piece set)

(Shown With)
Style 7031
"Sheer Thigh High with
Back Seam"
O/S

Style 4550 "Eskimo Cutie" XS, S, M, L

Zipper front stretch crushed velvet dress with faux fur trimmed hood with pom pom ties. Includes mittens, faux fur trimmed boot covers and faux chocolate popsicle. (Petticoat not included) (4 piece set)





Style 5084 "Hot Scottie"

M, L, XL, XXL

Plaid pleated kilt with attached sash. Includes matching hat, belt with bag and two sock garters with matching plaid ties.

(Socks and shirt not included)

(5 piece set)



"Mardi Gras"

S, M, L, XL

Purple sequined foam bra and adjustable length metallic shorts with coin fringe. Includes eye mask, bow tie arm band and ruffled sheer skirt. (Jewelry not included) (5 Piece Set)











"Irish U Were Naked Leprechaun"

M, L, XL, XXL

Shamrock vest with attached dickey and bow tie. Includes "Irish You Were Naked" pin, large velvet leprechaun hat and shoe buckle clips. (Pants not included) (4 Piece Set)

"Candy Cane Cutie"

S, M, L, XL

Velvet candy cane striped dress with full satin skirt. Includes velvet shrug, Santa hat, belt and stocking topper bow pins with candy appliqués. (Candy cane and thigh highs not included) (5 Piece Set)

(Shown With) Style 7031 "Sheer Thigh Highs with Back Seam" O/S





Style 4017 "Santa's Sweetie"

S, M, L

Stretch velvet dres