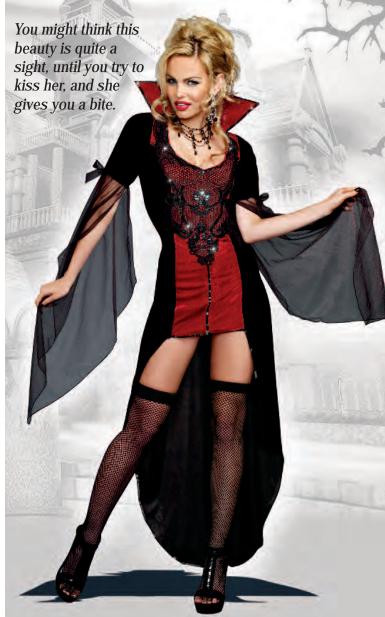

(Pants and gloves not included)

(2 Piece Set)

C

Exquisite gown with velvet and satin bodice has sequin appliqué and full layered satin and tulle skirt. Includes removable/adjustable vampire collar. (Necklace, earrings, and gloves not included) (2 Piece Set)

(Shown With) Style 10341 "Midnight Madness Gloves" O/S Style 10369 "Bloody Beautiful Choker" O/S Style 10259
"Bloody Beautiful"
S, M, L, XL
1X/2X, 3X/4X

"Fly By Night Vamp"

S, M, L, XL

1X/2X, 3X/4X

Creep-a-licious red metallic dress with black neckline appliqué, full skirt with scalloped hemline and an attached vampire collar and cape. Includes vampire choker with red rhinestone vampire bite. (Gloves, petticoat, earrings, and pantyhose not included) (2 Piece Set)