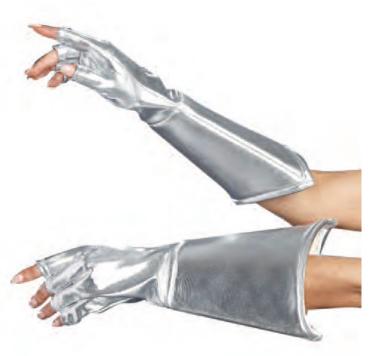

(Shown With) Style 5218 "Luna Glove" O/S

(Center Male Costume) Style 10211

"Party at Gatsby's"

M, L, XL, XXL

1920's styled tuxedo jacket with tails, white satin vest with attached faux shirt front and bow tie. Includes fringed scarf.
(Pants and shirt not included)
(3 Piece Set)

(Shown With) Style 10342 "Bow Top Stockings" O/S, O/S Queen

> Style 5218 "Luna Glove" O/S

Style 4582 "Ursula Petticoat" O/S

"Hatter Madness"

M, L, XL, XXL

Brown velvet jacket with uneven pockets and purple trim. Includes diamond print vest with polka dot buttons and attached purple dickey with large bow tie and oversized velvet hat. (Pants and wig not included) (3 Piece Set)

> (Shown With) Style 5218 "Luna Glove" O/S

Style 9474

"Fairytale Prince"

M, L, XL, XXL

Tunic with gold embroidered royal crest, gold fringed epaulets and matching belt. Includes elastic waist pants with gold trim. (3 Piece Set)

Style 10294 "Bat Out of Hell" S, M, L, XL

Sleek black jumpsuit with silver metallic detailing has attached bat wing cape. Bat mask included. (Gloves not included) (2 Piece Set)

(Shown With) Style 5218 "Luna Glove" O/S

(Shown With) Style 5218 "Luna Glove" O/S

Style 10211 "Party at Gatsby's" M, L, XL, XXL

"Cotton Club Cutie"

S, M, L, XL

Elegant styled flapper dress with sequin design front, beaded 1920's neckline trim, and sequin fringe. Includes sequin headpiece with ostrich feather.

Style 8832

"Jazzy Jezebell"

(Shown With) Style 7034 "Fishnet Pantyhose" O/S

> Style 5218 "Luna Glove" O/S

Style 9836

"Simply Fab!" S, M, L, XL

Black velvet and sequin front dress with silver sequin and rhinestone appliqué. Includes sequin ostrich feather headpiece. (Gloves, boa, jewelry, and cigarette holder not included) (2 Piece Set)

> (Shown With) Style 5218 "Luna Glove" O/S

Style 9458 "Life's a Party"

S, M, L, XL

Silver novelty sequin dress with exquisite 1920's look neckline piece and sequin fringe bottom. Includes stretch silver sequin headpiece with white ostrich feather. ( Jewelry, boa, satin gloves and cigarette holder not included) (2 piece set)

(Shown With) Style 7034 "Fishnet Pantyhose" O/S

> Style 5218 "Luna Glove" O/S

Style 9837
"Sophisticated Lady"
S, M, L, XL
1X/2X, 3X/4X

Burgundy velvet dress with sequin scroll design has an intricately embroidered gold neckline and hemline trim with sequin fringe. Includes gold sequin headpiece with ostrich feather. (Gloves, boa, jewelry and cigarette holder not included) (2 Piece Set)

(Shown With) Style 5218 "Luna Glove" O/S

Striped three button front jacket. Includes hat and bow tie. (Shirt and pants not included) (3 Piece Set)

Style 9838 "Good Time Charlie" M, L, XL, XXL

(Shown With) Style 6379 "Men's Basic Pant" M, L, XL, XXL

> (Shown With) Style 5218 "Luna Glove" O/S

Style 10247 "Heart Throbbing Hottie" S, M, L, XL

Nurse dress with heart buttons and screen print. Includes nurse hat, "Nurse Ivana Hearthrob" nameplate, belt and top with heartbeat screen print. (Thigh highs, stocking toppers, and earrings not included) (5 Piece Set)

(Shown With) Style 5218 "Luna Glove" O/S

Style 4582 "Ursula Petticoat" O/S

Style 10342 "Bow Top Stockings" O/S, O/S Queen

Style 9476 "Beyond Wonderland" S, M, L, XL

Blue satin dress with attached apron with large bow in the back, ric-rac trim, sequin appliqués and jeweled heart buttons. Includes headband with bow and fingerless gloves. (Thigh highs not included) (3 piece set)