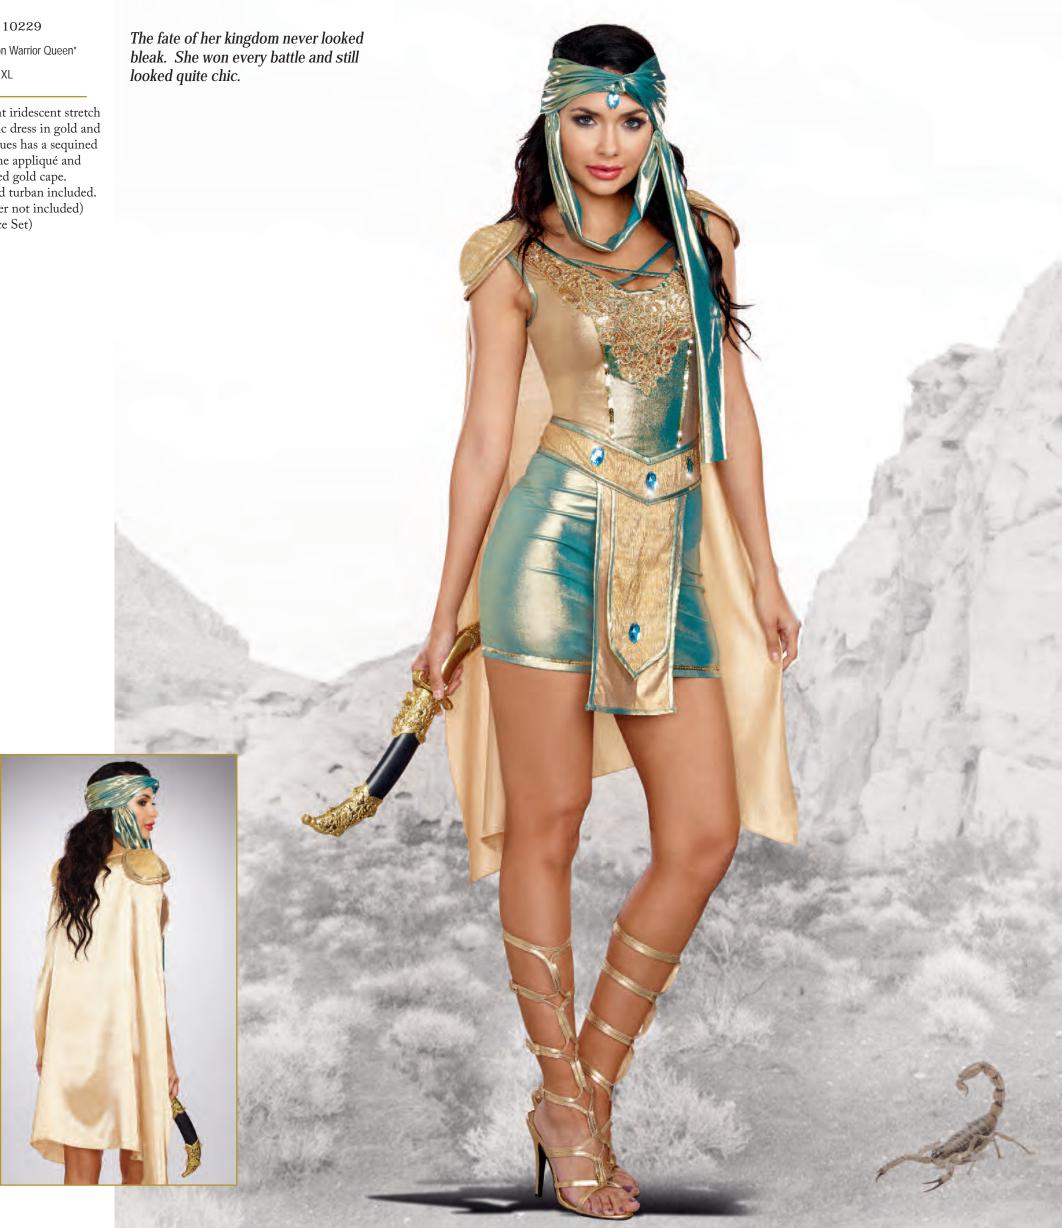

S, M, L, XL

Elegant iridescent stretch metallic dress in gold and aqua hues has a sequined neckline appliqué and attached gold cape. Jeweled turban included. (Dagger not included) (2 Piece Set)

"Remember the Trojans"