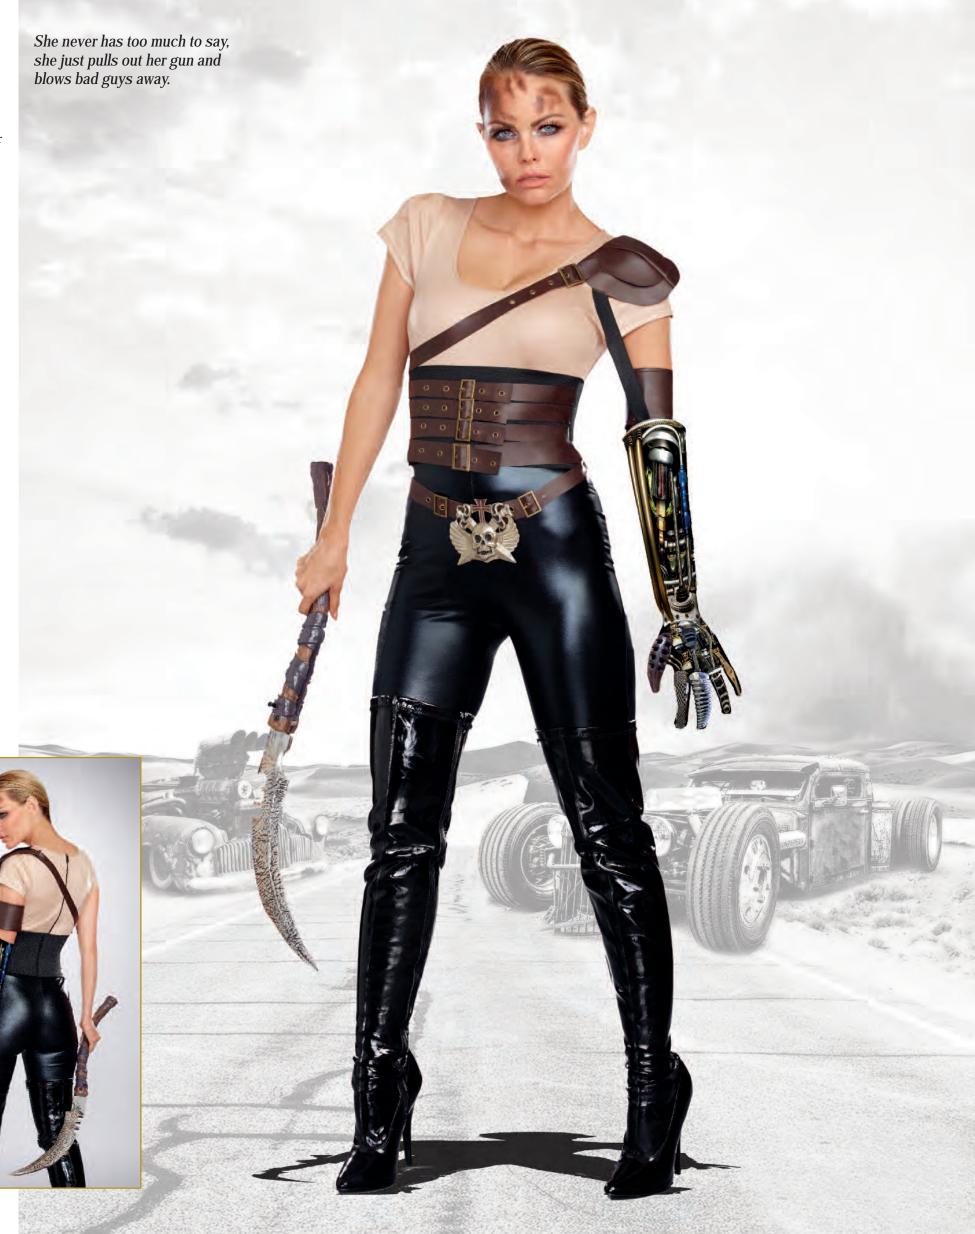

"Road Rage"

S, M, L, XL

Sleek jumpsuit worn with road warrior belt, chest strap with shoulder armor, arm band, and bionic glove.
(Weapon not included)
(5 Piece Set)

"Blades of Death"

M, L, XL, XXL

Black knit tunic with dragon screen print and ninja styling. Includes mask, belt, knee pads with ninja screen prints and one leg garter. (Pants, gauntlets, sword, knife, and shoulder holster not included) (5 Piece Set)