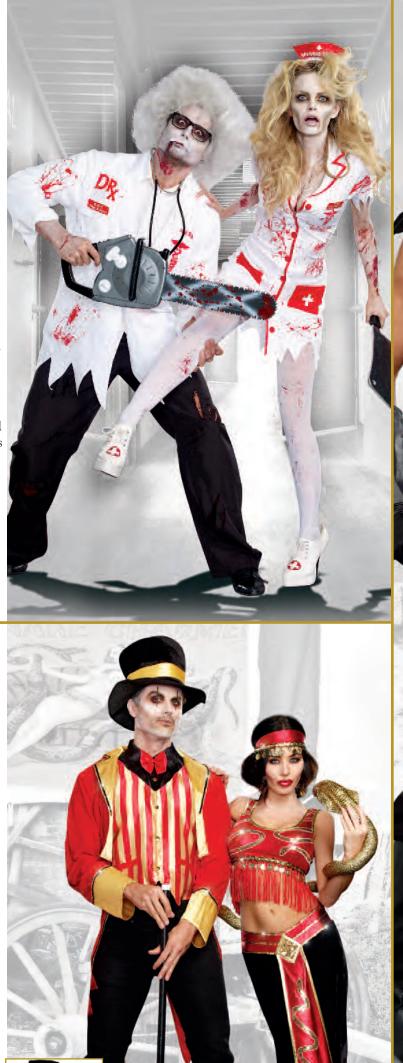

(Pants and cleaver not inluded)

(6 piece set)

Style 10304 "Horror Hotel" (Men's) M, L, XL, XXL Style 9901
"Working The Graveyard Shift"
S, M, L, XL

Nurse's uniform with screen printed splattered blood and ragged sleeves and hemline. Back has bloody handprint and "Mental Ward" screen print. Includes "Mental Ward" headpiece and "Nurse Norma Lee Crazy" nameplate. (Cleaver and stockings not included) (3 Piece Set)

Style 9902 "Dr. Hugh B. Dead" M, L, XL, XXL

Doctor's white lab coat with screen printed blood splatter and medical logos. Back has bloody handprint and "Mental Ward" screen print. Includes wig, glasses and stick-on mustache.

(Pants, stethoscope, and chainsaw not included)

(4 Piece Set)

Style 9903 "Ms. Bones"

S, M, L, XL

Exquisite skeleton screen print dress has stretch bodice with attached full-layered tulle and satin skirt. Includes skeleton screen print fingerless gloves. (Hat and jewelry not included)