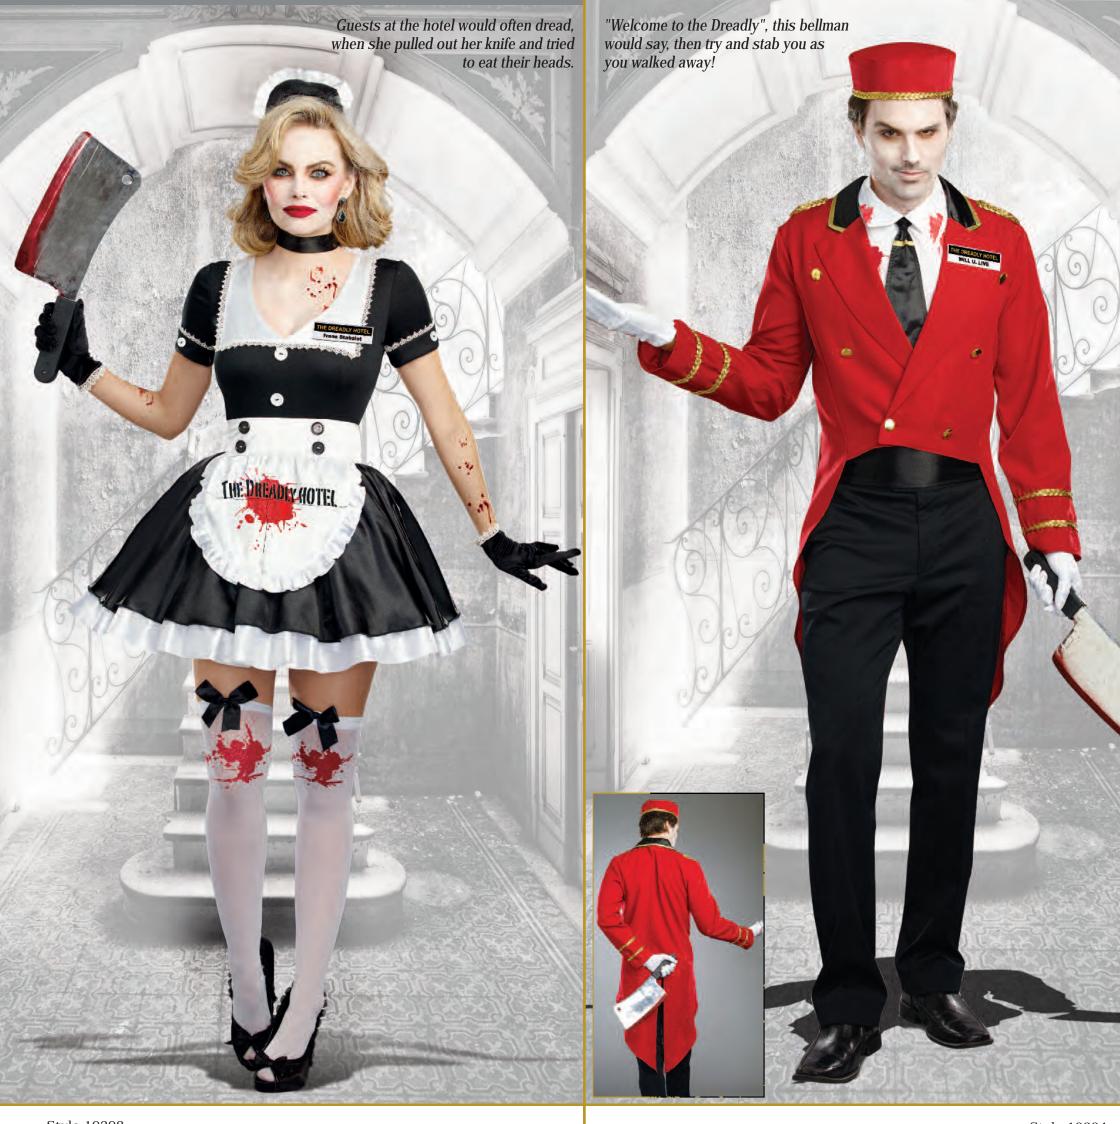

Style 10270 "Kappa Killer"

S, M, L, XL

Blood splattered sorority top and pleated skirt. Includes knife. (Knee highs not included) (3 Piece Set)

S, M, L, XL

"Horror Hotel" (Women's)

Blood splattered hotel maid's dress with attached apron has a full satin skirt with attached petticoat. Includes headpiece, choker, and nameplate that says, "Ivana Stabalot". (Jewelry, gloves, duster, and thigh highs not included) (4 Piece Set)

(Shown With) Style 10342 "Bow Top Stockings" O/S, O/S Queen

Style 10304 "Horror Hotel" (Men's)

M, L, XL, XXL

Red Bellman's uniform coat and tails with gold trim. Includes blood splattered gloves, shirt front with tie, cumberbund, hat and nameplate that says "The Dreadly Hotel, Will U. Live" (Pants and cleaver not included) (6 Piece Set)