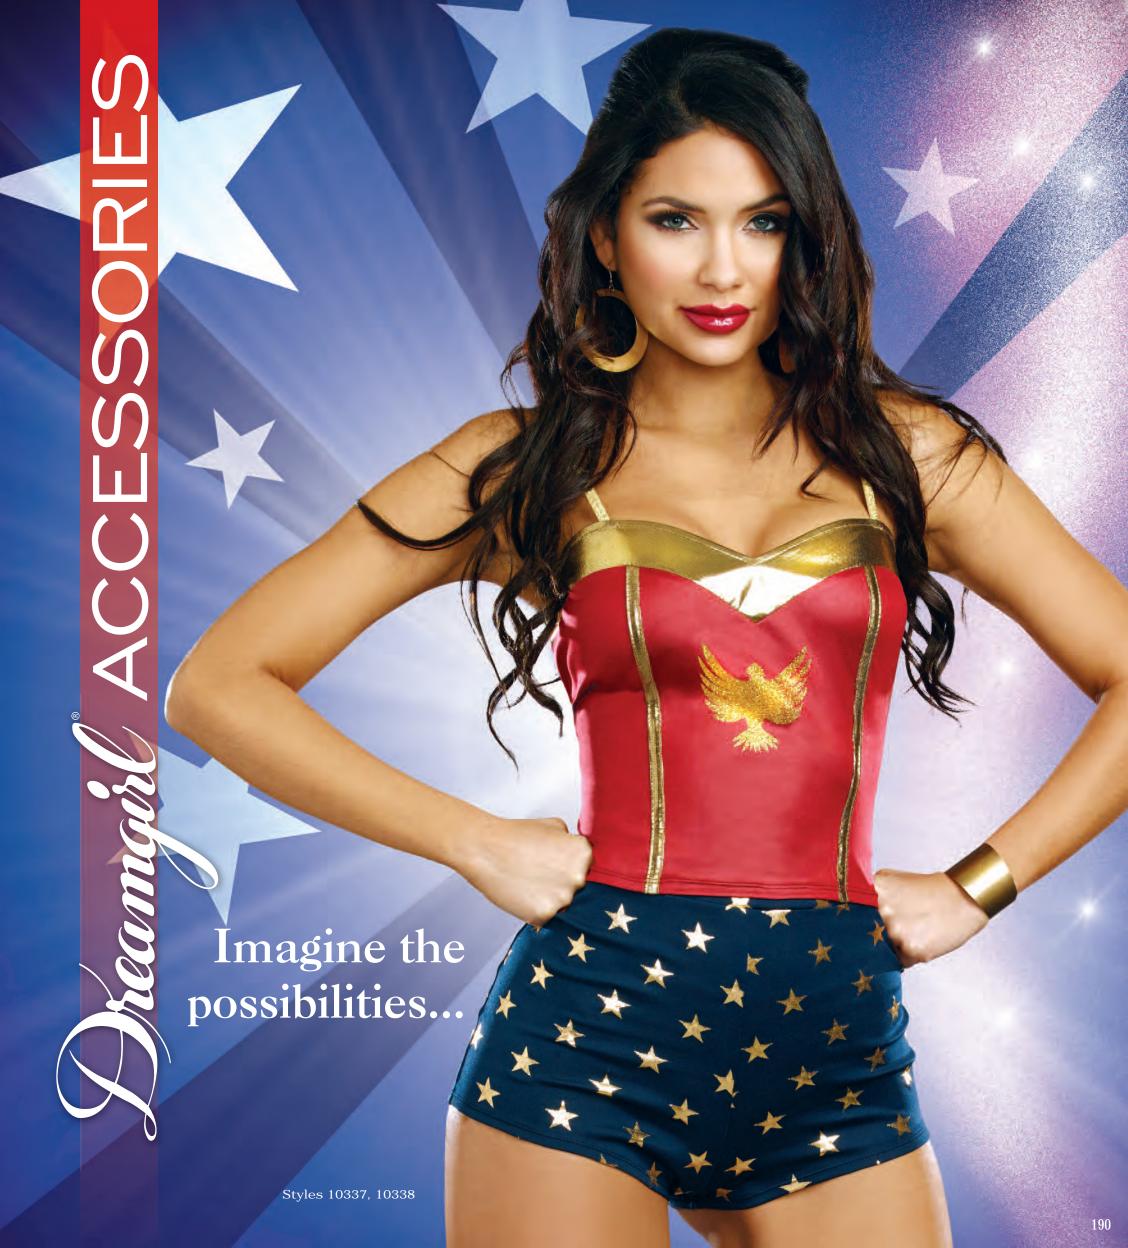

Style 10267
"Ain't She Sweet"
S, M, L, XL
1X/2X, 3X/4X

Dazzling red sequin dress with rose trim and sequin fringe. Includes sequin headpiece with rose appliqué. (Gloves, boa, jewelry, and cigarette holder not included) (2 Piece Set)

(Shown With) Style 5218 "Luna Glove" O/S

Style 10211 "Party at Gatsby's" M, L, XL, XXL

"Cotton Club Cutie"

S, M, L, XL

Elegant styled flapper dress with sequin design front, beaded 1920's neckline trim, and sequin fringe. Includes sequin headpiece with ostrich feather.