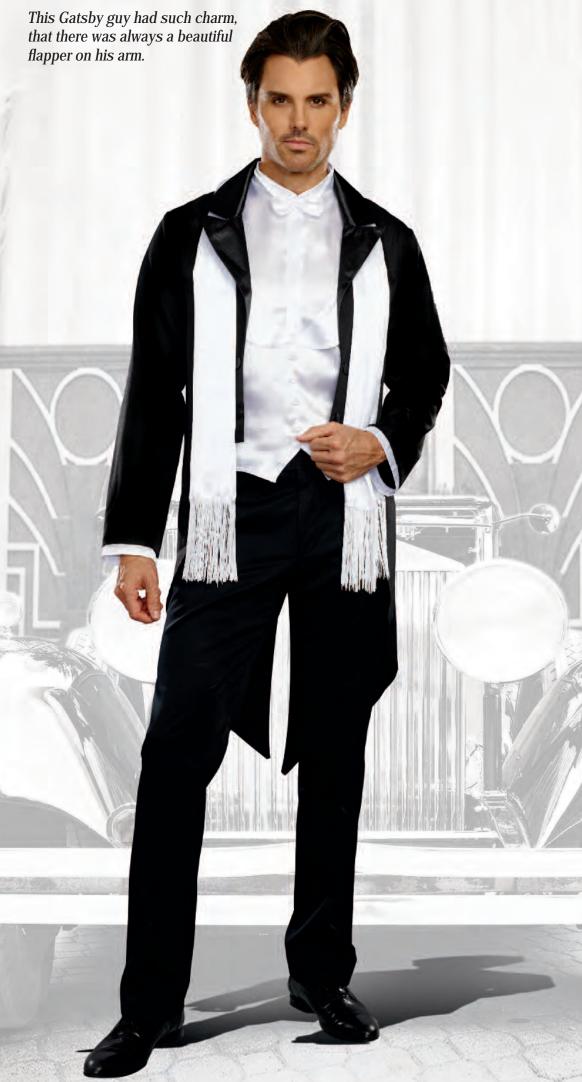

(Shown With) Style 5218 "Luna Glove" O/S

(Center Male Costume) Style 10211

"Party at Gatsby's"

M, L, XL, XXL

1920's styled tuxedo jacket with tails, white satin vest with attached faux shirt front and bow tie. Includes fringed scarf.
(Pants and shirt not included)
(3 Piece Set)

(Shown With) Style 5218 "Luna Glove" O/S

Style 10211 "Party at Gatsby's" M, L, XL, XXL

"Cotton Club Cutie"

S, M, L, XL

Elegant styled flapper dress with sequin design front, beaded 1920's neckline trim, and sequin fringe. Includes sequin headpiece with ostrich feather.