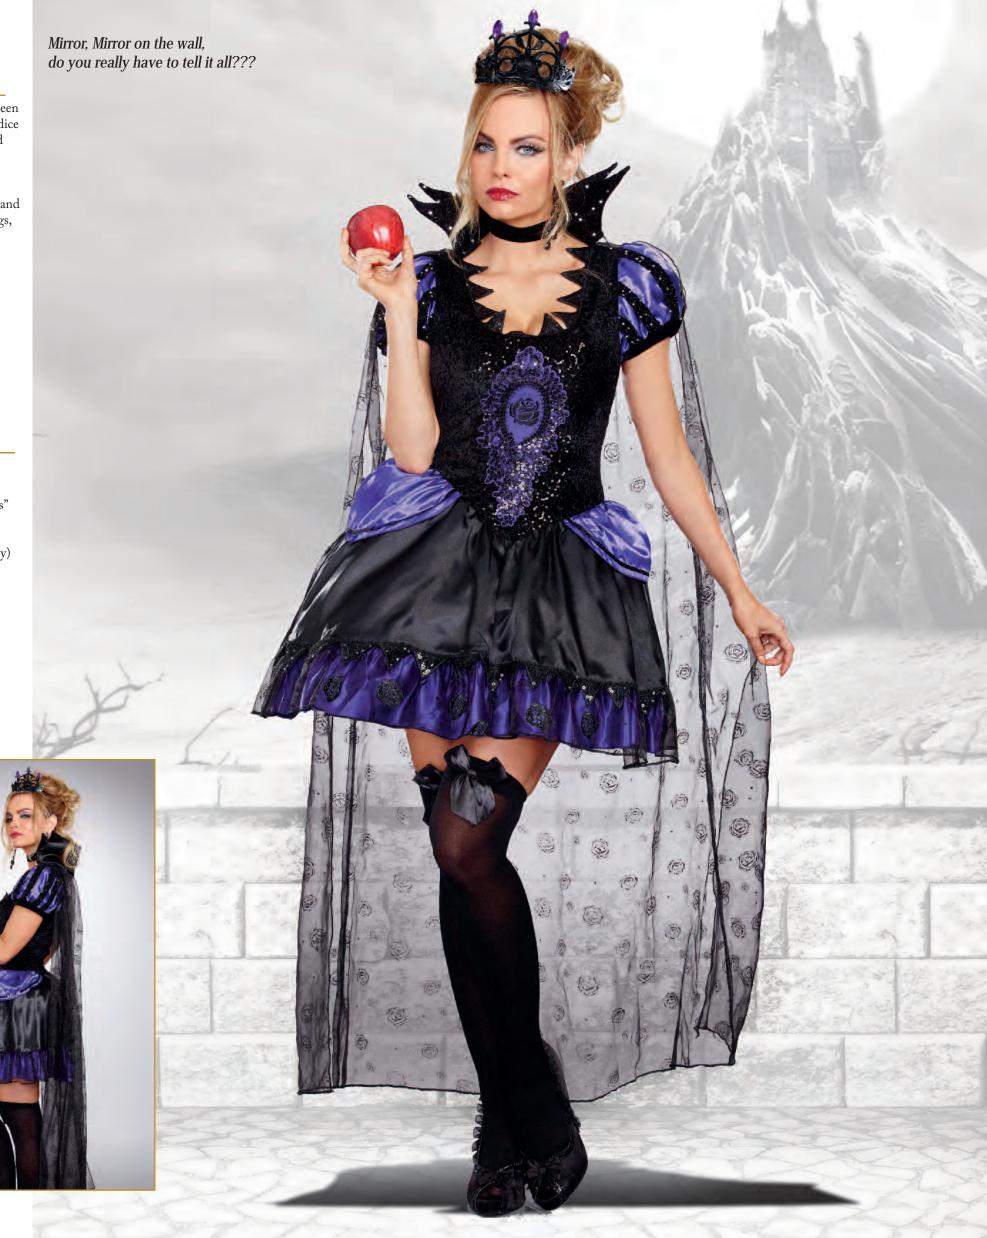

(Shown With) Style 10342 "Bow Top Stockings" O/S, O/S Queen

(Suggested Accessory) Style 4582 "Ursula Petticoat" O/S

Style 10319 "Happily Ever After"

1X/2X, 3X/4X

Glistening fairytale dress has rich blue velvet bodice with rose embroidered underwire foam cups and full shimmering metallic overskirt. Includes bow headband and cape with attached collar. (Apple and gloves not included) (3 Piece Set)