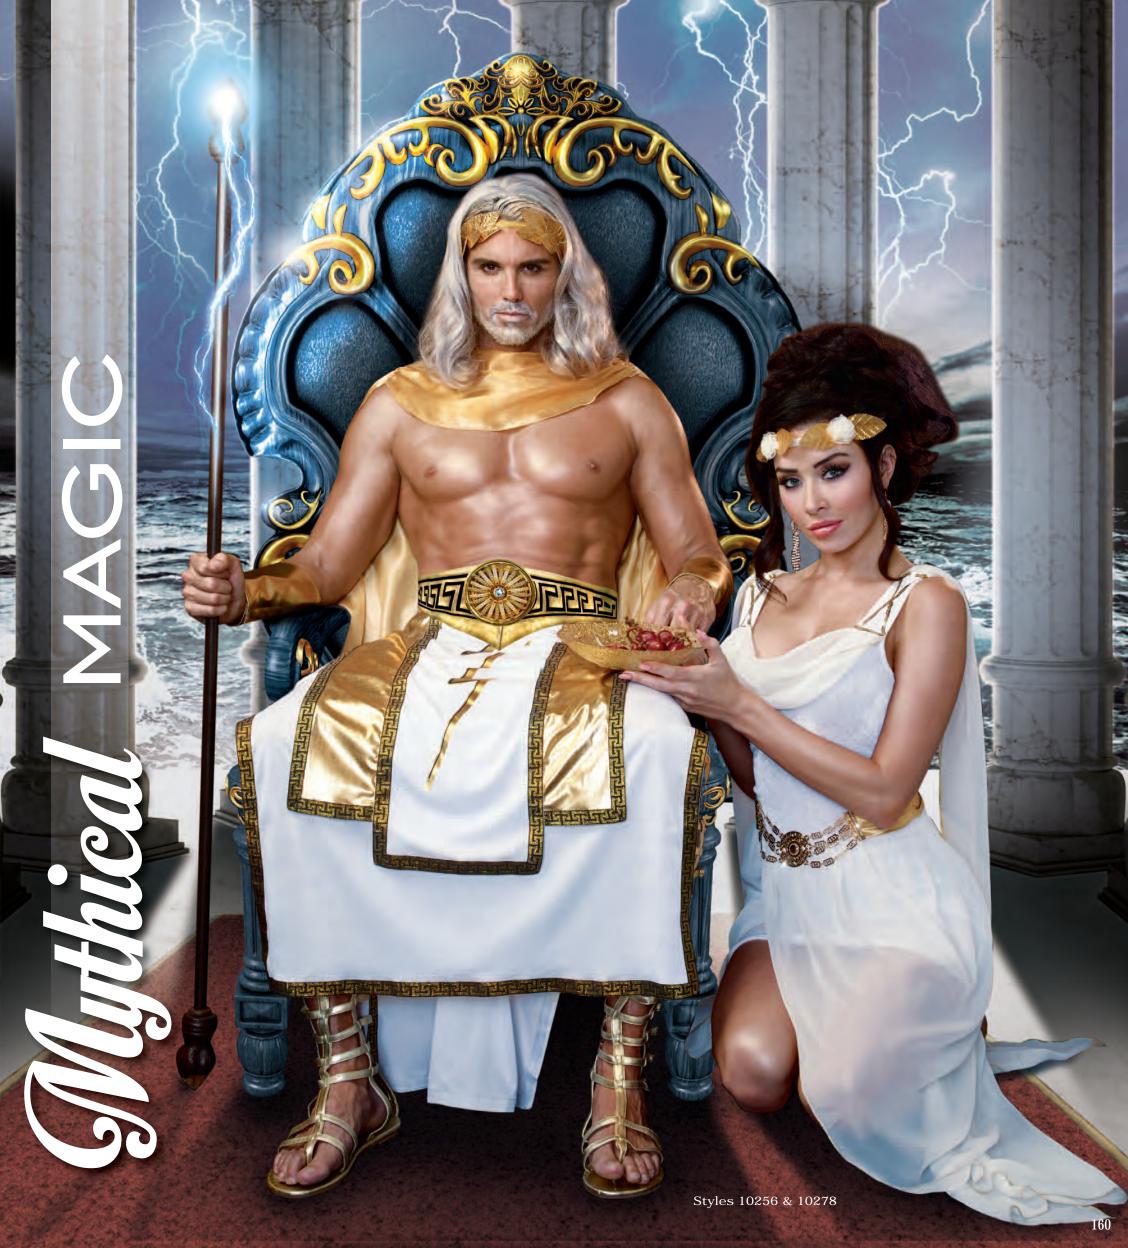

(2 Piece Set)

Style 10278 "It's Greek to Me"

S, M, L, XL

Heavenly asymmetrical gown with attached gold metal belt, and attached chiffon sashes. Includes gold leaf headpiece.

(Jewelry not included)

(2 Piece Set)

This versatile costume can be worn with or without the included shirt. Includes gold satin cape, top, paneled skirt, wrist gauntlets and gold leaf headpiece.

(Thunderbolt not included)

(5 Piece Set)

"Zeus"

M, L, XL, XXL

"Anubis, God of the Underworld"

M, L, XL, XXL

This versatile costume can be worn with or without the included shirt. Includes Anubis mask, Egyptian collar with attached cape, shendyt skirt and armbands.