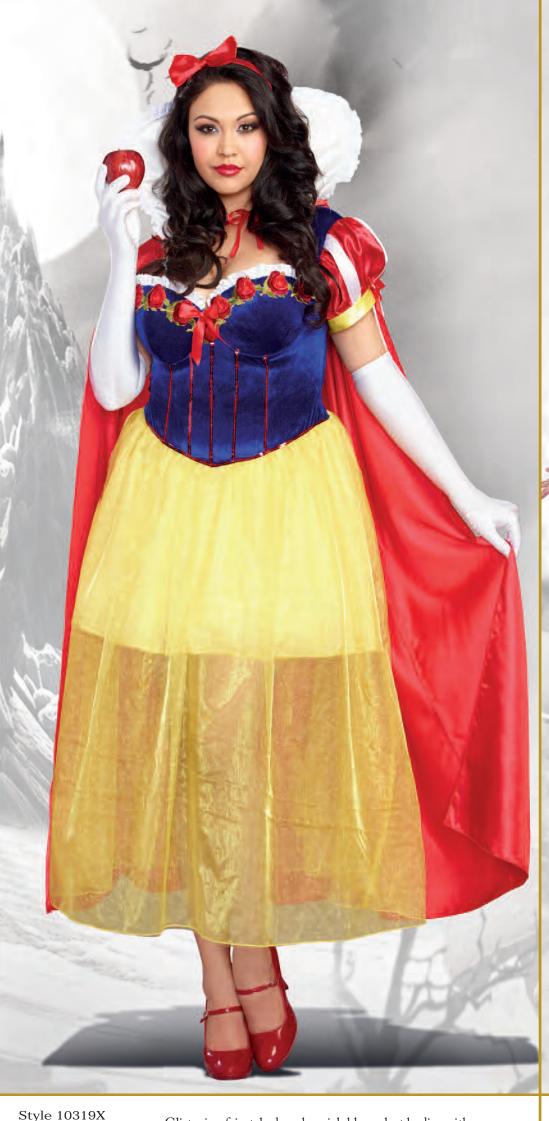

(Shown With) Style 10342 "Bow Top Stockings" O/S, O/S Queen

(Suggested Accessory) Style 4582 "Ursula Petticoat" O/S

Style 10319 "Happily Ever After"

1X/2X, 3X/4X

Glistening fairytale dress has rich blue velvet bodice with rose embroidered underwire foam cups and full shimmering metallic overskirt. Includes bow headband and cape with attached collar. (Apple and gloves not included) (3 Piece Set)