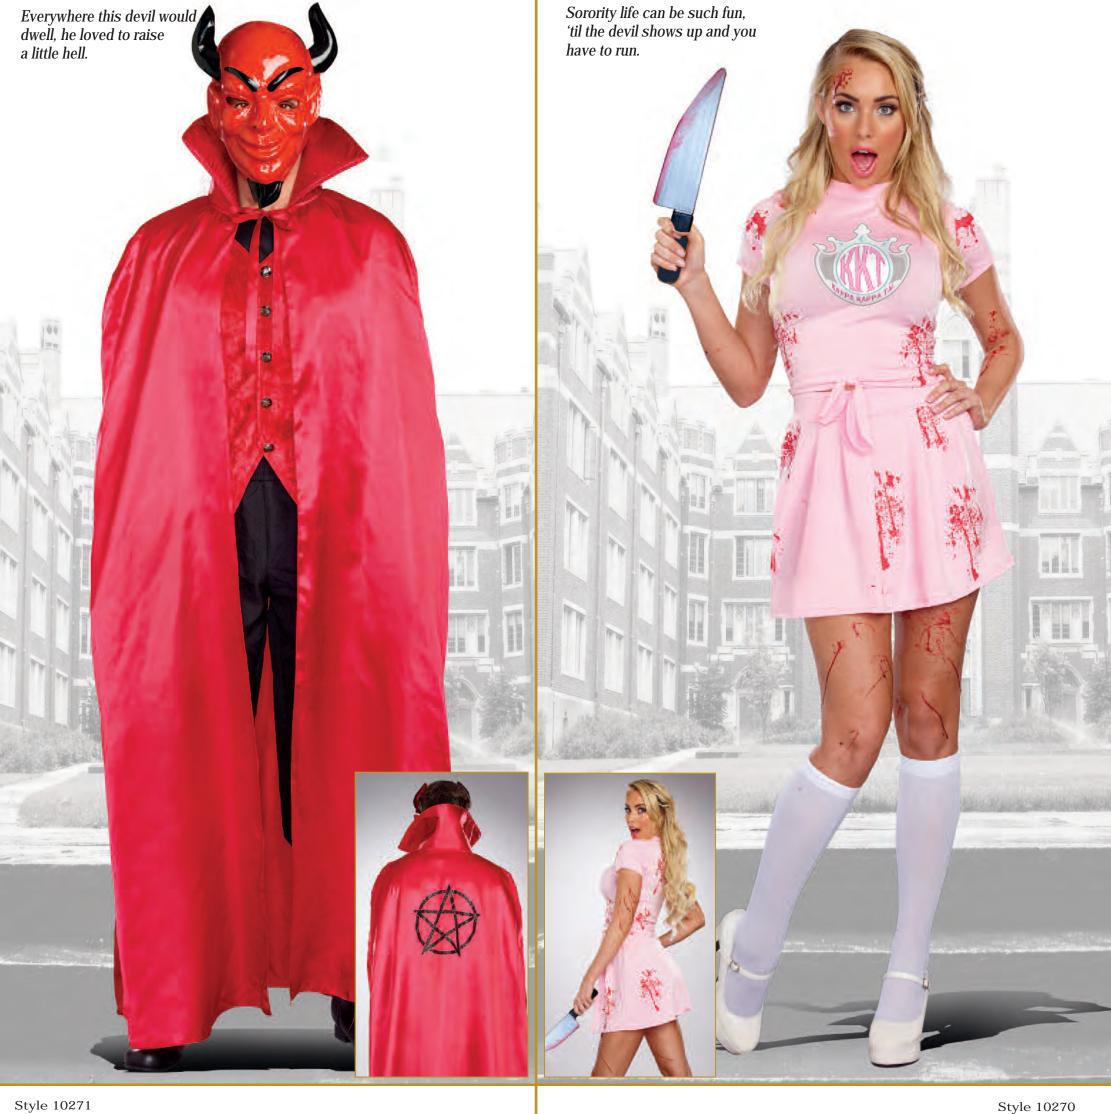

(Shown With)
Style 0257H
"Fishnet Pantyhose with
Solid Foot Bottom"
O/S, O/S Queen

Style 10271 "Hell of a Guy"

M, L, XL, XXL

Red satin cape with collar and large pentagram screen print on the back. Includes Devil mask, and red velvet vest with with pentagram buttons.

(Pants not included)

(3 piece set)

Blood splattered sorority top and pleated skirt. Includes knife.
(Thigh highs not included)
(3 piece set)

Style 10270 "Kappa Killer" S, M, L, XL

Style 10302 "Horror Hotel" (Women's) S, M, L, XL