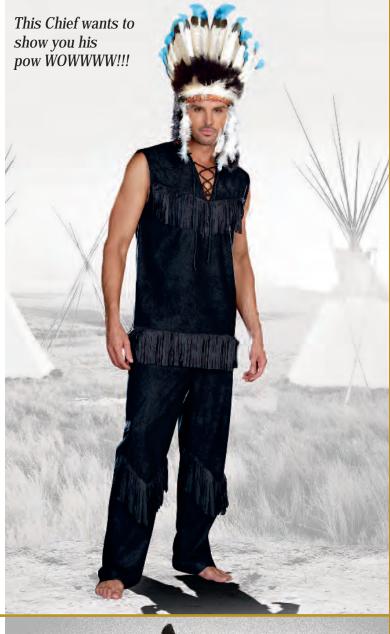

Style 8197

"Chief Wansum Tail"

M, L, XL, XXL

Native American styled ultra suede fringed shirt and pants with feather headdress.

(3 piece set)

Style 8196

 ${\it ``Reservation Royalty''}$ 

S, M, L, XL

Faux suede dress with intricate beaded neckline and layered fringe hem. Includes matching beaded headpiece with feathers.

(2 piece set)

Style 9189

"Chief Long Arrow"

M, L, XL, XXL

Native American styled ultra suede fringed shirt and pants with feather headdress. (3 piece set)