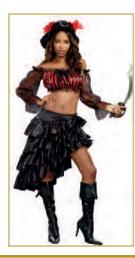

This sailor sweetie drives Longshoremen

crazy!

Style 10313
"Wild Wench"

S, M, L, XL

Flirty off the shoulder pirate wench dress with lace-up detail and jagged edge hem. Includes pirate hat and sarong with skull print.

(Sword not included)

(3 Piece Set)

Velvet coat with gold trim and pirate buttons. Includes pirate hat, waist sash, white ruffled dickey, and eye patch. (Shirt, pants, and sword not included) (5 Piece Set)