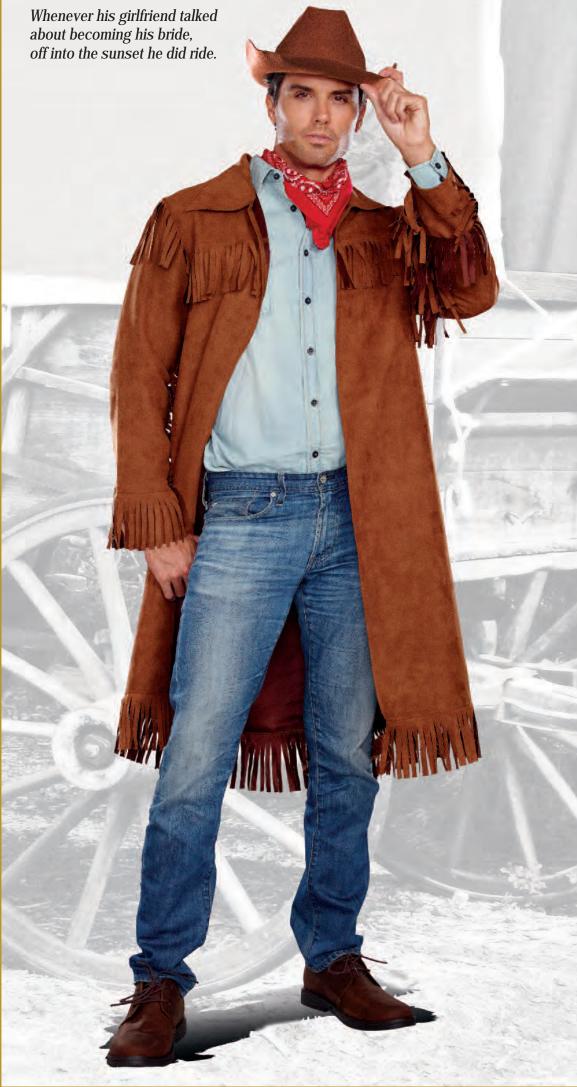

> Style 10228 "Rifleman"

> > M, L, XL, XXL

Brown suede Western-style fringe coat. Includes cowboy hat. (Shirt, bandana, and jeans not included) (2 Piece Set)

"Big Bad Wolf"

M, L, XL, XXL

Men's red and black

(2 Piece Set)

Brown suede Western-style fringe coat. Includes cowboy hat. (Shirt, bandana, and jeans not included) (2 Piece Set) Style 10228
"Rifleman"
M, L, XL, XXL

Style 9831
"Whiskey Girl"
S, M, L, XL