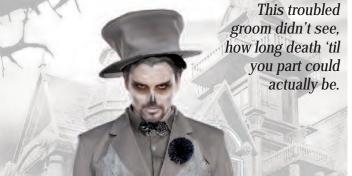

(Shown With) Style 7031 "Sheer Thigh High with Back Seam" O/S

Style 9946 "Groom of Doom"

M, L, XL, XXL

Gray tattered jacket with spider web mesh and skull buttons. Includes collapsible hat and shirt front dickey with bow tie. (Pants not included) (3 Piece Set)

(Shown With) Style 10347 "Men's Ripped Pants" M, L, XL, XXL

(ShownWith) Style 10347 "Men's Ripped Pants" M, L, XL, XXL

M, L, XL, XXL

"Killing Me Softly"

S, M, L, XL

1X/2X, 3X/4X

Black and red velvet Victorian styled dress with high-low hemline has an exquisite sequined, embroidered neckline piece, vampire collar and sheer black chiffon sleeves. ( Jewelry and thigh highs not included) (1 piece set)