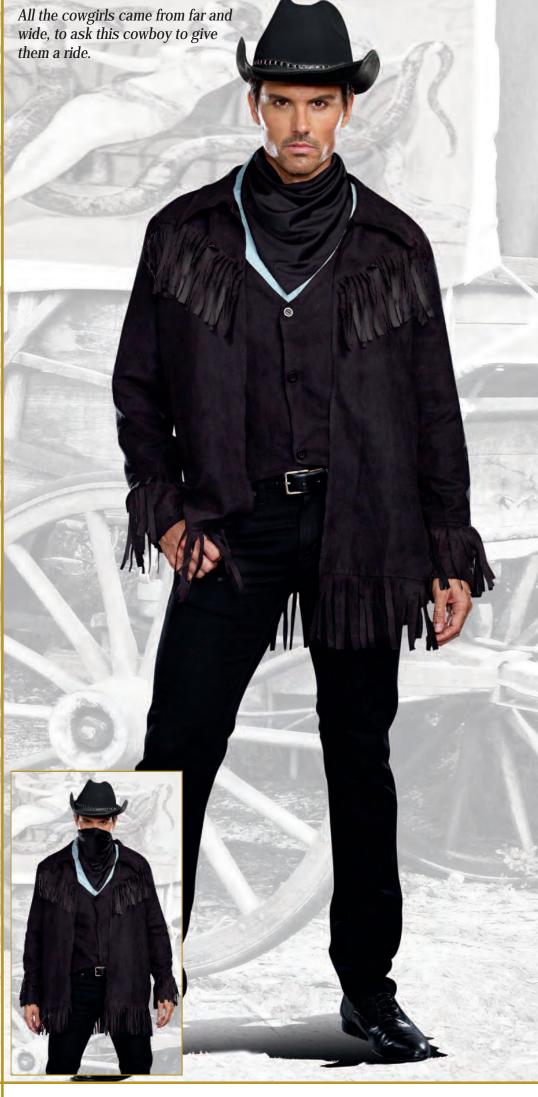

M, L, XL, XXL

Style 9832

"Buck Wild"

M, L, XL, XXL

Western style black suede, fringed jacket. Includes cowboy hat, bandana, and vest. (Shirt, belt, and pants not included) (4 Piece Set) Black and pink velvet dress with Western style metallic print, fringe detailing, off-the-shoulder sleeves, tiered ruffle skirt with lace and attached garters. Includes ostrich feather barrette. (Thigh highs and jewelry not included) (2 Piece Set) Style 9831 "Whiskey Girl" S, M, L, XL

Style 9832 "Buck Wild" M, L, XL, XXL

"Chief Wansum Tail"

M, L, XL, XXL

Native American styled ultra suede fringed shirt and pants with feather headdress. (3 piece set)

Style 5076 "Tribal Princess" XS, S, M, L