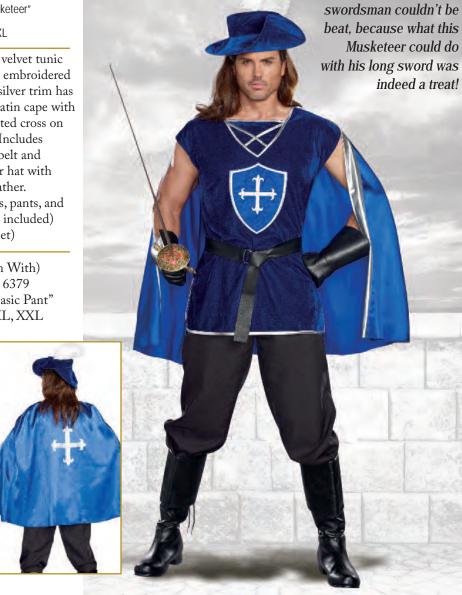

Style 10000 "Mighty Musketeer (Men's)" M, L, XL, XXL

Rich blue velvet tunic with large embroidered crest and silver trim has attached satin cape with silver printed cross on the back. Includes medieval belt and Musketeer hat with ostrich feather. (Gauntlets, pants, and sword not included) (3 Piece Set)

Style 10000 "Mighty Musketeer" M, L, XL, XXL

Rich blue velvet tunic with large embroidered crest and silver trim has attached satin cape with silver printed cross on the back. Includes medieval belt and Musketeer hat with ostrich feather. (Gauntlets, pants, and sword not included) (3 Piece Set)

(Shown With) Style 6379 "Men's Basic Pant" M, L, XL, XXL

Style 9842 "Medieval Enchantress" S, M, L, XL 1X/2X, 3X/4X

Exquisite embossed burgundy velvet gown with gold sequin neckline piece and sheer sleeves. Includes gold sequin medieval belt and headpiece. (Jewelry not included) (3 Piece Set)