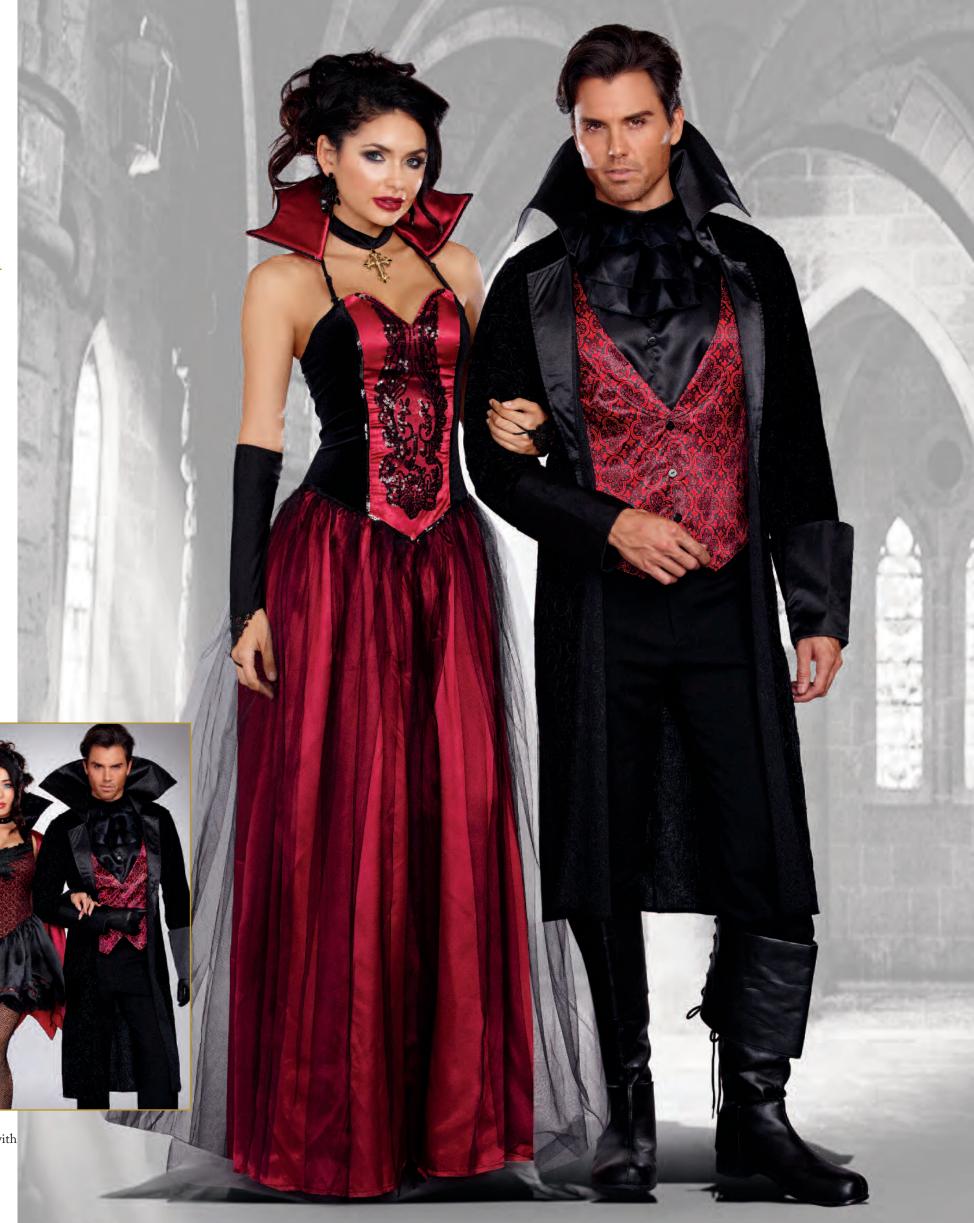

(Pants and gloves not included)

(2 Piece Set)

C

Exquisite gown with velvet and satin bodice has sequin appliqué and full layered satin and tulle skirt. Includes removable/adjustable vampire collar. (Necklace, earrings, and gloves not included) (2 Piece Set)

(Shown With) Style 10341 "Midnight Madness Gloves" O/S Style 10369 "Bloody Beautiful Choker" O/S Style 10259
"Bloody Beautiful"
S, M, L, XL
1X/2X, 3X/4X

"Fly By Night Vamp"

S, M, L, XL

1X/2X, 3X/4X

Creep-a-licious red metallic dress with black neckline appliqué, full skirt with scalloped hemline and an attached vampire collar and cape. Includes vampire choker with red rhinestone vampire bite. (Gloves, petticoat, earrings, and pantyhose not included) (2 Piece Set)

(Shown With) Style 7030 "Sheer Thigh Highs" O/S, O/S Queen

Style 10260 "Bloody Handsome" M, L, XL, XXL

Black velvet coat with embossed scroll design has an attached vampire collar. Includes printed satin vest with attached shirt front with ruffled collar.