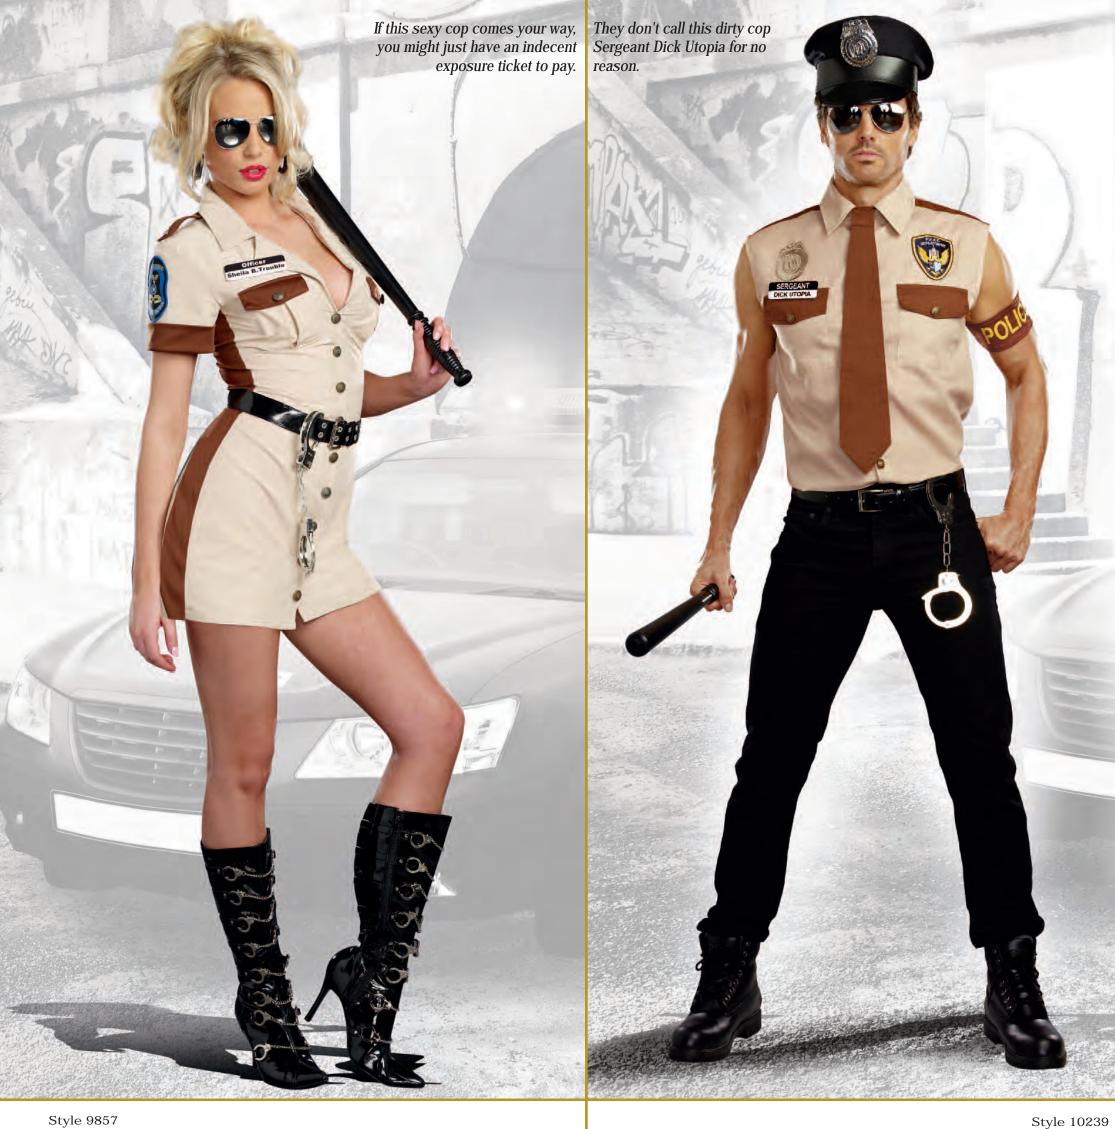

(Shown With)
Style 0257H
"Fishnet Pantyhose with
Solid Foot Bottom"
O/S, O/S Queen

Style 9857
"Don't Stop Cop"
S, M, L, XL

Body contouring stretch bengaline dress with authentic looking police patch and detailing. Includes "Officer Sheila B. Trouble" nameplate, badge and belt.

(Baton, earrings, glasses, and handcuffs not included)

(4 Piece Set)

Beige sleeveless collared shirt with front pockets, police patch and removable tie. Includes police hat with badge, arm band, police badge pin and "Sergeant Dick Utopia" nameplate.

(Pants, belt, handcuffs, baton, and sunglasses not included)

(6 Piece Set)

Style 10239 "Sgt. Dick Utopia" M, L, XL, XXL

"Officer Randi Stopsign"

S, M, L, XL

Navy blue button-front dress with shiny black vinyl trim. Includes authentic looking police patches, badge, "Officer Randi Stopsign" nameplate, belt, police radio/speaker, handcuffs, and hat with badge. (Baton not included) (6 Piece Set)