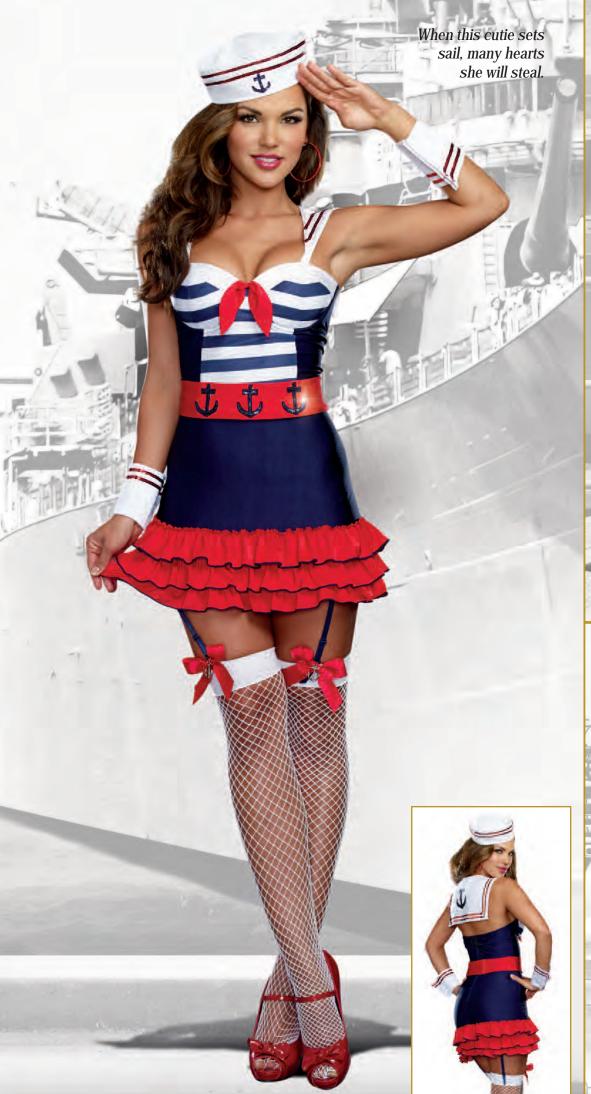

Style 9861 "Sailor's Delight" S, M, L, XL

This adorable sailor always makes a splash. Navy satin dress with waist sash belt, sequin attached red petticoat. and cuffs. (Earrings not

Style 9439

appliqués along the hemline and an

Includes sailor hat

included) (4 piece Set)

"Shore Thing"

S, M, L, XL 1X/2X, 3X/4X

Stretch knit dress with lightly padded underwire cups, contrast navy piping and gold foil bows on neckline and gold foil bow hem trim with printed anchor accents. Includes matching long sleeved shrug with foil star detail and sailor hat with anchor and gold foil bow. (3 piece set)