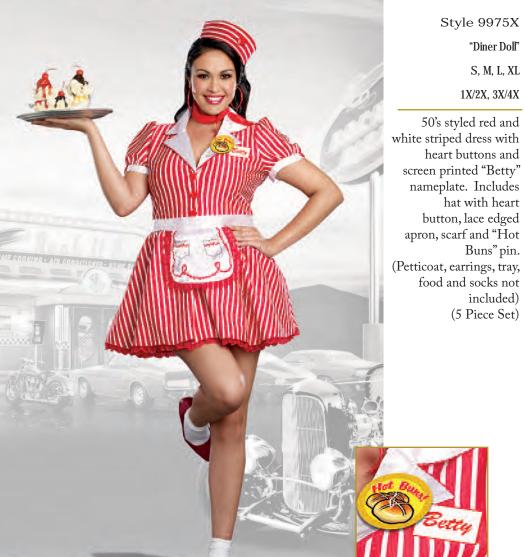

"Diner Doll"

S, M, L, XL 1X/2X, 3X/4X

Style 10285
"Boat Rockin' Babe"

S, M, L, XL

Charming sailor dress
with anchor buttons,
sailor collar with sequin
anchor appliqué.
Includes belt, sailor hat,
cuffs and stocking topper
bows with sequin
anchors.
(Thigh highs and
petticoat not included)
(5 Piece Set)

dress with attached petticoat, heart buttons and screen printed "Betty" nameplate. Includes hat with heart button, lace edged apron, scarf and

"Hot Buns" pin. (Additional petticoat, glasses, and socks not included) (5 Piece Set)