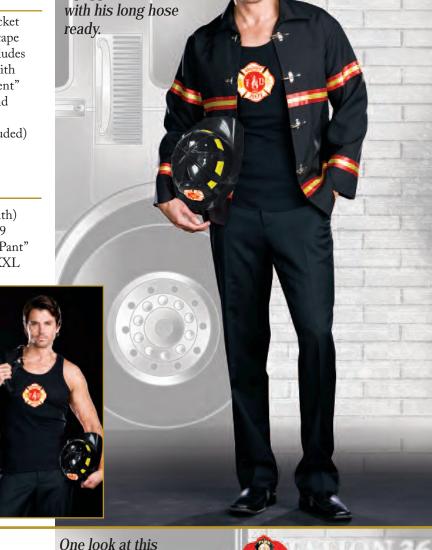

equipped

M, L, XL, XXL

Buckle front jacket with reflective tape trim detail. Includes knit tank top with "Fire Department" heat transfer and fireman hat. (Pants not included) (3 piece set)

(Shown With) Style 6379 "Men's Basic Pant" M, L, XL, XXL