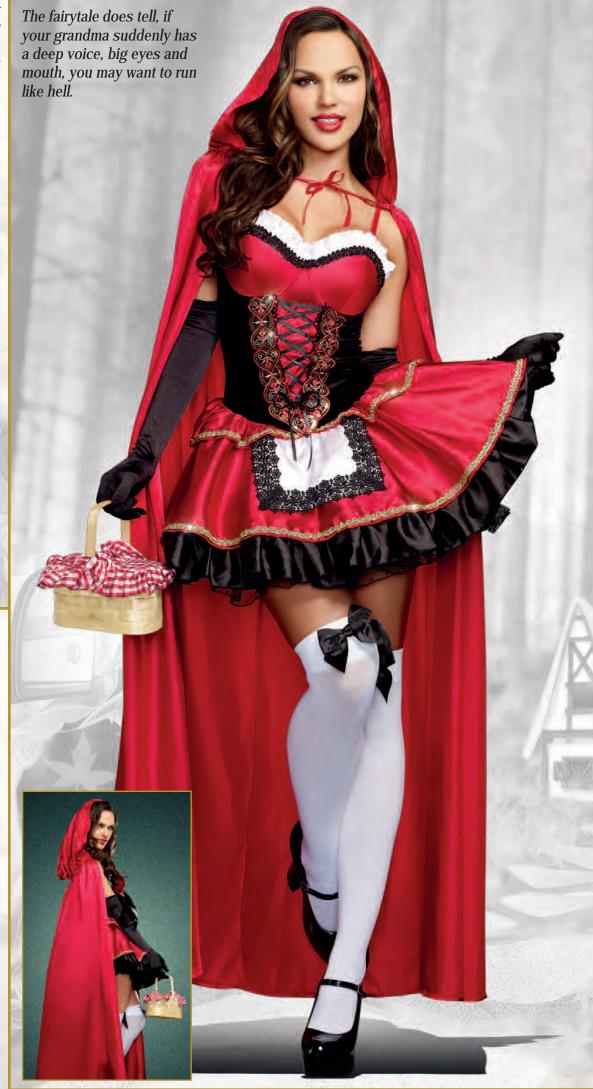

Style 9477
"Little Red"
S, M, L, XL

1X/2X, 3X/4X

Beautifully detailed fairytale dress includes underwire foam cups with pleated ruffles, embroidered heart trim, and lace-trimmed apron. Includes full length hooded satin cape. (Basket, thigh highs, additional petticoat, and satin gloves not included) (2 Piece Set)