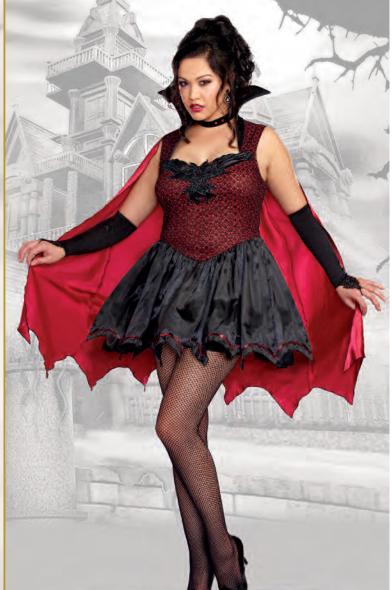

"Bloody Beautiful"

S, M, L, XL

1X/2X, 3X/4X

Exquisite gown with velvet and satin bodice has sequin appliqué and full layered satin and tulle skirt. Includes removable/adjustable vampire collar. (Earrings, necklace, and gloves not included) (2 Piece Set)

> (Shown With) Style 10369 "Bloody Beautiful Choker" O/S

Style 10341 "Midnight Madness Gloves" O/S

Style 10260

"Bloody Handsome"

M, L, XL, XXL

Black velvet coat with embossed scroll design has an attached vampire collar. Includes printed satin vest with attached shirt front with ruffled collar. (Pants not included)