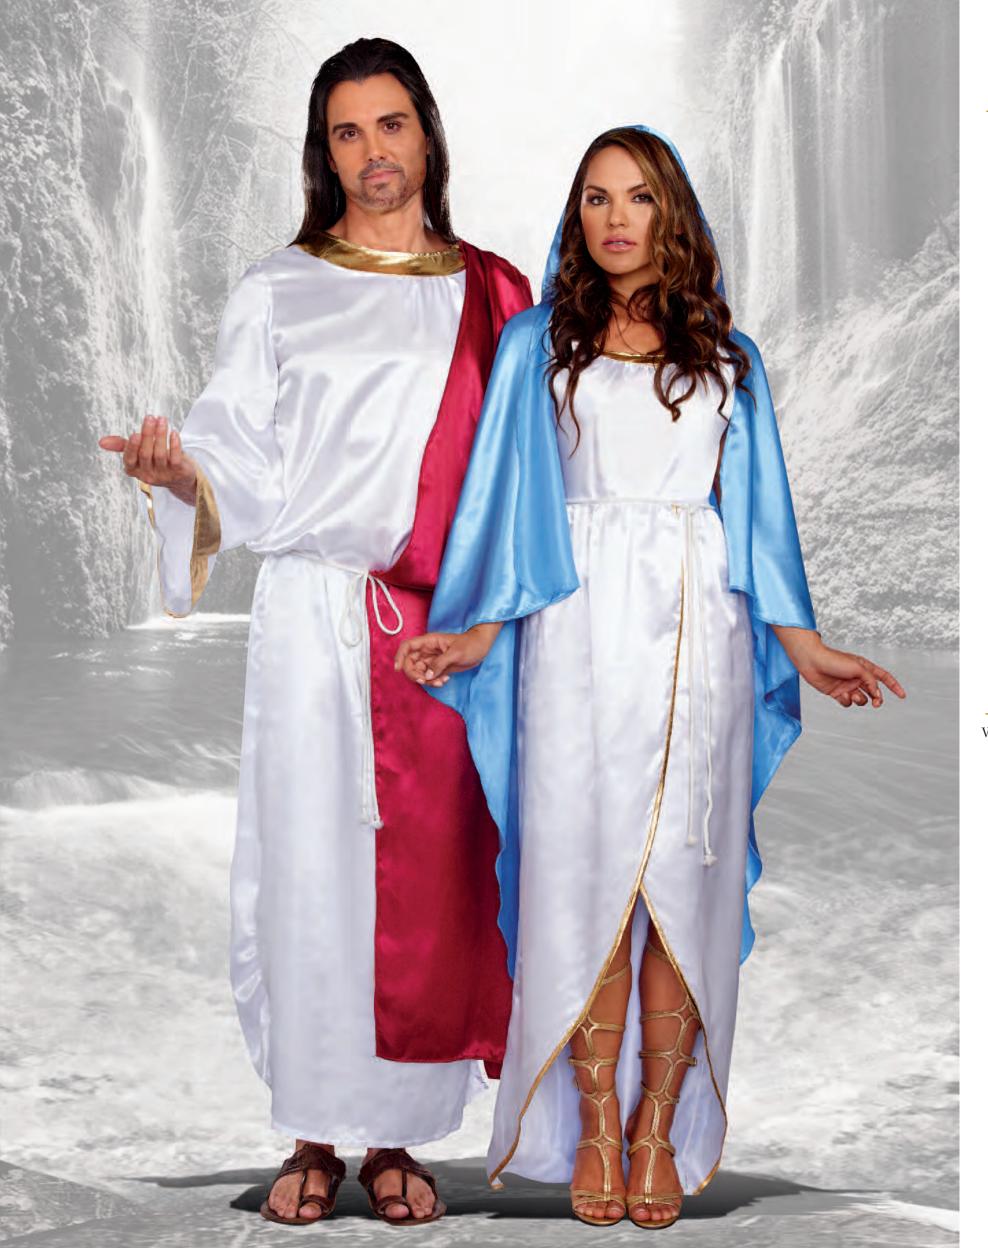

Style 10237
"Jesus"

M, L, XL, XXL

White satin robe with removable sash and rope belt. (3 Piece Set)

White satin gown, rope belt and hooded cape. (3 Piece Set)

Style 10238 "Mary" S, M, L, XL

Style 10290
"Exquisite Cleopatra"
S, M, L, XL
1X/2X, 3X/4X