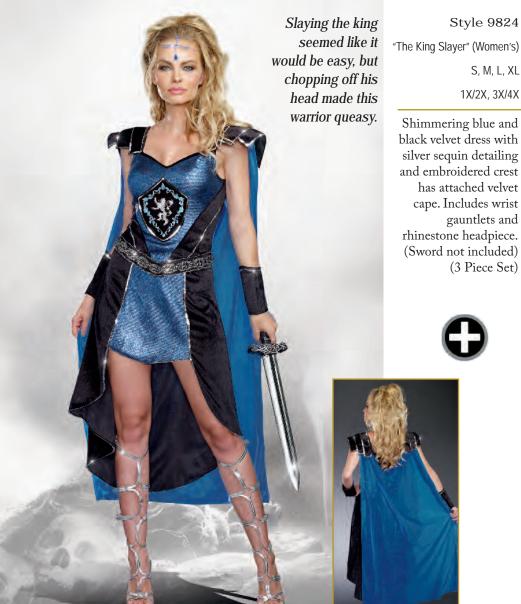

"King of Egypt" M, L, XL, XXL

"The King Slayer (Men's)"

M, L, XL, XXL

Distressed faux black leather with metallic blue tunic and embroidered crest has an attached velvet cape. Includes wrist gauntlets. (Sword and pants not included) (2 piece set)

Shimmering blue and black velvet dress with silver sequin detailing and embroidered crest has attached velvet cape. Includes wrist gauntlets and rhinestone headpiece. (3 Piece Set)

Style 9824

"The King Slayer (Women's)"