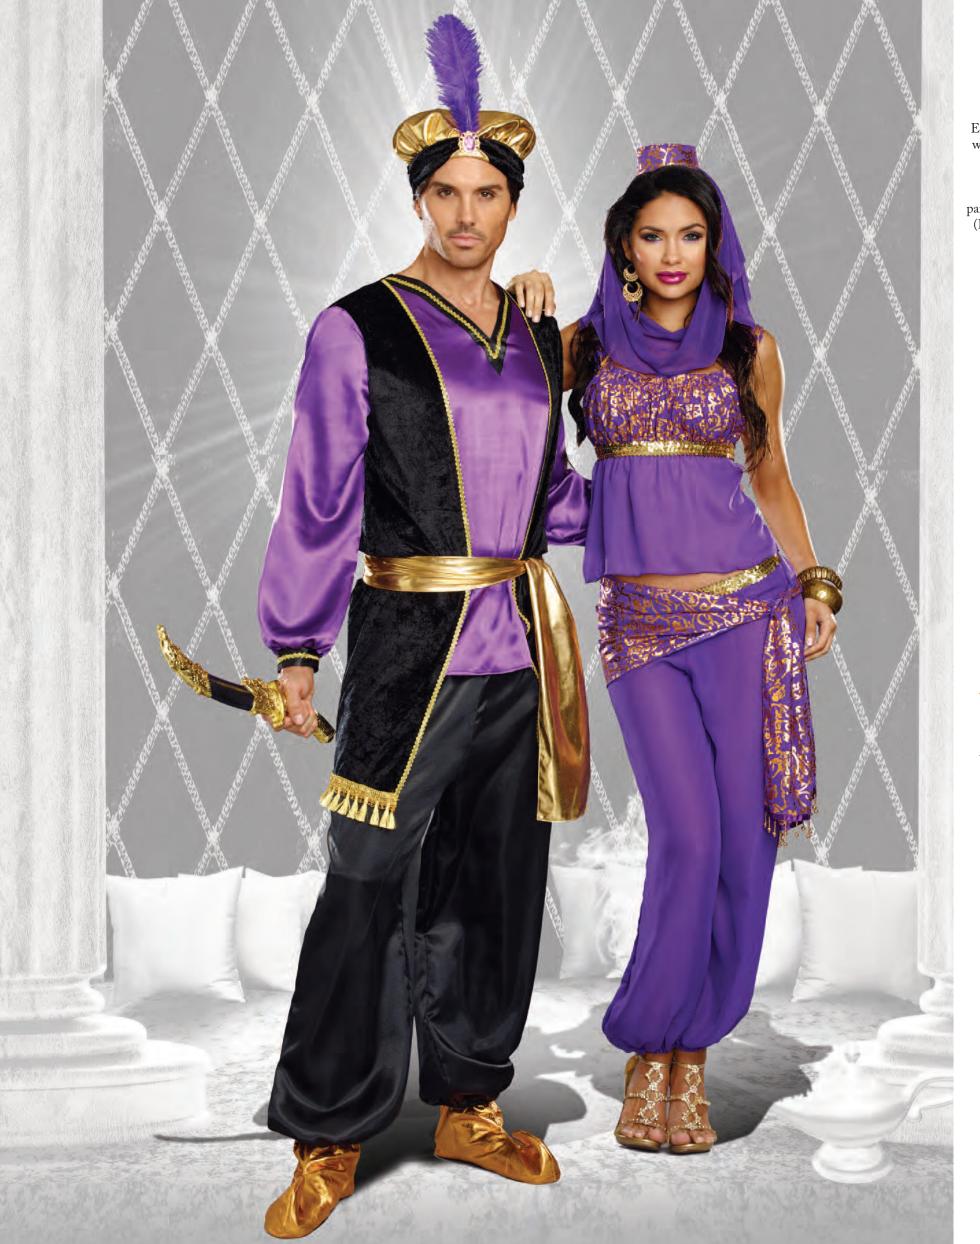

Exotic purple satin tunic with attached velvet vest is trimmed with gold tassel braid. Includes gold sash, satin harem pants and jeweled turban. (Shoe covers and sword not inluded) (4 Piece Set)

TANKARAIN.

Style 10298 "The Sultan" M, L, XL, XXL

This busy Sultan has

many wives it's true,

but I'm sure he could

make room in his harem for you.

"Robin Hood" S, M, L, XL

Rich green velvet corset styled dress with gold lace-up trim detailing and attached petticoat. Includes matching satin cape, hat with ostrich feather and removable/adjustable shoulder straps. (Hair ties and bow not included) (4 Piece Set)