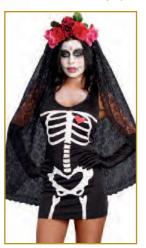

(Right-Side Female Costume) Style 10267

"Ain't She Sweet"

S, M, L, XL

1X/2X, 3X/4X

Dazzling red sequin dress with rose trim and sequin fringe. Includes sequin headpiece with rose appliqué. (Gloves, boa, and cigarette holder not included) (2 Piece Set)