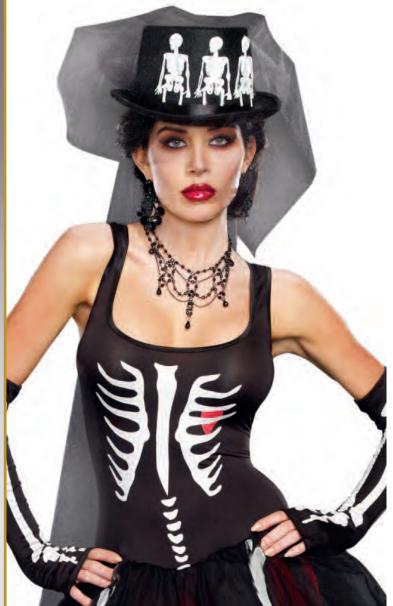

(Pants, stethoscope, and chainsaw not included)

(4 Piece Set)

Style 9903 "Ms. Bones"

S, M, L, XL

Exquisite skeleton screen print dress has stretch bodice with attached full-layered tulle and satin skirt. Includes skeleton screen print fingerless gloves. (Hat and jewelry not included)

(2 Piece Set)

(ShownWith) Style 10005 "Ms. Bones Hat" O/S

Black velvet jacket with red tattered edges has an attached shirt front with skeleton print. Includes collapsible hat with skull and skeleton fingerless gloves. (Cigar and pants not included) (3 Piece Set)