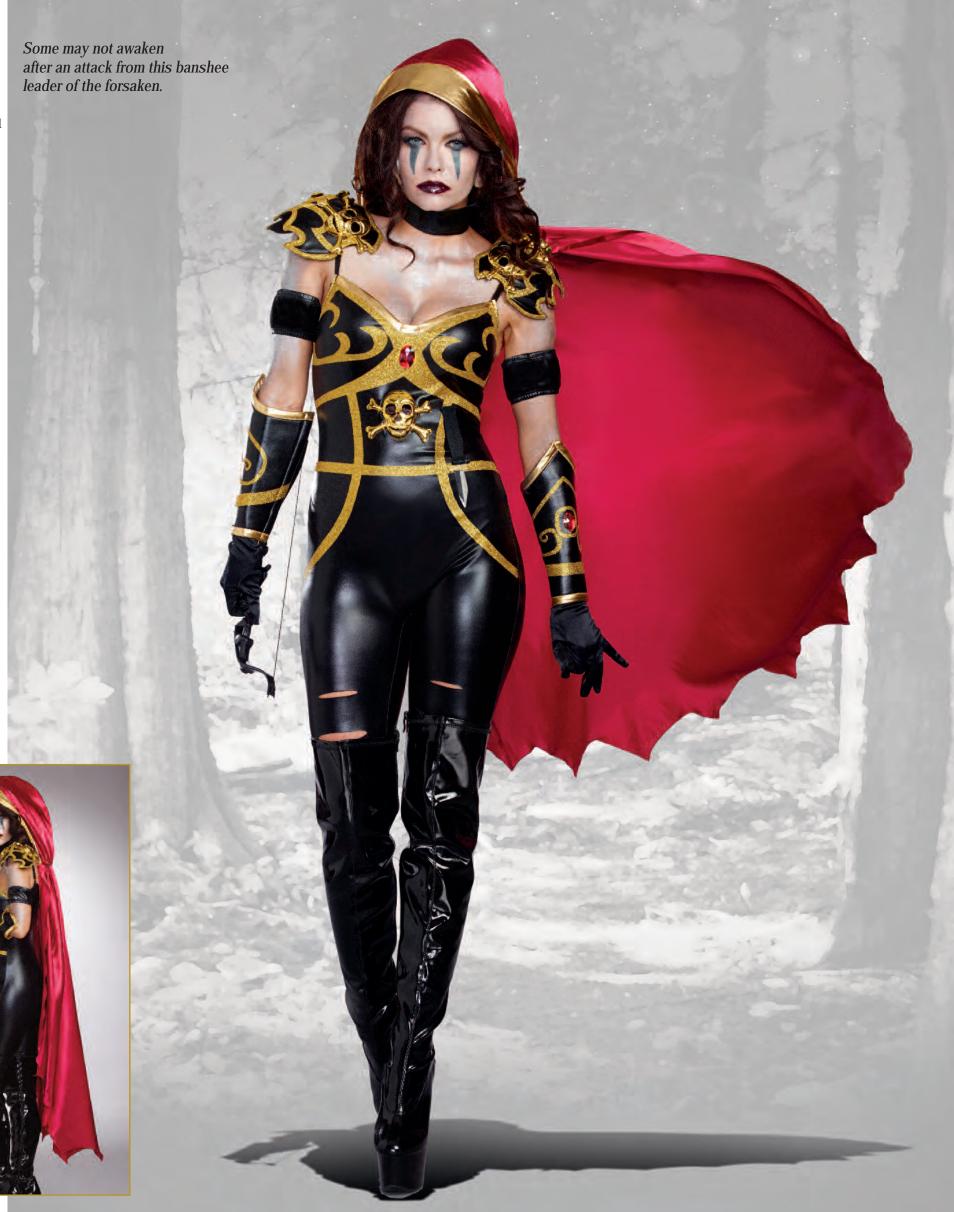

Sleek black jumpsuit with pant leg rips and gold skull shoulder armor. Includes hooded cape, choker, arm bands, wrist gauntlets with rhinestones, and knife.
(Archer bow not included) (6 Piece Set)

Style 10317