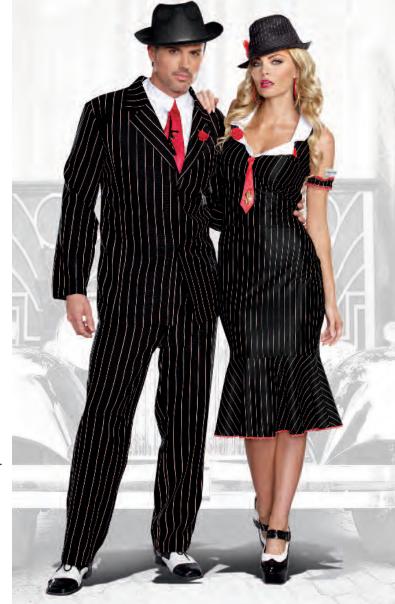

(Shown With) Style 5218 "Luna Glove" O/S

(Center Male Costume) Style 10211

"Party at Gatsby's"

M, L, XL, XXL

1920's styled tuxedo jacket with tails, white satin vest with attached faux shirt front and bow tie. Includes fringed scarf.
(Pants and shirt not included)
(3 Piece Set)

(Shown With) Style 5218 "Luna Glove" O/S

Style 10211 "Party at Gatsby's" M, L, XL, XXL

"Cotton Club Cutie"

S, M, L, XL

Elegant styled flapper dress with sequin design front, beaded 1920's neckline trim, and sequin fringe. Includes sequin headpiece with ostrich feather.