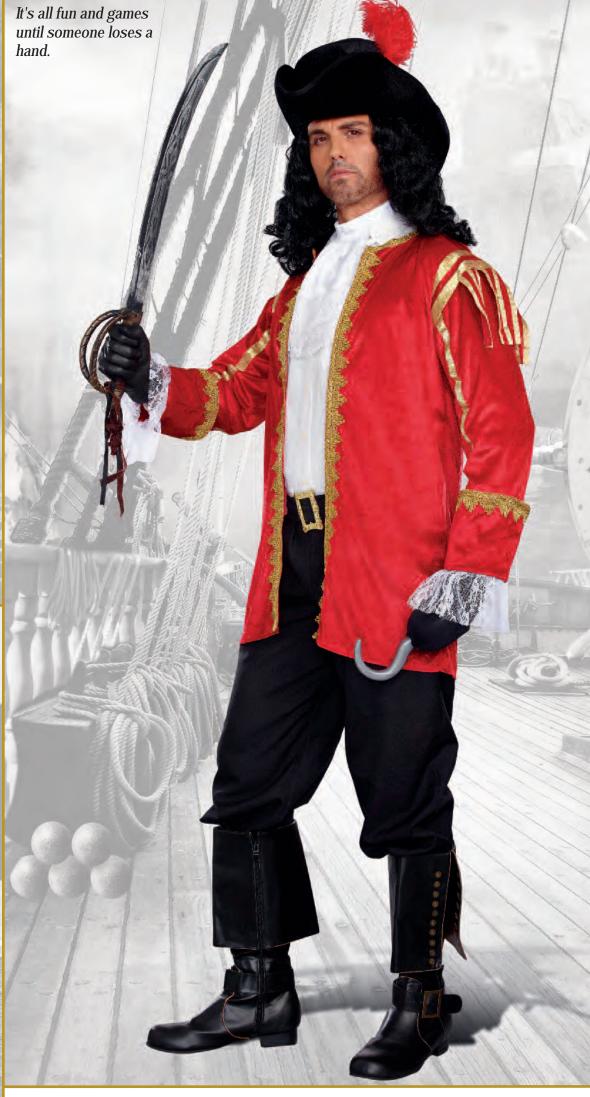

(Sword not included)

(3 Piece Set)

Velvet coat with gold trim and pirate buttons. Includes pirate hat, waist sash, white ruffled dickey, and eye patch. (Shirt, pants, and sword not included) (5 Piece Set)

(Shown With) Style 6379 "Men's Basic Pant" M, L, XL, XXL "Sea Savvy Pirate" M, L, XL, XXL

Style 9872 "Sea Worthy Pirate" (Men's) M, L, XL, XXL

Brown distressed leather look vest with gold detailing. Includes pirate's tunic top, distressed leather look head wrap, striped waist sash and belt. (Pants and sword not included) (5 Piece Set)

Red velvet jacket with gold trim and lace ruffled sleeve detailing. Includes velvet pirate hat, ruffled dickey, mitt with hook, and belt. (Pants, wig, gloves, and sword not included)

(5 Piece Set)

(Shown With) Style 6379 "Men's Basic Pant" M, L, XL, XXL