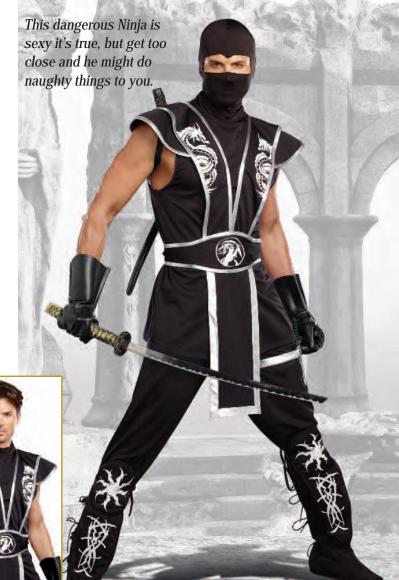

"Mystic Ninja"

S, M, L, XL

Fierce ninja jumpsuit with lace-up neckline detailing and ninja symbol screen prints. Includes face mask, arm bands, gloves, knives, and belt. (Sword and shoulder weapon holster not included) (7 Piece Set)