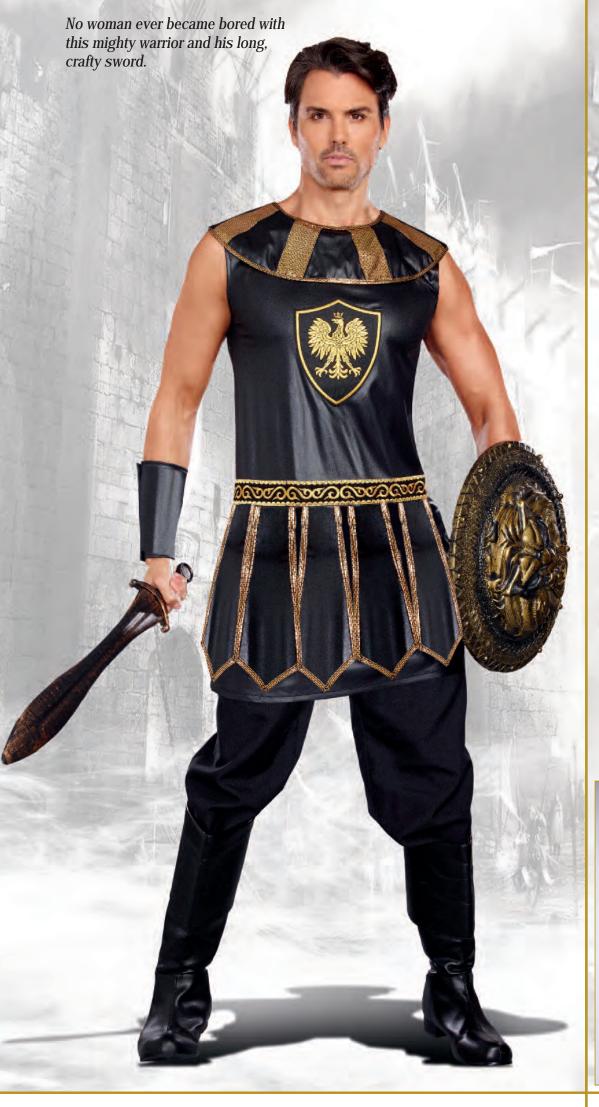

Style 10274 "Deadly Warrior (Men's)" M, L, XL, XXL

Black warrior tunic with gold trim and embroidered crest. Includes wrist gauntlets. (Pants and shield not included) (2 Piece Set)

(Shown With) Style 6379 "Men's Basic Pant" M, L, XL, XXL

Style 10217

"Battle Beast"

M, L, XL, XXL

(Shown With) Style 10221 "Battle Beast Helmet" O/S

Style 10274
"Deadly Warrior (Men's)"
M, L, XL, XXL

Black warrior tunic with gold trim and embroidered crest. Includes wrist gauntlets. (Pants, sword, and shield not included) (2 Piece Set)