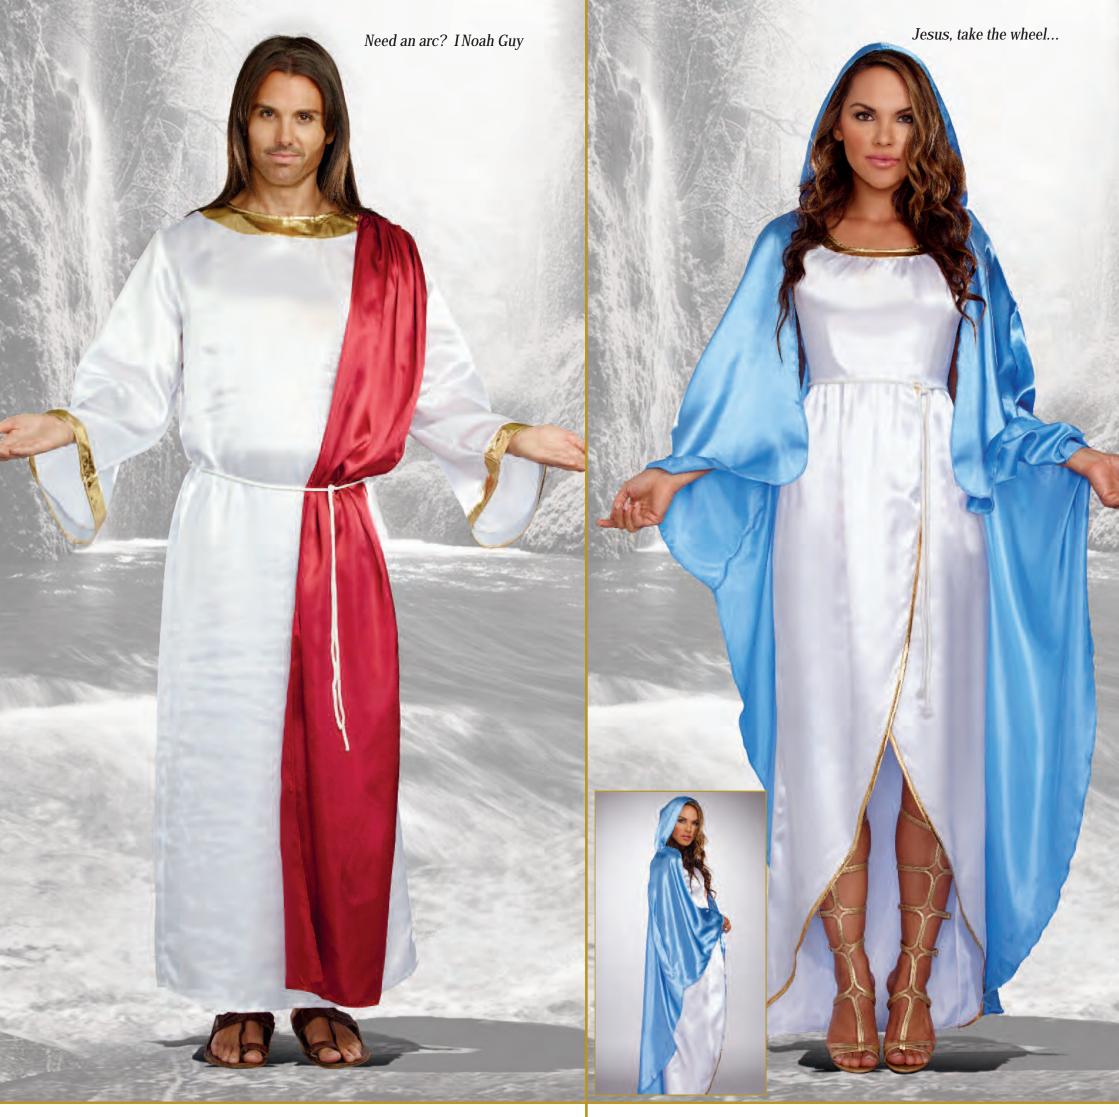

Style 10237
"Jesus"

M, L, XL, XXL

White satin robe with removable sash and rope belt. (3 Piece Set)

White satin gown, rope belt and hooded cape. (3 Piece Set)

Style 10238 "Mary" S, M, L, XL

Style 10290
"Exquisite Cleopatra"
S, M, L, XL
1X/2X, 3X/4X

(Shown With) Style 6379 "Men's Basic Pant" M, L, XL, XXL

M, L, XL, XXL

White satin robe with removable sash and rope belt. (3 Piece Set)

> Style 10238 "Mary"

> > S, M, L, XL

White satin gown, rope belt and hooded cape. (3 Piece Set)