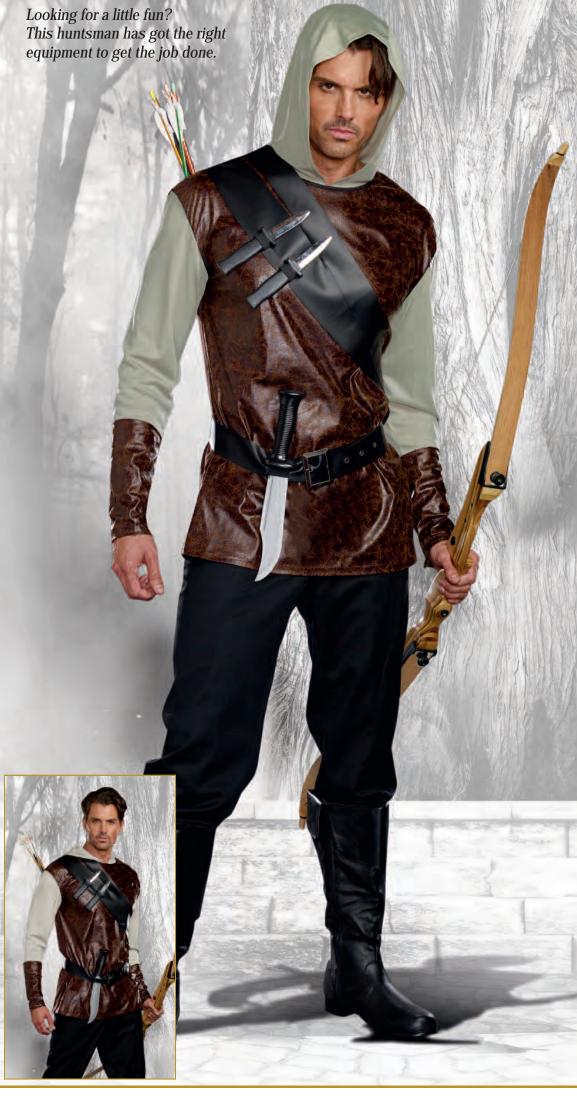

Distressed brown leather look tunic with attached sage green sleeves and hood. Includes belt with loop for hunting knife, wrist gauntlets, utility strap for holding knives and arrows, and two faux knives. (Bow, arrows, hunting knife, and pants not included) (5 Piece Set)

(Shown With) Style 6379 "Men's Basic Pant" M, L, XL, XXL

**Style 9907** "The Huntsman" M, L, XL, XXL

Blue stretch velvet gown with silver sparkle snowflake print, attached back cape sections, elaborate silver sequin neckline appliqué and high side slit with sequin trim. Includes crown. (Jewelry, hair bow, and snowflake scepter not included)