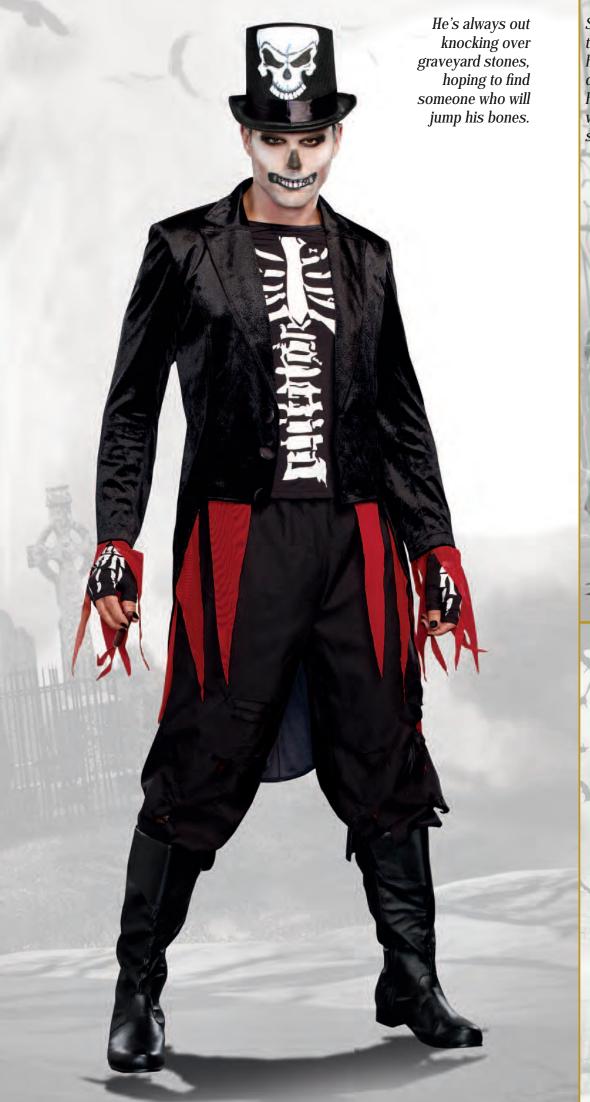

(2 Piece Set)

(ShownWith) Style 10005 "Ms. Bones Hat" O/S

Black velvet jacket with red tattered edges has an attached shirt front with skeleton print. Includes collapsible hat with skull and skeleton fingerless gloves. (Cigar and pants not included) (3 Piece Set)

Style 9904 "Mr. Bones"

She still haunts the graveyard in her wedding dress. Who knew her wedding day would have been such a mess?

**Style 9945** "Bride of Doom"

S, M, L, XL

Gray tattered gown with skeletal ribcage print and full layered tulle overskirt. Roses adorn the neckline and dropped waistline. Includes tattered gray veil headband with roses and choker with skull. (Thigh highs not included) (3 Piece Set)