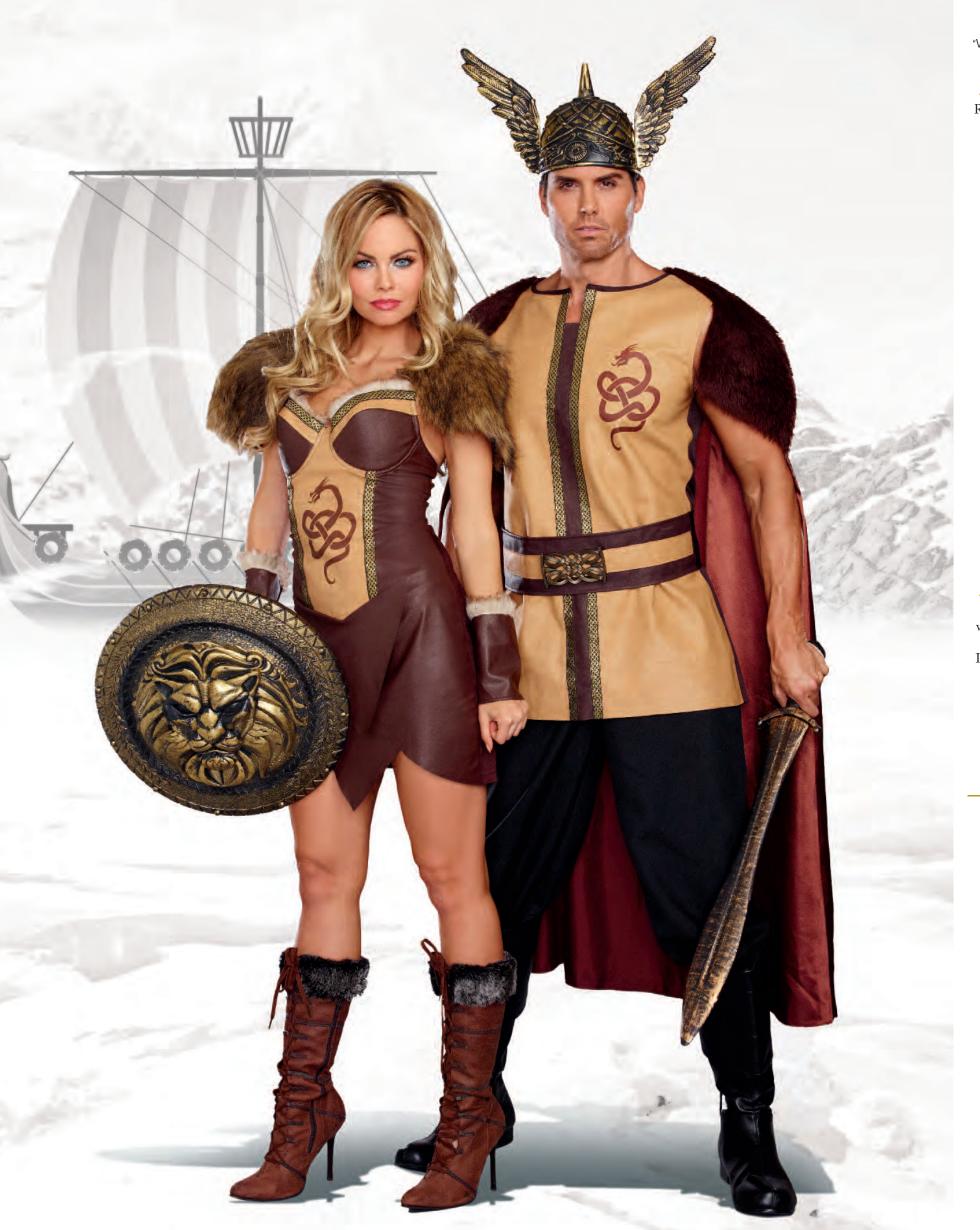

Style 10273
"Deadly Warrior (Women's)"
S, M, L, XL
1X/2X, 3X/4X

Style 10222 S, M, L, XL

Rich brown faux leather dress with gold Celtic trim, dragon "Voracious Viking (Women's)" screen print and foam underwire cups with faux fur detailing. Includes faux fur capelet and wrist gauntlets. (Sword and helmet not included) (3 Piece Set)

Tan faux leather tunic with Celtic belt, dragon screen-print and trim. Includes long cape with faux fur collar. (Shield, pants, and sword not included) (3 Piece Set)

Style 10223 "Voracious Viking (Men's)" M, L, XL, XXL