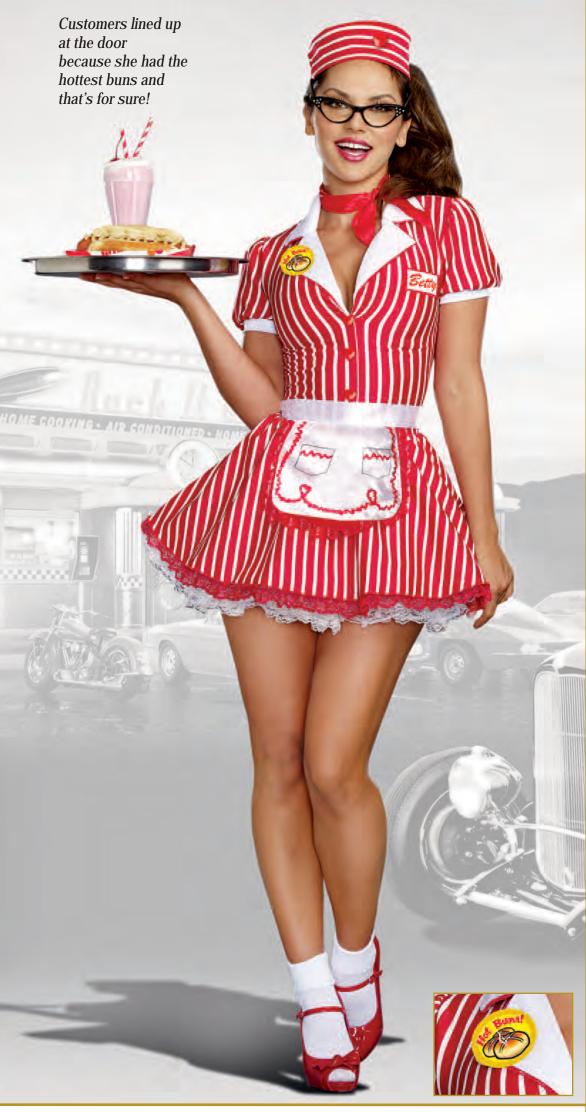

dress with attached petticoat, heart buttons and screen printed "Betty" nameplate. Includes hat with heart button, lace edged apron, scarf and

"Hot Buns" pin. (Additional petticoat, glasses, and socks not included) (5 Piece Set)

"Diner Doll"

S, M, L, XL 1X/2X, 3X/4X

Style 10285
"Boat Rockin' Babe"

S, M, L, XL

Charming sailor dress
with anchor buttons,
sailor collar with sequin
anchor appliqué.
Includes belt, sailor hat,
cuffs and stocking topper
bows with sequin
anchors.
(Thigh highs and
petticoat not included)
(5 Piece Set)