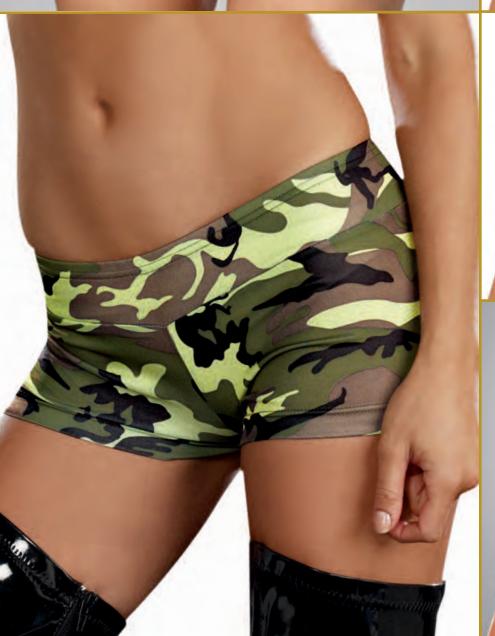

"Friendly Fire" (Women's)
S, M, L, XL

Camouflage jumpsuit with fishnet sleeves and strategically placed rips. Includes Army hat, utility belt, bullet strip, 2 plastic knives, arm band, arm wrap and leg wrap. (Sunglasses, grenade and jewelry not included) (8 Piece Set)

Camouflage utility vest with bullet holders, pockets, and Army patch. Includes Army hat, bullet strip, and fingerless gloves.

(Pants and sunglasses not included)

(4 Piece Set)

Style 10244 "Friendly Fire" (Men's) M, L, XL, XXL