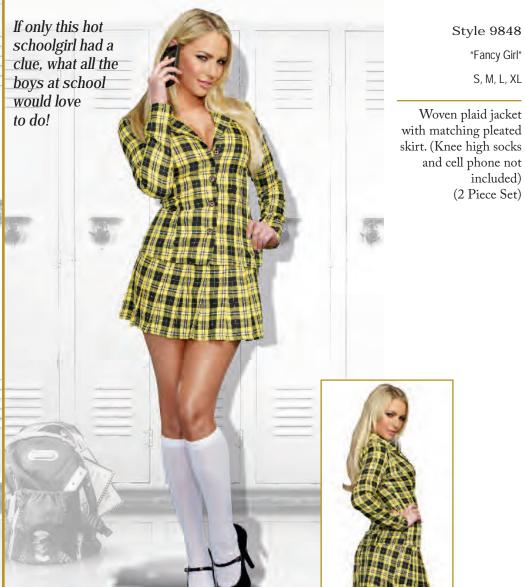

(Shown With) Style 10342 "Bow Top Stockings" O/S, O/S Queen

Style 9419 "Prep School"

S, M, L, XL

"Fancy Girl"

S, M, L, XL

included)

Button front white collar shirt with a "Manhattan Preparatory School" patch and woven plaid pleated schoolgirl skirt. Includes tie with clip and headband. (Knee high socks not included) (4 piece Set)