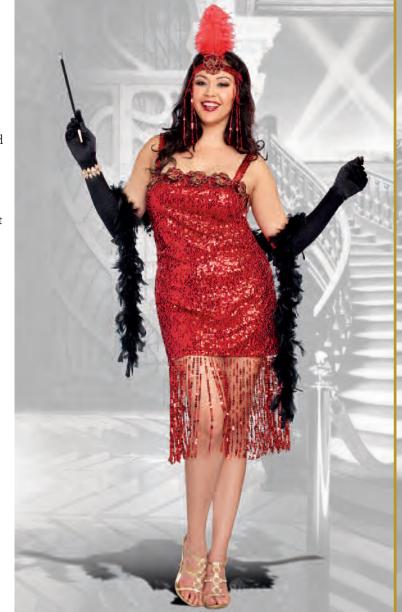

(Jewelry, gloves, boa, and cigarette holder not included)

(2 Piece Set)

(Shown With) Style 5218 "Luna Glove" O/S

Style 9834 "Gatsby Girl" S, M, L, XL

S, M, L, XL 20's inspired sequin dress with keyhole front detail, gold beaded neckline, cluny lace and sequin fringe hemline. Includes matching choker and stretch sequin headpiece with feather. (Boa, cigarette holder and pantyhose not included) (3 piece set)

Style 8832

"Jazzy Jezebell"

(Shown With) Style 7034 "Fishnet Pantyhose" O/S

> Style 5218 "Luna Glove" O/S

Style 9836

"Simply Fab!" S, M, L, XL

Black velvet and sequin front dress with silver sequin and rhinestone appliqué. Includes sequin ostrich feather headpiece. (Gloves, boa, jewelry, and cigarette holder not included) (2 Piece Set)