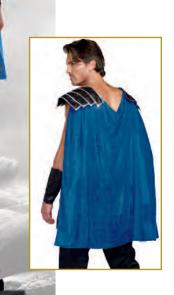

S, M, L, XL

(Shown With) Style 6379 "Men's Basic Pant" M, L, XL, XXL

Style 10295
"Tarzan"
M, L, XL, XXL

This versatile costume can be worn with or without the suede tunic. Includes jagged edge skirt, belt and arm tie.

(Spear not included)

(4 Piece Set)

Animal print ultra suede romper with overskirt that ties at the shoulder for adjustability. Includes head wrap and matching sleeves.

(Spear not included)

(3 Piece Set)

Style 9870 "Jungle Fever" S, M, L, XL