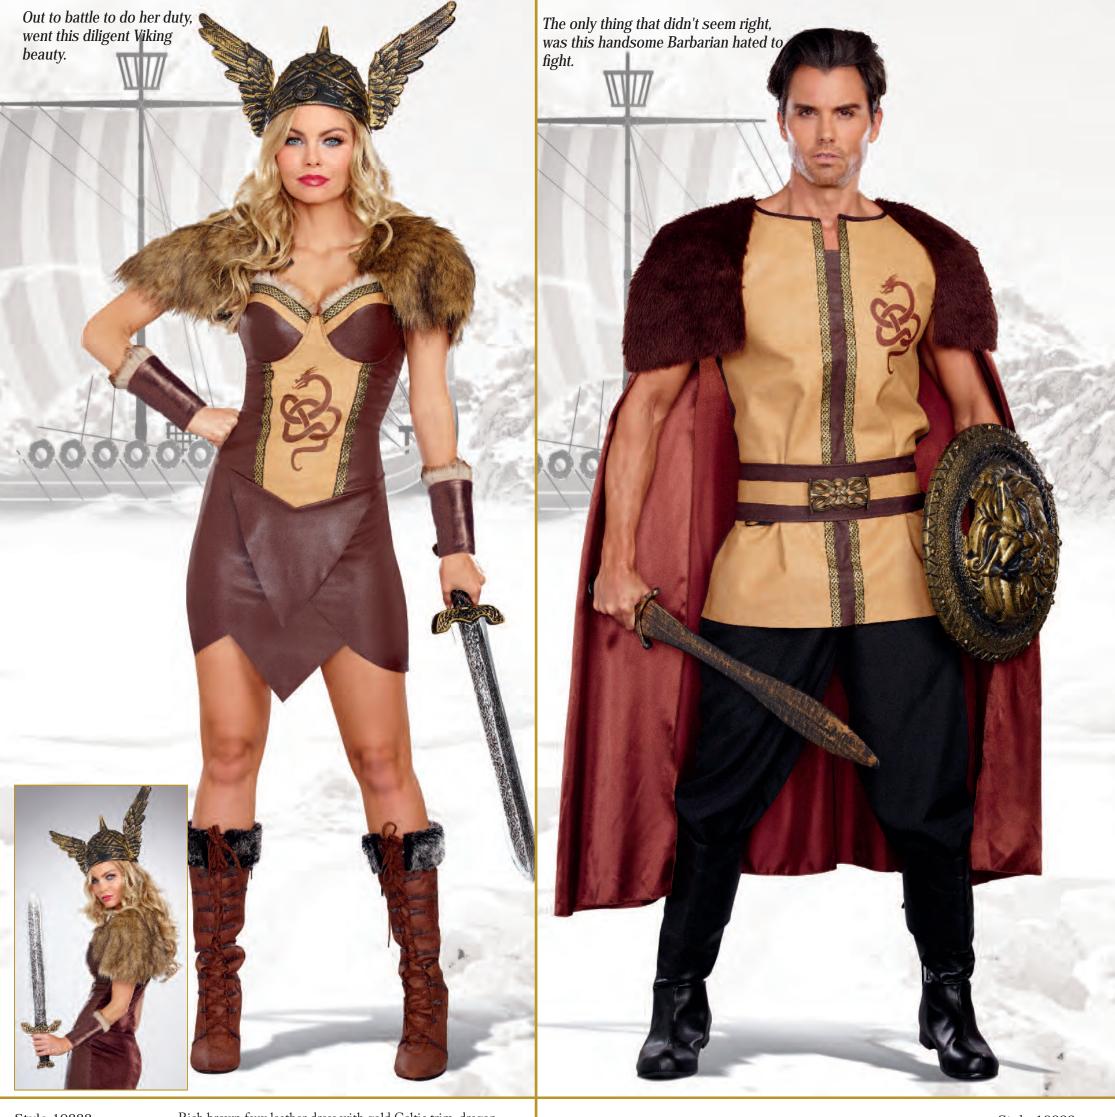

Style 10273
"Deadly Warrior (Women's)"
S, M, L, XL
1X/2X, 3X/4X

Style 10222 S, M, L, XL

Rich brown faux leather dress with gold Celtic trim, dragon "Voracious Viking (Women's)" screen print and foam underwire cups with faux fur detailing. Includes faux fur capelet and wrist gauntlets. (Sword and helmet not included) (3 Piece Set)

Tan faux leather tunic with Celtic belt, dragon screen-print and trim. Includes long cape with faux fur collar. (Shield, pants, and sword not included) (3 Piece Set)

Style 10223 "Voracious Viking (Men's)" M, L, XL, XXL

Style 10223 "Voracious Viking (Men's)" M, L, XL, XXL

Tan faux leather tunic with Celtic belt, dragon screen print and trim. Includes long cape with faux fur collar. (Helmet, pants, and sword not included) (3 Piece Set)