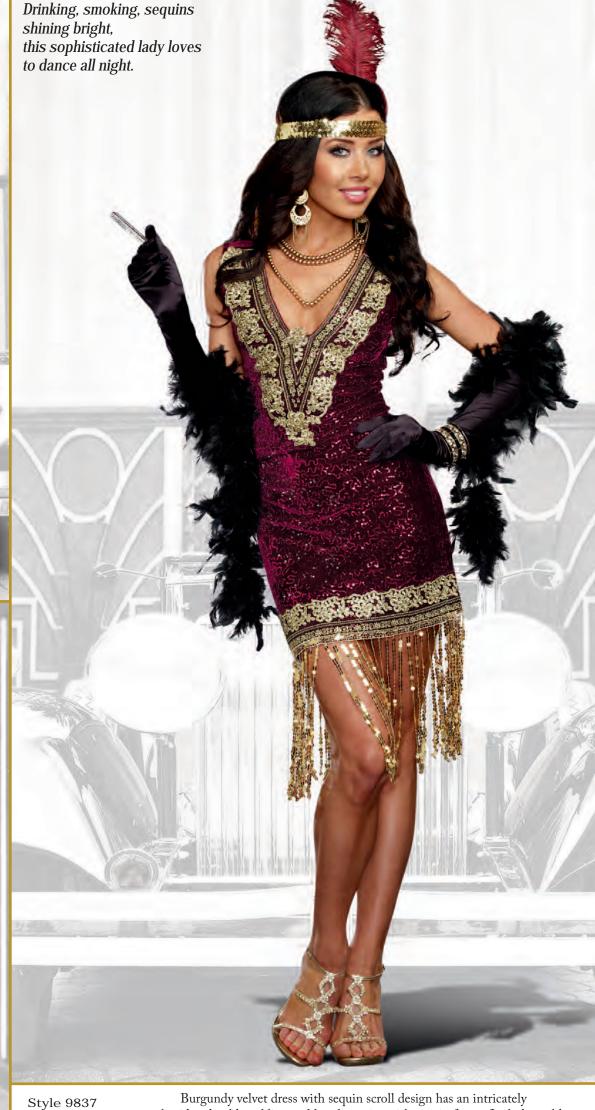

Style 9838

M, L, XL, XXL

"Good Time Charlie"

Burgundy velvet dress with sequin scroll design has an intricately embroidered gold neckline and hemline trim with sequin fringe. Includes gold sequin headpiece with ostrich feather. (Gloves, boa, jewelry and cigarette holder not included) (2 Piece Set)

(Shown With) Style 7034 "Fishnet Pantyhose" O/S

> Style 5218 "Luna Glove" O/S

Style 9837
"Sophisticated Lady"
S, M, L, XL
1X/2X, 3X/4X

Burgundy velvet dress with sequin scroll design has an intricately embroidered gold neckline and hemline trim with sequin fringe. Includes gold sequin headpiece with ostrich feather. (Gloves, boa, jewelry and cigarette holder not included) (2 Piece Set)

(Shown With) Style 5218 "Luna Glove" O/S

Striped three button front jacket. Includes hat and bow tie. (Shirt and pants not included) (3 Piece Set)

Style 9838 "Good Time Charlie" M, L, XL, XXL

(Shown With) Style 6379 "Men's Basic Pant" M, L, XL, XXL