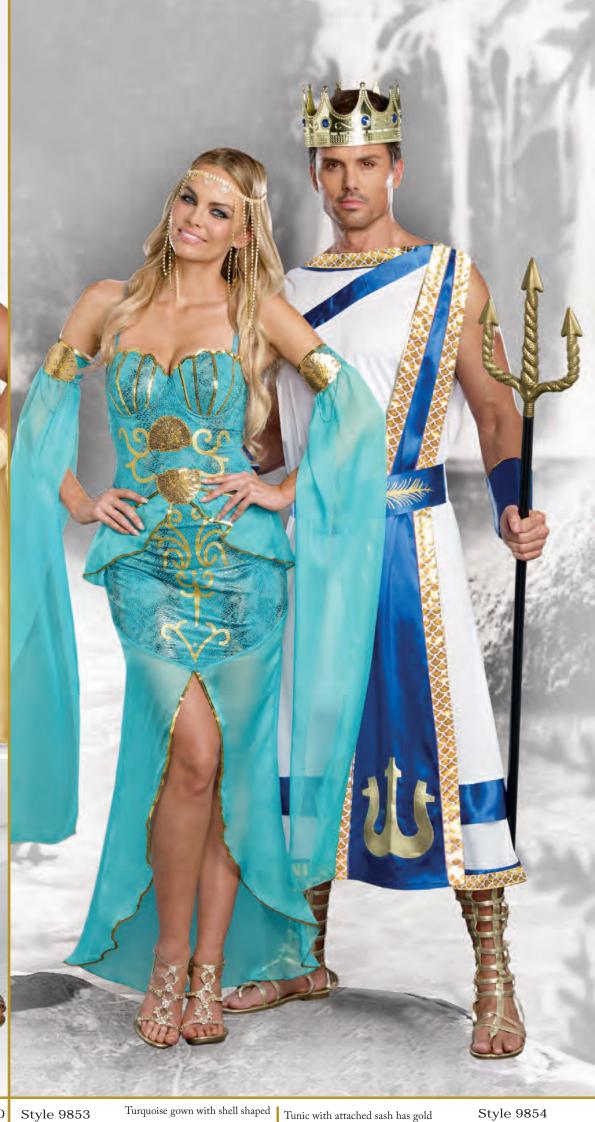

(4 piece set)

Style 8860 "He's' a God" M, L, XL, XXL Style 9853 "Sea Goddess" S, M, L, XL Turquoise gown with shell shaped underwire foam cups, sheer peplum and sequin shell appliqué detailing. Includes armbands with trailing chiffon and removable, adjustable shoulder straps.

(Headpiece not included)

(3 Piece Set)

Tunic with attached sash has gold trident detailing. Includes crown, belt, and wrist gauntlets. (Trident not included) (4 Piece Set) Style 9854 "Poseidon" M, L, XL, XXL