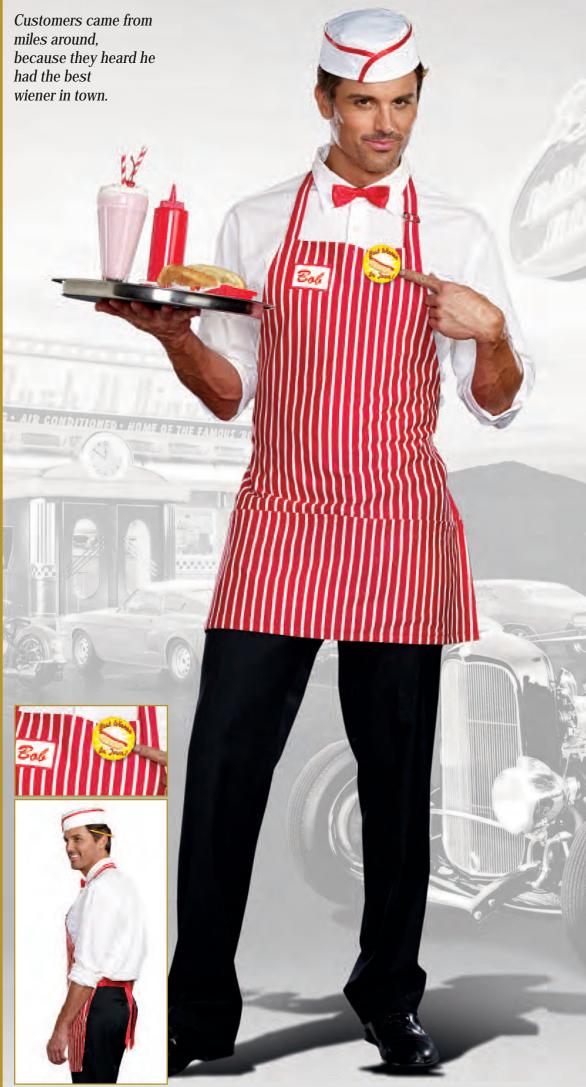

Style 9976 "Diner Dude" M, L, XL, XXL

50's styled red and white stripe apron with screen printed "Bob" nameplate. Includes bow tie, hat, and "Best Wiener in Town" pin. (Shirt, pants, pencil, tray and food not included) (4 Piece Set)

(Shown With) Style 7031 "Sheer Thigh Highs with Back Seam" O/S

Style 9976 "Diner Dude" M, L, XL, XXL

50's styled red and white stripe apron with screen printed "Bob" nameplate. Includes bow tie, hat, and "Best Wiener in Town" pin. (Shirt, pants, pencil, tray and food not included) (4 Piece Set)

> (Shown With) Style 6379 "Men's Basic Pant" M, L, XL, XXL

Style 9975 "Diner Doll" S, M, L, XL

"Service With a Smile" S, M, L, XL1X/2X, 3X/4X Black stretch knit dress with lace-up neckline, gold trim and detailing. Includes "Mile High Captain" pin, and pilot's hat. (3 Piece Set)