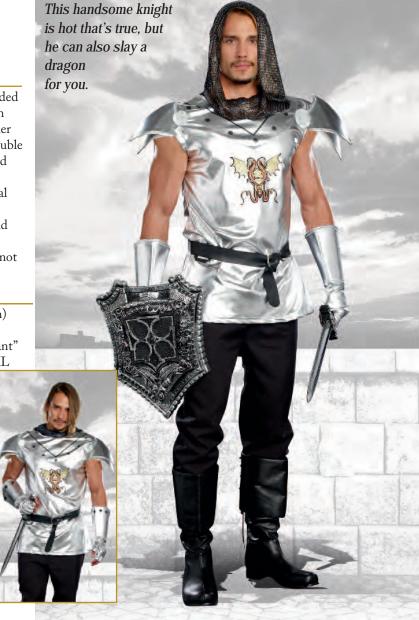

(Shown With) Style 9969 "Gauntlet Gloves" O/S

Style 9968

"Knight Time" (Men's)

M, L, XL, XXL

Silver metallic hooded medieval tunic with exaggerated shoulder armor detailing, double dragon embroidered appliqué and screen printed metal studs. Includes fingerless gloves and belt. (Shield and sword not included) (3 Piece Set)

(Shown With) Style 6379 "Men's Basic Pant" M, L, XL, XXL

Style 9404
"Queen of Swords Warrior"
S, M, L, XL

Gold and black foil dress with unique chainmail armor print, metal stud trim and gold cross appliqué. Includes headpiece and wrist gauntlets. (Sword and shield not included)