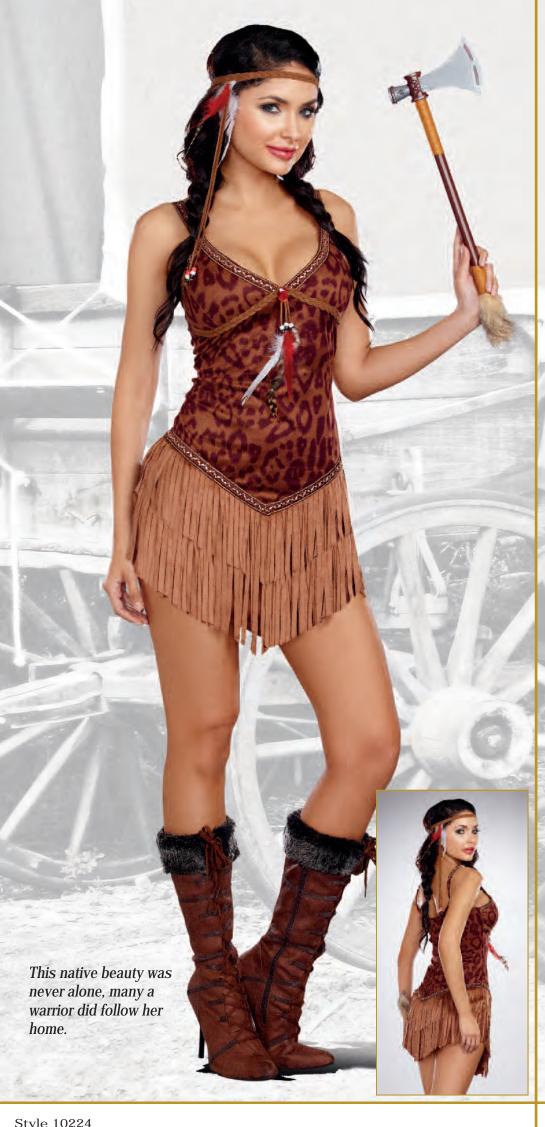

Style 10224
"Hot on the Hunt"

S, M, L, XL

Animal print stretch ultra suede dress with Native American trim and attached fringe skirt. Includes braided headpiece with feathers. (Tomahawk not included) (2 Piece Set)

(3 piece set)

Style 10224 "Hot on the Hunt"

S, M, L, XL

Animal print stretch ultra suede dress with Native American trim and attached fringe skirt. Includes braided headpiece with feathers.

(Tomahawk not included)