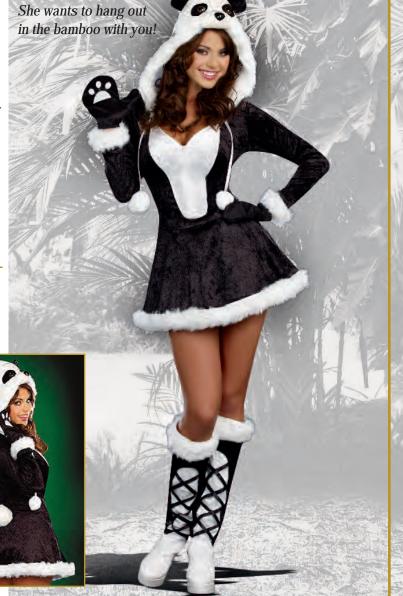

with faux fur trim and

removable tail. Includes

crush velvet hooded dress

Style 8793 "Panda Bear Baby" S, M, L, XL

Zipper front stretch velvet dress with faux fur trimmed hood, panda bear face and pom pom ties. Includes matching paw print mittens, faux fur trimmed boot covers and attached tail. (3 piece set)