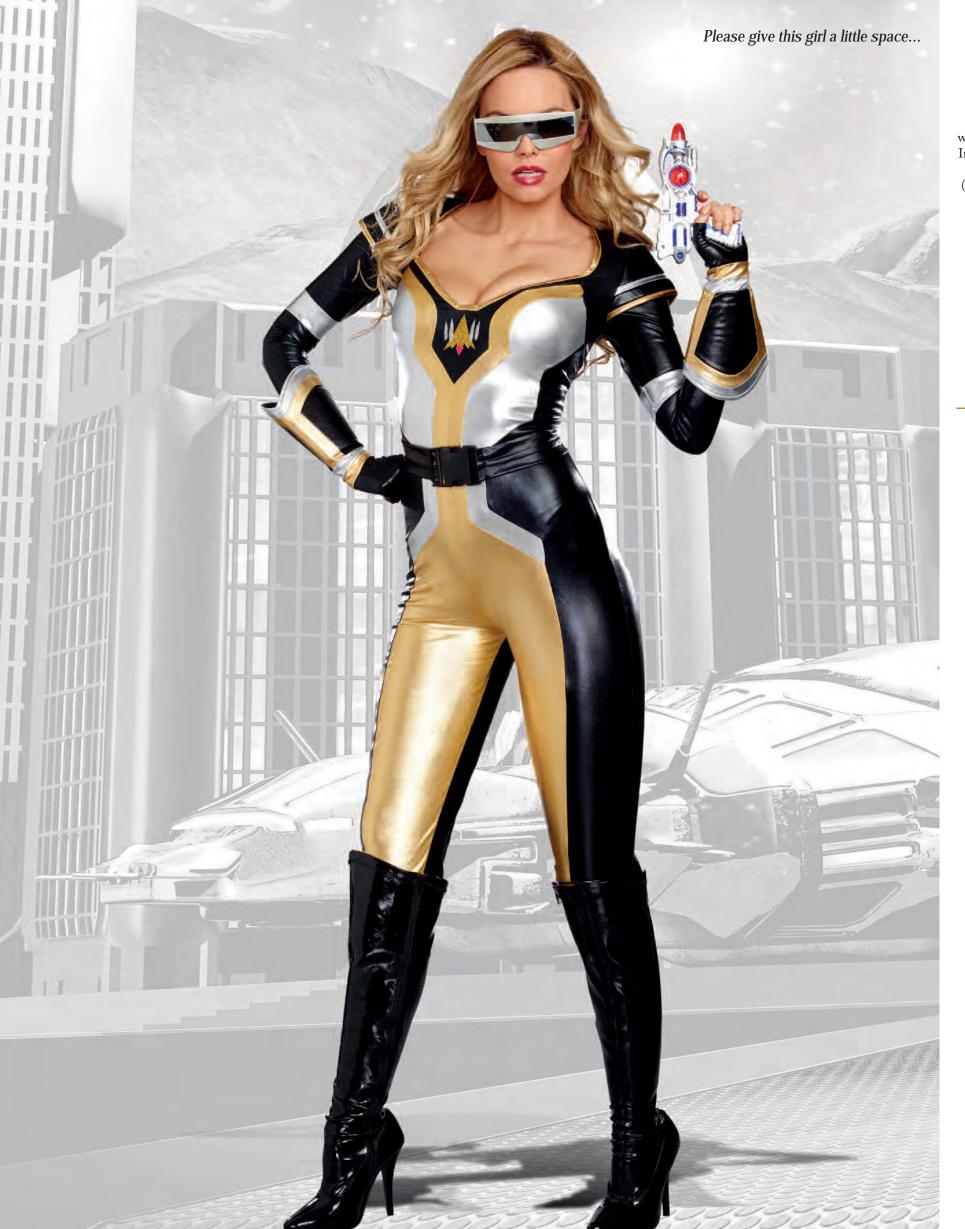

S, M, L, XL

Sleek black, gold and silver metallic jumpsuit with space suit detailing. Includes fingerless space gloves and utility belt. (Galaxy glasses and gun not included)

(3 Piece Set)

(Shown With) Style 9970 "Galaxy Glasses" O/S

Style 9971 "Galaxy Gun" O/S

"The Snake Charmer"

S, M, L, XL

Seductive metallic red top with gold sequin snakes, fringe and gold coin detailing. Includes side slit velvet skirt with sequin embellished waistband and snake detail, headpiece with coins, and golden prop snake. (Earrings not included) (4 Piece Set)