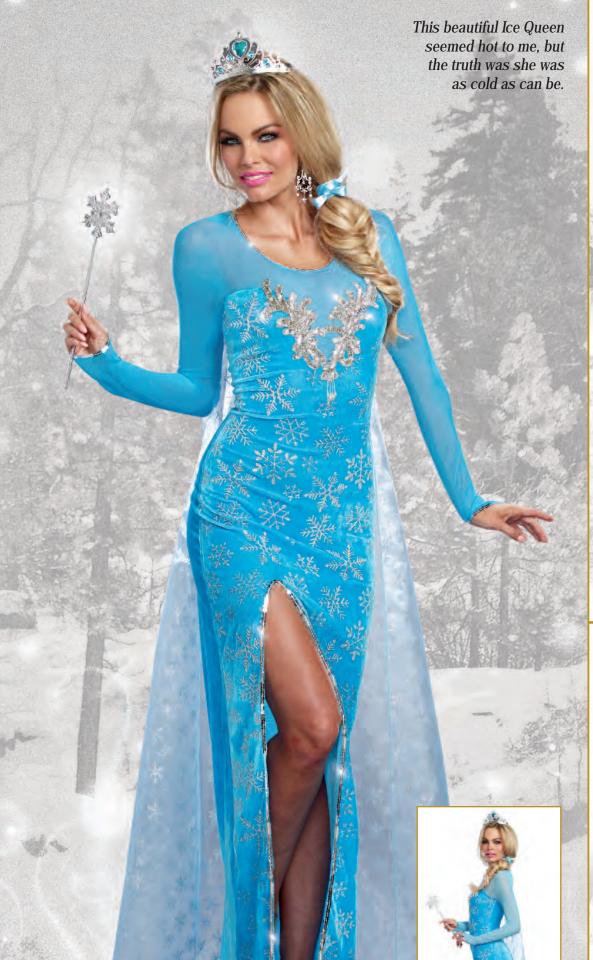

(Shown With) Style 6379 "Men's Basic Pant" M, L, XL, XXL

**Style 9907** "The Huntsman" M, L, XL, XXL

Blue stretch velvet gown with silver sparkle snowflake print, attached back cape sections, elaborate silver sequin neckline appliqué and high side slit with sequin trim. Includes crown. (Jewelry, hair bow, and snowflake scepter not included)

(2 Piece Set)

Finding a princess can be hard to do, not every fair maiden can fit in that glass shoe! Every princess knows

they must be pretty and

might just take forever!

clever, or finding a prince

Tunic with gold embroidered royal crest, gold fringed epaulets and matching belt. Includes elastic waist pants with gold trim. (3 piece Set)