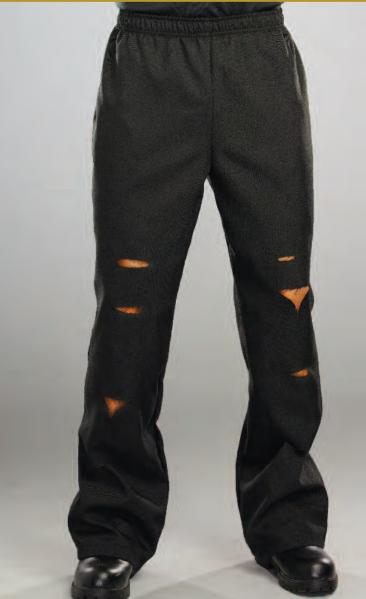

(Shown With) Style 10347 "Men's Ripped Pants" M, L, XL, XXL

Style 10293

"Alice"

S, M, L, XL

Lovely Alice dress with layered tulle overskirt, velvet bodice and sheer sleeves. Includes apron and headband with bow. (3 Piece Set)

"Hatter Madness" costume also pairs well with Dreamgirl style 9476, "Beyond Wonderland".

M, L, XL, XXL

Exotic purple satin tunic with attached velvet vest is trimmed with gold tassel braid. Includes gold sash, satin harem pants and jeweled turban.