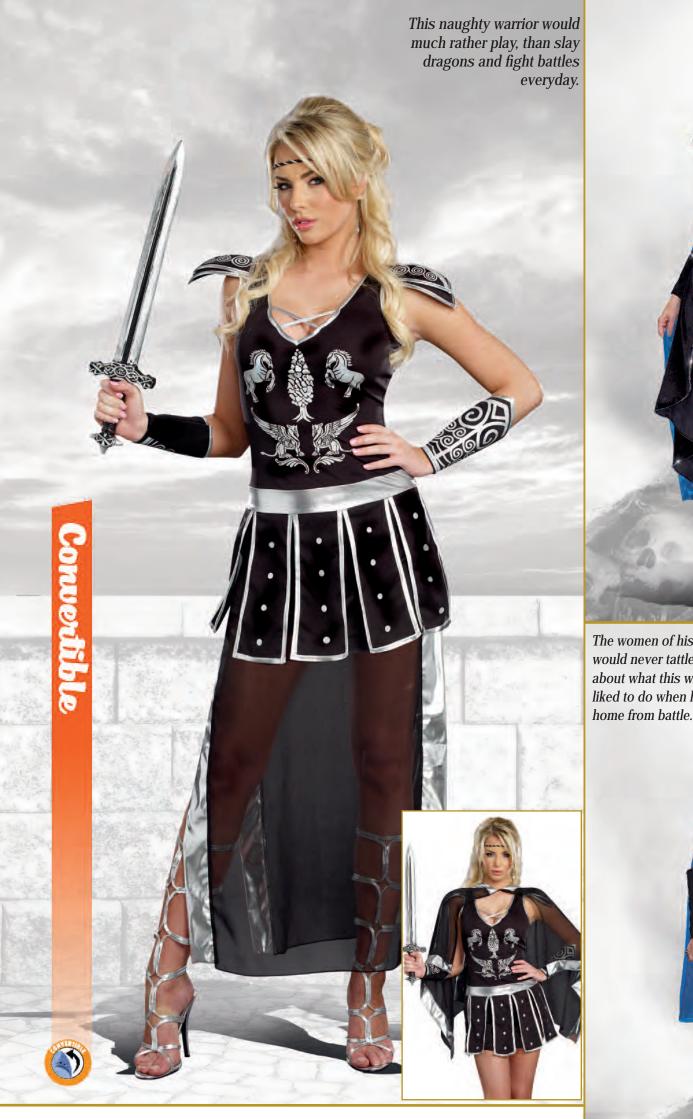

(3 piece set)

Warrior dress with silver screen prints and detailing has strategically placed zipper across skirt hemline, which allows the dress to go from long to short. Includes elaborate wrist gauntlets and headpiece. (Sword and earrings not included) (3 Piece Set)