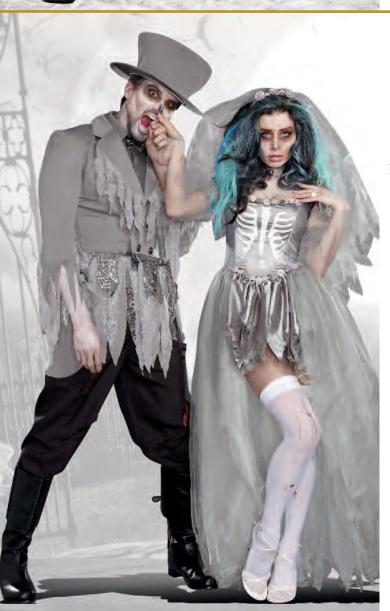

> > S, M, L, XL

Gray tattered gown with skeletal ribcage print and full layered tulle overskirt. Roses adorn the neckline and dropped waistline. Includes tattered gray veil headband with roses, and choker with skull. (Thigh highs not included) (3 Piece Set) Style 10271 "Hell of a Guy" M, L, XL, XXL

Blood-splattered hotel maid's dress with attached apron has a full satin skirt with attached petticoat. Includes headpiece, choker, and nameplate that says "Ivana Stabalot." (Jewelry, gloves, duster, thigh highs and knife not included) (4 piece set)

(Shown With) Style 10342 "Bow Top Stockings" O/S, O/S Queen

Red Bellman's uniform coat and tails with gold trim. Includes blood splattered gloves, shirt front with tie, cumberbund, hat and nameplate that says "The Dreadly Hotel, Will U. Live."