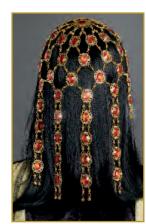

Style 10267
"Ain't She Sweet"
S, M, L, XL
1X/2X, 3X/4X

Dazzling red sequin dress with rose trim and sequin fringe. Includes sequin headpiece with rose appliqué. (Gloves, boa, jewelry, and cigarette holder not included) (2 Piece Set)

(Shown With) Style 5218 "Luna Glove" O/S

Style 10211 "Party at Gatsby's" M, L, XL, XXL

"Cotton Club Cutie"

S, M, L, XL

Elegant styled flapper dress with sequin design front, beaded 1920's neckline trim, and sequin fringe. Includes sequin headpiece with ostrich feather.