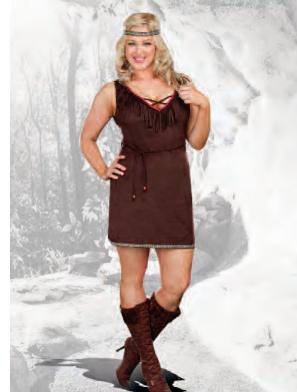

Stretch faux suede dress with feather and turquoise bead trim lace-up neckline and fringe hem. Includes matching feather headpiece, armband and tomahawk. (4 piece set)

Style 8196
"Reservation Royalty"
S, M, L, XL
1X/2X, 3X/4X