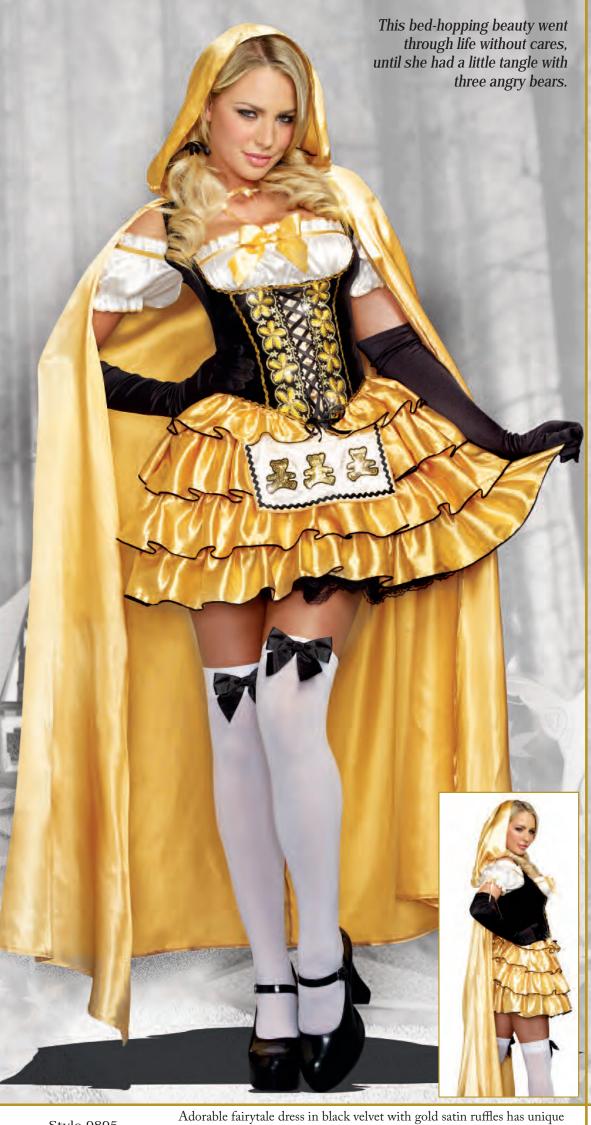

Style 10296 "Papa Bear"

M, L, XL, XXL

Furry brown velvet tunic with attached hood with ears. Includes bear paw fingerless gloves. (Pants not included) (2 Piece Set)

Style 9895

"Goldilocks"

S, M, L, XL 1X/2X, 3X/4X

Adorable fairytale dress in black velvet with gold satin ruffles has unique sequined daisy trim along its lace-up bodice and a built-in petticoat.

Attached apron has three sequined bear appliqués and is framed with black ric-rac. Includes full-length hooded gold satin cape. (Hair ribbons, gloves, additional petticoat and thigh highs not included) (2 Piece Set)

(Shown With) Style 10342 "Bow Top Stockings" O/S, O/S Queen

> Style 5218 "Luna Glove" O/S

Style 4582 "Ursula Petticoat" O/S

"Hatter Madness"

M, L, XL, XXL

Brown velvet jacket with uneven pockets and purple trim. Includes diamond print vest with polka dot buttons and attached purple dickey with large bow tie and oversized velvet hat. (Pants and wig not included) (3 Piece Set)