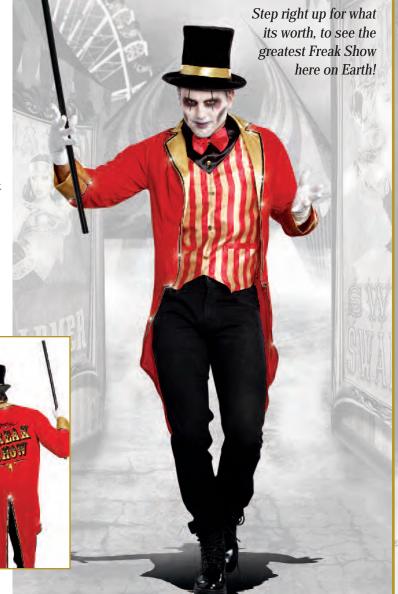

Style 9882

"Freak Show"

M, L, XL, XXL

Red velvet jacket with gold satin lapels and cuffs has black sequin trim. Large "Freak Show" vintage looking screen print on the back of the jacket. Includes striped satin vest with attached dickie with bow tie, and collapsible velvet hat. (Pants not included) (3 Piece Set)

> (ShownWith) Style 9970 "Galaxy Glasses" O/S

Style 9971 "Galaxy Gun"

Style 9969 "Gauntlet Gloves" O/S

Style 9882 "Freak Show" M, L, XL, XXL

Red velvet jacket with gold satin lapels and cuffs has black sequin trim. Large "Freak Show" vintage looking screen print on the back of the jacket. Includes striped satin vest with attached dickie with bow tie, and collapsible velvet hat.