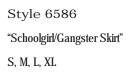

Style 10233
"Disco Inferno" (Men's)
M, L, XL, XXL

Gold metallic holographic button down shirt. (Pants and necklace not included) (1 Piece Set)

(Shown With) Style 9605 "Men's Disco Pant" M, L, XL, XXL Gold metallic holographic disco dress with slit and tie belt.

(Jewelry not included)

(2 Piece Set)

"Disco Inferno" (Women's) S, M, L, XL

"Love-Fest"

S, M, L, XL

1X/2X, 3X/4X

Groovy 60's print dress with matching headband, sunglasses and peace sign belt.
(Earrings not included)
(4 Piece Set)