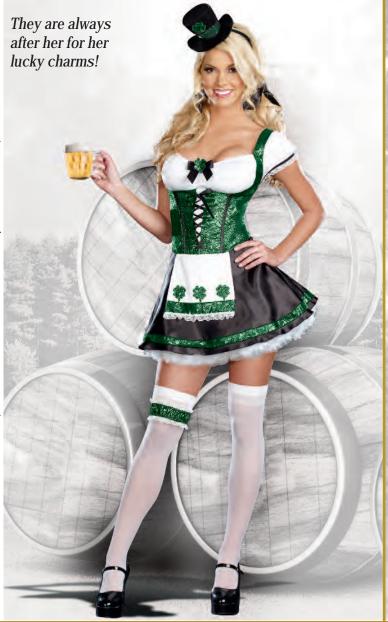

petticoat not included) (1 piece set)



Sexy Santa is here for you.

She wants to make all your

wishes come true!

Red stretch crush velvet dress with faux fur trim at neckline and hem. Includes matching long sleeve shrug, belt, jingle bell stocking topppers and Santa's hat. (Thigh highs and gloves not included)

(5 piece set)

"Santa Baby" S, M, L, XL

(Shown With) Style 7031 "Sheer Thigh Highs with Back Seam" O/S

Style 8888 "Lady Luck"

S, M, L, XL

Stretch knit corset style brocade bodice dress with adjustable front lace-up panel, satin skirt and attached apron with shamrock details. Includes matching mini top hat on headband, hair ribbons and leg garter. (Beer mug, thigh highs and petticoat not included) (4 piece set)

(Shown With)
Style 7031
"Sheer Thigh Highs with
Back Seam"
O/S





Green and purple foil
print dress with
removable/adjustable
shoulder straps, multi
layered ruffled skirt
with gold sequin
trim. Includes shrug
with sequin trim.
(Mask and jewelry not
included)
(3 piece set)

Style 8878

S, M, L, XL

"Mardi Gras Maven"

Style 5199 "Spank Me I'm Irish" S, M, L

Stretch knit strapless dress with attached belt, felt clover detail skirt and puff arm sleeves. Includes hat, pot of gold bag and riding crop. (Thigh highs not included) (6 piece set)

(Shown With)
Style 7031
"Sheer Thigh Highs with
Back Seam"
O/S





Style 6540 "Miss Liberty" S, M, L, XL

Stretch knit faux wrap dress with side shirring detail. Includes headpiece and light-up torch with battery. (3 piece set)





Style 10290X

"Exquisite Cleopatra" S, M, L, XL

1X/2X, 3X/4X

Exquisite velvet gow