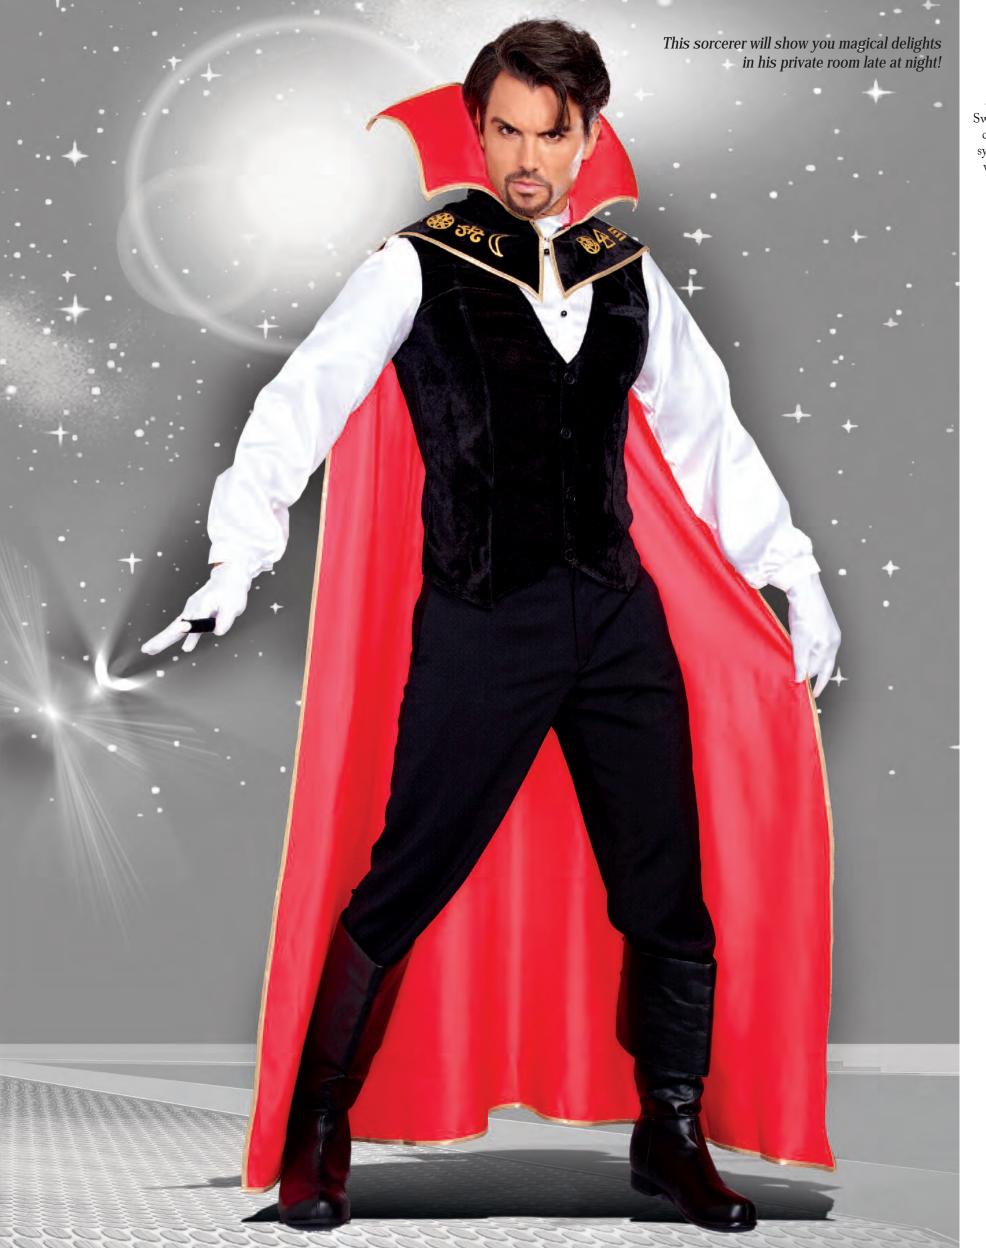

(6 Piece Set)

S, M, L, XL

Style 10323
"The Sorcerer"

M, L, XL, XXL

Sweeping cape with large collar and gold mystical symbols. Includes velvet vest with attached satin shirt, and magic wand. (Pants not included) (3 Piece Set)