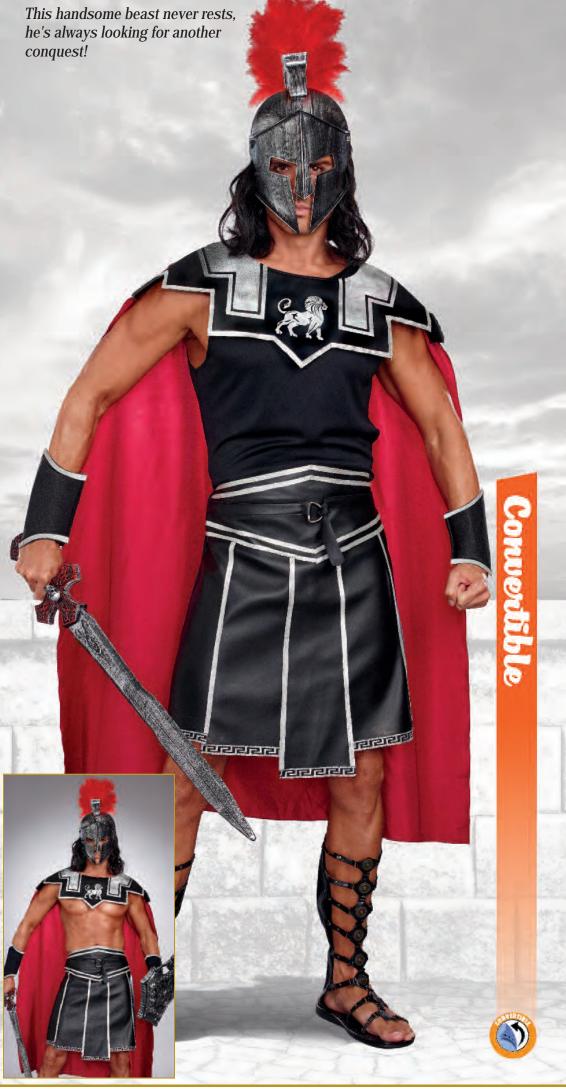

"Battle Beast"

M, L, XL, XXL

This versatile costume can be worn with or without the included shirt. Includes padded ornate collar with attached cape, faux leather warrior skirt and wrist gauntlets. (Helmet and sword not included) (4 Piece Set)

(Shown With) Style 10221 "Battle Beast Helmet" O/S

Style 10216

"Battle-licious"

S, M, L, XL

Black velvet warrior dress with silver Roman trim and underwire foam cups. Dress has an attached back cape with a large silver metallic lion head screen print. Includes wrist gauntlets. (Shield and helmet not included) (2 Piece Set)

Style 10217

"Battle Beast"

M, L, XL, XXL

(Shown With) Style 10221 "Battle Beast Helmet" O/S

Style 10274
"Deadly Warrior (Men's)"
M, L, XL, XXL

Black warrior tunic with gold trim and embroidered crest. Includes wrist gauntlets. (Pants, sword, and shield not included) (2 Piece Set)

(2 piece set)

Style 10216
"Battle-licious"
S, M, L, XL

Black velvet warrior dress with silver Roman trim and underwire foam cups. Dress has an attached back cape with a large silver metallic lion head screen print. Includes wrist gauntlets. (Sword and helmet not included) (2 Piece Set)

(Shown With) Style 10220 "Battle-licious Helmet" O/S

This versatile costume can be worn with or without the included shirt. Includes padded ornate collar with attached cape, faux leather warrior skirt and wrist gauntlets. (Helmet and sword not included) (4 Piece Set)