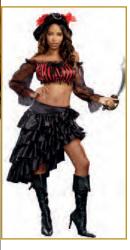

Style 9871

"Sea Worthy Pirate" (Women's)

vest with attached peasant top and gold trim detailing. Includes black leather look

pirate's hat and shiny knit capri pants with cuffs. (Earrings and sword not included)

(3 Piece Set).

vest with gold detailing. Includes pirate's tunic top, distressed leather look head wrap, striped waist sash and belt. (Pants and sword not included) (5 Piece Set)

"Sea Worthy Pirate" (Men's)