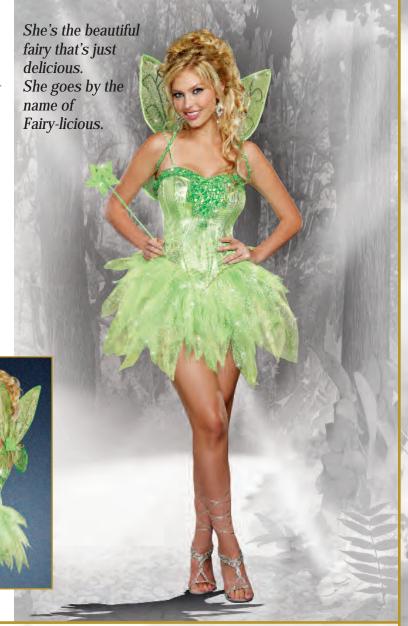

"Fairy-licious"

S, M, L, XL

Holographic print stretch knit dress has corset-styled bodice, green rhinestone encrusted neckline appliqué and attached sparkly tutu bottom. Includes wand and fairy wings. (Earrings not included) (3 piece set)