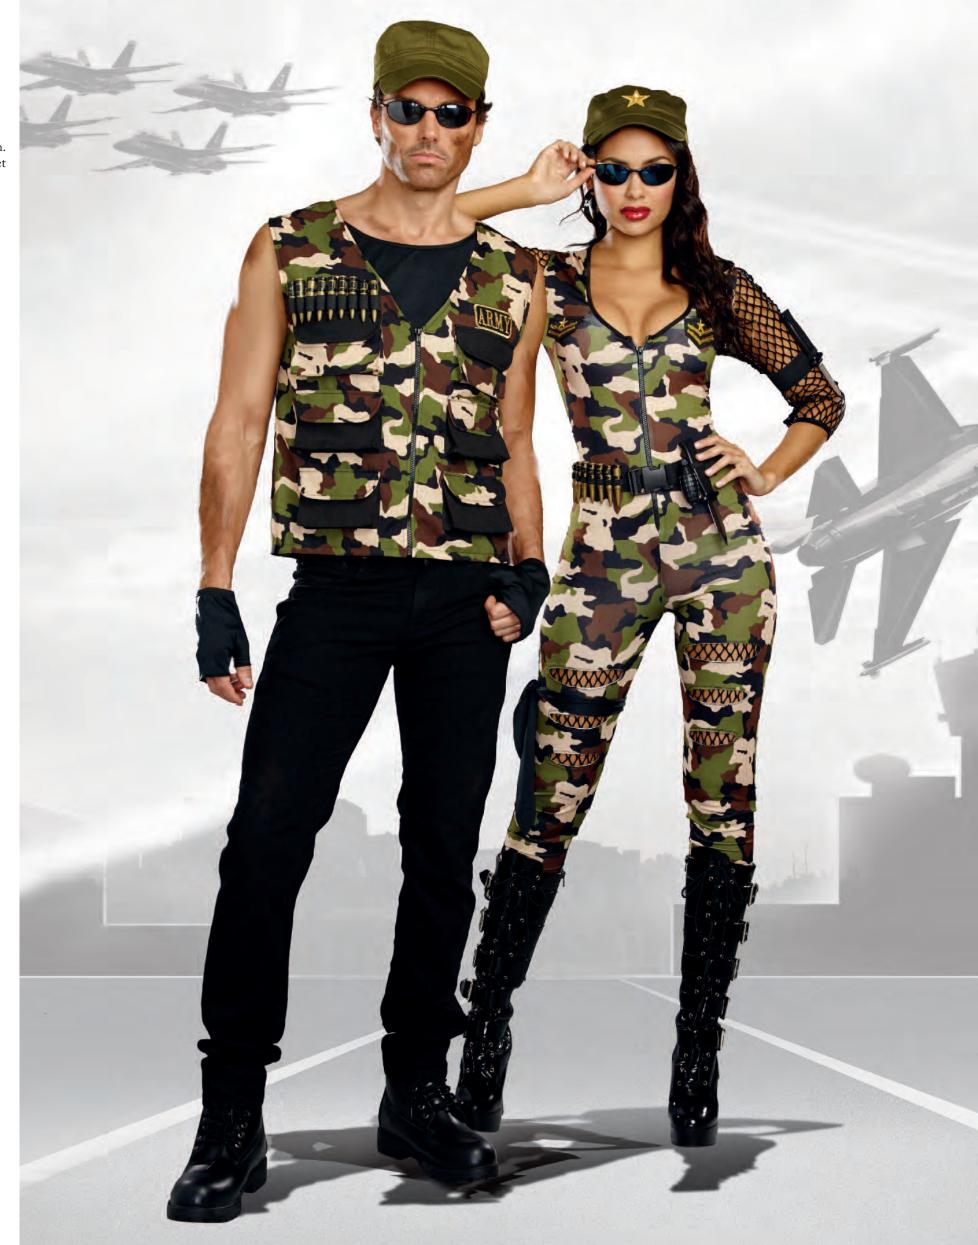

Camouflage utility vest with bullet holders, pockets, and Army patch. Includes Army hat, bullet strip, and fingerless gloves.

(Pants and sunglasses not included)

(4 Piece Set)

Style 10244 "Friendly Fire" (Men's) M, L, XL, XXL

"Friendly Fire" (Women's)
S, M, L, XL

Camouflage jumpsuit with fishnet sleeves and strategically placed rips. Includes Army hat, utility belt, bullet strip, 2 plastic knives, arm band, arm wrap and leg wrap. (Sunglasses, grenade and jewelry not included) (8 Piece Set)