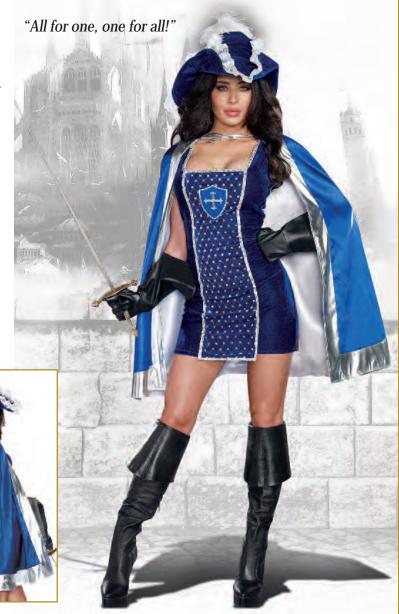

"Knight Time (Women's)"

Silver metallic dress with chainmail armor-look hood and

two-headed dragon

pads. (Sword and gauntlets not included) (2 Piece Set)

S, M, L, XL

Rich blue velvet dress with glitter sequin print and embroidered crest. Includes matching lined cape with large silver cross on back, and velvet Musketeer hat. (Gauntlets and jewelry not included) (3 Piece Set)

"Mighty Musketeer"

S, M, L, XL

Rich blue velvet dress with glitter sequin print and embroidered crest. Includes matching lined cape with large silver cross on back, and velvet Musketeer hat. (Gauntlets and sword not included) (3 Piece Set)