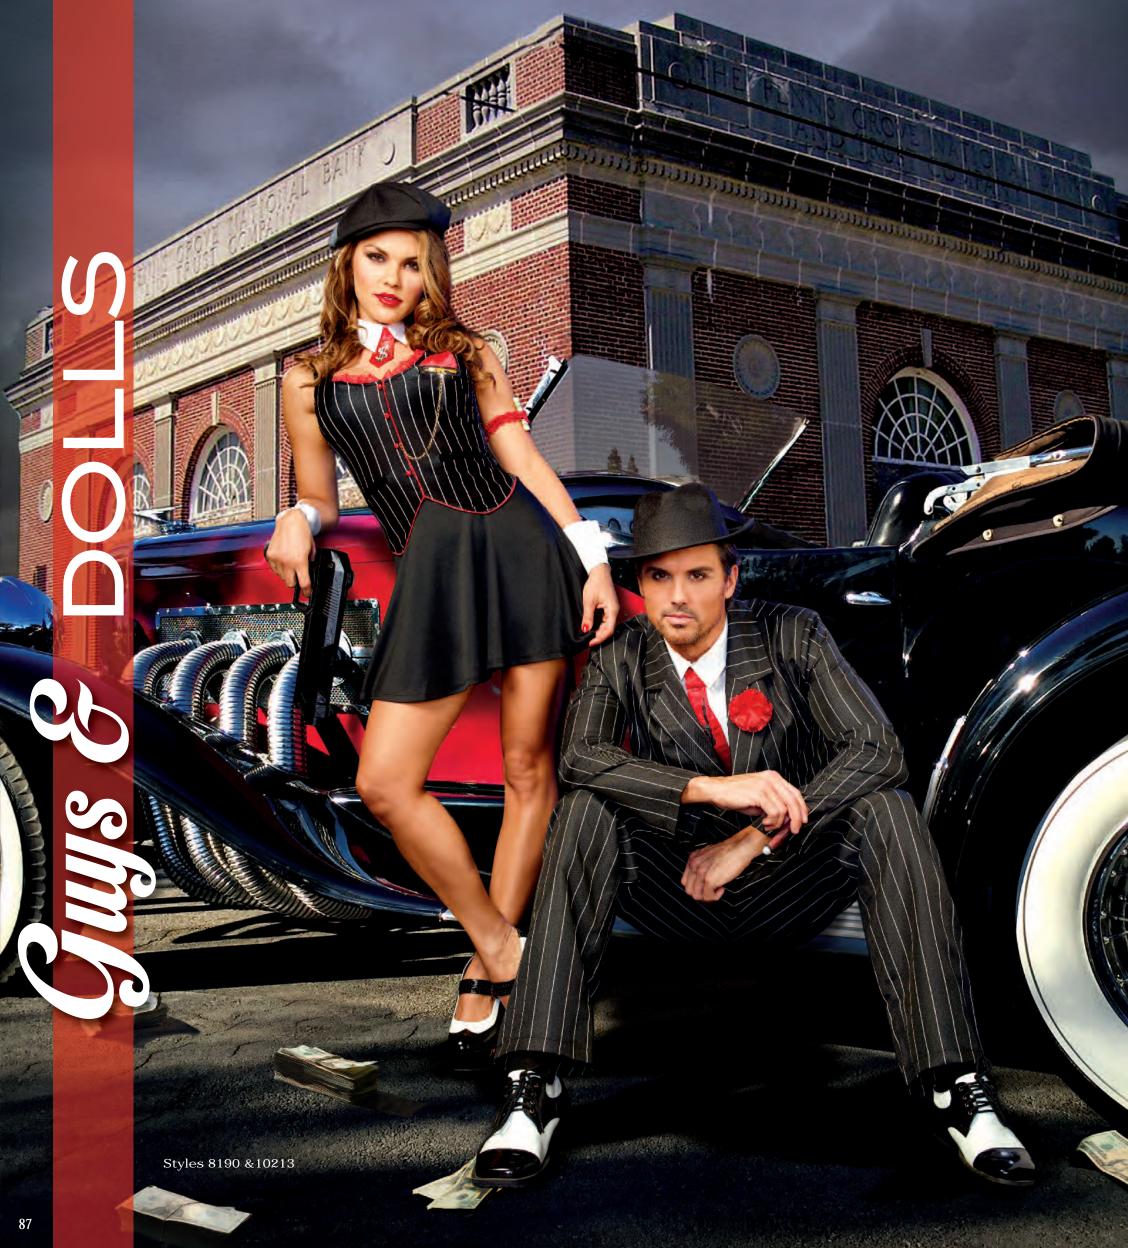

> (Shown With) Style 5218 "Luna Glove" O/S

Style 8190 "Gangsta"

M, L, XL, XXL

Black and white pinstripe double breasted gangster suit. Includes a dickie, machine gun screen-printed necktie, carnation pin and hat. (Shirt not included) (6 piece set)

> Style 10213 "Bad-acious Gangster"

S, M, L, XL

Flattering dress with attached machine gun chain fob, pinstripe vest and skater style skirt.
Includes cap, wrist cuffs, collar with attached tie and arm garter.
(Cigar and money not included)
(5 Piece Set)