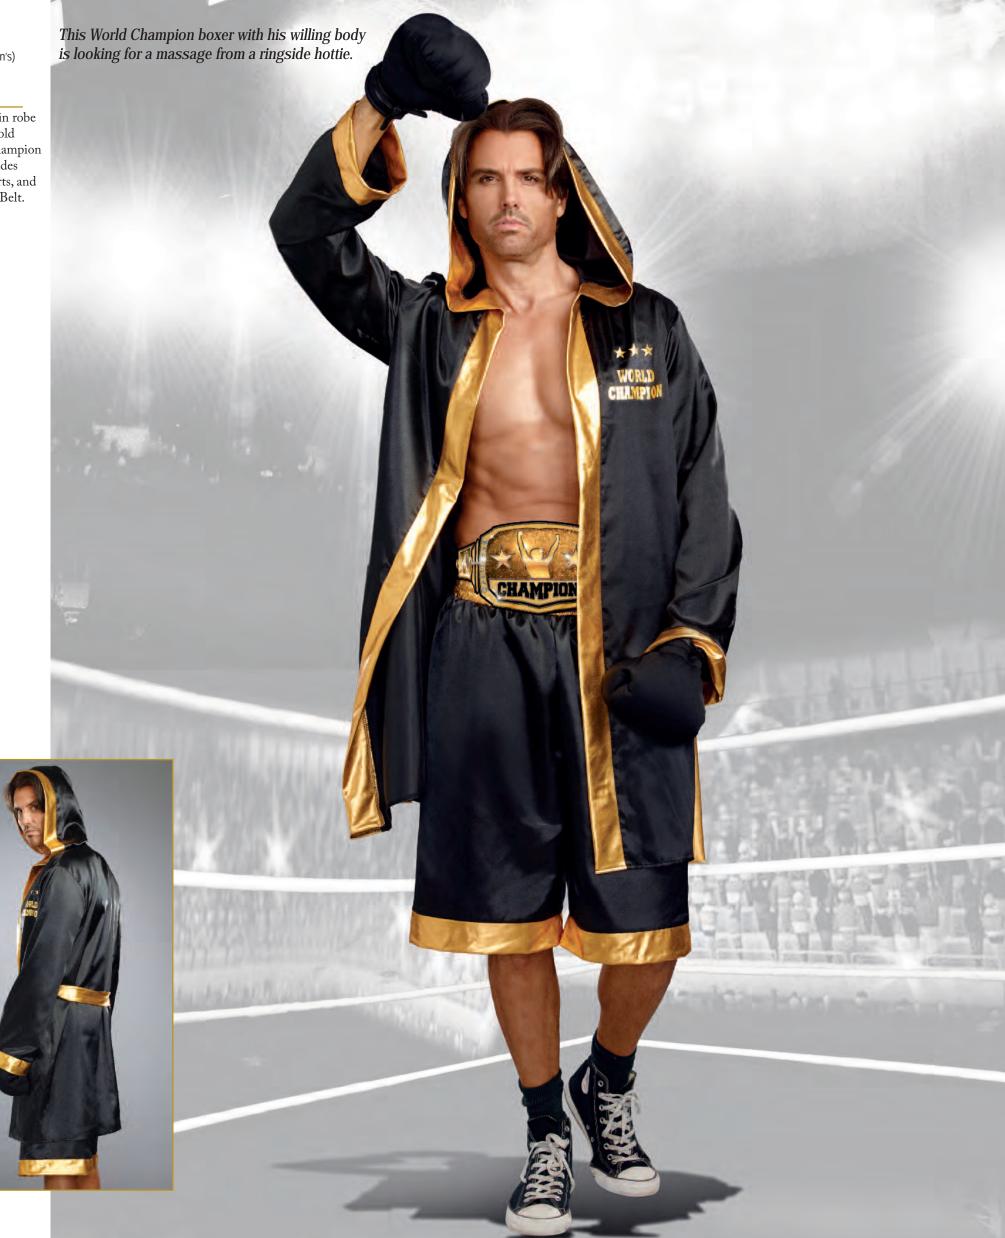

Style 9918 "Service With a Smile" S, M, L, XL 1X/2X, 3X/4X

"World Champion (Women's)"

S, M, L, XL

Black satin boxing robe with belt. Includes lace-up top with athletic striping and screen prints, skirt with loop to hold gloves, and boxing gloves.

(5 Piece Set)

Style 10322 "World Champion (Men's)" M, L, XL, XXL

Black and gold satin robe with tie belt and gold metallic "World Champion" screen-print. Includes boxing gloves, shorts, and World Champion Belt. (5 Piece Set)