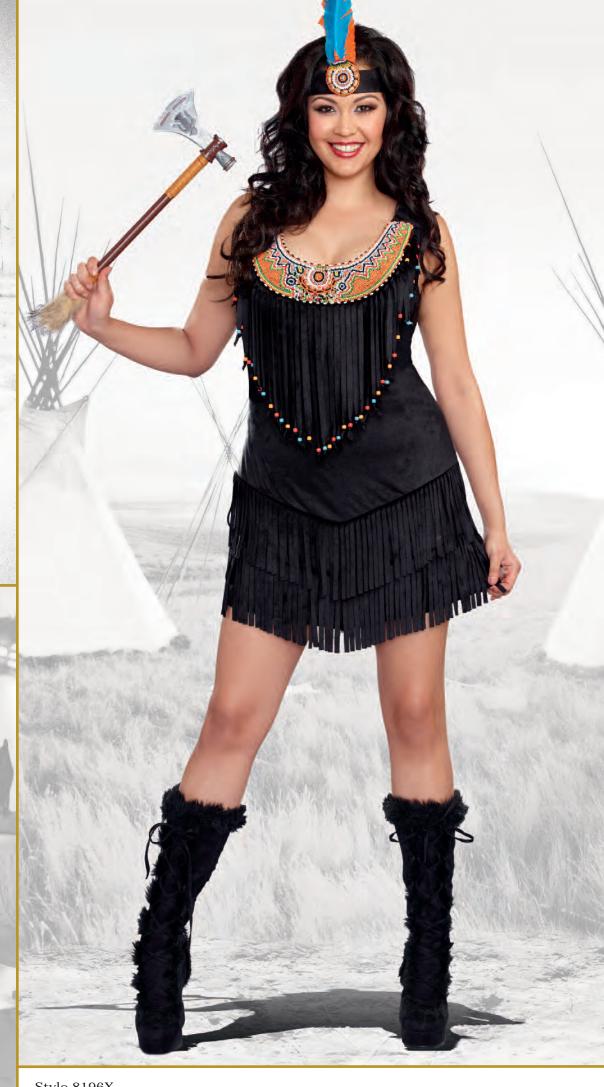

Style 8197

"Chief Wansum Tail"

M, L, XL, XXL

Native American styled ultra suede fringed shirt and pants with feather headdress.

(3 piece set)

Style 8196

 ${\it ``Reservation Royalty''}$ 

S, M, L, XL