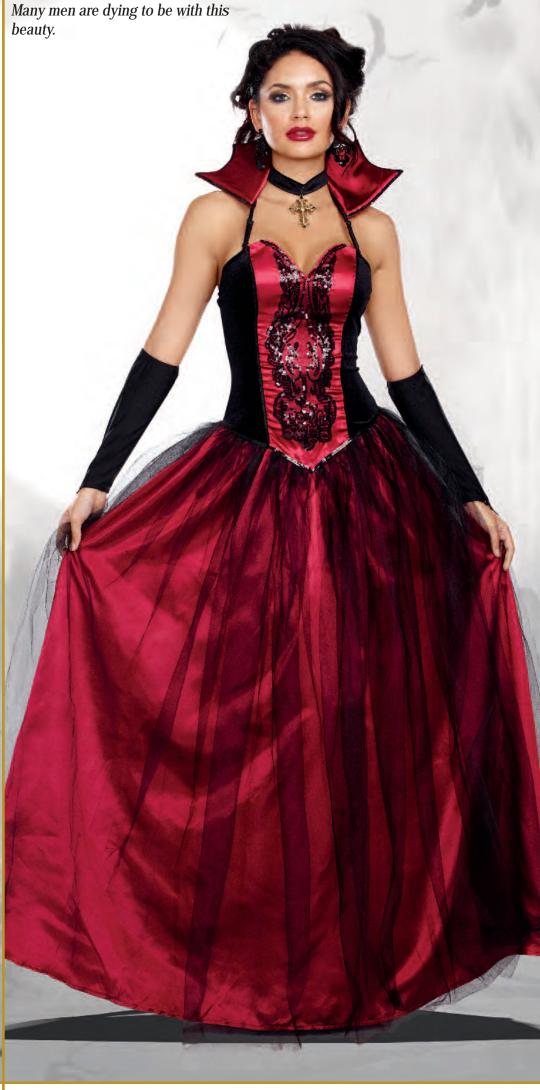

(Pants and gloves not included)

(2 Piece Set)

C

Exquisite gown with velvet and satin bodice has sequin appliqué and full layered satin and tulle skirt. Includes removable/adjustable vampire collar. (Necklace, earrings, and gloves not included) (2 Piece Set)

(Shown With) Style 10341 "Midnight Madness Gloves" O/S Style 10369 "Bloody Beautiful Choker" O/S Style 10259
"Bloody Beautiful"
S, M, L, XL
1X/2X, 3X/4X

"Fly By Night Vamp"

S, M, L, XL

1X/2X, 3X/4X

Creep-a-licious red metallic dress with black neckline appliqué, full skirt with scalloped hemline and an attached vampire collar and cape. Includes vampire choker with red rhinestone vampire bite. (Gloves, petticoat, earrings, and pantyhose not included) (2 Piece Set)