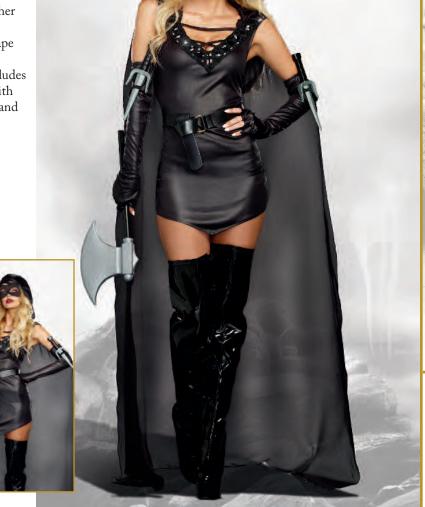

(6 piece set)

"The Assassin" (Women's)

S, M, L, XL

Style 9873

"The Assassin" (Men's)

M, L, XL, XXL

"Banshee Babe"

S, M, L, XL

> (Shown With) Style 6379 "Men's Basic Pant" M, L, XL, XXL

As tempting as she might be,

you in three.

Style 9873 "The Assassin" (Female) S, M, L, XL

Hooded black leather look dress with attached chiffon cape and embellished neckline piece. Includes fingerless gloves with knives, belt, mask, and battle ax weapon. (6 piece set)