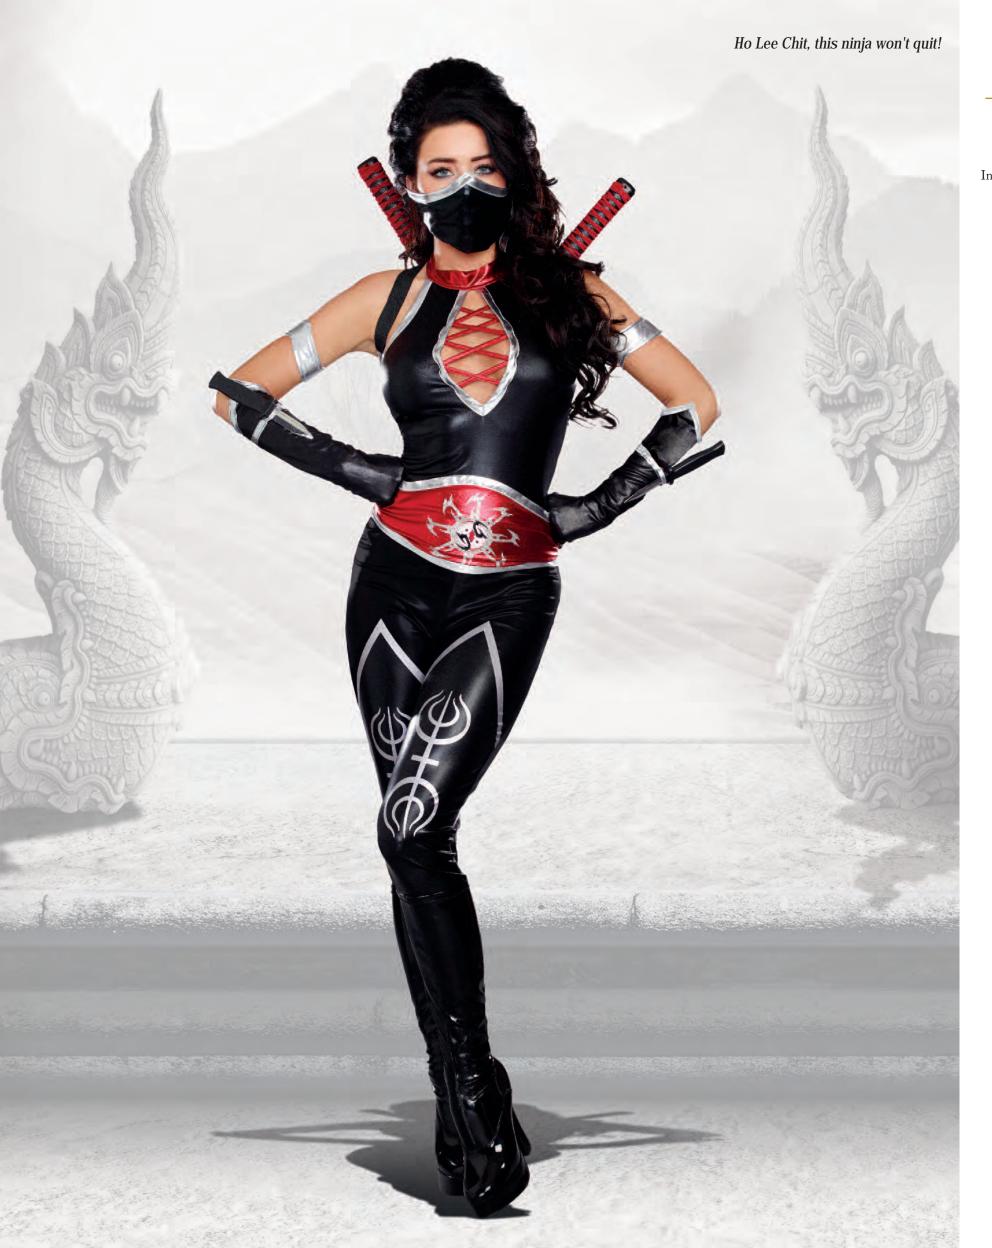

"Mystic Ninja"

S, M, L, XL

Fierce ninja jumpsuit with lace-up neckline detailing and ninja symbol screen prints. Includes face mask, arm bands, gloves, knives, and belt. (Sword and shoulder weapon holster not included) (7 Piece Set)