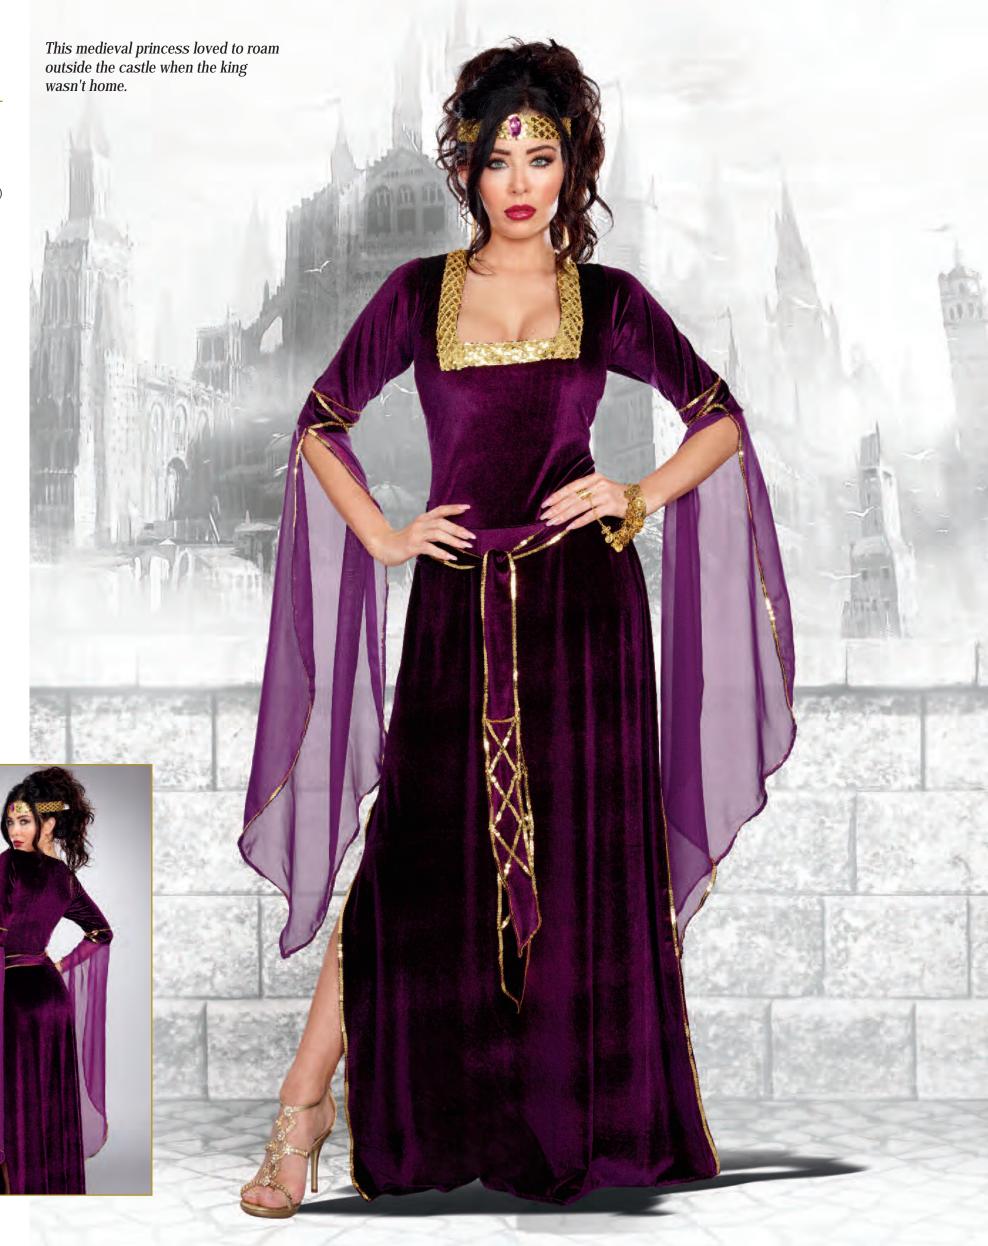

Style 10265 "Lady of Thrones"

S, M, L, XL

Rich, dark red velvet front lace-up gown with metallic gold velvet trim has large lined medieval hood. (Earrings not included) (1 Piece Set)

"Medieval Princess"

S, M, L, XL

Rich velvet gown with gold sequin trim and chiffon sleeves.
Includes belt and headpiece.
(Bracelet not included)
(3 Piece Set)

"Medieval Fair Wench"

S, M, L, XL 1X/2X, 3X/4X

Flirty burgundy velvet and sage green satin wench dress with floral trim and lace-up front. Includes rose headpiece. (2 Piece Set)