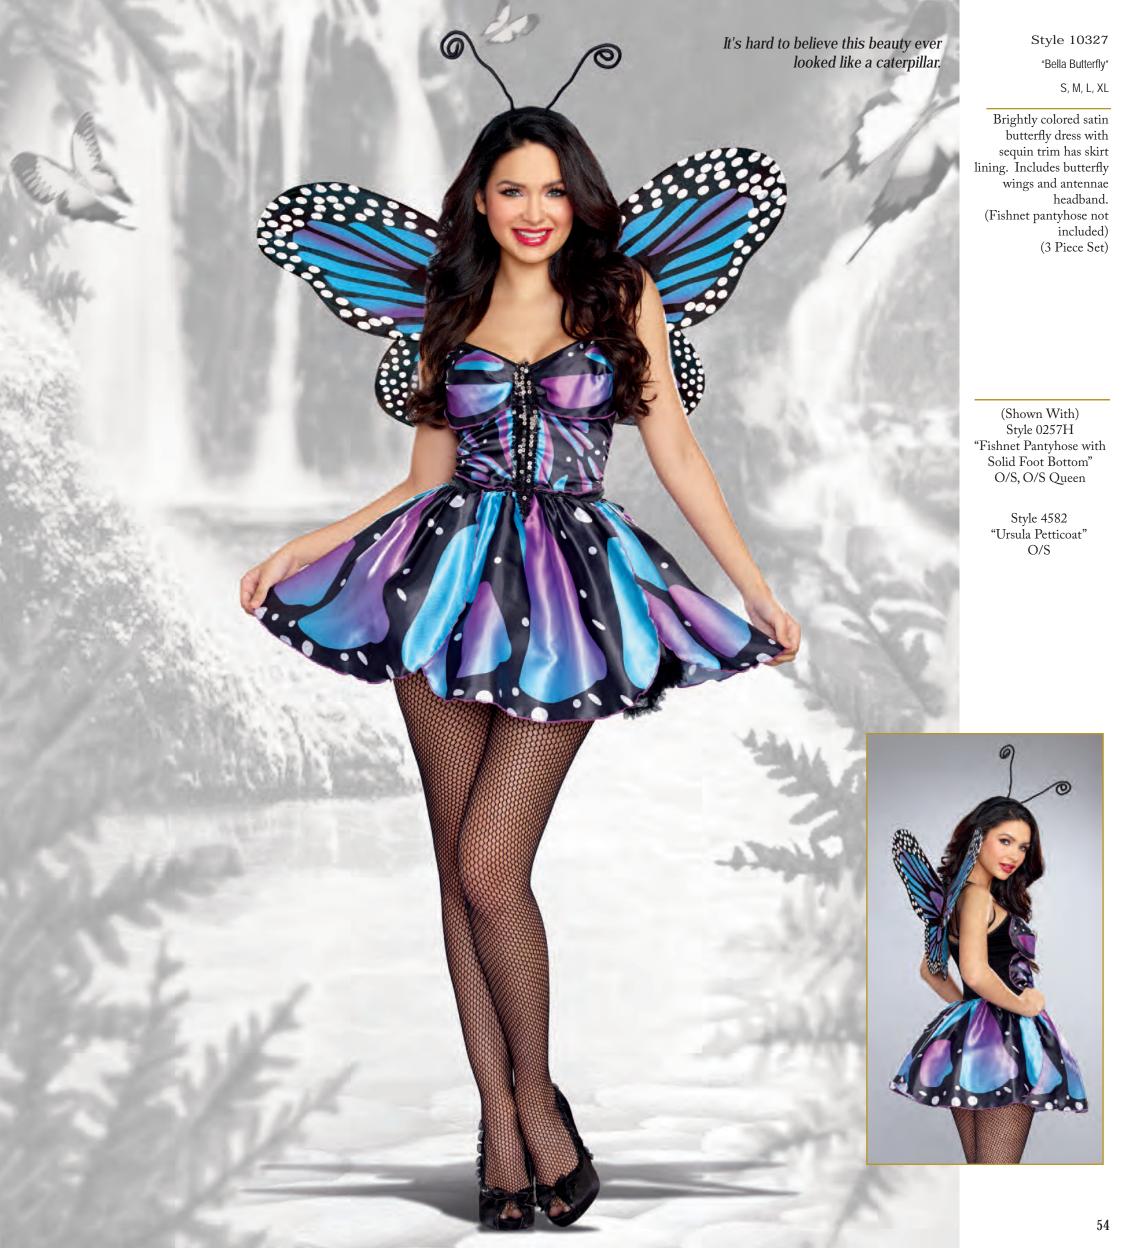

pantyhose not included)
(3 Piece Set)

(Shown With)
Style 0257H
"Fishnet Pantyhose with
Solid Foot Bottom"
O/S, O/S Queen



Style 10318
"Power of Justice"
S, M, L, XL

Shimmering crime fighter dress with gold sequin appliqué and trim.
Includes headpiece, armbands, wrist gauntlets, gold rope, and boot toppers.
(Sword not included)
(6 Piece Set)



"Harlequin Blaster"

S, M, L, XL

Sleek metallic jumpsuit with zipper-front bodice has sequin detailing and an attached chain.
Includes fingerless gloves, choker, and knife.
(Hair ties and bat not included)
(4 Piece Set)





Style 10294 "Bat Out of Hell" S, M, L, XL

Sleek black jumpsuit with silver metallic detailing has attached bat wing cape. Bat mask included. (Gloves not included) (2 Piece Set)

(Shown With) Style 5218 "Luna Glove" O/S





Style 9959 "Cat Fight" S, M, L, XL

Metallic black sexy, stretchy zip-front jumpsuit with ripped front pant leg detailing and attached tail. Includes headpiece with mask and belt. (Whip and jewelry not included) (3 Piece Set)



This naughty kitty loves to growl, late at night when she's out on the prowl.

Style 8760

S, M, L, XL

1X/2X, 3X/4X

boot covers.

(3 piece set)

"Cheetah-Luscious"

Leopard print stretch

with faux fur trim and

removable tail. Includes

crush velvet hooded dress

Style 8793 "Panda Bear Baby" S, M, L, XL

Zipper front stretch velvet dress with faux fur trimmed hood, panda bear face and pom pom ties. Includes matching paw print mittens, faux fur trimmed boot covers and attached tail. (3 piece set)

(Suggested Accessory) Style 4582 "Ursula Petticoat" O/S





Sty