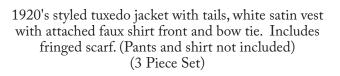

(Shown With) Style 5218 "Luna Glove" O/S

(Center Male Costume) Style 10211

"Party at Gatsby's"

M, L, XL, XXL

1920's styled tuxedo jacket with tails, white satin vest with attached faux shirt front and bow tie. Includes fringed scarf.
(Pants and shirt not included)
(3 Piece Set)