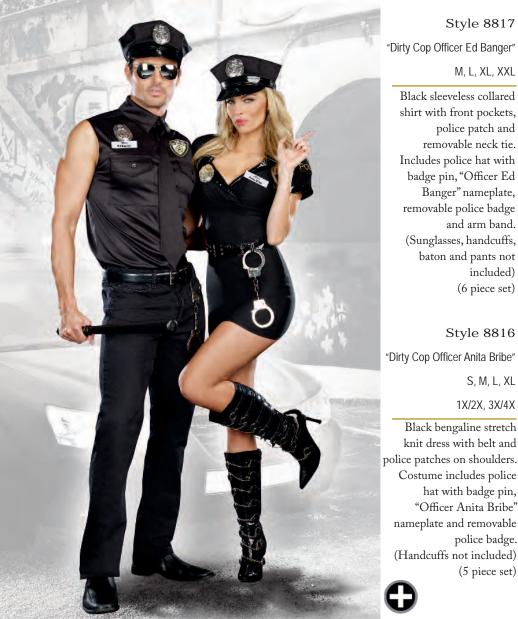

M, L, XL, XXL

Style 6550

police badge.

(5 piece set)

Style 8817

M, L, XL, XXL

and arm band. (Sunglasses, handcuffs, baton and pants not

Style 8816

Black bengaline stretch knit dress with belt and

Costume includes police hat with badge pin, "Officer Anita Bribe"

S, M, L, XL 1X/2X, 3X/4X

included) (6 piece set)

Black sleeveless collared shirt with front pockets, police patch and removable neck tie. Includes police hat with badge pin, "Officer Ed Banger" nameplate, removable police badge

Style 8817 
"Dirty Cop Officer Ed Banger"

M, L, XL, XXL

Black sleeveless collared shirt with front pockets, police patch and removable neck tie. Includes police hat with badge pin, "Officer Ed Banger" nameplate, removable police badge and arm band. (Sunglasses, handcuffs, baton and pants not included) (6 piece set)

Style 8816

"Dirty Cop Officer Anita Bribe"

S, M, L, XL

1X/2X, 3X/4X

Black bengaline stretch knit dress with belt and police patches on shoulders. Costume includes police hat with badge pin, "Officer Anita Bribe" nameplate and removable police badge. (Sunglasses, handcuffs, pantyhose and baton not included) (5 piece set)