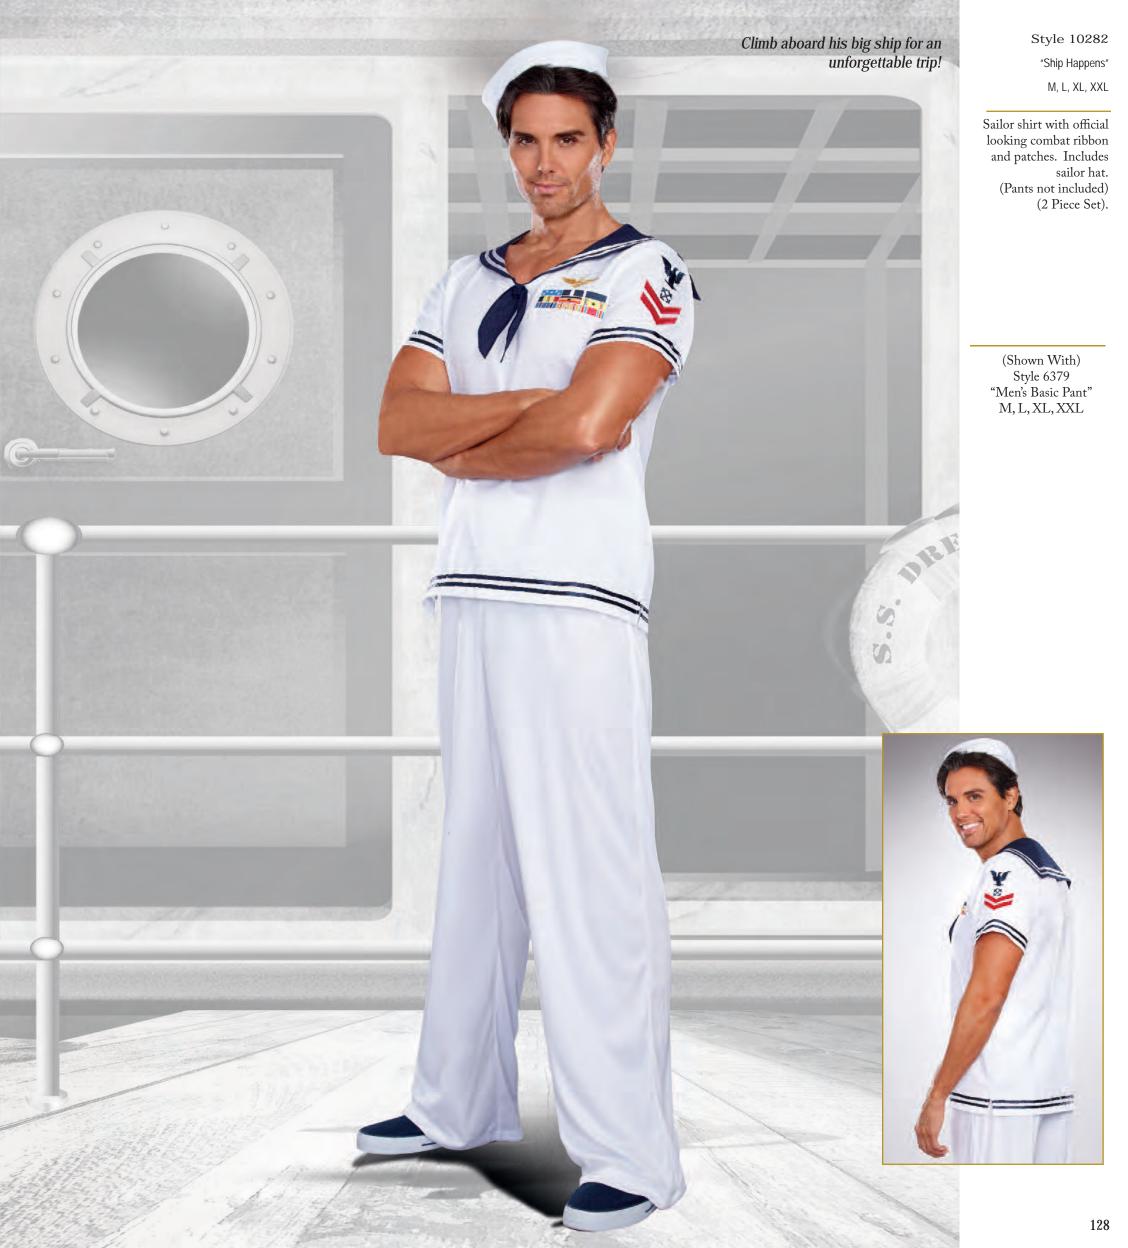

(Shown With) Style 4582 "Ursula Petticoat" O/S

Style 10366 "Plain Top Fishnet Thigh High" O/S, O/S Queen

> Style 10282 "Ship Happens"

M, L, XL, XXL

Sailor shirt with official looking combat ribbon and patches. Includes sailor hat. (2 Piece Set)

> (Shown With) Style 6379 "Men's Basic Pant" M, L, XL, XXL

"Friendly Fire (Men's)"

M, L, XL, XXL

Camouflage utility vest with bullet holders, pockets, and Army patch. Includes Army hat, bullet strip, and fingerless gloves.
(Sunglasses, shirt, and pants not included) (4 Piece Set)