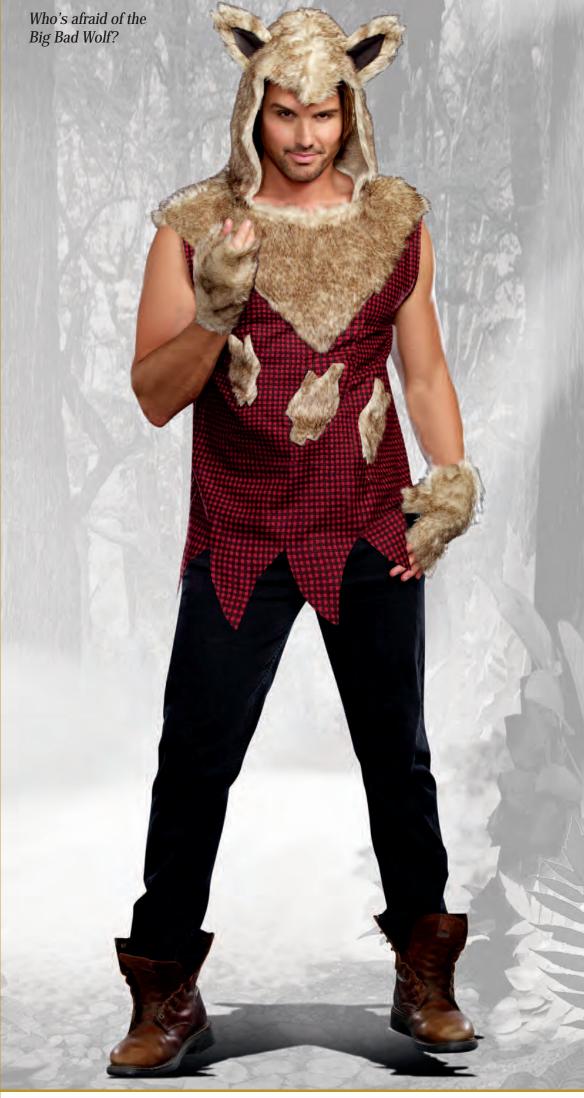

Fairytale off the shoulder dress with attached ruffled satin skirt. Includes hooded capelet. (Hair bows, thigh highs, gloves, and basket not included) (2 Piece Set)

(Shown With) Style 10342 "Bow Top Stockings" O/S, O/S Queen Men's red and black check jagged edge tunic with faux fur hood with wolf ears. Includes fingerless gloves. (Pants not included) (2 piece Set) Style 9493
"Big Bad Wolf"
M, L, XL, XXL