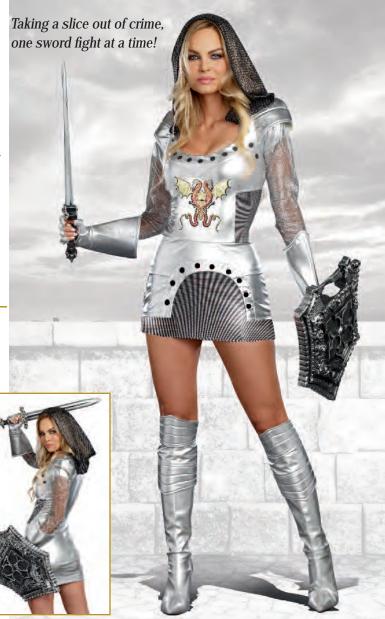

(Shown With) Style 6379 "Men's Basic Pant" M, L, XL, XXL

"Knight Time" (Women's)

S, M, L, XL

Silver metallic dress with chainmail armor-look hood and mesh sleeves. Intricately embroidered two-headed dragon appliqué and black stud detailing. Includes knee pads. (Sword, gauntlets and shield not included) (2 Piece Set)

(Shown With) Style 9969 "Gauntlet Gloves" O/S

Style 9968

"Knight Time" (Men's)

M, L, XL, XXL

Silver metallic hooded medieval tunic with exaggerated shoulder armor detailing, double dragon embroidered appliqué and screen printed metal studs. Includes fingerless gloves and belt. (Shield and sword not included) (3 Piece Set)