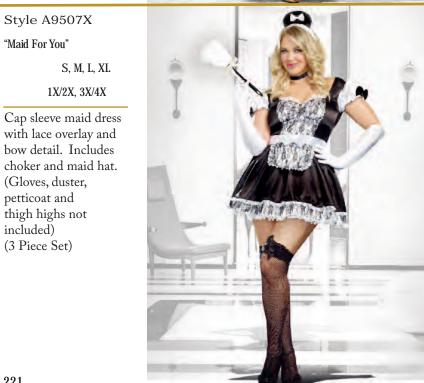

with attached apron and nurse hat. (Thigh highs, clipboard and pen not included) (2 Piece Set)

Style A9989 "Army Doll" S, M, L, XL

Camoflage knit dress with zipper front closure and two military patches. Includes hat. (Earrings not included) (2 Piece Set)





Style A9507

"Maid For You"

S, M, L, XL

1X/2X, 3X/4X

Cap sleeve maid dress with lace overlay and bow detail. Includes choker and maid hat. (Gloves, duster, petticoat and thigh highs not included) (3 Piece Set)



Style A8918X "Native Beauty"

S, M, L, XL

1X/2X, 3X/4X

Ultra suede dress with Native American trim, attached belt and matching headpiece. (2 Piece Set)



Style A8920X

"Geisha"

S, M, L, XL

1X/2X, 3X/4X

Gold lamé trim geisha dress with obi corset detailing and gold bow. (Chopsticks not included) (1 piece set)











Style A0342X "The Dirty Detective" S, M, L, XL 1X/2X, 3X/4X

Two-tone dress with attached tie detail, Police patch screen print, badge pin, and Police hat. (Baton not included) (3 Piece Set)

Style A9981X

"S.W.A.T Police"

S, M, L, XL

1X/2X, 3X/4X

Black knit dress with front zipper and "S.W.A.T" screen print. Includes hat and police badge. (Baton and sunglasses not included) (3 Piece Set)