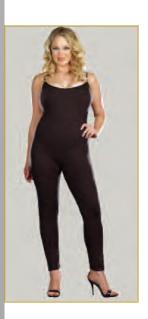

Sleek black jumpsuit with pant leg rips and gold skull shoulder armor. Includes hooded cape, choker, arm bands, wrist gauntlets with rhinestones, and knife.
(Archer bow not included) (6 Piece Set)

Style 10317