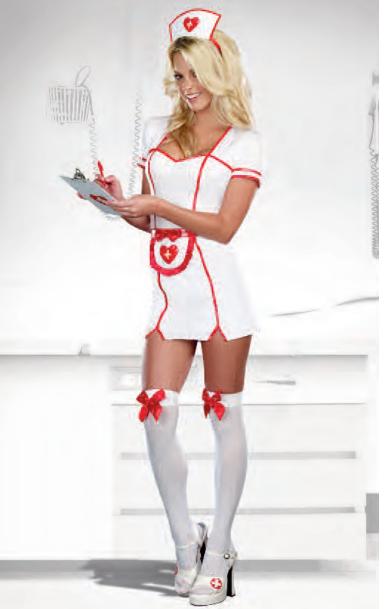

> (Shown With) Style 5218 "Luna Glove" O/S

Style 10247 "Heart Throbbing Hottie" S, M, L, XL

Nurse dress with heart buttons and screen print. Includes nurse hat, "Nurse Ivana Hearthrob" nameplate, belt and top with heartbeat screen print. (Thigh highs, stocking toppers, and earrings not included) (5 Piece Set)

(Shown With) Style 10366 "Fishnet Thigh Highs with Back Seam" O/S, O/S Queen

Lab coat with "Hands on Therapy" front screen print. Back has a "Sex Addiction" logo. Includes nameplate that says "Sex Therapist, Dr. Ken I "Sex Therapist Ken I. Help" Help." (Shirt, glasses, and pants not included) (2 Piece Set)