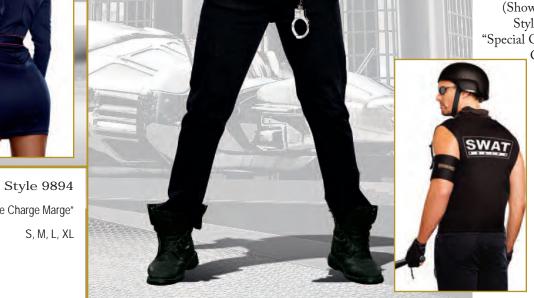

"Take Charge Marge"

This Special Ops cop

loves to play rough.

Style 9443 "Special Ops" (Woman's)

S, M, L, XL

Sleek and sexy black jumpsuit with buckle front detailing and "Special Operations" patch. Includes bullet belt. (2 piece set)

> Style 9444 "Special Ops" (Men's) M, L, XL, XXL

Black heavy duty vest has bullet holders, utility pockets, SWAT Police back screen print and special SWAT patch. Includes dickey with face mask and arm band with embroidered "Special Ops" patch. (Pants, handcuffs, baton, helmet and sunglasses not included.) (3 piece set)

(Shown With) Style 9529
"Special Ops Helmet"
O/S

"Boat Rockin' Babe"

S, M, L, XL

Charming sailor dress with anchor buttons and sailor collar with sequin anchor appliqué.
Includes sailor hat, belt, cuffs and stocking topper bows with sequin anchors.
(Thigh highs and petticoat not included) (5 Piece Set)