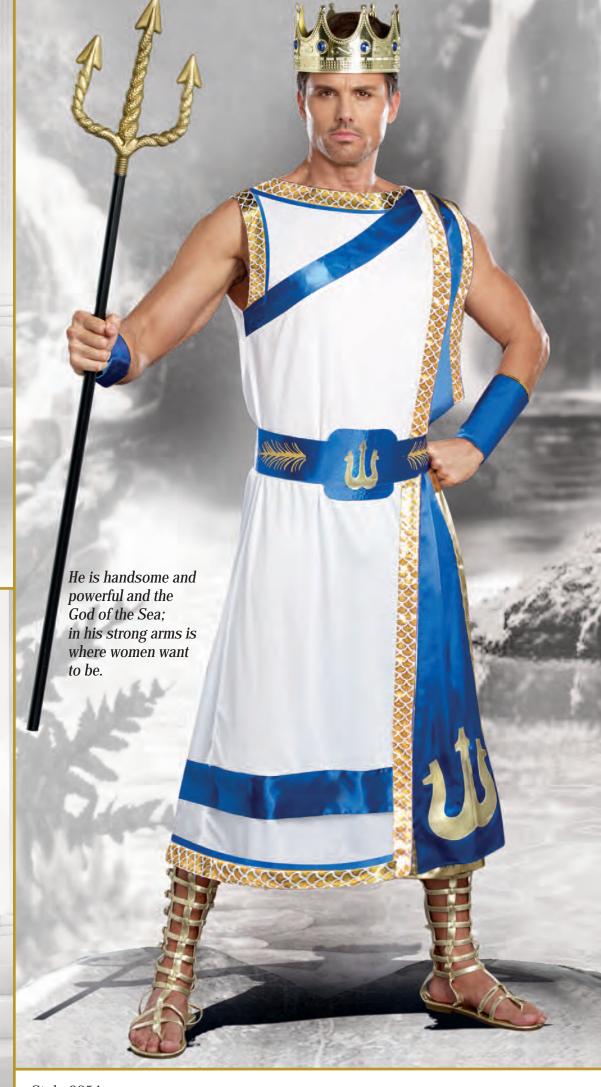

(Jewelry not included)

(3 Piece Set)

Style 8860 "He's a God" M, L, XL, XXL

White tunic with gold satin attached cape and matching trim. Gold leaf headpiece, removable belt and wrist gauntlets included.
(4 piece set)

Style 9854

"Poseidon"

M, L, XL, XXL

Tunic with attached sash has gold trident detailing. Includes crown, belt, and wrist gauntlets. (Trident not included)

(4 Piece Set)

**Style 9853** "Sea Goddess" S, M, L, XL