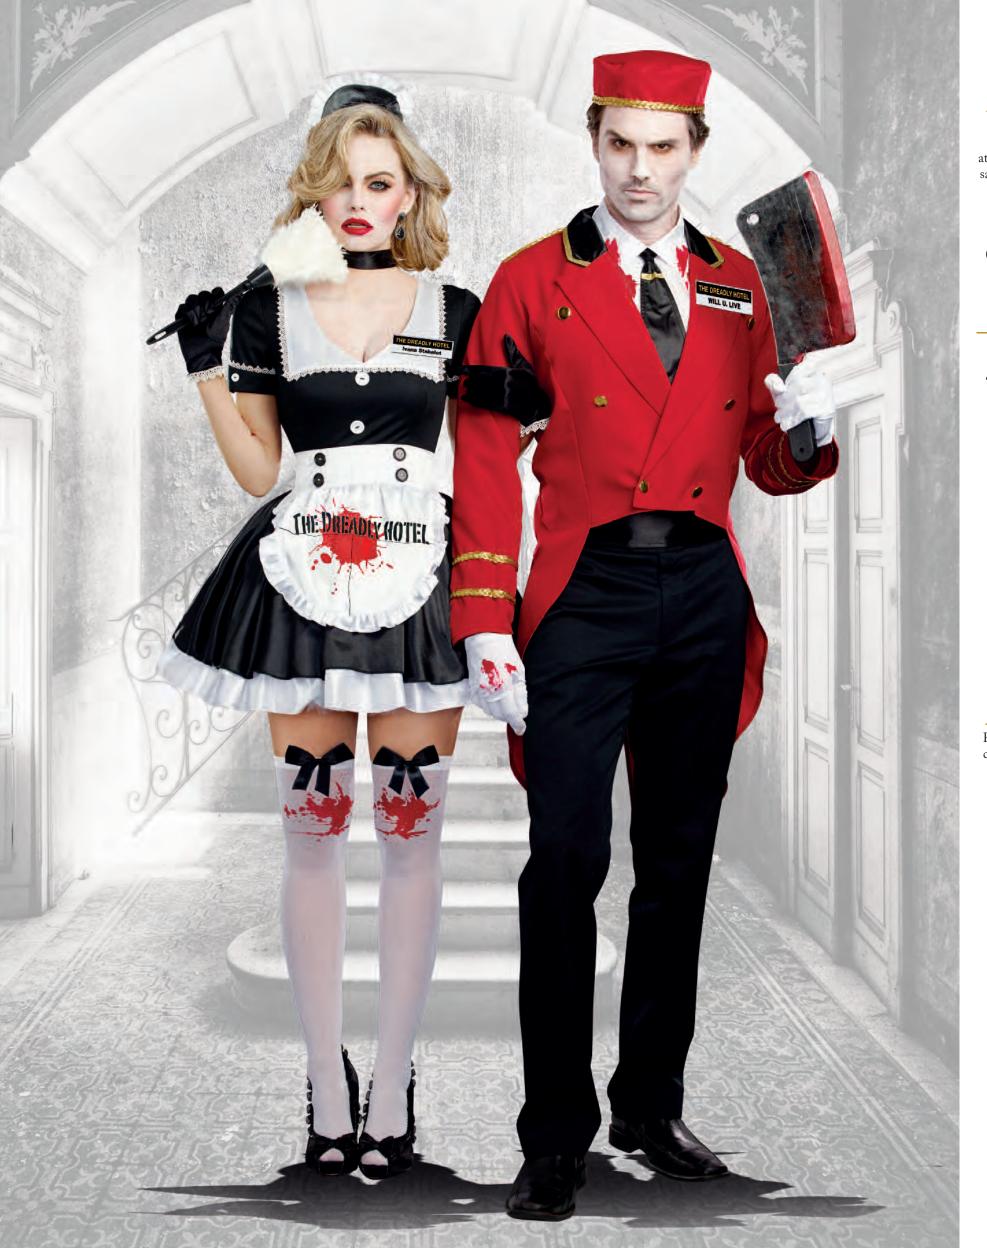

Blood-splattered hotel maid's dress with attached apron has a full satin skirt with attached petticoat. Includes headpiece, choker, and nameplate that says "Ivana Stabalot." (Jewelry, gloves, duster, thigh highs and knife not included) (4 piece set)

(Shown With) Style 10342 "Bow Top Stockings" O/S, O/S Queen

Red Bellman's uniform coat and tails with gold trim. Includes blood splattered gloves, shirt front with tie, cumberbund, hat and nameplate that says "The Dreadly Hotel, Will U. Live."

(Pants and cleaver not inluded)

(6 piece set)

Style 10304 "Horror Hotel" (Men's) M, L, XL, XXL Style 9901
"Working The Graveyard Shift"
S, M, L, XL

Nurse's uniform with screen printed splattered blood and ragged sleeves and hemline. Back has bloody handprint and "Mental Ward" screen print. Includes "Mental Ward" headpiece and "Nurse Norma Lee Crazy" nameplate. (Cleaver and stockings not included) (3 Piece Set)