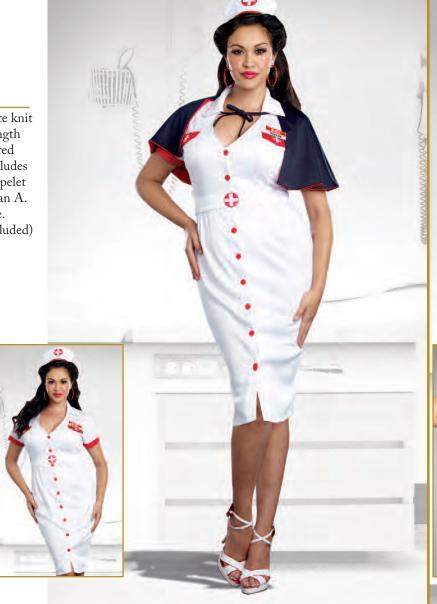

(Shown With) Style 6379 "Men's Basic Pant" M, L, XL, XXL

Style 10247
"Heart Throbbing Hottie"
S, M, L, XL

Nurse dress with heart buttons and screen-print. Includes nurse hat, "Nurse Ivana Hearthrob" nameplate, belt and top with heartbeat screen-print. (Thigh highs and stocking toppers not included) (5 Piece Set)

(Shown With)
Style 10366
"Plain Top Fishnet
Thigh High"
O/S, O/S Queen

"Dr. Bud Smoker"

M, L, XL, XXL

Men's lab coat with front and back screen print. "Dr. Bud Smoker" nameplate included.

(Pants and shirt not included)
(2 piece Set)