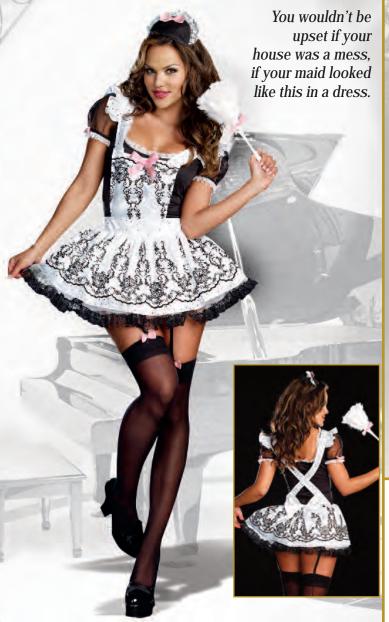

(4 Piece Set)

"French Kisses"

S, M, L, XL

1X/2X, 3X/4X

Adorable French maid dress with velvet bodice, venetian lace appliqué, and full satin skirt with attached petticoat.
Includes lacy head piece and choker.
(Fingerless gloves, duster, thigh highs, and stocking bow toppers not included) (3 Piece Set)

(Shown With) Style 10367 "Lace Top Fishnet Thigh Highs" O/S

Style 10308 "First Class"

S, M, L, XL

Adorable flight attendant dress with official flight wings patch and attached belt and skirt. Includes hat and scarf. (Thigh highs and stocking bow toppers not included)