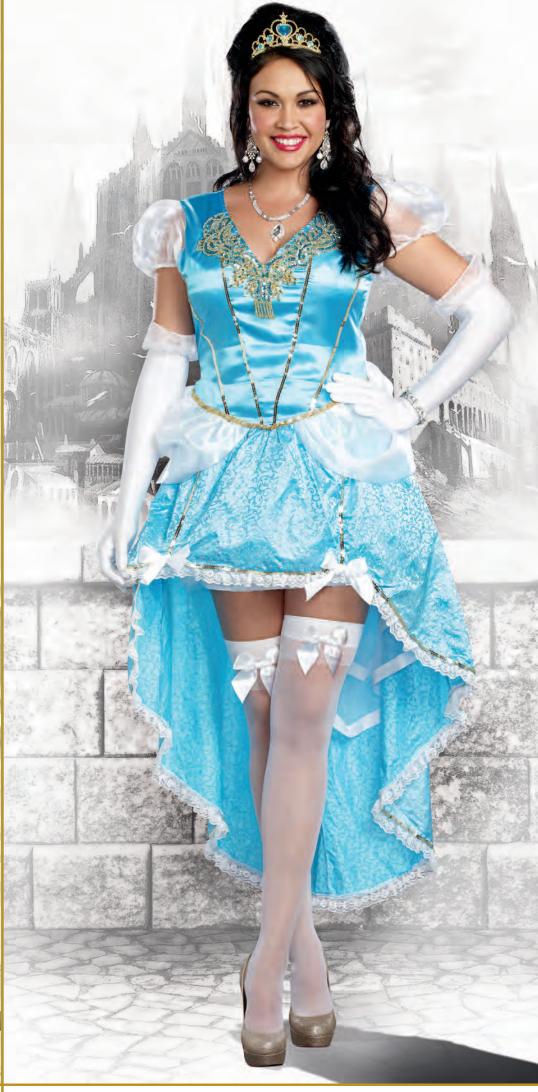

Style 9473

"Having a Ball"

S, M, L, XL

1X/2X, 3X/4X

Blue satin dress with jeweled neckline trim, high-low hemline, sheer puff sleeves and sparkly print skirt. Includes crown. (Jewelry, satin gloves and thigh highs not included) (2 piece set)