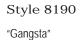

> (Shown With) Style 5218 "Luna Glove" O/S

Style 8190 "Gangsta"

M, L, XL, XXL

Black and white pinstripe double breasted gangster suit. Includes a dickie, machine gun screen-printed necktie, carnation pin and hat. (Shirt not included) (6 piece set)

You might think this mobster boss is so much fun, until you're staring down the barrel of her gun.

Style 8190 "Gangsta" M, L, XL, XXL

Black and white pinstripe double breasted gangster suit. Includes a dickie, machine gun screen printed necktie, carnation pin and hat. (Shirt not included) (6 piece set)