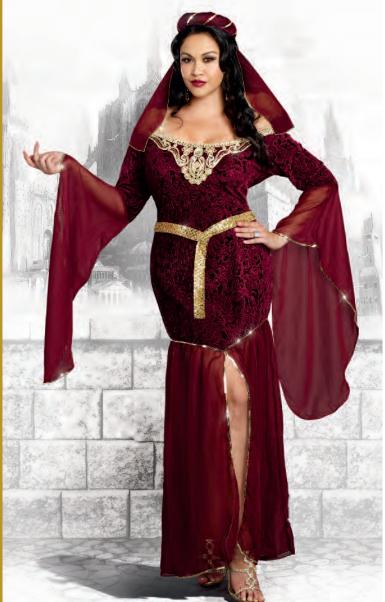

Style 9838

M, L, XL, XXL

"Good Time Charlie"

Burgundy velvet dress with sequin scroll design has an intricately embroidered gold neckline and hemline trim with sequin fringe. Includes gold sequin headpiece with ostrich feather. (Gloves, boa, jewelry and cigarette holder not included) (2 Piece Set)