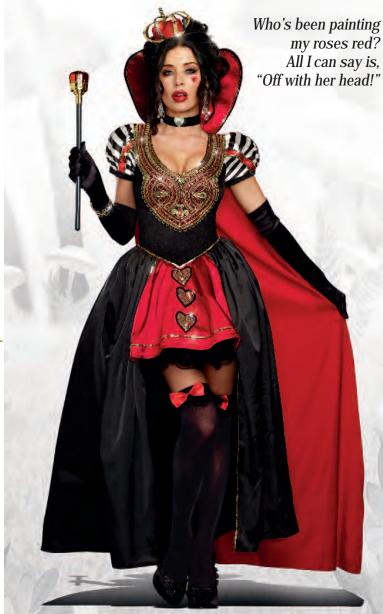

(Shown With) Style 10347 "Men's Ripped Pant" M, L, XL, XXL

"Queen of Hearts"

S, M, L, XL

Magnificent black velvet gown with sequin embellished neckline piece, heart shaped appliqués, attached petticoat, and attached red satin cape with heart shaped collar. Includes jeweled crown and choker. (Gloves, jewelry, thigh highs, stocking bow pin, and scepter not included) (3 Piece Set)