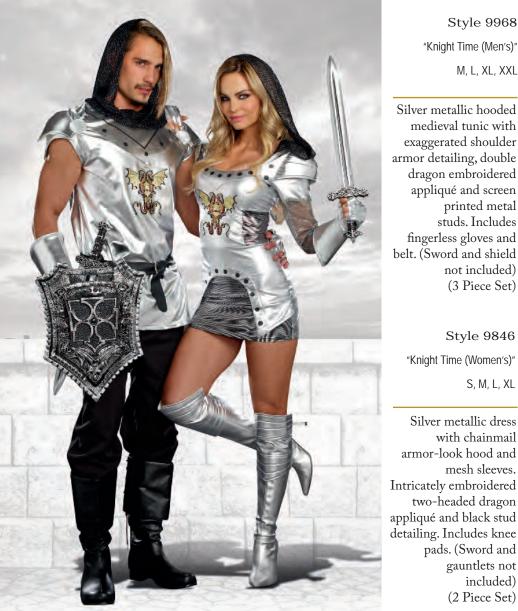

M, L, XL, XXL

medieval tunic with exaggerated shoulder

dragon embroidered appliqué and screen printed metal studs. Includes fingerless gloves and

> not included) (3 Piece Set)

Style 9846

mesh sleeves.

S, M, L, XL

"Knight Time (Women's)"

Silver metallic dress with chainmail armor-look hood and

two-headed dragon

pads. (Sword and gauntlets not included) (2 Piece Set)

S, M, L, XL

Rich blue velvet dress with glitter sequin print and embroidered crest. Includes matching lined cape with large silver cross on back, and velvet Musketeer hat. (Gauntlets and jewelry not included) (3 Piece Set)

(Shown With) Style 6379 "Men's Basic Pant" M, L, XL, XXL

"Knight Time" (Women's)

S, M, L, XL

Silver metallic dress with chainmail armor-look hood and mesh sleeves. Intricately embroidered two-headed dragon appliqué and black stud detailing. Includes knee pads. (Sword, gauntlets and shield not included) (2 Piece Set)

(Shown With) Style 9969 "Gauntlet Gloves" O/S

Style 9968

"Knight Time" (Men's)

M, L, XL, XXL

Silver metallic hooded medieval tunic with exaggerated shoulder armor detailing, double dragon embroidered appliqué and screen printed metal studs. Includes fingerless gloves and belt. (Shield and sword not included) (3 Piece Set)