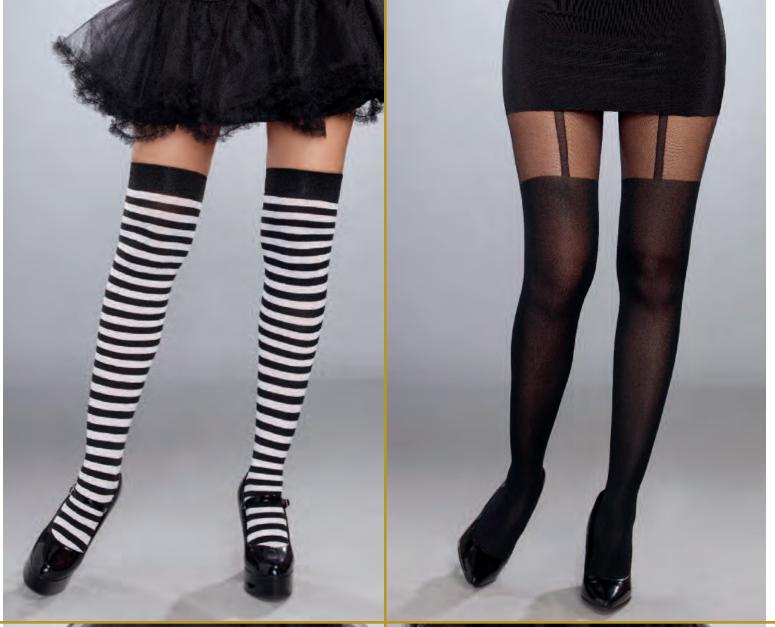

"Ivy League"

S, M, L, XL

Enticing rich velvet dress with foam underwire cups and tulle train with ivy leaf detailing. Includes ivy hair clip and ivy wrist bands.
(Fishnet pantyhose not included)
(3 Piece Set)

(Shown With)
Style 0257H
"Fishnet Pantyhose with
Solid Foot Bottom"
O/S, O/S Queen

Style 10318
"Power of Justice"
S, M, L, XL

Shimmering crime fighter dress with gold sequin appliqué and trim.
Includes headpiece, armbands, wrist gauntlets, gold rope, and boot toppers.
(Sword not included)
(6 Piece Set)