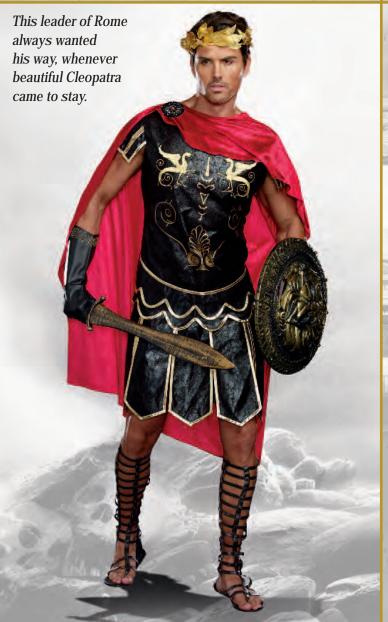

Style 9841

"Julius Caesar" M, L, XL, XXL

Distressed black faux leather tunic with gold embroidered detailing. Includes red velvet cape with medallion, and gold leaf headpiece. (Sword, shield, and gauntlets not included) (3 Piece Set)