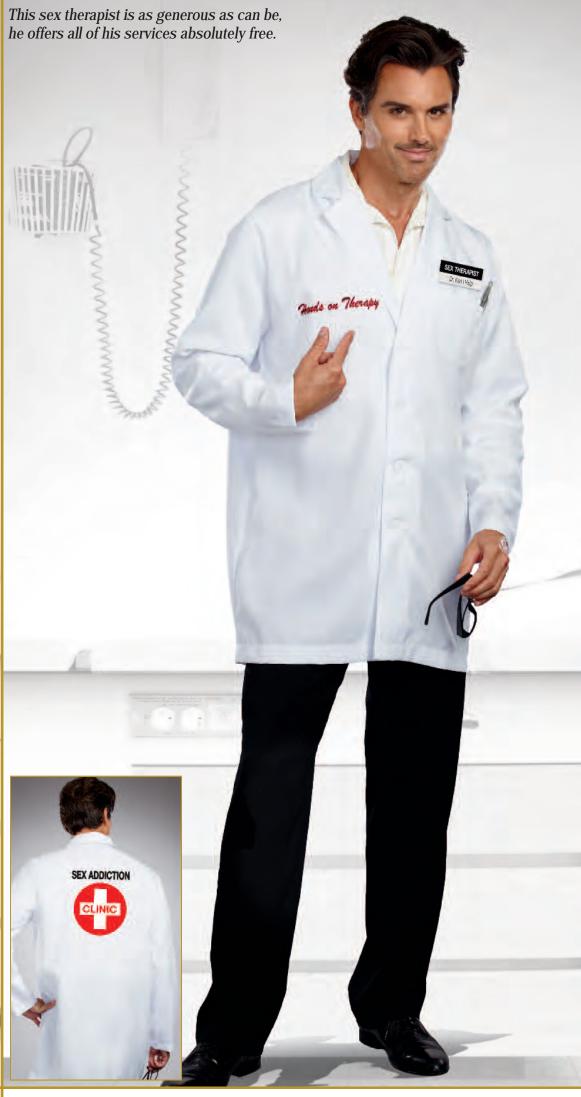

"Sex Therapist Ken I. Help"

M/L, XL/XXL

Lab coat with "Hands on Therapy" front screen-print. Back has a "Sex Addiction" logo. Includes nameplate that says, "Sex Therapist, Dr. Ken I Help". (Shirt, glasses, and pants not included) (2 Piece Set)