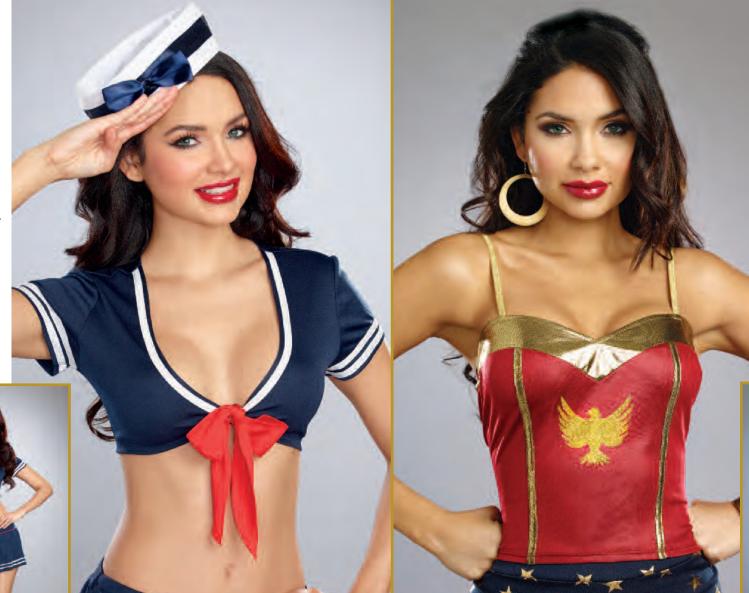

Style 10267
"Ain't She Sweet"
S, M, L, XL
1X/2X, 3X/4X

Dazzling red sequin dress with rose trim and sequin fringe. Includes sequin headpiece with rose appliqué. (Gloves, boa, jewelry, and cigarette holder not included) (2 Piece Set)

(Shown With) Style 5218 "Luna Glove" O/S

Style 10211 "Party at Gatsby's" M, L, XL, XXL

"Cotton Club Cutie"

S, M, L, XL

Elegant styled flapper dress with sequin design front, beaded 1920's neckline trim, and sequin fringe. Includes sequin headpiece with ostrich feather.