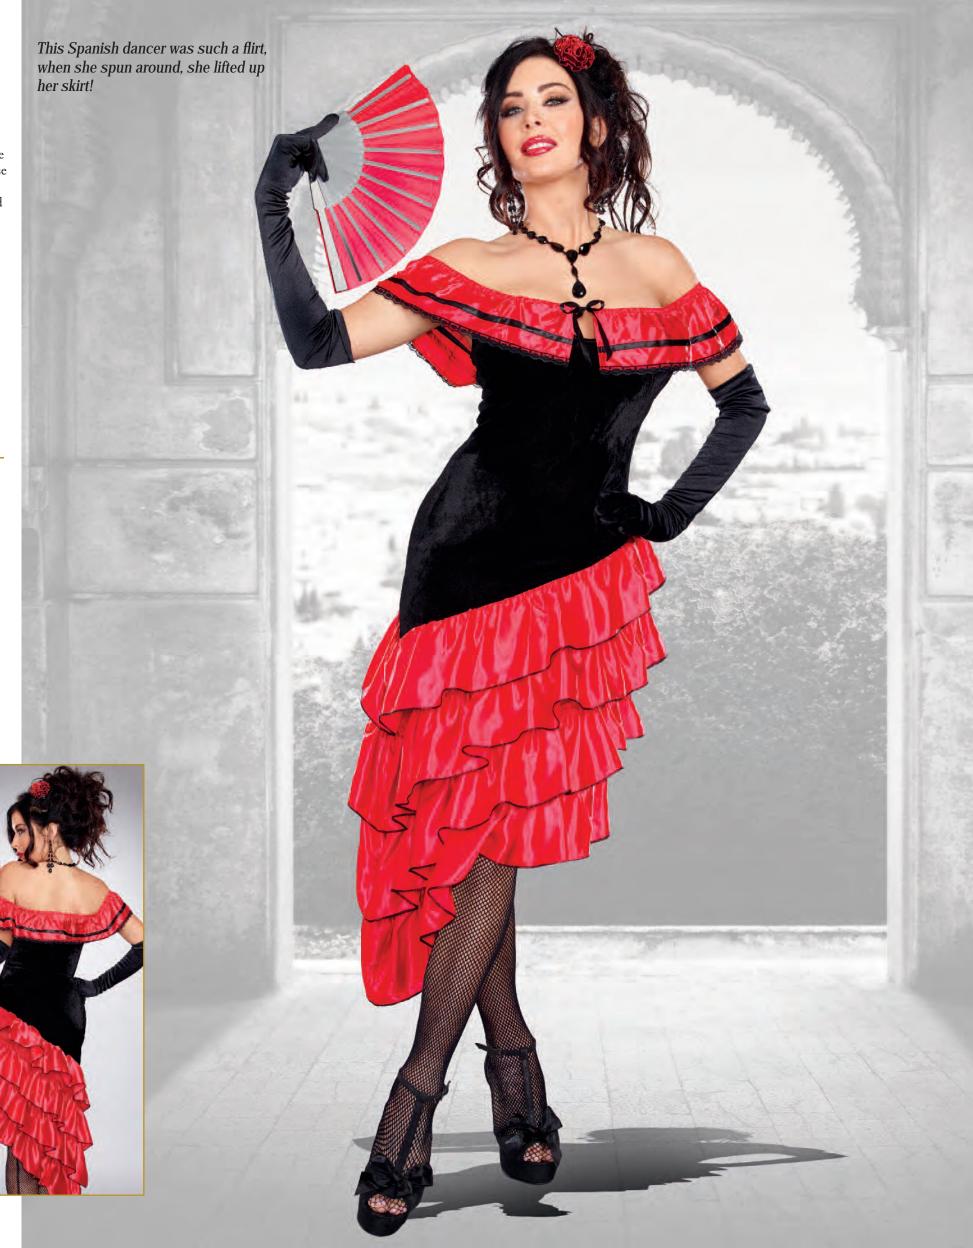

S, M, L, XL

1X/2X, 3X/4X

Beautiful brightly colored multi-ruffled fringed dress with sequin detailing. Includes ostrich feather hair clip and garter.
(Jewelry, thigh highs, and gloves not included)
(3 Piece Set)



(Shown With)
Style 10346
"Burlesque Thigh High
Stockings"
O/S



Style 10309 "Golden Dragon Geisha"

S, M, L, XL

Ornate red geisha gown
with side slits has
exquisite gold sequin
dragon appliqué. Includes
choker, chopsticks and
floral headpiece.
(Fan not included)
(4 Piece Set)



"Spanish Dancer"

S, M, L, XL

1X/2X, 3X/4X

Flirty black velvet asymmetrical dress with off the shoulder neckline and ruffles. Includes rose hair clip.

(Jewelry, fan, gloves, and pantyhose not included)
(2 Piece Set)



(Shown With) Style 5218 "Luna Glove" O/S

Style 7034 "Fishnet Pantyhose" O/S



Style 10301 "Beerfest"

S, M, L, XL

Adorable off the shoulder dress with sequin trim and full satin skirt. Includes pink ruffled apron. (Hair ties, petticoat, beer mug, and thigh highs not included) (2 Piece Set)

(ShownWith) Style 10342 "Bow Top Stockings" O/S, O/S Queen

Style 4582 "Ursula Petticoat" O/S

"Flamenco"

S, M, L, XL

Stretch velvet off the shoulder body-skimming gown with flocked polka dot sheer ruffles and open front slit. Includes rose hair accessory, belt and fan.
(Gloves and jewelry not

and fan.
(Gloves and jewelry not included)
(4 Piece Set)

(Shown With) Style 5218 "Luna Glove" O/S





Style 9499

"Scottie Hottie"

S, M, L, XL

Charming Scottie dress
has velvet vest with
hook and eye front
detail with attached
woven tartan plaid
skirt. Includes hat,
sleeves, and s