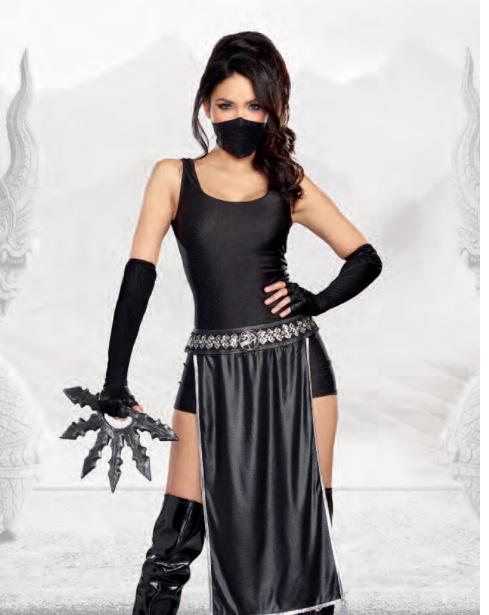

Sleek black jumpsuit with pant leg rips and gold skull shoulder armor. Includes hooded cape, choker, arm bands, wrist gauntlets with rhinestones, and knife.
(Archer bow not included) (6 Piece Set)

Style 10317