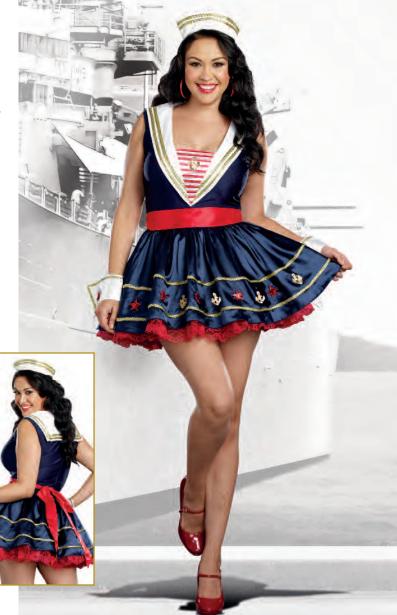

(Shown With) Style 9529
"Special Ops Helmet"
O/S

"Boat Rockin' Babe"

S, M, L, XL

Charming sailor dress with anchor buttons and sailor collar with sequin anchor appliqué.
Includes sailor hat, belt, cuffs and stocking topper bows with sequin anchors.
(Thigh highs and petticoat not included) (5 Piece Set)

(Shown With)
Style 10366
"Fishnet Thigh Highs
with Back Seam"
O/S, O/S Queen

Style 4582 "Ursula Petticoat" O/S

"All Aboard"

S, M, L, XL

129

Adorable retro-styled dress with sailor collar, sequin anchors and a full circle skirt. Sailor hat included.
(Earrings not included)
(2 Piece Set)