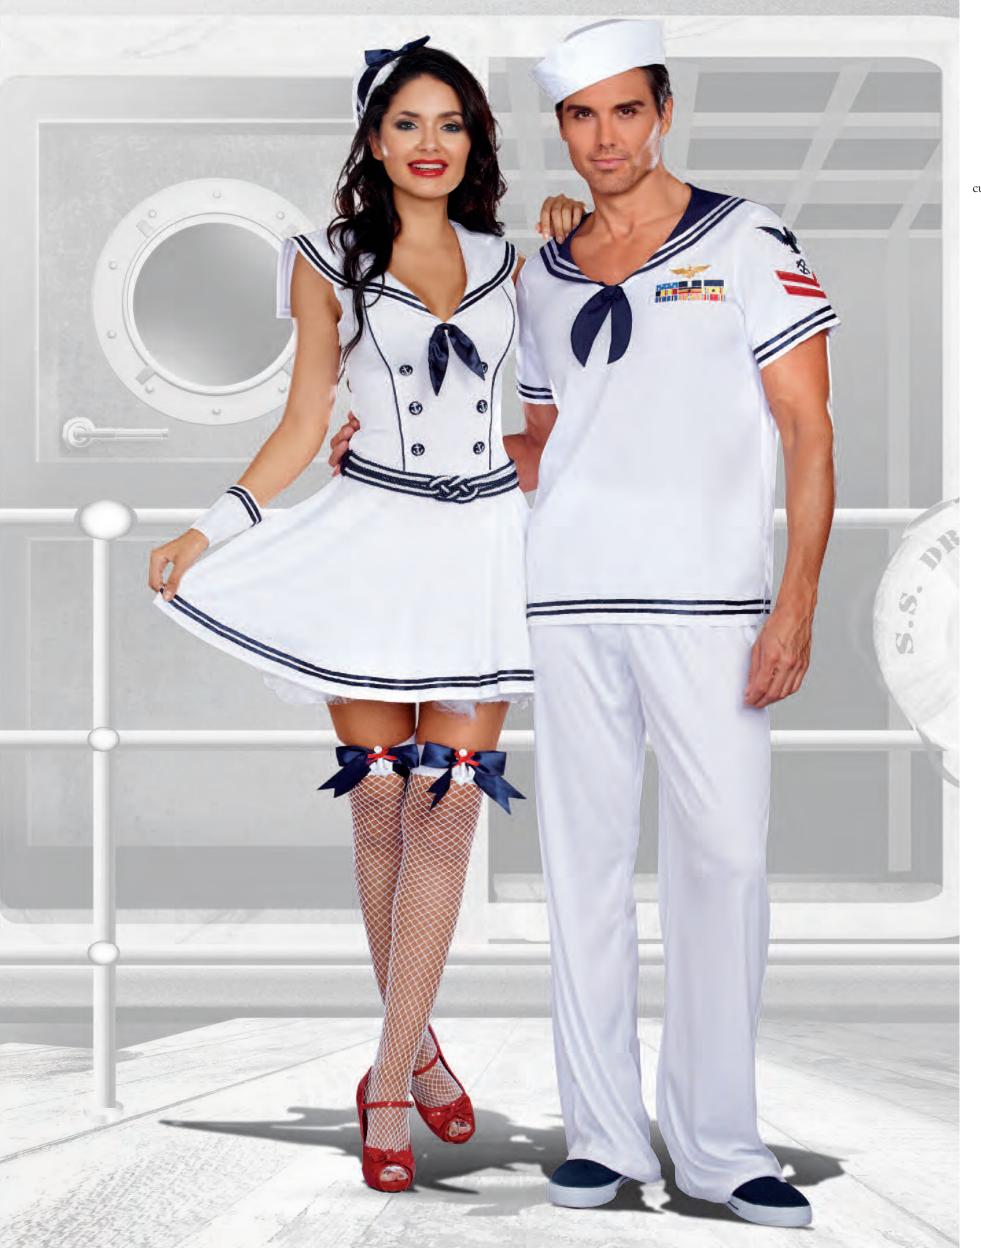

(Shown With) Style 9529
"Special Ops Helmet"
O/S

"Boat Rockin' Babe"

S, M, L, XL

Charming sailor dress with anchor buttons and sailor collar with sequin anchor appliqué.
Includes sailor hat, belt, cuffs and stocking topper bows with sequin anchors.
(Thigh highs and petticoat not included) (5 Piece Set)

(Shown With)
Style 10366
"Fishnet Thigh Highs
with Back Seam"
O/S, O/S Queen

Style 4582 "Ursula Petticoat" O/S

"All Aboard"

S, M, L, XL

129

Adorable retro-styled dress with sailor collar, sequin anchors and a full circle skirt. Sailor hat included.
(Earrings not included)
(2 Piece Set)

Sailor dress with underwire foam cups, attached sailor collar, hidden detachable halter shoulder strap, and attached/adjustable garters with silver metal anchors. Includes belt with sequin anchor appliqués, sailor hat, and wrist cuffs. (Earrings and thigh highs not included) (5 Piece Set)