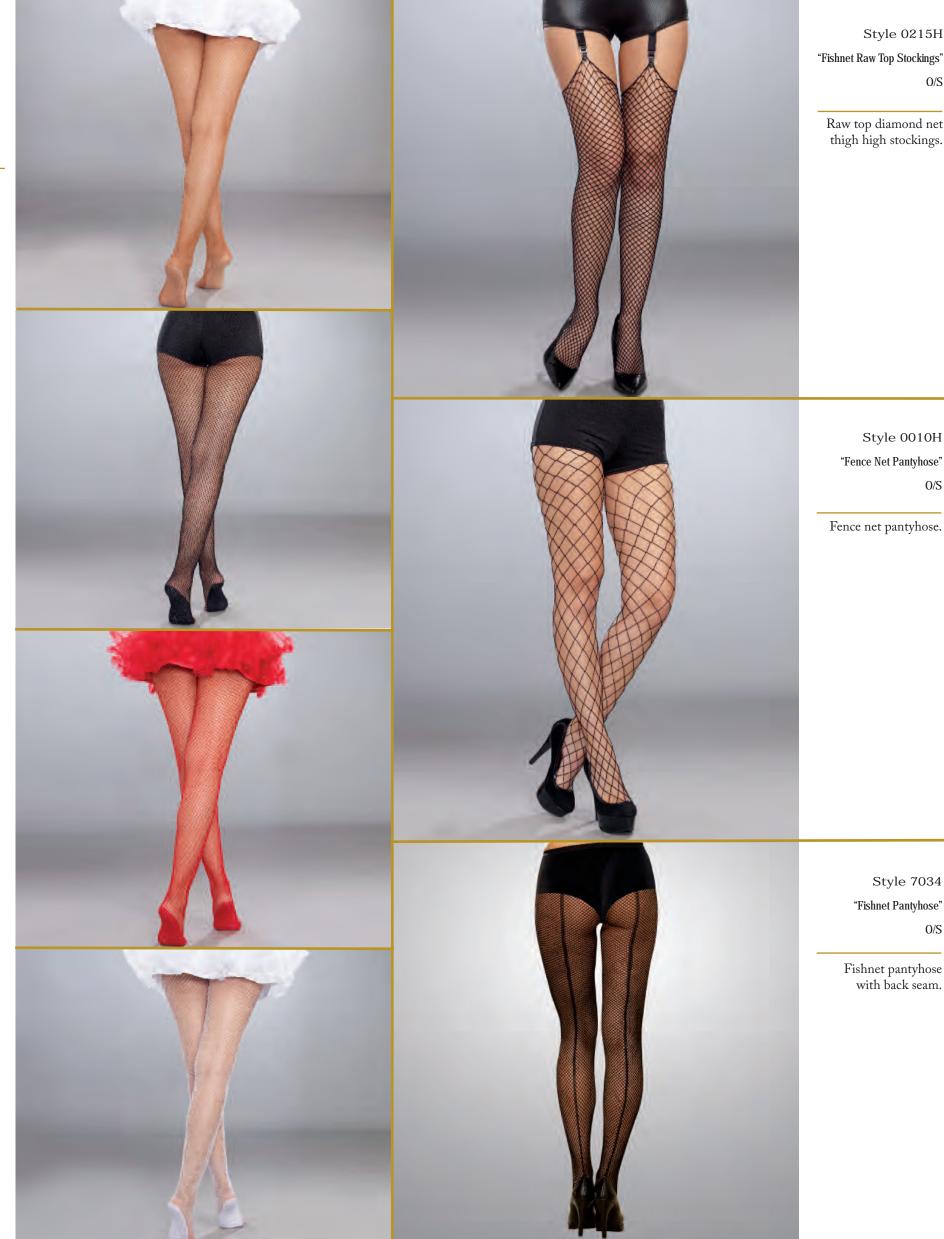

Includes belt, leg garters, police radio/speaker, and DEA hat.
(Gloves, thigh highs, baton, handcuffs, and sunglasses not included)

(5 Piece Set)

(Shown With) Style 0215H "Fishnet Raw Top Stockings"  $${\rm O/S}$$ 