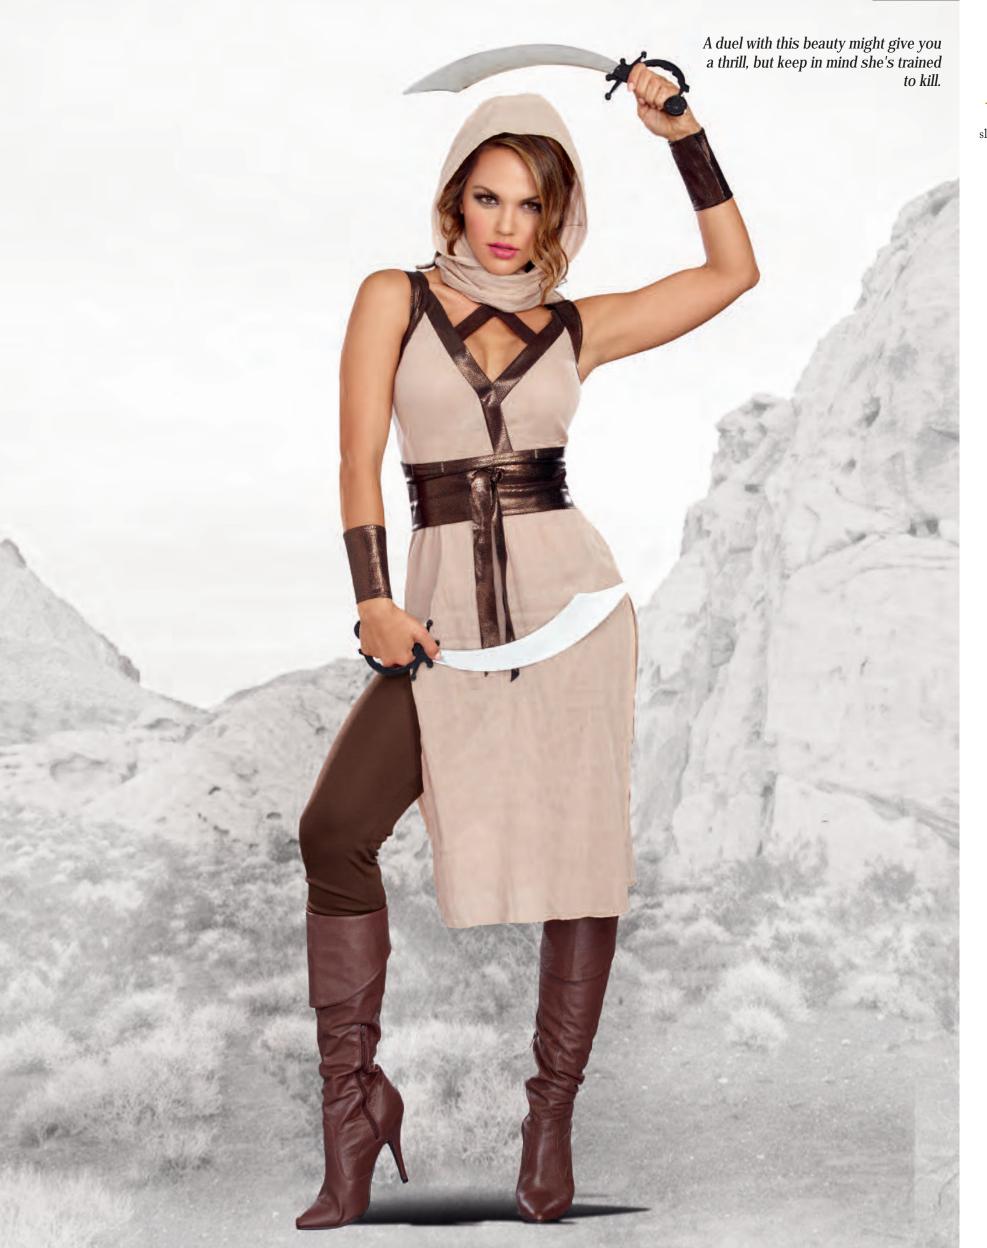

Style 10254
"Desert Warrior"

S, M, L, XL

Gauze tunic with side slits and metallic bronze trim. Includes pants, scarf, belt and wrist gauntlets. (Swords not included) (5 Piece Set)

"Scorpion Warrior Queen"

S, M, L, XL

Elegant iridescent stretch metallic dress in gold and aqua hues has a sequined neckline appliqué and attached gold cape. Jeweled turban included. (Dagger not included) (2 Piece Set)

"Remember the Trojans"