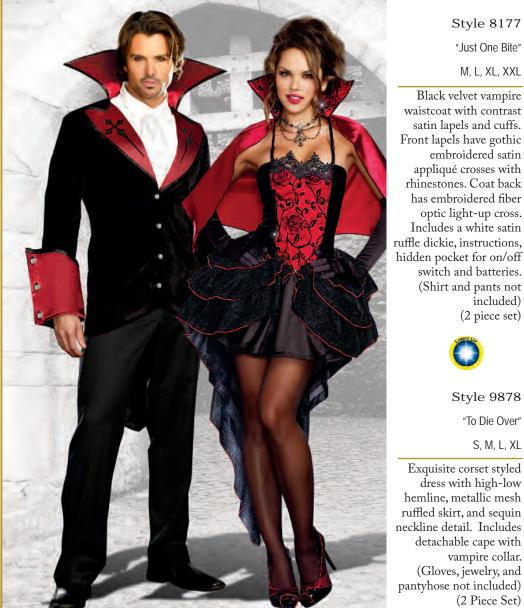

Style 9903 "Ms. Bones" S, M, L, XL

"To Die Over" S, M, L, XL

**Style 9878** 

Style 8177 "Just One Bite" M, L, XL, XXL

Black velvet vampire waistcoat with contrast satin lapels and cuffs. Front lapels have gothic embroidered satin appliqué crosses with rhinestones. Coat back has embroidered fiber optic light-up cross. Includes a white satin

> switch and batteries. (Shirt and pants not

included) (2 piece set)

Exquisite corset styled dress with high-low hemline, metallic mesh ruffled skirt, and sequin neckline detail. Includes detachable cape with vampire collar. (Gloves, jewelry, and pantyhose not included) (2 Piece Set)

> Style 9946 "Groom of Doom"

M, L, XL, XXL

Gray tattered jacket with spider web mesh and skull buttons. Includes collapsible hat and shirt front dickey with bow tie. (Pants not included) (3 Piece Set)

> **Style 9945** "Bride of Doom"