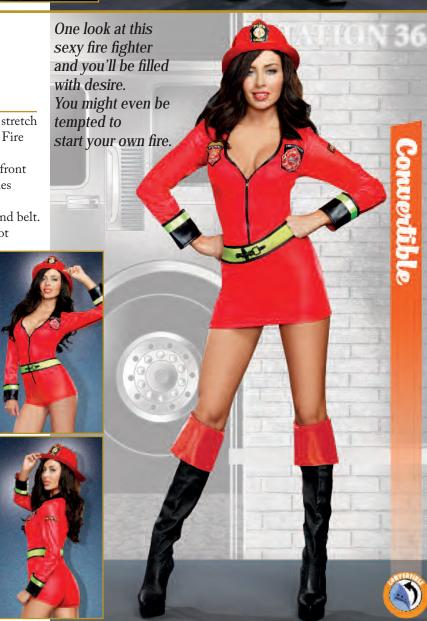

Style 9887 "Too Hot to Handle" S, M, L, XL

Shiny black long sleeve stretch knit dress has front zipper with hook front closure. Dress is trimmed with yellow and silver and has authentic looking fire patches. Includes adjustable belt and red fire hat.