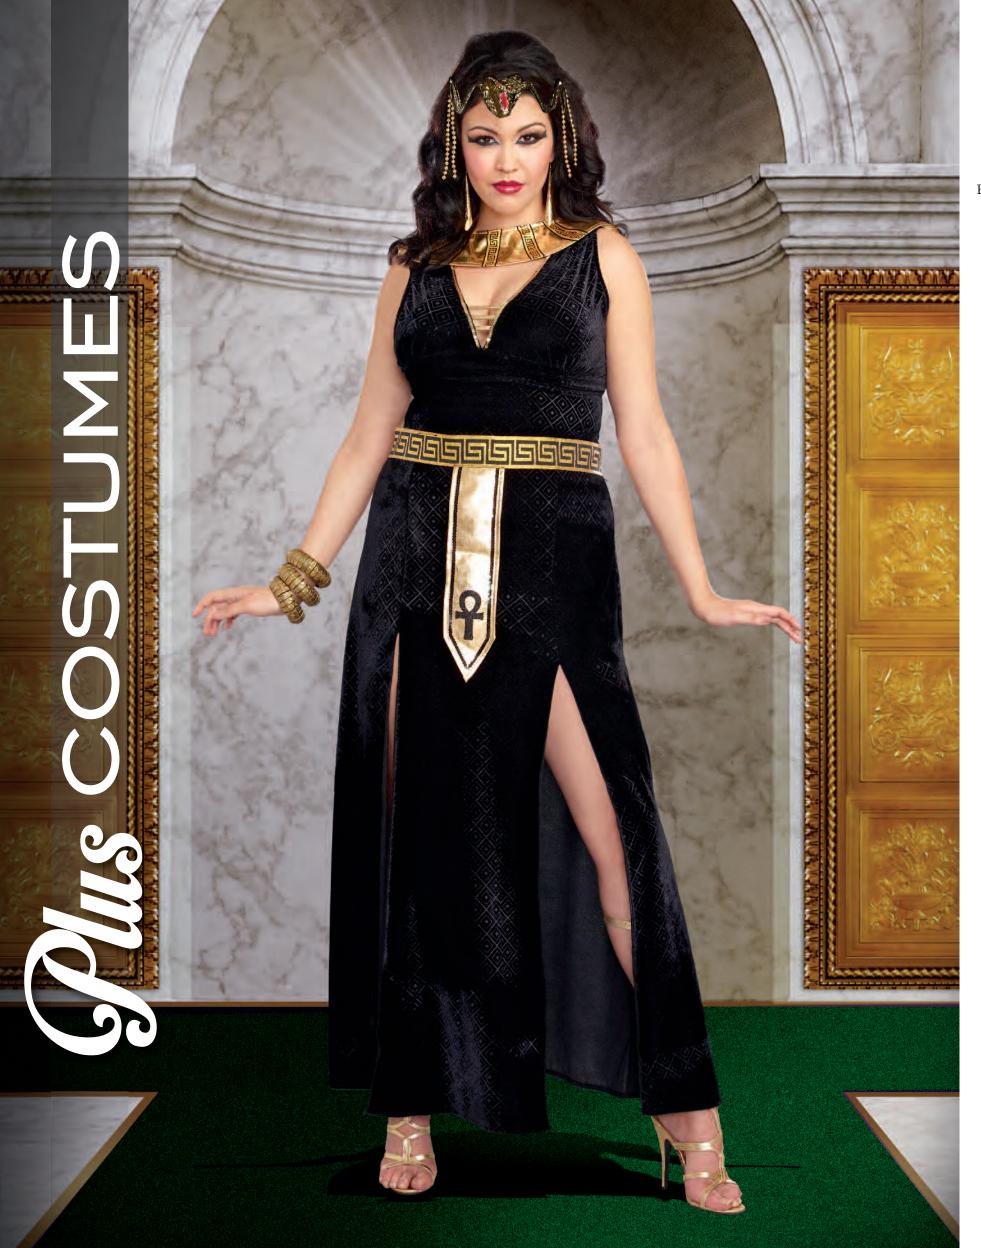

Style 10237
"Jesus"

M, L, XL, XXL

White satin robe with removable sash and rope belt. (3 Piece Set)

White satin gown, rope belt and hooded cape. (3 Piece Set)

Style 10238 "Mary" S, M, L, XL

Style 10290
"Exquisite Cleopatra"
S, M, L, XL
1X/2X, 3X/4X

75

Exquisite velvet gown with Egyptian pattern has front slits and gold trim detailing. Includes Egyptian collar and belt.

(Jewelry and headpiece not included)

(3 Piece Set)

(Shown With) Style 9518 "Snake Crown" O/S