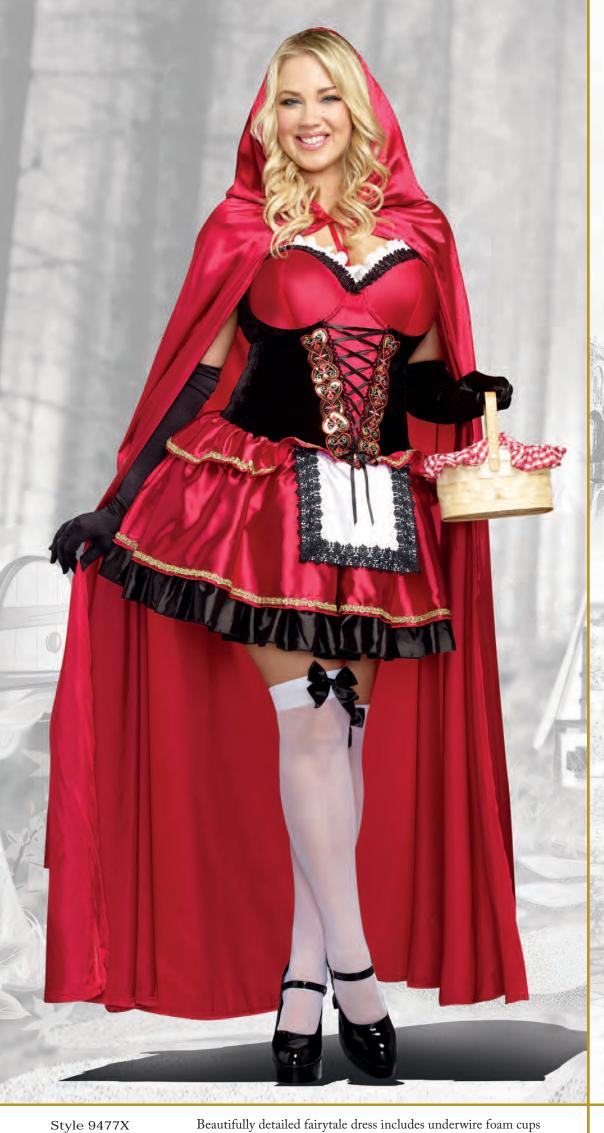

check jagged edge tunic with faux fur hood with wolf ears. Includes fingerless gloves. (Pants not included) (2 piece Set)

Style 9477

"Little Red"

S, M, L, XL

1X/2X, 3X/4X

Beautifully detailed fairytale dress includes underwire foam cups with pleated ruffles, embroidered heart trim, and lace-trimmed apron. Includes full length hooded satin cape. (Basket, thigh highs, stocking bows, and satin gloves not included) (2 Piece Set)

> (Shown With) Style 5218 "Luna Glove" O/S

Style 9474

"Fairytale Prince"

M, L, XL, XXL

Tunic with gold embroidered royal crest, gold fringed epaulets and matching belt. Includes elastic waist pants with gold trim. (3 Piece Set)