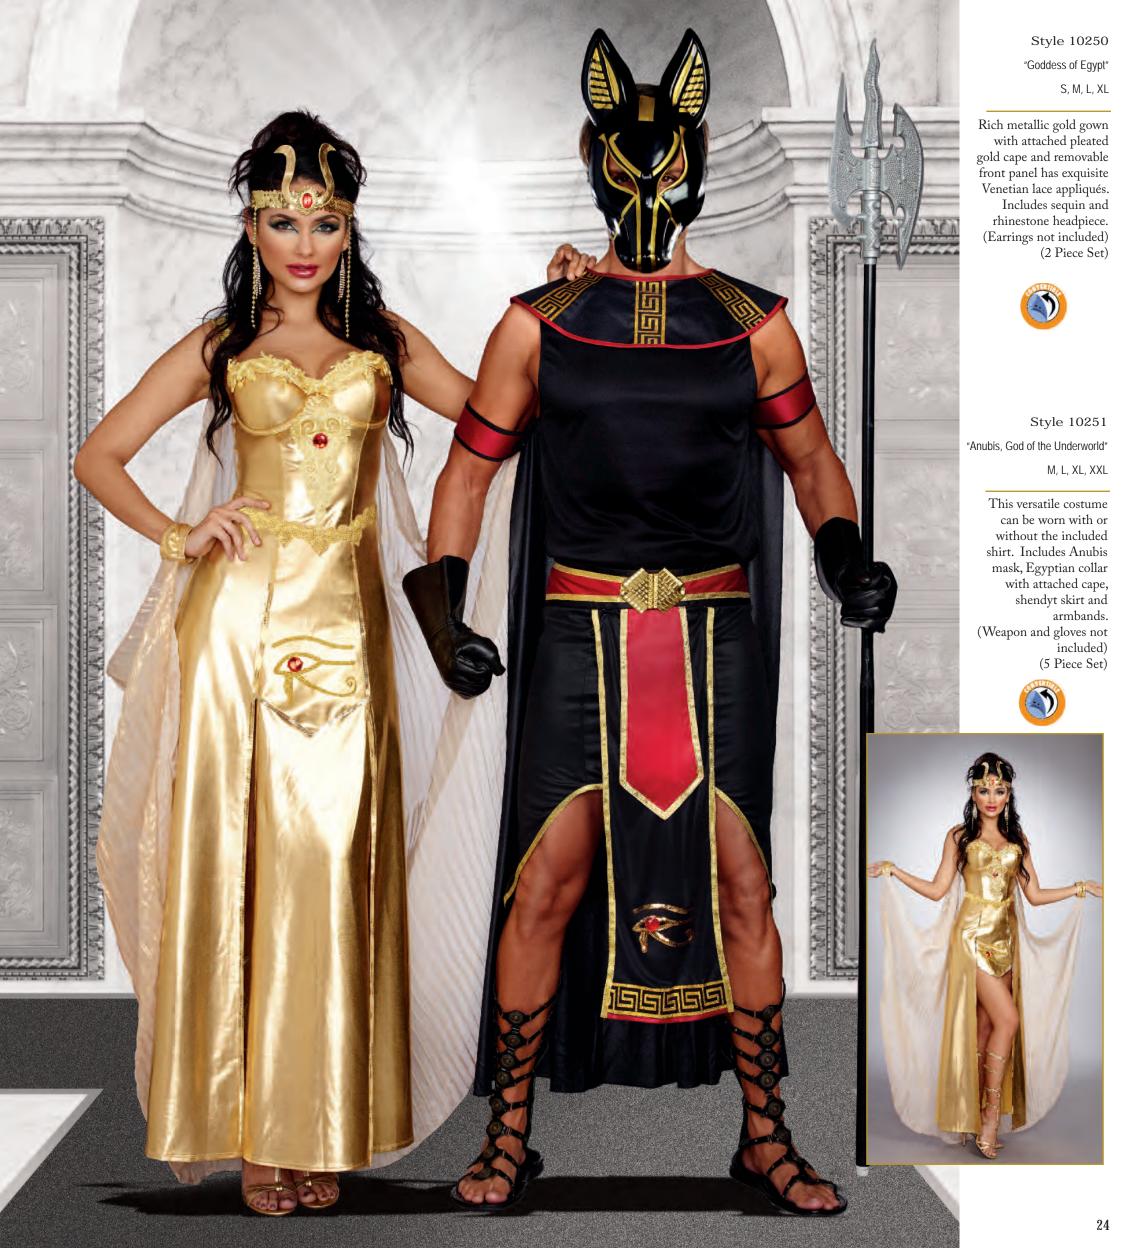

(Jewelry not included)

(2 Piece Set)

Style 10250 "Goddess of Egypt" S, M, L, XL Style 9875 "Goddess of Delight" S, M, L, XL

Exquisite white chiffon dress with gold fleck print has unique high-low hemline and attached gold sashes. Includes gold leaf headpiece and armbands.

(Jewelry not included)

(3 Piece Set)

Style 8860 "He's a God" M, L, XL, XXL

White tunic with gold satin attached cape and matching trim. Gold leaf headpiece, removable belt and wrist gauntlets included.
(4 piece set)

Style 9854

"Poseidon"

M, L, XL, XXL

Tunic with attached sash has gold trident detailing. Includes crown, belt, and wrist gauntlets. (Trident not included)

(4 Piece Set)

**Style 9853** "Sea Goddess" S, M, L, XL