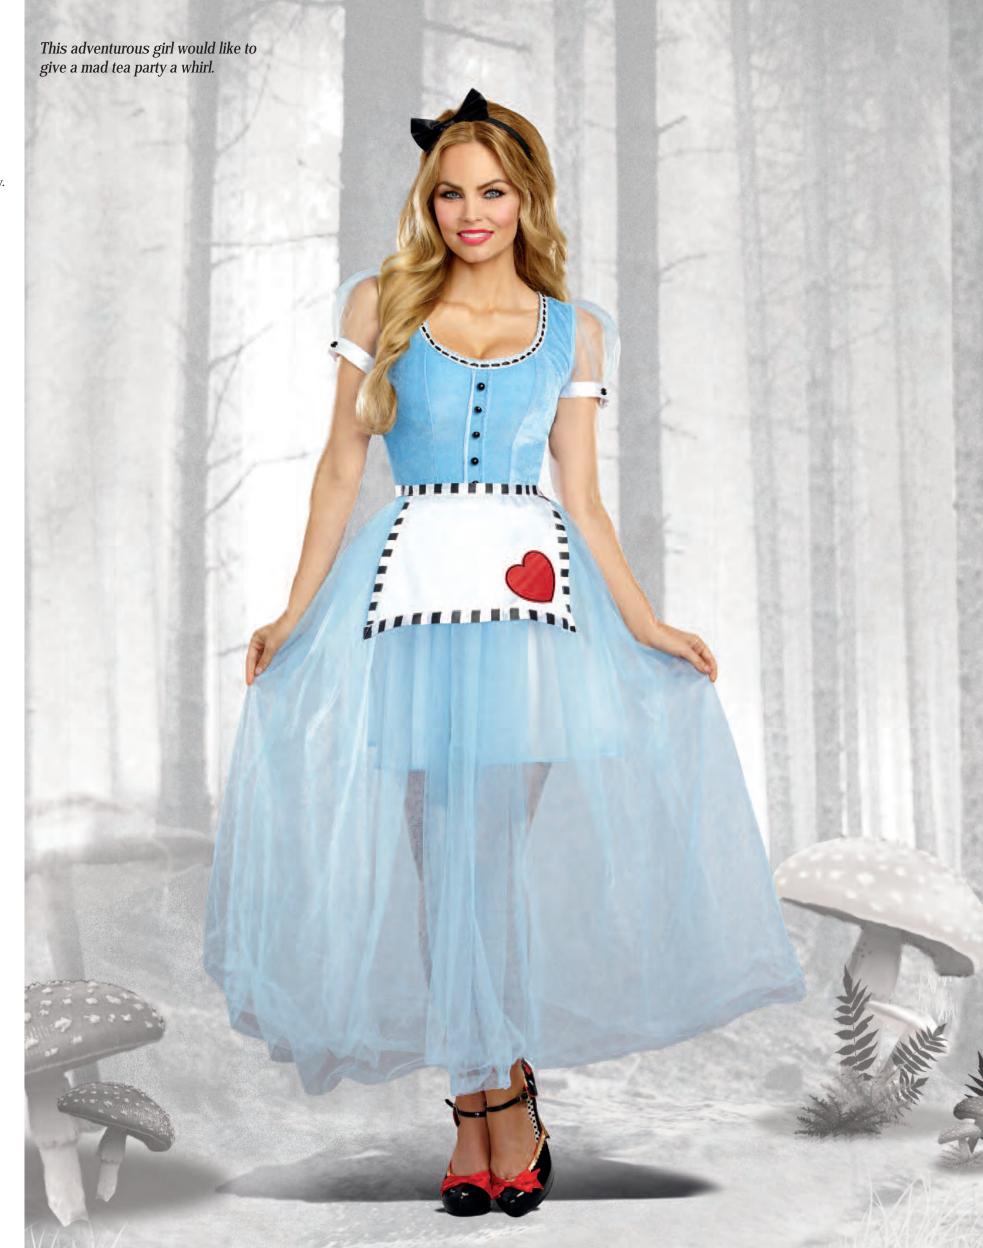

(Shown With) Style 10347 "Men's Ripped Pants" M, L, XL, XXL

Style 10293

"Alice"

S, M, L, XL

Lovely Alice dress with layered tulle overskirt, velvet bodice and sheer sleeves. Includes apron and headband with bow. (3 Piece Set)