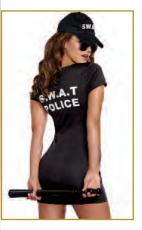

Black heavy duty vest has bullet holders, utility pockets, SWAT Police back screen print and special SWAT patch. Includes dickey with face mask and arm band with embroidered Special Ops patch. (Pants, handcuffs, baton, helmet and sunglasses not included.) (3 piece set)

> Style 9444 "Special Ops" (Men's) M, L, XL, XXL

Black heavy duty vest has bullet holders, utility pockets, SWAT Police back screen print and special SWAT patch. Includes dickey with face mask and arm band with embroidered "Special Ops" patch. (Pants, handcuffs, baton, helmet and sunglasses not included.) (3 piece set)