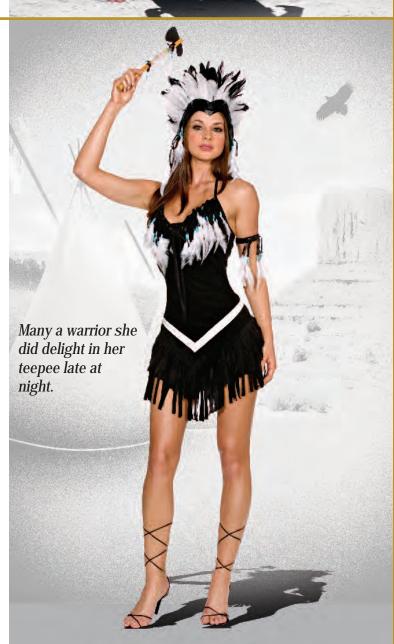

Style 8197

"Chief Wansum Tail"

M, L, XL, XXL

Native American styled ultra suede fringed shirt and pants with feather headdress.

(3 piece set)

Style 8196

 ${\it ``Reservation Royalty''}$ 

S, M, L, XL

1X/2X, 3X/4X

Ultra suede dress has
Native American
beaded appliqué
and fringe detail.
Includes a headpiece
with feathers and
matching beaded
appliqué.
(2 piece set)

Style 5877

"Pocahottie" S, M, L, XL

1X/2X, 3X/4X