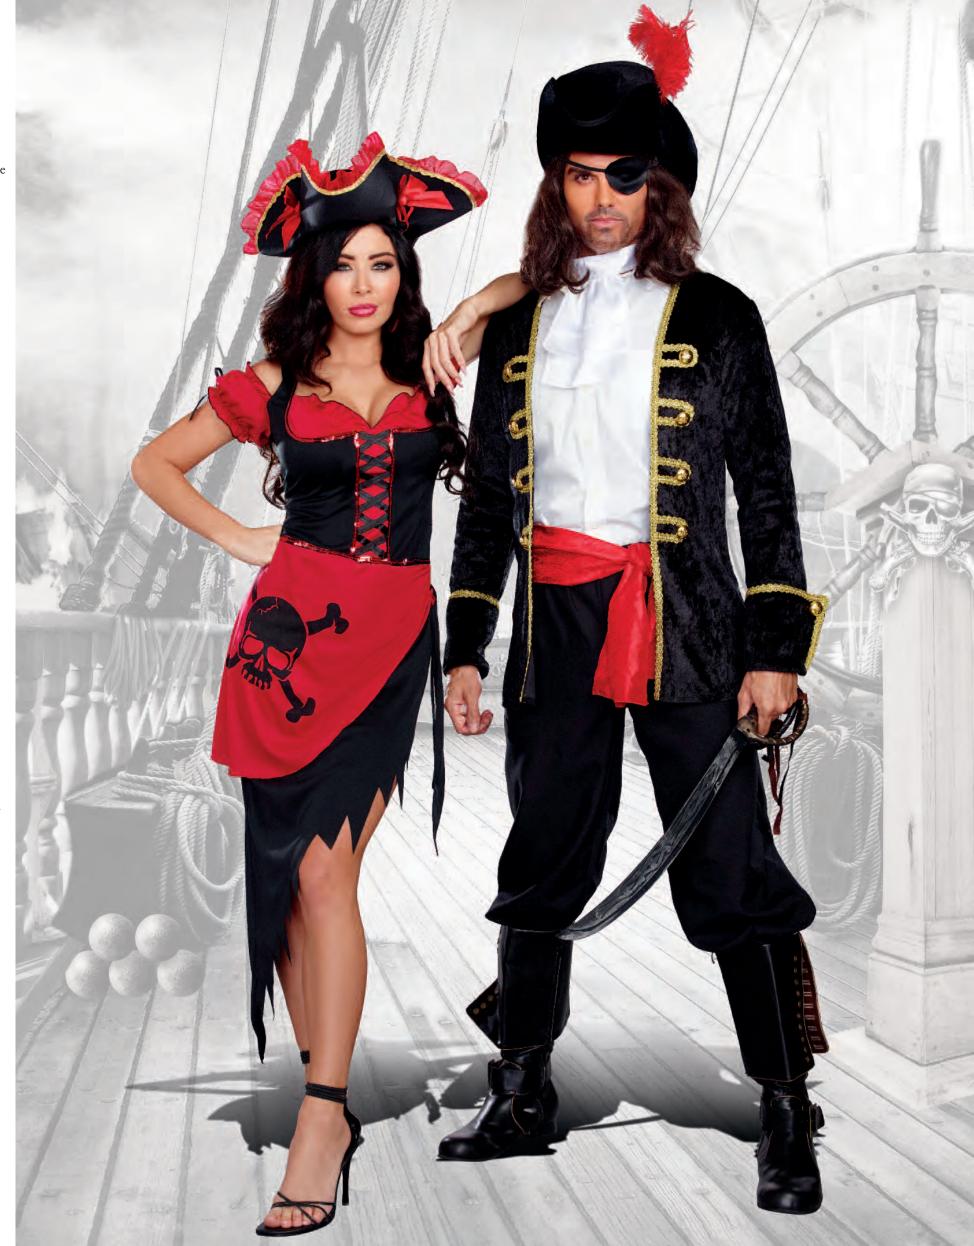

"Wild Wench"

S, M, L, XL

Flirty off the shoulder pirate wench dress with lace-up detail and jagged edge hem. Includes pirate hat and sarong with skull print.
(3 Piece Set)

Style 10312 "Sea Savvy Pirate" M, L, XL, XXL

Velvet coat with gold trim and pirate buttons. Includes pirate hat, waist sash, white ruffled dickey and eye patch. (Shirt, pants and sword not included) (5 Piece Set)

(Shown With) Style 6379 "Men's Basic Pant" M, L, XL, XXL

(Sword not included)

(3 Piece Set)

Velvet coat with gold trim and pirate buttons. Includes pirate hat, waist sash, white ruffled dickey, and eye patch. (Shirt, pants, and sword not included) (5 Piece Set)

(Shown With) Style 6379 "Men's Basic Pant" M, L, XL, XXL "Sea Savvy Pirate" M, L, XL, XXL

Style 9872 "Sea Worthy Pirate" (Men's) M, L, XL, XXL

Brown distressed leather look vest with gold detailing. Includes pirate's tunic top, distressed leather look head wrap, striped waist sash and belt. (Pants and sword not included) (5 Piece Set)