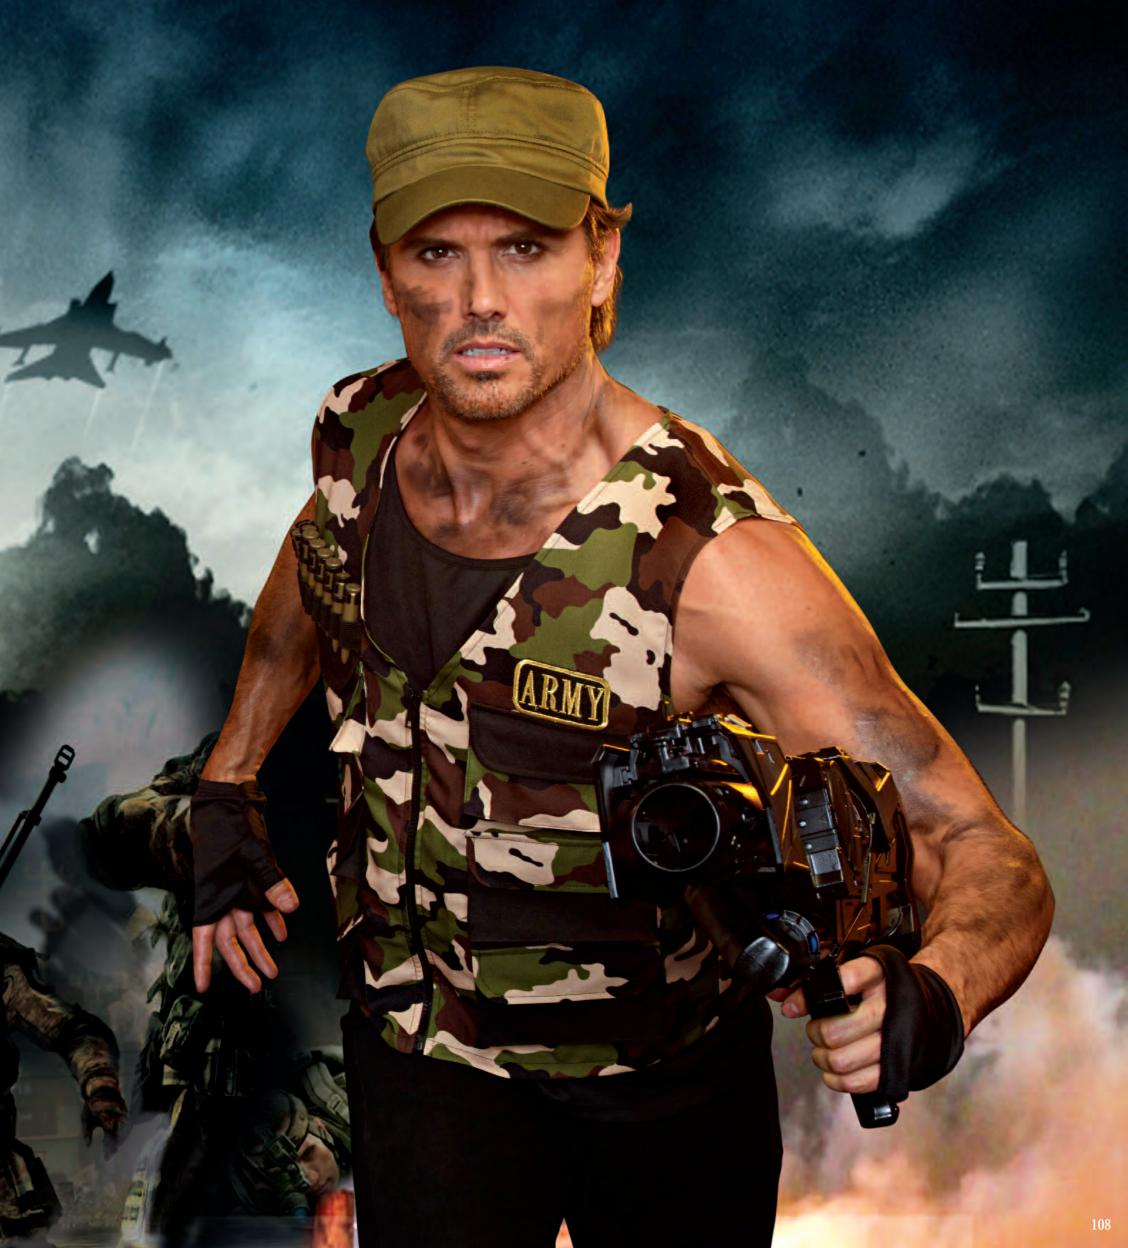

Camouflage utility vest with bullet holders, pockets, and Army patch. Includes Army hat, bullet strip, and fingerless gloves.

(Pants and sunglasses not included)

(4 Piece Set)

Style 10244 "Friendly Fire" (Men's) M, L, XL, XXL