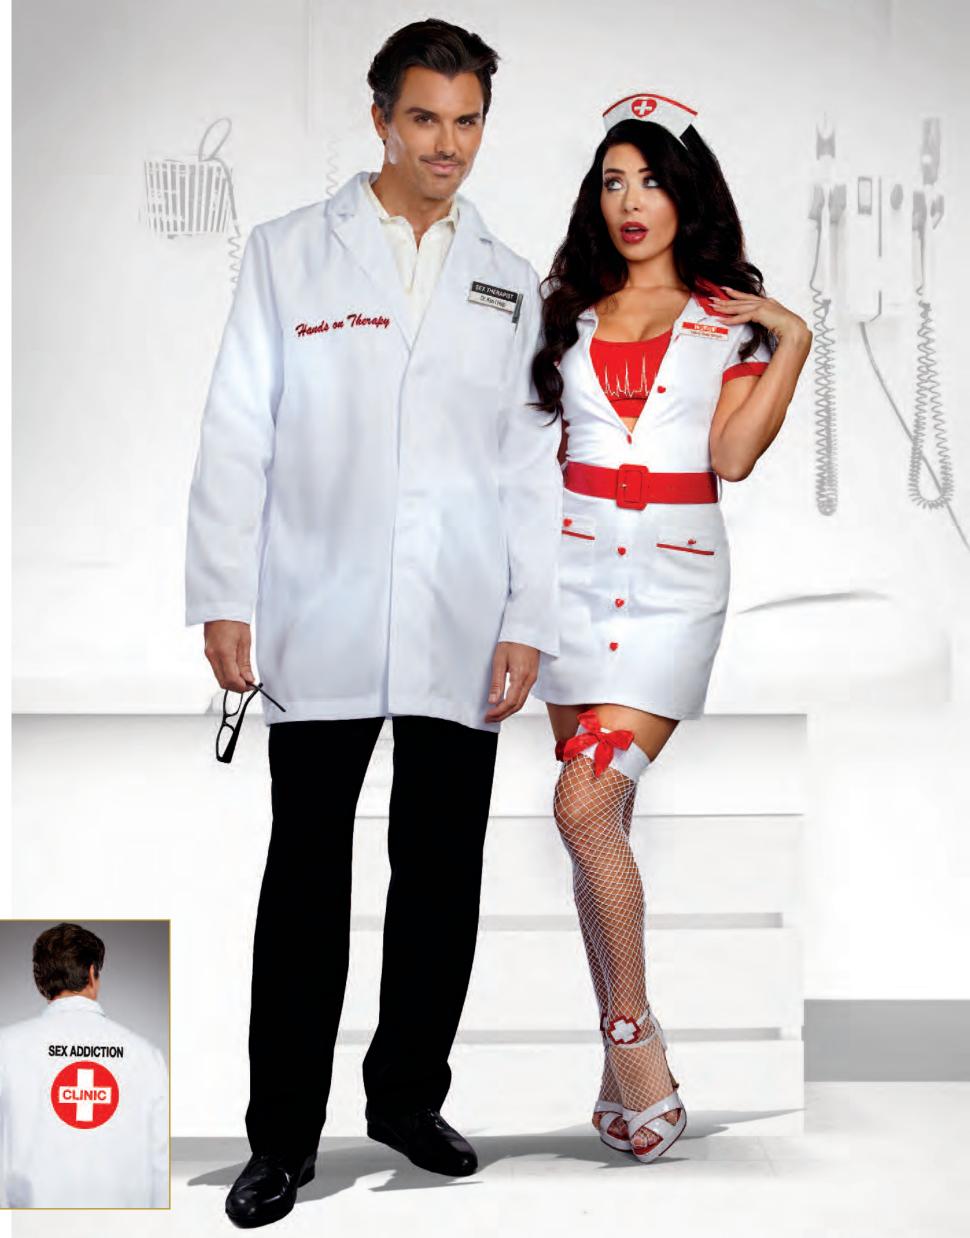

"Sex Therapist Ken I. Help"

M/L, XL/XXL

Lab coat with "Hands on Therapy" front screen-print. Back has a "Sex Addiction" logo. Includes nameplate that says, "Sex Therapist, Dr. Ken I Help". (Shirt, glasses, and pants not included) (2 Piece Set)

(Shown With) Style 10366 "Fishnet Thigh Highs with Back Seam" O/S, O/S Queen

Lab coat with "Hands on Therapy" front screen print. Back has a "Sex Addiction" logo. Includes nameplate that says "Sex Therapist, Dr. Ken I "Sex Therapist Ken I. Help" Help." (Shirt, glasses, and pants not included) (2 Piece Set)

Style 10248 M/L, XL/XXL

(Shown With) Style 6379 "Men's Basic Pant" M, L, XL, XXL

Style 10277
"Loving Care Nurse"
S, M, L, XL

1X/2X, 3X/4X

Adorable nurse dress with built-in apron styling and heart buttons. Includes nurse hat and "Sheila B. Gentle" nameplate. (Syringe not included) (3 Piece Set)