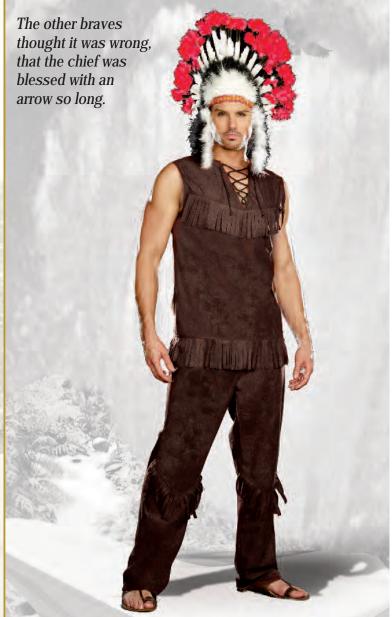

Faux suede dress with intricate beaded neckline and layered fringe hem. Includes matching beaded headpiece with feathers.

(2 piece set)

Style 9189

"Chief Long Arrow"

M, L, XL, XXL

Native American styled ultra suede fringed shirt and pants with feather headdress. (3 piece set)

Native American styled ultra suede fringed shirt and pants with feather headdress.

1X/2X, 3X/4X

S, M, L, XL

Faux suede dress with intricate beaded neckline and layered fringe hem. Includes matching beaded headpiece with feathers.