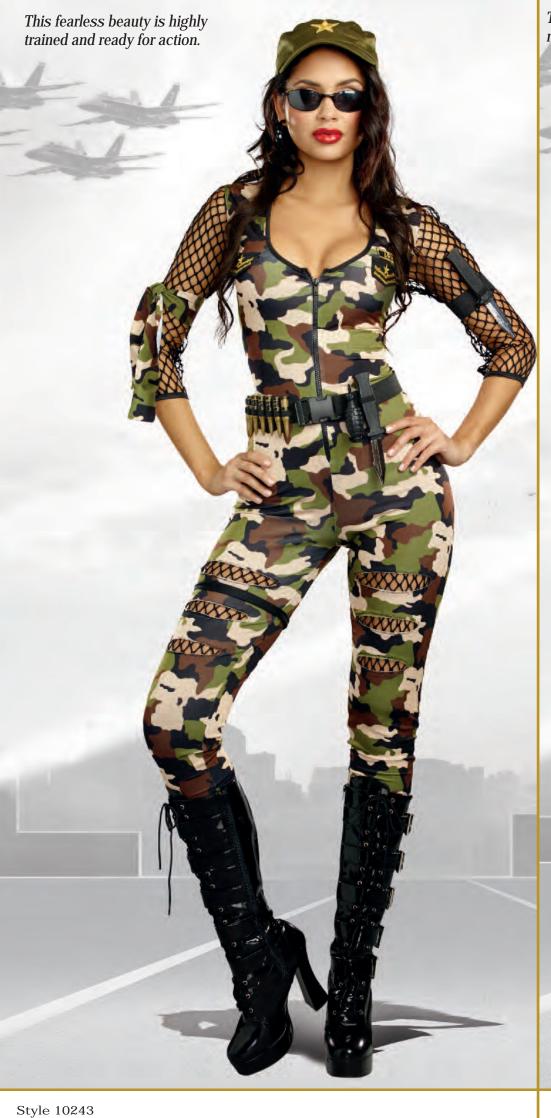

"Take Charge Marge"

This Special Ops cop

loves to play rough.

Style 9443 "Special Ops" (Woman's)

S, M, L, XL

Sleek and sexy black jumpsuit with buckle front detailing and "Special Operations" patch. Includes bullet belt. (2 piece set)

> Style 9444 "Special Ops" (Men's) M, L, XL, XXL

Black heavy duty vest has bullet holders, utility pockets, SWAT Police back screen print and special SWAT patch. Includes dickey with face mask and arm band with embroidered "Special Ops" patch. (Pants, handcuffs, baton, helmet and sunglasses not included.) (3 piece set)