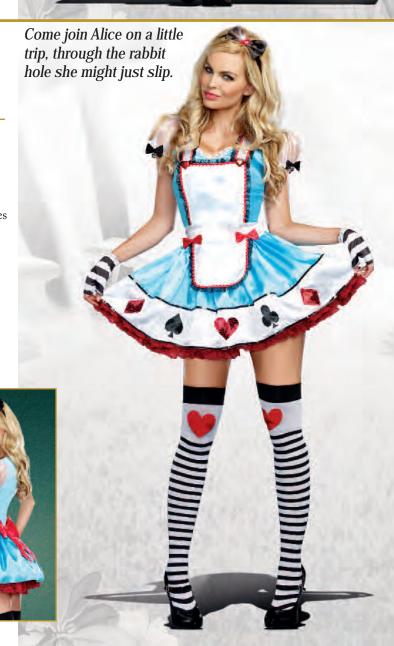

(Shown With) Style 5218 "Luna Glove" O/S

Style 4582 "Ursula Petticoat" O/S

Style 10342 "Bow Top Stockings" O/S, O/S Queen

Style 9476 "Beyond Wonderland" S, M, L, XL

Blue satin dress with attached apron with large bow in the back, ric-rac trim, sequin appliqués and jeweled heart buttons. Includes headband with bow and fingerless gloves. (Thigh highs not included) (3 piece set)