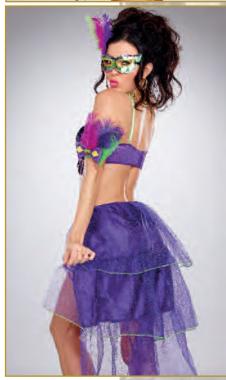

Style 10267
"Ain't She Sweet"
S, M, L, XL
1X/2X, 3X/4X

Dazzling red sequin dress with rose trim and sequin fringe. Includes sequin headpiece with rose appliqué. (Gloves, boa, jewelry, and cigarette holder not included) (2 Piece Set)

(Shown With) Style 5218 "Luna Glove" O/S

Style 10211 "Party at Gatsby's" M, L, XL, XXL

"Cotton Club Cutie"

S, M, L, XL

Elegant styled flapper dress with sequin design front, beaded 1920's neckline trim, and sequin fringe. Includes sequin headpiece with ostrich feather.