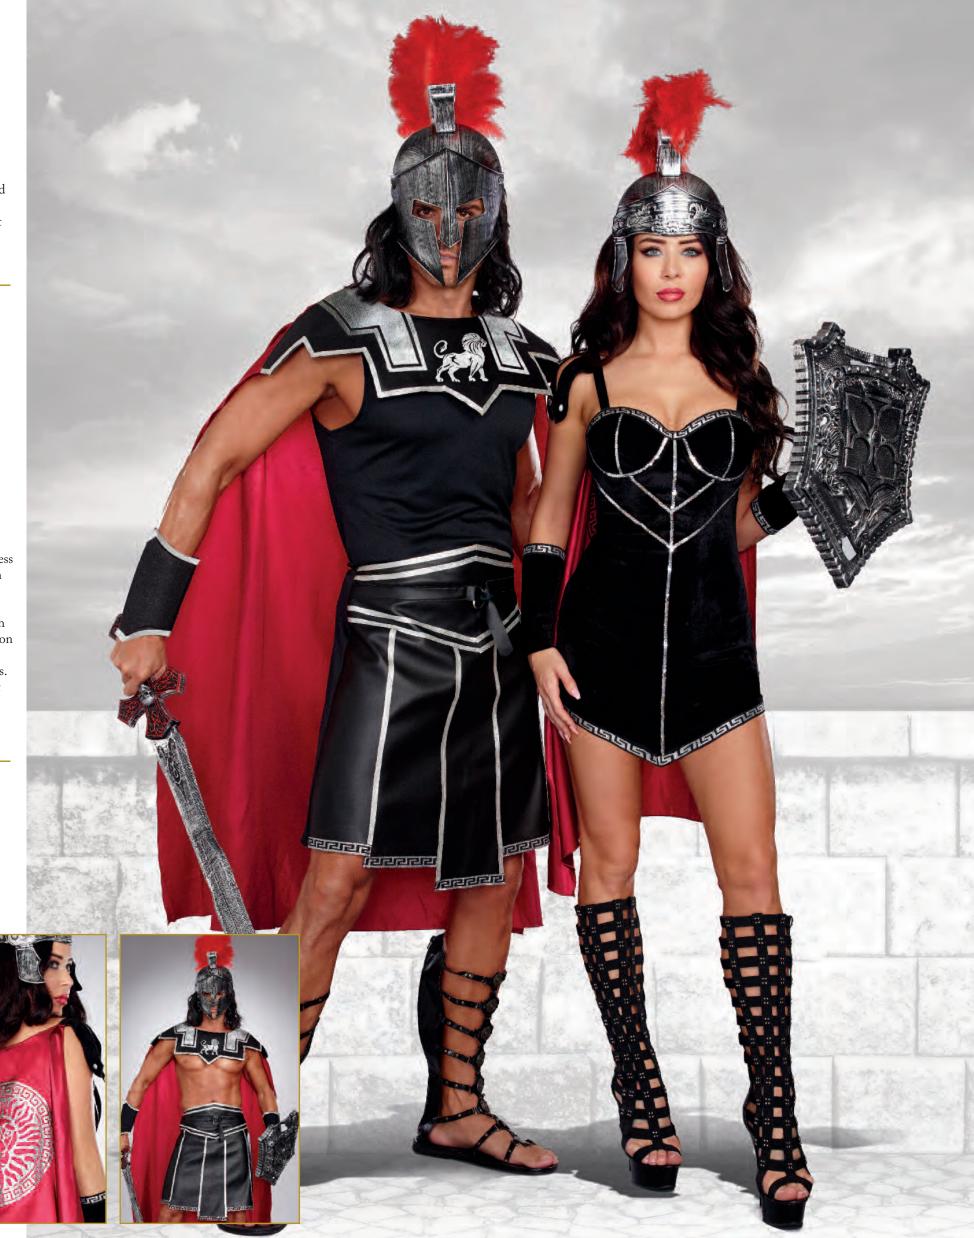

**Style 9826** "Glorious Gladiator" S, M, L, XL

Distressed faux black leather with metallic blue tunic and embroidered crest has an attached velvet cape. Includes wrist gauntlets. (Sword and pants not included) (2 piece set)

S, M, L, XL

(Shown With) Style 6379 "Men's Basic Pant" M, L, XL, XXL

Style 10295
"Tarzan"
M, L, XL, XXL

This versatile costume can be worn with or without the suede tunic. Includes jagged edge skirt, belt and arm tie.