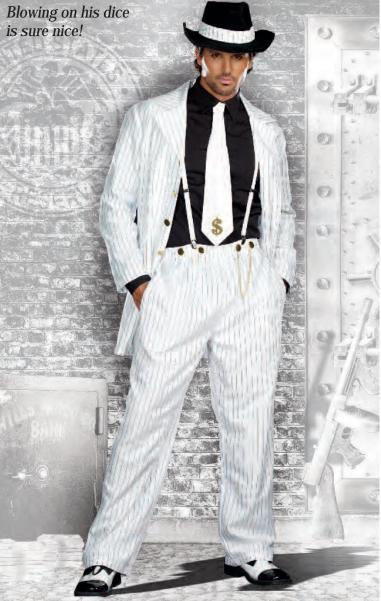

Button front longer length pinstripe zoot suit with matching pants with side pocket and gold chain detail. Includes adjustable/removable elastic suspenders, matching hat and necktie with "\$" sign detail. (Shirt not included) (5 piece set)