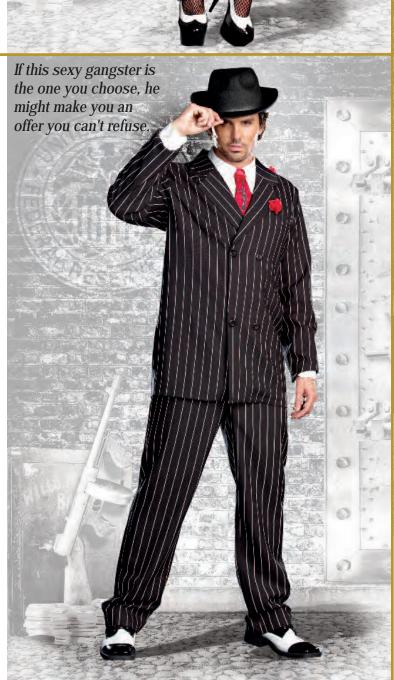

> (Shown With) Style 5218 "Luna Glove" O/S

Style 8190 "Gangsta"

M, L, XL, XXL

Black and white pinstripe double breasted gangster suit. Includes a dickie, machine gun screen-printed necktie, carnation pin and hat. (Shirt not included) (6 piece set)

M, L, XL, XXL

Black and white pinstripe double breasted gangster suit. Includes a dickie, machine gun screen printed necktie, carnation pin and hat. (Shirt not included) (6 piece set)

Style 9839

"Deadly Dames"

You might think this mobster boss is so much fun, until you're staring down the barrel of her gun.

Style 8190 "Gangsta" M, L, XL, XXL

Black and white pinstripe double breasted gangster suit. Includes a dickie, machine gun screen printed necktie, carnation pin and hat. (Shirt not included) (6 piece set)