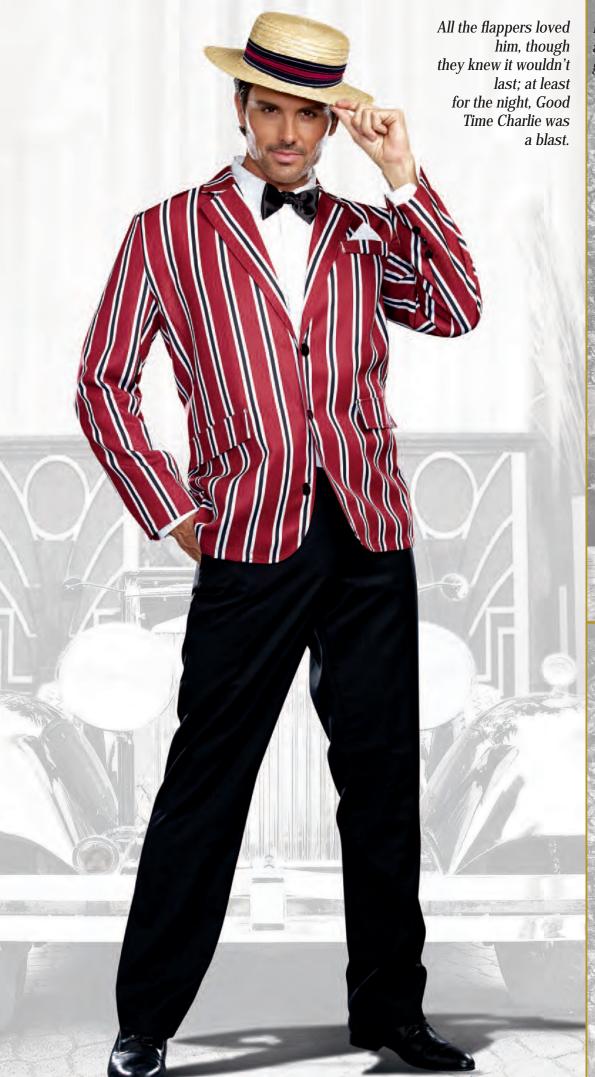

(Shown With) Style 5218 "Luna Glove" O/S

Striped three button front jacket. Includes hat and bow tie. (Shirt and pants not included) (3 Piece Set)

Style 9838 "Good Time Charlie" M, L, XL, XXL

(Shown With) Style 6379 "Men's Basic Pant" M, L, XL, XXL