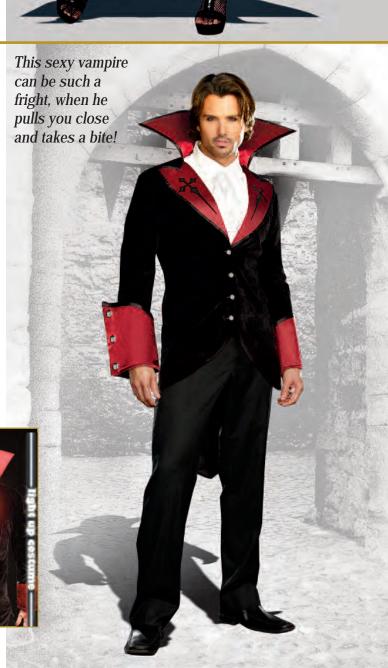

(Shown With) Style 7030 "Sheer Thigh Highs" O/S, O/S Queen

Style 10260 "Bloody Handsome" M, L, XL, XXL

Black velvet coat with embossed scroll design has an attached vampire collar. Includes printed satin vest with attached shirt front with ruffled collar.

(Pants and gloves not included)

(2 Piece Set)

C

Exquisite gown with velvet and satin bodice has sequin appliqué and full layered satin and tulle skirt. Includes removable/adjustable vampire collar. (Necklace, earrings, and gloves not included) (2 Piece Set)