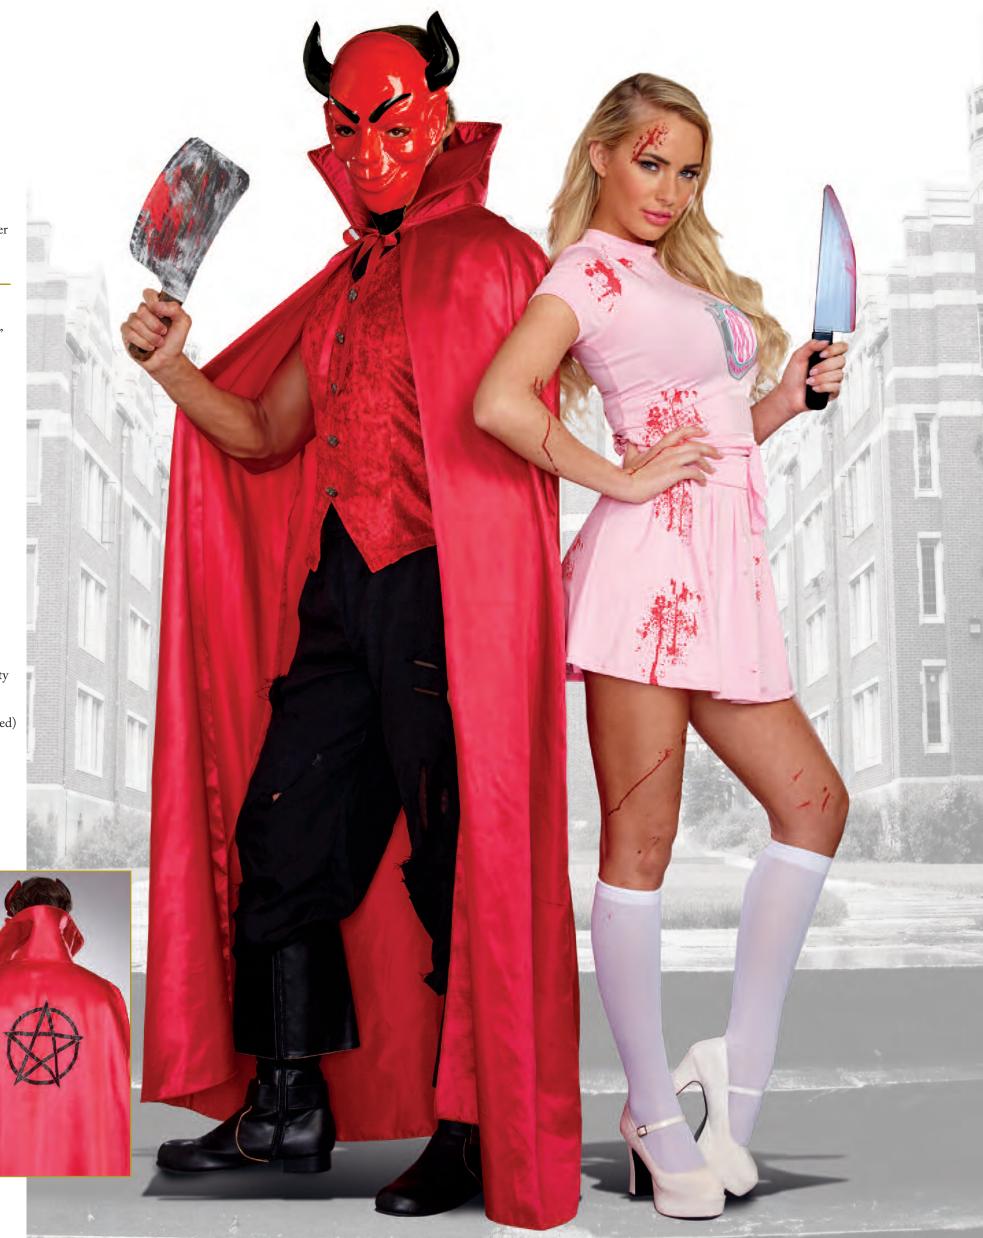

Red satin cape with collar and large pentagram screen print on the back. Includes Devil mask, and red velvet vest with pentagram buttons. (Shirt, pants, and cleaver not included) (3 Piece Set)

(Shown With) Style 10347 "Men's Ripped Pants" M, L, XL, XXL

(Shown With)
Style 0257H
"Fishnet Pantyhose with
Solid Foot Bottom"
O/S, O/S Queen

Style 10271 "Hell of a Guy"

M, L, XL, XXL

Red satin cape with collar and large pentagram screen print on the back. Includes Devil mask, and red velvet vest with with pentagram buttons.

(Pants not included)

(3 piece set)

Blood splattered sorority top and pleated skirt. Includes knife.
(Thigh highs not included)
(3 piece set)

Style 10270 "Kappa Killer" S, M, L, XL

Style 10302 "Horror Hotel" (Women's) S, M, L, XL