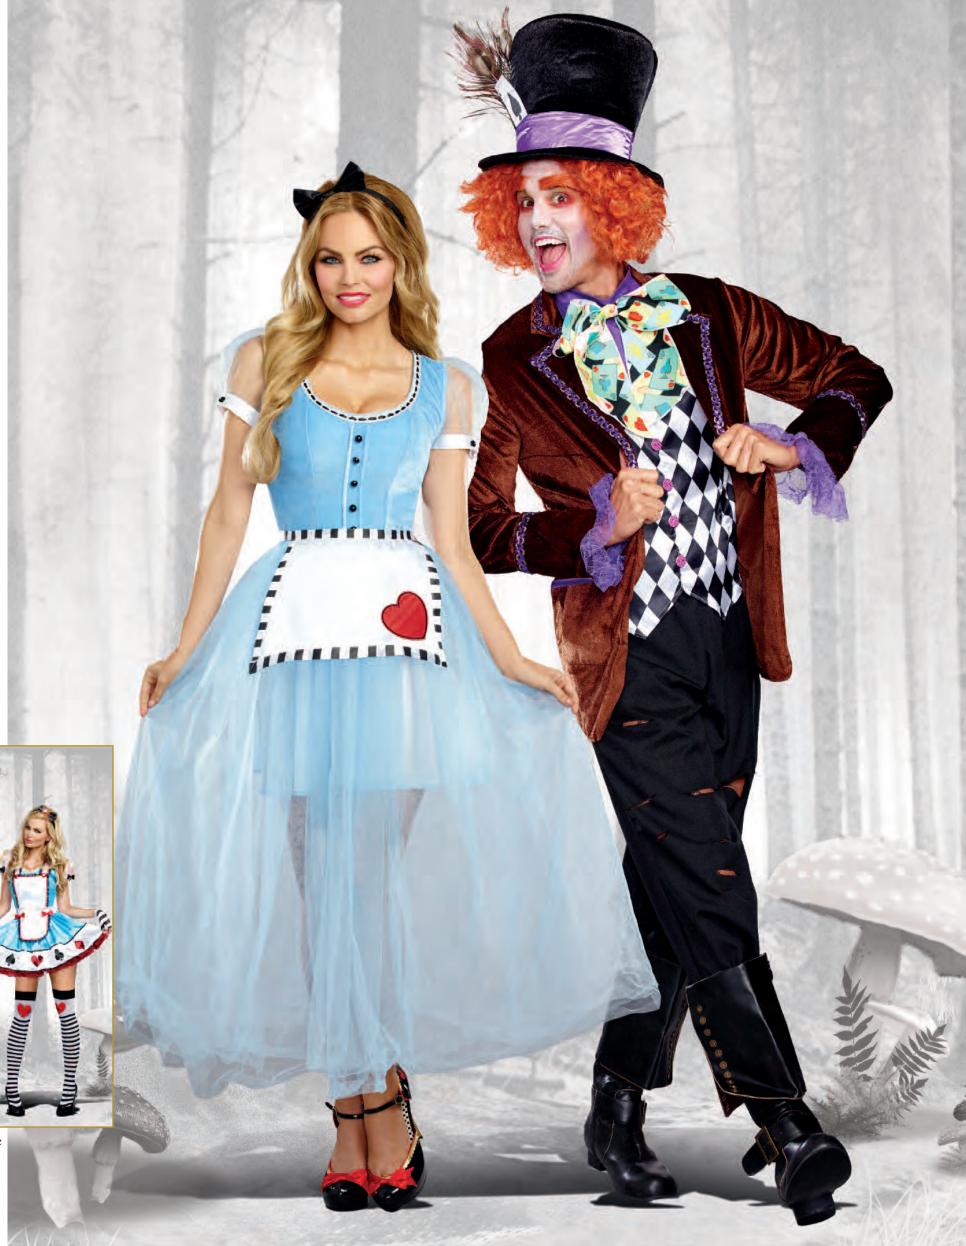

(Shown With) Style 10347 "Men's Ripped Pants" M, L, XL, XXL

Style 10293

"Alice"

S, M, L, XL

Lovely Alice dress with layered tulle overskirt, velvet bodice and sheer sleeves. Includes apron and headband with bow. (3 Piece Set)

Style 10297
"Hatter Madness"

M, L, XL, XXL

Brown velvet jacket with
uneven pockets and
purple trim. Includes
diamond print vest with
polka dot buttons and
attached purple dickey
with large bow tie, and
oversized velvet hat.
(Wig and pants not
included)
(3 Piece Set)

(Shown With) Style 10347 "Men's Ripped Pant" M, L, XL, XXL

"Queen of Hearts"

S, M, L, XL

Magnificent black velvet gown with sequin embellished neckline piece, heart shaped appliqués, attached petticoat, and attached red satin cape with heart shaped collar. Includes jeweled crown and choker. (Gloves, jewelry, thigh highs, stocking bow pin, and scepter not included) (3 Piece Set)