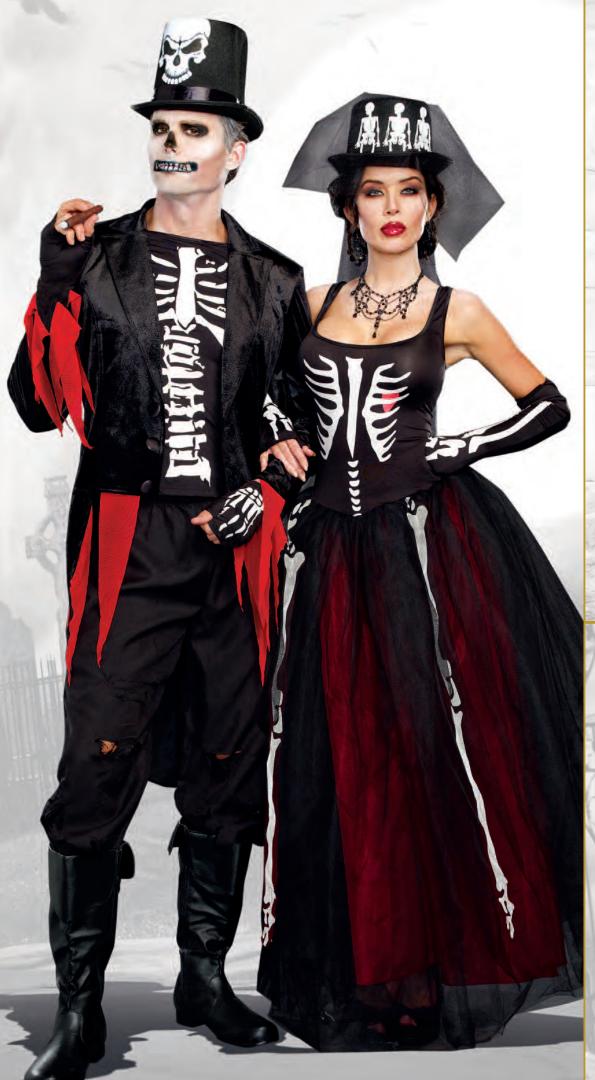

(Pants, stethoscope, and chainsaw not included)

(4 Piece Set)

Style 9903 "Ms. Bones"

S, M, L, XL

Exquisite skeleton screen print dress has stretch bodice with attached full-layered tulle and satin skirt. Includes skeleton screen print fingerless gloves. (Hat and jewelry not included)

(2 Piece Set)

(ShownWith) Style 10005 "Ms. Bones Hat" O/S

Black velvet jacket with red tattered edges has an attached shirt front with skeleton print. Includes collapsible hat with skull and skeleton fingerless gloves. (Cigar and pants not included) (3 Piece Set)

Style 9904 "Mr. Bones"

She still haunts the graveyard in her wedding dress. Who knew her wedding day would have been such a mess?

**Style 9945** "Bride of Doom"

S, M, L, XL

Gray tattered gown with skeletal ribcage print and full layered tulle overskirt. Roses adorn the neckline and dropped waistline. Includes tattered gray veil headband with roses and choker with skull. (Thigh highs not included) (3 Piece Set)