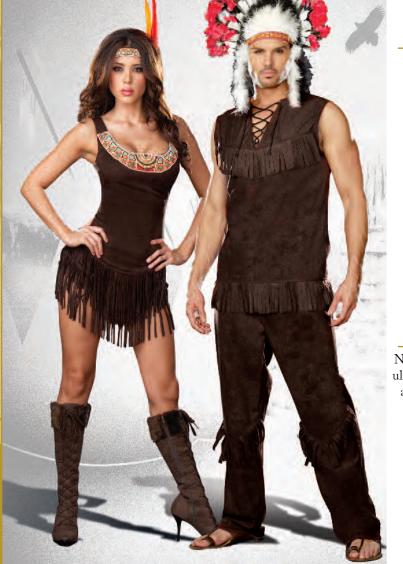

Style 8197

"Chief Wansum Tail"

M, L, XL, XXL

Native American styled ultra suede fringed shirt and pants with feather headdress.

(3 piece set)

Style 8196

 ${\it ``Reservation Royalty''}$ 

S, M, L, XL

1X/2X, 3X/4X

Ultra suede dress has
Native American
beaded appliqué
and fringe detail.
Includes a headpiece
with feathers and
matching beaded
appliqué.
(2 piece set)

Style 5877

"Pocahottie" S, M, L, XL

1X/2X, 3X/4X

Faux suede dress with intricate beaded neckline and layered fringe hem. Includes matching beaded headpiece with feathers.

(2 piece set)

Style 9189

"Chief Long Arrow"

M, L, XL, XXL

Native American styled ultra suede fringed shirt and pants with feather headdress. (3 piece set)

Stretch faux suede dress with feather and turquoise bead trim lace-up neckline and fringe hem. Includes matching feather headpiece, armband and tomahawk. (4 piece set)

Style 8196
"Reservation Royalty"
S, M, L, XL
1X/2X, 3X/4X

Ultra suede dress has Native American beaded appliqué and fringe detail. Includes a headpiece with feathers and matching beaded appliqué.

(2 piece set)

Tan ultra suede dress with authentic Native American beading and high-low fringed hemline. Includes beaded headpiece and belt.

(Tomahawk not included)

(3 Piece Set)

Style 9828 "Native Princess" S, M, L, XL

Style 5877
"Pocahottie"

Style 9189

M, L, XL, XXL

(3 piece set)

"Chief Long Arrow"