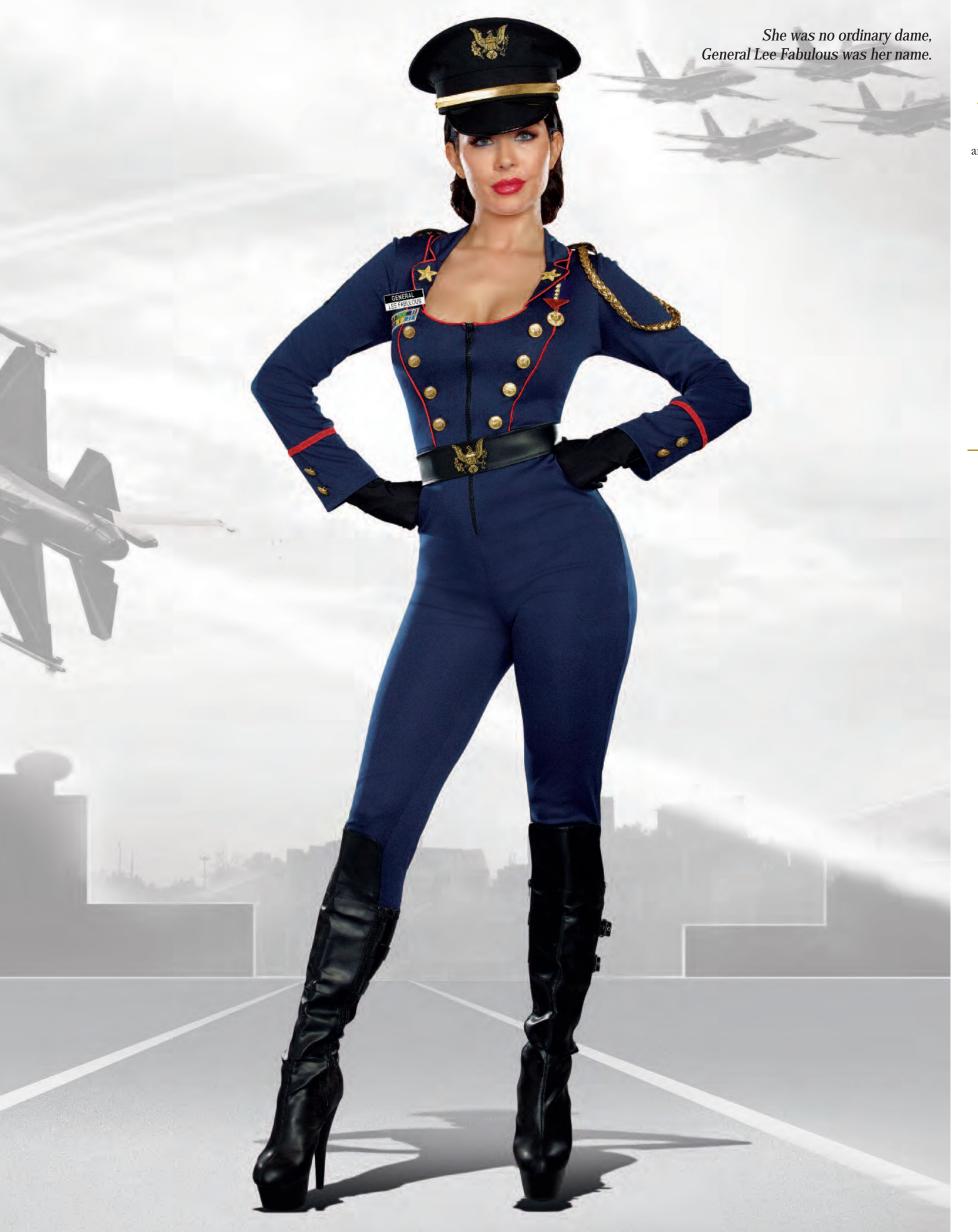

apron.
(Earrings, stethoscope, and pantyhose not included)
(4 Piece Set)

(Shown With)
Style 0257H
"Fishnet Pantyhose with
Solid Foot Bottom"
O/S, O/S Queen

Sleek navy jumpsuit with military buttons and trims. Includes hat, belt, nameplate that says "General Lee Fabulous" and military medal. (Gloves not included) (5 Piece Set)