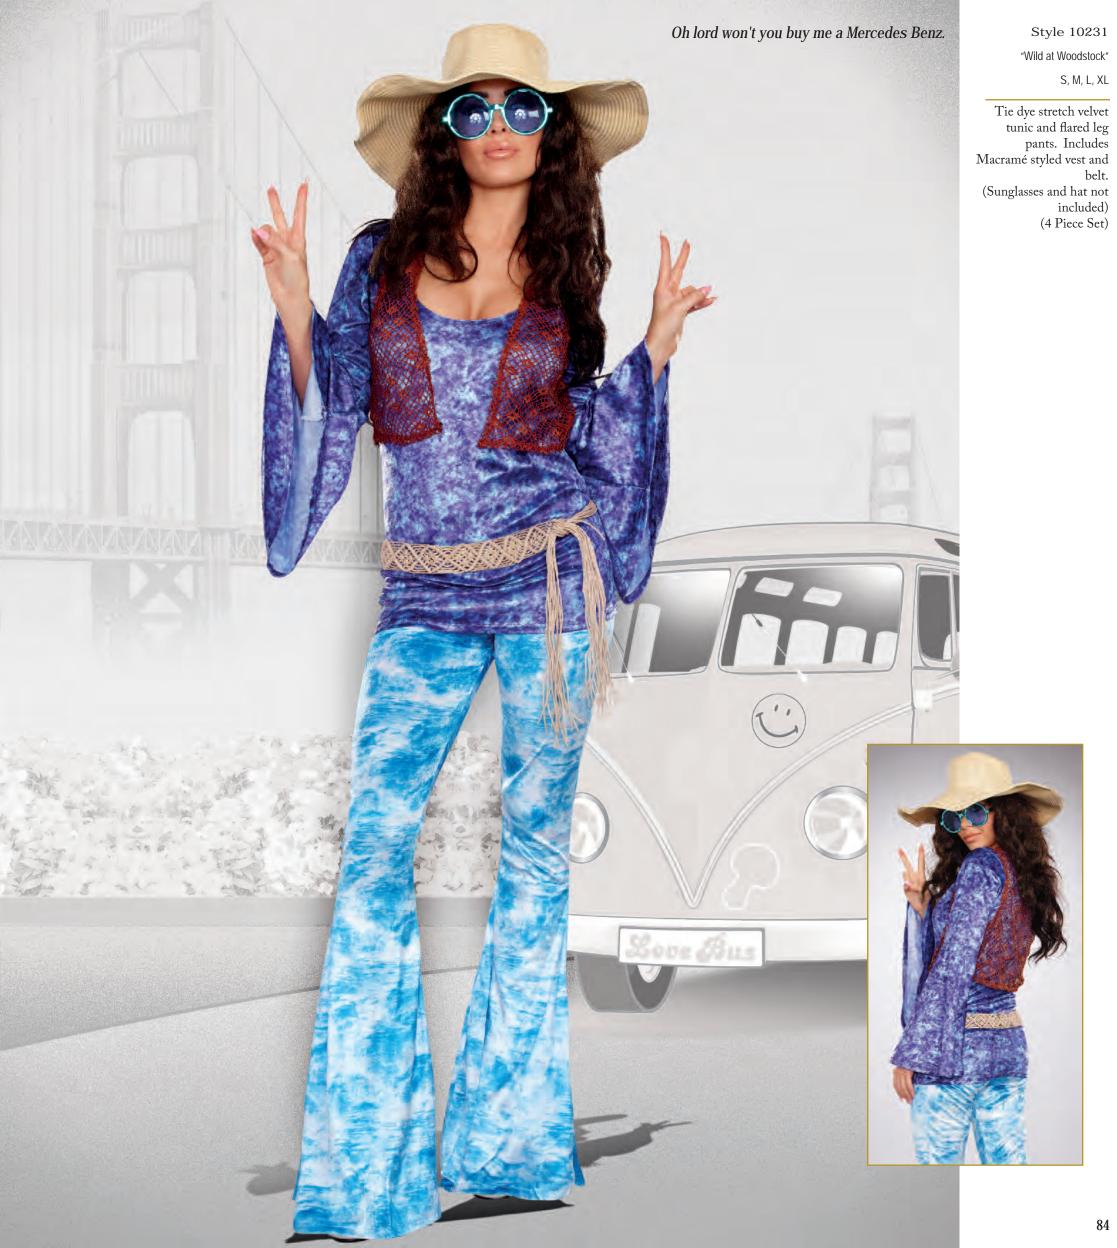

## Styles 9417, 9838, 10210, 10211, 10212 and 10267

(Left-Side Female Costume) Style 10210

"Downton Doll"

S, M, L, XL

1X/2X, 3X/4X

Exquisite midnight blue embossed stretch velvet dress with jeweled neckline and sequin fringe trim. Includes jeweled headpiece with ostrich feather. (Jewelry, boa, and gloves not included) (2 Piece Set)