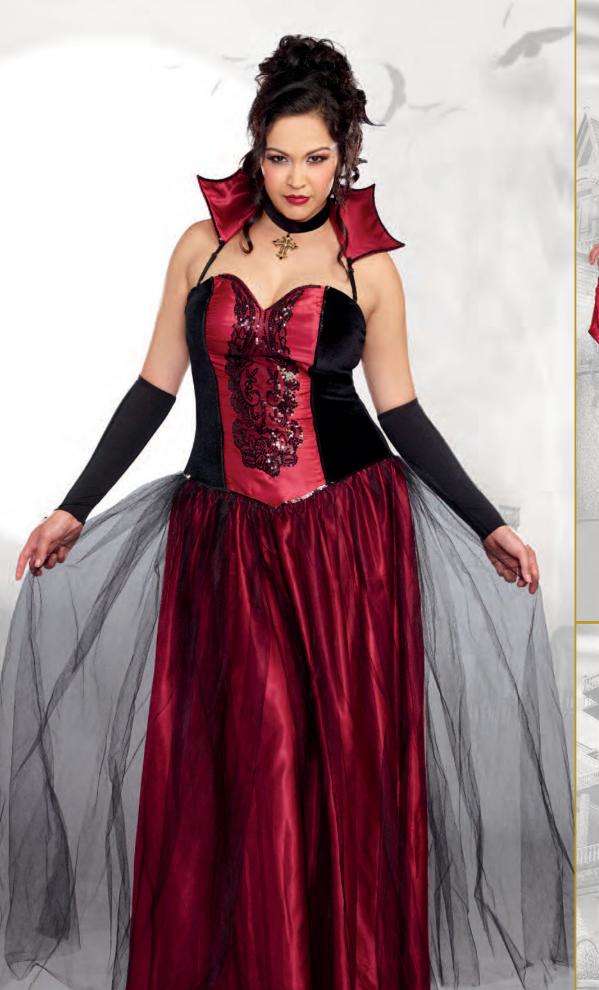

knit snap front
dress with sequin
embroidered "Grand
Slam" appliqué and heat
transfer number "10"
detail on back. Includes
stretch knit short with
elastic waist, baseball
cap and athletic knee
high socks.
(Earrings not included)
(4 piece set)



Style 10324X "Can-Can Cutie"

S, M, L, XL

185

1X/2X, 3X/4X

Beautiful brightly colored multi-ruffled fringed dress with sequin detailing. Includes ostrich feather hair clip and garter.

(Jewelry, thigh highs and gloves not included)

(3 Piece Set)

Flirty black velvet asymmetrical dress with off the shoulder neckline and ruffles. Includes rose hair clip. (Jewelry, fan, gloves and pantyhose not included) (2 Piece Set)

(Shown With) Style 0257HX "Fishnet Pantyhose with Solid Foot Bottom" O/S, O/S Queen "Spanish Dancer"

S, M, L, XL

1X/2X, 3X/4X





S, M, L, XL

1X/2X, 3X/4X

Creep-a-licious red metallic dress with black neckline appliqué, full skirt with scalloped hemline and an attached vampire collar

and cape. Includes vampire choker with red rhinestone vampire bite. (Gloves, petticoat, earrings, and pantyhose

not included) (2 Piece Set)

Style 10280X "Fly By Night Vamp"

(Shown With)
Style 0257HX
"Fishnet Pantyhose with
Solid Foot Bottom"
O/S, O/S Queen

Style 9422X

"Killing Me Softly"

S, M, L, XL

1X/2X, 3X/4X

Black and red velvet
Victorian styled dress
with high-low hemline
has an exquisite
sequined, embroidered
neckline piece, vampire
collar and sheer black
chiffon sleeves.
( Jewelry and
pantyhose not
included)
(1 piece set)

(Shown With)
Style 0257HX
'Fishnet Pantyhose with
Solid Foot Bottom'
O/S, O/S Queen

Style 102