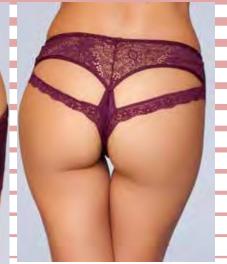

## 1819

Strappy back with tassel Lace trim No back coverage Black S-M-L-XL

## 1819

Strappy back with tassel Lace trim No back coverage Purple S-M-L-XL

Back cutouts Lace trim Low rise Pink S-M-L-XL

S-M-L-XL

1820 Back cutouts Lace trim Low rise Purple S-M-L-XL

1820 Back cutouts Lace trim Low rise Burgandy S-M-L-XL