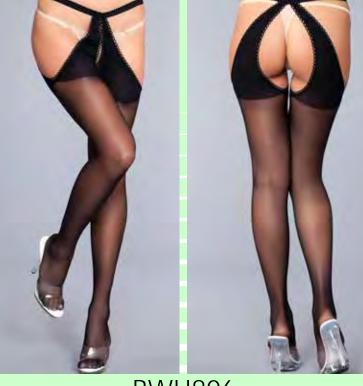

# İCKED

BWB115, BWB115Q Halterneck with open back and crotchless. Thong not included. O/S-QUEEN

BWB116, BWB116Q Open low back, crotchless with faux thigh highs. Thong not included. O/S-QUEEN

BWB119, BWB119Q Cami suspended crotchless bodystocking. Thong not included. O/ S-QUEEN

BWB120, BWB120Q Halterneck crotchless bodystocking with cut out details. Thong not included. O/S-QUEEN

**BODY STOCKINGS** 

Halter lace suspender bodystocking. Thong not included. O/S-QUEEN Oval net seamless halter top dress with strapped back. O/S