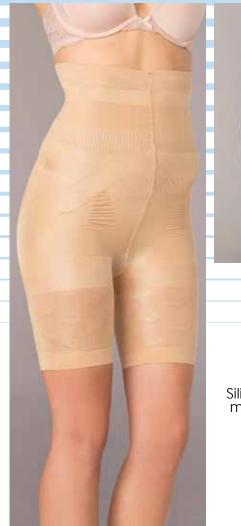

#### **BODY SHAPERS**

BW1674BK BW1674ND Silicone stay up strapless mid-thigh body shaper. Nude, Black S-M-L-XL

BWK142BK Seamless High Waist Shorts Seamless. Black O/S