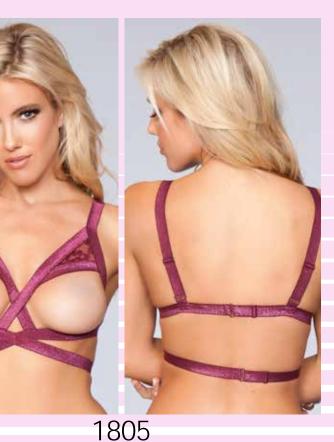

1806 1 pc. Strappy body, High neck with adjustable closure and G-string coverage. Burgandy S/M-M/L

1807 1pc. Halter neck fastening and a low, scooped back, Cut-out cups and Halter neck. Black S-M-L-XL

1808 1pc. High neck, Clinched-in waist, Open back, Hook and eye back fastening and Mini length. Red S/M-M/L