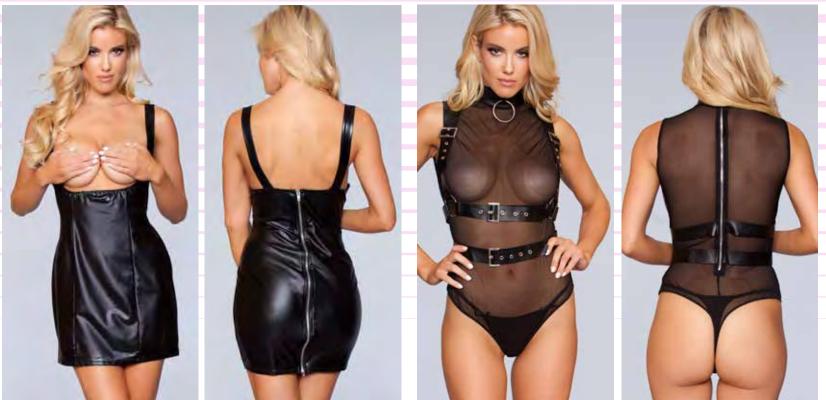

1806 1 pc. Strappy body, High neck with adjustable closure and G-string coverage. Burgandy S/M-M/L

1807 1pc. Halter neck fastening and a low, scooped back, Cut-out cups and Halter neck. Black S-M-L-XL

1808 1pc. High neck, Clinched-in waist, Open back, Hook and eye back fastening and Mini length. Red S/M-M/L