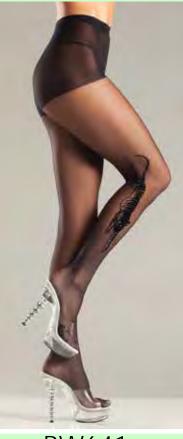

## BODY STOCKINGS

\* New Styles!

BW768 Floral designed sheer tights with gusset. Black O/S BWH806 Crotchless stocking with open back. Black O/S-QUEEN

BWH805 Crotchless stocking with open back. Black O/S BWH800 Playful hearts design going up back with lace top thigh highs. Red/Nude O/S