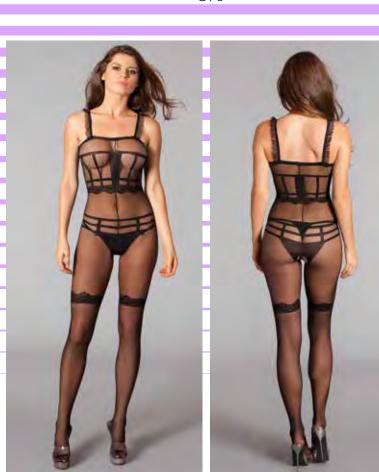

## 1pc. Mesh with satin waistband, Plunge neckline, Diamante trim, Unique harness-style strapping and Brief cut. Black S-M-L-XL

1813

1pc. Embellished mesh upper, Semisheer finish, Plunge neckline, Adjustable straps, Contrast lace bottom, Hook and eye closure, High-cut leg and Thong cut to reverse. White S-M-L-XL 1813

1pc. Embellished mesh upper, Semisheer finish, Plunge neckline, Adjustable straps, Contrast lace bottom, Hook and eye closure, High-cut leg and Thong cut to reverse. Black

S-M-L-XL

BW1786NAVY 1 pc. Satin with lace trim, plunging neckline, pulls on cheeky coverage and criss-cross front. Navy Blue S-M-L-XL-1x/2x-3x/4x