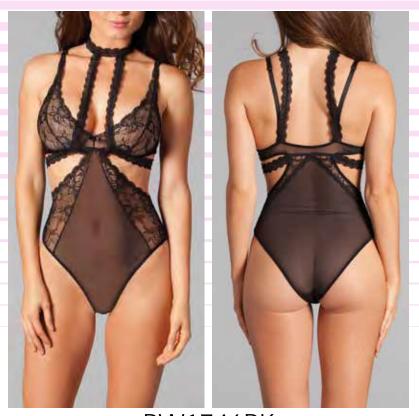

1811

2 pc. Non-padded bra, Criss-cross mesh with diamante detail, Unique harness-style strapping, Satin underband, Double hook and eye fastening and adjustable shoulder straps. Black S-M-L

BW1772WN 1 Piece. Cut out for the naughtiest plans, in sheer lace with long sleeves and an open back, Sheer. Thong not included. Wine S-M-L-XL

## BW1772BK 1 Piece. Cut out for the naughtiest plans, in sheer lace with long sleeves and an open back, Sheer. Thong not included. Black S-M-L-XL