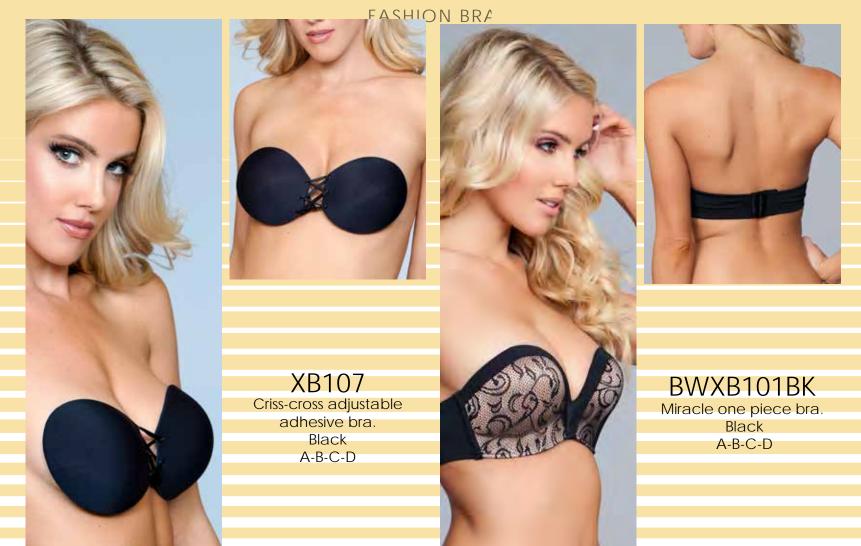

## ICKED

BE)

XB001 Ahesive bra cups With center clasp. White A-B-C-D

XB001 Ahesive bra cups With center clasp. Black A-B-C-D

XB069 Wing shaped adhesive bra Black A-B-C-D

XB069 Wing shaped adhesive bra Nude A-B-C-D

XB091 Adhesive sequin bra cups with center clasp. Gold, Silver, Black A-B-C-D \$6.50

\$7

XR021 Silicone adhesive covers with wings. Nude O/S

64

BWXW034ND Wing shape with string push up silicone bra. Nude A-B-C-D

BWXB071BK Microfiber & silicone bra with front tie (butterfly). Black A-B-C-D

BWXB101ND Miracle one piece bra. Nude A-B-C-D

BWXR004F Flower shaped nipple covers. O/S

silicone padding. S-M-L

BWXB014ND Adhesive bra with middle clasp. Nude A-B-C-D