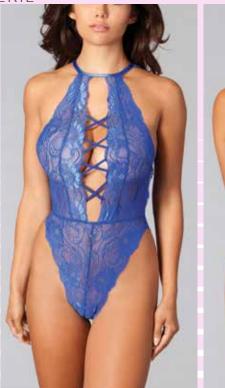

## BW1742BK 1 pc. Eyelash lace bralette with wired V-insert and underwire support. Longline underband and strapping details. Thong not included. Black S-M-L-XL

BW1743BK 1 pc. Cupless lace bralette with underwire support. Thong not included. Black S/M - M/L -L/XL BW1744RB 1 pc. French cut halterneck lace teddy with criss-cross front detail and thong back. Royal Blue S-M-L-XL