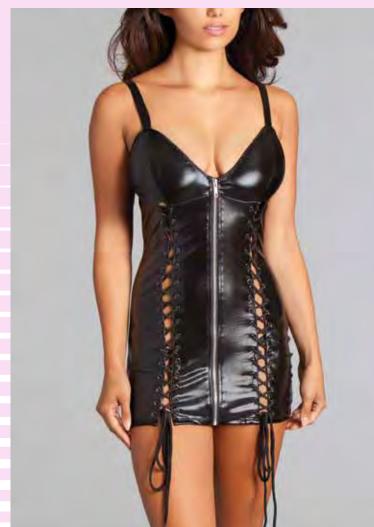

BW1703R 1pc. Satin chemise with lace front and criss-cross detail. Lace-up back and adjustable straps. Red S-M-L-XL BW1703BK 1pc. Satin chemise with lace front and criss-cross detail. Lace-up back and adjustable straps. Black S-M-L-XL

<image>

BW1703W 1pc. Satin chemise with lace front and criss-cross detail. Lace-up back aand adjustable straps. White S-M-L-XL BW1704BK 3pc. Quarter cup shelf bra with strapping and ring details over bustline and back. Garterbelt with wide straps, ring hardware and criss-cross lace panels. Lace g-string. Black S-M-L-XL