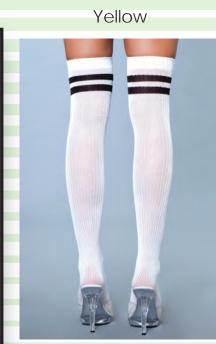

# 1934

2 PC Lace trimmed spandex fishnet panty with corset, lace up back and matching thigh highs with lace up backseam.

\* New Styles!

Red

1936

Ribbed athletic thigh highs.

O/S

Black