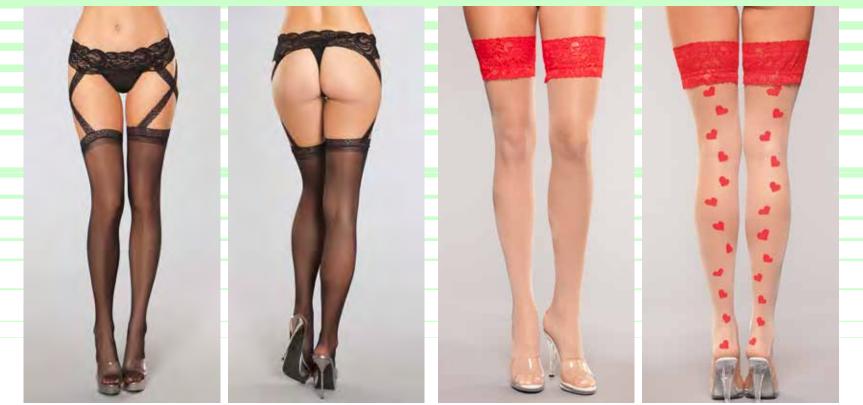

## BODY STOCKINGS

\* New Styles!

BW768 Floral designed sheer tights with gusset. Black O/S BWH806 Crotchless stocking with open back. Black O/S-QUEEN

BWH805 Crotchless stocking with open back. Black O/S BWH800 Playful hearts design going up back with lace top thigh highs. Red/Nude O/S

BWH801 Faux lace-up front thigh highs with bows. Black O/S

BWH802 Sheer thigh highs with lace tops, cuban heel and "Ooh la la" graphic design on back. Black O/S BWH803 Suspender belt with stripe detail and hook & eye back closure. Black O/S