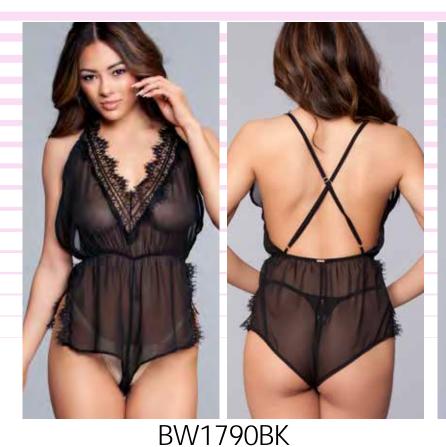

## BW1789BK

2 pc. Sheer floral lace, plunge neck, non-padded cups, supportive underband, capped sleeves, eyelash trims, zip fastening and close-cut bodycon fit. Black S-M-L-XL

BW1791WT 1 pc. Long sleeve, high neck lace Teddy. Thong not included. White S-M-L-XL