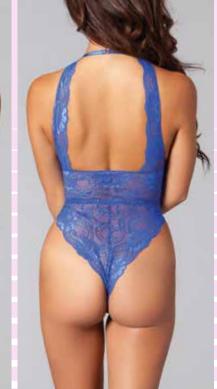

BW1745M 1 pc. All over lace teddy with scalloped edge around plunging neckline and high cut legs. Maroon S-M-L-XL BW1745BK 1 pc. All over lace teddy with scalloped edge around plunging neckline and high cut legs. Black S-M-L-XL