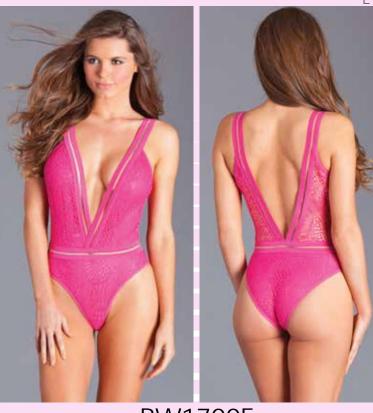

1pc. Embellished mesh upper, Semisheer finish, Plunge neckline, Adjustable straps, Contrast lace bottom, Hook and eye closure, High-cut leg and Thong cut to reverse. Black

S-M-L-XL

BW1786NAVY 1 pc. Satin with lace trim, plunging neckline, pulls on cheeky coverage and criss-cross front. Navy Blue S-M-L-XL-1x/2x-3x/4x