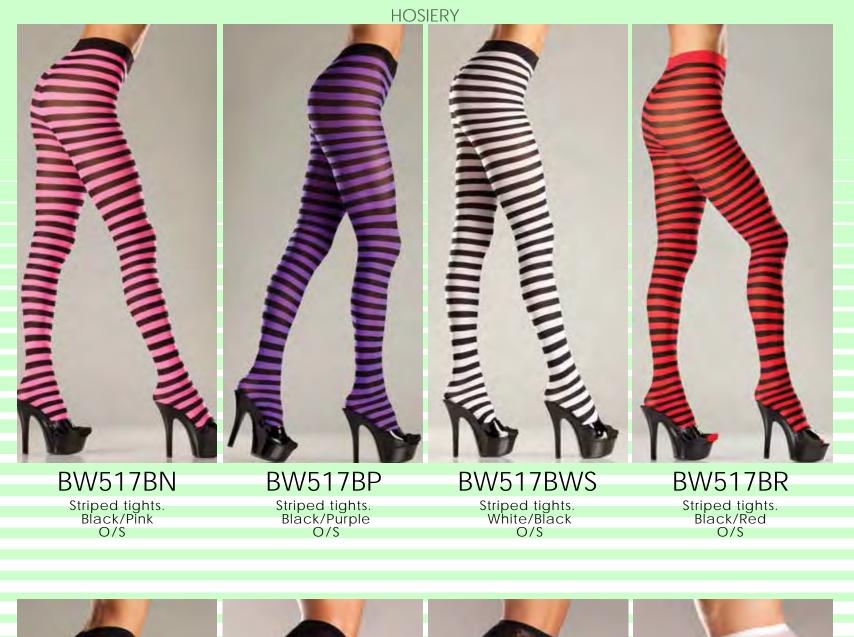

# BW529B/BW529Q BW529N

Fishnet pantyhose. Black/Nude O/S-Queen BW600 Rainbow knee highs with rainbow toes. Rainbow O/S BW517WR Striped tights. White/Red O/S

132

BW517BY Striped tights. Black/Yellow O/S BW516 Black nylon skull and crossbone pantyhose. Black O/S BW515B BW515Q Black spiderweb pantyhose. Black O/S-Queen