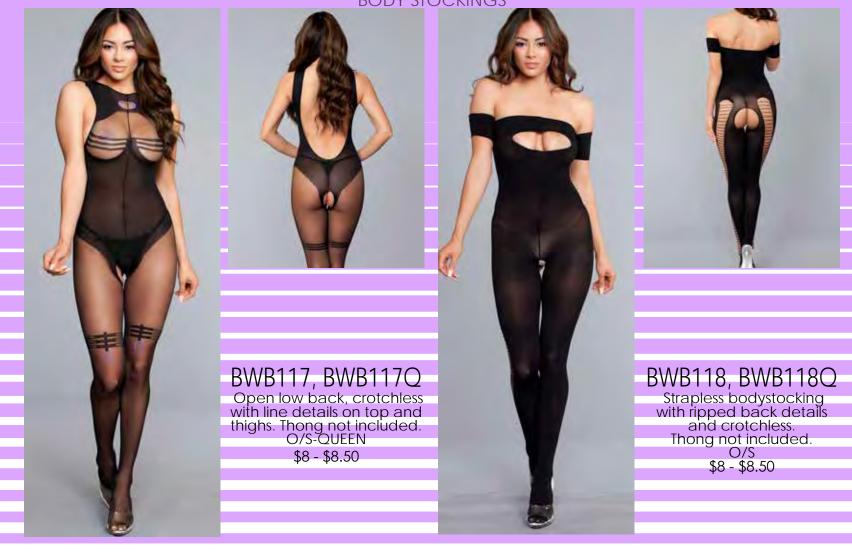

4C Circle shaped nipple covers O/S



# CORSET 2019



BW1245 1 piece. Dana corset, black Vinyl with Zippered Front and Lace Up Back. Black 32-34-36-38

#### BW1264

1 piece. Aria Waist Cincher. Black 32-34-36-38



# BODY SHAPERS 2019

# BE ICKED

#### **BODY SHAPERS**







BW1674BK BW1674ND Silicone stay up strapless mid-thigh body shaper. Nude, Black S-M-L-XL





BWK142BK Seamless High Waist Shorts Seamless. Black O/S

#### **BODY SHAPERS**





Butt booster boyshort with rear round openings for natural lift. Nude S-M-L-XL BW1654 High waist leopard print butt lifter. Black S-M-L BE

# İCKED







BWB115, BWB115Q Halterneck with open back and crotchless. Thong not included. O/S-QUEEN





BWB116, BWB116Q Open low back, crotchless with faux thigh highs. Thong not included. O/S-QUEEN







BWB119, BWB119Q Cami suspended crotchless bodystocking. Thong not included. O/ S-QUEEN





BWB120, BWB120Q Halterneck crotchless bodystocking with cut out details. Thong not included. O/S-QUEEN

**BODY STOCKINGS** 



Halter lace suspender bodystocking. Thong not included. O/S-QUEEN Oval net seamless halter top dress with strapped back. O/S







BW632 Industrial net mini dress with criss-cross back. O/S BW609B,BW609R, BW609W BW609P, BW609Q Industrial net nylon dress. Black, Red, White, and Neon Pink.Queen (Black only) O/S-QUEEN



# BWB124, BWB124Q

Strapless crotchless bodystocking with cutout details. Thong not included. O/S-QUEEN



#### BWB125, BWB125Q Sleeveless suspender bodystocking with deep V. Thong not included. O/S-QUEEN



BWB126, BWB126Q BW Sleeveless suspender bodyst