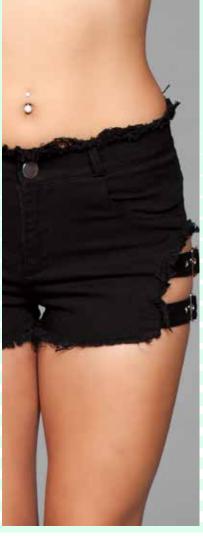

# J10WT

Denim shorts with belt buckle side details and faux back pockets -Button and Zipper closer White S-M-L

### J10BK

Denim shorts with belt buckle side details And faux back pockets button and Zipper closer Black S-M-L