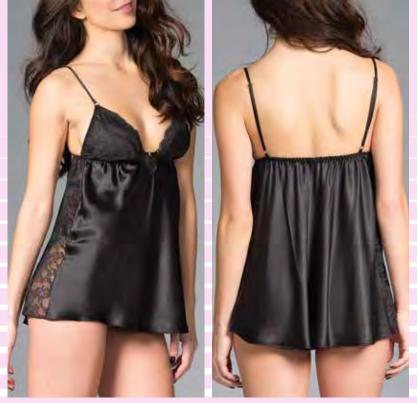

1806 1 pc. Strappy body, High neck with adjustable closure and G-string coverage. Burgandy S/M-M/L

1807 1pc. Halter neck fastening and a low, scooped back, Cut-out cups and Halter neck. Black S-M-L-XL

1808 1pc. High neck, Clinched-in waist, Open back, Hook and eye back fastening and Mini length. Red S/M-M/L

1811

2 pc. Non-padded bra, Criss-cross mesh with diamante detail, Unique harness-style strapping, Satin underband, Double hook and eye fastening and adjustable shoulder straps. Black S-M-L

BW1772WN 1 Piece. Cut out for the naughtiest plans, in sheer lace with long sleeves and an open back, Sheer. Thong not included. Wine S-M-L-XL