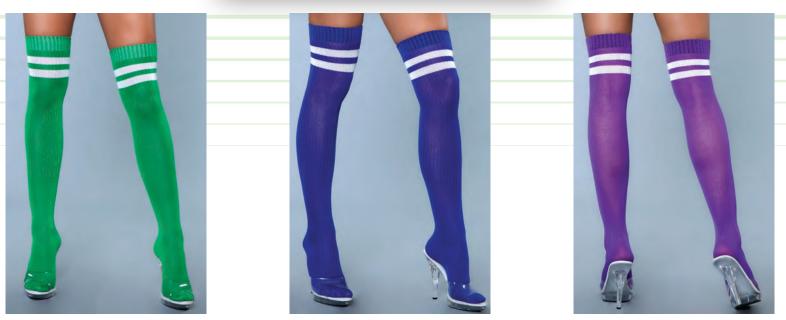

Striped thigh highs with red hearts. Black/White O/S BW645HP Athletic ribbed thigh highs with three stripe top. Black/Hot Pink O/S

**BW645W** Athletic ribbed thigh highs with three stripe top. Black/White O/S