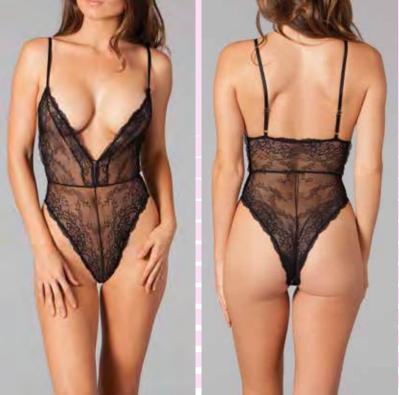

## 1802

1pc. Unlined quarter lace cups, Lace and mesh wings, Back closure, Underwire for support, Adjustable bra straps and Extending strappy detail. Black

S M L

1 pc. Unlined lace body, Underwire for support, Plunging neckline, Pulls on, Open cups, Back closure, Bumless and Crotchless Black S M L