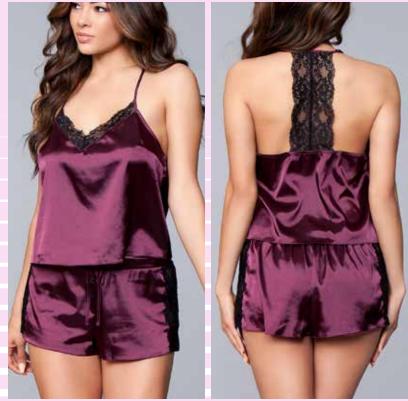

BW1786BURG 1 pc. Satin with lace trim, plunging neckline, pulls on cheeky coverage and criss-cross front. Burgandy S-M-L-XL-1x/2x-3x/4x

BW1787PUR 2 pc. Relaxed fit lightweight, top and shorts are satin with touches of lace, adjustable cami straps, short has 1.5" inseam and elastic waistband on shorts. Purple S-M-L-XL-1x/2x-3x/4x

BW1787CP 2 pc. Relaxed fit lightweight, top and shorts are satin with touches of lace, adjustable cami straps, short has 1.5" inseam and elastic waistband on shorts. Candy Pink S-M-L-XL-1x/2x-3x/4x

# BW1787RD

2 pc. Relaxed fit lightweight, top and shorts are satin with touches of lace, adjustable cami straps, short has 1.5" inseam and elastic waistband on shorts. Red S-M-L-XL-1x/2x-3x/4x