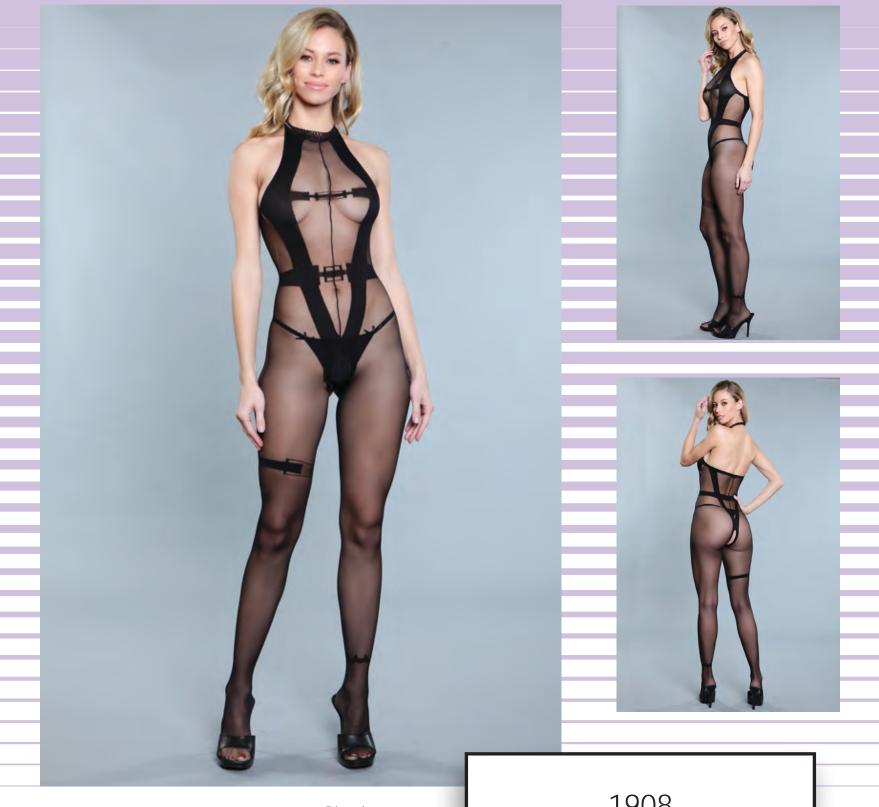

## 1908

Sheer crotchless bodystocking with V- detail on front. (Thong not included.)

O/S