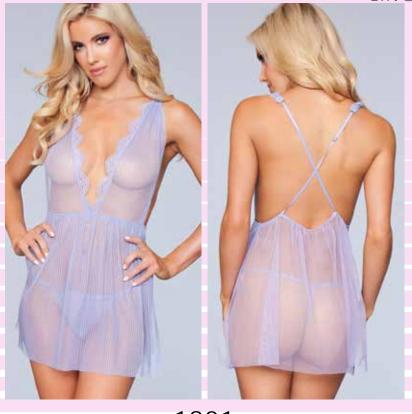

# 2019

LINGERIE BODYSTOCKINGS NIPPLE COVERS INTIMATES BODY SHAPERS INVISIBLE BRAS HOSIERY

1801 2 pc. Mesh with a sheer stripe and lace trim baby doll, and V-string panty. Black S M L XL

1801 2 pc. Mesh with a sheer stripe and lace trim baby doll, and V-string panty. Lavender S M L XL 1801 2 pc. Mesh with a sheer stripe and lace trim baby doll, and V-string panty. Burgandy S M L XL