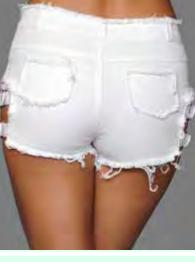

# J5WT

Denim shorts with lace up side details and distressed details on front and back-button and zipper closure White S-M-L