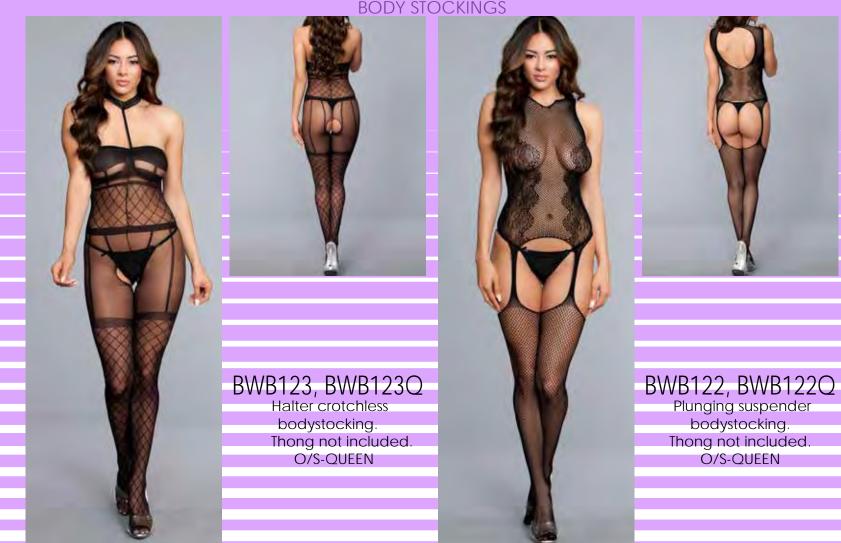

# BWB124, BWB124Q

Strapless crotchless bodystocking with cutout details. Thong not included. O/S-QUEEN

#### BWB125, BWB125Q Sleeveless suspender bodystocking with deep V. Thong not included. O/S-QUEEN

BWB126, BWB126Q BW Sleeveless suspender bodystocking with cutout details. Sleeveless cutout included. O/S-QUEEN

BWB127, BWB127Q Sleeveless dress bodystocking. Thong not included. O/S-QUEEN

# BWB128, BWB128Q

Sleeveless suspended bodystocking with side cut out. Thong not included. Ő/S-QUEEN