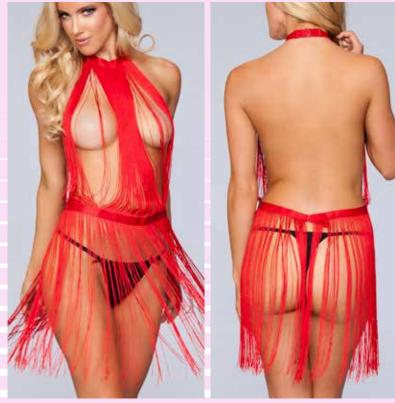

BW1738BK 1pc. Fringe dress with deep V neck and T-strap back. Thong not included. Black S/M - M/L -L/XL

BW1740BK 1pc. Eyelash lace trim on all over lace long sleeve teddy with zip back and french cut thong bottom Black S-M-L-XL-1X/2X-3X/4X