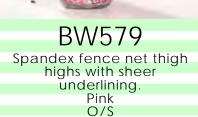

BWH804 Fence net pantyhose. Black O/S BW798 Opaque pantyhose with faux bow garterstrap detail. Black O/S

BW786 Crotchless fishnet and lace pantyhose. Black O/S BW783 Crotchless fishnet pantyhose with diamond backseam. Black O/S