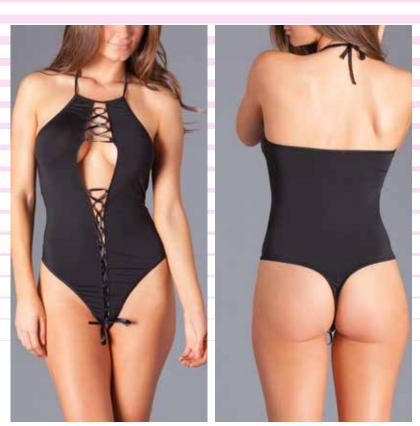

1806 1 pc. Strappy body, High neck with adjustable closure and G-string coverage. Burgandy S/M-M/L

1807 1pc. Halter neck fastening and a low, scooped back, Cut-out cups and Halter neck. Black S-M-L-XL

1808 1pc. High neck, Clinched-in waist, Open back, Hook and eye back fastening and Mini length. Red S/M-M/L