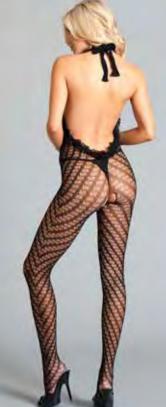

<image>

BW1703W 1pc. Satin chemise with lace front and criss-cross detail. Lace-up back aand adjustable straps. White S-M-L-XL BW1704BK 3pc. Quarter cup shelf bra with strapping and ring details over bustline and back. Garterbelt with wide straps, ring hardware and criss-cross lace panels. Lace g-string. Black S-M-L-XL