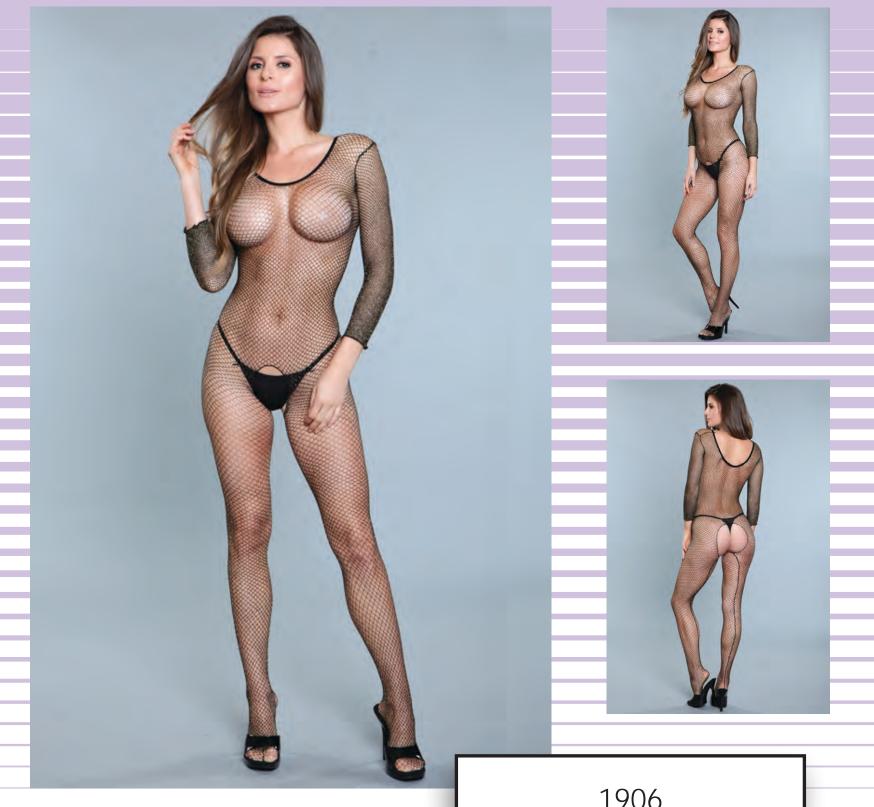

## 1906

Fishnet, crotchless, long sleeved bodystocking with glitter detail, and backseam. (Thong not included.)

Queen - O/S