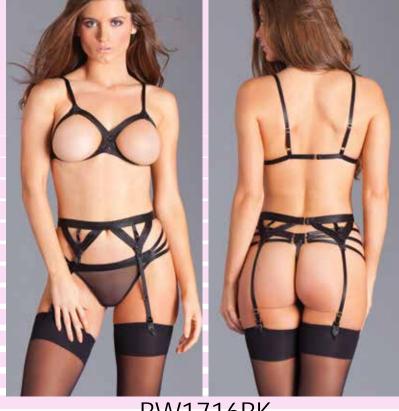

# BW1715HG

2 PC. Lace bralet and panty. Front and back keyhole detail and decorative adjustable bra straps. Hook and eye closure. Hunter Green S/M - M/L -L/XL

BW1716BK

3pc. Scrappy open bra with basket pattern and bows. Garter with triangle basket pattern on front and back. Mesh G-string with 3 straps detail. "Gold" clasps on all 3 pieces. Black S/M - M/L -L/XL