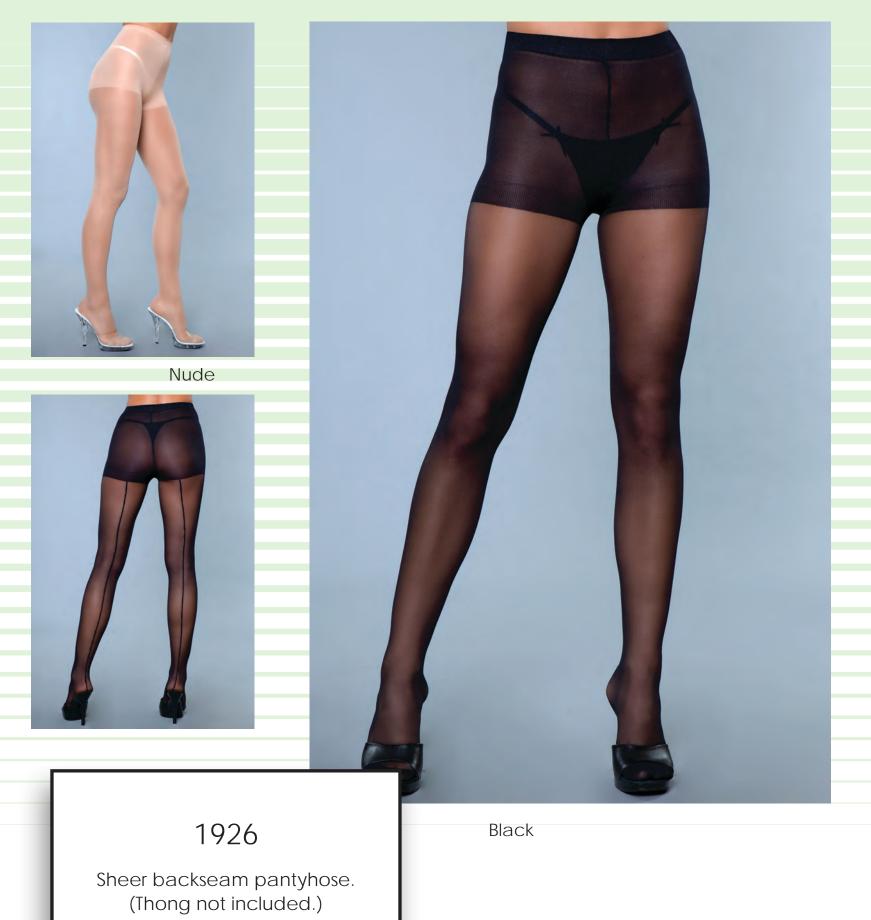

## \* New Styles!

Lace crotchless bodystocking with long sleeves. (Thong not included.)

## \* New Styles!

Black

1890

Lace crotchless bodystocking with high waist garter detail. (Thong not included.)

## \* New Styles!

Black