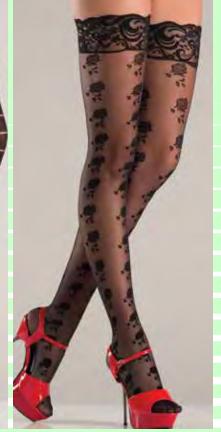

up thigh highs with zipped backseam design. Black O/S

BVV/85 Stay up fishnet thigh highs with stud seam. Black O/S BVV /84 Opaque thigh highs with open welt edge. Black O/S





BW775B Vinyl top fishnet thigh highs.. Black O/S

BW773 Neon thigh highs with rainbow stripes. Rainbow O/S BW772 Opaque faux suspender thigh highs with pinstripe design. Black O/S



BW771 Diamond design thigh highs with playing card patterns, playing card and bow top. White/Red O/S BW769B 2 piece fishnet garterbelt and thigh highs. Black O/S



Floral design thigh high with wide lace top and silicone stay ups. Nude/Black O/S



BW750 Camouflage stocking with vinyl tops. Camouflage O/S





Black/Nude

O/S

BW744 Opaque black thigh highs with zipper design back. Black O/S



BW742 Striped thigh highs. Black O/S



BW729 Floral design sheer black thigh highs with silicone stay up lace tops. Black O/S



BW720 Sheer lace-top cuban heel thigh highs with contrast red backseam and bows. Black/Red O/S



Leopard fishnet garterbelt stockings. Leopard O/S Multi-stripe top thigh highs with back seam. Nude/Black O/S

BW712

**BW711W** Acrylic thigh high leg warmer. White O/S

138





BW711OR Acrylic thigh high leg warmer. Orange O/S



BW711PR Acrylic thigh high leg warmer. Purple O/S



BW711B Acrylic thigh high leg warmer. Black O/S



O/S



BW711T Acrylic thigh high leg warmer. Turquoise O/S BW711HP Acrylic thigh high leg warmer. Hot Pink O/S BW701 Polka dot thigh highs. Black O/S



BW676B Opaque striped thigh highs with suits on side. Black/White/Red O/S



BW611 Black lattice work pattern on white n