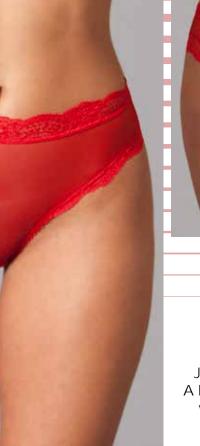

Lace 'v' cut low rise panties with leopard print. Black/Leopard. Leopard/Black S-M-L-XL

panties. Black S-M-L-XL

Lace 'v' cut low rise panties. White S-M-L-XL

Lace 'v' cut low rise panties. Nude S-M-L-XL

**BW1160R** Lace 'v' cut low rise panties. Red S-M-L-XL

**BW1160BL** Lace 'v' cut low rise panties. Blue S-M-L-XL

\* New Styles

Black

\* New Styles!

1848

ROXY PANTY

Seamless Microfiber panties with waist trimmed detail.

S - M - L - XL