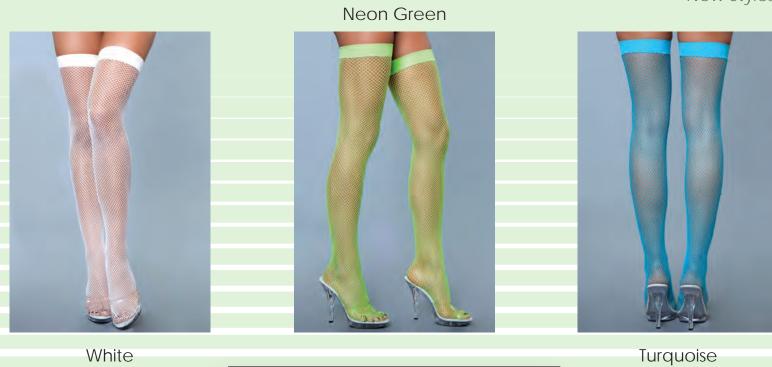

#### BODY STOCKINGS

Pink

Purple

Neon Green

O/S

Purple

Nude

Black

Turquoise

\* New Styles!

Purple

Opaque nylon thigh highs. **O/S** 