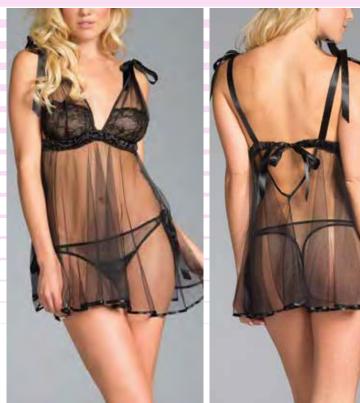

1806 1 pc. Strappy body, High neck with adjustable closure and G-string coverage. Burgandy S/M-M/L

1807 1pc. Halter neck fastening and a low, scooped back, Cut-out cups and Halter neck. Black S-M-L-XL

1808 1pc. High neck, Clinched-in waist, Open back, Hook and eye back fastening and Mini length. Red S/M-M/L