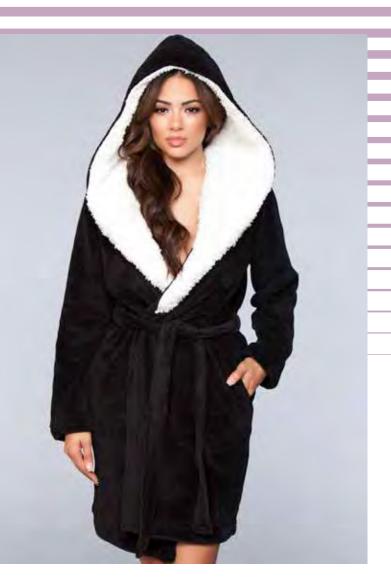

# BE JECKED

1817 Plush fleece, Ultra-soft sherpa lining Hood, Adjustable tie, Side pockets Black/White S/M, L/XL

Marabou thigh length robe with ribbon ties. Red O/S