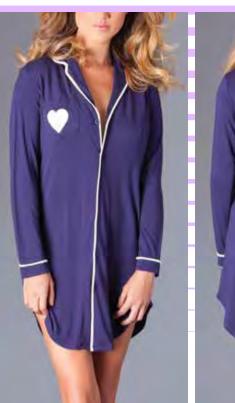

### BW1701N

1pc. Lightweight long sleeve button front jersey knit nightshirt. Contrast Pink piping, pink heart on breast pocket and curved hemline. Navy blue S-M-L-XL-1X/2X-3X/4X