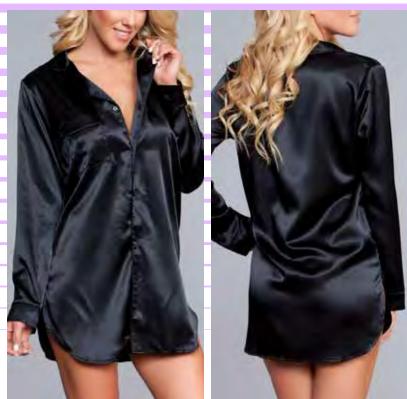

## **BEICKED**

1814 1pc. Button front with notch collar sleep shirt S-M-L-XL-1X/2X-3X/4X

1816 2pc. Collared button down sleep shirt with matching shorts S-M-L-XL-1X/2X-3X/4X

**BW1702BK** 1 PC button down satin nightshirt with pink binding and logos on the pockets. Black S-M-L-XL

**BW1788BK** 1 pc. Relaxed fit, satin body, buttom front with notched collar and pocket. Black S-M-L-XL-1X/2X-3X/4X

SLEEPWEAR

1816 2pc. Collared button down sleep shirt with matching shorts S-M-L-XL-1X/2X-3X/4X