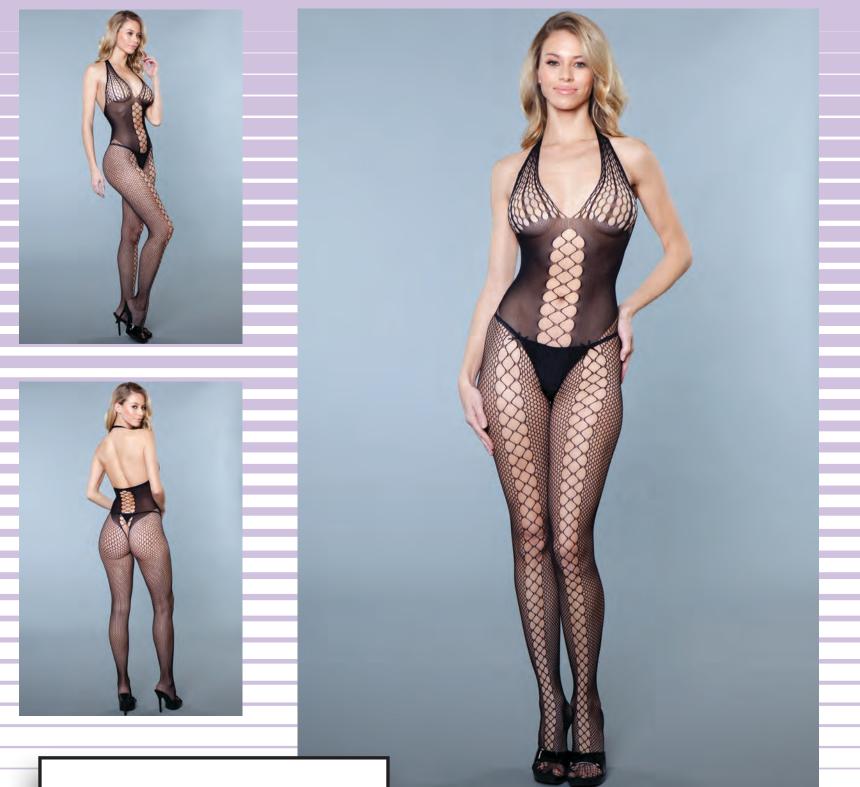

## \* New Styles!

Lace crotchless bodystocking with long sleeves. (Thong not included.)