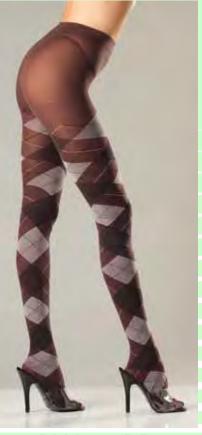

BW672B Fishnet thong back pantyhose. Black O/S

BW671B Sheer suspender pantyhose. Black O/S BW669B Bow lace suspender pantyhose. Black O/S

BW647BR Brown/grey argyle tights. O/S-Queen

BW646PK, BW646Q Bubble gum argyle tights. Bubble Gum Pink O/S Queen