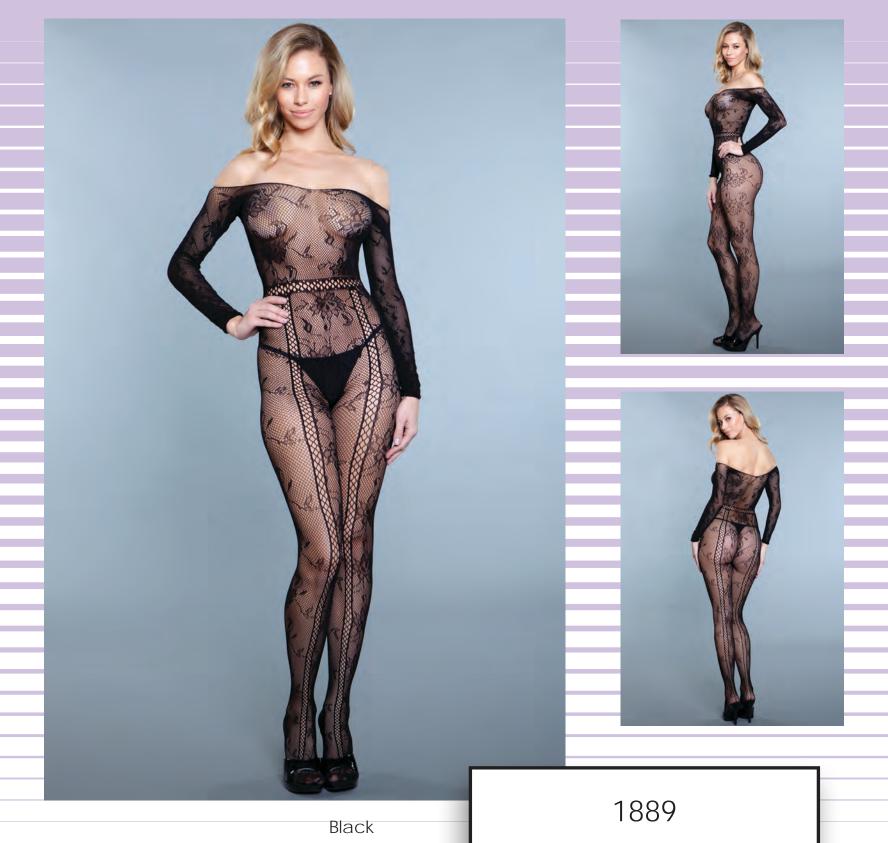

## \* New Styles!

Lace crotchless bodystocking with long sleeves. (Thong not included.)

## \* New Styles!

Black

1890

Lace crotchless bodystocking with high waist garter detail. (Thong not included.)