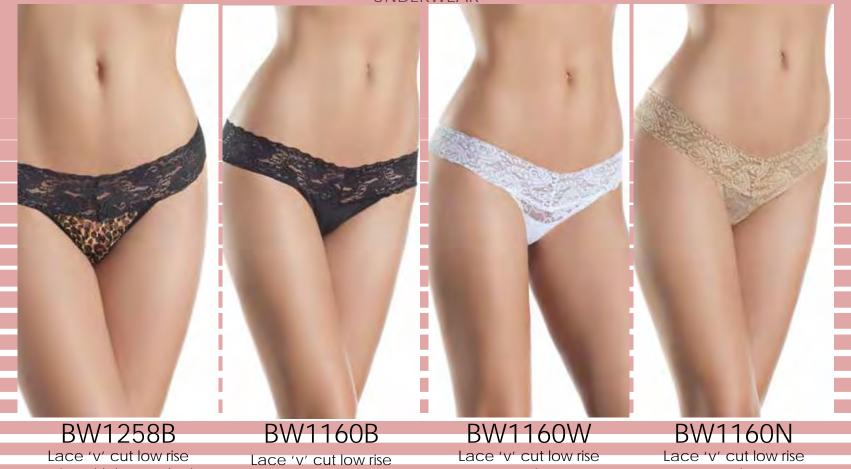

Lace 'v' cut low rise panties with leopard print. Black/Leopard. Leopard/Black S-M-L-XL

panties. Black S-M-L-XL

Lace 'v' cut low rise panties. White S-M-L-XL

Lace 'v' cut low rise panties. Nude S-M-L-XL

**BW1160R** Lace 'v' cut low rise panties. Red S-M-L-XL

**BW1160BL** Lace 'v' cut low rise panties. Blue S-M-L-XL

\* New Styles

Black

\* New Styles!

1848

ROXY PANTY

Seamless Microfiber panties with waist trimmed detail.

S - M - L - XL