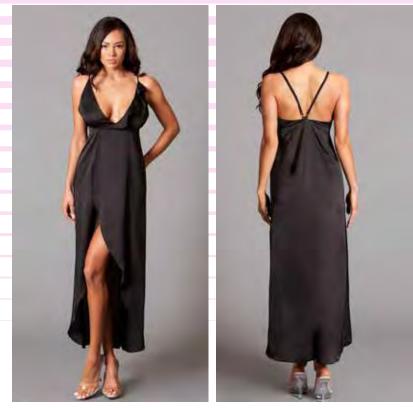

BW1786BURG 1 pc. Satin with lace trim, plunging neckline, pulls on cheeky coverage and criss-cross front. Burgandy S-M-L-XL-1x/2x-3x/4x

BW1787PUR 2 pc. Relaxed fit lightweight, top and shorts are satin with touches of lace, adjustable cami straps, short has 1.5" inseam and elastic waistband on shorts. Purple S-M-L-XL-1x/2x-3x/4x