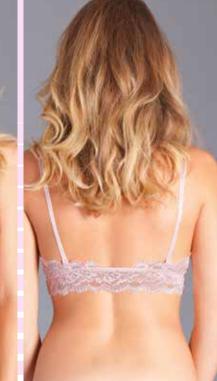

1801 2 pc. Mesh with a sheer stripe and lace trim baby doll, and V-string panty. Dusty Rose S M L XL