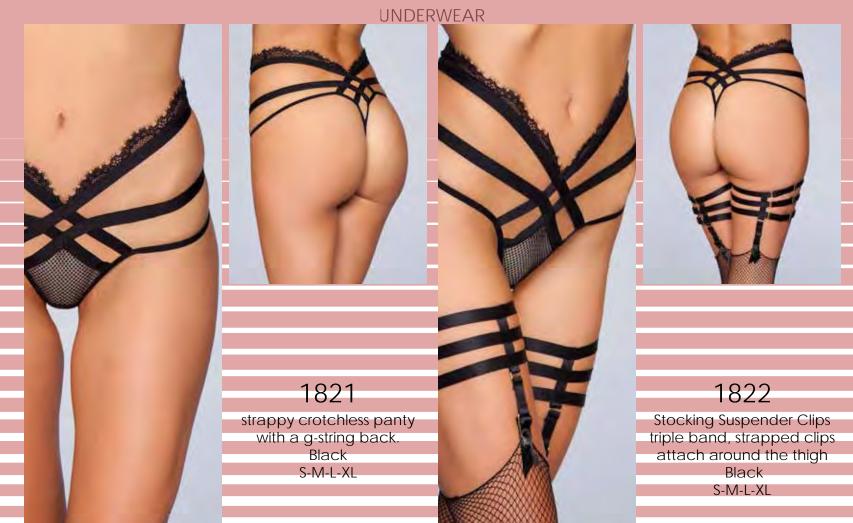

### BW1648

Semi-sheer mesh briefs with cross-strap back and zip detailing. Black S-M-L-XL

BW1652 Boyshort with removable garter straps. Black S-M-L-XL

### BW1722G

Sasha Garter: Black strappy garter belt Black S/M - M/L -L/XL

BW1541W Thong panty with ribbon. White S-M-L-XL

BW1541B Thong panty with ribbon. Black S-M-L-XL BW1541N Thong panty with ribbon. Nude S-M-L-XL