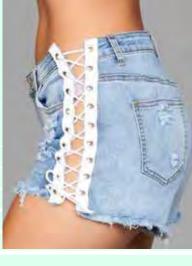

# J5WT

Denim shorts with lace up side details and distressed details on front and back-button and zipper closure White S-M-L

### J5BK

Denim shorts with lace up side details and distressed details on front and back-button and zipper closure Black S-M-L

J6BL

Light wash denim shorts with lace up side details and distressed details on