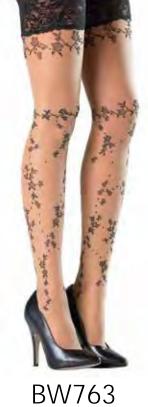

h highs with red multi-bow backseam. Black O/S

BW791 Wet look laced up back thigh highs. Black O/S BW790 Nude seamed thigh highs. Nude O/S BW789 Thigh high stockings with hook and eye backseam. Black O/S



Fishnet thigh highs with multi-bow backseam. Black O/S BVV/8/ Stay up thigh highs with zipped backseam design. Black O/S

BVV/85 Stay up fishnet thigh highs with stud seam. Black O/S BVV /84 Opaque thigh highs with open welt edge. Black O/S





BW775B Vinyl top fishnet thigh highs.. Black O/S

BW773 Neon thigh highs with rainbow stripes. Rainbow O/S BW772 Opaque faux suspender thigh highs with pinstripe design. Black O/S



BW771 Diamond design thigh highs with playing card patterns, playing card and bow top. White/Red O/S BW769B 2 piece fishnet garterbelt and thigh highs. Black O/S



Floral design thigh high with wide lace top and silicone stay ups. Nude/Black O/S



BW750 Camouflage stocking with vinyl tops. Camouflage O/S





Black/Nude

O/S

BW744 Opaque black thigh highs with zipper design back. Black O/S



BW742 Striped thigh highs. Black O/S



BW729 Floral design sheer black thigh highs with silicone stay up lace tops. Black O/S



BW720 Sheer lace-top cuban heel thigh highs with contrast red backseam and bows. Black/Red O/S



Leopard fishnet garterbelt stockings. Leopard O/S Multi-stripe top thigh highs with back seam. Nude/Black O/S

BW712

**BW711W** Acrylic thigh high leg warmer. White O/S

138





BW711OR Acrylic thigh high leg warmer. Orange O/S



BW711PR Acrylic thigh high leg warmer. Purple O/S



BW711B Acrylic thigh high leg warmer. Black O/S