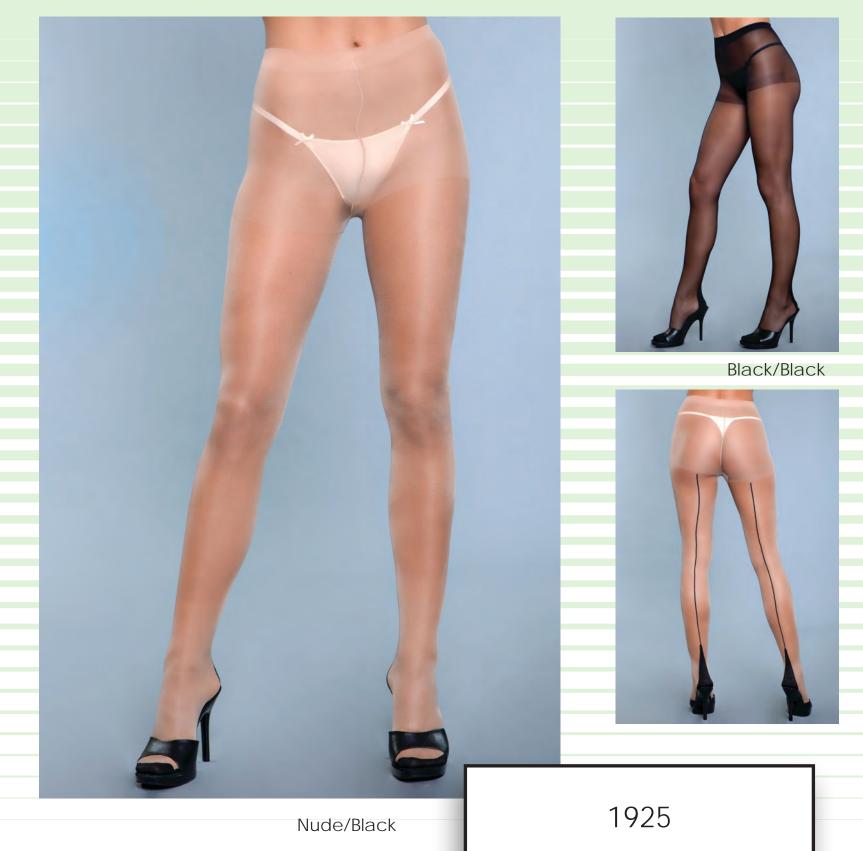

## \* New Styles!

Black

1890

Lace crotchless bodystocking with high waist garter detail. (Thong not included.)

## \* New Styles!

Black