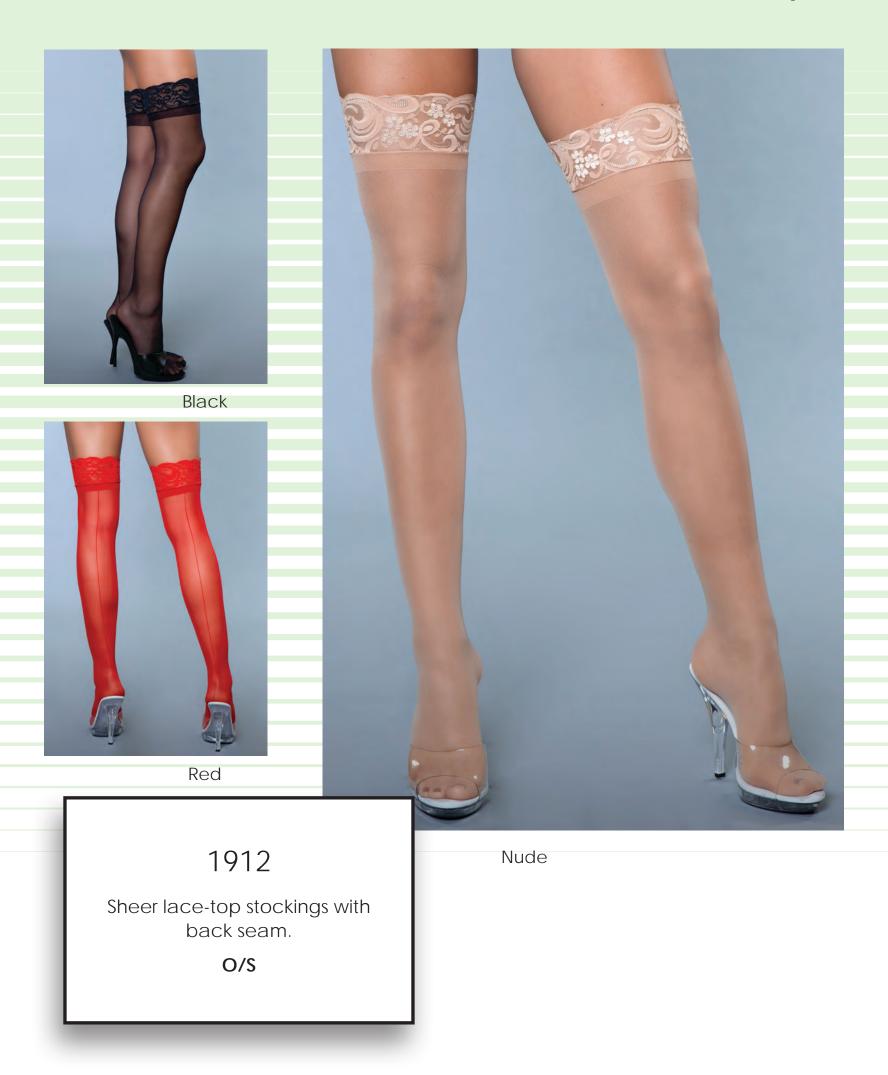

**BW796** Nude thigh highs with lace Stay up opaque thigh highs top and " L'amour" with lace welt. backseam. Black Nude O/S

BW795 O/S

BW794 Thigh high stockings with zipper back-seam. Black O/S

BW793 Stay up thigh highs with black lace top. Nude O/S

BW792 Fishnet thigh highs with red multi-bow backseam. Black O/S

BW791 Wet look laced up back thigh highs. Black O/S BW790 Nude seamed thigh highs. Nude O/S BW789 Thigh high stockings with hook and eye backseam. Black O/S