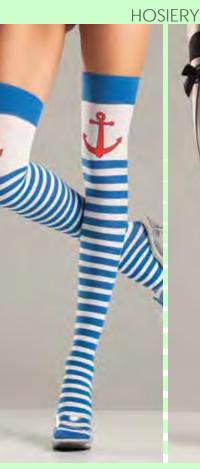

BW644 Anchors away striped thigh highs. Blue/White O/S

BW643 Spandex sheer thigh highs with stripes and satin bows. Pink/Black O/S