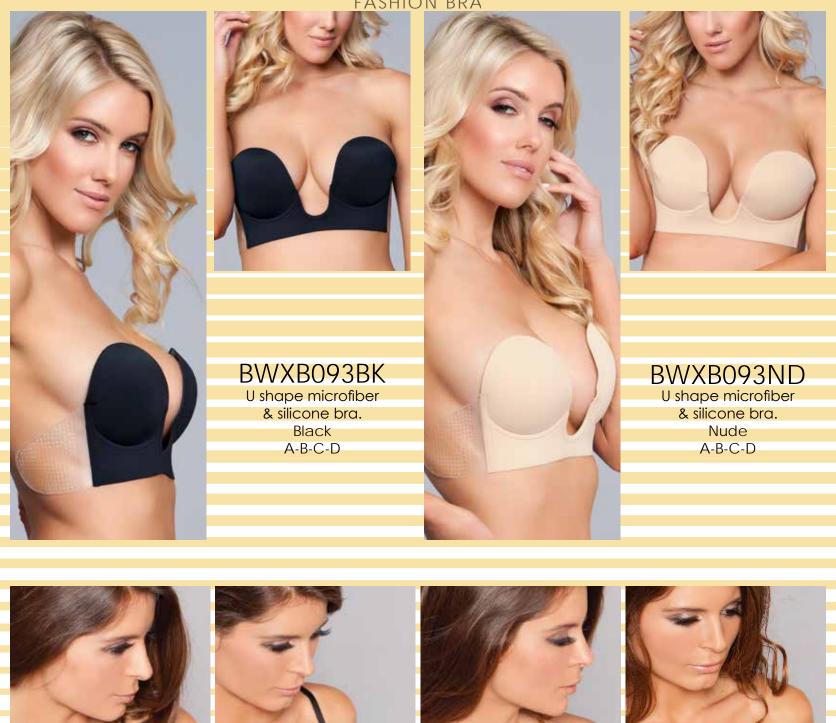

## ICKED

BE)

XB001 Ahesive bra cups With center clasp. White A-B-C-D

XB001 Ahesive bra cups With center clasp. Black A-B-C-D

XB069 Wing shaped adhesive bra Black A-B-C-D

XB069 Wing shaped adhesive bra Nude A-B-C-D

XB091 Adhesive sequin bra cups with center clasp. Gold, Silver, Black A-B-C-D \$6.50

\$7

XR021 Silicone adhesive covers with wings. Nude O/S

64

BWXW034ND Wing shape with string push up silicone bra. Nude A-B-C-D