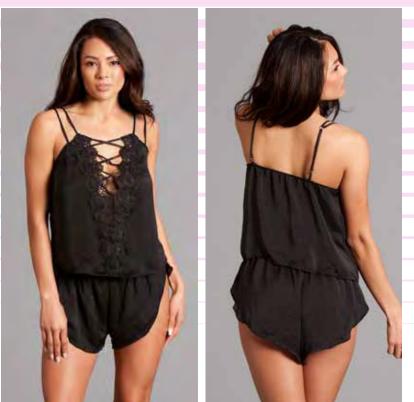

BW1786BURG 1 pc. Satin with lace trim, plunging neckline, pulls on cheeky coverage and criss-cross front. Burgandy S-M-L-XL-1x/2x-3x/4x

BW1787PUR 2 pc. Relaxed fit lightweight, top and shorts are satin with touches of lace, adjustable cami straps, short has 1.5" inseam and elastic waistband on shorts. Purple S-M-L-XL-1x/2x-3x/4x

BW1787CP 2 pc. Relaxed fit lightweight, top and shorts are satin with touches of lace, adjustable cami straps, short has 1.5" inseam and elastic waistband on shorts. Candy Pink S-M-L-XL-1x/2x-3x/4x