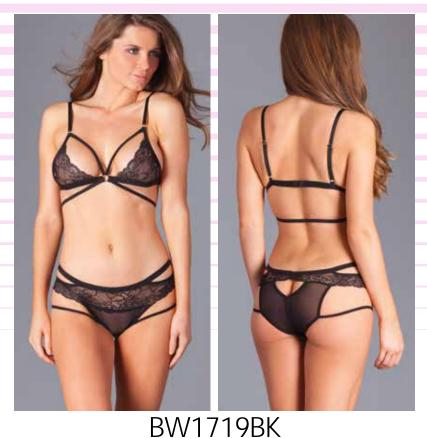

XL-1X/2X-3X/4X





BW1711HP 1pc. Soft sup lined bralette with lace detail. Thong not included. Hot Pink S-M-L-XL-1X/2X-3X/4X BW1714BK 2pc. Guipure lace bra and G-string set in rich floral design. Black S/M - M/L







# BW1715HG

2 PC. Lace bralet and panty. Front and back keyhole detail and decorative adjustable bra straps. Hook and eye closure. Hunter Green S/M - M/L -L/XL



BW1716BK

3pc. Scrappy open bra with basket pattern and bows. Garter with triangle basket pattern on front and back. Mesh G-string with 3 straps detail. "Gold" clasps on all 3 pieces. Black S/M - M/L -L/XL



## BW1718BK

2pc. Lace and mesh bra with criss-cross strapping in back and ring strapping harness details in front. Full panty with lace panel front and mesh and strap detail in back. Black S/M - M/L - L/XL





2 PC. Scrappy Lace ballet with ring hardware details and crotches lace and mesh peep back panty. Black S/M - M/L -L/XL

## BW1720BK 2pc. Lace halterneck bralet with deep keyhole front and thick elastic band detail. Matching lace low rise peep back panty. Black S-M-L-XL



BW1721B 2 PC. Eyelash lace underwire bralette and slip with side slit. Both with piping detail. Thong not included. Black S/M - M/L -L/XL



BW1723M 1pc. Chemise with applique on cups and contrast velvet straps with ring hardware details. Thong not included. Cut-out detailing. Magenta S-M-L-XL-1X/2X-3X/4X



BW1723BK 1pc. Chemise with applique on cups and contrast velvet straps with ring hardware details. Thong not included. Black S-M-L-XL-1X/2X-3X/4X

# BW1724BK

1 PC. Lace cupped underwire chemise with bow detail Me