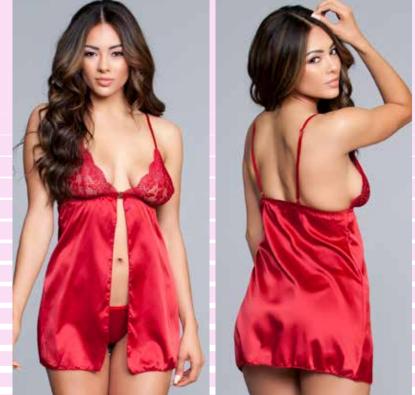

BW1786BURG 1 pc. Satin with lace trim, plunging neckline, pulls on cheeky coverage and criss-cross front. Burgandy S-M-L-XL-1x/2x-3x/4x

BW1787PUR 2 pc. Relaxed fit lightweight, top and shorts are satin with touches of lace, adjustable cami straps, short has 1.5" inseam and elastic waistband on shorts. Purple S-M-L-XL-1x/2x-3x/4x