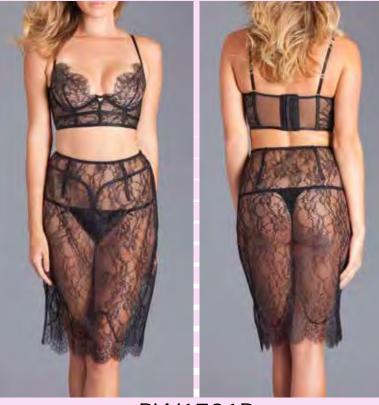

# 2019

LINGERIE BODYSTOCKINGS NIPPLE COVERS INTIMATES BODY SHAPERS INVISIBLE BRAS HOSIERY

1801 2 pc. Mesh with a sheer stripe and lace trim baby doll, and V-string panty. Black S M L XL

1801 2 pc. Mesh with a sheer stripe and lace trim baby doll, and V-string panty. Lavender S M L XL 1801 2 pc. Mesh with a sheer stripe and lace trim baby doll, and V-string panty. Burgandy S M L XL

1801 2 pc. Mesh with a sheer stripe and lace trim baby doll, and V-string panty. Dusty Rose S M L XL