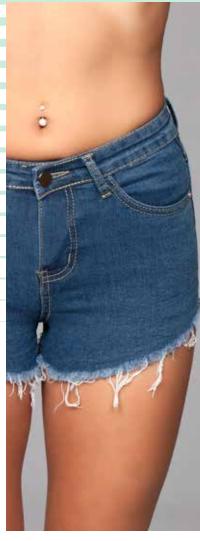

## J7BL

Medium wash denim shorts with distressed details on front and back pocketsbutton and zipper closure Blue S-M-L

J8BL Dark wash cut off Denim booty shorts Blue S-M-L

J9BK High waisted denim shorts with fringe Details on the ends -5 button closure front and back pockets Black S-M-L