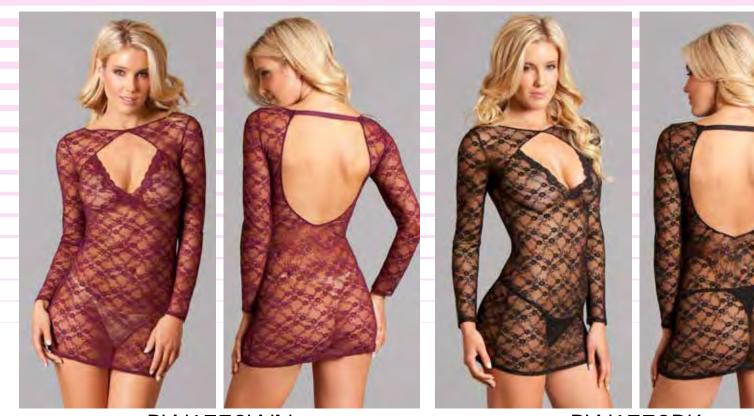

S M L









1804

1 pc. Unlined lace body, Underwire for support, Plunging neckline, Pulls on, Open cups, Back closure, Bumless and Crotchless. Red S M L \$15.50

1pc. Open cup bra, Strappy details, Back closure, Lace piecing, and Adjustable bra straps. Burgandy S/M-M/L-L/XL \$5.50







1806 1 pc. Strappy body, High neck with adjustable closure and G-string coverage. Burgandy S/M-M/L

1807 1pc. Halter neck fastening and a low, scooped back, Cut-out cups and Halter neck. Black S-M-L-XL





1808 1pc. High neck, Clinched-in waist, Open back, Hook and eye back fastening and Mini length. Red S/M-M/L

1811

2 pc. Non-padded bra, Criss-cross mesh with diamante detail, Unique harness-style strapping, Satin underband, Double hook and eye fastening and adjustable shoulder straps. Black S-M-L



BW1772WN 1 Piece. Cut out for the naughtiest plans, in sheer lace with long sleeves and an open back, Sheer. Thong not included. Wine S-M-L-XL

## BW1772BK 1 Piece. Cut out for the naughtiest plans, in sheer lace with long sleeves and an open back, Sheer. Thong not included. Black S-M-L-XL









## 1pc. Mesh with satin waistband, Plunge neckline, Diamante trim, Unique harness-style strapping and Brief cut. Black S-M-L-XL





1813

1pc. Embellished mesh upper, Semisheer finish, Plunge neckline, Adjustable straps, Contrast lace bottom, Hook and eye closure, High-cut leg and Thong cut to reverse. White S-M-L-XL 1813

1pc. Embellished mesh upper, Semisheer finish, Plunge neckline, Adjustable straps, Contrast lace bottom, Hook and eye closure, High-cut leg and Thong cut to reverse. Black