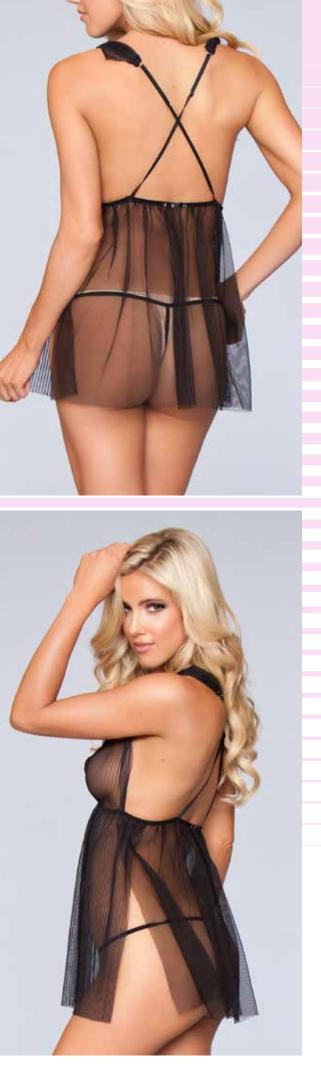

# 2019

LINGERIE BODYSTOCKINGS NIPPLE COVERS INTIMATES BODY SHAPERS INVISIBLE BRAS HOSIERY

1801 2 pc. Mesh with a sheer stripe and lace trim baby doll, and V-string panty. Black S M L XL

1801 2 pc. Mesh with a sheer stripe and lace trim baby doll, and V-string panty. Lavender S M L XL 1801 2 pc. Mesh with a sheer stripe and lace trim baby doll, and V-string panty. Burgandy S M L XL