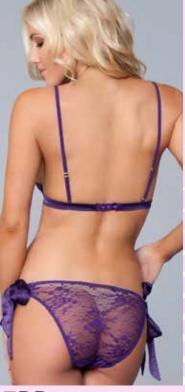

S-M-L-XL

13

BW1793F 2 pc. Cupless underwire bra set with adjustable straps and bow details. Fuschia S-M-L-XL

BW1795GOLD 2 pc. Front closure lace cupped satin babydoll. Matching thong included. Gold S-M-L-XL BW1796PR 1 pc. Lace cupped haltered babydoll. Purple S-M-L-XL

BW1797PR 2 pc. Lace and satin bra and panty set with adjustable bra straps. Purple S-M-L-XL BW1798PR 1 pc. Halter eyelash lace bralette with front clasp. Purple S-M-L-XL

BW1799W 1 pc. Long sleeve plunging lace teddy. Thong not included. White S-M-L-XL