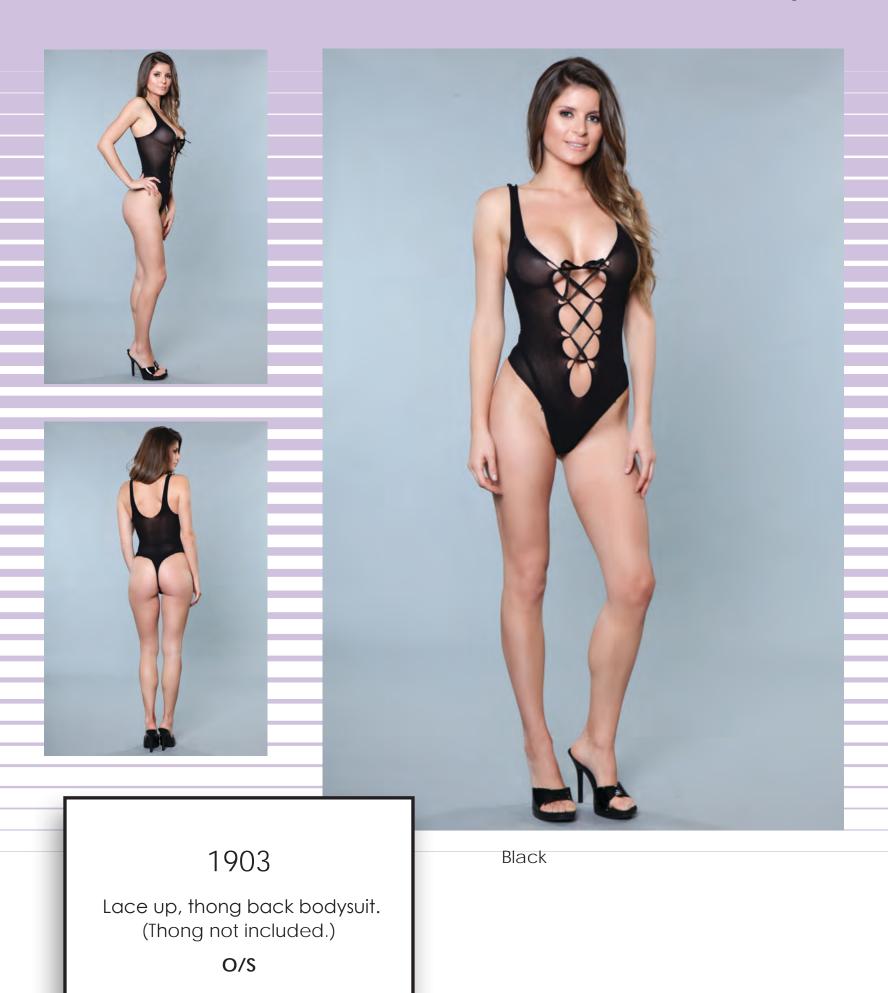

Black

## \* New Styles!



Black

# 1895

Floral detail, crisscross cut out, crotchless bodystocking. (Thong not included.)

\* New Styles!



# 1896

Hexagon detail on bust with crisscross detail on front, legs, and bum. (Thong not included.)

O/S - Queen

Black

## \* New Styles!



Black

# 1897

Opaque crotchless bodystocking with sheer detail and halter neck. (Thong not included.)

\* New Styles!



Black

1898

Sheer, cupless bodystocking with shredded detail, crotchless and attached thigh highs. (Thong not included.)

## \* New Styles!



Black

# 1899

Fishnet and lace ring halter bodystocking. (Thong not included.)

O/S

\* New Styles!



106

O/S

## \* New Styles!



Fishnet, Long sleeved bodystocking with metallic glitter detail. (Thong not included.)

O/S

## \* New Styles!



## \* New Styles!



Shimmer mini dress. With metallic glitter detail. (Thong not included.)

O/S

#### BODY STOCKINGS

\* New Styles!

## 1905

Fishnet long sleeved, thong bodysuit. With metallic glitter detail. (Thong not included.)

O/S

Color Change Black/Silver

## \* New Styles!



Black/Gold

## 1906

Fishnet, crotchless, long sleeved bodystocking with glitter detail, and backseam. (Thong not included.)

Queen - O/S

### BODY STOCKINGS

\* New Styles!



Cupless, Halter top crotchless bodystocking. (Thong not included.)

O/S

Black

## \* New Styles!



Black

## 1908

Sheer crotchless bodystocking with V- detail on front. (Thong not included.)

O/S

#### BODY STOCKINGS



Pink

Purple

Neon Green

## \* New Styles!



Black

## 1910

Lace crotchless bodystocking with lace thigh h