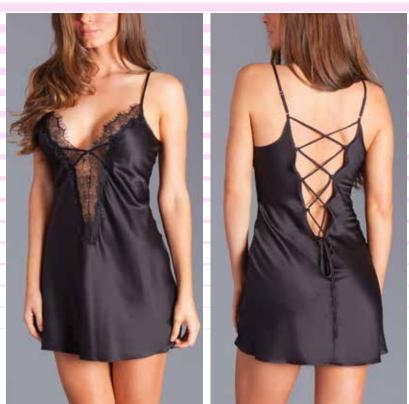

BW1703R 1pc. Satin chemise with lace front and criss-cross detail. Lace-up back and adjustable straps. Red S-M-L-XL BW1703BK 1pc. Satin chemise with lace front and criss-cross detail. Lace-up back and adjustable straps. Black S-M-L-XL

<image>

BW1703W 1pc. Satin chemise with lace front and criss-cross detail. Lace-up back aand adjustable straps. White S-M-L-XL BW1704BK 3pc. Quarter cup shelf bra with strapping and ring details over bustline and back. Garterbelt with wide straps, ring hardware and criss-cross lace panels. Lace g-string. Black S-M-L-XL