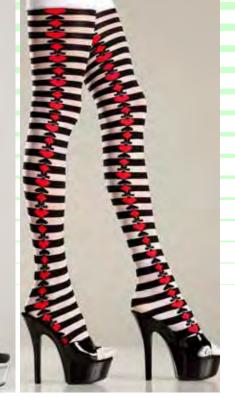

Striped thigh highs with red hearts. Black/White O/S BW645HP Athletic ribbed thigh highs with three stripe top. Black/Hot Pink O/S

**BW645W** Athletic ribbed thigh highs with three stripe top. Black/White O/S