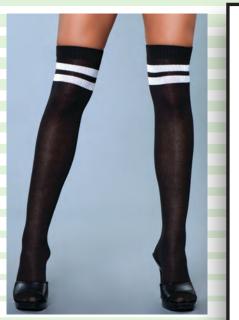

# 1934

2 PC Lace trimmed spandex fishnet panty with corset, lace up back and matching thigh highs with lace up backseam.

\* New Styles!

Red

1936

Ribbed athletic thigh highs.

O/S

Black