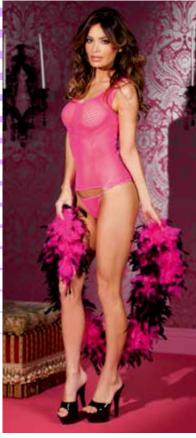

1806 1 pc. Strappy body, High neck with adjustable closure and G-string coverage. Burgandy S/M-M/L

1807 1pc. Halter neck fastening and a low, scooped back, Cut-out cups and Halter neck. Black S-M-L-XL

1808 1pc. High neck, Clinched-in waist, Open back, Hook and eye back fastening and Mini length. Red S/M-M/L