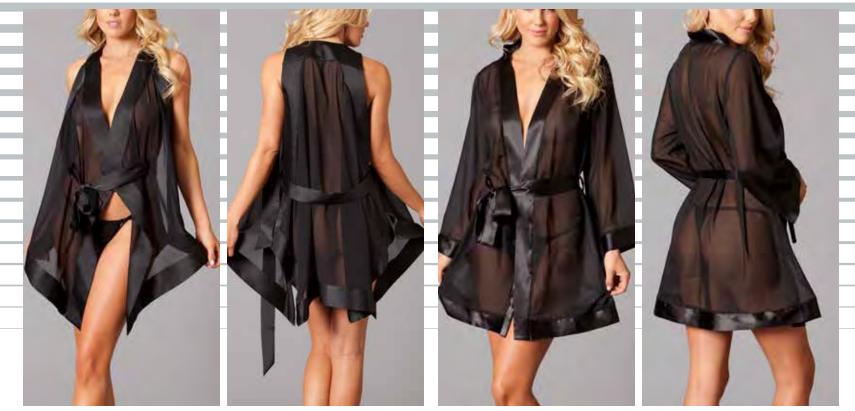

1815 Removable tie waist Front pockets Blush/Black S-M-L-XL-1X/2X-3X/4X 1815 Removable tie waist Front pockets Black/Blush S-M-L-XL-1X/2X-3X/4X

BW1769BK Satin trim, Removable tie belt, Hits below waist. Black O/S BW1755BK Lightweight, sheer chiffon smooth, silky trims Open front design, Self-tie belt Wide-cut sleeves Relaxed fit Black S-M-L-XL-1X/2X-3X/4X