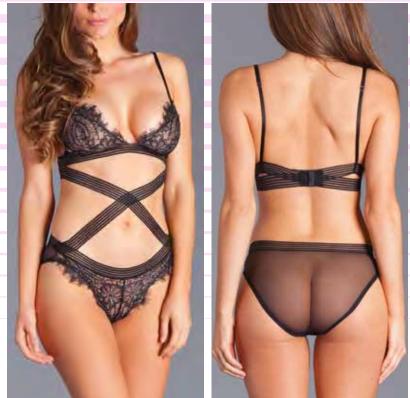

# BW1726BK

2pc. Underwire lace bra with velvet bandin, criss-cross back and eyelash lace frill on straps. Panty features velvet hands, front triangle cut out and freeform eyelash edges on back. "Gold" hardware accents on bra and panty. Black S/M - M/L -L/XL