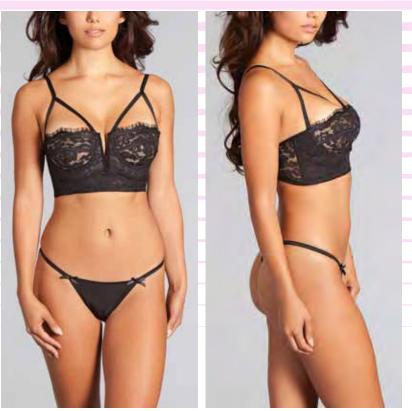

1811

2 pc. Non-padded bra, Criss-cross mesh with diamante detail, Unique harness-style strapping, Satin underband, Double hook and eye fastening and adjustable shoulder straps. Black S-M-L

BW1772WN 1 Piece. Cut out for the naughtiest plans, in sheer lace with long sleeves and an open back, Sheer. Thong not included. Wine S-M-L-XL