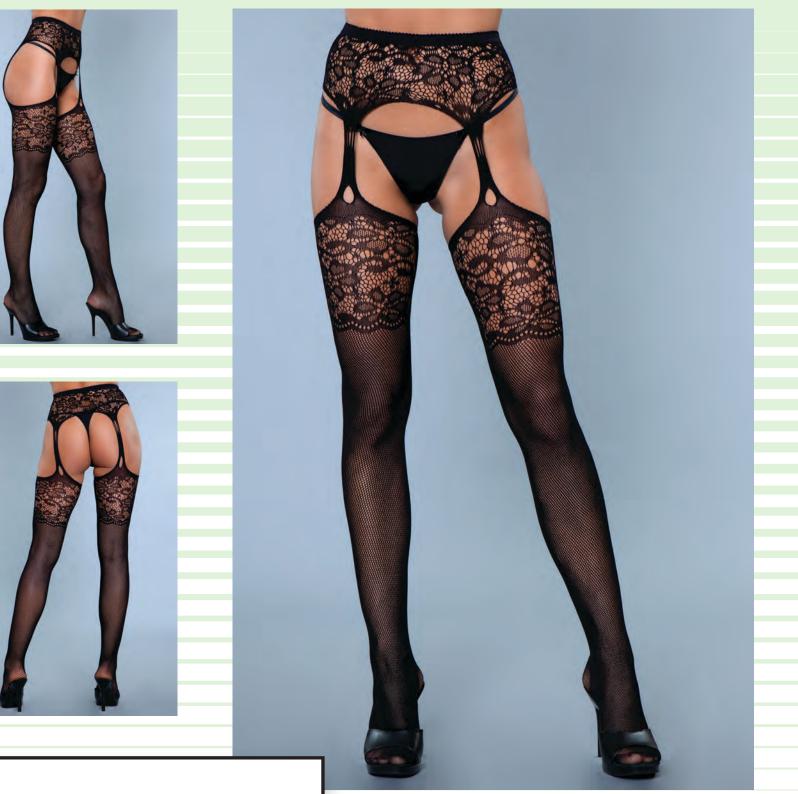

# 1934

2 PC Lace trimmed spandex fishnet panty with corset, lace up back and matching thigh highs with lace up backseam.

\* New Styles!

Red

1936

Ribbed athletic thigh highs.

O/S

Black