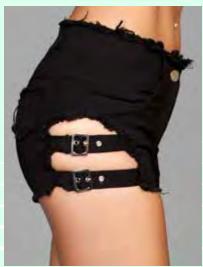

# J10WT

Denim shorts with belt buckle side details and faux back pockets -Button and Zipper closer White S-M-L

### J10BK

Denim shorts with belt buckle side details And faux back pockets button and Zipper closer Black S-M-L