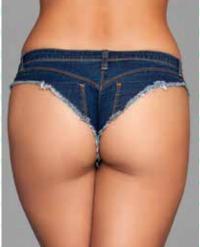

### BWJ4BL

Sexy Cut Off Low Waist Denim Jeans Shorts Mini Hot Pants. Blue S-M-L