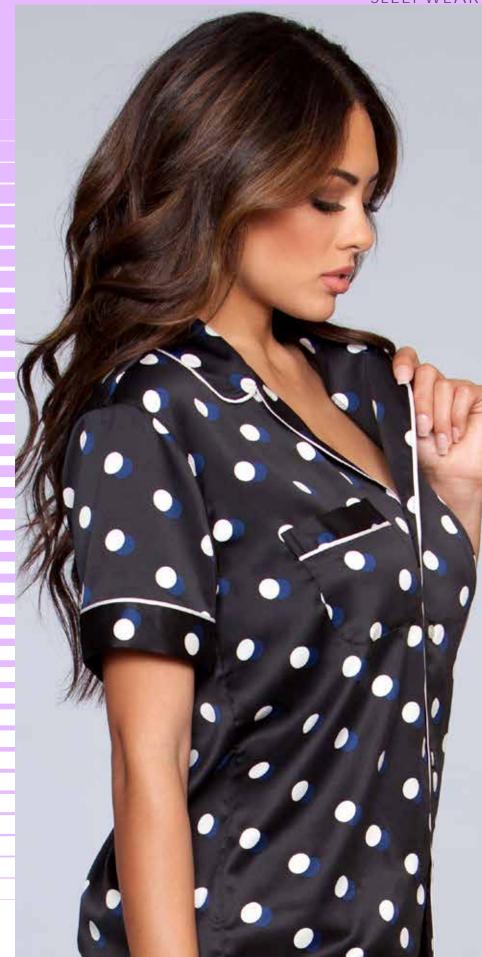

## **BEICKED**

1814 1pc. Button front with notch collar sleep shirt S-M-L-XL-1X/2X-3X/4X

1816 2pc. Collared button down sleep shirt with matching shorts S-M-L-XL-1X/2X-3X/4X

**BW1702BK** 1 PC button down satin nightshirt with pink binding and logos on the pockets. Black S-M-L-XL

**BW1788BK** 1 pc. Relaxed fit, satin body, buttom front with notched collar and pocket. Black S-M-L-XL-1X/2X-3X/4X

SLEEPWEAR

1816 2pc. Collared button down sleep shirt with matching shorts S-M-L-XL-1X/2X-3X/4X