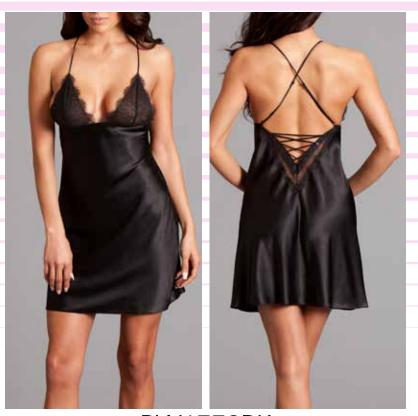

BW1703R 1pc. Satin chemise with lace front and criss-cross detail. Lace-up back and adjustable straps. Red S-M-L-XL BW1703BK 1pc. Satin chemise with lace front and criss-cross detail. Lace-up back and adjustable straps. Black S-M-L-XL