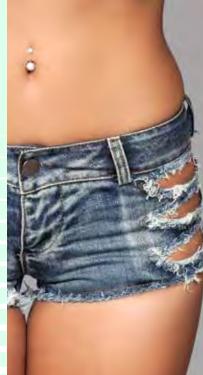

## J7BL

Medium wash denim shorts with distressed details on front and back pocketsbutton and zipper closure Blue S-M-L

J8BL Dark wash cut off Denim booty shorts Blue S-M-L

J9BK High waisted denim shorts with fringe Details on the ends -5 button closure front and back pockets Black S-M-L