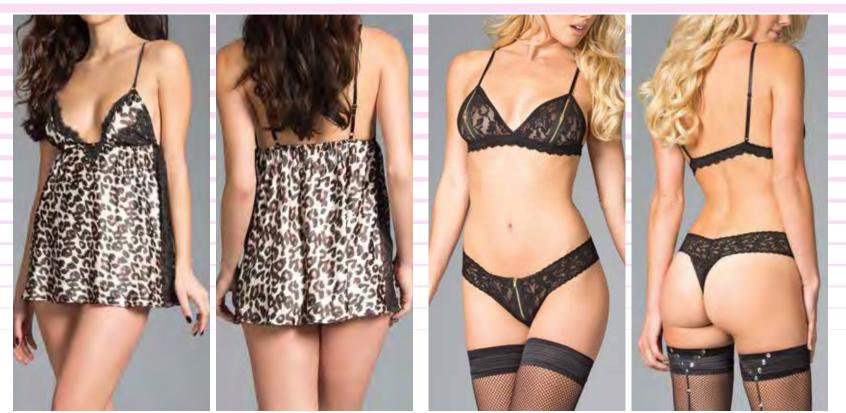

#### BW1635 1 Piece. Plunge satin leopard print babydoll with lace sides and adjustable shoulder straps. Leopard S-M-L-XL-1X/2X-3X/4X