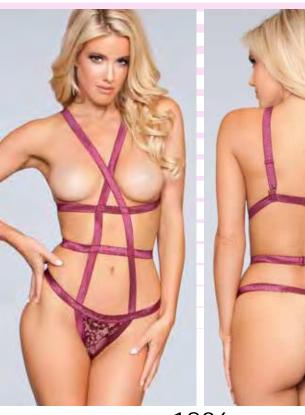

1806 1 pc. Strappy body, High neck with adjustable closure and G-string coverage. Burgandy S/M-M/L

1807 1pc. Halter neck fastening and a low, scooped back, Cut-out cups and Halter neck. Black S-M-L-XL

1808 1pc. High neck, Clinched-in waist, Open back, Hook and eye back fastening and Mini length. Red S/M-M/L