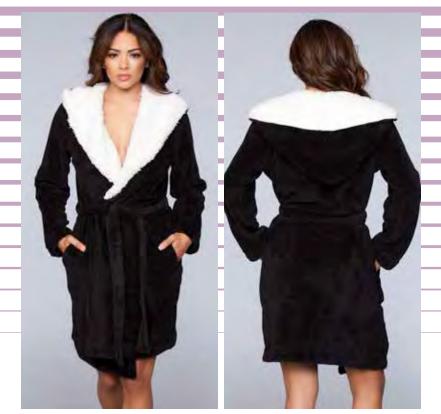

# BE JECKED

1817 Plush fleece, Ultra-soft sherpa lining Hood, Adjustable tie, Side pockets Black/White S/M, L/XL

Marabou thigh length robe with ribbon ties. Red O/S