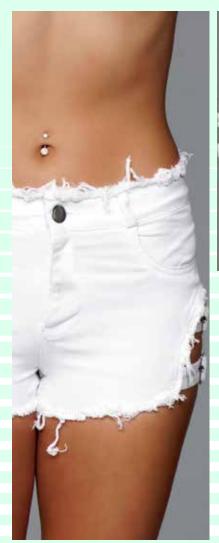

# J5WT

Denim shorts with lace up side details and distressed details on front and back-button and zipper closure White S-M-L