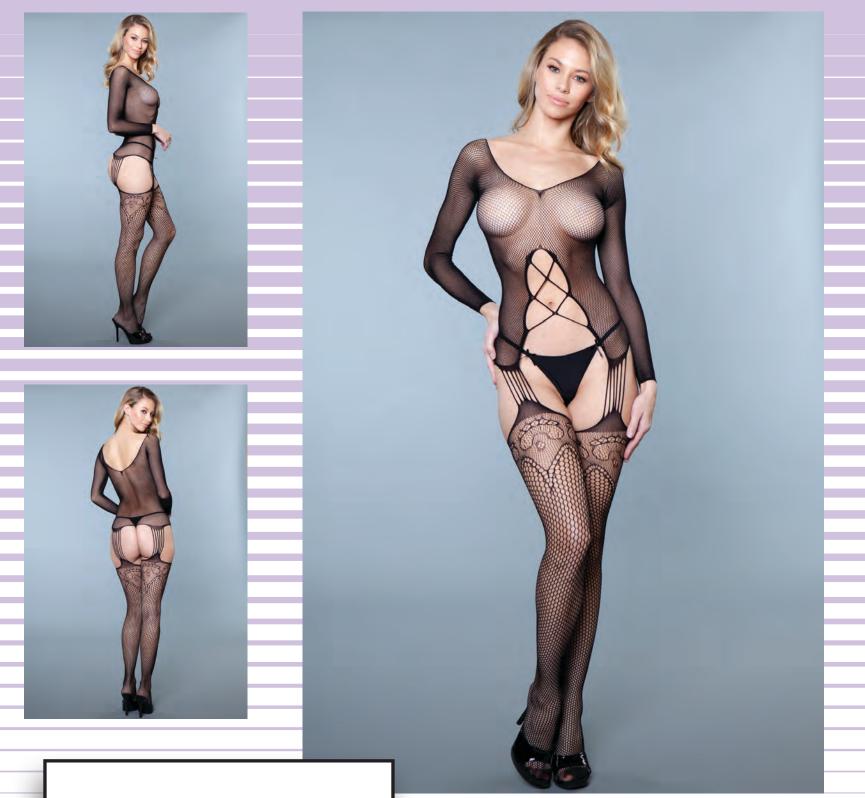

<image>

BW1703W 1pc. Satin chemise with lace front and criss-cross detail. Lace-up back aand adjustable straps. White S-M-L-XL BW1704BK 3pc. Quarter cup shelf bra with strapping and ring details over bustline and back. Garterbelt with wide straps, ring hardware and criss-cross lace panels. Lace g-string. Black S-M-L-XL