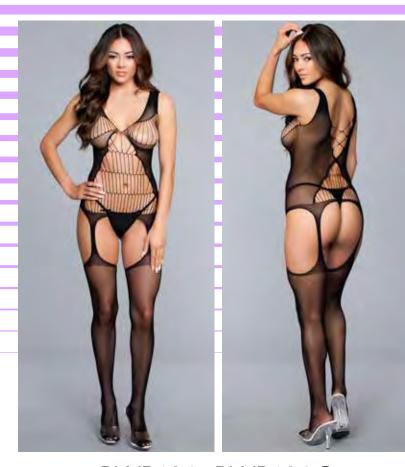

# İCKED

BWB115, BWB115Q Halterneck with open back and crotchless. Thong not included. O/S-QUEEN

BWB116, BWB116Q Open low back, crotchless with faux thigh highs. Thong not included. O/S-QUEEN

BWB119, BWB119Q Cami suspended crotchless bodystocking. Thong not included. O/ S-QUEEN

BWB120, BWB120Q Halterneck crotchless bodystocking with cut out details. Thong not included. O/S-QUEEN

**BODY STOCKINGS** 

Halter lace suspender bodystocking. Thong not included. O/S-QUEEN Oval net seamless halter top dress with strapped back. O/S