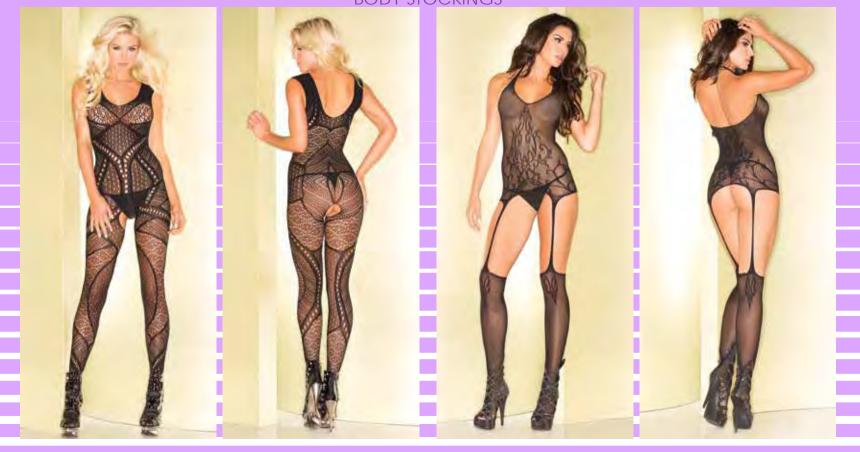

BWB120, BWB120Q Halterneck crotchless bodystocking with cut out details. Thong not included. O/S-QUEEN

**BODY STOCKINGS** 

Halter lace suspender bodystocking. Thong not included. O/S-QUEEN Oval net seamless halter top dress with strapped back. O/S

BW632 Industrial net mini dress with criss-cross back. O/S BW609B,BW609R, BW609W BW609P, BW609Q Industrial net nylon dress. Black, Red, White, and Neon Pink.Queen (Black only) O/S-QUEEN