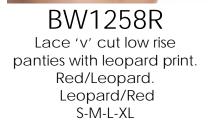

Lace 'v' cut low rise panties with leopard print. Black/Leopard. Leopard/Black S-M-L-XL

panties. Black S-M-L-XL

Lace 'v' cut low rise panties. White S-M-L-XL

Lace 'v' cut low rise panties. Nude S-M-L-XL

**BW1160R** Lace 'v' cut low rise panties. Red S-M-L-XL