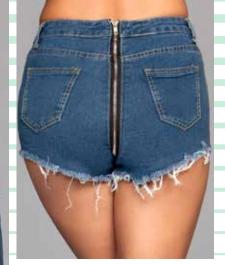

#### J11BK Denim shorts with fishnet top trimming and fringe bottom details Black S-M-L

# J11BL

Denim shorts with fishnet top trimming and fringe bottom details Blue S-M-L