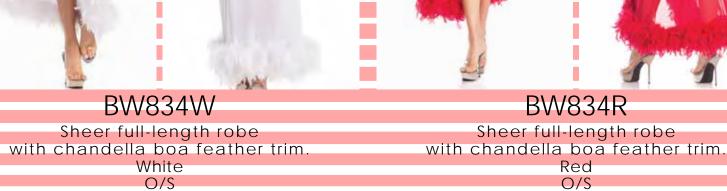

BW834BK Sheer full-length robe with chandella boa feather trim. Black O/S BW834HP Sheer full-length robe with chandella boa feather trim. Hot Pink O/S

Full length marabou trimmed robe with front satin ties. Red O/S