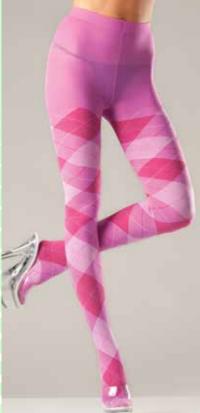

BW672B Fishnet thong back pantyhose. Black O/S

BW671B Sheer suspender pantyhose. Black O/S BW669B Bow lace suspender pantyhose. Black O/S

BW647BR Brown/grey argyle tights. O/S-Queen

BW646PK, BW646Q Bubble gum argyle tights. Bubble Gum Pink O/S Queen