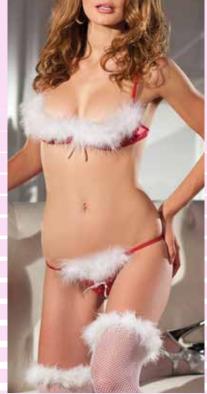

BW1367 2 Piece. Holiday Heartthrob. Marabou festher-trimmed peephole shelf bra with matching crotchless thong. Red/White S-M-L