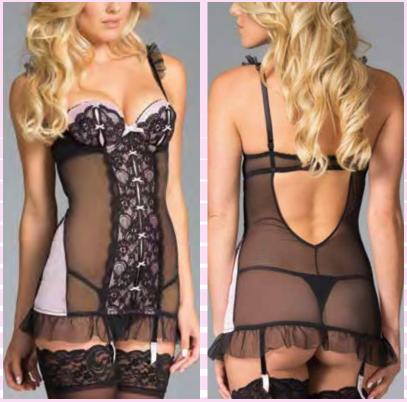

1804

1 pc. Unlined lace body, Underwire for support, Plunging neckline, Pulls on, Open cups, Back closure, Bumless and Crotchless. Red S M L \$15.50

1pc. Open cup bra, Strappy details, Back closure, Lace piecing, and Adjustable bra straps. Burgandy S/M-M/L-L/XL \$5.50