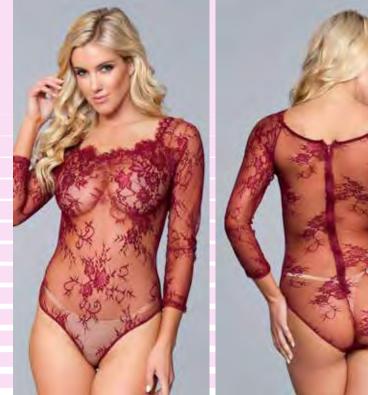

1811

2 pc. Non-padded bra, Criss-cross mesh with diamante detail, Unique harness-style strapping, Satin underband, Double hook and eye fastening and adjustable shoulder straps. Black S-M-L

BW1772WN 1 Piece. Cut out for the naughtiest plans, in sheer lace with long sleeves and an open back, Sheer. Thong not included. Wine S-M-L-XL

## BW1772BK 1 Piece. Cut out for the naughtiest plans, in sheer lace with long sleeves and an open back, Sheer. Thong not included. Black S-M-L-XL