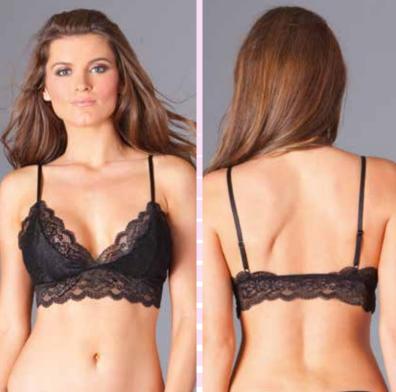

## 1802

1pc. Unlined quarter lace cups, Lace and mesh wings, Back closure, Underwire for support, Adjustable bra straps and Extending strappy detail. Black

S M L

1 pc. Unlined lace body, Underwire for support, Plunging neckline, Pulls on, Open cups, Back closure, Bumless and Crotchless Black S M L