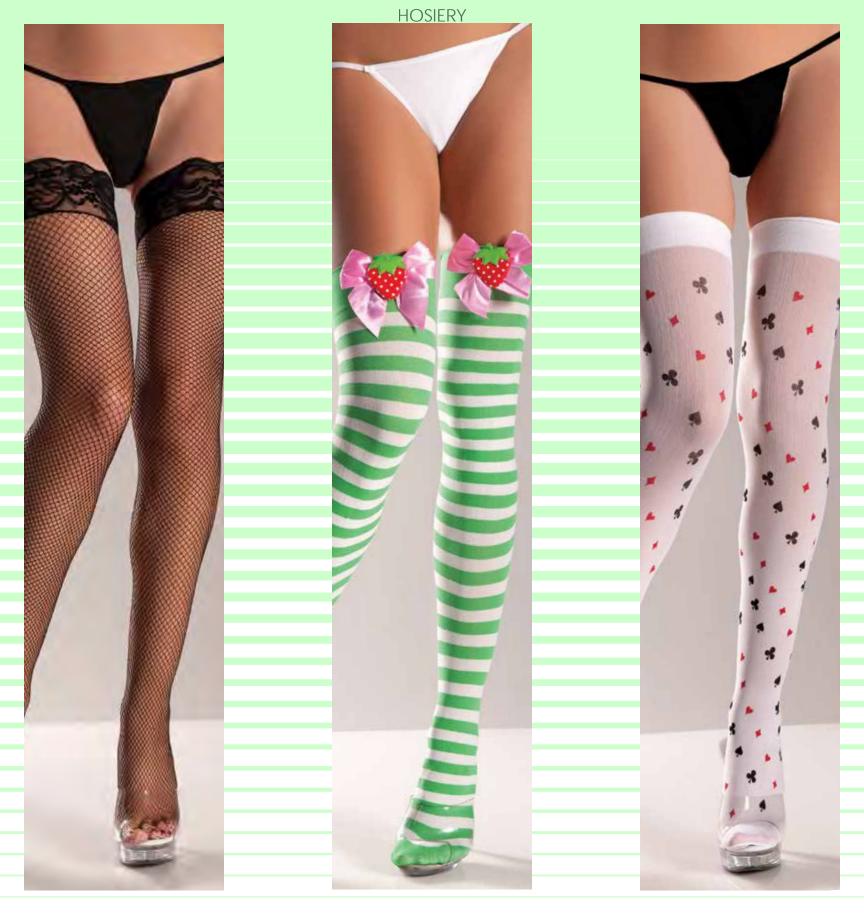

05 BW505W BW505R Industrial net thigh high. Black, White, Red O/S



BW504 Nylon striped black and yellow thigh high. Yellow/Black O/S

# BW699W BW699B

Nylon cuff ankle socks. White,Black O/S



BW509B Fishnet thigh high with satin bow. Black O/S



BW654B Ribbed knit stirrup leg warmers. Black O/S



BW653 Nylon ankle with ruffle top and satin. White O/S





BW416 Fishnet thigh highs with vinyl top and police badge detail. Black O/S

BW415 Stay up thigh highs with lace and bow detail. Black O/S



BW414 Stay up wet-look thigh highs. Black O/S BW412 Fishnet thigh highs with dollar sign and satin ribbon detail. Black O/S



BWK01B, BWK01R, BWK01W Opaque knee highs. Black, Red, White O/S



BVVAUID Ankle socks with lace top. Black O/S





BW743 Knee high rainbow leg warmers. Rainbow O/S



## BW510B BW510W BW510Q

Lace top fishnet thigh highs. Black, White O/S- Queen(Black only)

# BW506

Green and white striped thigh high with strawberry on bow. Green/White O/S

#### BW507 Nylon playing card pattern thigh high. Black O/S





\* New Styles



Nude



1913

Nylon spandex tights. (Thong not included)

O/S



Black









## \* New Styles!



152

Red



\* New Styles



Micro net wrap around crotchless tights. (Thong not included.)

\* New Styles!

Red





Black



Nude



# 1918

Sheer stockings.

## \* New Styles!

Black



# 1919

Stay up spandex sheer thigh highs with silicone lace top.

O/S



## \* New Styles!

Red



158

\* New Styles!



# 1922

Spandex fence net stockings with reinforced toe and comfort wide band top.

O/S





Nude



## \* New Styles!

#### B