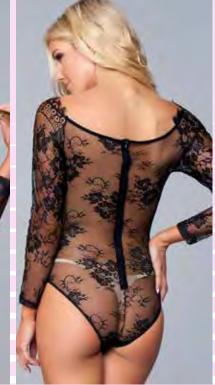

1811

2 pc. Non-padded bra, Criss-cross mesh with diamante detail, Unique harness-style strapping, Satin underband, Double hook and eye fastening and adjustable shoulder straps. Black S-M-L

BW1772WN 1 Piece. Cut out for the naughtiest plans, in sheer lace with long sleeves and an open back, Sheer. Thong not included. Wine S-M-L-XL

## BW1772BK 1 Piece. Cut out for the naughtiest plans, in sheer lace with long sleeves and an open back, Sheer. Thong not included. Black S-M-L-XL