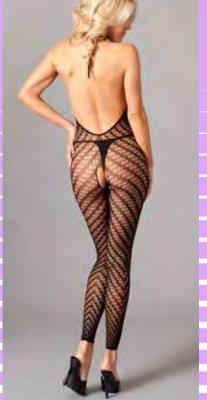

# İCKED

BWB115, BWB115Q Halterneck with open back and crotchless. Thong not included. O/S-QUEEN

BWB116, BWB116Q Open low back, crotchless with faux thigh highs. Thong not included. O/S-QUEEN

BWB119, BWB119Q Cami suspended crotchless bodystocking. Thong not included. O/ S-QUEEN

BWB120, BWB120Q Halterneck crotchless bodystocking with cut out details. Thong not included. O/S-QUEEN

**BODY STOCKINGS** 

Halter lace suspender bodystocking. Thong not included. O/S-QUEEN Oval net seamless halter top dress with strapped back. O/S