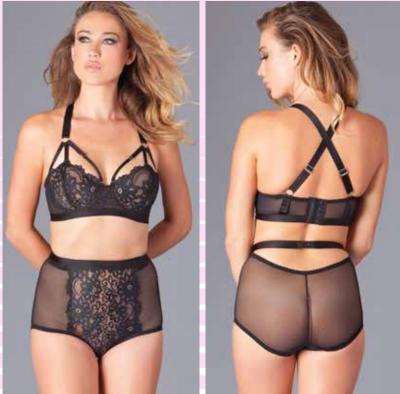

M-L-XL







BW1711CP 1pc. Soft cup lined bralette with lace detail. Thong not included. Candy Pink S-M-L-XL-1X/2X-3X/4X BW1711BK 1pc. Soft cup lined bralette with lace detail. Thong not included. Black S-M-L-XL-1X/2X-3X/4X





BW1711HP 1pc. Soft sup lined bralette with lace detail. Thong not included. Hot Pink S-M-L-XL-1X/2X-3X/4X BW1714BK 2pc. Guipure lace bra and G-string set in rich floral design. Black S/M - M/L







# BW1715HG

2 PC. Lace bralet and panty. Front and back keyhole detail and decorative adjustable bra straps. Hook and eye closure. Hunter Green S/M - M/L -L/XL



BW1716BK

3pc. Scrappy open bra with basket pattern and bows. Garter with triangle basket pattern on front and back. Mesh G-string with 3 straps detail. "Gold" clasps on all 3 pieces. Black S/M - M/L -L/XL



## BW1718BK

2pc. Lace and mesh bra with criss-cross strapping in back and ring strapping harness details in front. Full panty with lace panel front and mesh and strap detail in back. Black S/M - M/L - L/XL





2 PC. Scrappy Lace ballet with ring hardware details and crotches lace and mesh peep back panty. Black S/M - M/L -L/XL

## BW1720BK 2pc. Lace halterneck bralet with deep keyhole front and thick elastic band detail. Matching lace low rise peep back panty. Black S-M-L-XL



BW1721B 2 PC. Eyelash lace underwire bralette and slip with side slit. Both with piping detail. Thong not included. Black S/M - M/L -L/XL



BW1723M 1pc. Chemise with applique on cups and contrast velvet straps with ring hardware details. Thong not included. Cut-out detailing. Magenta S-M-L-XL-1X/2X-3X/4X



BW1