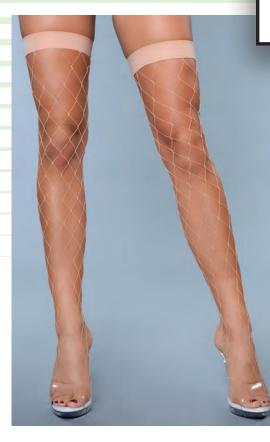

# 1922

Spandex fence net stockings with reinforced toe and comfort wide band top.

O/S

Nude