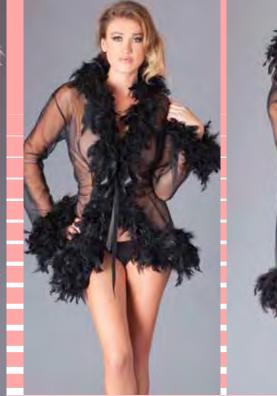

BW1367 2 Piece. Holiday Heartthrob. Marabou festher-trimmed peephole shelf bra with matching crotchless thong. Red/White S-M-L

#### BW1651

1 Piece. Marabou trimmed semi-sheer lace cami suspender with front keyhole cutout and detachable garter straps. BW617 Thigh highs sold separately. Red S-M-L-XL

### BW1636

2 Piece. Sheer and unlined marabou trimmed babydoll with adjustable shou; Ider straps. Comes with a matching panty. Red S-M-L-XL-1X/2X-3X/4X