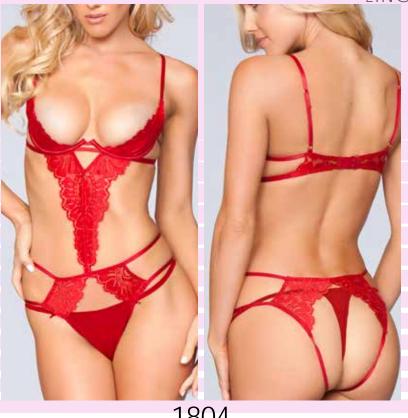

1804

1 pc. Unlined lace body, Underwire for support, Plunging neckline, Pulls on, Open cups, Back closure, Bumless and Crotchless. Red S M L \$15.50

1pc. Open cup bra, Strappy details, Back closure, Lace piecing, and Adjustable bra straps. Burgandy S/M-M/L-L/XL \$5.50