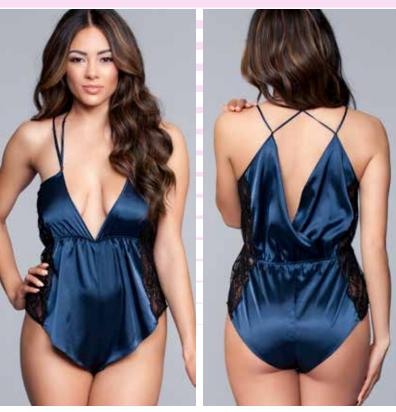

BW1703R 1pc. Satin chemise with lace front and criss-cross detail. Lace-up back and adjustable straps. Red S-M-L-XL BW1703BK 1pc. Satin chemise with lace front and criss-cross detail. Lace-up back and adjustable straps. Black S-M-L-XL

<image>

BW1703W 1pc. Satin chemise with lace front and criss-cross detail. Lace-up back aand adjustable straps. White S-M-L-XL BW1704BK 3pc. Quarter cup shelf bra with strapping and ring details over bustline and back. Garterbelt with wide straps, ring hardware and criss-cross lace panels. Lace g-string. Black S-M-L-XL