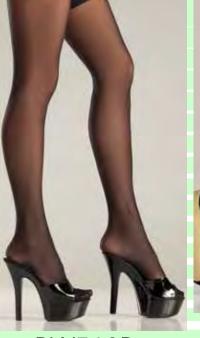

<image>

BW1703W 1pc. Satin chemise with lace front and criss-cross detail. Lace-up back aand adjustable straps. White S-M-L-XL BW1704BK 3pc. Quarter cup shelf bra with strapping and ring details over bustline and back. Garterbelt with wide straps, ring hardware and criss-cross lace panels. Lace g-string. Black S-M-L-XL