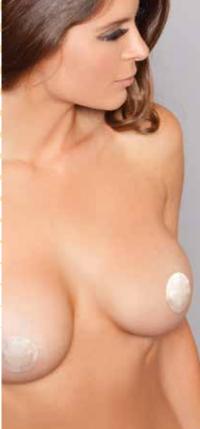

BWXB071BK Microfiber & silicone bra with front tie (butterfly). Black A-B-C-D

BWXB101ND Miracle one piece bra. Nude A-B-C-D

BWXR004F Flower shaped nipple covers. O/S

silicone padding. S-M-L

BWXB014ND Adhesive bra with middle clasp. Nude A-B-C-D