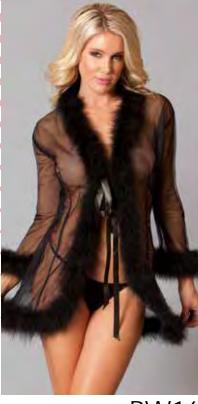

BW834BK Sheer full-length robe with chandella boa feather trim. Black O/S BW834HP Sheer full-length robe with chandella boa feather trim. Hot Pink O/S

Full length marabou trimmed robe with front satin ties. Red O/S

BW1650CP Full length marabou trimmed robe with front satin ties.

A

ith front satin ties. Candy Pink O/S

н

#### BW1650BK Full length marabou trimmed robe with front satin ties. Black O/S

BW1650WT Full length marabou trimmed robe with front satin ties. White O/S