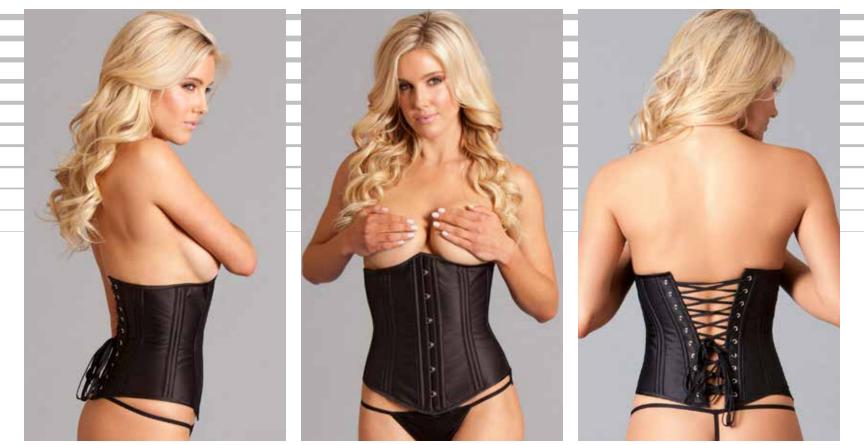

# CORSET 2019

BW1245 1 piece. Dana corset, black Vinyl with Zippered Front and Lace Up Back. Black 32-34-36-38

#### BW1264

1 piece. Aria Waist Cincher. Black 32-34-36-38