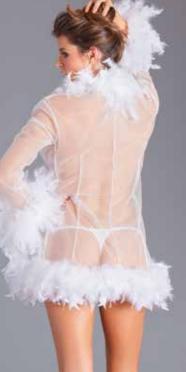

BW834BK Sheer full-length robe with chandella boa feather trim. Black O/S BW834HP Sheer full-length robe with chandella boa feather trim. Hot Pink O/S

Full length marabou trimmed robe with front satin ties. Red O/S