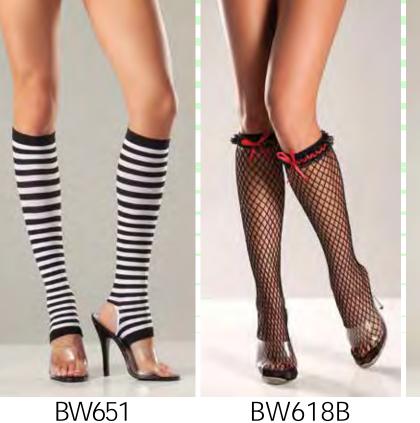

lace bow trim.

Black

O/S

Seamless spandex fishnet and keyhole pantyhose. Black O/S

BW691B Sheer spandex pantyhose with faux knee high design. Black O/S

BW651 Striped nylon stirrup knee highs. Black/White O/S