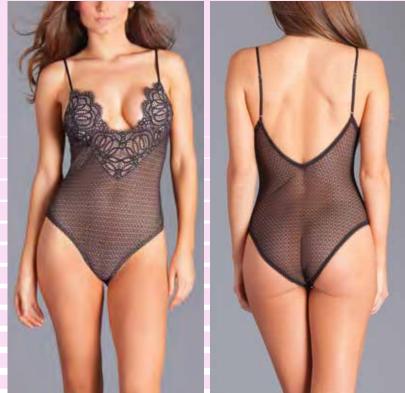

## 1802

1pc. Unlined quarter lace cups, Lace and mesh wings, Back closure, Underwire for support, Adjustable bra straps and Extending strappy detail. Black

S M L

1 pc. Unlined lace body, Underwire for support, Plunging neckline, Pulls on, Open cups, Back closure, Bumless and Crotchless Black S M L