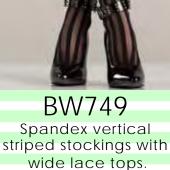

igh high stockings with hook and eye backseam. Black O/S



Fishnet thigh highs with multi-bow backseam. Black O/S BVV/8/ Stay up thigh highs with zipped backseam design. Black O/S

BVV/85 Stay up fishnet thigh highs with stud seam. Black O/S BVV /84 Opaque thigh highs with open welt edge. Black O/S





BW775B Vinyl top fishnet thigh highs.. Black O/S

BW773 Neon thigh highs with rainbow stripes. Rainbow O/S BW772 Opaque faux suspender thigh highs with pinstripe design. Black O/S



BW771 Diamond design thigh highs with playing card patterns, playing card and bow top. White/Red O/S BW769B 2 piece fishnet garterbelt and thigh highs. Black O/S



Floral design thigh high with wide lace top and silicone stay ups. Nude/Black O/S



BW750 Camouflage stocking with vinyl tops. Camouflage O/S





Black/Nude

O/S

BW744 Opaque black thigh highs with zipper design back. Black O/S



BW742 Striped thigh highs. Black O/S



BW729 Floral design sheer black thigh highs with silicone stay up lace tops. Black O/S



BW720 Sheer lace-top cuban heel thigh highs with contrast red backseam and bows. Black/Red O/S



Leopard fishnet garterbelt stockings. Leopard O/S Multi-stripe top thigh highs with back seam. Nude/Black O/S

BW712

**BW711W** Acrylic thigh high leg warmer. White O/S

138





BW711OR Acrylic thigh high leg warmer. Orange O/S



BW711PR Acrylic thigh high leg warmer. Purple O/S



BW711B Acrylic thigh high leg warmer. Black O/S



O/S



BW711T Acrylic thigh high leg warmer. Turquoise O/S BW711HP Acrylic thigh high leg warmer. Hot Pink O/S BW701 Polka dot thigh highs. Black O