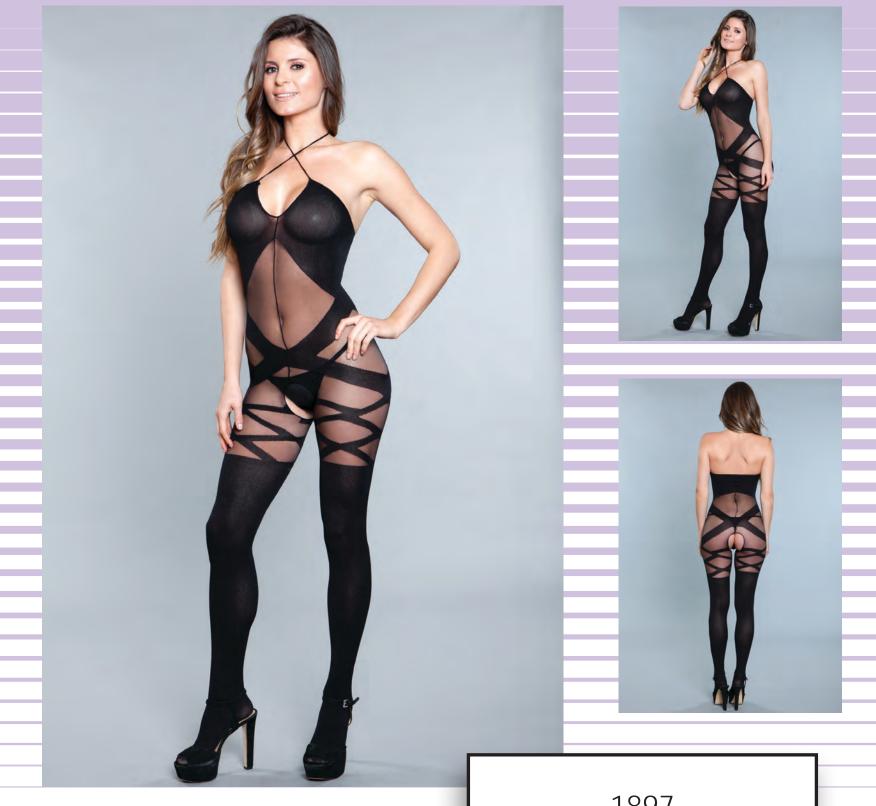

# 1897

Opaque crotchless bodystocking with sheer detail and halter neck. (Thong not included.)

\* New Styles!

Black

1898

Sheer, cupless bodystocking with shredded detail, crotchless and attached thigh highs. (Thong not included.)