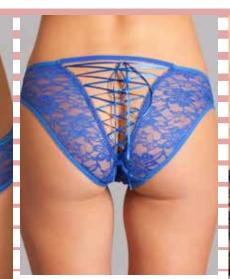

### BW1782RB

Delila lace & strap panty: Floral lace panty with a lace-up back. Royal Blue S-M-L-XL

### BW1782BK

Delila lace & strap panty: Floral lace panty with a lace-up back. Black S-M-L-XL