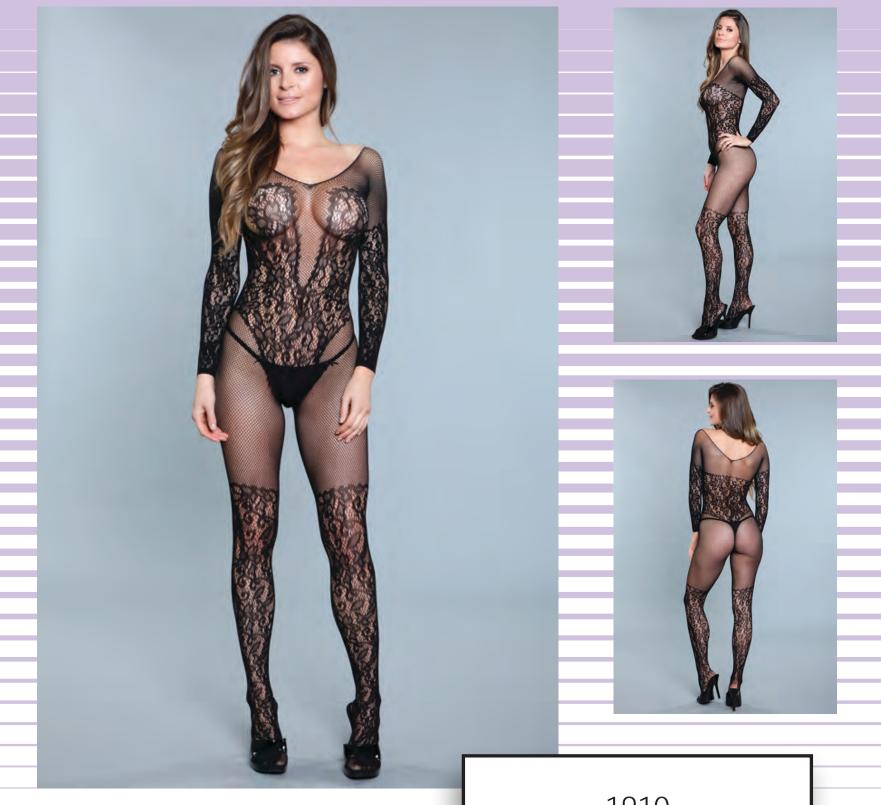

## 1910

Lace crotchless bodystocking with lace thigh high detail. (Thong not included.)

Queen - O/S