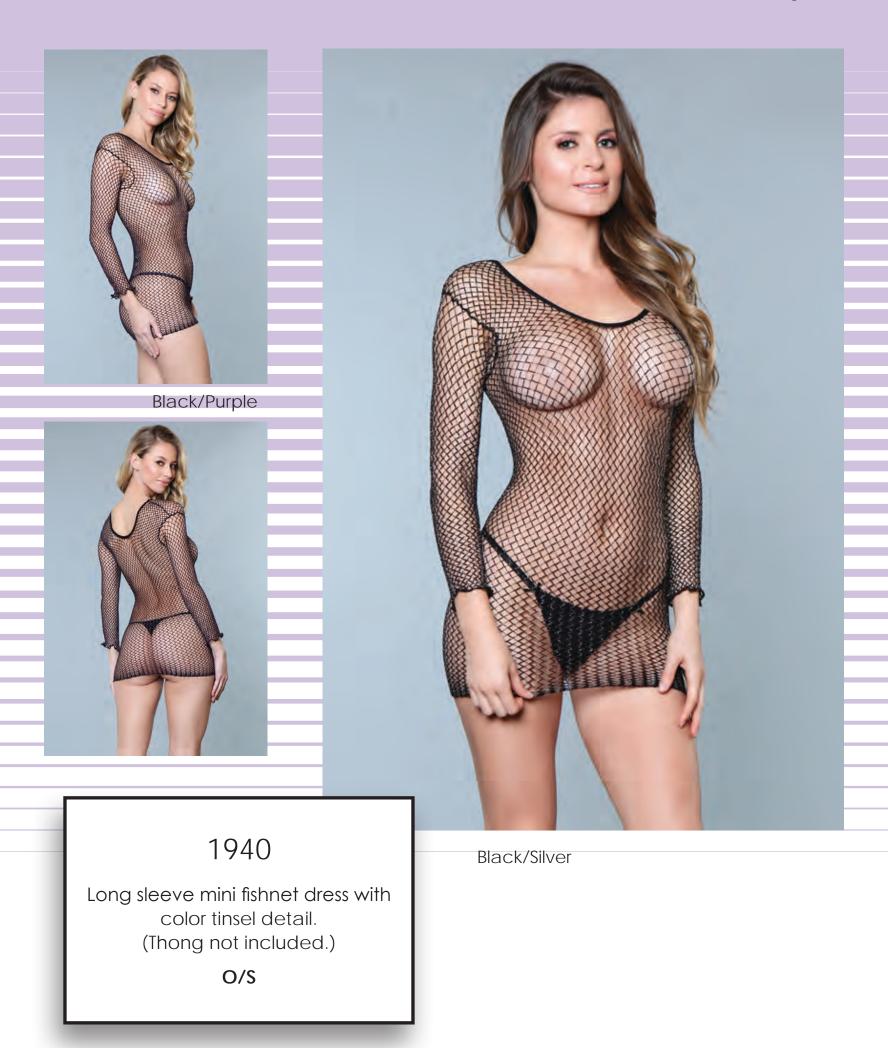

# 1938

Diamond net opaque stockings with attached garter belt. (Thong not included.)

\* New Styles!

Black

# 1939

Lace top fishnet stockings with lace cuban heel foot and attached teardrop garterbelt. (Thong not included.) O/S