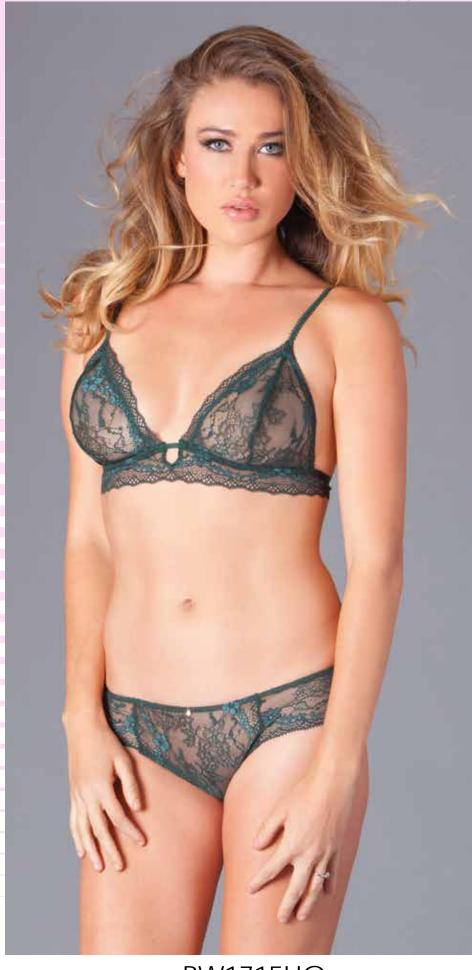

# BW1789CP

2 pc. Sheer floral lace, plunge neck, non-padded cups, supportive underband, capped sleeves, eyelash trims, zip fastening and close-cut bodycon fit. Candy Pink S-M-L-XL

2 pc. Sheer floral lace, plunge neck, non-padded cups, supportive underband, capped sleeves, eyelash trims, zip fastening and close-cut bodycon fit. Red S-M-L-XL

## BW1789BK

2 pc. Sheer floral lace, plunge neck, non-padded cups, supportive underband, capped sleeves, eyelash trims, zip fastening and close-cut bodycon fit. Black S-M-L-XL

BW1791WT 1 pc. Long sleeve, high neck lace Teddy. Thong not included. White S-M-L-XL