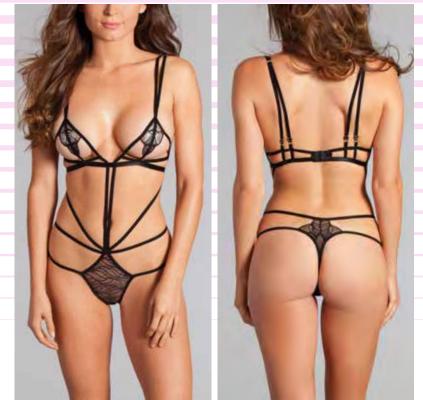

BW1744BK 1 pc. French cut halterneck lace teddy with criss-cross front detail and thong back. Black S-M-L-XL





BW1745M 1 pc. All over lace teddy with scalloped edge around plunging neckline and high cut legs. Maroon S-M-L-XL BW1745BK 1 pc. All over lace teddy with scalloped edge around plunging neckline and high cut legs. Black S-M-L-XL





BW1746BK 1 pc. Lace and mesh teddy with accents of strappy lace around neck and body. High cut leg and snap closure. Black S-M-L-XL BW1747BK 1pc. Eyelash lace and opaque front teddy with sheer low back with cross strap. Black S-M-L-XL





BW1749BK 1 pc. Cupless caged bralette with underwire support. Dress not included. Black S-M-L-XL BW1754BK 1 pc. Lace overlay jumpsuit with bodysuit lining. Shirred crossover front and wide legs. Black S-M-L-XL





BW1752BK 1 piece. Split front satin and lace babydoll. Thong not included. Black S-M-L-XL BW1739BK 1pc. Thong back teddy with harness style straps and cut out lace cups. Double back straps with lace detail on back. Black S-M-L-XL







BW1642 2 Piece. High neckline halter lace bra. Comes with a matching open gusset lace brief with frilled lace trim. Black S-M-L-XL BW1623 2 Piece. Peek-a-boo cami suspender with lacetrimmed pink satin cups, frill hem, and mesh side panels. BW599 Hosiery sold separately. Black/Pink S-M-L-XL





2 Piece. High neckline halter sheer demi bra with scalloped-edge lace overlay and eyelash trim. Comes with a matching sheer lace brief with cutout back. Black S-M-L-XL

#### BW1640 2 Piece. Mesh babydoll with lace detailed cups. Includes matching thong with side ti