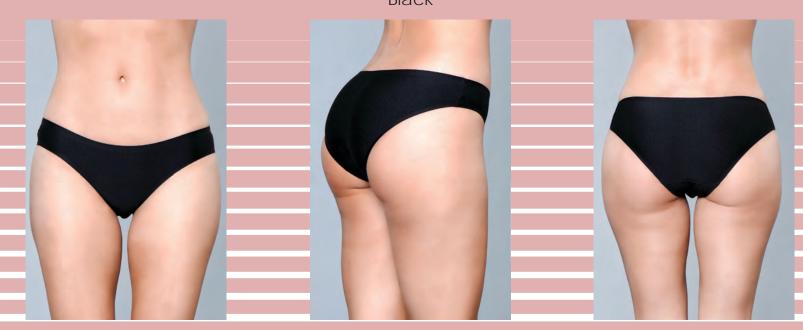

## 1819

Strappy back with tassel Lace trim No back coverage Purple S-M-L-XL

Back cutouts Lace trim Low rise Pink S-M-L-XL

S-M-L-XL

1820 Back cutouts Lace trim Low rise Purple S-M-L-XL

1820 Back cutouts Lace trim Low rise Burgandy S-M-L-XL