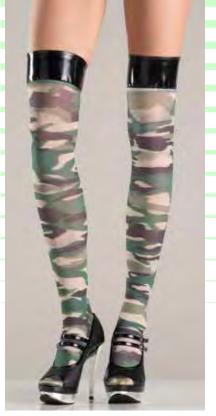

Floral design thigh high with wide lace top and silicone stay ups. Nude/Black O/S

BW750 Camouflage stocking with vinyl tops. Camouflage O/S

Black/Nude

O/S

BW744 Opaque black thigh highs with zipper design back. Black O/S