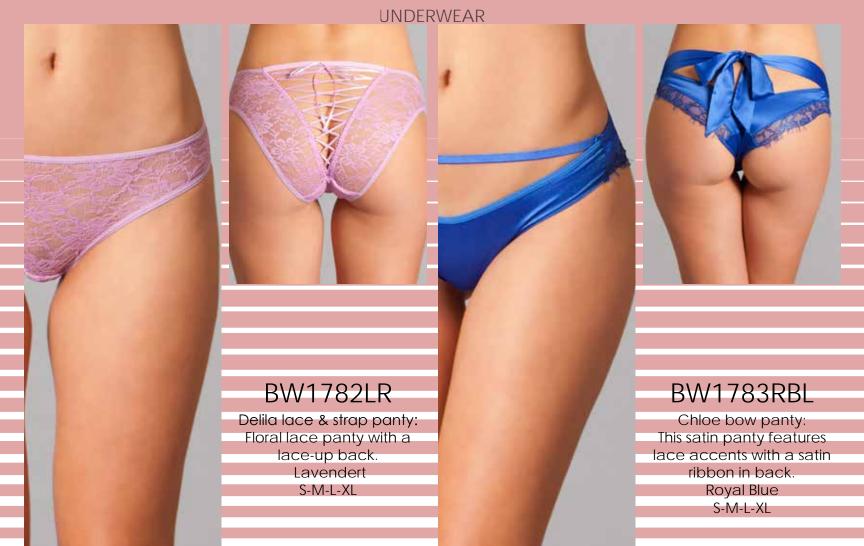

### BW1782RB

Delila lace & strap panty: Floral lace panty with a lace-up back. Royal Blue S-M-L-XL

### BW1782BK

Delila lace & strap panty: Floral lace panty with a lace-up back. Black S-M-L-XL