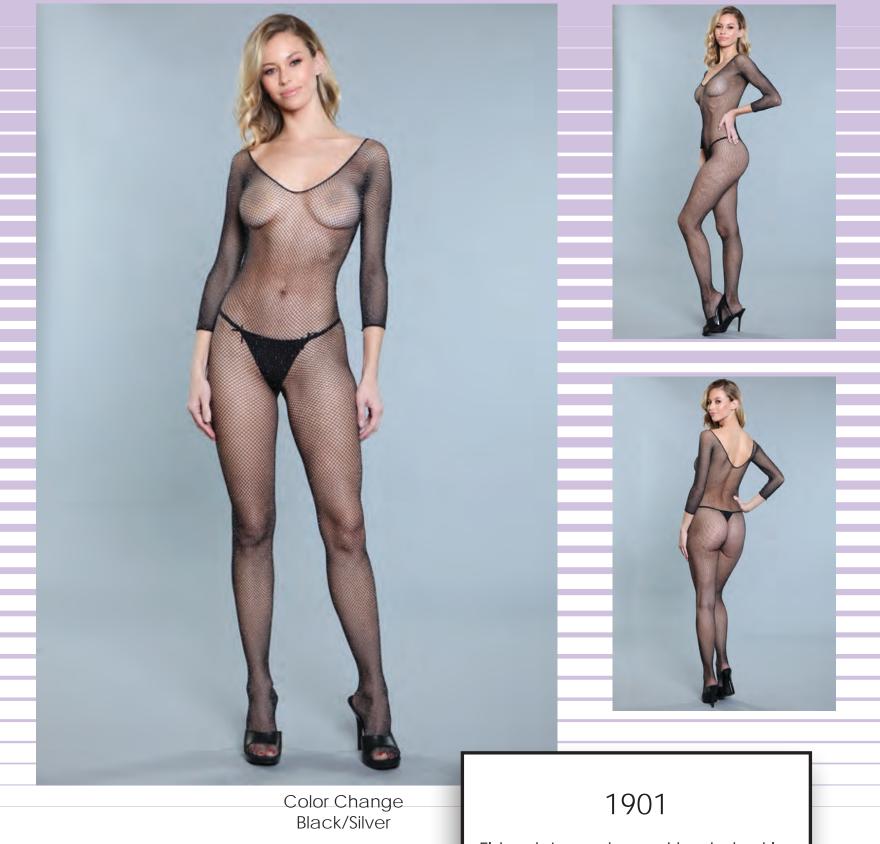

## 1905

Fishnet long sleeved, thong bodysuit. With metallic glitter detail. (Thong not included.)

O/S

Color Change Black/Silver