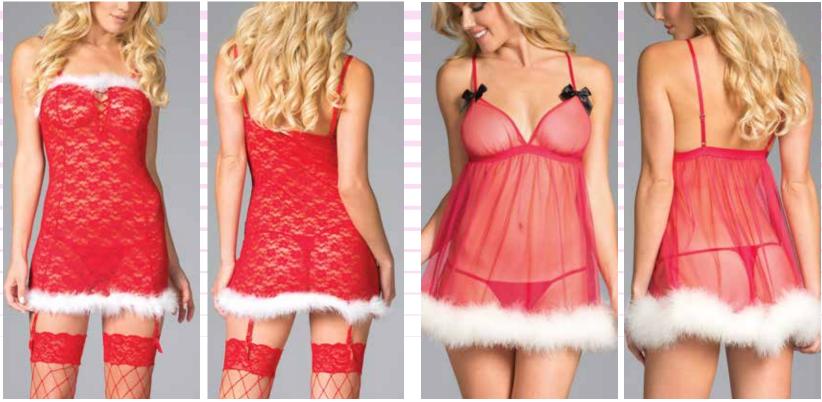

BW1367 2 Piece. Holiday Heartthrob. Marabou festher-trimmed peephole shelf bra with matching crotchless thong. Red/White S-M-L

#### BW1651

1 Piece. Marabou trimmed semi-sheer lace cami suspender with front keyhole cutout and detachable garter straps. BW617 Thigh highs sold separately. Red S-M-L-XL