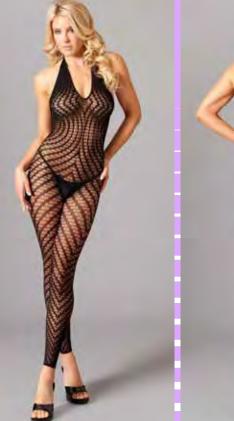

# İCKED

BWB115, BWB115Q Halterneck with open back and crotchless. Thong not included. O/S-QUEEN

BWB116, BWB116Q Open low back, crotchless with faux thigh highs. Thong not included. O/S-QUEEN

BWB119, BWB119Q Cami suspended crotchless bodystocking. Thong not included. O/ S-QUEEN

BWB120, BWB120Q Halterneck crotchless bodystocking with cut out details. Thong not included. O/S-QUEEN

**BODY STOCKINGS** 

Halter lace suspender bodystocking. Thong not included. O/S-QUEEN Oval net seamless halter top dress with strapped back. O/S