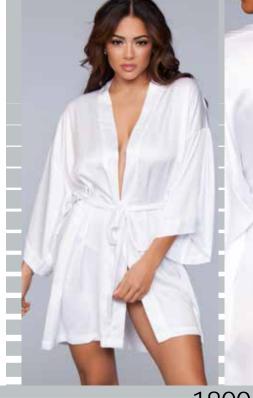

BW1525BK

1 Piece satin robe with side pockets. 3/4 sleeves and satin sash front tie Black S-M-L-XL-1/2X-3X/4X

ROBES

BW1525RD 1 Piece satin robe with side pockets. 3/4 sleeves and satin sash front tie. Red S-M-L-XL-1/2X-3X/4X

#### BW1525HP 1 Piece satin robe with side pockets. 3/4 sleeves and satin sash front tie.

Hot Pink S-M-L-XL-1/2X-3X/4X