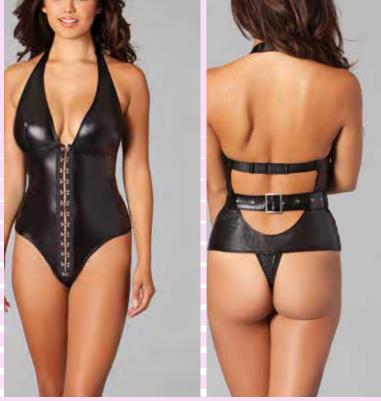

finish, thong style knicker. Black S-M-L-XL BW1756BK 1 Piece. Leather-look fabric, Mock-croc finish, Plunge neck, Adjustable straps, Zipback closure, Cropped length, Close-cut bodycon fit. Black S-M-L





BW1763BK 1 Piece. Deep plunge mini dress, cross-strap detail up the front, reverse and sides, luxe wet look finish, adjustable straps. Black S-M-L-XL BW1764BK 1 Piece. Wet leather look styling, lace up detailing, thong back styling Black S-M-L-XL



# BW1765BK

2 Piece. Two piece bralet and shorts set, halterneck cut bralet with tie fastening, gold zip detailing, mid-rise short shorts, shorts unzip from the front to the back to make them crotchless. Black S-M-L



BW1766BK 1 Piece. Black, faux leather body, long sleeved, round neckline, zip up back, seam detailed front. Black S-M-L-XL



BW1753BK 1pc. Crotchless wet look halter teddy with hook and eye closre detail front and buckle detail thong back. Black S-M-L-XL



BW1750BK 1 pc. Matte faux-leather bralette with underwire support, boned sides and zip-back closure. Thong not included. Black S-M-L-XL



1809 1pc. Cupless wet look slip dress Black S-M-L-XL

# 1810

1pc. Attached faux-leather harness with pin buckle fastenings, High neckline with ring, Zip back fastening and Thong cut. Black S-M-L-XL





BW1751BK 1pc. Wet look dress with zip front and eyelet detail. Black S-M-L-XL



BW1767BK 1 Piece. Lace mini dress, full zip closure, sheer lace, scalloped edge detail. Thong not included. Black S-M-L-XL

# BW1768BK

1 Piece. Long Sleeve bodysuit with zig zag design, closes with three rows of snaps for an adjustable fit.