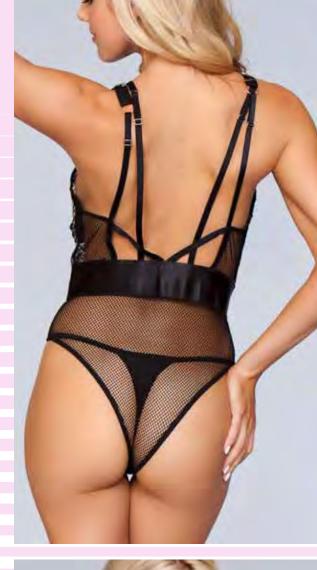

## 1pc. Mesh with satin waistband, Plunge neckline, Diamante trim, Unique harness-style strapping and Brief cut. Black S-M-L-XL

1813

1pc. Embellished mesh upper, Semisheer finish, Plunge neckline, Adjustable straps, Contrast lace bottom, Hook and eye closure, High-cut leg and Thong cut to reverse. White S-M-L-XL 1813