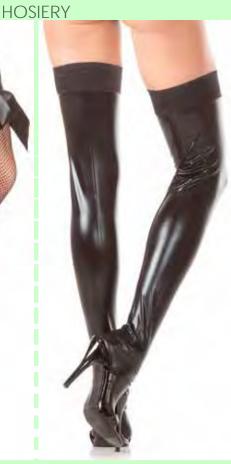

up spandex thigh highs. Black, White O/S-Queen(Black Only)



BW562B Sheer stockings. Black O/S



BW503B Opaque thigh highs. Black O/S



BW559B Fishnet thigh highs with thin scalloped top. Black O/S



BW519B Opaque thigh highs with bow. Black O/S BW511 Heart pattern thigh highs. White O/S BW505 BW505W BW505R Industrial net thigh high. Black, White, Red O/S



BW504 Nylon striped black and yellow thigh high. Yellow/Black O/S

# BW699W BW699B

Nylon cuff ankle socks. White,Black O/S



BW509B Fishnet thigh high with satin bow. Black O/S



BW654B Ribbed knit stirrup leg warmers. Black O/S



BW653 Nylon ankle with ruffle top and satin. White O/S





BW416 Fishnet thigh highs with vinyl top and police badge detail. Black O/S

BW415 Stay up thigh highs with lace and bow detail. Black O/S



BW414 Stay up wet-look thigh highs. Black O/S BW412 Fishnet thigh highs with dollar sign and satin ribbon detail. Black O/S



BWK01B, BWK01R, BWK01W Opaque knee highs. Black, Red, White O/S



BVVAUID Ankle socks with lace top. Black O/S





BW743 Knee high rainbow leg warmers. Rainbow O/S



## BW510B BW510W BW510Q

Lace top fishnet thigh highs. Black, White O/S- Queen(Black only)

# BW506

Green and white striped thigh high with strawberry on bow. Green/White O/S

#### BW507 Nylon playing card pattern thigh high. Black O/S





\* New Styles



Nude



1913

Nylon spandex tights. (Thong not included)

O/S



Black









## \* New Styles!



152

Red



\* New Styles



Micro net wrap around crotchless tights. (Thong not included.)

\* New Styles!

Red





Black



Nude



# 1918