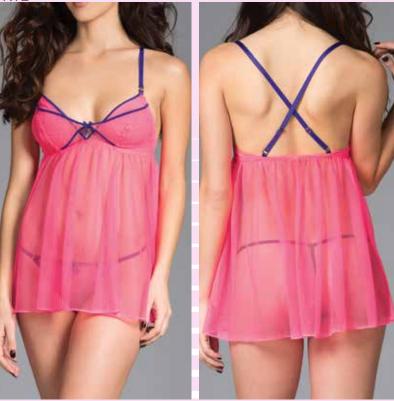

1811

2 pc. Non-padded bra, Criss-cross mesh with diamante detail, Unique harness-style strapping, Satin underband, Double hook and eye fastening and adjustable shoulder straps. Black S-M-L

BW1772WN 1 Piece. Cut out for the naughtiest plans, in sheer lace with long sleeves and an open back, Sheer. Thong not included. Wine S-M-L-XL

## BW1772BK 1 Piece. Cut out for the naughtiest plans, in sheer lace with long sleeves and an open back, Sheer. Thong not included. Black S-M-L-XL

## 1pc. Mesh with satin waistband, Plunge neckline, Diamante trim, Unique harness-style strapping and Brief cut. Black S-M-L-XL

1813

1pc. Embellished mesh upper, Semisheer finish, Plunge neckline, Adjustable straps, Contrast lace bottom, Hook and eye closure, High-cut leg and Thong cut to reverse. White S-M-L-XL 1813