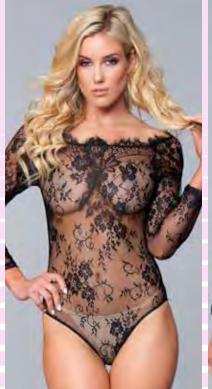

1811

2 pc. Non-padded bra, Criss-cross mesh with diamante detail, Unique harness-style strapping, Satin underband, Double hook and eye fastening and adjustable shoulder straps. Black S-M-L

BW1772WN 1 Piece. Cut out for the naughtiest plans, in sheer lace with long sleeves and an open back, Sheer. Thong not included. Wine S-M-L-XL

## BW1772BK 1 Piece. Cut out for the naughtiest plans, in sheer lace with long sleeves and an open back, Sheer. Thong not included. Black S-M-L-XL