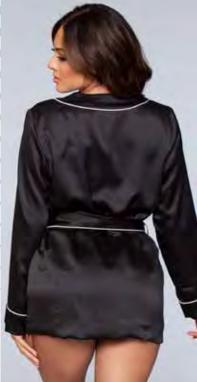

**BW1788BK** 1 pc. Relaxed fit, satin body, buttom front with notched collar and pocket. Black S-M-L-XL-1X/2X-3X/4X

SLEEPWEAR

1816 2pc. Collared button down sleep shirt with matching shorts S-M-L-XL-1X/2X-3X/4X

#### BW1788DP 1 pc. Relaxed fit, satin body, buttom front with notched collar and pocket. Deep Pink S-M-L-XL-1X/2X-3X/4X