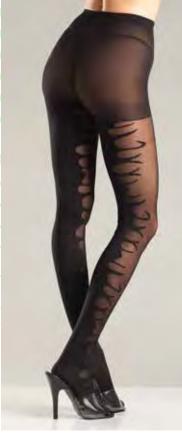

#### BW620PK BW620PKQ Opaque nylon pantyhose. Pink O/S-Queen

## BW620PR BW620PRQ

Opaque nylon pantyhose. Purple O/S-Queen

Opaque nylon pantyhose. Black O/S-Queen

BW621 Kaleidoscope net footless tights. Black O/S BW620T BW620TO Opaque nylon pantyhose. Turquoise O/S-Queen BW620LG BW620LGO Opaque nylon pantyhose. Light Green O/S-Queen

BW620OR BW620ORO Opaque nylon pantyhose. Orange O/S-Queen

BW597B Wide net footless nylon tights. Black. O/S-Queen

BW586B Polka dot sheer nylon pantyhose. Black O/S-Queen

BW570B Sheer nylon crotchless pantyhose.. Black O/S BW565B Fishnet suspende pantyhose. Black