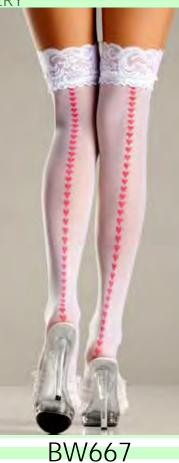

DVVOO/ Sheer white lace-top thigh highs with red printed hearts backseam. White O/S BW662B Black cuban heel thigh highs. Black O/S

BW661B Sheer lace-top thigh highs with silicone stay ups. Black O/S BW655W BW655B BW655WO BW655BO Sheer thigh high with garter lace ruffle top. Black, White O/S-Queen