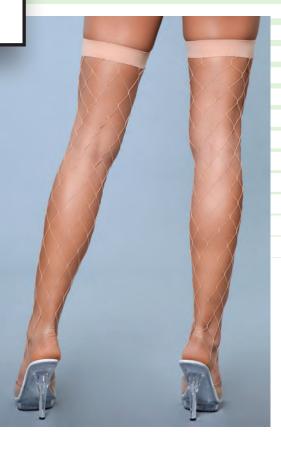

# 1922

Spandex fence net stockings with reinforced toe and comfort wide band top.

O/S

Nude