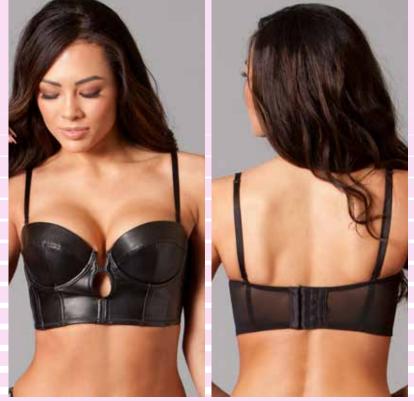

## BW1761BK 1 Piece. Longline style balcony bra, underwired and non-padded, luxe PU finish, deep v cut-out, mesh on reverse. Black S-M-L

**BW1763MR** 

1 Piece. Deep plunge mini dress, cross-strap detail up the front, reverse and sides, luxe wet look finish, adjustable straps. Maroon S-M-L-XL