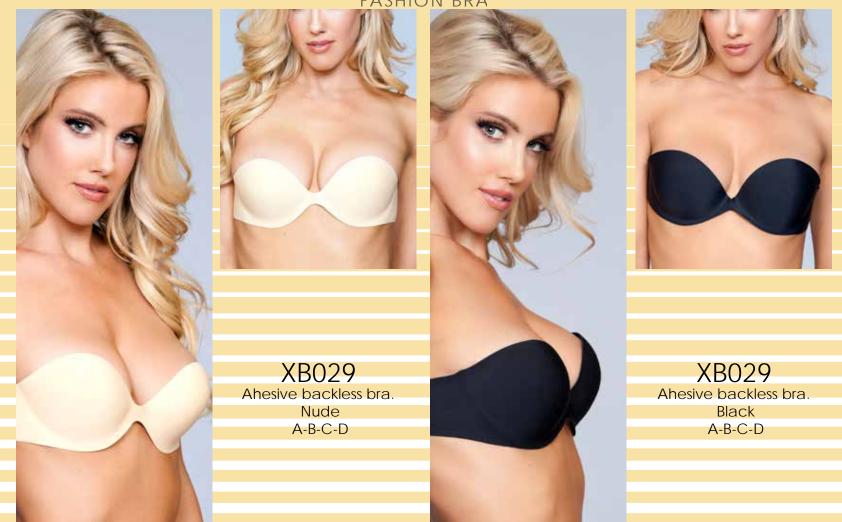

## ICKED

BE)

XB001 Ahesive bra cups With center clasp. White A-B-C-D

XB001 Ahesive bra cups With center clasp. Black A-B-C-D

XB069 Wing shaped adhesive bra Black A-B-C-D

XB069 Wing shaped adhesive bra Nude A-B-C-D