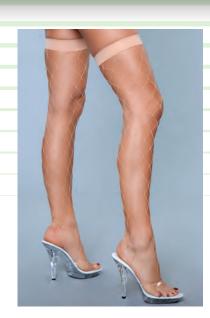

# 1922

Spandex fence net stockings with reinforced toe and comfort wide band top.

O/S

Nude