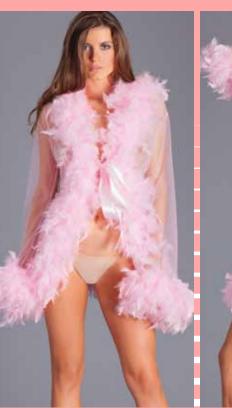

BW1367 2 Piece. Holiday Heartthrob. Marabou festher-trimmed peephole shelf bra with matching crotchless thong. Red/White S-M-L

#### BW1651

1 Piece. Marabou trimmed semi-sheer lace cami suspender with front keyhole cutout and detachable garter straps. BW617 Thigh highs sold separately. Red S-M-L-XL

### BW1636

2 Piece. Sheer and unlined marabou trimmed babydoll with adjustable shou; Ider straps. Comes with a matching panty. Red S-M-L-XL-1X/2X-3X/4X