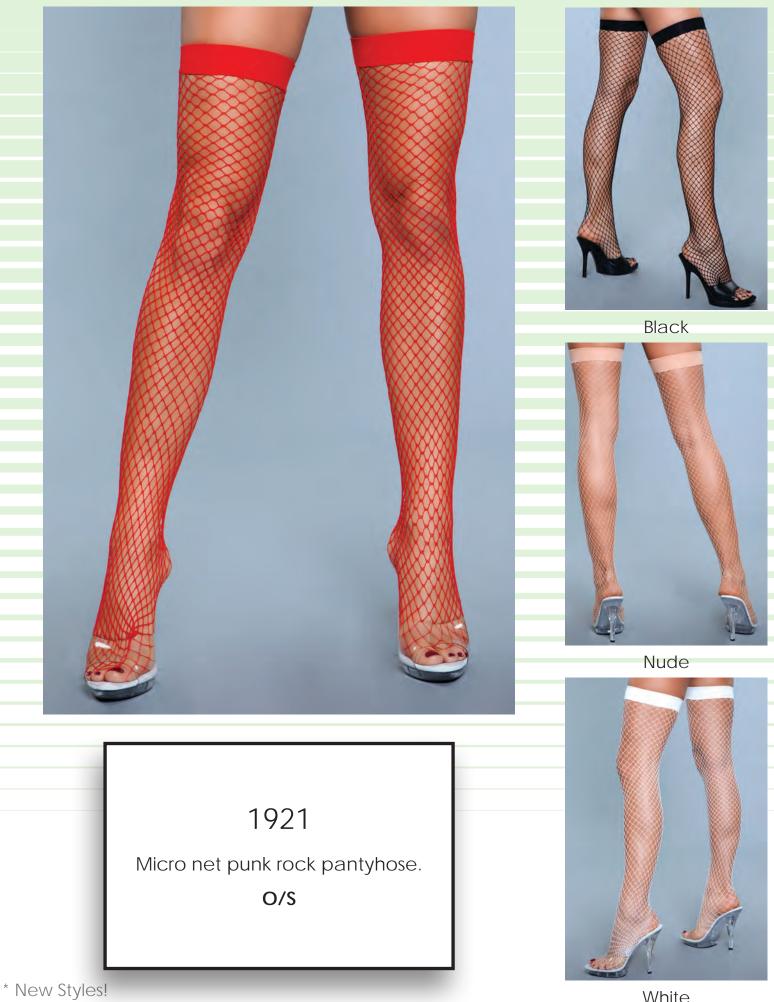

O/S

Purple

Nude

Black

Turquoise

\* New Styles!

Purple

Opaque nylon thigh highs. **O/S** 