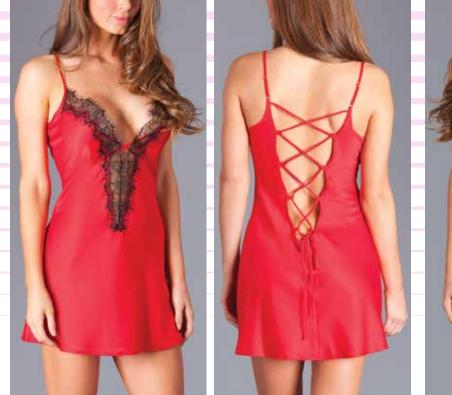

BW1703R 1pc. Satin chemise with lace front and criss-cross detail. Lace-up back and adjustable straps. Red S-M-L-XL BW1703BK 1pc. Satin chemise with lace front and criss-cross detail. Lace-up back and adjustable straps. Black S-M-L-XL