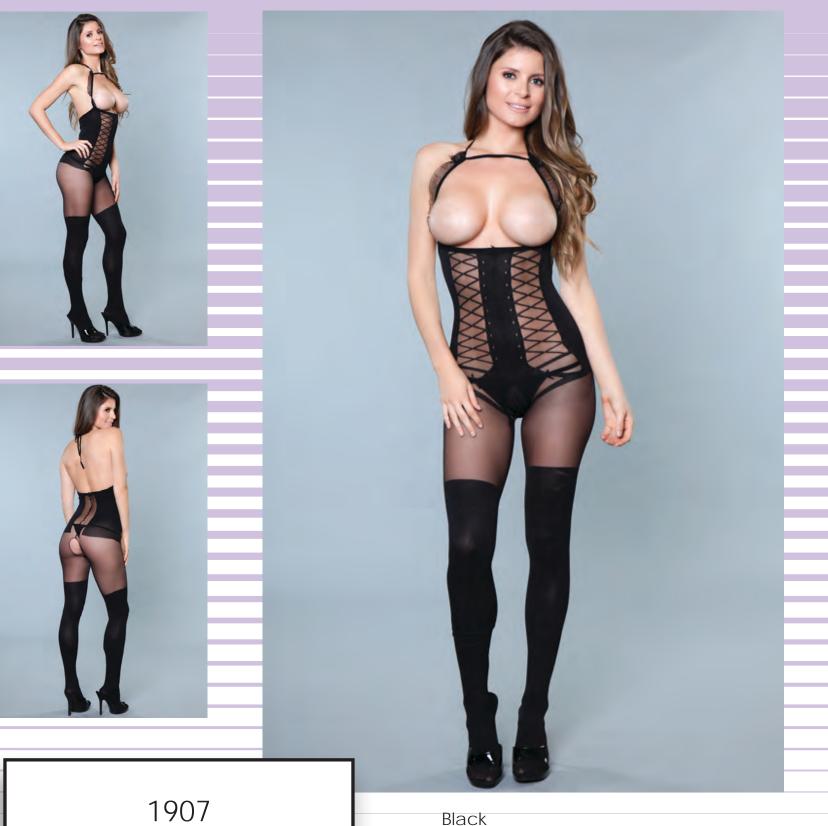

# 1934

2 PC Lace trimmed spandex fishnet panty with corset, lace up back and matching thigh highs with lace up backseam.

\* New Styles!

Red

1936

Ribbed athletic thigh highs.

O/S

Black