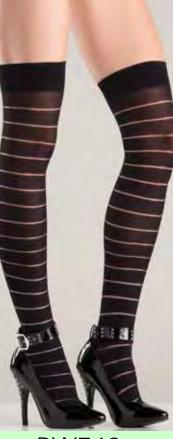

ulti-bow backseam. Black O/S BVV/8/ Stay up thigh highs with zipped backseam design. Black O/S

BVV/85 Stay up fishnet thigh highs with stud seam. Black O/S BVV /84 Opaque thigh highs with open welt edge. Black O/S





BW775B Vinyl top fishnet thigh highs.. Black O/S

BW773 Neon thigh highs with rainbow stripes. Rainbow O/S BW772 Opaque faux suspender thigh highs with pinstripe design. Black O/S



BW771 Diamond design thigh highs with playing card patterns, playing card and bow top. White/Red O/S BW769B 2 piece fishnet garterbelt and thigh highs. Black O/S



Floral design thigh high with wide lace top and silicone stay ups. Nude/Black O/S



BW750 Camouflage stocking with vinyl tops. Camouflage O/S





Black/Nude

O/S

BW744 Opaque black thigh highs with zipper design back. Black O/S



BW742 Striped thigh highs. Black O/S



BW729 Floral design sheer black thigh highs with silicone stay up lace tops. Black O/S



BW720 Sheer lace-top cuban heel thigh highs with contrast red backseam and bows. Black/Red O/S



Leopard fishnet garterbelt stockings. Leopard O/S Multi-stripe top thigh highs with back seam. Nude/Black O/S

BW712

**BW711W** Acrylic thigh high leg warmer. White O/S

138





BW711OR Acrylic thigh high leg warmer. Orange O/S



BW711PR Acrylic thigh high leg warmer. Purple O/S



BW711B Acrylic thigh high leg warmer. Black O/S



O/S



BW711T Acrylic thigh high leg warmer. Turquoise O/S BW711HP Acrylic thigh high leg warmer. Hot Pink O/S BW701 Polka dot thigh highs. Black O/S



BW676B Opaque striped thigh highs with suits on side. Black/White/Red O/S



BW6