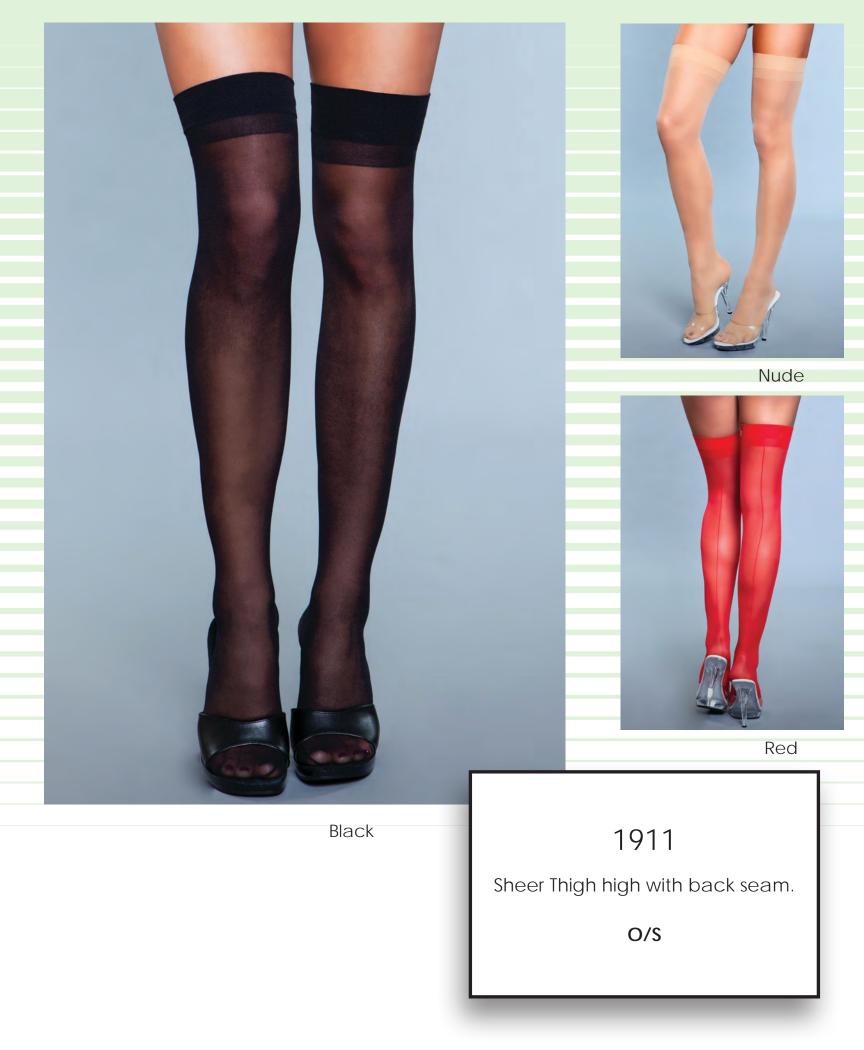

Fishnet thigh highs with multi-bow backseam. Black O/S BVV/8/ Stay up thigh highs with zipped backseam design. Black O/S

BVV/85 Stay up fishnet thigh highs with stud seam. Black O/S BVV /84 Opaque thigh highs with open welt edge. Black O/S

BW775B Vinyl top fishnet thigh highs.. Black O/S

BW773 Neon thigh highs with rainbow stripes. Rainbow O/S BW772 Opaque faux suspender thigh highs with pinstripe design. Black O/S

BW771 Diamond design thigh highs with playing card patterns, playing card and bow top. White/Red O/S BW769B 2 piece fishnet garterbelt and thigh highs. Black O/S