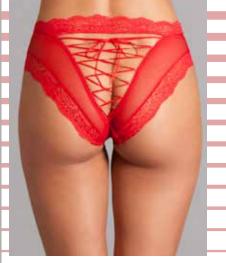

## 1819

Strappy back with tassel Lace trim No back coverage Black S-M-L-XL

## 1819

Strappy back with tassel Lace trim No back coverage Purple S-M-L-XL

Back cutouts Lace trim Low rise Pink S-M-L-XL

S-M-L-XL

1820 Back cutouts Lace trim Low rise Purple S-M-L-XL

1820 Back cutouts Lace trim Low rise Burgandy S-M-L-XL