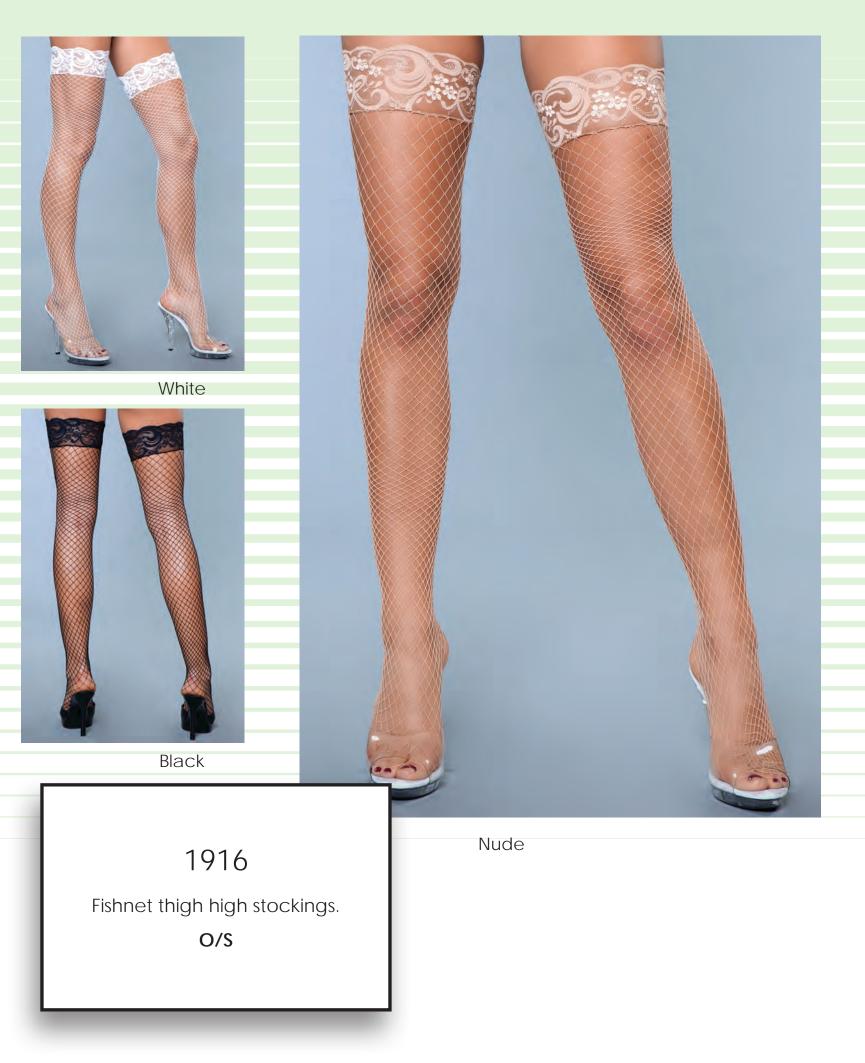

# 1892

Fishnet, crisscross cut out detail, long sleeve bodystocking. (Thong not included.)

O/S - Queen

Black

## \* New Styles!

Black