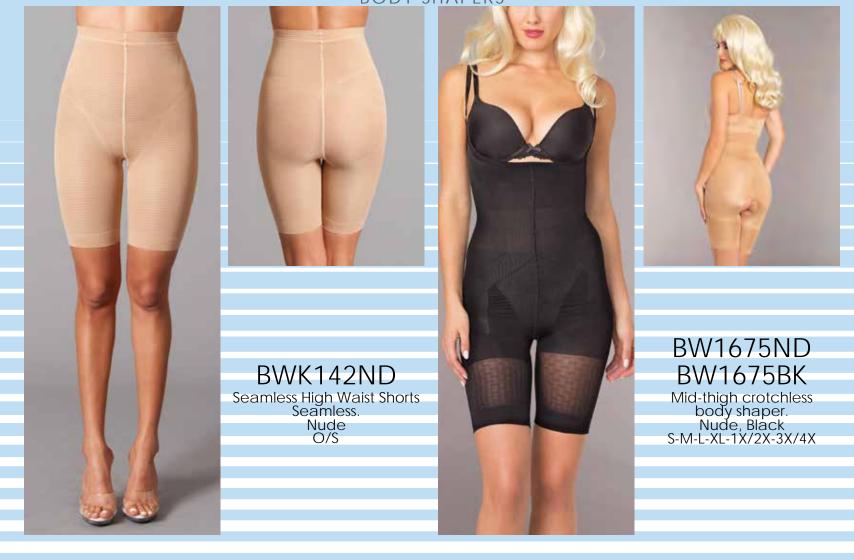

#### **BODY SHAPERS**

BW1674BK BW1674ND Silicone stay up strapless mid-thigh body shaper. Nude, Black S-M-L-XL

BWK142BK Seamless High Waist Shorts Seamless. Black O/S