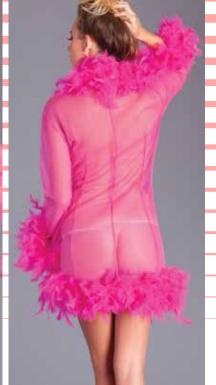

BW834BK Sheer full-length robe with chandella boa feather trim. Black O/S BW834HP Sheer full-length robe with chandella boa feather trim. Hot Pink O/S

Full length marabou trimmed robe with front satin ties. Red O/S

BW1650CP Full length marabou trimmed robe with front satin ties.

A

ith front satin ties. Candy Pink O/S

н