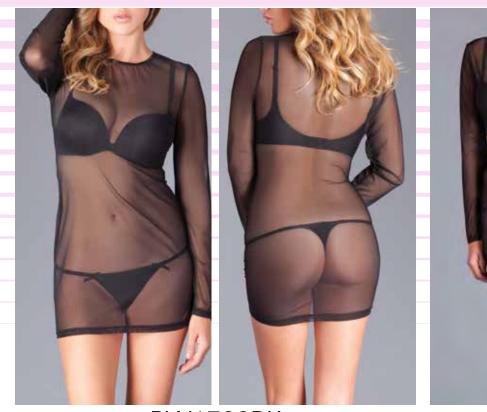

# 2019

LINGERIE BODYSTOCKINGS NIPPLE COVERS INTIMATES BODY SHAPERS INVISIBLE BRAS HOSIERY

1801 2 pc. Mesh with a sheer stripe and lace trim baby doll, and V-string panty. Black S M L XL

1801 2 pc. Mesh with a sheer stripe and lace trim baby doll, and V-string panty. Lavender S M L XL 1801 2 pc. Mesh with a sheer stripe and lace trim baby doll, and V-string panty. Burgandy S M L XL