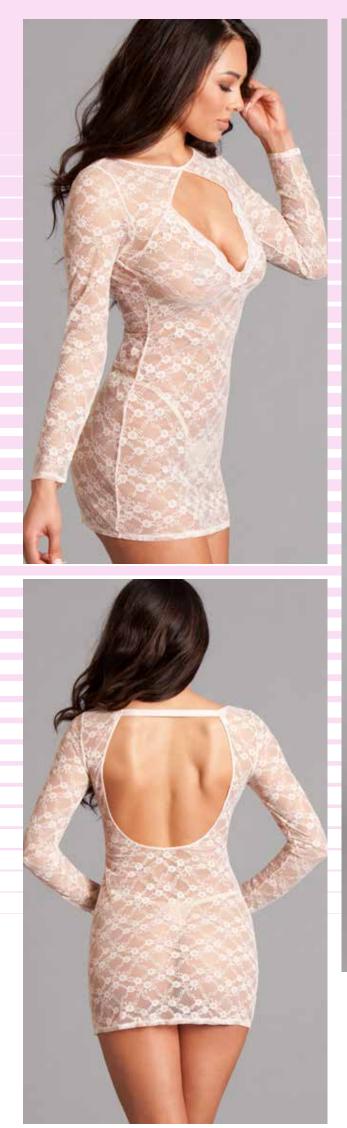

# BW1772BH

1 Piece. Cut out for the naughtiest plans, in sheer lace with long sleeves and an open back, Sheer. Thong not included. Blush S-M-L-XL

2 Piece. Sheer lace with a pleated chiffon skirt and matching panty. Sheer, unlined, Pulls on; no closure with matching thong panty. Red S-M-L-XL

BW1773BK 2 Piece. Sheer lace with a pleated chiffon skirt and matching panty. Sheer, unlined, Pulls on; no closure with matching thong panty. Black S-M-L-XL BW1773BH

2 Piece. Sheer lace with a pleated chiffon skirt and matching panty. Sheer, unlined, Pulls on; no closure with matching thong panty. Blush S-M-L-XL