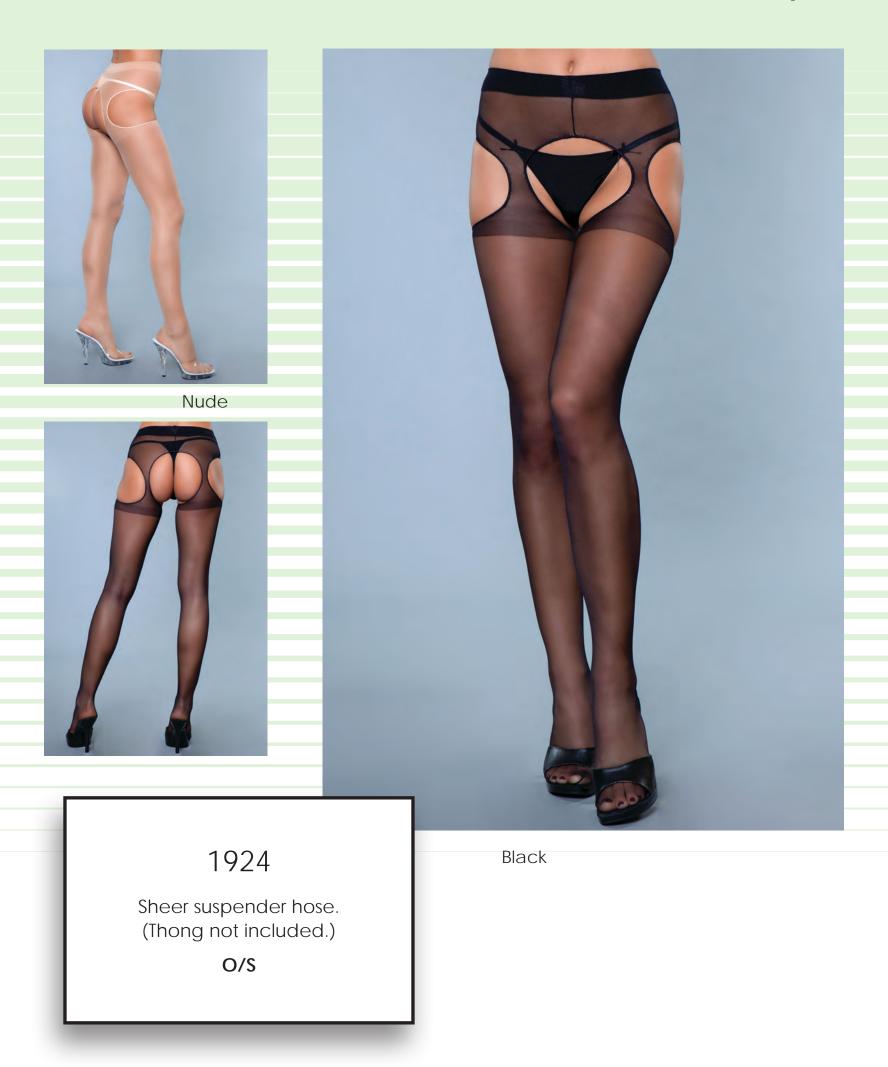

## \* New Styles!

Lace crotchless bodystocking with long sleeves. (Thong not included.)

## \* New Styles!

Black

1890

Lace crotchless bodystocking with high waist garter detail. (Thong not included.)