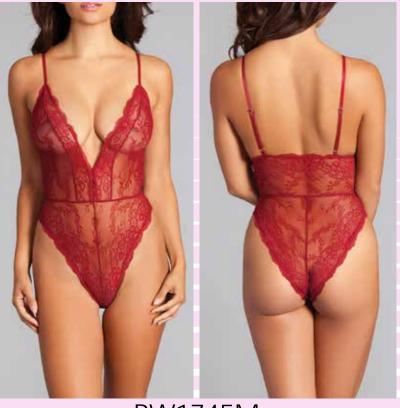

BW1779BK 1 Piece. Chantilly lace cups, Unlined, Adjustable, crisscross straps, Lace-up detail at low back. Black S-M-L-XL

BW1700F 1pc. Lined lace teddy with plunging front and back. Fuschia S-M-L-XL BW1700BK 1pc. Lined lace teddy with plunging front and back. Black S-M-L-XL