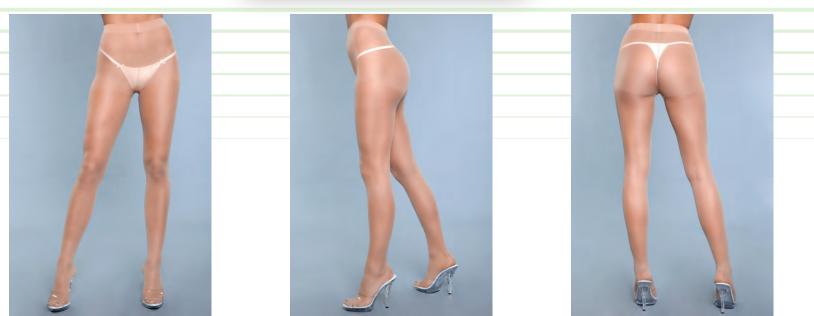

## \* New Styles!

Lace crotchless bodystocking with long sleeves. (Thong not included.)

## \* New Styles!

Black

1890

Lace crotchless bodystocking with high waist garter detail. (Thong not included.)