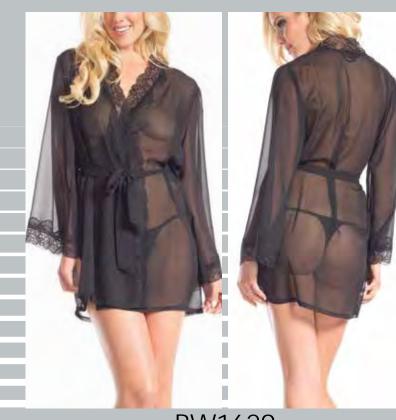

### BW1701R

1pc. Lightweight long sleeve button front jersey knit nightshirt. Contrast pink piping, pink heart on breast pocket and curved hemline. Red S-M-L-XL-1X/2X-3X/4X

ROBES

BW1629 Front tie sheer robe with black lace collar and sleeve finish. Black S-M-L-XL-1X/2X-3X/4X 1800 Embellished "Bride" Robe with removable tie White S/M, L/XL

1815 Removable tie waist Front pockets Blush/Black S-M-L-XL-1X/2X-3X/4X 1815 Removable tie waist Front pockets Black/Blush S-M-L-XL-1X/2X-3X/4X

BW1769BK Satin trim, Removable tie belt, Hits below waist. Black O/S BW1755BK Lightweight, sheer chiffon smooth, silky trims Open front design, Self-tie belt Wide-cut sleeves Relaxed fit Black S-M-L-XL-1X/2X-3X/4X