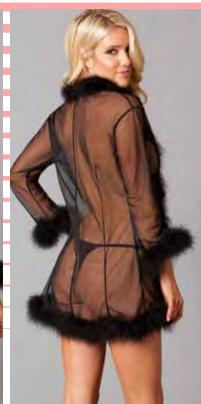

BW1703R 1pc. Satin chemise with lace front and criss-cross detail. Lace-up back and adjustable straps. Red S-M-L-XL BW1703BK 1pc. Satin chemise with lace front and criss-cross detail. Lace-up back and adjustable straps. Black S-M-L-XL

<image>

BW1703W 1pc. Satin chemise with lace front and criss-cross detail. Lace-up back aand adjustable straps. White S-M-L-XL BW1704BK 3pc. Quarter cup shelf bra with strapping and ring details over bustline and back. Garterbelt with wide straps, ring hardware and criss-cross lace panels. Lace g-string. Black S-M-L-XL