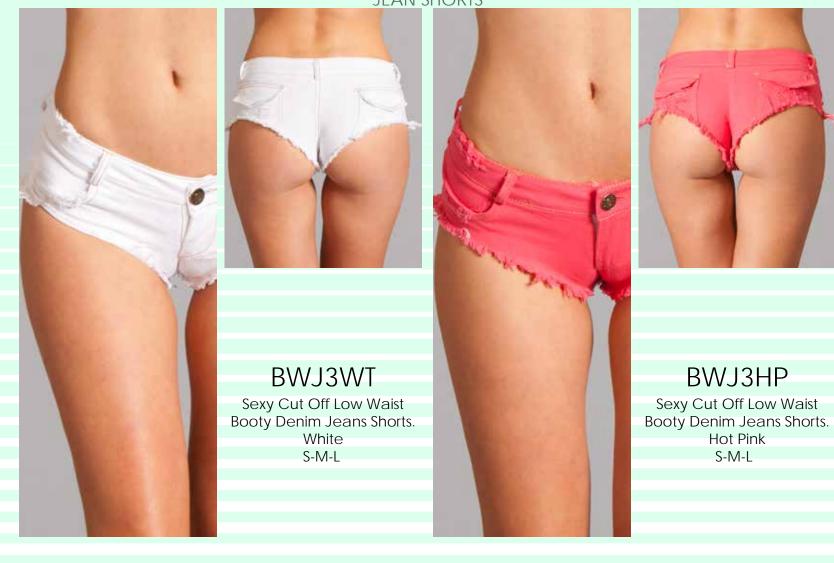

#### Nude

1850 *REINA THONG* Seamless microfiber thong. S - M - L - XL

White

Pink

BWJ2BL Low Rise Mini Denim Shorts Denim Thong Cheeky Jeans Shorts. Blue S-M-L

#### BWJ2BK PU Micro Shorts Low-Waist Strech Mini Denim Shorts. Black S-M-L

# BWJ3BL

Sexy Cut Off Low Waist Booty Denim Jeans Shorts. Blue S-M-L