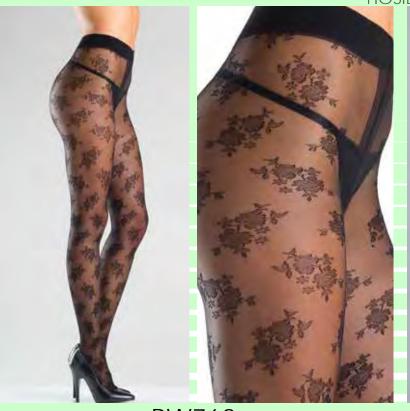

## BODY STOCKINGS

\* New Styles!

BW768 Floral designed sheer tights with gusset. Black O/S BWH806 Crotchless stocking with open back. Black O/S-QUEEN

BWH805 Crotchless stocking with open back. Black O/S BWH800 Playful hearts design going up back with lace top thigh highs. Red/Nude O/S