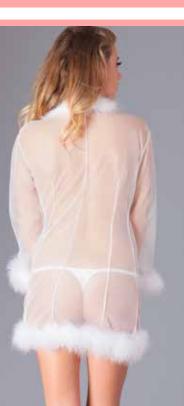

#### BW1651

1 Piece. Marabou trimmed semi-sheer lace cami suspender with front keyhole cutout and detachable garter straps. BW617 Thigh highs sold separately. Red S-M-L-XL

### BW1636

2 Piece. Sheer and unlined marabou trimmed babydoll with adjustable shou; Ider straps. Comes with a matching panty. Red S-M-L-XL-1X/2X-3X/4X