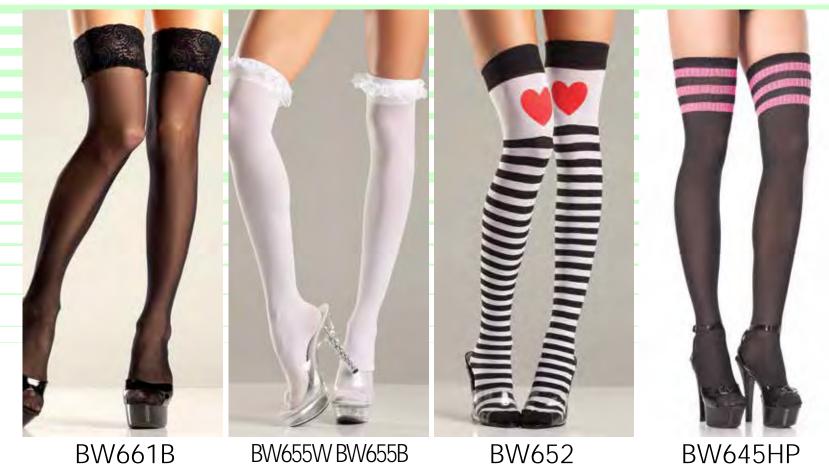

DVVOO/ Sheer white lace-top thigh highs with red printed hearts backseam. White O/S BW662B Black cuban heel thigh highs. Black O/S

BW661B Sheer lace-top thigh highs with silicone stay ups. Black O/S BW655W BW655B BW655WO BW655BO Sheer thigh high with garter lace ruffle top. Black, White O/S-Queen

Striped thigh highs with red hearts. Black/White O/S BW645HP Athletic ribbed thigh highs with three stripe top. Black/Hot Pink O/S

**BW645W** Athletic ribbed thigh highs with three stripe top. Black/White O/S