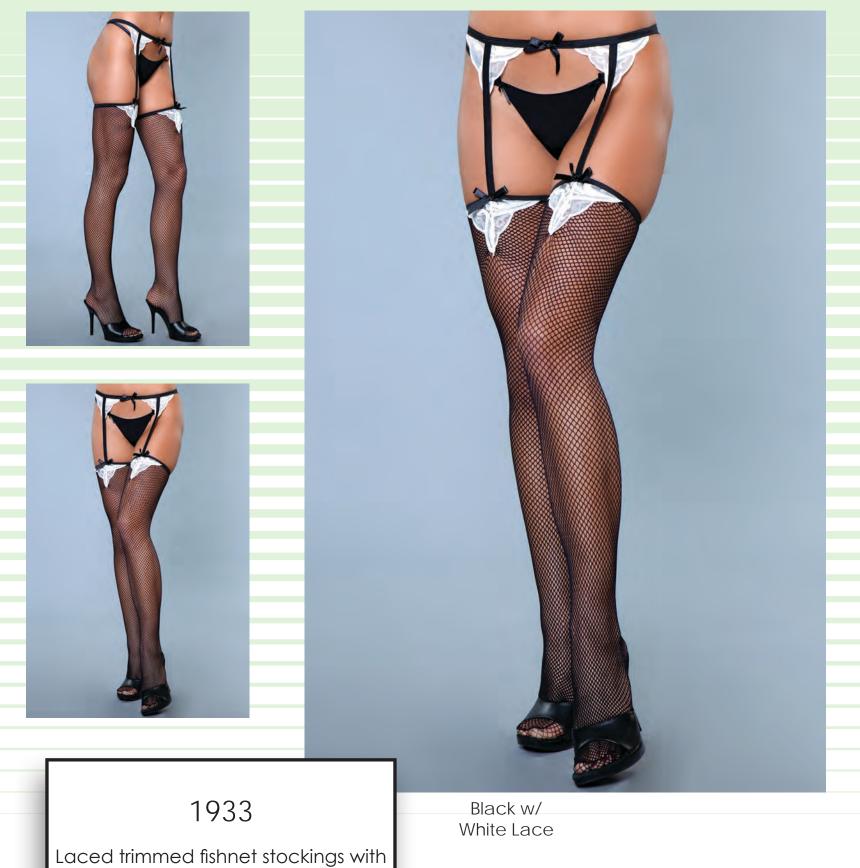

1932

Neon Pink

Black

Neon Green

\* New Styles!

Laced trimmed fishnet stockings with attached garterbelt. (Thong not included.)

\* New Styles

Black