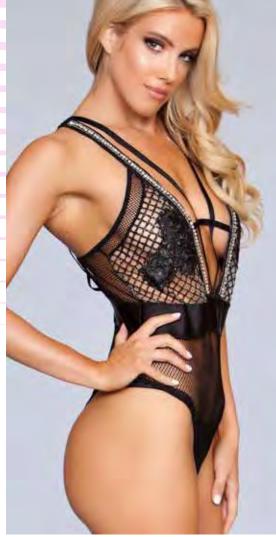

## 1pc. Mesh with satin waistband, Plunge neckline, Diamante trim, Unique harness-style strapping and Brief cut. Black S-M-L-XL

1813

1pc. Embellished mesh upper, Semisheer finish, Plunge neckline, Adjustable straps, Contrast lace bottom, Hook and eye closure, High-cut leg and Thong cut to reverse. White S-M-L-XL 1813