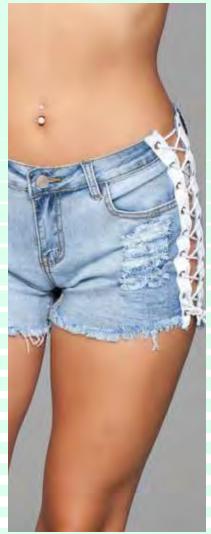

# J5WT

Denim shorts with lace up side details and distressed details on front and back-button and zipper closure White S-M-L