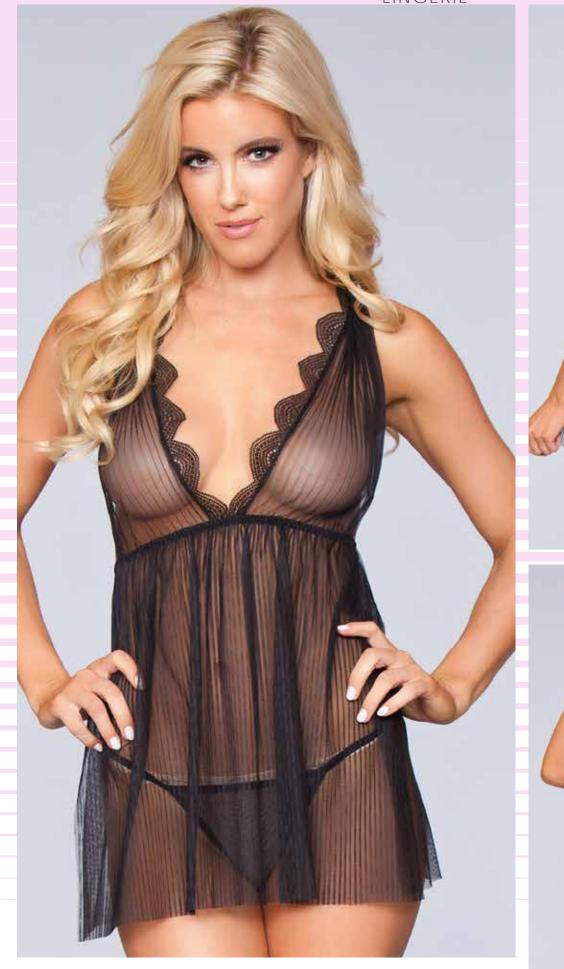

# 2019

LINGERIE BODYSTOCKINGS NIPPLE COVERS INTIMATES BODY SHAPERS INVISIBLE BRAS HOSIERY

1801 2 pc. Mesh with a sheer stripe and lace trim baby doll, and V-string panty. Black S M L XL

1801 2 pc. Mesh with a sheer stripe and lace trim baby doll, and V-string panty. Lavender S M L XL 1801 2 pc. Mesh with a sheer stripe and lace trim baby doll, and V-string panty. Burgandy S M L XL