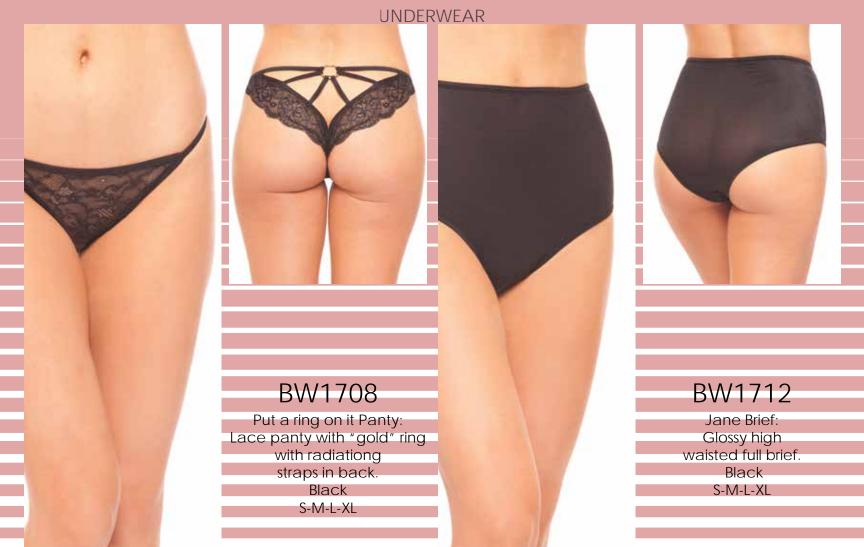

### BW1709R 1 pc. Lace cut-out teddy with strappy contrast edge lace and daring back plunge. "Gold" ring hardware. Red S-M-L-XL

BW1710BK 1pc. Eyelash lace teddy with criss-cross straps in front and back. Sheer mesh back with snap crotch closure. Black S-M-L-XL