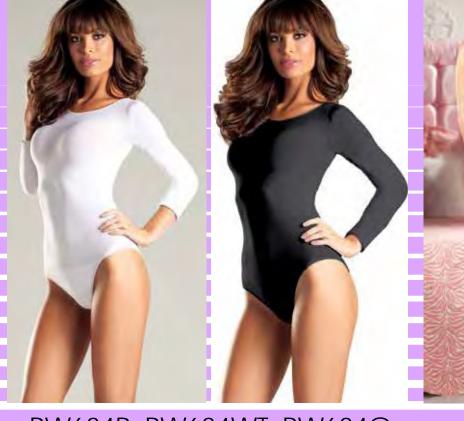

BW1703R 1pc. Satin chemise with lace front and criss-cross detail. Lace-up back and adjustable straps. Red S-M-L-XL BW1703BK 1pc. Satin chemise with lace front and criss-cross detail. Lace-up back and adjustable straps. Black S-M-L-XL

<image>

BW1703W 1pc. Satin chemise with lace front and criss-cross detail. Lace-up back aand adjustable straps. White S-M-L-XL BW1704BK 3pc. Quarter cup shelf bra with strapping and ring details over bustline and back. Garterbelt with wide straps, ring hardware and criss-cross lace panels. Lace g-string. Black S-M-L-XL