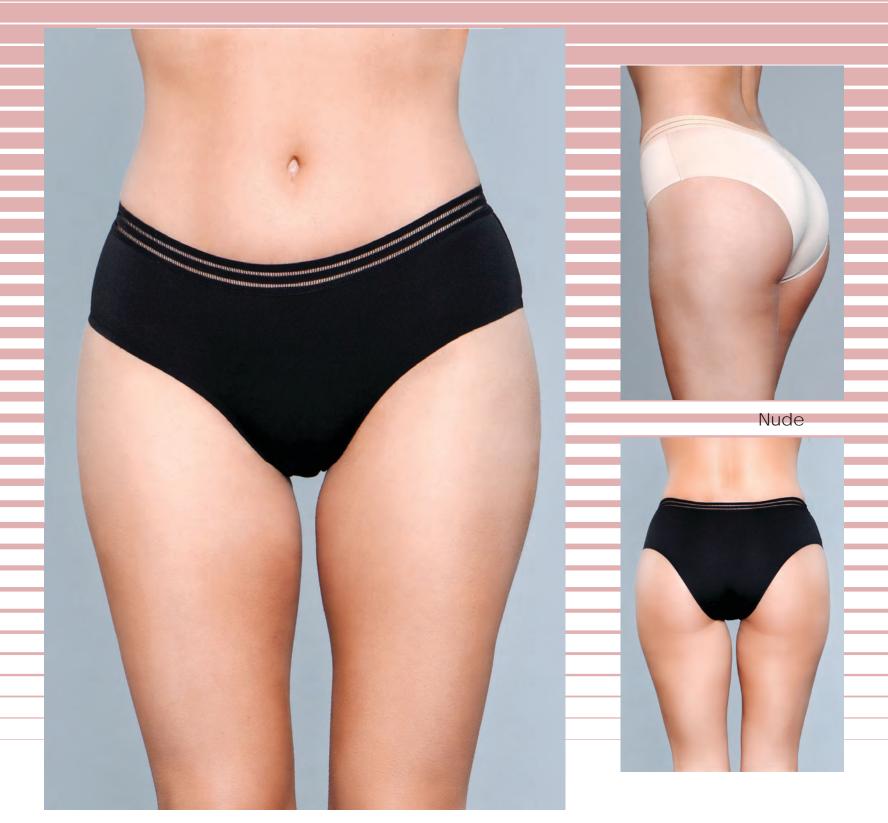

#### **BODY SHAPERS**

BW1674BK BW1674ND Silicone stay up strapless mid-thigh body shaper. Nude, Black S-M-L-XL

BWK142BK Seamless High Waist Shorts Seamless. Black O/S

#### **BODY SHAPERS**

Butt booster boyshort with rear round openings for natural lift. Nude S-M-L-XL BW1654 High waist leopard print butt lifter. Black S-M-L BE