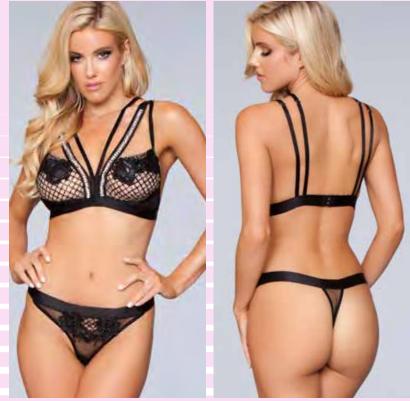

S-M-L-XL

13

BW1793F 2 pc. Cupless underwire bra set with adjustable straps and bow details. Fuschia S-M-L-XL

BW1795GOLD 2 pc. Front closure lace cupped satin babydoll. Matching thong included. Gold S-M-L-XL BW1796PR 1 pc. Lace cupped haltered babydoll. Purple S-M-L-XL