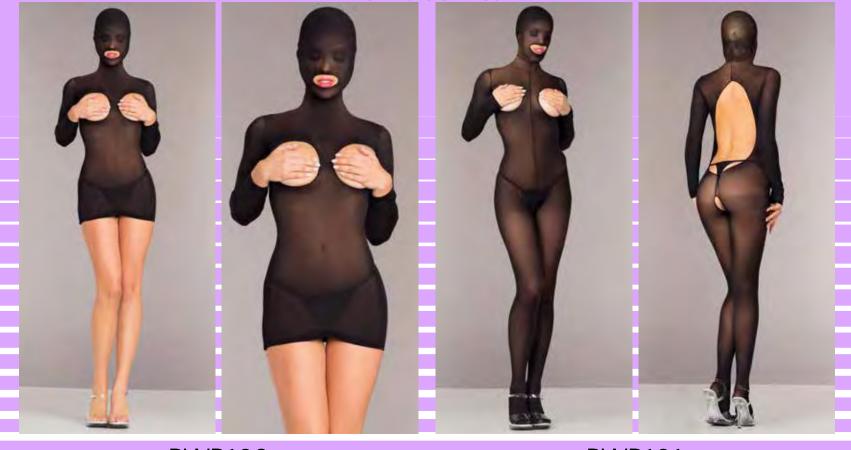

BWB107 Scoopneck spandex nylon dress with cutouts. Thong not included. O/S

BWB102 Opaque cupless hooded minidress. O/S BWB101 Opaque cupless and crotchless hooded bodystocking. O/S

BWB100 Opaque bodystocking with high neck lace front keyhole design. O/S BWB99 Sheer bodystocking with mock wraparound ribbon and ruffle shoulder straps. O/S