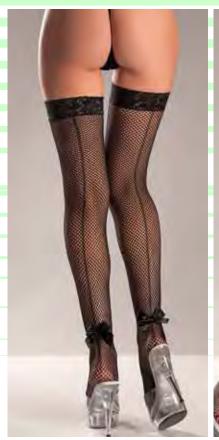

## BW599B BW599N BW599Q

Sheer lace top nylon thigh high with backseam. BLACK, Nude, O/S- Queen(Black Only)

BW582 Vertical striped thigh highs. Black/Pale Pink O/S

BW578 Lycra industrial fishnet thigh high with red satin bow and embroidered nurse cross on top. White O/S