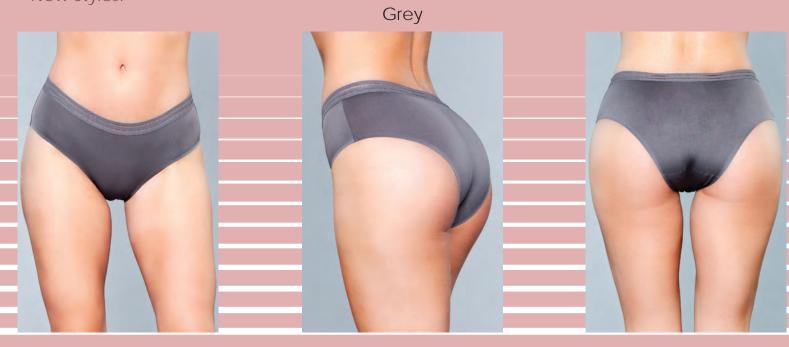

### Black

1849 *REGINA PANTY* Seamless mircofiber bikini panty. **S - M - L - XL** 

Grey

Nude

\* New Styles!

Pink

\* New Styles

Grey