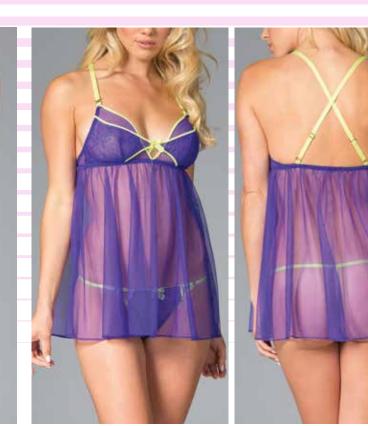

1811

2 pc. Non-padded bra, Criss-cross mesh with diamante detail, Unique harness-style strapping, Satin underband, Double hook and eye fastening and adjustable shoulder straps. Black S-M-L

BW1772WN 1 Piece. Cut out for the naughtiest plans, in sheer lace with long sleeves and an open back, Sheer. Thong not included. Wine S-M-L-XL