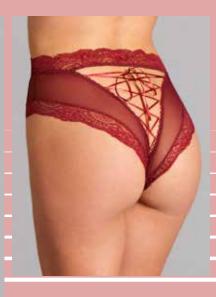

## 1819

Strappy back with tassel Lace trim No back coverage Black S-M-L-XL

## 1819

Strappy back with tassel Lace trim No back coverage Purple S-M-L-XL

Back cutouts Lace trim Low rise Pink S-M-L-XL

S-M-L-XL

1820 Back cutouts Lace trim Low rise Purple S-M-L-XL

1820 Back cutouts Lace trim Low rise Burgandy S-M-L-XL