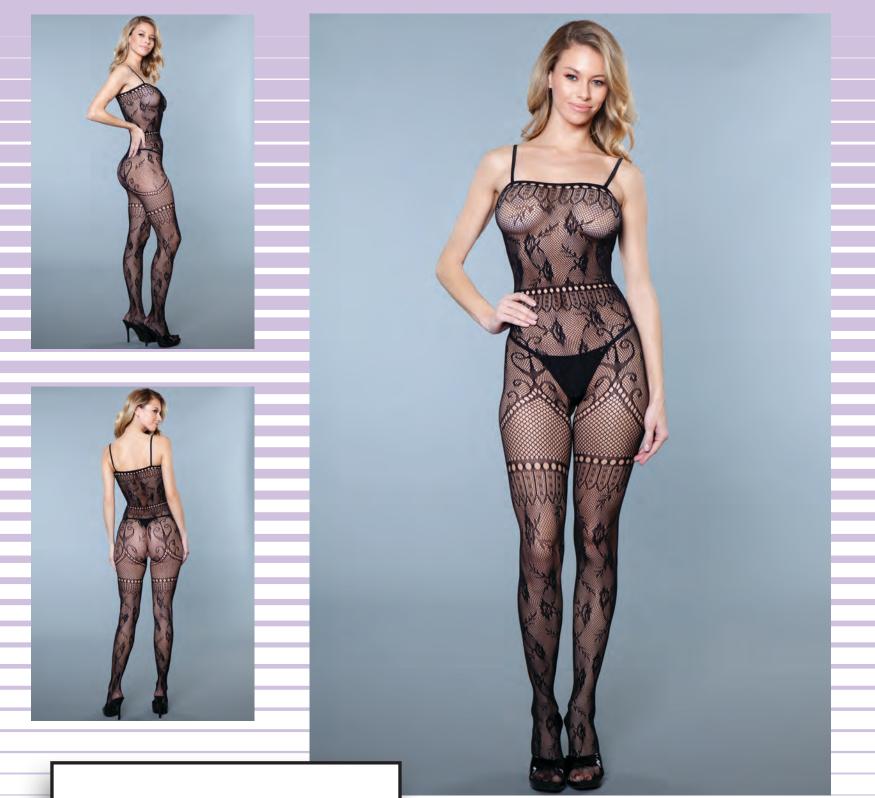

et tank with matching bottom. O/S BW700BL Seamless long-sleeve cutout minidress. O/S









BW700WT Spandex mini industrial net tank with matching bottom. O/S BW700HP Spandex mini industrial net tank with matching bottom. O/S

## \* New Styles!



Lace crotchless bodystocking with long sleeves. (Thong not included.)

## \* New Styles!



Black

1890

Lace crotchless bodystocking with high waist garter detail. (Thong not included.)

## \* New Styles!



Black

# 1891

Sheer crotchless bodystocking with twist halter neck. (Thong not included.)

\* New Styles!



# 1892

Fishnet, crisscross cut out detail, long sleeve bodystocking. (Thong not included.)

O/S - Queen

Black

## \* New Styles!



Black

# 1893

Vertical stripe crotchless bodystocking (Thong not included.)

## \* New Styles!



# 1894

Multi-detail pattern crotchless bodystocking. (Thong not included.)

O/S - Queen

Black

## \* New Styles!



Black

# 1895

Floral detail, crisscross cut out, crotchless bodystocking. (Thong not included.)

\* New Styles!



# 1896

Hexagon detail on bust with crisscross detail on front, legs, and bum. (Thong not included.)

O/S - Queen

Black

## \* New Styles!



Black

# 1897

Opaque crotchless bodystocking with sheer detail and halter neck. (Thong not included.)

\* New Styles!



Black

1898

Sheer, cupless bodystocking with shredded detail, crotchless and attached thigh highs. (Thong not included.)

## \* New Styles!



Black

# 1899

Fishnet and lace ring halter bodystocking. (Thong not included.)

O/S

\* New Styles!



106

O/S

## \* New Styles!



Fishnet, Long sleeve