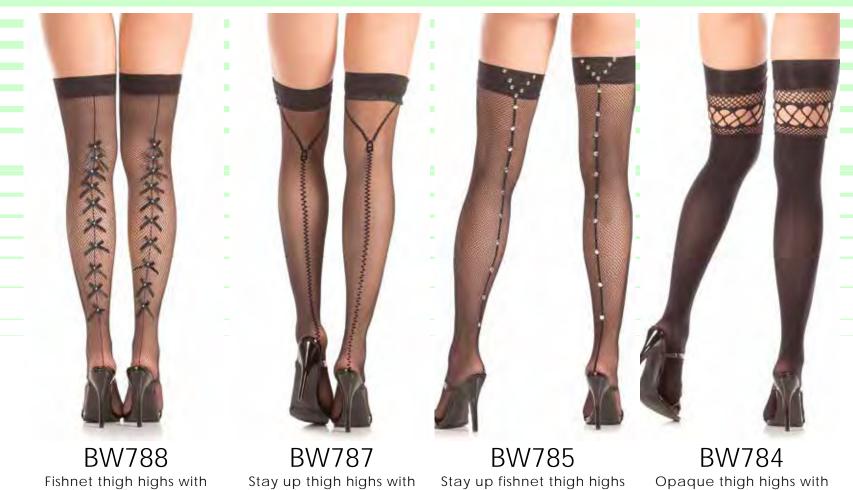

### BW1637

2 Piece. Lace bralette with zipped peek-a-boo cups and adjustable shoulder straps. Includes matching lace brief. BW785 Thigh highs sold separately. Black S-M-L-XL

BW1634BK 1 Piece. Plunge satin babydoll with lace sides and adjustable shoulder straps Black S-M-L-XL-1X/2X-3X/4X