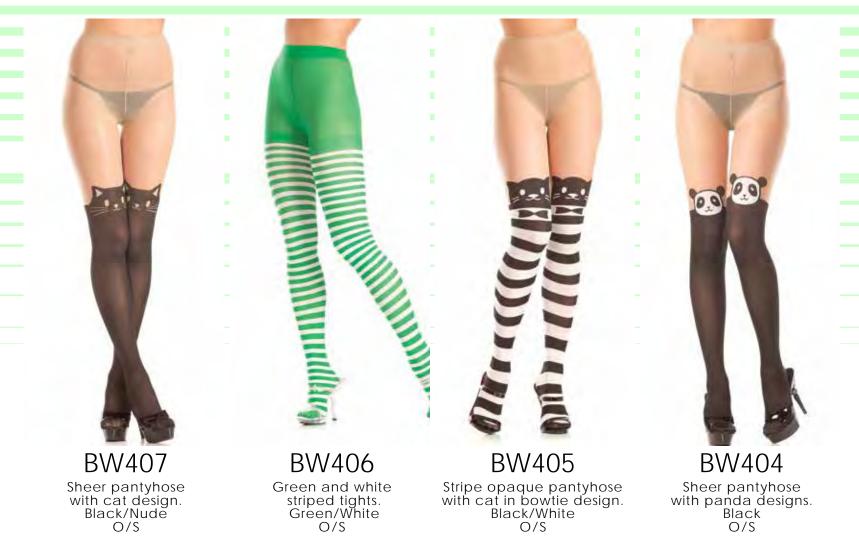

BW514 Checkered pantyhose Black/White O/S

BW502B BW502W BW502BO Fence net pantyhose. BLACK, WHITE, QUEEN (BLACK ONLY) O/S-Queen

HOSIERY

BW413 Nude pantyhose with gunshot backseam. Nude O/S

BW408 Sheer pantyhose with kitty designs. Black O/S

BW402 Sheer pantyhose with skull and crossbone detail. Black/Nude O/S

L'amour

L'amour

BW401

Fishnet pantyhose with elastic waist strap lace panty. Black O/S

**BW799** with lace top. Black O/S

BW797 Stay up fishnet thighs highs Polka dot nude thigh highs with cuban heel. Nude O/S