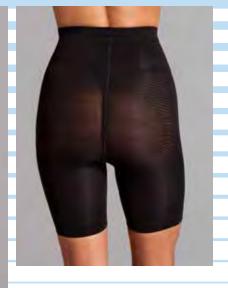

#### **BODY SHAPERS**

BW1674BK BW1674ND Silicone stay up strapless mid-thigh body shaper. Nude, Black S-M-L-XL

BWK142BK Seamless High Waist Shorts Seamless. Black O/S