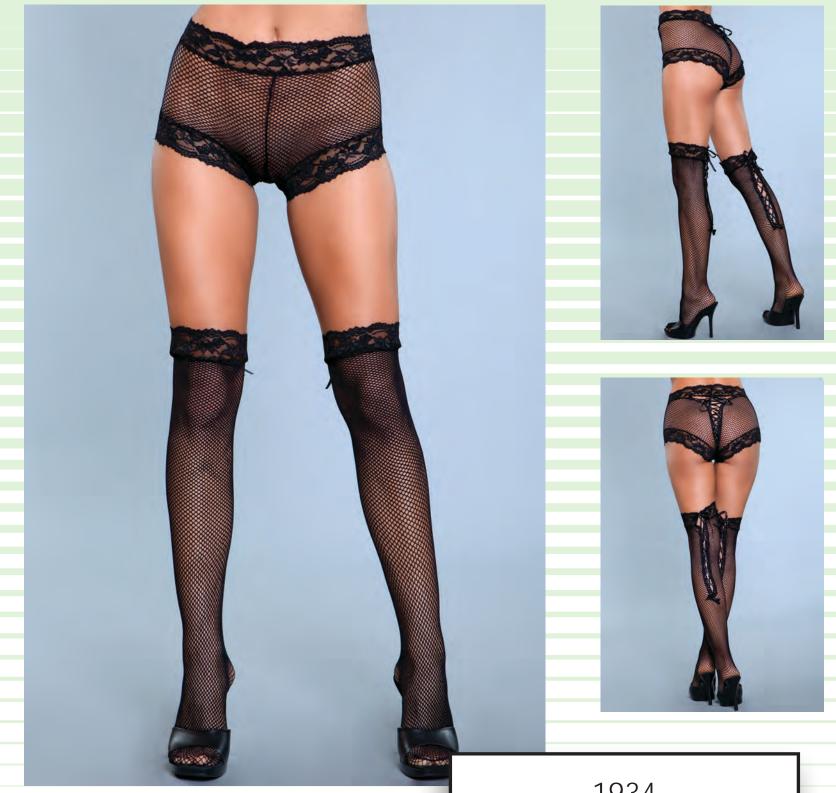

# 1934

2 PC Lace trimmed spandex fishnet panty with corset, lace up back and matching thigh highs with lace up backseam.

\* New Styles!

Red

1936

Ribbed athletic thigh highs.

O/S

Black