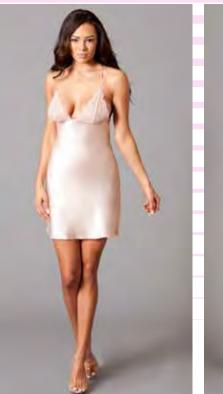

BW1703R 1pc. Satin chemise with lace front and criss-cross detail. Lace-up back and adjustable straps. Red S-M-L-XL BW1703BK 1pc. Satin chemise with lace front and criss-cross detail. Lace-up back and adjustable straps. Black S-M-L-XL

<image>

BW1703W 1pc. Satin chemise with lace front and criss-cross detail. Lace-up back aand adjustable straps. White S-M-L-XL BW1704BK 3pc. Quarter cup shelf bra with strapping and ring details over bustline and back. Garterbelt with wide straps, ring hardware and criss-cross lace panels. Lace g-string. Black S-M-L-XL