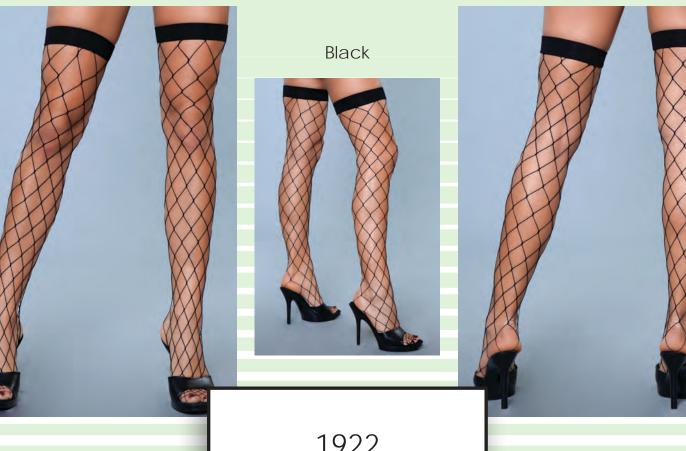

# 1922

Spandex fence net stockings with reinforced toe and comfort wide band top.

O/S

Nude