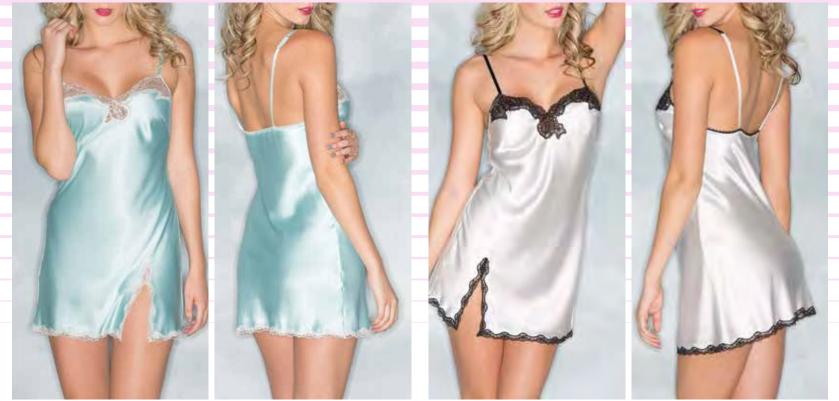

BW1703R 1pc. Satin chemise with lace front and criss-cross detail. Lace-up back and adjustable straps. Red S-M-L-XL BW1703BK 1pc. Satin chemise with lace front and criss-cross detail. Lace-up back and adjustable straps. Black S-M-L-XL

<image>

BW1703W 1pc. Satin chemise with lace front and criss-cross detail. Lace-up back aand adjustable straps. White S-M-L-XL BW1704BK 3pc. Quarter cup shelf bra with strapping and ring details over bustline and back. Garterbelt with wide straps, ring hardware and criss-cross lace panels. Lace g-string. Black S-M-L-XL