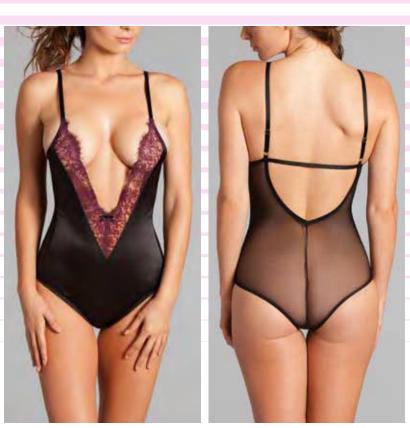

1804

1 pc. Unlined lace body, Underwire for support, Plunging neckline, Pulls on, Open cups, Back closure, Bumless and Crotchless. Red S M L \$15.50

1pc. Open cup bra, Strappy details, Back closure, Lace piecing, and Adjustable bra straps. Burgandy S/M-M/L-L/XL \$5.50