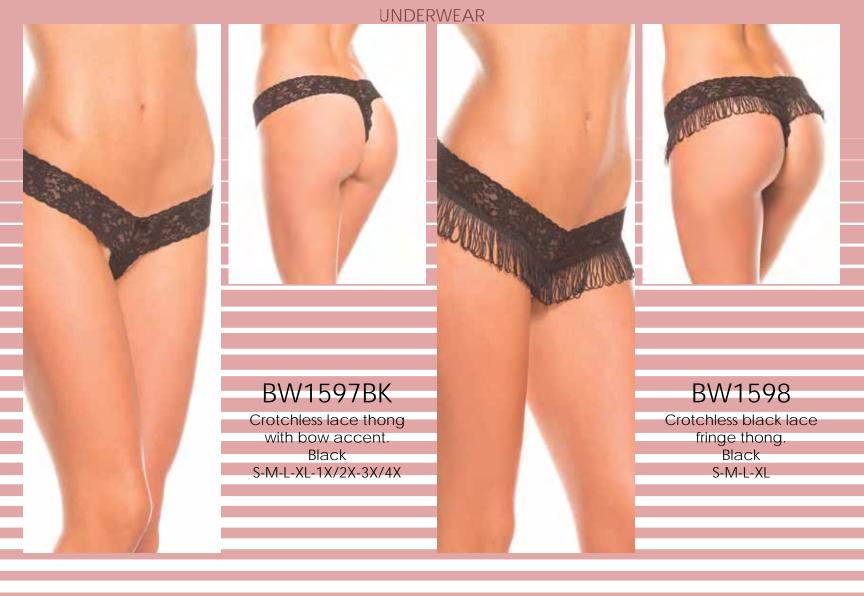

### BW1596

Open gusset double strap lace thong with hot pink bow accents. Black S-M-L-XL

### BW1597HP

Crotchless lace thong with bow accent. Hot Pink S-M-L-XL-1X/2X-3X/4X