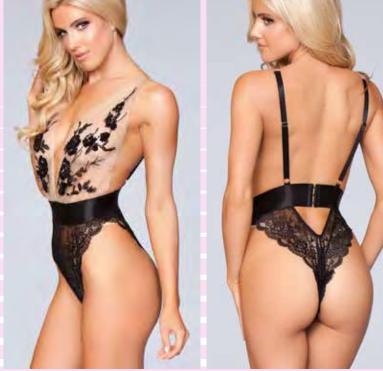

## 1802

1pc. Unlined quarter lace cups, Lace and mesh wings, Back closure, Underwire for support, Adjustable bra straps and Extending strappy detail. Black

S M L

1 pc. Unlined lace body, Underwire for support, Plunging neckline, Pulls on, Open cups, Back closure, Bumless and Crotchless Black S M L