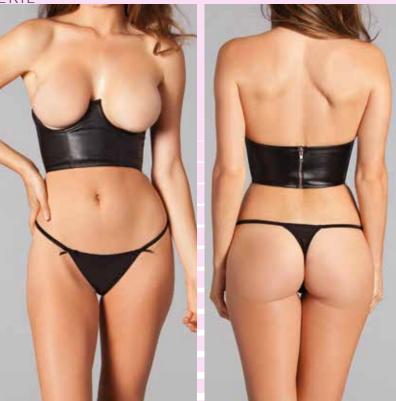

<image>

BW1703W 1pc. Satin chemise with lace front and criss-cross detail. Lace-up back aand adjustable straps. White S-M-L-XL BW1704BK 3pc. Quarter cup shelf bra with strapping and ring details over bustline and back. Garterbelt with wide straps, ring hardware and criss-cross lace panels. Lace g-string. Black S-M-L-XL