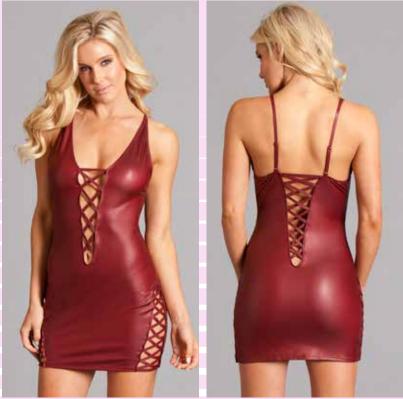

## BW1761BK 1 Piece. Longline style balcony bra, underwired and non-padded, luxe PU finish, deep v cut-out, mesh on reverse. Black S-M-L

**BW1763MR** 

1 Piece. Deep plunge mini dress, cross-strap detail up the front, reverse and sides, luxe wet look finish, adjustable straps. Maroon S-M-L-XL