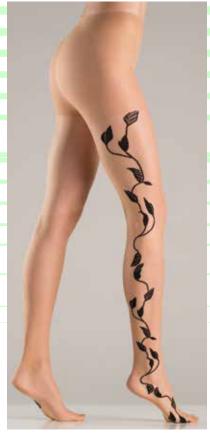

BW737 Sparkle explosion on sheer black pantyhose. Black O/S

BW732 Sheer nude pantyhose with floral vine detail. Black O/S BW731 Sheer black pantyhose with art deco lines. Black O/S

BW726 Opaque black pantyhose with hidden polka dot design. Black O/S