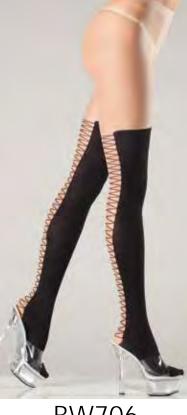

BW708 Sheer mock suspender pantyhose. Black O/S BW707 Sheer tights with mock bow suspender and backseam. Black O/S

BW706 Sheer tights with mock lace-up backseam. Nude/Black O/S

BW705, BW705Q Fence net tights with lace boyshorts top. Black O/S-Queen