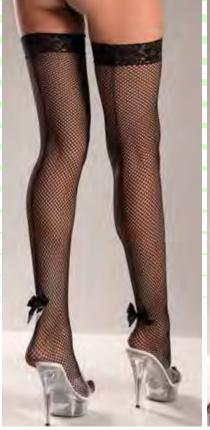

## \* New Styles!

Lace crotchless bodystocking with long sleeves. (Thong not included.)