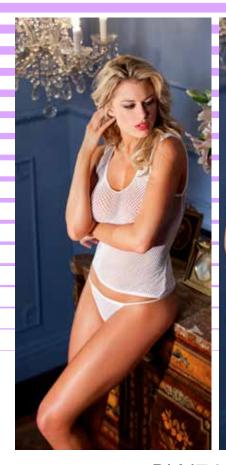

## 1pc. Mesh with satin waistband, Plunge neckline, Diamante trim, Unique harness-style strapping and Brief cut. Black S-M-L-XL

1813

1pc. Embellished mesh upper, Semisheer finish, Plunge neckline, Adjustable straps, Contrast lace bottom, Hook and eye closure, High-cut leg and Thong cut to reverse. White S-M-L-XL 1813