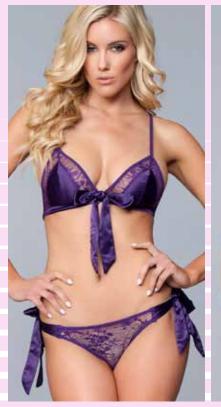

S-M-L-XL

13

BW1793F 2 pc. Cupless underwire bra set with adjustable straps and bow details. Fuschia S-M-L-XL

BW1795GOLD 2 pc. Front closure lace cupped satin babydoll. Matching thong included. Gold S-M-L-XL BW1796PR 1 pc. Lace cupped haltered babydoll. Purple S-M-L-XL

BW1797PR 2 pc. Lace and satin bra and panty set with adjustable bra straps. Purple S-M-L-XL BW1798PR 1 pc. Halter eyelash lace bralette with front clasp. Purple S-M-L-XL

BW1799W 1 pc. Long sleeve plunging lace teddy. Thong not included. White S-M-L-XL