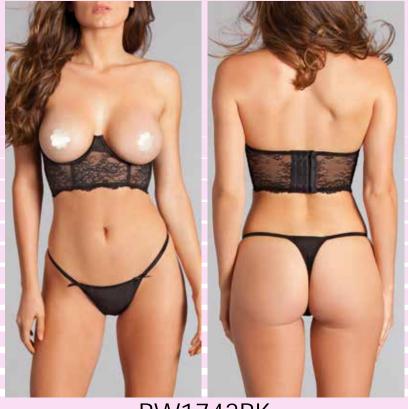

## BW1742BK 1 pc. Eyelash lace bralette with wired V-insert and underwire support. Longline underband and strapping details. Thong not included. Black S-M-L-XL

BW1743BK 1 pc. Cupless lace bralette with underwire support. Thong not included. Black S/M - M/L -L/XL BW1744RB 1 pc. French cut halterneck lace teddy with criss-cross front detail and thong back. Royal Blue S-M-L-XL