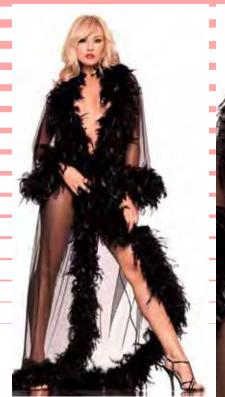

1811

2 pc. Non-padded bra, Criss-cross mesh with diamante detail, Unique harness-style strapping, Satin underband, Double hook and eye fastening and adjustable shoulder straps. Black S-M-L

BW1772WN 1 Piece. Cut out for the naughtiest plans, in sheer lace with long sleeves and an open back, Sheer. Thong not included. Wine S-M-L-XL

## BW1772BK 1 Piece. Cut out for the naughtiest plans, in sheer lace with long sleeves and an open back, Sheer. Thong not included. Black S-M-L-XL