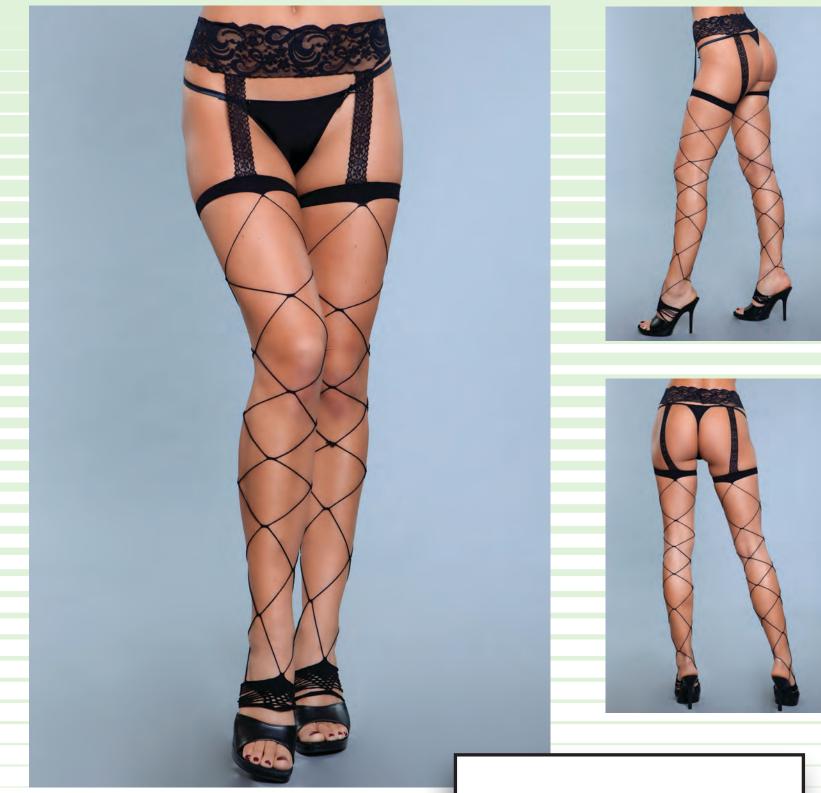

## \* New Styles

Black

1930

Wide fishnet look thigh highs with lace garter belt. (Thong not included.)

\* New Styles!

White

1931

Nylon fishnet thigh highs.