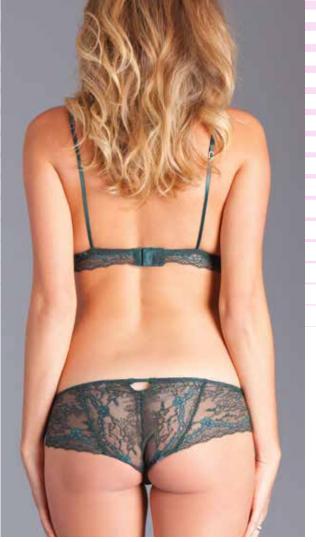

# BW1789CP

2 pc. Sheer floral lace, plunge neck, non-padded cups, supportive underband, capped sleeves, eyelash trims, zip fastening and close-cut bodycon fit. Candy Pink S-M-L-XL

2 pc. Sheer floral lace, plunge neck, non-padded cups, supportive underband, capped sleeves, eyelash trims, zip fastening and close-cut bodycon fit. Red S-M-L-XL

## BW1789BK

2 pc. Sheer floral lace, plunge neck, non-padded cups, supportive underband, capped sleeves, eyelash trims, zip fastening and close-cut bodycon fit. Black S-M-L-XL

BW1791WT 1 pc. Long sleeve, high neck lace Teddy. Thong not included. White S-M-L-XL