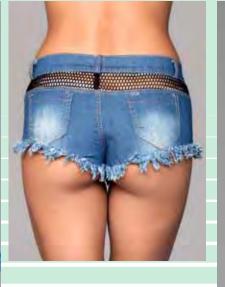

## J7BL

Medium wash denim shorts with distressed details on front and back pocketsbutton and zipper closure Blue S-M-L

J8BL Dark wash cut off Denim booty shorts Blue S-M-L

J9BK High waisted denim shorts with fringe Details on the ends -5 button closure front and back pockets Black S-M-L