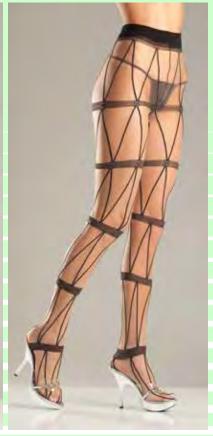

#### BW620PK BW620PKQ Opaque nylon pantyhose. Pink O/S-Queen

## BW620PR BW620PRQ

Opaque nylon pantyhose. Purple O/S-Queen

Opaque nylon pantyhose. Black O/S-Queen

BW621 Kaleidoscope net footless tights. Black O/S BW620T BW620TO Opaque nylon pantyhose. Turquoise O/S-Queen BW620LG BW620LGO Opaque nylon pantyhose. Light Green O/S-Queen

BW620OR BW620ORO Opaque nylon pantyhose. Orange O/S-Queen

BW597B Wide net footless nylon tights. Black. O/S-Queen

BW586B Polka dot sheer nylon pantyhose. Black O/S-Queen

BW570B Sheer nylon crotchless pantyhose.. Black O/S BW565B Fishnet suspende pantyhose. Black