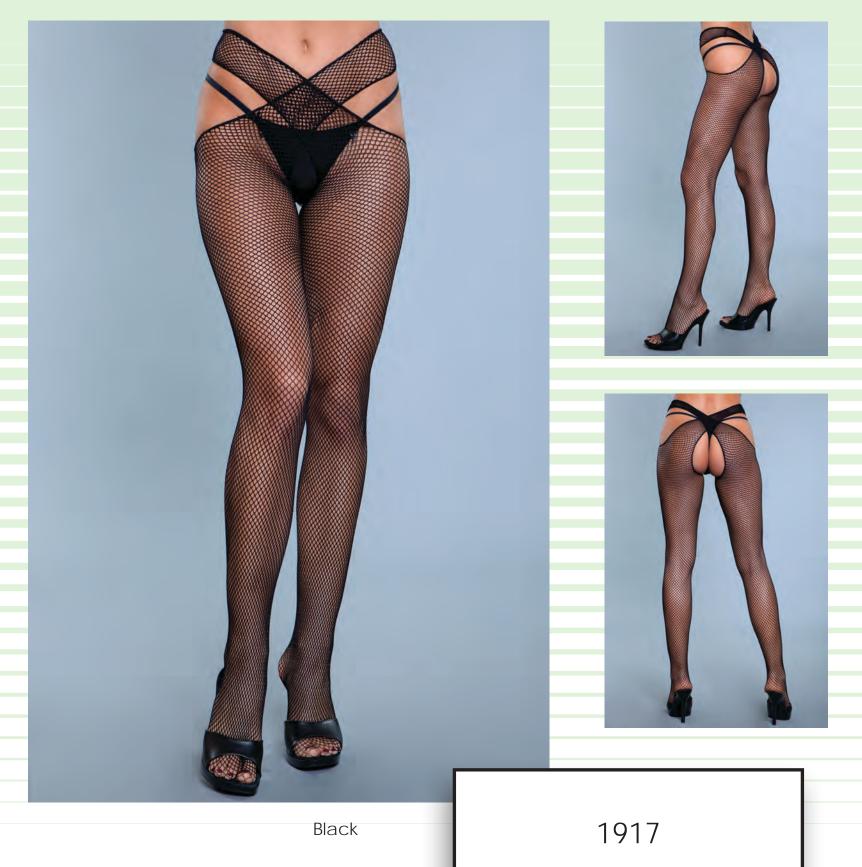

#### BW507 Nylon playing card pattern thigh high. Black O/S

\* New Styles

Nude

1913

Nylon spandex tights. (Thong not included)

O/S

Black

## \* New Styles!

152

Red

\* New Styles

Micro net wrap around crotchless tights. (Thong not included.)

\* New Styles!

Red

Black