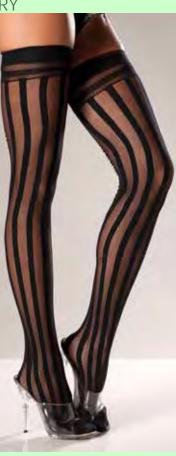

BWH804 Fence net pantyhose. Black O/S BW798 Opaque pantyhose with faux bow garterstrap detail. Black O/S

BW786 Crotchless fishnet and lace pantyhose. Black O/S BW783 Crotchless fishnet pantyhose with diamond backseam. Black O/S