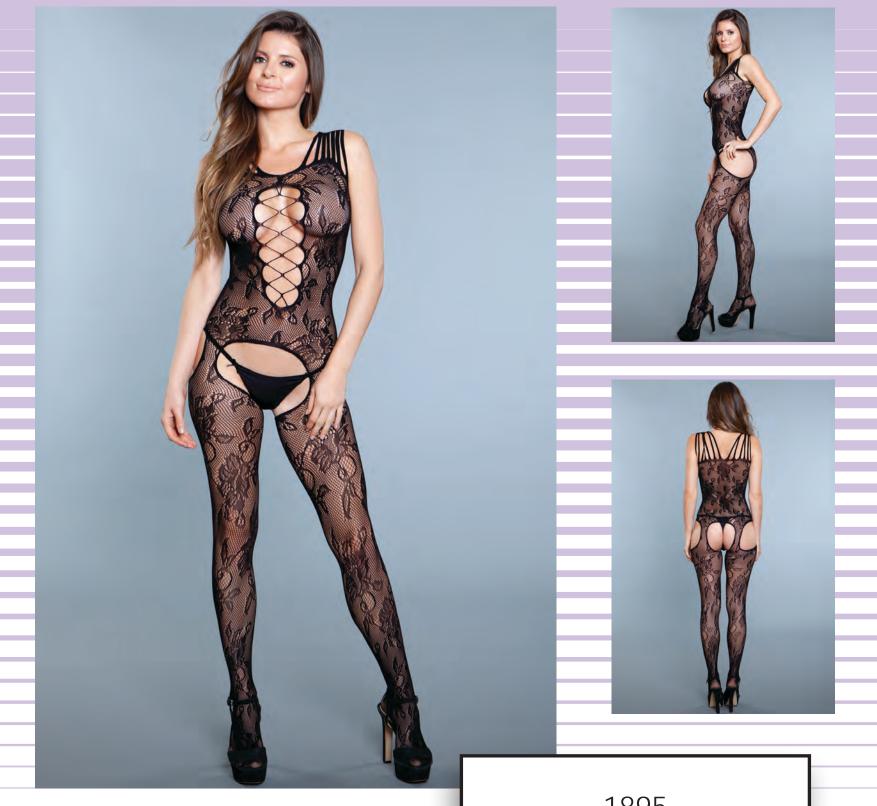

# 1895

Floral detail, crisscross cut out, crotchless bodystocking. (Thong not included.)

\* New Styles!