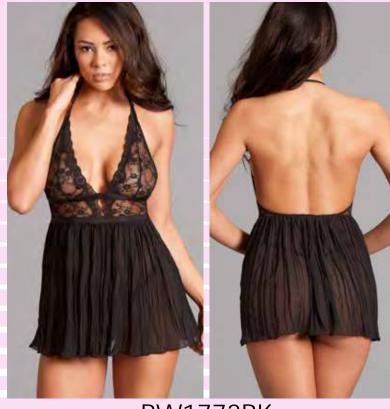

# BW1772BH

1 Piece. Cut out for the naughtiest plans, in sheer lace with long sleeves and an open back, Sheer. Thong not included. Blush S-M-L-XL

2 Piece. Sheer lace with a pleated chiffon skirt and matching panty. Sheer, unlined, Pulls on; no closure with matching thong panty. Red S-M-L-XL

BW1773BK 2 Piece. Sheer lace with a pleated chiffon skirt and matching panty. Sheer, unlined, Pulls on; no closure with matching thong panty. Black S-M-L-XL BW1773BH

2 Piece. Sheer lace with a pleated chiffon skirt and matching panty. Sheer, unlined, Pulls on; no closure with matching thong panty. Blush S-M-L-XL