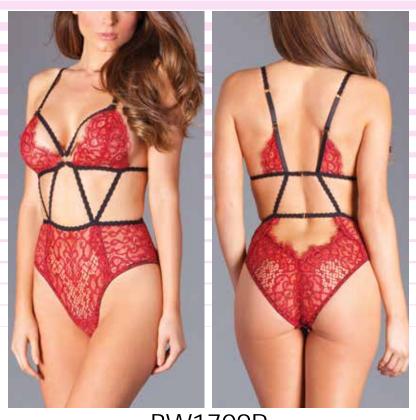

1811

2 pc. Non-padded bra, Criss-cross mesh with diamante detail, Unique harness-style strapping, Satin underband, Double hook and eye fastening and adjustable shoulder straps. Black S-M-L

BW1772WN 1 Piece. Cut out for the naughtiest plans, in sheer lace with long sleeves and an open back, Sheer. Thong not included. Wine S-M-L-XL

## 1pc. Mesh with satin waistband, Plunge neckline, Diamante trim, Unique harness-style strapping and Brief cut. Black S-M-L-XL

1813

1pc. Embellished mesh upper, Semisheer finish, Plunge neckline, Adjustable straps, Contrast lace bottom, Hook and eye closure, High-cut leg and Thong cut to reverse. White S-M-L-XL 1813