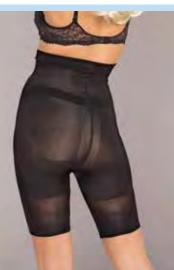

#### **BODY SHAPERS**

BW1674BK BW1674ND Silicone stay up strapless mid-thigh body shaper. Nude, Black S-M-L-XL

BWK142BK Seamless High Waist Shorts Seamless. Black O/S