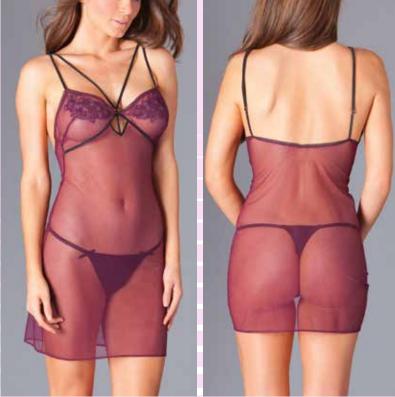

BW1703R 1pc. Satin chemise with lace front and criss-cross detail. Lace-up back and adjustable straps. Red S-M-L-XL BW1703BK 1pc. Satin chemise with lace front and criss-cross detail. Lace-up back and adjustable straps. Black S-M-L-XL

<image>

BW1703W 1pc. Satin chemise with lace front and criss-cross detail. Lace-up back aand adjustable straps. White S-M-L-XL BW1704BK 3pc. Quarter cup shelf bra with strapping and ring details over bustline and back. Garterbelt with wide straps, ring hardware and criss-cross lace panels. Lace g-string. Black S-M-L-XL