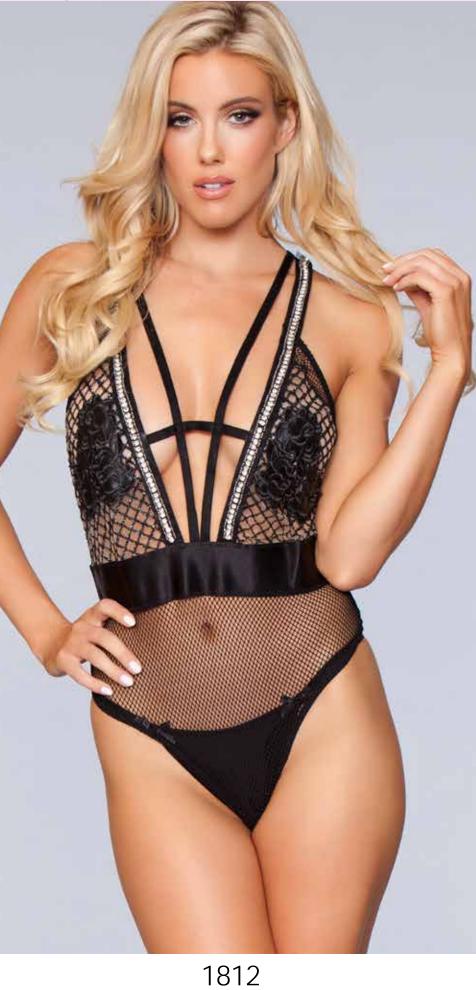

## 1pc. Mesh with satin waistband, Plunge neckline, Diamante trim, Unique harness-style strapping and Brief cut. Black S-M-L-XL

1813

1pc. Embellished mesh upper, Semisheer finish, Plunge neckline, Adjustable straps, Contrast lace bottom, Hook and eye closure, High-cut leg and Thong cut to reverse. White S-M-L-XL 1813