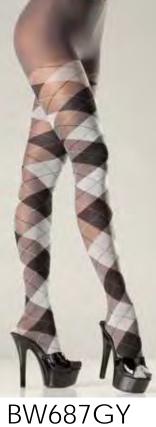

BW672B Fishnet thong back pantyhose. Black O/S

BW671B Sheer suspender pantyhose. Black O/S BW669B Bow lace suspender pantyhose. Black O/S

BW647BR Brown/grey argyle tights. O/S-Queen

BW646PK, BW646Q Bubble gum argyle tights. Bubble Gum Pink O/S Queen