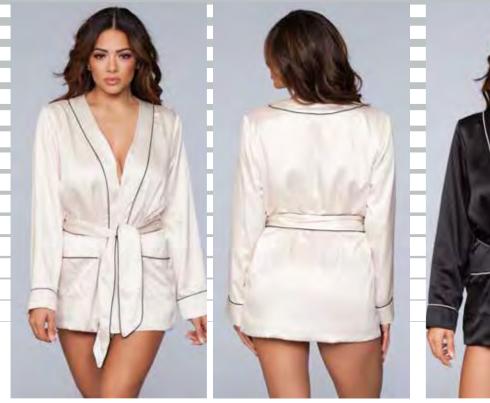

BW1525BK

1 Piece satin robe with side pockets. 3/4 sleeves and satin sash front tie Black S-M-L-XL-1/2X-3X/4X

ROBES

BW1525RD 1 Piece satin robe with side pockets. 3/4 sleeves and satin sash front tie. Red S-M-L-XL-1/2X-3X/4X

#### BW1525HP 1 Piece satin robe with side pockets. 3/4 sleeves and satin sash front tie.

Hot Pink S-M-L-XL-1/2X-3X/4X