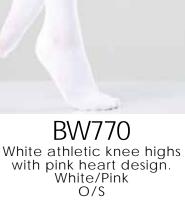

ack O/S BW511 Heart pattern thigh highs. White O/S BW505 BW505W BW505R Industrial net thigh high. Black, White, Red O/S



BW504 Nylon striped black and yellow thigh high. Yellow/Black O/S

# BW699W BW699B

Nylon cuff ankle socks. White,Black O/S



BW509B Fishnet thigh high with satin bow. Black O/S



BW654B Ribbed knit stirrup leg warmers. Black O/S



BW653 Nylon ankle with ruffle top and satin. White O/S





BW416 Fishnet thigh highs with vinyl top and police badge detail. Black O/S

BW415 Stay up thigh highs with lace and bow detail. Black O/S



BW414 Stay up wet-look thigh highs. Black O/S BW412 Fishnet thigh highs with dollar sign and satin ribbon detail. Black O/S



BWK01B, BWK01R, BWK01W Opaque knee highs. Black, Red, White O/S



BVVAUID Ankle socks with lace top. Black O/S





BW743 Knee high rainbow leg warmers. Rainbow O/S



## BW510B BW510W BW510Q

Lace top fishnet thigh highs. Black, White O/S- Queen(Black only)

# BW506

Green and white striped thigh high with strawberry on bow. Green/White O/S

#### BW507 Nylon playing card pattern thigh high. Black O/S





\* New Styles



Nude



1913

Nylon spandex tights. (Thong not included)

O/S



Black









## \* New Styles!



152

Red



\* New Styles



Micro net wrap around crotchless tights. (Thong not included.)

\* New Styles!

Red





Black



Nude



# 1918

Sheer stockings.

## \* New Styles!

Black



# 1919

Stay up spandex sheer thigh highs with silicone lace top.

O/S



## \* New Styles!

Red



158

\* New Styles!



# 1922

Spandex fence net stockings with reinforced toe and comfort wide