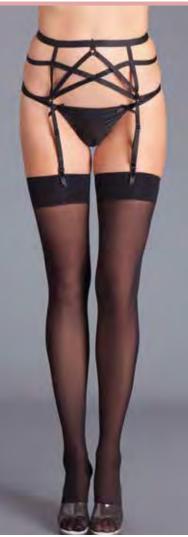

1811

2 pc. Non-padded bra, Criss-cross mesh with diamante detail, Unique harness-style strapping, Satin underband, Double hook and eye fastening and adjustable shoulder straps. Black S-M-L

BW1772WN 1 Piece. Cut out for the naughtiest plans, in sheer lace with long sleeves and an open back, Sheer. Thong not included. Wine S-M-L-XL

## 1pc. Mesh with satin waistband, Plunge neckline, Diamante trim, Unique harness-style strapping and Brief cut. Black S-M-L-XL

1813

1pc. Embellished mesh upper, Semisheer finish, Plunge neckline, Adjustable straps, Contrast lace bottom, Hook and eye closure, High-cut leg and Thong cut to reverse. White S-M-L-XL 1813