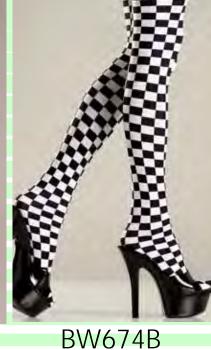

BW676B Opaque striped thigh highs with suits on side. Black/White/Red O/S

BW611 Black lattice work pattern on white nylon footless pantyhose. Black/White O/S

DVVO/4D Checker board thigh highs. Black/White O/S