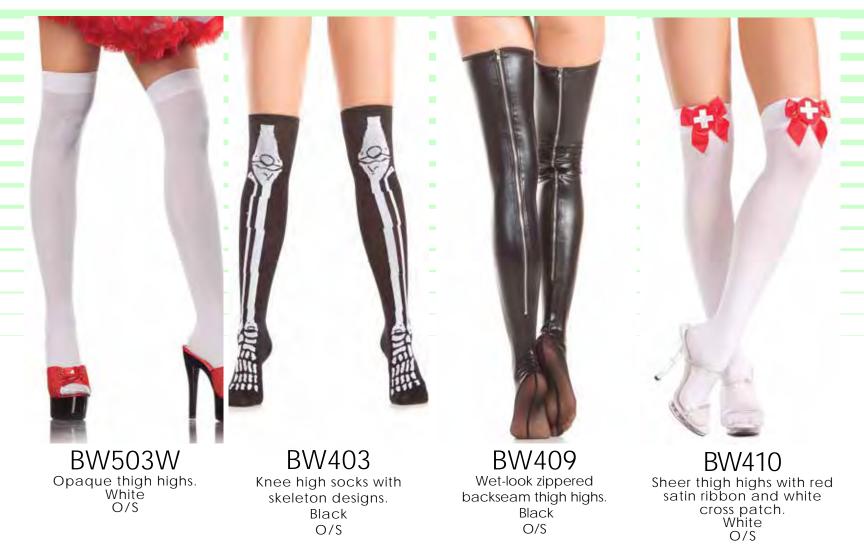

O/S BW568B, BW568N Back seam garter belt stocking. Black, Nude O/S BW564 Nude cuban heel thigh highs. Nude O/S



#### HOSIFRY



Silicone stay up spandex thigh highs. Black, White O/S-Queen(Black Only)



BW562B Sheer stockings. Black O/S



BW503B Opaque thigh highs. Black O/S



BW559B Fishnet thigh highs with thin scalloped top. Black O/S



BW519B Opaque thigh highs with bow. Black O/S BW511 Heart pattern thigh highs. White O/S BW505 BW505W BW505R Industrial net thigh high. Black, White, Red O/S



BW504 Nylon striped black and yellow thigh high. Yellow/Black O/S

# BW699W BW699B

Nylon cuff ankle socks. White,Black O/S



BW509B Fishnet thigh high with satin bow. Black O/S



BW654B Ribbed knit stirrup leg warmers. Black O/S



BW653 Nylon ankle with ruffle top and satin. White O/S





BW416 Fishnet thigh highs with vinyl top and police badge detail. Black O/S

BW415 Stay up thigh highs with lace and bow detail. Black O/S



BW414 Stay up wet-look thigh highs. Black O/S BW412 Fishnet thigh highs with dollar sign and satin ribbon detail. Black O/S



BWK01B, BWK01R, BWK01W Opaque knee highs. Black, Red, White O/S



BVVAUID Ankle socks with lace top. Black O/S





BW743 Knee high rainbow leg warmers. Rainbow O/S



## BW510B BW510W BW510Q

Lace top fishnet thigh highs. Black, White O/S- Queen(Black only)

# BW506

Green and white striped thigh high with strawberry on bow. Green/White O/S

#### BW507 Nylon playing card pattern thigh high. Black O/S





\* New Styles



Nude



1913

Nylon spandex tights. (Thong not included)

O/S



Black









## \* New Styles!