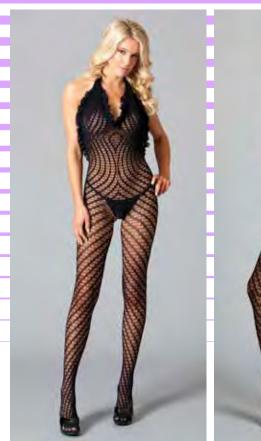

<image>

BW1703W 1pc. Satin chemise with lace front and criss-cross detail. Lace-up back aand adjustable straps. White S-M-L-XL BW1704BK 3pc. Quarter cup shelf bra with strapping and ring details over bustline and back. Garterbelt with wide straps, ring hardware and criss-cross lace panels. Lace g-string. Black S-M-L-XL