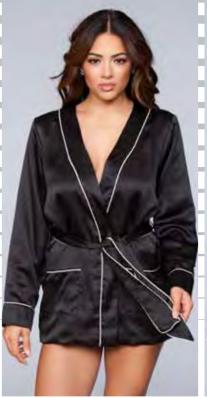

**BW1788BK** 1 pc. Relaxed fit, satin body, buttom front with notched collar and pocket. Black S-M-L-XL-1X/2X-3X/4X

SLEEPWEAR

1816 2pc. Collared button down sleep shirt with matching shorts S-M-L-XL-1X/2X-3X/4X

#### BW1788DP 1 pc. Relaxed fit, satin body, buttom front with notched collar and pocket. Deep Pink S-M-L-XL-1X/2X-3X/4X