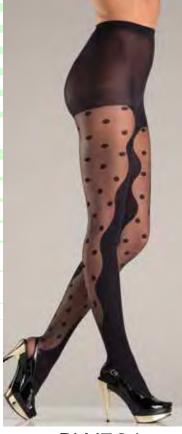

#### BW1640 2 Piece. Mesh babydoll with lace detailed cups. Includes matching thong with side ties. Black S-M-L-XL-1X/2X-3X/4X

BW1641 1 Piece. Sheer polka dot mesh bodysuit with lace center panel and shoulder caps. Black S-M-L-XL BW1639 1 Piece. Sheer long sleeved body with embroidered polka dot design. BW793 Hosiery sold separately. Black S-M-L-XL