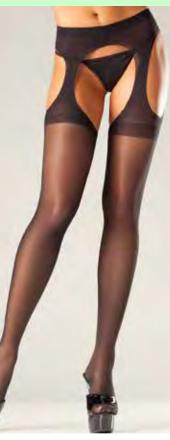

# 2019

LINGERIE BODYSTOCKINGS NIPPLE COVERS INTIMATES BODY SHAPERS INVISIBLE BRAS HOSIERY

1801 2 pc. Mesh with a sheer stripe and lace trim baby doll, and V-string panty. Black S M L XL

1801 2 pc. Mesh with a sheer stripe and lace trim baby doll, and V-string panty. Lavender S M L XL 1801 2 pc. Mesh with a sheer stripe and lace trim baby doll, and V-string panty. Burgandy S M L XL

1801 2 pc. Mesh with a sheer stripe and lace trim baby doll, and V-string panty. Dusty Rose S M L XL