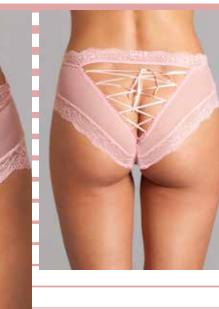

### BW1706BK

Rebecca Panty: All over lace crotchless panty with front ribbon lace up details. Black S-M-L-XL 