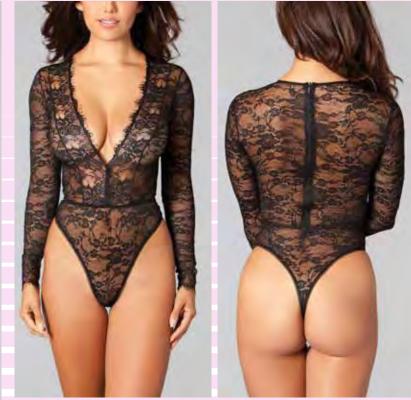

## BW1789BK

2 pc. Sheer floral lace, plunge neck, non-padded cups, supportive underband, capped sleeves, eyelash trims, zip fastening and close-cut bodycon fit. Black S-M-L-XL

BW1791WT 1 pc. Long sleeve, high neck lace Teddy. Thong not included. White S-M-L-XL

1 pc. Plunge neck eyelash lace embellishment. Adjustable straps with split sides. Thong not included. Black S-M-L-XL

BW1791BK 1 pc. Long sleeve, high neck lace Teddy. Thong not included. Black S-M-L-XL BW1791BURG 1 pc. Long sleeve, high neck lace Teddy. Thong not included. Burgandy S-M-L-XL