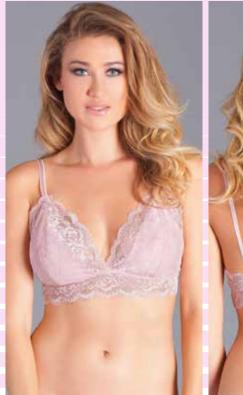

1801 2 pc. Mesh with a sheer stripe and lace trim baby doll, and V-string panty. Dusty Rose S M L XL