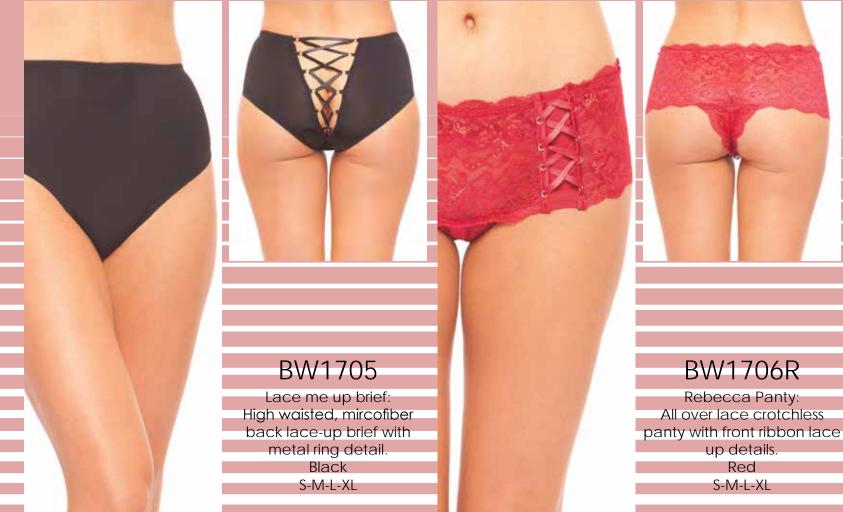

## BW1780CP

Jasmine tie up panty: A high waist sheer panty with lace fringe and a lace-up back. Candy Pink S-M-L-XL

## BW1780RD

Jasmine tie up panty: A high waist sheer panty with lace fringe and a lace-up back. Red S-M-L-XL

#### UNDERWEAR

Jasmine tie up panty: A high waist sheer panty with lace fringe and a lace-up back. Mustard S-M-L-XL

## **BW1780MR**

Jasmine tie up panty: A high waist sheer panty with lace fringe and a lace-up back. Maroon S-M-L-XL