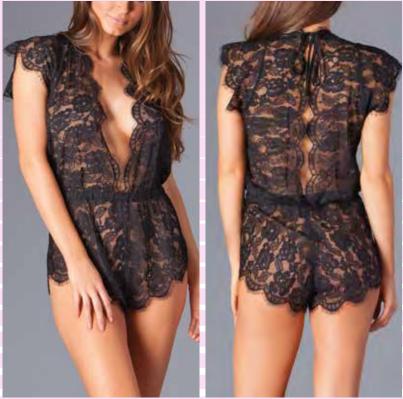

1804

1 pc. Unlined lace body, Underwire for support, Plunging neckline, Pulls on, Open cups, Back closure, Bumless and Crotchless. Red S M L \$15.50

1pc. Open cup bra, Strappy details, Back closure, Lace piecing, and Adjustable bra straps. Burgandy S/M-M/L-L/XL \$5.50