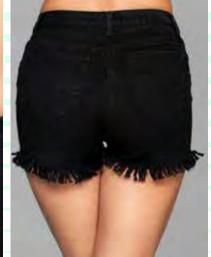

## J7BL

Medium wash denim shorts with distressed details on front and back pocketsbutton and zipper closure Blue S-M-L

J8BL Dark wash cut off Denim booty shorts Blue S-M-L

J9BK High waisted denim shorts with fringe Details on the ends -5 button closure front and back pockets Black S-M-L