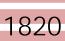

## 1819

Strappy back with tassel Lace trim No back coverage Purple S-M-L-XL

Back cutouts Lace trim Low rise Pink S-M-L-XL

S-M-L-XL

1820 Back cutouts Lace trim Low rise Purple S-M-L-XL

1820 Back cutouts Lace trim Low rise Burgandy S-M-L-XL