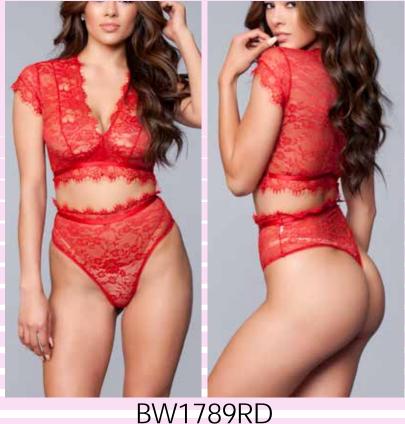

# BW1789CP

2 pc. Sheer floral lace, plunge neck, non-padded cups, supportive underband, capped sleeves, eyelash trims, zip fastening and close-cut bodycon fit. Candy Pink S-M-L-XL

2 pc. Sheer floral lace, plunge neck, non-padded cups, supportive underband, capped sleeves, eyelash trims, zip fastening and close-cut bodycon fit. Red S-M-L-XL

## BW1789BK

2 pc. Sheer floral lace, plunge neck, non-padded cups, supportive underband, capped sleeves, eyelash trims, zip fastening and close-cut bodycon fit. Black S-M-L-XL

BW1791WT 1 pc. Long sleeve, high neck lace Teddy. Thong not included. White S-M-L-XL