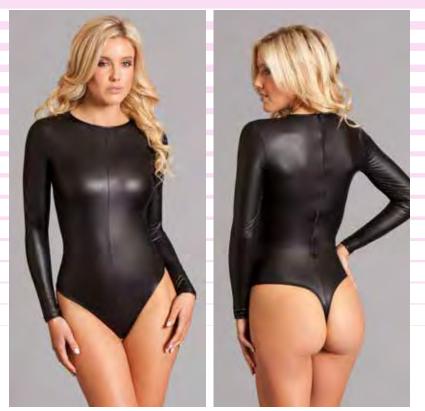

ps. Maroon S-M-L-XL





1 Piece. Crotchless, cupless and backless body, cut-out on the neckline with ring detailing, wet look finish, thong style knicker. Black S-M-L-XL BW1756BK 1 Piece. Leather-look fabric, Mock-croc finish, Plunge neck, Adjustable straps, Zipback closure, Cropped length, Close-cut bodycon fit. Black S-M-L





BW1763BK 1 Piece. Deep plunge mini dress, cross-strap detail up the front, reverse and sides, luxe wet look finish, adjustable straps. Black S-M-L-XL BW1764BK 1 Piece. Wet leather look styling, lace up detailing, thong back styling Black S-M-L-XL



# BW1765BK

2 Piece. Two piece bralet and shorts set, halterneck cut bralet with tie fastening, gold zip detailing, mid-rise short shorts, shorts unzip from the front to the back to make them crotchless. Black S-M-L



BW1766BK 1 Piece. Black, faux leather body, long sleeved, round neckline, zip up back, seam detailed front. Black S-M-L-XL



BW1753BK 1pc. Crotchless wet look halter teddy with hook and eye closre detail front and buckle detail thong back. Black S-M-L-XL



BW1750BK 1 pc. Matte faux-leather bralette with underwire support, boned sides and zip-back closure. Thong not included. Black S-M-L-XL



1809 1pc. Cupless wet look slip dress Black S-M-L-XL

# 1810

1pc. Attached faux-leather harness with pin buckle fastenings, High neckline with ring, Zip back fastening and Thong cut. Black S-M-L-XL





BW1751BK 1pc. Wet look dress with zip front and eyelet detail. Black S-M-L-XL



BW1767BK 1 Piece. Lace mini dress, full zip closure, sheer lace, scalloped edge detail. Thong not included. Black S