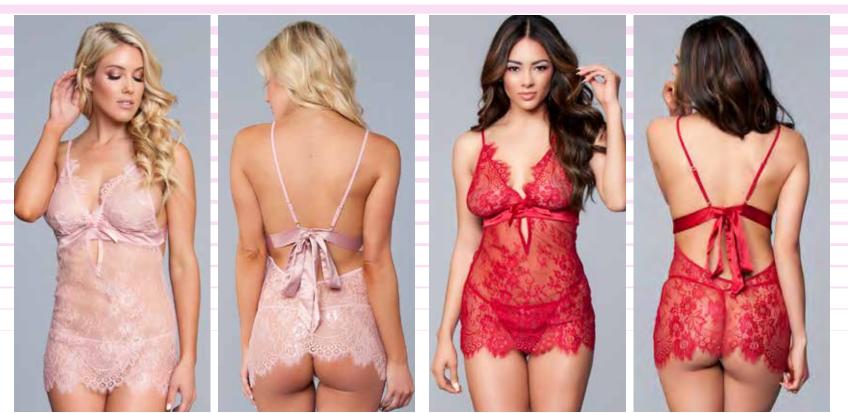

BW1703R 1pc. Satin chemise with lace front and criss-cross detail. Lace-up back and adjustable straps. Red S-M-L-XL BW1703BK 1pc. Satin chemise with lace front and criss-cross detail. Lace-up back and adjustable straps. Black S-M-L-XL

<image>

BW1703W 1pc. Satin chemise with lace front and criss-cross detail. Lace-up back aand adjustable straps. White S-M-L-XL BW1704BK 3pc. Quarter cup shelf bra with strapping and ring details over bustline and back. Garterbelt with wide straps, ring hardware and criss-cross lace panels. Lace g-string. Black S-M-L-XL