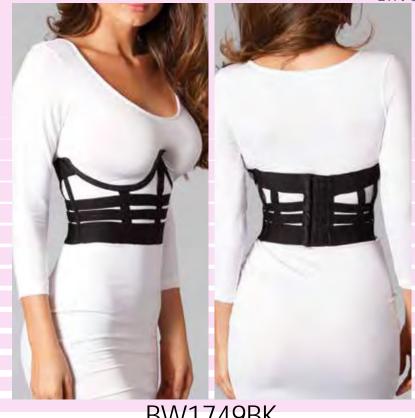

BW1749BK 1 pc. Cupless caged bralette with underwire support. Dress not included. Black S-M-L-XL BW1754BK 1 pc. Lace overlay jumpsuit with bodysuit lining. Shirred crossover front and wide legs. Black S-M-L-XL