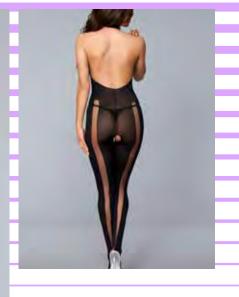

## \* New Styles!

Lace crotchless bodystocking with long sleeves. (Thong not included.)