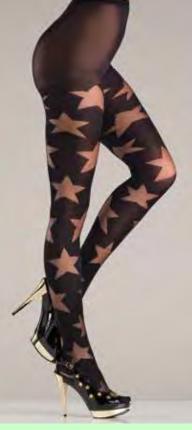

BW741 Two tone black and nude sheer pantyhose with dot designs. Nude/Black O/S

BW739 Opaque black pantyhose with sheer star designs. Black O/S

BW738 Nude pantyhose with bow design above the knee. Nude O/S