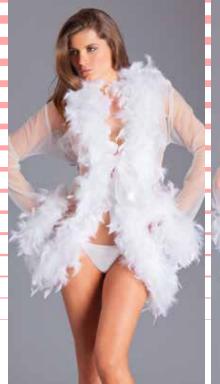

BW1367 2 Piece. Holiday Heartthrob. Marabou festher-trimmed peephole shelf bra with matching crotchless thong. Red/White S-M-L

#### BW1651

1 Piece. Marabou trimmed semi-sheer lace cami suspender with front keyhole cutout and detachable garter straps. BW617 Thigh highs sold separately. Red S-M-L-XL

### BW1636

2 Piece. Sheer and unlined marabou trimmed babydoll with adjustable shou; Ider straps. Comes with a matching panty. Red S-M-L-XL-1X/2X-3X/4X