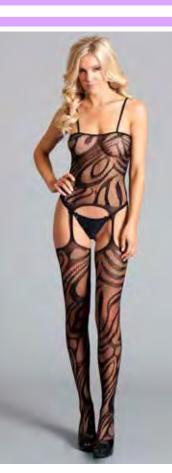

<image>

BW1703W 1pc. Satin chemise with lace front and criss-cross detail. Lace-up back aand adjustable straps. White S-M-L-XL BW1704BK 3pc. Quarter cup shelf bra with strapping and ring details over bustline and back. Garterbelt with wide straps, ring hardware and criss-cross lace panels. Lace g-string. Black S-M-L-XL