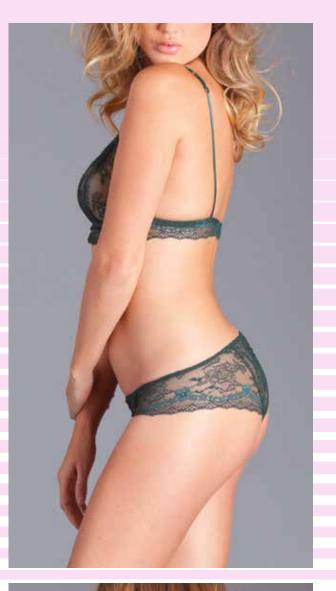

# BW1789CP

2 pc. Sheer floral lace, plunge neck, non-padded cups, supportive underband, capped sleeves, eyelash trims, zip fastening and close-cut bodycon fit. Candy Pink S-M-L-XL

2 pc. Sheer floral lace, plunge neck, non-padded cups, supportive underband, capped sleeves, eyelash trims, zip fastening and close-cut bodycon fit. Red S-M-L-XL

## BW1789BK

2 pc. Sheer floral lace, plunge neck, non-padded cups, supportive underband, capped sleeves, eyelash trims, zip fastening and close-cut bodycon fit. Black S-M-L-XL

BW1791WT 1 pc. Long sleeve, high neck lace Teddy. Thong not included. White S-M-L-XL