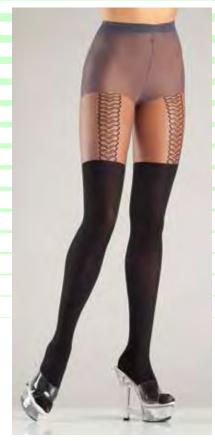

BW1703R 1pc. Satin chemise with lace front and criss-cross detail. Lace-up back and adjustable straps. Red S-M-L-XL BW1703BK 1pc. Satin chemise with lace front and criss-cross detail. Lace-up back and adjustable straps. Black S-M-L-XL

<image>

BW1703W 1pc. Satin chemise with lace front and criss-cross detail. Lace-up back aand adjustable straps. White S-M-L-XL BW1704BK 3pc. Quarter cup shelf bra with strapping and ring details over bustline and back. Garterbelt with wide straps, ring hardware and criss-cross lace panels. Lace g-string. Black S-M-L-XL