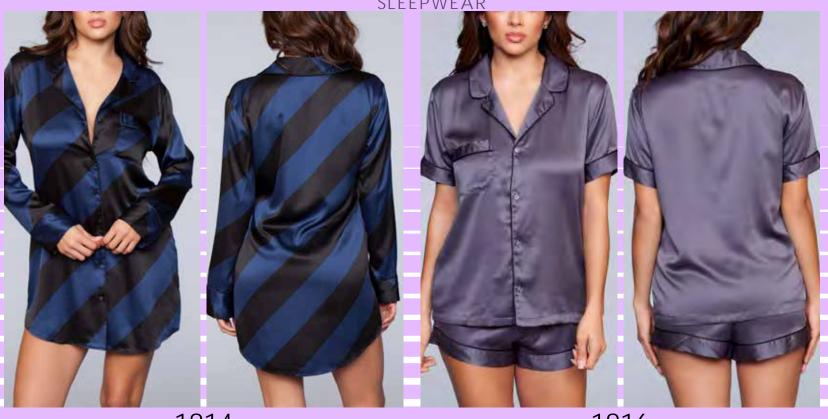

## **BEICKED**

1814 1pc. Button front with notch collar sleep shirt S-M-L-XL-1X/2X-3X/4X

1816 2pc. Collared button down sleep shirt with matching shorts S-M-L-XL-1X/2X-3X/4X

**BW1702BK** 1 PC button down satin nightshirt with pink binding and logos on the pockets. Black S-M-L-XL

**BW1788BK** 1 pc. Relaxed fit, satin body, buttom front with notched collar and pocket. Black S-M-L-XL-1X/2X-3X/4X

SLEEPWEAR

1816 2pc. Collared button down sleep shirt with matching shorts S-M-L-XL-1X/2X-3X/4X