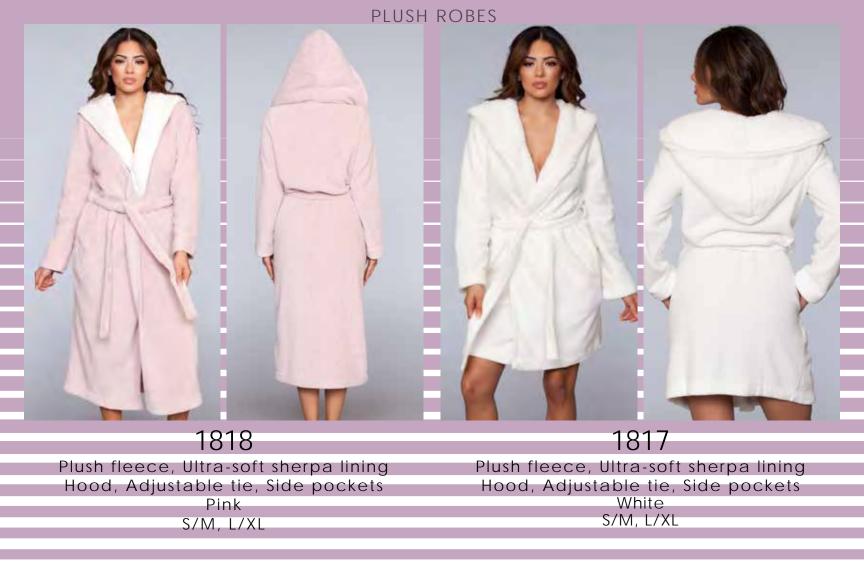

# BE JECKED

1817 Plush fleece, Ultra-soft sherpa lining Hood, Adjustable tie, Side pockets Black/White S/M, L/XL

Marabou thigh length robe with ribbon ties. Red O/S