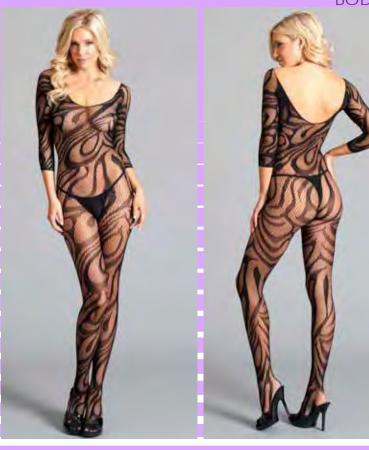

s. Thong not included. O/S-QUEEN



#### BWB125, BWB125Q Sleeveless suspender bodystocking with deep V. Thong not included. O/S-QUEEN



BWB126, BWB126Q BW Sleeveless suspender bodystocking with cutout details. Sleeveless cutout included. O/S-QUEEN

BWB127, BWB127Q Sleeveless dress bodystocking. Thong not included. O/S-QUEEN



# BWB128, BWB128Q

Sleeveless suspended bodystocking with side cut out. Thong not included. Ő/S-QUEEN





# BWB108, BWB108Q

Crotchless halter bodystocking with scoop low back. Asymmetrical Details. Thong not included. O/S-QUEEN









## BWB110, BWB110Q Spagetti strap suspender bodystocking. Thong not included. **Ö**/S-QUEEN

BWB109, BWB109Q Crotchless halter bodystocking with scoop low back. Ruffle trim with asymmetrical details. Thong not included. O/S-QUEEN



# BWB111, BWB111Q

Scooped neck and back long sleeve bodystocking. Thong not included. O/S-QUEEN

Long Sleeved suspender bodystocking with scooped back. Thong not included.

O/S-QUEEN



# BWB112, BWB112Q

Halter suspender bodystocking with lace detail thigh highs. Thong not included. O/S-QUEEN









# BWB114, BWB114Q

Long sleeved suspender bodystocking with scooped back and lace up details on back and inner sleeves. Lace detailed thigh highs. Thong not included. O/S-QUEEN



BWB104 Sheer bodystocking with mock garterbelt and strapping design. Thong not included. O/S

BWB107 Scoopneck spandex nylon dress with cutouts. Thong not included. O/S



BWB102 Opaque cupless hooded minidress. O/S BWB101 Opaque cupless and crotchless hooded bodystocking. O/S







BWB100 Opaque bodystocking w