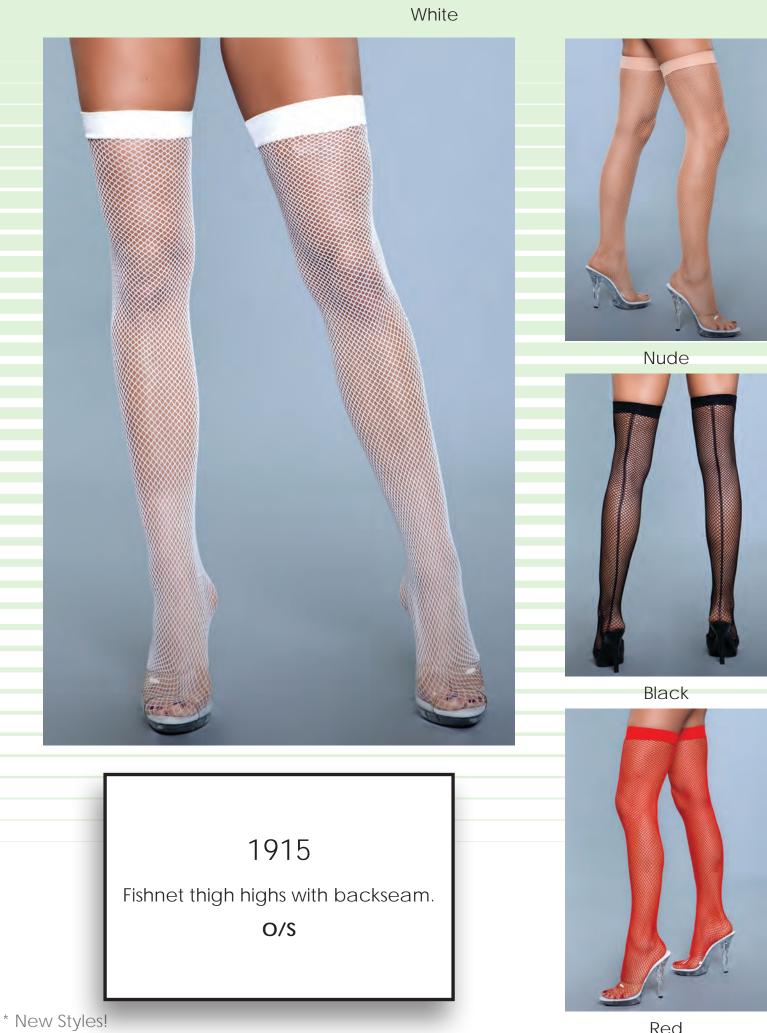

## \* New Styles!

Black

# 1891

Sheer crotchless bodystocking with twist halter neck. (Thong not included.)

\* New Styles!