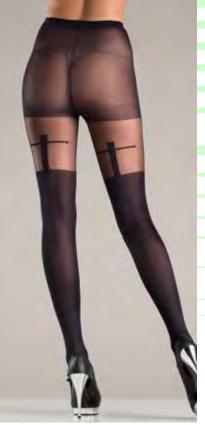

### BW1648

Semi-sheer mesh briefs with cross-strap back and zip detailing. Black S-M-L-XL

BW1652 Boyshort with removable garter straps. Black S-M-L-XL