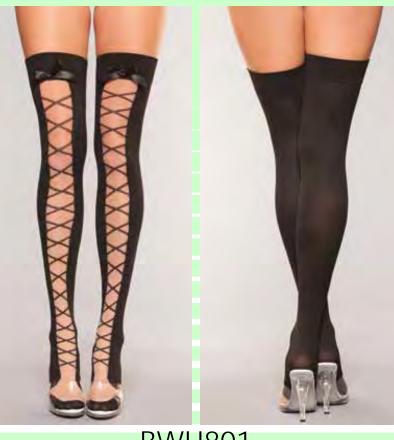

BWH801 Faux lace-up front thigh highs with bows. Black O/S

BWH802 Sheer thigh highs with lace tops, cuban heel and "Ooh la la" graphic design on back. Black O/S BWH803 Suspender belt with stripe detail and hook & eye back closure. Black O/S