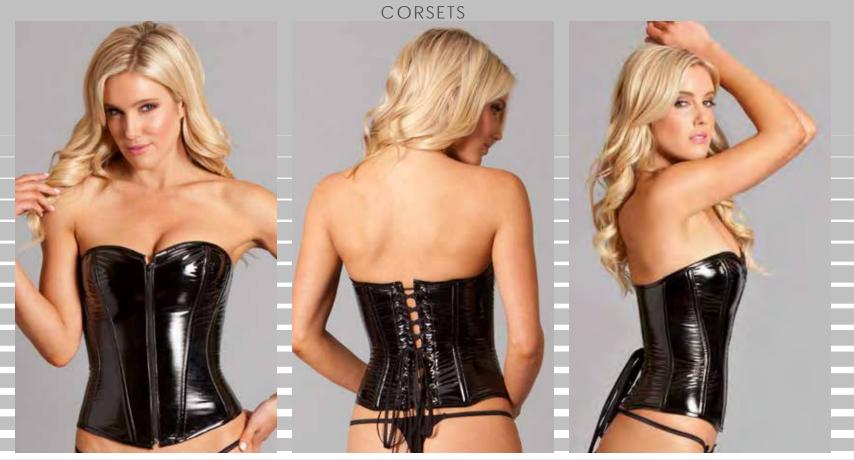

# CORSET 2019

BW1245 1 piece. Dana corset, black Vinyl with Zippered Front and Lace Up Back. Black 32-34-36-38