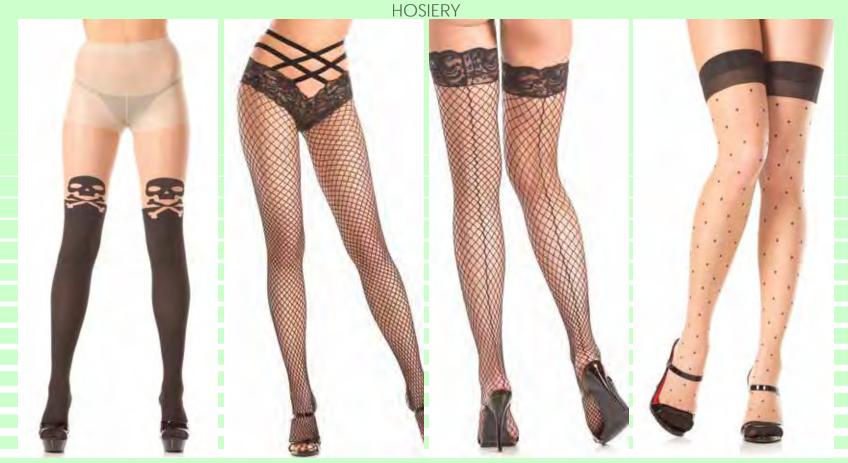

sheer nylon pantyhose. Black O/S-Queen



BW570B Sheer nylon crotchless pantyhose.. Black O/S BW565B Fishnet suspende pantyhose. Black

O/S



BW558B/BW558Q BW558R

Spandex industrial net pantyhose. Black/Red O/S-Queen

# BW529B/BW529Q BW529N

Fishnet pantyhose. Black/Nude O/S-Queen BW600 Rainbow knee highs with rainbow toes. Rainbow O/S BW517WR Striped tights. White/Red O/S

132





BW517BY Striped tights. Black/Yellow O/S BW516 Black nylon skull and crossbone pantyhose. Black O/S BW515B BW515Q Black spiderweb pantyhose. Black O/S-Queen



BW514 Checkered pantyhose Black/White O/S



BW502B BW502W BW502BO Fence net pantyhose. BLACK, WHITE, QUEEN (BLACK ONLY) O/S-Queen

HOSIERY

BW413 Nude pantyhose with gunshot backseam. Nude O/S



BW408 Sheer pantyhose with kitty designs. Black O/S





BW402 Sheer pantyhose with skull and crossbone detail. Black/Nude O/S

L'amour

L'amour

BW401

Fishnet pantyhose with elastic waist strap lace panty. Black O/S

**BW799** with lace top. Black O/S

BW797 Stay up fishnet thighs highs Polka dot nude thigh highs with cuban heel. Nude O/S

**BW796** Nude thigh highs with lace Stay up opaque thigh highs top and " L'amour" with lace welt. backseam. Black Nude O/S

BW795 O/S

BW794 Thigh high stockings with zipper back-seam. Black O/S

BW793 Stay up thigh highs with black lace top. Nude O/S



BW792 Fishnet thigh highs with red multi-bow backseam. Black O/S

BW791 Wet look laced up back thigh highs. Black O/S BW790 Nude seamed thigh highs. Nude O/S BW789 Thigh high stockings with hook and eye backseam. Black O/S



Fishnet thigh highs with mult