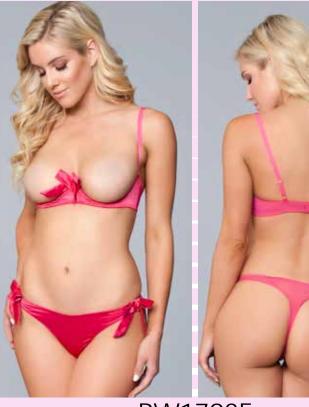

S-M-L-XL

13

BW1793F 2 pc. Cupless underwire bra set with adjustable straps and bow details. Fuschia S-M-L-XL

BW1795GOLD 2 pc. Front closure lace cupped satin babydoll. Matching thong included. Gold S-M-L-XL BW1796PR 1 pc. Lace cupped haltered babydoll. Purple S-M-L-XL