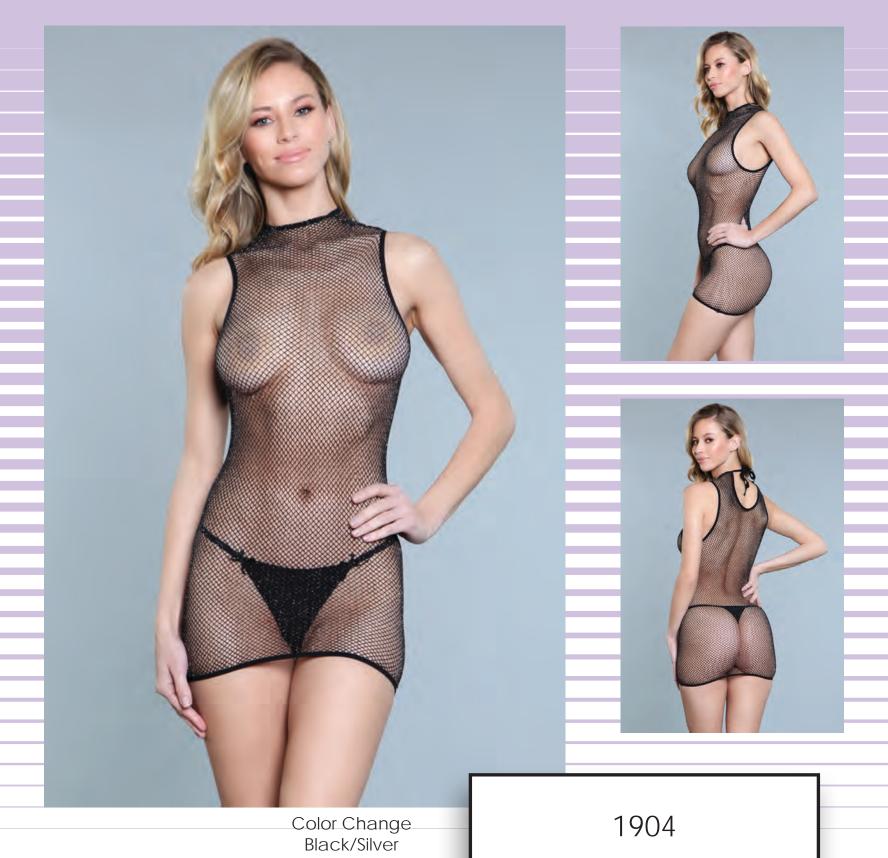

## 1905

Fishnet long sleeved, thong bodysuit. With metallic glitter detail. (Thong not included.)

O/S

Color Change Black/Silver