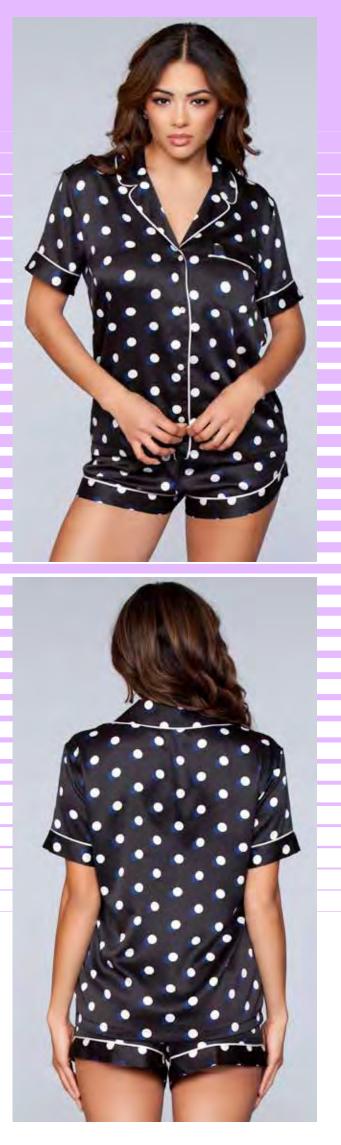

## **BEICKED**

1814 1pc. Button front with notch collar sleep shirt S-M-L-XL-1X/2X-3X/4X

1816 2pc. Collared button down sleep shirt with matching shorts S-M-L-XL-1X/2X-3X/4X

**BW1702BK** 1 PC button down satin nightshirt with pink binding and logos on the pockets. Black S-M-L-XL

**BW1788BK** 1 pc. Relaxed fit, satin body, buttom front with notched collar and pocket. Black S-M-L-XL-1X/2X-3X/4X

SLEEPWEAR

1816 2pc. Collared button down sleep shirt with matching shorts S-M-L-XL-1X/2X-3X/4X