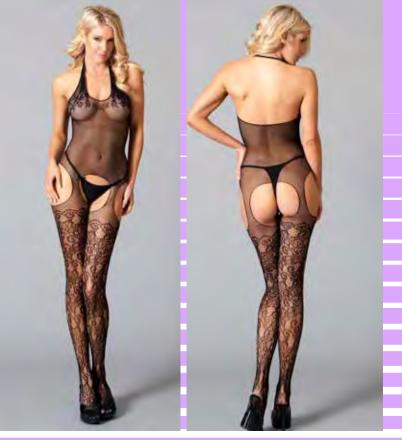

ng with cutout details. Sleeveless cutout included. O/S-QUEEN

BWB127, BWB127Q Sleeveless dress bodystocking. Thong not included. O/S-QUEEN



# BWB128, BWB128Q

Sleeveless suspended bodystocking with side cut out. Thong not included. Ő/S-QUEEN





# BWB108, BWB108Q

Crotchless halter bodystocking with scoop low back. Asymmetrical Details. Thong not included. O/S-QUEEN









## BWB110, BWB110Q Spagetti strap suspender bodystocking. Thong not included. **Ö**/S-QUEEN

BWB109, BWB109Q Crotchless halter bodystocking with scoop low back. Ruffle trim with asymmetrical details. Thong not included. O/S-QUEEN



# BWB111, BWB111Q

Scooped neck and back long sleeve bodystocking. Thong not included. O/S-QUEEN

Long Sleeved suspender bodystocking with scooped back. Thong not included.

O/S-QUEEN



# BWB112, BWB112Q

Halter suspender bodystocking with lace detail thigh highs. Thong not included. O/S-QUEEN









# BWB114, BWB114Q

Long sleeved suspender bodystocking with scooped back and lace up details on back and inner sleeves. Lace detailed thigh highs. Thong not included. O/S-QUEEN



BWB104 Sheer bodystocking with mock garterbelt and strapping design. Thong not included. O/S

BWB107 Scoopneck spandex nylon dress with cutouts. Thong not included. O/S



BWB102 Opaque cupless hooded minidress. O/S BWB101 Opaque cupless and crotchless hooded bodystocking. O/S







BWB100 Opaque bodystocking with high neck lace front keyhole design. O/S BWB99 Sheer bodystocking with mock wraparound ribbon and ruffle shoulder straps. O/S



BWB98

Opaque floral design bodystocking with shoulder