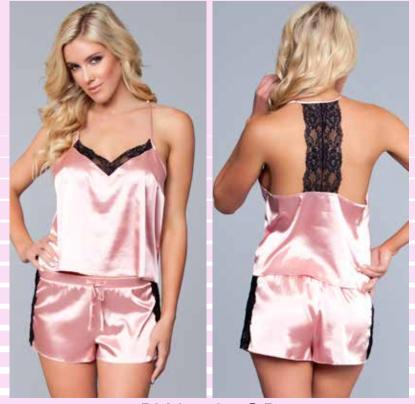

BW1786BURG 1 pc. Satin with lace trim, plunging neckline, pulls on cheeky coverage and criss-cross front. Burgandy S-M-L-XL-1x/2x-3x/4x

BW1787PUR 2 pc. Relaxed fit lightweight, top and shorts are satin with touches of lace, adjustable cami straps, short has 1.5" inseam and elastic waistband on shorts. Purple S-M-L-XL-1x/2x-3x/4x

BW1787CP 2 pc. Relaxed fit lightweight, top and shorts are satin with touches of lace, adjustable cami straps, short has 1.5" inseam and elastic waistband on shorts. Candy Pink S-M-L-XL-1x/2x-3x/4x

# BW1787RD

2 pc. Relaxed fit lightweight, top and shorts are satin with touches of lace, adjustable cami straps, short has 1.5" inseam and elastic waistband on shorts. Red S-M-L-XL-1x/2x-3x/4x