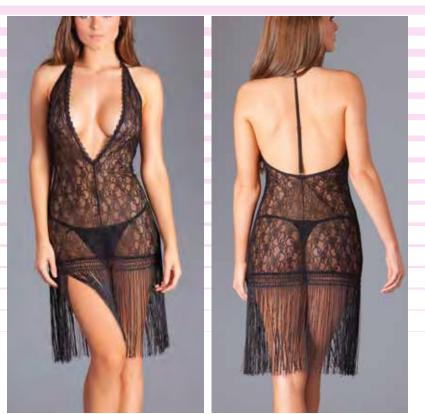

BW1738BK 1pc. Fringe dress with deep V neck and T-strap back. Thong not included. Black S/M - M/L -L/XL

BW1740BK 1pc. Eyelash lace trim on all over lace long sleeve teddy with zip back and french cut thong bottom Black S-M-L-XL-1X/2X-3X/4X