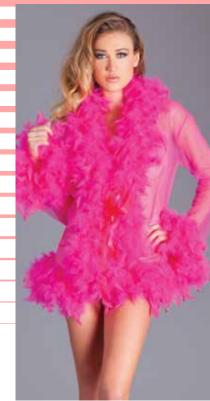

BW834BK Sheer full-length robe with chandella boa feather trim. Black O/S BW834HP Sheer full-length robe with chandella boa feather trim. Hot Pink O/S

Full length marabou trimmed robe with front satin ties. Red O/S

BW1650CP Full length marabou trimmed robe with front satin ties.

A

ith front satin ties. Candy Pink O/S

н