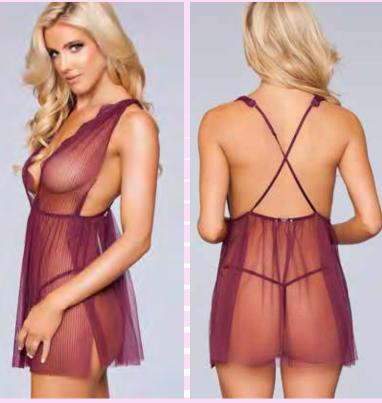

# 2019

LINGERIE BODYSTOCKINGS NIPPLE COVERS INTIMATES BODY SHAPERS INVISIBLE BRAS HOSIERY

1801 2 pc. Mesh with a sheer stripe and lace trim baby doll, and V-string panty. Black S M L XL

1801 2 pc. Mesh with a sheer stripe and lace trim baby doll, and V-string panty. Lavender S M L XL 1801 2 pc. Mesh with a sheer stripe and lace trim baby doll, and V-string panty. Burgandy S M L XL