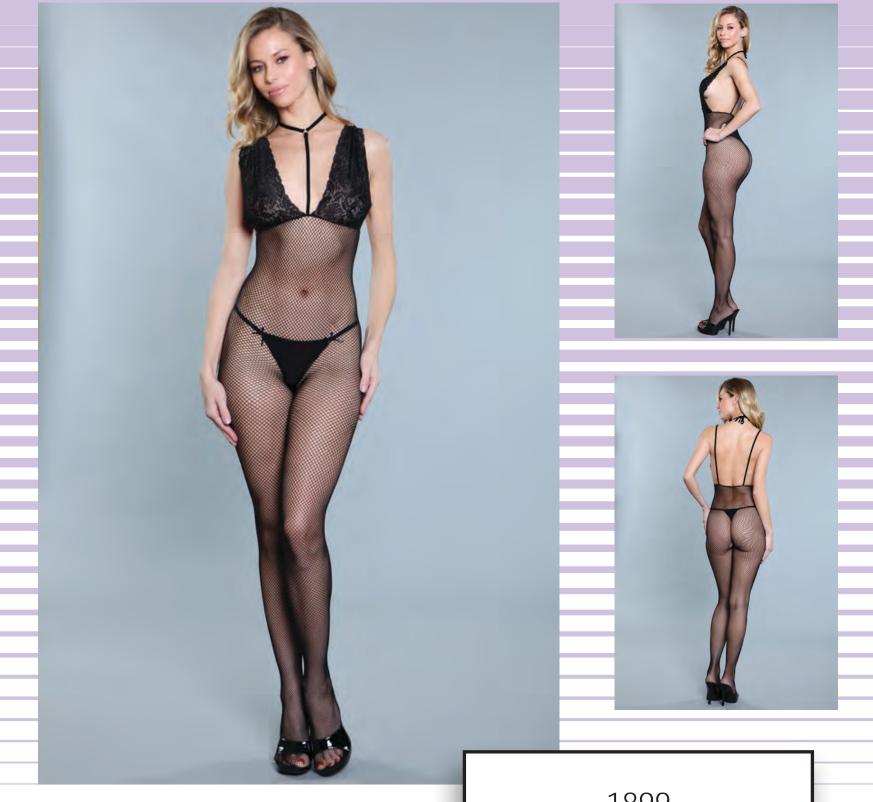

# 1899

Fishnet and lace ring halter bodystocking. (Thong not included.)

O/S

\* New Styles!

106

O/S