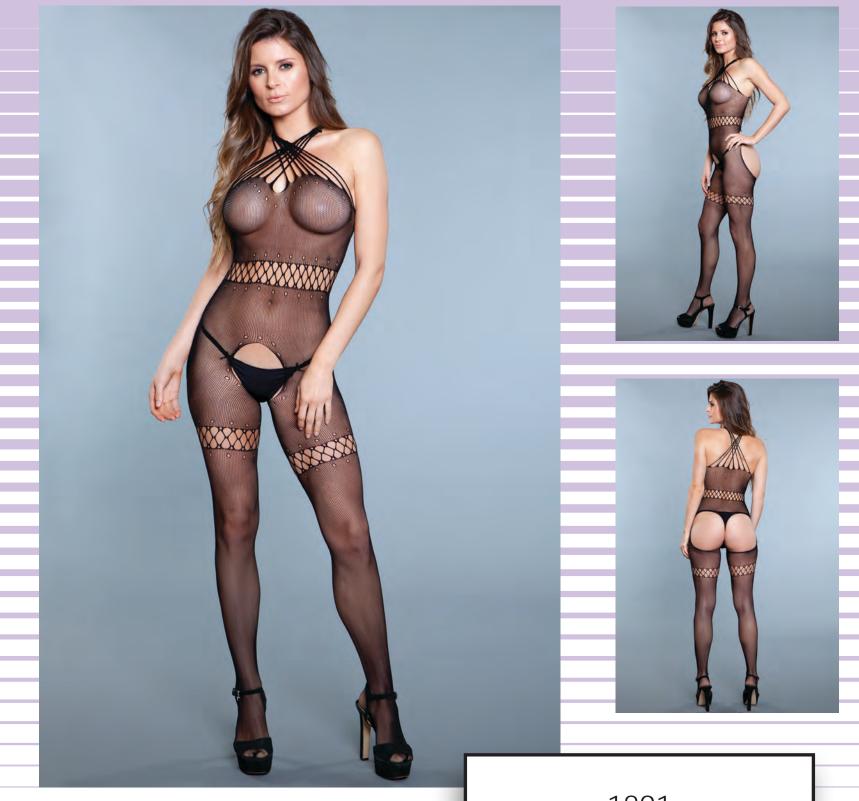

# 1892

Fishnet, crisscross cut out detail, long sleeve bodystocking. (Thong not included.)

O/S - Queen

Black