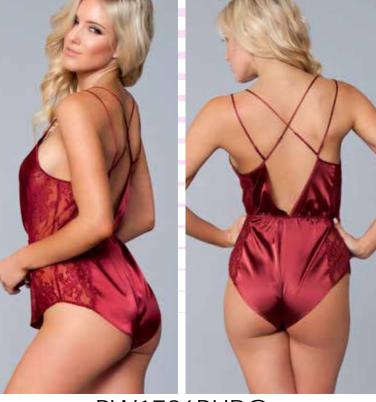

### BW1709R 1 pc. Lace cut-out teddy with strappy contrast edge lace and daring back plunge. "Gold" ring hardware. Red S-M-L-XL

BW1710BK 1pc. Eyelash lace teddy with criss-cross straps in front and back. Sheer mesh back with snap crotch closure. Black S-M-L-XL