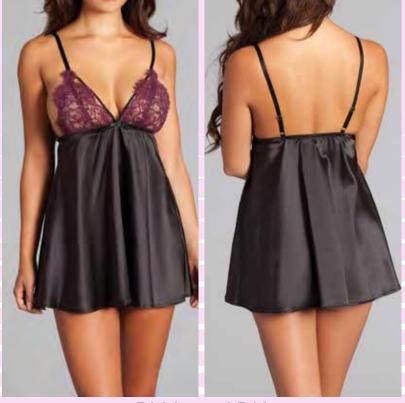

BW1752BK 1 piece. Split front satin and lace babydoll. Thong not included. Black S-M-L-XL BW1739BK 1pc. Thong back teddy with harness style straps and cut out lace cups. Double back straps with lace detail on back. Black S-M-L-XL