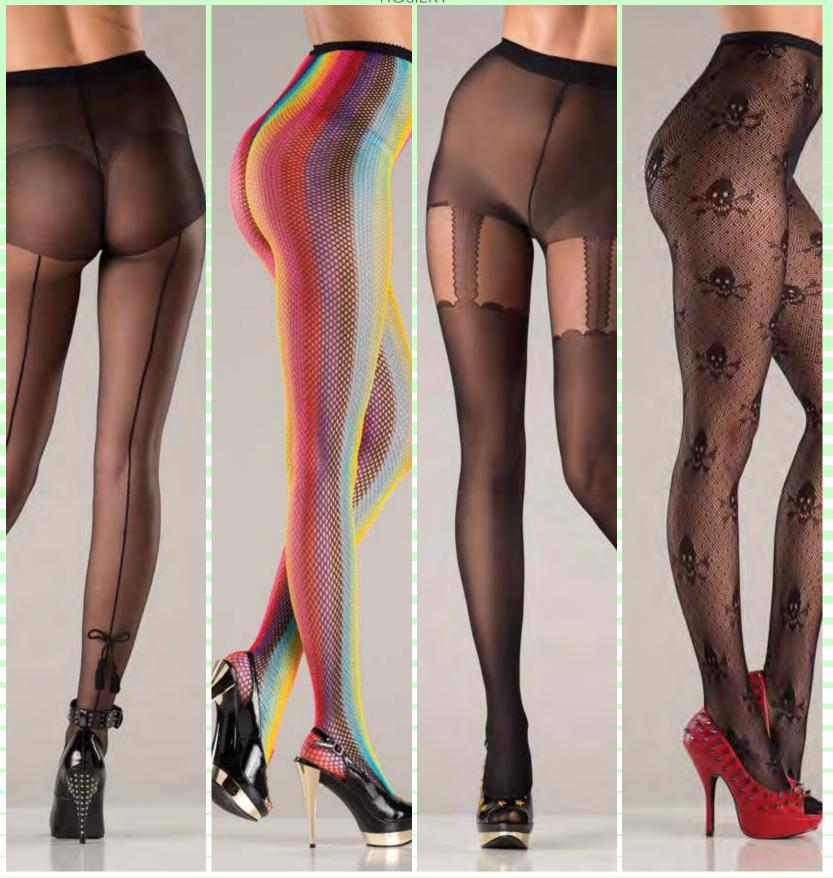

BWH804 Fence net pantyhose. Black O/S BW798 Opaque pantyhose with faux bow garterstrap detail. Black O/S

BW786 Crotchless fishnet and lace pantyhose. Black O/S BW783 Crotchless fishnet pantyhose with diamond backseam. Black O/S

BW751 Spandex sheer back seam pantyhose with tassel bow design. Black O/S BW748 Shimmering rainbow pantyhose. Rainbow O/S BW746 Opaque black pantyhose with suspender designs. Black O/S BW745 Sheer black pantyhose with skull and cross bone designs. Black O/S

BW741 Two tone black and nude sheer pantyhose with dot designs. Nude/Black O/S

BW739 Opaque black pantyhose with sheer star designs. Black O/S

BW738 Nude pantyhose with bow design above the knee. Nude O/S

BW737 Sparkle explosion on sheer black pantyhose. Black O/S

BW732 Sheer nude pantyhose with floral vine detail. Black O/S BW731 Sheer black pantyhose with art deco lines. Black O/S

BW726 Opaque black pantyhose with hidden polka dot design. Black O/S

BW724 Sheer black pantyhose with shadow cross design. Nude/Black O/S

BW723 Nude pantyhose with sparkle explosion on one leg. Nude O/S

BW718 Sheer block stripe footless tights. Nude/Black O/S

BW713 Pink leopard print footless tights. Pink O/S BW710 Mock wraparound sheer tights. Black O/S

BW708 Sheer mock suspender pantyhose. Black O/S BW707 Sheer tights with mock bow suspender and backseam. Black O/S

BW706 Sheer tights with mock lace-up backseam. Nude/Black O/S

BW705, BW705Q Fence net tights with lace boyshorts top. Black O/S-Queen

BW704 Contrast color vertical stripe net tights. Hot Pink O/S BW703 Sheer pantyhose with woven stars. Black O/S

BW702 Faux lace-up back cuban heel tights. Black O/S BW697B Opaque black and silver footless tights. Black O/S

BW696B Opaque black footless tights with lace trim. Black O/S BW695B Ripped spandex footless tights. Black O/S

BW694B Opaque footless tights with studded cuffs. Black O/S

BW693 Sheer dotted pantyhose. Black O/S

DVV 333 Navy sailor socks. Navy Blue O/S

BW656B BW656Q Opaque footless tights.

Black O/S-Queen

BW689B Vertical stripe fishnet pantyhose. Black O/S BW650 Multi diamond design tights. Black O/S

BW688GD Opaque black and gold lurex tights. Black/Gold O/S

Opaque black and silver lurex tights. Black/Silver O/S

Grey and black argyle tights. Grey/Black O/S

BW698B Opaque black & gold lurex knee highs. Black O/S

BW683N Opaque floral woven pantyhose. Nude O/S BW683GI Opaque floral woven pantyhose. Grey/Ivory O/S BW683GB Opaque floral woven pantyhose. Grey/Blue O/S BW682N Opaque floral print tights. Nude O/S

BW682W Opaque floral print tights. Whitet O/S BW681B Opaque tribal-print pantyhose. Black/White O/S

BW680B Woven grey leopard tights. Grey O/S BW679BPK Wide stripes opaque tights. Black/Pink O/S

BW679BO Wide stripes opaque tights. Black/Orange O/S

ALLEY A

BW679BW Wide stripes

opaque tights. Black/White O/S

HOSIERY

BW679BPR Wide stripes opaque tights. Black/Purple O/S BW678B Opaque vertical stripe tights. Black/White O/S

BW677B Opaque zebra-print pantyhose. Black/ White O/S

BW672B Fishnet thong back pantyhose. Black O/S

BW671B Sheer suspender pantyhose. Black O/S BW669B Bow lace suspender pantyhose. Black O/S

BW647BR Brown/grey argyle tights. O/S-Queen

BW646PK, BW646Q Bubble gum argyle tights. Bubble Gum Pink O/S Queen

BW641 Tiger tattoo sheer pantyhose with rhinestone eyes. Black O/S

BW640 Spandex sheer pantyhose with faux chains. Black O/S

BW639 Flame design tight. Black. O/S BW637B Sheer pantyhose with rhinestone back seam. Black O/S-Queen

BW636 Spandex shredded back opaque footless tights. Black O/S BW635 Sheer spandex flower jacquard french cut pantyhose. Black O/S

#### BW620PK BW620PKQ Opaque nylon pantyhose. Pink O/S-Queen

## BW620PR BW620PRQ

Opaque nylon pantyhose. Purple O/S-Queen

Opaque nylon pantyhose. Black O/S-Queen

BW621 Kaleidoscope net footless tights. Black O/S BW620T BW620TO Opaque nylon pantyhose. Turquoise O/S-Queen BW620LG BW620LGO Opaque nylon pantyhose. Light Green O/S-Queen

BW620OR BW620ORO Opaque nylon pantyhose. Orange O/S-Queen

BW597B Wide net footless nylon tights. Black. O/S-Queen

BW586B Polka dot sheer nylon pantyhose. Black O/S-Queen

BW570B Sheer nylon crotchless pantyhose.. Black O/S BW565B Fishnet suspende pantyhose. Black

O/S

BW558B/BW558Q BW558R

Spandex industrial net pantyhose. Black/Red O/S-Queen

# BW529B/BW529Q BW529N

Fishnet pantyhose. Black/Nude O/S-Queen BW600 Rainbow knee highs with rainbow toes. Rainbow O/S BW517WR Striped tights. White/Red O/S

132

BW517BY Striped tights. Black/Yellow O/S BW516 Black nylon skull and crossbone pantyhose. Black O/S BW515B BW515Q Black spiderweb pantyhose. Black O/S-Queen

BW514 Checkered pantyhose Black/White O/S

BW502B BW502W BW502BO Fence net pantyhose. BLACK, WHITE, QUEEN (BLACK ONLY) O/S-Queen

HOSIERY

BW413 Nude pantyhose with gunshot backseam. Nude O/S

BW408 Sheer pantyhose with kitty designs. Black O/S

BW402 Sheer pantyhose with skull and crossbone detail. Black/Nude O/S

L'amour

L'amour

BW401

Fishnet pantyhose with elastic waist strap lace panty. Black O/S

**BW799** with lace top. Black O/S

BW797 Stay up fishnet thighs highs Polka dot nude thigh highs with cuban heel. Nude O/S