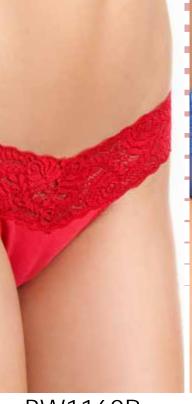

**BW1160BL** Lace 'v' cut low rise panties. Blue S-M-L-XL

\* New Styles

Black

\* New Styles!

1848

ROXY PANTY

Seamless Microfiber panties with waist trimmed detail.

S - M - L - XL