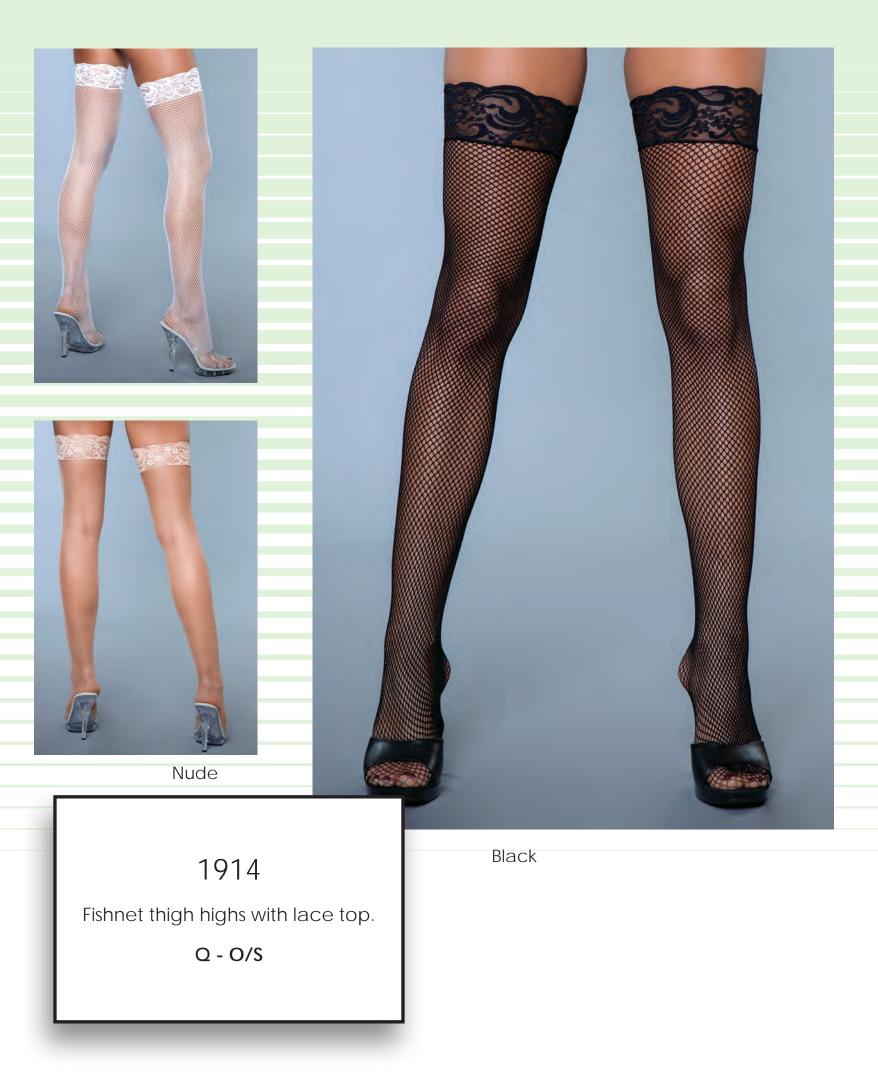

## \* New Styles!

Lace crotchless bodystocking with long sleeves. (Thong not included.)

## \* New Styles!

Black

1890

Lace crotchless bodystocking with high waist garter detail. (Thong not included.)