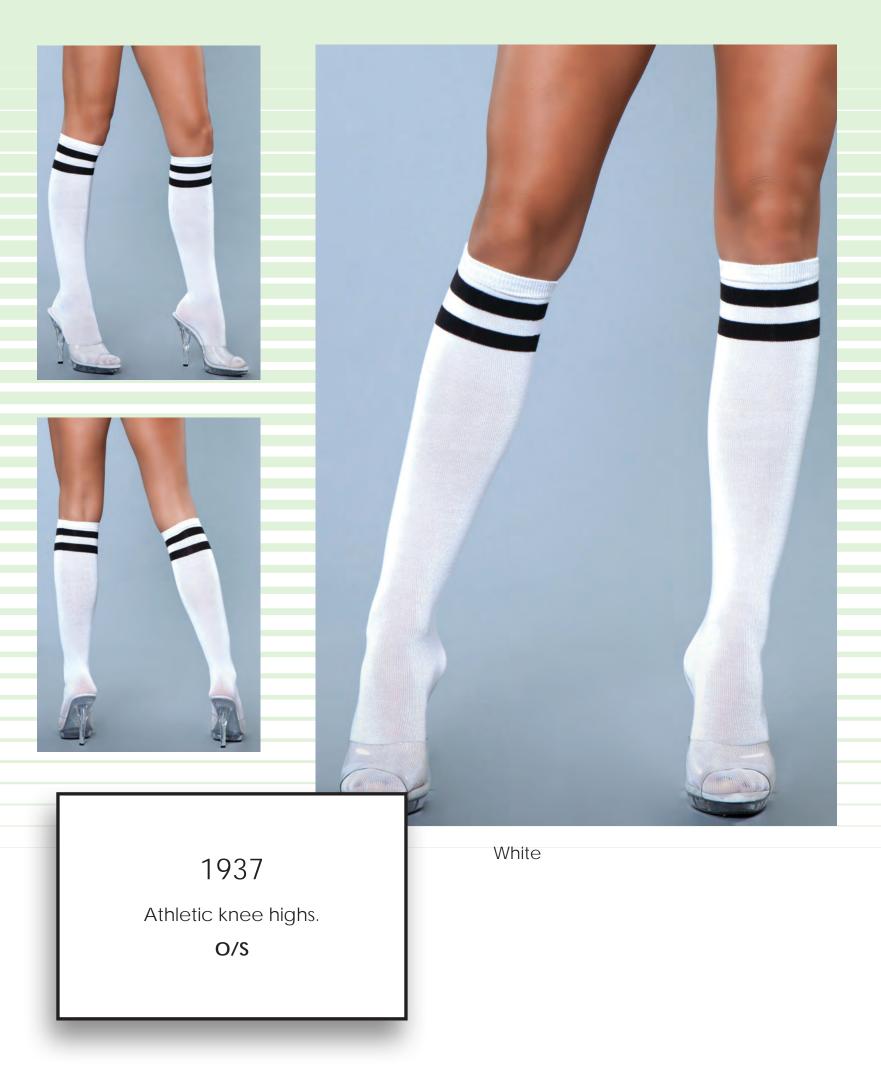

Striped thigh highs with red hearts. Black/White O/S BW645HP Athletic ribbed thigh highs with three stripe top. Black/Hot Pink O/S

**BW645W** Athletic ribbed thigh highs with three stripe top. Black/White O/S