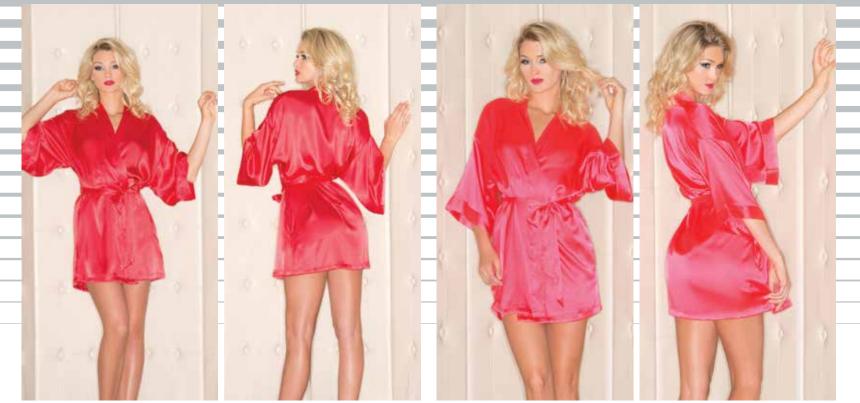

# BE JECKED

1817 Plush fleece, Ultra-soft sherpa lining Hood, Adjustable tie, Side pockets Black/White S/M, L/XL

Marabou thigh length robe with ribbon ties. Red O/S