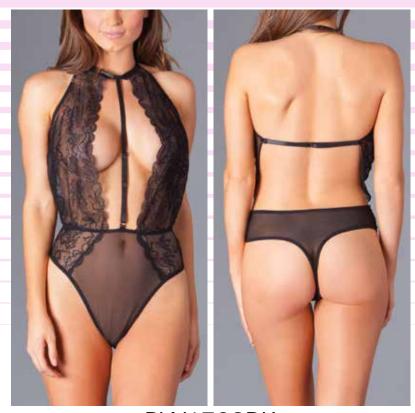

1804

1 pc. Unlined lace body, Underwire for support, Plunging neckline, Pulls on, Open cups, Back closure, Bumless and Crotchless. Red S M L \$15.50

1pc. Open cup bra, Strappy details, Back closure, Lace piecing, and Adjustable bra straps. Burgandy S/M-M/L-L/XL \$5.50