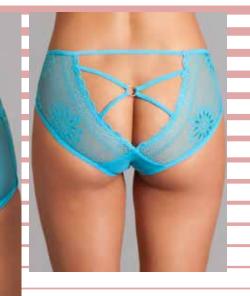

### BW1782RB

Delila lace & strap panty: Floral lace panty with a lace-up back. Royal Blue S-M-L-XL

### BW1782BK

Delila lace & strap panty: Floral lace panty with a lace-up back. Black S-M-L-XL