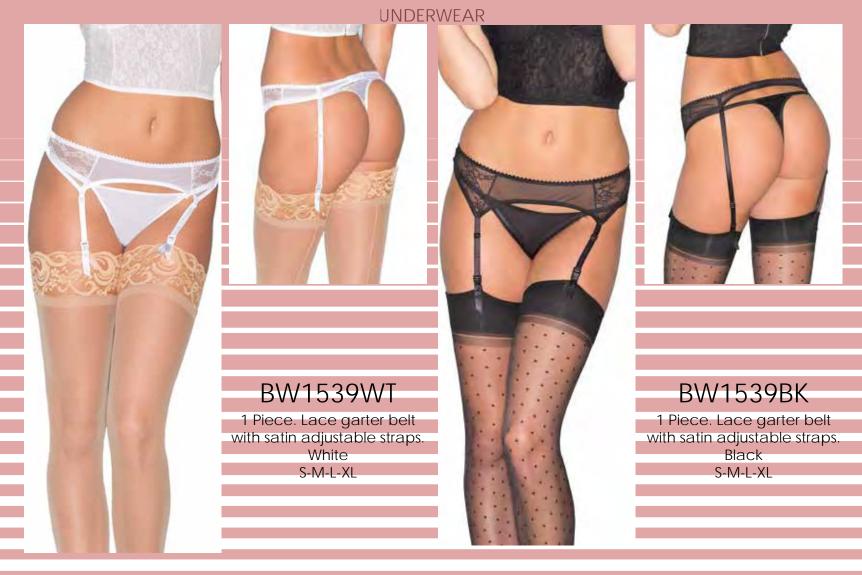

## BW1780CP

Jasmine tie up panty: A high waist sheer panty with lace fringe and a lace-up back. Candy Pink S-M-L-XL

## BW1780RD

Jasmine tie up panty: A high waist sheer panty with lace fringe and a lace-up back. Red S-M-L-XL

#### UNDERWEAR

Jasmine tie up panty: A high waist sheer panty with lace fringe and a lace-up back. Mustard S-M-L-XL

## **BW1780MR**

Jasmine tie up panty: A high waist sheer panty with lace fringe and a lace-up back. Maroon S-M-L-XL