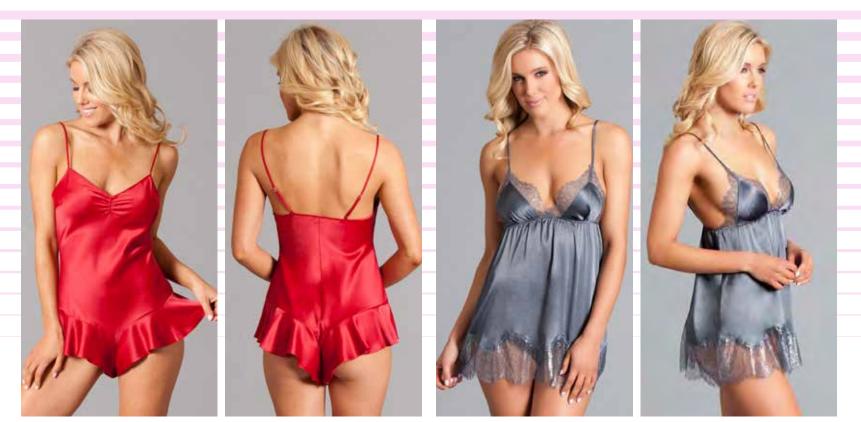

1804

1 pc. Unlined lace body, Underwire for support, Plunging neckline, Pulls on, Open cups, Back closure, Bumless and Crotchless. Red S M L \$15.50

1pc. Open cup bra, Strappy details, Back closure, Lace piecing, and Adjustable bra straps. Burgandy S/M-M/L-L/XL \$5.50