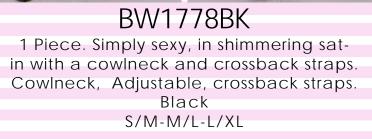

BW1779BK 1 Piece. Chantilly lace cups, Unlined, Adjustable, crisscross straps, Lace-up detail at low back. Black S-M-L-XL

BW1700F 1pc. Lined lace teddy with plunging front and back. Fuschia S-M-L-XL BW1700BK 1pc. Lined lace teddy with plunging front and back. Black S-M-L-XL