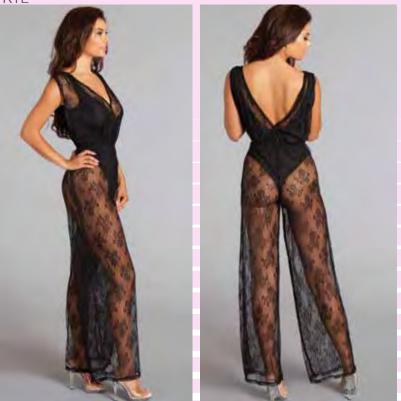

pc. French cut halterneck lace teddy with criss-cross front detail and thong back. Royal Blue S-M-L-XL





BW1744R 1 pc. French cut halterneck lace teddy with criss-cross front detail and thong back. Red S-M-L-XL BW1744BK 1 pc. French cut halterneck lace teddy with criss-cross front detail and thong back. Black S-M-L-XL





BW1745M 1 pc. All over lace teddy with scalloped edge around plunging neckline and high cut legs. Maroon S-M-L-XL BW1745BK 1 pc. All over lace teddy with scalloped edge around plunging neckline and high cut legs. Black S-M-L-XL





BW1746BK 1 pc. Lace and mesh teddy with accents of strappy lace around neck and body. High cut leg and snap closure. Black S-M-L-XL BW1747BK 1pc. Eyelash lace and opaque front teddy with sheer low back with cross strap. Black S-M-L-XL





BW1749BK 1 pc. Cupless caged bralette with underwire support. Dress not included. Black S-M-L-XL BW1754BK 1 pc. Lace overlay jumpsuit with bodysuit lining. Shirred crossover front and wide legs. Black S-M-L-XL





BW1752BK 1 piece. Split front satin and lace babydoll. Thong not included. Black S-M-L-XL BW1739BK 1pc. Thong back teddy with harness style straps and cut out lace cups. Double back straps with lace detail on back. Black S-M-L-XL







BW1642 2 Piece. High neckline halter lace bra. Comes with a matching open gusset lace brief with frilled lace trim. Black S-M-L-XL BW1623 2 Piece. Peek-a-boo cami suspender with lacetrimmed pink satin cups, frill hem, and mesh side panels. BW599 Hosiery sold separately. Black/Pink S-M-L-XL





2 Piece. High neckline halter sheer demi bra with