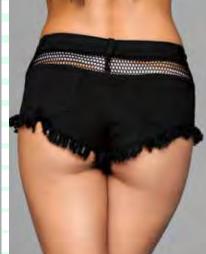

#### J11BK Denim shorts with fishnet top trimming and fringe bottom details Black S-M-L

# J11BL

Denim shorts with fishnet top trimming and fringe bottom details Blue S-M-L