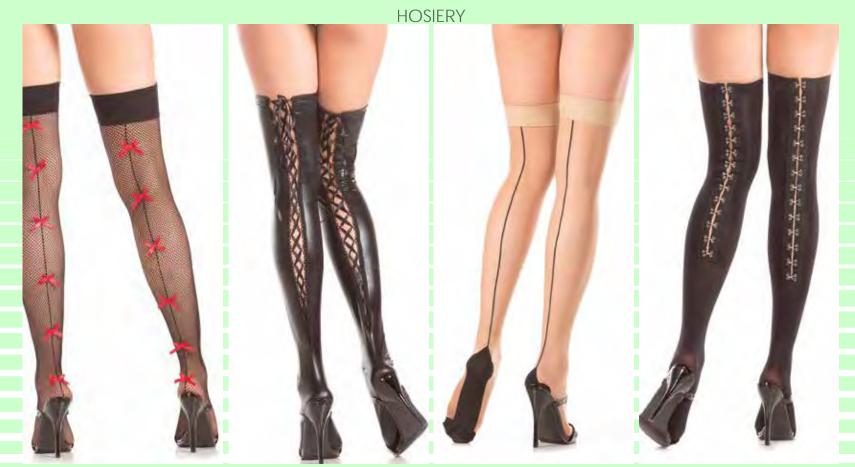

## BODY STOCKINGS

\* New Styles!

BW768 Floral designed sheer tights with gusset. Black O/S BWH806 Crotchless stocking with open back. Black O/S-QUEEN

BWH805 Crotchless stocking with open back. Black O/S BWH800 Playful hearts design going up back with lace top thigh highs. Red/Nude O/S

BWH801 Faux lace-up front thigh highs with bows. Black O/S

BWH802 Sheer thigh highs with lace tops, cuban heel and "Ooh la la" graphic design on back. Black O/S BWH803 Suspender belt with stripe detail and hook & eye back closure. Black O/S

BWH804 Fence net pantyhose. Black O/S BW798 Opaque pantyhose with faux bow garterstrap detail. Black O/S

BW786 Crotchless fishnet and lace pantyhose. Black O/S BW783 Crotchless fishnet pantyhose with diamond backseam. Black O/S

BW778 Sheer faux garterstrap tights with stitched front design. Nude/Black O/S

BVV/// Faux lace top tights with backseam. Black O/S BW776 Knitted zig-zag rainbow tights. Rainbow O/S

Fishnet knee highs with

lace bow trim.

Black

O/S

Seamless spandex fishnet and keyhole pantyhose. Black O/S

BW691B Sheer spandex pantyhose with faux knee high design. Black O/S

BW651 Striped nylon stirrup knee highs. Black/White O/S

BW751 Spandex sheer back seam pantyhose with tassel bow design. Black O/S BW748 Shimmering rainbow pantyhose. Rainbow O/S BW746 Opaque black pantyhose with suspender designs. Black O/S BW745 Sheer black pantyhose with skull and cross bone designs. Black O/S

BW741 Two tone black and nude sheer pantyhose with dot designs. Nude/Black O/S

BW739 Opaque black pantyhose with sheer star designs. Black O/S

BW738 Nude pantyhose with bow design above the knee. Nude O/S

BW737 Sparkle explosion on sheer black pantyhose. Black O/S

BW732 Sheer nude pantyhose with floral vine detail. Black O/S BW731 Sheer black pantyhose with art deco lines. Black O/S

BW726 Opaque black pantyhose with hidden polka dot design. Black O/S

BW724 Sheer black pantyhose with shadow cross design. Nude/Black O/S

BW723 Nude pantyhose with sparkle explosion on one leg. Nude O/S

BW718 Sheer block stripe footless tights. Nude/Black O/S

BW713 Pink leopard print footless tights. Pink O/S BW710 Mock wraparound sheer tights. Black O/S

BW708 Sheer mock suspender pantyhose. Black O/S BW707 Sheer tights with mock bow suspender and backseam. Black O/S

BW706 Sheer tights with mock lace-up backseam. Nude/Black O/S

BW705, BW705Q Fence net tights with lace boyshorts top. Black O/S-Queen

BW704 Contrast color vertical stripe net tights. Hot Pink O/S BW703 Sheer pantyhose with woven stars. Black O/S

BW702 Faux lace-up back cuban heel tights. Black O/S BW697B Opaque black and silver footless tights. Black O/S

BW696B Opaque black footless tights with lace trim. Black O/S BW695B Ripped spandex footless tights. Black O/S

BW694B Opaque footless tights with studded cuffs. Black O/S

BW693 Sheer dotted pantyhose. Black O/S

DVV 333 Navy sailor socks. Navy Blue O/S

BW656B BW656Q Opaque footless tights.

Black O/S-Queen

BW689B Vertical stripe fishnet pantyhose. Black O/S BW650 Multi diamond design tights. Black O/S

BW688GD Opaque black and gold lurex tights. Black/Gold O/S

Opaque black and silver lurex tights. Black/Silver O/S

Grey and black argyle tights. Grey/Black O/S

BW698B Opaque black & gold lurex knee highs. Black O/S

BW683N Opaque floral woven pantyhose. Nude O/S BW683GI Opaque floral woven pantyhose. Grey/Ivory O/S BW683GB Opaque floral woven pantyhose. Grey/Blue O/S BW682N Opaque floral print tights. Nude O/S

BW682W Opaque floral print tights. Whitet O/S BW681B Opaque tribal-print pantyhose. Black/White O/S

BW680B Woven grey leopard tights. Grey O/S BW679BPK Wide stripes opaque tights. Black/Pink O/S

BW679BO Wide stripes opaque tights. Black/Orange O/S

ALLEY A

BW679BW Wide stripes

opaque tights. Black/White O/S

HOSIERY

BW679BPR Wide stripes opaque tights. Black/Purple O/S BW678B Opaque vertical stripe tights. Black/White O/S

BW677B Opaque zebra-print pantyhose. Black/ White O/S

BW672B Fishnet thong back pantyhose. Black O/S

BW671B Sheer suspender pantyhose. Black O/S BW669B Bow lace suspender pantyhose. Black O/S

BW647BR Brown/grey argyle tights. O/S-Queen

BW646PK, BW646Q Bubble gum argyle tights. Bubble Gum Pink O/S Queen

BW641 Tiger tattoo sheer pantyhose with rhinestone eyes. Black O/S

BW640 Spandex sheer pantyhose with faux chains. Black O/S

BW639 Flame design tight. Black. O/S BW637B Sheer pantyhose with rhinestone back seam. Black O/S-Queen

BW636 Spandex shredded back opaque footless tights. Black O/S BW635 Sheer spandex flower jacquard french cut pantyhose. Black O/S

#### BW620PK BW620PKQ Opaque nylon pantyhose. Pink O/S-Queen

## BW620PR BW620PRQ

Opaque nylon pantyhose. Purple O/S-Queen

Opaque nylon pantyhose. Black O/S-Queen

BW621 Kaleidoscope net footless tights. Black O/S BW620T BW620TO Opaque nylon pantyhose. Turquoise O/S-Queen BW620LG BW620LGO Opaque nylon pantyhose. Light Green O/S-Queen

BW620OR BW620ORO Opaque nylon pantyhose. Orange O/S-Queen

BW597B Wide net footless nylon tights. Black. O/S-Queen

BW586B Polka dot sheer nylon pantyhose. Black O/S-Queen

BW570B Sheer nylon crotchless pantyhose.. Black O/S BW565B Fishnet suspende pantyhose. Black

O/S

BW558B/BW558Q BW558R

Spandex industrial net pantyhose. Black/Red O/S-Queen

# BW529B/BW529Q BW529N

Fishnet pantyhose. Black/Nude O/S-Queen BW600 Rainbow knee highs with rainbow toes. Rainbow O/S BW517WR Striped tights. White/Red O/S

132

BW517BY Striped tights. Black/Yellow O/S BW516 Black nylon skull and crossbone pantyhose. Black O/S BW515B BW515Q Black spiderweb pantyhose. Black O/S-Queen

BW514 Checkered pantyhose Black/White O/S

BW502B BW502W BW502BO Fence net pantyhose. BLACK, WHITE, QUEEN (BLACK ONLY) O/S-Queen

HOSIERY

BW413 Nude pantyhose with gunshot backseam. Nude O/S

BW408 Sheer pantyhose with kitty designs. Black O/S

BW402 Sheer pantyhose with skull and crossbone detail. Black/Nude O/S

L'amour

L'amour

BW401

Fishnet pantyhose with elastic waist strap lace panty. Black O/S

**BW799** with lace top. Black O/S

BW797 Stay up fishnet thighs highs Polka dot nude thigh highs with cuban heel. Nude O/S

**BW796** Nude thigh highs with lace Stay up opaque thigh highs top and " L'amour" with lace welt. backseam. Black Nude O/S

BW795 O/S

BW794 Thigh high stockings with zipper back-seam. Black O/S

BW793 Stay up thigh highs with black lace top. Nude O/S

BW792 Fishnet thigh highs with red multi-bow backseam. Black O/S

BW791 Wet look laced up back thigh highs. Black O/S BW790 Nude seamed thigh highs. Nude O/S BW789 Thigh high stockings with hook and eye backseam. Black O/S

Fishnet thigh highs with multi-bow backseam. Black O/S BVV/8/ Stay up thigh highs with zipped backseam design. Black O/S

BVV/85 Stay up fishnet thigh highs with stud seam. Black O/S BVV /84 Opaque thigh highs with open welt edge. Black O/S

BW775B Vinyl top fishnet thigh highs.. Black O/S

BW773 Neon thigh highs with rainbow stripes. Rainbow O/S BW772 Opaque faux suspender thigh highs with pinstripe design. Black O/S

BW771 Diamond design thigh highs with playing card patterns, playing card and bow top. White/Red O/S BW769B 2 piece fishnet garterbelt and thigh highs. Black O/S

Floral design thigh high with wide lace top and silicone stay ups. Nude/Black O/S

BW750 Camouflage stocking with vinyl tops. Camouflage O/S

Black/Nude

O/S

BW744 Opaque black thigh highs with zipper design back. Black O/S

BW742 Striped thigh highs. Black O/S

BW729 Floral design sheer black thigh highs with silicone stay up lace tops. Black O/S

BW720 Sheer lace-top cuban heel thigh highs with contrast red backseam and bows. Black/Red O/S

Leopard fishnet garterbelt stockings. Leopard O/S Multi-stripe top thigh highs with back seam. Nude/Black O/S

BW712

**BW711W** Acrylic thigh high leg warmer. White O/S

138

BW711OR Acrylic thigh high leg warmer. Orange O/S

BW711PR Acrylic thigh high leg warmer. Purple O/S

BW711B Acrylic thigh high leg warmer. Black O/S

O/S

BW711T Acrylic thigh high leg warmer. Turquoise O/S BW711HP Acrylic thigh high leg warmer. Hot Pink O/S BW701 Polka dot thigh highs. Black O/S

BW676B Opaque striped thigh highs with suits on side. Black/White/Red O/S

BW611 Black lattice work pattern on white nylon footless pantyhose. Black/White O/S

DVVO/4D Checker board thigh highs. Black/White O/S

DVVOO/ Sheer white lace-top thigh highs with red printed hearts backseam. White O/S BW662B Black cuban heel thigh highs. Black O/S

BW661B Sheer lace-top thigh highs with silicone stay ups. Black O/S BW655W BW655B BW655WO BW655BO Sheer thigh high with garter lace ruffle top. Black, White O/S-Queen

Striped thigh highs with red hearts. Black/White O/S BW645HP Athletic ribbed thigh highs with three stripe top. Black/Hot Pink O/S

**BW645W** Athletic ribbed thigh highs with three stripe top. Black/White O/S

BW644 Anchors away striped thigh highs. Blue/White O/S

BW643 Spandex sheer thigh highs with stripes and satin bows. Pink/Black O/S

## BW638W BW638B

Sheer lace top stocking with women bows and floral patterns. White/Black O/S

BW630 Spandex diamond net thigh high with wide ruffle lace top and satin bow. Black O/S

**BW598B** Nylon seamless warning net Industrial fishnet stocking pantyhose. with unfinished top. Black O/S-Queen

BW626 Black O/S

BW624B BW624Q Fishnet stockings. Black O/S-Queen

BW617B Spandex fence net with lace top tigh highs. Black O/S

BW616 Rainbow lycra thigh highs with lace top. Rainbow O/S

BW615 Nylon leopard tights. O/S BW610B BW610W Fancy lace nylon thigh highs. Black, White O/S

BW603B BW603O Lycra stay up fishnet thigh highs with back bow. Black O/S-Queen BW602B BW602O Lycra stay up fishnet thigh highs. Black O/S-Queen

## BW599B BW599N BW599Q

Sheer lace top nylon thigh high with backseam. BLACK, Nude, O/S- Queen(Black Only)

BW582 Vertical striped thigh highs. Black/Pale Pink O/S

BW578 Lycra industrial fishnet thigh high with red satin bow and embroidered nurse cross on top. White O/S

BW575 Nylon striped thigh highs. Black O/S BW573 Cuban heel two tone stockings. Black/Red O/S

BW571B BW571W Fishnet back seam thigh highs with satin bow. Black, White O/S BW569B Fence net stockings with lace garter belt. Black O/S BW568B, BW568N Back seam garter belt stocking. Black, Nude O/S BW564 Nude cuban heel thigh highs. Nude O/S

#### HOSIFRY

Silicone stay up spandex thigh highs. Black, White O/S-Queen(Black Only)

BW562B Sheer stockings. Black O/S

BW503B Opaque thigh highs. Black O/S

BW559B Fishnet thigh highs with thin scalloped top. Black O/S

BW519B Opaque thigh highs with bow. Black O/S BW511 Heart pattern thigh highs. White O/S BW505 BW505W BW505R Industrial net thigh high. Black, White, Red O/S

BW504 Nylon striped black and yellow thigh high. Yellow/Black O/S

# BW699W BW699B

Nylon cuff ankle socks. White,Black O/S

BW509B Fishnet thigh high with satin bow. Black O/S

BW654B Ribbed knit stirrup leg warmers. Black O/S

BW653 Nylon ankle with ruffle top and satin. White O/S

BW416 Fishnet thigh highs with vinyl top and police badge detail. Black O/S

BW415 Stay up thigh highs with lace and bow detail. Black O/S

BW414 Stay up wet-look thigh highs. Black O/S BW412 Fishnet thigh highs with dollar sign and satin ribbon detail. Black O/S

BWK01B, BWK01R, BWK01W Opaque knee highs. Black, Red, White O/S

BVVAUID Ankle socks with lace top. Black O/S

BW743 Knee high rainbow leg warmers. Rainbow O/S

## BW510B BW510W BW510Q

Lace top fishnet thigh highs. Black, White O/S- Queen(Black only)

# BW506

Green and white striped thigh high with strawberry on bow. Green/White O/S

#### BW507 Nylon playing card pattern thigh high. Black O/S

\* New Styles

Nude

1913

Nylon spandex tights. (Thong not included)

O/S

Black