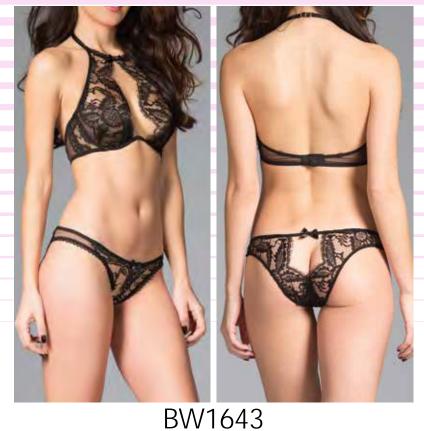

## 1802

1pc. Unlined quarter lace cups, Lace and mesh wings, Back closure, Underwire for support, Adjustable bra straps and Extending strappy detail. Black

S M L

1 pc. Unlined lace body, Underwire for support, Plunging neckline, Pulls on, Open cups, Back closure, Bumless and Crotchless Black S M L