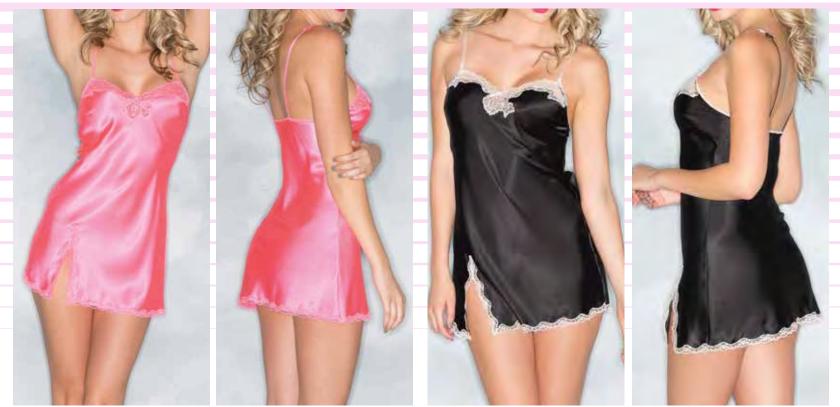

BW1703R 1pc. Satin chemise with lace front and criss-cross detail. Lace-up back and adjustable straps. Red S-M-L-XL BW1703BK 1pc. Satin chemise with lace front and criss-cross detail. Lace-up back and adjustable straps. Black S-M-L-XL

<image>

BW1703W 1pc. Satin chemise with lace front and criss-cross detail. Lace-up back aand adjustable straps. White S-M-L-XL BW1704BK 3pc. Quarter cup shelf bra with strapping and ring details over bustline and back. Garterbelt with wide straps, ring hardware and criss-cross lace panels. Lace g-string. Black S-M-L-XL