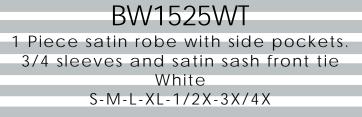

BW1525BK

1 Piece satin robe with side pockets. 3/4 sleeves and satin sash front tie Black S-M-L-XL-1/2X-3X/4X

ROBES

BW1525RD 1 Piece satin robe with side pockets. 3/4 sleeves and satin sash front tie. Red S-M-L-XL-1/2X-3X/4X

#### BW1525HP 1 Piece satin robe with side pockets. 3/4 sleeves and satin sash front tie.

Hot Pink S-M-L-XL-1/2X-3X/4X