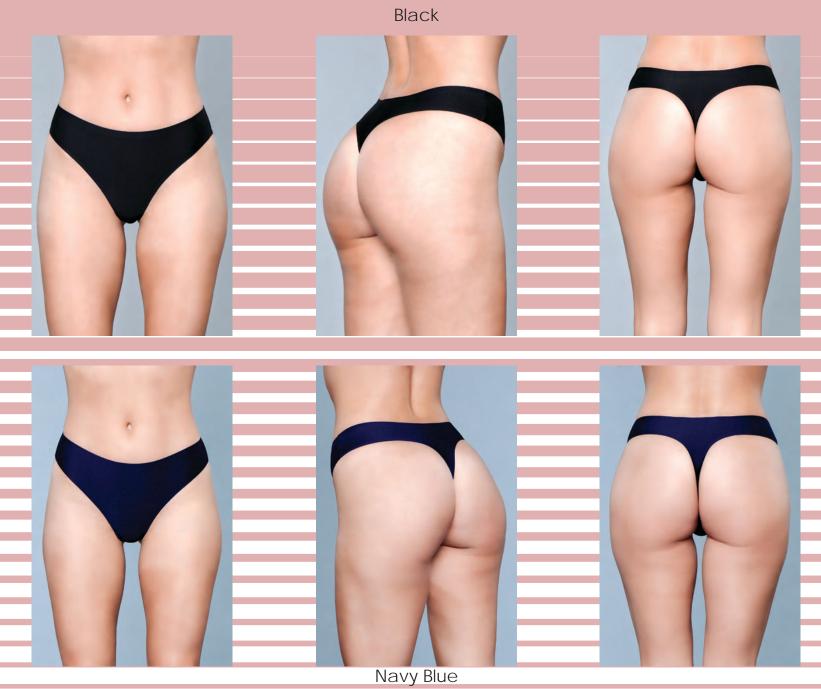

## 1819

Strappy back with tassel Lace trim No back coverage Black S-M-L-XL

## 1819

Strappy back with tassel Lace trim No back coverage Purple S-M-L-XL

Back cutouts Lace trim Low rise Pink S-M-L-XL

S-M-L-XL

1820 Back cutouts Lace trim Low rise Purple S-M-L-XL

1820 Back cutouts Lace trim Low rise Burgandy S-M-L-XL