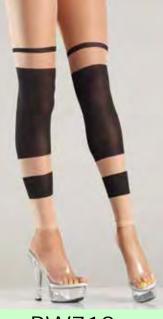

Leopard fishnet garterbelt stockings. Leopard O/S Multi-stripe top thigh highs with back seam. Nude/Black O/S

BW712

**BW711W** Acrylic thigh high leg warmer. White O/S

138

BW711OR Acrylic thigh high leg warmer. Orange O/S

BW711PR Acrylic thigh high leg warmer. Purple O/S

BW711B Acrylic thigh high leg warmer. Black O/S

O/S

BW711T Acrylic thigh high leg warmer. Turquoise O/S BW711HP Acrylic thigh high leg warmer. Hot Pink O/S BW701 Polka dot thigh highs. Black O/S