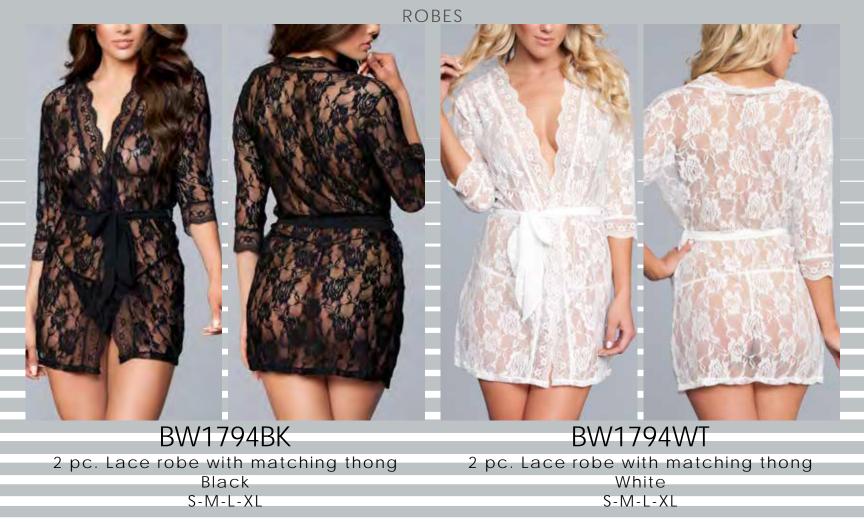

shirt. Contrast white piping, white heart on breast pocket and curved hemline. Deep pink S-M-L-XL-1X/2X-3X/4X







### BW1701N

1pc. Lightweight long sleeve button front jersey knit nightshirt. Contrast Pink piping, pink heart on breast pocket and curved hemline. Navy blue S-M-L-XL-1X/2X-3X/4X

### BW1701R

1pc. Lightweight long sleeve button front jersey knit nightshirt. Contrast pink piping, pink heart on breast pocket and curved hemline. Red S-M-L-XL-1X/2X-3X/4X



ROBES





BW1629 Front tie sheer robe with black lace collar and sleeve finish. Black S-M-L-XL-1X/2X-3X/4X 1800 Embellished "Bride" Robe with removable tie White S/M, L/XL







1815 Removable tie waist Front pockets Blush/Black S-M-L-XL-1X/2X-3X/4X 1815 Removable tie waist Front pockets Black/Blush S-M-L-XL-1X/2X-3X/4X





BW1769BK Satin trim, Removable tie belt, Hits below waist. Black O/S BW1755BK Lightweight, sheer chiffon smooth, silky trims Open front design, Self-tie belt Wide-cut sleeves Relaxed fit Black S-M-L-XL-1X/2X-3X/4X



BW1525BK

1 Piece satin robe with side pockets. 3/4 sleeves and satin sash front tie Black S-M-L-XL-1/2X-3X/4X



ROBES

BW1525RD 1 Piece satin robe with side pockets. 3/4 sleeves and satin sash front tie. Red S-M-L-XL-1/2X-3X/4X

#### BW1525HP 1 Piece satin robe with side pockets. 3/4 sleeves and satin sash front tie.

Hot Pink S-M-L-XL-1/2X-3X/4X

# PLUSH ROBES

# BE JECKED





1817 Plush fleece, Ultra-soft sherpa lining Hood, Adjustable tie, Side pockets Black/White S/M, L/XL







Marabou thigh length robe with ribbon ties. Red O/S

#### BW1650SCP

Marabou thigh leng