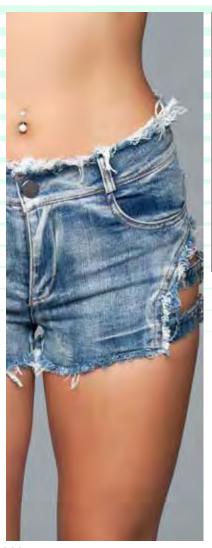

# J5WT

Denim shorts with lace up side details and distressed details on front and back-button and zipper closure White S-M-L

### J5BK

Denim shorts with lace up side details and distressed details on front and back-button and zipper closure Black S-M-L

J6BL

Light wash denim shorts with lace up side details and distressed details on