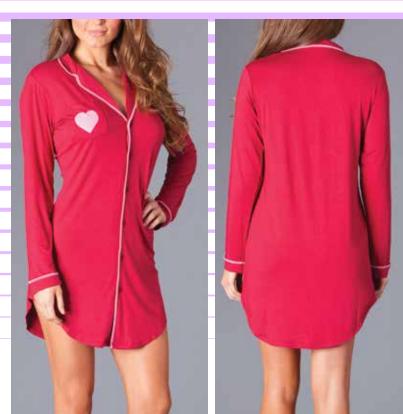

### BW1701R

1pc. Lightweight long sleeve button front jersey knit nightshirt. Contrast pink piping, pink heart on breast pocket and curved hemline. Red S-M-L-XL-1X/2X-3X/4X

ROBES

BW1629 Front tie sheer robe with black lace collar and sleeve finish. Black S-M-L-XL-1X/2X-3X/4X 1800 Embellished "Bride" Robe with removable tie White S/M, L/XL