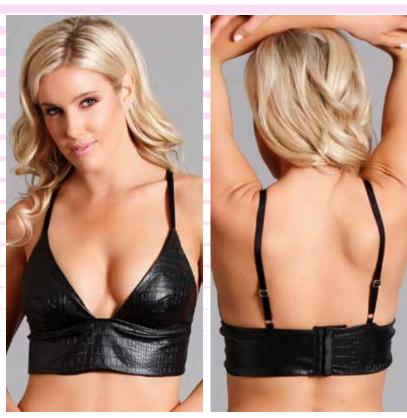

## BW1761BK 1 Piece. Longline style balcony bra, underwired and non-padded, luxe PU finish, deep v cut-out, mesh on reverse. Black S-M-L

**BW1763MR** 

1 Piece. Deep plunge mini dress, cross-strap detail up the front, reverse and sides, luxe wet look finish, adjustable straps. Maroon S-M-L-XL