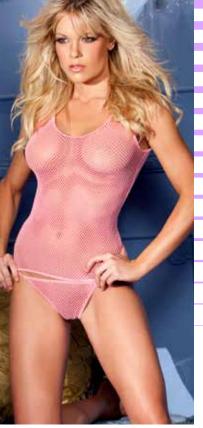

1806 1 pc. Strappy body, High neck with adjustable closure and G-string coverage. Burgandy S/M-M/L

1807 1pc. Halter neck fastening and a low, scooped back, Cut-out cups and Halter neck. Black S-M-L-XL

1808 1pc. High neck, Clinched-in waist, Open back, Hook and eye back fastening and Mini length. Red S/M-M/L