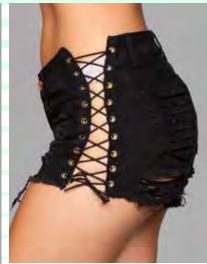

### J5BK

Denim shorts with lace up side details and distressed details on front and back-button and zipper closure Black S-M-L

J6BL

Light wash denim shorts with lace up side details and distressed details on