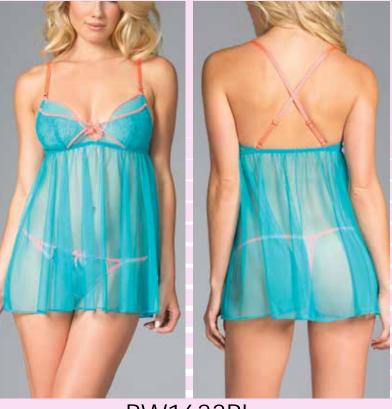

1811

2 pc. Non-padded bra, Criss-cross mesh with diamante detail, Unique harness-style strapping, Satin underband, Double hook and eye fastening and adjustable shoulder straps. Black S-M-L

BW1772WN 1 Piece. Cut out for the naughtiest plans, in sheer lace with long sleeves and an open back, Sheer. Thong not included. Wine S-M-L-XL

## BW1772BK 1 Piece. Cut out for the naughtiest plans, in sheer lace with long sleeves and an open back, Sheer. Thong not included. Black S-M-L-XL