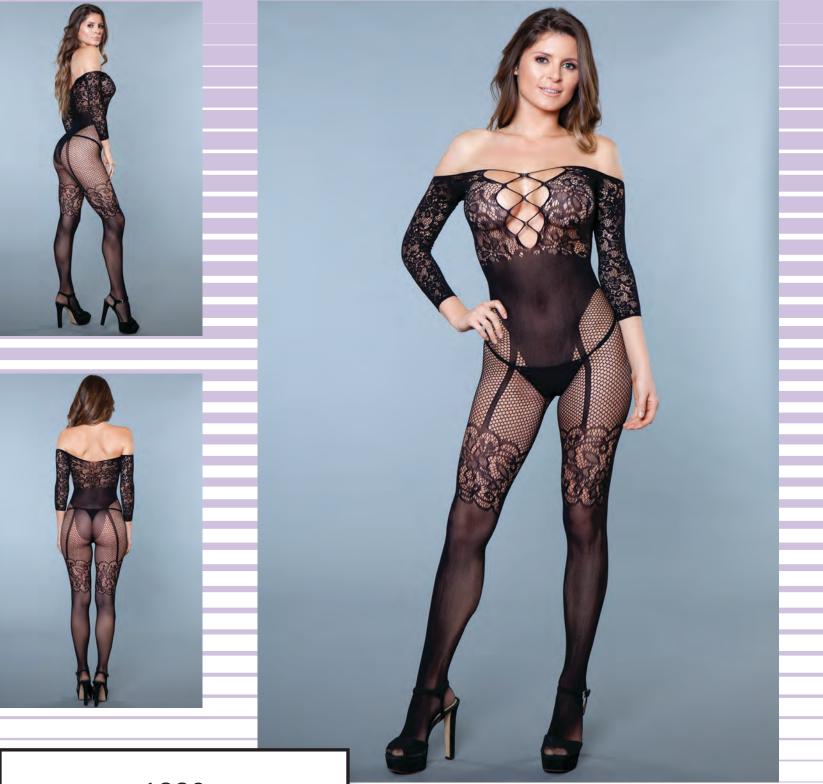

## \* New Styles!

Lace crotchless bodystocking with long sleeves. (Thong not included.)

## \* New Styles!

Black

1890

Lace crotchless bodystocking with high waist garter detail. (Thong not included.)