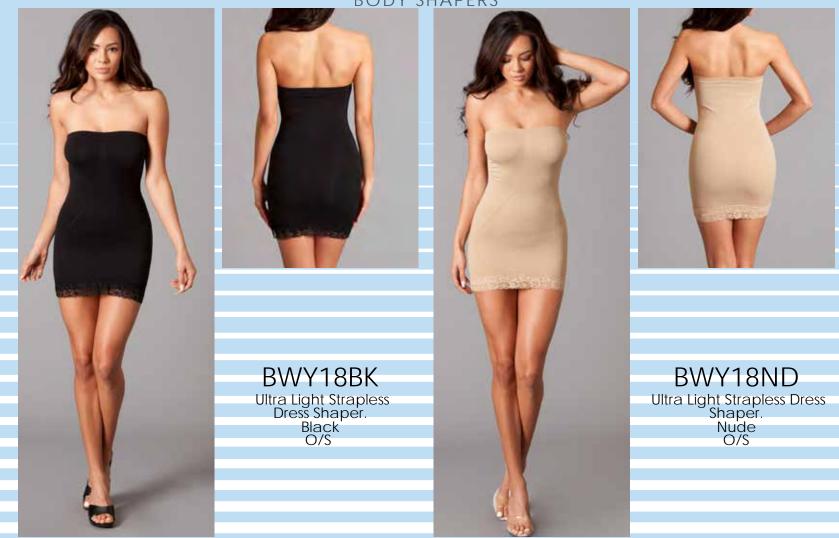

# BODY SHAPERS 2019

# BE ICKED

#### **BODY SHAPERS**

BW1674BK BW1674ND Silicone stay up strapless mid-thigh body shaper. Nude, Black S-M-L-XL

BWK142BK Seamless High Waist Shorts Seamless. Black O/S