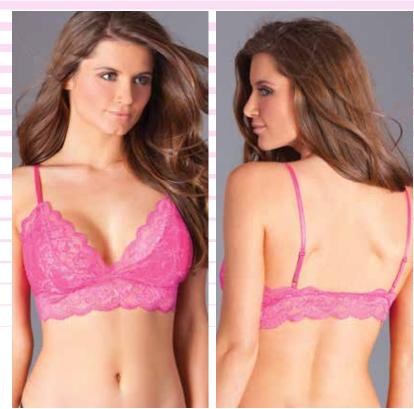

## 1802

1pc. Unlined quarter lace cups, Lace and mesh wings, Back closure, Underwire for support, Adjustable bra straps and Extending strappy detail. Black

S M L

1 pc. Unlined lace body, Underwire for support, Plunging neckline, Pulls on, Open cups, Back closure, Bumless and Crotchless Black S M L