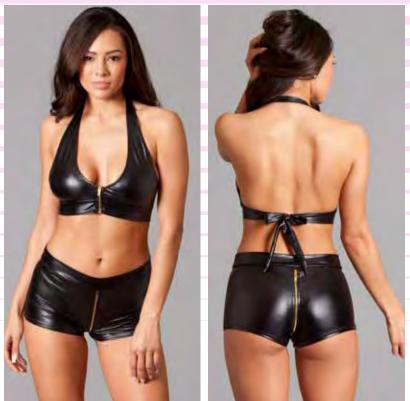

red and non-padded, luxe PU finish, deep v cut-out, mesh on reverse. Black S-M-L

**BW1763MR** 

1 Piece. Deep plunge mini dress, cross-strap detail up the front, reverse and sides, luxe wet look finish, adjustable straps. Maroon S-M-L-XL





1 Piece. Crotchless, cupless and backless body, cut-out on the neckline with ring detailing, wet look finish, thong style knicker. Black S-M-L-XL BW1756BK 1 Piece. Leather-look fabric, Mock-croc finish, Plunge neck, Adjustable straps, Zipback closure, Cropped length, Close-cut bodycon fit. Black S-M-L





BW1763BK 1 Piece. Deep plunge mini dress, cross-strap detail up the front, reverse and sides, luxe wet look finish, adjustable straps. Black S-M-L-XL BW1764BK 1 Piece. Wet leather look styling, lace up detailing, thong back styling Black S-M-L-XL



# BW1765BK

2 Piece. Two piece bralet and shorts set, halterneck cut bralet with tie fastening, gold zip detailing, mid-rise short shorts, shorts unzip from the front to the back to make them crotchless. Black S-M-L



BW1766BK 1 Piece. Black, faux leather body, long sleeved, round neckline, zip up back, seam detailed front. Black S-M-L-XL



BW1753BK 1pc. Crotchless wet look halter teddy with hook and eye closre detail front and buckle detail thong back. Black S-M-L-XL



BW1750BK 1 pc. Matte faux-leather bralette with underwire support, boned sides and zip-back closure. Thong not included. Black S-M-L-XL



1809 1pc. Cupless wet look slip dress Black S-M-L-XL

# 1810

1pc. Attached faux-leather harness with pin buckle fastenings, High neckline with ring, Zip back fastening and Thong cu