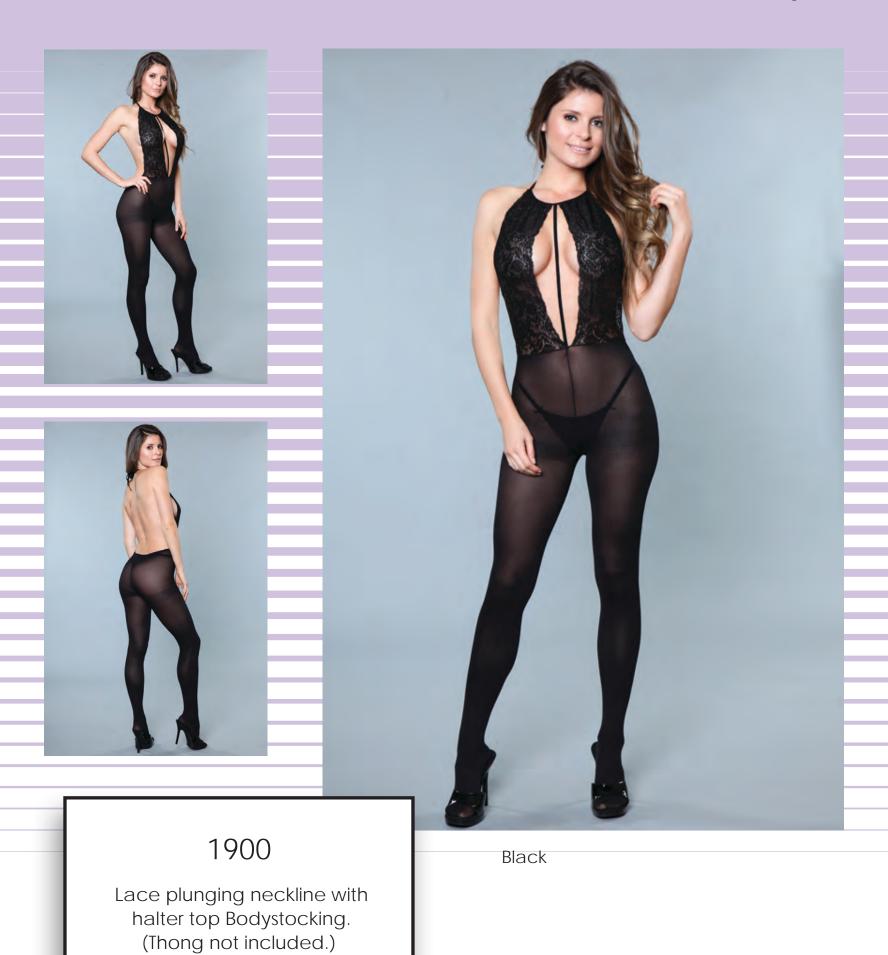

## \* New Styles!

Black

1890

Lace crotchless bodystocking with high waist garter detail. (Thong not included.)

## \* New Styles!

Black