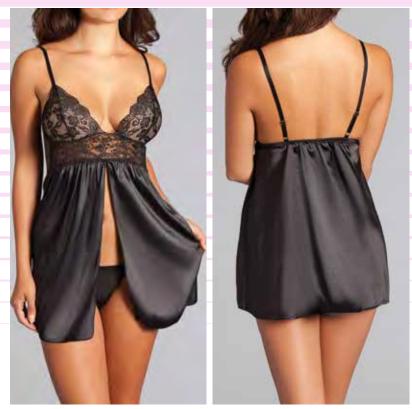

L BW1744BK 1 pc. French cut halterneck lace teddy with criss-cross front detail and thong back. Black S-M-L-XL





BW1745M 1 pc. All over lace teddy with scalloped edge around plunging neckline and high cut legs. Maroon S-M-L-XL BW1745BK 1 pc. All over lace teddy with scalloped edge around plunging neckline and high cut legs. Black S-M-L-XL





BW1746BK 1 pc. Lace and mesh teddy with accents of strappy lace around neck and body. High cut leg and snap closure. Black S-M-L-XL BW1747BK 1pc. Eyelash lace and opaque front teddy with sheer low back with cross strap. Black S-M-L-XL





BW1749BK 1 pc. Cupless caged bralette with underwire support. Dress not included. Black S-M-L-XL BW1754BK 1 pc. Lace overlay jumpsuit with bodysuit lining. Shirred crossover front and wide legs. Black S-M-L-XL





BW1752BK 1 piece. Split front satin and lace babydoll. Thong not included. Black S-M-L-XL BW1739BK 1pc. Thong back teddy with harness style straps and cut out lace cups. Double back straps with lace detail on back. Black S-M-L-XL







BW1642 2 Piece. High neckline halter lace bra. Comes with a matching open gusset lace brief with frilled lace trim. Black S-M-L-XL BW1623 2 Piece. Peek-a-boo cami suspender with lacetrimmed pink satin cups, frill hem, and mesh side panels. BW599 Hosiery sold separately. Black/Pink S-M-L-XL





2 Piece. High neckline halter sheer demi bra with scalloped-edge lace overlay and eyelash trim. Comes with a matching sheer lace brief with cutout back. Black S-M-L-XL

#### BW1640 2 Piece. Mesh babydoll with lace detailed cups. Includes matching thong with side