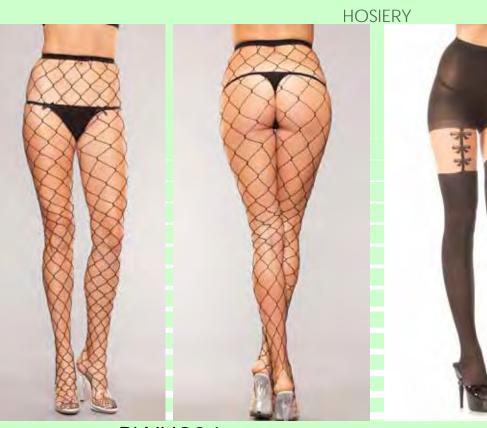

BWH804 Fence net pantyhose. Black O/S BW798 Opaque pantyhose with faux bow garterstrap detail. Black O/S

BW786 Crotchless fishnet and lace pantyhose. Black O/S BW783 Crotchless fishnet pantyhose with diamond backseam. Black O/S

BW778 Sheer faux garterstrap tights with stitched front design. Nude/Black O/S

BVV/// Faux lace top tights with backseam. Black O/S BW776 Knitted zig-zag rainbow tights. Rainbow O/S

Fishnet knee highs with