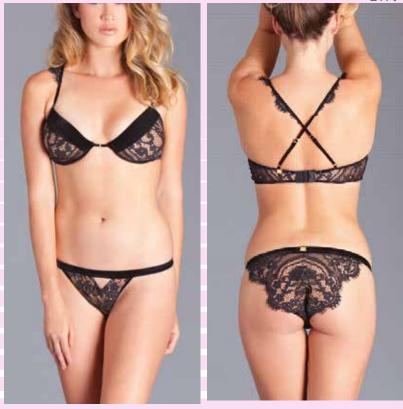

## 1802

1pc. Unlined quarter lace cups, Lace and mesh wings, Back closure, Underwire for support, Adjustable bra straps and Extending strappy detail. Black

S M L

1 pc. Unlined lace body, Underwire for support, Plunging neckline, Pulls on, Open cups, Back closure, Bumless and Crotchless Black S M L

1804

1 pc. Unlined lace body, Underwire for support, Plunging neckline, Pulls on, Open cups, Back closure, Bumless and Crotchless. Red S M L \$15.50

1pc. Open cup bra, Strappy details, Back closure, Lace piecing, and Adjustable bra straps. Burgandy S/M-M/L-L/XL \$5.50