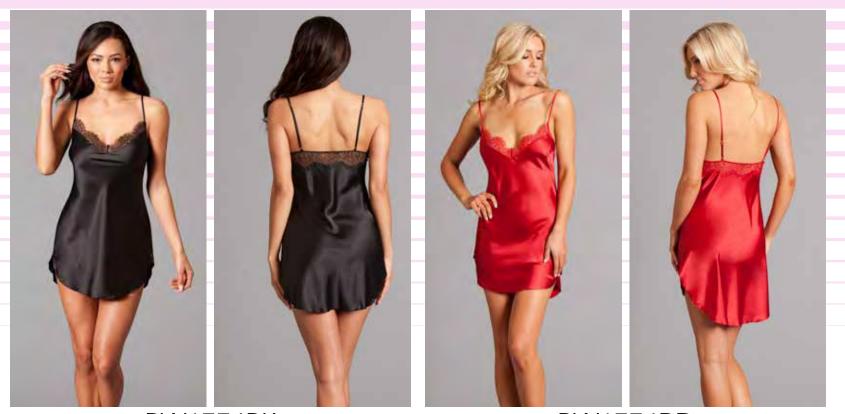

BW1774BK 1 Piece. V-neck, Adjustable straps, Pulls on; no closure, Lace trim at neckline and back, Shirttail hem. Black S-M-L-XL BW1774RD 1 Piece. V-neck, Adjustable straps, Pulls on; no closure, Lace trim at neckline and back, Shirttail hem. Red S-M-L-XL

BVV1//4ND 1 Piece. V-neck, Adjustable straps, Pulls on; no closure, Lace trim at neckline and back, Shirttail hem. Nude S-M-L-XL BW1775BK 1 Piece. Slim fit, Silky soft, Adjustable straps, Ruffle trim, Pulls on; no closure. Black S/M-M/L