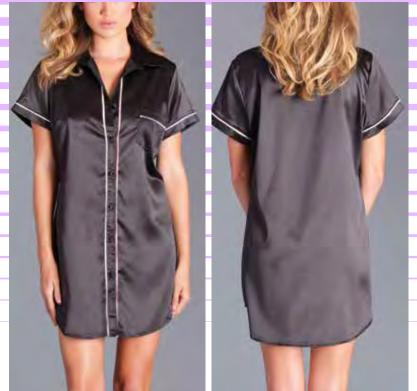

## **BEICKED**

1814 1pc. Button front with notch collar sleep shirt S-M-L-XL-1X/2X-3X/4X

1816 2pc. Collared button down sleep shirt with matching shorts S-M-L-XL-1X/2X-3X/4X

**BW1702BK** 1 PC button down satin nightshirt with pink binding and logos on the pockets. Black S-M-L-XL

**BW1788BK** 1 pc. Relaxed fit, satin body, buttom front with notched collar and pocket. Black S-M-L-XL-1X/2X-3X/4X

SLEEPWEAR

1816 2pc. Collared button down sleep shirt with matching shorts S-M-L-XL-1X/2X-3X/4X