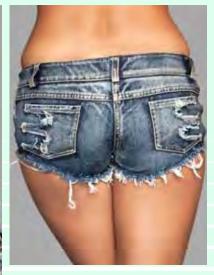

# BWJ3BL

Sexy Cut Off Low Waist Booty Denim Jeans Shorts. Blue S-M-L

#### BWJ3BK Sexy Cut Off Low Waist Booty Denim Jeans Shorts. Black S-M-L