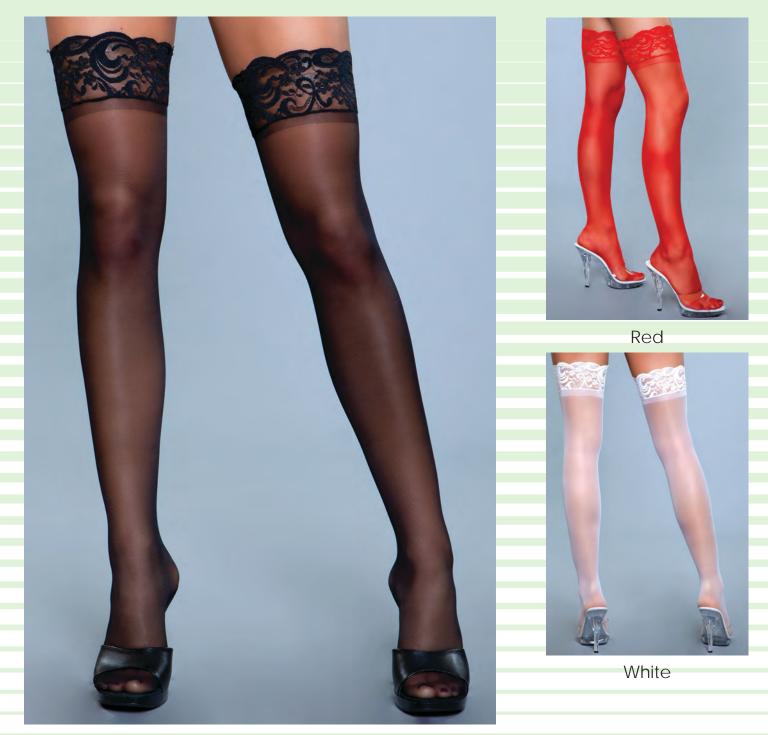

/S BW412 Fishnet thigh highs with dollar sign and satin ribbon detail. Black O/S



BWK01B, BWK01R, BWK01W Opaque knee highs. Black, Red, White O/S



BVVAUID Ankle socks with lace top. Black O/S





BW743 Knee high rainbow leg warmers. Rainbow O/S



## BW510B BW510W BW510Q

Lace top fishnet thigh highs. Black, White O/S- Queen(Black only)

# BW506

Green and white striped thigh high with strawberry on bow. Green/White O/S

#### BW507 Nylon playing card pattern thigh high. Black O/S





\* New Styles



Nude



1913

Nylon spandex tights. (Thong not included)

O/S



Black









## \* New Styles!



152

Red



\* New Styles



Micro net wrap around crotchless tights. (Thong not included.)

\* New Styles!

Red





Black



Nude



# 1918

Sheer stockings.

## \* New Styles!

Black



# 1919

Stay up spandex sheer thigh highs with silicone lace top.

O/S



## \* New Styles!

Red



158

\* New Styles!



# 1922

Spandex fence net stockings with reinforced toe and comfort wide band top.

O/S





Nude



## \* New Styles!

#### Black



# 1923

Spandex sheer top waist support pantyhose. (Thong not included.)

Honey Beige



Nude



\* New Styles



Spandex sheer cuban heel backseam pantyhose. (Thong not included.)

\* New Styles!



\* New Styles





# 1927

Sheer nylon crotchless pantyhose. (Thong not included.)

O/S



Nude





Black

Black

\* New Styles!

1928

Opaque thigh highs with attached clip garter. (Shorts not included.)



## \* New Styles



Black

1930

Wide fishnet look thigh highs with lace garter belt. (Thong not included.)

\* New Styles!



White