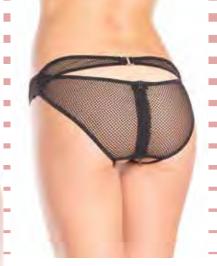

### BW1706BK

Rebecca Panty: All over lace crotchless panty with front ribbon lace up details. Black S-M-L-XL 