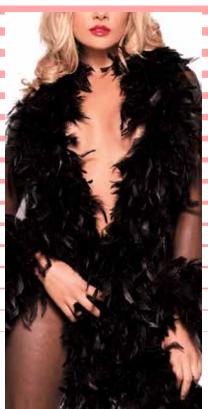

1811

2 pc. Non-padded bra, Criss-cross mesh with diamante detail, Unique harness-style strapping, Satin underband, Double hook and eye fastening and adjustable shoulder straps. Black S-M-L

BW1772WN 1 Piece. Cut out for the naughtiest plans, in sheer lace with long sleeves and an open back, Sheer. Thong not included. Wine S-M-L-XL

## BW1772BK 1 Piece. Cut out for the naughtiest plans, in sheer lace with long sleeves and an open back, Sheer. Thong not included. Black S-M-L-XL