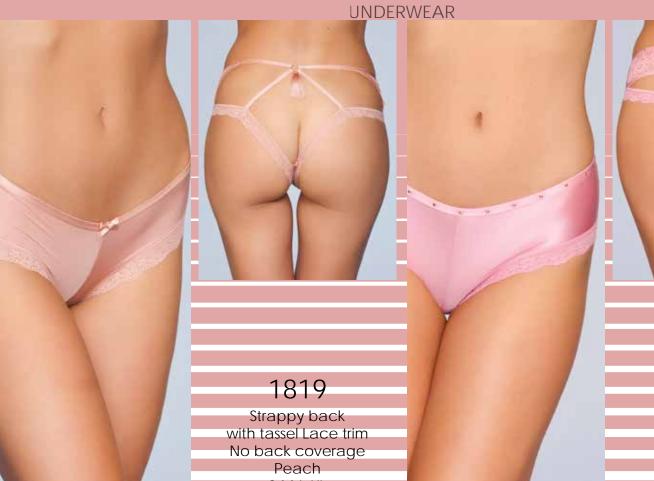

## 1819

Strappy back with tassel Lace trim No back coverage Black S-M-L-XL

## 1819

Strappy back with tassel Lace trim No back coverage Purple S-M-L-XL

Back cutouts Lace trim Low rise Pink S-M-L-XL

S-M-L-XL

1820 Back cutouts Lace trim Low rise Purple S-M-L-XL

1820 Back cutouts Lace trim Low rise Burgandy S-M-L-XL