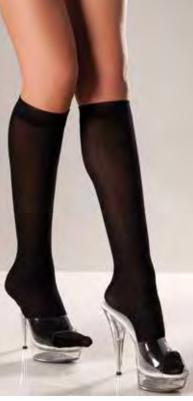

lack O/S



BW559B Fishnet thigh highs with thin scalloped top. Black O/S



BW519B Opaque thigh highs with bow. Black O/S BW511 Heart pattern thigh highs. White O/S BW505 BW505W BW505R Industrial net thigh high. Black, White, Red O/S



BW504 Nylon striped black and yellow thigh high. Yellow/Black O/S

# BW699W BW699B

Nylon cuff ankle socks. White,Black O/S



BW509B Fishnet thigh high with satin bow. Black O/S



BW654B Ribbed knit stirrup leg warmers. Black O/S



BW653 Nylon ankle with ruffle top and satin. White O/S





BW416 Fishnet thigh highs with vinyl top and police badge detail. Black O/S

BW415 Stay up thigh highs with lace and bow detail. Black O/S



BW414 Stay up wet-look thigh highs. Black O/S BW412 Fishnet thigh highs with dollar sign and satin ribbon detail. Black O/S



BWK01B, BWK01R, BWK01W Opaque knee highs. Black, Red, White O/S



BVVAUID Ankle socks with lace top. Black O/S





BW743 Knee high rainbow leg warmers. Rainbow O/S



## BW510B BW510W BW510Q

Lace top fishnet thigh highs. Black, White O/S- Queen(Black only)

# BW506

Green and white striped thigh high with strawberry on bow. Green/White O/S

#### BW507 Nylon playing card pattern thigh high. Black O/S





\* New Styles



Nude



1913

Nylon spandex tights. (Thong not included)

O/S



Black









## \* New Styles!



152

Red



\* New Styles



Micro net wrap around crotchless tights. (Thong not included.)

\* New Styles!

Red





Black



Nude



# 1918

Sheer stockings.

## \* New Styles!

Black



# 1919

Stay up spandex sheer thigh highs with silicone lace top.

O/S



## \*