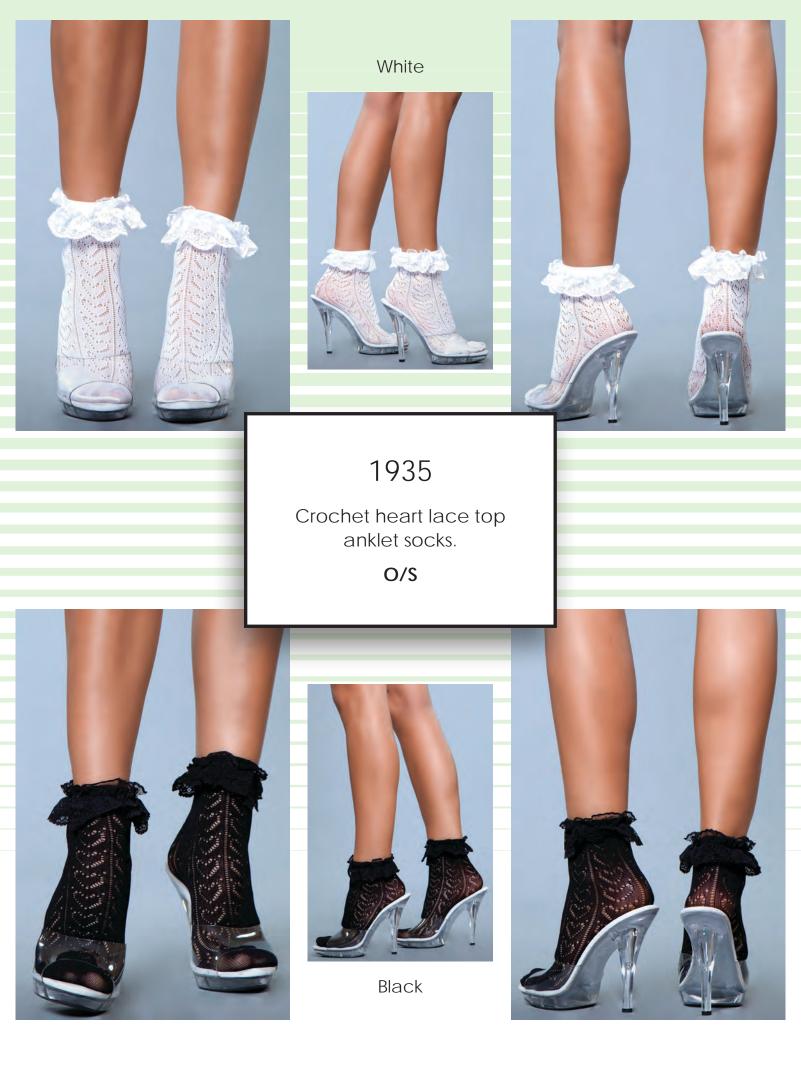

## \* New Styles!

Lace crotchless bodystocking with long sleeves. (Thong not included.)

## \* New Styles!

Black

1890

Lace crotchless bodystocking with high waist garter detail. (Thong not included.)

## \* New Styles!

Black