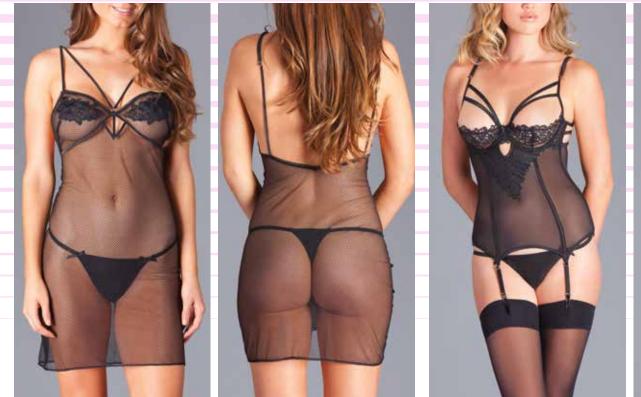

1811

2 pc. Non-padded bra, Criss-cross mesh with diamante detail, Unique harness-style strapping, Satin underband, Double hook and eye fastening and adjustable shoulder straps. Black S-M-L

BW1772WN 1 Piece. Cut out for the naughtiest plans, in sheer lace with long sleeves and an open back, Sheer. Thong not included. Wine S-M-L-XL

## BW1772BK 1 Piece. Cut out for the naughtiest plans, in sheer lace with long sleeves and an open back, Sheer. Thong not included. Black S-M-L-XL

## 1pc. Mesh with satin waistband, Plunge neckline, Diamante trim, Unique harness-style strapping and Brief cut. Black S-M-L-XL

1813

1pc. Embellished mesh upper, Semisheer finish, Plunge neckline, Adjustable straps, Contrast lace bottom, Hook and eye closure, High-cut leg and Thong cut to reverse. White S-M-L-XL 1813