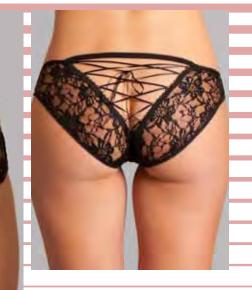

### BW1782RB

Delila lace & strap panty: Floral lace panty with a lace-up back. Royal Blue S-M-L-XL

### BW1782BK

Delila lace & strap panty: Floral lace panty with a lace-up back. Black S-M-L-XL