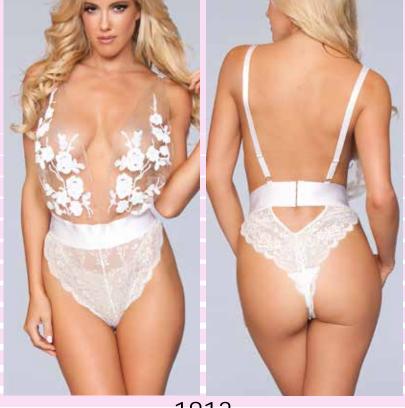

1pc. Embellished mesh upper, Semisheer finish, Plunge neckline, Adjustable straps, Contrast lace bottom, Hook and eye closure, High-cut leg and Thong cut to reverse. Black

S-M-L-XL

BW1786NAVY 1 pc. Satin with lace trim, plunging neckline, pulls on cheeky coverage and criss-cross front. Navy Blue S-M-L-XL-1x/2x-3x/4x