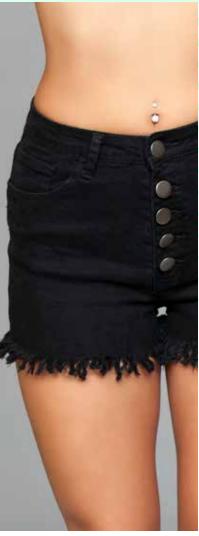

## J7BL

Medium wash denim shorts with distressed details on front and back pocketsbutton and zipper closure Blue S-M-L

J8BL Dark wash cut off Denim booty shorts Blue S-M-L

J9BK High waisted denim shorts with fringe Details on the ends -5 button closure front and back pockets Black S-M-L