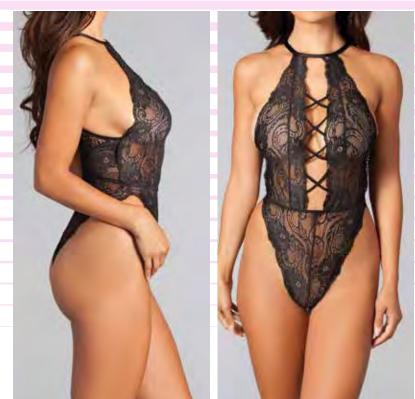

## BW1742BK 1 pc. Eyelash lace bralette with wired V-insert and underwire support. Longline underband and strapping details. Thong not included. Black S-M-L-XL

BW1743BK 1 pc. Cupless lace bralette with underwire support. Thong not included. Black S/M - M/L -L/XL BW1744RB 1 pc. French cut halterneck lace teddy with criss-cross front detail and thong back. Royal Blue S-M-L-XL