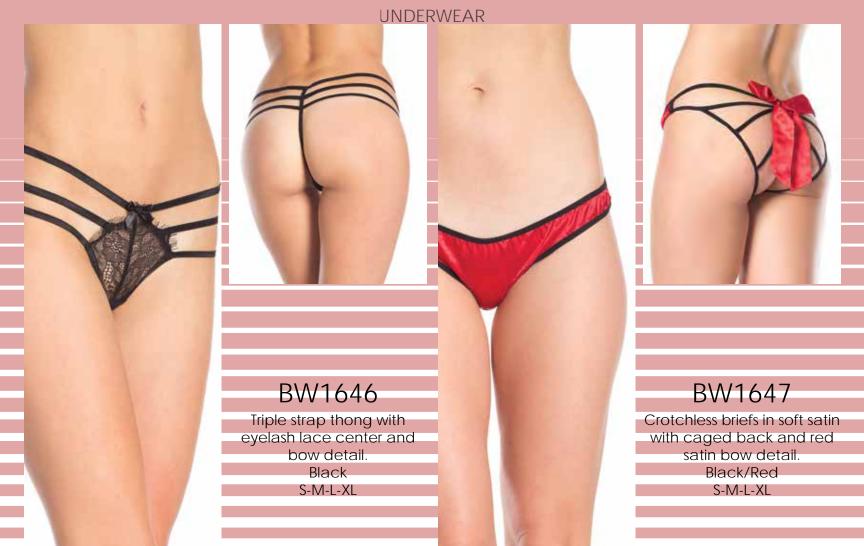

strap panty: Floral lace panty with a lace-up back. Black S-M-L-XL





### BW1648

Semi-sheer mesh briefs with cross-strap back and zip detailing. Black S-M-L-XL



BW1652 Boyshort with removable garter straps. Black S-M-L-XL





### BW1706BK

Rebecca Panty: All over lace crotchless panty with front ribbon lace up details. Black S-M-L-XL 

### BW1707

Vicky Panty: ace panty with rhinestone studded multi strap back and bow. Black S-M-L-XL





### BW1596

Open gusset double strap lace thong with hot pink bow accents. Black S-M-L-XL



### BW1597HP

Crotchless lace thong with bow accent. Hot Pink S-M-L-XL-1X/2X-3X/4X





#### BW1655 Leopard crotchless thong. Leopard S-M-L-XL-1X/2X-3X/4X



## BW1645

Crotchless briefs in black sheer floral lace and leather-like waistband. Black S-M-L-XL





# BW1595

Black crotchless lace brief with hook front closure. Black. Black S-M-L-XL





### BW1722G

Sasha Garter: Black strappy garter belt Black S/M - M/L -L/XL





BW1541W Thong panty with ribbon. White S-M-L-XL

BW1541B Thong panty with ribbon. Black S-M-L-XL BW1541N Thong panty with ribbon. Nude S-M-L-XL





Lace 'v' cut low rise panties with leopard print. Black/Leopard. Leopard/Black S-M-L-XL

panties. Black S-M-L-XL

Lace 'v' cut low rise panties. White S-M-L-XL

Lace 'v' cut low rise panties. Nude S-M-L-XL



**BW1160R** Lace 'v' cut low rise panties. Red S-M-L-XL

**BW1160BL** Lace 'v' cut low rise panties. Blue S-M-L-XL

\* New Styles



Black

\* New Styles!





1848

ROXY PANTY

Seamless Microfiber panties with waist trimmed detail.

S - M - L - XL











Pink

\*