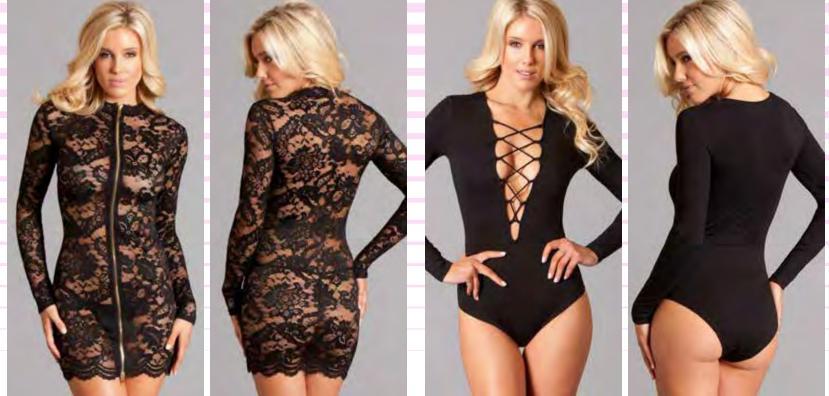

zip detailing, mid-rise short shorts, shorts unzip from the front to the back to make them crotchless. Black S-M-L



BW1766BK 1 Piece. Black, faux leather body, long sleeved, round neckline, zip up back, seam detailed front. Black S-M-L-XL



BW1753BK 1pc. Crotchless wet look halter teddy with hook and eye closre detail front and buckle detail thong back. Black S-M-L-XL



BW1750BK 1 pc. Matte faux-leather bralette with underwire support, boned sides and zip-back closure. Thong not included. Black S-M-L-XL



1809 1pc. Cupless wet look slip dress Black S-M-L-XL

# 1810

1pc. Attached faux-leather harness with pin buckle fastenings, High neckline with ring, Zip back fastening and Thong cut. Black S-M-L-XL





BW1751BK 1pc. Wet look dress with zip front and eyelet detail. Black S-M-L-XL



BW1767BK 1 Piece. Lace mini dress, full zip closure, sheer lace, scalloped edge detail. Thong not included. Black S-M-L-XL

# BW1768BK

1 Piece. Long Sleeve bodysuit with zig zag design, closes with three rows of snaps for an adjustable fit. Black S/M-M/L-L/XL-1X/2X-3X-4X





# BW1772BH

1 Piece. Cut out for the naughtiest plans, in sheer lace with long sleeves and an open back, Sheer. Thong not included. Blush S-M-L-XL





2 Piece. Sheer lace with a pleated chiffon skirt and matching panty. Sheer, unlined, Pulls on; no closure with matching thong panty. Red S-M-L-XL



BW1773BK 2 Piece. Sheer lace with a pleated chiffon skirt and matching panty. Sheer, unlined, Pulls on; no closure with matching thong panty. Black S-M-L-XL BW1773BH

2 Piece. Sheer lace with a pleated chiffon skirt and