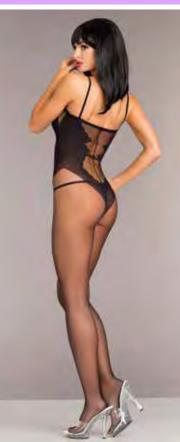

## 1802

1pc. Unlined quarter lace cups, Lace and mesh wings, Back closure, Underwire for support, Adjustable bra straps and Extending strappy detail. Black

S M L

1 pc. Unlined lace body, Underwire for support, Plunging neckline, Pulls on, Open cups, Back closure, Bumless and Crotchless Black S M L