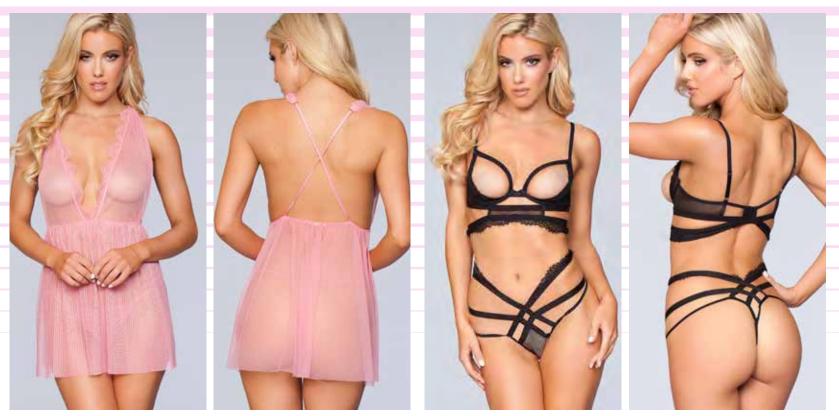

# 2019

LINGERIE BODYSTOCKINGS NIPPLE COVERS INTIMATES BODY SHAPERS INVISIBLE BRAS HOSIERY

1801 2 pc. Mesh with a sheer stripe and lace trim baby doll, and V-string panty. Black S M L XL

1801 2 pc. Mesh with a sheer stripe and lace trim baby doll, and V-string panty. Lavender S M L XL 1801 2 pc. Mesh with a sheer stripe and lace trim baby doll, and V-string panty. Burgandy S M L XL

1801 2 pc. Mesh with a sheer stripe and lace trim baby doll, and V-string panty. Dusty Rose S M L XL

## 1802

1pc. Unlined quarter lace cups, Lace and mesh wings, Back closure, Underwire for support, Adjustable bra straps and Extending strappy detail. Black

S M L

1 pc. Unlined lace body, Underwire for support, Plunging neckline, Pulls on, Open cups, Back closure, Bumless and Crotchless Black S M L

1804

1 pc. Unlined lace body, Underwire for support, Plunging neckline, Pulls on, Open cups, Back closure, Bumless and Crotchless. Red S M L \$15.50

1pc. Open cup bra, Strappy details, Back closure, Lace piecing, and Adjustable bra straps. Burgandy S/M-M/L-L/XL \$5.50