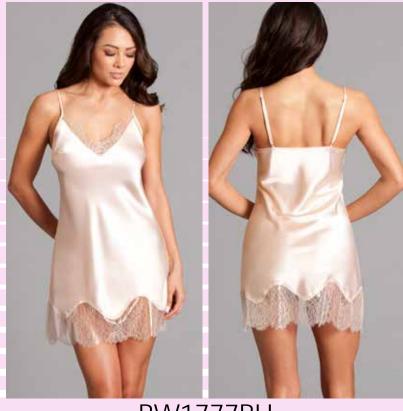

BW1777BH 1 Piece. Smooth satin slip finished with scalloped Chantilly lace. Adjustable straps, Chantilly lace trim. Blush S-M-L-XL

BW1779BH 1Piece. Chantilly lace cups, Unlined, Adjustable, crisscross straps, Lace-up detail at low back. Blush S-M-L-XL