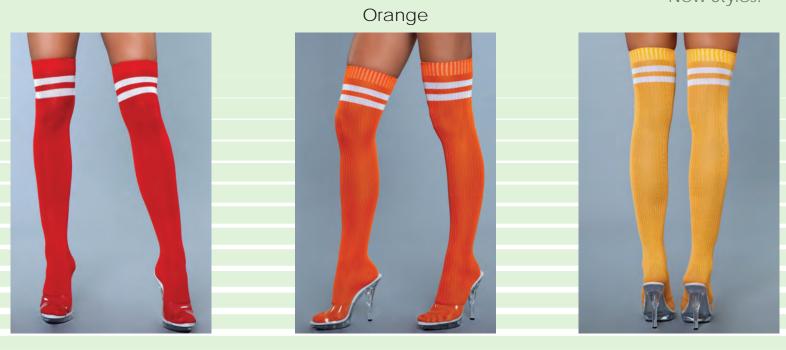

# 1934

2 PC Lace trimmed spandex fishnet panty with corset, lace up back and matching thigh highs with lace up backseam.

\* New Styles!

Red

1936

Ribbed athletic thigh highs.

O/S

Black