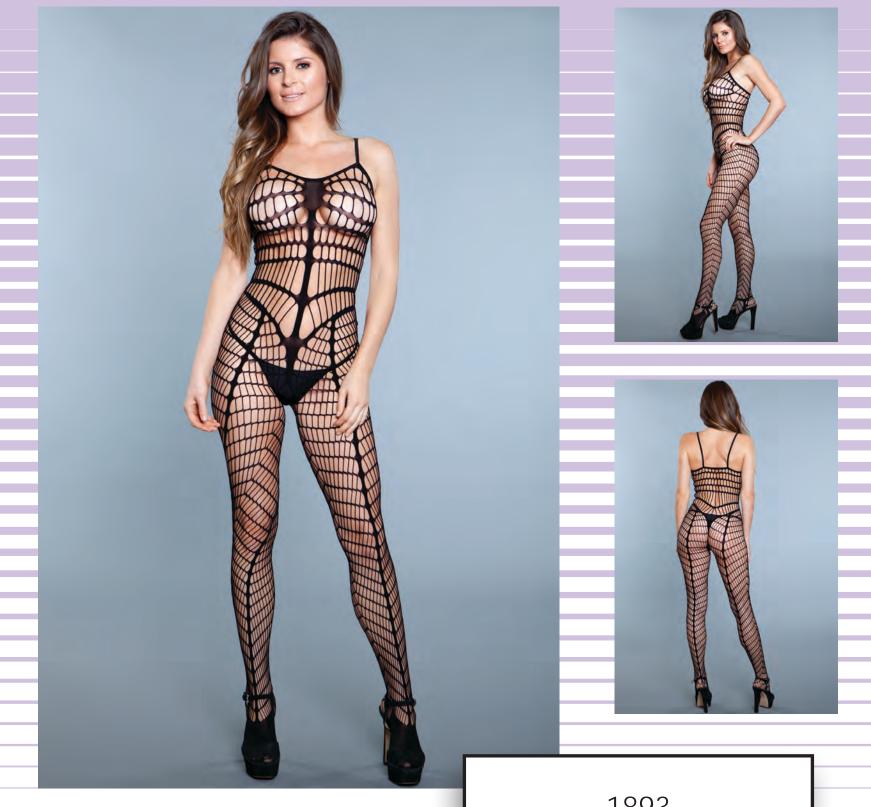

# 1892

Fishnet, crisscross cut out detail, long sleeve bodystocking. (Thong not included.)

O/S - Queen

Black