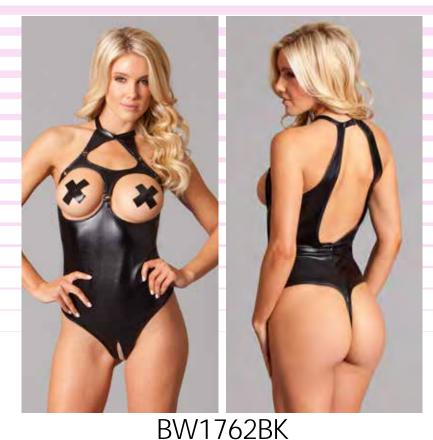

## BW1761BK 1 Piece. Longline style balcony bra, underwired and non-padded, luxe PU finish, deep v cut-out, mesh on reverse. Black S-M-L

**BW1763MR** 

1 Piece. Deep plunge mini dress, cross-strap detail up the front, reverse and sides, luxe wet look finish, adjustable straps. Maroon S-M-L-XL