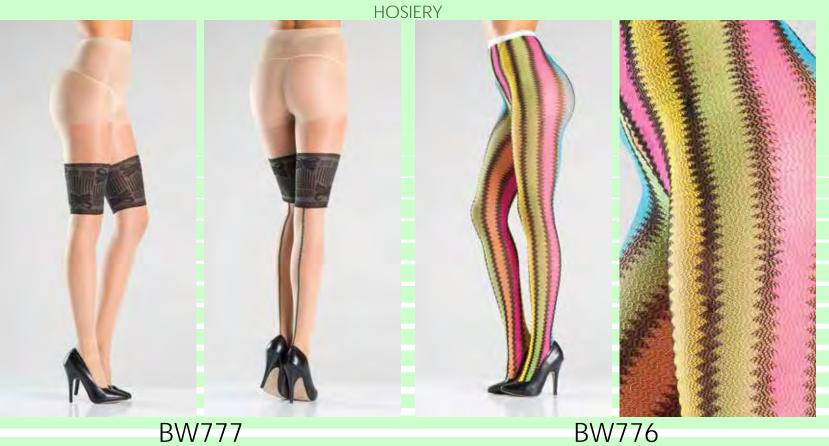

BW778 Sheer faux garterstrap tights with stitched front design. Nude/Black O/S

BVV/// Faux lace top tights with backseam. Black O/S BW776 Knitted zig-zag rainbow tights. Rainbow O/S

Fishnet knee highs with