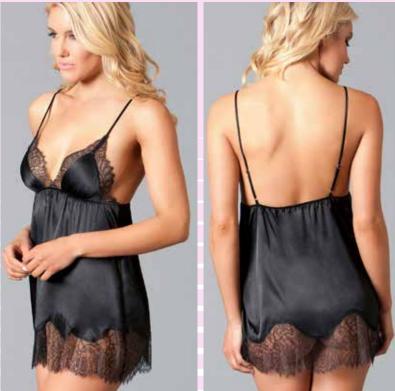

BW1776BH 2 Piece. Smooth satin and scalloped Chantilly lace trim. Unlined cups, Adjustable straps with matching satin panty. Blush S-M-L-XL BW1776BK 2 Piece. Smooth satin and scalloped Chantilly lace trim. Unlined cups, Adjustable straps with matching satin panty. Black S-M-L-XL