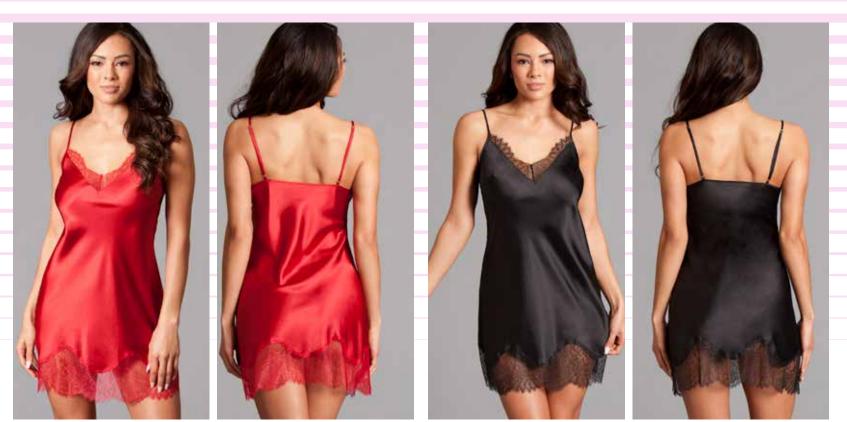

BW1777RD 1 Piece. Smooth satin slip finished with scalloped Chantilly lace. Adjustable straps, Chantilly lace trim. Red S-M-L-XL BW1777BK 1 Piece. Smooth satin slip finished with scalloped Chantilly lace. Adjustable straps, Chantilly lace trim. Black S-M-L-XL