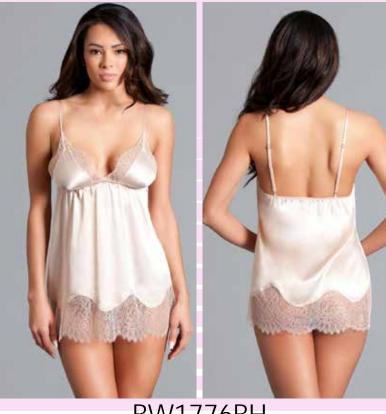

BW1775RD 1 Piece. Slim fit, Silky soft, Adjustable straps, Ruffle trim, Pulls on; no closure. Red S/M-M/L BW1776DG 2 Piece. Smooth satin and scalloped Chantilly lace trim. Unlined cups, Adjustable straps with matching satin panty. Dark Grey S-M-L-XL

BW1776BH 2 Piece. Smooth satin and scalloped Chantilly lace trim. Unlined cups, Adjustable straps with matching satin panty. Blush S-M-L-XL BW1776BK 2 Piece. Smooth satin and scalloped Chantilly lace trim. Unlined cups, Adjustable straps with matching satin panty. Black S-M-L-XL