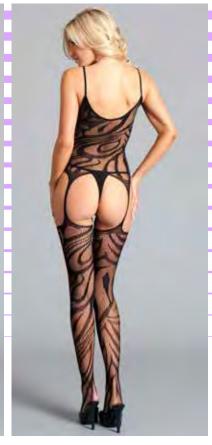

<image>

BW1703W 1pc. Satin chemise with lace front and criss-cross detail. Lace-up back aand adjustable straps. White S-M-L-XL BW1704BK 3pc. Quarter cup shelf bra with strapping and ring details over bustline and back. Garterbelt with wide straps, ring hardware and criss-cross lace panels. Lace g-string. Black S-M-L-XL