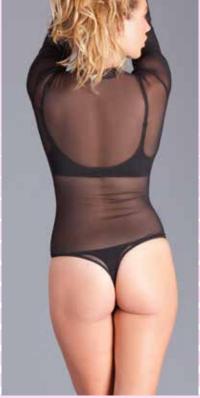

## 1802

1pc. Unlined quarter lace cups, Lace and mesh wings, Back closure, Underwire for support, Adjustable bra straps and Extending strappy detail. Black

S M L

1 pc. Unlined lace body, Underwire for support, Plunging neckline, Pulls on, Open cups, Back closure, Bumless and Crotchless Black S M L