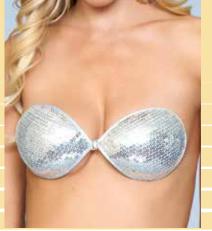

XB091 Adhesive sequin bra cups with center clasp. Gold, Silver, Black A-B-C-D \$6.50

\$7

XR021 Silicone adhesive covers with wings. Nude O/S

64

BWXW034ND Wing shape with string push up silicone bra. Nude A-B-C-D