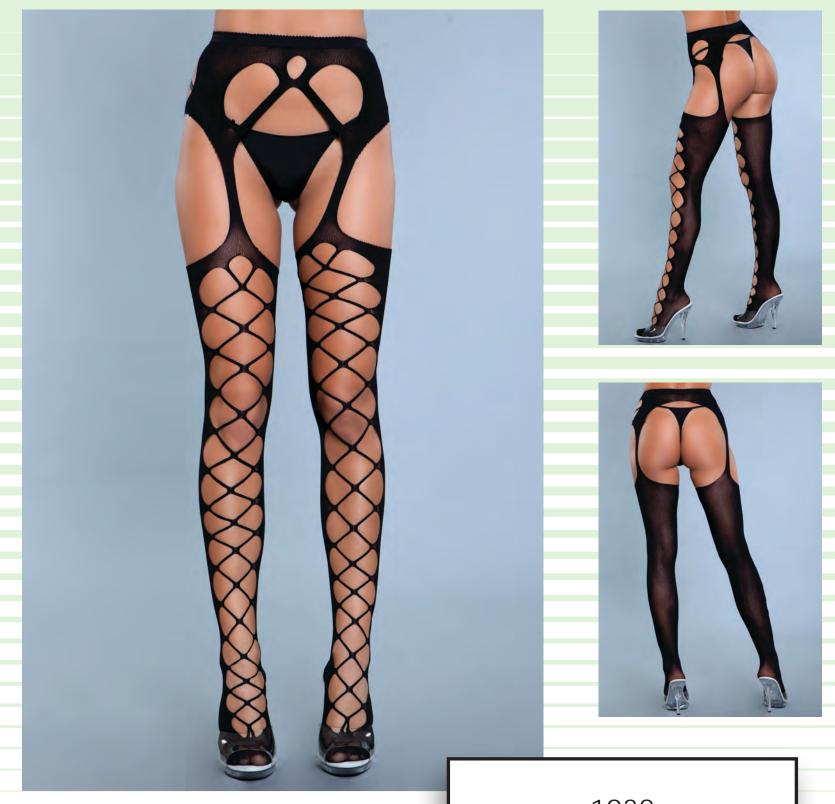

# 1934

2 PC Lace trimmed spandex fishnet panty with corset, lace up back and matching thigh highs with lace up backseam.

\* New Styles!

Red

1936

Ribbed athletic thigh highs.

O/S

Black