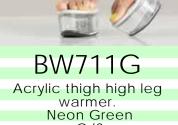

BW711PR Acrylic thigh high leg warmer. Purple O/S

BW711B Acrylic thigh high leg warmer. Black O/S

O/S

BW711T Acrylic thigh high leg warmer. Turquoise O/S BW711HP Acrylic thigh high leg warmer. Hot Pink O/S BW701 Polka dot thigh highs. Black O/S