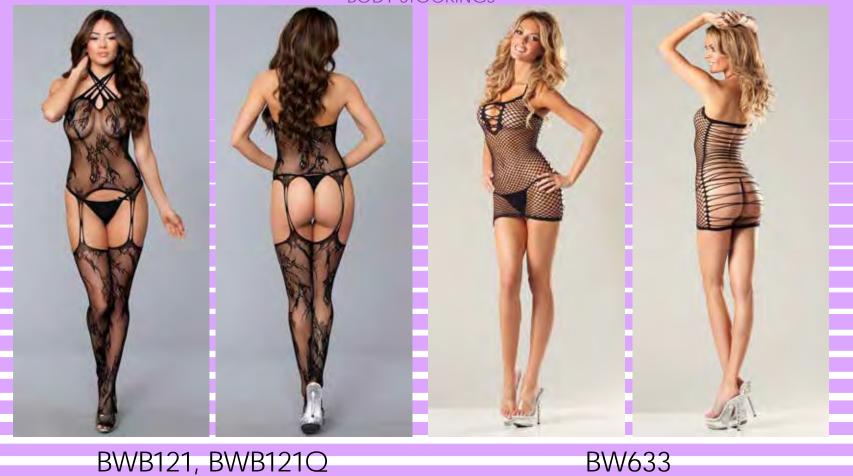

# İCKED

BWB115, BWB115Q Halterneck with open back and crotchless. Thong not included. O/S-QUEEN

BWB116, BWB116Q Open low back, crotchless with faux thigh highs. Thong not included. O/S-QUEEN

BWB119, BWB119Q Cami suspended crotchless bodystocking. Thong not included. O/ S-QUEEN

BWB120, BWB120Q Halterneck crotchless bodystocking with cut out details. Thong not included. O/S-QUEEN

**BODY STOCKINGS** 

Halter lace suspender bodystocking. Thong not included. O/S-QUEEN Oval net seamless halter top dress with strapped back. O/S