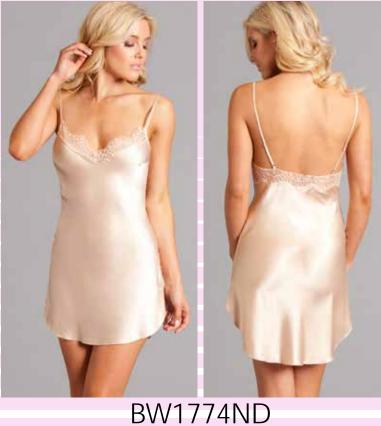

BVV1//4ND 1 Piece. V-neck, Adjustable straps, Pulls on; no closure, Lace trim at neckline and back, Shirttail hem. Nude S-M-L-XL BW1775BK 1 Piece. Slim fit, Silky soft, Adjustable straps, Ruffle trim, Pulls on; no closure. Black S/M-M/L