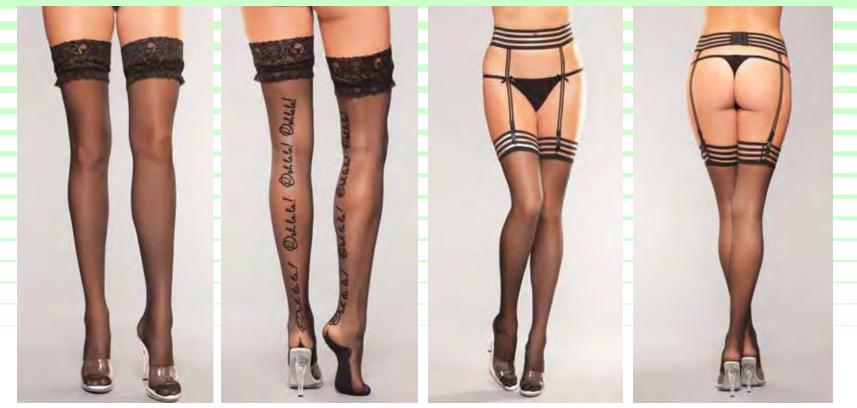

## BODY STOCKINGS

\* New Styles!

BW768 Floral designed sheer tights with gusset. Black O/S BWH806 Crotchless stocking with open back. Black O/S-QUEEN

BWH805 Crotchless stocking with open back. Black O/S BWH800 Playful hearts design going up back with lace top thigh highs. Red/Nude O/S

BWH801 Faux lace-up front thigh highs with bows. Black O/S

BWH802 Sheer thigh highs with lace tops, cuban heel and "Ooh la la" graphic design on back. Black O/S BWH803 Suspender belt with stripe detail and hook & eye back closure. Black O/S

BWH804 Fence net pantyhose. Black O/S BW798 Opaque pantyhose with faux bow garterstrap detail. Black O/S

BW786 Crotchless fishnet and lace pantyhose. Black O/S BW783 Crotchless fishnet pantyhose with diamond backseam. Black O/S