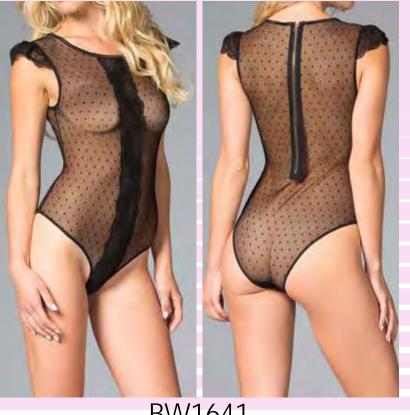

#### BW1640 2 Piece. Mesh babydoll with lace detailed cups. Includes matching thong with side ties. Black S-M-L-XL-1X/2X-3X/4X

BW1641 1 Piece. Sheer polka dot mesh bodysuit with lace center panel and shoulder caps. Black S-M-L-XL BW1639 1 Piece. Sheer long sleeved body with embroidered polka dot design. BW793 Hosiery sold separately. Black S-M-L-XL