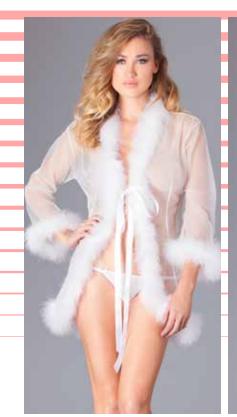

#### BW1651

1 Piece. Marabou trimmed semi-sheer lace cami suspender with front keyhole cutout and detachable garter straps. BW617 Thigh highs sold separately. Red S-M-L-XL

### BW1636

2 Piece. Sheer and unlined marabou trimmed babydoll with adjustable shou; Ider straps. Comes with a matching panty. Red S-M-L-XL-1X/2X-3X/4X