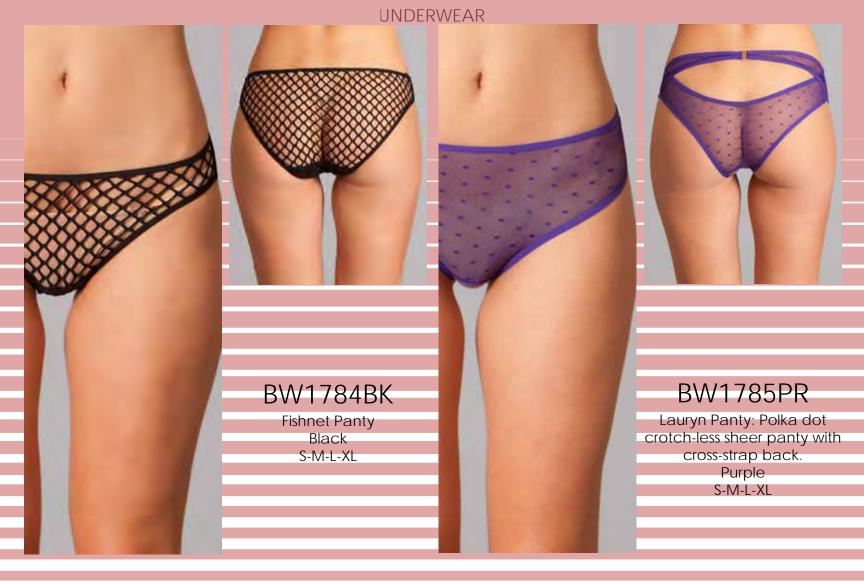

## 1819

Strappy back with tassel Lace trim No back coverage Black S-M-L-XL

## 1819

Strappy back with tassel Lace trim No back coverage Purple S-M-L-XL

Back cutouts Lace trim Low rise Pink S-M-L-XL

S-M-L-XL

1820 Back cutouts Lace trim Low rise Purple S-M-L-XL

1820 Back cutouts Lace trim Low rise Burgandy S-M-L-XL

## BW1780CP

Jasmine tie up panty: A high waist sheer panty with lace fringe and a lace-up back. Candy Pink S-M-L-XL

## BW1780RD

Jasmine tie up panty: A high waist sheer panty with lace fringe and a lace-up back. Red S-M-L-XL

#### UNDERWEAR

Jasmine tie up panty: A high waist sheer panty with lace fringe and a lace-up back. Mustard S-M-L-XL

## **BW1780MR**

Jasmine tie up panty: A high waist sheer panty with lace fringe and a lace-up back. Maroon S-M-L-XL