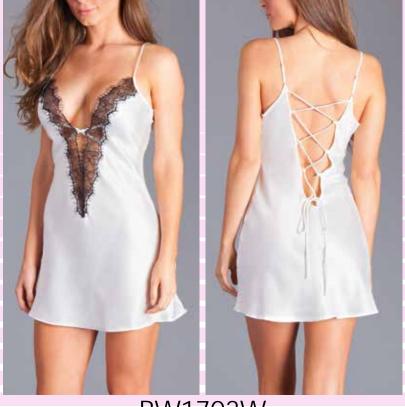

<image>

BW1703W 1pc. Satin chemise with lace front and criss-cross detail. Lace-up back aand adjustable straps. White S-M-L-XL BW1704BK 3pc. Quarter cup shelf bra with strapping and ring details over bustline and back. Garterbelt with wide straps, ring hardware and criss-cross lace panels. Lace g-string. Black S-M-L-XL