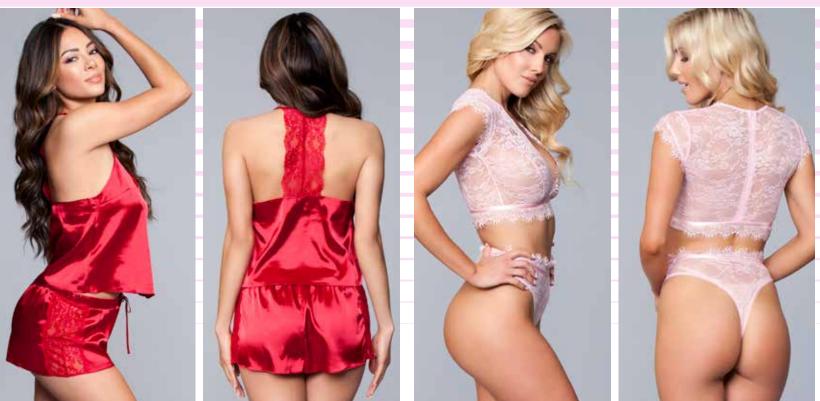

# BW1787RD

2 pc. Relaxed fit lightweight, top and shorts are satin with touches of lace, adjustable cami straps, short has 1.5" inseam and elastic waistband on shorts. Red S-M-L-XL-1x/2x-3x/4x

# BW1789CP

2 pc. Sheer floral lace, plunge neck, non-padded cups, supportive underband, capped sleeves, eyelash trims, zip fastening and close-cut bodycon fit. Candy Pink S-M-L-XL

2 pc. Sheer floral lace, plunge neck, non-padded cups, supportive underband, capped sleeves, eyelash trims, zip fastening and close-cut bodycon fit. Red S-M-L-XL

## BW1789BK

2 pc. Sheer floral lace, plunge neck, non-padded cups, supportive underband, capped sleeves, eyelash trims, zip fastening and close-cut bodycon fit. Black S-M-L-XL

BW1791WT 1 pc. Long sleeve, high neck lace Teddy. Thong not included. White S-M-L-XL