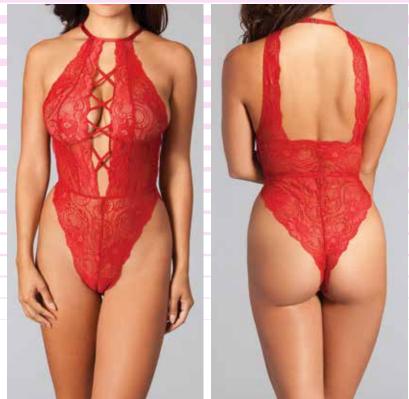

BW1744R 1 pc. French cut halterneck lace teddy with criss-cross front detail and thong back. Red S-M-L-XL BW1744BK 1 pc. French cut halterneck lace teddy with criss-cross front detail and thong back. Black S-M-L-XL