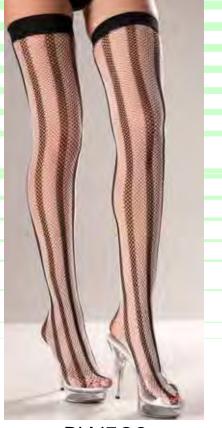

BWH804 Fence net pantyhose. Black O/S BW798 Opaque pantyhose with faux bow garterstrap detail. Black O/S

BW786 Crotchless fishnet and lace pantyhose. Black O/S BW783 Crotchless fishnet pantyhose with diamond backseam. Black O/S