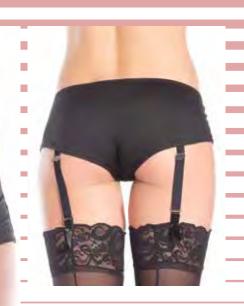

### BW1648

Semi-sheer mesh briefs with cross-strap back and zip detailing. Black S-M-L-XL

BW1652 Boyshort with removable garter straps. Black S-M-L-XL