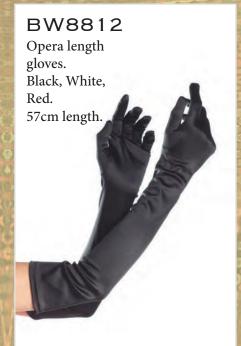

# BW1396 1 PIECE DARK ANGEL OR GOTHIC

OR GOTHIC

Long black dress with zippered back and cutout sides and high side slit. BW8812-57cm gloves and BWT2201 wings sold separately. S/M, M/L

Black jumpsuit, choker, and mask. BW095WT Burlesque wig and BW100-57cm gloves sold separately.
S/M, M/L

#### BW1419C 4 PIECE NILE PRINCESS

Includes corset with attached chained collar, belt, skirt. Egyptian headband BW214 sold separately.
S/M, M/L, L/XL

BW1407
3 PIECE
HOCUS POKUS
HEARTTHROB

Zipper front corset with lace up back, high-low skirt, hat. BW8812-57cm gloves sold separately S/M, M/L

## 4 PIECE BAND CAMP CUTIE

Corset, skirt, bolero with attached tie. *BW8812-21cm gloves sold separately*. S/M, M/L

# BW887 4 PIECE 5TH AVENUE MAID

Dress, hat, leg garter and duster. BW889 black petticoat, BW8812 gloves, BWK01 black knee highs sold separately. S/M, M/L

# BW1429C 2 PIECE SWAN/ANGEL

This 2 for 1 includes white feathered corset and petticoat. BW088 white wing, BW220 Halo and BW8812W-57cm white gloves sold separately. S/M, M/L

# 3 PIECE PERILOUS PRINCESS

Dress, pin, and tiara. BW095BL Burlesque wig and BW100-57cm. gloves sold separately. S/M, M/L, L/XL

Dress with zippered back and built in petticoat, neck piece, attached apron. *BW766 pantyhose sold separately.* S/M, M/L, L/XL