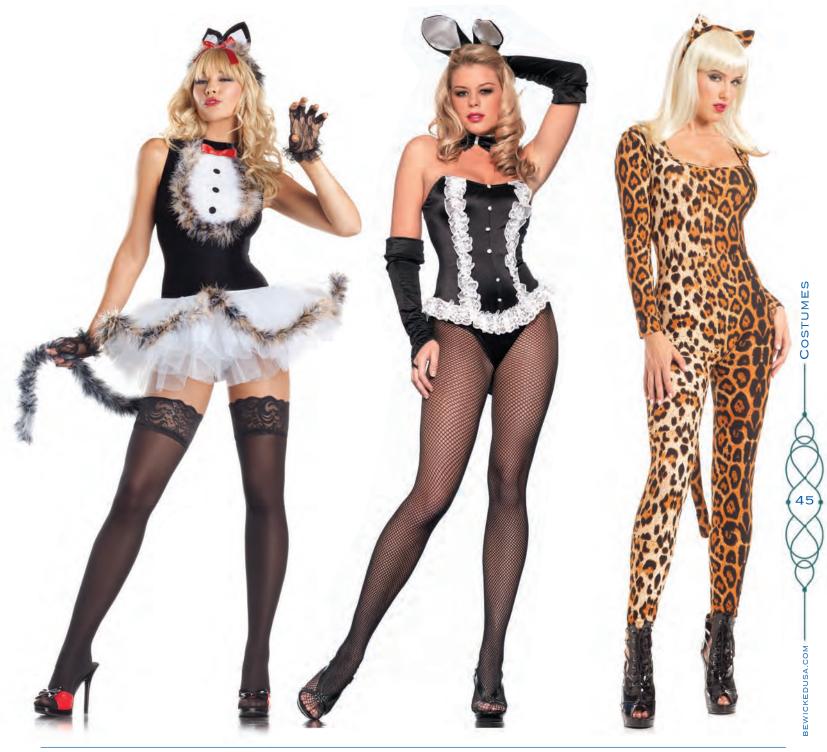

# BW811 3 PIECE CLUB BUNNY

Stretch lycra tuxedo style teddy with neck bow and bunny ears and long gloves. *BW529 fishnet panty-hose sold separately*. S/M, M/L

Leopard print catsuit, tail and leopard ears headband. BW094BL Hollywood wig sold separately. S/M, M/L, L/XL

# BW1294 6 PIECE SASSY SKUNK

Lace-up corset, skirt, leg warmers, hood with attached mittens and tail. S/M, M/L