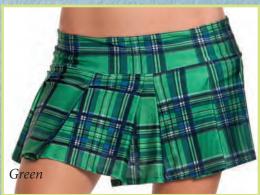

BW830G
Plaid pleated
schoolgirl
skirt.
Green
S/M, M/L

**BW830W** Plaid pleated schoolgirl skirt White S/M, M/L

BW83OY
Plaid pleated
schoolgirl
skirt.
Yellow
S/M, M/L

BW830BK Plaid pleated schoolgirl skirt. Black S/M, M/L