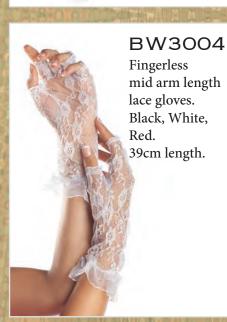

#### BW1094 8 PIECE MRS. LAW

Stretch lycra dress, badge, hat, fingerless gloves, belt, handcuffs, walkie-talkie and baton. S/M, M/L, L/XL, 1X/2X