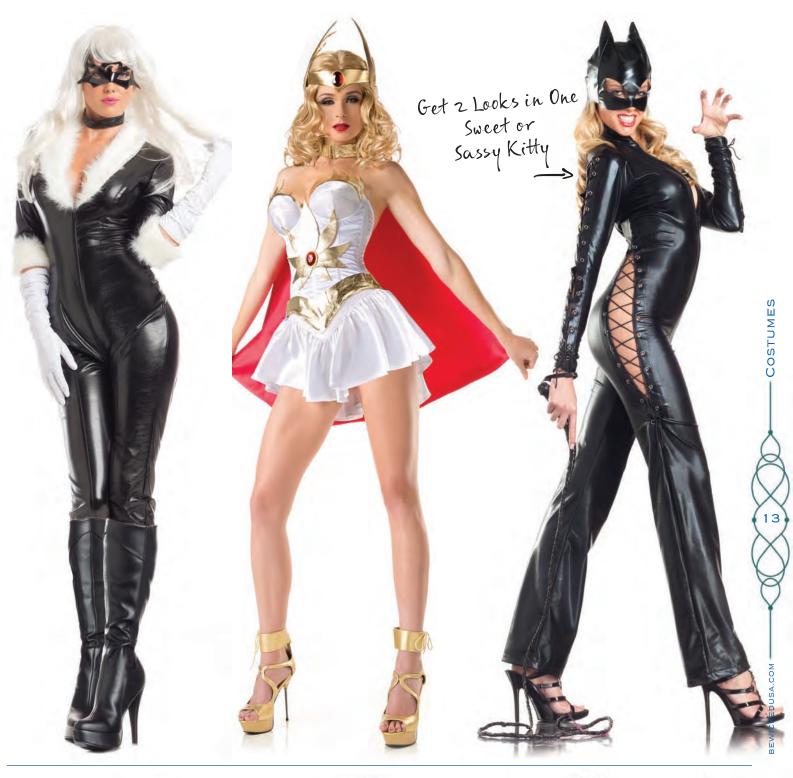

#### BW1212

3 PIECE
DELUXE
TWO-FACED
KITTY

Stretch lamé bodysuit with laced-up sides and sleeves detail, mask, ears. BW229 whip sold separately.
S/M, M/L