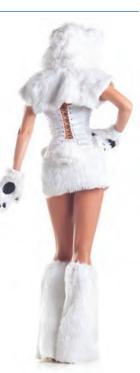

#### 8 PIECE GOLDEN BEAR Bolero hoodie, corset top with lace-up back, skirt, mittens, leg warmers and tail. S/M, M/L

BW1390

BW1391
6 PIECE
POLAR
BEAR
Bolero hoodie,
corset top with
lace-up back,
skirt, mittens,
leg warmers
and tail.
S/M, M/L