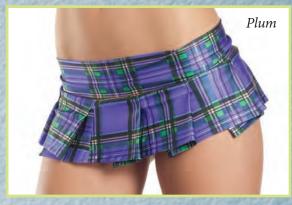

#### MIX & MATCH SKIRTS SCHOOLGIRL COLLECTION

BW901PL Plaid pleated schoolgirl mini skirt. Plum

SCHOOLGIRLS

BEWICKEDUSA.COM

BW901Y
Plaid pleated
schoolgirl mini
skirt.
Yellow
S/M, M/L

BW901BK Plaid pleated schoolgirl mini skirt. Black S/M, M/L