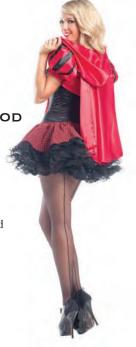

# BW1620 1 PIECE RAVISHING RED

Dress with ruffle sleeves and built in hooded cape. BW095BR Burlesque wig and BW793 thigh highs sold separately. Picnic basket not included. S/M, M/L, L/XL