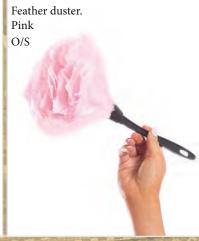

#### BW1564 4 PIECE HANDS ON MAID

Halter top dress with built in petticoat, apron, headband. BW509 white thigh hi and BW230 feather duster sold separately. S/M, M/L