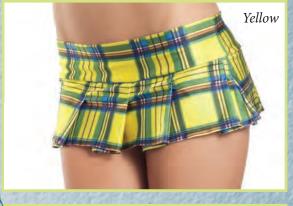

#### MIX & MATCH SKIRTS SCHOOLGIRL COLLECTION

BW901PL Plaid pleated schoolgirl mini skirt. Plum

SCHOOLGIRLS

BEWICKEDUSA.COM

BW901Y
Plaid pleated
schoolgirl mini
skirt.
Yellow
S/M, M/L

BW901BK Plaid pleated schoolgirl mini skirt. Black S/M, M/L