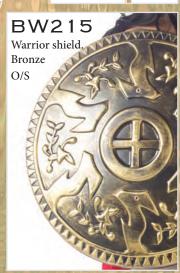

W1298BK
FEATHER DRESS
One-piece sequin feather dress.
Black
S/M, M/L











## BW1001Y

TOP Feather top. Yellow O/S

#### BW1000Y SKIRT

Feather mini skirt. Yellow S/M, M/L



### BW1001G

TOP Feather top. Green O/S

## BW1000G

SKIRT Feather mini skirt. Green S/M, M/L



# BW1001BG

TOP Feather top. Bubble Gum Pink O/S

#### BW1000BG

SKIRT

Feather mini skirt. Bubble Gum Pink S/M, M/L











BW1001BK TOP Feather top. Black O/S





BW1001HP TOP Feather top. Hot Pink O/S

#### BW1000HP SKIRT Feather mini skirt. Hot Pink S/M, M/L



BW1001RD TOP Feather top. Red O/S

#### BW1000RD

SKIRT Feather mini skirt. Red S/M, M/L



# COSTUME ACCESSORIES



BW0708
Sequin fedora hat.
Red
O/S





BWO708
Sequin fedora hat.
Baby Pink
O/S























# COSTUME















BW230































BW234









































BW100

Red.



















# ANNIE

#### BW962

'ANNIE'
18" 2-layer petticoat,
15 denier.
Kelly Green, Candy Pink,
White, Black, Lime Green,
Red, Hot Pink, Sky Blue
O/S





## BW962W White O/S







# BW962LG Lime Green O/S





# COSTUME

# KATE

BW889

'KATE'

12" 2-layer petticoat, 15 denier. Sky Blue, Black, White, Red, Pink, Hot Pink, Green, Orange, Purple, Black/Pink, Black/Red, Black/Purple, White/Red,



O/S



KATE PETTICOAT















40 gram feather boa, 6 feet, solid color with silver tinsel. Black/Silver, White/Silver, Red/Silver, Blue/Silver



40 gram feather boa, 6 feet two tone. White/Black, Red/Black, White/Hot Pink, Yellow/Red, Hot Pink/Black, Purple/Black



25 gram feather boa, 6 feet,