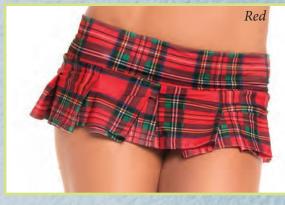

BW901R Plaid pleated schoolgirl mini skirt. Red S/M. M/L

BW901BL Plaid pleated schoolgirl mini skirt. Blue S/M, M/L

**BW901PK**Plaid pleated schoolgirl mini skirt.
Pink
S/M, M/L

**BW901PR**Plaid pleated schoolgirl mini skirt.
Purple
S/M, M/L