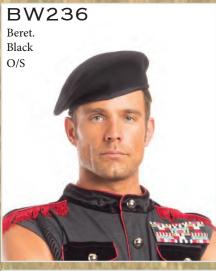

# BW1615 2 PIECE OUTSTANDING OFFICER

Sleeveless top and ribbon bars. BW236 hat sold separately. Pants not included. M/L, XL