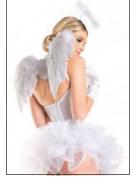

# BW1429C 2 PIECE SWAN/ANGEL

This 2 for 1 includes white feathered corset and petticoat. BW088 white wing, BW220 Halo and BW8812W-57cm white gloves sold separately. S/M, M/L