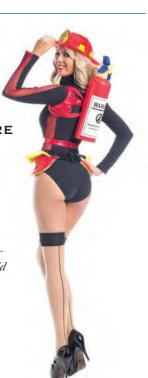

## BW968 3 PIECE FIRE STARTER

Pull-over top, shorts, long coat.

BW0710 hat sold separately, extinguisher not included.

S/M, M/L