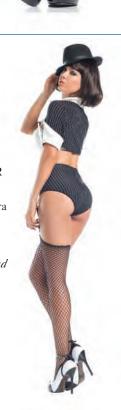

#### 5 PIECE JAZZY GANGSTER

Shorts with zippered back, bra top, short jacket, tie, front garter straps. BW626 thigh hi and BW0701 gangster hat sold separately. Gun not included. S/M, M/L