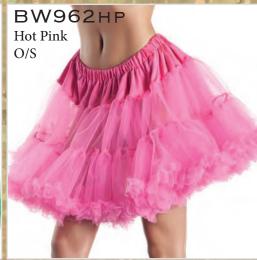

#### BW962

'ANNIE'
18" 2-layer petticoat,
15 denier.
Kelly Green, Candy Pink,
White, Black, Lime Green,
Red, Hot Pink, Sky Blue
O/S