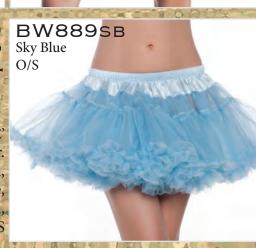

# KATE

BW889

'KATE'

12" 2-layer petticoat, 15 denier. Sky Blue, Black, White, Red, Pink, Hot Pink, Green, Orange, Purple, Black/Pink, Black/Red, Black/Purple, White/Red,

O/S

KATE PETTICOAT

40 gram feather boa, 6 feet, solid color with silver tinsel. Black/Silver, White/Silver, Red/Silver, Blue/Silver