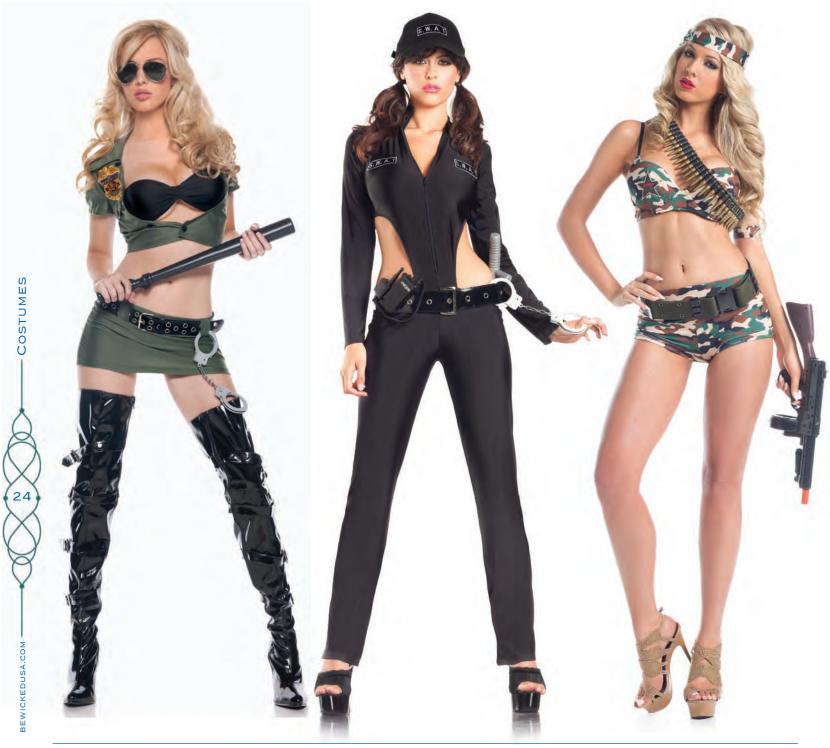

BW1102 6 PIECE SEXY C.I.A.

Tie top, pants, walkie-talkie, belt, handcuffs, badge. *Glasses not included*. S/M, M/L

#### BW1210

6 PIECE SWAT SERGEANT

Zippered front jumpsuit with cutout sides, hat, belt, baton, walkie-talkie, handcuffs. S/M, M/L

#### BW1568 5 PIECE ARMY COMMANDO

Shorts, bra with adjustable straps, headband, belt, arm band. *Gun and bullets not included.* S/M, M/L