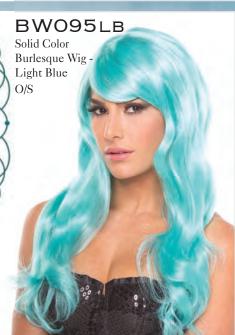

#### BW1601 2 PIECE SEXY BANDIT

Camouflage print romper and a holster. BW093BL Doll wig sold separately. Handgun and dog tags not included. S/M, M/L