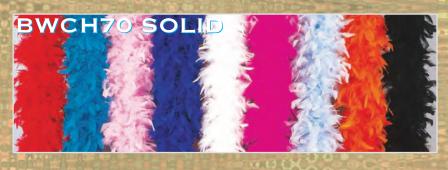

#### **BWCH70 SOLID**

70 Gram feather boa, 6 feet solid color. Black, Royal Blue, Brown, Grey, Green, Light Pink, Light Blue, Hot Pink, Red, Turquoise, White, Yellow, Purple