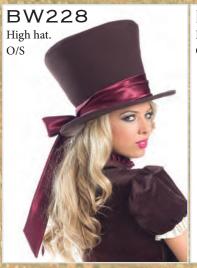

#### BW1550

3 PIECE STEAMPUNK MAD HATTER

Dress, wrist bands. BW228 high hat and BW683 nude pantyhose sold separately. S/M, M/L, L/XL