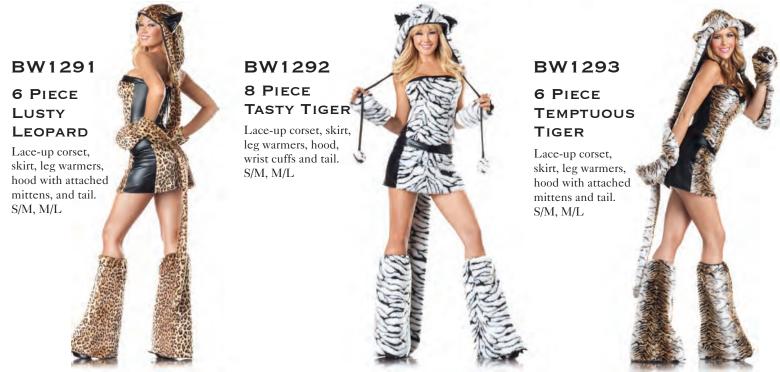

# BW811 3 PIECE CLUB BUNNY

Stretch lycra tuxedo style teddy with neck bow and bunny ears and long gloves. *BW529 fishnet panty-hose sold separately*. S/M, M/L

Leopard print catsuit, tail and leopard ears headband. BW094BL Hollywood wig sold separately. S/M, M/L, L/XL

# BW1294 6 PIECE SASSY SKUNK

Lace-up corset, skirt, leg warmers, hood with attached mittens and tail. S/M, M/L

# BW1295 8 PIECE DARLING DALMATIAN

Lace-up corset, skirt, leg warmers, hood, wrist cuffs and tail. S/M, M/L