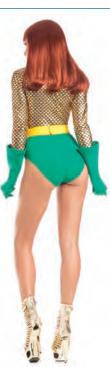

#### BW1607 3 PIECE ALLURING AQUAGIRL

Leotard, belt, and gloves.

BW092AU Pop Diva wig and
BW235 Trident sold separately.
S/M, M/L