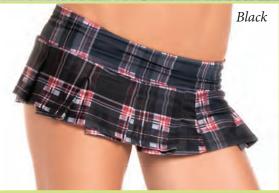

#### MIX & MATCH SKIRTS SCHOOLGIRL COLLECTION

BW901PL Plaid pleated schoolgirl mini skirt. Plum

SCHOOLGIRLS

BEWICKEDUSA.COM

BW901Y
Plaid pleated
schoolgirl mini
skirt.
Yellow
S/M, M/L

BW901BK Plaid pleated schoolgirl mini skirt. Black S/M, M/L