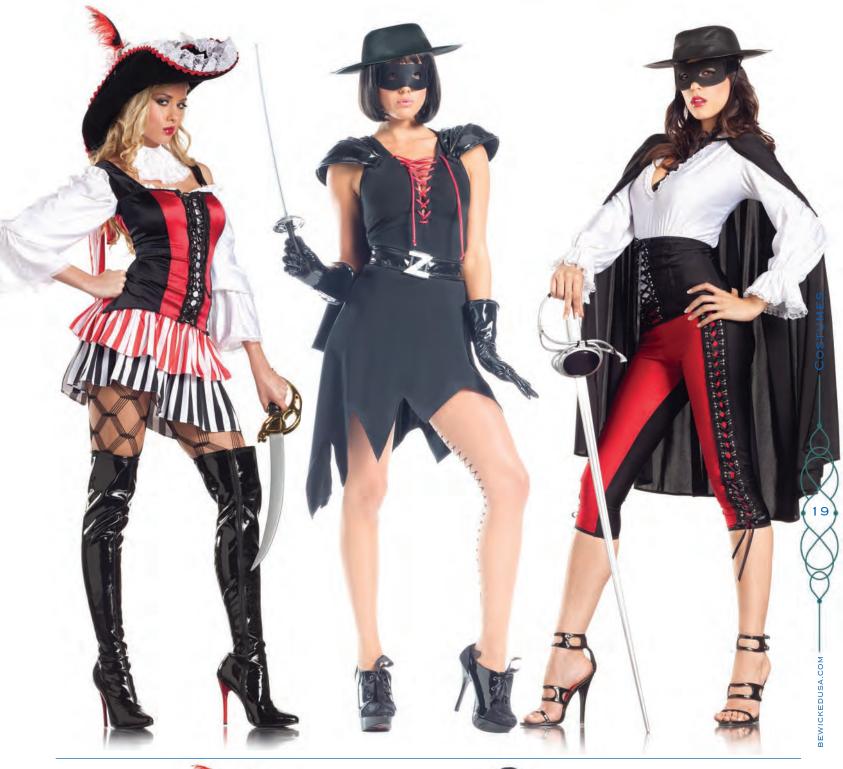

# BW1118 6 PIECE SEXY BUCCANEER

Long sleeved top, neck tie, over top, hook and eye lace-up corset, 2-layer skirt, hat. Sword and hosiery not included S/M, M/L

# BW1283 3 PIECE PROVOCATIVE PIRATE

Trench coat, dress, scarf. Gun and liquor holder not included. BW682 nude pantyhose sold separately S/M, M/L, L/XL

#### BW1558

8 PIECE ENTICING BANDIT

Dress, cape, belt, gloves, mask, shoulder pads. BW702 pantyhose, BW223 sword and BW232 bandit hat sold separately. S/M, M/L