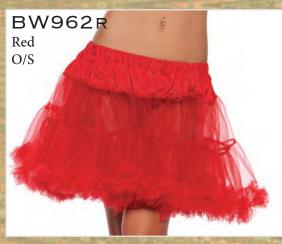

#### BW962

'ANNIE'
18" 2-layer petticoat,
15 denier.
Kelly Green, Candy Pink,
White, Black, Lime Green,
Red, Hot Pink, Sky Blue
O/S