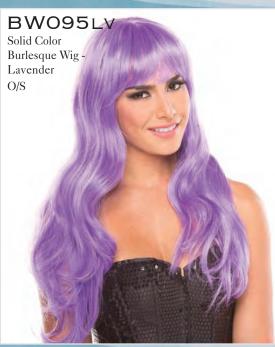

# BW1610 6 PIECE DESIRABLE DOTTIE

Halter cropped top, brief, apron, arm bands, bows, and garter straps. BW095BR Burlesque wig and BW797 thigh highs sold separately. S/M, M/L