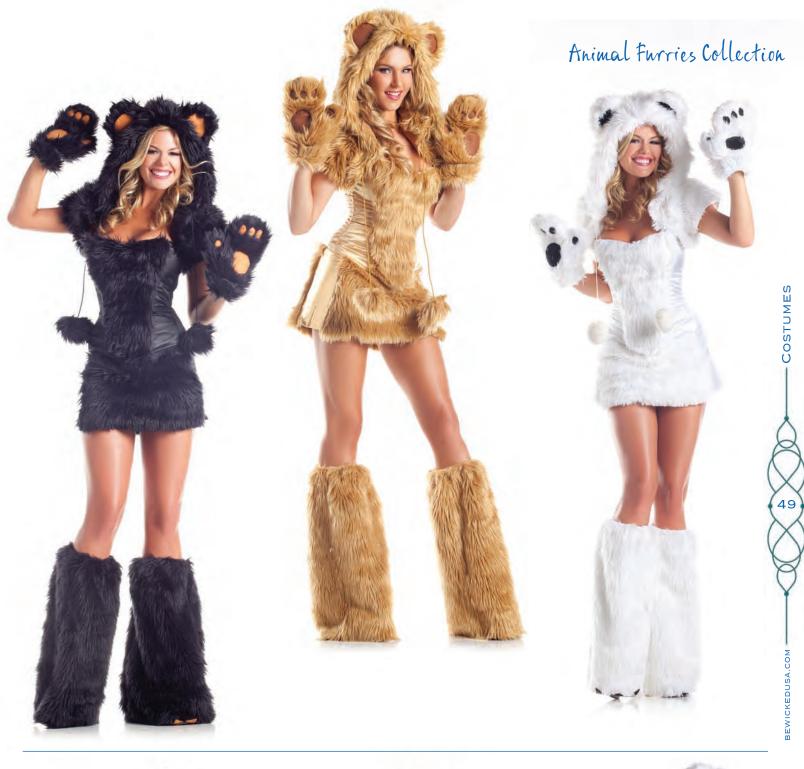

#### 8 PIECE GOLDEN BEAR Bolero hoodie, corset top with lace-up back, skirt, mittens, leg warmers and tail. S/M, M/L

BW1390

BW1391
6 PIECE
POLAR
BEAR
Bolero hoodie,
corset top with
lace-up back,
skirt, mittens,
leg warmers
and tail.
S/M, M/L