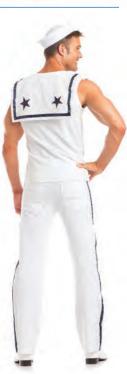

## 3 PIECE SAVVY SAILOR

Sleeveless top with collar, pants and necktie. BW234 sailor hat sold separately. M/L, XL

BW1024R Solid-colored pleated skirt. Red S/M, M/L

BW1008W Тор White O/S

BW1024B Solid-colored pleated skirt. Black S/M, M/L