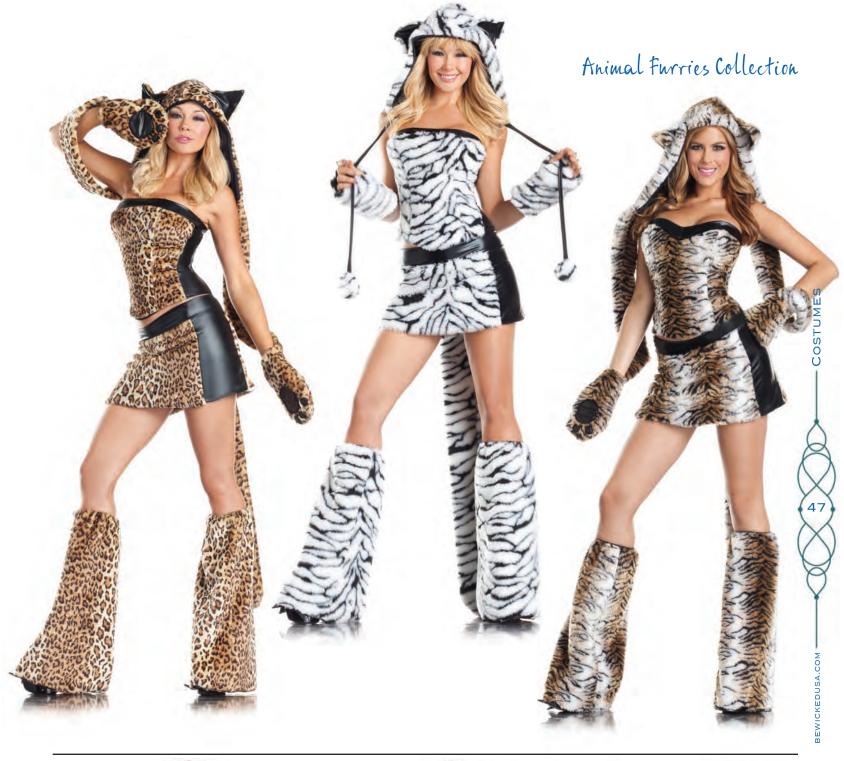

# BW811 3 PIECE CLUB BUNNY

Stretch lycra tuxedo style teddy with neck bow and bunny ears and long gloves. *BW529 fishnet panty-hose sold separately*. S/M, M/L

Leopard print catsuit, tail and leopard ears headband. BW094BL Hollywood wig sold separately. S/M, M/L, L/XL

# BW1294 6 PIECE SASSY SKUNK

Lace-up corset, skirt, leg warmers, hood with attached mittens and tail. S/M, M/L

# BW1295 8 PIECE DARLING DALMATIAN

Lace-up corset, skirt, leg warmers, hood, wrist cuffs and tail. S/M, M/L

# BW1296 5 PIECE BLUSHING BUNNY

Dress, leg warmers, hood, mittens and tail. S/M, M/L

#### 8 PIECE GOLDEN BEAR Bolero hoodie, corset top with lace-up back, skirt, mittens, leg warmers and tail. S/M, M/L

BW1390

BW1391
6 PIECE
POLAR
BEAR
Bolero hoodie,
corset top with
lace-up back,
skirt, mittens,
leg warmers
and tail.
S/M, M/L