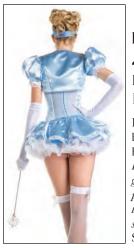

# BW1425C 4 PIECE FAIRYTALE PRINCESS

Includes corset, skirt, bolero shoulder wrap, head band. BW100W-57cm white gloves, BW889W white petticoat and BW509W thigh highs sold separately. S/M, M/L