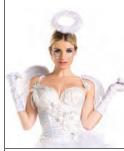

# BW1429C 2 PIECE SWAN/ANGEL

This 2 for 1 includes white feathered corset and petticoat. BW088 white wing, BW220 Halo and BW8812W-57cm white gloves sold separately. S/M, M/L