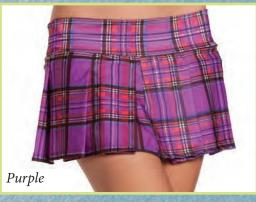

BW901R Plaid pleated schoolgirl mini skirt. Red S/M. M/L

BW901BL Plaid pleated schoolgirl mini skirt. Blue S/M, M/L

**BW901PK**Plaid pleated schoolgirl mini skirt.
Pink
S/M, M/L

**BW901PR**Plaid pleated schoolgirl mini skirt.
Purple
S/M, M/L