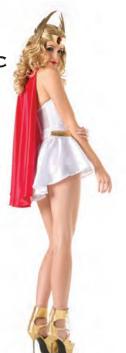

#### BW1606

**5 PIECE RADIANT ROBYN**Leotard, skirt, cape, mask, and gloves. *BW094BR Hollywood wig* 

mask, and gloves.

BW094BR

Hollywood wig

sold separately.

S/M, M/L