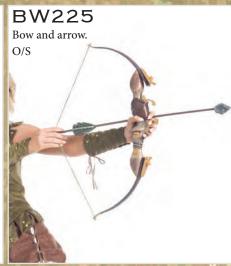

#### 4 PIECE SHERWOOD BEAUTY

Skirt with built in petticoat, corset top with laced front and zippered back, hat, studded gauntlets. BW757 pantyhose, BW225 bow and arrow sold separately.
S/M, M/L

## 4 PIECE NAUGHTY ROBIN

Top with zippered side, skirt, belt, hat. BW758 pantyhose and BW225 bow and arrow sold separately. S/M, M/L