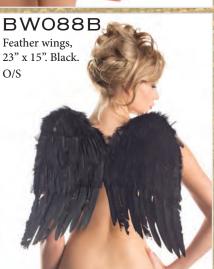

# BW1396 1 PIECE DARK ANGEL OR GOTHIC

OR GOTHIC

Long black dress with zippered back and cutout sides and high side slit. BW8812-57cm gloves and BWT2201 wings sold separately. S/M, M/L

Black jumpsuit, choker, and mask. BW095WT Burlesque wig and BW100-57cm gloves sold separately.
S/M, M/L