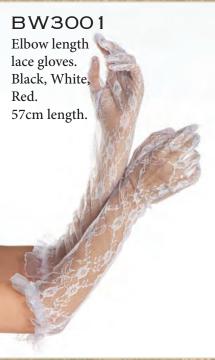

## 4 PIECE BAND CAMP CUTIE

Corset, skirt, bolero with attached tie. *BW8812-21cm gloves sold separately*. S/M, M/L