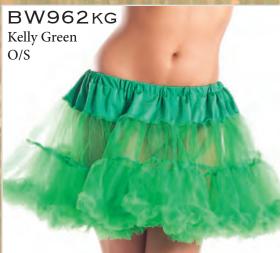

#### BW962

'ANNIE'
18" 2-layer petticoat,
15 denier.
Kelly Green, Candy Pink,
White, Black, Lime Green,
Red, Hot Pink, Sky Blue
O/S