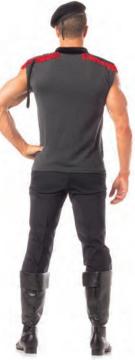

### 2 PIECE SCINTILLATING SEA CAPTAIN

Sleeveless top and ribbon bars. BW227A hat sold separately. Pants not included. M/L, XL

# BW1615 2 PIECE OUTSTANDING OFFICER

Sleeveless top and ribbon bars. BW236 hat sold separately. Pants not included. M/L, XL