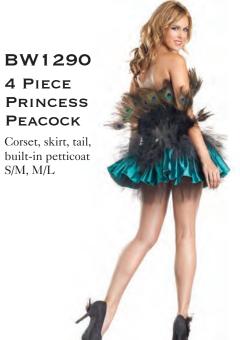

#### BW1212

3 PIECE
DELUXE
TWO-FACED
KITTY

Stretch lamé bodysuit with laced-up sides and sleeves detail, mask, ears. BW229 whip sold separately.
S/M, M/L