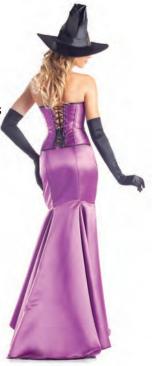

#### BW1419C 4 PIECE NILE PRINCESS

Includes corset with attached chained collar, belt, skirt. Egyptian headband BW214 sold separately.
S/M, M/L, L/XL

BW1407
3 PIECE
HOCUS POKUS
HEARTTHROB

Zipper front corset with lace up back, high-low skirt, hat. BW8812-57cm gloves sold separately S/M, M/L