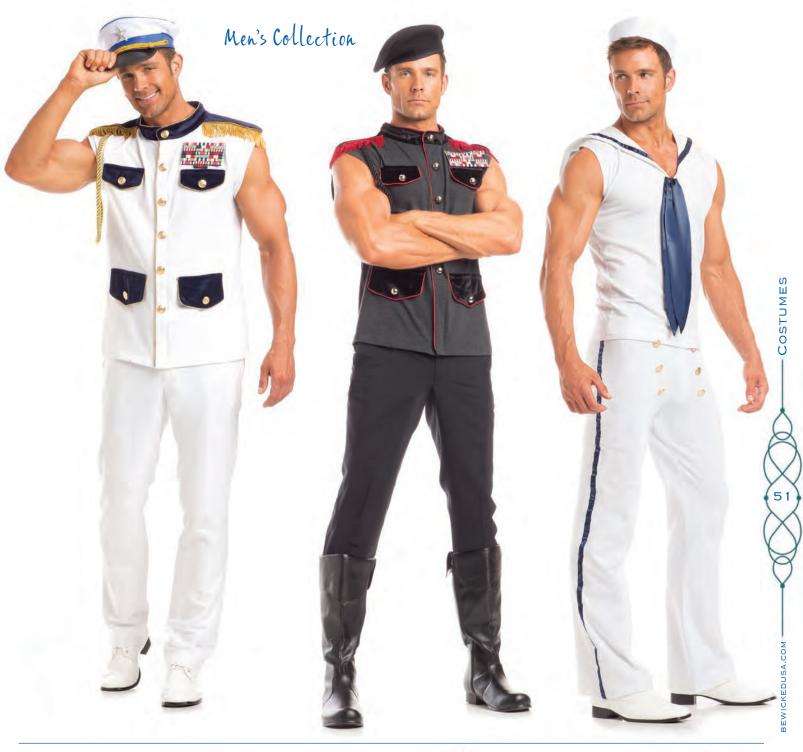

### 2 PIECE SCINTILLATING SEA CAPTAIN

Sleeveless top and ribbon bars. BW227A hat sold separately. Pants not included. M/L, XL

# BW1615 2 PIECE OUTSTANDING OFFICER

Sleeveless top and ribbon bars. BW236 hat sold separately. Pants not included. M/L, XL

## 3 PIECE SAVVY SAILOR

Sleeveless top with collar, pants and necktie. BW234 sailor hat sold separately. M/L, XL

BW1024R Solid-colored pleated skirt. Red S/M, M/L

BW1008W Тор White O/S

BW1024B Solid-colored pleated skirt. Black S/M, M/L