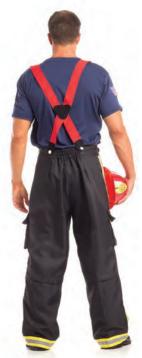

# BW1612 3 PIECE FIERCE FIREFIGHTER

Shirt, pants, and suspenders.

BW0710RD hat sold separately. M/L, XĽ