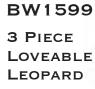

#### BW1419C 4 PIECE NILE PRINCESS

Includes corset with attached chained collar, belt, skirt. Egyptian headband BW214 sold separately.
S/M, M/L, L/XL

BW1407
3 PIECE
HOCUS POKUS
HEARTTHROB

Zipper front corset with lace up back, high-low skirt, hat. BW8812-57cm gloves sold separately S/M, M/L

#### BW1607 3 PIECE ALLURING AQUAGIRL

Leotard, belt, and gloves.

BW092AU Pop Diva wig and
BW235 Trident sold separately.
S/M, M/L

#### BW1608 5 PIECE FEISTY FLASH

Leotard, belt, gloves, mask, and garter straps. BW094RD Hollywood wig and BW790 thigh highs sold separately. S/M, M/L

#### BW1606

**5 PIECE RADIANT ROBYN**Leotard, skirt, cape, mask, and gloves. *BW094BR Hollywood wig* 

mask, and gloves.

BW094BR

Hollywood wig

sold separately.

S/M, M/L

#### BW1420C 5 PIECE MISS ROBIN

Includes, corset, skirt, cape, mask and patch. S/M, M/L, L/XL