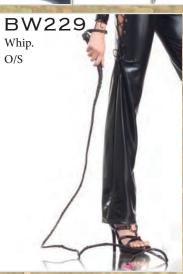

# BW1559 3 PIECE SEXY FELINE

Long pants with attached bra and suspender straps, mask, gloves. *BW229 whip sold separately.* S/M, M/L

#### BW1212

3 PIECE
DELUXE
TWO-FACED
KITTY

Stretch lamé bodysuit with laced-up sides and sleeves detail, mask, ears. BW229 whip sold separately.
S/M, M/L