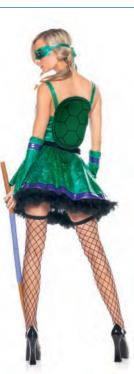

# BW1430C 5 PIECE MORTAL NINJA Includes Ninja bodysuit, sash, mask,

gloves with wrappings. Dagger not included. S/M, M/L, L/XL, 1X/2X