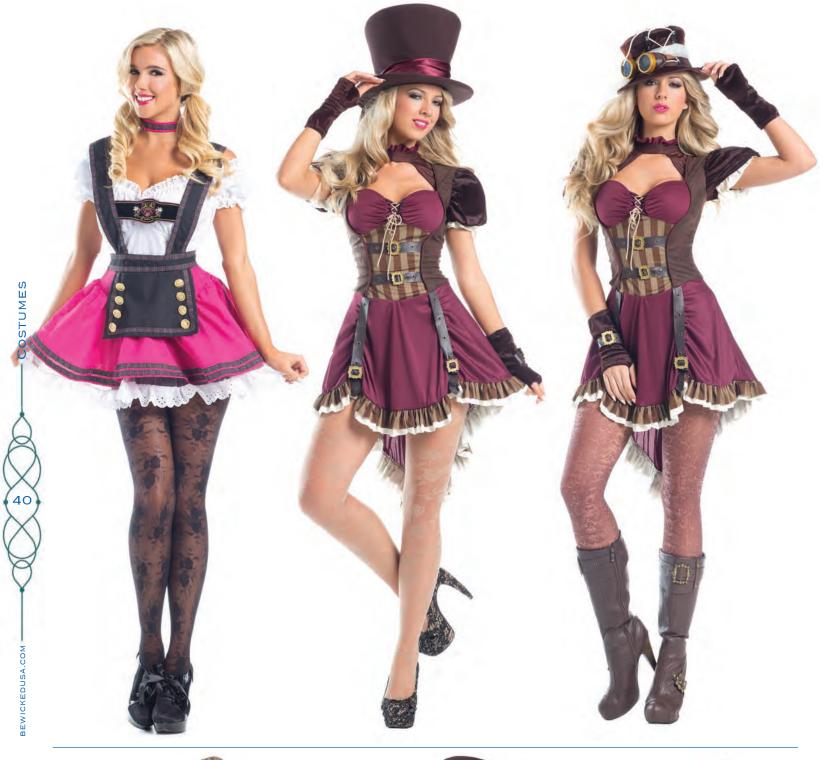

#### BW1550

3 PIECE STEAMPUNK MAD HATTER

Dress, wrist bands. BW228 high hat and BW683 nude pantyhose sold separately. S/M, M/L, L/XL

# BW1548 5 PIECE STEAMPUNK RIDER

Dress with faux leather straps, hat, wrist bands, hat scarf. BW682 pantyhose sold separately. Goggles not included. S/M, M/L, L/XL