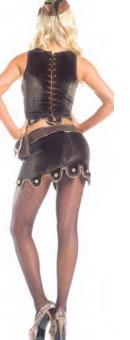

### BW1552

6 PIECE CAPTAIN SEXY

Bra with hook and eye back and attached chains, arm puffs, eye patch, skirt with attached chains. BW505 thigh hi and BW231 pirate hat sold separately. Sword not included. S/M, M/L