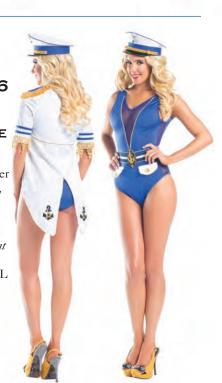

#### 3 PIECE ON DECK SAILOR

Dress with adjustable straps, built in half cape, built in petticoat, hat.

BW556 white/red thigh hi sold separately.

S/M, M/L, L/XL