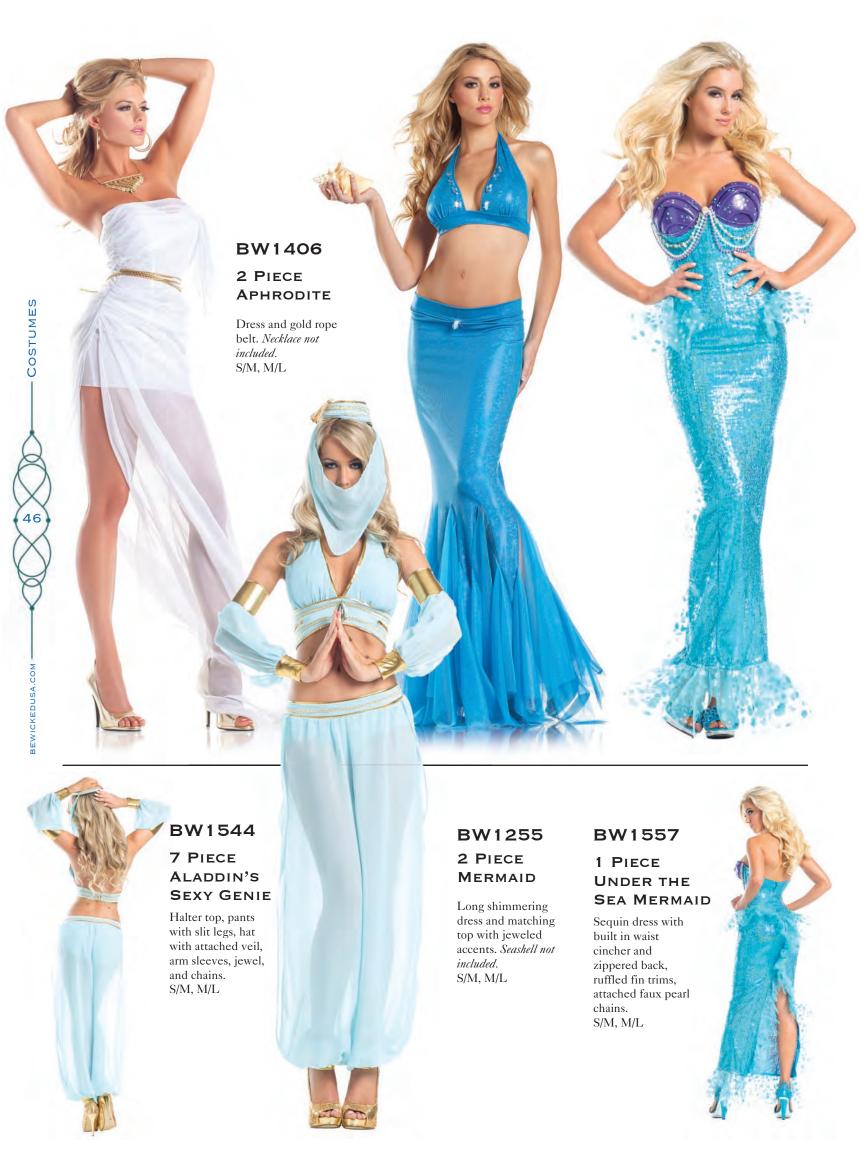

#### BW1419C 4 PIECE NILE PRINCESS

Includes corset with attached chained collar, belt, skirt. Egyptian headband BW214 sold separately.
S/M, M/L, L/XL

BW1407
3 PIECE
HOCUS POKUS
HEARTTHROB

Zipper front corset with lace up back, high-low skirt, hat. BW8812-57cm gloves sold separately S/M, M/L

#### BW1607 3 PIECE ALLURING AQUAGIRL

Leotard, belt, and gloves.

BW092AU Pop Diva wig and
BW235 Trident sold separately.
S/M, M/L

#### BW1608 5 PIECE FEISTY FLASH

Leotard, belt, gloves, mask, and garter straps. BW094RD Hollywood wig and BW790 thigh highs sold separately. S/M, M/L

#### BW1606

**5 PIECE RADIANT ROBYN**Leotard, skirt, cape, mask, and gloves. *BW094BR Hollywood wig* 

mask, and gloves.

BW094BR

Hollywood wig

sold separately.

S/M, M/L

#### BW1420C 5 PIECE MISS ROBIN

Includes, corset, skirt, cape, mask and patch. S/M, M/L, L/XL