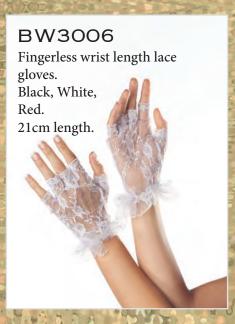

## 4 PIECE BAND CAMP CUTIE

Corset, skirt, bolero with attached tie. *BW8812-21cm gloves sold separately*. S/M, M/L