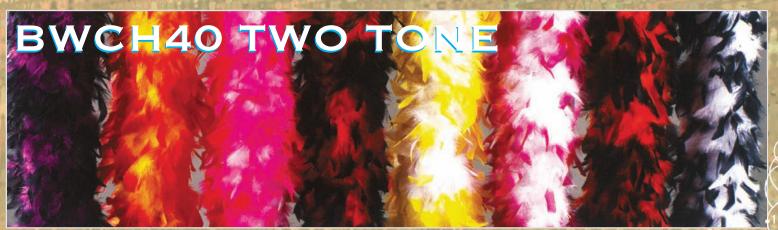

40 gram feather boa, 6 feet two tone. White/Black, Red/Black, White/Hot Pink, Yellow/Red, Hot Pink/Black, Purple/Black

25 gram feather boa, 6 feet, solid color. Black, White, Red, Light Pink, Hot Pink, Turquoise, brown, Grey, Green, yellow, Light Blue, Royal Blue

#### **BWCH70 TWO TONE**

70 gram feather boa, 6 feet two tone. White/Black, Red/Black, White/Hot Pink, Yellow/Red, Hot Pink/Black, Purple/Black