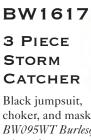

# BW1396 1 PIECE DARK ANGEL OR GOTHIC

OR GOTHIC

Long black dress with zippered back and cutout sides and high side slit. BW8812-57cm gloves and BWT2201 wings sold separately. S/M, M/L

Black jumpsuit, choker, and mask. BW095WT Burlesque wig and BW100-57cm gloves sold separately.
S/M, M/L