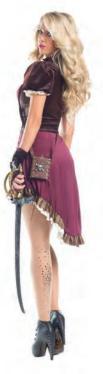

### BW1552

6 PIECE CAPTAIN SEXY

Bra with hook and eye back and attached chains, arm puffs, eye patch, skirt with attached chains. BW505 thigh hi and BW231 pirate hat sold separately. Sword not included. S/M, M/L