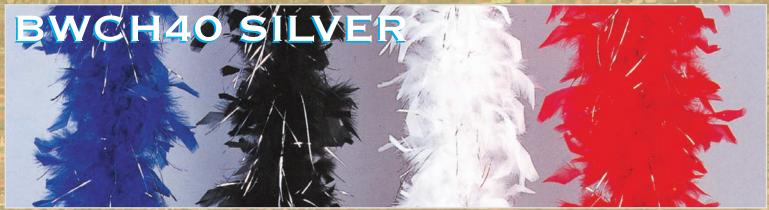

#### **BWCH70 SILVER**

70 gram feather boa, 6 feet, solid color with silver tinsel. Black/Silver, White/Silver, Red/Silver, Blue/Silver