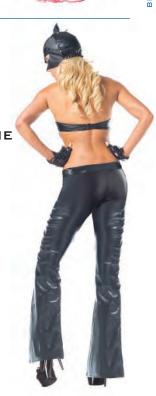

# BW1559 3 PIECE SEXY FELINE

Long pants with attached bra and suspender straps, mask, gloves. *BW229 whip sold separately.* S/M, M/L

#### BW1212

3 PIECE
DELUXE
TWO-FACED
KITTY

Stretch lamé bodysuit with laced-up sides and sleeves detail, mask, ears. BW229 whip sold separately.
S/M, M/L