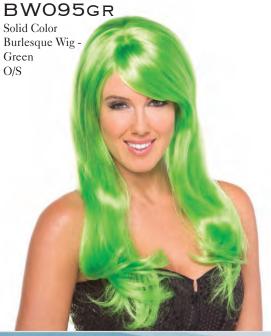

# BW1604

2 PIECE
MAGNIFICENT
MASSEUSE
Light pink dress
and lace-trimmed

and lace-trimme headpiece. BW095BL Burlesque wig sold separately. S/M, M/L