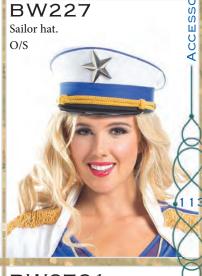

## 3 PIECE SHIPMATE MATEY

Zippered romper with mesh side, belt, jacket and gold color trimmings BW227 sailor hat sold separately. S/M, M/L, L/XL