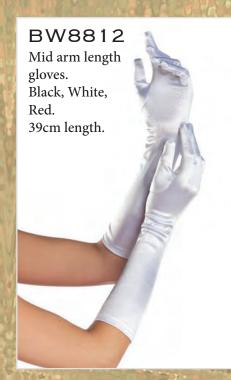

#### BW1422C 2 PIECE FLY ME PILOT

Includes dress, hat BW100W-21cm white gloves sold separately. S/M, M/L

#### BW1423C 3 PIECE MILE HIGH SERVICE

Includes dress, tie, hat.

BW100W-21cm white gloves sold separately.
S/M, M/L

# BW1425C 4 PIECE FAIRYTALE PRINCESS

Includes corset, skirt, bolero shoulder wrap, head band. BW100W-57cm white gloves, BW889W white petticoat and BW509W thigh highs sold separately. S/M, M/L

### 3 PIECE SEXY MISS LINGUI

Includes dress, hat and mustache. BW100W-21cm white gloves and BW503W knee highs sold separately. S/M, M/L, L/XL, 1X/2X