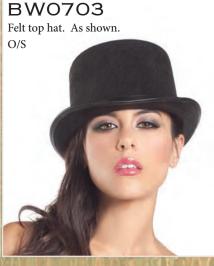

#### BW1550

3 PIECE STEAMPUNK MAD HATTER

Dress, wrist bands. BW228 high hat and BW683 nude pantyhose sold separately. S/M, M/L, L/XL