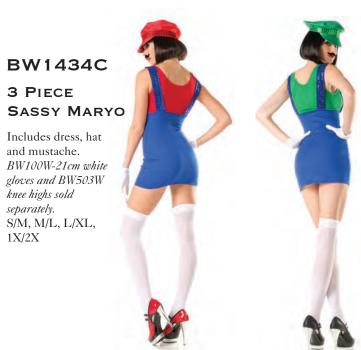

# BW1435C

### 3 PIECE SEXY MISS LINGUI

Includes dress, hat and mustache. BW100W-21cm white gloves and BW503W knee highs sold separately. S/M, M/L, L/XL, 1X/2X