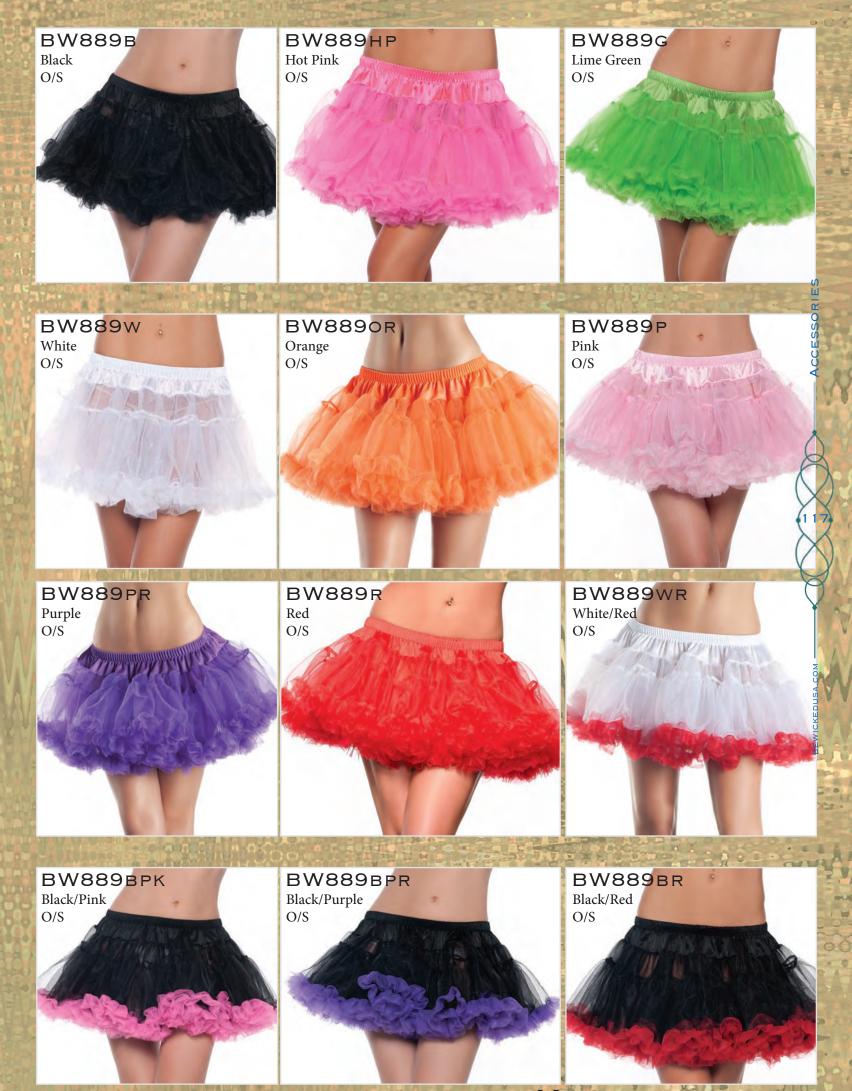

# KATE

BW889

'KATE'

12" 2-layer petticoat, 15 denier. Sky Blue, Black, White, Red, Pink, Hot Pink, Green, Orange, Purple, Black/Pink, Black/Red, Black/Purple, White/Red,

O/S

KATE PETTICOAT

40 gram feather boa, 6 feet, solid color with silver tinsel. Black/Silver, White/Silver, Red/Silver, Blue/Silver