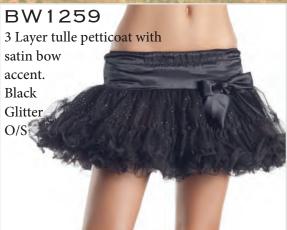

#### BW962

'ANNIE'
18" 2-layer petticoat,
15 denier.
Kelly Green, Candy Pink,
White, Black, Lime Green,
Red, Hot Pink, Sky Blue
O/S

## BW962W White O/S

# BW962LG Lime Green O/S