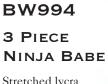

#### BW1044 3 PIECE HERO GIRL

Bustier with attached skirt, headband, reversible cape. BW889 petticoat sold separately S/M, M/L, L/XL, 1X/2X

Stretched lycra turtle dress, mask, gauntlets. BW889 black petticoat sold separately. Thigh highs and ninja stick not included. S/M, M/L