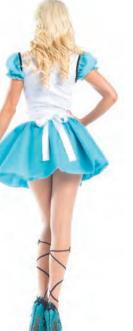

# BW1543 2 PIECE WONDERLAND HERO

Dress with zippered back, apron, bow, back ribbon tie. BW716 pantyhose sold separately. Headband not included. S/M, M/L, L/XL