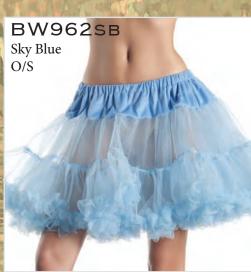

#### BW962

'ANNIE'
18" 2-layer petticoat,
15 denier.
Kelly Green, Candy Pink,
White, Black, Lime Green,
Red, Hot Pink, Sky Blue
O/S