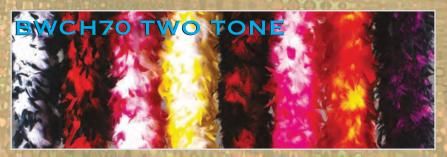

#### **BWCH70 TWO TONE**

70 gram feather boa, 6 feet two tone. White/Black, Red/Black, White/Hot Pink, Yellow/Red, Hot Pink/Black, Purple/Black