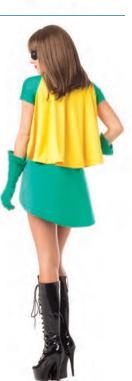

#### BW1606

**5 PIECE RADIANT ROBYN**Leotard, skirt, cape, mask, and gloves. *BW094BR Hollywood wig* 

mask, and gloves.

BW094BR

Hollywood wig

sold separately.

S/M, M/L