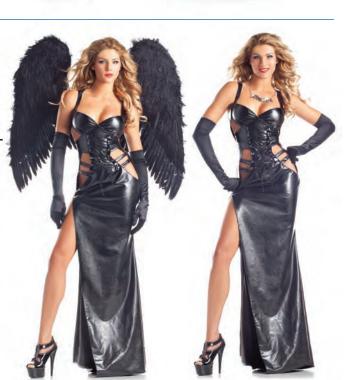

# BW1396 1 PIECE DARK ANGEL OR GOTHIC

OR GOTHIC

Long black dress with zippered back and cutout sides and high side slit. BW8812-57cm gloves and BWT2201 wings sold separately. S/M, M/L

Black jumpsuit, choker, and mask. BW095WT Burlesque wig and BW100-57cm gloves sold separately.
S/M, M/L