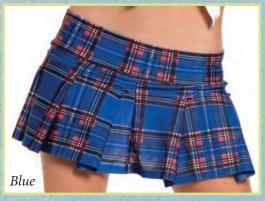

BW901R Plaid pleated schoolgirl mini skirt. Red S/M. M/L

BW901BL Plaid pleated schoolgirl mini skirt. Blue S/M, M/L

**BW901PK**Plaid pleated schoolgirl mini skirt.
Pink
S/M, M/L

**BW901PR**Plaid pleated schoolgirl mini skirt.
Purple
S/M, M/L