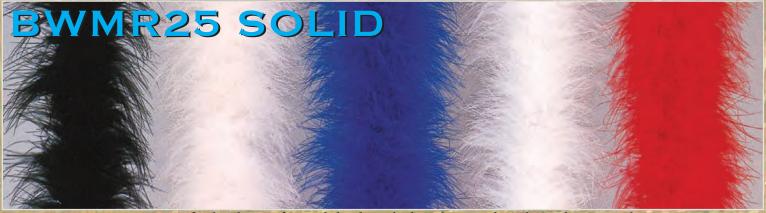

40 gram feather boa, 6 feet two tone. White/Black, Red/Black, White/Hot Pink, Yellow/Red, Hot Pink/Black, Purple/Black

25 gram feather boa, 6 feet, solid color. Black, White, Red, Light Pink, Hot Pink, Turquoise, brown, Grey, Green, yellow, Light Blue, Royal Blue