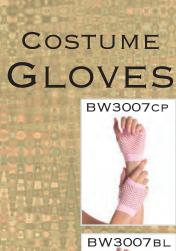

Black
S/M, M/L











## BW1001Y

TOP Feather top. Yellow O/S

#### BW1000Y SKIRT

Feather mini skirt. Yellow S/M, M/L



### BW1001G

TOP Feather top. Green O/S

## BW1000G

SKIRT Feather mini skirt. Green S/M, M/L



# BW1001BG

TOP Feather top. Bubble Gum Pink O/S

#### BW1000BG

SKIRT

Feather mini skirt. Bubble Gum Pink S/M, M/L











BW1001BK TOP Feather top. Black O/S





BW1001HP TOP Feather top. Hot Pink O/S

#### BW1000HP SKIRT Feather mini skirt. Hot Pink S/M, M/L



BW1001RD TOP Feather top. Red O/S

#### BW1000RD

SKIRT Feather mini skirt. Red S/M, M/L



# COSTUME ACCESSORIES



BW0708
Sequin fedora hat.
Red
O/S





BWO708
Sequin fedora hat.
Baby Pink
O/S























# COSTUME















BW230































BW234









































BW100

Red.



















# ANNIE

#### BW962

'ANNIE'
18" 2-layer petticoat,
15 denier.
Kelly Green, Candy Pink,
White, Black, Lime Green,
Red, Hot Pink, Sky Blue
O/S





## BW962W White O/S







# BW962LG Lime Green O/S





# COSTUME

# KATE

BW889

'KATE'

12" 2-layer petticoat, 15 denier. Sky Blue, Black, White, Red, Pink, Hot Pink, Green, Orange, Purple, Black/Pink, Black/Red, Black/Purple, White/Red,



O/S



KATE PETTICOAT















40 gram feather boa, 6 feet, solid color with silver tinsel. Black/Silver, White/Silver, Red/Silver, Blue/Silver



40 gram feather boa, 6 feet two tone. White/Black, Red/Black, White/Hot Pink, Yellow/Red, Hot Pink/Black, Purple/Black



25 gram feather boa, 6 feet, solid color. Black, White, Red, Light Pink, Hot Pink