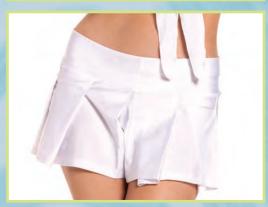

## 3 PIECE SAVVY SAILOR

Sleeveless top with collar, pants and necktie. BW234 sailor hat sold separately. M/L, XL

BW1024R Solid-colored pleated skirt. Red S/M, M/L

BW1008W Тор White O/S

BW1024B Solid-colored pleated skirt. Black S/M, M/L