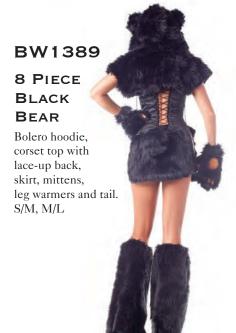

#### 8 PIECE GOLDEN BEAR Bolero hoodie, corset top with lace-up back, skirt, mittens, leg warmers and tail. S/M, M/L

BW1390

BW1391
6 PIECE
POLAR
BEAR
Bolero hoodie,
corset top with
lace-up back,
skirt, mittens,
leg warmers
and tail.
S/M, M/L