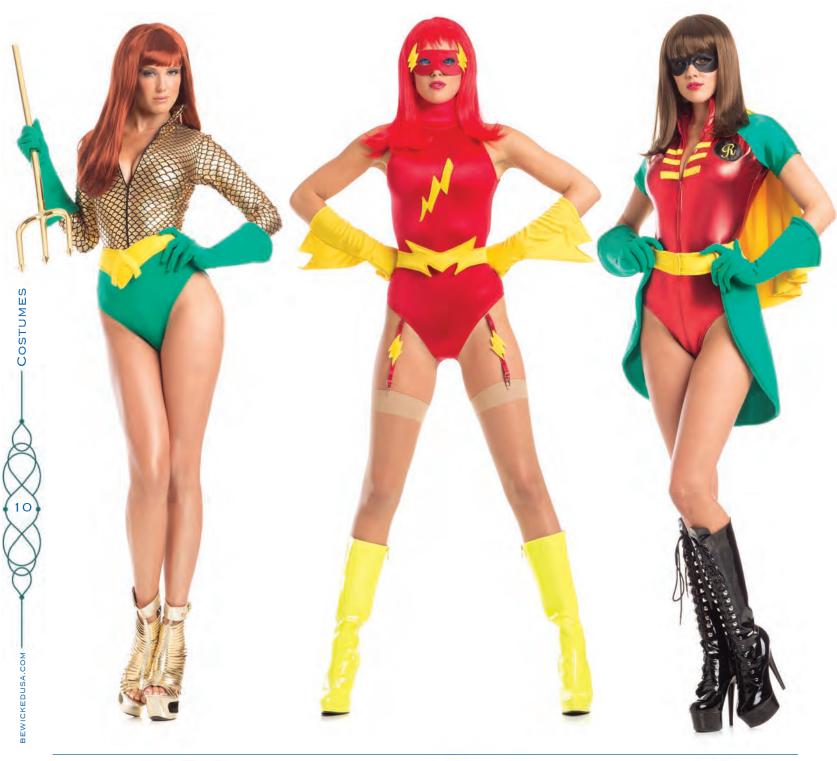

#### BW1607 3 PIECE ALLURING AQUAGIRL

Leotard, belt, and gloves.

BW092AU Pop Diva wig and
BW235 Trident sold separately.
S/M, M/L

#### BW1608 5 PIECE FEISTY FLASH

Leotard, belt, gloves, mask, and garter straps. BW094RD Hollywood wig and BW790 thigh highs sold separately. S/M, M/L

#### BW1606

**5 PIECE RADIANT ROBYN**Leotard, skirt, cape, mask, and gloves. *BW094BR Hollywood wig* 

mask, and gloves.

BW094BR

Hollywood wig

sold separately.

S/M, M/L