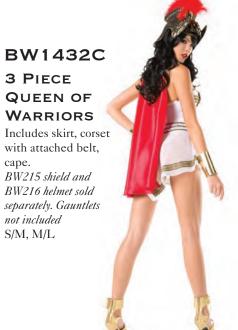

### BW1427C

5 PIECE RUBY THE WARRIOR

Includes corset with attached belt, skirt, headband and cape. S/M, M/L,L/XL