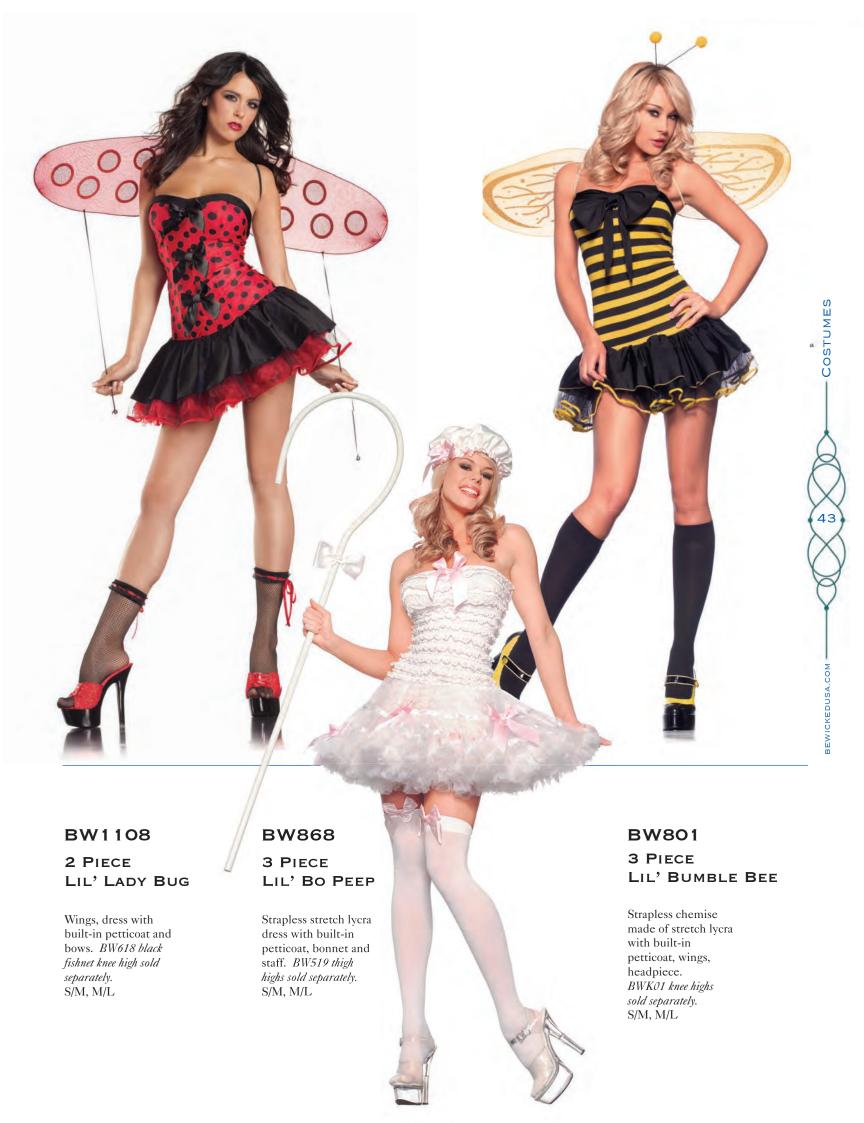

# BW867 2 PIECE RAINBOW FAIRY

Strapless dress with built-in petticoat, and wings. *Hosiery not included*. S/M, M/L