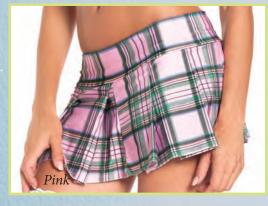

BW901R Plaid pleated schoolgirl mini skirt. Red S/M. M/L

BW901BL Plaid pleated schoolgirl mini skirt. Blue S/M, M/L

**BW901PK**Plaid pleated schoolgirl mini skirt.
Pink
S/M, M/L

**BW901PR**Plaid pleated schoolgirl mini skirt.
Purple
S/M, M/L