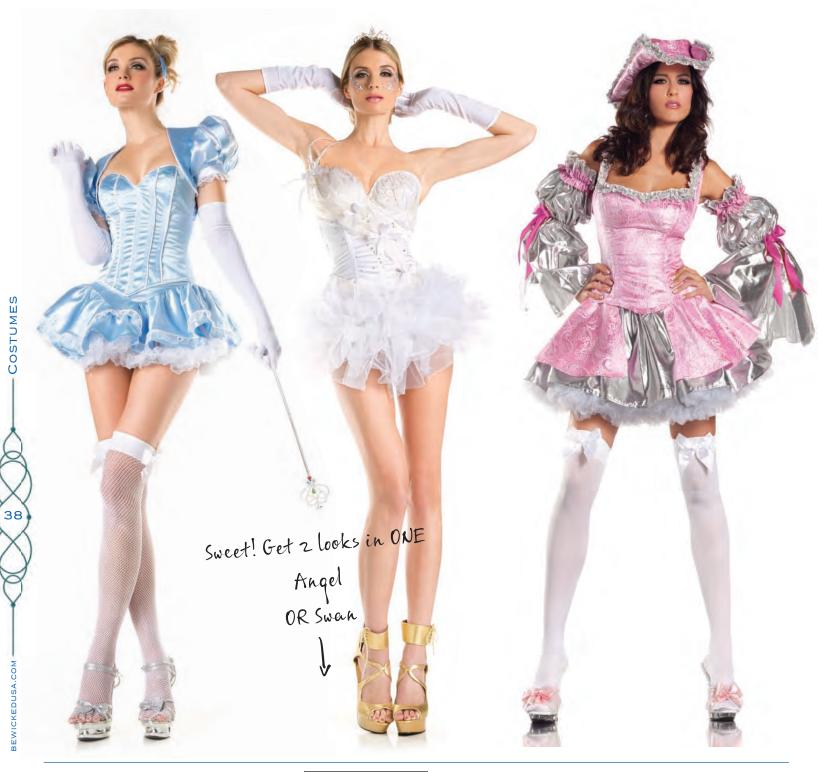

# BW1425C 4 PIECE FAIRYTALE PRINCESS

Includes corset, skirt, bolero shoulder wrap, head band. BW100W-57cm white gloves, BW889W white petticoat and BW509W thigh highs sold separately. S/M, M/L

# BW1429C 2 PIECE SWAN/ANGEL

This 2 for 1 includes white feathered corset and petticoat. BW088 white wing, BW220 Halo and BW8812W-57cm white gloves sold separately. S/M, M/L

# BW1426C 4 PIECE SEXY GOLDIE

Includes corset, skirt, bolero shoulder wrap and teddy patch. BW889P pink petticoat sold separately. Bear not included. S/M, M/L