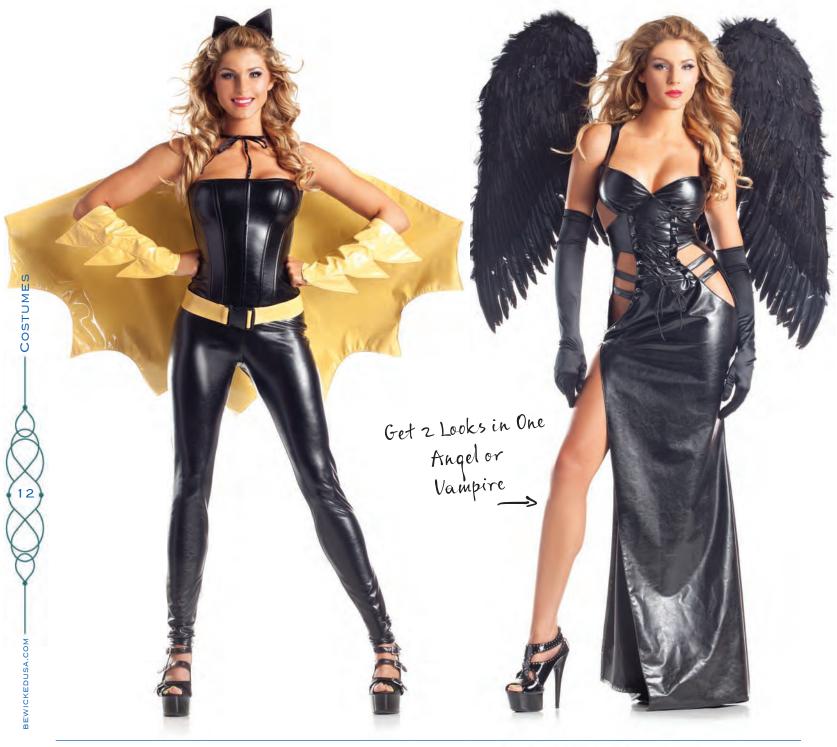

# BW1396 1 PIECE DARK ANGEL OR GOTHIC

OR GOTHIC

Long black dress with zippered back and cutout sides and high side slit. BW8812-57cm gloves and BWT2201 wings sold separately. S/M, M/L

Black jumpsuit, choker, and mask. BW095WT Burlesque wig and BW100-57cm gloves sold separately.
S/M, M/L