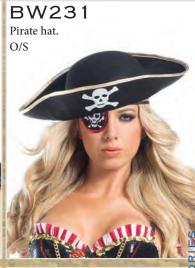

### BW1552

6 PIECE CAPTAIN SEXY

Bra with hook and eye back and attached chains, arm puffs, eye patch, skirt with attached chains. BW505 thigh hi and BW231 pirate hat sold separately. Sword not included. S/M, M/L