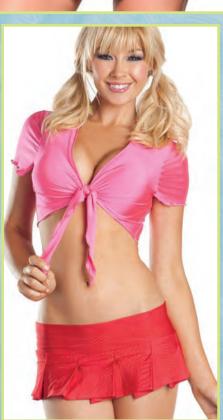

## 3 PIECE SAVVY SAILOR

Sleeveless top with collar, pants and necktie. BW234 sailor hat sold separately. M/L, XL

BW1024R Solid-colored pleated skirt. Red S/M, M/L

BW1008W Тор White O/S

BW1024B Solid-colored pleated skirt. Black S/M, M/L

BW400R Plaid necktie. Red. O/S BW1008B

Тор Black O/S

BW1024W Solid-colored pleated skirt. White S/M, M/L

BW831 Vinyl pleated skirt. Black S/M, M/L

BW1026B Solid-colored pleated mini skirt. Black S/M, M/L

BW861THP Тор Hot Pink