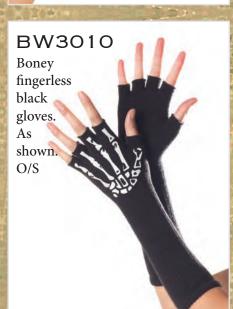

## 4 PIECE BAND CAMP CUTIE

Corset, skirt, bolero with attached tie. *BW8812-21cm gloves sold separately*. S/M, M/L