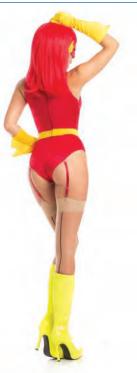

#### BW1608 5 PIECE FEISTY FLASH

Leotard, belt, gloves, mask, and garter straps. BW094RD Hollywood wig and BW790 thigh highs sold separately. S/M, M/L