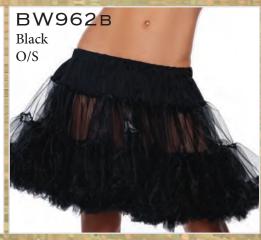

#### BW962

'ANNIE'
18" 2-layer petticoat,
15 denier.
Kelly Green, Candy Pink,
White, Black, Lime Green,
Red, Hot Pink, Sky Blue
O/S