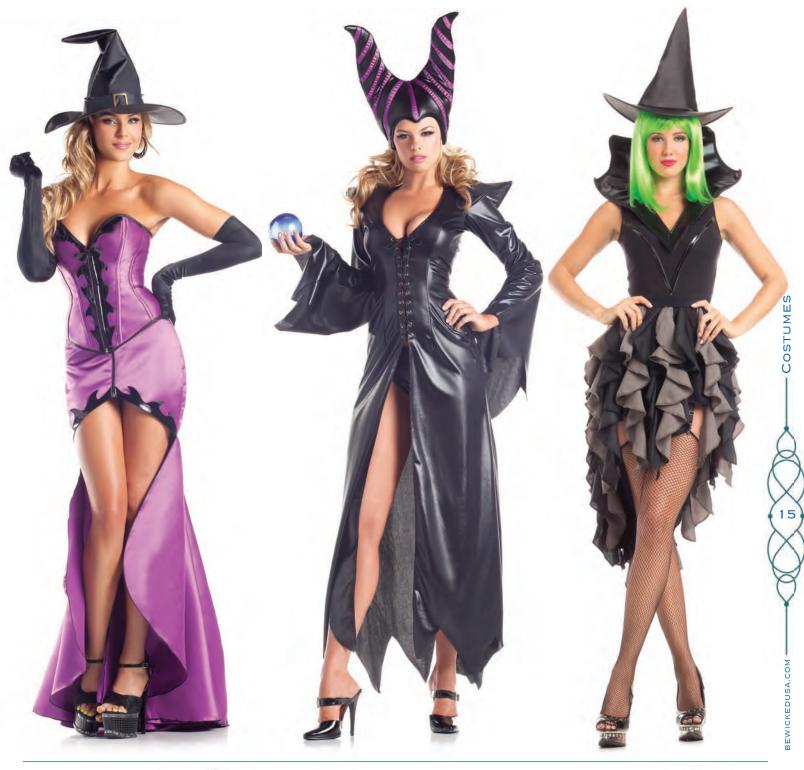

#### BW1419C 4 PIECE NILE PRINCESS

Includes corset with attached chained collar, belt, skirt. Egyptian headband BW214 sold separately.
S/M, M/L, L/XL

BW1407
3 PIECE
HOCUS POKUS
HEARTTHROB

Zipper front corset with lace up back, high-low skirt, hat. BW8812-57cm gloves sold separately S/M, M/L

## BW1397 2 PIECE FURIOUS FAIRY

Long sleeve dress with lace up front, horns headdress. BW1020 booty shorts sold separately. Crystal ball not included. S/M, M/L

#### BW1609

5 PIECE WITTY WITCH

Top with zippered side, skirt, collar, hat, and garter straps. BW093GR Doll wig and BW624 thigh highs sold sperately. S/M, M/L, L/XL

BW1431C 2 PIECE SEXY IVY

Includes corset, pettiskirt. BW732 pantyhose sold separately. S/M, M/L