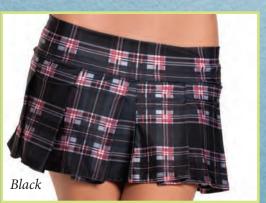

#### MIX & MATCH SKIRTS SCHOOLGIRL COLLECTION

BW901PL Plaid pleated schoolgirl mini skirt. Plum

SCHOOLGIRLS

BEWICKEDUSA.COM

BW901Y
Plaid pleated
schoolgirl mini
skirt.
Yellow
S/M, M/L

BW901BK Plaid pleated schoolgirl mini skirt. Black S/M, M/L