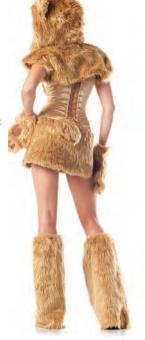

# BW1426C 4 PIECE SEXY GOLDIE

Includes corset, skirt, bolero shoulder wrap and teddy patch. BW889P pink petticoat sold separately. Bear not included. S/M, M/L