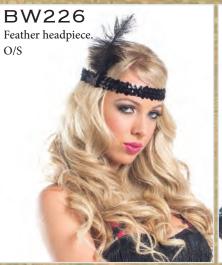

# 4 PIECE QUEEN OF THE DANCE

Halter top, waist cincher with zippered side and back lacing, fringed panty, front garter straps. BW226 headband and BW626 thigh hi sold separately. Cigarette holder not included.
S/M, M/L