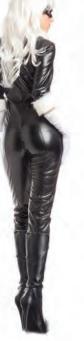

# BW1396 1 PIECE DARK ANGEL OR GOTHIC

OR GOTHIC

Long black dress with zippered back and cutout sides and high side slit. BW8812-57cm gloves and BWT2201 wings sold separately. S/M, M/L

Black jumpsuit, choker, and mask. BW095WT Burlesque wig and BW100-57cm gloves sold separately.
S/M, M/L