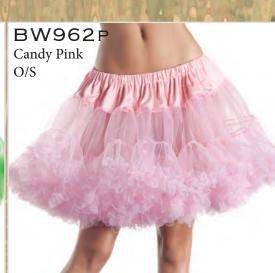

#### BW962

'ANNIE'
18" 2-layer petticoat,
15 denier.
Kelly Green, Candy Pink,
White, Black, Lime Green,
Red, Hot Pink, Sky Blue
O/S