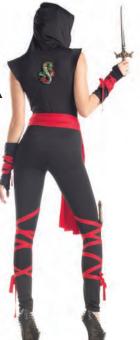

#### 4 PIECE SHERWOOD BEAUTY

Skirt with built in petticoat, corset top with laced front and zippered back, hat, studded gauntlets. BW757 pantyhose, BW225 bow and arrow sold separately.
S/M, M/L

## 4 PIECE NAUGHTY ROBIN

Top with zippered side, skirt, belt, hat. BW758 pantyhose and BW225 bow and arrow sold separately. S/M, M/L

## CHIEF INDIAN PRINCESS

Suede halter top with fringes and skirt with 2-layer fringe. BW213 headdress sold separately. Tomahawk not included. S/M, M/L