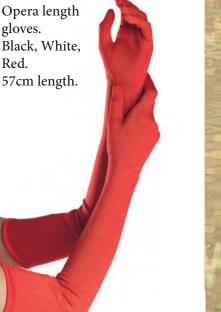

## 4 PIECE BAND CAMP CUTIE

Corset, skirt, bolero with attached tie. *BW8812-21cm gloves sold separately*. S/M, M/L