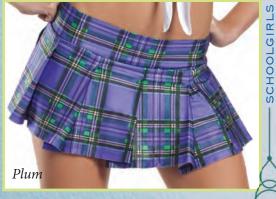

#### MIX & MATCH SKIRTS SCHOOLGIRL COLLECTION

BW901PL Plaid pleated schoolgirl mini skirt. Plum

SCHOOLGIRLS

BEWICKEDUSA.COM

BW901Y
Plaid pleated
schoolgirl mini
skirt.
Yellow
S/M, M/L

BW901BK Plaid pleated schoolgirl mini skirt. Black S/M, M/L