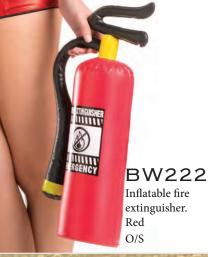

#### BW1428C 1 PIECE TEMPTING FLAMES

Includes dress. Fire extinguisher BW222 and fire hat BW0710BK sold separately. S/M, M/L, L/XL, 1X/2X

#### 4 PIECE HEARTS AFIRE

Long sleeved romper with zippered back and mesh sides, front garter straps, suspender straps, hip pads.

Fire hat BW0710,

BW222 fire extinguisher and BW564 thigh hi sold separately.

## BW968 3 PIECE FIRE STARTER

Pull-over top, shorts, long coat.

BW0710 hat sold separately, extinguisher not included.

S/M, M/L