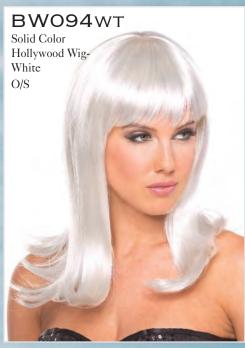

# BW1396 1 PIECE DARK ANGEL OR GOTHIC

OR GOTHIC

Long black dress with zippered back and cutout sides and high side slit. BW8812-57cm gloves and BWT2201 wings sold separately. S/M, M/L

Black jumpsuit, choker, and mask. BW095WT Burlesque wig and BW100-57cm gloves sold separately.
S/M, M/L