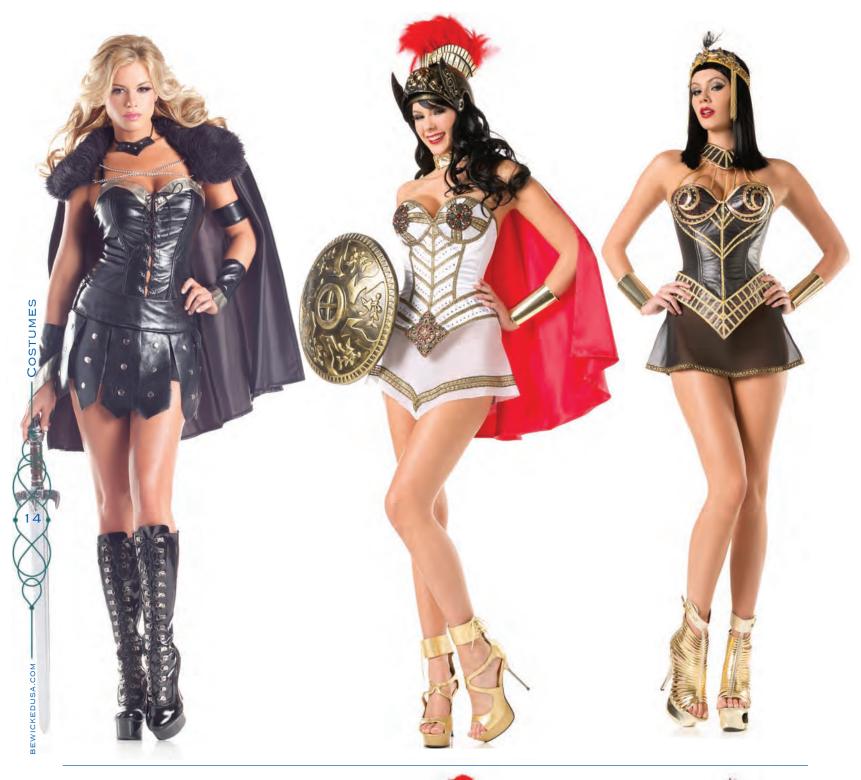

### BW1427C

5 PIECE RUBY THE WARRIOR

Includes corset with attached belt, skirt, headband and cape. S/M, M/L,L/XL

#### 6 PIECE WARRIOR PRINCESS

Dress with attached fur-trimmed cape, 3 armbands, necklace. Sword not included. S/M, M/L

#### BW1419C 4 PIECE NILE PRINCESS

Includes corset with attached chained collar, belt, skirt. Egyptian headband BW214 sold separately.
S/M, M/L, L/XL

BW1407
3 PIECE
HOCUS POKUS
HEARTTHROB

Zipper front corset with lace up back, high-low skirt, hat. BW8812-57cm gloves sold separately S/M, M/L