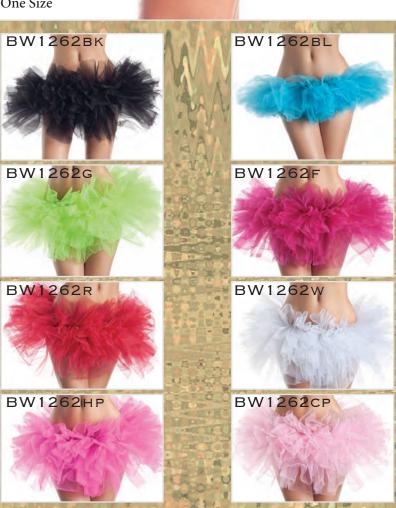

#### BW962

'ANNIE'
18" 2-layer petticoat,
15 denier.
Kelly Green, Candy Pink,
White, Black, Lime Green,
Red, Hot Pink, Sky Blue
O/S

## BW962W White O/S

# BW962LG Lime Green O/S