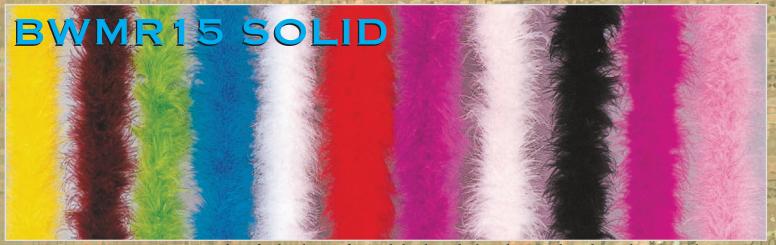

15 gram marabou feather boa, 6 feet, solid color. Black, White, Red, Light Pink, Hot Pink, Turquoise, brown, Grey, Green, yellow, Light Blue, Royal Blue, Purple