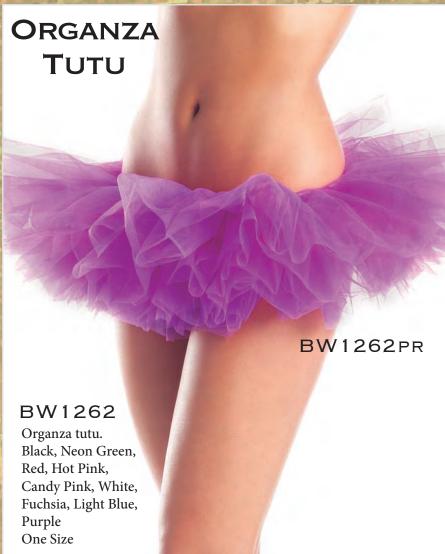

#### BW962

'ANNIE'
18" 2-layer petticoat,
15 denier.
Kelly Green, Candy Pink,
White, Black, Lime Green,
Red, Hot Pink, Sky Blue
O/S