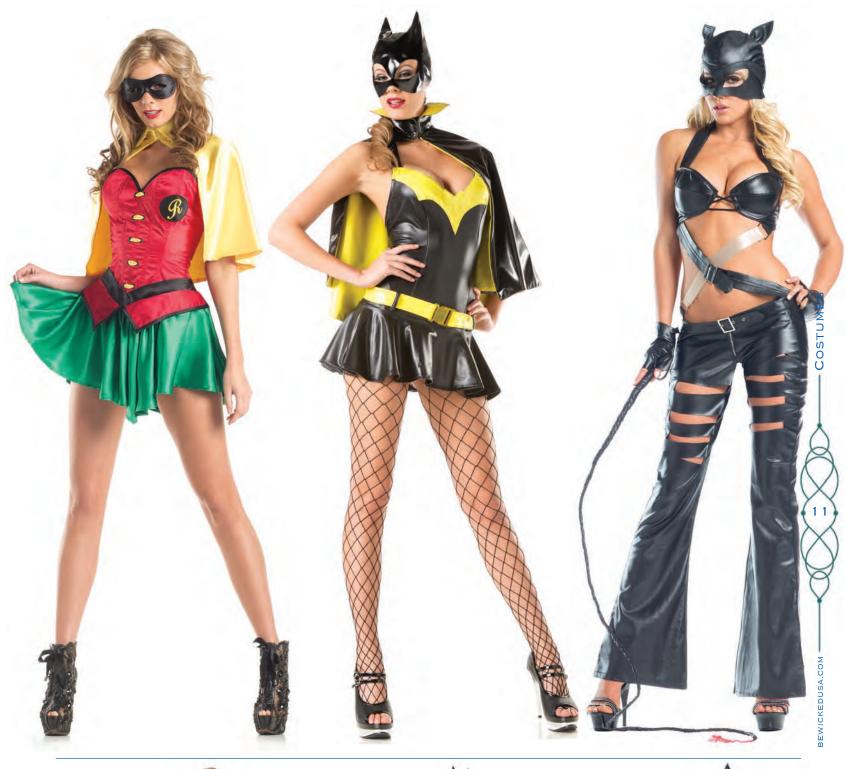

#### BW1420C 5 PIECE MISS ROBIN

Includes, corset, skirt, cape, mask and patch. S/M, M/L, L/XL