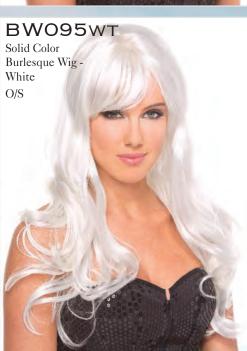

# BW1396 1 PIECE DARK ANGEL OR GOTHIC

OR GOTHIC

Long black dress with zippered back and cutout sides and high side slit. BW8812-57cm gloves and BWT2201 wings sold separately. S/M, M/L

Black jumpsuit, choker, and mask. BW095WT Burlesque wig and BW100-57cm gloves sold separately.
S/M, M/L