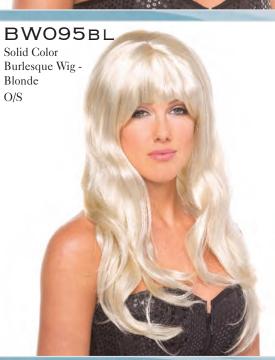

# BW1604

2 PIECE
MAGNIFICENT
MASSEUSE
Light pink dress
and lace-trimmed

and lace-trimme headpiece. BW095BL Burlesque wig sold separately. S/M, M/L

# 3 PIECE PERILOUS PRINCESS

Dress, pin, and tiara. BW095BL Burlesque wig and BW100-57cm. gloves sold separately. S/M, M/L, L/XL

Dress with zippered back and built in petticoat, neck piece, attached apron. *BW766 pantyhose sold separately.* S/M, M/L, L/XL