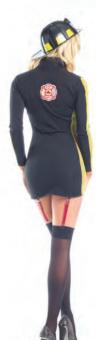

#### BW1428C 1 PIECE TEMPTING FLAMES

Includes dress. Fire extinguisher BW222 and fire hat BW0710BK sold separately. S/M, M/L, L/XL, 1X/2X