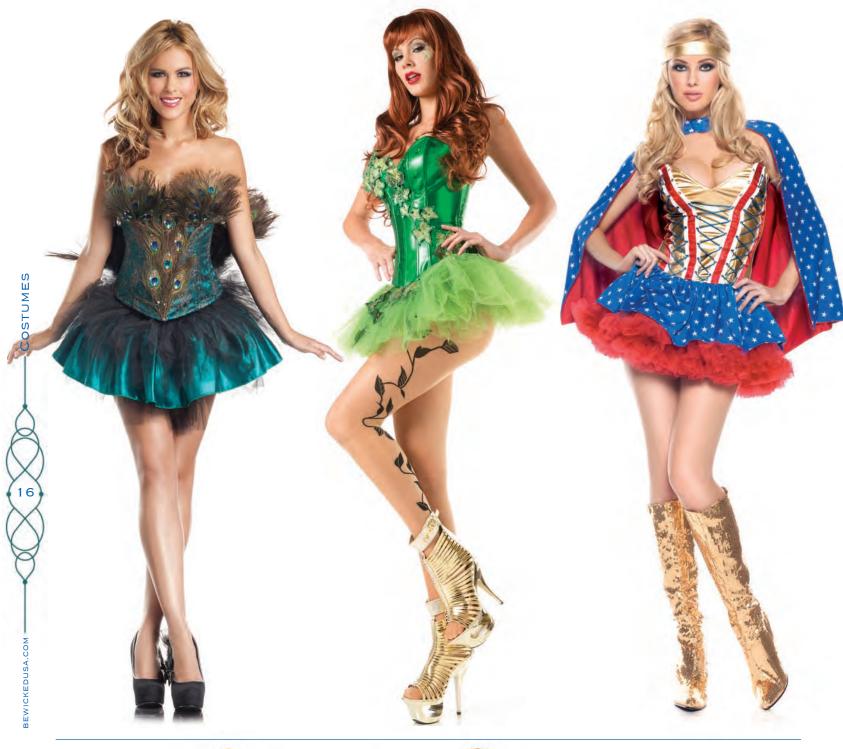

#### BW1212

3 PIECE
DELUXE
TWO-FACED
KITTY

Stretch lamé bodysuit with laced-up sides and sleeves detail, mask, ears. BW229 whip sold separately.
S/M, M/L