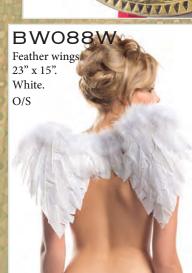

# BW1429C 2 PIECE SWAN/ANGEL

This 2 for 1 includes white feathered corset and petticoat. BW088 white wing, BW220 Halo and BW8812W-57cm white gloves sold separately. S/M, M/L