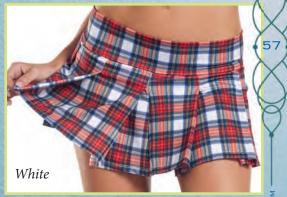

#### MIX & MATCH SKIRTS SCHOOLGIRL COLLECTION

BW901PL Plaid pleated schoolgirl mini skirt. Plum

SCHOOLGIRLS

BEWICKEDUSA.COM

BW901Y
Plaid pleated
schoolgirl mini
skirt.
Yellow
S/M, M/L

BW901BK Plaid pleated schoolgirl mini skirt. Black S/M, M/L