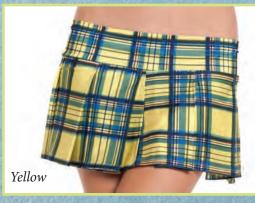

#### MIX & MATCH SKIRTS SCHOOLGIRL COLLECTION

BW901PL Plaid pleated schoolgirl mini skirt. Plum

SCHOOLGIRLS

BEWICKEDUSA.COM

BW901Y
Plaid pleated
schoolgirl mini
skirt.
Yellow
S/M, M/L

BW901BK Plaid pleated schoolgirl mini skirt. Black S/M, M/L