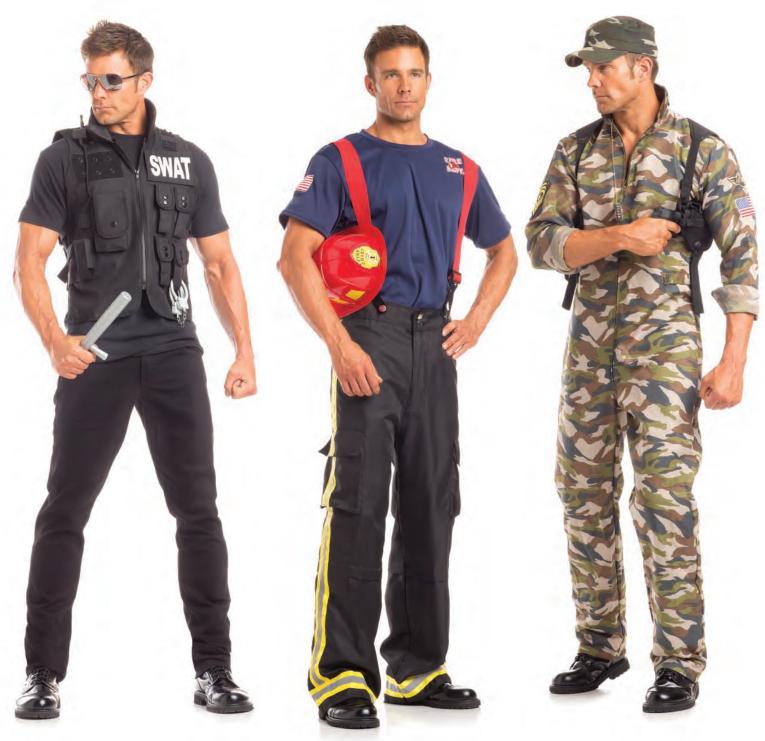

#### BW1210

6 PIECE SWAT SERGEANT

Zippered front jumpsuit with cutout sides, hat, belt, baton, walkie-talkie, handcuffs. S/M, M/L

# BW1612 3 PIECE FIERCE FIREFIGHTER

Shirt, pants, and suspenders.

BW0710RD hat sold separately. M/L, XĽ

#### BW1568 5 PIECE ARMY COMMANDO

Shorts, bra with adjustable straps, headband, belt, arm band. *Gun and bullets not included.* S/M, M/L