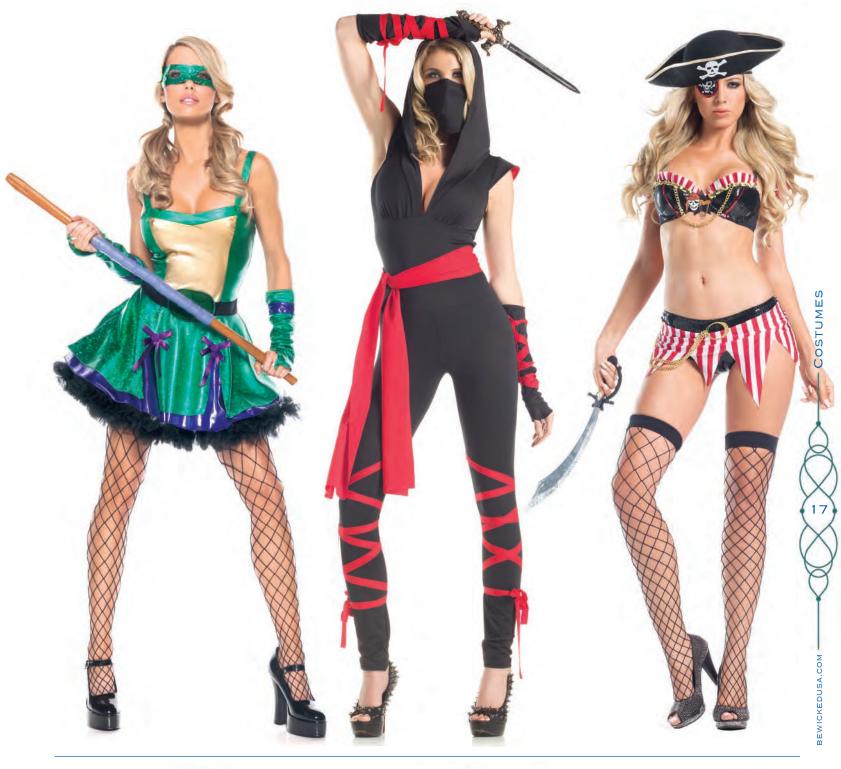

# BW1559 3 PIECE SEXY FELINE

Long pants with attached bra and suspender straps, mask, gloves. *BW229 whip sold separately.* S/M, M/L

# BW1430C 5 PIECE MORTAL NINJA Includes Ninja bodysuit, sash, mask,

gloves with wrappings. Dagger not included. S/M, M/L, L/XL, 1X/2X

# BW1118 6 PIECE SEXY BUCCANEER

Long sleeved top, neck tie, over top, hook and eye lace-up corset, 2-layer skirt, hat. Sword and hosiery not included S/M, M/L