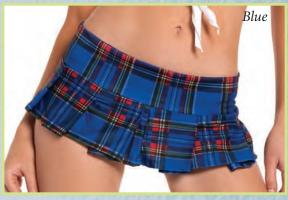

BW901R Plaid pleated schoolgirl mini skirt. Red S/M. M/L

BW901BL Plaid pleated schoolgirl mini skirt. Blue S/M, M/L

**BW901PK**Plaid pleated schoolgirl mini skirt.
Pink
S/M, M/L

**BW901PR**Plaid pleated schoolgirl mini skirt.
Purple
S/M, M/L