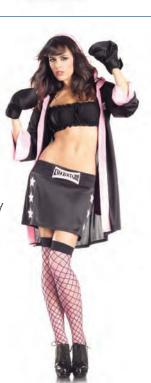

#### 5 PIECE Киоскоит GIRL

Robe, belt, shorts, scrunch top, boxing gloves. BW579 thigh high sold separately. S/M, M/L, L/XL,

1X/2X