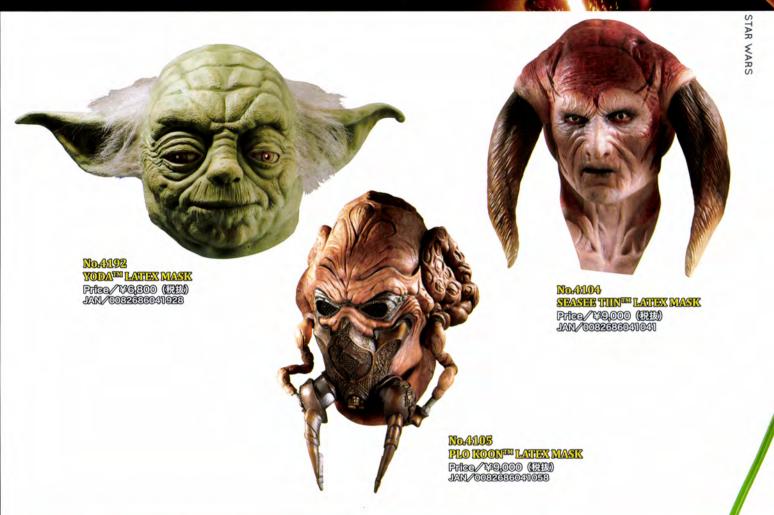

#### No.68871 YODA WALL CANDY BOWL HOLDER

Price/146,500 (FHD) JAN/0032636639715 Size/W82cm x H49cm