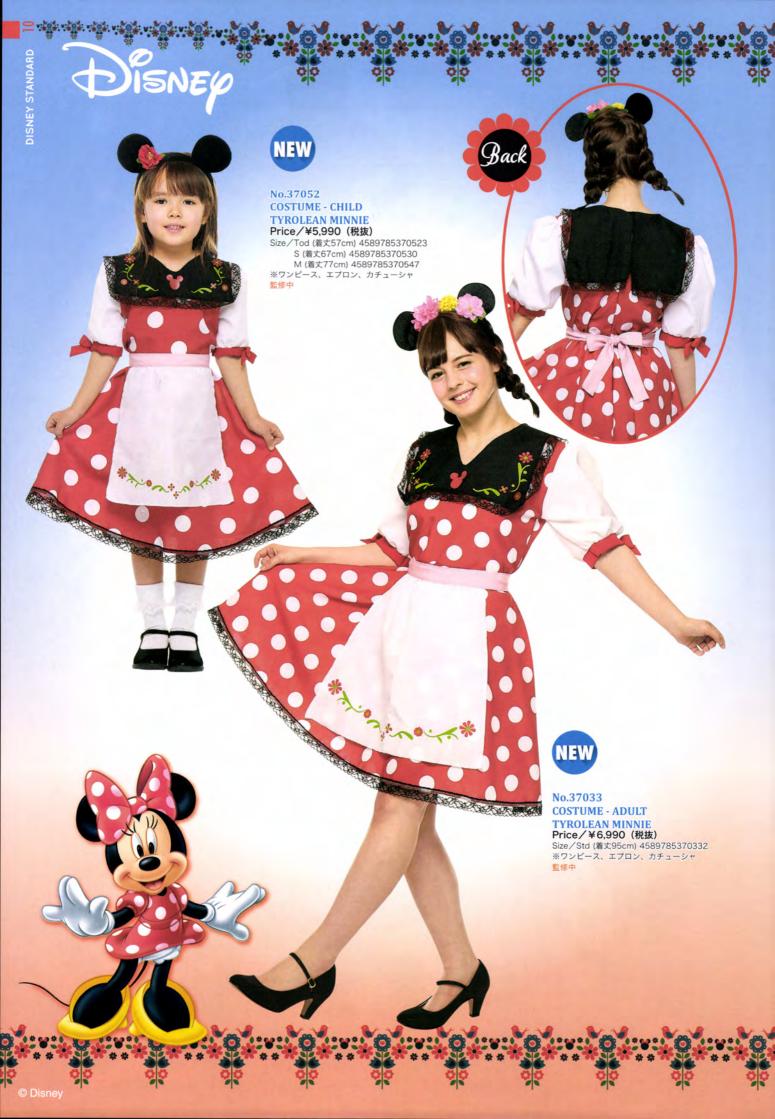

## DISNEP No.95634 SALOPETTE - CHESHIRE CAT Price / ¥4,900 (税抜) Size / Std (74cm) JAN / 4580370956344 ※サロペット、カチューシャ BACK BACK No.95638 No.95637 SALOPETTE - DALE Price/¥4,900 (税抜) SALOPETTE - CHIP Price/¥4,900 (税抜) Size/Std (74cm) JAN/4580370956382 サロペット、カチューシャ Size/Std (74cm) JAN/4580370956375 ※サロペット、カチューシャ