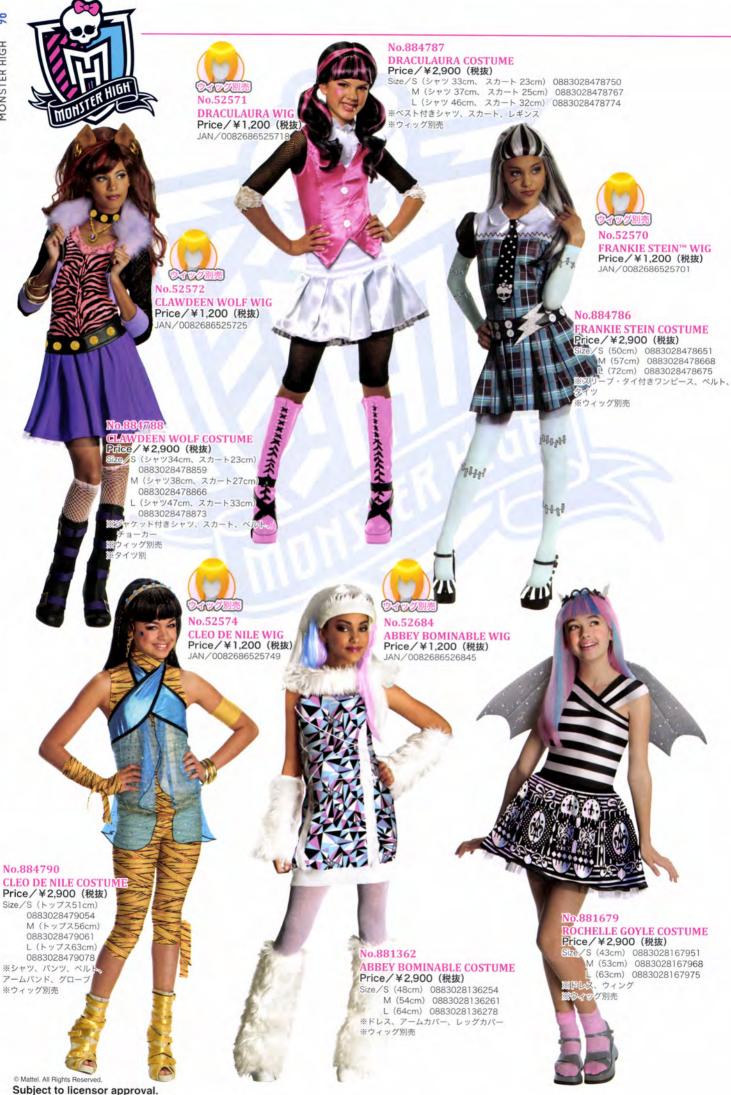

| Sanrio           | .86 |
|------------------|-----|
| Where's Wally?   | 92  |
| Minions          | 94  |
| Monster High     | 96  |
| Fantastic Beasts | 97  |
| Harry Potter     | 27  |
| Tom&Jerry10      | )4  |