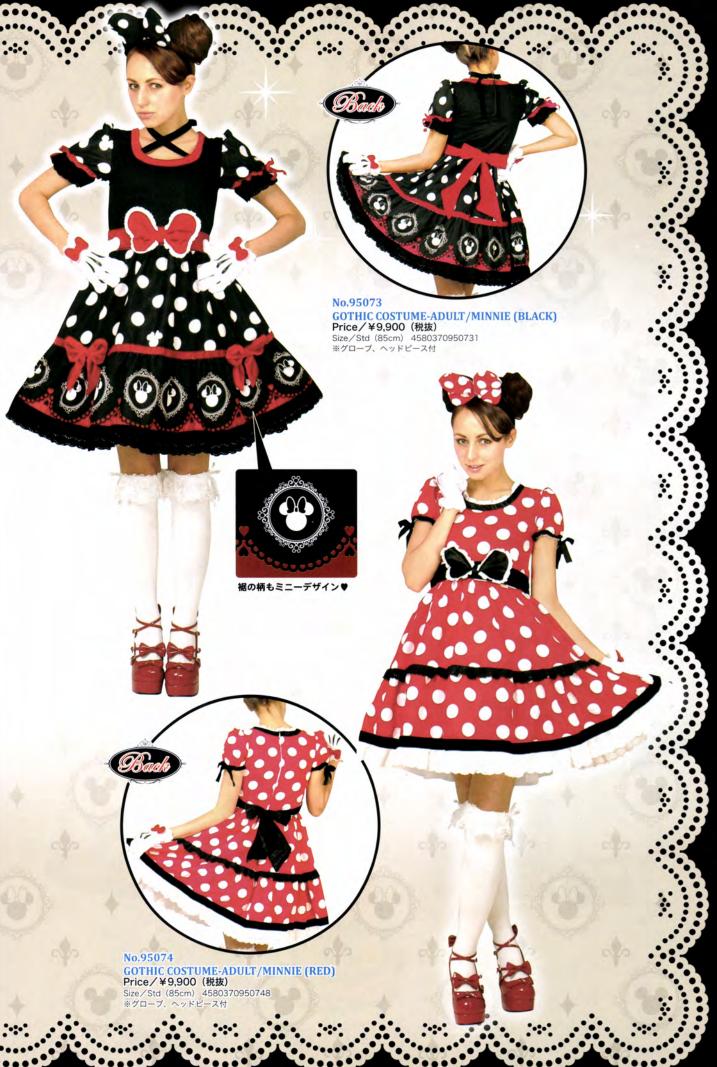

## No.95146 GOTHIC CAPE/MINNIE Price/¥3,900 (税抜) Size/Std (42cm) 4580370951462 ※ワンビース、グローブは含まれません。