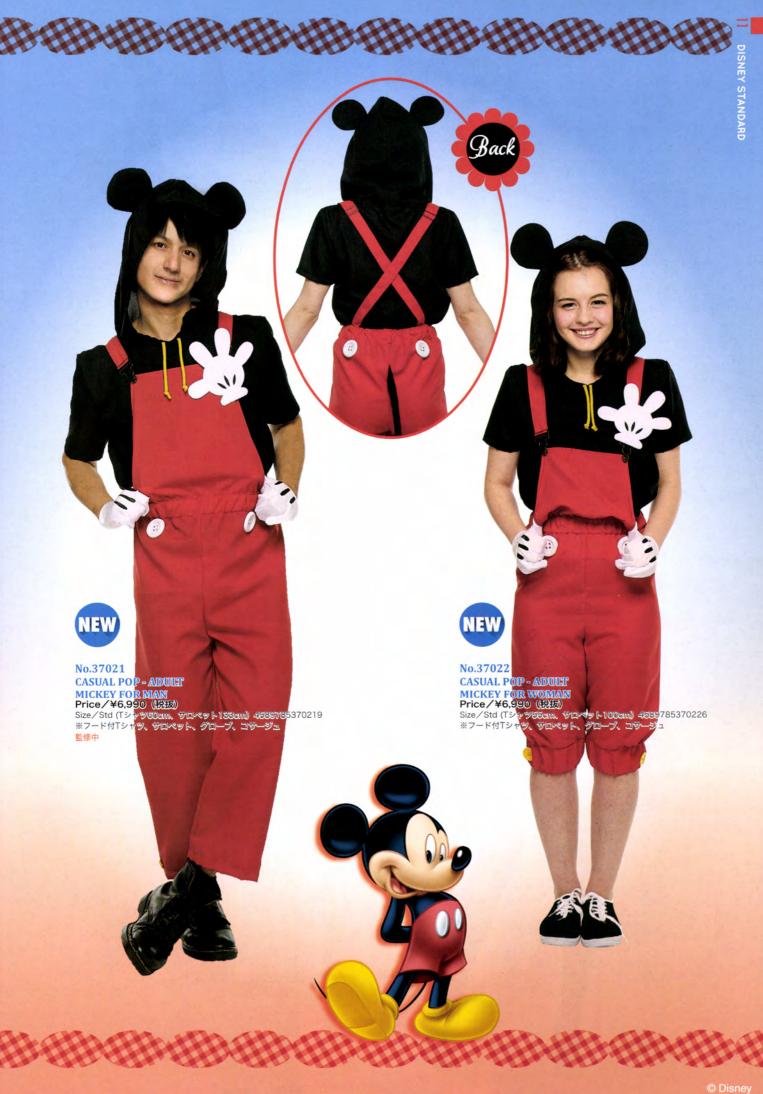

## DISNEP No.95634 SALOPETTE - CHESHIRE CAT Price / ¥4,900 (税抜) Size / Std (74cm) JAN / 4580370956344 ※サロペット、カチューシャ BACK BACK No.95638 No.95637 SALOPETTE - DALE Price/¥4,900 (税抜) SALOPETTE - CHIP Price/¥4,900 (税抜) Size/Std (74cm) JAN/4580370956382 サロペット、カチューシャ Size/Std (74cm) JAN/4580370956375 ※サロペット、カチューシャ