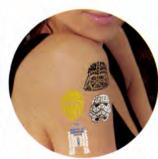

#### No.95772 STARWARS Body Sticker (Word)

Price/¥300 (FAE) JAN/4530370957723 SME/Y-1-TWISZMMXH87mm Lot/24(41111×6)

No.95773 STARWARS Body Sticker (Illustration)

Price (\$300 (##) JANI/4530370957780 Lot/24(4] EDX6(3)