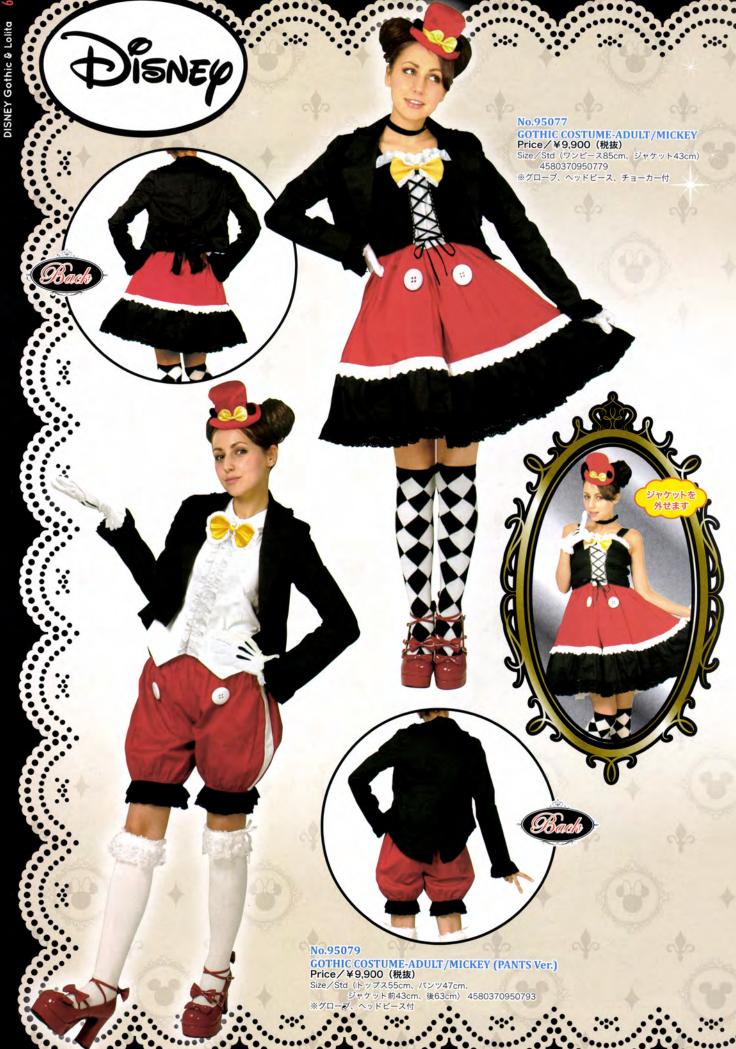

## No.95146 GOTHIC CAPE/MINNIE Price/¥3,900 (税抜) Size/Std (42cm) 4580370951462 ※ワンビース、グローブは含まれません。