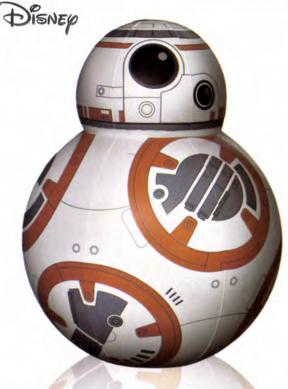

### MILLENNIUM FALCON SIZE :W.55×H.103mm NO. 95942 JAN: 4580370959420

**BB-8** SIZE: W.48×H.105mm NO. 95943 JAN : 4580370959437

**STORMTROOPER** 

**BOBA FETT** 

NO. 95766 JAN : 4580370957662

SIZE:W.70×H.95mm