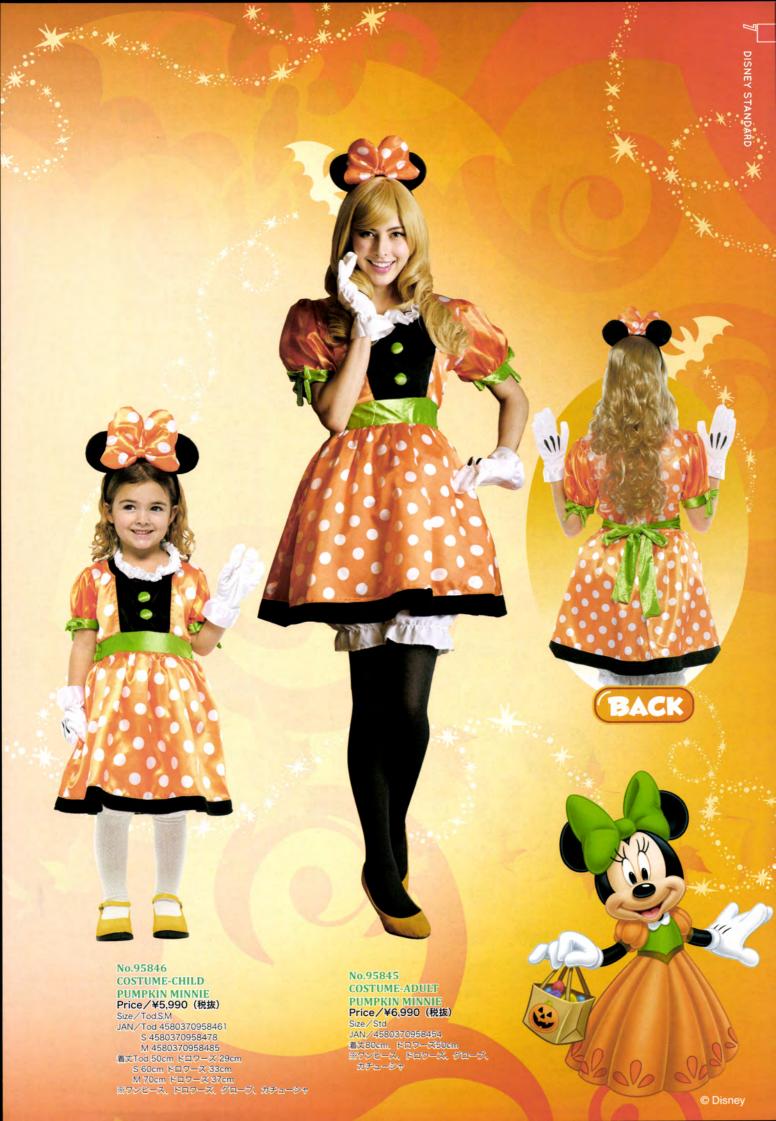

## DISNEP No.95634 SALOPETTE - CHESHIRE CAT Price / ¥4,900 (税抜) Size / Std (74cm) JAN / 4580370956344 ※サロペット、カチューシャ BACK BACK No.95638 No.95637 SALOPETTE - DALE Price/¥4,900 (税抜) SALOPETTE - CHIP Price/¥4,900 (税抜) Size/Std (74cm) JAN/4580370956382 サロペット、カチューシャ Size/Std (74cm) JAN/4580370956375 ※サロペット、カチューシャ