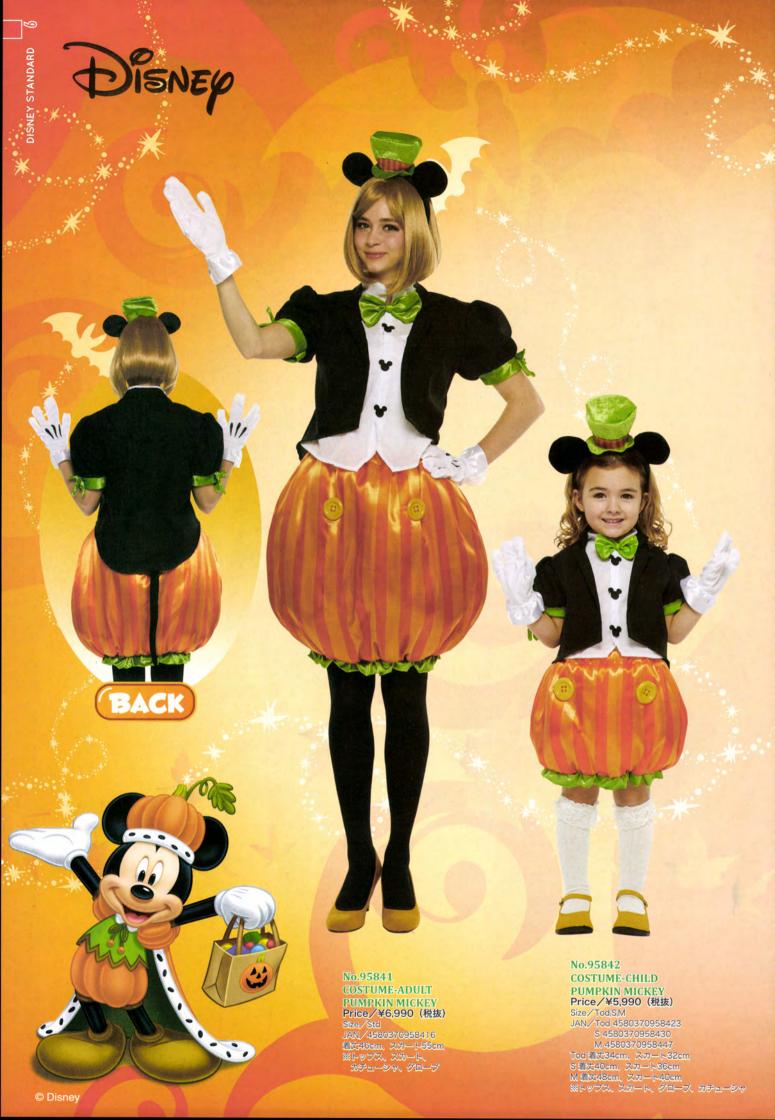

## DISNEP No.95634 SALOPETTE - CHESHIRE CAT Price / ¥4,900 (税抜) Size / Std (74cm) JAN / 4580370956344 ※サロペット、カチューシャ BACK BACK No.95638 No.95637 SALOPETTE - DALE Price/¥4,900 (税抜) SALOPETTE - CHIP Price/¥4,900 (税抜) Size/Std (74cm) JAN/4580370956382 サロペット、カチューシャ Size/Std (74cm) JAN/4580370956375 ※サロペット、カチューシャ