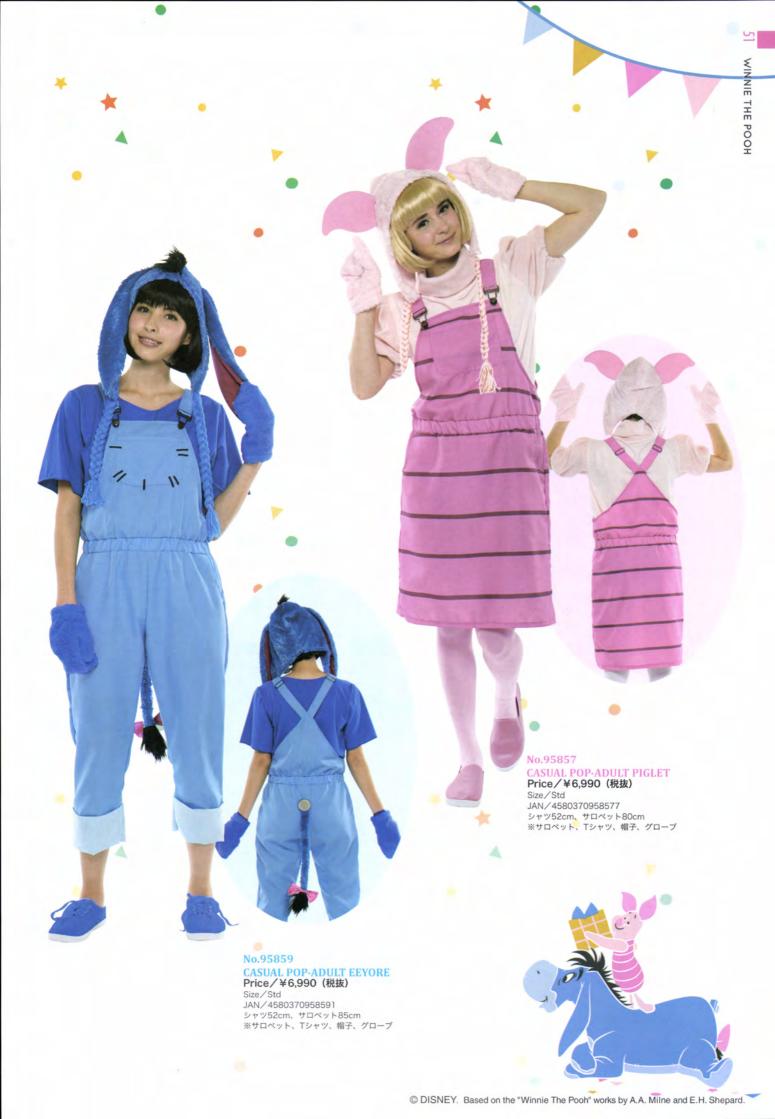

| 8~9        | 120~140 |
|     | L                                   | 10~12      | 140~160 |
| *** | 当社の子ども用コス<br>のサイズ展開になり<br>の年齢、身長内でも | ます。そのため、上記 | 己対象     |

よって見た目の印象が異なります。上記サイズ表は目安となりますので、お子さまの身長と体格をご確認の上、着丈を参考にご購入いただきますようお願い致します。

#### ADULT COSTUME WOMEN'S

| サイズ表記 | 対象身長      | バスト     | ウエスト    |
|-------|-----------|---------|---------|
| S     | 150~160cm | 78~88cm | 58~66cm |
| Std   | 155~165   | 85~95   | 64~76   |
| L     | 155~165   | 90~100  | 74~86   |

#### MEN'S

| サイズ表記 | 対象身長      |
|-------|-----------|
| Std   | 165~175cm |
| L     | 170~180   |

- 掲載商品の仕様、デザインなどは予告なく変更する場合がございます。 あらかしめご了承ください。本カタログの写真を無断でコピー、転用することを禁じます。



## 講談社『ディズニーファン』コラボ企画





































































































## DISNEP No.95634 SALOPETTE - CHESHIRE CAT Price / ¥4,900 (税抜) Size / Std (74cm) JAN / 4580370956344 ※サロペット、カチューシャ BACK BACK No.95638 No.95637 SALOPETTE - DALE Price/¥4,900 (税抜) SALOPETTE - CHIP Price/¥4,900 (税抜) Size/Std (74cm) JAN/4580370956382 サロペット、カチューシャ Size/Std (74cm) JAN/4580370956375 ※サロペット、カチューシャ









































## No.95146 GOTHIC CAPE/MINNIE Price/¥3,900 (税抜) Size/Std (42cm) 4580370951462 ※ワンビース、グローブは含まれません。





## MOVING MOKO MOKO HOOD





このデザインには 動くパーツはありません

## Disney Character





No.95336 HOOD BAG - MICKEY Price/¥1,500 (税抜) JAN / 4580370953367



No.95337 HOOD BAG - MINNIE Price/¥1,500 (税抜) JAN / 4580370953374



No.95339 HOOD BAG - DAISY Price/¥1,500 (税抜) JAN/4580370953398



No.95369 HOOD BAG - CHIP Price/¥1,500 (税抜) JAN / 4580370953695