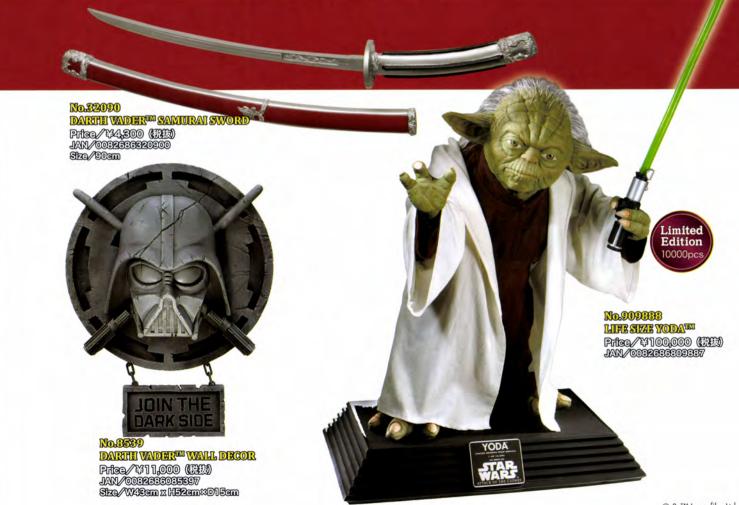

#### No.56163 SUPREME EDITION EMPEROR PALPATINE™

Price/¥57,000(税抜) Size/Std 0082686561631 Hooded robe with attached cowl and detailed front panel and mask.

Robe

© & ™ Lucasfilm Ltd.

DISNEP

No.1197 ADULT DARTH VALER TO

Price/142,300 (FHH) JAN/003233301 1973