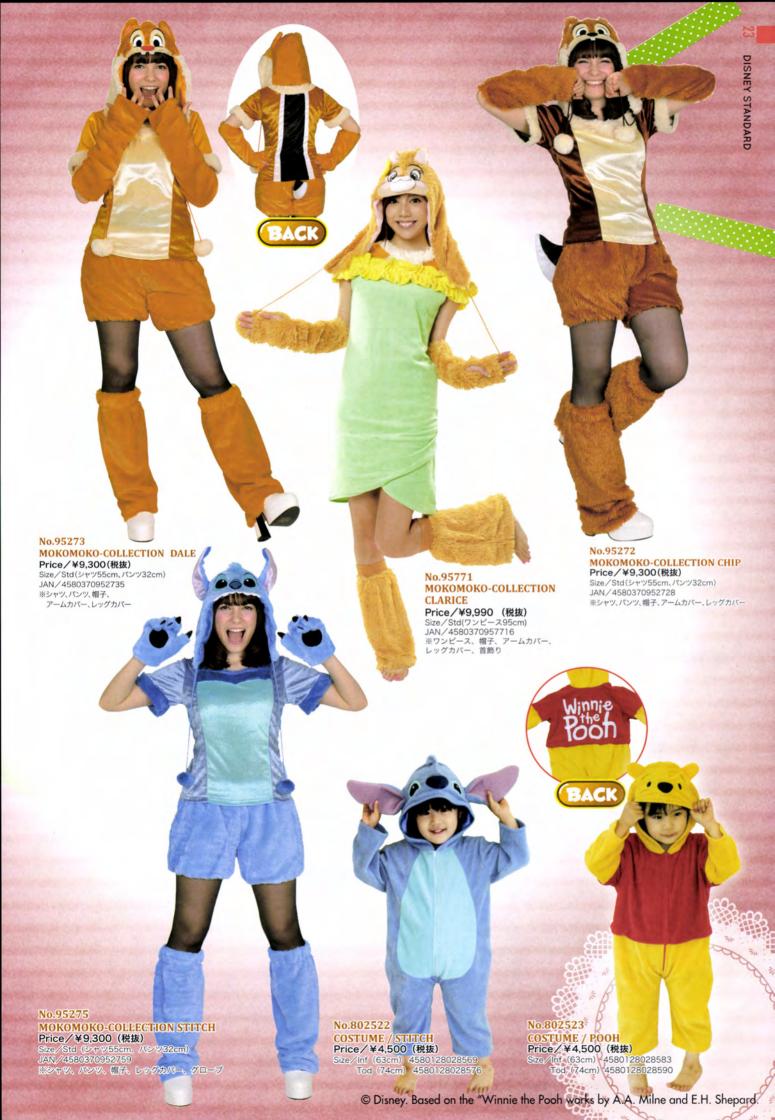

| 5~7        | 100~120 |
|     | M                                   | 8~9        | 120~140 |
|     | L                                   | 10~12      | 140~160 |
| *** | 当社の子ども用コス<br>のサイズ展開になり<br>の年齢、身長内でも | ます。そのため、上記 | 己対象     |

よって見た目の印象が異なります。上記サイズ表は目安となりますので、お子さまの身長と体格をご確認の上、着丈を参考にご購入いただきますようお願い致します。

#### ADULT COSTUME WOMEN'S

| サイズ表記 | 対象身長      | バスト     | ウエスト    |
|-------|-----------|---------|---------|
| S     | 150~160cm | 78~88cm | 58~66cm |
| Std   | 155~165   | 85~95   | 64~76   |
| L     | 155~165   | 90~100  | 74~86   |

#### MEN'S

| サイズ表記 | 対象身長      |
|-------|-----------|
| Std   | 165~175cm |
| L     | 170~180   |

- 掲載商品の仕様、デザインなどは予告なく変更する場合がございます。 あらかしめご了承ください。本カタログの写真を無断でコピー、転用することを禁じます。



## 講談社『ディズニーファン』コラボ企画





































































































## DISNEP No.95634 SALOPETTE - CHESHIRE CAT Price / ¥4,900 (税抜) Size / Std (74cm) JAN / 4580370956344 ※サロペット、カチューシャ BACK BACK No.95638 No.95637 SALOPETTE - DALE Price/¥4,900 (税抜) SALOPETTE - CHIP Price/¥4,900 (税抜) Size/Std (74cm) JAN/4580370956382 サロペット、カチューシャ Size/Std (74cm) JAN/4580370956375 ※サロペット、カチューシャ









































## No.95146 GOTHIC CAPE/MINNIE Price/¥3,900 (税抜) Size/Std (42cm) 4580370951462 ※ワンビース、グローブは含まれません。





## MOVING MOKO MOKO HOOD





このデザインには 動くパーツはありません

## Disney Character





No.95336 HOOD BAG - MICKEY Price/¥1,500 (税抜) JAN / 4580370953367



No.95337 HOOD BAG - MINNIE Price/¥1,500 (税抜) JAN / 4580370953374



No.95339 HOOD BAG - DAISY Price/¥1,500 (税抜) JAN/4580370953398



No.95369 H