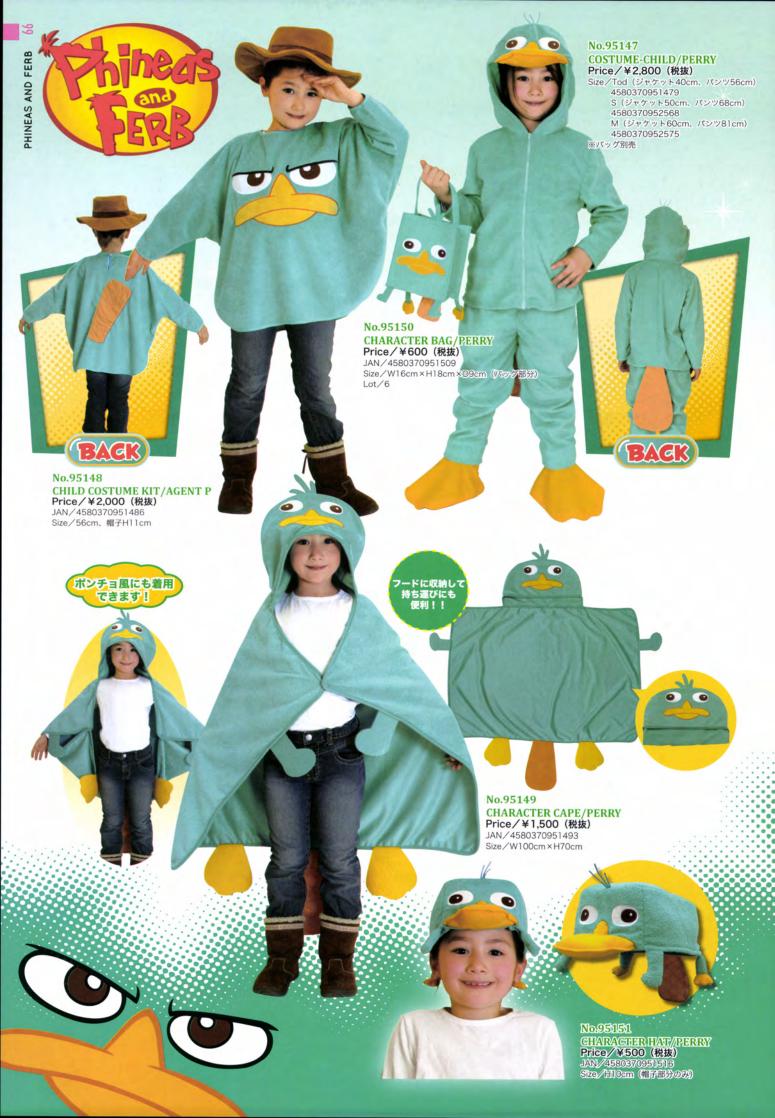

| L     | 155~165   | 90~100  | 74~86   |

#### MEN'S

| サイズ表記 | 対象身長      |
|-------|-----------|
| Std   | 165~175cm |
| L     | 170~180   |

- 掲載商品の仕様、デザインなどは予告なく変更する場合がございます。 あらかしめご了承ください。本カタログの写真を無断でコピー、転用することを禁じます。



## 講談社『ディズニーファン』コラボ企画





































































































## DISNEP No.95634 SALOPETTE - CHESHIRE CAT Price / ¥4,900 (税抜) Size / Std (74cm) JAN / 4580370956344 ※サロペット、カチューシャ BACK BACK No.95638 No.95637 SALOPETTE - DALE Price/¥4,900 (税抜) SALOPETTE - CHIP Price/¥4,900 (税抜) Size/Std (74cm) JAN/4580370956382 サロペット、カチューシャ Size/Std (74cm) JAN/4580370956375 ※サロペット、カチューシャ









































## No.95146 GOTHIC CAPE/MINNIE Price/¥3,900 (税抜) Size/Std (42cm) 4580370951462 ※ワンビース、グローブは含まれません。





## MOVING MOKO MOKO HOOD





このデザインには 動くパーツはありません

## Disney Character





No.95336 HOOD BAG - MICKEY Price/¥1,500 (税抜) JAN / 4580370953367



No.95337 HOOD BAG - MINNIE Price/¥1,500 (税抜) JAN / 4580370953374



No.95339 HOOD BAG - DAISY Price/¥1,500 (税抜) JAN/4580370953398



No.95369 HOOD BAG - CHIP Price/¥1,500 (税抜) JAN / 4580370953695



No.95340 HOOD BAG - SULLEY Price/¥1,500 (税抜) JAN/4580370953404





















No.95316 CHARACTER CAP - EL CHUPACABRA Price/¥1,200 (税抜) Size/頭囲53cm~ 4580370953169

No.95315 CHARACTER CAP - DUSTY Price / ¥1,200 (税抜) Size/頭囲53cm~ 4580370953152



No.95317 CHARACTER CAP - SKIPPER Price / ¥1,200 (税抜) Size / 頭囲53cm ~ 4580370953176









アイマスク 取り外し可能



No.95894 BIG FELT BAG POOH Price/¥950 (税抜) Size/W27cm×H30cm JAN/4580370958942

Lot/12



## BIG