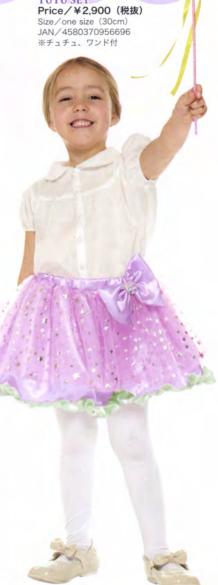

※ディスプレイポード付

No.95669

**TUTU SET** 

LITTLE TWIN STARS

紙コップ×6個

No.95056 HELLO KITTY POP DECO - WITCH Price / ¥200 (税抜) JAN / 4580370950564 Size / W20cm × H25cm Lot / 24

No.95057 HELLO KITTY POP DECO - VAMPIRE Price / ¥200 (税抜) JAN / 4580370950571 Size / W20cm × H25cm Lot / 24