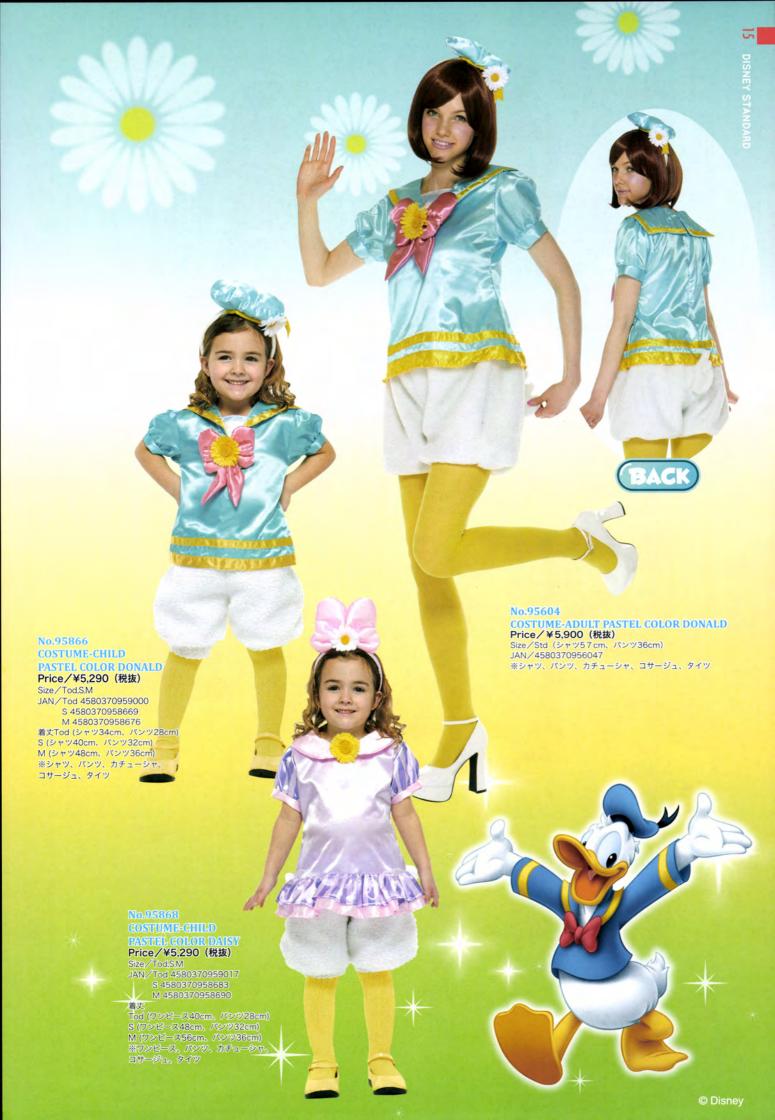

| 5~7        | 100~120 |
|     | M                                   | 8~9        | 120~140 |
|     | L                                   | 10~12      | 140~160 |
| *** | 当社の子ども用コス<br>のサイズ展開になり<br>の年齢、身長内でも | ます。そのため、上記 | 己対象     |

よって見た目の印象が異なります。上記サイズ表は目安となりますので、お子さまの身長と体格をご確認の上、着丈を参考にご購入いただきますようお願い致します。

#### ADULT COSTUME WOMEN'S

| サイズ表記 | 対象身長      | バスト     | ウエスト    |
|-------|-----------|---------|---------|
| S     | 150~160cm | 78~88cm | 58~66cm |
| Std   | 155~165   | 85~95   | 64~76   |
| L     | 155~165   | 90~100  | 74~86   |

#### MEN'S

| サイズ表記 | 対象身長      |
|-------|-----------|
| Std   | 165~175cm |
| L     | 170~180   |

- 掲載商品の仕様、デザインなどは予告なく変更する場合がございます。 あらかしめご了承ください。本カタログの写真を無断でコピー、転用することを禁じます。



## 講談社『ディズニーファン』コラボ企画





































































































## DISNEP No.95634 SALOPETTE - CHESHIRE CAT Price / ¥4,900 (税抜) Size / Std (74cm) JAN / 4580370956344 ※サロペット、カチューシャ BACK BACK No.95638 No.95637 SALOPETTE - DALE Price/¥4,900 (税抜) SALOPETTE - CHIP Price/¥4,900 (税抜) Size/Std (74cm) JAN/4580370956382 サロペット、カチューシャ Size/Std (74cm) JAN/4580370956375 ※サロペット、カチューシャ









































## No.95146 GOTHIC CAPE/MINNIE Price/¥3,900 (税抜) Size/Std (42cm) 4580370951462 ※ワンビース、グローブは含まれません。





## MOVING MOKO MOKO HOOD





このデザインには 動くパーツはありません

## Disney Character





No.95336 HOOD BAG - MICKEY Price/¥1,500 (税抜) JAN / 4580370953367



No.95337 HOOD BAG - MINNIE Price/¥1,500 (税抜) JAN / 4580370953374



No.95339 HOOD BAG - DAISY Price/¥1,500 (税抜) JAN/4580370953398