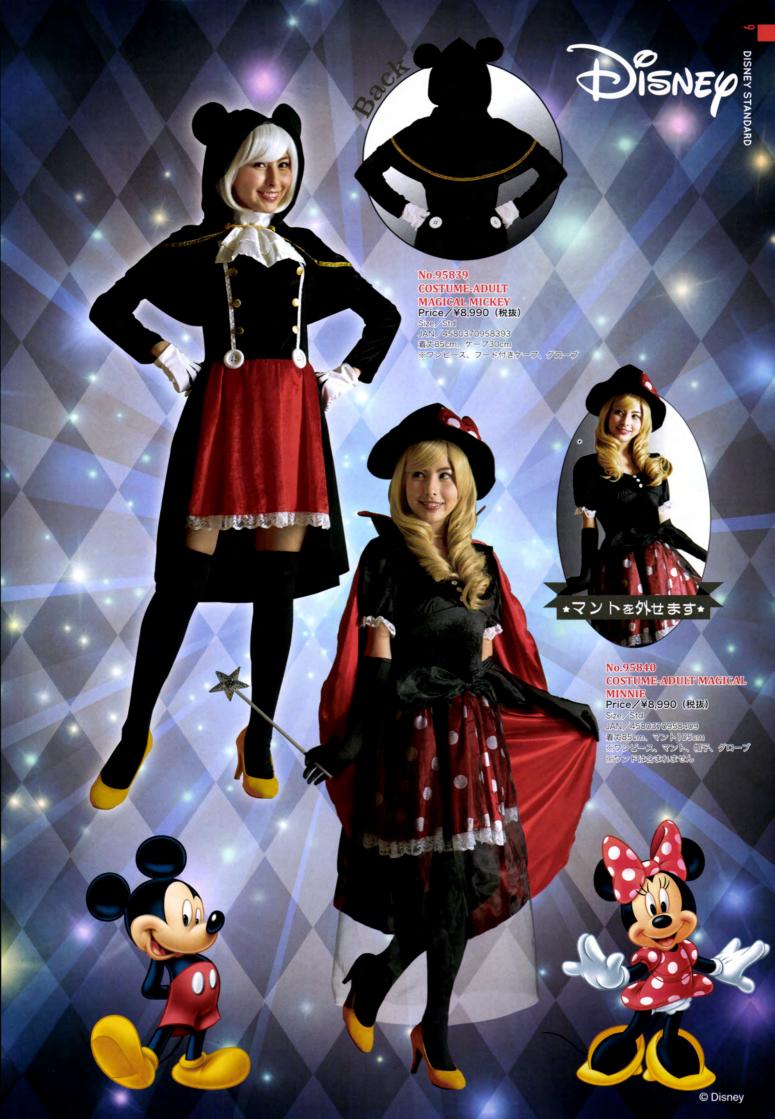

## DISNEP No.95634 SALOPETTE - CHESHIRE CAT Price / ¥4,900 (税抜) Size / Std (74cm) JAN / 4580370956344 ※サロペット、カチューシャ BACK BACK No.95638 No.95637 SALOPETTE - DALE Price/¥4,900 (税抜) SALOPETTE - CHIP Price/¥4,900 (税抜) Size/Std (74cm) JAN/4580370956382 サロペット、カチューシャ Size/Std (74cm) JAN/4580370956375 ※サロペット、カチューシャ