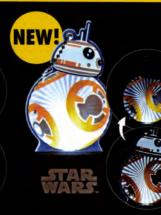

### MILLENNIUM FALCON SIZE :W.55×H.103mm NO. 95942 JAN: 4580370959420

**BB-8** SIZE: W.48×H.105mm NO. 95943 JAN : 4580370959437

**STORMTROOPER** 

**BOBA FETT** 

NO. 95766 JAN : 4580370957662

SIZE:W.70×H.95mm

SIZE :W.46×H.105mm NO. 95767 JAN : 4580370957679

YODA

SIZE :W.95×H.90mm NO. 95783 JAN: 4580370957839

C-3PO

JAN: 4580370957648