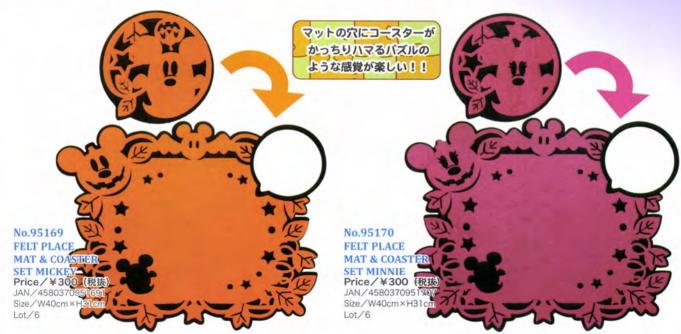

4197 Size/台紙サイズW29cm×H41cm Lot/6



**DISNEY WINDOW STICKER -**VILLAINS Price/¥350 (税抜) JAN/4580370954203 Size/台紙サイズW29cm×H41cm Lot/6



No.95024 DISNEY POP DECO-MICKEY LANTIERN Price/¥570 (税抜) JAN/4580570950243 Size/W20cm×H25cm Lot/24



No.95025 **DISNEY POP DECO** MINNIE LANTERN Price/¥570 (税抜) JAN/4580370950250 Size/W20cm×H25cm Lot/24



No.95026 **DISNEY POP DECO GHOST** Price/¥570 (税抜) Size/W20cm×H25cm Lot/24



No.95027 **DISNEY POP DECO-**HALLOWEEN
Price/¥570 (税抜)
JAN/4580370950274
Stze/W20cm×H25cm Lot/24

© Disney © Disney/Pixar





No.802581

HW LANTERN / STITCH Price / ¥780 (税抜)

JAN/4580128025810 Size/W13.5cm×H9cm





※単四電池2本使用 (別売)





No.95052 DISNEY HALLOWEEN PARTY SET Price/¥650 (税抜)

JAN/4580370950526 Size/紙皿W19cm、紙コップH8cm、 紙ナフキンW33cm×H33cm Lot/12 ※1パック各6個入



紙コップ×6個





No.95421 DISNEY 9FT "MO-LU" -HW ORANGE Price/¥480 (税抜) JAN/4580370954210 Size/270cm Lot/24



No.802563 INFLATABLE TOY / JACK Price / ¥180 (税抜) JAN / 4580128025636 Size / W11cm×H11cm



No.95422 DISNEY 9FT "MO-LU" -HW PURPLE Price/¥480 (税抜) JAN/4580370954227 Size/270cm Lot/24



No.802558 WIND UP / JACK Price / ¥200 (稅抜) JAN / 4580128025582 Size / H5.5cm Lot / 12pcs/box

























セット内容:ボディグルー2ml,グリッター(Black,Red,Gold)3色,ブラシ×1本,ステンシル×1枚 ートサイズ:W75mm×H150mm Lot/6











No.95729 GLIMMER BODY ART / MINNIE

Price/¥2,100 (税抜) JAN/4580370957297 セット内容:ボディグルー2ml グリッター(Purple,Light purple,Silver)3色 ブラシ×1本,ステンシル×1枚 シートサイズ: W75mm×H150mm



No.95730 GLIMMER BODY ART / FROZEN Price/¥2,100 (税抜) JAN/4580370957303 セット内容: ボディグルー2ml, グリッター(Blue,Rose pink)2色 ブラシ×1本ステンシル×1枚 シートサイズ: W75mm×