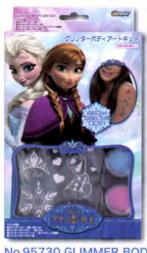

No.802558 WIND UP / JACK Price / ¥200 (稅抜) JAN / 4580128025582 Size / H5.5cm Lot / 12pcs/box

セット内容:ボディグルー2ml,グリッター(Black,Red,Gold)3色,ブラシ×1本,ステンシル×1枚 ートサイズ:W75mm×H150mm Lot/6

No.95729 GLIMMER BODY ART / MINNIE

Price/¥2,100 (税抜) JAN/4580370957297 セット内容:ボディグルー2ml グリッター(Purple,Light purple,Silver)3色 ブラシ×1本,ステンシル×1枚 シートサイズ: W75mm×H150mm

No.95730 GLIMMER BODY ART / FROZEN Price/¥2,100 (税抜) JAN/4580370957303 セット内容: ボディグルー2ml, グリッター(Blue,Rose pink)2色 ブラシ×1本ステンシル×1枚 シートサイズ: W75mm×H150mm