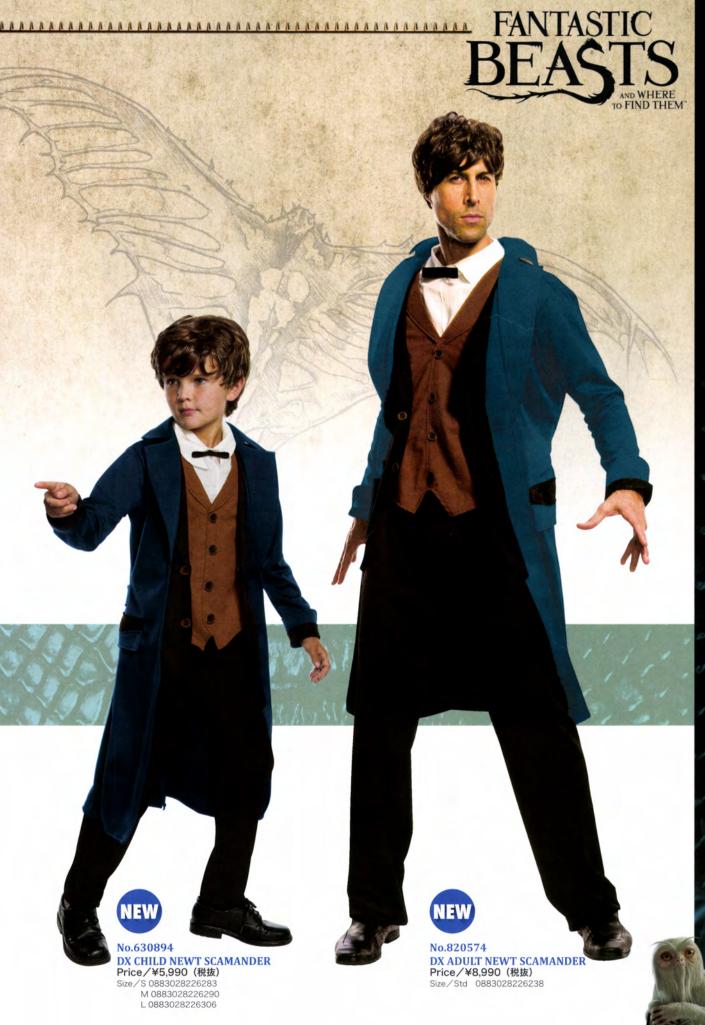

| Sanrio           | .86 |
|------------------|-----|
| Where's Wally?   | 92  |
| Minions          | 94  |
| Monster High     | 96  |
| Fantastic Beasts | 97  |
| Harry Potter     | 27  |
| Tom&Jerry10      | )4  |