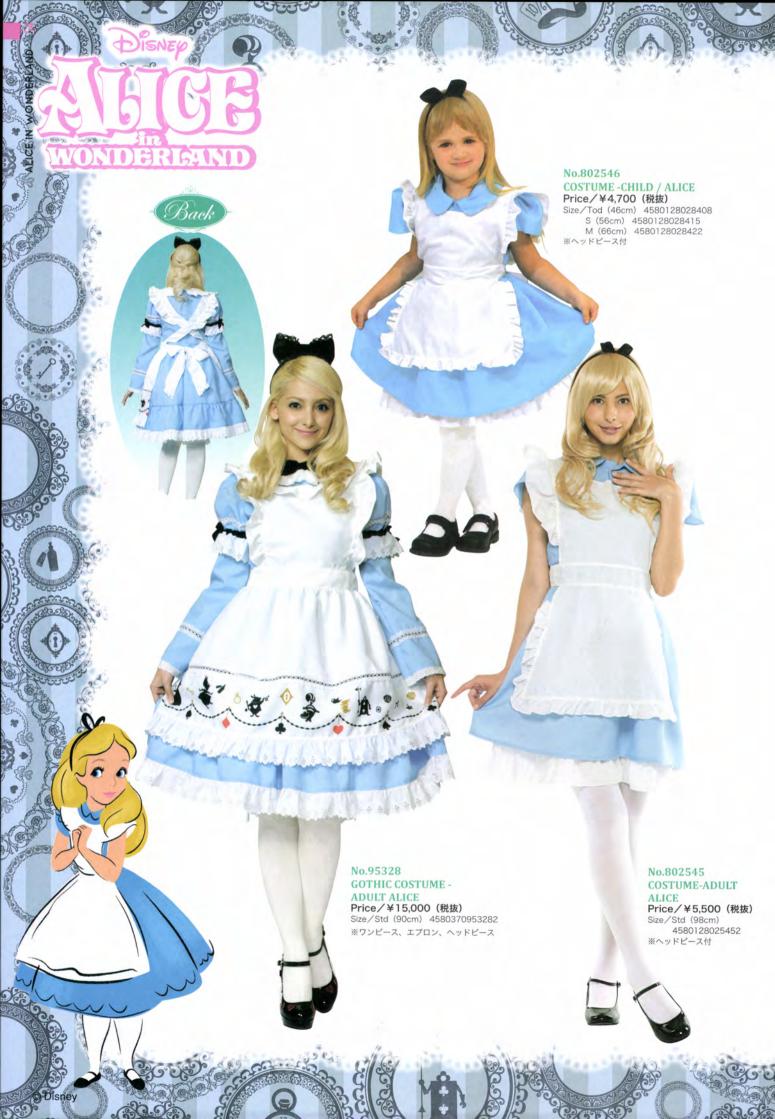

| ウエスト    |
|-------|-----------|---------|---------|
| S     | 150~160cm | 78~88cm | 58~66cm |
| Std   | 155~165   | 85~95   | 64~76   |
| L     | 155~165   | 90~100  | 74~86   |

#### MEN'S

| サイズ表記 | 対象身長      |
|-------|-----------|
| Std   | 165~175cm |
| L     | 170~180   |

- 掲載商品の仕様、デザインなどは予告なく変更する場合がございます。 あらかしめご了承ください。本カタログの写真を無断でコピー、転用することを禁じます。



## 講談社『ディズニーファン』コラボ企画





































































































## DISNEP No.95634 SALOPETTE - CHESHIRE CAT Price / ¥4,900 (税抜) Size / Std (74cm) JAN / 4580370956344 ※サロペット、カチューシャ BACK BACK No.95638 No.95637 SALOPETTE - DALE Price/¥4,900 (税抜) SALOPETTE - CHIP Price/¥4,900 (税抜) Size/Std (74cm) JAN/4580370956382 サロペット、カチューシャ Size/Std (74cm) JAN/4580370956375 ※サロペット、カチューシャ









































## No.95146 GOTHIC CAPE/MINNIE Price/¥3,900 (税抜) Size/Std (42cm) 4580370951462 ※ワンビース、グローブは含まれません。





## MOVING MOKO MOKO HOOD





このデザインには 動くパーツはありません

## Disney Character





No.95336 HOOD BAG - MICKEY Price/¥1,500 (税抜) JAN / 4580370953367



No.95337 HOOD BAG - MINNIE Price/¥1,500 (税抜) JAN / 4580370953374



No.95339 HOOD BAG - DAISY Price/¥1,500 (税抜) JAN/4580370953398



No.95369 HOOD BAG - CHIP Price/¥1,500 (税抜) JAN / 4580370953695



No.95340 HOOD BAG - SULLEY Price/¥1,500 (税抜) JAN/4580370953404





















No.95316 CHARACTER CAP - EL CHUPACABRA Price/¥1,200 (税抜) Size/頭囲53cm~ 4580370953169

No.95315 CHARACTER CAP - DUSTY Price / ¥1,200 (税抜) Size/頭囲53cm~ 4580370953152



No.95317 CHARACTER CAP - SKIPPER Price / ¥1,200 (税抜) Size / 頭囲53cm