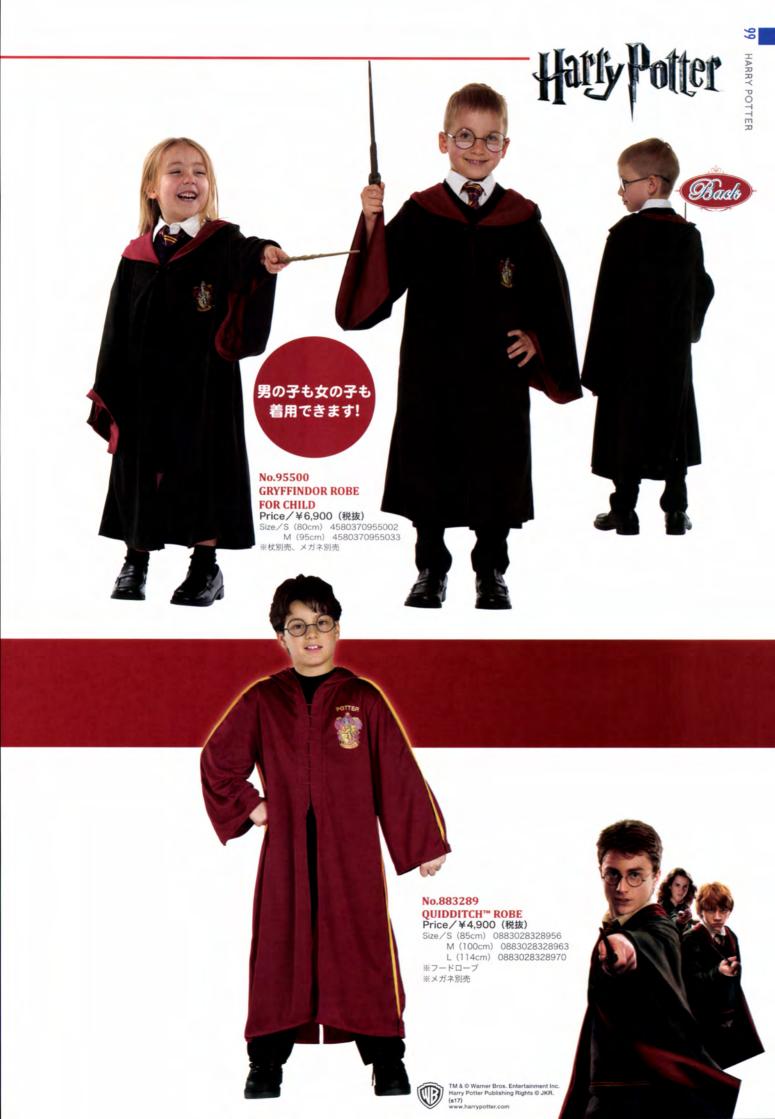

| Sanrio           | .86 |
|------------------|-----|
| Where's Wally?   | 92  |
| Minions          | 94  |
| Monster High     | 96  |
| Fantastic Beasts | 97  |
| Harry Potter     | 27  |
| Tom&Jerry10      | )4  |