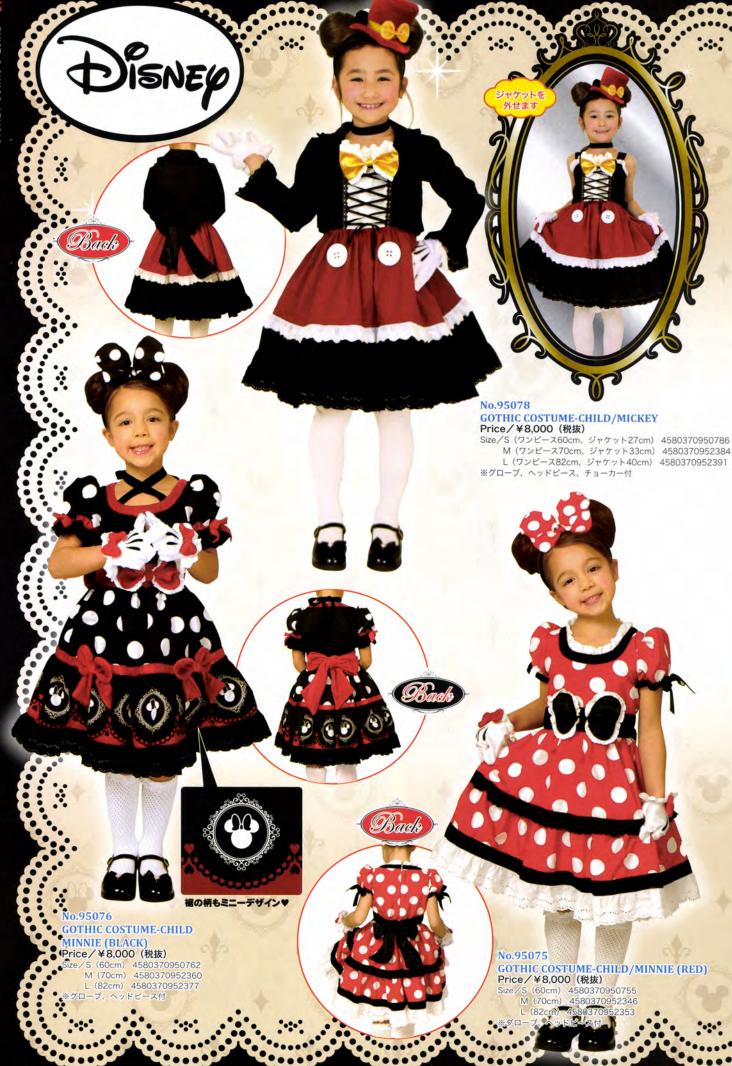

-|-----------|---------|---------|
| S     | 150~160cm | 78~88cm | 58~66cm |
| Std   | 155~165   | 85~95   | 64~76   |
| L     | 155~165   | 90~100  | 74~86   |

#### MEN'S

| サイズ表記 | 対象身長      |
|-------|-----------|
| Std   | 165~175cm |
| L     | 170~180   |

- 掲載商品の仕様、デザインなどは予告なく変更する場合がございます。 あらかしめご了承ください。本カタログの写真を無断でコピー、転用することを禁じます。



## 講談社『ディズニーファン』コラボ企画





































































































## DISNEP No.95634 SALOPETTE - CHESHIRE CAT Price / ¥4,900 (税抜) Size / Std (74cm) JAN / 4580370956344 ※サロペット、カチューシャ BACK BACK No.95638 No.95637 SALOPETTE - DALE Price/¥4,900 (税抜) SALOPETTE - CHIP Price/¥4,900 (税抜) Size/Std (74cm) JAN/4580370956382 サロペット、カチューシャ Size/Std (74cm) JAN/4580370956375 ※サロペット、カチューシャ









































## No.95146 GOTHIC CAPE/MINNIE Price/¥3,900 (税抜) Size/Std (42cm) 4580370951462 ※ワンビース、グローブは含まれません。





## MOVING MOKO MOKO HOOD





このデザインには 動くパーツはありません

## Disney Character





No.95336 HOOD BAG - MICKEY Price/¥1,500 (税抜) JAN / 4580370953367



No.95337 HOOD BAG - MINNIE Price/¥1,500 (税抜) JAN / 4580370953374



No.95339 HOOD BAG - DAISY Price/¥1,500 (税抜) JAN/4580370953398



No.95369 HOOD BAG - CHIP Price/¥1,500 (税抜) JAN / 4580370953695



No.95340 HOOD BAG - SULLEY Price/¥1,500 (税抜) JAN/4580370953404





















No.95316 CHARACTER CAP - EL CHUPACABRA Price/¥1,200 (税抜) Size/頭囲53cm~ 4580370953169

No.95315 CHARACTER CAP - DUSTY Price / ¥1,200 (税抜) Size/頭囲53cm~ 4580370953152



No.95317 CHARACTER CAP - SKIPPER Price / ¥1,200 (税抜) Size / 頭囲53cm ~ 4580370953176