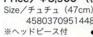

## No.95146 GOTHIC CAPE/MINNIE Price/¥3,900 (税抜) Size/Std (42cm) 4580370951462 ※ワンビース、グローブは含まれません。