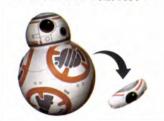

### No.95940 REAL STAE ROCKING BB-8

Price/144,500 (###) JANY/4530370959403

> 空気を注入して 使用するエアー人形