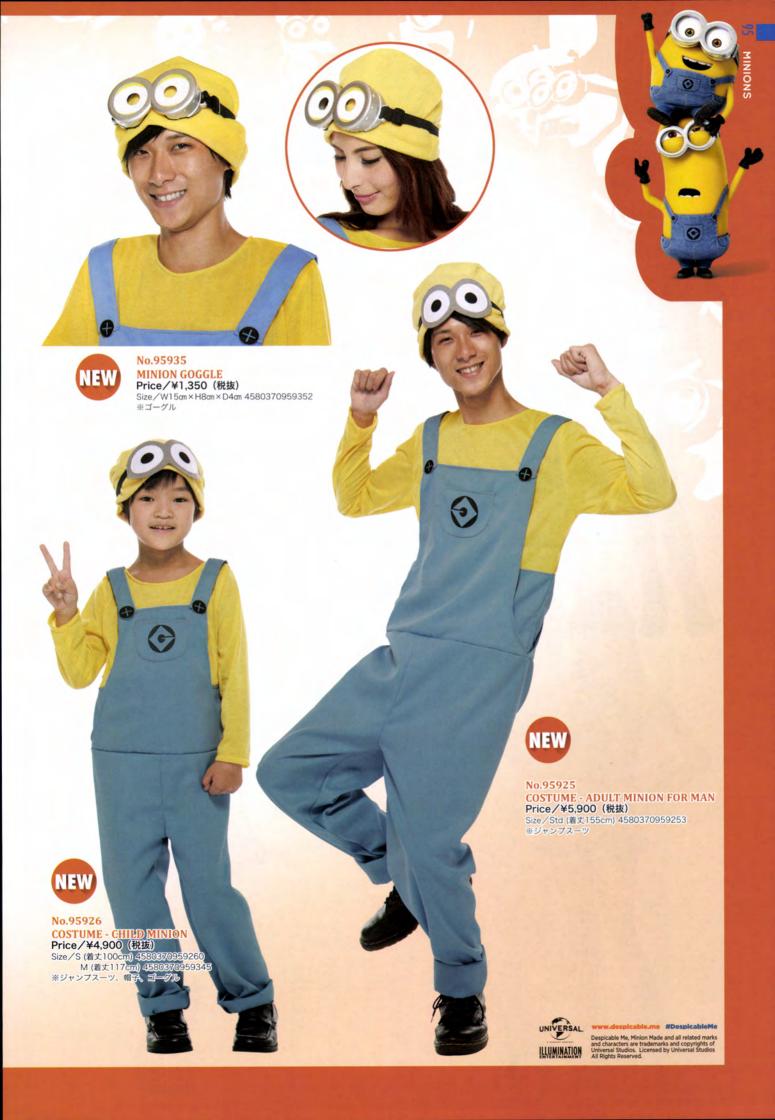

# **DESPICABLI**

No.95924

COSTUME - ADULT SKIRT MINION Price/¥5,900 (税抜) Size/Std (着丈85cm) 4580370959246 ※ワンビース

NEW

No.95923 COSTUME - ADULT MINION FOR WOMAN Price/¥5,900 (税抜) Size/Std (着丈140cm) 4580370959239 ※ジャンプスーツ