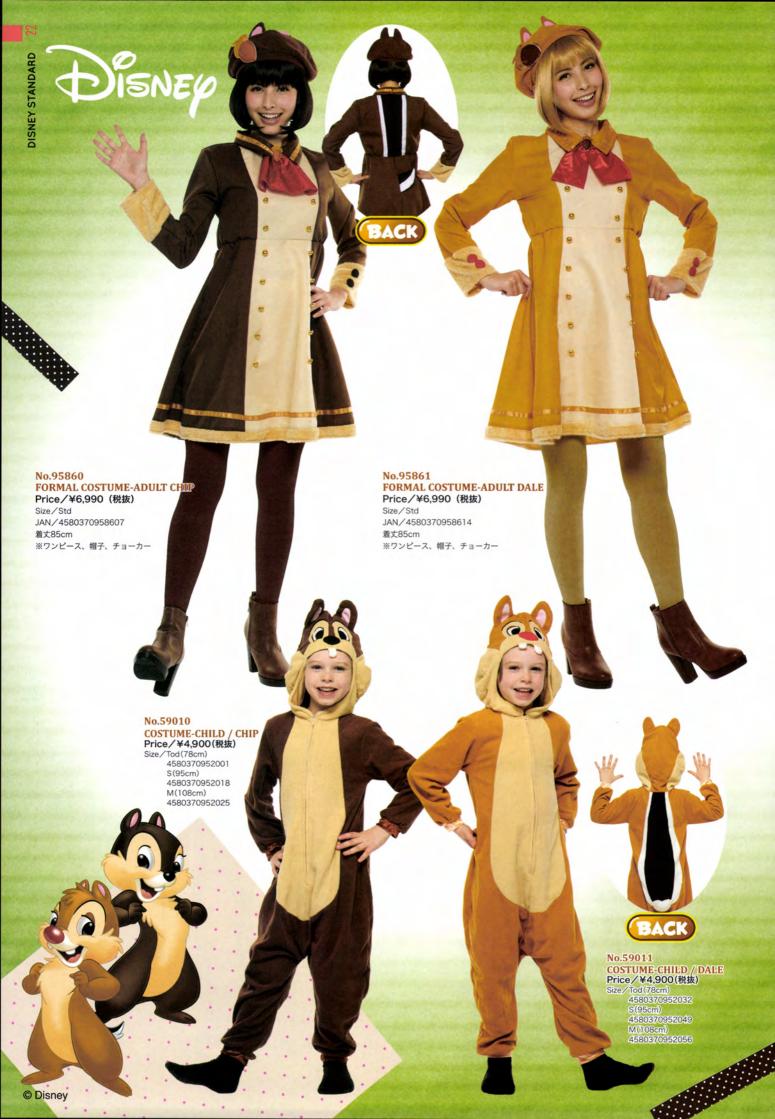

## DISNEP No.95634 SALOPETTE - CHESHIRE CAT Price / ¥4,900 (税抜) Size / Std (74cm) JAN / 4580370956344 ※サロペット、カチューシャ BACK BACK No.95638 No.95637 SALOPETTE - DALE Price/¥4,900 (税抜) SALOPETTE - CHIP Price/¥4,900 (税抜) Size/Std (74cm) JAN/4580370956382 サロペット、カチューシャ Size/Std (74cm) JAN/4580370956375 ※サロペット、カチューシャ