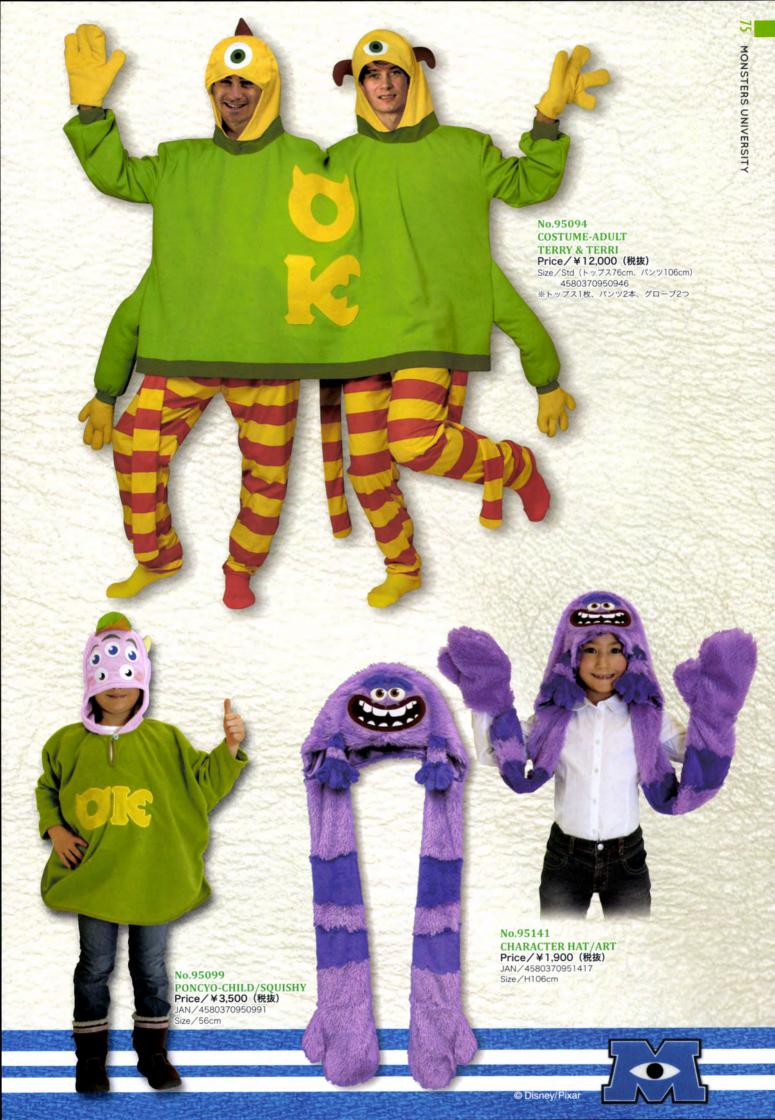

74cm) JAN / 4580370956344 ※サロペット、カチューシャ BACK BACK No.95638 No.95637 SALOPETTE - DALE Price/¥4,900 (税抜) SALOPETTE - CHIP Price/¥4,900 (税抜) Size/Std (74cm) JAN/4580370956382 サロペット、カチューシャ Size/Std (74cm) JAN/4580370956375 ※サロペット、カチューシャ









































## No.95146 GOTHIC CAPE/MINNIE Price/¥3,900 (税抜) Size/Std (42cm) 4580370951462 ※ワンビース、グローブは含まれません。





## MOVING MOKO MOKO HOOD





このデザインには 動くパーツはありません

## Disney Character





No.95336 HOOD BAG - MICKEY Price/¥1,500 (税抜) JAN / 4580370953367



No.95337 HOOD BAG - MINNIE Price/¥1,500 (税抜) JAN / 4580370953374



No.95339 HOOD BAG - DAISY Price/¥1,500 (税抜) JAN/4580370953398



No.95369 HOOD BAG - CHIP Price/¥1,500 (税抜) JAN / 4580370953695



No.95340 HOOD BAG - SULLEY Price/¥1,500 (税抜) JAN/4580370953404





















No.95316 CHARACTER CAP - EL CHUPACABRA Price/¥1,200 (税抜) Size/頭囲53cm~ 4580370953169

No.95315 CHARACTER CAP - DUSTY Price / ¥1,200 (税抜) Size/頭囲53cm~ 4580370953152



No.95317 CHARACTER CAP - SKIPPER Price / ¥1,200 (税抜) Size / 頭囲53cm ~ 4580370953176









アイマスク 取り外し可能



No.95894 BIG FELT BAG POOH Price/¥950 (税抜) Size/W27cm×H30cm JAN/4580370958942

Lot/12



## BIG FELT BAG ALIEN

Price/¥950 (税抜) Size/W33cm×H25cm JAN/4580370958911 Lot/12



## No.95893

BIG FELT BAG JACK Price / ¥950 (税抜) Size / W26cm × H23cm JAN / 4580370958935 Lot/12





No.95301 PONCYO - PUMPKIN MICKEY Price/¥2,500 (税抜)

JAN/4580370953015 Size/56cm





JAN/4580370953022 Size/56cm



No.802540 HEADBAND& GLOVE SET MICKEY Price/¥2,300 (税抜) JAN/4580128025407



No.802596 HEADBAND& GLOVE SET MINNIE Price/¥2,300 (税抜