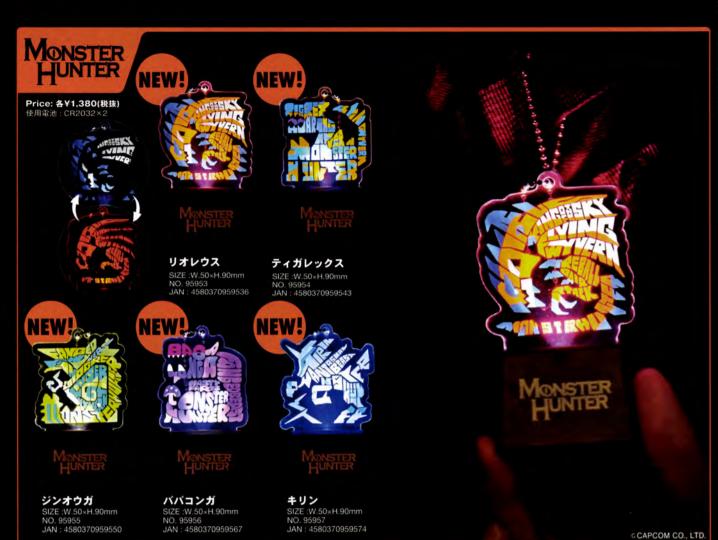

### フラッシュ キーチェーン 文字が光ってキャラクターが 浮かび上がる!

全ての文字が光る!

文字が交互に光る!

※実寸大

Price: 各¥1.250(税抜) 使用電池: CR2032×2