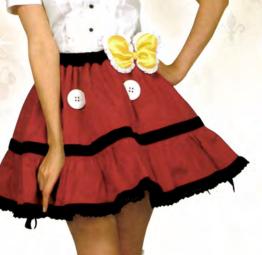

-----|---------|---------|
| S     | 150~160cm | 78~88cm | 58~66cm |
| Std   | 155~165   | 85~95   | 64~76   |
| L     | 155~165   | 90~100  | 74~86   |

#### MEN'S

| サイズ表記 | 対象身長      |
|-------|-----------|
| Std   | 165~175cm |
| L     | 170~180   |

- 掲載商品の仕様、デザインなどは予告なく変更する場合がございます。 あらかしめご了承ください。本カタログの写真を無断でコピー、転用することを禁じます。



## 講談社『ディズニーファン』コラボ企画





































































































## DISNEP No.95634 SALOPETTE - CHESHIRE CAT Price / ¥4,900 (税抜) Size / Std (74cm) JAN / 4580370956344 ※サロペット、カチューシャ BACK BACK No.95638 No.95637 SALOPETTE - DALE Price/¥4,900 (税抜) SALOPETTE - CHIP Price/¥4,900 (税抜) Size/Std (74cm) JAN/4580370956382 サロペット、カチューシャ Size/Std (74cm) JAN/4580370956375 ※サロペット、カチューシャ









































## No.95146 GOTHIC CAPE/MINNIE Price/¥3,900 (税抜) Size/Std (42cm) 4580370951462 ※ワンビース、グローブは含まれません。





## MOVING MOKO MOKO HOOD





このデザインには 動くパーツはありません

## Disney Character





No.95336 HOOD BAG - MICKEY Price/¥1,500 (税抜) JAN / 4580370953367



No.95337 HOOD BAG - MINNIE Price/¥1,500 (税抜) JAN / 4580370953374



No.95339 HOOD BAG - DAISY Price/¥1,500 (税抜) JAN/4580370953398



No.95369 HOOD BAG - CHIP Price/¥1,500 (税抜) JAN / 4580370953695



No.95340 HOOD BAG - SULLEY Price/¥1,500 (税抜) JAN/4580370953404





















No.95316 CHARACTER CAP - EL CHUPACABRA Price/¥1,200 (税抜) Size/頭囲53cm~ 4580370953169

No.95315 CHARACTER CAP - DUSTY Price / ¥1,200 (税抜) Size/頭囲53cm~ 4580370953152



No.95317 CHARACTER CAP - SKIPPER Price / ¥1,200 (税抜) Size / 頭囲53cm ~ 4580370953176









アイ