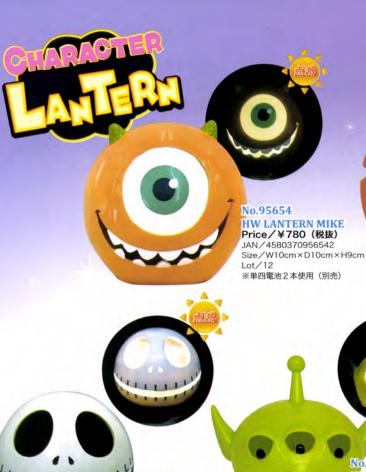

HW LANTERN / STITCH Price / ¥780 (税抜)

JAN/4580128025810 Size/W13.5cm×H9cm

※単四電池2本使用 (別売)

No.95052 DISNEY HALLOWEEN PARTY SET Price/¥650 (税抜)

JAN/4580370950526 Size/紙皿W19cm、紙コップH8cm、 紙ナフキンW33cm×H33cm Lot/12 ※1パック各6個入