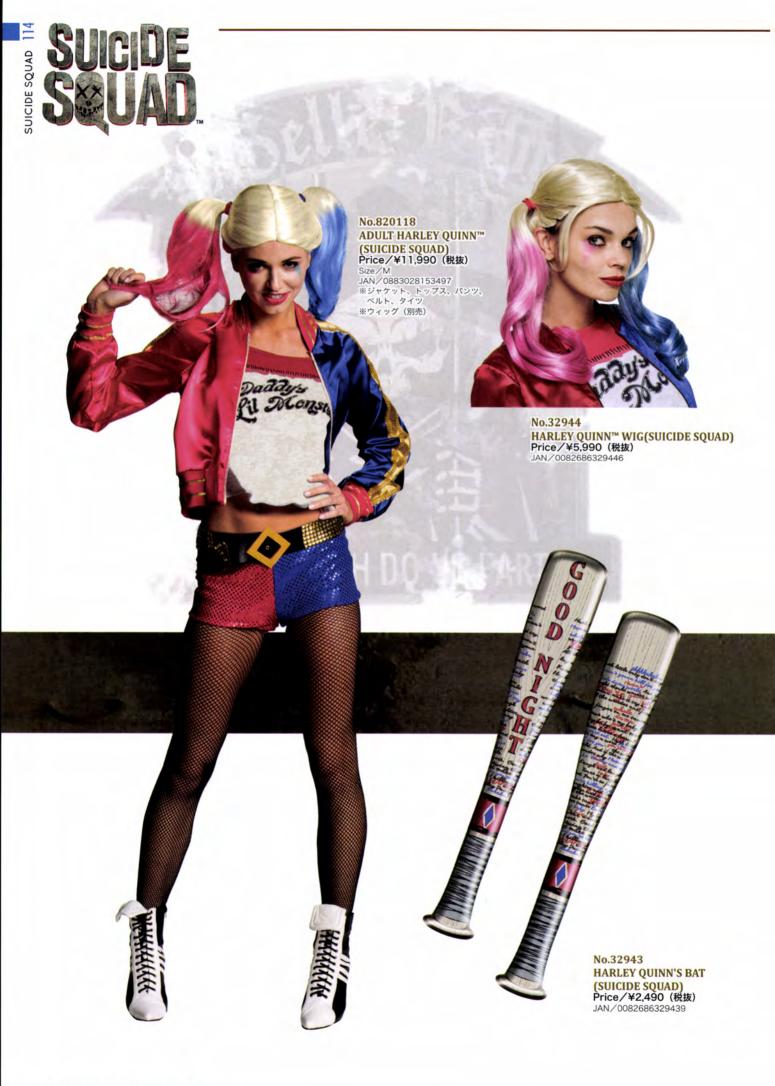

No.889965

ADULT HARLEY QUINN™ Price / ¥9,990 (税抜) Size / S (着丈 約60cm) 0883028996551 ※ドレス、ヘッドビース、アイマスク、グローブレット、タイツ

(SUPER VILLAINS)
Price/¥11,990 (税抜)
Size/L (ジャケット約75cm パンツ約105cm) 0883028091379
※ジャケット、パンツ、半面マスク、コイン

NEW

No.810394 DX ADULT FLASH™ Price/¥11,990 (税抜) Size/Std 0883028060610

No.38021 POISON IVY™ - TIGHTS Price / ¥1,800 (税抜) Size/one size 0082686380218

No.38020 HARLEY QUINN™ -TIGHTS Price / ¥2,200 (税抜)

Size/one size 0082686380201 ※タイツ