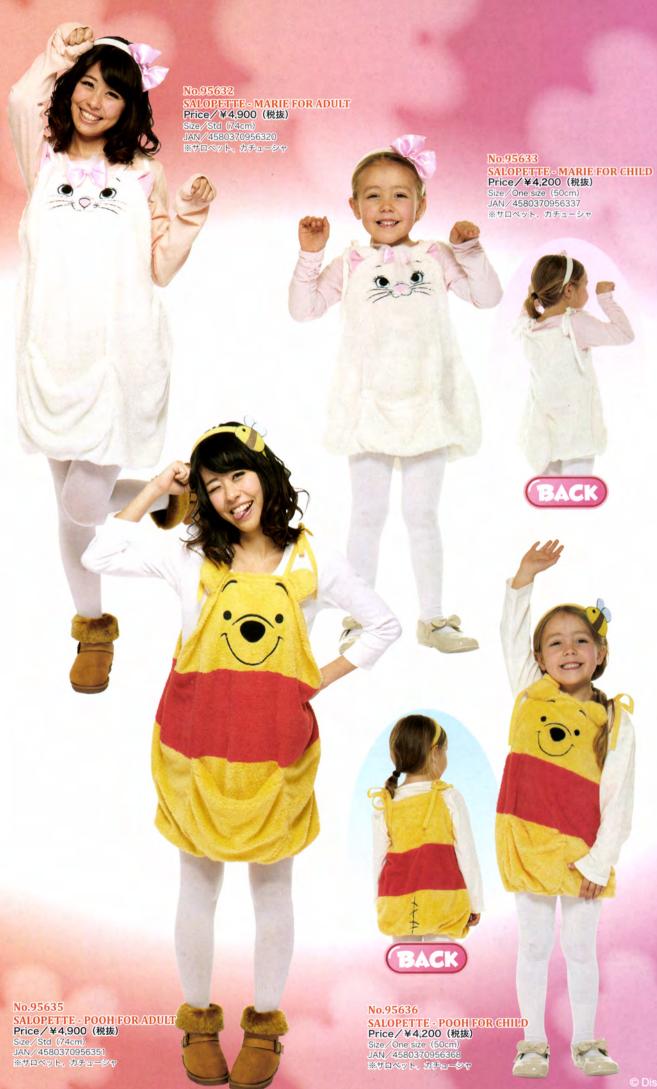

| ウエスト    |
|-------|-----------|---------|---------|
| S     | 150~160cm | 78~88cm | 58~66cm |
| Std   | 155~165   | 85~95   | 64~76   |
| L     | 155~165   | 90~100  | 74~86   |

#### MEN'S

| サイズ表記 | 対象身長      |
|-------|-----------|
| Std   | 165~175cm |
| L     | 170~180   |

- 掲載商品の仕様、デザインなどは予告なく変更する場合がございます。 あらかしめご了承ください。本カタログの写真を無断でコピー、転用することを禁じます。



## 講談社『ディズニーファン』コラボ企画





































































































## DISNEP No.95634 SALOPETTE - CHESHIRE CAT Price / ¥4,900 (税抜) Size / Std (74cm) JAN / 4580370956344 ※サロペット、カチューシャ BACK BACK No.95638 No.95637 SALOPETTE - DALE Price/¥4,900 (税抜) SALOPETTE - CHIP Price/¥4,900 (税抜) Size/Std (74cm) JAN/4580370956382 サロペット、カチューシャ Size/Std (74cm) JAN/4580370956375 ※サロペット、カチューシャ









































## No.95146 GOTHIC CAPE/MINNIE Price/¥3,900 (税抜) Size/Std (42cm) 4580370951462 ※ワンビース、グローブは含まれません。





## MOVING MOKO MOKO HOOD





このデザインには 動くパーツはありません

## Disney Character





No.95336 HOOD BAG - MICKEY Price/¥1,500 (税抜) JAN / 4580370953367



No.95337 HOOD BAG - MINNIE Price/¥1,500 (税抜) JAN / 4580370953374



No.95339 HOOD BAG - DAISY Price/¥1,500 (税抜) JAN/4580370953398



No.95369 HOOD BAG - CHIP Price/¥1,500 (税抜) JAN / 4580370953695



No.95340 HOOD BAG - SULLEY Price/¥1,500 (税抜) JAN/4580370953404





















No.95316 CHARACTER CAP - EL CHUPACABRA Price/¥1,200 (税抜) Size/頭囲53cm~ 4580370953169

No.95315 CHARACTER CAP - DUSTY Price / ¥1,200 (税抜) Size/頭囲53cm~ 4580370953152



No.95317 CHARACTER CAP - SKIPPER Price / ¥1,200 (税抜) Size / 頭囲53