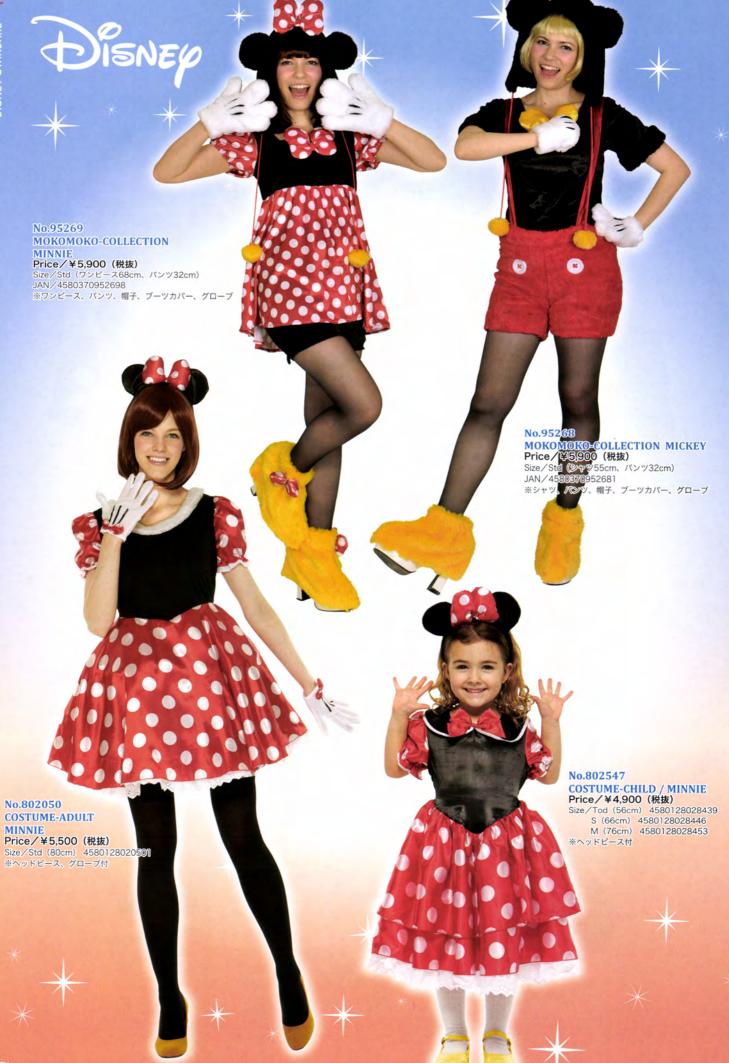

## DISNEP No.95634 SALOPETTE - CHESHIRE CAT Price / ¥4,900 (税抜) Size / Std (74cm) JAN / 4580370956344 ※サロペット、カチューシャ BACK BACK No.95638 No.95637 SALOPETTE - DALE Price/¥4,900 (税抜) SALOPETTE - CHIP Price/¥4,900 (税抜) Size/Std (74cm) JAN/4580370956382 サロペット、カチューシャ Size/Std (74cm) JAN/4580370956375 ※サロペット、カチューシャ