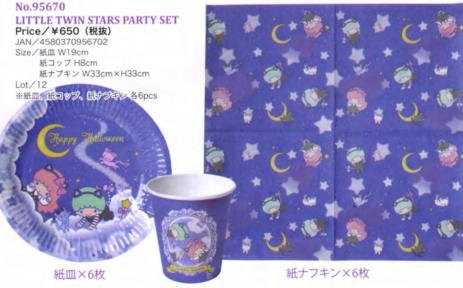

No.95734 GLIMMER BODY ART JEWELRY SEAL / CINDERELLA Price/¥740 (税抜) JAN/4580370957341 Lot/12

No.95736 GLIMMER BODY ART JEWELRY SEAL / ARIEL Price/¥740 (税抜) JAN/4580370957365 Lot/12

No.95671 LITLLE TWIN STARS BODY STICKER Price / ¥260 (税抜) JAN / 4580370956719 Size / シートサイズ W6.2cm × H8.7cm Lot / 24 (4種類×各6枚)

※ディスプレイポード付

No.95669

**TUTU SET** 

LITTLE TWIN STARS

紙コップ×6個

No.95056 HELLO KITTY POP DECO - WITCH Price / ¥200 (税抜) JAN / 4580370950564 Size / W20cm × H25cm Lot / 24

No.95057 HELLO KITTY POP DECO - VAMPIRE Price / ¥200 (税抜) JAN / 4580370950571 Size / W20cm × H25cm Lot / 24