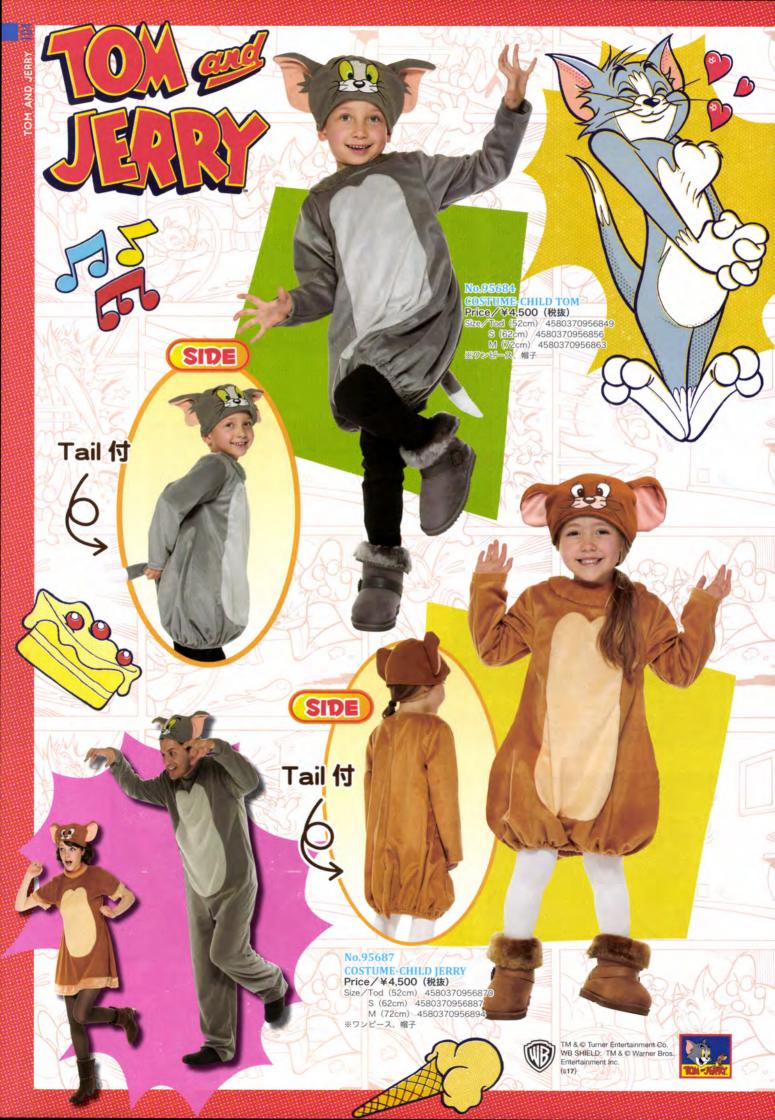

| Sanrio           | .86 |
|------------------|-----|
| Where's Wally?   | 92  |
| Minions          | 94  |
| Monster High     | 96  |
| Fantastic Beasts | 97  |
| Harry Potter     | 27  |
| Tom&Jerry10      | )4  |