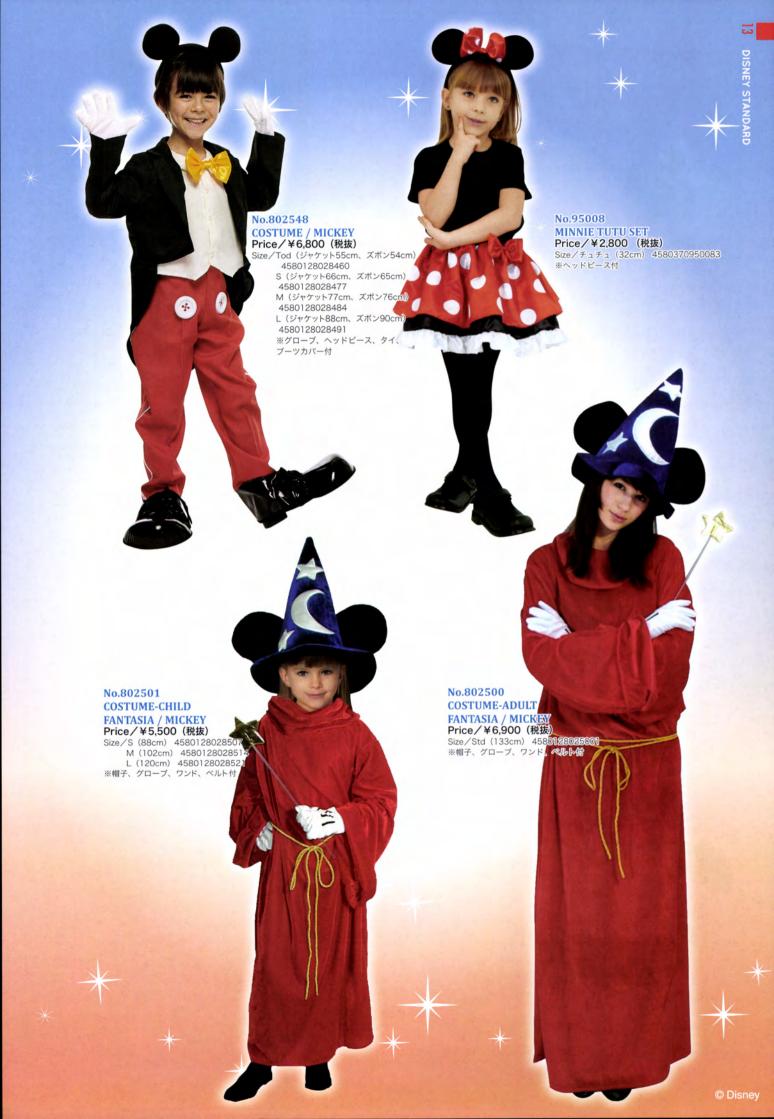

## No.95146 GOTHIC CAPE/MINNIE Price/¥3,900 (税抜) Size/Std (42cm) 4580370951462 ※ワンビース、グローブは含まれません。