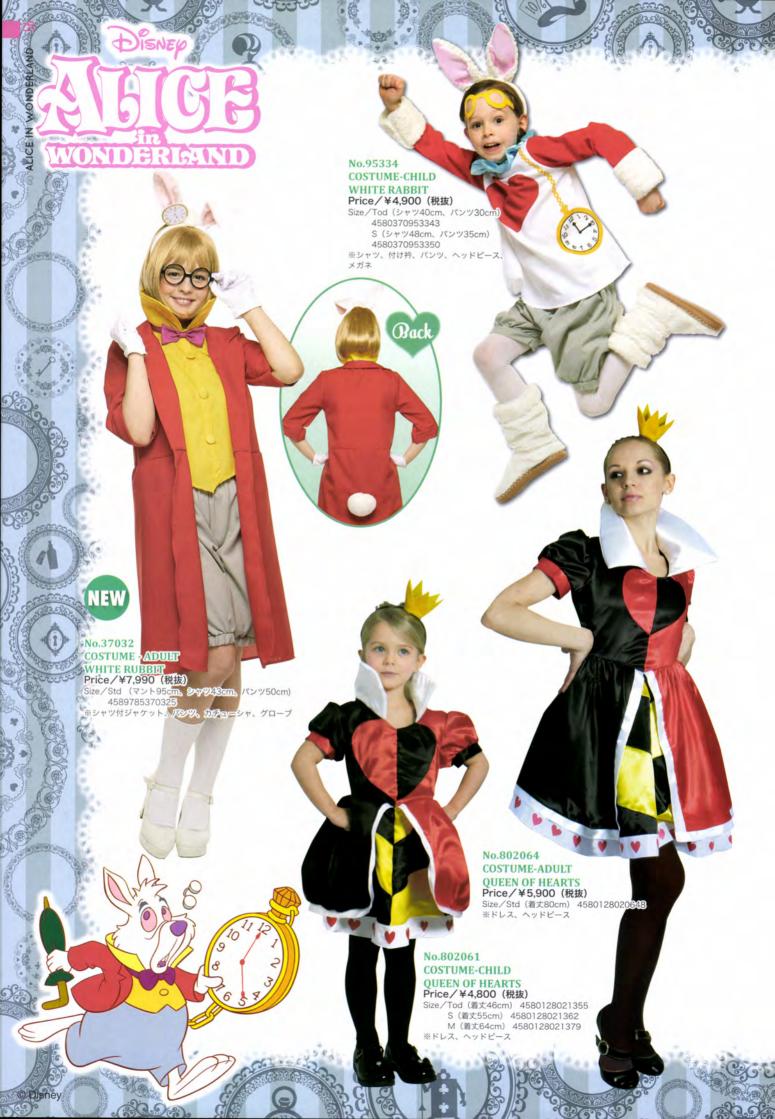

エスト    |
|-------|-----------|---------|---------|
| S     | 150~160cm | 78~88cm | 58~66cm |
| Std   | 155~165   | 85~95   | 64~76   |
| L     | 155~165   | 90~100  | 74~86   |

#### MEN'S

| サイズ表記 | 対象身長      |
|-------|-----------|
| Std   | 165~175cm |
| L     | 170~180   |

- 掲載商品の仕様、デザインなどは予告なく変更する場合がございます。 あらかしめご了承ください。本カタログの写真を無断でコピー、転用することを禁じます。



## 講談社『ディズニーファン』コラボ企画





































































































## DISNEP No.95634 SALOPETTE - CHESHIRE CAT Price / ¥4,900 (税抜) Size / Std (74cm) JAN / 4580370956344 ※サロペット、カチューシャ BACK BACK No.95638 No.95637 SALOPETTE - DALE Price/¥4,900 (税抜) SALOPETTE - CHIP Price/¥4,900 (税抜) Size/Std (74cm) JAN/4580370956382 サロペット、カチューシャ Size/Std (74cm) JAN/4580370956375 ※サロペット、カチューシャ









































## No.95146 GOTHIC CAPE/MINNIE Price/¥3,900 (税抜) Size/Std (42cm) 4580370951462 ※ワンビース、グローブは含まれません。





## MOVING MOKO MOKO HOOD





このデザインには 動くパーツはありません

## Disney Character





No.95336 HOOD BAG - MICKEY Price/¥1,500 (税抜) JAN / 4580370953367



No.95337 HOOD BAG - MINNIE Price/¥1,500 (税抜) JAN / 4580370953374



No.95339 HOOD BAG - DAISY Price/¥1,500 (税抜) JAN/4580370953398



No.95369 HOOD BAG - CHIP Price/¥1,500 (税抜) JAN / 4580370953695



No.95340 HOOD BAG - SULLEY Price/¥1,500 (税抜) JAN/4580370953404





















No.95316 CHARACTER CAP - EL CHUPACABRA Price/¥1,200 (税抜) Size/頭囲53cm~ 4580370953169

No.95315 CHARACTER CAP - DUSTY Price / ¥1,200 (税抜) Size/頭囲53cm~ 4580370953152



No.95317 CHARACTER CAP - SKIPPER Price / ¥1,200 (税抜) Size / 頭囲53cm ~ 4