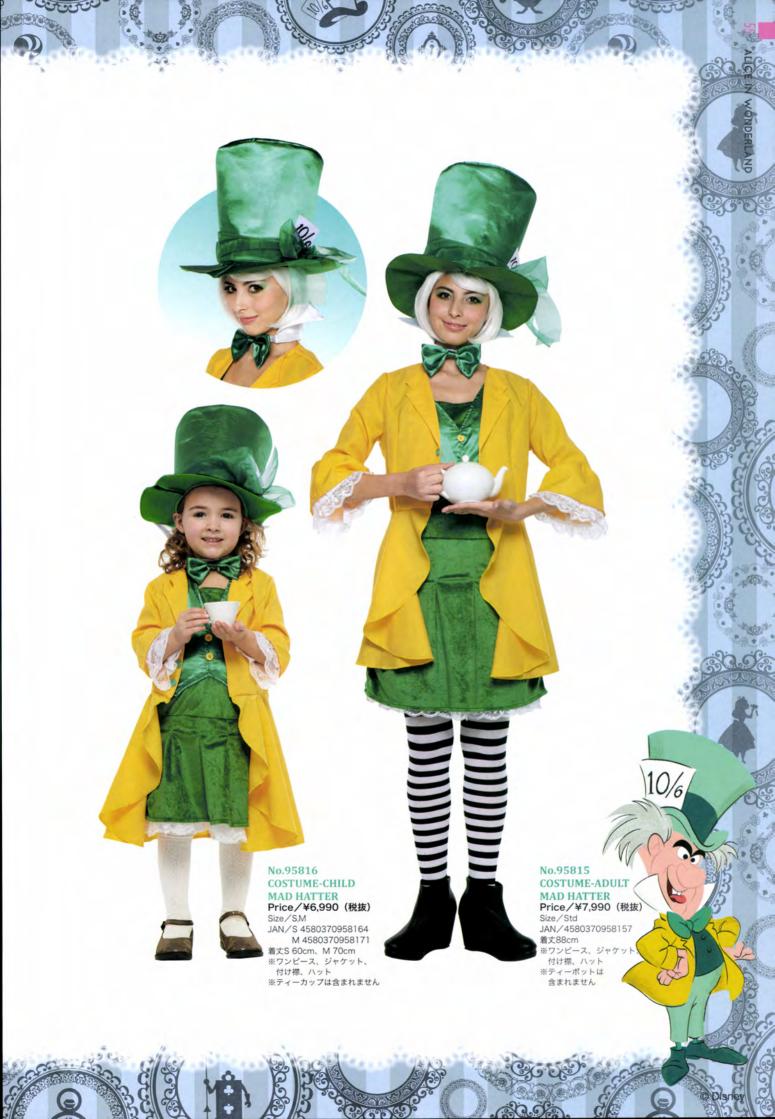

No.95069 CAPTAIN AMERICA - COSTUME KIT FOR ADULT 長袖 Price/¥1,000 (税抜) Size/M (68cm) 4580370950694 ※ハーフマスク付

No.95070 HULK - COSTUME KIT FOR ADULT 長袖 Price / ¥ 1,000 (税抜) Size / M (68cm) 4580370950700

No.35690 SPIDERMAN CANDY BOWL HOLDER Price/¥6,500 (税抜)