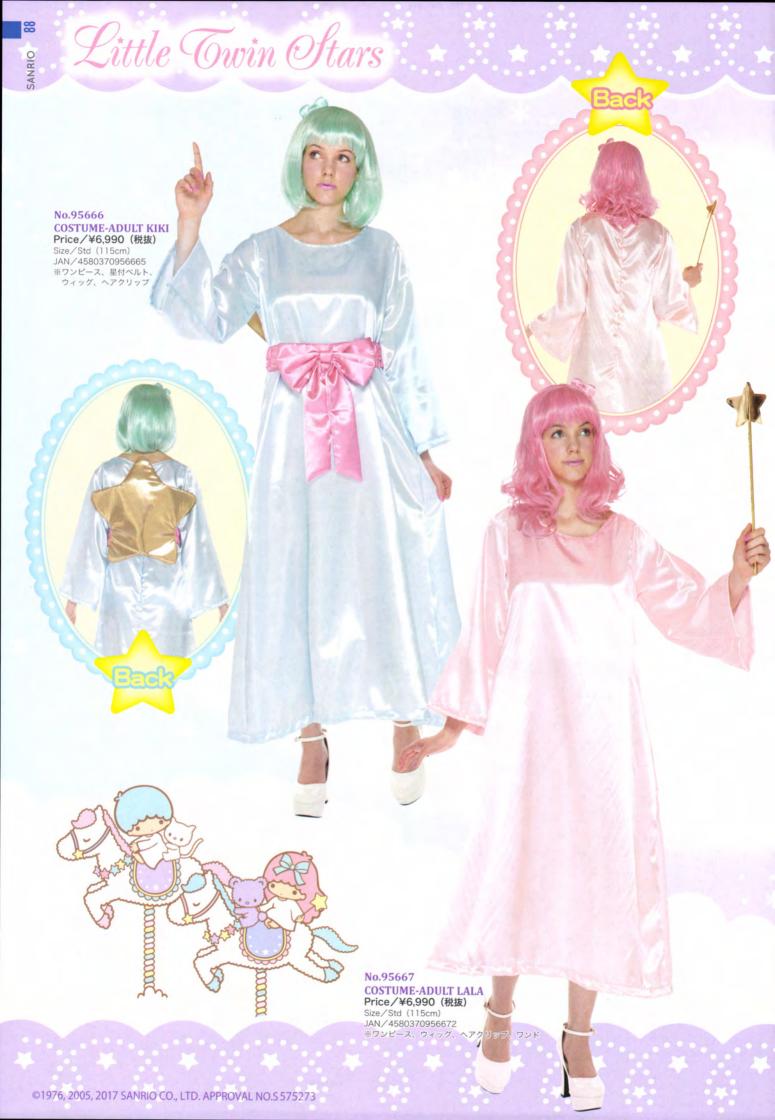

No.95734 GLIMMER BODY ART JEWELRY SEAL / CINDERELLA Price/¥740 (税抜) JAN/4580370957341 Lot/12

No.95736 GLIMMER BODY ART JEWELRY SEAL / ARIEL Price/¥740 (税抜) JAN/4580370957365 Lot/12

No.95671 LITLLE TWIN STARS BODY STICKER Price / ¥260 (税抜) JAN / 4580370956719 Size / シートサイズ W6.2cm × H8.7cm Lot / 24 (4種類×各6枚)

※ディスプレイポード付

No.95669

**TUTU SET** 

LITTLE TWIN STARS

紙コップ×6個

No.95056 HELLO KITTY POP DECO - WITCH Price / ¥200 (税抜) JAN / 4580370950564 Size / W20cm × H25cm Lot / 24

No.95057 HELLO KITTY POP DECO - VAMPIRE Price / ¥200 (税抜) JAN / 4580370950571 Size / W20cm × H25cm Lot / 24