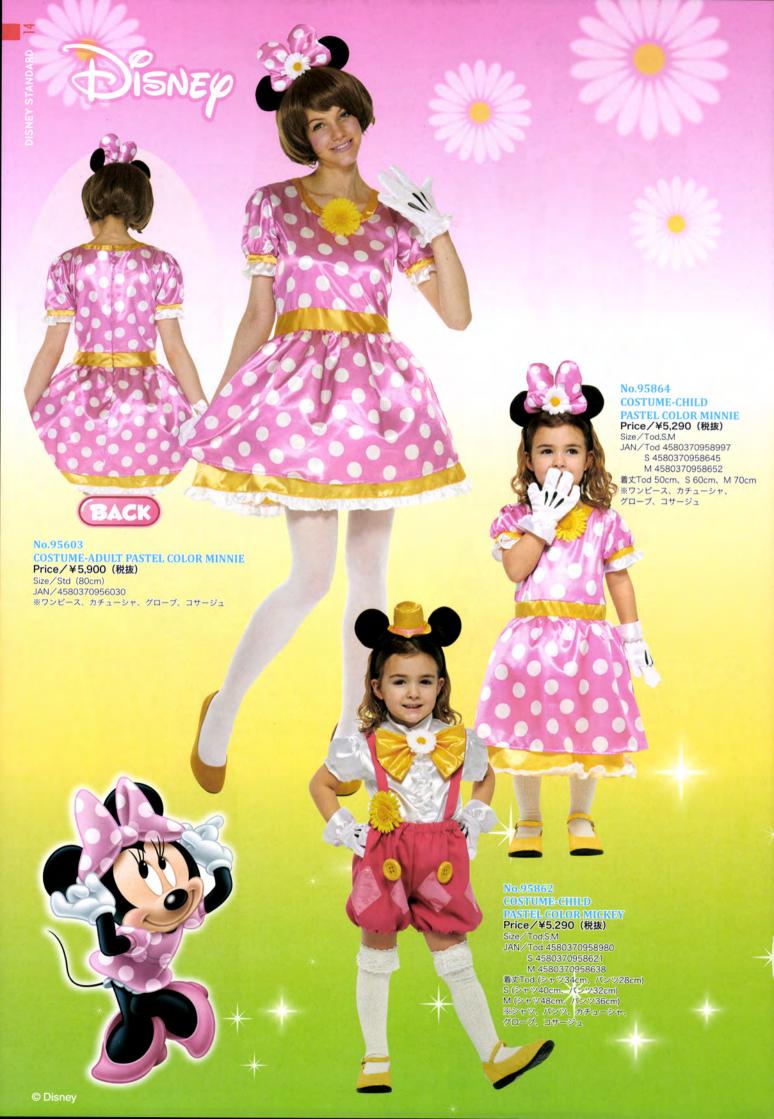

## No.95893

BIG FELT BAG JACK Price / ¥950 (税抜) Size / W26cm × H23cm JAN / 4580370958935 Lot/12

No.95301 PONCYO - PUMPKIN MICKEY Price/¥2,500 (税抜)

JAN/4580370953015 Size/56cm

JAN/4580370953022 Size/56cm

No.802540 HEADBAND& GLOVE SET MICKEY Price/¥2,300 (税抜) JAN/4580128025407

No.802596 HEADBAND& GLOVE SET MINNIE Price/¥2,300 (税抜) JAN/4580128025964

No.95418 **DISNEY WINDOW STICKER -**MICKEY FRIENDS Price/¥350 (税抜) JAN/4580370954180

Size/台紙サイズW29cm×H41cm Lot/6

**DISNEY WINDOW STICKER-TOY STORY** Price/¥350 (税抜) JAN/4580370954197 Size/台紙サイズW29cm×H41cm Lot/6