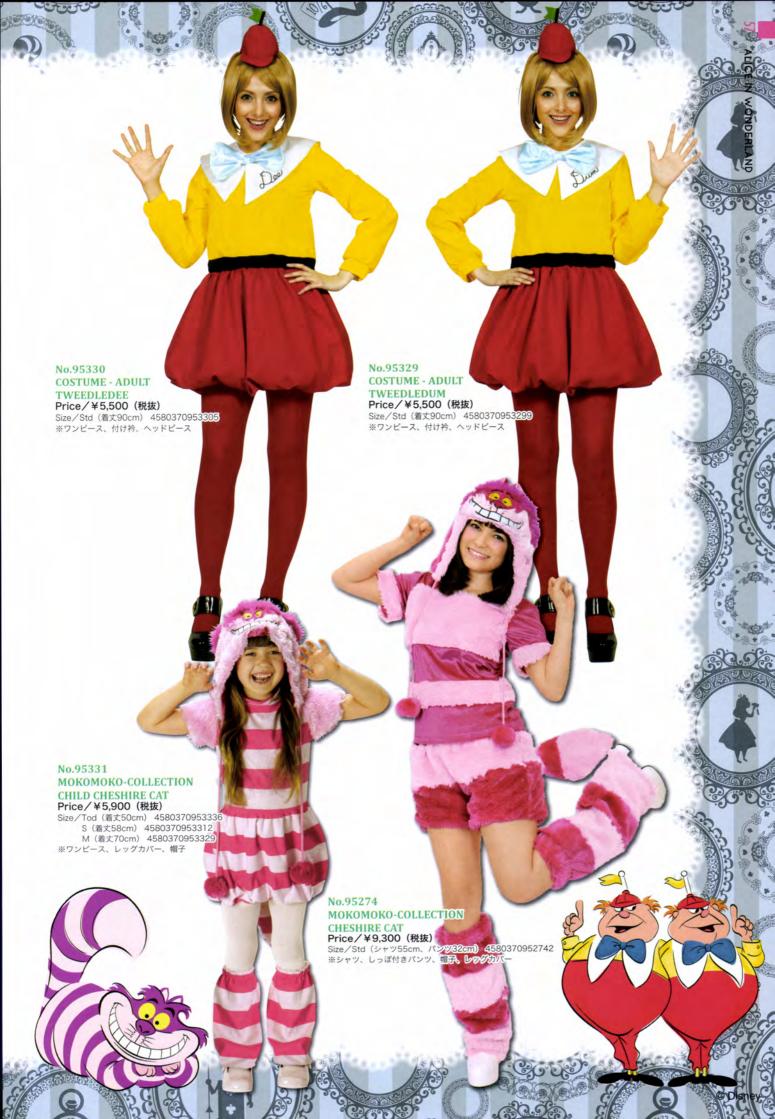

ト    |
|-------|-----------|---------|---------|
| S     | 150~160cm | 78~88cm | 58~66cm |
| Std   | 155~165   | 85~95   | 64~76   |
| L     | 155~165   | 90~100  | 74~86   |

#### MEN'S

| サイズ表記 | 対象身長      |
|-------|-----------|
| Std   | 165~175cm |
| L     | 170~180   |

- 掲載商品の仕様、デザインなどは予告なく変更する場合がございます。 あらかしめご了承ください。本カタログの写真を無断でコピー、転用することを禁じます。



## 講談社『ディズニーファン』コラボ企画





































































































## DISNEP No.95634 SALOPETTE - CHESHIRE CAT Price / ¥4,900 (税抜) Size / Std (74cm) JAN / 4580370956344 ※サロペット、カチューシャ BACK BACK No.95638 No.95637 SALOPETTE - DALE Price/¥4,900 (税抜) SALOPETTE - CHIP Price/¥4,900 (税抜) Size/Std (74cm) JAN/4580370956382 サロペット、カチューシャ Size/Std (74cm) JAN/4580370956375 ※サロペット、カチューシャ









































## No.95146 GOTHIC CAPE/MINNIE Price/¥3,900 (税抜) Size/Std (42cm) 4580370951462 ※ワンビース、グローブは含まれません。





## MOVING MOKO MOKO HOOD





このデザインには 動くパーツはありません

## Disney Character





No.95336 HOOD BAG - MICKEY Price/¥1,500 (税抜) JAN / 4580370953367



No.95337 HOOD BAG - MINNIE Price/¥1,500 (税抜) JAN / 4580370953374



No.95339 HOOD BAG - DAISY Price/¥1,500 (税抜) JAN/4580370953398



No.95369 HOOD BAG - CHIP Price/¥1,500 (税抜) JAN / 4580370953695



No.95340 HOOD BAG - SULLEY Price/¥1,500 (税抜) JAN/4580370953404





















No.95316 CHARACTER CAP - EL CHUPACABRA Price/¥1,200 (税抜) Size/頭囲53cm~ 4580370953169

No.95315 CHARACTER CAP - DUSTY Price / ¥1,200 (税抜) Size/頭囲53cm~ 4580370953152



No.95317 CHARACTER CAP - SKIPPER Price / ¥1,200 (税抜) Size / 頭囲53cm ~ 458