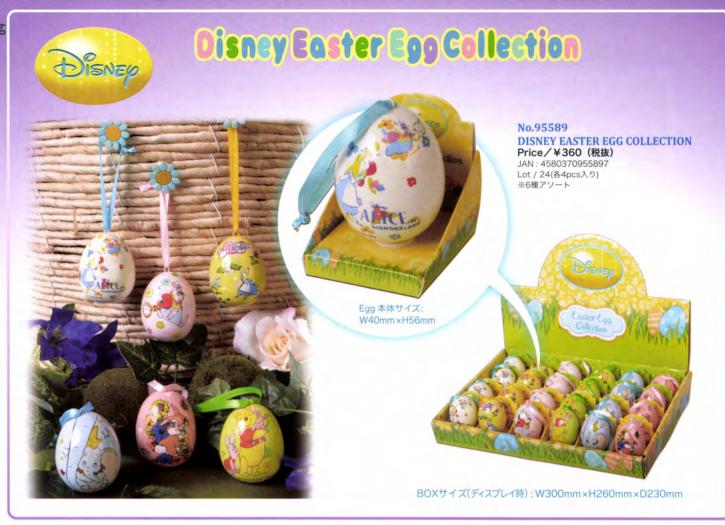

Price/¥570 (税抜) Size/W20cm×H25cm Lot/24



No.95027 **DISNEY POP DECO-**HALLOWEEN
Price/¥570 (税抜)
JAN/4580370950274
Stze/W20cm×H25cm Lot/24

© Disney © Disney/Pixar





No.802581

HW LANTERN / STITCH Price / ¥780 (税抜)

JAN/4580128025810 Size/W13.5cm×H9cm





※単四電池2本使用 (別売)





No.95052 DISNEY HALLOWEEN PARTY SET Price/¥650 (税抜)

JAN/4580370950526 Size/紙皿W19cm、紙コップH8cm、 紙ナフキンW33cm×H33cm Lot/12 ※1パック各6個入



紙コップ×6個





No.95421 DISNEY 9FT "MO-LU" -HW ORANGE Price/¥480 (税抜) JAN/4580370954210 Size/270cm Lot/24



No.802563 INFLATABLE TOY / JACK Price / ¥180 (税抜) JAN / 4580128025636 Size / W11cm×H11cm



No.95422 DISNEY 9FT "MO-LU" -HW PURPLE Price/¥480 (税抜) JAN/4580370954227 Size/270cm Lot/24



No.802558 WIND UP / JACK Price / ¥200 (稅抜) JAN / 4580128025582 Size / H5.5cm Lot / 12pcs/box

























セット内容:ボディグルー2ml,グリッター(Black,Red,Gold)3色,ブラシ×1本,ステンシル×1枚 ートサイズ:W75mm×H150mm Lot/6











No.95729 GLIMMER BODY ART / MINNIE

Price/¥2,100 (税抜) JAN/4580370957297 セット内容:ボディグルー2ml グリッター(Purple,Light purple,Silver)3色 ブラシ×1本,ステンシル×1枚 シートサイズ: W75mm×H150mm



No.95730 GLIMMER BODY ART / FROZEN Price/¥2,100 (税抜) JAN/4580370957303 セット内容: ボディグルー2ml, グリッター(Blue,Rose pink)2色 ブラシ×1本ステンシル×1枚 シートサイズ: W75mm×H150mm

# Glimmer Body Art Jewelry Seal



No.95733 GLIMMER BODY ART JEWELRY SEAL / FROZEN Price/¥740 (税抜) JAN/4580370957334 Lot/12



No.95735 GLIMMER BODY ART JEWELRY SEAL / BELLE Price/¥740 (税抜) JAN/4580370957358 Lot/12



No.95734 GLIMMER BODY ART JEWELRY SEAL / CINDERELLA Price/¥740 (税抜) JAN/4580370957341 Lot/12



No.95736 GLIMMER BODY ART JEWELRY SEAL / ARIEL Price/¥74