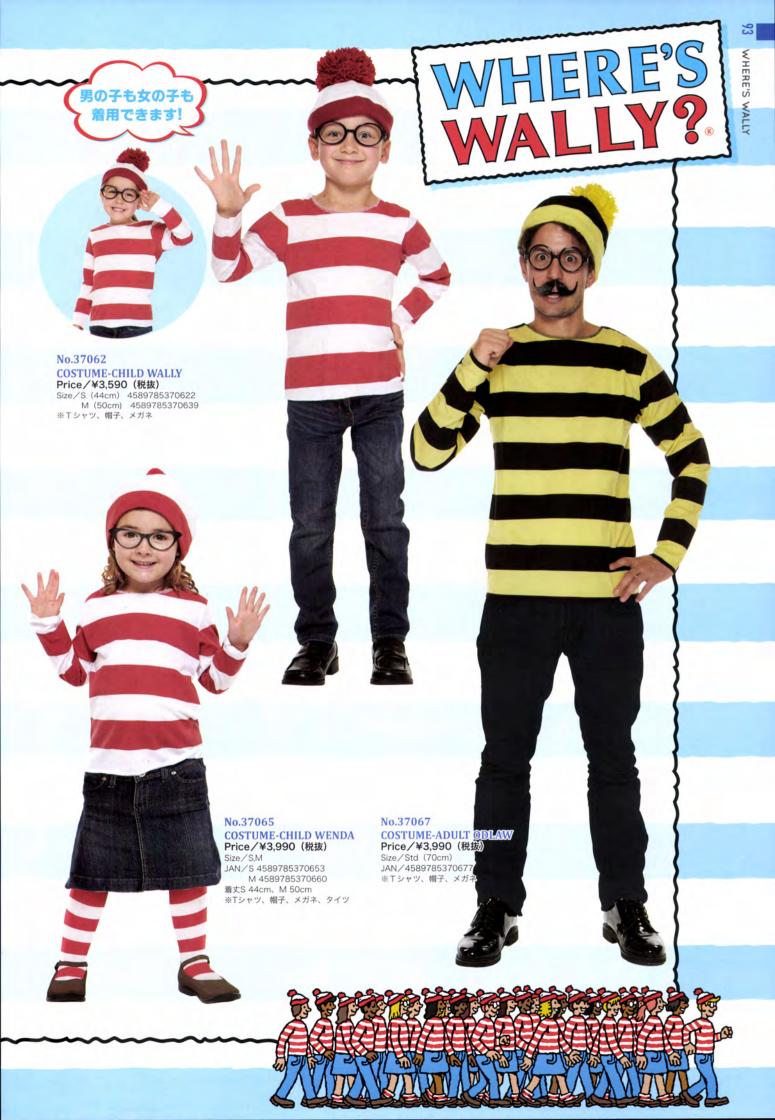

| Sanrio           | .86 |
|------------------|-----|
| Where's Wally?   | 92  |
| Minions          | 94  |
| Monster High     | 96  |
| Fantastic Beasts | 97  |
| Harry Potter     | 27  |
| Tom&Jerry10      | )4  |