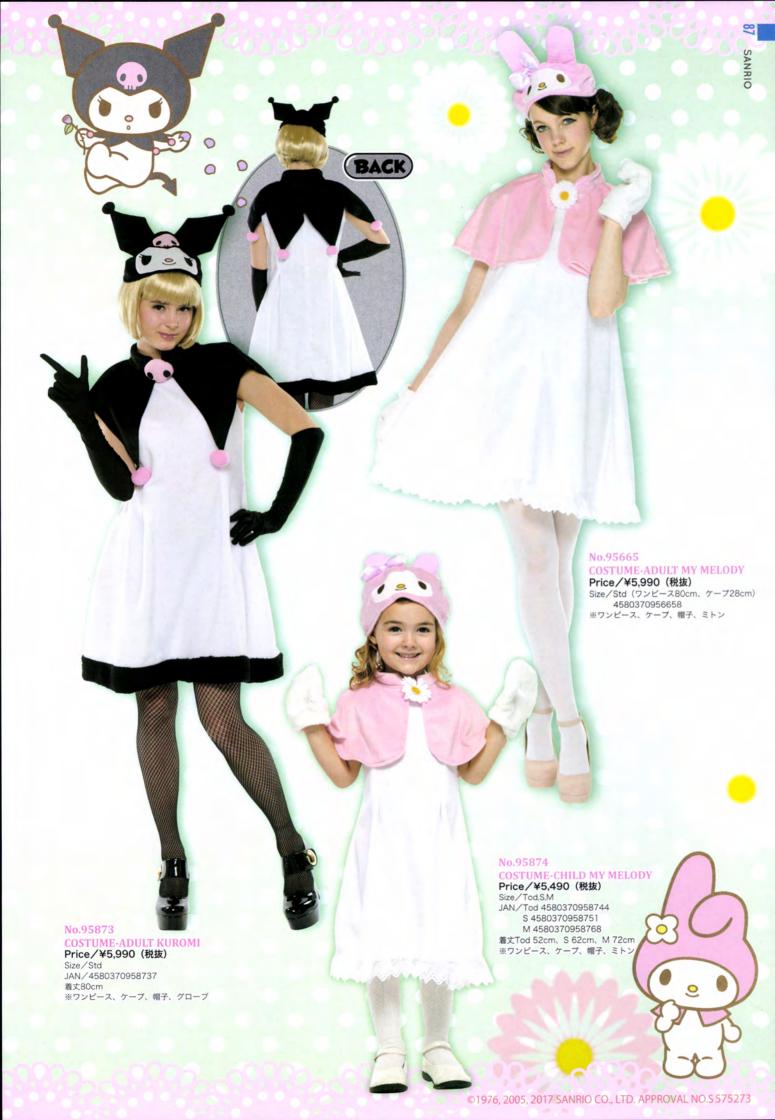

## No.95871 COSTUME-ADULT GUDETAMA

FOR WOMEN Price/¥4,990 (税抜) Size/Std JAN/4580370958713 着丈46cm ※ケープ