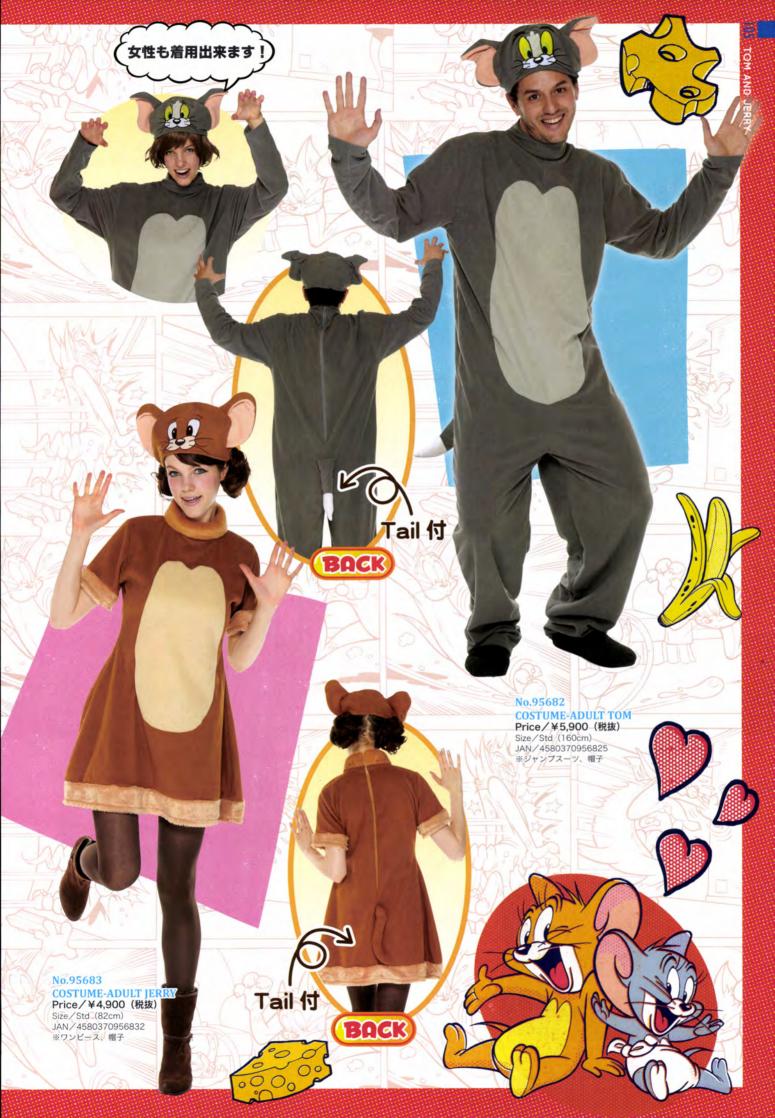

| Sanrio           | .86 |
|------------------|-----|
| Where's Wally?   | 92  |
| Minions          | 94  |
| Monster High     | 96  |
| Fantastic Beasts | 97  |
| Harry Potter     | 27  |
| Tom&Jerry10      | )4  |