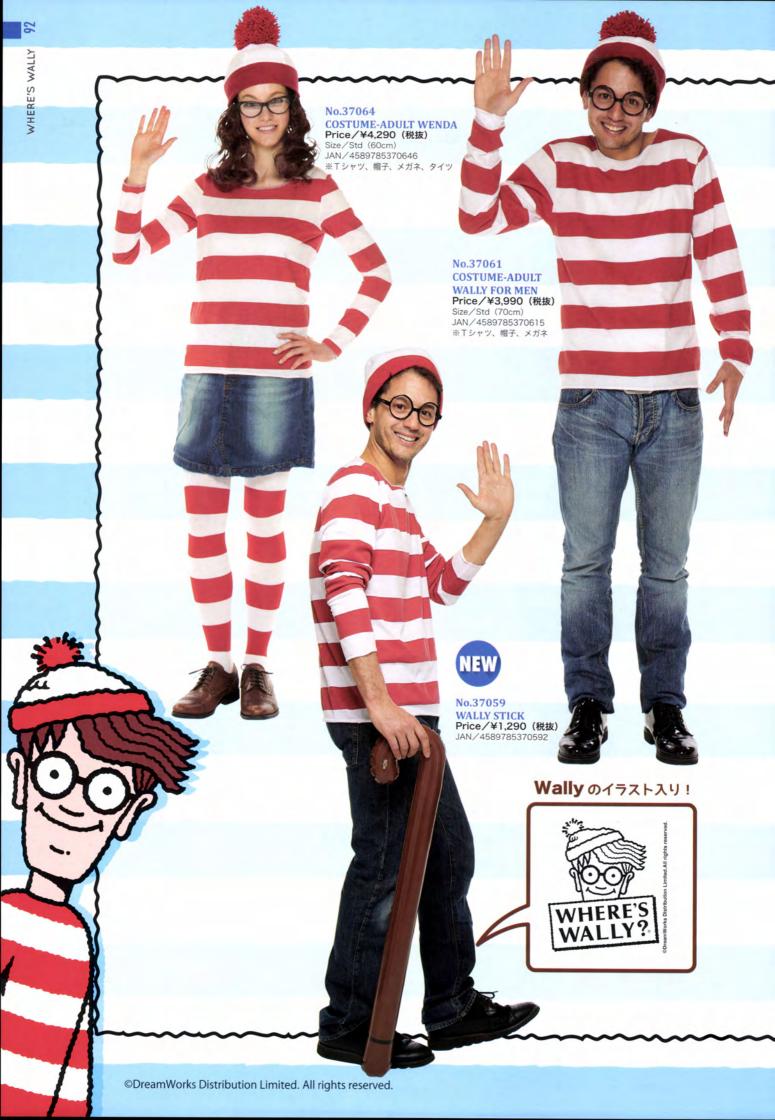

| Sanrio           | .86 |
|------------------|-----|
| Where's Wally?   | 92  |
| Minions          | 94  |
| Monster High     | 96  |
| Fantastic Beasts | 97  |
| Harry Potter     | 27  |
| Tom&Jerry10      | )4  |