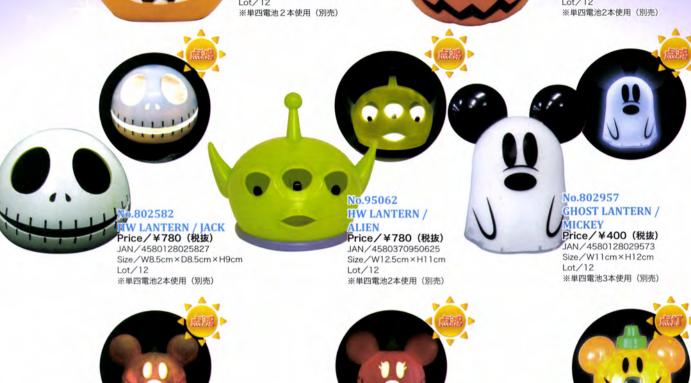

HW LANTERN / STITCH Price / ¥780 (税抜)

JAN/4580128025810 Size/W13.5cm×H9cm

※単四電池2本使用 (別売)

No.95052 DISNEY HALLOWEEN PARTY SET Price/¥650 (税抜)

JAN/4580370950526 Size/紙皿W19cm、紙コップH8cm、 紙ナフキンW33cm×H33cm Lot/12 ※1パック各6個入

No.95051 HELLO KITTY BAG - CAT Price / ¥100 (税抜) JAN / 4580370950519 Size / W22cm × H14cm Lot / 12

No.95175 HW LANTERN HELLO KITTY Price / ¥400 (税抜) JAN/4580370951752 Size / W11cm×H10.5cm Lot/12 ※単四電池2本使用(別売)