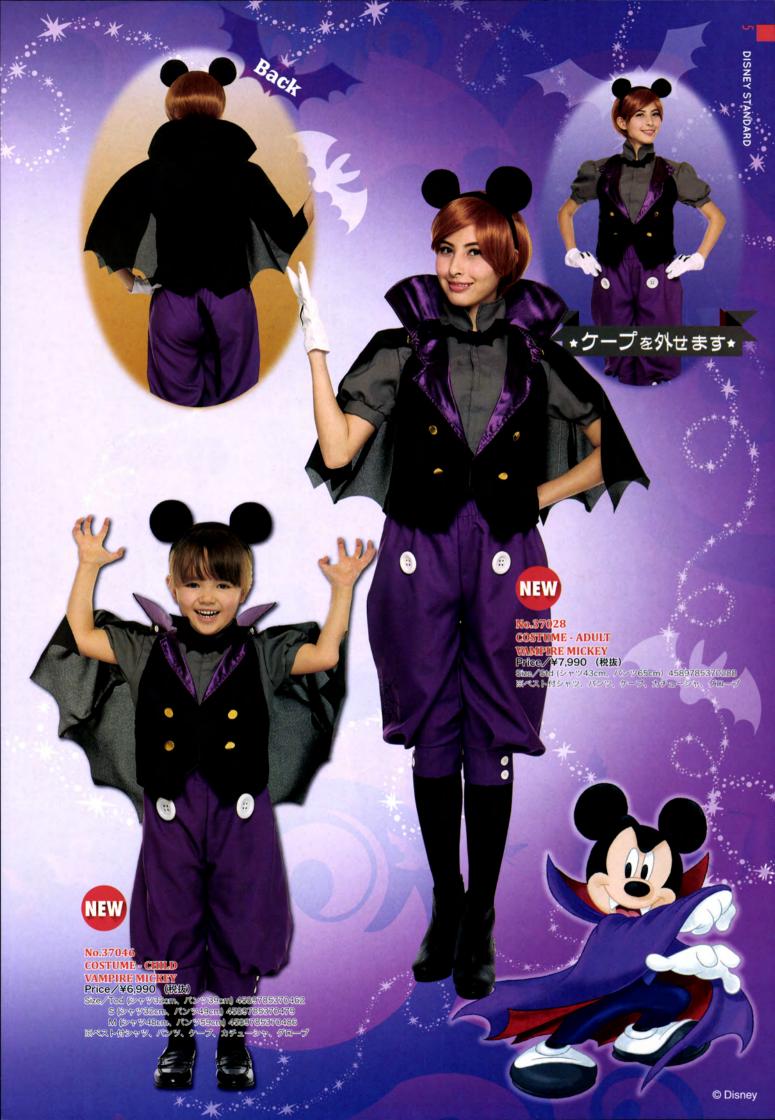

## DISNEP No.95634 SALOPETTE - CHESHIRE CAT Price / ¥4,900 (税抜) Size / Std (74cm) JAN / 4580370956344 ※サロペット、カチューシャ BACK BACK No.95638 No.95637 SALOPETTE - DALE Price/¥4,900 (税抜) SALOPETTE - CHIP Price/¥4,900 (税抜) Size/Std (74cm) JAN/4580370956382 サロペット、カチューシャ Size/Std (74cm) JAN/4580370956375 ※サロペット、カチューシャ