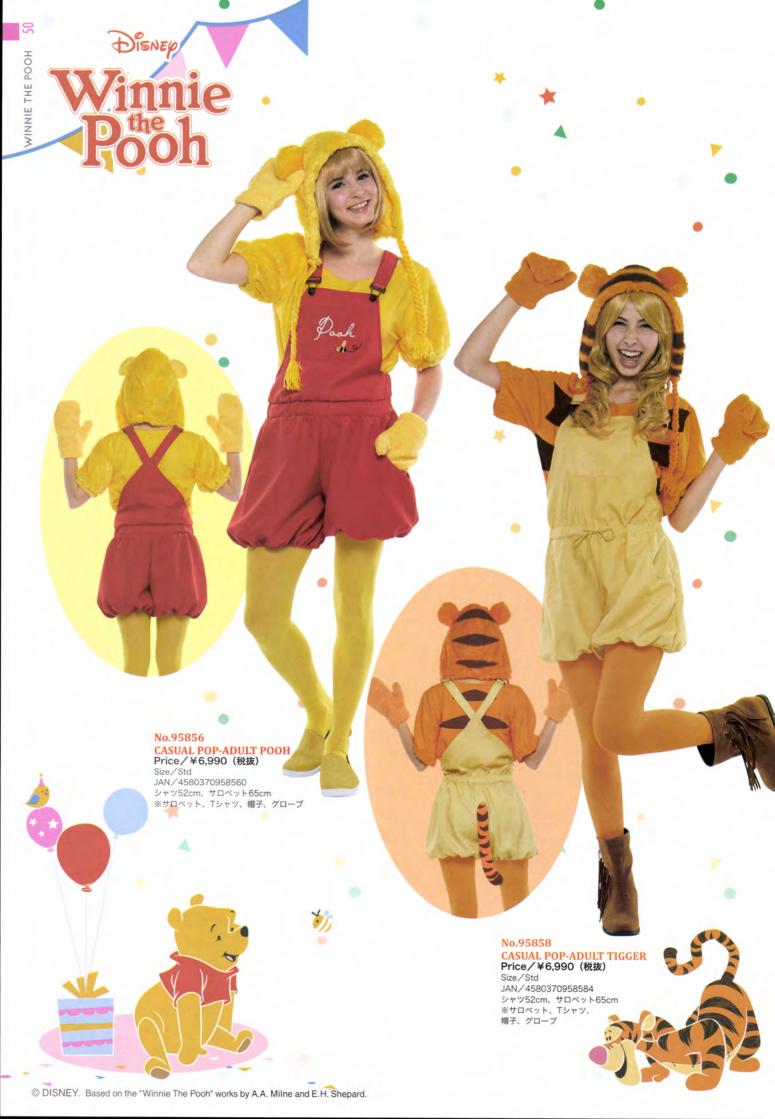

| 8~9        | 120~140 |
|     | L                                   | 10~12      | 140~160 |
| *** | 当社の子ども用コス<br>のサイズ展開になり<br>の年齢、身長内でも | ます。そのため、上記 | 己対象     |

よって見た目の印象が異なります。上記サイズ表は目安となりますので、お子さまの身長と体格をご確認の上、着丈を参考にご購入いただきますようお願い致します。

#### ADULT COSTUME WOMEN'S

| サイズ表記 | 対象身長      | バスト     | ウエスト    |
|-------|-----------|---------|---------|
| S     | 150~160cm | 78~88cm | 58~66cm |
| Std   | 155~165   | 85~95   | 64~76   |
| L     | 155~165   | 90~100  | 74~86   |

#### MEN'S

| サイズ表記 | 対象身長      |
|-------|-----------|
| Std   | 165~175cm |
| L     | 170~180   |

- 掲載商品の仕様、デザインなどは予告なく変更する場合がございます。 あらかしめご了承ください。本カタログの写真を無断でコピー、転用することを禁じます。



## 講談社『ディズニーファン』コラボ企画





































































































## DISNEP No.95634 SALOPETTE - CHESHIRE CAT Price / ¥4,900 (税抜) Size / Std (74cm) JAN / 4580370956344 ※サロペット、カチューシャ BACK BACK No.95638 No.95637 SALOPETTE - DALE Price/¥4,900 (税抜) SALOPETTE - CHIP Price/¥4,900 (税抜) Size/Std (74cm) JAN/4580370956382 サロペット、カチューシャ Size/Std (74cm) JAN/4580370956375 ※サロペット、カチューシャ









































## No.95146 GOTHIC CAPE/MINNIE Price/¥3,900 (税抜) Size/Std (42cm) 4580370951462 ※ワンビース、グローブは含まれません。





## MOVING MOKO MOKO HOOD





このデザインには 動くパーツはありません

## Disney Character





No.95336 HOOD BAG - MICKEY Price/¥1,500 (税抜) JAN / 4580370953367



No.95337 HOOD BAG - MINNIE Price/¥1,500 (税抜) JAN / 4580370953374



No.95339 HOOD BAG - DAISY Price/¥1,500 (税抜) JAN/4580370953398



No.95369 HOOD BAG - CHIP Price/¥1,500 (税抜) JAN / 4580370953695