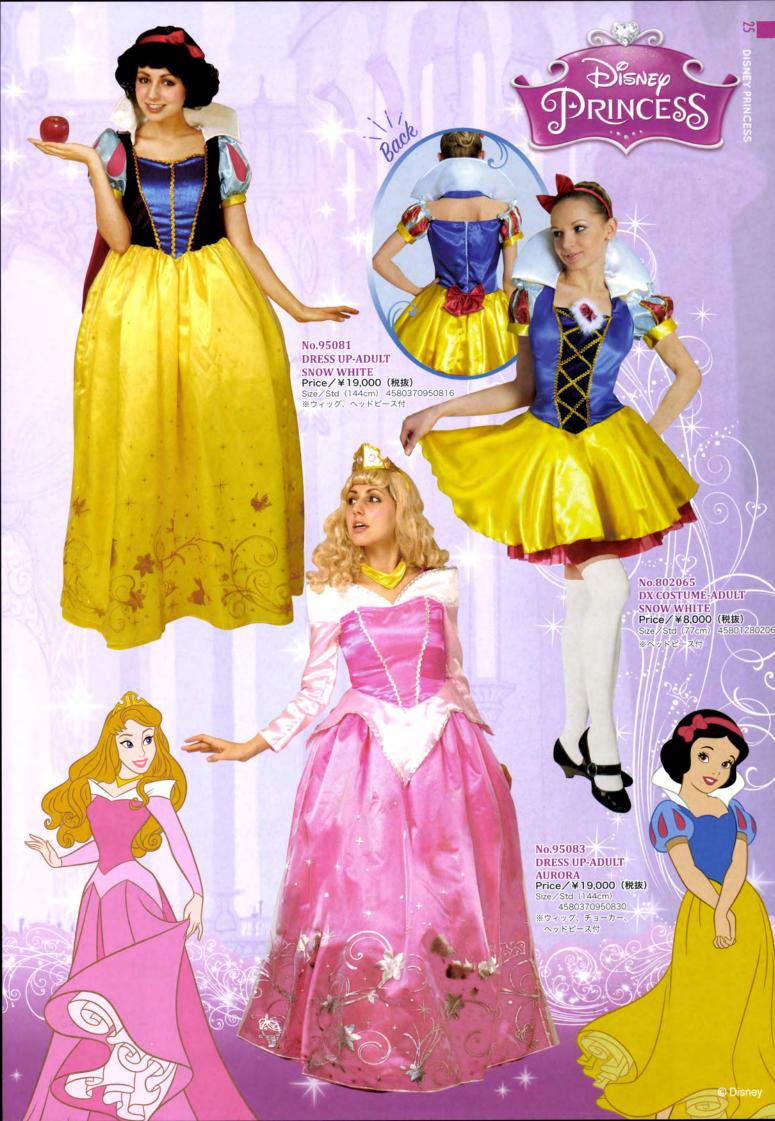

| 5~7        | 100~120 |
|     | M                                   | 8~9        | 120~140 |
|     | L                                   | 10~12      | 140~160 |
| *** | 当社の子ども用コス<br>のサイズ展開になり<br>の年齢、身長内でも | ます。そのため、上記 | 己対象     |

よって見た目の印象が異なります。上記サイズ表は目安となりますので、お子さまの身長と体格をご確認の上、着丈を参考にご購入いただきますようお願い致します。

#### ADULT COSTUME WOMEN'S

| サイズ表記 | 対象身長      | バスト     | ウエスト    |
|-------|-----------|---------|---------|
| S     | 150~160cm | 78~88cm | 58~66cm |
| Std   | 155~165   | 85~95   | 64~76   |
| L     | 155~165   | 90~100  | 74~86   |

#### MEN'S

| サイズ表記 | 対象身長      |
|-------|-----------|
| Std   | 165~175cm |
| L     | 170~180   |

- 掲載商品の仕様、デザインなどは予告なく変更する場合がございます。 あらかしめご了承ください。本カタログの写真を無断でコピー、転用することを禁じます。



## 講談社『ディズニーファン』コラボ企画





































































































## DISNEP No.95634 SALOPETTE - CHESHIRE CAT Price / ¥4,900 (税抜) Size / Std (74cm) JAN / 4580370956344 ※サロペット、カチューシャ BACK BACK No.95638 No.95637 SALOPETTE - DALE Price/¥4,900 (税抜) SALOPETTE - CHIP Price/¥4,900 (税抜) Size/Std (74cm) JAN/4580370956382 サロペット、カチューシャ Size/Std (74cm) JAN/4580370956375 ※サロペット、カチューシャ









































## No.95146 GOTHIC CAPE/MINNIE Price/¥3,900 (税抜) Size/Std (42cm) 4580370951462 ※ワンビース、グローブは含まれません。





## MOVING MOKO MOKO HOOD





このデザインには 動くパーツはありません

## Disney Character





No.95336 HOOD BAG - MICKEY Price/¥1,500 (税抜) JAN / 4580370953367



No.95337 HOOD BAG - MINNIE Price/¥1,500 (税抜) JAN / 4580370953374



No.95339 HOOD BAG - DAISY Price/¥1,500 (税抜) JAN/4580370953398



No.95369 HOOD