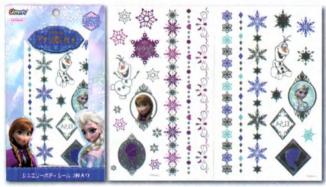

# Glimmer Body Art Jewelry Seal

No.95733 GLIMMER BODY ART JEWELRY SEAL / FROZEN Price/¥740 (税抜) JAN/4580370957334 Lot/12

No.95735 GLIMMER BODY ART JEWELRY SEAL / BELLE Price/¥740 (税抜) JAN/4580370957358 Lot/12

No.95734 GLIMMER BODY ART JEWELRY SEAL / CINDERELLA Price/¥740 (税抜) JAN/4580370957341 Lot/12

No.95736 GLIMMER BODY ART JEWELRY SEAL / ARIEL Price/¥740 (税抜) JAN/4580370957365 Lot/12

No.95671 LITLLE TWIN STARS BODY STICKER Price / ¥260 (税抜) JAN / 4580370956719 Size / シートサイズ W6.2cm × H8.7cm Lot / 24 (4種類×各6枚)