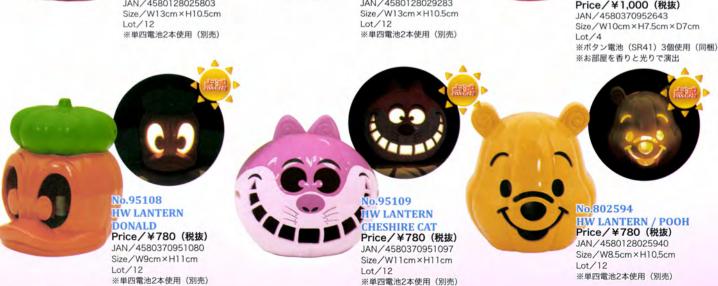

No.95026 **DISNEY POP DECO GHOST** Price/¥570 (税抜) Size/W20cm×H25cm Lot/24

No.95027 **DISNEY POP DECO-**HALLOWEEN
Price/¥570 (税抜)
JAN/4580370950274
Stze/W20cm×H25cm Lot/24

© Disney © Disney/Pixar

No.802581

HW LANTERN / STITCH Price / ¥780 (税抜)

JAN/4580128025810 Size/W13.5cm×H9cm

※単四電池2本使用 (別売)

No.95052 DISNEY HALLOWEEN PARTY SET Price/¥650 (税抜)

JAN/4580370950526 Size/紙皿W19cm、紙コップH8cm、 紙ナフキンW33cm×H33cm Lot/12 ※1パック各6個入

No.95051 HELLO KITTY BAG - CAT Price / ¥100 (税抜) JAN / 4580370950519 Size / W22cm × H14cm Lot / 12

No.95175 HW LANTERN HELLO KITTY Price / ¥400 (税抜) JAN/4580370951752 Size / W11cm×H10.5cm Lot/12 ※単四電池2本使用(別売)