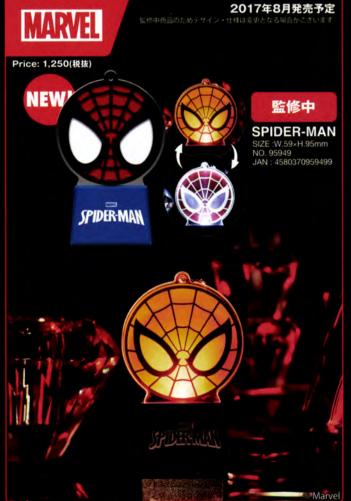

### フラッシュ キーチェーン 文字が光ってキャラクターが 浮かび上がる!

全ての文字が光る!

文字が交互に光る!

※実寸大

Price: 各¥1.250(税抜) 使用電池: CR2032×2