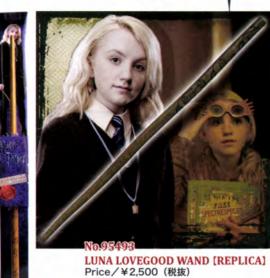

**GINNY WEASLEY WAND (REPLICA) Price / ¥2,500 (税抜)**JAN / 4580370954920
Size / 39cm

Lot/6

FLEUR ISABELLE DELACOUR WAND [REPLICA] Price/¥2,500 (税抜)

JAN/ 4580370954968 Size/38cm Lot/6

JAN/ 4580370954937 Size/39cm Lot/6