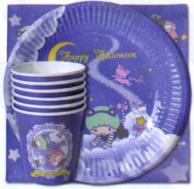

No.95734 GLIMMER BODY ART JEWELRY SEAL / CINDERELLA Price/¥740 (税抜) JAN/4580370957341 Lot/12

No.95736 GLIMMER BODY ART JEWELRY SEAL / ARIEL Price/¥740 (税抜) JAN/4580370957365 Lot/12

No.95671 LITLLE TWIN STARS BODY STICKER Price / ¥260 (税抜) JAN / 4580370956719 Size / シートサイズ W6.2cm × H8.7cm Lot / 24 (4種類×各6枚)

※ディスプレイポード付

No.95669

**TUTU SET** 

LITTLE TWIN STARS

紙コップ×6個

No.95056 HELLO KITTY POP DECO - WITCH Price / ¥200 (税抜) JAN / 4580370950564 Size / W20cm × H25cm Lot / 24

No.95057 HELLO KITTY POP DECO - VAMPIRE Price / ¥200 (税抜) JAN / 4580370950571 Size / W20cm × H25cm Lot / 24