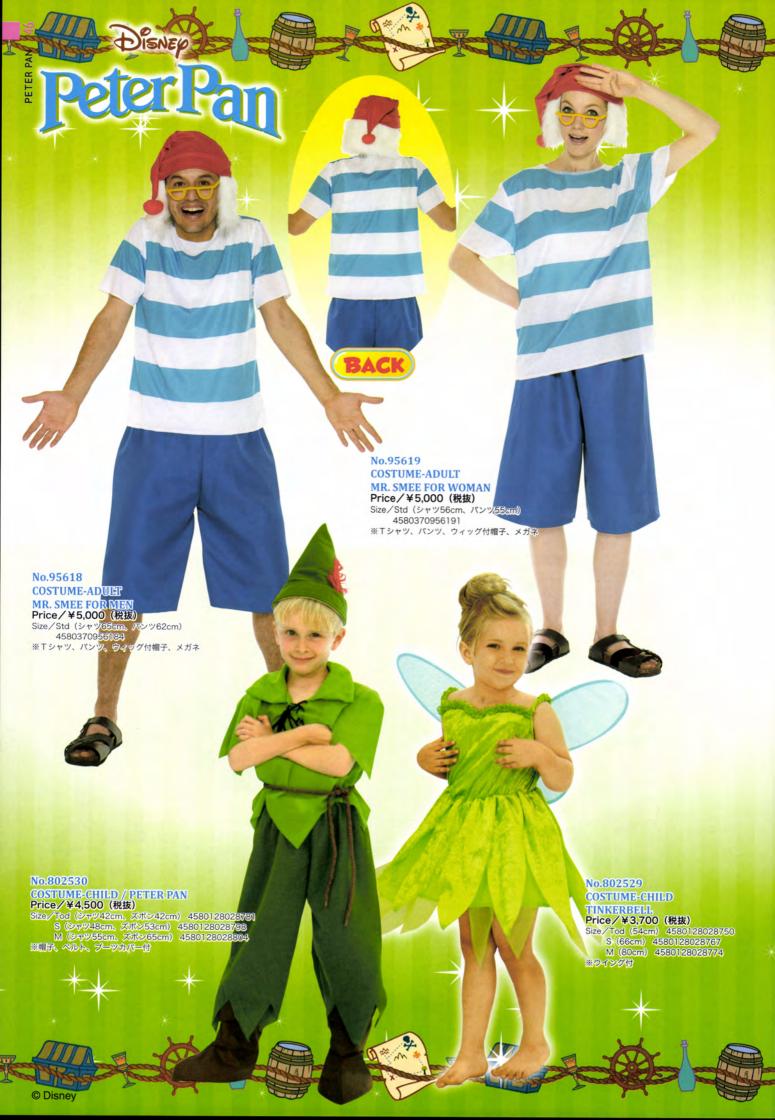

## DISNEP No.95634 SALOPETTE - CHESHIRE CAT Price / ¥4,900 (税抜) Size / Std (74cm) JAN / 4580370956344 ※サロペット、カチューシャ BACK BACK No.95638 No.95637 SALOPETTE - DALE Price/¥4,900 (税抜) SALOPETTE - CHIP Price/¥4,900 (税抜) Size/Std (74cm) JAN/4580370956382 サロペット、カチューシャ Size/Std (74cm) JAN/4580370956375 ※サロペット、カチューシャ

## No.95146 GOTHIC CAPE/MINNIE Price/¥3,900 (税抜) Size/Std (42cm) 4580370951462 ※ワンビース、グローブは含まれません。