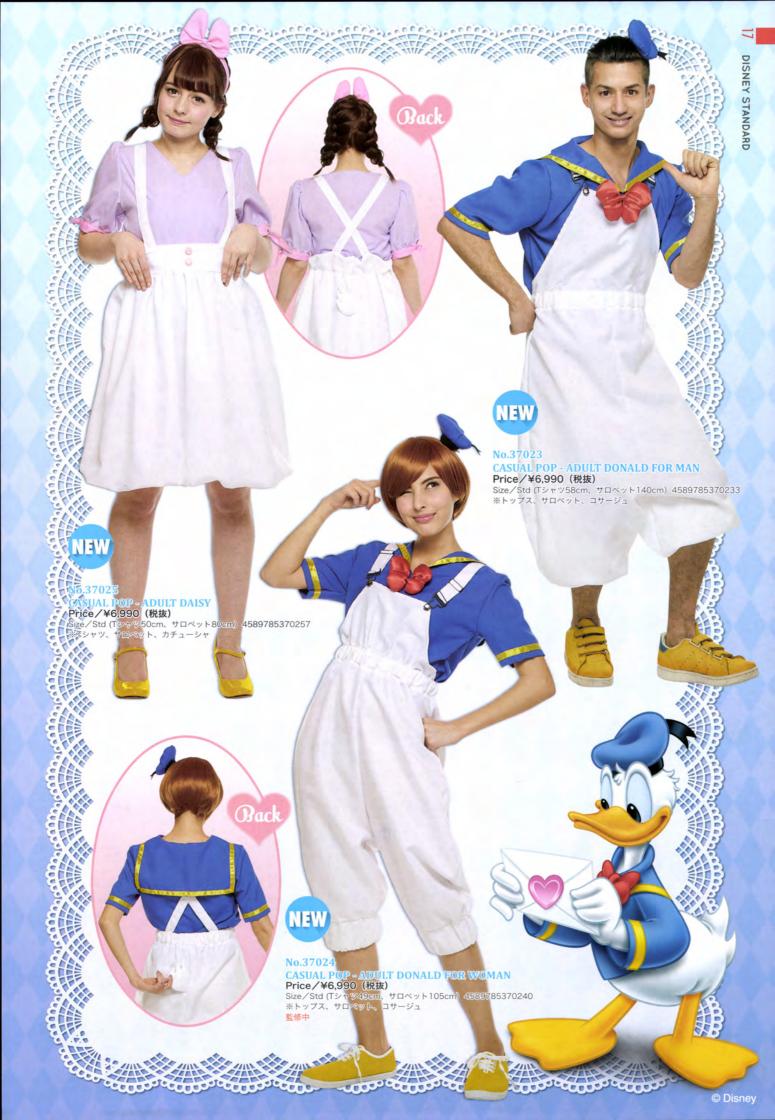

| 5~7        | 100~120 |
|     | M                                   | 8~9        | 120~140 |
|     | L                                   | 10~12      | 140~160 |
| *** | 当社の子ども用コス<br>のサイズ展開になり<br>の年齢、身長内でも | ます。そのため、上記 | 己対象     |

よって見た目の印象が異なります。上記サイズ表は目安となりますので、お子さまの身長と体格をご確認の上、着丈を参考にご購入いただきますようお願い致します。

#### ADULT COSTUME WOMEN'S

| サイズ表記 | 対象身長      | バスト     | ウエスト    |
|-------|-----------|---------|---------|
| S     | 150~160cm | 78~88cm | 58~66cm |
| Std   | 155~165   | 85~95   | 64~76   |
| L     | 155~165   | 90~100  | 74~86   |

#### MEN'S

| サイズ表記 | 対象身長      |
|-------|-----------|
| Std   | 165~175cm |
| L     | 170~180   |

- 掲載商品の仕様、デザインなどは予告なく変更する場合がございます。 あらかしめご了承ください。本カタログの写真を無断でコピー、転用することを禁じます。



## 講談社『ディズニーファン』コラボ企画





































































































## DISNEP No.95634 SALOPETTE - CHESHIRE CAT Price / ¥4,900 (税抜) Size / Std (74cm) JAN / 4580370956344 ※サロペット、カチューシャ BACK BACK No.95638 No.95637 SALOPETTE - DALE Price/¥4,900 (税抜) SALOPETTE - CHIP Price/¥4,900 (税抜) Size/Std (74cm) JAN/4580370956382 サロペット、カチューシャ Size/Std (74cm) JAN/4580370956375 ※サロペット、カチューシャ









































## No.95146 GOTHIC CAPE/MINNIE Price/¥3,900 (税抜) Size/Std (42cm) 4580370951462 ※ワンビース、グローブは含まれません。





## MOVING MOKO MOKO HOOD





このデザインには 動くパーツはありません

## Disney Character





No.95336 HOOD BAG - MICKEY Price/¥1,500 (税抜) JAN / 4580370953367



No.95337 HOOD BAG - MINNIE Price/¥1,500 (税抜) JAN / 4580370953374



No.95339 HOOD BAG - DAISY Price/¥1,500 (税抜) JAN/4580370953398