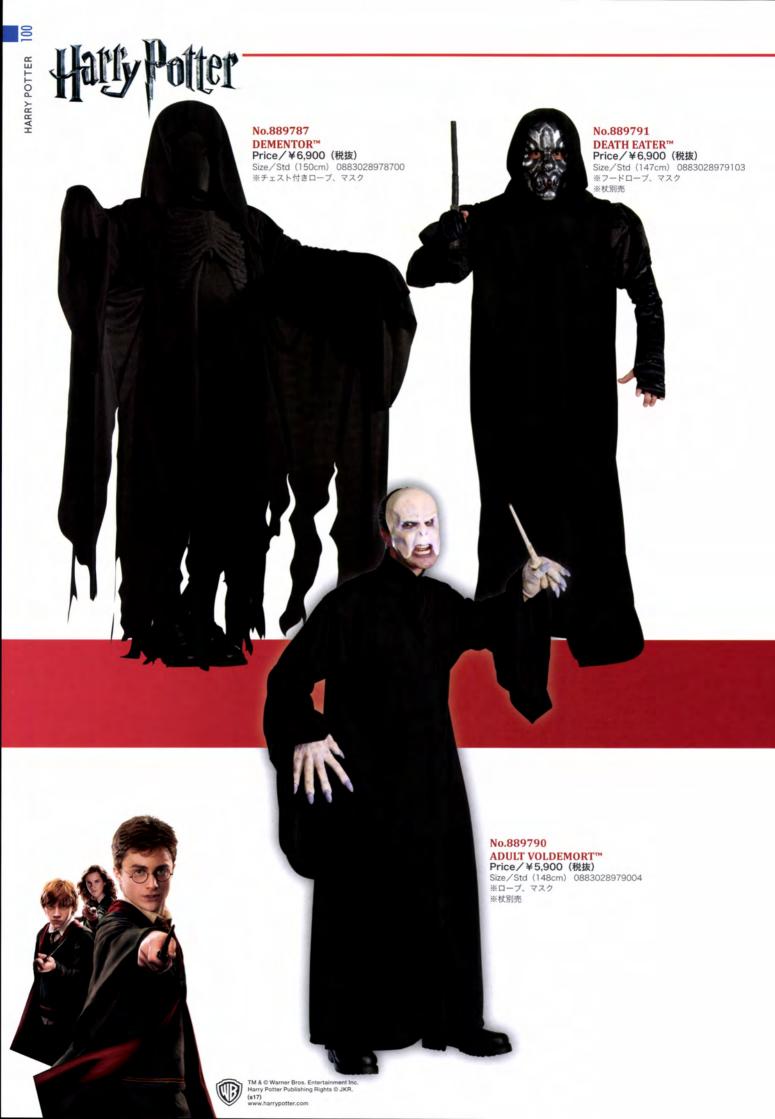

| Sanrio           | .86 |
|------------------|-----|
| Where's Wally?   | 92  |
| Minions          | 94  |
| Monster High     | 96  |
| Fantastic Beasts | 97  |
| Harry Potter     | 27  |
| Tom&Jerry10      | )4  |