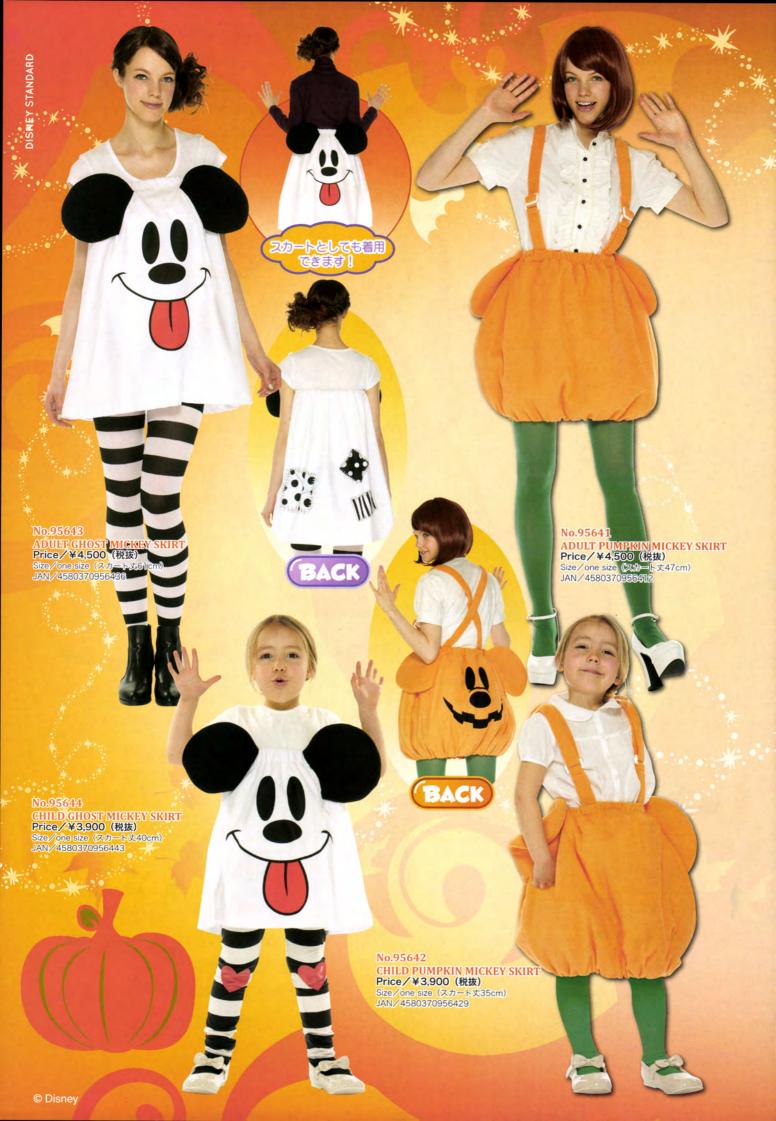

## DISNEP No.95634 SALOPETTE - CHESHIRE CAT Price / ¥4,900 (税抜) Size / Std (74cm) JAN / 4580370956344 ※サロペット、カチューシャ BACK BACK No.95638 No.95637 SALOPETTE - DALE Price/¥4,900 (税抜) SALOPETTE - CHIP Price/¥4,900 (税抜) Size/Std (74cm) JAN/4580370956382 サロペット、カチューシャ Size/Std (74cm) JAN/4580370956375 ※サロペット、カチューシャ