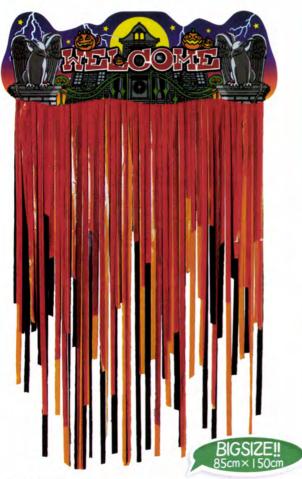

Lot/6

素材/ナイロン

No.95116
WELCOME DOOR FRINGE DECORATION

Price/¥1,500 (税抜) Size/W85cm×H150cm JAN/4580370951165

大きいバナーは家の壁やドアテコレーションにもピッタリ!

WINDOW MARKER

No.802792 BLACK

No.802793 WHITE