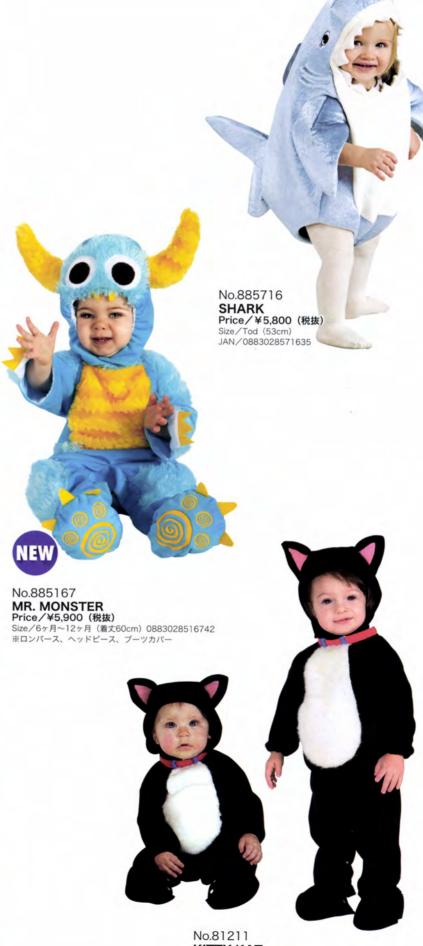

No.881522 LIL' LION Price / ¥6,490 (税抜) Size / 57cm JAN / 0883028152247 ※ロンバース、ヘッドピース、ブーツ

No.885164 QUACKIE DUCK Price/¥6,490 (税抜) Size/36cm JAN/0883028516445 ※ロンパース、ヘッドピース、タイツ、ブーツカバー

No.885354 LUCKY LIL' LAMB Price / ¥6,500 (税抜) Size / 60cm JAN / 0883028535446

6~127月 PINKY WINKY MONSTER Price/¥5,200 (税抜) Size/55cm JAN/0883028150441

No.885352
PRECIOUS PINK WABBIT Price/¥6,500 (税抜)
Size/55cm
JAN/0883028535248
※マスコット付

No.885590 **MONKEYIN' AROUND Price/¥3,990 (稅抜)** Size/ Inf (30cm) JAN/08830