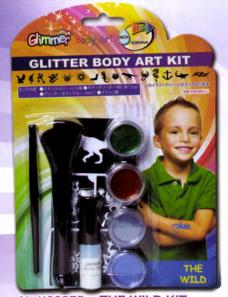

## **GLITTER TATTOO KITS**

<セット内容>

●ステンシルシート15種 ●グリッター4色(各1.5g) ●専用接着剤(4m I) ●ブラシ2種

パッケージサイズ:W15cm×H22cm×D3cm

No.K00375 **THE WILD KIT Price/¥1,800 (税抜)** JAN/0850398003752 Lot/6

No.K00306 ROCK KIT Price/¥1,800 (税抜) JAN/0850398003066 Lot/6