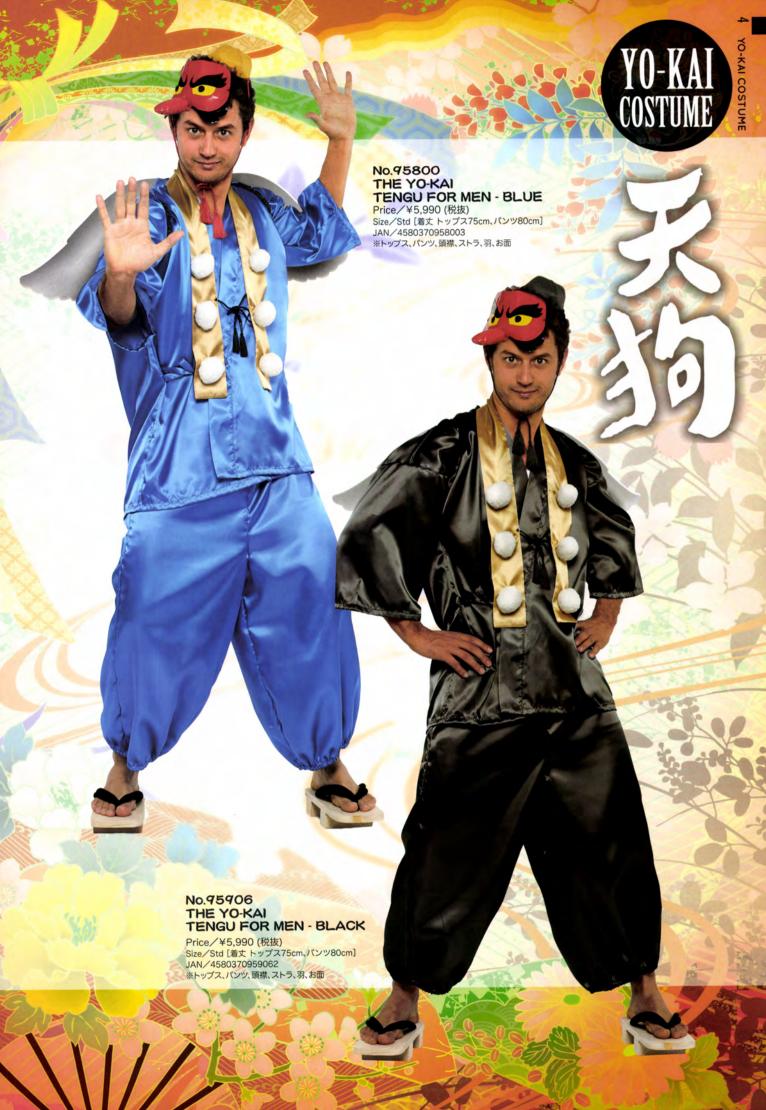

*CHILD COSTUME**

| サイズ表記 | 対象年齢  | 対象身長    |
|-------|-------|---------|
| Inf   | 1~2歳  | ~80cm   |
| Tod   | 3~4   | 80~100  |
| S     | 5~7   | 100~120 |
| М     | 8~9   | 120~140 |
| L     | 10~12 | 140~160 |

当社の子ども用コスチュームは20cm間隔で のサイズ展開になります。そのため、上記対象 の分れ、展開になります。そのだめ、上記内家 の年齢、身長内でも、着用されるお子さまに よって見た目の印象が異なります。上記サイ ズ表は目安となりますので、お子さまの身長 と体格をご確認の上、着丈を参考にご購入い ただきますようお願い致します。

# ADULT COSTUME WOMEN'S

| サイズ表記 | 対象身長      | バスト     | ウエスト    |
|-------|-----------|---------|---------|
| S     | 150~160cm | 78~88cm | 58~66cm |
| Std   | 155~165   | 85~95   | 64~76   |
| L     | 155~165   | 90~100  | 74~86   |

# MEN'S

| サイズ表記 | 対象身長      |
|-------|-----------|
| Std   | 165~175cm |
| L     | 170~180   |

- ●掲載商品の仕様、デザインなどは予告なく変更する場合がございます。 あらかじめご了承ください。●本カタログの写真を無断でコピー、転用することを禁じます。















No.881510 LIL' PUMPKIN Price/¥4,800 (税抜) Size/46cm JAN/0883028151042 ※ロンパース、ヘッドピース、ソックス



No.881522 LIL' LION Price / ¥6,490 (税抜) Size / 57cm JAN / 0883028152247 ※ロンバース、ヘッドピース、ブーツ



No.885164 QUACKIE DUCK Price/¥6,490 (税抜) Size/36cm JAN/0883028516445 ※ロンパース、ヘッドピース、タイツ、ブーツカバー



No.885354 LUCKY LIL' LAMB Price / ¥6,500 (税抜) Size / 60cm JAN / 0883028535446



6~127月 PINKY WINKY MONSTER Price/¥5,200 (税抜) Size/55cm JAN/0883028150441



No.885352
PRECIOUS PINK WABBIT Price/¥6,500 (税抜)
Size/55cm
JAN/0883028535248
※マスコット付



No.885590 **MONKEYIN' AROUND Price/¥3,990 (稅抜)** Size/ Inf (30cm) JAN/08830

Size/ Inf (30cm) Tod (37cm) ※チェニック JAN/0883029559022 JAN/0883028559039



No.81173 **DEVILICIOUS** Price/¥3,000 (税抜) Size/Newborn (54cm) JAN/0082686811736



KITTY KAT Price/¥4,000 (税抜) S