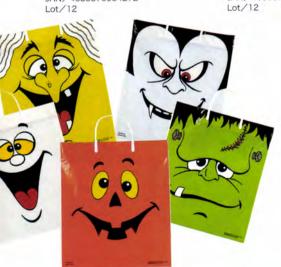

**CANDY BAG ASST 24PCS** Price/¥150 (税抜)

Size / W10cm×H15.5cm JAN/0082686010368 Lot/24 ※2種×12枚入

No.1298 "TRICK OR TREAT" BAG Price/¥60 (税抜)

Size/W33cm×H43cm JAN/0082686012980

Lot/100 ※デザインは写真と多少異なる場合がございます