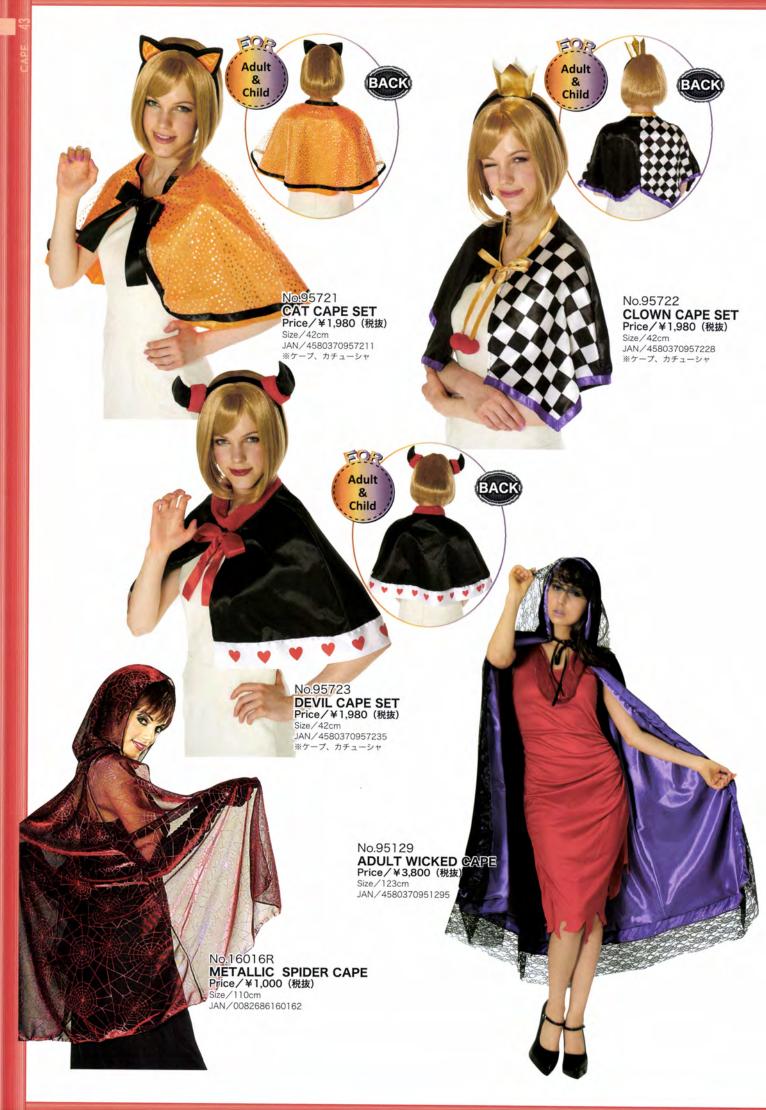

/0883028051861

※マスクー体型

No.95286 THE FITMAN SERIES SANTA CLAUS Price/¥3,900 (税抜) Size/155cm JAN/4580370952865 ※全身タイツ、マスク ※マスク着脱可能



No.888279 RAG DOLL BOY Price/¥8,600 (税抜) Size/Std JAN/0883028827909

No.15346 NO.15346 SNAZZY CLOWN Price/¥7,600 (税抜) Size/Std (160cm) JAN/0082686153461 ※靴、ウィッグ、ラッパ別

No.55023 RO.59025 CLOWN Price/¥3,500 (税抜) Size/Std (140cm) JAN/0082686550239 ※靴、ウィッグ、杖別









No.55030
CAVEMAN
Price/¥3,300 (税抜)
Size/Std (80cm)
JAN/0082686550307
※ヘッドバンド付
※ウィッグ、ひげ、アクセサリーは
含まれません

No.50822 PREHISTORIC WIG AND BEARD Price/¥2,400 (税抜) JAN/0082686508223

※コスチューム別























※チョーカー、カチューシャ付





4

No.75246 HOODIE-SHARK Price/¥6,900 (税扱) Size/Std (着丈89em) のが ※ワンピース



No.15882 NUN Price/¥4,200 (税抜) Size/Std (144cm) JAN/0082686158824 ※クロス付



































#### No.95705 CHILD TUTU WING KIT COLORFUL Price/¥2,600 (稅抜)

JAN / 4580370957051 Lot / 3 ※ウィング、カチューシャ、ワンド、チュチュ

モデル身長112cm 150サイズを着用



#### No.95706 CHILD TUTU WING KIT VIOLET Price/¥2,600 (税抜)

JAN/4580370957068 Lot/3 ※ウィング、カチューシャ、ワンド、チュチュ



#### No.95431 **CHILD TUTU WING KIT - GREEN Price / ¥2,600 (税抜)** Size / ウイングW42cm×H37cm、ワンド47cm チュチュW50cm×H26cm

Size/ウイングW42cm×H37cm、ワンド47cm チュチュW50cm×H26cm JAN/4580370954319 Lot/3 ※ウイング、カチューシャ、ワンド、チュチュ







No.7570 CHILD BUMBLEBEE TIGHTS Price/¥800 (税抜) JAN/0082686075701 Lot/12



ADULT SPIDER WEB TIGHTS Price/¥1,800 (税抜) JAN/0082686060592 Lot/6



No.9470 **ADULT BONES TIGHTS** Price/¥1,100 (税抜) JAN/0082686094702 Lot/6



No.30843 GREEN FISHNET STOCKINGS Price/¥1,000 (税抜) JAN/0082686308434 Lot/6



No.8511 SPIDER BOW TIGHTS Price/¥1,600