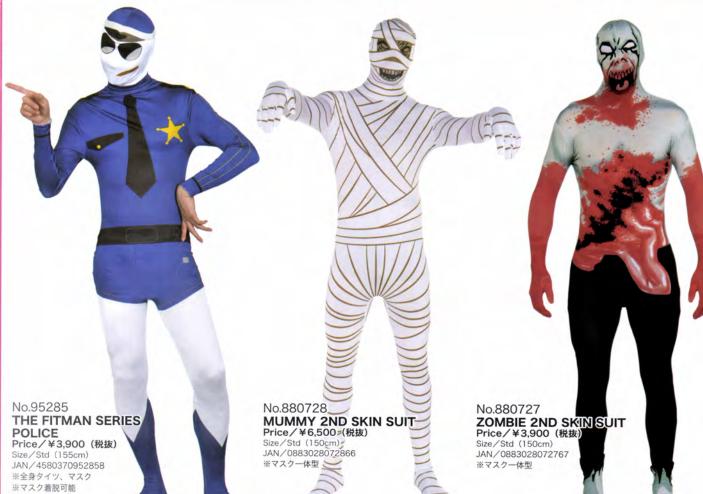

※マスクー体型

No.95286 THE FITMAN SERIES SANTA CLAUS Price/¥3,900 (税抜) Size/155cm JAN/4580370952865 ※全身タイツ、マスク ※マスク着脱可能

No.888279 RAG DOLL BOY Price/¥8,600 (税抜) Size/Std JAN/0883028827909

No.15346 NO.15346 SNAZZY CLOWN Price/¥7,600 (税抜) Size/Std (160cm) JAN/0082686153461 ※靴、ウィッグ、ラッパ別