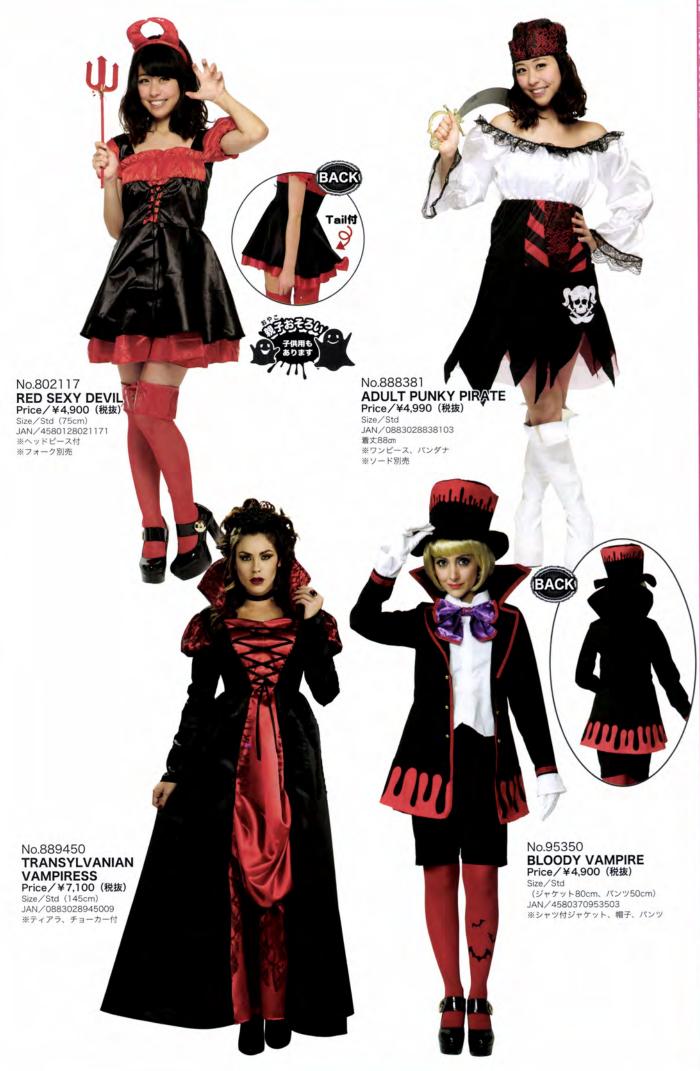

# MEN'S

| サイズ表記 | 対象身長      |
|-------|-----------|
| Std   | 165~175cm |
| L     | 170~180   |

- ●掲載商品の仕様、デザインなどは予告なく変更する場合がございます。 あらかじめご了承ください。●本カタログの写真を無断でコピー、転用することを禁じます。

No.881510 LIL' PUMPKIN Price/¥4,800 (税抜) Size/46cm JAN/0883028151042 ※ロンパース、ヘッドピース、ソックス