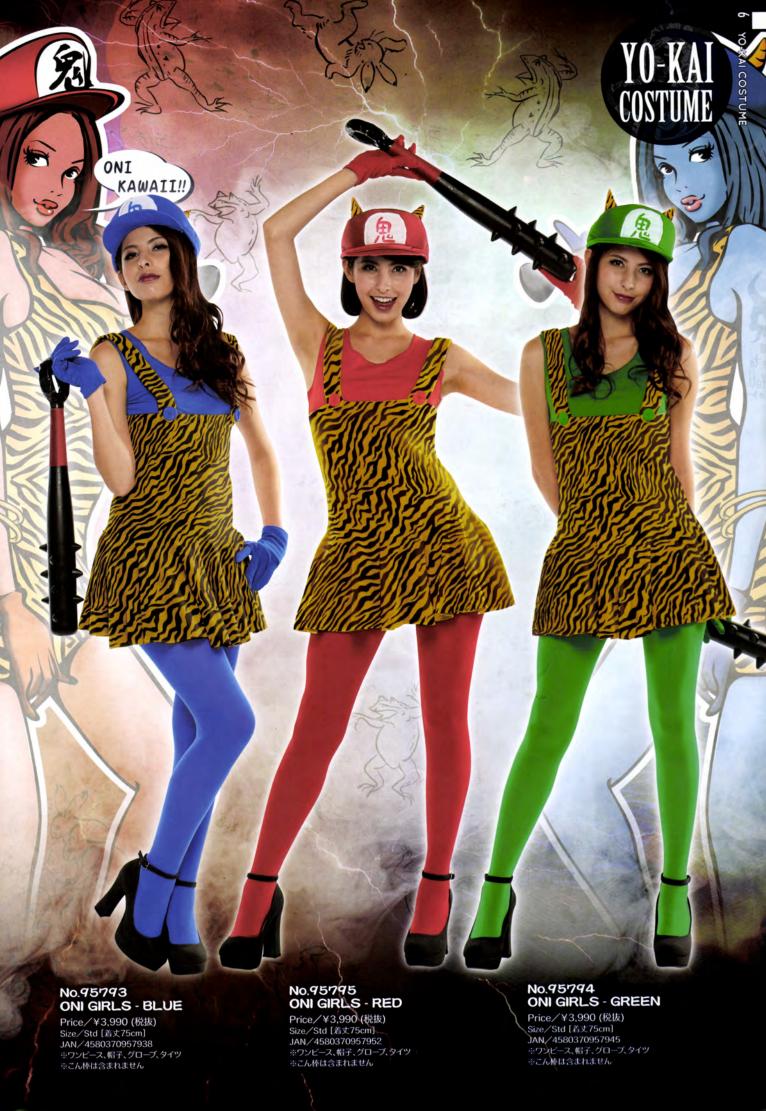

# ADULT COSTUME WOMEN'S

| サイズ表記 | 対象身長      | バスト     | ウエスト    |
|-------|-----------|---------|---------|
| S     | 150~160cm | 78~88cm | 58~66cm |
| Std   | 155~165   | 85~95   | 64~76   |
| L     | 155~165   | 90~100  | 74~86   |

# MEN'S

| サイズ表記 | 対象身長      |
|-------|-----------|
| Std   | 165~175cm |
| L     | 170~180   |

- ●掲載商品の仕様、デザインなどは予告なく変更する場合がございます。 あらかじめご了承ください。●本カタログの写真を無断でコピー、転用することを禁じます。

No.881510 LIL' PUMPKIN Price/¥4,800 (税抜) Size/46cm JAN/0883028151042 ※ロンパース、ヘッドピース、ソックス