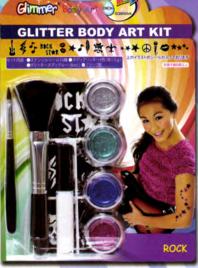

## **GLITTER TATTOO KITS**

<セット内容>

●ステンシルシート15種 ●グリッター4色(各1.5g) ●専用接着剤(4m I) ●ブラシ2種

パッケージサイズ:W15cm×H22cm×D3cm

No.K00375 **THE WILD KIT Price/¥1,800 (税抜)** JAN/0850398003752 Lot/6

No.K00306 ROCK KIT Price/¥1,800 (税抜) JAN/0850398003066 Lot/6