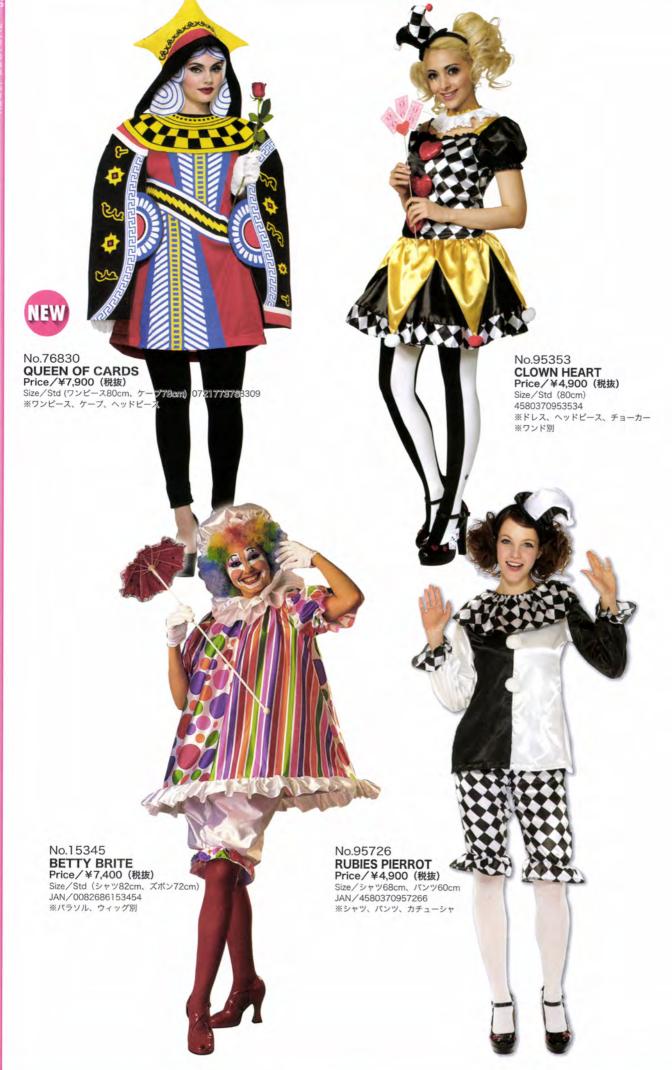

# MEN'S

| サイズ表記 | 対象身長      |
|-------|-----------|
| Std   | 165~175cm |
| L     | 170~180   |

- ●掲載商品の仕様、デザインなどは予告なく変更する場合がございます。 あらかじめご了承ください。●本カタログの写真を無断でコピー、転用することを禁じます。

No.881510 LIL' PUMPKIN Price/¥4,800 (税抜) Size/46cm JAN/0883028151042 ※ロンパース、ヘッドピース、ソックス