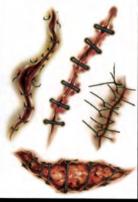

No.95445 特殊メイクシール 縫合1 Price/¥400 (税抜) Size/W6cm×H9cm JAN/4580370954456 Lot/12

No.95446 特殊メイクシール 縫合2 Price/¥400 (税抜) Size/W6cm×H9cm JAN/4580370954463 Lot/12