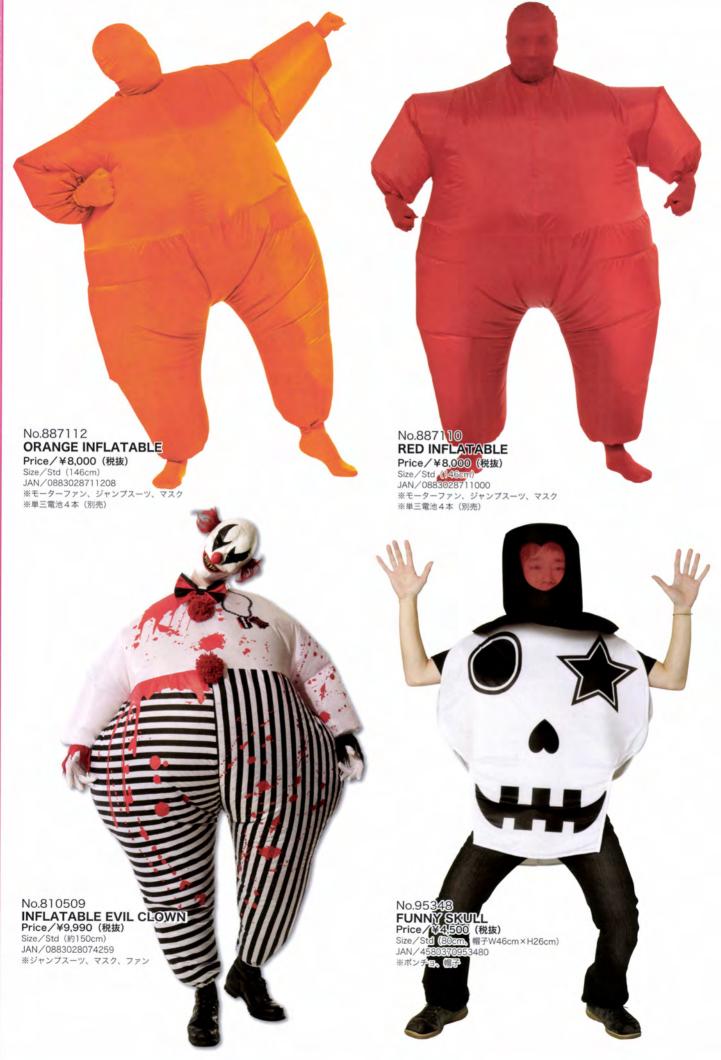

83028469963 ※ヘッドピース、チョーカー付



No.885197 **CHOCOLATE WITCH** Price/¥5,200 (税抜) Size/Tod (40cm) JAN/0883028519736









No.884563
PRINCESS OF THE SEAS
Price/¥5,500 (税抜)
Size/S (シャツ45cm、チュチュ55cm)
M (シャツ42cm、チュチュ70cm)
L (シャツ48cm、チュチュ70cm)
L (シャツ48cm、チュチュ70cm)
メシャツ、スカート、ベルト、ハット
※シャツ、スカート、ベルト、ハット











No.881039

※カタナ別売















No.880518 TUXEDO 2ND SKIN SUIT Price / ¥6,500 (税抜) Size/Std (150cm) JAN/0883028051861

※マスクー体型

No.95286 THE FITMAN SERIES SANTA CLAUS Price/¥3,900 (税抜) Size/155cm JAN/4580370952865 ※全身タイツ、マスク ※マスク着脱可能



No.888279 RAG DOLL BOY Price/¥8,600 (税抜) Size/Std JAN/0883028827909

No.15346 NO.15346 SNAZZY CLOWN Price/¥7,600 (税抜) Size/Std (160cm) JAN/0082686153461 ※靴、ウィッグ、ラッパ別

No.55023 RO.59025 CLOWN Price/¥3,500 (税抜) Size/Std (140cm) JAN/0082686550239 ※靴、ウィッグ、杖別









No.55030
CAVEMAN
Price/¥3,300 (税抜)
Size/Std (80cm)
JAN/0082686550307
※ヘッドバンド付
※ウィッグ、ひげ、アクセサリーは
含まれません

No.50822 PREHISTORIC WIG AND BEARD Price/¥2,400 (税抜) JAN/0082686508223

※コスチューム別























※チョーカー、カチューシャ付





4

No.75246 HOODIE-SHARK Price/¥6,900 (税扱) Size/Std (着丈89em) のが ※ワンピース



No.15882 NUN Price/¥4,200 (税抜) Size/Std (144cm) JAN/0082686158824 ※クロス付



































#### No.95705 CHILD TUTU WING KIT COLORFUL Price/¥2,600 (稅抜)

JAN / 4580370957051 Lot / 3 ※ウィング、カチューシャ、ワンド、チュチュ

モデル身長112cm 150サイズを着用



#### No.95706 CHILD TUTU WING KIT VIOLET Price/¥2,600 (税抜)

JAN/4580370957068 Lot/3 ※ウィング、カチューシャ、ワンド、チュチュ



#### No.95431 **CHILD TUTU WING KIT - GREEN Price / ¥2,600 (税抜)** Size / ウイングW42cm×H37cm、ワンド47cm チュチュW50cm×H26cm

Size/ウイングW42cm×H37cm、ワンド