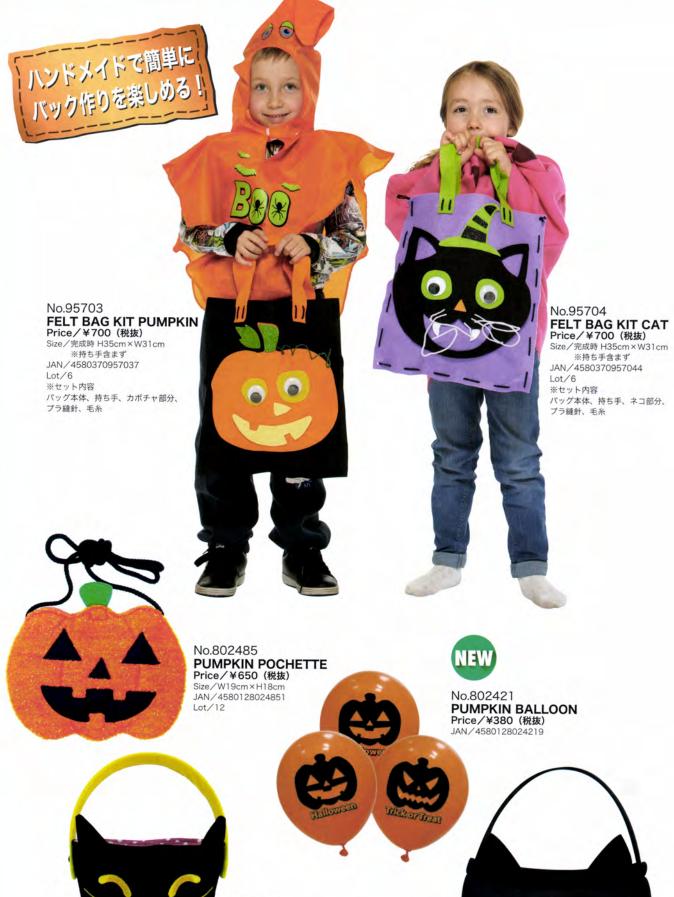

No.802633 CAT FELT BUCKET Price/¥100 (税抜) Size/W12cm×H13cm JAN/4580128026336 Lot/6

No.802634 CAT FACE BAG Price/¥100 (税抜) Size/W24cm×H30cm JAN/4580128026343

Lot/12 素材/ポリウレタン

No.95702 **HANGING ZOMBIE HEAD** Price / ¥3,500 (稅抜) Size / H30cm JAN / 4580370957020