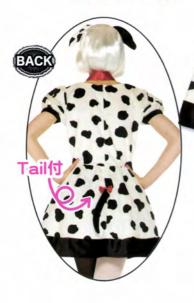

ュ70cm)
L (シャツ48cm、チュチュ70cm)
メシャツ、スカート、ベルト、ハット
※シャツ、スカート、ベルト、ハット











No.881039

※カタナ別売















No.880518 TUXEDO 2ND SKIN SUIT Price / ¥6,500 (税抜) Size/Std (150cm) JAN/0883028051861

※マスクー体型

No.95286 THE FITMAN SERIES SANTA CLAUS Price/¥3,900 (税抜) Size/155cm JAN/4580370952865 ※全身タイツ、マスク ※マスク着脱可能



No.888279 RAG DOLL BOY Price/¥8,600 (税抜) Size/Std JAN/0883028827909

No.15346 NO.15346 SNAZZY CLOWN Price/¥7,600 (税抜) Size/Std (160cm) JAN/0082686153461 ※靴、ウィッグ、ラッパ別

No.55023 RO.59025 CLOWN Price/¥3,500 (税抜) Size/Std (140cm) JAN/0082686550239 ※靴、ウィッグ、杖別









No.55030
CAVEMAN
Price/¥3,300 (税抜)
Size/Std (80cm)
JAN/0082686550307
※ヘッドバンド付
※ウィッグ、ひげ、アクセサリーは
含まれません

No.50822 PREHISTORIC WIG AND BEARD Price/¥2,400 (税抜) JAN/0082686508223

※コスチューム別























※チョーカー、カチューシャ付





4

No.75246 HOODIE-SHARK Price/¥6,900 (税扱) Size/Std (着丈89em) のが ※ワンピース



No.15882 NUN Price/¥4,200 (税抜) Size/Std (144cm) JAN/0082686158824 ※クロス付



































#### No.95705 CHILD TUTU WING KIT COLORFUL Price/¥2,600 (稅抜)

JAN / 4580370957051 Lot / 3 ※ウィング、カチューシャ、ワンド、チュチュ

モデル身長112cm 150サイズを着用



#### No.95706 CHILD TUTU WING KIT VIOLET Price/¥2,600 (税抜)

JAN/4580370957068 Lot/3 ※ウィング、カチューシャ、ワンド、チュチュ



#### No.95431 **CHILD TUTU WING KIT - GREEN Price / ¥2,600 (税抜)** Size / ウイングW42cm×H37cm、ワンド47cm チュチュW50cm×H26cm

Size/ウイングW42cm×H37cm、ワンド47cm チュチュW50cm×H26cm JAN/4580370954319 Lot/3 ※ウイング、カチューシャ、ワンド、チュチュ







No.7570 CHILD BUMBLEBEE TIGHTS Price/¥800 (税抜) JAN/0082686075701 Lot/12



ADULT SPIDER WEB TIGHTS Price/¥1,800 (税抜) JAN/0082686060592 Lot/6



No.9470 **ADU