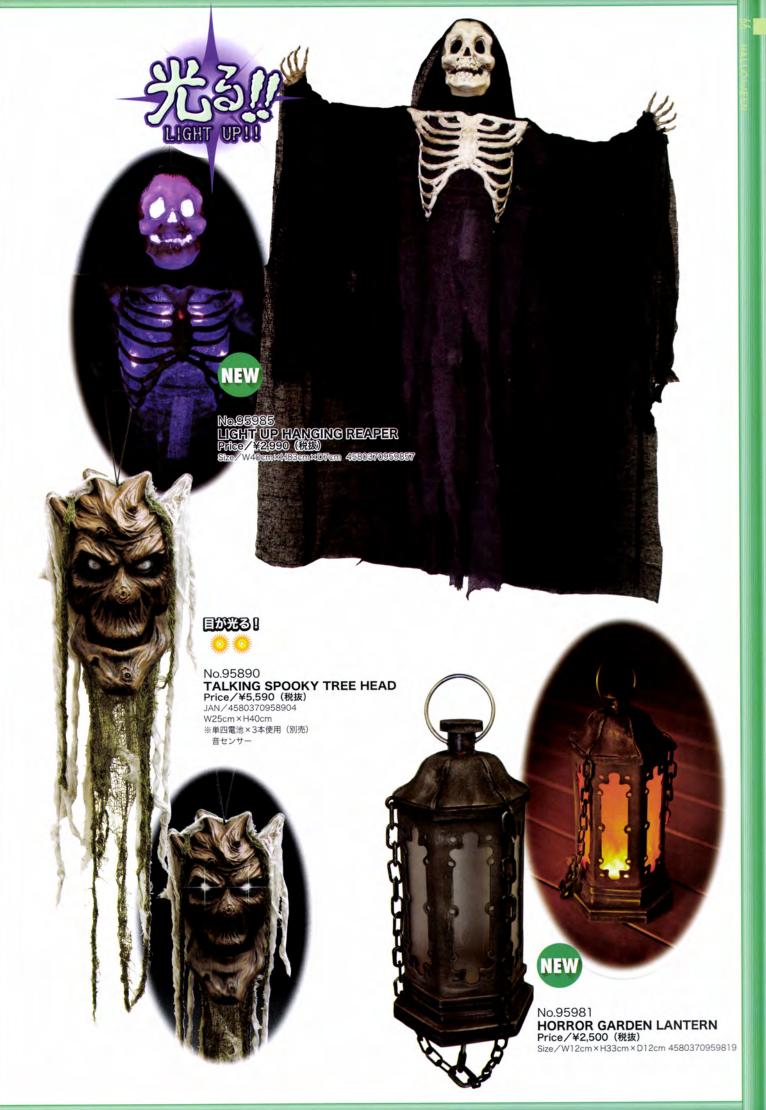

No.6088 ROTTING SKULL PROP Price/¥3,800 (税抜) JAN/0082686060882 ※置物です

No.95112 **SPIDER HORROR CLOTH Price / ¥650 (税抜)** Size / W150cm × H180cm JAN / 4580370951127 した / 6 ※好きなサイズに切っで使えます

使い方次第で色々なアレンジが出来ます。 のれんのようにつけてみたり、ケーブのように羽織ったり… 小さく切って、お菓子を包んでも素敵です!

No.95401 **SPIDER VINYL GARLAND** Price/¥1,000 (稅抜) Size/L300cm×W32cm×H55cm JAN/4580370954012 Lot/6

PUMPKIN JACK -O'- LANREN Price/¥1,690 (税抜) JAN/4580370958850

Lot/6 Size/W20cm×H25cm

No.95895 FRAMED LANTERN Price/¥2,990 (税抜) JAN/4580370958959 Lot/3 Size/W23cm×H21cm×D6cm ※単三電池2本使用(別売)