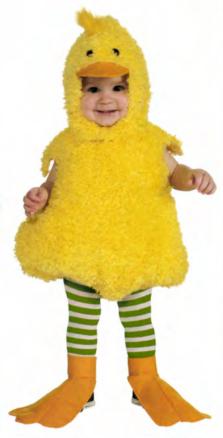

No.881522 LIL' LION Price / ¥6,490 (税抜) Size / 57cm JAN / 0883028152247 ※ロンバース、ヘッドピース、ブーツ

No.885164 QUACKIE DUCK Price/¥6,490 (税抜) Size/36cm JAN/0883028516445 ※ロンパース、ヘッドピース、タイツ、ブーツカバー

No.885354 LUCKY LIL' LAMB Price / ¥6,500 (税抜) Size / 60cm JAN / 0883028535446