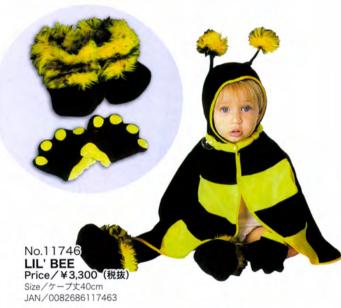

m) JAN/0883028051861

※マスクー体型

No.95286 THE FITMAN SERIES SANTA CLAUS Price/¥3,900 (税抜) Size/155cm JAN/4580370952865 ※全身タイツ、マスク ※マスク着脱可能



No.888279 RAG DOLL BOY Price/¥8,600 (税抜) Size/Std JAN/0883028827909

No.15346 NO.15346 SNAZZY CLOWN Price/¥7,600 (税抜) Size/Std (160cm) JAN/0082686153461 ※靴、ウィッグ、ラッパ別

No.55023 RO.59025 CLOWN Price/¥3,500 (税抜) Size/Std (140cm) JAN/0082686550239 ※靴、ウィッグ、杖別









No.55030
CAVEMAN
Price/¥3,300 (税抜)
Size/Std (80cm)
JAN/0082686550307
※ヘッドバンド付
※ウィッグ、ひげ、アクセサリーは
含まれません

No.50822 PREHISTORIC WIG AND BEARD Price/¥2,400 (税抜) JAN/0082686508223

※コスチューム別























※チョーカー、カチューシャ付





4

No.75246 HOODIE-SHARK Price/¥6,900 (税扱) Size/Std (着丈89em) のが ※ワンピース



No.15882 NUN Price/¥4,200 (税抜) Size/Std (144cm) JAN/0082686158824 ※クロス付



































#### No.95705 CHILD TUTU WING KIT COLORFUL Price/¥2,600 (稅抜)

JAN / 4580370957051 Lot / 3 ※ウィング、カチューシャ、ワンド、チュチュ

モデル身長112cm 150サイズを着用



#### No.95706 CHILD TUTU WING KIT VIOLET Price/¥2,600 (税抜)

JAN/4580370957068 Lot/3 ※ウィング、カチューシャ、ワンド、チュチュ



#### No.95431 **CHILD TUTU WING KIT - GREEN Price / ¥2,600 (税抜)** Size / ウイングW42cm×H37cm、ワンド47cm チュチュW50cm×H26cm

Size/ウイングW42cm×H37cm、ワンド47cm チュチュW50cm×H26cm JAN/4580370954319 Lot/3 ※ウイング、カチューシャ、ワンド、チュチュ







No.7570 CHILD BUMBLEBEE TIGHTS Price/¥800 (税抜) JAN/0082686075701 Lot/12



ADULT SPIDER WEB TIGHTS Price/¥1,800 (税抜) JAN/0082686060592 Lot/6



No.9470 **ADULT BONES TIGHTS** Price/¥1,100 (税抜) JAN/0082686094702 Lot/6



No.30843 GREEN FISHNET STOCKINGS Price/¥1,000 (税抜) JAN/0082686308434 Lot/6



No.8511 SPIDER BOW TIGHTS Price/