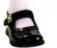

# MEN'S

| サイズ表記 | 対象身長      |
|-------|-----------|
| Std   | 165~175cm |
| L     | 170~180   |

- ●掲載商品の仕様、デザインなどは予告なく変更する場合がございます。 あらかじめご了承ください。●本カタログの写真を無断でコピー、転用することを禁じます。

No.881510 LIL' PUMPKIN Price/¥4,800 (税抜) Size/46cm JAN/0883028151042 ※ロンパース、ヘッドピース、ソックス

No.881522 LIL' LION Price / ¥6,490 (税抜) Size / 57cm JAN / 0883028152247 ※ロンバース、ヘッドピース、ブーツ

No.885164 QUACKIE DUCK Price/¥6,490 (税抜) Size/36cm JAN/0883028516445 ※ロンパース、ヘッドピース、タイツ、ブーツカバー

No.885354 LUCKY LIL' LAMB Price / ¥6,500 (税抜) Size / 60cm JAN / 0883028535446