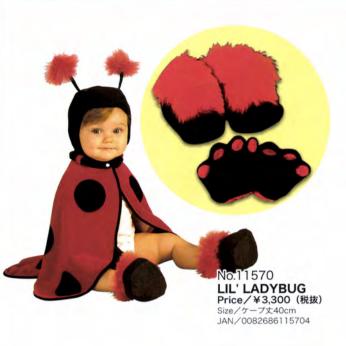

# MEN'S

| サイズ表記 | 対象身長      |
|-------|-----------|
| Std   | 165~175cm |
| L     | 170~180   |

- ●掲載商品の仕様、デザインなどは予告なく変更する場合がございます。 あらかじめご了承ください。●本カタログの写真を無断でコピー、転用することを禁じます。

No.881510 LIL' PUMPKIN Price/¥4,800 (税抜) Size/46cm JAN/0883028151042 ※ロンパース、ヘッドピース、ソックス