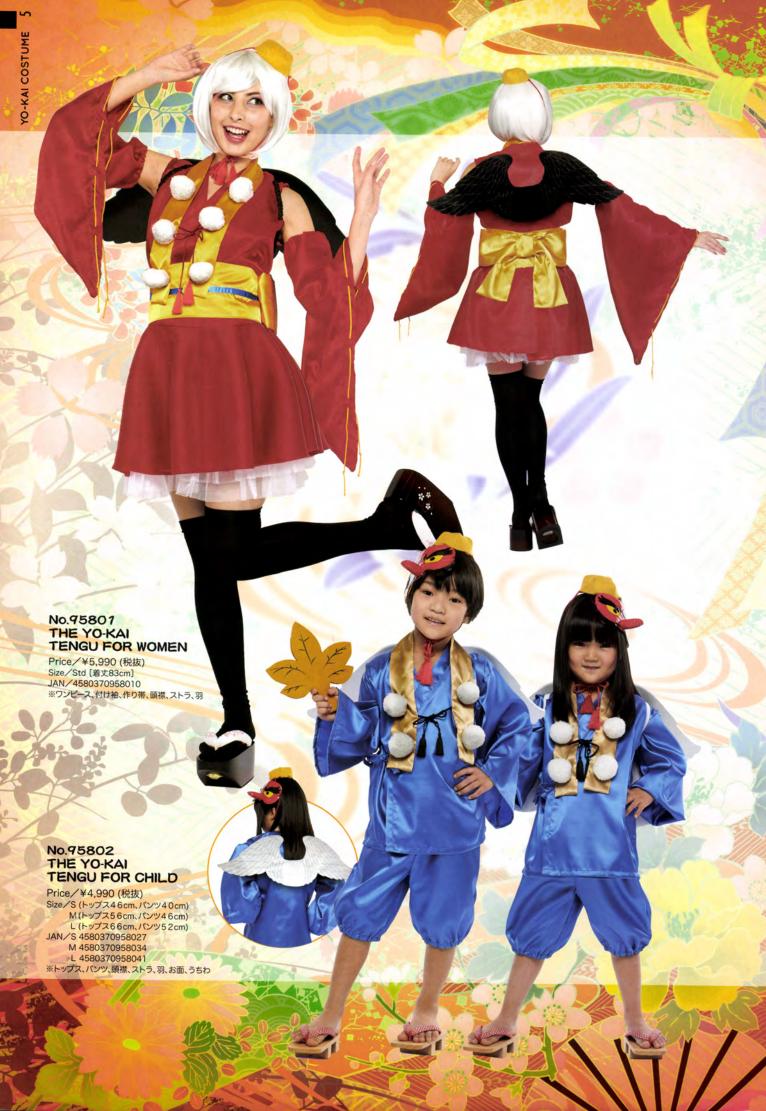

HILD COSTUME**

| サイズ表記 | 対象年齢  | 対象身長    |
|-------|-------|---------|
| Inf   | 1~2歳  | ~80cm   |
| Tod   | 3~4   | 80~100  |
| S     | 5~7   | 100~120 |
| М     | 8~9   | 120~140 |
| L     | 10~12 | 140~160 |

当社の子ども用コスチュームは20cm間隔で のサイズ展開になります。そのため、上記対象 の分れ、展開になります。そのだめ、上記内家 の年齢、身長内でも、着用されるお子さまに よって見た目の印象が異なります。上記サイ ズ表は目安となりますので、お子さまの身長 と体格をご確認の上、着丈を参考にご購入い ただきますようお願い致します。

# ADULT COSTUME WOMEN'S

| サイズ表記 | 対象身長      | バスト     | ウエスト    |
|-------|-----------|---------|---------|
| S     | 150~160cm | 78~88cm | 58~66cm |
| Std   | 155~165   | 85~95   | 64~76   |
| L     | 155~165   | 90~100  | 74~86   |

# MEN'S

| サイズ表記 | 対象身長      |
|-------|-----------|
| Std   | 165~175cm |
| L     | 170~180   |

- ●掲載商品の仕様、デザインなどは予告なく変更する場合がございます。 あらかじめご了承ください。●本カタログの写真を無断でコピー、転用することを禁じます。















No.881510 LIL' PUMPKIN Price/¥4,800 (税抜) Size/46cm JAN/0883028151042 ※ロンパース、ヘッドピース、ソックス



No.881522 LIL' LION Price / ¥6,490 (税抜) Size / 57cm JAN / 0883028152247 ※ロンバース、ヘッドピース、ブーツ



No.885164 QUACKIE DUCK Price/¥6,490 (税抜) Size/36cm JAN/0883028516445 ※ロンパース、ヘッドピース、タイツ、ブーツカバー



No.885354 LUCKY LIL' LAMB Price / ¥6,500 (税抜) Size / 60cm JAN / 0883028535446



6~127月 PINKY WINKY MONSTER Price/¥5,200 (税抜) Size/55cm JAN/0883028150441



No.885352
PRECIOUS PINK WABBIT Price/¥6,500 (税抜)
Size/55cm
JAN/0883028535248
※マスコット付



No.885590 **MONKEYIN' AROUND Price/¥3,990 (稅抜)** Size/ Inf (30cm) JAN/08830

Size/ Inf (30cm) Tod (37cm) ※チェニック JAN/0883029559022 JAN/0883028559039



No.81173 **DEVILICIOUS** Price/¥3,000 (税抜) Size/Newborn (54cm) JAN/0082686811736



KITTY KAT Price/¥4,000 (税抜) Siz