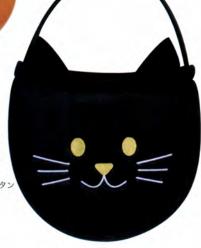

No.802633 CAT FELT BUCKET Price/¥100 (税抜) Size/W12cm×H13cm JAN/4580128026336 Lot/6

No.802634 CAT FACE BAG Price/¥100 (税抜) Size/W24cm×H30cm JAN/4580128026343

Lot/12 素材/ポリウレタン

No.95702 **HANGING ZOMBIE HEAD** Price / ¥3,500 (稅抜) Size / H30cm JAN / 4580370957020