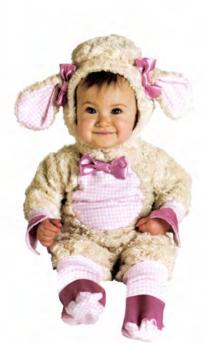

No.881522 LIL' LION Price / ¥6,490 (税抜) Size / 57cm JAN / 0883028152247 ※ロンバース、ヘッドピース、ブーツ

No.885164 QUACKIE DUCK Price/¥6,490 (税抜) Size/36cm JAN/0883028516445 ※ロンパース、ヘッドピース、タイツ、ブーツカバー

No.885354 LUCKY LIL' LAMB Price / ¥6,500 (税抜) Size / 60cm JAN / 0883028535446