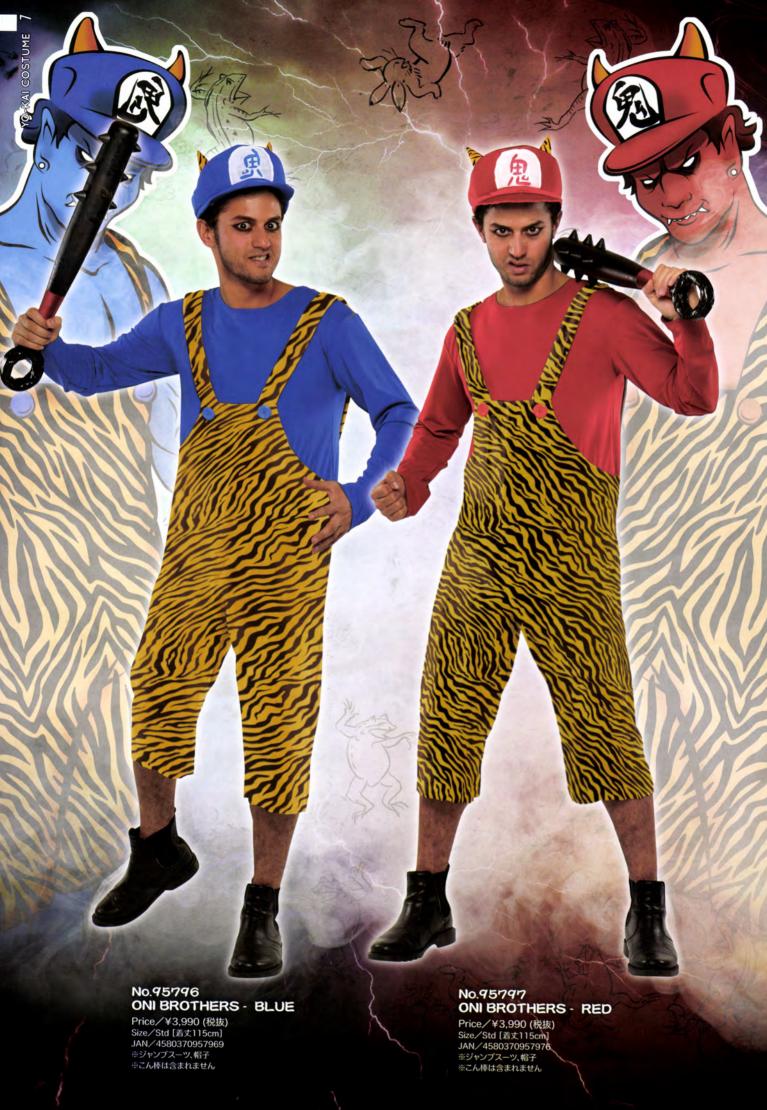

# ADULT COSTUME WOMEN'S

| サイズ表記 | 対象身長      | バスト     | ウエスト    |
|-------|-----------|---------|---------|
| S     | 150~160cm | 78~88cm | 58~66cm |
| Std   | 155~165   | 85~95   | 64~76   |
| L     | 155~165   | 90~100  | 74~86   |

# MEN'S

| サイズ表記 | 対象身長      |
|-------|-----------|
| Std   | 165~175cm |
| L     | 170~180   |

- ●掲載商品の仕様、デザインなどは予告なく変更する場合がございます。 あらかじめご了承ください。●本カタログの写真を無断でコピー、転用することを禁じます。

No.881510 LIL' PUMPKIN Price/¥4,800 (税抜) Size/46cm JAN/0883028151042 ※ロンパース、ヘッドピース、ソックス