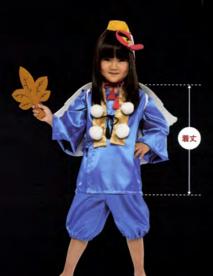

### **CHILD COSTUME**

| サイズ表記 | 対象年齢  | 対象身長    |
|-------|-------|---------|
| Inf   | 1~2歳  | ~80cm   |
| Tod   | 3~4   | 80~100  |
| S     | 5~7   | 100~120 |
| М     | 8~9   | 120~140 |
| L     | 10~12 | 140~160 |

当社の子ども用コスチュームは20cm間隔で のサイズ展開になります。そのため、上記対象 の分れ、展開になります。そのだめ、上記内家 の年齢、身長内でも、着用されるお子さまに よって見た目の印象が異なります。上記サイ ズ表は目安となりますので、お子さまの身長 と体格をご確認の上、着丈を参考にご購入い ただきますようお願い致します。