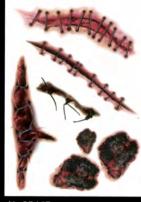

## Body sticker

No.95438 仮装マスク スカル Price/¥1,500 (税抜) Size/WI5cm×HI2cm JAN/4580370954388 Lot/4

No.95437 仮装マスク 薔薇とクモの巣 Price/¥1,500 (税抜) Sze/WI5cm×HI2cm JAN/4580370954371 Lot/4

No.95442 特殊メイクシール 切り傷 Price/¥400 (税抜) Size/W6cm×H9cm JAN/4580370954425 Lot/12

No.95445 特殊メイクシール 縫合1 Price/¥400 (税抜) Size/W6cm×H9cm JAN/4580370954456 Lot/12

No.95446 特殊メイクシール 縫合2 Price/¥400 (税抜) Size/W6cm×H9cm JAN/4580370954463 Lot/12