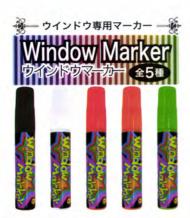

Lot/6

素材/ナイロン

No.95116
WELCOME DOOR FRINGE DECORATION

Price/¥1,500 (税抜) Size/W85cm×H150cm JAN/4580370951165

大きいバナーは家の壁やドアテコレーションにもピッタリ!

WINDOW MARKER

No.802792 BLACK

No.802793 WHITE

No.802796 ORANGE

No.802794 RED

No.802799 GREEN

Price/¥50 (税抜)

JAN/4580128027920 4580128027937 4580128027968 4580128027944

4580128027999

Lot/12

Lot/12 素材/ビニール