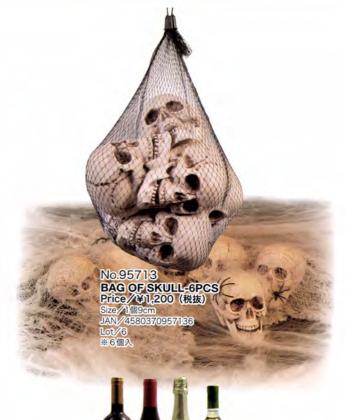

No.6088 ROTTING SKULL PROP Price/¥3,800 (税抜) JAN/0082686060882 ※置物です

No.95112 **SPIDER HORROR CLOTH Price / ¥650 (税抜)** Size / W150cm × H180cm JAN / 4580370951127 した / 6 ※好きなサイズに切っで使えます

使い方次第で色々なアレンジが出来ます。 のれんのようにつけてみたり、ケーブのように羽織ったり… 小さく切って、お菓子を包んでも素敵です!