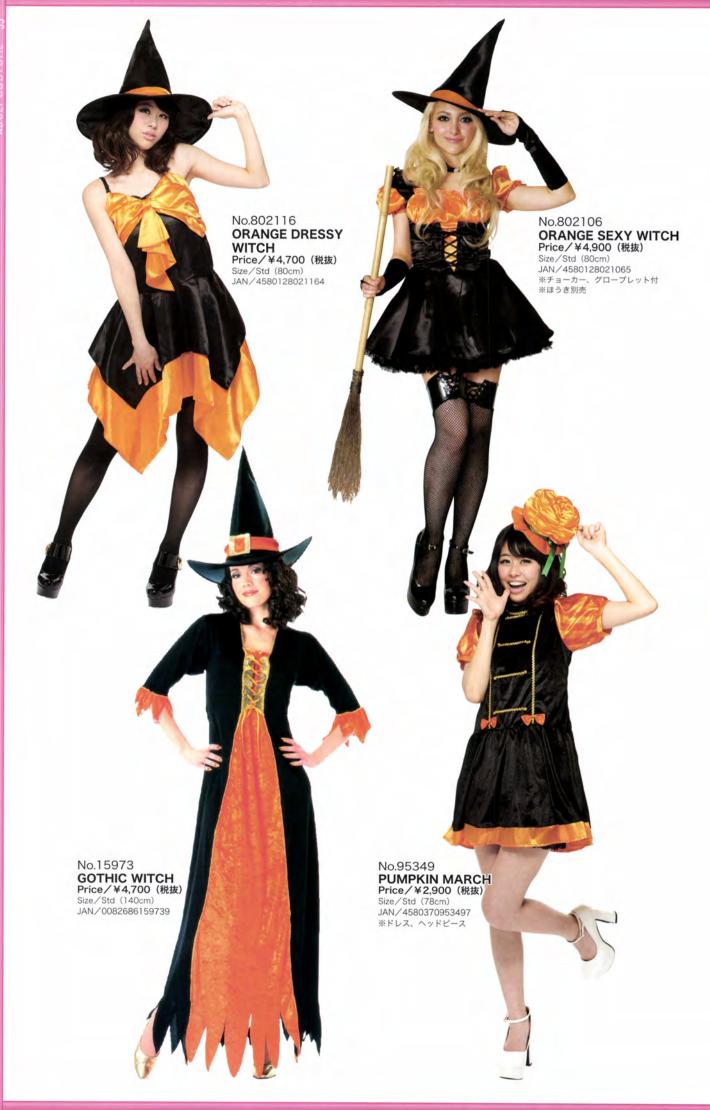

# MEN'S

| サイズ表記 | 対象身長      |
|-------|-----------|
| Std   | 165~175cm |
| L     | 170~180   |

- ●掲載商品の仕様、デザインなどは予告なく変更する場合がございます。 あらかじめご了承ください。●本カタログの写真を無断でコピー、転用することを禁じます。

No.881510 LIL' PUMPKIN Price/¥4,800 (税抜) Size/46cm JAN/0883028151042 ※ロンパース、ヘッドピース、ソックス