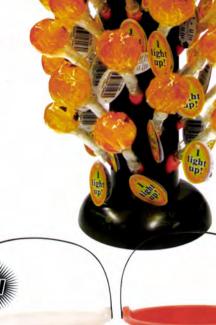

light Up

LIGHT UP CANDY-PUMPKIN Price/¥270 (税抜) JAN/4967574373212 Lot/1BOX 36P入り

(ディスプレイスタンド付)

No.LU57001

**SEE 3** 

Glow

No.802635 **HALLOWEEN BAG 6PCS -HAUNTED HOUSE** 

Price/¥50 (税抜) Size/W15cm×H23cm JAN/4580128026350 Lot/24