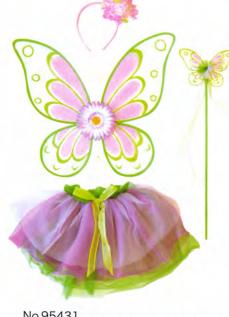

#### No.95431 **CHILD TUTU WING KIT - GREEN Price / ¥2,600 (税抜)** Size / ウイングW42cm×H37cm、ワンド47cm チュチュW50cm×H26cm

Size/ウイングW42cm×H37cm、ワンド47cm チュチュW50cm×H26cm JAN/4580370954319 Lot/3 ※ウイング、カチューシャ、ワンド、チュチュ