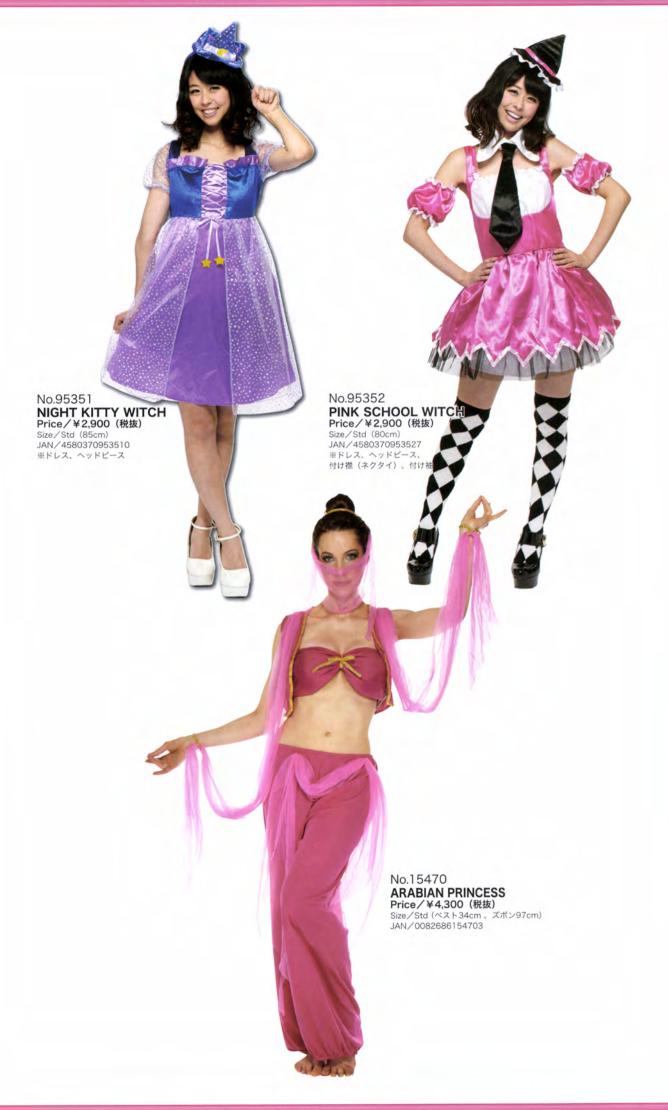

# MEN'S

| サイズ表記 | 対象身長      |
|-------|-----------|
| Std   | 165~175cm |
| L     | 170~180   |

- ●掲載商品の仕様、デザインなどは予告なく変更する場合がございます。 あらかじめご了承ください。●本カタログの写真を無断でコピー、転用することを禁じます。

No.881510 LIL' PUMPKIN Price/¥4,800 (税抜) Size/46cm JAN/0883028151042 ※ロンパース、ヘッドピース、ソックス