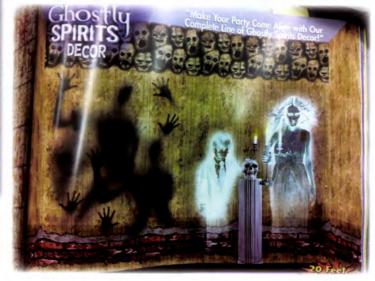

No.95407 BIG WALL STICKER -HANGING SKULL Price/¥1,000 (税抜)

Size/PKG: W32cm×H69cm JAN/4580370954074 Lot/6 ※スカル部分全長サイズ: 85cm

No70510 4'×5.3' GHOSTLY JUMBO WALL DECORATION Price/¥1,500 (税抜) Size/W122cm×H161cm JAN/0721773705106

No70933 4'×5.3' SPIRITS JUMBO WALL DECORATION Price/¥1,500 (税抜) Size/W122cm×H161cm JAN/0721773709333

No70472 20'×4' CORRODED WALLPAPER WALL ROLL Price/¥2,000 (稅抜) Size/W610cm×H122cm JAN/0721773704727

No70486 **20'×1.5' GHOSTLY BORDER ROLL Price/¥1,500 (税抜)** Size/W610cm×H46cm JAN/0721773704864