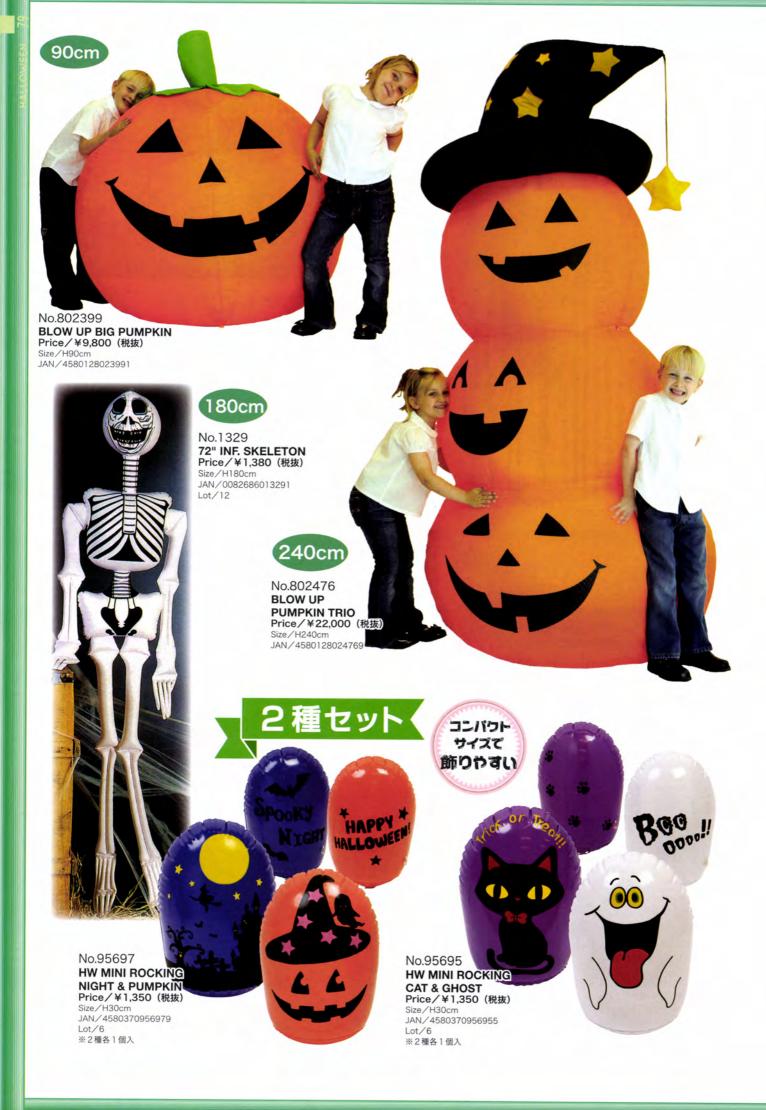

No.6088 ROTTING SKULL PROP Price/¥3,800 (税抜) JAN/0082686060882 ※置物です

No.95112 **SPIDER HORROR CLOTH Price / ¥650 (税抜)** Size / W150cm × H180cm JAN / 4580370951127 した / 6 ※好きなサイズに切っで使えます

使い方次第で色々なアレンジが出来ます。 のれんのようにつけてみたり、ケーブのように羽織ったり… 小さく切って、お菓子を包んでも素敵です!

No.95401 **SPIDER VINYL GARLAND** Price/¥1,000 (稅抜) Size/L300cm×W32cm×H55cm JAN/4580370954012 Lot/6

PUMPKIN JACK -O'- LANREN Price/¥1,690 (税抜) JAN/4580370958850

Lot/6 Size/W20cm×H25cm

No.95895 FRAMED LANTERN Price/¥2,990 (税抜) JAN/4580370958959 Lot/3 Size/W23cm×H21cm×D6cm ※単三電池2本使用(別売)

No.6129 LIGHTUP BLINKING PUMPKIN Price/¥490 (稅抜) Size/W9cm×H8.5cm JAN/0082686061292

Lot/12 ※単四電池2本使用 (別売)

No.802628 No.802026 LED 9"SMILEY JACK-O'-LANTERN Price/¥2,800 (税抜) Size/W22cm×H21cm JAN/4580128026282

Lot/3 ※単三電池3本使用 (別売)

10 LIGHT PUMPKIN Price/¥1,850 (税抜) Size/L200cm JAN/0082686503235 Lot/6 ※屋内用

NO.95283 TO LIGHT SHINING PUMPKIN Price/¥2,500 (税抜)

Size/L200cm JAN/4580128024677 Lot/6 ※屋内用

No.802324 12" BELL DECORATION -SMILE PUMPKIN Price / ¥380 (税抜) Sīzē/H30cm JAN/4580128023243 No.802326 12" BELL DECORATION -COUNTRY Price / ¥380 (税抜) Size / H30cm JAN / 4580128023267