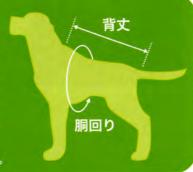

No.51502 MINI MONSTER Price/¥1,300 (税抜) Size/S、M JAN/0082686515023

No.51506 **PUMPKIN** Price/¥1,300 (税抜) Size/S、M JAN/0082686515061

No.51507 BAT Price/¥1,300 (税抜) Size/S、M JAN/0082686515078

| サイズ表記 | 背丈            | 胴回り   | 体重      |
|-------|---------------|-------|---------|
| XS    | 約23cm         | 約30cm | 約2~3kg  |
| S     | 28cm          | 36cm  | 4∼5kg   |
| М     | 38cm          | 44cm  | 6∼8kg   |
| L     | 56cm          | 51cm  | 9~13kg  |
| XL    | 71cm          | 61cm  | 14~18kg |
|       | ※サイブ主の粉値は日央です |       |         |