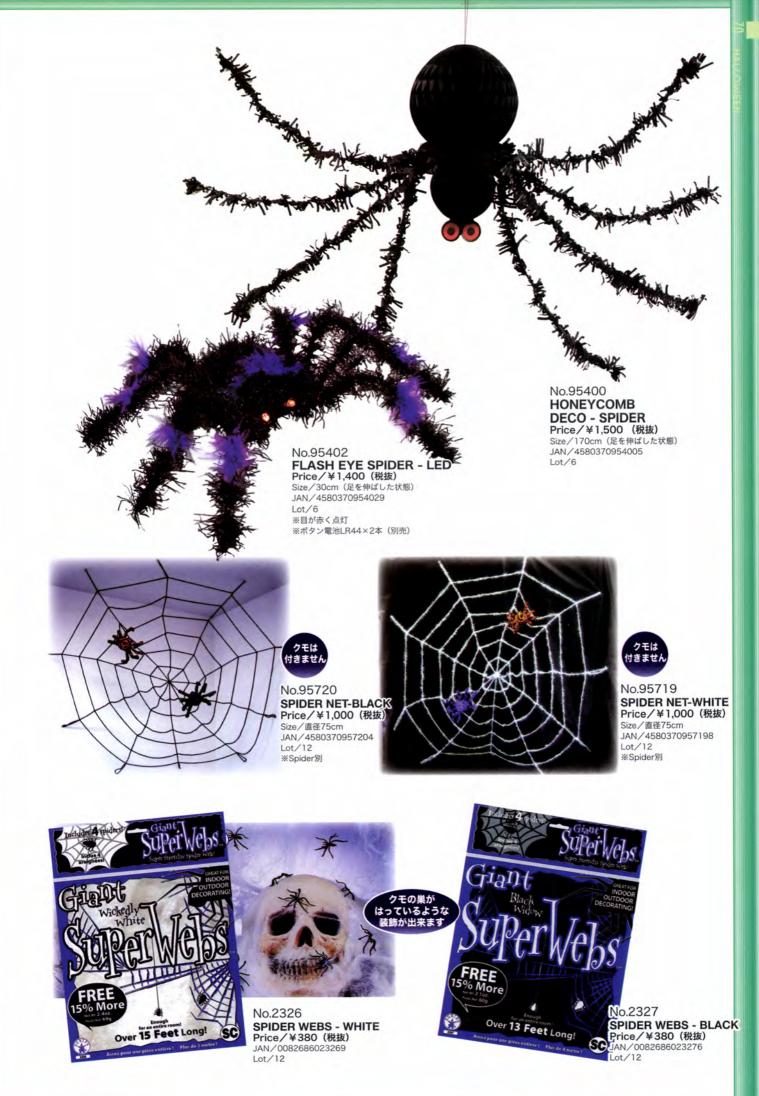

No.95401 **SPIDER VINYL GARLAND** Price/¥1,000 (稅抜) Size/L300cm×W32cm×H55cm JAN/4580370954012 Lot/6

PUMPKIN JACK -O'- LANREN Price/¥1,690 (税抜) JAN/4580370958850

Lot/6 Size/W20cm×H25cm

No.95895 FRAMED LANTERN Price/¥2,990 (税抜) JAN/4580370958959 Lot/3 Size/W23cm×H21cm×D6cm ※単三電池2本使用(別売)