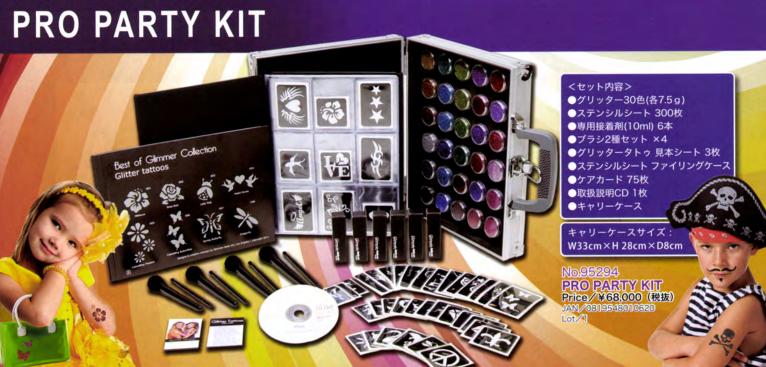

## **GLITTER TATTOO KITS**

<セット内容>

●ステンシルシート15種 ●グリッター4色(各1.5g) ●専用接着剤(4m I) ●ブラシ2種

パッケージサイズ:W15cm×H22cm×D3cm

No.K00375 **THE WILD KIT Price/¥1,800 (税抜)** JAN/0850398003752 Lot/6

No.K00306 ROCK KIT Price/¥1,800 (税抜) JAN/0850398003066 Lot/6