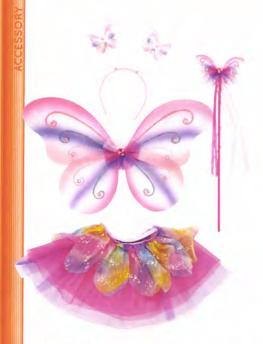

#### No.95705 CHILD TUTU WING KIT COLORFUL Price/¥2,600 (稅抜)

JAN / 4580370957051 Lot / 3 ※ウィング、カチューシャ、ワンド、チュチュ

モデル身長112cm 150サイズを着用