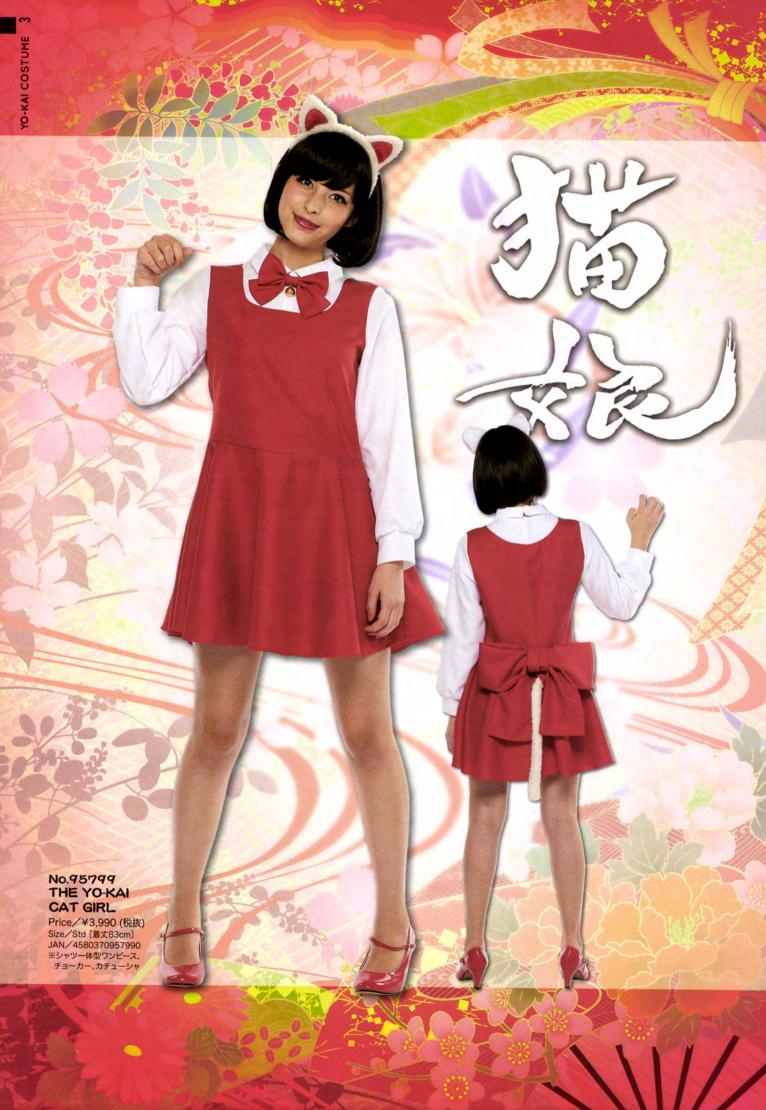

**CHILD COSTUME**

| サイズ表記 | 対象年齢  | 対象身長    |
|-------|-------|---------|
| Inf   | 1~2歳  | ~80cm   |
| Tod   | 3~4   | 80~100  |
| S     | 5~7   | 100~120 |
| М     | 8~9   | 120~140 |
| L     | 10~12 | 140~160 |

当社の子ども用コスチュームは20cm間隔で のサイズ展開になります。そのため、上記対象 の分れ、展開になります。そのだめ、上記内家 の年齢、身長内でも、着用されるお子さまに よって見た目の印象が異なります。上記サイ ズ表は目安となりますので、お子さまの身長 と体格をご確認の上、着丈を参考にご購入い ただきますようお願い致します。

# ADULT COSTUME WOMEN'S

| サイズ表記 | 対象身長      | バスト     | ウエスト    |
|-------|-----------|---------|---------|
| S     | 150~160cm | 78~88cm | 58~66cm |
| Std   | 155~165   | 85~95   | 64~76   |
| L     | 155~165   | 90~100  | 74~86   |

# MEN'S

| サイズ表記 | 対象身長      |
|-------|-----------|
| Std   | 165~175cm |
| L     | 170~180   |

- ●掲載商品の仕様、デザインなどは予告なく変更する場合がございます。 あらかじめご了承ください。●本カタログの写真を無断でコピー、転用することを禁じます。















No.881510 LIL' PUMPKIN Price/¥4,800 (税抜) Size/46cm JAN/0883028151042 ※ロンパース、ヘッドピース、ソックス



No.881522 LIL' LION Price / ¥6,490 (税抜) Size / 57cm JAN / 0883028152247 ※ロンバース、ヘッドピース、ブーツ



No.885164 QUACKIE DUCK Price/¥6,490 (税抜) Size/36cm JAN/0883028516445 ※ロンパース、ヘッドピース、タイツ、ブーツカバー



No.885354 LUCKY LIL' LAMB Price / ¥6,500 (税抜) Size / 60cm JAN / 0883028535446



6~127月 PINKY WINKY MONSTER Price/¥5,200 (税抜) Size/55cm JAN/0883028150441



No.885352
PRECIOUS PINK WABBIT Price/¥6,500 (税抜)
Size/55cm
JAN/0883028535248
※マスコット付



No.885590 **MONKEYIN' AROUND Price/¥3,990 (稅抜)** Size/ Inf (30cm) JAN/08830

Size/ Inf (30cm) Tod (37cm) ※チェニック JAN/0883029559022 JAN/0883028559039



No.81173 **DEVILICIOUS** Price/¥3,000 (税抜) Size/Newborn (54cm) JAN/0082686811736



KITTY KAT Price/¥4,000 (税抜)