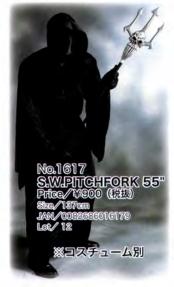

No.802925 **LUMICA PITCHFORK** Price/¥360 (税抜) Size/44cm

JAN/4580128029252 Lot/12

No.1589

Lot/12

**PIRATE CUTLASS** Price/¥400 (税抜) Size/50cm JAN/0082686015899

No.802342 FOAM PITCHFORK Price/¥300 (税抜) Size/55cm