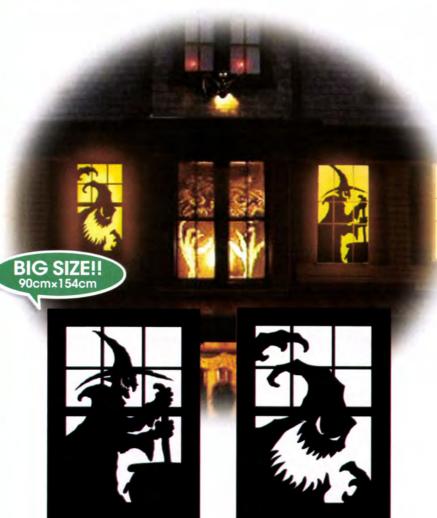

ハロウィンやクリスマスの デコレーションに最適!!

No.M36753 SCARY SILHOUETTE WITCH Price/¥1,900 (税抜) Size/W90cm×H154cm JAN/0859450367535

Lot/3

No.M36740 SCARY SILHOUETTE GOBLIN Price/¥1,900 (税抜) Size/W90cm×H154cm JAN/0859450367405 Lot/3