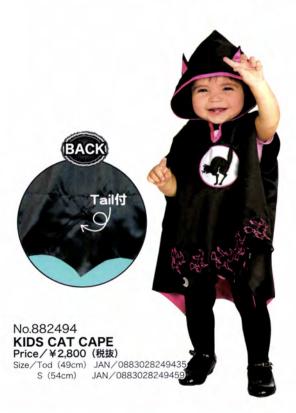

JAN/0883028051861

※マスクー体型

No.95286 THE FITMAN SERIES SANTA CLAUS Price/¥3,900 (税抜) Size/155cm JAN/4580370952865 ※全身タイツ、マスク ※マスク着脱可能



No.888279 RAG DOLL BOY Price/¥8,600 (税抜) Size/Std JAN/0883028827909

No.15346 NO.15346 SNAZZY CLOWN Price/¥7,600 (税抜) Size/Std (160cm) JAN/0082686153461 ※靴、ウィッグ、ラッパ別

No.55023 RO.59025 CLOWN Price/¥3,500 (税抜) Size/Std (140cm) JAN/0082686550239 ※靴、ウィッグ、杖別









No.55030
CAVEMAN
Price/¥3,300 (税抜)
Size/Std (80cm)
JAN/0082686550307
※ヘッドバンド付
※ウィッグ、ひげ、アクセサリーは
含まれません

No.50822 PREHISTORIC WIG AND BEARD Price/¥2,400 (税抜) JAN/0082686508223

※コスチューム別























※チョーカー、カチューシャ付





4

No.75246 HOODIE-SHARK Price/¥6,900 (税扱) Size/Std (着丈89em) のが ※ワンピース



No.15882 NUN Price/¥4,200 (税抜) Size/Std (144cm) JAN/0082686158824 ※クロス付



































#### No.95705 CHILD TUTU WING KIT COLORFUL Price/¥2,600 (稅抜)

JAN / 4580370957051 Lot / 3 ※ウィング、カチューシャ、ワンド、チュチュ

モデル身長112cm 150サイズを着用



#### No.95706 CHILD TUTU WING KIT VIOLET Price/¥2,600 (税抜)

JAN/4580370957068 Lot/3 ※ウィング、カチューシャ、ワンド、チュチュ



#### No.95431 **CHILD TUTU WING KIT - GREEN Price / ¥2,600 (税抜)** Size / ウイングW42cm×H37cm、ワンド47cm チュチュW50cm×H26cm

Size/ウイングW42cm×H37cm、ワンド47cm チュチュW50cm×H26cm JAN/4580370954319 Lot/3 ※ウイング、カチューシャ、ワンド、チュチュ







No.7570 CHILD BUMBLEBEE TIGHTS Price/¥800 (税抜) JAN/0082686075701 Lot/12



ADULT SPIDER WEB TIGHTS Price/¥1,800 (税抜) JAN/0082686060592 Lot/6



No.9470 **ADULT BONES TIGHTS** Price/¥1,100 (税抜) JAN/0082686094702 Lot/6



No.30843 GREEN FISHNET STOCKINGS Price/¥1,000 (税抜) JAN/0082686308434 Lot/6



No.8511 SPIDER BOW TIGHTS Price/¥1