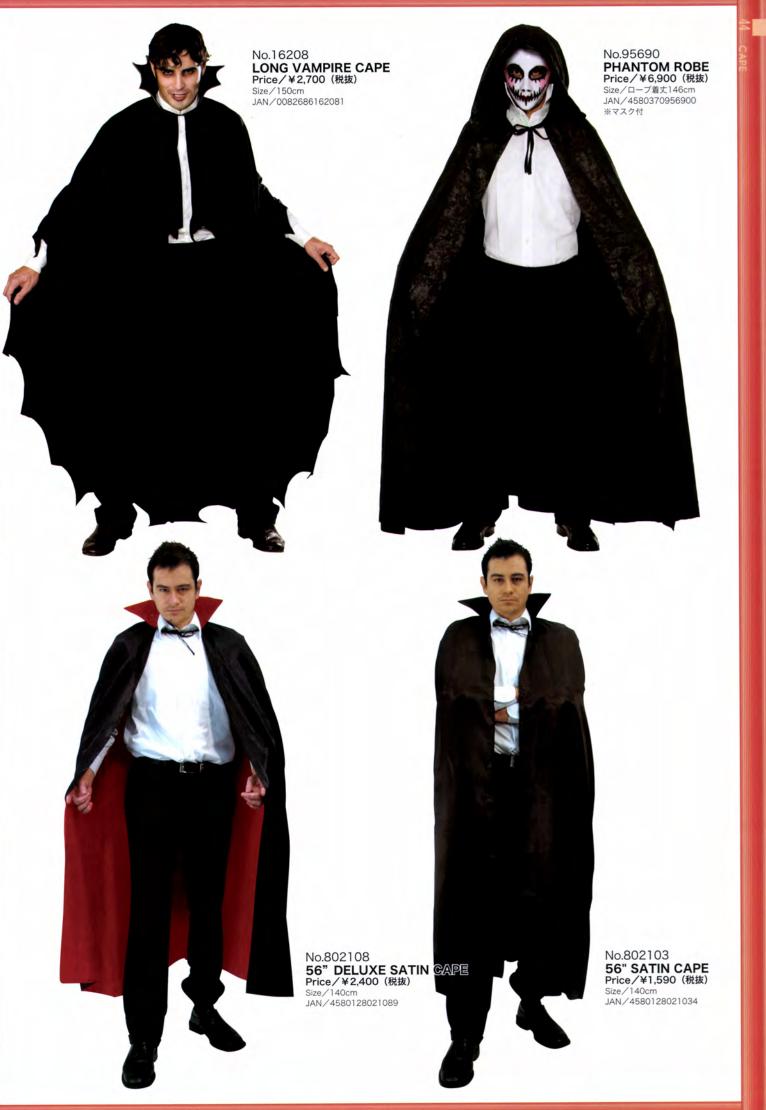

883028051861

※マスクー体型

No.95286 THE FITMAN SERIES SANTA CLAUS Price/¥3,900 (税抜) Size/155cm JAN/4580370952865 ※全身タイツ、マスク ※マスク着脱可能



No.888279 RAG DOLL BOY Price/¥8,600 (税抜) Size/Std JAN/0883028827909

No.15346 NO.15346 SNAZZY CLOWN Price/¥7,600 (税抜) Size/Std (160cm) JAN/0082686153461 ※靴、ウィッグ、ラッパ別

No.55023 RO.59025 CLOWN Price/¥3,500 (税抜) Size/Std (140cm) JAN/0082686550239 ※靴、ウィッグ、杖別









No.55030
CAVEMAN
Price/¥3,300 (税抜)
Size/Std (80cm)
JAN/0082686550307
※ヘッドバンド付
※ウィッグ、ひげ、アクセサリーは
含まれません

No.50822 PREHISTORIC WIG AND BEARD Price/¥2,400 (税抜) JAN/0082686508223

※コスチューム別























※チョーカー、カチューシャ付





4

No.75246 HOODIE-SHARK Price/¥6,900 (税扱) Size/Std (着丈89em) のが ※ワンピース



No.15882 NUN Price/¥4,200 (税抜) Size/Std (144cm) JAN/0082686158824 ※クロス付



































#### No.95705 CHILD TUTU WING KIT COLORFUL Price/¥2,600 (稅抜)

JAN / 4580370957051 Lot / 3 ※ウィング、カチューシャ、ワンド、チュチュ

モデル身長112cm 150サイズを着用



#### No.95706 CHILD TUTU WING KIT VIOLET Price/¥2,600 (税抜)

JAN/4580370957068 Lot/3 ※ウィング、カチューシャ、ワンド、チュチュ



#### No.95431 **CHILD TUTU WING KIT - GREEN Price / ¥2,600 (税抜)** Size / ウイングW42cm×H37cm、ワンド47cm チュチュW50cm×H26cm

Size/ウイングW42cm×H37cm、ワンド47cm チュチュW50cm×H26cm JAN/4580370954319 Lot/3 ※ウイング、カチューシャ、ワンド、チュチュ







No.7570 CHILD BUMBLEBEE TIGHTS Price/¥800 (税抜) JAN/0082686075701 Lot/12



ADULT SPIDER WEB TIGHTS Price/¥1,800 (税抜) JAN/0082686060592 Lot/6



No.9470 **ADULT BONES TIGHTS** Price/¥1,100 (税抜) JAN/0082686094702 Lot/6



No.30843 GREEN FISHNET STOCKINGS Price/¥1,000 (税抜) JAN/0082686308434 Lot/6



No.8511 SPIDER BOW TIGHTS Price/¥1,600 (