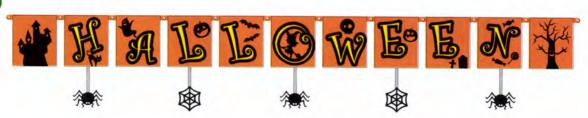

Size/750cm JAN/4580128026176 Lot/24

No.802466 12FT FLAG BANNER - PUMPKIN Price/¥380 (税抜)

Size/W330cm×H29cm JAN/4580128024660 Lot/24

No.95114 12FT FLAG BANNER - WITCH Price/¥380 (税抜)

Size/W330cm×H29cm JAN/4580370951141 Lot/24