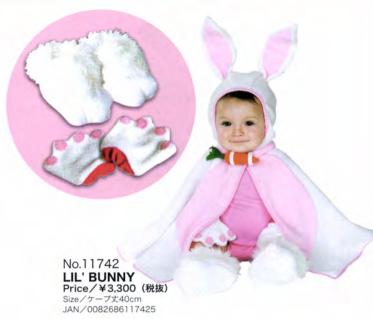

150cm) JAN/0883028051861

※マスクー体型

No.95286 THE FITMAN SERIES SANTA CLAUS Price/¥3,900 (税抜) Size/155cm JAN/4580370952865 ※全身タイツ、マスク ※マスク着脱可能



No.888279 RAG DOLL BOY Price/¥8,600 (税抜) Size/Std JAN/0883028827909

No.15346 NO.15346 SNAZZY CLOWN Price/¥7,600 (税抜) Size/Std (160cm) JAN/0082686153461 ※靴、ウィッグ、ラッパ別

No.55023 RO.59025 CLOWN Price/¥3,500 (税抜) Size/Std (140cm) JAN/0082686550239 ※靴、ウィッグ、杖別









No.55030
CAVEMAN
Price/¥3,300 (税抜)
Size/Std (80cm)
JAN/0082686550307
※ヘッドバンド付
※ウィッグ、ひげ、アクセサリーは
含まれません

No.50822 PREHISTORIC WIG AND BEARD Price/¥2,400 (税抜) JAN/0082686508223

※コスチューム別























※チョーカー、カチューシャ付





4

No.75246 HOODIE-SHARK Price/¥6,900 (税扱) Size/Std (着丈89em) のが ※ワンピース



No.15882 NUN Price/¥4,200 (税抜) Size/Std (144cm) JAN/0082686158824 ※クロス付



































#### No.95705 CHILD TUTU WING KIT COLORFUL Price/¥2,600 (稅抜)

JAN / 4580370957051 Lot / 3 ※ウィング、カチューシャ、ワンド、チュチュ

モデル身長112cm 150サイズを着用



#### No.95706 CHILD TUTU WING KIT VIOLET Price/¥2,600 (税抜)

JAN/4580370957068 Lot/3 ※ウィング、カチューシャ、ワンド、チュチュ



#### No.95431 **CHILD TUTU WING KIT - GREEN Price / ¥2,600 (税抜)** Size / ウイングW42cm×H37cm、ワンド47cm チュチュW50cm×H26cm

Size/ウイングW42cm×H37cm、ワンド47cm チュチュW50cm×H26cm JAN/4580370954319 Lot/3 ※ウイング、カチューシャ、ワンド、チュチュ







No.7570 CHILD BUMBLEBEE TIGHTS Price/¥800 (税抜) JAN/0082686075701 Lot/12



ADULT SPIDER WEB TIGHTS Price/¥1,800 (税抜) JAN/0082686060592 Lot/6



No.9470 **ADULT BONES TIGHTS** Price/¥1,100 (税抜) JAN/0082686094702 Lot/6



No.30843 GREEN FISHNET STOCKINGS Price/¥1,000 (税抜) JAN/0082686308434 Lot/6



No.8511 SPIDER BOW TIGHTS Pr