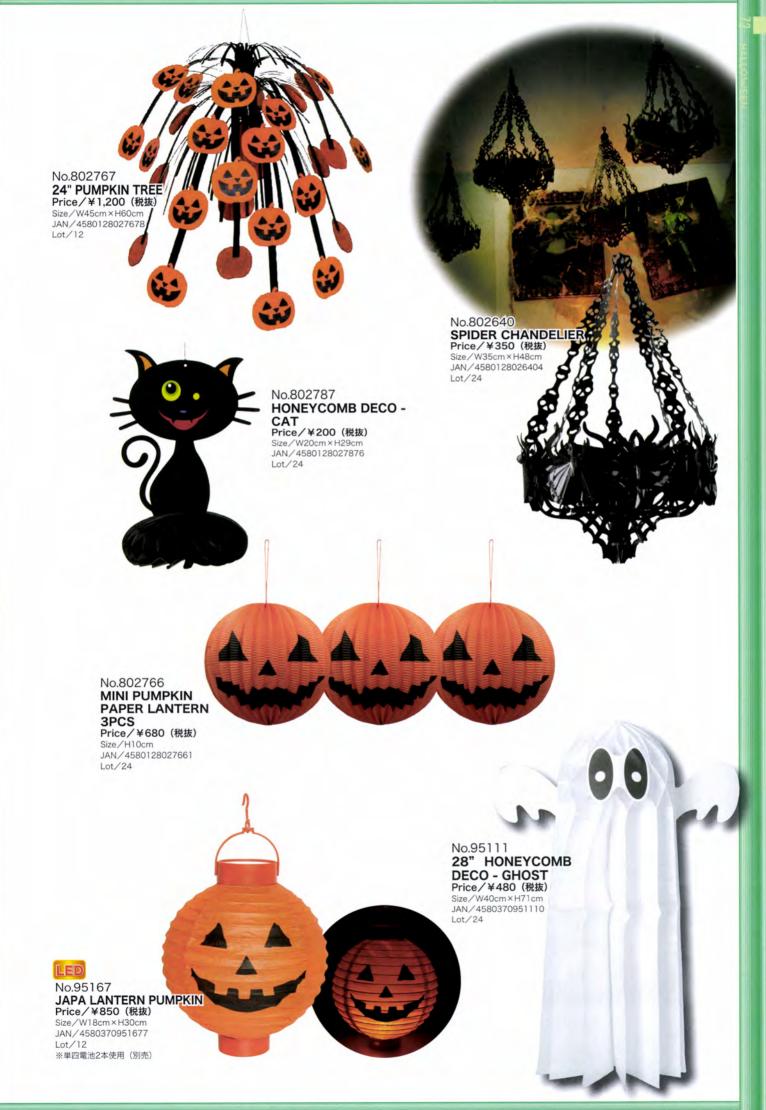

# MEN'S

| サイズ表記 | 対象身長      |
|-------|-----------|
| Std   | 165~175cm |
| L     | 170~180   |

- ●掲載商品の仕様、デザインなどは予告なく変更する場合がございます。 あらかじめご了承ください。●本カタログの写真を無断でコピー、転用することを禁じます。

No.881510 LIL' PUMPKIN Price/¥4,800 (税抜) Size/46cm JAN/0883028151042 ※ロンパース、ヘッドピース、ソックス

No.881522 LIL' LION Price / ¥6,490 (税抜) Size / 57cm JAN / 0883028152247 ※ロンバース、ヘッドピース、ブーツ

No.885164 QUACKIE DUCK Price/¥6,490 (税抜) Size/36cm JAN/0883028516445 ※ロンパース、ヘッドピース、タイツ、ブーツカバー

No.885354 LUCKY LIL' LAMB Price / ¥6,500 (税抜) Size / 60cm JAN / 0883028535446

6~127月 PINKY WINKY MONSTER Price/¥5,200 (税抜) Size/55cm JAN/0883028150441

No.885352
PRECIOUS PINK WABBIT Price/¥6,500 (税抜)
Size/55cm
JAN/0883028535248
※マスコット付

No.885590 **MONKEYIN' AROUND Price/¥3,990 (稅抜)** Size/ Inf (30cm) JAN/08830

Size/ Inf (30cm) Tod (37cm) ※チェニック JAN/0883029559022 JAN/0883028559039

No.81173 **DEVILICIOUS** Price/¥3,000 (税抜) Size/Newborn (54cm) JAN/0082686811736

KITTY KAT Price/¥4,000 (税抜) Size/Newborn (61cm)、Inf (65cm) JAN/0082686812115

No.884699

CANDY CORN WITCH
Price/¥1,900 (税抜)
Size/Tod (45cm) JAN/0883028469932
S (55cm) JAN/0883028469956
M (60cm) JAN/0883028469963 ※ヘッドピース、チョーカー付

No.885197 **CHOCOLATE WITCH** Price/¥5,200 (税抜) Size/Tod (40cm) JAN/0883028519736