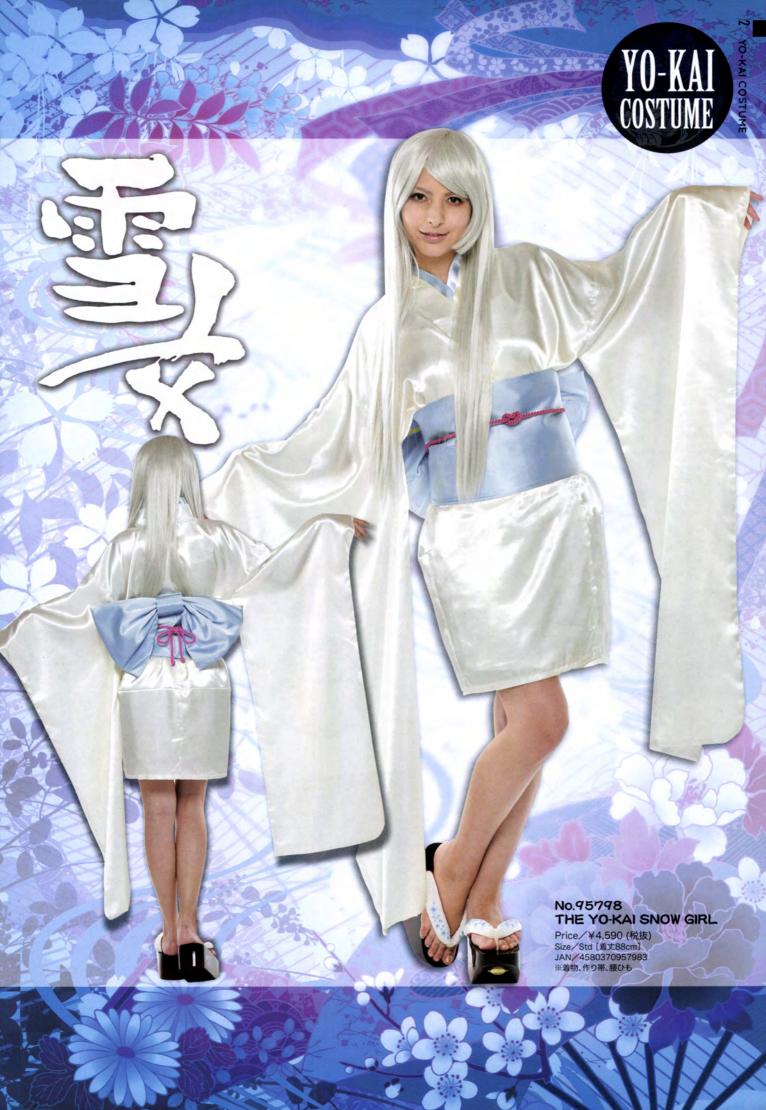

## **CHILD COSTUME**

| サイズ表記 | 対象年齢  | 対象身長    |
|-------|-------|---------|
| Inf   | 1~2歳  | ~80cm   |
| Tod   | 3~4   | 80~100  |
| S     | 5~7   | 100~120 |
| М     | 8~9   | 120~140 |
| L     | 10~12 | 140~160 |

当社の子ども用コスチュームは20cm間隔で のサイズ展開になります。そのため、上記対象 の分れ、展開になります。そのだめ、上記内家 の年齢、身長内でも、着用されるお子さまに よって見た目の印象が異なります。上記サイ ズ表は目安となりますので、お子さまの身長 と体格をご確認の上、着丈を参考にご購入い ただきますようお願い致します。

# ADULT COSTUME WOMEN'S

| サイズ表記 | 対象身長      | バスト     | ウエスト    |
|-------|-----------|---------|---------|
| S     | 150~160cm | 78~88cm | 58~66cm |
| Std   | 155~165   | 85~95   | 64~76   |
| L     | 155~165   | 90~100  | 74~86   |

# MEN'S

| サイズ表記 | 対象身長      |
|-------|-----------|
| Std   | 165~175cm |
| L     | 170~180   |

- ●掲載商品の仕様、デザインなどは予告なく変更する場合がございます。 あらかじめご了承ください。●本カタログの写真を無断でコピー、転用することを禁じます。















No.881510 LIL' PUMPKIN Price/¥4,800 (税抜) Size/46cm JAN/0883028151042 ※ロンパース、ヘッドピース、ソックス



No.881522 LIL' LION Price / ¥6,490 (税抜) Size / 57cm JAN / 0883028152247 ※ロンバース、ヘッドピース、ブーツ



No.885164 QUACKIE DUCK Price/¥6,490 (税抜) Size/36cm JAN/0883028516445 ※ロンパース、ヘッドピース、タイツ、ブーツカバー



No.885354 LUCKY LIL' LAMB Price / ¥6,500 (税抜) Size / 60cm JAN / 0883028535446



6~127月 PINKY WINKY MONSTER Price/¥5,200 (税抜) Size/55cm JAN/0883028150441



No.885352
PRECIOUS PINK WABBIT Price/¥6,500 (税抜)
Size/55cm
JAN/0883028535248
※マスコット付



No.885590 **MONKEYIN' AROUND Price/¥3,990 (稅抜)** Size/ Inf (30cm) JAN/08830

Size/ Inf (30cm) Tod (37cm) ※チェニック JAN/0883029559022 JAN/0883028559039



No.81173 **DEVILICIOUS** Price/¥3,000 (税抜) Size/Newborn (54cm) JAN/0082686811736



KITTY KAT Price/¥4,000 (税