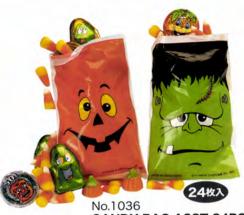

**CANDY BAG ASST 24PCS** Price/¥150 (税抜)

Size / W10cm×H15.5cm JAN/0082686010368 Lot/24 ※2種×12枚入

No.1298 "TRICK OR TREAT" BAG Price/¥60 (税抜)

Size/W33cm×H43cm JAN/0082686012980

Lot/100 ※デザインは写真と多少異なる場合がございます