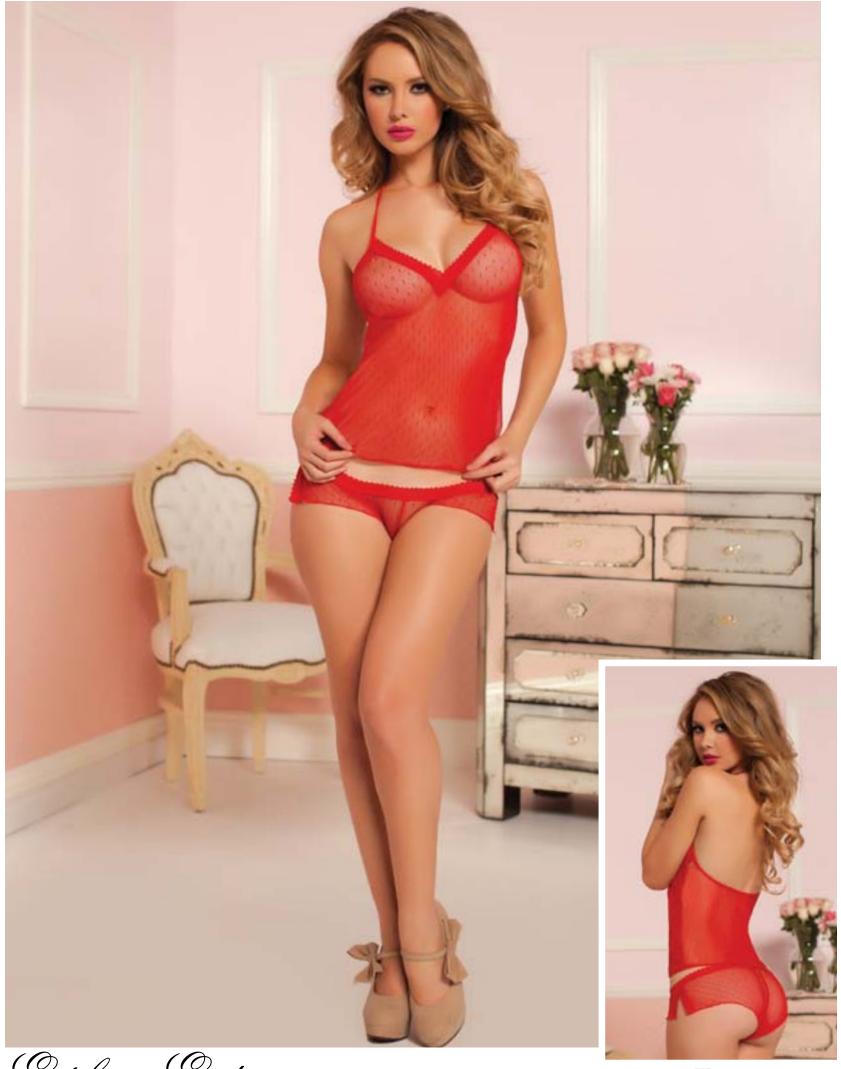

One Size Queen, One Size

Blue

278

Cuphoric Ecstasy - 9820XP, 9820P

Point d'Esprit fitted chemise, lace trim, halter straps, plunging neckline, empire elastic, removable garter straps and thong One Size Queen, One Size Coral

Euphoric Ecstasy - 9815xP, 9815P

Point d'Esprit cami, lace trim, halter straps and tap short with side slits

One Size Queen, One Size

Red

Sweetie Die - 9497XP, 9497P

Lace front chemise, contrast black lace trim, mesh back with criss-cross detail, adjustable straps, and thong One Size Queen, One Size Pink