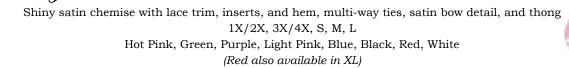

Shiny satin chemise with lace trims, inserts, and hem, multi-way ties, satin bow detail, and thong S, M, L, 1X/2X, 3X/4X
White, Black, Red, Green, Purple, Hot Pink, Blue, Black, Light Pink (Red also available in XL)