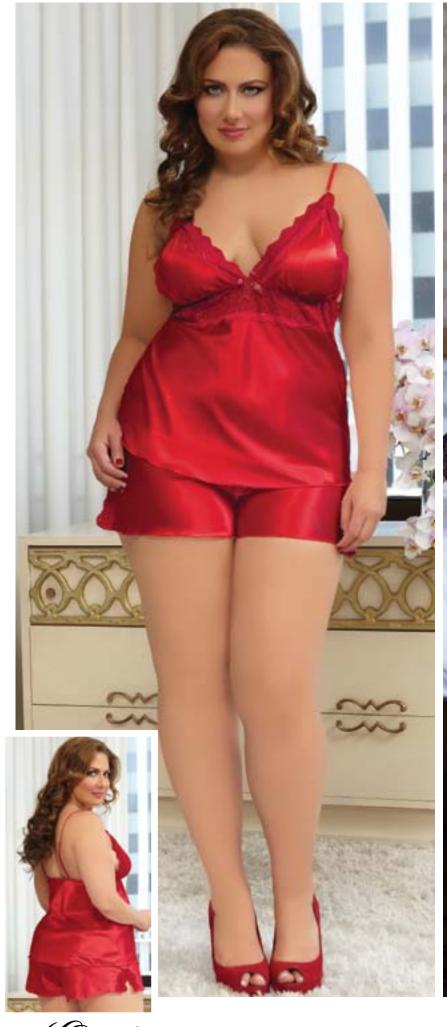

Shiny satin robe with lace hem and lace trimmed sleeves, hidden pockets, and satin sash One Size Queen, One Size Black, White

Paisley Pleasure - 9405x, 9405

Paisley lace robe, mesh ruffle trim, butterfly sleeves, and satin tie sash  $1X/2X,\,3X/4X,\,S/M,\,M/L$ 