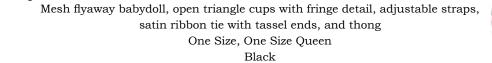

Three piece fringe bra, thong, and choker set. Open cup triangle bra with fringe detail, adjustable straps,

mesh thong with front keyhole and fringe trim, and long satin ribbon choker with tassel ends

One Size Black

Foxy Fringe - 9890P, 9890XP

The Lace Embrace - 9765P

Stretchy floral lace crew neck three quarter sleeve tunic (thong not included)

One Size

Black

Bow and Beautiful - 9906P

Fence mesh triangle bra with open bow details, adjustable straps, lace band, and thong with front and back open bow details