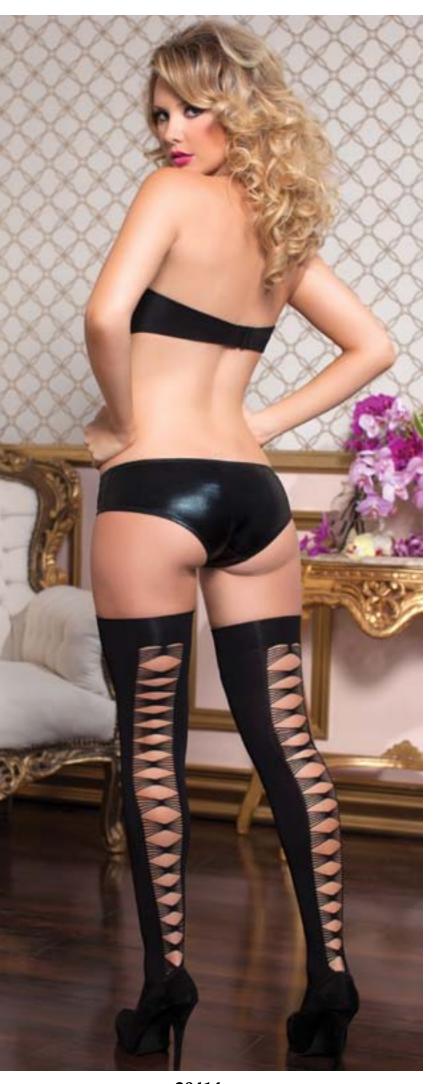

Floral lace thigh highs with scallop lace top
One Size
Black

Sheer striped thigh highs, ruffled lace top, and satin bow
One Size
Black

20411
Fishnet thigh highs
One Size
Red, Black, White

20304, 20304X
Fishnet thigh high
One Size, One Size Queen
Black

20306 Diamond fishnet thigh high One Size Black

20307 Fence-net thigh high
One Size Black

Lace top fishnet stockings with attached criss-cross lace garter belt
One Size Black

20429 Sheer thigh highs, scallop lace top, back seam, and satin bow with rhinestone One Size Black

Sheer stockings with backseam, contrast top, and cuban heel

One Size Black, Nude

20305, 20305X

Lace top fishnet thigh high with back seam
One Size, One Size Queen
Black

20414
Opaque thigh highs with criss-cross back detail
One Size
Black