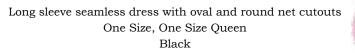

Seamless fishnet dress with solid front hourglass silhouette, scoop neckline, adjustable straps, and removable garters

One Size Queen, One Size

Black

A

Flirtatious - 9483XP, 9483P

Open cup and open crotch mesh teddy, ruffle skirt, removable garters, and nurse hat (stethoscope not included)