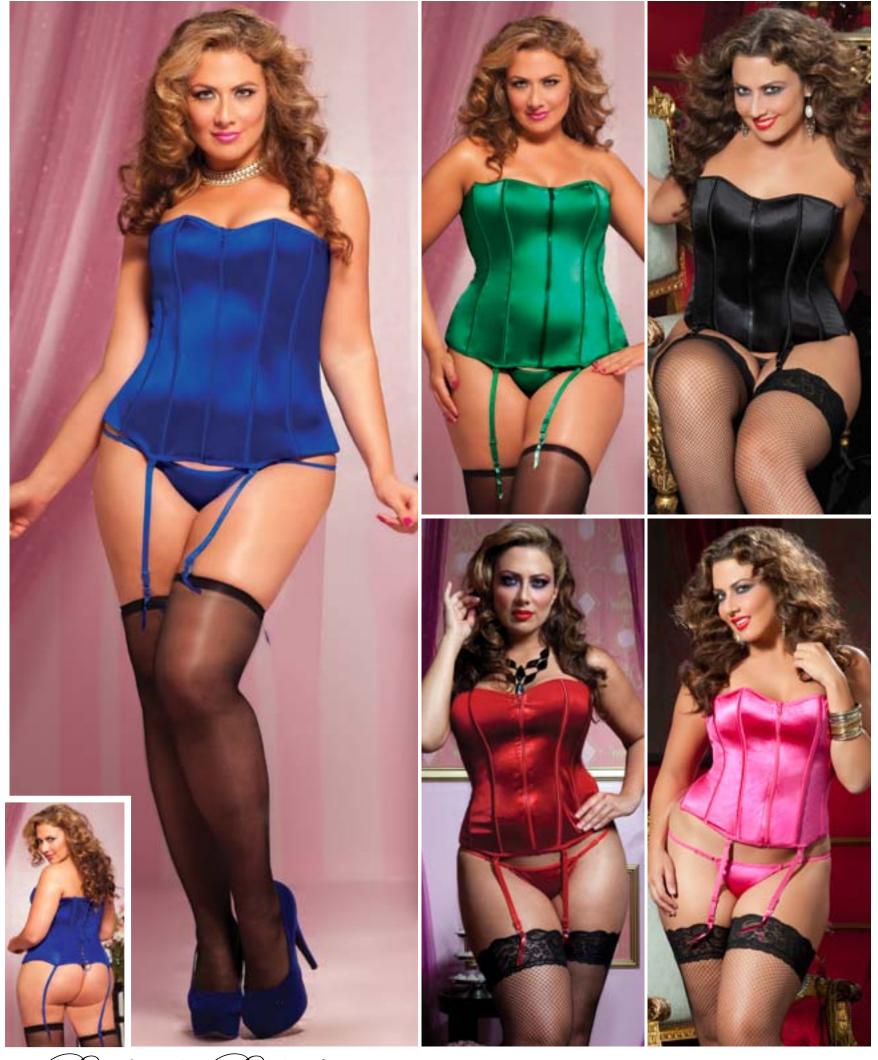

Derfectly Dolished - 9109X, 9109 [Non-Packaged] / 9109XP, 9109P [Packaged]

Stretchy satin bustier with zipper front, grommet lace-up back,
boning, removable garters, and thong

1X/2X, 3X/4X, S, M, L

Comp. Black, Red, Pink