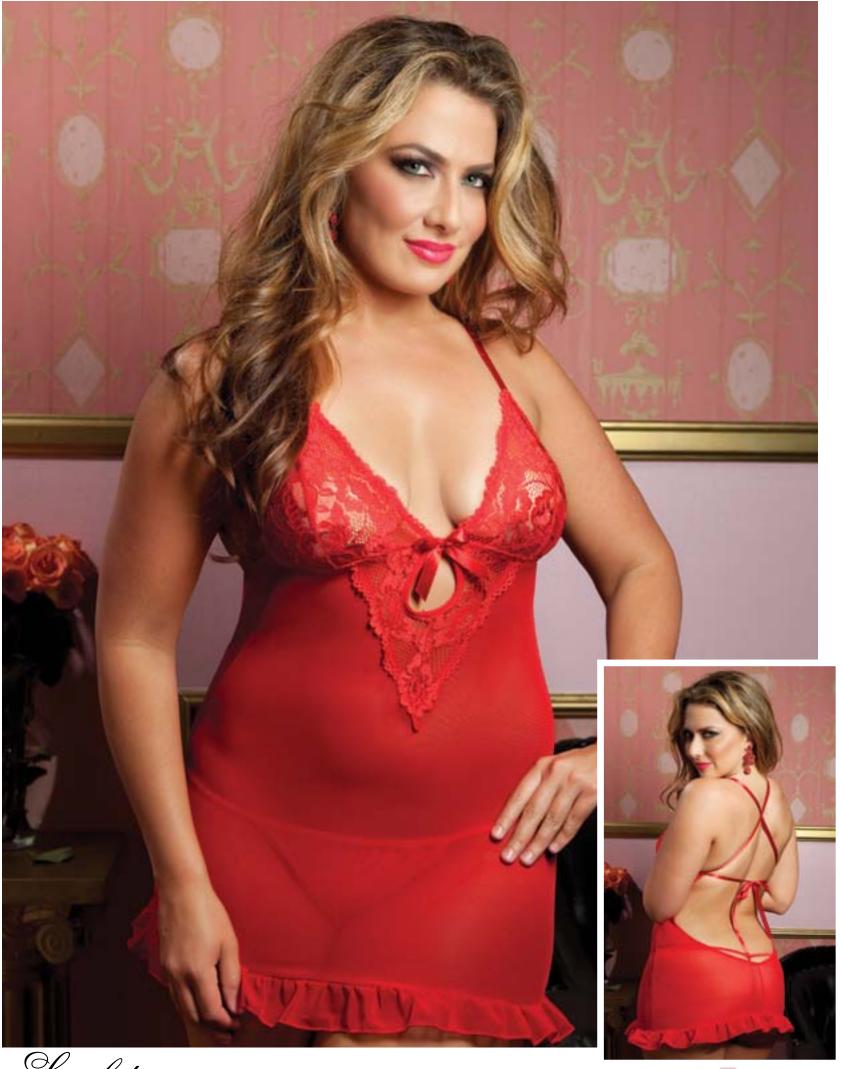

Green, Blue, Purple, White

S, M, L, XL, 1X/2X, 3X/4X

Black

detail, gold hardware, hook and eye closure, adjustable straps, lace trim, panty with removable garters S, M, L

Black

On the Provider 9583, 9583X [Non-Packaged] / 9583P, 9583XP [Packaged]