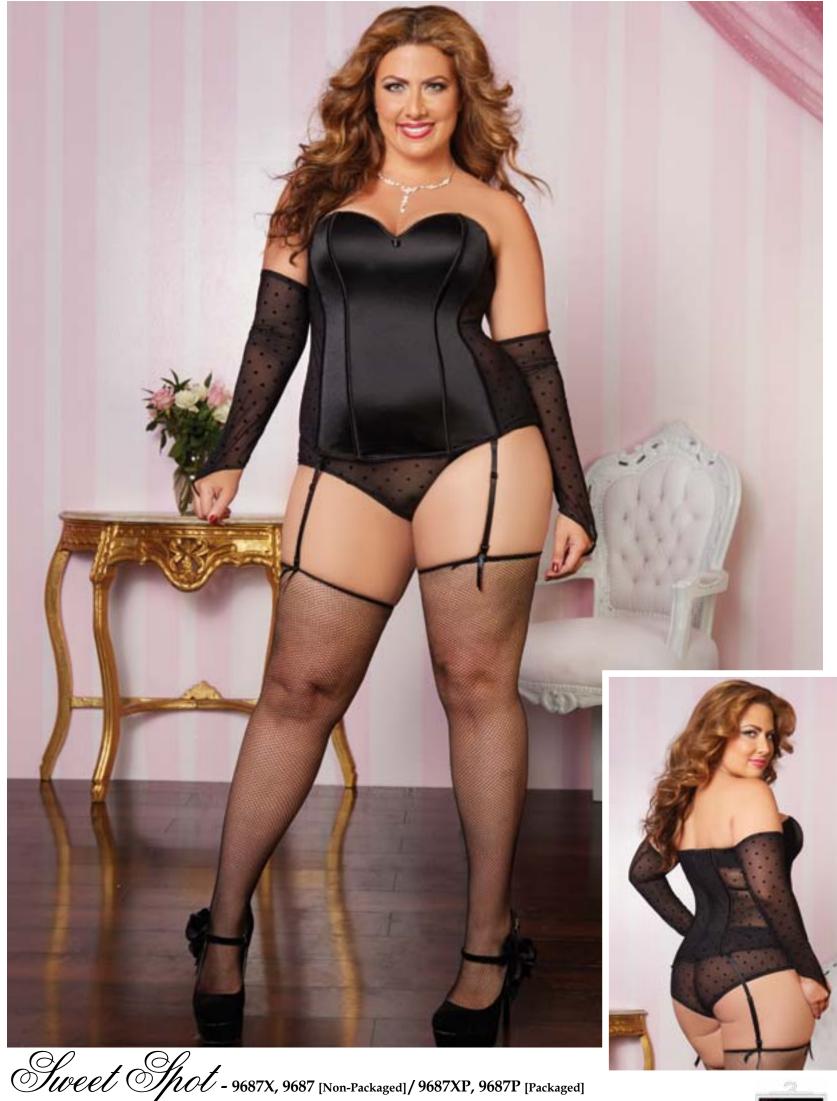

S, M, L

Black

Moonlight Magic - 9380, 9380X

Mesh floor-length gown, lace triangle cup, adjustable straps, lace front panel, center slit, and thong S, M, L, 1X/2X, 3X/4X
Red, Black

Sweet Shot - 9687, 9687X [Non-Packaged] / 9687P, 9687XP [Packaged]

Flocked dot mesh and stretch satin bustier, plunging sweetheart neckline, satin covered button, picot trim elastic, hook and eye back closure, boning, gauntlet gloves, removable garters, and panty with back shirring S, M, L, XL, 1X/2X, 3X/4X

Black

Long sleeve flocked dot mesh chemise with stretch satin sweetheart panel at center front, keyhole back with button closure, and thong

Bow and Beautiful - 9905

buttons, picot trim, garter straps and thong S, M, L, 1X/2X, 3X/4X Black