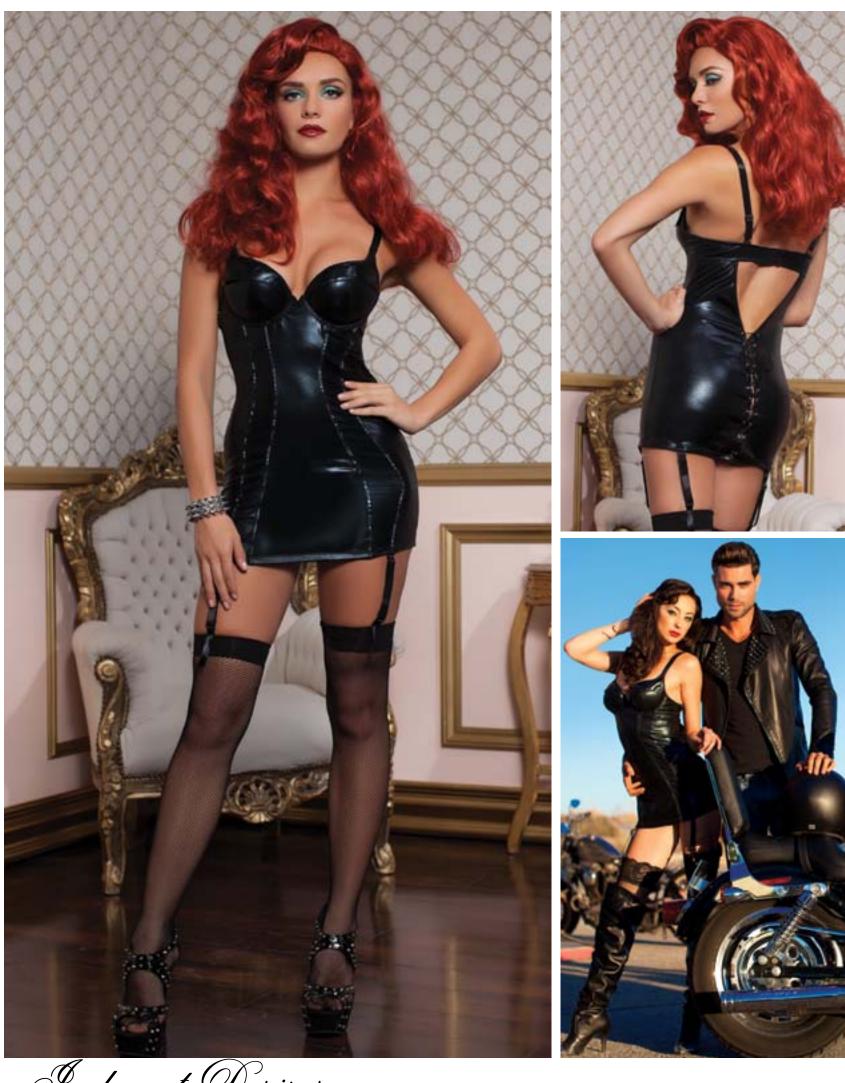

Stretchy satin bustier with zipper front, grommet lace-up back, boning, removable garters, and thong S, M, L, 1X/2X, 3X/4X Red, Green, Blue, Pink, Black

Basic Instinct - 9341, 9341X [Non-Packaged] / 9341P, 9341XP [Packaged]