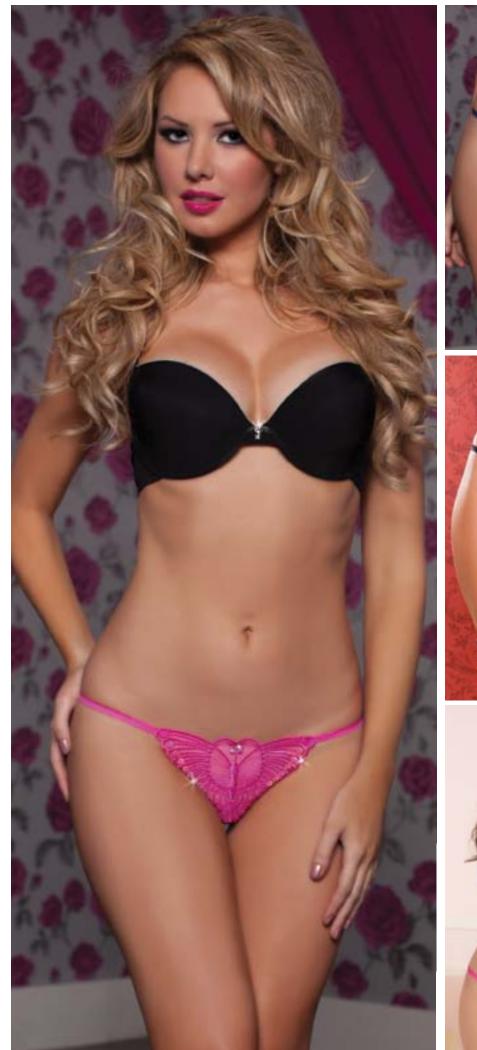

Fence mesh and floral galloon lace bustier, lightly padded underwire cups, shiny stretch satin covered boning, hook and eye closure, adjustable straps, lace overlay detail, satin tuxedo bows, removable garters, and thong S, M, L, XL, 1X/2X, 3X/4X

Magenta

floral galloon lace detail, satin tuxedo bows, adjustable straps, hook and eye closure, and thong. S, M, L

Magenta

Purple, Pink

Clegansa - 9741

Mesh and scalloped lace underwire bra, adjustable picot elastic straps, stretch satin channeling, hook and eye back closure, garter belt with removable garters and scalloped lace detail, and panty with back scalloped lace detail S, M, L, XL