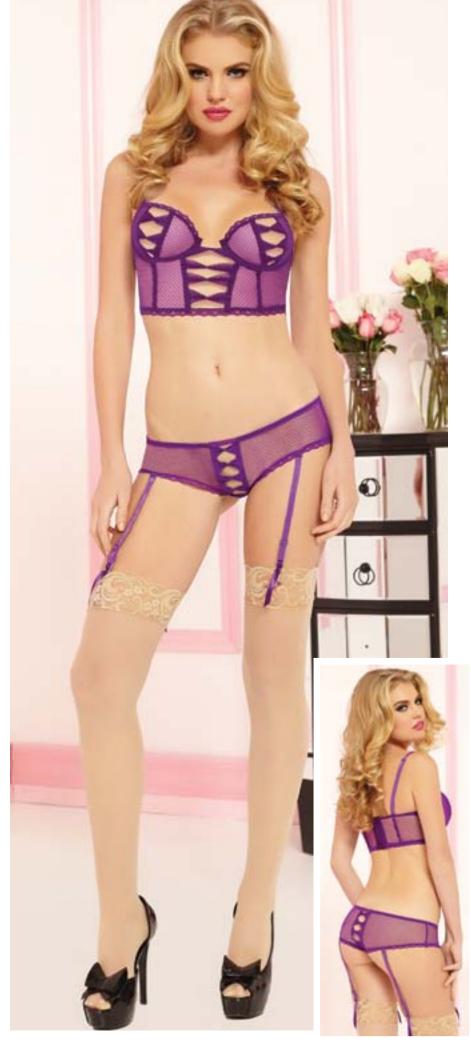

Green, Blue, Purple, White

S, M, L, XL, 1X/2X, 3X/4X

Black

detail, gold hardware, hook and eye closure, adjustable straps, lace trim, panty with removable garters S, M, L

Black

On the Provider 9583, 9583X [Non-Packaged] / 9583P, 9583XP [Packaged]

Leopard pattern lace and mesh bustier, underwire molded cup, boning, contrast satin bow, adjustable

straps, hook and eye back closure, removable garters, and thong S, M, L, 1X/2X, 3X/4X

Black

adjustable straps, leopard pattern lace hem, and thong S, M, L, 1X/2X, 3X/4X Black