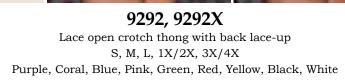

Lurex lace open crotch boyshort with front lace-up detail, and removable garters S, M, L, XL
Purple, Red, Pink, Black, Blue

9294, 9294X

Lace boyshort with open crotch and ruffle back
S, M, L, 1X/2X, 3X/4X