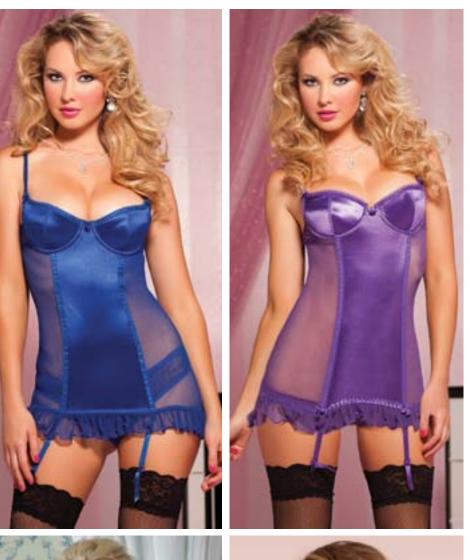

Fence mesh and floral galloon lace bustier, lightly padded underwire cups, shiny stretch satin covered boning, hook and eye closure, adjustable straps, lace overlay detail, satin tuxedo bows, removable garters, and thong S, M, L, XL, 1X/2X, 3X/4X