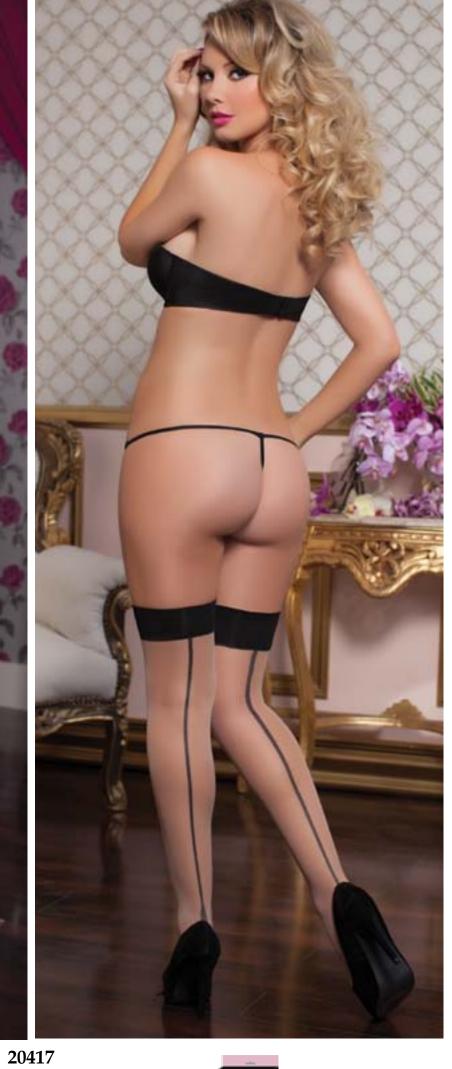

Sheer stockings with backseam, contrast top, and cuban heel

One Size Black, Nude

20305, 20305X

Lace top fishnet thigh high with back seam
One Size, One Size Queen
Black

20414
Opaque thigh highs with criss-cross back detail
One Size
Black