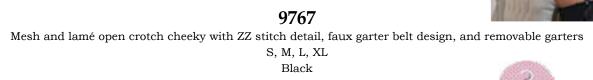

One Size Queen, One Size

One Size, One Size Queen

Black, Red

Total Catch - 9810P

Fishnet thong with wide shiny elastic, gold hardware, and removable garter straps One Size Black

A Total Catch - 9940P

Fishnet thong with grommet waistband, choker, and removable metal chain (can be worn as a leash) One Size Black