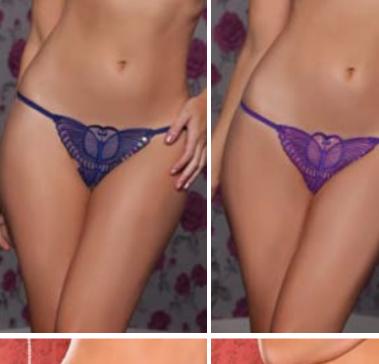

Magenta

floral galloon lace detail, satin tuxedo bows, adjustable straps, hook and eye closure, and thong. S, M, L

Magenta

Purple, Pink

Clegansa - 9741

Mesh and scalloped lace underwire bra, adjustable picot elastic straps, stretch satin channeling, hook and eye back closure, garter belt with removable garters and scalloped lace detail, and panty with back scalloped lace detail S, M, L, XL

Purple, Pink

Wesh and scalloped lace bustier with underwire, stretch satin channeling, adjustable picot elastic straps, hook and eye back closure, adjustable garters, and panty with back scalloped lace detail