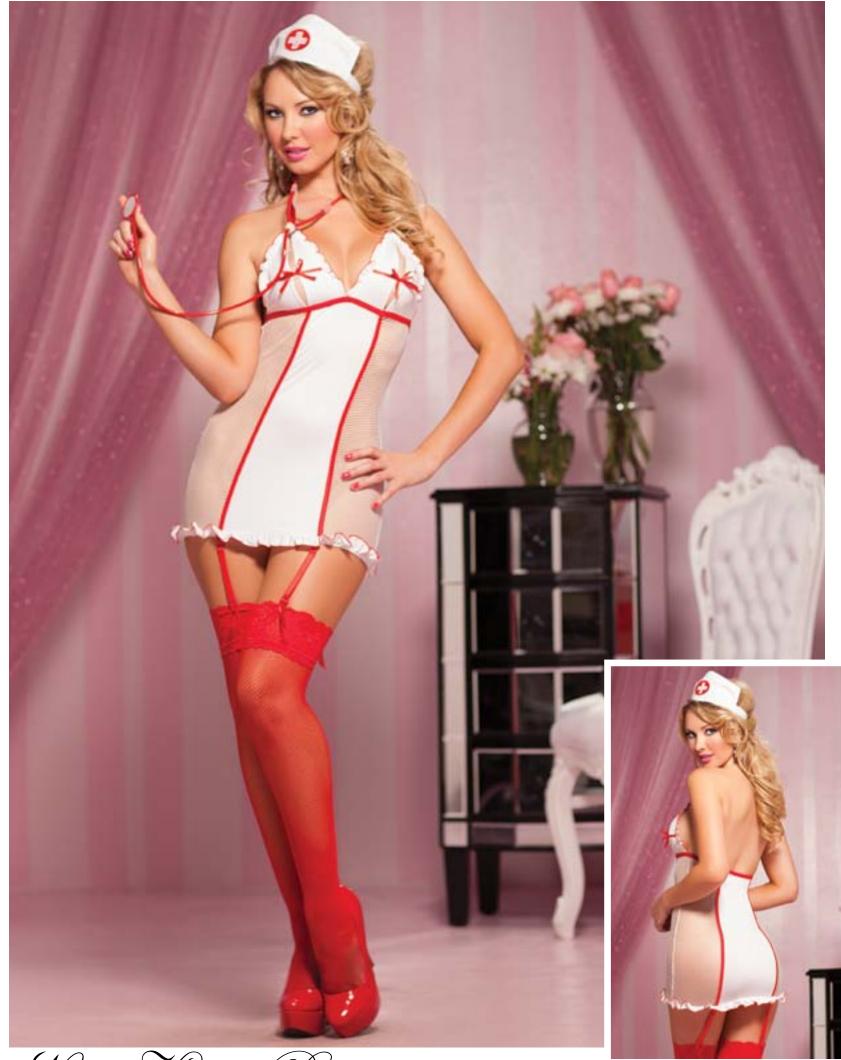

Haughty Hurse - 9736P

226

Hurse Feel Good-9253, 9253X

Open cup and open crotch mesh teddy, ruffle skirt, removable garters, and nurse hat (stethoscope not included)

One Size, One Size Queen

White

Three piece chemise, hat, and thong nurse set (stethoscope not included). Fishnet and microfiber chemise with split triangle cups, contrast princess seams, ribbon ties and halter straps, ruffle details, removable garters, nurse hat, and thong One Size White