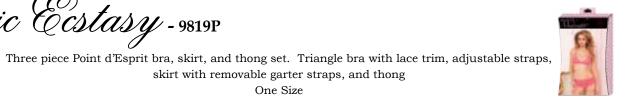

One Size Queen, One Size

Blue

278

Cuphoric Ecstasy - 9820XP, 9820P

Point d'Esprit fitted chemise, lace trim, halter straps, plunging neckline, empire elastic, removable garter straps and thong One Size Queen, One Size Coral

Euphoric Ecstasy - 9815xP, 9815P

Point d'Esprit cami, lace trim, halter straps and tap short with side slits

One Size Queen, One Size

Red

Sweetie Die - 9497XP, 9497P

Lace front chemise, contrast black lace trim, mesh back with criss-cross detail, adjustable straps, and thong One Size Queen, One Size Pink