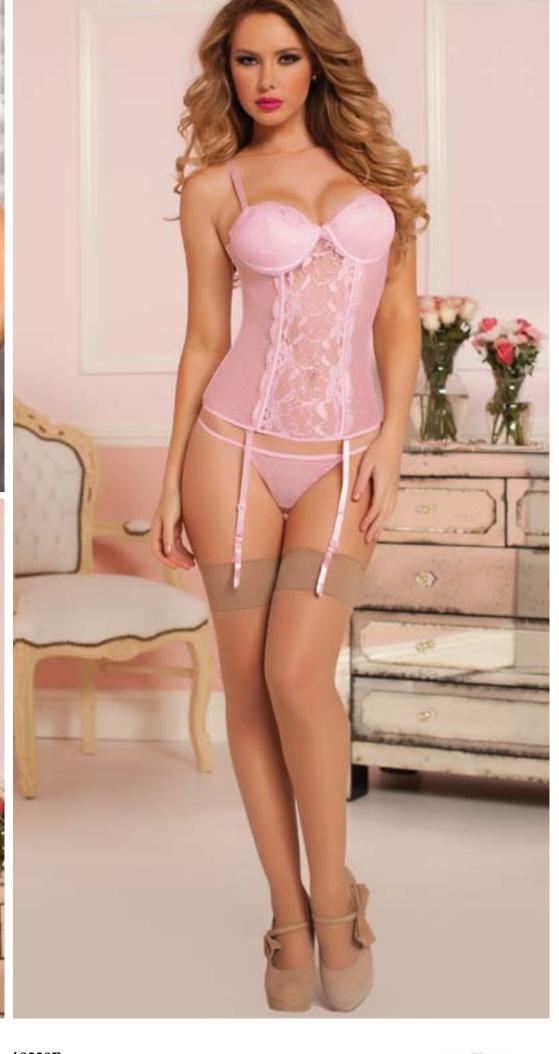

Fence mesh and floral galloon lace bustier, lightly padded underwire cups, shiny stretch satin covered boning, hook and eye closure, adjustable straps, lace overlay detail, satin tuxedo bows, removable garters, and thong S, M, L, XL, 1X/2X, 3X/4X