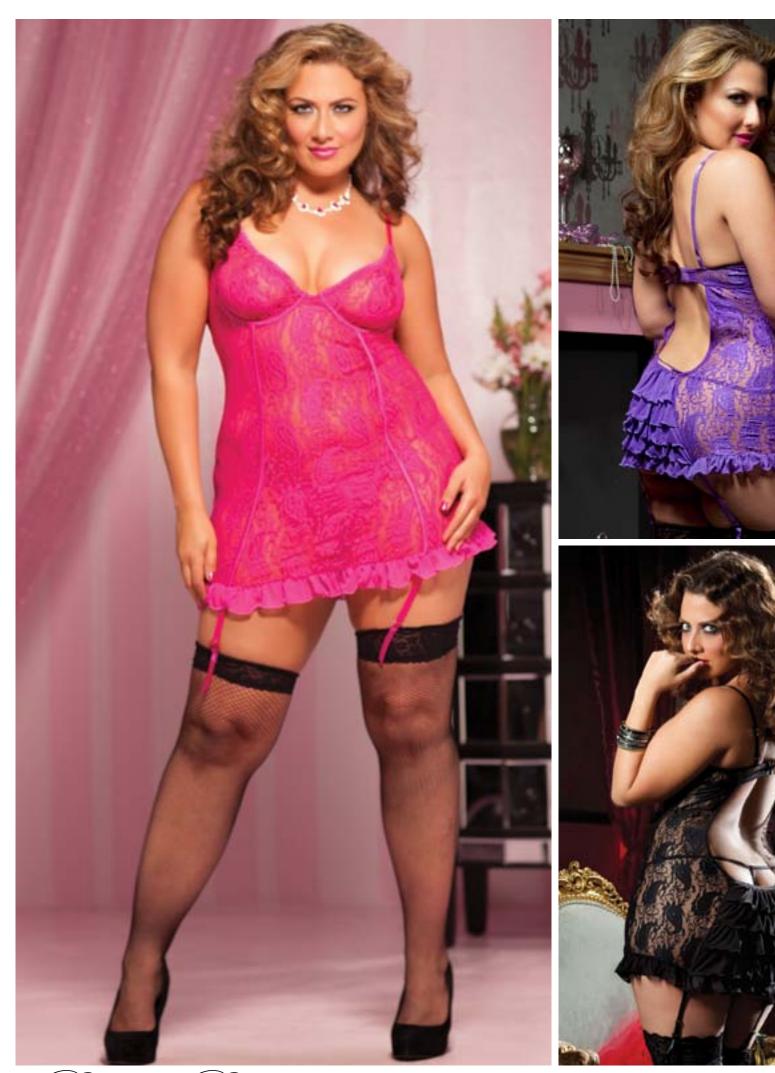

Haughty Little Secret - 9624

Floral lace and mesh bra, garter belt, and panty set. Underwire molded cup bra, satin bow with rosette detail, and adjustable straps. Shirred floral lace garter belt, satin bow with rosette detail, and hook and eye closure.