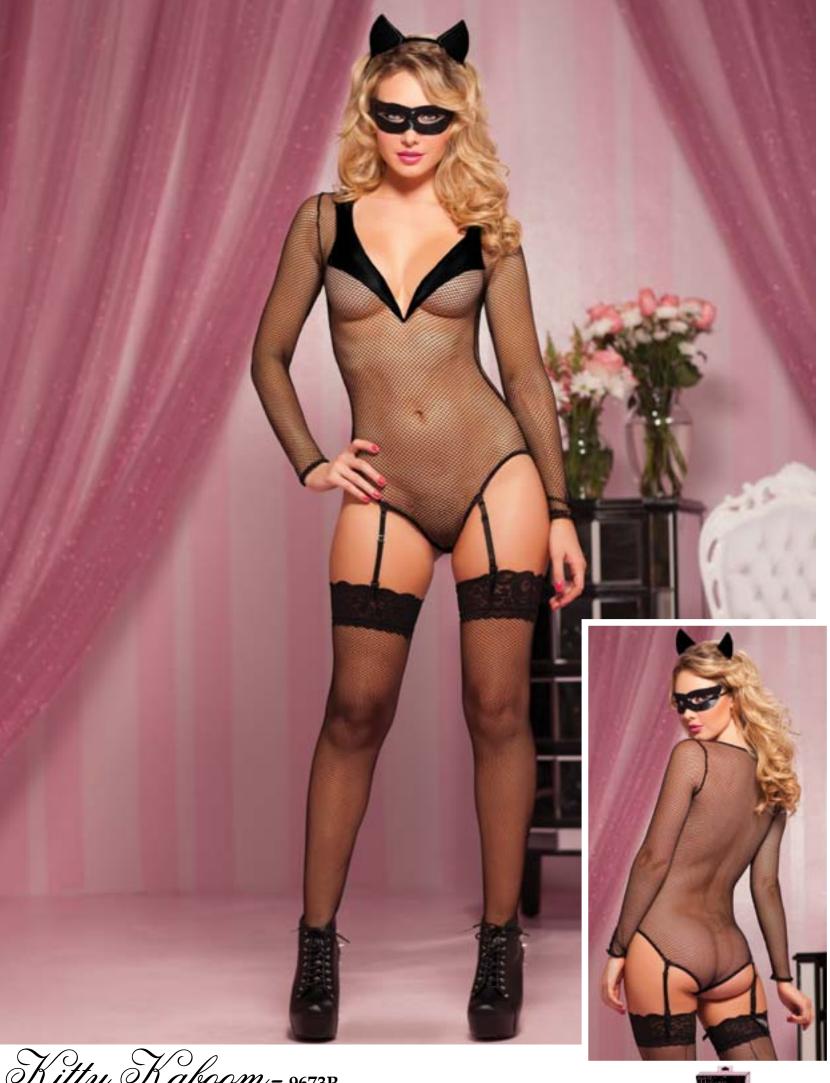

Camo

One Size

Brown

Three piece lace kitty set includes lace kitty ear headband with picot trim, chain collar with attached handcuffs, and side tie lace open crotch panty One Size

Titty Taboom - 9673P

Three piece teddy, headband, and eye m

Three piece teddy, headband, and eye mask cat woman set. Long sleeve fishnet teddy with lamé lapel, removable garters, and snap crotch, lamé cat ear headband, and lamé eye mask with elastic strap

One Size Black