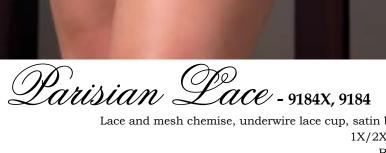

Parisian Lace - 9184, 9184x

Lace and mesh chemise, underwire lace cup, satin bow, adjustable straps, hook and eye back closure, and thong S, M, L, 1X/2X, 3X/4X White, Black

Parisian Lace - 9188

Lace and mesh teddy, underwire lace cup, adjustable straps, satin bow, and snap crotch S, M, L White, Black