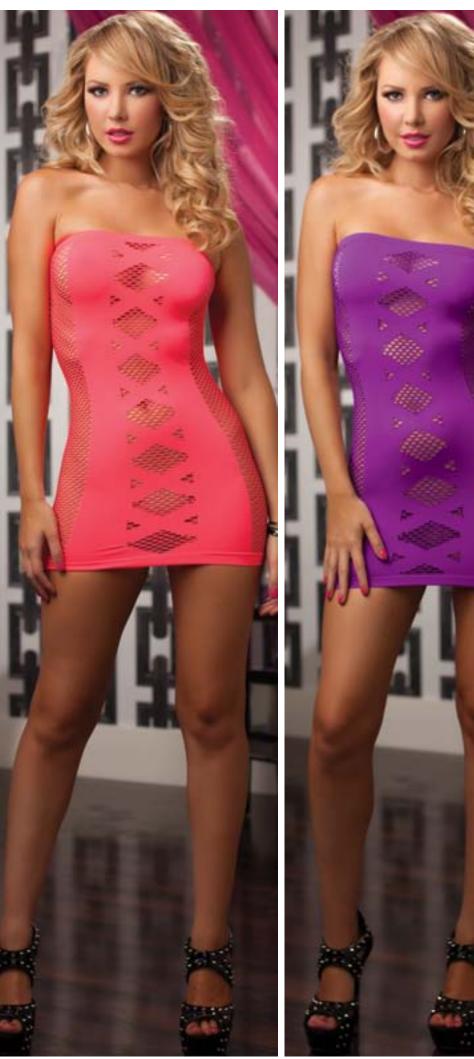

s with slash sides, plunging neckline, and removable garter straps
One Size, One Size Queen
Black, Purple

















Flashy - 9863P

Seamless sheer and opaque tube top and panty set with slash sides

One Size

Black





adjustable straps, and removable garters One Size, One Size Queen Black





The Holy Diess - 9709P

Seamless fishnet dress with opaque cross detail, cap sleeves, and removable garters

One Size









Seamless long sleeve dress, scoop neck, back fishnet skull design, and removable garters One Size Black



Two piece seamless fence net set. Long sleeve crewneck crop top and panty

One Size



























Black







Mix It Up - 9734P

Seamless dress with geometric cut outs, netting, and adjustable straps

One Size

Black



































Double Cross - 9733P























Full Shrottle - 9693P

Seamless off-the-shoulder long sleeve dress with fence-net front and back and opaque sides
One Size
Red, White, Black







Seamless dress with scoop neck, star shaped fishnet cut outs, and adjustable straps
One Size
Yellow, Blue, Black













Seductress - 9512P, 9512XP

Seamless dress with multi-way shoulder straps and fence-net body One Size, One Size Queen Blue, Black



206







straps, snap crotch, bunny ear headband, tuxedo bow choker, and removable marabou tail One Size

Pink





Midnight Hop-9674P

Four piece teddy, headband, bow tie, and tail bunny set. Stretchy microfiber sweetheart neckline teddy with adjustable straps, detachable garters, and snap crotch, satin bendable ear headband, tuxedo bow cho