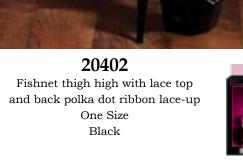

20402

20404 Sheer thigh high, lace top with silicone, faux lace-up and lurex bow details
One Size
Black

20403 Opaque thigh high with keyhole back, satin bows, and rhinestone detail One Size Black

Opaque thigh high with lace-up back
One Size Black