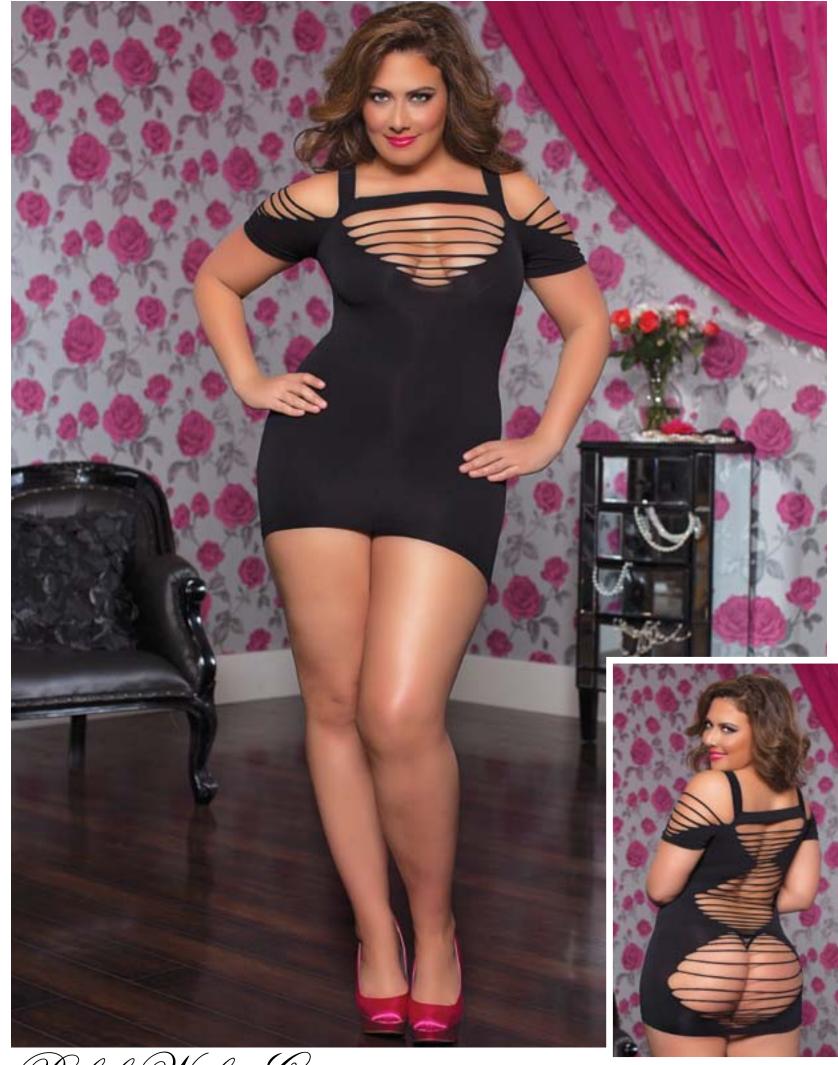

Seamless dress with geometric cut outs, netting, and adjustable straps

One Size

Black

Double Cross - 9733P

Full Shrottle - 9693P

Seamless off-the-shoulder long sleeve dress with fence-net front and back and opaque sides
One Size
Red, White, Black