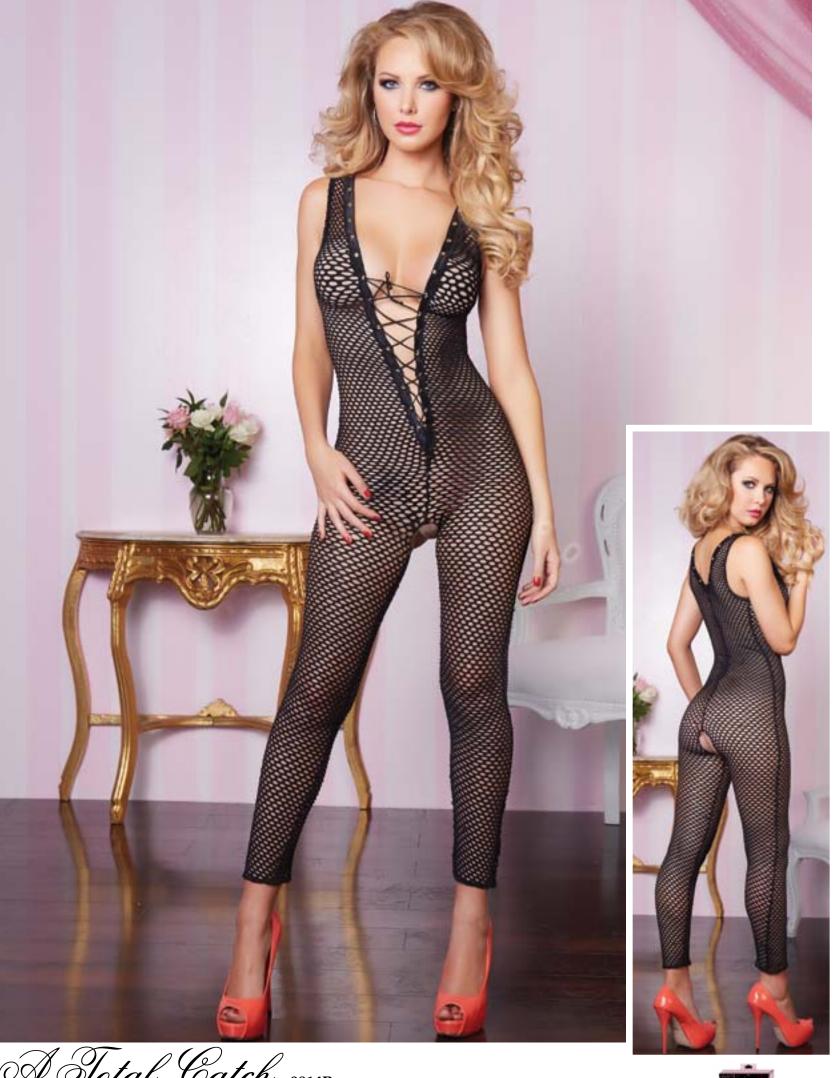

Total Catch - 9809P, 9809XP

Stretchy fishnet and shiny wide elastic chemise with large gold rings, adjustable straps with criss-cross back detail, and thong One Size, One Size Queen Black

Black

A Total Catch - 9814P

Sleeveless stretchy fishnet bodysuit with plunging "V" neckline, grommet trim, lace-up front and open crotch One Size

One Size

Black

Commander in Chic - 9875P, 9875XP Camo print microfiber and fishnet chemise, triangle split cups with ribbon ties, adjustable straps, removable garters and thong One Size, One Size Queen Camo