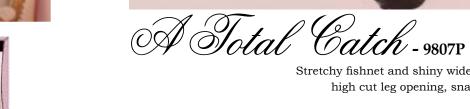

One Size

Leopard

straps, dot mesh skirt with removable garter straps, thong, and handcuffs

Stretchy fishnet and shiny wide elastic teddy with large gold rings, strappy back detail, high cut leg opening, snap crotch, removable garter straps, and handcuffs

Total Catch - 9809P, 9809XP

Stretchy fishnet and shiny wide elastic chemise with large gold rings, adjustable straps with criss-cross back detail, and thong One Size, One Size Queen Black

Black

A Total Catch - 9814P