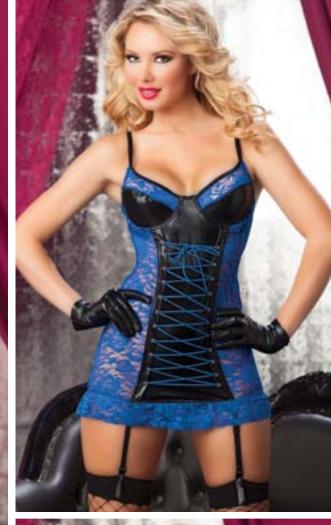

Fence mesh and floral galloon lace bustier, lightly padded underwire cups, shiny stretch satin covered boning, hook and eye closure, adjustable straps, lace overlay detail, satin tuxedo bows, removable garters, and thong S, M, L, XL, 1X/2X, 3X/4X

Magenta

floral galloon lace detail, satin tuxedo bows, adjustable straps, hook and eye closure, and thong. S, M, L

Magenta

Purple, Pink

Clegansa - 9741

Mesh and scalloped lace underwire bra, adjustable picot elastic straps, stretch satin channeling, hook and eye back closure, garter belt with removable garters and scalloped lace detail, and panty with back scalloped lace detail S, M, L, XL