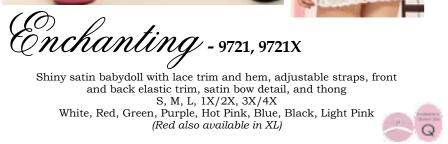

Shiny satin chemise with lace trims, inserts, and hem, multi-way ties, satin bow detail, and thong S, M, L, 1X/2X, 3X/4X
White, Black, Red, Green, Purple, Hot Pink, Blue, Black, Light Pink (Red also available in XL)