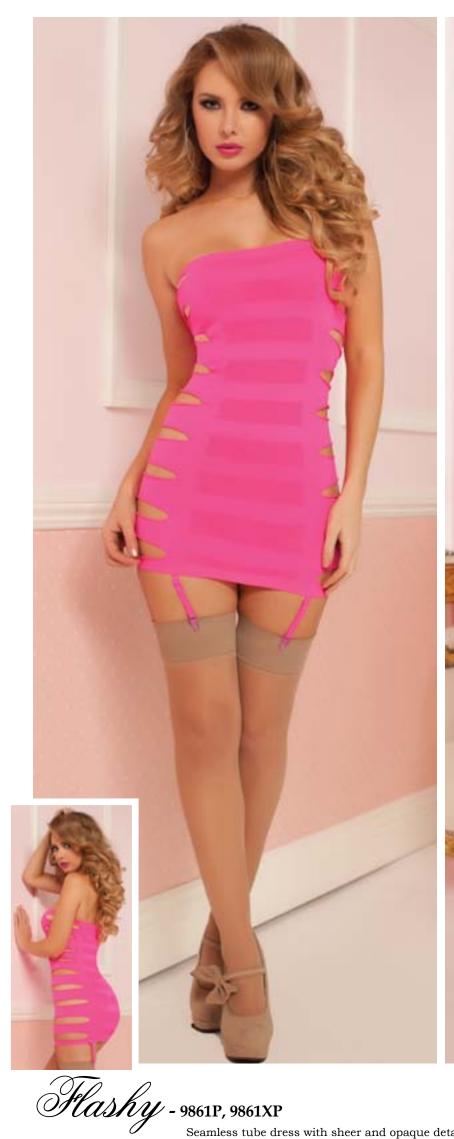

Flashy - 9863P

Seamless sheer and opaque tube top and panty set with slash sides

One Size

Black

adjustable straps, and removable garters One Size, One Size Queen Black

The Holy Diess - 9709P

Seamless fishnet dress with opaque cross detail, cap sleeves, and removable garters