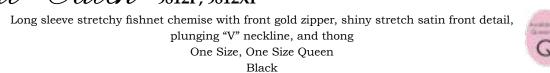

Fishnet and shiny wide elastic gartered cami with front gold zipper, plunging "V" neckline, gold hardware, thong, and handcuffs
One Size Queen, One Size
Black

Total Catch - 9809XP, 9809P

Fishnet and shiny wide elastic chemise with large gold rings, adjustable straps with criss-cross back detail, and thong One Size Queen, One Size Black

Long sleeve fishnet chemise with front gold zipper, shiny stretch satin front detail, plunging "V" neckline, and thong One Size Queen, One Size Black

Commander in Chic - 9875XP, 9875P

Camo print microfiber and fishnet chemise, triangle split cups with ribbon ties, adjustable straps, removable garters and thong