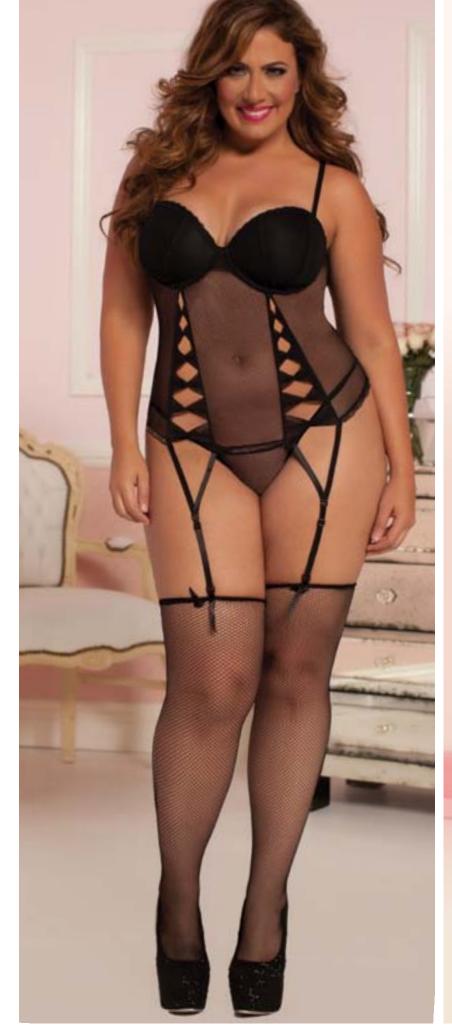

Red

248

Bow and Beautiful - 9903X, 9903 [Non-Packaged] / 9903XP, 9903P [Packaged]

Fence mesh bustier with open bow details, molded balconette cups, underwire, lace trim, princess seams, picot elastic, adjustable straps, hook and eye closure, removable garter straps, and thong 1X/2X, 3X/4X, S, M, L, XL