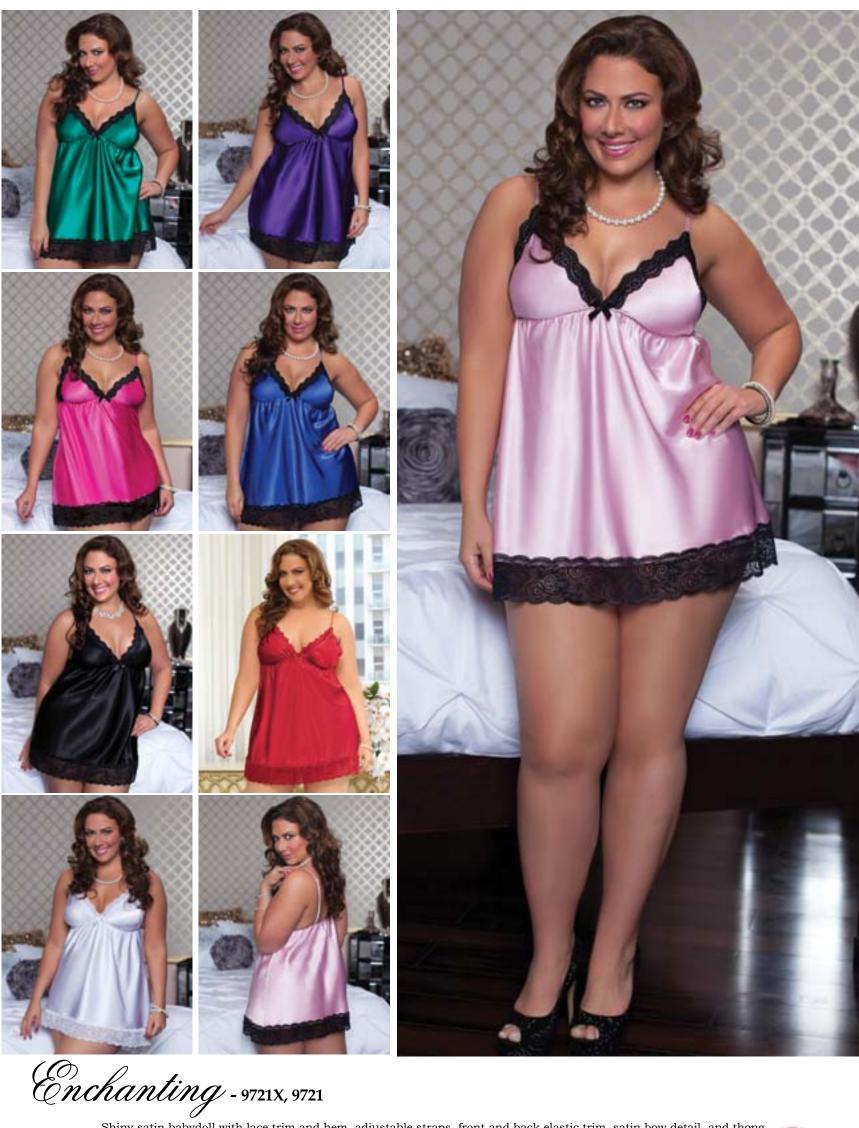

S, M, L, 1X/2X, 3X/4X

Green. Red

Conchanting - 9762, 9762X
Shiny satin robe with lace hem and lace trimmed sleeves, hidden pockets, and satin sash
One Size, One Size Queen Black, White

Fence mesh and stretch galloon lace high-low camidoll, contrast lace underwire cups with scoop overlay, adjustable straps, satin bow detail, picot trim, and thong

Enchanting - 9762, 9762x

Shiny satin robe with lace hem and lace trimmed sleeves, hidden pockets, and satin sash
One Size, One Size Queen
White, Black

One Size, One Size Queen

White

Bedazzled Bride - 9879P