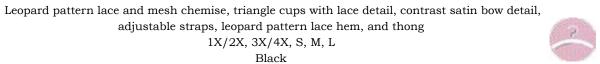

Leopard pattern lace and mesh bustier, underwire molded cup, boning, contrast satin bow, adjustable

straps, hook and eye back closure, removable garters, and thong S, M, L, 1X/2X, 3X/4X

Black

adjustable straps, leopard pattern lace hem, and thong S, M, L, 1X/2X, 3X/4X Black

On the Prowl-9581

Leopard pattern lace and mesh teddy, triangle lace cups, adjustable straps, contrast satin bow, open back, and removable garters S/M, M/L Black

elastic, princess seams, lace trim, adjustable straps, keyhole back, hook and eye closure, removable garters, and thong S, M, L, XL, 1X/2X, 3X/4X Pink