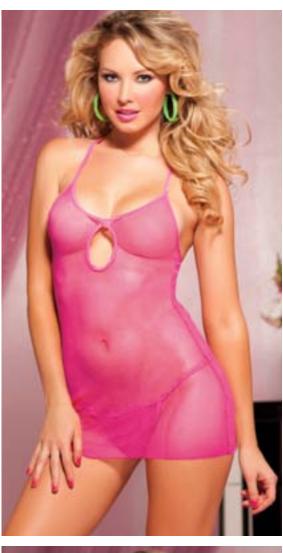

White. Green, Blue, Purple

Two piece set: satin and lace cami, front and back elastic trim, under cup lace inserts, adjustable straps, and tap shorts with elastic and center front lace inserts, side trims and satin ribbon bow S, M, L, XL
White, Red, Green, Purple, Hot Pink, Blue, Black, Light Pink (Red also available in Queen Size)

Shiny satin chemise with lace trims, inserts, and hem, multi-way ties, satin bow detail, and thong S, M, L, 1X/2X, 3X/4X
White, Black, Red, Green, Purple, Hot Pink, Blue, Black, Light Pink (Red also available in XL)