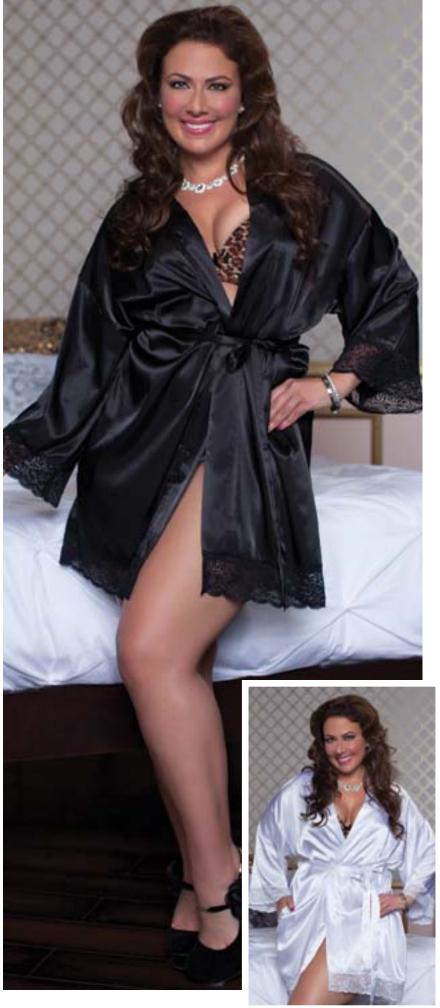

Shiny satin robe with lace hem and lace trimmed sleeves, hidden pockets, and satin sash One Size Queen, One Size Black, White

Paisley Pleasure - 9405x, 9405

Paisley lace robe, mesh ruffle trim, butterfly sleeves, and satin tie sash  $1X/2X,\,3X/4X,\,S/M,\,M/L$ 