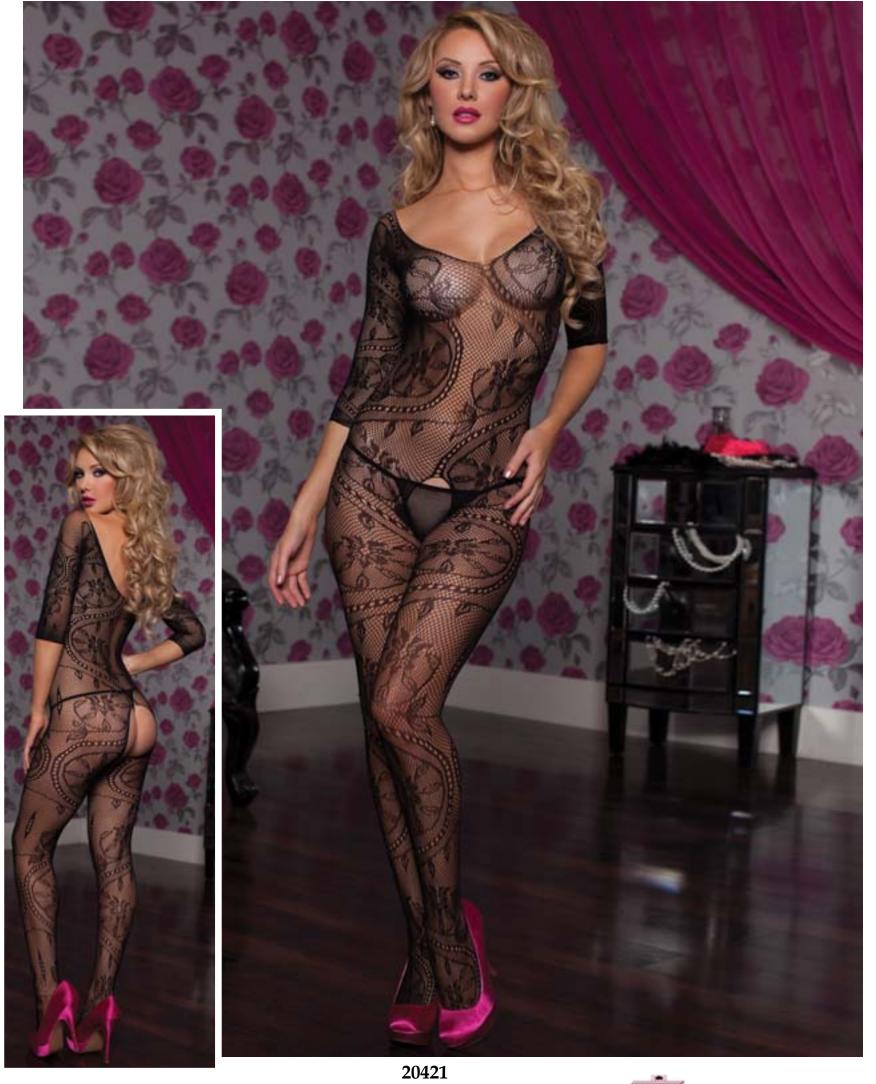

One Size

Black

Spaghetti strap seamless zig-zag pattern bodystocking, plunging front keyhole, side cut outs, and open crotch One Size Black

20419, 20419X

Crochet floral lace three quarter sleeve open crotch body stocking
One Size, One Size Queen
Black