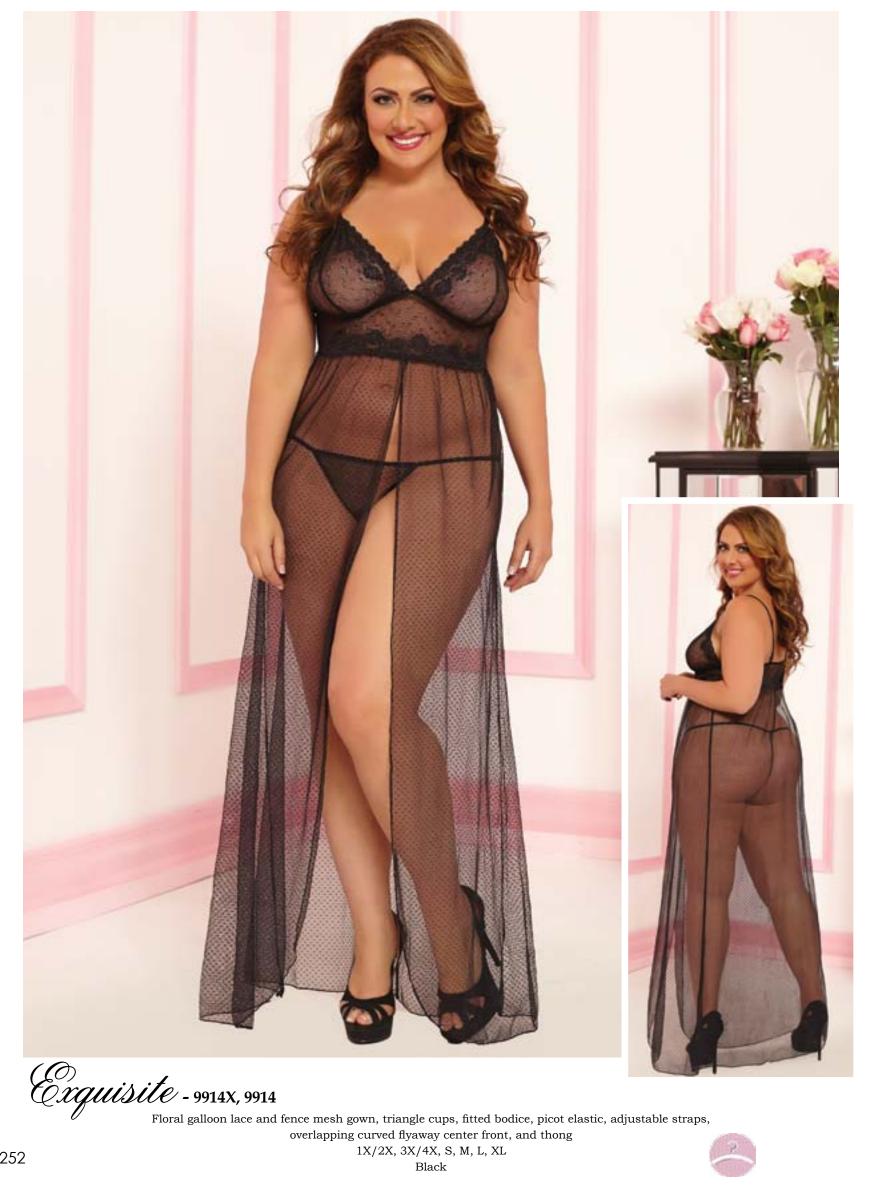

1X/2X, 3X/4X, S, M, L, XL

Black

Mesh floor-length gown, lace triangle cup, adjustable straps, lace front panel, center slit, and thong

1X/2X, 3X/4X, S, M, L

Pod Ricch Red, Black

Stretch satin bustier with molded push-up balconette cups, underwire, boning, hook and eye back closure, adjustable picot elastic straps, satin covered buttons and stretch lace detailing, removable garters, and thong 1X/2X, 3X/4X, S, M, L, XL