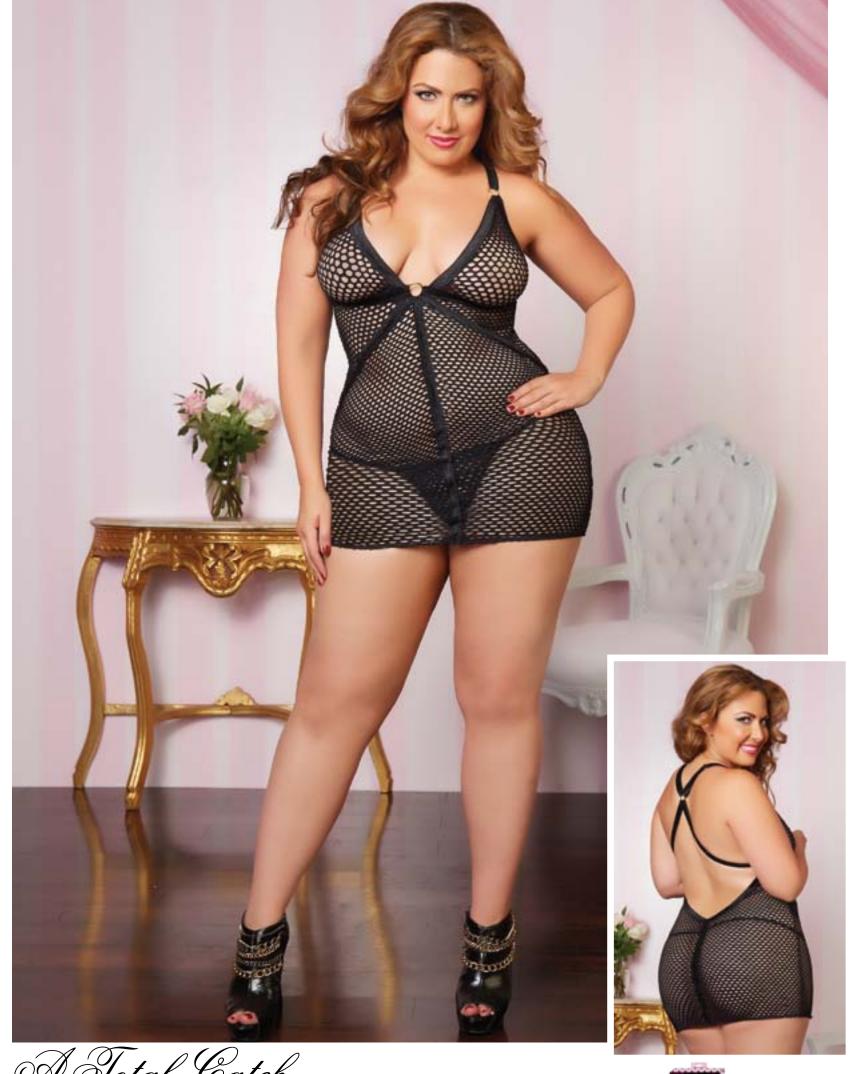

Total Catch - 9809P, 9809XP

Stretchy fishnet and shiny wide elastic chemise with large gold rings, adjustable straps with criss-cross back detail, and thong One Size, One Size Queen Black

Black

A Total Catch - 9814P