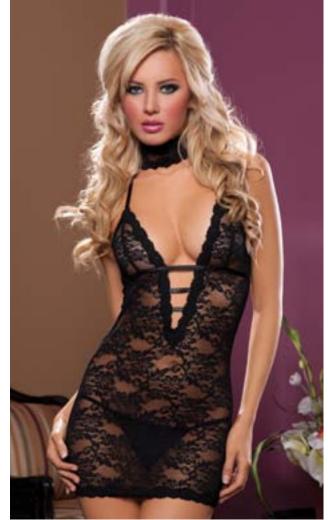

Fence mesh and floral galloon lace bustier, lightly padded underwire cups, shiny stretch satin covered boning, hook and eye closure, adjustable straps, lace overlay detail, satin tuxedo bows, removable garters, and thong S, M, L, XL, 1X/2X, 3X/4X

Magenta

floral galloon lace detail, satin tuxedo bows, adjustable straps, hook and eye closure, and thong. S, M, L

Magenta

Purple, Pink

Clegansa - 9741

Mesh and scalloped lace underwire bra, adjustable picot elastic straps, stretch satin channeling, hook and eye back closure, garter belt with removable garters and scalloped lace detail, and panty with back scalloped lace detail S, M, L, XL