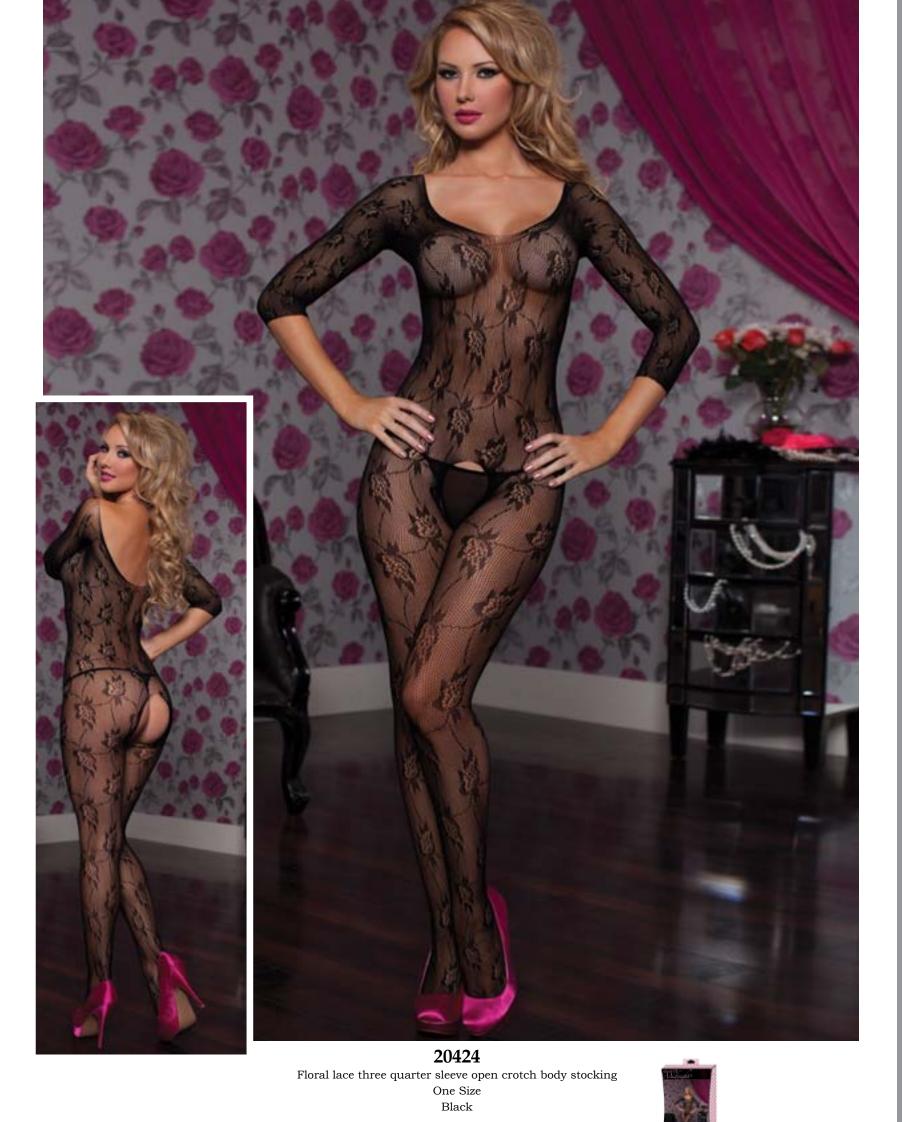

One Size

Black

Spaghetti strap seamless zig-zag pattern bodystocking, plunging front keyhole, side cut outs, and open crotch One Size Black

20419, 20419X

Crochet floral lace three quarter sleeve open crotch body stocking
One Size, One Size Queen
Black