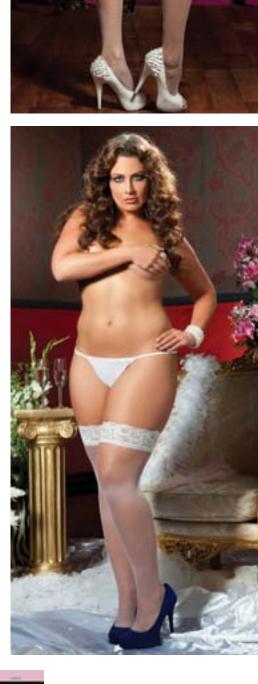

Floral lace thigh highs with scallop lace top
One Size
Black

Sheer striped thigh highs, ruffled lace top, and satin bow
One Size
Black

20411
Fishnet thigh highs
One Size
Red, Black, White

20304, 20304X
Fishnet thigh high
One Size, One Size Queen
Black