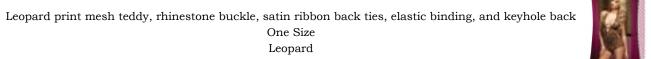

Three piece metallic dot mesh bra set. Scoop bralette with ruffle, satin ribbon trim, adjustable straps, skirt with removable garter straps, and thong One Size

White

Lace teddy, rhinestone buckle, lace trim, satin ribbon back tie, back keyhole, and satin bow