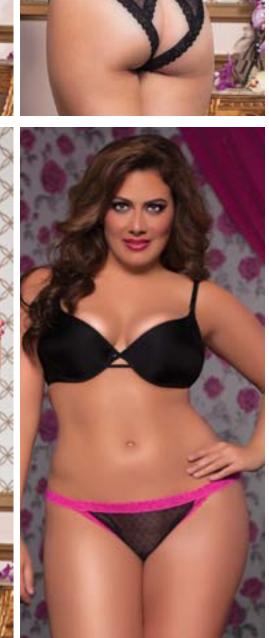

9881, 9881X

Microfiber open crotch cheekster with contrast lace trim S, M, L, XL, 1X/2X, 3X/4X

Black, Blue

9471, 9471X

Lace open crotch thong with side ribbon lace-up
S, M, L, 1X/2X, 3X/4X

White, Red, Black, Blue, Purple, Pink