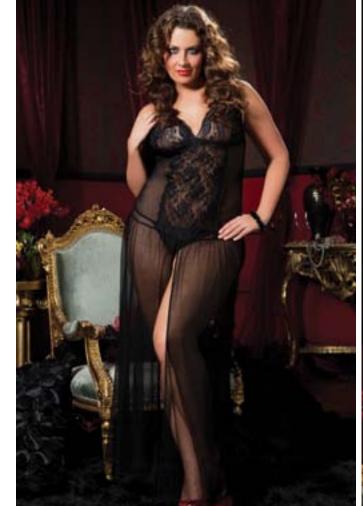

S, M, L

Black

Moonlight Magic - 9380, 9380X

Mesh floor-length gown, lace triangle cup, adjustable straps, lace front panel, center slit, and thong S, M, L, 1X/2X, 3X/4X
Red, Black

Sweet Shot - 9687, 9687X [Non-Packaged] / 9687P, 9687XP [Packaged]