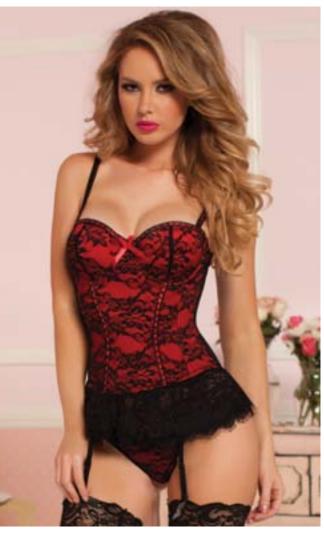

Fence mesh and floral galloon lace bustier, lightly padded underwire cups, shiny stretch satin covered boning, hook and eye closure, adjustable straps, lace overlay detail, satin tuxedo bows, removable garters, and thong S, M, L, XL, 1X/2X, 3X/4X