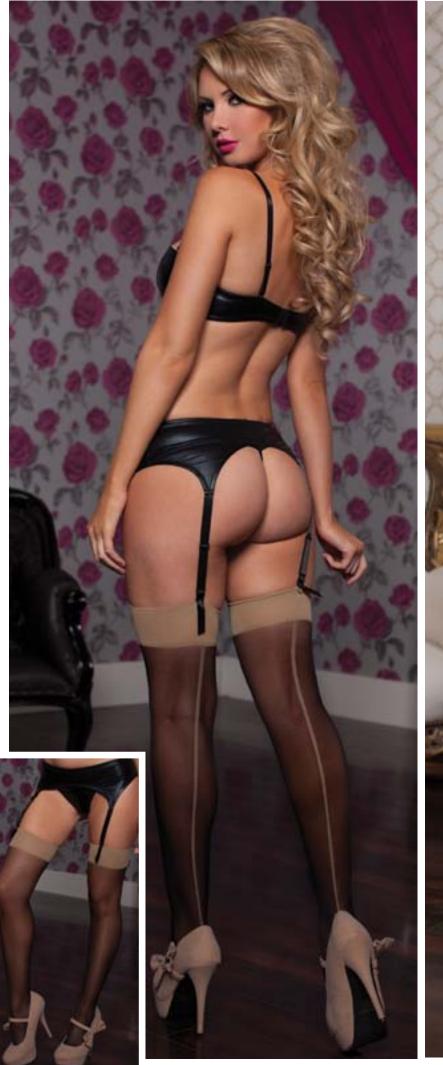

Sheer stockings with backseam, contrast top, and cuban heel

One Size Black, Nude

20305, 20305X

Lace top fishnet thigh high with back seam
One Size, One Size Queen
Black

20414
Opaque thigh highs with criss-cross back detail
One Size
Black