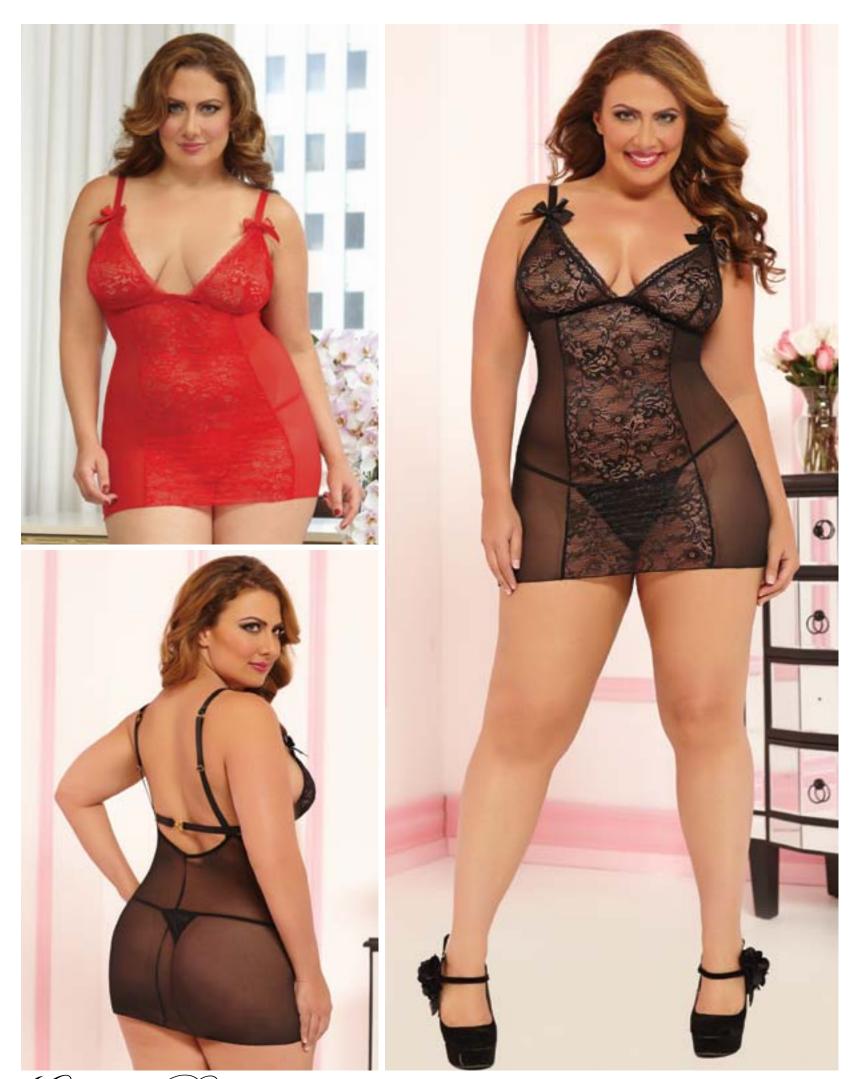

Red

Lace and shiny stretch satin bustier, underwire lightly padded half cup, galloon lace edge, satin bow with gold and rhinestone pendant, gold rings, adjustable double straps, satin covered boning, front lace overlay detail, microfiber back, hook and eye closure, removable garters, and thong

1X/2X, 3X/4X, S, M, L

Green, Red

License To Whill - 9383X, 9383 [Non-Packaged] / 9383XP, 9383P [Packaged]

Enchanting - 9722X, 9722

(Red also available in XL)

Enchanting - 9720X, 9720

Two piece set: satin and lace cami, front and back elastic trim, under cup lace inserts, adjustable straps, and tap shorts with elastic and center front lace inserts, side trims and satin ribbon bow