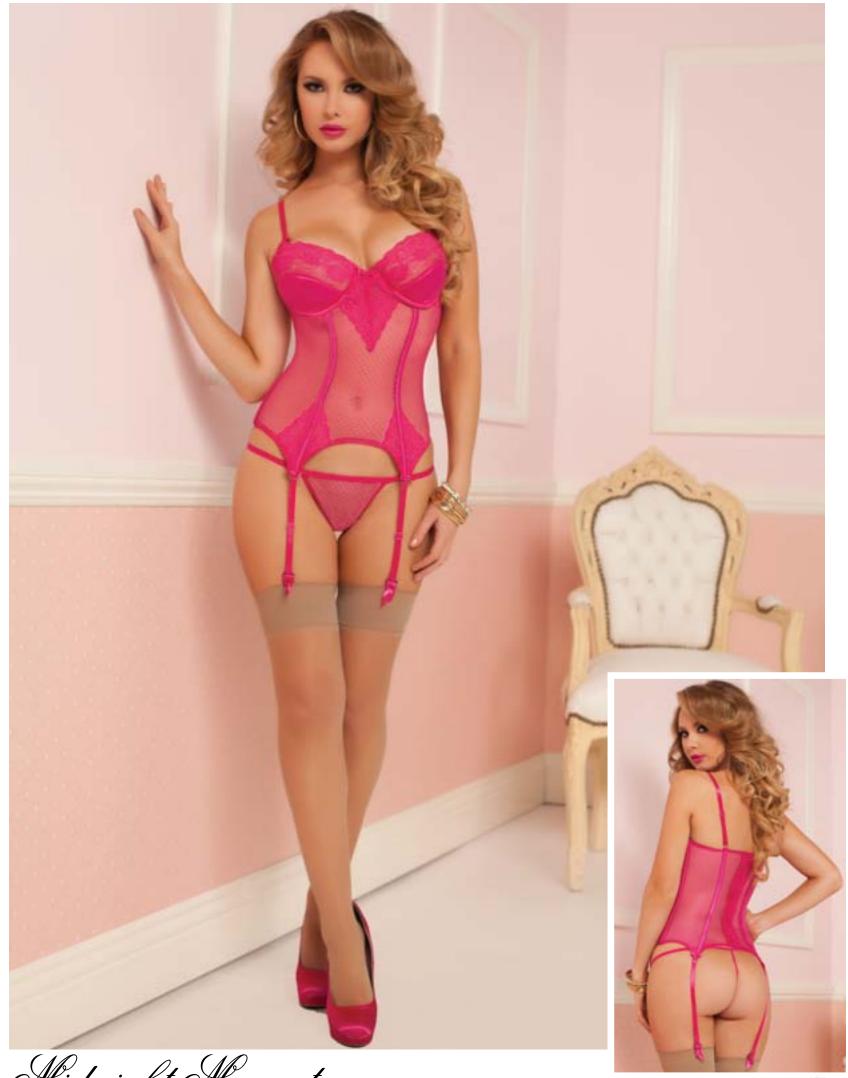

## \*\*PAGNATION COLOR COPE Non-Packaged Lingerie: White Bridal: Blue Packaged Lingerie: Pink Baby Got Curves\*\*: Red Panties, Garter Belts, Hosiery, & Accessories: Grey

Hidnight Hagenta - 9898, 9898X [Non-Packaged] / 9898P, 9898XP [Packaged]

Fence mesh and floral galloon lace bustier, lightly padded underwire cups, shiny stretch satin covered boning, hook and eye closure, adjustable straps, lace overlay detail, satin tuxedo bows, removable garters, and thong S, M, L, XL, 1X/2X, 3X/4X