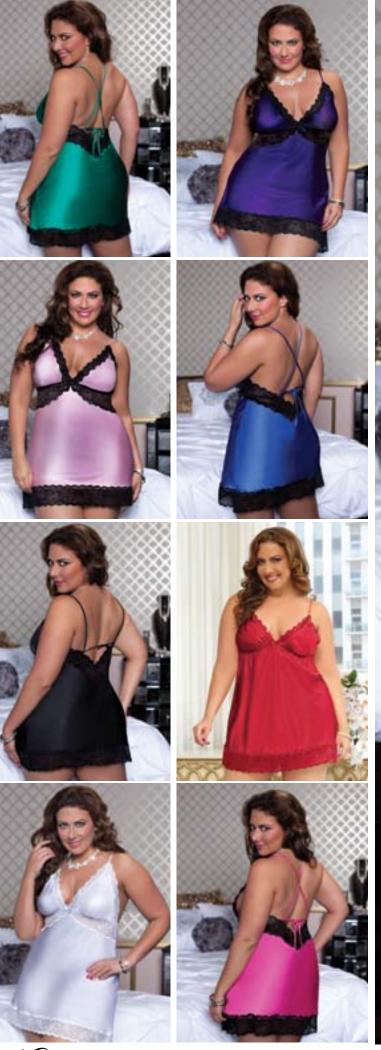

S, M, L, 1X/2X, 3X/4X

Green. Red

Conchanting - 9762, 9762X
Shiny satin robe with lace hem and lace trimmed sleeves, hidden pockets, and satin sash
One Size, One Size Queen Black, White

Fence mesh and stretch galloon lace high-low camidoll, contrast lace underwire cups with scoop overlay, adjustable straps, satin bow detail, picot trim, and thong

Enchanting - 9762, 9762x

Shiny satin robe with lace hem and lace trimmed sleeves, hidden pockets, and satin sash
One Size, One Size Queen
White, Black

One Size, One Size Queen

White

Bedazzled Bride - 9879P