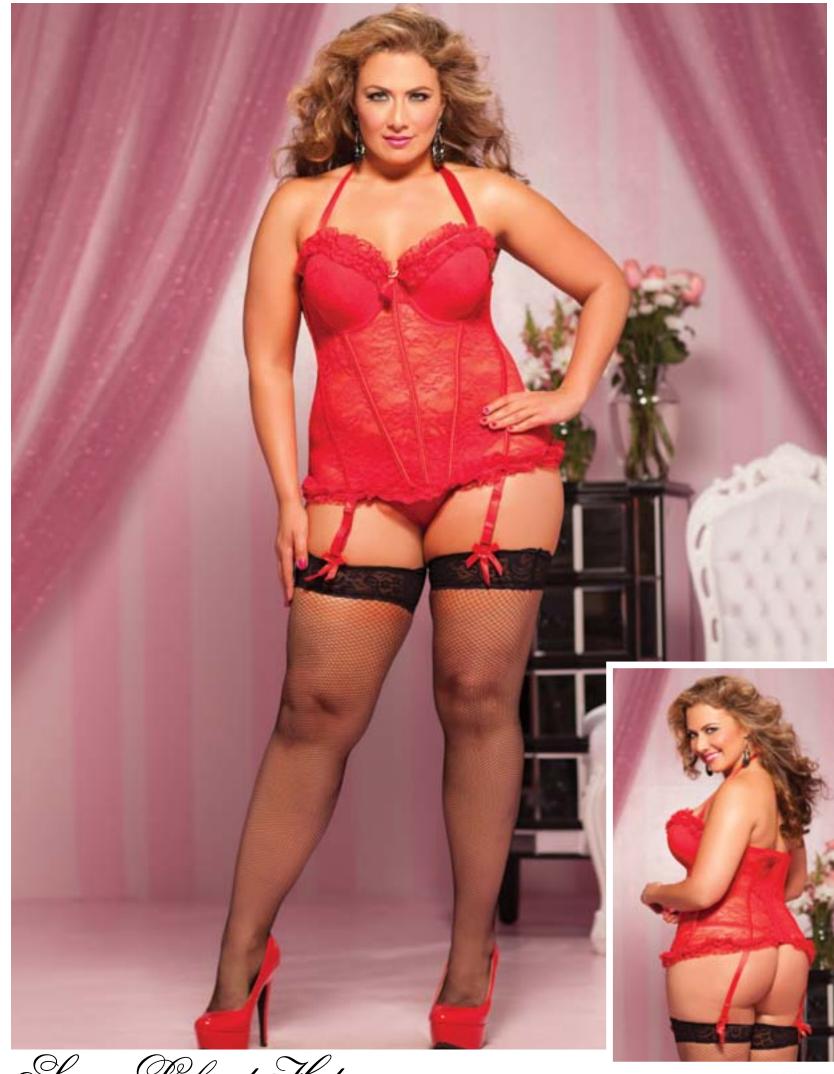

Some Like It Hot-9531, 9531X [Non-Packaged]/9531P, 9531XP [Packaged] Floral lace bustier, satin halter tie, underwire molded cup with ruffle trim, satin covered

boning, satin bows, rhinestone heart, removable garters, and thong S, M, L, 1X/2X, 3X/4X