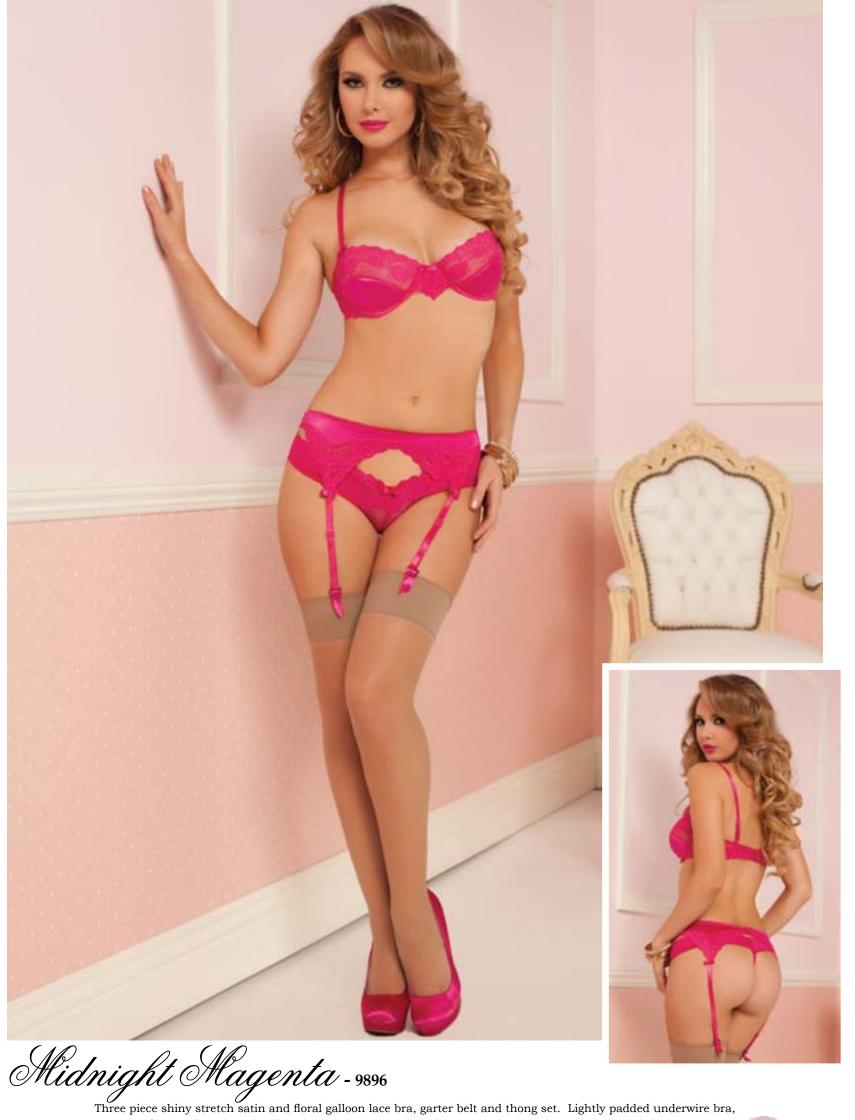

Magenta

floral galloon lace detail, satin tuxedo bows, adjustable straps, hook and eye closure, and thong. S, M, L

Magenta

Purple, Pink

Clegansa - 9741

Mesh and scalloped lace underwire bra, adjustable picot elastic straps, stretch satin channeling, hook and eye back closure, garter belt with removable garters and scalloped lace detail, and panty with back scalloped lace detail S, M, L, XL