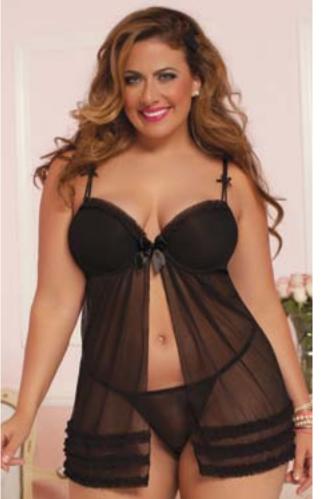

Coral, Black

Stretch satin and fishnet chemise, underwire molded cup, removable padding, lace and ribbon trim, satin bows, ruffle hem, adjustable straps, keyhole back, hook and eye back closure, removable garters, and thong S, M, L, XL

One Size

Red

Mesh flyaway babydoll, underwire molded demi cups, ruffle trim, satin ribbon bows, picot elastic, adjustable spaghetti straps with mini satin bows, hook and eye back closure and thong 1X/2X, 3X/4X, S, M, L, XL Coral, Black