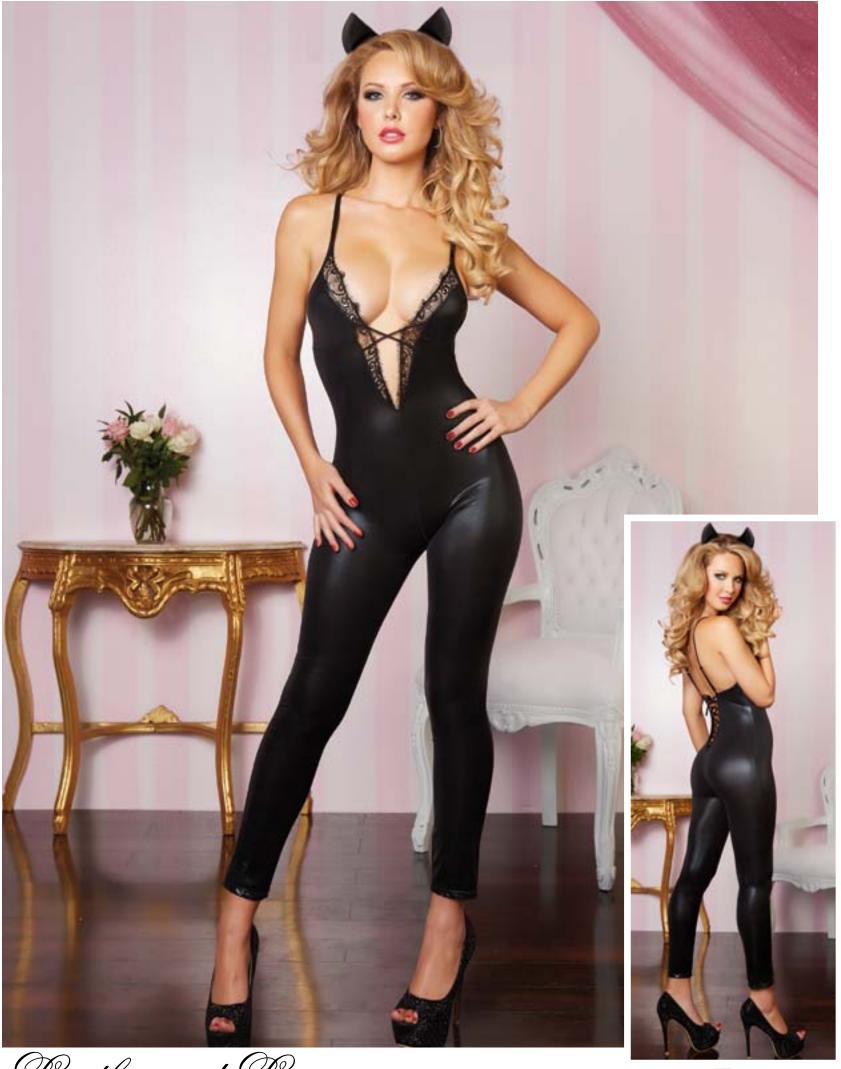

, eyelash lace and mesh teddy with criss-cross front feature, plunging neckline with eyelash lace trim, removable adjustable straps, fluttered lace leg opening, removable garter straps, and snap crotch

One Size

Black





Three piece lamé and lace bra, skirt and thong set. Lamé triangle bra with eyelash lace trim, adjustable straps, garter skirt with wide lamé waistband, removable garter straps, and thong



Indecent Desires - 9764P

Lamé bra, skirt, and thong set. Stretchy lamé bra with underwire, adjustable straps, hook and eye back closure, pleated skirt with zipper closure, removable garters, and thong

One Size

Black





Stretch lamé triangle bra with halter and back ties, waist cincher with side seam boning and grommet lace-up, and thong with elastic side straps One Size

Black











Adults Only-9667P

Fishnet teddy, lamé panels, silver zipper front, adjustable straps, snap crotch, and removable garters One Size Black



Black





Leather and Lace - 9834P, 9834XP  $Lam\acute{e},\ eyelash\ lace,\ and\ mesh\ fitted\ chemise\ with\ criss-cross\ front\ feature,\ plunging\ neckline\ with$ eyelash lace trim, removable adjustable straps, and thong One Size, One Size Queen Black









Damsel In Distress - 9726P

Stretchy lamé chemise, elastic strap detailing, removable garters, and thong
One Size
Black









Shiny lamé and eyelash lace dress with criss-cross front feature, plunging neckline with eyelash lace trim, adjustable straps, and keyhole hook back

One Size

Black







Stretchy lamé scoop neck fitted dress, elastic binding, adjustable straps, removabl