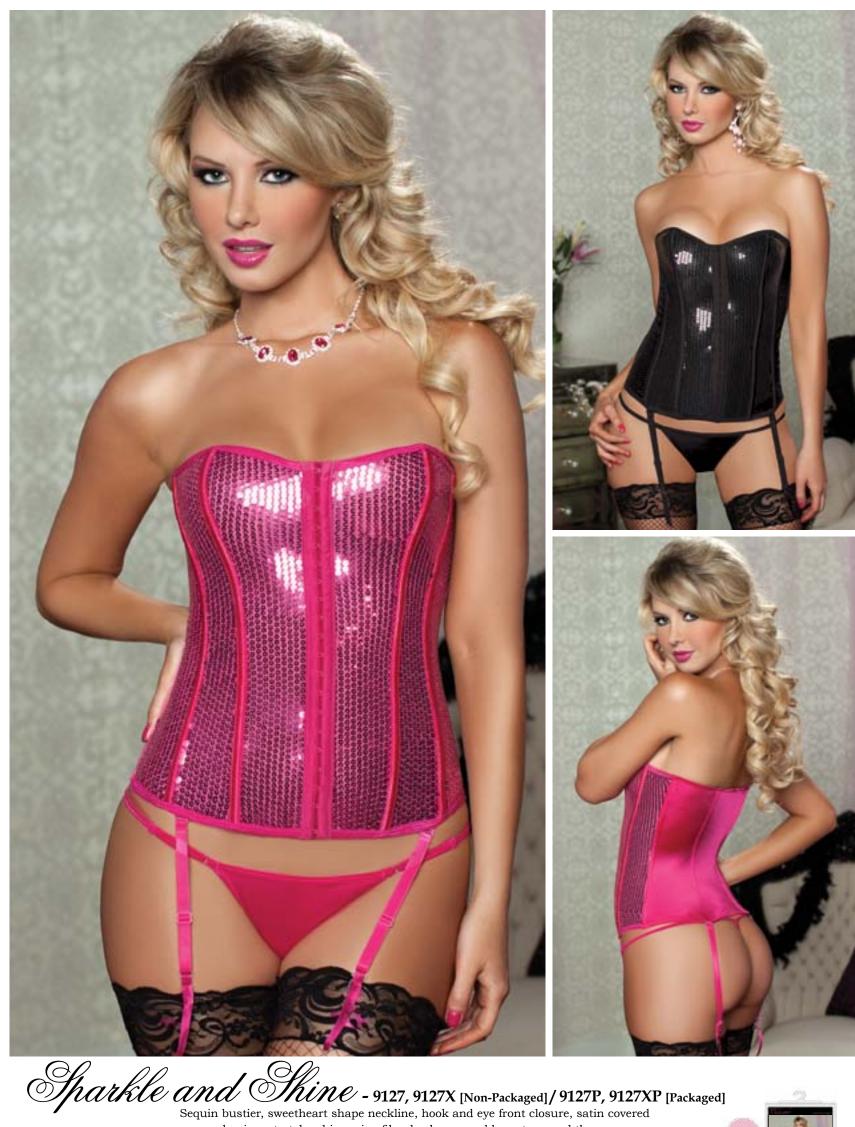

Sayin hysting greathart share realities hack and we front sleave exting great

Sequin bustier, sweetheart shape neckline, hook and eye front closure, satin covered boning, stretchy shiny microfiber back, removable garters, and thong 1X/2X, 3X/4X, S, M, L
Pink, Black, Gold
(Gold only available in Non-Packaged)