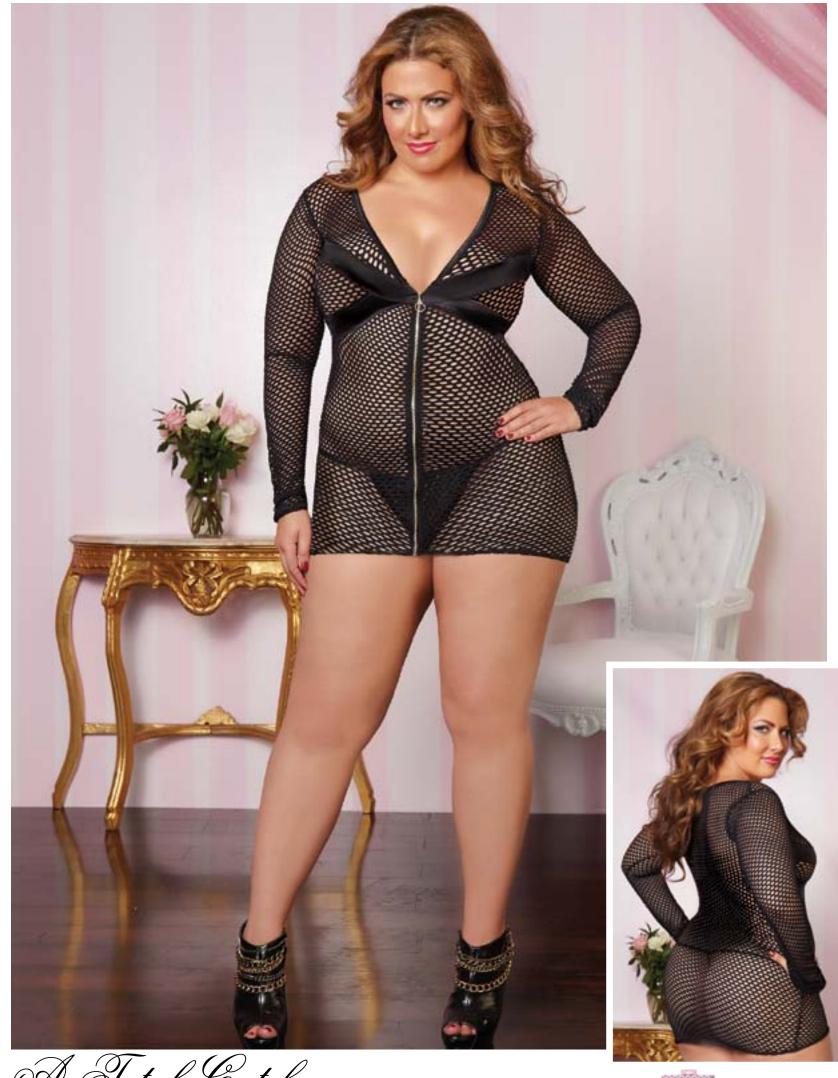

Total Catch - 9809P, 9809XP

Stretchy fishnet and shiny wide elastic chemise with large gold rings, adjustable straps with criss-cross back detail, and thong One Size, One Size Queen Black

Black

A Total Catch - 9814P