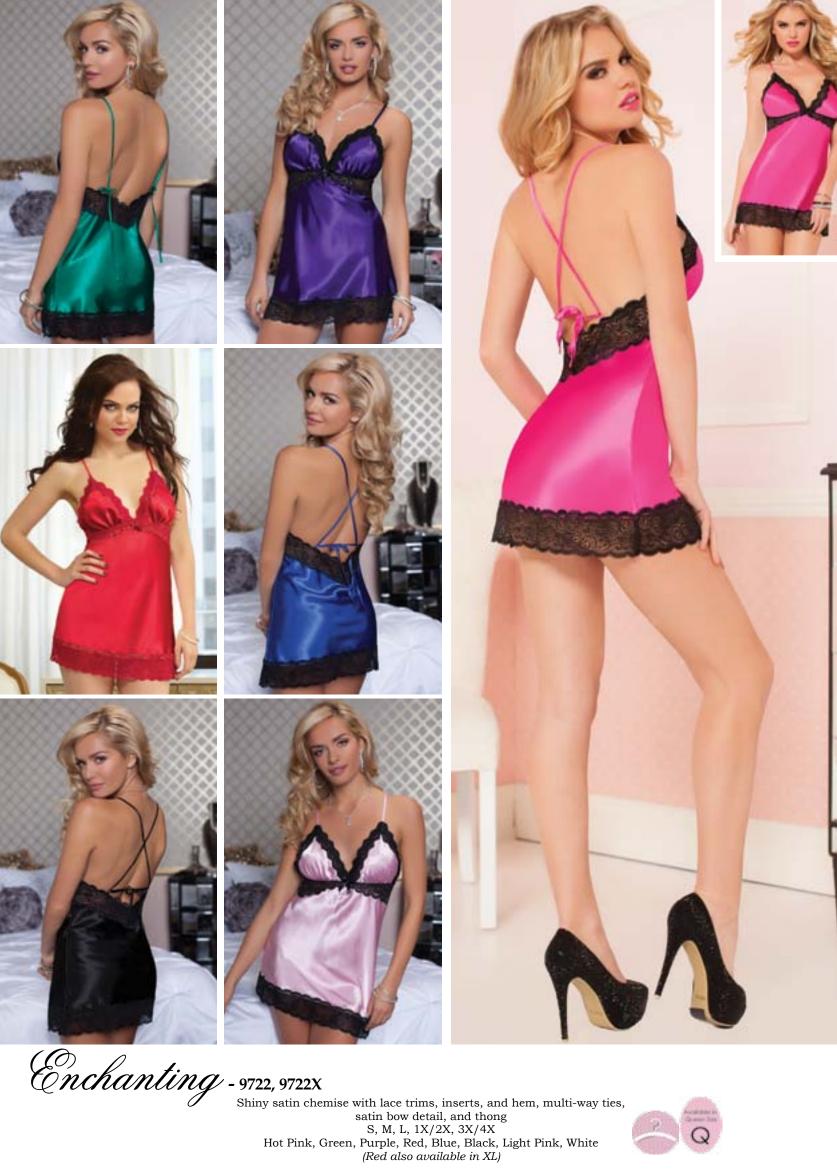

Shiny satin chemise with lace trims, inserts, and hem, multi-way ties, satin bow detail, and thong S, M, L, 1X/2X, 3X/4X
White, Black, Red, Green, Purple, Hot Pink, Blue, Black, Light Pink (Red also available in XL)