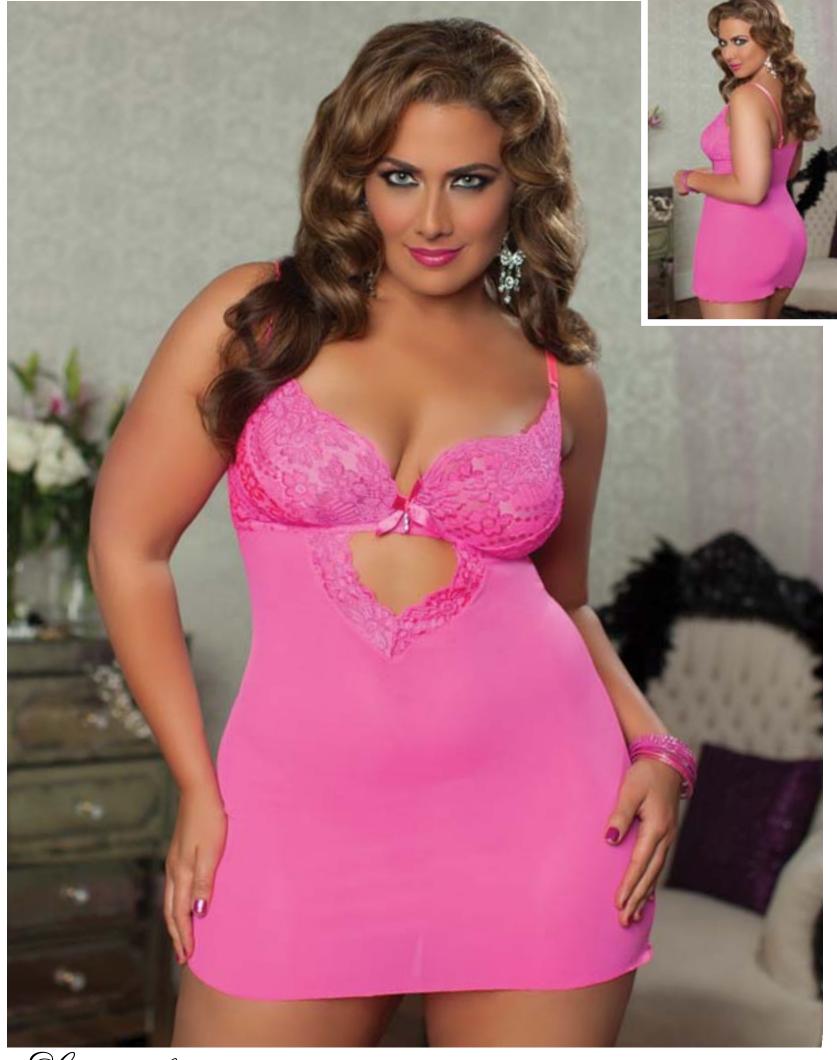

Extremely Shocking - 9670P, 9670XP

Fishnet chemise, front keyhole, back elastic straps, and thong One Size, One Size Queen Lime, Pink, Black

116

Mint

adjustable straps, open crotch thong with double straps, and handcuffs One Size Magenta

trim, adjustable straps, merrowed hem, thong and entangle tie One Size, One Size Queen Magenta

Scandalous - 9645P, 9645XP

Hidnight Affair - 9217, 9217X

Lace chemise, halter tie, deep V with satin ribbon detail, mesh back, elastic back detail,