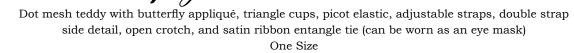

Leopard print mesh chemise, halter tie, plunging V-neck, lace trim, and thong One Size Queen, One Size

Dot mesh fitted chemise with butterfly appliqué, open cup, picot elastic, adjustable straps, and thong One Size Queen, One Size