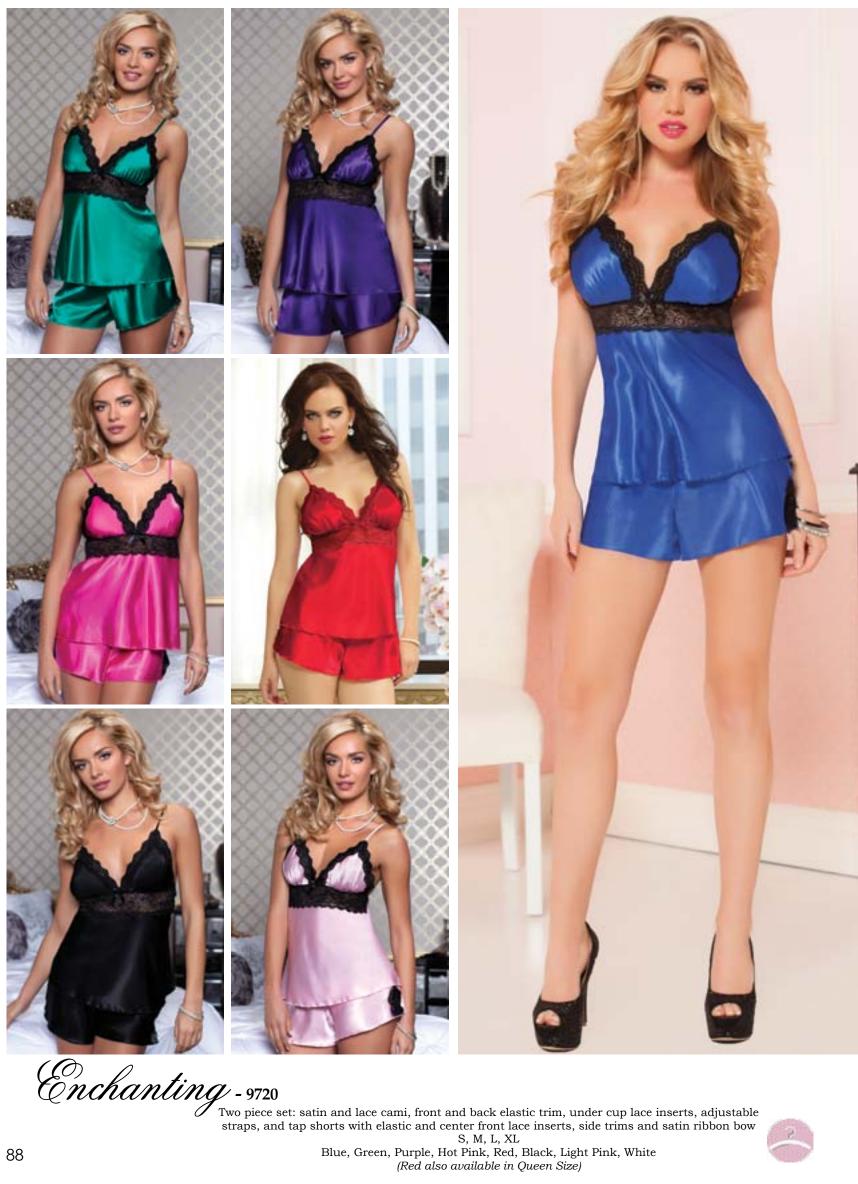

White. Green, Blue, Purple

Two piece set: satin and lace cami, front and back elastic trim, under cup lace inserts, adjustable straps, and tap shorts with elastic and center front lace inserts, side trims and satin ribbon bow S, M, L, XL
White, Red, Green, Purple, Hot Pink, Blue, Black, Light Pink (Red also available in Queen Size)