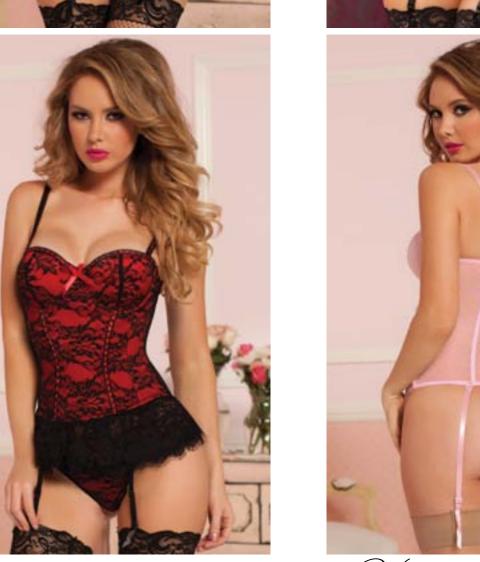

Fence mesh and floral galloon lace bustier, lightly padded underwire cups, shiny stretch satin covered boning, hook and eye closure, adjustable straps, lace overlay detail, satin tuxedo bows, removable garters, and thong S, M, L, XL, 1X/2X, 3X/4X