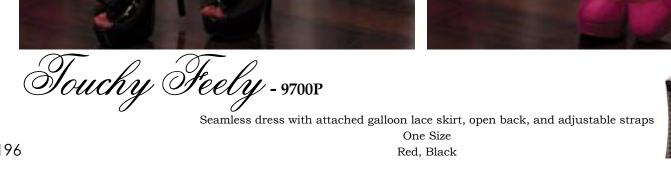

One Size

Black

Stretchy lamé scoop neck fitted dress, elastic binding, adjustable straps, removable garters, and thong
One Size
Red, Black

Seamless long sleeve dress with slash sides, plunging neckline, and removable garter straps
One Size, One Size Queen
Black, Purple