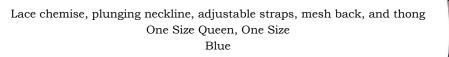

Lace chemise, plunging neckline, adjustable straps, mesh back, and thong
One Size, One Size Queen
Blue

Lace front chemise, contrast black lace trim, mesh back with criss-cross detail, adjustable straps, and thong One Size, One Size Queen Pink