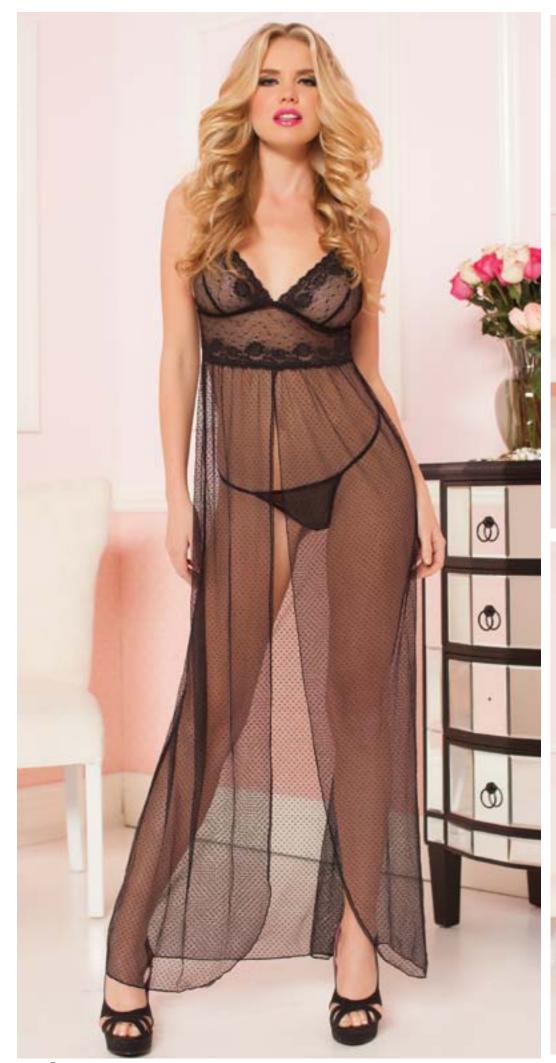

S, M, L

Black

Moonlight Magic - 9380, 9380X

Mesh floor-length gown, lace triangle cup, adjustable straps, lace front panel, center slit, and thong S, M, L, 1X/2X, 3X/4X
Red, Black

Sweet Shot - 9687, 9687X [Non-Packaged] / 9687P, 9687XP [Packaged]