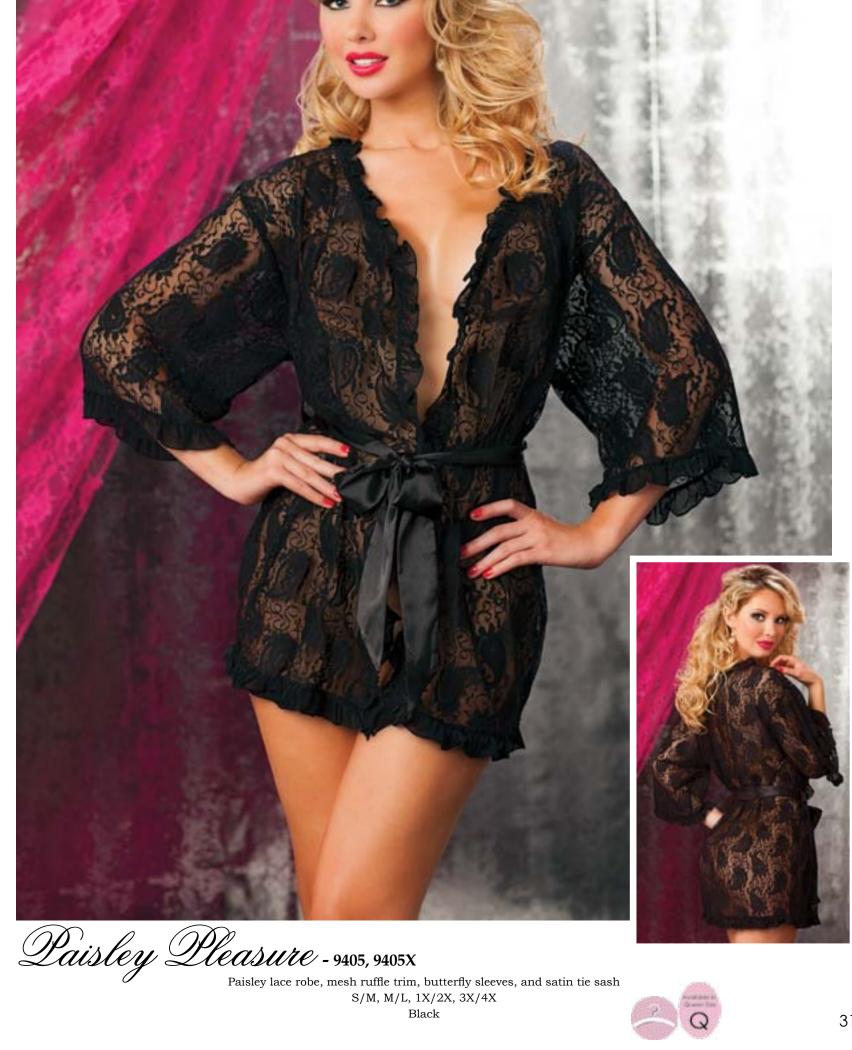

Shiny satin robe with lace hem and lace trimmed sleeves, hidden pockets, and satin sash One Size Queen, One Size Black, White

Paisley Pleasure - 9405x, 9405

Paisley lace robe, mesh ruffle trim, butterfly sleeves, and satin tie sash  $1X/2X,\,3X/4X,\,S/M,\,M/L$ 