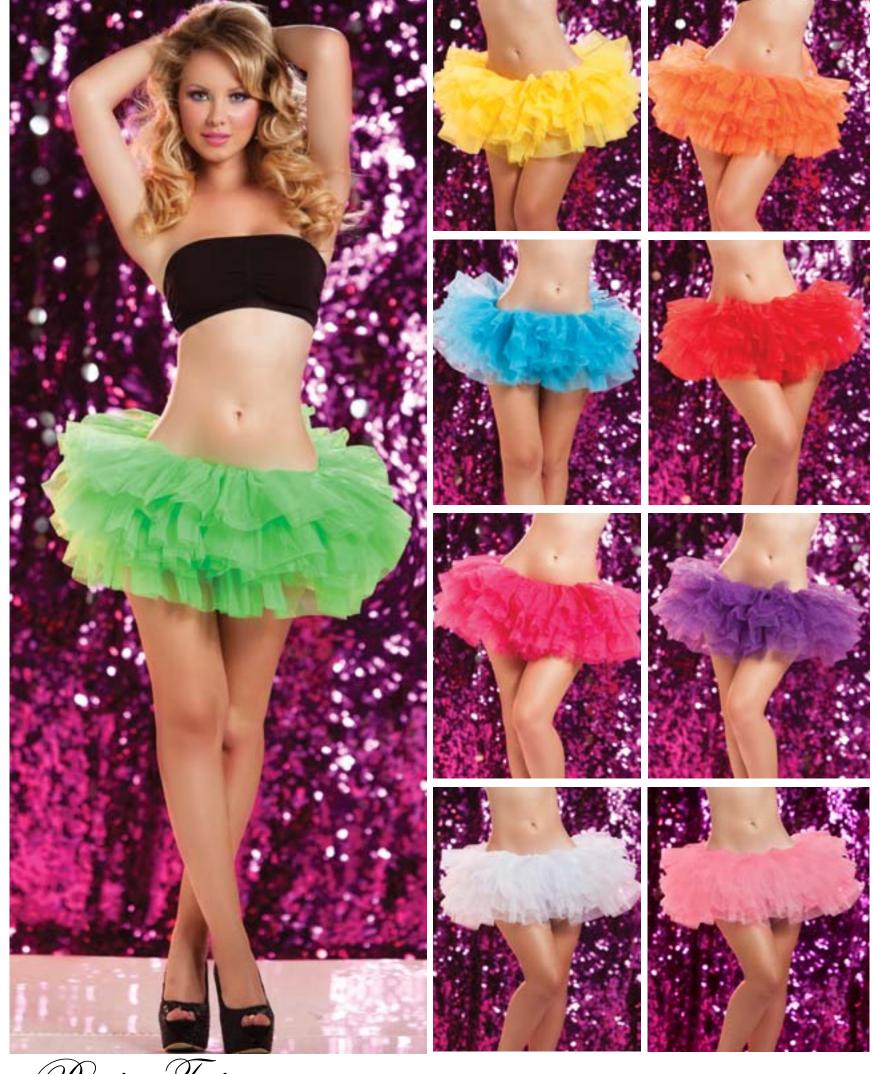

Prima Ballerina - 9647

Four tiered sequin and tulle tutu with elastic waistband One Size

Red, Pink, Black

7. 1-4 with #9127 Sequin Bustier)

Pink, Black, Blue

Multi-layer tulle tutu with elastic waistband
One Size
Green, Yellow, Orange, Blue, Red, Pink, Purple, White, Light Pink

Multi-layer rainbow tulle tutu with elastic waistband One Size Rainbow

Lamé kitty headband
One Size
Black

40132
Lace eye mask with satin ribbon ties
Black
One Size

40114
Fingerless elbow length lace-up gloves
One Size
Pink, Purple, Black