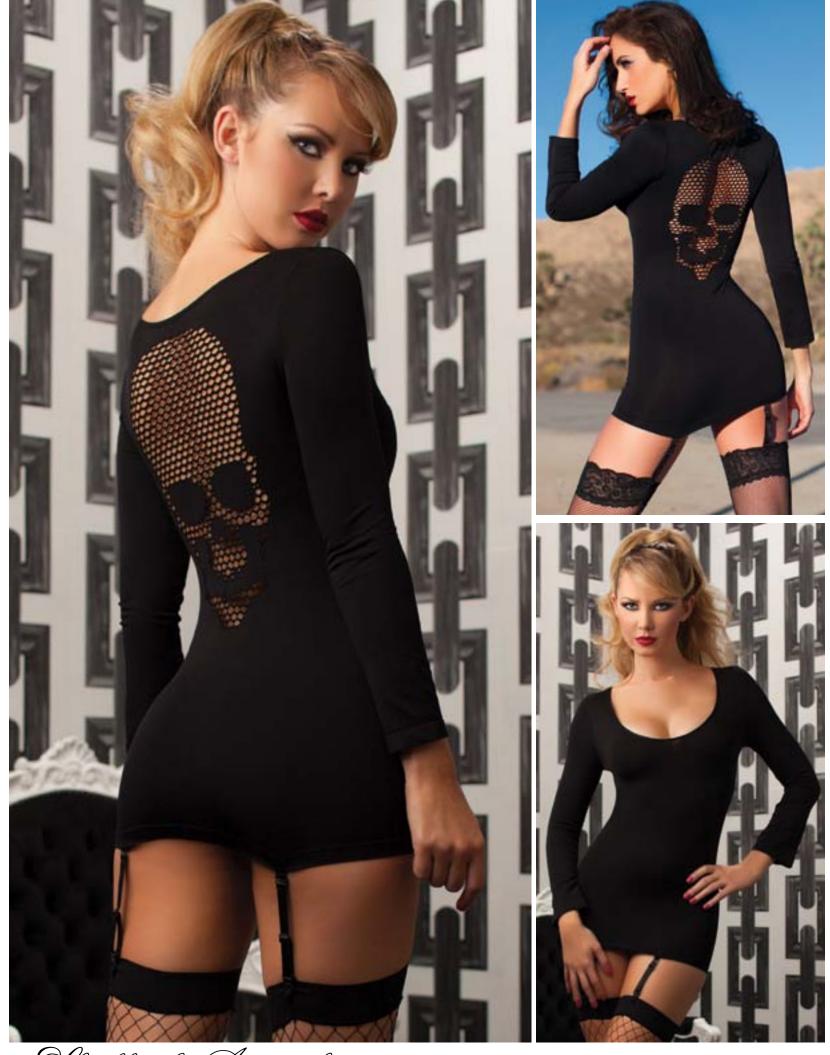

One Size

Seamless long sleeve dress, scoop neck, back fishnet skull design, and removable garters One Size Black

Two piece seamless fence net set. Long sleeve crewneck crop top and panty

One Size

Black

Mix It Up - 9734P