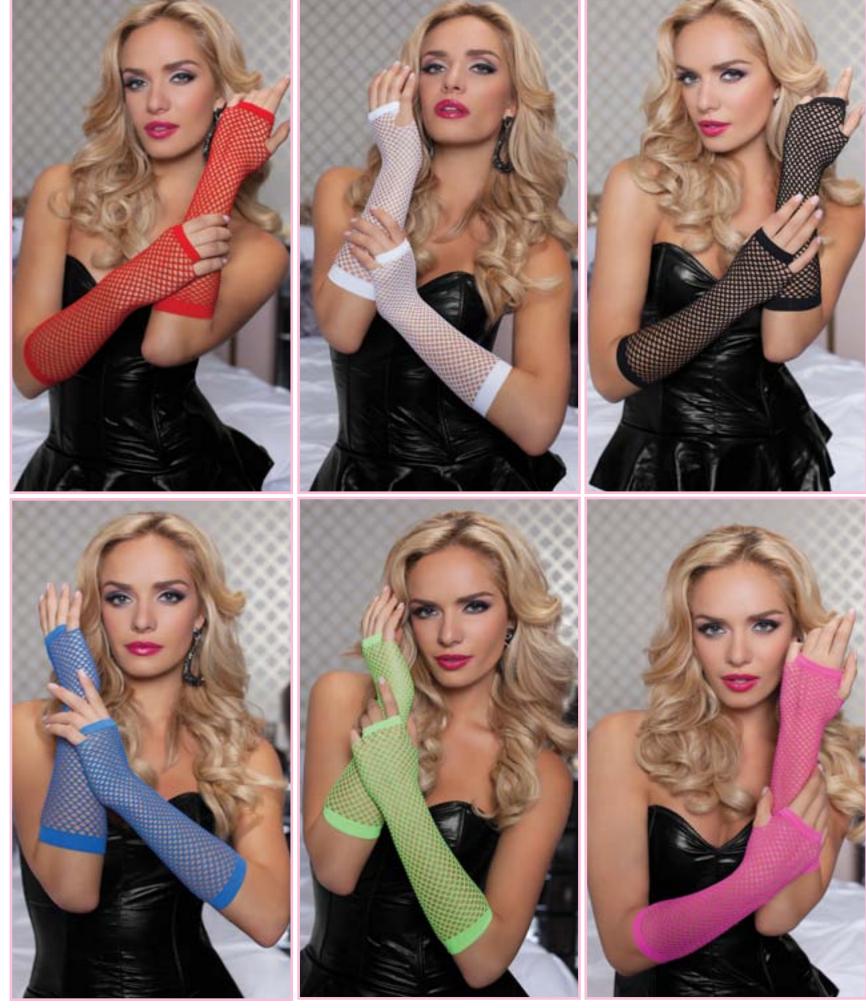

40112 Wrist length fingerless lace gloves with lace trim

One Size Hot Pink, Red, Black, Purple, White, Lime, Blue, Light Pink

**40121** Elbow length fishnet gloves One Size Red, White, Black, Blue, Lime, Hot Pink