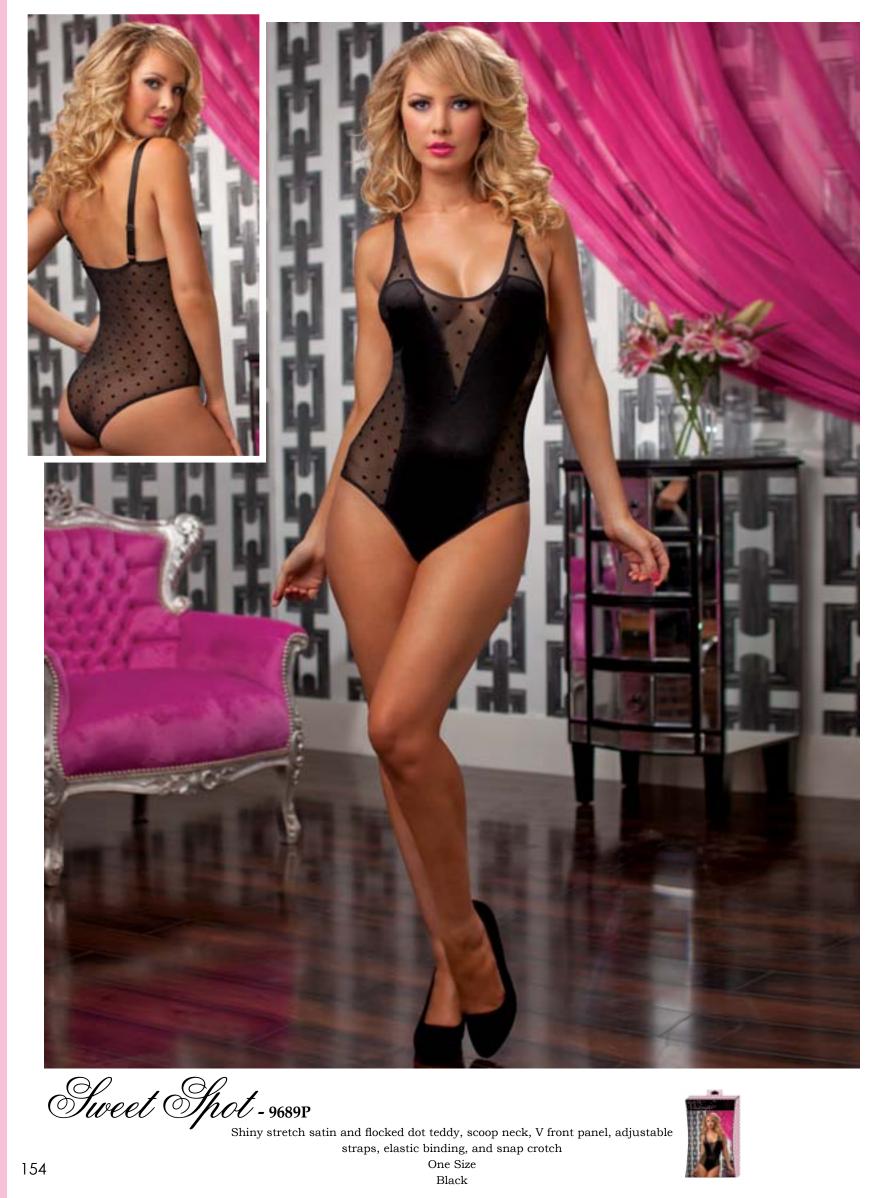

Flocked dot mesh and stretch satin bustier, plunging sweetheart neckline, satin covered button, picot trim elastic, hook and eye back closure, boning, gauntlet gloves, removable garters, and panty with back shirring S, M, L, XL, 1X/2X, 3X/4X

Black

Long sleeve flocked dot mesh chemise with stretch satin sweetheart panel at center front, keyhole back with button closure, and thong

Bow and Beautiful - 9905

buttons, picot trim, garter straps and thong S, M, L, 1X/2X, 3X/4X Black