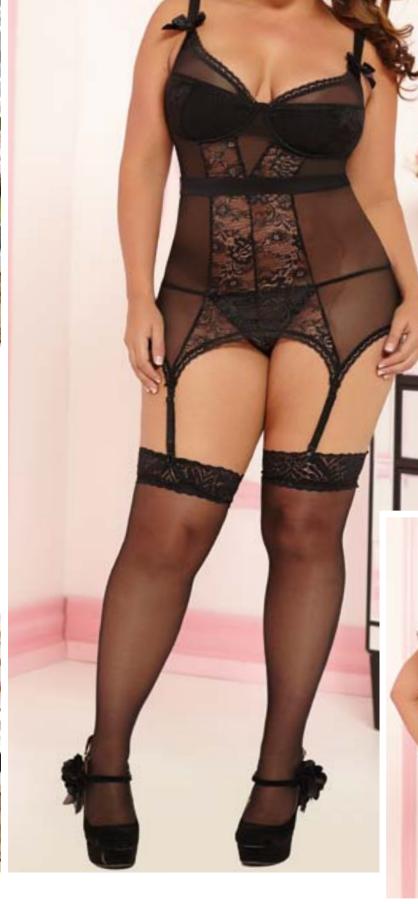

Cupids Bow-9787x, 9787

1X/2X, 3X/4X, S, M, L Pink, Purple, Black

Paisley lace chemise, adjustable straps, underwire lace cup with ruffle trim, five tier mesh ruffle back, removable garters, and thong 1X/2X, 3X/4X, S, M, L Pink, Purple, Black