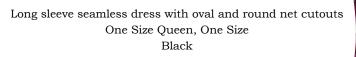

S, M, L, 1X/2X, 3X/4X

Green. Red

Conchanting - 9762, 9762X
Shiny satin robe with lace hem and lace trimmed sleeves, hidden pockets, and satin sash
One Size, One Size Queen Black, White

Fence mesh and stretch galloon lace high-low camidoll, contrast lace underwire cups with scoop overlay, adjustable straps, satin bow detail, picot trim, and thong