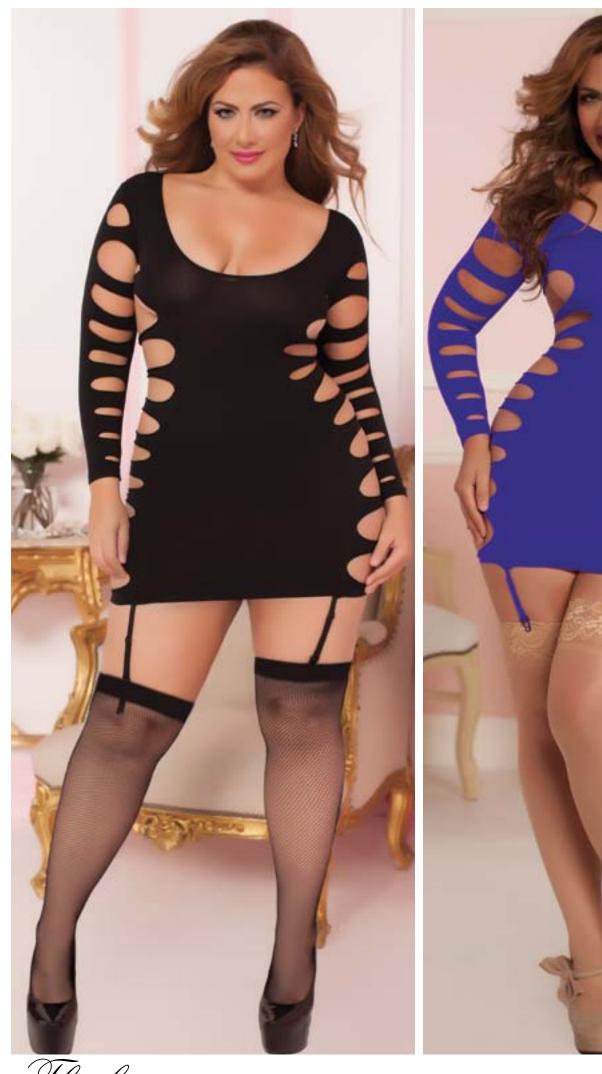

One Size

Black

Stretchy lamé scoop neck fitted dress, elastic binding, adjustable straps, removable garters, and thong
One Size
Red, Black

Seamless long sleeve dress with slash sides, plunging neckline, and removable garter straps
One Size, One Size Queen
Black, Purple