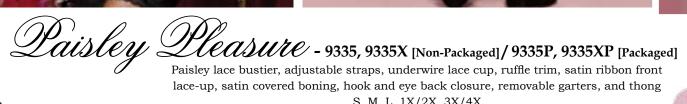

Cupids Bow-9787x, 9787

1X/2X, 3X/4X, S, M, L Pink, Purple, Black

Paisley lace chemise, adjustable straps, underwire lace cup with ruffle trim, five tier mesh ruffle back, removable garters, and thong 1X/2X, 3X/4X, S, M, L Pink, Purple, Black