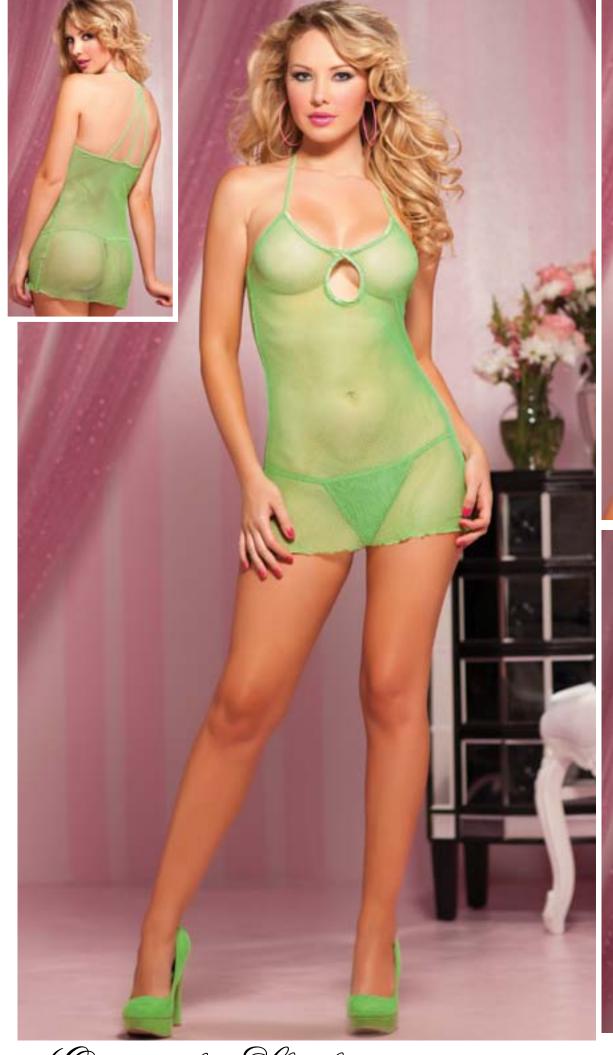

White. Green, Blue, Purple

Two piece set: satin and lace cami, front and back elastic trim, under cup lace inserts, adjustable straps, and tap shorts with elastic and center front lace inserts, side trims and satin ribbon bow S, M, L, XL
White, Red, Green, Purple, Hot Pink, Blue, Black, Light Pink (Red also available in Queen Size)

Shiny satin chemise with lace trims, inserts, and hem, multi-way ties, satin bow detail, and thong S, M, L, 1X/2X, 3X/4X
White, Black, Red, Green, Purple, Hot Pink, Blue, Black, Light Pink (Red also available in XL)