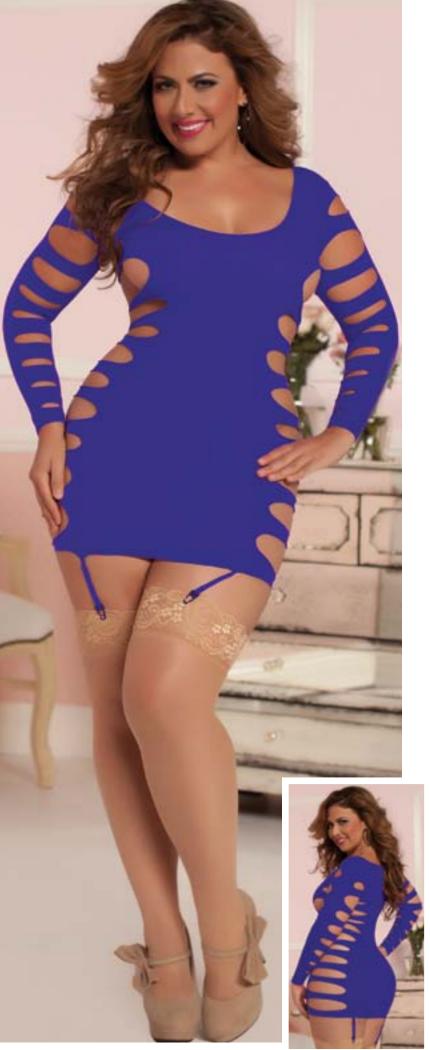

One Size

Black

Stretchy lamé scoop neck fitted dress, elastic binding, adjustable straps, removable garters, and thong
One Size
Red, Black

Seamless long sleeve dress with slash sides, plunging neckline, and removable garter straps
One Size, One Size Queen
Black, Purple