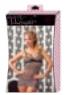

One Size

Red

Double Dare - 9713P

Stretch lace bra, cut-out cups with picot trim, satin bow details, skirt with attached garters, elastic bands with adjustable hook and eye closures, and thong

One Size Grey