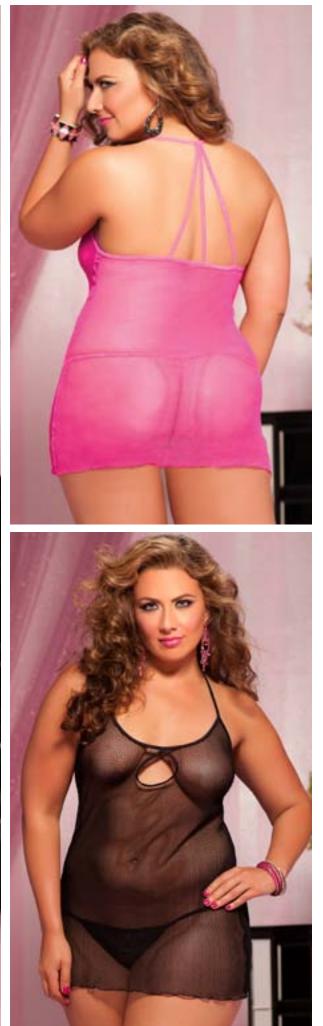

S, M, L, XL

Pinte Purple

Fun and Frills - 9893

Fun and Frills - 9892, 9892x

Mesh flyaway babydoll, underwire molded demi cups, ruffle trim, satin ribbon bow, picot elastic, adjustable spaghetti details straps with mini satin bows, hook and eye back closure and thong S, M, L, XL, 1X/2X, 3X/4X

Coral, Black

Stretch satin and fishnet chemise, underwire molded cup, removable padding, lace and ribbon trim, satin bows, ruffle hem, adjustable straps, keyhole back, hook and eye back closure, removable garters, and thong S, M, L, XL