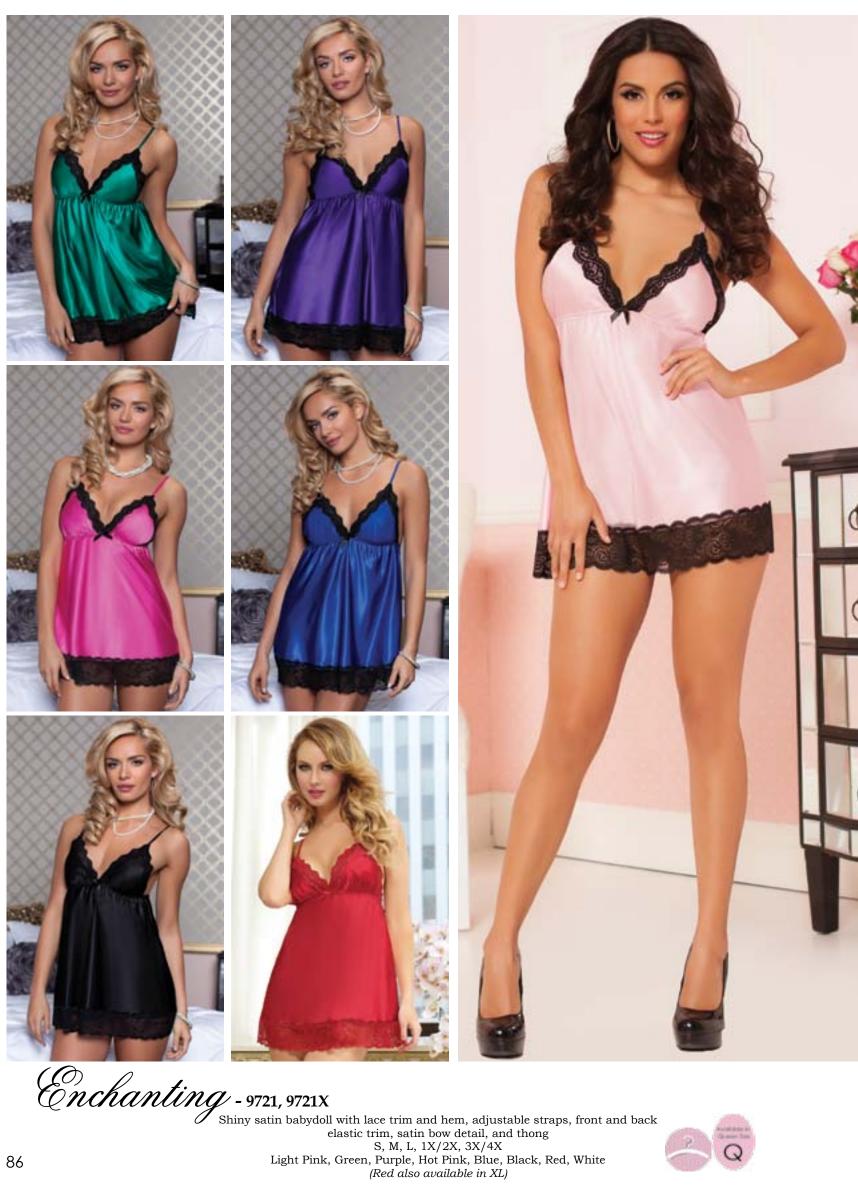

White. Green, Blue, Purple

Two piece set: satin and lace cami, front and back elastic trim, under cup lace inserts, adjustable straps, and tap shorts with elastic and center front lace inserts, side trims and satin ribbon bow S, M, L, XL
White, Red, Green, Purple, Hot Pink, Blue, Black, Light Pink (Red also available in Queen Size)

Shiny satin chemise with lace trims, inserts, and hem, multi-way ties, satin bow detail, and thong S, M, L, 1X/2X, 3X/4X
White, Black, Red, Green, Purple, Hot Pink, Blue, Black, Light Pink (Red also available in XL)