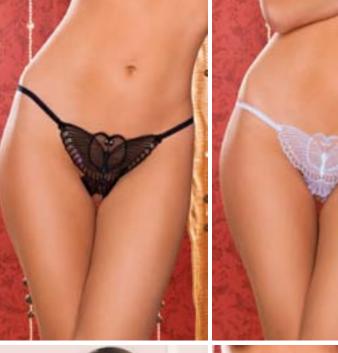

Magenta

floral galloon lace detail, satin tuxedo bows, adjustable straps, hook and eye closure, and thong. S, M, L

Magenta

Purple, Pink

Clegansa - 9741

Mesh and scalloped lace underwire bra, adjustable picot elastic straps, stretch satin channeling, hook and eye back closure, garter belt with removable garters and scalloped lace detail, and panty with back scalloped lace detail S, M, L, XL

Purple, Pink

Wesh and scalloped lace bustier with underwire, stretch satin channeling, adjustable picot elastic straps, hook and eye back closure, adjustable garters, and panty with back scalloped lace detail