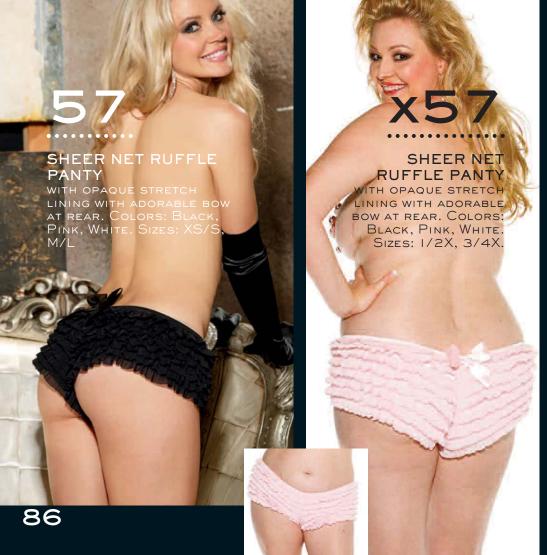

### TABLE OF CONTENTS

| 57                     | SHEER NET RUFFLE PANTY                                                                                    |      |
|------------------------|-----------------------------------------------------------------------------------------------------------|------|
| 6009                   | ROWS AND ROWS OF LACE RUFFLE BOY SHORT                                                                    |      |
| 90059                  | SHEER SELF ADHESIVE FLORAL PASTIES                                                                        |      |
| 96004                  | SNOWFLAKE HELENKA MESH & STRETCH LACE 2 PC PJ SET                                                         |      |
| 96005                  | SNOWFLAKE HELENKA MESH & LACE CAMI & BOY SHORT SET SNOWFLAKE HELENKA MESH & STRETCH LACE BABY DOLL        | 66   |
| 96017<br>96046         | ROBE                                                                                                      |      |
| 96046<br>96110         | STRETCH LACE AND FRINGE BABY DOLL                                                                         | 21   |
| 96120                  | STRETCH LACE AND SHEER NET & LACE PANELS BABY DOLL                                                        |      |
| 96121                  | SEQUIN EMBROIDERY AND SHEER NET BABY DOLL                                                                 |      |
| 96141                  | STRETCH LACE 3 PIECE SET                                                                                  |      |
| 96142                  | STRETCH LACE 3 PIECE SET                                                                                  | 79   |
| 96146                  | STRETCH LACE 3 PIECE OPEN FRONT SET                                                                       | 63   |
| 96151                  | MESH WITH METALLIC HEARTS OPEN BUST BUSTIER 4 PC SET                                                      | 58   |
| 96164                  | STRETCH MESH AND LACE BABYDOLL WITH BOW                                                                   | 36   |
| 96168                  | STRETCH LACE PEEK-A-BOO TEDDY WITH BOWS                                                                   |      |
| 96189                  | PEEK-A-BOO MESH & LACE TEDDY WITH BOWS AND FRINGE                                                         |      |
| 96271                  | STRAPPY LACE BABYDOLL                                                                                     |      |
| 96273                  | TIE-FRONT STRETCH LACE AND MESH BABYDOLL                                                                  |      |
| 96277                  | PEEK-A-BOO PLAID SCHOOLGIRL CHEMISE & STOCKINGS SET PEEK-A-BOO PLAID BRA, SKIRTINI AND STOCKINGS 3 PC SET |      |
| 96278<br>96280         | FISHNET & TULLE BUSTIER, G-STRING & STOCKINGS 3 PC SET                                                    |      |
| 96280<br>96284         | MESH W/RUFFLES AND BOWS CHEMISE & STOCKINGS SET                                                           |      |
| 96288                  | BRIDE                                                                                                     |      |
| 96325                  | STRETCH MESH AND STRETCH LACE GARTERED CHEMISE                                                            |      |
| 96350                  | BEAUTIFUL EYELASH LACE AND SPARKLY TULLE 4 PC SET                                                         |      |
| 96351                  | STRETCH LACE CHEMISE AND PANTY                                                                            |      |
| 96354                  | STRETCH FISHNET AND SATIN 4-PIECE SET                                                                     |      |
| 96355                  | SHEER MESH AND STRETCH LACE TEDDY                                                                         | 48   |
| 96361                  | 2 PIECE FRINGE OPEN BUST AND BOTTOM SET                                                                   |      |
| 96364                  | FLAPPERESQUE FRINGE TEDDY                                                                                 |      |
| 96377                  | LARGE POLKA DOT NET BABY DOLL                                                                             |      |
| 96378                  | STRETCH LACE OPEN BUST TEDDY                                                                              |      |
| 96381                  | STRETCH LACE STRAPPY 4 PIECE SET                                                                          |      |
| 96389                  | STRETCH LACE AND NET BABY DOLL                                                                            |      |
| 96401<br>96506         | SEXY SCHOOL GIRL SET                                                                                      |      |
| 96508<br>96508         | STRAPPY FEATHER THONG TEDDY                                                                               |      |
| 96512                  | SEXY STRETCH LACE OPEN BUST TEDDY                                                                         |      |
| 96513                  | SUPER SEXY STRETCH LACE OPEN CRISS-CROSS CHEMISE                                                          |      |
| 96514                  | FUN AND FRISKY STRETCH FISHNET GARTERED CHEMISE                                                           | 45   |
| 96517                  | STRAPPY STRETCH LACE AND MESH STRAPLESS BABY DOLL .                                                       | 53   |
| 96518                  | MICRO KNIT AND STRETCH LACE GARTERED CHEMISE                                                              | 40   |
| 96519                  | STRETCH LACE THONG TEDDY                                                                                  |      |
| 96520                  | LACE AND MESH OPEN BUST GARTERED CHEMISE                                                                  |      |
| 96523                  | SEXY STRETCH LACE BAND GARTERED CHEMISE                                                                   |      |
| 96524                  | BARELY LEGAL STRETCH LACE SUSPENDER TEDDY                                                                 | . 11 |
| 96530                  | FLORAL PATTERNED STRETCH LACE CHEMISE                                                                     | 47   |
| 96536<br>96537         | SEDUCTIVE STRETCH LACE BAND TEDDYSTRETCH LACE OPEN BUST GARTERED CHEMISE                                  |      |
| 9653 <i>7</i><br>96553 | STRETCH LACE OPEN BOST GARTERED CHEMISE                                                                   |      |
| 96553<br>96554         | OPEN BUST MESH GARTERED CHEMISE                                                                           |      |
| 96555                  | STUNNING STRETCH LACE TEDDY AND STOCKING SET                                                              |      |
| 96556                  | MESH AND LACE OPEN BUST 4 PIECE BRA SET                                                                   |      |
| 96557                  | LEOPARD MESH 4 PIECE SET                                                                                  |      |
| 96558                  | CHEMISE                                                                                                   | . 19 |
| 96559                  | INCREDIBLY SEXY STRAPPY CHEMISE                                                                           | . 10 |
| 96560                  | SPANDEX SEAMLESS CHEMISE                                                                                  |      |
| 96561                  | SHEER NYLON AND STRETCH LACE BABY DOLL                                                                    |      |
| 96562                  | MESH AND STRETCH LACE CHEMISE                                                                             |      |
| 96563                  | STRETCH LACE AND MESH CHEMISE                                                                             |      |
| 96564                  | WILD STRETCH LACE STRAPPY THONG TEDDY                                                                     |      |
| 96565                  | SPANDEX CHEMISE                                                                                           |      |
| 96566                  | LACE AND LEOPARD PATTERNED MESH SKIRT BABY DOLL                                                           |      |
| 96567<br>96568         | SEXY AND STYLISH, OUR STRETCH LACE AND MESH TEDDY STRETCH LACE AND SHEER MESH TEDDY                       |      |
| 96568<br>96569         | ADORABLE STRETCH LACE BABY DOLL                                                                           |      |
| 96569<br>96570         | TUXEDO TEDDY 4 PIECE SET                                                                                  |      |
| 96570<br>96571         | STRETCH LACE BUSTIER 4 PIECE SET                                                                          |      |
| 96572                  | SHINY METALLIC STRIPE KNIT CHEMISE                                                                        |      |
| 96573                  | METALLIC CROCHET CHEMISE2965                                                                              |      |
|                        |                                                                                                           |      |

### H.O.T. QUEEN SIZE

| X57    | SHEER NET RUFFLE PANTY                                |
|--------|-------------------------------------------------------|
| 6009Q  | ROWS AND ROWS OF LACE RUFFLE BOY SHORT86              |
| 96017Q | SNOWFLAKE HELENKA MESH & STRETCH LACE BABY DOLL 108   |
| 96120Q | STRETCH LACE AND SHEER NET & LACE PANELS BABY DOLL 94 |
| 96121Q | SEQUIN EMBROIDERY AND SHEER NET BABY DOLL97           |
| 96164Q | STRETCH MESH AND LACE BABYDOLL WITH BOW99             |
| 96273Q | TIE-FRONT STRETCH LACE AND MESH BABYDOLL 105          |
| 96325Q | STRETCH MESH AND STRETCH LACE GARTERED CHEMISE 98     |
| 96333Q | MICRO KNIT DRESS                                      |
| 96351Q | STRETCH LACE CHEMISE AND PANTY                        |
| 96377Q | LARGE POLKA DOT NET BABY DOLL                         |
| 96389Q | STRETCH LACE AND NET BABY DOLL95                      |
| 96514Q | FUN AND FRISKY STRETCH FISHNET GARTERED CHEMISE 101   |
| 96515Q | STRETCH FISHNET AND STRETCH LACE GARTERED TEDDY100    |
| 96520Q | STRETCH LACE & MESH OPEN BUST GARTERED CHEMISE 103    |
| 96537Q | STRETCH LACE OPEN BUST GARTERED CHEMISE               |
| 96554Q | OPEN BUST MESH GARTERED CHEMISE                       |
| 96561Q | SHEER NYLON AND STRETCH LACE BABY DOLL92              |
| 96565Q | SPANDEX CHEMISE91                                     |
| 96566Q | LACE AND LEOPARD PATTERNED MESH SKIRT BABY DOLL 87    |
| 96571Q | STRETCH LACE BUSTIER 4 PIECE SET89                    |
| 96572Q | SHINY METALLIC STRIPE KNIT CHEMISE 90                 |
| 96574Q | PRETTY TWO TONE LACE AND NET BABY DOLL96              |
| 96833Q | SCHOOL ME                                             |
| 968960 | BIG HOLE STRETCH FISHNET CHEMISE PJ SET               |