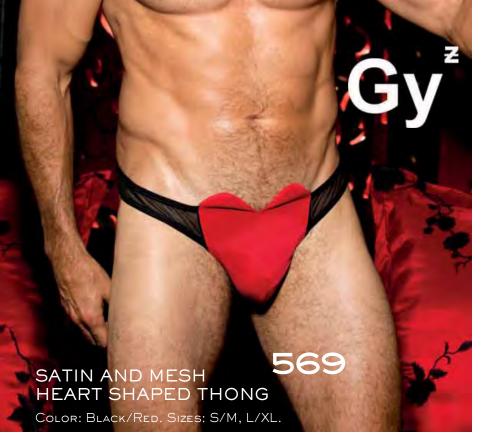

## SHIRLEY OF HOLLYWOOD

|      | CHANDELLE FEATHER BOA                                                 |            |
|------|-----------------------------------------------------------------------|------------|
|      | SCALLOPED EMBROIDERY CROTCHLESS THONG PANTY                           |            |
|      | SATIN AND LACE LEG GARTER                                             |            |
|      | CHARMEUSE AND MESH BIG BOW THONG                                      |            |
|      | TEXTRONIC STRETCH LACE HIPSTER                                        |            |
|      | STRETCH LACE OPEN FRONT PANTY                                         |            |
| 17   | STRETCH LACE OPEN FRONT BOY SHORT                                     | 159        |
|      | LACE OPEN FRONT PANTY                                                 |            |
|      | STRETCH LACE OPEN FRONT PANTY                                         |            |
|      | STRETCH KNIT OPEN FRONT BOY SHORT                                     |            |
|      | LACE OPEN FRONT PANTY                                                 |            |
|      | TEXTRONIC STRETCH LACE STRAPPY BACK THONG PANTY 133, 1                |            |
|      | SHEER NET RUFFLE PANTY                                                |            |
|      | LONG SATIN SPANDEX GLOVES                                             |            |
| 281  | ALL OVER SEQUIN BOOTY SHORTS                                          | 153        |
|      | ALL OVER SEQUIN BRA TOP                                               |            |
|      | SEQUIN SKIRT                                                          |            |
|      | CHOPPER BAR SHELF BRA                                                 |            |
|      | SCALLOPED EMBROIDERY SHELF BRA                                        |            |
|      | LACE UNDERWIRE OPEN TIP BRA                                           |            |
|      | SHINY TEXTRONIC STRETCH LACE BANDEAUX TOP                             |            |
|      | SEQUIN BRA TOP.                                                       |            |
|      | SHINY AND DULL TEXTRONIC STRETCH LACE SHELF BRA                       |            |
|      | SCALLOPED EMBROIDERY GARTERBELT                                       |            |
| 523  | STRETCH SATIN AND BLACK LACE WAIST CINCHER 154, 1                     | 156        |
|      | TEXTRONIC STRETCH LACE GARTERBELT                                     |            |
|      | GOLD 3/4 MASK                                                         |            |
|      | TWO TONE VELVET EYE MASK                                              |            |
|      | SATIN AND LACE EYE MASK                                               |            |
|      | CAT MASK                                                              |            |
|      | RED VENETIAN STYLE LACE HALF MASK                                     |            |
|      | LACY MASK WITH STREAMERS                                              |            |
|      | GLITZY CAT MASK                                                       |            |
|      | MATAHARI                                                              |            |
|      | GLAMOUR GIRL                                                          |            |
|      | MOVIE STAR                                                            |            |
|      | SABRINA                                                               |            |
|      | BLACK VENETIAN STYLE LACE HALF MASK                                   |            |
|      | BLACK & LEOPARD PRINT VENETIAN STYLE LACE HALF MASK 1 SEQUIN EYE MASK |            |
|      | BLACK/SILVER HAND HELD STICK MASK                                     |            |
|      | LEOPARD HAND HELD STICK MASK                                          |            |
|      | RED/GOLD HAND HELD STICK MASK                                         |            |
| 903  | BLACK/WHITE HALF MASK                                                 | 163        |
| 04   | BLACK VELVET CAT MASK                                                 | 163        |
| 905  | WHITE VELVET CAT MASK                                                 | 162        |
|      | SIMPLE VELVET EYE MASK                                                |            |
|      | MINI SEQUIN TOP HAT                                                   |            |
|      | MINI "TEA CUP" HAT                                                    |            |
|      | BLACK CAT SET                                                         |            |
|      | SEQUIN AND GLITTER VENICE CAT MASK                                    |            |
|      | SEQUIN HALF MASK                                                      |            |
|      | VELVET HALF MASK                                                      |            |
|      | VELVET HALF MASK                                                      |            |
| 919  | SATIN HALF MASK                                                       | 162        |
| 20   | BUNNY MASK AND EAR SET                                                | 164        |
|      | CAT MASK AND EAR SET                                                  |            |
|      | LEOPARD MASK AND EAR SET                                              |            |
|      | FESTIVE MINI TOP HAT                                                  |            |
|      | HEADBAND                                                              |            |
|      | CHOPPER BAR LACE AND NET TEDDY                                        |            |
|      | SUPER SOFT, FEEL SO GOOD KNIT CAMI/BOY SHORT SET 79, 1                |            |
|      | SOFT AND SHINY STRETCH LACE TEDDY                                     |            |
|      | STRETCH CHARMEUSE AND STRETCH LACE THONG TEDDY                        |            |
|      | STRETCH LACE OPEN 2 PIECE SET                                         |            |
|      | SUPER SEXY, STRETCH LACE THONG TEDDY                                  |            |
| 2497 | •                                                                     |            |
|      | STRETCH LACE AND 15 DENIER "OPEN BUST" TEDDY                          |            |
|      | STRETCH LACE AND 15 DENIER "OPEN BUST" TEDDY                          | 101        |
| 3175 | STRETCH LACE AND 15 DENIER "OPEN BUST" TEDDY                          | 101<br>113 |