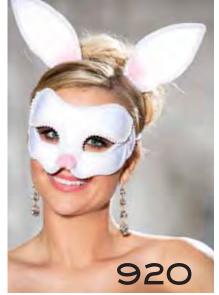

## SHIRLEY OF HOLLYWOOD

|      | CHANDELLE FEATHER BOA                                                 |            |
|------|-----------------------------------------------------------------------|------------|
|      | SCALLOPED EMBROIDERY CROTCHLESS THONG PANTY                           |            |
|      | SATIN AND LACE LEG GARTER                                             |            |
|      | CHARMEUSE AND MESH BIG BOW THONG                                      |            |
|      | TEXTRONIC STRETCH LACE HIPSTER                                        |            |
|      | STRETCH LACE OPEN FRONT PANTY                                         |            |
| 17   | STRETCH LACE OPEN FRONT BOY SHORT                                     | 159        |
|      | LACE OPEN FRONT PANTY                                                 |            |
|      | STRETCH LACE OPEN FRONT PANTY                                         |            |
|      | STRETCH KNIT OPEN FRONT BOY SHORT                                     |            |
|      | LACE OPEN FRONT PANTY                                                 |            |
|      | TEXTRONIC STRETCH LACE STRAPPY BACK THONG PANTY 133, 1                |            |
|      | SHEER NET RUFFLE PANTY                                                |            |
|      | LONG SATIN SPANDEX GLOVES                                             |            |
| 281  | ALL OVER SEQUIN BOOTY SHORTS                                          | 153        |
|      | ALL OVER SEQUIN BRA TOP                                               |            |
|      | SEQUIN SKIRT                                                          |            |
|      | CHOPPER BAR SHELF BRA                                                 |            |
|      | SCALLOPED EMBROIDERY SHELF BRA                                        |            |
|      | LACE UNDERWIRE OPEN TIP BRA                                           |            |
|      | SHINY TEXTRONIC STRETCH LACE BANDEAUX TOP                             |            |
|      | SEQUIN BRA TOP.                                                       |            |
|      | SHINY AND DULL TEXTRONIC STRETCH LACE SHELF BRA                       |            |
|      | SCALLOPED EMBROIDERY GARTERBELT                                       |            |
| 523  | STRETCH SATIN AND BLACK LACE WAIST CINCHER 154, 1                     | 156        |
|      | TEXTRONIC STRETCH LACE GARTERBELT                                     |            |
|      | GOLD 3/4 MASK                                                         |            |
|      | TWO TONE VELVET EYE MASK                                              |            |
|      | SATIN AND LACE EYE MASK                                               |            |
|      | CAT MASK                                                              |            |
|      | RED VENETIAN STYLE LACE HALF MASK                                     |            |
|      | LACY MASK WITH STREAMERS                                              |            |
|      | GLITZY CAT MASK                                                       |            |
|      | MATAHARI                                                              |            |
|      | GLAMOUR GIRL                                                          |            |
|      | MOVIE STAR                                                            |            |
|      | SABRINA                                                               |            |
|      | BLACK VENETIAN STYLE LACE HALF MASK                                   |            |
|      | BLACK & LEOPARD PRINT VENETIAN STYLE LACE HALF MASK 1 SEQUIN EYE MASK |            |
|      | BLACK/SILVER HAND HELD STICK MASK                                     |            |
|      | LEOPARD HAND HELD STICK MASK                                          |            |
|      | RED/GOLD HAND HELD STICK MASK                                         |            |
| 903  | BLACK/WHITE HALF MASK                                                 | 163        |
| 04   | BLACK VELVET CAT MASK                                                 | 163        |
| 905  | WHITE VELVET CAT MASK                                                 | 162        |
|      | SIMPLE VELVET EYE MASK                                                |            |
|      | MINI SEQUIN TOP HAT                                                   |            |
|      | MINI "TEA CUP" HAT                                                    |            |
|      | BLACK CAT SET                                                         |            |
|      | SEQUIN AND GLITTER VENICE CAT MASK                                    |            |
|      | SEQUIN HALF MASK                                                      |            |
|      | VELVET HALF MASK                                                      |            |
|      | VELVET HALF MASK                                                      |            |
| 919  | SATIN HALF MASK                                                       | 162        |
| 20   | BUNNY MASK AND EAR SET                                                | 164        |
|      | CAT MASK AND EAR SET                                                  |            |
|      | LEOPARD MASK AND EAR SET                                              |            |
|      | FESTIVE MINI TOP HAT                                                  |            |
|      | HEADBAND                                                              |            |
|      | CHOPPER BAR LACE AND NET TEDDY                                        |            |
|      | SUPER SOFT, FEEL SO GOOD KNIT CAMI/BOY SHORT SET 79, 1                |            |
|      | SOFT AND SHINY STRETCH LACE TEDDY                                     |            |
|      | STRETCH CHARMEUSE AND STRETCH LACE THONG TEDDY                        |            |
|      | STRETCH LACE OPEN 2 PIECE SET                                         |            |
|      | SUPER SEXY, STRETCH LACE THONG TEDDY                                  |            |
| 2497 | •                                                                     |            |
|      | STRETCH LACE AND 15 DENIER "OPEN BUST" TEDDY                          |            |
|      | STRETCH LACE AND 15 DENIER "OPEN BUST" TEDDY                          | 101        |
| 3175 | STRETCH LACE AND 15 DENIER "OPEN BUST" TEDDY                          | 101<br>113 |