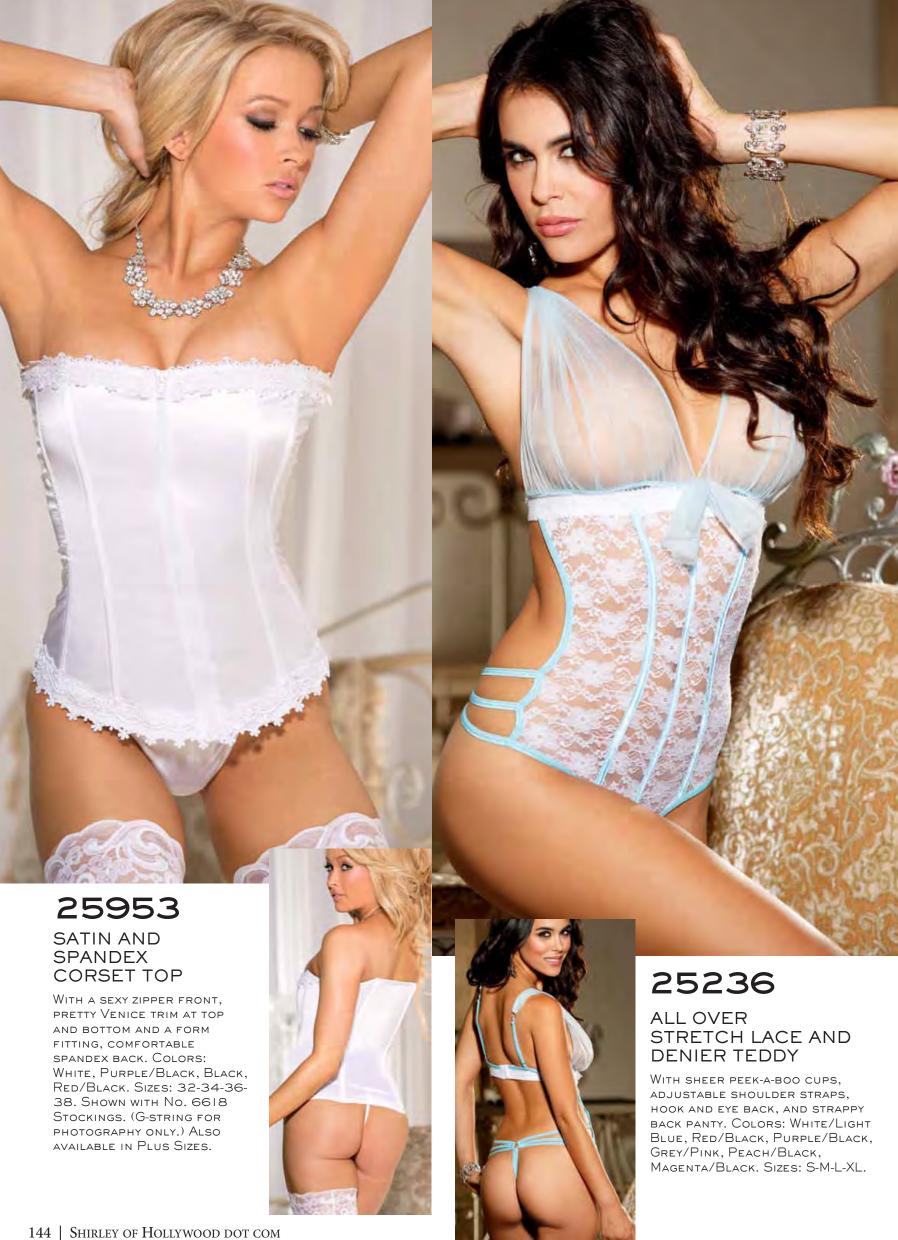

RAPS AND BACK.

Colors: Black, Pink, Purple, RED, WHITE. SIZES: 32-34-36-38. SHOWN WITH NO. 622 Garter Belt Also available in Plus Sizes.

20410 CLASSIC LACE

WIRED BRA, ADJUSTABLE STRAPS AND HOOK & EYE CLOSURE ON BACK. Adorned with teardrop RHINESTONE BOW. COLORS: WHITE, BLACK, PASSION PINK, RED. SIZES: 32-34-AND NO. 10 PANTY. 36-38. SHOWN WITH NO. 20411 PANTY, No. 20412 GARTER BELT. ALSO AVAILABLE IN PLUS SIZES.







20277

## RHINESTONE STUDDED VENICE, UNDER WIRED, SHELF BRA

With elasticized, adjustable shoulder straps AND HOOK BACK CLOSURE. SIZES: 32-34-36-38. COLORS: BLACK, WHITE, PINK. SHOWN WITH NO. 20280 GARTER BELT AND No. 20279 THONG.

WITH CONVENIENT CROTCH OPENING. COLORS: BLACK, PLUM, RED, HOT PINK. SIZES: S/M-M/L. ALSO AVAILABLE IN PLUS SIZES X2497: I/2X, 3/4X,















### 25235

### ALL OVER STRETCH LACE AND DENIER CHEMISE

WITH SHEER PEEK-A-BOO CUPS, ADJUSTABLE SHOULDER STRAPS, HOOK AND EYE BACK, AND REMOVABLE adjustable garters. Comes with G-STRING. COLORS: WHITE/LIGHT BLUE, RED/BLACK, PURPLE/BLACK, GREY/PINK, PEACH/BLACK, MAGENTA/BLACK. Sizes: S-M-L-XL. Shown with No. 90026 Stockings. Also available IN PLUS SIZES.









# CHARMEUSE AND NET LONG GOWN

WITH APPLIQUÉ AT BUST, CRISS-CROSS ADJUSTABLE STRAPS ON LOW SEXY BACK, AND FLOUNCE HEM.
COLORS: ROYAL, DEEP PURPLE, BLACK, PASSION PINK, WHITE. SIZES: S-M-L-XL.

BIG BOOK 2014 | 149

and bow on back. Colors: Royal,

BLACK, DEEP PURPLE, PASSION

PINK, WHITE. SIZES: S/M, L/XL.





WITH A TEXTURED, SOFT STRETCH LACE AND ADJUSTABLE SHOULDER STRAPS. BOY SHORT WITH LOW RISE FIT AND ELASTICIZED WAIST. C