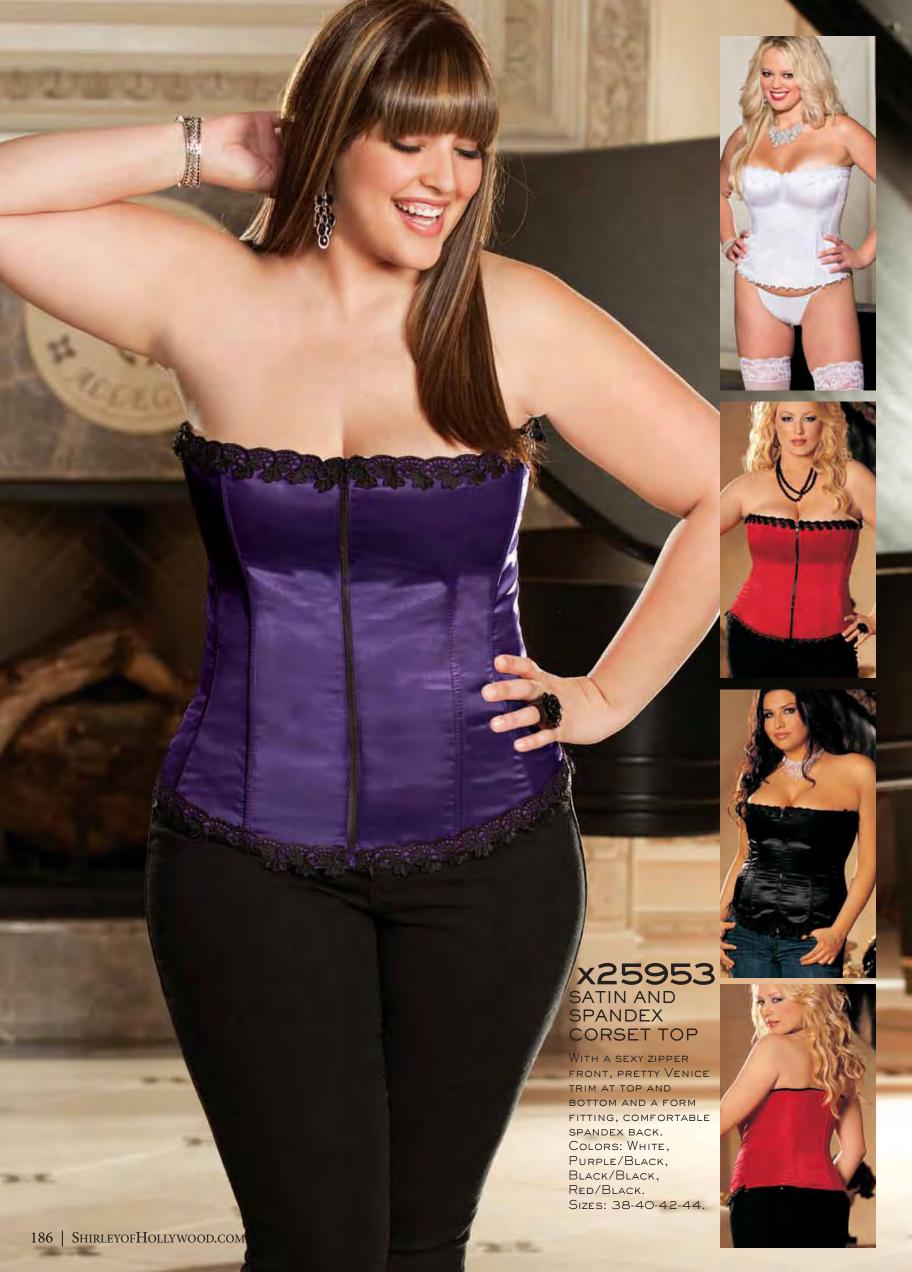

lighted long curly wig will transform you. Versatile bangs and adjustable inner stretch cap perfects the fit. Colors: Black, Burnt Chestnut, Copper Red, Platinum Blonde. One Size.

### 840 MATAHARI

Our natural bob-style wig is slightly longer at the side. Measures 9 3/4 in back, nape to crown and II" at sides from crown. Adjustable inner stretch cap perfects the fit. Colors: Black, Burnt Chestnut, Copper Red, Platinum Blonde. One Size.

### 842 MOVIE STAR

HOLLYWOOD LOOK OUT—WHEN YOU WEAR OUR SILKY LAYERED, JUST-OUT-OF-THE-SALON-LOOK WIG. INCREDIBLE VOLUME AND BODY, JUST SHAKE AND WEAR. VERSATILE BANGS TO CUT OR SWOOP TO THE SIDE. ADJUSTABLE INNER STRETCH CAP PERFECTS THE FIT. COLORS: BLACK, BURNT CHESTNUT, COPPER RED, PLATINUM BLONDE. ONE SIZE.

















































































































































## x2497 xx2497

#### STRETCH LACE AND 15 DENIER "OPEN BUST" TEDDY

WITH CONVENIENT CROTCH OPENING. COLORS: BLACK, PLUM, RED, HOT PINK. SIZES: 1/2X, 3/4X. SHOWN WITH NO. 219 GLOVES.

XX2497 SIZE: 5/6X.



## x3900 xx3900 SATIN AND LACE OPEN BUST,

**CROTCHLESS TEDDY** WITH RIBBON TIE CLOSURE, ADJUSTABLE STRAPS, THONG

BACK. COLORS: BLACK, RED, HOT PINK/BLACK. SIZES: IX, 2X, 3X. Shown with No. 219 Gloves.

XX3900

Sizes: 4X, 5X, 6X.





WITH SLIGHTLY
PADDED UNDERWIRED CUPS WITH
ADJUSTABLE
STRAPS, SHEER NET
SKIRT. COMES WITH
G-STRING. COLORS:
BLACK, RED,
WHITE. SIZES:
1/2X, 3/4X.
SHOWN WITH NO.
219 GLOVES.







AND HEM. COLOR: BLACK. SIZES: 1/2X-3/4X.

# x333 HOLLYWOOD PUSH UP BRA

SMOOTH