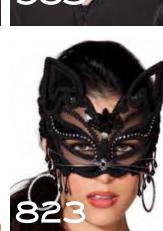

## SHIRLEY OF HOLLYWOOD

|      | CHANDELLE FEATHER BOA                                                 |            |
|------|-----------------------------------------------------------------------|------------|
|      | SCALLOPED EMBROIDERY CROTCHLESS THONG PANTY                           |            |
|      | SATIN AND LACE LEG GARTER                                             |            |
|      | CHARMEUSE AND MESH BIG BOW THONG                                      |            |
|      | TEXTRONIC STRETCH LACE HIPSTER                                        |            |
|      | STRETCH LACE OPEN FRONT PANTY                                         |            |
| 17   | STRETCH LACE OPEN FRONT BOY SHORT                                     | 159        |
|      | LACE OPEN FRONT PANTY                                                 |            |
|      | STRETCH LACE OPEN FRONT PANTY                                         |            |
|      | STRETCH KNIT OPEN FRONT BOY SHORT                                     |            |
|      | LACE OPEN FRONT PANTY                                                 |            |
|      | TEXTRONIC STRETCH LACE STRAPPY BACK THONG PANTY 133, 1                |            |
|      | SHEER NET RUFFLE PANTY                                                |            |
|      | LONG SATIN SPANDEX GLOVES                                             |            |
| 281  | ALL OVER SEQUIN BOOTY SHORTS                                          | 153        |
|      | ALL OVER SEQUIN BRA TOP                                               |            |
|      | SEQUIN SKIRT                                                          |            |
|      | CHOPPER BAR SHELF BRA                                                 |            |
|      | SCALLOPED EMBROIDERY SHELF BRA                                        |            |
|      | LACE UNDERWIRE OPEN TIP BRA                                           |            |
|      | SHINY TEXTRONIC STRETCH LACE BANDEAUX TOP                             |            |
|      | SEQUIN BRA TOP.                                                       |            |
|      | SHINY AND DULL TEXTRONIC STRETCH LACE SHELF BRA                       |            |
|      | SCALLOPED EMBROIDERY GARTERBELT                                       |            |
| 523  | STRETCH SATIN AND BLACK LACE WAIST CINCHER 154, 1                     | 156        |
|      | TEXTRONIC STRETCH LACE GARTERBELT                                     |            |
|      | GOLD 3/4 MASK                                                         |            |
|      | TWO TONE VELVET EYE MASK                                              |            |
|      | SATIN AND LACE EYE MASK                                               |            |
|      | CAT MASK                                                              |            |
|      | RED VENETIAN STYLE LACE HALF MASK                                     |            |
|      | LACY MASK WITH STREAMERS                                              |            |
|      | GLITZY CAT MASK                                                       |            |
|      | MATAHARI                                                              |            |
|      | GLAMOUR GIRL                                                          |            |
|      | MOVIE STAR                                                            |            |
|      | SABRINA                                                               |            |
|      | BLACK VENETIAN STYLE LACE HALF MASK                                   |            |
|      | BLACK & LEOPARD PRINT VENETIAN STYLE LACE HALF MASK 1 SEQUIN EYE MASK |            |
|      | BLACK/SILVER HAND HELD STICK MASK                                     |            |
|      | LEOPARD HAND HELD STICK MASK                                          |            |
|      | RED/GOLD HAND HELD STICK MASK                                         |            |
| 903  | BLACK/WHITE HALF MASK                                                 | 163        |
| 04   | BLACK VELVET CAT MASK                                                 | 163        |
| 905  | WHITE VELVET CAT MASK                                                 | 162        |
|      | SIMPLE VELVET EYE MASK                                                |            |
|      | MINI SEQUIN TOP HAT                                                   |            |
|      | MINI "TEA CUP" HAT                                                    |            |
|      | BLACK CAT SET                                                         |            |
|      | SEQUIN AND GLITTER VENICE CAT MASK                                    |            |
|      | SEQUIN HALF MASK                                                      |            |
|      | VELVET HALF MASK                                                      |            |
|      | VELVET HALF MASK                                                      |            |
| 919  | SATIN HALF MASK                                                       | 162        |
| 20   | BUNNY MASK AND EAR SET                                                | 164        |
|      | CAT MASK AND EAR SET                                                  |            |
|      | LEOPARD MASK AND EAR SET                                              |            |
|      | FESTIVE MINI TOP HAT                                                  |            |
|      | HEADBAND                                                              |            |
|      | CHOPPER BAR LACE AND NET TEDDY                                        |            |
|      | SUPER SOFT, FEEL SO GOOD KNIT CAMI/BOY SHORT SET 79, 1                |            |
|      | SOFT AND SHINY STRETCH LACE TEDDY                                     |            |
|      | STRETCH CHARMEUSE AND STRETCH LACE THONG TEDDY                        |            |
|      | STRETCH LACE OPEN 2 PIECE SET                                         |            |
|      | SUPER SEXY, STRETCH LACE THONG TEDDY                                  |            |
| 2497 | •                                                                     |            |
|      | STRETCH LACE AND 15 DENIER "OPEN BUST" TEDDY                          |            |
|      | STRETCH LACE AND 15 DENIER "OPEN BUST" TEDDY                          | 101        |
| 3175 | STRETCH LACE AND 15 DENIER "OPEN BUST" TEDDY                          | 101<br>113 |