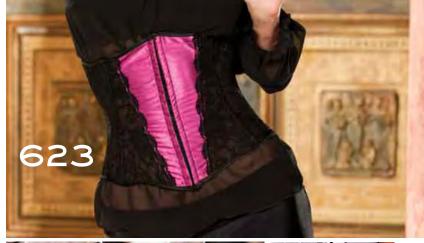

## SHIRLEY OF HOLLYWOOD

|      | CHANDELLE FEATHER BOA                                                 |            |
|------|-----------------------------------------------------------------------|------------|
|      | SCALLOPED EMBROIDERY CROTCHLESS THONG PANTY                           |            |
|      | SATIN AND LACE LEG GARTER                                             |            |
|      | CHARMEUSE AND MESH BIG BOW THONG                                      |            |
|      | TEXTRONIC STRETCH LACE HIPSTER                                        |            |
|      | STRETCH LACE OPEN FRONT PANTY                                         |            |
| 17   | STRETCH LACE OPEN FRONT BOY SHORT                                     | 159        |
|      | LACE OPEN FRONT PANTY                                                 |            |
|      | STRETCH LACE OPEN FRONT PANTY                                         |            |
|      | STRETCH KNIT OPEN FRONT BOY SHORT                                     |            |
|      | LACE OPEN FRONT PANTY                                                 |            |
|      | TEXTRONIC STRETCH LACE STRAPPY BACK THONG PANTY 133, 1                |            |
|      | SHEER NET RUFFLE PANTY                                                |            |
|      | LONG SATIN SPANDEX GLOVES                                             |            |
| 281  | ALL OVER SEQUIN BOOTY SHORTS                                          | 153        |
|      | ALL OVER SEQUIN BRA TOP                                               |            |
|      | SEQUIN SKIRT                                                          |            |
|      | CHOPPER BAR SHELF BRA                                                 |            |
|      | SCALLOPED EMBROIDERY SHELF BRA                                        |            |
|      | LACE UNDERWIRE OPEN TIP BRA                                           |            |
|      | SHINY TEXTRONIC STRETCH LACE BANDEAUX TOP                             |            |
|      | SEQUIN BRA TOP.                                                       |            |
|      | SHINY AND DULL TEXTRONIC STRETCH LACE SHELF BRA                       |            |
|      | SCALLOPED EMBROIDERY GARTERBELT                                       |            |
| 523  | STRETCH SATIN AND BLACK LACE WAIST CINCHER 154, 1                     | 156        |
|      | TEXTRONIC STRETCH LACE GARTERBELT                                     |            |
|      | GOLD 3/4 MASK                                                         |            |
|      | TWO TONE VELVET EYE MASK                                              |            |
|      | SATIN AND LACE EYE MASK                                               |            |
|      | CAT MASK                                                              |            |
|      | RED VENETIAN STYLE LACE HALF MASK                                     |            |
|      | LACY MASK WITH STREAMERS                                              |            |
|      | GLITZY CAT MASK                                                       |            |
|      | MATAHARI                                                              |            |
|      | GLAMOUR GIRL                                                          |            |
|      | MOVIE STAR                                                            |            |
|      | SABRINA                                                               |            |
|      | BLACK VENETIAN STYLE LACE HALF MASK                                   |            |
|      | BLACK & LEOPARD PRINT VENETIAN STYLE LACE HALF MASK 1 SEQUIN EYE MASK |            |
|      | BLACK/SILVER HAND HELD STICK MASK                                     |            |
|      | LEOPARD HAND HELD STICK MASK                                          |            |
|      | RED/GOLD HAND HELD STICK MASK                                         |            |
| 903  | BLACK/WHITE HALF MASK                                                 | 163        |
| 04   | BLACK VELVET CAT MASK                                                 | 163        |
| 905  | WHITE VELVET CAT MASK                                                 | 162        |
|      | SIMPLE VELVET EYE MASK                                                |            |
|      | MINI SEQUIN TOP HAT                                                   |            |
|      | MINI "TEA CUP" HAT                                                    |            |
|      | BLACK CAT SET                                                         |            |
|      | SEQUIN AND GLITTER VENICE CAT MASK                                    |            |
|      | SEQUIN HALF MASK                                                      |            |
|      | VELVET HALF MASK                                                      |            |
|      | VELVET HALF MASK                                                      |            |
| 919  | SATIN HALF MASK                                                       | 162        |
| 20   | BUNNY MASK AND EAR SET                                                | 164        |
|      | CAT MASK AND EAR SET                                                  |            |
|      | LEOPARD MASK AND EAR SET                                              |            |
|      | FESTIVE MINI TOP HAT                                                  |            |
|      | HEADBAND                                                              |            |
|      | CHOPPER BAR LACE AND NET TEDDY                                        |            |
|      | SUPER SOFT, FEEL SO GOOD KNIT CAMI/BOY SHORT SET 79, 1                |            |
|      | SOFT AND SHINY STRETCH LACE TEDDY                                     |            |
|      | STRETCH CHARMEUSE AND STRETCH LACE THONG TEDDY                        |            |
|      | STRETCH LACE OPEN 2 PIECE SET                                         |            |
|      | SUPER SEXY, STRETCH LACE THONG TEDDY                                  |            |
| 2497 | •                                                                     |            |
|      | STRETCH LACE AND 15 DENIER "OPEN BUST" TEDDY                          |            |
|      | STRETCH LACE AND 15 DENIER "OPEN BUST" TEDDY                          | 101        |
| 3175 | STRETCH LACE AND 15 DENIER "OPEN BUST" TEDDY                          | 101<br>113 |