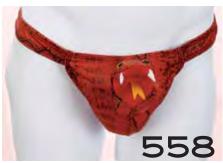

## SHIRLEY OF HOLLYWOOD

|      | CHANDELLE FEATHER BOA                                                 |            |
|------|-----------------------------------------------------------------------|------------|
|      | SCALLOPED EMBROIDERY CROTCHLESS THONG PANTY                           |            |
|      | SATIN AND LACE LEG GARTER                                             |            |
|      | CHARMEUSE AND MESH BIG BOW THONG                                      |            |
|      | TEXTRONIC STRETCH LACE HIPSTER                                        |            |
|      | STRETCH LACE OPEN FRONT PANTY                                         |            |
| 17   | STRETCH LACE OPEN FRONT BOY SHORT                                     | 159        |
|      | LACE OPEN FRONT PANTY                                                 |            |
|      | STRETCH LACE OPEN FRONT PANTY                                         |            |
|      | STRETCH KNIT OPEN FRONT BOY SHORT                                     |            |
|      | LACE OPEN FRONT PANTY                                                 |            |
|      | TEXTRONIC STRETCH LACE STRAPPY BACK THONG PANTY 133, 1                |            |
|      | SHEER NET RUFFLE PANTY                                                |            |
|      | LONG SATIN SPANDEX GLOVES                                             |            |
| 281  | ALL OVER SEQUIN BOOTY SHORTS                                          | 153        |
|      | ALL OVER SEQUIN BRA TOP                                               |            |
|      | SEQUIN SKIRT                                                          |            |
|      | CHOPPER BAR SHELF BRA                                                 |            |
|      | SCALLOPED EMBROIDERY SHELF BRA                                        |            |
|      | LACE UNDERWIRE OPEN TIP BRA                                           |            |
|      | SHINY TEXTRONIC STRETCH LACE BANDEAUX TOP                             |            |
|      | SEQUIN BRA TOP.                                                       |            |
|      | SHINY AND DULL TEXTRONIC STRETCH LACE SHELF BRA                       |            |
|      | SCALLOPED EMBROIDERY GARTERBELT                                       |            |
| 523  | STRETCH SATIN AND BLACK LACE WAIST CINCHER 154, 1                     | 156        |
|      | TEXTRONIC STRETCH LACE GARTERBELT                                     |            |
|      | GOLD 3/4 MASK                                                         |            |
|      | TWO TONE VELVET EYE MASK                                              |            |
|      | SATIN AND LACE EYE MASK                                               |            |
|      | CAT MASK                                                              |            |
|      | RED VENETIAN STYLE LACE HALF MASK                                     |            |
|      | LACY MASK WITH STREAMERS                                              |            |
|      | GLITZY CAT MASK                                                       |            |
|      | MATAHARI                                                              |            |
|      | GLAMOUR GIRL                                                          |            |
|      | MOVIE STAR                                                            |            |
|      | SABRINA                                                               |            |
|      | BLACK VENETIAN STYLE LACE HALF MASK                                   |            |
|      | BLACK & LEOPARD PRINT VENETIAN STYLE LACE HALF MASK 1 SEQUIN EYE MASK |            |
|      | BLACK/SILVER HAND HELD STICK MASK                                     |            |
|      | LEOPARD HAND HELD STICK MASK                                          |            |
|      | RED/GOLD HAND HELD STICK MASK                                         |            |
| 903  | BLACK/WHITE HALF MASK                                                 | 163        |
| 04   | BLACK VELVET CAT MASK                                                 | 163        |
| 905  | WHITE VELVET CAT MASK                                                 | 162        |
|      | SIMPLE VELVET EYE MASK                                                |            |
|      | MINI SEQUIN TOP HAT                                                   |            |
|      | MINI "TEA CUP" HAT                                                    |            |
|      | BLACK CAT SET                                                         |            |
|      | SEQUIN AND GLITTER VENICE CAT MASK                                    |            |
|      | SEQUIN HALF MASK                                                      |            |
|      | VELVET HALF MASK                                                      |            |
|      | VELVET HALF MASK                                                      |            |
| 919  | SATIN HALF MASK                                                       | 162        |
| 20   | BUNNY MASK AND EAR SET                                                | 164        |
|      | CAT MASK AND EAR SET                                                  |            |
|      | LEOPARD MASK AND EAR SET                                              |            |
|      | FESTIVE MINI TOP HAT                                                  |            |
|      | HEADBAND                                                              |            |
|      | CHOPPER BAR LACE AND NET TEDDY                                        |            |
|      | SUPER SOFT, FEEL SO GOOD KNIT CAMI/BOY SHORT SET 79, 1                |            |
|      | SOFT AND SHINY STRETCH LACE TEDDY                                     |            |
|      | STRETCH CHARMEUSE AND STRETCH LACE THONG TEDDY                        |            |
|      | STRETCH LACE OPEN 2 PIECE SET                                         |            |
|      | SUPER SEXY, STRETCH LACE THONG TEDDY                                  |            |
| 2497 | •                                                                     |            |
|      | STRETCH LACE AND 15 DENIER "OPEN BUST" TEDDY                          |            |
|      | STRETCH LACE AND 15 DENIER "OPEN BUST" TEDDY                          | 101        |
| 3175 | STRETCH LACE AND 15 DENIER "OPEN BUST" TEDDY                          | 101<br>113 |