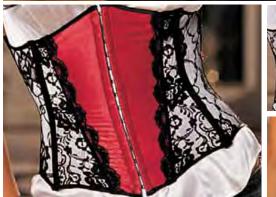

## SHIRLEY OF HOLLYWOOD

|      | CHANDELLE FEATHER BOA                                                 |            |
|------|-----------------------------------------------------------------------|------------|
|      | SCALLOPED EMBROIDERY CROTCHLESS THONG PANTY                           |            |
|      | SATIN AND LACE LEG GARTER                                             |            |
|      | CHARMEUSE AND MESH BIG BOW THONG                                      |            |
|      | TEXTRONIC STRETCH LACE HIPSTER                                        |            |
|      | STRETCH LACE OPEN FRONT PANTY                                         |            |
| 17   | STRETCH LACE OPEN FRONT BOY SHORT                                     | 159        |
|      | LACE OPEN FRONT PANTY                                                 |            |
|      | STRETCH LACE OPEN FRONT PANTY                                         |            |
|      | STRETCH KNIT OPEN FRONT BOY SHORT                                     |            |
|      | LACE OPEN FRONT PANTY                                                 |            |
|      | TEXTRONIC STRETCH LACE STRAPPY BACK THONG PANTY 133, 1                |            |
|      | SHEER NET RUFFLE PANTY                                                |            |
|      | LONG SATIN SPANDEX GLOVES                                             |            |
| 281  | ALL OVER SEQUIN BOOTY SHORTS                                          | 153        |
|      | ALL OVER SEQUIN BRA TOP                                               |            |
|      | SEQUIN SKIRT                                                          |            |
|      | CHOPPER BAR SHELF BRA                                                 |            |
|      | SCALLOPED EMBROIDERY SHELF BRA                                        |            |
|      | LACE UNDERWIRE OPEN TIP BRA                                           |            |
|      | SHINY TEXTRONIC STRETCH LACE BANDEAUX TOP                             |            |
|      | SEQUIN BRA TOP.                                                       |            |
|      | SHINY AND DULL TEXTRONIC STRETCH LACE SHELF BRA                       |            |
|      | SCALLOPED EMBROIDERY GARTERBELT                                       |            |
| 523  | STRETCH SATIN AND BLACK LACE WAIST CINCHER 154, 1                     | 156        |
|      | TEXTRONIC STRETCH LACE GARTERBELT                                     |            |
|      | GOLD 3/4 MASK                                                         |            |
|      | TWO TONE VELVET EYE MASK                                              |            |
|      | SATIN AND LACE EYE MASK                                               |            |
|      | CAT MASK                                                              |            |
|      | RED VENETIAN STYLE LACE HALF MASK                                     |            |
|      | LACY MASK WITH STREAMERS                                              |            |
|      | GLITZY CAT MASK                                                       |            |
|      | MATAHARI                                                              |            |
|      | GLAMOUR GIRL                                                          |            |
|      | MOVIE STAR                                                            |            |
|      | SABRINA                                                               |            |
|      | BLACK VENETIAN STYLE LACE HALF MASK                                   |            |
|      | BLACK & LEOPARD PRINT VENETIAN STYLE LACE HALF MASK 1 SEQUIN EYE MASK |            |
|      | BLACK/SILVER HAND HELD STICK MASK                                     |            |
|      | LEOPARD HAND HELD STICK MASK                                          |            |
|      | RED/GOLD HAND HELD STICK MASK                                         |            |
| 903  | BLACK/WHITE HALF MASK                                                 | 163        |
| 04   | BLACK VELVET CAT MASK                                                 | 163        |
| 905  | WHITE VELVET CAT MASK                                                 | 162        |
|      | SIMPLE VELVET EYE MASK                                                |            |
|      | MINI SEQUIN TOP HAT                                                   |            |
|      | MINI "TEA CUP" HAT                                                    |            |
|      | BLACK CAT SET                                                         |            |
|      | SEQUIN AND GLITTER VENICE CAT MASK                                    |            |
|      | SEQUIN HALF MASK                                                      |            |
|      | VELVET HALF MASK                                                      |            |
|      | VELVET HALF MASK                                                      |            |
| 919  | SATIN HALF MASK                                                       | 162        |
| 20   | BUNNY MASK AND EAR SET                                                | 164        |
|      | CAT MASK AND EAR SET                                                  |            |
|      | LEOPARD MASK AND EAR SET                                              |            |
|      | FESTIVE MINI TOP HAT                                                  |            |
|      | HEADBAND                                                              |            |
|      | CHOPPER BAR LACE AND NET TEDDY                                        |            |
|      | SUPER SOFT, FEEL SO GOOD KNIT CAMI/BOY SHORT SET 79, 1                |            |
|      | SOFT AND SHINY STRETCH LACE TEDDY                                     |            |
|      | STRETCH CHARMEUSE AND STRETCH LACE THONG TEDDY                        |            |
|      | STRETCH LACE OPEN 2 PIECE SET                                         |            |
|      | SUPER SEXY, STRETCH LACE THONG TEDDY                                  |            |
| 2497 | •                                                                     |            |
|      | STRETCH LACE AND 15 DENIER "OPEN BUST" TEDDY                          |            |
|      | STRETCH LACE AND 15 DENIER "OPEN BUST" TEDDY                          | 101        |
| 3175 | STRETCH LACE AND 15 DENIER "OPEN BUST" TEDDY                          | 101<br>113 |