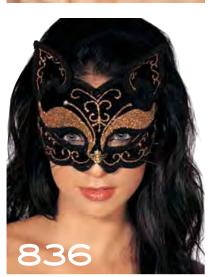

## SHIRLEY OF HOLLYWOOD

|      | CHANDELLE FEATHER BOA                                                 |            |
|------|-----------------------------------------------------------------------|------------|
|      | SCALLOPED EMBROIDERY CROTCHLESS THONG PANTY                           |            |
|      | SATIN AND LACE LEG GARTER                                             |            |
|      | CHARMEUSE AND MESH BIG BOW THONG                                      |            |
|      | TEXTRONIC STRETCH LACE HIPSTER                                        |            |
|      | STRETCH LACE OPEN FRONT PANTY                                         |            |
| 17   | STRETCH LACE OPEN FRONT BOY SHORT                                     | 159        |
|      | LACE OPEN FRONT PANTY                                                 |            |
|      | STRETCH LACE OPEN FRONT PANTY                                         |            |
|      | STRETCH KNIT OPEN FRONT BOY SHORT                                     |            |
|      | LACE OPEN FRONT PANTY                                                 |            |
|      | TEXTRONIC STRETCH LACE STRAPPY BACK THONG PANTY 133, 1                |            |
|      | SHEER NET RUFFLE PANTY                                                |            |
|      | LONG SATIN SPANDEX GLOVES                                             |            |
| 281  | ALL OVER SEQUIN BOOTY SHORTS                                          | 153        |
|      | ALL OVER SEQUIN BRA TOP                                               |            |
|      | SEQUIN SKIRT                                                          |            |
|      | CHOPPER BAR SHELF BRA                                                 |            |
|      | SCALLOPED EMBROIDERY SHELF BRA                                        |            |
|      | LACE UNDERWIRE OPEN TIP BRA                                           |            |
|      | SHINY TEXTRONIC STRETCH LACE BANDEAUX TOP                             |            |
|      | SEQUIN BRA TOP.                                                       |            |
|      | SHINY AND DULL TEXTRONIC STRETCH LACE SHELF BRA                       |            |
|      | SCALLOPED EMBROIDERY GARTERBELT                                       |            |
| 523  | STRETCH SATIN AND BLACK LACE WAIST CINCHER 154, 1                     | 156        |
|      | TEXTRONIC STRETCH LACE GARTERBELT                                     |            |
|      | GOLD 3/4 MASK                                                         |            |
|      | TWO TONE VELVET EYE MASK                                              |            |
|      | SATIN AND LACE EYE MASK                                               |            |
|      | CAT MASK                                                              |            |
|      | RED VENETIAN STYLE LACE HALF MASK                                     |            |
|      | LACY MASK WITH STREAMERS                                              |            |
|      | GLITZY CAT MASK                                                       |            |
|      | MATAHARI                                                              |            |
|      | GLAMOUR GIRL                                                          |            |
|      | MOVIE STAR                                                            |            |
|      | SABRINA                                                               |            |
|      | BLACK VENETIAN STYLE LACE HALF MASK                                   |            |
|      | BLACK & LEOPARD PRINT VENETIAN STYLE LACE HALF MASK 1 SEQUIN EYE MASK |            |
|      | BLACK/SILVER HAND HELD STICK MASK                                     |            |
|      | LEOPARD HAND HELD STICK MASK                                          |            |
|      | RED/GOLD HAND HELD STICK MASK                                         |            |
| 903  | BLACK/WHITE HALF MASK                                                 | 163        |
| 04   | BLACK VELVET CAT MASK                                                 | 163        |
| 905  | WHITE VELVET CAT MASK                                                 | 162        |
|      | SIMPLE VELVET EYE MASK                                                |            |
|      | MINI SEQUIN TOP HAT                                                   |            |
|      | MINI "TEA CUP" HAT                                                    |            |
|      | BLACK CAT SET                                                         |            |
|      | SEQUIN AND GLITTER VENICE CAT MASK                                    |            |
|      | SEQUIN HALF MASK                                                      |            |
|      | VELVET HALF MASK                                                      |            |
|      | VELVET HALF MASK                                                      |            |
| 919  | SATIN HALF MASK                                                       | 162        |
| 20   | BUNNY MASK AND EAR SET                                                | 164        |
|      | CAT MASK AND EAR SET                                                  |            |
|      | LEOPARD MASK AND EAR SET                                              |            |
|      | FESTIVE MINI TOP HAT                                                  |            |
|      | HEADBAND                                                              |            |
|      | CHOPPER BAR LACE AND NET TEDDY                                        |            |
|      | SUPER SOFT, FEEL SO GOOD KNIT CAMI/BOY SHORT SET 79, 1                |            |
|      | SOFT AND SHINY STRETCH LACE TEDDY                                     |            |
|      | STRETCH CHARMEUSE AND STRETCH LACE THONG TEDDY                        |            |
|      | STRETCH LACE OPEN 2 PIECE SET                                         |            |
|      | SUPER SEXY, STRETCH LACE THONG TEDDY                                  |            |
| 2497 | •                                                                     |            |
|      | STRETCH LACE AND 15 DENIER "OPEN BUST" TEDDY                          |            |
|      | STRETCH LACE AND 15 DENIER "OPEN BUST" TEDDY                          | 101        |
| 3175 | STRETCH LACE AND 15 DENIER "OPEN BUST" TEDDY                          | 101<br>113 |