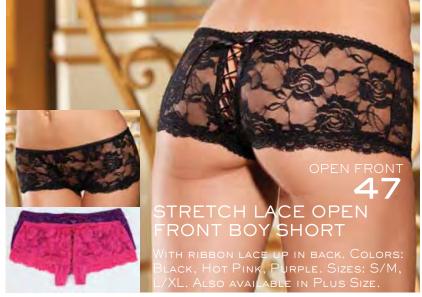

## SHIRLEY OF HOLLYWOOD

|      | CHANDELLE FEATHER BOA                                                 |            |
|------|-----------------------------------------------------------------------|------------|
|      | SCALLOPED EMBROIDERY CROTCHLESS THONG PANTY                           |            |
|      | SATIN AND LACE LEG GARTER                                             |            |
|      | CHARMEUSE AND MESH BIG BOW THONG                                      |            |
|      | TEXTRONIC STRETCH LACE HIPSTER                                        |            |
|      | STRETCH LACE OPEN FRONT PANTY                                         |            |
| 17   | STRETCH LACE OPEN FRONT BOY SHORT                                     | 159        |
|      | LACE OPEN FRONT PANTY                                                 |            |
|      | STRETCH LACE OPEN FRONT PANTY                                         |            |
|      | STRETCH KNIT OPEN FRONT BOY SHORT                                     |            |
|      | LACE OPEN FRONT PANTY                                                 |            |
|      | TEXTRONIC STRETCH LACE STRAPPY BACK THONG PANTY 133, 1                |            |
|      | SHEER NET RUFFLE PANTY                                                |            |
|      | LONG SATIN SPANDEX GLOVES                                             |            |
| 281  | ALL OVER SEQUIN BOOTY SHORTS                                          | 153        |
|      | ALL OVER SEQUIN BRA TOP                                               |            |
|      | SEQUIN SKIRT                                                          |            |
|      | CHOPPER BAR SHELF BRA                                                 |            |
|      | SCALLOPED EMBROIDERY SHELF BRA                                        |            |
|      | LACE UNDERWIRE OPEN TIP BRA                                           |            |
|      | SHINY TEXTRONIC STRETCH LACE BANDEAUX TOP                             |            |
|      | SEQUIN BRA TOP.                                                       |            |
|      | SHINY AND DULL TEXTRONIC STRETCH LACE SHELF BRA                       |            |
|      | SCALLOPED EMBROIDERY GARTERBELT                                       |            |
| 523  | STRETCH SATIN AND BLACK LACE WAIST CINCHER 154, 1                     | 156        |
|      | TEXTRONIC STRETCH LACE GARTERBELT                                     |            |
|      | GOLD 3/4 MASK                                                         |            |
|      | TWO TONE VELVET EYE MASK                                              |            |
|      | SATIN AND LACE EYE MASK                                               |            |
|      | CAT MASK                                                              |            |
|      | RED VENETIAN STYLE LACE HALF MASK                                     |            |
|      | LACY MASK WITH STREAMERS                                              |            |
|      | GLITZY CAT MASK                                                       |            |
|      | MATAHARI                                                              |            |
|      | GLAMOUR GIRL                                                          |            |
|      | MOVIE STAR                                                            |            |
|      | SABRINA                                                               |            |
|      | BLACK VENETIAN STYLE LACE HALF MASK                                   |            |
|      | BLACK & LEOPARD PRINT VENETIAN STYLE LACE HALF MASK 1 SEQUIN EYE MASK |            |
|      | BLACK/SILVER HAND HELD STICK MASK                                     |            |
|      | LEOPARD HAND HELD STICK MASK                                          |            |
|      | RED/GOLD HAND HELD STICK MASK                                         |            |
| 903  | BLACK/WHITE HALF MASK                                                 | 163        |
| 04   | BLACK VELVET CAT MASK                                                 | 163        |
| 905  | WHITE VELVET CAT MASK                                                 | 162        |
|      | SIMPLE VELVET EYE MASK                                                |            |
|      | MINI SEQUIN TOP HAT                                                   |            |
|      | MINI "TEA CUP" HAT                                                    |            |
|      | BLACK CAT SET                                                         |            |
|      | SEQUIN AND GLITTER VENICE CAT MASK                                    |            |
|      | SEQUIN HALF MASK                                                      |            |
|      | VELVET HALF MASK                                                      |            |
|      | VELVET HALF MASK                                                      |            |
| 919  | SATIN HALF MASK                                                       | 162        |
| 20   | BUNNY MASK AND EAR SET                                                | 164        |
|      | CAT MASK AND EAR SET                                                  |            |
|      | LEOPARD MASK AND EAR SET                                              |            |
|      | FESTIVE MINI TOP HAT                                                  |            |
|      | HEADBAND                                                              |            |
|      | CHOPPER BAR LACE AND NET TEDDY                                        |            |
|      | SUPER SOFT, FEEL SO GOOD KNIT CAMI/BOY SHORT SET 79, 1                |            |
|      | SOFT AND SHINY STRETCH LACE TEDDY                                     |            |
|      | STRETCH CHARMEUSE AND STRETCH LACE THONG TEDDY                        |            |
|      | STRETCH LACE OPEN 2 PIECE SET                                         |            |
|      | SUPER SEXY, STRETCH LACE THONG TEDDY                                  |            |
| 2497 | •                                                                     |            |
|      | STRETCH LACE AND 15 DENIER "OPEN BUST" TEDDY                          |            |
|      | STRETCH LACE AND 15 DENIER "OPEN BUST" TEDDY                          | 101        |
| 3175 | STRETCH LACE AND 15 DENIER "OPEN BUST" TEDDY                          | 101<br>113 |