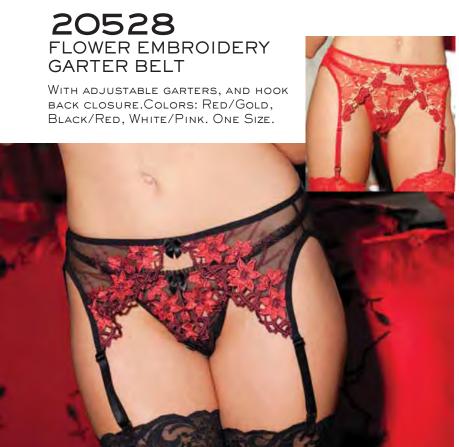

## SHIRLEY OF HOLLYWOOD

|      | CHANDELLE FEATHER BOA                                                 |            |
|------|-----------------------------------------------------------------------|------------|
|      | SCALLOPED EMBROIDERY CROTCHLESS THONG PANTY                           |            |
|      | SATIN AND LACE LEG GARTER                                             |            |
|      | CHARMEUSE AND MESH BIG BOW THONG                                      |            |
|      | TEXTRONIC STRETCH LACE HIPSTER                                        |            |
|      | STRETCH LACE OPEN FRONT PANTY                                         |            |
| 17   | STRETCH LACE OPEN FRONT BOY SHORT                                     | 159        |
|      | LACE OPEN FRONT PANTY                                                 |            |
|      | STRETCH LACE OPEN FRONT PANTY                                         |            |
|      | STRETCH KNIT OPEN FRONT BOY SHORT                                     |            |
|      | LACE OPEN FRONT PANTY                                                 |            |
|      | TEXTRONIC STRETCH LACE STRAPPY BACK THONG PANTY 133, 1                |            |
|      | SHEER NET RUFFLE PANTY                                                |            |
|      | LONG SATIN SPANDEX GLOVES                                             |            |
| 281  | ALL OVER SEQUIN BOOTY SHORTS                                          | 153        |
|      | ALL OVER SEQUIN BRA TOP                                               |            |
|      | SEQUIN SKIRT                                                          |            |
|      | CHOPPER BAR SHELF BRA                                                 |            |
|      | SCALLOPED EMBROIDERY SHELF BRA                                        |            |
|      | LACE UNDERWIRE OPEN TIP BRA                                           |            |
|      | SHINY TEXTRONIC STRETCH LACE BANDEAUX TOP                             |            |
|      | SEQUIN BRA TOP.                                                       |            |
|      | SHINY AND DULL TEXTRONIC STRETCH LACE SHELF BRA                       |            |
|      | SCALLOPED EMBROIDERY GARTERBELT                                       |            |
| 523  | STRETCH SATIN AND BLACK LACE WAIST CINCHER 154, 1                     | 156        |
|      | TEXTRONIC STRETCH LACE GARTERBELT                                     |            |
|      | GOLD 3/4 MASK                                                         |            |
|      | TWO TONE VELVET EYE MASK                                              |            |
|      | SATIN AND LACE EYE MASK                                               |            |
|      | CAT MASK                                                              |            |
|      | RED VENETIAN STYLE LACE HALF MASK                                     |            |
|      | LACY MASK WITH STREAMERS                                              |            |
|      | GLITZY CAT MASK                                                       |            |
|      | MATAHARI                                                              |            |
|      | GLAMOUR GIRL                                                          |            |
|      | MOVIE STAR                                                            |            |
|      | SABRINA                                                               |            |
|      | BLACK VENETIAN STYLE LACE HALF MASK                                   |            |
|      | BLACK & LEOPARD PRINT VENETIAN STYLE LACE HALF MASK 1 SEQUIN EYE MASK |            |
|      | BLACK/SILVER HAND HELD STICK MASK                                     |            |
|      | LEOPARD HAND HELD STICK MASK                                          |            |
|      | RED/GOLD HAND HELD STICK MASK                                         |            |
| 903  | BLACK/WHITE HALF MASK                                                 | 163        |
| 04   | BLACK VELVET CAT MASK                                                 | 163        |
| 905  | WHITE VELVET CAT MASK                                                 | 162        |
|      | SIMPLE VELVET EYE MASK                                                |            |
|      | MINI SEQUIN TOP HAT                                                   |            |
|      | MINI "TEA CUP" HAT                                                    |            |
|      | BLACK CAT SET                                                         |            |
|      | SEQUIN AND GLITTER VENICE CAT MASK                                    |            |
|      | SEQUIN HALF MASK                                                      |            |
|      | VELVET HALF MASK                                                      |            |
|      | VELVET HALF MASK                                                      |            |
| 919  | SATIN HALF MASK                                                       | 162        |
| 20   | BUNNY MASK AND EAR SET                                                | 164        |
|      | CAT MASK AND EAR SET                                                  |            |
|      | LEOPARD MASK AND EAR SET                                              |            |
|      | FESTIVE MINI TOP HAT                                                  |            |
|      | HEADBAND                                                              |            |
|      | CHOPPER BAR LACE AND NET TEDDY                                        |            |
|      | SUPER SOFT, FEEL SO GOOD KNIT CAMI/BOY SHORT SET 79, 1                |            |
|      | SOFT AND SHINY STRETCH LACE TEDDY                                     |            |
|      | STRETCH CHARMEUSE AND STRETCH LACE THONG TEDDY                        |            |
|      | STRETCH LACE OPEN 2 PIECE SET                                         |            |
|      | SUPER SEXY, STRETCH LACE THONG TEDDY                                  |            |
| 2497 | •                                                                     |            |
|      | STRETCH LACE AND 15 DENIER "OPEN BUST" TEDDY                          |            |
|      | STRETCH LACE AND 15 DENIER "OPEN BUST" TEDDY                          | 101        |
| 3175 | STRETCH LACE AND 15 DENIER "OPEN BUST" TEDDY                          | 101<br>113 |