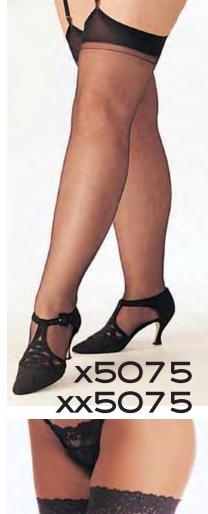

## SHIRLEY OF HOLLYWOOD

|      | CHANDELLE FEATHER BOA                                                 |            |
|------|-----------------------------------------------------------------------|------------|
|      | SCALLOPED EMBROIDERY CROTCHLESS THONG PANTY                           |            |
|      | SATIN AND LACE LEG GARTER                                             |            |
|      | CHARMEUSE AND MESH BIG BOW THONG                                      |            |
|      | TEXTRONIC STRETCH LACE HIPSTER                                        |            |
|      | STRETCH LACE OPEN FRONT PANTY                                         |            |
| 17   | STRETCH LACE OPEN FRONT BOY SHORT                                     | 159        |
|      | LACE OPEN FRONT PANTY                                                 |            |
|      | STRETCH LACE OPEN FRONT PANTY                                         |            |
|      | STRETCH KNIT OPEN FRONT BOY SHORT                                     |            |
|      | LACE OPEN FRONT PANTY                                                 |            |
|      | TEXTRONIC STRETCH LACE STRAPPY BACK THONG PANTY 133, 1                |            |
|      | SHEER NET RUFFLE PANTY                                                |            |
|      | LONG SATIN SPANDEX GLOVES                                             |            |
| 281  | ALL OVER SEQUIN BOOTY SHORTS                                          | 153        |
|      | ALL OVER SEQUIN BRA TOP                                               |            |
|      | SEQUIN SKIRT                                                          |            |
|      | CHOPPER BAR SHELF BRA                                                 |            |
|      | SCALLOPED EMBROIDERY SHELF BRA                                        |            |
|      | LACE UNDERWIRE OPEN TIP BRA                                           |            |
|      | SHINY TEXTRONIC STRETCH LACE BANDEAUX TOP                             |            |
|      | SEQUIN BRA TOP.                                                       |            |
|      | SHINY AND DULL TEXTRONIC STRETCH LACE SHELF BRA                       |            |
|      | SCALLOPED EMBROIDERY GARTERBELT                                       |            |
| 523  | STRETCH SATIN AND BLACK LACE WAIST CINCHER 154, 1                     | 156        |
|      | TEXTRONIC STRETCH LACE GARTERBELT                                     |            |
|      | GOLD 3/4 MASK                                                         |            |
|      | TWO TONE VELVET EYE MASK                                              |            |
|      | SATIN AND LACE EYE MASK                                               |            |
|      | CAT MASK                                                              |            |
|      | RED VENETIAN STYLE LACE HALF MASK                                     |            |
|      | LACY MASK WITH STREAMERS                                              |            |
|      | GLITZY CAT MASK                                                       |            |
|      | MATAHARI                                                              |            |
|      | GLAMOUR GIRL                                                          |            |
|      | MOVIE STAR                                                            |            |
|      | SABRINA                                                               |            |
|      | BLACK VENETIAN STYLE LACE HALF MASK                                   |            |
|      | BLACK & LEOPARD PRINT VENETIAN STYLE LACE HALF MASK 1 SEQUIN EYE MASK |            |
|      | BLACK/SILVER HAND HELD STICK MASK                                     |            |
|      | LEOPARD HAND HELD STICK MASK                                          |            |
|      | RED/GOLD HAND HELD STICK MASK                                         |            |
| 903  | BLACK/WHITE HALF MASK                                                 | 163        |
| 04   | BLACK VELVET CAT MASK                                                 | 163        |
| 905  | WHITE VELVET CAT MASK                                                 | 162        |
|      | SIMPLE VELVET EYE MASK                                                |            |
|      | MINI SEQUIN TOP HAT                                                   |            |
|      | MINI "TEA CUP" HAT                                                    |            |
|      | BLACK CAT SET                                                         |            |
|      | SEQUIN AND GLITTER VENICE CAT MASK                                    |            |
|      | SEQUIN HALF MASK                                                      |            |
|      | VELVET HALF MASK                                                      |            |
|      | VELVET HALF MASK                                                      |            |
| 919  | SATIN HALF MASK                                                       | 162        |
| 20   | BUNNY MASK AND EAR SET                                                | 164        |
|      | CAT MASK AND EAR SET                                                  |            |
|      | LEOPARD MASK AND EAR SET                                              |            |
|      | FESTIVE MINI TOP HAT                                                  |            |
|      | HEADBAND                                                              |            |
|      | CHOPPER BAR LACE AND NET TEDDY                                        |            |
|      | SUPER SOFT, FEEL SO GOOD KNIT CAMI/BOY SHORT SET 79, 1                |            |
|      | SOFT AND SHINY STRETCH LACE TEDDY                                     |            |
|      | STRETCH CHARMEUSE AND STRETCH LACE THONG TEDDY                        |            |
|      | STRETCH LACE OPEN 2 PIECE SET                                         |            |
|      | SUPER SEXY, STRETCH LACE THONG TEDDY                                  |            |
| 2497 | •                                                                     |            |
|      | STRETCH LACE AND 15 DENIER "OPEN BUST" TEDDY                          |            |
|      | STRETCH LACE AND 15 DENIER "OPEN BUST" TEDDY                          | 101        |
| 3175 | STRETCH LACE AND 15 DENIER "OPEN BUST" TEDDY                          | 101<br>113 |