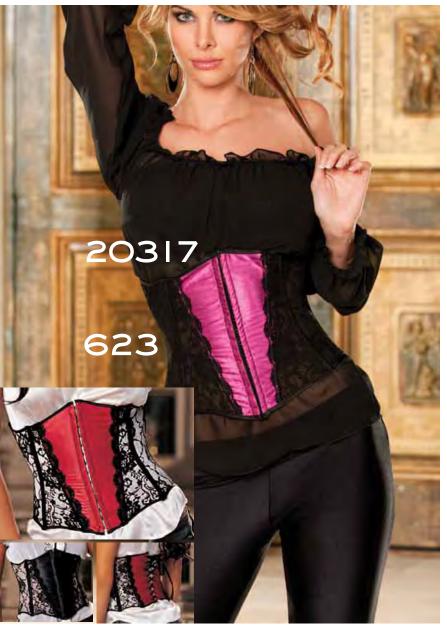

## SHIRLEY OF HOLLYWOOD

|      | CHANDELLE FEATHER BOA                                                 |            |
|------|-----------------------------------------------------------------------|------------|
|      | SCALLOPED EMBROIDERY CROTCHLESS THONG PANTY                           |            |
|      | SATIN AND LACE LEG GARTER                                             |            |
|      | CHARMEUSE AND MESH BIG BOW THONG                                      |            |
|      | TEXTRONIC STRETCH LACE HIPSTER                                        |            |
|      | STRETCH LACE OPEN FRONT PANTY                                         |            |
| 17   | STRETCH LACE OPEN FRONT BOY SHORT                                     | 159        |
|      | LACE OPEN FRONT PANTY                                                 |            |
|      | STRETCH LACE OPEN FRONT PANTY                                         |            |
|      | STRETCH KNIT OPEN FRONT BOY SHORT                                     |            |
|      | LACE OPEN FRONT PANTY                                                 |            |
|      | TEXTRONIC STRETCH LACE STRAPPY BACK THONG PANTY 133, 1                |            |
|      | SHEER NET RUFFLE PANTY                                                |            |
|      | LONG SATIN SPANDEX GLOVES                                             |            |
| 281  | ALL OVER SEQUIN BOOTY SHORTS                                          | 153        |
|      | ALL OVER SEQUIN BRA TOP                                               |            |
|      | SEQUIN SKIRT                                                          |            |
|      | CHOPPER BAR SHELF BRA                                                 |            |
|      | SCALLOPED EMBROIDERY SHELF BRA                                        |            |
|      | LACE UNDERWIRE OPEN TIP BRA                                           |            |
|      | SHINY TEXTRONIC STRETCH LACE BANDEAUX TOP                             |            |
|      | SEQUIN BRA TOP.                                                       |            |
|      | SHINY AND DULL TEXTRONIC STRETCH LACE SHELF BRA                       |            |
|      | SCALLOPED EMBROIDERY GARTERBELT                                       |            |
| 523  | STRETCH SATIN AND BLACK LACE WAIST CINCHER 154, 1                     | 156        |
|      | TEXTRONIC STRETCH LACE GARTERBELT                                     |            |
|      | GOLD 3/4 MASK                                                         |            |
|      | TWO TONE VELVET EYE MASK                                              |            |
|      | SATIN AND LACE EYE MASK                                               |            |
|      | CAT MASK                                                              |            |
|      | RED VENETIAN STYLE LACE HALF MASK                                     |            |
|      | LACY MASK WITH STREAMERS                                              |            |
|      | GLITZY CAT MASK                                                       |            |
|      | MATAHARI                                                              |            |
|      | GLAMOUR GIRL                                                          |            |
|      | MOVIE STAR                                                            |            |
|      | SABRINA                                                               |            |
|      | BLACK VENETIAN STYLE LACE HALF MASK                                   |            |
|      | BLACK & LEOPARD PRINT VENETIAN STYLE LACE HALF MASK 1 SEQUIN EYE MASK |            |
|      | BLACK/SILVER HAND HELD STICK MASK                                     |            |
|      | LEOPARD HAND HELD STICK MASK                                          |            |
|      | RED/GOLD HAND HELD STICK MASK                                         |            |
| 903  | BLACK/WHITE HALF MASK                                                 | 163        |
| 04   | BLACK VELVET CAT MASK                                                 | 163        |
| 905  | WHITE VELVET CAT MASK                                                 | 162        |
|      | SIMPLE VELVET EYE MASK                                                |            |
|      | MINI SEQUIN TOP HAT                                                   |            |
|      | MINI "TEA CUP" HAT                                                    |            |
|      | BLACK CAT SET                                                         |            |
|      | SEQUIN AND GLITTER VENICE CAT MASK                                    |            |
|      | SEQUIN HALF MASK                                                      |            |
|      | VELVET HALF MASK                                                      |            |
|      | VELVET HALF MASK                                                      |            |
| 919  | SATIN HALF MASK                                                       | 162        |
| 20   | BUNNY MASK AND EAR SET                                                | 164        |
|      | CAT MASK AND EAR SET                                                  |            |
|      | LEOPARD MASK AND EAR SET                                              |            |
|      | FESTIVE MINI TOP HAT                                                  |            |
|      | HEADBAND                                                              |            |
|      | CHOPPER BAR LACE AND NET TEDDY                                        |            |
|      | SUPER SOFT, FEEL SO GOOD KNIT CAMI/BOY SHORT SET 79, 1                |            |
|      | SOFT AND SHINY STRETCH LACE TEDDY                                     |            |
|      | STRETCH CHARMEUSE AND STRETCH LACE THONG TEDDY                        |            |
|      | STRETCH LACE OPEN 2 PIECE SET                                         |            |
|      | SUPER SEXY, STRETCH LACE THONG TEDDY                                  |            |
| 2497 | •                                                                     |            |
|      | STRETCH LACE AND 15 DENIER "OPEN BUST" TEDDY                          |            |
|      | STRETCH LACE AND 15 DENIER "OPEN BUST" TEDDY                          | 101        |
| 3175 | STRETCH LACE AND 15 DENIER "OPEN BUST" TEDDY                          | 101<br>113 |