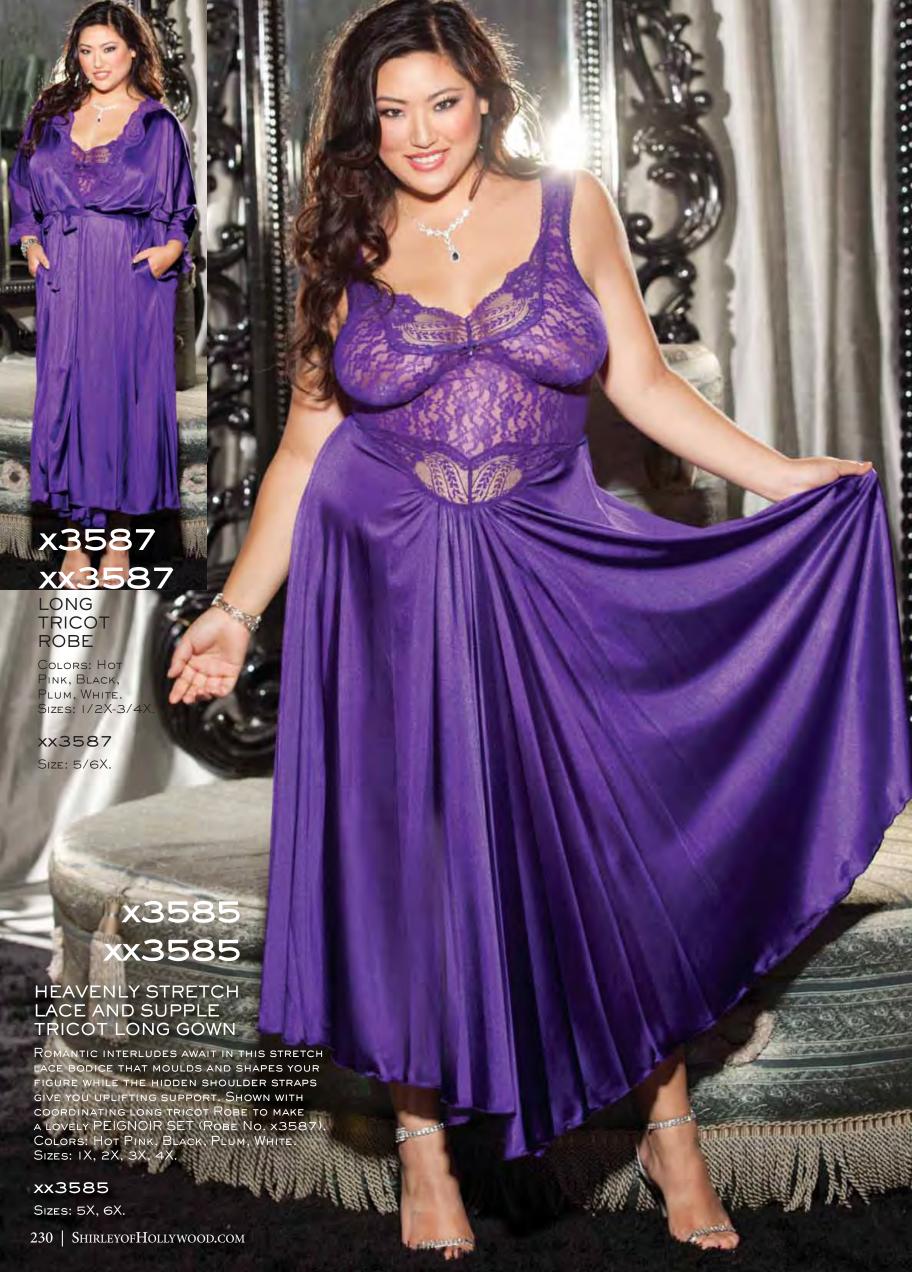

## SHIRLEY OF HOLLYWOOD

|      | CHANDELLE FEATHER BOA                                                 |            |
|------|-----------------------------------------------------------------------|------------|
|      | SCALLOPED EMBROIDERY CROTCHLESS THONG PANTY                           |            |
|      | SATIN AND LACE LEG GARTER                                             |            |
|      | CHARMEUSE AND MESH BIG BOW THONG                                      |            |
|      | TEXTRONIC STRETCH LACE HIPSTER                                        |            |
|      | STRETCH LACE OPEN FRONT PANTY                                         |            |
| 17   | STRETCH LACE OPEN FRONT BOY SHORT                                     | 159        |
|      | LACE OPEN FRONT PANTY                                                 |            |
|      | STRETCH LACE OPEN FRONT PANTY                                         |            |
|      | STRETCH KNIT OPEN FRONT BOY SHORT                                     |            |
|      | LACE OPEN FRONT PANTY                                                 |            |
|      | TEXTRONIC STRETCH LACE STRAPPY BACK THONG PANTY 133, 1                |            |
|      | SHEER NET RUFFLE PANTY                                                |            |
|      | LONG SATIN SPANDEX GLOVES                                             |            |
| 281  | ALL OVER SEQUIN BOOTY SHORTS                                          | 153        |
|      | ALL OVER SEQUIN BRA TOP                                               |            |
|      | SEQUIN SKIRT                                                          |            |
|      | CHOPPER BAR SHELF BRA                                                 |            |
|      | SCALLOPED EMBROIDERY SHELF BRA                                        |            |
|      | LACE UNDERWIRE OPEN TIP BRA                                           |            |
|      | SHINY TEXTRONIC STRETCH LACE BANDEAUX TOP                             |            |
|      | SEQUIN BRA TOP.                                                       |            |
|      | SHINY AND DULL TEXTRONIC STRETCH LACE SHELF BRA                       |            |
|      | SCALLOPED EMBROIDERY GARTERBELT                                       |            |
| 523  | STRETCH SATIN AND BLACK LACE WAIST CINCHER 154, 1                     | 156        |
|      | TEXTRONIC STRETCH LACE GARTERBELT                                     |            |
|      | GOLD 3/4 MASK                                                         |            |
|      | TWO TONE VELVET EYE MASK                                              |            |
|      | SATIN AND LACE EYE MASK                                               |            |
|      | CAT MASK                                                              |            |
|      | RED VENETIAN STYLE LACE HALF MASK                                     |            |
|      | LACY MASK WITH STREAMERS                                              |            |
|      | GLITZY CAT MASK                                                       |            |
|      | MATAHARI                                                              |            |
|      | GLAMOUR GIRL                                                          |            |
|      | MOVIE STAR                                                            |            |
|      | SABRINA                                                               |            |
|      | BLACK VENETIAN STYLE LACE HALF MASK                                   |            |
|      | BLACK & LEOPARD PRINT VENETIAN STYLE LACE HALF MASK 1 SEQUIN EYE MASK |            |
|      | BLACK/SILVER HAND HELD STICK MASK                                     |            |
|      | LEOPARD HAND HELD STICK MASK                                          |            |
|      | RED/GOLD HAND HELD STICK MASK                                         |            |
| 903  | BLACK/WHITE HALF MASK                                                 | 163        |
| 04   | BLACK VELVET CAT MASK                                                 | 163        |
| 905  | WHITE VELVET CAT MASK                                                 | 162        |
|      | SIMPLE VELVET EYE MASK                                                |            |
|      | MINI SEQUIN TOP HAT                                                   |            |
|      | MINI "TEA CUP" HAT                                                    |            |
|      | BLACK CAT SET                                                         |            |
|      | SEQUIN AND GLITTER VENICE CAT MASK                                    |            |
|      | SEQUIN HALF MASK                                                      |            |
|      | VELVET HALF MASK                                                      |            |
|      | VELVET HALF MASK                                                      |            |
| 919  | SATIN HALF MASK                                                       | 162        |
| 20   | BUNNY MASK AND EAR SET                                                | 164        |
|      | CAT MASK AND EAR SET                                                  |            |
|      | LEOPARD MASK AND EAR SET                                              |            |
|      | FESTIVE MINI TOP HAT                                                  |            |
|      | HEADBAND                                                              |            |
|      | CHOPPER BAR LACE AND NET TEDDY                                        |            |
|      | SUPER SOFT, FEEL SO GOOD KNIT CAMI/BOY SHORT SET 79, 1                |            |
|      | SOFT AND SHINY STRETCH LACE TEDDY                                     |            |
|      | STRETCH CHARMEUSE AND STRETCH LACE THONG TEDDY                        |            |
|      | STRETCH LACE OPEN 2 PIECE SET                                         |            |
|      | SUPER SEXY, STRETCH LACE THONG TEDDY                                  |            |
| 2497 | •                                                                     |            |
|      | STRETCH LACE AND 15 DENIER "OPEN BUST" TEDDY                          |            |
|      | STRETCH LACE AND 15 DENIER "OPEN BUST" TEDDY                          | 101        |
| 3175 | STRETCH LACE AND 15 DENIER "OPEN BUST" TEDDY                          | 101<br>113 |