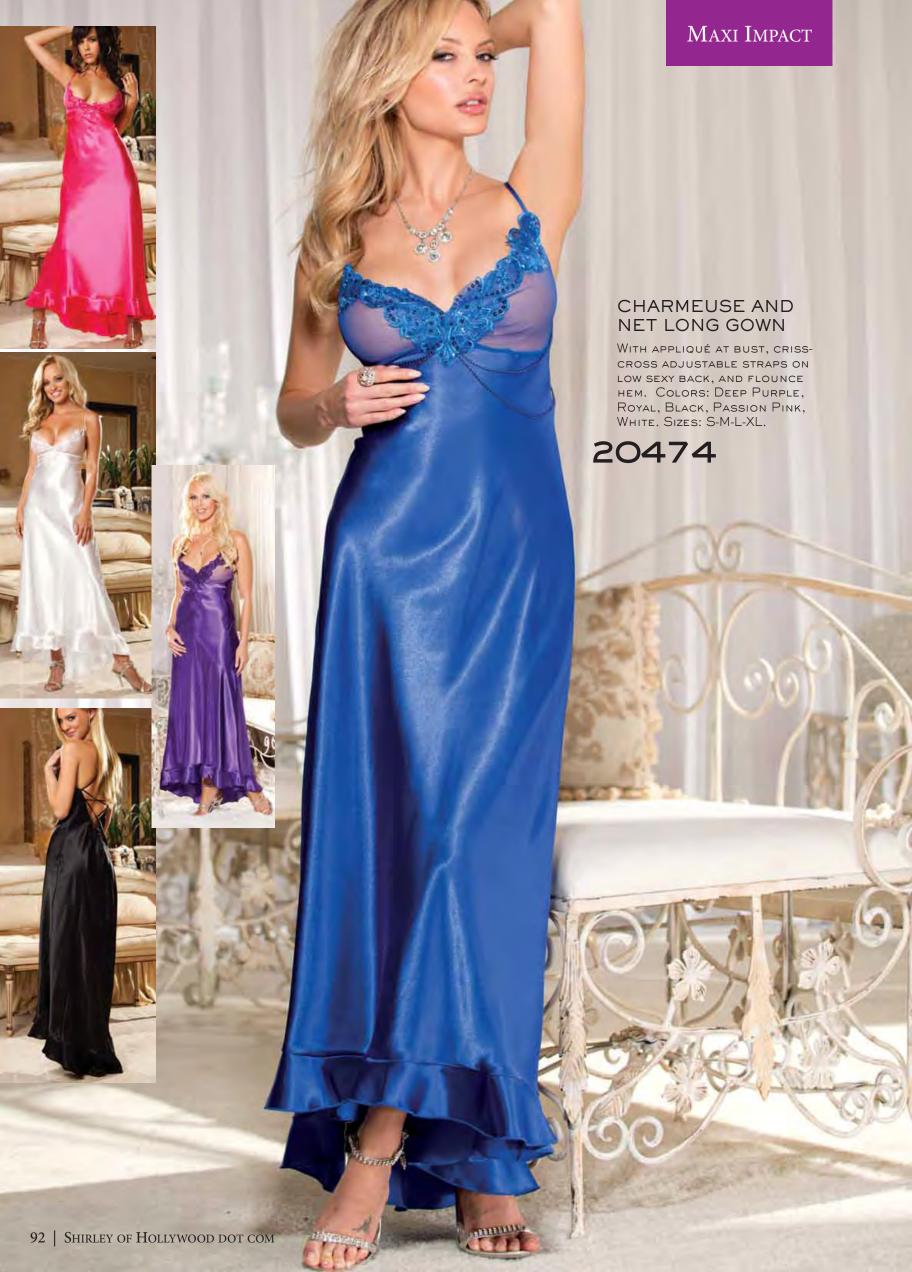

FROM THE TOP OF THE BODICE TO COLLAR. SLIMMING BONING ALL AROUND WITH HOOK AND EYE SIDE CLOSURE AND WAIST SLIMMING LACE UP BACK. COMES WITH ADJUSTABLE/DETACHABLE GARTERS AND G-STRING. COLOR: BLACK. SIZES: 32-34-36-38. Shown with No. 90026 STOCKINGS. ALSO AVAILABLE IN PLUS Sizes.













































































## BE SWEET AND DARING AT THE SAME TIME! OUR DOT NET 2 PIECE SET

HAS A DELIGHTFUL SURPRISE—THE GARTINI IS OPEN FRONT! SOFT CUP TOP HAS CONTRASTING STRIPPING, RUFFLE TRIM, ADJUSTABLE STRAPS AND HOOK AND EYE BACK CLOSURE. THE GARTINI HAS AN ATTACHED OPEN FRONT PANTY AND ADJUSTABLE GARTERS. COLORS: PINK, LILAC. SIZES: S-M-L-XL. SHOWN WITH NO.5027 STOCKINGS.











































































































































































AND HOOK BACK. AND GARTINI HAS AN OPEN FRONT AND ADJUSTABLE GARTERS. COLORS: BLACK/HOT PINK, BLACK/RED. SIZES: 32-34-36-38. SHOWN WITH NO. 219 GLOVES AND No. 5001 Stockings.

STRETCH LACE SHELF BRA

Adjustable straps and hook back. Colors: BL Purple, Black, Pink, White. Sizes: 32-34-36-3 cups). Shown with No. 90026 Stockings, No.

20146 STRETCH LACE GARTERBELT

HOOK BACK, ADJUSTABLE GARTERS. COLORS: BLUE, DEEP PURPLE, BLACK, PINK, WHITE. ONE SIZE.

20145 STRETCH LACE STRAPPY THONG

Colors: Blue, Deep Purple, Black, Pink, White. One Size.









369 LACE UNDERWIRE OPEN TIP BRA

Supports breasts on fiber filled shelf. Adjustable straps and back. Colors: Black, Red, White. Sizes: 32-34-36-38. (Fits B-C Cup