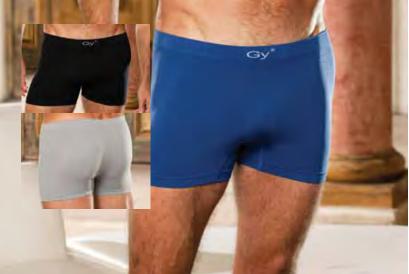

SIDES. COLOR: RED, BLACK, LT. PINK. SIZES: 1/2X, 3/4X

#### x20411 LACE OPEN FRONT PANTY

Colors: Black, WHITE, CHERRY RED, PASSION PINK. SIZES: 1/2X, 3/4X.

#### x51 LACE OPEN FRONT PANTY

WITH RUFFLES OF LACE. COLORS: BLACK, WHITE. SIZES: 1/2X, 3/4X.

#### x144 CHOPPER BAR AND LACE STRETCH MESH THONG

Colors: Black, Red, Royal, White. Sizes: 1/2X, 3/4X.

#### XIO SCALLOPED **EMBROIDERY** CROTCHLESS PANTY

Colors: Black, Pink, White, Purple, Red. Sizes: 1/2X-3/4X.

#### SHEER TRICOT AND LACE OPEN FRONT PANTY

Colors: Black, Red, White. Sizes: 1/2X-

# x20145 STRETCH LACE THONG PANTY

Colors: Black, HIBISCUS PINK, DEEP PURPLE, ELECTRIC BLUÉ Sizes: 1/2X-3/4X.

#### **x4**7 STRETCH LACE OPEN FRONT BOY SHORT

WITH RIBBON LACE UP IN BACK. COLORS: BLACK, HOT PINK, Purple. Sizes: 1/2X,











# **527**NEW AND IMPROVED SEAMLESS FITTED BOXER

Super soft knitted seamless design fitted boxer but super supportive qualities. Colors: Black, Navy, Silver. Sizes: M/L, L/XL. Comes Boxed.



#### **526** SEAMLESS BRIEF

SUPER SOFT KNITTED SEAMLESS DESIGN BRIEF THAT FEELS GREAT AND ALSO OFFERS GREAT SUPPORTIVE QUALITIES. COLORS: BLACK, NAVY, SILVER. SIZES:

M/L, L/XL. Comes Boxed.

244 | ShirleyofHollywood.com



















559

558 SNAKE POUCH

SNAKE PRINT SPANDEX POUCH WITH SNAKE BODY THAT UNSNAPS FOR FULL EXTENSION. Color: Orange. One Size.



#### 559 WOODY THE WOOD PECKER POUCH

STRETCH VELVET. COLOR: BLACK. ONE SIZE.



557 VINYL MASOCHIST ROOSTER POUCH

COLOR: BLACK. ONE SIZE.



# 562 DEVIL POUCH

STRETCH VELVET. COLOR: RED. ONE SIZE.









#### 423 SLINKY KNIT COCK RING