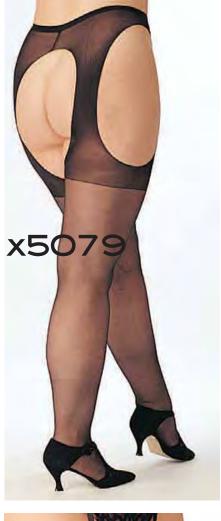

## SHIRLEY OF HOLLYWOOD

|      | CHANDELLE FEATHER BOA                                                 |            |
|------|-----------------------------------------------------------------------|------------|
|      | SCALLOPED EMBROIDERY CROTCHLESS THONG PANTY                           |            |
|      | SATIN AND LACE LEG GARTER                                             |            |
|      | CHARMEUSE AND MESH BIG BOW THONG                                      |            |
|      | TEXTRONIC STRETCH LACE HIPSTER                                        |            |
|      | STRETCH LACE OPEN FRONT PANTY                                         |            |
| 17   | STRETCH LACE OPEN FRONT BOY SHORT                                     | 159        |
|      | LACE OPEN FRONT PANTY                                                 |            |
|      | STRETCH LACE OPEN FRONT PANTY                                         |            |
|      | STRETCH KNIT OPEN FRONT BOY SHORT                                     |            |
|      | LACE OPEN FRONT PANTY                                                 |            |
|      | TEXTRONIC STRETCH LACE STRAPPY BACK THONG PANTY 133, 1                |            |
|      | SHEER NET RUFFLE PANTY                                                |            |
|      | LONG SATIN SPANDEX GLOVES                                             |            |
| 281  | ALL OVER SEQUIN BOOTY SHORTS                                          | 153        |
|      | ALL OVER SEQUIN BRA TOP                                               |            |
|      | SEQUIN SKIRT                                                          |            |
|      | CHOPPER BAR SHELF BRA                                                 |            |
|      | SCALLOPED EMBROIDERY SHELF BRA                                        |            |
|      | LACE UNDERWIRE OPEN TIP BRA                                           |            |
|      | SHINY TEXTRONIC STRETCH LACE BANDEAUX TOP                             |            |
|      | SEQUIN BRA TOP.                                                       |            |
|      | SHINY AND DULL TEXTRONIC STRETCH LACE SHELF BRA                       |            |
|      | SCALLOPED EMBROIDERY GARTERBELT                                       |            |
| 523  | STRETCH SATIN AND BLACK LACE WAIST CINCHER 154, 1                     | 156        |
|      | TEXTRONIC STRETCH LACE GARTERBELT                                     |            |
|      | GOLD 3/4 MASK                                                         |            |
|      | TWO TONE VELVET EYE MASK                                              |            |
|      | SATIN AND LACE EYE MASK                                               |            |
|      | CAT MASK                                                              |            |
|      | RED VENETIAN STYLE LACE HALF MASK                                     |            |
|      | LACY MASK WITH STREAMERS                                              |            |
|      | GLITZY CAT MASK                                                       |            |
|      | MATAHARI                                                              |            |
|      | GLAMOUR GIRL                                                          |            |
|      | MOVIE STAR                                                            |            |
|      | SABRINA                                                               |            |
|      | BLACK VENETIAN STYLE LACE HALF MASK                                   |            |
|      | BLACK & LEOPARD PRINT VENETIAN STYLE LACE HALF MASK 1 SEQUIN EYE MASK |            |
|      | BLACK/SILVER HAND HELD STICK MASK                                     |            |
|      | LEOPARD HAND HELD STICK MASK                                          |            |
|      | RED/GOLD HAND HELD STICK MASK                                         |            |
| 903  | BLACK/WHITE HALF MASK                                                 | 163        |
| 04   | BLACK VELVET CAT MASK                                                 | 163        |
| 905  | WHITE VELVET CAT MASK                                                 | 162        |
|      | SIMPLE VELVET EYE MASK                                                |            |
|      | MINI SEQUIN TOP HAT                                                   |            |
|      | MINI "TEA CUP" HAT                                                    |            |
|      | BLACK CAT SET                                                         |            |
|      | SEQUIN AND GLITTER VENICE CAT MASK                                    |            |
|      | SEQUIN HALF MASK                                                      |            |
|      | VELVET HALF MASK                                                      |            |
|      | VELVET HALF MASK                                                      |            |
| 919  | SATIN HALF MASK                                                       | 162        |
| 20   | BUNNY MASK AND EAR SET                                                | 164        |
|      | CAT MASK AND EAR SET                                                  |            |
|      | LEOPARD MASK AND EAR SET                                              |            |
|      | FESTIVE MINI TOP HAT                                                  |            |
|      | HEADBAND                                                              |            |
|      | CHOPPER BAR LACE AND NET TEDDY                                        |            |
|      | SUPER SOFT, FEEL SO GOOD KNIT CAMI/BOY SHORT SET 79, 1                |            |
|      | SOFT AND SHINY STRETCH LACE TEDDY                                     |            |
|      | STRETCH CHARMEUSE AND STRETCH LACE THONG TEDDY                        |            |
|      | STRETCH LACE OPEN 2 PIECE SET                                         |            |
|      | SUPER SEXY, STRETCH LACE THONG TEDDY                                  |            |
| 2497 | •                                                                     |            |
|      | STRETCH LACE AND 15 DENIER "OPEN BUST" TEDDY                          |            |
|      | STRETCH LACE AND 15 DENIER "OPEN BUST" TEDDY                          | 101        |
| 3175 | STRETCH LACE AND 15 DENIER "OPEN BUST" TEDDY                          | 101<br>113 |