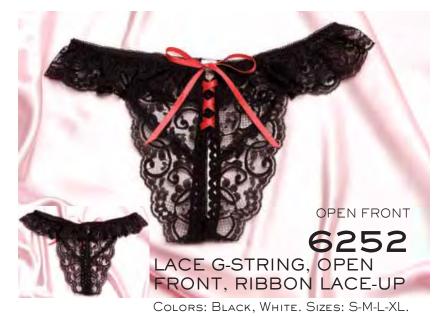

## SHIRLEY OF HOLLYWOOD

|      | CHANDELLE FEATHER BOA                                                 |            |
|------|-----------------------------------------------------------------------|------------|
|      | SCALLOPED EMBROIDERY CROTCHLESS THONG PANTY                           |            |
|      | SATIN AND LACE LEG GARTER                                             |            |
|      | CHARMEUSE AND MESH BIG BOW THONG                                      |            |
|      | TEXTRONIC STRETCH LACE HIPSTER                                        |            |
|      | STRETCH LACE OPEN FRONT PANTY                                         |            |
| 17   | STRETCH LACE OPEN FRONT BOY SHORT                                     | 159        |
|      | LACE OPEN FRONT PANTY                                                 |            |
|      | STRETCH LACE OPEN FRONT PANTY                                         |            |
|      | STRETCH KNIT OPEN FRONT BOY SHORT                                     |            |
|      | LACE OPEN FRONT PANTY                                                 |            |
|      | TEXTRONIC STRETCH LACE STRAPPY BACK THONG PANTY 133, 1                |            |
|      | SHEER NET RUFFLE PANTY                                                |            |
|      | LONG SATIN SPANDEX GLOVES                                             |            |
| 281  | ALL OVER SEQUIN BOOTY SHORTS                                          | 153        |
|      | ALL OVER SEQUIN BRA TOP                                               |            |
|      | SEQUIN SKIRT                                                          |            |
|      | CHOPPER BAR SHELF BRA                                                 |            |
|      | SCALLOPED EMBROIDERY SHELF BRA                                        |            |
|      | LACE UNDERWIRE OPEN TIP BRA                                           |            |
|      | SHINY TEXTRONIC STRETCH LACE BANDEAUX TOP                             |            |
|      | SEQUIN BRA TOP.                                                       |            |
|      | SHINY AND DULL TEXTRONIC STRETCH LACE SHELF BRA                       |            |
|      | SCALLOPED EMBROIDERY GARTERBELT                                       |            |
| 523  | STRETCH SATIN AND BLACK LACE WAIST CINCHER 154, 1                     | 156        |
|      | TEXTRONIC STRETCH LACE GARTERBELT                                     |            |
|      | GOLD 3/4 MASK                                                         |            |
|      | TWO TONE VELVET EYE MASK                                              |            |
|      | SATIN AND LACE EYE MASK                                               |            |
|      | CAT MASK                                                              |            |
|      | RED VENETIAN STYLE LACE HALF MASK                                     |            |
|      | LACY MASK WITH STREAMERS                                              |            |
|      | GLITZY CAT MASK                                                       |            |
|      | MATAHARI                                                              |            |
|      | GLAMOUR GIRL                                                          |            |
|      | MOVIE STAR                                                            |            |
|      | SABRINA                                                               |            |
|      | BLACK VENETIAN STYLE LACE HALF MASK                                   |            |
|      | BLACK & LEOPARD PRINT VENETIAN STYLE LACE HALF MASK 1 SEQUIN EYE MASK |            |
|      | BLACK/SILVER HAND HELD STICK MASK                                     |            |
|      | LEOPARD HAND HELD STICK MASK                                          |            |
|      | RED/GOLD HAND HELD STICK MASK                                         |            |
| 903  | BLACK/WHITE HALF MASK                                                 | 163        |
| 04   | BLACK VELVET CAT MASK                                                 | 163        |
| 905  | WHITE VELVET CAT MASK                                                 | 162        |
|      | SIMPLE VELVET EYE MASK                                                |            |
|      | MINI SEQUIN TOP HAT                                                   |            |
|      | MINI "TEA CUP" HAT                                                    |            |
|      | BLACK CAT SET                                                         |            |
|      | SEQUIN AND GLITTER VENICE CAT MASK                                    |            |
|      | SEQUIN HALF MASK                                                      |            |
|      | VELVET HALF MASK                                                      |            |
|      | VELVET HALF MASK                                                      |            |
| 919  | SATIN HALF MASK                                                       | 162        |
| 20   | BUNNY MASK AND EAR SET                                                | 164        |
|      | CAT MASK AND EAR SET                                                  |            |
|      | LEOPARD MASK AND EAR SET                                              |            |
|      | FESTIVE MINI TOP HAT                                                  |            |
|      | HEADBAND                                                              |            |
|      | CHOPPER BAR LACE AND NET TEDDY                                        |            |
|      | SUPER SOFT, FEEL SO GOOD KNIT CAMI/BOY SHORT SET 79, 1                |            |
|      | SOFT AND SHINY STRETCH LACE TEDDY                                     |            |
|      | STRETCH CHARMEUSE AND STRETCH LACE THONG TEDDY                        |            |
|      | STRETCH LACE OPEN 2 PIECE SET                                         |            |
|      | SUPER SEXY, STRETCH LACE THONG TEDDY                                  |            |
| 2497 | •                                                                     |            |
|      | STRETCH LACE AND 15 DENIER "OPEN BUST" TEDDY                          |            |
|      | STRETCH LACE AND 15 DENIER "OPEN BUST" TEDDY                          | 101        |
| 3175 | STRETCH LACE AND 15 DENIER "OPEN BUST" TEDDY                          | 101<br>113 |