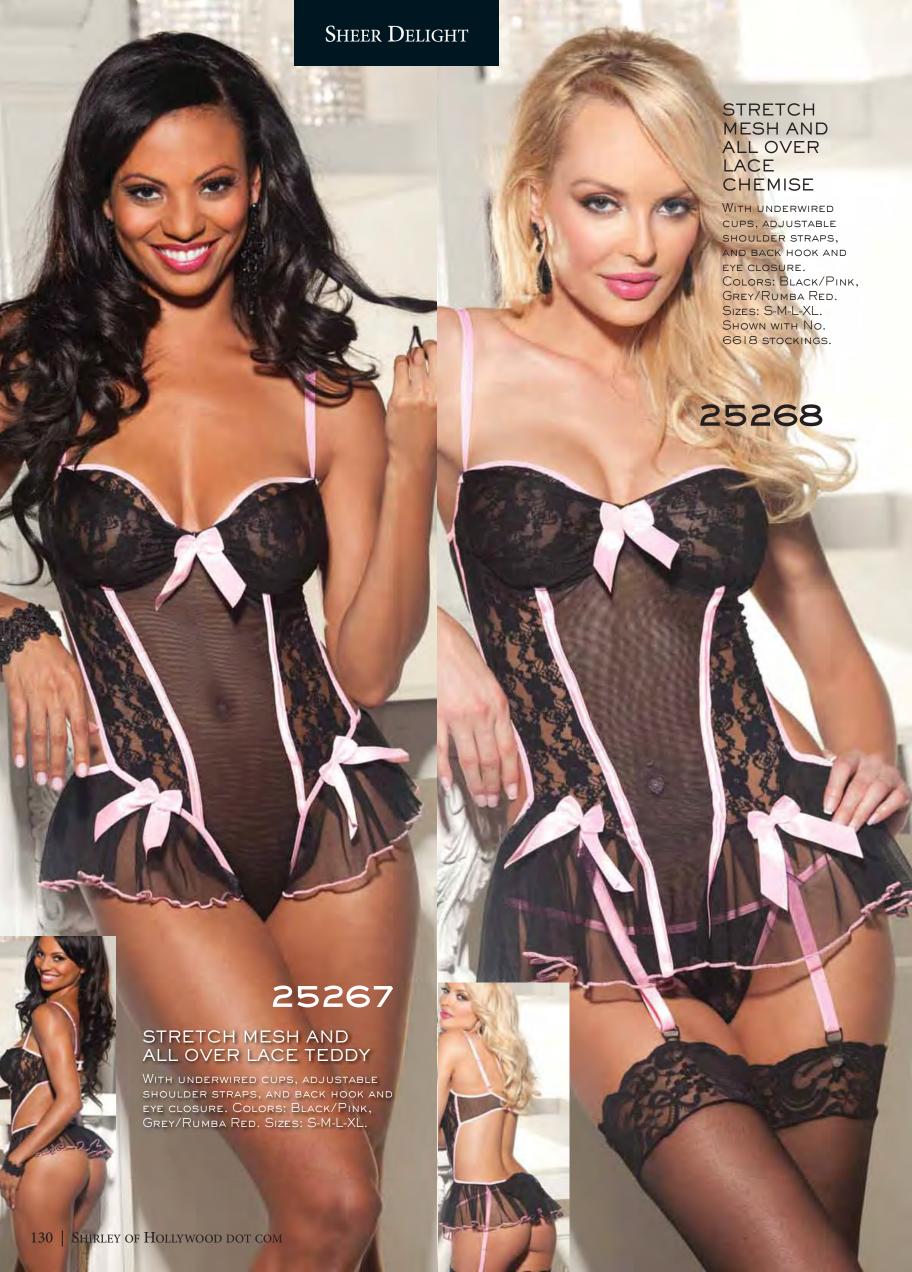

ND EYE SIDE CLOSURE AND WAIST SLIMMING LACE UP BACK. COMES WITH ADJUSTABLE/DETACHABLE GARTERS AND G-STRING. COLOR: BLACK. SIZES: 32-34-36-38. Shown with No. 90026 STOCKINGS. ALSO AVAILABLE IN PLUS Sizes.













































































## BE SWEET AND DARING AT THE SAME TIME! OUR DOT NET 2 PIECE SET

HAS A DELIGHTFUL SURPRISE—THE GARTINI IS OPEN FRONT! SOFT CUP TOP HAS CONTRASTING STRIPPING, RUFFLE TRIM, ADJUSTABLE STRAPS AND HOOK AND EYE BACK CLOSURE. THE GARTINI HAS AN ATTACHED OPEN FRONT PANTY AND ADJUSTABLE GARTERS. COLORS: PINK, LILAC. SIZES: S-M-L-XL. SHOWN WITH NO.5027 STOCKINGS.











































































































































































AND HOOK BACK. AND GARTINI HAS AN OPEN FRONT AND ADJUSTABLE GARTERS. COLORS: BLACK/HOT PINK, BLACK/RED. SIZES: 32-34-36-38. SHOWN WITH NO. 219 GLOVES AND No. 5001 Stockings.

STRETCH LACE SHELF BRA

Adjustable straps and hook back. Colors: BL Purple, Black, Pink, White. Sizes: 32-34-36-3 cups). Shown with No. 90026 Stockings, No.

20146 STRETCH LACE GARTERBELT

HOOK BACK, ADJUSTABLE GARTERS. COLORS: BLUE, DEEP PURPLE, BLACK, PINK, WHITE. ONE SIZE.

20145 STRETCH LACE STRAPPY THONG

Colors: Blue, Deep Purple, Black, Pink, White. One Size.









369 LACE UNDERWIRE OPEN TIP BRA

Supports breasts on fiber filled shelf. Adjustable straps and back. Colors: Black, Red, White. Sizes: 32-34-36-38. (Fits B-C Cups). Shown with No. 6252 Open Front Panty.





324 CHOPPER BAR SHELF BRA

WI