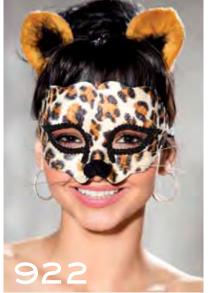

## SHIRLEY OF HOLLYWOOD

|      | CHANDELLE FEATHER BOA                                                 |            |
|------|-----------------------------------------------------------------------|------------|
|      | SCALLOPED EMBROIDERY CROTCHLESS THONG PANTY                           |            |
|      | SATIN AND LACE LEG GARTER                                             |            |
|      | CHARMEUSE AND MESH BIG BOW THONG                                      |            |
|      | TEXTRONIC STRETCH LACE HIPSTER                                        |            |
|      | STRETCH LACE OPEN FRONT PANTY                                         |            |
| 17   | STRETCH LACE OPEN FRONT BOY SHORT                                     | 159        |
|      | LACE OPEN FRONT PANTY                                                 |            |
|      | STRETCH LACE OPEN FRONT PANTY                                         |            |
|      | STRETCH KNIT OPEN FRONT BOY SHORT                                     |            |
|      | LACE OPEN FRONT PANTY                                                 |            |
|      | TEXTRONIC STRETCH LACE STRAPPY BACK THONG PANTY 133, 1                |            |
|      | SHEER NET RUFFLE PANTY                                                |            |
|      | LONG SATIN SPANDEX GLOVES                                             |            |
| 281  | ALL OVER SEQUIN BOOTY SHORTS                                          | 153        |
|      | ALL OVER SEQUIN BRA TOP                                               |            |
|      | SEQUIN SKIRT                                                          |            |
|      | CHOPPER BAR SHELF BRA                                                 |            |
|      | SCALLOPED EMBROIDERY SHELF BRA                                        |            |
|      | LACE UNDERWIRE OPEN TIP BRA                                           |            |
|      | SHINY TEXTRONIC STRETCH LACE BANDEAUX TOP                             |            |
|      | SEQUIN BRA TOP.                                                       |            |
|      | SHINY AND DULL TEXTRONIC STRETCH LACE SHELF BRA                       |            |
|      | SCALLOPED EMBROIDERY GARTERBELT                                       |            |
| 523  | STRETCH SATIN AND BLACK LACE WAIST CINCHER 154, 1                     | 156        |
|      | TEXTRONIC STRETCH LACE GARTERBELT                                     |            |
|      | GOLD 3/4 MASK                                                         |            |
|      | TWO TONE VELVET EYE MASK                                              |            |
|      | SATIN AND LACE EYE MASK                                               |            |
|      | CAT MASK                                                              |            |
|      | RED VENETIAN STYLE LACE HALF MASK                                     |            |
|      | LACY MASK WITH STREAMERS                                              |            |
|      | GLITZY CAT MASK                                                       |            |
|      | MATAHARI                                                              |            |
|      | GLAMOUR GIRL                                                          |            |
|      | MOVIE STAR                                                            |            |
|      | SABRINA                                                               |            |
|      | BLACK VENETIAN STYLE LACE HALF MASK                                   |            |
|      | BLACK & LEOPARD PRINT VENETIAN STYLE LACE HALF MASK 1 SEQUIN EYE MASK |            |
|      | BLACK/SILVER HAND HELD STICK MASK                                     |            |
|      | LEOPARD HAND HELD STICK MASK                                          |            |
|      | RED/GOLD HAND HELD STICK MASK                                         |            |
| 903  | BLACK/WHITE HALF MASK                                                 | 163        |
| 04   | BLACK VELVET CAT MASK                                                 | 163        |
| 905  | WHITE VELVET CAT MASK                                                 | 162        |
|      | SIMPLE VELVET EYE MASK                                                |            |
|      | MINI SEQUIN TOP HAT                                                   |            |
|      | MINI "TEA CUP" HAT                                                    |            |
|      | BLACK CAT SET                                                         |            |
|      | SEQUIN AND GLITTER VENICE CAT MASK                                    |            |
|      | SEQUIN HALF MASK                                                      |            |
|      | VELVET HALF MASK                                                      |            |
|      | VELVET HALF MASK                                                      |            |
| 919  | SATIN HALF MASK                                                       | 162        |
| 20   | BUNNY MASK AND EAR SET                                                | 164        |
|      | CAT MASK AND EAR SET                                                  |            |
|      | LEOPARD MASK AND EAR SET                                              |            |
|      | FESTIVE MINI TOP HAT                                                  |            |
|      | HEADBAND                                                              |            |
|      | CHOPPER BAR LACE AND NET TEDDY                                        |            |
|      | SUPER SOFT, FEEL SO GOOD KNIT CAMI/BOY SHORT SET 79, 1                |            |
|      | SOFT AND SHINY STRETCH LACE TEDDY                                     |            |
|      | STRETCH CHARMEUSE AND STRETCH LACE THONG TEDDY                        |            |
|      | STRETCH LACE OPEN 2 PIECE SET                                         |            |
|      | SUPER SEXY, STRETCH LACE THONG TEDDY                                  |            |
| 2497 | •                                                                     |            |
|      | STRETCH LACE AND 15 DENIER "OPEN BUST" TEDDY                          |            |
|      | STRETCH LACE AND 15 DENIER "OPEN BUST" TEDDY                          | 101        |
| 3175 | STRETCH LACE AND 15 DENIER "OPEN BUST" TEDDY                          | 101<br>113 |