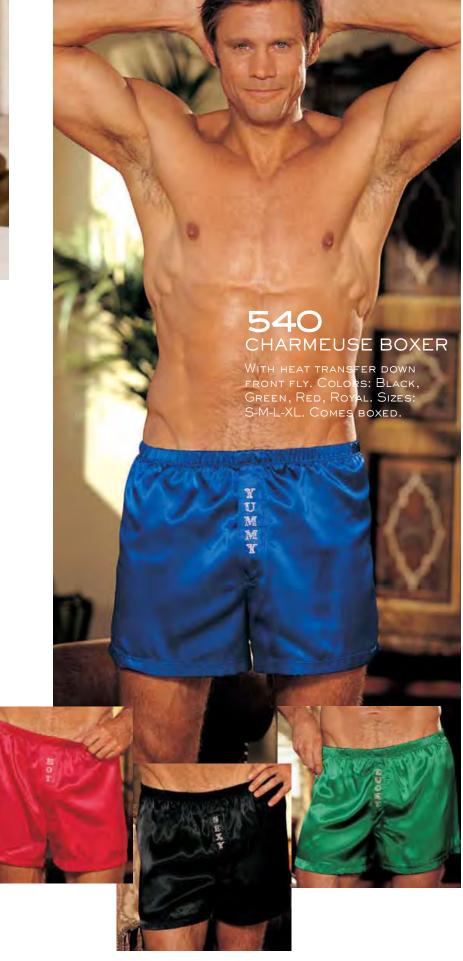

: Black, Pink, White, Purple, Red. Sizes: 1/2X-3/4X.

#### SHEER TRICOT AND LACE OPEN FRONT PANTY

Colors: Black, Red, White. Sizes: 1/2X-

# x20145 STRETCH LACE THONG PANTY

Colors: Black, HIBISCUS PINK, DEEP PURPLE, ELECTRIC BLUÉ Sizes: 1/2X-3/4X.

#### **x4**7 STRETCH LACE OPEN FRONT BOY SHORT

WITH RIBBON LACE UP IN BACK. COLORS: BLACK, HOT PINK, Purple. Sizes: 1/2X,











# **527**NEW AND IMPROVED SEAMLESS FITTED BOXER

Super soft knitted seamless design fitted boxer but super supportive qualities. Colors: Black, Navy, Silver. Sizes: M/L, L/XL. Comes Boxed.



#### **526** SEAMLESS BRIEF

SUPER SOFT KNITTED SEAMLESS DESIGN BRIEF THAT FEELS GREAT AND ALSO OFFERS GREAT SUPPORTIVE QUALITIES. COLORS: BLACK, NAVY, SILVER. SIZES:

M/L, L/XL. Comes Boxed.

244 | ShirleyofHollywood.com



















559

558 SNAKE POUCH

SNAKE PRINT SPANDEX POUCH WITH SNAKE BODY THAT UNSNAPS FOR FULL EXTENSION. Color: Orange. One Size.



#### 559 WOODY THE WOOD PECKER POUCH

STRETCH VELVET. COLOR: BLACK. ONE SIZE.



557 VINYL MASOCHIST ROOSTER POUCH

COLOR: BLACK. ONE SIZE.



# 562 DEVIL POUCH

STRETCH VELVET. COLOR: RED. ONE SIZE.









#### 423 SLINKY KNIT COCK RING THONG

INCORPORATING ELASTICIZED INNER SUPPORT RING GIVES SUPPORT, LIFTING AND ENHANCING. SNAP CLOSURE FOR FIT. COLORS: BLACK, PURPLE, RED. SIZES: S-M-L-XL

#### 412 FAUX FUR ELEPHANT POUCH

COLOR: GREY. ONE SIZE.

something for everyone...



ask for our other materials, all packed with distinctive designs youve come to expect from Shirley of Hollywood