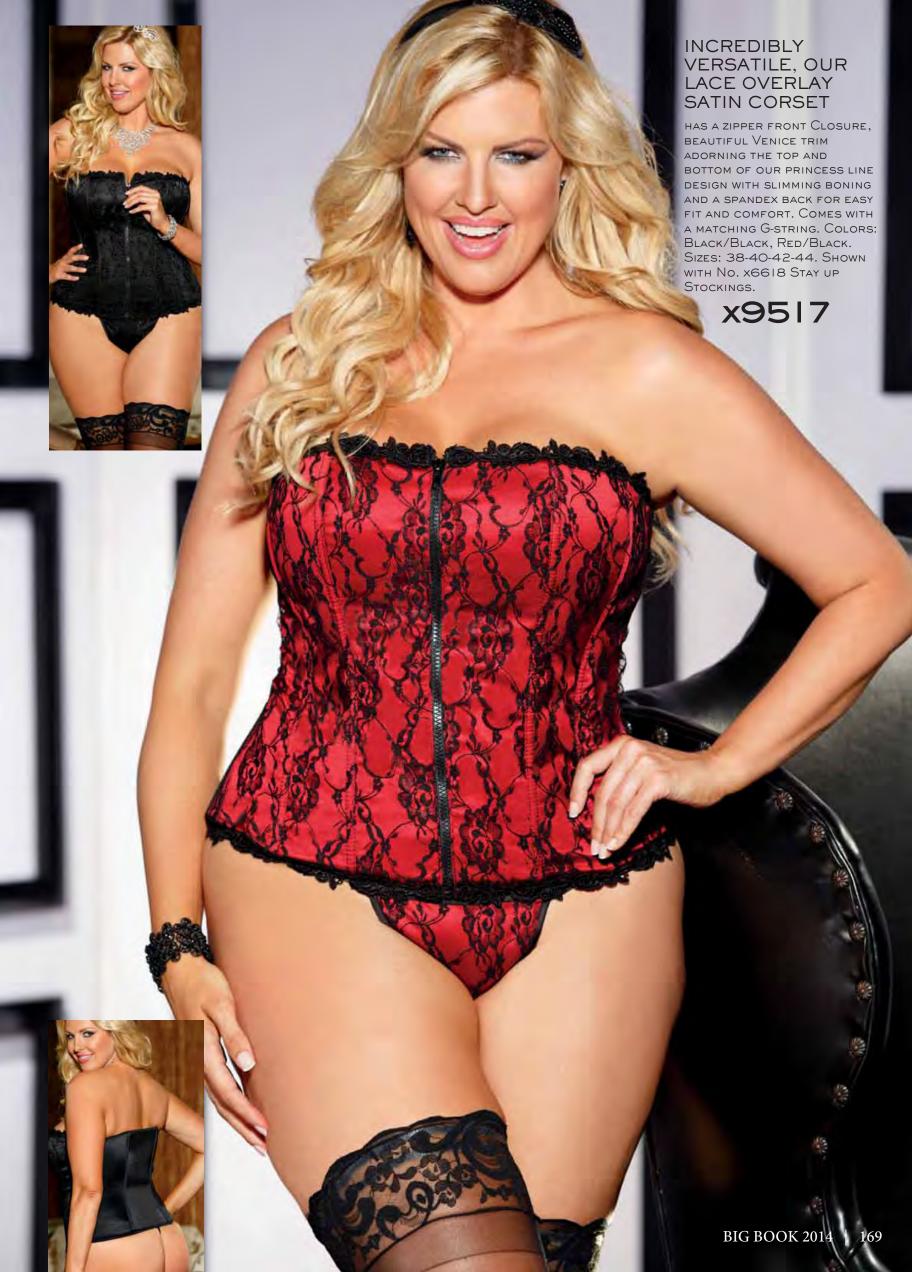

SABRINA

Our silky and soft, highlighted long curly wig will transform you. Versatile bangs and adjustable inner stretch cap perfects the fit. Colors: Black, Burnt Chestnut, Copper Red, Platinum Blonde. One Size.

### 840 MATAHARI

Our natural bob-style wig is slightly longer at the side. Measures 9 3/4 in back, nape to crown and II" at sides from crown. Adjustable inner stretch cap perfects the fit. Colors: Black, Burnt Chestnut, Copper Red, Platinum Blonde. One Size.

### 842 MOVIE STAR

HOLLYWOOD LOOK OUT—WHEN YOU WEAR OUR SILKY LAYERED, JUST-OUT-OF-THE-SALON-LOOK WIG. INCREDIBLE VOLUME AND BODY, JUST SHAKE AND WEAR. VERSATILE BANGS TO CUT OR SWOOP TO THE SIDE. ADJUSTABLE INNER STRETCH CAP PERFECTS THE FIT. COLORS: BLACK, BURNT CHESTNUT, COPPER RED, PLATINUM BLONDE. ONE SIZE.

















































































































































## x2497 xx2497

#### STRETCH LACE AND 15 DENIER "OPEN BUST" TEDDY

WITH CONVENIENT CROTCH OPENING. COLORS: BLACK, PLUM, RED, HOT PINK. SIZES: 1/2X, 3/4X. SHOWN WITH NO. 219 GLOVES.

XX2497 SIZE: 5/6X.



## x3900 xx3900 SATIN AND LACE OPEN BUST,

**CROTCHLESS TEDDY** WITH RIBBON TIE CLOSURE, ADJUSTABLE STRAPS, THONG

BACK. COLORS: BLACK, RED, HOT PINK/BLACK. SIZES: IX, 2X, 3X. Shown with No. 219 Gloves.

XX3900

Sizes: 4X, 5X, 6X.





WITH SLIGHTLY
PADDED UNDERWIRED CUPS WITH
ADJUSTABLE
STRAPS, SHEER NET
SKIRT. COMES WITH
G-STRING. COLORS:
BLACK, RED,
WHITE. SIZES:
1/2X, 3/4X.
SHOWN WITH NO.
219 GLOVES.







AND HEM. COLOR: BLACK. SIZES: 1/2X-3/4X.

#