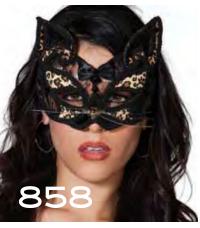

## SHIRLEY OF HOLLYWOOD

|      | CHANDELLE FEATHER BOA                                                 |            |
|------|-----------------------------------------------------------------------|------------|
|      | SCALLOPED EMBROIDERY CROTCHLESS THONG PANTY                           |            |
|      | SATIN AND LACE LEG GARTER                                             |            |
|      | CHARMEUSE AND MESH BIG BOW THONG                                      |            |
|      | TEXTRONIC STRETCH LACE HIPSTER                                        |            |
|      | STRETCH LACE OPEN FRONT PANTY                                         |            |
| 17   | STRETCH LACE OPEN FRONT BOY SHORT                                     | 159        |
|      | LACE OPEN FRONT PANTY                                                 |            |
|      | STRETCH LACE OPEN FRONT PANTY                                         |            |
|      | STRETCH KNIT OPEN FRONT BOY SHORT                                     |            |
|      | LACE OPEN FRONT PANTY                                                 |            |
|      | TEXTRONIC STRETCH LACE STRAPPY BACK THONG PANTY 133, 1                |            |
|      | SHEER NET RUFFLE PANTY                                                |            |
|      | LONG SATIN SPANDEX GLOVES                                             |            |
| 281  | ALL OVER SEQUIN BOOTY SHORTS                                          | 153        |
|      | ALL OVER SEQUIN BRA TOP                                               |            |
|      | SEQUIN SKIRT                                                          |            |
|      | CHOPPER BAR SHELF BRA                                                 |            |
|      | SCALLOPED EMBROIDERY SHELF BRA                                        |            |
|      | LACE UNDERWIRE OPEN TIP BRA                                           |            |
|      | SHINY TEXTRONIC STRETCH LACE BANDEAUX TOP                             |            |
|      | SEQUIN BRA TOP.                                                       |            |
|      | SHINY AND DULL TEXTRONIC STRETCH LACE SHELF BRA                       |            |
|      | SCALLOPED EMBROIDERY GARTERBELT                                       |            |
| 523  | STRETCH SATIN AND BLACK LACE WAIST CINCHER 154, 1                     | 156        |
|      | TEXTRONIC STRETCH LACE GARTERBELT                                     |            |
|      | GOLD 3/4 MASK                                                         |            |
|      | TWO TONE VELVET EYE MASK                                              |            |
|      | SATIN AND LACE EYE MASK                                               |            |
|      | CAT MASK                                                              |            |
|      | RED VENETIAN STYLE LACE HALF MASK                                     |            |
|      | LACY MASK WITH STREAMERS                                              |            |
|      | GLITZY CAT MASK                                                       |            |
|      | MATAHARI                                                              |            |
|      | GLAMOUR GIRL                                                          |            |
|      | MOVIE STAR                                                            |            |
|      | SABRINA                                                               |            |
|      | BLACK VENETIAN STYLE LACE HALF MASK                                   |            |
|      | BLACK & LEOPARD PRINT VENETIAN STYLE LACE HALF MASK 1 SEQUIN EYE MASK |            |
|      | BLACK/SILVER HAND HELD STICK MASK                                     |            |
|      | LEOPARD HAND HELD STICK MASK                                          |            |
|      | RED/GOLD HAND HELD STICK MASK                                         |            |
| 903  | BLACK/WHITE HALF MASK                                                 | 163        |
| 04   | BLACK VELVET CAT MASK                                                 | 163        |
| 905  | WHITE VELVET CAT MASK                                                 | 162        |
|      | SIMPLE VELVET EYE MASK                                                |            |
|      | MINI SEQUIN TOP HAT                                                   |            |
|      | MINI "TEA CUP" HAT                                                    |            |
|      | BLACK CAT SET                                                         |            |
|      | SEQUIN AND GLITTER VENICE CAT MASK                                    |            |
|      | SEQUIN HALF MASK                                                      |            |
|      | VELVET HALF MASK                                                      |            |
|      | VELVET HALF MASK                                                      |            |
| 919  | SATIN HALF MASK                                                       | 162        |
| 20   | BUNNY MASK AND EAR SET                                                | 164        |
|      | CAT MASK AND EAR SET                                                  |            |
|      | LEOPARD MASK AND EAR SET                                              |            |
|      | FESTIVE MINI TOP HAT                                                  |            |
|      | HEADBAND                                                              |            |
|      | CHOPPER BAR LACE AND NET TEDDY                                        |            |
|      | SUPER SOFT, FEEL SO GOOD KNIT CAMI/BOY SHORT SET 79, 1                |            |
|      | SOFT AND SHINY STRETCH LACE TEDDY                                     |            |
|      | STRETCH CHARMEUSE AND STRETCH LACE THONG TEDDY                        |            |
|      | STRETCH LACE OPEN 2 PIECE SET                                         |            |
|      | SUPER SEXY, STRETCH LACE THONG TEDDY                                  |            |
| 2497 | •                                                                     |            |
|      | STRETCH LACE AND 15 DENIER "OPEN BUST" TEDDY                          |            |
|      | STRETCH LACE AND 15 DENIER "OPEN BUST" TEDDY                          | 101        |
| 3175 | STRETCH LACE AND 15 DENIER "OPEN BUST" TEDDY                          | 101<br>113 |