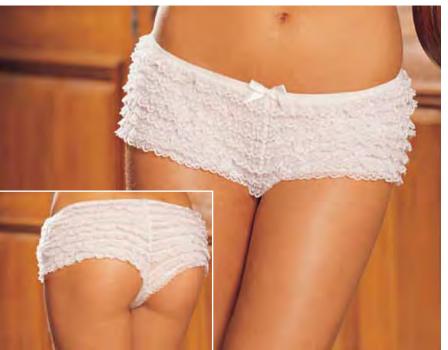

LE IN PLUS SIZE: X3233 ONE SIZE: QUEEN.

# 20317 MULTI FIBER CHIFFON LONG SLEEVE BLOUSE

WITH AN ELASTICIZED NECK LINE AND CUFFS AND A HEMLINE THAT FALLS BELOW THE WAIST. COLOR: BLACK. SIZES: S-M-L.

# 623 STRETCH SATIN AND BLACK LACE WAIST CINCHER

WITH HOOK & EYE FRONT, LACE-UP BACK, REMOVABLE, ADJUSTABLE GARTERS. COLORS: BLACK, BERRY, RED. SIZES: S-M-L. SHOWN WITH NO. 20317 CHIFFON BLOUSE AND NO. 374 LACE BANDEAUX. (PANTS NOT FOR SALE.)



### SHINY TEXTRONIC STRETCH LACE BANDEAUX TOP

THAT IS FULLY LINED AND ELASTICIZED TOP AND BOTTOM. Perfect to wear under our sheer shirts. Colors: BLACK, IVORY. SIZES: S-M-L-XL. SHOWN WITH NO. 35 HIPSTER.

# TEXTRONIC STRETCH LACE HIPSTER

WITH SATIN SPANDEX BAND WITH RHINESTONE CIRCLE ACCENT AND "CHEEKY" BACK. COLORS: BLACK, IVORY. SIZES: S-M-L-XL.





# SHEER NET RUFFLE PANTY

WITH OPAQUE STRETCH LINING WITH ADORABLE BOW AT REAR. COLORS: BLACK, PINK, WHITE. Sizes: XS/S, M/L

### 6009

### **ROWS AND ROWS** OF LACE RUFFLE **BOY SHORT**

COLORS: BLACK, LT. PINK, RED, WHITE. ONE SIZE. ALSO AVAILABLE IN PLUS SIZES.



# 622 SCALLOPED EMBROIDERY GARTERBELT

WITH ADJUSTABLE BACK AND GARTERS. COLORS: BLACK, PINK, Purple, White, Red. One Size. Shown with No. 5027 STOCKINGS AND NO. 10 PANTY. ALSO AVAILABLE IN PLUS SIZES.



### TEXTRONIC STRETCH LACE GARTERBELT

WITH ADJUSTABLE BACK AND GARTERS, SIZES: S/M, L/XL. Colors: Black, Lilac, Spearmint. Shown with No. 90026 STOCKINGS AND 56 THONG PANTY.









### 623 STRETCH SATIN AND BLACK LACE WAIST CINCHER

WITH HOOK & EYE FRONT, LACE-UP BACK, REMOVABLE, ADJUSTABLE GARTERS. COLORS: BLACK, BERR