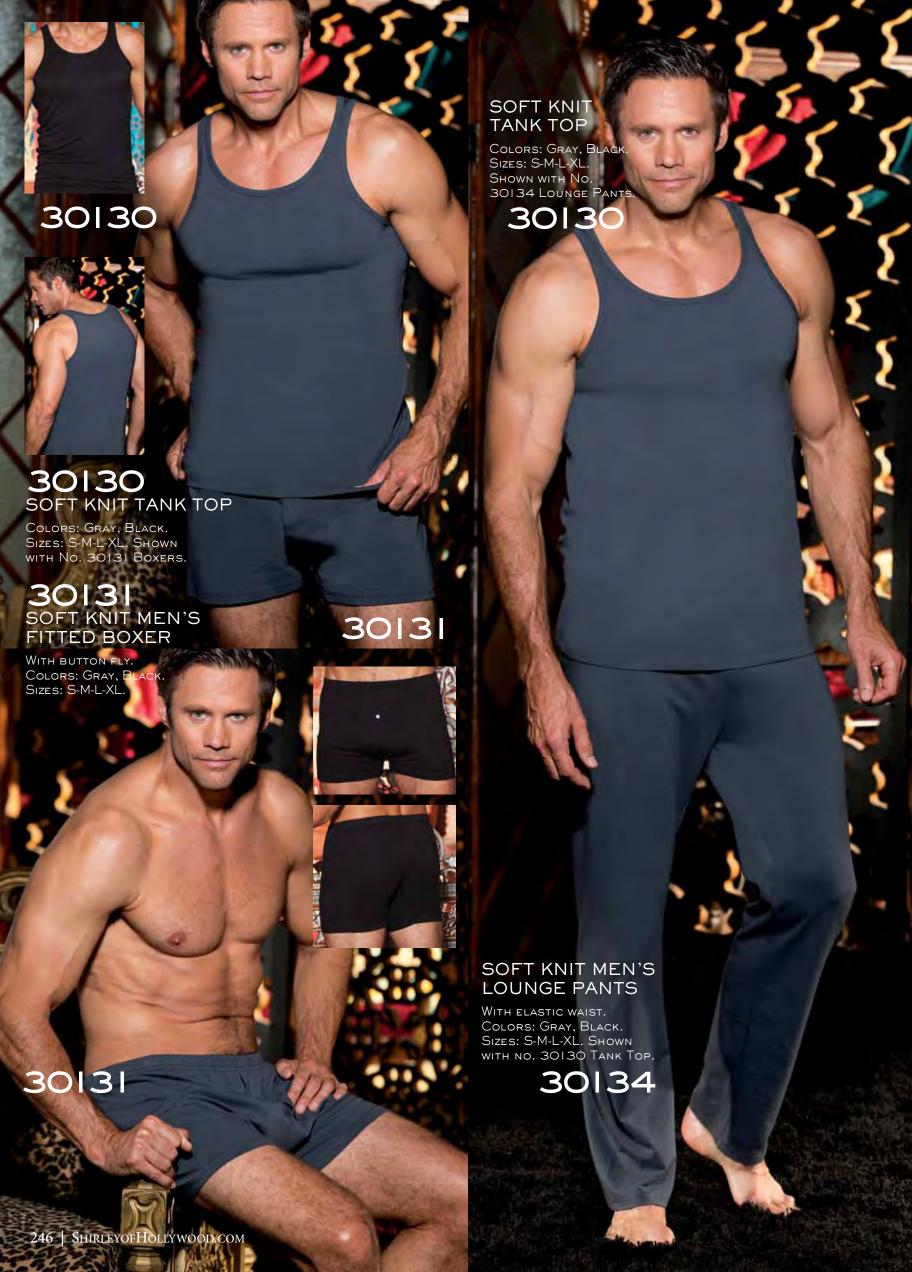

## SHIRLEY OF HOLLYWOOD

|      | CHANDELLE FEATHER BOA                                                 |            |
|------|-----------------------------------------------------------------------|------------|
|      | SCALLOPED EMBROIDERY CROTCHLESS THONG PANTY                           |            |
|      | SATIN AND LACE LEG GARTER                                             |            |
|      | CHARMEUSE AND MESH BIG BOW THONG                                      |            |
|      | TEXTRONIC STRETCH LACE HIPSTER                                        |            |
|      | STRETCH LACE OPEN FRONT PANTY                                         |            |
| 17   | STRETCH LACE OPEN FRONT BOY SHORT                                     | 159        |
|      | LACE OPEN FRONT PANTY                                                 |            |
|      | STRETCH LACE OPEN FRONT PANTY                                         |            |
|      | STRETCH KNIT OPEN FRONT BOY SHORT                                     |            |
|      | LACE OPEN FRONT PANTY                                                 |            |
|      | TEXTRONIC STRETCH LACE STRAPPY BACK THONG PANTY 133, 1                |            |
|      | SHEER NET RUFFLE PANTY                                                |            |
|      | LONG SATIN SPANDEX GLOVES                                             |            |
| 281  | ALL OVER SEQUIN BOOTY SHORTS                                          | 153        |
|      | ALL OVER SEQUIN BRA TOP                                               |            |
|      | SEQUIN SKIRT                                                          |            |
|      | CHOPPER BAR SHELF BRA                                                 |            |
|      | SCALLOPED EMBROIDERY SHELF BRA                                        |            |
|      | LACE UNDERWIRE OPEN TIP BRA                                           |            |
|      | SHINY TEXTRONIC STRETCH LACE BANDEAUX TOP                             |            |
|      | SEQUIN BRA TOP.                                                       |            |
|      | SHINY AND DULL TEXTRONIC STRETCH LACE SHELF BRA                       |            |
|      | SCALLOPED EMBROIDERY GARTERBELT                                       |            |
| 523  | STRETCH SATIN AND BLACK LACE WAIST CINCHER 154, 1                     | 156        |
|      | TEXTRONIC STRETCH LACE GARTERBELT                                     |            |
|      | GOLD 3/4 MASK                                                         |            |
|      | TWO TONE VELVET EYE MASK                                              |            |
|      | SATIN AND LACE EYE MASK                                               |            |
|      | CAT MASK                                                              |            |
|      | RED VENETIAN STYLE LACE HALF MASK                                     |            |
|      | LACY MASK WITH STREAMERS                                              |            |
|      | GLITZY CAT MASK                                                       |            |
|      | MATAHARI                                                              |            |
|      | GLAMOUR GIRL                                                          |            |
|      | MOVIE STAR                                                            |            |
|      | SABRINA                                                               |            |
|      | BLACK VENETIAN STYLE LACE HALF MASK                                   |            |
|      | BLACK & LEOPARD PRINT VENETIAN STYLE LACE HALF MASK 1 SEQUIN EYE MASK |            |
|      | BLACK/SILVER HAND HELD STICK MASK                                     |            |
|      | LEOPARD HAND HELD STICK MASK                                          |            |
|      | RED/GOLD HAND HELD STICK MASK                                         |            |
| 903  | BLACK/WHITE HALF MASK                                                 | 163        |
| 04   | BLACK VELVET CAT MASK                                                 | 163        |
| 905  | WHITE VELVET CAT MASK                                                 | 162        |
|      | SIMPLE VELVET EYE MASK                                                |            |
|      | MINI SEQUIN TOP HAT                                                   |            |
|      | MINI "TEA CUP" HAT                                                    |            |
|      | BLACK CAT SET                                                         |            |
|      | SEQUIN AND GLITTER VENICE CAT MASK                                    |            |
|      | SEQUIN HALF MASK                                                      |            |
|      | VELVET HALF MASK                                                      |            |
|      | VELVET HALF MASK                                                      |            |
| 919  | SATIN HALF MASK                                                       | 162        |
| 20   | BUNNY MASK AND EAR SET                                                | 164        |
|      | CAT MASK AND EAR SET                                                  |            |
|      | LEOPARD MASK AND EAR SET                                              |            |
|      | FESTIVE MINI TOP HAT                                                  |            |
|      | HEADBAND                                                              |            |
|      | CHOPPER BAR LACE AND NET TEDDY                                        |            |
|      | SUPER SOFT, FEEL SO GOOD KNIT CAMI/BOY SHORT SET 79, 1                |            |
|      | SOFT AND SHINY STRETCH LACE TEDDY                                     |            |
|      | STRETCH CHARMEUSE AND STRETCH LACE THONG TEDDY                        |            |
|      | STRETCH LACE OPEN 2 PIECE SET                                         |            |
|      | SUPER SEXY, STRETCH LACE THONG TEDDY                                  |            |
| 2497 | •                                                                     |            |
|      | STRETCH LACE AND 15 DENIER "OPEN BUST" TEDDY                          |            |
|      | STRETCH LACE AND 15 DENIER "OPEN BUST" TEDDY                          | 101        |
| 3175 | STRETCH LACE AND 15 DENIER "OPEN BUST" TEDDY                          | 101<br>113 |