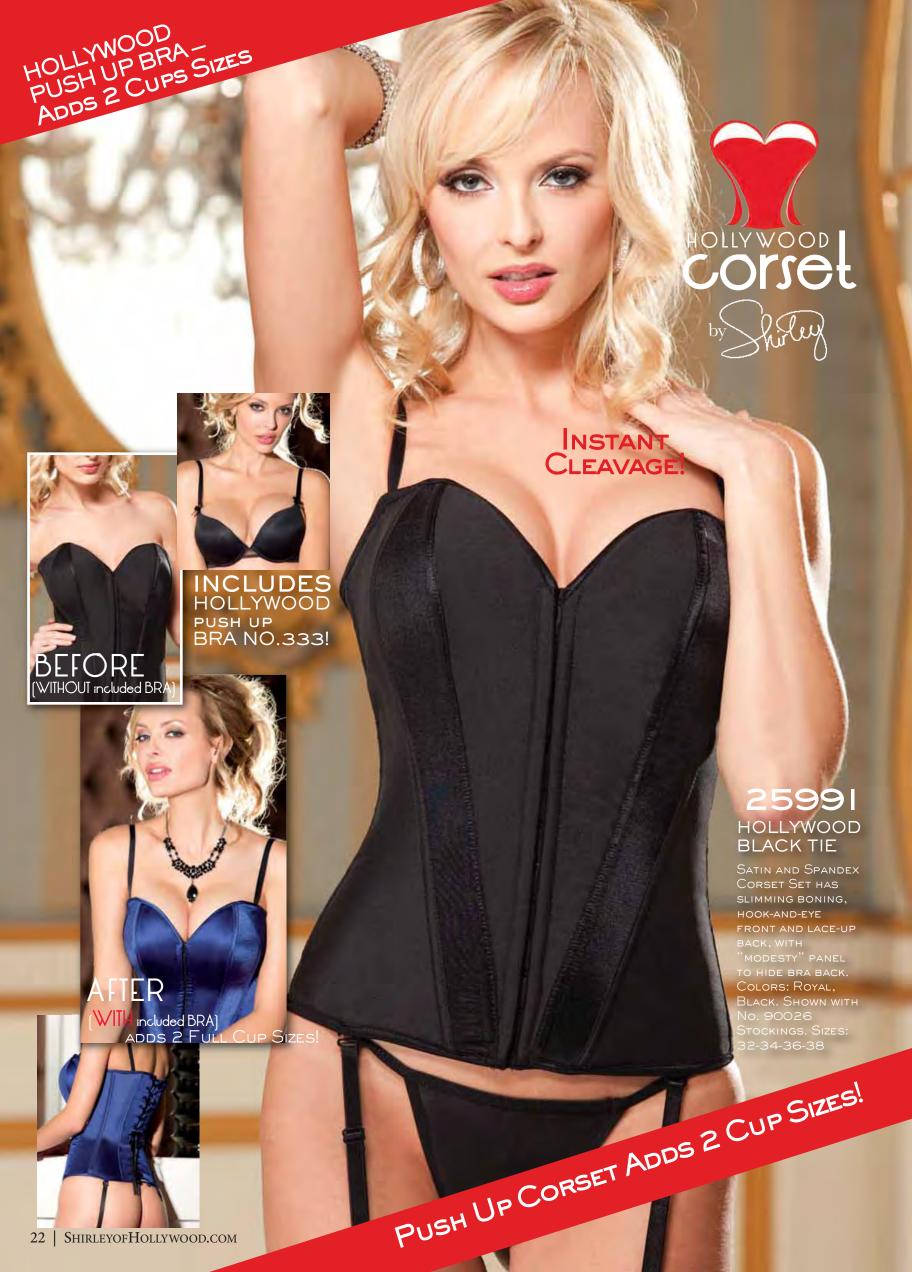

| 24/ |





















WILL MAKE EVERYONE TAKE NOTICE. FULLY LINED, PRINCESS LINE STYLING WITH MULTIPLE ELASTICIZED STRAPS THAT RUN FROM THE TOP OF THE BODICE TO COLLAR. SLIMMING BONING ALL AROUND WITH HOOK AND EYE SIDE CLOSURE AND WAIST SLIMMING LACE UP BACK. COMES WITH ADJUSTABLE/DETACHABLE GARTERS AND G-STRING. COLOR: BLACK. SIZES: 32-34-36-38. Shown with No. 90026 STOCKINGS. ALSO AVAILABLE IN PLUS Sizes.













































































## BE SWEET AND DARING AT THE SAME TIME! OUR DOT NET 2 PIECE SET

HAS A DELIGHTFUL SURPRISE—THE GARTINI IS OPEN FRONT! SOFT CUP TOP HAS CONTRASTING STRIPPING, RUFFLE TRIM, ADJUSTABLE STRAPS AND HOOK AND EYE BACK CLOSURE. THE GARTINI HAS AN ATTACHED OPEN FRONT PANTY AND ADJUSTABLE GARTERS. COLORS: PINK, LILAC. SIZES: S-M-L-XL. SHOWN WITH NO.5027 STOCKINGS.











































































































































































AND HOOK BACK. AND GARTINI HAS AN OPEN FRONT AND ADJUSTABLE GARTERS. COLORS: BLACK/HOT PINK, BLACK/RED. SIZES: 32-34-36-38. SHOWN WITH NO. 219 GLOVES AND No. 5001 Stockings.

STRETCH LACE SHELF BRA

Adjustable strap