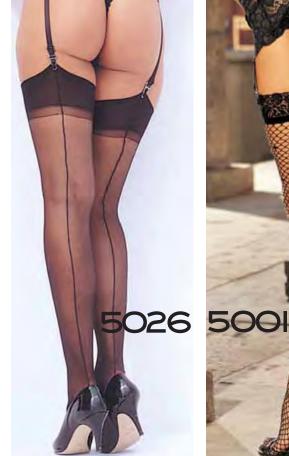

## SHIRLEY OF HOLLYWOOD

|      | CHANDELLE FEATHER BOA                                                 |            |
|------|-----------------------------------------------------------------------|------------|
|      | SCALLOPED EMBROIDERY CROTCHLESS THONG PANTY                           |            |
|      | SATIN AND LACE LEG GARTER                                             |            |
|      | CHARMEUSE AND MESH BIG BOW THONG                                      |            |
|      | TEXTRONIC STRETCH LACE HIPSTER                                        |            |
|      | STRETCH LACE OPEN FRONT PANTY                                         |            |
| 17   | STRETCH LACE OPEN FRONT BOY SHORT                                     | 159        |
|      | LACE OPEN FRONT PANTY                                                 |            |
|      | STRETCH LACE OPEN FRONT PANTY                                         |            |
|      | STRETCH KNIT OPEN FRONT BOY SHORT                                     |            |
|      | LACE OPEN FRONT PANTY                                                 |            |
|      | TEXTRONIC STRETCH LACE STRAPPY BACK THONG PANTY 133, 1                |            |
|      | SHEER NET RUFFLE PANTY                                                |            |
|      | LONG SATIN SPANDEX GLOVES                                             |            |
| 281  | ALL OVER SEQUIN BOOTY SHORTS                                          | 153        |
|      | ALL OVER SEQUIN BRA TOP                                               |            |
|      | SEQUIN SKIRT                                                          |            |
|      | CHOPPER BAR SHELF BRA                                                 |            |
|      | SCALLOPED EMBROIDERY SHELF BRA                                        |            |
|      | LACE UNDERWIRE OPEN TIP BRA                                           |            |
|      | SHINY TEXTRONIC STRETCH LACE BANDEAUX TOP                             |            |
|      | SEQUIN BRA TOP.                                                       |            |
|      | SHINY AND DULL TEXTRONIC STRETCH LACE SHELF BRA                       |            |
|      | SCALLOPED EMBROIDERY GARTERBELT                                       |            |
| 523  | STRETCH SATIN AND BLACK LACE WAIST CINCHER 154, 1                     | 156        |
|      | TEXTRONIC STRETCH LACE GARTERBELT                                     |            |
|      | GOLD 3/4 MASK                                                         |            |
|      | TWO TONE VELVET EYE MASK                                              |            |
|      | SATIN AND LACE EYE MASK                                               |            |
|      | CAT MASK                                                              |            |
|      | RED VENETIAN STYLE LACE HALF MASK                                     |            |
|      | LACY MASK WITH STREAMERS                                              |            |
|      | GLITZY CAT MASK                                                       |            |
|      | MATAHARI                                                              |            |
|      | GLAMOUR GIRL                                                          |            |
|      | MOVIE STAR                                                            |            |
|      | SABRINA                                                               |            |
|      | BLACK VENETIAN STYLE LACE HALF MASK                                   |            |
|      | BLACK & LEOPARD PRINT VENETIAN STYLE LACE HALF MASK 1 SEQUIN EYE MASK |            |
|      | BLACK/SILVER HAND HELD STICK MASK                                     |            |
|      | LEOPARD HAND HELD STICK MASK                                          |            |
|      | RED/GOLD HAND HELD STICK MASK                                         |            |
| 903  | BLACK/WHITE HALF MASK                                                 | 163        |
| 04   | BLACK VELVET CAT MASK                                                 | 163        |
| 905  | WHITE VELVET CAT MASK                                                 | 162        |
|      | SIMPLE VELVET EYE MASK                                                |            |
|      | MINI SEQUIN TOP HAT                                                   |            |
|      | MINI "TEA CUP" HAT                                                    |            |
|      | BLACK CAT SET                                                         |            |
|      | SEQUIN AND GLITTER VENICE CAT MASK                                    |            |
|      | SEQUIN HALF MASK                                                      |            |
|      | VELVET HALF MASK                                                      |            |
|      | VELVET HALF MASK                                                      |            |
| 919  | SATIN HALF MASK                                                       | 162        |
| 20   | BUNNY MASK AND EAR SET                                                | 164        |
|      | CAT MASK AND EAR SET                                                  |            |
|      | LEOPARD MASK AND EAR SET                                              |            |
|      | FESTIVE MINI TOP HAT                                                  |            |
|      | HEADBAND                                                              |            |
|      | CHOPPER BAR LACE AND NET TEDDY                                        |            |
|      | SUPER SOFT, FEEL SO GOOD KNIT CAMI/BOY SHORT SET 79, 1                |            |
|      | SOFT AND SHINY STRETCH LACE TEDDY                                     |            |
|      | STRETCH CHARMEUSE AND STRETCH LACE THONG TEDDY                        |            |
|      | STRETCH LACE OPEN 2 PIECE SET                                         |            |
|      | SUPER SEXY, STRETCH LACE THONG TEDDY                                  |            |
| 2497 | •                                                                     |            |
|      | STRETCH LACE AND 15 DENIER "OPEN BUST" TEDDY                          |            |
|      | STRETCH LACE AND 15 DENIER "OPEN BUST" TEDDY                          | 101        |
| 3175 | STRETCH LACE AND 15 DENIER "OPEN BUST" TEDDY                          | 101<br>113 |