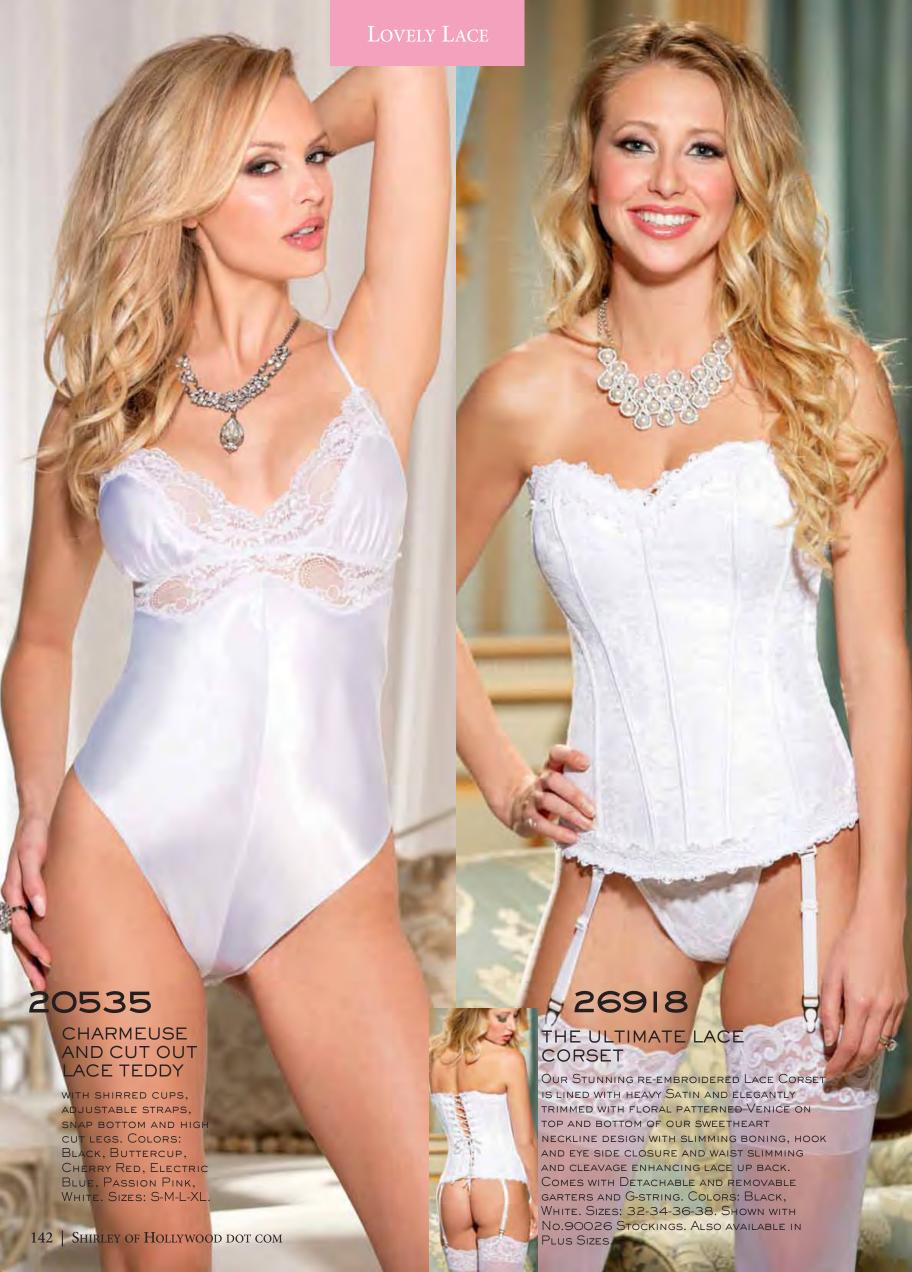

E STRAPS AND BACK.

Colors: Black, Pink, Purple, RED, WHITE. SIZES: 32-34-36-38. SHOWN WITH NO. 622 Garter Belt Also available in Plus Sizes.

20410 CLASSIC LACE

WIRED BRA, ADJUSTABLE STRAPS AND HOOK & EYE CLOSURE ON BACK. Adorned with teardrop RHINESTONE BOW. COLORS: WHITE, BLACK, PASSION PINK, RED. SIZES: 32-34-AND NO. 10 PANTY. 36-38. SHOWN WITH NO. 20411 PANTY, No. 20412 GARTER BELT. ALSO AVAILABLE IN PLUS SIZES.







20277

## RHINESTONE STUDDED VENICE, UNDER WIRED, SHELF BRA

With elasticized, adjustable shoulder straps AND HOOK BACK CLOSURE. SIZES: 32-34-36-38. COLORS: BLACK, WHITE, PINK. SHOWN WITH NO. 20280 GARTER BELT AND No. 20279 THONG.

WITH CONVENIENT CROTCH OPENING. COLORS: BLACK, PLUM, RED, HOT PINK. SIZES: S/M-M/L. ALSO AVAILABLE IN PLUS SIZES X2497: I/2X, 3/4X,















### 25235

### ALL OVER STRETCH LACE AND DENIER CHEMISE

WITH SHEER PEEK-A-BOO CUPS, ADJUSTABLE SHOULDER STRAPS, HOOK AND EYE BACK, AND REMOVABLE adjustable garters. Comes with G-STRING. COLORS: WHITE/LIGHT BLUE, RED/BLACK, PURPLE/BLACK, GREY/PINK, PEACH/BLACK, MAGENTA/BLACK. Sizes: S-M-L-XL. Shown with No. 90026 Stockings. Also available IN PLUS SIZES.









# CHARMEUSE AND NET LONG GOWN

WITH APPLIQUÉ AT BUST, CRISS-CROSS ADJUSTABLE STRAPS ON LOW SEXY BACK, AND FLOUNCE HEM.
COLORS: ROYAL, DEEP PURPLE, BLACK, PASSION PINK, WHITE. SIZES: S-M-L-XL.

BIG BOOK 2014 | 149

and bow on back. Colors: Royal,

BLACK, DEEP PURPLE, PASSION

PINK, WHITE. SIZES: S/M, L/XL.





WITH A TEXTURED, SOFT STRETCH LACE AND ADJUSTABLE SHOULDER STRAPS. BOY SHORT WITH LOW RISE FIT AND ELASTICIZED WAIS