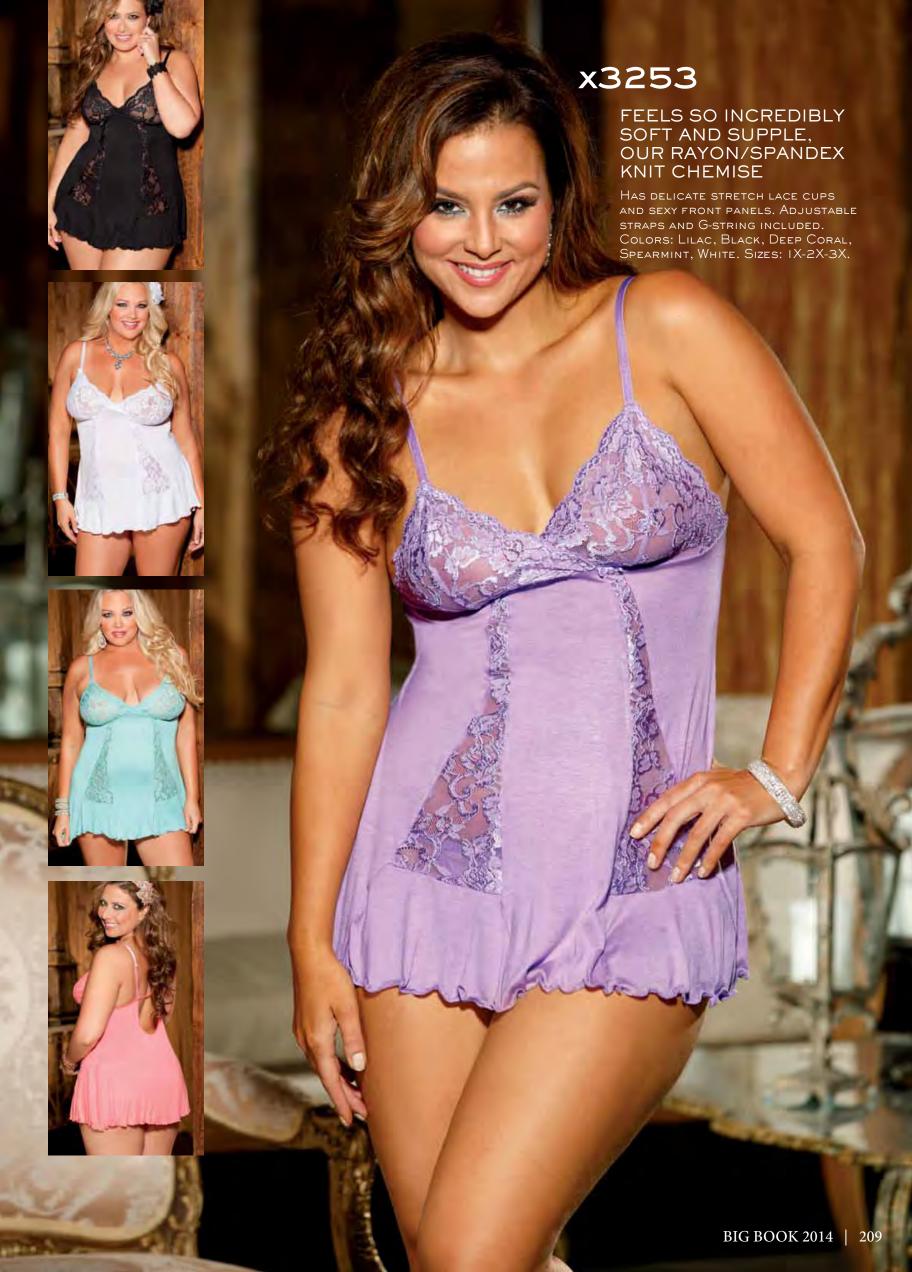

## SHIRLEY OF HOLLYWOOD

|      | CHANDELLE FEATHER BOA                                                 |            |
|------|-----------------------------------------------------------------------|------------|
|      | SCALLOPED EMBROIDERY CROTCHLESS THONG PANTY                           |            |
|      | SATIN AND LACE LEG GARTER                                             |            |
|      | CHARMEUSE AND MESH BIG BOW THONG                                      |            |
|      | TEXTRONIC STRETCH LACE HIPSTER                                        |            |
|      | STRETCH LACE OPEN FRONT PANTY                                         |            |
| 17   | STRETCH LACE OPEN FRONT BOY SHORT                                     | 159        |
|      | LACE OPEN FRONT PANTY                                                 |            |
|      | STRETCH LACE OPEN FRONT PANTY                                         |            |
|      | STRETCH KNIT OPEN FRONT BOY SHORT                                     |            |
|      | LACE OPEN FRONT PANTY                                                 |            |
|      | TEXTRONIC STRETCH LACE STRAPPY BACK THONG PANTY 133, 1                |            |
|      | SHEER NET RUFFLE PANTY                                                |            |
|      | LONG SATIN SPANDEX GLOVES                                             |            |
| 281  | ALL OVER SEQUIN BOOTY SHORTS                                          | 153        |
|      | ALL OVER SEQUIN BRA TOP                                               |            |
|      | SEQUIN SKIRT                                                          |            |
|      | CHOPPER BAR SHELF BRA                                                 |            |
|      | SCALLOPED EMBROIDERY SHELF BRA                                        |            |
|      | LACE UNDERWIRE OPEN TIP BRA                                           |            |
|      | SHINY TEXTRONIC STRETCH LACE BANDEAUX TOP                             |            |
|      | SEQUIN BRA TOP.                                                       |            |
|      | SHINY AND DULL TEXTRONIC STRETCH LACE SHELF BRA                       |            |
|      | SCALLOPED EMBROIDERY GARTERBELT                                       |            |
| 523  | STRETCH SATIN AND BLACK LACE WAIST CINCHER 154, 1                     | 156        |
|      | TEXTRONIC STRETCH LACE GARTERBELT                                     |            |
|      | GOLD 3/4 MASK                                                         |            |
|      | TWO TONE VELVET EYE MASK                                              |            |
|      | SATIN AND LACE EYE MASK                                               |            |
|      | CAT MASK                                                              |            |
|      | RED VENETIAN STYLE LACE HALF MASK                                     |            |
|      | LACY MASK WITH STREAMERS                                              |            |
|      | GLITZY CAT MASK                                                       |            |
|      | MATAHARI                                                              |            |
|      | GLAMOUR GIRL                                                          |            |
|      | MOVIE STAR                                                            |            |
|      | SABRINA                                                               |            |
|      | BLACK VENETIAN STYLE LACE HALF MASK                                   |            |
|      | BLACK & LEOPARD PRINT VENETIAN STYLE LACE HALF MASK 1 SEQUIN EYE MASK |            |
|      | BLACK/SILVER HAND HELD STICK MASK                                     |            |
|      | LEOPARD HAND HELD STICK MASK                                          |            |
|      | RED/GOLD HAND HELD STICK MASK                                         |            |
| 903  | BLACK/WHITE HALF MASK                                                 | 163        |
| 04   | BLACK VELVET CAT MASK                                                 | 163        |
| 905  | WHITE VELVET CAT MASK                                                 | 162        |
|      | SIMPLE VELVET EYE MASK                                                |            |
|      | MINI SEQUIN TOP HAT                                                   |            |
|      | MINI "TEA CUP" HAT                                                    |            |
|      | BLACK CAT SET                                                         |            |
|      | SEQUIN AND GLITTER VENICE CAT MASK                                    |            |
|      | SEQUIN HALF MASK                                                      |            |
|      | VELVET HALF MASK                                                      |            |
|      | VELVET HALF MASK                                                      |            |
| 919  | SATIN HALF MASK                                                       | 162        |
| 20   | BUNNY MASK AND EAR SET                                                | 164        |
|      | CAT MASK AND EAR SET                                                  |            |
|      | LEOPARD MASK AND EAR SET                                              |            |
|      | FESTIVE MINI TOP HAT                                                  |            |
|      | HEADBAND                                                              |            |
|      | CHOPPER BAR LACE AND NET TEDDY                                        |            |
|      | SUPER SOFT, FEEL SO GOOD KNIT CAMI/BOY SHORT SET 79, 1                |            |
|      | SOFT AND SHINY STRETCH LACE TEDDY                                     |            |
|      | STRETCH CHARMEUSE AND STRETCH LACE THONG TEDDY                        |            |
|      | STRETCH LACE OPEN 2 PIECE SET                                         |            |
|      | SUPER SEXY, STRETCH LACE THONG TEDDY                                  |            |
| 2497 | •                                                                     |            |
|      | STRETCH LACE AND 15 DENIER "OPEN BUST" TEDDY                          |            |
|      | STRETCH LACE AND 15 DENIER "OPEN BUST" TEDDY                          | 101        |
| 3175 | STRETCH LACE AND 15 DENIER "OPEN BUST" TEDDY                          | 101<br>113 |