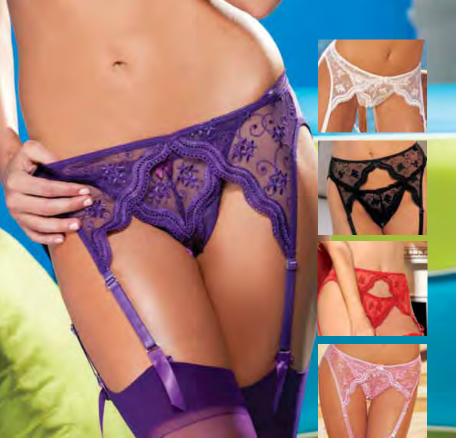

T, LACE-UP BACK, REMOVABLE, ADJUSTABLE GARTERS. COLORS: BLACK, BERRY, RED. SIZES: S-M-L. SHOWN WITH NO. 20317 CHIFFON BLOUSE AND NO. 374 LACE BANDEAUX. (PANTS NOT FOR SALE.)



### SHINY TEXTRONIC STRETCH LACE BANDEAUX TOP

THAT IS FULLY LINED AND ELASTICIZED TOP AND BOTTOM. Perfect to wear under our sheer shirts. Colors: BLACK, IVORY. SIZES: S-M-L-XL. SHOWN WITH NO. 35 HIPSTER.

# TEXTRONIC STRETCH LACE HIPSTER

WITH SATIN SPANDEX BAND WITH RHINESTONE CIRCLE ACCENT AND "CHEEKY" BACK. COLORS: BLACK, IVORY. SIZES: S-M-L-XL.





# SHEER NET RUFFLE PANTY

WITH OPAQUE STRETCH LINING WITH ADORABLE BOW AT REAR. COLORS: BLACK, PINK, WHITE. Sizes: XS/S, M/L

### 6009

### **ROWS AND ROWS** OF LACE RUFFLE **BOY SHORT**

COLORS: BLACK, LT. PINK, RED, WHITE. ONE SIZE. ALSO AVAILABLE IN PLUS SIZES.



# 622 SCALLOPED EMBROIDERY GARTERBELT

WITH ADJUSTABLE BACK AND GARTERS. COLORS: BLACK, PINK, Purple, White, Red. One Size. Shown with No. 5027 STOCKINGS AND NO. 10 PANTY. ALSO AVAILABLE IN PLUS SIZES.



### TEXTRONIC STRETCH LACE GARTERBELT

WITH ADJUSTABLE BACK AND GARTERS, SIZES: S/M, L/XL. Colors: Black, Lilac, Spearmint. Shown with No. 90026 STOCKINGS AND 56 THONG PANTY.









### 623 STRETCH SATIN AND BLACK LACE WAIST CINCHER

WITH HOOK & EYE FRONT, LACE-UP BACK, REMOVABLE, ADJUSTABLE GARTERS. COLORS: BLACK, BERRY, RED. SIZES: S-M-L. Shown with No. 2111 Satin Blouse, No. 20317 CHIFFON BLOUSE. (PANTS NOT FOR SALE.)



BACK CLOSURE. COLORS: BLACK, PINK, DEEP PURPLE, ELECTRIC BLUE, WHITE. ONE SIZE. SHOWN WITH NO. 20145 THONG, No. 5027 STOCKINGS.





## 20412 GARTER BELT

IN MATCH