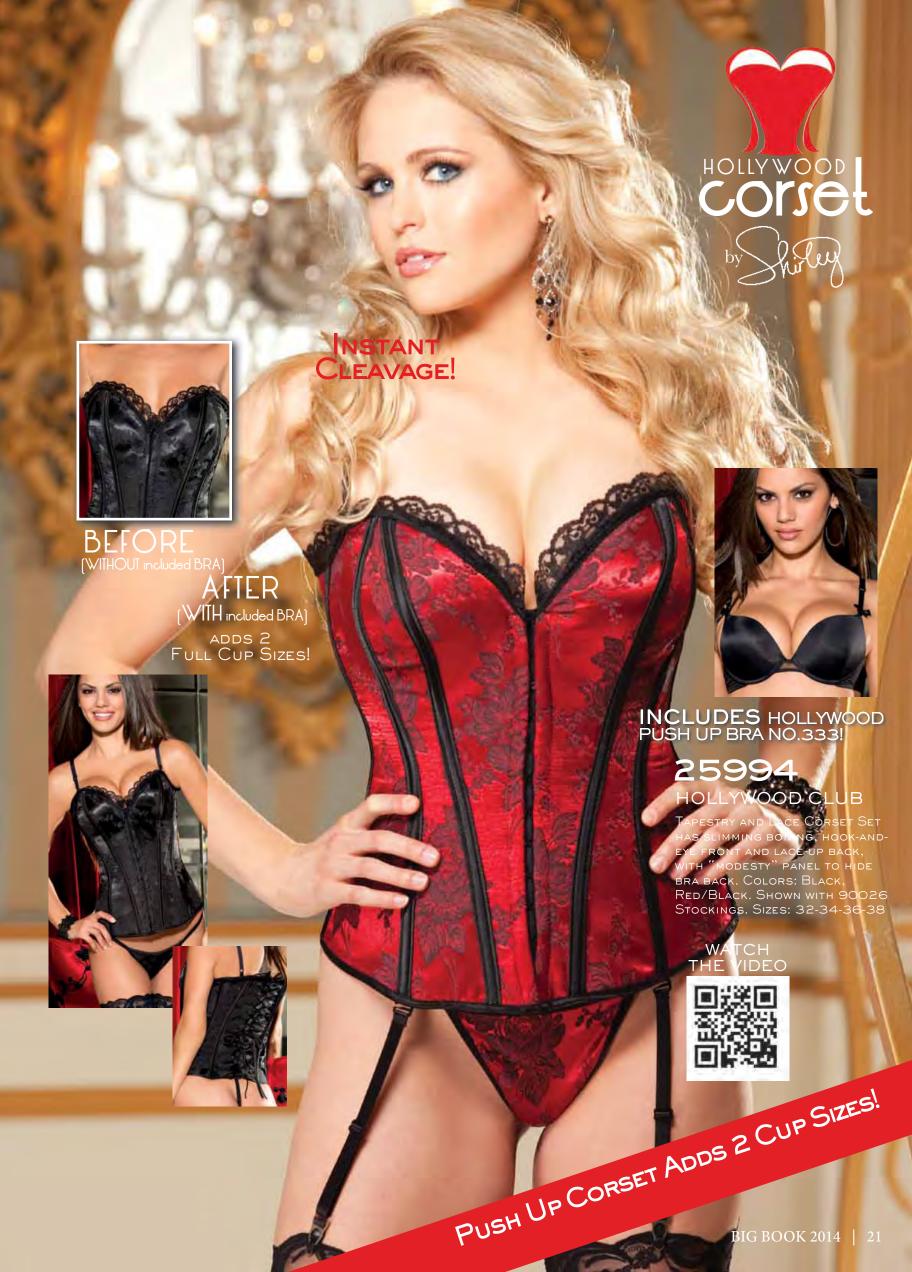

| 24/ |





















WILL MAKE EVERYONE TAKE NOTICE. FULLY LINED, PRINCESS LINE STYLING WITH MULTIPLE ELASTICIZED STRAPS THAT RUN FROM THE TOP OF THE BODICE TO COLLAR. SLIMMING BONING ALL AROUND WITH HOOK AND EYE SIDE CLOSURE AND WAIST SLIMMING LACE UP BACK. COMES WITH ADJUSTABLE/DETACHABLE GARTERS AND G-STRING. COLOR: BLACK. SIZES: 32-34-36-38. Shown with No. 90026 STOCKINGS. ALSO AVAILABLE IN PLUS Sizes.













































































## BE SWEET AND DARING AT THE SAME TIME! OUR DOT NET 2 PIECE SET

HAS A DELIGHTFUL SURPRISE—THE GARTINI IS OPEN FRONT! SOFT CUP TOP HAS CONTRASTING STRIPPING, RUFFLE TRIM, ADJUSTABLE STRAPS AND HOOK AND EYE BACK CLOSURE. THE GARTINI HAS AN ATTACHED OPEN FRONT PANTY AND ADJUSTABLE GARTERS. COLORS: PINK, LILAC. SIZES: S-M-L-XL. SHOWN WITH NO.5027 STOCKINGS.











































































































































































AND HOOK BACK. AND GARTINI HAS AN OPEN FRONT AND ADJUSTABLE GARTERS. COLORS: BLACK/HOT PINK, BLACK/RED. SIZES: 32-34-36-38. SHOWN WITH NO. 219 GLOVES AND No. 5001 Stockings.

STRETCH LACE SHELF BRA

Adjustable str