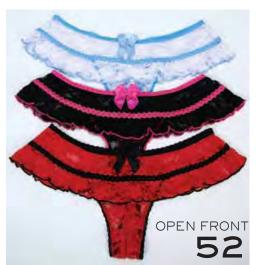

## SHIRLEY OF HOLLYWOOD

|      | CHANDELLE FEATHER BOA                                                 |            |
|------|-----------------------------------------------------------------------|------------|
|      | SCALLOPED EMBROIDERY CROTCHLESS THONG PANTY                           |            |
|      | SATIN AND LACE LEG GARTER                                             |            |
|      | CHARMEUSE AND MESH BIG BOW THONG                                      |            |
|      | TEXTRONIC STRETCH LACE HIPSTER                                        |            |
|      | STRETCH LACE OPEN FRONT PANTY                                         |            |
| 17   | STRETCH LACE OPEN FRONT BOY SHORT                                     | 159        |
|      | LACE OPEN FRONT PANTY                                                 |            |
|      | STRETCH LACE OPEN FRONT PANTY                                         |            |
|      | STRETCH KNIT OPEN FRONT BOY SHORT                                     |            |
|      | LACE OPEN FRONT PANTY                                                 |            |
|      | TEXTRONIC STRETCH LACE STRAPPY BACK THONG PANTY 133, 1                |            |
|      | SHEER NET RUFFLE PANTY                                                |            |
|      | LONG SATIN SPANDEX GLOVES                                             |            |
| 281  | ALL OVER SEQUIN BOOTY SHORTS                                          | 153        |
|      | ALL OVER SEQUIN BRA TOP                                               |            |
|      | SEQUIN SKIRT                                                          |            |
|      | CHOPPER BAR SHELF BRA                                                 |            |
|      | SCALLOPED EMBROIDERY SHELF BRA                                        |            |
|      | LACE UNDERWIRE OPEN TIP BRA                                           |            |
|      | SHINY TEXTRONIC STRETCH LACE BANDEAUX TOP                             |            |
|      | SEQUIN BRA TOP.                                                       |            |
|      | SHINY AND DULL TEXTRONIC STRETCH LACE SHELF BRA                       |            |
|      | SCALLOPED EMBROIDERY GARTERBELT                                       |            |
| 523  | STRETCH SATIN AND BLACK LACE WAIST CINCHER 154, 1                     | 156        |
|      | TEXTRONIC STRETCH LACE GARTERBELT                                     |            |
|      | GOLD 3/4 MASK                                                         |            |
|      | TWO TONE VELVET EYE MASK                                              |            |
|      | SATIN AND LACE EYE MASK                                               |            |
|      | CAT MASK                                                              |            |
|      | RED VENETIAN STYLE LACE HALF MASK                                     |            |
|      | LACY MASK WITH STREAMERS                                              |            |
|      | GLITZY CAT MASK                                                       |            |
|      | MATAHARI                                                              |            |
|      | GLAMOUR GIRL                                                          |            |
|      | MOVIE STAR                                                            |            |
|      | SABRINA                                                               |            |
|      | BLACK VENETIAN STYLE LACE HALF MASK                                   |            |
|      | BLACK & LEOPARD PRINT VENETIAN STYLE LACE HALF MASK 1 SEQUIN EYE MASK |            |
|      | BLACK/SILVER HAND HELD STICK MASK                                     |            |
|      | LEOPARD HAND HELD STICK MASK                                          |            |
|      | RED/GOLD HAND HELD STICK MASK                                         |            |
| 903  | BLACK/WHITE HALF MASK                                                 | 163        |
| 04   | BLACK VELVET CAT MASK                                                 | 163        |
| 905  | WHITE VELVET CAT MASK                                                 | 162        |
|      | SIMPLE VELVET EYE MASK                                                |            |
|      | MINI SEQUIN TOP HAT                                                   |            |
|      | MINI "TEA CUP" HAT                                                    |            |
|      | BLACK CAT SET                                                         |            |
|      | SEQUIN AND GLITTER VENICE CAT MASK                                    |            |
|      | SEQUIN HALF MASK                                                      |            |
|      | VELVET HALF MASK                                                      |            |
|      | VELVET HALF MASK                                                      |            |
| 919  | SATIN HALF MASK                                                       | 162        |
| 20   | BUNNY MASK AND EAR SET                                                | 164        |
|      | CAT MASK AND EAR SET                                                  |            |
|      | LEOPARD MASK AND EAR SET                                              |            |
|      | FESTIVE MINI TOP HAT                                                  |            |
|      | HEADBAND                                                              |            |
|      | CHOPPER BAR LACE AND NET TEDDY                                        |            |
|      | SUPER SOFT, FEEL SO GOOD KNIT CAMI/BOY SHORT SET 79, 1                |            |
|      | SOFT AND SHINY STRETCH LACE TEDDY                                     |            |
|      | STRETCH CHARMEUSE AND STRETCH LACE THONG TEDDY                        |            |
|      | STRETCH LACE OPEN 2 PIECE SET                                         |            |
|      | SUPER SEXY, STRETCH LACE THONG TEDDY                                  |            |
| 2497 | •                                                                     |            |
|      | STRETCH LACE AND 15 DENIER "OPEN BUST" TEDDY                          |            |
|      | STRETCH LACE AND 15 DENIER "OPEN BUST" TEDDY                          | 101        |
| 3175 | STRETCH LACE AND 15 DENIER "OPEN BUST" TEDDY                          | 101<br>113 |