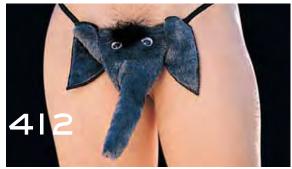

## SHIRLEY OF HOLLYWOOD

|      | CHANDELLE FEATHER BOA                                                 |            |
|------|-----------------------------------------------------------------------|------------|
|      | SCALLOPED EMBROIDERY CROTCHLESS THONG PANTY                           |            |
|      | SATIN AND LACE LEG GARTER                                             |            |
|      | CHARMEUSE AND MESH BIG BOW THONG                                      |            |
|      | TEXTRONIC STRETCH LACE HIPSTER                                        |            |
|      | STRETCH LACE OPEN FRONT PANTY                                         |            |
| 17   | STRETCH LACE OPEN FRONT BOY SHORT                                     | 159        |
|      | LACE OPEN FRONT PANTY                                                 |            |
|      | STRETCH LACE OPEN FRONT PANTY                                         |            |
|      | STRETCH KNIT OPEN FRONT BOY SHORT                                     |            |
|      | LACE OPEN FRONT PANTY                                                 |            |
|      | TEXTRONIC STRETCH LACE STRAPPY BACK THONG PANTY 133, 1                |            |
|      | SHEER NET RUFFLE PANTY                                                |            |
|      | LONG SATIN SPANDEX GLOVES                                             |            |
| 281  | ALL OVER SEQUIN BOOTY SHORTS                                          | 153        |
|      | ALL OVER SEQUIN BRA TOP                                               |            |
|      | SEQUIN SKIRT                                                          |            |
|      | CHOPPER BAR SHELF BRA                                                 |            |
|      | SCALLOPED EMBROIDERY SHELF BRA                                        |            |
|      | LACE UNDERWIRE OPEN TIP BRA                                           |            |
|      | SHINY TEXTRONIC STRETCH LACE BANDEAUX TOP                             |            |
|      | SEQUIN BRA TOP.                                                       |            |
|      | SHINY AND DULL TEXTRONIC STRETCH LACE SHELF BRA                       |            |
|      | SCALLOPED EMBROIDERY GARTERBELT                                       |            |
| 523  | STRETCH SATIN AND BLACK LACE WAIST CINCHER 154, 1                     | 156        |
|      | TEXTRONIC STRETCH LACE GARTERBELT                                     |            |
|      | GOLD 3/4 MASK                                                         |            |
|      | TWO TONE VELVET EYE MASK                                              |            |
|      | SATIN AND LACE EYE MASK                                               |            |
|      | CAT MASK                                                              |            |
|      | RED VENETIAN STYLE LACE HALF MASK                                     |            |
|      | LACY MASK WITH STREAMERS                                              |            |
|      | GLITZY CAT MASK                                                       |            |
|      | MATAHARI                                                              |            |
|      | GLAMOUR GIRL                                                          |            |
|      | MOVIE STAR                                                            |            |
|      | SABRINA                                                               |            |
|      | BLACK VENETIAN STYLE LACE HALF MASK                                   |            |
|      | BLACK & LEOPARD PRINT VENETIAN STYLE LACE HALF MASK 1 SEQUIN EYE MASK |            |
|      | BLACK/SILVER HAND HELD STICK MASK                                     |            |
|      | LEOPARD HAND HELD STICK MASK                                          |            |
|      | RED/GOLD HAND HELD STICK MASK                                         |            |
| 903  | BLACK/WHITE HALF MASK                                                 | 163        |
| 04   | BLACK VELVET CAT MASK                                                 | 163        |
| 905  | WHITE VELVET CAT MASK                                                 | 162        |
|      | SIMPLE VELVET EYE MASK                                                |            |
|      | MINI SEQUIN TOP HAT                                                   |            |
|      | MINI "TEA CUP" HAT                                                    |            |
|      | BLACK CAT SET                                                         |            |
|      | SEQUIN AND GLITTER VENICE CAT MASK                                    |            |
|      | SEQUIN HALF MASK                                                      |            |
|      | VELVET HALF MASK                                                      |            |
|      | VELVET HALF MASK                                                      |            |
| 919  | SATIN HALF MASK                                                       | 162        |
| 20   | BUNNY MASK AND EAR SET                                                | 164        |
|      | CAT MASK AND EAR SET                                                  |            |
|      | LEOPARD MASK AND EAR SET                                              |            |
|      | FESTIVE MINI TOP HAT                                                  |            |
|      | HEADBAND                                                              |            |
|      | CHOPPER BAR LACE AND NET TEDDY                                        |            |
|      | SUPER SOFT, FEEL SO GOOD KNIT CAMI/BOY SHORT SET 79, 1                |            |
|      | SOFT AND SHINY STRETCH LACE TEDDY                                     |            |
|      | STRETCH CHARMEUSE AND STRETCH LACE THONG TEDDY                        |            |
|      | STRETCH LACE OPEN 2 PIECE SET                                         |            |
|      | SUPER SEXY, STRETCH LACE THONG TEDDY                                  |            |
| 2497 | •                                                                     |            |
|      | STRETCH LACE AND 15 DENIER "OPEN BUST" TEDDY                          |            |
|      | STRETCH LACE AND 15 DENIER "OPEN BUST" TEDDY                          | 101        |
| 3175 | STRETCH LACE AND 15 DENIER "OPEN BUST" TEDDY                          | 101<br>113 |