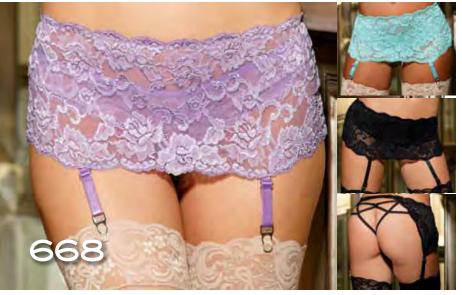

LACE BANDEAUX TOP

THAT IS FULLY LINED AND ELASTICIZED TOP AND BOTTOM. Perfect to wear under our sheer shirts. Colors: BLACK, IVORY. SIZES: S-M-L-XL. SHOWN WITH NO. 35 HIPSTER.

# TEXTRONIC STRETCH LACE HIPSTER

WITH SATIN SPANDEX BAND WITH RHINESTONE CIRCLE ACCENT AND "CHEEKY" BACK. COLORS: BLACK, IVORY. SIZES: S-M-L-XL.





# SHEER NET RUFFLE PANTY

WITH OPAQUE STRETCH LINING WITH ADORABLE BOW AT REAR. COLORS: BLACK, PINK, WHITE. Sizes: XS/S, M/L

### 6009

### **ROWS AND ROWS** OF LACE RUFFLE **BOY SHORT**

COLORS: BLACK, LT. PINK, RED, WHITE. ONE SIZE. ALSO AVAILABLE IN PLUS SIZES.



# 622 SCALLOPED EMBROIDERY GARTERBELT

WITH ADJUSTABLE BACK AND GARTERS. COLORS: BLACK, PINK, Purple, White, Red. One Size. Shown with No. 5027 STOCKINGS AND NO. 10 PANTY. ALSO AVAILABLE IN PLUS SIZES.



### TEXTRONIC STRETCH LACE GARTERBELT

WITH ADJUSTABLE BACK AND GARTERS, SIZES: S/M, L/XL. Colors: Black, Lilac, Spearmint. Shown with No. 90026 STOCKINGS AND 56 THONG PANTY.









### 623 STRETCH SATIN AND BLACK LACE WAIST CINCHER

WITH HOOK & EYE FRONT, LACE-UP BACK, REMOVABLE, ADJUSTABLE GARTERS. COLORS: BLACK, BERRY, RED. SIZES: S-M-L. Shown with No. 2111 Satin Blouse, No. 20317 CHIFFON BLOUSE. (PANTS NOT FOR SALE.)



BACK CLOSURE. COLORS: BLACK, PINK, DEEP PURPLE, ELECTRIC BLUE, WHITE. ONE SIZE. SHOWN WITH NO. 20145 THONG, No. 5027 STOCKINGS.





## 20412 GARTER BELT

IN MATCHING LACE AND STRETCH MESH. COLORS: WHITE, BLACK, CHERRY RED, PASSION PINK. ONE SIZE. SHOWN WITH 20411 PANTY. ALSO AVAILABLE IN PLUS SIZES.















### 25216 STRETCH LACE **GARTERBELT**

WITH ROWS AN