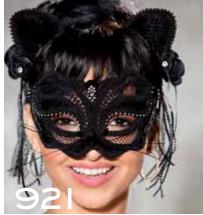

## SHIRLEY OF HOLLYWOOD

|      | CHANDELLE FEATHER BOA                                                 |            |
|------|-----------------------------------------------------------------------|------------|
|      | SCALLOPED EMBROIDERY CROTCHLESS THONG PANTY                           |            |
|      | SATIN AND LACE LEG GARTER                                             |            |
|      | CHARMEUSE AND MESH BIG BOW THONG                                      |            |
|      | TEXTRONIC STRETCH LACE HIPSTER                                        |            |
|      | STRETCH LACE OPEN FRONT PANTY                                         |            |
| 17   | STRETCH LACE OPEN FRONT BOY SHORT                                     | 159        |
|      | LACE OPEN FRONT PANTY                                                 |            |
|      | STRETCH LACE OPEN FRONT PANTY                                         |            |
|      | STRETCH KNIT OPEN FRONT BOY SHORT                                     |            |
|      | LACE OPEN FRONT PANTY                                                 |            |
|      | TEXTRONIC STRETCH LACE STRAPPY BACK THONG PANTY 133, 1                |            |
|      | SHEER NET RUFFLE PANTY                                                |            |
|      | LONG SATIN SPANDEX GLOVES                                             |            |
| 281  | ALL OVER SEQUIN BOOTY SHORTS                                          | 153        |
|      | ALL OVER SEQUIN BRA TOP                                               |            |
|      | SEQUIN SKIRT                                                          |            |
|      | CHOPPER BAR SHELF BRA                                                 |            |
|      | SCALLOPED EMBROIDERY SHELF BRA                                        |            |
|      | LACE UNDERWIRE OPEN TIP BRA                                           |            |
|      | SHINY TEXTRONIC STRETCH LACE BANDEAUX TOP                             |            |
|      | SEQUIN BRA TOP.                                                       |            |
|      | SHINY AND DULL TEXTRONIC STRETCH LACE SHELF BRA                       |            |
|      | SCALLOPED EMBROIDERY GARTERBELT                                       |            |
| 523  | STRETCH SATIN AND BLACK LACE WAIST CINCHER 154, 1                     | 156        |
|      | TEXTRONIC STRETCH LACE GARTERBELT                                     |            |
|      | GOLD 3/4 MASK                                                         |            |
|      | TWO TONE VELVET EYE MASK                                              |            |
|      | SATIN AND LACE EYE MASK                                               |            |
|      | CAT MASK                                                              |            |
|      | RED VENETIAN STYLE LACE HALF MASK                                     |            |
|      | LACY MASK WITH STREAMERS                                              |            |
|      | GLITZY CAT MASK                                                       |            |
|      | MATAHARI                                                              |            |
|      | GLAMOUR GIRL                                                          |            |
|      | MOVIE STAR                                                            |            |
|      | SABRINA                                                               |            |
|      | BLACK VENETIAN STYLE LACE HALF MASK                                   |            |
|      | BLACK & LEOPARD PRINT VENETIAN STYLE LACE HALF MASK 1 SEQUIN EYE MASK |            |
|      | BLACK/SILVER HAND HELD STICK MASK                                     |            |
|      | LEOPARD HAND HELD STICK MASK                                          |            |
|      | RED/GOLD HAND HELD STICK MASK                                         |            |
| 903  | BLACK/WHITE HALF MASK                                                 | 163        |
| 04   | BLACK VELVET CAT MASK                                                 | 163        |
| 905  | WHITE VELVET CAT MASK                                                 | 162        |
|      | SIMPLE VELVET EYE MASK                                                |            |
|      | MINI SEQUIN TOP HAT                                                   |            |
|      | MINI "TEA CUP" HAT                                                    |            |
|      | BLACK CAT SET                                                         |            |
|      | SEQUIN AND GLITTER VENICE CAT MASK                                    |            |
|      | SEQUIN HALF MASK                                                      |            |
|      | VELVET HALF MASK                                                      |            |
|      | VELVET HALF MASK                                                      |            |
| 919  | SATIN HALF MASK                                                       | 162        |
| 20   | BUNNY MASK AND EAR SET                                                | 164        |
|      | CAT MASK AND EAR SET                                                  |            |
|      | LEOPARD MASK AND EAR SET                                              |            |
|      | FESTIVE MINI TOP HAT                                                  |            |
|      | HEADBAND                                                              |            |
|      | CHOPPER BAR LACE AND NET TEDDY                                        |            |
|      | SUPER SOFT, FEEL SO GOOD KNIT CAMI/BOY SHORT SET 79, 1                |            |
|      | SOFT AND SHINY STRETCH LACE TEDDY                                     |            |
|      | STRETCH CHARMEUSE AND STRETCH LACE THONG TEDDY                        |            |
|      | STRETCH LACE OPEN 2 PIECE SET                                         |            |
|      | SUPER SEXY, STRETCH LACE THONG TEDDY                                  |            |
| 2497 | •                                                                     |            |
|      | STRETCH LACE AND 15 DENIER "OPEN BUST" TEDDY                          |            |
|      | STRETCH LACE AND 15 DENIER "OPEN BUST" TEDDY                          | 101        |
| 3175 | STRETCH LACE AND 15 DENIER "OPEN BUST" TEDDY                          | 101<br>113 |