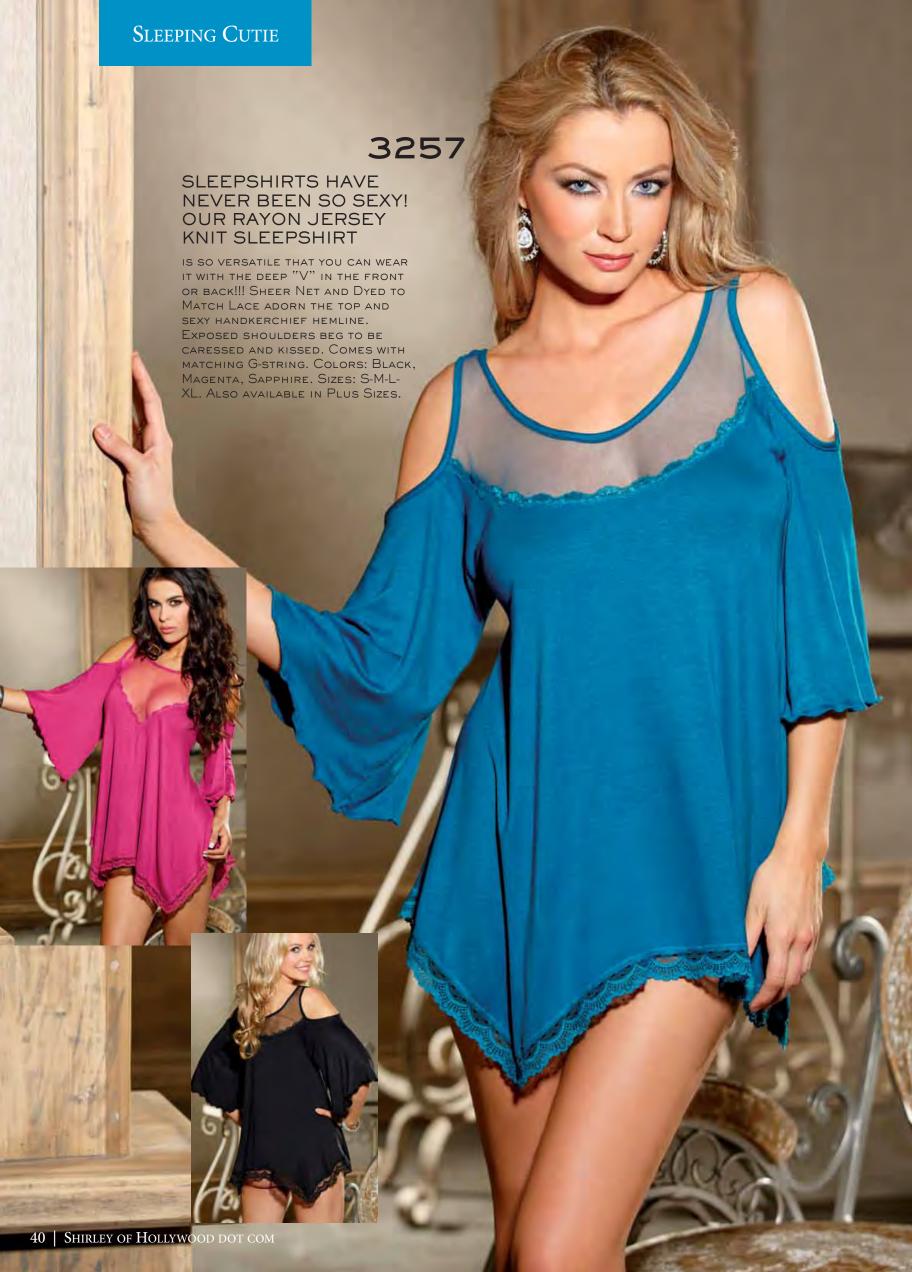

| 24/ |





















WILL MAKE EVERYONE TAKE NOTICE. FULLY LINED, PRINCESS LINE STYLING WITH MULTIPLE ELASTICIZED STRAPS THAT RUN FROM THE TOP OF THE BODICE TO COLLAR. SLIMMING BONING ALL AROUND WITH HOOK AND EYE SIDE CLOSURE AND WAIST SLIMMING LACE UP BACK. COMES WITH ADJUSTABLE/DETACHABLE GARTERS AND G-STRING. COLOR: BLACK. SIZES: 32-34-36-38. Shown with No. 90026 STOCKINGS. ALSO AVAILABLE IN PLUS Sizes.













































































## BE SWEET AND DARING AT THE SAME TIME! OUR DOT NET 2 PIECE SET

HAS A DELIGHTFUL SURPRISE—THE GARTINI IS OPEN FRONT! SOFT CUP TOP HAS CONTRASTING STRIPPING, RUFFLE TRIM, ADJUSTABLE STRAPS AND HOOK AND EYE BACK CLOSURE. THE GARTINI HAS AN ATTACHED OPEN FRONT PANTY AND ADJUSTABLE GARTERS. COLORS: PINK, LILAC. SIZES: S-M-L-XL. SHOWN WITH NO.5027 STOCKINGS.











































































































































































AND HOOK BACK. AND GARTINI HAS AN OPEN FRONT AND ADJUSTABLE GARTERS. COLORS: BLACK/HOT PINK, BLACK/RED. SIZES: 32-34-36-38. SHOWN WITH NO. 219 GLOVES AND No. 5001 Stockings.

STRETCH LACE SHELF BRA

Adjustable straps and hook back. Colors: BL Purple,