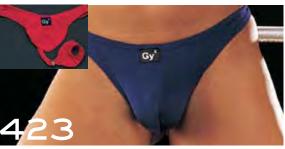

## SHIRLEY OF HOLLYWOOD

|      | CHANDELLE FEATHER BOA                                                 |            |
|------|-----------------------------------------------------------------------|------------|
|      | SCALLOPED EMBROIDERY CROTCHLESS THONG PANTY                           |            |
|      | SATIN AND LACE LEG GARTER                                             |            |
|      | CHARMEUSE AND MESH BIG BOW THONG                                      |            |
|      | TEXTRONIC STRETCH LACE HIPSTER                                        |            |
|      | STRETCH LACE OPEN FRONT PANTY                                         |            |
| 17   | STRETCH LACE OPEN FRONT BOY SHORT                                     | 159        |
|      | LACE OPEN FRONT PANTY                                                 |            |
|      | STRETCH LACE OPEN FRONT PANTY                                         |            |
|      | STRETCH KNIT OPEN FRONT BOY SHORT                                     |            |
|      | LACE OPEN FRONT PANTY                                                 |            |
|      | TEXTRONIC STRETCH LACE STRAPPY BACK THONG PANTY 133, 1                |            |
|      | SHEER NET RUFFLE PANTY                                                |            |
|      | LONG SATIN SPANDEX GLOVES                                             |            |
| 281  | ALL OVER SEQUIN BOOTY SHORTS                                          | 153        |
|      | ALL OVER SEQUIN BRA TOP                                               |            |
|      | SEQUIN SKIRT                                                          |            |
|      | CHOPPER BAR SHELF BRA                                                 |            |
|      | SCALLOPED EMBROIDERY SHELF BRA                                        |            |
|      | LACE UNDERWIRE OPEN TIP BRA                                           |            |
|      | SHINY TEXTRONIC STRETCH LACE BANDEAUX TOP                             |            |
|      | SEQUIN BRA TOP.                                                       |            |
|      | SHINY AND DULL TEXTRONIC STRETCH LACE SHELF BRA                       |            |
|      | SCALLOPED EMBROIDERY GARTERBELT                                       |            |
| 523  | STRETCH SATIN AND BLACK LACE WAIST CINCHER 154, 1                     | 156        |
|      | TEXTRONIC STRETCH LACE GARTERBELT                                     |            |
|      | GOLD 3/4 MASK                                                         |            |
|      | TWO TONE VELVET EYE MASK                                              |            |
|      | SATIN AND LACE EYE MASK                                               |            |
|      | CAT MASK                                                              |            |
|      | RED VENETIAN STYLE LACE HALF MASK                                     |            |
|      | LACY MASK WITH STREAMERS                                              |            |
|      | GLITZY CAT MASK                                                       |            |
|      | MATAHARI                                                              |            |
|      | GLAMOUR GIRL                                                          |            |
|      | MOVIE STAR                                                            |            |
|      | SABRINA                                                               |            |
|      | BLACK VENETIAN STYLE LACE HALF MASK                                   |            |
|      | BLACK & LEOPARD PRINT VENETIAN STYLE LACE HALF MASK 1 SEQUIN EYE MASK |            |
|      | BLACK/SILVER HAND HELD STICK MASK                                     |            |
|      | LEOPARD HAND HELD STICK MASK                                          |            |
|      | RED/GOLD HAND HELD STICK MASK                                         |            |
| 903  | BLACK/WHITE HALF MASK                                                 | 163        |
| 04   | BLACK VELVET CAT MASK                                                 | 163        |
| 905  | WHITE VELVET CAT MASK                                                 | 162        |
|      | SIMPLE VELVET EYE MASK                                                |            |
|      | MINI SEQUIN TOP HAT                                                   |            |
|      | MINI "TEA CUP" HAT                                                    |            |
|      | BLACK CAT SET                                                         |            |
|      | SEQUIN AND GLITTER VENICE CAT MASK                                    |            |
|      | SEQUIN HALF MASK                                                      |            |
|      | VELVET HALF MASK                                                      |            |
|      | VELVET HALF MASK                                                      |            |
| 919  | SATIN HALF MASK                                                       | 162        |
| 20   | BUNNY MASK AND EAR SET                                                | 164        |
|      | CAT MASK AND EAR SET                                                  |            |
|      | LEOPARD MASK AND EAR SET                                              |            |
|      | FESTIVE MINI TOP HAT                                                  |            |
|      | HEADBAND                                                              |            |
|      | CHOPPER BAR LACE AND NET TEDDY                                        |            |
|      | SUPER SOFT, FEEL SO GOOD KNIT CAMI/BOY SHORT SET 79, 1                |            |
|      | SOFT AND SHINY STRETCH LACE TEDDY                                     |            |
|      | STRETCH CHARMEUSE AND STRETCH LACE THONG TEDDY                        |            |
|      | STRETCH LACE OPEN 2 PIECE SET                                         |            |
|      | SUPER SEXY, STRETCH LACE THONG TEDDY                                  |            |
| 2497 | •                                                                     |            |
|      | STRETCH LACE AND 15 DENIER "OPEN BUST" TEDDY                          |            |
|      | STRETCH LACE AND 15 DENIER "OPEN BUST" TEDDY                          | 101        |
| 3175 | STRETCH LACE AND 15 DENIER "OPEN BUST" TEDDY                          | 101<br>113 |