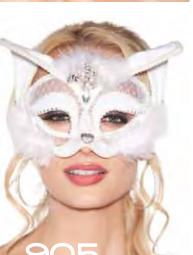

## SHIRLEY OF HOLLYWOOD

|      | CHANDELLE FEATHER BOA                                                 |            |
|------|-----------------------------------------------------------------------|------------|
|      | SCALLOPED EMBROIDERY CROTCHLESS THONG PANTY                           |            |
|      | SATIN AND LACE LEG GARTER                                             |            |
|      | CHARMEUSE AND MESH BIG BOW THONG                                      |            |
|      | TEXTRONIC STRETCH LACE HIPSTER                                        |            |
|      | STRETCH LACE OPEN FRONT PANTY                                         |            |
| 17   | STRETCH LACE OPEN FRONT BOY SHORT                                     | 159        |
|      | LACE OPEN FRONT PANTY                                                 |            |
|      | STRETCH LACE OPEN FRONT PANTY                                         |            |
|      | STRETCH KNIT OPEN FRONT BOY SHORT                                     |            |
|      | LACE OPEN FRONT PANTY                                                 |            |
|      | TEXTRONIC STRETCH LACE STRAPPY BACK THONG PANTY 133, 1                |            |
|      | SHEER NET RUFFLE PANTY                                                |            |
|      | LONG SATIN SPANDEX GLOVES                                             |            |
| 281  | ALL OVER SEQUIN BOOTY SHORTS                                          | 153        |
|      | ALL OVER SEQUIN BRA TOP                                               |            |
|      | SEQUIN SKIRT                                                          |            |
|      | CHOPPER BAR SHELF BRA                                                 |            |
|      | SCALLOPED EMBROIDERY SHELF BRA                                        |            |
|      | LACE UNDERWIRE OPEN TIP BRA                                           |            |
|      | SHINY TEXTRONIC STRETCH LACE BANDEAUX TOP                             |            |
|      | SEQUIN BRA TOP.                                                       |            |
|      | SHINY AND DULL TEXTRONIC STRETCH LACE SHELF BRA                       |            |
|      | SCALLOPED EMBROIDERY GARTERBELT                                       |            |
| 523  | STRETCH SATIN AND BLACK LACE WAIST CINCHER 154, 1                     | 156        |
|      | TEXTRONIC STRETCH LACE GARTERBELT                                     |            |
|      | GOLD 3/4 MASK                                                         |            |
|      | TWO TONE VELVET EYE MASK                                              |            |
|      | SATIN AND LACE EYE MASK                                               |            |
|      | CAT MASK                                                              |            |
|      | RED VENETIAN STYLE LACE HALF MASK                                     |            |
|      | LACY MASK WITH STREAMERS                                              |            |
|      | GLITZY CAT MASK                                                       |            |
|      | MATAHARI                                                              |            |
|      | GLAMOUR GIRL                                                          |            |
|      | MOVIE STAR                                                            |            |
|      | SABRINA                                                               |            |
|      | BLACK VENETIAN STYLE LACE HALF MASK                                   |            |
|      | BLACK & LEOPARD PRINT VENETIAN STYLE LACE HALF MASK 1 SEQUIN EYE MASK |            |
|      | BLACK/SILVER HAND HELD STICK MASK                                     |            |
|      | LEOPARD HAND HELD STICK MASK                                          |            |
|      | RED/GOLD HAND HELD STICK MASK                                         |            |
| 903  | BLACK/WHITE HALF MASK                                                 | 163        |
| 04   | BLACK VELVET CAT MASK                                                 | 163        |
| 905  | WHITE VELVET CAT MASK                                                 | 162        |
|      | SIMPLE VELVET EYE MASK                                                |            |
|      | MINI SEQUIN TOP HAT                                                   |            |
|      | MINI "TEA CUP" HAT                                                    |            |
|      | BLACK CAT SET                                                         |            |
|      | SEQUIN AND GLITTER VENICE CAT MASK                                    |            |
|      | SEQUIN HALF MASK                                                      |            |
|      | VELVET HALF MASK                                                      |            |
|      | VELVET HALF MASK                                                      |            |
| 919  | SATIN HALF MASK                                                       | 162        |
| 20   | BUNNY MASK AND EAR SET                                                | 164        |
|      | CAT MASK AND EAR SET                                                  |            |
|      | LEOPARD MASK AND EAR SET                                              |            |
|      | FESTIVE MINI TOP HAT                                                  |            |
|      | HEADBAND                                                              |            |
|      | CHOPPER BAR LACE AND NET TEDDY                                        |            |
|      | SUPER SOFT, FEEL SO GOOD KNIT CAMI/BOY SHORT SET 79, 1                |            |
|      | SOFT AND SHINY STRETCH LACE TEDDY                                     |            |
|      | STRETCH CHARMEUSE AND STRETCH LACE THONG TEDDY                        |            |
|      | STRETCH LACE OPEN 2 PIECE SET                                         |            |
|      | SUPER SEXY, STRETCH LACE THONG TEDDY                                  |            |
| 2497 | •                                                                     |            |
|      | STRETCH LACE AND 15 DENIER "OPEN BUST" TEDDY                          |            |
|      | STRETCH LACE AND 15 DENIER "OPEN BUST" TEDDY                          | 101        |
| 3175 | STRETCH LACE AND 15 DENIER "OPEN BUST" TEDDY                          | 101<br>113 |