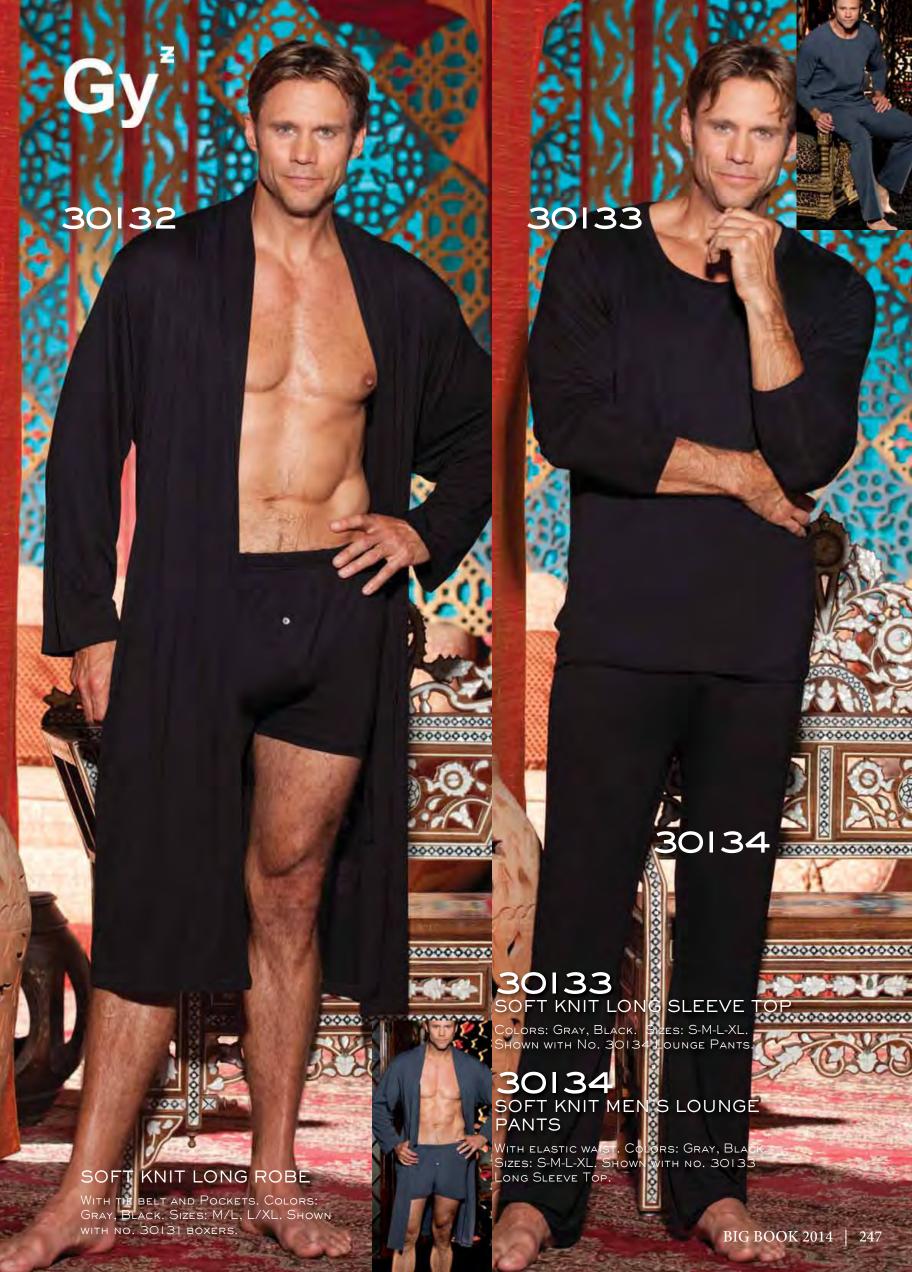

## SHIRLEY OF HOLLYWOOD

|      | CHANDELLE FEATHER BOA                                                 |            |
|------|-----------------------------------------------------------------------|------------|
|      | SCALLOPED EMBROIDERY CROTCHLESS THONG PANTY                           |            |
|      | SATIN AND LACE LEG GARTER                                             |            |
|      | CHARMEUSE AND MESH BIG BOW THONG                                      |            |
|      | TEXTRONIC STRETCH LACE HIPSTER                                        |            |
|      | STRETCH LACE OPEN FRONT PANTY                                         |            |
| 17   | STRETCH LACE OPEN FRONT BOY SHORT                                     | 159        |
|      | LACE OPEN FRONT PANTY                                                 |            |
|      | STRETCH LACE OPEN FRONT PANTY                                         |            |
|      | STRETCH KNIT OPEN FRONT BOY SHORT                                     |            |
|      | LACE OPEN FRONT PANTY                                                 |            |
|      | TEXTRONIC STRETCH LACE STRAPPY BACK THONG PANTY 133, 1                |            |
|      | SHEER NET RUFFLE PANTY                                                |            |
|      | LONG SATIN SPANDEX GLOVES                                             |            |
| 281  | ALL OVER SEQUIN BOOTY SHORTS                                          | 153        |
|      | ALL OVER SEQUIN BRA TOP                                               |            |
|      | SEQUIN SKIRT                                                          |            |
|      | CHOPPER BAR SHELF BRA                                                 |            |
|      | SCALLOPED EMBROIDERY SHELF BRA                                        |            |
|      | LACE UNDERWIRE OPEN TIP BRA                                           |            |
|      | SHINY TEXTRONIC STRETCH LACE BANDEAUX TOP                             |            |
|      | SEQUIN BRA TOP.                                                       |            |
|      | SHINY AND DULL TEXTRONIC STRETCH LACE SHELF BRA                       |            |
|      | SCALLOPED EMBROIDERY GARTERBELT                                       |            |
| 523  | STRETCH SATIN AND BLACK LACE WAIST CINCHER 154, 1                     | 156        |
|      | TEXTRONIC STRETCH LACE GARTERBELT                                     |            |
|      | GOLD 3/4 MASK                                                         |            |
|      | TWO TONE VELVET EYE MASK                                              |            |
|      | SATIN AND LACE EYE MASK                                               |            |
|      | CAT MASK                                                              |            |
|      | RED VENETIAN STYLE LACE HALF MASK                                     |            |
|      | LACY MASK WITH STREAMERS                                              |            |
|      | GLITZY CAT MASK                                                       |            |
|      | MATAHARI                                                              |            |
|      | GLAMOUR GIRL                                                          |            |
|      | MOVIE STAR                                                            |            |
|      | SABRINA                                                               |            |
|      | BLACK VENETIAN STYLE LACE HALF MASK                                   |            |
|      | BLACK & LEOPARD PRINT VENETIAN STYLE LACE HALF MASK 1 SEQUIN EYE MASK |            |
|      | BLACK/SILVER HAND HELD STICK MASK                                     |            |
|      | LEOPARD HAND HELD STICK MASK                                          |            |
|      | RED/GOLD HAND HELD STICK MASK                                         |            |
| 903  | BLACK/WHITE HALF MASK                                                 | 163        |
| 04   | BLACK VELVET CAT MASK                                                 | 163        |
| 905  | WHITE VELVET CAT MASK                                                 | 162        |
|      | SIMPLE VELVET EYE MASK                                                |            |
|      | MINI SEQUIN TOP HAT                                                   |            |
|      | MINI "TEA CUP" HAT                                                    |            |
|      | BLACK CAT SET                                                         |            |
|      | SEQUIN AND GLITTER VENICE CAT MASK                                    |            |
|      | SEQUIN HALF MASK                                                      |            |
|      | VELVET HALF MASK                                                      |            |
|      | VELVET HALF MASK                                                      |            |
| 919  | SATIN HALF MASK                                                       | 162        |
| 20   | BUNNY MASK AND EAR SET                                                | 164        |
|      | CAT MASK AND EAR SET                                                  |            |
|      | LEOPARD MASK AND EAR SET                                              |            |
|      | FESTIVE MINI TOP HAT                                                  |            |
|      | HEADBAND                                                              |            |
|      | CHOPPER BAR LACE AND NET TEDDY                                        |            |
|      | SUPER SOFT, FEEL SO GOOD KNIT CAMI/BOY SHORT SET 79, 1                |            |
|      | SOFT AND SHINY STRETCH LACE TEDDY                                     |            |
|      | STRETCH CHARMEUSE AND STRETCH LACE THONG TEDDY                        |            |
|      | STRETCH LACE OPEN 2 PIECE SET                                         |            |
|      | SUPER SEXY, STRETCH LACE THONG TEDDY                                  |            |
| 2497 | •                                                                     |            |
|      | STRETCH LACE AND 15 DENIER "OPEN BUST" TEDDY                          |            |
|      | STRETCH LACE AND 15 DENIER "OPEN BUST" TEDDY                          | 101        |
| 3175 | STRETCH LACE AND 15 DENIER "OPEN BUST" TEDDY                          | 101<br>113 |