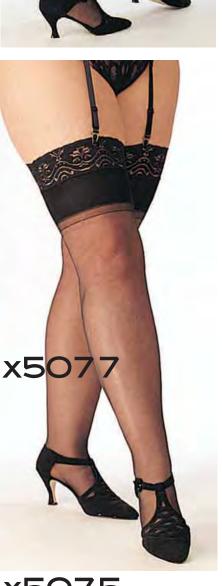

## SHIRLEY OF HOLLYWOOD

|      | CHANDELLE FEATHER BOA                                                 |            |
|------|-----------------------------------------------------------------------|------------|
|      | SCALLOPED EMBROIDERY CROTCHLESS THONG PANTY                           |            |
|      | SATIN AND LACE LEG GARTER                                             |            |
|      | CHARMEUSE AND MESH BIG BOW THONG                                      |            |
|      | TEXTRONIC STRETCH LACE HIPSTER                                        |            |
|      | STRETCH LACE OPEN FRONT PANTY                                         |            |
| 17   | STRETCH LACE OPEN FRONT BOY SHORT                                     | 159        |
|      | LACE OPEN FRONT PANTY                                                 |            |
|      | STRETCH LACE OPEN FRONT PANTY                                         |            |
|      | STRETCH KNIT OPEN FRONT BOY SHORT                                     |            |
|      | LACE OPEN FRONT PANTY                                                 |            |
|      | TEXTRONIC STRETCH LACE STRAPPY BACK THONG PANTY 133, 1                |            |
|      | SHEER NET RUFFLE PANTY                                                |            |
|      | LONG SATIN SPANDEX GLOVES                                             |            |
| 281  | ALL OVER SEQUIN BOOTY SHORTS                                          | 153        |
|      | ALL OVER SEQUIN BRA TOP                                               |            |
|      | SEQUIN SKIRT                                                          |            |
|      | CHOPPER BAR SHELF BRA                                                 |            |
|      | SCALLOPED EMBROIDERY SHELF BRA                                        |            |
|      | LACE UNDERWIRE OPEN TIP BRA                                           |            |
|      | SHINY TEXTRONIC STRETCH LACE BANDEAUX TOP                             |            |
|      | SEQUIN BRA TOP.                                                       |            |
|      | SHINY AND DULL TEXTRONIC STRETCH LACE SHELF BRA                       |            |
|      | SCALLOPED EMBROIDERY GARTERBELT                                       |            |
| 523  | STRETCH SATIN AND BLACK LACE WAIST CINCHER 154, 1                     | 156        |
|      | TEXTRONIC STRETCH LACE GARTERBELT                                     |            |
|      | GOLD 3/4 MASK                                                         |            |
|      | TWO TONE VELVET EYE MASK                                              |            |
|      | SATIN AND LACE EYE MASK                                               |            |
|      | CAT MASK                                                              |            |
|      | RED VENETIAN STYLE LACE HALF MASK                                     |            |
|      | LACY MASK WITH STREAMERS                                              |            |
|      | GLITZY CAT MASK                                                       |            |
|      | MATAHARI                                                              |            |
|      | GLAMOUR GIRL                                                          |            |
|      | MOVIE STAR                                                            |            |
|      | SABRINA                                                               |            |
|      | BLACK VENETIAN STYLE LACE HALF MASK                                   |            |
|      | BLACK & LEOPARD PRINT VENETIAN STYLE LACE HALF MASK 1 SEQUIN EYE MASK |            |
|      | BLACK/SILVER HAND HELD STICK MASK                                     |            |
|      | LEOPARD HAND HELD STICK MASK                                          |            |
|      | RED/GOLD HAND HELD STICK MASK                                         |            |
| 903  | BLACK/WHITE HALF MASK                                                 | 163        |
| 04   | BLACK VELVET CAT MASK                                                 | 163        |
| 905  | WHITE VELVET CAT MASK                                                 | 162        |
|      | SIMPLE VELVET EYE MASK                                                |            |
|      | MINI SEQUIN TOP HAT                                                   |            |
|      | MINI "TEA CUP" HAT                                                    |            |
|      | BLACK CAT SET                                                         |            |
|      | SEQUIN AND GLITTER VENICE CAT MASK                                    |            |
|      | SEQUIN HALF MASK                                                      |            |
|      | VELVET HALF MASK                                                      |            |
|      | VELVET HALF MASK                                                      |            |
| 919  | SATIN HALF MASK                                                       | 162        |
| 20   | BUNNY MASK AND EAR SET                                                | 164        |
|      | CAT MASK AND EAR SET                                                  |            |
|      | LEOPARD MASK AND EAR SET                                              |            |
|      | FESTIVE MINI TOP HAT                                                  |            |
|      | HEADBAND                                                              |            |
|      | CHOPPER BAR LACE AND NET TEDDY                                        |            |
|      | SUPER SOFT, FEEL SO GOOD KNIT CAMI/BOY SHORT SET 79, 1                |            |
|      | SOFT AND SHINY STRETCH LACE TEDDY                                     |            |
|      | STRETCH CHARMEUSE AND STRETCH LACE THONG TEDDY                        |            |
|      | STRETCH LACE OPEN 2 PIECE SET                                         |            |
|      | SUPER SEXY, STRETCH LACE THONG TEDDY                                  |            |
| 2497 | •                                                                     |            |
|      | STRETCH LACE AND 15 DENIER "OPEN BUST" TEDDY                          |            |
|      | STRETCH LACE AND 15 DENIER "OPEN BUST" TEDDY                          | 101        |
| 3175 | STRETCH LACE AND 15 DENIER "OPEN BUST" TEDDY                          | 101<br>113 |