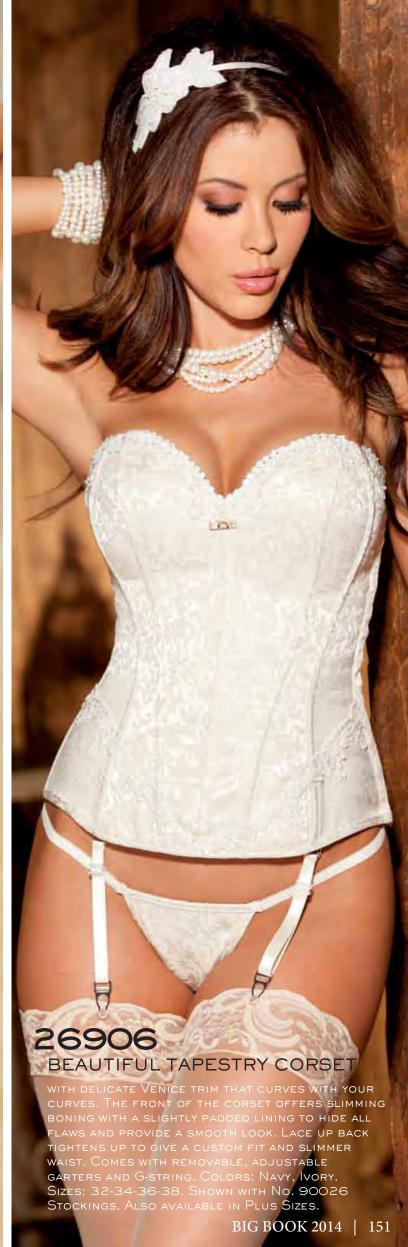

## SHIRLEY OF HOLLYWOOD

|      | CHANDELLE FEATHER BOA                                                 |            |
|------|-----------------------------------------------------------------------|------------|
|      | SCALLOPED EMBROIDERY CROTCHLESS THONG PANTY                           |            |
|      | SATIN AND LACE LEG GARTER                                             |            |
|      | CHARMEUSE AND MESH BIG BOW THONG                                      |            |
|      | TEXTRONIC STRETCH LACE HIPSTER                                        |            |
|      | STRETCH LACE OPEN FRONT PANTY                                         |            |
| 17   | STRETCH LACE OPEN FRONT BOY SHORT                                     | 159        |
|      | LACE OPEN FRONT PANTY                                                 |            |
|      | STRETCH LACE OPEN FRONT PANTY                                         |            |
|      | STRETCH KNIT OPEN FRONT BOY SHORT                                     |            |
|      | LACE OPEN FRONT PANTY                                                 |            |
|      | TEXTRONIC STRETCH LACE STRAPPY BACK THONG PANTY 133, 1                |            |
|      | SHEER NET RUFFLE PANTY                                                |            |
|      | LONG SATIN SPANDEX GLOVES                                             |            |
| 281  | ALL OVER SEQUIN BOOTY SHORTS                                          | 153        |
|      | ALL OVER SEQUIN BRA TOP                                               |            |
|      | SEQUIN SKIRT                                                          |            |
|      | CHOPPER BAR SHELF BRA                                                 |            |
|      | SCALLOPED EMBROIDERY SHELF BRA                                        |            |
|      | LACE UNDERWIRE OPEN TIP BRA                                           |            |
|      | SHINY TEXTRONIC STRETCH LACE BANDEAUX TOP                             |            |
|      | SEQUIN BRA TOP.                                                       |            |
|      | SHINY AND DULL TEXTRONIC STRETCH LACE SHELF BRA                       |            |
|      | SCALLOPED EMBROIDERY GARTERBELT                                       |            |
| 523  | STRETCH SATIN AND BLACK LACE WAIST CINCHER 154, 1                     | 156        |
|      | TEXTRONIC STRETCH LACE GARTERBELT                                     |            |
|      | GOLD 3/4 MASK                                                         |            |
|      | TWO TONE VELVET EYE MASK                                              |            |
|      | SATIN AND LACE EYE MASK                                               |            |
|      | CAT MASK                                                              |            |
|      | RED VENETIAN STYLE LACE HALF MASK                                     |            |
|      | LACY MASK WITH STREAMERS                                              |            |
|      | GLITZY CAT MASK                                                       |            |
|      | MATAHARI                                                              |            |
|      | GLAMOUR GIRL                                                          |            |
|      | MOVIE STAR                                                            |            |
|      | SABRINA                                                               |            |
|      | BLACK VENETIAN STYLE LACE HALF MASK                                   |            |
|      | BLACK & LEOPARD PRINT VENETIAN STYLE LACE HALF MASK 1 SEQUIN EYE MASK |            |
|      | BLACK/SILVER HAND HELD STICK MASK                                     |            |
|      | LEOPARD HAND HELD STICK MASK                                          |            |
|      | RED/GOLD HAND HELD STICK MASK                                         |            |
| 903  | BLACK/WHITE HALF MASK                                                 | 163        |
| 04   | BLACK VELVET CAT MASK                                                 | 163        |
| 905  | WHITE VELVET CAT MASK                                                 | 162        |
|      | SIMPLE VELVET EYE MASK                                                |            |
|      | MINI SEQUIN TOP HAT                                                   |            |
|      | MINI "TEA CUP" HAT                                                    |            |
|      | BLACK CAT SET                                                         |            |
|      | SEQUIN AND GLITTER VENICE CAT MASK                                    |            |
|      | SEQUIN HALF MASK                                                      |            |
|      | VELVET HALF MASK                                                      |            |
|      | VELVET HALF MASK                                                      |            |
| 919  | SATIN HALF MASK                                                       | 162        |
| 20   | BUNNY MASK AND EAR SET                                                | 164        |
|      | CAT MASK AND EAR SET                                                  |            |
|      | LEOPARD MASK AND EAR SET                                              |            |
|      | FESTIVE MINI TOP HAT                                                  |            |
|      | HEADBAND                                                              |            |
|      | CHOPPER BAR LACE AND NET TEDDY                                        |            |
|      | SUPER SOFT, FEEL SO GOOD KNIT CAMI/BOY SHORT SET 79, 1                |            |
|      | SOFT AND SHINY STRETCH LACE TEDDY                                     |            |
|      | STRETCH CHARMEUSE AND STRETCH LACE THONG TEDDY                        |            |
|      | STRETCH LACE OPEN 2 PIECE SET                                         |            |
|      | SUPER SEXY, STRETCH LACE THONG TEDDY                                  |            |
| 2497 | •                                                                     |            |
|      | STRETCH LACE AND 15 DENIER "OPEN BUST" TEDDY                          |            |
|      | STRETCH LACE AND 15 DENIER "OPEN BUST" TEDDY                          | 101        |
| 3175 | STRETCH LACE AND 15 DENIER "OPEN BUST" TEDDY                          | 101<br>113 |