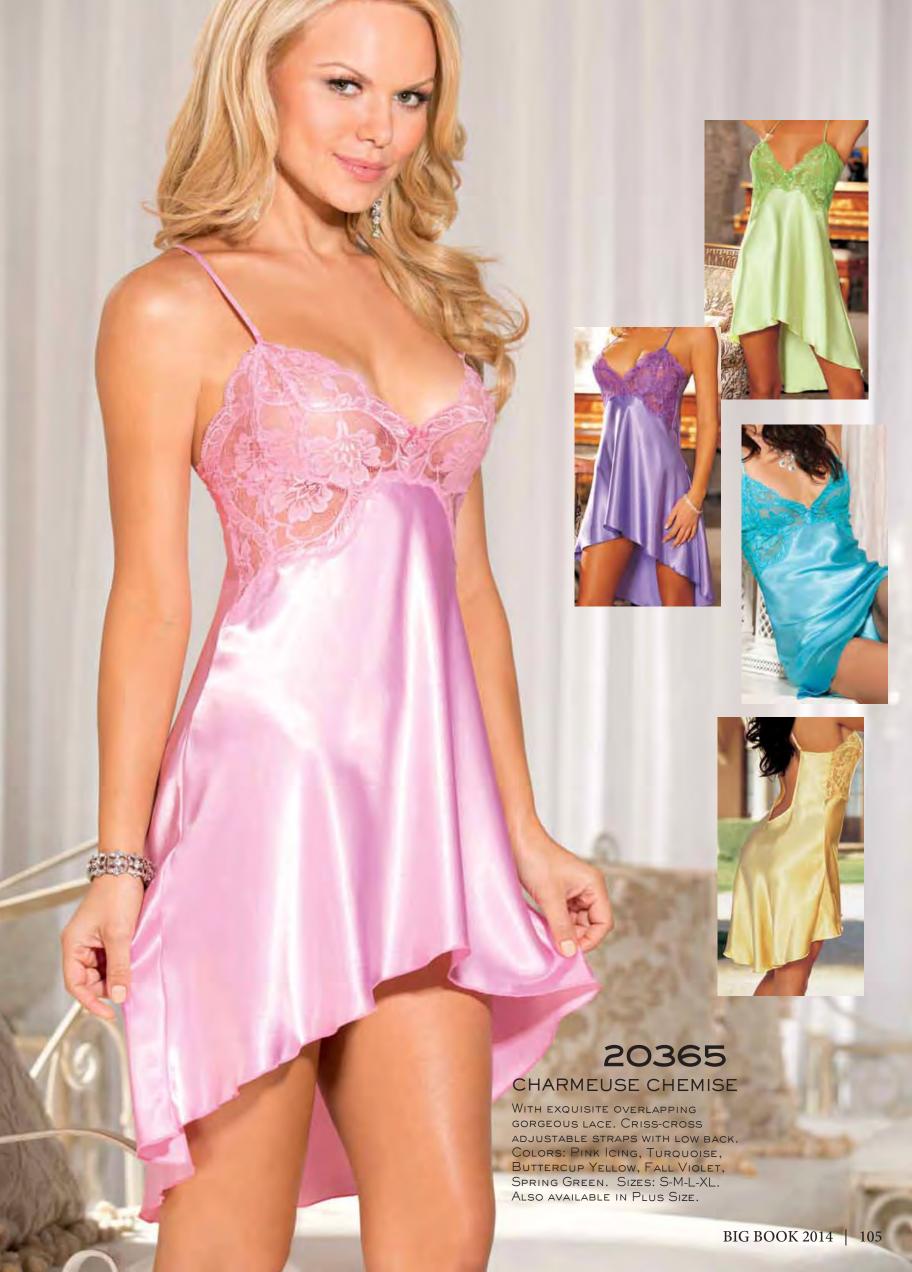

## SHIRLEY OF HOLLYWOOD

|      | CHANDELLE FEATHER BOA                                                 |            |
|------|-----------------------------------------------------------------------|------------|
|      | SCALLOPED EMBROIDERY CROTCHLESS THONG PANTY                           |            |
|      | SATIN AND LACE LEG GARTER                                             |            |
|      | CHARMEUSE AND MESH BIG BOW THONG                                      |            |
|      | TEXTRONIC STRETCH LACE HIPSTER                                        |            |
|      | STRETCH LACE OPEN FRONT PANTY                                         |            |
| 17   | STRETCH LACE OPEN FRONT BOY SHORT                                     | 159        |
|      | LACE OPEN FRONT PANTY                                                 |            |
|      | STRETCH LACE OPEN FRONT PANTY                                         |            |
|      | STRETCH KNIT OPEN FRONT BOY SHORT                                     |            |
|      | LACE OPEN FRONT PANTY                                                 |            |
|      | TEXTRONIC STRETCH LACE STRAPPY BACK THONG PANTY 133, 1                |            |
|      | SHEER NET RUFFLE PANTY                                                |            |
|      | LONG SATIN SPANDEX GLOVES                                             |            |
| 281  | ALL OVER SEQUIN BOOTY SHORTS                                          | 153        |
|      | ALL OVER SEQUIN BRA TOP                                               |            |
|      | SEQUIN SKIRT                                                          |            |
|      | CHOPPER BAR SHELF BRA                                                 |            |
|      | SCALLOPED EMBROIDERY SHELF BRA                                        |            |
|      | LACE UNDERWIRE OPEN TIP BRA                                           |            |
|      | SHINY TEXTRONIC STRETCH LACE BANDEAUX TOP                             |            |
|      | SEQUIN BRA TOP.                                                       |            |
|      | SHINY AND DULL TEXTRONIC STRETCH LACE SHELF BRA                       |            |
|      | SCALLOPED EMBROIDERY GARTERBELT                                       |            |
| 523  | STRETCH SATIN AND BLACK LACE WAIST CINCHER 154, 1                     | 156        |
|      | TEXTRONIC STRETCH LACE GARTERBELT                                     |            |
|      | GOLD 3/4 MASK                                                         |            |
|      | TWO TONE VELVET EYE MASK                                              |            |
|      | SATIN AND LACE EYE MASK                                               |            |
|      | CAT MASK                                                              |            |
|      | RED VENETIAN STYLE LACE HALF MASK                                     |            |
|      | LACY MASK WITH STREAMERS                                              |            |
|      | GLITZY CAT MASK                                                       |            |
|      | MATAHARI                                                              |            |
|      | GLAMOUR GIRL                                                          |            |
|      | MOVIE STAR                                                            |            |
|      | SABRINA                                                               |            |
|      | BLACK VENETIAN STYLE LACE HALF MASK                                   |            |
|      | BLACK & LEOPARD PRINT VENETIAN STYLE LACE HALF MASK 1 SEQUIN EYE MASK |            |
|      | BLACK/SILVER HAND HELD STICK MASK                                     |            |
|      | LEOPARD HAND HELD STICK MASK                                          |            |
|      | RED/GOLD HAND HELD STICK MASK                                         |            |
| 903  | BLACK/WHITE HALF MASK                                                 | 163        |
| 04   | BLACK VELVET CAT MASK                                                 | 163        |
| 905  | WHITE VELVET CAT MASK                                                 | 162        |
|      | SIMPLE VELVET EYE MASK                                                |            |
|      | MINI SEQUIN TOP HAT                                                   |            |
|      | MINI "TEA CUP" HAT                                                    |            |
|      | BLACK CAT SET                                                         |            |
|      | SEQUIN AND GLITTER VENICE CAT MASK                                    |            |
|      | SEQUIN HALF MASK                                                      |            |
|      | VELVET HALF MASK                                                      |            |
|      | VELVET HALF MASK                                                      |            |
| 919  | SATIN HALF MASK                                                       | 162        |
| 20   | BUNNY MASK AND EAR SET                                                | 164        |
|      | CAT MASK AND EAR SET                                                  |            |
|      | LEOPARD MASK AND EAR SET                                              |            |
|      | FESTIVE MINI TOP HAT                                                  |            |
|      | HEADBAND                                                              |            |
|      | CHOPPER BAR LACE AND NET TEDDY                                        |            |
|      | SUPER SOFT, FEEL SO GOOD KNIT CAMI/BOY SHORT SET 79, 1                |            |
|      | SOFT AND SHINY STRETCH LACE TEDDY                                     |            |
|      | STRETCH CHARMEUSE AND STRETCH LACE THONG TEDDY                        |            |
|      | STRETCH LACE OPEN 2 PIECE SET                                         |            |
|      | SUPER SEXY, STRETCH LACE THONG TEDDY                                  |            |
| 2497 | •                                                                     |            |
|      | STRETCH LACE AND 15 DENIER "OPEN BUST" TEDDY                          |            |
|      | STRETCH LACE AND 15 DENIER "OPEN BUST" TEDDY                          | 101        |
| 3175 | STRETCH LACE AND 15 DENIER "OPEN BUST" TEDDY                          | 101<br>113 |