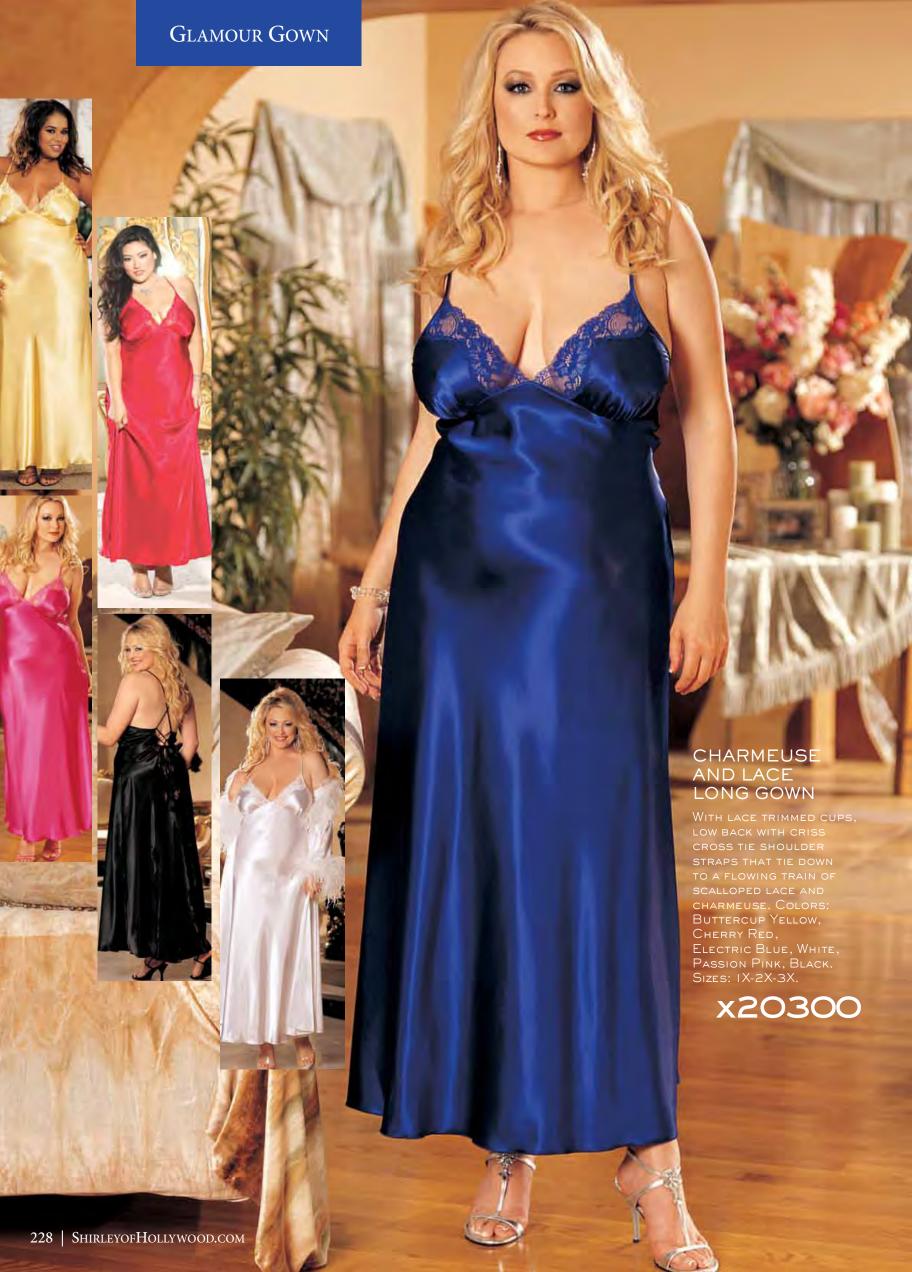

## SHIRLEY OF HOLLYWOOD

|      | CHANDELLE FEATHER BOA                                                 |            |
|------|-----------------------------------------------------------------------|------------|
|      | SCALLOPED EMBROIDERY CROTCHLESS THONG PANTY                           |            |
|      | SATIN AND LACE LEG GARTER                                             |            |
|      | CHARMEUSE AND MESH BIG BOW THONG                                      |            |
|      | TEXTRONIC STRETCH LACE HIPSTER                                        |            |
|      | STRETCH LACE OPEN FRONT PANTY                                         |            |
| 17   | STRETCH LACE OPEN FRONT BOY SHORT                                     | 159        |
|      | LACE OPEN FRONT PANTY                                                 |            |
|      | STRETCH LACE OPEN FRONT PANTY                                         |            |
|      | STRETCH KNIT OPEN FRONT BOY SHORT                                     |            |
|      | LACE OPEN FRONT PANTY                                                 |            |
|      | TEXTRONIC STRETCH LACE STRAPPY BACK THONG PANTY 133, 1                |            |
|      | SHEER NET RUFFLE PANTY                                                |            |
|      | LONG SATIN SPANDEX GLOVES                                             |            |
| 281  | ALL OVER SEQUIN BOOTY SHORTS                                          | 153        |
|      | ALL OVER SEQUIN BRA TOP                                               |            |
|      | SEQUIN SKIRT                                                          |            |
|      | CHOPPER BAR SHELF BRA                                                 |            |
|      | SCALLOPED EMBROIDERY SHELF BRA                                        |            |
|      | LACE UNDERWIRE OPEN TIP BRA                                           |            |
|      | SHINY TEXTRONIC STRETCH LACE BANDEAUX TOP                             |            |
|      | SEQUIN BRA TOP.                                                       |            |
|      | SHINY AND DULL TEXTRONIC STRETCH LACE SHELF BRA                       |            |
|      | SCALLOPED EMBROIDERY GARTERBELT                                       |            |
| 523  | STRETCH SATIN AND BLACK LACE WAIST CINCHER 154, 1                     | 156        |
|      | TEXTRONIC STRETCH LACE GARTERBELT                                     |            |
|      | GOLD 3/4 MASK                                                         |            |
|      | TWO TONE VELVET EYE MASK                                              |            |
|      | SATIN AND LACE EYE MASK                                               |            |
|      | CAT MASK                                                              |            |
|      | RED VENETIAN STYLE LACE HALF MASK                                     |            |
|      | LACY MASK WITH STREAMERS                                              |            |
|      | GLITZY CAT MASK                                                       |            |
|      | MATAHARI                                                              |            |
|      | GLAMOUR GIRL                                                          |            |
|      | MOVIE STAR                                                            |            |
|      | SABRINA                                                               |            |
|      | BLACK VENETIAN STYLE LACE HALF MASK                                   |            |
|      | BLACK & LEOPARD PRINT VENETIAN STYLE LACE HALF MASK 1 SEQUIN EYE MASK |            |
|      | BLACK/SILVER HAND HELD STICK MASK                                     |            |
|      | LEOPARD HAND HELD STICK MASK                                          |            |
|      | RED/GOLD HAND HELD STICK MASK                                         |            |
| 903  | BLACK/WHITE HALF MASK                                                 | 163        |
| 04   | BLACK VELVET CAT MASK                                                 | 163        |
| 905  | WHITE VELVET CAT MASK                                                 | 162        |
|      | SIMPLE VELVET EYE MASK                                                |            |
|      | MINI SEQUIN TOP HAT                                                   |            |
|      | MINI "TEA CUP" HAT                                                    |            |
|      | BLACK CAT SET                                                         |            |
|      | SEQUIN AND GLITTER VENICE CAT MASK                                    |            |
|      | SEQUIN HALF MASK                                                      |            |
|      | VELVET HALF MASK                                                      |            |
|      | VELVET HALF MASK                                                      |            |
| 919  | SATIN HALF MASK                                                       | 162        |
| 20   | BUNNY MASK AND EAR SET                                                | 164        |
|      | CAT MASK AND EAR SET                                                  |            |
|      | LEOPARD MASK AND EAR SET                                              |            |
|      | FESTIVE MINI TOP HAT                                                  |            |
|      | HEADBAND                                                              |            |
|      | CHOPPER BAR LACE AND NET TEDDY                                        |            |
|      | SUPER SOFT, FEEL SO GOOD KNIT CAMI/BOY SHORT SET 79, 1                |            |
|      | SOFT AND SHINY STRETCH LACE TEDDY                                     |            |
|      | STRETCH CHARMEUSE AND STRETCH LACE THONG TEDDY                        |            |
|      | STRETCH LACE OPEN 2 PIECE SET                                         |            |
|      | SUPER SEXY, STRETCH LACE THONG TEDDY                                  |            |
| 2497 | •                                                                     |            |
|      | STRETCH LACE AND 15 DENIER "OPEN BUST" TEDDY                          |            |
|      | STRETCH LACE AND 15 DENIER "OPEN BUST" TEDDY                          | 101        |
| 3175 | STRETCH LACE AND 15 DENIER "OPEN BUST" TEDDY                          | 101<br>113 |