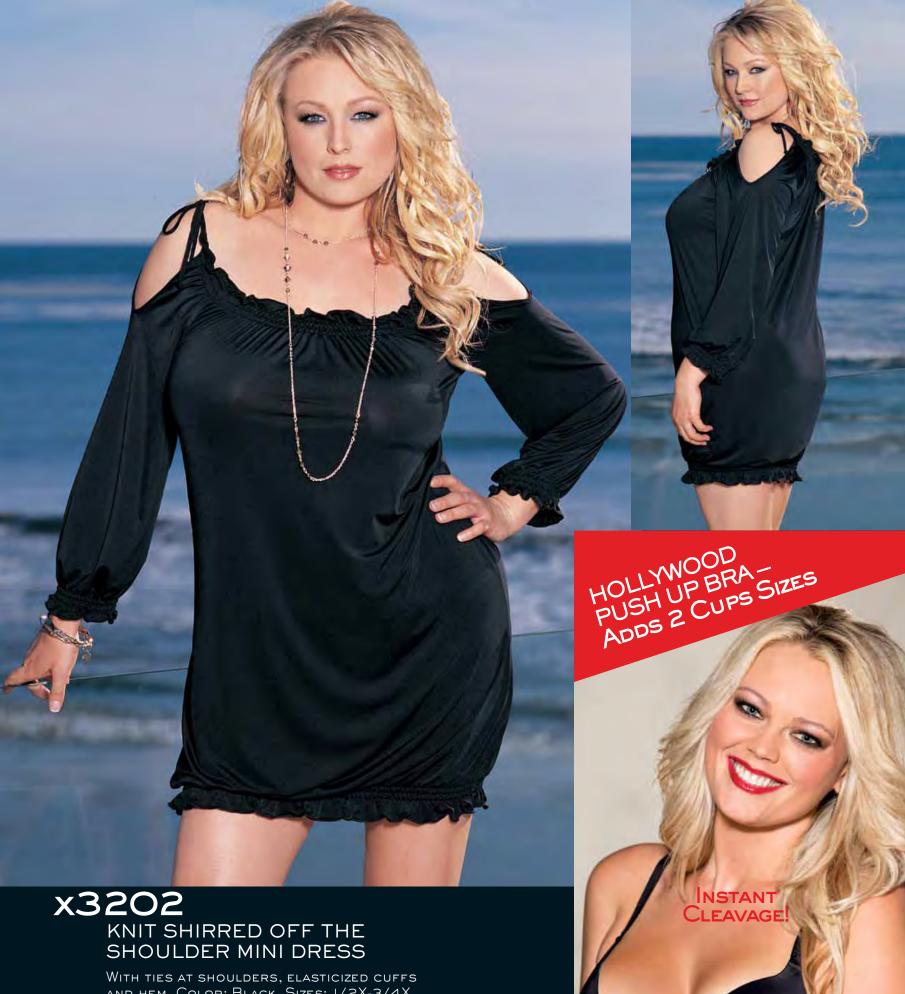

PPER RED, PLATINUM BLONDE. ONE SIZE.

















































































































































## x2497 xx2497

#### STRETCH LACE AND 15 DENIER "OPEN BUST" TEDDY

WITH CONVENIENT CROTCH OPENING. COLORS: BLACK, PLUM, RED, HOT PINK. SIZES: 1/2X, 3/4X. SHOWN WITH NO. 219 GLOVES.

XX2497 SIZE: 5/6X.



## x3900 xx3900 SATIN AND LACE OPEN BUST,

**CROTCHLESS TEDDY** WITH RIBBON TIE CLOSURE, ADJUSTABLE STRAPS, THONG

BACK. COLORS: BLACK, RED, HOT PINK/BLACK. SIZES: IX, 2X, 3X. Shown with No. 219 Gloves.

XX3900

Sizes: 4X, 5X, 6X.





WITH SLIGHTLY
PADDED UNDERWIRED CUPS WITH
ADJUSTABLE
STRAPS, SHEER NET
SKIRT. COMES WITH
G-STRING. COLORS:
BLACK, RED,
WHITE. SIZES:
1/2X, 3/4X.
SHOWN WITH NO.
219 GLOVES.







AND HEM. COLOR: BLACK. SIZES: 1/2X-3/4X.

# x333 HOLLYWOOD PUSH UP BRA

SMOOTH, MICRO FIBER SPANDEX IS COMPLETELY SEAMLESS AND invisible under clothes. Under wired cups, adjustable straps AND BACK CLOSURE. HAS SNAPS AT BRA STRAP THAT CONNECT TO THE CORSET, AND ARE DISCREETLY HIDDEN BY A SATIN BOW WHEN WORN ALONE. COLOR: BLACK. SIZES: 40-42-44 (FITS C/D CUPS)

#### SEXY OFF-THE-SHELF BRAS





















WITH STRATEGIC BONING FOR UPLIFTING CLEAVAGE, ADJUSTABLE STRAPS AND BACK. COLORS: BLACK, RED, ROYAL, WHITE. SIZES: 38-40-42-44, THONG No. XI44 AND GARTERBELT No. X671 COORDINATE.











With adjustable stretch mesh hook AND EYE BACK AND ADJUSTABLE SHOULDER STRAPS. COLORS: CHERRY RED, PASSION PINK, BLACK, WHITE. Sizes: 38-40-42-44.

#### ADJUSTABLE STRAPS AND BACK. COLORS: RED, PU