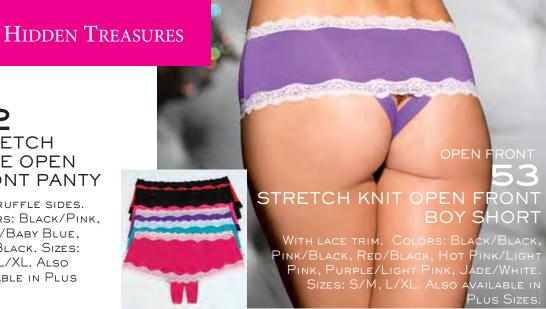

## SHIRLEY OF HOLLYWOOD

|      | CHANDELLE FEATHER BOA                                                 |            |
|------|-----------------------------------------------------------------------|------------|
|      | SCALLOPED EMBROIDERY CROTCHLESS THONG PANTY                           |            |
|      | SATIN AND LACE LEG GARTER                                             |            |
|      | CHARMEUSE AND MESH BIG BOW THONG                                      |            |
|      | TEXTRONIC STRETCH LACE HIPSTER                                        |            |
|      | STRETCH LACE OPEN FRONT PANTY                                         |            |
| 17   | STRETCH LACE OPEN FRONT BOY SHORT                                     | 159        |
|      | LACE OPEN FRONT PANTY                                                 |            |
|      | STRETCH LACE OPEN FRONT PANTY                                         |            |
|      | STRETCH KNIT OPEN FRONT BOY SHORT                                     |            |
|      | LACE OPEN FRONT PANTY                                                 |            |
|      | TEXTRONIC STRETCH LACE STRAPPY BACK THONG PANTY 133, 1                |            |
|      | SHEER NET RUFFLE PANTY                                                |            |
|      | LONG SATIN SPANDEX GLOVES                                             |            |
| 281  | ALL OVER SEQUIN BOOTY SHORTS                                          | 153        |
|      | ALL OVER SEQUIN BRA TOP                                               |            |
|      | SEQUIN SKIRT                                                          |            |
|      | CHOPPER BAR SHELF BRA                                                 |            |
|      | SCALLOPED EMBROIDERY SHELF BRA                                        |            |
|      | LACE UNDERWIRE OPEN TIP BRA                                           |            |
|      | SHINY TEXTRONIC STRETCH LACE BANDEAUX TOP                             |            |
|      | SEQUIN BRA TOP.                                                       |            |
|      | SHINY AND DULL TEXTRONIC STRETCH LACE SHELF BRA                       |            |
|      | SCALLOPED EMBROIDERY GARTERBELT                                       |            |
| 523  | STRETCH SATIN AND BLACK LACE WAIST CINCHER 154, 1                     | 156        |
|      | TEXTRONIC STRETCH LACE GARTERBELT                                     |            |
|      | GOLD 3/4 MASK                                                         |            |
|      | TWO TONE VELVET EYE MASK                                              |            |
|      | SATIN AND LACE EYE MASK                                               |            |
|      | CAT MASK                                                              |            |
|      | RED VENETIAN STYLE LACE HALF MASK                                     |            |
|      | LACY MASK WITH STREAMERS                                              |            |
|      | GLITZY CAT MASK                                                       |            |
|      | MATAHARI                                                              |            |
|      | GLAMOUR GIRL                                                          |            |
|      | MOVIE STAR                                                            |            |
|      | SABRINA                                                               |            |
|      | BLACK VENETIAN STYLE LACE HALF MASK                                   |            |
|      | BLACK & LEOPARD PRINT VENETIAN STYLE LACE HALF MASK 1 SEQUIN EYE MASK |            |
|      | BLACK/SILVER HAND HELD STICK MASK                                     |            |
|      | LEOPARD HAND HELD STICK MASK                                          |            |
|      | RED/GOLD HAND HELD STICK MASK                                         |            |
| 903  | BLACK/WHITE HALF MASK                                                 | 163        |
| 04   | BLACK VELVET CAT MASK                                                 | 163        |
| 905  | WHITE VELVET CAT MASK                                                 | 162        |
|      | SIMPLE VELVET EYE MASK                                                |            |
|      | MINI SEQUIN TOP HAT                                                   |            |
|      | MINI "TEA CUP" HAT                                                    |            |
|      | BLACK CAT SET                                                         |            |
|      | SEQUIN AND GLITTER VENICE CAT MASK                                    |            |
|      | SEQUIN HALF MASK                                                      |            |
|      | VELVET HALF MASK                                                      |            |
|      | VELVET HALF MASK                                                      |            |
| 919  | SATIN HALF MASK                                                       | 162        |
| 20   | BUNNY MASK AND EAR SET                                                | 164        |
|      | CAT MASK AND EAR SET                                                  |            |
|      | LEOPARD MASK AND EAR SET                                              |            |
|      | FESTIVE MINI TOP HAT                                                  |            |
|      | HEADBAND                                                              |            |
|      | CHOPPER BAR LACE AND NET TEDDY                                        |            |
|      | SUPER SOFT, FEEL SO GOOD KNIT CAMI/BOY SHORT SET 79, 1                |            |
|      | SOFT AND SHINY STRETCH LACE TEDDY                                     |            |
|      | STRETCH CHARMEUSE AND STRETCH LACE THONG TEDDY                        |            |
|      | STRETCH LACE OPEN 2 PIECE SET                                         |            |
|      | SUPER SEXY, STRETCH LACE THONG TEDDY                                  |            |
| 2497 | •                                                                     |            |
|      | STRETCH LACE AND 15 DENIER "OPEN BUST" TEDDY                          |            |
|      | STRETCH LACE AND 15 DENIER "OPEN BUST" TEDDY                          | 101        |
| 3175 | STRETCH LACE AND 15 DENIER "OPEN BUST" TEDDY                          | 101<br>113 |