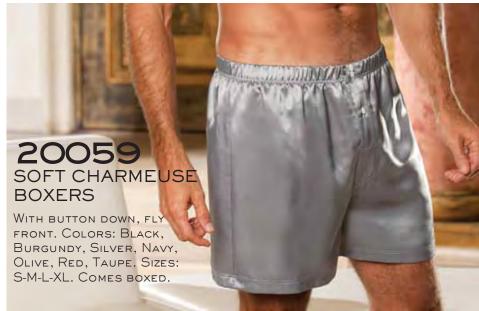

Black, Pink, White, Purple, Red. Sizes: 1/2X-3/4X.

#### SHEER TRICOT AND LACE OPEN FRONT PANTY

Colors: Black, Red, White. Sizes: 1/2X-

# x20145 STRETCH LACE THONG PANTY

Colors: Black, HIBISCUS PINK, DEEP PURPLE, ELECTRIC BLUÉ Sizes: 1/2X-3/4X.

#### **x4**7 STRETCH LACE OPEN FRONT BOY SHORT

WITH RIBBON LACE UP IN BACK. COLORS: BLACK, HOT PINK, Purple. Sizes: 1/2X,











# **527**NEW AND IMPROVED SEAMLESS FITTED BOXER

Super soft knitted seamless design fitted boxer but super supportive qualities. Colors: Black, Navy, Silver. Sizes: M/L, L/XL. Comes Boxed.



#### **526** SEAMLESS BRIEF

SUPER SOFT KNITTED SEAMLESS DESIGN BRIEF THAT FEELS GREAT AND ALSO OFFERS GREAT SUPPORTIVE QUALITIES. COLORS: BLACK, NAVY, SILVER. SIZES:

M/L, L/XL. Comes Boxed.

244 | ShirleyofHollywood.com



















559

558 SNAKE POUCH

SNAKE PRINT SPANDEX POUCH WITH SNAKE BODY THAT UNSNAPS FOR FULL EXTENSION. Color: Orange. One Size.



#### 559 WOODY THE WOOD PECKER POUCH

STRETCH VELVET. COLOR: BLACK. ONE SIZE.



557 VINYL MASOCHIST ROOSTER POUCH

COLOR: BLACK. ONE SIZE.



# 562 DEVIL POUCH

STRETCH VELVET. COLOR: RED. ONE SIZE.









#### 423 SLINKY KNIT COCK RING THONG

INCORPORATING ELASTICIZED INNER SUPPORT RING GIVES SUPPORT, LIFTING AND ENHANCING. SNAP CLOSURE FOR FIT. COLORS: BLACK, PURPLE, RED. SIZES: S-M-L-XL

#### 412 FAUX FUR ELEPHANT POUCH

COLOR: GREY. ONE SIZE.

something for everyone...



ask for our other materials, all packed with distinctive designs youve come to expect from Shirley of Hollywood