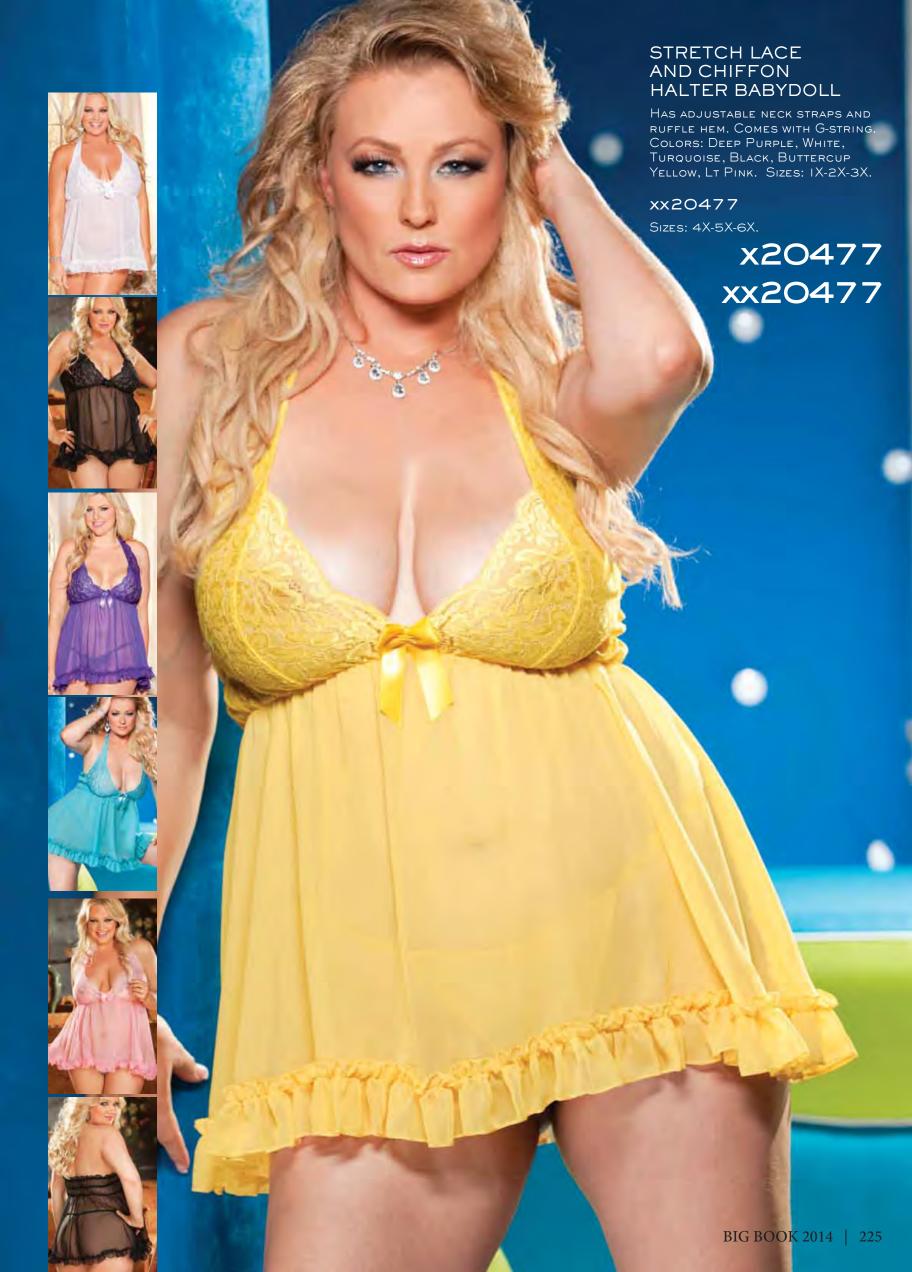

r stretch cap perfects the fit. Colors: Black, Burnt Chestnut, Copper Red, Platinum Blonde. One Size.

### 840 MATAHARI

Our natural bob-style wig is slightly longer at the side. Measures 9 3/4 in back, nape to crown and II" at sides from crown. Adjustable inner stretch cap perfects the fit. Colors: Black, Burnt Chestnut, Copper Red, Platinum Blonde. One Size.

### 842 MOVIE STAR

HOLLYWOOD LOOK OUT—WHEN YOU WEAR OUR SILKY LAYERED, JUST-OUT-OF-THE-SALON-LOOK WIG. INCREDIBLE VOLUME AND BODY, JUST SHAKE AND WEAR. VERSATILE BANGS TO CUT OR SWOOP TO THE SIDE. ADJUSTABLE INNER STRETCH CAP PERFECTS THE FIT. COLORS: BLACK, BURNT CHESTNUT, COPPER RED, PLATINUM BLONDE. ONE SIZE.

















































































































































## x2497 xx2497

#### STRETCH LACE AND 15 DENIER "OPEN BUST" TEDDY

WITH CONVENIENT CROTCH OPENING. COLORS: BLACK, PLUM, RED, HOT PINK. SIZES: 1/2X, 3/4X. SHOWN WITH NO. 219 GLOVES.

XX2497 SIZE: 5/6X.



## x3900 xx3900 SATIN AND LACE OPEN BUST,

**CROTCHLESS TEDDY** WITH RIBBON TIE CLOSURE, ADJUSTABLE STRAPS, THONG

BACK. COLORS: BLACK, RED, HOT PINK/BLACK. SIZES: IX, 2X, 3X. Shown with No. 219 Gloves.

XX3900

Sizes: 4X, 5X, 6X.





WITH SLIGHTLY
PADDED UNDERWIRED CUPS WITH
ADJUSTABLE
STRAPS, SHEER NET
SKIRT. COMES WITH
G-STRING. COLORS:
BLACK, RED,
WHITE. SIZES:
1/2X, 3/4X.
SHOWN WITH NO.
219 GLOVES.







AND HEM. COLOR: BLACK. SIZES: 1/2X-3/4X.

# x333 HOLLYWOOD PUSH UP BRA

SMOOTH, MICRO FIBER SPANDEX IS COMPLETELY SEAMLESS AND invisible under clothes. Unde