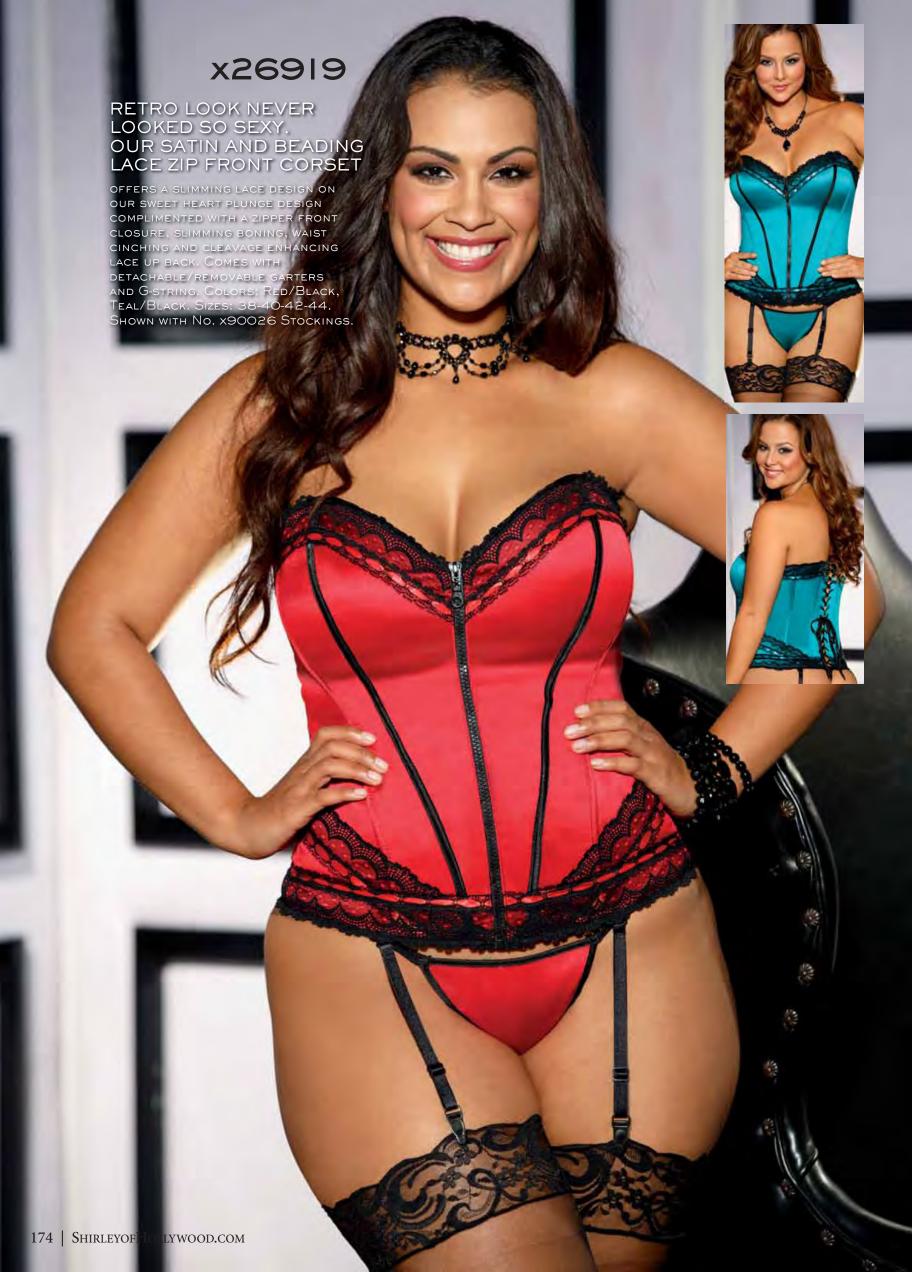

Our silky and soft, highlighted long curly wig will transform you. Versatile bangs and adjustable inner stretch cap perfects the fit. Colors: Black, Burnt Chestnut, Copper Red, Platinum Blonde. One Size.

### 840 MATAHARI

Our natural bob-style wig is slightly longer at the side. Measures 9 3/4 in back, nape to crown and II" at sides from crown. Adjustable inner stretch cap perfects the fit. Colors: Black, Burnt Chestnut, Copper Red, Platinum Blonde. One Size.

### 842 MOVIE STAR

HOLLYWOOD LOOK OUT—WHEN YOU WEAR OUR SILKY LAYERED, JUST-OUT-OF-THE-SALON-LOOK WIG. INCREDIBLE VOLUME AND BODY, JUST SHAKE AND WEAR. VERSATILE BANGS TO CUT OR SWOOP TO THE SIDE. ADJUSTABLE INNER STRETCH CAP PERFECTS THE FIT. COLORS: BLACK, BURNT CHESTNUT, COPPER RED, PLATINUM BLONDE. ONE SIZE.

















































































































































## x2497 xx2497

#### STRETCH LACE AND 15 DENIER "OPEN BUST" TEDDY

WITH CONVENIENT CROTCH OPENING. COLORS: BLACK, PLUM, RED, HOT PINK. SIZES: 1/2X, 3/4X. SHOWN WITH NO. 219 GLOVES.

XX2497 SIZE: 5/6X.



## x3900 xx3900 SATIN AND LACE OPEN BUST,

**CROTCHLESS TEDDY** WITH RIBBON TIE CLOSURE, ADJUSTABLE STRAPS, THONG

BACK. COLORS: BLACK, RED, HOT PINK/BLACK. SIZES: IX, 2X, 3X. Shown with No. 219 Gloves.

XX3900

Sizes: 4X, 5X, 6X.





WITH SLIGHTLY
PADDED UNDERWIRED CUPS WITH
ADJUSTABLE
STRAPS, SHEER NET
SKIRT. COMES WITH
G-STRING. COLORS:
BLACK, RED,
WHITE. SIZES:
1/2X, 3/4X.
SHOWN WITH NO.
219 GLOVES.







AND HEM. COLOR: BLACK. SIZES: 1/2X-3/4X.

# x333 HOLLY