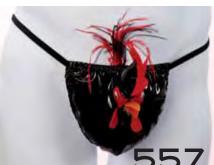

## SHIRLEY OF HOLLYWOOD

|      | CHANDELLE FEATHER BOA                                                 |            |
|------|-----------------------------------------------------------------------|------------|
|      | SCALLOPED EMBROIDERY CROTCHLESS THONG PANTY                           |            |
|      | SATIN AND LACE LEG GARTER                                             |            |
|      | CHARMEUSE AND MESH BIG BOW THONG                                      |            |
|      | TEXTRONIC STRETCH LACE HIPSTER                                        |            |
|      | STRETCH LACE OPEN FRONT PANTY                                         |            |
| 17   | STRETCH LACE OPEN FRONT BOY SHORT                                     | 159        |
|      | LACE OPEN FRONT PANTY                                                 |            |
|      | STRETCH LACE OPEN FRONT PANTY                                         |            |
|      | STRETCH KNIT OPEN FRONT BOY SHORT                                     |            |
|      | LACE OPEN FRONT PANTY                                                 |            |
|      | TEXTRONIC STRETCH LACE STRAPPY BACK THONG PANTY 133, 1                |            |
|      | SHEER NET RUFFLE PANTY                                                |            |
|      | LONG SATIN SPANDEX GLOVES                                             |            |
| 281  | ALL OVER SEQUIN BOOTY SHORTS                                          | 153        |
|      | ALL OVER SEQUIN BRA TOP                                               |            |
|      | SEQUIN SKIRT                                                          |            |
|      | CHOPPER BAR SHELF BRA                                                 |            |
|      | SCALLOPED EMBROIDERY SHELF BRA                                        |            |
|      | LACE UNDERWIRE OPEN TIP BRA                                           |            |
|      | SHINY TEXTRONIC STRETCH LACE BANDEAUX TOP                             |            |
|      | SEQUIN BRA TOP.                                                       |            |
|      | SHINY AND DULL TEXTRONIC STRETCH LACE SHELF BRA                       |            |
|      | SCALLOPED EMBROIDERY GARTERBELT                                       |            |
| 523  | STRETCH SATIN AND BLACK LACE WAIST CINCHER 154, 1                     | 156        |
|      | TEXTRONIC STRETCH LACE GARTERBELT                                     |            |
|      | GOLD 3/4 MASK                                                         |            |
|      | TWO TONE VELVET EYE MASK                                              |            |
|      | SATIN AND LACE EYE MASK                                               |            |
|      | CAT MASK                                                              |            |
|      | RED VENETIAN STYLE LACE HALF MASK                                     |            |
|      | LACY MASK WITH STREAMERS                                              |            |
|      | GLITZY CAT MASK                                                       |            |
|      | MATAHARI                                                              |            |
|      | GLAMOUR GIRL                                                          |            |
|      | MOVIE STAR                                                            |            |
|      | SABRINA                                                               |            |
|      | BLACK VENETIAN STYLE LACE HALF MASK                                   |            |
|      | BLACK & LEOPARD PRINT VENETIAN STYLE LACE HALF MASK 1 SEQUIN EYE MASK |            |
|      | BLACK/SILVER HAND HELD STICK MASK                                     |            |
|      | LEOPARD HAND HELD STICK MASK                                          |            |
|      | RED/GOLD HAND HELD STICK MASK                                         |            |
| 903  | BLACK/WHITE HALF MASK                                                 | 163        |
| 04   | BLACK VELVET CAT MASK                                                 | 163        |
| 905  | WHITE VELVET CAT MASK                                                 | 162        |
|      | SIMPLE VELVET EYE MASK                                                |            |
|      | MINI SEQUIN TOP HAT                                                   |            |
|      | MINI "TEA CUP" HAT                                                    |            |
|      | BLACK CAT SET                                                         |            |
|      | SEQUIN AND GLITTER VENICE CAT MASK                                    |            |
|      | SEQUIN HALF MASK                                                      |            |
|      | VELVET HALF MASK                                                      |            |
|      | VELVET HALF MASK                                                      |            |
| 919  | SATIN HALF MASK                                                       | 162        |
| 20   | BUNNY MASK AND EAR SET                                                | 164        |
|      | CAT MASK AND EAR SET                                                  |            |
|      | LEOPARD MASK AND EAR SET                                              |            |
|      | FESTIVE MINI TOP HAT                                                  |            |
|      | HEADBAND                                                              |            |
|      | CHOPPER BAR LACE AND NET TEDDY                                        |            |
|      | SUPER SOFT, FEEL SO GOOD KNIT CAMI/BOY SHORT SET 79, 1                |            |
|      | SOFT AND SHINY STRETCH LACE TEDDY                                     |            |
|      | STRETCH CHARMEUSE AND STRETCH LACE THONG TEDDY                        |            |
|      | STRETCH LACE OPEN 2 PIECE SET                                         |            |
|      | SUPER SEXY, STRETCH LACE THONG TEDDY                                  |            |
| 2497 | •                                                                     |            |
|      | STRETCH LACE AND 15 DENIER "OPEN BUST" TEDDY                          |            |
|      | STRETCH LACE AND 15 DENIER "OPEN BUST" TEDDY                          | 101        |
| 3175 | STRETCH LACE AND 15 DENIER "OPEN BUST" TEDDY                          | 101<br>113 |