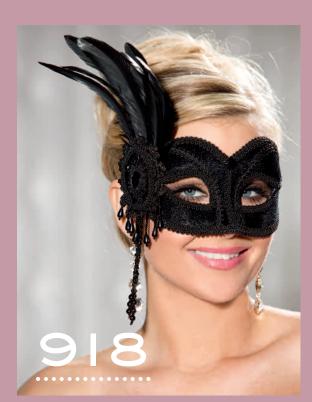

SK WITH SILVER BRAIDED TRIM, LARGE FLOWER/BOW WITH BRAIDED STREAMERS. TIE BACK. BLACK/SILVER. ONE SIZE. COMES PACKAGED.

## 916 VELVET HALF MASK WITH BRAIDED TRIM, LARGE VENICE SUNFLOWER AND CHIFFON ROSE ON SIDE WITH HANGING PEARLS. TIE BACK. ROYAL/BLACK. ONE SIZE. COMES PACKAGED.

# 917 VELVET HALF MASK WITH BRAIDED TRIM AND LARGE ORGANZA ROSE, FLORAL VENICE APPLIQUÉ AND HANGING PEARLS WITH BOW AT END. TIE BACK. PURPLE/BLACK. ONE SIZE. COMES PACKAGED.

# 918 VELVET HALF MASK WITH BRAIDED TRIM, LARGE CIRCULAR MEDALLION ON SIDE WITH SEQUIN AND HANGING PEARLS AND MULTI FEATHER PLUME. TIE BACK. BLACK. ONE SIZE. COMES PACKAGED.

SATIN HALF MASK
WITH GOLD BRAIDED TRIM,
GOLD LACE FLOWER ON
SIDE WITH PEARL
MEDALLION, RIBBON
STREAMERS AND
FEATHERS. TIE BACK.
WHITE/GOLD. ONE SIZE.
COMES PACKAGED.









90042









#### 840 **MATAHARI**

OUR NATURAL BOB-STYLE WIG IS SLIGHTLY LONGER AT THE SIDE. MEASURES 9 3/4 IN BACK, NAPE TO CROWN AND II" AT SIDES FROM CROWN. Adjustable inner

STRETCH CAP PERFECTS
THE FIT. COLORS: BLACK,
BURNT CHESTNUT,
COPPER RED, PLATINUM BLONDE. ONE SIZE.

#### **GLAMOUR GIRL**

OUR STRAIGHT, SLEEK-STYLE WIG THAT FALLS TO MID BACK AND COMES WITH VERSATILE BANGS. LENGTH IS 15" FROM NAPE OF NECK. Adjustable inner STRETCH CAP PERFECTS
THE FIT. COLORS: BLACK,
BURNT CHESTNUT,
COPPER RED, PLATINUM BLONDE. ONE SIZE.

#### 842

#### **MOVIE STAR**

Hollywood look out-WHEN YOU WEAR OUR SILKY LAYERED, JUST-OUT-OF-THE-SALON-LOOK WIG. INCREDIBLE VOLUME AND BODY, JUST SHAKE AND WEAR. VERSATILE BANGS TO CUT OR SWOOP TO THE SIDE. ADJUSTABLE INNER STRETCH CAP PERFECTS
THE