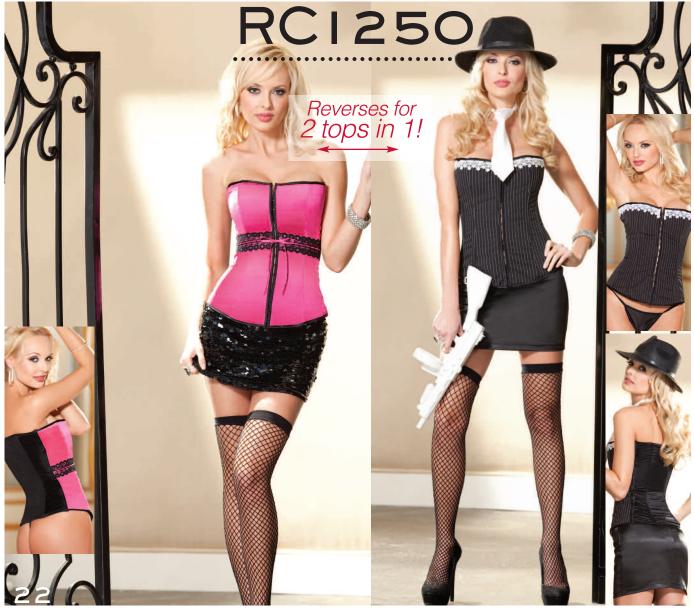

PED EMBROIDERY SHELF BRA WITH UPLIFTING UNDERWIRE SUPPORT, ADJUSTABLE STRAPS AND BACK. COLORS: BLACK, PURPLE, PINK, WHITE. SIZES: 32-34-36-38. ALSO AVAILABLE IN PLUS SIZES.

## 622

#### SCALLOPED EMBROIDERY GARTERBELT

With adjustable back and garters. Colors: Black, Purple, Pink, White. One Size. Shown with No. 5027 STOCKINGS. ALSO AVAILABLE IN PLUS

SCALLOPED EMBROIDERY



17













**FULLY** REVERSIBLE STRETCH SATIN **BUILT UP** SHOULDER STRAP CORSET TOP WITH SLIMMING BONING, HOOK AND EYE SIDE AND FRONT CLOSURE,
ADJUSTABLE SHOULDER STRAPS, AND FORM FITTING ADJUSTABLE LACE UP BACK. COMES WITH G-STRING. Colors: BLACK/WHITE/PUR PLE. SIZES: 32-34-36-38. Shown WITH NO. 90284 STOCKINGS, NO. 90241 PANTYHOSE. ALSO AVAILABLE IN PLUS SIZES: XRC1237 Sizes:38-44. Accessories not

FOR SALE.



**FULLY REVERSIBLE CORSET TOP** ONE SIDE HAS A PIN STRIPE COTTON BLEND WITH VENICE TRIM AND THE OTHER SIDE IS SATIN WITH LACE TRIM. SLIMMING BONING, HOOK AND EYE FRONT, SPANDEX BACK. COMES WITH G-STRING. COLORS: BLACK/WHITE STRIPE-HOT PINK Sizes:32-34-36-38. Shown with No.293 Sequin

SKIRT, NO. 90050 STOCKINGS. ALSO AVAILABLE IN PLUS SIZES: XRC1250 SIZES: 38-44. ACCESSORIES NOT

FOR SALE.





**FULLY** REVERSIBLE COTTON CORSET TOP WITH SLIMMING BONING, REVERSIBLE ZIPPER FRONT, AND FORM FITTING ADJUSTABLE LACE UP BACK. COMES G-STRING. COLORS: STONE, IVORY/BLACK SKULL PRINT. SIZES: 32-34-36-38. SHOWN WITH No. 90243 FISHNET PANTY Hose. Accessories not FOR SALE.



**FULLY** REVERSIBLE **CORSET TOP** WITH SLIMMING BONING, REVERSIBLE ZIPPER FRONT, HOOK AND EYE SIDE CLOSURE, AND FORM FITTING