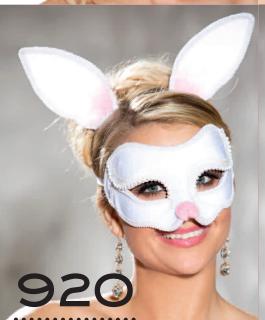

OWN WITH NO. X96627
FISHNET PANTYHOSE AND
NO. X7385 PETTICOAT.



### Voluptuous Reversible Corsets!

#### **FULLY REVERSIBLE TOP**

WITH A FESTIVE BUMBLE BEE STRIPE SATIN ON ONE SIDE AND SATIN AND LACE ON THE OTHER SIDE. ZIPPER FRONT, SLIMMING BONING, SPANDEX BACK, AND COMES WITH G-STRING. COLORS:
YELLOW/BLACK -TAN/BLACK.
SIZES: 38-40-42-44. SHOWN
WITH NO. 219 GLOVES, NO.
X96627 FISHNET
PANTYHOSE AND NO. X7385
PETTICOAT



#### **FULLY REVERSIBLE TOP** With adorable lady bug PRINT ON ONE SIDE AND RED SATIN WITH BLACK RIBBON TRIM ON THE OTHER SIDE. SLIMMING BONING, SPANDEX SLIMMING BONING, SPANDEX BACK, AND HOOK AND EYE .SIDE CLOSURE. COMES WITH G- STRING. COLORS: RED/BLACK, DOT-RED. SIZES: 38-40-42-44. SHOWN WITH NO. 219 GLOVES, NO. X96627 FISHNET PANTYHOSE AND NO. X7385 PETTICOAT













HARLEQUIN SET SET INCLUDES
MASK, HEADBAND,
COLLAR, CUFFS.
COLOR:
RED/BLACK.
ONE SIZE.

BLACK CAT SET

SET INCLUDES,

MASK, CHOCKER,

WRISTLETS AND

TAIL. COLOR:

BLACK. ONE SIZE.

WHITE CAT SET

SET INCLUDES

MASK, CHOKER,

WRISTLETS AND

TAIL. COLOR:

WHITE. ONE SIZE.



909

MINI VELVET TOP HAT WITH LACE VEIL. Color: Black. One size.

#### LEOPARD MASK AND **EAR SET**

PRINTED VELVET HALF MASK WITH BRAID AND WHISKERS, TIE BACK. COMES WITH "EARS" WITH ATTACHED HAIR CLIPS. LEOPARD. ONE SIZE. COMES PACKAGED.

#### 920 **BUNNY MASK AND EAR** SET

VELVET HALF MASK TRIMMED WITH RHINESTONES AND TIE BACK COMES WITH "EARS" WITH ATTACHED HAIR CLIPS. WHITE. ONE SIZE. COMES PACKAGED.

923 FESTIVE MINI TOP HAT

WITH GOLD BRAIDED TRIM, PEARLS, LACE AND FEATHER. ATTACHED HAIR CLIPS FOR EASY WEAR.