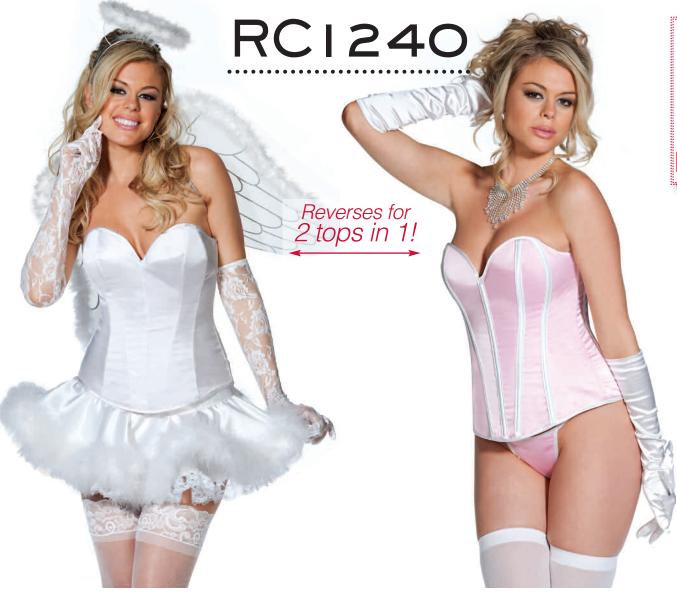

sories not FOR SALE.





#### FULLY REVERSIBLE CORSET TOP

WITH A FESTIVE BUMBLE BEE STRIPE SATIN ON ONE SIDE AND A SATIN AND LACE ON THE OTHER SIDE. ZIPPER FRONT, SLIMMING BONING, SPANDEX BACK AND COMES WITH G-STRING. Colors; YELLOW/BLACK-TAN/BLACK. Sizes:32-34-36-38. Shown with No. 951 PETTICOAT, No. 293 SEQUIN SKIRT ALSO AVAILABLE IN PLUS SIZES: XRC1252 Sizes:38-44. Accessories not FOR SALE.

#### FULLY REVERSIBLE CORSET TOP

WITH ADORABLE LADY BUG DOT SATIN PRINT ON ONE SIDE AND RED SATIN WITH BLACK RIBBON TRIM ON THE OTHER SIDE. SLIMMING Boning, SPANDEX BACK, HOOK AND EYE SIDE CLOSURE. Colors: RED/BLACK DOT-RED. Sizes:32-34-36-38 SHOWN WITH NO. 951 PETTICOAT, No. 293 Sequin Skirt, No. 90237 Stockings. Also AVAILABLE IN Plus Sizes: XRC1251 Sizes:38-44. Accessories

NOT FOR SALE.









by Shirlay

#### FULLY REVERSIBLE SATIN CORSET TOP

WITH SLIMMING
BONING,
SWEETHEART
NECKLINE, HOOK
AND EYE SIDE
CLOSURE, AND
FORM FITTING
ADJUSTABLE LACE
UP BACK. COMES
WITH
G-STRING. COLORS:
PINK (WITH WHITE
BONING), WHITE.
SIZES: 32-34-3638. ACCESSORIES
NOT FOR SALE.



#### FULLY REVERSIBLE SATIN AND LACE CORSET TOP

WITH SLIMING
BONING, HOOK
AND EYE SIDE
CLOSURE, AND
FORM FITTING
ADJUSTABLE LACE
UP BACK. COMES
WITH G-STRING.
COLORS: BLACK,
WHITE (WITH LACE
OVERLAY). SIZES:
32-34-36-38.
ACCESSORIES NOT
FOR SALE.

### Petticoats, Shorts & Skirts

















## 951 SUPER FULL FINE TULLE PETTICOAT Color: Black, Pink, Red, Whiti

Color: Black, Pink, Red, White. One size.

#### 952

SUPER FULL MULTI COLORED TULLE PETTICOAT Color: Rainbow. One size.

#### 7828 SHORT MESH PETTICOAT W