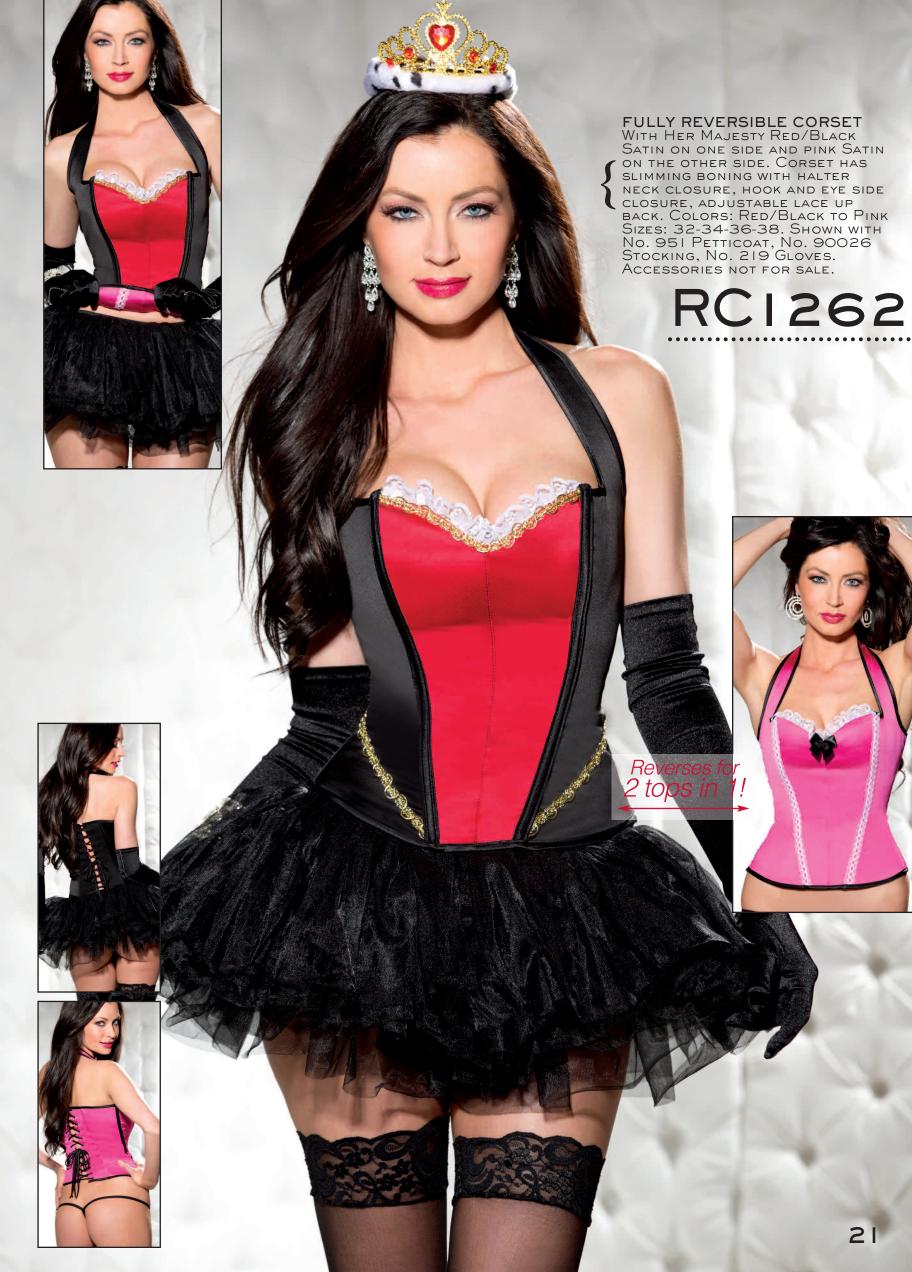

VENICE GARTERBELT** BACK, LAVISHLY ADORNED WITH RHINESTONE GARTER GRIPS. SIZES: S/M, L/XL.SHOWN WITH NO. 5027 Stockings.

ABOVE STYLES ARE AVAILABLE IN COLORS: BLACK, WHITE, PINK.



ADJUSTABLE STRAPS AND HOOK BACK.
AND GARTINI HAS AN OPEN FRONT AND ADJUSTABLE GARTERS. COLORS:
BLACK/HOT PINK, BLACK/RED,
WHITE/LAVENDER. SIZES: 32-34-3638. SHOWN WITH NO. 219 GLOVES AND No. 90026 Stockings.

**1331** 

SCALLOPED EMBROIDERY SHELF BRA WITH UPLIFTING UNDERWIRE SUPPORT, ADJUSTABLE STRAPS AND BACK. COLORS: BLACK, PURPLE, PINK, WHITE. SIZES: 32-34-36-38. ALSO AVAILABLE IN PLUS SIZES.

## 622

#### SCALLOPED EMBROIDERY GARTERBELT

With adjustable back and garters. Colors: Black, Purple, Pink, White. One Size. Shown with No. 5027 STOCKINGS. ALSO AVAILABLE IN PLUS

SCALLOPED EMBROIDERY



17













**FULLY** REVERSIBLE STRETCH SATIN **BUILT UP** SHOULDER STRAP CORSET TOP WITH SLIMMING BONING, HOOK AND EYE SIDE AND FRONT CLOSURE,
ADJUSTABLE SHOULDER STRAPS, AND FORM FITTING ADJUSTABLE LACE UP BACK. COMES WITH G-STRING. Colors: BLACK/WHITE/PUR PLE. SIZES: 32-34-36-38. Shown WITH NO. 90284 STOCKINGS, NO. 90241 PANTYHOSE. ALSO AVAILABLE IN PLUS SIZES: XRC1237 Sizes:38-44. Accessories not

FOR SALE.



**FULLY REVERSIBLE CORSET TOP** ONE SIDE HAS A PIN STRIPE COTTON BLEND WITH VENICE TRIM AND THE OTHER SIDE IS SATIN WITH LACE TRIM. SLIMMING BONING, HOOK AND EYE FRONT, SPANDEX BACK. COMES WITH G-STRING. COLORS: BLACK/WHITE STRIPE-HOT PINK Sizes:32-34-36-38. Shown with No.293 Sequin

SKIRT, NO. 90050 STOCKINGS. ALSO AVAILABLE IN PLUS SIZES: XRC1250 SIZES: 38-44. ACCESSORIES NOT

FOR SAL