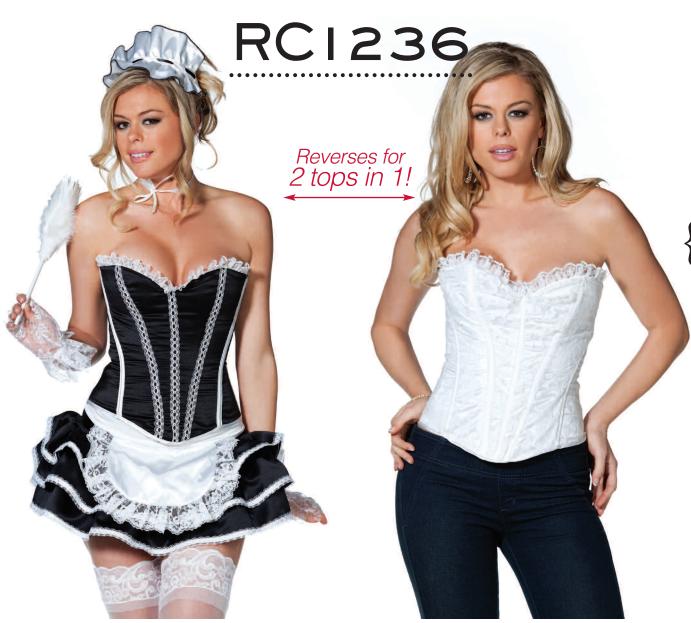

with No. 951 PETTICOAT, No. 293 SEQUIN SKIRT ALSO AVAILABLE IN PLUS SIZES: XRC1252 Sizes:38-44. Accessories not FOR SALE.

#### FULLY REVERSIBLE CORSET TOP

WITH ADORABLE LADY BUG DOT SATIN PRINT ON ONE SIDE AND RED SATIN WITH BLACK RIBBON TRIM ON THE OTHER SIDE. SLIMMING Boning, SPANDEX BACK, HOOK AND EYE SIDE CLOSURE. Colors: RED/BLACK DOT-RED. Sizes:32-34-36-38 SHOWN WITH NO. 951 PETTICOAT, No. 293 Sequin Skirt, No. 90237 Stockings. Also AVAILABLE IN Plus Sizes: XRC1251 Sizes:38-44. Accessories

NOT FOR SALE.









by Shirlay

#### FULLY REVERSIBLE SATIN CORSET TOP

WITH SLIMMING
BONING,
SWEETHEART
NECKLINE, HOOK
AND EYE SIDE
CLOSURE, AND
FORM FITTING
ADJUSTABLE LACE
UP BACK. COMES
WITH
G-STRING. COLORS:
PINK (WITH WHITE
BONING), WHITE.
SIZES: 32-34-3638. ACCESSORIES
NOT FOR SALE.



#### FULLY REVERSIBLE SATIN AND LACE CORSET TOP

WITH SLIMING
BONING, HOOK
AND EYE SIDE
CLOSURE, AND
FORM FITTING
ADJUSTABLE LACE
UP BACK. COMES
WITH G-STRING.
COLORS: BLACK,
WHITE (WITH LACE
OVERLAY). SIZES:
32-34-36-38.
ACCESSORIES NOT
FOR SALE.

### Petticoats, Shorts & Skirts

















## 951 SUPER FULL FINE TULLE PETTICOAT Color: Black, Pink, Red, Whiti

Color: Black, Pink, Red, White. One size.

#### 952

SUPER FULL MULTI COLORED TULLE PETTICOAT Color: Rainbow. One size.

#### 7828 SHORT MESH PETTICOAT WITH RUFFLES

Color: Black, White. Sizes: XS/S, M/I

#### 7385 PETTICOAT

SHIRRED FLOUNCE NET TULLE AND RUFFLES AND RUFFLES OF LACE, ELASTICIZED WAIST. COLORS: BLACK, WHITE, LIGHT PINK, LIGHT BLUE. SIZES: S/M, M/L.

#### X7385

COLORS: BLACK, WHITE. SIZES: 1/2X, 3/4X

#### 783