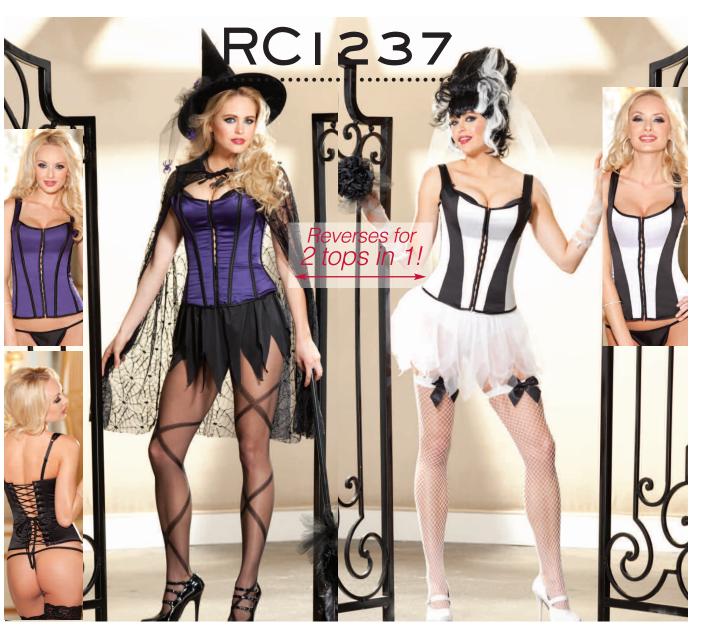

NICE GARTERBELT** BACK, LAVISHLY ADORNED WITH RHINESTONE GARTER GRIPS. SIZES: S/M, L/XL.SHOWN WITH NO. 5027 Stockings.

ABOVE STYLES ARE AVAILABLE IN COLORS: BLACK, WHITE, PINK.



ADJUSTABLE STRAPS AND HOOK BACK.
AND GARTINI HAS AN OPEN FRONT AND ADJUSTABLE GARTERS. COLORS:
BLACK/HOT PINK, BLACK/RED,
WHITE/LAVENDER. SIZES: 32-34-3638. SHOWN WITH NO. 219 GLOVES AND No. 90026 Stockings.

**1331** 

SCALLOPED EMBROIDERY SHELF BRA WITH UPLIFTING UNDERWIRE SUPPORT, ADJUSTABLE STRAPS AND BACK. COLORS: BLACK, PURPLE, PINK, WHITE. SIZES: 32-34-36-38. ALSO AVAILABLE IN PLUS SIZES.

## 622

#### SCALLOPED EMBROIDERY GARTERBELT

With adjustable back and garters. Colors: Black, Purple, Pink, White. One Size. Shown with No. 5027 STOCKINGS. ALSO AVAILABLE IN PLUS

SCALLOPED EMBROIDERY



17













**FULLY** REVERSIBLE STRETCH SATIN **BUILT UP** SHOULDER STRAP CORSET TOP WITH SLIMMING BONING, HOOK AND EYE SIDE AND FRONT CLOSURE,
ADJUSTABLE SHOULDER STRAPS, AND FORM FITTING ADJUSTABLE LACE UP BACK. COMES WITH G-STRING. Colors: BLACK/WHITE/PUR PLE. SIZES: 32-34-36-38. Shown WITH NO. 90284 STOCKINGS, NO. 90241 PANTYHOSE. ALSO AVAILABLE IN PLUS SIZES: XRC1237 Sizes:38-44. Accessories not

FOR SALE.



**FULLY REVERSIBLE CORSET TOP** ONE SIDE HAS A PIN STRIPE COTTON BLEND WITH VENICE TRIM AND THE OTHER SIDE IS SATIN WITH LACE TRIM. SLIMMING BONING, HOOK AND EYE FRONT, SPANDEX BACK. COMES WITH G-STRING. COLORS: BLACK/WHITE STRIPE-HOT PINK Sizes:32-34-36-38. Shown with No.293 Sequin

SKIRT, NO. 90050 STOCKINGS. ALSO AVAILABLE IN PLUS SIZES: XRC1250 SIZES: 38-44. ACCESSORIES NOT

FOR SALE.