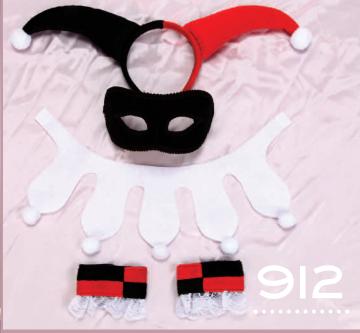

SHOWN WITH NO. X96627
FISHNET PANTYHOSE AND
NO. X7385 PETTICOAT.



### Voluptuous Reversible Corsets!

#### **FULLY REVERSIBLE TOP**

WITH A FESTIVE BUMBLE BEE STRIPE SATIN ON ONE SIDE AND SATIN AND LACE ON THE OTHER SIDE. ZIPPER FRONT, SLIMMING BONING, SPANDEX BACK, AND COMES WITH G-STRING. COLORS:
YELLOW/BLACK -TAN/BLACK.
SIZES: 38-40-42-44. SHOWN
WITH NO. 219 GLOVES, NO.
X96627 FISHNET
PANTYHOSE AND NO. X7385
PETTICOAT



#### **FULLY REVERSIBLE TOP** With adorable lady bug PRINT ON ONE SIDE AND RED SATIN WITH BLACK RIBBON TRIM ON THE OTHER SIDE. SLIMMING BONING, SPANDEX SLIMMING BONING, SPANDEX BACK, AND HOOK AND EYE .SIDE CLOSURE. COMES WITH G- STRING. COLORS: RED/BLACK, DOT-RED. SIZES: 38-40-42-44. SHOWN WITH NO. 219 GLOVES, NO. X96627 FISHNET PANTYHOSE AND NO. X7385 PETTICOAT













HARLEQUIN SET SET INCLUDES
MASK, HEADBAND,
COLLAR, CUFFS.
COLOR:
RED/BLACK.
ONE SIZE.

BLACK CAT SET

SET INCLUDES,

MASK, CHOCKER,

WRISTLETS AND

TAIL. COLOR:

BLACK. ONE SIZE.

WHITE CAT SET

SET INCLUDES

MASK, CHOKER,

WRISTLETS AND

TAIL. COLOR:

WHITE. ONE SIZE.



909

MINI VELVET TOP HAT WITH LACE VEIL. Color: Black. One size.

#### LEOPARD MASK AND **EAR SET**

PRINTED VELVET HALF MASK WITH BRAID AND WHISKERS, TIE BACK. COMES WITH "EARS" WITH ATTACHED HAIR CLIPS. LEOPARD. ONE SIZE. COMES PACKAGED.

#### 920 **BUNNY MASK AND EAR** SET

VELVET HALF MASK TRIMMED WITH RHINESTONES AND TIE BACK COMES WITH "EARS" WITH ATTACHED HAIR CLIPS. WHITE. ONE SIZE. COMES PACKAGED.

923 FESTIVE MINI TOP HAT

WITH GOLD BRAIDED TRIM, PEARLS, LACE AND FEATHER. ATTACHED HAIR CLIPS FOR EASY WEA