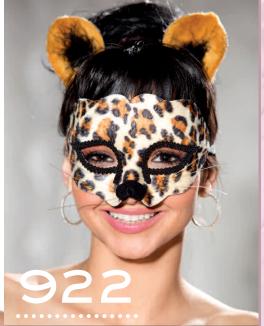

.
SHOWN WITH NO. X96627
FISHNET PANTYHOSE AND
NO. X7385 PETTICOAT.



### Voluptuous Reversible Corsets!

#### **FULLY REVERSIBLE TOP**

WITH A FESTIVE BUMBLE BEE STRIPE SATIN ON ONE SIDE AND SATIN AND LACE ON THE OTHER SIDE. ZIPPER FRONT, SLIMMING BONING, SPANDEX BACK, AND COMES WITH G-STRING. COLORS:
YELLOW/BLACK -TAN/BLACK.
SIZES: 38-40-42-44. SHOWN
WITH NO. 219 GLOVES, NO.
X96627 FISHNET
PANTYHOSE AND NO. X7385
PETTICOAT



#### **FULLY REVERSIBLE TOP** With adorable lady bug PRINT ON ONE SIDE AND RED SATIN WITH BLACK RIBBON TRIM ON THE OTHER SIDE. SLIMMING BONING, SPANDEX SLIMMING BONING, SPANDEX BACK, AND HOOK AND EYE .SIDE CLOSURE. COMES WITH G- STRING. COLORS: RED/BLACK, DOT-RED. SIZES: 38-40-42-44. SHOWN WITH NO. 219 GLOVES, NO. X96627 FISHNET PANTYHOSE AND NO. X7385 PETTICOAT













HARLEQUIN SET SET INCLUDES
MASK, HEADBAND,
COLLAR, CUFFS.
COLOR:
RED/BLACK.
ONE SIZE.

BLACK CAT SET

SET INCLUDES,

MASK, CHOCKER,

WRISTLETS AND

TAIL. COLOR:

BLACK. ONE SIZE.

WHITE CAT SET

SET INCLUDES

MASK, CHOKER,

WRISTLETS AND

TAIL. COLOR:

WHITE. ONE SIZE.



909

MINI VELVET TOP HAT WITH LACE VEIL. Color: Black. One size.

#### LEOPARD MASK AND **EAR SET**

PRINTED VELVET HALF MASK WITH BRAID AND WHISKERS, TIE BACK. COMES WITH "EARS" WITH ATTACHED HAIR CLIPS. LEOPARD. ONE SIZE. COMES PACKAGED.

#### 920 **BUNNY MASK AND EAR** SET

VELVET HALF MASK TRIMMED WITH RHINESTONES AND TIE BACK COMES WITH "EARS" WITH ATTACHED HAIR CLIPS. WHITE. ONE SIZE. COMES PACKAGED.

923 FESTIVE MINI TOP HAT

WITH GOLD BRAIDED TRIM, PEARLS, LACE AND FEATHER. ATTACHED HAIR CLIPS FOR EASY W